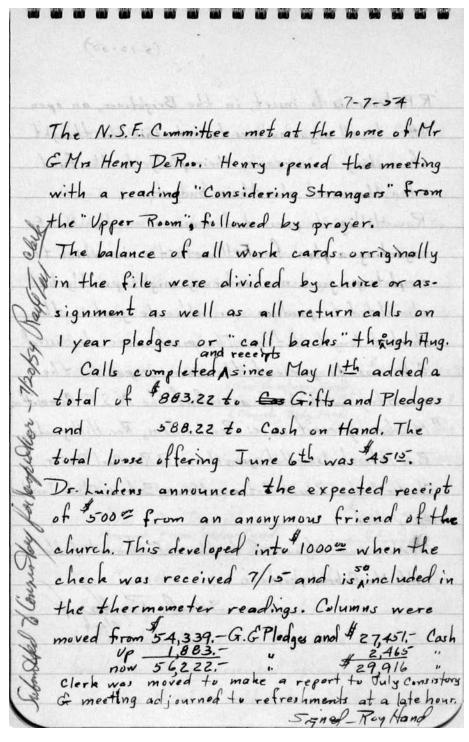

July 18, 1952

A report meeting was held at the home of Henry De Roo. No minutes taken. Reports showed excellent reception of the committee by our church members, and a fine response firom all who had returned their pledge cards. Present were Hubregsen, De Roo, De Withe, To brook, Tait and Hand.

A regular meeting of the N.S. F. C. was held at the home of Henry DeRov. Meeting having been opened with prayer by Isaac Hubregsen, the several teams reported.

Hodded pledges reported totalled \$170000 Thermometer to be set at \$14000 Gifts & Pledge and \$431839 Cash in Bank.