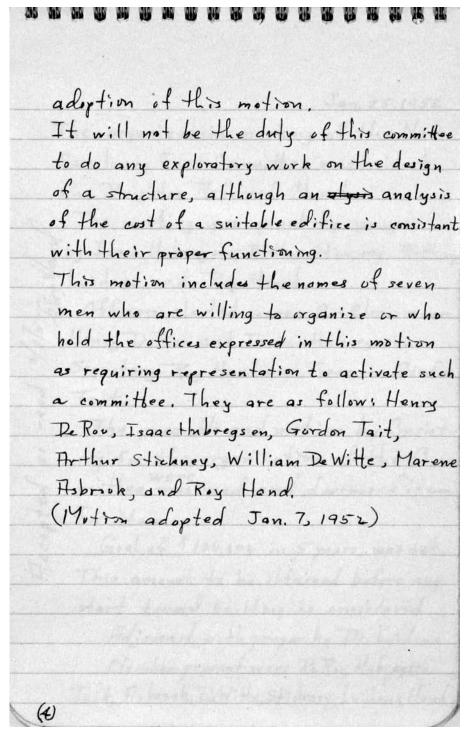

The committee shall continue, and shall exert itself to hasten the time when, there are sufficient funds to erect a new sanctuary.

The committee shall assume the responsibility for all monies previously on deposit for this project upon the

Jan. 25, 1952 The organization meeting of the New Sanctuary Fund Committee was held at the Brighton Reformed Church. The meeting was opened by prayer by Isaac Hubregsen, Arthur Stickney, Anthony Luidens and Roy Hand. Officers elected were: Co. Chairmon-Henry De Roo and Isaac Hubrogson. Secretary- Roy Hand and Treasurer-Gordon Tait. The preamble and motion by Consist. ory for the organization of the Com-mittee were read and discussed item Goal of \$100,000 in 5 years, was set.
This amount to be obtained before any start toward building is considered. Adjourned with proper by Dr. Luidens. Members present were De Roo, Hubregsen, Tait, Asbrook, De Witte, Stickney, Luidens, Hand