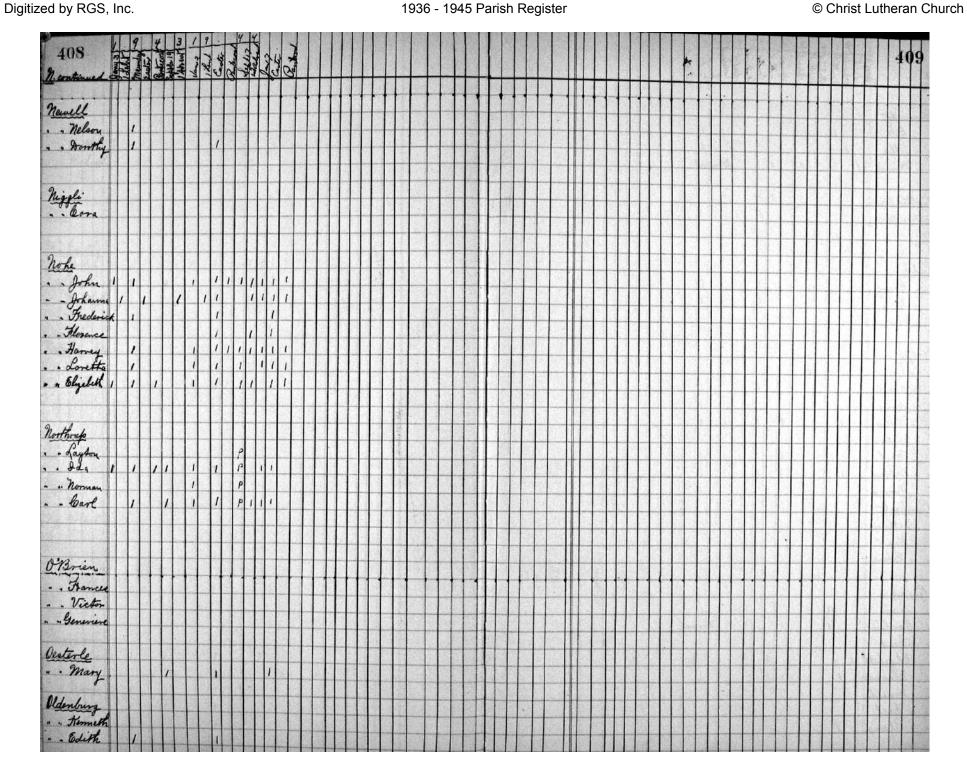

|                        | náld                                                          | BLA<br>Made i          | Christ Lutherou Church  Rochester N. Y.  NK BOOKS in the tollowing rulings:                 |
|------------------------|---------------------------------------------------------------|------------------------|---------------------------------------------------------------------------------------------|
| 150 Pages              | 300 Pages                                                     | 150 - 300<br>500 Pages | 0 and 500 pages, unit ruled  STYLE OF RULING (Left and right pages alike)                   |
| G84-REC-1½             | G84-REC-3                                                     | G84-REC-5              | Record with margin line, No. GM.                                                            |
| G84-2J-1½              | G84-2J-3                                                      | G84-2J-5               | 2 columns, units, No. G84.                                                                  |
| G84-3J-1½              | .G84-3J-3                                                     | G84-3J-5               | 3 columns, unite, No. C64,                                                                  |
| G84-4L-1½              | G84-4L-3                                                      | G84-41-5               | Single ledger units, Index front, No. G84.                                                  |
| G84-5L-13/2            | G84-5L-3                                                      | G84-51-5               | Double Jedger units, full seconts, Index front, No. OS4.                                    |
| G84-6L-13/4            | G84-6L-3                                                      | G84-6L-5               | Double ledger units, assorted accounts, index front, No. G84.                               |
| the rulir<br>of this b | in column opposing gives the numb<br>nook.<br>Inder by NUMBE. | er 🎉                   | Acensed Distributor  Acensed Distributor  And August St. St. St. St. St. St. St. St. St. St |
| Baptien                | ne page: s                                                    | <i>e</i> .             | Bommunion page 302                                                                          |
| Confirm                | ation "24                                                     | 46                     | Seaths " 42                                                                                 |