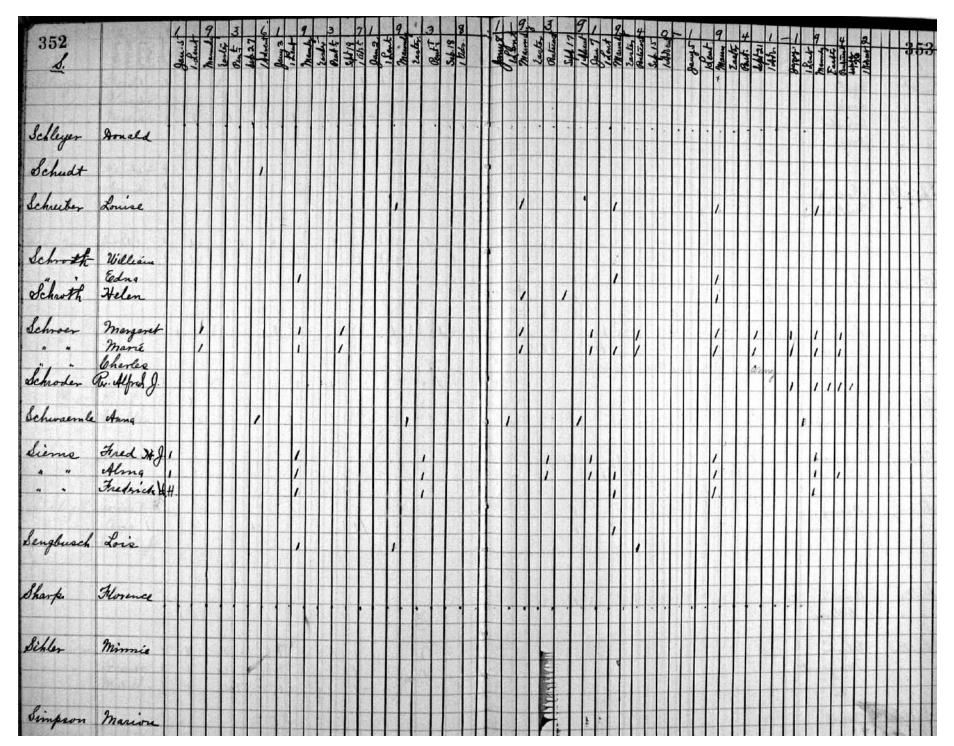

|                        | náld                                                          | BLA<br>Made i          | Christ Lutherou Church  Rochester N. Y.  NK BOOKS in the tollowing rulings:                 |
|------------------------|---------------------------------------------------------------|------------------------|---------------------------------------------------------------------------------------------|
| 150 Pages              | 300 Pages                                                     | 150 - 300<br>500 Pages | 0 and 500 pages, unit ruled  STYLE OF RULING (Left and right pages alike)                   |
| G84-REC-1½             | G84-REC-3                                                     | G84-REC-5              | Record with margin line, No. GM.                                                            |
| G84-2J-1½              | G84-2J-3                                                      | G84-2J-5               | 2 columns, units, No. G84.                                                                  |
| G84-3J-1½              | .G84-3J-3                                                     | G84-3J-5               | 3 columns, unite, No. C64,                                                                  |
| G84-4L-1½              | G84-4L-3                                                      | G84-41-5               | Single ledger units, Index front, No. G84.                                                  |
| G84-5L-13/2            | G84-5L-3                                                      | G84-51-5               | Double Jedger units, full seconts, Index front, No. OS4.                                    |
| G84-6L-13/4            | G84-6L-3                                                      | G84-6L-5               | Double ledger units, assorted accounts, index front, No. G84.                               |
| the rulir<br>of this b | in column opposing gives the numb<br>nook.<br>Inder by NUMBE. | er 🎉                   | Acensed Distributor  Acensed Distributor  And August St. St. St. St. St. St. St. St. St. St |
| Baptien                | ne page: s                                                    | <i>e</i> .             | Bommunion page 302                                                                          |
| Confirm                | ation "24                                                     | 46                     | Seaths " 42                                                                                 |