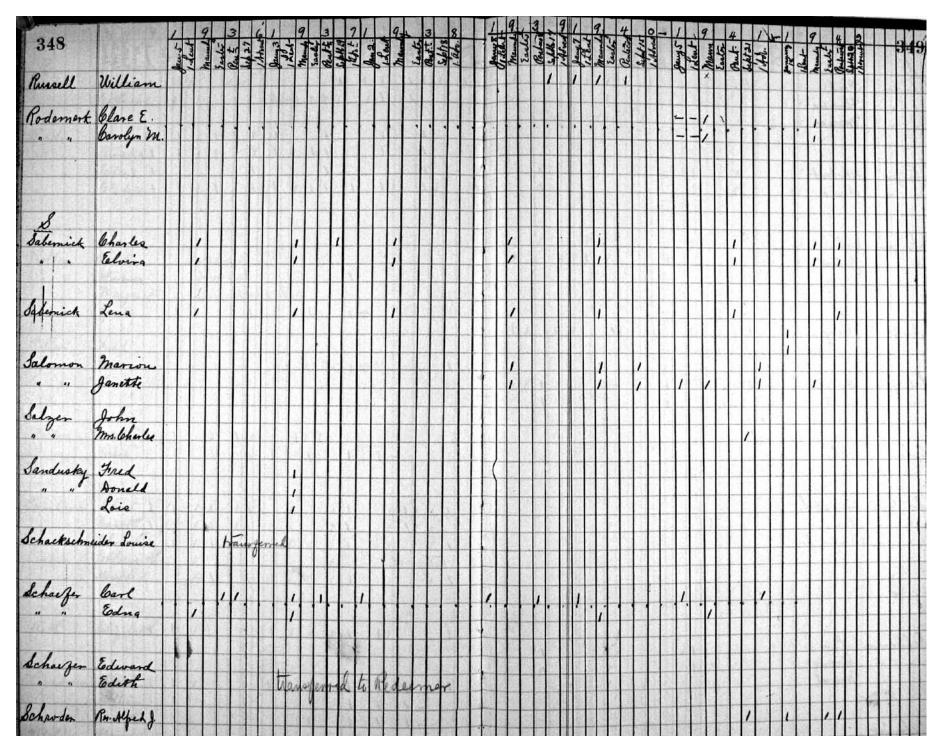

|                        | náld                                                          | BLA<br>Made i          | Christ Lutherou Church  Rochester N. Y.  NK BOOKS in the tollowing rulings:                 |
|------------------------|---------------------------------------------------------------|------------------------|---------------------------------------------------------------------------------------------|
| 150 Pages              | 300 Pages                                                     | 150 - 300<br>500 Pages | 0 and 500 pages, unit ruled  STYLE OF RULING (Left and right pages alike)                   |
| G84-REC-1½             | G84-REC-3                                                     | G84-REC-5              | Record with margin line, No. GM.                                                            |
| G84-2J-1½              | G84-2J-3                                                      | G84-2J-5               | 2 columns, units, No. G84.                                                                  |
| G84-3J-1½              | .G84-3J-3                                                     | G84-3J-5               | 3 columns, unite, No. C64,                                                                  |
| G84-4L-1½              | G84-4L-3                                                      | G84-41-5               | Single ledger units, Index front, No. G84.                                                  |
| G84-5L-13/2            | G84-5L-3                                                      | G84-51-5               | Double Jedger units, full seconts, Index front, No. OS4.                                    |
| G84-6L-13/4            | G84-6L-3                                                      | G84-6L-5               | Double ledger units, assorted accounts, index front, No. G84.                               |
| the rulir<br>of this b | in column opposing gives the numb<br>nook.<br>Inder by NUMBE. | er 🎉                   | Acensed Distributor  Acensed Distributor  And August St. St. St. St. St. St. St. St. St. St |
| Baptien                | ne page: s                                                    | <i>e</i> .             | Bommunion page 302                                                                          |
| Confirm                | ation "24                                                     | 46                     | Seaths " 42                                                                                 |