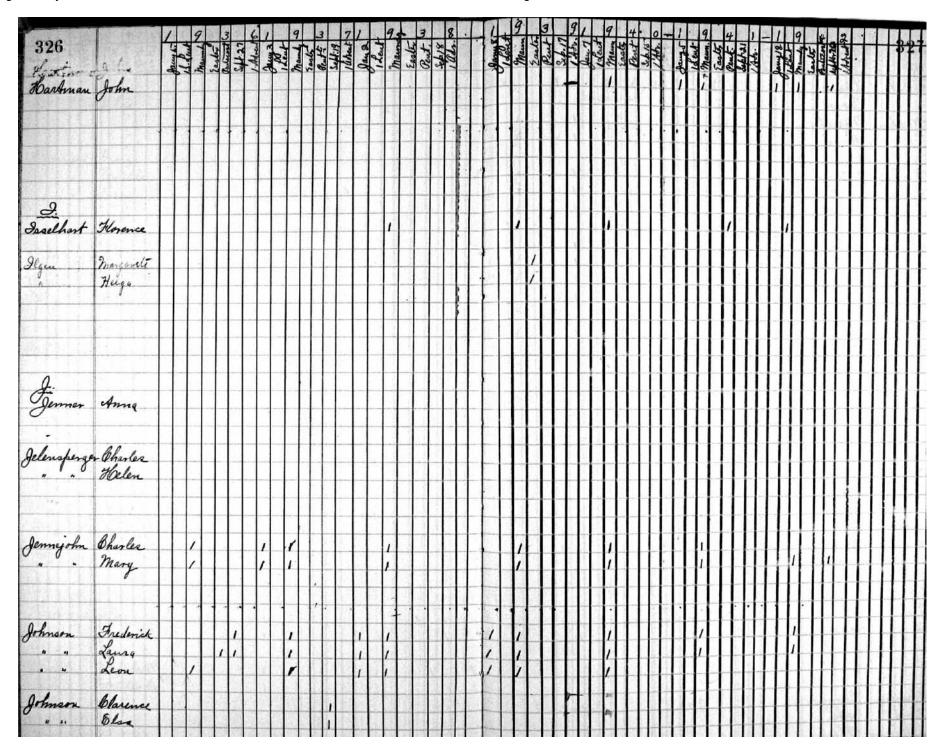

|      |       | all loss of the same |          |       |        |    |       |      |             | ,      |       |      |       |            |      |             |       | 100  |      | ,   |        | ,   |        |      |             | ,  |       | i       |         |             |      |         |      |       | ,     |       |   |             |   | -       |     |
| i.,            | minnie                    |      |       |                      |          |       |        |    |       |      |             |        |       |      |       |            |      | $\prod$     |       |      |      |     |        |     |        |      |             |    | 2     | -       | $\  \ $ |             |      | 1       | -    | H     | 1     | -     |   |             |   |         |     |





|                                      |              | 1            |     | 9     | 3 | 1   | 1,    |     | 9   | 3     |       | 7/           |    | 9.   |       | 3    | 37   | 8   |    | 1   | 19       |       | 3   |       | 9   | 1     | 19   | 7    | 4  |      | 0 - | 1        |    | 9   | 18  | 4     | 1   |    | , | 0     | 1,  |     | 2 | 1 |    | 8  |
|--------------------------------------|--------------|--------------|-----|-------|---|-----|-------|-----|-----|-------|-------|--------------|----|------|-------|------|------|-----|----|-----|----------|-------|-----|-------|-----|-------|------|------|----|------|-----|----------|----|-----|-----|-------|-----|----|---|-------|-----|-----|---|---|----|----|
| 328                                  |              | 4