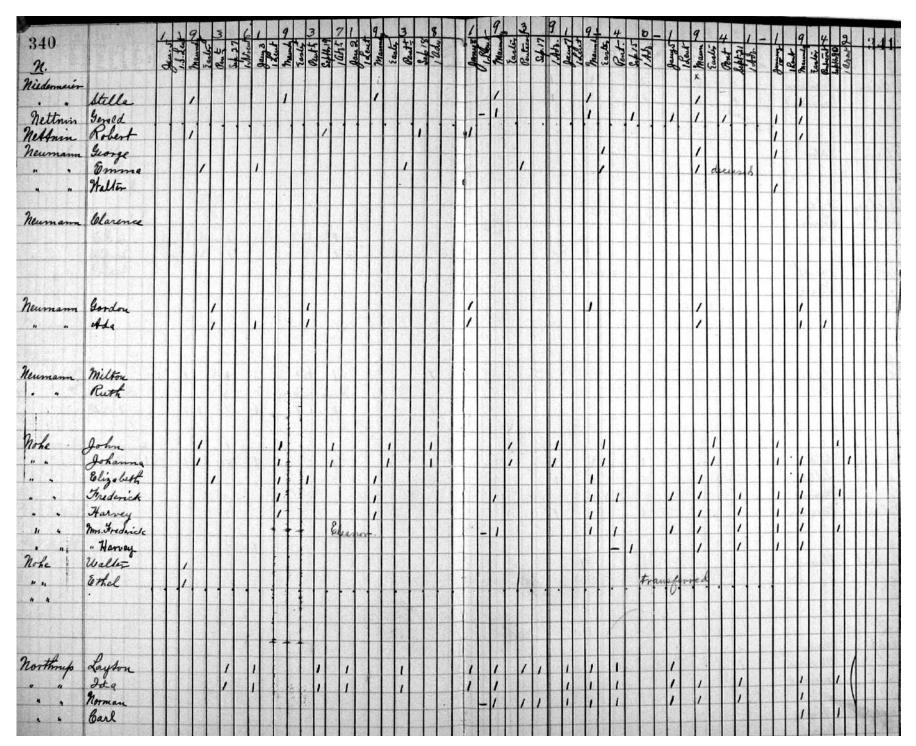

|                        | náld                                                          | BLA<br>Made i          | Christ Lutherou Church  Rochester N. Y.  NK BOOKS in the tollowing rulings:                 |
|------------------------|---------------------------------------------------------------|------------------------|---------------------------------------------------------------------------------------------|
| 150 Pages              | 300 Pages                                                     | 150 - 300<br>500 Pages | 0 and 500 pages, unit ruled  STYLE OF RULING (Left and right pages alike)                   |
| G84-REC-1½             | G84-REC-3                                                     | G84-REC-5              | Record with margin line, No. GM.                                                            |
| G84-2J-1½              | G84-2J-3                                                      | G84-2J-5               | 2 columns, units, No. G84.                                                                  |
| G84-3J-1½              | .G84-3J-3                                                     | G84-3J-5               | 3 columns, unite, No. C64,                                                                  |
| G84-4L-1½              | G84-4L-3                                                      | G84-41-5               | Single ledger units, Index front, No. G84.                                                  |
| G84-5L-13/2            | G84-5L-3                                                      | G84-51-5               | Double Jedger units, full seconts, Index front, No. OS4.                                    |
| G84-6L-13/4            | G84-6L-3                                                      | G84-6L-5               | Double ledger units, assorted accounts, index front, No. G84.                               |
| the rulir<br>of this b | in column opposing gives the numb<br>nook.<br>Inder by NUMBE. | er 🎉                   | Acensed Distributor  Acensed Distributor  And August St. St. St. St. St. St. St. St. St. St |
| Baptien                | ne page: s                                                    | <i>e</i> .             | Bommunion page 302                                                                          |
| Confirm                | ation "24                                                     | 46                     | Seaths " 42                                                                                 |