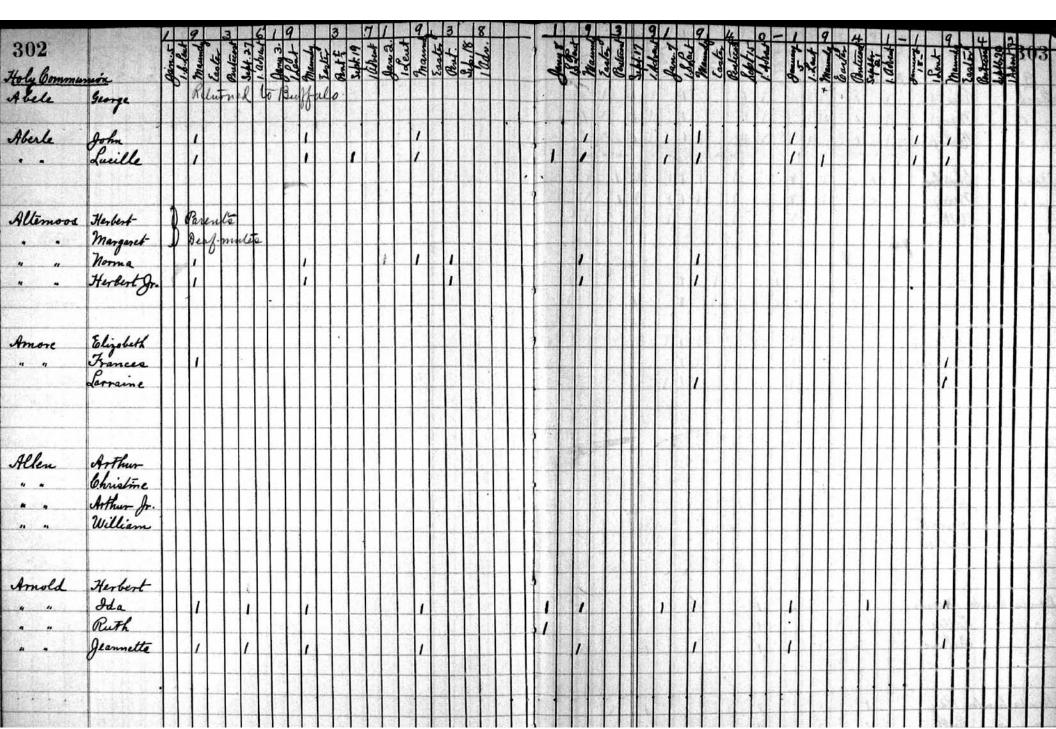

|                        | náld                                                          | BLA<br>Made i          | Christ Lutherou Church  Rochester N. Y.  NK BOOKS in the tollowing rulings:                 |
|------------------------|---------------------------------------------------------------|------------------------|---------------------------------------------------------------------------------------------|
| 150 Pages              | 300 Pages                                                     | 150 - 300<br>500 Pages | 0 and 500 pages, unit ruled  STYLE OF RULING (Left and right pages alike)                   |
| G84-REC-1½             | G84-REC-3                                                     | G84-REC-5              | Record with margin line, No. GM.                                                            |
| G84-2J-1½              | G84-2J-3                                                      | G84-2J-5               | 2 columns, units, No. G84.                                                                  |
| G84-3J-1½              | .G84-3J-3                                                     | G84-3J-5               | 3 columns, unite, No. C64,                                                                  |
| G84-4L-1½              | G84-4L-3                                                      | G84-41-5               | Single ledger units, Index front, No. G84.                                                  |
| G84-5L-13/2            | G84-5L-3                                                      | G84-51-5               | Double Jedger units, full seconts, Index front, No. OS4.                                    |
| G84-6L-13/4            | G84-6L-3                                                      | G84-6L-5               | Double ledger units, assorted accounts, index front, No. G84.                               |
| the rulir<br>of this b | in column opposing gives the numb<br>nook.<br>Inder by NUMBE. | er 🎉                   | Acensed Distributor  Acensed Distributor  And August St. St. St. St. St. St. St. St. St. St |
| Baptien                | ne page: s                                                    | <i>e</i> .             | Bommunion page 302                                                                          |
| Confirm                | ation "24                                                     | 46                     | Seaths " 42                                                                                 |