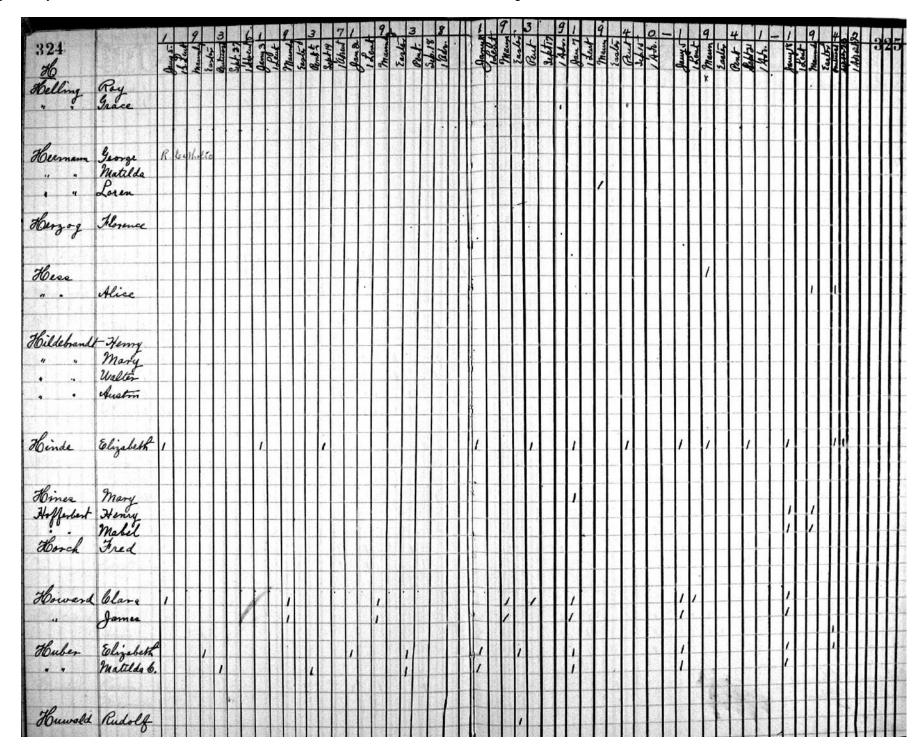

|      |       | all loss of the same |          |       |        |    |       |      |             | ,      |       |      |       |            |      |             |       | 100  |      | ,   |        | ,   |        |      |             | ,  |       | i       |         |             |      |         |      |       | ,     |       |   |             |   | -       |     |
| i.,            | minnie                    |      |       |                      |          |       |        |    |       |      |             |        |       |      |       |            |      | $\prod$     |       |      |      |     |        |     |        |      |             |    | 2     | -       | $\  \ $ |             |      | 1       | -    | H     | 1     | -     |   |             |   |         |     |





|                                      |              | 1            |     | 9     | 3 | 1   | 1,    |     | 9   | 3     |       | 7/           |    | 9.   |       | 3    | 37   | 8   |    | 1   | 19       |       | 3   |       | 9   | 1     | 19   | 7    | 4  |      | 0 - | 1        |    | 9   | 18  | 4     | 1   |    | , | 0     | 1,  |     | 2 | 1 |    | 8  |
|--------------------------------------|--------------|--------------|-----|-------|---|-----|-------|-----|-----|-------|-------|--------------|----|------|-------|------|------|-----|----|-----|----------|-------|-----|-------|-----|-------|------|------|----|------|-----|----------|----|-----|-----|-------|-----|----|---|-------|-----|-----|---|---|----|----|
| 328                                  |              | 4