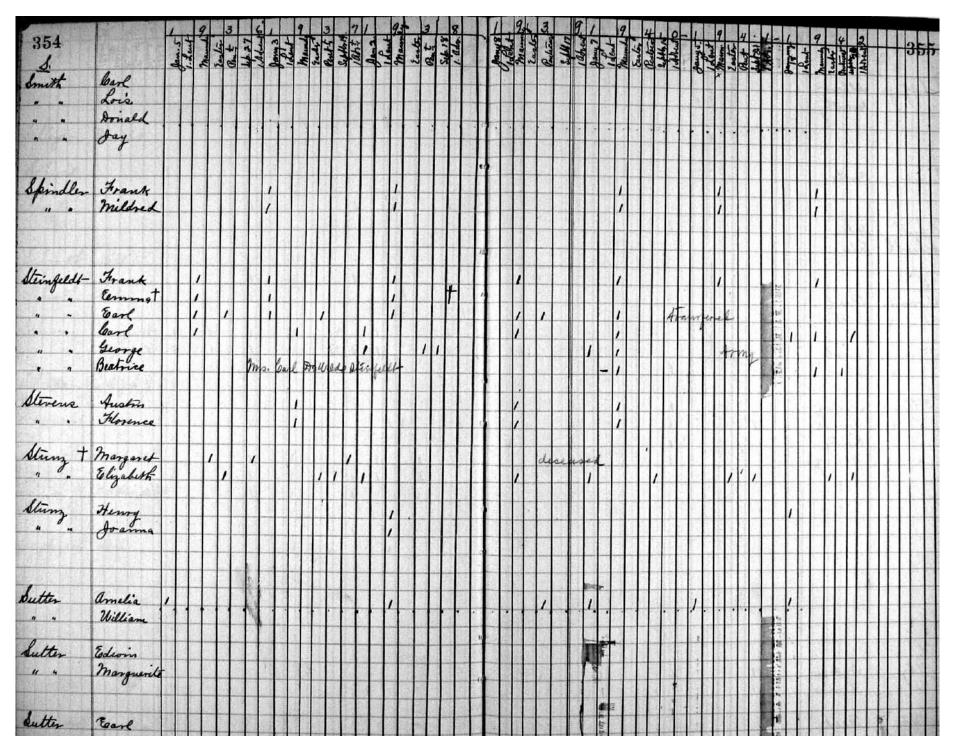

|                        | náld                                                          | BLA<br>Made i          | Christ Lutherou Church  Rochester N. Y.  NK BOOKS in the tollowing rulings:                 |
|------------------------|---------------------------------------------------------------|------------------------|---------------------------------------------------------------------------------------------|
| 150 Pages              | 300 Pages                                                     | 150 - 300<br>500 Pages | 0 and 500 pages, unit ruled  STYLE OF RULING (Left and right pages alike)                   |
| G84-REC-1½             | G84-REC-3                                                     | G84-REC-5              | Record with margin line, No. GM.                                                            |
| G84-2J-1½              | G84-2J-3                                                      | G84-2J-5               | 2 columns, units, No. G84.                                                                  |
| G84-3J-1½              | .G84-3J-3                                                     | G84-3J-5               | 3 columns, unite, No. C64,                                                                  |
| G84-4L-1½              | G84-4L-3                                                      | G84-41-5               | Single ledger units, Index front, No. G84.                                                  |
| G84-5L-13/2            | G84-5L-3                                                      | G84-51-5               | Double Jedger units, full seconts, Index front, No. OS4.                                    |
| G84-6L-13/4            | G84-6L-3                                                      | G84-6L-5               | Double ledger units, assorted accounts, index front, No. G84.                               |
| the rulir<br>of this b | in column opposing gives the numb<br>nook.<br>Inder by NUMBE. | er 🎉                   | Acensed Distributor  Acensed Distributor  And August St. St. St. St. St. St. St. St. St. St |
| Baptien                | ne page: s                                                    | <i>e</i> .             | Bommunion page 302                                                                          |
| Confirm                | ation "24                                                     | 46                     | Seaths " 42                                                                                 |