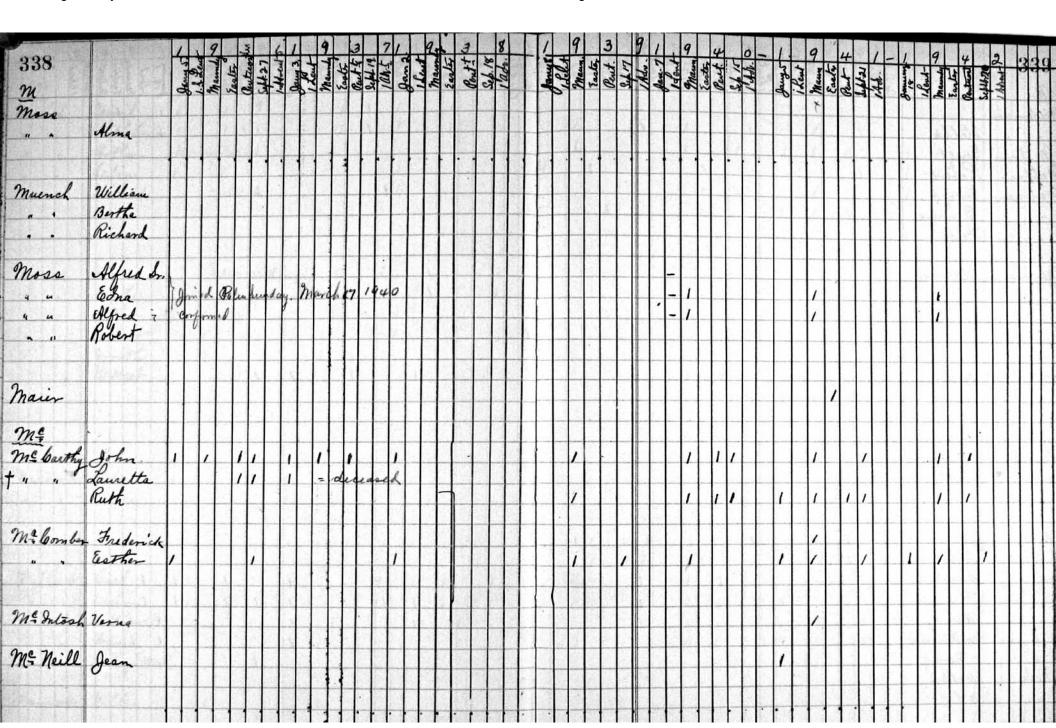

| +        | 2.7 |              |





| 342                  |                                    | 119           | 3       | 6    | 4            | 9 3   | 7     | /   | 9         | 3     | 8    | 1    | 19  | 1    | 3     | 9     | 4.  | 9   | 4    | , 6     | _     | 1   | 9    | 4        |     | 1    | 1   | 9   | 4  | 2 |   | 11 |
|----------------------|------------------------------------|---------------|---------|------|--------------|-------|-------|-----|-----------|-------|------|------|-----|------|-------|-------|-----|-----|------|---------|-------|-----|------|----------|-----|------|-----|-----|----|---|---|----|
|                      |                                    | Sales 13 deus | 18.50 E | 462  | The state of | 133   | 10/10 | Jan | Them Land | Cent. | 1'Eh | Bonn | 200 | tack | Sett. | 1.Ash | gam