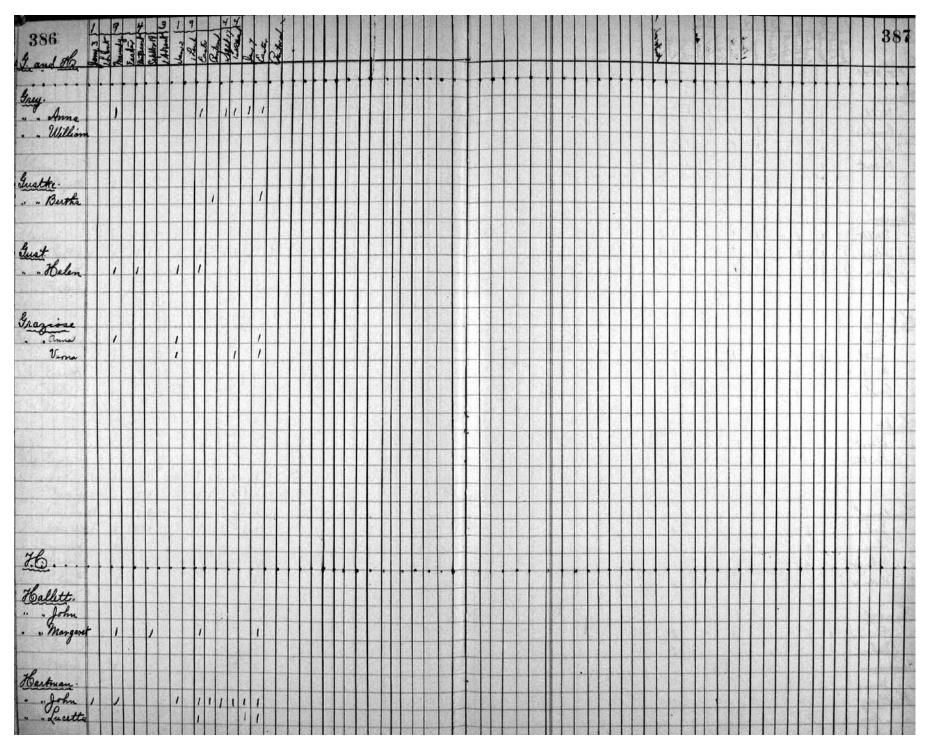

|                        | náld                                                          | BLA<br>Made i          | Christ Lutherou Church  Rochester N. Y.  NK BOOKS in the tollowing rulings:                 |
|------------------------|---------------------------------------------------------------|------------------------|---------------------------------------------------------------------------------------------|
| 150 Pages              | 300 Pages                                                     | 150 - 300<br>500 Pages | 0 and 500 pages, unit ruled  STYLE OF RULING (Left and right pages alike)                   |
| G84-REC-1½             | G84-REC-3                                                     | G84-REC-5              | Record with margin line, No. GM.                                                            |
| G84-2J-1½              | G84-2J-3                                                      | G84-2J-5               | 2 columns, units, No. G84.                                                                  |
| G84-3J-1½              | .G84-3J-3                                                     | G84-3J-5               | 3 columns, unite, No. C64,                                                                  |
| G84-4L-1½              | G84-4L-3                                                      | G84-41-5               | Single ledger units, Index front, No. G84.                                                  |
| G84-5L-13/2            | G84-5L-3                                                      | G84-51-5               | Double Jedger units, full seconts, Index front, No. OS4.                                    |
| G84-6L-13/4            | G84-6L-3                                                      | G84-6L-5               | Double ledger units, assorted accounts, index front, No. G84.                               |
| the rulir<br>of this b | in column opposing gives the numb<br>nook.<br>Inder by NUMBE. | er 🎉                   | Acensed Distributor  Acensed Distributor  And August St. St. St. St. St. St. St. St. St. St |
| Baptien                | ne page: s                                                    | <i>e</i> .             | Bommunion page 302                                                                          |
| Confirm                | ation "24                                                     | 46                     | Seaths " 42                                                                                 |