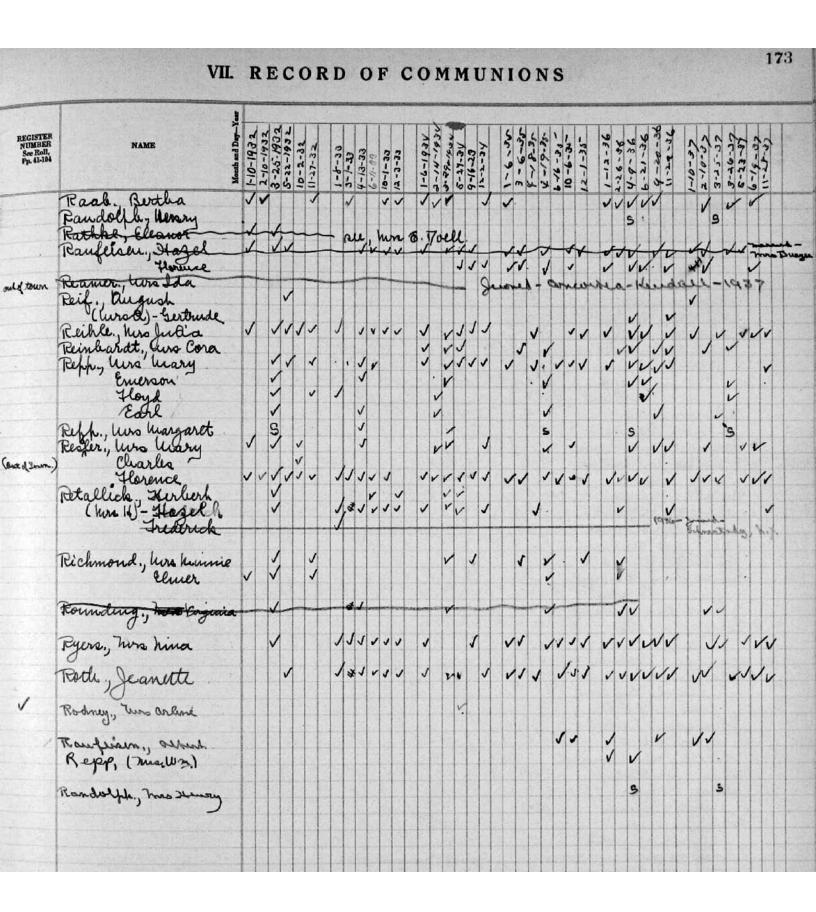

|









| Juet Club   | warn, Smil<br>wolf - Horn<br>Earl<br>Curl<br>gott, was S<br>Ty., Howard |                | 1 d | N-6 >> 0 | 10-8 | 1-1-1-1-1-1-1-1-1-1-1-1-1-1-1-1-1-1-1- | V J J |   | 11  | 77-17      | 1,57 | 1-012 | 2-3   |      | 3-20-3 | 8-8/<br>8-23/<br>11-11<br>11/4 |
|-------------|-------------------------------------------------------------------------|----------------|-----|----------|------|----------------------------------------|-------|---|-----|------------|------|-------|-------|------|--------|--------------------------------|
| Juet Club   |                                                                         |                |     |          | -    |                                        | 111   | V | 100 | 11         | 11/1 | 1     | 7 7 7 |      |        |