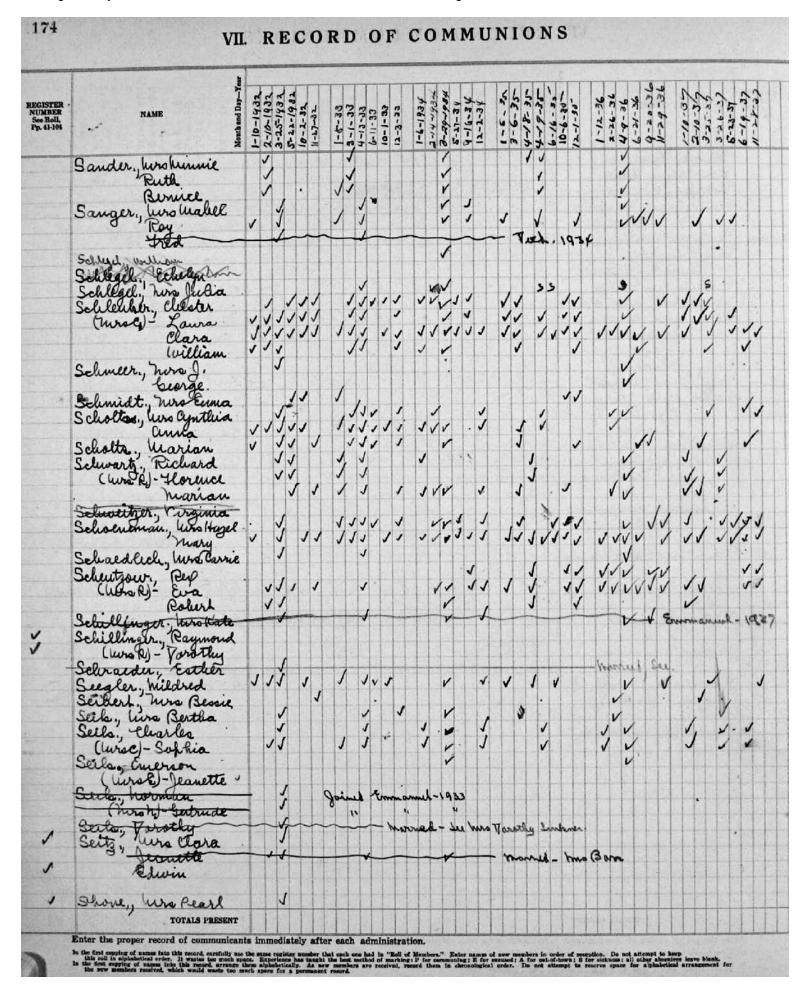

|









| Juet Club   | warn, Smil<br>wolf - Horn<br>Earl<br>Curl<br>gott, was S<br>Ty., Howard |                | 1 d | N-6 >> 0 | 10-8 | 1-1-1-1-1-1-1-1-1-1-1-1-1-1-1-1-1-1-1- | V J J |   | 11  | 77-17      | 1,57 | 1-012 | 2-3   |      | 3-20-3 | 8-8/<br>8-23/<br>11-11<br>11/4 |
|-------------|-------------------------------------------------------------------------|----------------|-----|----------|------|----------------------------------------|-------|---|-----|------------|------|-------|-------|------|--------|--------------------------------|
| Juet Club   |                                                                         |                |     |          | -    |                                        | 111   | V | 100 | 11         | 11/1 | 1     | 7 7 7 |      |        | 50