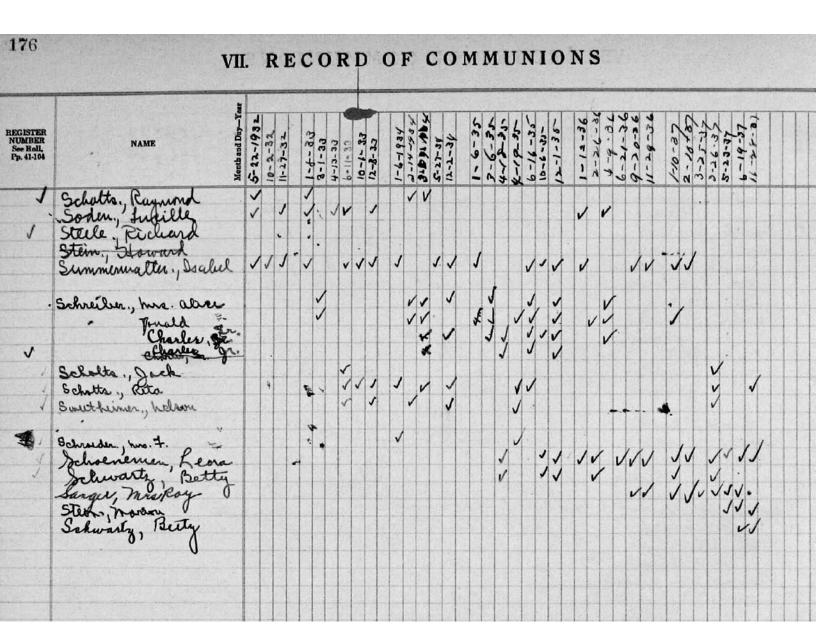

|









| Juet Club   | warn, Smil<br>wolf - Horn<br>Earl<br>Curl<br>gott, was S<br>Ty., Howard |                | 1 d | N-6 >> 0 | 10-8 | 1-1-1-1-1-1-1-1-1-1-1-1-1-1-1-1-1-1-1- | V J J |   | 11  | 77-17      | 1,57 | 1-012 | 2-3   |      | 3-20-3 | 8-8/<br>8-23/<br>11-11<br>11/4 |
|-------------|-------------------------------------------------------------------------|----------------|-----|----------|------|----------------------------------------|-------|---|-----|------------|------|-------|-------|------|--------|--------------------------------|
| Juet Club   |                                                                         |                |     |          | -    |                                        | 111   | V | 100 | 11         | 11/1 | 1     | 7 7 7 |      |        | 500