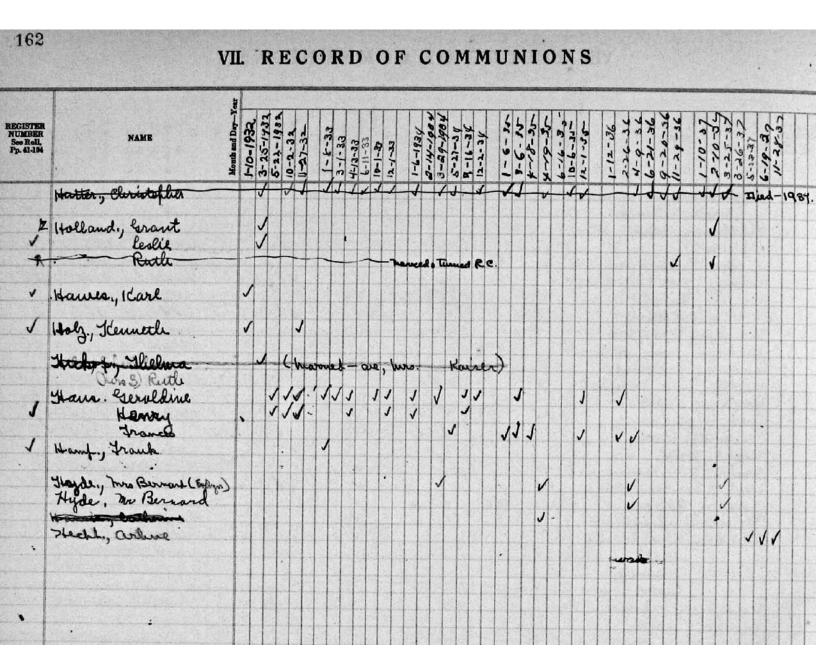

#### TABLE OF CONTENTS

|      |                           |      |     |           |      |       |      |                |   | PAGE |
|------|---------------------------|------|-----|-----------|------|-------|------|----------------|---|------|
| I    | Charter, Constitution and | By-L | aws |           |      |       |      |                |   | 1    |
| П    | Pastors                   | • ,  |     | the first |      |       | ., , | 0.7            | 3 | 29   |
| Ш    | Church Council .          |      |     | 25        |      | 1.1   | 7.7  |                |   | 30   |
| IV   | Other Officers .          |      |     |           |      |       |      |                |   | 39   |
| v    | Roll of Members .         |      |     |           | 2.   | ÷     |      | . 0            |   | 41   |
| VI   | Roll of Child Members     |      |     |           | ۲.   |       |      | ( <del>*</del> |   | 105  |
| VII  | Record of Communions      |      |     |           |      |       |      |                |   | 153  |
| VIII | Baptisms                  |      |     | æ.,       | à un | , 27. |      |                |   | 250  |
| IX   | Confirmations .           |      |     | •         |      | lo:   |      |                |   | 320  |
| x    | Marriages                 |      |     |           |      |       |      |                |   | 357  |
| XI   | Funerals                  |      |     |           |      |       |      |                |   | 389  |
| ΧП   | Annual Summaries .        |      |     |           |      |       |      |                |   | 424  |
|      | Historical Events         |      |     |           |      |       |      |                |   | 428  |