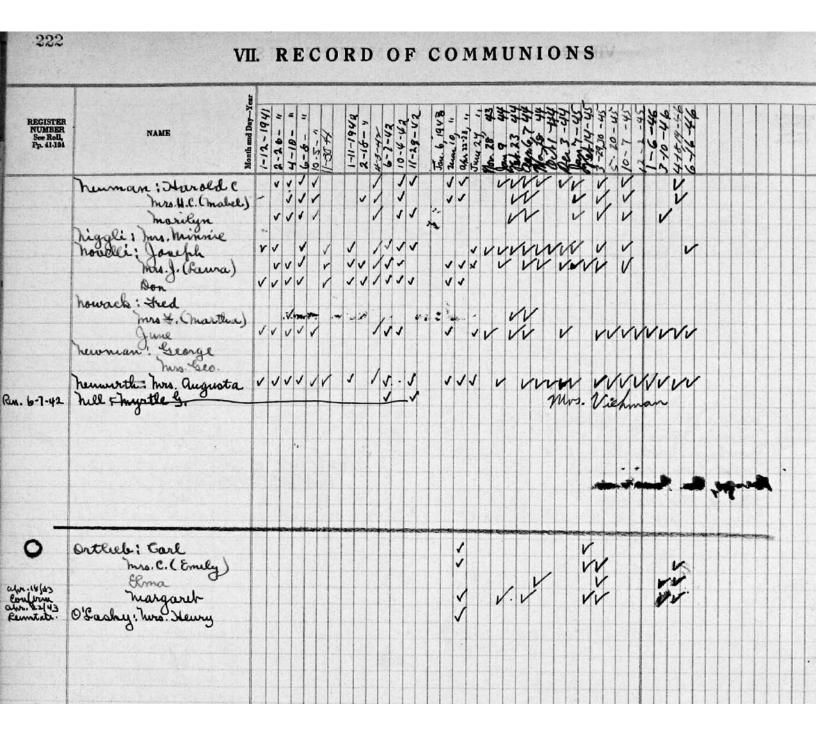

#### TABLE OF CONTENTS

|      |                           |      |     |           |      |       |      |                |   | PAGE |
|------|---------------------------|------|-----|-----------|------|-------|------|----------------|---|------|
| I    | Charter, Constitution and | By-L | aws |           |      |       |      |                |   | 1    |
| П    | Pastors                   | • ,  |     | the first |      |       | ., , | 0.7            | 3 | 29   |
| Ш    | Church Council .          |      |     | 25        |      | 1.1   | 7.7  |                |   | 30   |
| IV   | Other Officers .          |      |     |           |      |       |      |                |   | 39   |
| v    | Roll of Members .         |      |     |           | 2.   | ÷     |      | . 0            |   | 41   |
| VI   | Roll of Child Members     |      |     |           | ۲.   |       |      | ( <del>*</del> |   | 105  |
| VII  | Record of Communions      |      |     |           |      |       |      |                |   | 153  |
| VIII | Baptisms                  |      |     | æ.,       | à un | , 27. |      |                |   | 250  |
| IX   | Confirmations .           |      |     | •         |      | lo:   |      |                |   | 320  |
| x    | Marriages                 |      |     |           |      |       |      |                |   | 357  |
| XI   | Funerals                  |      |     |           |      |       |      |                |   | 389  |
| ΧП   | Annual Summaries .        |      |     |           |      |       |      |                |   | 424  |
|      | Historical Events         |      |     |           |      |       |      |                |   | 428  |