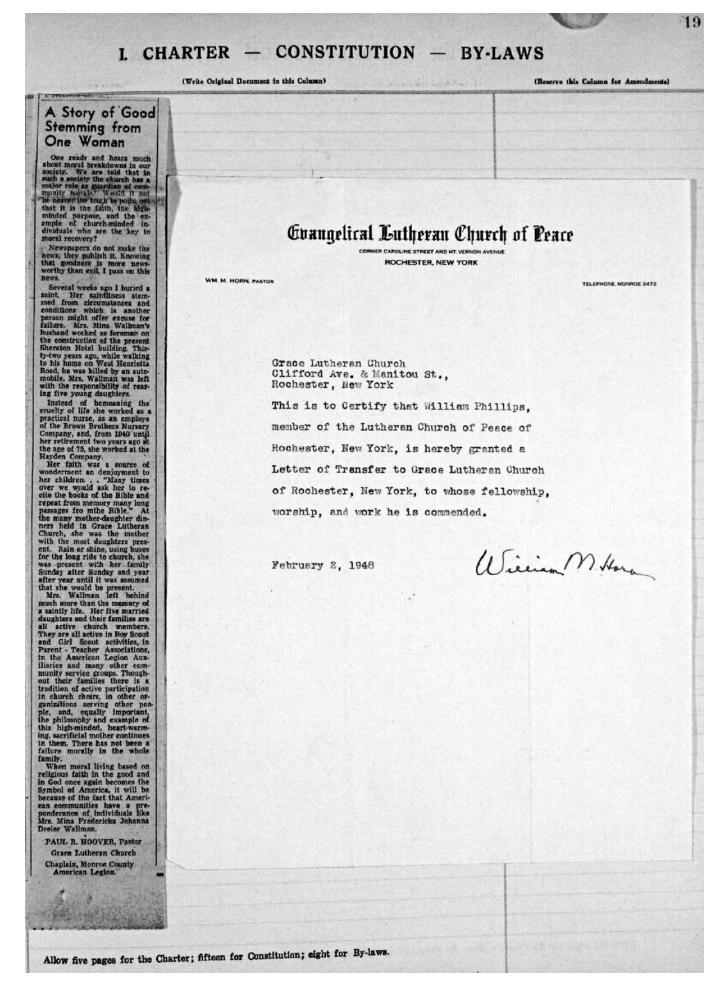

| is a member  Church at is a member  Church at fectionately recommended to the Christian  Church at 1420 Clifford Ave Rochester, N.Y.  responsibility to this church shall terminate.  EVANGELICAL AND REFORMED CHURCH  Diving the character of the church of the church of the church shall terminate.  Secretary |





|     |                                          | CALLED |               | TAKING OFFICE |              | RELINQUISHI | NG OFFICE |         |
|-----|------------------------------------------|--------|---------------|---------------|--------------|-------------|-----------|---------|
| Va. | NAME                                     | When   | Whence        | Began         | Installed    | When        | How       | REMARKS |
| 6   | Walter Krumwie de                        |        | Buffale, N.Y. | hos. 1,1919   | hov. 13,1919 | 9/26/43     |           |         |
|     | Rev. Edward Sempson<br>Rev Paul R. Hower |        |               | 12/5/43       |              | 9/14/46     |           |         |
|     | Rev Paul R. Hower                        |        |               | 11/19