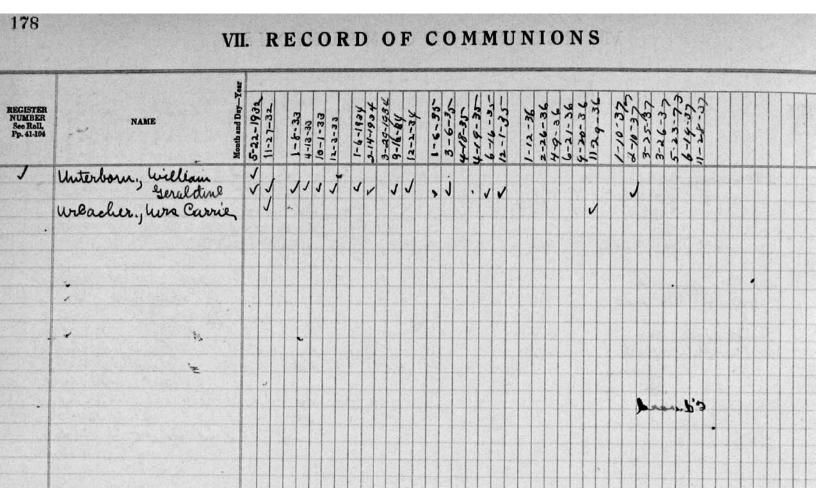

al                                                            | ma)<br>red v   |     |          |      | 3                                      | 3     |   | 1   | <i>y J</i> | 5x 5 | V V V | 300   |      |        | 522                            |
| J.il        | y, closure                                                              |                |     |          |      |                                        |       |   |     |            | V    |       |       |      |        | r                              |
| 13/44       | intern, Than<br>Pa<br>Tung()                                            | rach<br>marie) |     |          |      |                                        |       |   |     |            |      |       |       | ri . |        | 277                            |



|                                               | VII.                                                                          | RECO                                                        | RD OF C                                                      | омми