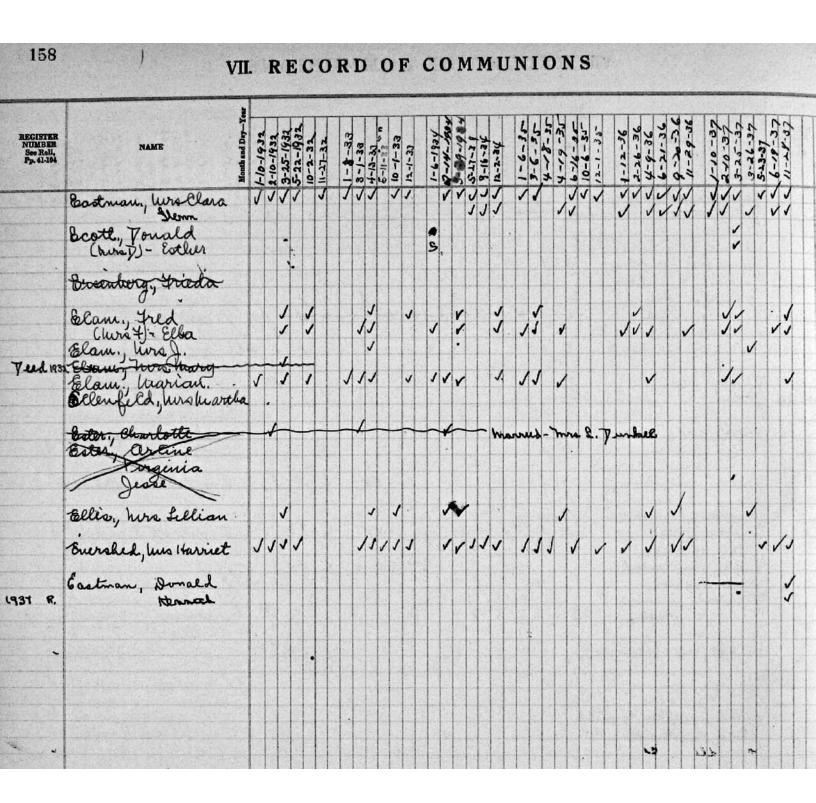

|                                                      |



|                                               | · VII.                                                      |                                 | R E       | e C       | O                                      | R       | D      |        | 0       | F                                     | C      | ON        | M N     | u u      | N                                       | 10    | N       | s       |          |         |         |        |         |       |         |         |          | 159      | The state of the s |
|-----------------------------------------------|-------------------------------------------------------------|---------------------------------|-----------|-----------|----------------------------------------|---------|--------|--------|---------|----------------------------