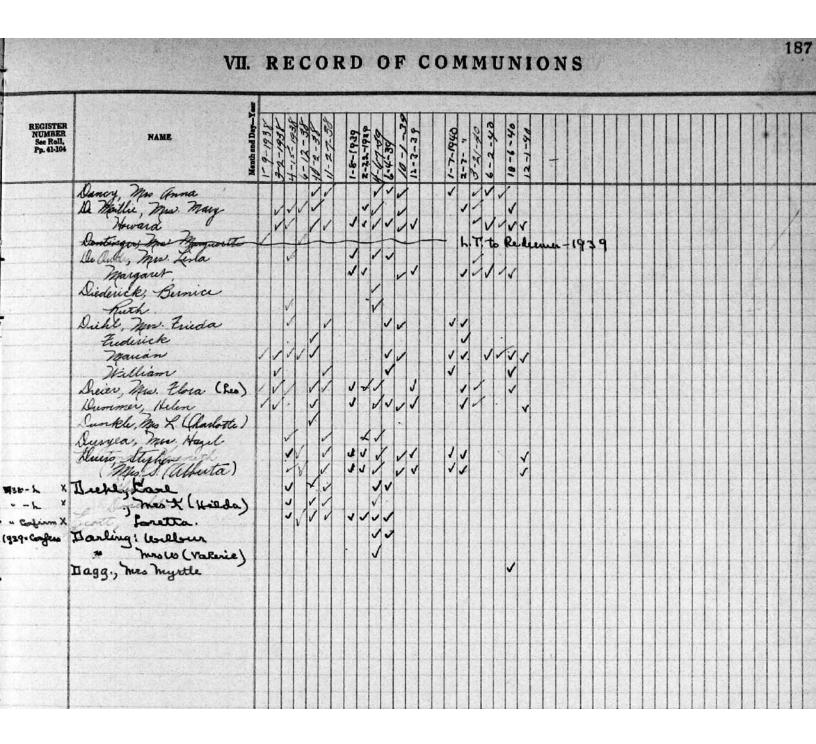

|



| GISTER<br>Uldber<br>90 Roli<br>90 Roli<br>90 Al-104                 | Most and Dry-Year  1-9-1938 171  3-4-1938 184  4-15-1938  1-27-38 | 1-8-1939<br>2-32- "<br>4-4-39<br>10 -1-39<br>10 -1-39 | 1-7-19460<br>2-7-4<br>3-21-40<br>6-3-40<br>10-4-40<br>12-140 |  |
|---------------------------------------------------------------------|-------------------------------------------------------------------|-------------------------------------------------------|--------------------------------------------------------------|--|
| Castman, Sinnet<br>Mo of Clara<br>Sinn<br>Donald                    |                                                                   |                                                       |                                                              |  |
| Clam, Fud<