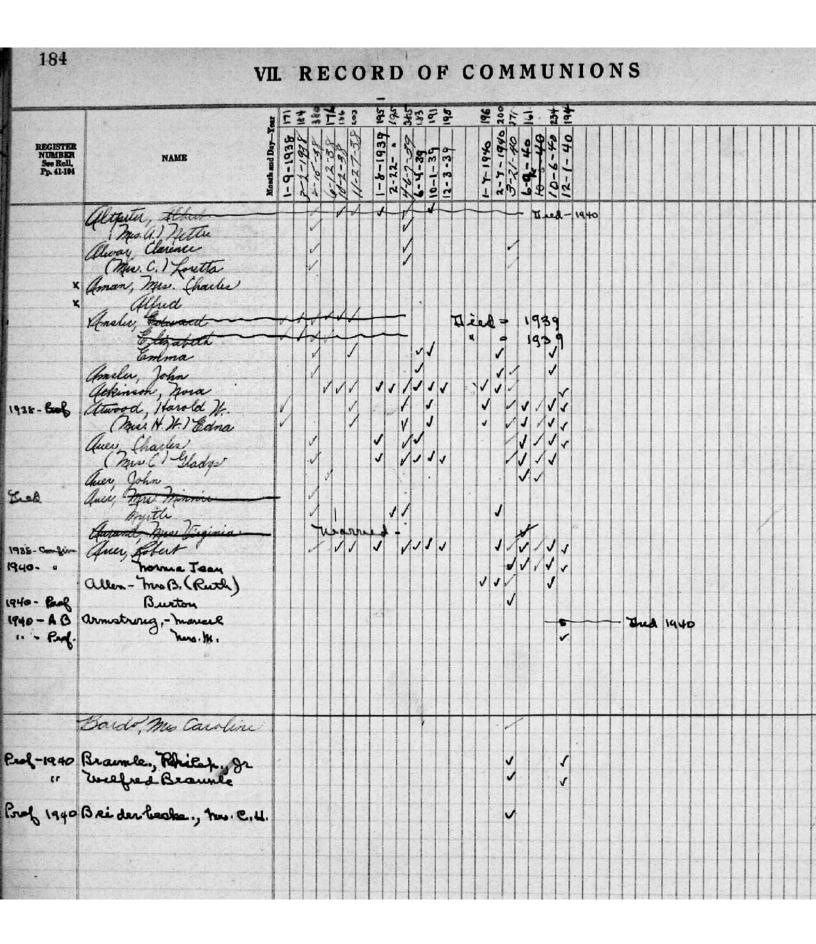

|                                                             |                                                                |                                                                 |    |





| 186                                             | · VII                                                                                                                                                                                                                                                                                                                                                        | L RECORD OF COMMUNIONS