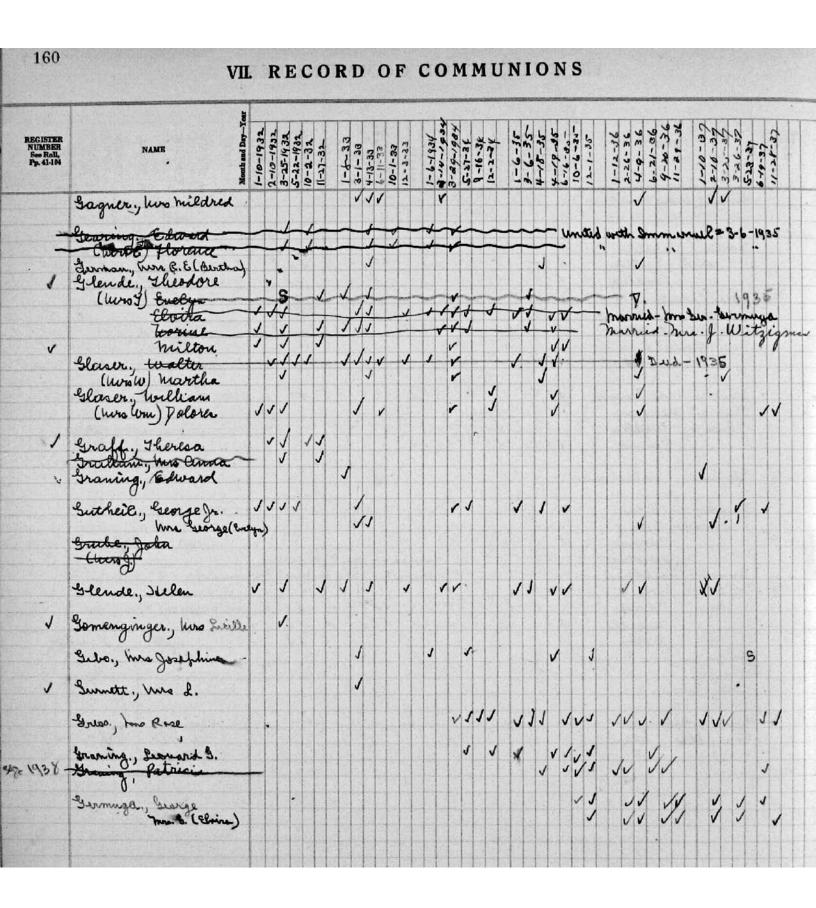

#### TABLE OF CONTENTS

|      |                           |      |     |           |      |       |      |                |   | PAGE |
|------|---------------------------|------|-----|-----------|------|-------|------|----------------|---|------|
| I    | Charter, Constitution and | By-L | aws |           |      |       |      |                |   | 1    |
| П    | Pastors                   | • ,  |     | the first |      |       | ., , | 0.7            | 3 | 29   |
| Ш    | Church Council .          |      |     | 25        |      | 1.1   | 7.7  |                |   | 30   |
| IV   | Other Officers .          |      |     |           |      |       |      |                |   | 39   |
| v    | Roll of Members .         |      |     |           | 2.   | ÷     |      | . 0            |   | 41   |
| VI   | Roll of Child Members     |      |     |           | ۲.   |       |      | ( <del>*</del> |   | 105  |
| VII  | Record of Communions      |      |     |           |      |       |      |                |   | 153  |
| VIII | Baptisms                  |      |     | æ.,       | à un | , 27. |      |                |   | 250  |
| IX   | Confirmations .           |      |     | •         |      | lo:   |      |                |   | 320  |
| x    | Marriages                 |      |     |           |      |       |      |                |   | 357  |
| XI   | Funerals                  |      |     |           |      |       |      |                |   | 389  |
| ΧП   | Annual Summaries .        |      |     |           |      |       |      |                |   | 424  |
|      | Historical Events         |      |     |           |      |       |      |                |   | 428  |