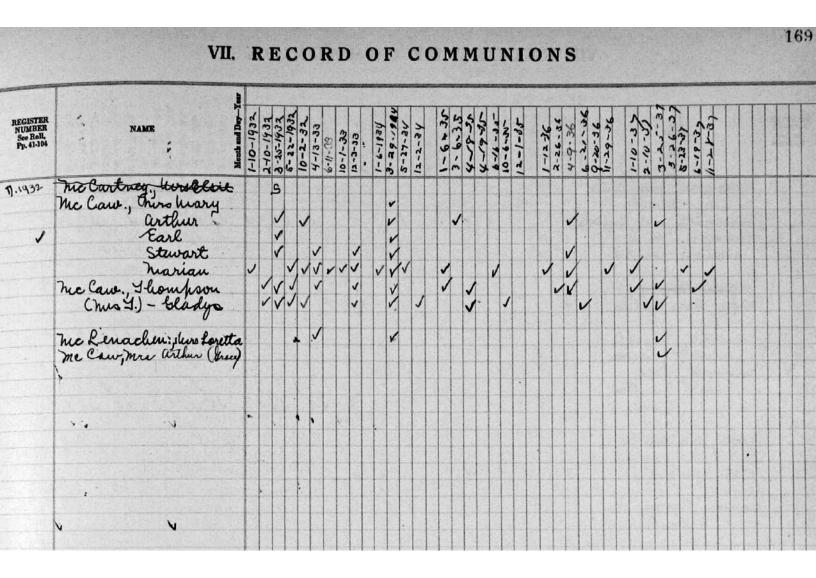

#### TABLE OF CONTENTS

|      |                           |      |     |           |      |       |      |                |   | PAGE |
|------|---------------------------|------|-----|-----------|------|-------|------|----------------|---|------|
| I    | Charter, Constitution and | By-L | aws |           |      |       |      |                |   | 1    |
| П    | Pastors                   | • ,  |     | the first |      |       | ., , | 0.7            | 3 | 29   |
| Ш    | Church Council .          |      |     | 25        |      | 1.1   | 7.7  |                |   | 30   |
| IV   | Other Officers .          |      |     |           |      |       |      |                |   | 39   |
| v    | Roll of Members .         |      |     |           | 2.   | ÷     |      | . 0            |   | 41   |
| VI   | Roll of Child Members     |      |     |           | ۲.   |       |      | ( <del>*</del> |   | 105  |
| VII  | Record of Communions      |      |     |           |      |       |      |                |   | 153  |
| VIII | Baptisms                  |      |     | æ.,       | à un | , 27. |      |                |   | 250  |
| IX   | Confirmations .           |      |     | •         |      | lo:   |      |                |   | 320  |
| x    | Marriages                 |      |     |           |      |       |      |                |   | 357  |
| XI   | Funerals                  |      |     |           |      |       |      |                |   | 389  |
| ΧП   | Annual Summaries .        |      |     |           |      |       |      |                |   | 424  |
|      | Historical Events         |      |     |           |      |       |      |                |   | 428  |