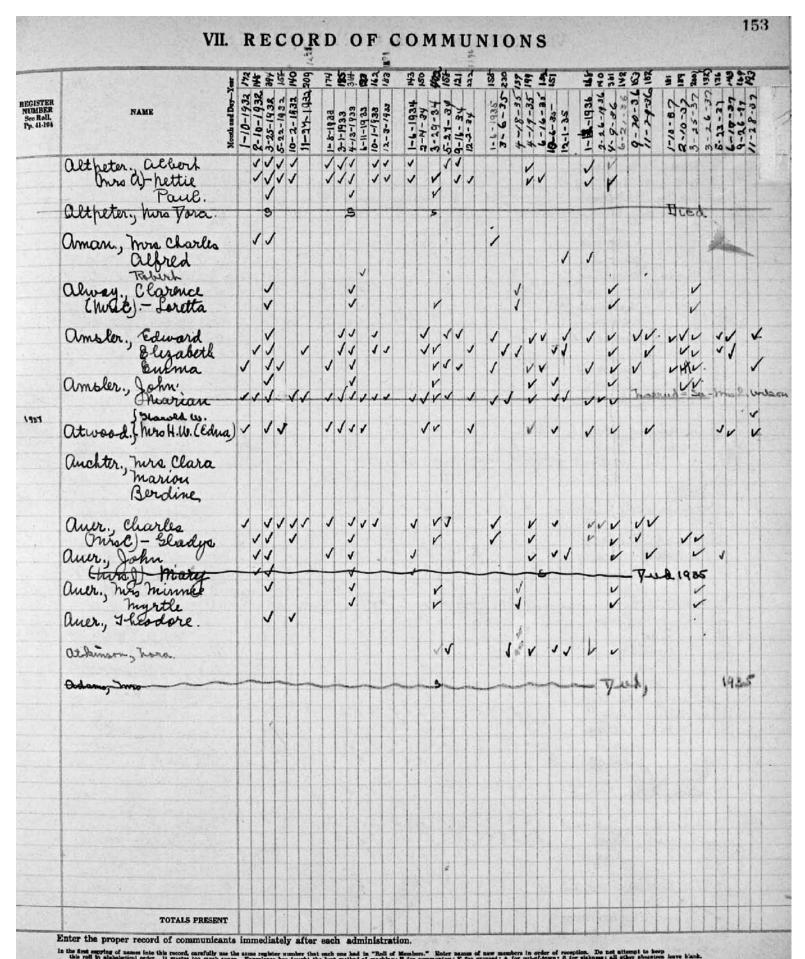

unge                                |                        |           |               |                            |          |           |
| 9         | Ingrid Binds<br>Lois Kauser<br>Norma altre |                        |           |               |                            |          | 4.0.0     |
|           | Los Kaiser                                 |                        |           |               |                            |          |           |
|           | Jorma alle                                 |                        |           |               |                            |          |           |
| -         |                                            |                        |           |               |                            | -        |           |



| 154                                           | VI                                                                                                                                                                                                                                                                       | I.        | R                                     | E        | C (     | O I       | R I    | D       | 0       | F       | C        | 0 N     | 1 M     | I U     | N      | 10     | 1 (     | 1 5     |             |         |           |         |         |         |         |            |         |          |
|-----------------------------------------------|-----------------------------------------------------------------------------------------------------------------------