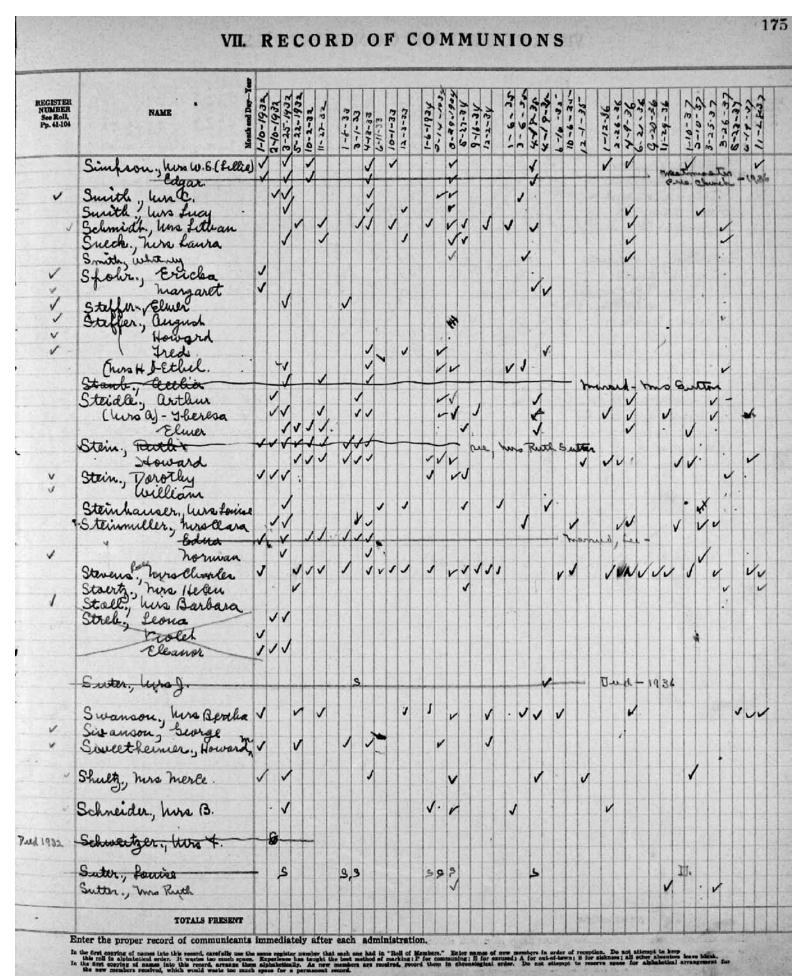

|









| Juet Club   | warn, Smil<br>wolf - Horn<br>Earl<br>Curl<br>gott, was S<br>Ty., Howard |                | 1 d | N-6 >> 0 | 10-8 | 1-1-1-1-1-1-1-1-1-1-1-1-1-1-1-1-1-1-1- | V J J |   | 11  | 77-17      | 1,57 | 1-012 | 2-3   |      | 3-20-3 | 8-8/<br>8-23/<br>11-11<br>11/4 |
|-------------|-------------------------------------------------------------------------|----------------|-----|----------|------|----------------------------------------|-------|---|-----|------------|------|-------|-------|------|--------|--------------------------------|
| Juet Club   |                                                                         |                |     |          | -    |                                        | 111   | V | 100 | 11         | 11/1 | 1     | 7 7 7 |      |        | 500