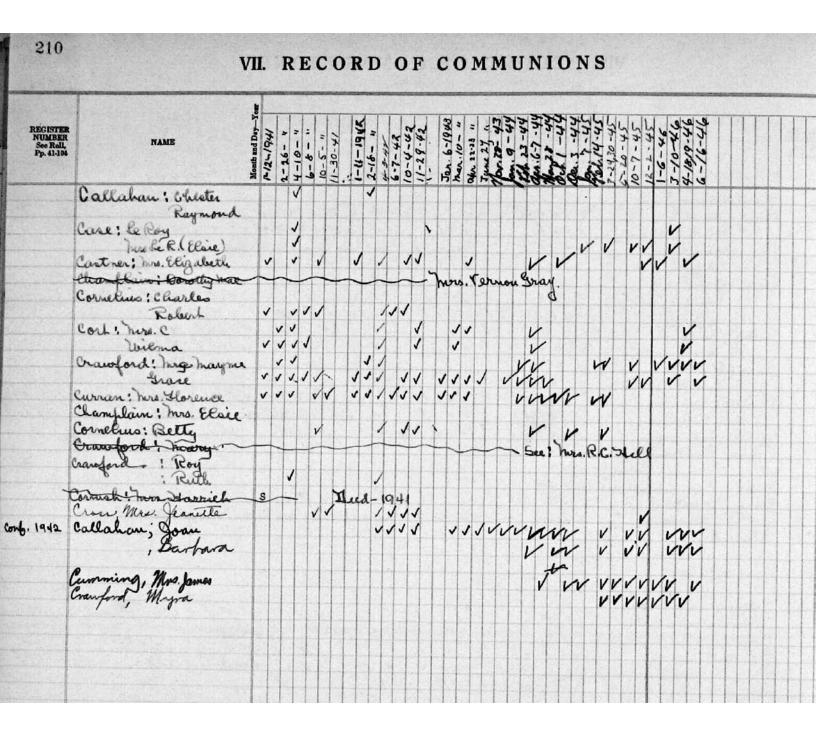

#### TABLE OF CONTENTS

|      |                           |      |     |           |      |       |      |                |   | PAGE |
|------|---------------------------|------|-----|-----------|------|-------|------|----------------|---|------|
| I    | Charter, Constitution and | By-L | aws |           |      |       |      |                |   | 1    |
| П    | Pastors                   | • ,  |     | the first |      |       | ., , | 0.7            | 3 | 29   |
| Ш    | Church Council .          |      |     | 25        |      | 1.1   | 7.7  |                |   | 30   |
| IV   | Other Officers .          |      |     |           |      |       |      |                |   | 39   |
| v    | Roll of Members .         |      |     |           | 2.   | ÷     |      | . 0            |   | 41   |
| VI   | Roll of Child Members     |      |     |           | ۲.   |       |      | ( <del>*</del> |   | 105  |
| VII  | Record of Communions      |      |     |           |      |       |      |                |   | 153  |
| VIII | Baptisms                  |      |     | æ.,       | à un | , 27. |      |                |   | 250  |
| IX   | Confirmations .           |      |     | •         |      | lo:   |      |                |   | 320  |
| x    | Marriages                 |      |     |           |      |       |      |                |   | 357  |
| XI   | Funerals                  |      |     |           |      |       |      |                |   | 389  |
| ΧП   | Annual Summaries .        |      |     |           |      |       |      |                |   | 424  |
|      | Historical Events         |      |     |           |      |       |      |                |   | 428  |