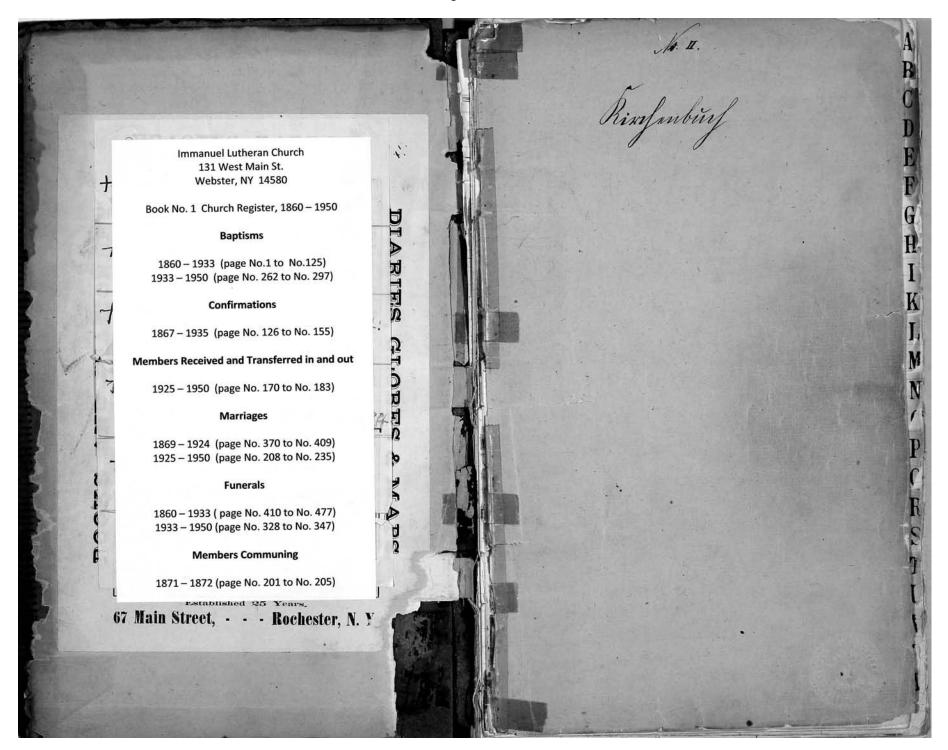

**Church/Organization:** Immanuel Lutheran Church

131 West Main Street Webster, NY 14580

Years of Operation 1868 – present

Volume Title: Church Register 1860-1950

Film/Scan Location: Immanuel Lutheran Church

131 West Main Street Webster, NY 14580

Dates Imaged: May 2011 – November 2011

Number of pages: 195

**Notes:** The church maintains an archive organized by folders arranged

alphabetically. The Rochester Genealogical Society digitized these