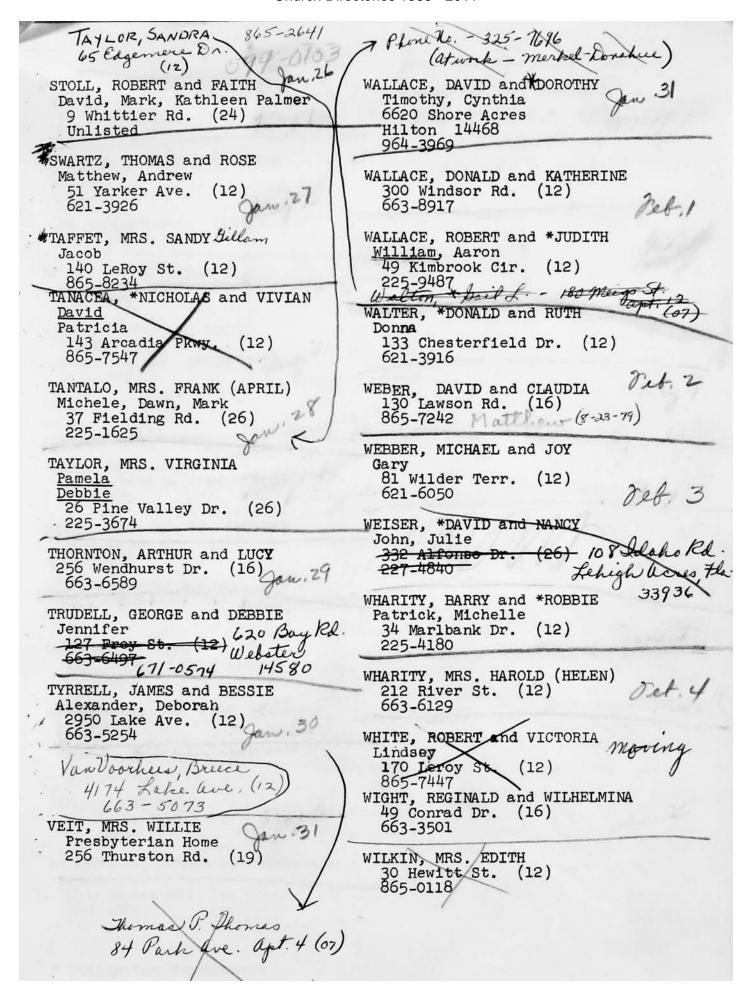

| Warman and a second |                           |           |
|---------------------|---------------------------|-----------|
| Abel                | 395 Ripplewood Dr. (16)   | 663-3631/ |
| Doris               | (Phillip Otanbari Bar     | <b>\</b>  |
| 201 25              | (Phillip, Stophanie, Paul | -)        |
| Albert              | 4226 Lake Ave. (12)       | 865-0777  |
| John                | LED and result has        | 126.000   |
| Gortrude            | (atwo-ess) at             |           |
| Arend               | 19 Camdon St. (12)        | 865-1341  |
| Nolson              | (Three Strongests)        | 200 1011  |
| Ruth                | Lord                      |           |
| Ashley              | 233 Wildmore Rd. (17)     | 342-1324  |
| Frank               | (2:70)                    | 015-1051  |
| Gortrudo            |                           |           |
| Bailey              | 309 Rumson Rd. (16)       |           |
| Goorgo              | (20)                      |           |
| Shirley             |                           |           |
| Bakker              | 153 Boxart St. (12)       | 621-5045  |
| *Jan                |                           | 051-0010  |
| *Simy               | (Robert, Raymond)         |           |
| Ballard             | 60 Lakecrest Ave. (12)    | 663-3320  |
| Helen (Mrs.)        | (50) 20 (20)              |           |
| Bartlett            | 66 Strohm St. (12)        | 663-2476  |
| Erma (Mrs. Raym     | ond)                      |           |
| Mr. Grant           | Irrid                     |           |
| Beagley             | 146 Cornwall Lane (17)    | 544-7954  |
| Kenneth             |                           | ,         |
| Jane                |                           |           |
| *Kenneth            | (Daniel)                  |           |
| Benedict            | 18 River St. (12)         | 865-1608  |
| Marilyn (Mrs. S     |                           |           |