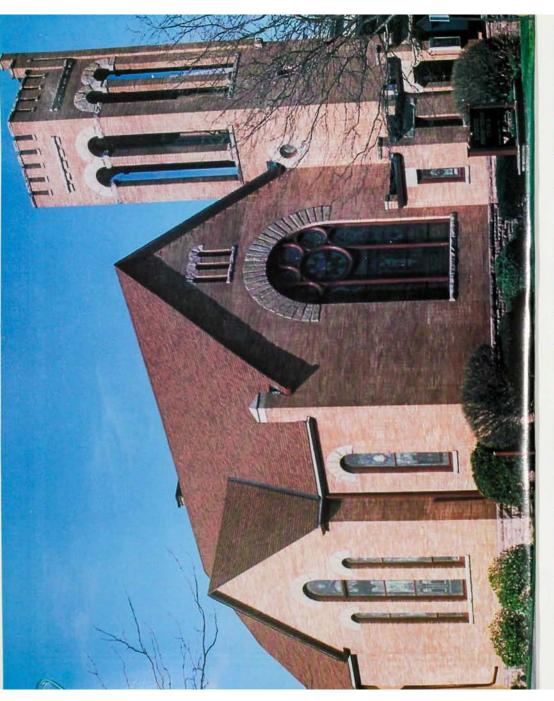

**Church/Organization:** Lakeside Presbyterian Church

75 Stutson Street Rochester, NY 14612

Years of Operation 1852–2014

Volume Title: Church Directories 1968-2011

Film/Scan Location: Lakeside Presbyterian Church

75 Stutson Street Rochester, NY 14612

Dates Imaged: December 2012 – March 2013

Number of pages: 410

Notes: Previously known as First Presbyterian Church of Charlotte. The

name was changed to Lakeside Presbyterian Church in 1919.