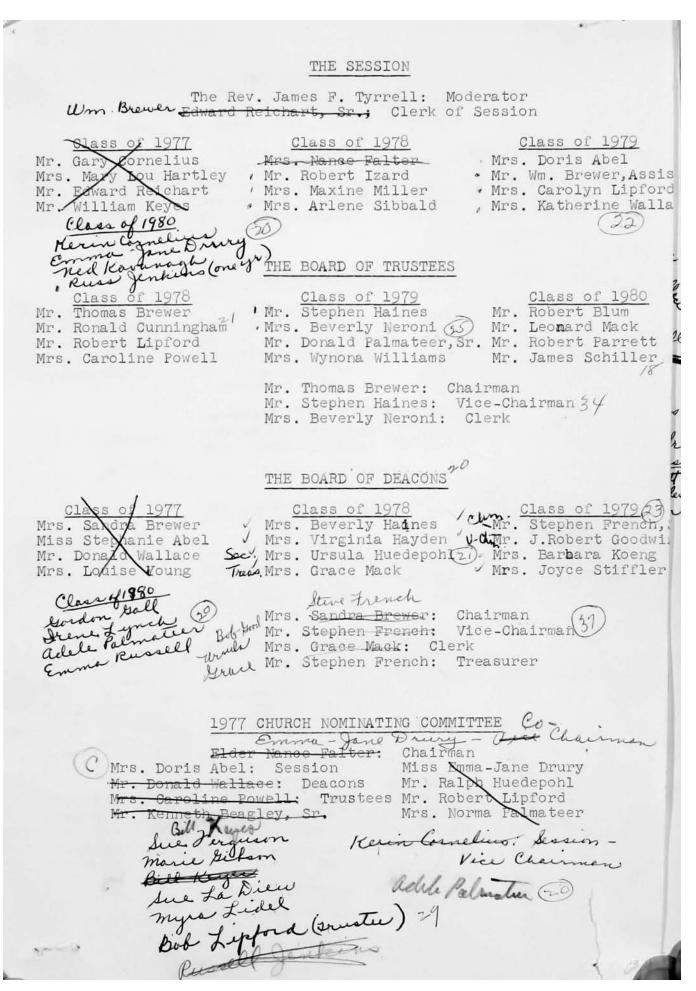

#### THE SESSION

Class of 1969 Mr. Russell E. Jenkins Mr. Robert Lehman Mr. Stacy Short

Mrs. June Shultz

DESCRIPTION OF THE PARTY OF THE

Class of 1970 Mr. Everett Brower Mr. John Disinger Mrs. Marion LaDicu Mr. Elroy Sabin

Class of 1971 Mr. David Frost Mr. William Miller Miss Elizabeth Manchester Mr. Donald Palmateer.Sr.

#### THE BOARD OF TRUSTEES

Class of 1969 Mr. Hugo Huedepohl Mr. Donald Palmateer, Jr. Mr. W. Rod Jones

Class of 1970 Mr. Barry Hartley Mr. Grayson Helbing Mr. Kenneth Skidmore

Mr. Robert Taylor Mrs. Arlene Sibbald

Class of 1971 Mr. Jerry M. Exline Mrs. Ann Bidwell Mrs. Sue Jackson Mr. Darrel Lidel

#### THE BOARD OF DEACONS

Class of 1969 Mrs. Isabol LaDicu Mr. William Brower Mrs. Emma Russell Mr. Leonard Mack Mrs. Doris Schrader Mr. J. Donald Purvis Mr. James M. Jackson Mrs. Helen Rodibaugh Mrs. Virginia Taylor

Class of 1970

Class of 1971

Mrs. Virginia Landshoot Mrs. Freda Leo

Mr. Richmond Mitchell Mrs. Sandra Mitchell Mrs. Maxine Miller Mr. Kelly Phillips