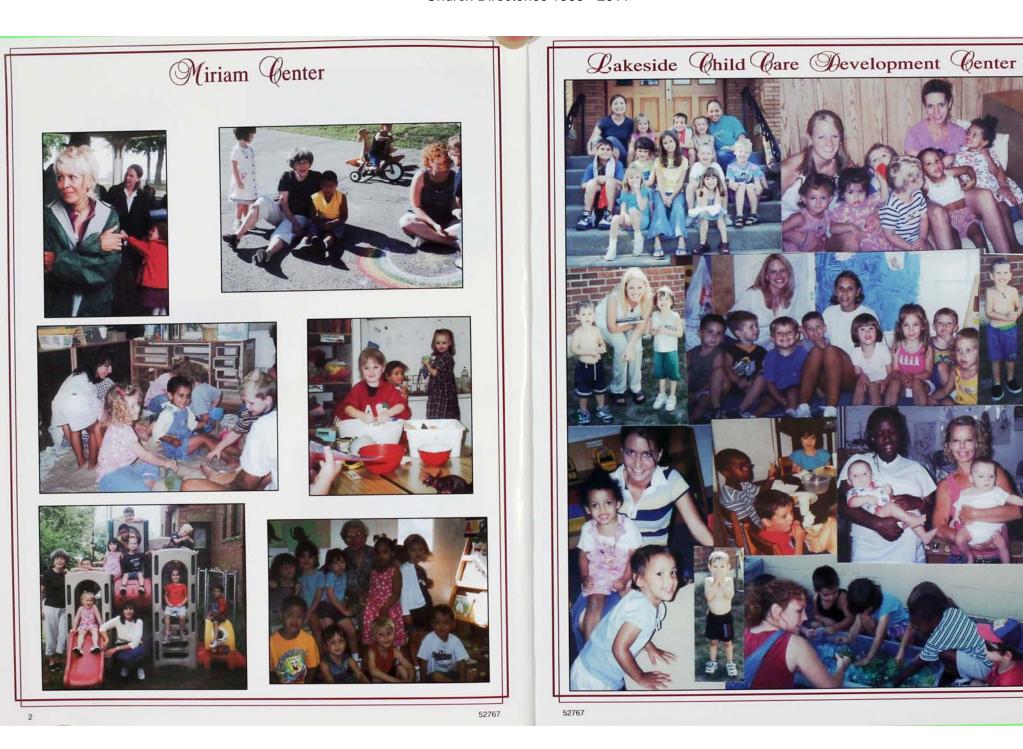

#### CHURCH SCHOOL STAFF

Mrs. LaVonne Lohman: Superintendant Martin Ward: Assistant Eric McConnell: Youth Treasurer

Crib Room Mrs. Adeline Reisig and Staff

Nursery (3 & 4 year-olds) Miss Jean Demchock Mrs. Dorothy Cicotta

Mrs. Botty Frost Mrs. Pat Boddy

Kindergarten (5 year-olds) Mrs. Beverly Neroni

Miss Emily Millor Miss Joanne Miller

Primary Mrs. Arlene Sibbald Mrs. Nathalie Hall Mrs. Doris Geo (Substitute)

Lower Junior Mrs. Adele Palmateer Mr. & Mrs. Robert LaDicu (Assistants) Mrs. Jean Leavy (Substitute)

Junior Mr. Glean Evans Mr. Donald Williams Mrs. Frances Newberg (Substitute)

Junior High Mr. Stove Haines (Morning Class) Mr. & Mrs. Tom Fairbrother (Evening Group)

Senior High Mr. & Mrs. Richmond Mitchell (Evening Group) Mr. Mark Jensen Adult Forum Mr. Darrel Lidel, et.al.