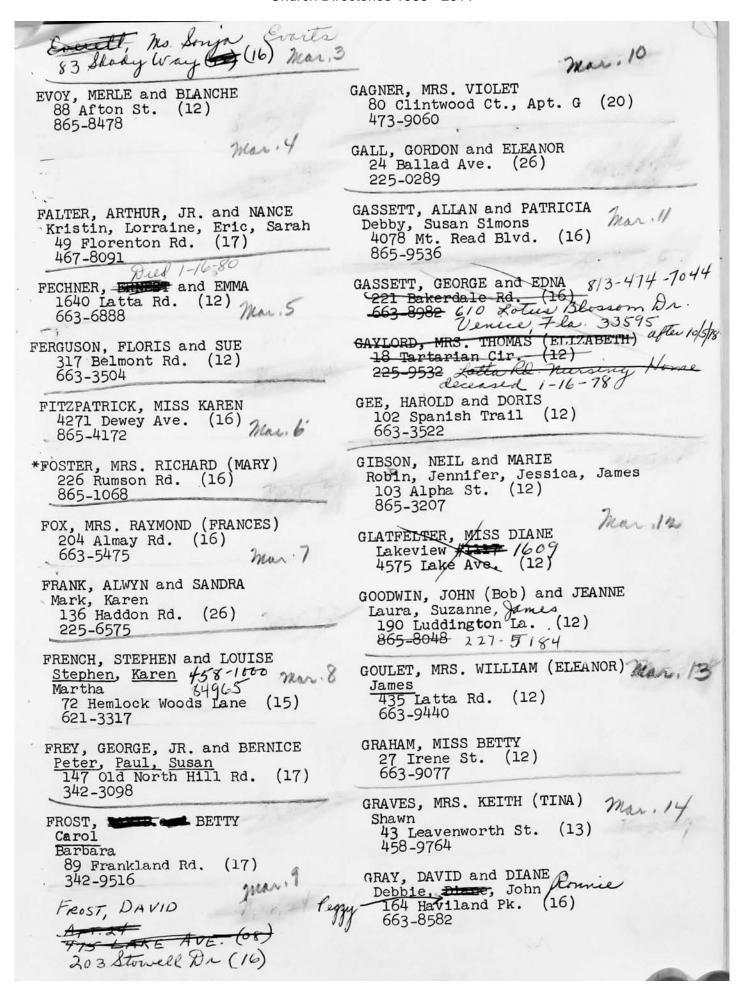

| Warman and a second |                           |           |
|---------------------|---------------------------|-----------|
| Abel                | 395 Ripplewood Dr. (16)   | 663-3631/ |
| Doris               | (Phillip Otanbari Bar     | <b>\</b>  |
| 201 25              | (Phillip, Stophanie, Paul | -)        |
| Albert              | 4226 Lake Ave. (12)       | 865-0777  |
| John                | LED and result has        | 126.000   |
| Gortrude            | (atwo-ess) at             |           |
| Arend               | 19 Camdon St. (12)        | 865-1341  |
| Nolson              | (Three Strongests)        | 200 1011  |
| Ruth                | Lord                      |           |
| Ashley              | 233 Wildmore Rd. (17)     | 342-1324  |
| Frank               | (2:70)                    | 015-1051  |
| Gortrudo            |                           |           |
| Bailey              | 309 Rumson Rd. (16)       |           |
| Goorgo              | (20)                      |           |
| Shirley             |                           |           |
| Bakker              | 153 Boxart St. (12)       | 621-5045  |
| *Jan                |                           | 051-0010  |
| *Simy               | (Robert, Raymond)         |           |
| Ballard             | 60 Lakecrest Ave. (12)    | 663-3320  |
| Helen (Mrs.)        | (50) 20 (20)              |           |
| Bartlett            | 66 Strohm St. (12)        | 663-2476  |
| Erma (Mrs. Raym     | ond)                      |           |
| Mr. Grant           | Irrid                     |           |
| Beagley             | 146 Cornwall Lane (17)    | 544-7954  |
| Kenneth             |                           | ,         |
| Jane                |                           |           |
| *Kenneth            | (Daniel)                  |           |
| Benedict            | 18 River St. (12)         | 865-1608  |
| Marilyn (Mrs. S     |                           |           |