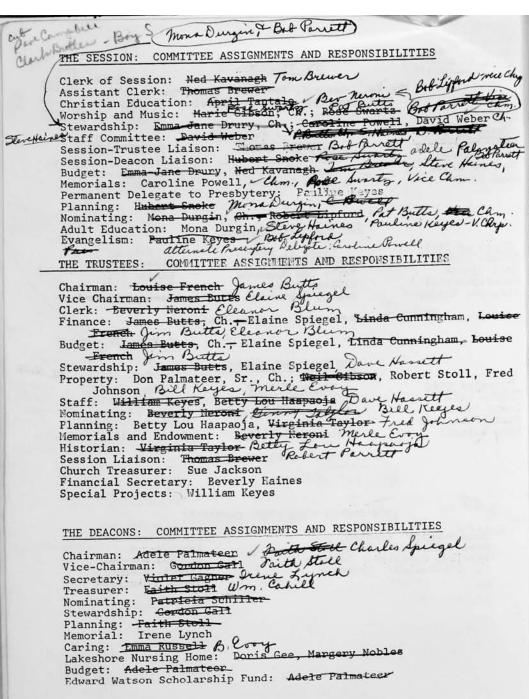

#### THE SESSION

Class of 1969 Mr. Russell E. Jenkins Mr. Robert Lehman Mr. Stacy Short

Mrs. June Shultz

DESCRIPTION OF THE PARTY OF THE

Class of 1970 Mr. Everett Brower Mr. John Disinger Mrs. Marion LaDicu Mr. Elroy Sabin

Class of 1971 Mr. David Frost Mr. William Miller Miss Elizabeth Manchester Mr. Donald Palmateer.Sr.

#### THE BOARD OF TRUSTEES

Class of 1969 Mr. Hugo Huedepohl Mr. Donald Palmateer, Jr. Mr. W. Rod Jones

Class of 1970 Mr. Barry Hartley Mr. Grayson Helbing Mr. Kenneth Skidmore

Mr. Robert Taylor Mrs. Arlene Sibbald

Class of 1971 Mr. Jerry M. Exline Mrs. Ann Bidwell Mrs. Sue Jackson Mr. Darrel Lidel

#### THE BOARD OF DEACONS

Class of 1969 Mrs. Isabol LaDicu Mr. William Brower Mrs. Emma Russell Mr. Leonard Mack Mrs. Doris Schrader Mr. J. Donald Purvis Mr. James M. Jackson Mrs. Helen Rodibaugh Mrs. Virginia Taylor

Class of 1970

Class of 1971

Mrs. Virginia Landshoot Mrs. Freda Leo

Mr. Richmond Mitchell Mrs. Sandra Mitchell Mrs. Maxine Miller Mr. Kelly Phillips