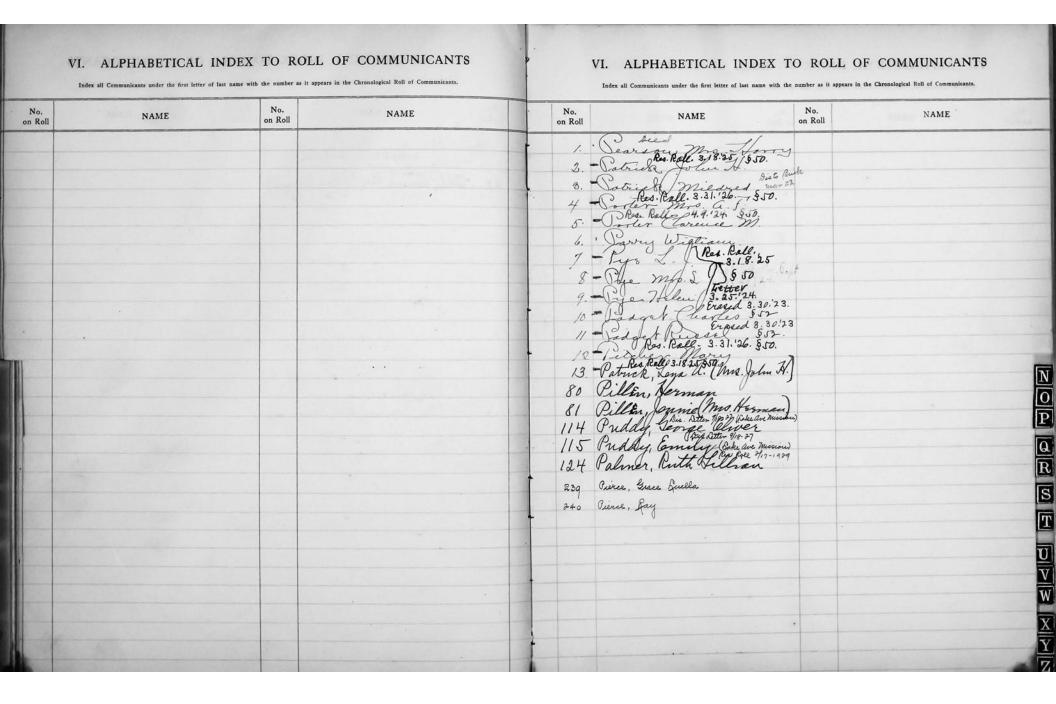

The "Chronological Roll" is followed by an "Alphabetical Index" which enables one to find any name upon the Roll. As soon as a name is entered it should be immediately indexed. When a woman changes her name by marriage, her new name should be properly indexed.