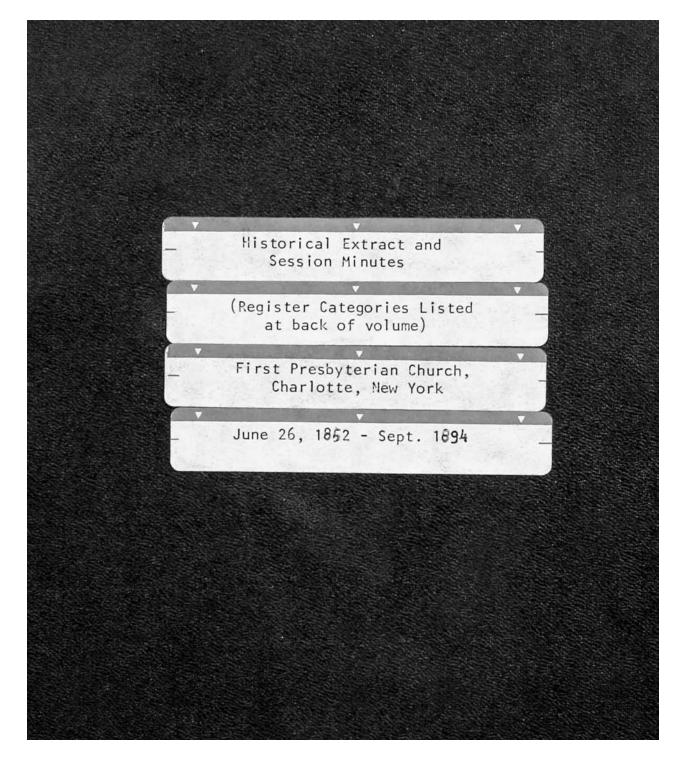

Church/Organization: Lakeside Presbyterian Church

75 Stutson Street Rochester, NY 14612

Years of Operation 1852–2014

Volume Title: Session Minutes 1852-1894

Film/Scan Location: Lakeside Presbyterian Church

75 Stutson Street Rochester, NY 14612

Dates Imaged: December 2012 – March 2013

Number of pages: 122

Notes: Previously known as First Presbyterian Church of Charlotte. The

name was changed to Lakeside Presbyterian Church in 1919.