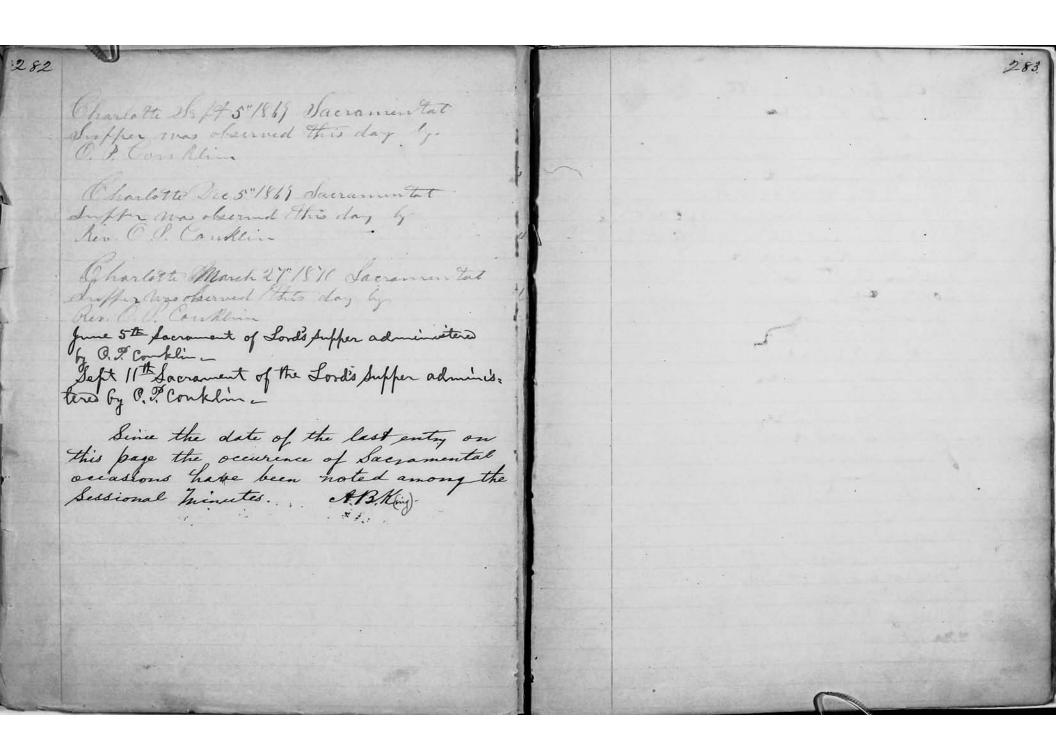

June 26th The Members of Sep 4th 1852 the church that pursant to appendment by the months was properly with properly to his association The Session that immediately ofter preparatory Leture recognized Johna Eaton, Who was formerly present A. Ferguson Humater and Zys. Colburn elsen ordained to the office of the eldership, in the Darins Davis and Amanda his prochurch in detter, as a Enling elder and loop presented letters of dismission and Joshna Balon Having answered the decemmendation from the Methodist & Constitutional grestions. Was acknowledged Church in parina circuit, Which being Members and received as a ruling elder in the the pres found in order, they were received to the week by church of charlotte. fellowship of the church. Litter Jane Hirk love severally examined. upon proffession as to the degree of their phineas B Cook, Who was formerly ordained to the office of deacon in the In preobyterian Church Rochester, was accknowledged and received in conformet Knowledge, and the nature of their christian members with the directions given in the form of gov of experience, which being, Satisfactory, il was Red Who the presbyterian church to the same office in profession botter, that they be received after assenting 1st pris church Charlotteto the confession of faith, and covenant of Holmes then presented themselves as this ohnich after prager day A. Furguson mad-Condidates for admission to the Church and having been examined by Nev of Frynson Seft 5th 1852 The Sacrament of the Lords Supper Was and I boton Elder, were duly and Cordially admitted to the communion of the church administered by New A. Ferguson I enas A. Colburn was then duly cleded previous to the Communion the prisons examined to the office of Ruling Elder, and was on the 4th and for spread reasons those presenting duly set apart to that office in conformity letters, appeared, and publicly assented to with the directions given in the form of got the confession of farth, and cobenant of the church of the pres ohmen Bro Colburn was appointed Sept 12th 1852 clink of the cession the meeting was then closes with William Nankin, infant Son of Andrew and Bathen Mary Ann Homes, was baptised 5 38 prazer and the benedution A. Gergnoon Mod -