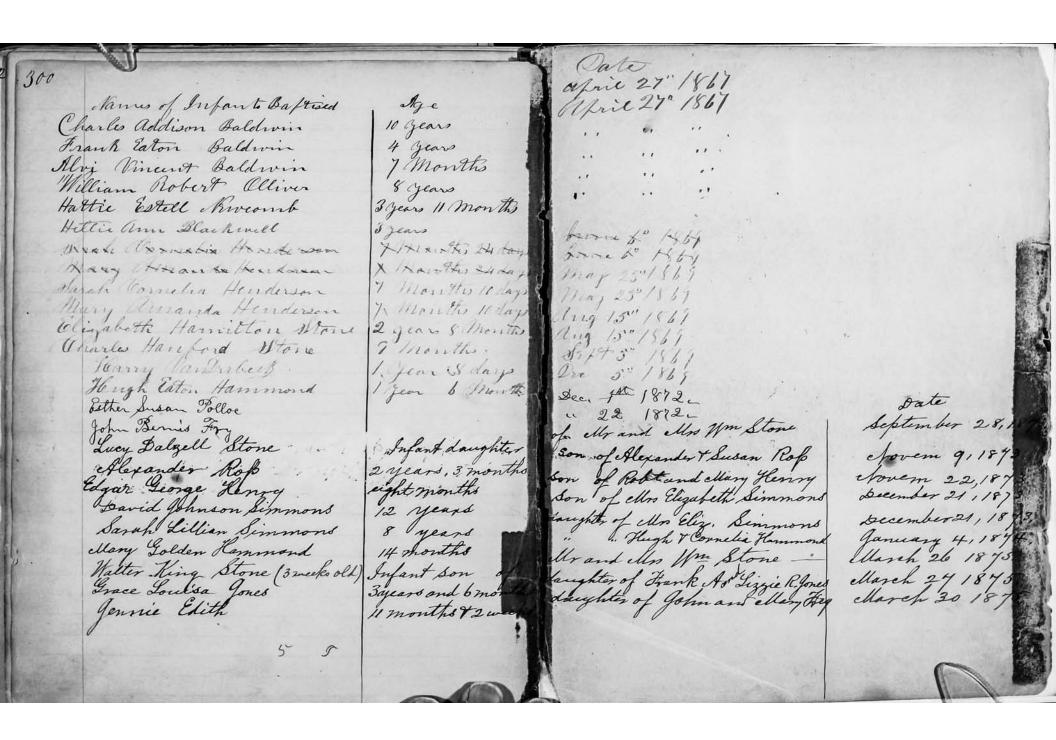

The presbyterian church of Charlotte was organised by a commission Ristoried for that purpose, at their annal muting note ho 1. held at the Brick Church Rochester January 1852 on the 24 day of June 1852 att the new Church edifice in Charlotte Village The members of the commission presente were the J. B. Shaw Elder wm Alling Savet Sicke, E. G. Ferm Lavra. M. Chapm After appropriate religious services the following persons on producing letters of dismission and receommenda tron, alose and having publicly entered into covenant, were dislared duly organized as the first prestyterion chof Charlotte Dix Joshna Eaton and Adalme his wife Dhimas B Cook and May Bhis life William Rankin and Mary Am his Wife Joseph & lorggin and Catharm his lorge Nicholas Felson and Hannah his wife Mors O. B. Colburn Mors Sabra Roots Mrs Sophia p. Itom Mrs Manette Allen Jasoph De Back.