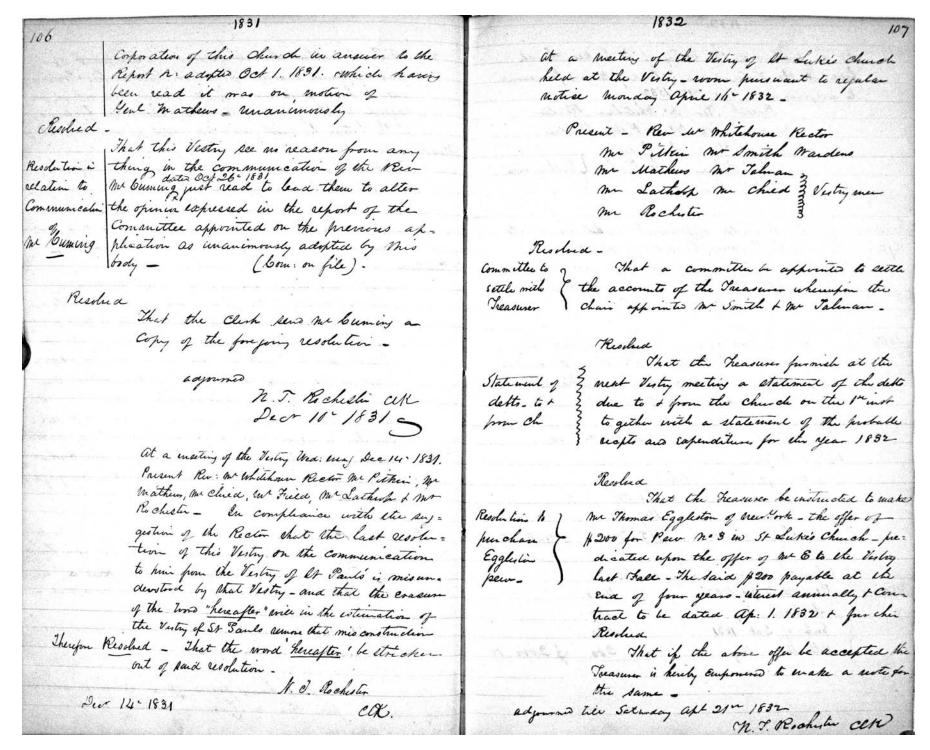

1822 At a meeting of the testry of It Luke church Clurbea That m m Coullock be punitted to put up an Organ in the church for which he is to receive the intenst (which is not to Exceed \$500) so long as the Festry shall think proper -Resolved That Me C. S. Clark be a committee to to Employ a morkman to alter the steeple of the church, and that he rain by Subscription the money to depay the Experim Resolved That the Clerk furnish at the near meeting of the restry an account of all demands against the Church and also the amount · due for Per Rent Showing the Litication in which the church age non stands attested M. J. Rochester ale at a meeting of the Testy of It Suke, church april de 1822 Kesslued that mathinson, Mr Smith Am Mastich be a commette to devin. Mays of means to thay off the debt are by the Church up Resolved That Mr Gregory Melecunfor be a committee to care the ballance of Men Curring Lubscription -

at a meeting of the Vesty of "It Suhis Church" 1822 april 11th 1822 resolved that the report of the Committee to devine mays and means to rain the Subscription to the Red Muluming for the year 1921 be a cepted after Endorsing \$8.25 on the order of the committee on the Och of the restry leaving 161.75 to be pair out of the few Rent, by the said rdu of the saw Committee alterted N. Frochester cete at a meeting of the Festing of It states church Genere falls" Thursday in Caster week ape 11- 1822 unmediately after the annual Election Fresent (ter Mu luming Rection Mu atherson to (Mr mastick & Mardins Mu Chila " Muswille Smitte Cothice Clindand Vestrymen (Mum for Lugary Resolved that ct. I Rochester be clish of the Vestry for the Ensuing Gen of I Rochester COR