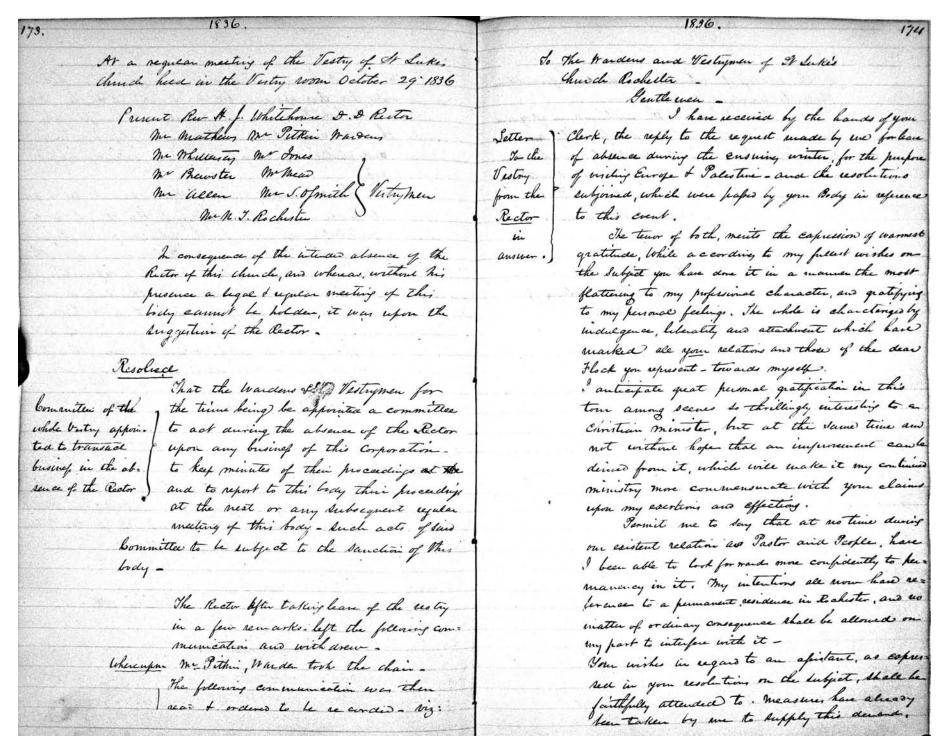

ed physical mature. Rector he signed by the loanocus & bresty men. + that The temporal and spiritual prosperity of the church under it together with a certified Copy of the Resolution your charge and the union of harmony of the congregation be handed to the Rector by the Clark are alike evidences of your faithfue habors and proof that those labors may be temporarily dispenses with without enjury to Either. Under these circumstances all Shoned i. J. Cochester Clk. be wanting in the auties due from a people to their Faster, and in the gratitude due from this church to their Rector to think for a moment of wilholding our apent to your request, and we do cheeply and unancumely give such afent and believe that it will most with an equally unanimous condemence on the part of the congregation -





1837. 177. Election of Wardens and Vestigmen -At a seeting of the committee of the buty of W Lukes clearch - held at the besty own . February 13 1837. at the annual meeting of the bongregation of "It Luke's church benesenfully" here at Present Mr. Filling Warden the clunch Easter Monday 1839. Mr Child Mr Whitelessy ? Wen due notice thereb having been given in church by the minition - The following named hersony Mr head Mr Tochester were duly Electia Wordens was besty men of A was Rescha this church for the ensuing year - vig: Jonas. That That A. Riches lin & n. J. Rochester, be and hereby appointed Vincent mathews a commetter to procur a buil able William Pilkin I Warden -Durche for the charity School of the Iona chan Chied ch. J. Rochester. Frederich Whittlescy Nathaniel . O. To chest