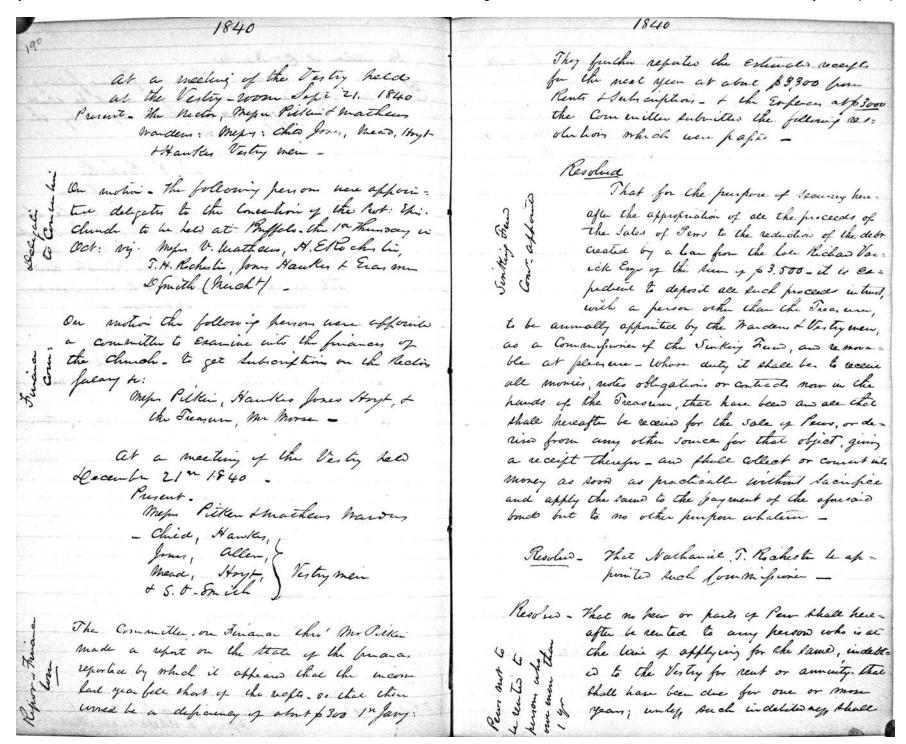

g falary be \$125 for annum for which he shall filly the little sequino by the Mich steamers . N. O. Rochestin A way also - Resolver that the fex ton be alfor a marriage of to receive that sum for any manige in the church and that he he not authorized to charge for any any other special occasion -N. J. Rochestin answar Election of tranciers thestry men at the annual smeeting of the long guton of W Luke's Church - heir Earlie Monday 1840 due whice thereof having been given by the Rectar the following hersons here duly Electes tranders to l'estry men for the Enjury year org: William Ville & 2 Vincent Matheur & Wardens Conaction Chied Frederich Whitelessy deth . 6. Lones John allen John Hawker Maute Mad David Hoyt Silar . O. Smith -4.7. Rochestin cek: I certify the foregoing to be come at -



1841 have been satisfacturely have awanged by note At the annual meeting of the Congregation or other wire of It Luke's Church Tenen Falls for the Elic. Resolve - That is shall be the duty of the two of trandens At is try wer of sin church dreasurer to send a copy of the preces. for the ensury year the foleowing person denig resolution on or before the first were duly Elictor ing: Earlie lumday day of Lecember in Each year to april 12 / 1841 to such persons as will be Excluded by the purision thereof -William Petthin +, Vincent markens & marden Resolve - That the Warsens be authorgo to ap. point a Centon of fin his Salary, nor Conachan Chice Exceeding \$125 for the year 1841 -Frederick Whittlesey John allew Resolve That the Freezew + club prepare Leth b. Com lestry-wer duplicate apris fo