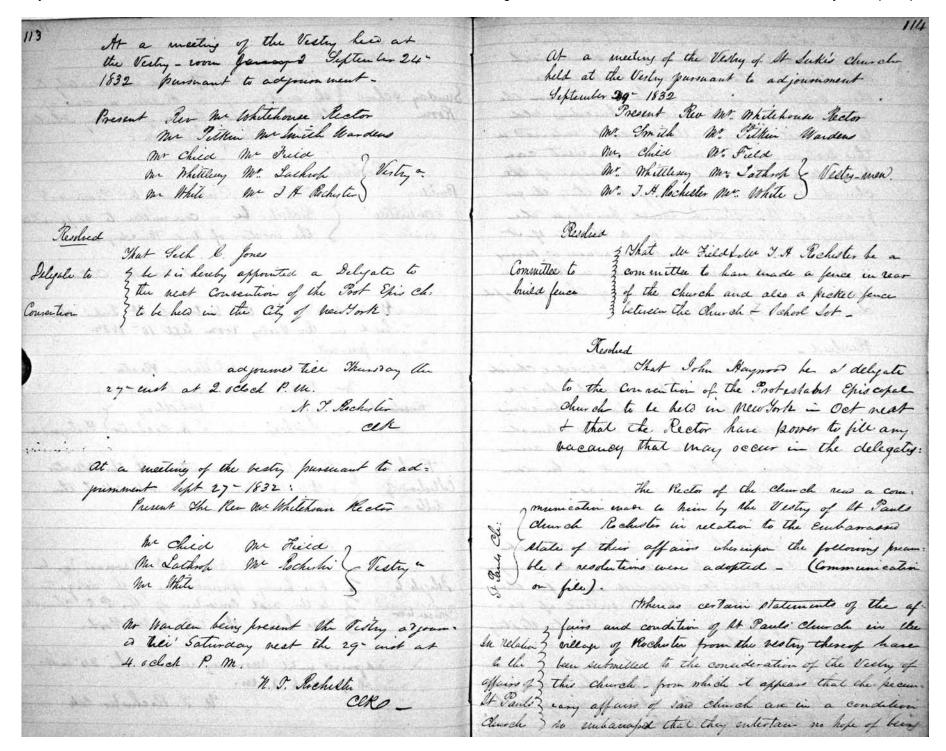

1822 At a meeting of the testry of It Luke church Clurbea That m m Coullock be punitted to put up an Organ in the church for which he is to receive the intenst (which is not to Exceed \$500) so long as the Festry shall think proper -Resolved That Me C. S. Clark be a committee to to Employ a morkman to alter the steeple of the church, and that he rain by Subscription the money to depay the Experim Resolved That the Clerk furnish at the near meeting of the restry an account of all demands against the Church and also the amount · due for Per Rent Showing the Litication in which the church age non stands attested M. J. Rochester ale at a meeting of the Testy of It Suke, church april de 1822 Kesslued that mathinson, Mr Smith Am Mastich be a commette to devin. Mays of means to thay off the debt are by the Church up Resolved That Mr Gregory Melecunfor be a committee to care the ballance of Men Curring Lubscription -

at a meeting of the Vesty of "It Suhis Church" 1822 april 11th 1822 resolved that the report of the Committee to devine mays and means to rain the Subscription to the Red Muluming for the year 1921 be a cepted after Endorsing \$8.25 on the order of the committee on the Och of the restry leaving 161.75 to be pair out of the few Rent, by the said rdu of the saw Committee alterted N. Frochester cete at a meeting of the Festing of It states church Genere falls" Thursday in Caster week ape 11- 1822 unmediately after the annual Election Fresent (ter Mu luming Rection Mu atherson to (Mr mastick & Mardins Mu Chila " Muswille Smitte Cothice Clindand Vestrymen (Mum for Lugary Resolved that ct. I Rochester be clish of the Vestry for the Ensuing Gen of I Rochester COR