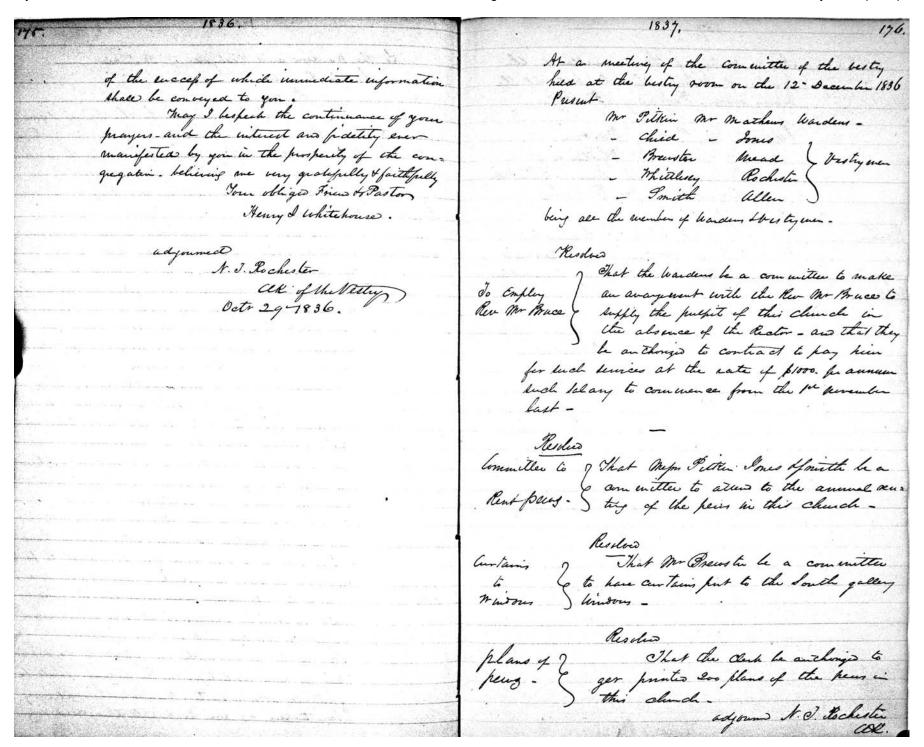

physical mature. Rector he signed by the loanocus & bresty men. + that The temporal and spiritual prosperity of the church under it together with a certified Copy of the Resolution your charge and the union of harmony of the congregation be handed to the Rector by the Clark are alike evidences of your faithfue habors and proof that those labors may be temporarily dispenses with without enjury to Either. Under these circumstances all Shoned i. J. Cochester Clk. be wanting in the auties due from a people to their Faster, and in the gratitude due from this church to their Rector to think for a moment of wilholding our apent to your request, and we do cheeply and unancumely give such afent and believe that it will most with an equally unanimous condemence on the part of the congregation -





1837. 177. Election of Wardens and Vestigmen -At a seeting of the committee of the buty of W Lukes clearch - held at the besty own . February 13 1837. at the annual meeting of the bongregation of "It Luke's church benesenfully" here at Present Mr. Filling Warden the clunch Easter Monday 1839. Mr Child Mr Whitelessy ? Wen due notice thereb having been given in church by the minition - The following named hersony Mr head Mr Tochester were duly Electia Wordens was besty men of A was Rescha this church for the ensuing year - vig: Jonas. That That A. Riches lin & n. J. Rochester, be and hereby appointed Vincent mathews a commetter to procur a buil able William Pilkin I Warden -Durche for the charity School of the Iona chan Chied ch. J. Rochester. Frederich Whittlescy Nathaniel . O. To chester