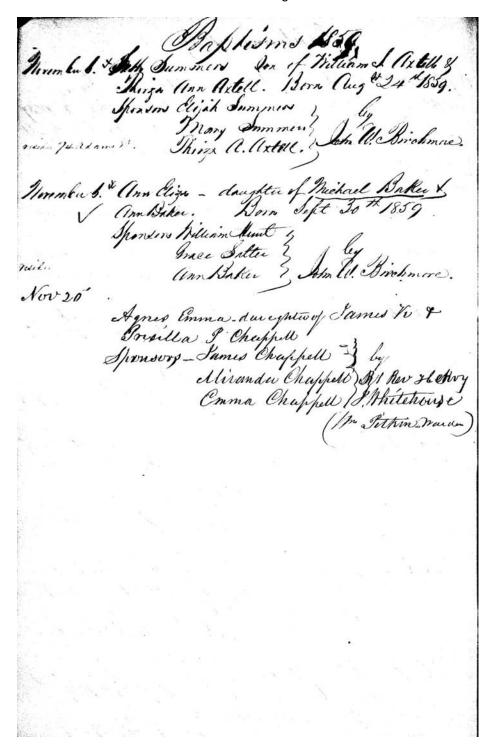

| Noumbut. Milliam Rades. Son of Romas Ancock & Clipo Hancock. Born Clug # 21 + 1859.                                                        |
| Coghlind. Sept F. Aresia, daughter of Leremiah, and<br>Farfield. Left 18. Susan Augusta, daughter of Land My and                                                  | Sponsors Thomas Sancock. In M. Brichmore                                                                                                   |
| hatilland Mee, the Susan Augusta, daughter of Raul My and hatilland Mee, the Susan & Parfield, and on year and 20 days, Darents, Spormans. Mee hour 1861 REC.     | * This date, the Mother lets me, is a mistake It it be dellen to, instead of Cotton. A.B. Clashe.                                          |



|                                | Confirmatio                                           | 259                                        |
|--------------------------------|-------------------------------------------------------|--------------------------------------------|
| Persons c<br>August 6.         |                                                       | Birtop De Le                               |
| John Co                        | The second service of the second second second second |                                            |
|                                | 1 Joshigo                                             |                                            |
| Mis Sutan o<br>Many<br>Miranda | Haywood<br>Floyt<br>Hoffell                           | Mr. Paul W. Garfield) (Mr.