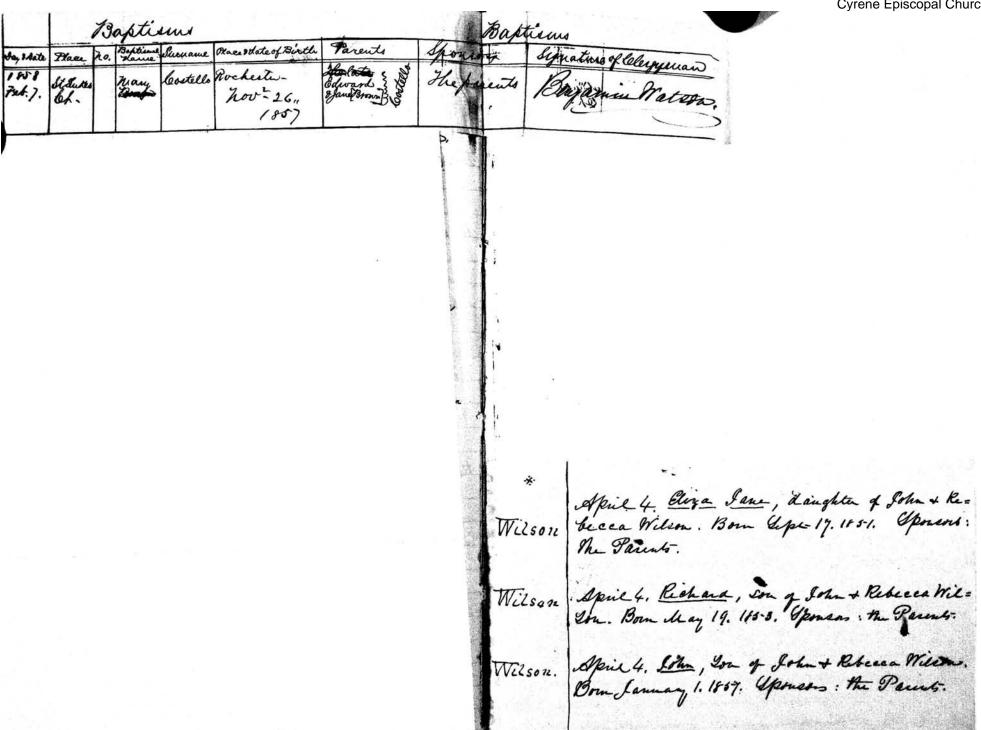

ne, daughter of Williams, Janes                                                                            |
| Wačson.    | Jely 4. Louisa Jane, daughter of Thomas & Cl. Ceanor Watson. Born, June 2nd 1958. Sponsors: " The Parents & John Moores. |
| Jeffries.  | July 4. Isabella, daughter of blenny & Alice Jeffries. Born March 6. 45.8. Sporsons: Parents.                            |
| Baker.     | July 4. Margaret Clizabeth, daughter of W. B. & Many H. Baker. Bom Sec 5: Note. Sporters: clerand shepherdrow.           |
| Stoanton.  | July 10. Richard James, son of John of Prace<br>Granta. Born Spire 6. 1858. Sporsons: Parents                            |
| Intgomery. | Suly 26. Slice Gylvia, daughter of Wm H. A. May San<br>Montgomery. Born May, 7. 1858. (Private)                          |



| Beptimo 1851. |                                                                                                                                       |            | Beptiers 1858                                                                                                                                                                   |  |
|---------------|---------------------------------------------------------------------------------------------------------------------------------------|------------|---------------------------------------------------------------------------------------------------------------------------------------------------------------------------------|--|
| King          | August 1. Ithm, Son of John & Sun King. Born Sept. 21. 1158. Aprasons - parents.