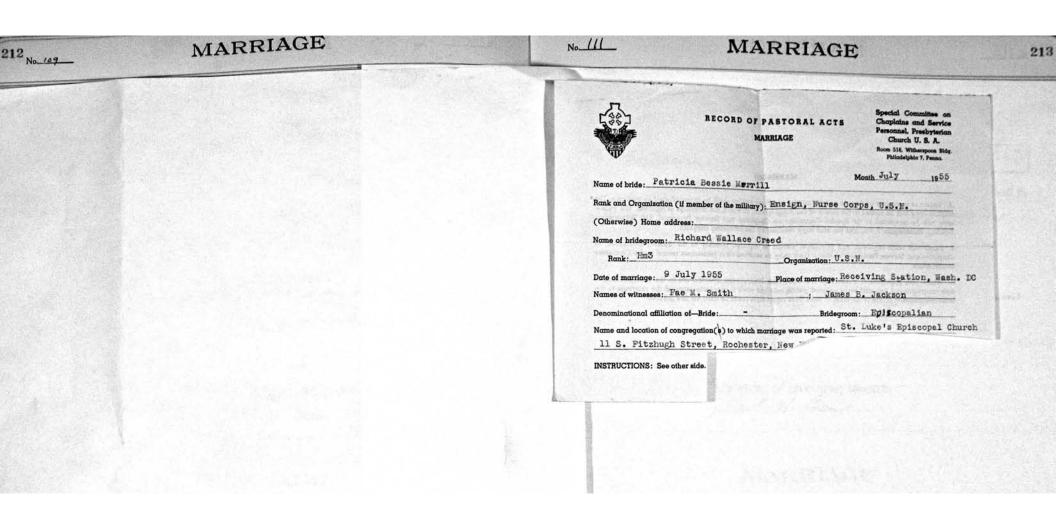

We, who have subscribed our names below, were Witnesses of the marriage of the above-named parties, at the place and time stated.  Mrs. B. Rogues.  Bancal Rogers                                                                                                              |
| SIGNATURE O                                                                                            | F OFFICIATING MINISTER:                                                                                               | SIGNATURE OF OFFICIATING MINISTER.  Role & H. Bone                                                                                                                                                                                                                                                      |



| 214 <sub>No.</sub> 13 MAR                                                    | RIAGE                                                                                                                                             | No.115 MAR                                                                                                                                         | RIAGE 215                                                                                                                                                                 |
|------------------------------------------------------------------------------|---------------------------------------------------------------------------------------------------------------------------------------------------|--------------------