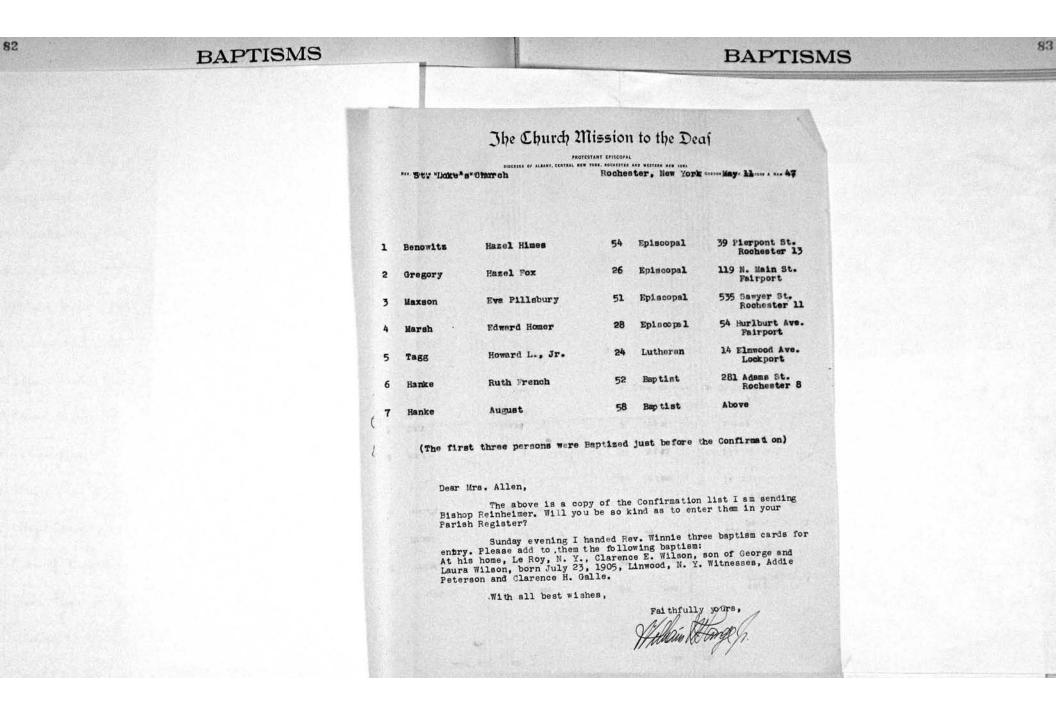

|              |                         |                                                                                                                                                          |



m Mortine blaunce bashy Edward William Miller 1 November 1. Spane, Pa data removed for privacy

Rochester, W. y June 17, 1945 St Lukes Church Hedrick M. Winns of Ruth Emma Pek april 15 data removed for privacy

14 Dous Puth adkin





## data removed for privacy



St Luke and St Simon Cyrene Episcopal Church



















| 150 Surtrude Rochel Tuttle | Fichard a Tuttle    | Frank Francy W. L. Clou Schully | august 7, 1918 Canandaigua ) | 161 + 1                          | Gederick M. Wimin   |
|----------------------------|---------------------|---------------------------------|------------------------------|----------------------------------|---------------------|
| 151 Charne Edward Tuttle.  | m. Richard a Tuttle | Frank Grandy Winesen            | augusti 1920 Naplis, n. y    | October 33, 1948 St Lukes Church | Frederick M. Wirmin |

© St Luke and St Simon Cyrene Episcopal Church



### data removed for privacy





183 adrian leroy Hidder m Shally man Sholder William Victor Hidder may 29, 1929 naples, n.y Oct 14, 1949 Stouch Frederick M. Hinni



BAPTISMS

BAPTISMS

BAPTISMS

FUL NAME SEX PAREN