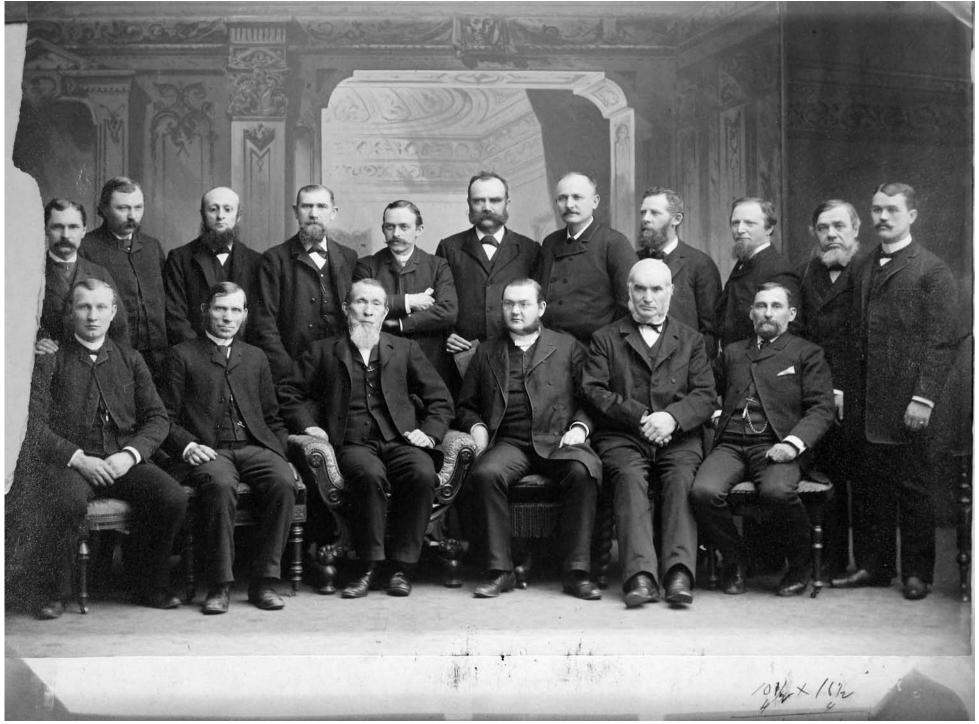

Concordia Photos

FRONT - LEFT TO RIGHT

MR. STRAUCKEN - GEORGE VANCE - WM NEITZEL PASTOR-CARL CONRAD - EDWARD MUISUS

BACK ROW - LTOR.

FRANK MANSKE-WILLIAM MALL GUSTAV HEINRICK- WILLIAM GREEP CHARLES NELLWIRTH-OTTO SHEIKK ARTHUR DEMLER-ERHART GAEDT