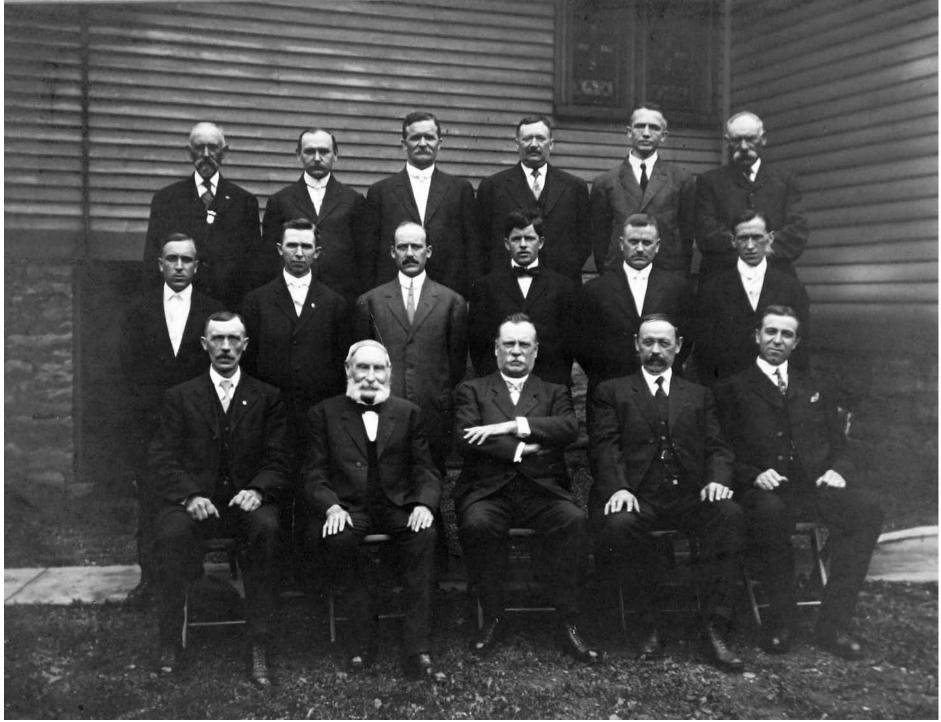

Concordia Photos

FRONT - LEFT TO RIGHT

MR. STRAUCKEN - GEORGE VANCE - WM NEITZEL PASTOR-CARL CONRAD - EDWARD MUISUS

BACK ROW - LTOR.

FRANK MANSKE-WILLIAM MALL GUSTAV HEINRICK- WILLIAM GREEP CHARLES NELLWIRTH-OTTO SHEIKK ARTHUR DEMLER-ERHART GAEDT