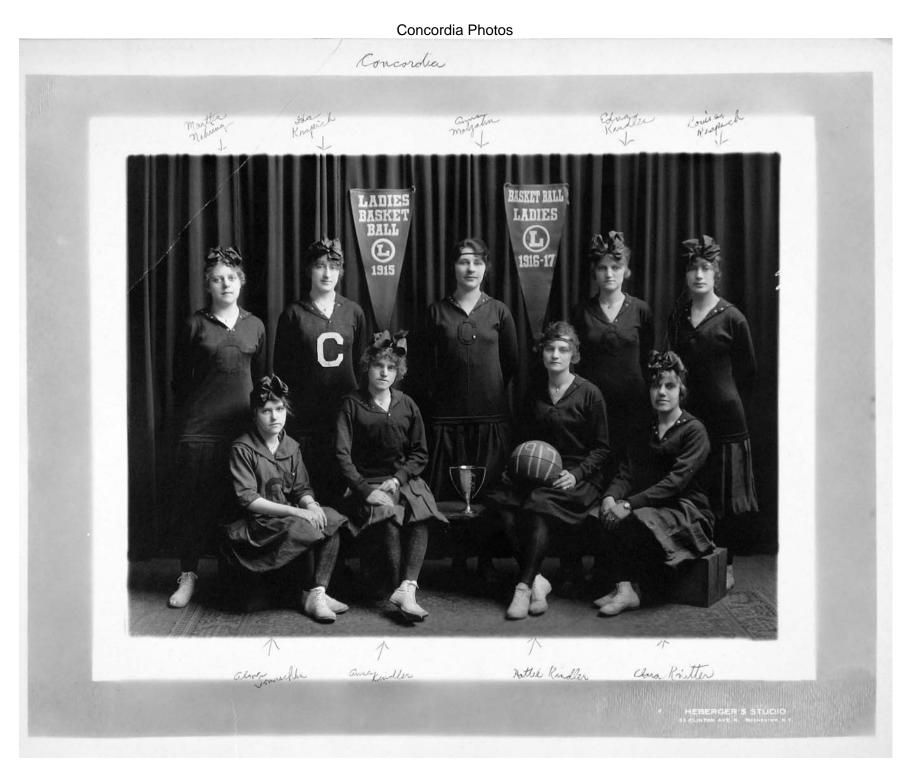

Concordia Photos 10000 Left to Right Left to Right 3rd - Row 2 nd Row 1. Martha Knitter Dillon 2 Cmma Schick 2- Minnie Horn 3 - Minnie Wittenberg 2 - Minnie Knitter Mason 3 Sarty 3 - Bertha Horn 4 Bertha Sarty Schroedes 4-4 - Bertha Pegosh 5 Mildred Neuroerth 5-Minnie Schroder 6 Ida - Brule 6-Emma Stieve . Eckert 6 - Olga atarahrens 7. Dr Konrad 7- Bartha Krapick 7-Bertha Latal, Smith Ohlbech 8 - Ida Rrapick 8 Krapick 8 - Minnie Weichbroth 9- anna Bonche Sauche 9 - Carrie Jaedt 9- Klick 10 Louise Schoenge Fleichhaver -10 - Bertha Wrlaub 11 Ida Streve Schlecter Kabith 11 -11 Emma Leder 12 Kubity 13 12-12 -Berthe Weichbroth 13 - Ida Noffke 13. Carrie Urlando 14-14. 14 Liza Demler 15 Minnie Tomaschke 15 Mrs. Conrad 16-Rose Wittenberg 16 17

Concordia Photos Left to Right Lift to Right 3rd - Row 2 nd Row 1. Martha Knitter Dillow 2 Cmma Schick 2. Minnie Horn Sophie Streve 3 - Minnie Wittenberg 2 - Minnie Knitter Mason 3 Sarty 3 - Bertho Horn 4 Bertha Sarty Schroedes 4 - Bertha Pegosh 5- Minnie Schroder 5 Mildred Neuroerth 6 Ida - Brule 6-Emma Steeve - Eckert 6 - Olga attortahrens 7. Dr Konrad 7 - Bartha Krapick 7-Bertha Latal, Smith Ohlbech 8 Krapick 8 - Ida Krapick 8 - Minie Weichbroth 9 - anna Boncke Sauthe 9 - Carrie gaedt 9- Rlick 10 Louise Schoenge Fleichkauer -10 - Bertha Urlaub Kabith 11 Ida Streve Schlecter 11 Emma Leder 11 -Kubity 12 12 -Berther Weichbroth 12 -13 - Ida Noffke 13. Carrie Urlando 13 14. 14-14 Liza Demler 15 Minnie Iomaschke 15 Mrs. Konrad 16-Rose Wittenberg 16 17