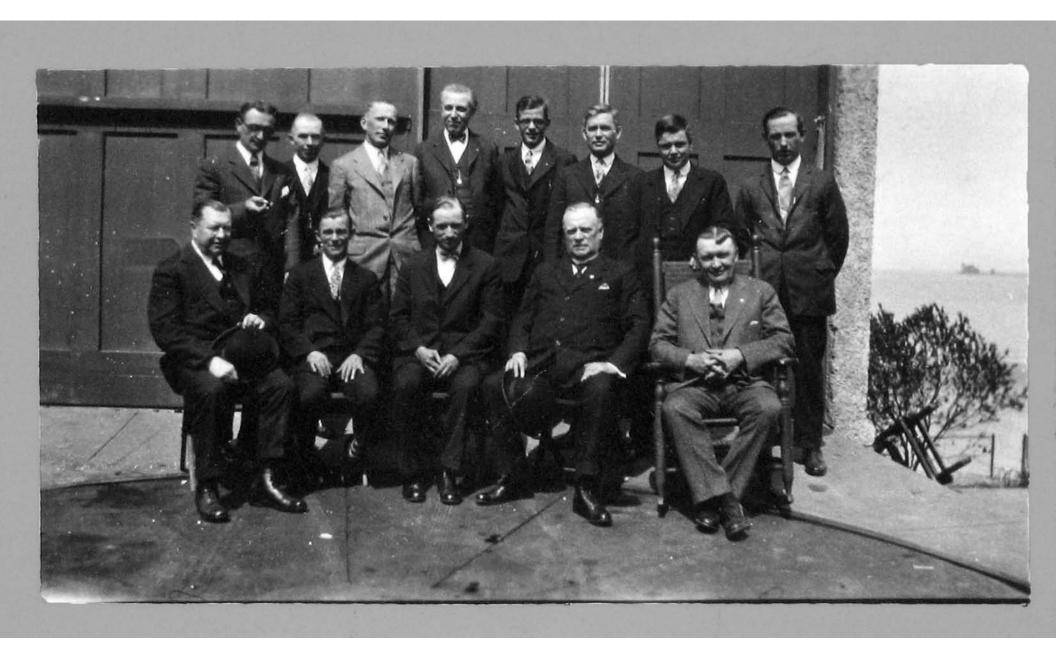

Concordia Photos

FRONT - LEFT TO RIGHT

MR. STRAUCKEN - GEORGE VANCE - WM NEITZEL PASTOR-CARL CONRAD - EDWARD MUISUS

BACK ROW - LTOR.

FRANK MANSKE-WILLIAM MALL GUSTAV HEINRICK- WILLIAM GREEP CHARLES NELLWIRTH-OTTO SHEIKK ARTHUR DEMLER-ERHART GAEDT