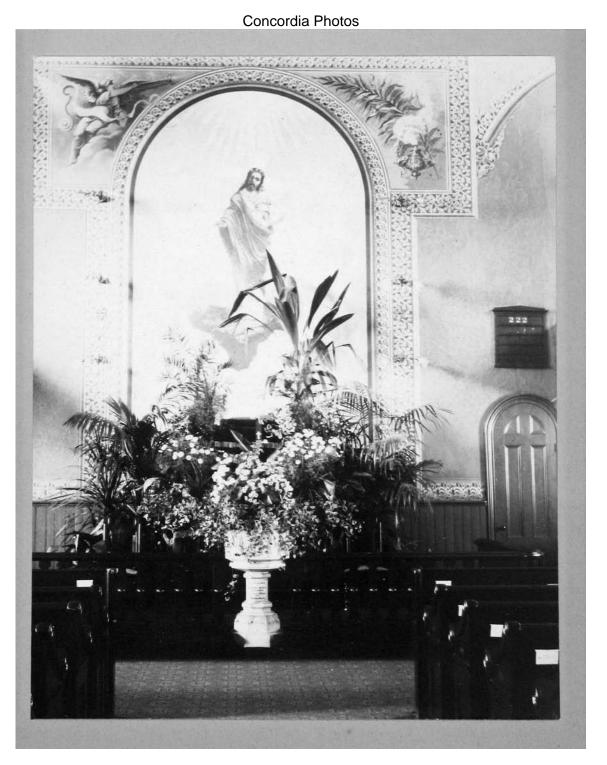

© 2010 Concordia Lutheran Church. Published with permission.

Concordia Photos

© 2010 Concordia Lutheran Church. Published with permission.

Memorial Window for reterais World War I Koncordia Parish Hall

| Concordia | a Photos |
|-----------|----------|
|-----------|----------|