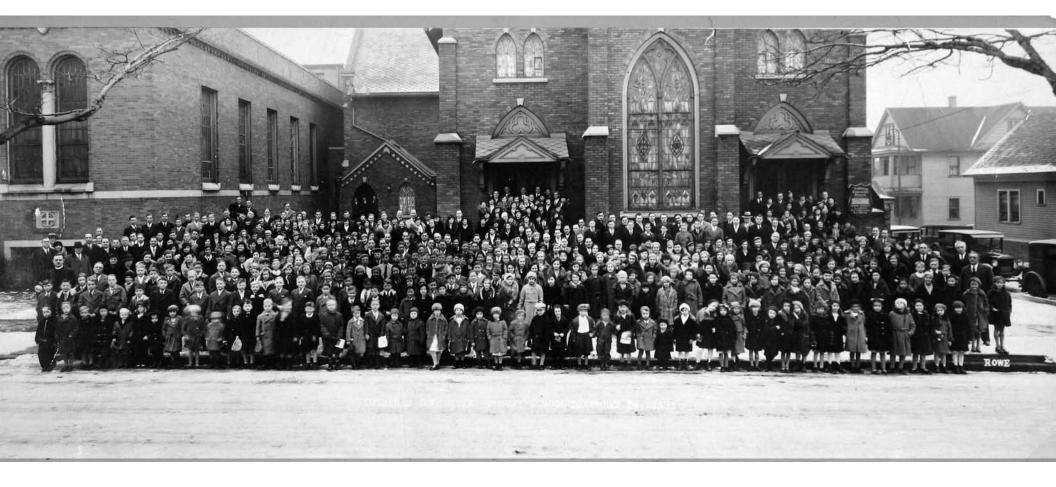

GRAPHER 68 BERLIN ST. Rochester, N. Y.

Concordia Photos Left to Right Lift to Right 3rd - Row 2 nd Row 1. Martha Knitter Dillow 2 Cmma Schick 2. Minnie Horn Sophie Streve 3 - Minnie Wittenberg 2 - Minnie Knitter Mason 3 Sarty 3 - Bertho Horn 4 Bertha Sarty Schroedes 4 - Bertha Pegosh 5- Minnie Schroder 5 Mildred Neuroerth 6 Ida - Brule 6-Emma Steeve - Eckert 6 - Olga attortahrens 7. Dr Konrad 7 - Bartha Krapick 7-Bertha Latal, Smith Ohlbech 8 Krapick 8 - Ida Krapick 8 - Minie Weichbroth 9 - anna Boncke Sauthe 9 - Carrie gaedt 9- Rlick 10 Louise Schoenge Fleichkauer -10 - Bertha Urlaub Kabith 11 Ida Streve Schlecter 11 Emma Leder 11 -Kubity 12 12 -Berther Weichbroth 12 -13 - Ida Noffke 13. Carrie Urlando 13 14. 14-14 Liza Demler 15 Minnie Iomaschke 15 Mrs. Konrad 16-Rose Wittenberg 16 17



### CHAS. M. ROWE COMMMERCIAL PHOTOGRAPHY KODAK Main MOTION FINISHING 3242 PICTURES 203 Main St. West, ROCHESTER, N. Y.







 $\ensuremath{\textcircled{C}}$  2010 Concordia Lutheran Church. Published with permission.



|