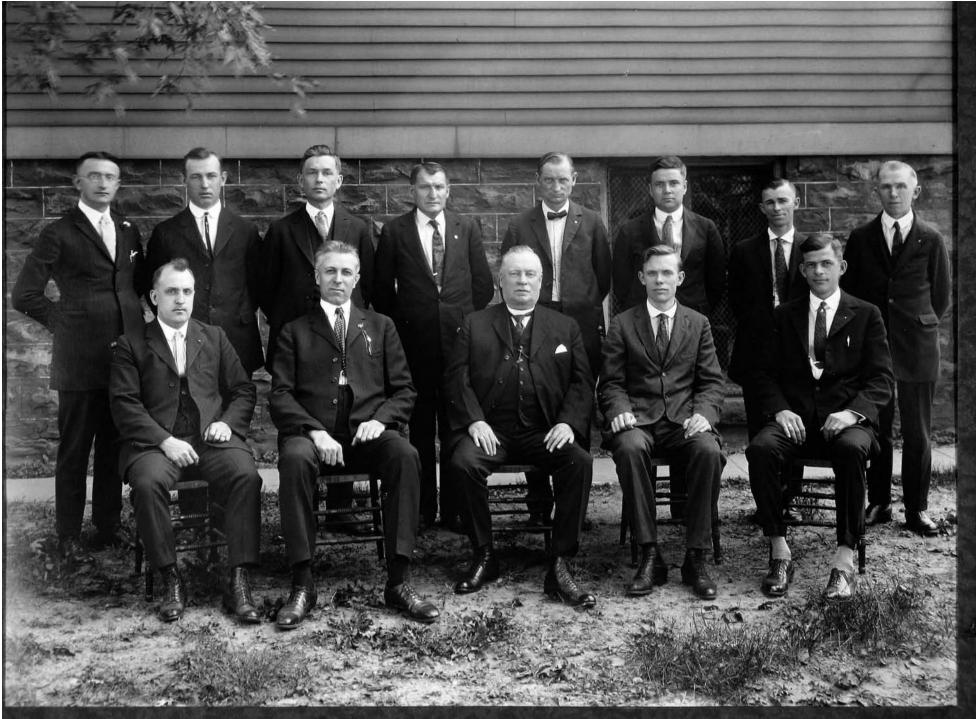

William Grippe Sportendents School Loto 1920's early 30's

© 2010 Concordia Lutheran Church. Published with permission.

© 2010 Concordia Lutheran Church. Published with permission.

Concordia Noted on the back: "Taken in the neighborhood 1920" Back Now - I tor Frank Allanz. Frank Manzke Erhardt Gaedt (or Guedat) Otto Scheik Paul W. Rode, Sr Wm Neitzel Arthur Demler 600 Geo Vance Wm Mall 154 Bernhard Boncke Wm Griepp Dr Conrad theo twetmayer Theo Twetmayer Chas Neuwirth