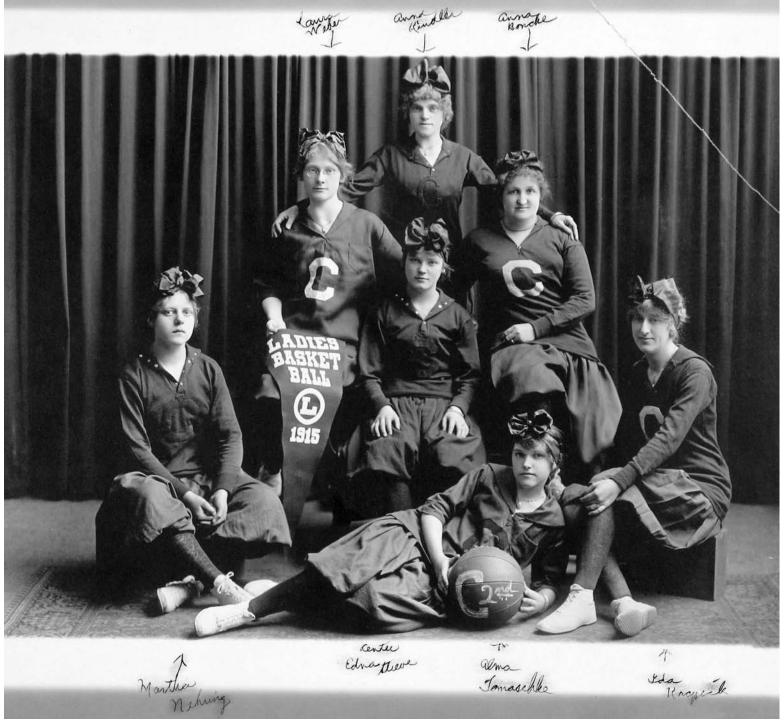

son 3 Sarty 3 - Bertha Horn 4 Bertha Sarty Schroedes 4-4 - Bertha Pegosh 5 Mildred Neuroerth 5-Minnie Schroder 6 Ida - Brule 6-Emma Stieve . Eckert 6 - Olga atarahrens 7. Dr Konrad 7- Bartha Krapick 7-Bertha Latal, Smith Ohlbech 8 - Ida Rrapick 8 Krapick 8 - Minnie Weichbroth 9- anna Bonche Sauche 9 - Carrie Jaedt 9- Klick 10 Louise Schoenge Fleichhaver -10 - Bertha Wrlaub 11 Ida Streve Schlecter Kabith 11 -11 Emma Leder 12 Kubity 13 12-12 -Berthe Weichbroth 13 - Ida Noffke 13. Carrie Urlando 14-14. 14 Liza Demler 15 Minnie Tomaschke 15 Mrs. Conrad 16-Rose Wittenberg 16 17





© 2010 Concordia Lutheran Church. Published with permission.





© 2010 Concordia Lutheran Church. Published with permission.



Concordia Lutheran Church Heiena St. Rochester, NY 19505 senior and youth choir







© 2010 Concordia Lutheran Church. Published with permission.







© 2010 Concordia Lutheran Church. Published with permission.



© 2010 Concordia Lutheran Church. Published with permission.





Order Your frames From Kenny Pallas, PHOTOGRAPHER 68 BERLIN ST. Rochester, N. Y.

Concordia Photos Left to Right Lift to Right 3rd - Row 2 nd Row 1. Martha Knitter Dillow 2 Cmma Schick 2. Minnie Horn Sophie Streve 3 - Minnie Wittenberg 2 - Minnie Knitter Mason 3 Sarty 3 - Bertho Horn 4 Bertha Sarty Schroedes 4 - Bertha Pegosh 5- Minnie Schroder 5 Mildred Neuroerth 6 Ida - Brule 6-Emma Steeve - Eckert 6 - Olga attortahrens 7. Dr Konrad 7 - Bartha Krapick 7-Bertha Latal, Smith Ohlbech 8 Krapick 8 - Ida Krapick 8 - Minie Weichbroth 9 - anna Boncke Sauthe 9 - Carrie gaedt 9- Rlick 10 Louise Schoen