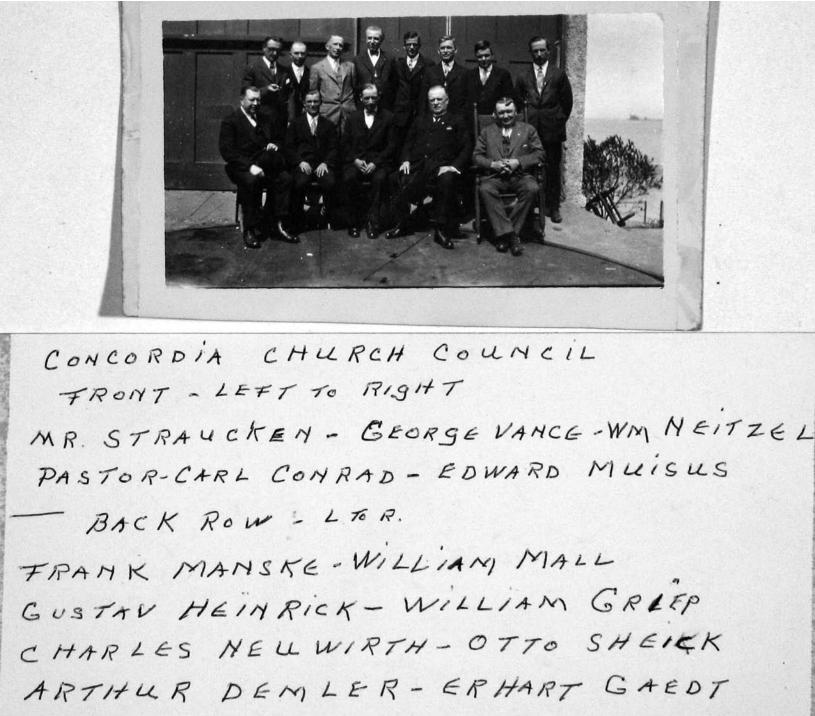

Concordia Photos

FRONT - LEFT TO RIGHT

MR. STRAUCKEN - GEORGE VANCE - WM NEITZEL PASTOR-CARL CONRAD - EDWARD MUISUS

BACK ROW - LTOR.

FRANK MANSKE-WILLIAM MALL GUSTAV HEINRICK- WILLIAM GREEP CHARLES NELLWIRTH-OTTO SHEIKK ARTHUR DEMLER-ERHART GAEDT