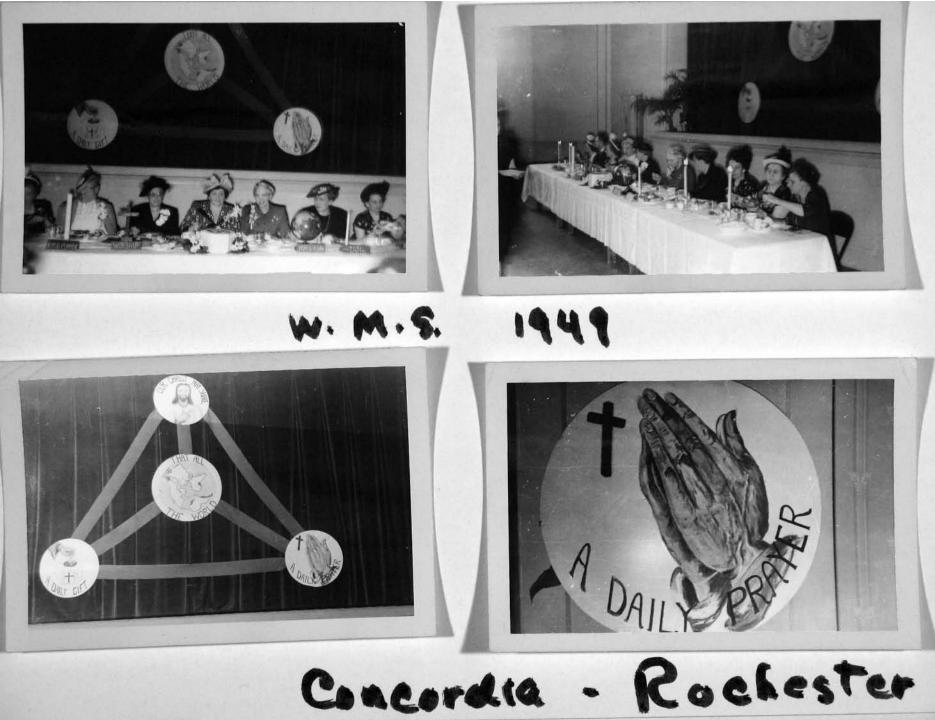

Women's Missionary Dinner May 1949 73

© 2010 Concordia Lutheran Church. Published with permission.

@ 2010 Concordia Lutheran Church. Published with permission.

© 2010 Concordia Lutheran Church. Published with permission.