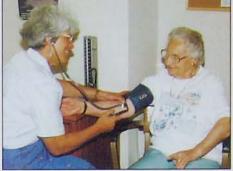

The response to two Service of Healing, in which people received the laying on of hands and anointing, was overwhelming! The first service, where we had two stations available for people to kneel to receive healing blessings, had long lines of people in both aisles. The second service we had four stations and the flow of people was much easier, even though so many took part. Our homebound members also appreciate this rite offered by the pastors. What a demonstration that we seek wholeness from God in our lives which are so often broken and hurting!

Support from Incarnate Word and Calvary-St. Andrews Presbyterian Church for the Dominican Republic Health Education Project has been gratifying. Thanks especially to our nurses and other interested persons who have taken the lead in developing support for this project!