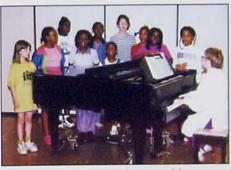

James E. Bobb

Director of Children's Music This year has been significant for the Children's Music Ministry at Incarnate Word because after many years of building the foundation and several years of planning, we were finally able to extend the program outside the walls of the church membership to establish the Community Girls Ensemble. Many people have been responsible for this project, but it is

primarily because of the vision and support of the Social Ministry Committee that this after school program has become a reality. It was the initial grant of \$4,000 from this committee that enabled us to seek wider funding and a second grant of \$4,000 that enabled us to balance our budget of \$13,000 for our first year. Initially we received grants from First Federal Savings and Loan, Fred and Floy Wilmott Foundation, Junior League of Rochester, Lutheran Brotherhood, and Rochester Area Foundation, and contributions from many members of Incarnate Word. In September, we also received a very large grant from the Daisy Marquis Jones Foundation.

The Community Girls Ensemble began with a Summer Program held August 11-15, 1997 which attracted 13 participants, ten of whom were new to Incarnate Word. We provided transportation for half the girls. The after-school program began on October 1, 1997 and will continue until June 10, 1998. It has met weekly with the exception of school holidays. There are presently 11 regular attendees, but 11 other girls have attended at different times during the year-some quite regularly for several weeks. We transport many of the girls.