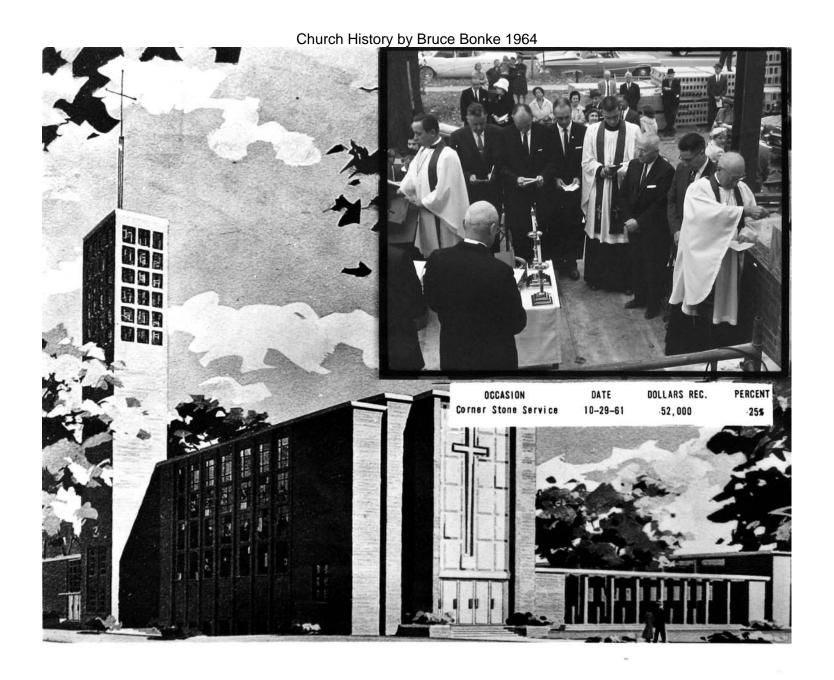

world without end.

PASTOR: O Lord Jesus Christ, Son of the Living God, Who art the one Foundation, and the Chief Cornerstone of the Holy Church: Eless what we do now in laying this stone in Thy Name, and be Thou, we beseech Thee, the beginning, the increase, and the consummation of this our work, which is undertaken to Thy glory: Who with the Father and the Holy Ghost livest and reignest, One God, world without end. Amen.

(THE CORNERSTONE having been placed, the Minister shall strike it with a trowel at the mention of each Name in the Holy Trinity, saying:

"In the faith of Jesus Christ I do now lay this Cornerstone: In the Name of the Father, and of the Son, and of the Holy Ghost. X. AMEN.
"Here may true faith, and the fear of God, and brotherly love ever abide; and let this place be



CAPITAL FUND STAND at CORNER STONE LAYING

\*\*\* FROM THE CONGREGATION MEETING \*\*\* 1. Many interesting reports were received. Some copies of the ANNUAL REPORT are still available in the office for those families who did not receive one. 2. Since this will be the last year of the U.L.C.A., the statistical reports for Synod had to be reworked on a different basis than reported in our annual report. We can now give you these corrected figures: - 1,368 Baptized Membership Confirmed Membership -- 1,125 Confirmed Members in Good Standing --913 (These are those who communed and/or made a contribution of record) 769 Communing Membership This will be our report when the new merged church-THE LUTHERAN CHURCH IN AMERICA-comes into being in June 1962. Apportioned Benevolences will then be based