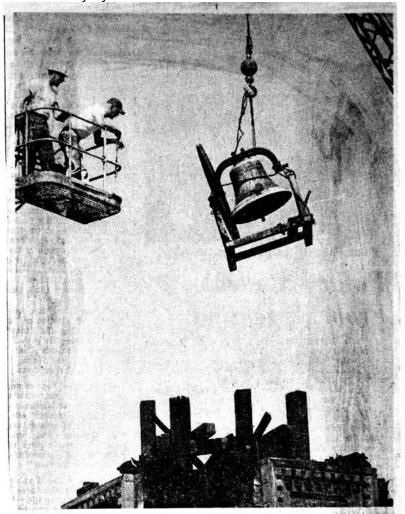

cordia Church. The Swedish singer contributed funds to buy the bell in 1851, when she gave two concerts in Rochester.

The chimes, which have summoned worshipers to servces for more than a century, were last sounded July 4.

The church, formerly Zion:
Lutheran Church, be came
Zion-Concordia in 1960 when
Concordia Lutheran Church,
16 Helena St., was sold to the
Church of Jesus. Both
Lutheran congregations vacated the Grove Street church
last year when the Church of
the Incarnate Word, 597
East, Ave., was dedicated.

Maurice Brodsky, a national executive committeeman of the JWV, heads the corporation that bought the church.



CREWS START dismantling steeple of city's oldest Lutheran Church—Zion Concordia—which is to become Jewish War Veterans Memorial Home.

ZION PROPERTY IS SOLD

7/25/63



## Moving Day for Bell

After more than a century in the steeple, the "Jenny Lind bell" was removed from its mounting today (above).

The bell was taken from the steeple of the Zion-Concordia Lutheran Church (at right), at Grove and Stillson Streets, the oldest Lutheran church in the city, which is being converted to a home for David J. Kauffman Post 41, Jewish War Veterans.

The Swedish singer, Jenny Lind, contributed funds to buy the bell in 1851, when she gave two concerts in Rochester. It had summoned worshippers until it last sounded on July 4.

The veterans group is giving the bell to the Lutheran Church of the Incarnate Word at 597 East Ave.

HISTORICAL BELL IS MOVED
TO NEW CHURCH

8/6/63



FIRST YEAR ANNUAL REPORT - 1963

## Church Council - 1963-1964

## Terms to 1964

Harold A