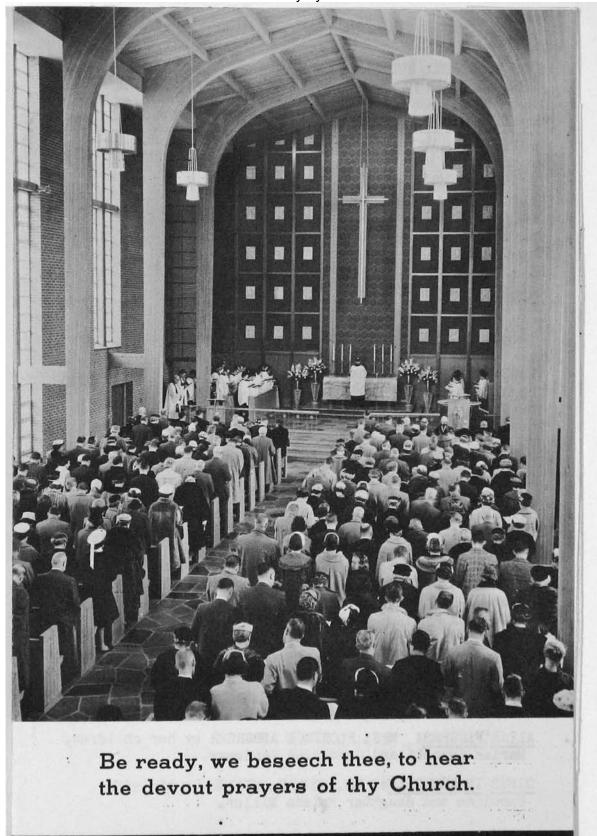

nue to strengthen it as we put our trust in Him.

PASTORAL ACTS (April 14-August 28)

(April 14—August 28)
Baptisms: Sherri Christine, daughter of Mr. and Mrs. Gerald L. Skibinski; Reid Alan, son of Mr. and Mrs. Richard C. Strohmeyer; Tammi Lynn, daughter of Mr. and Mrs. Matthew G. Vinci; Sandra Mae, daugher of Mr. and Mrs. William R. Schencke; Pamela Ann. Waughter of Mr. and Mrs. F. James Bishop.

Adult Baptism: George Fred McLeni-

than.

Weddings: William Herbert Gleason and Susan Carol Steffer; George Fred McLenithan and Jean L. Radtke.
Funerals: Mrs. Lena Hess, Mrs. Amelia Weber, Mr. Harry B. Harrington, Miss Elsie Ziegler, Mrs. Bertha Schroeder, Mrs. Elsie L. Brown, Mr. Charles V. Seitz, Mr. Henry Yanneck, Mrs. Augusta Steffen, Mr. William Grimm, Mr. William Bringe, Stephan Riehme.



The Twenty-second Sunday after Trinity

密

November 13, 1960

CONCORDIA LEAVES HELENA STREET

|                                                                                                                                                 | On an on the                      |
|-------------------------------------------------------------------------------------------------------------------------------------------------|-----------------------------------|
| ZION-CONCORDIA LUTHERAN CHURCH "THE MESSENGER" November 13, 1960 Vo Pastor: The Rev. Godfrey E. Alberti Organist - Director: Mr. George E. Klum | BU 8-8528<br>HA 6-2347            |
| Prelude: "Prelude in B Major" Processional Hymn "Rise up, 0 men of Good The Invocation                                                          | Dupr