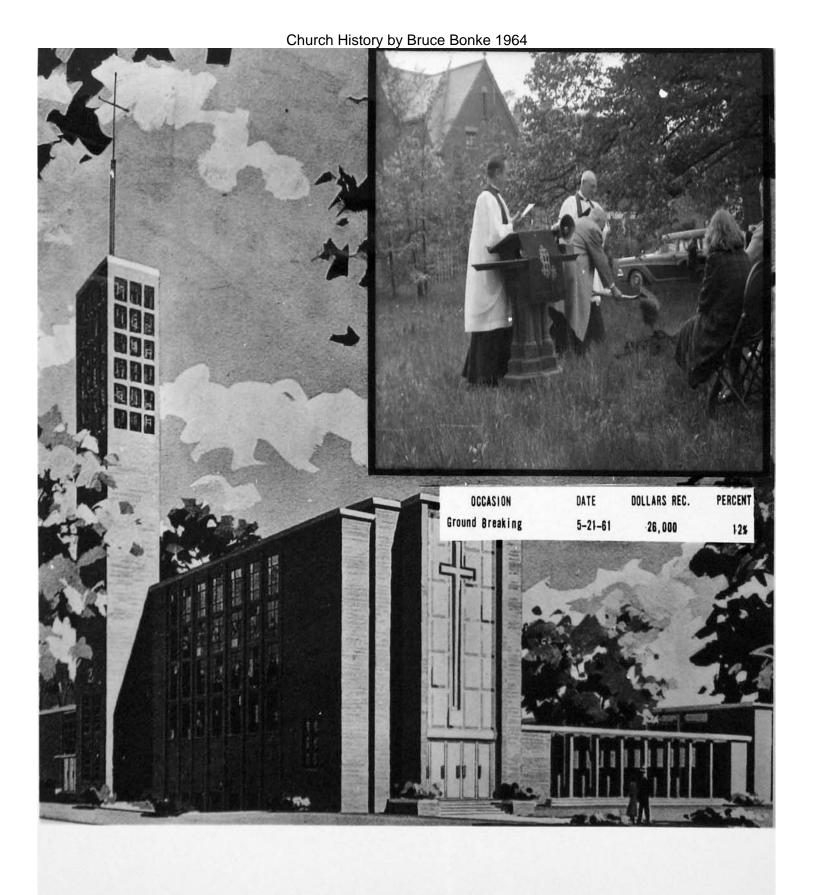

ses: Pastor Godfrey E. Alberti

Mr. Arthur Sedler

Mr. Paul Ludwig

Mr. Alex Walker

Mr. Gordon Boncke

The Prayers: Pastor J. Russell Fink

The Kyrie (said) The Lord's Prayer

Prayer by Pastor Fink

The Ground-breaking: The Pastors

1 1

Representatives of Council

Building Committee

Auxiliaries

Prayer: Pastor J. Russell Fink

Benedicamus:

Benediction:

Hymn: #541 (Printed on back page of bulletin)



# At Rite for Church

Listening to dedication program for the Zion-Concordia Lutheran Church on East Avenue is Mrs. Harry Burt, 414 Alphonse St., with her children, Douglas, 3, and Judy, 7. The new \$700,000 church is scheduled for completion next summer. Cornerstones also were laid yesterday for North Baptist Church, St. Paul Street and Ridge Road East, and Chili Center Baptist Church.



CAPITAL FUND STAND at GROUND BREAKING

## Zion Votes New Church

tion of Zion Concordia Lu-theran Church, 70 Grove St., last night approved a \$662,-000 contract for construction of a new church.

Groundbreaking ceremonies will be held at the new site Sunday at 4 p.m. The new edifice will be built on a twoacre parcel at East Avenue and Goodman Street. The church will be completed by summer of 1962. Plans call for erection of a 500-seat sunctuary, 300-seat auditorium and offices, plus a portion of a tower in which pastors' offices will be located. Until completion the congregation will worship in the Grove Street edifice.

## \$662,000 Voted for Church

The congregation of Zion-1962. It will include a 500-Concordia Lutheran Church, seat sanctuary, 300-seat audiapproval of a \$662,000 con-