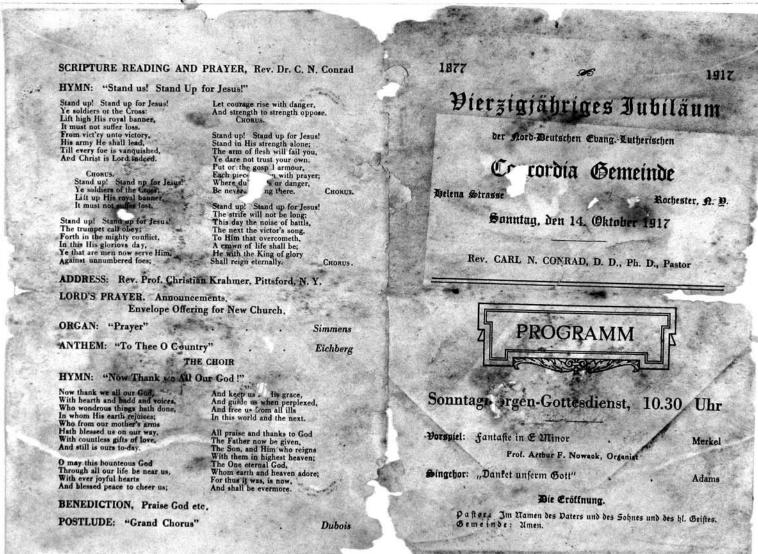

### HISTORICAL BULLETIN - ZION

Festival Services in Commemoration of the

# One Hundredth Anniversary

of ZION LUTHERAN CHURCH

Grove and Stillson Streets -- Rochester, New York

REV. ERNEST HEYD, D. D., Pastor

### Sunday, October eleventh

Nineteen Hundred and Thirty Six

Ten fifteen in the morning

Seven thirty in the evening

Organist,

Miss Bertha D. Strauch

Soloist,

Mr. Bernard Tiede

GUEST SOLOISTS

Dorothy Knight, Soprano

Janina Gorecka, Violin

Frances Schott, Cello

Margaret Ives, Harp

ZION CELEBRATES ANNIVERSARY

10/11/36