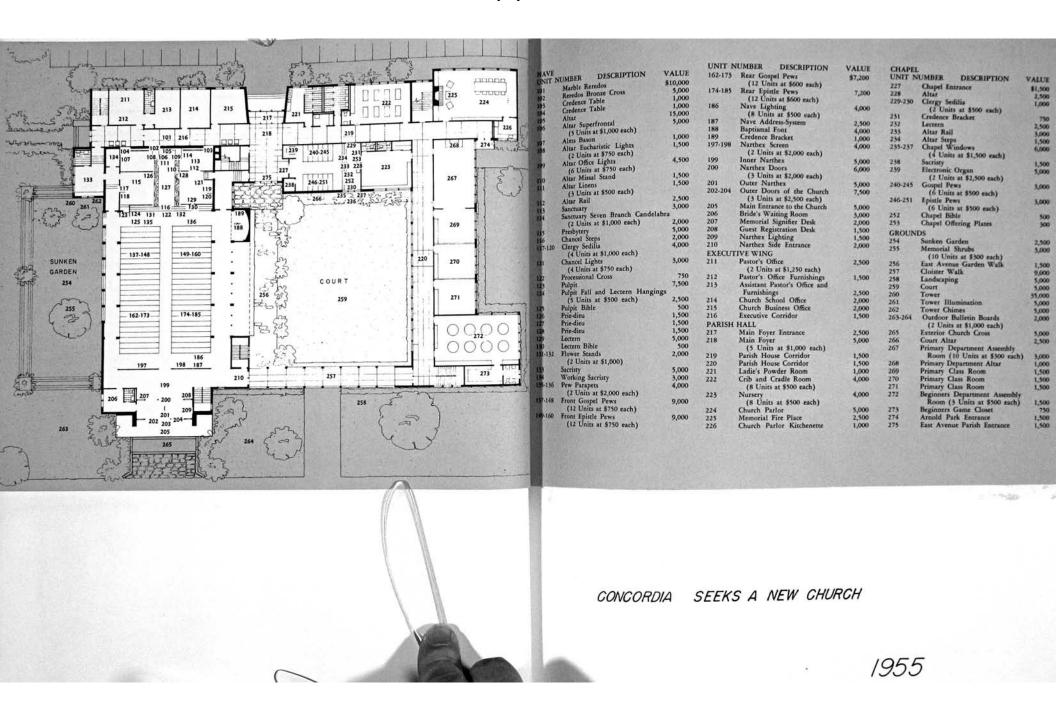

that they may serve through the years as an inspiration to future generations.

The diagrammatic floor plans shown on the succeeding pages represent the "hope and future of our church for years to come". They provide many opportunities to all contributors for reserving memorials. Each memorial-tribute will be appropriately designated preserving the name of the one in whose honor it is given.

The cost of designating a memorial corresponds to its desirability and should not be construed to mean the actual cost of construction.

"Those who in Faith drink the Water of Life flowing from the Cross of Christ, will be assured of Victory (NIKA) over Sin and Death and given the Crown of Eternal Life."



1955

\$3,000

1,500 2,000 2,000 2,500 1,500 1,500 3,000

1,500 2,000 2,000 5,000 1,000 2,500





Concordia Lutheran Church - Rochester, New York

## Che Concordia Lutheran Church

gratefully acknowledges the subscription of

MR. AND MRS. GORDON C. BONCKE

to the Concordia Building Fund

Dated

November 22, 1955

Remeth W. Bewith General Chairman

CONCORDIA PUTS ON BUILDING FUND

CAMPAIGN

11-55



# Annual Report 1959



## CONCORDIA LUTHERAN CHURCH

"God Sends No Churches From The Skies Out Of Our Hearts They Must Arise."

CONCORDIA ANNUAL REPORT FOR 1959

#### PASTOR'S REPORT for 1959

"Grace be unto you, and peace, from God, our Father, and from Jesus Christ, our Lord and Saviour. Amen."

Every generation has its own problems and its own responsibilities. must be met with a forthright commitment to what is true and to that which is the poper respect for the human person as a ch