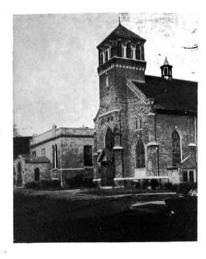

In September of 1836 the congregation decided to erect its own church building. The records show that a Mr. Rhiele (known in the community as Riley) presented a lot located at the corner of Stillson and Grove Streets with implicit understanding that neither the church building nor the pews

THE ORIGINAL COMMUNION SET

were ever to be sold. The records further show that this offer was not fully accepted, but that, under date of June 18, 1838, a resolution was passed to purchase this same lot from Mr. Riley for the sum of \$220.00. Altho this action to purchase was not taken until 1838, it would seem that meanwhile the congregation had at least acted on Mr. Riley's offer, for we find that the corner-stone of a cobble church building was laid some time in May, 1836.

One of the happy and encouraging incidents of these early days of struggle was the fine community spirit shown by pastors of non-Lutheran Communions. Three Prebyterian pastors, Eduard, Bilscher, and Boardman, and an Episcopalian rector\* gave material aid to the congregation. Dr. Boardman raised the sum of \$250.00 by special offerings in the Presbyterian group as its contribution toward the building project. Encouraged by such help, and with the aid of Synod's loan, the erection of the building was now pushed and completed in 1838 at a cost of \$2,242.00. The happy day of dedication was on December 14, 1838.