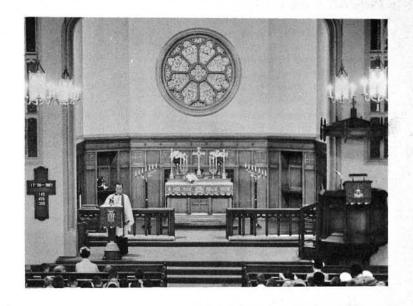

|
| ALTAR CANDLES: IN LOVING MEMORY                                                                                                                 |                                   |
| CRAND-DAD MR. WILLIAM MALL and MR. & MRS their children, Mr. & Mrs. Charles Stra                                                                | . JOHN MALL by<br>auss and Wayne. |
| ALTAR FLOWERS: MRS. FLORENCE ARBERGER Marian Adamski and Geraldine Bandemer.                                                                    | by her children,                  |
| GIFTS IN MEMORIAM: MR. JOHN D. MILLER N<br>Caroline and daughter Frieda Miller.                                                                 | by his wife                       |

#### THE FAREWELL THANKSGIVING SERVICE



LUTHERAN CONCORDIA CHURCH

16 HELENA STREET

ROCHESTER, NEW YORK

GODFREY E. ALBERTI, PASTOR

SUNDAY, NOVEMBER 13, 1960

DEDICATED: OCTOBER 6, 1878 RE-DEDICATED: NOVEMBER 14, 1937

SOLD: NOVEMBER 1, 1960

#### The Thanksgiving Service

The final service having been completed, the congregation will remain standing for this Thanksgiving Service.

Psalm 122. Laetatus sum

I was glad when they said unto me:

Let us go into the house of the Lord.

Our feet shall stand within thy gates:

O Jerusalem.

O Jerustiem.

Jerusalem is builded:
As a city that is compact together;

Whither the tribes go up, the tribes of the Lord:

Unto the testimony of Israel, to give thanks

unto the Name of the Lord.

For there are set thrones of judgement:

The thrones of the house of David.

Pray for the peace of