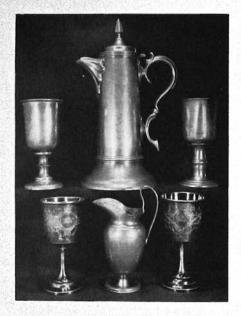

THE ORIGINAL COMMUNION SET

were ever to be sold. The records further show that this offer was not fully accepted, but that, under date of June 18, 1838, a resolution was passed to purchase this same lot from Mr. Riley for the sum of \$220.00. Altho this action to purchase was not taken until 1838, it would seem that meanwhile the congregation had at least acted on Mr. Riley's offer, for we find that the corner-stone of a cobble church building was laid some time in May, 1836.