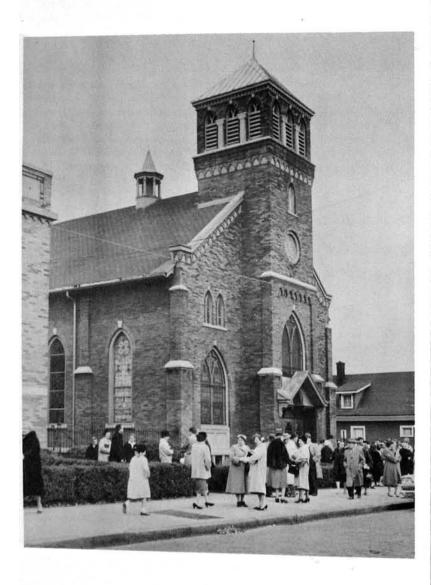

In September of 1836 the congregation decided to erect its own church building. The records show that a Mr. Rhiele (known in the community as Riley) presented a lot located at the corner of Stillson and Grove Streets with implicit understanding that neither the church building nor the pews

THE ORIGINAL COMMUNION SET

were ever to be sold. The records further show that this offer was not fully accepted, but that, under date of June 18, 1838, a resolution was passed to purchase this same lot from Mr. Riley for the sum of \$220.00. Altho this action to purchase was not taken until 1838, it would seem that meanwhile the congregation had at least acted on Mr. Riley's offer, for we find that the corner-stone of a cobble church building was laid some time in May, 1836.