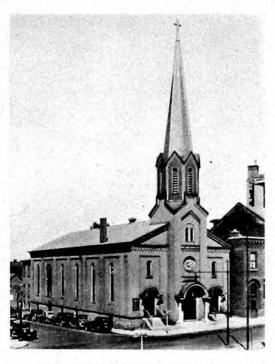

In September of 1836 the congregation decided to erect its own church building. The records show that a Mr. Rhiele (known in the community as Riley) presented a lot located at the corner of Stillson and Grove Streets with implicit understanding that neither the church building nor the pews

THE ORIGINAL COMMUNION SET

were ever to be sold. The records further show that this offer was not fully accepted, but that, under date of June 18, 1838, a resolution was passed to purchase this same lot from Mr. Riley for the sum of \$220.00. Altho this action to purchase was not taken until 1838, it would seem that meanwhile the congregation had at least acted on Mr. Riley's offer, for we find that the corner-stone of a cobble church building was laid some time in May, 1836.

One of the happy and encouraging incidents of these early days of struggle was the fine community spirit shown by pastors of non-Lutheran Communions. Three Prebyterian pastors, Eduard, Bilscher, and Boardman, and an Episcopalian rector\* gave material aid to the congregation. Dr. Boardman raised the sum of \$250.00 by special offerings in the Presbyterian group as its contribution toward the building project. Encouraged by such help, and with the aid of Synod's loan, the erection of the building was now pushed and completed in 1838 at a cost of \$2,242.00. The happy day of dedication was on December 14, 1838.