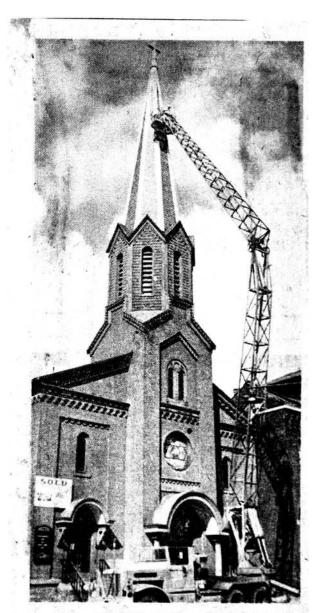

rn

THE VETERANS will turn over to the Lutheran Church of the Incarnate Word the "Jenny Lind bell," which will be removed tomorrow or Friday from the steeple of Zion-Concordia Church. The Swedish singer contributed funds to buy the bell in 1851, when she gave two concerts in Rochester.

The chimes, which have summoned worshipers to servces for more than a century, were last sounded July 4.

The church, formerly Zion:
Lutheran Church, be came
Zion-Concordia in 1960 when
Concordia Lutheran Church,
16 Helena St., was sold to the
Church of Jesus. Both
Lutheran congregations vacated the Grove Street church
last year when the Church of
the Incarnate Word, 597
East, Ave., was dedicated.

Maurice Brodsky, a national executive committeeman of the JWV, heads the corporation that bought the church.



CREWS START dismantling steeple of city's oldest Lutheran Church—Zion Concordia—which is to become Jewish War Veterans Memorial Home.

ZION PROPERTY IS SOLD

7/25/63



## Moving Day for Bell

After more than a century in the steeple, the "Jenny Lind bell" was removed from its mounting today (above).

The bell was taken from the steeple of the Zion-Concordia Lutheran Church (at right), at Grove and Stillson Streets, the oldest Lutheran church in the city, which is being converted to a home for David J. Kauffman Post 41, Jewish War Veterans.

The Swedish singer, Jenny Lind, contributed funds to buy the bell in 1851, when she gave two concerts in Rochester. It had summoned worshippers until it last sounded on July 4.

The veterans group is giving the bell to the Lutheran Church of the Inca