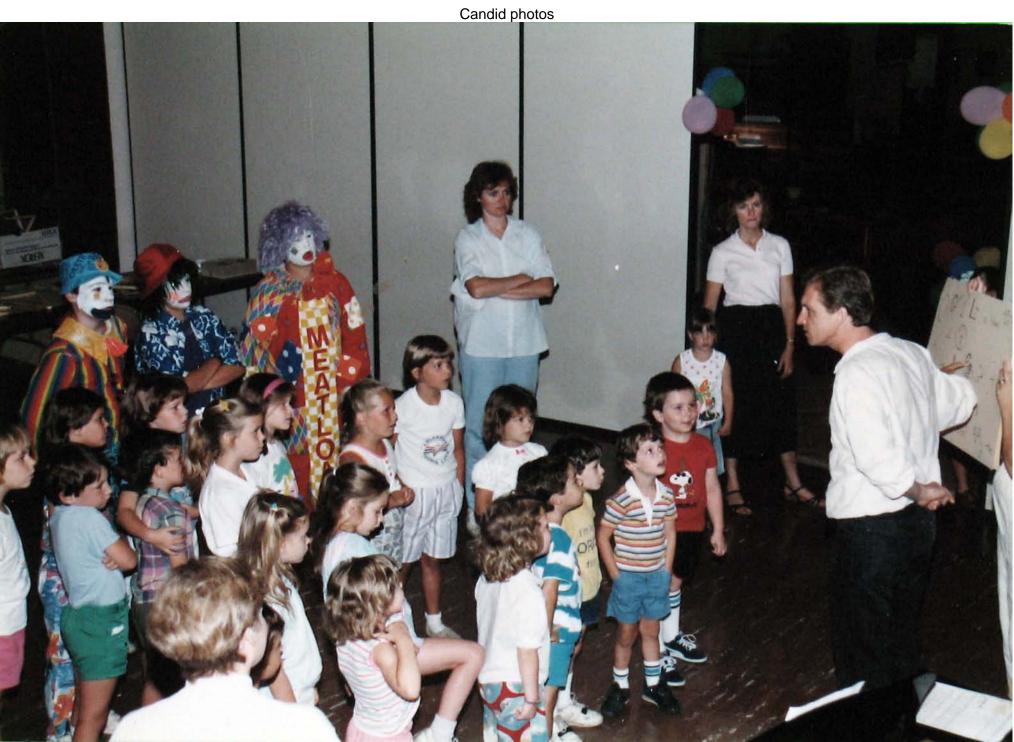

Pani Wisotzke and Philip Ogden Mid 1980's

©2010 Lutheran Church of the Incarnate Word. Published with permission.

Bob Holroyd, clown & children

©2010 Lutheran Church of the Incarnate Word. Published with permission.