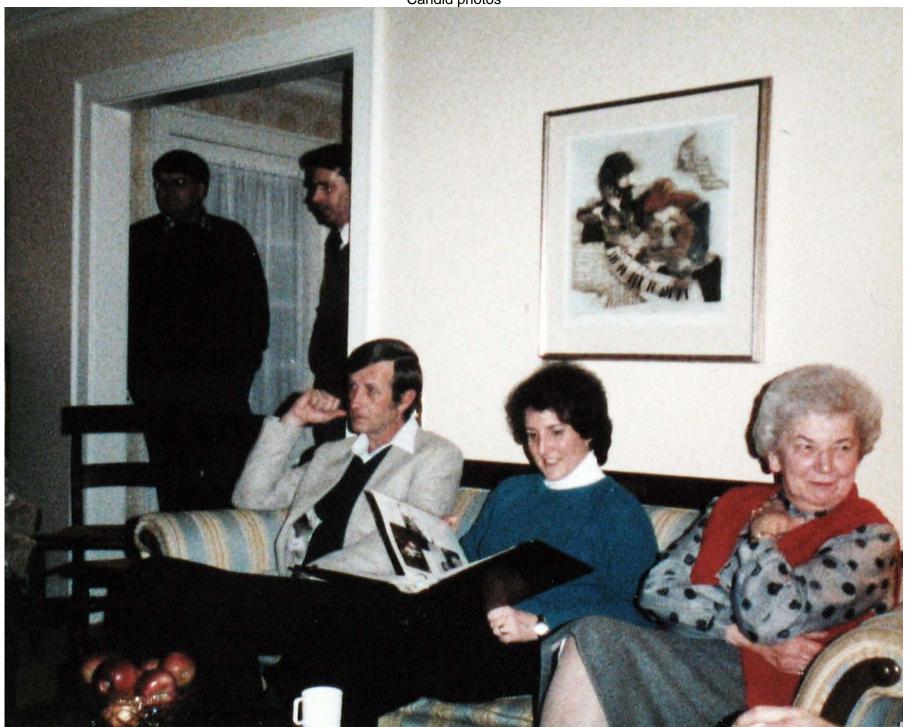

d. Published with permission.



©2010 Lutheran Church of the Incarnate Word. Published with permission.

Vacation Bible School
7/89



©2010 Lutheran Church of the Incarnate Word. Published with permission.



©2010 Lutheran Church of the Incarnate Word. Published with permission.



©2010 Lutheran Church of the Incarnate Word. Published with permission.

John Nancy Ogden family baptisms 198015 Peter Philip Sarah



©2010 Lutheran Church of the Incarnate Word. Published with permission.

©2010 Lutheran Church of the Incarnate Word. Published with permission.



©2010 Lutheran Church of the Incarnate Word. Published with permission.



©2010 Lutheran Church of the Incarnate Word. Published with permission.











©2010 Lutheran Church of the Incarnate Word. Published with permission.



©2010 Lutheran Church of the Incarnate Word. Published with permission.



©2010 Lutheran Church of the Incarnate Word. Published with permission.



©2010 Lutheran Church of the Incarnate Word. Published with permission.