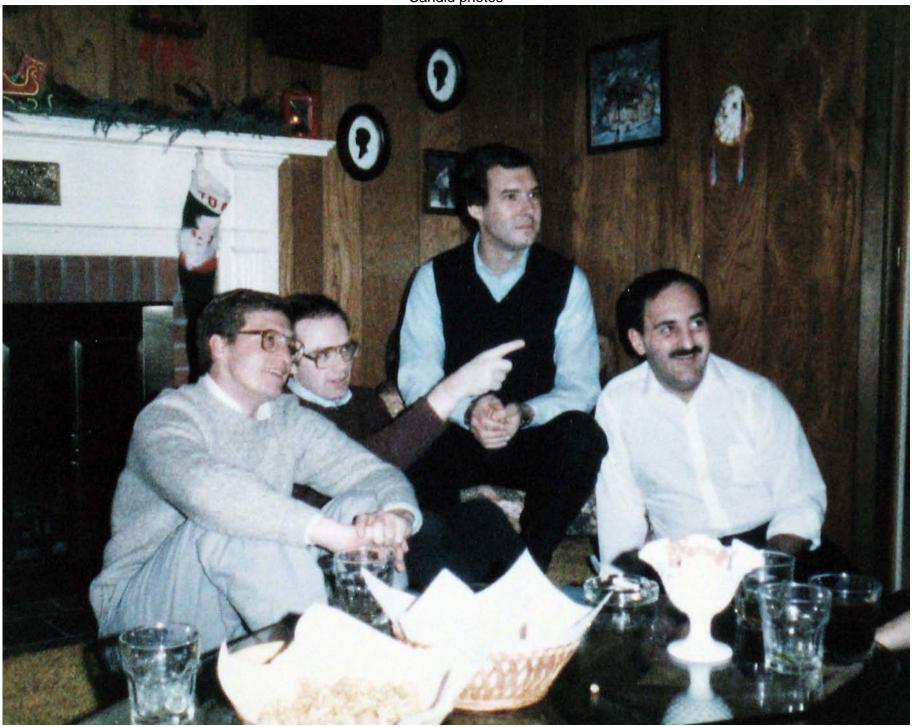

ord. Published with permission.

©2010 Lutheran Church of the Incarnate Word. Published with permission.



©2010 Lutheran Church of the Incarnate Word. Published with permission.

Vacation Bible School
7/89



©2010 Lutheran Church of the Incarnate Word. Published with permission.



©2010 Lutheran Church of the Incarnate Word. Published with permission.



©2010 Lutheran Church of the Incarnate Word. Published with permission.

John Nancy Ogden family baptisms 198015 Peter Philip Sarah



©2010 Lutheran Church of the Incarnate Word. Published with permission.

©2010 Lutheran Church of the Incarnate Word. Published with permission.



©2010 Lutheran Church of the Incarnate Word. Published with permission.



©2010 Lutheran Church of the Incarnate Word. Published with permission.











©2010 Lutheran Church of the Incarnate Word. Published with permission.



©2010 Lutheran Church of the Incarnate Word. Published with permission.



©2010 Lutheran Church of the Incarnate Word. Published with permission.



©2010 Lutheran Church of the Incarnate Word. Published with permission.