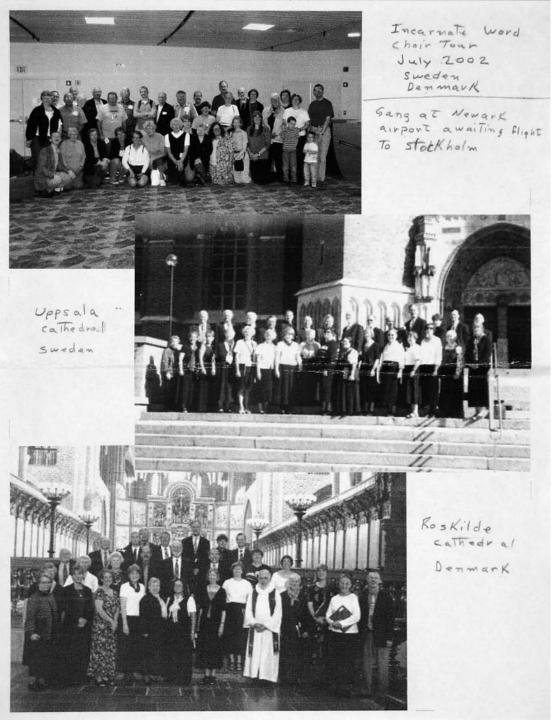

©2010 Lutheran Church of the Incarnate Word. Published with permission.

©2010 Lutheran Church of the Incarnate Word. Published with permission.

Róskilde Cathedral, Denmark July 2002

INCARNATE WORD CHOIR TOUR
Denmark & Sweden July 2002

At Newark Airport awaiting flight to Stockholm

©2010 Lutheran Church of the Incarnate Word. Published with permission.

In Mustard Seed Kitchen
11-27-10

©2010 Lutheran Church of the Incarnate Word. Published with permission.