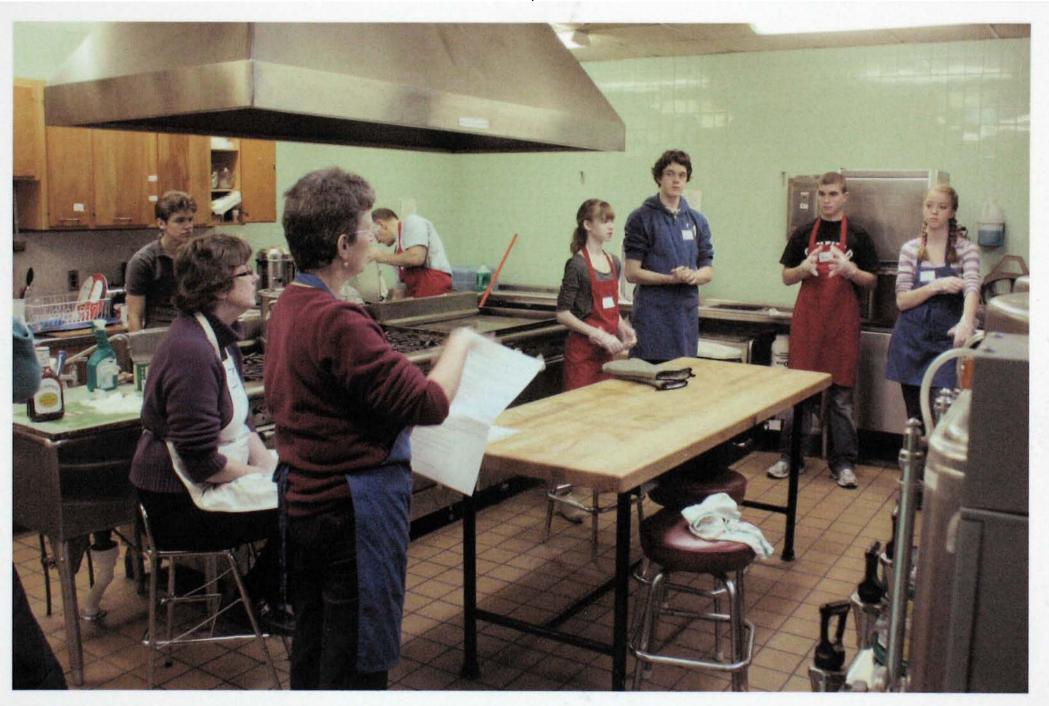

At Newark Airport awaiting flight to Stockholm

©2010 Lutheran Church of the Incarnate Word. Published with permission.

In Mustard Seed Kitchen
11-27-10

©2010 Lutheran Church of the Incarnate Word. Published with permission.