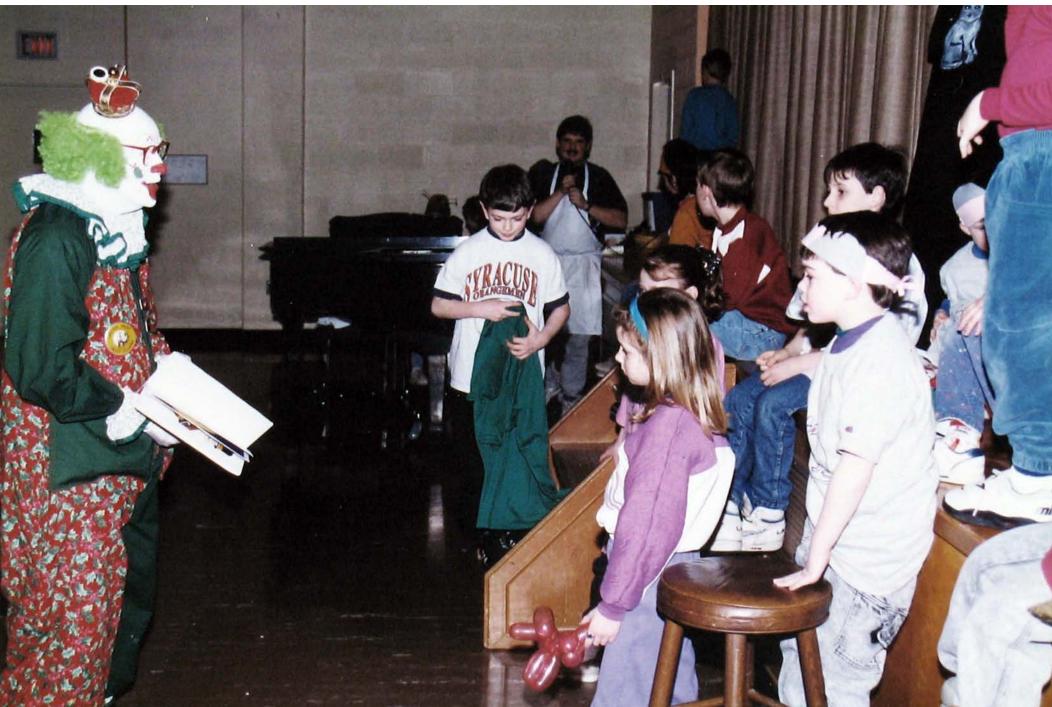

Pani Wisotzke and Philip Ogden Mid 1980's

©2010 Lutheran Church of the Incarnate Word. Published with permission.

Bob Holroyd, clown & children

©2010 Lutheran Church of the Incarnate Word. Published with permission.