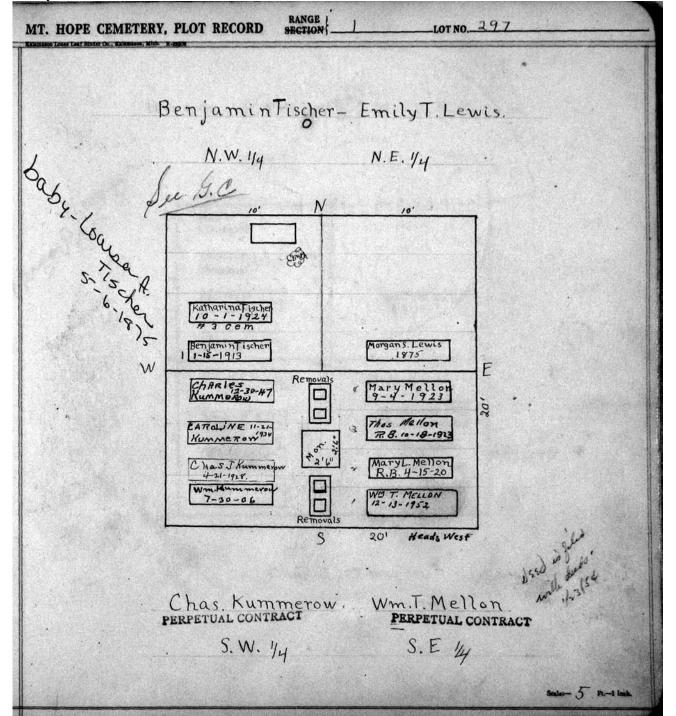

| Pt.—1 inch.                |

© 2009 Mount Hope Cemetery. Published with permission.



© 2009 Mount Hope Cemetery. Published with permission.



© 2009 Mount Hope Cemetery. Published with permission.



© 2009 Mount Hope Cemetery. Published with permission.



© 2009 Mount Hope Cemetery. Published with permission.



© 2009 Mount Hope Cemetery. Published with permission.



© 2009 Mount Hope Cemetery. Published with permission.



© 2009 Mount Hope Cemetery. Published with permission.



© 2009 Mount Hope Cemetery. Published with permission.



© 2009 Mount Hope Cemetery. Published with permission.



© 2009 Mount Hope Cemetery. Published with permission.



© 2009 Mount Hope Cemetery. Published with permission.

| Heads West  Webster Miller - Geo. W. Duncan.  Heads West  Webster Miller - Geo. W. Duncan.  Heads West  N. Ely  Webster Miller - Geo. W. Duncan.  Present Miller - Geo. W. Duncan. |      | Withelm Kintzel - Frederick. H. Coman