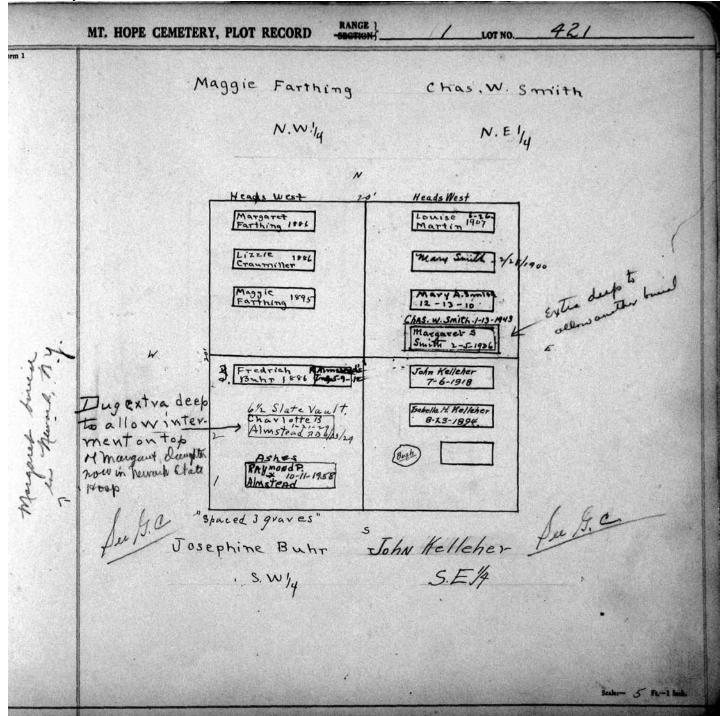

|
|                                             |                                            |                                             | Scala:— 5 Ft.—1 Inch.                               |

© 2009 Mount Hope Cemetery. Published with permission.



© 2009 Mount Hope Cemetery. Published with permission.



© 2009 Mount Hope Cemetery. Published with permission.



© 2009 Mount Hope Cemetery. Published with permission.



© 2009 Mount Hope Cemetery. Published with permission.



© 2009 Mount Hope Cemetery. Published with permission.



© 2009 Mount Hope Cemetery. Published with permission.



© 2009 Mount Hope Cemetery. Published with permission.



© 2009 Mount Hope Cemetery. Published with permission.



© 2009 Mount Hope Cemetery. Published with permission.



© 2009 Mount Hope Cemetery. Published with permission.

| MT. HOPE CÉMETERY, PLOT RECORD        | RANGE   LOT NO. 422