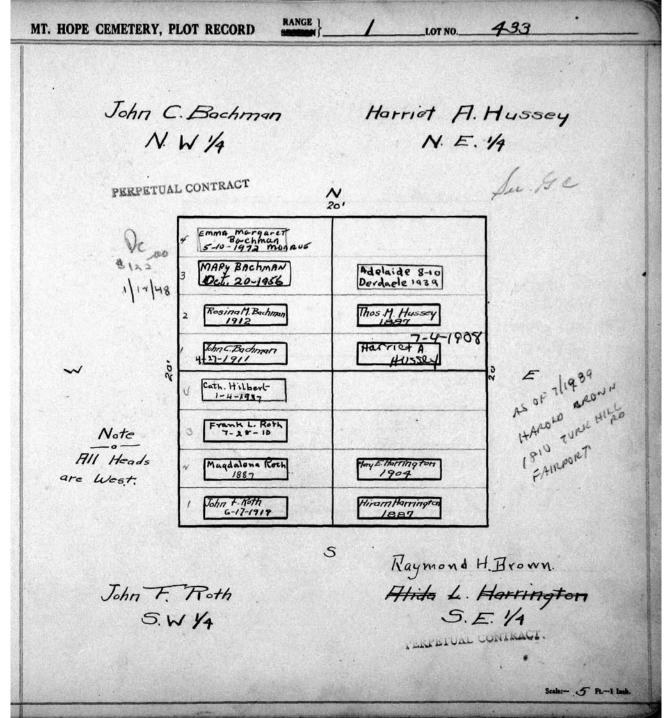

|                                                            |                     |                         |      |

© 2009 Mount Hope Cemetery. Published with permission.



© 2009 Mount Hope Cemetery. Published with permission.



© 2009 Mount Hope Cemetery. Published with permission.



© 2009 Mount Hope Cemetery. Published with permission.



© 2009 Mount Hope Cemetery. Published with permission.



© 2009 Mount Hope Cemetery. Published with permission.



© 2009 Mount Hope Cemetery. Published with permission.



© 2009 Mount Hope Cemetery. Published with permission.



© 2009 Mount Hope Cemetery. Published with permission.

| Chas.             | A. Hanson -            | Mary Bish                   | °P    |
|-------------------|------------------------|-----------------------------|-------|
|                   | NW.114                 |                             | fu Ge |
|                   | Heads west             | V. Heads East               |       |
|                   | Adolph 1987            | Wm. 1987                    |       |
| Provide Larve Buy | Louis