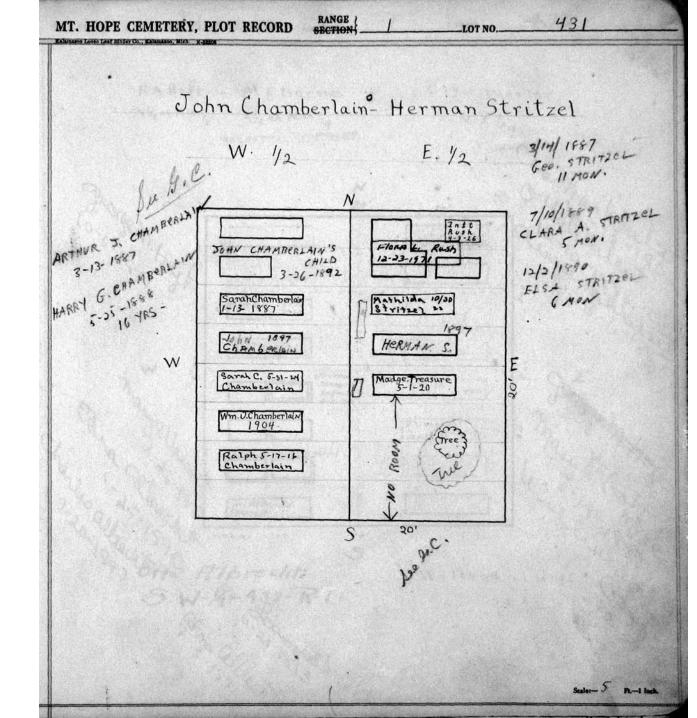

|                                                            |                     |                         |      |

© 2009 Mount Hope Cemetery. Published with permission.



© 2009 Mount Hope Cemetery. Published with permission.



© 2009 Mount Hope Cemetery. Published with permission.



© 2009 Mount Hope Cemetery. Published with permission.



© 2009 Mount Hope Cemetery. Published with permission.



© 2009 Mount Hope Cemetery. Published with permission.



© 2009 Mount Hope Cemetery. Published with permission.



© 2009 Mount Hope Cemetery. Published with permission.



© 2009 Mount Hope Cemetery. Published with permission.

| Chas.             | A. Hanson -            | Mary Bish                   | °P    |
|-------------------|------------------------|-----------------------------|-------|
|                   | NW.114                 |                             | fu Ge |
|                   | Heads west             | V. Heads East               |