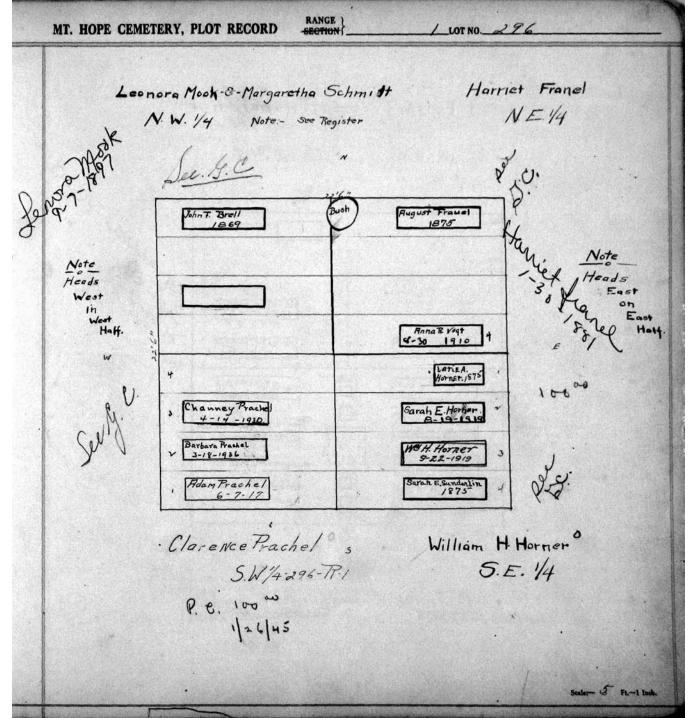

| Pt.—1 inch.                |

© 2009 Mount Hope Cemetery. Published with permission.



© 2009 Mount Hope Cemetery. Published with permission.



© 2009 Mount Hope Cemetery. Published with permission.



© 2009 Mount Hope Cemetery. Published with permission.



© 2009 Mount Hope Cemetery. Published with permission.



© 2009 Mount Hope Cemetery. Published with permission.



© 2009 Mount Hope Cemetery. Published with permission.



© 2009 Mount Hope Cemetery. Published with permission.



© 2009 Mount Hope Cemetery. Published with permission.



© 2009 Mount Hope Cemetery. Published with permission.



© 2009 Mount Hope Cemetery. Published with permission.



© 2009 Mount Hope Cemetery. Published with permission.

| Heads West  Webster Miller - Geo. W. Duncan.  Heads West  Webster Miller - Geo. W. Duncan.  Heads West  N. Ely  Webster Miller - Geo. W. Duncan.  Present Miller - Geo. W. Duncan. |      | Withelm Kintzel - Frederick. H. Coman