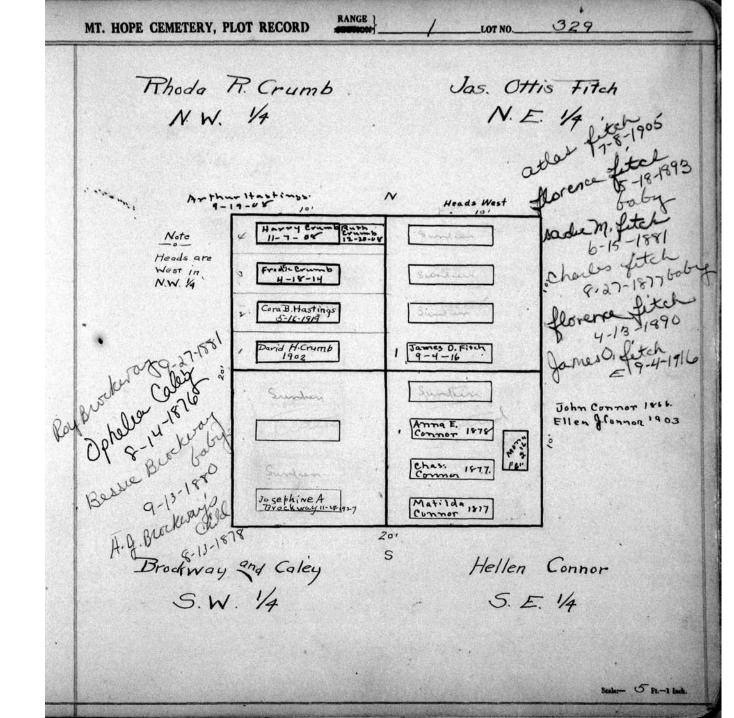

|
|                                                                                                                                                                               | Scalar Fr1 Indi                                                                                                                                                                                   |

© 2009 Mount Hope Cemetery. Published with permission.



© 2009 Mount Hope Cemetery. Published with permission.



© 2009 Mount Hope Cemetery. Published with permission.



© 2009 Mount Hope Cemetery. Published with permission.



© 2009 Mount Hope Cemetery. Published with permission.



© 2009 Mount Hope Cemetery. Published with permission.



© 2009 Mount Hope Cemetery. Published with permission.



© 2009 Mount Hope Cemetery. Published with permission.



© 2009 Mount Hope Cemetery. Published with permission.



© 2009 Mount Hope Cemetery. Published with permission.

| Alemano Const (est Bloom Const Malon | 100. Mile VALIO