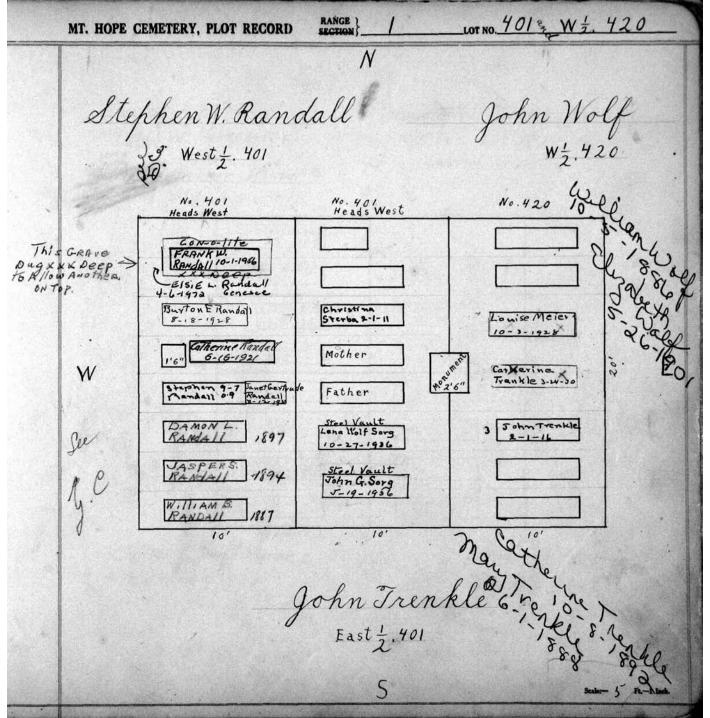

|

© 2009 Mount Hope Cemetery. Published with permission.



© 2009 Mount Hope Cemetery. Published with permission.



© 2009 Mount Hope Cemetery. Published with permission.



© 2009 Mount Hope Cemetery. Published with permission.



© 2009 Mount Hope Cemetery. Published with permission.



© 2009 Mount Hope Cemetery. Published with permission.



© 2009 Mount Hope Cemetery. Published with permission.

| MT. HOPE CEMETERY, PLOT RECORD SAME | NGE LOT NO. 40   | 7