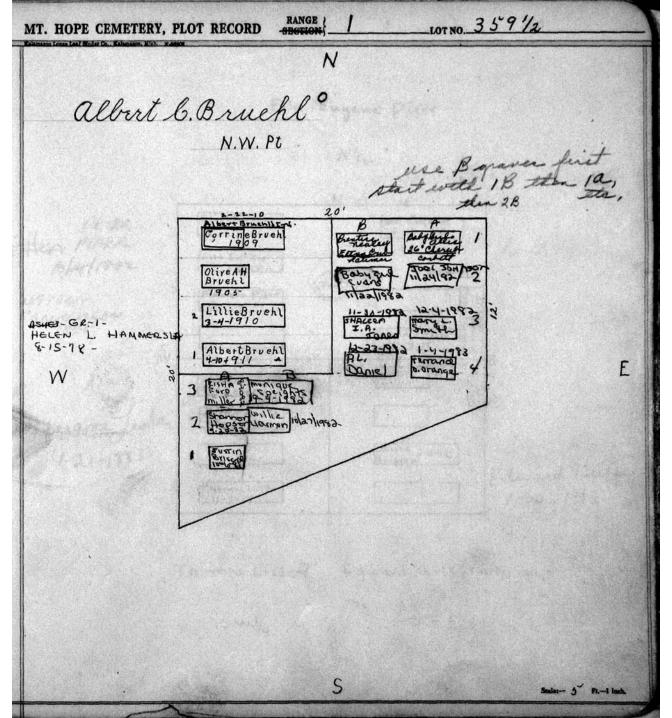

| All Heads West                | 221                          | 1-7-1882            |
|                                                     | Edward C. Boyle               | . Maria Vande Bro            | oke 0               |
|                                                     | s. w 1,4                      | s. E 4                       |                     |
|                                                     |                               | 5                            | Scale: 5° Ft1 Inch. |

© 2009 Mount Hope Cemetery. Published with permission.



© 2009 Mount Hope Cemetery. Published with permission.



© 2009 Mount Hope Cemetery. Published with permission.



© 2009 Mount Hope Cemetery. Published with permission.



© 2009 Mount Hope Cemetery. Published with permission.



© 2009 Mount Hope Cemetery. Published with permission.



© 2009 Mount Hope Cemetery. Published with permission.



© 2009 Mount Hope Cemetery. Published with permission.

| мт. норе семе | TERY, PLOT RECORD RANGE SECTION                      | 1 LOT NO. 36                |                                    |
|---------------|------------------------------------------------------|-----------------------------|------------------------------------|
|               | <b>\</b>                                             | /                           |                                    |
|               |                                                      | Maria De l                  | book Brink                         |
|               |