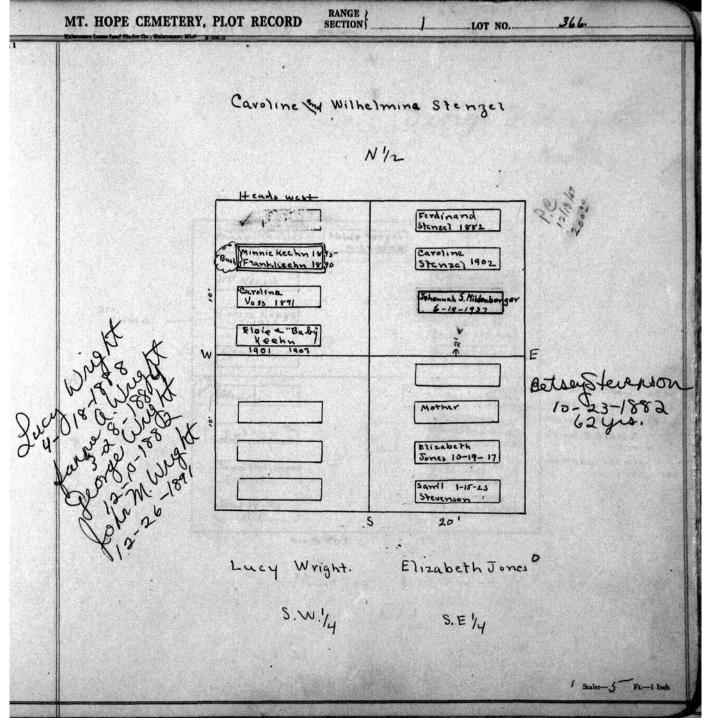

1802  Phill G. 1897  Millengass 1897  Locy Thompson  Locy Thompson  Locy Thompson  Wm Monk  1882  Wm Monk  1882  Figure Hampier 15 724  Smith 1934  EDarwin Smith  12-18-1919 |
| Hattie a Smith Wm Monk  SW 4  SE 4                                                                                                                                                                                           |
| Scaler— 5 P.—1 Inch.                                                                                                                                                                                                         |

© 2009 Mount Hope Cemetery. Published with permission.



© 2009 Mount Hope Cemetery. Published with permission.



© 2009 Mount Hope Cemetery. Published with permission.



© 2009 Mount Hope Cemetery. Published with permission.



© 2009 Mount Hope Cemetery. Published with permission.



© 2009 Mount Hope Cemetery. Published with permission.



© 2009 Mount Hope Cemetery. Published with permission.



© 2009 Mount Hope Cemetery. Published with permission.



© 2009 Mount Hope Cemetery. Published with permission.



© 2009 Mount Hope Cemetery. Published with permission.



© 2009 Mount Hope Cemetery. Published with permission.



© 2009 Mount Hope Cemetery. Published with permission.



© 2009 Mount Hope Cemetery. Published with permission.



© 2009 Mount Hope Cemetery. Published with permission.



© 2009 Mount Hope Cemetery. Published with permission.



© 2009 Mount Hope Cemetery. Published with permission.



© 2009 Mount Hope Cemetery. Published with p