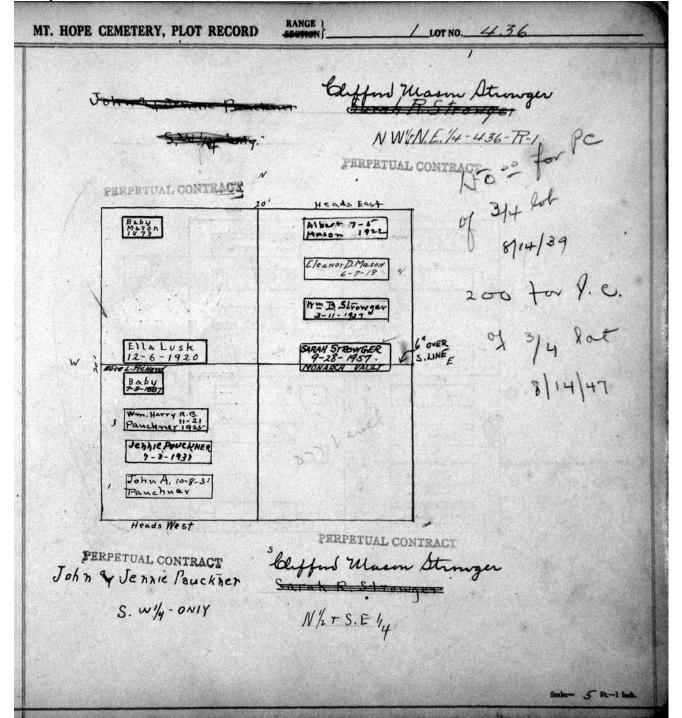

|                                                            |                     |                         |      |

© 2009 Mount Hope Cemetery. Published with permission.



© 2009 Mount Hope Cemetery. Published with permission.



© 2009 Mount Hope Cemetery. Published with permission.



© 2009 Mount Hope Cemetery. Published with permission.



© 2009 Mount Hope Cemetery. Published with permission.



© 2009 Mount Hope Cemetery. Published with permission.



© 2009 Mount Hope Cemetery. Published with permission.



© 2009 Mount Hope Cemetery. Published with permission.



© 2009 Mount Hope Cemetery. Published with permission.

| Chas.             | A. Hanson -            | Mary Bish                   | °P    |
|-------------------|------------------------|-----------------------------|-------|
|                   | NW.114                 |                             | fu Ge |
|                   | Heads west             | V. Heads East               |       |
|                   | Adolph 1987            | Wm. 1987                    |       |
| Provide Larve Buy | Louisa 1907<br>Hansen  | Mary BMackley               |       |
|                   | Minute Miller          | the second course of the    |       |
|                   | 12-15-192