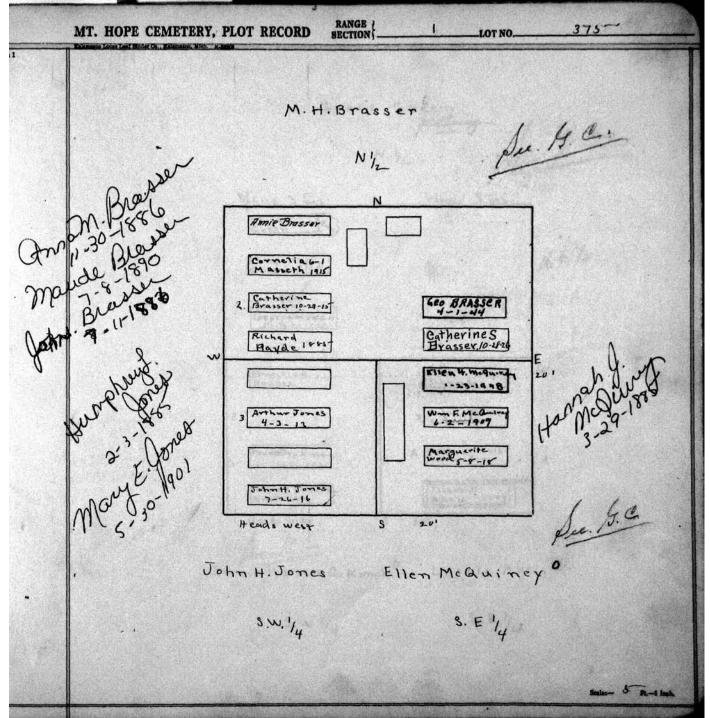

nt Hope Cemetery. Published with permission.



© 2009 Mount Hope Cemetery. Published with permission.



© 2009 Mount Hope Cemetery. Published with permission.



© 2009 Mount Hope Cemetery. Published with permission.



© 2009 Mount Hope Cemetery. Published with permission.



© 2009 Mount Hope Cemetery. Published with permission.



© 2009 Mount Hope Cemetery. Published with permission.



© 2009 Mount Hope Cemetery. Published with permission.



© 2009 Mount Hope Cemetery. Published with permission.



© 2009 Mount Hope Cemetery. Published with permission.



© 2009 Mount Hope Cemetery. Published with permission.



© 2009 Mount Hope Cemetery. Published with permission.



© 2009 Mount Hope Cemetery. Published with permission.



© 2009 Mount Hope Cemetery. Published with permission.



© 2009 Mount Hope Cemetery. Published with permission.



© 2009 Mount Hope Cemetery. Published with permission.



© 2009 Mount Hope Cemetery. Published with permission.



© 2009 Mount Hope Cemetery. Published with permission.

| MT. HOPE CEMETERY, PLOT RECORD RANGE SECTION          | 1 LOT NO. 379           |
|-------------------------------------------------------|-------------------------|
| <b>N</b>                                              |                         |
| Catherine Luty                                        | Margaret Clement        |
| N. W.14                                               | E 1/2 See. G. C.        |
| Jes. G. G. Heads West 10'                             | 10'                     |
| 1, 1, 23                                              | Fergus