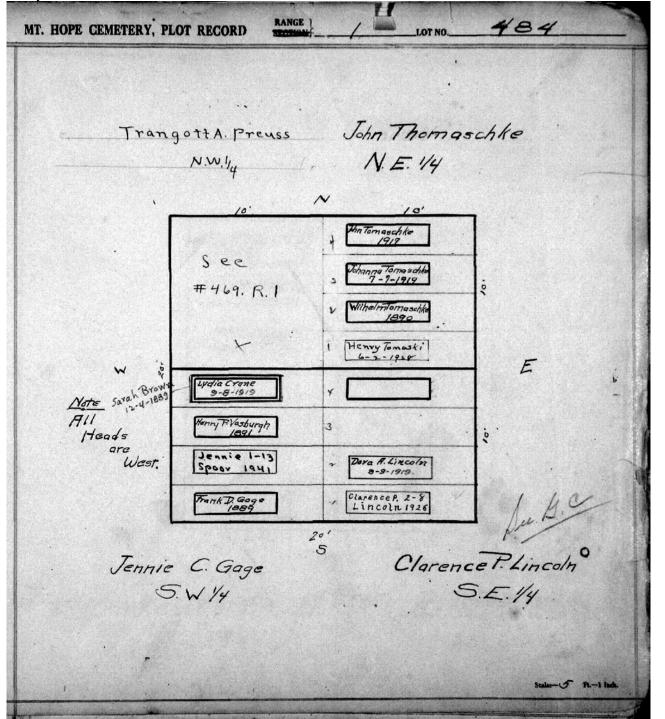

|                        |                            | Su. G.C.                          |         |
| M                      | ary Bemish                 | Wm H. Bemish                      |         |
|                        | 5.W.4                      | S.E.4                             |         |
|                        |                            |                                   |         |
|                        | S                          | Scalar 5 Pr                       | l lock. |

© 2009 Mount Hope Cemetery. Published with permission.



© 2009 Mount Hope Cemetery. Published with permission.



© 2009 Mount Hope Cemetery. Published with permission.



© 2009 Mount Hope Cemetery. Published with permission.



© 2009 Mount Hope Cemetery. Published with permission.



© 2009 Mount Hope Cemetery. Published with permission.



© 2009 Mount Hope Cemetery. Published with permission.



© 2009 Mount Hope Cemetery. Published with permission.

487 Range!

N.

E manuel M D my Burgos ?
5-2 4-1985

Baly girl Brown 3 Hall

U



© 2009 Mount Hope Cemetery. Published with permission.



© 2009 Mount Hope Cemetery. Published with permission.





© 2009 Mount Hope Cemetery. Published with permission.

| MT. HOPE CEMETERY, PLOT RECORD | RANGE (<br>SECTION) |              | LOT NO.   | 496         |
|--------------------------------|---------------------|--------------|-----------|-------------|
|                                |                     |              |           |             |
|                                |                     |              |