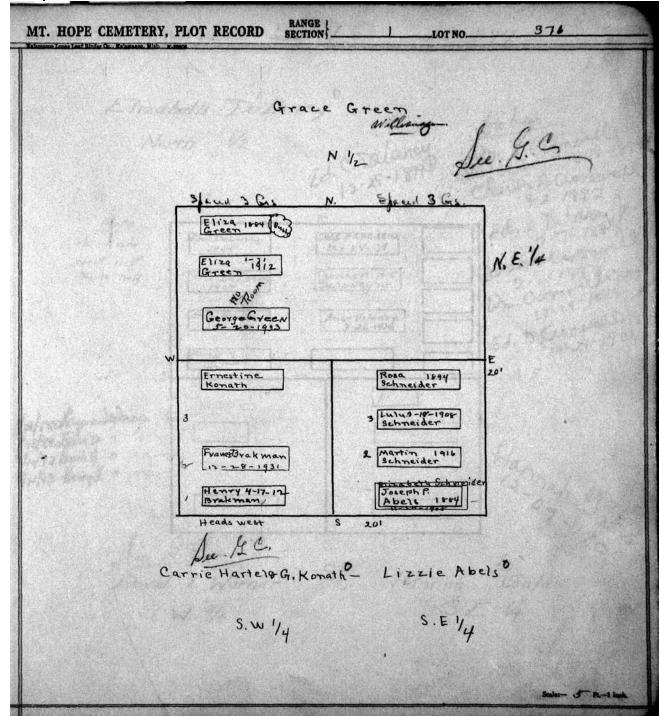

nt Hope Cemetery. Published with permission.



© 2009 Mount Hope Cemetery. Published with permission.



© 2009 Mount Hope Cemetery. Published with permission.



© 2009 Mount Hope Cemetery. Published with permission.



© 2009 Mount Hope Cemetery. Published with permission.



© 2009 Mount Hope Cemetery. Published with permission.



© 2009 Mount Hope Cemetery. Published with permission.



© 2009 Mount Hope Cemetery. Published with permission.



© 2009 Mount Hope Cemetery. Published with permission.



© 2009 Mount Hope Cemetery. Published with permission.



© 2009 Mount Hope Cemetery. Published with permission.



© 2009 Mount Hope Cemetery. Published with permission.



© 2009 Mount Hope Cemetery. Published with permission.



© 2009 Mount Hope Cemetery. Published with permission.



© 2009 Mount Hope Cemetery. Published with permission.



© 2009 Mount Hope Cemetery. Published with permission.



© 2009 Mount Hope Cemetery. Published with permission.

| MT. HOPE CEMETERY, PLOT RECORD RANGE SECTION          | 1 LOT NO. 379           |
|-------------------------------------------------------|-------------------------|
| <b>N</b>                                              |                         |
| Catherine Luty                                        | Margaret Clement        |
| N. W.14                                               | E 1/2 See. G. C.        |
| Jes. G. G. Heads West 10'                             | 10'                     |
| 1, 1, 23                                              | Ferguson (nancy)        |
| Paul Lutz<br>3-18-19-19