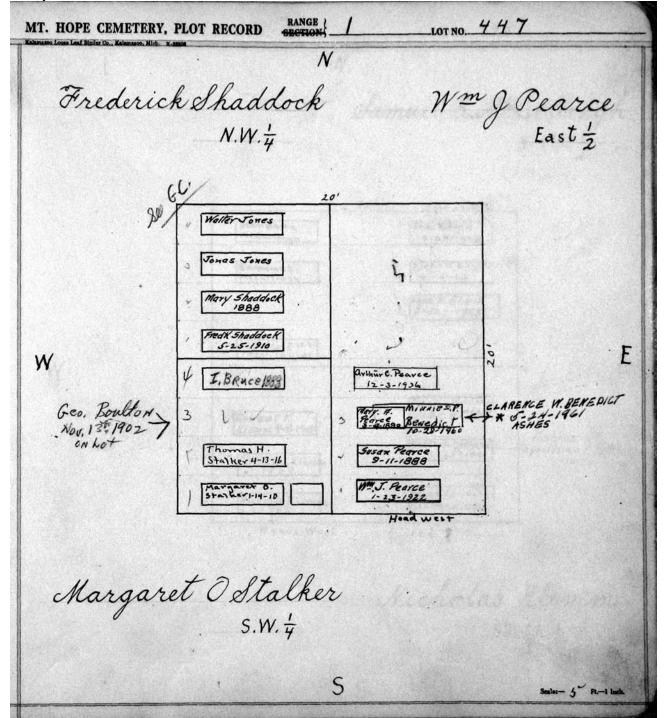

|

© 2009 Mount Hope Cemetery. Published with permission.



© 2009 Mount Hope Cemetery. Published with permission.



© 2009 Mount Hope Cemetery. Published with permission.



© 2009 Mount Hope Cemetery. Published with permission.



© 2009 Mount Hope Cemetery. Published with permission.



© 2009 Mount Hope Cemetery. Published with permission.



© 2009 Mount Hope Cemetery. Published with permission.



© 2009 Mount Hope Cemetery. Published with permission.



© 2009 Mount Hope Cemetery. Published with permission.



© 2009 Mount Hope Cemetery. Published with permission.

| MT. HOPE CEMETERY, PLOT RECORD RANGE   SECTION | 1 LOT NO. 450                                         |
|------------------------------------------------|-------------------------------------------------------|
| iNary Jane bombs<br>N.W.#                      | N<br>Albertina Weichbroadt<br>N.E.4                   |
| man Su. G.C.  Lo Hie R. Lands                  | 20' Subaut.<br>[McClavan]<br>10-27-31                 |
| W 1888 Ella W. Combs 5-8-1933                  | Algerina 10-20-30 Weich Broadt  August 1888 Weighrodt |
| HARVEY]  OAllington                            | * * * * * * * * * * * * * * * * * * *