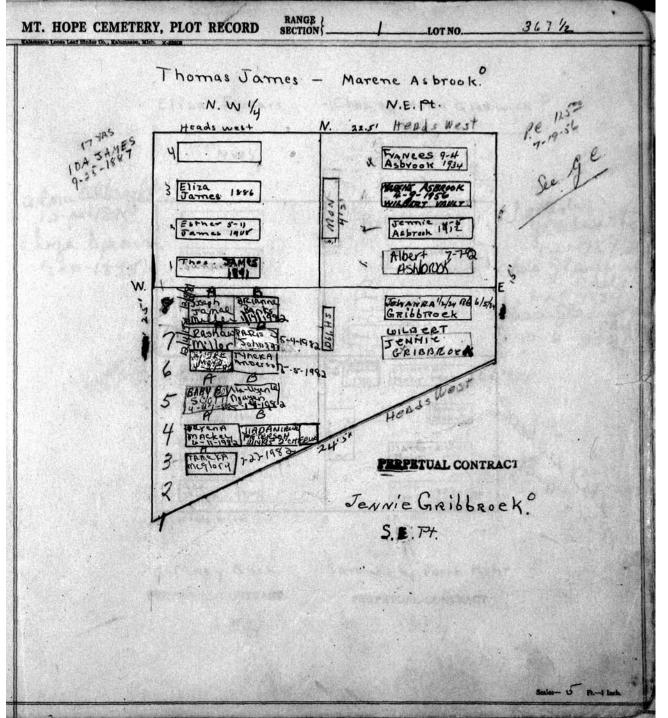

gure Hampier 15 724  Smith 1934  EDarwin Smith  12-18-1919 |
| Hattie a Smith Wm Monk  SW 4  SE 4                                                                                                                                                                                           |
| Scaler— 5 P.—1 Inch.                                                                                                                                                                                                         |

© 2009 Mount Hope Cemetery. Published with permission.



© 2009 Mount Hope Cemetery. Published with permission.



© 2009 Mount Hope Cemetery. Published with permission.



© 2009 Mount Hope Cemetery. Published with permission.



© 2009 Mount Hope Cemetery. Published with permission.



© 2009 Mount Hope Cemetery. Published with permission.



© 2009 Mount Hope Cemetery. Published with permission.



© 2009 Mount Hope Cemetery. Published with permission.



© 2009 Mount Hope Cemetery. Published with permission.



© 2009 Mount Hope Cemetery. Published with permission.



© 2009 Mount Hope Cemetery. Published with permission.



© 2009 Mount Hope Cemetery. Published with permission.



© 2009 Mount Hope Cemetery. Published with permission.



© 2009 Mount Hope Cemetery. Published with permission.



© 2009 Mount Hope Cemetery. Published with permission.



© 2009 Mount Hope Cemetery. Published with permission.



© 2009 Mount Hope Cemetery. Published with permission.



© 2009 Mount Hope Cemetery. Published with permission.



© 2009 Mount Hope Cemetery. Published with p