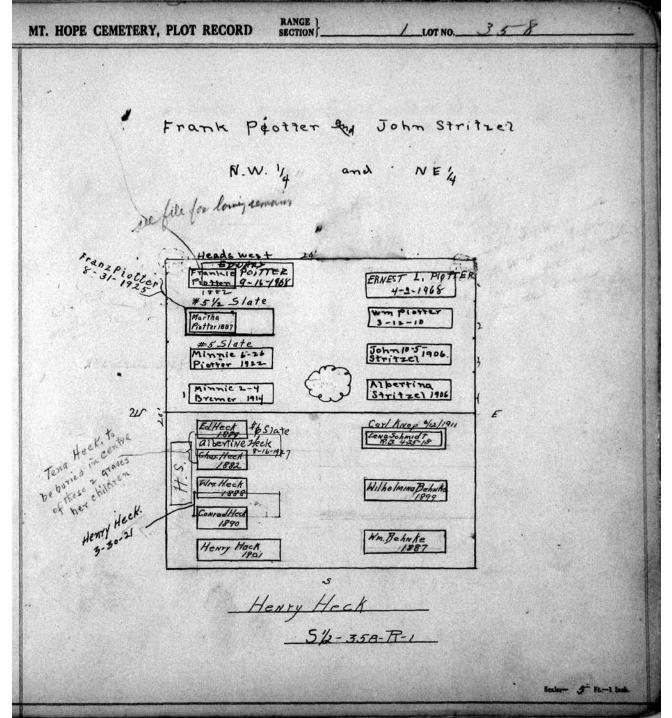

| Vanaceprosee                 | John Vandebrooke    |
| 4                                                   | All Heads West                | 221                          | 1-7-1882            |
|                                                     | Edward C. Boyle               | . Maria Vande Bro            | oke 0               |
|                                                     | s. w 1,4                      | s. E 4                       |                     |
|                                                     |                               | 5                            | Scale: 5° Ft1 Inch. |

© 2009 Mount Hope Cemetery. Published with permission.



© 2009 Mount Hope Cemetery. Published with permission.



© 2009 Mount Hope Cemetery. Published with permission.



© 2009 Mount Hope Cemetery. Published with permission.



© 2009 Mount Hope Cemetery. Published with permission.



© 2009 Mount Hope Cemetery. Published with permission.



© 2009 Mount Hope Cemetery. Published with permission.



© 2009 Mount Hope Cemetery. Published with permission.

| мт. норе семе | TERY, PLOT RECORD RANGE SECTION                      | 1 LOT NO. 36                |                                    |
|---------------|------------------------------------------------------|-----------------------------|------------------------------------|
|               | <b>\</b>                                             | /                           |                                    |
|               |                                                      | Maria De l