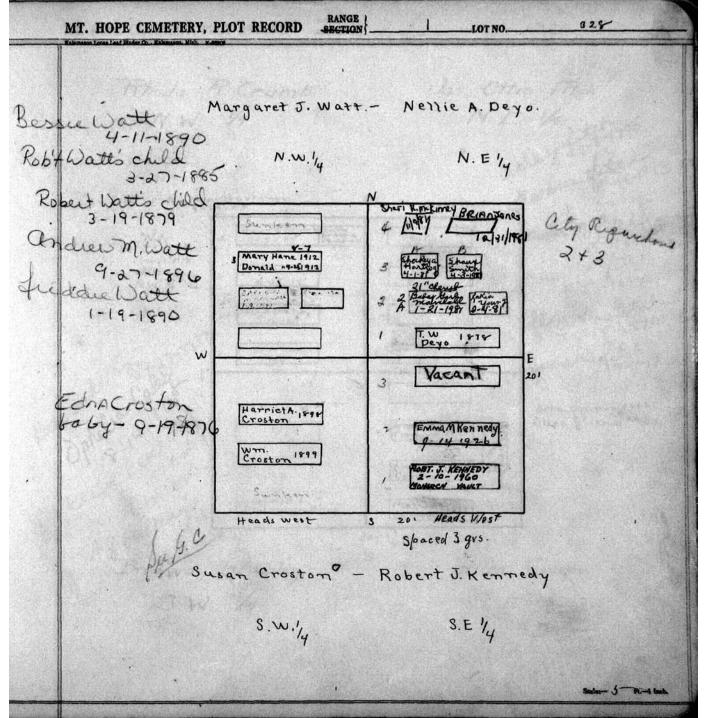

|
|                                                                                                                                                                               | Scalar Fr1 Indi                                                                                                                                                                                   |

© 2009 Mount Hope Cemetery. Published with permission.



© 2009 Mount Hope Cemetery. Published with permission.



© 2009 Mount Hope Cemetery. Published with permission.



© 2009 Mount Hope Cemetery. Published with permission.



© 2009 Mount Hope Cemetery. Published with permission.



© 2009 Mount Hope Cemetery. Published with permission.



© 2009 Mount Hope Cemetery. Published with permission.



© 2009 Mount Hope Cemetery. Published with permission.



© 2009 Mount Hope Cemetery. Published with permission.



© 2009 Mount Hope Cemetery. Published with permission.

| Alemano Const (est Bloom Const Malon | 100. Mile VALIO