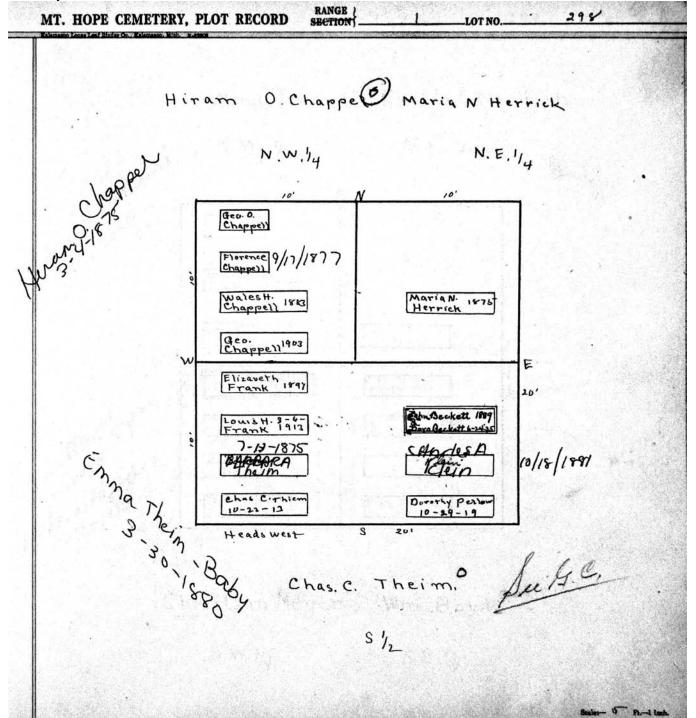

© 2009 Mount Hope Cemetery. Published with permission.

© 2009 Mount Hope Cemetery. Published with permission.

| r. HOPE CEMETERY, PLOT RECORD                                                                                                                                                 | RANGE   LOT NO. 322                                                                                                                                                                               |
|-------------------------------------------------------------------------------------------------------------------------------------------------------------------------------|---------------------------------------------------------------------------------------------------------------------------------------------------------------------------------------------------|
| Catherine Neuffer NW. 14-322-R-1 PERPETUAL CONTRACT.                                                                                                                          | Samuel Russell<br>N.E.14-322-R-1                                                                                                                                                                  |
| Gotlabb F 12-8 Newster 1923  Emil Newster  1-23-1912  Koth. Newster  7-9-1909  Gotlob Nowster  1876  West.  We Krischke  1907  West.  Whischke  1907  Hibertinekrischke  1900 | Dr. Sam / Plussell   Elizabeth   Russell 6-23-1893  John W. Rausell   Samuel B. Plussell   Samuel B. Plussell   Andrew    John W. Lovony   Andrew   All Heads   Are West.    Mary Am Loveny 7-121 |
| William Kreschke 5.W.14-322-R-1                                                                                                                                               | Mary Ann Lovney  S.E. 1-322-R-1                                                                                                                                                                   |
|                                                                                                                                                                               | Scalar Fr1 Indi                                                                                                                                                                                   |