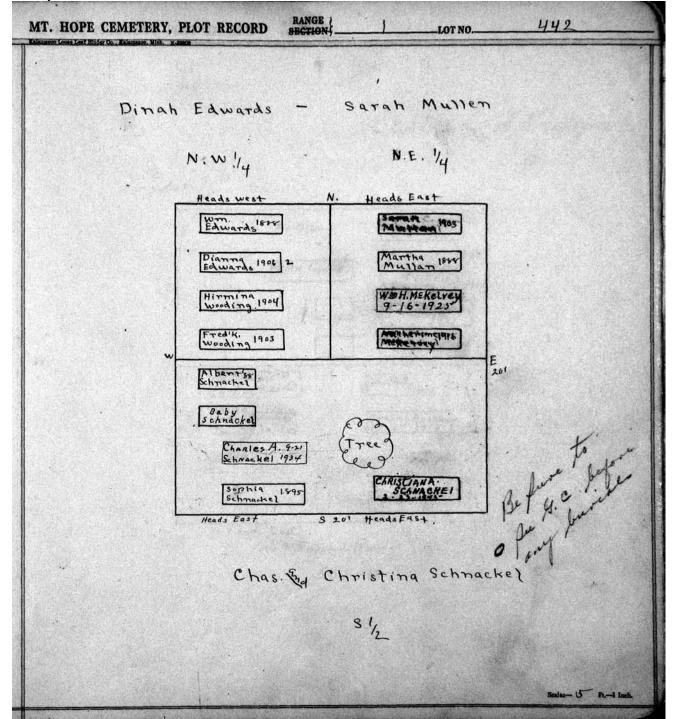

|

© 2009 Mount Hope Cemetery. Published with permission.



© 2009 Mount Hope Cemetery. Published with permission.



© 2009 Mount Hope Cemetery. Published with permission.



© 2009 Mount Hope Cemetery. Published with permission.



© 2009 Mount Hope Cemetery. Published with permission.



© 2009 Mount Hope Cemetery. Published with permission.



© 2009 Mount Hope Cemetery. Published with permission.



© 2009 Mount Hope Cemetery. Published with permission.



© 2009 Mount Hope Cemetery. Published with permission.



© 2009 Mount Hope Cemetery. Published with permission.

| MT. HOPE CEMETERY, PLOT RECORD RANGE   SECTION | 1 LOT NO. 450                                         |
|------------------------------------------------|-------------------------------------------------------|
| iNary Jane bombs<br>N.W.#                      | N<br>Albertin