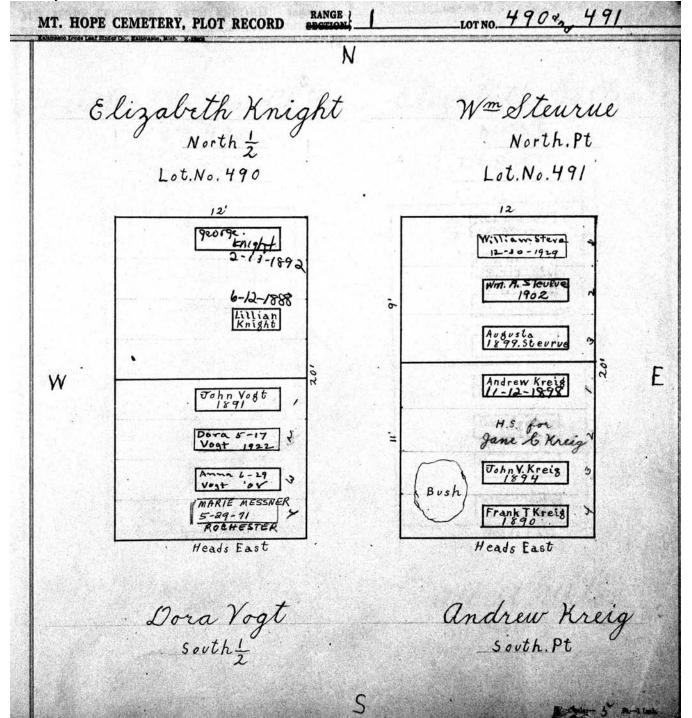

|                            |                                   |         |
|                        | S                          | Scalar 5 Pr                       | l lock. |

© 2009 Mount Hope Cemetery. Published with permission.



© 2009 Mount Hope Cemetery. Published with permission.



© 2009 Mount Hope Cemetery. Published with permission.



© 2009 Mount Hope Cemetery. Published with permission.



© 2009 Mount Hope Cemetery. Published with permission.



© 2009 Mount Hope Cemetery. Published with permission.



© 2009 Mount Hope Cemetery. Published with permission.



© 2009 Mount Hope Cemetery. Published with permission.

487 Range!

N.

E manuel M D my Burgos ?
5-2 4-1985

Baly girl Brown 3 Hall

U



© 2009 Mount Hope Cemetery. Published with permission.



© 2009 Mount Hope Cemetery. Published with permission.





© 2009 Mount Hope Cemetery. Published with permission.

| MT. HOPE CEMETERY, PLOT RECORD | RANGE (<br>SECTION) |              | LOT NO.   | 496         |
|--------------------------------|---------------------|--------------|-----------|-------------|
|                                |                     |              |           |             |
|                                |                     |              |           |             |
|                                |                     |              |           |             |
|                                | Emm                 | ia Grim      | ble       |             |
|                                | No                  | rth 1/2      |           |