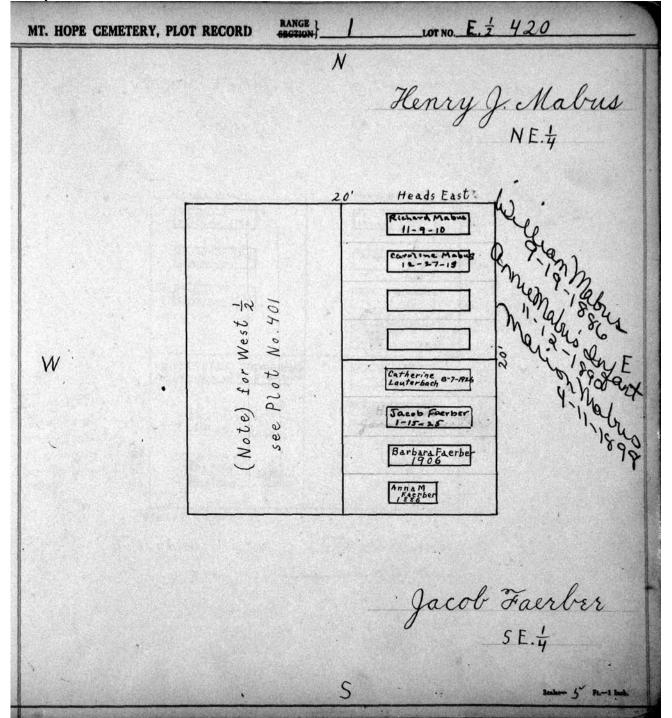

| L CONTRACT                                          |
|                                             |                                            |                                             | Scala:— 5 Ft.—1 Inch.                               |

© 2009 Mount Hope Cemetery. Published with permission.



© 2009 Mount Hope Cemetery. Published with permission.



© 2009 Mount Hope Cemetery. Published with permission.



© 2009 Mount Hope Cemetery. Published with permission.



© 2009 Mount Hope Cemetery. Published with permission.



© 2009 Mount Hope Cemetery. Published with permission.



© 2009 Mount Hope Cemetery. Published with permission.



© 2009 Mount Hope Cemetery. Published with permission.



© 2009 Mount Hope Cemetery. Published with permission.



© 2009 Mount Hope Cemetery. Published with permission.



© 2009 Mount Hope Cemetery. Published with permission.

| MT. HOPE CÉMETERY, PLOT RECORD        | RANGE   LOT NO. 422