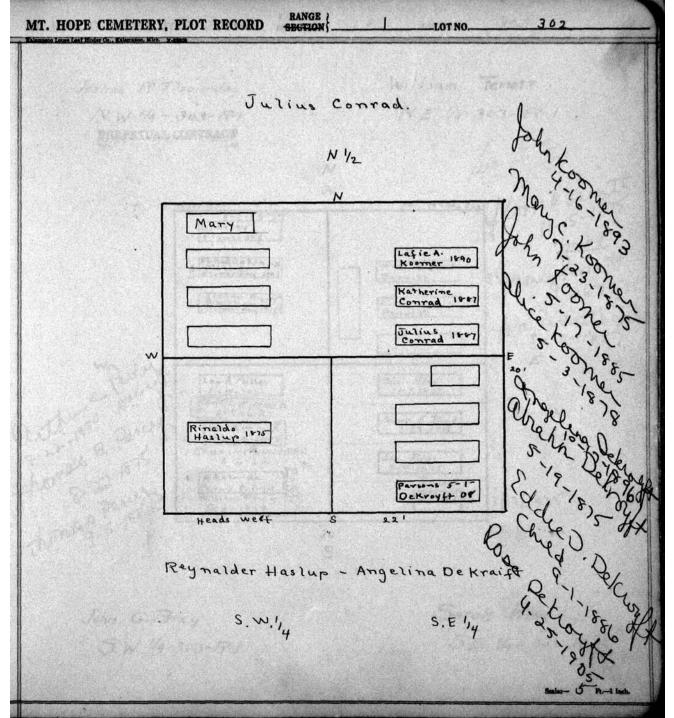

© 2009 Mount Hope Cemetery. Published with permission.

© 2009 Mount Hope Cemetery. Published with permission.

| r. HOPE CEMETERY, PLOT RECORD                                                                                                                                                 | RANGE   LOT NO. 322                                                                                                                                                                               |
|-------------------------------------------------------------------------------------------------------------------------------------------------------------------------------|---------------------------------------------------------------------------------------------------------------------------------------------------------------------------------------------------|
| Catherine Neuffer NW. 14-322-R-1 PERPETUAL CONTRACT.                                                                                                                          | Samuel Russell<br>N.E.14-322-R-1                                                                                                                                                                  |
| Gotlabb F 12-8 Newster 1923  Emil Newster  1-23-1912  Koth. Newster  7-9-1909  Gotlob Nowster  1876  West.  We Krischke  1907  West.  Whischke  1907  Hibertinekrischke  1900 | Dr. Sam / Plussell   Elizabeth   Russell 6-23-1893  John W. Rausell   Samuel B. Plussell   Samuel B. Plussell   Andrew    John W. Lovony   Andrew   All Heads   Are West.    Mary Am Loveny 7-121 |
| William Kreschke 5.W.14-322-R-1                                                                                                                                               | Mary Ann Lovney  S.E. 1-322-R-1                                                                                                                                                                   |
|                                                                                                                                                                               | Scalar Fr1 Indi                                                                                                                                                                                   |