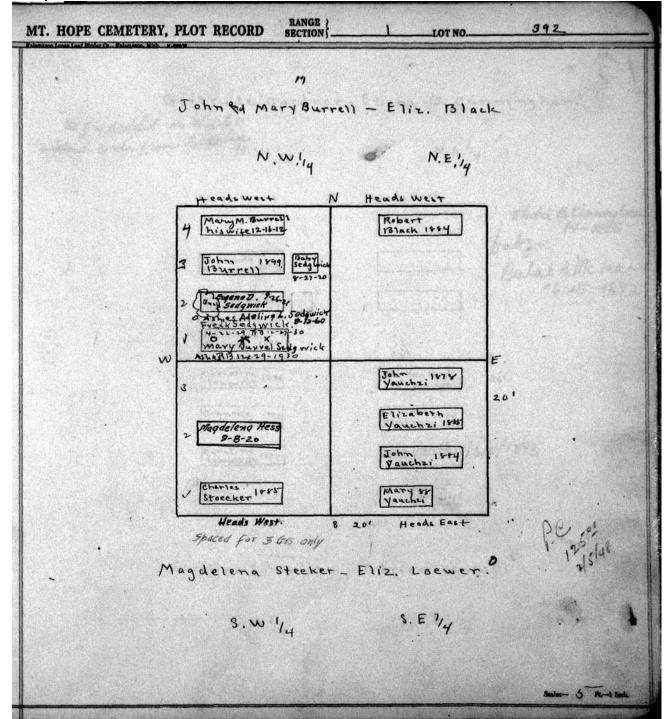

| Scales— 3 R.—1 Inch. |

© 2009 Mount Hope Cemetery. Published with permission.



© 2009 Mount Hope Cemetery. Published with permission.

| no gra sodalid                                | on this let<br>on Zot Owner<br>N.W. 1/4 | r- Elisha-B. Cunning ham. |     |
|-----------------------------------------------|-----------------------------------------|---------------------------|-----|
| wante brance y                                | N.W.1/4                                 | N.E.114                   |     |
|                                               | Heads West A                            | 1. Heads East,            | han |
|                                               |                                         | 1-1-1988                  |     |
| i kantona ett i<br>kestet i kantik disk sappo | Gertinde T.<br>Relyea - 6-25-24         | Bulah B. Mc les