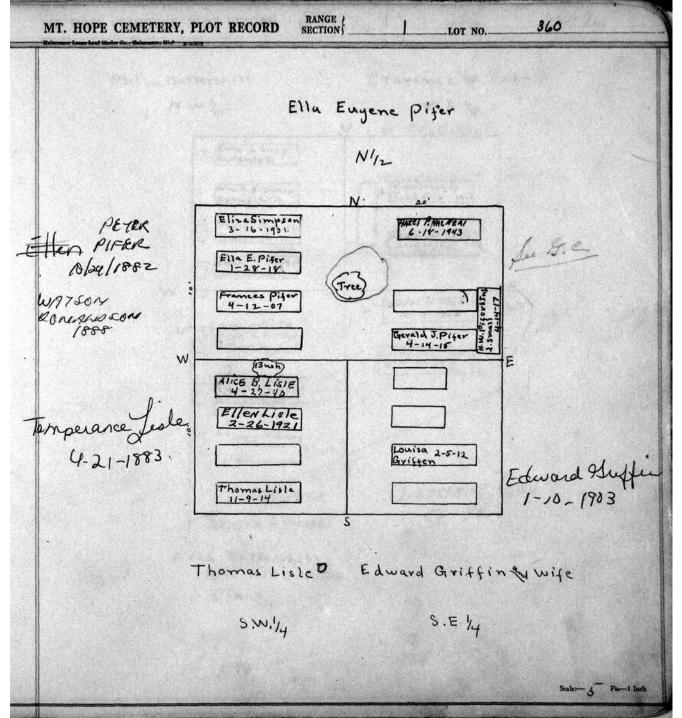

| 1-7-1882            |
|                                                     | Edward C. Boyle               | . Maria Vande Bro            | oke 0               |
|                                                     | s. w 1,4                      | s. E 4                       |                     |
|                                                     |                               | 5                            | Scale: 5° Ft1 Inch. |

© 2009 Mount Hope Cemetery. Published with permission.



© 2009 Mount Hope Cemetery. Published with permission.



© 2009 Mount Hope Cemetery. Published with permission.



© 2009 Mount Hope Cemetery. Published with permission.



© 2009 Mount Hope Cemetery. Published with permission.



© 2009 Mount Hope Cemetery. Published with permission.



© 2009 Mount Hope Cemetery. Published with permission.



© 2009 Mount Hope Cemetery. Published with permission.

| мт. норе семе | TERY, PLOT RECORD RANGE SECTION                      | 1 LOT NO. 36                |                                    |
|---------------|------------------------------------------------------|-----------------------------|------------------------------------|
|               | <b>\</b>                                             | /                           |                                    |
|               |                                                      | Maria De l                  | book Brink                         |
|               |                                                      | Ju.G.C.                     |