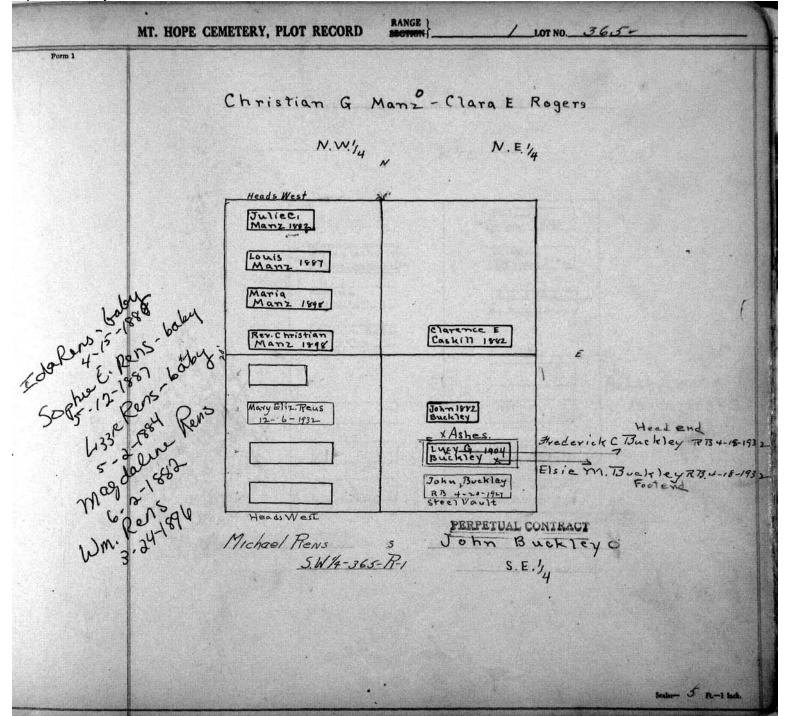

|
| Heads West 20' Heads East  Tohn A.  Hillengass 1802  Phill G. 1897  Millengass 1897  Locy Thompson  Locy Thompson  Locy Thompson  Wm Monk  1882  Wm Monk  1882  Figure Hampier 15 724  Smith 1934  EDarwin Smith  12-18-1919 |
| Hattie a Smith Wm Monk  SW 4  SE 4                                                                                                                                                                                           |
| Scaler— 5 P.—1 Inch.                                                                                                                                                                                                         |

© 2009 Mount Hope Cemetery. Published with permission.



© 2009 Mount Hope Cemetery. Published with permission.



© 2009 Mount Hope Cemetery. Published with permission.



© 2009 Mount Hope Cemetery. Published with permission.



© 2009 Mount Hope Cemetery. Published with permission.



© 2009 Mount Hope Cemetery. Published with permission.



© 2009 Mount Hope Cemetery. Published with permission.



© 2009 Mount Hope Cemetery. Published with permission.



© 2009 Mount Hope Cemetery. Published with permission.



© 2009 Mount Hope Cemetery. Published with permission.



© 2009 Mount Hope Cemetery. Published with permission.



© 2009 Mount Hope Cemetery. Published with permission.



© 2009 Mount Hope Cemetery. Published with permission.



© 2009 Mount Hope Cemetery. Published with permission.



© 2009 Mount Hope Cemetery. Published with permission.



© 2009 Mount Hope Cemetery. Published with p