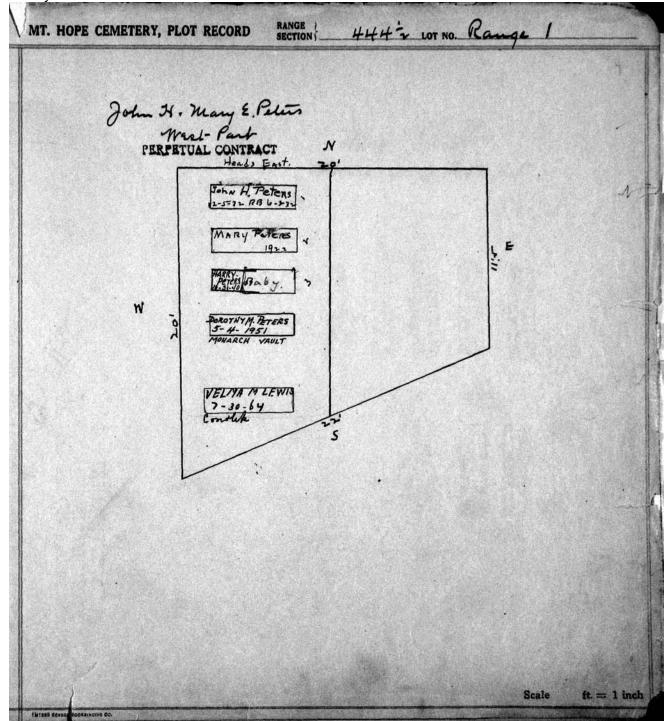

|

© 2009 Mount Hope Cemetery. Published with permission.



© 2009 Mount Hope Cemetery. Published with permission.



© 2009 Mount Hope Cemetery. Published with permission.



© 2009 Mount Hope Cemetery. Published with permission.



© 2009 Mount Hope Cemetery. Published with permission.



© 2009 Mount Hope Cemetery. Published with permission.



© 2009 Mount Hope Cemetery. Published with permission.



© 2009 Mount Hope Cemetery. Published with permission.



© 2009 Mount Hope Cemetery. Published with permission.



© 2009 Mount Hope Cemetery. Published with permission.

| MT. HOPE CEMETERY, PLOT RECORD RANGE   SECTION | 1 LOT NO. 450                                         |
|------------------------------------------------|-------------------------------------------------------|
| iNary Jane bombs<br>N.W.#                      | N<br>Albertina Weichbroadt<br>N.E.4                   |
| man Su. G.C.  Lo Hie R. Lands                  | 20' Subaut.<br>[McClavan]<br>10-27-31                 |
| W 1888 Ella W. Combs 5