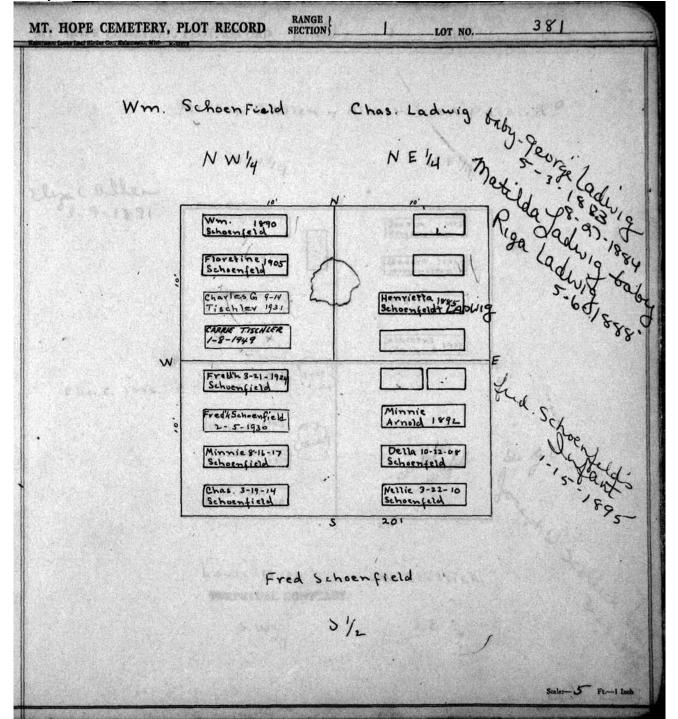

© 2009 Mount Hope Cemetery. Published with permission.

© 2009 Mount Hope Cemetery. Published with permission.

| r. HOPE CEMETERY, PLOT RECORD                                                                                                                                                 | RANGE   LOT NO. 322                                                                                                                                                                               |
|-------------------------------------------------------------------------------------------------------------------------------------------------------------------------------|---------------------------------------------------------------------------------------------------------------------------------------------------------------------------------------------------|
| Catherine Neuffer NW. 14-322-R-1 PERPETUAL CONTRACT.                                                                                                                          | Samuel Russell<br>N.E.14-322-R-1                                                                                                                                                                  |
| Gotlabb F 12-8 Newster 1923  Emil Newster  1-23-1912  Koth. Newster  7-9-1909  Gotlob Nowster  1876  West.  We Krischke  1907  West.  Whischke  1907  Hibertinekrischke  1900 | Dr. Sam / Plussell   Elizabeth   Russell 6-23-1893  John W. Rausell   Samuel B. Plussell   Samuel B. Plussell   Andrew    John W. Lovony   Andrew   All Heads   Are West.    Mary Am Loveny 7-121 |
| William Kreschke 5.W.14-322-R-1                                                                                                                                               | Mary Ann Lovney  S.E. 1-322-R-1                                                                                                                                                                   |
|                                                                                                                                                                               | Scalar Fr1 Indi                                                                                                                                                                                   |