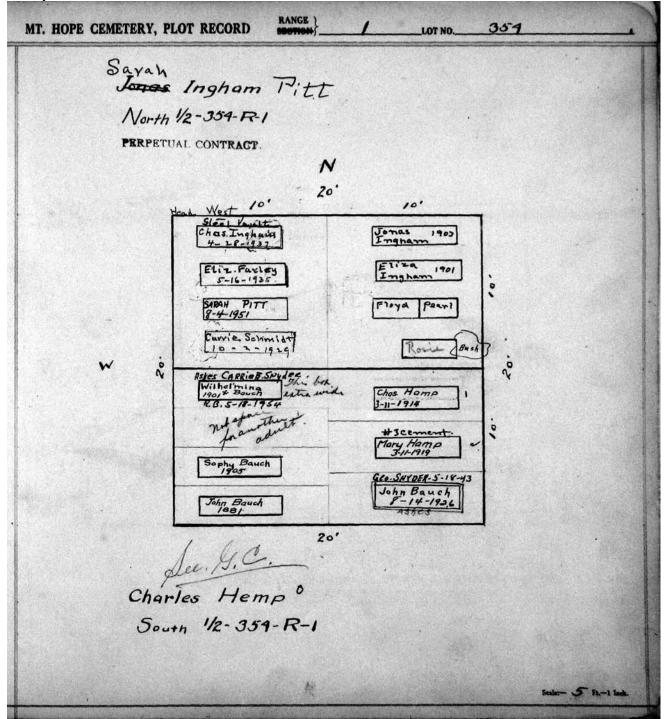

© 2009 Mount Hope Cemetery. Published with permission.

© 2009 Mount Hope Cemetery. Published with permission.

| r. HOPE CEMETERY, PLOT RECORD                                                                                                                                                 | RANGE   LOT NO. 322                                                                                                                                                                               |
|-------------------------------------------------------------------------------------------------------------------------------------------------------------------------------|---------------------------------------------------------------------------------------------------------------------------------------------------------------------------------------------------|
| Catherine Neuffer NW. 14-322-R-1 PERPETUAL CONTRACT.                                                                                                                          | Samuel Russell<br>N.E.14-322-R-1                                                                                                                                                                  |
| Gotlabb F 12-8 Newster 1923  Emil Newster  1-23-1912  Koth. Newster  7-9-1909  Gotlob Nowster  1876  West.  We Krischke  1907  West.  Whischke  1907  Hibertinekrischke  1900 | Dr. Sam / Plussell   Elizabeth   Russell 6-23-1893  John W. Rausell   Samuel B. Plussell   Samuel B. Plussell   Andrew    John W. Lovony   Andrew   All Heads   Are West.    Mary Am Loveny 7-121 |
| William Kreschke 5.W.14-322-R-1                                                                                                                                               | Mary Ann Lovney  S.E. 1-322-R-1                                                                                                                                                                   |
|                                                                                                                                                                               | Scalar Fr1 Indi                                                                                                                                                                                   |