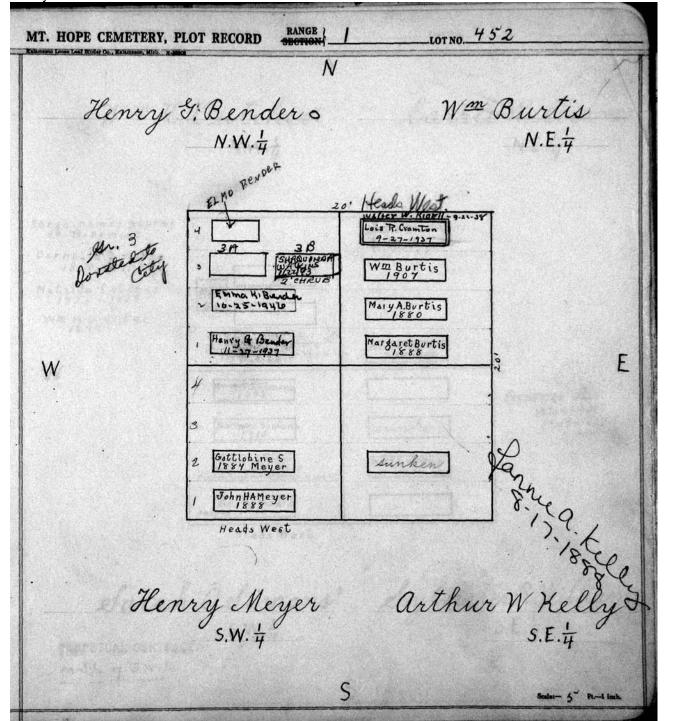

© 2009 Mount Hope Cemetery. Published with permission.

© 2009 Mount Hope Cemetery. Published with permission.

| r. HOPE CEMETERY, PLOT RECORD                                                                                                                                                 | RANGE   LOT NO. 322                                                                                                                                                                               |
|-------------------------------------------------------------------------------------------------------------------------------------------------------------------------------|---------------------------------------------------------------------------------------------------------------------------------------------------------------------------------------------------|
| Catherine Neuffer NW. 14-322-R-1 PERPETUAL CONTRACT.                                                                                                                          | Samuel Russell<br>N.E.14-322-R-1                                                                                                                                                                  |
| Gotlabb F 12-8 Newster 1923  Emil Newster  1-23-1912  Koth. Newster  7-9-1909  Gotlob Nowster  1876  West.  We Krischke  1907  West.  Whischke  1907  Hibertinekrischke  1900 | Dr. Sam / Plussell   Elizabeth   Russell 6-23-1893  John W. Rausell   Samuel B. Plussell   Samuel B. Plussell   Andrew    John W. Lovony   Andrew   All Heads   Are West.    Mary Am Loveny 7-121 |
| William Kreschke 5.W.14-322-R-1                                                                                                                                               | Mary Ann Lovney  S.E. 1-322-R-1                                                                                                                                                                   |
|                                                                                                                                                                               | Scalar Fr1 Indi                                                                                                                                                                                   |