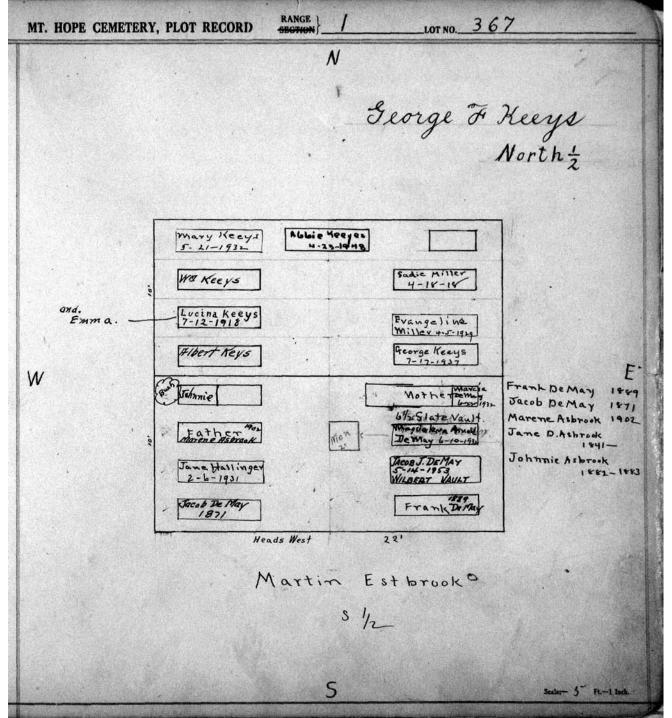

Thompson  Locy Thompson  Wm Monk  1882  Wm Monk  1882  Figure Hampier 15 724  Smith 1934  EDarwin Smith  12-18-1919 |
| Hattie a Smith Wm Monk  SW 4  SE 4                                                                                                                                                                                           |
| Scaler— 5 P.—1 Inch.                                                                                                                                                                                                         |

© 2009 Mount Hope Cemetery. Published with permission.



© 2009 Mount Hope Cemetery. Published with permission.



© 2009 Mount Hope Cemetery. Published with permission.



© 2009 Mount Hope Cemetery. Published with permission.



© 2009 Mount Hope Cemetery. Published with permission.



© 2009 Mount Hope Cemetery. Published with permission.



© 2009 Mount Hope Cemetery. Published with permission.



© 2009 Mount Hope Cemetery. Published with permission.



© 2009 Mount Hope Cemetery. Published with permission.



© 2009 Mount Hope Cemetery. Published with permission.



© 2009 Mount Hope Cemetery. Published with permission.



© 2009 Mount Hope Cemetery. Published with permission.



© 2009 Mount Hope Cemetery. Published with permission.



© 2009 Mount Hope Cemetery. Published with permission.



© 2009 Mount Hope Cemetery. Published with permission.



© 2009 Mount Hope Cemetery. Published with permission.



© 2009 Mount Hope Cemetery. Published with permission.



© 2009 Mount Hope Cemetery. Published with p