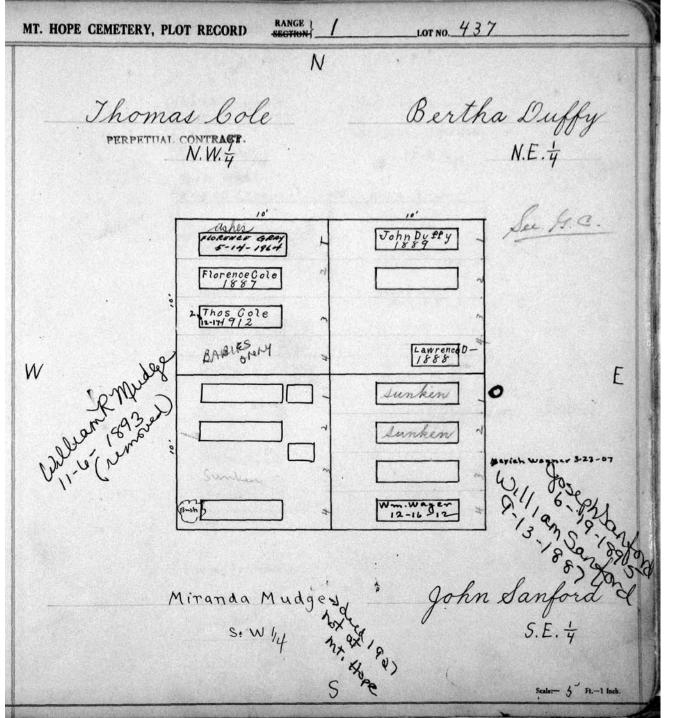

|                                                            |                     |                         |      |

© 2009 Mount Hope Cemetery. Published with permission.



© 2009 Mount Hope Cemetery. Published with permission.



© 2009 Mount Hope Cemetery. Published with permission.



© 2009 Mount Hope Cemetery. Published with permission.



© 2009 Mount Hope Cemetery. Published with permission.



© 2009 Mount Hope Cemetery. Published with permission.



© 2009 Mount Hope Cemetery. Published with permission.



© 2009 Mount Hope Cemetery. Published with permission.



© 2009 Mount Hope Cemetery. Published with permission.

| Chas.             | A. Hanson -            | Mary Bish                   | °P    |
|-------------------|------------------------|-----------------------------|-------|
|                   | NW.114                 |                             | fu Ge |
|                   | Heads west             | V. Heads East               |       |
|                   | Adolph 1987            | Wm. 1987                    |       |
| Provide Larve Buy | Louisa 1907<br>Hansen  | Mary BMackley               |       |
|                   | Minute Miller          | the second course of the    |       |
|                   | 12-15-1928             |                             |       |
| w.