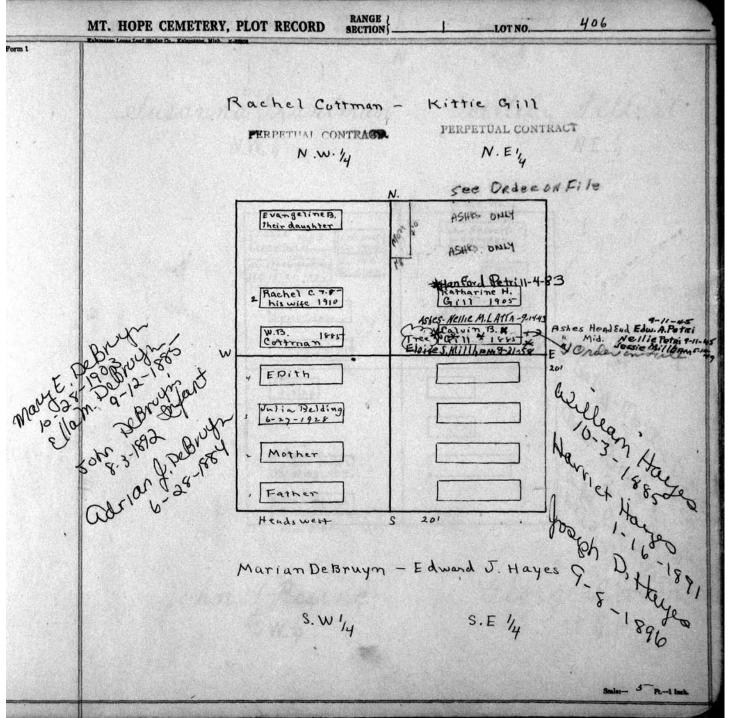

|

© 2009 Mount Hope Cemetery. Published with permission.



© 2009 Mount Hope Cemetery. Published with permission.



© 2009 Mount Hope Cemetery. Published with permission.



© 2009 Mount Hope Cemetery. Published with permission.



© 2009 Mount Hope Cemetery. Published with permission.



© 2009 Mount Hope Cemetery. Published with permission.



© 2009 Mount Hope Cemetery. Published with permission.

| MT. HOPE CEMETERY, PLOT RECORD SAME | NGE LOT NO. 40   | 7