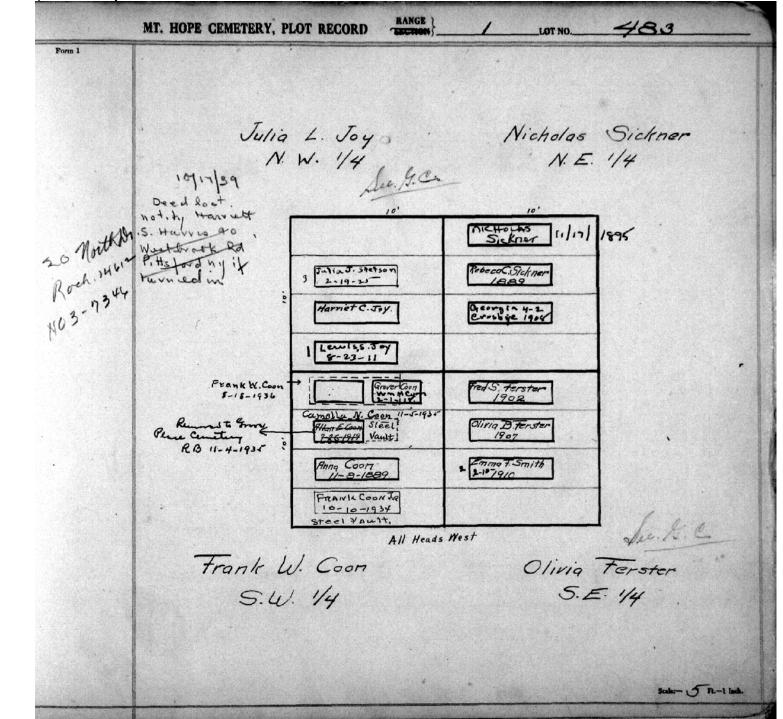

| The second second                 |         |
|                        |                            | Su. G.C.                          |         |
| M                      | ary Bemish                 | Wm H. Bemish                      |         |
|                        | 5.W.4                      | S.E.4                             |         |
|                        |                            |                                   |         |
|                        | S                          | Scalar 5 Pr                       | l lock. |

© 2009 Mount Hope Cemetery. Published with permission.



© 2009 Mount Hope Cemetery. Published with permission.



© 2009 Mount Hope Cemetery. Published with permission.



© 2009 Mount Hope Cemetery. Published with permission.



© 2009 Mount Hope Cemetery. Published with permission.



© 2009 Mount Hope Cemetery. Published with permission.



© 2009 Mount Hope Cemetery. Published with permission.



© 2009 Mount Hope Cemetery. Published with permission.

487 Range!

N.

E manuel M D my Burgos ?
5-2 4-1985

Baly girl Brown 3 Hall

U



© 2009 Mount Hope Cemetery. Published with permission.



© 2009 Mount Hope Cemetery. Published with permission.





© 2009 Mount Hope Cemetery. Published with permission.

| MT. HOPE CEMETERY, PLOT RECORD | RANGE (<br>SECTION) |              | LOT NO.   | 496         |
|--------------------------------|---------------------|--------------|-----------|-------------|
|                                |                     |              |           |             |
|