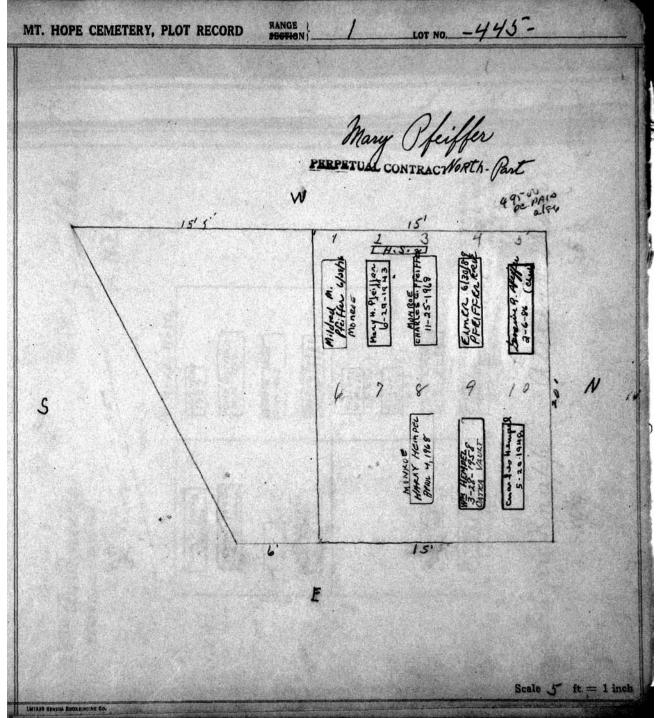

|

© 2009 Mount Hope Cemetery. Published with permission.



© 2009 Mount Hope Cemetery. Published with permission.



© 2009 Mount Hope Cemetery. Published with permission.



© 2009 Mount Hope Cemetery. Published with permission.



© 2009 Mount Hope Cemetery. Published with permission.



© 2009 Mount Hope Cemetery. Published with permission.



© 2009 Mount Hope Cemetery. Published with permission.



© 2009 Mount Hope Cemetery. Published with permission.



© 2009 Mount Hope Cemetery. Published with permission.



© 2009 Mount Hope Cemetery. Published with permission.

| MT. HOPE CEMETERY, PLOT RECORD RANGE   SECTION | 1 LOT NO. 450                                         |
|------------------------------------------------|-------------------------------------------------------|
| iNary Jane bombs<br>N.W.#                      | N<br>Albertina Weichbroadt<br>N.E.4                   |
| man Su. G.C.  Lo Hie R. Lands                  | 20' Subaut.<br>[McClavan]<br>10-27-31                 |
| W 1888 Ella W. Combs 5-8-1933                  | Algerina 10-20-30 Weich Broadt