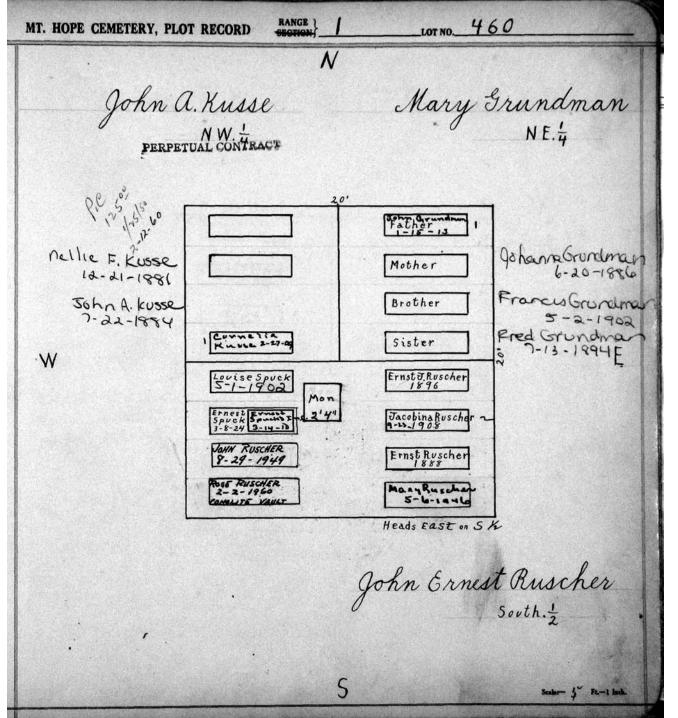

© 2009 Mount Hope Cemetery. Published with permission.

© 2009 Mount Hope Cemetery. Published with permission.

| r. HOPE CEMETERY, PLOT RECORD                                                                                                                                                 | RANGE   LOT NO. 322                                                                                                                                                                               |
|-------------------------------------------------------------------------------------------------------------------------------------------------------------------------------|---------------------------------------------------------------------------------------------------------------------------------------------------------------------------------------------------|
| Catherine Neuffer NW. 14-322-R-1 PERPETUAL CONTRACT.                                                                                                                          | Samuel Russell<br>N.E.14-322-R-1                                                                                                                                                                  |
| Gotlabb F 12-8 Newster 1923  Emil Newster  1-23-1912  Koth. Newster  7-9-1909  Gotlob Nowster  1876  West.  We Krischke  1907  West.  Whischke  1907  Hibertinekrischke  1900 | Dr. Sam / Plussell   Elizabeth   Russell 6-23-1893  John W. Rausell   Samuel B. Plussell   Samuel B. Plussell   Andrew    John W. Lovony   Andrew   All Heads   Are West.    Mary Am Loveny 7-121 |
| William Kreschke 5.W.14-322-R-1                                                                                                                                               | Mary Ann Lovney  S.E. 1-322-R-1                                                                                                                                                                   |
|                                                                                                                                                                               | Scalar Fr1 Indi                                                                                                                                                                                   |