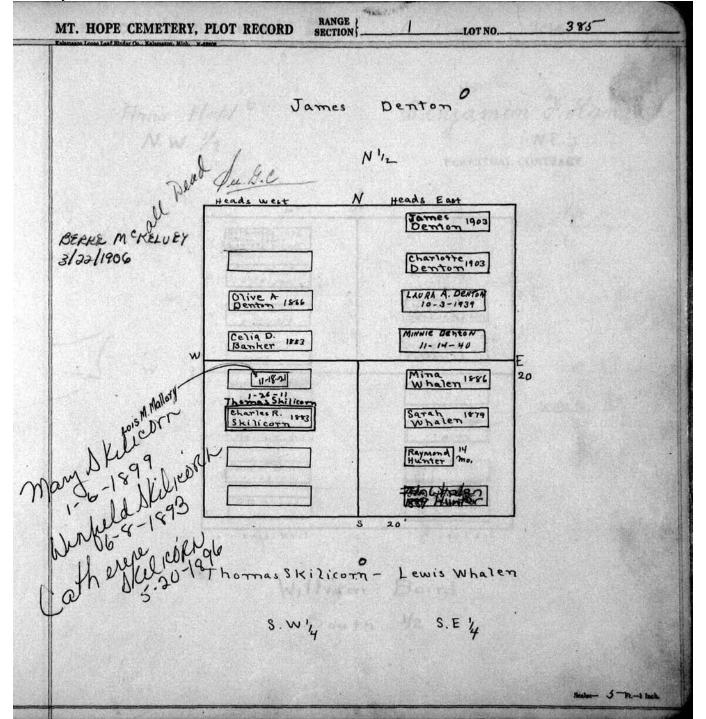

| 5 Pt-1 lash |

© 2009 Mount Hope Cemetery. Published with permission.



© 2009 Mount Hope Cemetery. Published with permission.



© 2009 Mount Hope Cemetery. Published with permission.

© 2009 Mount Hope Cemetery. Published with permission.



© 2009 Mount Hope Cemetery. Published with permission.



© 2009 Mount Hope Cemetery. Published with permission.



© 2009 Mount Hope Cemetery. Published with permission.



© 2009 Mount Hope Cemetery. Published with permission.



© 2009 Mount Hope Cemetery. Published with permission.



© 2009 Mount Hope Cemetery. Published with permission.

| MT. HOPE CEMETERY, PLO          | T RECORD RANGE                                              | LOT NO.            | 390                 |
|---------------------------------|-------------------------------------------------------------|--------------------|---------------------|
| Gottfried                       | N<br>Lindau°                                                |                    | is M. Harvry        |
|                                 | N W. 4