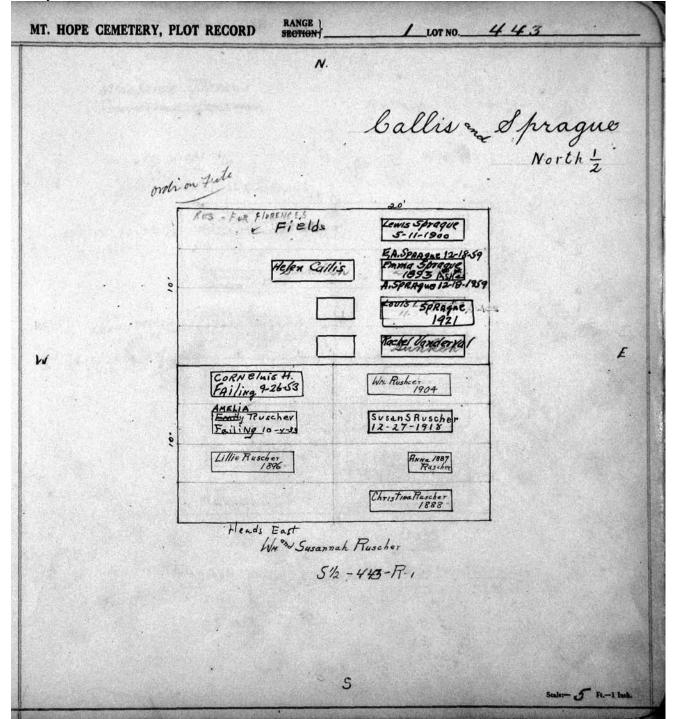

|

© 2009 Mount Hope Cemetery. Published with permission.



© 2009 Mount Hope Cemetery. Published with permission.



© 2009 Mount Hope Cemetery. Published with permission.



© 2009 Mount Hope Cemetery. Published with permission.



© 2009 Mount Hope Cemetery. Published with permission.



© 2009 Mount Hope Cemetery. Published with permission.



© 2009 Mount Hope Cemetery. Published with permission.



© 2009 Mount Hope Cemetery. Published with permission.



© 2009 Mount Hope Cemetery. Published with permission.



© 2009 Mount Hope Cemetery. Published with permission.

| MT. HOPE CEMETERY, PLOT RECORD RANGE   SECTION | 1 LOT NO. 450                                         |
|------------------------------------------------|-------------------------------------------------------|
| iNary Jane bombs<br>N.W.#                      | N<br>Albertina Weichbroadt<br>N.E.4                   |
| man Su. G.C.