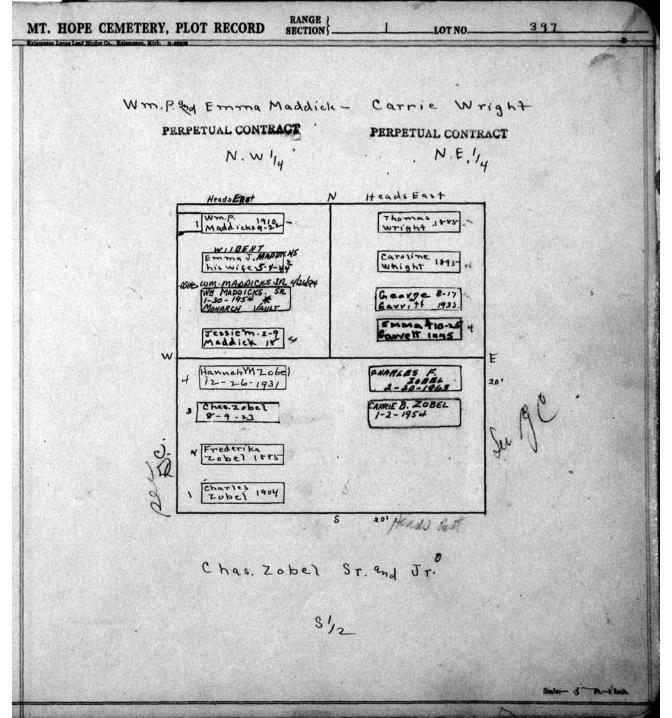

|                              |                                                     | -394-R-1           |
|                                                             |                              |                                                     |                    |
|                                                             |                              |                                                     |                    |
|                                                             |                              |                                                     | Scalar- 5 Ft1 Inch |

© 2009 Mount Hope Cemetery. Published with permission.



© 2009 Mount Hope Cemetery. Published with permission.



© 2009 Mount Hope Cemetery. Published with permission.



© 2009 Mount Hope Cemetery. Published with permission.



© 2009 Mount Hope Cemetery. Published with permission.



© 2009 Mount Hope Cemetery. Published with permission.



© 2009 Mount Hope Cemetery. Published with permission.

| Alexander ( N W)   |                       |                                                                    | en Friday<br>NE, 4