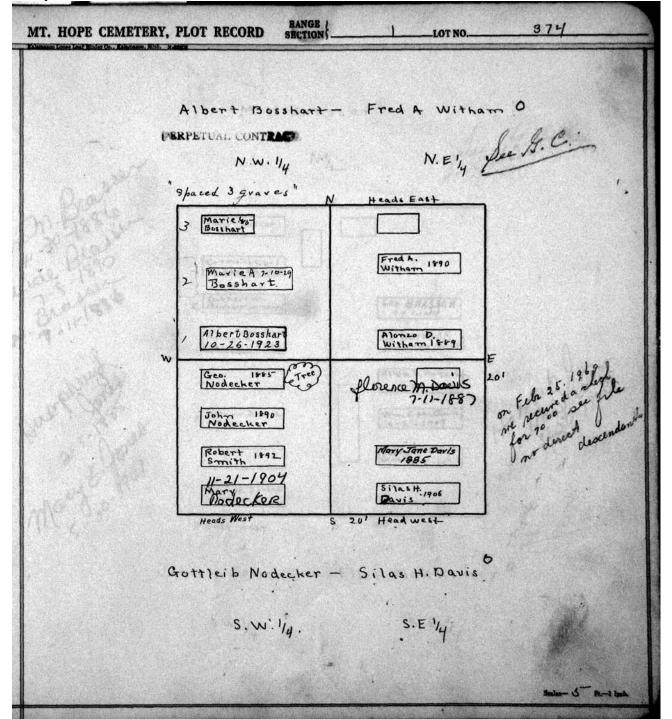

© 2009 Mount Hope Cemetery. Published with permission.

© 2009 Mount Hope Cemetery. Published with permission.

| r. HOPE CEMETERY, PLOT RECORD                                                                                                                                                 | RANGE   LOT NO. 322                                                                                                                                                                               |
|-------------------------------------------------------------------------------------------------------------------------------------------------------------------------------|---------------------------------------------------------------------------------------------------------------------------------------------------------------------------------------------------|
| Catherine Neuffer NW. 14-322-R-1 PERPETUAL CONTRACT.                                                                                                                          | Samuel Russell<br>N.E.14-322-R-1                                                                                                                                                                  |
| Gotlabb F 12-8 Newster 1923  Emil Newster  1-23-1912  Koth. Newster  7-9-1909  Gotlob Nowster  1876  West.  We Krischke  1907  West.  Whischke  1907  Hibertinekrischke  1900 | Dr. Sam / Plussell   Elizabeth   Russell 6-23-1893  John W. Rausell   Samuel B. Plussell   Samuel B. Plussell   Andrew    John W. Lovony   Andrew   All Heads   Are West.    Mary Am Loveny 7-121 |
| William Kreschke 5.W.14-322-R-1                                                                                                                                               | Mary Ann Lovney  S.E. 1-322-R-1                                                                                                                                                                   |
|                                                                                                                                                                               | Scalar Fr1 Indi                                                                                                                                                                                   |