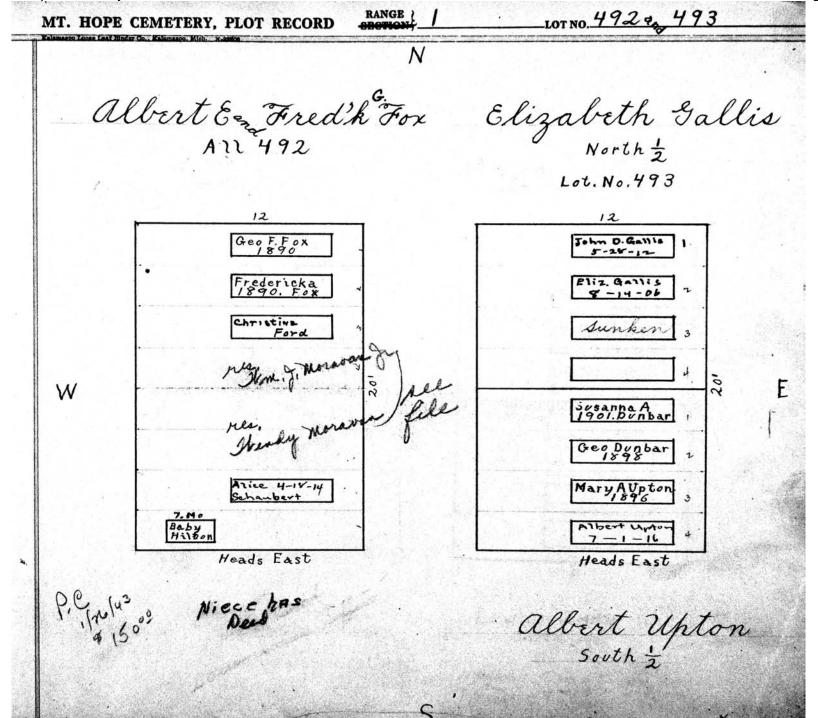

|         |
|                        | S                          | Scalar 5 Pr                       | l lock. |

© 2009 Mount Hope Cemetery. Published with permission.



© 2009 Mount Hope Cemetery. Published with permission.



© 2009 Mount Hope Cemetery. Published with permission.



© 2009 Mount Hope Cemetery. Published with permission.



© 2009 Mount Hope Cemetery. Published with permission.



© 2009 Mount Hope Cemetery. Published with permission.



© 2009 Mount Hope Cemetery. Published with permission.



© 2009 Mount Hope Cemetery. Published with permission.

487 Range!

N.

E manuel M D my Burgos ?
5-2 4-1985

Baly girl Brown 3 Hall

U



© 2009 Mount Hope Cemetery. Published with permission.



© 2009 Mount Hope Cemetery. Published with permission.





© 2009 Mount Hope Cemetery. Published with permission.

| MT. HOPE CEMETERY, PLOT RECORD | RANGE (<br>SECTION) |              | LOT NO.   | 496         |
|--------------------------------|---------------------|--------------|-----------|-------------|
|                                |                     |              |           |             |
|                                |                     |              |           |             |
|                                |                     |              |           |             |
|                                | Emm                 | ia Grim      | ble       |             |
|                                | No                  | rth 1/2      |           |             |
|                                |