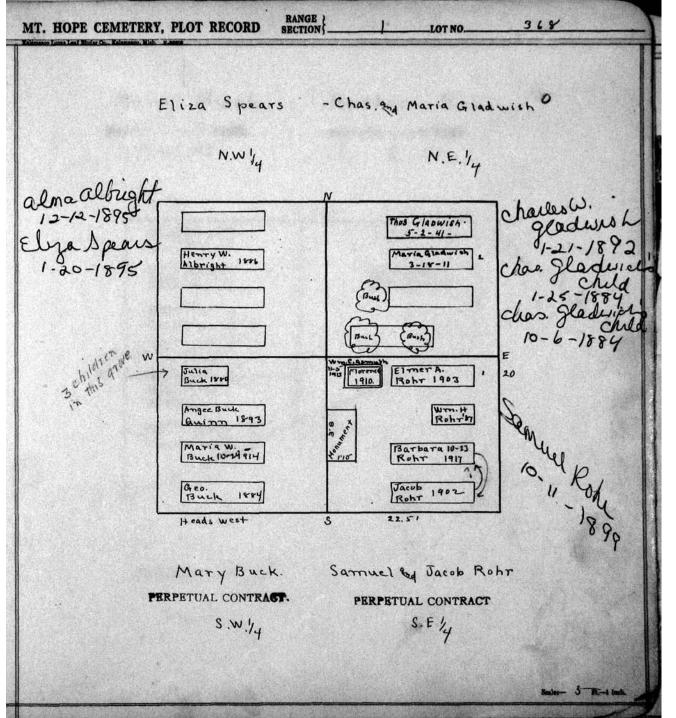

|
| Hattie a Smith Wm Monk  SW 4  SE 4                                                                                                                                                                                           |
| Scaler— 5 P.—1 Inch.                                                                                                                                                                                                         |

© 2009 Mount Hope Cemetery. Published with permission.



© 2009 Mount Hope Cemetery. Published with permission.



© 2009 Mount Hope Cemetery. Published with permission.



© 2009 Mount Hope Cemetery. Published with permission.



© 2009 Mount Hope Cemetery. Published with permission.



© 2009 Mount Hope Cemetery. Published with permission.



© 2009 Mount Hope Cemetery. Published with permission.



© 2009 Mount Hope Cemetery. Published with permission.



© 2009 Mount Hope Cemetery. Published with permission.



© 2009 Mount Hope Cemetery. Published with permission.



© 2009 Mount Hope Cemetery. Published with permission.



© 2009 Mount Hope Cemetery. Published with permission.



© 2009 Mount Hope Cemetery. Published with permission.



© 2009 Mount Hope Cemetery. Published with permission.



© 2009 Mount Hope Cemetery. Published with permission.



© 2009 Mount Hope Cemetery. Published with permission.



© 2009 Mount Hope Cemetery. Published with permission.



© 2009 Mount Hope Cemetery. Published with permission.



© 2009 Mount Hope Cemetery. Published with permission.



© 2009 Mount Hope Cemetery. Published with p