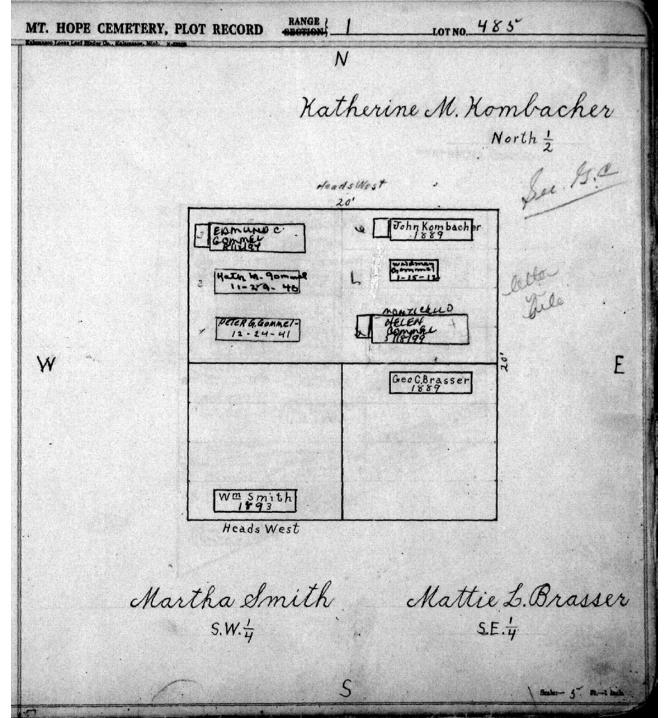

u. G.C.                          |         |
| M                      | ary Bemish                 | Wm H. Bemish                      |         |
|                        | 5.W.4                      | S.E.4                             |         |
|                        |                            |                                   |         |
|                        | S                          | Scalar 5 Pr                       | l lock. |

© 2009 Mount Hope Cemetery. Published with permission.



© 2009 Mount Hope Cemetery. Published with permission.



© 2009 Mount Hope Cemetery. Published with permission.



© 2009 Mount Hope Cemetery. Published with permission.



© 2009 Mount Hope Cemetery. Published with permission.



© 2009 Mount Hope Cemetery. Published with permission.



© 2009 Mount Hope Cemetery. Published with permission.



© 2009 Mount Hope Cemetery. Published with permission.

487 Range!

N.

E manuel M D my Burgos ?
5-2 4-1985

Baly girl Brown 3 Hall

U



© 2009 Mount Hope Cemetery. Published with permission.



© 2009 Mount Hope Cemetery. Published with permission.





© 2009 Mount Hope Cemetery. Published with permission.

| MT. HOPE CEMETERY, PLOT RECORD | RANGE (<br>SECTION) |              | LOT NO.   | 496         |
|--------------------------------|---------------------|--------------|-----------|-------------|
|                                |                     |              |           |             |
|                                |                     |              |           |             |
|                                |