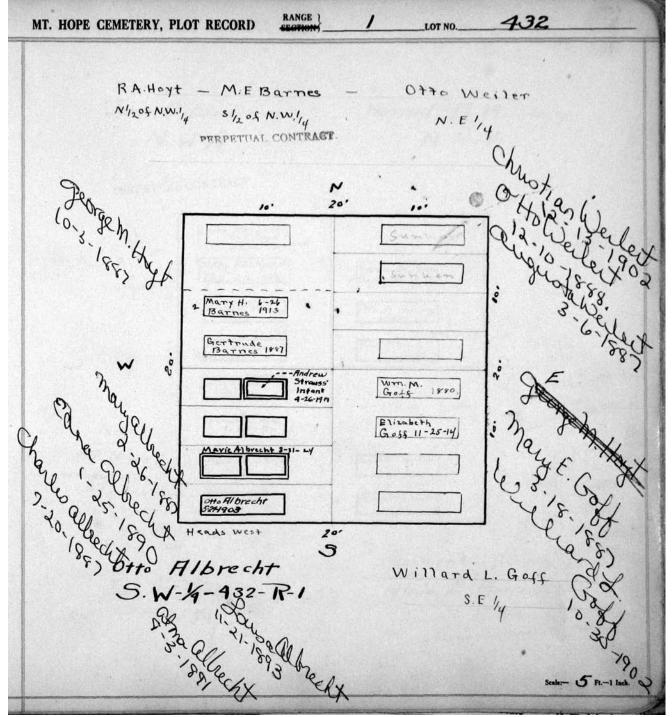

|                                                            |                     |                         |      |

© 2009 Mount Hope Cemetery. Published with permission.



© 2009 Mount Hope Cemetery. Published with permission.



© 2009 Mount Hope Cemetery. Published with permission.



© 2009 Mount Hope Cemetery. Published with permission.



© 2009 Mount Hope Cemetery. Published with permission.



© 2009 Mount Hope Cemetery. Published with permission.



© 2009 Mount Hope Cemetery. Published with permission.



© 2009 Mount Hope Cemetery. Published with permission.



© 2009 Mount Hope Cemetery. Published with permission.

| Chas.             | A. Hanson -            | Mary Bish                   | °P    |
|-------------------|------------------------|-----------------------------|-------|
|                   | NW.114                 |                             | fu Ge |
|                   | Heads west             | V. Heads East               |       |
|                   | Adolph 1987            | Wm. 198