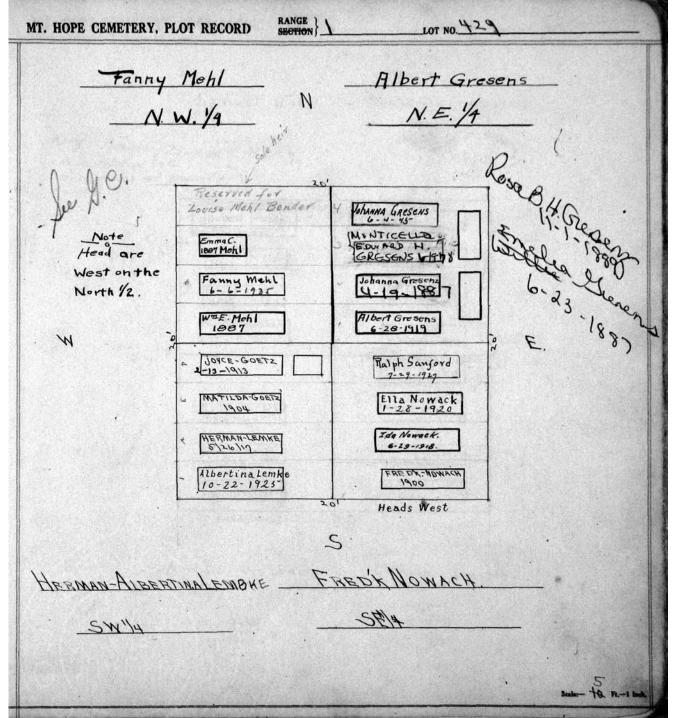

|    |

© 2009 Mount Hope Cemetery. Published with permission.



© 2009 Mount Hope Cemetery. Published with permission.

| Ernest Hoff - Frederick Ahrens  Mary Pallanderg Zimmer N. W. 14  Mose intered 176  Mese graves at propertime  Solitory  Mese graves at propertime  Part 1909  Bernathen 1919  Frederick Ahrens  N. E. 14  Mose intered 176  Bernathen 1919  Frederick Ahrens  N. E. 14  Mose intered 176  Bernathen 1919  Frederick Ahrens  N. E. 14  Mose intered 176  Frederick Ahrens  N. E. 14  Mose intered 176  Frederick Ahrens  N. E. 14  Mose intered 176  Frederick Ahrens  N. E. 14  Frederick Ahrens  Frederic | T. HOPE CEMETERY, I                                        | LOT RECORD RANGE    | LOT NO.                 | 430. |
|----------------------------------------------------------------------------------------------------------------------------------