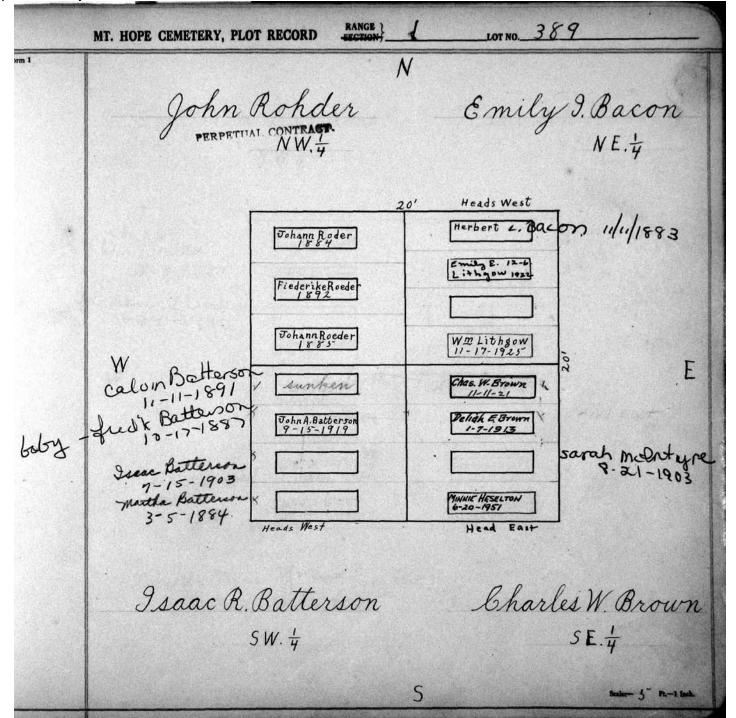

| 5 Pt-1 lash |

© 2009 Mount Hope Cemetery. Published with permission.



© 2009 Mount Hope Cemetery. Published with permission.



© 2009 Mount Hope Cemetery. Published with permission.

© 2009 Mount Hope Cemetery. Published with permission.



© 2009 Mount Hope Cemetery. Published with permission.



© 2009 Mount Hope Cemetery. Published with permission.



© 2009 Mount Hope Cemetery. Published with permission.



© 2009 Mount Hope Cemetery. Published with permission.



© 2009 Mount Hope Cemetery. Published with permission.



© 2009 Mount Hope Cemetery. Published with permission.

| MT. HOPE CEMETERY, PLO          | T RECORD RANGE                                              | LOT NO.            | 390                 |
|---------------------------------|-------------------------------------------------------------|--------------------|---------------------|
| Gottfried                       | N<br>Lindau°                                                |                    | is M. Harvry        |
|                                 | N W. 4                                                      |                    | N E . 4             |
| Child<br>Um. Lindau<br>2-3-1884 | Getteried<br>Lindau 5-2-08                                  | 20' Heads East     | frank Harrey        |
| Frederick Lindau<br>11-25-1890  | 1