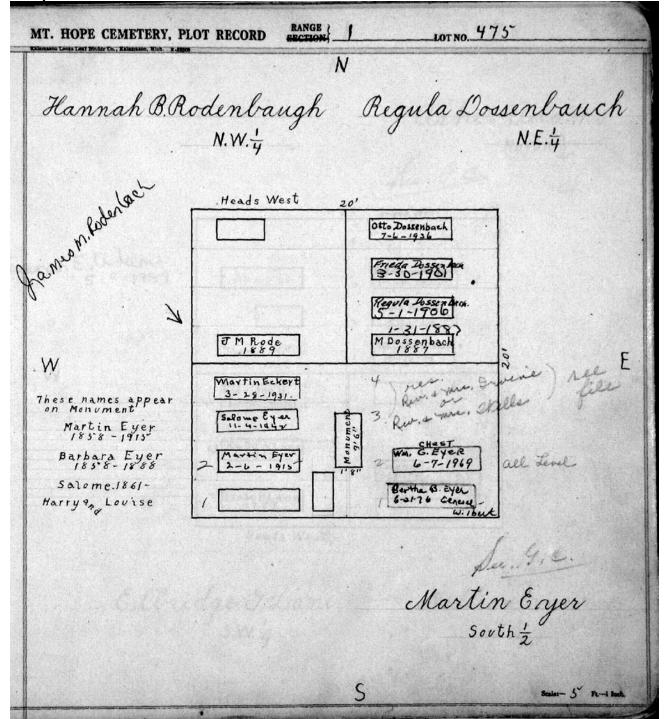

P-25-1956  NORMAN  Babara 5-2  Stevens 1928  1-22-1906  Narques J.  Stevens  Ben' F. Stevens  Ben' F. Stevens  1889 |
| S                                                                                                                                                                                                                                                             | Statute— 5 Pt.—1 lacts.                                                                                                                                                                       |

© 2009 Mount Hope Cemetery. Published with permission.



© 2009 Mount Hope Cemetery. Published with permission.



© 2009 Mount Hope Cemetery. Published with permission.



© 2009 Mount Hope Cemetery. Published with permission.



© 2009 Mount Hope Cemetery. Published with permission.

| MT. HOPE CEMETERY, PL