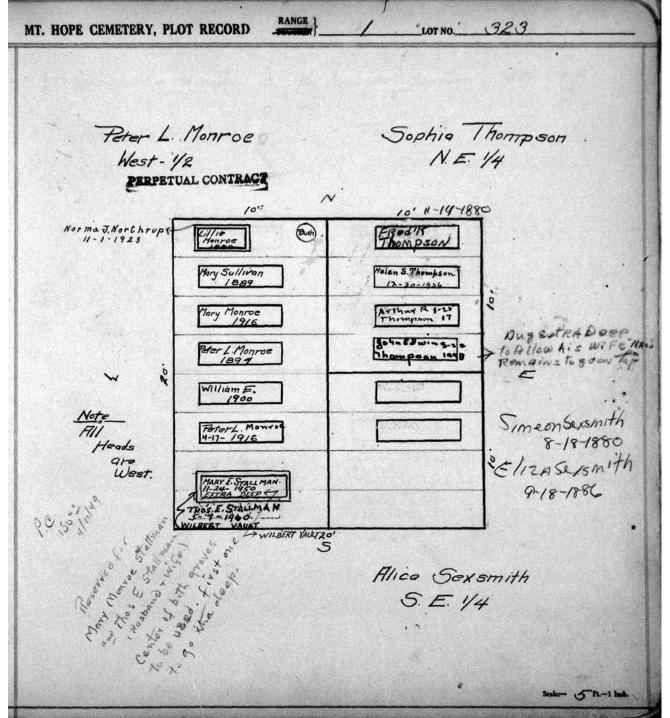

liam Kreschke 5.W.14-322-R-1                                                                                                                                               | Mary Ann Lovney  S.E. 1-322-R-1                                                                                                                                                                   |
|                                                                                                                                                                               | Scalar Fr1 Indi                                                                                                                                                                                   |

© 2009 Mount Hope Cemetery. Published with permission.



© 2009 Mount Hope Cemetery. Published with permission.



© 2009 Mount Hope Cemetery. Published with permission.



© 2009 Mount Hope Cemetery. Published with permission.



© 2009 Mount Hope Cemetery. Published with permission.



© 2009 Mount Hope Cemetery. Published with permission.



© 2009 Mount Hope Cemetery. Published with permission.



© 2009 Mount Hope Cemetery. Published with permission.



© 2009 Mount Hope Cemetery. Published with permission.



© 2009 Mount Hope Cemetery. Published with permission.

| Alemano Const (est Bloom Const Malon | 100. Mile VALIO