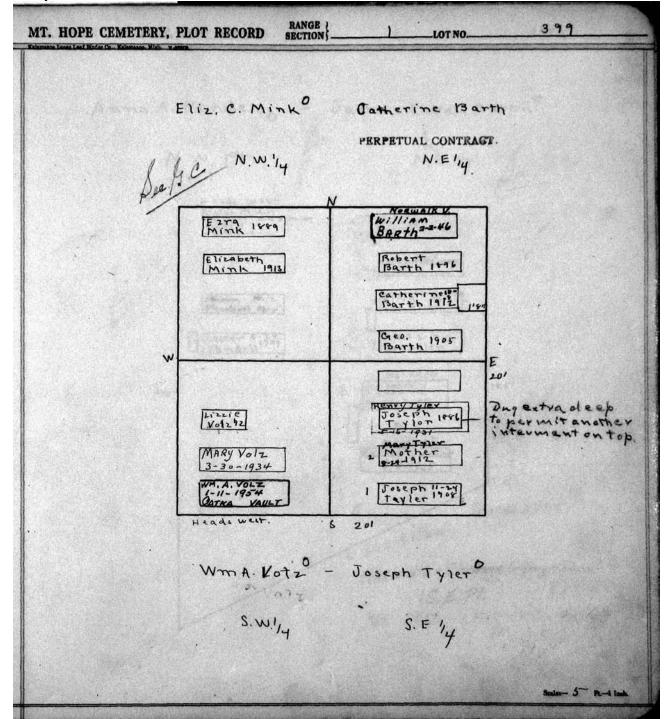

|                                                             |                              |                                                     |                    |
|                                                             |                              |                                                     |                    |
|                                                             |                              |                                                     | Scalar- 5 Ft1 Inch |

© 2009 Mount Hope Cemetery. Published with permission.



© 2009 Mount Hope Cemetery. Published with permission.



© 2009 Mount Hope Cemetery. Published with permission.



© 2009 Mount Hope Cemetery. Published with permission.



© 2009 Mount Hope Cemetery. Published with permission.



© 2009 Mount Hope Cemetery. Published with permission.



© 2009 Mount Hope Cemetery. Published with permission.

| Alexander ( N W)   |                       |                                                                    | en Friday<br>NE, 4