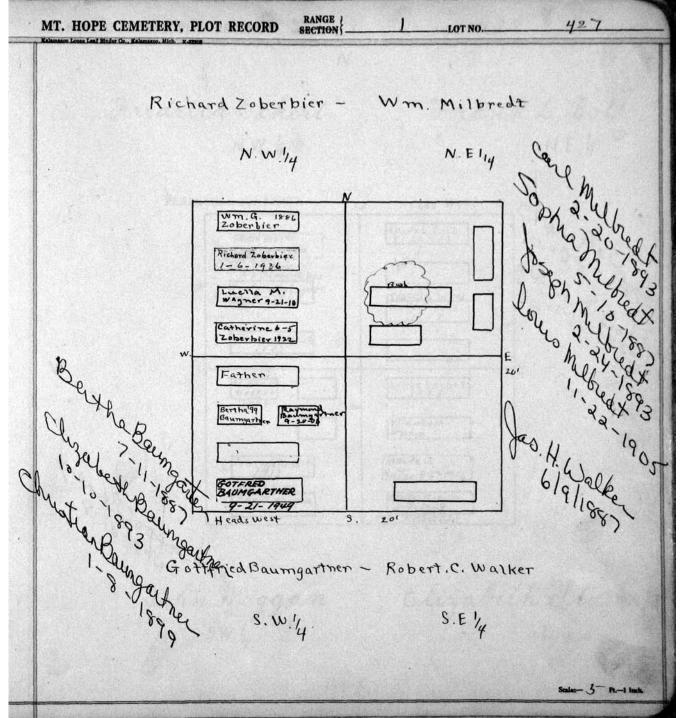

© 2009 Mount Hope Cemetery. Published with permission.

© 2009 Mount Hope Cemetery. Published with permission.

| r. HOPE CEMETERY, PLOT RECORD                                                                                                                                                 | RANGE   LOT NO. 322                                                                                                                                                                               |
|-------------------------------------------------------------------------------------------------------------------------------------------------------------------------------|---------------------------------------------------------------------------------------------------------------------------------------------------------------------------------------------------|
| Catherine Neuffer NW. 14-322-R-1 PERPETUAL CONTRACT.                                                                                                                          | Samuel Russell<br>N.E.14-322-R-1                                                                                                                                                                  |
| Gotlabb F 12-8 Newster 1923  Emil Newster  1-23-1912  Koth. Newster  7-9-1909  Gotlob Nowster  1876  West.  We Krischke  1907  West.  Whischke  1907  Hibertinekrischke  1900 | Dr. Sam / Plussell   Elizabeth   Russell 6-23-1893  John W. Rausell   Samuel B. Plussell   Samuel B. Plussell   Andrew    John W. Lovony   Andrew   All Heads   Are West.    Mary Am Loveny 7-121 |
| William Kreschke 5.W.14-322-R-1                                                                                                                                               | Mary Ann Lovney  S.E. 1-322-R-1                                                                                                                                                                   |
|                                                                                                                                                                               | Scalar Fr1 Indi                                                                                                                                                                                   |