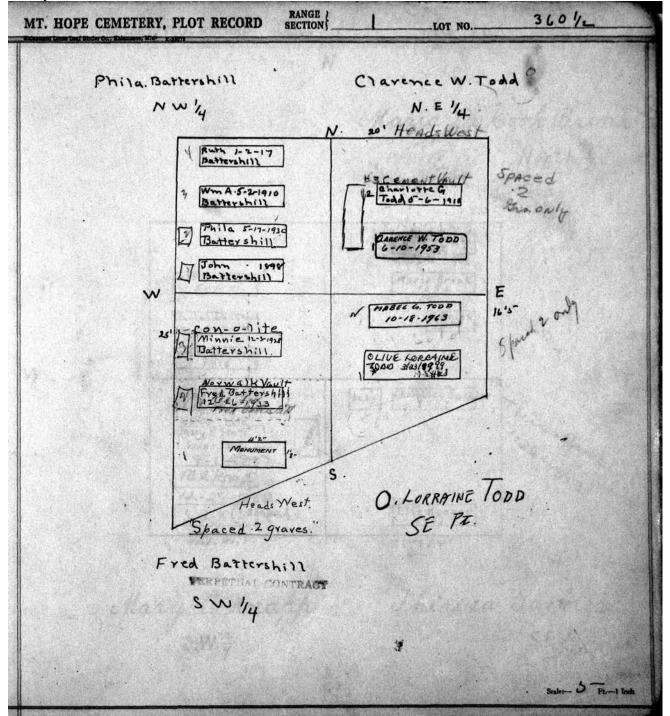

| Edward C. Boyle               | . Maria Vande Bro            | oke 0               |
|                                                     | s. w 1,4                      | s. E 4                       |                     |
|                                                     |                               | 5                            | Scale: 5° Ft1 Inch. |

© 2009 Mount Hope Cemetery. Published with permission.



© 2009 Mount Hope Cemetery. Published with permission.



© 2009 Mount Hope Cemetery. Published with permission.



© 2009 Mount Hope Cemetery. Published with permission.



© 2009 Mount Hope Cemetery. Published with permission.



© 2009 Mount Hope Cemetery. Published with permission.



© 2009 Mount Hope Cemetery. Published with permission.



© 2009 Mount Hope Cemetery. Published with permission.

| мт. норе семе | TERY, PLOT RECORD RANGE SECTION                      | 1 LOT NO. 36                |                                    |
|---------------|------------------------------------------------------|-----------------------------|------------------------------------|
|               | <b>\</b>                                             | /                           |                                    |
|               |                                                      | Maria De l                  | book Brink                         |
|               |                                                      | Ju.G.C.                     |                                    |
| <b>3</b> -    | ¥