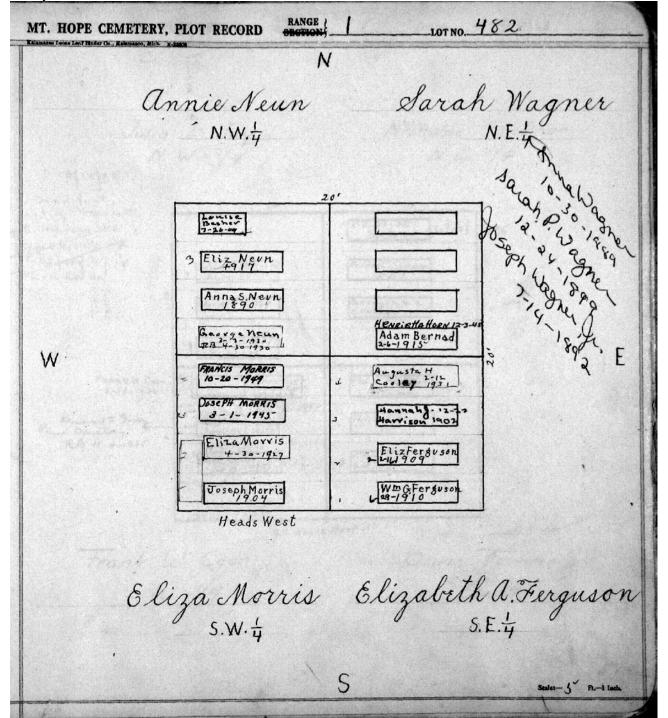

|         |
|                        | Heads West                 | The second second                 |         |
|                        |                            | Su. G.C.                          |         |
| M                      | ary Bemish                 | Wm H. Bemish                      |         |
|                        | 5.W.4                      | S.E.4                             |         |
|                        |                            |                                   |         |
|                        | S                          | Scalar 5 Pr                       | l lock. |

© 2009 Mount Hope Cemetery. Published with permission.



© 2009 Mount Hope Cemetery. Published with permission.



© 2009 Mount Hope Cemetery. Published with permission.



© 2009 Mount Hope Cemetery. Published with permission.



© 2009 Mount Hope Cemetery. Published with permission.



© 2009 Mount Hope Cemetery. Published with permission.



© 2009 Mount Hope Cemetery. Published with permission.



© 2009 Mount Hope Cemetery. Published with permission.

487 Range!

N.

E manuel M D my Burgos ?
5-2 4-1985

Baly girl Brown 3 Hall

U



© 2009 Mount Hope Cemetery. Published with permission.



© 2009 Mount Hope Cemetery. Published with permission.





© 2009 Mount Hope Cemetery. Published with permission.

| MT. HOPE CEMETERY, PLOT RECORD | RANGE (<br>SECTION) |              | LOT NO.   | 496         |
|--------------------------------|---------------------|--------------|-----------|-------------|
|                                |                     |