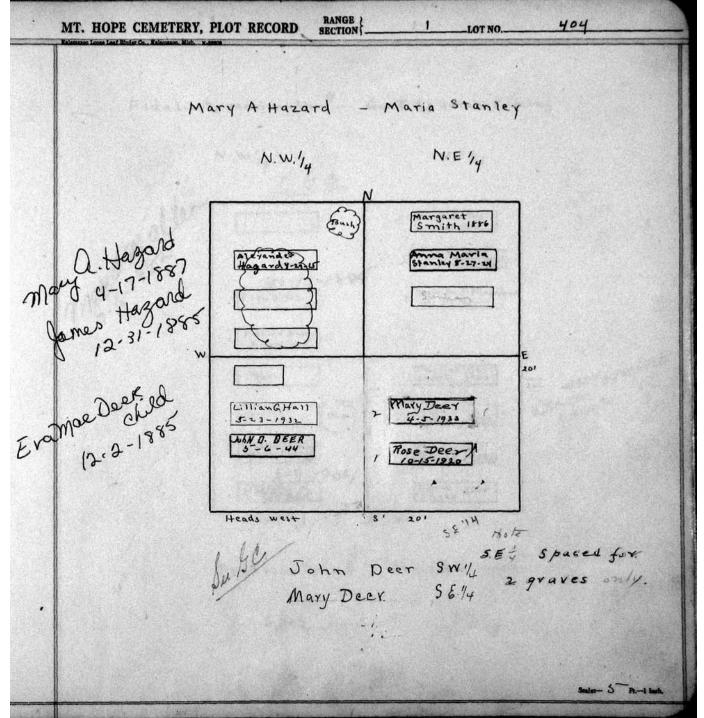

|

© 2009 Mount Hope Cemetery. Published with permission.



© 2009 Mount Hope Cemetery. Published with permission.



© 2009 Mount Hope Cemetery. Published with permission.



© 2009 Mount Hope Cemetery. Published with permission.



© 2009 Mount Hope Cemetery. Published with permission.



© 2009 Mount Hope Cemetery. Published with permission.



© 2009 Mount Hope Cemetery. Published with permission.

| MT. HOPE CEMETERY, PLOT RECORD SAME | NGE LOT NO. 40   | 7