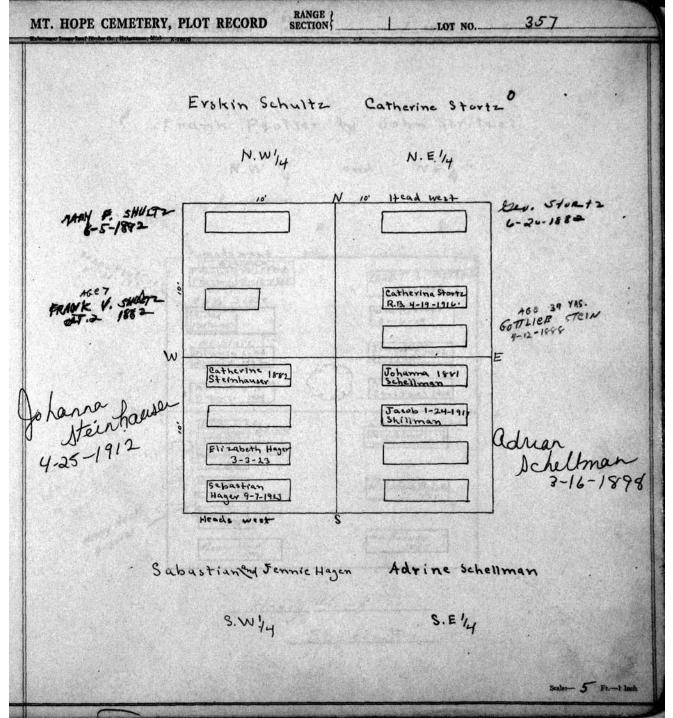

19 vole Edward J. Bayle 4-4-18965 | Edward C. Boyle 4-Lor         | Vanaceprosee                 | John Vandebrooke    |
| 4                                                   | All Heads West                | 221                          | 1-7-1882            |
|                                                     | Edward C. Boyle               | . Maria Vande Bro            | oke 0               |
|                                                     | s. w 1,4                      | s. E 4                       |                     |
|                                                     |                               | 5                            | Scale: 5° Ft1 Inch. |

© 2009 Mount Hope Cemetery. Published with permission.



© 2009 Mount Hope Cemetery. Published with permission.



© 2009 Mount Hope Cemetery. Published with permission.



© 2009 Mount Hope Cemetery. Published with permission.



© 2009 Mount Hope Cemetery. Published with permission.



© 2009 Mount Hope Cemetery. Published with permission.



© 2009 Mount Hope Cemetery. Published with permission.



© 2009 Mount Hope Cemetery. Published with permission.

| мт. норе семе | TERY, PLOT RECORD RANGE SECTION                      | 1 LOT NO. 36                |                                    |
|---------------|------------------------------------------------------|-----------------------------|------------------------------------|
|               | <b>\</b>                                             | /                           |                                    |
|               |