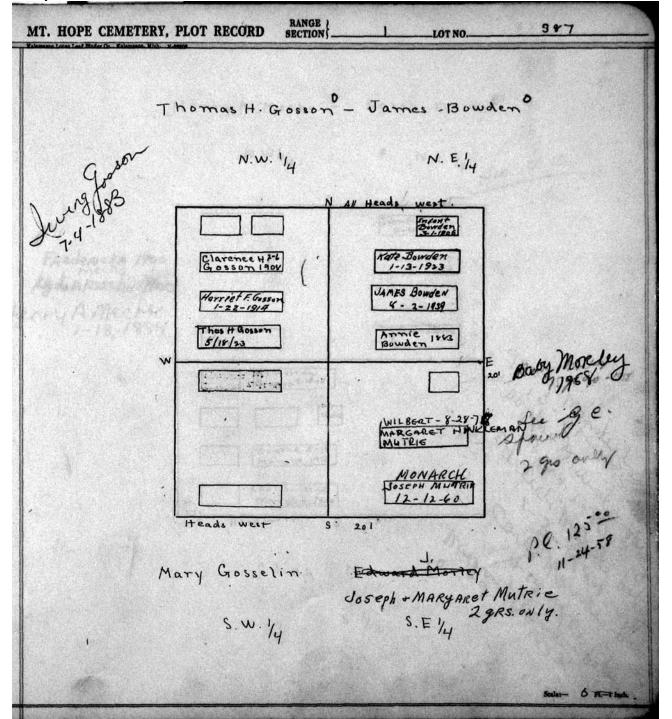

| 5 Pt-1 lash |

© 2009 Mount Hope Cemetery. Published with permission.



© 2009 Mount Hope Cemetery. Published with permission.



© 2009 Mount Hope Cemetery. Published with permission.

© 2009 Mount Hope Cemetery. Published with permission.



© 2009 Mount Hope Cemetery. Published with permission.



© 2009 Mount Hope Cemetery. Published with permission.



© 2009 Mount Hope Cemetery. Published with permission.



© 2009 Mount Hope Cemetery. Published with permission.



© 2009 Mount Hope Cemetery. Published with permission.



© 2009 Mount Hope Cemetery. Published with permission.

| MT. HOPE CEMETERY, PLO          | T RECORD RANGE                                              | LOT NO.            | 390                 |
|---------------------------------|-------------------------------------------------------------|--------------------|---------------------|
| Gottfried                       | N<br>Lindau°                                                |                    | is M. Harvry        |
|                                 | N W. 4                                                      |                    | N E . 4             |
| Child<br>Um. Lindau<br>2-3-1884 | Getteried<br>Lindau 5-2-08