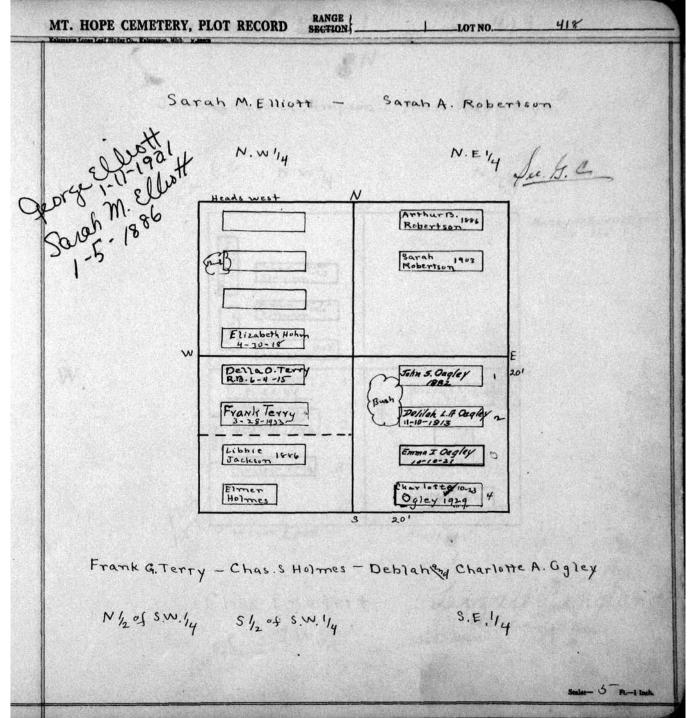

|
| S. W. 1/4                                   |                                            | S. E.                                       | L CONTRACT                                          |
|                                             |                                            |                                             | Scala:— 5 Ft.—1 Inch.                               |

© 2009 Mount Hope Cemetery. Published with permission.



© 2009 Mount Hope Cemetery. Published with permission.



© 2009 Mount Hope Cemetery. Published with permission.



© 2009 Mount Hope Cemetery. Published with permission.



© 2009 Mount Hope Cemetery. Published with permission.



© 2009 Mount Hope Cemetery. Published with permission.



© 2009 Mount Hope Cemetery. Published with permission.



© 2009 Mount Hope Cemetery. Published with permission.



© 2009 Mount Hope Cemetery. Published with permission.



© 2009 Mount Hope Cemetery. Published with permission.



© 2009 Mount Hope Cemetery. Published with permission.

| MT. HOPE CÉMETERY, PLOT RECORD        | RANGE   LOT NO. 422