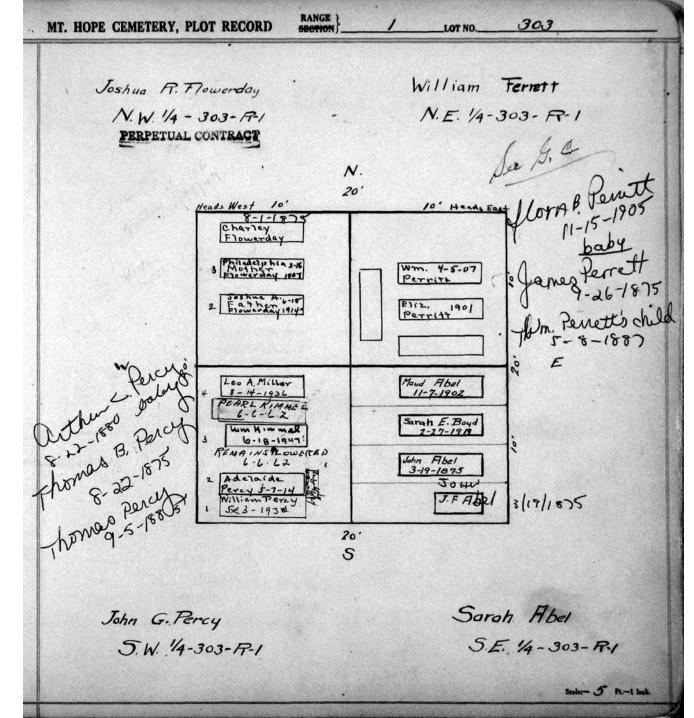

| Pt.—1 inch.                |

© 2009 Mount Hope Cemetery. Published with permission.



© 2009 Mount Hope Cemetery. Published with permission.



© 2009 Mount Hope Cemetery. Published with permission.



© 2009 Mount Hope Cemetery. Published with permission.



© 2009 Mount Hope Cemetery. Published with permission.



© 2009 Mount Hope Cemetery. Published with permission.



© 2009 Mount Hope Cemetery. Published with permission.



© 2009 Mount Hope Cemetery. Published with permission.



© 2009 Mount Hope Cemetery. Published with permission.



© 2009 Mount Hope Cemetery. Published with permission.



© 2009 Mount Hope Cemetery. Published with permission.



© 2009 Mount Hope Cemetery. Published with permission.

| Heads West  Webster Miller - Geo. W. Duncan.  Heads West  Webster Miller - Geo. W. Duncan.  Heads West  N. Ely  Webster Miller - Geo. W. Duncan.  Present Miller - Geo. W. Duncan. |      | Withelm Kintzel - Frederick. H. Coman