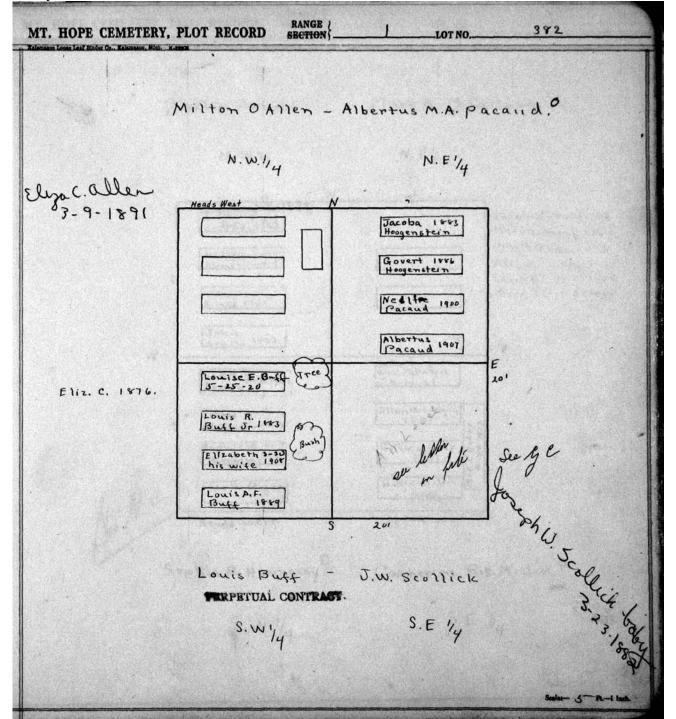

| 5 Pt-1 lash |

© 2009 Mount Hope Cemetery. Published with permission.



© 2009 Mount Hope Cemetery. Published with permission.



© 2009 Mount Hope Cemetery. Published with permission.

© 2009 Mount Hope Cemetery. Published with permission.



© 2009 Mount Hope Cemetery. Published with permission.



© 2009 Mount Hope Cemetery. Published with permission.



© 2009 Mount Hope Cemetery. Published with permission.



© 2009 Mount Hope Cemetery. Published with permission.



© 2009 Mount Hope Cemetery. Published with permission.



© 2009 Mount Hope Cemetery. Published with permission.

| MT. HOPE CEMETERY, PLO          | T RECORD RANGE                                              | LOT NO.            | 390                 |
|---------------------------------|-------------------------------------------------------------|--------------------|---------------------|
| Gottfried                       | N<br>Lindau°