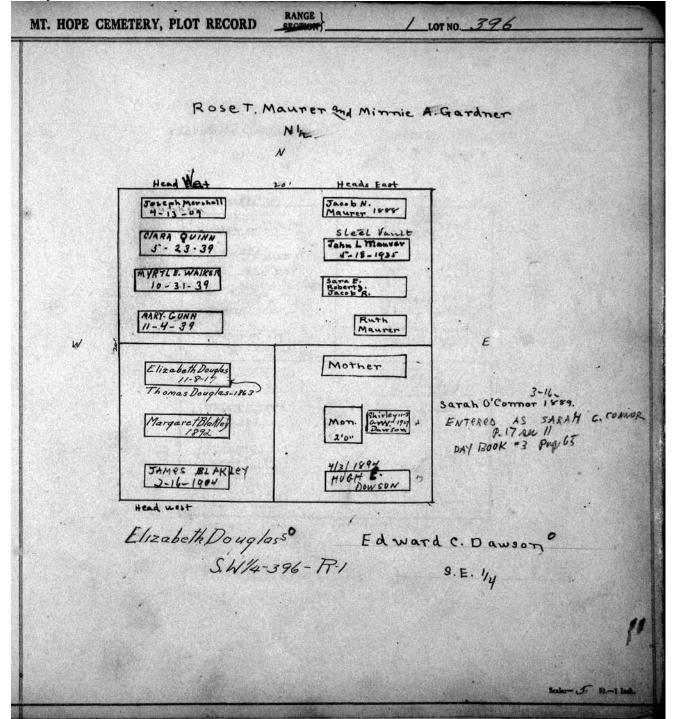

|
| 5.W. 4-394- R-1                                             |                              |                                                     | -394-R-1           |
|                                                             |                              |                                                     |                    |
|                                                             |                              |                                                     |                    |
|                                                             |                              |                                                     | Scalar- 5 Ft1 Inch |

© 2009 Mount Hope Cemetery. Published with permission.



© 2009 Mount Hope Cemetery. Published with permission.



© 2009 Mount Hope Cemetery. Published with permission.



© 2009 Mount Hope Cemetery. Published with permission.



© 2009 Mount Hope Cemetery. Published with permission.



© 2009 Mount Hope Cemetery. Published with permission.



© 2009 Mount Hope Cemetery. Published with permission.

| Alexander ( N W)   |                       |                                                                    | en Friday<br>NE, 4