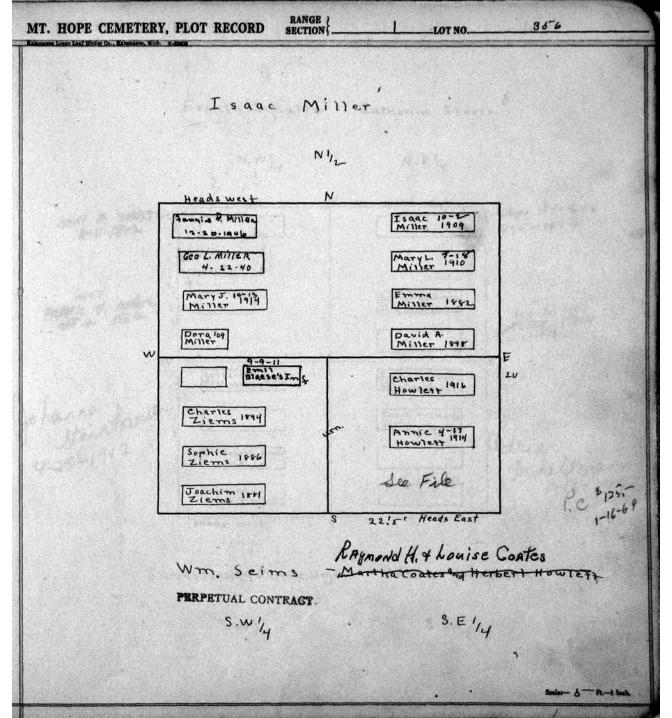

ndebrooke     |                     |
| maieta Bayle 3.13-19 vole Edward J. Bayle 4-4-18965 | Edward C. Boyle 4-Lor         | Vanaceprosee                 | John Vandebrooke    |
| 4                                                   | All Heads West                | 221                          | 1-7-1882            |
|                                                     | Edward C. Boyle               | . Maria Vande Bro            | oke 0               |
|                                                     | s. w 1,4                      | s. E 4                       |                     |
|                                                     |                               | 5                            | Scale: 5° Ft1 Inch. |

© 2009 Mount Hope Cemetery. Published with permission.



© 2009 Mount Hope Cemetery. Published with permission.



© 2009 Mount Hope Cemetery. Published with permission.



© 2009 Mount Hope Cemetery. Published with permission.



© 2009 Mount Hope Cemetery. Published with permission.



© 2009 Mount Hope Cemetery. Published with permission.



© 2009 Mount Hope Cemetery. Published with permission.



© 2009 Mount Hope Cemetery. Published with permission.

| мт. норе семе | TERY, PLOT RECORD RANGE SECTION                      | 1 LOT NO. 36                |                                    |
|---------------|------------------------------------------------------|-----------------------------|------------------------------------|
|               | <b>\</b>                                             | /                           |