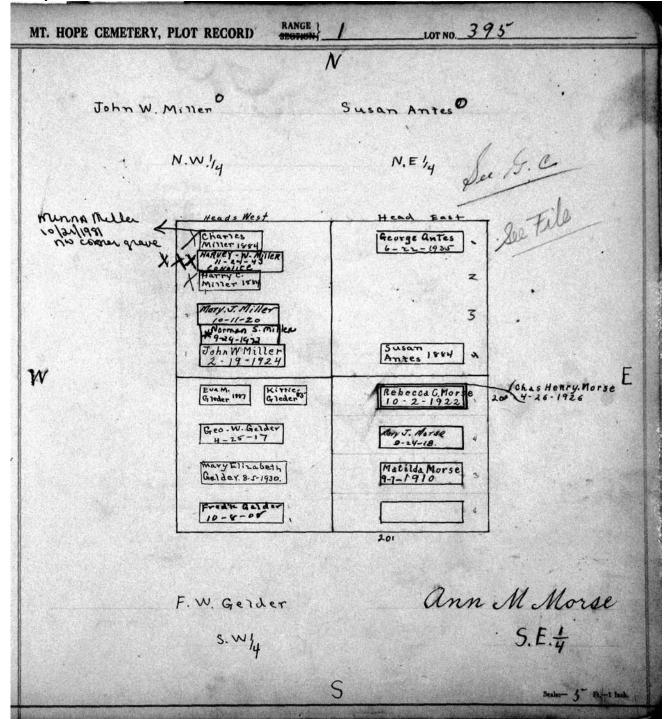

| S.P. Bubyear       |
| 5.W. 4-394- R-1                                             |                              |                                                     | -394-R-1           |
|                                                             |                              |                                                     |                    |
|                                                             |                              |                                                     |                    |
|                                                             |                              |                                                     | Scalar- 5 Ft1 Inch |

© 2009 Mount Hope Cemetery. Published with permission.



© 2009 Mount Hope Cemetery. Published with permission.



© 2009 Mount Hope Cemetery. Published with permission.



© 2009 Mount Hope Cemetery. Published with permission.



© 2009 Mount Hope Cemetery. Published with permission.



© 2009 Mount Hope Cemetery. Published with permission.



© 2009 Mount Hope Cemetery. Published with permission.

| Alexander ( N W)   |                       |                                                                    | en Friday<br>NE, 4