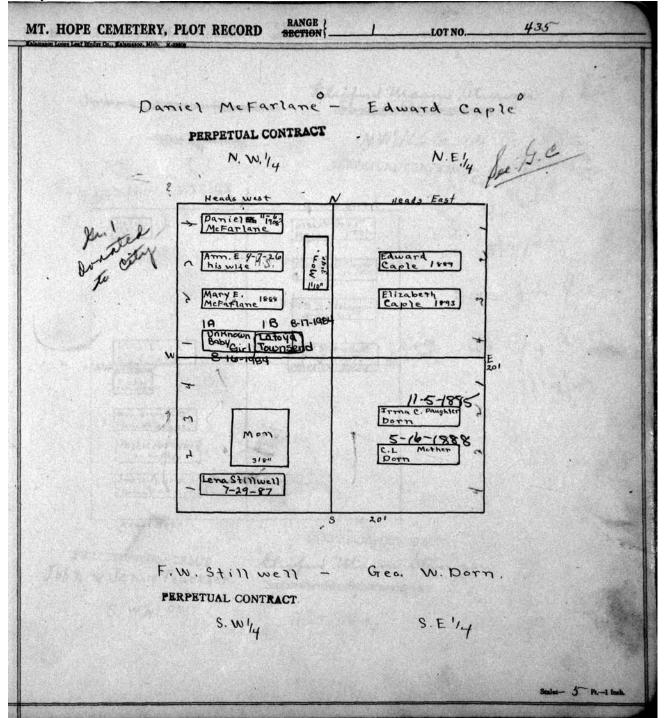

|                                                            |                     |                         |      |

© 2009 Mount Hope Cemetery. Published with permission.



© 2009 Mount Hope Cemetery. Published with permission.



© 2009 Mount Hope Cemetery. Published with permission.



© 2009 Mount Hope Cemetery. Published with permission.



© 2009 Mount Hope Cemetery. Published with permission.



© 2009 Mount Hope Cemetery. Published with permission.



© 2009 Mount Hope Cemetery. Published with permission.



© 2009 Mount Hope Cemetery. Published with permission.



© 2009 Mount Hope Cemetery. Published with permission.

| Chas.             | A. Hanson -            | Mary Bish                   | °P    |
|-------------------|------------------------|-----------------------------|-------|
|                   | NW.114                 |                             | fu Ge |
|                   | Heads west             | V. Heads East               |       |
|                   | Adolph 1987            | Wm. 1987                    |       |
| Provide Larve Buy | Louisa 1907<br>Hansen  | Mary BMackley               |       |
|                   | Minute Miller          | the second