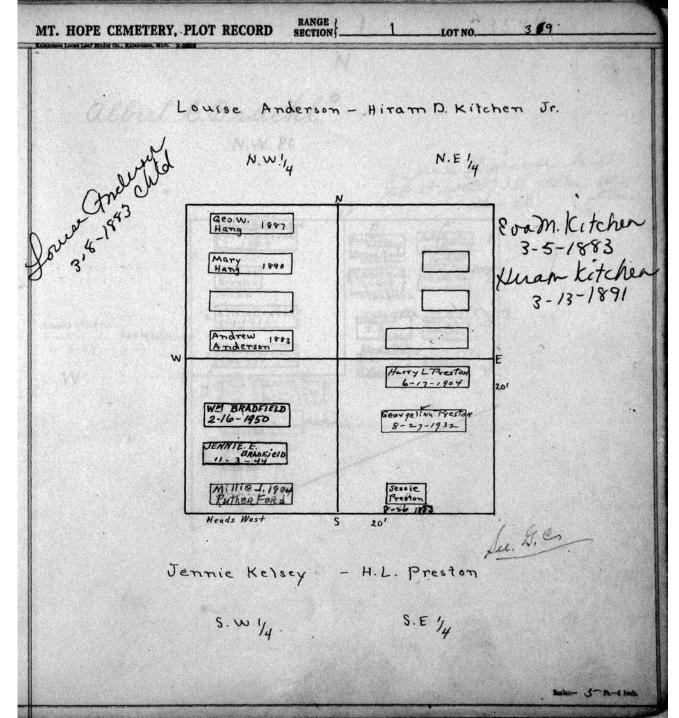

|
| 4                                                   | All Heads West                | 221                          | 1-7-1882            |
|                                                     | Edward C. Boyle               | . Maria Vande Bro            | oke 0               |
|                                                     | s. w 1,4                      | s. E 4                       |                     |
|                                                     |                               | 5                            | Scale: 5° Ft1 Inch. |

© 2009 Mount Hope Cemetery. Published with permission.



© 2009 Mount Hope Cemetery. Published with permission.



© 2009 Mount Hope Cemetery. Published with permission.



© 2009 Mount Hope Cemetery. Published with permission.



© 2009 Mount Hope Cemetery. Published with permission.



© 2009 Mount Hope Cemetery. Published with permission.



© 2009 Mount Hope Cemetery. Published with permission.



© 2009 Mount Hope Cemetery. Published with permission.

| мт. норе семе | TERY, PLOT RECORD RANGE SECTION                      | 1 LOT NO. 36                |                                    |
|---------------|------------------------------------------------------|-----------------------------|------------------------------------|
|               | <b>\</b>                                             | /                           |                                    |
|               |                                                      | Maria De l                  | book Brink                         |
|