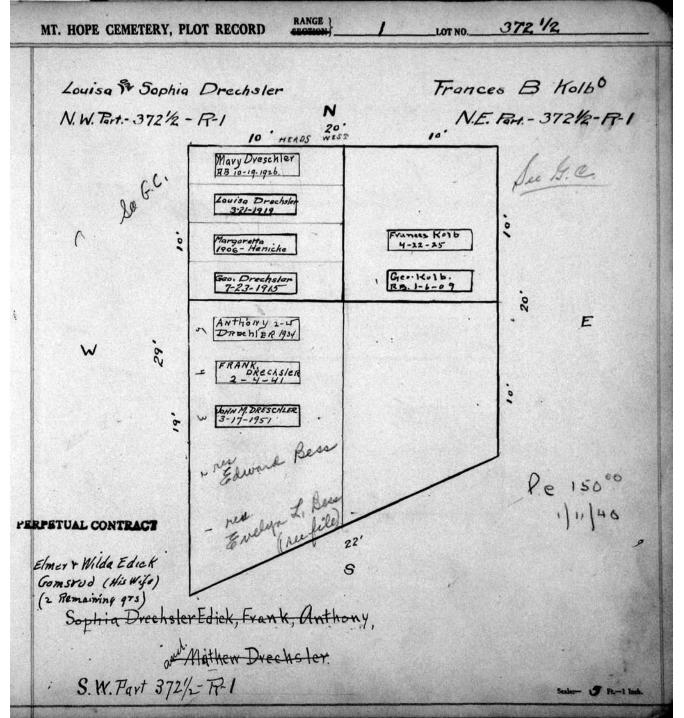

|

© 2009 Mount Hope Cemetery. Published with permission.



© 2009 Mount Hope Cemetery. Published with permission.



© 2009 Mount Hope Cemetery. Published with permission.



© 2009 Mount Hope Cemetery. Published with permission.



© 2009 Mount Hope Cemetery. Published with permission.



© 2009 Mount Hope Cemetery. Published with permission.



© 2009 Mount Hope Cemetery. Published with permission.



© 2009 Mount Hope Cemetery. Published with permission.



© 2009 Mount Hope Cemetery. Published with permission.



© 2009 Mount Hope Cemetery. Published with permission.



© 2009 Mount Hope Cemetery. Published with permission.



© 2009 Mount Hope Cemetery. Published with permission.



© 2009 Mount Hope Cemetery. Published with permission.



© 2009 Mount Hope Cemetery. Published with permission.



© 2009 Mount Hope Cemetery. Published with permission.



© 2009 Mount Hope Cemetery. Published with permission.



© 2009 Mount Hope Cemetery. Published with permission.



© 2009 Mount Hope Cemetery. Published with permission.



© 2009 Mount Hope Cemetery. Published with permission.



© 2009 Mount Hope Cemetery. Published with permission.

| MT. HOPE CEMETERY, PLOT RECORD RANGE SECTION          | 1 LOT NO. 379           |
|-------------------------------------------------------|-------------------------|
| <b>N</b>                                              |                         |
| Catherine Luty                                        | Margaret Clement        |
| N. W.14                                               |