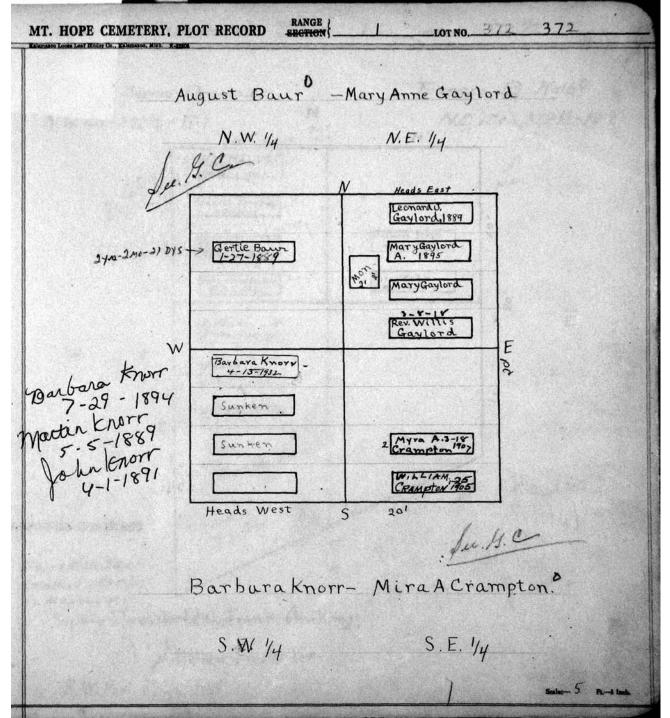

© 2009 Mount Hope Cemetery. Published with permission.

© 2009 Mount Hope Cemetery. Published with permission.

| r. HOPE CEMETERY, PLOT RECORD                                                                                                                                                 | RANGE   LOT NO. 322                                                                                                                                                                               |
|-------------------------------------------------------------------------------------------------------------------------------------------------------------------------------|---------------------------------------------------------------------------------------------------------------------------------------------------------------------------------------------------|
| Catherine Neuffer NW. 14-322-R-1 PERPETUAL CONTRACT.                                                                                                                          | Samuel Russell<br>N.E.14-322-R-1                                                                                                                                                                  |
| Gotlabb F 12-8 Newster 1923  Emil Newster  1-23-1912  Koth. Newster  7-9-1909  Gotlob Nowster  1876  West.  We Krischke  1907  West.  Whischke  1907  Hibertinekrischke  1900 | Dr. Sam / Plussell   Elizabeth   Russell 6-23-1893  John W. Rausell   Samuel B. Plussell   Samuel B. Plussell   Andrew    John W. Lovony   Andrew   All Heads   Are West.    Mary Am Loveny 7-121 |
| William Kreschke 5.W.14-322-R-1                                                                                                                                               | Mary Ann Lovney  S.E. 1-322-R-1                                                                                                                                                                   |
|                                                                                                                                                                               | Scalar Fr1 Indi                                                                                                                                                                                   |