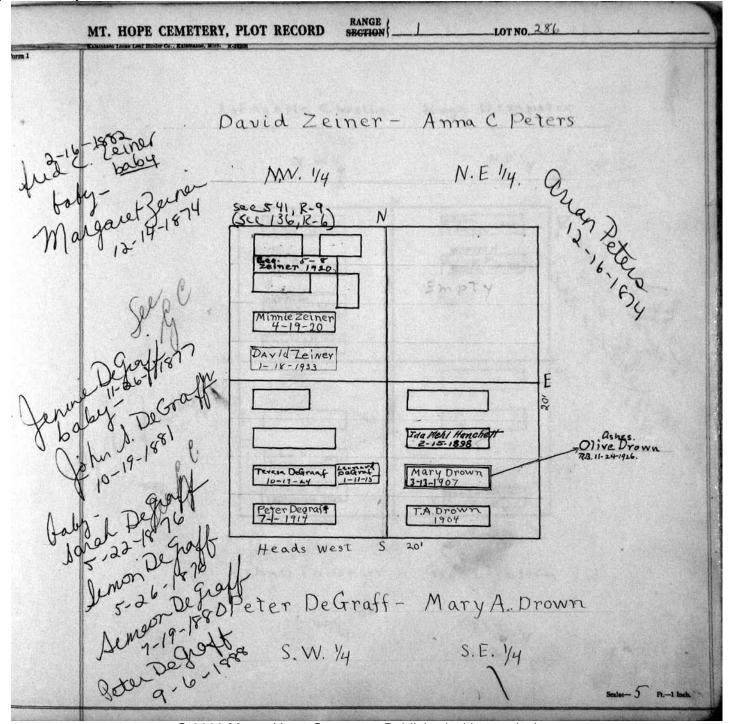

## MOUNT HOPE CEMETERY 1133 Mount Hope Avenue Rochester, New York 14620





© 2009 Mount Hope Cemetery. Published with permission.



© 2009 Mount Hope Cemetery. Published with permission.



© 2009 Mount Hope Cemetery. Published with permission.



© 2009 Mount Hope Cemetery. Published with permission.



© 2009 Mount Hope Cemetery. Published with permission.



© 2009 Mount Hope Cemetery. Published with permission.



© 2009 Mount Hope Cemetery. Published with permission.



© 2009 Mount Hope Cemetery. Published with permission.



© 2009 Mount Hope Cemetery. Published with permission.



© 2009 Mount Hope Cemetery. Published with permission.



© 2009 Mount Hope Cemetery. Published with permission.



© 2009 Mount Hope Cemetery. Published with permission.

| MT. HOPE CEMETERY, PLOT RECORD