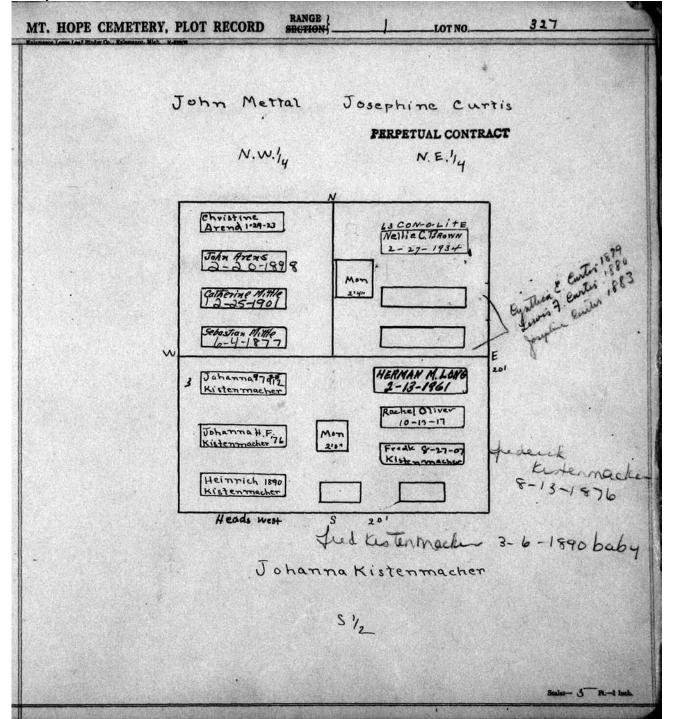

|
|                                                                                                                                                                               | Scalar Fr1 Indi                                                                                                                                                                                   |

© 2009 Mount Hope Cemetery. Published with permission.



© 2009 Mount Hope Cemetery. Published with permission.



© 2009 Mount Hope Cemetery. Published with permission.



© 2009 Mount Hope Cemetery. Published with permission.



© 2009 Mount Hope Cemetery. Published with permission.



© 2009 Mount Hope Cemetery. Published with permission.



© 2009 Mount Hope Cemetery. Published with permission.



© 2009 Mount Hope Cemetery. Published with permission.



© 2009 Mount Hope Cemetery. Published with permission.



© 2009 Mount Hope Cemetery. Published with permission.

| Alemano Const (est Bloom Const Malon | 100. Mile VALIO