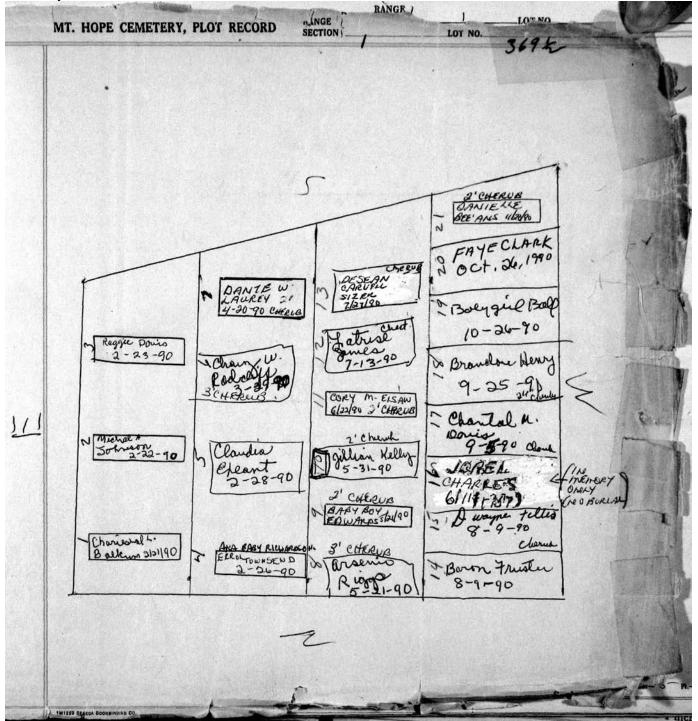

|
| Scaler— 5 P.—1 Inch.                                                                                                                                                                                                         |

© 2009 Mount Hope Cemetery. Published with permission.



© 2009 Mount Hope Cemetery. Published with permission.



© 2009 Mount Hope Cemetery. Published with permission.



© 2009 Mount Hope Cemetery. Published with permission.



© 2009 Mount Hope Cemetery. Published with permission.



© 2009 Mount Hope Cemetery. Published with permission.



© 2009 Mount Hope Cemetery. Published with permission.



© 2009 Mount Hope Cemetery. Published with permission.



© 2009 Mount Hope Cemetery. Published with permission.



© 2009 Mount Hope Cemetery. Published with permission.



© 2009 Mount Hope Cemetery. Published with permission.



© 2009 Mount Hope Cemetery. Published with permission.



© 2009 Mount Hope Cemetery. Published with permission.



© 2009 Mount Hope Cemetery. Published with permission.



© 2009 Mount Hope Cemetery. Published with permission.



© 2009 Mount Hope Cemetery. Published with permission.



© 2009 Mount Hope Cemetery. Published with permission.



© 2009 Mount Hope Cemetery. Published with permission.



© 2009 Mount Hope Cemetery. Published with permission.



© 2009 Mount Hope Cemetery. Published with permission.

| MT. HOPE CEMETERY, PLOT RECORD RANGE SECTION          | 1 LOT NO. 379           |
|-------------------------------------------------------|---------------------