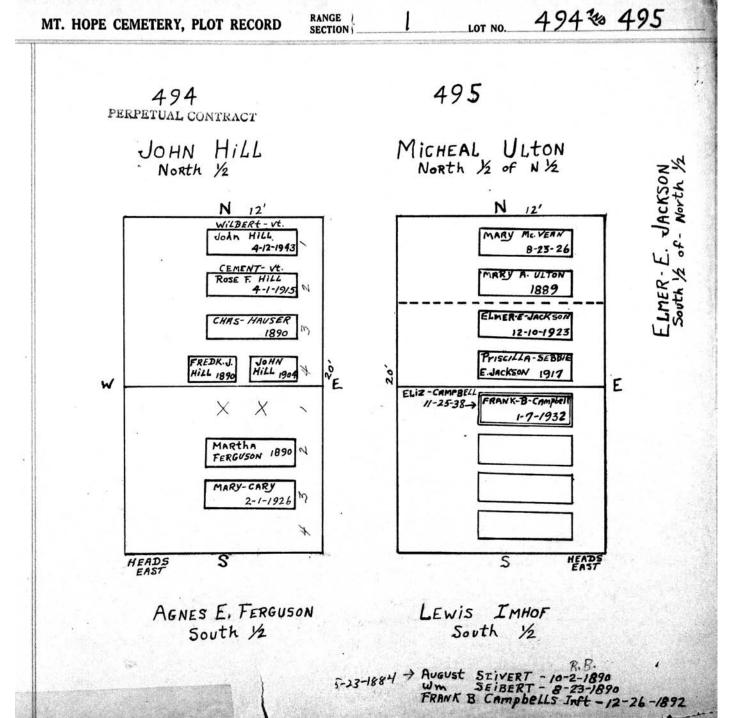

|         |
|                        | S                          | Scalar 5 Pr                       | l lock. |

© 2009 Mount Hope Cemetery. Published with permission.



© 2009 Mount Hope Cemetery. Published with permission.



© 2009 Mount Hope Cemetery. Published with permission.



© 2009 Mount Hope Cemetery. Published with permission.



© 2009 Mount Hope Cemetery. Published with permission.



© 2009 Mount Hope Cemetery. Published with permission.



© 2009 Mount Hope Cemetery. Published with permission.



© 2009 Mount Hope Cemetery. Published with permission.

487 Range!

N.

E manuel M D my Burgos ?
5-2 4-1985

Baly girl Brown 3 Hall

U



© 2009 Mount Hope Cemetery. Published with permission.



© 2009 Mount Hope Cemetery. Published with permission.





© 2009 Mount Hope Cemetery. Published with permission.

| MT. HOPE CEMETERY, PLOT RECORD | RANGE (<br>SECTION) |              | LOT NO.   | 496         |
|--------------------------------|---------------------|--------------|-----------|-------------|
|                                |                     |              |           |             |
|                                |                     |              |           |             |
|                                |                     |              |           |             |
|                                | Emm                 | ia Grim      | ble       |             |
|                                | No                  | rth 1/2      |           |             |
|                                |                     |