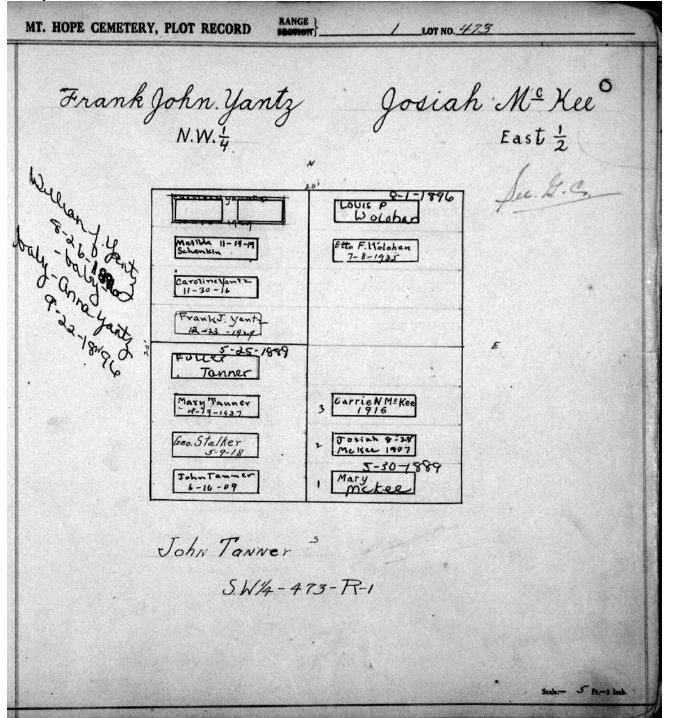

uh  12-25-1896  Theresa Bundschuh  5.W.4 | General  Gracys white  7-9-71  ALEMARD W. WHITE  5-1-1963  MANUAL STRUMS  P-25-1956  NORMAN  Babara 5-2  Stevens 1928  1-22-1906  Narques J.  Stevens  Ben' F. Stevens  Ben' F. Stevens  1889 |
| S                                                                                                                                                                                                                                                             | Statute— 5 Pt.—1 lacts.                                                                                                                                                                       |

© 2009 Mount Hope Cemetery. Published with permission.



© 2009 Mount Hope Cemetery. Published with permission.



© 2009 Mount Hope Cemetery. Published with permission.



© 2009 Mount Hope Cemetery. Published with permission.



© 2009 Mount Hope Cemetery. Published with permission.

| MT. HOPE CEMETERY, PL