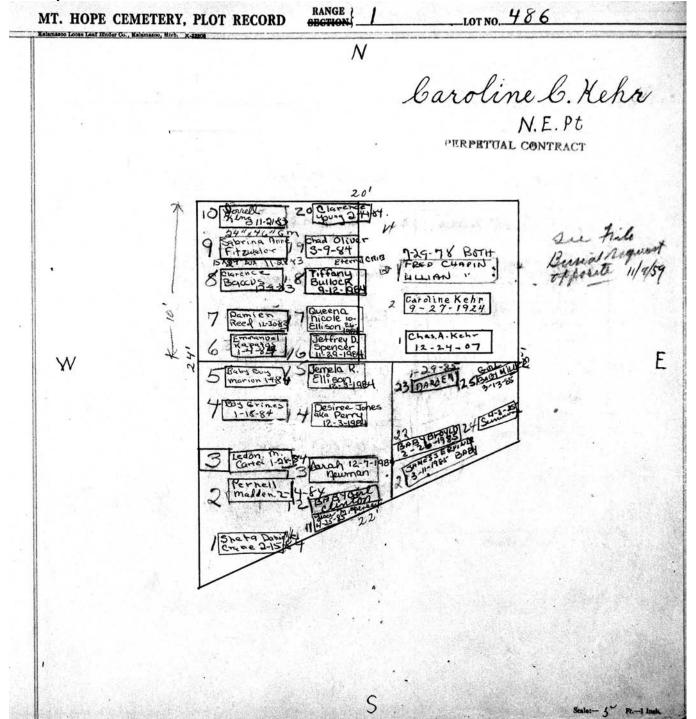

| ary Bemish                 | Wm H. Bemish                      |         |
|                        | 5.W.4                      | S.E.4                             |         |
|                        |                            |                                   |         |
|                        | S                          | Scalar 5 Pr                       | l lock. |

© 2009 Mount Hope Cemetery. Published with permission.



© 2009 Mount Hope Cemetery. Published with permission.



© 2009 Mount Hope Cemetery. Published with permission.



© 2009 Mount Hope Cemetery. Published with permission.



© 2009 Mount Hope Cemetery. Published with permission.



© 2009 Mount Hope Cemetery. Published with permission.



© 2009 Mount Hope Cemetery. Published with permission.



© 2009 Mount Hope Cemetery. Published with permission.

487 Range!

N.

E manuel M D my Burgos ?
5-2 4-1985

Baly girl Brown 3 Hall

U



© 2009 Mount Hope Cemetery. Published with permission.



© 2009 Mount Hope Cemetery. Published with permission.





© 2009 Mount Hope Cemetery. Published with permission.

| MT. HOPE CEMETERY, PLOT RECORD | RANGE (<br>SECTION) |              | LOT NO.   | 496         |
|--------------------------------|---------------------|--------------|-----------|-------------|
|                                |                     |              |           |             |
|                                |                     |              |           |             |
|                                |                     |              |           |