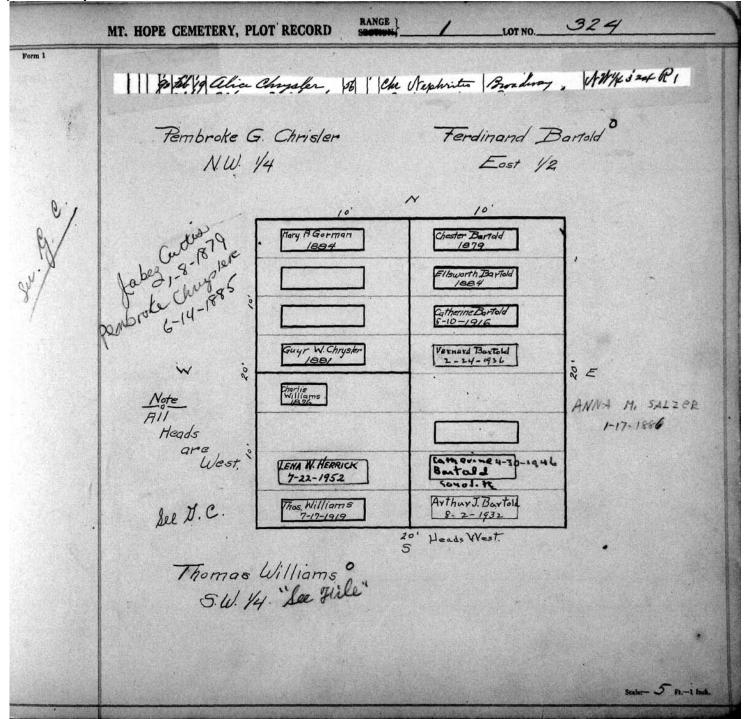

| Mary Ann Lovney  S.E. 1-322-R-1                                                                                                                                                                   |
|                                                                                                                                                                               | Scalar Fr1 Indi                                                                                                                                                                                   |

© 2009 Mount Hope Cemetery. Published with permission.



© 2009 Mount Hope Cemetery. Published with permission.



© 2009 Mount Hope Cemetery. Published with permission.



© 2009 Mount Hope Cemetery. Published with permission.



© 2009 Mount Hope Cemetery. Published with permission.



© 2009 Mount Hope Cemetery. Published with permission.



© 2009 Mount Hope Cemetery. Published with permission.



© 2009 Mount Hope Cemetery. Published with permission.



© 2009 Mount Hope Cemetery. Published with permission.



© 2009 Mount Hope Cemetery. Published with permission.

| Alemano Const (est Bloom Const Malon | 100. Mile VALIO