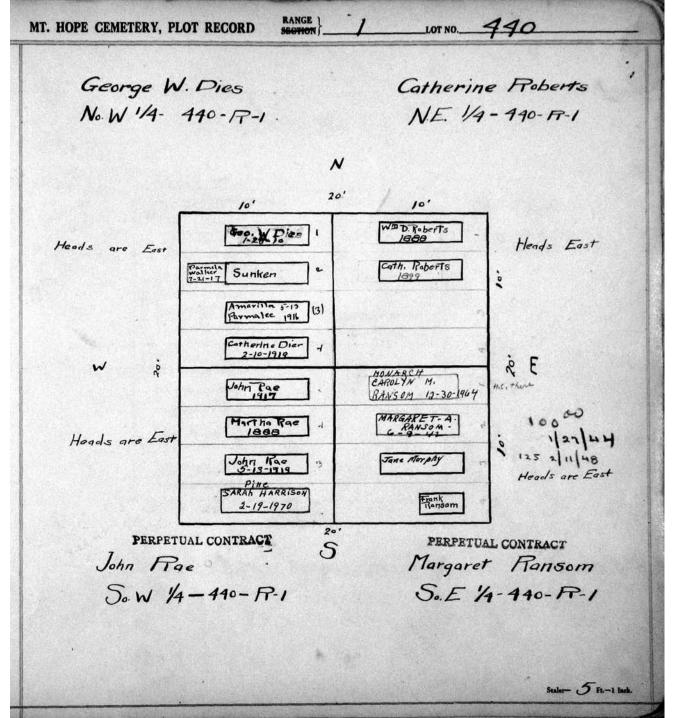

1-17-23                |                             |       |
|                   | Anna M. 1888<br>Mediar | Marshall 1587               | 201   |
|                   | Vislat.                | Algiana R.<br>Marshall 1916 |       |
| Alexander Energy  | Jennie 1888            | and the second second       |       |
|                   | Anna M.<br>Griddings   |                             |       |
|                   |                        | S 26'                       | 1     |
| · Modelicae       |                        |                             |       |
|                   | Annie M. Doud          | -Algiana R. Mar             | shall |
|                   | s. w. 14.              | S. E 1/4                    |       |

© 2009 Mount Hope Cemetery. Published with permission.



© 2009 Mount Hope Cemetery. Published with permission.

|                                                   | MT. HOPE CEMETERY, PLOT RECORD RANGE LOT NO. 4441