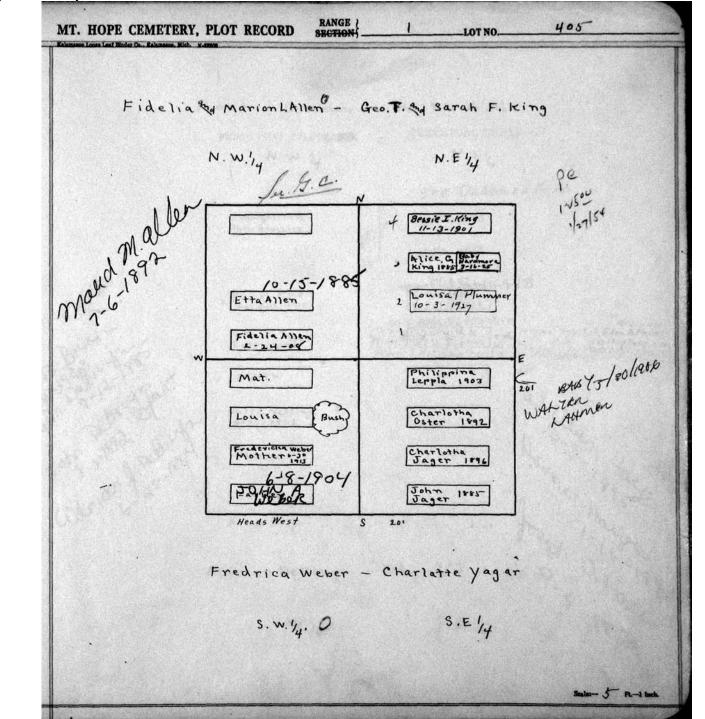

|

© 2009 Mount Hope Cemetery. Published with permission.



© 2009 Mount Hope Cemetery. Published with permission.



© 2009 Mount Hope Cemetery. Published with permission.



© 2009 Mount Hope Cemetery. Published with permission.



© 2009 Mount Hope Cemetery. Published with permission.



© 2009 Mount Hope Cemetery. Published with permission.



© 2009 Mount Hope Cemetery. Published with permission.

| MT. HOPE CEMETERY, PLOT RECORD SAME | NGE LOT NO. 40   | 7