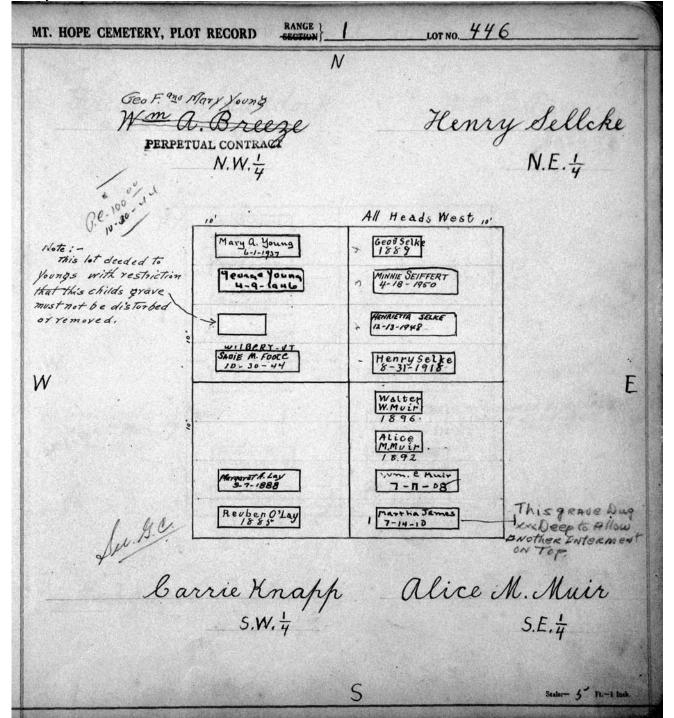

|

© 2009 Mount Hope Cemetery. Published with permission.



© 2009 Mount Hope Cemetery. Published with permission.



© 2009 Mount Hope Cemetery. Published with permission.



© 2009 Mount Hope Cemetery. Published with permission.



© 2009 Mount Hope Cemetery. Published with permission.



© 2009 Mount Hope Cemetery. Published with permission.



© 2009 Mount Hope Cemetery. Published with permission.



© 2009 Mount Hope Cemetery. Published with permission.



© 2009 Mount Hope Cemetery. Published with permission.



© 2009 Mount Hope Cemetery. Published with permission.

| MT. HOPE CEMETERY, PLOT RECORD RANGE   SECTION | 1 LOT NO. 450                                         |
|------------------------------------------------|-------------------------------------------------------|
| iNary Jane bombs<br>N.W.#                      | N<br>Albertina Weichbroadt<br>N.E.4                   |
| man Su. G.C.  Lo Hie R. Lands                  | 20' Subaut.<br>[McClavan]<br>10-27-31                 |
| W 1888 Ella W. Combs 5-8-1933                  | Algerina 10-20-30 Weich Broadt  August 1888 Weighrodt |
| HARVEY]  OAllington