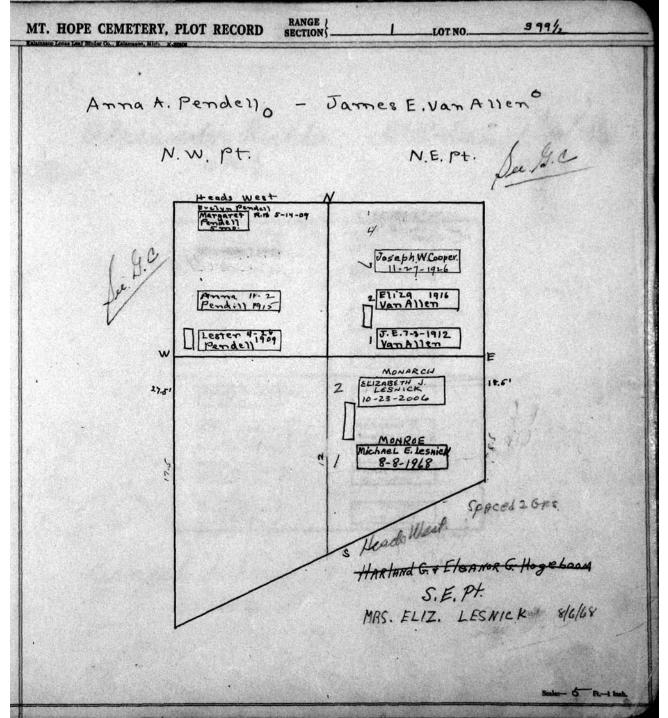

|                              |                                                     |                    |
|                                                             |                              |                                                     |                    |
|                                                             |                              |                                                     | Scalar- 5 Ft1 Inch |

© 2009 Mount Hope Cemetery. Published with permission.



© 2009 Mount Hope Cemetery. Published with permission.



© 2009 Mount Hope Cemetery. Published with permission.



© 2009 Mount Hope Cemetery. Published with permission.



© 2009 Mount Hope Cemetery. Published with permission.



© 2009 Mount Hope Cemetery. Published with permission.



© 2009 Mount Hope Cemetery. Published with permission.

| Alexander ( N W)   |                       |                                                                    | en Friday<br>NE, 4