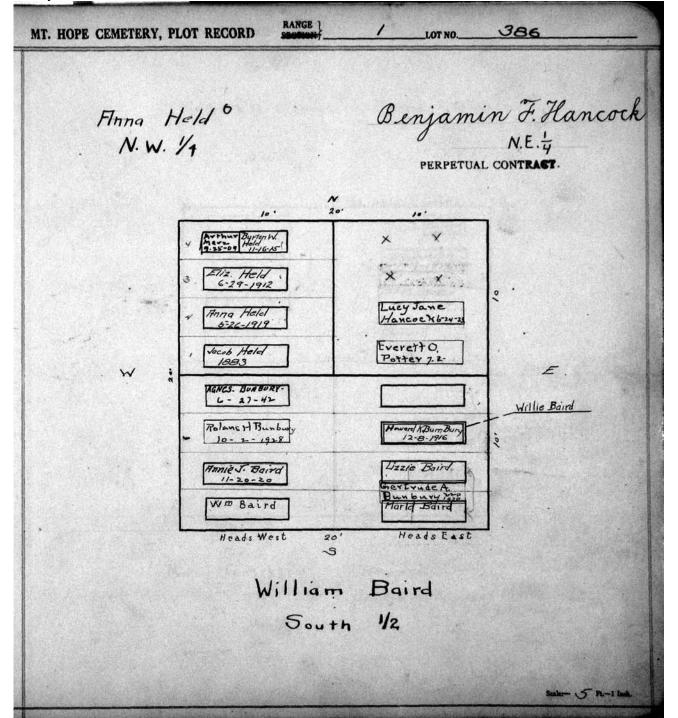

| 5 Pt-1 lash |

© 2009 Mount Hope Cemetery. Published with permission.



© 2009 Mount Hope Cemetery. Published with permission.



© 2009 Mount Hope Cemetery. Published with permission.

© 2009 Mount Hope Cemetery. Published with permission.



© 2009 Mount Hope Cemetery. Published with permission.



© 2009 Mount Hope Cemetery. Published with permission.



© 2009 Mount Hope Cemetery. Published with permission.



© 2009 Mount Hope Cemetery. Published with permission.



© 2009 Mount Hope Cemetery. Published with permission.



© 2009 Mount Hope Cemetery. Published with permission.

| MT. HOPE CEMETERY, PLO          | T RECORD RANGE                                              | LOT NO.            | 390                 |
|---------------------------------|-------------------------------------------------------------|--------------------|---------------------|
| Gottfried                       | N<br>Lindau°                                                |                    | is M. Harvry        |
|                                 | N W. 4                                                      |                    | N E . 4             |
| Ch