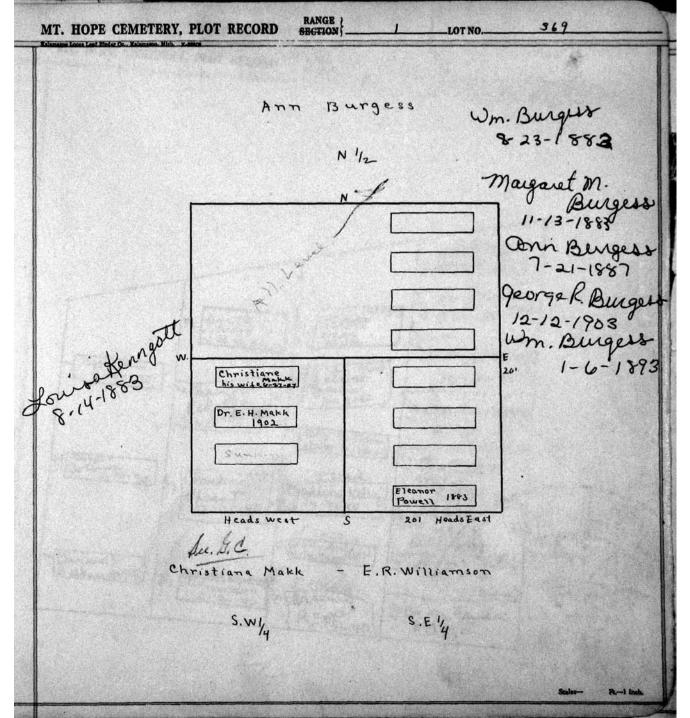

|
| Scaler— 5 P.—1 Inch.                                                                                                                                                                                                         |

© 2009 Mount Hope Cemetery. Published with permission.



© 2009 Mount Hope Cemetery. Published with permission.



© 2009 Mount Hope Cemetery. Published with permission.



© 2009 Mount Hope Cemetery. Published with permission.



© 2009 Mount Hope Cemetery. Published with permission.



© 2009 Mount Hope Cemetery. Published with permission.



© 2009 Mount Hope Cemetery. Published with permission.



© 2009 Mount Hope Cemetery. Published with permission.



© 2009 Mount Hope Cemetery. Published with permission.



© 2009 Mount Hope Cemetery. Published with permission.



© 2009 Mount Hope Cemetery. Published with permission.



© 2009 Mount Hope Cemetery. Published with permission.



© 2009 Mount Hope Cemetery. Published with permission.



© 2009 Mount Hope Cemetery. Published with permission.



© 2009 Mount Hope Cemetery. Published with permission.



© 2009 Mount Hope Cemetery. Published with permission.



© 2009 Mount Hope Cemetery. Published with permission.



© 2009 Mount Hope Cemetery. Published with permission.



© 2009 Mount Hope Cemetery. Published with permission.



© 2009 Mount Hope Cemetery. Published with permission.

| MT. HOPE CEMETERY, PLOT RECORD RANGE SECTION          | 1 LOT NO. 379           |
|-------------------