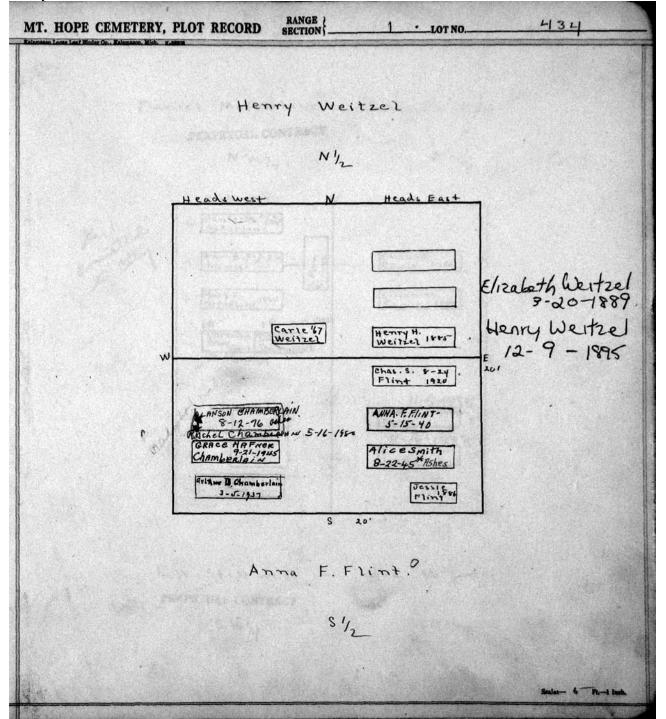

|                                                            |                     |                         |      |

© 2009 Mount Hope Cemetery. Published with permission.



© 2009 Mount Hope Cemetery. Published with permission.



© 2009 Mount Hope Cemetery. Published with permission.



© 2009 Mount Hope Cemetery. Published with permission.



© 2009 Mount Hope Cemetery. Published with permission.



© 2009 Mount Hope Cemetery. Published with permission.



© 2009 Mount Hope Cemetery. Published with permission.



© 2009 Mount Hope Cemetery. Published with permission.



© 2009 Mount Hope Cemetery. Published with permission.

| Chas.             | A. Hanson -            | Mary Bish                   | °P    |
|-------------------|------------------------|-----------------------------|-------|
|                   | NW.114                 |                             | fu Ge |
|                   | Heads west             | V. Heads East               |       |
|                   | Adolph 1987            | Wm. 1987                    |       |
| Provide Larve Buy | Louisa 1907<br>Hansen  | Mary BMackley               |       |