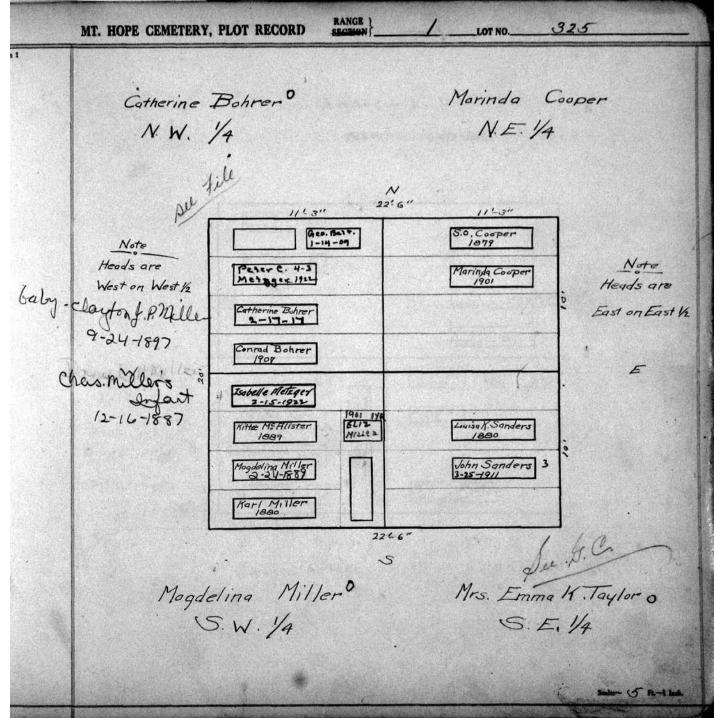

| Mary Ann Lovney  S.E. 1-322-R-1                                                                                                                                                                   |
|                                                                                                                                                                               | Scalar Fr1 Indi                                                                                                                                                                                   |

© 2009 Mount Hope Cemetery. Published with permission.



© 2009 Mount Hope Cemetery. Published with permission.



© 2009 Mount Hope Cemetery. Published with permission.



© 2009 Mount Hope Cemetery. Published with permission.



© 2009 Mount Hope Cemetery. Published with permission.



© 2009 Mount Hope Cemetery. Published with permission.



© 2009 Mount Hope Cemetery. Published with permission.



© 2009 Mount Hope Cemetery. Published with permission.



© 2009 Mount Hope Cemetery. Published with permission.



© 2009 Mount Hope Cemetery. Published with permission.

| Alemano Const (est Bloom Const Malon | 100. Mile VALIO