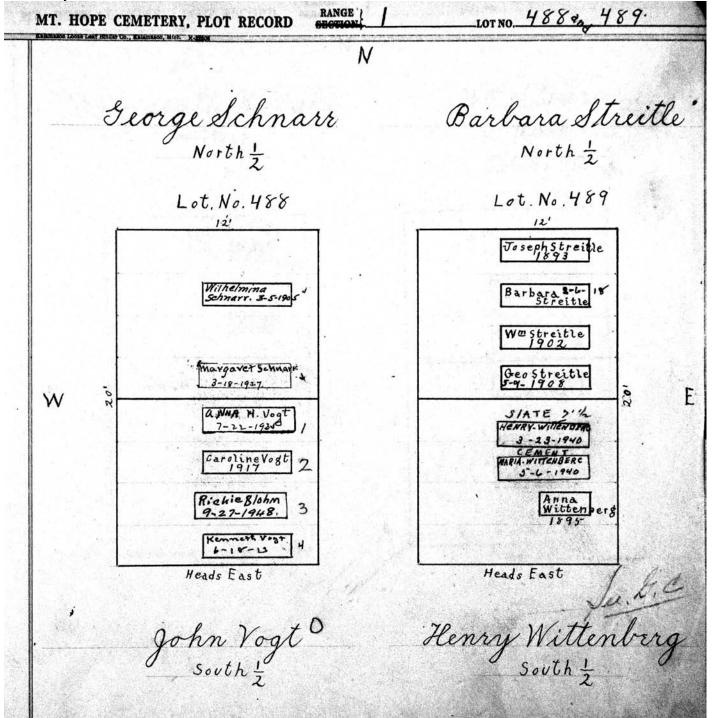

| S.E.4                             |         |
|                        |                            |                                   |         |
|                        | S                          | Scalar 5 Pr                       | l lock. |

© 2009 Mount Hope Cemetery. Published with permission.



© 2009 Mount Hope Cemetery. Published with permission.



© 2009 Mount Hope Cemetery. Published with permission.



© 2009 Mount Hope Cemetery. Published with permission.



© 2009 Mount Hope Cemetery. Published with permission.



© 2009 Mount Hope Cemetery. Published with permission.



© 2009 Mount Hope Cemetery. Published with permission.



© 2009 Mount Hope Cemetery. Published with permission.

487 Range!

N.

E manuel M D my Burgos ?
5-2 4-1985

Baly girl Brown 3 Hall

U



© 2009 Mount Hope Cemetery. Published with permission.



© 2009 Mount Hope Cemetery. Published with permission.





© 2009 Mount Hope Cemetery. Published with permission.

| MT. HOPE CEMETERY, PLOT RECORD | RANGE (<br>SECTION) |              | LOT NO.   | 496         |
|--------------------------------|---------------------|--------------|-----------|-------------|
|                                |                     |              |           |             |
|                                |                     |              |           |             |
|                                |                     |              |           |             |
|                                | Emm                 | ia Grim      | ble       |             |
|                                | N