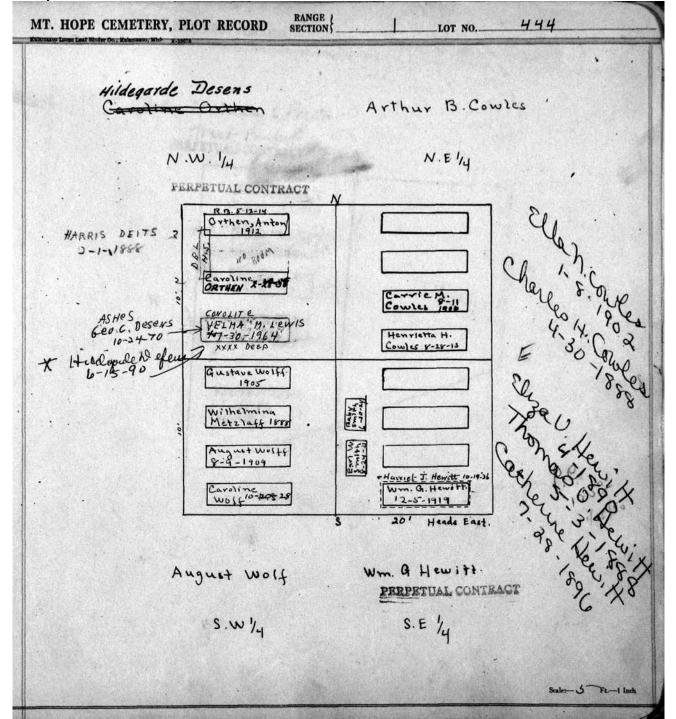

|

© 2009 Mount Hope Cemetery. Published with permission.



© 2009 Mount Hope Cemetery. Published with permission.



© 2009 Mount Hope Cemetery. Published with permission.



© 2009 Mount Hope Cemetery. Published with permission.



© 2009 Mount Hope Cemetery. Published with permission.



© 2009 Mount Hope Cemetery. Published with permission.



© 2009 Mount Hope Cemetery. Published with permission.



© 2009 Mount Hope Cemetery. Published with permission.



© 2009 Mount Hope Cemetery. Published with permission.



© 2009 Mount Hope Cemetery. Published with permission.

| MT. HOPE CEMETERY, PLOT RECORD RANGE   SECTION | 1 LOT NO. 450                                         |
|------------------------------------------------|-------------------------------------------------------|
| iNary Jane bombs<br>N.W.#                      | N<br>Albertina Weichbroadt<br>N.E.4                   |
| man Su. G.C.  Lo Hie R. Lands                  | 20' Subaut.<br>[McClav