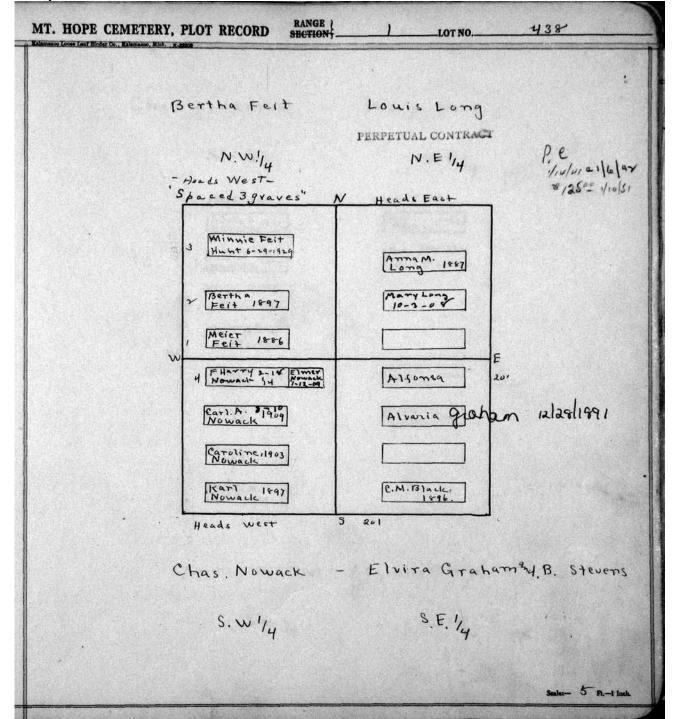

|                                                            |                     |                         |      |

© 2009 Mount Hope Cemetery. Published with permission.



© 2009 Mount Hope Cemetery. Published with permission.



© 2009 Mount Hope Cemetery. Published with permission.



© 2009 Mount Hope Cemetery. Published with permission.



© 2009 Mount Hope Cemetery. Published with permission.



© 2009 Mount Hope Cemetery. Published with permission.



© 2009 Mount Hope Cemetery. Published with permission.



© 2009 Mount Hope Cemetery. Published with permission.



© 2009 Mount Hope Cemetery. Published with permission.

| Chas.             | A. Hanson -            | Mary Bish                   | °P    |
|-------------------|------------------------|-----------------------------|-------|
|                   | NW.114                 |                             | fu Ge |
|                   | Heads west             | V. Heads East               |       |
|                   | Adolph 1987            | Wm. 1987                    |       |
| Provide Larve Buy | Louisa 1907<br>Hansen  | Mary BMackley               |       |
|                   | Minute Miller          | the second course of the    |       |
|                   | 12-15-1928             |                             |       |
| w.                | 1-17-23                |