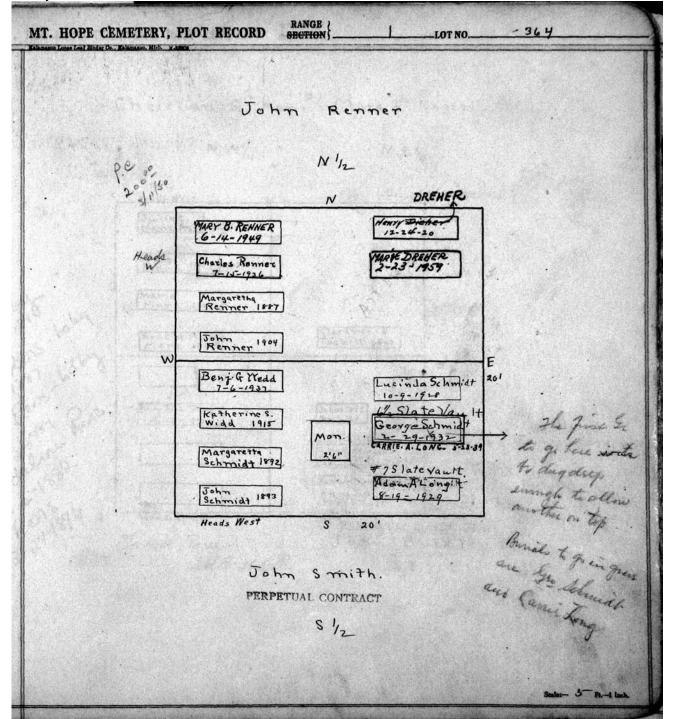

|
| Heads West 20' Heads East  Tohn A.  Hillengass 1802  Phill G. 1897  Millengass 1897  Locy Thompson  Locy Thompson  Locy Thompson  Wm Monk  1882  Wm Monk  1882  Figure Hampier 15 724  Smith 1934  EDarwin Smith  12-18-1919 |
| Hattie a Smith Wm Monk  SW 4  SE 4                                                                                                                                                                                           |
| Scaler— 5 P.—1 Inch.                                                                                                                                                                                                         |

© 2009 Mount Hope Cemetery. Published with permission.



© 2009 Mount Hope Cemetery. Published with permission.



© 2009 Mount Hope Cemetery. Published with permission.



© 2009 Mount Hope Cemetery. Published with permission.



© 2009 Mount Hope Cemetery. Published with permission.



© 2009 Mount Hope Cemetery. Published with permission.



© 2009 Mount Hope Cemetery. Published with permission.



© 2009 Mount Hope Cemetery. Published with permission.



© 2009 Mount Hope Cemetery. Published with permission.



© 2009 Mount Hope Cemetery. Published with permission.



© 2009 Mount Hope Cemetery. Published with permission.



© 2009 Mount Hope Cemetery. Published with permission.



© 2009 Mount Hope Cemetery. Published with permission.



© 2009 Mount Hope Cemetery. Published with permission.



© 2009 Mount Hope Cemetery. Published with p