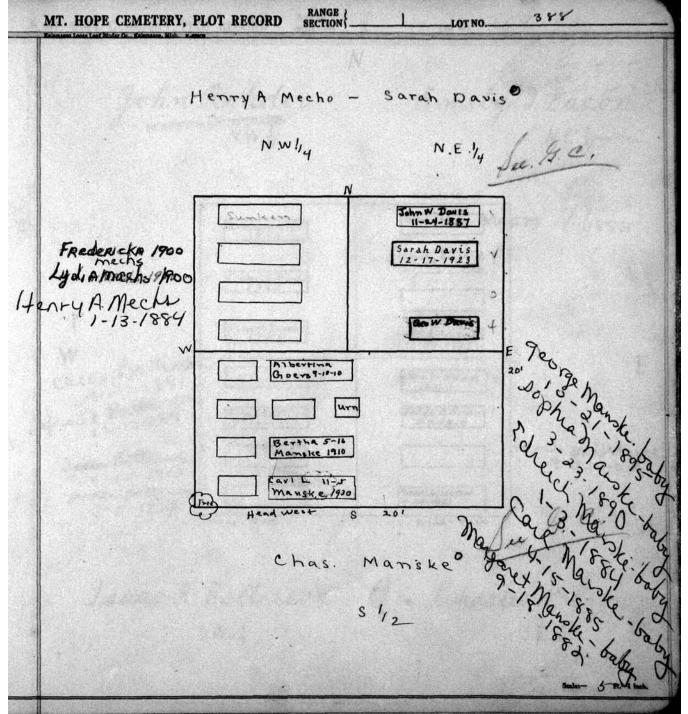

| 5 Pt-1 lash |

© 2009 Mount Hope Cemetery. Published with permission.



© 2009 Mount Hope Cemetery. Published with permission.



© 2009 Mount Hope Cemetery. Published with permission.

© 2009 Mount Hope Cemetery. Published with permission.



© 2009 Mount Hope Cemetery. Published with permission.



© 2009 Mount Hope Cemetery. Published with permission.



© 2009 Mount Hope Cemetery. Published with permission.



© 2009 Mount Hope Cemetery. Published with permission.



© 2009 Mount Hope Cemetery. Published with permission.



© 2009 Mount Hope Cemetery. Published with permission.

| MT. HOPE CEMETERY, PLO          | T RECORD RANGE                                              | LOT NO.            | 390                 |
|---------------------------------|-------------------------------------------------------------|--------------------|---------------------|
| Gottfried                       | N<br>Lindau°                                                |                    | is M. Harvry        |
|                                 | N W. 4                                                      |                    | N E . 4             |
| Child<br>Um. Lindau<br>2-3-1884 | Getteried<br>Lindau 5-2-08                                  | 20' Heads East     | f