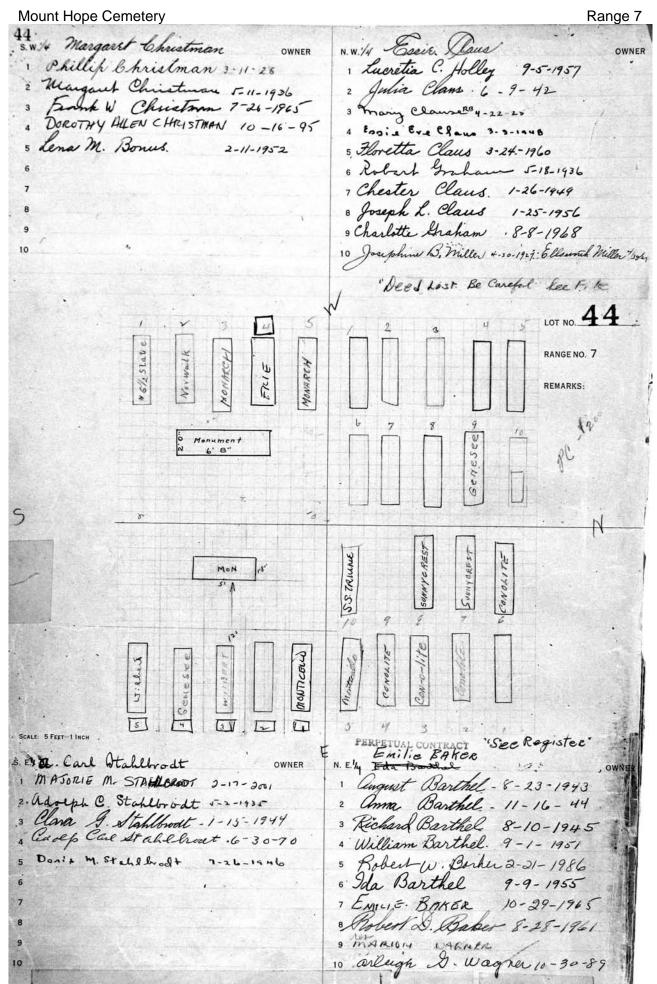

## **RANGE 7**

| Stone listings from west end heading east and south  LOT PART SURNAME  86 All Baby lot E1/2 Reinhart  53 W pt Werner, Charles  54 W 1/2 Benton  55 E pt Werner, Gustave  56 W 1/2 Canty  39 NE pt Alligood  30 S. Firestone monument  30 S. J. Wildman  31 H. Meyer  31 S. & J. Wildman  31 H. Meyer  322-323 E. & G. Meyer  39 W 1/2 Canty  30 325-326 A. & W. Hart  30 329 S. Guggenheim  40 W pt Hunter, Sadie  50 NE pt Dillard  50 NE pt Dillard  51 W 1/2 King  52 Keeler  53 W 1/2 King  54 W 1/2 King  55 E1/2 Keeler  56 W 1/2 Bork  57 W 1/2 Bork  58 W 1/2 Bork  59 W 1/2 Conley  50 W 1/2 Conley  50 W 1/2 Conley  51 E 1/2 Keeler  51 W 1/2 Bork  52 Center  53 W 1/2 Conley  54 E 1/2 McNeil  55 W 1/2 Bork  56 W 1/2 Conley  57 W 1/2 Steffens  58 All Stalker monument  59 Center  August monument  Augu |
|--------------------------------------------------------------------------------------------------------------------------------------------------------------------------------------------------------------------------------------------------------------------------------------------------------------------------------------------------------------------------------------------------------------------------------------------------------------------------------------------------------------------------------------------------------------------------------------------------------------------------------------------------------------------------------------------------------------------------------------------------------------------------------------------------------------------------------------------------------------------------------------------------------------------------------------------------------------------------------------------------------------------------------------------------------------------------------------------------------------------------------------------------------------------------------------------------------------------------------------------------------------------------------------------------------------------------------------------------------------------------------------------------------------------------------------------------------------------------------------------------------------------------------------------------------------------------------------------------------------------------------------------------------------------------------------------------------------------------------------------------------------------------------------------------------------------------------------------------------------------------------------------------------------------------------------------------------------------------------------------------------------------------------------------------------------------------------------------------------------------------------|
| LOT         PART         SURNAME         Kodesh lot,giving grave numbers.           86         All         Baby lot         LOT         PART         SURNAME           69         W 1/2         Schwikert         300         P. Lipschutz           69         E 1/2         Reinhart         302-303         S. Firestone monument           53         W pt         Werner, Charles         306-307         Mincer monument           54         W 1/2         Benton         311         S. & J. Wildman           54         E 1/2         Leonardo         315-318         Levy monument           39         W 1/2         Canty         322-323         E. & G. Meyer           39         NE pt         Alligood         325-326         A. & W. Hart           26         W pt         Hunter, Sadie         329         S. Guggenheim           26         NE pt         Dillard         596         Weisberg monument           27         NE 1/4         Hemphill         (Walkway ending B'Rith Kodesh)           15         W 1/2         Keeler         121         NE 1/4         R. Jones           15         E 1/2         Keeler         121         NE 1/4         H. & D. Harris                                                                                                                                                                                                                                                                                                                                                                                                                                                                                                                                                                                                                                                                                                                                                                                                                                                                                                                        |
| 86         All         Baby lot         LOT         PART 300         P. Lipschutz           69         W 1/2         Reinhart         300         P. Lipschutz           69         E 1/2         Reinhart         302-303         S. Firestone monument           53         W pt         Werner, Charles         306-307         Mincer monument           53         E pt         Werner, Gustave         311         S. & J. Wildman           54         W 1/2         Benton         313         H. Meyer           54         E 1/2         Leonardo         315-318         Levy monument           39         W 1/2         Canty         322-323         E. & G. Meyer           39         NE pt         Alligood         325-326         A. & W. Hart           26         W pt         Hunter, Sadie         329         S. Guggenheim           26         NE pt         Dillard         596         Weisberg monument           27         NW 1/4         Woods         601-602         Holts monument           27         NE 1/4         Hemphill         (Walkway ending B'Rith Kodesh)           15         W 1/2         Keeler         121         NE 1/4         H. & D. Harris                                                                                                                                                                                                                                                                                                                                                                                                                                                                                                                                                                                                                                                                                                                                                                                                                                                                                                                          |
| 69         W 1/2         Schwikert         300         P. Lipschutz           69         E 1/2         Reinhart         302-303         S. Firestone monument           53         W pt         Werner, Charles         306-307         Mincer monument           53         E pt         Werner, Gustave         311         S. & J. Wildman           54         W 1/2         Benton         313         H. Meyer           54         E 1/2         Leonardo         315-318         Levy monument           39         W 1/2         Canty         322-323         E. & G. Meyer           39         NE pt         Alligood         325-326         A. & W. Hart           26         W pt         Hunter, Sadie         329         S. Guggenheim           26         NE pt         Dillard         596         Weisberg monument           27         NE 1/4         Hemphill         (Walkway ending B'Rith Kodesh)           27         NE 1/4         He & D. Harris           28         (Evergreen/Adlington marker)         103         SE 1/4         H. & D. Harris           29         Keler         121         NE 1/4         F. Brown           30         NE 1/2         McNeil                                                                                                                                                                                                                                                                                                                                                                                                                                                                                                                                                                                                                                                                                                                                                                                                                                                                                                                         |
| 69         W 1/2         Schwikert         300         P. Lipschutz           69         E 1/2         Reinhart         302-303         S. Firestone monument           53         W pt         Werner, Charles         306-307         Mincer monument           53         E pt         Werner, Gustave         311         S. & J. Wildman           54         W 1/2         Benton         313         H. Meyer           54         E 1/2         Leonardo         315-318         Levy monument           39         W 1/2         Canty         322-323         E. & G. Meyer           39         NE pt         Alligood         325-326         A. & W. Hart           26         W pt         Hunter, Sadie         329         S. Guggenheim           26         NE pt         Dillard         596         Weisberg monument           27         NE 1/4         Hemphill         (Walkway ending B'Rith Kodesh)           27         NE 1/4         Hemphill         (Walkway ending B'Rith Kodesh)           28         E 1/2         Keeler         121         NE 1/4         H. & D. Harris           29         Keeler         121         NE 1/4         H. & D. Harris           30                                                                                                                                                                                                                                                                                                                                                                                                                                                                                                                                                                                                                                                                                                                                                                                                                                                                                                                       |
| 53         W pt         Werner, Charles         306-307         Mincer monument           53         E pt         Werner, Gustave         311         S. & J. Wildman           54         W 1/2         Benton         313         H. Meyer           54         E 1/2         Leonardo         315-318         Levy monument           39         W 1/2         Canty         322-323         E. & G. Meyer           39         NE pt         Alligood         325-326         A. & W. Hart           26         W pt         Hunter, Sadie         329         S. Guggenheim           26         NE pt         Dillard         596         Weisberg monument           27         NE 1/4         Hemphill         (Walkway ending B'Rith Kodesh)           27         NE 1/4         Hemphill         (Walkway ending B'Rith Kodesh)           15         W 1/2         Keeler         121         NE 1/4         R. Jones           15         E 1/2         Keeler         121         NE 1/4         H. & D. Harris           (Evergreen/Adlington marker)         103         SE 1/4         I. Hirsch & E. Reichardt           5         W 1/2         Bork         103         NE 1/4         F. Brown </td                                                                                                                                                                                                                                                                                                                                                                                                                                                                                                                                                                                                                                                                                                                                                                                                                                                                                                         |
| 53         E pt         Werner, Gustave         311         S. & J. Wildman           54         W 1/2         Benton         313         H. Meyer           54         E 1/2         Leonardo         315-318         Levy monument           39         W 1/2         Canty         322-323         E. & G. Meyer           39         NE pt         Alligood         325-326         A. & W. Hart           26         W pt         Hunter, Sadie         329         S. Guggenheim           26         NE pt         Dillard         596         Weisberg monument           27         NW 1/4         Woods         601-602         Holts monument           27         NE 1/4         Hemphill         (Walkway ending B'Rith Kodesh)           15         W 1/2         King         121         SE 1/4         R. Jones           15         E1/2         Keeler         121         NE 1/4         H. & D. Harris           (Evergreen/Adlington marker)         103         SE 1/4         I. Hirsch & E. Reichardt           5         W 1/2         Bork         103         NE 1/4         F. Brown           6         E 1/2         McNeil         68         All         Stalker monument<                                                                                                                                                                                                                                                                                                                                                                                                                                                                                                                                                                                                                                                                                                                                                                                                                                                                                                                    |
| 53         E pt         Werner, Gustave         311         S. & J. Wildman           54         W 1/2         Benton         313         H. Meyer           54         E 1/2         Leonardo         315-318         Levy monument           39         W 1/2         Canty         322-323         E. & G. Meyer           39         NE pt         Alligood         325-326         A. & W. Hart           26         W pt         Hunter, Sadie         329         S. Guggenheim           26         NE pt         Dillard         596         Weisberg monument           27         NW 1/4         Woods         601-602         Holts monument           27         NE 1/4         Hemphill         (Walkway ending B'Rith Kodesh)           15         W 1/2         King         121         SE 1/4         R. Jones           15         E1/2         Keeler         121         NE 1/4         H. & D. Harris           (Evergreen/Adlington marker)         103         SE 1/4         I. Hirsch & E. Reichardt           5         W 1/2         Bork         103         NE 1/4         F. Brown           6         E 1/2         McNeil         68         All         Stalker monument<                                                                                                                                                                                                                                                                                                                                                                                                                                                                                                                                                                                                                                                                                                                                                                                                                                                                                                                    |
| 54         W 1/2         Benton         313         H. Meyer           54         E 1/2         Leonardo         315-318         Levy monument           39         W 1/2         Canty         322-323         E. & G. Meyer           39         NE pt         Alligood         325-326         A. & W. Hart           26         W pt         Hunter, Sadie         329         S. Guggenheim           26         NE pt         Dillard         596         Weisberg monument           27         NW 1/4         Woods         601-602         Holts monument           27         NE 1/4         Hemphill         (Walkway ending B'Rith Kodesh)           15         W 1/2         King         121         SE 1/4         R. Jones           15         W 1/2         Keeler         121         NE 1/4         H. & D. Harris           (Evergreen/Adlington marker)         103         SE 1/4         I. Hirsch & E. Reichardt           5         W 1/2         Bork         103         NE 1/4         F. Brown           6         W 1/2         Conley         85         sg 23         H. Saunders           6         E 1/2         McNeil         68         All         Stalker                                                                                                                                                                                                                                                                                                                                                                                                                                                                                                                                                                                                                                                                                                                                                                                                                                                                                                                             |
| 39         W 1/2         Canty         322-323         E. & G. Meyer           39         NE pt         Alligood         325-326         A. & W. Hart           26         W pt         Hunter, Sadie         329         S. Guggenheim           26         NE pt         Dillard         596         Weisberg monument           27         NE 1/4         Woods         601-602         Holts monument           27         NE 1/4         Hemphill         (Walkway ending B'Rith Kodesh)           15         W 1/2         King         121         SE 1/4         R. Jones           15         E1/2         Keeler         121         NE 1/4         H. & D. Harris           (Evergreen/Adlington marker)         103         SE 1/4         I. Hirsch & E. Reichardt           5         W 1/2         Bork         103         NE 1/4         F. Brown           6         W 1/2         Conley         85         sg 23         H. Saunders           6         E 1/2         McNeil         68         All         Stalker monument           7         W 1/2         Steffens         52         Center         August monument           7         NE 1/4         Harter         3                                                                                                                                                                                                                                                                                                                                                                                                                                                                                                                                                                                                                                                                                                                                                                                                                                                                                                                             |
| 39         W 1/2         Canty         322-323         E. & G. Meyer           39         NE pt         Alligood         325-326         A. & W. Hart           26         W pt         Hunter, Sadie         329         S. Guggenheim           26         NE pt         Dillard         596         Weisberg monument           27         NE 1/4         Woods         601-602         Holts monument           27         NE 1/4         Hemphill         (Walkway ending B'Rith Kodesh)           15         W 1/2         King         121         SE 1/4         R. Jones           15         E1/2         Keeler         121         NE 1/4         H. & D. Harris           (Evergreen/Adlington marker)         103         SE 1/4         I. Hirsch & E. Reichardt           5         W 1/2         Bork         103         NE 1/4         F. Brown           6         W 1/2         Conley         85         sg 23         H. Saunders           6         E 1/2         McNeil         68         All         Stalker monument           7         W 1/2         Steffens         52         Center         August monument           7         NE 1/4         Harter         3                                                                                                                                                                                                                                                                                                                                                                                                                                                                                                                                                                                                                                                                                                                                                                                                                                                                                                                             |
| 26         W pt         Hunter, Sadie         329         S. Guggenheim           26         NE pt         Dillard         596         Weisberg monument           27         NW 1/4         Woods         601-602         Holts monument           27         NE 1/4         Hemphill         (Walkway ending B'Rith Kodesh)           15         W 1/2         King         121         SE 1/4         R. Jones           15         E1/2         Keeler         121         NE 1/4         H. & D. Harris           (Evergreen/Adlington marker)         103         SE 1/4         I. Hirsch & E. Reichardt           5         W 1/2         Bork         103         NE 1/4         F. Brown           6         W 1/2         Conley         85         sg 23         H. Saunders           6         E 1/2         McNeil         68         All         Stalker monument           7         W 1/2         Steffens         52         Center         August monument           7         SE 1/4         Henrich Monument         38         NE 1/4         Yates monument                                                                                                                                                                                                                                                                                                                                                                                                                                                                                                                                                                                                                                                                                                                                                                                                                                                                                                                                                                                                                                            |
| NE pt Dillard NW 1/4 Woods NE 1/4 Hemphill NW 1/2 King NW 1/2 Keeler NW 1/2 Keeler NW 1/2 Bork NW 1/2 Conley NW 1/2 Conley NW 1/2 Steffens NE 1/2 McNeil NE 1/2 McNeil NE 1/4 Henrich Monument NE 1/4 Henrich Monument NE 1/4 Heisberg monument (Walkway ending B'Rith Kodesh) NE 1/4 R. Jones NE 1/4 H. & D. Harris NE 1/4 F. Brown NE 1/4 F. Brown NE 1/4 F. Brown NE 1/2 Steffens NE 1/2 McNeil NE 1/2 Steffens NE 1/4 Henrich Monument NE 1/4 Harter NE 1/4 Harter NE 1/4 Yates monument                                                                                                                                                                                                                                                                                                                                                                                                                                                                                                                                                                                                                                                                                                                                                                                                                                                                                                                                                                                                                                                                                                                                                                                                                                                                                                                                                                                                                                                                                                                                                                                                                                   |
| 27       NW 1/4       Woods       601-602       Holts monument         27       NE 1/4       Hemphill       (Walkway ending B'Rith Kodesh)         15       W 1/2       King       121       SE 1/4       R. Jones         15       E1/2       Keeler       121       NE 1/4       H. & D. Harris         (Evergreen/Adlington marker)       103       SE 1/4       I. Hirsch & E. Reichardt         5       W 1/2       Bork       103       NE 1/4       F. Brown         6       W 1/2       Conley       85       sg 23       H. Saunders         6       E 1/2       McNeil       68       All       Stalker monument         7       W 1/2       Steffens       52       Center       August monument         7       SE 1/4       Henrich Monument       38       S 1/2       Schneider monument         7       NE 1/4       Harter       38       NE 1/4       Yates monument                                                                                                                                                                                                                                                                                                                                                                                                                                                                                                                                                                                                                                                                                                                                                                                                                                                                                                                                                                                                                                                                                                                                                                                                                                         |
| 27         NE 1/4         Hemphill         (Walkway ending B'Rith Kodesh)           15         W 1/2         King         121         SE 1/4         R. Jones           15         E1/2         Keeler         121         NE 1/4         H. & D. Harris           (Evergreen/Adlington marker)         103         SE 1/4         I. Hirsch & E. Reichardt           5         W 1/2         Bork         103         NE 1/4         F. Brown           6         W 1/2         Conley         85         sg 23         H. Saunders           6         E 1/2         McNeil         68         All         Stalker monument           7         W 1/2         Steffens         52         Center         August monument           7         SE 1/4         Henrich Monument         38         S 1/2         Schneider monument           7         NE 1/4         Harter         38         NE 1/4         Yates monument                                                                                                                                                                                                                                                                                                                                                                                                                                                                                                                                                                                                                                                                                                                                                                                                                                                                                                                                                                                                                                                                                                                                                                                                  |
| 15         W 1/2         King         121         SE 1/4         R. Jones           15         E1/2         Keeler         121         NE 1/4         H. & D. Harris           (Evergreen/Adlington marker)         103         SE 1/4         I. Hirsch & E. Reichardt           5         W 1/2         Bork         103         NE 1/4         F. Brown           6         W 1/2         Conley         85         sg 23         H. Saunders           6         E 1/2         McNeil         68         All         Stalker monument           7         W 1/2         Steffens         52         Center         August monument           7         SE 1/4         Henrich Monument         38         S 1/2         Schneider monument           7         NE 1/4         Harter         38         NE 1/4         Yates monument                                                                                                                                                                                                                                                                                                                                                                                                                                                                                                                                                                                                                                                                                                                                                                                                                                                                                                                                                                                                                                                                                                                                                                                                                                                                                      |
| 15 E1/2 Keeler 121 NE 1/4 H. & D. Harris (Evergreen/Adlington marker) 103 SE 1/4 I. Hirsch & E. Reichardt 103 NE 1/4 F. Brown 103 NE 1/4 Stalker monument 105 Center 105 Center 105 August monument 105 NE 1/4 Henrich Monument 105 NE 1/4 Harter 105 NE 1/4 Yates monument 105 NE 1/4 Harter 105 NE 1/4 Yates monument 105 NE 1/4 Yates Mexicological NE 1/4 Yates Mexicological NE 1/4 Yates NE 1/4 Ya |
| (Evergreen/Adlington marker)  5 W 1/2 Bork  6 W 1/2 Conley  6 E 1/2 McNeil  7 W 1/2 Steffens  7 SE 1/4 Henrich Monument  7 NE 1/4 Harter  103 SE 1/4 I. Hirsch & E. Reichardt  103 NE 1/4 F. Brown  105 NE 1/4 Stalker monument  105 NE 1/4 August monument  107 NE 1/4 Harter  108 NE 1/4 Yates monument  109 NE 1/4 Yates monument                                                                                                                                                                                                                                                                                                                                                                                                                                                                                                                                                                                                                                                                                                                                                                                                                                                                                                                                                                                                                                                                                                                                                                                                                                                                                                                                                                                                                                                                                                          |
| 5         W 1/2         Bork         103         NE 1/4         F. Brown           6         W 1/2         Conley         85         sg 23         H. Saunders           6         E 1/2         McNeil         68         All         Stalker monument           7         W 1/2         Steffens         52         Center         August monument           7         SE 1/4         Henrich Monument         38         S 1/2         Schneider monument           7         NE 1/4         Harter         38         NE 1/4         Yates monument                                                                                                                                                                                                                                                                                                                                                                                                                                                                                                                                                                                                                                                                                                                                                                                                                                                                                                                                                                                                                                                                                                                                                                                                                                                                                                                                                                                                                                                                                                                                                                        |
| 6 W 1/2 Conley 85 sg 23 H. Saunders 6 E 1/2 McNeil 68 All Stalker monument 7 W 1/2 Steffens 52 Center August monument 7 SE 1/4 Henrich Monument 38 S 1/2 Schneider monument 7 NE 1/4 Harter 38 NE 1/4 Yates monument                                                                                                                                                                                                                                                                                                                                                                                                                                                                                                                                                                                                                                                                                                                                                                                                                                                                                                                                                                                                                                                                                                                                                                                                                                                                                                                                                                                                                                                                                                                                                                                                                                                                                                                                                                                                                                                                                                           |
| 6 E 1/2 McNeil 68 All Stalker monument 7 W 1/2 Steffens 52 Center August monument 7 SE 1/4 Henrich Monument 38 S 1/2 Schneider monument 7 NE 1/4 Harter 38 NE 1/4 Yates monument                                                                                                                                                                                                                                                                                                                                                                                                                                                                                                                                                                                                                                                                                                                                                                                                                                                                                                                                                                                                                                                                                                                                                                                                                                                                                                                                                                                                                                                                                                                                                                                                                                                                                                                                                                                                                                                                                                                                               |
| 7 W 1/2 Steffens 52 Center August monument<br>7 SE 1/4 Henrich Monument 38 S 1/2 Schneider monument<br>7 NE 1/4 Harter 38 NE 1/4 Yates monument                                                                                                                                                                                                                                                                                                                                                                                                                                                                                                                                                                                                                                                                                                                                                                                                                                                                                                                                                                                                                                                                                                                                                                                                                                                                                                                                                                                                                                                                                                                                                                                                                                                                                                                                                                                                                                                                                                                                                                                |
| 7 SE 1/4 Henrich Monument 38 \ \ S 1/2 Schneider monument<br>7 NE 1/4 Harter 38 NE 1/4 Yates monument                                                                                                                                                                                                                                                                                                                                                                                                                                                                                                                                                                                                                                                                                                                                                                                                                                                                                                                                                                                                                                                                                                                                                                                                                                                                                                                                                                                                                                                                                                                                                                                                                                                                                                                                                                                                                                                                                                                                                                                                                          |
| 7 NE 1/4 Harter 38 NE 1/4 Yates monument                                                                                                                                                                                                                                                                                                                                                                                                                                                                                                                                                                                                                                                                                                                                                                                                                                                                                                                                                                                                                                                                                                                                                                                                                                                                                                                                                                                                                                                                                                                                                                                                                                                                                                                                                                                                                                                                                                                                                                                                                                                                                       |
| 그래서 그렇게 하나가 되었다.                                                                                                                                                                                                                                                                                                                                                                                                                                                                                                                                                                                                                                                                                                                                                                                                                                                                                                                                                                                                                                                                                                                                                                                                                                                                                                                                                                                                                                                                                                                                                                                                                                                                                                                                                                                                                                                                                                                                                                                                                                                                                                               |
| 8 West 1/2 Burke 25 SE 1/4 Hutchinson monument                                                                                                                                                                                                                                                                                                                                                                                                                                                                                                                                                                                                                                                                                                                                                                                                                                                                                                                                                                                                                                                                                                                                                                                                                                                                                                                                                                                                                                                                                                                                                                                                                                                                                                                                                                                                                                                                                                                                                                                                                                                                                 |
| o West 1/2 Banke 20 OL 1/4 Hatchinson monument                                                                                                                                                                                                                                                                                                                                                                                                                                                                                                                                                                                                                                                                                                                                                                                                                                                                                                                                                                                                                                                                                                                                                                                                                                                                                                                                                                                                                                                                                                                                                                                                                                                                                                                                                                                                                                                                                                                                                                                                                                                                                 |
| 8 East 1/2 Hillwig 25 NE 1/4 C. Miller                                                                                                                                                                                                                                                                                                                                                                                                                                                                                                                                                                                                                                                                                                                                                                                                                                                                                                                                                                                                                                                                                                                                                                                                                                                                                                                                                                                                                                                                                                                                                                                                                                                                                                                                                                                                                                                                                                                                                                                                                                                                                         |
| 9 West 1/2 Bass 14 S 1/2 J. & F. Wunder                                                                                                                                                                                                                                                                                                                                                                                                                                                                                                                                                                                                                                                                                                                                                                                                                                                                                                                                                                                                                                                                                                                                                                                                                                                                                                                                                                                                                                                                                                                                                                                                                                                                                                                                                                                                                                                                                                                                                                                                                                                                                        |
| 9 East 1/2 Cumming Monument 4 SE 1/4 M. & M. Schmidt                                                                                                                                                                                                                                                                                                                                                                                                                                                                                                                                                                                                                                                                                                                                                                                                                                                                                                                                                                                                                                                                                                                                                                                                                                                                                                                                                                                                                                                                                                                                                                                                                                                                                                                                                                                                                                                                                                                                                                                                                                                                           |
| 10 NW 1/4 Platt Monument 4 NE 1/4 Steinmiller monument                                                                                                                                                                                                                                                                                                                                                                                                                                                                                                                                                                                                                                                                                                                                                                                                                                                                                                                                                                                                                                                                                                                                                                                                                                                                                                                                                                                                                                                                                                                                                                                                                                                                                                                                                                                                                                                                                                                                                                                                                                                                         |
| 10 NE 1/4 Parry Monument 3 All Rice mausoleum                                                                                                                                                                                                                                                                                                                                                                                                                                                                                                                                                                                                                                                                                                                                                                                                                                                                                                                                                                                                                                                                                                                                                                                                                                                                                                                                                                                                                                                                                                                                                                                                                                                                                                                                                                                                                                                                                                                                                                                                                                                                                  |
| 11 East Part Scott                                                                                                                                                                                                                                                                                                                                                                                                                                                                                                                                                                                                                                                                                                                                                                                                                                                                                                                                                                                                                                                                                                                                                                                                                                                                                                                                                                                                                                                                                                                                                                                                                                                                                                                                                                                                                                                                                                                                                                                                                                                                                                             |
| 1 NW 1/4 Raetz Frank Gillespie rev July 2002                                                                                                                                                                                                                                                                                                                                                                                                                                                                                                                                                                                                                                                                                                                                                                                                                                                                                                                                                                                                                                                                                                                                                                                                                                                                                                                                                                                                                                                                                                                                                                                                                                                                                                                                                                                                                                                                                                                                                                                                                                                                                   |
| 1 NE 1/4 Hoffman (Monument)  The Friends of Mount Hope Cemetery                                                                                                                                                                                                                                                                                                                                                                                                                                                                                                                                                                                                                                                                                                                                                                                                                                                                                                                                                                                                                                                                                                                                                                                                                                                                                                                                                                                                                                                                                                                                                                                                                                                                                                                                                                                                                                                                                                                                                                                                                                                                |
| 2 NW 1/4 Humphrey                                                                                                                                                                                                                                                                                                                                                                                                                                                                                                                                                                                                                                                                                                                                                                                                                                                                                                                                                                                                                                                                                                                                                                                                                                                                                                                                                                                                                                                                                                                                                                                                                                                                                                                                                                                                                                                                                                                                                                                                                                                                                                              |
| 2 NE 1/4 Johnson                                                                                                                                                                                                                                                                                                                                                                                                                                                                                                                                                                                                                                                                                                                                                                                                                                                                                                                                                                                                                                                                                                                                                                                                                                                                                                                                                                                                                                                                                                                                                                                                                                                                                                                                                                                                                                                                                                                                                                                                                                                                                                               |
| 3 All Rice Mausoleum                                                                                                                                                                                                                                                                                                                                                                                                                                                                                                                                                                                                                                                                                                                                                                                                                                                                                                                                                                                                                                                                                                                                                                                                                                                                                                                                                                                                                                                                                                                                                                                                                                                                                                                                                                                                                                                                                                                                                                                                                                                                                                           |