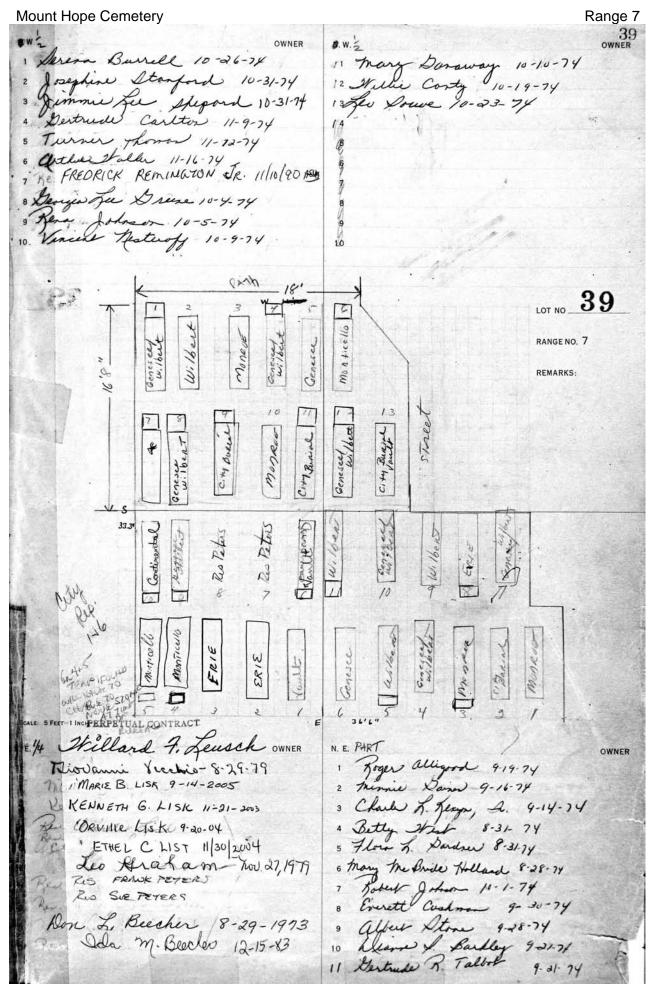

## **RANGE 7**

| Stone listings from west end heading east and south  LOT PART SURNAME  86 All Baby lot E1/2 Reinhart  53 W pt Werner, Charles  54 W 1/2 Benton  55 E pt Werner, Gustave  56 W 1/2 Canty  39 NE pt Alligood  30 S. Firestone monument  30 S. J. Wildman  31 H. Meyer  31 S. & J. Wildman  31 H. Meyer  322-323 E. & G. Meyer  39 W 1/2 Canty  30 325-326 A. & W. Hart  30 329 S. Guggenheim  40 W pt Hunter, Sadie  50 NE pt Dillard  50 NE pt Dillard  51 W 1/2 King  52 Keeler  53 W 1/2 King  54 W 1/2 King  55 E1/2 Keeler  56 W 1/2 Bork  57 W 1/2 Bork  58 W 1/2 Bork  59 W 1/2 Conley  50 W 1/2 Conley  50 W 1/2 Conley  51 E 1/2 Keeler  51 W 1/2 Bork  52 Center  53 W 1/2 Conley  54 E 1/2 McNeil  55 W 1/2 Bork  56 W 1/2 Conley  57 W 1/2 Steffens  58 All Stalker monument  59 Center  August monument  Augu |
|--------------------------------------------------------------------------------------------------------------------------------------------------------------------------------------------------------------------------------------------------------------------------------------------------------------------------------------------------------------------------------------------------------------------------------------------------------------------------------------------------------------------------------------------------------------------------------------------------------------------------------------------------------------------------------------------------------------------------------------------------------------------------------------------------------------------------------------------------------------------------------------------------------------------------------------------------------------------------------------------------------------------------------------------------------------------------------------------------------------------------------------------------------------------------------------------------------------------------------------------------------------------------------------------------------------------------------------------------------------------------------------------------------------------------------------------------------------------------------------------------------------------------------------------------------------------------------------------------------------------------------------------------------------------------------------------------------------------------------------------------------------------------------------------------------------------------------------------------------------------------------------------------------------------------------------------------------------------------------------------------------------------------------------------------------------------------------------------------------------------------------|
| LOT         PART         SURNAME         Kodesh lot,giving grave numbers.           86         All         Baby lot         LOT         PART         SURNAME           69         W 1/2         Schwikert         300         P. Lipschutz           69         E 1/2         Reinhart         302-303         S. Firestone monument           53         W pt         Werner, Charles         306-307         Mincer monument           54         W 1/2         Benton         311         S. & J. Wildman           54         E 1/2         Leonardo         315-318         Levy monument           39         W 1/2         Canty         322-323         E. & G. Meyer           39         NE pt         Alligood         325-326         A. & W. Hart           26         W pt         Hunter, Sadie         329         S. Guggenheim           26         NE pt         Dillard         596         Weisberg monument           27         NE 1/4         Hemphill         (Walkway ending B'Rith Kodesh)           15         W 1/2         Keeler         121         NE 1/4         R. Jones           15         E 1/2         Keeler         121         NE 1/4         H. & D. Harris                                                                                                                                                                                                                                                                                                                                                                                                                                                                                                                                                                                                                                                                                                                                                                                                                                                                                                                        |
| 86         All         Baby lot         LOT         PART 300         P. Lipschutz           69         W 1/2         Reinhart         300         P. Lipschutz           69         E 1/2         Reinhart         302-303         S. Firestone monument           53         W pt         Werner, Charles         306-307         Mincer monument           53         E pt         Werner, Gustave         311         S. & J. Wildman           54         W 1/2         Benton         313         H. Meyer           54         E 1/2         Leonardo         315-318         Levy monument           39         W 1/2         Canty         322-323         E. & G. Meyer           39         NE pt         Alligood         325-326         A. & W. Hart           26         W pt         Hunter, Sadie         329         S. Guggenheim           26         NE pt         Dillard         596         Weisberg monument           27         NW 1/4         Woods         601-602         Holts monument           27         NE 1/4         Hemphill         (Walkway ending B'Rith Kodesh)           15         W 1/2         Keeler         121         NE 1/4         H. & D. Harris                                                                                                                                                                                                                                                                                                                                                                                                                                                                                                                                                                                                                                                                                                                                                                                                                                                                                                                          |
| 69         W 1/2         Schwikert         300         P. Lipschutz           69         E 1/2         Reinhart         302-303         S. Firestone monument           53         W pt         Werner, Charles         306-307         Mincer monument           53         E pt         Werner, Gustave         311         S. & J. Wildman           54         W 1/2         Benton         313         H. Meyer           54         E 1/2         Leonardo         315-318         Levy monument           39         W 1/2         Canty         322-323         E. & G. Meyer           39         NE pt         Alligood         325-326         A. & W. Hart           26         W pt         Hunter, Sadie         329         S. Guggenheim           26         NE pt         Dillard         596         Weisberg monument           27         NE 1/4         Hemphill         (Walkway ending B'Rith Kodesh)           27         NE 1/4         He & D. Harris           28         (Evergreen/Adlington marker)         103         SE 1/4         H. & D. Harris           29         Keler         121         NE 1/4         F. Brown           30         NE 1/2         McNeil                                                                                                                                                                                                                                                                                                                                                                                                                                                                                                                                                                                                                                                                                                                                                                                                                                                                                                                         |
| 69         W 1/2         Schwikert         300         P. Lipschutz           69         E 1/2         Reinhart         302-303         S. Firestone monument           53         W pt         Werner, Charles         306-307         Mincer monument           53         E pt         Werner, Gustave         311         S. & J. Wildman           54         W 1/2         Benton         313         H. Meyer           54         E 1/2         Leonardo         315-318         Levy monument           39         W 1/2         Canty         322-323         E. & G. Meyer           39         NE pt         Alligood         325-326         A. & W. Hart           26         W pt         Hunter, Sadie         329         S. Guggenheim           26         NE pt         Dillard         596         Weisberg monument           27         NE 1/4         Hemphill         (Walkway ending B'Rith Kodesh)           27         NE 1/4         Hemphill         (Walkway ending B'Rith Kodesh)           28         E 1/2         Keeler         121         NE 1/4         H. & D. Harris           29         Keeler         121         NE 1/4         H. & D. Harris           30                                                                                                                                                                                                                                                                                                                                                                                                                                                                                                                                                                                                                                                                                                                                                                                                                                                                                                                       |
| 53         W pt         Werner, Charles         306-307         Mincer monument           53         E pt         Werner, Gustave         311         S. & J. Wildman           54         W 1/2         Benton         313         H. Meyer           54         E 1/2         Leonardo         315-318         Levy monument           39         W 1/2         Canty         322-323         E. & G. Meyer           39         NE pt         Alligood         325-326         A. & W. Hart           26         W pt         Hunter, Sadie         329         S. Guggenheim           26         NE pt         Dillard         596         Weisberg monument           27         NE 1/4         Hemphill         (Walkway ending B'Rith Kodesh)           27         NE 1/4         Hemphill         (Walkway ending B'Rith Kodesh)           15         W 1/2         Keeler         121         NE 1/4         R. Jones           15         E 1/2         Keeler         121         NE 1/4         H. & D. Harris           (Evergreen/Adlington marker)         103         SE 1/4         I. Hirsch & E. Reichardt           5         W 1/2         Bork         103         NE 1/4         F. Brown </td                                                                                                                                                                                                                                                                                                                                                                                                                                                                                                                                                                                                                                                                                                                                                                                                                                                                                                         |
| 53         E pt         Werner, Gustave         311         S. & J. Wildman           54         W 1/2         Benton         313         H. Meyer           54         E 1/2         Leonardo         315-318         Levy monument           39         W 1/2         Canty         322-323         E. & G. Meyer           39         NE pt         Alligood         325-326         A. & W. Hart           26         W pt         Hunter, Sadie         329         S. Guggenheim           26         NE pt         Dillard         596         Weisberg monument           27         NW 1/4         Woods         601-602         Holts monument           27         NE 1/4         Hemphill         (Walkway ending B'Rith Kodesh)           15         W 1/2         King         121         SE 1/4         R. Jones           15         E1/2         Keeler         121         NE 1/4         H. & D. Harris           (Evergreen/Adlington marker)         103         SE 1/4         I. Hirsch & E. Reichardt           5         W 1/2         Bork         103         NE 1/4         F. Brown           6         E 1/2         McNeil         68         All         Stalker monument<                                                                                                                                                                                                                                                                                                                                                                                                                                                                                                                                                                                                                                                                                                                                                                                                                                                                                                                    |
| 53         E pt         Werner, Gustave         311         S. & J. Wildman           54         W 1/2         Benton         313         H. Meyer           54         E 1/2         Leonardo         315-318         Levy monument           39         W 1/2         Canty         322-323         E. & G. Meyer           39         NE pt         Alligood         325-326         A. & W. Hart           26         W pt         Hunter, Sadie         329         S. Guggenheim           26         NE pt         Dillard         596         Weisberg monument           27         NW 1/4         Woods         601-602         Holts monument           27         NE 1/4         Hemphill         (Walkway ending B'Rith Kodesh)           15         W 1/2         King         121         SE 1/4         R. Jones           15         E1/2         Keeler         121         NE 1/4         H. & D. Harris           (Evergreen/Adlington marker)         103         SE 1/4         I. Hirsch & E. Reichardt           5         W 1/2         Bork         103         NE 1/4         F. Brown           6         E 1/2         McNeil         68         All         Stalker monument<                                                                                                                                                                                                                                                                                                                                                                                                                                                                                                                                                                                                                                                                                                                                                                                                                                                                                                                    |
| 54         W 1/2         Benton         313         H. Meyer           54         E 1/2         Leonardo         315-318         Levy monument           39         W 1/2         Canty         322-323         E. & G. Meyer           39         NE pt         Alligood         325-326         A. & W. Hart           26         W pt         Hunter, Sadie         329         S. Guggenheim           26         NE pt         Dillard         596         Weisberg monument           27         NW 1/4         Woods         601-602         Holts monument           27         NE 1/4         Hemphill         (Walkway ending B'Rith Kodesh)           15         W 1/2         King         121         SE 1/4         R. Jones           15         W 1/2         Keeler         121         NE 1/4         H. & D. Harris           (Evergreen/Adlington marker)         103         SE 1/4         I. Hirsch & E. Reichardt           5         W 1/2         Bork         103         NE 1/4         F. Brown           6         W 1/2         Conley         85         sg 23         H. Saunders           6         E 1/2         McNeil         68         All         Stalker                                                                                                                                                                                                                                                                                                                                                                                                                                                                                                                                                                                                                                                                                                                                                                                                                                                                                                                             |
| 39         W 1/2         Canty         322-323         E. & G. Meyer           39         NE pt         Alligood         325-326         A. & W. Hart           26         W pt         Hunter, Sadie         329         S. Guggenheim           26         NE pt         Dillard         596         Weisberg monument           27         NE 1/4         Woods         601-602         Holts monument           27         NE 1/4         Hemphill         (Walkway ending B'Rith Kodesh)           15         W 1/2         King         121         SE 1/4         R. Jones           15         E1/2         Keeler         121         NE 1/4         H. & D. Harris           (Evergreen/Adlington marker)         103         SE 1/4         I. Hirsch & E. Reichardt           5         W 1/2         Bork         103         NE 1/4         F. Brown           6         W 1/2         Conley         85         sg 23         H. Saunders           6         E 1/2         McNeil         68         All         Stalker monument           7         W 1/2         Steffens         52         Center         August monument           7         NE 1/4         Harter         3                                                                                                                                                                                                                                                                                                                                                                                                                                                                                                                                                                                                                                                                                                                                                                                                                                                                                                                             |
| 39         W 1/2         Canty         322-323         E. & G. Meyer           39         NE pt         Alligood         325-326         A. & W. Hart           26         W pt         Hunter, Sadie         329         S. Guggenheim           26         NE pt         Dillard         596         Weisberg monument           27         NE 1/4         Woods         601-602         Holts monument           27         NE 1/4         Hemphill         (Walkway ending B'Rith Kodesh)           15         W 1/2         King         121         SE 1/4         R. Jones           15         E1/2         Keeler         121         NE 1/4         H. & D. Harris           (Evergreen/Adlington marker)         103         SE 1/4         I. Hirsch & E. Reichardt           5         W 1/2         Bork         103         NE 1/4         F. Brown           6         W 1/2         Conley         85         sg 23         H. Saunders           6         E 1/2         McNeil         68         All         Stalker monument           7         W 1/2         Steffens         52         Center         August monument           7         NE 1/4         Harter         3                                                                                                                                                                                                                                                                                                                                                                                                                                                                                                                                                                                                                                                                                                                                                                                                                                                                                                                             |
| 26         W pt         Hunter, Sadie         329         S. Guggenheim           26         NE pt         Dillard         596         Weisberg monument           27         NW 1/4         Woods         601-602         Holts monument           27         NE 1/4         Hemphill         (Walkway ending B'Rith Kodesh)           15         W 1/2         King         121         SE 1/4         R. Jones           15         E1/2         Keeler         121         NE 1/4         H. & D. Harris           (Evergreen/Adlington marker)         103         SE 1/4         I. Hirsch & E. Reichardt           5         W 1/2         Bork         103         NE 1/4         F. Brown           6         W 1/2         Conley         85         sg 23         H. Saunders           6         E 1/2         McNeil         68         All         Stalker monument           7         W 1/2         Steffens         52         Center         August monument           7         SE 1/4         Henrich Monument         38         NE 1/4         Yates monument                                                                                                                                                                                                                                                                                                                                                                                                                                                                                                                                                                                                                                                                                                                                                                                                                                                                                                                                                                                                                                            |
| NE pt Dillard NW 1/4 Woods NE 1/4 Hemphill NW 1/2 King NW 1/2 Keeler NW 1/2 Keeler NW 1/2 Bork NW 1/2 Conley NW 1/2 Conley NW 1/2 Steffens NE 1/2 McNeil NE 1/2 McNeil NE 1/4 Henrich Monument NE 1/4 Henrich Monument NE 1/4 Heisberg monument (Walkway ending B'Rith Kodesh) NE 1/4 R. Jones NE 1/4 H. & D. Harris NE 1/4 F. Brown NE 1/4 F. Brown NE 1/4 F. Brown NE 1/2 Steffens NE 1/2 McNeil NE 1/2 Steffens NE 1/4 Henrich Monument NE 1/4 Harter NE 1/4 Harter NE 1/4 Yates monument                                                                                                                                                                                                                                                                                                                                                                                                                                                                                                                                                                                                                                                                                                                                                                                                                                                                                                                                                                                                                                                                                                                                                                                                                                                                                                                                                                                                                                                                                                                                                                                                                                   |
| 27       NW 1/4       Woods       601-602       Holts monument         27       NE 1/4       Hemphill       (Walkway ending B'Rith Kodesh)         15       W 1/2       King       121       SE 1/4       R. Jones         15       E1/2       Keeler       121       NE 1/4       H. & D. Harris         (Evergreen/Adlington marker)       103       SE 1/4       I. Hirsch & E. Reichardt         5       W 1/2       Bork       103       NE 1/4       F. Brown         6       W 1/2       Conley       85       sg 23       H. Saunders         6       E 1/2       McNeil       68       All       Stalker monument         7       W 1/2       Steffens       52       Center       August monument         7       SE 1/4       Henrich Monument       38       S 1/2       Schneider monument         7       NE 1/4       Harter       38       NE 1/4       Yates monument                                                                                                                                                                                                                                                                                                                                                                                                                                                                                                                                                                                                                                                                                                                                                                                                                                                                                                                                                                                                                                                                                                                                                                                                                                         |
| 27         NE 1/4         Hemphill         (Walkway ending B'Rith Kodesh)           15         W 1/2         King         121         SE 1/4         R. Jones           15         E1/2         Keeler         121         NE 1/4         H. & D. Harris           (Evergreen/Adlington marker)         103         SE 1/4         I. Hirsch & E. Reichardt           5         W 1/2         Bork         103         NE 1/4         F. Brown           6         W 1/2         Conley         85         sg 23         H. Saunders           6         E 1/2         McNeil         68         All         Stalker monument           7         W 1/2         Steffens         52         Center         August monument           7         SE 1/4         Henrich Monument         38         S 1/2         Schneider monument           7         NE 1/4         Harter         38         NE 1/4         Yates monument                                                                                                                                                                                                                                                                                                                                                                                                                                                                                                                                                                                                                                                                                                                                                                                                                                                                                                                                                                                                                                                                                                                                                                                                  |
| 15         W 1/2         King         121         SE 1/4         R. Jones           15         E1/2         Keeler         121         NE 1/4         H. & D. Harris           (Evergreen/Adlington marker)         103         SE 1/4         I. Hirsch & E. Reichardt           5         W 1/2         Bork         103         NE 1/4         F. Brown           6         W 1/2         Conley         85         sg 23         H. Saunders           6         E 1/2         McNeil         68         All         Stalker monument           7         W 1/2         Steffens         52         Center         August monument           7         SE 1/4         Henrich Monument         38         S 1/2         Schneider monument           7         NE 1/4         Harter         38         NE 1/4         Yates monument                                                                                                                                                                                                                                                                                                                                                                                                                                                                                                                                                                                                                                                                                                                                                                                                                                                                                                                                                                                                                                                                                                                                                                                                                                                                                      |
| 15 E1/2 Keeler 121 NE 1/4 H. & D. Harris (Evergreen/Adlington marker) 103 SE 1/4 I. Hirsch & E. Reichardt 103 NE 1/4 F. Brown 103 NE 1/4 Stalker monument 105 Center 105 Center 105 August monument 105 NE 1/4 Henrich Monument 105 NE 1/4 Harter 105 NE 1/4 Yates monument 105 NE 1/4 Harter 105 NE 1/4 Yates monument 105 NE 1/4 Yates Mexicological NE 1/4 Yates Mexicological NE 1/4 Yates NE 1/4 Ya |
| (Evergreen/Adlington marker)  5 W 1/2 Bork  6 W 1/2 Conley  6 E 1/2 McNeil  7 W 1/2 Steffens  7 SE 1/4 Henrich Monument  7 NE 1/4 Harter  103 SE 1/4 I. Hirsch & E. Reichardt  103 NE 1/4 F. Brown  105 NE 1/4 Stalker monument  105 NE 1/4 August monument  107 NE 1/4 Harter  108 NE 1/4 Yates monument  109 NE 1/4 Yates monument                                                                                                                                                                                                                                                                                                                                                                                                                                                                                                                                                                                                                                                                                                                                                                                                                                                                                                                                                                                                                                                                                                                                                                                                                                                                                                                                                                                                                                                                                                          |
| 5         W 1/2         Bork         103         NE 1/4         F. Brown           6         W 1/2         Conley         85         sg 23         H. Saunders           6         E 1/2         McNeil         68         All         Stalker monument           7         W 1/2         Steffens         52         Center         August monument           7         SE 1/4         Henrich Monument         38         S 1/2         Schneider monument           7         NE 1/4         Harter         38         NE 1/4         Yates monument                                                                                                                                                                                                                                                                                                                                                                                                                                                                                                                                                                                                                                                                                                                                                                                                                                                                                                                                                                                                                                                                                                                                                                                                                                                                                                                                                                                                                                                                                                                                                                        |
| 6 W 1/2 Conley 85 sg 23 H. Saunders 6 E 1/2 McNeil 68 All Stalker monument 7 W 1/2 Steffens 52 Center August monument 7 SE 1/4 Henrich Monument 38 S 1/2 Schneider monument 7 NE 1/4 Harter 38 NE 1/4 Yates monument                                                                                                                                                                                                                                                                                                                                                                                                                                                                                                                                                                                                                                                                                                                                                                                                                                                                                                                                                                                                                                                                                                                                                                                                                                                                                                                                                                                                                                                                                                                                                                                                                                                                                                                                                                                                                                                                                                           |
| 6 E 1/2 McNeil 68 All Stalker monument 7 W 1/2 Steffens 52 Center August monument 7 SE 1/4 Henrich Monument 38 S 1/2 Schneider monument 7 NE 1/4 Harter 38 NE 1/4 Yates monument                                                                                                                                                                                                                                                                                                                                                                                                                                                                                                                                                                                                                                                                                                                                                                                                                                                                                                                                                                                                                                                                                                                                                                                                                                                                                                                                                                                                                                                                                                                                                                                                                                                                                                                                                                                                                                                                                                                                               |
| 7 W 1/2 Steffens 52 Center August monument<br>7 SE 1/4 Henrich Monument 38 S 1/2 Schneider monument<br>7 NE 1/4 Harter 38 NE 1/4 Yates monument                                                                                                                                                                                                                                                                                                                                                                                                                                                                                                                                                                                                                                                                                                                                                                                                                                                                                                                                                                                                                                                                                                                                                                                                                                                                                                                                                                                                                                                                                                                                                                                                                                                                                                                                                                                                                                                                                                                                                                                |
| 7 SE 1/4 Henrich Monument 38 \ \ S 1/2 Schneider monument<br>7 NE 1/4 Harter 38 NE 1/4 Yates monument                                                                                                                                                                                                                                                                                                                                                                                                                                                                                                                                                                                                                                                                                                                                                                                                                                                                                                                                                                                                                                                                                                                                                                                                                                                                                                                                                                                                                                                                                                                                                                                                                                                                                                                                                                                                                                                                                                                                                                                                                          |
| 7 NE 1/4 Harter 38 NE 1/4 Yates monument                                                                                                                                                                                                                                                                                                                                                                                                                                                                                                                                                                                                                                                                                                                                                                                                                                                                                                                                                                                                                                                                                                                                                                                                                                                                                                                                                                                                                                                                                                                                                                                                                                                                                                                                                                                                                                                                                                                                                                                                                                                                                       |
| 그래서 그렇게 하나가 되었다.                                                                                                                                                                                                                                                                                                                                                                                                                                                                                                                                                                                                                                                                                                                                                                                                                                                                                                                                                                                                                                                                                                                                                                                                                                                                                                                                                                                                                                                                                                                                                                                                                                                                                                                                                                                                                                                                                                                                                                                                                                                                                                               |
| 8 West 1/2 Burke 25 SE 1/4 Hutchinson monument                                                                                                                                                                                                                                                                                                                                                                                                                                                                                                                                                                                                                                                                                                                                                                                                                                                                                                                                                                                                                                                                                                                                                                                                                                                                                                                                                                                                                                                                                                                                                                                                                                                                                                                                                                                                                                                                                                                                                                                                                                                                                 |
| o West 1/2 Banke 20 OL 1/4 Hatchinson monument                                                                                                                                                                                                                                                                                                                                                                                                                                                                                                                                                                                                                                                                                                                                                                                                                                                                                                                                                                                                                                                                                                                                                                                                                                                                                                                                                                                                                                                                                                                                                                                                                                                                                                                                                                                                                                                                                                                                                                                                                                                                                 |
| 8 East 1/2 Hillwig 25 NE 1/4 C. Miller                                                                                                                                                                                                                                                                                                                                                                                                                                                                                                                                                                                                                                                                                                                                                                                                                                                                                                                                                                                                                                                                                                                                                                                                                                                                                                                                                                                                                                                                                                                                                                                                                                                                                                                                                                                                                                                                                                                                                                                                                                                                                         |
| 9 West 1/2 Bass 14 S 1/2 J. & F. Wunder                                                                                                                                                                                                                                                                                                                                                                                                                                                                                                                                                                                                                                                                                                                                                                                                                                                                                                                                                                                                                                                                                                                                                                                                                                                                                                                                                                                                                                                                                                                                                                                                                                                                                                                                                                                                                                                                                                                                                                                                                                                                                        |
| 9 East 1/2 Cumming Monument 4 SE 1/4 M. & M. Schmidt                                                                                                                                                                                                                                                                                                                                                                                                                                                                                                                                                                                                                                                                                                                                                                                                                                                                                                                                                                                                                                                                                                                                                                                                                                                                                                                                                                                                                                                                                                                                                                                                                                                                                                                                                                                                                                                                                                                                                                                                                                                                           |
| 10 NW 1/4 Platt Monument 4 NE 1/4 Steinmiller monument                                                                                                                                                                                                                                                                                                                                                                                                                                                                                                                                                                                                                                                                                                                                                                                                                                                                                                                                                                                                                                                                                                                                                                                                                                                                                                                                                                                                                                                                                                                                                                                                                                                                                                                                                                                                                                                                                                                                                                                                                                                                         |
| 10 NE 1/4 Parry Monument 3 All Rice mausoleum                                                                                                                                                                                                                                                                                                                                                                                                                                                                                                                                                                                                                                                                                                                                                                                                                                                                                                                                                                                                                                                                                                                                                                                                                                                                                                                                                                                                                                                                                                                                                                                                                                                                                                                                                                                                                                                                                                                                                                                                                                                                                  |
| 11 East Part Scott                                                                                                                                                                                                                                                                                                                                                                                                                                                                                                                                                                                                                                                                                                                                                                                                                                                                                                                                                                                                                                                                                                                                                                                                                                                                                                                                                                                                                                                                                                                                                                                                                                                                                                                                                                                                                                                                                                                                                                                                                                                                                                             |
| 1 NW 1/4 Raetz Frank Gillespie rev July 2002                                                                                                                                                                                                                                                                                                                                                                                                                                                                                                                                                                                                                                                                                                                                                                                                                                                                                                                                                                                                                                                                                                                                                                                                                                                                                                                                                                                                                                                                                                                                                                                                                                                                                                                                                                                                                                                                                                                                                                                                                                                                                   |
| 1 NE 1/4 Hoffman (Monument)  The Friends of Mount Hope Cemetery                                                                                                                                                                                                                                                                                                                                                                                                                                                                                                                                                                                                                                                                                                                                                                                                                                                                                                                                                                                                                                                                                                                                                                                                                                                                                                                                                                                                                                                                                                                                                                                                                                                                                                                                                                                                                                                                                                                                                                                                                                                                |
| 2 NW 1/4 Humphrey                                                                                                                                                                                                                                                                                                                                                                                                                                                                                                                                                                                                                                                                                                                                                                                                                                                                                                                                                                                                                                                                                                                                                                                                                                                                                                                                                                                                                                                                                                                                                                                                                                                                                                                                                                                                                                                                                                                                                                                                                                                                                                              |
| 2 NE 1/4 Johnson                                                                                                                                                                                                                                                                                                                                                                                                                                                                                                                                                                                                                                                                                                                                                                                                                                                                                                                                                                                                                                                                                                                                                                                                                                                                                                                                                                                                                                                                                                                                                                                                                                                                                                                                                                                                                                                                                                                                                                                                                                                                                                               |
| 3 All Rice Mausoleum                                                                                                                                                                                                                                                                                                                                                                                                                                                                                                                                                                                                                                                                                                                                                                                                                                                                                                                                                                                                                                                                                                                                                                                                                                                                                                                                                                                                                                                                                                                                                                                                                                                                                                                                                                                                                                                                                                                                                                                                                                                                                                           |