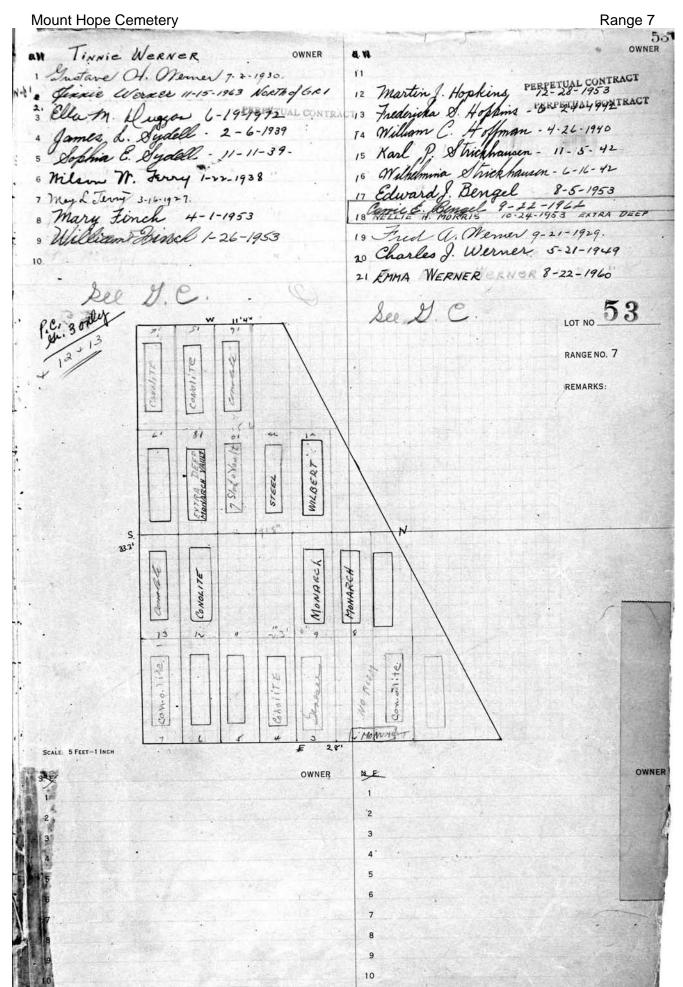

## **RANGE 7**

| Stone listings from west end heading east and south  LOT PART SURNAME  86 All Baby lot E1/2 Reinhart  53 W pt Werner, Charles  54 W 1/2 Benton  55 E pt Werner, Gustave  56 W 1/2 Canty  39 NE pt Alligood  30 S. Firestone monument  30 S. J. Wildman  31 H. Meyer  31 S. & J. Wildman  31 H. Meyer  322-323 E. & G. Meyer  39 W 1/2 Canty  30 325-326 A. & W. Hart  30 329 S. Guggenheim  40 W pt Hunter, Sadie  50 NE pt Dillard  50 NE pt Dillard  51 W 1/2 King  52 Keeler  53 W 1/2 King  54 W 1/2 King  55 E1/2 Keeler  56 W 1/2 Bork  57 W 1/2 Bork  58 W 1/2 Bork  59 W 1/2 Conley  50 W 1/2 Conley  50 W 1/2 Conley  51 E 1/2 Keeler  51 W 1/2 Bork  52 Center  53 W 1/2 Conley  54 E 1/2 McNeil  55 W 1/2 Bork  56 W 1/2 Conley  57 W 1/2 Steffens  58 All Stalker monument  59 Center  August monument  Augu |
|--------------------------------------------------------------------------------------------------------------------------------------------------------------------------------------------------------------------------------------------------------------------------------------------------------------------------------------------------------------------------------------------------------------------------------------------------------------------------------------------------------------------------------------------------------------------------------------------------------------------------------------------------------------------------------------------------------------------------------------------------------------------------------------------------------------------------------------------------------------------------------------------------------------------------------------------------------------------------------------------------------------------------------------------------------------------------------------------------------------------------------------------------------------------------------------------------------------------------------------------------------------------------------------------------------------------------------------------------------------------------------------------------------------------------------------------------------------------------------------------------------------------------------------------------------------------------------------------------------------------------------------------------------------------------------------------------------------------------------------------------------------------------------------------------------------------------------------------------------------------------------------------------------------------------------------------------------------------------------------------------------------------------------------------------------------------------------------------------------------------------------|
| LOT         PART         SURNAME         Kodesh lot,giving grave numbers.           86         All         Baby lot         LOT         PART         SURNAME           69         W 1/2         Schwikert         300         P. Lipschutz           69         E 1/2         Reinhart         302-303         S. Firestone monument           53         W pt         Werner, Charles         306-307         Mincer monument           54         W 1/2         Benton         311         S. & J. Wildman           54         E 1/2         Leonardo         315-318         Levy monument           39         W 1/2         Canty         322-323         E. & G. Meyer           39         NE pt         Alligood         325-326         A. & W. Hart           26         W pt         Hunter, Sadie         329         S. Guggenheim           26         NE pt         Dillard         596         Weisberg monument           27         NE 1/4         Hemphill         (Walkway ending B'Rith Kodesh)           15         W 1/2         Keeler         121         NE 1/4         R. Jones           15         E 1/2         Keeler         121         NE 1/4         H. & D. Harris                                                                                                                                                                                                                                                                                                                                                                                                                                                                                                                                                                                                                                                                                                                                                                                                                                                                                                                        |
| 86         All         Baby lot         LOT         PART 300         P. Lipschutz           69         W 1/2         Reinhart         300         P. Lipschutz           69         E 1/2         Reinhart         302-303         S. Firestone monument           53         W pt         Werner, Charles         306-307         Mincer monument           53         E pt         Werner, Gustave         311         S. & J. Wildman           54         W 1/2         Benton         313         H. Meyer           54         E 1/2         Leonardo         315-318         Levy monument           39         W 1/2         Canty         322-323         E. & G. Meyer           39         NE pt         Alligood         325-326         A. & W. Hart           26         W pt         Hunter, Sadie         329         S. Guggenheim           26         NE pt         Dillard         596         Weisberg monument           27         NW 1/4         Woods         601-602         Holts monument           27         NE 1/4         Hemphill         (Walkway ending B'Rith Kodesh)           15         W 1/2         Keeler         121         NE 1/4         H. & D. Harris                                                                                                                                                                                                                                                                                                                                                                                                                                                                                                                                                                                                                                                                                                                                                                                                                                                                                                                          |
| 69         W 1/2         Schwikert         300         P. Lipschutz           69         E 1/2         Reinhart         302-303         S. Firestone monument           53         W pt         Werner, Charles         306-307         Mincer monument           53         E pt         Werner, Gustave         311         S. & J. Wildman           54         W 1/2         Benton         313         H. Meyer           54         E 1/2         Leonardo         315-318         Levy monument           39         W 1/2         Canty         322-323         E. & G. Meyer           39         NE pt         Alligood         325-326         A. & W. Hart           26         W pt         Hunter, Sadie         329         S. Guggenheim           26         NE pt         Dillard         596         Weisberg monument           27         NE 1/4         Hemphill         (Walkway ending B'Rith Kodesh)           27         NE 1/4         He & D. Harris           28         (Evergreen/Adlington marker)         103         SE 1/4         H. & D. Harris           29         Keler         121         NE 1/4         F. Brown           30         NE 1/2         McNeil                                                                                                                                                                                                                                                                                                                                                                                                                                                                                                                                                                                                                                                                                                                                                                                                                                                                                                                         |
| 69         W 1/2         Schwikert         300         P. Lipschutz           69         E 1/2         Reinhart         302-303         S. Firestone monument           53         W pt         Werner, Charles         306-307         Mincer monument           53         E pt         Werner, Gustave         311         S. & J. Wildman           54         W 1/2         Benton         313         H. Meyer           54         E 1/2         Leonardo         315-318         Levy monument           39         W 1/2         Canty         322-323         E. & G. Meyer           39         NE pt         Alligood         325-326         A. & W. Hart           26         W pt         Hunter, Sadie         329         S. Guggenheim           26         NE pt         Dillard         596         Weisberg monument           27         NE 1/4         Hemphill         (Walkway ending B'Rith Kodesh)           27         NE 1/4         Hemphill         (Walkway ending B'Rith Kodesh)           28         E 1/2         Keeler         121         NE 1/4         H. & D. Harris           29         Keeler         121         NE 1/4         H. & D. Harris           30                                                                                                                                                                                                                                                                                                                                                                                                                                                                                                                                                                                                                                                                                                                                                                                                                                                                                                                       |
| 53         W pt         Werner, Charles         306-307         Mincer monument           53         E pt         Werner, Gustave         311         S. & J. Wildman           54         W 1/2         Benton         313         H. Meyer           54         E 1/2         Leonardo         315-318         Levy monument           39         W 1/2         Canty         322-323         E. & G. Meyer           39         NE pt         Alligood         325-326         A. & W. Hart           26         W pt         Hunter, Sadie         329         S. Guggenheim           26         NE pt         Dillard         596         Weisberg monument           27         NE 1/4         Hemphill         (Walkway ending B'Rith Kodesh)           27         NE 1/4         Hemphill         (Walkway ending B'Rith Kodesh)           15         W 1/2         Keeler         121         NE 1/4         R. Jones           15         E 1/2         Keeler         121         NE 1/4         H. & D. Harris           (Evergreen/Adlington marker)         103         SE 1/4         I. Hirsch & E. Reichardt           5         W 1/2         Bork         103         NE 1/4         F. Brown </td                                                                                                                                                                                                                                                                                                                                                                                                                                                                                                                                                                                                                                                                                                                                                                                                                                                                                                         |
| 53         E pt         Werner, Gustave         311         S. & J. Wildman           54         W 1/2         Benton         313         H. Meyer           54         E 1/2         Leonardo         315-318         Levy monument           39         W 1/2         Canty         322-323         E. & G. Meyer           39         NE pt         Alligood         325-326         A. & W. Hart           26         W pt         Hunter, Sadie         329         S. Guggenheim           26         NE pt         Dillard         596         Weisberg monument           27         NW 1/4         Woods         601-602         Holts monument           27         NE 1/4         Hemphill         (Walkway ending B'Rith Kodesh)           15         W 1/2         King         121         SE 1/4         R. Jones           15         E1/2         Keeler         121         NE 1/4         H. & D. Harris           (Evergreen/Adlington marker)         103         SE 1/4         I. Hirsch & E. Reichardt           5         W 1/2         Bork         103         NE 1/4         F. Brown           6         E 1/2         McNeil         68         All         Stalker monument<                                                                                                                                                                                                                                                                                                                                                                                                                                                                                                                                                                                                                                                                                                                                                                                                                                                                                                                    |
| 53         E pt         Werner, Gustave         311         S. & J. Wildman           54         W 1/2         Benton         313         H. Meyer           54         E 1/2         Leonardo         315-318         Levy monument           39         W 1/2         Canty         322-323         E. & G. Meyer           39         NE pt         Alligood         325-326         A. & W. Hart           26         W pt         Hunter, Sadie         329         S. Guggenheim           26         NE pt         Dillard         596         Weisberg monument           27         NW 1/4         Woods         601-602         Holts monument           27         NE 1/4         Hemphill         (Walkway ending B'Rith Kodesh)           15         W 1/2         King         121         SE 1/4         R. Jones           15         E1/2         Keeler         121         NE 1/4         H. & D. Harris           (Evergreen/Adlington marker)         103         SE 1/4         I. Hirsch & E. Reichardt           5         W 1/2         Bork         103         NE 1/4         F. Brown           6         E 1/2         McNeil         68         All         Stalker monument<                                                                                                                                                                                                                                                                                                                                                                                                                                                                                                                                                                                                                                                                                                                                                                                                                                                                                                                    |
| 54         W 1/2         Benton         313         H. Meyer           54         E 1/2         Leonardo         315-318         Levy monument           39         W 1/2         Canty         322-323         E. & G. Meyer           39         NE pt         Alligood         325-326         A. & W. Hart           26         W pt         Hunter, Sadie         329         S. Guggenheim           26         NE pt         Dillard         596         Weisberg monument           27         NW 1/4         Woods         601-602         Holts monument           27         NE 1/4         Hemphill         (Walkway ending B'Rith Kodesh)           15         W 1/2         King         121         SE 1/4         R. Jones           15         W 1/2         Keeler         121         NE 1/4         H. & D. Harris           (Evergreen/Adlington marker)         103         SE 1/4         I. Hirsch & E. Reichardt           5         W 1/2         Bork         103         NE 1/4         F. Brown           6         W 1/2         Conley         85         sg 23         H. Saunders           6         E 1/2         McNeil         68         All         Stalker                                                                                                                                                                                                                                                                                                                                                                                                                                                                                                                                                                                                                                                                                                                                                                                                                                                                                                                             |
| 39         W 1/2         Canty         322-323         E. & G. Meyer           39         NE pt         Alligood         325-326         A. & W. Hart           26         W pt         Hunter, Sadie         329         S. Guggenheim           26         NE pt         Dillard         596         Weisberg monument           27         NE 1/4         Woods         601-602         Holts monument           27         NE 1/4         Hemphill         (Walkway ending B'Rith Kodesh)           15         W 1/2         King         121         SE 1/4         R. Jones           15         E1/2         Keeler         121         NE 1/4         H. & D. Harris           (Evergreen/Adlington marker)         103         SE 1/4         I. Hirsch & E. Reichardt           5         W 1/2         Bork         103         NE 1/4         F. Brown           6         W 1/2         Conley         85         sg 23         H. Saunders           6         E 1/2         McNeil         68         All         Stalker monument           7         W 1/2         Steffens         52         Center         August monument           7         NE 1/4         Harter         3                                                                                                                                                                                                                                                                                                                                                                                                                                                                                                                                                                                                                                                                                                                                                                                                                                                                                                                             |
| 39         W 1/2         Canty         322-323         E. & G. Meyer           39         NE pt         Alligood         325-326         A. & W. Hart           26         W pt         Hunter, Sadie         329         S. Guggenheim           26         NE pt         Dillard         596         Weisberg monument           27         NE 1/4         Woods         601-602         Holts monument           27         NE 1/4         Hemphill         (Walkway ending B'Rith Kodesh)           15         W 1/2         King         121         SE 1/4         R. Jones           15         E1/2         Keeler         121         NE 1/4         H. & D. Harris           (Evergreen/Adlington marker)         103         SE 1/4         I. Hirsch & E. Reichardt           5         W 1/2         Bork         103         NE 1/4         F. Brown           6         W 1/2         Conley         85         sg 23         H. Saunders           6         E 1/2         McNeil         68         All         Stalker monument           7         W 1/2         Steffens         52         Center         August monument           7         NE 1/4         Harter         3                                                                                                                                                                                                                                                                                                                                                                                                                                                                                                                                                                                                                                                                                                                                                                                                                                                                                                                             |
| 26         W pt         Hunter, Sadie         329         S. Guggenheim           26         NE pt         Dillard         596         Weisberg monument           27         NW 1/4         Woods         601-602         Holts monument           27         NE 1/4         Hemphill         (Walkway ending B'Rith Kodesh)           15         W 1/2         King         121         SE 1/4         R. Jones           15         E1/2         Keeler         121         NE 1/4         H. & D. Harris           (Evergreen/Adlington marker)         103         SE 1/4         I. Hirsch & E. Reichardt           5         W 1/2         Bork         103         NE 1/4         F. Brown           6         W 1/2         Conley         85         sg 23         H. Saunders           6         E 1/2         McNeil         68         All         Stalker monument           7         W 1/2         Steffens         52         Center         August monument           7         SE 1/4         Henrich Monument         38         NE 1/4         Yates monument                                                                                                                                                                                                                                                                                                                                                                                                                                                                                                                                                                                                                                                                                                                                                                                                                                                                                                                                                                                                                                            |
| NE pt Dillard NW 1/4 Woods NE 1/4 Hemphill NW 1/2 King NW 1/2 Keeler NW 1/2 Keeler NW 1/2 Bork NW 1/2 Conley NW 1/2 Conley NW 1/2 Steffens NE 1/2 McNeil NE 1/2 McNeil NE 1/4 Henrich Monument NE 1/4 Henrich Monument NE 1/4 Heisberg monument (Walkway ending B'Rith Kodesh) NE 1/4 R. Jones NE 1/4 H. & D. Harris NE 1/4 F. Brown NE 1/4 F. Brown NE 1/4 F. Brown NE 1/2 Steffens NE 1/2 McNeil NE 1/2 Steffens NE 1/4 Henrich Monument NE 1/4 Harter NE 1/4 Harter NE 1/4 Yates monument                                                                                                                                                                                                                                                                                                                                                                                                                                                                                                                                                                                                                                                                                                                                                                                                                                                                                                                                                                                                                                                                                                                                                                                                                                                                                                                                                                                                                                                                                                                                                                                                                                   |
| 27       NW 1/4       Woods       601-602       Holts monument         27       NE 1/4       Hemphill       (Walkway ending B'Rith Kodesh)         15       W 1/2       King       121       SE 1/4       R. Jones         15       E1/2       Keeler       121       NE 1/4       H. & D. Harris         (Evergreen/Adlington marker)       103       SE 1/4       I. Hirsch & E. Reichardt         5       W 1/2       Bork       103       NE 1/4       F. Brown         6       W 1/2       Conley       85       sg 23       H. Saunders         6       E 1/2       McNeil       68       All       Stalker monument         7       W 1/2       Steffens       52       Center       August monument         7       SE 1/4       Henrich Monument       38       S 1/2       Schneider monument         7       NE 1/4       Harter       38       NE 1/4       Yates monument                                                                                                                                                                                                                                                                                                                                                                                                                                                                                                                                                                                                                                                                                                                                                                                                                                                                                                                                                                                                                                                                                                                                                                                                                                         |
| 27         NE 1/4         Hemphill         (Walkway ending B'Rith Kodesh)           15         W 1/2         King         121         SE 1/4         R. Jones           15         E1/2         Keeler         121         NE 1/4         H. & D. Harris           (Evergreen/Adlington marker)         103         SE 1/4         I. Hirsch & E. Reichardt           5         W 1/2         Bork         103         NE 1/4         F. Brown           6         W 1/2         Conley         85         sg 23         H. Saunders           6         E 1/2         McNeil         68         All         Stalker monument           7         W 1/2         Steffens         52         Center         August monument           7         SE 1/4         Henrich Monument         38         S 1/2         Schneider monument           7         NE 1/4         Harter         38         NE 1/4         Yates monument                                                                                                                                                                                                                                                                                                                                                                                                                                                                                                                                                                                                                                                                                                                                                                                                                                                                                                                                                                                                                                                                                                                                                                                                  |
| 15         W 1/2         King         121         SE 1/4         R. Jones           15         E1/2         Keeler         121         NE 1/4         H. & D. Harris           (Evergreen/Adlington marker)         103         SE 1/4         I. Hirsch & E. Reichardt           5         W 1/2         Bork         103         NE 1/4         F. Brown           6         W 1/2         Conley         85         sg 23         H. Saunders           6         E 1/2         McNeil         68         All         Stalker monument           7         W 1/2         Steffens         52         Center         August monument           7         SE 1/4         Henrich Monument         38         S 1/2         Schneider monument           7         NE 1/4         Harter         38         NE 1/4         Yates monument                                                                                                                                                                                                                                                                                                                                                                                                                                                                                                                                                                                                                                                                                                                                                                                                                                                                                                                                                                                                                                                                                                                                                                                                                                                                                      |
| 15 E1/2 Keeler 121 NE 1/4 H. & D. Harris (Evergreen/Adlington marker) 103 SE 1/4 I. Hirsch & E. Reichardt 103 NE 1/4 F. Brown 103 NE 1/4 Stalker monument 105 Center 105 Center 105 August monument 105 NE 1/4 Henrich Monument 105 NE 1/4 Harter 105 NE 1/4 Yates monument 105 NE 1/4 Harter 105 NE 1/4 Yates monument 105 NE 1/4 Yates Mexicological NE 1/4 Yates Mexicological NE 1/4 Yates NE 1/4 Ya |
| (Evergreen/Adlington marker)  5 W 1/2 Bork  6 W 1/2 Conley  6 E 1/2 McNeil  7 W 1/2 Steffens  7 SE 1/4 Henrich Monument  7 NE 1/4 Harter  103 SE 1/4 I. Hirsch & E. Reichardt  103 NE 1/4 F. Brown  105 NE 1/4 Stalker monument  105 NE 1/4 August monument  107 NE 1/4 Harter  108 NE 1/4 Yates monument  109 NE 1/4 Yates monument                                                                                                                                                                                                                                                                                                                                                                                                                                                                                                                                                                                                                                                                                                                                                                                                                                                                                                                                                                                                                                                                                                                                                                                                                                                                                                                                                                                                                                                                                                          |
| 5         W 1/2         Bork         103         NE 1/4         F. Brown           6         W 1/2         Conley         85         sg 23         H. Saunders           6         E 1/2         McNeil         68         All         Stalker monument           7         W 1/2         Steffens         52         Center         August monument           7         SE 1/4         Henrich Monument         38         S 1/2         Schneider monument           7         NE 1/4         Harter         38         NE 1/4         Yates monument                                                                                                                                                                                                                                                                                                                                                                                                                                                                                                                                                                                                                                                                                                                                                                                                                                                                                                                                                                                                                                                                                                                                                                                                                                                                                                                                                                                                                                                                                                                                                                        |
| 6 W 1/2 Conley 85 sg 23 H. Saunders 6 E 1/2 McNeil 68 All Stalker monument 7 W 1/2 Steffens 52 Center August monument 7 SE 1/4 Henrich Monument 38 S 1/2 Schneider monument 7 NE 1/4 Harter 38 NE 1/4 Yates monument                                                                                                                                                                                                                                                                                                                                                                                                                                                                                                                                                                                                                                                                                                                                                                                                                                                                                                                                                                                                                                                                                                                                                                                                                                                                                                                                                                                                                                                                                                                                                                                                                                                                                                                                                                                                                                                                                                           |
| 6 E 1/2 McNeil 68 All Stalker monument 7 W 1/2 Steffens 52 Center August monument 7 SE 1/4 Henrich Monument 38 S 1/2 Schneider monument 7 NE 1/4 Harter 38 NE 1/4 Yates monument                                                                                                                                                                                                                                                                                                                                                                                                                                                                                                                                                                                                                                                                                                                                                                                                                                                                                                                                                                                                                                                                                                                                                                                                                                                                                                                                                                                                                                                                                                                                                                                                                                                                                                                                                                                                                                                                                                                                               |
| 7 W 1/2 Steffens 52 Center August monument<br>7 SE 1/4 Henrich Monument 38 S 1/2 Schneider monument<br>7 NE 1/4 Harter 38 NE 1/4 Yates monument                                                                                                                                                                                                                                                                                                                                                                                                                                                                                                                                                                                                                                                                                                                                                                                                                                                                                                                                                                                                                                                                                                                                                                                                                                                                                                                                                                                                                                                                                                                                                                                                                                                                                                                                                                                                                                                                                                                                                                                |
| 7 SE 1/4 Henrich Monument 38 \ \ S 1/2 Schneider monument<br>7 NE 1/4 Harter 38 NE 1/4 Yates monument                                                                                                                                                                                                                                                                                                                                                                                                                                                                                                                                                                                                                                                                                                                                                                                                                                                                                                                                                                                                                                                                                                                                                                                                                                                                                                                                                                                                                                                                                                                                                                                                                                                                                                                                                                                                                                                                                                                                                                                                                          |
| 7 NE 1/4 Harter 38 NE 1/4 Yates monument                                                                                                                                                                                                                                                                                                                                                                                                                                                                                                                                                                                                                                                                                                                                                                                                                                                                                                                                                                                                                                                                                                                                                                                                                                                                                                                                                                                                                                                                                                                                                                                                                                                                                                                                                                                                                                                                                                                                                                                                                                                                                       |
| 그래서 그렇게 하나가 되었다.                                                                                                                                                                                                                                                                                                                                                                                                                                                                                                                                                                                                                                                                                                                                                                                                                                                                                                                                                                                                                                                                                                                                                                                                                                                                                                                                                                                                                                                                                                                                                                                                                                                                                                                                                                                                                                                                                                                                                                                                                                                                                                               |
| 8 West 1/2 Burke 25 SE 1/4 Hutchinson monument                                                                                                                                                                                                                                                                                                                                                                                                                                                                                                                                                                                                                                                                                                                                                                                                                                                                                                                                                                                                                                                                                                                                                                                                                                                                                                                                                                                                                                                                                                                                                                                                                                                                                                                                                                                                                                                                                                                                                                                                                                                                                 |
| o West 1/2 Banke 20 OL 1/4 Hatchinson monument                                                                                                                                                                                                                                                                                                                                                                                                                                                                                                                                                                                                                                                                                                                                                                                                                                                                                                                                                                                                                                                                                                                                                                                                                                                                                                                                                                                                                                                                                                                                                                                                                                                                                                                                                                                                                                                                                                                                                                                                                                                                                 |
| 8 East 1/2 Hillwig 25 NE 1/4 C. Miller                                                                                                                                                                                                                                                                                                                                                                                                                                                                                                                                                                                                                                                                                                                                                                                                                                                                                                                                                                                                                                                                                                                                                                                                                                                                                                                                                                                                                                                                                                                                                                                                                                                                                                                                                                                                                                                                                                                                                                                                                                                                                         |
| 9 West 1/2 Bass 14 S 1/2 J. & F. Wunder                                                                                                                                                                                                                                                                                                                                                                                                                                                                                                                                                                                                                                                                                                                                                                                                                                                                                                                                                                                                                                                                                                                                                                                                                                                                                                                                                                                                                                                                                                                                                                                                                                                                                                                                                                                                                                                                                                                                                                                                                                                                                        |
| 9 East 1/2 Cumming Monument 4 SE 1/4 M. & M. Schmidt                                                                                                                                                                                                                                                                                                                                                                                                                                                                                                                                                                                                                                                                                                                                                                                                                                                                                                                                                                                                                                                                                                                                                                                                                                                                                                                                                                                                                                                                                                                                                                                                                                                                                                                                                                                                                                                                                                                                                                                                                                                                           |
| 10 NW 1/4 Platt Monument 4 NE 1/4 Steinmiller monument                                                                                                                                                                                                                                                                                                                                                                                                                                                                                                                                                                                                                                                                                                                                                                                                                                                                                                                                                                                                                                                                                                                                                                                                                                                                                                                                                                                                                                                                                                                                                                                                                                                                                                                                                                                                                                                                                                                                                                                                                                                                         |
| 10 NE 1/4 Parry Monument 3 All Rice mausoleum                                                                                                                                                                                                                                                                                                                                                                                                                                                                                                                                                                                                                                                                                                                                                                                                                                                                                                                                                                                                                                                                                                                                                                                                                                                                                                                                                                                                                                                                                                                                                                                                                                                                                                                                                                                                                                                                                                                                                                                                                                                                                  |
| 11 East Part Scott                                                                                                                                                                                                                                                                                                                                                                                                                                                                                                                                                                                                                                                                                                                                                                                                                                                                                                                                                                                                                                                                                                                                                                                                                                                                                                                                                                                                                                                                                                                                                                                                                                                                                                                                                                                                                                                                                                                                                                                                                                                                                                             |
| 1 NW 1/4 Raetz Frank Gillespie rev July 2002                                                                                                                                                                                                                                                                                                                                                                                                                                                                                                                                                                                                                                                                                                                                                                                                                                                                                                                                                                                                                                                                                                                                                                                                                                                                                                                                                                                                                                                                                                                                                                                                                                                                                                                                                                                                                                                                                                                                                                                                                                                                                   |
| 1 NE 1/4 Hoffman (Monument)  The Friends of Mount Hope Cemetery                                                                                                                                                                                                                                                                                                                                                                                                                                                                                                                                                                                                                                                                                                                                                                                                                                                                                                                                                                                                                                                                                                                                                                                                                                                                                                                                                                                                                                                                                                                                                                                                                                                                                                                                                                                                                                                                                                                                                                                                                                                                |
| 2 NW 1/4 Humphrey                                                                                                                                                                                                                                                                                                                                                                                                                                                                                                                                                                                                                                                                                                                                                                                                                                                                                                                                                                                                                                                                                                                                                                                                                                                                                                                                                                                                                                                                                                                                                                                                                                                                                                                                                                                                                                                                                                                                                                                                                                                                                                              |
| 2 NE 1/4 Johnson                                                                                                                                                                                                                                                                                                                                                                                                                                                                                                                                                                                                                                                                                                                                                                                                                                                                                                                                                                                                                                                                                                                                                                                                                                                                                                                                                                                                                                                                                                                                                                                                                                                                                                                                                                                                                                                                                                                                                                                                                                                                                                               |
| 3 All Rice Mausoleum                                                                                                                                                                                                                                                                                                                                                                                                                                                                                                                                                                                                                                                                                                                                                                                                                                                                                                                                                                                                                                                                                                                                                                                                                                                                                                                                                                                                                                                                                                                                                                                                                                                                                                                                                                                                                                                                                                                                                                                                                                                                                                           |