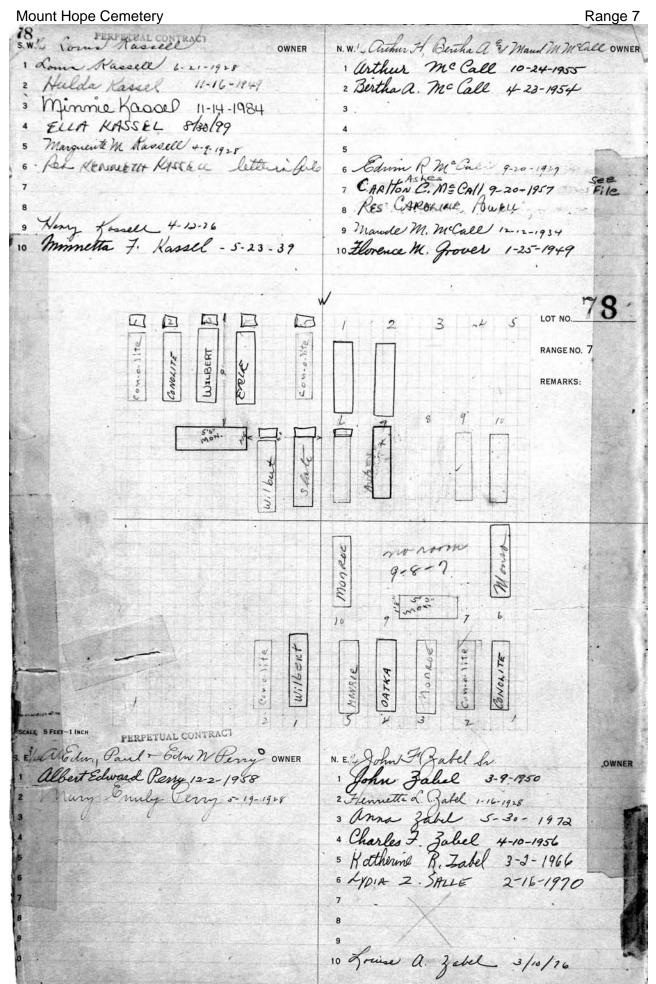

| 10                    |                                               | 113       |                                          |                 |                    |        |







S. E.44

6-3-1975

OWNER



























Corvon Wright 6/5/87



Wille to Damo 1-9-1985

cille Mallory 1-11-1985

Edward & Washington 1-14-1985

James + hiasher 1/20/85

Ruth

Walter Hendry 1/28/85

morgan 1/28/85

· maride Woville 10/20/1984

48P1/22/01 De noamdel simmale

8 Frank Mcavinney 11-7-1956

o Frede Mc a vin my 11-8-78

10 William H. alfrecht 7-21-1962

OWNER

1 Limirrow Prwett 1/13/84 Latiner

2 Makita Hanajwa 7/19/84 Mattle

3 Jerone Edwards 7/21/84 Latiner

4 Steven a Doot 7/26/84 Latiner

5 Irane Judolph 8/1/84 Corbett 6 Isaah J. Hood 8-13-84 Latines

Jessie Mae Williams 8-14-84 Latiner
Bauer 8-15-84 Differigio
James Williams 8-16-84 Jacque

Wirginia Johns 82284 Latiner

1 Herose Stanford 2-8-84
2 Leorge Baker Jr. 2-9-84
3 Leorgia Boool 6/15/54 Fatimer
4 Dorothy Jones 7/3/84 Luneace
5 Emira McLilo 7/1