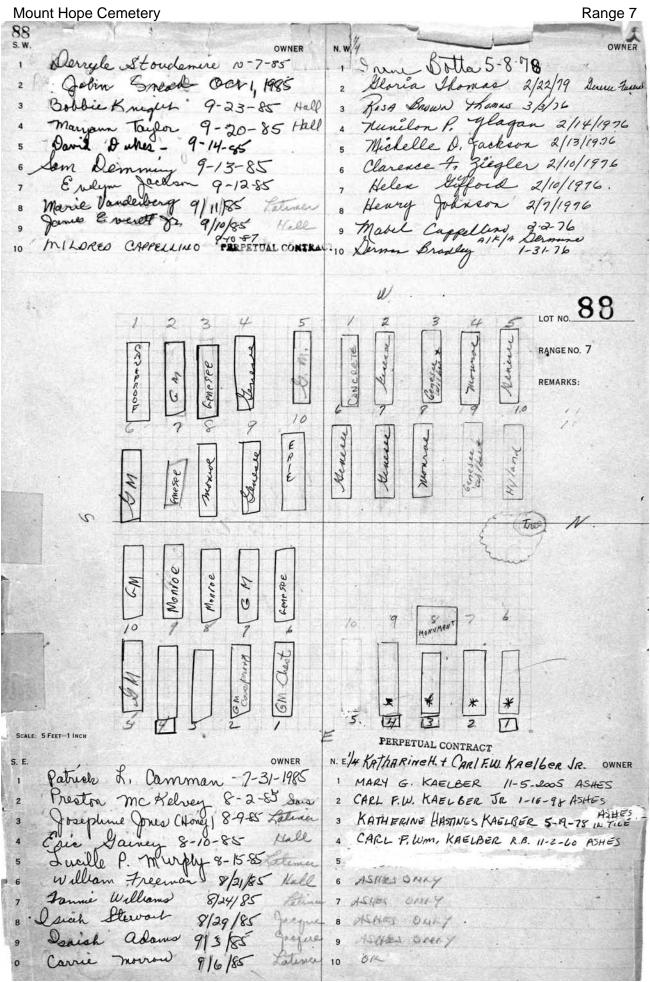

## **RANGE 7**

| Stone listings from west end heading east and south  LOT PART SURNAME  86 All Baby lot E1/2 Reinhart  53 W pt Werner, Charles  54 W 1/2 Benton  55 E pt Werner, Gustave  56 W 1/2 Canty  39 NE pt Alligood  30 S. Firestone monument  30 S. J. Wildman  31 H. Meyer  31 S. & J. Wildman  31 H. Meyer  322-323 E. & G. Meyer  39 W 1/2 Canty  30 325-326 A. & W. Hart  30 329 S. Guggenheim  40 W pt Hunter, Sadie  50 NE pt Dillard  50 NE pt Dillard  51 W 1/2 King  52 Keeler  53 W 1/2 King  54 W 1/2 King  55 E1/2 Keeler  56 W 1/2 Bork  57 W 1/2 Bork  58 W 1/2 Bork  59 W 1/2 Conley  50 W 1/2 Conley  50 W 1/2 Conley  51 E 1/2 Keeler  51 W 1/2 Bork  52 Center  53 W 1/2 Conley  54 E 1/2 McNeil  55 W 1/2 Bork  56 W 1/2 Conley  57 W 1/2 Steffens  58 All Stalker monument  59 Center  August monument  Augu |
|--------------------------------------------------------------------------------------------------------------------------------------------------------------------------------------------------------------------------------------------------------------------------------------------------------------------------------------------------------------------------------------------------------------------------------------------------------------------------------------------------------------------------------------------------------------------------------------------------------------------------------------------------------------------------------------------------------------------------------------------------------------------------------------------------------------------------------------------------------------------------------------------------------------------------------------------------------------------------------------------------------------------------------------------------------------------------------------------------------------------------------------------------------------------------------------------------------------------------------------------------------------------------------------------------------------------------------------------------------------------------------------------------------------------------------------------------------------------------------------------------------------------------------------------------------------------------------------------------------------------------------------------------------------------------------------------------------------------------------------------------------------------------------------------------------------------------------------------------------------------------------------------------------------------------------------------------------------------------------------------------------------------------------------------------------------------------------------------------------------------------------|
| LOT         PART         SURNAME         Kodesh lot,giving grave numbers.           86         All         Baby lot         LOT         PART         SURNAME           69         W 1/2         Schwikert         300         P. Lipschutz           69         E 1/2         Reinhart         302-303         S. Firestone monument           53         W pt         Werner, Charles         306-307         Mincer monument           54         W 1/2         Benton         311         S. & J. Wildman           54         E 1/2         Leonardo         315-318         Levy monument           39         W 1/2         Canty         322-323         E. & G. Meyer           39         NE pt         Alligood         325-326         A. & W. Hart           26         W pt         Hunter, Sadie         329         S. Guggenheim           26         NE pt         Dillard         596         Weisberg monument           27         NE 1/4         Hemphill         (Walkway ending B'Rith Kodesh)           15         W 1/2         Keeler         121         NE 1/4         R. Jones           15         E 1/2         Keeler         121         NE 1/4         H. & D. Harris                                                                                                                                                                                                                                                                                                                                                                                                                                                                                                                                                                                                                                                                                                                                                                                                                                                                                                                        |
| 86         All         Baby lot         LOT         PART 300         P. Lipschutz           69         W 1/2         Reinhart         300         P. Lipschutz           69         E 1/2         Reinhart         302-303         S. Firestone monument           53         W pt         Werner, Charles         306-307         Mincer monument           53         E pt         Werner, Gustave         311         S. & J. Wildman           54         W 1/2         Benton         313         H. Meyer           54         E 1/2         Leonardo         315-318         Levy monument           39         W 1/2         Canty         322-323         E. & G. Meyer           39         NE pt         Alligood         325-326         A. & W. Hart           26         W pt         Hunter, Sadie         329         S. Guggenheim           26         NE pt         Dillard         596         Weisberg monument           27         NW 1/4         Woods         601-602         Holts monument           27         NE 1/4         Hemphill         (Walkway ending B'Rith Kodesh)           15         W 1/2         Keeler         121         NE 1/4         H. & D. Harris                                                                                                                                                                                                                                                                                                                                                                                                                                                                                                                                                                                                                                                                                                                                                                                                                                                                                                                          |
| 69         W 1/2         Schwikert         300         P. Lipschutz           69         E 1/2         Reinhart         302-303         S. Firestone monument           53         W pt         Werner, Charles         306-307         Mincer monument           53         E pt         Werner, Gustave         311         S. & J. Wildman           54         W 1/2         Benton         313         H. Meyer           54         E 1/2         Leonardo         315-318         Levy monument           39         W 1/2         Canty         322-323         E. & G. Meyer           39         NE pt         Alligood         325-326         A. & W. Hart           26         W pt         Hunter, Sadie         329         S. Guggenheim           26         NE pt         Dillard         596         Weisberg monument           27         NE 1/4         Hemphill         (Walkway ending B'Rith Kodesh)           27         NE 1/4         He & D. Harris           28         (Evergreen/Adlington marker)         103         SE 1/4         H. & D. Harris           29         Keler         121         NE 1/4         F. Brown           30         NE 1/2         McNeil                                                                                                                                                                                                                                                                                                                                                                                                                                                                                                                                                                                                                                                                                                                                                                                                                                                                                                                         |
| 69         W 1/2         Schwikert         300         P. Lipschutz           69         E 1/2         Reinhart         302-303         S. Firestone monument           53         W pt         Werner, Charles         306-307         Mincer monument           53         E pt         Werner, Gustave         311         S. & J. Wildman           54         W 1/2         Benton         313         H. Meyer           54         E 1/2         Leonardo         315-318         Levy monument           39         W 1/2         Canty         322-323         E. & G. Meyer           39         NE pt         Alligood         325-326         A. & W. Hart           26         W pt         Hunter, Sadie         329         S. Guggenheim           26         NE pt         Dillard         596         Weisberg monument           27         NE 1/4         Hemphill         (Walkway ending B'Rith Kodesh)           27         NE 1/4         Hemphill         (Walkway ending B'Rith Kodesh)           28         E 1/2         Keeler         121         NE 1/4         H. & D. Harris           29         Keeler         121         NE 1/4         H. & D. Harris           30                                                                                                                                                                                                                                                                                                                                                                                                                                                                                                                                                                                                                                                                                                                                                                                                                                                                                                                       |
| 53         W pt         Werner, Charles         306-307         Mincer monument           53         E pt         Werner, Gustave         311         S. & J. Wildman           54         W 1/2         Benton         313         H. Meyer           54         E 1/2         Leonardo         315-318         Levy monument           39         W 1/2         Canty         322-323         E. & G. Meyer           39         NE pt         Alligood         325-326         A. & W. Hart           26         W pt         Hunter, Sadie         329         S. Guggenheim           26         NE pt         Dillard         596         Weisberg monument           27         NE 1/4         Hemphill         (Walkway ending B'Rith Kodesh)           27         NE 1/4         Hemphill         (Walkway ending B'Rith Kodesh)           15         W 1/2         Keeler         121         NE 1/4         R. Jones           15         E 1/2         Keeler         121         NE 1/4         H. & D. Harris           (Evergreen/Adlington marker)         103         SE 1/4         I. Hirsch & E. Reichardt           5         W 1/2         Bork         103         NE 1/4         F. Brown </td                                                                                                                                                                                                                                                                                                                                                                                                                                                                                                                                                                                                                                                                                                                                                                                                                                                                                                         |
| 53         E pt         Werner, Gustave         311         S. & J. Wildman           54         W 1/2         Benton         313         H. Meyer           54         E 1/2         Leonardo         315-318         Levy monument           39         W 1/2         Canty         322-323         E. & G. Meyer           39         NE pt         Alligood         325-326         A. & W. Hart           26         W pt         Hunter, Sadie         329         S. Guggenheim           26         NE pt         Dillard         596         Weisberg monument           27         NW 1/4         Woods         601-602         Holts monument           27         NE 1/4         Hemphill         (Walkway ending B'Rith Kodesh)           15         W 1/2         King         121         SE 1/4         R. Jones           15         E1/2         Keeler         121         NE 1/4         H. & D. Harris           (Evergreen/Adlington marker)         103         SE 1/4         I. Hirsch & E. Reichardt           5         W 1/2         Bork         103         NE 1/4         F. Brown           6         E 1/2         McNeil         68         All         Stalker monument<                                                                                                                                                                                                                                                                                                                                                                                                                                                                                                                                                                                                                                                                                                                                                                                                                                                                                                                    |
| 53         E pt         Werner, Gustave         311         S. & J. Wildman           54         W 1/2         Benton         313         H. Meyer           54         E 1/2         Leonardo         315-318         Levy monument           39         W 1/2         Canty         322-323         E. & G. Meyer           39         NE pt         Alligood         325-326         A. & W. Hart           26         W pt         Hunter, Sadie         329         S. Guggenheim           26         NE pt         Dillard         596         Weisberg monument           27         NW 1/4         Woods         601-602         Holts monument           27         NE 1/4         Hemphill         (Walkway ending B'Rith Kodesh)           15         W 1/2         King         121         SE 1/4         R. Jones           15         E1/2         Keeler         121         NE 1/4         H. & D. Harris           (Evergreen/Adlington marker)         103         SE 1/4         I. Hirsch & E. Reichardt           5         W 1/2         Bork         103         NE 1/4         F. Brown           6         E 1/2         McNeil         68         All         Stalker monument<                                                                                                                                                                                                                                                                                                                                                                                                                                                                                                                                                                                                                                                                                                                                                                                                                                                                                                                    |
| 54         W 1/2         Benton         313         H. Meyer           54         E 1/2         Leonardo         315-318         Levy monument           39         W 1/2         Canty         322-323         E. & G. Meyer           39         NE pt         Alligood         325-326         A. & W. Hart           26         W pt         Hunter, Sadie         329         S. Guggenheim           26         NE pt         Dillard         596         Weisberg monument           27         NW 1/4         Woods         601-602         Holts monument           27         NE 1/4         Hemphill         (Walkway ending B'Rith Kodesh)           15         W 1/2         King         121         SE 1/4         R. Jones           15         W 1/2         Keeler         121         NE 1/4         H. & D. Harris           (Evergreen/Adlington marker)         103         SE 1/4         I. Hirsch & E. Reichardt           5         W 1/2         Bork         103         NE 1/4         F. Brown           6         W 1/2         Conley         85         sg 23         H. Saunders           6         E 1/2         McNeil         68         All         Stalker                                                                                                                                                                                                                                                                                                                                                                                                                                                                                                                                                                                                                                                                                                                                                                                                                                                                                                                             |
| 39         W 1/2         Canty         322-323         E. & G. Meyer           39         NE pt         Alligood         325-326         A. & W. Hart           26         W pt         Hunter, Sadie         329         S. Guggenheim           26         NE pt         Dillard         596         Weisberg monument           27         NE 1/4         Woods         601-602         Holts monument           27         NE 1/4         Hemphill         (Walkway ending B'Rith Kodesh)           15         W 1/2         King         121         SE 1/4         R. Jones           15         E1/2         Keeler         121         NE 1/4         H. & D. Harris           (Evergreen/Adlington marker)         103         SE 1/4         I. Hirsch & E. Reichardt           5         W 1/2         Bork         103         NE 1/4         F. Brown           6         W 1/2         Conley         85         sg 23         H. Saunders           6         E 1/2         McNeil         68         All         Stalker monument           7         W 1/2         Steffens         52         Center         August monument           7         NE 1/4         Harter         3                                                                                                                                                                                                                                                                                                                                                                                                                                                                                                                                                                                                                                                                                                                                                                                                                                                                                                                             |
| 39         W 1/2         Canty         322-323         E. & G. Meyer           39         NE pt         Alligood         325-326         A. & W. Hart           26         W pt         Hunter, Sadie         329         S. Guggenheim           26         NE pt         Dillard         596         Weisberg monument           27         NE 1/4         Woods         601-602         Holts monument           27         NE 1/4         Hemphill         (Walkway ending B'Rith Kodesh)           15         W 1/2         King         121         SE 1/4         R. Jones           15         E1/2         Keeler         121         NE 1/4         H. & D. Harris           (Evergreen/Adlington marker)         103         SE 1/4         I. Hirsch & E. Reichardt           5         W 1/2         Bork         103         NE 1/4         F. Brown           6         W 1/2         Conley         85         sg 23         H. Saunders           6         E 1/2         McNeil         68         All         Stalker monument           7         W 1/2         Steffens         52         Center         August monument           7         NE 1/4         Harter         3                                                                                                                                                                                                                                                                                                                                                                                                                                                                                                                                                                                                                                                                                                                                                                                                                                                                                                                             |
| 26         W pt         Hunter, Sadie         329         S. Guggenheim           26         NE pt         Dillard         596         Weisberg monument           27         NW 1/4         Woods         601-602         Holts monument           27         NE 1/4         Hemphill         (Walkway ending B'Rith Kodesh)           15         W 1/2         King         121         SE 1/4         R. Jones           15         E1/2         Keeler         121         NE 1/4         H. & D. Harris           (Evergreen/Adlington marker)         103         SE 1/4         I. Hirsch & E. Reichardt           5         W 1/2         Bork         103         NE 1/4         F. Brown           6         W 1/2         Conley         85         sg 23         H. Saunders           6         E 1/2         McNeil         68         All         Stalker monument           7         W 1/2         Steffens         52         Center         August monument           7         SE 1/4         Henrich Monument         38         NE 1/4         Yates monument                                                                                                                                                                                                                                                                                                                                                                                                                                                                                                                                                                                                                                                                                                                                                                                                                                                                                                                                                                                                                                            |
| NE pt Dillard NW 1/4 Woods NE 1/4 Hemphill NW 1/2 King NW 1/2 Keeler NW 1/2 Keeler NW 1/2 Bork NW 1/2 Conley NW 1/2 Conley NW 1/2 Steffens NE 1/2 McNeil NE 1/2 McNeil NE 1/4 Henrich Monument NE 1/4 Henrich Monument NE 1/4 Heisberg monument (Walkway ending B'Rith Kodesh) NE 1/4 R. Jones NE 1/4 H. & D. Harris NE 1/4 F. Brown NE 1/4 F. Brown NE 1/4 F. Brown NE 1/2 Steffens NE 1/2 McNeil NE 1/2 Steffens NE 1/4 Henrich Monument NE 1/4 Harter NE 1/4 Harter NE 1/4 Yates monument                                                                                                                                                                                                                                                                                                                                                                                                                                                                                                                                                                                                                                                                                                                                                                                                                                                                                                                                                                                                                                                                                                                                                                                                                                                                                                                                                                                                                                                                                                                                                                                                                                   |
| 27       NW 1/4       Woods       601-602       Holts monument         27       NE 1/4       Hemphill       (Walkway ending B'Rith Kodesh)         15       W 1/2       King       121       SE 1/4       R. Jones         15       E1/2       Keeler       121       NE 1/4       H. & D. Harris         (Evergreen/Adlington marker)       103       SE 1/4       I. Hirsch & E. Reichardt         5       W 1/2       Bork       103       NE 1/4       F. Brown         6       W 1/2       Conley       85       sg 23       H. Saunders         6       E 1/2       McNeil       68       All       Stalker monument         7       W 1/2       Steffens       52       Center       August monument         7       SE 1/4       Henrich Monument       38       S 1/2       Schneider monument         7       NE 1/4       Harter       38       NE 1/4       Yates monument                                                                                                                                                                                                                                                                                                                                                                                                                                                                                                                                                                                                                                                                                                                                                                                                                                                                                                                                                                                                                                                                                                                                                                                                                                         |
| 27         NE 1/4         Hemphill         (Walkway ending B'Rith Kodesh)           15         W 1/2         King         121         SE 1/4         R. Jones           15         E1/2         Keeler         121         NE 1/4         H. & D. Harris           (Evergreen/Adlington marker)         103         SE 1/4         I. Hirsch & E. Reichardt           5         W 1/2         Bork         103         NE 1/4         F. Brown           6         W 1/2         Conley         85         sg 23         H. Saunders           6         E 1/2         McNeil         68         All         Stalker monument           7         W 1/2         Steffens         52         Center         August monument           7         SE 1/4         Henrich Monument         38         S 1/2         Schneider monument           7         NE 1/4         Harter         38         NE 1/4         Yates monument                                                                                                                                                                                                                                                                                                                                                                                                                                                                                                                                                                                                                                                                                                                                                                                                                                                                                                                                                                                                                                                                                                                                                                                                  |
| 15         W 1/2         King         121         SE 1/4         R. Jones           15         E1/2         Keeler         121         NE 1/4         H. & D. Harris           (Evergreen/Adlington marker)         103         SE 1/4         I. Hirsch & E. Reichardt           5         W 1/2         Bork         103         NE 1/4         F. Brown           6         W 1/2         Conley         85         sg 23         H. Saunders           6         E 1/2         McNeil         68         All         Stalker monument           7         W 1/2         Steffens         52         Center         August monument           7         SE 1/4         Henrich Monument         38         S 1/2         Schneider monument           7         NE 1/4         Harter         38         NE 1/4         Yates monument                                                                                                                                                                                                                                                                                                                                                                                                                                                                                                                                                                                                                                                                                                                                                                                                                                                                                                                                                                                                                                                                                                                                                                                                                                                                                      |
| 15 E1/2 Keeler 121 NE 1/4 H. & D. Harris (Evergreen/Adlington marker) 103 SE 1/4 I. Hirsch & E. Reichardt 103 NE 1/4 F. Brown 103 NE 1/4 Stalker monument 105 Center 105 Center 105 August monument 105 NE 1/4 Henrich Monument 105 NE 1/4 Harter 105 NE 1/4 Yates monument 105 NE 1/4 Harter 105 NE 1/4 Yates monument 105 NE 1/4 Yates Mexicological NE 1/4 Yates Mexicological NE 1/4 Yates NE 1/4 Ya |
| (Evergreen/Adlington marker)  5 W 1/2 Bork  6 W 1/2 Conley  6 E 1/2 McNeil  7 W 1/2 Steffens  7 SE 1/4 Henrich Monument  7 NE 1/4 Harter  103 SE 1/4 I. Hirsch & E. Reichardt  103 NE 1/4 F. Brown  105 NE 1/4 Stalker monument  105 NE 1/4 August monument  107 NE 1/4 Harter  108 NE 1/4 Yates monument  109 NE 1/4 Yates monument                                                                                                                                                                                                                                                                                                                                                                                                                                                                                                                                                                                                                                                                                                                                                                                                                                                                                                                                                                                                                                                                                                                                                                                                                                                                                                                                                                                                                                                                                                          |
| 5         W 1/2         Bork         103         NE 1/4         F. Brown           6         W 1/2         Conley         85         sg 23         H. Saunders           6         E 1/2         McNeil         68         All         Stalker monument           7         W 1/2         Steffens         52         Center         August monument           7         SE 1/4         Henrich Monument         38         S 1/2         Schneider monument           7         NE 1/4         Harter         38         NE 1/4         Yates monument                                                                                                                                                                                                                                                                                                                                                                                                                                                                                                                                                                                                                                                                                                                                                                                                                                                                                                                                                                                                                                                                                                                                                                                                                                                                                                                                                                                                                                                                                                                                                                        |
| 6 W 1/2 Conley 85 sg 23 H. Saunders 6 E 1/2 McNeil 68 All Stalker monument 7 W 1/2 Steffens 52 Center August monument 7 SE 1/4 Henrich Monument 38 S 1/2 Schneider monument 7 NE 1/4 Harter 38 NE 1/4 Yates monument                                                                                                                                                                                                                                                                                                                                                                                                                                                                                                                                                                                                                                                                                                                                                                                                                                                                                                                                                                                                                                                                                                                                                                                                                                                                                                                                                                                                                                                                                                                                                                                                                                                                                                                                                                                                                                                                                                           |
| 6 E 1/2 McNeil 68 All Stalker monument 7 W 1/2 Steffens 52 Center August monument 7 SE 1/4 Henrich Monument 38 S 1/2 Schneider monument 7 NE 1/4 Harter 38 NE 1/4 Yates monument                                                                                                                                                                                                                                                                                                                                                                                                                                                                                                                                                                                                                                                                                                                                                                                                                                                                                                                                                                                                                                                                                                                                                                                                                                                                                                                                                                                                                                                                                                                                                                                                                                                                                                                                                                                                                                                                                                                                               |
| 7 W 1/2 Steffens 52 Center August monument<br>7 SE 1/4 Henrich Monument 38 S 1/2 Schneider monument<br>7 NE 1/4 Harter 38 NE 1/4 Yates monument                                                                                                                                                                                                                                                                                                                                                                                                                                                                                                                                                                                                                                                                                                                                                                                                                                                                                                                                                                                                                                                                                                                                                                                                                                                                                                                                                                                                                                                                                                                                                                                                                                                                                                                                                                                                                                                                                                                                                                                |
| 7 SE 1/4 Henrich Monument 38 \ \ S 1/2 Schneider monument<br>7 NE 1/4 Harter 38 NE 1/4 Yates monument                                                                                                                                                                                                                                                                                                                                                                                                                                                                                                                                                                                                                                                                                                                                                                                                                                                                                                                                                                                                                                                                                                                                                                                                                                                                                                                                                                                                                                                                                                                                                                                                                                                                                                                                                                                                                                                                                                                                                                                                                          |
| 7 NE 1/4 Harter 38 NE 1/4 Yates monument                                                                                                                                                                                                                                                                                                                                                                                                                                                                                                                                                                                                                                                                                                                                                                                                                                                                                                                                                                                                                                                                                                                                                                                                                                                                                                                                                                                                                                                                                                                                                                                                                                                                                                                                                                                                                                                                                                                                                                                                                                                                                       |
| 그래서 그렇게 하나가 되었다.                                                                                                                                                                                                                                                                                                                                                                                                                                                                                                                                                                                                                                                                                                                                                                                                                                                                                                                                                                                                                                                                                                                                                                                                                                                                                                                                                                                                                                                                                                                                                                                                                                                                                                                                                                                                                                                                                                                                                                                                                                                                                                               |
| 8 West 1/2 Burke 25 SE 1/4 Hutchinson monument                                                                                                                                                                                                                                                                                                                                                                                                                                                                                                                                                                                                                                                                                                                                                                                                                                                                                                                                                                                                                                                                                                                                                                                                                                                                                                                                                                                                                                                                                                                                                                                                                                                                                                                                                                                                                                                                                                                                                                                                                                                                                 |
| o West 1/2 Banke 20 OL 1/4 Hatchinson monument                                                                                                                                                                                                                                                                                                                                                                                                                                                                                                                                                                                                                                                                                                                                                                                                                                                                                                                                                                                                                                                                                                                                                                                                                                                                                                                                                                                                                                                                                                                                                                                                                                                                                                                                                                                                                                                                                                                                                                                                                                                                                 |
| 8 East 1/2 Hillwig 25 NE 1/4 C. Miller                                                                                                                                                                                                                                                                                                                                                                                                                                                                                                                                                                                                                                                                                                                                                                                                                                                                                                                                                                                                                                                                                                                                                                                                                                                                                                                                                                                                                                                                                                                                                                                                                                                                                                                                                                                                                                                                                                                                                                                                                                                                                         |
| 9 West 1/2 Bass 14 S 1/2 J. & F. Wunder                                                                                                                                                                                                                                                                                                                                                                                                                                                                                                                                                                                                                                                                                                                                                                                                                                                                                                                                                                                                                                                                                                                                                                                                                                                                                                                                                                                                                                                                                                                                                                                                                                                                                                                                                                                                                                                                                                                                                                                                                                                                                        |
| 9 East 1/2 Cumming Monument 4 SE 1/4 M. & M. Schmidt                                                                                                                                                                                                                                                                                                                                                                                                                                                                                                                                                                                                                                                                                                                                                                                                                                                                                                                                                                                                                                                                                                                                                                                                                                                                                                                                                                                                                                                                                                                                                                                                                                                                                                                                                                                                                                                                                                                                                                                                                                                                           |
| 10 NW 1/4 Platt Monument 4 NE 1/4 Steinmiller monument                                                                                                                                                                                                                                                                                                                                                                                                                                                                                                                                                                                                                                                                                                                                                                                                                                                                                                                                                                                                                                                                                                                                                                                                                                                                                                                                                                                                                                                                                                                                                                                                                                                                                                                                                                                                                                                                                                                                                                                                                                                                         |
| 10 NE 1/4 Parry Monument 3 All Rice mausoleum                                                                                                                                                                                                                                                                                                                                                                                                                                                                                                                                                                                                                                                                                                                                                                                                                                                                                                                                                                                                                                                                                                                                                                                                                                                                                                                                                                                                                                                                                                                                                                                                                                                                                                                                                                                                                                                                                                                                                                                                                                                                                  |
| 11 East Part Scott                                                                                                                                                                                                                                                                                                                                                                                                                                                                                                                                                                                                                                                                                                                                                                                                                                                                                                                                                                                                                                                                                                                                                                                                                                                                                                                                                                                                                                                                                                                                                                                                                                                                                                                                                                                                                                                                                                                                                                                                                                                                                                             |
| 1 NW 1/4 Raetz Frank Gillespie rev July 2002                                                                                                                                                                                                                                                                                                                                                                                                                                                                                                                                                                                                                                                                                                                                                                                                                                                                                                                                                                                                                                                                                                                                                                                                                                                                                                                                                                                                                                                                                                                                                                                                                                                                                                                                                                                                                                                                                                                                                                                                                                                                                   |
| 1 NE 1/4 Hoffman (Monument)  The Friends of Mount Hope Cemetery                                                                                                                                                                                                                                                                                                                                                                                                                                                                                                                                                                                                                                                                                                                                                                                                                                                                                                                                                                                                                                                                                                                                                                                                                                                                                                                                                                                                                                                                                                                                                                                                                                                                                                                                                                                                                                                                                                                                                                                                                                                                |
| 2 NW 1/4 Humphrey                                                                                                                                                                                                                                                                                                                                                                                                                                                                                                                                                                                                                                                                                                                                                                                                                                                                                                                                                                                                                                                                                                                                                                                                                                                                                                                                                                                                                                                                                                                                                                                                                                                                                                                                                                                                                                                                                                                                                                                                                                                                                                              |
| 2 NE 1/4 Johnson                                                                                                                                                                                                                                                                                                                                                                                                                                                                                                                                                                                                                                                                                                                                                                                                                                                                                                                                                                                                                                                                                                                                                                                                                                                                                                                                                                                                                                                                                                                                                                                                                                                                                                                                                                                                                                                                                                                                                                                                                                                                                                               |
| 3 All Rice Mausoleum                                                                                                                                                                                                                                                                                                                                                                                                                                                                                                                                                                                                                                                                                                                                                                                                                                                                                                                                                                                                                                                                                                                                                                                                                                                                                                                                                                                                                                                                                                                                                                                                                                                                                                                                                                                                                                                                                                                                                                                                                                                                                                           |