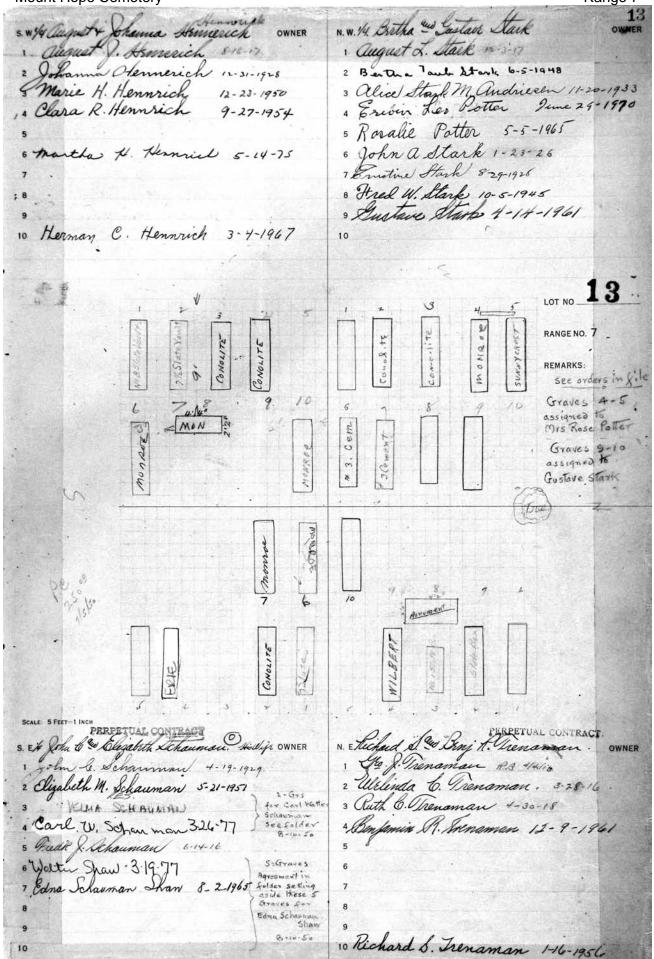

## **RANGE 7**

| Stone listings from west end heading east and south  LOT PART SURNAME  86 All Baby lot E1/2 Reinhart  53 W pt Werner, Charles  54 W 1/2 Benton  55 E pt Werner, Gustave  56 W 1/2 Canty  39 NE pt Alligood  30 S. Firestone monument  30 S. J. Wildman  31 H. Meyer  31 S. & J. Wildman  31 H. Meyer  322-323 E. & G. Meyer  39 W 1/2 Canty  30 325-326 A. & W. Hart  30 329 S. Guggenheim  40 W pt Hunter, Sadie  50 NE pt Dillard  50 NE pt Dillard  51 W 1/2 King  52 Keeler  53 W 1/2 King  54 W 1/2 King  55 E1/2 Keeler  56 W 1/2 Bork  57 W 1/2 Bork  58 W 1/2 Bork  59 W 1/2 Conley  50 W 1/2 Conley  50 W 1/2 Conley  51 E 1/2 Keeler  51 W 1/2 Bork  52 Center  53 W 1/2 Conley  54 E 1/2 McNeil  55 W 1/2 Bork  56 W 1/2 Conley  57 W 1/2 Steffens  58 All Stalker monument  59 Center  August monument  Augu |
|--------------------------------------------------------------------------------------------------------------------------------------------------------------------------------------------------------------------------------------------------------------------------------------------------------------------------------------------------------------------------------------------------------------------------------------------------------------------------------------------------------------------------------------------------------------------------------------------------------------------------------------------------------------------------------------------------------------------------------------------------------------------------------------------------------------------------------------------------------------------------------------------------------------------------------------------------------------------------------------------------------------------------------------------------------------------------------------------------------------------------------------------------------------------------------------------------------------------------------------------------------------------------------------------------------------------------------------------------------------------------------------------------------------------------------------------------------------------------------------------------------------------------------------------------------------------------------------------------------------------------------------------------------------------------------------------------------------------------------------------------------------------------------------------------------------------------------------------------------------------------------------------------------------------------------------------------------------------------------------------------------------------------------------------------------------------------------------------------------------------------------|
| LOT         PART         SURNAME         Kodesh lot,giving grave numbers.           86         All         Baby lot         LOT         PART         SURNAME           69         W 1/2         Schwikert         300         P. Lipschutz           69         E 1/2         Reinhart         302-303         S. Firestone monument           53         W pt         Werner, Charles         306-307         Mincer monument           54         W 1/2         Benton         311         S. & J. Wildman           54         E 1/2         Leonardo         315-318         Levy monument           39         W 1/2         Canty         322-323         E. & G. Meyer           39         NE pt         Alligood         325-326         A. & W. Hart           26         W pt         Hunter, Sadie         329         S. Guggenheim           26         NE pt         Dillard         596         Weisberg monument           27         NE 1/4         Hemphill         (Walkway ending B'Rith Kodesh)           15         W 1/2         Keeler         121         NE 1/4         R. Jones           15         E 1/2         Keeler         121         NE 1/4         H. & D. Harris                                                                                                                                                                                                                                                                                                                                                                                                                                                                                                                                                                                                                                                                                                                                                                                                                                                                                                                        |
| 86         All         Baby lot         LOT         PART 300         P. Lipschutz           69         W 1/2         Reinhart         300         P. Lipschutz           69         E 1/2         Reinhart         302-303         S. Firestone monument           53         W pt         Werner, Charles         306-307         Mincer monument           53         E pt         Werner, Gustave         311         S. & J. Wildman           54         W 1/2         Benton         313         H. Meyer           54         E 1/2         Leonardo         315-318         Levy monument           39         W 1/2         Canty         322-323         E. & G. Meyer           39         NE pt         Alligood         325-326         A. & W. Hart           26         W pt         Hunter, Sadie         329         S. Guggenheim           26         NE pt         Dillard         596         Weisberg monument           27         NW 1/4         Woods         601-602         Holts monument           27         NE 1/4         Hemphill         (Walkway ending B'Rith Kodesh)           15         W 1/2         Keeler         121         NE 1/4         H. & D. Harris                                                                                                                                                                                                                                                                                                                                                                                                                                                                                                                                                                                                                                                                                                                                                                                                                                                                                                                          |
| 69         W 1/2         Schwikert         300         P. Lipschutz           69         E 1/2         Reinhart         302-303         S. Firestone monument           53         W pt         Werner, Charles         306-307         Mincer monument           53         E pt         Werner, Gustave         311         S. & J. Wildman           54         W 1/2         Benton         313         H. Meyer           54         E 1/2         Leonardo         315-318         Levy monument           39         W 1/2         Canty         322-323         E. & G. Meyer           39         NE pt         Alligood         325-326         A. & W. Hart           26         W pt         Hunter, Sadie         329         S. Guggenheim           26         NE pt         Dillard         596         Weisberg monument           27         NE 1/4         Hemphill         (Walkway ending B'Rith Kodesh)           27         NE 1/4         He & D. Harris           28         (Evergreen/Adlington marker)         103         SE 1/4         H. & D. Harris           29         Keler         121         NE 1/4         F. Brown           30         NE 1/2         McNeil                                                                                                                                                                                                                                                                                                                                                                                                                                                                                                                                                                                                                                                                                                                                                                                                                                                                                                                         |
| 69         W 1/2         Schwikert         300         P. Lipschutz           69         E 1/2         Reinhart         302-303         S. Firestone monument           53         W pt         Werner, Charles         306-307         Mincer monument           53         E pt         Werner, Gustave         311         S. & J. Wildman           54         W 1/2         Benton         313         H. Meyer           54         E 1/2         Leonardo         315-318         Levy monument           39         W 1/2         Canty         322-323         E. & G. Meyer           39         NE pt         Alligood         325-326         A. & W. Hart           26         W pt         Hunter, Sadie         329         S. Guggenheim           26         NE pt         Dillard         596         Weisberg monument           27         NE 1/4         Hemphill         (Walkway ending B'Rith Kodesh)           27         NE 1/4         Hemphill         (Walkway ending B'Rith Kodesh)           28         E 1/2         Keeler         121         NE 1/4         H. & D. Harris           29         Keeler         121         NE 1/4         H. & D. Harris           30                                                                                                                                                                                                                                                                                                                                                                                                                                                                                                                                                                                                                                                                                                                                                                                                                                                                                                                       |
| 53         W pt         Werner, Charles         306-307         Mincer monument           53         E pt         Werner, Gustave         311         S. & J. Wildman           54         W 1/2         Benton         313         H. Meyer           54         E 1/2         Leonardo         315-318         Levy monument           39         W 1/2         Canty         322-323         E. & G. Meyer           39         NE pt         Alligood         325-326         A. & W. Hart           26         W pt         Hunter, Sadie         329         S. Guggenheim           26         NE pt         Dillard         596         Weisberg monument           27         NE 1/4         Hemphill         (Walkway ending B'Rith Kodesh)           27         NE 1/4         Hemphill         (Walkway ending B'Rith Kodesh)           15         W 1/2         Keeler         121         NE 1/4         R. Jones           15         E 1/2         Keeler         121         NE 1/4         H. & D. Harris           (Evergreen/Adlington marker)         103         SE 1/4         I. Hirsch & E. Reichardt           5         W 1/2         Bork         103         NE 1/4         F. Brown </td                                                                                                                                                                                                                                                                                                                                                                                                                                                                                                                                                                                                                                                                                                                                                                                                                                                                                                         |
| 53         E pt         Werner, Gustave         311         S. & J. Wildman           54         W 1/2         Benton         313         H. Meyer           54         E 1/2         Leonardo         315-318         Levy monument           39         W 1/2         Canty         322-323         E. & G. Meyer           39         NE pt         Alligood         325-326         A. & W. Hart           26         W pt         Hunter, Sadie         329         S. Guggenheim           26         NE pt         Dillard         596         Weisberg monument           27         NW 1/4         Woods         601-602         Holts monument           27         NE 1/4         Hemphill         (Walkway ending B'Rith Kodesh)           15         W 1/2         King         121         SE 1/4         R. Jones           15         E1/2         Keeler         121         NE 1/4         H. & D. Harris           (Evergreen/Adlington marker)         103         SE 1/4         I. Hirsch & E. Reichardt           5         W 1/2         Bork         103         NE 1/4         F. Brown           6         E 1/2         McNeil         68         All         Stalker monument<                                                                                                                                                                                                                                                                                                                                                                                                                                                                                                                                                                                                                                                                                                                                                                                                                                                                                                                    |
| 53         E pt         Werner, Gustave         311         S. & J. Wildman           54         W 1/2         Benton         313         H. Meyer           54         E 1/2         Leonardo         315-318         Levy monument           39         W 1/2         Canty         322-323         E. & G. Meyer           39         NE pt         Alligood         325-326         A. & W. Hart           26         W pt         Hunter, Sadie         329         S. Guggenheim           26         NE pt         Dillard         596         Weisberg monument           27         NW 1/4         Woods         601-602         Holts monument           27         NE 1/4         Hemphill         (Walkway ending B'Rith Kodesh)           15         W 1/2         King         121         SE 1/4         R. Jones           15         E1/2         Keeler         121         NE 1/4         H. & D. Harris           (Evergreen/Adlington marker)         103         SE 1/4         I. Hirsch & E. Reichardt           5         W 1/2         Bork         103         NE 1/4         F. Brown           6         E 1/2         McNeil         68         All         Stalker monument<                                                                                                                                                                                                                                                                                                                                                                                                                                                                                                                                                                                                                                                                                                                                                                                                                                                                                                                    |
| 54         W 1/2         Benton         313         H. Meyer           54         E 1/2         Leonardo         315-318         Levy monument           39         W 1/2         Canty         322-323         E. & G. Meyer           39         NE pt         Alligood         325-326         A. & W. Hart           26         W pt         Hunter, Sadie         329         S. Guggenheim           26         NE pt         Dillard         596         Weisberg monument           27         NW 1/4         Woods         601-602         Holts monument           27         NE 1/4         Hemphill         (Walkway ending B'Rith Kodesh)           15         W 1/2         King         121         SE 1/4         R. Jones           15         W 1/2         Keeler         121         NE 1/4         H. & D. Harris           (Evergreen/Adlington marker)         103         SE 1/4         I. Hirsch & E. Reichardt           5         W 1/2         Bork         103         NE 1/4         F. Brown           6         W 1/2         Conley         85         sg 23         H. Saunders           6         E 1/2         McNeil         68         All         Stalker                                                                                                                                                                                                                                                                                                                                                                                                                                                                                                                                                                                                                                                                                                                                                                                                                                                                                                                             |
| 39         W 1/2         Canty         322-323         E. & G. Meyer           39         NE pt         Alligood         325-326         A. & W. Hart           26         W pt         Hunter, Sadie         329         S. Guggenheim           26         NE pt         Dillard         596         Weisberg monument           27         NE 1/4         Woods         601-602         Holts monument           27         NE 1/4         Hemphill         (Walkway ending B'Rith Kodesh)           15         W 1/2         King         121         SE 1/4         R. Jones           15         E1/2         Keeler         121         NE 1/4         H. & D. Harris           (Evergreen/Adlington marker)         103         SE 1/4         I. Hirsch & E. Reichardt           5         W 1/2         Bork         103         NE 1/4         F. Brown           6         W 1/2         Conley         85         sg 23         H. Saunders           6         E 1/2         McNeil         68         All         Stalker monument           7         W 1/2         Steffens         52         Center         August monument           7         NE 1/4         Harter         3                                                                                                                                                                                                                                                                                                                                                                                                                                                                                                                                                                                                                                                                                                                                                                                                                                                                                                                             |
| 39         W 1/2         Canty         322-323         E. & G. Meyer           39         NE pt         Alligood         325-326         A. & W. Hart           26         W pt         Hunter, Sadie         329         S. Guggenheim           26         NE pt         Dillard         596         Weisberg monument           27         NE 1/4         Woods         601-602         Holts monument           27         NE 1/4         Hemphill         (Walkway ending B'Rith Kodesh)           15         W 1/2         King         121         SE 1/4         R. Jones           15         E1/2         Keeler         121         NE 1/4         H. & D. Harris           (Evergreen/Adlington marker)         103         SE 1/4         I. Hirsch & E. Reichardt           5         W 1/2         Bork         103         NE 1/4         F. Brown           6         W 1/2         Conley         85         sg 23         H. Saunders           6         E 1/2         McNeil         68         All         Stalker monument           7         W 1/2         Steffens         52         Center         August monument           7         NE 1/4         Harter         3                                                                                                                                                                                                                                                                                                                                                                                                                                                                                                                                                                                                                                                                                                                                                                                                                                                                                                                             |
| 26         W pt         Hunter, Sadie         329         S. Guggenheim           26         NE pt         Dillard         596         Weisberg monument           27         NW 1/4         Woods         601-602         Holts monument           27         NE 1/4         Hemphill         (Walkway ending B'Rith Kodesh)           15         W 1/2         King         121         SE 1/4         R. Jones           15         E1/2         Keeler         121         NE 1/4         H. & D. Harris           (Evergreen/Adlington marker)         103         SE 1/4         I. Hirsch & E. Reichardt           5         W 1/2         Bork         103         NE 1/4         F. Brown           6         W 1/2         Conley         85         sg 23         H. Saunders           6         E 1/2         McNeil         68         All         Stalker monument           7         W 1/2         Steffens         52         Center         August monument           7         SE 1/4         Henrich Monument         38         NE 1/4         Yates monument                                                                                                                                                                                                                                                                                                                                                                                                                                                                                                                                                                                                                                                                                                                                                                                                                                                                                                                                                                                                                                            |
| NE pt Dillard NW 1/4 Woods NE 1/4 Hemphill NW 1/2 King NW 1/2 Keeler NW 1/2 Keeler NW 1/2 Bork NW 1/2 Conley NW 1/2 Conley NW 1/2 Steffens NE 1/2 McNeil NE 1/2 McNeil NE 1/4 Henrich Monument NE 1/4 Henrich Monument NE 1/4 Heisberg monument (Walkway ending B'Rith Kodesh) NE 1/4 R. Jones NE 1/4 H. & D. Harris NE 1/4 F. Brown NE 1/4 F. Brown NE 1/4 F. Brown NE 1/2 Steffens NE 1/2 McNeil NE 1/2 Steffens NE 1/4 Henrich Monument NE 1/4 Harter NE 1/4 Harter NE 1/4 Yates monument                                                                                                                                                                                                                                                                                                                                                                                                                                                                                                                                                                                                                                                                                                                                                                                                                                                                                                                                                                                                                                                                                                                                                                                                                                                                                                                                                                                                                                                                                                                                                                                                                                   |
| 27       NW 1/4       Woods       601-602       Holts monument         27       NE 1/4       Hemphill       (Walkway ending B'Rith Kodesh)         15       W 1/2       King       121       SE 1/4       R. Jones         15       E1/2       Keeler       121       NE 1/4       H. & D. Harris         (Evergreen/Adlington marker)       103       SE 1/4       I. Hirsch & E. Reichardt         5       W 1/2       Bork       103       NE 1/4       F. Brown         6       W 1/2       Conley       85       sg 23       H. Saunders         6       E 1/2       McNeil       68       All       Stalker monument         7       W 1/2       Steffens       52       Center       August monument         7       SE 1/4       Henrich Monument       38       S 1/2       Schneider monument         7       NE 1/4       Harter       38       NE 1/4       Yates monument                                                                                                                                                                                                                                                                                                                                                                                                                                                                                                                                                                                                                                                                                                                                                                                                                                                                                                                                                                                                                                                                                                                                                                                                                                         |
| 27         NE 1/4         Hemphill         (Walkway ending B'Rith Kodesh)           15         W 1/2         King         121         SE 1/4         R. Jones           15         E1/2         Keeler         121         NE 1/4         H. & D. Harris           (Evergreen/Adlington marker)         103         SE 1/4         I. Hirsch & E. Reichardt           5         W 1/2         Bork         103         NE 1/4         F. Brown           6         W 1/2         Conley         85         sg 23         H. Saunders           6         E 1/2         McNeil         68         All         Stalker monument           7         W 1/2         Steffens         52         Center         August monument           7         SE 1/4         Henrich Monument         38         S 1/2         Schneider monument           7         NE 1/4         Harter         38         NE 1/4         Yates monument                                                                                                                                                                                                                                                                                                                                                                                                                                                                                                                                                                                                                                                                                                                                                                                                                                                                                                                                                                                                                                                                                                                                                                                                  |
| 15         W 1/2         King         121         SE 1/4         R. Jones           15         E1/2         Keeler         121         NE 1/4         H. & D. Harris           (Evergreen/Adlington marker)         103         SE 1/4         I. Hirsch & E. Reichardt           5         W 1/2         Bork         103         NE 1/4         F. Brown           6         W 1/2         Conley         85         sg 23         H. Saunders           6         E 1/2         McNeil         68         All         Stalker monument           7         W 1/2         Steffens         52         Center         August monument           7         SE 1/4         Henrich Monument         38         S 1/2         Schneider monument           7         NE 1/4         Harter         38         NE 1/4         Yates monument                                                                                                                                                                                                                                                                                                                                                                                                                                                                                                                                                                                                                                                                                                                                                                                                                                                                                                                                                                                                                                                                                                                                                                                                                                                                                      |
| 15 E1/2 Keeler 121 NE 1/4 H. & D. Harris (Evergreen/Adlington marker) 103 SE 1/4 I. Hirsch & E. Reichardt 103 NE 1/4 F. Brown 103 NE 1/4 Stalker monument 105 Center 105 Center 105 August monument 105 NE 1/4 Henrich Monument 105 NE 1/4 Harter 105 NE 1/4 Yates monument 105 NE 1/4 Harter 105 NE 1/4 Yates monument 105 NE 1/4 Yates Mexicological NE 1/4 Yates Mexicological NE 1/4 Yates NE 1/4 Ya |
| (Evergreen/Adlington marker)  5 W 1/2 Bork  6 W 1/2 Conley  6 E 1/2 McNeil  7 W 1/2 Steffens  7 SE 1/4 Henrich Monument  7 NE 1/4 Harter  103 SE 1/4 I. Hirsch & E. Reichardt  103 NE 1/4 F. Brown  105 NE 1/4 Stalker monument  105 NE 1/4 August monument  107 NE 1/4 Harter  108 NE 1/4 Yates monument  109 NE 1/4 Yates monument                                                                                                                                                                                                                                                                                                                                                                                                                                                                                                                                                                                                                                                                                                                                                                                                                                                                                                                                                                                                                                                                                                                                                                                                                                                                                                                                                                                                                                                                                                          |
| 5         W 1/2         Bork         103         NE 1/4         F. Brown           6         W 1/2         Conley         85         sg 23         H. Saunders           6         E 1/2         McNeil         68         All         Stalker monument           7         W 1/2         Steffens         52         Center         August monument           7         SE 1/4         Henrich Monument         38         S 1/2         Schneider monument           7         NE 1/4         Harter         38         NE 1/4         Yates monument                                                                                                                                                                                                                                                                                                                                                                                                                                                                                                                                                                                                                                                                                                                                                                                                                                                                                                                                                                                                                                                                                                                                                                                                                                                                                                                                                                                                                                                                                                                                                                        |
| 6 W 1/2 Conley 85 sg 23 H. Saunders 6 E 1/2 McNeil 68 All Stalker monument 7 W 1/2 Steffens 52 Center August monument 7 SE 1/4 Henrich Monument 38 S 1/2 Schneider monument 7 NE 1/4 Harter 38 NE 1/4 Yates monument                                                                                                                                                                                                                                                                                                                                                                                                                                                                                                                                                                                                                                                                                                                                                                                                                                                                                                                                                                                                                                                                                                                                                                                                                                                                                                                                                                                                                                                                                                                                                                                                                                                                                                                                                                                                                                                                                                           |
| 6 E 1/2 McNeil 68 All Stalker monument 7 W 1/2 Steffens 52 Center August monument 7 SE 1/4 Henrich Monument 38 S 1/2 Schneider monument 7 NE 1/4 Harter 38 NE 1/4 Yates monument                                                                                                                                                                                                                                                                                                                                                                                                                                                                                                                                                                                                                                                                                                                                                                                                                                                                                                                                                                                                                                                                                                                                                                                                                                                                                                                                                                                                                                                                                                                                                                                                                                                                                                                                                                                                                                                                                                                                               |
| 7 W 1/2 Steffens 52 Center August monument<br>7 SE 1/4 Henrich Monument 38 S 1/2 Schneider monument<br>7 NE 1/4 Harter 38 NE 1/4 Yates monument                                                                                                                                                                                                                                                                                                                                                                                                                                                                                                                                                                                                                                                                                                                                                                                                                                                                                                                                                                                                                                                                                                                                                                                                                                                                                                                                                                                                                                                                                                                                                                                                                                                                                                                                                                                                                                                                                                                                                                                |
| 7 SE 1/4 Henrich Monument 38 \ \ S 1/2 Schneider monument<br>7 NE 1/4 Harter 38 NE 1/4 Yates monument                                                                                                                                                                                                                                                                                                                                                                                                                                                                                                                                                                                                                                                                                                                                                                                                                                                                                                                                                                                                                                                                                                                                                                                                                                                                                                                                                                                                                                                                                                                                                                                                                                                                                                                                                                                                                                                                                                                                                                                                                          |
| 7 NE 1/4 Harter 38 NE 1/4 Yates monument                                                                                                                                                                                                                                                                                                                                                                                                                                                                                                                                                                                                                                                                                                                                                                                                                                                                                                                                                                                                                                                                                                                                                                                                                                                                                                                                                                                                                                                                                                                                                                                                                                                                                                                                                                                                                                                                                                                                                                                                                                                                                       |
| 그래서 그렇게 하나가 되었다.                                                                                                                                                                                                                                                                                                                                                                                                                                                                                                                                                                                                                                                                                                                                                                                                                                                                                                                                                                                                                                                                                                                                                                                                                                                                                                                                                                                                                                                                                                                                                                                                                                                                                                                                                                                                                                                                                                                                                                                                                                                                                                               |
| 8 West 1/2 Burke 25 SE 1/4 Hutchinson monument                                                                                                                                                                                                                                                                                                                                                                                                                                                                                                                                                                                                                                                                                                                                                                                                                                                                                                                                                                                                                                                                                                                                                                                                                                                                                                                                                                                                                                                                                                                                                                                                                                                                                                                                                                                                                                                                                                                                                                                                                                                                                 |
| o West 1/2 Banke 20 OL 1/4 Hatchinson monument                                                                                                                                                                                                                                                                                                                                                                                                                                                                                                                                                                                                                                                                                                                                                                                                                                                                                                                                                                                                                                                                                                                                                                                                                                                                                                                                                                                                                                                                                                                                                                                                                                                                                                                                                                                                                                                                                                                                                                                                                                                                                 |
| 8 East 1/2 Hillwig 25 NE 1/4 C. Miller                                                                                                                                                                                                                                                                                                                                                                                                                                                                                                                                                                                                                                                                                                                                                                                                                                                                                                                                                                                                                                                                                                                                                                                                                                                                                                                                                                                                                                                                                                                                                                                                                                                                                                                                                                                                                                                                                                                                                                                                                                                                                         |
| 9 West 1/2 Bass 14 S 1/2 J. & F. Wunder                                                                                                                                                                                                                                                                                                                                                                                                                                                                                                                                                                                                                                                                                                                                                                                                                                                                                                                                                                                                                                                                                                                                                                                                                                                                                                                                                                                                                                                                                                                                                                                                                                                                                                                                                                                                                                                                                                                                                                                                                                                                                        |
| 9 East 1/2 Cumming Monument 4 SE 1/4 M. & M. Schmidt                                                                                                                                                                                                                                                                                                                                                                                                                                                                                                                                                                                                                                                                                                                                                                                                                                                                                                                                                                                                                                                                                                                                                                                                                                                                                                                                                                                                                                                                                                                                                                                                                                                                                                                                                                                                                                                                                                                                                                                                                                                                           |
| 10 NW 1/4 Platt Monument 4 NE 1/4 Steinmiller monument                                                                                                                                                                                                                                                                                                                                                                                                                                                                                                                                                                                                                                                                                                                                                                                                                                                                                                                                                                                                                                                                                                                                                                                                                                                                                                                                                                                                                                                                                                                                                                                                                                                                                                                                                                                                                                                                                                                                                                                                                                                                         |
| 10 NE 1/4 Parry Monument 3 All Rice mausoleum                                                                                                                                                                                                                                                                                                                                                                                                                                                                                                                                                                                                                                                                                                                                                                                                                                                                                                                                                                                                                                                                                                                                                                                                                                                                                                                                                                                                                                                                                                                                                                                                                                                                                                                                                                                                                                                                                                                                                                                                                                                                                  |
| 11 East Part Scott                                                                                                                                                                                                                                                                                                                                                                                                                                                                                                                                                                                                                                                                                                                                                                                                                                                                                                                                                                                                                                                                                                                                                                                                                                                                                                                                                                                                                                                                                                                                                                                                                                                                                                                                                                                                                                                                                                                                                                                                                                                                                                             |
| 1 NW 1/4 Raetz Frank Gillespie rev July 2002                                                                                                                                                                                                                                                                                                                                                                                                                                                                                                                                                                                                                                                                                                                                                                                                                                                                                                                                                                                                                                                                                                                                                                                                                                                                                                                                                                                                                                                                                                                                                                                                                                                                                                                                                                                                                                                                                                                                                                                                                                                                                   |
| 1 NE 1/4 Hoffman (Monument)  The Friends of Mount Hope Cemetery                                                                                                                                                                                                                                                                                                                                                                                                                                                                                                                                                                                                                                                                                                                                                                                                                                                                                                                                                                                                                                                                                                                                                                                                                                                                                                                                                                                                                                                                                                                                                                                                                                                                                                                                                                                                                                                                                                                                                                                                                                                                |
| 2 NW 1/4 Humphrey                                                                                                                                                                                                                                                                                                                                                                                                                                                                                                                                                                                                                                                                                                                                                                                                                                                                                                                                                                                                                                                                                                                                                                                                                                                                                                                                                                                                                                                                                                                                                                                                                                                                                                                                                                                                                                                                                                                                                                                                                                                                                                              |
| 2 NE 1/4 Johnson                                                                                                                                                                                                                                                                                                                                                                                                                                                                                                                                                                                                                                                                                                                                                                                                                                                                                                                                                                                                                                                                                                                                                                                                                                                                                                                                                                                                                                                                                                                                                                                                                                                                                                                                                                                                                                                                                                                                                                                                                                                                                                               |
| 3 All Rice Mausoleum                                                                                                                                                                                                                                                                                                                                                                                                                                                                                                                                                                                                                                                                                                                                                                                                                                                                                                                                                                                                                                                                                                                                                                                                                                                                                                                                                                                                                                                                                                                                                                                                                                                                                                                                                                                                                                                                                                                                                                                                                                                                                                           |