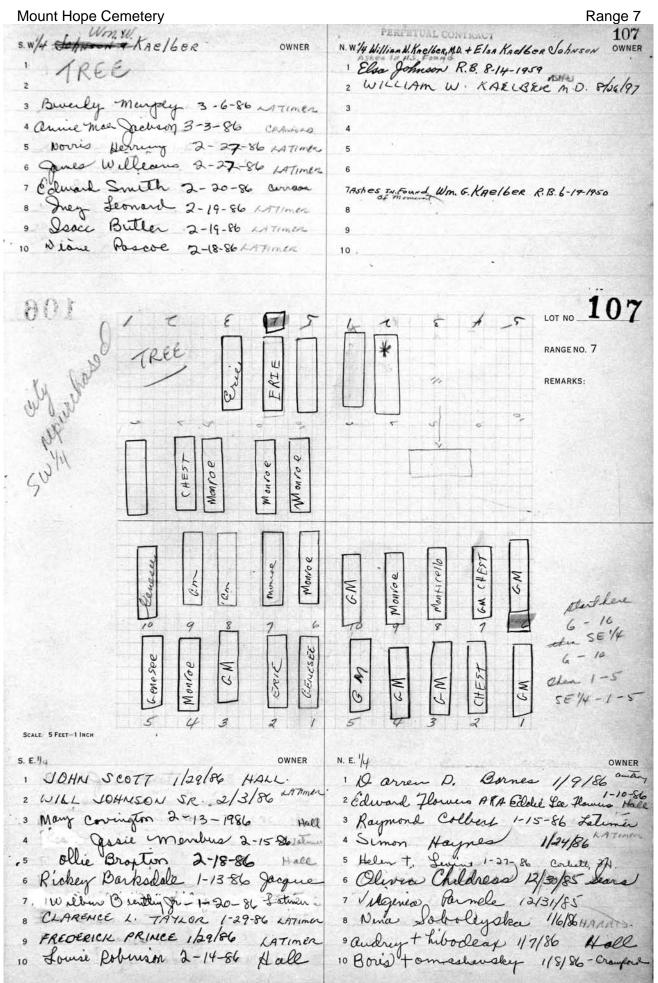

## **RANGE 7**

| Stone listings from west end heading east and south  LOT PART SURNAME  86 All Baby lot E1/2 Reinhart  53 W pt Werner, Charles  54 W 1/2 Benton  55 E pt Werner, Gustave  56 W 1/2 Canty  39 NE pt Alligood  30 S. Firestone monument  30 S. J. Wildman  31 H. Meyer  31 S. & J. Wildman  31 H. Meyer  322-323 E. & G. Meyer  39 W 1/2 Canty  30 325-326 A. & W. Hart  30 329 S. Guggenheim  40 W pt Hunter, Sadie  50 NE pt Dillard  50 NE pt Dillard  51 W 1/2 King  52 Keeler  53 W 1/2 King  54 W 1/2 King  55 E1/2 Keeler  56 W 1/2 Bork  57 W 1/2 Bork  58 W 1/2 Bork  59 W 1/2 Conley  50 W 1/2 Conley  50 W 1/2 Conley  51 E 1/2 Keeler  51 W 1/2 Bork  52 Center  53 W 1/2 Conley  54 E 1/2 McNeil  55 W 1/2 Bork  56 W 1/2 Conley  57 W 1/2 Steffens  58 All Stalker monument  59 Center  August monument  Augu |
|--------------------------------------------------------------------------------------------------------------------------------------------------------------------------------------------------------------------------------------------------------------------------------------------------------------------------------------------------------------------------------------------------------------------------------------------------------------------------------------------------------------------------------------------------------------------------------------------------------------------------------------------------------------------------------------------------------------------------------------------------------------------------------------------------------------------------------------------------------------------------------------------------------------------------------------------------------------------------------------------------------------------------------------------------------------------------------------------------------------------------------------------------------------------------------------------------------------------------------------------------------------------------------------------------------------------------------------------------------------------------------------------------------------------------------------------------------------------------------------------------------------------------------------------------------------------------------------------------------------------------------------------------------------------------------------------------------------------------------------------------------------------------------------------------------------------------------------------------------------------------------------------------------------------------------------------------------------------------------------------------------------------------------------------------------------------------------------------------------------------------------|
| LOT         PART         SURNAME         Kodesh lot,giving grave numbers.           86         All         Baby lot         LOT         PART         SURNAME           69         W 1/2         Schwikert         300         P. Lipschutz           69         E 1/2         Reinhart         302-303         S. Firestone monument           53         W pt         Werner, Charles         306-307         Mincer monument           54         W 1/2         Benton         311         S. & J. Wildman           54         E 1/2         Leonardo         315-318         Levy monument           39         W 1/2         Canty         322-323         E. & G. Meyer           39         NE pt         Alligood         325-326         A. & W. Hart           26         W pt         Hunter, Sadie         329         S. Guggenheim           26         NE pt         Dillard         596         Weisberg monument           27         NE 1/4         Hemphill         (Walkway ending B'Rith Kodesh)           15         W 1/2         Keeler         121         NE 1/4         R. Jones           15         E 1/2         Keeler         121         NE 1/4         H. & D. Harris                                                                                                                                                                                                                                                                                                                                                                                                                                                                                                                                                                                                                                                                                                                                                                                                                                                                                                                        |
| 86         All         Baby lot         LOT         PART 300         P. Lipschutz           69         W 1/2         Reinhart         300         P. Lipschutz           69         E 1/2         Reinhart         302-303         S. Firestone monument           53         W pt         Werner, Charles         306-307         Mincer monument           53         E pt         Werner, Gustave         311         S. & J. Wildman           54         W 1/2         Benton         313         H. Meyer           54         E 1/2         Leonardo         315-318         Levy monument           39         W 1/2         Canty         322-323         E. & G. Meyer           39         NE pt         Alligood         325-326         A. & W. Hart           26         W pt         Hunter, Sadie         329         S. Guggenheim           26         NE pt         Dillard         596         Weisberg monument           27         NW 1/4         Woods         601-602         Holts monument           27         NE 1/4         Hemphill         (Walkway ending B'Rith Kodesh)           15         W 1/2         Keeler         121         NE 1/4         H. & D. Harris                                                                                                                                                                                                                                                                                                                                                                                                                                                                                                                                                                                                                                                                                                                                                                                                                                                                                                                          |
| 69         W 1/2         Schwikert         300         P. Lipschutz           69         E 1/2         Reinhart         302-303         S. Firestone monument           53         W pt         Werner, Charles         306-307         Mincer monument           53         E pt         Werner, Gustave         311         S. & J. Wildman           54         W 1/2         Benton         313         H. Meyer           54         E 1/2         Leonardo         315-318         Levy monument           39         W 1/2         Canty         322-323         E. & G. Meyer           39         NE pt         Alligood         325-326         A. & W. Hart           26         W pt         Hunter, Sadie         329         S. Guggenheim           26         NE pt         Dillard         596         Weisberg monument           27         NE 1/4         Hemphill         (Walkway ending B'Rith Kodesh)           27         NE 1/4         He & D. Harris           28         (Evergreen/Adlington marker)         103         SE 1/4         H. & D. Harris           29         Keler         121         NE 1/4         F. Brown           30         NE 1/2         McNeil                                                                                                                                                                                                                                                                                                                                                                                                                                                                                                                                                                                                                                                                                                                                                                                                                                                                                                                         |
| 69         W 1/2         Schwikert         300         P. Lipschutz           69         E 1/2         Reinhart         302-303         S. Firestone monument           53         W pt         Werner, Charles         306-307         Mincer monument           53         E pt         Werner, Gustave         311         S. & J. Wildman           54         W 1/2         Benton         313         H. Meyer           54         E 1/2         Leonardo         315-318         Levy monument           39         W 1/2         Canty         322-323         E. & G. Meyer           39         NE pt         Alligood         325-326         A. & W. Hart           26         W pt         Hunter, Sadie         329         S. Guggenheim           26         NE pt         Dillard         596         Weisberg monument           27         NE 1/4         Hemphill         (Walkway ending B'Rith Kodesh)           27         NE 1/4         Hemphill         (Walkway ending B'Rith Kodesh)           28         E 1/2         Keeler         121         NE 1/4         H. & D. Harris           29         Keeler         121         NE 1/4         H. & D. Harris           30                                                                                                                                                                                                                                                                                                                                                                                                                                                                                                                                                                                                                                                                                                                                                                                                                                                                                                                       |
| 53         W pt         Werner, Charles         306-307         Mincer monument           53         E pt         Werner, Gustave         311         S. & J. Wildman           54         W 1/2         Benton         313         H. Meyer           54         E 1/2         Leonardo         315-318         Levy monument           39         W 1/2         Canty         322-323         E. & G. Meyer           39         NE pt         Alligood         325-326         A. & W. Hart           26         W pt         Hunter, Sadie         329         S. Guggenheim           26         NE pt         Dillard         596         Weisberg monument           27         NE 1/4         Hemphill         (Walkway ending B'Rith Kodesh)           27         NE 1/4         Hemphill         (Walkway ending B'Rith Kodesh)           15         W 1/2         Keeler         121         NE 1/4         R. Jones           15         E 1/2         Keeler         121         NE 1/4         H. & D. Harris           (Evergreen/Adlington marker)         103         SE 1/4         I. Hirsch & E. Reichardt           5         W 1/2         Bork         103         NE 1/4         F. Brown </td                                                                                                                                                                                                                                                                                                                                                                                                                                                                                                                                                                                                                                                                                                                                                                                                                                                                                                         |
| 53         E pt         Werner, Gustave         311         S. & J. Wildman           54         W 1/2         Benton         313         H. Meyer           54         E 1/2         Leonardo         315-318         Levy monument           39         W 1/2         Canty         322-323         E. & G. Meyer           39         NE pt         Alligood         325-326         A. & W. Hart           26         W pt         Hunter, Sadie         329         S. Guggenheim           26         NE pt         Dillard         596         Weisberg monument           27         NW 1/4         Woods         601-602         Holts monument           27         NE 1/4         Hemphill         (Walkway ending B'Rith Kodesh)           15         W 1/2         King         121         SE 1/4         R. Jones           15         E1/2         Keeler         121         NE 1/4         H. & D. Harris           (Evergreen/Adlington marker)         103         SE 1/4         I. Hirsch & E. Reichardt           5         W 1/2         Bork         103         NE 1/4         F. Brown           6         E 1/2         McNeil         68         All         Stalker monument<                                                                                                                                                                                                                                                                                                                                                                                                                                                                                                                                                                                                                                                                                                                                                                                                                                                                                                                    |
| 53         E pt         Werner, Gustave         311         S. & J. Wildman           54         W 1/2         Benton         313         H. Meyer           54         E 1/2         Leonardo         315-318         Levy monument           39         W 1/2         Canty         322-323         E. & G. Meyer           39         NE pt         Alligood         325-326         A. & W. Hart           26         W pt         Hunter, Sadie         329         S. Guggenheim           26         NE pt         Dillard         596         Weisberg monument           27         NW 1/4         Woods         601-602         Holts monument           27         NE 1/4         Hemphill         (Walkway ending B'Rith Kodesh)           15         W 1/2         King         121         SE 1/4         R. Jones           15         E1/2         Keeler         121         NE 1/4         H. & D. Harris           (Evergreen/Adlington marker)         103         SE 1/4         I. Hirsch & E. Reichardt           5         W 1/2         Bork         103         NE 1/4         F. Brown           6         E 1/2         McNeil         68         All         Stalker monument<                                                                                                                                                                                                                                                                                                                                                                                                                                                                                                                                                                                                                                                                                                                                                                                                                                                                                                                    |
| 54         W 1/2         Benton         313         H. Meyer           54         E 1/2         Leonardo         315-318         Levy monument           39         W 1/2         Canty         322-323         E. & G. Meyer           39         NE pt         Alligood         325-326         A. & W. Hart           26         W pt         Hunter, Sadie         329         S. Guggenheim           26         NE pt         Dillard         596         Weisberg monument           27         NW 1/4         Woods         601-602         Holts monument           27         NE 1/4         Hemphill         (Walkway ending B'Rith Kodesh)           15         W 1/2         King         121         SE 1/4         R. Jones           15         W 1/2         Keeler         121         NE 1/4         H. & D. Harris           (Evergreen/Adlington marker)         103         SE 1/4         I. Hirsch & E. Reichardt           5         W 1/2         Bork         103         NE 1/4         F. Brown           6         W 1/2         Conley         85         sg 23         H. Saunders           6         E 1/2         McNeil         68         All         Stalker                                                                                                                                                                                                                                                                                                                                                                                                                                                                                                                                                                                                                                                                                                                                                                                                                                                                                                                             |
| 39         W 1/2         Canty         322-323         E. & G. Meyer           39         NE pt         Alligood         325-326         A. & W. Hart           26         W pt         Hunter, Sadie         329         S. Guggenheim           26         NE pt         Dillard         596         Weisberg monument           27         NE 1/4         Woods         601-602         Holts monument           27         NE 1/4         Hemphill         (Walkway ending B'Rith Kodesh)           15         W 1/2         King         121         SE 1/4         R. Jones           15         E1/2         Keeler         121         NE 1/4         H. & D. Harris           (Evergreen/Adlington marker)         103         SE 1/4         I. Hirsch & E. Reichardt           5         W 1/2         Bork         103         NE 1/4         F. Brown           6         W 1/2         Conley         85         sg 23         H. Saunders           6         E 1/2         McNeil         68         All         Stalker monument           7         W 1/2         Steffens         52         Center         August monument           7         NE 1/4         Harter         3                                                                                                                                                                                                                                                                                                                                                                                                                                                                                                                                                                                                                                                                                                                                                                                                                                                                                                                             |
| 39         W 1/2         Canty         322-323         E. & G. Meyer           39         NE pt         Alligood         325-326         A. & W. Hart           26         W pt         Hunter, Sadie         329         S. Guggenheim           26         NE pt         Dillard         596         Weisberg monument           27         NE 1/4         Woods         601-602         Holts monument           27         NE 1/4         Hemphill         (Walkway ending B'Rith Kodesh)           15         W 1/2         King         121         SE 1/4         R. Jones           15         E1/2         Keeler         121         NE 1/4         H. & D. Harris           (Evergreen/Adlington marker)         103         SE 1/4         I. Hirsch & E. Reichardt           5         W 1/2         Bork         103         NE 1/4         F. Brown           6         W 1/2         Conley         85         sg 23         H. Saunders           6         E 1/2         McNeil         68         All         Stalker monument           7         W 1/2         Steffens         52         Center         August monument           7         NE 1/4         Harter         3                                                                                                                                                                                                                                                                                                                                                                                                                                                                                                                                                                                                                                                                                                                                                                                                                                                                                                                             |
| 26         W pt         Hunter, Sadie         329         S. Guggenheim           26         NE pt         Dillard         596         Weisberg monument           27         NW 1/4         Woods         601-602         Holts monument           27         NE 1/4         Hemphill         (Walkway ending B'Rith Kodesh)           15         W 1/2         King         121         SE 1/4         R. Jones           15         E1/2         Keeler         121         NE 1/4         H. & D. Harris           (Evergreen/Adlington marker)         103         SE 1/4         I. Hirsch & E. Reichardt           5         W 1/2         Bork         103         NE 1/4         F. Brown           6         W 1/2         Conley         85         sg 23         H. Saunders           6         E 1/2         McNeil         68         All         Stalker monument           7         W 1/2         Steffens         52         Center         August monument           7         SE 1/4         Henrich Monument         38         NE 1/4         Yates monument                                                                                                                                                                                                                                                                                                                                                                                                                                                                                                                                                                                                                                                                                                                                                                                                                                                                                                                                                                                                                                            |
| NE pt Dillard NW 1/4 Woods NE 1/4 Hemphill NW 1/2 King NW 1/2 Keeler NW 1/2 Keeler NW 1/2 Bork NW 1/2 Conley NW 1/2 Conley NW 1/2 Steffens NE 1/2 McNeil NE 1/2 McNeil NE 1/4 Henrich Monument NE 1/4 Henrich Monument NE 1/4 Heisberg monument (Walkway ending B'Rith Kodesh) NE 1/4 R. Jones NE 1/4 H. & D. Harris NE 1/4 F. Brown NE 1/4 F. Brown NE 1/4 F. Brown NE 1/2 Steffens NE 1/2 McNeil NE 1/2 Steffens NE 1/4 Henrich Monument NE 1/4 Harter NE 1/4 Harter NE 1/4 Yates monument                                                                                                                                                                                                                                                                                                                                                                                                                                                                                                                                                                                                                                                                                                                                                                                                                                                                                                                                                                                                                                                                                                                                                                                                                                                                                                                                                                                                                                                                                                                                                                                                                                   |
| 27       NW 1/4       Woods       601-602       Holts monument         27       NE 1/4       Hemphill       (Walkway ending B'Rith Kodesh)         15       W 1/2       King       121       SE 1/4       R. Jones         15       E1/2       Keeler       121       NE 1/4       H. & D. Harris         (Evergreen/Adlington marker)       103       SE 1/4       I. Hirsch & E. Reichardt         5       W 1/2       Bork       103       NE 1/4       F. Brown         6       W 1/2       Conley       85       sg 23       H. Saunders         6       E 1/2       McNeil       68       All       Stalker monument         7       W 1/2       Steffens       52       Center       August monument         7       SE 1/4       Henrich Monument       38       S 1/2       Schneider monument         7       NE 1/4       Harter       38       NE 1/4       Yates monument                                                                                                                                                                                                                                                                                                                                                                                                                                                                                                                                                                                                                                                                                                                                                                                                                                                                                                                                                                                                                                                                                                                                                                                                                                         |
| 27         NE 1/4         Hemphill         (Walkway ending B'Rith Kodesh)           15         W 1/2         King         121         SE 1/4         R. Jones           15         E1/2         Keeler         121         NE 1/4         H. & D. Harris           (Evergreen/Adlington marker)         103         SE 1/4         I. Hirsch & E. Reichardt           5         W 1/2         Bork         103         NE 1/4         F. Brown           6         W 1/2         Conley         85         sg 23         H. Saunders           6         E 1/2         McNeil         68         All         Stalker monument           7         W 1/2         Steffens         52         Center         August monument           7         SE 1/4         Henrich Monument         38         S 1/2         Schneider monument           7         NE 1/4         Harter         38         NE 1/4         Yates monument                                                                                                                                                                                                                                                                                                                                                                                                                                                                                                                                                                                                                                                                                                                                                                                                                                                                                                                                                                                                                                                                                                                                                                                                  |
| 15         W 1/2         King         121         SE 1/4         R. Jones           15         E1/2         Keeler         121         NE 1/4         H. & D. Harris           (Evergreen/Adlington marker)         103         SE 1/4         I. Hirsch & E. Reichardt           5         W 1/2         Bork         103         NE 1/4         F. Brown           6         W 1/2         Conley         85         sg 23         H. Saunders           6         E 1/2         McNeil         68         All         Stalker monument           7         W 1/2         Steffens         52         Center         August monument           7         SE 1/4         Henrich Monument         38         S 1/2         Schneider monument           7         NE 1/4         Harter         38         NE 1/4         Yates monument                                                                                                                                                                                                                                                                                                                                                                                                                                                                                                                                                                                                                                                                                                                                                                                                                                                                                                                                                                                                                                                                                                                                                                                                                                                                                      |
| 15 E1/2 Keeler 121 NE 1/4 H. & D. Harris (Evergreen/Adlington marker) 103 SE 1/4 I. Hirsch & E. Reichardt 103 NE 1/4 F. Brown 103 NE 1/4 Stalker monument 105 Center 105 Center 105 August monument 105 NE 1/4 Henrich Monument 105 NE 1/4 Harter 105 NE 1/4 Yates monument 105 NE 1/4 Harter 105 NE 1/4 Yates monument 105 NE 1/4 Yates Mexicological NE 1/4 Yates Mexicological NE 1/4 Yates NE 1/4 Ya |
| (Evergreen/Adlington marker)  5 W 1/2 Bork  6 W 1/2 Conley  6 E 1/2 McNeil  7 W 1/2 Steffens  7 SE 1/4 Henrich Monument  7 NE 1/4 Harter  103 SE 1/4 I. Hirsch & E. Reichardt  103 NE 1/4 F. Brown  105 NE 1/4 Stalker monument  105 NE 1/4 August monument  107 NE 1/4 Harter  108 NE 1/4 Yates monument  109 NE 1/4 Yates monument                                                                                                                                                                                                                                                                                                                                                                                                                                                                                                                                                                                                                                                                                                                                                                                                                                                                                                                                                                                                                                                                                                                                                                                                                                                                                                                                                                                                                                                                                                          |
| 5         W 1/2         Bork         103         NE 1/4         F. Brown           6         W 1/2         Conley         85         sg 23         H. Saunders           6         E 1/2         McNeil         68         All         Stalker monument           7         W 1/2         Steffens         52         Center         August monument           7         SE 1/4         Henrich Monument         38         S 1/2         Schneider monument           7         NE 1/4         Harter         38         NE 1/4         Yates monument                                                                                                                                                                                                                                                                                                                                                                                                                                                                                                                                                                                                                                                                                                                                                                                                                                                                                                                                                                                                                                                                                                                                                                                                                                                                                                                                                                                                                                                                                                                                                                        |
| 6 W 1/2 Conley 85 sg 23 H. Saunders 6 E 1/2 McNeil 68 All Stalker monument 7 W 1/2 Steffens 52 Center August monument 7 SE 1/4 Henrich Monument 38 S 1/2 Schneider monument 7 NE 1/4 Harter 38 NE 1/4 Yates monument                                                                                                                                                                                                                                                                                                                                                                                                                                                                                                                                                                                                                                                                                                                                                                                                                                                                                                                                                                                                                                                                                                                                                                                                                                                                                                                                                                                                                                                                                                                                                                                                                                                                                                                                                                                                                                                                                                           |
| 6 E 1/2 McNeil 68 All Stalker monument 7 W 1/2 Steffens 52 Center August monument 7 SE 1/4 Henrich Monument 38 S 1/2 Schneider monument 7 NE 1/4 Harter 38 NE 1/4 Yates monument                                                                                                                                                                                                                                                                                                                                                                                                                                                                                                                                                                                                                                                                                                                                                                                                                                                                                                                                                                                                                                                                                                                                                                                                                                                                                                                                                                                                                                                                                                                                                                                                                                                                                                                                                                                                                                                                                                                                               |
| 7 W 1/2 Steffens 52 Center August monument<br>7 SE 1/4 Henrich Monument 38 S 1/2 Schneider monument<br>7 NE 1/4 Harter 38 NE 1/4 Yates monument                                                                                                                                                                                                                                                                                                                                                                                                                                                                                                                                                                                                                                                                                                                                                                                                                                                                                                                                                                                                                                                                                                                                                                                                                                                                                                                                                                                                                                                                                                                                                                                                                                                                                                                                                                                                                                                                                                                                                                                |
| 7 SE 1/4 Henrich Monument 38 \ \ S 1/2 Schneider monument<br>7 NE 1/4 Harter 38 NE 1/4 Yates monument                                                                                                                                                                                                                                                                                                                                                                                                                                                                                                                                                                                                                                                                                                                                                                                                                                                                                                                                                                                                                                                                                                                                                                                                                                                                                                                                                                                                                                                                                                                                                                                                                                                                                                                                                                                                                                                                                                                                                                                                                          |
| 7 NE 1/4 Harter 38 NE 1/4 Yates monument                                                                                                                                                                                                                                                                                                                                                                                                                                                                                                                                                                                                                                                                                                                                                                                                                                                                                                                                                                                                                                                                                                                                                                                                                                                                                                                                                                                                                                                                                                                                                                                                                                                                                                                                                                                                                                                                                                                                                                                                                                                                                       |
| 그래서 그렇게 하나가 되었다.                                                                                                                                                                                                                                                                                                                                                                                                                                                                                                                                                                                                                                                                                                                                                                                                                                                                                                                                                                                                                                                                                                                                                                                                                                                                                                                                                                                                                                                                                                                                                                                                                                                                                                                                                                                                                                                                                                                                                                                                                                                                                                               |
| 8 West 1/2 Burke 25 SE 1/4 Hutchinson monument                                                                                                                                                                                                                                                                                                                                                                                                                                                                                                                                                                                                                                                                                                                                                                                                                                                                                                                                                                                                                                                                                                                                                                                                                                                                                                                                                                                                                                                                                                                                                                                                                                                                                                                                                                                                                                                                                                                                                                                                                                                                                 |
| o West 1/2 Banke 20 OL 1/4 Hatchinson monument                                                                                                                                                                                                                                                                                                                                                                                                                                                                                                                                                                                                                                                                                                                                                                                                                                                                                                                                                                                                                                                                                                                                                                                                                                                                                                                                                                                                                                                                                                                                                                                                                                                                                                                                                                                                                                                                                                                                                                                                                                                                                 |
| 8 East 1/2 Hillwig 25 NE 1/4 C. Miller                                                                                                                                                                                                                                                                                                                                                                                                                                                                                                                                                                                                                                                                                                                                                                                                                                                                                                                                                                                                                                                                                                                                                                                                                                                                                                                                                                                                                                                                                                                                                                                                                                                                                                                                                                                                                                                                                                                                                                                                                                                                                         |
| 9 West 1/2 Bass 14 S 1/2 J. & F. Wunder                                                                                                                                                                                                                                                                                                                                                                                                                                                                                                                                                                                                                                                                                                                                                                                                                                                                                                                                                                                                                                                                                                                                                                                                                                                                                                                                                                                                                                                                                                                                                                                                                                                                                                                                                                                                                                                                                                                                                                                                                                                                                        |
| 9 East 1/2 Cumming Monument 4 SE 1/4 M. & M. Schmidt                                                                                                                                                                                                                                                                                                                                                                                                                                                                                                                                                                                                                                                                                                                                                                                                                                                                                                                                                                                                                                                                                                                                                                                                                                                                                                                                                                                                                                                                                                                                                                                                                                                                                                                                                                                                                                                                                                                                                                                                                                                                           |
| 10 NW 1/4 Platt Monument 4 NE 1/4 Steinmiller monument                                                                                                                                                                                                                                                                                                                                                                                                                                                                                                                                                                                                                                                                                                                                                                                                                                                                                                                                                                                                                                                                                                                                                                                                                                                                                                                                                                                                                                                                                                                                                                                                                                                                                                                                                                                                                                                                                                                                                                                                                                                                         |
| 10 NE 1/4 Parry Monument 3 All Rice mausoleum                                                                                                                                                                                                                                                                                                                                                                                                                                                                                                                                                                                                                                                                                                                                                                                                                                                                                                                                                                                                                                                                                                                                                                                                                                                                                                                                                                                                                                                                                                                                                                                                                                                                                                                                                                                                                                                                                                                                                                                                                                                                                  |
| 11 East Part Scott                                                                                                                                                                                                                                                                                                                                                                                                                                                                                                                                                                                                                                                                                                                                                                                                                                                                                                                                                                                                                                                                                                                                                                                                                                                                                                                                                                                                                                                                                                                                                                                                                                                                                                                                                                                                                                                                                                                                                                                                                                                                                                             |
| 1 NW 1/4 Raetz Frank Gillespie rev July 2002                                                                                                                                                                                                                                                                                                                                                                                                                                                                                                                                                                                                                                                                                                                                                                                                                                                                                                                                                                                                                                                                                                                                                                                                                                                                                                                                                                                                                                                                                                                                                                                                                                                                                                                                                                                                                                                                                                                                                                                                                                                                                   |
| 1 NE 1/4 Hoffman (Monument)  The Friends of Mount Hope Cemetery                                                                                                                                                                                                                                                                                                                                                                                                                                                                                                                                                                                                                                                                                                                                                                                                                                                                                                                                                                                                                                                                                                                                                                                                                                                                                                                                                                                                                                                                                                                                                                                                                                                                                                                                                                                                                                                                                                                                                                                                                                                                |
| 2 NW 1/4 Humphrey                                                                                                                                                                                                                                                                                                                                                                                                                                                                                                                                                                                                                                                                                                                                                                                                                                                                                                                                                                                                                                                                                                                                                                                                                                                                                                                                                                                                                                                                                                                                                                                                                                                                                                                                                                                                                                                                                                                                                                                                                                                                                                              |
| 2 NE 1/4 Johnson                                                                                                                                                                                                                                                                                                                                                                                                                                                                                                                                                                                                                                                                                                                                                                                                                                                                                                                                                                                                                                                                                                                                                                                                                                                                                                                                                                                                                                                                                                                                                                                                                                                                                                                                                                                                                                                                                                                                                                                                                                                                                                               |
| 3 All Rice Mausoleum                                                                                                                                                                                                                                                                                                                                                                                                                                                                                                                                                                                                                                                                                                                                                                                                                                                                                                                                                                                                                                                                                                                                                                                                                                                                                                                                                                                                                                                                                                                                                                                                                                                                                                                                                                                                                                                                                                                                                                                                                                                                                                           |