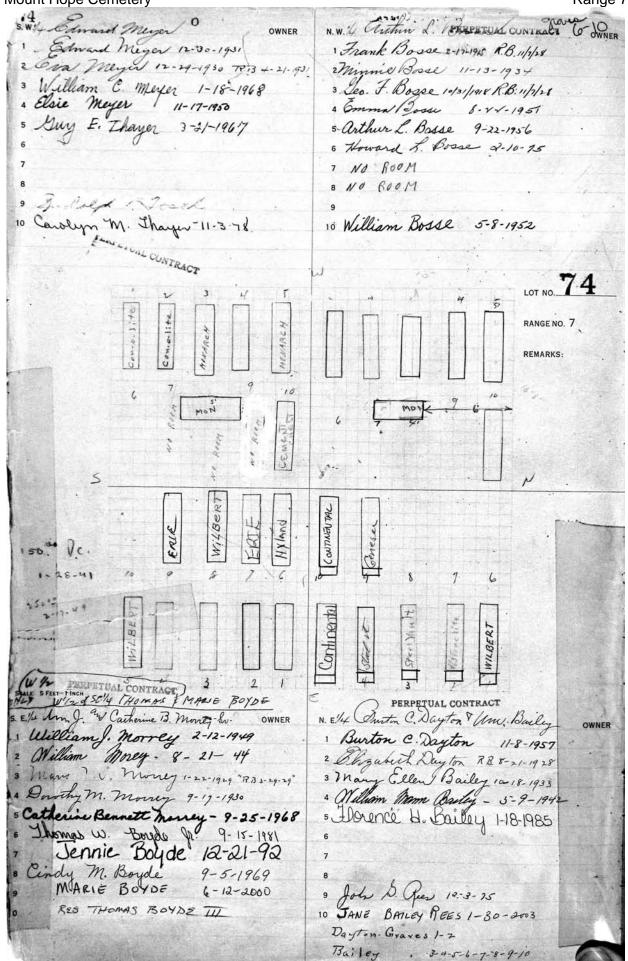

## **RANGE 7**

| Stone listings from west end heading east and south  LOT PART SURNAME  86 All Baby lot E1/2 Reinhart  53 W pt Werner, Charles  54 W 1/2 Benton  55 E pt Werner, Gustave  56 W 1/2 Canty  39 NE pt Alligood  30 S. Firestone monument  30 S. J. Wildman  31 H. Meyer  31 S. & J. Wildman  31 H. Meyer  322-323 E. & G. Meyer  39 W 1/2 Canty  30 325-326 A. & W. Hart  30 329 S. Guggenheim  40 W pt Hunter, Sadie  50 NE pt Dillard  50 NE pt Dillard  51 W 1/2 King  52 Keeler  53 W 1/2 King  54 W 1/2 King  55 E1/2 Keeler  56 W 1/2 Bork  57 W 1/2 Bork  58 W 1/2 Bork  59 W 1/2 Conley  50 W 1/2 Conley  50 W 1/2 Conley  51 E 1/2 Keeler  51 W 1/2 Bork  52 Center  53 W 1/2 Conley  54 E 1/2 McNeil  55 W 1/2 Bork  56 W 1/2 Conley  57 W 1/2 Steffens  58 All Stalker monument  59 Center  August monument  Augu |
|--------------------------------------------------------------------------------------------------------------------------------------------------------------------------------------------------------------------------------------------------------------------------------------------------------------------------------------------------------------------------------------------------------------------------------------------------------------------------------------------------------------------------------------------------------------------------------------------------------------------------------------------------------------------------------------------------------------------------------------------------------------------------------------------------------------------------------------------------------------------------------------------------------------------------------------------------------------------------------------------------------------------------------------------------------------------------------------------------------------------------------------------------------------------------------------------------------------------------------------------------------------------------------------------------------------------------------------------------------------------------------------------------------------------------------------------------------------------------------------------------------------------------------------------------------------------------------------------------------------------------------------------------------------------------------------------------------------------------------------------------------------------------------------------------------------------------------------------------------------------------------------------------------------------------------------------------------------------------------------------------------------------------------------------------------------------------------------------------------------------------------|
| LOT         PART         SURNAME         Kodesh lot,giving grave numbers.           86         All         Baby lot         LOT         PART         SURNAME           69         W 1/2         Schwikert         300         P. Lipschutz           69         E 1/2         Reinhart         302-303         S. Firestone monument           53         W pt         Werner, Charles         306-307         Mincer monument           54         W 1/2         Benton         311         S. & J. Wildman           54         E 1/2         Leonardo         315-318         Levy monument           39         W 1/2         Canty         322-323         E. & G. Meyer           39         NE pt         Alligood         325-326         A. & W. Hart           26         W pt         Hunter, Sadie         329         S. Guggenheim           26         NE pt         Dillard         596         Weisberg monument           27         NE 1/4         Hemphill         (Walkway ending B'Rith Kodesh)           15         W 1/2         Keeler         121         NE 1/4         R. Jones           15         E 1/2         Keeler         121         NE 1/4         H. & D. Harris                                                                                                                                                                                                                                                                                                                                                                                                                                                                                                                                                                                                                                                                                                                                                                                                                                                                                                                        |
| 86         All         Baby lot         LOT         PART 300         P. Lipschutz           69         W 1/2         Reinhart         300         P. Lipschutz           69         E 1/2         Reinhart         302-303         S. Firestone monument           53         W pt         Werner, Charles         306-307         Mincer monument           53         E pt         Werner, Gustave         311         S. & J. Wildman           54         W 1/2         Benton         313         H. Meyer           54         E 1/2         Leonardo         315-318         Levy monument           39         W 1/2         Canty         322-323         E. & G. Meyer           39         NE pt         Alligood         325-326         A. & W. Hart           26         W pt         Hunter, Sadie         329         S. Guggenheim           26         NE pt         Dillard         596         Weisberg monument           27         NW 1/4         Woods         601-602         Holts monument           27         NE 1/4         Hemphill         (Walkway ending B'Rith Kodesh)           15         W 1/2         Keeler         121         NE 1/4         H. & D. Harris                                                                                                                                                                                                                                                                                                                                                                                                                                                                                                                                                                                                                                                                                                                                                                                                                                                                                                                          |
| 69         W 1/2         Schwikert         300         P. Lipschutz           69         E 1/2         Reinhart         302-303         S. Firestone monument           53         W pt         Werner, Charles         306-307         Mincer monument           53         E pt         Werner, Gustave         311         S. & J. Wildman           54         W 1/2         Benton         313         H. Meyer           54         E 1/2         Leonardo         315-318         Levy monument           39         W 1/2         Canty         322-323         E. & G. Meyer           39         NE pt         Alligood         325-326         A. & W. Hart           26         W pt         Hunter, Sadie         329         S. Guggenheim           26         NE pt         Dillard         596         Weisberg monument           27         NE 1/4         Hemphill         (Walkway ending B'Rith Kodesh)           27         NE 1/4         He & D. Harris           28         (Evergreen/Adlington marker)         103         SE 1/4         H. & D. Harris           29         Keler         121         NE 1/4         F. Brown           30         NE 1/2         McNeil                                                                                                                                                                                                                                                                                                                                                                                                                                                                                                                                                                                                                                                                                                                                                                                                                                                                                                                         |
| 69         W 1/2         Schwikert         300         P. Lipschutz           69         E 1/2         Reinhart         302-303         S. Firestone monument           53         W pt         Werner, Charles         306-307         Mincer monument           53         E pt         Werner, Gustave         311         S. & J. Wildman           54         W 1/2         Benton         313         H. Meyer           54         E 1/2         Leonardo         315-318         Levy monument           39         W 1/2         Canty         322-323         E. & G. Meyer           39         NE pt         Alligood         325-326         A. & W. Hart           26         W pt         Hunter, Sadie         329         S. Guggenheim           26         NE pt         Dillard         596         Weisberg monument           27         NE 1/4         Hemphill         (Walkway ending B'Rith Kodesh)           27         NE 1/4         Hemphill         (Walkway ending B'Rith Kodesh)           28         E 1/2         Keeler         121         NE 1/4         H. & D. Harris           29         Keeler         121         NE 1/4         H. & D. Harris           30                                                                                                                                                                                                                                                                                                                                                                                                                                                                                                                                                                                                                                                                                                                                                                                                                                                                                                                       |
| 53         W pt         Werner, Charles         306-307         Mincer monument           53         E pt         Werner, Gustave         311         S. & J. Wildman           54         W 1/2         Benton         313         H. Meyer           54         E 1/2         Leonardo         315-318         Levy monument           39         W 1/2         Canty         322-323         E. & G. Meyer           39         NE pt         Alligood         325-326         A. & W. Hart           26         W pt         Hunter, Sadie         329         S. Guggenheim           26         NE pt         Dillard         596         Weisberg monument           27         NE 1/4         Hemphill         (Walkway ending B'Rith Kodesh)           27         NE 1/4         Hemphill         (Walkway ending B'Rith Kodesh)           15         W 1/2         Keeler         121         NE 1/4         R. Jones           15         E 1/2         Keeler         121         NE 1/4         H. & D. Harris           (Evergreen/Adlington marker)         103         SE 1/4         I. Hirsch & E. Reichardt           5         W 1/2         Bork         103         NE 1/4         F. Brown </td                                                                                                                                                                                                                                                                                                                                                                                                                                                                                                                                                                                                                                                                                                                                                                                                                                                                                                         |
| 53         E pt         Werner, Gustave         311         S. & J. Wildman           54         W 1/2         Benton         313         H. Meyer           54         E 1/2         Leonardo         315-318         Levy monument           39         W 1/2         Canty         322-323         E. & G. Meyer           39         NE pt         Alligood         325-326         A. & W. Hart           26         W pt         Hunter, Sadie         329         S. Guggenheim           26         NE pt         Dillard         596         Weisberg monument           27         NW 1/4         Woods         601-602         Holts monument           27         NE 1/4         Hemphill         (Walkway ending B'Rith Kodesh)           15         W 1/2         King         121         SE 1/4         R. Jones           15         E1/2         Keeler         121         NE 1/4         H. & D. Harris           (Evergreen/Adlington marker)         103         SE 1/4         I. Hirsch & E. Reichardt           5         W 1/2         Bork         103         NE 1/4         F. Brown           6         E 1/2         McNeil         68         All         Stalker monument<                                                                                                                                                                                                                                                                                                                                                                                                                                                                                                                                                                                                                                                                                                                                                                                                                                                                                                                    |
| 53         E pt         Werner, Gustave         311         S. & J. Wildman           54         W 1/2         Benton         313         H. Meyer           54         E 1/2         Leonardo         315-318         Levy monument           39         W 1/2         Canty         322-323         E. & G. Meyer           39         NE pt         Alligood         325-326         A. & W. Hart           26         W pt         Hunter, Sadie         329         S. Guggenheim           26         NE pt         Dillard         596         Weisberg monument           27         NW 1/4         Woods         601-602         Holts monument           27         NE 1/4         Hemphill         (Walkway ending B'Rith Kodesh)           15         W 1/2         King         121         SE 1/4         R. Jones           15         E1/2         Keeler         121         NE 1/4         H. & D. Harris           (Evergreen/Adlington marker)         103         SE 1/4         I. Hirsch & E. Reichardt           5         W 1/2         Bork         103         NE 1/4         F. Brown           6         E 1/2         McNeil         68         All         Stalker monument<                                                                                                                                                                                                                                                                                                                                                                                                                                                                                                                                                                                                                                                                                                                                                                                                                                                                                                                    |
| 54         W 1/2         Benton         313         H. Meyer           54         E 1/2         Leonardo         315-318         Levy monument           39         W 1/2         Canty         322-323         E. & G. Meyer           39         NE pt         Alligood         325-326         A. & W. Hart           26         W pt         Hunter, Sadie         329         S. Guggenheim           26         NE pt         Dillard         596         Weisberg monument           27         NW 1/4         Woods         601-602         Holts monument           27         NE 1/4         Hemphill         (Walkway ending B'Rith Kodesh)           15         W 1/2         King         121         SE 1/4         R. Jones           15         W 1/2         Keeler         121         NE 1/4         H. & D. Harris           (Evergreen/Adlington marker)         103         SE 1/4         I. Hirsch & E. Reichardt           5         W 1/2         Bork         103         NE 1/4         F. Brown           6         W 1/2         Conley         85         sg 23         H. Saunders           6         E 1/2         McNeil         68         All         Stalker                                                                                                                                                                                                                                                                                                                                                                                                                                                                                                                                                                                                                                                                                                                                                                                                                                                                                                                             |
| 39         W 1/2         Canty         322-323         E. & G. Meyer           39         NE pt         Alligood         325-326         A. & W. Hart           26         W pt         Hunter, Sadie         329         S. Guggenheim           26         NE pt         Dillard         596         Weisberg monument           27         NE 1/4         Woods         601-602         Holts monument           27         NE 1/4         Hemphill         (Walkway ending B'Rith Kodesh)           15         W 1/2         King         121         SE 1/4         R. Jones           15         E1/2         Keeler         121         NE 1/4         H. & D. Harris           (Evergreen/Adlington marker)         103         SE 1/4         I. Hirsch & E. Reichardt           5         W 1/2         Bork         103         NE 1/4         F. Brown           6         W 1/2         Conley         85         sg 23         H. Saunders           6         E 1/2         McNeil         68         All         Stalker monument           7         W 1/2         Steffens         52         Center         August monument           7         NE 1/4         Harter         3                                                                                                                                                                                                                                                                                                                                                                                                                                                                                                                                                                                                                                                                                                                                                                                                                                                                                                                             |
| 39         W 1/2         Canty         322-323         E. & G. Meyer           39         NE pt         Alligood         325-326         A. & W. Hart           26         W pt         Hunter, Sadie         329         S. Guggenheim           26         NE pt         Dillard         596         Weisberg monument           27         NE 1/4         Woods         601-602         Holts monument           27         NE 1/4         Hemphill         (Walkway ending B'Rith Kodesh)           15         W 1/2         King         121         SE 1/4         R. Jones           15         E1/2         Keeler         121         NE 1/4         H. & D. Harris           (Evergreen/Adlington marker)         103         SE 1/4         I. Hirsch & E. Reichardt           5         W 1/2         Bork         103         NE 1/4         F. Brown           6         W 1/2         Conley         85         sg 23         H. Saunders           6         E 1/2         McNeil         68         All         Stalker monument           7         W 1/2         Steffens         52         Center         August monument           7         NE 1/4         Harter         3                                                                                                                                                                                                                                                                                                                                                                                                                                                                                                                                                                                                                                                                                                                                                                                                                                                                                                                             |
| 26         W pt         Hunter, Sadie         329         S. Guggenheim           26         NE pt         Dillard         596         Weisberg monument           27         NW 1/4         Woods         601-602         Holts monument           27         NE 1/4         Hemphill         (Walkway ending B'Rith Kodesh)           15         W 1/2         King         121         SE 1/4         R. Jones           15         E1/2         Keeler         121         NE 1/4         H. & D. Harris           (Evergreen/Adlington marker)         103         SE 1/4         I. Hirsch & E. Reichardt           5         W 1/2         Bork         103         NE 1/4         F. Brown           6         W 1/2         Conley         85         sg 23         H. Saunders           6         E 1/2         McNeil         68         All         Stalker monument           7         W 1/2         Steffens         52         Center         August monument           7         SE 1/4         Henrich Monument         38         NE 1/4         Yates monument                                                                                                                                                                                                                                                                                                                                                                                                                                                                                                                                                                                                                                                                                                                                                                                                                                                                                                                                                                                                                                            |
| NE pt Dillard NW 1/4 Woods NE 1/4 Hemphill NW 1/2 King NW 1/2 Keeler NW 1/2 Keeler NW 1/2 Bork NW 1/2 Conley NW 1/2 Conley NW 1/2 Steffens NE 1/2 McNeil NE 1/2 McNeil NE 1/4 Henrich Monument NE 1/4 Henrich Monument NE 1/4 Heisberg monument (Walkway ending B'Rith Kodesh) NE 1/4 R. Jones NE 1/4 H. & D. Harris NE 1/4 F. Brown NE 1/4 F. Brown NE 1/4 F. Brown NE 1/2 Steffens NE 1/2 McNeil NE 1/2 Steffens NE 1/4 Henrich Monument NE 1/4 Harter NE 1/4 Harter NE 1/4 Yates monument                                                                                                                                                                                                                                                                                                                                                                                                                                                                                                                                                                                                                                                                                                                                                                                                                                                                                                                                                                                                                                                                                                                                                                                                                                                                                                                                                                                                                                                                                                                                                                                                                                   |
| 27       NW 1/4       Woods       601-602       Holts monument         27       NE 1/4       Hemphill       (Walkway ending B'Rith Kodesh)         15       W 1/2       King       121       SE 1/4       R. Jones         15       E1/2       Keeler       121       NE 1/4       H. & D. Harris         (Evergreen/Adlington marker)       103       SE 1/4       I. Hirsch & E. Reichardt         5       W 1/2       Bork       103       NE 1/4       F. Brown         6       W 1/2       Conley       85       sg 23       H. Saunders         6       E 1/2       McNeil       68       All       Stalker monument         7       W 1/2       Steffens       52       Center       August monument         7       SE 1/4       Henrich Monument       38       S 1/2       Schneider monument         7       NE 1/4       Harter       38       NE 1/4       Yates monument                                                                                                                                                                                                                                                                                                                                                                                                                                                                                                                                                                                                                                                                                                                                                                                                                                                                                                                                                                                                                                                                                                                                                                                                                                         |
| 27         NE 1/4         Hemphill         (Walkway ending B'Rith Kodesh)           15         W 1/2         King         121         SE 1/4         R. Jones           15         E1/2         Keeler         121         NE 1/4         H. & D. Harris           (Evergreen/Adlington marker)         103         SE 1/4         I. Hirsch & E. Reichardt           5         W 1/2         Bork         103         NE 1/4         F. Brown           6         W 1/2         Conley         85         sg 23         H. Saunders           6         E 1/2         McNeil         68         All         Stalker monument           7         W 1/2         Steffens         52         Center         August monument           7         SE 1/4         Henrich Monument         38         S 1/2         Schneider monument           7         NE 1/4         Harter         38         NE 1/4         Yates monument                                                                                                                                                                                                                                                                                                                                                                                                                                                                                                                                                                                                                                                                                                                                                                                                                                                                                                                                                                                                                                                                                                                                                                                                  |
| 15         W 1/2         King         121         SE 1/4         R. Jones           15         E1/2         Keeler         121         NE 1/4         H. & D. Harris           (Evergreen/Adlington marker)         103         SE 1/4         I. Hirsch & E. Reichardt           5         W 1/2         Bork         103         NE 1/4         F. Brown           6         W 1/2         Conley         85         sg 23         H. Saunders           6         E 1/2         McNeil         68         All         Stalker monument           7         W 1/2         Steffens         52         Center         August monument           7         SE 1/4         Henrich Monument         38         S 1/2         Schneider monument           7         NE 1/4         Harter         38         NE 1/4         Yates monument                                                                                                                                                                                                                                                                                                                                                                                                                                                                                                                                                                                                                                                                                                                                                                                                                                                                                                                                                                                                                                                                                                                                                                                                                                                                                      |
| 15 E1/2 Keeler 121 NE 1/4 H. & D. Harris (Evergreen/Adlington marker) 103 SE 1/4 I. Hirsch & E. Reichardt 103 NE 1/4 F. Brown 103 NE 1/4 Stalker monument 105 Center 105 Center 105 August monument 105 NE 1/4 Henrich Monument 105 NE 1/4 Harter 105 NE 1/4 Yates monument 105 NE 1/4 Harter 105 NE 1/4 Yates monument 105 NE 1/4 Yates Mexicological NE 1/4 Yates Mexicological NE 1/4 Yates NE 1/4 Ya |
| (Evergreen/Adlington marker)  5 W 1/2 Bork  6 W 1/2 Conley  6 E 1/2 McNeil  7 W 1/2 Steffens  7 SE 1/4 Henrich Monument  7 NE 1/4 Harter  103 SE 1/4 I. Hirsch & E. Reichardt  103 NE 1/4 F. Brown  105 NE 1/4 Stalker monument  105 NE 1/4 August monument  107 NE 1/4 Harter  108 NE 1/4 Yates monument  109 NE 1/4 Yates monument                                                                                                                                                                                                                                                                                                                                                                                                                                                                                                                                                                                                                                                                                                                                                                                                                                                                                                                                                                                                                                                                                                                                                                                                                                                                                                                                                                                                                                                                                                          |
| 5         W 1/2         Bork         103         NE 1/4         F. Brown           6         W 1/2         Conley         85         sg 23         H. Saunders           6         E 1/2         McNeil         68         All         Stalker monument           7         W 1/2         Steffens         52         Center         August monument           7         SE 1/4         Henrich Monument         38         S 1/2         Schneider monument           7         NE 1/4         Harter         38         NE 1/4         Yates monument                                                                                                                                                                                                                                                                                                                                                                                                                                                                                                                                                                                                                                                                                                                                                                                                                                                                                                                                                                                                                                                                                                                                                                                                                                                                                                                                                                                                                                                                                                                                                                        |
| 6 W 1/2 Conley 85 sg 23 H. Saunders 6 E 1/2 McNeil 68 All Stalker monument 7 W 1/2 Steffens 52 Center August monument 7 SE 1/4 Henrich Monument 38 S 1/2 Schneider monument 7 NE 1/4 Harter 38 NE 1/4 Yates monument                                                                                                                                                                                                                                                                                                                                                                                                                                                                                                                                                                                                                                                                                                                                                                                                                                                                                                                                                                                                                                                                                                                                                                                                                                                                                                                                                                                                                                                                                                                                                                                                                                                                                                                                                                                                                                                                                                           |
| 6 E 1/2 McNeil 68 All Stalker monument 7 W 1/2 Steffens 52 Center August monument 7 SE 1/4 Henrich Monument 38 S 1/2 Schneider monument 7 NE 1/4 Harter 38 NE 1/4 Yates monument                                                                                                                                                                                                                                                                                                                                                                                                                                                                                                                                                                                                                                                                                                                                                                                                                                                                                                                                                                                                                                                                                                                                                                                                                                                                                                                                                                                                                                                                                                                                                                                                                                                                                                                                                                                                                                                                                                                                               |
| 7 W 1/2 Steffens 52 Center August monument<br>7 SE 1/4 Henrich Monument 38 S 1/2 Schneider monument<br>7 NE 1/4 Harter 38 NE 1/4 Yates monument                                                                                                                                                                                                                                                                                                                                                                                                                                                                                                                                                                                                                                                                                                                                                                                                                                                                                                                                                                                                                                                                                                                                                                                                                                                                                                                                                                                                                                                                                                                                                                                                                                                                                                                                                                                                                                                                                                                                                                                |
| 7 SE 1/4 Henrich Monument 38 \ \ S 1/2 Schneider monument<br>7 NE 1/4 Harter 38 NE 1/4 Yates monument                                                                                                                                                                                                                                                                                                                                                                                                                                                                                                                                                                                                                                                                                                                                                                                                                                                                                                                                                                                                                                                                                                                                                                                                                                                                                                                                                                                                                                                                                                                                                                                                                                                                                                                                                                                                                                                                                                                                                                                                                          |
| 7 NE 1/4 Harter 38 NE 1/4 Yates monument                                                                                                                                                                                                                                                                                                                                                                                                                                                                                                                                                                                                                                                                                                                                                                                                                                                                                                                                                                                                                                                                                                                                                                                                                                                                                                                                                                                                                                                                                                                                                                                                                                                                                                                                                                                                                                                                                                                                                                                                                                                                                       |
| 그래서 그렇게 하나가 되었다.                                                                                                                                                                                                                                                                                                                                                                                                                                                                                                                                                                                                                                                                                                                                                                                                                                                                                                                                                                                                                                                                                                                                                                                                                                                                                                                                                                                                                                                                                                                                                                                                                                                                                                                                                                                                                                                                                                                                                                                                                                                                                                               |
| 8 West 1/2 Burke 25 SE 1/4 Hutchinson monument                                                                                                                                                                                                                                                                                                                                                                                                                                                                                                                                                                                                                                                                                                                                                                                                                                                                                                                                                                                                                                                                                                                                                                                                                                                                                                                                                                                                                                                                                                                                                                                                                                                                                                                                                                                                                                                                                                                                                                                                                                                                                 |
| o West 1/2 Banke 20 OL 1/4 Hatchinson monument                                                                                                                                                                                                                                                                                                                                                                                                                                                                                                                                                                                                                                                                                                                                                                                                                                                                                                                                                                                                                                                                                                                                                                                                                                                                                                                                                                                                                                                                                                                                                                                                                                                                                                                                                                                                                                                                                                                                                                                                                                                                                 |
| 8 East 1/2 Hillwig 25 NE 1/4 C. Miller                                                                                                                                                                                                                                                                                                                                                                                                                                                                                                                                                                                                                                                                                                                                                                                                                                                                                                                                                                                                                                                                                                                                                                                                                                                                                                                                                                                                                                                                                                                                                                                                                                                                                                                                                                                                                                                                                                                                                                                                                                                                                         |
| 9 West 1/2 Bass 14 S 1/2 J. & F. Wunder                                                                                                                                                                                                                                                                                                                                                                                                                                                                                                                                                                                                                                                                                                                                                                                                                                                                                                                                                                                                                                                                                                                                                                                                                                                                                                                                                                                                                                                                                                                                                                                                                                                                                                                                                                                                                                                                                                                                                                                                                                                                                        |
| 9 East 1/2 Cumming Monument 4 SE 1/4 M. & M. Schmidt                                                                                                                                                                                                                                                                                                                                                                                                                                                                                                                                                                                                                                                                                                                                                                                                                                                                                                                                                                                                                                                                                                                                                                                                                                                                                                                                                                                                                                                                                                                                                                                                                                                                                                                                                                                                                                                                                                                                                                                                                                                                           |
| 10 NW 1/4 Platt Monument 4 NE 1/4 Steinmiller monument                                                                                                                                                                                                                                                                                                                                                                                                                                                                                                                                                                                                                                                                                                                                                                                                                                                                                                                                                                                                                                                                                                                                                                                                                                                                                                                                                                                                                                                                                                                                                                                                                                                                                                                                                                                                                                                                                                                                                                                                                                                                         |
| 10 NE 1/4 Parry Monument 3 All Rice mausoleum                                                                                                                                                                                                                                                                                                                                                                                                                                                                                                                                                                                                                                                                                                                                                                                                                                                                                                                                                                                                                                                                                                                                                                                                                                                                                                                                                                                                                                                                                                                                                                                                                                                                                                                                                                                                                                                                                                                                                                                                                                                                                  |
| 11 East Part Scott                                                                                                                                                                                                                                                                                                                                                                                                                                                                                                                                                                                                                                                                                                                                                                                                                                                                                                                                                                                                                                                                                                                                                                                                                                                                                                                                                                                                                                                                                                                                                                                                                                                                                                                                                                                                                                                                                                                                                                                                                                                                                                             |
| 1 NW 1/4 Raetz Frank Gillespie rev July 2002                                                                                                                                                                                                                                                                                                                                                                                                                                                                                                                                                                                                                                                                                                                                                                                                                                                                                                                                                                                                                                                                                                                                                                                                                                                                                                                                                                                                                                                                                                                                                                                                                                                                                                                                                                                                                                                                                                                                                                                                                                                                                   |
| 1 NE 1/4 Hoffman (Monument)  The Friends of Mount Hope Cemetery                                                                                                                                                                                                                                                                                                                                                                                                                                                                                                                                                                                                                                                                                                                                                                                                                                                                                                                                                                                                                                                                                                                                                                                                                                                                                                                                                                                                                                                                                                                                                                                                                                                                                                                                                                                                                                                                                                                                                                                                                                                                |
| 2 NW 1/4 Humphrey                                                                                                                                                                                                                                                                                                                                                                                                                                                                                                                                                                                                                                                                                                                                                                                                                                                                                                                                                                                                                                                                                                                                                                                                                                                                                                                                                                                                                                                                                                                                                                                                                                                                                                                                                                                                                                                                                                                                                                                                                                                                                                              |
| 2 NE 1/4 Johnson                                                                                                                                                                                                                                                                                                                                                                                                                                                                                                                                                                                                                                                                                                                                                                                                                                                                                                                                                                                                                                                                                                                                                                                                                                                                                                                                                                                                                                                                                                                                                                                                                                                                                                                                                                                                                                                                                                                                                                                                                                                                                                               |
| 3 All Rice Mausoleum                                                                                                                                                                                                                                                                                                                                                                                                                                                                                                                                                                                                                                                                                                                                                                                                                                                                                                                                                                                                                                                                                                                                                                                                                                                                                                                                                                                                                                                                                                                                                                                                                                                                                                                                                                                                                                                                                                                                                                                                                                                                                                           |