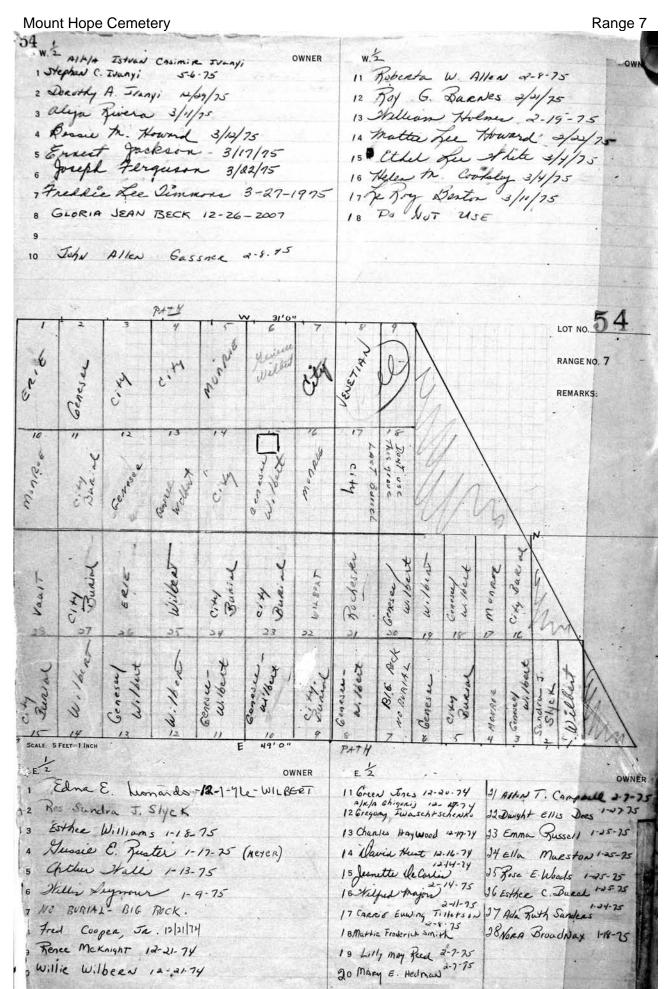

## **RANGE 7**

| Stone listings from west end heading east and south  LOT PART SURNAME  86 All Baby lot E1/2 Reinhart  53 W pt Werner, Charles  54 W 1/2 Benton  55 E pt Werner, Gustave  56 W 1/2 Canty  39 NE pt Alligood  30 S. Firestone monument  30 S. J. Wildman  31 H. Meyer  31 S. & J. Wildman  31 H. Meyer  322-323 E. & G. Meyer  39 W 1/2 Canty  30 325-326 A. & W. Hart  30 329 S. Guggenheim  40 W pt Hunter, Sadie  50 NE pt Dillard  50 NE pt Dillard  51 W 1/2 King  52 Keeler  53 W 1/2 King  54 W 1/2 King  55 E1/2 Keeler  56 W 1/2 Bork  57 W 1/2 Bork  58 W 1/2 Bork  59 W 1/2 Conley  50 W 1/2 Conley  50 W 1/2 Conley  51 E 1/2 Keeler  51 W 1/2 Bork  52 Center  53 W 1/2 Conley  54 E 1/2 McNeil  55 W 1/2 Bork  56 W 1/2 Conley  57 W 1/2 Steffens  58 All Stalker monument  59 Center  August monument  Augu |
|--------------------------------------------------------------------------------------------------------------------------------------------------------------------------------------------------------------------------------------------------------------------------------------------------------------------------------------------------------------------------------------------------------------------------------------------------------------------------------------------------------------------------------------------------------------------------------------------------------------------------------------------------------------------------------------------------------------------------------------------------------------------------------------------------------------------------------------------------------------------------------------------------------------------------------------------------------------------------------------------------------------------------------------------------------------------------------------------------------------------------------------------------------------------------------------------------------------------------------------------------------------------------------------------------------------------------------------------------------------------------------------------------------------------------------------------------------------------------------------------------------------------------------------------------------------------------------------------------------------------------------------------------------------------------------------------------------------------------------------------------------------------------------------------------------------------------------------------------------------------------------------------------------------------------------------------------------------------------------------------------------------------------------------------------------------------------------------------------------------------------------|
| LOT         PART         SURNAME         Kodesh lot,giving grave numbers.           86         All         Baby lot         LOT         PART         SURNAME           69         W 1/2         Schwikert         300         P. Lipschutz           69         E 1/2         Reinhart         302-303         S. Firestone monument           53         W pt         Werner, Charles         306-307         Mincer monument           54         W 1/2         Benton         311         S. & J. Wildman           54         E 1/2         Leonardo         315-318         Levy monument           39         W 1/2         Canty         322-323         E. & G. Meyer           39         NE pt         Alligood         325-326         A. & W. Hart           26         W pt         Hunter, Sadie         329         S. Guggenheim           26         NE pt         Dillard         596         Weisberg monument           27         NE 1/4         Hemphill         (Walkway ending B'Rith Kodesh)           15         W 1/2         Keeler         121         NE 1/4         R. Jones           15         E 1/2         Keeler         121         NE 1/4         H. & D. Harris                                                                                                                                                                                                                                                                                                                                                                                                                                                                                                                                                                                                                                                                                                                                                                                                                                                                                                                        |
| 86         All         Baby lot         LOT         PART 300         P. Lipschutz           69         W 1/2         Reinhart         300         P. Lipschutz           69         E 1/2         Reinhart         302-303         S. Firestone monument           53         W pt         Werner, Charles         306-307         Mincer monument           53         E pt         Werner, Gustave         311         S. & J. Wildman           54         W 1/2         Benton         313         H. Meyer           54         E 1/2         Leonardo         315-318         Levy monument           39         W 1/2         Canty         322-323         E. & G. Meyer           39         NE pt         Alligood         325-326         A. & W. Hart           26         W pt         Hunter, Sadie         329         S. Guggenheim           26         NE pt         Dillard         596         Weisberg monument           27         NW 1/4         Woods         601-602         Holts monument           27         NE 1/4         Hemphill         (Walkway ending B'Rith Kodesh)           15         W 1/2         Keeler         121         NE 1/4         H. & D. Harris                                                                                                                                                                                                                                                                                                                                                                                                                                                                                                                                                                                                                                                                                                                                                                                                                                                                                                                          |
| 69         W 1/2         Schwikert         300         P. Lipschutz           69         E 1/2         Reinhart         302-303         S. Firestone monument           53         W pt         Werner, Charles         306-307         Mincer monument           53         E pt         Werner, Gustave         311         S. & J. Wildman           54         W 1/2         Benton         313         H. Meyer           54         E 1/2         Leonardo         315-318         Levy monument           39         W 1/2         Canty         322-323         E. & G. Meyer           39         NE pt         Alligood         325-326         A. & W. Hart           26         W pt         Hunter, Sadie         329         S. Guggenheim           26         NE pt         Dillard         596         Weisberg monument           27         NE 1/4         Hemphill         (Walkway ending B'Rith Kodesh)           27         NE 1/4         He & D. Harris           28         (Evergreen/Adlington marker)         103         SE 1/4         H. & D. Harris           29         Keler         121         NE 1/4         F. Brown           30         NE 1/2         McNeil                                                                                                                                                                                                                                                                                                                                                                                                                                                                                                                                                                                                                                                                                                                                                                                                                                                                                                                         |
| 69         W 1/2         Schwikert         300         P. Lipschutz           69         E 1/2         Reinhart         302-303         S. Firestone monument           53         W pt         Werner, Charles         306-307         Mincer monument           53         E pt         Werner, Gustave         311         S. & J. Wildman           54         W 1/2         Benton         313         H. Meyer           54         E 1/2         Leonardo         315-318         Levy monument           39         W 1/2         Canty         322-323         E. & G. Meyer           39         NE pt         Alligood         325-326         A. & W. Hart           26         W pt         Hunter, Sadie         329         S. Guggenheim           26         NE pt         Dillard         596         Weisberg monument           27         NE 1/4         Hemphill         (Walkway ending B'Rith Kodesh)           27         NE 1/4         Hemphill         (Walkway ending B'Rith Kodesh)           28         E 1/2         Keeler         121         NE 1/4         H. & D. Harris           29         Keeler         121         NE 1/4         H. & D. Harris           30                                                                                                                                                                                                                                                                                                                                                                                                                                                                                                                                                                                                                                                                                                                                                                                                                                                                                                                       |
| 53         W pt         Werner, Charles         306-307         Mincer monument           53         E pt         Werner, Gustave         311         S. & J. Wildman           54         W 1/2         Benton         313         H. Meyer           54         E 1/2         Leonardo         315-318         Levy monument           39         W 1/2         Canty         322-323         E. & G. Meyer           39         NE pt         Alligood         325-326         A. & W. Hart           26         W pt         Hunter, Sadie         329         S. Guggenheim           26         NE pt         Dillard         596         Weisberg monument           27         NE 1/4         Hemphill         (Walkway ending B'Rith Kodesh)           27         NE 1/4         Hemphill         (Walkway ending B'Rith Kodesh)           15         W 1/2         Keeler         121         NE 1/4         R. Jones           15         E 1/2         Keeler         121         NE 1/4         H. & D. Harris           (Evergreen/Adlington marker)         103         SE 1/4         I. Hirsch & E. Reichardt           5         W 1/2         Bork         103         NE 1/4         F. Brown </td                                                                                                                                                                                                                                                                                                                                                                                                                                                                                                                                                                                                                                                                                                                                                                                                                                                                                                         |
| 53         E pt         Werner, Gustave         311         S. & J. Wildman           54         W 1/2         Benton         313         H. Meyer           54         E 1/2         Leonardo         315-318         Levy monument           39         W 1/2         Canty         322-323         E. & G. Meyer           39         NE pt         Alligood         325-326         A. & W. Hart           26         W pt         Hunter, Sadie         329         S. Guggenheim           26         NE pt         Dillard         596         Weisberg monument           27         NW 1/4         Woods         601-602         Holts monument           27         NE 1/4         Hemphill         (Walkway ending B'Rith Kodesh)           15         W 1/2         King         121         SE 1/4         R. Jones           15         E1/2         Keeler         121         NE 1/4         H. & D. Harris           (Evergreen/Adlington marker)         103         SE 1/4         I. Hirsch & E. Reichardt           5         W 1/2         Bork         103         NE 1/4         F. Brown           6         E 1/2         McNeil         68         All         Stalker monument<                                                                                                                                                                                                                                                                                                                                                                                                                                                                                                                                                                                                                                                                                                                                                                                                                                                                                                                    |
| 53         E pt         Werner, Gustave         311         S. & J. Wildman           54         W 1/2         Benton         313         H. Meyer           54         E 1/2         Leonardo         315-318         Levy monument           39         W 1/2         Canty         322-323         E. & G. Meyer           39         NE pt         Alligood         325-326         A. & W. Hart           26         W pt         Hunter, Sadie         329         S. Guggenheim           26         NE pt         Dillard         596         Weisberg monument           27         NW 1/4         Woods         601-602         Holts monument           27         NE 1/4         Hemphill         (Walkway ending B'Rith Kodesh)           15         W 1/2         King         121         SE 1/4         R. Jones           15         E1/2         Keeler         121         NE 1/4         H. & D. Harris           (Evergreen/Adlington marker)         103         SE 1/4         I. Hirsch & E. Reichardt           5         W 1/2         Bork         103         NE 1/4         F. Brown           6         E 1/2         McNeil         68         All         Stalker monument<                                                                                                                                                                                                                                                                                                                                                                                                                                                                                                                                                                                                                                                                                                                                                                                                                                                                                                                    |
| 54         W 1/2         Benton         313         H. Meyer           54         E 1/2         Leonardo         315-318         Levy monument           39         W 1/2         Canty         322-323         E. & G. Meyer           39         NE pt         Alligood         325-326         A. & W. Hart           26         W pt         Hunter, Sadie         329         S. Guggenheim           26         NE pt         Dillard         596         Weisberg monument           27         NW 1/4         Woods         601-602         Holts monument           27         NE 1/4         Hemphill         (Walkway ending B'Rith Kodesh)           15         W 1/2         King         121         SE 1/4         R. Jones           15         W 1/2         Keeler         121         NE 1/4         H. & D. Harris           (Evergreen/Adlington marker)         103         SE 1/4         I. Hirsch & E. Reichardt           5         W 1/2         Bork         103         NE 1/4         F. Brown           6         W 1/2         Conley         85         sg 23         H. Saunders           6         E 1/2         McNeil         68         All         Stalker                                                                                                                                                                                                                                                                                                                                                                                                                                                                                                                                                                                                                                                                                                                                                                                                                                                                                                                             |
| 39         W 1/2         Canty         322-323         E. & G. Meyer           39         NE pt         Alligood         325-326         A. & W. Hart           26         W pt         Hunter, Sadie         329         S. Guggenheim           26         NE pt         Dillard         596         Weisberg monument           27         NE 1/4         Woods         601-602         Holts monument           27         NE 1/4         Hemphill         (Walkway ending B'Rith Kodesh)           15         W 1/2         King         121         SE 1/4         R. Jones           15         E1/2         Keeler         121         NE 1/4         H. & D. Harris           (Evergreen/Adlington marker)         103         SE 1/4         I. Hirsch & E. Reichardt           5         W 1/2         Bork         103         NE 1/4         F. Brown           6         W 1/2         Conley         85         sg 23         H. Saunders           6         E 1/2         McNeil         68         All         Stalker monument           7         W 1/2         Steffens         52         Center         August monument           7         NE 1/4         Harter         3                                                                                                                                                                                                                                                                                                                                                                                                                                                                                                                                                                                                                                                                                                                                                                                                                                                                                                                             |
| 39         W 1/2         Canty         322-323         E. & G. Meyer           39         NE pt         Alligood         325-326         A. & W. Hart           26         W pt         Hunter, Sadie         329         S. Guggenheim           26         NE pt         Dillard         596         Weisberg monument           27         NE 1/4         Woods         601-602         Holts monument           27         NE 1/4         Hemphill         (Walkway ending B'Rith Kodesh)           15         W 1/2         King         121         SE 1/4         R. Jones           15         E1/2         Keeler         121         NE 1/4         H. & D. Harris           (Evergreen/Adlington marker)         103         SE 1/4         I. Hirsch & E. Reichardt           5         W 1/2         Bork         103         NE 1/4         F. Brown           6         W 1/2         Conley         85         sg 23         H. Saunders           6         E 1/2         McNeil         68         All         Stalker monument           7         W 1/2         Steffens         52         Center         August monument           7         NE 1/4         Harter         3                                                                                                                                                                                                                                                                                                                                                                                                                                                                                                                                                                                                                                                                                                                                                                                                                                                                                                                             |
| 26         W pt         Hunter, Sadie         329         S. Guggenheim           26         NE pt         Dillard         596         Weisberg monument           27         NW 1/4         Woods         601-602         Holts monument           27         NE 1/4         Hemphill         (Walkway ending B'Rith Kodesh)           15         W 1/2         King         121         SE 1/4         R. Jones           15         E1/2         Keeler         121         NE 1/4         H. & D. Harris           (Evergreen/Adlington marker)         103         SE 1/4         I. Hirsch & E. Reichardt           5         W 1/2         Bork         103         NE 1/4         F. Brown           6         W 1/2         Conley         85         sg 23         H. Saunders           6         E 1/2         McNeil         68         All         Stalker monument           7         W 1/2         Steffens         52         Center         August monument           7         SE 1/4         Henrich Monument         38         NE 1/4         Yates monument                                                                                                                                                                                                                                                                                                                                                                                                                                                                                                                                                                                                                                                                                                                                                                                                                                                                                                                                                                                                                                            |
| NE pt Dillard NW 1/4 Woods NE 1/4 Hemphill NW 1/2 King NW 1/2 Keeler NW 1/2 Keeler NW 1/2 Bork NW 1/2 Conley NW 1/2 Conley NW 1/2 Steffens NE 1/2 McNeil NE 1/2 McNeil NE 1/4 Henrich Monument NE 1/4 Henrich Monument NE 1/4 Heisberg monument (Walkway ending B'Rith Kodesh) NE 1/4 R. Jones NE 1/4 H. & D. Harris NE 1/4 F. Brown NE 1/4 F. Brown NE 1/4 F. Brown NE 1/2 Steffens NE 1/2 McNeil NE 1/2 Steffens NE 1/4 Henrich Monument NE 1/4 Harter NE 1/4 Harter NE 1/4 Yates monument                                                                                                                                                                                                                                                                                                                                                                                                                                                                                                                                                                                                                                                                                                                                                                                                                                                                                                                                                                                                                                                                                                                                                                                                                                                                                                                                                                                                                                                                                                                                                                                                                                   |
| 27       NW 1/4       Woods       601-602       Holts monument         27       NE 1/4       Hemphill       (Walkway ending B'Rith Kodesh)         15       W 1/2       King       121       SE 1/4       R. Jones         15       E1/2       Keeler       121       NE 1/4       H. & D. Harris         (Evergreen/Adlington marker)       103       SE 1/4       I. Hirsch & E. Reichardt         5       W 1/2       Bork       103       NE 1/4       F. Brown         6       W 1/2       Conley       85       sg 23       H. Saunders         6       E 1/2       McNeil       68       All       Stalker monument         7       W 1/2       Steffens       52       Center       August monument         7       SE 1/4       Henrich Monument       38       S 1/2       Schneider monument         7       NE 1/4       Harter       38       NE 1/4       Yates monument                                                                                                                                                                                                                                                                                                                                                                                                                                                                                                                                                                                                                                                                                                                                                                                                                                                                                                                                                                                                                                                                                                                                                                                                                                         |
| 27         NE 1/4         Hemphill         (Walkway ending B'Rith Kodesh)           15         W 1/2         King         121         SE 1/4         R. Jones           15         E1/2         Keeler         121         NE 1/4         H. & D. Harris           (Evergreen/Adlington marker)         103         SE 1/4         I. Hirsch & E. Reichardt           5         W 1/2         Bork         103         NE 1/4         F. Brown           6         W 1/2         Conley         85         sg 23         H. Saunders           6         E 1/2         McNeil         68         All         Stalker monument           7         W 1/2         Steffens         52         Center         August monument           7         SE 1/4         Henrich Monument         38         S 1/2         Schneider monument           7         NE 1/4         Harter         38         NE 1/4         Yates monument                                                                                                                                                                                                                                                                                                                                                                                                                                                                                                                                                                                                                                                                                                                                                                                                                                                                                                                                                                                                                                                                                                                                                                                                  |
| 15         W 1/2         King         121         SE 1/4         R. Jones           15         E1/2         Keeler         121         NE 1/4         H. & D. Harris           (Evergreen/Adlington marker)         103         SE 1/4         I. Hirsch & E. Reichardt           5         W 1/2         Bork         103         NE 1/4         F. Brown           6         W 1/2         Conley         85         sg 23         H. Saunders           6         E 1/2         McNeil         68         All         Stalker monument           7         W 1/2         Steffens         52         Center         August monument           7         SE 1/4         Henrich Monument         38         S 1/2         Schneider monument           7         NE 1/4         Harter         38         NE 1/4         Yates monument                                                                                                                                                                                                                                                                                                                                                                                                                                                                                                                                                                                                                                                                                                                                                                                                                                                                                                                                                                                                                                                                                                                                                                                                                                                                                      |
| 15 E1/2 Keeler 121 NE 1/4 H. & D. Harris (Evergreen/Adlington marker) 103 SE 1/4 I. Hirsch & E. Reichardt 103 NE 1/4 F. Brown 103 NE 1/4 Stalker monument 105 Center 105 Center 105 August monument 105 NE 1/4 Henrich Monument 105 NE 1/4 Harter 105 NE 1/4 Yates monument 105 NE 1/4 Harter 105 NE 1/4 Yates monument 105 NE 1/4 Yates Mexicological NE 1/4 Yates Mexicological NE 1/4 Yates NE 1/4 Ya |
| (Evergreen/Adlington marker)  5 W 1/2 Bork  6 W 1/2 Conley  6 E 1/2 McNeil  7 W 1/2 Steffens  7 SE 1/4 Henrich Monument  7 NE 1/4 Harter  103 SE 1/4 I. Hirsch & E. Reichardt  103 NE 1/4 F. Brown  105 NE 1/4 Stalker monument  105 NE 1/4 August monument  107 NE 1/4 Harter  108 NE 1/4 Yates monument  109 NE 1/4 Yates monument                                                                                                                                                                                                                                                                                                                                                                                                                                                                                                                                                                                                                                                                                                                                                                                                                                                                                                                                                                                                                                                                                                                                                                                                                                                                                                                                                                                                                                                                                                          |
| 5         W 1/2         Bork         103         NE 1/4         F. Brown           6         W 1/2         Conley         85         sg 23         H. Saunders           6         E 1/2         McNeil         68         All         Stalker monument           7         W 1/2         Steffens         52         Center         August monument           7         SE 1/4         Henrich Monument         38         S 1/2         Schneider monument           7         NE 1/4         Harter         38         NE 1/4         Yates monument                                                                                                                                                                                                                                                                                                                                                                                                                                                                                                                                                                                                                                                                                                                                                                                                                                                                                                                                                                                                                                                                                                                                                                                                                                                                                                                                                                                                                                                                                                                                                                        |
| 6 W 1/2 Conley 85 sg 23 H. Saunders 6 E 1/2 McNeil 68 All Stalker monument 7 W 1/2 Steffens 52 Center August monument 7 SE 1/4 Henrich Monument 38 S 1/2 Schneider monument 7 NE 1/4 Harter 38 NE 1/4 Yates monument                                                                                                                                                                                                                                                                                                                                                                                                                                                                                                                                                                                                                                                                                                                                                                                                                                                                                                                                                                                                                                                                                                                                                                                                                                                                                                                                                                                                                                                                                                                                                                                                                                                                                                                                                                                                                                                                                                           |
| 6 E 1/2 McNeil 68 All Stalker monument 7 W 1/2 Steffens 52 Center August monument 7 SE 1/4 Henrich Monument 38 S 1/2 Schneider monument 7 NE 1/4 Harter 38 NE 1/4 Yates monument                                                                                                                                                                                                                                                                                                                                                                                                                                                                                                                                                                                                                                                                                                                                                                                                                                                                                                                                                                                                                                                                                                                                                                                                                                                                                                                                                                                                                                                                                                                                                                                                                                                                                                                                                                                                                                                                                                                                               |
| 7 W 1/2 Steffens 52 Center August monument<br>7 SE 1/4 Henrich Monument 38 S 1/2 Schneider monument<br>7 NE 1/4 Harter 38 NE 1/4 Yates monument                                                                                                                                                                                                                                                                                                                                                                                                                                                                                                                                                                                                                                                                                                                                                                                                                                                                                                                                                                                                                                                                                                                                                                                                                                                                                                                                                                                                                                                                                                                                                                                                                                                                                                                                                                                                                                                                                                                                                                                |
| 7 SE 1/4 Henrich Monument 38 \ \ S 1/2 Schneider monument<br>7 NE 1/4 Harter 38 NE 1/4 Yates monument                                                                                                                                                                                                                                                                                                                                                                                                                                                                                                                                                                                                                                                                                                                                                                                                                                                                                                                                                                                                                                                                                                                                                                                                                                                                                                                                                                                                                                                                                                                                                                                                                                                                                                                                                                                                                                                                                                                                                                                                                          |
| 7 NE 1/4 Harter 38 NE 1/4 Yates monument                                                                                                                                                                                                                                                                                                                                                                                                                                                                                                                                                                                                                                                                                                                                                                                                                                                                                                                                                                                                                                                                                                                                                                                                                                                                                                                                                                                                                                                                                                                                                                                                                                                                                                                                                                                                                                                                                                                                                                                                                                                                                       |
| 그래서 그렇게 하나가 되었다.                                                                                                                                                                                                                                                                                                                                                                                                                                                                                                                                                                                                                                                                                                                                                                                                                                                                                                                                                                                                                                                                                                                                                                                                                                                                                                                                                                                                                                                                                                                                                                                                                                                                                                                                                                                                                                                                                                                                                                                                                                                                                                               |
| 8 West 1/2 Burke 25 SE 1/4 Hutchinson monument                                                                                                                                                                                                                                                                                                                                                                                                                                                                                                                                                                                                                                                                                                                                                                                                                                                                                                                                                                                                                                                                                                                                                                                                                                                                                                                                                                                                                                                                                                                                                                                                                                                                                                                                                                                                                                                                                                                                                                                                                                                                                 |
| o West 1/2 Banke 20 OL 1/4 Hatchinson monument                                                                                                                                                                                                                                                                                                                                                                                                                                                                                                                                                                                                                                                                                                                                                                                                                                                                                                                                                                                                                                                                                                                                                                                                                                                                                                                                                                                                                                                                                                                                                                                                                                                                                                                                                                                                                                                                                                                                                                                                                                                                                 |
| 8 East 1/2 Hillwig 25 NE 1/4 C. Miller                                                                                                                                                                                                                                                                                                                                                                                                                                                                                                                                                                                                                                                                                                                                                                                                                                                                                                                                                                                                                                                                                                                                                                                                                                                                                                                                                                                                                                                                                                                                                                                                                                                                                                                                                                                                                                                                                                                                                                                                                                                                                         |
| 9 West 1/2 Bass 14 S 1/2 J. & F. Wunder                                                                                                                                                                                                                                                                                                                                                                                                                                                                                                                                                                                                                                                                                                                                                                                                                                                                                                                                                                                                                                                                                                                                                                                                                                                                                                                                                                                                                                                                                                                                                                                                                                                                                                                                                                                                                                                                                                                                                                                                                                                                                        |
| 9 East 1/2 Cumming Monument 4 SE 1/4 M. & M. Schmidt                                                                                                                                                                                                                                                                                                                                                                                                                                                                                                                                                                                                                                                                                                                                                                                                                                                                                                                                                                                                                                                                                                                                                                                                                                                                                                                                                                                                                                                                                                                                                                                                                                                                                                                                                                                                                                                                                                                                                                                                                                                                           |
| 10 NW 1/4 Platt Monument 4 NE 1/4 Steinmiller monument                                                                                                                                                                                                                                                                                                                                                                                                                                                                                                                                                                                                                                                                                                                                                                                                                                                                                                                                                                                                                                                                                                                                                                                                                                                                                                                                                                                                                                                                                                                                                                                                                                                                                                                                                                                                                                                                                                                                                                                                                                                                         |
| 10 NE 1/4 Parry Monument 3 All Rice mausoleum                                                                                                                                                                                                                                                                                                                                                                                                                                                                                                                                                                                                                                                                                                                                                                                                                                                                                                                                                                                                                                                                                                                                                                                                                                                                                                                                                                                                                                                                                                                                                                                                                                                                                                                                                                                                                                                                                                                                                                                                                                                                                  |
| 11 East Part Scott                                                                                                                                                                                                                                                                                                                                                                                                                                                                                                                                                                                                                                                                                                                                                                                                                                                                                                                                                                                                                                                                                                                                                                                                                                                                                                                                                                                                                                                                                                                                                                                                                                                                                                                                                                                                                                                                                                                                                                                                                                                                                                             |
| 1 NW 1/4 Raetz Frank Gillespie rev July 2002                                                                                                                                                                                                                                                                                                                                                                                                                                                                                                                                                                                                                                                                                                                                                                                                                                                                                                                                                                                                                                                                                                                                                                                                                                                                                                                                                                                                                                                                                                                                                                                                                                                                                                                                                                                                                                                                                                                                                                                                                                                                                   |
| 1 NE 1/4 Hoffman (Monument)  The Friends of Mount Hope Cemetery                                                                                                                                                                                                                                                                                                                                                                                                                                                                                                                                                                                                                                                                                                                                                                                                                                                                                                                                                                                                                                                                                                                                                                                                                                                                                                                                                                                                                                                                                                                                                                                                                                                                                                                                                                                                                                                                                                                                                                                                                                                                |
| 2 NW 1/4 Humphrey                                                                                                                                                                                                                                                                                                                                                                                                                                                                                                                                                                                                                                                                                                                                                                                                                                                                                                                                                                                                                                                                                                                                                                                                                                                                                                                                                                                                                                                                                                                                                                                                                                                                                                                                                                                                                                                                                                                                                                                                                                                                                                              |
| 2 NE 1/4 Johnson                                                                                                                                                                                                                                                                                                                                                                                                                                                                                                                                                                                                                                                                                                                                                                                                                                                                                                                                                                                                                                                                                                                                                                                                                                                                                                                                                                                                                                                                                                                                                                                                                                                                                                                                                                                                                                                                                                                                                                                                                                                                                                               |
| 3 All Rice Mausoleum                                                                                                                                                                                                                                                                                                                                                                                                                                                                                                                                                                                                                                                                                                                                                                                                                                                                                                                                                                                                                                                                                                                                                                                                                                                                                                                                                                                                                                                                                                                                                                                                                                                                                                                                                                                                                                                                                                                                                                                                                                                                                                           |