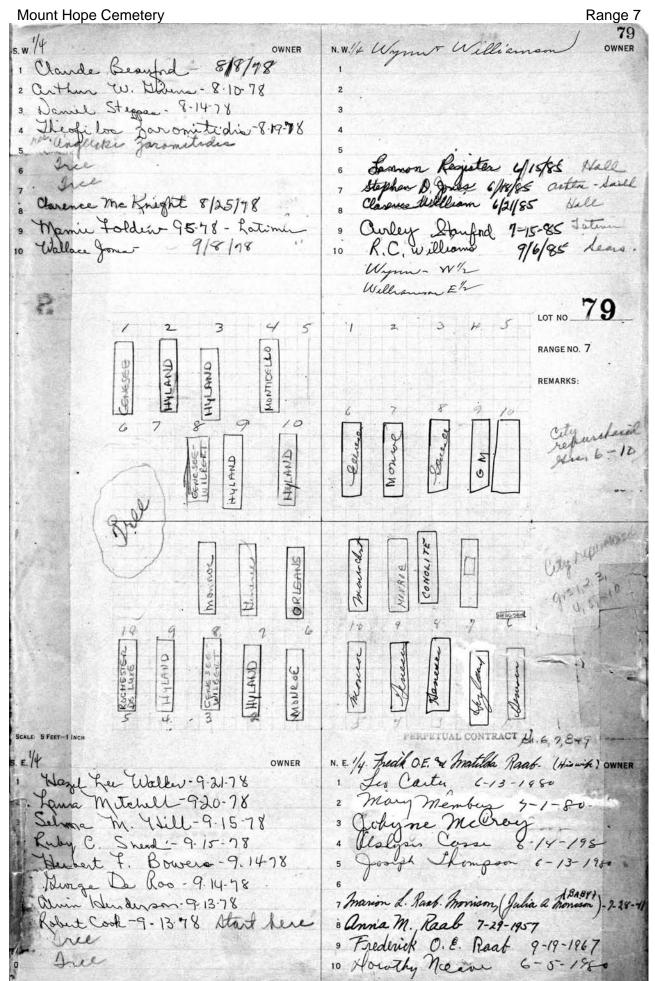

| 10                    |                                               | 113       |                                          |                 |                    |        |







S. E.44

6-3-1975

OWNER



























Corvon Wright 6/5/87



Wille to Damo 1-9-1985

cille Mallory 1-11-1985

Edward & Washington 1-14-1985

James + hiasher 1/20/85

Ruth

Walter Hendry 1/28/85

morgan 1/28/85

· maride Woville 10/20/1984

48P1/22/01 De noamdel simmale

8 Frank Mcavinney 11-7-1956

o Frede Mc a vin my 11-8-78

10 William H. alfrecht 7-21-1962

OWNER

1 Limirrow Prwett 1/13/84 Latiner

2 Makita Hanajwa 7/19/84 Mattle

3 Jerone Edwards 7/21/84 Latiner

4 Steven a Doot 7/26/84 Latiner

5 Irane Judolph 8/1/84 Corbett 6 Isaah J. Hood 8-13-84 Latines

Jessie Mae Williams 8-14-84 Latiner
Bauer 8-15-84 Differigio
James Williams 8-16-84 Jacque

Wirginia Johns 82284 Latiner

1 Herose Stanford 2-8-84
2 Leorge Baker Jr. 2-9-84
3 Leorgia Boool 6/15/54 Fatimer
4 Dorothy Jones 7/3/84 Luneace
5 Emira McLilo 7/10/