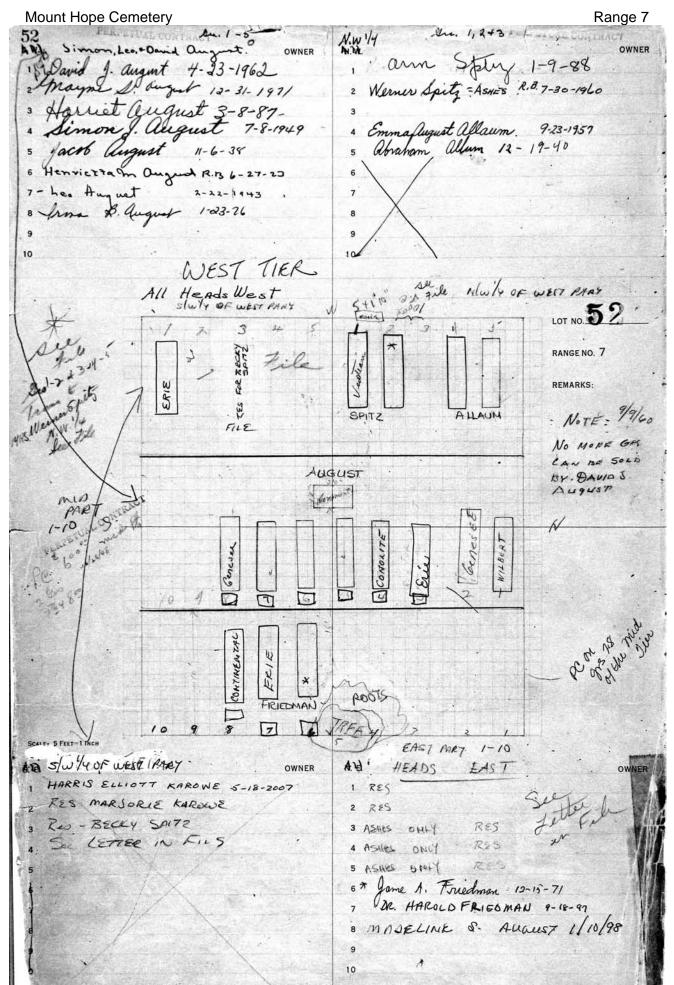

## **RANGE 7**

| Stone listings from west end heading east and south  LOT PART SURNAME  86 All Baby lot E1/2 Reinhart  53 W pt Werner, Charles  54 W 1/2 Benton  55 E pt Werner, Gustave  56 W 1/2 Canty  39 NE pt Alligood  30 S. Firestone monument  30 S. J. Wildman  31 H. Meyer  31 S. & J. Wildman  31 H. Meyer  322-323 E. & G. Meyer  39 W 1/2 Canty  30 325-326 A. & W. Hart  30 329 S. Guggenheim  40 W pt Hunter, Sadie  50 NE pt Dillard  50 NE pt Dillard  51 W 1/2 King  52 Keeler  53 W 1/2 King  54 W 1/2 King  55 E1/2 Keeler  56 W 1/2 Bork  57 W 1/2 Bork  58 W 1/2 Bork  59 W 1/2 Conley  50 W 1/2 Conley  50 W 1/2 Conley  51 E 1/2 Keeler  51 W 1/2 Bork  52 Center  53 W 1/2 Conley  54 E 1/2 McNeil  55 W 1/2 Bork  56 W 1/2 Conley  57 W 1/2 Steffens  58 All Stalker monument  59 Center  August monument  Augu |
|--------------------------------------------------------------------------------------------------------------------------------------------------------------------------------------------------------------------------------------------------------------------------------------------------------------------------------------------------------------------------------------------------------------------------------------------------------------------------------------------------------------------------------------------------------------------------------------------------------------------------------------------------------------------------------------------------------------------------------------------------------------------------------------------------------------------------------------------------------------------------------------------------------------------------------------------------------------------------------------------------------------------------------------------------------------------------------------------------------------------------------------------------------------------------------------------------------------------------------------------------------------------------------------------------------------------------------------------------------------------------------------------------------------------------------------------------------------------------------------------------------------------------------------------------------------------------------------------------------------------------------------------------------------------------------------------------------------------------------------------------------------------------------------------------------------------------------------------------------------------------------------------------------------------------------------------------------------------------------------------------------------------------------------------------------------------------------------------------------------------------------|
| LOT         PART         SURNAME         Kodesh lot,giving grave numbers.           86         All         Baby lot         LOT         PART         SURNAME           69         W 1/2         Schwikert         300         P. Lipschutz           69         E 1/2         Reinhart         302-303         S. Firestone monument           53         W pt         Werner, Charles         306-307         Mincer monument           54         W 1/2         Benton         311         S. & J. Wildman           54         E 1/2         Leonardo         315-318         Levy monument           39         W 1/2         Canty         322-323         E. & G. Meyer           39         NE pt         Alligood         325-326         A. & W. Hart           26         W pt         Hunter, Sadie         329         S. Guggenheim           26         NE pt         Dillard         596         Weisberg monument           27         NE 1/4         Hemphill         (Walkway ending B'Rith Kodesh)           15         W 1/2         Keeler         121         NE 1/4         R. Jones           15         E 1/2         Keeler         121         NE 1/4         H. & D. Harris                                                                                                                                                                                                                                                                                                                                                                                                                                                                                                                                                                                                                                                                                                                                                                                                                                                                                                                        |
| 86         All         Baby lot         LOT         PART 300         P. Lipschutz           69         W 1/2         Reinhart         300         P. Lipschutz           69         E 1/2         Reinhart         302-303         S. Firestone monument           53         W pt         Werner, Charles         306-307         Mincer monument           53         E pt         Werner, Gustave         311         S. & J. Wildman           54         W 1/2         Benton         313         H. Meyer           54         E 1/2         Leonardo         315-318         Levy monument           39         W 1/2         Canty         322-323         E. & G. Meyer           39         NE pt         Alligood         325-326         A. & W. Hart           26         W pt         Hunter, Sadie         329         S. Guggenheim           26         NE pt         Dillard         596         Weisberg monument           27         NW 1/4         Woods         601-602         Holts monument           27         NE 1/4         Hemphill         (Walkway ending B'Rith Kodesh)           15         W 1/2         Keeler         121         NE 1/4         H. & D. Harris                                                                                                                                                                                                                                                                                                                                                                                                                                                                                                                                                                                                                                                                                                                                                                                                                                                                                                                          |
| 69         W 1/2         Schwikert         300         P. Lipschutz           69         E 1/2         Reinhart         302-303         S. Firestone monument           53         W pt         Werner, Charles         306-307         Mincer monument           53         E pt         Werner, Gustave         311         S. & J. Wildman           54         W 1/2         Benton         313         H. Meyer           54         E 1/2         Leonardo         315-318         Levy monument           39         W 1/2         Canty         322-323         E. & G. Meyer           39         NE pt         Alligood         325-326         A. & W. Hart           26         W pt         Hunter, Sadie         329         S. Guggenheim           26         NE pt         Dillard         596         Weisberg monument           27         NE 1/4         Hemphill         (Walkway ending B'Rith Kodesh)           27         NE 1/4         He & D. Harris           28         (Evergreen/Adlington marker)         103         SE 1/4         H. & D. Harris           29         Keler         121         NE 1/4         F. Brown           30         NE 1/2         McNeil                                                                                                                                                                                                                                                                                                                                                                                                                                                                                                                                                                                                                                                                                                                                                                                                                                                                                                                         |
| 69         W 1/2         Schwikert         300         P. Lipschutz           69         E 1/2         Reinhart         302-303         S. Firestone monument           53         W pt         Werner, Charles         306-307         Mincer monument           53         E pt         Werner, Gustave         311         S. & J. Wildman           54         W 1/2         Benton         313         H. Meyer           54         E 1/2         Leonardo         315-318         Levy monument           39         W 1/2         Canty         322-323         E. & G. Meyer           39         NE pt         Alligood         325-326         A. & W. Hart           26         W pt         Hunter, Sadie         329         S. Guggenheim           26         NE pt         Dillard         596         Weisberg monument           27         NE 1/4         Hemphill         (Walkway ending B'Rith Kodesh)           27         NE 1/4         Hemphill         (Walkway ending B'Rith Kodesh)           28         E 1/2         Keeler         121         NE 1/4         H. & D. Harris           29         Keeler         121         NE 1/4         H. & D. Harris           30                                                                                                                                                                                                                                                                                                                                                                                                                                                                                                                                                                                                                                                                                                                                                                                                                                                                                                                       |
| 53         W pt         Werner, Charles         306-307         Mincer monument           53         E pt         Werner, Gustave         311         S. & J. Wildman           54         W 1/2         Benton         313         H. Meyer           54         E 1/2         Leonardo         315-318         Levy monument           39         W 1/2         Canty         322-323         E. & G. Meyer           39         NE pt         Alligood         325-326         A. & W. Hart           26         W pt         Hunter, Sadie         329         S. Guggenheim           26         NE pt         Dillard         596         Weisberg monument           27         NE 1/4         Hemphill         (Walkway ending B'Rith Kodesh)           27         NE 1/4         Hemphill         (Walkway ending B'Rith Kodesh)           15         W 1/2         Keeler         121         NE 1/4         R. Jones           15         E 1/2         Keeler         121         NE 1/4         H. & D. Harris           (Evergreen/Adlington marker)         103         SE 1/4         I. Hirsch & E. Reichardt           5         W 1/2         Bork         103         NE 1/4         F. Brown </td                                                                                                                                                                                                                                                                                                                                                                                                                                                                                                                                                                                                                                                                                                                                                                                                                                                                                                         |
| 53         E pt         Werner, Gustave         311         S. & J. Wildman           54         W 1/2         Benton         313         H. Meyer           54         E 1/2         Leonardo         315-318         Levy monument           39         W 1/2         Canty         322-323         E. & G. Meyer           39         NE pt         Alligood         325-326         A. & W. Hart           26         W pt         Hunter, Sadie         329         S. Guggenheim           26         NE pt         Dillard         596         Weisberg monument           27         NW 1/4         Woods         601-602         Holts monument           27         NE 1/4         Hemphill         (Walkway ending B'Rith Kodesh)           15         W 1/2         King         121         SE 1/4         R. Jones           15         E1/2         Keeler         121         NE 1/4         H. & D. Harris           (Evergreen/Adlington marker)         103         SE 1/4         I. Hirsch & E. Reichardt           5         W 1/2         Bork         103         NE 1/4         F. Brown           6         E 1/2         McNeil         68         All         Stalker monument<                                                                                                                                                                                                                                                                                                                                                                                                                                                                                                                                                                                                                                                                                                                                                                                                                                                                                                                    |
| 53         E pt         Werner, Gustave         311         S. & J. Wildman           54         W 1/2         Benton         313         H. Meyer           54         E 1/2         Leonardo         315-318         Levy monument           39         W 1/2         Canty         322-323         E. & G. Meyer           39         NE pt         Alligood         325-326         A. & W. Hart           26         W pt         Hunter, Sadie         329         S. Guggenheim           26         NE pt         Dillard         596         Weisberg monument           27         NW 1/4         Woods         601-602         Holts monument           27         NE 1/4         Hemphill         (Walkway ending B'Rith Kodesh)           15         W 1/2         King         121         SE 1/4         R. Jones           15         E1/2         Keeler         121         NE 1/4         H. & D. Harris           (Evergreen/Adlington marker)         103         SE 1/4         I. Hirsch & E. Reichardt           5         W 1/2         Bork         103         NE 1/4         F. Brown           6         E 1/2         McNeil         68         All         Stalker monument<                                                                                                                                                                                                                                                                                                                                                                                                                                                                                                                                                                                                                                                                                                                                                                                                                                                                                                                    |
| 54         W 1/2         Benton         313         H. Meyer           54         E 1/2         Leonardo         315-318         Levy monument           39         W 1/2         Canty         322-323         E. & G. Meyer           39         NE pt         Alligood         325-326         A. & W. Hart           26         W pt         Hunter, Sadie         329         S. Guggenheim           26         NE pt         Dillard         596         Weisberg monument           27         NW 1/4         Woods         601-602         Holts monument           27         NE 1/4         Hemphill         (Walkway ending B'Rith Kodesh)           15         W 1/2         King         121         SE 1/4         R. Jones           15         W 1/2         Keeler         121         NE 1/4         H. & D. Harris           (Evergreen/Adlington marker)         103         SE 1/4         I. Hirsch & E. Reichardt           5         W 1/2         Bork         103         NE 1/4         F. Brown           6         W 1/2         Conley         85         sg 23         H. Saunders           6         E 1/2         McNeil         68         All         Stalker                                                                                                                                                                                                                                                                                                                                                                                                                                                                                                                                                                                                                                                                                                                                                                                                                                                                                                                             |
| 39         W 1/2         Canty         322-323         E. & G. Meyer           39         NE pt         Alligood         325-326         A. & W. Hart           26         W pt         Hunter, Sadie         329         S. Guggenheim           26         NE pt         Dillard         596         Weisberg monument           27         NE 1/4         Woods         601-602         Holts monument           27         NE 1/4         Hemphill         (Walkway ending B'Rith Kodesh)           15         W 1/2         King         121         SE 1/4         R. Jones           15         E1/2         Keeler         121         NE 1/4         H. & D. Harris           (Evergreen/Adlington marker)         103         SE 1/4         I. Hirsch & E. Reichardt           5         W 1/2         Bork         103         NE 1/4         F. Brown           6         W 1/2         Conley         85         sg 23         H. Saunders           6         E 1/2         McNeil         68         All         Stalker monument           7         W 1/2         Steffens         52         Center         August monument           7         NE 1/4         Harter         3                                                                                                                                                                                                                                                                                                                                                                                                                                                                                                                                                                                                                                                                                                                                                                                                                                                                                                                             |
| 39         W 1/2         Canty         322-323         E. & G. Meyer           39         NE pt         Alligood         325-326         A. & W. Hart           26         W pt         Hunter, Sadie         329         S. Guggenheim           26         NE pt         Dillard         596         Weisberg monument           27         NE 1/4         Woods         601-602         Holts monument           27         NE 1/4         Hemphill         (Walkway ending B'Rith Kodesh)           15         W 1/2         King         121         SE 1/4         R. Jones           15         E1/2         Keeler         121         NE 1/4         H. & D. Harris           (Evergreen/Adlington marker)         103         SE 1/4         I. Hirsch & E. Reichardt           5         W 1/2         Bork         103         NE 1/4         F. Brown           6         W 1/2         Conley         85         sg 23         H. Saunders           6         E 1/2         McNeil         68         All         Stalker monument           7         W 1/2         Steffens         52         Center         August monument           7         NE 1/4         Harter         3                                                                                                                                                                                                                                                                                                                                                                                                                                                                                                                                                                                                                                                                                                                                                                                                                                                                                                                             |
| 26         W pt         Hunter, Sadie         329         S. Guggenheim           26         NE pt         Dillard         596         Weisberg monument           27         NW 1/4         Woods         601-602         Holts monument           27         NE 1/4         Hemphill         (Walkway ending B'Rith Kodesh)           15         W 1/2         King         121         SE 1/4         R. Jones           15         E1/2         Keeler         121         NE 1/4         H. & D. Harris           (Evergreen/Adlington marker)         103         SE 1/4         I. Hirsch & E. Reichardt           5         W 1/2         Bork         103         NE 1/4         F. Brown           6         W 1/2         Conley         85         sg 23         H. Saunders           6         E 1/2         McNeil         68         All         Stalker monument           7         W 1/2         Steffens         52         Center         August monument           7         SE 1/4         Henrich Monument         38         NE 1/4         Yates monument                                                                                                                                                                                                                                                                                                                                                                                                                                                                                                                                                                                                                                                                                                                                                                                                                                                                                                                                                                                                                                            |
| NE pt Dillard NW 1/4 Woods NE 1/4 Hemphill NW 1/2 King NW 1/2 Keeler NW 1/2 Keeler NW 1/2 Bork NW 1/2 Conley NW 1/2 Conley NW 1/2 Steffens NE 1/2 McNeil NE 1/2 McNeil NE 1/4 Henrich Monument NE 1/4 Henrich Monument NE 1/4 Heisberg monument (Walkway ending B'Rith Kodesh) NE 1/4 R. Jones NE 1/4 H. & D. Harris NE 1/4 F. Brown NE 1/4 F. Brown NE 1/4 F. Brown NE 1/2 Steffens NE 1/2 McNeil NE 1/2 Steffens NE 1/4 Henrich Monument NE 1/4 Harter NE 1/4 Harter NE 1/4 Yates monument                                                                                                                                                                                                                                                                                                                                                                                                                                                                                                                                                                                                                                                                                                                                                                                                                                                                                                                                                                                                                                                                                                                                                                                                                                                                                                                                                                                                                                                                                                                                                                                                                                   |
| 27       NW 1/4       Woods       601-602       Holts monument         27       NE 1/4       Hemphill       (Walkway ending B'Rith Kodesh)         15       W 1/2       King       121       SE 1/4       R. Jones         15       E1/2       Keeler       121       NE 1/4       H. & D. Harris         (Evergreen/Adlington marker)       103       SE 1/4       I. Hirsch & E. Reichardt         5       W 1/2       Bork       103       NE 1/4       F. Brown         6       W 1/2       Conley       85       sg 23       H. Saunders         6       E 1/2       McNeil       68       All       Stalker monument         7       W 1/2       Steffens       52       Center       August monument         7       SE 1/4       Henrich Monument       38       S 1/2       Schneider monument         7       NE 1/4       Harter       38       NE 1/4       Yates monument                                                                                                                                                                                                                                                                                                                                                                                                                                                                                                                                                                                                                                                                                                                                                                                                                                                                                                                                                                                                                                                                                                                                                                                                                                         |
| 27         NE 1/4         Hemphill         (Walkway ending B'Rith Kodesh)           15         W 1/2         King         121         SE 1/4         R. Jones           15         E1/2         Keeler         121         NE 1/4         H. & D. Harris           (Evergreen/Adlington marker)         103         SE 1/4         I. Hirsch & E. Reichardt           5         W 1/2         Bork         103         NE 1/4         F. Brown           6         W 1/2         Conley         85         sg 23         H. Saunders           6         E 1/2         McNeil         68         All         Stalker monument           7         W 1/2         Steffens         52         Center         August monument           7         SE 1/4         Henrich Monument         38         S 1/2         Schneider monument           7         NE 1/4         Harter         38         NE 1/4         Yates monument                                                                                                                                                                                                                                                                                                                                                                                                                                                                                                                                                                                                                                                                                                                                                                                                                                                                                                                                                                                                                                                                                                                                                                                                  |
| 15         W 1/2         King         121         SE 1/4         R. Jones           15         E1/2         Keeler         121         NE 1/4         H. & D. Harris           (Evergreen/Adlington marker)         103         SE 1/4         I. Hirsch & E. Reichardt           5         W 1/2         Bork         103         NE 1/4         F. Brown           6         W 1/2         Conley         85         sg 23         H. Saunders           6         E 1/2         McNeil         68         All         Stalker monument           7         W 1/2         Steffens         52         Center         August monument           7         SE 1/4         Henrich Monument         38         S 1/2         Schneider monument           7         NE 1/4         Harter         38         NE 1/4         Yates monument                                                                                                                                                                                                                                                                                                                                                                                                                                                                                                                                                                                                                                                                                                                                                                                                                                                                                                                                                                                                                                                                                                                                                                                                                                                                                      |
| 15 E1/2 Keeler 121 NE 1/4 H. & D. Harris (Evergreen/Adlington marker) 103 SE 1/4 I. Hirsch & E. Reichardt 103 NE 1/4 F. Brown 103 NE 1/4 Stalker monument 105 Center 105 Center 105 August monument 105 NE 1/4 Henrich Monument 105 NE 1/4 Harter 105 NE 1/4 Yates monument 105 NE 1/4 Harter 105 NE 1/4 Yates monument 105 NE 1/4 Yates Mexicological NE 1/4 Yates Mexicological NE 1/4 Yates NE 1/4 Ya |
| (Evergreen/Adlington marker)  5 W 1/2 Bork  6 W 1/2 Conley  6 E 1/2 McNeil  7 W 1/2 Steffens  7 SE 1/4 Henrich Monument  7 NE 1/4 Harter  103 SE 1/4 I. Hirsch & E. Reichardt  103 NE 1/4 F. Brown  105 NE 1/4 Stalker monument  105 NE 1/4 August monument  107 NE 1/4 Harter  108 NE 1/4 Yates monument  109 NE 1/4 Yates monument                                                                                                                                                                                                                                                                                                                                                                                                                                                                                                                                                                                                                                                                                                                                                                                                                                                                                                                                                                                                                                                                                                                                                                                                                                                                                                                                                                                                                                                                                                          |
| 5         W 1/2         Bork         103         NE 1/4         F. Brown           6         W 1/2         Conley         85         sg 23         H. Saunders           6         E 1/2         McNeil         68         All         Stalker monument           7         W 1/2         Steffens         52         Center         August monument           7         SE 1/4         Henrich Monument         38         S 1/2         Schneider monument           7         NE 1/4         Harter         38         NE 1/4         Yates monument                                                                                                                                                                                                                                                                                                                                                                                                                                                                                                                                                                                                                                                                                                                                                                                                                                                                                                                                                                                                                                                                                                                                                                                                                                                                                                                                                                                                                                                                                                                                                                        |
| 6 W 1/2 Conley 85 sg 23 H. Saunders 6 E 1/2 McNeil 68 All Stalker monument 7 W 1/2 Steffens 52 Center August monument 7 SE 1/4 Henrich Monument 38 S 1/2 Schneider monument 7 NE 1/4 Harter 38 NE 1/4 Yates monument                                                                                                                                                                                                                                                                                                                                                                                                                                                                                                                                                                                                                                                                                                                                                                                                                                                                                                                                                                                                                                                                                                                                                                                                                                                                                                                                                                                                                                                                                                                                                                                                                                                                                                                                                                                                                                                                                                           |
| 6 E 1/2 McNeil 68 All Stalker monument 7 W 1/2 Steffens 52 Center August monument 7 SE 1/4 Henrich Monument 38 S 1/2 Schneider monument 7 NE 1/4 Harter 38 NE 1/4 Yates monument                                                                                                                                                                                                                                                                                                                                                                                                                                                                                                                                                                                                                                                                                                                                                                                                                                                                                                                                                                                                                                                                                                                                                                                                                                                                                                                                                                                                                                                                                                                                                                                                                                                                                                                                                                                                                                                                                                                                               |
| 7 W 1/2 Steffens 52 Center August monument<br>7 SE 1/4 Henrich Monument 38 S 1/2 Schneider monument<br>7 NE 1/4 Harter 38 NE 1/4 Yates monument                                                                                                                                                                                                                                                                                                                                                                                                                                                                                                                                                                                                                                                                                                                                                                                                                                                                                                                                                                                                                                                                                                                                                                                                                                                                                                                                                                                                                                                                                                                                                                                                                                                                                                                                                                                                                                                                                                                                                                                |
| 7 SE 1/4 Henrich Monument 38 \ \ S 1/2 Schneider monument<br>7 NE 1/4 Harter 38 NE 1/4 Yates monument                                                                                                                                                                                                                                                                                                                                                                                                                                                                                                                                                                                                                                                                                                                                                                                                                                                                                                                                                                                                                                                                                                                                                                                                                                                                                                                                                                                                                                                                                                                                                                                                                                                                                                                                                                                                                                                                                                                                                                                                                          |
| 7 NE 1/4 Harter 38 NE 1/4 Yates monument                                                                                                                                                                                                                                                                                                                                                                                                                                                                                                                                                                                                                                                                                                                                                                                                                                                                                                                                                                                                                                                                                                                                                                                                                                                                                                                                                                                                                                                                                                                                                                                                                                                                                                                                                                                                                                                                                                                                                                                                                                                                                       |
| 그래서 그렇게 하나가 되었다.                                                                                                                                                                                                                                                                                                                                                                                                                                                                                                                                                                                                                                                                                                                                                                                                                                                                                                                                                                                                                                                                                                                                                                                                                                                                                                                                                                                                                                                                                                                                                                                                                                                                                                                                                                                                                                                                                                                                                                                                                                                                                                               |
| 8 West 1/2 Burke 25 SE 1/4 Hutchinson monument                                                                                                                                                                                                                                                                                                                                                                                                                                                                                                                                                                                                                                                                                                                                                                                                                                                                                                                                                                                                                                                                                                                                                                                                                                                                                                                                                                                                                                                                                                                                                                                                                                                                                                                                                                                                                                                                                                                                                                                                                                                                                 |
| o West 1/2 Banke 20 OL 1/4 Hatchinson monument                                                                                                                                                                                                                                                                                                                                                                                                                                                                                                                                                                                                                                                                                                                                                                                                                                                                                                                                                                                                                                                                                                                                                                                                                                                                                                                                                                                                                                                                                                                                                                                                                                                                                                                                                                                                                                                                                                                                                                                                                                                                                 |
| 8 East 1/2 Hillwig 25 NE 1/4 C. Miller                                                                                                                                                                                                                                                                                                                                                                                                                                                                                                                                                                                                                                                                                                                                                                                                                                                                                                                                                                                                                                                                                                                                                                                                                                                                                                                                                                                                                                                                                                                                                                                                                                                                                                                                                                                                                                                                                                                                                                                                                                                                                         |
| 9 West 1/2 Bass 14 S 1/2 J. & F. Wunder                                                                                                                                                                                                                                                                                                                                                                                                                                                                                                                                                                                                                                                                                                                                                                                                                                                                                                                                                                                                                                                                                                                                                                                                                                                                                                                                                                                                                                                                                                                                                                                                                                                                                                                                                                                                                                                                                                                                                                                                                                                                                        |
| 9 East 1/2 Cumming Monument 4 SE 1/4 M. & M. Schmidt                                                                                                                                                                                                                                                                                                                                                                                                                                                                                                                                                                                                                                                                                                                                                                                                                                                                                                                                                                                                                                                                                                                                                                                                                                                                                                                                                                                                                                                                                                                                                                                                                                                                                                                                                                                                                                                                                                                                                                                                                                                                           |
| 10 NW 1/4 Platt Monument 4 NE 1/4 Steinmiller monument                                                                                                                                                                                                                                                                                                                                                                                                                                                                                                                                                                                                                                                                                                                                                                                                                                                                                                                                                                                                                                                                                                                                                                                                                                                                                                                                                                                                                                                                                                                                                                                                                                                                                                                                                                                                                                                                                                                                                                                                                                                                         |
| 10 NE 1/4 Parry Monument 3 All Rice mausoleum                                                                                                                                                                                                                                                                                                                                                                                                                                                                                                                                                                                                                                                                                                                                                                                                                                                                                                                                                                                                                                                                                                                                                                                                                                                                                                                                                                                                                                                                                                                                                                                                                                                                                                                                                                                                                                                                                                                                                                                                                                                                                  |
| 11 East Part Scott                                                                                                                                                                                                                                                                                                                                                                                                                                                                                                                                                                                                                                                                                                                                                                                                                                                                                                                                                                                                                                                                                                                                                                                                                                                                                                                                                                                                                                                                                                                                                                                                                                                                                                                                                                                                                                                                                                                                                                                                                                                                                                             |
| 1 NW 1/4 Raetz Frank Gillespie rev July 2002                                                                                                                                                                                                                                                                                                                                                                                                                                                                                                                                                                                                                                                                                                                                                                                                                                                                                                                                                                                                                                                                                                                                                                                                                                                                                                                                                                                                                                                                                                                                                                                                                                                                                                                                                                                                                                                                                                                                                                                                                                                                                   |
| 1 NE 1/4 Hoffman (Monument)  The Friends of Mount Hope Cemetery                                                                                                                                                                                                                                                                                                                                                                                                                                                                                                                                                                                                                                                                                                                                                                                                                                                                                                                                                                                                                                                                                                                                                                                                                                                                                                                                                                                                                                                                                                                                                                                                                                                                                                                                                                                                                                                                                                                                                                                                                                                                |
| 2 NW 1/4 Humphrey                                                                                                                                                                                                                                                                                                                                                                                                                                                                                                                                                                                                                                                                                                                                                                                                                                                                                                                                                                                                                                                                                                                                                                                                                                                                                                                                                                                                                                                                                                                                                                                                                                                                                                                                                                                                                                                                                                                                                                                                                                                                                                              |
| 2 NE 1/4 Johnson                                                                                                                                                                                                                                                                                                                                                                                                                                                                                                                                                                                                                                                                                                                                                                                                                                                                                                                                                                                                                                                                                                                                                                                                                                                                                                                                                                                                                                                                                                                                                                                                                                                                                                                                                                                                                                                                                                                                                                                                                                                                                                               |
| 3 All Rice Mausoleum                                                                                                                                                                                                                                                                                                                                                                                                                                                                                                                                                                                                                                                                                                                                                                                                                                                                                                                                                                                                                                                                                                                                                                                                                                                                                                                                                                                                                                                                                                                                                                                                                                                                                                                                                                                                                                                                                                                                                                                                                                                                                                           |