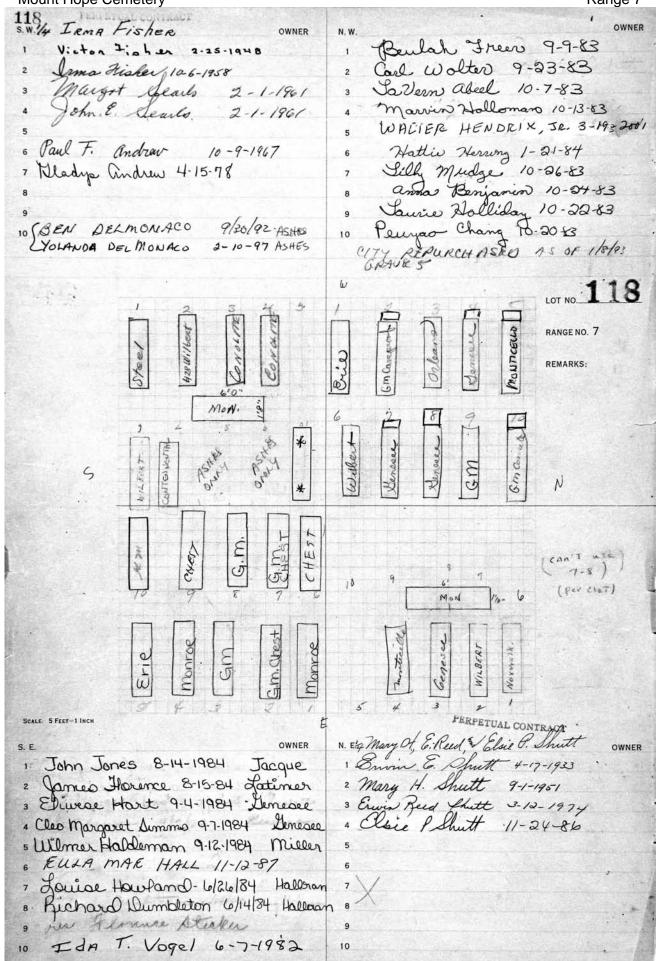

## **RANGE 7**

| Stone listings from west end heading east and south  LOT PART SURNAME  86 All Baby lot E1/2 Reinhart  53 W pt Werner, Charles  54 W 1/2 Benton  55 E pt Werner, Gustave  56 W 1/2 Canty  39 NE pt Alligood  30 S. Firestone monument  30 S. J. Wildman  31 H. Meyer  31 S. & J. Wildman  31 H. Meyer  322-323 E. & G. Meyer  39 W 1/2 Canty  30 325-326 A. & W. Hart  30 329 S. Guggenheim  40 W pt Hunter, Sadie  50 NE pt Dillard  50 NE pt Dillard  51 W 1/2 King  52 Keeler  53 W 1/2 King  54 W 1/2 King  55 E1/2 Keeler  56 W 1/2 Bork  57 W 1/2 Bork  58 W 1/2 Bork  59 W 1/2 Conley  50 W 1/2 Conley  50 W 1/2 Conley  51 E 1/2 Keeler  51 W 1/2 Bork  52 Center  53 W 1/2 Conley  54 E 1/2 McNeil  55 W 1/2 Bork  56 W 1/2 Conley  57 W 1/2 Steffens  58 All Stalker monument  59 Center  August monument  Augu |
|--------------------------------------------------------------------------------------------------------------------------------------------------------------------------------------------------------------------------------------------------------------------------------------------------------------------------------------------------------------------------------------------------------------------------------------------------------------------------------------------------------------------------------------------------------------------------------------------------------------------------------------------------------------------------------------------------------------------------------------------------------------------------------------------------------------------------------------------------------------------------------------------------------------------------------------------------------------------------------------------------------------------------------------------------------------------------------------------------------------------------------------------------------------------------------------------------------------------------------------------------------------------------------------------------------------------------------------------------------------------------------------------------------------------------------------------------------------------------------------------------------------------------------------------------------------------------------------------------------------------------------------------------------------------------------------------------------------------------------------------------------------------------------------------------------------------------------------------------------------------------------------------------------------------------------------------------------------------------------------------------------------------------------------------------------------------------------------------------------------------------------|
| LOT         PART         SURNAME         Kodesh lot,giving grave numbers.           86         All         Baby lot         LOT         PART         SURNAME           69         W 1/2         Schwikert         300         P. Lipschutz           69         E 1/2         Reinhart         302-303         S. Firestone monument           53         W pt         Werner, Charles         306-307         Mincer monument           54         W 1/2         Benton         311         S. & J. Wildman           54         E 1/2         Leonardo         315-318         Levy monument           39         W 1/2         Canty         322-323         E. & G. Meyer           39         NE pt         Alligood         325-326         A. & W. Hart           26         W pt         Hunter, Sadie         329         S. Guggenheim           26         NE pt         Dillard         596         Weisberg monument           27         NE 1/4         Hemphill         (Walkway ending B'Rith Kodesh)           15         W 1/2         Keeler         121         NE 1/4         R. Jones           15         E 1/2         Keeler         121         NE 1/4         H. & D. Harris                                                                                                                                                                                                                                                                                                                                                                                                                                                                                                                                                                                                                                                                                                                                                                                                                                                                                                                        |
| 86         All         Baby lot         LOT         PART 300         P. Lipschutz           69         W 1/2         Reinhart         300         P. Lipschutz           69         E 1/2         Reinhart         302-303         S. Firestone monument           53         W pt         Werner, Charles         306-307         Mincer monument           53         E pt         Werner, Gustave         311         S. & J. Wildman           54         W 1/2         Benton         313         H. Meyer           54         E 1/2         Leonardo         315-318         Levy monument           39         W 1/2         Canty         322-323         E. & G. Meyer           39         NE pt         Alligood         325-326         A. & W. Hart           26         W pt         Hunter, Sadie         329         S. Guggenheim           26         NE pt         Dillard         596         Weisberg monument           27         NW 1/4         Woods         601-602         Holts monument           27         NE 1/4         Hemphill         (Walkway ending B'Rith Kodesh)           15         W 1/2         Keeler         121         NE 1/4         H. & D. Harris                                                                                                                                                                                                                                                                                                                                                                                                                                                                                                                                                                                                                                                                                                                                                                                                                                                                                                                          |
| 69         W 1/2         Schwikert         300         P. Lipschutz           69         E 1/2         Reinhart         302-303         S. Firestone monument           53         W pt         Werner, Charles         306-307         Mincer monument           53         E pt         Werner, Gustave         311         S. & J. Wildman           54         W 1/2         Benton         313         H. Meyer           54         E 1/2         Leonardo         315-318         Levy monument           39         W 1/2         Canty         322-323         E. & G. Meyer           39         NE pt         Alligood         325-326         A. & W. Hart           26         W pt         Hunter, Sadie         329         S. Guggenheim           26         NE pt         Dillard         596         Weisberg monument           27         NE 1/4         Hemphill         (Walkway ending B'Rith Kodesh)           27         NE 1/4         He & D. Harris           28         (Evergreen/Adlington marker)         103         SE 1/4         H. & D. Harris           29         Keler         121         NE 1/4         F. Brown           30         NE 1/2         McNeil                                                                                                                                                                                                                                                                                                                                                                                                                                                                                                                                                                                                                                                                                                                                                                                                                                                                                                                         |
| 69         W 1/2         Schwikert         300         P. Lipschutz           69         E 1/2         Reinhart         302-303         S. Firestone monument           53         W pt         Werner, Charles         306-307         Mincer monument           53         E pt         Werner, Gustave         311         S. & J. Wildman           54         W 1/2         Benton         313         H. Meyer           54         E 1/2         Leonardo         315-318         Levy monument           39         W 1/2         Canty         322-323         E. & G. Meyer           39         NE pt         Alligood         325-326         A. & W. Hart           26         W pt         Hunter, Sadie         329         S. Guggenheim           26         NE pt         Dillard         596         Weisberg monument           27         NE 1/4         Hemphill         (Walkway ending B'Rith Kodesh)           27         NE 1/4         Hemphill         (Walkway ending B'Rith Kodesh)           28         E 1/2         Keeler         121         NE 1/4         H. & D. Harris           29         Keeler         121         NE 1/4         H. & D. Harris           30                                                                                                                                                                                                                                                                                                                                                                                                                                                                                                                                                                                                                                                                                                                                                                                                                                                                                                                       |
| 53         W pt         Werner, Charles         306-307         Mincer monument           53         E pt         Werner, Gustave         311         S. & J. Wildman           54         W 1/2         Benton         313         H. Meyer           54         E 1/2         Leonardo         315-318         Levy monument           39         W 1/2         Canty         322-323         E. & G. Meyer           39         NE pt         Alligood         325-326         A. & W. Hart           26         W pt         Hunter, Sadie         329         S. Guggenheim           26         NE pt         Dillard         596         Weisberg monument           27         NE 1/4         Hemphill         (Walkway ending B'Rith Kodesh)           27         NE 1/4         Hemphill         (Walkway ending B'Rith Kodesh)           15         W 1/2         Keeler         121         NE 1/4         R. Jones           15         E 1/2         Keeler         121         NE 1/4         H. & D. Harris           (Evergreen/Adlington marker)         103         SE 1/4         I. Hirsch & E. Reichardt           5         W 1/2         Bork         103         NE 1/4         F. Brown </td                                                                                                                                                                                                                                                                                                                                                                                                                                                                                                                                                                                                                                                                                                                                                                                                                                                                                                         |
| 53         E pt         Werner, Gustave         311         S. & J. Wildman           54         W 1/2         Benton         313         H. Meyer           54         E 1/2         Leonardo         315-318         Levy monument           39         W 1/2         Canty         322-323         E. & G. Meyer           39         NE pt         Alligood         325-326         A. & W. Hart           26         W pt         Hunter, Sadie         329         S. Guggenheim           26         NE pt         Dillard         596         Weisberg monument           27         NW 1/4         Woods         601-602         Holts monument           27         NE 1/4         Hemphill         (Walkway ending B'Rith Kodesh)           15         W 1/2         King         121         SE 1/4         R. Jones           15         E1/2         Keeler         121         NE 1/4         H. & D. Harris           (Evergreen/Adlington marker)         103         SE 1/4         I. Hirsch & E. Reichardt           5         W 1/2         Bork         103         NE 1/4         F. Brown           6         E 1/2         McNeil         68         All         Stalker monument<                                                                                                                                                                                                                                                                                                                                                                                                                                                                                                                                                                                                                                                                                                                                                                                                                                                                                                                    |
| 53         E pt         Werner, Gustave         311         S. & J. Wildman           54         W 1/2         Benton         313         H. Meyer           54         E 1/2         Leonardo         315-318         Levy monument           39         W 1/2         Canty         322-323         E. & G. Meyer           39         NE pt         Alligood         325-326         A. & W. Hart           26         W pt         Hunter, Sadie         329         S. Guggenheim           26         NE pt         Dillard         596         Weisberg monument           27         NW 1/4         Woods         601-602         Holts monument           27         NE 1/4         Hemphill         (Walkway ending B'Rith Kodesh)           15         W 1/2         King         121         SE 1/4         R. Jones           15         E1/2         Keeler         121         NE 1/4         H. & D. Harris           (Evergreen/Adlington marker)         103         SE 1/4         I. Hirsch & E. Reichardt           5         W 1/2         Bork         103         NE 1/4         F. Brown           6         E 1/2         McNeil         68         All         Stalker monument<                                                                                                                                                                                                                                                                                                                                                                                                                                                                                                                                                                                                                                                                                                                                                                                                                                                                                                                    |
| 54         W 1/2         Benton         313         H. Meyer           54         E 1/2         Leonardo         315-318         Levy monument           39         W 1/2         Canty         322-323         E. & G. Meyer           39         NE pt         Alligood         325-326         A. & W. Hart           26         W pt         Hunter, Sadie         329         S. Guggenheim           26         NE pt         Dillard         596         Weisberg monument           27         NW 1/4         Woods         601-602         Holts monument           27         NE 1/4         Hemphill         (Walkway ending B'Rith Kodesh)           15         W 1/2         King         121         SE 1/4         R. Jones           15         W 1/2         Keeler         121         NE 1/4         H. & D. Harris           (Evergreen/Adlington marker)         103         SE 1/4         I. Hirsch & E. Reichardt           5         W 1/2         Bork         103         NE 1/4         F. Brown           6         W 1/2         Conley         85         sg 23         H. Saunders           6         E 1/2         McNeil         68         All         Stalker                                                                                                                                                                                                                                                                                                                                                                                                                                                                                                                                                                                                                                                                                                                                                                                                                                                                                                                             |
| 39         W 1/2         Canty         322-323         E. & G. Meyer           39         NE pt         Alligood         325-326         A. & W. Hart           26         W pt         Hunter, Sadie         329         S. Guggenheim           26         NE pt         Dillard         596         Weisberg monument           27         NE 1/4         Woods         601-602         Holts monument           27         NE 1/4         Hemphill         (Walkway ending B'Rith Kodesh)           15         W 1/2         King         121         SE 1/4         R. Jones           15         E1/2         Keeler         121         NE 1/4         H. & D. Harris           (Evergreen/Adlington marker)         103         SE 1/4         I. Hirsch & E. Reichardt           5         W 1/2         Bork         103         NE 1/4         F. Brown           6         W 1/2         Conley         85         sg 23         H. Saunders           6         E 1/2         McNeil         68         All         Stalker monument           7         W 1/2         Steffens         52         Center         August monument           7         NE 1/4         Harter         3                                                                                                                                                                                                                                                                                                                                                                                                                                                                                                                                                                                                                                                                                                                                                                                                                                                                                                                             |
| 39         W 1/2         Canty         322-323         E. & G. Meyer           39         NE pt         Alligood         325-326         A. & W. Hart           26         W pt         Hunter, Sadie         329         S. Guggenheim           26         NE pt         Dillard         596         Weisberg monument           27         NE 1/4         Woods         601-602         Holts monument           27         NE 1/4         Hemphill         (Walkway ending B'Rith Kodesh)           15         W 1/2         King         121         SE 1/4         R. Jones           15         E1/2         Keeler         121         NE 1/4         H. & D. Harris           (Evergreen/Adlington marker)         103         SE 1/4         I. Hirsch & E. Reichardt           5         W 1/2         Bork         103         NE 1/4         F. Brown           6         W 1/2         Conley         85         sg 23         H. Saunders           6         E 1/2         McNeil         68         All         Stalker monument           7         W 1/2         Steffens         52         Center         August monument           7         NE 1/4         Harter         3                                                                                                                                                                                                                                                                                                                                                                                                                                                                                                                                                                                                                                                                                                                                                                                                                                                                                                                             |
| 26         W pt         Hunter, Sadie         329         S. Guggenheim           26         NE pt         Dillard         596         Weisberg monument           27         NW 1/4         Woods         601-602         Holts monument           27         NE 1/4         Hemphill         (Walkway ending B'Rith Kodesh)           15         W 1/2         King         121         SE 1/4         R. Jones           15         E1/2         Keeler         121         NE 1/4         H. & D. Harris           (Evergreen/Adlington marker)         103         SE 1/4         I. Hirsch & E. Reichardt           5         W 1/2         Bork         103         NE 1/4         F. Brown           6         W 1/2         Conley         85         sg 23         H. Saunders           6         E 1/2         McNeil         68         All         Stalker monument           7         W 1/2         Steffens         52         Center         August monument           7         SE 1/4         Henrich Monument         38         NE 1/4         Yates monument                                                                                                                                                                                                                                                                                                                                                                                                                                                                                                                                                                                                                                                                                                                                                                                                                                                                                                                                                                                                                                            |
| NE pt Dillard NW 1/4 Woods NE 1/4 Hemphill NW 1/2 King NW 1/2 Keeler NW 1/2 Keeler NW 1/2 Bork NW 1/2 Conley NW 1/2 Conley NW 1/2 Steffens NE 1/2 McNeil NE 1/2 McNeil NE 1/4 Henrich Monument NE 1/4 Henrich Monument NE 1/4 Heisberg monument (Walkway ending B'Rith Kodesh) NE 1/4 R. Jones NE 1/4 H. & D. Harris NE 1/4 F. Brown NE 1/4 F. Brown NE 1/4 F. Brown NE 1/2 Steffens NE 1/2 McNeil NE 1/2 Steffens NE 1/4 Henrich Monument NE 1/4 Harter NE 1/4 Harter NE 1/4 Yates monument                                                                                                                                                                                                                                                                                                                                                                                                                                                                                                                                                                                                                                                                                                                                                                                                                                                                                                                                                                                                                                                                                                                                                                                                                                                                                                                                                                                                                                                                                                                                                                                                                                   |
| 27       NW 1/4       Woods       601-602       Holts monument         27       NE 1/4       Hemphill       (Walkway ending B'Rith Kodesh)         15       W 1/2       King       121       SE 1/4       R. Jones         15       E1/2       Keeler       121       NE 1/4       H. & D. Harris         (Evergreen/Adlington marker)       103       SE 1/4       I. Hirsch & E. Reichardt         5       W 1/2       Bork       103       NE 1/4       F. Brown         6       W 1/2       Conley       85       sg 23       H. Saunders         6       E 1/2       McNeil       68       All       Stalker monument         7       W 1/2       Steffens       52       Center       August monument         7       SE 1/4       Henrich Monument       38       S 1/2       Schneider monument         7       NE 1/4       Harter       38       NE 1/4       Yates monument                                                                                                                                                                                                                                                                                                                                                                                                                                                                                                                                                                                                                                                                                                                                                                                                                                                                                                                                                                                                                                                                                                                                                                                                                                         |
| 27         NE 1/4         Hemphill         (Walkway ending B'Rith Kodesh)           15         W 1/2         King         121         SE 1/4         R. Jones           15         E1/2         Keeler         121         NE 1/4         H. & D. Harris           (Evergreen/Adlington marker)         103         SE 1/4         I. Hirsch & E. Reichardt           5         W 1/2         Bork         103         NE 1/4         F. Brown           6         W 1/2         Conley         85         sg 23         H. Saunders           6         E 1/2         McNeil         68         All         Stalker monument           7         W 1/2         Steffens         52         Center         August monument           7         SE 1/4         Henrich Monument         38         S 1/2         Schneider monument           7         NE 1/4         Harter         38         NE 1/4         Yates monument                                                                                                                                                                                                                                                                                                                                                                                                                                                                                                                                                                                                                                                                                                                                                                                                                                                                                                                                                                                                                                                                                                                                                                                                  |
| 15         W 1/2         King         121         SE 1/4         R. Jones           15         E1/2         Keeler         121         NE 1/4         H. & D. Harris           (Evergreen/Adlington marker)         103         SE 1/4         I. Hirsch & E. Reichardt           5         W 1/2         Bork         103         NE 1/4         F. Brown           6         W 1/2         Conley         85         sg 23         H. Saunders           6         E 1/2         McNeil         68         All         Stalker monument           7         W 1/2         Steffens         52         Center         August monument           7         SE 1/4         Henrich Monument         38         S 1/2         Schneider monument           7         NE 1/4         Harter         38         NE 1/4         Yates monument                                                                                                                                                                                                                                                                                                                                                                                                                                                                                                                                                                                                                                                                                                                                                                                                                                                                                                                                                                                                                                                                                                                                                                                                                                                                                      |
| 15 E1/2 Keeler 121 NE 1/4 H. & D. Harris (Evergreen/Adlington marker) 103 SE 1/4 I. Hirsch & E. Reichardt 103 NE 1/4 F. Brown 103 NE 1/4 Stalker monument 105 Center 105 Center 105 August monument 105 NE 1/4 Henrich Monument 105 NE 1/4 Harter 105 NE 1/4 Yates monument 105 NE 1/4 Harter 105 NE 1/4 Yates monument 105 NE 1/4 Yates Mexicological NE 1/4 Yates Mexicological NE 1/4 Yates NE 1/4 Ya |
| (Evergreen/Adlington marker)  5 W 1/2 Bork  6 W 1/2 Conley  6 E 1/2 McNeil  7 W 1/2 Steffens  7 SE 1/4 Henrich Monument  7 NE 1/4 Harter  103 SE 1/4 I. Hirsch & E. Reichardt  103 NE 1/4 F. Brown  105 NE 1/4 Stalker monument  105 NE 1/4 August monument  107 NE 1/4 Harter  108 NE 1/4 Yates monument  109 NE 1/4 Yates monument                                                                                                                                                                                                                                                                                                                                                                                                                                                                                                                                                                                                                                                                                                                                                                                                                                                                                                                                                                                                                                                                                                                                                                                                                                                                                                                                                                                                                                                                                                          |
| 5         W 1/2         Bork         103         NE 1/4         F. Brown           6         W 1/2         Conley         85         sg 23         H. Saunders           6         E 1/2         McNeil         68         All         Stalker monument           7         W 1/2         Steffens         52         Center         August monument           7         SE 1/4         Henrich Monument         38         S 1/2         Schneider monument           7         NE 1/4         Harter         38         NE 1/4         Yates monument                                                                                                                                                                                                                                                                                                                                                                                                                                                                                                                                                                                                                                                                                                                                                                                                                                                                                                                                                                                                                                                                                                                                                                                                                                                                                                                                                                                                                                                                                                                                                                        |
| 6 W 1/2 Conley 85 sg 23 H. Saunders 6 E 1/2 McNeil 68 All Stalker monument 7 W 1/2 Steffens 52 Center August monument 7 SE 1/4 Henrich Monument 38 S 1/2 Schneider monument 7 NE 1/4 Harter 38 NE 1/4 Yates monument                                                                                                                                                                                                                                                                                                                                                                                                                                                                                                                                                                                                                                                                                                                                                                                                                                                                                                                                                                                                                                                                                                                                                                                                                                                                                                                                                                                                                                                                                                                                                                                                                                                                                                                                                                                                                                                                                                           |
| 6 E 1/2 McNeil 68 All Stalker monument 7 W 1/2 Steffens 52 Center August monument 7 SE 1/4 Henrich Monument 38 S 1/2 Schneider monument 7 NE 1/4 Harter 38 NE 1/4 Yates monument                                                                                                                                                                                                                                                                                                                                                                                                                                                                                                                                                                                                                                                                                                                                                                                                                                                                                                                                                                                                                                                                                                                                                                                                                                                                                                                                                                                                                                                                                                                                                                                                                                                                                                                                                                                                                                                                                                                                               |
| 7 W 1/2 Steffens 52 Center August monument<br>7 SE 1/4 Henrich Monument 38 S 1/2 Schneider monument<br>7 NE 1/4 Harter 38 NE 1/4 Yates monument                                                                                                                                                                                                                                                                                                                                                                                                                                                                                                                                                                                                                                                                                                                                                                                                                                                                                                                                                                                                                                                                                                                                                                                                                                                                                                                                                                                                                                                                                                                                                                                                                                                                                                                                                                                                                                                                                                                                                                                |
| 7 SE 1/4 Henrich Monument 38 \ \ S 1/2 Schneider monument<br>7 NE 1/4 Harter 38 NE 1/4 Yates monument                                                                                                                                                                                                                                                                                                                                                                                                                                                                                                                                                                                                                                                                                                                                                                                                                                                                                                                                                                                                                                                                                                                                                                                                                                                                                                                                                                                                                                                                                                                                                                                                                                                                                                                                                                                                                                                                                                                                                                                                                          |
| 7 NE 1/4 Harter 38 NE 1/4 Yates monument                                                                                                                                                                                                                                                                                                                                                                                                                                                                                                                                                                                                                                                                                                                                                                                                                                                                                                                                                                                                                                                                                                                                                                                                                                                                                                                                                                                                                                                                                                                                                                                                                                                                                                                                                                                                                                                                                                                                                                                                                                                                                       |
| 그래서 그렇게 하나가 되었다.                                                                                                                                                                                                                                                                                                                                                                                                                                                                                                                                                                                                                                                                                                                                                                                                                                                                                                                                                                                                                                                                                                                                                                                                                                                                                                                                                                                                                                                                                                                                                                                                                                                                                                                                                                                                                                                                                                                                                                                                                                                                                                               |
| 8 West 1/2 Burke 25 SE 1/4 Hutchinson monument                                                                                                                                                                                                                                                                                                                                                                                                                                                                                                                                                                                                                                                                                                                                                                                                                                                                                                                                                                                                                                                                                                                                                                                                                                                                                                                                                                                                                                                                                                                                                                                                                                                                                                                                                                                                                                                                                                                                                                                                                                                                                 |
| o West 1/2 Banke 20 OL 1/4 Hatchinson monument                                                                                                                                                                                                                                                                                                                                                                                                                                                                                                                                                                                                                                                                                                                                                                                                                                                                                                                                                                                                                                                                                                                                                                                                                                                                                                                                                                                                                                                                                                                                                                                                                                                                                                                                                                                                                                                                                                                                                                                                                                                                                 |
| 8 East 1/2 Hillwig 25 NE 1/4 C. Miller                                                                                                                                                                                                                                                                                                                                                                                                                                                                                                                                                                                                                                                                                                                                                                                                                                                                                                                                                                                                                                                                                                                                                                                                                                                                                                                                                                                                                                                                                                                                                                                                                                                                                                                                                                                                                                                                                                                                                                                                                                                                                         |
| 9 West 1/2 Bass 14 S 1/2 J. & F. Wunder                                                                                                                                                                                                                                                                                                                                                                                                                                                                                                                                                                                                                                                                                                                                                                                                                                                                                                                                                                                                                                                                                                                                                                                                                                                                                                                                                                                                                                                                                                                                                                                                                                                                                                                                                                                                                                                                                                                                                                                                                                                                                        |
| 9 East 1/2 Cumming Monument 4 SE 1/4 M. & M. Schmidt                                                                                                                                                                                                                                                                                                                                                                                                                                                                                                                                                                                                                                                                                                                                                                                                                                                                                                                                                                                                                                                                                                                                                                                                                                                                                                                                                                                                                                                                                                                                                                                                                                                                                                                                                                                                                                                                                                                                                                                                                                                                           |
| 10 NW 1/4 Platt Monument 4 NE 1/4 Steinmiller monument                                                                                                                                                                                                                                                                                                                                                                                                                                                                                                                                                                                                                                                                                                                                                                                                                                                                                                                                                                                                                                                                                                                                                                                                                                                                                                                                                                                                                                                                                                                                                                                                                                                                                                                                                                                                                                                                                                                                                                                                                                                                         |
| 10 NE 1/4 Parry Monument 3 All Rice mausoleum                                                                                                                                                                                                                                                                                                                                                                                                                                                                                                                                                                                                                                                                                                                                                                                                                                                                                                                                                                                                                                                                                                                                                                                                                                                                                                                                                                                                                                                                                                                                                                                                                                                                                                                                                                                                                                                                                                                                                                                                                                                                                  |
| 11 East Part Scott                                                                                                                                                                                                                                                                                                                                                                                                                                                                                                                                                                                                                                                                                                                                                                                                                                                                                                                                                                                                                                                                                                                                                                                                                                                                                                                                                                                                                                                                                                                                                                                                                                                                                                                                                                                                                                                                                                                                                                                                                                                                                                             |
| 1 NW 1/4 Raetz Frank Gillespie rev July 2002                                                                                                                                                                                                                                                                                                                                                                                                                                                                                                                                                                                                                                                                                                                                                                                                                                                                                                                                                                                                                                                                                                                                                                                                                                                                                                                                                                                                                                                                                                                                                                                                                                                                                                                                                                                                                                                                                                                                                                                                                                                                                   |
| 1 NE 1/4 Hoffman (Monument)  The Friends of Mount Hope Cemetery                                                                                                                                                                                                                                                                                                                                                                                                                                                                                                                                                                                                                                                                                                                                                                                                                                                                                                                                                                                                                                                                                                                                                                                                                                                                                                                                                                                                                                                                                                                                                                                                                                                                                                                                                                                                                                                                                                                                                                                                                                                                |
| 2 NW 1/4 Humphrey                                                                                                                                                                                                                                                                                                                                                                                                                                                                                                                                                                                                                                                                                                                                                                                                                                                                                                                                                                                                                                                                                                                                                                                                                                                                                                                                                                                                                                                                                                                                                                                                                                                                                                                                                                                                                                                                                                                                                                                                                                                                                                              |
| 2 NE 1/4 Johnson                                                                                                                                                                                                                                                                                                                                                                                                                                                                                                                                                                                                                                                                                                                                                                                                                                                                                                                                                                                                                                                                                                                                                                                                                                                                                                                                                                                                                                                                                                                                                                                                                                                                                                                                                                                                                                                                                                                                                                                                                                                                                                               |
| 3 All Rice Mausoleum                                                                                                                                                                                                                                                                                                                                                                                                                                                                                                                                                                                                                                                                                                                                                                                                                                                                                                                                                                                                                                                                                                                                                                                                                                                                                                                                                                                                                                                                                                                                                                                                                                                                                                                                                                                                                                                                                                                                                                                                                                                                                                           |