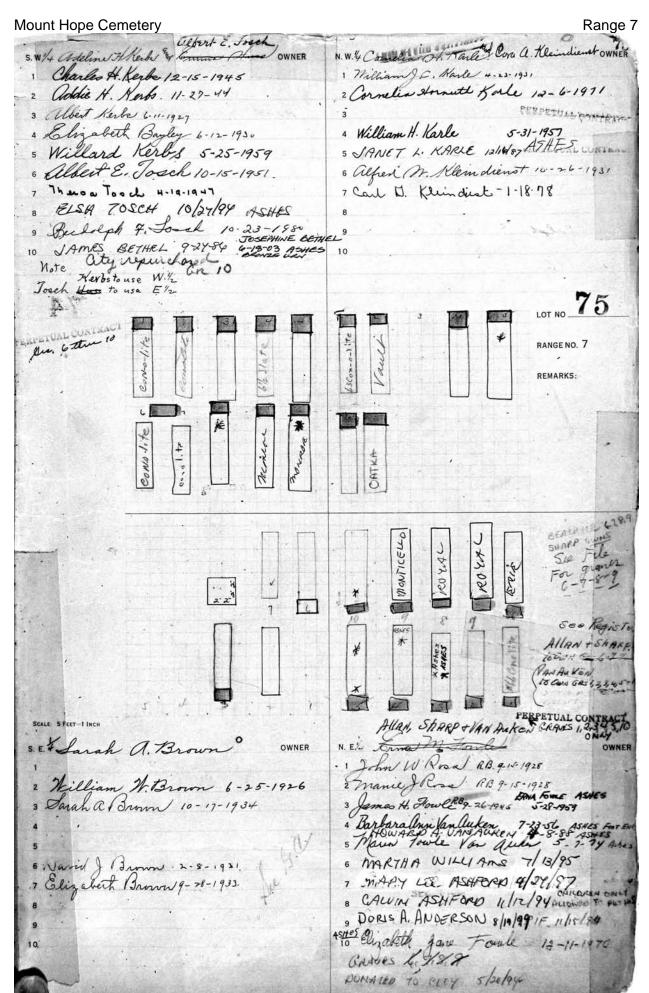

## **RANGE 7**

| Stone listings from west end heading east and south  LOT PART SURNAME  86 All Baby lot E1/2 Reinhart  53 W pt Werner, Charles  54 W 1/2 Benton  55 E pt Werner, Gustave  56 W 1/2 Canty  39 NE pt Alligood  30 S. Firestone monument  30 S. J. Wildman  31 H. Meyer  31 S. & J. Wildman  31 H. Meyer  322-323 E. & G. Meyer  39 W 1/2 Canty  30 325-326 A. & W. Hart  30 329 S. Guggenheim  40 W pt Hunter, Sadie  50 NE pt Dillard  50 NE pt Dillard  51 W 1/2 King  52 Keeler  53 W 1/2 King  54 W 1/2 King  55 E1/2 Keeler  56 W 1/2 Bork  57 W 1/2 Bork  58 W 1/2 Bork  59 W 1/2 Conley  50 W 1/2 Conley  50 W 1/2 Conley  51 E 1/2 Keeler  51 W 1/2 Bork  52 Center  53 W 1/2 Conley  54 E 1/2 McNeil  55 W 1/2 Bork  56 W 1/2 Conley  57 W 1/2 Steffens  58 All Stalker monument  59 Center  August monument  Augu |
|--------------------------------------------------------------------------------------------------------------------------------------------------------------------------------------------------------------------------------------------------------------------------------------------------------------------------------------------------------------------------------------------------------------------------------------------------------------------------------------------------------------------------------------------------------------------------------------------------------------------------------------------------------------------------------------------------------------------------------------------------------------------------------------------------------------------------------------------------------------------------------------------------------------------------------------------------------------------------------------------------------------------------------------------------------------------------------------------------------------------------------------------------------------------------------------------------------------------------------------------------------------------------------------------------------------------------------------------------------------------------------------------------------------------------------------------------------------------------------------------------------------------------------------------------------------------------------------------------------------------------------------------------------------------------------------------------------------------------------------------------------------------------------------------------------------------------------------------------------------------------------------------------------------------------------------------------------------------------------------------------------------------------------------------------------------------------------------------------------------------------------|
| LOT         PART         SURNAME         Kodesh lot,giving grave numbers.           86         All         Baby lot         LOT         PART         SURNAME           69         W 1/2         Schwikert         300         P. Lipschutz           69         E 1/2         Reinhart         302-303         S. Firestone monument           53         W pt         Werner, Charles         306-307         Mincer monument           54         W 1/2         Benton         311         S. & J. Wildman           54         E 1/2         Leonardo         315-318         Levy monument           39         W 1/2         Canty         322-323         E. & G. Meyer           39         NE pt         Alligood         325-326         A. & W. Hart           26         W pt         Hunter, Sadie         329         S. Guggenheim           26         NE pt         Dillard         596         Weisberg monument           27         NE 1/4         Hemphill         (Walkway ending B'Rith Kodesh)           15         W 1/2         Keeler         121         NE 1/4         R. Jones           15         E 1/2         Keeler         121         NE 1/4         H. & D. Harris                                                                                                                                                                                                                                                                                                                                                                                                                                                                                                                                                                                                                                                                                                                                                                                                                                                                                                                        |
| 86         All         Baby lot         LOT         PART 300         P. Lipschutz           69         W 1/2         Reinhart         300         P. Lipschutz           69         E 1/2         Reinhart         302-303         S. Firestone monument           53         W pt         Werner, Charles         306-307         Mincer monument           53         E pt         Werner, Gustave         311         S. & J. Wildman           54         W 1/2         Benton         313         H. Meyer           54         E 1/2         Leonardo         315-318         Levy monument           39         W 1/2         Canty         322-323         E. & G. Meyer           39         NE pt         Alligood         325-326         A. & W. Hart           26         W pt         Hunter, Sadie         329         S. Guggenheim           26         NE pt         Dillard         596         Weisberg monument           27         NW 1/4         Woods         601-602         Holts monument           27         NE 1/4         Hemphill         (Walkway ending B'Rith Kodesh)           15         W 1/2         Keeler         121         NE 1/4         H. & D. Harris                                                                                                                                                                                                                                                                                                                                                                                                                                                                                                                                                                                                                                                                                                                                                                                                                                                                                                                          |
| 69         W 1/2         Schwikert         300         P. Lipschutz           69         E 1/2         Reinhart         302-303         S. Firestone monument           53         W pt         Werner, Charles         306-307         Mincer monument           53         E pt         Werner, Gustave         311         S. & J. Wildman           54         W 1/2         Benton         313         H. Meyer           54         E 1/2         Leonardo         315-318         Levy monument           39         W 1/2         Canty         322-323         E. & G. Meyer           39         NE pt         Alligood         325-326         A. & W. Hart           26         W pt         Hunter, Sadie         329         S. Guggenheim           26         NE pt         Dillard         596         Weisberg monument           27         NE 1/4         Hemphill         (Walkway ending B'Rith Kodesh)           27         NE 1/4         He & D. Harris           28         (Evergreen/Adlington marker)         103         SE 1/4         H. & D. Harris           29         Keler         121         NE 1/4         F. Brown           30         NE 1/2         McNeil                                                                                                                                                                                                                                                                                                                                                                                                                                                                                                                                                                                                                                                                                                                                                                                                                                                                                                                         |
| 69         W 1/2         Schwikert         300         P. Lipschutz           69         E 1/2         Reinhart         302-303         S. Firestone monument           53         W pt         Werner, Charles         306-307         Mincer monument           53         E pt         Werner, Gustave         311         S. & J. Wildman           54         W 1/2         Benton         313         H. Meyer           54         E 1/2         Leonardo         315-318         Levy monument           39         W 1/2         Canty         322-323         E. & G. Meyer           39         NE pt         Alligood         325-326         A. & W. Hart           26         W pt         Hunter, Sadie         329         S. Guggenheim           26         NE pt         Dillard         596         Weisberg monument           27         NE 1/4         Hemphill         (Walkway ending B'Rith Kodesh)           27         NE 1/4         Hemphill         (Walkway ending B'Rith Kodesh)           28         E 1/2         Keeler         121         NE 1/4         H. & D. Harris           29         Keeler         121         NE 1/4         H. & D. Harris           30                                                                                                                                                                                                                                                                                                                                                                                                                                                                                                                                                                                                                                                                                                                                                                                                                                                                                                                       |
| 53         W pt         Werner, Charles         306-307         Mincer monument           53         E pt         Werner, Gustave         311         S. & J. Wildman           54         W 1/2         Benton         313         H. Meyer           54         E 1/2         Leonardo         315-318         Levy monument           39         W 1/2         Canty         322-323         E. & G. Meyer           39         NE pt         Alligood         325-326         A. & W. Hart           26         W pt         Hunter, Sadie         329         S. Guggenheim           26         NE pt         Dillard         596         Weisberg monument           27         NE 1/4         Hemphill         (Walkway ending B'Rith Kodesh)           27         NE 1/4         Hemphill         (Walkway ending B'Rith Kodesh)           15         W 1/2         Keeler         121         NE 1/4         R. Jones           15         E 1/2         Keeler         121         NE 1/4         H. & D. Harris           (Evergreen/Adlington marker)         103         SE 1/4         I. Hirsch & E. Reichardt           5         W 1/2         Bork         103         NE 1/4         F. Brown </td                                                                                                                                                                                                                                                                                                                                                                                                                                                                                                                                                                                                                                                                                                                                                                                                                                                                                                         |
| 53         E pt         Werner, Gustave         311         S. & J. Wildman           54         W 1/2         Benton         313         H. Meyer           54         E 1/2         Leonardo         315-318         Levy monument           39         W 1/2         Canty         322-323         E. & G. Meyer           39         NE pt         Alligood         325-326         A. & W. Hart           26         W pt         Hunter, Sadie         329         S. Guggenheim           26         NE pt         Dillard         596         Weisberg monument           27         NW 1/4         Woods         601-602         Holts monument           27         NE 1/4         Hemphill         (Walkway ending B'Rith Kodesh)           15         W 1/2         King         121         SE 1/4         R. Jones           15         E1/2         Keeler         121         NE 1/4         H. & D. Harris           (Evergreen/Adlington marker)         103         SE 1/4         I. Hirsch & E. Reichardt           5         W 1/2         Bork         103         NE 1/4         F. Brown           6         E 1/2         McNeil         68         All         Stalker monument<                                                                                                                                                                                                                                                                                                                                                                                                                                                                                                                                                                                                                                                                                                                                                                                                                                                                                                                    |
| 53         E pt         Werner, Gustave         311         S. & J. Wildman           54         W 1/2         Benton         313         H. Meyer           54         E 1/2         Leonardo         315-318         Levy monument           39         W 1/2         Canty         322-323         E. & G. Meyer           39         NE pt         Alligood         325-326         A. & W. Hart           26         W pt         Hunter, Sadie         329         S. Guggenheim           26         NE pt         Dillard         596         Weisberg monument           27         NW 1/4         Woods         601-602         Holts monument           27         NE 1/4         Hemphill         (Walkway ending B'Rith Kodesh)           15         W 1/2         King         121         SE 1/4         R. Jones           15         E1/2         Keeler         121         NE 1/4         H. & D. Harris           (Evergreen/Adlington marker)         103         SE 1/4         I. Hirsch & E. Reichardt           5         W 1/2         Bork         103         NE 1/4         F. Brown           6         E 1/2         McNeil         68         All         Stalker monument<                                                                                                                                                                                                                                                                                                                                                                                                                                                                                                                                                                                                                                                                                                                                                                                                                                                                                                                    |
| 54         W 1/2         Benton         313         H. Meyer           54         E 1/2         Leonardo         315-318         Levy monument           39         W 1/2         Canty         322-323         E. & G. Meyer           39         NE pt         Alligood         325-326         A. & W. Hart           26         W pt         Hunter, Sadie         329         S. Guggenheim           26         NE pt         Dillard         596         Weisberg monument           27         NW 1/4         Woods         601-602         Holts monument           27         NE 1/4         Hemphill         (Walkway ending B'Rith Kodesh)           15         W 1/2         King         121         SE 1/4         R. Jones           15         W 1/2         Keeler         121         NE 1/4         H. & D. Harris           (Evergreen/Adlington marker)         103         SE 1/4         I. Hirsch & E. Reichardt           5         W 1/2         Bork         103         NE 1/4         F. Brown           6         W 1/2         Conley         85         sg 23         H. Saunders           6         E 1/2         McNeil         68         All         Stalker                                                                                                                                                                                                                                                                                                                                                                                                                                                                                                                                                                                                                                                                                                                                                                                                                                                                                                                             |
| 39         W 1/2         Canty         322-323         E. & G. Meyer           39         NE pt         Alligood         325-326         A. & W. Hart           26         W pt         Hunter, Sadie         329         S. Guggenheim           26         NE pt         Dillard         596         Weisberg monument           27         NE 1/4         Woods         601-602         Holts monument           27         NE 1/4         Hemphill         (Walkway ending B'Rith Kodesh)           15         W 1/2         King         121         SE 1/4         R. Jones           15         E1/2         Keeler         121         NE 1/4         H. & D. Harris           (Evergreen/Adlington marker)         103         SE 1/4         I. Hirsch & E. Reichardt           5         W 1/2         Bork         103         NE 1/4         F. Brown           6         W 1/2         Conley         85         sg 23         H. Saunders           6         E 1/2         McNeil         68         All         Stalker monument           7         W 1/2         Steffens         52         Center         August monument           7         NE 1/4         Harter         3                                                                                                                                                                                                                                                                                                                                                                                                                                                                                                                                                                                                                                                                                                                                                                                                                                                                                                                             |
| 39         W 1/2         Canty         322-323         E. & G. Meyer           39         NE pt         Alligood         325-326         A. & W. Hart           26         W pt         Hunter, Sadie         329         S. Guggenheim           26         NE pt         Dillard         596         Weisberg monument           27         NE 1/4         Woods         601-602         Holts monument           27         NE 1/4         Hemphill         (Walkway ending B'Rith Kodesh)           15         W 1/2         King         121         SE 1/4         R. Jones           15         E1/2         Keeler         121         NE 1/4         H. & D. Harris           (Evergreen/Adlington marker)         103         SE 1/4         I. Hirsch & E. Reichardt           5         W 1/2         Bork         103         NE 1/4         F. Brown           6         W 1/2         Conley         85         sg 23         H. Saunders           6         E 1/2         McNeil         68         All         Stalker monument           7         W 1/2         Steffens         52         Center         August monument           7         NE 1/4         Harter         3                                                                                                                                                                                                                                                                                                                                                                                                                                                                                                                                                                                                                                                                                                                                                                                                                                                                                                                             |
| 26         W pt         Hunter, Sadie         329         S. Guggenheim           26         NE pt         Dillard         596         Weisberg monument           27         NW 1/4         Woods         601-602         Holts monument           27         NE 1/4         Hemphill         (Walkway ending B'Rith Kodesh)           15         W 1/2         King         121         SE 1/4         R. Jones           15         E1/2         Keeler         121         NE 1/4         H. & D. Harris           (Evergreen/Adlington marker)         103         SE 1/4         I. Hirsch & E. Reichardt           5         W 1/2         Bork         103         NE 1/4         F. Brown           6         W 1/2         Conley         85         sg 23         H. Saunders           6         E 1/2         McNeil         68         All         Stalker monument           7         W 1/2         Steffens         52         Center         August monument           7         SE 1/4         Henrich Monument         38         NE 1/4         Yates monument                                                                                                                                                                                                                                                                                                                                                                                                                                                                                                                                                                                                                                                                                                                                                                                                                                                                                                                                                                                                                                            |
| NE pt Dillard NW 1/4 Woods NE 1/4 Hemphill NW 1/2 King NW 1/2 Keeler NW 1/2 Keeler NW 1/2 Bork NW 1/2 Conley NW 1/2 Conley NW 1/2 Steffens NE 1/2 McNeil NE 1/2 McNeil NE 1/4 Henrich Monument NE 1/4 Henrich Monument NE 1/4 Heisberg monument (Walkway ending B'Rith Kodesh) NE 1/4 R. Jones NE 1/4 H. & D. Harris NE 1/4 F. Brown NE 1/4 F. Brown NE 1/4 F. Brown NE 1/2 Steffens NE 1/2 McNeil NE 1/2 Steffens NE 1/4 Henrich Monument NE 1/4 Harter NE 1/4 Harter NE 1/4 Yates monument                                                                                                                                                                                                                                                                                                                                                                                                                                                                                                                                                                                                                                                                                                                                                                                                                                                                                                                                                                                                                                                                                                                                                                                                                                                                                                                                                                                                                                                                                                                                                                                                                                   |
| 27       NW 1/4       Woods       601-602       Holts monument         27       NE 1/4       Hemphill       (Walkway ending B'Rith Kodesh)         15       W 1/2       King       121       SE 1/4       R. Jones         15       E1/2       Keeler       121       NE 1/4       H. & D. Harris         (Evergreen/Adlington marker)       103       SE 1/4       I. Hirsch & E. Reichardt         5       W 1/2       Bork       103       NE 1/4       F. Brown         6       W 1/2       Conley       85       sg 23       H. Saunders         6       E 1/2       McNeil       68       All       Stalker monument         7       W 1/2       Steffens       52       Center       August monument         7       SE 1/4       Henrich Monument       38       S 1/2       Schneider monument         7       NE 1/4       Harter       38       NE 1/4       Yates monument                                                                                                                                                                                                                                                                                                                                                                                                                                                                                                                                                                                                                                                                                                                                                                                                                                                                                                                                                                                                                                                                                                                                                                                                                                         |
| 27         NE 1/4         Hemphill         (Walkway ending B'Rith Kodesh)           15         W 1/2         King         121         SE 1/4         R. Jones           15         E1/2         Keeler         121         NE 1/4         H. & D. Harris           (Evergreen/Adlington marker)         103         SE 1/4         I. Hirsch & E. Reichardt           5         W 1/2         Bork         103         NE 1/4         F. Brown           6         W 1/2         Conley         85         sg 23         H. Saunders           6         E 1/2         McNeil         68         All         Stalker monument           7         W 1/2         Steffens         52         Center         August monument           7         SE 1/4         Henrich Monument         38         S 1/2         Schneider monument           7         NE 1/4         Harter         38         NE 1/4         Yates monument                                                                                                                                                                                                                                                                                                                                                                                                                                                                                                                                                                                                                                                                                                                                                                                                                                                                                                                                                                                                                                                                                                                                                                                                  |
| 15         W 1/2         King         121         SE 1/4         R. Jones           15         E1/2         Keeler         121         NE 1/4         H. & D. Harris           (Evergreen/Adlington marker)         103         SE 1/4         I. Hirsch & E. Reichardt           5         W 1/2         Bork         103         NE 1/4         F. Brown           6         W 1/2         Conley         85         sg 23         H. Saunders           6         E 1/2         McNeil         68         All         Stalker monument           7         W 1/2         Steffens         52         Center         August monument           7         SE 1/4         Henrich Monument         38         S 1/2         Schneider monument           7         NE 1/4         Harter         38         NE 1/4         Yates monument                                                                                                                                                                                                                                                                                                                                                                                                                                                                                                                                                                                                                                                                                                                                                                                                                                                                                                                                                                                                                                                                                                                                                                                                                                                                                      |
| 15 E1/2 Keeler 121 NE 1/4 H. & D. Harris (Evergreen/Adlington marker) 103 SE 1/4 I. Hirsch & E. Reichardt 103 NE 1/4 F. Brown 103 NE 1/4 Stalker monument 105 Center 105 Center 105 August monument 105 NE 1/4 Henrich Monument 105 NE 1/4 Harter 105 NE 1/4 Yates monument 105 NE 1/4 Harter 105 NE 1/4 Yates monument 105 NE 1/4 Yates Mexicological NE 1/4 Yates Mexicological NE 1/4 Yates NE 1/4 Ya |
| (Evergreen/Adlington marker)  5 W 1/2 Bork  6 W 1/2 Conley  6 E 1/2 McNeil  7 W 1/2 Steffens  7 SE 1/4 Henrich Monument  7 NE 1/4 Harter  103 SE 1/4 I. Hirsch & E. Reichardt  103 NE 1/4 F. Brown  105 NE 1/4 Stalker monument  105 NE 1/4 August monument  107 NE 1/4 Harter  108 NE 1/4 Yates monument  109 NE 1/4 Yates monument                                                                                                                                                                                                                                                                                                                                                                                                                                                                                                                                                                                                                                                                                                                                                                                                                                                                                                                                                                                                                                                                                                                                                                                                                                                                                                                                                                                                                                                                                                          |
| 5         W 1/2         Bork         103         NE 1/4         F. Brown           6         W 1/2         Conley         85         sg 23         H. Saunders           6         E 1/2         McNeil         68         All         Stalker monument           7         W 1/2         Steffens         52         Center         August monument           7         SE 1/4         Henrich Monument         38         S 1/2         Schneider monument           7         NE 1/4         Harter         38         NE 1/4         Yates monument                                                                                                                                                                                                                                                                                                                                                                                                                                                                                                                                                                                                                                                                                                                                                                                                                                                                                                                                                                                                                                                                                                                                                                                                                                                                                                                                                                                                                                                                                                                                                                        |
| 6 W 1/2 Conley 85 sg 23 H. Saunders 6 E 1/2 McNeil 68 All Stalker monument 7 W 1/2 Steffens 52 Center August monument 7 SE 1/4 Henrich Monument 38 S 1/2 Schneider monument 7 NE 1/4 Harter 38 NE 1/4 Yates monument                                                                                                                                                                                                                                                                                                                                                                                                                                                                                                                                                                                                                                                                                                                                                                                                                                                                                                                                                                                                                                                                                                                                                                                                                                                                                                                                                                                                                                                                                                                                                                                                                                                                                                                                                                                                                                                                                                           |
| 6 E 1/2 McNeil 68 All Stalker monument 7 W 1/2 Steffens 52 Center August monument 7 SE 1/4 Henrich Monument 38 S 1/2 Schneider monument 7 NE 1/4 Harter 38 NE 1/4 Yates monument                                                                                                                                                                                                                                                                                                                                                                                                                                                                                                                                                                                                                                                                                                                                                                                                                                                                                                                                                                                                                                                                                                                                                                                                                                                                                                                                                                                                                                                                                                                                                                                                                                                                                                                                                                                                                                                                                                                                               |
| 7 W 1/2 Steffens 52 Center August monument<br>7 SE 1/4 Henrich Monument 38 S 1/2 Schneider monument<br>7 NE 1/4 Harter 38 NE 1/4 Yates monument                                                                                                                                                                                                                                                                                                                                                                                                                                                                                                                                                                                                                                                                                                                                                                                                                                                                                                                                                                                                                                                                                                                                                                                                                                                                                                                                                                                                                                                                                                                                                                                                                                                                                                                                                                                                                                                                                                                                                                                |
| 7 SE 1/4 Henrich Monument 38 \ \ S 1/2 Schneider monument<br>7 NE 1/4 Harter 38 NE 1/4 Yates monument                                                                                                                                                                                                                                                                                                                                                                                                                                                                                                                                                                                                                                                                                                                                                                                                                                                                                                                                                                                                                                                                                                                                                                                                                                                                                                                                                                                                                                                                                                                                                                                                                                                                                                                                                                                                                                                                                                                                                                                                                          |
| 7 NE 1/4 Harter 38 NE 1/4 Yates monument                                                                                                                                                                                                                                                                                                                                                                                                                                                                                                                                                                                                                                                                                                                                                                                                                                                                                                                                                                                                                                                                                                                                                                                                                                                                                                                                                                                                                                                                                                                                                                                                                                                                                                                                                                                                                                                                                                                                                                                                                                                                                       |
| 그래서 그렇게 하나가 되었다.                                                                                                                                                                                                                                                                                                                                                                                                                                                                                                                                                                                                                                                                                                                                                                                                                                                                                                                                                                                                                                                                                                                                                                                                                                                                                                                                                                                                                                                                                                                                                                                                                                                                                                                                                                                                                                                                                                                                                                                                                                                                                                               |
| 8 West 1/2 Burke 25 SE 1/4 Hutchinson monument                                                                                                                                                                                                                                                                                                                                                                                                                                                                                                                                                                                                                                                                                                                                                                                                                                                                                                                                                                                                                                                                                                                                                                                                                                                                                                                                                                                                                                                                                                                                                                                                                                                                                                                                                                                                                                                                                                                                                                                                                                                                                 |
| o West 1/2 Banke 20 OL 1/4 Hatchinson monument                                                                                                                                                                                                                                                                                                                                                                                                                                                                                                                                                                                                                                                                                                                                                                                                                                                                                                                                                                                                                                                                                                                                                                                                                                                                                                                                                                                                                                                                                                                                                                                                                                                                                                                                                                                                                                                                                                                                                                                                                                                                                 |
| 8 East 1/2 Hillwig 25 NE 1/4 C. Miller                                                                                                                                                                                                                                                                                                                                                                                                                                                                                                                                                                                                                                                                                                                                                                                                                                                                                                                                                                                                                                                                                                                                                                                                                                                                                                                                                                                                                                                                                                                                                                                                                                                                                                                                                                                                                                                                                                                                                                                                                                                                                         |
| 9 West 1/2 Bass 14 S 1/2 J. & F. Wunder                                                                                                                                                                                                                                                                                                                                                                                                                                                                                                                                                                                                                                                                                                                                                                                                                                                                                                                                                                                                                                                                                                                                                                                                                                                                                                                                                                                                                                                                                                                                                                                                                                                                                                                                                                                                                                                                                                                                                                                                                                                                                        |
| 9 East 1/2 Cumming Monument 4 SE 1/4 M. & M. Schmidt                                                                                                                                                                                                                                                                                                                                                                                                                                                                                                                                                                                                                                                                                                                                                                                                                                                                                                                                                                                                                                                                                                                                                                                                                                                                                                                                                                                                                                                                                                                                                                                                                                                                                                                                                                                                                                                                                                                                                                                                                                                                           |
| 10 NW 1/4 Platt Monument 4 NE 1/4 Steinmiller monument                                                                                                                                                                                                                                                                                                                                                                                                                                                                                                                                                                                                                                                                                                                                                                                                                                                                                                                                                                                                                                                                                                                                                                                                                                                                                                                                                                                                                                                                                                                                                                                                                                                                                                                                                                                                                                                                                                                                                                                                                                                                         |
| 10 NE 1/4 Parry Monument 3 All Rice mausoleum                                                                                                                                                                                                                                                                                                                                                                                                                                                                                                                                                                                                                                                                                                                                                                                                                                                                                                                                                                                                                                                                                                                                                                                                                                                                                                                                                                                                                                                                                                                                                                                                                                                                                                                                                                                                                                                                                                                                                                                                                                                                                  |
| 11 East Part Scott                                                                                                                                                                                                                                                                                                                                                                                                                                                                                                                                                                                                                                                                                                                                                                                                                                                                                                                                                                                                                                                                                                                                                                                                                                                                                                                                                                                                                                                                                                                                                                                                                                                                                                                                                                                                                                                                                                                                                                                                                                                                                                             |
| 1 NW 1/4 Raetz Frank Gillespie rev July 2002                                                                                                                                                                                                                                                                                                                                                                                                                                                                                                                                                                                                                                                                                                                                                                                                                                                                                                                                                                                                                                                                                                                                                                                                                                                                                                                                                                                                                                                                                                                                                                                                                                                                                                                                                                                                                                                                                                                                                                                                                                                                                   |
| 1 NE 1/4 Hoffman (Monument)  The Friends of Mount Hope Cemetery                                                                                                                                                                                                                                                                                                                                                                                                                                                                                                                                                                                                                                                                                                                                                                                                                                                                                                                                                                                                                                                                                                                                                                                                                                                                                                                                                                                                                                                                                                                                                                                                                                                                                                                                                                                                                                                                                                                                                                                                                                                                |
| 2 NW 1/4 Humphrey                                                                                                                                                                                                                                                                                                                                                                                                                                                                                                                                                                                                                                                                                                                                                                                                                                                                                                                                                                                                                                                                                                                                                                                                                                                                                                                                                                                                                                                                                                                                                                                                                                                                                                                                                                                                                                                                                                                                                                                                                                                                                                              |
| 2 NE 1/4 Johnson                                                                                                                                                                                                                                                                                                                                                                                                                                                                                                                                                                                                                                                                                                                                                                                                                                                                                                                                                                                                                                                                                                                                                                                                                                                                                                                                                                                                                                                                                                                                                                                                                                                                                                                                                                                                                                                                                                                                                                                                                                                                                                               |
| 3 All Rice Mausoleum                                                                                                                                                                                                                                                                                                                                                                                                                                                                                                                                                                                                                                                                                                                                                                                                                                                                                                                                                                                                                                                                                                                                                                                                                                                                                                                                                                                                                                                                                                                                                                                                                                                                                                                                                                                                                                                                                                                                                                                                                                                                                                           |