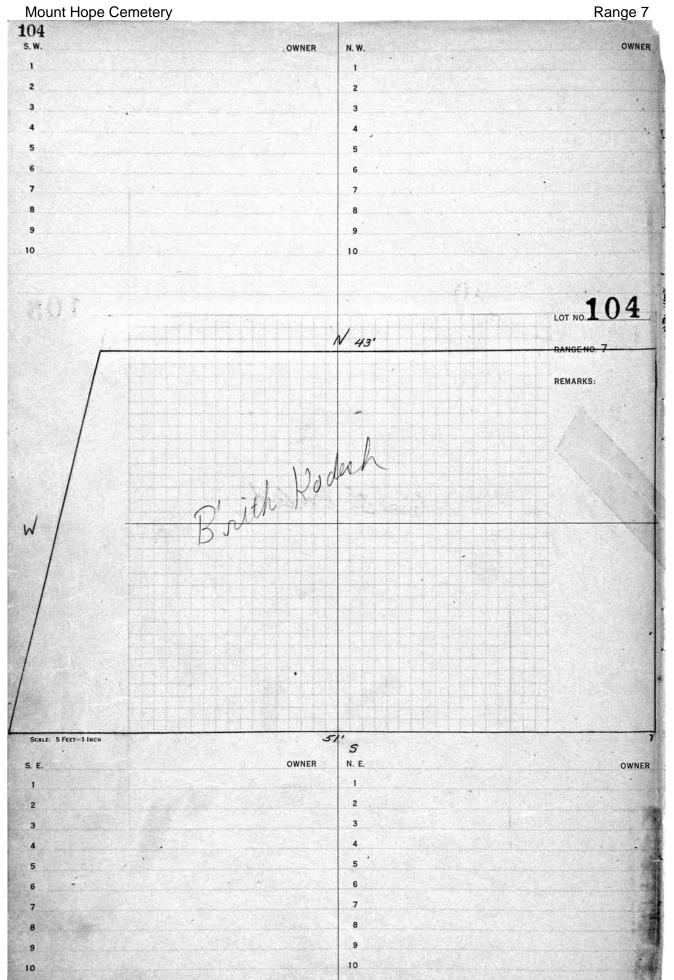

## **RANGE 7**

| Stone listings from west end heading east and south  LOT PART SURNAME  86 All Baby lot E1/2 Reinhart  53 W pt Werner, Charles  54 W 1/2 Benton  55 E pt Werner, Gustave  56 W 1/2 Canty  39 NE pt Alligood  30 S. Firestone monument  30 S. J. Wildman  31 H. Meyer  31 S. & J. Wildman  31 H. Meyer  322-323 E. & G. Meyer  39 W 1/2 Canty  30 325-326 A. & W. Hart  30 329 S. Guggenheim  40 W pt Hunter, Sadie  50 NE pt Dillard  50 NE pt Dillard  51 W 1/2 King  52 Keeler  53 W 1/2 King  54 W 1/2 King  55 E1/2 Keeler  56 W 1/2 Bork  57 W 1/2 Bork  58 W 1/2 Bork  59 W 1/2 Conley  50 W 1/2 Conley  50 W 1/2 Conley  51 E 1/2 Keeler  51 W 1/2 Bork  52 Center  53 W 1/2 Conley  54 E 1/2 McNeil  55 W 1/2 Bork  56 W 1/2 Conley  57 W 1/2 Steffens  58 All Stalker monument  59 Center  August monument  Augu |
|--------------------------------------------------------------------------------------------------------------------------------------------------------------------------------------------------------------------------------------------------------------------------------------------------------------------------------------------------------------------------------------------------------------------------------------------------------------------------------------------------------------------------------------------------------------------------------------------------------------------------------------------------------------------------------------------------------------------------------------------------------------------------------------------------------------------------------------------------------------------------------------------------------------------------------------------------------------------------------------------------------------------------------------------------------------------------------------------------------------------------------------------------------------------------------------------------------------------------------------------------------------------------------------------------------------------------------------------------------------------------------------------------------------------------------------------------------------------------------------------------------------------------------------------------------------------------------------------------------------------------------------------------------------------------------------------------------------------------------------------------------------------------------------------------------------------------------------------------------------------------------------------------------------------------------------------------------------------------------------------------------------------------------------------------------------------------------------------------------------------------------|
| LOT         PART         SURNAME         Kodesh lot,giving grave numbers.           86         All         Baby lot         LOT         PART         SURNAME           69         W 1/2         Schwikert         300         P. Lipschutz           69         E 1/2         Reinhart         302-303         S. Firestone monument           53         W pt         Werner, Charles         306-307         Mincer monument           54         W 1/2         Benton         311         S. & J. Wildman           54         E 1/2         Leonardo         315-318         Levy monument           39         W 1/2         Canty         322-323         E. & G. Meyer           39         NE pt         Alligood         325-326         A. & W. Hart           26         W pt         Hunter, Sadie         329         S. Guggenheim           26         NE pt         Dillard         596         Weisberg monument           27         NE 1/4         Hemphill         (Walkway ending B'Rith Kodesh)           15         W 1/2         Keeler         121         NE 1/4         R. Jones           15         E 1/2         Keeler         121         NE 1/4         H. & D. Harris                                                                                                                                                                                                                                                                                                                                                                                                                                                                                                                                                                                                                                                                                                                                                                                                                                                                                                                        |
| 86         All         Baby lot         LOT         PART 300         P. Lipschutz           69         W 1/2         Reinhart         300         P. Lipschutz           69         E 1/2         Reinhart         302-303         S. Firestone monument           53         W pt         Werner, Charles         306-307         Mincer monument           53         E pt         Werner, Gustave         311         S. & J. Wildman           54         W 1/2         Benton         313         H. Meyer           54         E 1/2         Leonardo         315-318         Levy monument           39         W 1/2         Canty         322-323         E. & G. Meyer           39         NE pt         Alligood         325-326         A. & W. Hart           26         W pt         Hunter, Sadie         329         S. Guggenheim           26         NE pt         Dillard         596         Weisberg monument           27         NW 1/4         Woods         601-602         Holts monument           27         NE 1/4         Hemphill         (Walkway ending B'Rith Kodesh)           15         W 1/2         Keeler         121         NE 1/4         H. & D. Harris                                                                                                                                                                                                                                                                                                                                                                                                                                                                                                                                                                                                                                                                                                                                                                                                                                                                                                                          |
| 69         W 1/2         Schwikert         300         P. Lipschutz           69         E 1/2         Reinhart         302-303         S. Firestone monument           53         W pt         Werner, Charles         306-307         Mincer monument           53         E pt         Werner, Gustave         311         S. & J. Wildman           54         W 1/2         Benton         313         H. Meyer           54         E 1/2         Leonardo         315-318         Levy monument           39         W 1/2         Canty         322-323         E. & G. Meyer           39         NE pt         Alligood         325-326         A. & W. Hart           26         W pt         Hunter, Sadie         329         S. Guggenheim           26         NE pt         Dillard         596         Weisberg monument           27         NE 1/4         Hemphill         (Walkway ending B'Rith Kodesh)           27         NE 1/4         He & D. Harris           28         (Evergreen/Adlington marker)         103         SE 1/4         H. & D. Harris           29         Keler         121         NE 1/4         F. Brown           30         NE 1/2         McNeil                                                                                                                                                                                                                                                                                                                                                                                                                                                                                                                                                                                                                                                                                                                                                                                                                                                                                                                         |
| 69         W 1/2         Schwikert         300         P. Lipschutz           69         E 1/2         Reinhart         302-303         S. Firestone monument           53         W pt         Werner, Charles         306-307         Mincer monument           53         E pt         Werner, Gustave         311         S. & J. Wildman           54         W 1/2         Benton         313         H. Meyer           54         E 1/2         Leonardo         315-318         Levy monument           39         W 1/2         Canty         322-323         E. & G. Meyer           39         NE pt         Alligood         325-326         A. & W. Hart           26         W pt         Hunter, Sadie         329         S. Guggenheim           26         NE pt         Dillard         596         Weisberg monument           27         NE 1/4         Hemphill         (Walkway ending B'Rith Kodesh)           27         NE 1/4         Hemphill         (Walkway ending B'Rith Kodesh)           28         E 1/2         Keeler         121         NE 1/4         H. & D. Harris           29         Keeler         121         NE 1/4         H. & D. Harris           30                                                                                                                                                                                                                                                                                                                                                                                                                                                                                                                                                                                                                                                                                                                                                                                                                                                                                                                       |
| 53         W pt         Werner, Charles         306-307         Mincer monument           53         E pt         Werner, Gustave         311         S. & J. Wildman           54         W 1/2         Benton         313         H. Meyer           54         E 1/2         Leonardo         315-318         Levy monument           39         W 1/2         Canty         322-323         E. & G. Meyer           39         NE pt         Alligood         325-326         A. & W. Hart           26         W pt         Hunter, Sadie         329         S. Guggenheim           26         NE pt         Dillard         596         Weisberg monument           27         NE 1/4         Hemphill         (Walkway ending B'Rith Kodesh)           27         NE 1/4         Hemphill         (Walkway ending B'Rith Kodesh)           15         W 1/2         Keeler         121         NE 1/4         R. Jones           15         E 1/2         Keeler         121         NE 1/4         H. & D. Harris           (Evergreen/Adlington marker)         103         SE 1/4         I. Hirsch & E. Reichardt           5         W 1/2         Bork         103         NE 1/4         F. Brown </td                                                                                                                                                                                                                                                                                                                                                                                                                                                                                                                                                                                                                                                                                                                                                                                                                                                                                                         |
| 53         E pt         Werner, Gustave         311         S. & J. Wildman           54         W 1/2         Benton         313         H. Meyer           54         E 1/2         Leonardo         315-318         Levy monument           39         W 1/2         Canty         322-323         E. & G. Meyer           39         NE pt         Alligood         325-326         A. & W. Hart           26         W pt         Hunter, Sadie         329         S. Guggenheim           26         NE pt         Dillard         596         Weisberg monument           27         NW 1/4         Woods         601-602         Holts monument           27         NE 1/4         Hemphill         (Walkway ending B'Rith Kodesh)           15         W 1/2         King         121         SE 1/4         R. Jones           15         E1/2         Keeler         121         NE 1/4         H. & D. Harris           (Evergreen/Adlington marker)         103         SE 1/4         I. Hirsch & E. Reichardt           5         W 1/2         Bork         103         NE 1/4         F. Brown           6         E 1/2         McNeil         68         All         Stalker monument<                                                                                                                                                                                                                                                                                                                                                                                                                                                                                                                                                                                                                                                                                                                                                                                                                                                                                                                    |
| 53         E pt         Werner, Gustave         311         S. & J. Wildman           54         W 1/2         Benton         313         H. Meyer           54         E 1/2         Leonardo         315-318         Levy monument           39         W 1/2         Canty         322-323         E. & G. Meyer           39         NE pt         Alligood         325-326         A. & W. Hart           26         W pt         Hunter, Sadie         329         S. Guggenheim           26         NE pt         Dillard         596         Weisberg monument           27         NW 1/4         Woods         601-602         Holts monument           27         NE 1/4         Hemphill         (Walkway ending B'Rith Kodesh)           15         W 1/2         King         121         SE 1/4         R. Jones           15         E1/2         Keeler         121         NE 1/4         H. & D. Harris           (Evergreen/Adlington marker)         103         SE 1/4         I. Hirsch & E. Reichardt           5         W 1/2         Bork         103         NE 1/4         F. Brown           6         E 1/2         McNeil         68         All         Stalker monument<                                                                                                                                                                                                                                                                                                                                                                                                                                                                                                                                                                                                                                                                                                                                                                                                                                                                                                                    |
| 54         W 1/2         Benton         313         H. Meyer           54         E 1/2         Leonardo         315-318         Levy monument           39         W 1/2         Canty         322-323         E. & G. Meyer           39         NE pt         Alligood         325-326         A. & W. Hart           26         W pt         Hunter, Sadie         329         S. Guggenheim           26         NE pt         Dillard         596         Weisberg monument           27         NW 1/4         Woods         601-602         Holts monument           27         NE 1/4         Hemphill         (Walkway ending B'Rith Kodesh)           15         W 1/2         King         121         SE 1/4         R. Jones           15         W 1/2         Keeler         121         NE 1/4         H. & D. Harris           (Evergreen/Adlington marker)         103         SE 1/4         I. Hirsch & E. Reichardt           5         W 1/2         Bork         103         NE 1/4         F. Brown           6         W 1/2         Conley         85         sg 23         H. Saunders           6         E 1/2         McNeil         68         All         Stalker                                                                                                                                                                                                                                                                                                                                                                                                                                                                                                                                                                                                                                                                                                                                                                                                                                                                                                                             |
| 39         W 1/2         Canty         322-323         E. & G. Meyer           39         NE pt         Alligood         325-326         A. & W. Hart           26         W pt         Hunter, Sadie         329         S. Guggenheim           26         NE pt         Dillard         596         Weisberg monument           27         NE 1/4         Woods         601-602         Holts monument           27         NE 1/4         Hemphill         (Walkway ending B'Rith Kodesh)           15         W 1/2         King         121         SE 1/4         R. Jones           15         E1/2         Keeler         121         NE 1/4         H. & D. Harris           (Evergreen/Adlington marker)         103         SE 1/4         I. Hirsch & E. Reichardt           5         W 1/2         Bork         103         NE 1/4         F. Brown           6         W 1/2         Conley         85         sg 23         H. Saunders           6         E 1/2         McNeil         68         All         Stalker monument           7         W 1/2         Steffens         52         Center         August monument           7         NE 1/4         Harter         3                                                                                                                                                                                                                                                                                                                                                                                                                                                                                                                                                                                                                                                                                                                                                                                                                                                                                                                             |
| 39         W 1/2         Canty         322-323         E. & G. Meyer           39         NE pt         Alligood         325-326         A. & W. Hart           26         W pt         Hunter, Sadie         329         S. Guggenheim           26         NE pt         Dillard         596         Weisberg monument           27         NE 1/4         Woods         601-602         Holts monument           27         NE 1/4         Hemphill         (Walkway ending B'Rith Kodesh)           15         W 1/2         King         121         SE 1/4         R. Jones           15         E1/2         Keeler         121         NE 1/4         H. & D. Harris           (Evergreen/Adlington marker)         103         SE 1/4         I. Hirsch & E. Reichardt           5         W 1/2         Bork         103         NE 1/4         F. Brown           6         W 1/2         Conley         85         sg 23         H. Saunders           6         E 1/2         McNeil         68         All         Stalker monument           7         W 1/2         Steffens         52         Center         August monument           7         NE 1/4         Harter         3                                                                                                                                                                                                                                                                                                                                                                                                                                                                                                                                                                                                                                                                                                                                                                                                                                                                                                                             |
| 26         W pt         Hunter, Sadie         329         S. Guggenheim           26         NE pt         Dillard         596         Weisberg monument           27         NW 1/4         Woods         601-602         Holts monument           27         NE 1/4         Hemphill         (Walkway ending B'Rith Kodesh)           15         W 1/2         King         121         SE 1/4         R. Jones           15         E1/2         Keeler         121         NE 1/4         H. & D. Harris           (Evergreen/Adlington marker)         103         SE 1/4         I. Hirsch & E. Reichardt           5         W 1/2         Bork         103         NE 1/4         F. Brown           6         W 1/2         Conley         85         sg 23         H. Saunders           6         E 1/2         McNeil         68         All         Stalker monument           7         W 1/2         Steffens         52         Center         August monument           7         SE 1/4         Henrich Monument         38         NE 1/4         Yates monument                                                                                                                                                                                                                                                                                                                                                                                                                                                                                                                                                                                                                                                                                                                                                                                                                                                                                                                                                                                                                                            |
| NE pt Dillard NW 1/4 Woods NE 1/4 Hemphill NW 1/2 King NW 1/2 Keeler NW 1/2 Keeler NW 1/2 Bork NW 1/2 Conley NW 1/2 Conley NW 1/2 Steffens NE 1/2 McNeil NE 1/2 McNeil NE 1/4 Henrich Monument NE 1/4 Henrich Monument NE 1/4 Heisberg monument (Walkway ending B'Rith Kodesh) NE 1/4 R. Jones NE 1/4 H. & D. Harris NE 1/4 F. Brown NE 1/4 F. Brown NE 1/4 F. Brown NE 1/2 Steffens NE 1/2 McNeil NE 1/2 Steffens NE 1/4 Henrich Monument NE 1/4 Harter NE 1/4 Harter NE 1/4 Yates monument                                                                                                                                                                                                                                                                                                                                                                                                                                                                                                                                                                                                                                                                                                                                                                                                                                                                                                                                                                                                                                                                                                                                                                                                                                                                                                                                                                                                                                                                                                                                                                                                                                   |
| 27       NW 1/4       Woods       601-602       Holts monument         27       NE 1/4       Hemphill       (Walkway ending B'Rith Kodesh)         15       W 1/2       King       121       SE 1/4       R. Jones         15       E1/2       Keeler       121       NE 1/4       H. & D. Harris         (Evergreen/Adlington marker)       103       SE 1/4       I. Hirsch & E. Reichardt         5       W 1/2       Bork       103       NE 1/4       F. Brown         6       W 1/2       Conley       85       sg 23       H. Saunders         6       E 1/2       McNeil       68       All       Stalker monument         7       W 1/2       Steffens       52       Center       August monument         7       SE 1/4       Henrich Monument       38       S 1/2       Schneider monument         7       NE 1/4       Harter       38       NE 1/4       Yates monument                                                                                                                                                                                                                                                                                                                                                                                                                                                                                                                                                                                                                                                                                                                                                                                                                                                                                                                                                                                                                                                                                                                                                                                                                                         |
| 27         NE 1/4         Hemphill         (Walkway ending B'Rith Kodesh)           15         W 1/2         King         121         SE 1/4         R. Jones           15         E1/2         Keeler         121         NE 1/4         H. & D. Harris           (Evergreen/Adlington marker)         103         SE 1/4         I. Hirsch & E. Reichardt           5         W 1/2         Bork         103         NE 1/4         F. Brown           6         W 1/2         Conley         85         sg 23         H. Saunders           6         E 1/2         McNeil         68         All         Stalker monument           7         W 1/2         Steffens         52         Center         August monument           7         SE 1/4         Henrich Monument         38         S 1/2         Schneider monument           7         NE 1/4         Harter         38         NE 1/4         Yates monument                                                                                                                                                                                                                                                                                                                                                                                                                                                                                                                                                                                                                                                                                                                                                                                                                                                                                                                                                                                                                                                                                                                                                                                                  |
| 15         W 1/2         King         121         SE 1/4         R. Jones           15         E1/2         Keeler         121         NE 1/4         H. & D. Harris           (Evergreen/Adlington marker)         103         SE 1/4         I. Hirsch & E. Reichardt           5         W 1/2         Bork         103         NE 1/4         F. Brown           6         W 1/2         Conley         85         sg 23         H. Saunders           6         E 1/2         McNeil         68         All         Stalker monument           7         W 1/2         Steffens         52         Center         August monument           7         SE 1/4         Henrich Monument         38         S 1/2         Schneider monument           7         NE 1/4         Harter         38         NE 1/4         Yates monument                                                                                                                                                                                                                                                                                                                                                                                                                                                                                                                                                                                                                                                                                                                                                                                                                                                                                                                                                                                                                                                                                                                                                                                                                                                                                      |
| 15 E1/2 Keeler 121 NE 1/4 H. & D. Harris (Evergreen/Adlington marker) 103 SE 1/4 I. Hirsch & E. Reichardt 103 NE 1/4 F. Brown 103 NE 1/4 Stalker monument 105 Center 105 Center 105 August monument 105 NE 1/4 Henrich Monument 105 NE 1/4 Harter 105 NE 1/4 Yates monument 105 NE 1/4 Harter 105 NE 1/4 Yates monument 105 NE 1/4 Yates Mexicological NE 1/4 Yates Mexicological NE 1/4 Yates NE 1/4 Ya |
| (Evergreen/Adlington marker)  5 W 1/2 Bork  6 W 1/2 Conley  6 E 1/2 McNeil  7 W 1/2 Steffens  7 SE 1/4 Henrich Monument  7 NE 1/4 Harter  103 SE 1/4 I. Hirsch & E. Reichardt  103 NE 1/4 F. Brown  105 NE 1/4 Stalker monument  105 NE 1/4 August monument  107 NE 1/4 Harter  108 NE 1/4 Yates monument  109 NE 1/4 Yates monument                                                                                                                                                                                                                                                                                                                                                                                                                                                                                                                                                                                                                                                                                                                                                                                                                                                                                                                                                                                                                                                                                                                                                                                                                                                                                                                                                                                                                                                                                                          |
| 5         W 1/2         Bork         103         NE 1/4         F. Brown           6         W 1/2         Conley         85         sg 23         H. Saunders           6         E 1/2         McNeil         68         All         Stalker monument           7         W 1/2         Steffens         52         Center         August monument           7         SE 1/4         Henrich Monument         38         S 1/2         Schneider monument           7         NE 1/4         Harter         38         NE 1/4         Yates monument                                                                                                                                                                                                                                                                                                                                                                                                                                                                                                                                                                                                                                                                                                                                                                                                                                                                                                                                                                                                                                                                                                                                                                                                                                                                                                                                                                                                                                                                                                                                                                        |
| 6 W 1/2 Conley 85 sg 23 H. Saunders 6 E 1/2 McNeil 68 All Stalker monument 7 W 1/2 Steffens 52 Center August monument 7 SE 1/4 Henrich Monument 38 S 1/2 Schneider monument 7 NE 1/4 Harter 38 NE 1/4 Yates monument                                                                                                                                                                                                                                                                                                                                                                                                                                                                                                                                                                                                                                                                                                                                                                                                                                                                                                                                                                                                                                                                                                                                                                                                                                                                                                                                                                                                                                                                                                                                                                                                                                                                                                                                                                                                                                                                                                           |
| 6 E 1/2 McNeil 68 All Stalker monument 7 W 1/2 Steffens 52 Center August monument 7 SE 1/4 Henrich Monument 38 S 1/2 Schneider monument 7 NE 1/4 Harter 38 NE 1/4 Yates monument                                                                                                                                                                                                                                                                                                                                                                                                                                                                                                                                                                                                                                                                                                                                                                                                                                                                                                                                                                                                                                                                                                                                                                                                                                                                                                                                                                                                                                                                                                                                                                                                                                                                                                                                                                                                                                                                                                                                               |
| 7 W 1/2 Steffens 52 Center August monument<br>7 SE 1/4 Henrich Monument 38 S 1/2 Schneider monument<br>7 NE 1/4 Harter 38 NE 1/4 Yates monument                                                                                                                                                                                                                                                                                                                                                                                                                                                                                                                                                                                                                                                                                                                                                                                                                                                                                                                                                                                                                                                                                                                                                                                                                                                                                                                                                                                                                                                                                                                                                                                                                                                                                                                                                                                                                                                                                                                                                                                |
| 7 SE 1/4 Henrich Monument 38 \ \ S 1/2 Schneider monument<br>7 NE 1/4 Harter 38 NE 1/4 Yates monument                                                                                                                                                                                                                                                                                                                                                                                                                                                                                                                                                                                                                                                                                                                                                                                                                                                                                                                                                                                                                                                                                                                                                                                                                                                                                                                                                                                                                                                                                                                                                                                                                                                                                                                                                                                                                                                                                                                                                                                                                          |
| 7 NE 1/4 Harter 38 NE 1/4 Yates monument                                                                                                                                                                                                                                                                                                                                                                                                                                                                                                                                                                                                                                                                                                                                                                                                                                                                                                                                                                                                                                                                                                                                                                                                                                                                                                                                                                                                                                                                                                                                                                                                                                                                                                                                                                                                                                                                                                                                                                                                                                                                                       |
| 그래서 그렇게 하나가 되었다.                                                                                                                                                                                                                                                                                                                                                                                                                                                                                                                                                                                                                                                                                                                                                                                                                                                                                                                                                                                                                                                                                                                                                                                                                                                                                                                                                                                                                                                                                                                                                                                                                                                                                                                                                                                                                                                                                                                                                                                                                                                                                                               |
| 8 West 1/2 Burke 25 SE 1/4 Hutchinson monument                                                                                                                                                                                                                                                                                                                                                                                                                                                                                                                                                                                                                                                                                                                                                                                                                                                                                                                                                                                                                                                                                                                                                                                                                                                                                                                                                                                                                                                                                                                                                                                                                                                                                                                                                                                                                                                                                                                                                                                                                                                                                 |
| o West 1/2 Banke 20 OL 1/4 Hatchinson monument                                                                                                                                                                                                                                                                                                                                                                                                                                                                                                                                                                                                                                                                                                                                                                                                                                                                                                                                                                                                                                                                                                                                                                                                                                                                                                                                                                                                                                                                                                                                                                                                                                                                                                                                                                                                                                                                                                                                                                                                                                                                                 |
| 8 East 1/2 Hillwig 25 NE 1/4 C. Miller                                                                                                                                                                                                                                                                                                                                                                                                                                                                                                                                                                                                                                                                                                                                                                                                                                                                                                                                                                                                                                                                                                                                                                                                                                                                                                                                                                                                                                                                                                                                                                                                                                                                                                                                                                                                                                                                                                                                                                                                                                                                                         |
| 9 West 1/2 Bass 14 S 1/2 J. & F. Wunder                                                                                                                                                                                                                                                                                                                                                                                                                                                                                                                                                                                                                                                                                                                                                                                                                                                                                                                                                                                                                                                                                                                                                                                                                                                                                                                                                                                                                                                                                                                                                                                                                                                                                                                                                                                                                                                                                                                                                                                                                                                                                        |
| 9 East 1/2 Cumming Monument 4 SE 1/4 M. & M. Schmidt                                                                                                                                                                                                                                                                                                                                                                                                                                                                                                                                                                                                                                                                                                                                                                                                                                                                                                                                                                                                                                                                                                                                                                                                                                                                                                                                                                                                                                                                                                                                                                                                                                                                                                                                                                                                                                                                                                                                                                                                                                                                           |
| 10 NW 1/4 Platt Monument 4 NE 1/4 Steinmiller monument                                                                                                                                                                                                                                                                                                                                                                                                                                                                                                                                                                                                                                                                                                                                                                                                                                                                                                                                                                                                                                                                                                                                                                                                                                                                                                                                                                                                                                                                                                                                                                                                                                                                                                                                                                                                                                                                                                                                                                                                                                                                         |
| 10 NE 1/4 Parry Monument 3 All Rice mausoleum                                                                                                                                                                                                                                                                                                                                                                                                                                                                                                                                                                                                                                                                                                                                                                                                                                                                                                                                                                                                                                                                                                                                                                                                                                                                                                                                                                                                                                                                                                                                                                                                                                                                                                                                                                                                                                                                                                                                                                                                                                                                                  |
| 11 East Part Scott                                                                                                                                                                                                                                                                                                                                                                                                                                                                                                                                                                                                                                                                                                                                                                                                                                                                                                                                                                                                                                                                                                                                                                                                                                                                                                                                                                                                                                                                                                                                                                                                                                                                                                                                                                                                                                                                                                                                                                                                                                                                                                             |
| 1 NW 1/4 Raetz Frank Gillespie rev July 2002                                                                                                                                                                                                                                                                                                                                                                                                                                                                                                                                                                                                                                                                                                                                                                                                                                                                                                                                                                                                                                                                                                                                                                                                                                                                                                                                                                                                                                                                                                                                                                                                                                                                                                                                                                                                                                                                                                                                                                                                                                                                                   |
| 1 NE 1/4 Hoffman (Monument)  The Friends of Mount Hope Cemetery                                                                                                                                                                                                                                                                                                                                                                                                                                                                                                                                                                                                                                                                                                                                                                                                                                                                                                                                                                                                                                                                                                                                                                                                                                                                                                                                                                                                                                                                                                                                                                                                                                                                                                                                                                                                                                                                                                                                                                                                                                                                |
| 2 NW 1/4 Humphrey                                                                                                                                                                                                                                                                                                                                                                                                                                                                                                                                                                                                                                                                                                                                                                                                                                                                                                                                                                                                                                                                                                                                                                                                                                                                                                                                                                                                                                                                                                                                                                                                                                                                                                                                                                                                                                                                                                                                                                                                                                                                                                              |
| 2 NE 1/4 Johnson                                                                                                                                                                                                                                                                                                                                                                                                                                                                                                                                                                                                                                                                                                                                                                                                                                                                                                                                                                                                                                                                                                                                                                                                                                                                                                                                                                                                                                                                                                                                                                                                                                                                                                                                                                                                                                                                                                                                                                                                                                                                                                               |
| 3 All Rice Mausoleum                                                                                                                                                                                                                                                                                                                                                                                                                                                                                                                                                                                                                                                                                                                                                                                                                                                                                                                                                                                                                                                                                                                                                                                                                                                                                                                                                                                                                                                                                                                                                                                                                                                                                                                                                                                                                                                                                                                                                                                                                                                                                                           |