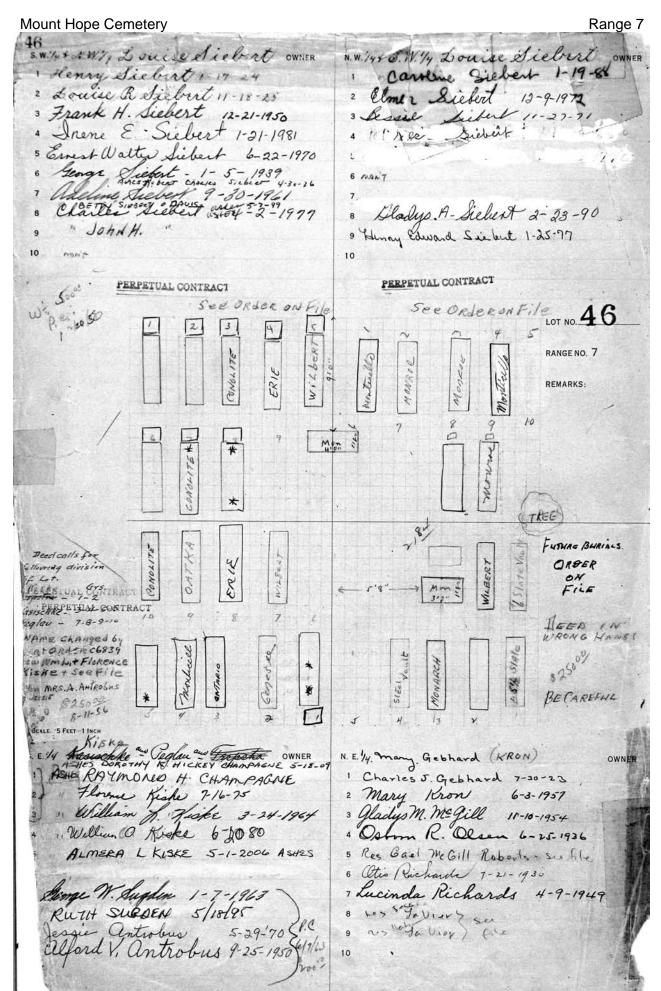

## **RANGE 7**

| Stone listings from west end heading east and south  LOT PART SURNAME  86 All Baby lot E1/2 Reinhart  53 W pt Werner, Charles  54 W 1/2 Benton  55 E pt Werner, Gustave  56 W 1/2 Canty  39 NE pt Alligood  30 S. Firestone monument  30 S. J. Wildman  31 H. Meyer  31 S. & J. Wildman  31 H. Meyer  322-323 E. & G. Meyer  39 W 1/2 Canty  30 325-326 A. & W. Hart  30 329 S. Guggenheim  40 W pt Hunter, Sadie  50 NE pt Dillard  50 NE pt Dillard  51 W 1/2 King  52 Keeler  53 W 1/2 King  54 W 1/2 King  55 E1/2 Keeler  56 W 1/2 Bork  57 W 1/2 Bork  58 W 1/2 Bork  59 W 1/2 Conley  50 W 1/2 Conley  50 W 1/2 Conley  51 E 1/2 Keeler  51 W 1/2 Bork  52 Center  53 W 1/2 Conley  54 E 1/2 McNeil  55 W 1/2 Bork  56 W 1/2 Conley  57 W 1/2 Steffens  58 All Stalker monument  59 Center  August monument  Augu |
|--------------------------------------------------------------------------------------------------------------------------------------------------------------------------------------------------------------------------------------------------------------------------------------------------------------------------------------------------------------------------------------------------------------------------------------------------------------------------------------------------------------------------------------------------------------------------------------------------------------------------------------------------------------------------------------------------------------------------------------------------------------------------------------------------------------------------------------------------------------------------------------------------------------------------------------------------------------------------------------------------------------------------------------------------------------------------------------------------------------------------------------------------------------------------------------------------------------------------------------------------------------------------------------------------------------------------------------------------------------------------------------------------------------------------------------------------------------------------------------------------------------------------------------------------------------------------------------------------------------------------------------------------------------------------------------------------------------------------------------------------------------------------------------------------------------------------------------------------------------------------------------------------------------------------------------------------------------------------------------------------------------------------------------------------------------------------------------------------------------------------------|
| LOT         PART         SURNAME         Kodesh lot,giving grave numbers.           86         All         Baby lot         LOT         PART         SURNAME           69         W 1/2         Schwikert         300         P. Lipschutz           69         E 1/2         Reinhart         302-303         S. Firestone monument           53         W pt         Werner, Charles         306-307         Mincer monument           54         W 1/2         Benton         311         S. & J. Wildman           54         E 1/2         Leonardo         315-318         Levy monument           39         W 1/2         Canty         322-323         E. & G. Meyer           39         NE pt         Alligood         325-326         A. & W. Hart           26         W pt         Hunter, Sadie         329         S. Guggenheim           26         NE pt         Dillard         596         Weisberg monument           27         NE 1/4         Hemphill         (Walkway ending B'Rith Kodesh)           15         W 1/2         Keeler         121         NE 1/4         R. Jones           15         E 1/2         Keeler         121         NE 1/4         H. & D. Harris                                                                                                                                                                                                                                                                                                                                                                                                                                                                                                                                                                                                                                                                                                                                                                                                                                                                                                                        |
| 86         All         Baby lot         LOT         PART 300         P. Lipschutz           69         W 1/2         Reinhart         300         P. Lipschutz           69         E 1/2         Reinhart         302-303         S. Firestone monument           53         W pt         Werner, Charles         306-307         Mincer monument           53         E pt         Werner, Gustave         311         S. & J. Wildman           54         W 1/2         Benton         313         H. Meyer           54         E 1/2         Leonardo         315-318         Levy monument           39         W 1/2         Canty         322-323         E. & G. Meyer           39         NE pt         Alligood         325-326         A. & W. Hart           26         W pt         Hunter, Sadie         329         S. Guggenheim           26         NE pt         Dillard         596         Weisberg monument           27         NW 1/4         Woods         601-602         Holts monument           27         NE 1/4         Hemphill         (Walkway ending B'Rith Kodesh)           15         W 1/2         Keeler         121         NE 1/4         H. & D. Harris                                                                                                                                                                                                                                                                                                                                                                                                                                                                                                                                                                                                                                                                                                                                                                                                                                                                                                                          |
| 69         W 1/2         Schwikert         300         P. Lipschutz           69         E 1/2         Reinhart         302-303         S. Firestone monument           53         W pt         Werner, Charles         306-307         Mincer monument           53         E pt         Werner, Gustave         311         S. & J. Wildman           54         W 1/2         Benton         313         H. Meyer           54         E 1/2         Leonardo         315-318         Levy monument           39         W 1/2         Canty         322-323         E. & G. Meyer           39         NE pt         Alligood         325-326         A. & W. Hart           26         W pt         Hunter, Sadie         329         S. Guggenheim           26         NE pt         Dillard         596         Weisberg monument           27         NE 1/4         Hemphill         (Walkway ending B'Rith Kodesh)           27         NE 1/4         He & D. Harris           28         (Evergreen/Adlington marker)         103         SE 1/4         H. & D. Harris           29         Keler         121         NE 1/4         F. Brown           30         NE 1/2         McNeil                                                                                                                                                                                                                                                                                                                                                                                                                                                                                                                                                                                                                                                                                                                                                                                                                                                                                                                         |
| 69         W 1/2         Schwikert         300         P. Lipschutz           69         E 1/2         Reinhart         302-303         S. Firestone monument           53         W pt         Werner, Charles         306-307         Mincer monument           53         E pt         Werner, Gustave         311         S. & J. Wildman           54         W 1/2         Benton         313         H. Meyer           54         E 1/2         Leonardo         315-318         Levy monument           39         W 1/2         Canty         322-323         E. & G. Meyer           39         NE pt         Alligood         325-326         A. & W. Hart           26         W pt         Hunter, Sadie         329         S. Guggenheim           26         NE pt         Dillard         596         Weisberg monument           27         NE 1/4         Hemphill         (Walkway ending B'Rith Kodesh)           27         NE 1/4         Hemphill         (Walkway ending B'Rith Kodesh)           28         E 1/2         Keeler         121         NE 1/4         H. & D. Harris           29         Keeler         121         NE 1/4         H. & D. Harris           30                                                                                                                                                                                                                                                                                                                                                                                                                                                                                                                                                                                                                                                                                                                                                                                                                                                                                                                       |
| 53         W pt         Werner, Charles         306-307         Mincer monument           53         E pt         Werner, Gustave         311         S. & J. Wildman           54         W 1/2         Benton         313         H. Meyer           54         E 1/2         Leonardo         315-318         Levy monument           39         W 1/2         Canty         322-323         E. & G. Meyer           39         NE pt         Alligood         325-326         A. & W. Hart           26         W pt         Hunter, Sadie         329         S. Guggenheim           26         NE pt         Dillard         596         Weisberg monument           27         NE 1/4         Hemphill         (Walkway ending B'Rith Kodesh)           27         NE 1/4         Hemphill         (Walkway ending B'Rith Kodesh)           15         W 1/2         Keeler         121         NE 1/4         R. Jones           15         E 1/2         Keeler         121         NE 1/4         H. & D. Harris           (Evergreen/Adlington marker)         103         SE 1/4         I. Hirsch & E. Reichardt           5         W 1/2         Bork         103         NE 1/4         F. Brown </td                                                                                                                                                                                                                                                                                                                                                                                                                                                                                                                                                                                                                                                                                                                                                                                                                                                                                                         |
| 53         E pt         Werner, Gustave         311         S. & J. Wildman           54         W 1/2         Benton         313         H. Meyer           54         E 1/2         Leonardo         315-318         Levy monument           39         W 1/2         Canty         322-323         E. & G. Meyer           39         NE pt         Alligood         325-326         A. & W. Hart           26         W pt         Hunter, Sadie         329         S. Guggenheim           26         NE pt         Dillard         596         Weisberg monument           27         NW 1/4         Woods         601-602         Holts monument           27         NE 1/4         Hemphill         (Walkway ending B'Rith Kodesh)           15         W 1/2         King         121         SE 1/4         R. Jones           15         E1/2         Keeler         121         NE 1/4         H. & D. Harris           (Evergreen/Adlington marker)         103         SE 1/4         I. Hirsch & E. Reichardt           5         W 1/2         Bork         103         NE 1/4         F. Brown           6         E 1/2         McNeil         68         All         Stalker monument<                                                                                                                                                                                                                                                                                                                                                                                                                                                                                                                                                                                                                                                                                                                                                                                                                                                                                                                    |
| 53         E pt         Werner, Gustave         311         S. & J. Wildman           54         W 1/2         Benton         313         H. Meyer           54         E 1/2         Leonardo         315-318         Levy monument           39         W 1/2         Canty         322-323         E. & G. Meyer           39         NE pt         Alligood         325-326         A. & W. Hart           26         W pt         Hunter, Sadie         329         S. Guggenheim           26         NE pt         Dillard         596         Weisberg monument           27         NW 1/4         Woods         601-602         Holts monument           27         NE 1/4         Hemphill         (Walkway ending B'Rith Kodesh)           15         W 1/2         King         121         SE 1/4         R. Jones           15         E1/2         Keeler         121         NE 1/4         H. & D. Harris           (Evergreen/Adlington marker)         103         SE 1/4         I. Hirsch & E. Reichardt           5         W 1/2         Bork         103         NE 1/4         F. Brown           6         E 1/2         McNeil         68         All         Stalker monument<                                                                                                                                                                                                                                                                                                                                                                                                                                                                                                                                                                                                                                                                                                                                                                                                                                                                                                                    |
| 54         W 1/2         Benton         313         H. Meyer           54         E 1/2         Leonardo         315-318         Levy monument           39         W 1/2         Canty         322-323         E. & G. Meyer           39         NE pt         Alligood         325-326         A. & W. Hart           26         W pt         Hunter, Sadie         329         S. Guggenheim           26         NE pt         Dillard         596         Weisberg monument           27         NW 1/4         Woods         601-602         Holts monument           27         NE 1/4         Hemphill         (Walkway ending B'Rith Kodesh)           15         W 1/2         King         121         SE 1/4         R. Jones           15         W 1/2         Keeler         121         NE 1/4         H. & D. Harris           (Evergreen/Adlington marker)         103         SE 1/4         I. Hirsch & E. Reichardt           5         W 1/2         Bork         103         NE 1/4         F. Brown           6         W 1/2         Conley         85         sg 23         H. Saunders           6         E 1/2         McNeil         68         All         Stalker                                                                                                                                                                                                                                                                                                                                                                                                                                                                                                                                                                                                                                                                                                                                                                                                                                                                                                                             |
| 39         W 1/2         Canty         322-323         E. & G. Meyer           39         NE pt         Alligood         325-326         A. & W. Hart           26         W pt         Hunter, Sadie         329         S. Guggenheim           26         NE pt         Dillard         596         Weisberg monument           27         NE 1/4         Woods         601-602         Holts monument           27         NE 1/4         Hemphill         (Walkway ending B'Rith Kodesh)           15         W 1/2         King         121         SE 1/4         R. Jones           15         E1/2         Keeler         121         NE 1/4         H. & D. Harris           (Evergreen/Adlington marker)         103         SE 1/4         I. Hirsch & E. Reichardt           5         W 1/2         Bork         103         NE 1/4         F. Brown           6         W 1/2         Conley         85         sg 23         H. Saunders           6         E 1/2         McNeil         68         All         Stalker monument           7         W 1/2         Steffens         52         Center         August monument           7         NE 1/4         Harter         3                                                                                                                                                                                                                                                                                                                                                                                                                                                                                                                                                                                                                                                                                                                                                                                                                                                                                                                             |
| 39         W 1/2         Canty         322-323         E. & G. Meyer           39         NE pt         Alligood         325-326         A. & W. Hart           26         W pt         Hunter, Sadie         329         S. Guggenheim           26         NE pt         Dillard         596         Weisberg monument           27         NE 1/4         Woods         601-602         Holts monument           27         NE 1/4         Hemphill         (Walkway ending B'Rith Kodesh)           15         W 1/2         King         121         SE 1/4         R. Jones           15         E1/2         Keeler         121         NE 1/4         H. & D. Harris           (Evergreen/Adlington marker)         103         SE 1/4         I. Hirsch & E. Reichardt           5         W 1/2         Bork         103         NE 1/4         F. Brown           6         W 1/2         Conley         85         sg 23         H. Saunders           6         E 1/2         McNeil         68         All         Stalker monument           7         W 1/2         Steffens         52         Center         August monument           7         NE 1/4         Harter         3                                                                                                                                                                                                                                                                                                                                                                                                                                                                                                                                                                                                                                                                                                                                                                                                                                                                                                                             |
| 26         W pt         Hunter, Sadie         329         S. Guggenheim           26         NE pt         Dillard         596         Weisberg monument           27         NW 1/4         Woods         601-602         Holts monument           27         NE 1/4         Hemphill         (Walkway ending B'Rith Kodesh)           15         W 1/2         King         121         SE 1/4         R. Jones           15         E1/2         Keeler         121         NE 1/4         H. & D. Harris           (Evergreen/Adlington marker)         103         SE 1/4         I. Hirsch & E. Reichardt           5         W 1/2         Bork         103         NE 1/4         F. Brown           6         W 1/2         Conley         85         sg 23         H. Saunders           6         E 1/2         McNeil         68         All         Stalker monument           7         W 1/2         Steffens         52         Center         August monument           7         SE 1/4         Henrich Monument         38         NE 1/4         Yates monument                                                                                                                                                                                                                                                                                                                                                                                                                                                                                                                                                                                                                                                                                                                                                                                                                                                                                                                                                                                                                                            |
| NE pt Dillard NW 1/4 Woods NE 1/4 Hemphill NW 1/2 King NW 1/2 Keeler NW 1/2 Keeler NW 1/2 Bork NW 1/2 Conley NW 1/2 Conley NW 1/2 Steffens NE 1/2 McNeil NE 1/2 McNeil NE 1/4 Henrich Monument NE 1/4 Henrich Monument NE 1/4 Heisberg monument (Walkway ending B'Rith Kodesh) NE 1/4 R. Jones NE 1/4 H. & D. Harris NE 1/4 F. Brown NE 1/4 F. Brown NE 1/4 F. Brown NE 1/2 Steffens NE 1/2 McNeil NE 1/2 Steffens NE 1/4 Henrich Monument NE 1/4 Harter NE 1/4 Harter NE 1/4 Yates monument                                                                                                                                                                                                                                                                                                                                                                                                                                                                                                                                                                                                                                                                                                                                                                                                                                                                                                                                                                                                                                                                                                                                                                                                                                                                                                                                                                                                                                                                                                                                                                                                                                   |
| 27       NW 1/4       Woods       601-602       Holts monument         27       NE 1/4       Hemphill       (Walkway ending B'Rith Kodesh)         15       W 1/2       King       121       SE 1/4       R. Jones         15       E1/2       Keeler       121       NE 1/4       H. & D. Harris         (Evergreen/Adlington marker)       103       SE 1/4       I. Hirsch & E. Reichardt         5       W 1/2       Bork       103       NE 1/4       F. Brown         6       W 1/2       Conley       85       sg 23       H. Saunders         6       E 1/2       McNeil       68       All       Stalker monument         7       W 1/2       Steffens       52       Center       August monument         7       SE 1/4       Henrich Monument       38       S 1/2       Schneider monument         7       NE 1/4       Harter       38       NE 1/4       Yates monument                                                                                                                                                                                                                                                                                                                                                                                                                                                                                                                                                                                                                                                                                                                                                                                                                                                                                                                                                                                                                                                                                                                                                                                                                                         |
| 27         NE 1/4         Hemphill         (Walkway ending B'Rith Kodesh)           15         W 1/2         King         121         SE 1/4         R. Jones           15         E1/2         Keeler         121         NE 1/4         H. & D. Harris           (Evergreen/Adlington marker)         103         SE 1/4         I. Hirsch & E. Reichardt           5         W 1/2         Bork         103         NE 1/4         F. Brown           6         W 1/2         Conley         85         sg 23         H. Saunders           6         E 1/2         McNeil         68         All         Stalker monument           7         W 1/2         Steffens         52         Center         August monument           7         SE 1/4         Henrich Monument         38         S 1/2         Schneider monument           7         NE 1/4         Harter         38         NE 1/4         Yates monument                                                                                                                                                                                                                                                                                                                                                                                                                                                                                                                                                                                                                                                                                                                                                                                                                                                                                                                                                                                                                                                                                                                                                                                                  |
| 15         W 1/2         King         121         SE 1/4         R. Jones           15         E1/2         Keeler         121         NE 1/4         H. & D. Harris           (Evergreen/Adlington marker)         103         SE 1/4         I. Hirsch & E. Reichardt           5         W 1/2         Bork         103         NE 1/4         F. Brown           6         W 1/2         Conley         85         sg 23         H. Saunders           6         E 1/2         McNeil         68         All         Stalker monument           7         W 1/2         Steffens         52         Center         August monument           7         SE 1/4         Henrich Monument         38         S 1/2         Schneider monument           7         NE 1/4         Harter         38         NE 1/4         Yates monument                                                                                                                                                                                                                                                                                                                                                                                                                                                                                                                                                                                                                                                                                                                                                                                                                                                                                                                                                                                                                                                                                                                                                                                                                                                                                      |
| 15 E1/2 Keeler 121 NE 1/4 H. & D. Harris (Evergreen/Adlington marker) 103 SE 1/4 I. Hirsch & E. Reichardt 103 NE 1/4 F. Brown 103 NE 1/4 Stalker monument 105 Center 105 Center 105 August monument 105 NE 1/4 Henrich Monument 105 NE 1/4 Harter 105 NE 1/4 Yates monument 105 NE 1/4 Harter 105 NE 1/4 Yates monument 105 NE 1/4 Yates Mexicological NE 1/4 Yates Mexicological NE 1/4 Yates NE 1/4 Ya |
| (Evergreen/Adlington marker)  5 W 1/2 Bork  6 W 1/2 Conley  6 E 1/2 McNeil  7 W 1/2 Steffens  7 SE 1/4 Henrich Monument  7 NE 1/4 Harter  103 SE 1/4 I. Hirsch & E. Reichardt  103 NE 1/4 F. Brown  105 NE 1/4 Stalker monument  105 NE 1/4 August monument  107 NE 1/4 Harter  108 NE 1/4 Yates monument  109 NE 1/4 Yates monument                                                                                                                                                                                                                                                                                                                                                                                                                                                                                                                                                                                                                                                                                                                                                                                                                                                                                                                                                                                                                                                                                                                                                                                                                                                                                                                                                                                                                                                                                                          |
| 5         W 1/2         Bork         103         NE 1/4         F. Brown           6         W 1/2         Conley         85         sg 23         H. Saunders           6         E 1/2         McNeil         68         All         Stalker monument           7         W 1/2         Steffens         52         Center         August monument           7         SE 1/4         Henrich Monument         38         S 1/2         Schneider monument           7         NE 1/4         Harter         38         NE 1/4         Yates monument                                                                                                                                                                                                                                                                                                                                                                                                                                                                                                                                                                                                                                                                                                                                                                                                                                                                                                                                                                                                                                                                                                                                                                                                                                                                                                                                                                                                                                                                                                                                                                        |
| 6 W 1/2 Conley 85 sg 23 H. Saunders 6 E 1/2 McNeil 68 All Stalker monument 7 W 1/2 Steffens 52 Center August monument 7 SE 1/4 Henrich Monument 38 S 1/2 Schneider monument 7 NE 1/4 Harter 38 NE 1/4 Yates monument                                                                                                                                                                                                                                                                                                                                                                                                                                                                                                                                                                                                                                                                                                                                                                                                                                                                                                                                                                                                                                                                                                                                                                                                                                                                                                                                                                                                                                                                                                                                                                                                                                                                                                                                                                                                                                                                                                           |
| 6 E 1/2 McNeil 68 All Stalker monument 7 W 1/2 Steffens 52 Center August monument 7 SE 1/4 Henrich Monument 38 S 1/2 Schneider monument 7 NE 1/4 Harter 38 NE 1/4 Yates monument                                                                                                                                                                                                                                                                                                                                                                                                                                                                                                                                                                                                                                                                                                                                                                                                                                                                                                                                                                                                                                                                                                                                                                                                                                                                                                                                                                                                                                                                                                                                                                                                                                                                                                                                                                                                                                                                                                                                               |
| 7 W 1/2 Steffens 52 Center August monument<br>7 SE 1/4 Henrich Monument 38 S 1/2 Schneider monument<br>7 NE 1/4 Harter 38 NE 1/4 Yates monument                                                                                                                                                                                                                                                                                                                                                                                                                                                                                                                                                                                                                                                                                                                                                                                                                                                                                                                                                                                                                                                                                                                                                                                                                                                                                                                                                                                                                                                                                                                                                                                                                                                                                                                                                                                                                                                                                                                                                                                |
| 7 SE 1/4 Henrich Monument 38 \ \ S 1/2 Schneider monument<br>7 NE 1/4 Harter 38 NE 1/4 Yates monument                                                                                                                                                                                                                                                                                                                                                                                                                                                                                                                                                                                                                                                                                                                                                                                                                                                                                                                                                                                                                                                                                                                                                                                                                                                                                                                                                                                                                                                                                                                                                                                                                                                                                                                                                                                                                                                                                                                                                                                                                          |
| 7 NE 1/4 Harter 38 NE 1/4 Yates monument                                                                                                                                                                                                                                                                                                                                                                                                                                                                                                                                                                                                                                                                                                                                                                                                                                                                                                                                                                                                                                                                                                                                                                                                                                                                                                                                                                                                                                                                                                                                                                                                                                                                                                                                                                                                                                                                                                                                                                                                                                                                                       |
| 그래서 그렇게 하나가 되었다.                                                                                                                                                                                                                                                                                                                                                                                                                                                                                                                                                                                                                                                                                                                                                                                                                                                                                                                                                                                                                                                                                                                                                                                                                                                                                                                                                                                                                                                                                                                                                                                                                                                                                                                                                                                                                                                                                                                                                                                                                                                                                                               |
| 8 West 1/2 Burke 25 SE 1/4 Hutchinson monument                                                                                                                                                                                                                                                                                                                                                                                                                                                                                                                                                                                                                                                                                                                                                                                                                                                                                                                                                                                                                                                                                                                                                                                                                                                                                                                                                                                                                                                                                                                                                                                                                                                                                                                                                                                                                                                                                                                                                                                                                                                                                 |
| o West 1/2 Banke 20 OL 1/4 Hatchinson monument                                                                                                                                                                                                                                                                                                                                                                                                                                                                                                                                                                                                                                                                                                                                                                                                                                                                                                                                                                                                                                                                                                                                                                                                                                                                                                                                                                                                                                                                                                                                                                                                                                                                                                                                                                                                                                                                                                                                                                                                                                                                                 |
| 8 East 1/2 Hillwig 25 NE 1/4 C. Miller                                                                                                                                                                                                                                                                                                                                                                                                                                                                                                                                                                                                                                                                                                                                                                                                                                                                                                                                                                                                                                                                                                                                                                                                                                                                                                                                                                                                                                                                                                                                                                                                                                                                                                                                                                                                                                                                                                                                                                                                                                                                                         |
| 9 West 1/2 Bass 14 S 1/2 J. & F. Wunder                                                                                                                                                                                                                                                                                                                                                                                                                                                                                                                                                                                                                                                                                                                                                                                                                                                                                                                                                                                                                                                                                                                                                                                                                                                                                                                                                                                                                                                                                                                                                                                                                                                                                                                                                                                                                                                                                                                                                                                                                                                                                        |
| 9 East 1/2 Cumming Monument 4 SE 1/4 M. & M. Schmidt                                                                                                                                                                                                                                                                                                                                                                                                                                                                                                                                                                                                                                                                                                                                                                                                                                                                                                                                                                                                                                                                                                                                                                                                                                                                                                                                                                                                                                                                                                                                                                                                                                                                                                                                                                                                                                                                                                                                                                                                                                                                           |
| 10 NW 1/4 Platt Monument 4 NE 1/4 Steinmiller monument                                                                                                                                                                                                                                                                                                                                                                                                                                                                                                                                                                                                                                                                                                                                                                                                                                                                                                                                                                                                                                                                                                                                                                                                                                                                                                                                                                                                                                                                                                                                                                                                                                                                                                                                                                                                                                                                                                                                                                                                                                                                         |
| 10 NE 1/4 Parry Monument 3 All Rice mausoleum                                                                                                                                                                                                                                                                                                                                                                                                                                                                                                                                                                                                                                                                                                                                                                                                                                                                                                                                                                                                                                                                                                                                                                                                                                                                                                                                                                                                                                                                                                                                                                                                                                                                                                                                                                                                                                                                                                                                                                                                                                                                                  |
| 11 East Part Scott                                                                                                                                                                                                                                                                                                                                                                                                                                                                                                                                                                                                                                                                                                                                                                                                                                                                                                                                                                                                                                                                                                                                                                                                                                                                                                                                                                                                                                                                                                                                                                                                                                                                                                                                                                                                                                                                                                                                                                                                                                                                                                             |
| 1 NW 1/4 Raetz Frank Gillespie rev July 2002                                                                                                                                                                                                                                                                                                                                                                                                                                                                                                                                                                                                                                                                                                                                                                                                                                                                                                                                                                                                                                                                                                                                                                                                                                                                                                                                                                                                                                                                                                                                                                                                                                                                                                                                                                                                                                                                                                                                                                                                                                                                                   |
| 1 NE 1/4 Hoffman (Monument)  The Friends of Mount Hope Cemetery                                                                                                                                                                                                                                                                                                                                                                                                                                                                                                                                                                                                                                                                                                                                                                                                                                                                                                                                                                                                                                                                                                                                                                                                                                                                                                                                                                                                                                                                                                                                                                                                                                                                                                                                                                                                                                                                                                                                                                                                                                                                |
| 2 NW 1/4 Humphrey                                                                                                                                                                                                                                                                                                                                                                                                                                                                                                                                                                                                                                                                                                                                                                                                                                                                                                                                                                                                                                                                                                                                                                                                                                                                                                                                                                                                                                                                                                                                                                                                                                                                                                                                                                                                                                                                                                                                                                                                                                                                                                              |
| 2 NE 1/4 Johnson                                                                                                                                                                                                                                                                                                                                                                                                                                                                                                                                                                                                                                                                                                                                                                                                                                                                                                                                                                                                                                                                                                                                                                                                                                                                                                                                                                                                                                                                                                                                                                                                                                                                                                                                                                                                                                                                                                                                                                                                                                                                                                               |
| 3 All Rice Mausoleum                                                                                                                                                                                                                                                                                                                                                                                                                                                                                                                                                                                                                                                                                                                                                                                                                                                                                                                                                                                                                                                                                                                                                                                                                                                                                                                                                                                                                                                                                                                                                                                                                                                                                                                                                                                                                                                                                                                                                                                                                                                                                                           |