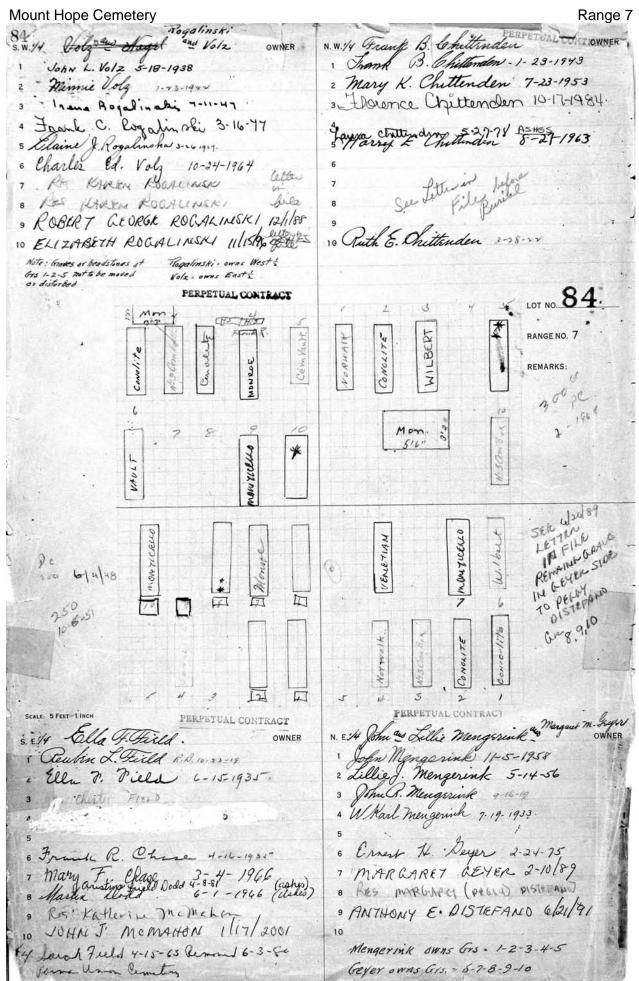

## **RANGE 7**

| Stone listings from west end heading east and south  LOT PART SURNAME  86 All Baby lot E1/2 Reinhart  53 W pt Werner, Charles  54 W 1/2 Benton  55 E pt Werner, Gustave  56 W 1/2 Canty  39 NE pt Alligood  30 S. Firestone monument  30 S. J. Wildman  31 H. Meyer  31 S. & J. Wildman  31 H. Meyer  322-323 E. & G. Meyer  39 W 1/2 Canty  30 325-326 A. & W. Hart  30 329 S. Guggenheim  40 W pt Hunter, Sadie  50 NE pt Dillard  50 NE pt Dillard  51 W 1/2 King  52 Keeler  53 W 1/2 King  54 W 1/2 King  55 E1/2 Keeler  56 W 1/2 Bork  57 W 1/2 Bork  58 W 1/2 Bork  59 W 1/2 Conley  50 W 1/2 Conley  50 W 1/2 Conley  51 E 1/2 Keeler  51 W 1/2 Bork  52 Center  53 W 1/2 Conley  54 E 1/2 McNeil  55 W 1/2 Bork  56 W 1/2 Conley  57 W 1/2 Steffens  58 All Stalker monument  59 Center  August monument  Augu |
|--------------------------------------------------------------------------------------------------------------------------------------------------------------------------------------------------------------------------------------------------------------------------------------------------------------------------------------------------------------------------------------------------------------------------------------------------------------------------------------------------------------------------------------------------------------------------------------------------------------------------------------------------------------------------------------------------------------------------------------------------------------------------------------------------------------------------------------------------------------------------------------------------------------------------------------------------------------------------------------------------------------------------------------------------------------------------------------------------------------------------------------------------------------------------------------------------------------------------------------------------------------------------------------------------------------------------------------------------------------------------------------------------------------------------------------------------------------------------------------------------------------------------------------------------------------------------------------------------------------------------------------------------------------------------------------------------------------------------------------------------------------------------------------------------------------------------------------------------------------------------------------------------------------------------------------------------------------------------------------------------------------------------------------------------------------------------------------------------------------------------------|
| LOT         PART         SURNAME         Kodesh lot,giving grave numbers.           86         All         Baby lot         LOT         PART         SURNAME           69         W 1/2         Schwikert         300         P. Lipschutz           69         E 1/2         Reinhart         302-303         S. Firestone monument           53         W pt         Werner, Charles         306-307         Mincer monument           54         W 1/2         Benton         311         S. & J. Wildman           54         E 1/2         Leonardo         315-318         Levy monument           39         W 1/2         Canty         322-323         E. & G. Meyer           39         NE pt         Alligood         325-326         A. & W. Hart           26         W pt         Hunter, Sadie         329         S. Guggenheim           26         NE pt         Dillard         596         Weisberg monument           27         NE 1/4         Hemphill         (Walkway ending B'Rith Kodesh)           15         W 1/2         Keeler         121         NE 1/4         R. Jones           15         E 1/2         Keeler         121         NE 1/4         H. & D. Harris                                                                                                                                                                                                                                                                                                                                                                                                                                                                                                                                                                                                                                                                                                                                                                                                                                                                                                                        |
| 86         All         Baby lot         LOT         PART 300         P. Lipschutz           69         W 1/2         Reinhart         300         P. Lipschutz           69         E 1/2         Reinhart         302-303         S. Firestone monument           53         W pt         Werner, Charles         306-307         Mincer monument           53         E pt         Werner, Gustave         311         S. & J. Wildman           54         W 1/2         Benton         313         H. Meyer           54         E 1/2         Leonardo         315-318         Levy monument           39         W 1/2         Canty         322-323         E. & G. Meyer           39         NE pt         Alligood         325-326         A. & W. Hart           26         W pt         Hunter, Sadie         329         S. Guggenheim           26         NE pt         Dillard         596         Weisberg monument           27         NW 1/4         Woods         601-602         Holts monument           27         NE 1/4         Hemphill         (Walkway ending B'Rith Kodesh)           15         W 1/2         Keeler         121         NE 1/4         H. & D. Harris                                                                                                                                                                                                                                                                                                                                                                                                                                                                                                                                                                                                                                                                                                                                                                                                                                                                                                                          |
| 69         W 1/2         Schwikert         300         P. Lipschutz           69         E 1/2         Reinhart         302-303         S. Firestone monument           53         W pt         Werner, Charles         306-307         Mincer monument           53         E pt         Werner, Gustave         311         S. & J. Wildman           54         W 1/2         Benton         313         H. Meyer           54         E 1/2         Leonardo         315-318         Levy monument           39         W 1/2         Canty         322-323         E. & G. Meyer           39         NE pt         Alligood         325-326         A. & W. Hart           26         W pt         Hunter, Sadie         329         S. Guggenheim           26         NE pt         Dillard         596         Weisberg monument           27         NE 1/4         Hemphill         (Walkway ending B'Rith Kodesh)           27         NE 1/4         He & D. Harris           28         (Evergreen/Adlington marker)         103         SE 1/4         H. & D. Harris           29         Keler         121         NE 1/4         F. Brown           30         NE 1/2         McNeil                                                                                                                                                                                                                                                                                                                                                                                                                                                                                                                                                                                                                                                                                                                                                                                                                                                                                                                         |
| 69         W 1/2         Schwikert         300         P. Lipschutz           69         E 1/2         Reinhart         302-303         S. Firestone monument           53         W pt         Werner, Charles         306-307         Mincer monument           53         E pt         Werner, Gustave         311         S. & J. Wildman           54         W 1/2         Benton         313         H. Meyer           54         E 1/2         Leonardo         315-318         Levy monument           39         W 1/2         Canty         322-323         E. & G. Meyer           39         NE pt         Alligood         325-326         A. & W. Hart           26         W pt         Hunter, Sadie         329         S. Guggenheim           26         NE pt         Dillard         596         Weisberg monument           27         NE 1/4         Hemphill         (Walkway ending B'Rith Kodesh)           27         NE 1/4         Hemphill         (Walkway ending B'Rith Kodesh)           28         E 1/2         Keeler         121         NE 1/4         H. & D. Harris           29         Keeler         121         NE 1/4         H. & D. Harris           30                                                                                                                                                                                                                                                                                                                                                                                                                                                                                                                                                                                                                                                                                                                                                                                                                                                                                                                       |
| 53         W pt         Werner, Charles         306-307         Mincer monument           53         E pt         Werner, Gustave         311         S. & J. Wildman           54         W 1/2         Benton         313         H. Meyer           54         E 1/2         Leonardo         315-318         Levy monument           39         W 1/2         Canty         322-323         E. & G. Meyer           39         NE pt         Alligood         325-326         A. & W. Hart           26         W pt         Hunter, Sadie         329         S. Guggenheim           26         NE pt         Dillard         596         Weisberg monument           27         NE 1/4         Hemphill         (Walkway ending B'Rith Kodesh)           27         NE 1/4         Hemphill         (Walkway ending B'Rith Kodesh)           15         W 1/2         Keeler         121         NE 1/4         R. Jones           15         E 1/2         Keeler         121         NE 1/4         H. & D. Harris           (Evergreen/Adlington marker)         103         SE 1/4         I. Hirsch & E. Reichardt           5         W 1/2         Bork         103         NE 1/4         F. Brown </td                                                                                                                                                                                                                                                                                                                                                                                                                                                                                                                                                                                                                                                                                                                                                                                                                                                                                                         |
| 53         E pt         Werner, Gustave         311         S. & J. Wildman           54         W 1/2         Benton         313         H. Meyer           54         E 1/2         Leonardo         315-318         Levy monument           39         W 1/2         Canty         322-323         E. & G. Meyer           39         NE pt         Alligood         325-326         A. & W. Hart           26         W pt         Hunter, Sadie         329         S. Guggenheim           26         NE pt         Dillard         596         Weisberg monument           27         NW 1/4         Woods         601-602         Holts monument           27         NE 1/4         Hemphill         (Walkway ending B'Rith Kodesh)           15         W 1/2         King         121         SE 1/4         R. Jones           15         E1/2         Keeler         121         NE 1/4         H. & D. Harris           (Evergreen/Adlington marker)         103         SE 1/4         I. Hirsch & E. Reichardt           5         W 1/2         Bork         103         NE 1/4         F. Brown           6         E 1/2         McNeil         68         All         Stalker monument<                                                                                                                                                                                                                                                                                                                                                                                                                                                                                                                                                                                                                                                                                                                                                                                                                                                                                                                    |
| 53         E pt         Werner, Gustave         311         S. & J. Wildman           54         W 1/2         Benton         313         H. Meyer           54         E 1/2         Leonardo         315-318         Levy monument           39         W 1/2         Canty         322-323         E. & G. Meyer           39         NE pt         Alligood         325-326         A. & W. Hart           26         W pt         Hunter, Sadie         329         S. Guggenheim           26         NE pt         Dillard         596         Weisberg monument           27         NW 1/4         Woods         601-602         Holts monument           27         NE 1/4         Hemphill         (Walkway ending B'Rith Kodesh)           15         W 1/2         King         121         SE 1/4         R. Jones           15         E1/2         Keeler         121         NE 1/4         H. & D. Harris           (Evergreen/Adlington marker)         103         SE 1/4         I. Hirsch & E. Reichardt           5         W 1/2         Bork         103         NE 1/4         F. Brown           6         E 1/2         McNeil         68         All         Stalker monument<                                                                                                                                                                                                                                                                                                                                                                                                                                                                                                                                                                                                                                                                                                                                                                                                                                                                                                                    |
| 54         W 1/2         Benton         313         H. Meyer           54         E 1/2         Leonardo         315-318         Levy monument           39         W 1/2         Canty         322-323         E. & G. Meyer           39         NE pt         Alligood         325-326         A. & W. Hart           26         W pt         Hunter, Sadie         329         S. Guggenheim           26         NE pt         Dillard         596         Weisberg monument           27         NW 1/4         Woods         601-602         Holts monument           27         NE 1/4         Hemphill         (Walkway ending B'Rith Kodesh)           15         W 1/2         King         121         SE 1/4         R. Jones           15         W 1/2         Keeler         121         NE 1/4         H. & D. Harris           (Evergreen/Adlington marker)         103         SE 1/4         I. Hirsch & E. Reichardt           5         W 1/2         Bork         103         NE 1/4         F. Brown           6         W 1/2         Conley         85         sg 23         H. Saunders           6         E 1/2         McNeil         68         All         Stalker                                                                                                                                                                                                                                                                                                                                                                                                                                                                                                                                                                                                                                                                                                                                                                                                                                                                                                                             |
| 39         W 1/2         Canty         322-323         E. & G. Meyer           39         NE pt         Alligood         325-326         A. & W. Hart           26         W pt         Hunter, Sadie         329         S. Guggenheim           26         NE pt         Dillard         596         Weisberg monument           27         NE 1/4         Woods         601-602         Holts monument           27         NE 1/4         Hemphill         (Walkway ending B'Rith Kodesh)           15         W 1/2         King         121         SE 1/4         R. Jones           15         E1/2         Keeler         121         NE 1/4         H. & D. Harris           (Evergreen/Adlington marker)         103         SE 1/4         I. Hirsch & E. Reichardt           5         W 1/2         Bork         103         NE 1/4         F. Brown           6         W 1/2         Conley         85         sg 23         H. Saunders           6         E 1/2         McNeil         68         All         Stalker monument           7         W 1/2         Steffens         52         Center         August monument           7         NE 1/4         Harter         3                                                                                                                                                                                                                                                                                                                                                                                                                                                                                                                                                                                                                                                                                                                                                                                                                                                                                                                             |
| 39         W 1/2         Canty         322-323         E. & G. Meyer           39         NE pt         Alligood         325-326         A. & W. Hart           26         W pt         Hunter, Sadie         329         S. Guggenheim           26         NE pt         Dillard         596         Weisberg monument           27         NE 1/4         Woods         601-602         Holts monument           27         NE 1/4         Hemphill         (Walkway ending B'Rith Kodesh)           15         W 1/2         King         121         SE 1/4         R. Jones           15         E1/2         Keeler         121         NE 1/4         H. & D. Harris           (Evergreen/Adlington marker)         103         SE 1/4         I. Hirsch & E. Reichardt           5         W 1/2         Bork         103         NE 1/4         F. Brown           6         W 1/2         Conley         85         sg 23         H. Saunders           6         E 1/2         McNeil         68         All         Stalker monument           7         W 1/2         Steffens         52         Center         August monument           7         NE 1/4         Harter         3                                                                                                                                                                                                                                                                                                                                                                                                                                                                                                                                                                                                                                                                                                                                                                                                                                                                                                                             |
| 26         W pt         Hunter, Sadie         329         S. Guggenheim           26         NE pt         Dillard         596         Weisberg monument           27         NW 1/4         Woods         601-602         Holts monument           27         NE 1/4         Hemphill         (Walkway ending B'Rith Kodesh)           15         W 1/2         King         121         SE 1/4         R. Jones           15         E1/2         Keeler         121         NE 1/4         H. & D. Harris           (Evergreen/Adlington marker)         103         SE 1/4         I. Hirsch & E. Reichardt           5         W 1/2         Bork         103         NE 1/4         F. Brown           6         W 1/2         Conley         85         sg 23         H. Saunders           6         E 1/2         McNeil         68         All         Stalker monument           7         W 1/2         Steffens         52         Center         August monument           7         SE 1/4         Henrich Monument         38         NE 1/4         Yates monument                                                                                                                                                                                                                                                                                                                                                                                                                                                                                                                                                                                                                                                                                                                                                                                                                                                                                                                                                                                                                                            |
| NE pt Dillard NW 1/4 Woods NE 1/4 Hemphill NW 1/2 King NW 1/2 Keeler NW 1/2 Keeler NW 1/2 Bork NW 1/2 Conley NW 1/2 Conley NW 1/2 Steffens NE 1/2 McNeil NE 1/2 McNeil NE 1/4 Henrich Monument NE 1/4 Henrich Monument NE 1/4 Heisberg monument (Walkway ending B'Rith Kodesh) NE 1/4 R. Jones NE 1/4 H. & D. Harris NE 1/4 F. Brown NE 1/4 F. Brown NE 1/4 F. Brown NE 1/2 Steffens NE 1/2 McNeil NE 1/2 Steffens NE 1/4 Henrich Monument NE 1/4 Harter NE 1/4 Harter NE 1/4 Yates monument                                                                                                                                                                                                                                                                                                                                                                                                                                                                                                                                                                                                                                                                                                                                                                                                                                                                                                                                                                                                                                                                                                                                                                                                                                                                                                                                                                                                                                                                                                                                                                                                                                   |
| 27       NW 1/4       Woods       601-602       Holts monument         27       NE 1/4       Hemphill       (Walkway ending B'Rith Kodesh)         15       W 1/2       King       121       SE 1/4       R. Jones         15       E1/2       Keeler       121       NE 1/4       H. & D. Harris         (Evergreen/Adlington marker)       103       SE 1/4       I. Hirsch & E. Reichardt         5       W 1/2       Bork       103       NE 1/4       F. Brown         6       W 1/2       Conley       85       sg 23       H. Saunders         6       E 1/2       McNeil       68       All       Stalker monument         7       W 1/2       Steffens       52       Center       August monument         7       SE 1/4       Henrich Monument       38       S 1/2       Schneider monument         7       NE 1/4       Harter       38       NE 1/4       Yates monument                                                                                                                                                                                                                                                                                                                                                                                                                                                                                                                                                                                                                                                                                                                                                                                                                                                                                                                                                                                                                                                                                                                                                                                                                                         |
| 27         NE 1/4         Hemphill         (Walkway ending B'Rith Kodesh)           15         W 1/2         King         121         SE 1/4         R. Jones           15         E1/2         Keeler         121         NE 1/4         H. & D. Harris           (Evergreen/Adlington marker)         103         SE 1/4         I. Hirsch & E. Reichardt           5         W 1/2         Bork         103         NE 1/4         F. Brown           6         W 1/2         Conley         85         sg 23         H. Saunders           6         E 1/2         McNeil         68         All         Stalker monument           7         W 1/2         Steffens         52         Center         August monument           7         SE 1/4         Henrich Monument         38         S 1/2         Schneider monument           7         NE 1/4         Harter         38         NE 1/4         Yates monument                                                                                                                                                                                                                                                                                                                                                                                                                                                                                                                                                                                                                                                                                                                                                                                                                                                                                                                                                                                                                                                                                                                                                                                                  |
| 15         W 1/2         King         121         SE 1/4         R. Jones           15         E1/2         Keeler         121         NE 1/4         H. & D. Harris           (Evergreen/Adlington marker)         103         SE 1/4         I. Hirsch & E. Reichardt           5         W 1/2         Bork         103         NE 1/4         F. Brown           6         W 1/2         Conley         85         sg 23         H. Saunders           6         E 1/2         McNeil         68         All         Stalker monument           7         W 1/2         Steffens         52         Center         August monument           7         SE 1/4         Henrich Monument         38         S 1/2         Schneider monument           7         NE 1/4         Harter         38         NE 1/4         Yates monument                                                                                                                                                                                                                                                                                                                                                                                                                                                                                                                                                                                                                                                                                                                                                                                                                                                                                                                                                                                                                                                                                                                                                                                                                                                                                      |
| 15 E1/2 Keeler 121 NE 1/4 H. & D. Harris (Evergreen/Adlington marker) 103 SE 1/4 I. Hirsch & E. Reichardt 103 NE 1/4 F. Brown 103 NE 1/4 Stalker monument 105 Center 105 Center 105 August monument 105 NE 1/4 Henrich Monument 105 NE 1/4 Harter 105 NE 1/4 Yates monument 105 NE 1/4 Harter 105 NE 1/4 Yates monument 105 NE 1/4 Yates Mexicological NE 1/4 Yates Mexicological NE 1/4 Yates NE 1/4 Ya |
| (Evergreen/Adlington marker)  5 W 1/2 Bork  6 W 1/2 Conley  6 E 1/2 McNeil  7 W 1/2 Steffens  7 SE 1/4 Henrich Monument  7 NE 1/4 Harter  103 SE 1/4 I. Hirsch & E. Reichardt  103 NE 1/4 F. Brown  105 NE 1/4 Stalker monument  105 NE 1/4 August monument  107 NE 1/4 Harter  108 NE 1/4 Yates monument  109 NE 1/4 Yates monument                                                                                                                                                                                                                                                                                                                                                                                                                                                                                                                                                                                                                                                                                                                                                                                                                                                                                                                                                                                                                                                                                                                                                                                                                                                                                                                                                                                                                                                                                                          |
| 5         W 1/2         Bork         103         NE 1/4         F. Brown           6         W 1/2         Conley         85         sg 23         H. Saunders           6         E 1/2         McNeil         68         All         Stalker monument           7         W 1/2         Steffens         52         Center         August monument           7         SE 1/4         Henrich Monument         38         S 1/2         Schneider monument           7         NE 1/4         Harter         38         NE 1/4         Yates monument                                                                                                                                                                                                                                                                                                                                                                                                                                                                                                                                                                                                                                                                                                                                                                                                                                                                                                                                                                                                                                                                                                                                                                                                                                                                                                                                                                                                                                                                                                                                                                        |
| 6 W 1/2 Conley 85 sg 23 H. Saunders 6 E 1/2 McNeil 68 All Stalker monument 7 W 1/2 Steffens 52 Center August monument 7 SE 1/4 Henrich Monument 38 S 1/2 Schneider monument 7 NE 1/4 Harter 38 NE 1/4 Yates monument                                                                                                                                                                                                                                                                                                                                                                                                                                                                                                                                                                                                                                                                                                                                                                                                                                                                                                                                                                                                                                                                                                                                                                                                                                                                                                                                                                                                                                                                                                                                                                                                                                                                                                                                                                                                                                                                                                           |
| 6 E 1/2 McNeil 68 All Stalker monument 7 W 1/2 Steffens 52 Center August monument 7 SE 1/4 Henrich Monument 38 S 1/2 Schneider monument 7 NE 1/4 Harter 38 NE 1/4 Yates monument                                                                                                                                                                                                                                                                                                                                                                                                                                                                                                                                                                                                                                                                                                                                                                                                                                                                                                                                                                                                                                                                                                                                                                                                                                                                                                                                                                                                                                                                                                                                                                                                                                                                                                                                                                                                                                                                                                                                               |
| 7 W 1/2 Steffens 52 Center August monument<br>7 SE 1/4 Henrich Monument 38 S 1/2 Schneider monument<br>7 NE 1/4 Harter 38 NE 1/4 Yates monument                                                                                                                                                                                                                                                                                                                                                                                                                                                                                                                                                                                                                                                                                                                                                                                                                                                                                                                                                                                                                                                                                                                                                                                                                                                                                                                                                                                                                                                                                                                                                                                                                                                                                                                                                                                                                                                                                                                                                                                |
| 7 SE 1/4 Henrich Monument 38 \ \ S 1/2 Schneider monument<br>7 NE 1/4 Harter 38 NE 1/4 Yates monument                                                                                                                                                                                                                                                                                                                                                                                                                                                                                                                                                                                                                                                                                                                                                                                                                                                                                                                                                                                                                                                                                                                                                                                                                                                                                                                                                                                                                                                                                                                                                                                                                                                                                                                                                                                                                                                                                                                                                                                                                          |
| 7 NE 1/4 Harter 38 NE 1/4 Yates monument                                                                                                                                                                                                                                                                                                                                                                                                                                                                                                                                                                                                                                                                                                                                                                                                                                                                                                                                                                                                                                                                                                                                                                                                                                                                                                                                                                                                                                                                                                                                                                                                                                                                                                                                                                                                                                                                                                                                                                                                                                                                                       |
| 그래서 그렇게 하나가 되었다.                                                                                                                                                                                                                                                                                                                                                                                                                                                                                                                                                                                                                                                                                                                                                                                                                                                                                                                                                                                                                                                                                                                                                                                                                                                                                                                                                                                                                                                                                                                                                                                                                                                                                                                                                                                                                                                                                                                                                                                                                                                                                                               |
| 8 West 1/2 Burke 25 SE 1/4 Hutchinson monument                                                                                                                                                                                                                                                                                                                                                                                                                                                                                                                                                                                                                                                                                                                                                                                                                                                                                                                                                                                                                                                                                                                                                                                                                                                                                                                                                                                                                                                                                                                                                                                                                                                                                                                                                                                                                                                                                                                                                                                                                                                                                 |
| o West 1/2 Banke 20 OL 1/4 Hatchinson monument                                                                                                                                                                                                                                                                                                                                                                                                                                                                                                                                                                                                                                                                                                                                                                                                                                                                                                                                                                                                                                                                                                                                                                                                                                                                                                                                                                                                                                                                                                                                                                                                                                                                                                                                                                                                                                                                                                                                                                                                                                                                                 |
| 8 East 1/2 Hillwig 25 NE 1/4 C. Miller                                                                                                                                                                                                                                                                                                                                                                                                                                                                                                                                                                                                                                                                                                                                                                                                                                                                                                                                                                                                                                                                                                                                                                                                                                                                                                                                                                                                                                                                                                                                                                                                                                                                                                                                                                                                                                                                                                                                                                                                                                                                                         |
| 9 West 1/2 Bass 14 S 1/2 J. & F. Wunder                                                                                                                                                                                                                                                                                                                                                                                                                                                                                                                                                                                                                                                                                                                                                                                                                                                                                                                                                                                                                                                                                                                                                                                                                                                                                                                                                                                                                                                                                                                                                                                                                                                                                                                                                                                                                                                                                                                                                                                                                                                                                        |
| 9 East 1/2 Cumming Monument 4 SE 1/4 M. & M. Schmidt                                                                                                                                                                                                                                                                                                                                                                                                                                                                                                                                                                                                                                                                                                                                                                                                                                                                                                                                                                                                                                                                                                                                                                                                                                                                                                                                                                                                                                                                                                                                                                                                                                                                                                                                                                                                                                                                                                                                                                                                                                                                           |
| 10 NW 1/4 Platt Monument 4 NE 1/4 Steinmiller monument                                                                                                                                                                                                                                                                                                                                                                                                                                                                                                                                                                                                                                                                                                                                                                                                                                                                                                                                                                                                                                                                                                                                                                                                                                                                                                                                                                                                                                                                                                                                                                                                                                                                                                                                                                                                                                                                                                                                                                                                                                                                         |
| 10 NE 1/4 Parry Monument 3 All Rice mausoleum                                                                                                                                                                                                                                                                                                                                                                                                                                                                                                                                                                                                                                                                                                                                                                                                                                                                                                                                                                                                                                                                                                                                                                                                                                                                                                                                                                                                                                                                                                                                                                                                                                                                                                                                                                                                                                                                                                                                                                                                                                                                                  |
| 11 East Part Scott                                                                                                                                                                                                                                                                                                                                                                                                                                                                                                                                                                                                                                                                                                                                                                                                                                                                                                                                                                                                                                                                                                                                                                                                                                                                                                                                                                                                                                                                                                                                                                                                                                                                                                                                                                                                                                                                                                                                                                                                                                                                                                             |
| 1 NW 1/4 Raetz Frank Gillespie rev July 2002                                                                                                                                                                                                                                                                                                                                                                                                                                                                                                                                                                                                                                                                                                                                                                                                                                                                                                                                                                                                                                                                                                                                                                                                                                                                                                                                                                                                                                                                                                                                                                                                                                                                                                                                                                                                                                                                                                                                                                                                                                                                                   |
| 1 NE 1/4 Hoffman (Monument)  The Friends of Mount Hope Cemetery                                                                                                                                                                                                                                                                                                                                                                                                                                                                                                                                                                                                                                                                                                                                                                                                                                                                                                                                                                                                                                                                                                                                                                                                                                                                                                                                                                                                                                                                                                                                                                                                                                                                                                                                                                                                                                                                                                                                                                                                                                                                |
| 2 NW 1/4 Humphrey                                                                                                                                                                                                                                                                                                                                                                                                                                                                                                                                                                                                                                                                                                                                                                                                                                                                                                                                                                                                                                                                                                                                                                                                                                                                                                                                                                                                                                                                                                                                                                                                                                                                                                                                                                                                                                                                                                                                                                                                                                                                                                              |
| 2 NE 1/4 Johnson                                                                                                                                                                                                                                                                                                                                                                                                                                                                                                                                                                                                                                                                                                                                                                                                                                                                                                                                                                                                                                                                                                                                                                                                                                                                                                                                                                                                                                                                                                                                                                                                                                                                                                                                                                                                                                                                                                                                                                                                                                                                                                               |
| 3 All Rice Mausoleum                                                                                                                                                                                                                                                                                                                                                                                                                                                                                                                                                                                                                                                                                                                                                                                                                                                                                                                                                                                                                                                                                                                                                                                                                                                                                                                                                                                                                                                                                                                                                                                                                                                                                                                                                                                                                                                                                                                                                                                                                                                                                                           |