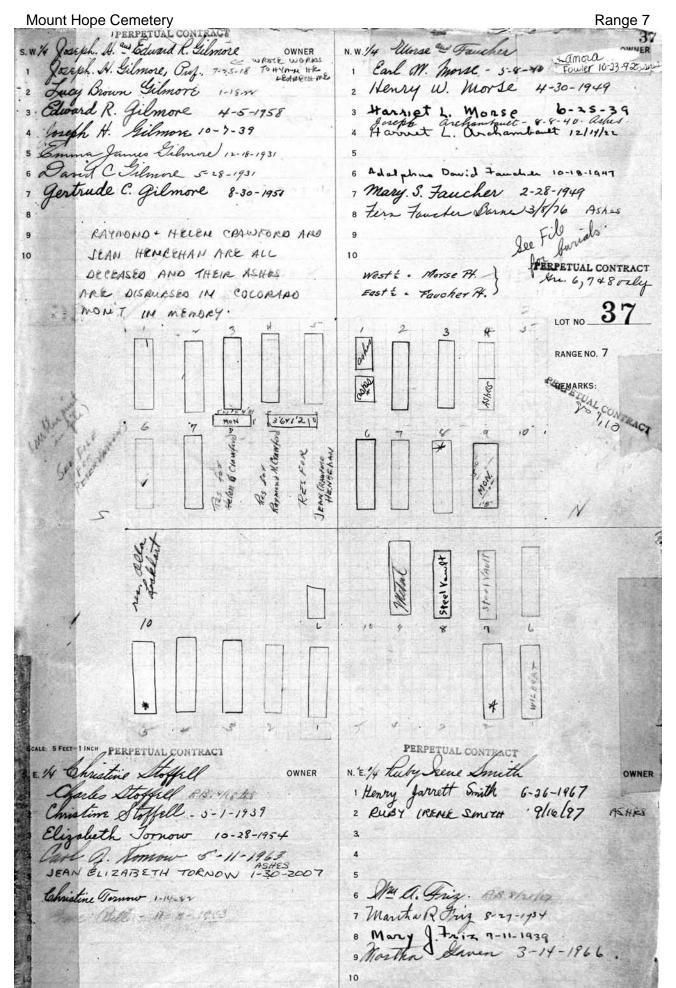

## **RANGE 7**

| Stone listings from west end heading east and south  LOT PART SURNAME  86 All Baby lot E1/2 Reinhart  53 W pt Werner, Charles  54 W 1/2 Benton  55 E pt Werner, Gustave  56 W 1/2 Canty  39 NE pt Alligood  30 S. Firestone monument  30 S. J. Wildman  31 H. Meyer  31 S. & J. Wildman  31 H. Meyer  322-323 E. & G. Meyer  39 W 1/2 Canty  30 325-326 A. & W. Hart  30 329 S. Guggenheim  40 W pt Hunter, Sadie  50 NE pt Dillard  50 NE pt Dillard  51 W 1/2 King  52 Keeler  53 W 1/2 King  54 W 1/2 King  55 E1/2 Keeler  56 W 1/2 Bork  57 W 1/2 Bork  58 W 1/2 Bork  59 W 1/2 Conley  50 W 1/2 Conley  50 W 1/2 Conley  51 E 1/2 Keeler  51 W 1/2 Bork  52 Center  53 W 1/2 Conley  54 E 1/2 McNeil  55 W 1/2 Bork  56 W 1/2 Conley  57 W 1/2 Steffens  58 All Stalker monument  59 Center  August monument  Augu |
|--------------------------------------------------------------------------------------------------------------------------------------------------------------------------------------------------------------------------------------------------------------------------------------------------------------------------------------------------------------------------------------------------------------------------------------------------------------------------------------------------------------------------------------------------------------------------------------------------------------------------------------------------------------------------------------------------------------------------------------------------------------------------------------------------------------------------------------------------------------------------------------------------------------------------------------------------------------------------------------------------------------------------------------------------------------------------------------------------------------------------------------------------------------------------------------------------------------------------------------------------------------------------------------------------------------------------------------------------------------------------------------------------------------------------------------------------------------------------------------------------------------------------------------------------------------------------------------------------------------------------------------------------------------------------------------------------------------------------------------------------------------------------------------------------------------------------------------------------------------------------------------------------------------------------------------------------------------------------------------------------------------------------------------------------------------------------------------------------------------------------------|
| LOT         PART         SURNAME         Kodesh lot,giving grave numbers.           86         All         Baby lot         LOT         PART         SURNAME           69         W 1/2         Schwikert         300         P. Lipschutz           69         E 1/2         Reinhart         302-303         S. Firestone monument           53         W pt         Werner, Charles         306-307         Mincer monument           54         W 1/2         Benton         311         S. & J. Wildman           54         E 1/2         Leonardo         315-318         Levy monument           39         W 1/2         Canty         322-323         E. & G. Meyer           39         NE pt         Alligood         325-326         A. & W. Hart           26         W pt         Hunter, Sadie         329         S. Guggenheim           26         NE pt         Dillard         596         Weisberg monument           27         NE 1/4         Hemphill         (Walkway ending B'Rith Kodesh)           15         W 1/2         Keeler         121         NE 1/4         R. Jones           15         E 1/2         Keeler         121         NE 1/4         H. & D. Harris                                                                                                                                                                                                                                                                                                                                                                                                                                                                                                                                                                                                                                                                                                                                                                                                                                                                                                                        |
| 86         All         Baby lot         LOT         PART 300         P. Lipschutz           69         W 1/2         Reinhart         300         P. Lipschutz           69         E 1/2         Reinhart         302-303         S. Firestone monument           53         W pt         Werner, Charles         306-307         Mincer monument           53         E pt         Werner, Gustave         311         S. & J. Wildman           54         W 1/2         Benton         313         H. Meyer           54         E 1/2         Leonardo         315-318         Levy monument           39         W 1/2         Canty         322-323         E. & G. Meyer           39         NE pt         Alligood         325-326         A. & W. Hart           26         W pt         Hunter, Sadie         329         S. Guggenheim           26         NE pt         Dillard         596         Weisberg monument           27         NW 1/4         Woods         601-602         Holts monument           27         NE 1/4         Hemphill         (Walkway ending B'Rith Kodesh)           15         W 1/2         Keeler         121         NE 1/4         H. & D. Harris                                                                                                                                                                                                                                                                                                                                                                                                                                                                                                                                                                                                                                                                                                                                                                                                                                                                                                                          |
| 69         W 1/2         Schwikert         300         P. Lipschutz           69         E 1/2         Reinhart         302-303         S. Firestone monument           53         W pt         Werner, Charles         306-307         Mincer monument           53         E pt         Werner, Gustave         311         S. & J. Wildman           54         W 1/2         Benton         313         H. Meyer           54         E 1/2         Leonardo         315-318         Levy monument           39         W 1/2         Canty         322-323         E. & G. Meyer           39         NE pt         Alligood         325-326         A. & W. Hart           26         W pt         Hunter, Sadie         329         S. Guggenheim           26         NE pt         Dillard         596         Weisberg monument           27         NE 1/4         Hemphill         (Walkway ending B'Rith Kodesh)           27         NE 1/4         He & D. Harris           28         (Evergreen/Adlington marker)         103         SE 1/4         H. & D. Harris           29         Keler         121         NE 1/4         F. Brown           30         NE 1/2         McNeil                                                                                                                                                                                                                                                                                                                                                                                                                                                                                                                                                                                                                                                                                                                                                                                                                                                                                                                         |
| 69         W 1/2         Schwikert         300         P. Lipschutz           69         E 1/2         Reinhart         302-303         S. Firestone monument           53         W pt         Werner, Charles         306-307         Mincer monument           53         E pt         Werner, Gustave         311         S. & J. Wildman           54         W 1/2         Benton         313         H. Meyer           54         E 1/2         Leonardo         315-318         Levy monument           39         W 1/2         Canty         322-323         E. & G. Meyer           39         NE pt         Alligood         325-326         A. & W. Hart           26         W pt         Hunter, Sadie         329         S. Guggenheim           26         NE pt         Dillard         596         Weisberg monument           27         NE 1/4         Hemphill         (Walkway ending B'Rith Kodesh)           27         NE 1/4         Hemphill         (Walkway ending B'Rith Kodesh)           28         E 1/2         Keeler         121         NE 1/4         H. & D. Harris           29         Keeler         121         NE 1/4         H. & D. Harris           30                                                                                                                                                                                                                                                                                                                                                                                                                                                                                                                                                                                                                                                                                                                                                                                                                                                                                                                       |
| 53         W pt         Werner, Charles         306-307         Mincer monument           53         E pt         Werner, Gustave         311         S. & J. Wildman           54         W 1/2         Benton         313         H. Meyer           54         E 1/2         Leonardo         315-318         Levy monument           39         W 1/2         Canty         322-323         E. & G. Meyer           39         NE pt         Alligood         325-326         A. & W. Hart           26         W pt         Hunter, Sadie         329         S. Guggenheim           26         NE pt         Dillard         596         Weisberg monument           27         NE 1/4         Hemphill         (Walkway ending B'Rith Kodesh)           27         NE 1/4         Hemphill         (Walkway ending B'Rith Kodesh)           15         W 1/2         Keeler         121         NE 1/4         R. Jones           15         E 1/2         Keeler         121         NE 1/4         H. & D. Harris           (Evergreen/Adlington marker)         103         SE 1/4         I. Hirsch & E. Reichardt           5         W 1/2         Bork         103         NE 1/4         F. Brown </td                                                                                                                                                                                                                                                                                                                                                                                                                                                                                                                                                                                                                                                                                                                                                                                                                                                                                                         |
| 53         E pt         Werner, Gustave         311         S. & J. Wildman           54         W 1/2         Benton         313         H. Meyer           54         E 1/2         Leonardo         315-318         Levy monument           39         W 1/2         Canty         322-323         E. & G. Meyer           39         NE pt         Alligood         325-326         A. & W. Hart           26         W pt         Hunter, Sadie         329         S. Guggenheim           26         NE pt         Dillard         596         Weisberg monument           27         NW 1/4         Woods         601-602         Holts monument           27         NE 1/4         Hemphill         (Walkway ending B'Rith Kodesh)           15         W 1/2         King         121         SE 1/4         R. Jones           15         E1/2         Keeler         121         NE 1/4         H. & D. Harris           (Evergreen/Adlington marker)         103         SE 1/4         I. Hirsch & E. Reichardt           5         W 1/2         Bork         103         NE 1/4         F. Brown           6         E 1/2         McNeil         68         All         Stalker monument<                                                                                                                                                                                                                                                                                                                                                                                                                                                                                                                                                                                                                                                                                                                                                                                                                                                                                                                    |
| 53         E pt         Werner, Gustave         311         S. & J. Wildman           54         W 1/2         Benton         313         H. Meyer           54         E 1/2         Leonardo         315-318         Levy monument           39         W 1/2         Canty         322-323         E. & G. Meyer           39         NE pt         Alligood         325-326         A. & W. Hart           26         W pt         Hunter, Sadie         329         S. Guggenheim           26         NE pt         Dillard         596         Weisberg monument           27         NW 1/4         Woods         601-602         Holts monument           27         NE 1/4         Hemphill         (Walkway ending B'Rith Kodesh)           15         W 1/2         King         121         SE 1/4         R. Jones           15         E1/2         Keeler         121         NE 1/4         H. & D. Harris           (Evergreen/Adlington marker)         103         SE 1/4         I. Hirsch & E. Reichardt           5         W 1/2         Bork         103         NE 1/4         F. Brown           6         E 1/2         McNeil         68         All         Stalker monument<                                                                                                                                                                                                                                                                                                                                                                                                                                                                                                                                                                                                                                                                                                                                                                                                                                                                                                                    |
| 54         W 1/2         Benton         313         H. Meyer           54         E 1/2         Leonardo         315-318         Levy monument           39         W 1/2         Canty         322-323         E. & G. Meyer           39         NE pt         Alligood         325-326         A. & W. Hart           26         W pt         Hunter, Sadie         329         S. Guggenheim           26         NE pt         Dillard         596         Weisberg monument           27         NW 1/4         Woods         601-602         Holts monument           27         NE 1/4         Hemphill         (Walkway ending B'Rith Kodesh)           15         W 1/2         King         121         SE 1/4         R. Jones           15         W 1/2         Keeler         121         NE 1/4         H. & D. Harris           (Evergreen/Adlington marker)         103         SE 1/4         I. Hirsch & E. Reichardt           5         W 1/2         Bork         103         NE 1/4         F. Brown           6         W 1/2         Conley         85         sg 23         H. Saunders           6         E 1/2         McNeil         68         All         Stalker                                                                                                                                                                                                                                                                                                                                                                                                                                                                                                                                                                                                                                                                                                                                                                                                                                                                                                                             |
| 39         W 1/2         Canty         322-323         E. & G. Meyer           39         NE pt         Alligood         325-326         A. & W. Hart           26         W pt         Hunter, Sadie         329         S. Guggenheim           26         NE pt         Dillard         596         Weisberg monument           27         NE 1/4         Woods         601-602         Holts monument           27         NE 1/4         Hemphill         (Walkway ending B'Rith Kodesh)           15         W 1/2         King         121         SE 1/4         R. Jones           15         E1/2         Keeler         121         NE 1/4         H. & D. Harris           (Evergreen/Adlington marker)         103         SE 1/4         I. Hirsch & E. Reichardt           5         W 1/2         Bork         103         NE 1/4         F. Brown           6         W 1/2         Conley         85         sg 23         H. Saunders           6         E 1/2         McNeil         68         All         Stalker monument           7         W 1/2         Steffens         52         Center         August monument           7         NE 1/4         Harter         3                                                                                                                                                                                                                                                                                                                                                                                                                                                                                                                                                                                                                                                                                                                                                                                                                                                                                                                             |
| 39         W 1/2         Canty         322-323         E. & G. Meyer           39         NE pt         Alligood         325-326         A. & W. Hart           26         W pt         Hunter, Sadie         329         S. Guggenheim           26         NE pt         Dillard         596         Weisberg monument           27         NE 1/4         Woods         601-602         Holts monument           27         NE 1/4         Hemphill         (Walkway ending B'Rith Kodesh)           15         W 1/2         King         121         SE 1/4         R. Jones           15         E1/2         Keeler         121         NE 1/4         H. & D. Harris           (Evergreen/Adlington marker)         103         SE 1/4         I. Hirsch & E. Reichardt           5         W 1/2         Bork         103         NE 1/4         F. Brown           6         W 1/2         Conley         85         sg 23         H. Saunders           6         E 1/2         McNeil         68         All         Stalker monument           7         W 1/2         Steffens         52         Center         August monument           7         NE 1/4         Harter         3                                                                                                                                                                                                                                                                                                                                                                                                                                                                                                                                                                                                                                                                                                                                                                                                                                                                                                                             |
| 26         W pt         Hunter, Sadie         329         S. Guggenheim           26         NE pt         Dillard         596         Weisberg monument           27         NW 1/4         Woods         601-602         Holts monument           27         NE 1/4         Hemphill         (Walkway ending B'Rith Kodesh)           15         W 1/2         King         121         SE 1/4         R. Jones           15         E1/2         Keeler         121         NE 1/4         H. & D. Harris           (Evergreen/Adlington marker)         103         SE 1/4         I. Hirsch & E. Reichardt           5         W 1/2         Bork         103         NE 1/4         F. Brown           6         W 1/2         Conley         85         sg 23         H. Saunders           6         E 1/2         McNeil         68         All         Stalker monument           7         W 1/2         Steffens         52         Center         August monument           7         SE 1/4         Henrich Monument         38         NE 1/4         Yates monument                                                                                                                                                                                                                                                                                                                                                                                                                                                                                                                                                                                                                                                                                                                                                                                                                                                                                                                                                                                                                                            |
| NE pt Dillard NW 1/4 Woods NE 1/4 Hemphill NW 1/2 King NW 1/2 Keeler NW 1/2 Keeler NW 1/2 Bork NW 1/2 Conley NW 1/2 Conley NW 1/2 Steffens NE 1/2 McNeil NE 1/2 McNeil NE 1/4 Henrich Monument NE 1/4 Henrich Monument NE 1/4 Heisberg monument (Walkway ending B'Rith Kodesh) NE 1/4 R. Jones NE 1/4 H. & D. Harris NE 1/4 F. Brown NE 1/4 F. Brown NE 1/4 F. Brown NE 1/2 Steffens NE 1/2 McNeil NE 1/2 Steffens NE 1/4 Henrich Monument NE 1/4 Harter NE 1/4 Harter NE 1/4 Yates monument                                                                                                                                                                                                                                                                                                                                                                                                                                                                                                                                                                                                                                                                                                                                                                                                                                                                                                                                                                                                                                                                                                                                                                                                                                                                                                                                                                                                                                                                                                                                                                                                                                   |
| 27       NW 1/4       Woods       601-602       Holts monument         27       NE 1/4       Hemphill       (Walkway ending B'Rith Kodesh)         15       W 1/2       King       121       SE 1/4       R. Jones         15       E1/2       Keeler       121       NE 1/4       H. & D. Harris         (Evergreen/Adlington marker)       103       SE 1/4       I. Hirsch & E. Reichardt         5       W 1/2       Bork       103       NE 1/4       F. Brown         6       W 1/2       Conley       85       sg 23       H. Saunders         6       E 1/2       McNeil       68       All       Stalker monument         7       W 1/2       Steffens       52       Center       August monument         7       SE 1/4       Henrich Monument       38       S 1/2       Schneider monument         7       NE 1/4       Harter       38       NE 1/4       Yates monument                                                                                                                                                                                                                                                                                                                                                                                                                                                                                                                                                                                                                                                                                                                                                                                                                                                                                                                                                                                                                                                                                                                                                                                                                                         |
| 27         NE 1/4         Hemphill         (Walkway ending B'Rith Kodesh)           15         W 1/2         King         121         SE 1/4         R. Jones           15         E1/2         Keeler         121         NE 1/4         H. & D. Harris           (Evergreen/Adlington marker)         103         SE 1/4         I. Hirsch & E. Reichardt           5         W 1/2         Bork         103         NE 1/4         F. Brown           6         W 1/2         Conley         85         sg 23         H. Saunders           6         E 1/2         McNeil         68         All         Stalker monument           7         W 1/2         Steffens         52         Center         August monument           7         SE 1/4         Henrich Monument         38         S 1/2         Schneider monument           7         NE 1/4         Harter         38         NE 1/4         Yates monument                                                                                                                                                                                                                                                                                                                                                                                                                                                                                                                                                                                                                                                                                                                                                                                                                                                                                                                                                                                                                                                                                                                                                                                                  |
| 15         W 1/2         King         121         SE 1/4         R. Jones           15         E1/2         Keeler         121         NE 1/4         H. & D. Harris           (Evergreen/Adlington marker)         103         SE 1/4         I. Hirsch & E. Reichardt           5         W 1/2         Bork         103         NE 1/4         F. Brown           6         W 1/2         Conley         85         sg 23         H. Saunders           6         E 1/2         McNeil         68         All         Stalker monument           7         W 1/2         Steffens         52         Center         August monument           7         SE 1/4         Henrich Monument         38         S 1/2         Schneider monument           7         NE 1/4         Harter         38         NE 1/4         Yates monument                                                                                                                                                                                                                                                                                                                                                                                                                                                                                                                                                                                                                                                                                                                                                                                                                                                                                                                                                                                                                                                                                                                                                                                                                                                                                      |
| 15 E1/2 Keeler 121 NE 1/4 H. & D. Harris (Evergreen/Adlington marker) 103 SE 1/4 I. Hirsch & E. Reichardt 103 NE 1/4 F. Brown 103 NE 1/4 Stalker monument 105 Center 105 Center 105 August monument 105 NE 1/4 Henrich Monument 105 NE 1/4 Harter 105 NE 1/4 Yates monument 105 NE 1/4 Harter 105 NE 1/4 Yates monument 105 NE 1/4 Yates Mexicological NE 1/4 Yates Mexicological NE 1/4 Yates NE 1/4 Ya |
| (Evergreen/Adlington marker)  5 W 1/2 Bork  6 W 1/2 Conley  6 E 1/2 McNeil  7 W 1/2 Steffens  7 SE 1/4 Henrich Monument  7 NE 1/4 Harter  103 SE 1/4 I. Hirsch & E. Reichardt  103 NE 1/4 F. Brown  105 NE 1/4 Stalker monument  105 NE 1/4 August monument  107 NE 1/4 Harter  108 NE 1/4 Yates monument  109 NE 1/4 Yates monument                                                                                                                                                                                                                                                                                                                                                                                                                                                                                                                                                                                                                                                                                                                                                                                                                                                                                                                                                                                                                                                                                                                                                                                                                                                                                                                                                                                                                                                                                                          |
| 5         W 1/2         Bork         103         NE 1/4         F. Brown           6         W 1/2         Conley         85         sg 23         H. Saunders           6         E 1/2         McNeil         68         All         Stalker monument           7         W 1/2         Steffens         52         Center         August monument           7         SE 1/4         Henrich Monument         38         S 1/2         Schneider monument           7         NE 1/4         Harter         38         NE 1/4         Yates monument                                                                                                                                                                                                                                                                                                                                                                                                                                                                                                                                                                                                                                                                                                                                                                                                                                                                                                                                                                                                                                                                                                                                                                                                                                                                                                                                                                                                                                                                                                                                                                        |
| 6 W 1/2 Conley 85 sg 23 H. Saunders 6 E 1/2 McNeil 68 All Stalker monument 7 W 1/2 Steffens 52 Center August monument 7 SE 1/4 Henrich Monument 38 S 1/2 Schneider monument 7 NE 1/4 Harter 38 NE 1/4 Yates monument                                                                                                                                                                                                                                                                                                                                                                                                                                                                                                                                                                                                                                                                                                                                                                                                                                                                                                                                                                                                                                                                                                                                                                                                                                                                                                                                                                                                                                                                                                                                                                                                                                                                                                                                                                                                                                                                                                           |
| 6 E 1/2 McNeil 68 All Stalker monument 7 W 1/2 Steffens 52 Center August monument 7 SE 1/4 Henrich Monument 38 S 1/2 Schneider monument 7 NE 1/4 Harter 38 NE 1/4 Yates monument                                                                                                                                                                                                                                                                                                                                                                                                                                                                                                                                                                                                                                                                                                                                                                                                                                                                                                                                                                                                                                                                                                                                                                                                                                                                                                                                                                                                                                                                                                                                                                                                                                                                                                                                                                                                                                                                                                                                               |
| 7 W 1/2 Steffens 52 Center August monument<br>7 SE 1/4 Henrich Monument 38 S 1/2 Schneider monument<br>7 NE 1/4 Harter 38 NE 1/4 Yates monument                                                                                                                                                                                                                                                                                                                                                                                                                                                                                                                                                                                                                                                                                                                                                                                                                                                                                                                                                                                                                                                                                                                                                                                                                                                                                                                                                                                                                                                                                                                                                                                                                                                                                                                                                                                                                                                                                                                                                                                |
| 7 SE 1/4 Henrich Monument 38 \ \ S 1/2 Schneider monument<br>7 NE 1/4 Harter 38 NE 1/4 Yates monument                                                                                                                                                                                                                                                                                                                                                                                                                                                                                                                                                                                                                                                                                                                                                                                                                                                                                                                                                                                                                                                                                                                                                                                                                                                                                                                                                                                                                                                                                                                                                                                                                                                                                                                                                                                                                                                                                                                                                                                                                          |
| 7 NE 1/4 Harter 38 NE 1/4 Yates monument                                                                                                                                                                                                                                                                                                                                                                                                                                                                                                                                                                                                                                                                                                                                                                                                                                                                                                                                                                                                                                                                                                                                                                                                                                                                                                                                                                                                                                                                                                                                                                                                                                                                                                                                                                                                                                                                                                                                                                                                                                                                                       |
| 그래서 그렇게 하나가 되었다.                                                                                                                                                                                                                                                                                                                                                                                                                                                                                                                                                                                                                                                                                                                                                                                                                                                                                                                                                                                                                                                                                                                                                                                                                                                                                                                                                                                                                                                                                                                                                                                                                                                                                                                                                                                                                                                                                                                                                                                                                                                                                                               |
| 8 West 1/2 Burke 25 SE 1/4 Hutchinson monument                                                                                                                                                                                                                                                                                                                                                                                                                                                                                                                                                                                                                                                                                                                                                                                                                                                                                                                                                                                                                                                                                                                                                                                                                                                                                                                                                                                                                                                                                                                                                                                                                                                                                                                                                                                                                                                                                                                                                                                                                                                                                 |
| o West 1/2 Banke 20 OL 1/4 Hatchinson monument                                                                                                                                                                                                                                                                                                                                                                                                                                                                                                                                                                                                                                                                                                                                                                                                                                                                                                                                                                                                                                                                                                                                                                                                                                                                                                                                                                                                                                                                                                                                                                                                                                                                                                                                                                                                                                                                                                                                                                                                                                                                                 |
| 8 East 1/2 Hillwig 25 NE 1/4 C. Miller                                                                                                                                                                                                                                                                                                                                                                                                                                                                                                                                                                                                                                                                                                                                                                                                                                                                                                                                                                                                                                                                                                                                                                                                                                                                                                                                                                                                                                                                                                                                                                                                                                                                                                                                                                                                                                                                                                                                                                                                                                                                                         |
| 9 West 1/2 Bass 14 S 1/2 J. & F. Wunder                                                                                                                                                                                                                                                                                                                                                                                                                                                                                                                                                                                                                                                                                                                                                                                                                                                                                                                                                                                                                                                                                                                                                                                                                                                                                                                                                                                                                                                                                                                                                                                                                                                                                                                                                                                                                                                                                                                                                                                                                                                                                        |
| 9 East 1/2 Cumming Monument 4 SE 1/4 M. & M. Schmidt                                                                                                                                                                                                                                                                                                                                                                                                                                                                                                                                                                                                                                                                                                                                                                                                                                                                                                                                                                                                                                                                                                                                                                                                                                                                                                                                                                                                                                                                                                                                                                                                                                                                                                                                                                                                                                                                                                                                                                                                                                                                           |
| 10 NW 1/4 Platt Monument 4 NE 1/4 Steinmiller monument                                                                                                                                                                                                                                                                                                                                                                                                                                                                                                                                                                                                                                                                                                                                                                                                                                                                                                                                                                                                                                                                                                                                                                                                                                                                                                                                                                                                                                                                                                                                                                                                                                                                                                                                                                                                                                                                                                                                                                                                                                                                         |
| 10 NE 1/4 Parry Monument 3 All Rice mausoleum                                                                                                                                                                                                                                                                                                                                                                                                                                                                                                                                                                                                                                                                                                                                                                                                                                                                                                                                                                                                                                                                                                                                                                                                                                                                                                                                                                                                                                                                                                                                                                                                                                                                                                                                                                                                                                                                                                                                                                                                                                                                                  |
| 11 East Part Scott                                                                                                                                                                                                                                                                                                                                                                                                                                                                                                                                                                                                                                                                                                                                                                                                                                                                                                                                                                                                                                                                                                                                                                                                                                                                                                                                                                                                                                                                                                                                                                                                                                                                                                                                                                                                                                                                                                                                                                                                                                                                                                             |
| 1 NW 1/4 Raetz Frank Gillespie rev July 2002                                                                                                                                                                                                                                                                                                                                                                                                                                                                                                                                                                                                                                                                                                                                                                                                                                                                                                                                                                                                                                                                                                                                                                                                                                                                                                                                                                                                                                                                                                                                                                                                                                                                                                                                                                                                                                                                                                                                                                                                                                                                                   |
| 1 NE 1/4 Hoffman (Monument)  The Friends of Mount Hope Cemetery                                                                                                                                                                                                                                                                                                                                                                                                                                                                                                                                                                                                                                                                                                                                                                                                                                                                                                                                                                                                                                                                                                                                                                                                                                                                                                                                                                                                                                                                                                                                                                                                                                                                                                                                                                                                                                                                                                                                                                                                                                                                |
| 2 NW 1/4 Humphrey                                                                                                                                                                                                                                                                                                                                                                                                                                                                                                                                                                                                                                                                                                                                                                                                                                                                                                                                                                                                                                                                                                                                                                                                                                                                                                                                                                                                                                                                                                                                                                                                                                                                                                                                                                                                                                                                                                                                                                                                                                                                                                              |
| 2 NE 1/4 Johnson                                                                                                                                                                                                                                                                                                                                                                                                                                                                                                                                                                                                                                                                                                                                                                                                                                                                                                                                                                                                                                                                                                                                                                                                                                                                                                                                                                                                                                                                                                                                                                                                                                                                                                                                                                                                                                                                                                                                                                                                                                                                                                               |
| 3 All Rice Mausoleum                                                                                                                                                                                                                                                                                                                                                                                                                                                                                                                                                                                                                                                                                                                                                                                                                                                                                                                                                                                                                                                                                                                                                                                                                                                                                                                                                                                                                                                                                                                                                                                                                                                                                                                                                                                                                                                                                                                                                                                                                                                                                                           |