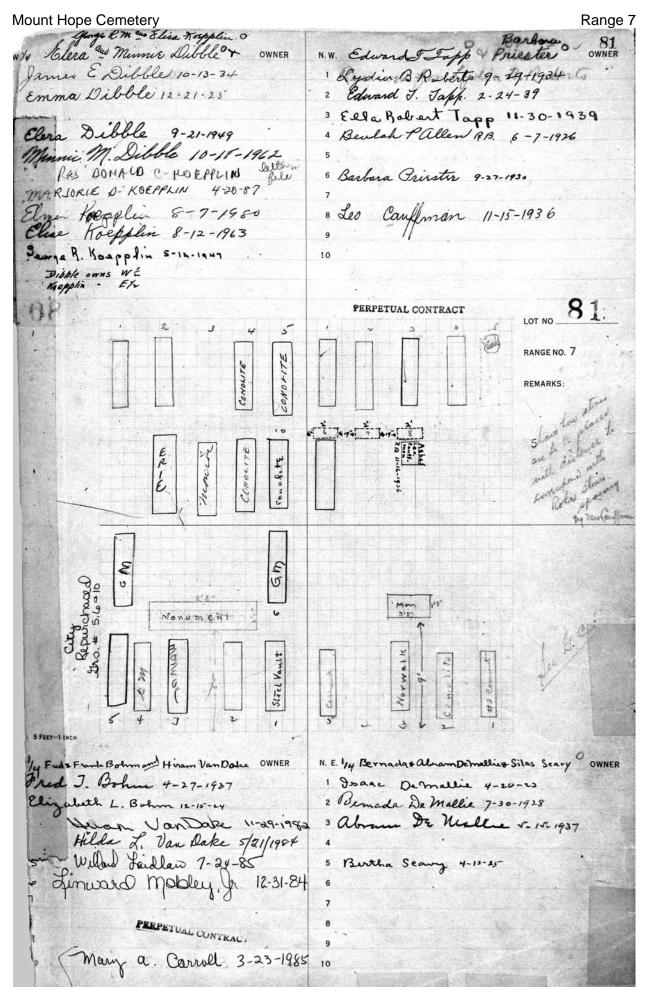

## **RANGE 7**

| Stone listings from west end heading east and south  LOT PART SURNAME  86 All Baby lot E1/2 Reinhart  53 W pt Werner, Charles  54 W 1/2 Benton  55 E pt Werner, Gustave  56 W 1/2 Canty  39 NE pt Alligood  30 S. Firestone monument  30 S. J. Wildman  31 H. Meyer  31 S. & J. Wildman  31 H. Meyer  322-323 E. & G. Meyer  39 W 1/2 Canty  30 325-326 A. & W. Hart  30 329 S. Guggenheim  40 W pt Hunter, Sadie  50 NE pt Dillard  50 NE pt Dillard  51 W 1/2 King  52 Keeler  53 W 1/2 King  54 W 1/2 King  55 E1/2 Keeler  56 W 1/2 Bork  57 W 1/2 Bork  58 W 1/2 Bork  59 W 1/2 Conley  50 W 1/2 Conley  50 W 1/2 Conley  51 E 1/2 Keeler  51 W 1/2 Bork  52 Center  53 W 1/2 Conley  54 E 1/2 McNeil  55 W 1/2 Bork  56 W 1/2 Conley  57 W 1/2 Steffens  58 All Stalker monument  59 Center  August monument  Augu |
|--------------------------------------------------------------------------------------------------------------------------------------------------------------------------------------------------------------------------------------------------------------------------------------------------------------------------------------------------------------------------------------------------------------------------------------------------------------------------------------------------------------------------------------------------------------------------------------------------------------------------------------------------------------------------------------------------------------------------------------------------------------------------------------------------------------------------------------------------------------------------------------------------------------------------------------------------------------------------------------------------------------------------------------------------------------------------------------------------------------------------------------------------------------------------------------------------------------------------------------------------------------------------------------------------------------------------------------------------------------------------------------------------------------------------------------------------------------------------------------------------------------------------------------------------------------------------------------------------------------------------------------------------------------------------------------------------------------------------------------------------------------------------------------------------------------------------------------------------------------------------------------------------------------------------------------------------------------------------------------------------------------------------------------------------------------------------------------------------------------------------------|
| LOT         PART         SURNAME         Kodesh lot,giving grave numbers.           86         All         Baby lot         LOT         PART         SURNAME           69         W 1/2         Schwikert         300         P. Lipschutz           69         E 1/2         Reinhart         302-303         S. Firestone monument           53         W pt         Werner, Charles         306-307         Mincer monument           54         W 1/2         Benton         311         S. & J. Wildman           54         E 1/2         Leonardo         315-318         Levy monument           39         W 1/2         Canty         322-323         E. & G. Meyer           39         NE pt         Alligood         325-326         A. & W. Hart           26         W pt         Hunter, Sadie         329         S. Guggenheim           26         NE pt         Dillard         596         Weisberg monument           27         NE 1/4         Hemphill         (Walkway ending B'Rith Kodesh)           15         W 1/2         Keeler         121         NE 1/4         R. Jones           15         E 1/2         Keeler         121         NE 1/4         H. & D. Harris                                                                                                                                                                                                                                                                                                                                                                                                                                                                                                                                                                                                                                                                                                                                                                                                                                                                                                                        |
| 86         All         Baby lot         LOT         PART 300         P. Lipschutz           69         W 1/2         Reinhart         300         P. Lipschutz           69         E 1/2         Reinhart         302-303         S. Firestone monument           53         W pt         Werner, Charles         306-307         Mincer monument           53         E pt         Werner, Gustave         311         S. & J. Wildman           54         W 1/2         Benton         313         H. Meyer           54         E 1/2         Leonardo         315-318         Levy monument           39         W 1/2         Canty         322-323         E. & G. Meyer           39         NE pt         Alligood         325-326         A. & W. Hart           26         W pt         Hunter, Sadie         329         S. Guggenheim           26         NE pt         Dillard         596         Weisberg monument           27         NW 1/4         Woods         601-602         Holts monument           27         NE 1/4         Hemphill         (Walkway ending B'Rith Kodesh)           15         W 1/2         Keeler         121         NE 1/4         H. & D. Harris                                                                                                                                                                                                                                                                                                                                                                                                                                                                                                                                                                                                                                                                                                                                                                                                                                                                                                                          |
| 69         W 1/2         Schwikert         300         P. Lipschutz           69         E 1/2         Reinhart         302-303         S. Firestone monument           53         W pt         Werner, Charles         306-307         Mincer monument           53         E pt         Werner, Gustave         311         S. & J. Wildman           54         W 1/2         Benton         313         H. Meyer           54         E 1/2         Leonardo         315-318         Levy monument           39         W 1/2         Canty         322-323         E. & G. Meyer           39         NE pt         Alligood         325-326         A. & W. Hart           26         W pt         Hunter, Sadie         329         S. Guggenheim           26         NE pt         Dillard         596         Weisberg monument           27         NE 1/4         Hemphill         (Walkway ending B'Rith Kodesh)           27         NE 1/4         He & D. Harris           28         (Evergreen/Adlington marker)         103         SE 1/4         H. & D. Harris           29         Keler         121         NE 1/4         F. Brown           30         NE 1/2         McNeil                                                                                                                                                                                                                                                                                                                                                                                                                                                                                                                                                                                                                                                                                                                                                                                                                                                                                                                         |
| 69         W 1/2         Schwikert         300         P. Lipschutz           69         E 1/2         Reinhart         302-303         S. Firestone monument           53         W pt         Werner, Charles         306-307         Mincer monument           53         E pt         Werner, Gustave         311         S. & J. Wildman           54         W 1/2         Benton         313         H. Meyer           54         E 1/2         Leonardo         315-318         Levy monument           39         W 1/2         Canty         322-323         E. & G. Meyer           39         NE pt         Alligood         325-326         A. & W. Hart           26         W pt         Hunter, Sadie         329         S. Guggenheim           26         NE pt         Dillard         596         Weisberg monument           27         NE 1/4         Hemphill         (Walkway ending B'Rith Kodesh)           27         NE 1/4         Hemphill         (Walkway ending B'Rith Kodesh)           28         E 1/2         Keeler         121         NE 1/4         H. & D. Harris           29         Keeler         121         NE 1/4         H. & D. Harris           30                                                                                                                                                                                                                                                                                                                                                                                                                                                                                                                                                                                                                                                                                                                                                                                                                                                                                                                       |
| 53         W pt         Werner, Charles         306-307         Mincer monument           53         E pt         Werner, Gustave         311         S. & J. Wildman           54         W 1/2         Benton         313         H. Meyer           54         E 1/2         Leonardo         315-318         Levy monument           39         W 1/2         Canty         322-323         E. & G. Meyer           39         NE pt         Alligood         325-326         A. & W. Hart           26         W pt         Hunter, Sadie         329         S. Guggenheim           26         NE pt         Dillard         596         Weisberg monument           27         NE 1/4         Hemphill         (Walkway ending B'Rith Kodesh)           27         NE 1/4         Hemphill         (Walkway ending B'Rith Kodesh)           15         W 1/2         Keeler         121         NE 1/4         R. Jones           15         E 1/2         Keeler         121         NE 1/4         H. & D. Harris           (Evergreen/Adlington marker)         103         SE 1/4         I. Hirsch & E. Reichardt           5         W 1/2         Bork         103         NE 1/4         F. Brown </td                                                                                                                                                                                                                                                                                                                                                                                                                                                                                                                                                                                                                                                                                                                                                                                                                                                                                                         |
| 53         E pt         Werner, Gustave         311         S. & J. Wildman           54         W 1/2         Benton         313         H. Meyer           54         E 1/2         Leonardo         315-318         Levy monument           39         W 1/2         Canty         322-323         E. & G. Meyer           39         NE pt         Alligood         325-326         A. & W. Hart           26         W pt         Hunter, Sadie         329         S. Guggenheim           26         NE pt         Dillard         596         Weisberg monument           27         NW 1/4         Woods         601-602         Holts monument           27         NE 1/4         Hemphill         (Walkway ending B'Rith Kodesh)           15         W 1/2         King         121         SE 1/4         R. Jones           15         E1/2         Keeler         121         NE 1/4         H. & D. Harris           (Evergreen/Adlington marker)         103         SE 1/4         I. Hirsch & E. Reichardt           5         W 1/2         Bork         103         NE 1/4         F. Brown           6         E 1/2         McNeil         68         All         Stalker monument<                                                                                                                                                                                                                                                                                                                                                                                                                                                                                                                                                                                                                                                                                                                                                                                                                                                                                                                    |
| 53         E pt         Werner, Gustave         311         S. & J. Wildman           54         W 1/2         Benton         313         H. Meyer           54         E 1/2         Leonardo         315-318         Levy monument           39         W 1/2         Canty         322-323         E. & G. Meyer           39         NE pt         Alligood         325-326         A. & W. Hart           26         W pt         Hunter, Sadie         329         S. Guggenheim           26         NE pt         Dillard         596         Weisberg monument           27         NW 1/4         Woods         601-602         Holts monument           27         NE 1/4         Hemphill         (Walkway ending B'Rith Kodesh)           15         W 1/2         King         121         SE 1/4         R. Jones           15         E1/2         Keeler         121         NE 1/4         H. & D. Harris           (Evergreen/Adlington marker)         103         SE 1/4         I. Hirsch & E. Reichardt           5         W 1/2         Bork         103         NE 1/4         F. Brown           6         E 1/2         McNeil         68         All         Stalker monument<                                                                                                                                                                                                                                                                                                                                                                                                                                                                                                                                                                                                                                                                                                                                                                                                                                                                                                                    |
| 54         W 1/2         Benton         313         H. Meyer           54         E 1/2         Leonardo         315-318         Levy monument           39         W 1/2         Canty         322-323         E. & G. Meyer           39         NE pt         Alligood         325-326         A. & W. Hart           26         W pt         Hunter, Sadie         329         S. Guggenheim           26         NE pt         Dillard         596         Weisberg monument           27         NW 1/4         Woods         601-602         Holts monument           27         NE 1/4         Hemphill         (Walkway ending B'Rith Kodesh)           15         W 1/2         King         121         SE 1/4         R. Jones           15         W 1/2         Keeler         121         NE 1/4         H. & D. Harris           (Evergreen/Adlington marker)         103         SE 1/4         I. Hirsch & E. Reichardt           5         W 1/2         Bork         103         NE 1/4         F. Brown           6         W 1/2         Conley         85         sg 23         H. Saunders           6         E 1/2         McNeil         68         All         Stalker                                                                                                                                                                                                                                                                                                                                                                                                                                                                                                                                                                                                                                                                                                                                                                                                                                                                                                                             |
| 39         W 1/2         Canty         322-323         E. & G. Meyer           39         NE pt         Alligood         325-326         A. & W. Hart           26         W pt         Hunter, Sadie         329         S. Guggenheim           26         NE pt         Dillard         596         Weisberg monument           27         NE 1/4         Woods         601-602         Holts monument           27         NE 1/4         Hemphill         (Walkway ending B'Rith Kodesh)           15         W 1/2         King         121         SE 1/4         R. Jones           15         E1/2         Keeler         121         NE 1/4         H. & D. Harris           (Evergreen/Adlington marker)         103         SE 1/4         I. Hirsch & E. Reichardt           5         W 1/2         Bork         103         NE 1/4         F. Brown           6         W 1/2         Conley         85         sg 23         H. Saunders           6         E 1/2         McNeil         68         All         Stalker monument           7         W 1/2         Steffens         52         Center         August monument           7         NE 1/4         Harter         3                                                                                                                                                                                                                                                                                                                                                                                                                                                                                                                                                                                                                                                                                                                                                                                                                                                                                                                             |
| 39         W 1/2         Canty         322-323         E. & G. Meyer           39         NE pt         Alligood         325-326         A. & W. Hart           26         W pt         Hunter, Sadie         329         S. Guggenheim           26         NE pt         Dillard         596         Weisberg monument           27         NE 1/4         Woods         601-602         Holts monument           27         NE 1/4         Hemphill         (Walkway ending B'Rith Kodesh)           15         W 1/2         King         121         SE 1/4         R. Jones           15         E1/2         Keeler         121         NE 1/4         H. & D. Harris           (Evergreen/Adlington marker)         103         SE 1/4         I. Hirsch & E. Reichardt           5         W 1/2         Bork         103         NE 1/4         F. Brown           6         W 1/2         Conley         85         sg 23         H. Saunders           6         E 1/2         McNeil         68         All         Stalker monument           7         W 1/2         Steffens         52         Center         August monument           7         NE 1/4         Harter         3                                                                                                                                                                                                                                                                                                                                                                                                                                                                                                                                                                                                                                                                                                                                                                                                                                                                                                                             |
| 26         W pt         Hunter, Sadie         329         S. Guggenheim           26         NE pt         Dillard         596         Weisberg monument           27         NW 1/4         Woods         601-602         Holts monument           27         NE 1/4         Hemphill         (Walkway ending B'Rith Kodesh)           15         W 1/2         King         121         SE 1/4         R. Jones           15         E1/2         Keeler         121         NE 1/4         H. & D. Harris           (Evergreen/Adlington marker)         103         SE 1/4         I. Hirsch & E. Reichardt           5         W 1/2         Bork         103         NE 1/4         F. Brown           6         W 1/2         Conley         85         sg 23         H. Saunders           6         E 1/2         McNeil         68         All         Stalker monument           7         W 1/2         Steffens         52         Center         August monument           7         SE 1/4         Henrich Monument         38         NE 1/4         Yates monument                                                                                                                                                                                                                                                                                                                                                                                                                                                                                                                                                                                                                                                                                                                                                                                                                                                                                                                                                                                                                                            |
| NE pt Dillard NW 1/4 Woods NE 1/4 Hemphill NW 1/2 King NW 1/2 Keeler NW 1/2 Keeler NW 1/2 Bork NW 1/2 Conley NW 1/2 Conley NW 1/2 Steffens NE 1/2 McNeil NE 1/2 McNeil NE 1/4 Henrich Monument NE 1/4 Henrich Monument NE 1/4 Heisberg monument (Walkway ending B'Rith Kodesh) NE 1/4 R. Jones NE 1/4 H. & D. Harris NE 1/4 F. Brown NE 1/4 F. Brown NE 1/4 F. Brown NE 1/2 Steffens NE 1/2 McNeil NE 1/2 Steffens NE 1/4 Henrich Monument NE 1/4 Harter NE 1/4 Harter NE 1/4 Yates monument                                                                                                                                                                                                                                                                                                                                                                                                                                                                                                                                                                                                                                                                                                                                                                                                                                                                                                                                                                                                                                                                                                                                                                                                                                                                                                                                                                                                                                                                                                                                                                                                                                   |
| 27       NW 1/4       Woods       601-602       Holts monument         27       NE 1/4       Hemphill       (Walkway ending B'Rith Kodesh)         15       W 1/2       King       121       SE 1/4       R. Jones         15       E1/2       Keeler       121       NE 1/4       H. & D. Harris         (Evergreen/Adlington marker)       103       SE 1/4       I. Hirsch & E. Reichardt         5       W 1/2       Bork       103       NE 1/4       F. Brown         6       W 1/2       Conley       85       sg 23       H. Saunders         6       E 1/2       McNeil       68       All       Stalker monument         7       W 1/2       Steffens       52       Center       August monument         7       SE 1/4       Henrich Monument       38       S 1/2       Schneider monument         7       NE 1/4       Harter       38       NE 1/4       Yates monument                                                                                                                                                                                                                                                                                                                                                                                                                                                                                                                                                                                                                                                                                                                                                                                                                                                                                                                                                                                                                                                                                                                                                                                                                                         |
| 27         NE 1/4         Hemphill         (Walkway ending B'Rith Kodesh)           15         W 1/2         King         121         SE 1/4         R. Jones           15         E1/2         Keeler         121         NE 1/4         H. & D. Harris           (Evergreen/Adlington marker)         103         SE 1/4         I. Hirsch & E. Reichardt           5         W 1/2         Bork         103         NE 1/4         F. Brown           6         W 1/2         Conley         85         sg 23         H. Saunders           6         E 1/2         McNeil         68         All         Stalker monument           7         W 1/2         Steffens         52         Center         August monument           7         SE 1/4         Henrich Monument         38         S 1/2         Schneider monument           7         NE 1/4         Harter         38         NE 1/4         Yates monument                                                                                                                                                                                                                                                                                                                                                                                                                                                                                                                                                                                                                                                                                                                                                                                                                                                                                                                                                                                                                                                                                                                                                                                                  |
| 15         W 1/2         King         121         SE 1/4         R. Jones           15         E1/2         Keeler         121         NE 1/4         H. & D. Harris           (Evergreen/Adlington marker)         103         SE 1/4         I. Hirsch & E. Reichardt           5         W 1/2         Bork         103         NE 1/4         F. Brown           6         W 1/2         Conley         85         sg 23         H. Saunders           6         E 1/2         McNeil         68         All         Stalker monument           7         W 1/2         Steffens         52         Center         August monument           7         SE 1/4         Henrich Monument         38         S 1/2         Schneider monument           7         NE 1/4         Harter         38         NE 1/4         Yates monument                                                                                                                                                                                                                                                                                                                                                                                                                                                                                                                                                                                                                                                                                                                                                                                                                                                                                                                                                                                                                                                                                                                                                                                                                                                                                      |
| 15 E1/2 Keeler 121 NE 1/4 H. & D. Harris (Evergreen/Adlington marker) 103 SE 1/4 I. Hirsch & E. Reichardt 103 NE 1/4 F. Brown 103 NE 1/4 Stalker monument 105 Center 105 Center 105 August monument 105 NE 1/4 Henrich Monument 105 NE 1/4 Harter 105 NE 1/4 Yates monument 105 NE 1/4 Harter 105 NE 1/4 Yates monument 105 NE 1/4 Yates Mexicological NE 1/4 Yates Mexicological NE 1/4 Yates NE 1/4 Ya |
| (Evergreen/Adlington marker)  5 W 1/2 Bork  6 W 1/2 Conley  6 E 1/2 McNeil  7 W 1/2 Steffens  7 SE 1/4 Henrich Monument  7 NE 1/4 Harter  103 SE 1/4 I. Hirsch & E. Reichardt  103 NE 1/4 F. Brown  105 NE 1/4 Stalker monument  105 NE 1/4 August monument  107 NE 1/4 Harter  108 NE 1/4 Yates monument  109 NE 1/4 Yates monument                                                                                                                                                                                                                                                                                                                                                                                                                                                                                                                                                                                                                                                                                                                                                                                                                                                                                                                                                                                                                                                                                                                                                                                                                                                                                                                                                                                                                                                                                                          |
| 5         W 1/2         Bork         103         NE 1/4         F. Brown           6         W 1/2         Conley         85         sg 23         H. Saunders           6         E 1/2         McNeil         68         All         Stalker monument           7         W 1/2         Steffens         52         Center         August monument           7         SE 1/4         Henrich Monument         38         S 1/2         Schneider monument           7         NE 1/4         Harter         38         NE 1/4         Yates monument                                                                                                                                                                                                                                                                                                                                                                                                                                                                                                                                                                                                                                                                                                                                                                                                                                                                                                                                                                                                                                                                                                                                                                                                                                                                                                                                                                                                                                                                                                                                                                        |
| 6 W 1/2 Conley 85 sg 23 H. Saunders 6 E 1/2 McNeil 68 All Stalker monument 7 W 1/2 Steffens 52 Center August monument 7 SE 1/4 Henrich Monument 38 S 1/2 Schneider monument 7 NE 1/4 Harter 38 NE 1/4 Yates monument                                                                                                                                                                                                                                                                                                                                                                                                                                                                                                                                                                                                                                                                                                                                                                                                                                                                                                                                                                                                                                                                                                                                                                                                                                                                                                                                                                                                                                                                                                                                                                                                                                                                                                                                                                                                                                                                                                           |
| 6 E 1/2 McNeil 68 All Stalker monument 7 W 1/2 Steffens 52 Center August monument 7 SE 1/4 Henrich Monument 38 S 1/2 Schneider monument 7 NE 1/4 Harter 38 NE 1/4 Yates monument                                                                                                                                                                                                                                                                                                                                                                                                                                                                                                                                                                                                                                                                                                                                                                                                                                                                                                                                                                                                                                                                                                                                                                                                                                                                                                                                                                                                                                                                                                                                                                                                                                                                                                                                                                                                                                                                                                                                               |
| 7 W 1/2 Steffens 52 Center August monument<br>7 SE 1/4 Henrich Monument 38 S 1/2 Schneider monument<br>7 NE 1/4 Harter 38 NE 1/4 Yates monument                                                                                                                                                                                                                                                                                                                                                                                                                                                                                                                                                                                                                                                                                                                                                                                                                                                                                                                                                                                                                                                                                                                                                                                                                                                                                                                                                                                                                                                                                                                                                                                                                                                                                                                                                                                                                                                                                                                                                                                |
| 7 SE 1/4 Henrich Monument 38 \ \ S 1/2 Schneider monument<br>7 NE 1/4 Harter 38 NE 1/4 Yates monument                                                                                                                                                                                                                                                                                                                                                                                                                                                                                                                                                                                                                                                                                                                                                                                                                                                                                                                                                                                                                                                                                                                                                                                                                                                                                                                                                                                                                                                                                                                                                                                                                                                                                                                                                                                                                                                                                                                                                                                                                          |
| 7 NE 1/4 Harter 38 NE 1/4 Yates monument                                                                                                                                                                                                                                                                                                                                                                                                                                                                                                                                                                                                                                                                                                                                                                                                                                                                                                                                                                                                                                                                                                                                                                                                                                                                                                                                                                                                                                                                                                                                                                                                                                                                                                                                                                                                                                                                                                                                                                                                                                                                                       |
| 그래서 그렇게 하나가 되었다.                                                                                                                                                                                                                                                                                                                                                                                                                                                                                                                                                                                                                                                                                                                                                                                                                                                                                                                                                                                                                                                                                                                                                                                                                                                                                                                                                                                                                                                                                                                                                                                                                                                                                                                                                                                                                                                                                                                                                                                                                                                                                                               |
| 8 West 1/2 Burke 25 SE 1/4 Hutchinson monument                                                                                                                                                                                                                                                                                                                                                                                                                                                                                                                                                                                                                                                                                                                                                                                                                                                                                                                                                                                                                                                                                                                                                                                                                                                                                                                                                                                                                                                                                                                                                                                                                                                                                                                                                                                                                                                                                                                                                                                                                                                                                 |
| o West 1/2 Banke 20 OL 1/4 Hatchinson monument                                                                                                                                                                                                                                                                                                                                                                                                                                                                                                                                                                                                                                                                                                                                                                                                                                                                                                                                                                                                                                                                                                                                                                                                                                                                                                                                                                                                                                                                                                                                                                                                                                                                                                                                                                                                                                                                                                                                                                                                                                                                                 |
| 8 East 1/2 Hillwig 25 NE 1/4 C. Miller                                                                                                                                                                                                                                                                                                                                                                                                                                                                                                                                                                                                                                                                                                                                                                                                                                                                                                                                                                                                                                                                                                                                                                                                                                                                                                                                                                                                                                                                                                                                                                                                                                                                                                                                                                                                                                                                                                                                                                                                                                                                                         |
| 9 West 1/2 Bass 14 S 1/2 J. & F. Wunder                                                                                                                                                                                                                                                                                                                                                                                                                                                                                                                                                                                                                                                                                                                                                                                                                                                                                                                                                                                                                                                                                                                                                                                                                                                                                                                                                                                                                                                                                                                                                                                                                                                                                                                                                                                                                                                                                                                                                                                                                                                                                        |
| 9 East 1/2 Cumming Monument 4 SE 1/4 M. & M. Schmidt                                                                                                                                                                                                                                                                                                                                                                                                                                                                                                                                                                                                                                                                                                                                                                                                                                                                                                                                                                                                                                                                                                                                                                                                                                                                                                                                                                                                                                                                                                                                                                                                                                                                                                                                                                                                                                                                                                                                                                                                                                                                           |
| 10 NW 1/4 Platt Monument 4 NE 1/4 Steinmiller monument                                                                                                                                                                                                                                                                                                                                                                                                                                                                                                                                                                                                                                                                                                                                                                                                                                                                                                                                                                                                                                                                                                                                                                                                                                                                                                                                                                                                                                                                                                                                                                                                                                                                                                                                                                                                                                                                                                                                                                                                                                                                         |
| 10 NE 1/4 Parry Monument 3 All Rice mausoleum                                                                                                                                                                                                                                                                                                                                                                                                                                                                                                                                                                                                                                                                                                                                                                                                                                                                                                                                                                                                                                                                                                                                                                                                                                                                                                                                                                                                                                                                                                                                                                                                                                                                                                                                                                                                                                                                                                                                                                                                                                                                                  |
| 11 East Part Scott                                                                                                                                                                                                                                                                                                                                                                                                                                                                                                                                                                                                                                                                                                                                                                                                                                                                                                                                                                                                                                                                                                                                                                                                                                                                                                                                                                                                                                                                                                                                                                                                                                                                                                                                                                                                                                                                                                                                                                                                                                                                                                             |
| 1 NW 1/4 Raetz Frank Gillespie rev July 2002                                                                                                                                                                                                                                                                                                                                                                                                                                                                                                                                                                                                                                                                                                                                                                                                                                                                                                                                                                                                                                                                                                                                                                                                                                                                                                                                                                                                                                                                                                                                                                                                                                                                                                                                                                                                                                                                                                                                                                                                                                                                                   |
| 1 NE 1/4 Hoffman (Monument)  The Friends of Mount Hope Cemetery                                                                                                                                                                                                                                                                                                                                                                                                                                                                                                                                                                                                                                                                                                                                                                                                                                                                                                                                                                                                                                                                                                                                                                                                                                                                                                                                                                                                                                                                                                                                                                                                                                                                                                                                                                                                                                                                                                                                                                                                                                                                |
| 2 NW 1/4 Humphrey                                                                                                                                                                                                                                                                                                                                                                                                                                                                                                                                                                                                                                                                                                                                                                                                                                                                                                                                                                                                                                                                                                                                                                                                                                                                                                                                                                                                                                                                                                                                                                                                                                                                                                                                                                                                                                                                                                                                                                                                                                                                                                              |
| 2 NE 1/4 Johnson                                                                                                                                                                                                                                                                                                                                                                                                                                                                                                                                                                                                                                                                                                                                                                                                                                                                                                                                                                                                                                                                                                                                                                                                                                                                                                                                                                                                                                                                                                                                                                                                                                                                                                                                                                                                                                                                                                                                                                                                                                                                                                               |
| 3 All Rice Mausoleum                                                                                                                                                                                                                                                                                                                                                                                                                                                                                                                                                                                                                                                                                                                                                                                                                                                                                                                                                                                                                                                                                                                                                                                                                                                                                                                                                                                                                                                                                                                                                                                                                                                                                                                                                                                                                                                                                                                                                                                                                                                                                                           |