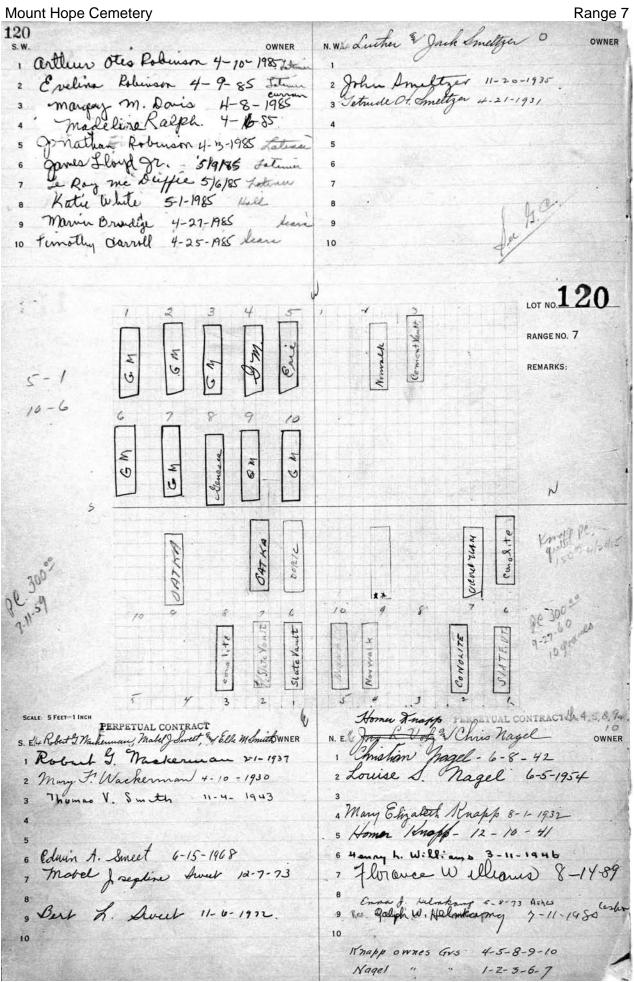

## **RANGE 7**

| Stone listings from west end heading east and south  LOT PART SURNAME  86 All Baby lot E1/2 Reinhart  53 W pt Werner, Charles  54 W 1/2 Benton  55 E pt Werner, Gustave  56 W 1/2 Canty  39 NE pt Alligood  30 S. Firestone monument  30 S. J. Wildman  31 H. Meyer  31 S. & J. Wildman  31 H. Meyer  322-323 E. & G. Meyer  39 W 1/2 Canty  30 325-326 A. & W. Hart  30 329 S. Guggenheim  40 W pt Hunter, Sadie  50 NE pt Dillard  50 NE pt Dillard  51 W 1/2 King  52 Keeler  53 W 1/2 King  54 W 1/2 King  55 E1/2 Keeler  56 W 1/2 Bork  57 W 1/2 Bork  58 W 1/2 Bork  59 W 1/2 Conley  50 W 1/2 Conley  50 W 1/2 Conley  51 E 1/2 Keeler  51 W 1/2 Bork  52 Center  53 W 1/2 Conley  54 E 1/2 McNeil  55 W 1/2 Bork  56 W 1/2 Conley  57 W 1/2 Steffens  58 All Stalker monument  59 Center  August monument  Augu |
|--------------------------------------------------------------------------------------------------------------------------------------------------------------------------------------------------------------------------------------------------------------------------------------------------------------------------------------------------------------------------------------------------------------------------------------------------------------------------------------------------------------------------------------------------------------------------------------------------------------------------------------------------------------------------------------------------------------------------------------------------------------------------------------------------------------------------------------------------------------------------------------------------------------------------------------------------------------------------------------------------------------------------------------------------------------------------------------------------------------------------------------------------------------------------------------------------------------------------------------------------------------------------------------------------------------------------------------------------------------------------------------------------------------------------------------------------------------------------------------------------------------------------------------------------------------------------------------------------------------------------------------------------------------------------------------------------------------------------------------------------------------------------------------------------------------------------------------------------------------------------------------------------------------------------------------------------------------------------------------------------------------------------------------------------------------------------------------------------------------------------------|
| LOT         PART         SURNAME         Kodesh lot,giving grave numbers.           86         All         Baby lot         LOT         PART         SURNAME           69         W 1/2         Schwikert         300         P. Lipschutz           69         E 1/2         Reinhart         302-303         S. Firestone monument           53         W pt         Werner, Charles         306-307         Mincer monument           54         W 1/2         Benton         311         S. & J. Wildman           54         E 1/2         Leonardo         315-318         Levy monument           39         W 1/2         Canty         322-323         E. & G. Meyer           39         NE pt         Alligood         325-326         A. & W. Hart           26         W pt         Hunter, Sadie         329         S. Guggenheim           26         NE pt         Dillard         596         Weisberg monument           27         NE 1/4         Hemphill         (Walkway ending B'Rith Kodesh)           15         W 1/2         Keeler         121         NE 1/4         R. Jones           15         E 1/2         Keeler         121         NE 1/4         H. & D. Harris                                                                                                                                                                                                                                                                                                                                                                                                                                                                                                                                                                                                                                                                                                                                                                                                                                                                                                                        |
| 86         All         Baby lot         LOT         PART 300         P. Lipschutz           69         W 1/2         Reinhart         300         P. Lipschutz           69         E 1/2         Reinhart         302-303         S. Firestone monument           53         W pt         Werner, Charles         306-307         Mincer monument           53         E pt         Werner, Gustave         311         S. & J. Wildman           54         W 1/2         Benton         313         H. Meyer           54         E 1/2         Leonardo         315-318         Levy monument           39         W 1/2         Canty         322-323         E. & G. Meyer           39         NE pt         Alligood         325-326         A. & W. Hart           26         W pt         Hunter, Sadie         329         S. Guggenheim           26         NE pt         Dillard         596         Weisberg monument           27         NW 1/4         Woods         601-602         Holts monument           27         NE 1/4         Hemphill         (Walkway ending B'Rith Kodesh)           15         W 1/2         Keeler         121         NE 1/4         H. & D. Harris                                                                                                                                                                                                                                                                                                                                                                                                                                                                                                                                                                                                                                                                                                                                                                                                                                                                                                                          |
| 69         W 1/2         Schwikert         300         P. Lipschutz           69         E 1/2         Reinhart         302-303         S. Firestone monument           53         W pt         Werner, Charles         306-307         Mincer monument           53         E pt         Werner, Gustave         311         S. & J. Wildman           54         W 1/2         Benton         313         H. Meyer           54         E 1/2         Leonardo         315-318         Levy monument           39         W 1/2         Canty         322-323         E. & G. Meyer           39         NE pt         Alligood         325-326         A. & W. Hart           26         W pt         Hunter, Sadie         329         S. Guggenheim           26         NE pt         Dillard         596         Weisberg monument           27         NE 1/4         Hemphill         (Walkway ending B'Rith Kodesh)           27         NE 1/4         He & D. Harris           28         (Evergreen/Adlington marker)         103         SE 1/4         H. & D. Harris           29         Keler         121         NE 1/4         F. Brown           30         NE 1/2         McNeil                                                                                                                                                                                                                                                                                                                                                                                                                                                                                                                                                                                                                                                                                                                                                                                                                                                                                                                         |
| 69         W 1/2         Schwikert         300         P. Lipschutz           69         E 1/2         Reinhart         302-303         S. Firestone monument           53         W pt         Werner, Charles         306-307         Mincer monument           53         E pt         Werner, Gustave         311         S. & J. Wildman           54         W 1/2         Benton         313         H. Meyer           54         E 1/2         Leonardo         315-318         Levy monument           39         W 1/2         Canty         322-323         E. & G. Meyer           39         NE pt         Alligood         325-326         A. & W. Hart           26         W pt         Hunter, Sadie         329         S. Guggenheim           26         NE pt         Dillard         596         Weisberg monument           27         NE 1/4         Hemphill         (Walkway ending B'Rith Kodesh)           27         NE 1/4         Hemphill         (Walkway ending B'Rith Kodesh)           28         E 1/2         Keeler         121         NE 1/4         H. & D. Harris           29         Keeler         121         NE 1/4         H. & D. Harris           30                                                                                                                                                                                                                                                                                                                                                                                                                                                                                                                                                                                                                                                                                                                                                                                                                                                                                                                       |
| 53         W pt         Werner, Charles         306-307         Mincer monument           53         E pt         Werner, Gustave         311         S. & J. Wildman           54         W 1/2         Benton         313         H. Meyer           54         E 1/2         Leonardo         315-318         Levy monument           39         W 1/2         Canty         322-323         E. & G. Meyer           39         NE pt         Alligood         325-326         A. & W. Hart           26         W pt         Hunter, Sadie         329         S. Guggenheim           26         NE pt         Dillard         596         Weisberg monument           27         NE 1/4         Hemphill         (Walkway ending B'Rith Kodesh)           27         NE 1/4         Hemphill         (Walkway ending B'Rith Kodesh)           15         W 1/2         Keeler         121         NE 1/4         R. Jones           15         E 1/2         Keeler         121         NE 1/4         H. & D. Harris           (Evergreen/Adlington marker)         103         SE 1/4         I. Hirsch & E. Reichardt           5         W 1/2         Bork         103         NE 1/4         F. Brown </td                                                                                                                                                                                                                                                                                                                                                                                                                                                                                                                                                                                                                                                                                                                                                                                                                                                                                                         |
| 53         E pt         Werner, Gustave         311         S. & J. Wildman           54         W 1/2         Benton         313         H. Meyer           54         E 1/2         Leonardo         315-318         Levy monument           39         W 1/2         Canty         322-323         E. & G. Meyer           39         NE pt         Alligood         325-326         A. & W. Hart           26         W pt         Hunter, Sadie         329         S. Guggenheim           26         NE pt         Dillard         596         Weisberg monument           27         NW 1/4         Woods         601-602         Holts monument           27         NE 1/4         Hemphill         (Walkway ending B'Rith Kodesh)           15         W 1/2         King         121         SE 1/4         R. Jones           15         E1/2         Keeler         121         NE 1/4         H. & D. Harris           (Evergreen/Adlington marker)         103         SE 1/4         I. Hirsch & E. Reichardt           5         W 1/2         Bork         103         NE 1/4         F. Brown           6         E 1/2         McNeil         68         All         Stalker monument<                                                                                                                                                                                                                                                                                                                                                                                                                                                                                                                                                                                                                                                                                                                                                                                                                                                                                                                    |
| 53         E pt         Werner, Gustave         311         S. & J. Wildman           54         W 1/2         Benton         313         H. Meyer           54         E 1/2         Leonardo         315-318         Levy monument           39         W 1/2         Canty         322-323         E. & G. Meyer           39         NE pt         Alligood         325-326         A. & W. Hart           26         W pt         Hunter, Sadie         329         S. Guggenheim           26         NE pt         Dillard         596         Weisberg monument           27         NW 1/4         Woods         601-602         Holts monument           27         NE 1/4         Hemphill         (Walkway ending B'Rith Kodesh)           15         W 1/2         King         121         SE 1/4         R. Jones           15         E1/2         Keeler         121         NE 1/4         H. & D. Harris           (Evergreen/Adlington marker)         103         SE 1/4         I. Hirsch & E. Reichardt           5         W 1/2         Bork         103         NE 1/4         F. Brown           6         E 1/2         McNeil         68         All         Stalker monument<                                                                                                                                                                                                                                                                                                                                                                                                                                                                                                                                                                                                                                                                                                                                                                                                                                                                                                                    |
| 54         W 1/2         Benton         313         H. Meyer           54         E 1/2         Leonardo         315-318         Levy monument           39         W 1/2         Canty         322-323         E. & G. Meyer           39         NE pt         Alligood         325-326         A. & W. Hart           26         W pt         Hunter, Sadie         329         S. Guggenheim           26         NE pt         Dillard         596         Weisberg monument           27         NW 1/4         Woods         601-602         Holts monument           27         NE 1/4         Hemphill         (Walkway ending B'Rith Kodesh)           15         W 1/2         King         121         SE 1/4         R. Jones           15         W 1/2         Keeler         121         NE 1/4         H. & D. Harris           (Evergreen/Adlington marker)         103         SE 1/4         I. Hirsch & E. Reichardt           5         W 1/2         Bork         103         NE 1/4         F. Brown           6         W 1/2         Conley         85         sg 23         H. Saunders           6         E 1/2         McNeil         68         All         Stalker                                                                                                                                                                                                                                                                                                                                                                                                                                                                                                                                                                                                                                                                                                                                                                                                                                                                                                                             |
| 39         W 1/2         Canty         322-323         E. & G. Meyer           39         NE pt         Alligood         325-326         A. & W. Hart           26         W pt         Hunter, Sadie         329         S. Guggenheim           26         NE pt         Dillard         596         Weisberg monument           27         NE 1/4         Woods         601-602         Holts monument           27         NE 1/4         Hemphill         (Walkway ending B'Rith Kodesh)           15         W 1/2         King         121         SE 1/4         R. Jones           15         E1/2         Keeler         121         NE 1/4         H. & D. Harris           (Evergreen/Adlington marker)         103         SE 1/4         I. Hirsch & E. Reichardt           5         W 1/2         Bork         103         NE 1/4         F. Brown           6         W 1/2         Conley         85         sg 23         H. Saunders           6         E 1/2         McNeil         68         All         Stalker monument           7         W 1/2         Steffens         52         Center         August monument           7         NE 1/4         Harter         3                                                                                                                                                                                                                                                                                                                                                                                                                                                                                                                                                                                                                                                                                                                                                                                                                                                                                                                             |
| 39         W 1/2         Canty         322-323         E. & G. Meyer           39         NE pt         Alligood         325-326         A. & W. Hart           26         W pt         Hunter, Sadie         329         S. Guggenheim           26         NE pt         Dillard         596         Weisberg monument           27         NE 1/4         Woods         601-602         Holts monument           27         NE 1/4         Hemphill         (Walkway ending B'Rith Kodesh)           15         W 1/2         King         121         SE 1/4         R. Jones           15         E1/2         Keeler         121         NE 1/4         H. & D. Harris           (Evergreen/Adlington marker)         103         SE 1/4         I. Hirsch & E. Reichardt           5         W 1/2         Bork         103         NE 1/4         F. Brown           6         W 1/2         Conley         85         sg 23         H. Saunders           6         E 1/2         McNeil         68         All         Stalker monument           7         W 1/2         Steffens         52         Center         August monument           7         NE 1/4         Harter         3                                                                                                                                                                                                                                                                                                                                                                                                                                                                                                                                                                                                                                                                                                                                                                                                                                                                                                                             |
| 26         W pt         Hunter, Sadie         329         S. Guggenheim           26         NE pt         Dillard         596         Weisberg monument           27         NW 1/4         Woods         601-602         Holts monument           27         NE 1/4         Hemphill         (Walkway ending B'Rith Kodesh)           15         W 1/2         King         121         SE 1/4         R. Jones           15         E1/2         Keeler         121         NE 1/4         H. & D. Harris           (Evergreen/Adlington marker)         103         SE 1/4         I. Hirsch & E. Reichardt           5         W 1/2         Bork         103         NE 1/4         F. Brown           6         W 1/2         Conley         85         sg 23         H. Saunders           6         E 1/2         McNeil         68         All         Stalker monument           7         W 1/2         Steffens         52         Center         August monument           7         SE 1/4         Henrich Monument         38         NE 1/4         Yates monument                                                                                                                                                                                                                                                                                                                                                                                                                                                                                                                                                                                                                                                                                                                                                                                                                                                                                                                                                                                                                                            |
| NE pt Dillard NW 1/4 Woods NE 1/4 Hemphill NW 1/2 King NW 1/2 Keeler NW 1/2 Keeler NW 1/2 Bork NW 1/2 Conley NW 1/2 Conley NW 1/2 Steffens NE 1/2 McNeil NE 1/2 McNeil NE 1/4 Henrich Monument NE 1/4 Henrich Monument NE 1/4 Heisberg monument (Walkway ending B'Rith Kodesh) NE 1/4 R. Jones NE 1/4 H. & D. Harris NE 1/4 F. Brown NE 1/4 F. Brown NE 1/4 F. Brown NE 1/2 Steffens NE 1/2 McNeil NE 1/2 Steffens NE 1/4 Henrich Monument NE 1/4 Harter NE 1/4 Harter NE 1/4 Yates monument                                                                                                                                                                                                                                                                                                                                                                                                                                                                                                                                                                                                                                                                                                                                                                                                                                                                                                                                                                                                                                                                                                                                                                                                                                                                                                                                                                                                                                                                                                                                                                                                                                   |
| 27       NW 1/4       Woods       601-602       Holts monument         27       NE 1/4       Hemphill       (Walkway ending B'Rith Kodesh)         15       W 1/2       King       121       SE 1/4       R. Jones         15       E1/2       Keeler       121       NE 1/4       H. & D. Harris         (Evergreen/Adlington marker)       103       SE 1/4       I. Hirsch & E. Reichardt         5       W 1/2       Bork       103       NE 1/4       F. Brown         6       W 1/2       Conley       85       sg 23       H. Saunders         6       E 1/2       McNeil       68       All       Stalker monument         7       W 1/2       Steffens       52       Center       August monument         7       SE 1/4       Henrich Monument       38       S 1/2       Schneider monument         7       NE 1/4       Harter       38       NE 1/4       Yates monument                                                                                                                                                                                                                                                                                                                                                                                                                                                                                                                                                                                                                                                                                                                                                                                                                                                                                                                                                                                                                                                                                                                                                                                                                                         |
| 27         NE 1/4         Hemphill         (Walkway ending B'Rith Kodesh)           15         W 1/2         King         121         SE 1/4         R. Jones           15         E1/2         Keeler         121         NE 1/4         H. & D. Harris           (Evergreen/Adlington marker)         103         SE 1/4         I. Hirsch & E. Reichardt           5         W 1/2         Bork         103         NE 1/4         F. Brown           6         W 1/2         Conley         85         sg 23         H. Saunders           6         E 1/2         McNeil         68         All         Stalker monument           7         W 1/2         Steffens         52         Center         August monument           7         SE 1/4         Henrich Monument         38         S 1/2         Schneider monument           7         NE 1/4         Harter         38         NE 1/4         Yates monument                                                                                                                                                                                                                                                                                                                                                                                                                                                                                                                                                                                                                                                                                                                                                                                                                                                                                                                                                                                                                                                                                                                                                                                                  |
| 15         W 1/2         King         121         SE 1/4         R. Jones           15         E1/2         Keeler         121         NE 1/4         H. & D. Harris           (Evergreen/Adlington marker)         103         SE 1/4         I. Hirsch & E. Reichardt           5         W 1/2         Bork         103         NE 1/4         F. Brown           6         W 1/2         Conley         85         sg 23         H. Saunders           6         E 1/2         McNeil         68         All         Stalker monument           7         W 1/2         Steffens         52         Center         August monument           7         SE 1/4         Henrich Monument         38         S 1/2         Schneider monument           7         NE 1/4         Harter         38         NE 1/4         Yates monument                                                                                                                                                                                                                                                                                                                                                                                                                                                                                                                                                                                                                                                                                                                                                                                                                                                                                                                                                                                                                                                                                                                                                                                                                                                                                      |
| 15 E1/2 Keeler 121 NE 1/4 H. & D. Harris (Evergreen/Adlington marker) 103 SE 1/4 I. Hirsch & E. Reichardt 103 NE 1/4 F. Brown 103 NE 1/4 Stalker monument 105 Center 105 Center 105 August monument 105 NE 1/4 Henrich Monument 105 NE 1/4 Harter 105 NE 1/4 Yates monument 105 NE 1/4 Harter 105 NE 1/4 Yates monument 105 NE 1/4 Yates Mexicological NE 1/4 Yates Mexicological NE 1/4 Yates NE 1/4 Ya |
| (Evergreen/Adlington marker)  5 W 1/2 Bork  6 W 1/2 Conley  6 E 1/2 McNeil  7 W 1/2 Steffens  7 SE 1/4 Henrich Monument  7 NE 1/4 Harter  103 SE 1/4 I. Hirsch & E. Reichardt  103 NE 1/4 F. Brown  105 NE 1/4 Stalker monument  105 NE 1/4 August monument  107 NE 1/4 Harter  108 NE 1/4 Yates monument  109 NE 1/4 Yates monument                                                                                                                                                                                                                                                                                                                                                                                                                                                                                                                                                                                                                                                                                                                                                                                                                                                                                                                                                                                                                                                                                                                                                                                                                                                                                                                                                                                                                                                                                                          |
| 5         W 1/2         Bork         103         NE 1/4         F. Brown           6         W 1/2         Conley         85         sg 23         H. Saunders           6         E 1/2         McNeil         68         All         Stalker monument           7         W 1/2         Steffens         52         Center         August monument           7         SE 1/4         Henrich Monument         38         S 1/2         Schneider monument           7         NE 1/4         Harter         38         NE 1/4         Yates monument                                                                                                                                                                                                                                                                                                                                                                                                                                                                                                                                                                                                                                                                                                                                                                                                                                                                                                                                                                                                                                                                                                                                                                                                                                                                                                                                                                                                                                                                                                                                                                        |
| 6 W 1/2 Conley 85 sg 23 H. Saunders 6 E 1/2 McNeil 68 All Stalker monument 7 W 1/2 Steffens 52 Center August monument 7 SE 1/4 Henrich Monument 38 S 1/2 Schneider monument 7 NE 1/4 Harter 38 NE 1/4 Yates monument                                                                                                                                                                                                                                                                                                                                                                                                                                                                                                                                                                                                                                                                                                                                                                                                                                                                                                                                                                                                                                                                                                                                                                                                                                                                                                                                                                                                                                                                                                                                                                                                                                                                                                                                                                                                                                                                                                           |
| 6 E 1/2 McNeil 68 All Stalker monument 7 W 1/2 Steffens 52 Center August monument 7 SE 1/4 Henrich Monument 38 S 1/2 Schneider monument 7 NE 1/4 Harter 38 NE 1/4 Yates monument                                                                                                                                                                                                                                                                                                                                                                                                                                                                                                                                                                                                                                                                                                                                                                                                                                                                                                                                                                                                                                                                                                                                                                                                                                                                                                                                                                                                                                                                                                                                                                                                                                                                                                                                                                                                                                                                                                                                               |
| 7 W 1/2 Steffens 52 Center August monument<br>7 SE 1/4 Henrich Monument 38 S 1/2 Schneider monument<br>7 NE 1/4 Harter 38 NE 1/4 Yates monument                                                                                                                                                                                                                                                                                                                                                                                                                                                                                                                                                                                                                                                                                                                                                                                                                                                                                                                                                                                                                                                                                                                                                                                                                                                                                                                                                                                                                                                                                                                                                                                                                                                                                                                                                                                                                                                                                                                                                                                |
| 7 SE 1/4 Henrich Monument 38 \ \ S 1/2 Schneider monument<br>7 NE 1/4 Harter 38 NE 1/4 Yates monument                                                                                                                                                                                                                                                                                                                                                                                                                                                                                                                                                                                                                                                                                                                                                                                                                                                                                                                                                                                                                                                                                                                                                                                                                                                                                                                                                                                                                                                                                                                                                                                                                                                                                                                                                                                                                                                                                                                                                                                                                          |
| 7 NE 1/4 Harter 38 NE 1/4 Yates monument                                                                                                                                                                                                                                                                                                                                                                                                                                                                                                                                                                                                                                                                                                                                                                                                                                                                                                                                                                                                                                                                                                                                                                                                                                                                                                                                                                                                                                                                                                                                                                                                                                                                                                                                                                                                                                                                                                                                                                                                                                                                                       |
| 그래서 그렇게 하나가 되었다.                                                                                                                                                                                                                                                                                                                                                                                                                                                                                                                                                                                                                                                                                                                                                                                                                                                                                                                                                                                                                                                                                                                                                                                                                                                                                                                                                                                                                                                                                                                                                                                                                                                                                                                                                                                                                                                                                                                                                                                                                                                                                                               |
| 8 West 1/2 Burke 25 SE 1/4 Hutchinson monument                                                                                                                                                                                                                                                                                                                                                                                                                                                                                                                                                                                                                                                                                                                                                                                                                                                                                                                                                                                                                                                                                                                                                                                                                                                                                                                                                                                                                                                                                                                                                                                                                                                                                                                                                                                                                                                                                                                                                                                                                                                                                 |
| o West 1/2 Banke 20 OL 1/4 Hatchinson monument                                                                                                                                                                                                                                                                                                                                                                                                                                                                                                                                                                                                                                                                                                                                                                                                                                                                                                                                                                                                                                                                                                                                                                                                                                                                                                                                                                                                                                                                                                                                                                                                                                                                                                                                                                                                                                                                                                                                                                                                                                                                                 |
| 8 East 1/2 Hillwig 25 NE 1/4 C. Miller                                                                                                                                                                                                                                                                                                                                                                                                                                                                                                                                                                                                                                                                                                                                                                                                                                                                                                                                                                                                                                                                                                                                                                                                                                                                                                                                                                                                                                                                                                                                                                                                                                                                                                                                                                                                                                                                                                                                                                                                                                                                                         |
| 9 West 1/2 Bass 14 S 1/2 J. & F. Wunder                                                                                                                                                                                                                                                                                                                                                                                                                                                                                                                                                                                                                                                                                                                                                                                                                                                                                                                                                                                                                                                                                                                                                                                                                                                                                                                                                                                                                                                                                                                                                                                                                                                                                                                                                                                                                                                                                                                                                                                                                                                                                        |
| 9 East 1/2 Cumming Monument 4 SE 1/4 M. & M. Schmidt                                                                                                                                                                                                                                                                                                                                                                                                                                                                                                                                                                                                                                                                                                                                                                                                                                                                                                                                                                                                                                                                                                                                                                                                                                                                                                                                                                                                                                                                                                                                                                                                                                                                                                                                                                                                                                                                                                                                                                                                                                                                           |
| 10 NW 1/4 Platt Monument 4 NE 1/4 Steinmiller monument                                                                                                                                                                                                                                                                                                                                                                                                                                                                                                                                                                                                                                                                                                                                                                                                                                                                                                                                                                                                                                                                                                                                                                                                                                                                                                                                                                                                                                                                                                                                                                                                                                                                                                                                                                                                                                                                                                                                                                                                                                                                         |
| 10 NE 1/4 Parry Monument 3 All Rice mausoleum                                                                                                                                                                                                                                                                                                                                                                                                                                                                                                                                                                                                                                                                                                                                                                                                                                                                                                                                                                                                                                                                                                                                                                                                                                                                                                                                                                                                                                                                                                                                                                                                                                                                                                                                                                                                                                                                                                                                                                                                                                                                                  |
| 11 East Part Scott                                                                                                                                                                                                                                                                                                                                                                                                                                                                                                                                                                                                                                                                                                                                                                                                                                                                                                                                                                                                                                                                                                                                                                                                                                                                                                                                                                                                                                                                                                                                                                                                                                                                                                                                                                                                                                                                                                                                                                                                                                                                                                             |
| 1 NW 1/4 Raetz Frank Gillespie rev July 2002                                                                                                                                                                                                                                                                                                                                                                                                                                                                                                                                                                                                                                                                                                                                                                                                                                                                                                                                                                                                                                                                                                                                                                                                                                                                                                                                                                                                                                                                                                                                                                                                                                                                                                                                                                                                                                                                                                                                                                                                                                                                                   |
| 1 NE 1/4 Hoffman (Monument)  The Friends of Mount Hope Cemetery                                                                                                                                                                                                                                                                                                                                                                                                                                                                                                                                                                                                                                                                                                                                                                                                                                                                                                                                                                                                                                                                                                                                                                                                                                                                                                                                                                                                                                                                                                                                                                                                                                                                                                                                                                                                                                                                                                                                                                                                                                                                |
| 2 NW 1/4 Humphrey                                                                                                                                                                                                                                                                                                                                                                                                                                                                                                                                                                                                                                                                                                                                                                                                                                                                                                                                                                                                                                                                                                                                                                                                                                                                                                                                                                                                                                                                                                                                                                                                                                                                                                                                                                                                                                                                                                                                                                                                                                                                                                              |
| 2 NE 1/4 Johnson                                                                                                                                                                                                                                                                                                                                                                                                                                                                                                                                                                                                                                                                                                                                                                                                                                                                                                                                                                                                                                                                                                                                                                                                                                                                                                                                                                                                                                                                                                                                                                                                                                                                                                                                                                                                                                                                                                                                                                                                                                                                                                               |
| 3 All Rice Mausoleum                                                                                                                                                                                                                                                                                                                                                                                                                                                                                                                                                                                                                                                                                                                                                                                                                                                                                                                                                                                                                                                                                                                                                                                                                                                                                                                                                                                                                                                                                                                                                                                                                                                                                                                                                                                                                                                                                                                                                                                                                                                                                                           |