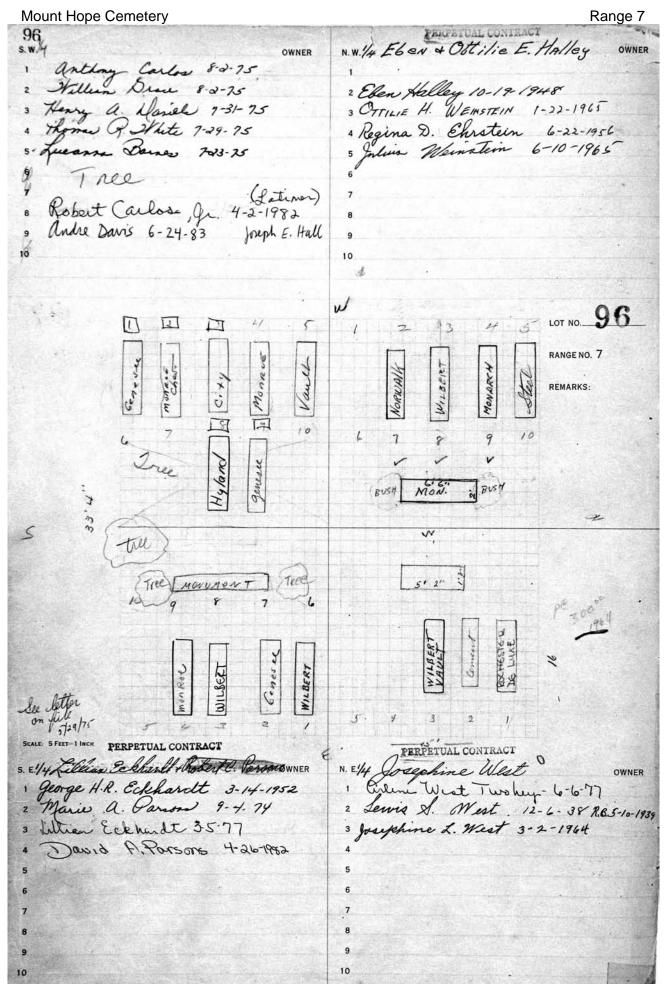

## **RANGE 7**

| Stone listings from west end heading east and south  LOT PART SURNAME  86 All Baby lot E1/2 Reinhart  53 W pt Werner, Charles  54 W 1/2 Benton  55 E pt Werner, Gustave  56 W 1/2 Canty  39 NE pt Alligood  30 S. Firestone monument  30 S. J. Wildman  31 H. Meyer  31 S. & J. Wildman  31 H. Meyer  322-323 E. & G. Meyer  39 W 1/2 Canty  30 325-326 A. & W. Hart  30 329 S. Guggenheim  40 W pt Hunter, Sadie  50 NE pt Dillard  50 NE pt Dillard  51 W 1/2 King  52 Keeler  53 W 1/2 King  54 W 1/2 King  55 E1/2 Keeler  56 W 1/2 Bork  57 W 1/2 Bork  58 W 1/2 Bork  59 W 1/2 Conley  50 W 1/2 Conley  50 W 1/2 Conley  51 E 1/2 Keeler  51 W 1/2 Bork  52 Center  53 W 1/2 Conley  54 E 1/2 McNeil  55 W 1/2 Bork  56 W 1/2 Conley  57 W 1/2 Steffens  58 All Stalker monument  59 Center  August monument  Augu |
|--------------------------------------------------------------------------------------------------------------------------------------------------------------------------------------------------------------------------------------------------------------------------------------------------------------------------------------------------------------------------------------------------------------------------------------------------------------------------------------------------------------------------------------------------------------------------------------------------------------------------------------------------------------------------------------------------------------------------------------------------------------------------------------------------------------------------------------------------------------------------------------------------------------------------------------------------------------------------------------------------------------------------------------------------------------------------------------------------------------------------------------------------------------------------------------------------------------------------------------------------------------------------------------------------------------------------------------------------------------------------------------------------------------------------------------------------------------------------------------------------------------------------------------------------------------------------------------------------------------------------------------------------------------------------------------------------------------------------------------------------------------------------------------------------------------------------------------------------------------------------------------------------------------------------------------------------------------------------------------------------------------------------------------------------------------------------------------------------------------------------------|
| LOT         PART         SURNAME         Kodesh lot,giving grave numbers.           86         All         Baby lot         LOT         PART         SURNAME           69         W 1/2         Schwikert         300         P. Lipschutz           69         E 1/2         Reinhart         302-303         S. Firestone monument           53         W pt         Werner, Charles         306-307         Mincer monument           54         W 1/2         Benton         311         S. & J. Wildman           54         E 1/2         Leonardo         315-318         Levy monument           39         W 1/2         Canty         322-323         E. & G. Meyer           39         NE pt         Alligood         325-326         A. & W. Hart           26         W pt         Hunter, Sadie         329         S. Guggenheim           26         NE pt         Dillard         596         Weisberg monument           27         NE 1/4         Hemphill         (Walkway ending B'Rith Kodesh)           15         W 1/2         Keeler         121         NE 1/4         R. Jones           15         E 1/2         Keeler         121         NE 1/4         H. & D. Harris                                                                                                                                                                                                                                                                                                                                                                                                                                                                                                                                                                                                                                                                                                                                                                                                                                                                                                                        |
| 86         All         Baby lot         LOT         PART 300         P. Lipschutz           69         W 1/2         Reinhart         300         P. Lipschutz           69         E 1/2         Reinhart         302-303         S. Firestone monument           53         W pt         Werner, Charles         306-307         Mincer monument           53         E pt         Werner, Gustave         311         S. & J. Wildman           54         W 1/2         Benton         313         H. Meyer           54         E 1/2         Leonardo         315-318         Levy monument           39         W 1/2         Canty         322-323         E. & G. Meyer           39         NE pt         Alligood         325-326         A. & W. Hart           26         W pt         Hunter, Sadie         329         S. Guggenheim           26         NE pt         Dillard         596         Weisberg monument           27         NW 1/4         Woods         601-602         Holts monument           27         NE 1/4         Hemphill         (Walkway ending B'Rith Kodesh)           15         W 1/2         Keeler         121         NE 1/4         H. & D. Harris                                                                                                                                                                                                                                                                                                                                                                                                                                                                                                                                                                                                                                                                                                                                                                                                                                                                                                                          |
| 69         W 1/2         Schwikert         300         P. Lipschutz           69         E 1/2         Reinhart         302-303         S. Firestone monument           53         W pt         Werner, Charles         306-307         Mincer monument           53         E pt         Werner, Gustave         311         S. & J. Wildman           54         W 1/2         Benton         313         H. Meyer           54         E 1/2         Leonardo         315-318         Levy monument           39         W 1/2         Canty         322-323         E. & G. Meyer           39         NE pt         Alligood         325-326         A. & W. Hart           26         W pt         Hunter, Sadie         329         S. Guggenheim           26         NE pt         Dillard         596         Weisberg monument           27         NE 1/4         Hemphill         (Walkway ending B'Rith Kodesh)           27         NE 1/4         He & D. Harris           28         (Evergreen/Adlington marker)         103         SE 1/4         H. & D. Harris           29         Keler         121         NE 1/4         F. Brown           30         NE 1/2         McNeil                                                                                                                                                                                                                                                                                                                                                                                                                                                                                                                                                                                                                                                                                                                                                                                                                                                                                                                         |
| 69         W 1/2         Schwikert         300         P. Lipschutz           69         E 1/2         Reinhart         302-303         S. Firestone monument           53         W pt         Werner, Charles         306-307         Mincer monument           53         E pt         Werner, Gustave         311         S. & J. Wildman           54         W 1/2         Benton         313         H. Meyer           54         E 1/2         Leonardo         315-318         Levy monument           39         W 1/2         Canty         322-323         E. & G. Meyer           39         NE pt         Alligood         325-326         A. & W. Hart           26         W pt         Hunter, Sadie         329         S. Guggenheim           26         NE pt         Dillard         596         Weisberg monument           27         NE 1/4         Hemphill         (Walkway ending B'Rith Kodesh)           27         NE 1/4         Hemphill         (Walkway ending B'Rith Kodesh)           28         E 1/2         Keeler         121         NE 1/4         H. & D. Harris           29         Keeler         121         NE 1/4         H. & D. Harris           30                                                                                                                                                                                                                                                                                                                                                                                                                                                                                                                                                                                                                                                                                                                                                                                                                                                                                                                       |
| 53         W pt         Werner, Charles         306-307         Mincer monument           53         E pt         Werner, Gustave         311         S. & J. Wildman           54         W 1/2         Benton         313         H. Meyer           54         E 1/2         Leonardo         315-318         Levy monument           39         W 1/2         Canty         322-323         E. & G. Meyer           39         NE pt         Alligood         325-326         A. & W. Hart           26         W pt         Hunter, Sadie         329         S. Guggenheim           26         NE pt         Dillard         596         Weisberg monument           27         NE 1/4         Hemphill         (Walkway ending B'Rith Kodesh)           27         NE 1/4         Hemphill         (Walkway ending B'Rith Kodesh)           15         W 1/2         Keeler         121         NE 1/4         R. Jones           15         E 1/2         Keeler         121         NE 1/4         H. & D. Harris           (Evergreen/Adlington marker)         103         SE 1/4         I. Hirsch & E. Reichardt           5         W 1/2         Bork         103         NE 1/4         F. Brown </td                                                                                                                                                                                                                                                                                                                                                                                                                                                                                                                                                                                                                                                                                                                                                                                                                                                                                                         |
| 53         E pt         Werner, Gustave         311         S. & J. Wildman           54         W 1/2         Benton         313         H. Meyer           54         E 1/2         Leonardo         315-318         Levy monument           39         W 1/2         Canty         322-323         E. & G. Meyer           39         NE pt         Alligood         325-326         A. & W. Hart           26         W pt         Hunter, Sadie         329         S. Guggenheim           26         NE pt         Dillard         596         Weisberg monument           27         NW 1/4         Woods         601-602         Holts monument           27         NE 1/4         Hemphill         (Walkway ending B'Rith Kodesh)           15         W 1/2         King         121         SE 1/4         R. Jones           15         E1/2         Keeler         121         NE 1/4         H. & D. Harris           (Evergreen/Adlington marker)         103         SE 1/4         I. Hirsch & E. Reichardt           5         W 1/2         Bork         103         NE 1/4         F. Brown           6         E 1/2         McNeil         68         All         Stalker monument<                                                                                                                                                                                                                                                                                                                                                                                                                                                                                                                                                                                                                                                                                                                                                                                                                                                                                                                    |
| 53         E pt         Werner, Gustave         311         S. & J. Wildman           54         W 1/2         Benton         313         H. Meyer           54         E 1/2         Leonardo         315-318         Levy monument           39         W 1/2         Canty         322-323         E. & G. Meyer           39         NE pt         Alligood         325-326         A. & W. Hart           26         W pt         Hunter, Sadie         329         S. Guggenheim           26         NE pt         Dillard         596         Weisberg monument           27         NW 1/4         Woods         601-602         Holts monument           27         NE 1/4         Hemphill         (Walkway ending B'Rith Kodesh)           15         W 1/2         King         121         SE 1/4         R. Jones           15         E1/2         Keeler         121         NE 1/4         H. & D. Harris           (Evergreen/Adlington marker)         103         SE 1/4         I. Hirsch & E. Reichardt           5         W 1/2         Bork         103         NE 1/4         F. Brown           6         E 1/2         McNeil         68         All         Stalker monument<                                                                                                                                                                                                                                                                                                                                                                                                                                                                                                                                                                                                                                                                                                                                                                                                                                                                                                                    |
| 54         W 1/2         Benton         313         H. Meyer           54         E 1/2         Leonardo         315-318         Levy monument           39         W 1/2         Canty         322-323         E. & G. Meyer           39         NE pt         Alligood         325-326         A. & W. Hart           26         W pt         Hunter, Sadie         329         S. Guggenheim           26         NE pt         Dillard         596         Weisberg monument           27         NW 1/4         Woods         601-602         Holts monument           27         NE 1/4         Hemphill         (Walkway ending B'Rith Kodesh)           15         W 1/2         King         121         SE 1/4         R. Jones           15         W 1/2         Keeler         121         NE 1/4         H. & D. Harris           (Evergreen/Adlington marker)         103         SE 1/4         I. Hirsch & E. Reichardt           5         W 1/2         Bork         103         NE 1/4         F. Brown           6         W 1/2         Conley         85         sg 23         H. Saunders           6         E 1/2         McNeil         68         All         Stalker                                                                                                                                                                                                                                                                                                                                                                                                                                                                                                                                                                                                                                                                                                                                                                                                                                                                                                                             |
| 39         W 1/2         Canty         322-323         E. & G. Meyer           39         NE pt         Alligood         325-326         A. & W. Hart           26         W pt         Hunter, Sadie         329         S. Guggenheim           26         NE pt         Dillard         596         Weisberg monument           27         NE 1/4         Woods         601-602         Holts monument           27         NE 1/4         Hemphill         (Walkway ending B'Rith Kodesh)           15         W 1/2         King         121         SE 1/4         R. Jones           15         E1/2         Keeler         121         NE 1/4         H. & D. Harris           (Evergreen/Adlington marker)         103         SE 1/4         I. Hirsch & E. Reichardt           5         W 1/2         Bork         103         NE 1/4         F. Brown           6         W 1/2         Conley         85         sg 23         H. Saunders           6         E 1/2         McNeil         68         All         Stalker monument           7         W 1/2         Steffens         52         Center         August monument           7         NE 1/4         Harter         3                                                                                                                                                                                                                                                                                                                                                                                                                                                                                                                                                                                                                                                                                                                                                                                                                                                                                                                             |
| 39         W 1/2         Canty         322-323         E. & G. Meyer           39         NE pt         Alligood         325-326         A. & W. Hart           26         W pt         Hunter, Sadie         329         S. Guggenheim           26         NE pt         Dillard         596         Weisberg monument           27         NE 1/4         Woods         601-602         Holts monument           27         NE 1/4         Hemphill         (Walkway ending B'Rith Kodesh)           15         W 1/2         King         121         SE 1/4         R. Jones           15         E1/2         Keeler         121         NE 1/4         H. & D. Harris           (Evergreen/Adlington marker)         103         SE 1/4         I. Hirsch & E. Reichardt           5         W 1/2         Bork         103         NE 1/4         F. Brown           6         W 1/2         Conley         85         sg 23         H. Saunders           6         E 1/2         McNeil         68         All         Stalker monument           7         W 1/2         Steffens         52         Center         August monument           7         NE 1/4         Harter         3                                                                                                                                                                                                                                                                                                                                                                                                                                                                                                                                                                                                                                                                                                                                                                                                                                                                                                                             |
| 26         W pt         Hunter, Sadie         329         S. Guggenheim           26         NE pt         Dillard         596         Weisberg monument           27         NW 1/4         Woods         601-602         Holts monument           27         NE 1/4         Hemphill         (Walkway ending B'Rith Kodesh)           15         W 1/2         King         121         SE 1/4         R. Jones           15         E1/2         Keeler         121         NE 1/4         H. & D. Harris           (Evergreen/Adlington marker)         103         SE 1/4         I. Hirsch & E. Reichardt           5         W 1/2         Bork         103         NE 1/4         F. Brown           6         W 1/2         Conley         85         sg 23         H. Saunders           6         E 1/2         McNeil         68         All         Stalker monument           7         W 1/2         Steffens         52         Center         August monument           7         SE 1/4         Henrich Monument         38         NE 1/4         Yates monument                                                                                                                                                                                                                                                                                                                                                                                                                                                                                                                                                                                                                                                                                                                                                                                                                                                                                                                                                                                                                                            |
| NE pt Dillard NW 1/4 Woods NE 1/4 Hemphill NW 1/2 King NW 1/2 Keeler NW 1/2 Keeler NW 1/2 Bork NW 1/2 Conley NW 1/2 Conley NW 1/2 Steffens NE 1/2 McNeil NE 1/2 McNeil NE 1/4 Henrich Monument NE 1/4 Henrich Monument NE 1/4 Heisberg monument (Walkway ending B'Rith Kodesh) NE 1/4 R. Jones NE 1/4 H. & D. Harris NE 1/4 F. Brown NE 1/4 F. Brown NE 1/4 F. Brown NE 1/2 Steffens NE 1/2 McNeil NE 1/2 Steffens NE 1/4 Henrich Monument NE 1/4 Harter NE 1/4 Harter NE 1/4 Yates monument                                                                                                                                                                                                                                                                                                                                                                                                                                                                                                                                                                                                                                                                                                                                                                                                                                                                                                                                                                                                                                                                                                                                                                                                                                                                                                                                                                                                                                                                                                                                                                                                                                   |
| 27       NW 1/4       Woods       601-602       Holts monument         27       NE 1/4       Hemphill       (Walkway ending B'Rith Kodesh)         15       W 1/2       King       121       SE 1/4       R. Jones         15       E1/2       Keeler       121       NE 1/4       H. & D. Harris         (Evergreen/Adlington marker)       103       SE 1/4       I. Hirsch & E. Reichardt         5       W 1/2       Bork       103       NE 1/4       F. Brown         6       W 1/2       Conley       85       sg 23       H. Saunders         6       E 1/2       McNeil       68       All       Stalker monument         7       W 1/2       Steffens       52       Center       August monument         7       SE 1/4       Henrich Monument       38       S 1/2       Schneider monument         7       NE 1/4       Harter       38       NE 1/4       Yates monument                                                                                                                                                                                                                                                                                                                                                                                                                                                                                                                                                                                                                                                                                                                                                                                                                                                                                                                                                                                                                                                                                                                                                                                                                                         |
| 27         NE 1/4         Hemphill         (Walkway ending B'Rith Kodesh)           15         W 1/2         King         121         SE 1/4         R. Jones           15         E1/2         Keeler         121         NE 1/4         H. & D. Harris           (Evergreen/Adlington marker)         103         SE 1/4         I. Hirsch & E. Reichardt           5         W 1/2         Bork         103         NE 1/4         F. Brown           6         W 1/2         Conley         85         sg 23         H. Saunders           6         E 1/2         McNeil         68         All         Stalker monument           7         W 1/2         Steffens         52         Center         August monument           7         SE 1/4         Henrich Monument         38         S 1/2         Schneider monument           7         NE 1/4         Harter         38         NE 1/4         Yates monument                                                                                                                                                                                                                                                                                                                                                                                                                                                                                                                                                                                                                                                                                                                                                                                                                                                                                                                                                                                                                                                                                                                                                                                                  |
| 15         W 1/2         King         121         SE 1/4         R. Jones           15         E1/2         Keeler         121         NE 1/4         H. & D. Harris           (Evergreen/Adlington marker)         103         SE 1/4         I. Hirsch & E. Reichardt           5         W 1/2         Bork         103         NE 1/4         F. Brown           6         W 1/2         Conley         85         sg 23         H. Saunders           6         E 1/2         McNeil         68         All         Stalker monument           7         W 1/2         Steffens         52         Center         August monument           7         SE 1/4         Henrich Monument         38         S 1/2         Schneider monument           7         NE 1/4         Harter         38         NE 1/4         Yates monument                                                                                                                                                                                                                                                                                                                                                                                                                                                                                                                                                                                                                                                                                                                                                                                                                                                                                                                                                                                                                                                                                                                                                                                                                                                                                      |
| 15 E1/2 Keeler 121 NE 1/4 H. & D. Harris (Evergreen/Adlington marker) 103 SE 1/4 I. Hirsch & E. Reichardt 103 NE 1/4 F. Brown 103 NE 1/4 Stalker monument 105 Center 105 Center 105 August monument 105 NE 1/4 Henrich Monument 105 NE 1/4 Harter 105 NE 1/4 Yates monument 105 NE 1/4 Harter 105 NE 1/4 Yates monument 105 NE 1/4 Yates Mexicological NE 1/4 Yates Mexicological NE 1/4 Yates NE 1/4 Ya |
| (Evergreen/Adlington marker)  5 W 1/2 Bork  6 W 1/2 Conley  6 E 1/2 McNeil  7 W 1/2 Steffens  7 SE 1/4 Henrich Monument  7 NE 1/4 Harter  103 SE 1/4 I. Hirsch & E. Reichardt  103 NE 1/4 F. Brown  105 NE 1/4 Stalker monument  105 NE 1/4 August monument  107 NE 1/4 Harter  108 NE 1/4 Yates monument  109 NE 1/4 Yates monument                                                                                                                                                                                                                                                                                                                                                                                                                                                                                                                                                                                                                                                                                                                                                                                                                                                                                                                                                                                                                                                                                                                                                                                                                                                                                                                                                                                                                                                                                                          |
| 5         W 1/2         Bork         103         NE 1/4         F. Brown           6         W 1/2         Conley         85         sg 23         H. Saunders           6         E 1/2         McNeil         68         All         Stalker monument           7         W 1/2         Steffens         52         Center         August monument           7         SE 1/4         Henrich Monument         38         S 1/2         Schneider monument           7         NE 1/4         Harter         38         NE 1/4         Yates monument                                                                                                                                                                                                                                                                                                                                                                                                                                                                                                                                                                                                                                                                                                                                                                                                                                                                                                                                                                                                                                                                                                                                                                                                                                                                                                                                                                                                                                                                                                                                                                        |
| 6 W 1/2 Conley 85 sg 23 H. Saunders 6 E 1/2 McNeil 68 All Stalker monument 7 W 1/2 Steffens 52 Center August monument 7 SE 1/4 Henrich Monument 38 S 1/2 Schneider monument 7 NE 1/4 Harter 38 NE 1/4 Yates monument                                                                                                                                                                                                                                                                                                                                                                                                                                                                                                                                                                                                                                                                                                                                                                                                                                                                                                                                                                                                                                                                                                                                                                                                                                                                                                                                                                                                                                                                                                                                                                                                                                                                                                                                                                                                                                                                                                           |
| 6 E 1/2 McNeil 68 All Stalker monument 7 W 1/2 Steffens 52 Center August monument 7 SE 1/4 Henrich Monument 38 S 1/2 Schneider monument 7 NE 1/4 Harter 38 NE 1/4 Yates monument                                                                                                                                                                                                                                                                                                                                                                                                                                                                                                                                                                                                                                                                                                                                                                                                                                                                                                                                                                                                                                                                                                                                                                                                                                                                                                                                                                                                                                                                                                                                                                                                                                                                                                                                                                                                                                                                                                                                               |
| 7 W 1/2 Steffens 52 Center August monument<br>7 SE 1/4 Henrich Monument 38 S 1/2 Schneider monument<br>7 NE 1/4 Harter 38 NE 1/4 Yates monument                                                                                                                                                                                                                                                                                                                                                                                                                                                                                                                                                                                                                                                                                                                                                                                                                                                                                                                                                                                                                                                                                                                                                                                                                                                                                                                                                                                                                                                                                                                                                                                                                                                                                                                                                                                                                                                                                                                                                                                |
| 7 SE 1/4 Henrich Monument 38 \ \ S 1/2 Schneider monument<br>7 NE 1/4 Harter 38 NE 1/4 Yates monument                                                                                                                                                                                                                                                                                                                                                                                                                                                                                                                                                                                                                                                                                                                                                                                                                                                                                                                                                                                                                                                                                                                                                                                                                                                                                                                                                                                                                                                                                                                                                                                                                                                                                                                                                                                                                                                                                                                                                                                                                          |
| 7 NE 1/4 Harter 38 NE 1/4 Yates monument                                                                                                                                                                                                                                                                                                                                                                                                                                                                                                                                                                                                                                                                                                                                                                                                                                                                                                                                                                                                                                                                                                                                                                                                                                                                                                                                                                                                                                                                                                                                                                                                                                                                                                                                                                                                                                                                                                                                                                                                                                                                                       |
| 그래서 그렇게 하나가 되었다.                                                                                                                                                                                                                                                                                                                                                                                                                                                                                                                                                                                                                                                                                                                                                                                                                                                                                                                                                                                                                                                                                                                                                                                                                                                                                                                                                                                                                                                                                                                                                                                                                                                                                                                                                                                                                                                                                                                                                                                                                                                                                                               |
| 8 West 1/2 Burke 25 SE 1/4 Hutchinson monument                                                                                                                                                                                                                                                                                                                                                                                                                                                                                                                                                                                                                                                                                                                                                                                                                                                                                                                                                                                                                                                                                                                                                                                                                                                                                                                                                                                                                                                                                                                                                                                                                                                                                                                                                                                                                                                                                                                                                                                                                                                                                 |
| o West 1/2 Banke 20 OL 1/4 Hatchinson monument                                                                                                                                                                                                                                                                                                                                                                                                                                                                                                                                                                                                                                                                                                                                                                                                                                                                                                                                                                                                                                                                                                                                                                                                                                                                                                                                                                                                                                                                                                                                                                                                                                                                                                                                                                                                                                                                                                                                                                                                                                                                                 |
| 8 East 1/2 Hillwig 25 NE 1/4 C. Miller                                                                                                                                                                                                                                                                                                                                                                                                                                                                                                                                                                                                                                                                                                                                                                                                                                                                                                                                                                                                                                                                                                                                                                                                                                                                                                                                                                                                                                                                                                                                                                                                                                                                                                                                                                                                                                                                                                                                                                                                                                                                                         |
| 9 West 1/2 Bass 14 S 1/2 J. & F. Wunder                                                                                                                                                                                                                                                                                                                                                                                                                                                                                                                                                                                                                                                                                                                                                                                                                                                                                                                                                                                                                                                                                                                                                                                                                                                                                                                                                                                                                                                                                                                                                                                                                                                                                                                                                                                                                                                                                                                                                                                                                                                                                        |
| 9 East 1/2 Cumming Monument 4 SE 1/4 M. & M. Schmidt                                                                                                                                                                                                                                                                                                                                                                                                                                                                                                                                                                                                                                                                                                                                                                                                                                                                                                                                                                                                                                                                                                                                                                                                                                                                                                                                                                                                                                                                                                                                                                                                                                                                                                                                                                                                                                                                                                                                                                                                                                                                           |
| 10 NW 1/4 Platt Monument 4 NE 1/4 Steinmiller monument                                                                                                                                                                                                                                                                                                                                                                                                                                                                                                                                                                                                                                                                                                                                                                                                                                                                                                                                                                                                                                                                                                                                                                                                                                                                                                                                                                                                                                                                                                                                                                                                                                                                                                                                                                                                                                                                                                                                                                                                                                                                         |
| 10 NE 1/4 Parry Monument 3 All Rice mausoleum                                                                                                                                                                                                                                                                                                                                                                                                                                                                                                                                                                                                                                                                                                                                                                                                                                                                                                                                                                                                                                                                                                                                                                                                                                                                                                                                                                                                                                                                                                                                                                                                                                                                                                                                                                                                                                                                                                                                                                                                                                                                                  |
| 11 East Part Scott                                                                                                                                                                                                                                                                                                                                                                                                                                                                                                                                                                                                                                                                                                                                                                                                                                                                                                                                                                                                                                                                                                                                                                                                                                                                                                                                                                                                                                                                                                                                                                                                                                                                                                                                                                                                                                                                                                                                                                                                                                                                                                             |
| 1 NW 1/4 Raetz Frank Gillespie rev July 2002                                                                                                                                                                                                                                                                                                                                                                                                                                                                                                                                                                                                                                                                                                                                                                                                                                                                                                                                                                                                                                                                                                                                                                                                                                                                                                                                                                                                                                                                                                                                                                                                                                                                                                                                                                                                                                                                                                                                                                                                                                                                                   |
| 1 NE 1/4 Hoffman (Monument)  The Friends of Mount Hope Cemetery                                                                                                                                                                                                                                                                                                                                                                                                                                                                                                                                                                                                                                                                                                                                                                                                                                                                                                                                                                                                                                                                                                                                                                                                                                                                                                                                                                                                                                                                                                                                                                                                                                                                                                                                                                                                                                                                                                                                                                                                                                                                |
| 2 NW 1/4 Humphrey                                                                                                                                                                                                                                                                                                                                                                                                                                                                                                                                                                                                                                                                                                                                                                                                                                                                                                                                                                                                                                                                                                                                                                                                                                                                                                                                                                                                                                                                                                                                                                                                                                                                                                                                                                                                                                                                                                                                                                                                                                                                                                              |
| 2 NE 1/4 Johnson                                                                                                                                                                                                                                                                                                                                                                                                                                                                                                                                                                                                                                                                                                                                                                                                                                                                                                                                                                                                                                                                                                                                                                                                                                                                                                                                                                                                                                                                                                                                                                                                                                                                                                                                                                                                                                                                                                                                                                                                                                                                                                               |
| 3 All Rice Mausoleum                                                                                                                                                                                                                                                                                                                                                                                                                                                                                                                                                                                                                                                                                                                                                                                                                                                                                                                                                                                                                                                                                                                                                                                                                                                                                                                                                                                                                                                                                                                                                                                                                                                                                                                                                                                                                                                                                                                                                                                                                                                                                                           |