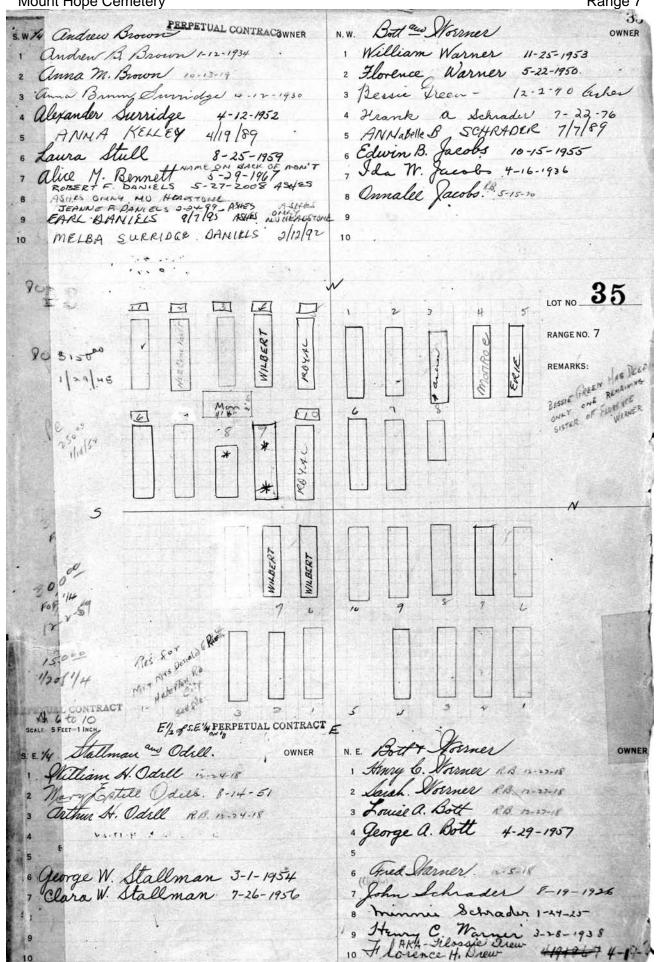

## **RANGE 7**

| Stone listings from west end heading east and south  LOT PART SURNAME  86 All Baby lot E1/2 Reinhart  53 W pt Werner, Charles  54 W 1/2 Benton  55 E pt Werner, Gustave  56 W 1/2 Canty  39 NE pt Alligood  30 S. Firestone monument  30 S. J. Wildman  31 H. Meyer  31 S. & J. Wildman  31 H. Meyer  322-323 E. & G. Meyer  39 W 1/2 Canty  30 325-326 A. & W. Hart  30 329 S. Guggenheim  40 W pt Hunter, Sadie  50 NE pt Dillard  50 NE pt Dillard  51 W 1/2 King  52 Keeler  53 W 1/2 King  54 W 1/2 King  55 E1/2 Keeler  56 W 1/2 Bork  57 W 1/2 Bork  58 W 1/2 Bork  59 W 1/2 Conley  50 W 1/2 Conley  50 W 1/2 Conley  51 E 1/2 Keeler  51 W 1/2 Bork  52 Center  53 W 1/2 Conley  54 E 1/2 McNeil  55 W 1/2 Bork  56 W 1/2 Conley  57 W 1/2 Steffens  58 All Stalker monument  59 Center  August monument  Augu |
|--------------------------------------------------------------------------------------------------------------------------------------------------------------------------------------------------------------------------------------------------------------------------------------------------------------------------------------------------------------------------------------------------------------------------------------------------------------------------------------------------------------------------------------------------------------------------------------------------------------------------------------------------------------------------------------------------------------------------------------------------------------------------------------------------------------------------------------------------------------------------------------------------------------------------------------------------------------------------------------------------------------------------------------------------------------------------------------------------------------------------------------------------------------------------------------------------------------------------------------------------------------------------------------------------------------------------------------------------------------------------------------------------------------------------------------------------------------------------------------------------------------------------------------------------------------------------------------------------------------------------------------------------------------------------------------------------------------------------------------------------------------------------------------------------------------------------------------------------------------------------------------------------------------------------------------------------------------------------------------------------------------------------------------------------------------------------------------------------------------------------------|
| LOT         PART         SURNAME         Kodesh lot,giving grave numbers.           86         All         Baby lot         LOT         PART         SURNAME           69         W 1/2         Schwikert         300         P. Lipschutz           69         E 1/2         Reinhart         302-303         S. Firestone monument           53         W pt         Werner, Charles         306-307         Mincer monument           54         W 1/2         Benton         311         S. & J. Wildman           54         E 1/2         Leonardo         315-318         Levy monument           39         W 1/2         Canty         322-323         E. & G. Meyer           39         NE pt         Alligood         325-326         A. & W. Hart           26         W pt         Hunter, Sadie         329         S. Guggenheim           26         NE pt         Dillard         596         Weisberg monument           27         NE 1/4         Hemphill         (Walkway ending B'Rith Kodesh)           15         W 1/2         Keeler         121         NE 1/4         R. Jones           15         E 1/2         Keeler         121         NE 1/4         H. & D. Harris                                                                                                                                                                                                                                                                                                                                                                                                                                                                                                                                                                                                                                                                                                                                                                                                                                                                                                                        |
| 86         All         Baby lot         LOT         PART 300         P. Lipschutz           69         W 1/2         Reinhart         300         P. Lipschutz           69         E 1/2         Reinhart         302-303         S. Firestone monument           53         W pt         Werner, Charles         306-307         Mincer monument           53         E pt         Werner, Gustave         311         S. & J. Wildman           54         W 1/2         Benton         313         H. Meyer           54         E 1/2         Leonardo         315-318         Levy monument           39         W 1/2         Canty         322-323         E. & G. Meyer           39         NE pt         Alligood         325-326         A. & W. Hart           26         W pt         Hunter, Sadie         329         S. Guggenheim           26         NE pt         Dillard         596         Weisberg monument           27         NW 1/4         Woods         601-602         Holts monument           27         NE 1/4         Hemphill         (Walkway ending B'Rith Kodesh)           15         W 1/2         Keeler         121         NE 1/4         H. & D. Harris                                                                                                                                                                                                                                                                                                                                                                                                                                                                                                                                                                                                                                                                                                                                                                                                                                                                                                                          |
| 69         W 1/2         Schwikert         300         P. Lipschutz           69         E 1/2         Reinhart         302-303         S. Firestone monument           53         W pt         Werner, Charles         306-307         Mincer monument           53         E pt         Werner, Gustave         311         S. & J. Wildman           54         W 1/2         Benton         313         H. Meyer           54         E 1/2         Leonardo         315-318         Levy monument           39         W 1/2         Canty         322-323         E. & G. Meyer           39         NE pt         Alligood         325-326         A. & W. Hart           26         W pt         Hunter, Sadie         329         S. Guggenheim           26         NE pt         Dillard         596         Weisberg monument           27         NE 1/4         Hemphill         (Walkway ending B'Rith Kodesh)           27         NE 1/4         He & D. Harris           28         (Evergreen/Adlington marker)         103         SE 1/4         H. & D. Harris           29         Keler         121         NE 1/4         F. Brown           30         NE 1/2         McNeil                                                                                                                                                                                                                                                                                                                                                                                                                                                                                                                                                                                                                                                                                                                                                                                                                                                                                                                         |
| 69         W 1/2         Schwikert         300         P. Lipschutz           69         E 1/2         Reinhart         302-303         S. Firestone monument           53         W pt         Werner, Charles         306-307         Mincer monument           53         E pt         Werner, Gustave         311         S. & J. Wildman           54         W 1/2         Benton         313         H. Meyer           54         E 1/2         Leonardo         315-318         Levy monument           39         W 1/2         Canty         322-323         E. & G. Meyer           39         NE pt         Alligood         325-326         A. & W. Hart           26         W pt         Hunter, Sadie         329         S. Guggenheim           26         NE pt         Dillard         596         Weisberg monument           27         NE 1/4         Hemphill         (Walkway ending B'Rith Kodesh)           27         NE 1/4         Hemphill         (Walkway ending B'Rith Kodesh)           28         E 1/2         Keeler         121         NE 1/4         H. & D. Harris           29         Keeler         121         NE 1/4         H. & D. Harris           30                                                                                                                                                                                                                                                                                                                                                                                                                                                                                                                                                                                                                                                                                                                                                                                                                                                                                                                       |
| 53         W pt         Werner, Charles         306-307         Mincer monument           53         E pt         Werner, Gustave         311         S. & J. Wildman           54         W 1/2         Benton         313         H. Meyer           54         E 1/2         Leonardo         315-318         Levy monument           39         W 1/2         Canty         322-323         E. & G. Meyer           39         NE pt         Alligood         325-326         A. & W. Hart           26         W pt         Hunter, Sadie         329         S. Guggenheim           26         NE pt         Dillard         596         Weisberg monument           27         NE 1/4         Hemphill         (Walkway ending B'Rith Kodesh)           27         NE 1/4         Hemphill         (Walkway ending B'Rith Kodesh)           15         W 1/2         Keeler         121         NE 1/4         R. Jones           15         E 1/2         Keeler         121         NE 1/4         H. & D. Harris           (Evergreen/Adlington marker)         103         SE 1/4         I. Hirsch & E. Reichardt           5         W 1/2         Bork         103         NE 1/4         F. Brown </td                                                                                                                                                                                                                                                                                                                                                                                                                                                                                                                                                                                                                                                                                                                                                                                                                                                                                                         |
| 53         E pt         Werner, Gustave         311         S. & J. Wildman           54         W 1/2         Benton         313         H. Meyer           54         E 1/2         Leonardo         315-318         Levy monument           39         W 1/2         Canty         322-323         E. & G. Meyer           39         NE pt         Alligood         325-326         A. & W. Hart           26         W pt         Hunter, Sadie         329         S. Guggenheim           26         NE pt         Dillard         596         Weisberg monument           27         NW 1/4         Woods         601-602         Holts monument           27         NE 1/4         Hemphill         (Walkway ending B'Rith Kodesh)           15         W 1/2         King         121         SE 1/4         R. Jones           15         E1/2         Keeler         121         NE 1/4         H. & D. Harris           (Evergreen/Adlington marker)         103         SE 1/4         I. Hirsch & E. Reichardt           5         W 1/2         Bork         103         NE 1/4         F. Brown           6         E 1/2         McNeil         68         All         Stalker monument<                                                                                                                                                                                                                                                                                                                                                                                                                                                                                                                                                                                                                                                                                                                                                                                                                                                                                                                    |
| 53         E pt         Werner, Gustave         311         S. & J. Wildman           54         W 1/2         Benton         313         H. Meyer           54         E 1/2         Leonardo         315-318         Levy monument           39         W 1/2         Canty         322-323         E. & G. Meyer           39         NE pt         Alligood         325-326         A. & W. Hart           26         W pt         Hunter, Sadie         329         S. Guggenheim           26         NE pt         Dillard         596         Weisberg monument           27         NW 1/4         Woods         601-602         Holts monument           27         NE 1/4         Hemphill         (Walkway ending B'Rith Kodesh)           15         W 1/2         King         121         SE 1/4         R. Jones           15         E1/2         Keeler         121         NE 1/4         H. & D. Harris           (Evergreen/Adlington marker)         103         SE 1/4         I. Hirsch & E. Reichardt           5         W 1/2         Bork         103         NE 1/4         F. Brown           6         E 1/2         McNeil         68         All         Stalker monument<                                                                                                                                                                                                                                                                                                                                                                                                                                                                                                                                                                                                                                                                                                                                                                                                                                                                                                                    |
| 54         W 1/2         Benton         313         H. Meyer           54         E 1/2         Leonardo         315-318         Levy monument           39         W 1/2         Canty         322-323         E. & G. Meyer           39         NE pt         Alligood         325-326         A. & W. Hart           26         W pt         Hunter, Sadie         329         S. Guggenheim           26         NE pt         Dillard         596         Weisberg monument           27         NW 1/4         Woods         601-602         Holts monument           27         NE 1/4         Hemphill         (Walkway ending B'Rith Kodesh)           15         W 1/2         King         121         SE 1/4         R. Jones           15         W 1/2         Keeler         121         NE 1/4         H. & D. Harris           (Evergreen/Adlington marker)         103         SE 1/4         I. Hirsch & E. Reichardt           5         W 1/2         Bork         103         NE 1/4         F. Brown           6         W 1/2         Conley         85         sg 23         H. Saunders           6         E 1/2         McNeil         68         All         Stalker                                                                                                                                                                                                                                                                                                                                                                                                                                                                                                                                                                                                                                                                                                                                                                                                                                                                                                                             |
| 39         W 1/2         Canty         322-323         E. & G. Meyer           39         NE pt         Alligood         325-326         A. & W. Hart           26         W pt         Hunter, Sadie         329         S. Guggenheim           26         NE pt         Dillard         596         Weisberg monument           27         NE 1/4         Woods         601-602         Holts monument           27         NE 1/4         Hemphill         (Walkway ending B'Rith Kodesh)           15         W 1/2         King         121         SE 1/4         R. Jones           15         E1/2         Keeler         121         NE 1/4         H. & D. Harris           (Evergreen/Adlington marker)         103         SE 1/4         I. Hirsch & E. Reichardt           5         W 1/2         Bork         103         NE 1/4         F. Brown           6         W 1/2         Conley         85         sg 23         H. Saunders           6         E 1/2         McNeil         68         All         Stalker monument           7         W 1/2         Steffens         52         Center         August monument           7         NE 1/4         Harter         3                                                                                                                                                                                                                                                                                                                                                                                                                                                                                                                                                                                                                                                                                                                                                                                                                                                                                                                             |
| 39         W 1/2         Canty         322-323         E. & G. Meyer           39         NE pt         Alligood         325-326         A. & W. Hart           26         W pt         Hunter, Sadie         329         S. Guggenheim           26         NE pt         Dillard         596         Weisberg monument           27         NE 1/4         Woods         601-602         Holts monument           27         NE 1/4         Hemphill         (Walkway ending B'Rith Kodesh)           15         W 1/2         King         121         SE 1/4         R. Jones           15         E1/2         Keeler         121         NE 1/4         H. & D. Harris           (Evergreen/Adlington marker)         103         SE 1/4         I. Hirsch & E. Reichardt           5         W 1/2         Bork         103         NE 1/4         F. Brown           6         W 1/2         Conley         85         sg 23         H. Saunders           6         E 1/2         McNeil         68         All         Stalker monument           7         W 1/2         Steffens         52         Center         August monument           7         NE 1/4         Harter         3                                                                                                                                                                                                                                                                                                                                                                                                                                                                                                                                                                                                                                                                                                                                                                                                                                                                                                                             |
| 26         W pt         Hunter, Sadie         329         S. Guggenheim           26         NE pt         Dillard         596         Weisberg monument           27         NW 1/4         Woods         601-602         Holts monument           27         NE 1/4         Hemphill         (Walkway ending B'Rith Kodesh)           15         W 1/2         King         121         SE 1/4         R. Jones           15         E1/2         Keeler         121         NE 1/4         H. & D. Harris           (Evergreen/Adlington marker)         103         SE 1/4         I. Hirsch & E. Reichardt           5         W 1/2         Bork         103         NE 1/4         F. Brown           6         W 1/2         Conley         85         sg 23         H. Saunders           6         E 1/2         McNeil         68         All         Stalker monument           7         W 1/2         Steffens         52         Center         August monument           7         SE 1/4         Henrich Monument         38         NE 1/4         Yates monument                                                                                                                                                                                                                                                                                                                                                                                                                                                                                                                                                                                                                                                                                                                                                                                                                                                                                                                                                                                                                                            |
| NE pt Dillard NW 1/4 Woods NE 1/4 Hemphill NW 1/2 King NW 1/2 Keeler NW 1/2 Keeler NW 1/2 Bork NW 1/2 Conley NW 1/2 Conley NW 1/2 Steffens NE 1/2 McNeil NE 1/2 McNeil NE 1/4 Henrich Monument NE 1/4 Henrich Monument NE 1/4 Heisberg monument (Walkway ending B'Rith Kodesh) NE 1/4 R. Jones NE 1/4 H. & D. Harris NE 1/4 F. Brown NE 1/4 F. Brown NE 1/4 F. Brown NE 1/2 Steffens NE 1/2 McNeil NE 1/2 Steffens NE 1/4 Henrich Monument NE 1/4 Harter NE 1/4 Harter NE 1/4 Yates monument                                                                                                                                                                                                                                                                                                                                                                                                                                                                                                                                                                                                                                                                                                                                                                                                                                                                                                                                                                                                                                                                                                                                                                                                                                                                                                                                                                                                                                                                                                                                                                                                                                   |
| 27       NW 1/4       Woods       601-602       Holts monument         27       NE 1/4       Hemphill       (Walkway ending B'Rith Kodesh)         15       W 1/2       King       121       SE 1/4       R. Jones         15       E1/2       Keeler       121       NE 1/4       H. & D. Harris         (Evergreen/Adlington marker)       103       SE 1/4       I. Hirsch & E. Reichardt         5       W 1/2       Bork       103       NE 1/4       F. Brown         6       W 1/2       Conley       85       sg 23       H. Saunders         6       E 1/2       McNeil       68       All       Stalker monument         7       W 1/2       Steffens       52       Center       August monument         7       SE 1/4       Henrich Monument       38       S 1/2       Schneider monument         7       NE 1/4       Harter       38       NE 1/4       Yates monument                                                                                                                                                                                                                                                                                                                                                                                                                                                                                                                                                                                                                                                                                                                                                                                                                                                                                                                                                                                                                                                                                                                                                                                                                                         |
| 27         NE 1/4         Hemphill         (Walkway ending B'Rith Kodesh)           15         W 1/2         King         121         SE 1/4         R. Jones           15         E1/2         Keeler         121         NE 1/4         H. & D. Harris           (Evergreen/Adlington marker)         103         SE 1/4         I. Hirsch & E. Reichardt           5         W 1/2         Bork         103         NE 1/4         F. Brown           6         W 1/2         Conley         85         sg 23         H. Saunders           6         E 1/2         McNeil         68         All         Stalker monument           7         W 1/2         Steffens         52         Center         August monument           7         SE 1/4         Henrich Monument         38         S 1/2         Schneider monument           7         NE 1/4         Harter         38         NE 1/4         Yates monument                                                                                                                                                                                                                                                                                                                                                                                                                                                                                                                                                                                                                                                                                                                                                                                                                                                                                                                                                                                                                                                                                                                                                                                                  |
| 15         W 1/2         King         121         SE 1/4         R. Jones           15         E1/2         Keeler         121         NE 1/4         H. & D. Harris           (Evergreen/Adlington marker)         103         SE 1/4         I. Hirsch & E. Reichardt           5         W 1/2         Bork         103         NE 1/4         F. Brown           6         W 1/2         Conley         85         sg 23         H. Saunders           6         E 1/2         McNeil         68         All         Stalker monument           7         W 1/2         Steffens         52         Center         August monument           7         SE 1/4         Henrich Monument         38         S 1/2         Schneider monument           7         NE 1/4         Harter         38         NE 1/4         Yates monument                                                                                                                                                                                                                                                                                                                                                                                                                                                                                                                                                                                                                                                                                                                                                                                                                                                                                                                                                                                                                                                                                                                                                                                                                                                                                      |
| 15 E1/2 Keeler 121 NE 1/4 H. & D. Harris (Evergreen/Adlington marker) 103 SE 1/4 I. Hirsch & E. Reichardt 103 NE 1/4 F. Brown 103 NE 1/4 Stalker monument 105 Center 105 Center 105 August monument 105 NE 1/4 Henrich Monument 105 NE 1/4 Harter 105 NE 1/4 Yates monument 105 NE 1/4 Harter 105 NE 1/4 Yates monument 105 NE 1/4 Yates Mexicological NE 1/4 Yates Mexicological NE 1/4 Yates NE 1/4 Ya |
| (Evergreen/Adlington marker)  5 W 1/2 Bork  6 W 1/2 Conley  6 E 1/2 McNeil  7 W 1/2 Steffens  7 SE 1/4 Henrich Monument  7 NE 1/4 Harter  103 SE 1/4 I. Hirsch & E. Reichardt  103 NE 1/4 F. Brown  105 NE 1/4 Stalker monument  105 NE 1/4 August monument  107 NE 1/4 Harter  108 NE 1/4 Yates monument  109 NE 1/4 Yates monument                                                                                                                                                                                                                                                                                                                                                                                                                                                                                                                                                                                                                                                                                                                                                                                                                                                                                                                                                                                                                                                                                                                                                                                                                                                                                                                                                                                                                                                                                                          |
| 5         W 1/2         Bork         103         NE 1/4         F. Brown           6         W 1/2         Conley         85         sg 23         H. Saunders           6         E 1/2         McNeil         68         All         Stalker monument           7         W 1/2         Steffens         52         Center         August monument           7         SE 1/4         Henrich Monument         38         S 1/2         Schneider monument           7         NE 1/4         Harter         38         NE 1/4         Yates monument                                                                                                                                                                                                                                                                                                                                                                                                                                                                                                                                                                                                                                                                                                                                                                                                                                                                                                                                                                                                                                                                                                                                                                                                                                                                                                                                                                                                                                                                                                                                                                        |
| 6 W 1/2 Conley 85 sg 23 H. Saunders 6 E 1/2 McNeil 68 All Stalker monument 7 W 1/2 Steffens 52 Center August monument 7 SE 1/4 Henrich Monument 38 S 1/2 Schneider monument 7 NE 1/4 Harter 38 NE 1/4 Yates monument                                                                                                                                                                                                                                                                                                                                                                                                                                                                                                                                                                                                                                                                                                                                                                                                                                                                                                                                                                                                                                                                                                                                                                                                                                                                                                                                                                                                                                                                                                                                                                                                                                                                                                                                                                                                                                                                                                           |
| 6 E 1/2 McNeil 68 All Stalker monument 7 W 1/2 Steffens 52 Center August monument 7 SE 1/4 Henrich Monument 38 S 1/2 Schneider monument 7 NE 1/4 Harter 38 NE 1/4 Yates monument                                                                                                                                                                                                                                                                                                                                                                                                                                                                                                                                                                                                                                                                                                                                                                                                                                                                                                                                                                                                                                                                                                                                                                                                                                                                                                                                                                                                                                                                                                                                                                                                                                                                                                                                                                                                                                                                                                                                               |
| 7 W 1/2 Steffens 52 Center August monument<br>7 SE 1/4 Henrich Monument 38 S 1/2 Schneider monument<br>7 NE 1/4 Harter 38 NE 1/4 Yates monument                                                                                                                                                                                                                                                                                                                                                                                                                                                                                                                                                                                                                                                                                                                                                                                                                                                                                                                                                                                                                                                                                                                                                                                                                                                                                                                                                                                                                                                                                                                                                                                                                                                                                                                                                                                                                                                                                                                                                                                |
| 7 SE 1/4 Henrich Monument 38 \ \ S 1/2 Schneider monument<br>7 NE 1/4 Harter 38 NE 1/4 Yates monument                                                                                                                                                                                                                                                                                                                                                                                                                                                                                                                                                                                                                                                                                                                                                                                                                                                                                                                                                                                                                                                                                                                                                                                                                                                                                                                                                                                                                                                                                                                                                                                                                                                                                                                                                                                                                                                                                                                                                                                                                          |
| 7 NE 1/4 Harter 38 NE 1/4 Yates monument                                                                                                                                                                                                                                                                                                                                                                                                                                                                                                                                                                                                                                                                                                                                                                                                                                                                                                                                                                                                                                                                                                                                                                                                                                                                                                                                                                                                                                                                                                                                                                                                                                                                                                                                                                                                                                                                                                                                                                                                                                                                                       |
| 그래서 그렇게 하나가 되었다.                                                                                                                                                                                                                                                                                                                                                                                                                                                                                                                                                                                                                                                                                                                                                                                                                                                                                                                                                                                                                                                                                                                                                                                                                                                                                                                                                                                                                                                                                                                                                                                                                                                                                                                                                                                                                                                                                                                                                                                                                                                                                                               |
| 8 West 1/2 Burke 25 SE 1/4 Hutchinson monument                                                                                                                                                                                                                                                                                                                                                                                                                                                                                                                                                                                                                                                                                                                                                                                                                                                                                                                                                                                                                                                                                                                                                                                                                                                                                                                                                                                                                                                                                                                                                                                                                                                                                                                                                                                                                                                                                                                                                                                                                                                                                 |
| o West 1/2 Banke 20 OL 1/4 Hatchinson monument                                                                                                                                                                                                                                                                                                                                                                                                                                                                                                                                                                                                                                                                                                                                                                                                                                                                                                                                                                                                                                                                                                                                                                                                                                                                                                                                                                                                                                                                                                                                                                                                                                                                                                                                                                                                                                                                                                                                                                                                                                                                                 |
| 8 East 1/2 Hillwig 25 NE 1/4 C. Miller                                                                                                                                                                                                                                                                                                                                                                                                                                                                                                                                                                                                                                                                                                                                                                                                                                                                                                                                                                                                                                                                                                                                                                                                                                                                                                                                                                                                                                                                                                                                                                                                                                                                                                                                                                                                                                                                                                                                                                                                                                                                                         |
| 9 West 1/2 Bass 14 S 1/2 J. & F. Wunder                                                                                                                                                                                                                                                                                                                                                                                                                                                                                                                                                                                                                                                                                                                                                                                                                                                                                                                                                                                                                                                                                                                                                                                                                                                                                                                                                                                                                                                                                                                                                                                                                                                                                                                                                                                                                                                                                                                                                                                                                                                                                        |
| 9 East 1/2 Cumming Monument 4 SE 1/4 M. & M. Schmidt                                                                                                                                                                                                                                                                                                                                                                                                                                                                                                                                                                                                                                                                                                                                                                                                                                                                                                                                                                                                                                                                                                                                                                                                                                                                                                                                                                                                                                                                                                                                                                                                                                                                                                                                                                                                                                                                                                                                                                                                                                                                           |
| 10 NW 1/4 Platt Monument 4 NE 1/4 Steinmiller monument                                                                                                                                                                                                                                                                                                                                                                                                                                                                                                                                                                                                                                                                                                                                                                                                                                                                                                                                                                                                                                                                                                                                                                                                                                                                                                                                                                                                                                                                                                                                                                                                                                                                                                                                                                                                                                                                                                                                                                                                                                                                         |
| 10 NE 1/4 Parry Monument 3 All Rice mausoleum                                                                                                                                                                                                                                                                                                                                                                                                                                                                                                                                                                                                                                                                                                                                                                                                                                                                                                                                                                                                                                                                                                                                                                                                                                                                                                                                                                                                                                                                                                                                                                                                                                                                                                                                                                                                                                                                                                                                                                                                                                                                                  |
| 11 East Part Scott                                                                                                                                                                                                                                                                                                                                                                                                                                                                                                                                                                                                                                                                                                                                                                                                                                                                                                                                                                                                                                                                                                                                                                                                                                                                                                                                                                                                                                                                                                                                                                                                                                                                                                                                                                                                                                                                                                                                                                                                                                                                                                             |
| 1 NW 1/4 Raetz Frank Gillespie rev July 2002                                                                                                                                                                                                                                                                                                                                                                                                                                                                                                                                                                                                                                                                                                                                                                                                                                                                                                                                                                                                                                                                                                                                                                                                                                                                                                                                                                                                                                                                                                                                                                                                                                                                                                                                                                                                                                                                                                                                                                                                                                                                                   |
| 1 NE 1/4 Hoffman (Monument)  The Friends of Mount Hope Cemetery                                                                                                                                                                                                                                                                                                                                                                                                                                                                                                                                                                                                                                                                                                                                                                                                                                                                                                                                                                                                                                                                                                                                                                                                                                                                                                                                                                                                                                                                                                                                                                                                                                                                                                                                                                                                                                                                                                                                                                                                                                                                |
| 2 NW 1/4 Humphrey                                                                                                                                                                                                                                                                                                                                                                                                                                                                                                                                                                                                                                                                                                                                                                                                                                                                                                                                                                                                                                                                                                                                                                                                                                                                                                                                                                                                                                                                                                                                                                                                                                                                                                                                                                                                                                                                                                                                                                                                                                                                                                              |
| 2 NE 1/4 Johnson                                                                                                                                                                                                                                                                                                                                                                                                                                                                                                                                                                                                                                                                                                                                                                                                                                                                                                                                                                                                                                                                                                                                                                                                                                                                                                                                                                                                                                                                                                                                                                                                                                                                                                                                                                                                                                                                                                                                                                                                                                                                                                               |
| 3 All Rice Mausoleum                                                                                                                                                                                                                                                                                                                                                                                                                                                                                                                                                                                                                                                                                                                                                                                                                                                                                                                                                                                                                                                                                                                                                                                                                                                                                                                                                                                                                                                                                                                                                                                                                                                                                                                                                                                                                                                                                                                                                                                                                                                                                                           |