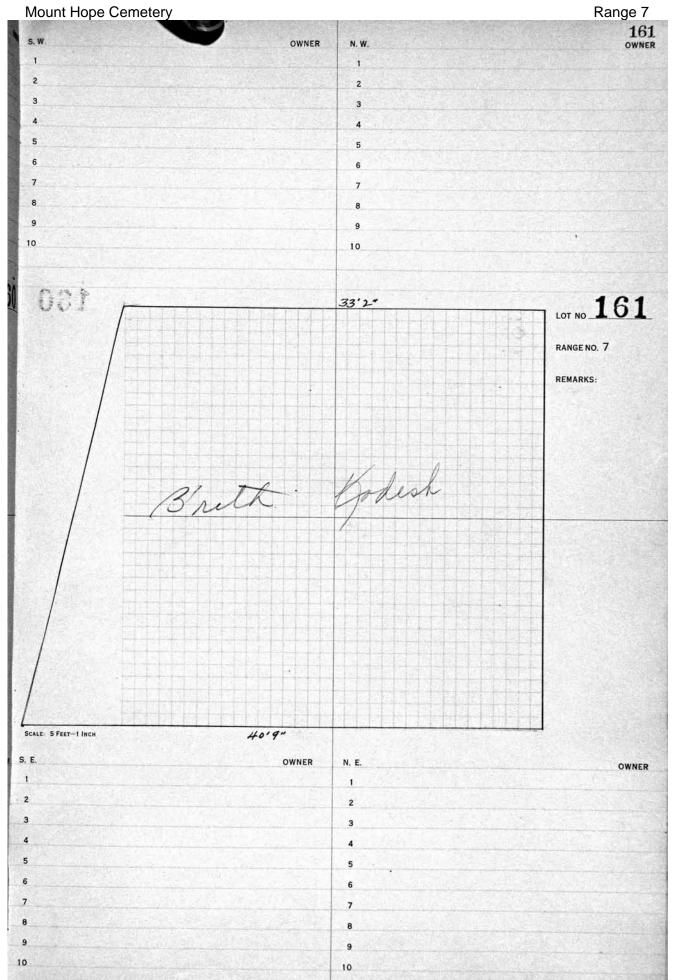

## **RANGE 7**

| Stone listings from west end heading east and south  LOT PART SURNAME  86 All Baby lot E1/2 Reinhart  53 W pt Werner, Charles  54 W 1/2 Benton  55 E pt Werner, Gustave  56 W 1/2 Canty  39 NE pt Alligood  30 S. Firestone monument  30 S. J. Wildman  31 H. Meyer  31 S. & J. Wildman  31 H. Meyer  322-323 E. & G. Meyer  39 W 1/2 Canty  30 325-326 A. & W. Hart  30 329 S. Guggenheim  40 W pt Hunter, Sadie  50 NE pt Dillard  50 NE pt Dillard  51 W 1/2 King  52 Keeler  53 W 1/2 King  54 W 1/2 King  55 E1/2 Keeler  56 W 1/2 Bork  57 W 1/2 Bork  58 W 1/2 Bork  59 W 1/2 Conley  50 W 1/2 Conley  50 W 1/2 Conley  51 E 1/2 Keeler  51 W 1/2 Bork  52 Center  53 W 1/2 Conley  54 E 1/2 McNeil  55 W 1/2 Bork  56 W 1/2 Conley  57 W 1/2 Steffens  58 All Stalker monument  59 Center  August monument  Augu |
|--------------------------------------------------------------------------------------------------------------------------------------------------------------------------------------------------------------------------------------------------------------------------------------------------------------------------------------------------------------------------------------------------------------------------------------------------------------------------------------------------------------------------------------------------------------------------------------------------------------------------------------------------------------------------------------------------------------------------------------------------------------------------------------------------------------------------------------------------------------------------------------------------------------------------------------------------------------------------------------------------------------------------------------------------------------------------------------------------------------------------------------------------------------------------------------------------------------------------------------------------------------------------------------------------------------------------------------------------------------------------------------------------------------------------------------------------------------------------------------------------------------------------------------------------------------------------------------------------------------------------------------------------------------------------------------------------------------------------------------------------------------------------------------------------------------------------------------------------------------------------------------------------------------------------------------------------------------------------------------------------------------------------------------------------------------------------------------------------------------------------------|
| LOT         PART         SURNAME         Kodesh lot,giving grave numbers.           86         All         Baby lot         LOT         PART         SURNAME           69         W 1/2         Schwikert         300         P. Lipschutz           69         E 1/2         Reinhart         302-303         S. Firestone monument           53         W pt         Werner, Charles         306-307         Mincer monument           54         W 1/2         Benton         311         S. & J. Wildman           54         E 1/2         Leonardo         315-318         Levy monument           39         W 1/2         Canty         322-323         E. & G. Meyer           39         NE pt         Alligood         325-326         A. & W. Hart           26         W pt         Hunter, Sadie         329         S. Guggenheim           26         NE pt         Dillard         596         Weisberg monument           27         NE 1/4         Hemphill         (Walkway ending B'Rith Kodesh)           15         W 1/2         Keeler         121         NE 1/4         R. Jones           15         E 1/2         Keeler         121         NE 1/4         H. & D. Harris                                                                                                                                                                                                                                                                                                                                                                                                                                                                                                                                                                                                                                                                                                                                                                                                                                                                                                                        |
| 86         All         Baby lot         LOT         PART 300         P. Lipschutz           69         W 1/2         Reinhart         300         P. Lipschutz           69         E 1/2         Reinhart         302-303         S. Firestone monument           53         W pt         Werner, Charles         306-307         Mincer monument           53         E pt         Werner, Gustave         311         S. & J. Wildman           54         W 1/2         Benton         313         H. Meyer           54         E 1/2         Leonardo         315-318         Levy monument           39         W 1/2         Canty         322-323         E. & G. Meyer           39         NE pt         Alligood         325-326         A. & W. Hart           26         W pt         Hunter, Sadie         329         S. Guggenheim           26         NE pt         Dillard         596         Weisberg monument           27         NW 1/4         Woods         601-602         Holts monument           27         NE 1/4         Hemphill         (Walkway ending B'Rith Kodesh)           15         W 1/2         Keeler         121         NE 1/4         H. & D. Harris                                                                                                                                                                                                                                                                                                                                                                                                                                                                                                                                                                                                                                                                                                                                                                                                                                                                                                                          |
| 69         W 1/2         Schwikert         300         P. Lipschutz           69         E 1/2         Reinhart         302-303         S. Firestone monument           53         W pt         Werner, Charles         306-307         Mincer monument           53         E pt         Werner, Gustave         311         S. & J. Wildman           54         W 1/2         Benton         313         H. Meyer           54         E 1/2         Leonardo         315-318         Levy monument           39         W 1/2         Canty         322-323         E. & G. Meyer           39         NE pt         Alligood         325-326         A. & W. Hart           26         W pt         Hunter, Sadie         329         S. Guggenheim           26         NE pt         Dillard         596         Weisberg monument           27         NE 1/4         Hemphill         (Walkway ending B'Rith Kodesh)           27         NE 1/4         He & D. Harris           28         (Evergreen/Adlington marker)         103         SE 1/4         H. & D. Harris           29         Keler         121         NE 1/4         F. Brown           30         NE 1/2         McNeil                                                                                                                                                                                                                                                                                                                                                                                                                                                                                                                                                                                                                                                                                                                                                                                                                                                                                                                         |
| 69         W 1/2         Schwikert         300         P. Lipschutz           69         E 1/2         Reinhart         302-303         S. Firestone monument           53         W pt         Werner, Charles         306-307         Mincer monument           53         E pt         Werner, Gustave         311         S. & J. Wildman           54         W 1/2         Benton         313         H. Meyer           54         E 1/2         Leonardo         315-318         Levy monument           39         W 1/2         Canty         322-323         E. & G. Meyer           39         NE pt         Alligood         325-326         A. & W. Hart           26         W pt         Hunter, Sadie         329         S. Guggenheim           26         NE pt         Dillard         596         Weisberg monument           27         NE 1/4         Hemphill         (Walkway ending B'Rith Kodesh)           27         NE 1/4         Hemphill         (Walkway ending B'Rith Kodesh)           28         E 1/2         Keeler         121         NE 1/4         H. & D. Harris           29         Keeler         121         NE 1/4         H. & D. Harris           30                                                                                                                                                                                                                                                                                                                                                                                                                                                                                                                                                                                                                                                                                                                                                                                                                                                                                                                       |
| 53         W pt         Werner, Charles         306-307         Mincer monument           53         E pt         Werner, Gustave         311         S. & J. Wildman           54         W 1/2         Benton         313         H. Meyer           54         E 1/2         Leonardo         315-318         Levy monument           39         W 1/2         Canty         322-323         E. & G. Meyer           39         NE pt         Alligood         325-326         A. & W. Hart           26         W pt         Hunter, Sadie         329         S. Guggenheim           26         NE pt         Dillard         596         Weisberg monument           27         NE 1/4         Hemphill         (Walkway ending B'Rith Kodesh)           27         NE 1/4         Hemphill         (Walkway ending B'Rith Kodesh)           15         W 1/2         Keeler         121         NE 1/4         R. Jones           15         E 1/2         Keeler         121         NE 1/4         H. & D. Harris           (Evergreen/Adlington marker)         103         SE 1/4         I. Hirsch & E. Reichardt           5         W 1/2         Bork         103         NE 1/4         F. Brown </td                                                                                                                                                                                                                                                                                                                                                                                                                                                                                                                                                                                                                                                                                                                                                                                                                                                                                                         |
| 53         E pt         Werner, Gustave         311         S. & J. Wildman           54         W 1/2         Benton         313         H. Meyer           54         E 1/2         Leonardo         315-318         Levy monument           39         W 1/2         Canty         322-323         E. & G. Meyer           39         NE pt         Alligood         325-326         A. & W. Hart           26         W pt         Hunter, Sadie         329         S. Guggenheim           26         NE pt         Dillard         596         Weisberg monument           27         NW 1/4         Woods         601-602         Holts monument           27         NE 1/4         Hemphill         (Walkway ending B'Rith Kodesh)           15         W 1/2         King         121         SE 1/4         R. Jones           15         E1/2         Keeler         121         NE 1/4         H. & D. Harris           (Evergreen/Adlington marker)         103         SE 1/4         I. Hirsch & E. Reichardt           5         W 1/2         Bork         103         NE 1/4         F. Brown           6         E 1/2         McNeil         68         All         Stalker monument<                                                                                                                                                                                                                                                                                                                                                                                                                                                                                                                                                                                                                                                                                                                                                                                                                                                                                                                    |
| 53         E pt         Werner, Gustave         311         S. & J. Wildman           54         W 1/2         Benton         313         H. Meyer           54         E 1/2         Leonardo         315-318         Levy monument           39         W 1/2         Canty         322-323         E. & G. Meyer           39         NE pt         Alligood         325-326         A. & W. Hart           26         W pt         Hunter, Sadie         329         S. Guggenheim           26         NE pt         Dillard         596         Weisberg monument           27         NW 1/4         Woods         601-602         Holts monument           27         NE 1/4         Hemphill         (Walkway ending B'Rith Kodesh)           15         W 1/2         King         121         SE 1/4         R. Jones           15         E1/2         Keeler         121         NE 1/4         H. & D. Harris           (Evergreen/Adlington marker)         103         SE 1/4         I. Hirsch & E. Reichardt           5         W 1/2         Bork         103         NE 1/4         F. Brown           6         E 1/2         McNeil         68         All         Stalker monument<                                                                                                                                                                                                                                                                                                                                                                                                                                                                                                                                                                                                                                                                                                                                                                                                                                                                                                                    |
| 54         W 1/2         Benton         313         H. Meyer           54         E 1/2         Leonardo         315-318         Levy monument           39         W 1/2         Canty         322-323         E. & G. Meyer           39         NE pt         Alligood         325-326         A. & W. Hart           26         W pt         Hunter, Sadie         329         S. Guggenheim           26         NE pt         Dillard         596         Weisberg monument           27         NW 1/4         Woods         601-602         Holts monument           27         NE 1/4         Hemphill         (Walkway ending B'Rith Kodesh)           15         W 1/2         King         121         SE 1/4         R. Jones           15         W 1/2         Keeler         121         NE 1/4         H. & D. Harris           (Evergreen/Adlington marker)         103         SE 1/4         I. Hirsch & E. Reichardt           5         W 1/2         Bork         103         NE 1/4         F. Brown           6         W 1/2         Conley         85         sg 23         H. Saunders           6         E 1/2         McNeil         68         All         Stalker                                                                                                                                                                                                                                                                                                                                                                                                                                                                                                                                                                                                                                                                                                                                                                                                                                                                                                                             |
| 39         W 1/2         Canty         322-323         E. & G. Meyer           39         NE pt         Alligood         325-326         A. & W. Hart           26         W pt         Hunter, Sadie         329         S. Guggenheim           26         NE pt         Dillard         596         Weisberg monument           27         NE 1/4         Woods         601-602         Holts monument           27         NE 1/4         Hemphill         (Walkway ending B'Rith Kodesh)           15         W 1/2         King         121         SE 1/4         R. Jones           15         E1/2         Keeler         121         NE 1/4         H. & D. Harris           (Evergreen/Adlington marker)         103         SE 1/4         I. Hirsch & E. Reichardt           5         W 1/2         Bork         103         NE 1/4         F. Brown           6         W 1/2         Conley         85         sg 23         H. Saunders           6         E 1/2         McNeil         68         All         Stalker monument           7         W 1/2         Steffens         52         Center         August monument           7         NE 1/4         Harter         3                                                                                                                                                                                                                                                                                                                                                                                                                                                                                                                                                                                                                                                                                                                                                                                                                                                                                                                             |
| 39         W 1/2         Canty         322-323         E. & G. Meyer           39         NE pt         Alligood         325-326         A. & W. Hart           26         W pt         Hunter, Sadie         329         S. Guggenheim           26         NE pt         Dillard         596         Weisberg monument           27         NE 1/4         Woods         601-602         Holts monument           27         NE 1/4         Hemphill         (Walkway ending B'Rith Kodesh)           15         W 1/2         King         121         SE 1/4         R. Jones           15         E1/2         Keeler         121         NE 1/4         H. & D. Harris           (Evergreen/Adlington marker)         103         SE 1/4         I. Hirsch & E. Reichardt           5         W 1/2         Bork         103         NE 1/4         F. Brown           6         W 1/2         Conley         85         sg 23         H. Saunders           6         E 1/2         McNeil         68         All         Stalker monument           7         W 1/2         Steffens         52         Center         August monument           7         NE 1/4         Harter         3                                                                                                                                                                                                                                                                                                                                                                                                                                                                                                                                                                                                                                                                                                                                                                                                                                                                                                                             |
| 26         W pt         Hunter, Sadie         329         S. Guggenheim           26         NE pt         Dillard         596         Weisberg monument           27         NW 1/4         Woods         601-602         Holts monument           27         NE 1/4         Hemphill         (Walkway ending B'Rith Kodesh)           15         W 1/2         King         121         SE 1/4         R. Jones           15         E1/2         Keeler         121         NE 1/4         H. & D. Harris           (Evergreen/Adlington marker)         103         SE 1/4         I. Hirsch & E. Reichardt           5         W 1/2         Bork         103         NE 1/4         F. Brown           6         W 1/2         Conley         85         sg 23         H. Saunders           6         E 1/2         McNeil         68         All         Stalker monument           7         W 1/2         Steffens         52         Center         August monument           7         SE 1/4         Henrich Monument         38         NE 1/4         Yates monument                                                                                                                                                                                                                                                                                                                                                                                                                                                                                                                                                                                                                                                                                                                                                                                                                                                                                                                                                                                                                                            |
| NE pt Dillard NW 1/4 Woods NE 1/4 Hemphill NW 1/2 King NW 1/2 Keeler NW 1/2 Keeler NW 1/2 Bork NW 1/2 Conley NW 1/2 Conley NW 1/2 Steffens NE 1/2 McNeil NE 1/2 McNeil NE 1/4 Henrich Monument NE 1/4 Henrich Monument NE 1/4 Heisberg monument (Walkway ending B'Rith Kodesh) NE 1/4 R. Jones NE 1/4 H. & D. Harris NE 1/4 F. Brown NE 1/4 F. Brown NE 1/4 F. Brown NE 1/2 Steffens NE 1/2 McNeil NE 1/2 Steffens NE 1/4 Henrich Monument NE 1/4 Harter NE 1/4 Harter NE 1/4 Yates monument                                                                                                                                                                                                                                                                                                                                                                                                                                                                                                                                                                                                                                                                                                                                                                                                                                                                                                                                                                                                                                                                                                                                                                                                                                                                                                                                                                                                                                                                                                                                                                                                                                   |
| 27       NW 1/4       Woods       601-602       Holts monument         27       NE 1/4       Hemphill       (Walkway ending B'Rith Kodesh)         15       W 1/2       King       121       SE 1/4       R. Jones         15       E1/2       Keeler       121       NE 1/4       H. & D. Harris         (Evergreen/Adlington marker)       103       SE 1/4       I. Hirsch & E. Reichardt         5       W 1/2       Bork       103       NE 1/4       F. Brown         6       W 1/2       Conley       85       sg 23       H. Saunders         6       E 1/2       McNeil       68       All       Stalker monument         7       W 1/2       Steffens       52       Center       August monument         7       SE 1/4       Henrich Monument       38       S 1/2       Schneider monument         7       NE 1/4       Harter       38       NE 1/4       Yates monument                                                                                                                                                                                                                                                                                                                                                                                                                                                                                                                                                                                                                                                                                                                                                                                                                                                                                                                                                                                                                                                                                                                                                                                                                                         |
| 27         NE 1/4         Hemphill         (Walkway ending B'Rith Kodesh)           15         W 1/2         King         121         SE 1/4         R. Jones           15         E1/2         Keeler         121         NE 1/4         H. & D. Harris           (Evergreen/Adlington marker)         103         SE 1/4         I. Hirsch & E. Reichardt           5         W 1/2         Bork         103         NE 1/4         F. Brown           6         W 1/2         Conley         85         sg 23         H. Saunders           6         E 1/2         McNeil         68         All         Stalker monument           7         W 1/2         Steffens         52         Center         August monument           7         SE 1/4         Henrich Monument         38         S 1/2         Schneider monument           7         NE 1/4         Harter         38         NE 1/4         Yates monument                                                                                                                                                                                                                                                                                                                                                                                                                                                                                                                                                                                                                                                                                                                                                                                                                                                                                                                                                                                                                                                                                                                                                                                                  |
| 15         W 1/2         King         121         SE 1/4         R. Jones           15         E1/2         Keeler         121         NE 1/4         H. & D. Harris           (Evergreen/Adlington marker)         103         SE 1/4         I. Hirsch & E. Reichardt           5         W 1/2         Bork         103         NE 1/4         F. Brown           6         W 1/2         Conley         85         sg 23         H. Saunders           6         E 1/2         McNeil         68         All         Stalker monument           7         W 1/2         Steffens         52         Center         August monument           7         SE 1/4         Henrich Monument         38         S 1/2         Schneider monument           7         NE 1/4         Harter         38         NE 1/4         Yates monument                                                                                                                                                                                                                                                                                                                                                                                                                                                                                                                                                                                                                                                                                                                                                                                                                                                                                                                                                                                                                                                                                                                                                                                                                                                                                      |
| 15 E1/2 Keeler 121 NE 1/4 H. & D. Harris (Evergreen/Adlington marker) 103 SE 1/4 I. Hirsch & E. Reichardt 103 NE 1/4 F. Brown 103 NE 1/4 Stalker monument 105 Center 105 Center 105 August monument 105 NE 1/4 Henrich Monument 105 NE 1/4 Harter 105 NE 1/4 Yates monument 105 NE 1/4 Harter 105 NE 1/4 Yates monument 105 NE 1/4 Yates Mexicological NE 1/4 Yates Mexicological NE 1/4 Yates NE 1/4 Ya |
| (Evergreen/Adlington marker)  5 W 1/2 Bork  6 W 1/2 Conley  6 E 1/2 McNeil  7 W 1/2 Steffens  7 SE 1/4 Henrich Monument  7 NE 1/4 Harter  103 SE 1/4 I. Hirsch & E. Reichardt  103 NE 1/4 F. Brown  105 NE 1/4 Stalker monument  105 NE 1/4 August monument  107 NE 1/4 Harter  108 NE 1/4 Yates monument  109 NE 1/4 Yates monument                                                                                                                                                                                                                                                                                                                                                                                                                                                                                                                                                                                                                                                                                                                                                                                                                                                                                                                                                                                                                                                                                                                                                                                                                                                                                                                                                                                                                                                                                                          |
| 5         W 1/2         Bork         103         NE 1/4         F. Brown           6         W 1/2         Conley         85         sg 23         H. Saunders           6         E 1/2         McNeil         68         All         Stalker monument           7         W 1/2         Steffens         52         Center         August monument           7         SE 1/4         Henrich Monument         38         S 1/2         Schneider monument           7         NE 1/4         Harter         38         NE 1/4         Yates monument                                                                                                                                                                                                                                                                                                                                                                                                                                                                                                                                                                                                                                                                                                                                                                                                                                                                                                                                                                                                                                                                                                                                                                                                                                                                                                                                                                                                                                                                                                                                                                        |
| 6 W 1/2 Conley 85 sg 23 H. Saunders 6 E 1/2 McNeil 68 All Stalker monument 7 W 1/2 Steffens 52 Center August monument 7 SE 1/4 Henrich Monument 38 S 1/2 Schneider monument 7 NE 1/4 Harter 38 NE 1/4 Yates monument                                                                                                                                                                                                                                                                                                                                                                                                                                                                                                                                                                                                                                                                                                                                                                                                                                                                                                                                                                                                                                                                                                                                                                                                                                                                                                                                                                                                                                                                                                                                                                                                                                                                                                                                                                                                                                                                                                           |
| 6 E 1/2 McNeil 68 All Stalker monument 7 W 1/2 Steffens 52 Center August monument 7 SE 1/4 Henrich Monument 38 S 1/2 Schneider monument 7 NE 1/4 Harter 38 NE 1/4 Yates monument                                                                                                                                                                                                                                                                                                                                                                                                                                                                                                                                                                                                                                                                                                                                                                                                                                                                                                                                                                                                                                                                                                                                                                                                                                                                                                                                                                                                                                                                                                                                                                                                                                                                                                                                                                                                                                                                                                                                               |
| 7 W 1/2 Steffens 52 Center August monument<br>7 SE 1/4 Henrich Monument 38 S 1/2 Schneider monument<br>7 NE 1/4 Harter 38 NE 1/4 Yates monument                                                                                                                                                                                                                                                                                                                                                                                                                                                                                                                                                                                                                                                                                                                                                                                                                                                                                                                                                                                                                                                                                                                                                                                                                                                                                                                                                                                                                                                                                                                                                                                                                                                                                                                                                                                                                                                                                                                                                                                |
| 7 SE 1/4 Henrich Monument 38 \ \ S 1/2 Schneider monument<br>7 NE 1/4 Harter 38 NE 1/4 Yates monument                                                                                                                                                                                                                                                                                                                                                                                                                                                                                                                                                                                                                                                                                                                                                                                                                                                                                                                                                                                                                                                                                                                                                                                                                                                                                                                                                                                                                                                                                                                                                                                                                                                                                                                                                                                                                                                                                                                                                                                                                          |
| 7 NE 1/4 Harter 38 NE 1/4 Yates monument                                                                                                                                                                                                                                                                                                                                                                                                                                                                                                                                                                                                                                                                                                                                                                                                                                                                                                                                                                                                                                                                                                                                                                                                                                                                                                                                                                                                                                                                                                                                                                                                                                                                                                                                                                                                                                                                                                                                                                                                                                                                                       |
| 그래서 그렇게 하나가 되었다.                                                                                                                                                                                                                                                                                                                                                                                                                                                                                                                                                                                                                                                                                                                                                                                                                                                                                                                                                                                                                                                                                                                                                                                                                                                                                                                                                                                                                                                                                                                                                                                                                                                                                                                                                                                                                                                                                                                                                                                                                                                                                                               |
| 8 West 1/2 Burke 25 SE 1/4 Hutchinson monument                                                                                                                                                                                                                                                                                                                                                                                                                                                                                                                                                                                                                                                                                                                                                                                                                                                                                                                                                                                                                                                                                                                                                                                                                                                                                                                                                                                                                                                                                                                                                                                                                                                                                                                                                                                                                                                                                                                                                                                                                                                                                 |
| o West 1/2 Banke 20 OL 1/4 Hatchinson monument                                                                                                                                                                                                                                                                                                                                                                                                                                                                                                                                                                                                                                                                                                                                                                                                                                                                                                                                                                                                                                                                                                                                                                                                                                                                                                                                                                                                                                                                                                                                                                                                                                                                                                                                                                                                                                                                                                                                                                                                                                                                                 |
| 8 East 1/2 Hillwig 25 NE 1/4 C. Miller                                                                                                                                                                                                                                                                                                                                                                                                                                                                                                                                                                                                                                                                                                                                                                                                                                                                                                                                                                                                                                                                                                                                                                                                                                                                                                                                                                                                                                                                                                                                                                                                                                                                                                                                                                                                                                                                                                                                                                                                                                                                                         |
| 9 West 1/2 Bass 14 S 1/2 J. & F. Wunder                                                                                                                                                                                                                                                                                                                                                                                                                                                                                                                                                                                                                                                                                                                                                                                                                                                                                                                                                                                                                                                                                                                                                                                                                                                                                                                                                                                                                                                                                                                                                                                                                                                                                                                                                                                                                                                                                                                                                                                                                                                                                        |
| 9 East 1/2 Cumming Monument 4 SE 1/4 M. & M. Schmidt                                                                                                                                                                                                                                                                                                                                                                                                                                                                                                                                                                                                                                                                                                                                                                                                                                                                                                                                                                                                                                                                                                                                                                                                                                                                                                                                                                                                                                                                                                                                                                                                                                                                                                                                                                                                                                                                                                                                                                                                                                                                           |
| 10 NW 1/4 Platt Monument 4 NE 1/4 Steinmiller monument                                                                                                                                                                                                                                                                                                                                                                                                                                                                                                                                                                                                                                                                                                                                                                                                                                                                                                                                                                                                                                                                                                                                                                                                                                                                                                                                                                                                                                                                                                                                                                                                                                                                                                                                                                                                                                                                                                                                                                                                                                                                         |
| 10 NE 1/4 Parry Monument 3 All Rice mausoleum                                                                                                                                                                                                                                                                                                                                                                                                                                                                                                                                                                                                                                                                                                                                                                                                                                                                                                                                                                                                                                                                                                                                                                                                                                                                                                                                                                                                                                                                                                                                                                                                                                                                                                                                                                                                                                                                                                                                                                                                                                                                                  |
| 11 East Part Scott                                                                                                                                                                                                                                                                                                                                                                                                                                                                                                                                                                                                                                                                                                                                                                                                                                                                                                                                                                                                                                                                                                                                                                                                                                                                                                                                                                                                                                                                                                                                                                                                                                                                                                                                                                                                                                                                                                                                                                                                                                                                                                             |
| 1 NW 1/4 Raetz Frank Gillespie rev July 2002                                                                                                                                                                                                                                                                                                                                                                                                                                                                                                                                                                                                                                                                                                                                                                                                                                                                                                                                                                                                                                                                                                                                                                                                                                                                                                                                                                                                                                                                                                                                                                                                                                                                                                                                                                                                                                                                                                                                                                                                                                                                                   |
| 1 NE 1/4 Hoffman (Monument)  The Friends of Mount Hope Cemetery                                                                                                                                                                                                                                                                                                                                                                                                                                                                                                                                                                                                                                                                                                                                                                                                                                                                                                                                                                                                                                                                                                                                                                                                                                                                                                                                                                                                                                                                                                                                                                                                                                                                                                                                                                                                                                                                                                                                                                                                                                                                |
| 2 NW 1/4 Humphrey                                                                                                                                                                                                                                                                                                                                                                                                                                                                                                                                                                                                                                                                                                                                                                                                                                                                                                                                                                                                                                                                                                                                                                                                                                                                                                                                                                                                                                                                                                                                                                                                                                                                                                                                                                                                                                                                                                                                                                                                                                                                                                              |
| 2 NE 1/4 Johnson                                                                                                                                                                                                                                                                                                                                                                                                                                                                                                                                                                                                                                                                                                                                                                                                                                                                                                                                                                                                                                                                                                                                                                                                                                                                                                                                                                                                                                                                                                                                                                                                                                                                                                                                                                                                                                                                                                                                                                                                                                                                                                               |
| 3 All Rice Mausoleum                                                                                                                                                                                                                                                                                                                                                                                                                                                                                                                                                                                                                                                                                                                                                                                                                                                                                                                                                                                                                                                                                                                                                                                                                                                                                                                                                                                                                                                                                                                                                                                                                                                                                                                                                                                                                                                                                                                                                                                                                                                                                                           |