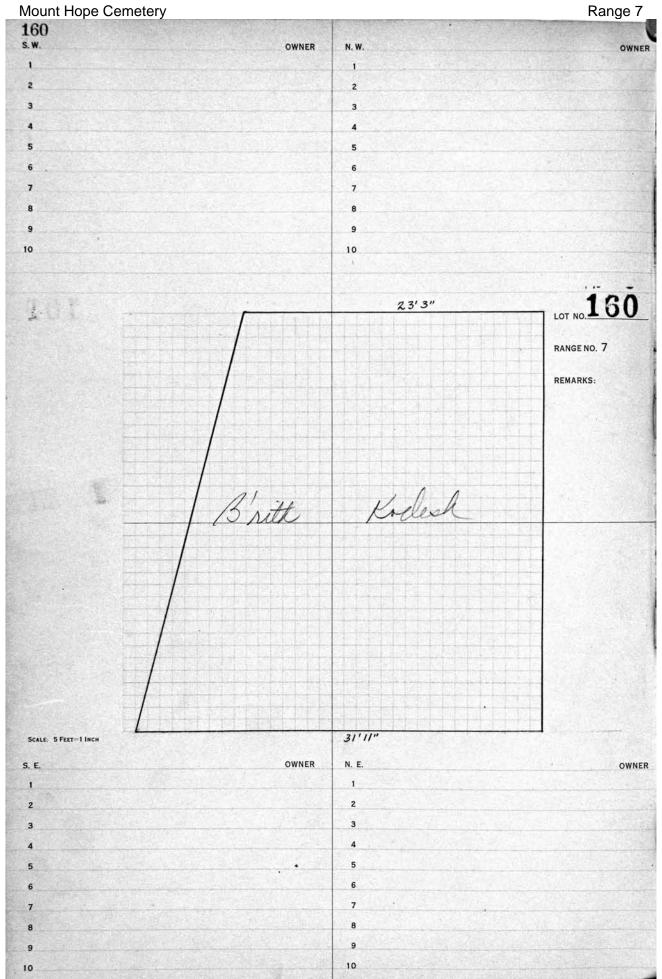

## **RANGE 7**

| Stone listings from west end heading east and south  LOT PART SURNAME  86 All Baby lot E1/2 Reinhart  53 W pt Werner, Charles  54 W 1/2 Benton  55 E pt Werner, Gustave  56 W 1/2 Canty  39 NE pt Alligood  30 S. Firestone monument  30 S. J. Wildman  31 H. Meyer  31 S. & J. Wildman  31 H. Meyer  322-323 E. & G. Meyer  39 W 1/2 Canty  30 325-326 A. & W. Hart  30 329 S. Guggenheim  40 W pt Hunter, Sadie  50 NE pt Dillard  50 NE pt Dillard  51 W 1/2 King  52 Keeler  53 W 1/2 King  54 W 1/2 King  55 E1/2 Keeler  56 W 1/2 Bork  57 W 1/2 Bork  58 W 1/2 Bork  59 W 1/2 Conley  50 W 1/2 Conley  50 W 1/2 Conley  51 E 1/2 Keeler  51 W 1/2 Bork  52 Center  53 W 1/2 Conley  54 E 1/2 McNeil  55 W 1/2 Bork  56 W 1/2 Conley  57 W 1/2 Steffens  58 All Stalker monument  59 Center  August monument  Augu |
|--------------------------------------------------------------------------------------------------------------------------------------------------------------------------------------------------------------------------------------------------------------------------------------------------------------------------------------------------------------------------------------------------------------------------------------------------------------------------------------------------------------------------------------------------------------------------------------------------------------------------------------------------------------------------------------------------------------------------------------------------------------------------------------------------------------------------------------------------------------------------------------------------------------------------------------------------------------------------------------------------------------------------------------------------------------------------------------------------------------------------------------------------------------------------------------------------------------------------------------------------------------------------------------------------------------------------------------------------------------------------------------------------------------------------------------------------------------------------------------------------------------------------------------------------------------------------------------------------------------------------------------------------------------------------------------------------------------------------------------------------------------------------------------------------------------------------------------------------------------------------------------------------------------------------------------------------------------------------------------------------------------------------------------------------------------------------------------------------------------------------------|
| LOT         PART         SURNAME         Kodesh lot,giving grave numbers.           86         All         Baby lot         LOT         PART         SURNAME           69         W 1/2         Schwikert         300         P. Lipschutz           69         E 1/2         Reinhart         302-303         S. Firestone monument           53         W pt         Werner, Charles         306-307         Mincer monument           54         W 1/2         Benton         311         S. & J. Wildman           54         E 1/2         Leonardo         315-318         Levy monument           39         W 1/2         Canty         322-323         E. & G. Meyer           39         NE pt         Alligood         325-326         A. & W. Hart           26         W pt         Hunter, Sadie         329         S. Guggenheim           26         NE pt         Dillard         596         Weisberg monument           27         NE 1/4         Hemphill         (Walkway ending B'Rith Kodesh)           15         W 1/2         Keeler         121         NE 1/4         R. Jones           15         E 1/2         Keeler         121         NE 1/4         H. & D. Harris                                                                                                                                                                                                                                                                                                                                                                                                                                                                                                                                                                                                                                                                                                                                                                                                                                                                                                                        |
| 86         All         Baby lot         LOT         PART 300         P. Lipschutz           69         W 1/2         Reinhart         300         P. Lipschutz           69         E 1/2         Reinhart         302-303         S. Firestone monument           53         W pt         Werner, Charles         306-307         Mincer monument           53         E pt         Werner, Gustave         311         S. & J. Wildman           54         W 1/2         Benton         313         H. Meyer           54         E 1/2         Leonardo         315-318         Levy monument           39         W 1/2         Canty         322-323         E. & G. Meyer           39         NE pt         Alligood         325-326         A. & W. Hart           26         W pt         Hunter, Sadie         329         S. Guggenheim           26         NE pt         Dillard         596         Weisberg monument           27         NW 1/4         Woods         601-602         Holts monument           27         NE 1/4         Hemphill         (Walkway ending B'Rith Kodesh)           15         W 1/2         Keeler         121         NE 1/4         H. & D. Harris                                                                                                                                                                                                                                                                                                                                                                                                                                                                                                                                                                                                                                                                                                                                                                                                                                                                                                                          |
| 69         W 1/2         Schwikert         300         P. Lipschutz           69         E 1/2         Reinhart         302-303         S. Firestone monument           53         W pt         Werner, Charles         306-307         Mincer monument           53         E pt         Werner, Gustave         311         S. & J. Wildman           54         W 1/2         Benton         313         H. Meyer           54         E 1/2         Leonardo         315-318         Levy monument           39         W 1/2         Canty         322-323         E. & G. Meyer           39         NE pt         Alligood         325-326         A. & W. Hart           26         W pt         Hunter, Sadie         329         S. Guggenheim           26         NE pt         Dillard         596         Weisberg monument           27         NE 1/4         Hemphill         (Walkway ending B'Rith Kodesh)           27         NE 1/4         He & D. Harris           28         (Evergreen/Adlington marker)         103         SE 1/4         H. & D. Harris           29         Keler         121         NE 1/4         F. Brown           30         NE 1/2         McNeil                                                                                                                                                                                                                                                                                                                                                                                                                                                                                                                                                                                                                                                                                                                                                                                                                                                                                                                         |
| 69         W 1/2         Schwikert         300         P. Lipschutz           69         E 1/2         Reinhart         302-303         S. Firestone monument           53         W pt         Werner, Charles         306-307         Mincer monument           53         E pt         Werner, Gustave         311         S. & J. Wildman           54         W 1/2         Benton         313         H. Meyer           54         E 1/2         Leonardo         315-318         Levy monument           39         W 1/2         Canty         322-323         E. & G. Meyer           39         NE pt         Alligood         325-326         A. & W. Hart           26         W pt         Hunter, Sadie         329         S. Guggenheim           26         NE pt         Dillard         596         Weisberg monument           27         NE 1/4         Hemphill         (Walkway ending B'Rith Kodesh)           27         NE 1/4         Hemphill         (Walkway ending B'Rith Kodesh)           28         E 1/2         Keeler         121         NE 1/4         H. & D. Harris           29         Keeler         121         NE 1/4         H. & D. Harris           30                                                                                                                                                                                                                                                                                                                                                                                                                                                                                                                                                                                                                                                                                                                                                                                                                                                                                                                       |
| 53         W pt         Werner, Charles         306-307         Mincer monument           53         E pt         Werner, Gustave         311         S. & J. Wildman           54         W 1/2         Benton         313         H. Meyer           54         E 1/2         Leonardo         315-318         Levy monument           39         W 1/2         Canty         322-323         E. & G. Meyer           39         NE pt         Alligood         325-326         A. & W. Hart           26         W pt         Hunter, Sadie         329         S. Guggenheim           26         NE pt         Dillard         596         Weisberg monument           27         NE 1/4         Hemphill         (Walkway ending B'Rith Kodesh)           27         NE 1/4         Hemphill         (Walkway ending B'Rith Kodesh)           15         W 1/2         Keeler         121         NE 1/4         R. Jones           15         E 1/2         Keeler         121         NE 1/4         H. & D. Harris           (Evergreen/Adlington marker)         103         SE 1/4         I. Hirsch & E. Reichardt           5         W 1/2         Bork         103         NE 1/4         F. Brown </td                                                                                                                                                                                                                                                                                                                                                                                                                                                                                                                                                                                                                                                                                                                                                                                                                                                                                                         |
| 53         E pt         Werner, Gustave         311         S. & J. Wildman           54         W 1/2         Benton         313         H. Meyer           54         E 1/2         Leonardo         315-318         Levy monument           39         W 1/2         Canty         322-323         E. & G. Meyer           39         NE pt         Alligood         325-326         A. & W. Hart           26         W pt         Hunter, Sadie         329         S. Guggenheim           26         NE pt         Dillard         596         Weisberg monument           27         NW 1/4         Woods         601-602         Holts monument           27         NE 1/4         Hemphill         (Walkway ending B'Rith Kodesh)           15         W 1/2         King         121         SE 1/4         R. Jones           15         E1/2         Keeler         121         NE 1/4         H. & D. Harris           (Evergreen/Adlington marker)         103         SE 1/4         I. Hirsch & E. Reichardt           5         W 1/2         Bork         103         NE 1/4         F. Brown           6         E 1/2         McNeil         68         All         Stalker monument<                                                                                                                                                                                                                                                                                                                                                                                                                                                                                                                                                                                                                                                                                                                                                                                                                                                                                                                    |
| 53         E pt         Werner, Gustave         311         S. & J. Wildman           54         W 1/2         Benton         313         H. Meyer           54         E 1/2         Leonardo         315-318         Levy monument           39         W 1/2         Canty         322-323         E. & G. Meyer           39         NE pt         Alligood         325-326         A. & W. Hart           26         W pt         Hunter, Sadie         329         S. Guggenheim           26         NE pt         Dillard         596         Weisberg monument           27         NW 1/4         Woods         601-602         Holts monument           27         NE 1/4         Hemphill         (Walkway ending B'Rith Kodesh)           15         W 1/2         King         121         SE 1/4         R. Jones           15         E1/2         Keeler         121         NE 1/4         H. & D. Harris           (Evergreen/Adlington marker)         103         SE 1/4         I. Hirsch & E. Reichardt           5         W 1/2         Bork         103         NE 1/4         F. Brown           6         E 1/2         McNeil         68         All         Stalker monument<                                                                                                                                                                                                                                                                                                                                                                                                                                                                                                                                                                                                                                                                                                                                                                                                                                                                                                                    |
| 54         W 1/2         Benton         313         H. Meyer           54         E 1/2         Leonardo         315-318         Levy monument           39         W 1/2         Canty         322-323         E. & G. Meyer           39         NE pt         Alligood         325-326         A. & W. Hart           26         W pt         Hunter, Sadie         329         S. Guggenheim           26         NE pt         Dillard         596         Weisberg monument           27         NW 1/4         Woods         601-602         Holts monument           27         NE 1/4         Hemphill         (Walkway ending B'Rith Kodesh)           15         W 1/2         King         121         SE 1/4         R. Jones           15         W 1/2         Keeler         121         NE 1/4         H. & D. Harris           (Evergreen/Adlington marker)         103         SE 1/4         I. Hirsch & E. Reichardt           5         W 1/2         Bork         103         NE 1/4         F. Brown           6         W 1/2         Conley         85         sg 23         H. Saunders           6         E 1/2         McNeil         68         All         Stalker                                                                                                                                                                                                                                                                                                                                                                                                                                                                                                                                                                                                                                                                                                                                                                                                                                                                                                                             |
| 39         W 1/2         Canty         322-323         E. & G. Meyer           39         NE pt         Alligood         325-326         A. & W. Hart           26         W pt         Hunter, Sadie         329         S. Guggenheim           26         NE pt         Dillard         596         Weisberg monument           27         NE 1/4         Woods         601-602         Holts monument           27         NE 1/4         Hemphill         (Walkway ending B'Rith Kodesh)           15         W 1/2         King         121         SE 1/4         R. Jones           15         E1/2         Keeler         121         NE 1/4         H. & D. Harris           (Evergreen/Adlington marker)         103         SE 1/4         I. Hirsch & E. Reichardt           5         W 1/2         Bork         103         NE 1/4         F. Brown           6         W 1/2         Conley         85         sg 23         H. Saunders           6         E 1/2         McNeil         68         All         Stalker monument           7         W 1/2         Steffens         52         Center         August monument           7         NE 1/4         Harter         3                                                                                                                                                                                                                                                                                                                                                                                                                                                                                                                                                                                                                                                                                                                                                                                                                                                                                                                             |
| 39         W 1/2         Canty         322-323         E. & G. Meyer           39         NE pt         Alligood         325-326         A. & W. Hart           26         W pt         Hunter, Sadie         329         S. Guggenheim           26         NE pt         Dillard         596         Weisberg monument           27         NE 1/4         Woods         601-602         Holts monument           27         NE 1/4         Hemphill         (Walkway ending B'Rith Kodesh)           15         W 1/2         King         121         SE 1/4         R. Jones           15         E1/2         Keeler         121         NE 1/4         H. & D. Harris           (Evergreen/Adlington marker)         103         SE 1/4         I. Hirsch & E. Reichardt           5         W 1/2         Bork         103         NE 1/4         F. Brown           6         W 1/2         Conley         85         sg 23         H. Saunders           6         E 1/2         McNeil         68         All         Stalker monument           7         W 1/2         Steffens         52         Center         August monument           7         NE 1/4         Harter         3                                                                                                                                                                                                                                                                                                                                                                                                                                                                                                                                                                                                                                                                                                                                                                                                                                                                                                                             |
| 26         W pt         Hunter, Sadie         329         S. Guggenheim           26         NE pt         Dillard         596         Weisberg monument           27         NW 1/4         Woods         601-602         Holts monument           27         NE 1/4         Hemphill         (Walkway ending B'Rith Kodesh)           15         W 1/2         King         121         SE 1/4         R. Jones           15         E1/2         Keeler         121         NE 1/4         H. & D. Harris           (Evergreen/Adlington marker)         103         SE 1/4         I. Hirsch & E. Reichardt           5         W 1/2         Bork         103         NE 1/4         F. Brown           6         W 1/2         Conley         85         sg 23         H. Saunders           6         E 1/2         McNeil         68         All         Stalker monument           7         W 1/2         Steffens         52         Center         August monument           7         SE 1/4         Henrich Monument         38         NE 1/4         Yates monument                                                                                                                                                                                                                                                                                                                                                                                                                                                                                                                                                                                                                                                                                                                                                                                                                                                                                                                                                                                                                                            |
| NE pt Dillard NW 1/4 Woods NE 1/4 Hemphill NW 1/2 King NW 1/2 Keeler NW 1/2 Keeler NW 1/2 Bork NW 1/2 Conley NW 1/2 Conley NW 1/2 Steffens NE 1/2 McNeil NE 1/2 McNeil NE 1/4 Henrich Monument NE 1/4 Henrich Monument NE 1/4 Heisberg monument (Walkway ending B'Rith Kodesh) NE 1/4 R. Jones NE 1/4 H. & D. Harris NE 1/4 F. Brown NE 1/4 F. Brown NE 1/4 F. Brown NE 1/2 Steffens NE 1/2 McNeil NE 1/2 Steffens NE 1/4 Henrich Monument NE 1/4 Harter NE 1/4 Harter NE 1/4 Yates monument                                                                                                                                                                                                                                                                                                                                                                                                                                                                                                                                                                                                                                                                                                                                                                                                                                                                                                                                                                                                                                                                                                                                                                                                                                                                                                                                                                                                                                                                                                                                                                                                                                   |
| 27       NW 1/4       Woods       601-602       Holts monument         27       NE 1/4       Hemphill       (Walkway ending B'Rith Kodesh)         15       W 1/2       King       121       SE 1/4       R. Jones         15       E1/2       Keeler       121       NE 1/4       H. & D. Harris         (Evergreen/Adlington marker)       103       SE 1/4       I. Hirsch & E. Reichardt         5       W 1/2       Bork       103       NE 1/4       F. Brown         6       W 1/2       Conley       85       sg 23       H. Saunders         6       E 1/2       McNeil       68       All       Stalker monument         7       W 1/2       Steffens       52       Center       August monument         7       SE 1/4       Henrich Monument       38       S 1/2       Schneider monument         7       NE 1/4       Harter       38       NE 1/4       Yates monument                                                                                                                                                                                                                                                                                                                                                                                                                                                                                                                                                                                                                                                                                                                                                                                                                                                                                                                                                                                                                                                                                                                                                                                                                                         |
| 27         NE 1/4         Hemphill         (Walkway ending B'Rith Kodesh)           15         W 1/2         King         121         SE 1/4         R. Jones           15         E1/2         Keeler         121         NE 1/4         H. & D. Harris           (Evergreen/Adlington marker)         103         SE 1/4         I. Hirsch & E. Reichardt           5         W 1/2         Bork         103         NE 1/4         F. Brown           6         W 1/2         Conley         85         sg 23         H. Saunders           6         E 1/2         McNeil         68         All         Stalker monument           7         W 1/2         Steffens         52         Center         August monument           7         SE 1/4         Henrich Monument         38         S 1/2         Schneider monument           7         NE 1/4         Harter         38         NE 1/4         Yates monument                                                                                                                                                                                                                                                                                                                                                                                                                                                                                                                                                                                                                                                                                                                                                                                                                                                                                                                                                                                                                                                                                                                                                                                                  |
| 15         W 1/2         King         121         SE 1/4         R. Jones           15         E1/2         Keeler         121         NE 1/4         H. & D. Harris           (Evergreen/Adlington marker)         103         SE 1/4         I. Hirsch & E. Reichardt           5         W 1/2         Bork         103         NE 1/4         F. Brown           6         W 1/2         Conley         85         sg 23         H. Saunders           6         E 1/2         McNeil         68         All         Stalker monument           7         W 1/2         Steffens         52         Center         August monument           7         SE 1/4         Henrich Monument         38         S 1/2         Schneider monument           7         NE 1/4         Harter         38         NE 1/4         Yates monument                                                                                                                                                                                                                                                                                                                                                                                                                                                                                                                                                                                                                                                                                                                                                                                                                                                                                                                                                                                                                                                                                                                                                                                                                                                                                      |
| 15 E1/2 Keeler 121 NE 1/4 H. & D. Harris (Evergreen/Adlington marker) 103 SE 1/4 I. Hirsch & E. Reichardt 103 NE 1/4 F. Brown 103 NE 1/4 Stalker monument 105 Center 105 Center 105 August monument 105 NE 1/4 Henrich Monument 105 NE 1/4 Harter 105 NE 1/4 Yates monument 105 NE 1/4 Harter 105 NE 1/4 Yates monument 105 NE 1/4 Yates Mexicological NE 1/4 Yates Mexicological NE 1/4 Yates NE 1/4 Ya |
| (Evergreen/Adlington marker)  5 W 1/2 Bork  6 W 1/2 Conley  6 E 1/2 McNeil  7 W 1/2 Steffens  7 SE 1/4 Henrich Monument  7 NE 1/4 Harter  103 SE 1/4 I. Hirsch & E. Reichardt  103 NE 1/4 F. Brown  105 NE 1/4 Stalker monument  105 NE 1/4 August monument  107 NE 1/4 Harter  108 NE 1/4 Yates monument  109 NE 1/4 Yates monument                                                                                                                                                                                                                                                                                                                                                                                                                                                                                                                                                                                                                                                                                                                                                                                                                                                                                                                                                                                                                                                                                                                                                                                                                                                                                                                                                                                                                                                                                                          |
| 5         W 1/2         Bork         103         NE 1/4         F. Brown           6         W 1/2         Conley         85         sg 23         H. Saunders           6         E 1/2         McNeil         68         All         Stalker monument           7         W 1/2         Steffens         52         Center         August monument           7         SE 1/4         Henrich Monument         38         S 1/2         Schneider monument           7         NE 1/4         Harter         38         NE 1/4         Yates monument                                                                                                                                                                                                                                                                                                                                                                                                                                                                                                                                                                                                                                                                                                                                                                                                                                                                                                                                                                                                                                                                                                                                                                                                                                                                                                                                                                                                                                                                                                                                                                        |
| 6 W 1/2 Conley 85 sg 23 H. Saunders 6 E 1/2 McNeil 68 All Stalker monument 7 W 1/2 Steffens 52 Center August monument 7 SE 1/4 Henrich Monument 38 S 1/2 Schneider monument 7 NE 1/4 Harter 38 NE 1/4 Yates monument                                                                                                                                                                                                                                                                                                                                                                                                                                                                                                                                                                                                                                                                                                                                                                                                                                                                                                                                                                                                                                                                                                                                                                                                                                                                                                                                                                                                                                                                                                                                                                                                                                                                                                                                                                                                                                                                                                           |
| 6 E 1/2 McNeil 68 All Stalker monument 7 W 1/2 Steffens 52 Center August monument 7 SE 1/4 Henrich Monument 38 S 1/2 Schneider monument 7 NE 1/4 Harter 38 NE 1/4 Yates monument                                                                                                                                                                                                                                                                                                                                                                                                                                                                                                                                                                                                                                                                                                                                                                                                                                                                                                                                                                                                                                                                                                                                                                                                                                                                                                                                                                                                                                                                                                                                                                                                                                                                                                                                                                                                                                                                                                                                               |
| 7 W 1/2 Steffens 52 Center August monument<br>7 SE 1/4 Henrich Monument 38 S 1/2 Schneider monument<br>7 NE 1/4 Harter 38 NE 1/4 Yates monument                                                                                                                                                                                                                                                                                                                                                                                                                                                                                                                                                                                                                                                                                                                                                                                                                                                                                                                                                                                                                                                                                                                                                                                                                                                                                                                                                                                                                                                                                                                                                                                                                                                                                                                                                                                                                                                                                                                                                                                |
| 7 SE 1/4 Henrich Monument 38 \ \ S 1/2 Schneider monument<br>7 NE 1/4 Harter 38 NE 1/4 Yates monument                                                                                                                                                                                                                                                                                                                                                                                                                                                                                                                                                                                                                                                                                                                                                                                                                                                                                                                                                                                                                                                                                                                                                                                                                                                                                                                                                                                                                                                                                                                                                                                                                                                                                                                                                                                                                                                                                                                                                                                                                          |
| 7 NE 1/4 Harter 38 NE 1/4 Yates monument                                                                                                                                                                                                                                                                                                                                                                                                                                                                                                                                                                                                                                                                                                                                                                                                                                                                                                                                                                                                                                                                                                                                                                                                                                                                                                                                                                                                                                                                                                                                                                                                                                                                                                                                                                                                                                                                                                                                                                                                                                                                                       |
| 그래서 그렇게 하나가 되었다.                                                                                                                                                                                                                                                                                                                                                                                                                                                                                                                                                                                                                                                                                                                                                                                                                                                                                                                                                                                                                                                                                                                                                                                                                                                                                                                                                                                                                                                                                                                                                                                                                                                                                                                                                                                                                                                                                                                                                                                                                                                                                                               |
| 8 West 1/2 Burke 25 SE 1/4 Hutchinson monument                                                                                                                                                                                                                                                                                                                                                                                                                                                                                                                                                                                                                                                                                                                                                                                                                                                                                                                                                                                                                                                                                                                                                                                                                                                                                                                                                                                                                                                                                                                                                                                                                                                                                                                                                                                                                                                                                                                                                                                                                                                                                 |
| o West 1/2 Banke 20 OL 1/4 Hatchinson monument                                                                                                                                                                                                                                                                                                                                                                                                                                                                                                                                                                                                                                                                                                                                                                                                                                                                                                                                                                                                                                                                                                                                                                                                                                                                                                                                                                                                                                                                                                                                                                                                                                                                                                                                                                                                                                                                                                                                                                                                                                                                                 |
| 8 East 1/2 Hillwig 25 NE 1/4 C. Miller                                                                                                                                                                                                                                                                                                                                                                                                                                                                                                                                                                                                                                                                                                                                                                                                                                                                                                                                                                                                                                                                                                                                                                                                                                                                                                                                                                                                                                                                                                                                                                                                                                                                                                                                                                                                                                                                                                                                                                                                                                                                                         |
| 9 West 1/2 Bass 14 S 1/2 J. & F. Wunder                                                                                                                                                                                                                                                                                                                                                                                                                                                                                                                                                                                                                                                                                                                                                                                                                                                                                                                                                                                                                                                                                                                                                                                                                                                                                                                                                                                                                                                                                                                                                                                                                                                                                                                                                                                                                                                                                                                                                                                                                                                                                        |
| 9 East 1/2 Cumming Monument 4 SE 1/4 M. & M. Schmidt                                                                                                                                                                                                                                                                                                                                                                                                                                                                                                                                                                                                                                                                                                                                                                                                                                                                                                                                                                                                                                                                                                                                                                                                                                                                                                                                                                                                                                                                                                                                                                                                                                                                                                                                                                                                                                                                                                                                                                                                                                                                           |
| 10 NW 1/4 Platt Monument 4 NE 1/4 Steinmiller monument                                                                                                                                                                                                                                                                                                                                                                                                                                                                                                                                                                                                                                                                                                                                                                                                                                                                                                                                                                                                                                                                                                                                                                                                                                                                                                                                                                                                                                                                                                                                                                                                                                                                                                                                                                                                                                                                                                                                                                                                                                                                         |
| 10 NE 1/4 Parry Monument 3 All Rice mausoleum                                                                                                                                                                                                                                                                                                                                                                                                                                                                                                                                                                                                                                                                                                                                                                                                                                                                                                                                                                                                                                                                                                                                                                                                                                                                                                                                                                                                                                                                                                                                                                                                                                                                                                                                                                                                                                                                                                                                                                                                                                                                                  |
| 11 East Part Scott                                                                                                                                                                                                                                                                                                                                                                                                                                                                                                                                                                                                                                                                                                                                                                                                                                                                                                                                                                                                                                                                                                                                                                                                                                                                                                                                                                                                                                                                                                                                                                                                                                                                                                                                                                                                                                                                                                                                                                                                                                                                                                             |
| 1 NW 1/4 Raetz Frank Gillespie rev July 2002                                                                                                                                                                                                                                                                                                                                                                                                                                                                                                                                                                                                                                                                                                                                                                                                                                                                                                                                                                                                                                                                                                                                                                                                                                                                                                                                                                                                                                                                                                                                                                                                                                                                                                                                                                                                                                                                                                                                                                                                                                                                                   |
| 1 NE 1/4 Hoffman (Monument)  The Friends of Mount Hope Cemetery                                                                                                                                                                                                                                                                                                                                                                                                                                                                                                                                                                                                                                                                                                                                                                                                                                                                                                                                                                                                                                                                                                                                                                                                                                                                                                                                                                                                                                                                                                                                                                                                                                                                                                                                                                                                                                                                                                                                                                                                                                                                |
| 2 NW 1/4 Humphrey                                                                                                                                                                                                                                                                                                                                                                                                                                                                                                                                                                                                                                                                                                                                                                                                                                                                                                                                                                                                                                                                                                                                                                                                                                                                                                                                                                                                                                                                                                                                                                                                                                                                                                                                                                                                                                                                                                                                                                                                                                                                                                              |
| 2 NE 1/4 Johnson                                                                                                                                                                                                                                                                                                                                                                                                                                                                                                                                                                                                                                                                                                                                                                                                                                                                                                                                                                                                                                                                                                                                                                                                                                                                                                                                                                                                                                                                                                                                                                                                                                                                                                                                                                                                                                                                                                                                                                                                                                                                                                               |
| 3 All Rice Mausoleum                                                                                                                                                                                                                                                                                                                                                                                                                                                                                                                                                                                                                                                                                                                                                                                                                                                                                                                                                                                                                                                                                                                                                                                                                                                                                                                                                                                                                                                                                                                                                                                                                                                                                                                                                                                                                                                                                                                                                                                                                                                                                                           |