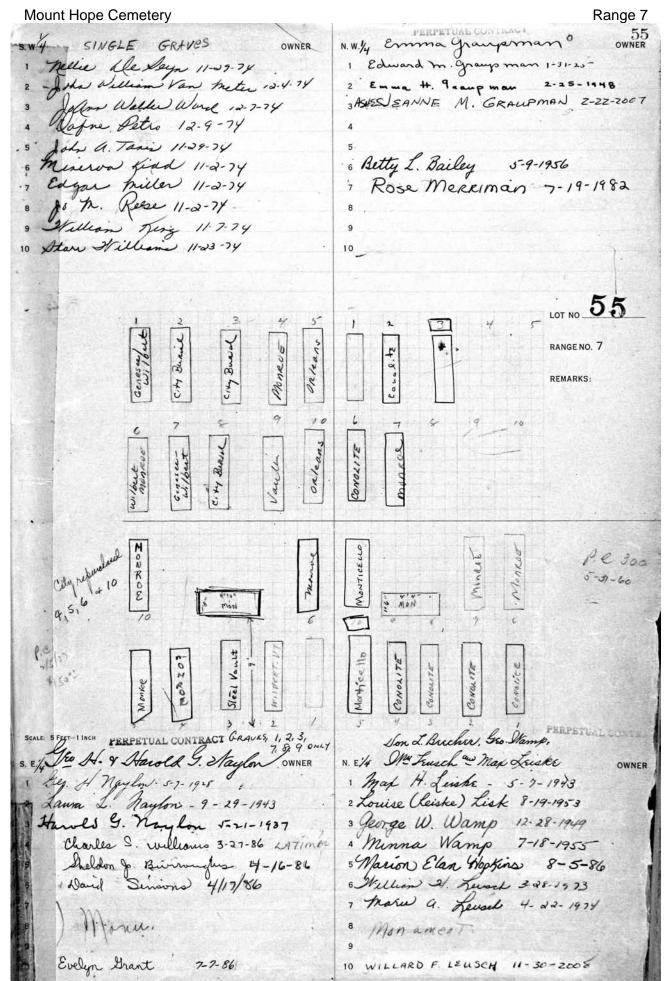

## **RANGE 7**

| Stone listings from west end heading east and south  LOT PART SURNAME  86 All Baby lot E1/2 Reinhart  53 W pt Werner, Charles  54 W 1/2 Benton  55 E pt Werner, Gustave  56 W 1/2 Canty  39 NE pt Alligood  30 S. Firestone monument  30 S. J. Wildman  31 H. Meyer  31 S. & J. Wildman  31 H. Meyer  322-323 E. & G. Meyer  39 W 1/2 Canty  30 325-326 A. & W. Hart  30 329 S. Guggenheim  40 W pt Hunter, Sadie  50 NE pt Dillard  50 NE pt Dillard  51 W 1/2 King  52 Keeler  53 W 1/2 King  54 W 1/2 King  55 E1/2 Keeler  56 W 1/2 Bork  57 W 1/2 Bork  58 W 1/2 Bork  59 W 1/2 Conley  50 W 1/2 Conley  50 W 1/2 Conley  51 E 1/2 Keeler  51 W 1/2 Bork  52 Center  53 W 1/2 Conley  54 E 1/2 McNeil  55 W 1/2 Bork  56 W 1/2 Conley  57 W 1/2 Steffens  58 All Stalker monument  59 Center  August monument  Augu |
|--------------------------------------------------------------------------------------------------------------------------------------------------------------------------------------------------------------------------------------------------------------------------------------------------------------------------------------------------------------------------------------------------------------------------------------------------------------------------------------------------------------------------------------------------------------------------------------------------------------------------------------------------------------------------------------------------------------------------------------------------------------------------------------------------------------------------------------------------------------------------------------------------------------------------------------------------------------------------------------------------------------------------------------------------------------------------------------------------------------------------------------------------------------------------------------------------------------------------------------------------------------------------------------------------------------------------------------------------------------------------------------------------------------------------------------------------------------------------------------------------------------------------------------------------------------------------------------------------------------------------------------------------------------------------------------------------------------------------------------------------------------------------------------------------------------------------------------------------------------------------------------------------------------------------------------------------------------------------------------------------------------------------------------------------------------------------------------------------------------------------------|
| LOT         PART         SURNAME         Kodesh lot,giving grave numbers.           86         All         Baby lot         LOT         PART         SURNAME           69         W 1/2         Schwikert         300         P. Lipschutz           69         E 1/2         Reinhart         302-303         S. Firestone monument           53         W pt         Werner, Charles         306-307         Mincer monument           54         W 1/2         Benton         311         S. & J. Wildman           54         E 1/2         Leonardo         315-318         Levy monument           39         W 1/2         Canty         322-323         E. & G. Meyer           39         NE pt         Alligood         325-326         A. & W. Hart           26         W pt         Hunter, Sadie         329         S. Guggenheim           26         NE pt         Dillard         596         Weisberg monument           27         NE 1/4         Hemphill         (Walkway ending B'Rith Kodesh)           15         W 1/2         Keeler         121         NE 1/4         R. Jones           15         E 1/2         Keeler         121         NE 1/4         H. & D. Harris                                                                                                                                                                                                                                                                                                                                                                                                                                                                                                                                                                                                                                                                                                                                                                                                                                                                                                                        |
| 86         All         Baby lot         LOT         PART 300         P. Lipschutz           69         W 1/2         Reinhart         300         P. Lipschutz           69         E 1/2         Reinhart         302-303         S. Firestone monument           53         W pt         Werner, Charles         306-307         Mincer monument           53         E pt         Werner, Gustave         311         S. & J. Wildman           54         W 1/2         Benton         313         H. Meyer           54         E 1/2         Leonardo         315-318         Levy monument           39         W 1/2         Canty         322-323         E. & G. Meyer           39         NE pt         Alligood         325-326         A. & W. Hart           26         W pt         Hunter, Sadie         329         S. Guggenheim           26         NE pt         Dillard         596         Weisberg monument           27         NW 1/4         Woods         601-602         Holts monument           27         NE 1/4         Hemphill         (Walkway ending B'Rith Kodesh)           15         W 1/2         Keeler         121         NE 1/4         H. & D. Harris                                                                                                                                                                                                                                                                                                                                                                                                                                                                                                                                                                                                                                                                                                                                                                                                                                                                                                                          |
| 69         W 1/2         Schwikert         300         P. Lipschutz           69         E 1/2         Reinhart         302-303         S. Firestone monument           53         W pt         Werner, Charles         306-307         Mincer monument           53         E pt         Werner, Gustave         311         S. & J. Wildman           54         W 1/2         Benton         313         H. Meyer           54         E 1/2         Leonardo         315-318         Levy monument           39         W 1/2         Canty         322-323         E. & G. Meyer           39         NE pt         Alligood         325-326         A. & W. Hart           26         W pt         Hunter, Sadie         329         S. Guggenheim           26         NE pt         Dillard         596         Weisberg monument           27         NE 1/4         Hemphill         (Walkway ending B'Rith Kodesh)           27         NE 1/4         He & D. Harris           28         (Evergreen/Adlington marker)         103         SE 1/4         H. & D. Harris           29         Keler         121         NE 1/4         F. Brown           30         NE 1/2         McNeil                                                                                                                                                                                                                                                                                                                                                                                                                                                                                                                                                                                                                                                                                                                                                                                                                                                                                                                         |
| 69         W 1/2         Schwikert         300         P. Lipschutz           69         E 1/2         Reinhart         302-303         S. Firestone monument           53         W pt         Werner, Charles         306-307         Mincer monument           53         E pt         Werner, Gustave         311         S. & J. Wildman           54         W 1/2         Benton         313         H. Meyer           54         E 1/2         Leonardo         315-318         Levy monument           39         W 1/2         Canty         322-323         E. & G. Meyer           39         NE pt         Alligood         325-326         A. & W. Hart           26         W pt         Hunter, Sadie         329         S. Guggenheim           26         NE pt         Dillard         596         Weisberg monument           27         NE 1/4         Hemphill         (Walkway ending B'Rith Kodesh)           27         NE 1/4         Hemphill         (Walkway ending B'Rith Kodesh)           28         E 1/2         Keeler         121         NE 1/4         H. & D. Harris           29         Keeler         121         NE 1/4         H. & D. Harris           30                                                                                                                                                                                                                                                                                                                                                                                                                                                                                                                                                                                                                                                                                                                                                                                                                                                                                                                       |
| 53         W pt         Werner, Charles         306-307         Mincer monument           53         E pt         Werner, Gustave         311         S. & J. Wildman           54         W 1/2         Benton         313         H. Meyer           54         E 1/2         Leonardo         315-318         Levy monument           39         W 1/2         Canty         322-323         E. & G. Meyer           39         NE pt         Alligood         325-326         A. & W. Hart           26         W pt         Hunter, Sadie         329         S. Guggenheim           26         NE pt         Dillard         596         Weisberg monument           27         NE 1/4         Hemphill         (Walkway ending B'Rith Kodesh)           27         NE 1/4         Hemphill         (Walkway ending B'Rith Kodesh)           15         W 1/2         Keeler         121         NE 1/4         R. Jones           15         E 1/2         Keeler         121         NE 1/4         H. & D. Harris           (Evergreen/Adlington marker)         103         SE 1/4         I. Hirsch & E. Reichardt           5         W 1/2         Bork         103         NE 1/4         F. Brown </td                                                                                                                                                                                                                                                                                                                                                                                                                                                                                                                                                                                                                                                                                                                                                                                                                                                                                                         |
| 53         E pt         Werner, Gustave         311         S. & J. Wildman           54         W 1/2         Benton         313         H. Meyer           54         E 1/2         Leonardo         315-318         Levy monument           39         W 1/2         Canty         322-323         E. & G. Meyer           39         NE pt         Alligood         325-326         A. & W. Hart           26         W pt         Hunter, Sadie         329         S. Guggenheim           26         NE pt         Dillard         596         Weisberg monument           27         NW 1/4         Woods         601-602         Holts monument           27         NE 1/4         Hemphill         (Walkway ending B'Rith Kodesh)           15         W 1/2         King         121         SE 1/4         R. Jones           15         E1/2         Keeler         121         NE 1/4         H. & D. Harris           (Evergreen/Adlington marker)         103         SE 1/4         I. Hirsch & E. Reichardt           5         W 1/2         Bork         103         NE 1/4         F. Brown           6         E 1/2         McNeil         68         All         Stalker monument<                                                                                                                                                                                                                                                                                                                                                                                                                                                                                                                                                                                                                                                                                                                                                                                                                                                                                                                    |
| 53         E pt         Werner, Gustave         311         S. & J. Wildman           54         W 1/2         Benton         313         H. Meyer           54         E 1/2         Leonardo         315-318         Levy monument           39         W 1/2         Canty         322-323         E. & G. Meyer           39         NE pt         Alligood         325-326         A. & W. Hart           26         W pt         Hunter, Sadie         329         S. Guggenheim           26         NE pt         Dillard         596         Weisberg monument           27         NW 1/4         Woods         601-602         Holts monument           27         NE 1/4         Hemphill         (Walkway ending B'Rith Kodesh)           15         W 1/2         King         121         SE 1/4         R. Jones           15         E1/2         Keeler         121         NE 1/4         H. & D. Harris           (Evergreen/Adlington marker)         103         SE 1/4         I. Hirsch & E. Reichardt           5         W 1/2         Bork         103         NE 1/4         F. Brown           6         E 1/2         McNeil         68         All         Stalker monument<                                                                                                                                                                                                                                                                                                                                                                                                                                                                                                                                                                                                                                                                                                                                                                                                                                                                                                                    |
| 54         W 1/2         Benton         313         H. Meyer           54         E 1/2         Leonardo         315-318         Levy monument           39         W 1/2         Canty         322-323         E. & G. Meyer           39         NE pt         Alligood         325-326         A. & W. Hart           26         W pt         Hunter, Sadie         329         S. Guggenheim           26         NE pt         Dillard         596         Weisberg monument           27         NW 1/4         Woods         601-602         Holts monument           27         NE 1/4         Hemphill         (Walkway ending B'Rith Kodesh)           15         W 1/2         King         121         SE 1/4         R. Jones           15         W 1/2         Keeler         121         NE 1/4         H. & D. Harris           (Evergreen/Adlington marker)         103         SE 1/4         I. Hirsch & E. Reichardt           5         W 1/2         Bork         103         NE 1/4         F. Brown           6         W 1/2         Conley         85         sg 23         H. Saunders           6         E 1/2         McNeil         68         All         Stalker                                                                                                                                                                                                                                                                                                                                                                                                                                                                                                                                                                                                                                                                                                                                                                                                                                                                                                                             |
| 39         W 1/2         Canty         322-323         E. & G. Meyer           39         NE pt         Alligood         325-326         A. & W. Hart           26         W pt         Hunter, Sadie         329         S. Guggenheim           26         NE pt         Dillard         596         Weisberg monument           27         NE 1/4         Woods         601-602         Holts monument           27         NE 1/4         Hemphill         (Walkway ending B'Rith Kodesh)           15         W 1/2         King         121         SE 1/4         R. Jones           15         E1/2         Keeler         121         NE 1/4         H. & D. Harris           (Evergreen/Adlington marker)         103         SE 1/4         I. Hirsch & E. Reichardt           5         W 1/2         Bork         103         NE 1/4         F. Brown           6         W 1/2         Conley         85         sg 23         H. Saunders           6         E 1/2         McNeil         68         All         Stalker monument           7         W 1/2         Steffens         52         Center         August monument           7         NE 1/4         Harter         3                                                                                                                                                                                                                                                                                                                                                                                                                                                                                                                                                                                                                                                                                                                                                                                                                                                                                                                             |
| 39         W 1/2         Canty         322-323         E. & G. Meyer           39         NE pt         Alligood         325-326         A. & W. Hart           26         W pt         Hunter, Sadie         329         S. Guggenheim           26         NE pt         Dillard         596         Weisberg monument           27         NE 1/4         Woods         601-602         Holts monument           27         NE 1/4         Hemphill         (Walkway ending B'Rith Kodesh)           15         W 1/2         King         121         SE 1/4         R. Jones           15         E1/2         Keeler         121         NE 1/4         H. & D. Harris           (Evergreen/Adlington marker)         103         SE 1/4         I. Hirsch & E. Reichardt           5         W 1/2         Bork         103         NE 1/4         F. Brown           6         W 1/2         Conley         85         sg 23         H. Saunders           6         E 1/2         McNeil         68         All         Stalker monument           7         W 1/2         Steffens         52         Center         August monument           7         NE 1/4         Harter         3                                                                                                                                                                                                                                                                                                                                                                                                                                                                                                                                                                                                                                                                                                                                                                                                                                                                                                                             |
| 26         W pt         Hunter, Sadie         329         S. Guggenheim           26         NE pt         Dillard         596         Weisberg monument           27         NW 1/4         Woods         601-602         Holts monument           27         NE 1/4         Hemphill         (Walkway ending B'Rith Kodesh)           15         W 1/2         King         121         SE 1/4         R. Jones           15         E1/2         Keeler         121         NE 1/4         H. & D. Harris           (Evergreen/Adlington marker)         103         SE 1/4         I. Hirsch & E. Reichardt           5         W 1/2         Bork         103         NE 1/4         F. Brown           6         W 1/2         Conley         85         sg 23         H. Saunders           6         E 1/2         McNeil         68         All         Stalker monument           7         W 1/2         Steffens         52         Center         August monument           7         SE 1/4         Henrich Monument         38         NE 1/4         Yates monument                                                                                                                                                                                                                                                                                                                                                                                                                                                                                                                                                                                                                                                                                                                                                                                                                                                                                                                                                                                                                                            |
| NE pt Dillard NW 1/4 Woods NE 1/4 Hemphill NW 1/2 King NW 1/2 Keeler NW 1/2 Keeler NW 1/2 Bork NW 1/2 Conley NW 1/2 Conley NW 1/2 Steffens NE 1/2 McNeil NE 1/2 McNeil NE 1/4 Henrich Monument NE 1/4 Henrich Monument NE 1/4 Heisberg monument (Walkway ending B'Rith Kodesh) NE 1/4 R. Jones NE 1/4 H. & D. Harris NE 1/4 F. Brown NE 1/4 F. Brown NE 1/4 F. Brown NE 1/2 Steffens NE 1/2 McNeil NE 1/2 Steffens NE 1/4 Henrich Monument NE 1/4 Harter NE 1/4 Harter NE 1/4 Yates monument                                                                                                                                                                                                                                                                                                                                                                                                                                                                                                                                                                                                                                                                                                                                                                                                                                                                                                                                                                                                                                                                                                                                                                                                                                                                                                                                                                                                                                                                                                                                                                                                                                   |
| 27       NW 1/4       Woods       601-602       Holts monument         27       NE 1/4       Hemphill       (Walkway ending B'Rith Kodesh)         15       W 1/2       King       121       SE 1/4       R. Jones         15       E1/2       Keeler       121       NE 1/4       H. & D. Harris         (Evergreen/Adlington marker)       103       SE 1/4       I. Hirsch & E. Reichardt         5       W 1/2       Bork       103       NE 1/4       F. Brown         6       W 1/2       Conley       85       sg 23       H. Saunders         6       E 1/2       McNeil       68       All       Stalker monument         7       W 1/2       Steffens       52       Center       August monument         7       SE 1/4       Henrich Monument       38       S 1/2       Schneider monument         7       NE 1/4       Harter       38       NE 1/4       Yates monument                                                                                                                                                                                                                                                                                                                                                                                                                                                                                                                                                                                                                                                                                                                                                                                                                                                                                                                                                                                                                                                                                                                                                                                                                                         |
| 27         NE 1/4         Hemphill         (Walkway ending B'Rith Kodesh)           15         W 1/2         King         121         SE 1/4         R. Jones           15         E1/2         Keeler         121         NE 1/4         H. & D. Harris           (Evergreen/Adlington marker)         103         SE 1/4         I. Hirsch & E. Reichardt           5         W 1/2         Bork         103         NE 1/4         F. Brown           6         W 1/2         Conley         85         sg 23         H. Saunders           6         E 1/2         McNeil         68         All         Stalker monument           7         W 1/2         Steffens         52         Center         August monument           7         SE 1/4         Henrich Monument         38         S 1/2         Schneider monument           7         NE 1/4         Harter         38         NE 1/4         Yates monument                                                                                                                                                                                                                                                                                                                                                                                                                                                                                                                                                                                                                                                                                                                                                                                                                                                                                                                                                                                                                                                                                                                                                                                                  |
| 15         W 1/2         King         121         SE 1/4         R. Jones           15         E1/2         Keeler         121         NE 1/4         H. & D. Harris           (Evergreen/Adlington marker)         103         SE 1/4         I. Hirsch & E. Reichardt           5         W 1/2         Bork         103         NE 1/4         F. Brown           6         W 1/2         Conley         85         sg 23         H. Saunders           6         E 1/2         McNeil         68         All         Stalker monument           7         W 1/2         Steffens         52         Center         August monument           7         SE 1/4         Henrich Monument         38         S 1/2         Schneider monument           7         NE 1/4         Harter         38         NE 1/4         Yates monument                                                                                                                                                                                                                                                                                                                                                                                                                                                                                                                                                                                                                                                                                                                                                                                                                                                                                                                                                                                                                                                                                                                                                                                                                                                                                      |
| 15 E1/2 Keeler 121 NE 1/4 H. & D. Harris (Evergreen/Adlington marker) 103 SE 1/4 I. Hirsch & E. Reichardt 103 NE 1/4 F. Brown 103 NE 1/4 Stalker monument 105 Center 105 Center 105 August monument 105 NE 1/4 Henrich Monument 105 NE 1/4 Harter 105 NE 1/4 Yates monument 105 NE 1/4 Harter 105 NE 1/4 Yates monument 105 NE 1/4 Yates Mexicological NE 1/4 Yates Mexicological NE 1/4 Yates NE 1/4 Ya |
| (Evergreen/Adlington marker)  5 W 1/2 Bork  6 W 1/2 Conley  6 E 1/2 McNeil  7 W 1/2 Steffens  7 SE 1/4 Henrich Monument  7 NE 1/4 Harter  103 SE 1/4 I. Hirsch & E. Reichardt  103 NE 1/4 F. Brown  105 NE 1/4 Stalker monument  105 NE 1/4 August monument  107 NE 1/4 Harter  108 NE 1/4 Yates monument  109 NE 1/4 Yates monument                                                                                                                                                                                                                                                                                                                                                                                                                                                                                                                                                                                                                                                                                                                                                                                                                                                                                                                                                                                                                                                                                                                                                                                                                                                                                                                                                                                                                                                                                                          |
| 5         W 1/2         Bork         103         NE 1/4         F. Brown           6         W 1/2         Conley         85         sg 23         H. Saunders           6         E 1/2         McNeil         68         All         Stalker monument           7         W 1/2         Steffens         52         Center         August monument           7         SE 1/4         Henrich Monument         38         S 1/2         Schneider monument           7         NE 1/4         Harter         38         NE 1/4         Yates monument                                                                                                                                                                                                                                                                                                                                                                                                                                                                                                                                                                                                                                                                                                                                                                                                                                                                                                                                                                                                                                                                                                                                                                                                                                                                                                                                                                                                                                                                                                                                                                        |
| 6 W 1/2 Conley 85 sg 23 H. Saunders 6 E 1/2 McNeil 68 All Stalker monument 7 W 1/2 Steffens 52 Center August monument 7 SE 1/4 Henrich Monument 38 S 1/2 Schneider monument 7 NE 1/4 Harter 38 NE 1/4 Yates monument                                                                                                                                                                                                                                                                                                                                                                                                                                                                                                                                                                                                                                                                                                                                                                                                                                                                                                                                                                                                                                                                                                                                                                                                                                                                                                                                                                                                                                                                                                                                                                                                                                                                                                                                                                                                                                                                                                           |
| 6 E 1/2 McNeil 68 All Stalker monument 7 W 1/2 Steffens 52 Center August monument 7 SE 1/4 Henrich Monument 38 S 1/2 Schneider monument 7 NE 1/4 Harter 38 NE 1/4 Yates monument                                                                                                                                                                                                                                                                                                                                                                                                                                                                                                                                                                                                                                                                                                                                                                                                                                                                                                                                                                                                                                                                                                                                                                                                                                                                                                                                                                                                                                                                                                                                                                                                                                                                                                                                                                                                                                                                                                                                               |
| 7 W 1/2 Steffens 52 Center August monument<br>7 SE 1/4 Henrich Monument 38 S 1/2 Schneider monument<br>7 NE 1/4 Harter 38 NE 1/4 Yates monument                                                                                                                                                                                                                                                                                                                                                                                                                                                                                                                                                                                                                                                                                                                                                                                                                                                                                                                                                                                                                                                                                                                                                                                                                                                                                                                                                                                                                                                                                                                                                                                                                                                                                                                                                                                                                                                                                                                                                                                |
| 7 SE 1/4 Henrich Monument 38 \ \ S 1/2 Schneider monument<br>7 NE 1/4 Harter 38 NE 1/4 Yates monument                                                                                                                                                                                                                                                                                                                                                                                                                                                                                                                                                                                                                                                                                                                                                                                                                                                                                                                                                                                                                                                                                                                                                                                                                                                                                                                                                                                                                                                                                                                                                                                                                                                                                                                                                                                                                                                                                                                                                                                                                          |
| 7 NE 1/4 Harter 38 NE 1/4 Yates monument                                                                                                                                                                                                                                                                                                                                                                                                                                                                                                                                                                                                                                                                                                                                                                                                                                                                                                                                                                                                                                                                                                                                                                                                                                                                                                                                                                                                                                                                                                                                                                                                                                                                                                                                                                                                                                                                                                                                                                                                                                                                                       |
| 그래서 그렇게 하나가 되었다.                                                                                                                                                                                                                                                                                                                                                                                                                                                                                                                                                                                                                                                                                                                                                                                                                                                                                                                                                                                                                                                                                                                                                                                                                                                                                                                                                                                                                                                                                                                                                                                                                                                                                                                                                                                                                                                                                                                                                                                                                                                                                                               |
| 8 West 1/2 Burke 25 SE 1/4 Hutchinson monument                                                                                                                                                                                                                                                                                                                                                                                                                                                                                                                                                                                                                                                                                                                                                                                                                                                                                                                                                                                                                                                                                                                                                                                                                                                                                                                                                                                                                                                                                                                                                                                                                                                                                                                                                                                                                                                                                                                                                                                                                                                                                 |
| o West 1/2 Banke 20 OL 1/4 Hatchinson monument                                                                                                                                                                                                                                                                                                                                                                                                                                                                                                                                                                                                                                                                                                                                                                                                                                                                                                                                                                                                                                                                                                                                                                                                                                                                                                                                                                                                                                                                                                                                                                                                                                                                                                                                                                                                                                                                                                                                                                                                                                                                                 |
| 8 East 1/2 Hillwig 25 NE 1/4 C. Miller                                                                                                                                                                                                                                                                                                                                                                                                                                                                                                                                                                                                                                                                                                                                                                                                                                                                                                                                                                                                                                                                                                                                                                                                                                                                                                                                                                                                                                                                                                                                                                                                                                                                                                                                                                                                                                                                                                                                                                                                                                                                                         |
| 9 West 1/2 Bass 14 S 1/2 J. & F. Wunder                                                                                                                                                                                                                                                                                                                                                                                                                                                                                                                                                                                                                                                                                                                                                                                                                                                                                                                                                                                                                                                                                                                                                                                                                                                                                                                                                                                                                                                                                                                                                                                                                                                                                                                                                                                                                                                                                                                                                                                                                                                                                        |
| 9 East 1/2 Cumming Monument 4 SE 1/4 M. & M. Schmidt                                                                                                                                                                                                                                                                                                                                                                                                                                                                                                                                                                                                                                                                                                                                                                                                                                                                                                                                                                                                                                                                                                                                                                                                                                                                                                                                                                                                                                                                                                                                                                                                                                                                                                                                                                                                                                                                                                                                                                                                                                                                           |
| 10 NW 1/4 Platt Monument 4 NE 1/4 Steinmiller monument                                                                                                                                                                                                                                                                                                                                                                                                                                                                                                                                                                                                                                                                                                                                                                                                                                                                                                                                                                                                                                                                                                                                                                                                                                                                                                                                                                                                                                                                                                                                                                                                                                                                                                                                                                                                                                                                                                                                                                                                                                                                         |
| 10 NE 1/4 Parry Monument 3 All Rice mausoleum                                                                                                                                                                                                                                                                                                                                                                                                                                                                                                                                                                                                                                                                                                                                                                                                                                                                                                                                                                                                                                                                                                                                                                                                                                                                                                                                                                                                                                                                                                                                                                                                                                                                                                                                                                                                                                                                                                                                                                                                                                                                                  |
| 11 East Part Scott                                                                                                                                                                                                                                                                                                                                                                                                                                                                                                                                                                                                                                                                                                                                                                                                                                                                                                                                                                                                                                                                                                                                                                                                                                                                                                                                                                                                                                                                                                                                                                                                                                                                                                                                                                                                                                                                                                                                                                                                                                                                                                             |
| 1 NW 1/4 Raetz Frank Gillespie rev July 2002                                                                                                                                                                                                                                                                                                                                                                                                                                                                                                                                                                                                                                                                                                                                                                                                                                                                                                                                                                                                                                                                                                                                                                                                                                                                                                                                                                                                                                                                                                                                                                                                                                                                                                                                                                                                                                                                                                                                                                                                                                                                                   |
| 1 NE 1/4 Hoffman (Monument)  The Friends of Mount Hope Cemetery                                                                                                                                                                                                                                                                                                                                                                                                                                                                                                                                                                                                                                                                                                                                                                                                                                                                                                                                                                                                                                                                                                                                                                                                                                                                                                                                                                                                                                                                                                                                                                                                                                                                                                                                                                                                                                                                                                                                                                                                                                                                |
| 2 NW 1/4 Humphrey                                                                                                                                                                                                                                                                                                                                                                                                                                                                                                                                                                                                                                                                                                                                                                                                                                                                                                                                                                                                                                                                                                                                                                                                                                                                                                                                                                                                                                                                                                                                                                                                                                                                                                                                                                                                                                                                                                                                                                                                                                                                                                              |
| 2 NE 1/4 Johnson                                                                                                                                                                                                                                                                                                                                                                                                                                                                                                                                                                                                                                                                                                                                                                                                                                                                                                                                                                                                                                                                                                                                                                                                                                                                                                                                                                                                                                                                                                                                                                                                                                                                                                                                                                                                                                                                                                                                                                                                                                                                                                               |
| 3 All Rice Mausoleum                                                                                                                                                                                                                                                                                                                                                                                                                                                                                                                                                                                                                                                                                                                                                                                                                                                                                                                                                                                                                                                                                                                                                                                                                                                                                                                                                                                                                                                                                                                                                                                                                                                                                                                                                                                                                                                                                                                                                                                                                                                                                                           |