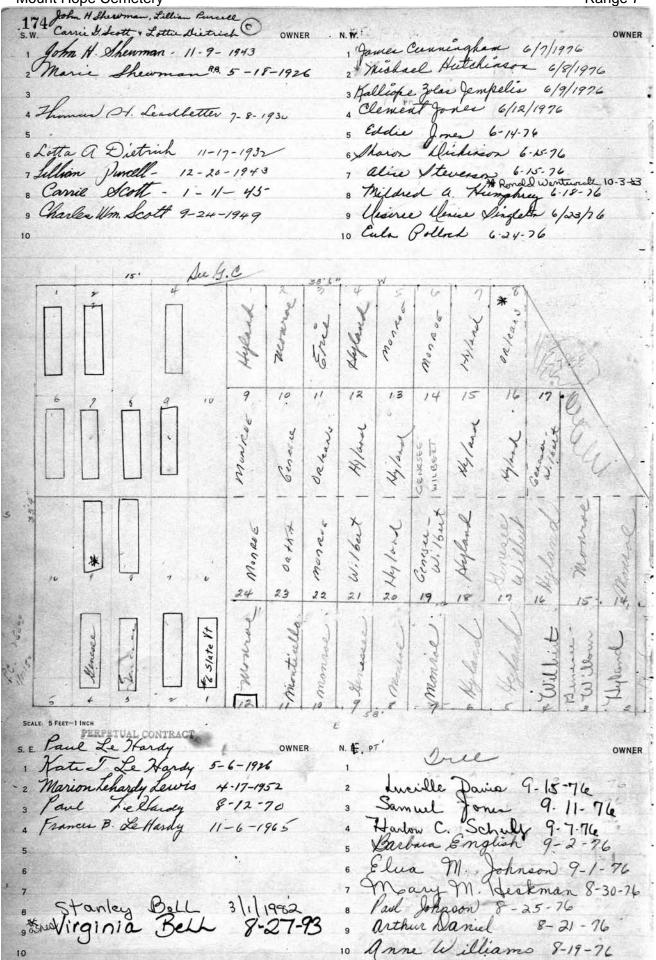

## **RANGE 7**

| Stone listings from west end heading east and south  LOT PART SURNAME  86 All Baby lot E1/2 Reinhart  53 W pt Werner, Charles  54 W 1/2 Benton  55 E pt Werner, Gustave  56 W 1/2 Canty  39 NE pt Alligood  30 S. Firestone monument  30 S. J. Wildman  31 H. Meyer  31 S. & J. Wildman  31 H. Meyer  322-323 E. & G. Meyer  39 W 1/2 Canty  30 325-326 A. & W. Hart  30 329 S. Guggenheim  40 W pt Hunter, Sadie  50 NE pt Dillard  50 NE pt Dillard  51 W 1/2 King  52 Keeler  53 W 1/2 King  54 W 1/2 King  55 E1/2 Keeler  56 W 1/2 Bork  57 W 1/2 Bork  58 W 1/2 Bork  59 W 1/2 Conley  50 W 1/2 Conley  50 W 1/2 Conley  51 E 1/2 Keeler  51 W 1/2 Bork  52 Center  53 W 1/2 Conley  54 E 1/2 McNeil  55 W 1/2 Bork  56 W 1/2 Conley  57 W 1/2 Steffens  58 All Stalker monument  59 Center  August monument  Augu |
|--------------------------------------------------------------------------------------------------------------------------------------------------------------------------------------------------------------------------------------------------------------------------------------------------------------------------------------------------------------------------------------------------------------------------------------------------------------------------------------------------------------------------------------------------------------------------------------------------------------------------------------------------------------------------------------------------------------------------------------------------------------------------------------------------------------------------------------------------------------------------------------------------------------------------------------------------------------------------------------------------------------------------------------------------------------------------------------------------------------------------------------------------------------------------------------------------------------------------------------------------------------------------------------------------------------------------------------------------------------------------------------------------------------------------------------------------------------------------------------------------------------------------------------------------------------------------------------------------------------------------------------------------------------------------------------------------------------------------------------------------------------------------------------------------------------------------------------------------------------------------------------------------------------------------------------------------------------------------------------------------------------------------------------------------------------------------------------------------------------------------------|
| LOT         PART         SURNAME         Kodesh lot,giving grave numbers.           86         All         Baby lot         LOT         PART         SURNAME           69         W 1/2         Schwikert         300         P. Lipschutz           69         E 1/2         Reinhart         302-303         S. Firestone monument           53         W pt         Werner, Charles         306-307         Mincer monument           54         W 1/2         Benton         311         S. & J. Wildman           54         E 1/2         Leonardo         315-318         Levy monument           39         W 1/2         Canty         322-323         E. & G. Meyer           39         NE pt         Alligood         325-326         A. & W. Hart           26         W pt         Hunter, Sadie         329         S. Guggenheim           26         NE pt         Dillard         596         Weisberg monument           27         NE 1/4         Hemphill         (Walkway ending B'Rith Kodesh)           15         W 1/2         Keeler         121         NE 1/4         R. Jones           15         E 1/2         Keeler         121         NE 1/4         H. & D. Harris                                                                                                                                                                                                                                                                                                                                                                                                                                                                                                                                                                                                                                                                                                                                                                                                                                                                                                                        |
| 86         All         Baby lot         LOT         PART 300         P. Lipschutz           69         W 1/2         Reinhart         300         P. Lipschutz           69         E 1/2         Reinhart         302-303         S. Firestone monument           53         W pt         Werner, Charles         306-307         Mincer monument           53         E pt         Werner, Gustave         311         S. & J. Wildman           54         W 1/2         Benton         313         H. Meyer           54         E 1/2         Leonardo         315-318         Levy monument           39         W 1/2         Canty         322-323         E. & G. Meyer           39         NE pt         Alligood         325-326         A. & W. Hart           26         W pt         Hunter, Sadie         329         S. Guggenheim           26         NE pt         Dillard         596         Weisberg monument           27         NW 1/4         Woods         601-602         Holts monument           27         NE 1/4         Hemphill         (Walkway ending B'Rith Kodesh)           15         W 1/2         Keeler         121         NE 1/4         H. & D. Harris                                                                                                                                                                                                                                                                                                                                                                                                                                                                                                                                                                                                                                                                                                                                                                                                                                                                                                                          |
| 69         W 1/2         Schwikert         300         P. Lipschutz           69         E 1/2         Reinhart         302-303         S. Firestone monument           53         W pt         Werner, Charles         306-307         Mincer monument           53         E pt         Werner, Gustave         311         S. & J. Wildman           54         W 1/2         Benton         313         H. Meyer           54         E 1/2         Leonardo         315-318         Levy monument           39         W 1/2         Canty         322-323         E. & G. Meyer           39         NE pt         Alligood         325-326         A. & W. Hart           26         W pt         Hunter, Sadie         329         S. Guggenheim           26         NE pt         Dillard         596         Weisberg monument           27         NE 1/4         Hemphill         (Walkway ending B'Rith Kodesh)           27         NE 1/4         He & D. Harris           28         (Evergreen/Adlington marker)         103         SE 1/4         H. & D. Harris           29         Keler         121         NE 1/4         F. Brown           30         NE 1/2         McNeil                                                                                                                                                                                                                                                                                                                                                                                                                                                                                                                                                                                                                                                                                                                                                                                                                                                                                                                         |
| 69         W 1/2         Schwikert         300         P. Lipschutz           69         E 1/2         Reinhart         302-303         S. Firestone monument           53         W pt         Werner, Charles         306-307         Mincer monument           53         E pt         Werner, Gustave         311         S. & J. Wildman           54         W 1/2         Benton         313         H. Meyer           54         E 1/2         Leonardo         315-318         Levy monument           39         W 1/2         Canty         322-323         E. & G. Meyer           39         NE pt         Alligood         325-326         A. & W. Hart           26         W pt         Hunter, Sadie         329         S. Guggenheim           26         NE pt         Dillard         596         Weisberg monument           27         NE 1/4         Hemphill         (Walkway ending B'Rith Kodesh)           27         NE 1/4         Hemphill         (Walkway ending B'Rith Kodesh)           28         E 1/2         Keeler         121         NE 1/4         H. & D. Harris           29         Keeler         121         NE 1/4         H. & D. Harris           30                                                                                                                                                                                                                                                                                                                                                                                                                                                                                                                                                                                                                                                                                                                                                                                                                                                                                                                       |
| 53         W pt         Werner, Charles         306-307         Mincer monument           53         E pt         Werner, Gustave         311         S. & J. Wildman           54         W 1/2         Benton         313         H. Meyer           54         E 1/2         Leonardo         315-318         Levy monument           39         W 1/2         Canty         322-323         E. & G. Meyer           39         NE pt         Alligood         325-326         A. & W. Hart           26         W pt         Hunter, Sadie         329         S. Guggenheim           26         NE pt         Dillard         596         Weisberg monument           27         NE 1/4         Hemphill         (Walkway ending B'Rith Kodesh)           27         NE 1/4         Hemphill         (Walkway ending B'Rith Kodesh)           15         W 1/2         Keeler         121         NE 1/4         R. Jones           15         E 1/2         Keeler         121         NE 1/4         H. & D. Harris           (Evergreen/Adlington marker)         103         SE 1/4         I. Hirsch & E. Reichardt           5         W 1/2         Bork         103         NE 1/4         F. Brown </td                                                                                                                                                                                                                                                                                                                                                                                                                                                                                                                                                                                                                                                                                                                                                                                                                                                                                                         |
| 53         E pt         Werner, Gustave         311         S. & J. Wildman           54         W 1/2         Benton         313         H. Meyer           54         E 1/2         Leonardo         315-318         Levy monument           39         W 1/2         Canty         322-323         E. & G. Meyer           39         NE pt         Alligood         325-326         A. & W. Hart           26         W pt         Hunter, Sadie         329         S. Guggenheim           26         NE pt         Dillard         596         Weisberg monument           27         NW 1/4         Woods         601-602         Holts monument           27         NE 1/4         Hemphill         (Walkway ending B'Rith Kodesh)           15         W 1/2         King         121         SE 1/4         R. Jones           15         E1/2         Keeler         121         NE 1/4         H. & D. Harris           (Evergreen/Adlington marker)         103         SE 1/4         I. Hirsch & E. Reichardt           5         W 1/2         Bork         103         NE 1/4         F. Brown           6         E 1/2         McNeil         68         All         Stalker monument<                                                                                                                                                                                                                                                                                                                                                                                                                                                                                                                                                                                                                                                                                                                                                                                                                                                                                                                    |
| 53         E pt         Werner, Gustave         311         S. & J. Wildman           54         W 1/2         Benton         313         H. Meyer           54         E 1/2         Leonardo         315-318         Levy monument           39         W 1/2         Canty         322-323         E. & G. Meyer           39         NE pt         Alligood         325-326         A. & W. Hart           26         W pt         Hunter, Sadie         329         S. Guggenheim           26         NE pt         Dillard         596         Weisberg monument           27         NW 1/4         Woods         601-602         Holts monument           27         NE 1/4         Hemphill         (Walkway ending B'Rith Kodesh)           15         W 1/2         King         121         SE 1/4         R. Jones           15         E1/2         Keeler         121         NE 1/4         H. & D. Harris           (Evergreen/Adlington marker)         103         SE 1/4         I. Hirsch & E. Reichardt           5         W 1/2         Bork         103         NE 1/4         F. Brown           6         E 1/2         McNeil         68         All         Stalker monument<                                                                                                                                                                                                                                                                                                                                                                                                                                                                                                                                                                                                                                                                                                                                                                                                                                                                                                                    |
| 54         W 1/2         Benton         313         H. Meyer           54         E 1/2         Leonardo         315-318         Levy monument           39         W 1/2         Canty         322-323         E. & G. Meyer           39         NE pt         Alligood         325-326         A. & W. Hart           26         W pt         Hunter, Sadie         329         S. Guggenheim           26         NE pt         Dillard         596         Weisberg monument           27         NW 1/4         Woods         601-602         Holts monument           27         NE 1/4         Hemphill         (Walkway ending B'Rith Kodesh)           15         W 1/2         King         121         SE 1/4         R. Jones           15         W 1/2         Keeler         121         NE 1/4         H. & D. Harris           (Evergreen/Adlington marker)         103         SE 1/4         I. Hirsch & E. Reichardt           5         W 1/2         Bork         103         NE 1/4         F. Brown           6         W 1/2         Conley         85         sg 23         H. Saunders           6         E 1/2         McNeil         68         All         Stalker                                                                                                                                                                                                                                                                                                                                                                                                                                                                                                                                                                                                                                                                                                                                                                                                                                                                                                                             |
| 39         W 1/2         Canty         322-323         E. & G. Meyer           39         NE pt         Alligood         325-326         A. & W. Hart           26         W pt         Hunter, Sadie         329         S. Guggenheim           26         NE pt         Dillard         596         Weisberg monument           27         NE 1/4         Woods         601-602         Holts monument           27         NE 1/4         Hemphill         (Walkway ending B'Rith Kodesh)           15         W 1/2         King         121         SE 1/4         R. Jones           15         E1/2         Keeler         121         NE 1/4         H. & D. Harris           (Evergreen/Adlington marker)         103         SE 1/4         I. Hirsch & E. Reichardt           5         W 1/2         Bork         103         NE 1/4         F. Brown           6         W 1/2         Conley         85         sg 23         H. Saunders           6         E 1/2         McNeil         68         All         Stalker monument           7         W 1/2         Steffens         52         Center         August monument           7         NE 1/4         Harter         3                                                                                                                                                                                                                                                                                                                                                                                                                                                                                                                                                                                                                                                                                                                                                                                                                                                                                                                             |
| 39         W 1/2         Canty         322-323         E. & G. Meyer           39         NE pt         Alligood         325-326         A. & W. Hart           26         W pt         Hunter, Sadie         329         S. Guggenheim           26         NE pt         Dillard         596         Weisberg monument           27         NE 1/4         Woods         601-602         Holts monument           27         NE 1/4         Hemphill         (Walkway ending B'Rith Kodesh)           15         W 1/2         King         121         SE 1/4         R. Jones           15         E1/2         Keeler         121         NE 1/4         H. & D. Harris           (Evergreen/Adlington marker)         103         SE 1/4         I. Hirsch & E. Reichardt           5         W 1/2         Bork         103         NE 1/4         F. Brown           6         W 1/2         Conley         85         sg 23         H. Saunders           6         E 1/2         McNeil         68         All         Stalker monument           7         W 1/2         Steffens         52         Center         August monument           7         NE 1/4         Harter         3                                                                                                                                                                                                                                                                                                                                                                                                                                                                                                                                                                                                                                                                                                                                                                                                                                                                                                                             |
| 26         W pt         Hunter, Sadie         329         S. Guggenheim           26         NE pt         Dillard         596         Weisberg monument           27         NW 1/4         Woods         601-602         Holts monument           27         NE 1/4         Hemphill         (Walkway ending B'Rith Kodesh)           15         W 1/2         King         121         SE 1/4         R. Jones           15         E1/2         Keeler         121         NE 1/4         H. & D. Harris           (Evergreen/Adlington marker)         103         SE 1/4         I. Hirsch & E. Reichardt           5         W 1/2         Bork         103         NE 1/4         F. Brown           6         W 1/2         Conley         85         sg 23         H. Saunders           6         E 1/2         McNeil         68         All         Stalker monument           7         W 1/2         Steffens         52         Center         August monument           7         SE 1/4         Henrich Monument         38         NE 1/4         Yates monument                                                                                                                                                                                                                                                                                                                                                                                                                                                                                                                                                                                                                                                                                                                                                                                                                                                                                                                                                                                                                                            |
| NE pt Dillard NW 1/4 Woods NE 1/4 Hemphill NW 1/2 King NW 1/2 Keeler NW 1/2 Keeler NW 1/2 Bork NW 1/2 Conley NW 1/2 Conley NW 1/2 Steffens NE 1/2 McNeil NE 1/2 McNeil NE 1/4 Henrich Monument NE 1/4 Henrich Monument NE 1/4 Heisberg monument (Walkway ending B'Rith Kodesh) NE 1/4 R. Jones NE 1/4 H. & D. Harris NE 1/4 F. Brown NE 1/4 F. Brown NE 1/4 F. Brown NE 1/2 Steffens NE 1/2 McNeil NE 1/2 Steffens NE 1/4 Henrich Monument NE 1/4 Harter NE 1/4 Harter NE 1/4 Yates monument                                                                                                                                                                                                                                                                                                                                                                                                                                                                                                                                                                                                                                                                                                                                                                                                                                                                                                                                                                                                                                                                                                                                                                                                                                                                                                                                                                                                                                                                                                                                                                                                                                   |
| 27       NW 1/4       Woods       601-602       Holts monument         27       NE 1/4       Hemphill       (Walkway ending B'Rith Kodesh)         15       W 1/2       King       121       SE 1/4       R. Jones         15       E1/2       Keeler       121       NE 1/4       H. & D. Harris         (Evergreen/Adlington marker)       103       SE 1/4       I. Hirsch & E. Reichardt         5       W 1/2       Bork       103       NE 1/4       F. Brown         6       W 1/2       Conley       85       sg 23       H. Saunders         6       E 1/2       McNeil       68       All       Stalker monument         7       W 1/2       Steffens       52       Center       August monument         7       SE 1/4       Henrich Monument       38       S 1/2       Schneider monument         7       NE 1/4       Harter       38       NE 1/4       Yates monument                                                                                                                                                                                                                                                                                                                                                                                                                                                                                                                                                                                                                                                                                                                                                                                                                                                                                                                                                                                                                                                                                                                                                                                                                                         |
| 27         NE 1/4         Hemphill         (Walkway ending B'Rith Kodesh)           15         W 1/2         King         121         SE 1/4         R. Jones           15         E1/2         Keeler         121         NE 1/4         H. & D. Harris           (Evergreen/Adlington marker)         103         SE 1/4         I. Hirsch & E. Reichardt           5         W 1/2         Bork         103         NE 1/4         F. Brown           6         W 1/2         Conley         85         sg 23         H. Saunders           6         E 1/2         McNeil         68         All         Stalker monument           7         W 1/2         Steffens         52         Center         August monument           7         SE 1/4         Henrich Monument         38         S 1/2         Schneider monument           7         NE 1/4         Harter         38         NE 1/4         Yates monument                                                                                                                                                                                                                                                                                                                                                                                                                                                                                                                                                                                                                                                                                                                                                                                                                                                                                                                                                                                                                                                                                                                                                                                                  |
| 15         W 1/2         King         121         SE 1/4         R. Jones           15         E1/2         Keeler         121         NE 1/4         H. & D. Harris           (Evergreen/Adlington marker)         103         SE 1/4         I. Hirsch & E. Reichardt           5         W 1/2         Bork         103         NE 1/4         F. Brown           6         W 1/2         Conley         85         sg 23         H. Saunders           6         E 1/2         McNeil         68         All         Stalker monument           7         W 1/2         Steffens         52         Center         August monument           7         SE 1/4         Henrich Monument         38         S 1/2         Schneider monument           7         NE 1/4         Harter         38         NE 1/4         Yates monument                                                                                                                                                                                                                                                                                                                                                                                                                                                                                                                                                                                                                                                                                                                                                                                                                                                                                                                                                                                                                                                                                                                                                                                                                                                                                      |
| 15 E1/2 Keeler 121 NE 1/4 H. & D. Harris (Evergreen/Adlington marker) 103 SE 1/4 I. Hirsch & E. Reichardt 103 NE 1/4 F. Brown 103 NE 1/4 Stalker monument 105 Center 105 Center 105 August monument 105 NE 1/4 Henrich Monument 105 NE 1/4 Harter 105 NE 1/4 Yates monument 105 NE 1/4 Harter 105 NE 1/4 Yates monument 105 NE 1/4 Yates Mexicological NE 1/4 Yates Mexicological NE 1/4 Yates NE 1/4 Ya |
| (Evergreen/Adlington marker)  5 W 1/2 Bork  6 W 1/2 Conley  6 E 1/2 McNeil  7 W 1/2 Steffens  7 SE 1/4 Henrich Monument  7 NE 1/4 Harter  103 SE 1/4 I. Hirsch & E. Reichardt  103 NE 1/4 F. Brown  105 NE 1/4 Stalker monument  105 NE 1/4 August monument  107 NE 1/4 Harter  108 NE 1/4 Yates monument  109 NE 1/4 Yates monument                                                                                                                                                                                                                                                                                                                                                                                                                                                                                                                                                                                                                                                                                                                                                                                                                                                                                                                                                                                                                                                                                                                                                                                                                                                                                                                                                                                                                                                                                                          |
| 5         W 1/2         Bork         103         NE 1/4         F. Brown           6         W 1/2         Conley         85         sg 23         H. Saunders           6         E 1/2         McNeil         68         All         Stalker monument           7         W 1/2         Steffens         52         Center         August monument           7         SE 1/4         Henrich Monument         38         S 1/2         Schneider monument           7         NE 1/4         Harter         38         NE 1/4         Yates monument                                                                                                                                                                                                                                                                                                                                                                                                                                                                                                                                                                                                                                                                                                                                                                                                                                                                                                                                                                                                                                                                                                                                                                                                                                                                                                                                                                                                                                                                                                                                                                        |
| 6 W 1/2 Conley 85 sg 23 H. Saunders 6 E 1/2 McNeil 68 All Stalker monument 7 W 1/2 Steffens 52 Center August monument 7 SE 1/4 Henrich Monument 38 S 1/2 Schneider monument 7 NE 1/4 Harter 38 NE 1/4 Yates monument                                                                                                                                                                                                                                                                                                                                                                                                                                                                                                                                                                                                                                                                                                                                                                                                                                                                                                                                                                                                                                                                                                                                                                                                                                                                                                                                                                                                                                                                                                                                                                                                                                                                                                                                                                                                                                                                                                           |
| 6 E 1/2 McNeil 68 All Stalker monument 7 W 1/2 Steffens 52 Center August monument 7 SE 1/4 Henrich Monument 38 S 1/2 Schneider monument 7 NE 1/4 Harter 38 NE 1/4 Yates monument                                                                                                                                                                                                                                                                                                                                                                                                                                                                                                                                                                                                                                                                                                                                                                                                                                                                                                                                                                                                                                                                                                                                                                                                                                                                                                                                                                                                                                                                                                                                                                                                                                                                                                                                                                                                                                                                                                                                               |
| 7 W 1/2 Steffens 52 Center August monument<br>7 SE 1/4 Henrich Monument 38 S 1/2 Schneider monument<br>7 NE 1/4 Harter 38 NE 1/4 Yates monument                                                                                                                                                                                                                                                                                                                                                                                                                                                                                                                                                                                                                                                                                                                                                                                                                                                                                                                                                                                                                                                                                                                                                                                                                                                                                                                                                                                                                                                                                                                                                                                                                                                                                                                                                                                                                                                                                                                                                                                |
| 7 SE 1/4 Henrich Monument 38 \ \ S 1/2 Schneider monument<br>7 NE 1/4 Harter 38 NE 1/4 Yates monument                                                                                                                                                                                                                                                                                                                                                                                                                                                                                                                                                                                                                                                                                                                                                                                                                                                                                                                                                                                                                                                                                                                                                                                                                                                                                                                                                                                                                                                                                                                                                                                                                                                                                                                                                                                                                                                                                                                                                                                                                          |
| 7 NE 1/4 Harter 38 NE 1/4 Yates monument                                                                                                                                                                                                                                                                                                                                                                                                                                                                                                                                                                                                                                                                                                                                                                                                                                                                                                                                                                                                                                                                                                                                                                                                                                                                                                                                                                                                                                                                                                                                                                                                                                                                                                                                                                                                                                                                                                                                                                                                                                                                                       |
| 그래서 그렇게 하나가 되었다.                                                                                                                                                                                                                                                                                                                                                                                                                                                                                                                                                                                                                                                                                                                                                                                                                                                                                                                                                                                                                                                                                                                                                                                                                                                                                                                                                                                                                                                                                                                                                                                                                                                                                                                                                                                                                                                                                                                                                                                                                                                                                                               |
| 8 West 1/2 Burke 25 SE 1/4 Hutchinson monument                                                                                                                                                                                                                                                                                                                                                                                                                                                                                                                                                                                                                                                                                                                                                                                                                                                                                                                                                                                                                                                                                                                                                                                                                                                                                                                                                                                                                                                                                                                                                                                                                                                                                                                                                                                                                                                                                                                                                                                                                                                                                 |
| o West 1/2 Banke 20 OL 1/4 Hatchinson monument                                                                                                                                                                                                                                                                                                                                                                                                                                                                                                                                                                                                                                                                                                                                                                                                                                                                                                                                                                                                                                                                                                                                                                                                                                                                                                                                                                                                                                                                                                                                                                                                                                                                                                                                                                                                                                                                                                                                                                                                                                                                                 |
| 8 East 1/2 Hillwig 25 NE 1/4 C. Miller                                                                                                                                                                                                                                                                                                                                                                                                                                                                                                                                                                                                                                                                                                                                                                                                                                                                                                                                                                                                                                                                                                                                                                                                                                                                                                                                                                                                                                                                                                                                                                                                                                                                                                                                                                                                                                                                                                                                                                                                                                                                                         |
| 9 West 1/2 Bass 14 S 1/2 J. & F. Wunder                                                                                                                                                                                                                                                                                                                                                                                                                                                                                                                                                                                                                                                                                                                                                                                                                                                                                                                                                                                                                                                                                                                                                                                                                                                                                                                                                                                                                                                                                                                                                                                                                                                                                                                                                                                                                                                                                                                                                                                                                                                                                        |
| 9 East 1/2 Cumming Monument 4 SE 1/4 M. & M. Schmidt                                                                                                                                                                                                                                                                                                                                                                                                                                                                                                                                                                                                                                                                                                                                                                                                                                                                                                                                                                                                                                                                                                                                                                                                                                                                                                                                                                                                                                                                                                                                                                                                                                                                                                                                                                                                                                                                                                                                                                                                                                                                           |
| 10 NW 1/4 Platt Monument 4 NE 1/4 Steinmiller monument                                                                                                                                                                                                                                                                                                                                                                                                                                                                                                                                                                                                                                                                                                                                                                                                                                                                                                                                                                                                                                                                                                                                                                                                                                                                                                                                                                                                                                                                                                                                                                                                                                                                                                                                                                                                                                                                                                                                                                                                                                                                         |
| 10 NE 1/4 Parry Monument 3 All Rice mausoleum                                                                                                                                                                                                                                                                                                                                                                                                                                                                                                                                                                                                                                                                                                                                                                                                                                                                                                                                                                                                                                                                                                                                                                                                                                                                                                                                                                                                                                                                                                                                                                                                                                                                                                                                                                                                                                                                                                                                                                                                                                                                                  |
| 11 East Part Scott                                                                                                                                                                                                                                                                                                                                                                                                                                                                                                                                                                                                                                                                                                                                                                                                                                                                                                                                                                                                                                                                                                                                                                                                                                                                                                                                                                                                                                                                                                                                                                                                                                                                                                                                                                                                                                                                                                                                                                                                                                                                                                             |
| 1 NW 1/4 Raetz Frank Gillespie rev July 2002                                                                                                                                                                                                                                                                                                                                                                                                                                                                                                                                                                                                                                                                                                                                                                                                                                                                                                                                                                                                                                                                                                                                                                                                                                                                                                                                                                                                                                                                                                                                                                                                                                                                                                                                                                                                                                                                                                                                                                                                                                                                                   |
| 1 NE 1/4 Hoffman (Monument)  The Friends of Mount Hope Cemetery                                                                                                                                                                                                                                                                                                                                                                                                                                                                                                                                                                                                                                                                                                                                                                                                                                                                                                                                                                                                                                                                                                                                                                                                                                                                                                                                                                                                                                                                                                                                                                                                                                                                                                                                                                                                                                                                                                                                                                                                                                                                |
| 2 NW 1/4 Humphrey                                                                                                                                                                                                                                                                                                                                                                                                                                                                                                                                                                                                                                                                                                                                                                                                                                                                                                                                                                                                                                                                                                                                                                                                                                                                                                                                                                                                                                                                                                                                                                                                                                                                                                                                                                                                                                                                                                                                                                                                                                                                                                              |
| 2 NE 1/4 Johnson                                                                                                                                                                                                                                                                                                                                                                                                                                                                                                                                                                                                                                                                                                                                                                                                                                                                                                                                                                                                                                                                                                                                                                                                                                                                                                                                                                                                                                                                                                                                                                                                                                                                                                                                                                                                                                                                                                                                                                                                                                                                                                               |
| 3 All Rice Mausoleum                                                                                                                                                                                                                                                                                                                                                                                                                                                                                                                                                                                                                                                                                                                                                                                                                                                                                                                                                                                                                                                                                                                                                                                                                                                                                                                                                                                                                                                                                                                                                                                                                                                                                                                                                                                                                                                                                                                                                                                                                                                                                                           |