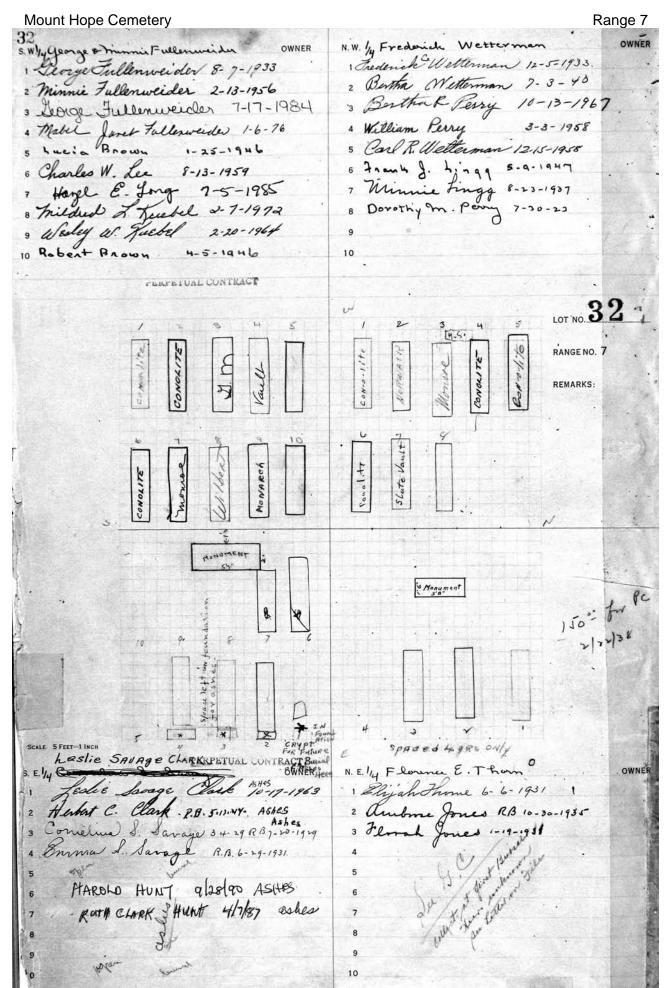

## **RANGE 7**

| Stone listings from west end heading east and south  LOT PART SURNAME  86 All Baby lot E1/2 Reinhart  53 W pt Werner, Charles  54 W 1/2 Benton  55 E pt Werner, Gustave  56 W 1/2 Canty  39 NE pt Alligood  30 S. Firestone monument  30 S. J. Wildman  31 H. Meyer  31 S. & J. Wildman  31 H. Meyer  322-323 E. & G. Meyer  39 W 1/2 Canty  30 325-326 A. & W. Hart  30 329 S. Guggenheim  40 W pt Hunter, Sadie  50 NE pt Dillard  50 NE pt Dillard  51 W 1/2 King  52 Keeler  53 W 1/2 King  54 W 1/2 King  55 E1/2 Keeler  56 W 1/2 Bork  57 W 1/2 Bork  58 W 1/2 Bork  59 W 1/2 Conley  50 W 1/2 Conley  50 W 1/2 Conley  51 E 1/2 Keeler  51 W 1/2 Bork  52 Center  53 W 1/2 Conley  54 E 1/2 McNeil  55 W 1/2 Bork  56 W 1/2 Conley  57 W 1/2 Steffens  58 All Stalker monument  59 Center  August monument  Augu |
|--------------------------------------------------------------------------------------------------------------------------------------------------------------------------------------------------------------------------------------------------------------------------------------------------------------------------------------------------------------------------------------------------------------------------------------------------------------------------------------------------------------------------------------------------------------------------------------------------------------------------------------------------------------------------------------------------------------------------------------------------------------------------------------------------------------------------------------------------------------------------------------------------------------------------------------------------------------------------------------------------------------------------------------------------------------------------------------------------------------------------------------------------------------------------------------------------------------------------------------------------------------------------------------------------------------------------------------------------------------------------------------------------------------------------------------------------------------------------------------------------------------------------------------------------------------------------------------------------------------------------------------------------------------------------------------------------------------------------------------------------------------------------------------------------------------------------------------------------------------------------------------------------------------------------------------------------------------------------------------------------------------------------------------------------------------------------------------------------------------------------------|
| LOT         PART         SURNAME         Kodesh lot,giving grave numbers.           86         All         Baby lot         LOT         PART         SURNAME           69         W 1/2         Schwikert         300         P. Lipschutz           69         E 1/2         Reinhart         302-303         S. Firestone monument           53         W pt         Werner, Charles         306-307         Mincer monument           54         W 1/2         Benton         311         S. & J. Wildman           54         E 1/2         Leonardo         315-318         Levy monument           39         W 1/2         Canty         322-323         E. & G. Meyer           39         NE pt         Alligood         325-326         A. & W. Hart           26         W pt         Hunter, Sadie         329         S. Guggenheim           26         NE pt         Dillard         596         Weisberg monument           27         NE 1/4         Hemphill         (Walkway ending B'Rith Kodesh)           15         W 1/2         Keeler         121         NE 1/4         R. Jones           15         E 1/2         Keeler         121         NE 1/4         H. & D. Harris                                                                                                                                                                                                                                                                                                                                                                                                                                                                                                                                                                                                                                                                                                                                                                                                                                                                                                                        |
| 86         All         Baby lot         LOT         PART 300         P. Lipschutz           69         W 1/2         Reinhart         300         P. Lipschutz           69         E 1/2         Reinhart         302-303         S. Firestone monument           53         W pt         Werner, Charles         306-307         Mincer monument           53         E pt         Werner, Gustave         311         S. & J. Wildman           54         W 1/2         Benton         313         H. Meyer           54         E 1/2         Leonardo         315-318         Levy monument           39         W 1/2         Canty         322-323         E. & G. Meyer           39         NE pt         Alligood         325-326         A. & W. Hart           26         W pt         Hunter, Sadie         329         S. Guggenheim           26         NE pt         Dillard         596         Weisberg monument           27         NW 1/4         Woods         601-602         Holts monument           27         NE 1/4         Hemphill         (Walkway ending B'Rith Kodesh)           15         W 1/2         Keeler         121         NE 1/4         H. & D. Harris                                                                                                                                                                                                                                                                                                                                                                                                                                                                                                                                                                                                                                                                                                                                                                                                                                                                                                                          |
| 69         W 1/2         Schwikert         300         P. Lipschutz           69         E 1/2         Reinhart         302-303         S. Firestone monument           53         W pt         Werner, Charles         306-307         Mincer monument           53         E pt         Werner, Gustave         311         S. & J. Wildman           54         W 1/2         Benton         313         H. Meyer           54         E 1/2         Leonardo         315-318         Levy monument           39         W 1/2         Canty         322-323         E. & G. Meyer           39         NE pt         Alligood         325-326         A. & W. Hart           26         W pt         Hunter, Sadie         329         S. Guggenheim           26         NE pt         Dillard         596         Weisberg monument           27         NE 1/4         Hemphill         (Walkway ending B'Rith Kodesh)           27         NE 1/4         He & D. Harris           28         (Evergreen/Adlington marker)         103         SE 1/4         H. & D. Harris           29         Keler         121         NE 1/4         F. Brown           30         NE 1/2         McNeil                                                                                                                                                                                                                                                                                                                                                                                                                                                                                                                                                                                                                                                                                                                                                                                                                                                                                                                         |
| 69         W 1/2         Schwikert         300         P. Lipschutz           69         E 1/2         Reinhart         302-303         S. Firestone monument           53         W pt         Werner, Charles         306-307         Mincer monument           53         E pt         Werner, Gustave         311         S. & J. Wildman           54         W 1/2         Benton         313         H. Meyer           54         E 1/2         Leonardo         315-318         Levy monument           39         W 1/2         Canty         322-323         E. & G. Meyer           39         NE pt         Alligood         325-326         A. & W. Hart           26         W pt         Hunter, Sadie         329         S. Guggenheim           26         NE pt         Dillard         596         Weisberg monument           27         NE 1/4         Hemphill         (Walkway ending B'Rith Kodesh)           27         NE 1/4         Hemphill         (Walkway ending B'Rith Kodesh)           28         E 1/2         Keeler         121         NE 1/4         H. & D. Harris           29         Keeler         121         NE 1/4         H. & D. Harris           30                                                                                                                                                                                                                                                                                                                                                                                                                                                                                                                                                                                                                                                                                                                                                                                                                                                                                                                       |
| 53         W pt         Werner, Charles         306-307         Mincer monument           53         E pt         Werner, Gustave         311         S. & J. Wildman           54         W 1/2         Benton         313         H. Meyer           54         E 1/2         Leonardo         315-318         Levy monument           39         W 1/2         Canty         322-323         E. & G. Meyer           39         NE pt         Alligood         325-326         A. & W. Hart           26         W pt         Hunter, Sadie         329         S. Guggenheim           26         NE pt         Dillard         596         Weisberg monument           27         NE 1/4         Hemphill         (Walkway ending B'Rith Kodesh)           27         NE 1/4         Hemphill         (Walkway ending B'Rith Kodesh)           15         W 1/2         Keeler         121         NE 1/4         R. Jones           15         E 1/2         Keeler         121         NE 1/4         H. & D. Harris           (Evergreen/Adlington marker)         103         SE 1/4         I. Hirsch & E. Reichardt           5         W 1/2         Bork         103         NE 1/4         F. Brown </td                                                                                                                                                                                                                                                                                                                                                                                                                                                                                                                                                                                                                                                                                                                                                                                                                                                                                                         |
| 53         E pt         Werner, Gustave         311         S. & J. Wildman           54         W 1/2         Benton         313         H. Meyer           54         E 1/2         Leonardo         315-318         Levy monument           39         W 1/2         Canty         322-323         E. & G. Meyer           39         NE pt         Alligood         325-326         A. & W. Hart           26         W pt         Hunter, Sadie         329         S. Guggenheim           26         NE pt         Dillard         596         Weisberg monument           27         NW 1/4         Woods         601-602         Holts monument           27         NE 1/4         Hemphill         (Walkway ending B'Rith Kodesh)           15         W 1/2         King         121         SE 1/4         R. Jones           15         E1/2         Keeler         121         NE 1/4         H. & D. Harris           (Evergreen/Adlington marker)         103         SE 1/4         I. Hirsch & E. Reichardt           5         W 1/2         Bork         103         NE 1/4         F. Brown           6         E 1/2         McNeil         68         All         Stalker monument<                                                                                                                                                                                                                                                                                                                                                                                                                                                                                                                                                                                                                                                                                                                                                                                                                                                                                                                    |
| 53         E pt         Werner, Gustave         311         S. & J. Wildman           54         W 1/2         Benton         313         H. Meyer           54         E 1/2         Leonardo         315-318         Levy monument           39         W 1/2         Canty         322-323         E. & G. Meyer           39         NE pt         Alligood         325-326         A. & W. Hart           26         W pt         Hunter, Sadie         329         S. Guggenheim           26         NE pt         Dillard         596         Weisberg monument           27         NW 1/4         Woods         601-602         Holts monument           27         NE 1/4         Hemphill         (Walkway ending B'Rith Kodesh)           15         W 1/2         King         121         SE 1/4         R. Jones           15         E1/2         Keeler         121         NE 1/4         H. & D. Harris           (Evergreen/Adlington marker)         103         SE 1/4         I. Hirsch & E. Reichardt           5         W 1/2         Bork         103         NE 1/4         F. Brown           6         E 1/2         McNeil         68         All         Stalker monument<                                                                                                                                                                                                                                                                                                                                                                                                                                                                                                                                                                                                                                                                                                                                                                                                                                                                                                                    |
| 54         W 1/2         Benton         313         H. Meyer           54         E 1/2         Leonardo         315-318         Levy monument           39         W 1/2         Canty         322-323         E. & G. Meyer           39         NE pt         Alligood         325-326         A. & W. Hart           26         W pt         Hunter, Sadie         329         S. Guggenheim           26         NE pt         Dillard         596         Weisberg monument           27         NW 1/4         Woods         601-602         Holts monument           27         NE 1/4         Hemphill         (Walkway ending B'Rith Kodesh)           15         W 1/2         King         121         SE 1/4         R. Jones           15         W 1/2         Keeler         121         NE 1/4         H. & D. Harris           (Evergreen/Adlington marker)         103         SE 1/4         I. Hirsch & E. Reichardt           5         W 1/2         Bork         103         NE 1/4         F. Brown           6         W 1/2         Conley         85         sg 23         H. Saunders           6         E 1/2         McNeil         68         All         Stalker                                                                                                                                                                                                                                                                                                                                                                                                                                                                                                                                                                                                                                                                                                                                                                                                                                                                                                                             |
| 39         W 1/2         Canty         322-323         E. & G. Meyer           39         NE pt         Alligood         325-326         A. & W. Hart           26         W pt         Hunter, Sadie         329         S. Guggenheim           26         NE pt         Dillard         596         Weisberg monument           27         NE 1/4         Woods         601-602         Holts monument           27         NE 1/4         Hemphill         (Walkway ending B'Rith Kodesh)           15         W 1/2         King         121         SE 1/4         R. Jones           15         E1/2         Keeler         121         NE 1/4         H. & D. Harris           (Evergreen/Adlington marker)         103         SE 1/4         I. Hirsch & E. Reichardt           5         W 1/2         Bork         103         NE 1/4         F. Brown           6         W 1/2         Conley         85         sg 23         H. Saunders           6         E 1/2         McNeil         68         All         Stalker monument           7         W 1/2         Steffens         52         Center         August monument           7         NE 1/4         Harter         3                                                                                                                                                                                                                                                                                                                                                                                                                                                                                                                                                                                                                                                                                                                                                                                                                                                                                                                             |
| 39         W 1/2         Canty         322-323         E. & G. Meyer           39         NE pt         Alligood         325-326         A. & W. Hart           26         W pt         Hunter, Sadie         329         S. Guggenheim           26         NE pt         Dillard         596         Weisberg monument           27         NE 1/4         Woods         601-602         Holts monument           27         NE 1/4         Hemphill         (Walkway ending B'Rith Kodesh)           15         W 1/2         King         121         SE 1/4         R. Jones           15         E1/2         Keeler         121         NE 1/4         H. & D. Harris           (Evergreen/Adlington marker)         103         SE 1/4         I. Hirsch & E. Reichardt           5         W 1/2         Bork         103         NE 1/4         F. Brown           6         W 1/2         Conley         85         sg 23         H. Saunders           6         E 1/2         McNeil         68         All         Stalker monument           7         W 1/2         Steffens         52         Center         August monument           7         NE 1/4         Harter         3                                                                                                                                                                                                                                                                                                                                                                                                                                                                                                                                                                                                                                                                                                                                                                                                                                                                                                                             |
| 26         W pt         Hunter, Sadie         329         S. Guggenheim           26         NE pt         Dillard         596         Weisberg monument           27         NW 1/4         Woods         601-602         Holts monument           27         NE 1/4         Hemphill         (Walkway ending B'Rith Kodesh)           15         W 1/2         King         121         SE 1/4         R. Jones           15         E1/2         Keeler         121         NE 1/4         H. & D. Harris           (Evergreen/Adlington marker)         103         SE 1/4         I. Hirsch & E. Reichardt           5         W 1/2         Bork         103         NE 1/4         F. Brown           6         W 1/2         Conley         85         sg 23         H. Saunders           6         E 1/2         McNeil         68         All         Stalker monument           7         W 1/2         Steffens         52         Center         August monument           7         SE 1/4         Henrich Monument         38         NE 1/4         Yates monument                                                                                                                                                                                                                                                                                                                                                                                                                                                                                                                                                                                                                                                                                                                                                                                                                                                                                                                                                                                                                                            |
| NE pt Dillard NW 1/4 Woods NE 1/4 Hemphill NW 1/2 King NW 1/2 Keeler NW 1/2 Keeler NW 1/2 Bork NW 1/2 Conley NW 1/2 Conley NW 1/2 Steffens NE 1/2 McNeil NE 1/2 McNeil NE 1/4 Henrich Monument NE 1/4 Henrich Monument NE 1/4 Heisberg monument (Walkway ending B'Rith Kodesh) NE 1/4 R. Jones NE 1/4 H. & D. Harris NE 1/4 F. Brown NE 1/4 F. Brown NE 1/4 F. Brown NE 1/2 Steffens NE 1/2 McNeil NE 1/2 Steffens NE 1/4 Henrich Monument NE 1/4 Harter NE 1/4 Harter NE 1/4 Yates monument                                                                                                                                                                                                                                                                                                                                                                                                                                                                                                                                                                                                                                                                                                                                                                                                                                                                                                                                                                                                                                                                                                                                                                                                                                                                                                                                                                                                                                                                                                                                                                                                                                   |
| 27       NW 1/4       Woods       601-602       Holts monument         27       NE 1/4       Hemphill       (Walkway ending B'Rith Kodesh)         15       W 1/2       King       121       SE 1/4       R. Jones         15       E1/2       Keeler       121       NE 1/4       H. & D. Harris         (Evergreen/Adlington marker)       103       SE 1/4       I. Hirsch & E. Reichardt         5       W 1/2       Bork       103       NE 1/4       F. Brown         6       W 1/2       Conley       85       sg 23       H. Saunders         6       E 1/2       McNeil       68       All       Stalker monument         7       W 1/2       Steffens       52       Center       August monument         7       SE 1/4       Henrich Monument       38       S 1/2       Schneider monument         7       NE 1/4       Harter       38       NE 1/4       Yates monument                                                                                                                                                                                                                                                                                                                                                                                                                                                                                                                                                                                                                                                                                                                                                                                                                                                                                                                                                                                                                                                                                                                                                                                                                                         |
| 27         NE 1/4         Hemphill         (Walkway ending B'Rith Kodesh)           15         W 1/2         King         121         SE 1/4         R. Jones           15         E1/2         Keeler         121         NE 1/4         H. & D. Harris           (Evergreen/Adlington marker)         103         SE 1/4         I. Hirsch & E. Reichardt           5         W 1/2         Bork         103         NE 1/4         F. Brown           6         W 1/2         Conley         85         sg 23         H. Saunders           6         E 1/2         McNeil         68         All         Stalker monument           7         W 1/2         Steffens         52         Center         August monument           7         SE 1/4         Henrich Monument         38         S 1/2         Schneider monument           7         NE 1/4         Harter         38         NE 1/4         Yates monument                                                                                                                                                                                                                                                                                                                                                                                                                                                                                                                                                                                                                                                                                                                                                                                                                                                                                                                                                                                                                                                                                                                                                                                                  |
| 15         W 1/2         King         121         SE 1/4         R. Jones           15         E1/2         Keeler         121         NE 1/4         H. & D. Harris           (Evergreen/Adlington marker)         103         SE 1/4         I. Hirsch & E. Reichardt           5         W 1/2         Bork         103         NE 1/4         F. Brown           6         W 1/2         Conley         85         sg 23         H. Saunders           6         E 1/2         McNeil         68         All         Stalker monument           7         W 1/2         Steffens         52         Center         August monument           7         SE 1/4         Henrich Monument         38         S 1/2         Schneider monument           7         NE 1/4         Harter         38         NE 1/4         Yates monument                                                                                                                                                                                                                                                                                                                                                                                                                                                                                                                                                                                                                                                                                                                                                                                                                                                                                                                                                                                                                                                                                                                                                                                                                                                                                      |
| 15 E1/2 Keeler 121 NE 1/4 H. & D. Harris (Evergreen/Adlington marker) 103 SE 1/4 I. Hirsch & E. Reichardt 103 NE 1/4 F. Brown 103 NE 1/4 Stalker monument 105 Center 105 Center 105 August monument 105 NE 1/4 Henrich Monument 105 NE 1/4 Harter 105 NE 1/4 Yates monument 105 NE 1/4 Harter 105 NE 1/4 Yates monument 105 NE 1/4 Yates Mexicological NE 1/4 Yates Mexicological NE 1/4 Yates NE 1/4 Ya |
| (Evergreen/Adlington marker)  5 W 1/2 Bork  6 W 1/2 Conley  6 E 1/2 McNeil  7 W 1/2 Steffens  7 SE 1/4 Henrich Monument  7 NE 1/4 Harter  103 SE 1/4 I. Hirsch & E. Reichardt  103 NE 1/4 F. Brown  105 NE 1/4 Stalker monument  105 NE 1/4 August monument  107 NE 1/4 Harter  108 NE 1/4 Yates monument  109 NE 1/4 Yates monument                                                                                                                                                                                                                                                                                                                                                                                                                                                                                                                                                                                                                                                                                                                                                                                                                                                                                                                                                                                                                                                                                                                                                                                                                                                                                                                                                                                                                                                                                                          |
| 5         W 1/2         Bork         103         NE 1/4         F. Brown           6         W 1/2         Conley         85         sg 23         H. Saunders           6         E 1/2         McNeil         68         All         Stalker monument           7         W 1/2         Steffens         52         Center         August monument           7         SE 1/4         Henrich Monument         38         S 1/2         Schneider monument           7         NE 1/4         Harter         38         NE 1/4         Yates monument                                                                                                                                                                                                                                                                                                                                                                                                                                                                                                                                                                                                                                                                                                                                                                                                                                                                                                                                                                                                                                                                                                                                                                                                                                                                                                                                                                                                                                                                                                                                                                        |
| 6 W 1/2 Conley 85 sg 23 H. Saunders 6 E 1/2 McNeil 68 All Stalker monument 7 W 1/2 Steffens 52 Center August monument 7 SE 1/4 Henrich Monument 38 S 1/2 Schneider monument 7 NE 1/4 Harter 38 NE 1/4 Yates monument                                                                                                                                                                                                                                                                                                                                                                                                                                                                                                                                                                                                                                                                                                                                                                                                                                                                                                                                                                                                                                                                                                                                                                                                                                                                                                                                                                                                                                                                                                                                                                                                                                                                                                                                                                                                                                                                                                           |
| 6 E 1/2 McNeil 68 All Stalker monument 7 W 1/2 Steffens 52 Center August monument 7 SE 1/4 Henrich Monument 38 S 1/2 Schneider monument 7 NE 1/4 Harter 38 NE 1/4 Yates monument                                                                                                                                                                                                                                                                                                                                                                                                                                                                                                                                                                                                                                                                                                                                                                                                                                                                                                                                                                                                                                                                                                                                                                                                                                                                                                                                                                                                                                                                                                                                                                                                                                                                                                                                                                                                                                                                                                                                               |
| 7 W 1/2 Steffens 52 Center August monument<br>7 SE 1/4 Henrich Monument 38 S 1/2 Schneider monument<br>7 NE 1/4 Harter 38 NE 1/4 Yates monument                                                                                                                                                                                                                                                                                                                                                                                                                                                                                                                                                                                                                                                                                                                                                                                                                                                                                                                                                                                                                                                                                                                                                                                                                                                                                                                                                                                                                                                                                                                                                                                                                                                                                                                                                                                                                                                                                                                                                                                |
| 7 SE 1/4 Henrich Monument 38 \ \ S 1/2 Schneider monument<br>7 NE 1/4 Harter 38 NE 1/4 Yates monument                                                                                                                                                                                                                                                                                                                                                                                                                                                                                                                                                                                                                                                                                                                                                                                                                                                                                                                                                                                                                                                                                                                                                                                                                                                                                                                                                                                                                                                                                                                                                                                                                                                                                                                                                                                                                                                                                                                                                                                                                          |
| 7 NE 1/4 Harter 38 NE 1/4 Yates monument                                                                                                                                                                                                                                                                                                                                                                                                                                                                                                                                                                                                                                                                                                                                                                                                                                                                                                                                                                                                                                                                                                                                                                                                                                                                                                                                                                                                                                                                                                                                                                                                                                                                                                                                                                                                                                                                                                                                                                                                                                                                                       |
| 그래서 그렇게 하나가 되었다.                                                                                                                                                                                                                                                                                                                                                                                                                                                                                                                                                                                                                                                                                                                                                                                                                                                                                                                                                                                                                                                                                                                                                                                                                                                                                                                                                                                                                                                                                                                                                                                                                                                                                                                                                                                                                                                                                                                                                                                                                                                                                                               |
| 8 West 1/2 Burke 25 SE 1/4 Hutchinson monument                                                                                                                                                                                                                                                                                                                                                                                                                                                                                                                                                                                                                                                                                                                                                                                                                                                                                                                                                                                                                                                                                                                                                                                                                                                                                                                                                                                                                                                                                                                                                                                                                                                                                                                                                                                                                                                                                                                                                                                                                                                                                 |
| o West 1/2 Banke 20 OL 1/4 Hatchinson monument                                                                                                                                                                                                                                                                                                                                                                                                                                                                                                                                                                                                                                                                                                                                                                                                                                                                                                                                                                                                                                                                                                                                                                                                                                                                                                                                                                                                                                                                                                                                                                                                                                                                                                                                                                                                                                                                                                                                                                                                                                                                                 |
| 8 East 1/2 Hillwig 25 NE 1/4 C. Miller                                                                                                                                                                                                                                                                                                                                                                                                                                                                                                                                                                                                                                                                                                                                                                                                                                                                                                                                                                                                                                                                                                                                                                                                                                                                                                                                                                                                                                                                                                                                                                                                                                                                                                                                                                                                                                                                                                                                                                                                                                                                                         |
| 9 West 1/2 Bass 14 S 1/2 J. & F. Wunder                                                                                                                                                                                                                                                                                                                                                                                                                                                                                                                                                                                                                                                                                                                                                                                                                                                                                                                                                                                                                                                                                                                                                                                                                                                                                                                                                                                                                                                                                                                                                                                                                                                                                                                                                                                                                                                                                                                                                                                                                                                                                        |
| 9 East 1/2 Cumming Monument 4 SE 1/4 M. & M. Schmidt                                                                                                                                                                                                                                                                                                                                                                                                                                                                                                                                                                                                                                                                                                                                                                                                                                                                                                                                                                                                                                                                                                                                                                                                                                                                                                                                                                                                                                                                                                                                                                                                                                                                                                                                                                                                                                                                                                                                                                                                                                                                           |
| 10 NW 1/4 Platt Monument 4 NE 1/4 Steinmiller monument                                                                                                                                                                                                                                                                                                                                                                                                                                                                                                                                                                                                                                                                                                                                                                                                                                                                                                                                                                                                                                                                                                                                                                                                                                                                                                                                                                                                                                                                                                                                                                                                                                                                                                                                                                                                                                                                                                                                                                                                                                                                         |
| 10 NE 1/4 Parry Monument 3 All Rice mausoleum                                                                                                                                                                                                                                                                                                                                                                                                                                                                                                                                                                                                                                                                                                                                                                                                                                                                                                                                                                                                                                                                                                                                                                                                                                                                                                                                                                                                                                                                                                                                                                                                                                                                                                                                                                                                                                                                                                                                                                                                                                                                                  |
| 11 East Part Scott                                                                                                                                                                                                                                                                                                                                                                                                                                                                                                                                                                                                                                                                                                                                                                                                                                                                                                                                                                                                                                                                                                                                                                                                                                                                                                                                                                                                                                                                                                                                                                                                                                                                                                                                                                                                                                                                                                                                                                                                                                                                                                             |
| 1 NW 1/4 Raetz Frank Gillespie rev July 2002                                                                                                                                                                                                                                                                                                                                                                                                                                                                                                                                                                                                                                                                                                                                                                                                                                                                                                                                                                                                                                                                                                                                                                                                                                                                                                                                                                                                                                                                                                                                                                                                                                                                                                                                                                                                                                                                                                                                                                                                                                                                                   |
| 1 NE 1/4 Hoffman (Monument)  The Friends of Mount Hope Cemetery                                                                                                                                                                                                                                                                                                                                                                                                                                                                                                                                                                                                                                                                                                                                                                                                                                                                                                                                                                                                                                                                                                                                                                                                                                                                                                                                                                                                                                                                                                                                                                                                                                                                                                                                                                                                                                                                                                                                                                                                                                                                |
| 2 NW 1/4 Humphrey                                                                                                                                                                                                                                                                                                                                                                                                                                                                                                                                                                                                                                                                                                                                                                                                                                                                                                                                                                                                                                                                                                                                                                                                                                                                                                                                                                                                                                                                                                                                                                                                                                                                                                                                                                                                                                                                                                                                                                                                                                                                                                              |
| 2 NE 1/4 Johnson                                                                                                                                                                                                                                                                                                                                                                                                                                                                                                                                                                                                                                                                                                                                                                                                                                                                                                                                                                                                                                                                                                                                                                                                                                                                                                                                                                                                                                                                                                                                                                                                                                                                                                                                                                                                                                                                                                                                                                                                                                                                                                               |
| 3 All Rice Mausoleum                                                                                                                                                                                                                                                                                                                                                                                                                                                                                                                                                                                                                                                                                                                                                                                                                                                                                                                                                                                                                                                                                                                                                                                                                                                                                                                                                                                                                                                                                                                                                                                                                                                                                                                                                                                                                                                                                                                                                                                                                                                                                                           |