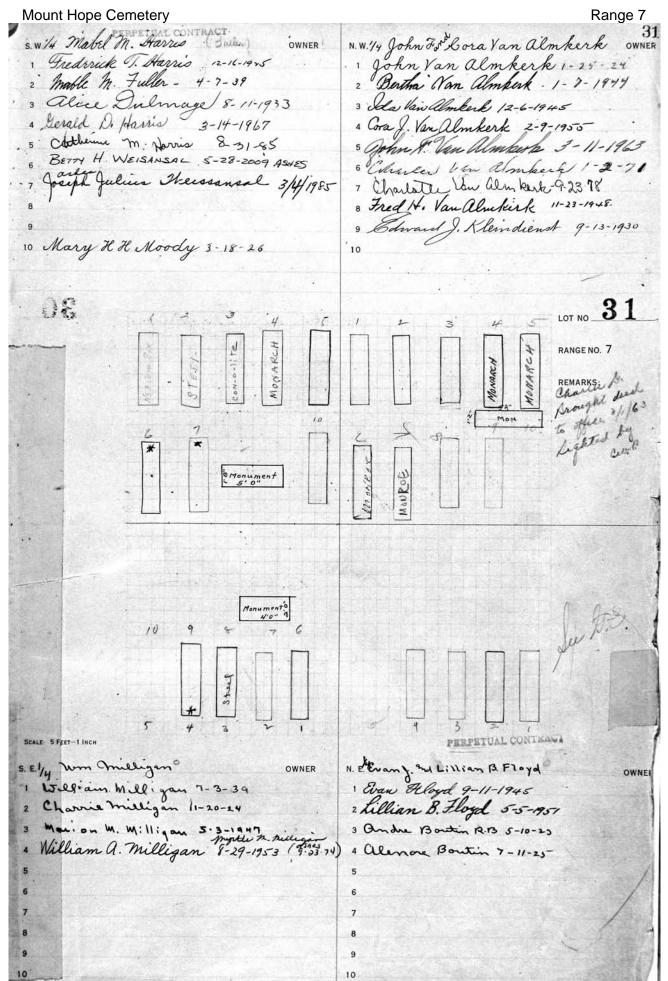

## **RANGE 7**

| Stone listings from west end heading east and south  LOT PART SURNAME  86 All Baby lot E1/2 Reinhart  53 W pt Werner, Charles  54 W 1/2 Benton  55 E pt Werner, Gustave  56 W 1/2 Canty  39 NE pt Alligood  30 S. Firestone monument  30 S. J. Wildman  31 H. Meyer  31 S. & J. Wildman  31 H. Meyer  322-323 E. & G. Meyer  39 W 1/2 Canty  30 325-326 A. & W. Hart  30 329 S. Guggenheim  40 W pt Hunter, Sadie  50 NE pt Dillard  50 NE pt Dillard  51 W 1/2 King  52 Keeler  53 W 1/2 King  54 W 1/2 King  55 E1/2 Keeler  56 W 1/2 Bork  57 W 1/2 Bork  58 W 1/2 Bork  59 W 1/2 Conley  50 W 1/2 Conley  50 W 1/2 Conley  51 E 1/2 Keeler  51 W 1/2 Bork  52 Center  53 W 1/2 Conley  54 E 1/2 McNeil  55 W 1/2 Bork  56 W 1/2 Conley  57 W 1/2 Steffens  58 All Stalker monument  59 Center  August monument  Augu |
|--------------------------------------------------------------------------------------------------------------------------------------------------------------------------------------------------------------------------------------------------------------------------------------------------------------------------------------------------------------------------------------------------------------------------------------------------------------------------------------------------------------------------------------------------------------------------------------------------------------------------------------------------------------------------------------------------------------------------------------------------------------------------------------------------------------------------------------------------------------------------------------------------------------------------------------------------------------------------------------------------------------------------------------------------------------------------------------------------------------------------------------------------------------------------------------------------------------------------------------------------------------------------------------------------------------------------------------------------------------------------------------------------------------------------------------------------------------------------------------------------------------------------------------------------------------------------------------------------------------------------------------------------------------------------------------------------------------------------------------------------------------------------------------------------------------------------------------------------------------------------------------------------------------------------------------------------------------------------------------------------------------------------------------------------------------------------------------------------------------------------------|
| LOT         PART         SURNAME         Kodesh lot,giving grave numbers.           86         All         Baby lot         LOT         PART         SURNAME           69         W 1/2         Schwikert         300         P. Lipschutz           69         E 1/2         Reinhart         302-303         S. Firestone monument           53         W pt         Werner, Charles         306-307         Mincer monument           54         W 1/2         Benton         311         S. & J. Wildman           54         E 1/2         Leonardo         315-318         Levy monument           39         W 1/2         Canty         322-323         E. & G. Meyer           39         NE pt         Alligood         325-326         A. & W. Hart           26         W pt         Hunter, Sadie         329         S. Guggenheim           26         NE pt         Dillard         596         Weisberg monument           27         NE 1/4         Hemphill         (Walkway ending B'Rith Kodesh)           15         W 1/2         Keeler         121         NE 1/4         R. Jones           15         E 1/2         Keeler         121         NE 1/4         H. & D. Harris                                                                                                                                                                                                                                                                                                                                                                                                                                                                                                                                                                                                                                                                                                                                                                                                                                                                                                                        |
| 86         All         Baby lot         LOT         PART 300         P. Lipschutz           69         W 1/2         Reinhart         300         P. Lipschutz           69         E 1/2         Reinhart         302-303         S. Firestone monument           53         W pt         Werner, Charles         306-307         Mincer monument           53         E pt         Werner, Gustave         311         S. & J. Wildman           54         W 1/2         Benton         313         H. Meyer           54         E 1/2         Leonardo         315-318         Levy monument           39         W 1/2         Canty         322-323         E. & G. Meyer           39         NE pt         Alligood         325-326         A. & W. Hart           26         W pt         Hunter, Sadie         329         S. Guggenheim           26         NE pt         Dillard         596         Weisberg monument           27         NW 1/4         Woods         601-602         Holts monument           27         NE 1/4         Hemphill         (Walkway ending B'Rith Kodesh)           15         W 1/2         Keeler         121         NE 1/4         H. & D. Harris                                                                                                                                                                                                                                                                                                                                                                                                                                                                                                                                                                                                                                                                                                                                                                                                                                                                                                                          |
| 69         W 1/2         Schwikert         300         P. Lipschutz           69         E 1/2         Reinhart         302-303         S. Firestone monument           53         W pt         Werner, Charles         306-307         Mincer monument           53         E pt         Werner, Gustave         311         S. & J. Wildman           54         W 1/2         Benton         313         H. Meyer           54         E 1/2         Leonardo         315-318         Levy monument           39         W 1/2         Canty         322-323         E. & G. Meyer           39         NE pt         Alligood         325-326         A. & W. Hart           26         W pt         Hunter, Sadie         329         S. Guggenheim           26         NE pt         Dillard         596         Weisberg monument           27         NE 1/4         Hemphill         (Walkway ending B'Rith Kodesh)           27         NE 1/4         He & D. Harris           28         (Evergreen/Adlington marker)         103         SE 1/4         H. & D. Harris           29         Keler         121         NE 1/4         F. Brown           30         NE 1/2         McNeil                                                                                                                                                                                                                                                                                                                                                                                                                                                                                                                                                                                                                                                                                                                                                                                                                                                                                                                         |
| 69         W 1/2         Schwikert         300         P. Lipschutz           69         E 1/2         Reinhart         302-303         S. Firestone monument           53         W pt         Werner, Charles         306-307         Mincer monument           53         E pt         Werner, Gustave         311         S. & J. Wildman           54         W 1/2         Benton         313         H. Meyer           54         E 1/2         Leonardo         315-318         Levy monument           39         W 1/2         Canty         322-323         E. & G. Meyer           39         NE pt         Alligood         325-326         A. & W. Hart           26         W pt         Hunter, Sadie         329         S. Guggenheim           26         NE pt         Dillard         596         Weisberg monument           27         NE 1/4         Hemphill         (Walkway ending B'Rith Kodesh)           27         NE 1/4         Hemphill         (Walkway ending B'Rith Kodesh)           28         E 1/2         Keeler         121         NE 1/4         H. & D. Harris           29         Keeler         121         NE 1/4         H. & D. Harris           30                                                                                                                                                                                                                                                                                                                                                                                                                                                                                                                                                                                                                                                                                                                                                                                                                                                                                                                       |
| 53         W pt         Werner, Charles         306-307         Mincer monument           53         E pt         Werner, Gustave         311         S. & J. Wildman           54         W 1/2         Benton         313         H. Meyer           54         E 1/2         Leonardo         315-318         Levy monument           39         W 1/2         Canty         322-323         E. & G. Meyer           39         NE pt         Alligood         325-326         A. & W. Hart           26         W pt         Hunter, Sadie         329         S. Guggenheim           26         NE pt         Dillard         596         Weisberg monument           27         NE 1/4         Hemphill         (Walkway ending B'Rith Kodesh)           27         NE 1/4         Hemphill         (Walkway ending B'Rith Kodesh)           15         W 1/2         Keeler         121         NE 1/4         R. Jones           15         E 1/2         Keeler         121         NE 1/4         H. & D. Harris           (Evergreen/Adlington marker)         103         SE 1/4         I. Hirsch & E. Reichardt           5         W 1/2         Bork         103         NE 1/4         F. Brown </td                                                                                                                                                                                                                                                                                                                                                                                                                                                                                                                                                                                                                                                                                                                                                                                                                                                                                                         |
| 53         E pt         Werner, Gustave         311         S. & J. Wildman           54         W 1/2         Benton         313         H. Meyer           54         E 1/2         Leonardo         315-318         Levy monument           39         W 1/2         Canty         322-323         E. & G. Meyer           39         NE pt         Alligood         325-326         A. & W. Hart           26         W pt         Hunter, Sadie         329         S. Guggenheim           26         NE pt         Dillard         596         Weisberg monument           27         NW 1/4         Woods         601-602         Holts monument           27         NE 1/4         Hemphill         (Walkway ending B'Rith Kodesh)           15         W 1/2         King         121         SE 1/4         R. Jones           15         E1/2         Keeler         121         NE 1/4         H. & D. Harris           (Evergreen/Adlington marker)         103         SE 1/4         I. Hirsch & E. Reichardt           5         W 1/2         Bork         103         NE 1/4         F. Brown           6         E 1/2         McNeil         68         All         Stalker monument<                                                                                                                                                                                                                                                                                                                                                                                                                                                                                                                                                                                                                                                                                                                                                                                                                                                                                                                    |
| 53         E pt         Werner, Gustave         311         S. & J. Wildman           54         W 1/2         Benton         313         H. Meyer           54         E 1/2         Leonardo         315-318         Levy monument           39         W 1/2         Canty         322-323         E. & G. Meyer           39         NE pt         Alligood         325-326         A. & W. Hart           26         W pt         Hunter, Sadie         329         S. Guggenheim           26         NE pt         Dillard         596         Weisberg monument           27         NW 1/4         Woods         601-602         Holts monument           27         NE 1/4         Hemphill         (Walkway ending B'Rith Kodesh)           15         W 1/2         King         121         SE 1/4         R. Jones           15         E1/2         Keeler         121         NE 1/4         H. & D. Harris           (Evergreen/Adlington marker)         103         SE 1/4         I. Hirsch & E. Reichardt           5         W 1/2         Bork         103         NE 1/4         F. Brown           6         E 1/2         McNeil         68         All         Stalker monument<                                                                                                                                                                                                                                                                                                                                                                                                                                                                                                                                                                                                                                                                                                                                                                                                                                                                                                                    |
| 54         W 1/2         Benton         313         H. Meyer           54         E 1/2         Leonardo         315-318         Levy monument           39         W 1/2         Canty         322-323         E. & G. Meyer           39         NE pt         Alligood         325-326         A. & W. Hart           26         W pt         Hunter, Sadie         329         S. Guggenheim           26         NE pt         Dillard         596         Weisberg monument           27         NW 1/4         Woods         601-602         Holts monument           27         NE 1/4         Hemphill         (Walkway ending B'Rith Kodesh)           15         W 1/2         King         121         SE 1/4         R. Jones           15         W 1/2         Keeler         121         NE 1/4         H. & D. Harris           (Evergreen/Adlington marker)         103         SE 1/4         I. Hirsch & E. Reichardt           5         W 1/2         Bork         103         NE 1/4         F. Brown           6         W 1/2         Conley         85         sg 23         H. Saunders           6         E 1/2         McNeil         68         All         Stalker                                                                                                                                                                                                                                                                                                                                                                                                                                                                                                                                                                                                                                                                                                                                                                                                                                                                                                                             |
| 39         W 1/2         Canty         322-323         E. & G. Meyer           39         NE pt         Alligood         325-326         A. & W. Hart           26         W pt         Hunter, Sadie         329         S. Guggenheim           26         NE pt         Dillard         596         Weisberg monument           27         NE 1/4         Woods         601-602         Holts monument           27         NE 1/4         Hemphill         (Walkway ending B'Rith Kodesh)           15         W 1/2         King         121         SE 1/4         R. Jones           15         E1/2         Keeler         121         NE 1/4         H. & D. Harris           (Evergreen/Adlington marker)         103         SE 1/4         I. Hirsch & E. Reichardt           5         W 1/2         Bork         103         NE 1/4         F. Brown           6         W 1/2         Conley         85         sg 23         H. Saunders           6         E 1/2         McNeil         68         All         Stalker monument           7         W 1/2         Steffens         52         Center         August monument           7         NE 1/4         Harter         3                                                                                                                                                                                                                                                                                                                                                                                                                                                                                                                                                                                                                                                                                                                                                                                                                                                                                                                             |
| 39         W 1/2         Canty         322-323         E. & G. Meyer           39         NE pt         Alligood         325-326         A. & W. Hart           26         W pt         Hunter, Sadie         329         S. Guggenheim           26         NE pt         Dillard         596         Weisberg monument           27         NE 1/4         Woods         601-602         Holts monument           27         NE 1/4         Hemphill         (Walkway ending B'Rith Kodesh)           15         W 1/2         King         121         SE 1/4         R. Jones           15         E1/2         Keeler         121         NE 1/4         H. & D. Harris           (Evergreen/Adlington marker)         103         SE 1/4         I. Hirsch & E. Reichardt           5         W 1/2         Bork         103         NE 1/4         F. Brown           6         W 1/2         Conley         85         sg 23         H. Saunders           6         E 1/2         McNeil         68         All         Stalker monument           7         W 1/2         Steffens         52         Center         August monument           7         NE 1/4         Harter         3                                                                                                                                                                                                                                                                                                                                                                                                                                                                                                                                                                                                                                                                                                                                                                                                                                                                                                                             |
| 26         W pt         Hunter, Sadie         329         S. Guggenheim           26         NE pt         Dillard         596         Weisberg monument           27         NW 1/4         Woods         601-602         Holts monument           27         NE 1/4         Hemphill         (Walkway ending B'Rith Kodesh)           15         W 1/2         King         121         SE 1/4         R. Jones           15         E1/2         Keeler         121         NE 1/4         H. & D. Harris           (Evergreen/Adlington marker)         103         SE 1/4         I. Hirsch & E. Reichardt           5         W 1/2         Bork         103         NE 1/4         F. Brown           6         W 1/2         Conley         85         sg 23         H. Saunders           6         E 1/2         McNeil         68         All         Stalker monument           7         W 1/2         Steffens         52         Center         August monument           7         SE 1/4         Henrich Monument         38         NE 1/4         Yates monument                                                                                                                                                                                                                                                                                                                                                                                                                                                                                                                                                                                                                                                                                                                                                                                                                                                                                                                                                                                                                                            |
| NE pt Dillard NW 1/4 Woods NE 1/4 Hemphill NW 1/2 King NW 1/2 Keeler NW 1/2 Keeler NW 1/2 Bork NW 1/2 Conley NW 1/2 Conley NW 1/2 Steffens NE 1/2 McNeil NE 1/2 McNeil NE 1/4 Henrich Monument NE 1/4 Henrich Monument NE 1/4 Heisberg monument (Walkway ending B'Rith Kodesh) NE 1/4 R. Jones NE 1/4 H. & D. Harris NE 1/4 F. Brown NE 1/4 F. Brown NE 1/4 F. Brown NE 1/2 Steffens NE 1/2 McNeil NE 1/2 Steffens NE 1/4 Henrich Monument NE 1/4 Harter NE 1/4 Harter NE 1/4 Yates monument                                                                                                                                                                                                                                                                                                                                                                                                                                                                                                                                                                                                                                                                                                                                                                                                                                                                                                                                                                                                                                                                                                                                                                                                                                                                                                                                                                                                                                                                                                                                                                                                                                   |
| 27       NW 1/4       Woods       601-602       Holts monument         27       NE 1/4       Hemphill       (Walkway ending B'Rith Kodesh)         15       W 1/2       King       121       SE 1/4       R. Jones         15       E1/2       Keeler       121       NE 1/4       H. & D. Harris         (Evergreen/Adlington marker)       103       SE 1/4       I. Hirsch & E. Reichardt         5       W 1/2       Bork       103       NE 1/4       F. Brown         6       W 1/2       Conley       85       sg 23       H. Saunders         6       E 1/2       McNeil       68       All       Stalker monument         7       W 1/2       Steffens       52       Center       August monument         7       SE 1/4       Henrich Monument       38       S 1/2       Schneider monument         7       NE 1/4       Harter       38       NE 1/4       Yates monument                                                                                                                                                                                                                                                                                                                                                                                                                                                                                                                                                                                                                                                                                                                                                                                                                                                                                                                                                                                                                                                                                                                                                                                                                                         |
| 27         NE 1/4         Hemphill         (Walkway ending B'Rith Kodesh)           15         W 1/2         King         121         SE 1/4         R. Jones           15         E1/2         Keeler         121         NE 1/4         H. & D. Harris           (Evergreen/Adlington marker)         103         SE 1/4         I. Hirsch & E. Reichardt           5         W 1/2         Bork         103         NE 1/4         F. Brown           6         W 1/2         Conley         85         sg 23         H. Saunders           6         E 1/2         McNeil         68         All         Stalker monument           7         W 1/2         Steffens         52         Center         August monument           7         SE 1/4         Henrich Monument         38         S 1/2         Schneider monument           7         NE 1/4         Harter         38         NE 1/4         Yates monument                                                                                                                                                                                                                                                                                                                                                                                                                                                                                                                                                                                                                                                                                                                                                                                                                                                                                                                                                                                                                                                                                                                                                                                                  |
| 15         W 1/2         King         121         SE 1/4         R. Jones           15         E1/2         Keeler         121         NE 1/4         H. & D. Harris           (Evergreen/Adlington marker)         103         SE 1/4         I. Hirsch & E. Reichardt           5         W 1/2         Bork         103         NE 1/4         F. Brown           6         W 1/2         Conley         85         sg 23         H. Saunders           6         E 1/2         McNeil         68         All         Stalker monument           7         W 1/2         Steffens         52         Center         August monument           7         SE 1/4         Henrich Monument         38         S 1/2         Schneider monument           7         NE 1/4         Harter         38         NE 1/4         Yates monument                                                                                                                                                                                                                                                                                                                                                                                                                                                                                                                                                                                                                                                                                                                                                                                                                                                                                                                                                                                                                                                                                                                                                                                                                                                                                      |
| 15 E1/2 Keeler 121 NE 1/4 H. & D. Harris (Evergreen/Adlington marker) 103 SE 1/4 I. Hirsch & E. Reichardt 103 NE 1/4 F. Brown 103 NE 1/4 Stalker monument 105 Center 105 Center 105 August monument 105 NE 1/4 Henrich Monument 105 NE 1/4 Harter 105 NE 1/4 Yates monument 105 NE 1/4 Harter 105 NE 1/4 Yates monument 105 NE 1/4 Yates Mexicological NE 1/4 Yates Mexicological NE 1/4 Yates NE 1/4 Ya |
| (Evergreen/Adlington marker)  5 W 1/2 Bork  6 W 1/2 Conley  6 E 1/2 McNeil  7 W 1/2 Steffens  7 SE 1/4 Henrich Monument  7 NE 1/4 Harter  103 SE 1/4 I. Hirsch & E. Reichardt  103 NE 1/4 F. Brown  105 NE 1/4 Stalker monument  105 NE 1/4 August monument  107 NE 1/4 Harter  108 NE 1/4 Yates monument  109 NE 1/4 Yates monument                                                                                                                                                                                                                                                                                                                                                                                                                                                                                                                                                                                                                                                                                                                                                                                                                                                                                                                                                                                                                                                                                                                                                                                                                                                                                                                                                                                                                                                                                                          |
| 5         W 1/2         Bork         103         NE 1/4         F. Brown           6         W 1/2         Conley         85         sg 23         H. Saunders           6         E 1/2         McNeil         68         All         Stalker monument           7         W 1/2         Steffens         52         Center         August monument           7         SE 1/4         Henrich Monument         38         S 1/2         Schneider monument           7         NE 1/4         Harter         38         NE 1/4         Yates monument                                                                                                                                                                                                                                                                                                                                                                                                                                                                                                                                                                                                                                                                                                                                                                                                                                                                                                                                                                                                                                                                                                                                                                                                                                                                                                                                                                                                                                                                                                                                                                        |
| 6 W 1/2 Conley 85 sg 23 H. Saunders 6 E 1/2 McNeil 68 All Stalker monument 7 W 1/2 Steffens 52 Center August monument 7 SE 1/4 Henrich Monument 38 S 1/2 Schneider monument 7 NE 1/4 Harter 38 NE 1/4 Yates monument                                                                                                                                                                                                                                                                                                                                                                                                                                                                                                                                                                                                                                                                                                                                                                                                                                                                                                                                                                                                                                                                                                                                                                                                                                                                                                                                                                                                                                                                                                                                                                                                                                                                                                                                                                                                                                                                                                           |
| 6 E 1/2 McNeil 68 All Stalker monument 7 W 1/2 Steffens 52 Center August monument 7 SE 1/4 Henrich Monument 38 S 1/2 Schneider monument 7 NE 1/4 Harter 38 NE 1/4 Yates monument                                                                                                                                                                                                                                                                                                                                                                                                                                                                                                                                                                                                                                                                                                                                                                                                                                                                                                                                                                                                                                                                                                                                                                                                                                                                                                                                                                                                                                                                                                                                                                                                                                                                                                                                                                                                                                                                                                                                               |
| 7 W 1/2 Steffens 52 Center August monument<br>7 SE 1/4 Henrich Monument 38 S 1/2 Schneider monument<br>7 NE 1/4 Harter 38 NE 1/4 Yates monument                                                                                                                                                                                                                                                                                                                                                                                                                                                                                                                                                                                                                                                                                                                                                                                                                                                                                                                                                                                                                                                                                                                                                                                                                                                                                                                                                                                                                                                                                                                                                                                                                                                                                                                                                                                                                                                                                                                                                                                |
| 7 SE 1/4 Henrich Monument 38 \ \ S 1/2 Schneider monument<br>7 NE 1/4 Harter 38 NE 1/4 Yates monument                                                                                                                                                                                                                                                                                                                                                                                                                                                                                                                                                                                                                                                                                                                                                                                                                                                                                                                                                                                                                                                                                                                                                                                                                                                                                                                                                                                                                                                                                                                                                                                                                                                                                                                                                                                                                                                                                                                                                                                                                          |
| 7 NE 1/4 Harter 38 NE 1/4 Yates monument                                                                                                                                                                                                                                                                                                                                                                                                                                                                                                                                                                                                                                                                                                                                                                                                                                                                                                                                                                                                                                                                                                                                                                                                                                                                                                                                                                                                                                                                                                                                                                                                                                                                                                                                                                                                                                                                                                                                                                                                                                                                                       |
| 그래서 그렇게 하나가 되었다.                                                                                                                                                                                                                                                                                                                                                                                                                                                                                                                                                                                                                                                                                                                                                                                                                                                                                                                                                                                                                                                                                                                                                                                                                                                                                                                                                                                                                                                                                                                                                                                                                                                                                                                                                                                                                                                                                                                                                                                                                                                                                                               |
| 8 West 1/2 Burke 25 SE 1/4 Hutchinson monument                                                                                                                                                                                                                                                                                                                                                                                                                                                                                                                                                                                                                                                                                                                                                                                                                                                                                                                                                                                                                                                                                                                                                                                                                                                                                                                                                                                                                                                                                                                                                                                                                                                                                                                                                                                                                                                                                                                                                                                                                                                                                 |
| o West 1/2 Banke 20 OL 1/4 Hatchinson monument                                                                                                                                                                                                                                                                                                                                                                                                                                                                                                                                                                                                                                                                                                                                                                                                                                                                                                                                                                                                                                                                                                                                                                                                                                                                                                                                                                                                                                                                                                                                                                                                                                                                                                                                                                                                                                                                                                                                                                                                                                                                                 |
| 8 East 1/2 Hillwig 25 NE 1/4 C. Miller                                                                                                                                                                                                                                                                                                                                                                                                                                                                                                                                                                                                                                                                                                                                                                                                                                                                                                                                                                                                                                                                                                                                                                                                                                                                                                                                                                                                                                                                                                                                                                                                                                                                                                                                                                                                                                                                                                                                                                                                                                                                                         |
| 9 West 1/2 Bass 14 S 1/2 J. & F. Wunder                                                                                                                                                                                                                                                                                                                                                                                                                                                                                                                                                                                                                                                                                                                                                                                                                                                                                                                                                                                                                                                                                                                                                                                                                                                                                                                                                                                                                                                                                                                                                                                                                                                                                                                                                                                                                                                                                                                                                                                                                                                                                        |
| 9 East 1/2 Cumming Monument 4 SE 1/4 M. & M. Schmidt                                                                                                                                                                                                                                                                                                                                                                                                                                                                                                                                                                                                                                                                                                                                                                                                                                                                                                                                                                                                                                                                                                                                                                                                                                                                                                                                                                                                                                                                                                                                                                                                                                                                                                                                                                                                                                                                                                                                                                                                                                                                           |
| 10 NW 1/4 Platt Monument 4 NE 1/4 Steinmiller monument                                                                                                                                                                                                                                                                                                                                                                                                                                                                                                                                                                                                                                                                                                                                                                                                                                                                                                                                                                                                                                                                                                                                                                                                                                                                                                                                                                                                                                                                                                                                                                                                                                                                                                                                                                                                                                                                                                                                                                                                                                                                         |
| 10 NE 1/4 Parry Monument 3 All Rice mausoleum                                                                                                                                                                                                                                                                                                                                                                                                                                                                                                                                                                                                                                                                                                                                                                                                                                                                                                                                                                                                                                                                                                                                                                                                                                                                                                                                                                                                                                                                                                                                                                                                                                                                                                                                                                                                                                                                                                                                                                                                                                                                                  |
| 11 East Part Scott                                                                                                                                                                                                                                                                                                                                                                                                                                                                                                                                                                                                                                                                                                                                                                                                                                                                                                                                                                                                                                                                                                                                                                                                                                                                                                                                                                                                                                                                                                                                                                                                                                                                                                                                                                                                                                                                                                                                                                                                                                                                                                             |
| 1 NW 1/4 Raetz Frank Gillespie rev July 2002                                                                                                                                                                                                                                                                                                                                                                                                                                                                                                                                                                                                                                                                                                                                                                                                                                                                                                                                                                                                                                                                                                                                                                                                                                                                                                                                                                                                                                                                                                                                                                                                                                                                                                                                                                                                                                                                                                                                                                                                                                                                                   |
| 1 NE 1/4 Hoffman (Monument)  The Friends of Mount Hope Cemetery                                                                                                                                                                                                                                                                                                                                                                                                                                                                                                                                                                                                                                                                                                                                                                                                                                                                                                                                                                                                                                                                                                                                                                                                                                                                                                                                                                                                                                                                                                                                                                                                                                                                                                                                                                                                                                                                                                                                                                                                                                                                |
| 2 NW 1/4 Humphrey                                                                                                                                                                                                                                                                                                                                                                                                                                                                                                                                                                                                                                                                                                                                                                                                                                                                                                                                                                                                                                                                                                                                                                                                                                                                                                                                                                                                                                                                                                                                                                                                                                                                                                                                                                                                                                                                                                                                                                                                                                                                                                              |
| 2 NE 1/4 Johnson                                                                                                                                                                                                                                                                                                                                                                                                                                                                                                                                                                                                                                                                                                                                                                                                                                                                                                                                                                                                                                                                                                                                                                                                                                                                                                                                                                                                                                                                                                                                                                                                                                                                                                                                                                                                                                                                                                                                                                                                                                                                                                               |
| 3 All Rice Mausoleum                                                                                                                                                                                                                                                                                                                                                                                                                                                                                                                                                                                                                                                                                                                                                                                                                                                                                                                                                                                                                                                                                                                                                                                                                                                                                                                                                                                                                                                                                                                                                                                                                                                                                                                                                                                                                                                                                                                                                                                                                                                                                                           |