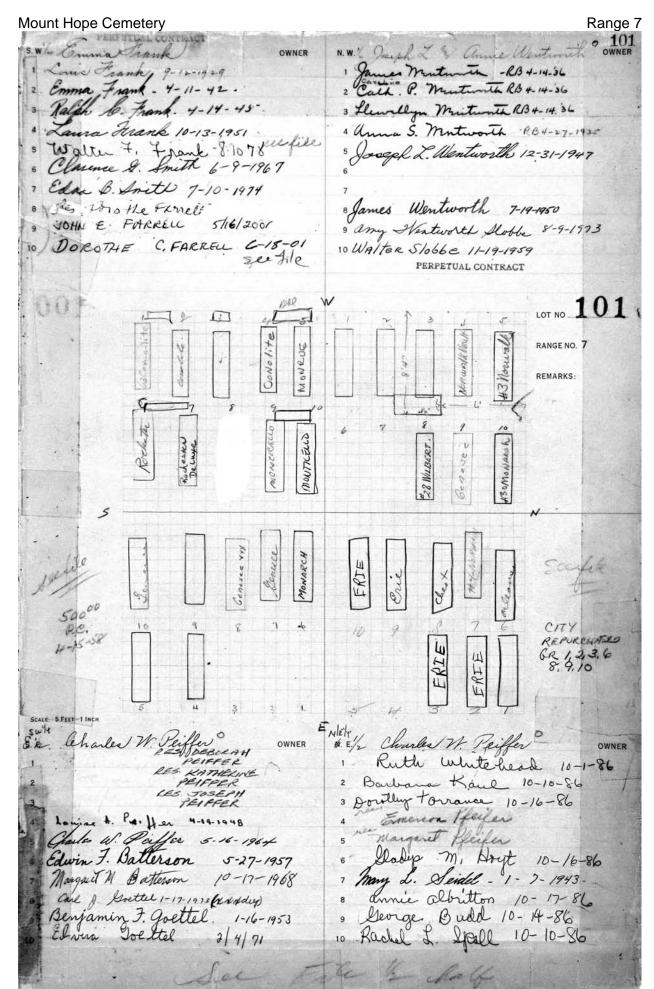

## **RANGE 7**

| Stone listings from west end heading east and south  LOT PART SURNAME  86 All Baby lot E1/2 Reinhart  53 W pt Werner, Charles  54 W 1/2 Benton  55 E pt Werner, Gustave  56 W 1/2 Canty  39 NE pt Alligood  30 S. Firestone monument  30 S. J. Wildman  31 H. Meyer  31 S. & J. Wildman  31 H. Meyer  322-323 E. & G. Meyer  39 W 1/2 Canty  30 325-326 A. & W. Hart  30 329 S. Guggenheim  40 W pt Hunter, Sadie  50 NE pt Dillard  50 NE pt Dillard  51 W 1/2 King  52 Keeler  53 W 1/2 King  54 W 1/2 King  55 E1/2 Keeler  56 W 1/2 Bork  57 W 1/2 Bork  58 W 1/2 Bork  59 W 1/2 Conley  50 W 1/2 Conley  50 W 1/2 Conley  51 E 1/2 Keeler  51 W 1/2 Bork  52 Center  53 W 1/2 Conley  54 E 1/2 McNeil  55 W 1/2 Bork  56 W 1/2 Conley  57 W 1/2 Steffens  58 All Stalker monument  59 Center  August monument  Augu |
|--------------------------------------------------------------------------------------------------------------------------------------------------------------------------------------------------------------------------------------------------------------------------------------------------------------------------------------------------------------------------------------------------------------------------------------------------------------------------------------------------------------------------------------------------------------------------------------------------------------------------------------------------------------------------------------------------------------------------------------------------------------------------------------------------------------------------------------------------------------------------------------------------------------------------------------------------------------------------------------------------------------------------------------------------------------------------------------------------------------------------------------------------------------------------------------------------------------------------------------------------------------------------------------------------------------------------------------------------------------------------------------------------------------------------------------------------------------------------------------------------------------------------------------------------------------------------------------------------------------------------------------------------------------------------------------------------------------------------------------------------------------------------------------------------------------------------------------------------------------------------------------------------------------------------------------------------------------------------------------------------------------------------------------------------------------------------------------------------------------------------------|
| LOT         PART         SURNAME         Kodesh lot,giving grave numbers.           86         All         Baby lot         LOT         PART         SURNAME           69         W 1/2         Schwikert         300         P. Lipschutz           69         E 1/2         Reinhart         302-303         S. Firestone monument           53         W pt         Werner, Charles         306-307         Mincer monument           54         W 1/2         Benton         311         S. & J. Wildman           54         E 1/2         Leonardo         315-318         Levy monument           39         W 1/2         Canty         322-323         E. & G. Meyer           39         NE pt         Alligood         325-326         A. & W. Hart           26         W pt         Hunter, Sadie         329         S. Guggenheim           26         NE pt         Dillard         596         Weisberg monument           27         NE 1/4         Hemphill         (Walkway ending B'Rith Kodesh)           15         W 1/2         Keeler         121         NE 1/4         R. Jones           15         E 1/2         Keeler         121         NE 1/4         H. & D. Harris                                                                                                                                                                                                                                                                                                                                                                                                                                                                                                                                                                                                                                                                                                                                                                                                                                                                                                                        |
| 86         All         Baby lot         LOT         PART 300         P. Lipschutz           69         W 1/2         Reinhart         300         P. Lipschutz           69         E 1/2         Reinhart         302-303         S. Firestone monument           53         W pt         Werner, Charles         306-307         Mincer monument           53         E pt         Werner, Gustave         311         S. & J. Wildman           54         W 1/2         Benton         313         H. Meyer           54         E 1/2         Leonardo         315-318         Levy monument           39         W 1/2         Canty         322-323         E. & G. Meyer           39         NE pt         Alligood         325-326         A. & W. Hart           26         W pt         Hunter, Sadie         329         S. Guggenheim           26         NE pt         Dillard         596         Weisberg monument           27         NW 1/4         Woods         601-602         Holts monument           27         NE 1/4         Hemphill         (Walkway ending B'Rith Kodesh)           15         W 1/2         Keeler         121         NE 1/4         H. & D. Harris                                                                                                                                                                                                                                                                                                                                                                                                                                                                                                                                                                                                                                                                                                                                                                                                                                                                                                                          |
| 69         W 1/2         Schwikert         300         P. Lipschutz           69         E 1/2         Reinhart         302-303         S. Firestone monument           53         W pt         Werner, Charles         306-307         Mincer monument           53         E pt         Werner, Gustave         311         S. & J. Wildman           54         W 1/2         Benton         313         H. Meyer           54         E 1/2         Leonardo         315-318         Levy monument           39         W 1/2         Canty         322-323         E. & G. Meyer           39         NE pt         Alligood         325-326         A. & W. Hart           26         W pt         Hunter, Sadie         329         S. Guggenheim           26         NE pt         Dillard         596         Weisberg monument           27         NE 1/4         Hemphill         (Walkway ending B'Rith Kodesh)           27         NE 1/4         He & D. Harris           28         (Evergreen/Adlington marker)         103         SE 1/4         H. & D. Harris           29         Keler         121         NE 1/4         F. Brown           30         NE 1/2         McNeil                                                                                                                                                                                                                                                                                                                                                                                                                                                                                                                                                                                                                                                                                                                                                                                                                                                                                                                         |
| 69         W 1/2         Schwikert         300         P. Lipschutz           69         E 1/2         Reinhart         302-303         S. Firestone monument           53         W pt         Werner, Charles         306-307         Mincer monument           53         E pt         Werner, Gustave         311         S. & J. Wildman           54         W 1/2         Benton         313         H. Meyer           54         E 1/2         Leonardo         315-318         Levy monument           39         W 1/2         Canty         322-323         E. & G. Meyer           39         NE pt         Alligood         325-326         A. & W. Hart           26         W pt         Hunter, Sadie         329         S. Guggenheim           26         NE pt         Dillard         596         Weisberg monument           27         NE 1/4         Hemphill         (Walkway ending B'Rith Kodesh)           27         NE 1/4         Hemphill         (Walkway ending B'Rith Kodesh)           28         E 1/2         Keeler         121         NE 1/4         H. & D. Harris           29         Keeler         121         NE 1/4         H. & D. Harris           30                                                                                                                                                                                                                                                                                                                                                                                                                                                                                                                                                                                                                                                                                                                                                                                                                                                                                                                       |
| 53         W pt         Werner, Charles         306-307         Mincer monument           53         E pt         Werner, Gustave         311         S. & J. Wildman           54         W 1/2         Benton         313         H. Meyer           54         E 1/2         Leonardo         315-318         Levy monument           39         W 1/2         Canty         322-323         E. & G. Meyer           39         NE pt         Alligood         325-326         A. & W. Hart           26         W pt         Hunter, Sadie         329         S. Guggenheim           26         NE pt         Dillard         596         Weisberg monument           27         NE 1/4         Hemphill         (Walkway ending B'Rith Kodesh)           27         NE 1/4         Hemphill         (Walkway ending B'Rith Kodesh)           15         W 1/2         Keeler         121         NE 1/4         R. Jones           15         E 1/2         Keeler         121         NE 1/4         H. & D. Harris           (Evergreen/Adlington marker)         103         SE 1/4         I. Hirsch & E. Reichardt           5         W 1/2         Bork         103         NE 1/4         F. Brown </td                                                                                                                                                                                                                                                                                                                                                                                                                                                                                                                                                                                                                                                                                                                                                                                                                                                                                                         |
| 53         E pt         Werner, Gustave         311         S. & J. Wildman           54         W 1/2         Benton         313         H. Meyer           54         E 1/2         Leonardo         315-318         Levy monument           39         W 1/2         Canty         322-323         E. & G. Meyer           39         NE pt         Alligood         325-326         A. & W. Hart           26         W pt         Hunter, Sadie         329         S. Guggenheim           26         NE pt         Dillard         596         Weisberg monument           27         NW 1/4         Woods         601-602         Holts monument           27         NE 1/4         Hemphill         (Walkway ending B'Rith Kodesh)           15         W 1/2         King         121         SE 1/4         R. Jones           15         E1/2         Keeler         121         NE 1/4         H. & D. Harris           (Evergreen/Adlington marker)         103         SE 1/4         I. Hirsch & E. Reichardt           5         W 1/2         Bork         103         NE 1/4         F. Brown           6         E 1/2         McNeil         68         All         Stalker monument<                                                                                                                                                                                                                                                                                                                                                                                                                                                                                                                                                                                                                                                                                                                                                                                                                                                                                                                    |
| 53         E pt         Werner, Gustave         311         S. & J. Wildman           54         W 1/2         Benton         313         H. Meyer           54         E 1/2         Leonardo         315-318         Levy monument           39         W 1/2         Canty         322-323         E. & G. Meyer           39         NE pt         Alligood         325-326         A. & W. Hart           26         W pt         Hunter, Sadie         329         S. Guggenheim           26         NE pt         Dillard         596         Weisberg monument           27         NW 1/4         Woods         601-602         Holts monument           27         NE 1/4         Hemphill         (Walkway ending B'Rith Kodesh)           15         W 1/2         King         121         SE 1/4         R. Jones           15         E1/2         Keeler         121         NE 1/4         H. & D. Harris           (Evergreen/Adlington marker)         103         SE 1/4         I. Hirsch & E. Reichardt           5         W 1/2         Bork         103         NE 1/4         F. Brown           6         E 1/2         McNeil         68         All         Stalker monument<                                                                                                                                                                                                                                                                                                                                                                                                                                                                                                                                                                                                                                                                                                                                                                                                                                                                                                                    |
| 54         W 1/2         Benton         313         H. Meyer           54         E 1/2         Leonardo         315-318         Levy monument           39         W 1/2         Canty         322-323         E. & G. Meyer           39         NE pt         Alligood         325-326         A. & W. Hart           26         W pt         Hunter, Sadie         329         S. Guggenheim           26         NE pt         Dillard         596         Weisberg monument           27         NW 1/4         Woods         601-602         Holts monument           27         NE 1/4         Hemphill         (Walkway ending B'Rith Kodesh)           15         W 1/2         King         121         SE 1/4         R. Jones           15         W 1/2         Keeler         121         NE 1/4         H. & D. Harris           (Evergreen/Adlington marker)         103         SE 1/4         I. Hirsch & E. Reichardt           5         W 1/2         Bork         103         NE 1/4         F. Brown           6         W 1/2         Conley         85         sg 23         H. Saunders           6         E 1/2         McNeil         68         All         Stalker                                                                                                                                                                                                                                                                                                                                                                                                                                                                                                                                                                                                                                                                                                                                                                                                                                                                                                                             |
| 39         W 1/2         Canty         322-323         E. & G. Meyer           39         NE pt         Alligood         325-326         A. & W. Hart           26         W pt         Hunter, Sadie         329         S. Guggenheim           26         NE pt         Dillard         596         Weisberg monument           27         NE 1/4         Woods         601-602         Holts monument           27         NE 1/4         Hemphill         (Walkway ending B'Rith Kodesh)           15         W 1/2         King         121         SE 1/4         R. Jones           15         E1/2         Keeler         121         NE 1/4         H. & D. Harris           (Evergreen/Adlington marker)         103         SE 1/4         I. Hirsch & E. Reichardt           5         W 1/2         Bork         103         NE 1/4         F. Brown           6         W 1/2         Conley         85         sg 23         H. Saunders           6         E 1/2         McNeil         68         All         Stalker monument           7         W 1/2         Steffens         52         Center         August monument           7         NE 1/4         Harter         3                                                                                                                                                                                                                                                                                                                                                                                                                                                                                                                                                                                                                                                                                                                                                                                                                                                                                                                             |
| 39         W 1/2         Canty         322-323         E. & G. Meyer           39         NE pt         Alligood         325-326         A. & W. Hart           26         W pt         Hunter, Sadie         329         S. Guggenheim           26         NE pt         Dillard         596         Weisberg monument           27         NE 1/4         Woods         601-602         Holts monument           27         NE 1/4         Hemphill         (Walkway ending B'Rith Kodesh)           15         W 1/2         King         121         SE 1/4         R. Jones           15         E1/2         Keeler         121         NE 1/4         H. & D. Harris           (Evergreen/Adlington marker)         103         SE 1/4         I. Hirsch & E. Reichardt           5         W 1/2         Bork         103         NE 1/4         F. Brown           6         W 1/2         Conley         85         sg 23         H. Saunders           6         E 1/2         McNeil         68         All         Stalker monument           7         W 1/2         Steffens         52         Center         August monument           7         NE 1/4         Harter         3                                                                                                                                                                                                                                                                                                                                                                                                                                                                                                                                                                                                                                                                                                                                                                                                                                                                                                                             |
| 26         W pt         Hunter, Sadie         329         S. Guggenheim           26         NE pt         Dillard         596         Weisberg monument           27         NW 1/4         Woods         601-602         Holts monument           27         NE 1/4         Hemphill         (Walkway ending B'Rith Kodesh)           15         W 1/2         King         121         SE 1/4         R. Jones           15         E1/2         Keeler         121         NE 1/4         H. & D. Harris           (Evergreen/Adlington marker)         103         SE 1/4         I. Hirsch & E. Reichardt           5         W 1/2         Bork         103         NE 1/4         F. Brown           6         W 1/2         Conley         85         sg 23         H. Saunders           6         E 1/2         McNeil         68         All         Stalker monument           7         W 1/2         Steffens         52         Center         August monument           7         SE 1/4         Henrich Monument         38         NE 1/4         Yates monument                                                                                                                                                                                                                                                                                                                                                                                                                                                                                                                                                                                                                                                                                                                                                                                                                                                                                                                                                                                                                                            |
| NE pt Dillard NW 1/4 Woods NE 1/4 Hemphill NW 1/2 King NW 1/2 Keeler NW 1/2 Keeler NW 1/2 Bork NW 1/2 Conley NW 1/2 Conley NW 1/2 Steffens NE 1/2 McNeil NE 1/2 McNeil NE 1/4 Henrich Monument NE 1/4 Henrich Monument NE 1/4 Heisberg monument (Walkway ending B'Rith Kodesh) NE 1/4 R. Jones NE 1/4 H. & D. Harris NE 1/4 F. Brown NE 1/4 F. Brown NE 1/4 F. Brown NE 1/2 Steffens NE 1/2 McNeil NE 1/2 Steffens NE 1/4 Henrich Monument NE 1/4 Harter NE 1/4 Harter NE 1/4 Yates monument                                                                                                                                                                                                                                                                                                                                                                                                                                                                                                                                                                                                                                                                                                                                                                                                                                                                                                                                                                                                                                                                                                                                                                                                                                                                                                                                                                                                                                                                                                                                                                                                                                   |
| 27       NW 1/4       Woods       601-602       Holts monument         27       NE 1/4       Hemphill       (Walkway ending B'Rith Kodesh)         15       W 1/2       King       121       SE 1/4       R. Jones         15       E1/2       Keeler       121       NE 1/4       H. & D. Harris         (Evergreen/Adlington marker)       103       SE 1/4       I. Hirsch & E. Reichardt         5       W 1/2       Bork       103       NE 1/4       F. Brown         6       W 1/2       Conley       85       sg 23       H. Saunders         6       E 1/2       McNeil       68       All       Stalker monument         7       W 1/2       Steffens       52       Center       August monument         7       SE 1/4       Henrich Monument       38       S 1/2       Schneider monument         7       NE 1/4       Harter       38       NE 1/4       Yates monument                                                                                                                                                                                                                                                                                                                                                                                                                                                                                                                                                                                                                                                                                                                                                                                                                                                                                                                                                                                                                                                                                                                                                                                                                                         |
| 27         NE 1/4         Hemphill         (Walkway ending B'Rith Kodesh)           15         W 1/2         King         121         SE 1/4         R. Jones           15         E1/2         Keeler         121         NE 1/4         H. & D. Harris           (Evergreen/Adlington marker)         103         SE 1/4         I. Hirsch & E. Reichardt           5         W 1/2         Bork         103         NE 1/4         F. Brown           6         W 1/2         Conley         85         sg 23         H. Saunders           6         E 1/2         McNeil         68         All         Stalker monument           7         W 1/2         Steffens         52         Center         August monument           7         SE 1/4         Henrich Monument         38         S 1/2         Schneider monument           7         NE 1/4         Harter         38         NE 1/4         Yates monument                                                                                                                                                                                                                                                                                                                                                                                                                                                                                                                                                                                                                                                                                                                                                                                                                                                                                                                                                                                                                                                                                                                                                                                                  |
| 15         W 1/2         King         121         SE 1/4         R. Jones           15         E1/2         Keeler         121         NE 1/4         H. & D. Harris           (Evergreen/Adlington marker)         103         SE 1/4         I. Hirsch & E. Reichardt           5         W 1/2         Bork         103         NE 1/4         F. Brown           6         W 1/2         Conley         85         sg 23         H. Saunders           6         E 1/2         McNeil         68         All         Stalker monument           7         W 1/2         Steffens         52         Center         August monument           7         SE 1/4         Henrich Monument         38         S 1/2         Schneider monument           7         NE 1/4         Harter         38         NE 1/4         Yates monument                                                                                                                                                                                                                                                                                                                                                                                                                                                                                                                                                                                                                                                                                                                                                                                                                                                                                                                                                                                                                                                                                                                                                                                                                                                                                      |
| 15 E1/2 Keeler 121 NE 1/4 H. & D. Harris (Evergreen/Adlington marker) 103 SE 1/4 I. Hirsch & E. Reichardt 103 NE 1/4 F. Brown 103 NE 1/4 Stalker monument 105 Center 105 Center 105 August monument 105 NE 1/4 Henrich Monument 105 NE 1/4 Harter 105 NE 1/4 Yates monument 105 NE 1/4 Harter 105 NE 1/4 Yates monument 105 NE 1/4 Yates Mexicological NE 1/4 Yates Mexicological NE 1/4 Yates NE 1/4 Ya |
| (Evergreen/Adlington marker)  5 W 1/2 Bork  6 W 1/2 Conley  6 E 1/2 McNeil  7 W 1/2 Steffens  7 SE 1/4 Henrich Monument  7 NE 1/4 Harter  103 SE 1/4 I. Hirsch & E. Reichardt  103 NE 1/4 F. Brown  105 NE 1/4 Stalker monument  105 NE 1/4 August monument  107 NE 1/4 Harter  108 NE 1/4 Yates monument  109 NE 1/4 Yates monument                                                                                                                                                                                                                                                                                                                                                                                                                                                                                                                                                                                                                                                                                                                                                                                                                                                                                                                                                                                                                                                                                                                                                                                                                                                                                                                                                                                                                                                                                                          |
| 5         W 1/2         Bork         103         NE 1/4         F. Brown           6         W 1/2         Conley         85         sg 23         H. Saunders           6         E 1/2         McNeil         68         All         Stalker monument           7         W 1/2         Steffens         52         Center         August monument           7         SE 1/4         Henrich Monument         38         S 1/2         Schneider monument           7         NE 1/4         Harter         38         NE 1/4         Yates monument                                                                                                                                                                                                                                                                                                                                                                                                                                                                                                                                                                                                                                                                                                                                                                                                                                                                                                                                                                                                                                                                                                                                                                                                                                                                                                                                                                                                                                                                                                                                                                        |
| 6 W 1/2 Conley 85 sg 23 H. Saunders 6 E 1/2 McNeil 68 All Stalker monument 7 W 1/2 Steffens 52 Center August monument 7 SE 1/4 Henrich Monument 38 S 1/2 Schneider monument 7 NE 1/4 Harter 38 NE 1/4 Yates monument                                                                                                                                                                                                                                                                                                                                                                                                                                                                                                                                                                                                                                                                                                                                                                                                                                                                                                                                                                                                                                                                                                                                                                                                                                                                                                                                                                                                                                                                                                                                                                                                                                                                                                                                                                                                                                                                                                           |
| 6 E 1/2 McNeil 68 All Stalker monument 7 W 1/2 Steffens 52 Center August monument 7 SE 1/4 Henrich Monument 38 S 1/2 Schneider monument 7 NE 1/4 Harter 38 NE 1/4 Yates monument                                                                                                                                                                                                                                                                                                                                                                                                                                                                                                                                                                                                                                                                                                                                                                                                                                                                                                                                                                                                                                                                                                                                                                                                                                                                                                                                                                                                                                                                                                                                                                                                                                                                                                                                                                                                                                                                                                                                               |
| 7 W 1/2 Steffens 52 Center August monument<br>7 SE 1/4 Henrich Monument 38 S 1/2 Schneider monument<br>7 NE 1/4 Harter 38 NE 1/4 Yates monument                                                                                                                                                                                                                                                                                                                                                                                                                                                                                                                                                                                                                                                                                                                                                                                                                                                                                                                                                                                                                                                                                                                                                                                                                                                                                                                                                                                                                                                                                                                                                                                                                                                                                                                                                                                                                                                                                                                                                                                |
| 7 SE 1/4 Henrich Monument 38 \ \ S 1/2 Schneider monument<br>7 NE 1/4 Harter 38 NE 1/4 Yates monument                                                                                                                                                                                                                                                                                                                                                                                                                                                                                                                                                                                                                                                                                                                                                                                                                                                                                                                                                                                                                                                                                                                                                                                                                                                                                                                                                                                                                                                                                                                                                                                                                                                                                                                                                                                                                                                                                                                                                                                                                          |
| 7 NE 1/4 Harter 38 NE 1/4 Yates monument                                                                                                                                                                                                                                                                                                                                                                                                                                                                                                                                                                                                                                                                                                                                                                                                                                                                                                                                                                                                                                                                                                                                                                                                                                                                                                                                                                                                                                                                                                                                                                                                                                                                                                                                                                                                                                                                                                                                                                                                                                                                                       |
| 그래서 그렇게 하나가 되었다.                                                                                                                                                                                                                                                                                                                                                                                                                                                                                                                                                                                                                                                                                                                                                                                                                                                                                                                                                                                                                                                                                                                                                                                                                                                                                                                                                                                                                                                                                                                                                                                                                                                                                                                                                                                                                                                                                                                                                                                                                                                                                                               |
| 8 West 1/2 Burke 25 SE 1/4 Hutchinson monument                                                                                                                                                                                                                                                                                                                                                                                                                                                                                                                                                                                                                                                                                                                                                                                                                                                                                                                                                                                                                                                                                                                                                                                                                                                                                                                                                                                                                                                                                                                                                                                                                                                                                                                                                                                                                                                                                                                                                                                                                                                                                 |
| o West 1/2 Banke 20 OL 1/4 Hatchinson monument                                                                                                                                                                                                                                                                                                                                                                                                                                                                                                                                                                                                                                                                                                                                                                                                                                                                                                                                                                                                                                                                                                                                                                                                                                                                                                                                                                                                                                                                                                                                                                                                                                                                                                                                                                                                                                                                                                                                                                                                                                                                                 |
| 8 East 1/2 Hillwig 25 NE 1/4 C. Miller                                                                                                                                                                                                                                                                                                                                                                                                                                                                                                                                                                                                                                                                                                                                                                                                                                                                                                                                                                                                                                                                                                                                                                                                                                                                                                                                                                                                                                                                                                                                                                                                                                                                                                                                                                                                                                                                                                                                                                                                                                                                                         |
| 9 West 1/2 Bass 14 S 1/2 J. & F. Wunder                                                                                                                                                                                                                                                                                                                                                                                                                                                                                                                                                                                                                                                                                                                                                                                                                                                                                                                                                                                                                                                                                                                                                                                                                                                                                                                                                                                                                                                                                                                                                                                                                                                                                                                                                                                                                                                                                                                                                                                                                                                                                        |
| 9 East 1/2 Cumming Monument 4 SE 1/4 M. & M. Schmidt                                                                                                                                                                                                                                                                                                                                                                                                                                                                                                                                                                                                                                                                                                                                                                                                                                                                                                                                                                                                                                                                                                                                                                                                                                                                                                                                                                                                                                                                                                                                                                                                                                                                                                                                                                                                                                                                                                                                                                                                                                                                           |
| 10 NW 1/4 Platt Monument 4 NE 1/4 Steinmiller monument                                                                                                                                                                                                                                                                                                                                                                                                                                                                                                                                                                                                                                                                                                                                                                                                                                                                                                                                                                                                                                                                                                                                                                                                                                                                                                                                                                                                                                                                                                                                                                                                                                                                                                                                                                                                                                                                                                                                                                                                                                                                         |
| 10 NE 1/4 Parry Monument 3 All Rice mausoleum                                                                                                                                                                                                                                                                                                                                                                                                                                                                                                                                                                                                                                                                                                                                                                                                                                                                                                                                                                                                                                                                                                                                                                                                                                                                                                                                                                                                                                                                                                                                                                                                                                                                                                                                                                                                                                                                                                                                                                                                                                                                                  |
| 11 East Part Scott                                                                                                                                                                                                                                                                                                                                                                                                                                                                                                                                                                                                                                                                                                                                                                                                                                                                                                                                                                                                                                                                                                                                                                                                                                                                                                                                                                                                                                                                                                                                                                                                                                                                                                                                                                                                                                                                                                                                                                                                                                                                                                             |
| 1 NW 1/4 Raetz Frank Gillespie rev July 2002                                                                                                                                                                                                                                                                                                                                                                                                                                                                                                                                                                                                                                                                                                                                                                                                                                                                                                                                                                                                                                                                                                                                                                                                                                                                                                                                                                                                                                                                                                                                                                                                                                                                                                                                                                                                                                                                                                                                                                                                                                                                                   |
| 1 NE 1/4 Hoffman (Monument)  The Friends of Mount Hope Cemetery                                                                                                                                                                                                                                                                                                                                                                                                                                                                                                                                                                                                                                                                                                                                                                                                                                                                                                                                                                                                                                                                                                                                                                                                                                                                                                                                                                                                                                                                                                                                                                                                                                                                                                                                                                                                                                                                                                                                                                                                                                                                |
| 2 NW 1/4 Humphrey                                                                                                                                                                                                                                                                                                                                                                                                                                                                                                                                                                                                                                                                                                                                                                                                                                                                                                                                                                                                                                                                                                                                                                                                                                                                                                                                                                                                                                                                                                                                                                                                                                                                                                                                                                                                                                                                                                                                                                                                                                                                                                              |
| 2 NE 1/4 Johnson                                                                                                                                                                                                                                                                                                                                                                                                                                                                                                                                                                                                                                                                                                                                                                                                                                                                                                                                                                                                                                                                                                                                                                                                                                                                                                                                                                                                                                                                                                                                                                                                                                                                                                                                                                                                                                                                                                                                                                                                                                                                                                               |
| 3 All Rice Mausoleum                                                                                                                                                                                                                                                                                                                                                                                                                                                                                                                                                                                                                                                                                                                                                                                                                                                                                                                                                                                                                                                                                                                                                                                                                                                                                                                                                                                                                                                                                                                                                                                                                                                                                                                                                                                                                                                                                                                                                                                                                                                                                                           |