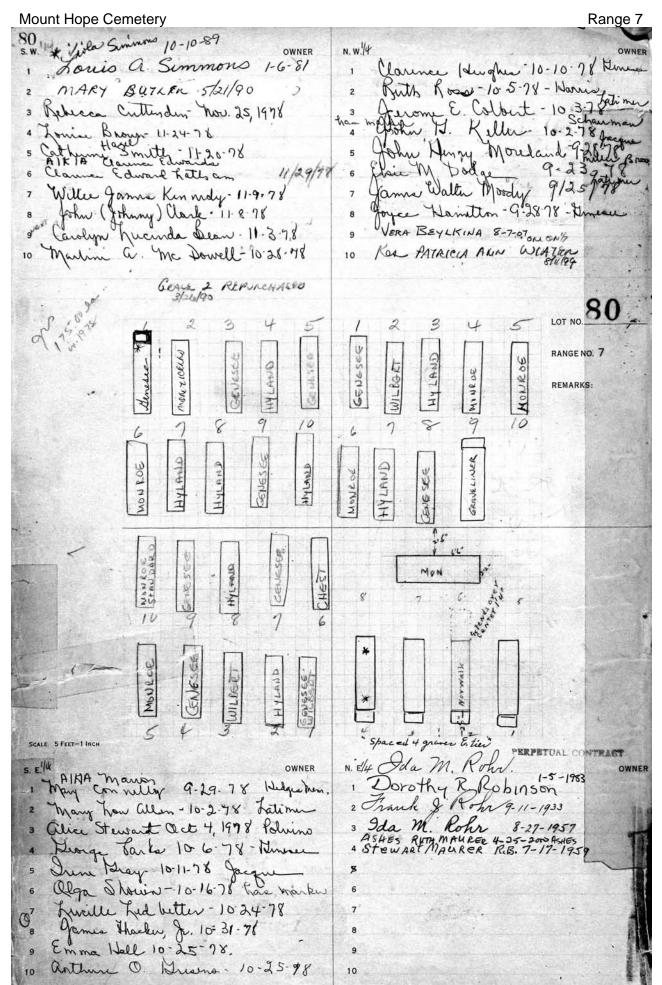

| 10                    |                                               | 113       |                                          |                 |                    |        |







S. E.44

6-3-1975

OWNER



























Corvon Wright 6/5/87



Wille to Damo 1-9-1985

cille Mallory 1-11-1985

Edward & Washington 1-14-1985

James + hiasher 1/20/85

Ruth

Walter Hendry 1/28/85

morgan 1/28/85

· maride Woville 10/20/1984

48P1/22/01 De noamdel simmale

8 Frank Mcavinney 11-7-1956

o Frede Mc a vin my 11-8-78

10 William H. alfrecht 7-21-1962

OWNER

1 Limirrow Prwett 1/13/84 Latiner

2 Makita Hanajwa 7/19/84 Mattle

3 Jerone Edwards 7/21/84 Latiner

4 Steven a Doot 7/26/84 Latiner

5 Irane Judolph 8/1/84 Corbett 6 Isaah J. Hood 8-13-84 Latines

Jessie Mae Williams 8-14-84 Latiner
Bauer 8-15-84 Differigio
James Williams 8-16-84 Jacque

Wirginia Johns 82284 Latiner

1 Herose Stanford 2-8-84
2 Leorge Baker Jr. 2-9-84
3 Leorgia Boool 6/15/54 Fatimer
4 Dorothy Jones 7/3/84 Luneace
5 Emira McLilo 7/10/84