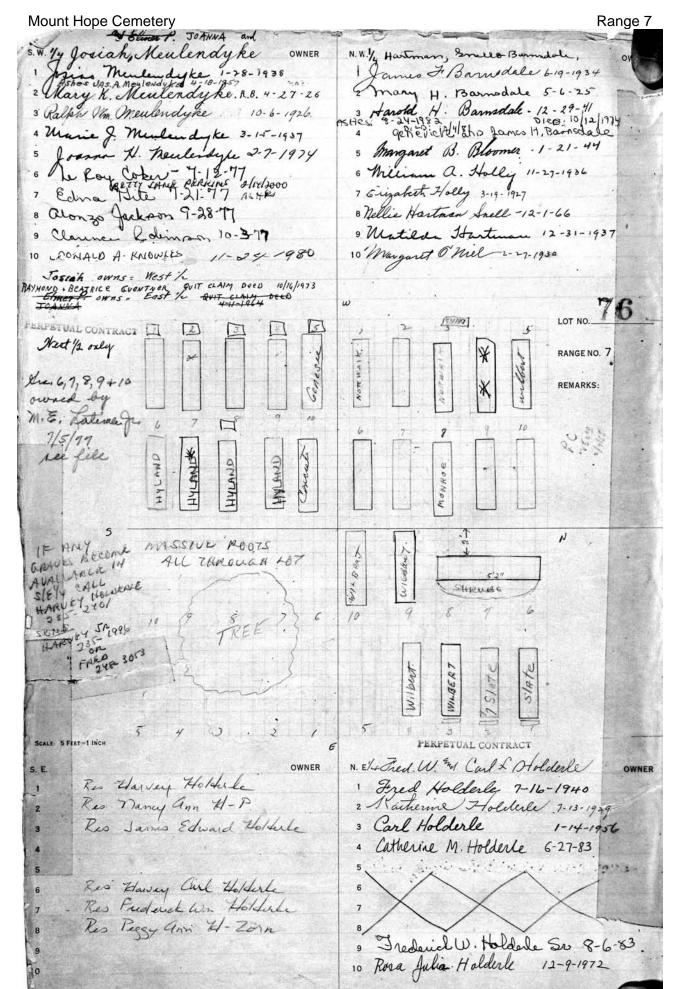

## **RANGE 7**

| Stone listings from west end heading east and south  LOT PART SURNAME  86 All Baby lot E1/2 Reinhart  53 W pt Werner, Charles  54 W 1/2 Benton  55 E pt Werner, Gustave  56 W 1/2 Canty  39 NE pt Alligood  30 S. Firestone monument  30 S. J. Wildman  31 H. Meyer  31 S. & J. Wildman  31 H. Meyer  322-323 E. & G. Meyer  39 W 1/2 Canty  30 325-326 A. & W. Hart  30 329 S. Guggenheim  40 W pt Hunter, Sadie  50 NE pt Dillard  50 NE pt Dillard  51 W 1/2 King  52 Keeler  53 W 1/2 King  54 W 1/2 King  55 E1/2 Keeler  56 W 1/2 Bork  57 W 1/2 Bork  58 W 1/2 Bork  59 W 1/2 Conley  50 W 1/2 Conley  50 W 1/2 Conley  51 E 1/2 Keeler  51 W 1/2 Bork  52 Center  53 W 1/2 Conley  54 E 1/2 McNeil  55 W 1/2 Bork  56 W 1/2 Conley  57 W 1/2 Steffens  58 All Stalker monument  59 Center  August monument  Augu |
|--------------------------------------------------------------------------------------------------------------------------------------------------------------------------------------------------------------------------------------------------------------------------------------------------------------------------------------------------------------------------------------------------------------------------------------------------------------------------------------------------------------------------------------------------------------------------------------------------------------------------------------------------------------------------------------------------------------------------------------------------------------------------------------------------------------------------------------------------------------------------------------------------------------------------------------------------------------------------------------------------------------------------------------------------------------------------------------------------------------------------------------------------------------------------------------------------------------------------------------------------------------------------------------------------------------------------------------------------------------------------------------------------------------------------------------------------------------------------------------------------------------------------------------------------------------------------------------------------------------------------------------------------------------------------------------------------------------------------------------------------------------------------------------------------------------------------------------------------------------------------------------------------------------------------------------------------------------------------------------------------------------------------------------------------------------------------------------------------------------------------------|
| LOT         PART         SURNAME         Kodesh lot,giving grave numbers.           86         All         Baby lot         LOT         PART         SURNAME           69         W 1/2         Schwikert         300         P. Lipschutz           69         E 1/2         Reinhart         302-303         S. Firestone monument           53         W pt         Werner, Charles         306-307         Mincer monument           54         W 1/2         Benton         311         S. & J. Wildman           54         E 1/2         Leonardo         315-318         Levy monument           39         W 1/2         Canty         322-323         E. & G. Meyer           39         NE pt         Alligood         325-326         A. & W. Hart           26         W pt         Hunter, Sadie         329         S. Guggenheim           26         NE pt         Dillard         596         Weisberg monument           27         NE 1/4         Hemphill         (Walkway ending B'Rith Kodesh)           15         W 1/2         Keeler         121         NE 1/4         R. Jones           15         E 1/2         Keeler         121         NE 1/4         H. & D. Harris                                                                                                                                                                                                                                                                                                                                                                                                                                                                                                                                                                                                                                                                                                                                                                                                                                                                                                                        |
| 86         All         Baby lot         LOT         PART 300         P. Lipschutz           69         W 1/2         Reinhart         300         P. Lipschutz           69         E 1/2         Reinhart         302-303         S. Firestone monument           53         W pt         Werner, Charles         306-307         Mincer monument           53         E pt         Werner, Gustave         311         S. & J. Wildman           54         W 1/2         Benton         313         H. Meyer           54         E 1/2         Leonardo         315-318         Levy monument           39         W 1/2         Canty         322-323         E. & G. Meyer           39         NE pt         Alligood         325-326         A. & W. Hart           26         W pt         Hunter, Sadie         329         S. Guggenheim           26         NE pt         Dillard         596         Weisberg monument           27         NW 1/4         Woods         601-602         Holts monument           27         NE 1/4         Hemphill         (Walkway ending B'Rith Kodesh)           15         W 1/2         Keeler         121         NE 1/4         H. & D. Harris                                                                                                                                                                                                                                                                                                                                                                                                                                                                                                                                                                                                                                                                                                                                                                                                                                                                                                                          |
| 69         W 1/2         Schwikert         300         P. Lipschutz           69         E 1/2         Reinhart         302-303         S. Firestone monument           53         W pt         Werner, Charles         306-307         Mincer monument           53         E pt         Werner, Gustave         311         S. & J. Wildman           54         W 1/2         Benton         313         H. Meyer           54         E 1/2         Leonardo         315-318         Levy monument           39         W 1/2         Canty         322-323         E. & G. Meyer           39         NE pt         Alligood         325-326         A. & W. Hart           26         W pt         Hunter, Sadie         329         S. Guggenheim           26         NE pt         Dillard         596         Weisberg monument           27         NE 1/4         Hemphill         (Walkway ending B'Rith Kodesh)           27         NE 1/4         He & D. Harris           28         (Evergreen/Adlington marker)         103         SE 1/4         H. & D. Harris           29         Keler         121         NE 1/4         F. Brown           30         NE 1/2         McNeil                                                                                                                                                                                                                                                                                                                                                                                                                                                                                                                                                                                                                                                                                                                                                                                                                                                                                                                         |
| 69         W 1/2         Schwikert         300         P. Lipschutz           69         E 1/2         Reinhart         302-303         S. Firestone monument           53         W pt         Werner, Charles         306-307         Mincer monument           53         E pt         Werner, Gustave         311         S. & J. Wildman           54         W 1/2         Benton         313         H. Meyer           54         E 1/2         Leonardo         315-318         Levy monument           39         W 1/2         Canty         322-323         E. & G. Meyer           39         NE pt         Alligood         325-326         A. & W. Hart           26         W pt         Hunter, Sadie         329         S. Guggenheim           26         NE pt         Dillard         596         Weisberg monument           27         NE 1/4         Hemphill         (Walkway ending B'Rith Kodesh)           27         NE 1/4         Hemphill         (Walkway ending B'Rith Kodesh)           28         E 1/2         Keeler         121         NE 1/4         H. & D. Harris           29         Keeler         121         NE 1/4         H. & D. Harris           30                                                                                                                                                                                                                                                                                                                                                                                                                                                                                                                                                                                                                                                                                                                                                                                                                                                                                                                       |
| 53         W pt         Werner, Charles         306-307         Mincer monument           53         E pt         Werner, Gustave         311         S. & J. Wildman           54         W 1/2         Benton         313         H. Meyer           54         E 1/2         Leonardo         315-318         Levy monument           39         W 1/2         Canty         322-323         E. & G. Meyer           39         NE pt         Alligood         325-326         A. & W. Hart           26         W pt         Hunter, Sadie         329         S. Guggenheim           26         NE pt         Dillard         596         Weisberg monument           27         NE 1/4         Hemphill         (Walkway ending B'Rith Kodesh)           27         NE 1/4         Hemphill         (Walkway ending B'Rith Kodesh)           15         W 1/2         Keeler         121         NE 1/4         R. Jones           15         E 1/2         Keeler         121         NE 1/4         H. & D. Harris           (Evergreen/Adlington marker)         103         SE 1/4         I. Hirsch & E. Reichardt           5         W 1/2         Bork         103         NE 1/4         F. Brown </td                                                                                                                                                                                                                                                                                                                                                                                                                                                                                                                                                                                                                                                                                                                                                                                                                                                                                                         |
| 53         E pt         Werner, Gustave         311         S. & J. Wildman           54         W 1/2         Benton         313         H. Meyer           54         E 1/2         Leonardo         315-318         Levy monument           39         W 1/2         Canty         322-323         E. & G. Meyer           39         NE pt         Alligood         325-326         A. & W. Hart           26         W pt         Hunter, Sadie         329         S. Guggenheim           26         NE pt         Dillard         596         Weisberg monument           27         NW 1/4         Woods         601-602         Holts monument           27         NE 1/4         Hemphill         (Walkway ending B'Rith Kodesh)           15         W 1/2         King         121         SE 1/4         R. Jones           15         E1/2         Keeler         121         NE 1/4         H. & D. Harris           (Evergreen/Adlington marker)         103         SE 1/4         I. Hirsch & E. Reichardt           5         W 1/2         Bork         103         NE 1/4         F. Brown           6         E 1/2         McNeil         68         All         Stalker monument<                                                                                                                                                                                                                                                                                                                                                                                                                                                                                                                                                                                                                                                                                                                                                                                                                                                                                                                    |
| 53         E pt         Werner, Gustave         311         S. & J. Wildman           54         W 1/2         Benton         313         H. Meyer           54         E 1/2         Leonardo         315-318         Levy monument           39         W 1/2         Canty         322-323         E. & G. Meyer           39         NE pt         Alligood         325-326         A. & W. Hart           26         W pt         Hunter, Sadie         329         S. Guggenheim           26         NE pt         Dillard         596         Weisberg monument           27         NW 1/4         Woods         601-602         Holts monument           27         NE 1/4         Hemphill         (Walkway ending B'Rith Kodesh)           15         W 1/2         King         121         SE 1/4         R. Jones           15         E1/2         Keeler         121         NE 1/4         H. & D. Harris           (Evergreen/Adlington marker)         103         SE 1/4         I. Hirsch & E. Reichardt           5         W 1/2         Bork         103         NE 1/4         F. Brown           6         E 1/2         McNeil         68         All         Stalker monument<                                                                                                                                                                                                                                                                                                                                                                                                                                                                                                                                                                                                                                                                                                                                                                                                                                                                                                                    |
| 54         W 1/2         Benton         313         H. Meyer           54         E 1/2         Leonardo         315-318         Levy monument           39         W 1/2         Canty         322-323         E. & G. Meyer           39         NE pt         Alligood         325-326         A. & W. Hart           26         W pt         Hunter, Sadie         329         S. Guggenheim           26         NE pt         Dillard         596         Weisberg monument           27         NW 1/4         Woods         601-602         Holts monument           27         NE 1/4         Hemphill         (Walkway ending B'Rith Kodesh)           15         W 1/2         King         121         SE 1/4         R. Jones           15         W 1/2         Keeler         121         NE 1/4         H. & D. Harris           (Evergreen/Adlington marker)         103         SE 1/4         I. Hirsch & E. Reichardt           5         W 1/2         Bork         103         NE 1/4         F. Brown           6         W 1/2         Conley         85         sg 23         H. Saunders           6         E 1/2         McNeil         68         All         Stalker                                                                                                                                                                                                                                                                                                                                                                                                                                                                                                                                                                                                                                                                                                                                                                                                                                                                                                                             |
| 39         W 1/2         Canty         322-323         E. & G. Meyer           39         NE pt         Alligood         325-326         A. & W. Hart           26         W pt         Hunter, Sadie         329         S. Guggenheim           26         NE pt         Dillard         596         Weisberg monument           27         NE 1/4         Woods         601-602         Holts monument           27         NE 1/4         Hemphill         (Walkway ending B'Rith Kodesh)           15         W 1/2         King         121         SE 1/4         R. Jones           15         E1/2         Keeler         121         NE 1/4         H. & D. Harris           (Evergreen/Adlington marker)         103         SE 1/4         I. Hirsch & E. Reichardt           5         W 1/2         Bork         103         NE 1/4         F. Brown           6         W 1/2         Conley         85         sg 23         H. Saunders           6         E 1/2         McNeil         68         All         Stalker monument           7         W 1/2         Steffens         52         Center         August monument           7         NE 1/4         Harter         3                                                                                                                                                                                                                                                                                                                                                                                                                                                                                                                                                                                                                                                                                                                                                                                                                                                                                                                             |
| 39         W 1/2         Canty         322-323         E. & G. Meyer           39         NE pt         Alligood         325-326         A. & W. Hart           26         W pt         Hunter, Sadie         329         S. Guggenheim           26         NE pt         Dillard         596         Weisberg monument           27         NE 1/4         Woods         601-602         Holts monument           27         NE 1/4         Hemphill         (Walkway ending B'Rith Kodesh)           15         W 1/2         King         121         SE 1/4         R. Jones           15         E1/2         Keeler         121         NE 1/4         H. & D. Harris           (Evergreen/Adlington marker)         103         SE 1/4         I. Hirsch & E. Reichardt           5         W 1/2         Bork         103         NE 1/4         F. Brown           6         W 1/2         Conley         85         sg 23         H. Saunders           6         E 1/2         McNeil         68         All         Stalker monument           7         W 1/2         Steffens         52         Center         August monument           7         NE 1/4         Harter         3                                                                                                                                                                                                                                                                                                                                                                                                                                                                                                                                                                                                                                                                                                                                                                                                                                                                                                                             |
| 26         W pt         Hunter, Sadie         329         S. Guggenheim           26         NE pt         Dillard         596         Weisberg monument           27         NW 1/4         Woods         601-602         Holts monument           27         NE 1/4         Hemphill         (Walkway ending B'Rith Kodesh)           15         W 1/2         King         121         SE 1/4         R. Jones           15         E1/2         Keeler         121         NE 1/4         H. & D. Harris           (Evergreen/Adlington marker)         103         SE 1/4         I. Hirsch & E. Reichardt           5         W 1/2         Bork         103         NE 1/4         F. Brown           6         W 1/2         Conley         85         sg 23         H. Saunders           6         E 1/2         McNeil         68         All         Stalker monument           7         W 1/2         Steffens         52         Center         August monument           7         SE 1/4         Henrich Monument         38         NE 1/4         Yates monument                                                                                                                                                                                                                                                                                                                                                                                                                                                                                                                                                                                                                                                                                                                                                                                                                                                                                                                                                                                                                                            |
| NE pt Dillard NW 1/4 Woods NE 1/4 Hemphill NW 1/2 King NW 1/2 Keeler NW 1/2 Keeler NW 1/2 Bork NW 1/2 Conley NW 1/2 Conley NW 1/2 Steffens NE 1/2 McNeil NE 1/2 McNeil NE 1/4 Henrich Monument NE 1/4 Henrich Monument NE 1/4 Heisberg monument (Walkway ending B'Rith Kodesh) NE 1/4 R. Jones NE 1/4 H. & D. Harris NE 1/4 F. Brown NE 1/4 F. Brown NE 1/4 F. Brown NE 1/2 Steffens NE 1/2 McNeil NE 1/2 Steffens NE 1/4 Henrich Monument NE 1/4 Harter NE 1/4 Harter NE 1/4 Yates monument                                                                                                                                                                                                                                                                                                                                                                                                                                                                                                                                                                                                                                                                                                                                                                                                                                                                                                                                                                                                                                                                                                                                                                                                                                                                                                                                                                                                                                                                                                                                                                                                                                   |
| 27       NW 1/4       Woods       601-602       Holts monument         27       NE 1/4       Hemphill       (Walkway ending B'Rith Kodesh)         15       W 1/2       King       121       SE 1/4       R. Jones         15       E1/2       Keeler       121       NE 1/4       H. & D. Harris         (Evergreen/Adlington marker)       103       SE 1/4       I. Hirsch & E. Reichardt         5       W 1/2       Bork       103       NE 1/4       F. Brown         6       W 1/2       Conley       85       sg 23       H. Saunders         6       E 1/2       McNeil       68       All       Stalker monument         7       W 1/2       Steffens       52       Center       August monument         7       SE 1/4       Henrich Monument       38       S 1/2       Schneider monument         7       NE 1/4       Harter       38       NE 1/4       Yates monument                                                                                                                                                                                                                                                                                                                                                                                                                                                                                                                                                                                                                                                                                                                                                                                                                                                                                                                                                                                                                                                                                                                                                                                                                                         |
| 27         NE 1/4         Hemphill         (Walkway ending B'Rith Kodesh)           15         W 1/2         King         121         SE 1/4         R. Jones           15         E1/2         Keeler         121         NE 1/4         H. & D. Harris           (Evergreen/Adlington marker)         103         SE 1/4         I. Hirsch & E. Reichardt           5         W 1/2         Bork         103         NE 1/4         F. Brown           6         W 1/2         Conley         85         sg 23         H. Saunders           6         E 1/2         McNeil         68         All         Stalker monument           7         W 1/2         Steffens         52         Center         August monument           7         SE 1/4         Henrich Monument         38         S 1/2         Schneider monument           7         NE 1/4         Harter         38         NE 1/4         Yates monument                                                                                                                                                                                                                                                                                                                                                                                                                                                                                                                                                                                                                                                                                                                                                                                                                                                                                                                                                                                                                                                                                                                                                                                                  |
| 15         W 1/2         King         121         SE 1/4         R. Jones           15         E1/2         Keeler         121         NE 1/4         H. & D. Harris           (Evergreen/Adlington marker)         103         SE 1/4         I. Hirsch & E. Reichardt           5         W 1/2         Bork         103         NE 1/4         F. Brown           6         W 1/2         Conley         85         sg 23         H. Saunders           6         E 1/2         McNeil         68         All         Stalker monument           7         W 1/2         Steffens         52         Center         August monument           7         SE 1/4         Henrich Monument         38         S 1/2         Schneider monument           7         NE 1/4         Harter         38         NE 1/4         Yates monument                                                                                                                                                                                                                                                                                                                                                                                                                                                                                                                                                                                                                                                                                                                                                                                                                                                                                                                                                                                                                                                                                                                                                                                                                                                                                      |
| 15 E1/2 Keeler 121 NE 1/4 H. & D. Harris (Evergreen/Adlington marker) 103 SE 1/4 I. Hirsch & E. Reichardt 103 NE 1/4 F. Brown 103 NE 1/4 Stalker monument 105 Center 105 Center 105 August monument 105 NE 1/4 Henrich Monument 105 NE 1/4 Harter 105 NE 1/4 Yates monument 105 NE 1/4 Harter 105 NE 1/4 Yates monument 105 NE 1/4 Yates Mexicological NE 1/4 Yates Mexicological NE 1/4 Yates NE 1/4 Ya |
| (Evergreen/Adlington marker)  5 W 1/2 Bork  6 W 1/2 Conley  6 E 1/2 McNeil  7 W 1/2 Steffens  7 SE 1/4 Henrich Monument  7 NE 1/4 Harter  103 SE 1/4 I. Hirsch & E. Reichardt  103 NE 1/4 F. Brown  105 NE 1/4 Stalker monument  105 NE 1/4 August monument  107 NE 1/4 Harter  108 NE 1/4 Yates monument  109 NE 1/4 Yates monument                                                                                                                                                                                                                                                                                                                                                                                                                                                                                                                                                                                                                                                                                                                                                                                                                                                                                                                                                                                                                                                                                                                                                                                                                                                                                                                                                                                                                                                                                                          |
| 5         W 1/2         Bork         103         NE 1/4         F. Brown           6         W 1/2         Conley         85         sg 23         H. Saunders           6         E 1/2         McNeil         68         All         Stalker monument           7         W 1/2         Steffens         52         Center         August monument           7         SE 1/4         Henrich Monument         38         S 1/2         Schneider monument           7         NE 1/4         Harter         38         NE 1/4         Yates monument                                                                                                                                                                                                                                                                                                                                                                                                                                                                                                                                                                                                                                                                                                                                                                                                                                                                                                                                                                                                                                                                                                                                                                                                                                                                                                                                                                                                                                                                                                                                                                        |
| 6 W 1/2 Conley 85 sg 23 H. Saunders 6 E 1/2 McNeil 68 All Stalker monument 7 W 1/2 Steffens 52 Center August monument 7 SE 1/4 Henrich Monument 38 S 1/2 Schneider monument 7 NE 1/4 Harter 38 NE 1/4 Yates monument                                                                                                                                                                                                                                                                                                                                                                                                                                                                                                                                                                                                                                                                                                                                                                                                                                                                                                                                                                                                                                                                                                                                                                                                                                                                                                                                                                                                                                                                                                                                                                                                                                                                                                                                                                                                                                                                                                           |
| 6 E 1/2 McNeil 68 All Stalker monument 7 W 1/2 Steffens 52 Center August monument 7 SE 1/4 Henrich Monument 38 S 1/2 Schneider monument 7 NE 1/4 Harter 38 NE 1/4 Yates monument                                                                                                                                                                                                                                                                                                                                                                                                                                                                                                                                                                                                                                                                                                                                                                                                                                                                                                                                                                                                                                                                                                                                                                                                                                                                                                                                                                                                                                                                                                                                                                                                                                                                                                                                                                                                                                                                                                                                               |
| 7 W 1/2 Steffens 52 Center August monument<br>7 SE 1/4 Henrich Monument 38 S 1/2 Schneider monument<br>7 NE 1/4 Harter 38 NE 1/4 Yates monument                                                                                                                                                                                                                                                                                                                                                                                                                                                                                                                                                                                                                                                                                                                                                                                                                                                                                                                                                                                                                                                                                                                                                                                                                                                                                                                                                                                                                                                                                                                                                                                                                                                                                                                                                                                                                                                                                                                                                                                |
| 7 SE 1/4 Henrich Monument 38 \ \ S 1/2 Schneider monument<br>7 NE 1/4 Harter 38 NE 1/4 Yates monument                                                                                                                                                                                                                                                                                                                                                                                                                                                                                                                                                                                                                                                                                                                                                                                                                                                                                                                                                                                                                                                                                                                                                                                                                                                                                                                                                                                                                                                                                                                                                                                                                                                                                                                                                                                                                                                                                                                                                                                                                          |
| 7 NE 1/4 Harter 38 NE 1/4 Yates monument                                                                                                                                                                                                                                                                                                                                                                                                                                                                                                                                                                                                                                                                                                                                                                                                                                                                                                                                                                                                                                                                                                                                                                                                                                                                                                                                                                                                                                                                                                                                                                                                                                                                                                                                                                                                                                                                                                                                                                                                                                                                                       |
| 그래서 그렇게 하나가 되었다.                                                                                                                                                                                                                                                                                                                                                                                                                                                                                                                                                                                                                                                                                                                                                                                                                                                                                                                                                                                                                                                                                                                                                                                                                                                                                                                                                                                                                                                                                                                                                                                                                                                                                                                                                                                                                                                                                                                                                                                                                                                                                                               |
| 8 West 1/2 Burke 25 SE 1/4 Hutchinson monument                                                                                                                                                                                                                                                                                                                                                                                                                                                                                                                                                                                                                                                                                                                                                                                                                                                                                                                                                                                                                                                                                                                                                                                                                                                                                                                                                                                                                                                                                                                                                                                                                                                                                                                                                                                                                                                                                                                                                                                                                                                                                 |
| o West 1/2 Banke 20 OL 1/4 Hatchinson monument                                                                                                                                                                                                                                                                                                                                                                                                                                                                                                                                                                                                                                                                                                                                                                                                                                                                                                                                                                                                                                                                                                                                                                                                                                                                                                                                                                                                                                                                                                                                                                                                                                                                                                                                                                                                                                                                                                                                                                                                                                                                                 |
| 8 East 1/2 Hillwig 25 NE 1/4 C. Miller                                                                                                                                                                                                                                                                                                                                                                                                                                                                                                                                                                                                                                                                                                                                                                                                                                                                                                                                                                                                                                                                                                                                                                                                                                                                                                                                                                                                                                                                                                                                                                                                                                                                                                                                                                                                                                                                                                                                                                                                                                                                                         |
| 9 West 1/2 Bass 14 S 1/2 J. & F. Wunder                                                                                                                                                                                                                                                                                                                                                                                                                                                                                                                                                                                                                                                                                                                                                                                                                                                                                                                                                                                                                                                                                                                                                                                                                                                                                                                                                                                                                                                                                                                                                                                                                                                                                                                                                                                                                                                                                                                                                                                                                                                                                        |
| 9 East 1/2 Cumming Monument 4 SE 1/4 M. & M. Schmidt                                                                                                                                                                                                                                                                                                                                                                                                                                                                                                                                                                                                                                                                                                                                                                                                                                                                                                                                                                                                                                                                                                                                                                                                                                                                                                                                                                                                                                                                                                                                                                                                                                                                                                                                                                                                                                                                                                                                                                                                                                                                           |
| 10 NW 1/4 Platt Monument 4 NE 1/4 Steinmiller monument                                                                                                                                                                                                                                                                                                                                                                                                                                                                                                                                                                                                                                                                                                                                                                                                                                                                                                                                                                                                                                                                                                                                                                                                                                                                                                                                                                                                                                                                                                                                                                                                                                                                                                                                                                                                                                                                                                                                                                                                                                                                         |
| 10 NE 1/4 Parry Monument 3 All Rice mausoleum                                                                                                                                                                                                                                                                                                                                                                                                                                                                                                                                                                                                                                                                                                                                                                                                                                                                                                                                                                                                                                                                                                                                                                                                                                                                                                                                                                                                                                                                                                                                                                                                                                                                                                                                                                                                                                                                                                                                                                                                                                                                                  |
| 11 East Part Scott                                                                                                                                                                                                                                                                                                                                                                                                                                                                                                                                                                                                                                                                                                                                                                                                                                                                                                                                                                                                                                                                                                                                                                                                                                                                                                                                                                                                                                                                                                                                                                                                                                                                                                                                                                                                                                                                                                                                                                                                                                                                                                             |
| 1 NW 1/4 Raetz Frank Gillespie rev July 2002                                                                                                                                                                                                                                                                                                                                                                                                                                                                                                                                                                                                                                                                                                                                                                                                                                                                                                                                                                                                                                                                                                                                                                                                                                                                                                                                                                                                                                                                                                                                                                                                                                                                                                                                                                                                                                                                                                                                                                                                                                                                                   |
| 1 NE 1/4 Hoffman (Monument)  The Friends of Mount Hope Cemetery                                                                                                                                                                                                                                                                                                                                                                                                                                                                                                                                                                                                                                                                                                                                                                                                                                                                                                                                                                                                                                                                                                                                                                                                                                                                                                                                                                                                                                                                                                                                                                                                                                                                                                                                                                                                                                                                                                                                                                                                                                                                |
| 2 NW 1/4 Humphrey                                                                                                                                                                                                                                                                                                                                                                                                                                                                                                                                                                                                                                                                                                                                                                                                                                                                                                                                                                                                                                                                                                                                                                                                                                                                                                                                                                                                                                                                                                                                                                                                                                                                                                                                                                                                                                                                                                                                                                                                                                                                                                              |
| 2 NE 1/4 Johnson                                                                                                                                                                                                                                                                                                                                                                                                                                                                                                                                                                                                                                                                                                                                                                                                                                                                                                                                                                                                                                                                                                                                                                                                                                                                                                                                                                                                                                                                                                                                                                                                                                                                                                                                                                                                                                                                                                                                                                                                                                                                                                               |
| 3 All Rice Mausoleum                                                                                                                                                                                                                                                                                                                                                                                                                                                                                                                                                                                                                                                                                                                                                                                                                                                                                                                                                                                                                                                                                                                                                                                                                                                                                                                                                                                                                                                                                                                                                                                                                                                                                                                                                                                                                                                                                                                                                                                                                                                                                                           |