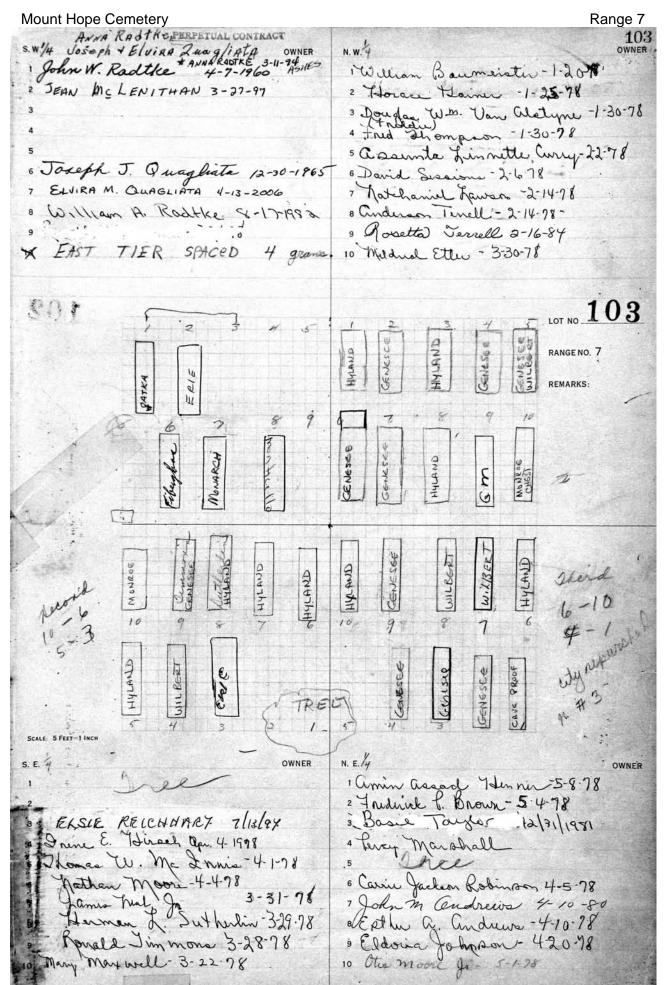

## **RANGE 7**

| Stone listings from west end heading east and south  LOT PART SURNAME  86 All Baby lot E1/2 Reinhart  53 W pt Werner, Charles  54 W 1/2 Benton  55 E pt Werner, Gustave  56 W 1/2 Canty  39 NE pt Alligood  30 S. Firestone monument  30 S. J. Wildman  31 H. Meyer  31 S. & J. Wildman  31 H. Meyer  322-323 E. & G. Meyer  39 W 1/2 Canty  30 325-326 A. & W. Hart  30 329 S. Guggenheim  40 W pt Hunter, Sadie  50 NE pt Dillard  50 NE pt Dillard  51 W 1/2 King  52 Keeler  53 W 1/2 King  54 W 1/2 King  55 E1/2 Keeler  56 W 1/2 Bork  57 W 1/2 Bork  58 W 1/2 Bork  59 W 1/2 Conley  50 W 1/2 Conley  50 W 1/2 Conley  51 E 1/2 Keeler  51 W 1/2 Bork  52 Center  53 W 1/2 Conley  54 E 1/2 McNeil  55 W 1/2 Bork  56 W 1/2 Conley  57 W 1/2 Steffens  58 All Stalker monument  59 Center  August monument  Augu |
|--------------------------------------------------------------------------------------------------------------------------------------------------------------------------------------------------------------------------------------------------------------------------------------------------------------------------------------------------------------------------------------------------------------------------------------------------------------------------------------------------------------------------------------------------------------------------------------------------------------------------------------------------------------------------------------------------------------------------------------------------------------------------------------------------------------------------------------------------------------------------------------------------------------------------------------------------------------------------------------------------------------------------------------------------------------------------------------------------------------------------------------------------------------------------------------------------------------------------------------------------------------------------------------------------------------------------------------------------------------------------------------------------------------------------------------------------------------------------------------------------------------------------------------------------------------------------------------------------------------------------------------------------------------------------------------------------------------------------------------------------------------------------------------------------------------------------------------------------------------------------------------------------------------------------------------------------------------------------------------------------------------------------------------------------------------------------------------------------------------------------------|
| LOT         PART         SURNAME         Kodesh lot,giving grave numbers.           86         All         Baby lot         LOT         PART         SURNAME           69         W 1/2         Schwikert         300         P. Lipschutz           69         E 1/2         Reinhart         302-303         S. Firestone monument           53         W pt         Werner, Charles         306-307         Mincer monument           54         W 1/2         Benton         311         S. & J. Wildman           54         E 1/2         Leonardo         315-318         Levy monument           39         W 1/2         Canty         322-323         E. & G. Meyer           39         NE pt         Alligood         325-326         A. & W. Hart           26         W pt         Hunter, Sadie         329         S. Guggenheim           26         NE pt         Dillard         596         Weisberg monument           27         NE 1/4         Hemphill         (Walkway ending B'Rith Kodesh)           15         W 1/2         Keeler         121         NE 1/4         R. Jones           15         E 1/2         Keeler         121         NE 1/4         H. & D. Harris                                                                                                                                                                                                                                                                                                                                                                                                                                                                                                                                                                                                                                                                                                                                                                                                                                                                                                                        |
| 86         All         Baby lot         LOT         PART 300         P. Lipschutz           69         W 1/2         Reinhart         300         P. Lipschutz           69         E 1/2         Reinhart         302-303         S. Firestone monument           53         W pt         Werner, Charles         306-307         Mincer monument           53         E pt         Werner, Gustave         311         S. & J. Wildman           54         W 1/2         Benton         313         H. Meyer           54         E 1/2         Leonardo         315-318         Levy monument           39         W 1/2         Canty         322-323         E. & G. Meyer           39         NE pt         Alligood         325-326         A. & W. Hart           26         W pt         Hunter, Sadie         329         S. Guggenheim           26         NE pt         Dillard         596         Weisberg monument           27         NW 1/4         Woods         601-602         Holts monument           27         NE 1/4         Hemphill         (Walkway ending B'Rith Kodesh)           15         W 1/2         Keeler         121         NE 1/4         H. & D. Harris                                                                                                                                                                                                                                                                                                                                                                                                                                                                                                                                                                                                                                                                                                                                                                                                                                                                                                                          |
| 69         W 1/2         Schwikert         300         P. Lipschutz           69         E 1/2         Reinhart         302-303         S. Firestone monument           53         W pt         Werner, Charles         306-307         Mincer monument           53         E pt         Werner, Gustave         311         S. & J. Wildman           54         W 1/2         Benton         313         H. Meyer           54         E 1/2         Leonardo         315-318         Levy monument           39         W 1/2         Canty         322-323         E. & G. Meyer           39         NE pt         Alligood         325-326         A. & W. Hart           26         W pt         Hunter, Sadie         329         S. Guggenheim           26         NE pt         Dillard         596         Weisberg monument           27         NE 1/4         Hemphill         (Walkway ending B'Rith Kodesh)           27         NE 1/4         He & D. Harris           28         (Evergreen/Adlington marker)         103         SE 1/4         H. & D. Harris           29         Keler         121         NE 1/4         F. Brown           30         NE 1/2         McNeil                                                                                                                                                                                                                                                                                                                                                                                                                                                                                                                                                                                                                                                                                                                                                                                                                                                                                                                         |
| 69         W 1/2         Schwikert         300         P. Lipschutz           69         E 1/2         Reinhart         302-303         S. Firestone monument           53         W pt         Werner, Charles         306-307         Mincer monument           53         E pt         Werner, Gustave         311         S. & J. Wildman           54         W 1/2         Benton         313         H. Meyer           54         E 1/2         Leonardo         315-318         Levy monument           39         W 1/2         Canty         322-323         E. & G. Meyer           39         NE pt         Alligood         325-326         A. & W. Hart           26         W pt         Hunter, Sadie         329         S. Guggenheim           26         NE pt         Dillard         596         Weisberg monument           27         NE 1/4         Hemphill         (Walkway ending B'Rith Kodesh)           27         NE 1/4         Hemphill         (Walkway ending B'Rith Kodesh)           28         E 1/2         Keeler         121         NE 1/4         H. & D. Harris           29         Keeler         121         NE 1/4         H. & D. Harris           30                                                                                                                                                                                                                                                                                                                                                                                                                                                                                                                                                                                                                                                                                                                                                                                                                                                                                                                       |
| 53         W pt         Werner, Charles         306-307         Mincer monument           53         E pt         Werner, Gustave         311         S. & J. Wildman           54         W 1/2         Benton         313         H. Meyer           54         E 1/2         Leonardo         315-318         Levy monument           39         W 1/2         Canty         322-323         E. & G. Meyer           39         NE pt         Alligood         325-326         A. & W. Hart           26         W pt         Hunter, Sadie         329         S. Guggenheim           26         NE pt         Dillard         596         Weisberg monument           27         NE 1/4         Hemphill         (Walkway ending B'Rith Kodesh)           27         NE 1/4         Hemphill         (Walkway ending B'Rith Kodesh)           15         W 1/2         Keeler         121         NE 1/4         R. Jones           15         E 1/2         Keeler         121         NE 1/4         H. & D. Harris           (Evergreen/Adlington marker)         103         SE 1/4         I. Hirsch & E. Reichardt           5         W 1/2         Bork         103         NE 1/4         F. Brown </td                                                                                                                                                                                                                                                                                                                                                                                                                                                                                                                                                                                                                                                                                                                                                                                                                                                                                                         |
| 53         E pt         Werner, Gustave         311         S. & J. Wildman           54         W 1/2         Benton         313         H. Meyer           54         E 1/2         Leonardo         315-318         Levy monument           39         W 1/2         Canty         322-323         E. & G. Meyer           39         NE pt         Alligood         325-326         A. & W. Hart           26         W pt         Hunter, Sadie         329         S. Guggenheim           26         NE pt         Dillard         596         Weisberg monument           27         NW 1/4         Woods         601-602         Holts monument           27         NE 1/4         Hemphill         (Walkway ending B'Rith Kodesh)           15         W 1/2         King         121         SE 1/4         R. Jones           15         E1/2         Keeler         121         NE 1/4         H. & D. Harris           (Evergreen/Adlington marker)         103         SE 1/4         I. Hirsch & E. Reichardt           5         W 1/2         Bork         103         NE 1/4         F. Brown           6         E 1/2         McNeil         68         All         Stalker monument<                                                                                                                                                                                                                                                                                                                                                                                                                                                                                                                                                                                                                                                                                                                                                                                                                                                                                                                    |
| 53         E pt         Werner, Gustave         311         S. & J. Wildman           54         W 1/2         Benton         313         H. Meyer           54         E 1/2         Leonardo         315-318         Levy monument           39         W 1/2         Canty         322-323         E. & G. Meyer           39         NE pt         Alligood         325-326         A. & W. Hart           26         W pt         Hunter, Sadie         329         S. Guggenheim           26         NE pt         Dillard         596         Weisberg monument           27         NW 1/4         Woods         601-602         Holts monument           27         NE 1/4         Hemphill         (Walkway ending B'Rith Kodesh)           15         W 1/2         King         121         SE 1/4         R. Jones           15         E1/2         Keeler         121         NE 1/4         H. & D. Harris           (Evergreen/Adlington marker)         103         SE 1/4         I. Hirsch & E. Reichardt           5         W 1/2         Bork         103         NE 1/4         F. Brown           6         E 1/2         McNeil         68         All         Stalker monument<                                                                                                                                                                                                                                                                                                                                                                                                                                                                                                                                                                                                                                                                                                                                                                                                                                                                                                                    |
| 54         W 1/2         Benton         313         H. Meyer           54         E 1/2         Leonardo         315-318         Levy monument           39         W 1/2         Canty         322-323         E. & G. Meyer           39         NE pt         Alligood         325-326         A. & W. Hart           26         W pt         Hunter, Sadie         329         S. Guggenheim           26         NE pt         Dillard         596         Weisberg monument           27         NW 1/4         Woods         601-602         Holts monument           27         NE 1/4         Hemphill         (Walkway ending B'Rith Kodesh)           15         W 1/2         King         121         SE 1/4         R. Jones           15         W 1/2         Keeler         121         NE 1/4         H. & D. Harris           (Evergreen/Adlington marker)         103         SE 1/4         I. Hirsch & E. Reichardt           5         W 1/2         Bork         103         NE 1/4         F. Brown           6         W 1/2         Conley         85         sg 23         H. Saunders           6         E 1/2         McNeil         68         All         Stalker                                                                                                                                                                                                                                                                                                                                                                                                                                                                                                                                                                                                                                                                                                                                                                                                                                                                                                                             |
| 39         W 1/2         Canty         322-323         E. & G. Meyer           39         NE pt         Alligood         325-326         A. & W. Hart           26         W pt         Hunter, Sadie         329         S. Guggenheim           26         NE pt         Dillard         596         Weisberg monument           27         NE 1/4         Woods         601-602         Holts monument           27         NE 1/4         Hemphill         (Walkway ending B'Rith Kodesh)           15         W 1/2         King         121         SE 1/4         R. Jones           15         E1/2         Keeler         121         NE 1/4         H. & D. Harris           (Evergreen/Adlington marker)         103         SE 1/4         I. Hirsch & E. Reichardt           5         W 1/2         Bork         103         NE 1/4         F. Brown           6         W 1/2         Conley         85         sg 23         H. Saunders           6         E 1/2         McNeil         68         All         Stalker monument           7         W 1/2         Steffens         52         Center         August monument           7         NE 1/4         Harter         3                                                                                                                                                                                                                                                                                                                                                                                                                                                                                                                                                                                                                                                                                                                                                                                                                                                                                                                             |
| 39         W 1/2         Canty         322-323         E. & G. Meyer           39         NE pt         Alligood         325-326         A. & W. Hart           26         W pt         Hunter, Sadie         329         S. Guggenheim           26         NE pt         Dillard         596         Weisberg monument           27         NE 1/4         Woods         601-602         Holts monument           27         NE 1/4         Hemphill         (Walkway ending B'Rith Kodesh)           15         W 1/2         King         121         SE 1/4         R. Jones           15         E1/2         Keeler         121         NE 1/4         H. & D. Harris           (Evergreen/Adlington marker)         103         SE 1/4         I. Hirsch & E. Reichardt           5         W 1/2         Bork         103         NE 1/4         F. Brown           6         W 1/2         Conley         85         sg 23         H. Saunders           6         E 1/2         McNeil         68         All         Stalker monument           7         W 1/2         Steffens         52         Center         August monument           7         NE 1/4         Harter         3                                                                                                                                                                                                                                                                                                                                                                                                                                                                                                                                                                                                                                                                                                                                                                                                                                                                                                                             |
| 26         W pt         Hunter, Sadie         329         S. Guggenheim           26         NE pt         Dillard         596         Weisberg monument           27         NW 1/4         Woods         601-602         Holts monument           27         NE 1/4         Hemphill         (Walkway ending B'Rith Kodesh)           15         W 1/2         King         121         SE 1/4         R. Jones           15         E1/2         Keeler         121         NE 1/4         H. & D. Harris           (Evergreen/Adlington marker)         103         SE 1/4         I. Hirsch & E. Reichardt           5         W 1/2         Bork         103         NE 1/4         F. Brown           6         W 1/2         Conley         85         sg 23         H. Saunders           6         E 1/2         McNeil         68         All         Stalker monument           7         W 1/2         Steffens         52         Center         August monument           7         SE 1/4         Henrich Monument         38         NE 1/4         Yates monument                                                                                                                                                                                                                                                                                                                                                                                                                                                                                                                                                                                                                                                                                                                                                                                                                                                                                                                                                                                                                                            |
| NE pt Dillard NW 1/4 Woods NE 1/4 Hemphill NW 1/2 King NW 1/2 Keeler NW 1/2 Keeler NW 1/2 Bork NW 1/2 Conley NW 1/2 Conley NW 1/2 Steffens NE 1/2 McNeil NE 1/2 McNeil NE 1/4 Henrich Monument NE 1/4 Henrich Monument NE 1/4 Heisberg monument (Walkway ending B'Rith Kodesh) NE 1/4 R. Jones NE 1/4 H. & D. Harris NE 1/4 F. Brown NE 1/4 F. Brown NE 1/4 F. Brown NE 1/2 Steffens NE 1/2 McNeil NE 1/2 Steffens NE 1/4 Henrich Monument NE 1/4 Harter NE 1/4 Harter NE 1/4 Yates monument                                                                                                                                                                                                                                                                                                                                                                                                                                                                                                                                                                                                                                                                                                                                                                                                                                                                                                                                                                                                                                                                                                                                                                                                                                                                                                                                                                                                                                                                                                                                                                                                                                   |
| 27       NW 1/4       Woods       601-602       Holts monument         27       NE 1/4       Hemphill       (Walkway ending B'Rith Kodesh)         15       W 1/2       King       121       SE 1/4       R. Jones         15       E1/2       Keeler       121       NE 1/4       H. & D. Harris         (Evergreen/Adlington marker)       103       SE 1/4       I. Hirsch & E. Reichardt         5       W 1/2       Bork       103       NE 1/4       F. Brown         6       W 1/2       Conley       85       sg 23       H. Saunders         6       E 1/2       McNeil       68       All       Stalker monument         7       W 1/2       Steffens       52       Center       August monument         7       SE 1/4       Henrich Monument       38       S 1/2       Schneider monument         7       NE 1/4       Harter       38       NE 1/4       Yates monument                                                                                                                                                                                                                                                                                                                                                                                                                                                                                                                                                                                                                                                                                                                                                                                                                                                                                                                                                                                                                                                                                                                                                                                                                                         |
| 27         NE 1/4         Hemphill         (Walkway ending B'Rith Kodesh)           15         W 1/2         King         121         SE 1/4         R. Jones           15         E1/2         Keeler         121         NE 1/4         H. & D. Harris           (Evergreen/Adlington marker)         103         SE 1/4         I. Hirsch & E. Reichardt           5         W 1/2         Bork         103         NE 1/4         F. Brown           6         W 1/2         Conley         85         sg 23         H. Saunders           6         E 1/2         McNeil         68         All         Stalker monument           7         W 1/2         Steffens         52         Center         August monument           7         SE 1/4         Henrich Monument         38         S 1/2         Schneider monument           7         NE 1/4         Harter         38         NE 1/4         Yates monument                                                                                                                                                                                                                                                                                                                                                                                                                                                                                                                                                                                                                                                                                                                                                                                                                                                                                                                                                                                                                                                                                                                                                                                                  |
| 15         W 1/2         King         121         SE 1/4         R. Jones           15         E1/2         Keeler         121         NE 1/4         H. & D. Harris           (Evergreen/Adlington marker)         103         SE 1/4         I. Hirsch & E. Reichardt           5         W 1/2         Bork         103         NE 1/4         F. Brown           6         W 1/2         Conley         85         sg 23         H. Saunders           6         E 1/2         McNeil         68         All         Stalker monument           7         W 1/2         Steffens         52         Center         August monument           7         SE 1/4         Henrich Monument         38         S 1/2         Schneider monument           7         NE 1/4         Harter         38         NE 1/4         Yates monument                                                                                                                                                                                                                                                                                                                                                                                                                                                                                                                                                                                                                                                                                                                                                                                                                                                                                                                                                                                                                                                                                                                                                                                                                                                                                      |
| 15 E1/2 Keeler 121 NE 1/4 H. & D. Harris (Evergreen/Adlington marker) 103 SE 1/4 I. Hirsch & E. Reichardt 103 NE 1/4 F. Brown 103 NE 1/4 Stalker monument 105 Center 105 Center 105 August monument 105 NE 1/4 Henrich Monument 105 NE 1/4 Harter 105 NE 1/4 Yates monument 105 NE 1/4 Harter 105 NE 1/4 Yates monument 105 NE 1/4 Yates Mexicological NE 1/4 Yates Mexicological NE 1/4 Yates NE 1/4 Ya |
| (Evergreen/Adlington marker)  5 W 1/2 Bork  6 W 1/2 Conley  6 E 1/2 McNeil  7 W 1/2 Steffens  7 SE 1/4 Henrich Monument  7 NE 1/4 Harter  103 SE 1/4 I. Hirsch & E. Reichardt  103 NE 1/4 F. Brown  105 NE 1/4 Stalker monument  105 NE 1/4 August monument  107 NE 1/4 Harter  108 NE 1/4 Yates monument  109 NE 1/4 Yates monument                                                                                                                                                                                                                                                                                                                                                                                                                                                                                                                                                                                                                                                                                                                                                                                                                                                                                                                                                                                                                                                                                                                                                                                                                                                                                                                                                                                                                                                                                                          |
| 5         W 1/2         Bork         103         NE 1/4         F. Brown           6         W 1/2         Conley         85         sg 23         H. Saunders           6         E 1/2         McNeil         68         All         Stalker monument           7         W 1/2         Steffens         52         Center         August monument           7         SE 1/4         Henrich Monument         38         S 1/2         Schneider monument           7         NE 1/4         Harter         38         NE 1/4         Yates monument                                                                                                                                                                                                                                                                                                                                                                                                                                                                                                                                                                                                                                                                                                                                                                                                                                                                                                                                                                                                                                                                                                                                                                                                                                                                                                                                                                                                                                                                                                                                                                        |
| 6 W 1/2 Conley 85 sg 23 H. Saunders 6 E 1/2 McNeil 68 All Stalker monument 7 W 1/2 Steffens 52 Center August monument 7 SE 1/4 Henrich Monument 38 S 1/2 Schneider monument 7 NE 1/4 Harter 38 NE 1/4 Yates monument                                                                                                                                                                                                                                                                                                                                                                                                                                                                                                                                                                                                                                                                                                                                                                                                                                                                                                                                                                                                                                                                                                                                                                                                                                                                                                                                                                                                                                                                                                                                                                                                                                                                                                                                                                                                                                                                                                           |
| 6 E 1/2 McNeil 68 All Stalker monument 7 W 1/2 Steffens 52 Center August monument 7 SE 1/4 Henrich Monument 38 S 1/2 Schneider monument 7 NE 1/4 Harter 38 NE 1/4 Yates monument                                                                                                                                                                                                                                                                                                                                                                                                                                                                                                                                                                                                                                                                                                                                                                                                                                                                                                                                                                                                                                                                                                                                                                                                                                                                                                                                                                                                                                                                                                                                                                                                                                                                                                                                                                                                                                                                                                                                               |
| 7 W 1/2 Steffens 52 Center August monument<br>7 SE 1/4 Henrich Monument 38 S 1/2 Schneider monument<br>7 NE 1/4 Harter 38 NE 1/4 Yates monument                                                                                                                                                                                                                                                                                                                                                                                                                                                                                                                                                                                                                                                                                                                                                                                                                                                                                                                                                                                                                                                                                                                                                                                                                                                                                                                                                                                                                                                                                                                                                                                                                                                                                                                                                                                                                                                                                                                                                                                |
| 7 SE 1/4 Henrich Monument 38 \ \ S 1/2 Schneider monument<br>7 NE 1/4 Harter 38 NE 1/4 Yates monument                                                                                                                                                                                                                                                                                                                                                                                                                                                                                                                                                                                                                                                                                                                                                                                                                                                                                                                                                                                                                                                                                                                                                                                                                                                                                                                                                                                                                                                                                                                                                                                                                                                                                                                                                                                                                                                                                                                                                                                                                          |
| 7 NE 1/4 Harter 38 NE 1/4 Yates monument                                                                                                                                                                                                                                                                                                                                                                                                                                                                                                                                                                                                                                                                                                                                                                                                                                                                                                                                                                                                                                                                                                                                                                                                                                                                                                                                                                                                                                                                                                                                                                                                                                                                                                                                                                                                                                                                                                                                                                                                                                                                                       |
| 그래서 그렇게 하나가 되었다.                                                                                                                                                                                                                                                                                                                                                                                                                                                                                                                                                                                                                                                                                                                                                                                                                                                                                                                                                                                                                                                                                                                                                                                                                                                                                                                                                                                                                                                                                                                                                                                                                                                                                                                                                                                                                                                                                                                                                                                                                                                                                                               |
| 8 West 1/2 Burke 25 SE 1/4 Hutchinson monument                                                                                                                                                                                                                                                                                                                                                                                                                                                                                                                                                                                                                                                                                                                                                                                                                                                                                                                                                                                                                                                                                                                                                                                                                                                                                                                                                                                                                                                                                                                                                                                                                                                                                                                                                                                                                                                                                                                                                                                                                                                                                 |
| o West 1/2 Banke 20 OL 1/4 Hatchinson monument                                                                                                                                                                                                                                                                                                                                                                                                                                                                                                                                                                                                                                                                                                                                                                                                                                                                                                                                                                                                                                                                                                                                                                                                                                                                                                                                                                                                                                                                                                                                                                                                                                                                                                                                                                                                                                                                                                                                                                                                                                                                                 |
| 8 East 1/2 Hillwig 25 NE 1/4 C. Miller                                                                                                                                                                                                                                                                                                                                                                                                                                                                                                                                                                                                                                                                                                                                                                                                                                                                                                                                                                                                                                                                                                                                                                                                                                                                                                                                                                                                                                                                                                                                                                                                                                                                                                                                                                                                                                                                                                                                                                                                                                                                                         |
| 9 West 1/2 Bass 14 S 1/2 J. & F. Wunder                                                                                                                                                                                                                                                                                                                                                                                                                                                                                                                                                                                                                                                                                                                                                                                                                                                                                                                                                                                                                                                                                                                                                                                                                                                                                                                                                                                                                                                                                                                                                                                                                                                                                                                                                                                                                                                                                                                                                                                                                                                                                        |
| 9 East 1/2 Cumming Monument 4 SE 1/4 M. & M. Schmidt                                                                                                                                                                                                                                                                                                                                                                                                                                                                                                                                                                                                                                                                                                                                                                                                                                                                                                                                                                                                                                                                                                                                                                                                                                                                                                                                                                                                                                                                                                                                                                                                                                                                                                                                                                                                                                                                                                                                                                                                                                                                           |
| 10 NW 1/4 Platt Monument 4 NE 1/4 Steinmiller monument                                                                                                                                                                                                                                                                                                                                                                                                                                                                                                                                                                                                                                                                                                                                                                                                                                                                                                                                                                                                                                                                                                                                                                                                                                                                                                                                                                                                                                                                                                                                                                                                                                                                                                                                                                                                                                                                                                                                                                                                                                                                         |
| 10 NE 1/4 Parry Monument 3 All Rice mausoleum                                                                                                                                                                                                                                                                                                                                                                                                                                                                                                                                                                                                                                                                                                                                                                                                                                                                                                                                                                                                                                                                                                                                                                                                                                                                                                                                                                                                                                                                                                                                                                                                                                                                                                                                                                                                                                                                                                                                                                                                                                                                                  |
| 11 East Part Scott                                                                                                                                                                                                                                                                                                                                                                                                                                                                                                                                                                                                                                                                                                                                                                                                                                                                                                                                                                                                                                                                                                                                                                                                                                                                                                                                                                                                                                                                                                                                                                                                                                                                                                                                                                                                                                                                                                                                                                                                                                                                                                             |
| 1 NW 1/4 Raetz Frank Gillespie rev July 2002                                                                                                                                                                                                                                                                                                                                                                                                                                                                                                                                                                                                                                                                                                                                                                                                                                                                                                                                                                                                                                                                                                                                                                                                                                                                                                                                                                                                                                                                                                                                                                                                                                                                                                                                                                                                                                                                                                                                                                                                                                                                                   |
| 1 NE 1/4 Hoffman (Monument)  The Friends of Mount Hope Cemetery                                                                                                                                                                                                                                                                                                                                                                                                                                                                                                                                                                                                                                                                                                                                                                                                                                                                                                                                                                                                                                                                                                                                                                                                                                                                                                                                                                                                                                                                                                                                                                                                                                                                                                                                                                                                                                                                                                                                                                                                                                                                |
| 2 NW 1/4 Humphrey                                                                                                                                                                                                                                                                                                                                                                                                                                                                                                                                                                                                                                                                                                                                                                                                                                                                                                                                                                                                                                                                                                                                                                                                                                                                                                                                                                                                                                                                                                                                                                                                                                                                                                                                                                                                                                                                                                                                                                                                                                                                                                              |
| 2 NE 1/4 Johnson                                                                                                                                                                                                                                                                                                                                                                                                                                                                                                                                                                                                                                                                                                                                                                                                                                                                                                                                                                                                                                                                                                                                                                                                                                                                                                                                                                                                                                                                                                                                                                                                                                                                                                                                                                                                                                                                                                                                                                                                                                                                                                               |
| 3 All Rice Mausoleum                                                                                                                                                                                                                                                                                                                                                                                                                                                                                                                                                                                                                                                                                                                                                                                                                                                                                                                                                                                                                                                                                                                                                                                                                                                                                                                                                                                                                                                                                                                                                                                                                                                                                                                                                                                                                                                                                                                                                                                                                                                                                                           |