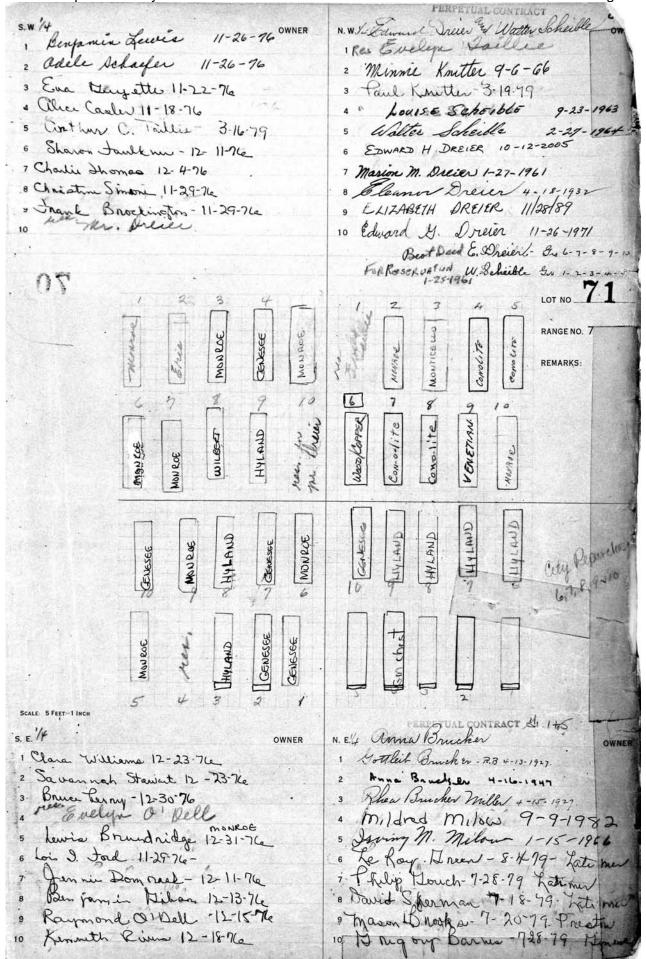

## **RANGE 7**

| Stone listings from west end heading east and south  LOT PART SURNAME  86 All Baby lot E1/2 Reinhart  53 W pt Werner, Charles  54 W 1/2 Benton  55 E pt Werner, Gustave  56 W 1/2 Canty  39 NE pt Alligood  30 S. Firestone monument  30 S. J. Wildman  31 H. Meyer  31 S. & J. Wildman  31 H. Meyer  322-323 E. & G. Meyer  39 W 1/2 Canty  30 325-326 A. & W. Hart  30 329 S. Guggenheim  40 W pt Hunter, Sadie  50 NE pt Dillard  50 NE pt Dillard  51 W 1/2 King  52 Keeler  53 W 1/2 King  54 W 1/2 King  55 E1/2 Keeler  56 W 1/2 Bork  57 W 1/2 Bork  58 W 1/2 Bork  59 W 1/2 Conley  50 W 1/2 Conley  50 W 1/2 Conley  51 E 1/2 Keeler  51 W 1/2 Bork  52 Center  53 W 1/2 Conley  54 E 1/2 McNeil  55 W 1/2 Bork  56 W 1/2 Conley  57 W 1/2 Steffens  58 All Stalker monument  59 Center  August monument  Augu |
|--------------------------------------------------------------------------------------------------------------------------------------------------------------------------------------------------------------------------------------------------------------------------------------------------------------------------------------------------------------------------------------------------------------------------------------------------------------------------------------------------------------------------------------------------------------------------------------------------------------------------------------------------------------------------------------------------------------------------------------------------------------------------------------------------------------------------------------------------------------------------------------------------------------------------------------------------------------------------------------------------------------------------------------------------------------------------------------------------------------------------------------------------------------------------------------------------------------------------------------------------------------------------------------------------------------------------------------------------------------------------------------------------------------------------------------------------------------------------------------------------------------------------------------------------------------------------------------------------------------------------------------------------------------------------------------------------------------------------------------------------------------------------------------------------------------------------------------------------------------------------------------------------------------------------------------------------------------------------------------------------------------------------------------------------------------------------------------------------------------------------------|
| LOT         PART         SURNAME         Kodesh lot,giving grave numbers.           86         All         Baby lot         LOT         PART         SURNAME           69         W 1/2         Schwikert         300         P. Lipschutz           69         E 1/2         Reinhart         302-303         S. Firestone monument           53         W pt         Werner, Charles         306-307         Mincer monument           54         W 1/2         Benton         311         S. & J. Wildman           54         E 1/2         Leonardo         315-318         Levy monument           39         W 1/2         Canty         322-323         E. & G. Meyer           39         NE pt         Alligood         325-326         A. & W. Hart           26         W pt         Hunter, Sadie         329         S. Guggenheim           26         NE pt         Dillard         596         Weisberg monument           27         NE 1/4         Hemphill         (Walkway ending B'Rith Kodesh)           15         W 1/2         Keeler         121         NE 1/4         R. Jones           15         E 1/2         Keeler         121         NE 1/4         H. & D. Harris                                                                                                                                                                                                                                                                                                                                                                                                                                                                                                                                                                                                                                                                                                                                                                                                                                                                                                                        |
| 86         All         Baby lot         LOT         PART 300         P. Lipschutz           69         W 1/2         Reinhart         300         P. Lipschutz           69         E 1/2         Reinhart         302-303         S. Firestone monument           53         W pt         Werner, Charles         306-307         Mincer monument           53         E pt         Werner, Gustave         311         S. & J. Wildman           54         W 1/2         Benton         313         H. Meyer           54         E 1/2         Leonardo         315-318         Levy monument           39         W 1/2         Canty         322-323         E. & G. Meyer           39         NE pt         Alligood         325-326         A. & W. Hart           26         W pt         Hunter, Sadie         329         S. Guggenheim           26         NE pt         Dillard         596         Weisberg monument           27         NW 1/4         Woods         601-602         Holts monument           27         NE 1/4         Hemphill         (Walkway ending B'Rith Kodesh)           15         W 1/2         Keeler         121         NE 1/4         H. & D. Harris                                                                                                                                                                                                                                                                                                                                                                                                                                                                                                                                                                                                                                                                                                                                                                                                                                                                                                                          |
| 69         W 1/2         Schwikert         300         P. Lipschutz           69         E 1/2         Reinhart         302-303         S. Firestone monument           53         W pt         Werner, Charles         306-307         Mincer monument           53         E pt         Werner, Gustave         311         S. & J. Wildman           54         W 1/2         Benton         313         H. Meyer           54         E 1/2         Leonardo         315-318         Levy monument           39         W 1/2         Canty         322-323         E. & G. Meyer           39         NE pt         Alligood         325-326         A. & W. Hart           26         W pt         Hunter, Sadie         329         S. Guggenheim           26         NE pt         Dillard         596         Weisberg monument           27         NE 1/4         Hemphill         (Walkway ending B'Rith Kodesh)           27         NE 1/4         He & D. Harris           28         (Evergreen/Adlington marker)         103         SE 1/4         H. & D. Harris           29         Keler         121         NE 1/4         F. Brown           30         NE 1/2         McNeil                                                                                                                                                                                                                                                                                                                                                                                                                                                                                                                                                                                                                                                                                                                                                                                                                                                                                                                         |
| 69         W 1/2         Schwikert         300         P. Lipschutz           69         E 1/2         Reinhart         302-303         S. Firestone monument           53         W pt         Werner, Charles         306-307         Mincer monument           53         E pt         Werner, Gustave         311         S. & J. Wildman           54         W 1/2         Benton         313         H. Meyer           54         E 1/2         Leonardo         315-318         Levy monument           39         W 1/2         Canty         322-323         E. & G. Meyer           39         NE pt         Alligood         325-326         A. & W. Hart           26         W pt         Hunter, Sadie         329         S. Guggenheim           26         NE pt         Dillard         596         Weisberg monument           27         NE 1/4         Hemphill         (Walkway ending B'Rith Kodesh)           27         NE 1/4         Hemphill         (Walkway ending B'Rith Kodesh)           28         E 1/2         Keeler         121         NE 1/4         H. & D. Harris           29         Keeler         121         NE 1/4         H. & D. Harris           30                                                                                                                                                                                                                                                                                                                                                                                                                                                                                                                                                                                                                                                                                                                                                                                                                                                                                                                       |
| 53         W pt         Werner, Charles         306-307         Mincer monument           53         E pt         Werner, Gustave         311         S. & J. Wildman           54         W 1/2         Benton         313         H. Meyer           54         E 1/2         Leonardo         315-318         Levy monument           39         W 1/2         Canty         322-323         E. & G. Meyer           39         NE pt         Alligood         325-326         A. & W. Hart           26         W pt         Hunter, Sadie         329         S. Guggenheim           26         NE pt         Dillard         596         Weisberg monument           27         NE 1/4         Hemphill         (Walkway ending B'Rith Kodesh)           27         NE 1/4         Hemphill         (Walkway ending B'Rith Kodesh)           15         W 1/2         Keeler         121         NE 1/4         R. Jones           15         E 1/2         Keeler         121         NE 1/4         H. & D. Harris           (Evergreen/Adlington marker)         103         SE 1/4         I. Hirsch & E. Reichardt           5         W 1/2         Bork         103         NE 1/4         F. Brown </td                                                                                                                                                                                                                                                                                                                                                                                                                                                                                                                                                                                                                                                                                                                                                                                                                                                                                                         |
| 53         E pt         Werner, Gustave         311         S. & J. Wildman           54         W 1/2         Benton         313         H. Meyer           54         E 1/2         Leonardo         315-318         Levy monument           39         W 1/2         Canty         322-323         E. & G. Meyer           39         NE pt         Alligood         325-326         A. & W. Hart           26         W pt         Hunter, Sadie         329         S. Guggenheim           26         NE pt         Dillard         596         Weisberg monument           27         NW 1/4         Woods         601-602         Holts monument           27         NE 1/4         Hemphill         (Walkway ending B'Rith Kodesh)           15         W 1/2         King         121         SE 1/4         R. Jones           15         E1/2         Keeler         121         NE 1/4         H. & D. Harris           (Evergreen/Adlington marker)         103         SE 1/4         I. Hirsch & E. Reichardt           5         W 1/2         Bork         103         NE 1/4         F. Brown           6         E 1/2         McNeil         68         All         Stalker monument<                                                                                                                                                                                                                                                                                                                                                                                                                                                                                                                                                                                                                                                                                                                                                                                                                                                                                                                    |
| 53         E pt         Werner, Gustave         311         S. & J. Wildman           54         W 1/2         Benton         313         H. Meyer           54         E 1/2         Leonardo         315-318         Levy monument           39         W 1/2         Canty         322-323         E. & G. Meyer           39         NE pt         Alligood         325-326         A. & W. Hart           26         W pt         Hunter, Sadie         329         S. Guggenheim           26         NE pt         Dillard         596         Weisberg monument           27         NW 1/4         Woods         601-602         Holts monument           27         NE 1/4         Hemphill         (Walkway ending B'Rith Kodesh)           15         W 1/2         King         121         SE 1/4         R. Jones           15         E1/2         Keeler         121         NE 1/4         H. & D. Harris           (Evergreen/Adlington marker)         103         SE 1/4         I. Hirsch & E. Reichardt           5         W 1/2         Bork         103         NE 1/4         F. Brown           6         E 1/2         McNeil         68         All         Stalker monument<                                                                                                                                                                                                                                                                                                                                                                                                                                                                                                                                                                                                                                                                                                                                                                                                                                                                                                                    |
| 54         W 1/2         Benton         313         H. Meyer           54         E 1/2         Leonardo         315-318         Levy monument           39         W 1/2         Canty         322-323         E. & G. Meyer           39         NE pt         Alligood         325-326         A. & W. Hart           26         W pt         Hunter, Sadie         329         S. Guggenheim           26         NE pt         Dillard         596         Weisberg monument           27         NW 1/4         Woods         601-602         Holts monument           27         NE 1/4         Hemphill         (Walkway ending B'Rith Kodesh)           15         W 1/2         King         121         SE 1/4         R. Jones           15         W 1/2         Keeler         121         NE 1/4         H. & D. Harris           (Evergreen/Adlington marker)         103         SE 1/4         I. Hirsch & E. Reichardt           5         W 1/2         Bork         103         NE 1/4         F. Brown           6         W 1/2         Conley         85         sg 23         H. Saunders           6         E 1/2         McNeil         68         All         Stalker                                                                                                                                                                                                                                                                                                                                                                                                                                                                                                                                                                                                                                                                                                                                                                                                                                                                                                                             |
| 39         W 1/2         Canty         322-323         E. & G. Meyer           39         NE pt         Alligood         325-326         A. & W. Hart           26         W pt         Hunter, Sadie         329         S. Guggenheim           26         NE pt         Dillard         596         Weisberg monument           27         NE 1/4         Woods         601-602         Holts monument           27         NE 1/4         Hemphill         (Walkway ending B'Rith Kodesh)           15         W 1/2         King         121         SE 1/4         R. Jones           15         E1/2         Keeler         121         NE 1/4         H. & D. Harris           (Evergreen/Adlington marker)         103         SE 1/4         I. Hirsch & E. Reichardt           5         W 1/2         Bork         103         NE 1/4         F. Brown           6         W 1/2         Conley         85         sg 23         H. Saunders           6         E 1/2         McNeil         68         All         Stalker monument           7         W 1/2         Steffens         52         Center         August monument           7         NE 1/4         Harter         3                                                                                                                                                                                                                                                                                                                                                                                                                                                                                                                                                                                                                                                                                                                                                                                                                                                                                                                             |
| 39         W 1/2         Canty         322-323         E. & G. Meyer           39         NE pt         Alligood         325-326         A. & W. Hart           26         W pt         Hunter, Sadie         329         S. Guggenheim           26         NE pt         Dillard         596         Weisberg monument           27         NE 1/4         Woods         601-602         Holts monument           27         NE 1/4         Hemphill         (Walkway ending B'Rith Kodesh)           15         W 1/2         King         121         SE 1/4         R. Jones           15         E1/2         Keeler         121         NE 1/4         H. & D. Harris           (Evergreen/Adlington marker)         103         SE 1/4         I. Hirsch & E. Reichardt           5         W 1/2         Bork         103         NE 1/4         F. Brown           6         W 1/2         Conley         85         sg 23         H. Saunders           6         E 1/2         McNeil         68         All         Stalker monument           7         W 1/2         Steffens         52         Center         August monument           7         NE 1/4         Harter         3                                                                                                                                                                                                                                                                                                                                                                                                                                                                                                                                                                                                                                                                                                                                                                                                                                                                                                                             |
| 26         W pt         Hunter, Sadie         329         S. Guggenheim           26         NE pt         Dillard         596         Weisberg monument           27         NW 1/4         Woods         601-602         Holts monument           27         NE 1/4         Hemphill         (Walkway ending B'Rith Kodesh)           15         W 1/2         King         121         SE 1/4         R. Jones           15         E1/2         Keeler         121         NE 1/4         H. & D. Harris           (Evergreen/Adlington marker)         103         SE 1/4         I. Hirsch & E. Reichardt           5         W 1/2         Bork         103         NE 1/4         F. Brown           6         W 1/2         Conley         85         sg 23         H. Saunders           6         E 1/2         McNeil         68         All         Stalker monument           7         W 1/2         Steffens         52         Center         August monument           7         SE 1/4         Henrich Monument         38         NE 1/4         Yates monument                                                                                                                                                                                                                                                                                                                                                                                                                                                                                                                                                                                                                                                                                                                                                                                                                                                                                                                                                                                                                                            |
| NE pt Dillard NW 1/4 Woods NE 1/4 Hemphill NW 1/2 King NW 1/2 Keeler NW 1/2 Keeler NW 1/2 Bork NW 1/2 Conley NW 1/2 Conley NW 1/2 Steffens NE 1/2 McNeil NE 1/2 McNeil NE 1/4 Henrich Monument NE 1/4 Henrich Monument NE 1/4 Heisberg monument (Walkway ending B'Rith Kodesh) NE 1/4 R. Jones NE 1/4 H. & D. Harris NE 1/4 F. Brown NE 1/4 F. Brown NE 1/4 F. Brown NE 1/2 Steffens NE 1/2 McNeil NE 1/2 Steffens NE 1/4 Henrich Monument NE 1/4 Harter NE 1/4 Harter NE 1/4 Yates monument                                                                                                                                                                                                                                                                                                                                                                                                                                                                                                                                                                                                                                                                                                                                                                                                                                                                                                                                                                                                                                                                                                                                                                                                                                                                                                                                                                                                                                                                                                                                                                                                                                   |
| 27       NW 1/4       Woods       601-602       Holts monument         27       NE 1/4       Hemphill       (Walkway ending B'Rith Kodesh)         15       W 1/2       King       121       SE 1/4       R. Jones         15       E1/2       Keeler       121       NE 1/4       H. & D. Harris         (Evergreen/Adlington marker)       103       SE 1/4       I. Hirsch & E. Reichardt         5       W 1/2       Bork       103       NE 1/4       F. Brown         6       W 1/2       Conley       85       sg 23       H. Saunders         6       E 1/2       McNeil       68       All       Stalker monument         7       W 1/2       Steffens       52       Center       August monument         7       SE 1/4       Henrich Monument       38       S 1/2       Schneider monument         7       NE 1/4       Harter       38       NE 1/4       Yates monument                                                                                                                                                                                                                                                                                                                                                                                                                                                                                                                                                                                                                                                                                                                                                                                                                                                                                                                                                                                                                                                                                                                                                                                                                                         |
| 27         NE 1/4         Hemphill         (Walkway ending B'Rith Kodesh)           15         W 1/2         King         121         SE 1/4         R. Jones           15         E1/2         Keeler         121         NE 1/4         H. & D. Harris           (Evergreen/Adlington marker)         103         SE 1/4         I. Hirsch & E. Reichardt           5         W 1/2         Bork         103         NE 1/4         F. Brown           6         W 1/2         Conley         85         sg 23         H. Saunders           6         E 1/2         McNeil         68         All         Stalker monument           7         W 1/2         Steffens         52         Center         August monument           7         SE 1/4         Henrich Monument         38         S 1/2         Schneider monument           7         NE 1/4         Harter         38         NE 1/4         Yates monument                                                                                                                                                                                                                                                                                                                                                                                                                                                                                                                                                                                                                                                                                                                                                                                                                                                                                                                                                                                                                                                                                                                                                                                                  |
| 15         W 1/2         King         121         SE 1/4         R. Jones           15         E1/2         Keeler         121         NE 1/4         H. & D. Harris           (Evergreen/Adlington marker)         103         SE 1/4         I. Hirsch & E. Reichardt           5         W 1/2         Bork         103         NE 1/4         F. Brown           6         W 1/2         Conley         85         sg 23         H. Saunders           6         E 1/2         McNeil         68         All         Stalker monument           7         W 1/2         Steffens         52         Center         August monument           7         SE 1/4         Henrich Monument         38         S 1/2         Schneider monument           7         NE 1/4         Harter         38         NE 1/4         Yates monument                                                                                                                                                                                                                                                                                                                                                                                                                                                                                                                                                                                                                                                                                                                                                                                                                                                                                                                                                                                                                                                                                                                                                                                                                                                                                      |
| 15 E1/2 Keeler 121 NE 1/4 H. & D. Harris (Evergreen/Adlington marker) 103 SE 1/4 I. Hirsch & E. Reichardt 103 NE 1/4 F. Brown 103 NE 1/4 Stalker monument 105 Center 105 Center 105 August monument 105 NE 1/4 Henrich Monument 105 NE 1/4 Harter 105 NE 1/4 Yates monument 105 NE 1/4 Harter 105 NE 1/4 Yates monument 105 NE 1/4 Yates Mexicological NE 1/4 Yates Mexicological NE 1/4 Yates NE 1/4 Ya |
| (Evergreen/Adlington marker)  5 W 1/2 Bork  6 W 1/2 Conley  6 E 1/2 McNeil  7 W 1/2 Steffens  7 SE 1/4 Henrich Monument  7 NE 1/4 Harter  103 SE 1/4 I. Hirsch & E. Reichardt  103 NE 1/4 F. Brown  105 NE 1/4 Stalker monument  105 NE 1/4 August monument  107 NE 1/4 Harter  108 NE 1/4 Yates monument  109 NE 1/4 Yates monument                                                                                                                                                                                                                                                                                                                                                                                                                                                                                                                                                                                                                                                                                                                                                                                                                                                                                                                                                                                                                                                                                                                                                                                                                                                                                                                                                                                                                                                                                                          |
| 5         W 1/2         Bork         103         NE 1/4         F. Brown           6         W 1/2         Conley         85         sg 23         H. Saunders           6         E 1/2         McNeil         68         All         Stalker monument           7         W 1/2         Steffens         52         Center         August monument           7         SE 1/4         Henrich Monument         38         S 1/2         Schneider monument           7         NE 1/4         Harter         38         NE 1/4         Yates monument                                                                                                                                                                                                                                                                                                                                                                                                                                                                                                                                                                                                                                                                                                                                                                                                                                                                                                                                                                                                                                                                                                                                                                                                                                                                                                                                                                                                                                                                                                                                                                        |
| 6 W 1/2 Conley 85 sg 23 H. Saunders 6 E 1/2 McNeil 68 All Stalker monument 7 W 1/2 Steffens 52 Center August monument 7 SE 1/4 Henrich Monument 38 S 1/2 Schneider monument 7 NE 1/4 Harter 38 NE 1/4 Yates monument                                                                                                                                                                                                                                                                                                                                                                                                                                                                                                                                                                                                                                                                                                                                                                                                                                                                                                                                                                                                                                                                                                                                                                                                                                                                                                                                                                                                                                                                                                                                                                                                                                                                                                                                                                                                                                                                                                           |
| 6 E 1/2 McNeil 68 All Stalker monument 7 W 1/2 Steffens 52 Center August monument 7 SE 1/4 Henrich Monument 38 S 1/2 Schneider monument 7 NE 1/4 Harter 38 NE 1/4 Yates monument                                                                                                                                                                                                                                                                                                                                                                                                                                                                                                                                                                                                                                                                                                                                                                                                                                                                                                                                                                                                                                                                                                                                                                                                                                                                                                                                                                                                                                                                                                                                                                                                                                                                                                                                                                                                                                                                                                                                               |
| 7 W 1/2 Steffens 52 Center August monument<br>7 SE 1/4 Henrich Monument 38 S 1/2 Schneider monument<br>7 NE 1/4 Harter 38 NE 1/4 Yates monument                                                                                                                                                                                                                                                                                                                                                                                                                                                                                                                                                                                                                                                                                                                                                                                                                                                                                                                                                                                                                                                                                                                                                                                                                                                                                                                                                                                                                                                                                                                                                                                                                                                                                                                                                                                                                                                                                                                                                                                |
| 7 SE 1/4 Henrich Monument 38 \ \ S 1/2 Schneider monument<br>7 NE 1/4 Harter 38 NE 1/4 Yates monument                                                                                                                                                                                                                                                                                                                                                                                                                                                                                                                                                                                                                                                                                                                                                                                                                                                                                                                                                                                                                                                                                                                                                                                                                                                                                                                                                                                                                                                                                                                                                                                                                                                                                                                                                                                                                                                                                                                                                                                                                          |
| 7 NE 1/4 Harter 38 NE 1/4 Yates monument                                                                                                                                                                                                                                                                                                                                                                                                                                                                                                                                                                                                                                                                                                                                                                                                                                                                                                                                                                                                                                                                                                                                                                                                                                                                                                                                                                                                                                                                                                                                                                                                                                                                                                                                                                                                                                                                                                                                                                                                                                                                                       |
| 그래서 그렇게 하나가 되었다.                                                                                                                                                                                                                                                                                                                                                                                                                                                                                                                                                                                                                                                                                                                                                                                                                                                                                                                                                                                                                                                                                                                                                                                                                                                                                                                                                                                                                                                                                                                                                                                                                                                                                                                                                                                                                                                                                                                                                                                                                                                                                                               |
| 8 West 1/2 Burke 25 SE 1/4 Hutchinson monument                                                                                                                                                                                                                                                                                                                                                                                                                                                                                                                                                                                                                                                                                                                                                                                                                                                                                                                                                                                                                                                                                                                                                                                                                                                                                                                                                                                                                                                                                                                                                                                                                                                                                                                                                                                                                                                                                                                                                                                                                                                                                 |
| o West 1/2 Banke 20 OL 1/4 Hatchinson monument                                                                                                                                                                                                                                                                                                                                                                                                                                                                                                                                                                                                                                                                                                                                                                                                                                                                                                                                                                                                                                                                                                                                                                                                                                                                                                                                                                                                                                                                                                                                                                                                                                                                                                                                                                                                                                                                                                                                                                                                                                                                                 |
| 8 East 1/2 Hillwig 25 NE 1/4 C. Miller                                                                                                                                                                                                                                                                                                                                                                                                                                                                                                                                                                                                                                                                                                                                                                                                                                                                                                                                                                                                                                                                                                                                                                                                                                                                                                                                                                                                                                                                                                                                                                                                                                                                                                                                                                                                                                                                                                                                                                                                                                                                                         |
| 9 West 1/2 Bass 14 S 1/2 J. & F. Wunder                                                                                                                                                                                                                                                                                                                                                                                                                                                                                                                                                                                                                                                                                                                                                                                                                                                                                                                                                                                                                                                                                                                                                                                                                                                                                                                                                                                                                                                                                                                                                                                                                                                                                                                                                                                                                                                                                                                                                                                                                                                                                        |
| 9 East 1/2 Cumming Monument 4 SE 1/4 M. & M. Schmidt                                                                                                                                                                                                                                                                                                                                                                                                                                                                                                                                                                                                                                                                                                                                                                                                                                                                                                                                                                                                                                                                                                                                                                                                                                                                                                                                                                                                                                                                                                                                                                                                                                                                                                                                                                                                                                                                                                                                                                                                                                                                           |
| 10 NW 1/4 Platt Monument 4 NE 1/4 Steinmiller monument                                                                                                                                                                                                                                                                                                                                                                                                                                                                                                                                                                                                                                                                                                                                                                                                                                                                                                                                                                                                                                                                                                                                                                                                                                                                                                                                                                                                                                                                                                                                                                                                                                                                                                                                                                                                                                                                                                                                                                                                                                                                         |
| 10 NE 1/4 Parry Monument 3 All Rice mausoleum                                                                                                                                                                                                                                                                                                                                                                                                                                                                                                                                                                                                                                                                                                                                                                                                                                                                                                                                                                                                                                                                                                                                                                                                                                                                                                                                                                                                                                                                                                                                                                                                                                                                                                                                                                                                                                                                                                                                                                                                                                                                                  |
| 11 East Part Scott                                                                                                                                                                                                                                                                                                                                                                                                                                                                                                                                                                                                                                                                                                                                                                                                                                                                                                                                                                                                                                                                                                                                                                                                                                                                                                                                                                                                                                                                                                                                                                                                                                                                                                                                                                                                                                                                                                                                                                                                                                                                                                             |
| 1 NW 1/4 Raetz Frank Gillespie rev July 2002                                                                                                                                                                                                                                                                                                                                                                                                                                                                                                                                                                                                                                                                                                                                                                                                                                                                                                                                                                                                                                                                                                                                                                                                                                                                                                                                                                                                                                                                                                                                                                                                                                                                                                                                                                                                                                                                                                                                                                                                                                                                                   |
| 1 NE 1/4 Hoffman (Monument)  The Friends of Mount Hope Cemetery                                                                                                                                                                                                                                                                                                                                                                                                                                                                                                                                                                                                                                                                                                                                                                                                                                                                                                                                                                                                                                                                                                                                                                                                                                                                                                                                                                                                                                                                                                                                                                                                                                                                                                                                                                                                                                                                                                                                                                                                                                                                |
| 2 NW 1/4 Humphrey                                                                                                                                                                                                                                                                                                                                                                                                                                                                                                                                                                                                                                                                                                                                                                                                                                                                                                                                                                                                                                                                                                                                                                                                                                                                                                                                                                                                                                                                                                                                                                                                                                                                                                                                                                                                                                                                                                                                                                                                                                                                                                              |
| 2 NE 1/4 Johnson                                                                                                                                                                                                                                                                                                                                                                                                                                                                                                                                                                                                                                                                                                                                                                                                                                                                                                                                                                                                                                                                                                                                                                                                                                                                                                                                                                                                                                                                                                                                                                                                                                                                                                                                                                                                                                                                                                                                                                                                                                                                                                               |
| 3 All Rice Mausoleum                                                                                                                                                                                                                                                                                                                                                                                                                                                                                                                                                                                                                                                                                                                                                                                                                                                                                                                                                                                                                                                                                                                                                                                                                                                                                                                                                                                                                                                                                                                                                                                                                                                                                                                                                                                                                                                                                                                                                                                                                                                                                                           |