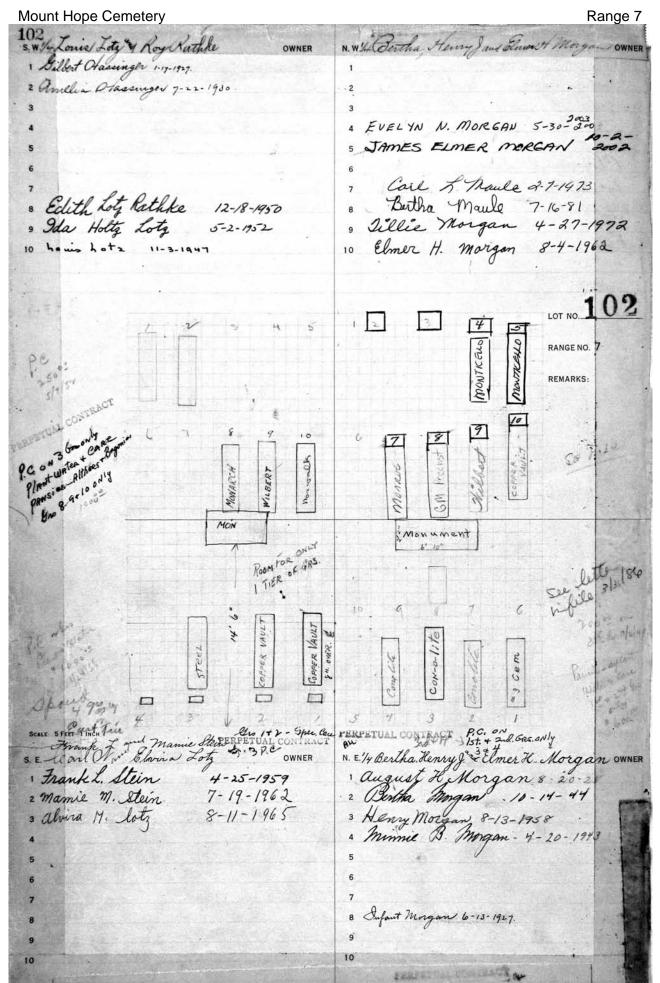

## **RANGE 7**

| Stone listings from west end heading east and south  LOT PART SURNAME  86 All Baby lot E1/2 Reinhart  53 W pt Werner, Charles  54 W 1/2 Benton  55 E pt Werner, Gustave  56 W 1/2 Canty  39 NE pt Alligood  30 S. Firestone monument  30 S. J. Wildman  31 H. Meyer  31 S. & J. Wildman  31 H. Meyer  322-323 E. & G. Meyer  39 W 1/2 Canty  30 325-326 A. & W. Hart  30 329 S. Guggenheim  40 W pt Hunter, Sadie  50 NE pt Dillard  50 NE pt Dillard  51 W 1/2 King  52 Keeler  53 W 1/2 King  54 W 1/2 King  55 E1/2 Keeler  56 W 1/2 Bork  57 W 1/2 Bork  58 W 1/2 Bork  59 W 1/2 Conley  50 W 1/2 Conley  50 W 1/2 Conley  51 E 1/2 Keeler  51 W 1/2 Bork  52 Center  53 W 1/2 Conley  54 E 1/2 McNeil  55 W 1/2 Bork  56 W 1/2 Conley  57 W 1/2 Steffens  58 All Stalker monument  59 Center  August monument  Augu |
|--------------------------------------------------------------------------------------------------------------------------------------------------------------------------------------------------------------------------------------------------------------------------------------------------------------------------------------------------------------------------------------------------------------------------------------------------------------------------------------------------------------------------------------------------------------------------------------------------------------------------------------------------------------------------------------------------------------------------------------------------------------------------------------------------------------------------------------------------------------------------------------------------------------------------------------------------------------------------------------------------------------------------------------------------------------------------------------------------------------------------------------------------------------------------------------------------------------------------------------------------------------------------------------------------------------------------------------------------------------------------------------------------------------------------------------------------------------------------------------------------------------------------------------------------------------------------------------------------------------------------------------------------------------------------------------------------------------------------------------------------------------------------------------------------------------------------------------------------------------------------------------------------------------------------------------------------------------------------------------------------------------------------------------------------------------------------------------------------------------------------------|
| LOT         PART         SURNAME         Kodesh lot,giving grave numbers.           86         All         Baby lot         LOT         PART         SURNAME           69         W 1/2         Schwikert         300         P. Lipschutz           69         E 1/2         Reinhart         302-303         S. Firestone monument           53         W pt         Werner, Charles         306-307         Mincer monument           54         W 1/2         Benton         311         S. & J. Wildman           54         E 1/2         Leonardo         315-318         Levy monument           39         W 1/2         Canty         322-323         E. & G. Meyer           39         NE pt         Alligood         325-326         A. & W. Hart           26         W pt         Hunter, Sadie         329         S. Guggenheim           26         NE pt         Dillard         596         Weisberg monument           27         NE 1/4         Hemphill         (Walkway ending B'Rith Kodesh)           15         W 1/2         Keeler         121         NE 1/4         R. Jones           15         E 1/2         Keeler         121         NE 1/4         H. & D. Harris                                                                                                                                                                                                                                                                                                                                                                                                                                                                                                                                                                                                                                                                                                                                                                                                                                                                                                                        |
| 86         All         Baby lot         LOT         PART 300         P. Lipschutz           69         W 1/2         Reinhart         300         P. Lipschutz           69         E 1/2         Reinhart         302-303         S. Firestone monument           53         W pt         Werner, Charles         306-307         Mincer monument           53         E pt         Werner, Gustave         311         S. & J. Wildman           54         W 1/2         Benton         313         H. Meyer           54         E 1/2         Leonardo         315-318         Levy monument           39         W 1/2         Canty         322-323         E. & G. Meyer           39         NE pt         Alligood         325-326         A. & W. Hart           26         W pt         Hunter, Sadie         329         S. Guggenheim           26         NE pt         Dillard         596         Weisberg monument           27         NW 1/4         Woods         601-602         Holts monument           27         NE 1/4         Hemphill         (Walkway ending B'Rith Kodesh)           15         W 1/2         Keeler         121         NE 1/4         H. & D. Harris                                                                                                                                                                                                                                                                                                                                                                                                                                                                                                                                                                                                                                                                                                                                                                                                                                                                                                                          |
| 69         W 1/2         Schwikert         300         P. Lipschutz           69         E 1/2         Reinhart         302-303         S. Firestone monument           53         W pt         Werner, Charles         306-307         Mincer monument           53         E pt         Werner, Gustave         311         S. & J. Wildman           54         W 1/2         Benton         313         H. Meyer           54         E 1/2         Leonardo         315-318         Levy monument           39         W 1/2         Canty         322-323         E. & G. Meyer           39         NE pt         Alligood         325-326         A. & W. Hart           26         W pt         Hunter, Sadie         329         S. Guggenheim           26         NE pt         Dillard         596         Weisberg monument           27         NE 1/4         Hemphill         (Walkway ending B'Rith Kodesh)           27         NE 1/4         He & D. Harris           28         (Evergreen/Adlington marker)         103         SE 1/4         H. & D. Harris           29         Keler         121         NE 1/4         F. Brown           30         NE 1/2         McNeil                                                                                                                                                                                                                                                                                                                                                                                                                                                                                                                                                                                                                                                                                                                                                                                                                                                                                                                         |
| 69         W 1/2         Schwikert         300         P. Lipschutz           69         E 1/2         Reinhart         302-303         S. Firestone monument           53         W pt         Werner, Charles         306-307         Mincer monument           53         E pt         Werner, Gustave         311         S. & J. Wildman           54         W 1/2         Benton         313         H. Meyer           54         E 1/2         Leonardo         315-318         Levy monument           39         W 1/2         Canty         322-323         E. & G. Meyer           39         NE pt         Alligood         325-326         A. & W. Hart           26         W pt         Hunter, Sadie         329         S. Guggenheim           26         NE pt         Dillard         596         Weisberg monument           27         NE 1/4         Hemphill         (Walkway ending B'Rith Kodesh)           27         NE 1/4         Hemphill         (Walkway ending B'Rith Kodesh)           28         E 1/2         Keeler         121         NE 1/4         H. & D. Harris           29         Keeler         121         NE 1/4         H. & D. Harris           30                                                                                                                                                                                                                                                                                                                                                                                                                                                                                                                                                                                                                                                                                                                                                                                                                                                                                                                       |
| 53         W pt         Werner, Charles         306-307         Mincer monument           53         E pt         Werner, Gustave         311         S. & J. Wildman           54         W 1/2         Benton         313         H. Meyer           54         E 1/2         Leonardo         315-318         Levy monument           39         W 1/2         Canty         322-323         E. & G. Meyer           39         NE pt         Alligood         325-326         A. & W. Hart           26         W pt         Hunter, Sadie         329         S. Guggenheim           26         NE pt         Dillard         596         Weisberg monument           27         NE 1/4         Hemphill         (Walkway ending B'Rith Kodesh)           27         NE 1/4         Hemphill         (Walkway ending B'Rith Kodesh)           15         W 1/2         Keeler         121         NE 1/4         R. Jones           15         E 1/2         Keeler         121         NE 1/4         H. & D. Harris           (Evergreen/Adlington marker)         103         SE 1/4         I. Hirsch & E. Reichardt           5         W 1/2         Bork         103         NE 1/4         F. Brown </td                                                                                                                                                                                                                                                                                                                                                                                                                                                                                                                                                                                                                                                                                                                                                                                                                                                                                                         |
| 53         E pt         Werner, Gustave         311         S. & J. Wildman           54         W 1/2         Benton         313         H. Meyer           54         E 1/2         Leonardo         315-318         Levy monument           39         W 1/2         Canty         322-323         E. & G. Meyer           39         NE pt         Alligood         325-326         A. & W. Hart           26         W pt         Hunter, Sadie         329         S. Guggenheim           26         NE pt         Dillard         596         Weisberg monument           27         NW 1/4         Woods         601-602         Holts monument           27         NE 1/4         Hemphill         (Walkway ending B'Rith Kodesh)           15         W 1/2         King         121         SE 1/4         R. Jones           15         E1/2         Keeler         121         NE 1/4         H. & D. Harris           (Evergreen/Adlington marker)         103         SE 1/4         I. Hirsch & E. Reichardt           5         W 1/2         Bork         103         NE 1/4         F. Brown           6         E 1/2         McNeil         68         All         Stalker monument<                                                                                                                                                                                                                                                                                                                                                                                                                                                                                                                                                                                                                                                                                                                                                                                                                                                                                                                    |
| 53         E pt         Werner, Gustave         311         S. & J. Wildman           54         W 1/2         Benton         313         H. Meyer           54         E 1/2         Leonardo         315-318         Levy monument           39         W 1/2         Canty         322-323         E. & G. Meyer           39         NE pt         Alligood         325-326         A. & W. Hart           26         W pt         Hunter, Sadie         329         S. Guggenheim           26         NE pt         Dillard         596         Weisberg monument           27         NW 1/4         Woods         601-602         Holts monument           27         NE 1/4         Hemphill         (Walkway ending B'Rith Kodesh)           15         W 1/2         King         121         SE 1/4         R. Jones           15         E1/2         Keeler         121         NE 1/4         H. & D. Harris           (Evergreen/Adlington marker)         103         SE 1/4         I. Hirsch & E. Reichardt           5         W 1/2         Bork         103         NE 1/4         F. Brown           6         E 1/2         McNeil         68         All         Stalker monument<                                                                                                                                                                                                                                                                                                                                                                                                                                                                                                                                                                                                                                                                                                                                                                                                                                                                                                                    |
| 54         W 1/2         Benton         313         H. Meyer           54         E 1/2         Leonardo         315-318         Levy monument           39         W 1/2         Canty         322-323         E. & G. Meyer           39         NE pt         Alligood         325-326         A. & W. Hart           26         W pt         Hunter, Sadie         329         S. Guggenheim           26         NE pt         Dillard         596         Weisberg monument           27         NW 1/4         Woods         601-602         Holts monument           27         NE 1/4         Hemphill         (Walkway ending B'Rith Kodesh)           15         W 1/2         King         121         SE 1/4         R. Jones           15         W 1/2         Keeler         121         NE 1/4         H. & D. Harris           (Evergreen/Adlington marker)         103         SE 1/4         I. Hirsch & E. Reichardt           5         W 1/2         Bork         103         NE 1/4         F. Brown           6         W 1/2         Conley         85         sg 23         H. Saunders           6         E 1/2         McNeil         68         All         Stalker                                                                                                                                                                                                                                                                                                                                                                                                                                                                                                                                                                                                                                                                                                                                                                                                                                                                                                                             |
| 39         W 1/2         Canty         322-323         E. & G. Meyer           39         NE pt         Alligood         325-326         A. & W. Hart           26         W pt         Hunter, Sadie         329         S. Guggenheim           26         NE pt         Dillard         596         Weisberg monument           27         NE 1/4         Woods         601-602         Holts monument           27         NE 1/4         Hemphill         (Walkway ending B'Rith Kodesh)           15         W 1/2         King         121         SE 1/4         R. Jones           15         E1/2         Keeler         121         NE 1/4         H. & D. Harris           (Evergreen/Adlington marker)         103         SE 1/4         I. Hirsch & E. Reichardt           5         W 1/2         Bork         103         NE 1/4         F. Brown           6         W 1/2         Conley         85         sg 23         H. Saunders           6         E 1/2         McNeil         68         All         Stalker monument           7         W 1/2         Steffens         52         Center         August monument           7         NE 1/4         Harter         3                                                                                                                                                                                                                                                                                                                                                                                                                                                                                                                                                                                                                                                                                                                                                                                                                                                                                                                             |
| 39         W 1/2         Canty         322-323         E. & G. Meyer           39         NE pt         Alligood         325-326         A. & W. Hart           26         W pt         Hunter, Sadie         329         S. Guggenheim           26         NE pt         Dillard         596         Weisberg monument           27         NE 1/4         Woods         601-602         Holts monument           27         NE 1/4         Hemphill         (Walkway ending B'Rith Kodesh)           15         W 1/2         King         121         SE 1/4         R. Jones           15         E1/2         Keeler         121         NE 1/4         H. & D. Harris           (Evergreen/Adlington marker)         103         SE 1/4         I. Hirsch & E. Reichardt           5         W 1/2         Bork         103         NE 1/4         F. Brown           6         W 1/2         Conley         85         sg 23         H. Saunders           6         E 1/2         McNeil         68         All         Stalker monument           7         W 1/2         Steffens         52         Center         August monument           7         NE 1/4         Harter         3                                                                                                                                                                                                                                                                                                                                                                                                                                                                                                                                                                                                                                                                                                                                                                                                                                                                                                                             |
| 26         W pt         Hunter, Sadie         329         S. Guggenheim           26         NE pt         Dillard         596         Weisberg monument           27         NW 1/4         Woods         601-602         Holts monument           27         NE 1/4         Hemphill         (Walkway ending B'Rith Kodesh)           15         W 1/2         King         121         SE 1/4         R. Jones           15         E1/2         Keeler         121         NE 1/4         H. & D. Harris           (Evergreen/Adlington marker)         103         SE 1/4         I. Hirsch & E. Reichardt           5         W 1/2         Bork         103         NE 1/4         F. Brown           6         W 1/2         Conley         85         sg 23         H. Saunders           6         E 1/2         McNeil         68         All         Stalker monument           7         W 1/2         Steffens         52         Center         August monument           7         SE 1/4         Henrich Monument         38         NE 1/4         Yates monument                                                                                                                                                                                                                                                                                                                                                                                                                                                                                                                                                                                                                                                                                                                                                                                                                                                                                                                                                                                                                                            |
| NE pt Dillard NW 1/4 Woods NE 1/4 Hemphill NW 1/2 King NW 1/2 Keeler NW 1/2 Keeler NW 1/2 Bork NW 1/2 Conley NW 1/2 Conley NW 1/2 Steffens NE 1/2 McNeil NE 1/2 McNeil NE 1/4 Henrich Monument NE 1/4 Henrich Monument NE 1/4 Heisberg monument (Walkway ending B'Rith Kodesh) NE 1/4 R. Jones NE 1/4 H. & D. Harris NE 1/4 F. Brown NE 1/4 F. Brown NE 1/4 F. Brown NE 1/2 Steffens NE 1/2 McNeil NE 1/2 Steffens NE 1/4 Henrich Monument NE 1/4 Harter NE 1/4 Harter NE 1/4 Yates monument                                                                                                                                                                                                                                                                                                                                                                                                                                                                                                                                                                                                                                                                                                                                                                                                                                                                                                                                                                                                                                                                                                                                                                                                                                                                                                                                                                                                                                                                                                                                                                                                                                   |
| 27       NW 1/4       Woods       601-602       Holts monument         27       NE 1/4       Hemphill       (Walkway ending B'Rith Kodesh)         15       W 1/2       King       121       SE 1/4       R. Jones         15       E1/2       Keeler       121       NE 1/4       H. & D. Harris         (Evergreen/Adlington marker)       103       SE 1/4       I. Hirsch & E. Reichardt         5       W 1/2       Bork       103       NE 1/4       F. Brown         6       W 1/2       Conley       85       sg 23       H. Saunders         6       E 1/2       McNeil       68       All       Stalker monument         7       W 1/2       Steffens       52       Center       August monument         7       SE 1/4       Henrich Monument       38       S 1/2       Schneider monument         7       NE 1/4       Harter       38       NE 1/4       Yates monument                                                                                                                                                                                                                                                                                                                                                                                                                                                                                                                                                                                                                                                                                                                                                                                                                                                                                                                                                                                                                                                                                                                                                                                                                                         |
| 27         NE 1/4         Hemphill         (Walkway ending B'Rith Kodesh)           15         W 1/2         King         121         SE 1/4         R. Jones           15         E1/2         Keeler         121         NE 1/4         H. & D. Harris           (Evergreen/Adlington marker)         103         SE 1/4         I. Hirsch & E. Reichardt           5         W 1/2         Bork         103         NE 1/4         F. Brown           6         W 1/2         Conley         85         sg 23         H. Saunders           6         E 1/2         McNeil         68         All         Stalker monument           7         W 1/2         Steffens         52         Center         August monument           7         SE 1/4         Henrich Monument         38         S 1/2         Schneider monument           7         NE 1/4         Harter         38         NE 1/4         Yates monument                                                                                                                                                                                                                                                                                                                                                                                                                                                                                                                                                                                                                                                                                                                                                                                                                                                                                                                                                                                                                                                                                                                                                                                                  |
| 15         W 1/2         King         121         SE 1/4         R. Jones           15         E1/2         Keeler         121         NE 1/4         H. & D. Harris           (Evergreen/Adlington marker)         103         SE 1/4         I. Hirsch & E. Reichardt           5         W 1/2         Bork         103         NE 1/4         F. Brown           6         W 1/2         Conley         85         sg 23         H. Saunders           6         E 1/2         McNeil         68         All         Stalker monument           7         W 1/2         Steffens         52         Center         August monument           7         SE 1/4         Henrich Monument         38         S 1/2         Schneider monument           7         NE 1/4         Harter         38         NE 1/4         Yates monument                                                                                                                                                                                                                                                                                                                                                                                                                                                                                                                                                                                                                                                                                                                                                                                                                                                                                                                                                                                                                                                                                                                                                                                                                                                                                      |
| 15 E1/2 Keeler 121 NE 1/4 H. & D. Harris (Evergreen/Adlington marker) 103 SE 1/4 I. Hirsch & E. Reichardt 103 NE 1/4 F. Brown 103 NE 1/4 Stalker monument 105 Center 105 Center 105 August monument 105 NE 1/4 Henrich Monument 105 NE 1/4 Harter 105 NE 1/4 Yates monument 105 NE 1/4 Harter 105 NE 1/4 Yates monument 105 NE 1/4 Yates Mexicological NE 1/4 Yates Mexicological NE 1/4 Yates NE 1/4 Ya |
| (Evergreen/Adlington marker)  5 W 1/2 Bork  6 W 1/2 Conley  6 E 1/2 McNeil  7 W 1/2 Steffens  7 SE 1/4 Henrich Monument  7 NE 1/4 Harter  103 SE 1/4 I. Hirsch & E. Reichardt  103 NE 1/4 F. Brown  105 NE 1/4 Stalker monument  105 NE 1/4 August monument  107 NE 1/4 Harter  108 NE 1/4 Yates monument  109 NE 1/4 Yates monument                                                                                                                                                                                                                                                                                                                                                                                                                                                                                                                                                                                                                                                                                                                                                                                                                                                                                                                                                                                                                                                                                                                                                                                                                                                                                                                                                                                                                                                                                                          |
| 5         W 1/2         Bork         103         NE 1/4         F. Brown           6         W 1/2         Conley         85         sg 23         H. Saunders           6         E 1/2         McNeil         68         All         Stalker monument           7         W 1/2         Steffens         52         Center         August monument           7         SE 1/4         Henrich Monument         38         S 1/2         Schneider monument           7         NE 1/4         Harter         38         NE 1/4         Yates monument                                                                                                                                                                                                                                                                                                                                                                                                                                                                                                                                                                                                                                                                                                                                                                                                                                                                                                                                                                                                                                                                                                                                                                                                                                                                                                                                                                                                                                                                                                                                                                        |
| 6 W 1/2 Conley 85 sg 23 H. Saunders 6 E 1/2 McNeil 68 All Stalker monument 7 W 1/2 Steffens 52 Center August monument 7 SE 1/4 Henrich Monument 38 S 1/2 Schneider monument 7 NE 1/4 Harter 38 NE 1/4 Yates monument                                                                                                                                                                                                                                                                                                                                                                                                                                                                                                                                                                                                                                                                                                                                                                                                                                                                                                                                                                                                                                                                                                                                                                                                                                                                                                                                                                                                                                                                                                                                                                                                                                                                                                                                                                                                                                                                                                           |
| 6 E 1/2 McNeil 68 All Stalker monument 7 W 1/2 Steffens 52 Center August monument 7 SE 1/4 Henrich Monument 38 S 1/2 Schneider monument 7 NE 1/4 Harter 38 NE 1/4 Yates monument                                                                                                                                                                                                                                                                                                                                                                                                                                                                                                                                                                                                                                                                                                                                                                                                                                                                                                                                                                                                                                                                                                                                                                                                                                                                                                                                                                                                                                                                                                                                                                                                                                                                                                                                                                                                                                                                                                                                               |
| 7 W 1/2 Steffens 52 Center August monument<br>7 SE 1/4 Henrich Monument 38 S 1/2 Schneider monument<br>7 NE 1/4 Harter 38 NE 1/4 Yates monument                                                                                                                                                                                                                                                                                                                                                                                                                                                                                                                                                                                                                                                                                                                                                                                                                                                                                                                                                                                                                                                                                                                                                                                                                                                                                                                                                                                                                                                                                                                                                                                                                                                                                                                                                                                                                                                                                                                                                                                |
| 7 SE 1/4 Henrich Monument 38 \ \ S 1/2 Schneider monument<br>7 NE 1/4 Harter 38 NE 1/4 Yates monument                                                                                                                                                                                                                                                                                                                                                                                                                                                                                                                                                                                                                                                                                                                                                                                                                                                                                                                                                                                                                                                                                                                                                                                                                                                                                                                                                                                                                                                                                                                                                                                                                                                                                                                                                                                                                                                                                                                                                                                                                          |
| 7 NE 1/4 Harter 38 NE 1/4 Yates monument                                                                                                                                                                                                                                                                                                                                                                                                                                                                                                                                                                                                                                                                                                                                                                                                                                                                                                                                                                                                                                                                                                                                                                                                                                                                                                                                                                                                                                                                                                                                                                                                                                                                                                                                                                                                                                                                                                                                                                                                                                                                                       |
| 그래서 그렇게 하나가 되었다.                                                                                                                                                                                                                                                                                                                                                                                                                                                                                                                                                                                                                                                                                                                                                                                                                                                                                                                                                                                                                                                                                                                                                                                                                                                                                                                                                                                                                                                                                                                                                                                                                                                                                                                                                                                                                                                                                                                                                                                                                                                                                                               |
| 8 West 1/2 Burke 25 SE 1/4 Hutchinson monument                                                                                                                                                                                                                                                                                                                                                                                                                                                                                                                                                                                                                                                                                                                                                                                                                                                                                                                                                                                                                                                                                                                                                                                                                                                                                                                                                                                                                                                                                                                                                                                                                                                                                                                                                                                                                                                                                                                                                                                                                                                                                 |
| o West 1/2 Banke 20 OL 1/4 Hatchinson monument                                                                                                                                                                                                                                                                                                                                                                                                                                                                                                                                                                                                                                                                                                                                                                                                                                                                                                                                                                                                                                                                                                                                                                                                                                                                                                                                                                                                                                                                                                                                                                                                                                                                                                                                                                                                                                                                                                                                                                                                                                                                                 |
| 8 East 1/2 Hillwig 25 NE 1/4 C. Miller                                                                                                                                                                                                                                                                                                                                                                                                                                                                                                                                                                                                                                                                                                                                                                                                                                                                                                                                                                                                                                                                                                                                                                                                                                                                                                                                                                                                                                                                                                                                                                                                                                                                                                                                                                                                                                                                                                                                                                                                                                                                                         |
| 9 West 1/2 Bass 14 S 1/2 J. & F. Wunder                                                                                                                                                                                                                                                                                                                                                                                                                                                                                                                                                                                                                                                                                                                                                                                                                                                                                                                                                                                                                                                                                                                                                                                                                                                                                                                                                                                                                                                                                                                                                                                                                                                                                                                                                                                                                                                                                                                                                                                                                                                                                        |
| 9 East 1/2 Cumming Monument 4 SE 1/4 M. & M. Schmidt                                                                                                                                                                                                                                                                                                                                                                                                                                                                                                                                                                                                                                                                                                                                                                                                                                                                                                                                                                                                                                                                                                                                                                                                                                                                                                                                                                                                                                                                                                                                                                                                                                                                                                                                                                                                                                                                                                                                                                                                                                                                           |
| 10 NW 1/4 Platt Monument 4 NE 1/4 Steinmiller monument                                                                                                                                                                                                                                                                                                                                                                                                                                                                                                                                                                                                                                                                                                                                                                                                                                                                                                                                                                                                                                                                                                                                                                                                                                                                                                                                                                                                                                                                                                                                                                                                                                                                                                                                                                                                                                                                                                                                                                                                                                                                         |
| 10 NE 1/4 Parry Monument 3 All Rice mausoleum                                                                                                                                                                                                                                                                                                                                                                                                                                                                                                                                                                                                                                                                                                                                                                                                                                                                                                                                                                                                                                                                                                                                                                                                                                                                                                                                                                                                                                                                                                                                                                                                                                                                                                                                                                                                                                                                                                                                                                                                                                                                                  |
| 11 East Part Scott                                                                                                                                                                                                                                                                                                                                                                                                                                                                                                                                                                                                                                                                                                                                                                                                                                                                                                                                                                                                                                                                                                                                                                                                                                                                                                                                                                                                                                                                                                                                                                                                                                                                                                                                                                                                                                                                                                                                                                                                                                                                                                             |
| 1 NW 1/4 Raetz Frank Gillespie rev July 2002                                                                                                                                                                                                                                                                                                                                                                                                                                                                                                                                                                                                                                                                                                                                                                                                                                                                                                                                                                                                                                                                                                                                                                                                                                                                                                                                                                                                                                                                                                                                                                                                                                                                                                                                                                                                                                                                                                                                                                                                                                                                                   |
| 1 NE 1/4 Hoffman (Monument)  The Friends of Mount Hope Cemetery                                                                                                                                                                                                                                                                                                                                                                                                                                                                                                                                                                                                                                                                                                                                                                                                                                                                                                                                                                                                                                                                                                                                                                                                                                                                                                                                                                                                                                                                                                                                                                                                                                                                                                                                                                                                                                                                                                                                                                                                                                                                |
| 2 NW 1/4 Humphrey                                                                                                                                                                                                                                                                                                                                                                                                                                                                                                                                                                                                                                                                                                                                                                                                                                                                                                                                                                                                                                                                                                                                                                                                                                                                                                                                                                                                                                                                                                                                                                                                                                                                                                                                                                                                                                                                                                                                                                                                                                                                                                              |
| 2 NE 1/4 Johnson                                                                                                                                                                                                                                                                                                                                                                                                                                                                                                                                                                                                                                                                                                                                                                                                                                                                                                                                                                                                                                                                                                                                                                                                                                                                                                                                                                                                                                                                                                                                                                                                                                                                                                                                                                                                                                                                                                                                                                                                                                                                                                               |
| 3 All Rice Mausoleum                                                                                                                                                                                                                                                                                                                                                                                                                                                                                                                                                                                                                                                                                                                                                                                                                                                                                                                                                                                                                                                                                                                                                                                                                                                                                                                                                                                                                                                                                                                                                                                                                                                                                                                                                                                                                                                                                                                                                                                                                                                                                                           |