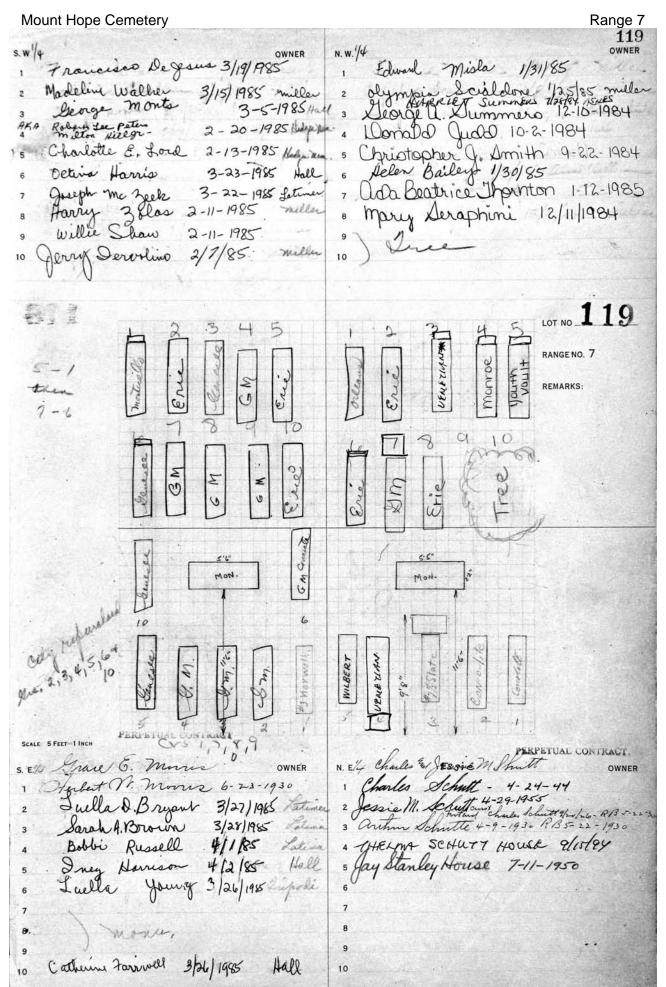

## **RANGE 7**

| Stone listings from west end heading east and south  LOT PART SURNAME  86 All Baby lot E1/2 Reinhart  53 W pt Werner, Charles  54 W 1/2 Benton  55 E pt Werner, Gustave  56 W 1/2 Canty  39 NE pt Alligood  30 S. Firestone monument  30 S. J. Wildman  31 H. Meyer  31 S. & J. Wildman  31 H. Meyer  322-323 E. & G. Meyer  39 W 1/2 Canty  30 325-326 A. & W. Hart  30 329 S. Guggenheim  40 W pt Hunter, Sadie  50 NE pt Dillard  50 NE pt Dillard  51 W 1/2 King  52 Keeler  53 W 1/2 King  54 W 1/2 King  55 E1/2 Keeler  56 W 1/2 Bork  57 W 1/2 Bork  58 W 1/2 Bork  59 W 1/2 Conley  50 W 1/2 Conley  50 W 1/2 Conley  51 E 1/2 Keeler  51 W 1/2 Bork  52 Center  53 W 1/2 Conley  54 E 1/2 McNeil  55 W 1/2 Bork  56 W 1/2 Conley  57 W 1/2 Steffens  58 All Stalker monument  59 Center  August monument  Augu |
|--------------------------------------------------------------------------------------------------------------------------------------------------------------------------------------------------------------------------------------------------------------------------------------------------------------------------------------------------------------------------------------------------------------------------------------------------------------------------------------------------------------------------------------------------------------------------------------------------------------------------------------------------------------------------------------------------------------------------------------------------------------------------------------------------------------------------------------------------------------------------------------------------------------------------------------------------------------------------------------------------------------------------------------------------------------------------------------------------------------------------------------------------------------------------------------------------------------------------------------------------------------------------------------------------------------------------------------------------------------------------------------------------------------------------------------------------------------------------------------------------------------------------------------------------------------------------------------------------------------------------------------------------------------------------------------------------------------------------------------------------------------------------------------------------------------------------------------------------------------------------------------------------------------------------------------------------------------------------------------------------------------------------------------------------------------------------------------------------------------------------------|
| LOT         PART         SURNAME         Kodesh lot,giving grave numbers.           86         All         Baby lot         LOT         PART         SURNAME           69         W 1/2         Schwikert         300         P. Lipschutz           69         E 1/2         Reinhart         302-303         S. Firestone monument           53         W pt         Werner, Charles         306-307         Mincer monument           54         W 1/2         Benton         311         S. & J. Wildman           54         E 1/2         Leonardo         315-318         Levy monument           39         W 1/2         Canty         322-323         E. & G. Meyer           39         NE pt         Alligood         325-326         A. & W. Hart           26         W pt         Hunter, Sadie         329         S. Guggenheim           26         NE pt         Dillard         596         Weisberg monument           27         NE 1/4         Hemphill         (Walkway ending B'Rith Kodesh)           15         W 1/2         Keeler         121         NE 1/4         R. Jones           15         E 1/2         Keeler         121         NE 1/4         H. & D. Harris                                                                                                                                                                                                                                                                                                                                                                                                                                                                                                                                                                                                                                                                                                                                                                                                                                                                                                                        |
| 86         All         Baby lot         LOT         PART 300         P. Lipschutz           69         W 1/2         Reinhart         300         P. Lipschutz           69         E 1/2         Reinhart         302-303         S. Firestone monument           53         W pt         Werner, Charles         306-307         Mincer monument           53         E pt         Werner, Gustave         311         S. & J. Wildman           54         W 1/2         Benton         313         H. Meyer           54         E 1/2         Leonardo         315-318         Levy monument           39         W 1/2         Canty         322-323         E. & G. Meyer           39         NE pt         Alligood         325-326         A. & W. Hart           26         W pt         Hunter, Sadie         329         S. Guggenheim           26         NE pt         Dillard         596         Weisberg monument           27         NW 1/4         Woods         601-602         Holts monument           27         NE 1/4         Hemphill         (Walkway ending B'Rith Kodesh)           15         W 1/2         Keeler         121         NE 1/4         H. & D. Harris                                                                                                                                                                                                                                                                                                                                                                                                                                                                                                                                                                                                                                                                                                                                                                                                                                                                                                                          |
| 69         W 1/2         Schwikert         300         P. Lipschutz           69         E 1/2         Reinhart         302-303         S. Firestone monument           53         W pt         Werner, Charles         306-307         Mincer monument           53         E pt         Werner, Gustave         311         S. & J. Wildman           54         W 1/2         Benton         313         H. Meyer           54         E 1/2         Leonardo         315-318         Levy monument           39         W 1/2         Canty         322-323         E. & G. Meyer           39         NE pt         Alligood         325-326         A. & W. Hart           26         W pt         Hunter, Sadie         329         S. Guggenheim           26         NE pt         Dillard         596         Weisberg monument           27         NE 1/4         Hemphill         (Walkway ending B'Rith Kodesh)           27         NE 1/4         He & D. Harris           28         (Evergreen/Adlington marker)         103         SE 1/4         H. & D. Harris           29         Keler         121         NE 1/4         F. Brown           30         NE 1/2         McNeil                                                                                                                                                                                                                                                                                                                                                                                                                                                                                                                                                                                                                                                                                                                                                                                                                                                                                                                         |
| 69         W 1/2         Schwikert         300         P. Lipschutz           69         E 1/2         Reinhart         302-303         S. Firestone monument           53         W pt         Werner, Charles         306-307         Mincer monument           53         E pt         Werner, Gustave         311         S. & J. Wildman           54         W 1/2         Benton         313         H. Meyer           54         E 1/2         Leonardo         315-318         Levy monument           39         W 1/2         Canty         322-323         E. & G. Meyer           39         NE pt         Alligood         325-326         A. & W. Hart           26         W pt         Hunter, Sadie         329         S. Guggenheim           26         NE pt         Dillard         596         Weisberg monument           27         NE 1/4         Hemphill         (Walkway ending B'Rith Kodesh)           27         NE 1/4         Hemphill         (Walkway ending B'Rith Kodesh)           28         E 1/2         Keeler         121         NE 1/4         H. & D. Harris           29         Keeler         121         NE 1/4         H. & D. Harris           30                                                                                                                                                                                                                                                                                                                                                                                                                                                                                                                                                                                                                                                                                                                                                                                                                                                                                                                       |
| 53         W pt         Werner, Charles         306-307         Mincer monument           53         E pt         Werner, Gustave         311         S. & J. Wildman           54         W 1/2         Benton         313         H. Meyer           54         E 1/2         Leonardo         315-318         Levy monument           39         W 1/2         Canty         322-323         E. & G. Meyer           39         NE pt         Alligood         325-326         A. & W. Hart           26         W pt         Hunter, Sadie         329         S. Guggenheim           26         NE pt         Dillard         596         Weisberg monument           27         NE 1/4         Hemphill         (Walkway ending B'Rith Kodesh)           27         NE 1/4         Hemphill         (Walkway ending B'Rith Kodesh)           15         W 1/2         Keeler         121         NE 1/4         R. Jones           15         E 1/2         Keeler         121         NE 1/4         H. & D. Harris           (Evergreen/Adlington marker)         103         SE 1/4         I. Hirsch & E. Reichardt           5         W 1/2         Bork         103         NE 1/4         F. Brown </td                                                                                                                                                                                                                                                                                                                                                                                                                                                                                                                                                                                                                                                                                                                                                                                                                                                                                                         |
| 53         E pt         Werner, Gustave         311         S. & J. Wildman           54         W 1/2         Benton         313         H. Meyer           54         E 1/2         Leonardo         315-318         Levy monument           39         W 1/2         Canty         322-323         E. & G. Meyer           39         NE pt         Alligood         325-326         A. & W. Hart           26         W pt         Hunter, Sadie         329         S. Guggenheim           26         NE pt         Dillard         596         Weisberg monument           27         NW 1/4         Woods         601-602         Holts monument           27         NE 1/4         Hemphill         (Walkway ending B'Rith Kodesh)           15         W 1/2         King         121         SE 1/4         R. Jones           15         E1/2         Keeler         121         NE 1/4         H. & D. Harris           (Evergreen/Adlington marker)         103         SE 1/4         I. Hirsch & E. Reichardt           5         W 1/2         Bork         103         NE 1/4         F. Brown           6         E 1/2         McNeil         68         All         Stalker monument<                                                                                                                                                                                                                                                                                                                                                                                                                                                                                                                                                                                                                                                                                                                                                                                                                                                                                                                    |
| 53         E pt         Werner, Gustave         311         S. & J. Wildman           54         W 1/2         Benton         313         H. Meyer           54         E 1/2         Leonardo         315-318         Levy monument           39         W 1/2         Canty         322-323         E. & G. Meyer           39         NE pt         Alligood         325-326         A. & W. Hart           26         W pt         Hunter, Sadie         329         S. Guggenheim           26         NE pt         Dillard         596         Weisberg monument           27         NW 1/4         Woods         601-602         Holts monument           27         NE 1/4         Hemphill         (Walkway ending B'Rith Kodesh)           15         W 1/2         King         121         SE 1/4         R. Jones           15         E1/2         Keeler         121         NE 1/4         H. & D. Harris           (Evergreen/Adlington marker)         103         SE 1/4         I. Hirsch & E. Reichardt           5         W 1/2         Bork         103         NE 1/4         F. Brown           6         E 1/2         McNeil         68         All         Stalker monument<                                                                                                                                                                                                                                                                                                                                                                                                                                                                                                                                                                                                                                                                                                                                                                                                                                                                                                                    |
| 54         W 1/2         Benton         313         H. Meyer           54         E 1/2         Leonardo         315-318         Levy monument           39         W 1/2         Canty         322-323         E. & G. Meyer           39         NE pt         Alligood         325-326         A. & W. Hart           26         W pt         Hunter, Sadie         329         S. Guggenheim           26         NE pt         Dillard         596         Weisberg monument           27         NW 1/4         Woods         601-602         Holts monument           27         NE 1/4         Hemphill         (Walkway ending B'Rith Kodesh)           15         W 1/2         King         121         SE 1/4         R. Jones           15         W 1/2         Keeler         121         NE 1/4         H. & D. Harris           (Evergreen/Adlington marker)         103         SE 1/4         I. Hirsch & E. Reichardt           5         W 1/2         Bork         103         NE 1/4         F. Brown           6         W 1/2         Conley         85         sg 23         H. Saunders           6         E 1/2         McNeil         68         All         Stalker                                                                                                                                                                                                                                                                                                                                                                                                                                                                                                                                                                                                                                                                                                                                                                                                                                                                                                                             |
| 39         W 1/2         Canty         322-323         E. & G. Meyer           39         NE pt         Alligood         325-326         A. & W. Hart           26         W pt         Hunter, Sadie         329         S. Guggenheim           26         NE pt         Dillard         596         Weisberg monument           27         NE 1/4         Woods         601-602         Holts monument           27         NE 1/4         Hemphill         (Walkway ending B'Rith Kodesh)           15         W 1/2         King         121         SE 1/4         R. Jones           15         E1/2         Keeler         121         NE 1/4         H. & D. Harris           (Evergreen/Adlington marker)         103         SE 1/4         I. Hirsch & E. Reichardt           5         W 1/2         Bork         103         NE 1/4         F. Brown           6         W 1/2         Conley         85         sg 23         H. Saunders           6         E 1/2         McNeil         68         All         Stalker monument           7         W 1/2         Steffens         52         Center         August monument           7         NE 1/4         Harter         3                                                                                                                                                                                                                                                                                                                                                                                                                                                                                                                                                                                                                                                                                                                                                                                                                                                                                                                             |
| 39         W 1/2         Canty         322-323         E. & G. Meyer           39         NE pt         Alligood         325-326         A. & W. Hart           26         W pt         Hunter, Sadie         329         S. Guggenheim           26         NE pt         Dillard         596         Weisberg monument           27         NE 1/4         Woods         601-602         Holts monument           27         NE 1/4         Hemphill         (Walkway ending B'Rith Kodesh)           15         W 1/2         King         121         SE 1/4         R. Jones           15         E1/2         Keeler         121         NE 1/4         H. & D. Harris           (Evergreen/Adlington marker)         103         SE 1/4         I. Hirsch & E. Reichardt           5         W 1/2         Bork         103         NE 1/4         F. Brown           6         W 1/2         Conley         85         sg 23         H. Saunders           6         E 1/2         McNeil         68         All         Stalker monument           7         W 1/2         Steffens         52         Center         August monument           7         NE 1/4         Harter         3                                                                                                                                                                                                                                                                                                                                                                                                                                                                                                                                                                                                                                                                                                                                                                                                                                                                                                                             |
| 26         W pt         Hunter, Sadie         329         S. Guggenheim           26         NE pt         Dillard         596         Weisberg monument           27         NW 1/4         Woods         601-602         Holts monument           27         NE 1/4         Hemphill         (Walkway ending B'Rith Kodesh)           15         W 1/2         King         121         SE 1/4         R. Jones           15         E1/2         Keeler         121         NE 1/4         H. & D. Harris           (Evergreen/Adlington marker)         103         SE 1/4         I. Hirsch & E. Reichardt           5         W 1/2         Bork         103         NE 1/4         F. Brown           6         W 1/2         Conley         85         sg 23         H. Saunders           6         E 1/2         McNeil         68         All         Stalker monument           7         W 1/2         Steffens         52         Center         August monument           7         SE 1/4         Henrich Monument         38         NE 1/4         Yates monument                                                                                                                                                                                                                                                                                                                                                                                                                                                                                                                                                                                                                                                                                                                                                                                                                                                                                                                                                                                                                                            |
| NE pt Dillard NW 1/4 Woods NE 1/4 Hemphill NW 1/2 King NW 1/2 Keeler NW 1/2 Keeler NW 1/2 Bork NW 1/2 Conley NW 1/2 Conley NW 1/2 Steffens NE 1/2 McNeil NE 1/2 McNeil NE 1/4 Henrich Monument NE 1/4 Henrich Monument NE 1/4 Heisberg monument (Walkway ending B'Rith Kodesh) NE 1/4 R. Jones NE 1/4 H. & D. Harris NE 1/4 F. Brown NE 1/4 F. Brown NE 1/4 F. Brown NE 1/2 Steffens NE 1/2 McNeil NE 1/2 Steffens NE 1/4 Henrich Monument NE 1/4 Harter NE 1/4 Harter NE 1/4 Yates monument                                                                                                                                                                                                                                                                                                                                                                                                                                                                                                                                                                                                                                                                                                                                                                                                                                                                                                                                                                                                                                                                                                                                                                                                                                                                                                                                                                                                                                                                                                                                                                                                                                   |
| 27       NW 1/4       Woods       601-602       Holts monument         27       NE 1/4       Hemphill       (Walkway ending B'Rith Kodesh)         15       W 1/2       King       121       SE 1/4       R. Jones         15       E1/2       Keeler       121       NE 1/4       H. & D. Harris         (Evergreen/Adlington marker)       103       SE 1/4       I. Hirsch & E. Reichardt         5       W 1/2       Bork       103       NE 1/4       F. Brown         6       W 1/2       Conley       85       sg 23       H. Saunders         6       E 1/2       McNeil       68       All       Stalker monument         7       W 1/2       Steffens       52       Center       August monument         7       SE 1/4       Henrich Monument       38       S 1/2       Schneider monument         7       NE 1/4       Harter       38       NE 1/4       Yates monument                                                                                                                                                                                                                                                                                                                                                                                                                                                                                                                                                                                                                                                                                                                                                                                                                                                                                                                                                                                                                                                                                                                                                                                                                                         |
| 27         NE 1/4         Hemphill         (Walkway ending B'Rith Kodesh)           15         W 1/2         King         121         SE 1/4         R. Jones           15         E1/2         Keeler         121         NE 1/4         H. & D. Harris           (Evergreen/Adlington marker)         103         SE 1/4         I. Hirsch & E. Reichardt           5         W 1/2         Bork         103         NE 1/4         F. Brown           6         W 1/2         Conley         85         sg 23         H. Saunders           6         E 1/2         McNeil         68         All         Stalker monument           7         W 1/2         Steffens         52         Center         August monument           7         SE 1/4         Henrich Monument         38         S 1/2         Schneider monument           7         NE 1/4         Harter         38         NE 1/4         Yates monument                                                                                                                                                                                                                                                                                                                                                                                                                                                                                                                                                                                                                                                                                                                                                                                                                                                                                                                                                                                                                                                                                                                                                                                                  |
| 15         W 1/2         King         121         SE 1/4         R. Jones           15         E1/2         Keeler         121         NE 1/4         H. & D. Harris           (Evergreen/Adlington marker)         103         SE 1/4         I. Hirsch & E. Reichardt           5         W 1/2         Bork         103         NE 1/4         F. Brown           6         W 1/2         Conley         85         sg 23         H. Saunders           6         E 1/2         McNeil         68         All         Stalker monument           7         W 1/2         Steffens         52         Center         August monument           7         SE 1/4         Henrich Monument         38         S 1/2         Schneider monument           7         NE 1/4         Harter         38         NE 1/4         Yates monument                                                                                                                                                                                                                                                                                                                                                                                                                                                                                                                                                                                                                                                                                                                                                                                                                                                                                                                                                                                                                                                                                                                                                                                                                                                                                      |
| 15 E1/2 Keeler 121 NE 1/4 H. & D. Harris (Evergreen/Adlington marker) 103 SE 1/4 I. Hirsch & E. Reichardt 103 NE 1/4 F. Brown 103 NE 1/4 Stalker monument 105 Center 105 Center 105 August monument 105 NE 1/4 Henrich Monument 105 NE 1/4 Harter 105 NE 1/4 Yates monument 105 NE 1/4 Harter 105 NE 1/4 Yates monument 105 NE 1/4 Yates Mexicological NE 1/4 Yates Mexicological NE 1/4 Yates NE 1/4 Ya |
| (Evergreen/Adlington marker)  5 W 1/2 Bork  6 W 1/2 Conley  6 E 1/2 McNeil  7 W 1/2 Steffens  7 SE 1/4 Henrich Monument  7 NE 1/4 Harter  103 SE 1/4 I. Hirsch & E. Reichardt  103 NE 1/4 F. Brown  105 NE 1/4 Stalker monument  105 NE 1/4 August monument  107 NE 1/4 Harter  108 NE 1/4 Yates monument  109 NE 1/4 Yates monument                                                                                                                                                                                                                                                                                                                                                                                                                                                                                                                                                                                                                                                                                                                                                                                                                                                                                                                                                                                                                                                                                                                                                                                                                                                                                                                                                                                                                                                                                                          |
| 5         W 1/2         Bork         103         NE 1/4         F. Brown           6         W 1/2         Conley         85         sg 23         H. Saunders           6         E 1/2         McNeil         68         All         Stalker monument           7         W 1/2         Steffens         52         Center         August monument           7         SE 1/4         Henrich Monument         38         S 1/2         Schneider monument           7         NE 1/4         Harter         38         NE 1/4         Yates monument                                                                                                                                                                                                                                                                                                                                                                                                                                                                                                                                                                                                                                                                                                                                                                                                                                                                                                                                                                                                                                                                                                                                                                                                                                                                                                                                                                                                                                                                                                                                                                        |
| 6 W 1/2 Conley 85 sg 23 H. Saunders 6 E 1/2 McNeil 68 All Stalker monument 7 W 1/2 Steffens 52 Center August monument 7 SE 1/4 Henrich Monument 38 S 1/2 Schneider monument 7 NE 1/4 Harter 38 NE 1/4 Yates monument                                                                                                                                                                                                                                                                                                                                                                                                                                                                                                                                                                                                                                                                                                                                                                                                                                                                                                                                                                                                                                                                                                                                                                                                                                                                                                                                                                                                                                                                                                                                                                                                                                                                                                                                                                                                                                                                                                           |
| 6 E 1/2 McNeil 68 All Stalker monument 7 W 1/2 Steffens 52 Center August monument 7 SE 1/4 Henrich Monument 38 S 1/2 Schneider monument 7 NE 1/4 Harter 38 NE 1/4 Yates monument                                                                                                                                                                                                                                                                                                                                                                                                                                                                                                                                                                                                                                                                                                                                                                                                                                                                                                                                                                                                                                                                                                                                                                                                                                                                                                                                                                                                                                                                                                                                                                                                                                                                                                                                                                                                                                                                                                                                               |
| 7 W 1/2 Steffens 52 Center August monument<br>7 SE 1/4 Henrich Monument 38 S 1/2 Schneider monument<br>7 NE 1/4 Harter 38 NE 1/4 Yates monument                                                                                                                                                                                                                                                                                                                                                                                                                                                                                                                                                                                                                                                                                                                                                                                                                                                                                                                                                                                                                                                                                                                                                                                                                                                                                                                                                                                                                                                                                                                                                                                                                                                                                                                                                                                                                                                                                                                                                                                |
| 7 SE 1/4 Henrich Monument 38 \ \ S 1/2 Schneider monument<br>7 NE 1/4 Harter 38 NE 1/4 Yates monument                                                                                                                                                                                                                                                                                                                                                                                                                                                                                                                                                                                                                                                                                                                                                                                                                                                                                                                                                                                                                                                                                                                                                                                                                                                                                                                                                                                                                                                                                                                                                                                                                                                                                                                                                                                                                                                                                                                                                                                                                          |
| 7 NE 1/4 Harter 38 NE 1/4 Yates monument                                                                                                                                                                                                                                                                                                                                                                                                                                                                                                                                                                                                                                                                                                                                                                                                                                                                                                                                                                                                                                                                                                                                                                                                                                                                                                                                                                                                                                                                                                                                                                                                                                                                                                                                                                                                                                                                                                                                                                                                                                                                                       |
| 그래서 그렇게 하나가 되었다.                                                                                                                                                                                                                                                                                                                                                                                                                                                                                                                                                                                                                                                                                                                                                                                                                                                                                                                                                                                                                                                                                                                                                                                                                                                                                                                                                                                                                                                                                                                                                                                                                                                                                                                                                                                                                                                                                                                                                                                                                                                                                                               |
| 8 West 1/2 Burke 25 SE 1/4 Hutchinson monument                                                                                                                                                                                                                                                                                                                                                                                                                                                                                                                                                                                                                                                                                                                                                                                                                                                                                                                                                                                                                                                                                                                                                                                                                                                                                                                                                                                                                                                                                                                                                                                                                                                                                                                                                                                                                                                                                                                                                                                                                                                                                 |
| o West 1/2 Banke 20 OL 1/4 Hatchinson monument                                                                                                                                                                                                                                                                                                                                                                                                                                                                                                                                                                                                                                                                                                                                                                                                                                                                                                                                                                                                                                                                                                                                                                                                                                                                                                                                                                                                                                                                                                                                                                                                                                                                                                                                                                                                                                                                                                                                                                                                                                                                                 |
| 8 East 1/2 Hillwig 25 NE 1/4 C. Miller                                                                                                                                                                                                                                                                                                                                                                                                                                                                                                                                                                                                                                                                                                                                                                                                                                                                                                                                                                                                                                                                                                                                                                                                                                                                                                                                                                                                                                                                                                                                                                                                                                                                                                                                                                                                                                                                                                                                                                                                                                                                                         |
| 9 West 1/2 Bass 14 S 1/2 J. & F. Wunder                                                                                                                                                                                                                                                                                                                                                                                                                                                                                                                                                                                                                                                                                                                                                                                                                                                                                                                                                                                                                                                                                                                                                                                                                                                                                                                                                                                                                                                                                                                                                                                                                                                                                                                                                                                                                                                                                                                                                                                                                                                                                        |
| 9 East 1/2 Cumming Monument 4 SE 1/4 M. & M. Schmidt                                                                                                                                                                                                                                                                                                                                                                                                                                                                                                                                                                                                                                                                                                                                                                                                                                                                                                                                                                                                                                                                                                                                                                                                                                                                                                                                                                                                                                                                                                                                                                                                                                                                                                                                                                                                                                                                                                                                                                                                                                                                           |
| 10 NW 1/4 Platt Monument 4 NE 1/4 Steinmiller monument                                                                                                                                                                                                                                                                                                                                                                                                                                                                                                                                                                                                                                                                                                                                                                                                                                                                                                                                                                                                                                                                                                                                                                                                                                                                                                                                                                                                                                                                                                                                                                                                                                                                                                                                                                                                                                                                                                                                                                                                                                                                         |
| 10 NE 1/4 Parry Monument 3 All Rice mausoleum                                                                                                                                                                                                                                                                                                                                                                                                                                                                                                                                                                                                                                                                                                                                                                                                                                                                                                                                                                                                                                                                                                                                                                                                                                                                                                                                                                                                                                                                                                                                                                                                                                                                                                                                                                                                                                                                                                                                                                                                                                                                                  |
| 11 East Part Scott                                                                                                                                                                                                                                                                                                                                                                                                                                                                                                                                                                                                                                                                                                                                                                                                                                                                                                                                                                                                                                                                                                                                                                                                                                                                                                                                                                                                                                                                                                                                                                                                                                                                                                                                                                                                                                                                                                                                                                                                                                                                                                             |
| 1 NW 1/4 Raetz Frank Gillespie rev July 2002                                                                                                                                                                                                                                                                                                                                                                                                                                                                                                                                                                                                                                                                                                                                                                                                                                                                                                                                                                                                                                                                                                                                                                                                                                                                                                                                                                                                                                                                                                                                                                                                                                                                                                                                                                                                                                                                                                                                                                                                                                                                                   |
| 1 NE 1/4 Hoffman (Monument)  The Friends of Mount Hope Cemetery                                                                                                                                                                                                                                                                                                                                                                                                                                                                                                                                                                                                                                                                                                                                                                                                                                                                                                                                                                                                                                                                                                                                                                                                                                                                                                                                                                                                                                                                                                                                                                                                                                                                                                                                                                                                                                                                                                                                                                                                                                                                |
| 2 NW 1/4 Humphrey                                                                                                                                                                                                                                                                                                                                                                                                                                                                                                                                                                                                                                                                                                                                                                                                                                                                                                                                                                                                                                                                                                                                                                                                                                                                                                                                                                                                                                                                                                                                                                                                                                                                                                                                                                                                                                                                                                                                                                                                                                                                                                              |
| 2 NE 1/4 Johnson                                                                                                                                                                                                                                                                                                                                                                                                                                                                                                                                                                                                                                                                                                                                                                                                                                                                                                                                                                                                                                                                                                                                                                                                                                                                                                                                                                                                                                                                                                                                                                                                                                                                                                                                                                                                                                                                                                                                                                                                                                                                                                               |
| 3 All Rice Mausoleum                                                                                                                                                                                                                                                                                                                                                                                                                                                                                                                                                                                                                                                                                                                                                                                                                                                                                                                                                                                                                                                                                                                                                                                                                                                                                                                                                                                                                                                                                                                                                                                                                                                                                                                                                                                                                                                                                                                                                                                                                                                                                                           |