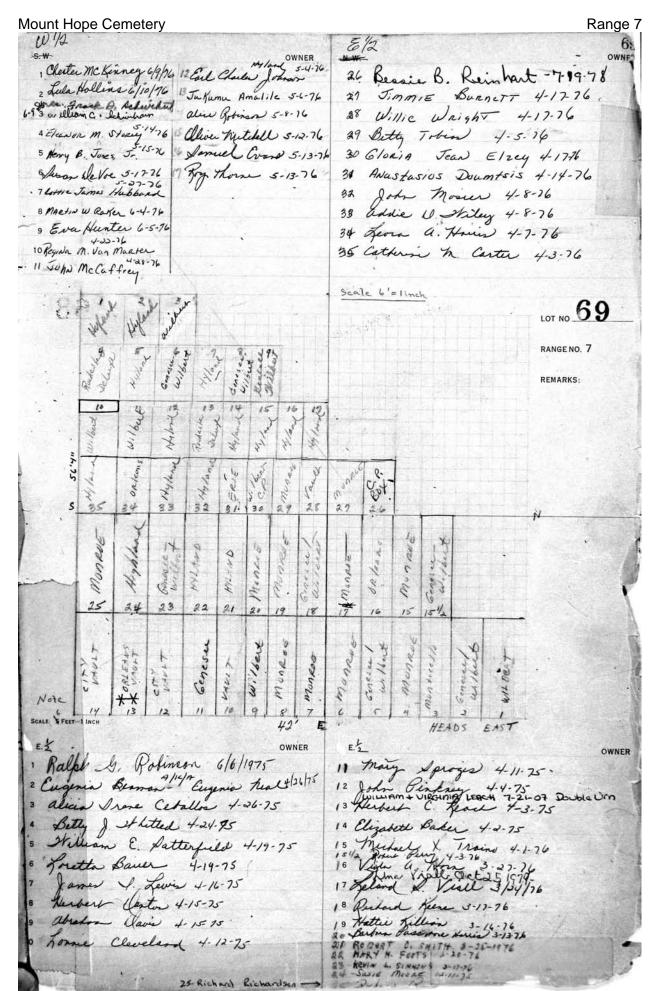

## **RANGE 7**

| Stone listings from west end heading east and south  LOT PART SURNAME  86 All Baby lot E1/2 Reinhart  53 W pt Werner, Charles  54 W 1/2 Benton  55 E pt Werner, Gustave  56 W 1/2 Canty  39 NE pt Alligood  30 S. Firestone monument  30 S. J. Wildman  31 H. Meyer  31 S. & J. Wildman  31 H. Meyer  322-323 E. & G. Meyer  39 W 1/2 Canty  30 325-326 A. & W. Hart  30 329 S. Guggenheim  40 W pt Hunter, Sadie  50 NE pt Dillard  50 NE pt Dillard  51 W 1/2 King  52 Keeler  53 W 1/2 King  54 W 1/2 King  55 E1/2 Keeler  56 W 1/2 Bork  57 W 1/2 Bork  58 W 1/2 Bork  59 W 1/2 Conley  50 W 1/2 Conley  50 W 1/2 Conley  51 E 1/2 Keeler  51 W 1/2 Bork  52 Center  53 W 1/2 Conley  54 E 1/2 McNeil  55 W 1/2 Bork  56 W 1/2 Conley  57 W 1/2 Steffens  58 All Stalker monument  59 Center  August monument  Augu |
|--------------------------------------------------------------------------------------------------------------------------------------------------------------------------------------------------------------------------------------------------------------------------------------------------------------------------------------------------------------------------------------------------------------------------------------------------------------------------------------------------------------------------------------------------------------------------------------------------------------------------------------------------------------------------------------------------------------------------------------------------------------------------------------------------------------------------------------------------------------------------------------------------------------------------------------------------------------------------------------------------------------------------------------------------------------------------------------------------------------------------------------------------------------------------------------------------------------------------------------------------------------------------------------------------------------------------------------------------------------------------------------------------------------------------------------------------------------------------------------------------------------------------------------------------------------------------------------------------------------------------------------------------------------------------------------------------------------------------------------------------------------------------------------------------------------------------------------------------------------------------------------------------------------------------------------------------------------------------------------------------------------------------------------------------------------------------------------------------------------------------------|
| LOT         PART         SURNAME         Kodesh lot,giving grave numbers.           86         All         Baby lot         LOT         PART         SURNAME           69         W 1/2         Schwikert         300         P. Lipschutz           69         E 1/2         Reinhart         302-303         S. Firestone monument           53         W pt         Werner, Charles         306-307         Mincer monument           54         W 1/2         Benton         311         S. & J. Wildman           54         E 1/2         Leonardo         315-318         Levy monument           39         W 1/2         Canty         322-323         E. & G. Meyer           39         NE pt         Alligood         325-326         A. & W. Hart           26         W pt         Hunter, Sadie         329         S. Guggenheim           26         NE pt         Dillard         596         Weisberg monument           27         NE 1/4         Hemphill         (Walkway ending B'Rith Kodesh)           15         W 1/2         Keeler         121         NE 1/4         R. Jones           15         E 1/2         Keeler         121         NE 1/4         H. & D. Harris                                                                                                                                                                                                                                                                                                                                                                                                                                                                                                                                                                                                                                                                                                                                                                                                                                                                                                                        |
| 86         All         Baby lot         LOT         PART 300         P. Lipschutz           69         W 1/2         Reinhart         300         P. Lipschutz           69         E 1/2         Reinhart         302-303         S. Firestone monument           53         W pt         Werner, Charles         306-307         Mincer monument           53         E pt         Werner, Gustave         311         S. & J. Wildman           54         W 1/2         Benton         313         H. Meyer           54         E 1/2         Leonardo         315-318         Levy monument           39         W 1/2         Canty         322-323         E. & G. Meyer           39         NE pt         Alligood         325-326         A. & W. Hart           26         W pt         Hunter, Sadie         329         S. Guggenheim           26         NE pt         Dillard         596         Weisberg monument           27         NW 1/4         Woods         601-602         Holts monument           27         NE 1/4         Hemphill         (Walkway ending B'Rith Kodesh)           15         W 1/2         Keeler         121         NE 1/4         H. & D. Harris                                                                                                                                                                                                                                                                                                                                                                                                                                                                                                                                                                                                                                                                                                                                                                                                                                                                                                                          |
| 69         W 1/2         Schwikert         300         P. Lipschutz           69         E 1/2         Reinhart         302-303         S. Firestone monument           53         W pt         Werner, Charles         306-307         Mincer monument           53         E pt         Werner, Gustave         311         S. & J. Wildman           54         W 1/2         Benton         313         H. Meyer           54         E 1/2         Leonardo         315-318         Levy monument           39         W 1/2         Canty         322-323         E. & G. Meyer           39         NE pt         Alligood         325-326         A. & W. Hart           26         W pt         Hunter, Sadie         329         S. Guggenheim           26         NE pt         Dillard         596         Weisberg monument           27         NE 1/4         Hemphill         (Walkway ending B'Rith Kodesh)           27         NE 1/4         He & D. Harris           28         (Evergreen/Adlington marker)         103         SE 1/4         H. & D. Harris           29         Keler         121         NE 1/4         F. Brown           30         NE 1/2         McNeil                                                                                                                                                                                                                                                                                                                                                                                                                                                                                                                                                                                                                                                                                                                                                                                                                                                                                                                         |
| 69         W 1/2         Schwikert         300         P. Lipschutz           69         E 1/2         Reinhart         302-303         S. Firestone monument           53         W pt         Werner, Charles         306-307         Mincer monument           53         E pt         Werner, Gustave         311         S. & J. Wildman           54         W 1/2         Benton         313         H. Meyer           54         E 1/2         Leonardo         315-318         Levy monument           39         W 1/2         Canty         322-323         E. & G. Meyer           39         NE pt         Alligood         325-326         A. & W. Hart           26         W pt         Hunter, Sadie         329         S. Guggenheim           26         NE pt         Dillard         596         Weisberg monument           27         NE 1/4         Hemphill         (Walkway ending B'Rith Kodesh)           27         NE 1/4         Hemphill         (Walkway ending B'Rith Kodesh)           28         E 1/2         Keeler         121         NE 1/4         H. & D. Harris           29         Keeler         121         NE 1/4         H. & D. Harris           30                                                                                                                                                                                                                                                                                                                                                                                                                                                                                                                                                                                                                                                                                                                                                                                                                                                                                                                       |
| 53         W pt         Werner, Charles         306-307         Mincer monument           53         E pt         Werner, Gustave         311         S. & J. Wildman           54         W 1/2         Benton         313         H. Meyer           54         E 1/2         Leonardo         315-318         Levy monument           39         W 1/2         Canty         322-323         E. & G. Meyer           39         NE pt         Alligood         325-326         A. & W. Hart           26         W pt         Hunter, Sadie         329         S. Guggenheim           26         NE pt         Dillard         596         Weisberg monument           27         NE 1/4         Hemphill         (Walkway ending B'Rith Kodesh)           27         NE 1/4         Hemphill         (Walkway ending B'Rith Kodesh)           15         W 1/2         Keeler         121         NE 1/4         R. Jones           15         E 1/2         Keeler         121         NE 1/4         H. & D. Harris           (Evergreen/Adlington marker)         103         SE 1/4         I. Hirsch & E. Reichardt           5         W 1/2         Bork         103         NE 1/4         F. Brown </td                                                                                                                                                                                                                                                                                                                                                                                                                                                                                                                                                                                                                                                                                                                                                                                                                                                                                                         |
| 53         E pt         Werner, Gustave         311         S. & J. Wildman           54         W 1/2         Benton         313         H. Meyer           54         E 1/2         Leonardo         315-318         Levy monument           39         W 1/2         Canty         322-323         E. & G. Meyer           39         NE pt         Alligood         325-326         A. & W. Hart           26         W pt         Hunter, Sadie         329         S. Guggenheim           26         NE pt         Dillard         596         Weisberg monument           27         NW 1/4         Woods         601-602         Holts monument           27         NE 1/4         Hemphill         (Walkway ending B'Rith Kodesh)           15         W 1/2         King         121         SE 1/4         R. Jones           15         E1/2         Keeler         121         NE 1/4         H. & D. Harris           (Evergreen/Adlington marker)         103         SE 1/4         I. Hirsch & E. Reichardt           5         W 1/2         Bork         103         NE 1/4         F. Brown           6         E 1/2         McNeil         68         All         Stalker monument<                                                                                                                                                                                                                                                                                                                                                                                                                                                                                                                                                                                                                                                                                                                                                                                                                                                                                                                    |
| 53         E pt         Werner, Gustave         311         S. & J. Wildman           54         W 1/2         Benton         313         H. Meyer           54         E 1/2         Leonardo         315-318         Levy monument           39         W 1/2         Canty         322-323         E. & G. Meyer           39         NE pt         Alligood         325-326         A. & W. Hart           26         W pt         Hunter, Sadie         329         S. Guggenheim           26         NE pt         Dillard         596         Weisberg monument           27         NW 1/4         Woods         601-602         Holts monument           27         NE 1/4         Hemphill         (Walkway ending B'Rith Kodesh)           15         W 1/2         King         121         SE 1/4         R. Jones           15         E1/2         Keeler         121         NE 1/4         H. & D. Harris           (Evergreen/Adlington marker)         103         SE 1/4         I. Hirsch & E. Reichardt           5         W 1/2         Bork         103         NE 1/4         F. Brown           6         E 1/2         McNeil         68         All         Stalker monument<                                                                                                                                                                                                                                                                                                                                                                                                                                                                                                                                                                                                                                                                                                                                                                                                                                                                                                                    |
| 54         W 1/2         Benton         313         H. Meyer           54         E 1/2         Leonardo         315-318         Levy monument           39         W 1/2         Canty         322-323         E. & G. Meyer           39         NE pt         Alligood         325-326         A. & W. Hart           26         W pt         Hunter, Sadie         329         S. Guggenheim           26         NE pt         Dillard         596         Weisberg monument           27         NW 1/4         Woods         601-602         Holts monument           27         NE 1/4         Hemphill         (Walkway ending B'Rith Kodesh)           15         W 1/2         King         121         SE 1/4         R. Jones           15         W 1/2         Keeler         121         NE 1/4         H. & D. Harris           (Evergreen/Adlington marker)         103         SE 1/4         I. Hirsch & E. Reichardt           5         W 1/2         Bork         103         NE 1/4         F. Brown           6         W 1/2         Conley         85         sg 23         H. Saunders           6         E 1/2         McNeil         68         All         Stalker                                                                                                                                                                                                                                                                                                                                                                                                                                                                                                                                                                                                                                                                                                                                                                                                                                                                                                                             |
| 39         W 1/2         Canty         322-323         E. & G. Meyer           39         NE pt         Alligood         325-326         A. & W. Hart           26         W pt         Hunter, Sadie         329         S. Guggenheim           26         NE pt         Dillard         596         Weisberg monument           27         NE 1/4         Woods         601-602         Holts monument           27         NE 1/4         Hemphill         (Walkway ending B'Rith Kodesh)           15         W 1/2         King         121         SE 1/4         R. Jones           15         E1/2         Keeler         121         NE 1/4         H. & D. Harris           (Evergreen/Adlington marker)         103         SE 1/4         I. Hirsch & E. Reichardt           5         W 1/2         Bork         103         NE 1/4         F. Brown           6         W 1/2         Conley         85         sg 23         H. Saunders           6         E 1/2         McNeil         68         All         Stalker monument           7         W 1/2         Steffens         52         Center         August monument           7         NE 1/4         Harter         3                                                                                                                                                                                                                                                                                                                                                                                                                                                                                                                                                                                                                                                                                                                                                                                                                                                                                                                             |
| 39         W 1/2         Canty         322-323         E. & G. Meyer           39         NE pt         Alligood         325-326         A. & W. Hart           26         W pt         Hunter, Sadie         329         S. Guggenheim           26         NE pt         Dillard         596         Weisberg monument           27         NE 1/4         Woods         601-602         Holts monument           27         NE 1/4         Hemphill         (Walkway ending B'Rith Kodesh)           15         W 1/2         King         121         SE 1/4         R. Jones           15         E1/2         Keeler         121         NE 1/4         H. & D. Harris           (Evergreen/Adlington marker)         103         SE 1/4         I. Hirsch & E. Reichardt           5         W 1/2         Bork         103         NE 1/4         F. Brown           6         W 1/2         Conley         85         sg 23         H. Saunders           6         E 1/2         McNeil         68         All         Stalker monument           7         W 1/2         Steffens         52         Center         August monument           7         NE 1/4         Harter         3                                                                                                                                                                                                                                                                                                                                                                                                                                                                                                                                                                                                                                                                                                                                                                                                                                                                                                                             |
| 26         W pt         Hunter, Sadie         329         S. Guggenheim           26         NE pt         Dillard         596         Weisberg monument           27         NW 1/4         Woods         601-602         Holts monument           27         NE 1/4         Hemphill         (Walkway ending B'Rith Kodesh)           15         W 1/2         King         121         SE 1/4         R. Jones           15         E1/2         Keeler         121         NE 1/4         H. & D. Harris           (Evergreen/Adlington marker)         103         SE 1/4         I. Hirsch & E. Reichardt           5         W 1/2         Bork         103         NE 1/4         F. Brown           6         W 1/2         Conley         85         sg 23         H. Saunders           6         E 1/2         McNeil         68         All         Stalker monument           7         W 1/2         Steffens         52         Center         August monument           7         SE 1/4         Henrich Monument         38         NE 1/4         Yates monument                                                                                                                                                                                                                                                                                                                                                                                                                                                                                                                                                                                                                                                                                                                                                                                                                                                                                                                                                                                                                                            |
| NE pt Dillard NW 1/4 Woods NE 1/4 Hemphill NW 1/2 King NW 1/2 Keeler NW 1/2 Keeler NW 1/2 Bork NW 1/2 Conley NW 1/2 Conley NW 1/2 Steffens NE 1/2 McNeil NE 1/2 McNeil NE 1/4 Henrich Monument NE 1/4 Henrich Monument NE 1/4 Heisberg monument (Walkway ending B'Rith Kodesh) NE 1/4 R. Jones NE 1/4 H. & D. Harris NE 1/4 F. Brown NE 1/4 F. Brown NE 1/4 F. Brown NE 1/2 Steffens NE 1/2 McNeil NE 1/2 Steffens NE 1/4 Henrich Monument NE 1/4 Harter NE 1/4 Harter NE 1/4 Yates monument                                                                                                                                                                                                                                                                                                                                                                                                                                                                                                                                                                                                                                                                                                                                                                                                                                                                                                                                                                                                                                                                                                                                                                                                                                                                                                                                                                                                                                                                                                                                                                                                                                   |
| 27       NW 1/4       Woods       601-602       Holts monument         27       NE 1/4       Hemphill       (Walkway ending B'Rith Kodesh)         15       W 1/2       King       121       SE 1/4       R. Jones         15       E1/2       Keeler       121       NE 1/4       H. & D. Harris         (Evergreen/Adlington marker)       103       SE 1/4       I. Hirsch & E. Reichardt         5       W 1/2       Bork       103       NE 1/4       F. Brown         6       W 1/2       Conley       85       sg 23       H. Saunders         6       E 1/2       McNeil       68       All       Stalker monument         7       W 1/2       Steffens       52       Center       August monument         7       SE 1/4       Henrich Monument       38       S 1/2       Schneider monument         7       NE 1/4       Harter       38       NE 1/4       Yates monument                                                                                                                                                                                                                                                                                                                                                                                                                                                                                                                                                                                                                                                                                                                                                                                                                                                                                                                                                                                                                                                                                                                                                                                                                                         |
| 27         NE 1/4         Hemphill         (Walkway ending B'Rith Kodesh)           15         W 1/2         King         121         SE 1/4         R. Jones           15         E1/2         Keeler         121         NE 1/4         H. & D. Harris           (Evergreen/Adlington marker)         103         SE 1/4         I. Hirsch & E. Reichardt           5         W 1/2         Bork         103         NE 1/4         F. Brown           6         W 1/2         Conley         85         sg 23         H. Saunders           6         E 1/2         McNeil         68         All         Stalker monument           7         W 1/2         Steffens         52         Center         August monument           7         SE 1/4         Henrich Monument         38         S 1/2         Schneider monument           7         NE 1/4         Harter         38         NE 1/4         Yates monument                                                                                                                                                                                                                                                                                                                                                                                                                                                                                                                                                                                                                                                                                                                                                                                                                                                                                                                                                                                                                                                                                                                                                                                                  |
| 15         W 1/2         King         121         SE 1/4         R. Jones           15         E1/2         Keeler         121         NE 1/4         H. & D. Harris           (Evergreen/Adlington marker)         103         SE 1/4         I. Hirsch & E. Reichardt           5         W 1/2         Bork         103         NE 1/4         F. Brown           6         W 1/2         Conley         85         sg 23         H. Saunders           6         E 1/2         McNeil         68         All         Stalker monument           7         W 1/2         Steffens         52         Center         August monument           7         SE 1/4         Henrich Monument         38         S 1/2         Schneider monument           7         NE 1/4         Harter         38         NE 1/4         Yates monument                                                                                                                                                                                                                                                                                                                                                                                                                                                                                                                                                                                                                                                                                                                                                                                                                                                                                                                                                                                                                                                                                                                                                                                                                                                                                      |
| 15 E1/2 Keeler 121 NE 1/4 H. & D. Harris (Evergreen/Adlington marker) 103 SE 1/4 I. Hirsch & E. Reichardt 103 NE 1/4 F. Brown 103 NE 1/4 Stalker monument 105 Center 105 Center 105 August monument 105 NE 1/4 Henrich Monument 105 NE 1/4 Harter 105 NE 1/4 Yates monument 105 NE 1/4 Harter 105 NE 1/4 Yates monument 105 NE 1/4 Yates Mexicological NE 1/4 Yates Mexicological NE 1/4 Yates NE 1/4 Ya |
| (Evergreen/Adlington marker)  5 W 1/2 Bork  6 W 1/2 Conley  6 E 1/2 McNeil  7 W 1/2 Steffens  7 SE 1/4 Henrich Monument  7 NE 1/4 Harter  103 SE 1/4 I. Hirsch & E. Reichardt  103 NE 1/4 F. Brown  105 NE 1/4 Stalker monument  105 NE 1/4 August monument  107 NE 1/4 Harter  108 NE 1/4 Yates monument  109 NE 1/4 Yates monument                                                                                                                                                                                                                                                                                                                                                                                                                                                                                                                                                                                                                                                                                                                                                                                                                                                                                                                                                                                                                                                                                                                                                                                                                                                                                                                                                                                                                                                                                                          |
| 5         W 1/2         Bork         103         NE 1/4         F. Brown           6         W 1/2         Conley         85         sg 23         H. Saunders           6         E 1/2         McNeil         68         All         Stalker monument           7         W 1/2         Steffens         52         Center         August monument           7         SE 1/4         Henrich Monument         38         S 1/2         Schneider monument           7         NE 1/4         Harter         38         NE 1/4         Yates monument                                                                                                                                                                                                                                                                                                                                                                                                                                                                                                                                                                                                                                                                                                                                                                                                                                                                                                                                                                                                                                                                                                                                                                                                                                                                                                                                                                                                                                                                                                                                                                        |
| 6 W 1/2 Conley 85 sg 23 H. Saunders 6 E 1/2 McNeil 68 All Stalker monument 7 W 1/2 Steffens 52 Center August monument 7 SE 1/4 Henrich Monument 38 S 1/2 Schneider monument 7 NE 1/4 Harter 38 NE 1/4 Yates monument                                                                                                                                                                                                                                                                                                                                                                                                                                                                                                                                                                                                                                                                                                                                                                                                                                                                                                                                                                                                                                                                                                                                                                                                                                                                                                                                                                                                                                                                                                                                                                                                                                                                                                                                                                                                                                                                                                           |
| 6 E 1/2 McNeil 68 All Stalker monument 7 W 1/2 Steffens 52 Center August monument 7 SE 1/4 Henrich Monument 38 S 1/2 Schneider monument 7 NE 1/4 Harter 38 NE 1/4 Yates monument                                                                                                                                                                                                                                                                                                                                                                                                                                                                                                                                                                                                                                                                                                                                                                                                                                                                                                                                                                                                                                                                                                                                                                                                                                                                                                                                                                                                                                                                                                                                                                                                                                                                                                                                                                                                                                                                                                                                               |
| 7 W 1/2 Steffens 52 Center August monument<br>7 SE 1/4 Henrich Monument 38 S 1/2 Schneider monument<br>7 NE 1/4 Harter 38 NE 1/4 Yates monument                                                                                                                                                                                                                                                                                                                                                                                                                                                                                                                                                                                                                                                                                                                                                                                                                                                                                                                                                                                                                                                                                                                                                                                                                                                                                                                                                                                                                                                                                                                                                                                                                                                                                                                                                                                                                                                                                                                                                                                |
| 7 SE 1/4 Henrich Monument 38 \ \ S 1/2 Schneider monument<br>7 NE 1/4 Harter 38 NE 1/4 Yates monument                                                                                                                                                                                                                                                                                                                                                                                                                                                                                                                                                                                                                                                                                                                                                                                                                                                                                                                                                                                                                                                                                                                                                                                                                                                                                                                                                                                                                                                                                                                                                                                                                                                                                                                                                                                                                                                                                                                                                                                                                          |
| 7 NE 1/4 Harter 38 NE 1/4 Yates monument                                                                                                                                                                                                                                                                                                                                                                                                                                                                                                                                                                                                                                                                                                                                                                                                                                                                                                                                                                                                                                                                                                                                                                                                                                                                                                                                                                                                                                                                                                                                                                                                                                                                                                                                                                                                                                                                                                                                                                                                                                                                                       |
| 그래서 그렇게 하나가 되었다.                                                                                                                                                                                                                                                                                                                                                                                                                                                                                                                                                                                                                                                                                                                                                                                                                                                                                                                                                                                                                                                                                                                                                                                                                                                                                                                                                                                                                                                                                                                                                                                                                                                                                                                                                                                                                                                                                                                                                                                                                                                                                                               |
| 8 West 1/2 Burke 25 SE 1/4 Hutchinson monument                                                                                                                                                                                                                                                                                                                                                                                                                                                                                                                                                                                                                                                                                                                                                                                                                                                                                                                                                                                                                                                                                                                                                                                                                                                                                                                                                                                                                                                                                                                                                                                                                                                                                                                                                                                                                                                                                                                                                                                                                                                                                 |
| o West 1/2 Banke 20 OL 1/4 Hatchinson monument                                                                                                                                                                                                                                                                                                                                                                                                                                                                                                                                                                                                                                                                                                                                                                                                                                                                                                                                                                                                                                                                                                                                                                                                                                                                                                                                                                                                                                                                                                                                                                                                                                                                                                                                                                                                                                                                                                                                                                                                                                                                                 |
| 8 East 1/2 Hillwig 25 NE 1/4 C. Miller                                                                                                                                                                                                                                                                                                                                                                                                                                                                                                                                                                                                                                                                                                                                                                                                                                                                                                                                                                                                                                                                                                                                                                                                                                                                                                                                                                                                                                                                                                                                                                                                                                                                                                                                                                                                                                                                                                                                                                                                                                                                                         |
| 9 West 1/2 Bass 14 S 1/2 J. & F. Wunder                                                                                                                                                                                                                                                                                                                                                                                                                                                                                                                                                                                                                                                                                                                                                                                                                                                                                                                                                                                                                                                                                                                                                                                                                                                                                                                                                                                                                                                                                                                                                                                                                                                                                                                                                                                                                                                                                                                                                                                                                                                                                        |
| 9 East 1/2 Cumming Monument 4 SE 1/4 M. & M. Schmidt                                                                                                                                                                                                                                                                                                                                                                                                                                                                                                                                                                                                                                                                                                                                                                                                                                                                                                                                                                                                                                                                                                                                                                                                                                                                                                                                                                                                                                                                                                                                                                                                                                                                                                                                                                                                                                                                                                                                                                                                                                                                           |
| 10 NW 1/4 Platt Monument 4 NE 1/4 Steinmiller monument                                                                                                                                                                                                                                                                                                                                                                                                                                                                                                                                                                                                                                                                                                                                                                                                                                                                                                                                                                                                                                                                                                                                                                                                                                                                                                                                                                                                                                                                                                                                                                                                                                                                                                                                                                                                                                                                                                                                                                                                                                                                         |
| 10 NE 1/4 Parry Monument 3 All Rice mausoleum                                                                                                                                                                                                                                                                                                                                                                                                                                                                                                                                                                                                                                                                                                                                                                                                                                                                                                                                                                                                                                                                                                                                                                                                                                                                                                                                                                                                                                                                                                                                                                                                                                                                                                                                                                                                                                                                                                                                                                                                                                                                                  |
| 11 East Part Scott                                                                                                                                                                                                                                                                                                                                                                                                                                                                                                                                                                                                                                                                                                                                                                                                                                                                                                                                                                                                                                                                                                                                                                                                                                                                                                                                                                                                                                                                                                                                                                                                                                                                                                                                                                                                                                                                                                                                                                                                                                                                                                             |
| 1 NW 1/4 Raetz Frank Gillespie rev July 2002                                                                                                                                                                                                                                                                                                                                                                                                                                                                                                                                                                                                                                                                                                                                                                                                                                                                                                                                                                                                                                                                                                                                                                                                                                                                                                                                                                                                                                                                                                                                                                                                                                                                                                                                                                                                                                                                                                                                                                                                                                                                                   |
| 1 NE 1/4 Hoffman (Monument)  The Friends of Mount Hope Cemetery                                                                                                                                                                                                                                                                                                                                                                                                                                                                                                                                                                                                                                                                                                                                                                                                                                                                                                                                                                                                                                                                                                                                                                                                                                                                                                                                                                                                                                                                                                                                                                                                                                                                                                                                                                                                                                                                                                                                                                                                                                                                |
| 2 NW 1/4 Humphrey                                                                                                                                                                                                                                                                                                                                                                                                                                                                                                                                                                                                                                                                                                                                                                                                                                                                                                                                                                                                                                                                                                                                                                                                                                                                                                                                                                                                                                                                                                                                                                                                                                                                                                                                                                                                                                                                                                                                                                                                                                                                                                              |
| 2 NE 1/4 Johnson                                                                                                                                                                                                                                                                                                                                                                                                                                                                                                                                                                                                                                                                                                                                                                                                                                                                                                                                                                                                                                                                                                                                                                                                                                                                                                                                                                                                                                                                                                                                                                                                                                                                                                                                                                                                                                                                                                                                                                                                                                                                                                               |
| 3 All Rice Mausoleum                                                                                                                                                                                                                                                                                                                                                                                                                                                                                                                                                                                                                                                                                                                                                                                                                                                                                                                                                                                                                                                                                                                                                                                                                                                                                                                                                                                                                                                                                                                                                                                                                                                                                                                                                                                                                                                                                                                                                                                                                                                                                                           |