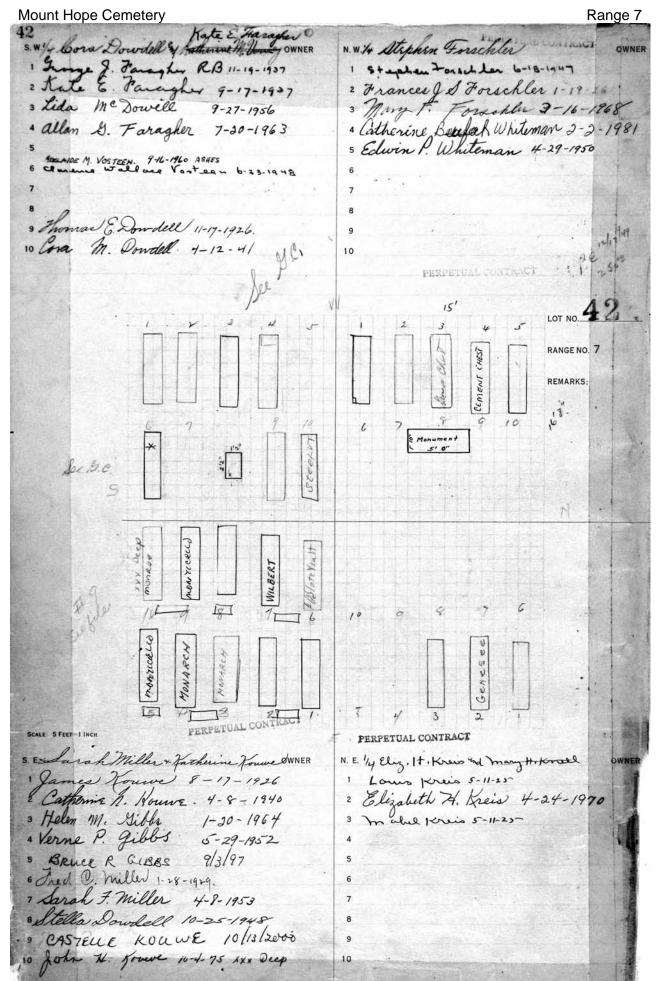

## **RANGE 7**

| Stone listings from west end heading east and south  LOT PART SURNAME  86 All Baby lot E1/2 Reinhart  53 W pt Werner, Charles  54 W 1/2 Benton  55 E pt Werner, Gustave  56 W 1/2 Canty  39 NE pt Alligood  30 S. Firestone monument  30 S. J. Wildman  31 H. Meyer  31 S. & J. Wildman  31 H. Meyer  322-323 E. & G. Meyer  39 W 1/2 Canty  30 325-326 A. & W. Hart  30 329 S. Guggenheim  40 W pt Hunter, Sadie  50 NE pt Dillard  50 NE pt Dillard  51 W 1/2 King  52 Keeler  53 W 1/2 King  54 W 1/2 King  55 E1/2 Keeler  56 W 1/2 Bork  57 W 1/2 Bork  58 W 1/2 Bork  59 W 1/2 Conley  50 W 1/2 Conley  50 W 1/2 Conley  51 E 1/2 Keeler  51 W 1/2 Bork  52 Center  53 W 1/2 Conley  54 E 1/2 McNeil  55 W 1/2 Bork  56 W 1/2 Conley  57 W 1/2 Steffens  58 All Stalker monument  59 Center  August monument  Augu |
|--------------------------------------------------------------------------------------------------------------------------------------------------------------------------------------------------------------------------------------------------------------------------------------------------------------------------------------------------------------------------------------------------------------------------------------------------------------------------------------------------------------------------------------------------------------------------------------------------------------------------------------------------------------------------------------------------------------------------------------------------------------------------------------------------------------------------------------------------------------------------------------------------------------------------------------------------------------------------------------------------------------------------------------------------------------------------------------------------------------------------------------------------------------------------------------------------------------------------------------------------------------------------------------------------------------------------------------------------------------------------------------------------------------------------------------------------------------------------------------------------------------------------------------------------------------------------------------------------------------------------------------------------------------------------------------------------------------------------------------------------------------------------------------------------------------------------------------------------------------------------------------------------------------------------------------------------------------------------------------------------------------------------------------------------------------------------------------------------------------------------------|
| LOT         PART         SURNAME         Kodesh lot,giving grave numbers.           86         All         Baby lot         LOT         PART         SURNAME           69         W 1/2         Schwikert         300         P. Lipschutz           69         E 1/2         Reinhart         302-303         S. Firestone monument           53         W pt         Werner, Charles         306-307         Mincer monument           54         W 1/2         Benton         311         S. & J. Wildman           54         E 1/2         Leonardo         315-318         Levy monument           39         W 1/2         Canty         322-323         E. & G. Meyer           39         NE pt         Alligood         325-326         A. & W. Hart           26         W pt         Hunter, Sadie         329         S. Guggenheim           26         NE pt         Dillard         596         Weisberg monument           27         NE 1/4         Hemphill         (Walkway ending B'Rith Kodesh)           15         W 1/2         Keeler         121         NE 1/4         R. Jones           15         E 1/2         Keeler         121         NE 1/4         H. & D. Harris                                                                                                                                                                                                                                                                                                                                                                                                                                                                                                                                                                                                                                                                                                                                                                                                                                                                                                                        |
| 86         All         Baby lot         LOT         PART 300         P. Lipschutz           69         W 1/2         Reinhart         300         P. Lipschutz           69         E 1/2         Reinhart         302-303         S. Firestone monument           53         W pt         Werner, Charles         306-307         Mincer monument           53         E pt         Werner, Gustave         311         S. & J. Wildman           54         W 1/2         Benton         313         H. Meyer           54         E 1/2         Leonardo         315-318         Levy monument           39         W 1/2         Canty         322-323         E. & G. Meyer           39         NE pt         Alligood         325-326         A. & W. Hart           26         W pt         Hunter, Sadie         329         S. Guggenheim           26         NE pt         Dillard         596         Weisberg monument           27         NW 1/4         Woods         601-602         Holts monument           27         NE 1/4         Hemphill         (Walkway ending B'Rith Kodesh)           15         W 1/2         Keeler         121         NE 1/4         H. & D. Harris                                                                                                                                                                                                                                                                                                                                                                                                                                                                                                                                                                                                                                                                                                                                                                                                                                                                                                                          |
| 69         W 1/2         Schwikert         300         P. Lipschutz           69         E 1/2         Reinhart         302-303         S. Firestone monument           53         W pt         Werner, Charles         306-307         Mincer monument           53         E pt         Werner, Gustave         311         S. & J. Wildman           54         W 1/2         Benton         313         H. Meyer           54         E 1/2         Leonardo         315-318         Levy monument           39         W 1/2         Canty         322-323         E. & G. Meyer           39         NE pt         Alligood         325-326         A. & W. Hart           26         W pt         Hunter, Sadie         329         S. Guggenheim           26         NE pt         Dillard         596         Weisberg monument           27         NE 1/4         Hemphill         (Walkway ending B'Rith Kodesh)           27         NE 1/4         He & D. Harris           28         (Evergreen/Adlington marker)         103         SE 1/4         H. & D. Harris           29         Keler         121         NE 1/4         F. Brown           30         NE 1/2         McNeil                                                                                                                                                                                                                                                                                                                                                                                                                                                                                                                                                                                                                                                                                                                                                                                                                                                                                                                         |
| 69         W 1/2         Schwikert         300         P. Lipschutz           69         E 1/2         Reinhart         302-303         S. Firestone monument           53         W pt         Werner, Charles         306-307         Mincer monument           53         E pt         Werner, Gustave         311         S. & J. Wildman           54         W 1/2         Benton         313         H. Meyer           54         E 1/2         Leonardo         315-318         Levy monument           39         W 1/2         Canty         322-323         E. & G. Meyer           39         NE pt         Alligood         325-326         A. & W. Hart           26         W pt         Hunter, Sadie         329         S. Guggenheim           26         NE pt         Dillard         596         Weisberg monument           27         NE 1/4         Hemphill         (Walkway ending B'Rith Kodesh)           27         NE 1/4         Hemphill         (Walkway ending B'Rith Kodesh)           28         E 1/2         Keeler         121         NE 1/4         H. & D. Harris           29         Keeler         121         NE 1/4         H. & D. Harris           30                                                                                                                                                                                                                                                                                                                                                                                                                                                                                                                                                                                                                                                                                                                                                                                                                                                                                                                       |
| 53         W pt         Werner, Charles         306-307         Mincer monument           53         E pt         Werner, Gustave         311         S. & J. Wildman           54         W 1/2         Benton         313         H. Meyer           54         E 1/2         Leonardo         315-318         Levy monument           39         W 1/2         Canty         322-323         E. & G. Meyer           39         NE pt         Alligood         325-326         A. & W. Hart           26         W pt         Hunter, Sadie         329         S. Guggenheim           26         NE pt         Dillard         596         Weisberg monument           27         NE 1/4         Hemphill         (Walkway ending B'Rith Kodesh)           27         NE 1/4         Hemphill         (Walkway ending B'Rith Kodesh)           15         W 1/2         Keeler         121         NE 1/4         R. Jones           15         E 1/2         Keeler         121         NE 1/4         H. & D. Harris           (Evergreen/Adlington marker)         103         SE 1/4         I. Hirsch & E. Reichardt           5         W 1/2         Bork         103         NE 1/4         F. Brown </td                                                                                                                                                                                                                                                                                                                                                                                                                                                                                                                                                                                                                                                                                                                                                                                                                                                                                                         |
| 53         E pt         Werner, Gustave         311         S. & J. Wildman           54         W 1/2         Benton         313         H. Meyer           54         E 1/2         Leonardo         315-318         Levy monument           39         W 1/2         Canty         322-323         E. & G. Meyer           39         NE pt         Alligood         325-326         A. & W. Hart           26         W pt         Hunter, Sadie         329         S. Guggenheim           26         NE pt         Dillard         596         Weisberg monument           27         NW 1/4         Woods         601-602         Holts monument           27         NE 1/4         Hemphill         (Walkway ending B'Rith Kodesh)           15         W 1/2         King         121         SE 1/4         R. Jones           15         E1/2         Keeler         121         NE 1/4         H. & D. Harris           (Evergreen/Adlington marker)         103         SE 1/4         I. Hirsch & E. Reichardt           5         W 1/2         Bork         103         NE 1/4         F. Brown           6         E 1/2         McNeil         68         All         Stalker monument<                                                                                                                                                                                                                                                                                                                                                                                                                                                                                                                                                                                                                                                                                                                                                                                                                                                                                                                    |
| 53         E pt         Werner, Gustave         311         S. & J. Wildman           54         W 1/2         Benton         313         H. Meyer           54         E 1/2         Leonardo         315-318         Levy monument           39         W 1/2         Canty         322-323         E. & G. Meyer           39         NE pt         Alligood         325-326         A. & W. Hart           26         W pt         Hunter, Sadie         329         S. Guggenheim           26         NE pt         Dillard         596         Weisberg monument           27         NW 1/4         Woods         601-602         Holts monument           27         NE 1/4         Hemphill         (Walkway ending B'Rith Kodesh)           15         W 1/2         King         121         SE 1/4         R. Jones           15         E1/2         Keeler         121         NE 1/4         H. & D. Harris           (Evergreen/Adlington marker)         103         SE 1/4         I. Hirsch & E. Reichardt           5         W 1/2         Bork         103         NE 1/4         F. Brown           6         E 1/2         McNeil         68         All         Stalker monument<                                                                                                                                                                                                                                                                                                                                                                                                                                                                                                                                                                                                                                                                                                                                                                                                                                                                                                                    |
| 54         W 1/2         Benton         313         H. Meyer           54         E 1/2         Leonardo         315-318         Levy monument           39         W 1/2         Canty         322-323         E. & G. Meyer           39         NE pt         Alligood         325-326         A. & W. Hart           26         W pt         Hunter, Sadie         329         S. Guggenheim           26         NE pt         Dillard         596         Weisberg monument           27         NW 1/4         Woods         601-602         Holts monument           27         NE 1/4         Hemphill         (Walkway ending B'Rith Kodesh)           15         W 1/2         King         121         SE 1/4         R. Jones           15         W 1/2         Keeler         121         NE 1/4         H. & D. Harris           (Evergreen/Adlington marker)         103         SE 1/4         I. Hirsch & E. Reichardt           5         W 1/2         Bork         103         NE 1/4         F. Brown           6         W 1/2         Conley         85         sg 23         H. Saunders           6         E 1/2         McNeil         68         All         Stalker                                                                                                                                                                                                                                                                                                                                                                                                                                                                                                                                                                                                                                                                                                                                                                                                                                                                                                                             |
| 39         W 1/2         Canty         322-323         E. & G. Meyer           39         NE pt         Alligood         325-326         A. & W. Hart           26         W pt         Hunter, Sadie         329         S. Guggenheim           26         NE pt         Dillard         596         Weisberg monument           27         NE 1/4         Woods         601-602         Holts monument           27         NE 1/4         Hemphill         (Walkway ending B'Rith Kodesh)           15         W 1/2         King         121         SE 1/4         R. Jones           15         E1/2         Keeler         121         NE 1/4         H. & D. Harris           (Evergreen/Adlington marker)         103         SE 1/4         I. Hirsch & E. Reichardt           5         W 1/2         Bork         103         NE 1/4         F. Brown           6         W 1/2         Conley         85         sg 23         H. Saunders           6         E 1/2         McNeil         68         All         Stalker monument           7         W 1/2         Steffens         52         Center         August monument           7         NE 1/4         Harter         3                                                                                                                                                                                                                                                                                                                                                                                                                                                                                                                                                                                                                                                                                                                                                                                                                                                                                                                             |
| 39         W 1/2         Canty         322-323         E. & G. Meyer           39         NE pt         Alligood         325-326         A. & W. Hart           26         W pt         Hunter, Sadie         329         S. Guggenheim           26         NE pt         Dillard         596         Weisberg monument           27         NE 1/4         Woods         601-602         Holts monument           27         NE 1/4         Hemphill         (Walkway ending B'Rith Kodesh)           15         W 1/2         King         121         SE 1/4         R. Jones           15         E1/2         Keeler         121         NE 1/4         H. & D. Harris           (Evergreen/Adlington marker)         103         SE 1/4         I. Hirsch & E. Reichardt           5         W 1/2         Bork         103         NE 1/4         F. Brown           6         W 1/2         Conley         85         sg 23         H. Saunders           6         E 1/2         McNeil         68         All         Stalker monument           7         W 1/2         Steffens         52         Center         August monument           7         NE 1/4         Harter         3                                                                                                                                                                                                                                                                                                                                                                                                                                                                                                                                                                                                                                                                                                                                                                                                                                                                                                                             |
| 26         W pt         Hunter, Sadie         329         S. Guggenheim           26         NE pt         Dillard         596         Weisberg monument           27         NW 1/4         Woods         601-602         Holts monument           27         NE 1/4         Hemphill         (Walkway ending B'Rith Kodesh)           15         W 1/2         King         121         SE 1/4         R. Jones           15         E1/2         Keeler         121         NE 1/4         H. & D. Harris           (Evergreen/Adlington marker)         103         SE 1/4         I. Hirsch & E. Reichardt           5         W 1/2         Bork         103         NE 1/4         F. Brown           6         W 1/2         Conley         85         sg 23         H. Saunders           6         E 1/2         McNeil         68         All         Stalker monument           7         W 1/2         Steffens         52         Center         August monument           7         SE 1/4         Henrich Monument         38         NE 1/4         Yates monument                                                                                                                                                                                                                                                                                                                                                                                                                                                                                                                                                                                                                                                                                                                                                                                                                                                                                                                                                                                                                                            |
| NE pt Dillard NW 1/4 Woods NE 1/4 Hemphill NW 1/2 King NW 1/2 Keeler NW 1/2 Keeler NW 1/2 Bork NW 1/2 Conley NW 1/2 Conley NW 1/2 Steffens NE 1/2 McNeil NE 1/2 McNeil NE 1/4 Henrich Monument NE 1/4 Henrich Monument NE 1/4 Heisberg monument (Walkway ending B'Rith Kodesh) NE 1/4 R. Jones NE 1/4 H. & D. Harris NE 1/4 F. Brown NE 1/4 F. Brown NE 1/4 F. Brown NE 1/2 Steffens NE 1/2 McNeil NE 1/2 Steffens NE 1/4 Henrich Monument NE 1/4 Harter NE 1/4 Harter NE 1/4 Yates monument                                                                                                                                                                                                                                                                                                                                                                                                                                                                                                                                                                                                                                                                                                                                                                                                                                                                                                                                                                                                                                                                                                                                                                                                                                                                                                                                                                                                                                                                                                                                                                                                                                   |
| 27       NW 1/4       Woods       601-602       Holts monument         27       NE 1/4       Hemphill       (Walkway ending B'Rith Kodesh)         15       W 1/2       King       121       SE 1/4       R. Jones         15       E1/2       Keeler       121       NE 1/4       H. & D. Harris         (Evergreen/Adlington marker)       103       SE 1/4       I. Hirsch & E. Reichardt         5       W 1/2       Bork       103       NE 1/4       F. Brown         6       W 1/2       Conley       85       sg 23       H. Saunders         6       E 1/2       McNeil       68       All       Stalker monument         7       W 1/2       Steffens       52       Center       August monument         7       SE 1/4       Henrich Monument       38       S 1/2       Schneider monument         7       NE 1/4       Harter       38       NE 1/4       Yates monument                                                                                                                                                                                                                                                                                                                                                                                                                                                                                                                                                                                                                                                                                                                                                                                                                                                                                                                                                                                                                                                                                                                                                                                                                                         |
| 27         NE 1/4         Hemphill         (Walkway ending B'Rith Kodesh)           15         W 1/2         King         121         SE 1/4         R. Jones           15         E1/2         Keeler         121         NE 1/4         H. & D. Harris           (Evergreen/Adlington marker)         103         SE 1/4         I. Hirsch & E. Reichardt           5         W 1/2         Bork         103         NE 1/4         F. Brown           6         W 1/2         Conley         85         sg 23         H. Saunders           6         E 1/2         McNeil         68         All         Stalker monument           7         W 1/2         Steffens         52         Center         August monument           7         SE 1/4         Henrich Monument         38         S 1/2         Schneider monument           7         NE 1/4         Harter         38         NE 1/4         Yates monument                                                                                                                                                                                                                                                                                                                                                                                                                                                                                                                                                                                                                                                                                                                                                                                                                                                                                                                                                                                                                                                                                                                                                                                                  |
| 15         W 1/2         King         121         SE 1/4         R. Jones           15         E1/2         Keeler         121         NE 1/4         H. & D. Harris           (Evergreen/Adlington marker)         103         SE 1/4         I. Hirsch & E. Reichardt           5         W 1/2         Bork         103         NE 1/4         F. Brown           6         W 1/2         Conley         85         sg 23         H. Saunders           6         E 1/2         McNeil         68         All         Stalker monument           7         W 1/2         Steffens         52         Center         August monument           7         SE 1/4         Henrich Monument         38         S 1/2         Schneider monument           7         NE 1/4         Harter         38         NE 1/4         Yates monument                                                                                                                                                                                                                                                                                                                                                                                                                                                                                                                                                                                                                                                                                                                                                                                                                                                                                                                                                                                                                                                                                                                                                                                                                                                                                      |
| 15 E1/2 Keeler 121 NE 1/4 H. & D. Harris (Evergreen/Adlington marker) 103 SE 1/4 I. Hirsch & E. Reichardt 103 NE 1/4 F. Brown 103 NE 1/4 Stalker monument 105 Center 105 Center 105 August monument 105 NE 1/4 Henrich Monument 105 NE 1/4 Harter 105 NE 1/4 Yates monument 105 NE 1/4 Harter 105 NE 1/4 Yates monument 105 NE 1/4 Yates Mexicological NE 1/4 Yates Mexicological NE 1/4 Yates NE 1/4 Ya |
| (Evergreen/Adlington marker)  5 W 1/2 Bork  6 W 1/2 Conley  6 E 1/2 McNeil  7 W 1/2 Steffens  7 SE 1/4 Henrich Monument  7 NE 1/4 Harter  103 SE 1/4 I. Hirsch & E. Reichardt  103 NE 1/4 F. Brown  105 NE 1/4 Stalker monument  105 NE 1/4 August monument  107 NE 1/4 Harter  108 NE 1/4 Yates monument  109 NE 1/4 Yates monument                                                                                                                                                                                                                                                                                                                                                                                                                                                                                                                                                                                                                                                                                                                                                                                                                                                                                                                                                                                                                                                                                                                                                                                                                                                                                                                                                                                                                                                                                                          |
| 5         W 1/2         Bork         103         NE 1/4         F. Brown           6         W 1/2         Conley         85         sg 23         H. Saunders           6         E 1/2         McNeil         68         All         Stalker monument           7         W 1/2         Steffens         52         Center         August monument           7         SE 1/4         Henrich Monument         38         S 1/2         Schneider monument           7         NE 1/4         Harter         38         NE 1/4         Yates monument                                                                                                                                                                                                                                                                                                                                                                                                                                                                                                                                                                                                                                                                                                                                                                                                                                                                                                                                                                                                                                                                                                                                                                                                                                                                                                                                                                                                                                                                                                                                                                        |
| 6 W 1/2 Conley 85 sg 23 H. Saunders 6 E 1/2 McNeil 68 All Stalker monument 7 W 1/2 Steffens 52 Center August monument 7 SE 1/4 Henrich Monument 38 S 1/2 Schneider monument 7 NE 1/4 Harter 38 NE 1/4 Yates monument                                                                                                                                                                                                                                                                                                                                                                                                                                                                                                                                                                                                                                                                                                                                                                                                                                                                                                                                                                                                                                                                                                                                                                                                                                                                                                                                                                                                                                                                                                                                                                                                                                                                                                                                                                                                                                                                                                           |
| 6 E 1/2 McNeil 68 All Stalker monument 7 W 1/2 Steffens 52 Center August monument 7 SE 1/4 Henrich Monument 38 S 1/2 Schneider monument 7 NE 1/4 Harter 38 NE 1/4 Yates monument                                                                                                                                                                                                                                                                                                                                                                                                                                                                                                                                                                                                                                                                                                                                                                                                                                                                                                                                                                                                                                                                                                                                                                                                                                                                                                                                                                                                                                                                                                                                                                                                                                                                                                                                                                                                                                                                                                                                               |
| 7 W 1/2 Steffens 52 Center August monument<br>7 SE 1/4 Henrich Monument 38 S 1/2 Schneider monument<br>7 NE 1/4 Harter 38 NE 1/4 Yates monument                                                                                                                                                                                                                                                                                                                                                                                                                                                                                                                                                                                                                                                                                                                                                                                                                                                                                                                                                                                                                                                                                                                                                                                                                                                                                                                                                                                                                                                                                                                                                                                                                                                                                                                                                                                                                                                                                                                                                                                |
| 7 SE 1/4 Henrich Monument 38 \ \ S 1/2 Schneider monument<br>7 NE 1/4 Harter 38 NE 1/4 Yates monument                                                                                                                                                                                                                                                                                                                                                                                                                                                                                                                                                                                                                                                                                                                                                                                                                                                                                                                                                                                                                                                                                                                                                                                                                                                                                                                                                                                                                                                                                                                                                                                                                                                                                                                                                                                                                                                                                                                                                                                                                          |
| 7 NE 1/4 Harter 38 NE 1/4 Yates monument                                                                                                                                                                                                                                                                                                                                                                                                                                                                                                                                                                                                                                                                                                                                                                                                                                                                                                                                                                                                                                                                                                                                                                                                                                                                                                                                                                                                                                                                                                                                                                                                                                                                                                                                                                                                                                                                                                                                                                                                                                                                                       |
| 그래서 그렇게 하나가 되었다.                                                                                                                                                                                                                                                                                                                                                                                                                                                                                                                                                                                                                                                                                                                                                                                                                                                                                                                                                                                                                                                                                                                                                                                                                                                                                                                                                                                                                                                                                                                                                                                                                                                                                                                                                                                                                                                                                                                                                                                                                                                                                                               |
| 8 West 1/2 Burke 25 SE 1/4 Hutchinson monument                                                                                                                                                                                                                                                                                                                                                                                                                                                                                                                                                                                                                                                                                                                                                                                                                                                                                                                                                                                                                                                                                                                                                                                                                                                                                                                                                                                                                                                                                                                                                                                                                                                                                                                                                                                                                                                                                                                                                                                                                                                                                 |
| o West 1/2 Banke 20 OL 1/4 Hatchinson monument                                                                                                                                                                                                                                                                                                                                                                                                                                                                                                                                                                                                                                                                                                                                                                                                                                                                                                                                                                                                                                                                                                                                                                                                                                                                                                                                                                                                                                                                                                                                                                                                                                                                                                                                                                                                                                                                                                                                                                                                                                                                                 |
| 8 East 1/2 Hillwig 25 NE 1/4 C. Miller                                                                                                                                                                                                                                                                                                                                                                                                                                                                                                                                                                                                                                                                                                                                                                                                                                                                                                                                                                                                                                                                                                                                                                                                                                                                                                                                                                                                                                                                                                                                                                                                                                                                                                                                                                                                                                                                                                                                                                                                                                                                                         |
| 9 West 1/2 Bass 14 S 1/2 J. & F. Wunder                                                                                                                                                                                                                                                                                                                                                                                                                                                                                                                                                                                                                                                                                                                                                                                                                                                                                                                                                                                                                                                                                                                                                                                                                                                                                                                                                                                                                                                                                                                                                                                                                                                                                                                                                                                                                                                                                                                                                                                                                                                                                        |
| 9 East 1/2 Cumming Monument 4 SE 1/4 M. & M. Schmidt                                                                                                                                                                                                                                                                                                                                                                                                                                                                                                                                                                                                                                                                                                                                                                                                                                                                                                                                                                                                                                                                                                                                                                                                                                                                                                                                                                                                                                                                                                                                                                                                                                                                                                                                                                                                                                                                                                                                                                                                                                                                           |
| 10 NW 1/4 Platt Monument 4 NE 1/4 Steinmiller monument                                                                                                                                                                                                                                                                                                                                                                                                                                                                                                                                                                                                                                                                                                                                                                                                                                                                                                                                                                                                                                                                                                                                                                                                                                                                                                                                                                                                                                                                                                                                                                                                                                                                                                                                                                                                                                                                                                                                                                                                                                                                         |
| 10 NE 1/4 Parry Monument 3 All Rice mausoleum                                                                                                                                                                                                                                                                                                                                                                                                                                                                                                                                                                                                                                                                                                                                                                                                                                                                                                                                                                                                                                                                                                                                                                                                                                                                                                                                                                                                                                                                                                                                                                                                                                                                                                                                                                                                                                                                                                                                                                                                                                                                                  |
| 11 East Part Scott                                                                                                                                                                                                                                                                                                                                                                                                                                                                                                                                                                                                                                                                                                                                                                                                                                                                                                                                                                                                                                                                                                                                                                                                                                                                                                                                                                                                                                                                                                                                                                                                                                                                                                                                                                                                                                                                                                                                                                                                                                                                                                             |
| 1 NW 1/4 Raetz Frank Gillespie rev July 2002                                                                                                                                                                                                                                                                                                                                                                                                                                                                                                                                                                                                                                                                                                                                                                                                                                                                                                                                                                                                                                                                                                                                                                                                                                                                                                                                                                                                                                                                                                                                                                                                                                                                                                                                                                                                                                                                                                                                                                                                                                                                                   |
| 1 NE 1/4 Hoffman (Monument)  The Friends of Mount Hope Cemetery                                                                                                                                                                                                                                                                                                                                                                                                                                                                                                                                                                                                                                                                                                                                                                                                                                                                                                                                                                                                                                                                                                                                                                                                                                                                                                                                                                                                                                                                                                                                                                                                                                                                                                                                                                                                                                                                                                                                                                                                                                                                |
| 2 NW 1/4 Humphrey                                                                                                                                                                                                                                                                                                                                                                                                                                                                                                                                                                                                                                                                                                                                                                                                                                                                                                                                                                                                                                                                                                                                                                                                                                                                                                                                                                                                                                                                                                                                                                                                                                                                                                                                                                                                                                                                                                                                                                                                                                                                                                              |
| 2 NE 1/4 Johnson                                                                                                                                                                                                                                                                                                                                                                                                                                                                                                                                                                                                                                                                                                                                                                                                                                                                                                                                                                                                                                                                                                                                                                                                                                                                                                                                                                                                                                                                                                                                                                                                                                                                                                                                                                                                                                                                                                                                                                                                                                                                                                               |
| 3 All Rice Mausoleum                                                                                                                                                                                                                                                                                                                                                                                                                                                                                                                                                                                                                                                                                                                                                                                                                                                                                                                                                                                                                                                                                                                                                                                                                                                                                                                                                                                                                                                                                                                                                                                                                                                                                                                                                                                                                                                                                                                                                                                                                                                                                                           |