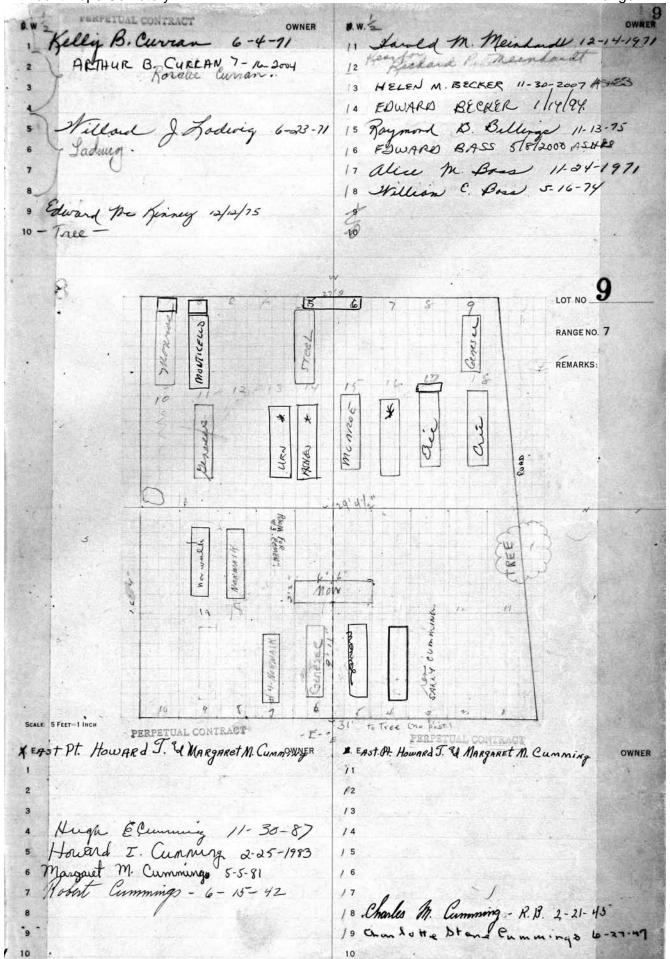

## **RANGE 7**

| Stone listings from west end heading east and south  LOT PART SURNAME  86 All Baby lot E1/2 Reinhart  53 W pt Werner, Charles  54 W 1/2 Benton  55 E pt Werner, Gustave  56 W 1/2 Canty  39 NE pt Alligood  30 S. Firestone monument  30 S. J. Wildman  31 H. Meyer  31 S. & J. Wildman  31 H. Meyer  322-323 E. & G. Meyer  39 W 1/2 Canty  30 325-326 A. & W. Hart  30 329 S. Guggenheim  40 W pt Hunter, Sadie  50 NE pt Dillard  50 NE pt Dillard  51 W 1/2 King  52 Keeler  53 W 1/2 King  54 W 1/2 King  55 E1/2 Keeler  56 W 1/2 Bork  57 W 1/2 Bork  58 W 1/2 Bork  59 W 1/2 Conley  50 W 1/2 Conley  50 W 1/2 Conley  51 E 1/2 Keeler  51 W 1/2 Bork  52 Center  53 W 1/2 Conley  54 E 1/2 McNeil  55 W 1/2 Bork  56 W 1/2 Conley  57 W 1/2 Steffens  58 All Stalker monument  59 Center  August monument  Augu |
|--------------------------------------------------------------------------------------------------------------------------------------------------------------------------------------------------------------------------------------------------------------------------------------------------------------------------------------------------------------------------------------------------------------------------------------------------------------------------------------------------------------------------------------------------------------------------------------------------------------------------------------------------------------------------------------------------------------------------------------------------------------------------------------------------------------------------------------------------------------------------------------------------------------------------------------------------------------------------------------------------------------------------------------------------------------------------------------------------------------------------------------------------------------------------------------------------------------------------------------------------------------------------------------------------------------------------------------------------------------------------------------------------------------------------------------------------------------------------------------------------------------------------------------------------------------------------------------------------------------------------------------------------------------------------------------------------------------------------------------------------------------------------------------------------------------------------------------------------------------------------------------------------------------------------------------------------------------------------------------------------------------------------------------------------------------------------------------------------------------------------------|
| LOT         PART         SURNAME         Kodesh lot,giving grave numbers.           86         All         Baby lot         LOT         PART         SURNAME           69         W 1/2         Schwikert         300         P. Lipschutz           69         E 1/2         Reinhart         302-303         S. Firestone monument           53         W pt         Werner, Charles         306-307         Mincer monument           54         W 1/2         Benton         311         S. & J. Wildman           54         E 1/2         Leonardo         315-318         Levy monument           39         W 1/2         Canty         322-323         E. & G. Meyer           39         NE pt         Alligood         325-326         A. & W. Hart           26         W pt         Hunter, Sadie         329         S. Guggenheim           26         NE pt         Dillard         596         Weisberg monument           27         NE 1/4         Hemphill         (Walkway ending B'Rith Kodesh)           15         W 1/2         Keeler         121         NE 1/4         R. Jones           15         E 1/2         Keeler         121         NE 1/4         H. & D. Harris                                                                                                                                                                                                                                                                                                                                                                                                                                                                                                                                                                                                                                                                                                                                                                                                                                                                                                                        |
| 86         All         Baby lot         LOT         PART 300         P. Lipschutz           69         W 1/2         Reinhart         300         P. Lipschutz           69         E 1/2         Reinhart         302-303         S. Firestone monument           53         W pt         Werner, Charles         306-307         Mincer monument           53         E pt         Werner, Gustave         311         S. & J. Wildman           54         W 1/2         Benton         313         H. Meyer           54         E 1/2         Leonardo         315-318         Levy monument           39         W 1/2         Canty         322-323         E. & G. Meyer           39         NE pt         Alligood         325-326         A. & W. Hart           26         W pt         Hunter, Sadie         329         S. Guggenheim           26         NE pt         Dillard         596         Weisberg monument           27         NW 1/4         Woods         601-602         Holts monument           27         NE 1/4         Hemphill         (Walkway ending B'Rith Kodesh)           15         W 1/2         Keeler         121         NE 1/4         H. & D. Harris                                                                                                                                                                                                                                                                                                                                                                                                                                                                                                                                                                                                                                                                                                                                                                                                                                                                                                                          |
| 69         W 1/2         Schwikert         300         P. Lipschutz           69         E 1/2         Reinhart         302-303         S. Firestone monument           53         W pt         Werner, Charles         306-307         Mincer monument           53         E pt         Werner, Gustave         311         S. & J. Wildman           54         W 1/2         Benton         313         H. Meyer           54         E 1/2         Leonardo         315-318         Levy monument           39         W 1/2         Canty         322-323         E. & G. Meyer           39         NE pt         Alligood         325-326         A. & W. Hart           26         W pt         Hunter, Sadie         329         S. Guggenheim           26         NE pt         Dillard         596         Weisberg monument           27         NE 1/4         Hemphill         (Walkway ending B'Rith Kodesh)           27         NE 1/4         He & D. Harris           28         (Evergreen/Adlington marker)         103         SE 1/4         H. & D. Harris           29         Keler         121         NE 1/4         F. Brown           30         NE 1/2         McNeil                                                                                                                                                                                                                                                                                                                                                                                                                                                                                                                                                                                                                                                                                                                                                                                                                                                                                                                         |
| 69         W 1/2         Schwikert         300         P. Lipschutz           69         E 1/2         Reinhart         302-303         S. Firestone monument           53         W pt         Werner, Charles         306-307         Mincer monument           53         E pt         Werner, Gustave         311         S. & J. Wildman           54         W 1/2         Benton         313         H. Meyer           54         E 1/2         Leonardo         315-318         Levy monument           39         W 1/2         Canty         322-323         E. & G. Meyer           39         NE pt         Alligood         325-326         A. & W. Hart           26         W pt         Hunter, Sadie         329         S. Guggenheim           26         NE pt         Dillard         596         Weisberg monument           27         NE 1/4         Hemphill         (Walkway ending B'Rith Kodesh)           27         NE 1/4         Hemphill         (Walkway ending B'Rith Kodesh)           28         E 1/2         Keeler         121         NE 1/4         H. & D. Harris           29         Keeler         121         NE 1/4         H. & D. Harris           30                                                                                                                                                                                                                                                                                                                                                                                                                                                                                                                                                                                                                                                                                                                                                                                                                                                                                                                       |
| 53         W pt         Werner, Charles         306-307         Mincer monument           53         E pt         Werner, Gustave         311         S. & J. Wildman           54         W 1/2         Benton         313         H. Meyer           54         E 1/2         Leonardo         315-318         Levy monument           39         W 1/2         Canty         322-323         E. & G. Meyer           39         NE pt         Alligood         325-326         A. & W. Hart           26         W pt         Hunter, Sadie         329         S. Guggenheim           26         NE pt         Dillard         596         Weisberg monument           27         NE 1/4         Hemphill         (Walkway ending B'Rith Kodesh)           27         NE 1/4         Hemphill         (Walkway ending B'Rith Kodesh)           15         W 1/2         Keeler         121         NE 1/4         R. Jones           15         E 1/2         Keeler         121         NE 1/4         H. & D. Harris           (Evergreen/Adlington marker)         103         SE 1/4         I. Hirsch & E. Reichardt           5         W 1/2         Bork         103         NE 1/4         F. Brown </td                                                                                                                                                                                                                                                                                                                                                                                                                                                                                                                                                                                                                                                                                                                                                                                                                                                                                                         |
| 53         E pt         Werner, Gustave         311         S. & J. Wildman           54         W 1/2         Benton         313         H. Meyer           54         E 1/2         Leonardo         315-318         Levy monument           39         W 1/2         Canty         322-323         E. & G. Meyer           39         NE pt         Alligood         325-326         A. & W. Hart           26         W pt         Hunter, Sadie         329         S. Guggenheim           26         NE pt         Dillard         596         Weisberg monument           27         NW 1/4         Woods         601-602         Holts monument           27         NE 1/4         Hemphill         (Walkway ending B'Rith Kodesh)           15         W 1/2         King         121         SE 1/4         R. Jones           15         E1/2         Keeler         121         NE 1/4         H. & D. Harris           (Evergreen/Adlington marker)         103         SE 1/4         I. Hirsch & E. Reichardt           5         W 1/2         Bork         103         NE 1/4         F. Brown           6         E 1/2         McNeil         68         All         Stalker monument<                                                                                                                                                                                                                                                                                                                                                                                                                                                                                                                                                                                                                                                                                                                                                                                                                                                                                                                    |
| 53         E pt         Werner, Gustave         311         S. & J. Wildman           54         W 1/2         Benton         313         H. Meyer           54         E 1/2         Leonardo         315-318         Levy monument           39         W 1/2         Canty         322-323         E. & G. Meyer           39         NE pt         Alligood         325-326         A. & W. Hart           26         W pt         Hunter, Sadie         329         S. Guggenheim           26         NE pt         Dillard         596         Weisberg monument           27         NW 1/4         Woods         601-602         Holts monument           27         NE 1/4         Hemphill         (Walkway ending B'Rith Kodesh)           15         W 1/2         King         121         SE 1/4         R. Jones           15         E1/2         Keeler         121         NE 1/4         H. & D. Harris           (Evergreen/Adlington marker)         103         SE 1/4         I. Hirsch & E. Reichardt           5         W 1/2         Bork         103         NE 1/4         F. Brown           6         E 1/2         McNeil         68         All         Stalker monument<                                                                                                                                                                                                                                                                                                                                                                                                                                                                                                                                                                                                                                                                                                                                                                                                                                                                                                                    |
| 54         W 1/2         Benton         313         H. Meyer           54         E 1/2         Leonardo         315-318         Levy monument           39         W 1/2         Canty         322-323         E. & G. Meyer           39         NE pt         Alligood         325-326         A. & W. Hart           26         W pt         Hunter, Sadie         329         S. Guggenheim           26         NE pt         Dillard         596         Weisberg monument           27         NW 1/4         Woods         601-602         Holts monument           27         NE 1/4         Hemphill         (Walkway ending B'Rith Kodesh)           15         W 1/2         King         121         SE 1/4         R. Jones           15         W 1/2         Keeler         121         NE 1/4         H. & D. Harris           (Evergreen/Adlington marker)         103         SE 1/4         I. Hirsch & E. Reichardt           5         W 1/2         Bork         103         NE 1/4         F. Brown           6         W 1/2         Conley         85         sg 23         H. Saunders           6         E 1/2         McNeil         68         All         Stalker                                                                                                                                                                                                                                                                                                                                                                                                                                                                                                                                                                                                                                                                                                                                                                                                                                                                                                                             |
| 39         W 1/2         Canty         322-323         E. & G. Meyer           39         NE pt         Alligood         325-326         A. & W. Hart           26         W pt         Hunter, Sadie         329         S. Guggenheim           26         NE pt         Dillard         596         Weisberg monument           27         NE 1/4         Woods         601-602         Holts monument           27         NE 1/4         Hemphill         (Walkway ending B'Rith Kodesh)           15         W 1/2         King         121         SE 1/4         R. Jones           15         E1/2         Keeler         121         NE 1/4         H. & D. Harris           (Evergreen/Adlington marker)         103         SE 1/4         I. Hirsch & E. Reichardt           5         W 1/2         Bork         103         NE 1/4         F. Brown           6         W 1/2         Conley         85         sg 23         H. Saunders           6         E 1/2         McNeil         68         All         Stalker monument           7         W 1/2         Steffens         52         Center         August monument           7         NE 1/4         Harter         3                                                                                                                                                                                                                                                                                                                                                                                                                                                                                                                                                                                                                                                                                                                                                                                                                                                                                                                             |
| 39         W 1/2         Canty         322-323         E. & G. Meyer           39         NE pt         Alligood         325-326         A. & W. Hart           26         W pt         Hunter, Sadie         329         S. Guggenheim           26         NE pt         Dillard         596         Weisberg monument           27         NE 1/4         Woods         601-602         Holts monument           27         NE 1/4         Hemphill         (Walkway ending B'Rith Kodesh)           15         W 1/2         King         121         SE 1/4         R. Jones           15         E1/2         Keeler         121         NE 1/4         H. & D. Harris           (Evergreen/Adlington marker)         103         SE 1/4         I. Hirsch & E. Reichardt           5         W 1/2         Bork         103         NE 1/4         F. Brown           6         W 1/2         Conley         85         sg 23         H. Saunders           6         E 1/2         McNeil         68         All         Stalker monument           7         W 1/2         Steffens         52         Center         August monument           7         NE 1/4         Harter         3                                                                                                                                                                                                                                                                                                                                                                                                                                                                                                                                                                                                                                                                                                                                                                                                                                                                                                                             |
| 26         W pt         Hunter, Sadie         329         S. Guggenheim           26         NE pt         Dillard         596         Weisberg monument           27         NW 1/4         Woods         601-602         Holts monument           27         NE 1/4         Hemphill         (Walkway ending B'Rith Kodesh)           15         W 1/2         King         121         SE 1/4         R. Jones           15         E1/2         Keeler         121         NE 1/4         H. & D. Harris           (Evergreen/Adlington marker)         103         SE 1/4         I. Hirsch & E. Reichardt           5         W 1/2         Bork         103         NE 1/4         F. Brown           6         W 1/2         Conley         85         sg 23         H. Saunders           6         E 1/2         McNeil         68         All         Stalker monument           7         W 1/2         Steffens         52         Center         August monument           7         SE 1/4         Henrich Monument         38         NE 1/4         Yates monument                                                                                                                                                                                                                                                                                                                                                                                                                                                                                                                                                                                                                                                                                                                                                                                                                                                                                                                                                                                                                                            |
| NE pt Dillard NW 1/4 Woods NE 1/4 Hemphill NW 1/2 King NW 1/2 Keeler NW 1/2 Keeler NW 1/2 Bork NW 1/2 Conley NW 1/2 Conley NW 1/2 Steffens NE 1/2 McNeil NE 1/2 McNeil NE 1/4 Henrich Monument NE 1/4 Henrich Monument NE 1/4 Heisberg monument (Walkway ending B'Rith Kodesh) NE 1/4 R. Jones NE 1/4 H. & D. Harris NE 1/4 F. Brown NE 1/4 F. Brown NE 1/4 F. Brown NE 1/2 Steffens NE 1/2 McNeil NE 1/2 Steffens NE 1/4 Henrich Monument NE 1/4 Harter NE 1/4 Harter NE 1/4 Yates monument                                                                                                                                                                                                                                                                                                                                                                                                                                                                                                                                                                                                                                                                                                                                                                                                                                                                                                                                                                                                                                                                                                                                                                                                                                                                                                                                                                                                                                                                                                                                                                                                                                   |
| 27       NW 1/4       Woods       601-602       Holts monument         27       NE 1/4       Hemphill       (Walkway ending B'Rith Kodesh)         15       W 1/2       King       121       SE 1/4       R. Jones         15       E1/2       Keeler       121       NE 1/4       H. & D. Harris         (Evergreen/Adlington marker)       103       SE 1/4       I. Hirsch & E. Reichardt         5       W 1/2       Bork       103       NE 1/4       F. Brown         6       W 1/2       Conley       85       sg 23       H. Saunders         6       E 1/2       McNeil       68       All       Stalker monument         7       W 1/2       Steffens       52       Center       August monument         7       SE 1/4       Henrich Monument       38       S 1/2       Schneider monument         7       NE 1/4       Harter       38       NE 1/4       Yates monument                                                                                                                                                                                                                                                                                                                                                                                                                                                                                                                                                                                                                                                                                                                                                                                                                                                                                                                                                                                                                                                                                                                                                                                                                                         |
| 27         NE 1/4         Hemphill         (Walkway ending B'Rith Kodesh)           15         W 1/2         King         121         SE 1/4         R. Jones           15         E1/2         Keeler         121         NE 1/4         H. & D. Harris           (Evergreen/Adlington marker)         103         SE 1/4         I. Hirsch & E. Reichardt           5         W 1/2         Bork         103         NE 1/4         F. Brown           6         W 1/2         Conley         85         sg 23         H. Saunders           6         E 1/2         McNeil         68         All         Stalker monument           7         W 1/2         Steffens         52         Center         August monument           7         SE 1/4         Henrich Monument         38         S 1/2         Schneider monument           7         NE 1/4         Harter         38         NE 1/4         Yates monument                                                                                                                                                                                                                                                                                                                                                                                                                                                                                                                                                                                                                                                                                                                                                                                                                                                                                                                                                                                                                                                                                                                                                                                                  |
| 15         W 1/2         King         121         SE 1/4         R. Jones           15         E1/2         Keeler         121         NE 1/4         H. & D. Harris           (Evergreen/Adlington marker)         103         SE 1/4         I. Hirsch & E. Reichardt           5         W 1/2         Bork         103         NE 1/4         F. Brown           6         W 1/2         Conley         85         sg 23         H. Saunders           6         E 1/2         McNeil         68         All         Stalker monument           7         W 1/2         Steffens         52         Center         August monument           7         SE 1/4         Henrich Monument         38         S 1/2         Schneider monument           7         NE 1/4         Harter         38         NE 1/4         Yates monument                                                                                                                                                                                                                                                                                                                                                                                                                                                                                                                                                                                                                                                                                                                                                                                                                                                                                                                                                                                                                                                                                                                                                                                                                                                                                      |
| 15 E1/2 Keeler 121 NE 1/4 H. & D. Harris (Evergreen/Adlington marker) 103 SE 1/4 I. Hirsch & E. Reichardt 103 NE 1/4 F. Brown 103 NE 1/4 Stalker monument 105 Center 105 Center 105 August monument 105 NE 1/4 Henrich Monument 105 NE 1/4 Harter 105 NE 1/4 Yates monument 105 NE 1/4 Harter 105 NE 1/4 Yates monument 105 NE 1/4 Yates Mexicological NE 1/4 Yates Mexicological NE 1/4 Yates NE 1/4 Ya |
| (Evergreen/Adlington marker)  5 W 1/2 Bork  6 W 1/2 Conley  6 E 1/2 McNeil  7 W 1/2 Steffens  7 SE 1/4 Henrich Monument  7 NE 1/4 Harter  103 SE 1/4 I. Hirsch & E. Reichardt  103 NE 1/4 F. Brown  105 NE 1/4 Stalker monument  105 NE 1/4 August monument  107 NE 1/4 Harter  108 NE 1/4 Yates monument  109 NE 1/4 Yates monument                                                                                                                                                                                                                                                                                                                                                                                                                                                                                                                                                                                                                                                                                                                                                                                                                                                                                                                                                                                                                                                                                                                                                                                                                                                                                                                                                                                                                                                                                                          |
| 5         W 1/2         Bork         103         NE 1/4         F. Brown           6         W 1/2         Conley         85         sg 23         H. Saunders           6         E 1/2         McNeil         68         All         Stalker monument           7         W 1/2         Steffens         52         Center         August monument           7         SE 1/4         Henrich Monument         38         S 1/2         Schneider monument           7         NE 1/4         Harter         38         NE 1/4         Yates monument                                                                                                                                                                                                                                                                                                                                                                                                                                                                                                                                                                                                                                                                                                                                                                                                                                                                                                                                                                                                                                                                                                                                                                                                                                                                                                                                                                                                                                                                                                                                                                        |
| 6 W 1/2 Conley 85 sg 23 H. Saunders 6 E 1/2 McNeil 68 All Stalker monument 7 W 1/2 Steffens 52 Center August monument 7 SE 1/4 Henrich Monument 38 S 1/2 Schneider monument 7 NE 1/4 Harter 38 NE 1/4 Yates monument                                                                                                                                                                                                                                                                                                                                                                                                                                                                                                                                                                                                                                                                                                                                                                                                                                                                                                                                                                                                                                                                                                                                                                                                                                                                                                                                                                                                                                                                                                                                                                                                                                                                                                                                                                                                                                                                                                           |
| 6 E 1/2 McNeil 68 All Stalker monument 7 W 1/2 Steffens 52 Center August monument 7 SE 1/4 Henrich Monument 38 S 1/2 Schneider monument 7 NE 1/4 Harter 38 NE 1/4 Yates monument                                                                                                                                                                                                                                                                                                                                                                                                                                                                                                                                                                                                                                                                                                                                                                                                                                                                                                                                                                                                                                                                                                                                                                                                                                                                                                                                                                                                                                                                                                                                                                                                                                                                                                                                                                                                                                                                                                                                               |
| 7 W 1/2 Steffens 52 Center August monument<br>7 SE 1/4 Henrich Monument 38 S 1/2 Schneider monument<br>7 NE 1/4 Harter 38 NE 1/4 Yates monument                                                                                                                                                                                                                                                                                                                                                                                                                                                                                                                                                                                                                                                                                                                                                                                                                                                                                                                                                                                                                                                                                                                                                                                                                                                                                                                                                                                                                                                                                                                                                                                                                                                                                                                                                                                                                                                                                                                                                                                |
| 7 SE 1/4 Henrich Monument 38 \ \ S 1/2 Schneider monument<br>7 NE 1/4 Harter 38 NE 1/4 Yates monument                                                                                                                                                                                                                                                                                                                                                                                                                                                                                                                                                                                                                                                                                                                                                                                                                                                                                                                                                                                                                                                                                                                                                                                                                                                                                                                                                                                                                                                                                                                                                                                                                                                                                                                                                                                                                                                                                                                                                                                                                          |
| 7 NE 1/4 Harter 38 NE 1/4 Yates monument                                                                                                                                                                                                                                                                                                                                                                                                                                                                                                                                                                                                                                                                                                                                                                                                                                                                                                                                                                                                                                                                                                                                                                                                                                                                                                                                                                                                                                                                                                                                                                                                                                                                                                                                                                                                                                                                                                                                                                                                                                                                                       |
| 그래서 그렇게 하나가 되었다.                                                                                                                                                                                                                                                                                                                                                                                                                                                                                                                                                                                                                                                                                                                                                                                                                                                                                                                                                                                                                                                                                                                                                                                                                                                                                                                                                                                                                                                                                                                                                                                                                                                                                                                                                                                                                                                                                                                                                                                                                                                                                                               |
| 8 West 1/2 Burke 25 SE 1/4 Hutchinson monument                                                                                                                                                                                                                                                                                                                                                                                                                                                                                                                                                                                                                                                                                                                                                                                                                                                                                                                                                                                                                                                                                                                                                                                                                                                                                                                                                                                                                                                                                                                                                                                                                                                                                                                                                                                                                                                                                                                                                                                                                                                                                 |
| o West 1/2 Banke 20 OL 1/4 Hatchinson monument                                                                                                                                                                                                                                                                                                                                                                                                                                                                                                                                                                                                                                                                                                                                                                                                                                                                                                                                                                                                                                                                                                                                                                                                                                                                                                                                                                                                                                                                                                                                                                                                                                                                                                                                                                                                                                                                                                                                                                                                                                                                                 |
| 8 East 1/2 Hillwig 25 NE 1/4 C. Miller                                                                                                                                                                                                                                                                                                                                                                                                                                                                                                                                                                                                                                                                                                                                                                                                                                                                                                                                                                                                                                                                                                                                                                                                                                                                                                                                                                                                                                                                                                                                                                                                                                                                                                                                                                                                                                                                                                                                                                                                                                                                                         |
| 9 West 1/2 Bass 14 S 1/2 J. & F. Wunder                                                                                                                                                                                                                                                                                                                                                                                                                                                                                                                                                                                                                                                                                                                                                                                                                                                                                                                                                                                                                                                                                                                                                                                                                                                                                                                                                                                                                                                                                                                                                                                                                                                                                                                                                                                                                                                                                                                                                                                                                                                                                        |
| 9 East 1/2 Cumming Monument 4 SE 1/4 M. & M. Schmidt                                                                                                                                                                                                                                                                                                                                                                                                                                                                                                                                                                                                                                                                                                                                                                                                                                                                                                                                                                                                                                                                                                                                                                                                                                                                                                                                                                                                                                                                                                                                                                                                                                                                                                                                                                                                                                                                                                                                                                                                                                                                           |
| 10 NW 1/4 Platt Monument 4 NE 1/4 Steinmiller monument                                                                                                                                                                                                                                                                                                                                                                                                                                                                                                                                                                                                                                                                                                                                                                                                                                                                                                                                                                                                                                                                                                                                                                                                                                                                                                                                                                                                                                                                                                                                                                                                                                                                                                                                                                                                                                                                                                                                                                                                                                                                         |
| 10 NE 1/4 Parry Monument 3 All Rice mausoleum                                                                                                                                                                                                                                                                                                                                                                                                                                                                                                                                                                                                                                                                                                                                                                                                                                                                                                                                                                                                                                                                                                                                                                                                                                                                                                                                                                                                                                                                                                                                                                                                                                                                                                                                                                                                                                                                                                                                                                                                                                                                                  |
| 11 East Part Scott                                                                                                                                                                                                                                                                                                                                                                                                                                                                                                                                                                                                                                                                                                                                                                                                                                                                                                                                                                                                                                                                                                                                                                                                                                                                                                                                                                                                                                                                                                                                                                                                                                                                                                                                                                                                                                                                                                                                                                                                                                                                                                             |
| 1 NW 1/4 Raetz Frank Gillespie rev July 2002                                                                                                                                                                                                                                                                                                                                                                                                                                                                                                                                                                                                                                                                                                                                                                                                                                                                                                                                                                                                                                                                                                                                                                                                                                                                                                                                                                                                                                                                                                                                                                                                                                                                                                                                                                                                                                                                                                                                                                                                                                                                                   |
| 1 NE 1/4 Hoffman (Monument)  The Friends of Mount Hope Cemetery                                                                                                                                                                                                                                                                                                                                                                                                                                                                                                                                                                                                                                                                                                                                                                                                                                                                                                                                                                                                                                                                                                                                                                                                                                                                                                                                                                                                                                                                                                                                                                                                                                                                                                                                                                                                                                                                                                                                                                                                                                                                |
| 2 NW 1/4 Humphrey                                                                                                                                                                                                                                                                                                                                                                                                                                                                                                                                                                                                                                                                                                                                                                                                                                                                                                                                                                                                                                                                                                                                                                                                                                                                                                                                                                                                                                                                                                                                                                                                                                                                                                                                                                                                                                                                                                                                                                                                                                                                                                              |
| 2 NE 1/4 Johnson                                                                                                                                                                                                                                                                                                                                                                                                                                                                                                                                                                                                                                                                                                                                                                                                                                                                                                                                                                                                                                                                                                                                                                                                                                                                                                                                                                                                                                                                                                                                                                                                                                                                                                                                                                                                                                                                                                                                                                                                                                                                                                               |
| 3 All Rice Mausoleum                                                                                                                                                                                                                                                                                                                                                                                                                                                                                                                                                                                                                                                                                                                                                                                                                                                                                                                                                                                                                                                                                                                                                                                                                                                                                                                                                                                                                                                                                                                                                                                                                                                                                                                                                                                                                                                                                                                                                                                                                                                                                                           |