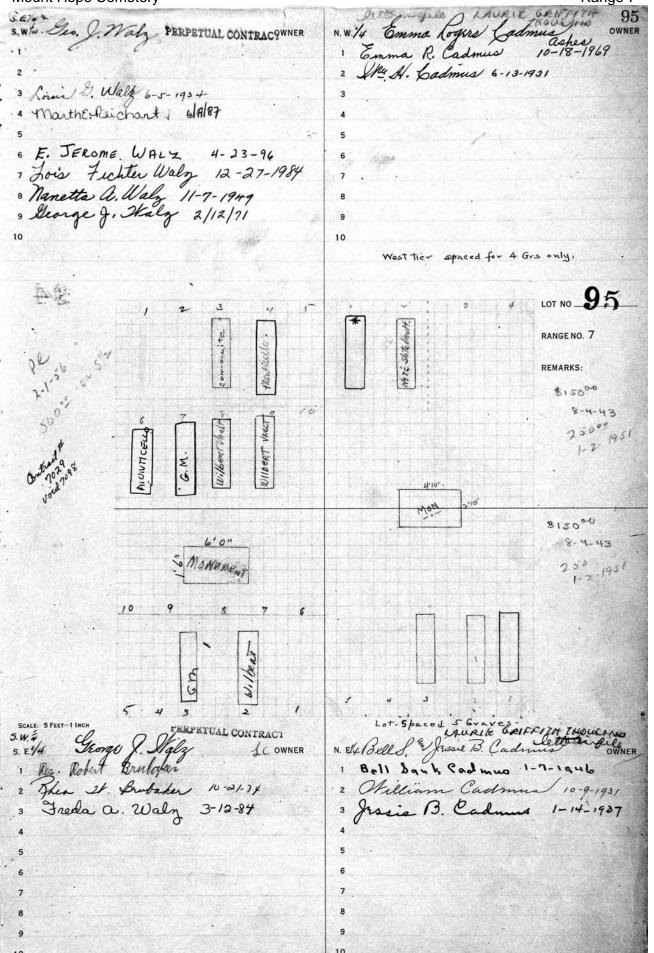

## **RANGE 7**

| Stone listings from west end heading east and south  LOT PART SURNAME  86 All Baby lot E1/2 Reinhart  53 W pt Werner, Charles  54 W 1/2 Benton  55 E pt Werner, Gustave  56 W 1/2 Canty  39 NE pt Alligood  30 S. Firestone monument  30 S. J. Wildman  31 H. Meyer  31 S. & J. Wildman  31 H. Meyer  322-323 E. & G. Meyer  39 W 1/2 Canty  30 325-326 A. & W. Hart  30 329 S. Guggenheim  40 W pt Hunter, Sadie  50 NE pt Dillard  50 NE pt Dillard  51 W 1/2 King  52 Keeler  53 W 1/2 King  54 W 1/2 King  55 E1/2 Keeler  56 W 1/2 Bork  57 W 1/2 Bork  58 W 1/2 Bork  59 W 1/2 Conley  50 W 1/2 Conley  50 W 1/2 Conley  51 E 1/2 Keeler  51 W 1/2 Bork  52 Center  53 W 1/2 Conley  54 E 1/2 McNeil  55 W 1/2 Bork  56 W 1/2 Conley  57 W 1/2 Steffens  58 All Stalker monument  59 Center  August monument  Augu |
|--------------------------------------------------------------------------------------------------------------------------------------------------------------------------------------------------------------------------------------------------------------------------------------------------------------------------------------------------------------------------------------------------------------------------------------------------------------------------------------------------------------------------------------------------------------------------------------------------------------------------------------------------------------------------------------------------------------------------------------------------------------------------------------------------------------------------------------------------------------------------------------------------------------------------------------------------------------------------------------------------------------------------------------------------------------------------------------------------------------------------------------------------------------------------------------------------------------------------------------------------------------------------------------------------------------------------------------------------------------------------------------------------------------------------------------------------------------------------------------------------------------------------------------------------------------------------------------------------------------------------------------------------------------------------------------------------------------------------------------------------------------------------------------------------------------------------------------------------------------------------------------------------------------------------------------------------------------------------------------------------------------------------------------------------------------------------------------------------------------------------------|
| LOT         PART         SURNAME         Kodesh lot,giving grave numbers.           86         All         Baby lot         LOT         PART         SURNAME           69         W 1/2         Schwikert         300         P. Lipschutz           69         E 1/2         Reinhart         302-303         S. Firestone monument           53         W pt         Werner, Charles         306-307         Mincer monument           54         W 1/2         Benton         311         S. & J. Wildman           54         E 1/2         Leonardo         315-318         Levy monument           39         W 1/2         Canty         322-323         E. & G. Meyer           39         NE pt         Alligood         325-326         A. & W. Hart           26         W pt         Hunter, Sadie         329         S. Guggenheim           26         NE pt         Dillard         596         Weisberg monument           27         NE 1/4         Hemphill         (Walkway ending B'Rith Kodesh)           15         W 1/2         Keeler         121         NE 1/4         R. Jones           15         E 1/2         Keeler         121         NE 1/4         H. & D. Harris                                                                                                                                                                                                                                                                                                                                                                                                                                                                                                                                                                                                                                                                                                                                                                                                                                                                                                                        |
| 86         All         Baby lot         LOT         PART 300         P. Lipschutz           69         W 1/2         Reinhart         300         P. Lipschutz           69         E 1/2         Reinhart         302-303         S. Firestone monument           53         W pt         Werner, Charles         306-307         Mincer monument           53         E pt         Werner, Gustave         311         S. & J. Wildman           54         W 1/2         Benton         313         H. Meyer           54         E 1/2         Leonardo         315-318         Levy monument           39         W 1/2         Canty         322-323         E. & G. Meyer           39         NE pt         Alligood         325-326         A. & W. Hart           26         W pt         Hunter, Sadie         329         S. Guggenheim           26         NE pt         Dillard         596         Weisberg monument           27         NW 1/4         Woods         601-602         Holts monument           27         NE 1/4         Hemphill         (Walkway ending B'Rith Kodesh)           15         W 1/2         Keeler         121         NE 1/4         H. & D. Harris                                                                                                                                                                                                                                                                                                                                                                                                                                                                                                                                                                                                                                                                                                                                                                                                                                                                                                                          |
| 69         W 1/2         Schwikert         300         P. Lipschutz           69         E 1/2         Reinhart         302-303         S. Firestone monument           53         W pt         Werner, Charles         306-307         Mincer monument           53         E pt         Werner, Gustave         311         S. & J. Wildman           54         W 1/2         Benton         313         H. Meyer           54         E 1/2         Leonardo         315-318         Levy monument           39         W 1/2         Canty         322-323         E. & G. Meyer           39         NE pt         Alligood         325-326         A. & W. Hart           26         W pt         Hunter, Sadie         329         S. Guggenheim           26         NE pt         Dillard         596         Weisberg monument           27         NE 1/4         Hemphill         (Walkway ending B'Rith Kodesh)           27         NE 1/4         He & D. Harris           28         (Evergreen/Adlington marker)         103         SE 1/4         H. & D. Harris           29         Keler         121         NE 1/4         F. Brown           30         NE 1/2         McNeil                                                                                                                                                                                                                                                                                                                                                                                                                                                                                                                                                                                                                                                                                                                                                                                                                                                                                                                         |
| 69         W 1/2         Schwikert         300         P. Lipschutz           69         E 1/2         Reinhart         302-303         S. Firestone monument           53         W pt         Werner, Charles         306-307         Mincer monument           53         E pt         Werner, Gustave         311         S. & J. Wildman           54         W 1/2         Benton         313         H. Meyer           54         E 1/2         Leonardo         315-318         Levy monument           39         W 1/2         Canty         322-323         E. & G. Meyer           39         NE pt         Alligood         325-326         A. & W. Hart           26         W pt         Hunter, Sadie         329         S. Guggenheim           26         NE pt         Dillard         596         Weisberg monument           27         NE 1/4         Hemphill         (Walkway ending B'Rith Kodesh)           27         NE 1/4         Hemphill         (Walkway ending B'Rith Kodesh)           28         E 1/2         Keeler         121         NE 1/4         H. & D. Harris           29         Keeler         121         NE 1/4         H. & D. Harris           30                                                                                                                                                                                                                                                                                                                                                                                                                                                                                                                                                                                                                                                                                                                                                                                                                                                                                                                       |
| 53         W pt         Werner, Charles         306-307         Mincer monument           53         E pt         Werner, Gustave         311         S. & J. Wildman           54         W 1/2         Benton         313         H. Meyer           54         E 1/2         Leonardo         315-318         Levy monument           39         W 1/2         Canty         322-323         E. & G. Meyer           39         NE pt         Alligood         325-326         A. & W. Hart           26         W pt         Hunter, Sadie         329         S. Guggenheim           26         NE pt         Dillard         596         Weisberg monument           27         NE 1/4         Hemphill         (Walkway ending B'Rith Kodesh)           27         NE 1/4         Hemphill         (Walkway ending B'Rith Kodesh)           15         W 1/2         Keeler         121         NE 1/4         R. Jones           15         E 1/2         Keeler         121         NE 1/4         H. & D. Harris           (Evergreen/Adlington marker)         103         SE 1/4         I. Hirsch & E. Reichardt           5         W 1/2         Bork         103         NE 1/4         F. Brown </td                                                                                                                                                                                                                                                                                                                                                                                                                                                                                                                                                                                                                                                                                                                                                                                                                                                                                                         |
| 53         E pt         Werner, Gustave         311         S. & J. Wildman           54         W 1/2         Benton         313         H. Meyer           54         E 1/2         Leonardo         315-318         Levy monument           39         W 1/2         Canty         322-323         E. & G. Meyer           39         NE pt         Alligood         325-326         A. & W. Hart           26         W pt         Hunter, Sadie         329         S. Guggenheim           26         NE pt         Dillard         596         Weisberg monument           27         NW 1/4         Woods         601-602         Holts monument           27         NE 1/4         Hemphill         (Walkway ending B'Rith Kodesh)           15         W 1/2         King         121         SE 1/4         R. Jones           15         E1/2         Keeler         121         NE 1/4         H. & D. Harris           (Evergreen/Adlington marker)         103         SE 1/4         I. Hirsch & E. Reichardt           5         W 1/2         Bork         103         NE 1/4         F. Brown           6         E 1/2         McNeil         68         All         Stalker monument<                                                                                                                                                                                                                                                                                                                                                                                                                                                                                                                                                                                                                                                                                                                                                                                                                                                                                                                    |
| 53         E pt         Werner, Gustave         311         S. & J. Wildman           54         W 1/2         Benton         313         H. Meyer           54         E 1/2         Leonardo         315-318         Levy monument           39         W 1/2         Canty         322-323         E. & G. Meyer           39         NE pt         Alligood         325-326         A. & W. Hart           26         W pt         Hunter, Sadie         329         S. Guggenheim           26         NE pt         Dillard         596         Weisberg monument           27         NW 1/4         Woods         601-602         Holts monument           27         NE 1/4         Hemphill         (Walkway ending B'Rith Kodesh)           15         W 1/2         King         121         SE 1/4         R. Jones           15         E1/2         Keeler         121         NE 1/4         H. & D. Harris           (Evergreen/Adlington marker)         103         SE 1/4         I. Hirsch & E. Reichardt           5         W 1/2         Bork         103         NE 1/4         F. Brown           6         E 1/2         McNeil         68         All         Stalker monument<                                                                                                                                                                                                                                                                                                                                                                                                                                                                                                                                                                                                                                                                                                                                                                                                                                                                                                                    |
| 54         W 1/2         Benton         313         H. Meyer           54         E 1/2         Leonardo         315-318         Levy monument           39         W 1/2         Canty         322-323         E. & G. Meyer           39         NE pt         Alligood         325-326         A. & W. Hart           26         W pt         Hunter, Sadie         329         S. Guggenheim           26         NE pt         Dillard         596         Weisberg monument           27         NW 1/4         Woods         601-602         Holts monument           27         NE 1/4         Hemphill         (Walkway ending B'Rith Kodesh)           15         W 1/2         King         121         SE 1/4         R. Jones           15         W 1/2         Keeler         121         NE 1/4         H. & D. Harris           (Evergreen/Adlington marker)         103         SE 1/4         I. Hirsch & E. Reichardt           5         W 1/2         Bork         103         NE 1/4         F. Brown           6         W 1/2         Conley         85         sg 23         H. Saunders           6         E 1/2         McNeil         68         All         Stalker                                                                                                                                                                                                                                                                                                                                                                                                                                                                                                                                                                                                                                                                                                                                                                                                                                                                                                                             |
| 39         W 1/2         Canty         322-323         E. & G. Meyer           39         NE pt         Alligood         325-326         A. & W. Hart           26         W pt         Hunter, Sadie         329         S. Guggenheim           26         NE pt         Dillard         596         Weisberg monument           27         NE 1/4         Woods         601-602         Holts monument           27         NE 1/4         Hemphill         (Walkway ending B'Rith Kodesh)           15         W 1/2         King         121         SE 1/4         R. Jones           15         E1/2         Keeler         121         NE 1/4         H. & D. Harris           (Evergreen/Adlington marker)         103         SE 1/4         I. Hirsch & E. Reichardt           5         W 1/2         Bork         103         NE 1/4         F. Brown           6         W 1/2         Conley         85         sg 23         H. Saunders           6         E 1/2         McNeil         68         All         Stalker monument           7         W 1/2         Steffens         52         Center         August monument           7         NE 1/4         Harter         3                                                                                                                                                                                                                                                                                                                                                                                                                                                                                                                                                                                                                                                                                                                                                                                                                                                                                                                             |
| 39         W 1/2         Canty         322-323         E. & G. Meyer           39         NE pt         Alligood         325-326         A. & W. Hart           26         W pt         Hunter, Sadie         329         S. Guggenheim           26         NE pt         Dillard         596         Weisberg monument           27         NE 1/4         Woods         601-602         Holts monument           27         NE 1/4         Hemphill         (Walkway ending B'Rith Kodesh)           15         W 1/2         King         121         SE 1/4         R. Jones           15         E1/2         Keeler         121         NE 1/4         H. & D. Harris           (Evergreen/Adlington marker)         103         SE 1/4         I. Hirsch & E. Reichardt           5         W 1/2         Bork         103         NE 1/4         F. Brown           6         W 1/2         Conley         85         sg 23         H. Saunders           6         E 1/2         McNeil         68         All         Stalker monument           7         W 1/2         Steffens         52         Center         August monument           7         NE 1/4         Harter         3                                                                                                                                                                                                                                                                                                                                                                                                                                                                                                                                                                                                                                                                                                                                                                                                                                                                                                                             |
| 26         W pt         Hunter, Sadie         329         S. Guggenheim           26         NE pt         Dillard         596         Weisberg monument           27         NW 1/4         Woods         601-602         Holts monument           27         NE 1/4         Hemphill         (Walkway ending B'Rith Kodesh)           15         W 1/2         King         121         SE 1/4         R. Jones           15         E1/2         Keeler         121         NE 1/4         H. & D. Harris           (Evergreen/Adlington marker)         103         SE 1/4         I. Hirsch & E. Reichardt           5         W 1/2         Bork         103         NE 1/4         F. Brown           6         W 1/2         Conley         85         sg 23         H. Saunders           6         E 1/2         McNeil         68         All         Stalker monument           7         W 1/2         Steffens         52         Center         August monument           7         SE 1/4         Henrich Monument         38         NE 1/4         Yates monument                                                                                                                                                                                                                                                                                                                                                                                                                                                                                                                                                                                                                                                                                                                                                                                                                                                                                                                                                                                                                                            |
| NE pt Dillard NW 1/4 Woods NE 1/4 Hemphill NW 1/2 King NW 1/2 Keeler NW 1/2 Keeler NW 1/2 Bork NW 1/2 Conley NW 1/2 Conley NW 1/2 Steffens NE 1/2 McNeil NE 1/2 McNeil NE 1/4 Henrich Monument NE 1/4 Henrich Monument NE 1/4 Heisberg monument (Walkway ending B'Rith Kodesh) NE 1/4 R. Jones NE 1/4 H. & D. Harris NE 1/4 F. Brown NE 1/4 F. Brown NE 1/4 F. Brown NE 1/2 Steffens NE 1/2 McNeil NE 1/2 Steffens NE 1/4 Henrich Monument NE 1/4 Harter NE 1/4 Harter NE 1/4 Yates monument                                                                                                                                                                                                                                                                                                                                                                                                                                                                                                                                                                                                                                                                                                                                                                                                                                                                                                                                                                                                                                                                                                                                                                                                                                                                                                                                                                                                                                                                                                                                                                                                                                   |
| 27       NW 1/4       Woods       601-602       Holts monument         27       NE 1/4       Hemphill       (Walkway ending B'Rith Kodesh)         15       W 1/2       King       121       SE 1/4       R. Jones         15       E1/2       Keeler       121       NE 1/4       H. & D. Harris         (Evergreen/Adlington marker)       103       SE 1/4       I. Hirsch & E. Reichardt         5       W 1/2       Bork       103       NE 1/4       F. Brown         6       W 1/2       Conley       85       sg 23       H. Saunders         6       E 1/2       McNeil       68       All       Stalker monument         7       W 1/2       Steffens       52       Center       August monument         7       SE 1/4       Henrich Monument       38       S 1/2       Schneider monument         7       NE 1/4       Harter       38       NE 1/4       Yates monument                                                                                                                                                                                                                                                                                                                                                                                                                                                                                                                                                                                                                                                                                                                                                                                                                                                                                                                                                                                                                                                                                                                                                                                                                                         |
| 27         NE 1/4         Hemphill         (Walkway ending B'Rith Kodesh)           15         W 1/2         King         121         SE 1/4         R. Jones           15         E1/2         Keeler         121         NE 1/4         H. & D. Harris           (Evergreen/Adlington marker)         103         SE 1/4         I. Hirsch & E. Reichardt           5         W 1/2         Bork         103         NE 1/4         F. Brown           6         W 1/2         Conley         85         sg 23         H. Saunders           6         E 1/2         McNeil         68         All         Stalker monument           7         W 1/2         Steffens         52         Center         August monument           7         SE 1/4         Henrich Monument         38         S 1/2         Schneider monument           7         NE 1/4         Harter         38         NE 1/4         Yates monument                                                                                                                                                                                                                                                                                                                                                                                                                                                                                                                                                                                                                                                                                                                                                                                                                                                                                                                                                                                                                                                                                                                                                                                                  |
| 15         W 1/2         King         121         SE 1/4         R. Jones           15         E1/2         Keeler         121         NE 1/4         H. & D. Harris           (Evergreen/Adlington marker)         103         SE 1/4         I. Hirsch & E. Reichardt           5         W 1/2         Bork         103         NE 1/4         F. Brown           6         W 1/2         Conley         85         sg 23         H. Saunders           6         E 1/2         McNeil         68         All         Stalker monument           7         W 1/2         Steffens         52         Center         August monument           7         SE 1/4         Henrich Monument         38         S 1/2         Schneider monument           7         NE 1/4         Harter         38         NE 1/4         Yates monument                                                                                                                                                                                                                                                                                                                                                                                                                                                                                                                                                                                                                                                                                                                                                                                                                                                                                                                                                                                                                                                                                                                                                                                                                                                                                      |
| 15 E1/2 Keeler 121 NE 1/4 H. & D. Harris (Evergreen/Adlington marker) 103 SE 1/4 I. Hirsch & E. Reichardt 103 NE 1/4 F. Brown 103 NE 1/4 Stalker monument 105 Center 105 Center 105 August monument 105 NE 1/4 Henrich Monument 105 NE 1/4 Harter 105 NE 1/4 Yates monument 105 NE 1/4 Harter 105 NE 1/4 Yates monument 105 NE 1/4 Yates Mexicological NE 1/4 Yates Mexicological NE 1/4 Yates NE 1/4 Ya |
| (Evergreen/Adlington marker)  5 W 1/2 Bork  6 W 1/2 Conley  6 E 1/2 McNeil  7 W 1/2 Steffens  7 SE 1/4 Henrich Monument  7 NE 1/4 Harter  103 SE 1/4 I. Hirsch & E. Reichardt  103 NE 1/4 F. Brown  105 NE 1/4 Stalker monument  105 NE 1/4 August monument  107 NE 1/4 Harter  108 NE 1/4 Yates monument  109 NE 1/4 Yates monument                                                                                                                                                                                                                                                                                                                                                                                                                                                                                                                                                                                                                                                                                                                                                                                                                                                                                                                                                                                                                                                                                                                                                                                                                                                                                                                                                                                                                                                                                                          |
| 5         W 1/2         Bork         103         NE 1/4         F. Brown           6         W 1/2         Conley         85         sg 23         H. Saunders           6         E 1/2         McNeil         68         All         Stalker monument           7         W 1/2         Steffens         52         Center         August monument           7         SE 1/4         Henrich Monument         38         S 1/2         Schneider monument           7         NE 1/4         Harter         38         NE 1/4         Yates monument                                                                                                                                                                                                                                                                                                                                                                                                                                                                                                                                                                                                                                                                                                                                                                                                                                                                                                                                                                                                                                                                                                                                                                                                                                                                                                                                                                                                                                                                                                                                                                        |
| 6 W 1/2 Conley 85 sg 23 H. Saunders 6 E 1/2 McNeil 68 All Stalker monument 7 W 1/2 Steffens 52 Center August monument 7 SE 1/4 Henrich Monument 38 S 1/2 Schneider monument 7 NE 1/4 Harter 38 NE 1/4 Yates monument                                                                                                                                                                                                                                                                                                                                                                                                                                                                                                                                                                                                                                                                                                                                                                                                                                                                                                                                                                                                                                                                                                                                                                                                                                                                                                                                                                                                                                                                                                                                                                                                                                                                                                                                                                                                                                                                                                           |
| 6 E 1/2 McNeil 68 All Stalker monument 7 W 1/2 Steffens 52 Center August monument 7 SE 1/4 Henrich Monument 38 S 1/2 Schneider monument 7 NE 1/4 Harter 38 NE 1/4 Yates monument                                                                                                                                                                                                                                                                                                                                                                                                                                                                                                                                                                                                                                                                                                                                                                                                                                                                                                                                                                                                                                                                                                                                                                                                                                                                                                                                                                                                                                                                                                                                                                                                                                                                                                                                                                                                                                                                                                                                               |
| 7 W 1/2 Steffens 52 Center August monument<br>7 SE 1/4 Henrich Monument 38 S 1/2 Schneider monument<br>7 NE 1/4 Harter 38 NE 1/4 Yates monument                                                                                                                                                                                                                                                                                                                                                                                                                                                                                                                                                                                                                                                                                                                                                                                                                                                                                                                                                                                                                                                                                                                                                                                                                                                                                                                                                                                                                                                                                                                                                                                                                                                                                                                                                                                                                                                                                                                                                                                |
| 7 SE 1/4 Henrich Monument 38 \ \ S 1/2 Schneider monument<br>7 NE 1/4 Harter 38 NE 1/4 Yates monument                                                                                                                                                                                                                                                                                                                                                                                                                                                                                                                                                                                                                                                                                                                                                                                                                                                                                                                                                                                                                                                                                                                                                                                                                                                                                                                                                                                                                                                                                                                                                                                                                                                                                                                                                                                                                                                                                                                                                                                                                          |
| 7 NE 1/4 Harter 38 NE 1/4 Yates monument                                                                                                                                                                                                                                                                                                                                                                                                                                                                                                                                                                                                                                                                                                                                                                                                                                                                                                                                                                                                                                                                                                                                                                                                                                                                                                                                                                                                                                                                                                                                                                                                                                                                                                                                                                                                                                                                                                                                                                                                                                                                                       |
| 그래서 그렇게 하나가 되었다.                                                                                                                                                                                                                                                                                                                                                                                                                                                                                                                                                                                                                                                                                                                                                                                                                                                                                                                                                                                                                                                                                                                                                                                                                                                                                                                                                                                                                                                                                                                                                                                                                                                                                                                                                                                                                                                                                                                                                                                                                                                                                                               |
| 8 West 1/2 Burke 25 SE 1/4 Hutchinson monument                                                                                                                                                                                                                                                                                                                                                                                                                                                                                                                                                                                                                                                                                                                                                                                                                                                                                                                                                                                                                                                                                                                                                                                                                                                                                                                                                                                                                                                                                                                                                                                                                                                                                                                                                                                                                                                                                                                                                                                                                                                                                 |
| o West 1/2 Banke 20 OL 1/4 Hatchinson monument                                                                                                                                                                                                                                                                                                                                                                                                                                                                                                                                                                                                                                                                                                                                                                                                                                                                                                                                                                                                                                                                                                                                                                                                                                                                                                                                                                                                                                                                                                                                                                                                                                                                                                                                                                                                                                                                                                                                                                                                                                                                                 |
| 8 East 1/2 Hillwig 25 NE 1/4 C. Miller                                                                                                                                                                                                                                                                                                                                                                                                                                                                                                                                                                                                                                                                                                                                                                                                                                                                                                                                                                                                                                                                                                                                                                                                                                                                                                                                                                                                                                                                                                                                                                                                                                                                                                                                                                                                                                                                                                                                                                                                                                                                                         |
| 9 West 1/2 Bass 14 S 1/2 J. & F. Wunder                                                                                                                                                                                                                                                                                                                                                                                                                                                                                                                                                                                                                                                                                                                                                                                                                                                                                                                                                                                                                                                                                                                                                                                                                                                                                                                                                                                                                                                                                                                                                                                                                                                                                                                                                                                                                                                                                                                                                                                                                                                                                        |
| 9 East 1/2 Cumming Monument 4 SE 1/4 M. & M. Schmidt                                                                                                                                                                                                                                                                                                                                                                                                                                                                                                                                                                                                                                                                                                                                                                                                                                                                                                                                                                                                                                                                                                                                                                                                                                                                                                                                                                                                                                                                                                                                                                                                                                                                                                                                                                                                                                                                                                                                                                                                                                                                           |
| 10 NW 1/4 Platt Monument 4 NE 1/4 Steinmiller monument                                                                                                                                                                                                                                                                                                                                                                                                                                                                                                                                                                                                                                                                                                                                                                                                                                                                                                                                                                                                                                                                                                                                                                                                                                                                                                                                                                                                                                                                                                                                                                                                                                                                                                                                                                                                                                                                                                                                                                                                                                                                         |
| 10 NE 1/4 Parry Monument 3 All Rice mausoleum                                                                                                                                                                                                                                                                                                                                                                                                                                                                                                                                                                                                                                                                                                                                                                                                                                                                                                                                                                                                                                                                                                                                                                                                                                                                                                                                                                                                                                                                                                                                                                                                                                                                                                                                                                                                                                                                                                                                                                                                                                                                                  |
| 11 East Part Scott                                                                                                                                                                                                                                                                                                                                                                                                                                                                                                                                                                                                                                                                                                                                                                                                                                                                                                                                                                                                                                                                                                                                                                                                                                                                                                                                                                                                                                                                                                                                                                                                                                                                                                                                                                                                                                                                                                                                                                                                                                                                                                             |
| 1 NW 1/4 Raetz Frank Gillespie rev July 2002                                                                                                                                                                                                                                                                                                                                                                                                                                                                                                                                                                                                                                                                                                                                                                                                                                                                                                                                                                                                                                                                                                                                                                                                                                                                                                                                                                                                                                                                                                                                                                                                                                                                                                                                                                                                                                                                                                                                                                                                                                                                                   |
| 1 NE 1/4 Hoffman (Monument)  The Friends of Mount Hope Cemetery                                                                                                                                                                                                                                                                                                                                                                                                                                                                                                                                                                                                                                                                                                                                                                                                                                                                                                                                                                                                                                                                                                                                                                                                                                                                                                                                                                                                                                                                                                                                                                                                                                                                                                                                                                                                                                                                                                                                                                                                                                                                |
| 2 NW 1/4 Humphrey                                                                                                                                                                                                                                                                                                                                                                                                                                                                                                                                                                                                                                                                                                                                                                                                                                                                                                                                                                                                                                                                                                                                                                                                                                                                                                                                                                                                                                                                                                                                                                                                                                                                                                                                                                                                                                                                                                                                                                                                                                                                                                              |
| 2 NE 1/4 Johnson                                                                                                                                                                                                                                                                                                                                                                                                                                                                                                                                                                                                                                                                                                                                                                                                                                                                                                                                                                                                                                                                                                                                                                                                                                                                                                                                                                                                                                                                                                                                                                                                                                                                                                                                                                                                                                                                                                                                                                                                                                                                                                               |
| 3 All Rice Mausoleum                                                                                                                                                                                                                                                                                                                                                                                                                                                                                                                                                                                                                                                                                                                                                                                                                                                                                                                                                                                                                                                                                                                                                                                                                                                                                                                                                                                                                                                                                                                                                                                                                                                                                                                                                                                                                                                                                                                                                                                                                                                                                                           |