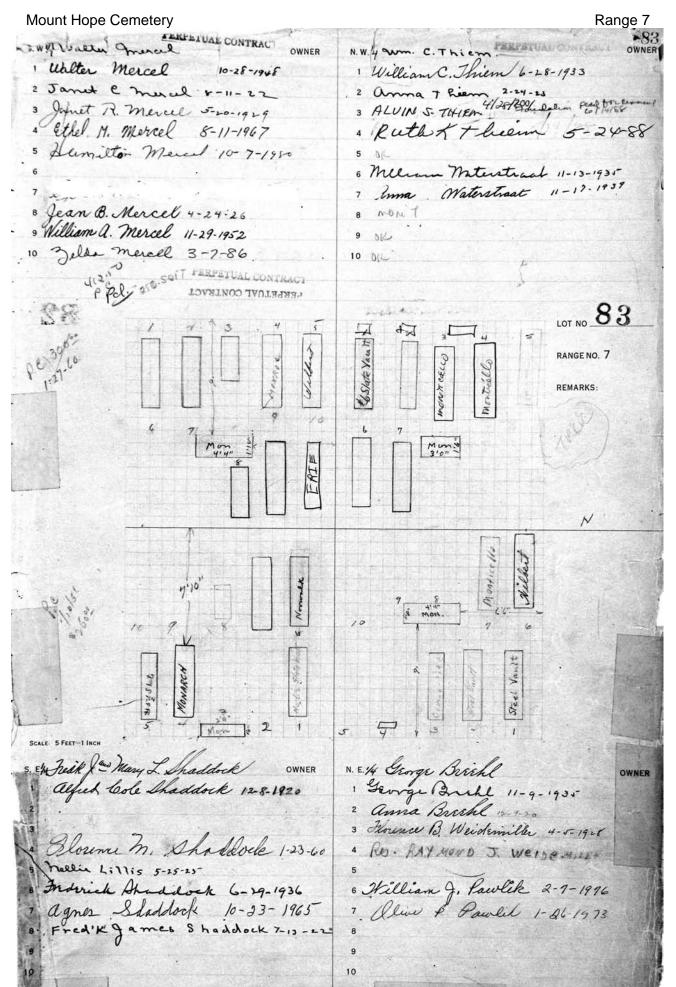

## **RANGE 7**

| Stone listings from west end heading east and south  LOT PART SURNAME  86 All Baby lot E1/2 Reinhart  53 W pt Werner, Charles  54 W 1/2 Benton  55 E pt Werner, Gustave  56 W 1/2 Canty  39 NE pt Alligood  30 S. Firestone monument  30 S. J. Wildman  31 H. Meyer  31 S. & J. Wildman  31 H. Meyer  322-323 E. & G. Meyer  39 W 1/2 Canty  30 325-326 A. & W. Hart  30 329 S. Guggenheim  40 W pt Hunter, Sadie  50 NE pt Dillard  50 NE pt Dillard  51 W 1/2 King  52 Keeler  53 W 1/2 King  54 W 1/2 King  55 E1/2 Keeler  56 W 1/2 Bork  57 W 1/2 Bork  58 W 1/2 Bork  59 W 1/2 Conley  50 W 1/2 Conley  50 W 1/2 Conley  51 E 1/2 Keeler  51 W 1/2 Bork  52 Center  53 W 1/2 Conley  54 E 1/2 McNeil  55 W 1/2 Bork  56 W 1/2 Conley  57 W 1/2 Steffens  58 All Stalker monument  59 Center  August monument  Augu |
|--------------------------------------------------------------------------------------------------------------------------------------------------------------------------------------------------------------------------------------------------------------------------------------------------------------------------------------------------------------------------------------------------------------------------------------------------------------------------------------------------------------------------------------------------------------------------------------------------------------------------------------------------------------------------------------------------------------------------------------------------------------------------------------------------------------------------------------------------------------------------------------------------------------------------------------------------------------------------------------------------------------------------------------------------------------------------------------------------------------------------------------------------------------------------------------------------------------------------------------------------------------------------------------------------------------------------------------------------------------------------------------------------------------------------------------------------------------------------------------------------------------------------------------------------------------------------------------------------------------------------------------------------------------------------------------------------------------------------------------------------------------------------------------------------------------------------------------------------------------------------------------------------------------------------------------------------------------------------------------------------------------------------------------------------------------------------------------------------------------------------------|
| LOT         PART         SURNAME         Kodesh lot,giving grave numbers.           86         All         Baby lot         LOT         PART         SURNAME           69         W 1/2         Schwikert         300         P. Lipschutz           69         E 1/2         Reinhart         302-303         S. Firestone monument           53         W pt         Werner, Charles         306-307         Mincer monument           54         W 1/2         Benton         311         S. & J. Wildman           54         E 1/2         Leonardo         315-318         Levy monument           39         W 1/2         Canty         322-323         E. & G. Meyer           39         NE pt         Alligood         325-326         A. & W. Hart           26         W pt         Hunter, Sadie         329         S. Guggenheim           26         NE pt         Dillard         596         Weisberg monument           27         NE 1/4         Hemphill         (Walkway ending B'Rith Kodesh)           15         W 1/2         Keeler         121         NE 1/4         R. Jones           15         E 1/2         Keeler         121         NE 1/4         H. & D. Harris                                                                                                                                                                                                                                                                                                                                                                                                                                                                                                                                                                                                                                                                                                                                                                                                                                                                                                                        |
| 86         All         Baby lot         LOT         PART 300         P. Lipschutz           69         W 1/2         Reinhart         300         P. Lipschutz           69         E 1/2         Reinhart         302-303         S. Firestone monument           53         W pt         Werner, Charles         306-307         Mincer monument           53         E pt         Werner, Gustave         311         S. & J. Wildman           54         W 1/2         Benton         313         H. Meyer           54         E 1/2         Leonardo         315-318         Levy monument           39         W 1/2         Canty         322-323         E. & G. Meyer           39         NE pt         Alligood         325-326         A. & W. Hart           26         W pt         Hunter, Sadie         329         S. Guggenheim           26         NE pt         Dillard         596         Weisberg monument           27         NW 1/4         Woods         601-602         Holts monument           27         NE 1/4         Hemphill         (Walkway ending B'Rith Kodesh)           15         W 1/2         Keeler         121         NE 1/4         H. & D. Harris                                                                                                                                                                                                                                                                                                                                                                                                                                                                                                                                                                                                                                                                                                                                                                                                                                                                                                                          |
| 69         W 1/2         Schwikert         300         P. Lipschutz           69         E 1/2         Reinhart         302-303         S. Firestone monument           53         W pt         Werner, Charles         306-307         Mincer monument           53         E pt         Werner, Gustave         311         S. & J. Wildman           54         W 1/2         Benton         313         H. Meyer           54         E 1/2         Leonardo         315-318         Levy monument           39         W 1/2         Canty         322-323         E. & G. Meyer           39         NE pt         Alligood         325-326         A. & W. Hart           26         W pt         Hunter, Sadie         329         S. Guggenheim           26         NE pt         Dillard         596         Weisberg monument           27         NE 1/4         Hemphill         (Walkway ending B'Rith Kodesh)           27         NE 1/4         He & D. Harris           28         (Evergreen/Adlington marker)         103         SE 1/4         H. & D. Harris           29         Keler         121         NE 1/4         F. Brown           30         NE 1/2         McNeil                                                                                                                                                                                                                                                                                                                                                                                                                                                                                                                                                                                                                                                                                                                                                                                                                                                                                                                         |
| 69         W 1/2         Schwikert         300         P. Lipschutz           69         E 1/2         Reinhart         302-303         S. Firestone monument           53         W pt         Werner, Charles         306-307         Mincer monument           53         E pt         Werner, Gustave         311         S. & J. Wildman           54         W 1/2         Benton         313         H. Meyer           54         E 1/2         Leonardo         315-318         Levy monument           39         W 1/2         Canty         322-323         E. & G. Meyer           39         NE pt         Alligood         325-326         A. & W. Hart           26         W pt         Hunter, Sadie         329         S. Guggenheim           26         NE pt         Dillard         596         Weisberg monument           27         NE 1/4         Hemphill         (Walkway ending B'Rith Kodesh)           27         NE 1/4         Hemphill         (Walkway ending B'Rith Kodesh)           28         E 1/2         Keeler         121         NE 1/4         H. & D. Harris           29         Keeler         121         NE 1/4         H. & D. Harris           30                                                                                                                                                                                                                                                                                                                                                                                                                                                                                                                                                                                                                                                                                                                                                                                                                                                                                                                       |
| 53         W pt         Werner, Charles         306-307         Mincer monument           53         E pt         Werner, Gustave         311         S. & J. Wildman           54         W 1/2         Benton         313         H. Meyer           54         E 1/2         Leonardo         315-318         Levy monument           39         W 1/2         Canty         322-323         E. & G. Meyer           39         NE pt         Alligood         325-326         A. & W. Hart           26         W pt         Hunter, Sadie         329         S. Guggenheim           26         NE pt         Dillard         596         Weisberg monument           27         NE 1/4         Hemphill         (Walkway ending B'Rith Kodesh)           27         NE 1/4         Hemphill         (Walkway ending B'Rith Kodesh)           15         W 1/2         Keeler         121         NE 1/4         R. Jones           15         E 1/2         Keeler         121         NE 1/4         H. & D. Harris           (Evergreen/Adlington marker)         103         SE 1/4         I. Hirsch & E. Reichardt           5         W 1/2         Bork         103         NE 1/4         F. Brown </td                                                                                                                                                                                                                                                                                                                                                                                                                                                                                                                                                                                                                                                                                                                                                                                                                                                                                                         |
| 53         E pt         Werner, Gustave         311         S. & J. Wildman           54         W 1/2         Benton         313         H. Meyer           54         E 1/2         Leonardo         315-318         Levy monument           39         W 1/2         Canty         322-323         E. & G. Meyer           39         NE pt         Alligood         325-326         A. & W. Hart           26         W pt         Hunter, Sadie         329         S. Guggenheim           26         NE pt         Dillard         596         Weisberg monument           27         NW 1/4         Woods         601-602         Holts monument           27         NE 1/4         Hemphill         (Walkway ending B'Rith Kodesh)           15         W 1/2         King         121         SE 1/4         R. Jones           15         E1/2         Keeler         121         NE 1/4         H. & D. Harris           (Evergreen/Adlington marker)         103         SE 1/4         I. Hirsch & E. Reichardt           5         W 1/2         Bork         103         NE 1/4         F. Brown           6         E 1/2         McNeil         68         All         Stalker monument<                                                                                                                                                                                                                                                                                                                                                                                                                                                                                                                                                                                                                                                                                                                                                                                                                                                                                                                    |
| 53         E pt         Werner, Gustave         311         S. & J. Wildman           54         W 1/2         Benton         313         H. Meyer           54         E 1/2         Leonardo         315-318         Levy monument           39         W 1/2         Canty         322-323         E. & G. Meyer           39         NE pt         Alligood         325-326         A. & W. Hart           26         W pt         Hunter, Sadie         329         S. Guggenheim           26         NE pt         Dillard         596         Weisberg monument           27         NW 1/4         Woods         601-602         Holts monument           27         NE 1/4         Hemphill         (Walkway ending B'Rith Kodesh)           15         W 1/2         King         121         SE 1/4         R. Jones           15         E1/2         Keeler         121         NE 1/4         H. & D. Harris           (Evergreen/Adlington marker)         103         SE 1/4         I. Hirsch & E. Reichardt           5         W 1/2         Bork         103         NE 1/4         F. Brown           6         E 1/2         McNeil         68         All         Stalker monument<                                                                                                                                                                                                                                                                                                                                                                                                                                                                                                                                                                                                                                                                                                                                                                                                                                                                                                                    |
| 54         W 1/2         Benton         313         H. Meyer           54         E 1/2         Leonardo         315-318         Levy monument           39         W 1/2         Canty         322-323         E. & G. Meyer           39         NE pt         Alligood         325-326         A. & W. Hart           26         W pt         Hunter, Sadie         329         S. Guggenheim           26         NE pt         Dillard         596         Weisberg monument           27         NW 1/4         Woods         601-602         Holts monument           27         NE 1/4         Hemphill         (Walkway ending B'Rith Kodesh)           15         W 1/2         King         121         SE 1/4         R. Jones           15         W 1/2         Keeler         121         NE 1/4         H. & D. Harris           (Evergreen/Adlington marker)         103         SE 1/4         I. Hirsch & E. Reichardt           5         W 1/2         Bork         103         NE 1/4         F. Brown           6         W 1/2         Conley         85         sg 23         H. Saunders           6         E 1/2         McNeil         68         All         Stalker                                                                                                                                                                                                                                                                                                                                                                                                                                                                                                                                                                                                                                                                                                                                                                                                                                                                                                                             |
| 39         W 1/2         Canty         322-323         E. & G. Meyer           39         NE pt         Alligood         325-326         A. & W. Hart           26         W pt         Hunter, Sadie         329         S. Guggenheim           26         NE pt         Dillard         596         Weisberg monument           27         NE 1/4         Woods         601-602         Holts monument           27         NE 1/4         Hemphill         (Walkway ending B'Rith Kodesh)           15         W 1/2         King         121         SE 1/4         R. Jones           15         E1/2         Keeler         121         NE 1/4         H. & D. Harris           (Evergreen/Adlington marker)         103         SE 1/4         I. Hirsch & E. Reichardt           5         W 1/2         Bork         103         NE 1/4         F. Brown           6         W 1/2         Conley         85         sg 23         H. Saunders           6         E 1/2         McNeil         68         All         Stalker monument           7         W 1/2         Steffens         52         Center         August monument           7         NE 1/4         Harter         3                                                                                                                                                                                                                                                                                                                                                                                                                                                                                                                                                                                                                                                                                                                                                                                                                                                                                                                             |
| 39         W 1/2         Canty         322-323         E. & G. Meyer           39         NE pt         Alligood         325-326         A. & W. Hart           26         W pt         Hunter, Sadie         329         S. Guggenheim           26         NE pt         Dillard         596         Weisberg monument           27         NE 1/4         Woods         601-602         Holts monument           27         NE 1/4         Hemphill         (Walkway ending B'Rith Kodesh)           15         W 1/2         King         121         SE 1/4         R. Jones           15         E1/2         Keeler         121         NE 1/4         H. & D. Harris           (Evergreen/Adlington marker)         103         SE 1/4         I. Hirsch & E. Reichardt           5         W 1/2         Bork         103         NE 1/4         F. Brown           6         W 1/2         Conley         85         sg 23         H. Saunders           6         E 1/2         McNeil         68         All         Stalker monument           7         W 1/2         Steffens         52         Center         August monument           7         NE 1/4         Harter         3                                                                                                                                                                                                                                                                                                                                                                                                                                                                                                                                                                                                                                                                                                                                                                                                                                                                                                                             |
| 26         W pt         Hunter, Sadie         329         S. Guggenheim           26         NE pt         Dillard         596         Weisberg monument           27         NW 1/4         Woods         601-602         Holts monument           27         NE 1/4         Hemphill         (Walkway ending B'Rith Kodesh)           15         W 1/2         King         121         SE 1/4         R. Jones           15         E1/2         Keeler         121         NE 1/4         H. & D. Harris           (Evergreen/Adlington marker)         103         SE 1/4         I. Hirsch & E. Reichardt           5         W 1/2         Bork         103         NE 1/4         F. Brown           6         W 1/2         Conley         85         sg 23         H. Saunders           6         E 1/2         McNeil         68         All         Stalker monument           7         W 1/2         Steffens         52         Center         August monument           7         SE 1/4         Henrich Monument         38         NE 1/4         Yates monument                                                                                                                                                                                                                                                                                                                                                                                                                                                                                                                                                                                                                                                                                                                                                                                                                                                                                                                                                                                                                                            |
| NE pt Dillard NW 1/4 Woods NE 1/4 Hemphill NW 1/2 King NW 1/2 Keeler NW 1/2 Keeler NW 1/2 Bork NW 1/2 Conley NW 1/2 Conley NW 1/2 Steffens NE 1/2 McNeil NE 1/2 McNeil NE 1/4 Henrich Monument NE 1/4 Henrich Monument NE 1/4 Heisberg monument (Walkway ending B'Rith Kodesh) NE 1/4 R. Jones NE 1/4 H. & D. Harris NE 1/4 F. Brown NE 1/4 F. Brown NE 1/4 F. Brown NE 1/2 Steffens NE 1/2 McNeil NE 1/2 Steffens NE 1/4 Henrich Monument NE 1/4 Harter NE 1/4 Harter NE 1/4 Yates monument                                                                                                                                                                                                                                                                                                                                                                                                                                                                                                                                                                                                                                                                                                                                                                                                                                                                                                                                                                                                                                                                                                                                                                                                                                                                                                                                                                                                                                                                                                                                                                                                                                   |
| 27       NW 1/4       Woods       601-602       Holts monument         27       NE 1/4       Hemphill       (Walkway ending B'Rith Kodesh)         15       W 1/2       King       121       SE 1/4       R. Jones         15       E1/2       Keeler       121       NE 1/4       H. & D. Harris         (Evergreen/Adlington marker)       103       SE 1/4       I. Hirsch & E. Reichardt         5       W 1/2       Bork       103       NE 1/4       F. Brown         6       W 1/2       Conley       85       sg 23       H. Saunders         6       E 1/2       McNeil       68       All       Stalker monument         7       W 1/2       Steffens       52       Center       August monument         7       SE 1/4       Henrich Monument       38       S 1/2       Schneider monument         7       NE 1/4       Harter       38       NE 1/4       Yates monument                                                                                                                                                                                                                                                                                                                                                                                                                                                                                                                                                                                                                                                                                                                                                                                                                                                                                                                                                                                                                                                                                                                                                                                                                                         |
| 27         NE 1/4         Hemphill         (Walkway ending B'Rith Kodesh)           15         W 1/2         King         121         SE 1/4         R. Jones           15         E1/2         Keeler         121         NE 1/4         H. & D. Harris           (Evergreen/Adlington marker)         103         SE 1/4         I. Hirsch & E. Reichardt           5         W 1/2         Bork         103         NE 1/4         F. Brown           6         W 1/2         Conley         85         sg 23         H. Saunders           6         E 1/2         McNeil         68         All         Stalker monument           7         W 1/2         Steffens         52         Center         August monument           7         SE 1/4         Henrich Monument         38         S 1/2         Schneider monument           7         NE 1/4         Harter         38         NE 1/4         Yates monument                                                                                                                                                                                                                                                                                                                                                                                                                                                                                                                                                                                                                                                                                                                                                                                                                                                                                                                                                                                                                                                                                                                                                                                                  |
| 15         W 1/2         King         121         SE 1/4         R. Jones           15         E1/2         Keeler         121         NE 1/4         H. & D. Harris           (Evergreen/Adlington marker)         103         SE 1/4         I. Hirsch & E. Reichardt           5         W 1/2         Bork         103         NE 1/4         F. Brown           6         W 1/2         Conley         85         sg 23         H. Saunders           6         E 1/2         McNeil         68         All         Stalker monument           7         W 1/2         Steffens         52         Center         August monument           7         SE 1/4         Henrich Monument         38         S 1/2         Schneider monument           7         NE 1/4         Harter         38         NE 1/4         Yates monument                                                                                                                                                                                                                                                                                                                                                                                                                                                                                                                                                                                                                                                                                                                                                                                                                                                                                                                                                                                                                                                                                                                                                                                                                                                                                      |
| 15 E1/2 Keeler 121 NE 1/4 H. & D. Harris (Evergreen/Adlington marker) 103 SE 1/4 I. Hirsch & E. Reichardt 103 NE 1/4 F. Brown 103 NE 1/4 Stalker monument 105 Center 105 Center 105 August monument 105 NE 1/4 Henrich Monument 105 NE 1/4 Harter 105 NE 1/4 Yates monument 105 NE 1/4 Harter 105 NE 1/4 Yates monument 105 NE 1/4 Yates Mexicological NE 1/4 Yates Mexicological NE 1/4 Yates NE 1/4 Ya |
| (Evergreen/Adlington marker)  5 W 1/2 Bork  6 W 1/2 Conley  6 E 1/2 McNeil  7 W 1/2 Steffens  7 SE 1/4 Henrich Monument  7 NE 1/4 Harter  103 SE 1/4 I. Hirsch & E. Reichardt  103 NE 1/4 F. Brown  105 NE 1/4 Stalker monument  105 NE 1/4 August monument  107 NE 1/4 Harter  108 NE 1/4 Yates monument  109 NE 1/4 Yates monument                                                                                                                                                                                                                                                                                                                                                                                                                                                                                                                                                                                                                                                                                                                                                                                                                                                                                                                                                                                                                                                                                                                                                                                                                                                                                                                                                                                                                                                                                                          |
| 5         W 1/2         Bork         103         NE 1/4         F. Brown           6         W 1/2         Conley         85         sg 23         H. Saunders           6         E 1/2         McNeil         68         All         Stalker monument           7         W 1/2         Steffens         52         Center         August monument           7         SE 1/4         Henrich Monument         38         S 1/2         Schneider monument           7         NE 1/4         Harter         38         NE 1/4         Yates monument                                                                                                                                                                                                                                                                                                                                                                                                                                                                                                                                                                                                                                                                                                                                                                                                                                                                                                                                                                                                                                                                                                                                                                                                                                                                                                                                                                                                                                                                                                                                                                        |
| 6 W 1/2 Conley 85 sg 23 H. Saunders 6 E 1/2 McNeil 68 All Stalker monument 7 W 1/2 Steffens 52 Center August monument 7 SE 1/4 Henrich Monument 38 S 1/2 Schneider monument 7 NE 1/4 Harter 38 NE 1/4 Yates monument                                                                                                                                                                                                                                                                                                                                                                                                                                                                                                                                                                                                                                                                                                                                                                                                                                                                                                                                                                                                                                                                                                                                                                                                                                                                                                                                                                                                                                                                                                                                                                                                                                                                                                                                                                                                                                                                                                           |
| 6 E 1/2 McNeil 68 All Stalker monument 7 W 1/2 Steffens 52 Center August monument 7 SE 1/4 Henrich Monument 38 S 1/2 Schneider monument 7 NE 1/4 Harter 38 NE 1/4 Yates monument                                                                                                                                                                                                                                                                                                                                                                                                                                                                                                                                                                                                                                                                                                                                                                                                                                                                                                                                                                                                                                                                                                                                                                                                                                                                                                                                                                                                                                                                                                                                                                                                                                                                                                                                                                                                                                                                                                                                               |
| 7 W 1/2 Steffens 52 Center August monument<br>7 SE 1/4 Henrich Monument 38 S 1/2 Schneider monument<br>7 NE 1/4 Harter 38 NE 1/4 Yates monument                                                                                                                                                                                                                                                                                                                                                                                                                                                                                                                                                                                                                                                                                                                                                                                                                                                                                                                                                                                                                                                                                                                                                                                                                                                                                                                                                                                                                                                                                                                                                                                                                                                                                                                                                                                                                                                                                                                                                                                |
| 7 SE 1/4 Henrich Monument 38 \ \ S 1/2 Schneider monument<br>7 NE 1/4 Harter 38 NE 1/4 Yates monument                                                                                                                                                                                                                                                                                                                                                                                                                                                                                                                                                                                                                                                                                                                                                                                                                                                                                                                                                                                                                                                                                                                                                                                                                                                                                                                                                                                                                                                                                                                                                                                                                                                                                                                                                                                                                                                                                                                                                                                                                          |
| 7 NE 1/4 Harter 38 NE 1/4 Yates monument                                                                                                                                                                                                                                                                                                                                                                                                                                                                                                                                                                                                                                                                                                                                                                                                                                                                                                                                                                                                                                                                                                                                                                                                                                                                                                                                                                                                                                                                                                                                                                                                                                                                                                                                                                                                                                                                                                                                                                                                                                                                                       |
| 그래서 그렇게 하나가 되었다.                                                                                                                                                                                                                                                                                                                                                                                                                                                                                                                                                                                                                                                                                                                                                                                                                                                                                                                                                                                                                                                                                                                                                                                                                                                                                                                                                                                                                                                                                                                                                                                                                                                                                                                                                                                                                                                                                                                                                                                                                                                                                                               |
| 8 West 1/2 Burke 25 SE 1/4 Hutchinson monument                                                                                                                                                                                                                                                                                                                                                                                                                                                                                                                                                                                                                                                                                                                                                                                                                                                                                                                                                                                                                                                                                                                                                                                                                                                                                                                                                                                                                                                                                                                                                                                                                                                                                                                                                                                                                                                                                                                                                                                                                                                                                 |
| o West 1/2 Banke 20 OL 1/4 Hatchinson monument                                                                                                                                                                                                                                                                                                                                                                                                                                                                                                                                                                                                                                                                                                                                                                                                                                                                                                                                                                                                                                                                                                                                                                                                                                                                                                                                                                                                                                                                                                                                                                                                                                                                                                                                                                                                                                                                                                                                                                                                                                                                                 |
| 8 East 1/2 Hillwig 25 NE 1/4 C. Miller                                                                                                                                                                                                                                                                                                                                                                                                                                                                                                                                                                                                                                                                                                                                                                                                                                                                                                                                                                                                                                                                                                                                                                                                                                                                                                                                                                                                                                                                                                                                                                                                                                                                                                                                                                                                                                                                                                                                                                                                                                                                                         |
| 9 West 1/2 Bass 14 S 1/2 J. & F. Wunder                                                                                                                                                                                                                                                                                                                                                                                                                                                                                                                                                                                                                                                                                                                                                                                                                                                                                                                                                                                                                                                                                                                                                                                                                                                                                                                                                                                                                                                                                                                                                                                                                                                                                                                                                                                                                                                                                                                                                                                                                                                                                        |
| 9 East 1/2 Cumming Monument 4 SE 1/4 M. & M. Schmidt                                                                                                                                                                                                                                                                                                                                                                                                                                                                                                                                                                                                                                                                                                                                                                                                                                                                                                                                                                                                                                                                                                                                                                                                                                                                                                                                                                                                                                                                                                                                                                                                                                                                                                                                                                                                                                                                                                                                                                                                                                                                           |
| 10 NW 1/4 Platt Monument 4 NE 1/4 Steinmiller monument                                                                                                                                                                                                                                                                                                                                                                                                                                                                                                                                                                                                                                                                                                                                                                                                                                                                                                                                                                                                                                                                                                                                                                                                                                                                                                                                                                                                                                                                                                                                                                                                                                                                                                                                                                                                                                                                                                                                                                                                                                                                         |
| 10 NE 1/4 Parry Monument 3 All Rice mausoleum                                                                                                                                                                                                                                                                                                                                                                                                                                                                                                                                                                                                                                                                                                                                                                                                                                                                                                                                                                                                                                                                                                                                                                                                                                                                                                                                                                                                                                                                                                                                                                                                                                                                                                                                                                                                                                                                                                                                                                                                                                                                                  |
| 11 East Part Scott                                                                                                                                                                                                                                                                                                                                                                                                                                                                                                                                                                                                                                                                                                                                                                                                                                                                                                                                                                                                                                                                                                                                                                                                                                                                                                                                                                                                                                                                                                                                                                                                                                                                                                                                                                                                                                                                                                                                                                                                                                                                                                             |
| 1 NW 1/4 Raetz Frank Gillespie rev July 2002                                                                                                                                                                                                                                                                                                                                                                                                                                                                                                                                                                                                                                                                                                                                                                                                                                                                                                                                                                                                                                                                                                                                                                                                                                                                                                                                                                                                                                                                                                                                                                                                                                                                                                                                                                                                                                                                                                                                                                                                                                                                                   |
| 1 NE 1/4 Hoffman (Monument)  The Friends of Mount Hope Cemetery                                                                                                                                                                                                                                                                                                                                                                                                                                                                                                                                                                                                                                                                                                                                                                                                                                                                                                                                                                                                                                                                                                                                                                                                                                                                                                                                                                                                                                                                                                                                                                                                                                                                                                                                                                                                                                                                                                                                                                                                                                                                |
| 2 NW 1/4 Humphrey                                                                                                                                                                                                                                                                                                                                                                                                                                                                                                                                                                                                                                                                                                                                                                                                                                                                                                                                                                                                                                                                                                                                                                                                                                                                                                                                                                                                                                                                                                                                                                                                                                                                                                                                                                                                                                                                                                                                                                                                                                                                                                              |
| 2 NE 1/4 Johnson                                                                                                                                                                                                                                                                                                                                                                                                                                                                                                                                                                                                                                                                                                                                                                                                                                                                                                                                                                                                                                                                                                                                                                                                                                                                                                                                                                                                                                                                                                                                                                                                                                                                                                                                                                                                                                                                                                                                                                                                                                                                                                               |
| 3 All Rice Mausoleum                                                                                                                                                                                                                                                                                                                                                                                                                                                                                                                                                                                                                                                                                                                                                                                                                                                                                                                                                                                                                                                                                                                                                                                                                                                                                                                                                                                                                                                                                                                                                                                                                                                                                                                                                                                                                                                                                                                                                                                                                                                                                                           |