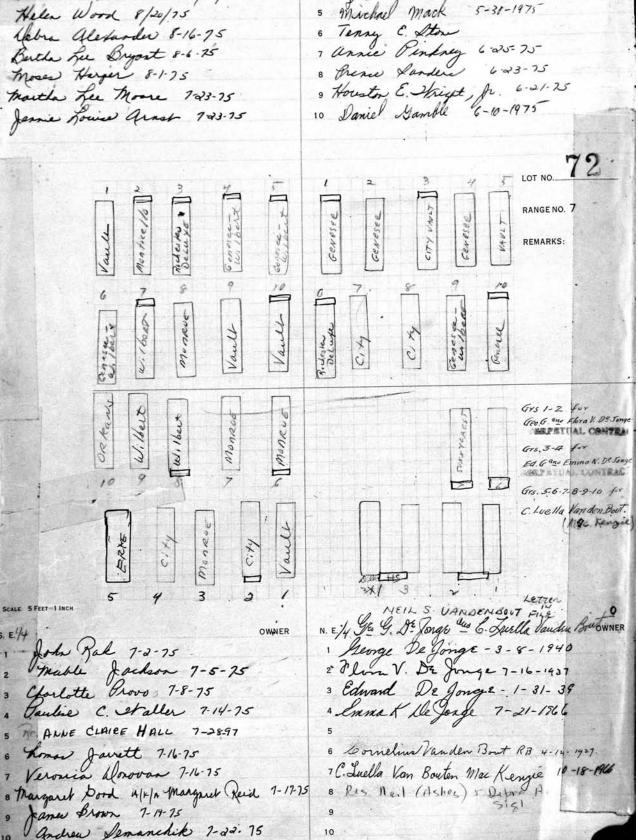

## **RANGE 7**

| Stone listings from west end heading east and south  LOT PART SURNAME  86 All Baby lot E1/2 Reinhart  53 W pt Werner, Charles  54 W 1/2 Benton  55 E pt Werner, Gustave  56 W 1/2 Canty  39 NE pt Alligood  30 S. Firestone monument  30 S. J. Wildman  31 H. Meyer  31 S. & J. Wildman  31 H. Meyer  322-323 E. & G. Meyer  39 W 1/2 Canty  30 325-326 A. & W. Hart  30 329 S. Guggenheim  40 W pt Hunter, Sadie  50 NE pt Dillard  50 NE pt Dillard  51 W 1/2 King  52 Keeler  53 W 1/2 King  54 W 1/2 King  55 E1/2 Keeler  56 W 1/2 Bork  57 W 1/2 Bork  58 W 1/2 Bork  59 W 1/2 Conley  50 W 1/2 Conley  50 W 1/2 Conley  51 E 1/2 Keeler  51 W 1/2 Bork  52 Center  53 W 1/2 Conley  54 E 1/2 McNeil  55 W 1/2 Bork  56 W 1/2 Conley  57 W 1/2 Steffens  58 All Stalker monument  59 Center  August monument  Augu |
|--------------------------------------------------------------------------------------------------------------------------------------------------------------------------------------------------------------------------------------------------------------------------------------------------------------------------------------------------------------------------------------------------------------------------------------------------------------------------------------------------------------------------------------------------------------------------------------------------------------------------------------------------------------------------------------------------------------------------------------------------------------------------------------------------------------------------------------------------------------------------------------------------------------------------------------------------------------------------------------------------------------------------------------------------------------------------------------------------------------------------------------------------------------------------------------------------------------------------------------------------------------------------------------------------------------------------------------------------------------------------------------------------------------------------------------------------------------------------------------------------------------------------------------------------------------------------------------------------------------------------------------------------------------------------------------------------------------------------------------------------------------------------------------------------------------------------------------------------------------------------------------------------------------------------------------------------------------------------------------------------------------------------------------------------------------------------------------------------------------------------------|
| LOT         PART         SURNAME         Kodesh lot,giving grave numbers.           86         All         Baby lot         LOT         PART         SURNAME           69         W 1/2         Schwikert         300         P. Lipschutz           69         E 1/2         Reinhart         302-303         S. Firestone monument           53         W pt         Werner, Charles         306-307         Mincer monument           54         W 1/2         Benton         311         S. & J. Wildman           54         E 1/2         Leonardo         315-318         Levy monument           39         W 1/2         Canty         322-323         E. & G. Meyer           39         NE pt         Alligood         325-326         A. & W. Hart           26         W pt         Hunter, Sadie         329         S. Guggenheim           26         NE pt         Dillard         596         Weisberg monument           27         NE 1/4         Hemphill         (Walkway ending B'Rith Kodesh)           15         W 1/2         Keeler         121         NE 1/4         R. Jones           15         E 1/2         Keeler         121         NE 1/4         H. & D. Harris                                                                                                                                                                                                                                                                                                                                                                                                                                                                                                                                                                                                                                                                                                                                                                                                                                                                                                                        |
| 86         All         Baby lot         LOT         PART 300         P. Lipschutz           69         W 1/2         Reinhart         300         P. Lipschutz           69         E 1/2         Reinhart         302-303         S. Firestone monument           53         W pt         Werner, Charles         306-307         Mincer monument           53         E pt         Werner, Gustave         311         S. & J. Wildman           54         W 1/2         Benton         313         H. Meyer           54         E 1/2         Leonardo         315-318         Levy monument           39         W 1/2         Canty         322-323         E. & G. Meyer           39         NE pt         Alligood         325-326         A. & W. Hart           26         W pt         Hunter, Sadie         329         S. Guggenheim           26         NE pt         Dillard         596         Weisberg monument           27         NW 1/4         Woods         601-602         Holts monument           27         NE 1/4         Hemphill         (Walkway ending B'Rith Kodesh)           15         W 1/2         Keeler         121         NE 1/4         H. & D. Harris                                                                                                                                                                                                                                                                                                                                                                                                                                                                                                                                                                                                                                                                                                                                                                                                                                                                                                                          |
| 69         W 1/2         Schwikert         300         P. Lipschutz           69         E 1/2         Reinhart         302-303         S. Firestone monument           53         W pt         Werner, Charles         306-307         Mincer monument           53         E pt         Werner, Gustave         311         S. & J. Wildman           54         W 1/2         Benton         313         H. Meyer           54         E 1/2         Leonardo         315-318         Levy monument           39         W 1/2         Canty         322-323         E. & G. Meyer           39         NE pt         Alligood         325-326         A. & W. Hart           26         W pt         Hunter, Sadie         329         S. Guggenheim           26         NE pt         Dillard         596         Weisberg monument           27         NE 1/4         Hemphill         (Walkway ending B'Rith Kodesh)           27         NE 1/4         He & D. Harris           28         (Evergreen/Adlington marker)         103         SE 1/4         H. & D. Harris           29         Keler         121         NE 1/4         F. Brown           30         NE 1/2         McNeil                                                                                                                                                                                                                                                                                                                                                                                                                                                                                                                                                                                                                                                                                                                                                                                                                                                                                                                         |
| 69         W 1/2         Schwikert         300         P. Lipschutz           69         E 1/2         Reinhart         302-303         S. Firestone monument           53         W pt         Werner, Charles         306-307         Mincer monument           53         E pt         Werner, Gustave         311         S. & J. Wildman           54         W 1/2         Benton         313         H. Meyer           54         E 1/2         Leonardo         315-318         Levy monument           39         W 1/2         Canty         322-323         E. & G. Meyer           39         NE pt         Alligood         325-326         A. & W. Hart           26         W pt         Hunter, Sadie         329         S. Guggenheim           26         NE pt         Dillard         596         Weisberg monument           27         NE 1/4         Hemphill         (Walkway ending B'Rith Kodesh)           27         NE 1/4         Hemphill         (Walkway ending B'Rith Kodesh)           28         E 1/2         Keeler         121         NE 1/4         H. & D. Harris           29         Keeler         121         NE 1/4         H. & D. Harris           30                                                                                                                                                                                                                                                                                                                                                                                                                                                                                                                                                                                                                                                                                                                                                                                                                                                                                                                       |
| 53         W pt         Werner, Charles         306-307         Mincer monument           53         E pt         Werner, Gustave         311         S. & J. Wildman           54         W 1/2         Benton         313         H. Meyer           54         E 1/2         Leonardo         315-318         Levy monument           39         W 1/2         Canty         322-323         E. & G. Meyer           39         NE pt         Alligood         325-326         A. & W. Hart           26         W pt         Hunter, Sadie         329         S. Guggenheim           26         NE pt         Dillard         596         Weisberg monument           27         NE 1/4         Hemphill         (Walkway ending B'Rith Kodesh)           27         NE 1/4         Hemphill         (Walkway ending B'Rith Kodesh)           15         W 1/2         Keeler         121         NE 1/4         R. Jones           15         E 1/2         Keeler         121         NE 1/4         H. & D. Harris           (Evergreen/Adlington marker)         103         SE 1/4         I. Hirsch & E. Reichardt           5         W 1/2         Bork         103         NE 1/4         F. Brown </td                                                                                                                                                                                                                                                                                                                                                                                                                                                                                                                                                                                                                                                                                                                                                                                                                                                                                                         |
| 53         E pt         Werner, Gustave         311         S. & J. Wildman           54         W 1/2         Benton         313         H. Meyer           54         E 1/2         Leonardo         315-318         Levy monument           39         W 1/2         Canty         322-323         E. & G. Meyer           39         NE pt         Alligood         325-326         A. & W. Hart           26         W pt         Hunter, Sadie         329         S. Guggenheim           26         NE pt         Dillard         596         Weisberg monument           27         NW 1/4         Woods         601-602         Holts monument           27         NE 1/4         Hemphill         (Walkway ending B'Rith Kodesh)           15         W 1/2         King         121         SE 1/4         R. Jones           15         E1/2         Keeler         121         NE 1/4         H. & D. Harris           (Evergreen/Adlington marker)         103         SE 1/4         I. Hirsch & E. Reichardt           5         W 1/2         Bork         103         NE 1/4         F. Brown           6         E 1/2         McNeil         68         All         Stalker monument<                                                                                                                                                                                                                                                                                                                                                                                                                                                                                                                                                                                                                                                                                                                                                                                                                                                                                                                    |
| 53         E pt         Werner, Gustave         311         S. & J. Wildman           54         W 1/2         Benton         313         H. Meyer           54         E 1/2         Leonardo         315-318         Levy monument           39         W 1/2         Canty         322-323         E. & G. Meyer           39         NE pt         Alligood         325-326         A. & W. Hart           26         W pt         Hunter, Sadie         329         S. Guggenheim           26         NE pt         Dillard         596         Weisberg monument           27         NW 1/4         Woods         601-602         Holts monument           27         NE 1/4         Hemphill         (Walkway ending B'Rith Kodesh)           15         W 1/2         King         121         SE 1/4         R. Jones           15         E1/2         Keeler         121         NE 1/4         H. & D. Harris           (Evergreen/Adlington marker)         103         SE 1/4         I. Hirsch & E. Reichardt           5         W 1/2         Bork         103         NE 1/4         F. Brown           6         E 1/2         McNeil         68         All         Stalker monument<                                                                                                                                                                                                                                                                                                                                                                                                                                                                                                                                                                                                                                                                                                                                                                                                                                                                                                                    |
| 54         W 1/2         Benton         313         H. Meyer           54         E 1/2         Leonardo         315-318         Levy monument           39         W 1/2         Canty         322-323         E. & G. Meyer           39         NE pt         Alligood         325-326         A. & W. Hart           26         W pt         Hunter, Sadie         329         S. Guggenheim           26         NE pt         Dillard         596         Weisberg monument           27         NW 1/4         Woods         601-602         Holts monument           27         NE 1/4         Hemphill         (Walkway ending B'Rith Kodesh)           15         W 1/2         King         121         SE 1/4         R. Jones           15         W 1/2         Keeler         121         NE 1/4         H. & D. Harris           (Evergreen/Adlington marker)         103         SE 1/4         I. Hirsch & E. Reichardt           5         W 1/2         Bork         103         NE 1/4         F. Brown           6         W 1/2         Conley         85         sg 23         H. Saunders           6         E 1/2         McNeil         68         All         Stalker                                                                                                                                                                                                                                                                                                                                                                                                                                                                                                                                                                                                                                                                                                                                                                                                                                                                                                                             |
| 39         W 1/2         Canty         322-323         E. & G. Meyer           39         NE pt         Alligood         325-326         A. & W. Hart           26         W pt         Hunter, Sadie         329         S. Guggenheim           26         NE pt         Dillard         596         Weisberg monument           27         NE 1/4         Woods         601-602         Holts monument           27         NE 1/4         Hemphill         (Walkway ending B'Rith Kodesh)           15         W 1/2         King         121         SE 1/4         R. Jones           15         E1/2         Keeler         121         NE 1/4         H. & D. Harris           (Evergreen/Adlington marker)         103         SE 1/4         I. Hirsch & E. Reichardt           5         W 1/2         Bork         103         NE 1/4         F. Brown           6         W 1/2         Conley         85         sg 23         H. Saunders           6         E 1/2         McNeil         68         All         Stalker monument           7         W 1/2         Steffens         52         Center         August monument           7         NE 1/4         Harter         3                                                                                                                                                                                                                                                                                                                                                                                                                                                                                                                                                                                                                                                                                                                                                                                                                                                                                                                             |
| 39         W 1/2         Canty         322-323         E. & G. Meyer           39         NE pt         Alligood         325-326         A. & W. Hart           26         W pt         Hunter, Sadie         329         S. Guggenheim           26         NE pt         Dillard         596         Weisberg monument           27         NE 1/4         Woods         601-602         Holts monument           27         NE 1/4         Hemphill         (Walkway ending B'Rith Kodesh)           15         W 1/2         King         121         SE 1/4         R. Jones           15         E1/2         Keeler         121         NE 1/4         H. & D. Harris           (Evergreen/Adlington marker)         103         SE 1/4         I. Hirsch & E. Reichardt           5         W 1/2         Bork         103         NE 1/4         F. Brown           6         W 1/2         Conley         85         sg 23         H. Saunders           6         E 1/2         McNeil         68         All         Stalker monument           7         W 1/2         Steffens         52         Center         August monument           7         NE 1/4         Harter         3                                                                                                                                                                                                                                                                                                                                                                                                                                                                                                                                                                                                                                                                                                                                                                                                                                                                                                                             |
| 26         W pt         Hunter, Sadie         329         S. Guggenheim           26         NE pt         Dillard         596         Weisberg monument           27         NW 1/4         Woods         601-602         Holts monument           27         NE 1/4         Hemphill         (Walkway ending B'Rith Kodesh)           15         W 1/2         King         121         SE 1/4         R. Jones           15         E1/2         Keeler         121         NE 1/4         H. & D. Harris           (Evergreen/Adlington marker)         103         SE 1/4         I. Hirsch & E. Reichardt           5         W 1/2         Bork         103         NE 1/4         F. Brown           6         W 1/2         Conley         85         sg 23         H. Saunders           6         E 1/2         McNeil         68         All         Stalker monument           7         W 1/2         Steffens         52         Center         August monument           7         SE 1/4         Henrich Monument         38         NE 1/4         Yates monument                                                                                                                                                                                                                                                                                                                                                                                                                                                                                                                                                                                                                                                                                                                                                                                                                                                                                                                                                                                                                                            |
| NE pt Dillard NW 1/4 Woods NE 1/4 Hemphill NW 1/2 King NW 1/2 Keeler NW 1/2 Keeler NW 1/2 Bork NW 1/2 Conley NW 1/2 Conley NW 1/2 Steffens NE 1/2 McNeil NE 1/2 McNeil NE 1/4 Henrich Monument NE 1/4 Henrich Monument NE 1/4 Heisberg monument (Walkway ending B'Rith Kodesh) NE 1/4 R. Jones NE 1/4 H. & D. Harris NE 1/4 F. Brown NE 1/4 F. Brown NE 1/4 F. Brown NE 1/2 Steffens NE 1/2 McNeil NE 1/2 Steffens NE 1/4 Henrich Monument NE 1/4 Harter NE 1/4 Harter NE 1/4 Yates monument                                                                                                                                                                                                                                                                                                                                                                                                                                                                                                                                                                                                                                                                                                                                                                                                                                                                                                                                                                                                                                                                                                                                                                                                                                                                                                                                                                                                                                                                                                                                                                                                                                   |
| 27       NW 1/4       Woods       601-602       Holts monument         27       NE 1/4       Hemphill       (Walkway ending B'Rith Kodesh)         15       W 1/2       King       121       SE 1/4       R. Jones         15       E1/2       Keeler       121       NE 1/4       H. & D. Harris         (Evergreen/Adlington marker)       103       SE 1/4       I. Hirsch & E. Reichardt         5       W 1/2       Bork       103       NE 1/4       F. Brown         6       W 1/2       Conley       85       sg 23       H. Saunders         6       E 1/2       McNeil       68       All       Stalker monument         7       W 1/2       Steffens       52       Center       August monument         7       SE 1/4       Henrich Monument       38       S 1/2       Schneider monument         7       NE 1/4       Harter       38       NE 1/4       Yates monument                                                                                                                                                                                                                                                                                                                                                                                                                                                                                                                                                                                                                                                                                                                                                                                                                                                                                                                                                                                                                                                                                                                                                                                                                                         |
| 27         NE 1/4         Hemphill         (Walkway ending B'Rith Kodesh)           15         W 1/2         King         121         SE 1/4         R. Jones           15         E1/2         Keeler         121         NE 1/4         H. & D. Harris           (Evergreen/Adlington marker)         103         SE 1/4         I. Hirsch & E. Reichardt           5         W 1/2         Bork         103         NE 1/4         F. Brown           6         W 1/2         Conley         85         sg 23         H. Saunders           6         E 1/2         McNeil         68         All         Stalker monument           7         W 1/2         Steffens         52         Center         August monument           7         SE 1/4         Henrich Monument         38         S 1/2         Schneider monument           7         NE 1/4         Harter         38         NE 1/4         Yates monument                                                                                                                                                                                                                                                                                                                                                                                                                                                                                                                                                                                                                                                                                                                                                                                                                                                                                                                                                                                                                                                                                                                                                                                                  |
| 15         W 1/2         King         121         SE 1/4         R. Jones           15         E1/2         Keeler         121         NE 1/4         H. & D. Harris           (Evergreen/Adlington marker)         103         SE 1/4         I. Hirsch & E. Reichardt           5         W 1/2         Bork         103         NE 1/4         F. Brown           6         W 1/2         Conley         85         sg 23         H. Saunders           6         E 1/2         McNeil         68         All         Stalker monument           7         W 1/2         Steffens         52         Center         August monument           7         SE 1/4         Henrich Monument         38         S 1/2         Schneider monument           7         NE 1/4         Harter         38         NE 1/4         Yates monument                                                                                                                                                                                                                                                                                                                                                                                                                                                                                                                                                                                                                                                                                                                                                                                                                                                                                                                                                                                                                                                                                                                                                                                                                                                                                      |
| 15 E1/2 Keeler 121 NE 1/4 H. & D. Harris (Evergreen/Adlington marker) 103 SE 1/4 I. Hirsch & E. Reichardt 103 NE 1/4 F. Brown 103 NE 1/4 Stalker monument 105 Center 105 Center 105 August monument 105 NE 1/4 Henrich Monument 105 NE 1/4 Harter 105 NE 1/4 Yates monument 105 NE 1/4 Harter 105 NE 1/4 Yates monument 105 NE 1/4 Yates Mexicological NE 1/4 Yates Mexicological NE 1/4 Yates NE 1/4 Ya |
| (Evergreen/Adlington marker)  5 W 1/2 Bork  6 W 1/2 Conley  6 E 1/2 McNeil  7 W 1/2 Steffens  7 SE 1/4 Henrich Monument  7 NE 1/4 Harter  103 SE 1/4 I. Hirsch & E. Reichardt  103 NE 1/4 F. Brown  105 NE 1/4 Stalker monument  105 NE 1/4 August monument  107 NE 1/4 Harter  108 NE 1/4 Yates monument  109 NE 1/4 Yates monument                                                                                                                                                                                                                                                                                                                                                                                                                                                                                                                                                                                                                                                                                                                                                                                                                                                                                                                                                                                                                                                                                                                                                                                                                                                                                                                                                                                                                                                                                                          |
| 5         W 1/2         Bork         103         NE 1/4         F. Brown           6         W 1/2         Conley         85         sg 23         H. Saunders           6         E 1/2         McNeil         68         All         Stalker monument           7         W 1/2         Steffens         52         Center         August monument           7         SE 1/4         Henrich Monument         38         S 1/2         Schneider monument           7         NE 1/4         Harter         38         NE 1/4         Yates monument                                                                                                                                                                                                                                                                                                                                                                                                                                                                                                                                                                                                                                                                                                                                                                                                                                                                                                                                                                                                                                                                                                                                                                                                                                                                                                                                                                                                                                                                                                                                                                        |
| 6 W 1/2 Conley 85 sg 23 H. Saunders 6 E 1/2 McNeil 68 All Stalker monument 7 W 1/2 Steffens 52 Center August monument 7 SE 1/4 Henrich Monument 38 S 1/2 Schneider monument 7 NE 1/4 Harter 38 NE 1/4 Yates monument                                                                                                                                                                                                                                                                                                                                                                                                                                                                                                                                                                                                                                                                                                                                                                                                                                                                                                                                                                                                                                                                                                                                                                                                                                                                                                                                                                                                                                                                                                                                                                                                                                                                                                                                                                                                                                                                                                           |
| 6 E 1/2 McNeil 68 All Stalker monument 7 W 1/2 Steffens 52 Center August monument 7 SE 1/4 Henrich Monument 38 S 1/2 Schneider monument 7 NE 1/4 Harter 38 NE 1/4 Yates monument                                                                                                                                                                                                                                                                                                                                                                                                                                                                                                                                                                                                                                                                                                                                                                                                                                                                                                                                                                                                                                                                                                                                                                                                                                                                                                                                                                                                                                                                                                                                                                                                                                                                                                                                                                                                                                                                                                                                               |
| 7 W 1/2 Steffens 52 Center August monument<br>7 SE 1/4 Henrich Monument 38 S 1/2 Schneider monument<br>7 NE 1/4 Harter 38 NE 1/4 Yates monument                                                                                                                                                                                                                                                                                                                                                                                                                                                                                                                                                                                                                                                                                                                                                                                                                                                                                                                                                                                                                                                                                                                                                                                                                                                                                                                                                                                                                                                                                                                                                                                                                                                                                                                                                                                                                                                                                                                                                                                |
| 7 SE 1/4 Henrich Monument 38 \ \ S 1/2 Schneider monument<br>7 NE 1/4 Harter 38 NE 1/4 Yates monument                                                                                                                                                                                                                                                                                                                                                                                                                                                                                                                                                                                                                                                                                                                                                                                                                                                                                                                                                                                                                                                                                                                                                                                                                                                                                                                                                                                                                                                                                                                                                                                                                                                                                                                                                                                                                                                                                                                                                                                                                          |
| 7 NE 1/4 Harter 38 NE 1/4 Yates monument                                                                                                                                                                                                                                                                                                                                                                                                                                                                                                                                                                                                                                                                                                                                                                                                                                                                                                                                                                                                                                                                                                                                                                                                                                                                                                                                                                                                                                                                                                                                                                                                                                                                                                                                                                                                                                                                                                                                                                                                                                                                                       |
| 그래서 그렇게 하나가 되었다.                                                                                                                                                                                                                                                                                                                                                                                                                                                                                                                                                                                                                                                                                                                                                                                                                                                                                                                                                                                                                                                                                                                                                                                                                                                                                                                                                                                                                                                                                                                                                                                                                                                                                                                                                                                                                                                                                                                                                                                                                                                                                                               |
| 8 West 1/2 Burke 25 SE 1/4 Hutchinson monument                                                                                                                                                                                                                                                                                                                                                                                                                                                                                                                                                                                                                                                                                                                                                                                                                                                                                                                                                                                                                                                                                                                                                                                                                                                                                                                                                                                                                                                                                                                                                                                                                                                                                                                                                                                                                                                                                                                                                                                                                                                                                 |
| o West 1/2 Banke 20 OL 1/4 Hatchinson monument                                                                                                                                                                                                                                                                                                                                                                                                                                                                                                                                                                                                                                                                                                                                                                                                                                                                                                                                                                                                                                                                                                                                                                                                                                                                                                                                                                                                                                                                                                                                                                                                                                                                                                                                                                                                                                                                                                                                                                                                                                                                                 |
| 8 East 1/2 Hillwig 25 NE 1/4 C. Miller                                                                                                                                                                                                                                                                                                                                                                                                                                                                                                                                                                                                                                                                                                                                                                                                                                                                                                                                                                                                                                                                                                                                                                                                                                                                                                                                                                                                                                                                                                                                                                                                                                                                                                                                                                                                                                                                                                                                                                                                                                                                                         |
| 9 West 1/2 Bass 14 S 1/2 J. & F. Wunder                                                                                                                                                                                                                                                                                                                                                                                                                                                                                                                                                                                                                                                                                                                                                                                                                                                                                                                                                                                                                                                                                                                                                                                                                                                                                                                                                                                                                                                                                                                                                                                                                                                                                                                                                                                                                                                                                                                                                                                                                                                                                        |
| 9 East 1/2 Cumming Monument 4 SE 1/4 M. & M. Schmidt                                                                                                                                                                                                                                                                                                                                                                                                                                                                                                                                                                                                                                                                                                                                                                                                                                                                                                                                                                                                                                                                                                                                                                                                                                                                                                                                                                                                                                                                                                                                                                                                                                                                                                                                                                                                                                                                                                                                                                                                                                                                           |
| 10 NW 1/4 Platt Monument 4 NE 1/4 Steinmiller monument                                                                                                                                                                                                                                                                                                                                                                                                                                                                                                                                                                                                                                                                                                                                                                                                                                                                                                                                                                                                                                                                                                                                                                                                                                                                                                                                                                                                                                                                                                                                                                                                                                                                                                                                                                                                                                                                                                                                                                                                                                                                         |
| 10 NE 1/4 Parry Monument 3 All Rice mausoleum                                                                                                                                                                                                                                                                                                                                                                                                                                                                                                                                                                                                                                                                                                                                                                                                                                                                                                                                                                                                                                                                                                                                                                                                                                                                                                                                                                                                                                                                                                                                                                                                                                                                                                                                                                                                                                                                                                                                                                                                                                                                                  |
| 11 East Part Scott                                                                                                                                                                                                                                                                                                                                                                                                                                                                                                                                                                                                                                                                                                                                                                                                                                                                                                                                                                                                                                                                                                                                                                                                                                                                                                                                                                                                                                                                                                                                                                                                                                                                                                                                                                                                                                                                                                                                                                                                                                                                                                             |
| 1 NW 1/4 Raetz Frank Gillespie rev July 2002                                                                                                                                                                                                                                                                                                                                                                                                                                                                                                                                                                                                                                                                                                                                                                                                                                                                                                                                                                                                                                                                                                                                                                                                                                                                                                                                                                                                                                                                                                                                                                                                                                                                                                                                                                                                                                                                                                                                                                                                                                                                                   |
| 1 NE 1/4 Hoffman (Monument)  The Friends of Mount Hope Cemetery                                                                                                                                                                                                                                                                                                                                                                                                                                                                                                                                                                                                                                                                                                                                                                                                                                                                                                                                                                                                                                                                                                                                                                                                                                                                                                                                                                                                                                                                                                                                                                                                                                                                                                                                                                                                                                                                                                                                                                                                                                                                |
| 2 NW 1/4 Humphrey                                                                                                                                                                                                                                                                                                                                                                                                                                                                                                                                                                                                                                                                                                                                                                                                                                                                                                                                                                                                                                                                                                                                                                                                                                                                                                                                                                                                                                                                                                                                                                                                                                                                                                                                                                                                                                                                                                                                                                                                                                                                                                              |
| 2 NE 1/4 Johnson                                                                                                                                                                                                                                                                                                                                                                                                                                                                                                                                                                                                                                                                                                                                                                                                                                                                                                                                                                                                                                                                                                                                                                                                                                                                                                                                                                                                                                                                                                                                                                                                                                                                                                                                                                                                                                                                                                                                                                                                                                                                                                               |
| 3 All Rice Mausoleum                                                                                                                                                                                                                                                                                                                                                                                                                                                                                                                                                                                                                                                                                                                                                                                                                                                                                                                                                                                                                                                                                                                                                                                                                                                                                                                                                                                                                                                                                                                                                                                                                                                                                                                                                                                                                                                                                                                                                                                                                                                                                                           |