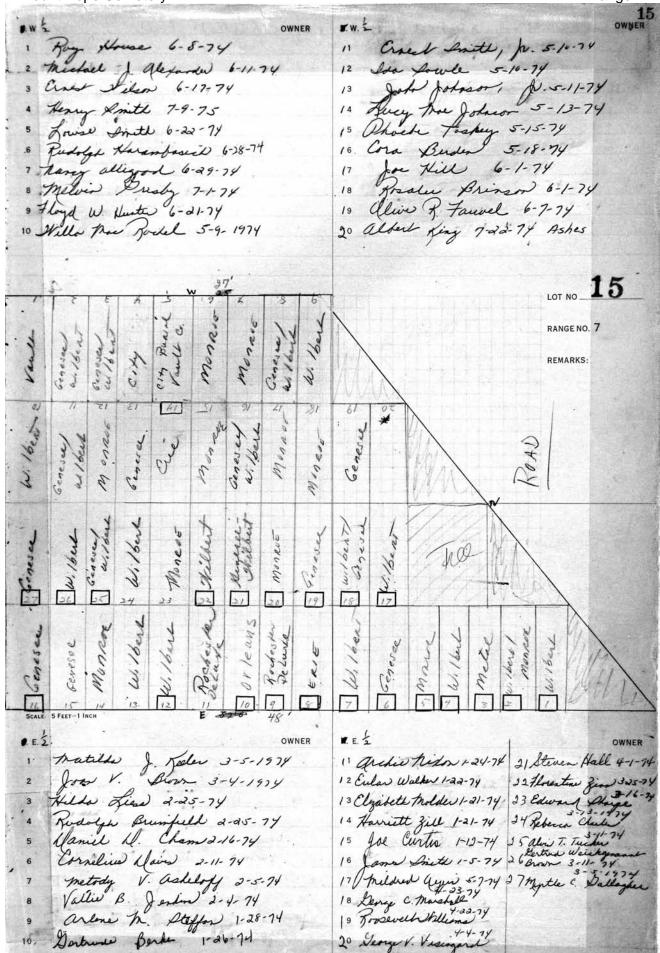

## **RANGE 7**

| Stone listings from west end heading east and south  LOT PART SURNAME  86 All Baby lot E1/2 Reinhart  53 W pt Werner, Charles  54 W 1/2 Benton  55 E pt Werner, Gustave  56 W 1/2 Canty  39 NE pt Alligood  30 S. Firestone monument  30 S. J. Wildman  31 H. Meyer  31 S. & J. Wildman  31 H. Meyer  322-323 E. & G. Meyer  39 W 1/2 Canty  30 325-326 A. & W. Hart  30 329 S. Guggenheim  40 W pt Hunter, Sadie  50 NE pt Dillard  50 NE pt Dillard  51 W 1/2 King  52 Keeler  53 W 1/2 King  54 W 1/2 King  55 E1/2 Keeler  56 W 1/2 Bork  57 W 1/2 Bork  58 W 1/2 Bork  59 W 1/2 Conley  50 W 1/2 Conley  50 W 1/2 Conley  51 E 1/2 Keeler  51 W 1/2 Bork  52 Center  53 W 1/2 Conley  54 E 1/2 McNeil  55 W 1/2 Bork  56 W 1/2 Conley  57 W 1/2 Steffens  58 All Stalker monument  59 Center  August monument  Augu |
|--------------------------------------------------------------------------------------------------------------------------------------------------------------------------------------------------------------------------------------------------------------------------------------------------------------------------------------------------------------------------------------------------------------------------------------------------------------------------------------------------------------------------------------------------------------------------------------------------------------------------------------------------------------------------------------------------------------------------------------------------------------------------------------------------------------------------------------------------------------------------------------------------------------------------------------------------------------------------------------------------------------------------------------------------------------------------------------------------------------------------------------------------------------------------------------------------------------------------------------------------------------------------------------------------------------------------------------------------------------------------------------------------------------------------------------------------------------------------------------------------------------------------------------------------------------------------------------------------------------------------------------------------------------------------------------------------------------------------------------------------------------------------------------------------------------------------------------------------------------------------------------------------------------------------------------------------------------------------------------------------------------------------------------------------------------------------------------------------------------------------------|
| LOT         PART         SURNAME         Kodesh lot,giving grave numbers.           86         All         Baby lot         LOT         PART         SURNAME           69         W 1/2         Schwikert         300         P. Lipschutz           69         E 1/2         Reinhart         302-303         S. Firestone monument           53         W pt         Werner, Charles         306-307         Mincer monument           54         W 1/2         Benton         311         S. & J. Wildman           54         E 1/2         Leonardo         315-318         Levy monument           39         W 1/2         Canty         322-323         E. & G. Meyer           39         NE pt         Alligood         325-326         A. & W. Hart           26         W pt         Hunter, Sadie         329         S. Guggenheim           26         NE pt         Dillard         596         Weisberg monument           27         NE 1/4         Hemphill         (Walkway ending B'Rith Kodesh)           15         W 1/2         Keeler         121         NE 1/4         R. Jones           15         E 1/2         Keeler         121         NE 1/4         H. & D. Harris                                                                                                                                                                                                                                                                                                                                                                                                                                                                                                                                                                                                                                                                                                                                                                                                                                                                                                                        |
| 86         All         Baby lot         LOT         PART 300         P. Lipschutz           69         W 1/2         Reinhart         300         P. Lipschutz           69         E 1/2         Reinhart         302-303         S. Firestone monument           53         W pt         Werner, Charles         306-307         Mincer monument           53         E pt         Werner, Gustave         311         S. & J. Wildman           54         W 1/2         Benton         313         H. Meyer           54         E 1/2         Leonardo         315-318         Levy monument           39         W 1/2         Canty         322-323         E. & G. Meyer           39         NE pt         Alligood         325-326         A. & W. Hart           26         W pt         Hunter, Sadie         329         S. Guggenheim           26         NE pt         Dillard         596         Weisberg monument           27         NW 1/4         Woods         601-602         Holts monument           27         NE 1/4         Hemphill         (Walkway ending B'Rith Kodesh)           15         W 1/2         Keeler         121         NE 1/4         H. & D. Harris                                                                                                                                                                                                                                                                                                                                                                                                                                                                                                                                                                                                                                                                                                                                                                                                                                                                                                                          |
| 69         W 1/2         Schwikert         300         P. Lipschutz           69         E 1/2         Reinhart         302-303         S. Firestone monument           53         W pt         Werner, Charles         306-307         Mincer monument           53         E pt         Werner, Gustave         311         S. & J. Wildman           54         W 1/2         Benton         313         H. Meyer           54         E 1/2         Leonardo         315-318         Levy monument           39         W 1/2         Canty         322-323         E. & G. Meyer           39         NE pt         Alligood         325-326         A. & W. Hart           26         W pt         Hunter, Sadie         329         S. Guggenheim           26         NE pt         Dillard         596         Weisberg monument           27         NE 1/4         Hemphill         (Walkway ending B'Rith Kodesh)           27         NE 1/4         He & D. Harris           28         (Evergreen/Adlington marker)         103         SE 1/4         H. & D. Harris           29         Keler         121         NE 1/4         F. Brown           30         NE 1/2         McNeil                                                                                                                                                                                                                                                                                                                                                                                                                                                                                                                                                                                                                                                                                                                                                                                                                                                                                                                         |
| 69         W 1/2         Schwikert         300         P. Lipschutz           69         E 1/2         Reinhart         302-303         S. Firestone monument           53         W pt         Werner, Charles         306-307         Mincer monument           53         E pt         Werner, Gustave         311         S. & J. Wildman           54         W 1/2         Benton         313         H. Meyer           54         E 1/2         Leonardo         315-318         Levy monument           39         W 1/2         Canty         322-323         E. & G. Meyer           39         NE pt         Alligood         325-326         A. & W. Hart           26         W pt         Hunter, Sadie         329         S. Guggenheim           26         NE pt         Dillard         596         Weisberg monument           27         NE 1/4         Hemphill         (Walkway ending B'Rith Kodesh)           27         NE 1/4         Hemphill         (Walkway ending B'Rith Kodesh)           28         E 1/2         Keeler         121         NE 1/4         H. & D. Harris           29         Keeler         121         NE 1/4         H. & D. Harris           30                                                                                                                                                                                                                                                                                                                                                                                                                                                                                                                                                                                                                                                                                                                                                                                                                                                                                                                       |
| 53         W pt         Werner, Charles         306-307         Mincer monument           53         E pt         Werner, Gustave         311         S. & J. Wildman           54         W 1/2         Benton         313         H. Meyer           54         E 1/2         Leonardo         315-318         Levy monument           39         W 1/2         Canty         322-323         E. & G. Meyer           39         NE pt         Alligood         325-326         A. & W. Hart           26         W pt         Hunter, Sadie         329         S. Guggenheim           26         NE pt         Dillard         596         Weisberg monument           27         NE 1/4         Hemphill         (Walkway ending B'Rith Kodesh)           27         NE 1/4         Hemphill         (Walkway ending B'Rith Kodesh)           15         W 1/2         Keeler         121         NE 1/4         R. Jones           15         E 1/2         Keeler         121         NE 1/4         H. & D. Harris           (Evergreen/Adlington marker)         103         SE 1/4         I. Hirsch & E. Reichardt           5         W 1/2         Bork         103         NE 1/4         F. Brown </td                                                                                                                                                                                                                                                                                                                                                                                                                                                                                                                                                                                                                                                                                                                                                                                                                                                                                                         |
| 53         E pt         Werner, Gustave         311         S. & J. Wildman           54         W 1/2         Benton         313         H. Meyer           54         E 1/2         Leonardo         315-318         Levy monument           39         W 1/2         Canty         322-323         E. & G. Meyer           39         NE pt         Alligood         325-326         A. & W. Hart           26         W pt         Hunter, Sadie         329         S. Guggenheim           26         NE pt         Dillard         596         Weisberg monument           27         NW 1/4         Woods         601-602         Holts monument           27         NE 1/4         Hemphill         (Walkway ending B'Rith Kodesh)           15         W 1/2         King         121         SE 1/4         R. Jones           15         E1/2         Keeler         121         NE 1/4         H. & D. Harris           (Evergreen/Adlington marker)         103         SE 1/4         I. Hirsch & E. Reichardt           5         W 1/2         Bork         103         NE 1/4         F. Brown           6         E 1/2         McNeil         68         All         Stalker monument<                                                                                                                                                                                                                                                                                                                                                                                                                                                                                                                                                                                                                                                                                                                                                                                                                                                                                                                    |
| 53         E pt         Werner, Gustave         311         S. & J. Wildman           54         W 1/2         Benton         313         H. Meyer           54         E 1/2         Leonardo         315-318         Levy monument           39         W 1/2         Canty         322-323         E. & G. Meyer           39         NE pt         Alligood         325-326         A. & W. Hart           26         W pt         Hunter, Sadie         329         S. Guggenheim           26         NE pt         Dillard         596         Weisberg monument           27         NW 1/4         Woods         601-602         Holts monument           27         NE 1/4         Hemphill         (Walkway ending B'Rith Kodesh)           15         W 1/2         King         121         SE 1/4         R. Jones           15         E1/2         Keeler         121         NE 1/4         H. & D. Harris           (Evergreen/Adlington marker)         103         SE 1/4         I. Hirsch & E. Reichardt           5         W 1/2         Bork         103         NE 1/4         F. Brown           6         E 1/2         McNeil         68         All         Stalker monument<                                                                                                                                                                                                                                                                                                                                                                                                                                                                                                                                                                                                                                                                                                                                                                                                                                                                                                                    |
| 54         W 1/2         Benton         313         H. Meyer           54         E 1/2         Leonardo         315-318         Levy monument           39         W 1/2         Canty         322-323         E. & G. Meyer           39         NE pt         Alligood         325-326         A. & W. Hart           26         W pt         Hunter, Sadie         329         S. Guggenheim           26         NE pt         Dillard         596         Weisberg monument           27         NW 1/4         Woods         601-602         Holts monument           27         NE 1/4         Hemphill         (Walkway ending B'Rith Kodesh)           15         W 1/2         King         121         SE 1/4         R. Jones           15         W 1/2         Keeler         121         NE 1/4         H. & D. Harris           (Evergreen/Adlington marker)         103         SE 1/4         I. Hirsch & E. Reichardt           5         W 1/2         Bork         103         NE 1/4         F. Brown           6         W 1/2         Conley         85         sg 23         H. Saunders           6         E 1/2         McNeil         68         All         Stalker                                                                                                                                                                                                                                                                                                                                                                                                                                                                                                                                                                                                                                                                                                                                                                                                                                                                                                                             |
| 39         W 1/2         Canty         322-323         E. & G. Meyer           39         NE pt         Alligood         325-326         A. & W. Hart           26         W pt         Hunter, Sadie         329         S. Guggenheim           26         NE pt         Dillard         596         Weisberg monument           27         NE 1/4         Woods         601-602         Holts monument           27         NE 1/4         Hemphill         (Walkway ending B'Rith Kodesh)           15         W 1/2         King         121         SE 1/4         R. Jones           15         E1/2         Keeler         121         NE 1/4         H. & D. Harris           (Evergreen/Adlington marker)         103         SE 1/4         I. Hirsch & E. Reichardt           5         W 1/2         Bork         103         NE 1/4         F. Brown           6         W 1/2         Conley         85         sg 23         H. Saunders           6         E 1/2         McNeil         68         All         Stalker monument           7         W 1/2         Steffens         52         Center         August monument           7         NE 1/4         Harter         3                                                                                                                                                                                                                                                                                                                                                                                                                                                                                                                                                                                                                                                                                                                                                                                                                                                                                                                             |
| 39         W 1/2         Canty         322-323         E. & G. Meyer           39         NE pt         Alligood         325-326         A. & W. Hart           26         W pt         Hunter, Sadie         329         S. Guggenheim           26         NE pt         Dillard         596         Weisberg monument           27         NE 1/4         Woods         601-602         Holts monument           27         NE 1/4         Hemphill         (Walkway ending B'Rith Kodesh)           15         W 1/2         King         121         SE 1/4         R. Jones           15         E1/2         Keeler         121         NE 1/4         H. & D. Harris           (Evergreen/Adlington marker)         103         SE 1/4         I. Hirsch & E. Reichardt           5         W 1/2         Bork         103         NE 1/4         F. Brown           6         W 1/2         Conley         85         sg 23         H. Saunders           6         E 1/2         McNeil         68         All         Stalker monument           7         W 1/2         Steffens         52         Center         August monument           7         NE 1/4         Harter         3                                                                                                                                                                                                                                                                                                                                                                                                                                                                                                                                                                                                                                                                                                                                                                                                                                                                                                                             |
| 26         W pt         Hunter, Sadie         329         S. Guggenheim           26         NE pt         Dillard         596         Weisberg monument           27         NW 1/4         Woods         601-602         Holts monument           27         NE 1/4         Hemphill         (Walkway ending B'Rith Kodesh)           15         W 1/2         King         121         SE 1/4         R. Jones           15         E1/2         Keeler         121         NE 1/4         H. & D. Harris           (Evergreen/Adlington marker)         103         SE 1/4         I. Hirsch & E. Reichardt           5         W 1/2         Bork         103         NE 1/4         F. Brown           6         W 1/2         Conley         85         sg 23         H. Saunders           6         E 1/2         McNeil         68         All         Stalker monument           7         W 1/2         Steffens         52         Center         August monument           7         SE 1/4         Henrich Monument         38         NE 1/4         Yates monument                                                                                                                                                                                                                                                                                                                                                                                                                                                                                                                                                                                                                                                                                                                                                                                                                                                                                                                                                                                                                                            |
| NE pt Dillard NW 1/4 Woods NE 1/4 Hemphill NW 1/2 King NW 1/2 Keeler NW 1/2 Keeler NW 1/2 Bork NW 1/2 Conley NW 1/2 Conley NW 1/2 Steffens NE 1/2 McNeil NE 1/2 McNeil NE 1/4 Henrich Monument NE 1/4 Henrich Monument NE 1/4 Heisberg monument (Walkway ending B'Rith Kodesh) NE 1/4 R. Jones NE 1/4 H. & D. Harris NE 1/4 F. Brown NE 1/4 F. Brown NE 1/4 F. Brown NE 1/2 Steffens NE 1/2 McNeil NE 1/2 Steffens NE 1/4 Henrich Monument NE 1/4 Harter NE 1/4 Harter NE 1/4 Yates monument                                                                                                                                                                                                                                                                                                                                                                                                                                                                                                                                                                                                                                                                                                                                                                                                                                                                                                                                                                                                                                                                                                                                                                                                                                                                                                                                                                                                                                                                                                                                                                                                                                   |
| 27       NW 1/4       Woods       601-602       Holts monument         27       NE 1/4       Hemphill       (Walkway ending B'Rith Kodesh)         15       W 1/2       King       121       SE 1/4       R. Jones         15       E1/2       Keeler       121       NE 1/4       H. & D. Harris         (Evergreen/Adlington marker)       103       SE 1/4       I. Hirsch & E. Reichardt         5       W 1/2       Bork       103       NE 1/4       F. Brown         6       W 1/2       Conley       85       sg 23       H. Saunders         6       E 1/2       McNeil       68       All       Stalker monument         7       W 1/2       Steffens       52       Center       August monument         7       SE 1/4       Henrich Monument       38       S 1/2       Schneider monument         7       NE 1/4       Harter       38       NE 1/4       Yates monument                                                                                                                                                                                                                                                                                                                                                                                                                                                                                                                                                                                                                                                                                                                                                                                                                                                                                                                                                                                                                                                                                                                                                                                                                                         |
| 27         NE 1/4         Hemphill         (Walkway ending B'Rith Kodesh)           15         W 1/2         King         121         SE 1/4         R. Jones           15         E1/2         Keeler         121         NE 1/4         H. & D. Harris           (Evergreen/Adlington marker)         103         SE 1/4         I. Hirsch & E. Reichardt           5         W 1/2         Bork         103         NE 1/4         F. Brown           6         W 1/2         Conley         85         sg 23         H. Saunders           6         E 1/2         McNeil         68         All         Stalker monument           7         W 1/2         Steffens         52         Center         August monument           7         SE 1/4         Henrich Monument         38         S 1/2         Schneider monument           7         NE 1/4         Harter         38         NE 1/4         Yates monument                                                                                                                                                                                                                                                                                                                                                                                                                                                                                                                                                                                                                                                                                                                                                                                                                                                                                                                                                                                                                                                                                                                                                                                                  |
| 15         W 1/2         King         121         SE 1/4         R. Jones           15         E1/2         Keeler         121         NE 1/4         H. & D. Harris           (Evergreen/Adlington marker)         103         SE 1/4         I. Hirsch & E. Reichardt           5         W 1/2         Bork         103         NE 1/4         F. Brown           6         W 1/2         Conley         85         sg 23         H. Saunders           6         E 1/2         McNeil         68         All         Stalker monument           7         W 1/2         Steffens         52         Center         August monument           7         SE 1/4         Henrich Monument         38         S 1/2         Schneider monument           7         NE 1/4         Harter         38         NE 1/4         Yates monument                                                                                                                                                                                                                                                                                                                                                                                                                                                                                                                                                                                                                                                                                                                                                                                                                                                                                                                                                                                                                                                                                                                                                                                                                                                                                      |
| 15 E1/2 Keeler 121 NE 1/4 H. & D. Harris (Evergreen/Adlington marker) 103 SE 1/4 I. Hirsch & E. Reichardt 103 NE 1/4 F. Brown 103 NE 1/4 Stalker monument 105 Center 105 Center 105 August monument 105 NE 1/4 Henrich Monument 105 NE 1/4 Harter 105 NE 1/4 Yates monument 105 NE 1/4 Harter 105 NE 1/4 Yates monument 105 NE 1/4 Yates Mexicological NE 1/4 Yates Mexicological NE 1/4 Yates NE 1/4 Ya |
| (Evergreen/Adlington marker)  5 W 1/2 Bork  6 W 1/2 Conley  6 E 1/2 McNeil  7 W 1/2 Steffens  7 SE 1/4 Henrich Monument  7 NE 1/4 Harter  103 SE 1/4 I. Hirsch & E. Reichardt  103 NE 1/4 F. Brown  105 NE 1/4 Stalker monument  105 NE 1/4 August monument  107 NE 1/4 Harter  108 NE 1/4 Yates monument  109 NE 1/4 Yates monument                                                                                                                                                                                                                                                                                                                                                                                                                                                                                                                                                                                                                                                                                                                                                                                                                                                                                                                                                                                                                                                                                                                                                                                                                                                                                                                                                                                                                                                                                                          |
| 5         W 1/2         Bork         103         NE 1/4         F. Brown           6         W 1/2         Conley         85         sg 23         H. Saunders           6         E 1/2         McNeil         68         All         Stalker monument           7         W 1/2         Steffens         52         Center         August monument           7         SE 1/4         Henrich Monument         38         S 1/2         Schneider monument           7         NE 1/4         Harter         38         NE 1/4         Yates monument                                                                                                                                                                                                                                                                                                                                                                                                                                                                                                                                                                                                                                                                                                                                                                                                                                                                                                                                                                                                                                                                                                                                                                                                                                                                                                                                                                                                                                                                                                                                                                        |
| 6 W 1/2 Conley 85 sg 23 H. Saunders 6 E 1/2 McNeil 68 All Stalker monument 7 W 1/2 Steffens 52 Center August monument 7 SE 1/4 Henrich Monument 38 S 1/2 Schneider monument 7 NE 1/4 Harter 38 NE 1/4 Yates monument                                                                                                                                                                                                                                                                                                                                                                                                                                                                                                                                                                                                                                                                                                                                                                                                                                                                                                                                                                                                                                                                                                                                                                                                                                                                                                                                                                                                                                                                                                                                                                                                                                                                                                                                                                                                                                                                                                           |
| 6 E 1/2 McNeil 68 All Stalker monument 7 W 1/2 Steffens 52 Center August monument 7 SE 1/4 Henrich Monument 38 S 1/2 Schneider monument 7 NE 1/4 Harter 38 NE 1/4 Yates monument                                                                                                                                                                                                                                                                                                                                                                                                                                                                                                                                                                                                                                                                                                                                                                                                                                                                                                                                                                                                                                                                                                                                                                                                                                                                                                                                                                                                                                                                                                                                                                                                                                                                                                                                                                                                                                                                                                                                               |
| 7 W 1/2 Steffens 52 Center August monument<br>7 SE 1/4 Henrich Monument 38 S 1/2 Schneider monument<br>7 NE 1/4 Harter 38 NE 1/4 Yates monument                                                                                                                                                                                                                                                                                                                                                                                                                                                                                                                                                                                                                                                                                                                                                                                                                                                                                                                                                                                                                                                                                                                                                                                                                                                                                                                                                                                                                                                                                                                                                                                                                                                                                                                                                                                                                                                                                                                                                                                |
| 7 SE 1/4 Henrich Monument 38 \ \ S 1/2 Schneider monument<br>7 NE 1/4 Harter 38 NE 1/4 Yates monument                                                                                                                                                                                                                                                                                                                                                                                                                                                                                                                                                                                                                                                                                                                                                                                                                                                                                                                                                                                                                                                                                                                                                                                                                                                                                                                                                                                                                                                                                                                                                                                                                                                                                                                                                                                                                                                                                                                                                                                                                          |
| 7 NE 1/4 Harter 38 NE 1/4 Yates monument                                                                                                                                                                                                                                                                                                                                                                                                                                                                                                                                                                                                                                                                                                                                                                                                                                                                                                                                                                                                                                                                                                                                                                                                                                                                                                                                                                                                                                                                                                                                                                                                                                                                                                                                                                                                                                                                                                                                                                                                                                                                                       |
| 그래서 그렇게 하나가 되었다.                                                                                                                                                                                                                                                                                                                                                                                                                                                                                                                                                                                                                                                                                                                                                                                                                                                                                                                                                                                                                                                                                                                                                                                                                                                                                                                                                                                                                                                                                                                                                                                                                                                                                                                                                                                                                                                                                                                                                                                                                                                                                                               |
| 8 West 1/2 Burke 25 SE 1/4 Hutchinson monument                                                                                                                                                                                                                                                                                                                                                                                                                                                                                                                                                                                                                                                                                                                                                                                                                                                                                                                                                                                                                                                                                                                                                                                                                                                                                                                                                                                                                                                                                                                                                                                                                                                                                                                                                                                                                                                                                                                                                                                                                                                                                 |
| o West 1/2 Banke 20 OL 1/4 Hatchinson monument                                                                                                                                                                                                                                                                                                                                                                                                                                                                                                                                                                                                                                                                                                                                                                                                                                                                                                                                                                                                                                                                                                                                                                                                                                                                                                                                                                                                                                                                                                                                                                                                                                                                                                                                                                                                                                                                                                                                                                                                                                                                                 |
| 8 East 1/2 Hillwig 25 NE 1/4 C. Miller                                                                                                                                                                                                                                                                                                                                                                                                                                                                                                                                                                                                                                                                                                                                                                                                                                                                                                                                                                                                                                                                                                                                                                                                                                                                                                                                                                                                                                                                                                                                                                                                                                                                                                                                                                                                                                                                                                                                                                                                                                                                                         |
| 9 West 1/2 Bass 14 S 1/2 J. & F. Wunder                                                                                                                                                                                                                                                                                                                                                                                                                                                                                                                                                                                                                                                                                                                                                                                                                                                                                                                                                                                                                                                                                                                                                                                                                                                                                                                                                                                                                                                                                                                                                                                                                                                                                                                                                                                                                                                                                                                                                                                                                                                                                        |
| 9 East 1/2 Cumming Monument 4 SE 1/4 M. & M. Schmidt                                                                                                                                                                                                                                                                                                                                                                                                                                                                                                                                                                                                                                                                                                                                                                                                                                                                                                                                                                                                                                                                                                                                                                                                                                                                                                                                                                                                                                                                                                                                                                                                                                                                                                                                                                                                                                                                                                                                                                                                                                                                           |
| 10 NW 1/4 Platt Monument 4 NE 1/4 Steinmiller monument                                                                                                                                                                                                                                                                                                                                                                                                                                                                                                                                                                                                                                                                                                                                                                                                                                                                                                                                                                                                                                                                                                                                                                                                                                                                                                                                                                                                                                                                                                                                                                                                                                                                                                                                                                                                                                                                                                                                                                                                                                                                         |
| 10 NE 1/4 Parry Monument 3 All Rice mausoleum                                                                                                                                                                                                                                                                                                                                                                                                                                                                                                                                                                                                                                                                                                                                                                                                                                                                                                                                                                                                                                                                                                                                                                                                                                                                                                                                                                                                                                                                                                                                                                                                                                                                                                                                                                                                                                                                                                                                                                                                                                                                                  |
| 11 East Part Scott                                                                                                                                                                                                                                                                                                                                                                                                                                                                                                                                                                                                                                                                                                                                                                                                                                                                                                                                                                                                                                                                                                                                                                                                                                                                                                                                                                                                                                                                                                                                                                                                                                                                                                                                                                                                                                                                                                                                                                                                                                                                                                             |
| 1 NW 1/4 Raetz Frank Gillespie rev July 2002                                                                                                                                                                                                                                                                                                                                                                                                                                                                                                                                                                                                                                                                                                                                                                                                                                                                                                                                                                                                                                                                                                                                                                                                                                                                                                                                                                                                                                                                                                                                                                                                                                                                                                                                                                                                                                                                                                                                                                                                                                                                                   |
| 1 NE 1/4 Hoffman (Monument)  The Friends of Mount Hope Cemetery                                                                                                                                                                                                                                                                                                                                                                                                                                                                                                                                                                                                                                                                                                                                                                                                                                                                                                                                                                                                                                                                                                                                                                                                                                                                                                                                                                                                                                                                                                                                                                                                                                                                                                                                                                                                                                                                                                                                                                                                                                                                |
| 2 NW 1/4 Humphrey                                                                                                                                                                                                                                                                                                                                                                                                                                                                                                                                                                                                                                                                                                                                                                                                                                                                                                                                                                                                                                                                                                                                                                                                                                                                                                                                                                                                                                                                                                                                                                                                                                                                                                                                                                                                                                                                                                                                                                                                                                                                                                              |
| 2 NE 1/4 Johnson                                                                                                                                                                                                                                                                                                                                                                                                                                                                                                                                                                                                                                                                                                                                                                                                                                                                                                                                                                                                                                                                                                                                                                                                                                                                                                                                                                                                                                                                                                                                                                                                                                                                                                                                                                                                                                                                                                                                                                                                                                                                                                               |
| 3 All Rice Mausoleum                                                                                                                                                                                                                                                                                                                                                                                                                                                                                                                                                                                                                                                                                                                                                                                                                                                                                                                                                                                                                                                                                                                                                                                                                                                                                                                                                                                                                                                                                                                                                                                                                                                                                                                                                                                                                                                                                                                                                                                                                                                                                                           |