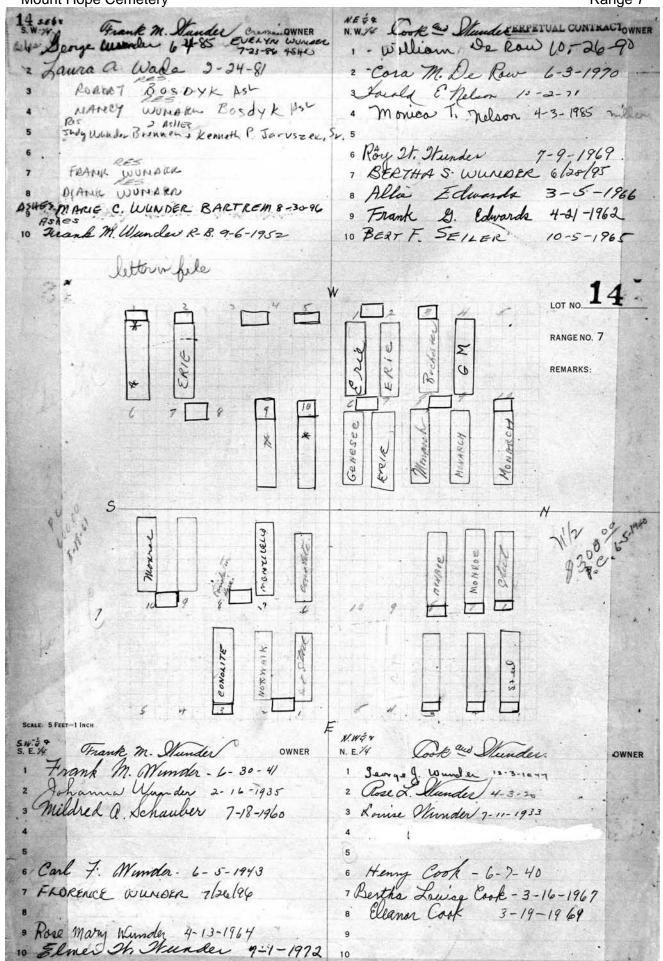

## **RANGE 7**

| Stone listings from west end heading east and south  LOT PART SURNAME  86 All Baby lot E1/2 Reinhart  53 W pt Werner, Charles  54 W 1/2 Benton  55 E pt Werner, Gustave  56 W 1/2 Canty  39 NE pt Alligood  30 S. Firestone monument  30 S. J. Wildman  31 H. Meyer  31 S. & J. Wildman  31 H. Meyer  322-323 E. & G. Meyer  39 W 1/2 Canty  30 325-326 A. & W. Hart  30 329 S. Guggenheim  40 W pt Hunter, Sadie  50 NE pt Dillard  50 NE pt Dillard  51 W 1/2 King  52 Keeler  53 W 1/2 King  54 W 1/2 King  55 E1/2 Keeler  56 W 1/2 Bork  57 W 1/2 Bork  58 W 1/2 Bork  59 W 1/2 Conley  50 W 1/2 Conley  50 W 1/2 Conley  51 E 1/2 Keeler  51 W 1/2 Bork  52 Center  53 W 1/2 Conley  54 E 1/2 McNeil  55 W 1/2 Bork  56 W 1/2 Conley  57 W 1/2 Steffens  58 All Stalker monument  59 Center  August monument  Augu |
|--------------------------------------------------------------------------------------------------------------------------------------------------------------------------------------------------------------------------------------------------------------------------------------------------------------------------------------------------------------------------------------------------------------------------------------------------------------------------------------------------------------------------------------------------------------------------------------------------------------------------------------------------------------------------------------------------------------------------------------------------------------------------------------------------------------------------------------------------------------------------------------------------------------------------------------------------------------------------------------------------------------------------------------------------------------------------------------------------------------------------------------------------------------------------------------------------------------------------------------------------------------------------------------------------------------------------------------------------------------------------------------------------------------------------------------------------------------------------------------------------------------------------------------------------------------------------------------------------------------------------------------------------------------------------------------------------------------------------------------------------------------------------------------------------------------------------------------------------------------------------------------------------------------------------------------------------------------------------------------------------------------------------------------------------------------------------------------------------------------------------------|
| LOT         PART         SURNAME         Kodesh lot,giving grave numbers.           86         All         Baby lot         LOT         PART         SURNAME           69         W 1/2         Schwikert         300         P. Lipschutz           69         E 1/2         Reinhart         302-303         S. Firestone monument           53         W pt         Werner, Charles         306-307         Mincer monument           54         W 1/2         Benton         311         S. & J. Wildman           54         E 1/2         Leonardo         315-318         Levy monument           39         W 1/2         Canty         322-323         E. & G. Meyer           39         NE pt         Alligood         325-326         A. & W. Hart           26         W pt         Hunter, Sadie         329         S. Guggenheim           26         NE pt         Dillard         596         Weisberg monument           27         NE 1/4         Hemphill         (Walkway ending B'Rith Kodesh)           15         W 1/2         Keeler         121         NE 1/4         R. Jones           15         E 1/2         Keeler         121         NE 1/4         H. & D. Harris                                                                                                                                                                                                                                                                                                                                                                                                                                                                                                                                                                                                                                                                                                                                                                                                                                                                                                                        |
| 86         All         Baby lot         LOT         PART 300         P. Lipschutz           69         W 1/2         Reinhart         300         P. Lipschutz           69         E 1/2         Reinhart         302-303         S. Firestone monument           53         W pt         Werner, Charles         306-307         Mincer monument           53         E pt         Werner, Gustave         311         S. & J. Wildman           54         W 1/2         Benton         313         H. Meyer           54         E 1/2         Leonardo         315-318         Levy monument           39         W 1/2         Canty         322-323         E. & G. Meyer           39         NE pt         Alligood         325-326         A. & W. Hart           26         W pt         Hunter, Sadie         329         S. Guggenheim           26         NE pt         Dillard         596         Weisberg monument           27         NW 1/4         Woods         601-602         Holts monument           27         NE 1/4         Hemphill         (Walkway ending B'Rith Kodesh)           15         W 1/2         Keeler         121         NE 1/4         H. & D. Harris                                                                                                                                                                                                                                                                                                                                                                                                                                                                                                                                                                                                                                                                                                                                                                                                                                                                                                                          |
| 69         W 1/2         Schwikert         300         P. Lipschutz           69         E 1/2         Reinhart         302-303         S. Firestone monument           53         W pt         Werner, Charles         306-307         Mincer monument           53         E pt         Werner, Gustave         311         S. & J. Wildman           54         W 1/2         Benton         313         H. Meyer           54         E 1/2         Leonardo         315-318         Levy monument           39         W 1/2         Canty         322-323         E. & G. Meyer           39         NE pt         Alligood         325-326         A. & W. Hart           26         W pt         Hunter, Sadie         329         S. Guggenheim           26         NE pt         Dillard         596         Weisberg monument           27         NE 1/4         Hemphill         (Walkway ending B'Rith Kodesh)           27         NE 1/4         He & D. Harris           28         (Evergreen/Adlington marker)         103         SE 1/4         H. & D. Harris           29         Keler         121         NE 1/4         F. Brown           30         NE 1/2         McNeil                                                                                                                                                                                                                                                                                                                                                                                                                                                                                                                                                                                                                                                                                                                                                                                                                                                                                                                         |
| 69         W 1/2         Schwikert         300         P. Lipschutz           69         E 1/2         Reinhart         302-303         S. Firestone monument           53         W pt         Werner, Charles         306-307         Mincer monument           53         E pt         Werner, Gustave         311         S. & J. Wildman           54         W 1/2         Benton         313         H. Meyer           54         E 1/2         Leonardo         315-318         Levy monument           39         W 1/2         Canty         322-323         E. & G. Meyer           39         NE pt         Alligood         325-326         A. & W. Hart           26         W pt         Hunter, Sadie         329         S. Guggenheim           26         NE pt         Dillard         596         Weisberg monument           27         NE 1/4         Hemphill         (Walkway ending B'Rith Kodesh)           27         NE 1/4         Hemphill         (Walkway ending B'Rith Kodesh)           28         E 1/2         Keeler         121         NE 1/4         H. & D. Harris           29         Keeler         121         NE 1/4         H. & D. Harris           30                                                                                                                                                                                                                                                                                                                                                                                                                                                                                                                                                                                                                                                                                                                                                                                                                                                                                                                       |
| 53         W pt         Werner, Charles         306-307         Mincer monument           53         E pt         Werner, Gustave         311         S. & J. Wildman           54         W 1/2         Benton         313         H. Meyer           54         E 1/2         Leonardo         315-318         Levy monument           39         W 1/2         Canty         322-323         E. & G. Meyer           39         NE pt         Alligood         325-326         A. & W. Hart           26         W pt         Hunter, Sadie         329         S. Guggenheim           26         NE pt         Dillard         596         Weisberg monument           27         NE 1/4         Hemphill         (Walkway ending B'Rith Kodesh)           27         NE 1/4         Hemphill         (Walkway ending B'Rith Kodesh)           15         W 1/2         Keeler         121         NE 1/4         R. Jones           15         E 1/2         Keeler         121         NE 1/4         H. & D. Harris           (Evergreen/Adlington marker)         103         SE 1/4         I. Hirsch & E. Reichardt           5         W 1/2         Bork         103         NE 1/4         F. Brown </td                                                                                                                                                                                                                                                                                                                                                                                                                                                                                                                                                                                                                                                                                                                                                                                                                                                                                                         |
| 53         E pt         Werner, Gustave         311         S. & J. Wildman           54         W 1/2         Benton         313         H. Meyer           54         E 1/2         Leonardo         315-318         Levy monument           39         W 1/2         Canty         322-323         E. & G. Meyer           39         NE pt         Alligood         325-326         A. & W. Hart           26         W pt         Hunter, Sadie         329         S. Guggenheim           26         NE pt         Dillard         596         Weisberg monument           27         NW 1/4         Woods         601-602         Holts monument           27         NE 1/4         Hemphill         (Walkway ending B'Rith Kodesh)           15         W 1/2         King         121         SE 1/4         R. Jones           15         E1/2         Keeler         121         NE 1/4         H. & D. Harris           (Evergreen/Adlington marker)         103         SE 1/4         I. Hirsch & E. Reichardt           5         W 1/2         Bork         103         NE 1/4         F. Brown           6         E 1/2         McNeil         68         All         Stalker monument<                                                                                                                                                                                                                                                                                                                                                                                                                                                                                                                                                                                                                                                                                                                                                                                                                                                                                                                    |
| 53         E pt         Werner, Gustave         311         S. & J. Wildman           54         W 1/2         Benton         313         H. Meyer           54         E 1/2         Leonardo         315-318         Levy monument           39         W 1/2         Canty         322-323         E. & G. Meyer           39         NE pt         Alligood         325-326         A. & W. Hart           26         W pt         Hunter, Sadie         329         S. Guggenheim           26         NE pt         Dillard         596         Weisberg monument           27         NW 1/4         Woods         601-602         Holts monument           27         NE 1/4         Hemphill         (Walkway ending B'Rith Kodesh)           15         W 1/2         King         121         SE 1/4         R. Jones           15         E1/2         Keeler         121         NE 1/4         H. & D. Harris           (Evergreen/Adlington marker)         103         SE 1/4         I. Hirsch & E. Reichardt           5         W 1/2         Bork         103         NE 1/4         F. Brown           6         E 1/2         McNeil         68         All         Stalker monument<                                                                                                                                                                                                                                                                                                                                                                                                                                                                                                                                                                                                                                                                                                                                                                                                                                                                                                                    |
| 54         W 1/2         Benton         313         H. Meyer           54         E 1/2         Leonardo         315-318         Levy monument           39         W 1/2         Canty         322-323         E. & G. Meyer           39         NE pt         Alligood         325-326         A. & W. Hart           26         W pt         Hunter, Sadie         329         S. Guggenheim           26         NE pt         Dillard         596         Weisberg monument           27         NW 1/4         Woods         601-602         Holts monument           27         NE 1/4         Hemphill         (Walkway ending B'Rith Kodesh)           15         W 1/2         King         121         SE 1/4         R. Jones           15         W 1/2         Keeler         121         NE 1/4         H. & D. Harris           (Evergreen/Adlington marker)         103         SE 1/4         I. Hirsch & E. Reichardt           5         W 1/2         Bork         103         NE 1/4         F. Brown           6         W 1/2         Conley         85         sg 23         H. Saunders           6         E 1/2         McNeil         68         All         Stalker                                                                                                                                                                                                                                                                                                                                                                                                                                                                                                                                                                                                                                                                                                                                                                                                                                                                                                                             |
| 39         W 1/2         Canty         322-323         E. & G. Meyer           39         NE pt         Alligood         325-326         A. & W. Hart           26         W pt         Hunter, Sadie         329         S. Guggenheim           26         NE pt         Dillard         596         Weisberg monument           27         NE 1/4         Woods         601-602         Holts monument           27         NE 1/4         Hemphill         (Walkway ending B'Rith Kodesh)           15         W 1/2         King         121         SE 1/4         R. Jones           15         E1/2         Keeler         121         NE 1/4         H. & D. Harris           (Evergreen/Adlington marker)         103         SE 1/4         I. Hirsch & E. Reichardt           5         W 1/2         Bork         103         NE 1/4         F. Brown           6         W 1/2         Conley         85         sg 23         H. Saunders           6         E 1/2         McNeil         68         All         Stalker monument           7         W 1/2         Steffens         52         Center         August monument           7         NE 1/4         Harter         3                                                                                                                                                                                                                                                                                                                                                                                                                                                                                                                                                                                                                                                                                                                                                                                                                                                                                                                             |
| 39         W 1/2         Canty         322-323         E. & G. Meyer           39         NE pt         Alligood         325-326         A. & W. Hart           26         W pt         Hunter, Sadie         329         S. Guggenheim           26         NE pt         Dillard         596         Weisberg monument           27         NE 1/4         Woods         601-602         Holts monument           27         NE 1/4         Hemphill         (Walkway ending B'Rith Kodesh)           15         W 1/2         King         121         SE 1/4         R. Jones           15         E1/2         Keeler         121         NE 1/4         H. & D. Harris           (Evergreen/Adlington marker)         103         SE 1/4         I. Hirsch & E. Reichardt           5         W 1/2         Bork         103         NE 1/4         F. Brown           6         W 1/2         Conley         85         sg 23         H. Saunders           6         E 1/2         McNeil         68         All         Stalker monument           7         W 1/2         Steffens         52         Center         August monument           7         NE 1/4         Harter         3                                                                                                                                                                                                                                                                                                                                                                                                                                                                                                                                                                                                                                                                                                                                                                                                                                                                                                                             |
| 26         W pt         Hunter, Sadie         329         S. Guggenheim           26         NE pt         Dillard         596         Weisberg monument           27         NW 1/4         Woods         601-602         Holts monument           27         NE 1/4         Hemphill         (Walkway ending B'Rith Kodesh)           15         W 1/2         King         121         SE 1/4         R. Jones           15         E1/2         Keeler         121         NE 1/4         H. & D. Harris           (Evergreen/Adlington marker)         103         SE 1/4         I. Hirsch & E. Reichardt           5         W 1/2         Bork         103         NE 1/4         F. Brown           6         W 1/2         Conley         85         sg 23         H. Saunders           6         E 1/2         McNeil         68         All         Stalker monument           7         W 1/2         Steffens         52         Center         August monument           7         SE 1/4         Henrich Monument         38         NE 1/4         Yates monument                                                                                                                                                                                                                                                                                                                                                                                                                                                                                                                                                                                                                                                                                                                                                                                                                                                                                                                                                                                                                                            |
| NE pt Dillard NW 1/4 Woods NE 1/4 Hemphill NW 1/2 King NW 1/2 Keeler NW 1/2 Keeler NW 1/2 Bork NW 1/2 Conley NW 1/2 Conley NW 1/2 Steffens NE 1/2 McNeil NE 1/2 McNeil NE 1/4 Henrich Monument NE 1/4 Henrich Monument NE 1/4 Heisberg monument (Walkway ending B'Rith Kodesh) NE 1/4 R. Jones NE 1/4 H. & D. Harris NE 1/4 F. Brown NE 1/4 F. Brown NE 1/4 F. Brown NE 1/2 Steffens NE 1/2 McNeil NE 1/2 Steffens NE 1/4 Henrich Monument NE 1/4 Harter NE 1/4 Harter NE 1/4 Yates monument                                                                                                                                                                                                                                                                                                                                                                                                                                                                                                                                                                                                                                                                                                                                                                                                                                                                                                                                                                                                                                                                                                                                                                                                                                                                                                                                                                                                                                                                                                                                                                                                                                   |
| 27       NW 1/4       Woods       601-602       Holts monument         27       NE 1/4       Hemphill       (Walkway ending B'Rith Kodesh)         15       W 1/2       King       121       SE 1/4       R. Jones         15       E1/2       Keeler       121       NE 1/4       H. & D. Harris         (Evergreen/Adlington marker)       103       SE 1/4       I. Hirsch & E. Reichardt         5       W 1/2       Bork       103       NE 1/4       F. Brown         6       W 1/2       Conley       85       sg 23       H. Saunders         6       E 1/2       McNeil       68       All       Stalker monument         7       W 1/2       Steffens       52       Center       August monument         7       SE 1/4       Henrich Monument       38       S 1/2       Schneider monument         7       NE 1/4       Harter       38       NE 1/4       Yates monument                                                                                                                                                                                                                                                                                                                                                                                                                                                                                                                                                                                                                                                                                                                                                                                                                                                                                                                                                                                                                                                                                                                                                                                                                                         |
| 27         NE 1/4         Hemphill         (Walkway ending B'Rith Kodesh)           15         W 1/2         King         121         SE 1/4         R. Jones           15         E1/2         Keeler         121         NE 1/4         H. & D. Harris           (Evergreen/Adlington marker)         103         SE 1/4         I. Hirsch & E. Reichardt           5         W 1/2         Bork         103         NE 1/4         F. Brown           6         W 1/2         Conley         85         sg 23         H. Saunders           6         E 1/2         McNeil         68         All         Stalker monument           7         W 1/2         Steffens         52         Center         August monument           7         SE 1/4         Henrich Monument         38         S 1/2         Schneider monument           7         NE 1/4         Harter         38         NE 1/4         Yates monument                                                                                                                                                                                                                                                                                                                                                                                                                                                                                                                                                                                                                                                                                                                                                                                                                                                                                                                                                                                                                                                                                                                                                                                                  |
| 15         W 1/2         King         121         SE 1/4         R. Jones           15         E1/2         Keeler         121         NE 1/4         H. & D. Harris           (Evergreen/Adlington marker)         103         SE 1/4         I. Hirsch & E. Reichardt           5         W 1/2         Bork         103         NE 1/4         F. Brown           6         W 1/2         Conley         85         sg 23         H. Saunders           6         E 1/2         McNeil         68         All         Stalker monument           7         W 1/2         Steffens         52         Center         August monument           7         SE 1/4         Henrich Monument         38         S 1/2         Schneider monument           7         NE 1/4         Harter         38         NE 1/4         Yates monument                                                                                                                                                                                                                                                                                                                                                                                                                                                                                                                                                                                                                                                                                                                                                                                                                                                                                                                                                                                                                                                                                                                                                                                                                                                                                      |
| 15 E1/2 Keeler 121 NE 1/4 H. & D. Harris (Evergreen/Adlington marker) 103 SE 1/4 I. Hirsch & E. Reichardt 103 NE 1/4 F. Brown 103 NE 1/4 Stalker monument 105 Center 105 Center 105 August monument 105 NE 1/4 Henrich Monument 105 NE 1/4 Harter 105 NE 1/4 Yates monument 105 NE 1/4 Harter 105 NE 1/4 Yates monument 105 NE 1/4 Yates Mexicological NE 1/4 Yates Mexicological NE 1/4 Yates NE 1/4 Ya |
| (Evergreen/Adlington marker)  5 W 1/2 Bork  6 W 1/2 Conley  6 E 1/2 McNeil  7 W 1/2 Steffens  7 SE 1/4 Henrich Monument  7 NE 1/4 Harter  103 SE 1/4 I. Hirsch & E. Reichardt  103 NE 1/4 F. Brown  105 NE 1/4 Stalker monument  105 NE 1/4 August monument  107 NE 1/4 Harter  108 NE 1/4 Yates monument  109 NE 1/4 Yates monument                                                                                                                                                                                                                                                                                                                                                                                                                                                                                                                                                                                                                                                                                                                                                                                                                                                                                                                                                                                                                                                                                                                                                                                                                                                                                                                                                                                                                                                                                                          |
| 5         W 1/2         Bork         103         NE 1/4         F. Brown           6         W 1/2         Conley         85         sg 23         H. Saunders           6         E 1/2         McNeil         68         All         Stalker monument           7         W 1/2         Steffens         52         Center         August monument           7         SE 1/4         Henrich Monument         38         S 1/2         Schneider monument           7         NE 1/4         Harter         38         NE 1/4         Yates monument                                                                                                                                                                                                                                                                                                                                                                                                                                                                                                                                                                                                                                                                                                                                                                                                                                                                                                                                                                                                                                                                                                                                                                                                                                                                                                                                                                                                                                                                                                                                                                        |
| 6 W 1/2 Conley 85 sg 23 H. Saunders 6 E 1/2 McNeil 68 All Stalker monument 7 W 1/2 Steffens 52 Center August monument 7 SE 1/4 Henrich Monument 38 S 1/2 Schneider monument 7 NE 1/4 Harter 38 NE 1/4 Yates monument                                                                                                                                                                                                                                                                                                                                                                                                                                                                                                                                                                                                                                                                                                                                                                                                                                                                                                                                                                                                                                                                                                                                                                                                                                                                                                                                                                                                                                                                                                                                                                                                                                                                                                                                                                                                                                                                                                           |
| 6 E 1/2 McNeil 68 All Stalker monument 7 W 1/2 Steffens 52 Center August monument 7 SE 1/4 Henrich Monument 38 S 1/2 Schneider monument 7 NE 1/4 Harter 38 NE 1/4 Yates monument                                                                                                                                                                                                                                                                                                                                                                                                                                                                                                                                                                                                                                                                                                                                                                                                                                                                                                                                                                                                                                                                                                                                                                                                                                                                                                                                                                                                                                                                                                                                                                                                                                                                                                                                                                                                                                                                                                                                               |
| 7 W 1/2 Steffens 52 Center August monument<br>7 SE 1/4 Henrich Monument 38 S 1/2 Schneider monument<br>7 NE 1/4 Harter 38 NE 1/4 Yates monument                                                                                                                                                                                                                                                                                                                                                                                                                                                                                                                                                                                                                                                                                                                                                                                                                                                                                                                                                                                                                                                                                                                                                                                                                                                                                                                                                                                                                                                                                                                                                                                                                                                                                                                                                                                                                                                                                                                                                                                |
| 7 SE 1/4 Henrich Monument 38 \ \ S 1/2 Schneider monument<br>7 NE 1/4 Harter 38 NE 1/4 Yates monument                                                                                                                                                                                                                                                                                                                                                                                                                                                                                                                                                                                                                                                                                                                                                                                                                                                                                                                                                                                                                                                                                                                                                                                                                                                                                                                                                                                                                                                                                                                                                                                                                                                                                                                                                                                                                                                                                                                                                                                                                          |
| 7 NE 1/4 Harter 38 NE 1/4 Yates monument                                                                                                                                                                                                                                                                                                                                                                                                                                                                                                                                                                                                                                                                                                                                                                                                                                                                                                                                                                                                                                                                                                                                                                                                                                                                                                                                                                                                                                                                                                                                                                                                                                                                                                                                                                                                                                                                                                                                                                                                                                                                                       |
| 그래서 그렇게 하나가 되었다.                                                                                                                                                                                                                                                                                                                                                                                                                                                                                                                                                                                                                                                                                                                                                                                                                                                                                                                                                                                                                                                                                                                                                                                                                                                                                                                                                                                                                                                                                                                                                                                                                                                                                                                                                                                                                                                                                                                                                                                                                                                                                                               |
| 8 West 1/2 Burke 25 SE 1/4 Hutchinson monument                                                                                                                                                                                                                                                                                                                                                                                                                                                                                                                                                                                                                                                                                                                                                                                                                                                                                                                                                                                                                                                                                                                                                                                                                                                                                                                                                                                                                                                                                                                                                                                                                                                                                                                                                                                                                                                                                                                                                                                                                                                                                 |
| o West 1/2 Banke 20 OL 1/4 Hatchinson monument                                                                                                                                                                                                                                                                                                                                                                                                                                                                                                                                                                                                                                                                                                                                                                                                                                                                                                                                                                                                                                                                                                                                                                                                                                                                                                                                                                                                                                                                                                                                                                                                                                                                                                                                                                                                                                                                                                                                                                                                                                                                                 |
| 8 East 1/2 Hillwig 25 NE 1/4 C. Miller                                                                                                                                                                                                                                                                                                                                                                                                                                                                                                                                                                                                                                                                                                                                                                                                                                                                                                                                                                                                                                                                                                                                                                                                                                                                                                                                                                                                                                                                                                                                                                                                                                                                                                                                                                                                                                                                                                                                                                                                                                                                                         |
| 9 West 1/2 Bass 14 S 1/2 J. & F. Wunder                                                                                                                                                                                                                                                                                                                                                                                                                                                                                                                                                                                                                                                                                                                                                                                                                                                                                                                                                                                                                                                                                                                                                                                                                                                                                                                                                                                                                                                                                                                                                                                                                                                                                                                                                                                                                                                                                                                                                                                                                                                                                        |
| 9 East 1/2 Cumming Monument 4 SE 1/4 M. & M. Schmidt                                                                                                                                                                                                                                                                                                                                                                                                                                                                                                                                                                                                                                                                                                                                                                                                                                                                                                                                                                                                                                                                                                                                                                                                                                                                                                                                                                                                                                                                                                                                                                                                                                                                                                                                                                                                                                                                                                                                                                                                                                                                           |
| 10 NW 1/4 Platt Monument 4 NE 1/4 Steinmiller monument                                                                                                                                                                                                                                                                                                                                                                                                                                                                                                                                                                                                                                                                                                                                                                                                                                                                                                                                                                                                                                                                                                                                                                                                                                                                                                                                                                                                                                                                                                                                                                                                                                                                                                                                                                                                                                                                                                                                                                                                                                                                         |
| 10 NE 1/4 Parry Monument 3 All Rice mausoleum                                                                                                                                                                                                                                                                                                                                                                                                                                                                                                                                                                                                                                                                                                                                                                                                                                                                                                                                                                                                                                                                                                                                                                                                                                                                                                                                                                                                                                                                                                                                                                                                                                                                                                                                                                                                                                                                                                                                                                                                                                                                                  |
| 11 East Part Scott                                                                                                                                                                                                                                                                                                                                                                                                                                                                                                                                                                                                                                                                                                                                                                                                                                                                                                                                                                                                                                                                                                                                                                                                                                                                                                                                                                                                                                                                                                                                                                                                                                                                                                                                                                                                                                                                                                                                                                                                                                                                                                             |
| 1 NW 1/4 Raetz Frank Gillespie rev July 2002                                                                                                                                                                                                                                                                                                                                                                                                                                                                                                                                                                                                                                                                                                                                                                                                                                                                                                                                                                                                                                                                                                                                                                                                                                                                                                                                                                                                                                                                                                                                                                                                                                                                                                                                                                                                                                                                                                                                                                                                                                                                                   |
| 1 NE 1/4 Hoffman (Monument)  The Friends of Mount Hope Cemetery                                                                                                                                                                                                                                                                                                                                                                                                                                                                                                                                                                                                                                                                                                                                                                                                                                                                                                                                                                                                                                                                                                                                                                                                                                                                                                                                                                                                                                                                                                                                                                                                                                                                                                                                                                                                                                                                                                                                                                                                                                                                |
| 2 NW 1/4 Humphrey                                                                                                                                                                                                                                                                                                                                                                                                                                                                                                                                                                                                                                                                                                                                                                                                                                                                                                                                                                                                                                                                                                                                                                                                                                                                                                                                                                                                                                                                                                                                                                                                                                                                                                                                                                                                                                                                                                                                                                                                                                                                                                              |
| 2 NE 1/4 Johnson                                                                                                                                                                                                                                                                                                                                                                                                                                                                                                                                                                                                                                                                                                                                                                                                                                                                                                                                                                                                                                                                                                                                                                                                                                                                                                                                                                                                                                                                                                                                                                                                                                                                                                                                                                                                                                                                                                                                                                                                                                                                                                               |
| 3 All Rice Mausoleum                                                                                                                                                                                                                                                                                                                                                                                                                                                                                                                                                                                                                                                                                                                                                                                                                                                                                                                                                                                                                                                                                                                                                                                                                                                                                                                                                                                                                                                                                                                                                                                                                                                                                                                                                                                                                                                                                                                                                                                                                                                                                                           |