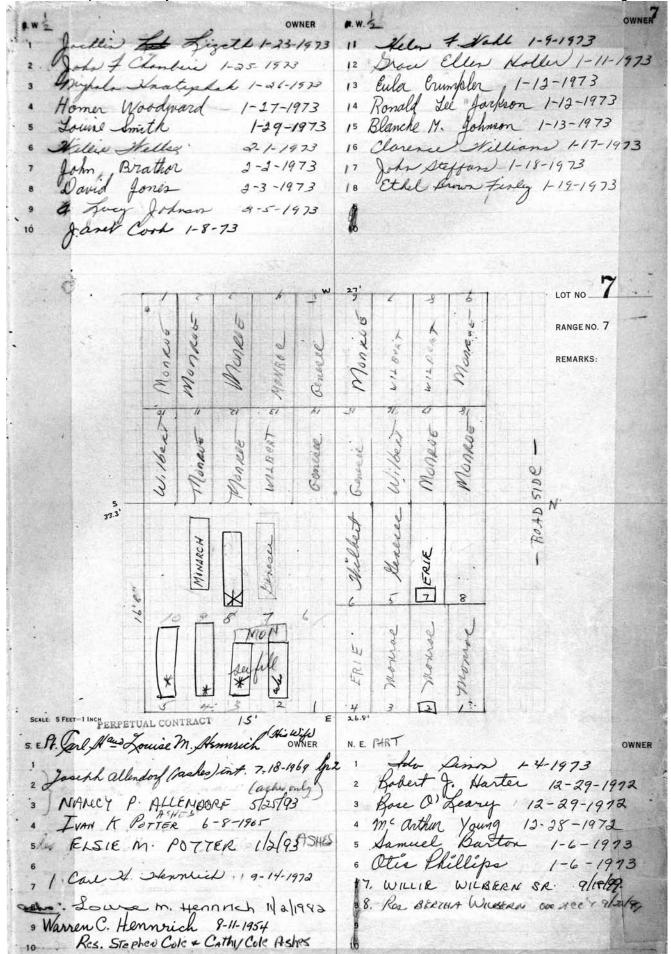

## **RANGE 7**

| Stone listings from west end heading east and south  LOT PART SURNAME  86 All Baby lot E1/2 Reinhart  53 W pt Werner, Charles  54 W 1/2 Benton  55 E pt Werner, Gustave  56 W 1/2 Canty  39 NE pt Alligood  30 S. Firestone monument  30 S. J. Wildman  31 H. Meyer  31 S. & J. Wildman  31 H. Meyer  322-323 E. & G. Meyer  39 W 1/2 Canty  30 325-326 A. & W. Hart  30 329 S. Guggenheim  40 W pt Hunter, Sadie  50 NE pt Dillard  50 NE pt Dillard  51 W 1/2 King  52 Keeler  53 W 1/2 King  54 W 1/2 King  55 E1/2 Keeler  56 W 1/2 Bork  57 W 1/2 Bork  58 W 1/2 Bork  59 W 1/2 Conley  50 W 1/2 Conley  50 W 1/2 Conley  51 E 1/2 Keeler  51 W 1/2 Bork  52 Center  53 W 1/2 Conley  54 E 1/2 McNeil  55 W 1/2 Bork  56 W 1/2 Conley  57 W 1/2 Steffens  58 All Stalker monument  59 Center  August monument  Augu |
|--------------------------------------------------------------------------------------------------------------------------------------------------------------------------------------------------------------------------------------------------------------------------------------------------------------------------------------------------------------------------------------------------------------------------------------------------------------------------------------------------------------------------------------------------------------------------------------------------------------------------------------------------------------------------------------------------------------------------------------------------------------------------------------------------------------------------------------------------------------------------------------------------------------------------------------------------------------------------------------------------------------------------------------------------------------------------------------------------------------------------------------------------------------------------------------------------------------------------------------------------------------------------------------------------------------------------------------------------------------------------------------------------------------------------------------------------------------------------------------------------------------------------------------------------------------------------------------------------------------------------------------------------------------------------------------------------------------------------------------------------------------------------------------------------------------------------------------------------------------------------------------------------------------------------------------------------------------------------------------------------------------------------------------------------------------------------------------------------------------------------------|
| LOT         PART         SURNAME         Kodesh lot,giving grave numbers.           86         All         Baby lot         LOT         PART         SURNAME           69         W 1/2         Schwikert         300         P. Lipschutz           69         E 1/2         Reinhart         302-303         S. Firestone monument           53         W pt         Werner, Charles         306-307         Mincer monument           54         W 1/2         Benton         311         S. & J. Wildman           54         E 1/2         Leonardo         315-318         Levy monument           39         W 1/2         Canty         322-323         E. & G. Meyer           39         NE pt         Alligood         325-326         A. & W. Hart           26         W pt         Hunter, Sadie         329         S. Guggenheim           26         NE pt         Dillard         596         Weisberg monument           27         NE 1/4         Hemphill         (Walkway ending B'Rith Kodesh)           15         W 1/2         Keeler         121         NE 1/4         R. Jones           15         E 1/2         Keeler         121         NE 1/4         H. & D. Harris                                                                                                                                                                                                                                                                                                                                                                                                                                                                                                                                                                                                                                                                                                                                                                                                                                                                                                                        |
| 86         All         Baby lot         LOT         PART 300         P. Lipschutz           69         W 1/2         Reinhart         300         P. Lipschutz           69         E 1/2         Reinhart         302-303         S. Firestone monument           53         W pt         Werner, Charles         306-307         Mincer monument           53         E pt         Werner, Gustave         311         S. & J. Wildman           54         W 1/2         Benton         313         H. Meyer           54         E 1/2         Leonardo         315-318         Levy monument           39         W 1/2         Canty         322-323         E. & G. Meyer           39         NE pt         Alligood         325-326         A. & W. Hart           26         W pt         Hunter, Sadie         329         S. Guggenheim           26         NE pt         Dillard         596         Weisberg monument           27         NW 1/4         Woods         601-602         Holts monument           27         NE 1/4         Hemphill         (Walkway ending B'Rith Kodesh)           15         W 1/2         Keeler         121         NE 1/4         H. & D. Harris                                                                                                                                                                                                                                                                                                                                                                                                                                                                                                                                                                                                                                                                                                                                                                                                                                                                                                                          |
| 69         W 1/2         Schwikert         300         P. Lipschutz           69         E 1/2         Reinhart         302-303         S. Firestone monument           53         W pt         Werner, Charles         306-307         Mincer monument           53         E pt         Werner, Gustave         311         S. & J. Wildman           54         W 1/2         Benton         313         H. Meyer           54         E 1/2         Leonardo         315-318         Levy monument           39         W 1/2         Canty         322-323         E. & G. Meyer           39         NE pt         Alligood         325-326         A. & W. Hart           26         W pt         Hunter, Sadie         329         S. Guggenheim           26         NE pt         Dillard         596         Weisberg monument           27         NE 1/4         Hemphill         (Walkway ending B'Rith Kodesh)           27         NE 1/4         He & D. Harris           28         (Evergreen/Adlington marker)         103         SE 1/4         H. & D. Harris           29         Keler         121         NE 1/4         F. Brown           30         NE 1/2         McNeil                                                                                                                                                                                                                                                                                                                                                                                                                                                                                                                                                                                                                                                                                                                                                                                                                                                                                                                         |
| 69         W 1/2         Schwikert         300         P. Lipschutz           69         E 1/2         Reinhart         302-303         S. Firestone monument           53         W pt         Werner, Charles         306-307         Mincer monument           53         E pt         Werner, Gustave         311         S. & J. Wildman           54         W 1/2         Benton         313         H. Meyer           54         E 1/2         Leonardo         315-318         Levy monument           39         W 1/2         Canty         322-323         E. & G. Meyer           39         NE pt         Alligood         325-326         A. & W. Hart           26         W pt         Hunter, Sadie         329         S. Guggenheim           26         NE pt         Dillard         596         Weisberg monument           27         NE 1/4         Hemphill         (Walkway ending B'Rith Kodesh)           27         NE 1/4         Hemphill         (Walkway ending B'Rith Kodesh)           28         E 1/2         Keeler         121         NE 1/4         H. & D. Harris           29         Keeler         121         NE 1/4         H. & D. Harris           30                                                                                                                                                                                                                                                                                                                                                                                                                                                                                                                                                                                                                                                                                                                                                                                                                                                                                                                       |
| 53         W pt         Werner, Charles         306-307         Mincer monument           53         E pt         Werner, Gustave         311         S. & J. Wildman           54         W 1/2         Benton         313         H. Meyer           54         E 1/2         Leonardo         315-318         Levy monument           39         W 1/2         Canty         322-323         E. & G. Meyer           39         NE pt         Alligood         325-326         A. & W. Hart           26         W pt         Hunter, Sadie         329         S. Guggenheim           26         NE pt         Dillard         596         Weisberg monument           27         NE 1/4         Hemphill         (Walkway ending B'Rith Kodesh)           27         NE 1/4         Hemphill         (Walkway ending B'Rith Kodesh)           15         W 1/2         Keeler         121         NE 1/4         R. Jones           15         E 1/2         Keeler         121         NE 1/4         H. & D. Harris           (Evergreen/Adlington marker)         103         SE 1/4         I. Hirsch & E. Reichardt           5         W 1/2         Bork         103         NE 1/4         F. Brown </td                                                                                                                                                                                                                                                                                                                                                                                                                                                                                                                                                                                                                                                                                                                                                                                                                                                                                                         |
| 53         E pt         Werner, Gustave         311         S. & J. Wildman           54         W 1/2         Benton         313         H. Meyer           54         E 1/2         Leonardo         315-318         Levy monument           39         W 1/2         Canty         322-323         E. & G. Meyer           39         NE pt         Alligood         325-326         A. & W. Hart           26         W pt         Hunter, Sadie         329         S. Guggenheim           26         NE pt         Dillard         596         Weisberg monument           27         NW 1/4         Woods         601-602         Holts monument           27         NE 1/4         Hemphill         (Walkway ending B'Rith Kodesh)           15         W 1/2         King         121         SE 1/4         R. Jones           15         E1/2         Keeler         121         NE 1/4         H. & D. Harris           (Evergreen/Adlington marker)         103         SE 1/4         I. Hirsch & E. Reichardt           5         W 1/2         Bork         103         NE 1/4         F. Brown           6         E 1/2         McNeil         68         All         Stalker monument<                                                                                                                                                                                                                                                                                                                                                                                                                                                                                                                                                                                                                                                                                                                                                                                                                                                                                                                    |
| 53         E pt         Werner, Gustave         311         S. & J. Wildman           54         W 1/2         Benton         313         H. Meyer           54         E 1/2         Leonardo         315-318         Levy monument           39         W 1/2         Canty         322-323         E. & G. Meyer           39         NE pt         Alligood         325-326         A. & W. Hart           26         W pt         Hunter, Sadie         329         S. Guggenheim           26         NE pt         Dillard         596         Weisberg monument           27         NW 1/4         Woods         601-602         Holts monument           27         NE 1/4         Hemphill         (Walkway ending B'Rith Kodesh)           15         W 1/2         King         121         SE 1/4         R. Jones           15         E1/2         Keeler         121         NE 1/4         H. & D. Harris           (Evergreen/Adlington marker)         103         SE 1/4         I. Hirsch & E. Reichardt           5         W 1/2         Bork         103         NE 1/4         F. Brown           6         E 1/2         McNeil         68         All         Stalker monument<                                                                                                                                                                                                                                                                                                                                                                                                                                                                                                                                                                                                                                                                                                                                                                                                                                                                                                                    |
| 54         W 1/2         Benton         313         H. Meyer           54         E 1/2         Leonardo         315-318         Levy monument           39         W 1/2         Canty         322-323         E. & G. Meyer           39         NE pt         Alligood         325-326         A. & W. Hart           26         W pt         Hunter, Sadie         329         S. Guggenheim           26         NE pt         Dillard         596         Weisberg monument           27         NW 1/4         Woods         601-602         Holts monument           27         NE 1/4         Hemphill         (Walkway ending B'Rith Kodesh)           15         W 1/2         King         121         SE 1/4         R. Jones           15         W 1/2         Keeler         121         NE 1/4         H. & D. Harris           (Evergreen/Adlington marker)         103         SE 1/4         I. Hirsch & E. Reichardt           5         W 1/2         Bork         103         NE 1/4         F. Brown           6         W 1/2         Conley         85         sg 23         H. Saunders           6         E 1/2         McNeil         68         All         Stalker                                                                                                                                                                                                                                                                                                                                                                                                                                                                                                                                                                                                                                                                                                                                                                                                                                                                                                                             |
| 39         W 1/2         Canty         322-323         E. & G. Meyer           39         NE pt         Alligood         325-326         A. & W. Hart           26         W pt         Hunter, Sadie         329         S. Guggenheim           26         NE pt         Dillard         596         Weisberg monument           27         NE 1/4         Woods         601-602         Holts monument           27         NE 1/4         Hemphill         (Walkway ending B'Rith Kodesh)           15         W 1/2         King         121         SE 1/4         R. Jones           15         E1/2         Keeler         121         NE 1/4         H. & D. Harris           (Evergreen/Adlington marker)         103         SE 1/4         I. Hirsch & E. Reichardt           5         W 1/2         Bork         103         NE 1/4         F. Brown           6         W 1/2         Conley         85         sg 23         H. Saunders           6         E 1/2         McNeil         68         All         Stalker monument           7         W 1/2         Steffens         52         Center         August monument           7         NE 1/4         Harter         3                                                                                                                                                                                                                                                                                                                                                                                                                                                                                                                                                                                                                                                                                                                                                                                                                                                                                                                             |
| 39         W 1/2         Canty         322-323         E. & G. Meyer           39         NE pt         Alligood         325-326         A. & W. Hart           26         W pt         Hunter, Sadie         329         S. Guggenheim           26         NE pt         Dillard         596         Weisberg monument           27         NE 1/4         Woods         601-602         Holts monument           27         NE 1/4         Hemphill         (Walkway ending B'Rith Kodesh)           15         W 1/2         King         121         SE 1/4         R. Jones           15         E1/2         Keeler         121         NE 1/4         H. & D. Harris           (Evergreen/Adlington marker)         103         SE 1/4         I. Hirsch & E. Reichardt           5         W 1/2         Bork         103         NE 1/4         F. Brown           6         W 1/2         Conley         85         sg 23         H. Saunders           6         E 1/2         McNeil         68         All         Stalker monument           7         W 1/2         Steffens         52         Center         August monument           7         NE 1/4         Harter         3                                                                                                                                                                                                                                                                                                                                                                                                                                                                                                                                                                                                                                                                                                                                                                                                                                                                                                                             |
| 26         W pt         Hunter, Sadie         329         S. Guggenheim           26         NE pt         Dillard         596         Weisberg monument           27         NW 1/4         Woods         601-602         Holts monument           27         NE 1/4         Hemphill         (Walkway ending B'Rith Kodesh)           15         W 1/2         King         121         SE 1/4         R. Jones           15         E1/2         Keeler         121         NE 1/4         H. & D. Harris           (Evergreen/Adlington marker)         103         SE 1/4         I. Hirsch & E. Reichardt           5         W 1/2         Bork         103         NE 1/4         F. Brown           6         W 1/2         Conley         85         sg 23         H. Saunders           6         E 1/2         McNeil         68         All         Stalker monument           7         W 1/2         Steffens         52         Center         August monument           7         SE 1/4         Henrich Monument         38         NE 1/4         Yates monument                                                                                                                                                                                                                                                                                                                                                                                                                                                                                                                                                                                                                                                                                                                                                                                                                                                                                                                                                                                                                                            |
| NE pt Dillard NW 1/4 Woods NE 1/4 Hemphill NW 1/2 King NW 1/2 Keeler NW 1/2 Keeler NW 1/2 Bork NW 1/2 Conley NW 1/2 Conley NW 1/2 Steffens NE 1/2 McNeil NE 1/2 McNeil NE 1/4 Henrich Monument NE 1/4 Henrich Monument NE 1/4 Heisberg monument (Walkway ending B'Rith Kodesh) NE 1/4 R. Jones NE 1/4 H. & D. Harris NE 1/4 F. Brown NE 1/4 F. Brown NE 1/4 F. Brown NE 1/2 Steffens NE 1/2 McNeil NE 1/2 Steffens NE 1/4 Henrich Monument NE 1/4 Harter NE 1/4 Harter NE 1/4 Yates monument                                                                                                                                                                                                                                                                                                                                                                                                                                                                                                                                                                                                                                                                                                                                                                                                                                                                                                                                                                                                                                                                                                                                                                                                                                                                                                                                                                                                                                                                                                                                                                                                                                   |
| 27       NW 1/4       Woods       601-602       Holts monument         27       NE 1/4       Hemphill       (Walkway ending B'Rith Kodesh)         15       W 1/2       King       121       SE 1/4       R. Jones         15       E1/2       Keeler       121       NE 1/4       H. & D. Harris         (Evergreen/Adlington marker)       103       SE 1/4       I. Hirsch & E. Reichardt         5       W 1/2       Bork       103       NE 1/4       F. Brown         6       W 1/2       Conley       85       sg 23       H. Saunders         6       E 1/2       McNeil       68       All       Stalker monument         7       W 1/2       Steffens       52       Center       August monument         7       SE 1/4       Henrich Monument       38       S 1/2       Schneider monument         7       NE 1/4       Harter       38       NE 1/4       Yates monument                                                                                                                                                                                                                                                                                                                                                                                                                                                                                                                                                                                                                                                                                                                                                                                                                                                                                                                                                                                                                                                                                                                                                                                                                                         |
| 27         NE 1/4         Hemphill         (Walkway ending B'Rith Kodesh)           15         W 1/2         King         121         SE 1/4         R. Jones           15         E1/2         Keeler         121         NE 1/4         H. & D. Harris           (Evergreen/Adlington marker)         103         SE 1/4         I. Hirsch & E. Reichardt           5         W 1/2         Bork         103         NE 1/4         F. Brown           6         W 1/2         Conley         85         sg 23         H. Saunders           6         E 1/2         McNeil         68         All         Stalker monument           7         W 1/2         Steffens         52         Center         August monument           7         SE 1/4         Henrich Monument         38         S 1/2         Schneider monument           7         NE 1/4         Harter         38         NE 1/4         Yates monument                                                                                                                                                                                                                                                                                                                                                                                                                                                                                                                                                                                                                                                                                                                                                                                                                                                                                                                                                                                                                                                                                                                                                                                                  |
| 15         W 1/2         King         121         SE 1/4         R. Jones           15         E1/2         Keeler         121         NE 1/4         H. & D. Harris           (Evergreen/Adlington marker)         103         SE 1/4         I. Hirsch & E. Reichardt           5         W 1/2         Bork         103         NE 1/4         F. Brown           6         W 1/2         Conley         85         sg 23         H. Saunders           6         E 1/2         McNeil         68         All         Stalker monument           7         W 1/2         Steffens         52         Center         August monument           7         SE 1/4         Henrich Monument         38         S 1/2         Schneider monument           7         NE 1/4         Harter         38         NE 1/4         Yates monument                                                                                                                                                                                                                                                                                                                                                                                                                                                                                                                                                                                                                                                                                                                                                                                                                                                                                                                                                                                                                                                                                                                                                                                                                                                                                      |
| 15 E1/2 Keeler 121 NE 1/4 H. & D. Harris (Evergreen/Adlington marker) 103 SE 1/4 I. Hirsch & E. Reichardt 103 NE 1/4 F. Brown 103 NE 1/4 Stalker monument 105 Center 105 Center 105 August monument 105 NE 1/4 Henrich Monument 105 NE 1/4 Harter 105 NE 1/4 Yates monument 105 NE 1/4 Harter 105 NE 1/4 Yates monument 105 NE 1/4 Yates Mexicological NE 1/4 Yates Mexicological NE 1/4 Yates NE 1/4 Ya |
| (Evergreen/Adlington marker)  5 W 1/2 Bork  6 W 1/2 Conley  6 E 1/2 McNeil  7 W 1/2 Steffens  7 SE 1/4 Henrich Monument  7 NE 1/4 Harter  103 SE 1/4 I. Hirsch & E. Reichardt  103 NE 1/4 F. Brown  105 NE 1/4 Stalker monument  105 NE 1/4 August monument  107 NE 1/4 Harter  108 NE 1/4 Yates monument  109 NE 1/4 Yates monument                                                                                                                                                                                                                                                                                                                                                                                                                                                                                                                                                                                                                                                                                                                                                                                                                                                                                                                                                                                                                                                                                                                                                                                                                                                                                                                                                                                                                                                                                                          |
| 5         W 1/2         Bork         103         NE 1/4         F. Brown           6         W 1/2         Conley         85         sg 23         H. Saunders           6         E 1/2         McNeil         68         All         Stalker monument           7         W 1/2         Steffens         52         Center         August monument           7         SE 1/4         Henrich Monument         38         S 1/2         Schneider monument           7         NE 1/4         Harter         38         NE 1/4         Yates monument                                                                                                                                                                                                                                                                                                                                                                                                                                                                                                                                                                                                                                                                                                                                                                                                                                                                                                                                                                                                                                                                                                                                                                                                                                                                                                                                                                                                                                                                                                                                                                        |
| 6 W 1/2 Conley 85 sg 23 H. Saunders 6 E 1/2 McNeil 68 All Stalker monument 7 W 1/2 Steffens 52 Center August monument 7 SE 1/4 Henrich Monument 38 S 1/2 Schneider monument 7 NE 1/4 Harter 38 NE 1/4 Yates monument                                                                                                                                                                                                                                                                                                                                                                                                                                                                                                                                                                                                                                                                                                                                                                                                                                                                                                                                                                                                                                                                                                                                                                                                                                                                                                                                                                                                                                                                                                                                                                                                                                                                                                                                                                                                                                                                                                           |
| 6 E 1/2 McNeil 68 All Stalker monument 7 W 1/2 Steffens 52 Center August monument 7 SE 1/4 Henrich Monument 38 S 1/2 Schneider monument 7 NE 1/4 Harter 38 NE 1/4 Yates monument                                                                                                                                                                                                                                                                                                                                                                                                                                                                                                                                                                                                                                                                                                                                                                                                                                                                                                                                                                                                                                                                                                                                                                                                                                                                                                                                                                                                                                                                                                                                                                                                                                                                                                                                                                                                                                                                                                                                               |
| 7 W 1/2 Steffens 52 Center August monument<br>7 SE 1/4 Henrich Monument 38 S 1/2 Schneider monument<br>7 NE 1/4 Harter 38 NE 1/4 Yates monument                                                                                                                                                                                                                                                                                                                                                                                                                                                                                                                                                                                                                                                                                                                                                                                                                                                                                                                                                                                                                                                                                                                                                                                                                                                                                                                                                                                                                                                                                                                                                                                                                                                                                                                                                                                                                                                                                                                                                                                |
| 7 SE 1/4 Henrich Monument 38 \ \ S 1/2 Schneider monument<br>7 NE 1/4 Harter 38 NE 1/4 Yates monument                                                                                                                                                                                                                                                                                                                                                                                                                                                                                                                                                                                                                                                                                                                                                                                                                                                                                                                                                                                                                                                                                                                                                                                                                                                                                                                                                                                                                                                                                                                                                                                                                                                                                                                                                                                                                                                                                                                                                                                                                          |
| 7 NE 1/4 Harter 38 NE 1/4 Yates monument                                                                                                                                                                                                                                                                                                                                                                                                                                                                                                                                                                                                                                                                                                                                                                                                                                                                                                                                                                                                                                                                                                                                                                                                                                                                                                                                                                                                                                                                                                                                                                                                                                                                                                                                                                                                                                                                                                                                                                                                                                                                                       |
| 그래서 그렇게 하나가 되었다.                                                                                                                                                                                                                                                                                                                                                                                                                                                                                                                                                                                                                                                                                                                                                                                                                                                                                                                                                                                                                                                                                                                                                                                                                                                                                                                                                                                                                                                                                                                                                                                                                                                                                                                                                                                                                                                                                                                                                                                                                                                                                                               |
| 8 West 1/2 Burke 25 SE 1/4 Hutchinson monument                                                                                                                                                                                                                                                                                                                                                                                                                                                                                                                                                                                                                                                                                                                                                                                                                                                                                                                                                                                                                                                                                                                                                                                                                                                                                                                                                                                                                                                                                                                                                                                                                                                                                                                                                                                                                                                                                                                                                                                                                                                                                 |
| o West 1/2 Banke 20 OL 1/4 Hatchinson monument                                                                                                                                                                                                                                                                                                                                                                                                                                                                                                                                                                                                                                                                                                                                                                                                                                                                                                                                                                                                                                                                                                                                                                                                                                                                                                                                                                                                                                                                                                                                                                                                                                                                                                                                                                                                                                                                                                                                                                                                                                                                                 |
| 8 East 1/2 Hillwig 25 NE 1/4 C. Miller                                                                                                                                                                                                                                                                                                                                                                                                                                                                                                                                                                                                                                                                                                                                                                                                                                                                                                                                                                                                                                                                                                                                                                                                                                                                                                                                                                                                                                                                                                                                                                                                                                                                                                                                                                                                                                                                                                                                                                                                                                                                                         |
| 9 West 1/2 Bass 14 S 1/2 J. & F. Wunder                                                                                                                                                                                                                                                                                                                                                                                                                                                                                                                                                                                                                                                                                                                                                                                                                                                                                                                                                                                                                                                                                                                                                                                                                                                                                                                                                                                                                                                                                                                                                                                                                                                                                                                                                                                                                                                                                                                                                                                                                                                                                        |
| 9 East 1/2 Cumming Monument 4 SE 1/4 M. & M. Schmidt                                                                                                                                                                                                                                                                                                                                                                                                                                                                                                                                                                                                                                                                                                                                                                                                                                                                                                                                                                                                                                                                                                                                                                                                                                                                                                                                                                                                                                                                                                                                                                                                                                                                                                                                                                                                                                                                                                                                                                                                                                                                           |
| 10 NW 1/4 Platt Monument 4 NE 1/4 Steinmiller monument                                                                                                                                                                                                                                                                                                                                                                                                                                                                                                                                                                                                                                                                                                                                                                                                                                                                                                                                                                                                                                                                                                                                                                                                                                                                                                                                                                                                                                                                                                                                                                                                                                                                                                                                                                                                                                                                                                                                                                                                                                                                         |
| 10 NE 1/4 Parry Monument 3 All Rice mausoleum                                                                                                                                                                                                                                                                                                                                                                                                                                                                                                                                                                                                                                                                                                                                                                                                                                                                                                                                                                                                                                                                                                                                                                                                                                                                                                                                                                                                                                                                                                                                                                                                                                                                                                                                                                                                                                                                                                                                                                                                                                                                                  |
| 11 East Part Scott                                                                                                                                                                                                                                                                                                                                                                                                                                                                                                                                                                                                                                                                                                                                                                                                                                                                                                                                                                                                                                                                                                                                                                                                                                                                                                                                                                                                                                                                                                                                                                                                                                                                                                                                                                                                                                                                                                                                                                                                                                                                                                             |
| 1 NW 1/4 Raetz Frank Gillespie rev July 2002                                                                                                                                                                                                                                                                                                                                                                                                                                                                                                                                                                                                                                                                                                                                                                                                                                                                                                                                                                                                                                                                                                                                                                                                                                                                                                                                                                                                                                                                                                                                                                                                                                                                                                                                                                                                                                                                                                                                                                                                                                                                                   |
| 1 NE 1/4 Hoffman (Monument)  The Friends of Mount Hope Cemetery                                                                                                                                                                                                                                                                                                                                                                                                                                                                                                                                                                                                                                                                                                                                                                                                                                                                                                                                                                                                                                                                                                                                                                                                                                                                                                                                                                                                                                                                                                                                                                                                                                                                                                                                                                                                                                                                                                                                                                                                                                                                |
| 2 NW 1/4 Humphrey                                                                                                                                                                                                                                                                                                                                                                                                                                                                                                                                                                                                                                                                                                                                                                                                                                                                                                                                                                                                                                                                                                                                                                                                                                                                                                                                                                                                                                                                                                                                                                                                                                                                                                                                                                                                                                                                                                                                                                                                                                                                                                              |
| 2 NE 1/4 Johnson                                                                                                                                                                                                                                                                                                                                                                                                                                                                                                                                                                                                                                                                                                                                                                                                                                                                                                                                                                                                                                                                                                                                                                                                                                                                                                                                                                                                                                                                                                                                                                                                                                                                                                                                                                                                                                                                                                                                                                                                                                                                                                               |
| 3 All Rice Mausoleum                                                                                                                                                                                                                                                                                                                                                                                                                                                                                                                                                                                                                                                                                                                                                                                                                                                                                                                                                                                                                                                                                                                                                                                                                                                                                                                                                                                                                                                                                                                                                                                                                                                                                                                                                                                                                                                                                                                                                                                                                                                                                                           |