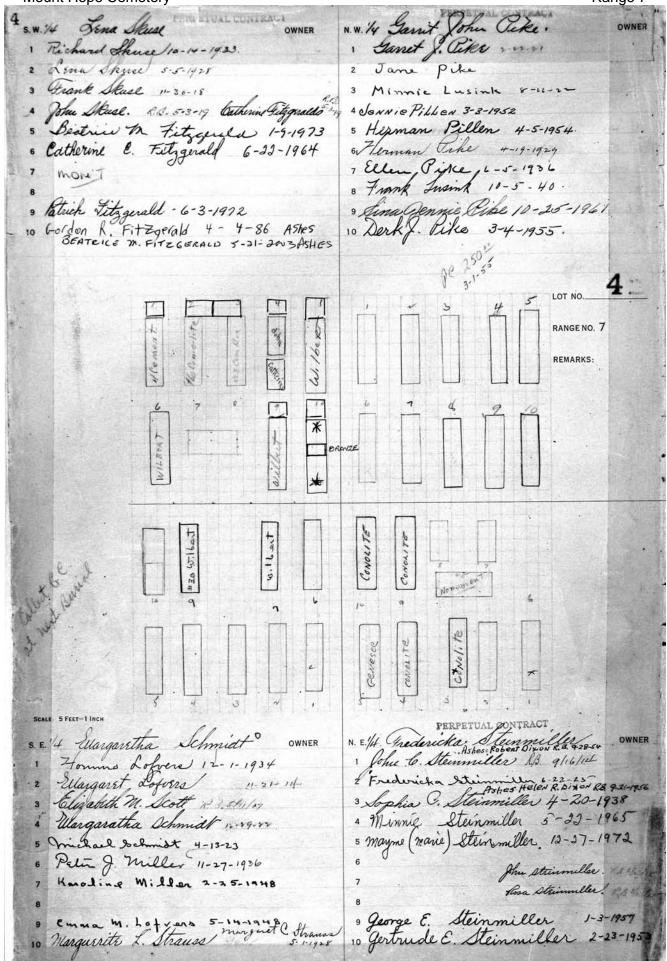

## **RANGE 7**

| Stone listings from west end heading east and south  LOT PART SURNAME  86 All Baby lot E1/2 Reinhart  53 W pt Werner, Charles  54 W 1/2 Benton  55 E pt Werner, Gustave  56 W 1/2 Canty  39 NE pt Alligood  30 S. Firestone monument  30 S. J. Wildman  31 H. Meyer  31 S. & J. Wildman  31 H. Meyer  322-323 E. & G. Meyer  39 W 1/2 Canty  30 325-326 A. & W. Hart  30 329 S. Guggenheim  40 W pt Hunter, Sadie  50 NE pt Dillard  50 NE pt Dillard  51 W 1/2 King  52 Keeler  53 W 1/2 King  54 W 1/2 King  55 E1/2 Keeler  56 W 1/2 Bork  57 W 1/2 Bork  58 W 1/2 Bork  59 W 1/2 Conley  50 W 1/2 Conley  50 W 1/2 Conley  51 E 1/2 Keeler  51 W 1/2 Bork  52 Center  53 W 1/2 Conley  54 E 1/2 McNeil  55 W 1/2 Bork  56 W 1/2 Conley  57 W 1/2 Steffens  58 All Stalker monument  59 Center  August monument  Augu |
|--------------------------------------------------------------------------------------------------------------------------------------------------------------------------------------------------------------------------------------------------------------------------------------------------------------------------------------------------------------------------------------------------------------------------------------------------------------------------------------------------------------------------------------------------------------------------------------------------------------------------------------------------------------------------------------------------------------------------------------------------------------------------------------------------------------------------------------------------------------------------------------------------------------------------------------------------------------------------------------------------------------------------------------------------------------------------------------------------------------------------------------------------------------------------------------------------------------------------------------------------------------------------------------------------------------------------------------------------------------------------------------------------------------------------------------------------------------------------------------------------------------------------------------------------------------------------------------------------------------------------------------------------------------------------------------------------------------------------------------------------------------------------------------------------------------------------------------------------------------------------------------------------------------------------------------------------------------------------------------------------------------------------------------------------------------------------------------------------------------------------------|
| LOT         PART         SURNAME         Kodesh lot,giving grave numbers.           86         All         Baby lot         LOT         PART         SURNAME           69         W 1/2         Schwikert         300         P. Lipschutz           69         E 1/2         Reinhart         302-303         S. Firestone monument           53         W pt         Werner, Charles         306-307         Mincer monument           54         W 1/2         Benton         311         S. & J. Wildman           54         E 1/2         Leonardo         315-318         Levy monument           39         W 1/2         Canty         322-323         E. & G. Meyer           39         NE pt         Alligood         325-326         A. & W. Hart           26         W pt         Hunter, Sadie         329         S. Guggenheim           26         NE pt         Dillard         596         Weisberg monument           27         NE 1/4         Hemphill         (Walkway ending B'Rith Kodesh)           15         W 1/2         Keeler         121         NE 1/4         R. Jones           15         E 1/2         Keeler         121         NE 1/4         H. & D. Harris                                                                                                                                                                                                                                                                                                                                                                                                                                                                                                                                                                                                                                                                                                                                                                                                                                                                                                                        |
| 86         All         Baby lot         LOT         PART 300         P. Lipschutz           69         W 1/2         Reinhart         300         P. Lipschutz           69         E 1/2         Reinhart         302-303         S. Firestone monument           53         W pt         Werner, Charles         306-307         Mincer monument           53         E pt         Werner, Gustave         311         S. & J. Wildman           54         W 1/2         Benton         313         H. Meyer           54         E 1/2         Leonardo         315-318         Levy monument           39         W 1/2         Canty         322-323         E. & G. Meyer           39         NE pt         Alligood         325-326         A. & W. Hart           26         W pt         Hunter, Sadie         329         S. Guggenheim           26         NE pt         Dillard         596         Weisberg monument           27         NW 1/4         Woods         601-602         Holts monument           27         NE 1/4         Hemphill         (Walkway ending B'Rith Kodesh)           15         W 1/2         Keeler         121         NE 1/4         H. & D. Harris                                                                                                                                                                                                                                                                                                                                                                                                                                                                                                                                                                                                                                                                                                                                                                                                                                                                                                                          |
| 69         W 1/2         Schwikert         300         P. Lipschutz           69         E 1/2         Reinhart         302-303         S. Firestone monument           53         W pt         Werner, Charles         306-307         Mincer monument           53         E pt         Werner, Gustave         311         S. & J. Wildman           54         W 1/2         Benton         313         H. Meyer           54         E 1/2         Leonardo         315-318         Levy monument           39         W 1/2         Canty         322-323         E. & G. Meyer           39         NE pt         Alligood         325-326         A. & W. Hart           26         W pt         Hunter, Sadie         329         S. Guggenheim           26         NE pt         Dillard         596         Weisberg monument           27         NE 1/4         Hemphill         (Walkway ending B'Rith Kodesh)           27         NE 1/4         He & D. Harris           28         (Evergreen/Adlington marker)         103         SE 1/4         H. & D. Harris           29         Keler         121         NE 1/4         F. Brown           30         NE 1/2         McNeil                                                                                                                                                                                                                                                                                                                                                                                                                                                                                                                                                                                                                                                                                                                                                                                                                                                                                                                         |
| 69         W 1/2         Schwikert         300         P. Lipschutz           69         E 1/2         Reinhart         302-303         S. Firestone monument           53         W pt         Werner, Charles         306-307         Mincer monument           53         E pt         Werner, Gustave         311         S. & J. Wildman           54         W 1/2         Benton         313         H. Meyer           54         E 1/2         Leonardo         315-318         Levy monument           39         W 1/2         Canty         322-323         E. & G. Meyer           39         NE pt         Alligood         325-326         A. & W. Hart           26         W pt         Hunter, Sadie         329         S. Guggenheim           26         NE pt         Dillard         596         Weisberg monument           27         NE 1/4         Hemphill         (Walkway ending B'Rith Kodesh)           27         NE 1/4         Hemphill         (Walkway ending B'Rith Kodesh)           28         E 1/2         Keeler         121         NE 1/4         H. & D. Harris           29         Keeler         121         NE 1/4         H. & D. Harris           30                                                                                                                                                                                                                                                                                                                                                                                                                                                                                                                                                                                                                                                                                                                                                                                                                                                                                                                       |
| 53         W pt         Werner, Charles         306-307         Mincer monument           53         E pt         Werner, Gustave         311         S. & J. Wildman           54         W 1/2         Benton         313         H. Meyer           54         E 1/2         Leonardo         315-318         Levy monument           39         W 1/2         Canty         322-323         E. & G. Meyer           39         NE pt         Alligood         325-326         A. & W. Hart           26         W pt         Hunter, Sadie         329         S. Guggenheim           26         NE pt         Dillard         596         Weisberg monument           27         NE 1/4         Hemphill         (Walkway ending B'Rith Kodesh)           27         NE 1/4         Hemphill         (Walkway ending B'Rith Kodesh)           15         W 1/2         Keeler         121         NE 1/4         R. Jones           15         E 1/2         Keeler         121         NE 1/4         H. & D. Harris           (Evergreen/Adlington marker)         103         SE 1/4         I. Hirsch & E. Reichardt           5         W 1/2         Bork         103         NE 1/4         F. Brown </td                                                                                                                                                                                                                                                                                                                                                                                                                                                                                                                                                                                                                                                                                                                                                                                                                                                                                                         |
| 53         E pt         Werner, Gustave         311         S. & J. Wildman           54         W 1/2         Benton         313         H. Meyer           54         E 1/2         Leonardo         315-318         Levy monument           39         W 1/2         Canty         322-323         E. & G. Meyer           39         NE pt         Alligood         325-326         A. & W. Hart           26         W pt         Hunter, Sadie         329         S. Guggenheim           26         NE pt         Dillard         596         Weisberg monument           27         NW 1/4         Woods         601-602         Holts monument           27         NE 1/4         Hemphill         (Walkway ending B'Rith Kodesh)           15         W 1/2         King         121         SE 1/4         R. Jones           15         E1/2         Keeler         121         NE 1/4         H. & D. Harris           (Evergreen/Adlington marker)         103         SE 1/4         I. Hirsch & E. Reichardt           5         W 1/2         Bork         103         NE 1/4         F. Brown           6         E 1/2         McNeil         68         All         Stalker monument<                                                                                                                                                                                                                                                                                                                                                                                                                                                                                                                                                                                                                                                                                                                                                                                                                                                                                                                    |
| 53         E pt         Werner, Gustave         311         S. & J. Wildman           54         W 1/2         Benton         313         H. Meyer           54         E 1/2         Leonardo         315-318         Levy monument           39         W 1/2         Canty         322-323         E. & G. Meyer           39         NE pt         Alligood         325-326         A. & W. Hart           26         W pt         Hunter, Sadie         329         S. Guggenheim           26         NE pt         Dillard         596         Weisberg monument           27         NW 1/4         Woods         601-602         Holts monument           27         NE 1/4         Hemphill         (Walkway ending B'Rith Kodesh)           15         W 1/2         King         121         SE 1/4         R. Jones           15         E1/2         Keeler         121         NE 1/4         H. & D. Harris           (Evergreen/Adlington marker)         103         SE 1/4         I. Hirsch & E. Reichardt           5         W 1/2         Bork         103         NE 1/4         F. Brown           6         E 1/2         McNeil         68         All         Stalker monument<                                                                                                                                                                                                                                                                                                                                                                                                                                                                                                                                                                                                                                                                                                                                                                                                                                                                                                                    |
| 54         W 1/2         Benton         313         H. Meyer           54         E 1/2         Leonardo         315-318         Levy monument           39         W 1/2         Canty         322-323         E. & G. Meyer           39         NE pt         Alligood         325-326         A. & W. Hart           26         W pt         Hunter, Sadie         329         S. Guggenheim           26         NE pt         Dillard         596         Weisberg monument           27         NW 1/4         Woods         601-602         Holts monument           27         NE 1/4         Hemphill         (Walkway ending B'Rith Kodesh)           15         W 1/2         King         121         SE 1/4         R. Jones           15         W 1/2         Keeler         121         NE 1/4         H. & D. Harris           (Evergreen/Adlington marker)         103         SE 1/4         I. Hirsch & E. Reichardt           5         W 1/2         Bork         103         NE 1/4         F. Brown           6         W 1/2         Conley         85         sg 23         H. Saunders           6         E 1/2         McNeil         68         All         Stalker                                                                                                                                                                                                                                                                                                                                                                                                                                                                                                                                                                                                                                                                                                                                                                                                                                                                                                                             |
| 39         W 1/2         Canty         322-323         E. & G. Meyer           39         NE pt         Alligood         325-326         A. & W. Hart           26         W pt         Hunter, Sadie         329         S. Guggenheim           26         NE pt         Dillard         596         Weisberg monument           27         NE 1/4         Woods         601-602         Holts monument           27         NE 1/4         Hemphill         (Walkway ending B'Rith Kodesh)           15         W 1/2         King         121         SE 1/4         R. Jones           15         E1/2         Keeler         121         NE 1/4         H. & D. Harris           (Evergreen/Adlington marker)         103         SE 1/4         I. Hirsch & E. Reichardt           5         W 1/2         Bork         103         NE 1/4         F. Brown           6         W 1/2         Conley         85         sg 23         H. Saunders           6         E 1/2         McNeil         68         All         Stalker monument           7         W 1/2         Steffens         52         Center         August monument           7         NE 1/4         Harter         3                                                                                                                                                                                                                                                                                                                                                                                                                                                                                                                                                                                                                                                                                                                                                                                                                                                                                                                             |
| 39         W 1/2         Canty         322-323         E. & G. Meyer           39         NE pt         Alligood         325-326         A. & W. Hart           26         W pt         Hunter, Sadie         329         S. Guggenheim           26         NE pt         Dillard         596         Weisberg monument           27         NE 1/4         Woods         601-602         Holts monument           27         NE 1/4         Hemphill         (Walkway ending B'Rith Kodesh)           15         W 1/2         King         121         SE 1/4         R. Jones           15         E1/2         Keeler         121         NE 1/4         H. & D. Harris           (Evergreen/Adlington marker)         103         SE 1/4         I. Hirsch & E. Reichardt           5         W 1/2         Bork         103         NE 1/4         F. Brown           6         W 1/2         Conley         85         sg 23         H. Saunders           6         E 1/2         McNeil         68         All         Stalker monument           7         W 1/2         Steffens         52         Center         August monument           7         NE 1/4         Harter         3                                                                                                                                                                                                                                                                                                                                                                                                                                                                                                                                                                                                                                                                                                                                                                                                                                                                                                                             |
| 26         W pt         Hunter, Sadie         329         S. Guggenheim           26         NE pt         Dillard         596         Weisberg monument           27         NW 1/4         Woods         601-602         Holts monument           27         NE 1/4         Hemphill         (Walkway ending B'Rith Kodesh)           15         W 1/2         King         121         SE 1/4         R. Jones           15         E1/2         Keeler         121         NE 1/4         H. & D. Harris           (Evergreen/Adlington marker)         103         SE 1/4         I. Hirsch & E. Reichardt           5         W 1/2         Bork         103         NE 1/4         F. Brown           6         W 1/2         Conley         85         sg 23         H. Saunders           6         E 1/2         McNeil         68         All         Stalker monument           7         W 1/2         Steffens         52         Center         August monument           7         SE 1/4         Henrich Monument         38         NE 1/4         Yates monument                                                                                                                                                                                                                                                                                                                                                                                                                                                                                                                                                                                                                                                                                                                                                                                                                                                                                                                                                                                                                                            |
| NE pt Dillard NW 1/4 Woods NE 1/4 Hemphill NW 1/2 King NW 1/2 Keeler NW 1/2 Keeler NW 1/2 Bork NW 1/2 Conley NW 1/2 Conley NW 1/2 Steffens NE 1/2 McNeil NE 1/2 McNeil NE 1/4 Henrich Monument NE 1/4 Henrich Monument NE 1/4 Heisberg monument (Walkway ending B'Rith Kodesh) NE 1/4 R. Jones NE 1/4 H. & D. Harris NE 1/4 F. Brown NE 1/4 F. Brown NE 1/4 F. Brown NE 1/2 Steffens NE 1/2 McNeil NE 1/2 Steffens NE 1/4 Henrich Monument NE 1/4 Harter NE 1/4 Harter NE 1/4 Yates monument                                                                                                                                                                                                                                                                                                                                                                                                                                                                                                                                                                                                                                                                                                                                                                                                                                                                                                                                                                                                                                                                                                                                                                                                                                                                                                                                                                                                                                                                                                                                                                                                                                   |
| 27       NW 1/4       Woods       601-602       Holts monument         27       NE 1/4       Hemphill       (Walkway ending B'Rith Kodesh)         15       W 1/2       King       121       SE 1/4       R. Jones         15       E1/2       Keeler       121       NE 1/4       H. & D. Harris         (Evergreen/Adlington marker)       103       SE 1/4       I. Hirsch & E. Reichardt         5       W 1/2       Bork       103       NE 1/4       F. Brown         6       W 1/2       Conley       85       sg 23       H. Saunders         6       E 1/2       McNeil       68       All       Stalker monument         7       W 1/2       Steffens       52       Center       August monument         7       SE 1/4       Henrich Monument       38       S 1/2       Schneider monument         7       NE 1/4       Harter       38       NE 1/4       Yates monument                                                                                                                                                                                                                                                                                                                                                                                                                                                                                                                                                                                                                                                                                                                                                                                                                                                                                                                                                                                                                                                                                                                                                                                                                                         |
| 27         NE 1/4         Hemphill         (Walkway ending B'Rith Kodesh)           15         W 1/2         King         121         SE 1/4         R. Jones           15         E1/2         Keeler         121         NE 1/4         H. & D. Harris           (Evergreen/Adlington marker)         103         SE 1/4         I. Hirsch & E. Reichardt           5         W 1/2         Bork         103         NE 1/4         F. Brown           6         W 1/2         Conley         85         sg 23         H. Saunders           6         E 1/2         McNeil         68         All         Stalker monument           7         W 1/2         Steffens         52         Center         August monument           7         SE 1/4         Henrich Monument         38         S 1/2         Schneider monument           7         NE 1/4         Harter         38         NE 1/4         Yates monument                                                                                                                                                                                                                                                                                                                                                                                                                                                                                                                                                                                                                                                                                                                                                                                                                                                                                                                                                                                                                                                                                                                                                                                                  |
| 15         W 1/2         King         121         SE 1/4         R. Jones           15         E1/2         Keeler         121         NE 1/4         H. & D. Harris           (Evergreen/Adlington marker)         103         SE 1/4         I. Hirsch & E. Reichardt           5         W 1/2         Bork         103         NE 1/4         F. Brown           6         W 1/2         Conley         85         sg 23         H. Saunders           6         E 1/2         McNeil         68         All         Stalker monument           7         W 1/2         Steffens         52         Center         August monument           7         SE 1/4         Henrich Monument         38         S 1/2         Schneider monument           7         NE 1/4         Harter         38         NE 1/4         Yates monument                                                                                                                                                                                                                                                                                                                                                                                                                                                                                                                                                                                                                                                                                                                                                                                                                                                                                                                                                                                                                                                                                                                                                                                                                                                                                      |
| 15 E1/2 Keeler 121 NE 1/4 H. & D. Harris (Evergreen/Adlington marker) 103 SE 1/4 I. Hirsch & E. Reichardt 103 NE 1/4 F. Brown 103 NE 1/4 Stalker monument 105 Center 105 Center 105 August monument 105 NE 1/4 Henrich Monument 105 NE 1/4 Harter 105 NE 1/4 Yates monument 105 NE 1/4 Harter 105 NE 1/4 Yates monument 105 NE 1/4 Yates Mexicological NE 1/4 Yates Mexicological NE 1/4 Yates NE 1/4 Ya |
| (Evergreen/Adlington marker)  5 W 1/2 Bork  6 W 1/2 Conley  6 E 1/2 McNeil  7 W 1/2 Steffens  7 SE 1/4 Henrich Monument  7 NE 1/4 Harter  103 SE 1/4 I. Hirsch & E. Reichardt  103 NE 1/4 F. Brown  105 NE 1/4 Stalker monument  105 NE 1/4 August monument  107 NE 1/4 Harter  108 NE 1/4 Yates monument  109 NE 1/4 Yates monument                                                                                                                                                                                                                                                                                                                                                                                                                                                                                                                                                                                                                                                                                                                                                                                                                                                                                                                                                                                                                                                                                                                                                                                                                                                                                                                                                                                                                                                                                                          |
| 5         W 1/2         Bork         103         NE 1/4         F. Brown           6         W 1/2         Conley         85         sg 23         H. Saunders           6         E 1/2         McNeil         68         All         Stalker monument           7         W 1/2         Steffens         52         Center         August monument           7         SE 1/4         Henrich Monument         38         S 1/2         Schneider monument           7         NE 1/4         Harter         38         NE 1/4         Yates monument                                                                                                                                                                                                                                                                                                                                                                                                                                                                                                                                                                                                                                                                                                                                                                                                                                                                                                                                                                                                                                                                                                                                                                                                                                                                                                                                                                                                                                                                                                                                                                        |
| 6 W 1/2 Conley 85 sg 23 H. Saunders 6 E 1/2 McNeil 68 All Stalker monument 7 W 1/2 Steffens 52 Center August monument 7 SE 1/4 Henrich Monument 38 S 1/2 Schneider monument 7 NE 1/4 Harter 38 NE 1/4 Yates monument                                                                                                                                                                                                                                                                                                                                                                                                                                                                                                                                                                                                                                                                                                                                                                                                                                                                                                                                                                                                                                                                                                                                                                                                                                                                                                                                                                                                                                                                                                                                                                                                                                                                                                                                                                                                                                                                                                           |
| 6 E 1/2 McNeil 68 All Stalker monument 7 W 1/2 Steffens 52 Center August monument 7 SE 1/4 Henrich Monument 38 S 1/2 Schneider monument 7 NE 1/4 Harter 38 NE 1/4 Yates monument                                                                                                                                                                                                                                                                                                                                                                                                                                                                                                                                                                                                                                                                                                                                                                                                                                                                                                                                                                                                                                                                                                                                                                                                                                                                                                                                                                                                                                                                                                                                                                                                                                                                                                                                                                                                                                                                                                                                               |
| 7 W 1/2 Steffens 52 Center August monument<br>7 SE 1/4 Henrich Monument 38 S 1/2 Schneider monument<br>7 NE 1/4 Harter 38 NE 1/4 Yates monument                                                                                                                                                                                                                                                                                                                                                                                                                                                                                                                                                                                                                                                                                                                                                                                                                                                                                                                                                                                                                                                                                                                                                                                                                                                                                                                                                                                                                                                                                                                                                                                                                                                                                                                                                                                                                                                                                                                                                                                |
| 7 SE 1/4 Henrich Monument 38 \ \ S 1/2 Schneider monument<br>7 NE 1/4 Harter 38 NE 1/4 Yates monument                                                                                                                                                                                                                                                                                                                                                                                                                                                                                                                                                                                                                                                                                                                                                                                                                                                                                                                                                                                                                                                                                                                                                                                                                                                                                                                                                                                                                                                                                                                                                                                                                                                                                                                                                                                                                                                                                                                                                                                                                          |
| 7 NE 1/4 Harter 38 NE 1/4 Yates monument                                                                                                                                                                                                                                                                                                                                                                                                                                                                                                                                                                                                                                                                                                                                                                                                                                                                                                                                                                                                                                                                                                                                                                                                                                                                                                                                                                                                                                                                                                                                                                                                                                                                                                                                                                                                                                                                                                                                                                                                                                                                                       |
| 그래서 그렇게 하나가 되었다.                                                                                                                                                                                                                                                                                                                                                                                                                                                                                                                                                                                                                                                                                                                                                                                                                                                                                                                                                                                                                                                                                                                                                                                                                                                                                                                                                                                                                                                                                                                                                                                                                                                                                                                                                                                                                                                                                                                                                                                                                                                                                                               |
| 8 West 1/2 Burke 25 SE 1/4 Hutchinson monument                                                                                                                                                                                                                                                                                                                                                                                                                                                                                                                                                                                                                                                                                                                                                                                                                                                                                                                                                                                                                                                                                                                                                                                                                                                                                                                                                                                                                                                                                                                                                                                                                                                                                                                                                                                                                                                                                                                                                                                                                                                                                 |
| o West 1/2 Banke 20 OL 1/4 Hatchinson monument                                                                                                                                                                                                                                                                                                                                                                                                                                                                                                                                                                                                                                                                                                                                                                                                                                                                                                                                                                                                                                                                                                                                                                                                                                                                                                                                                                                                                                                                                                                                                                                                                                                                                                                                                                                                                                                                                                                                                                                                                                                                                 |
| 8 East 1/2 Hillwig 25 NE 1/4 C. Miller                                                                                                                                                                                                                                                                                                                                                                                                                                                                                                                                                                                                                                                                                                                                                                                                                                                                                                                                                                                                                                                                                                                                                                                                                                                                                                                                                                                                                                                                                                                                                                                                                                                                                                                                                                                                                                                                                                                                                                                                                                                                                         |
| 9 West 1/2 Bass 14 S 1/2 J. & F. Wunder                                                                                                                                                                                                                                                                                                                                                                                                                                                                                                                                                                                                                                                                                                                                                                                                                                                                                                                                                                                                                                                                                                                                                                                                                                                                                                                                                                                                                                                                                                                                                                                                                                                                                                                                                                                                                                                                                                                                                                                                                                                                                        |
| 9 East 1/2 Cumming Monument 4 SE 1/4 M. & M. Schmidt                                                                                                                                                                                                                                                                                                                                                                                                                                                                                                                                                                                                                                                                                                                                                                                                                                                                                                                                                                                                                                                                                                                                                                                                                                                                                                                                                                                                                                                                                                                                                                                                                                                                                                                                                                                                                                                                                                                                                                                                                                                                           |
| 10 NW 1/4 Platt Monument 4 NE 1/4 Steinmiller monument                                                                                                                                                                                                                                                                                                                                                                                                                                                                                                                                                                                                                                                                                                                                                                                                                                                                                                                                                                                                                                                                                                                                                                                                                                                                                                                                                                                                                                                                                                                                                                                                                                                                                                                                                                                                                                                                                                                                                                                                                                                                         |
| 10 NE 1/4 Parry Monument 3 All Rice mausoleum                                                                                                                                                                                                                                                                                                                                                                                                                                                                                                                                                                                                                                                                                                                                                                                                                                                                                                                                                                                                                                                                                                                                                                                                                                                                                                                                                                                                                                                                                                                                                                                                                                                                                                                                                                                                                                                                                                                                                                                                                                                                                  |
| 11 East Part Scott                                                                                                                                                                                                                                                                                                                                                                                                                                                                                                                                                                                                                                                                                                                                                                                                                                                                                                                                                                                                                                                                                                                                                                                                                                                                                                                                                                                                                                                                                                                                                                                                                                                                                                                                                                                                                                                                                                                                                                                                                                                                                                             |
| 1 NW 1/4 Raetz Frank Gillespie rev July 2002                                                                                                                                                                                                                                                                                                                                                                                                                                                                                                                                                                                                                                                                                                                                                                                                                                                                                                                                                                                                                                                                                                                                                                                                                                                                                                                                                                                                                                                                                                                                                                                                                                                                                                                                                                                                                                                                                                                                                                                                                                                                                   |
| 1 NE 1/4 Hoffman (Monument)  The Friends of Mount Hope Cemetery                                                                                                                                                                                                                                                                                                                                                                                                                                                                                                                                                                                                                                                                                                                                                                                                                                                                                                                                                                                                                                                                                                                                                                                                                                                                                                                                                                                                                                                                                                                                                                                                                                                                                                                                                                                                                                                                                                                                                                                                                                                                |
| 2 NW 1/4 Humphrey                                                                                                                                                                                                                                                                                                                                                                                                                                                                                                                                                                                                                                                                                                                                                                                                                                                                                                                                                                                                                                                                                                                                                                                                                                                                                                                                                                                                                                                                                                                                                                                                                                                                                                                                                                                                                                                                                                                                                                                                                                                                                                              |
| 2 NE 1/4 Johnson                                                                                                                                                                                                                                                                                                                                                                                                                                                                                                                                                                                                                                                                                                                                                                                                                                                                                                                                                                                                                                                                                                                                                                                                                                                                                                                                                                                                                                                                                                                                                                                                                                                                                                                                                                                                                                                                                                                                                                                                                                                                                                               |
| 3 All Rice Mausoleum                                                                                                                                                                                                                                                                                                                                                                                                                                                                                                                                                                                                                                                                                                                                                                                                                                                                                                                                                                                                                                                                                                                                                                                                                                                                                                                                                                                                                                                                                                                                                                                                                                                                                                                                                                                                                                                                                                                                                                                                                                                                                                           |