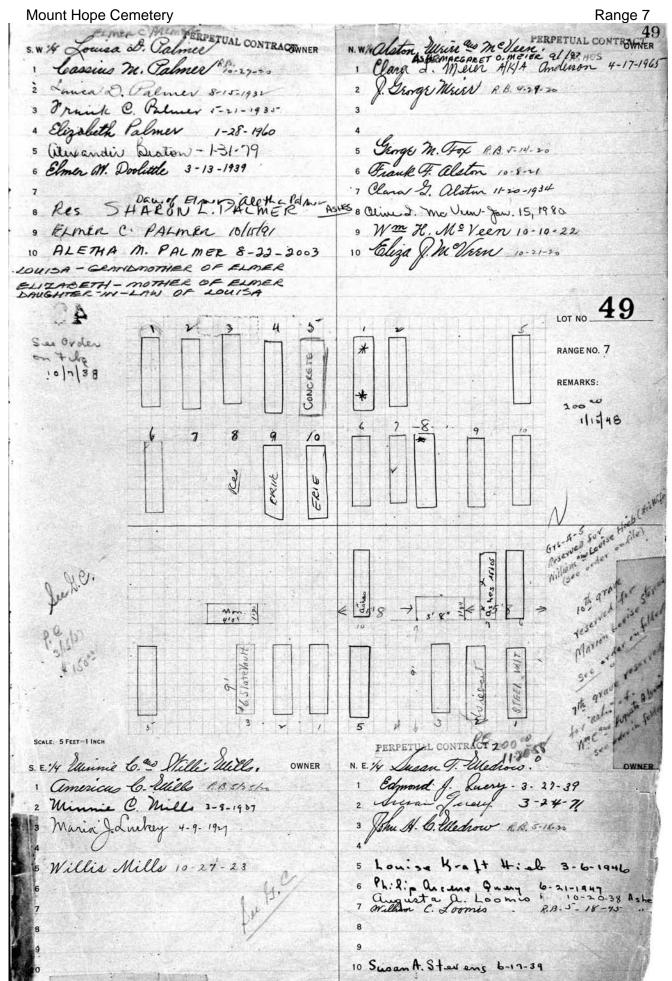

## **RANGE 7**

| Stone listings from west end heading east and south  LOT PART SURNAME  86 All Baby lot E1/2 Reinhart  53 W pt Werner, Charles  54 W 1/2 Benton  55 E pt Werner, Gustave  56 W 1/2 Canty  39 NE pt Alligood  30 S. Firestone monument  30 S. J. Wildman  31 H. Meyer  31 S. & J. Wildman  31 H. Meyer  322-323 E. & G. Meyer  39 W 1/2 Canty  30 325-326 A. & W. Hart  30 329 S. Guggenheim  40 W pt Hunter, Sadie  50 NE pt Dillard  50 NE pt Dillard  51 W 1/2 King  52 Keeler  53 W 1/2 King  54 W 1/2 King  55 E1/2 Keeler  56 W 1/2 Bork  57 W 1/2 Bork  58 W 1/2 Bork  59 W 1/2 Conley  50 W 1/2 Conley  50 W 1/2 Conley  51 E 1/2 Keeler  51 W 1/2 Bork  52 Center  53 W 1/2 Conley  54 E 1/2 McNeil  55 W 1/2 Bork  56 W 1/2 Conley  57 W 1/2 Steffens  58 All Stalker monument  59 Center  August monument  Augu |
|--------------------------------------------------------------------------------------------------------------------------------------------------------------------------------------------------------------------------------------------------------------------------------------------------------------------------------------------------------------------------------------------------------------------------------------------------------------------------------------------------------------------------------------------------------------------------------------------------------------------------------------------------------------------------------------------------------------------------------------------------------------------------------------------------------------------------------------------------------------------------------------------------------------------------------------------------------------------------------------------------------------------------------------------------------------------------------------------------------------------------------------------------------------------------------------------------------------------------------------------------------------------------------------------------------------------------------------------------------------------------------------------------------------------------------------------------------------------------------------------------------------------------------------------------------------------------------------------------------------------------------------------------------------------------------------------------------------------------------------------------------------------------------------------------------------------------------------------------------------------------------------------------------------------------------------------------------------------------------------------------------------------------------------------------------------------------------------------------------------------------------|
| LOT         PART         SURNAME         Kodesh lot,giving grave numbers.           86         All         Baby lot         LOT         PART         SURNAME           69         W 1/2         Schwikert         300         P. Lipschutz           69         E 1/2         Reinhart         302-303         S. Firestone monument           53         W pt         Werner, Charles         306-307         Mincer monument           54         W 1/2         Benton         311         S. & J. Wildman           54         E 1/2         Leonardo         315-318         Levy monument           39         W 1/2         Canty         322-323         E. & G. Meyer           39         NE pt         Alligood         325-326         A. & W. Hart           26         W pt         Hunter, Sadie         329         S. Guggenheim           26         NE pt         Dillard         596         Weisberg monument           27         NE 1/4         Hemphill         (Walkway ending B'Rith Kodesh)           15         W 1/2         Keeler         121         NE 1/4         R. Jones           15         E 1/2         Keeler         121         NE 1/4         H. & D. Harris                                                                                                                                                                                                                                                                                                                                                                                                                                                                                                                                                                                                                                                                                                                                                                                                                                                                                                                        |
| 86         All         Baby lot         LOT         PART 300         P. Lipschutz           69         W 1/2         Reinhart         300         P. Lipschutz           69         E 1/2         Reinhart         302-303         S. Firestone monument           53         W pt         Werner, Charles         306-307         Mincer monument           53         E pt         Werner, Gustave         311         S. & J. Wildman           54         W 1/2         Benton         313         H. Meyer           54         E 1/2         Leonardo         315-318         Levy monument           39         W 1/2         Canty         322-323         E. & G. Meyer           39         NE pt         Alligood         325-326         A. & W. Hart           26         W pt         Hunter, Sadie         329         S. Guggenheim           26         NE pt         Dillard         596         Weisberg monument           27         NW 1/4         Woods         601-602         Holts monument           27         NE 1/4         Hemphill         (Walkway ending B'Rith Kodesh)           15         W 1/2         Keeler         121         NE 1/4         H. & D. Harris                                                                                                                                                                                                                                                                                                                                                                                                                                                                                                                                                                                                                                                                                                                                                                                                                                                                                                                          |
| 69         W 1/2         Schwikert         300         P. Lipschutz           69         E 1/2         Reinhart         302-303         S. Firestone monument           53         W pt         Werner, Charles         306-307         Mincer monument           53         E pt         Werner, Gustave         311         S. & J. Wildman           54         W 1/2         Benton         313         H. Meyer           54         E 1/2         Leonardo         315-318         Levy monument           39         W 1/2         Canty         322-323         E. & G. Meyer           39         NE pt         Alligood         325-326         A. & W. Hart           26         W pt         Hunter, Sadie         329         S. Guggenheim           26         NE pt         Dillard         596         Weisberg monument           27         NE 1/4         Hemphill         (Walkway ending B'Rith Kodesh)           27         NE 1/4         He & D. Harris           28         (Evergreen/Adlington marker)         103         SE 1/4         H. & D. Harris           29         Keler         121         NE 1/4         F. Brown           30         NE 1/2         McNeil                                                                                                                                                                                                                                                                                                                                                                                                                                                                                                                                                                                                                                                                                                                                                                                                                                                                                                                         |
| 69         W 1/2         Schwikert         300         P. Lipschutz           69         E 1/2         Reinhart         302-303         S. Firestone monument           53         W pt         Werner, Charles         306-307         Mincer monument           53         E pt         Werner, Gustave         311         S. & J. Wildman           54         W 1/2         Benton         313         H. Meyer           54         E 1/2         Leonardo         315-318         Levy monument           39         W 1/2         Canty         322-323         E. & G. Meyer           39         NE pt         Alligood         325-326         A. & W. Hart           26         W pt         Hunter, Sadie         329         S. Guggenheim           26         NE pt         Dillard         596         Weisberg monument           27         NE 1/4         Hemphill         (Walkway ending B'Rith Kodesh)           27         NE 1/4         Hemphill         (Walkway ending B'Rith Kodesh)           28         E 1/2         Keeler         121         NE 1/4         H. & D. Harris           29         Keeler         121         NE 1/4         H. & D. Harris           30                                                                                                                                                                                                                                                                                                                                                                                                                                                                                                                                                                                                                                                                                                                                                                                                                                                                                                                       |
| 53         W pt         Werner, Charles         306-307         Mincer monument           53         E pt         Werner, Gustave         311         S. & J. Wildman           54         W 1/2         Benton         313         H. Meyer           54         E 1/2         Leonardo         315-318         Levy monument           39         W 1/2         Canty         322-323         E. & G. Meyer           39         NE pt         Alligood         325-326         A. & W. Hart           26         W pt         Hunter, Sadie         329         S. Guggenheim           26         NE pt         Dillard         596         Weisberg monument           27         NE 1/4         Hemphill         (Walkway ending B'Rith Kodesh)           27         NE 1/4         Hemphill         (Walkway ending B'Rith Kodesh)           15         W 1/2         Keeler         121         NE 1/4         R. Jones           15         E 1/2         Keeler         121         NE 1/4         H. & D. Harris           (Evergreen/Adlington marker)         103         SE 1/4         I. Hirsch & E. Reichardt           5         W 1/2         Bork         103         NE 1/4         F. Brown </td                                                                                                                                                                                                                                                                                                                                                                                                                                                                                                                                                                                                                                                                                                                                                                                                                                                                                                         |
| 53         E pt         Werner, Gustave         311         S. & J. Wildman           54         W 1/2         Benton         313         H. Meyer           54         E 1/2         Leonardo         315-318         Levy monument           39         W 1/2         Canty         322-323         E. & G. Meyer           39         NE pt         Alligood         325-326         A. & W. Hart           26         W pt         Hunter, Sadie         329         S. Guggenheim           26         NE pt         Dillard         596         Weisberg monument           27         NW 1/4         Woods         601-602         Holts monument           27         NE 1/4         Hemphill         (Walkway ending B'Rith Kodesh)           15         W 1/2         King         121         SE 1/4         R. Jones           15         E1/2         Keeler         121         NE 1/4         H. & D. Harris           (Evergreen/Adlington marker)         103         SE 1/4         I. Hirsch & E. Reichardt           5         W 1/2         Bork         103         NE 1/4         F. Brown           6         E 1/2         McNeil         68         All         Stalker monument<                                                                                                                                                                                                                                                                                                                                                                                                                                                                                                                                                                                                                                                                                                                                                                                                                                                                                                                    |
| 53         E pt         Werner, Gustave         311         S. & J. Wildman           54         W 1/2         Benton         313         H. Meyer           54         E 1/2         Leonardo         315-318         Levy monument           39         W 1/2         Canty         322-323         E. & G. Meyer           39         NE pt         Alligood         325-326         A. & W. Hart           26         W pt         Hunter, Sadie         329         S. Guggenheim           26         NE pt         Dillard         596         Weisberg monument           27         NW 1/4         Woods         601-602         Holts monument           27         NE 1/4         Hemphill         (Walkway ending B'Rith Kodesh)           15         W 1/2         King         121         SE 1/4         R. Jones           15         E1/2         Keeler         121         NE 1/4         H. & D. Harris           (Evergreen/Adlington marker)         103         SE 1/4         I. Hirsch & E. Reichardt           5         W 1/2         Bork         103         NE 1/4         F. Brown           6         E 1/2         McNeil         68         All         Stalker monument<                                                                                                                                                                                                                                                                                                                                                                                                                                                                                                                                                                                                                                                                                                                                                                                                                                                                                                                    |
| 54         W 1/2         Benton         313         H. Meyer           54         E 1/2         Leonardo         315-318         Levy monument           39         W 1/2         Canty         322-323         E. & G. Meyer           39         NE pt         Alligood         325-326         A. & W. Hart           26         W pt         Hunter, Sadie         329         S. Guggenheim           26         NE pt         Dillard         596         Weisberg monument           27         NW 1/4         Woods         601-602         Holts monument           27         NE 1/4         Hemphill         (Walkway ending B'Rith Kodesh)           15         W 1/2         King         121         SE 1/4         R. Jones           15         W 1/2         Keeler         121         NE 1/4         H. & D. Harris           (Evergreen/Adlington marker)         103         SE 1/4         I. Hirsch & E. Reichardt           5         W 1/2         Bork         103         NE 1/4         F. Brown           6         W 1/2         Conley         85         sg 23         H. Saunders           6         E 1/2         McNeil         68         All         Stalker                                                                                                                                                                                                                                                                                                                                                                                                                                                                                                                                                                                                                                                                                                                                                                                                                                                                                                                             |
| 39         W 1/2         Canty         322-323         E. & G. Meyer           39         NE pt         Alligood         325-326         A. & W. Hart           26         W pt         Hunter, Sadie         329         S. Guggenheim           26         NE pt         Dillard         596         Weisberg monument           27         NE 1/4         Woods         601-602         Holts monument           27         NE 1/4         Hemphill         (Walkway ending B'Rith Kodesh)           15         W 1/2         King         121         SE 1/4         R. Jones           15         E1/2         Keeler         121         NE 1/4         H. & D. Harris           (Evergreen/Adlington marker)         103         SE 1/4         I. Hirsch & E. Reichardt           5         W 1/2         Bork         103         NE 1/4         F. Brown           6         W 1/2         Conley         85         sg 23         H. Saunders           6         E 1/2         McNeil         68         All         Stalker monument           7         W 1/2         Steffens         52         Center         August monument           7         NE 1/4         Harter         3                                                                                                                                                                                                                                                                                                                                                                                                                                                                                                                                                                                                                                                                                                                                                                                                                                                                                                                             |
| 39         W 1/2         Canty         322-323         E. & G. Meyer           39         NE pt         Alligood         325-326         A. & W. Hart           26         W pt         Hunter, Sadie         329         S. Guggenheim           26         NE pt         Dillard         596         Weisberg monument           27         NE 1/4         Woods         601-602         Holts monument           27         NE 1/4         Hemphill         (Walkway ending B'Rith Kodesh)           15         W 1/2         King         121         SE 1/4         R. Jones           15         E1/2         Keeler         121         NE 1/4         H. & D. Harris           (Evergreen/Adlington marker)         103         SE 1/4         I. Hirsch & E. Reichardt           5         W 1/2         Bork         103         NE 1/4         F. Brown           6         W 1/2         Conley         85         sg 23         H. Saunders           6         E 1/2         McNeil         68         All         Stalker monument           7         W 1/2         Steffens         52         Center         August monument           7         NE 1/4         Harter         3                                                                                                                                                                                                                                                                                                                                                                                                                                                                                                                                                                                                                                                                                                                                                                                                                                                                                                                             |
| 26         W pt         Hunter, Sadie         329         S. Guggenheim           26         NE pt         Dillard         596         Weisberg monument           27         NW 1/4         Woods         601-602         Holts monument           27         NE 1/4         Hemphill         (Walkway ending B'Rith Kodesh)           15         W 1/2         King         121         SE 1/4         R. Jones           15         E1/2         Keeler         121         NE 1/4         H. & D. Harris           (Evergreen/Adlington marker)         103         SE 1/4         I. Hirsch & E. Reichardt           5         W 1/2         Bork         103         NE 1/4         F. Brown           6         W 1/2         Conley         85         sg 23         H. Saunders           6         E 1/2         McNeil         68         All         Stalker monument           7         W 1/2         Steffens         52         Center         August monument           7         SE 1/4         Henrich Monument         38         NE 1/4         Yates monument                                                                                                                                                                                                                                                                                                                                                                                                                                                                                                                                                                                                                                                                                                                                                                                                                                                                                                                                                                                                                                            |
| NE pt Dillard NW 1/4 Woods NE 1/4 Hemphill NW 1/2 King NW 1/2 Keeler NW 1/2 Keeler NW 1/2 Bork NW 1/2 Conley NW 1/2 Conley NW 1/2 Steffens NE 1/2 McNeil NE 1/2 McNeil NE 1/4 Henrich Monument NE 1/4 Henrich Monument NE 1/4 Heisberg monument (Walkway ending B'Rith Kodesh) NE 1/4 R. Jones NE 1/4 H. & D. Harris NE 1/4 F. Brown NE 1/4 F. Brown NE 1/4 F. Brown NE 1/2 Steffens NE 1/2 McNeil NE 1/2 Steffens NE 1/4 Henrich Monument NE 1/4 Harter NE 1/4 Harter NE 1/4 Yates monument                                                                                                                                                                                                                                                                                                                                                                                                                                                                                                                                                                                                                                                                                                                                                                                                                                                                                                                                                                                                                                                                                                                                                                                                                                                                                                                                                                                                                                                                                                                                                                                                                                   |
| 27       NW 1/4       Woods       601-602       Holts monument         27       NE 1/4       Hemphill       (Walkway ending B'Rith Kodesh)         15       W 1/2       King       121       SE 1/4       R. Jones         15       E1/2       Keeler       121       NE 1/4       H. & D. Harris         (Evergreen/Adlington marker)       103       SE 1/4       I. Hirsch & E. Reichardt         5       W 1/2       Bork       103       NE 1/4       F. Brown         6       W 1/2       Conley       85       sg 23       H. Saunders         6       E 1/2       McNeil       68       All       Stalker monument         7       W 1/2       Steffens       52       Center       August monument         7       SE 1/4       Henrich Monument       38       S 1/2       Schneider monument         7       NE 1/4       Harter       38       NE 1/4       Yates monument                                                                                                                                                                                                                                                                                                                                                                                                                                                                                                                                                                                                                                                                                                                                                                                                                                                                                                                                                                                                                                                                                                                                                                                                                                         |
| 27         NE 1/4         Hemphill         (Walkway ending B'Rith Kodesh)           15         W 1/2         King         121         SE 1/4         R. Jones           15         E1/2         Keeler         121         NE 1/4         H. & D. Harris           (Evergreen/Adlington marker)         103         SE 1/4         I. Hirsch & E. Reichardt           5         W 1/2         Bork         103         NE 1/4         F. Brown           6         W 1/2         Conley         85         sg 23         H. Saunders           6         E 1/2         McNeil         68         All         Stalker monument           7         W 1/2         Steffens         52         Center         August monument           7         SE 1/4         Henrich Monument         38         S 1/2         Schneider monument           7         NE 1/4         Harter         38         NE 1/4         Yates monument                                                                                                                                                                                                                                                                                                                                                                                                                                                                                                                                                                                                                                                                                                                                                                                                                                                                                                                                                                                                                                                                                                                                                                                                  |
| 15         W 1/2         King         121         SE 1/4         R. Jones           15         E1/2         Keeler         121         NE 1/4         H. & D. Harris           (Evergreen/Adlington marker)         103         SE 1/4         I. Hirsch & E. Reichardt           5         W 1/2         Bork         103         NE 1/4         F. Brown           6         W 1/2         Conley         85         sg 23         H. Saunders           6         E 1/2         McNeil         68         All         Stalker monument           7         W 1/2         Steffens         52         Center         August monument           7         SE 1/4         Henrich Monument         38         S 1/2         Schneider monument           7         NE 1/4         Harter         38         NE 1/4         Yates monument                                                                                                                                                                                                                                                                                                                                                                                                                                                                                                                                                                                                                                                                                                                                                                                                                                                                                                                                                                                                                                                                                                                                                                                                                                                                                      |
| 15 E1/2 Keeler 121 NE 1/4 H. & D. Harris (Evergreen/Adlington marker) 103 SE 1/4 I. Hirsch & E. Reichardt 103 NE 1/4 F. Brown 103 NE 1/4 Stalker monument 105 Center 105 Center 105 August monument 105 NE 1/4 Henrich Monument 105 NE 1/4 Harter 105 NE 1/4 Yates monument 105 NE 1/4 Harter 105 NE 1/4 Yates monument 105 NE 1/4 Yates Mexicological NE 1/4 Yates Mexicological NE 1/4 Yates NE 1/4 Ya |
| (Evergreen/Adlington marker)  5 W 1/2 Bork  6 W 1/2 Conley  6 E 1/2 McNeil  7 W 1/2 Steffens  7 SE 1/4 Henrich Monument  7 NE 1/4 Harter  103 SE 1/4 I. Hirsch & E. Reichardt  103 NE 1/4 F. Brown  105 NE 1/4 Stalker monument  105 NE 1/4 August monument  107 NE 1/4 Harter  108 NE 1/4 Yates monument  109 NE 1/4 Yates monument                                                                                                                                                                                                                                                                                                                                                                                                                                                                                                                                                                                                                                                                                                                                                                                                                                                                                                                                                                                                                                                                                                                                                                                                                                                                                                                                                                                                                                                                                                          |
| 5         W 1/2         Bork         103         NE 1/4         F. Brown           6         W 1/2         Conley         85         sg 23         H. Saunders           6         E 1/2         McNeil         68         All         Stalker monument           7         W 1/2         Steffens         52         Center         August monument           7         SE 1/4         Henrich Monument         38         S 1/2         Schneider monument           7         NE 1/4         Harter         38         NE 1/4         Yates monument                                                                                                                                                                                                                                                                                                                                                                                                                                                                                                                                                                                                                                                                                                                                                                                                                                                                                                                                                                                                                                                                                                                                                                                                                                                                                                                                                                                                                                                                                                                                                                        |
| 6 W 1/2 Conley 85 sg 23 H. Saunders 6 E 1/2 McNeil 68 All Stalker monument 7 W 1/2 Steffens 52 Center August monument 7 SE 1/4 Henrich Monument 38 S 1/2 Schneider monument 7 NE 1/4 Harter 38 NE 1/4 Yates monument                                                                                                                                                                                                                                                                                                                                                                                                                                                                                                                                                                                                                                                                                                                                                                                                                                                                                                                                                                                                                                                                                                                                                                                                                                                                                                                                                                                                                                                                                                                                                                                                                                                                                                                                                                                                                                                                                                           |
| 6 E 1/2 McNeil 68 All Stalker monument 7 W 1/2 Steffens 52 Center August monument 7 SE 1/4 Henrich Monument 38 S 1/2 Schneider monument 7 NE 1/4 Harter 38 NE 1/4 Yates monument                                                                                                                                                                                                                                                                                                                                                                                                                                                                                                                                                                                                                                                                                                                                                                                                                                                                                                                                                                                                                                                                                                                                                                                                                                                                                                                                                                                                                                                                                                                                                                                                                                                                                                                                                                                                                                                                                                                                               |
| 7 W 1/2 Steffens 52 Center August monument<br>7 SE 1/4 Henrich Monument 38 S 1/2 Schneider monument<br>7 NE 1/4 Harter 38 NE 1/4 Yates monument                                                                                                                                                                                                                                                                                                                                                                                                                                                                                                                                                                                                                                                                                                                                                                                                                                                                                                                                                                                                                                                                                                                                                                                                                                                                                                                                                                                                                                                                                                                                                                                                                                                                                                                                                                                                                                                                                                                                                                                |
| 7 SE 1/4 Henrich Monument 38 \ \ S 1/2 Schneider monument<br>7 NE 1/4 Harter 38 NE 1/4 Yates monument                                                                                                                                                                                                                                                                                                                                                                                                                                                                                                                                                                                                                                                                                                                                                                                                                                                                                                                                                                                                                                                                                                                                                                                                                                                                                                                                                                                                                                                                                                                                                                                                                                                                                                                                                                                                                                                                                                                                                                                                                          |
| 7 NE 1/4 Harter 38 NE 1/4 Yates monument                                                                                                                                                                                                                                                                                                                                                                                                                                                                                                                                                                                                                                                                                                                                                                                                                                                                                                                                                                                                                                                                                                                                                                                                                                                                                                                                                                                                                                                                                                                                                                                                                                                                                                                                                                                                                                                                                                                                                                                                                                                                                       |
| 그래서 그렇게 하나가 되었다.                                                                                                                                                                                                                                                                                                                                                                                                                                                                                                                                                                                                                                                                                                                                                                                                                                                                                                                                                                                                                                                                                                                                                                                                                                                                                                                                                                                                                                                                                                                                                                                                                                                                                                                                                                                                                                                                                                                                                                                                                                                                                                               |
| 8 West 1/2 Burke 25 SE 1/4 Hutchinson monument                                                                                                                                                                                                                                                                                                                                                                                                                                                                                                                                                                                                                                                                                                                                                                                                                                                                                                                                                                                                                                                                                                                                                                                                                                                                                                                                                                                                                                                                                                                                                                                                                                                                                                                                                                                                                                                                                                                                                                                                                                                                                 |
| o West 1/2 Banke 20 OL 1/4 Hatchinson monument                                                                                                                                                                                                                                                                                                                                                                                                                                                                                                                                                                                                                                                                                                                                                                                                                                                                                                                                                                                                                                                                                                                                                                                                                                                                                                                                                                                                                                                                                                                                                                                                                                                                                                                                                                                                                                                                                                                                                                                                                                                                                 |
| 8 East 1/2 Hillwig 25 NE 1/4 C. Miller                                                                                                                                                                                                                                                                                                                                                                                                                                                                                                                                                                                                                                                                                                                                                                                                                                                                                                                                                                                                                                                                                                                                                                                                                                                                                                                                                                                                                                                                                                                                                                                                                                                                                                                                                                                                                                                                                                                                                                                                                                                                                         |
| 9 West 1/2 Bass 14 S 1/2 J. & F. Wunder                                                                                                                                                                                                                                                                                                                                                                                                                                                                                                                                                                                                                                                                                                                                                                                                                                                                                                                                                                                                                                                                                                                                                                                                                                                                                                                                                                                                                                                                                                                                                                                                                                                                                                                                                                                                                                                                                                                                                                                                                                                                                        |
| 9 East 1/2 Cumming Monument 4 SE 1/4 M. & M. Schmidt                                                                                                                                                                                                                                                                                                                                                                                                                                                                                                                                                                                                                                                                                                                                                                                                                                                                                                                                                                                                                                                                                                                                                                                                                                                                                                                                                                                                                                                                                                                                                                                                                                                                                                                                                                                                                                                                                                                                                                                                                                                                           |
| 10 NW 1/4 Platt Monument 4 NE 1/4 Steinmiller monument                                                                                                                                                                                                                                                                                                                                                                                                                                                                                                                                                                                                                                                                                                                                                                                                                                                                                                                                                                                                                                                                                                                                                                                                                                                                                                                                                                                                                                                                                                                                                                                                                                                                                                                                                                                                                                                                                                                                                                                                                                                                         |
| 10 NE 1/4 Parry Monument 3 All Rice mausoleum                                                                                                                                                                                                                                                                                                                                                                                                                                                                                                                                                                                                                                                                                                                                                                                                                                                                                                                                                                                                                                                                                                                                                                                                                                                                                                                                                                                                                                                                                                                                                                                                                                                                                                                                                                                                                                                                                                                                                                                                                                                                                  |
| 11 East Part Scott                                                                                                                                                                                                                                                                                                                                                                                                                                                                                                                                                                                                                                                                                                                                                                                                                                                                                                                                                                                                                                                                                                                                                                                                                                                                                                                                                                                                                                                                                                                                                                                                                                                                                                                                                                                                                                                                                                                                                                                                                                                                                                             |
| 1 NW 1/4 Raetz Frank Gillespie rev July 2002                                                                                                                                                                                                                                                                                                                                                                                                                                                                                                                                                                                                                                                                                                                                                                                                                                                                                                                                                                                                                                                                                                                                                                                                                                                                                                                                                                                                                                                                                                                                                                                                                                                                                                                                                                                                                                                                                                                                                                                                                                                                                   |
| 1 NE 1/4 Hoffman (Monument)  The Friends of Mount Hope Cemetery                                                                                                                                                                                                                                                                                                                                                                                                                                                                                                                                                                                                                                                                                                                                                                                                                                                                                                                                                                                                                                                                                                                                                                                                                                                                                                                                                                                                                                                                                                                                                                                                                                                                                                                                                                                                                                                                                                                                                                                                                                                                |
| 2 NW 1/4 Humphrey                                                                                                                                                                                                                                                                                                                                                                                                                                                                                                                                                                                                                                                                                                                                                                                                                                                                                                                                                                                                                                                                                                                                                                                                                                                                                                                                                                                                                                                                                                                                                                                                                                                                                                                                                                                                                                                                                                                                                                                                                                                                                                              |
| 2 NE 1/4 Johnson                                                                                                                                                                                                                                                                                                                                                                                                                                                                                                                                                                                                                                                                                                                                                                                                                                                                                                                                                                                                                                                                                                                                                                                                                                                                                                                                                                                                                                                                                                                                                                                                                                                                                                                                                                                                                                                                                                                                                                                                                                                                                                               |
| 3 All Rice Mausoleum                                                                                                                                                                                                                                                                                                                                                                                                                                                                                                                                                                                                                                                                                                                                                                                                                                                                                                                                                                                                                                                                                                                                                                                                                                                                                                                                                                                                                                                                                                                                                                                                                                                                                                                                                                                                                                                                                                                                                                                                                                                                                                           |