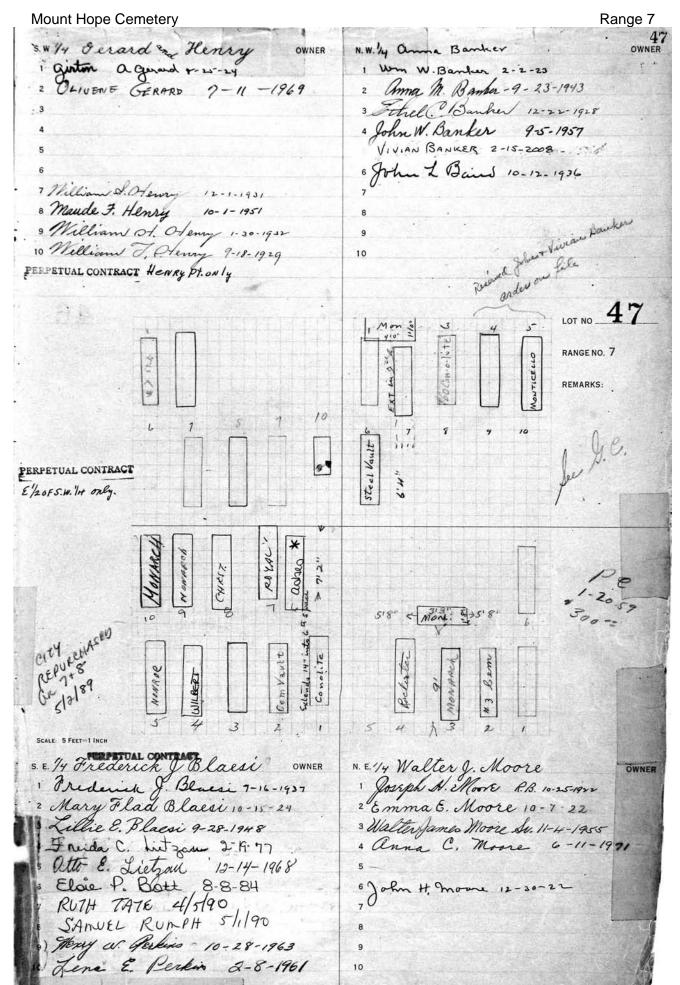

## **RANGE 7**

| Stone listings from west end heading east and south  LOT PART SURNAME  86 All Baby lot E1/2 Reinhart  53 W pt Werner, Charles  54 W 1/2 Benton  55 E pt Werner, Gustave  56 W 1/2 Canty  39 NE pt Alligood  30 S. Firestone monument  30 S. J. Wildman  31 H. Meyer  31 S. & J. Wildman  31 H. Meyer  322-323 E. & G. Meyer  39 W 1/2 Canty  30 325-326 A. & W. Hart  30 329 S. Guggenheim  40 W pt Hunter, Sadie  50 NE pt Dillard  50 NE pt Dillard  51 W 1/2 King  52 Keeler  53 W 1/2 King  54 W 1/2 King  55 E1/2 Keeler  56 W 1/2 Bork  57 W 1/2 Bork  58 W 1/2 Bork  59 W 1/2 Conley  50 W 1/2 Conley  50 W 1/2 Conley  51 E 1/2 Keeler  51 W 1/2 Bork  52 Center  53 W 1/2 Conley  54 E 1/2 McNeil  55 W 1/2 Bork  56 W 1/2 Conley  57 W 1/2 Steffens  58 All Stalker monument  59 Center  August monument  Augu |
|--------------------------------------------------------------------------------------------------------------------------------------------------------------------------------------------------------------------------------------------------------------------------------------------------------------------------------------------------------------------------------------------------------------------------------------------------------------------------------------------------------------------------------------------------------------------------------------------------------------------------------------------------------------------------------------------------------------------------------------------------------------------------------------------------------------------------------------------------------------------------------------------------------------------------------------------------------------------------------------------------------------------------------------------------------------------------------------------------------------------------------------------------------------------------------------------------------------------------------------------------------------------------------------------------------------------------------------------------------------------------------------------------------------------------------------------------------------------------------------------------------------------------------------------------------------------------------------------------------------------------------------------------------------------------------------------------------------------------------------------------------------------------------------------------------------------------------------------------------------------------------------------------------------------------------------------------------------------------------------------------------------------------------------------------------------------------------------------------------------------------------|
| LOT         PART         SURNAME         Kodesh lot,giving grave numbers.           86         All         Baby lot         LOT         PART         SURNAME           69         W 1/2         Schwikert         300         P. Lipschutz           69         E 1/2         Reinhart         302-303         S. Firestone monument           53         W pt         Werner, Charles         306-307         Mincer monument           54         W 1/2         Benton         311         S. & J. Wildman           54         E 1/2         Leonardo         315-318         Levy monument           39         W 1/2         Canty         322-323         E. & G. Meyer           39         NE pt         Alligood         325-326         A. & W. Hart           26         W pt         Hunter, Sadie         329         S. Guggenheim           26         NE pt         Dillard         596         Weisberg monument           27         NE 1/4         Hemphill         (Walkway ending B'Rith Kodesh)           15         W 1/2         Keeler         121         NE 1/4         R. Jones           15         E 1/2         Keeler         121         NE 1/4         H. & D. Harris                                                                                                                                                                                                                                                                                                                                                                                                                                                                                                                                                                                                                                                                                                                                                                                                                                                                                                                        |
| 86         All         Baby lot         LOT         PART 300         P. Lipschutz           69         W 1/2         Reinhart         300         P. Lipschutz           69         E 1/2         Reinhart         302-303         S. Firestone monument           53         W pt         Werner, Charles         306-307         Mincer monument           53         E pt         Werner, Gustave         311         S. & J. Wildman           54         W 1/2         Benton         313         H. Meyer           54         E 1/2         Leonardo         315-318         Levy monument           39         W 1/2         Canty         322-323         E. & G. Meyer           39         NE pt         Alligood         325-326         A. & W. Hart           26         W pt         Hunter, Sadie         329         S. Guggenheim           26         NE pt         Dillard         596         Weisberg monument           27         NW 1/4         Woods         601-602         Holts monument           27         NE 1/4         Hemphill         (Walkway ending B'Rith Kodesh)           15         W 1/2         Keeler         121         NE 1/4         H. & D. Harris                                                                                                                                                                                                                                                                                                                                                                                                                                                                                                                                                                                                                                                                                                                                                                                                                                                                                                                          |
| 69         W 1/2         Schwikert         300         P. Lipschutz           69         E 1/2         Reinhart         302-303         S. Firestone monument           53         W pt         Werner, Charles         306-307         Mincer monument           53         E pt         Werner, Gustave         311         S. & J. Wildman           54         W 1/2         Benton         313         H. Meyer           54         E 1/2         Leonardo         315-318         Levy monument           39         W 1/2         Canty         322-323         E. & G. Meyer           39         NE pt         Alligood         325-326         A. & W. Hart           26         W pt         Hunter, Sadie         329         S. Guggenheim           26         NE pt         Dillard         596         Weisberg monument           27         NE 1/4         Hemphill         (Walkway ending B'Rith Kodesh)           27         NE 1/4         He & D. Harris           28         (Evergreen/Adlington marker)         103         SE 1/4         H. & D. Harris           29         Keler         121         NE 1/4         F. Brown           30         NE 1/2         McNeil                                                                                                                                                                                                                                                                                                                                                                                                                                                                                                                                                                                                                                                                                                                                                                                                                                                                                                                         |
| 69         W 1/2         Schwikert         300         P. Lipschutz           69         E 1/2         Reinhart         302-303         S. Firestone monument           53         W pt         Werner, Charles         306-307         Mincer monument           53         E pt         Werner, Gustave         311         S. & J. Wildman           54         W 1/2         Benton         313         H. Meyer           54         E 1/2         Leonardo         315-318         Levy monument           39         W 1/2         Canty         322-323         E. & G. Meyer           39         NE pt         Alligood         325-326         A. & W. Hart           26         W pt         Hunter, Sadie         329         S. Guggenheim           26         NE pt         Dillard         596         Weisberg monument           27         NE 1/4         Hemphill         (Walkway ending B'Rith Kodesh)           27         NE 1/4         Hemphill         (Walkway ending B'Rith Kodesh)           28         E 1/2         Keeler         121         NE 1/4         H. & D. Harris           29         Keeler         121         NE 1/4         H. & D. Harris           30                                                                                                                                                                                                                                                                                                                                                                                                                                                                                                                                                                                                                                                                                                                                                                                                                                                                                                                       |
| 53         W pt         Werner, Charles         306-307         Mincer monument           53         E pt         Werner, Gustave         311         S. & J. Wildman           54         W 1/2         Benton         313         H. Meyer           54         E 1/2         Leonardo         315-318         Levy monument           39         W 1/2         Canty         322-323         E. & G. Meyer           39         NE pt         Alligood         325-326         A. & W. Hart           26         W pt         Hunter, Sadie         329         S. Guggenheim           26         NE pt         Dillard         596         Weisberg monument           27         NE 1/4         Hemphill         (Walkway ending B'Rith Kodesh)           27         NE 1/4         Hemphill         (Walkway ending B'Rith Kodesh)           15         W 1/2         Keeler         121         NE 1/4         R. Jones           15         E 1/2         Keeler         121         NE 1/4         H. & D. Harris           (Evergreen/Adlington marker)         103         SE 1/4         I. Hirsch & E. Reichardt           5         W 1/2         Bork         103         NE 1/4         F. Brown </td                                                                                                                                                                                                                                                                                                                                                                                                                                                                                                                                                                                                                                                                                                                                                                                                                                                                                                         |
| 53         E pt         Werner, Gustave         311         S. & J. Wildman           54         W 1/2         Benton         313         H. Meyer           54         E 1/2         Leonardo         315-318         Levy monument           39         W 1/2         Canty         322-323         E. & G. Meyer           39         NE pt         Alligood         325-326         A. & W. Hart           26         W pt         Hunter, Sadie         329         S. Guggenheim           26         NE pt         Dillard         596         Weisberg monument           27         NW 1/4         Woods         601-602         Holts monument           27         NE 1/4         Hemphill         (Walkway ending B'Rith Kodesh)           15         W 1/2         King         121         SE 1/4         R. Jones           15         E1/2         Keeler         121         NE 1/4         H. & D. Harris           (Evergreen/Adlington marker)         103         SE 1/4         I. Hirsch & E. Reichardt           5         W 1/2         Bork         103         NE 1/4         F. Brown           6         E 1/2         McNeil         68         All         Stalker monument<                                                                                                                                                                                                                                                                                                                                                                                                                                                                                                                                                                                                                                                                                                                                                                                                                                                                                                                    |
| 53         E pt         Werner, Gustave         311         S. & J. Wildman           54         W 1/2         Benton         313         H. Meyer           54         E 1/2         Leonardo         315-318         Levy monument           39         W 1/2         Canty         322-323         E. & G. Meyer           39         NE pt         Alligood         325-326         A. & W. Hart           26         W pt         Hunter, Sadie         329         S. Guggenheim           26         NE pt         Dillard         596         Weisberg monument           27         NW 1/4         Woods         601-602         Holts monument           27         NE 1/4         Hemphill         (Walkway ending B'Rith Kodesh)           15         W 1/2         King         121         SE 1/4         R. Jones           15         E1/2         Keeler         121         NE 1/4         H. & D. Harris           (Evergreen/Adlington marker)         103         SE 1/4         I. Hirsch & E. Reichardt           5         W 1/2         Bork         103         NE 1/4         F. Brown           6         E 1/2         McNeil         68         All         Stalker monument<                                                                                                                                                                                                                                                                                                                                                                                                                                                                                                                                                                                                                                                                                                                                                                                                                                                                                                                    |
| 54         W 1/2         Benton         313         H. Meyer           54         E 1/2         Leonardo         315-318         Levy monument           39         W 1/2         Canty         322-323         E. & G. Meyer           39         NE pt         Alligood         325-326         A. & W. Hart           26         W pt         Hunter, Sadie         329         S. Guggenheim           26         NE pt         Dillard         596         Weisberg monument           27         NW 1/4         Woods         601-602         Holts monument           27         NE 1/4         Hemphill         (Walkway ending B'Rith Kodesh)           15         W 1/2         King         121         SE 1/4         R. Jones           15         W 1/2         Keeler         121         NE 1/4         H. & D. Harris           (Evergreen/Adlington marker)         103         SE 1/4         I. Hirsch & E. Reichardt           5         W 1/2         Bork         103         NE 1/4         F. Brown           6         W 1/2         Conley         85         sg 23         H. Saunders           6         E 1/2         McNeil         68         All         Stalker                                                                                                                                                                                                                                                                                                                                                                                                                                                                                                                                                                                                                                                                                                                                                                                                                                                                                                                             |
| 39         W 1/2         Canty         322-323         E. & G. Meyer           39         NE pt         Alligood         325-326         A. & W. Hart           26         W pt         Hunter, Sadie         329         S. Guggenheim           26         NE pt         Dillard         596         Weisberg monument           27         NE 1/4         Woods         601-602         Holts monument           27         NE 1/4         Hemphill         (Walkway ending B'Rith Kodesh)           15         W 1/2         King         121         SE 1/4         R. Jones           15         E1/2         Keeler         121         NE 1/4         H. & D. Harris           (Evergreen/Adlington marker)         103         SE 1/4         I. Hirsch & E. Reichardt           5         W 1/2         Bork         103         NE 1/4         F. Brown           6         W 1/2         Conley         85         sg 23         H. Saunders           6         E 1/2         McNeil         68         All         Stalker monument           7         W 1/2         Steffens         52         Center         August monument           7         NE 1/4         Harter         3                                                                                                                                                                                                                                                                                                                                                                                                                                                                                                                                                                                                                                                                                                                                                                                                                                                                                                                             |
| 39         W 1/2         Canty         322-323         E. & G. Meyer           39         NE pt         Alligood         325-326         A. & W. Hart           26         W pt         Hunter, Sadie         329         S. Guggenheim           26         NE pt         Dillard         596         Weisberg monument           27         NE 1/4         Woods         601-602         Holts monument           27         NE 1/4         Hemphill         (Walkway ending B'Rith Kodesh)           15         W 1/2         King         121         SE 1/4         R. Jones           15         E1/2         Keeler         121         NE 1/4         H. & D. Harris           (Evergreen/Adlington marker)         103         SE 1/4         I. Hirsch & E. Reichardt           5         W 1/2         Bork         103         NE 1/4         F. Brown           6         W 1/2         Conley         85         sg 23         H. Saunders           6         E 1/2         McNeil         68         All         Stalker monument           7         W 1/2         Steffens         52         Center         August monument           7         NE 1/4         Harter         3                                                                                                                                                                                                                                                                                                                                                                                                                                                                                                                                                                                                                                                                                                                                                                                                                                                                                                                             |
| 26         W pt         Hunter, Sadie         329         S. Guggenheim           26         NE pt         Dillard         596         Weisberg monument           27         NW 1/4         Woods         601-602         Holts monument           27         NE 1/4         Hemphill         (Walkway ending B'Rith Kodesh)           15         W 1/2         King         121         SE 1/4         R. Jones           15         E1/2         Keeler         121         NE 1/4         H. & D. Harris           (Evergreen/Adlington marker)         103         SE 1/4         I. Hirsch & E. Reichardt           5         W 1/2         Bork         103         NE 1/4         F. Brown           6         W 1/2         Conley         85         sg 23         H. Saunders           6         E 1/2         McNeil         68         All         Stalker monument           7         W 1/2         Steffens         52         Center         August monument           7         SE 1/4         Henrich Monument         38         NE 1/4         Yates monument                                                                                                                                                                                                                                                                                                                                                                                                                                                                                                                                                                                                                                                                                                                                                                                                                                                                                                                                                                                                                                            |
| NE pt Dillard NW 1/4 Woods NE 1/4 Hemphill NW 1/2 King NW 1/2 Keeler NW 1/2 Keeler NW 1/2 Bork NW 1/2 Conley NW 1/2 Conley NW 1/2 Steffens NE 1/2 McNeil NE 1/2 McNeil NE 1/4 Henrich Monument NE 1/4 Henrich Monument NE 1/4 Heisberg monument (Walkway ending B'Rith Kodesh) NE 1/4 R. Jones NE 1/4 H. & D. Harris NE 1/4 F. Brown NE 1/4 F. Brown NE 1/4 F. Brown NE 1/2 Steffens NE 1/2 McNeil NE 1/2 Steffens NE 1/4 Henrich Monument NE 1/4 Harter NE 1/4 Harter NE 1/4 Yates monument                                                                                                                                                                                                                                                                                                                                                                                                                                                                                                                                                                                                                                                                                                                                                                                                                                                                                                                                                                                                                                                                                                                                                                                                                                                                                                                                                                                                                                                                                                                                                                                                                                   |
| 27       NW 1/4       Woods       601-602       Holts monument         27       NE 1/4       Hemphill       (Walkway ending B'Rith Kodesh)         15       W 1/2       King       121       SE 1/4       R. Jones         15       E1/2       Keeler       121       NE 1/4       H. & D. Harris         (Evergreen/Adlington marker)       103       SE 1/4       I. Hirsch & E. Reichardt         5       W 1/2       Bork       103       NE 1/4       F. Brown         6       W 1/2       Conley       85       sg 23       H. Saunders         6       E 1/2       McNeil       68       All       Stalker monument         7       W 1/2       Steffens       52       Center       August monument         7       SE 1/4       Henrich Monument       38       S 1/2       Schneider monument         7       NE 1/4       Harter       38       NE 1/4       Yates monument                                                                                                                                                                                                                                                                                                                                                                                                                                                                                                                                                                                                                                                                                                                                                                                                                                                                                                                                                                                                                                                                                                                                                                                                                                         |
| 27         NE 1/4         Hemphill         (Walkway ending B'Rith Kodesh)           15         W 1/2         King         121         SE 1/4         R. Jones           15         E1/2         Keeler         121         NE 1/4         H. & D. Harris           (Evergreen/Adlington marker)         103         SE 1/4         I. Hirsch & E. Reichardt           5         W 1/2         Bork         103         NE 1/4         F. Brown           6         W 1/2         Conley         85         sg 23         H. Saunders           6         E 1/2         McNeil         68         All         Stalker monument           7         W 1/2         Steffens         52         Center         August monument           7         SE 1/4         Henrich Monument         38         S 1/2         Schneider monument           7         NE 1/4         Harter         38         NE 1/4         Yates monument                                                                                                                                                                                                                                                                                                                                                                                                                                                                                                                                                                                                                                                                                                                                                                                                                                                                                                                                                                                                                                                                                                                                                                                                  |
| 15         W 1/2         King         121         SE 1/4         R. Jones           15         E1/2         Keeler         121         NE 1/4         H. & D. Harris           (Evergreen/Adlington marker)         103         SE 1/4         I. Hirsch & E. Reichardt           5         W 1/2         Bork         103         NE 1/4         F. Brown           6         W 1/2         Conley         85         sg 23         H. Saunders           6         E 1/2         McNeil         68         All         Stalker monument           7         W 1/2         Steffens         52         Center         August monument           7         SE 1/4         Henrich Monument         38         S 1/2         Schneider monument           7         NE 1/4         Harter         38         NE 1/4         Yates monument                                                                                                                                                                                                                                                                                                                                                                                                                                                                                                                                                                                                                                                                                                                                                                                                                                                                                                                                                                                                                                                                                                                                                                                                                                                                                      |
| 15 E1/2 Keeler 121 NE 1/4 H. & D. Harris (Evergreen/Adlington marker) 103 SE 1/4 I. Hirsch & E. Reichardt 103 NE 1/4 F. Brown 103 NE 1/4 Stalker monument 105 Center 105 Center 105 August monument 105 NE 1/4 Henrich Monument 105 NE 1/4 Harter 105 NE 1/4 Yates monument 105 NE 1/4 Harter 105 NE 1/4 Yates monument 105 NE 1/4 Yates Mexicological NE 1/4 Yates Mexicological NE 1/4 Yates NE 1/4 Ya |
| (Evergreen/Adlington marker)  5 W 1/2 Bork  6 W 1/2 Conley  6 E 1/2 McNeil  7 W 1/2 Steffens  7 SE 1/4 Henrich Monument  7 NE 1/4 Harter  103 SE 1/4 I. Hirsch & E. Reichardt  103 NE 1/4 F. Brown  105 NE 1/4 Stalker monument  105 NE 1/4 August monument  107 NE 1/4 Harter  108 NE 1/4 Yates monument  109 NE 1/4 Yates monument                                                                                                                                                                                                                                                                                                                                                                                                                                                                                                                                                                                                                                                                                                                                                                                                                                                                                                                                                                                                                                                                                                                                                                                                                                                                                                                                                                                                                                                                                                          |
| 5         W 1/2         Bork         103         NE 1/4         F. Brown           6         W 1/2         Conley         85         sg 23         H. Saunders           6         E 1/2         McNeil         68         All         Stalker monument           7         W 1/2         Steffens         52         Center         August monument           7         SE 1/4         Henrich Monument         38         S 1/2         Schneider monument           7         NE 1/4         Harter         38         NE 1/4         Yates monument                                                                                                                                                                                                                                                                                                                                                                                                                                                                                                                                                                                                                                                                                                                                                                                                                                                                                                                                                                                                                                                                                                                                                                                                                                                                                                                                                                                                                                                                                                                                                                        |
| 6 W 1/2 Conley 85 sg 23 H. Saunders 6 E 1/2 McNeil 68 All Stalker monument 7 W 1/2 Steffens 52 Center August monument 7 SE 1/4 Henrich Monument 38 S 1/2 Schneider monument 7 NE 1/4 Harter 38 NE 1/4 Yates monument                                                                                                                                                                                                                                                                                                                                                                                                                                                                                                                                                                                                                                                                                                                                                                                                                                                                                                                                                                                                                                                                                                                                                                                                                                                                                                                                                                                                                                                                                                                                                                                                                                                                                                                                                                                                                                                                                                           |
| 6 E 1/2 McNeil 68 All Stalker monument 7 W 1/2 Steffens 52 Center August monument 7 SE 1/4 Henrich Monument 38 S 1/2 Schneider monument 7 NE 1/4 Harter 38 NE 1/4 Yates monument                                                                                                                                                                                                                                                                                                                                                                                                                                                                                                                                                                                                                                                                                                                                                                                                                                                                                                                                                                                                                                                                                                                                                                                                                                                                                                                                                                                                                                                                                                                                                                                                                                                                                                                                                                                                                                                                                                                                               |
| 7 W 1/2 Steffens 52 Center August monument<br>7 SE 1/4 Henrich Monument 38 S 1/2 Schneider monument<br>7 NE 1/4 Harter 38 NE 1/4 Yates monument                                                                                                                                                                                                                                                                                                                                                                                                                                                                                                                                                                                                                                                                                                                                                                                                                                                                                                                                                                                                                                                                                                                                                                                                                                                                                                                                                                                                                                                                                                                                                                                                                                                                                                                                                                                                                                                                                                                                                                                |
| 7 SE 1/4 Henrich Monument 38 \ \ S 1/2 Schneider monument<br>7 NE 1/4 Harter 38 NE 1/4 Yates monument                                                                                                                                                                                                                                                                                                                                                                                                                                                                                                                                                                                                                                                                                                                                                                                                                                                                                                                                                                                                                                                                                                                                                                                                                                                                                                                                                                                                                                                                                                                                                                                                                                                                                                                                                                                                                                                                                                                                                                                                                          |
| 7 NE 1/4 Harter 38 NE 1/4 Yates monument                                                                                                                                                                                                                                                                                                                                                                                                                                                                                                                                                                                                                                                                                                                                                                                                                                                                                                                                                                                                                                                                                                                                                                                                                                                                                                                                                                                                                                                                                                                                                                                                                                                                                                                                                                                                                                                                                                                                                                                                                                                                                       |
| 그래서 그렇게 하나가 되었다.                                                                                                                                                                                                                                                                                                                                                                                                                                                                                                                                                                                                                                                                                                                                                                                                                                                                                                                                                                                                                                                                                                                                                                                                                                                                                                                                                                                                                                                                                                                                                                                                                                                                                                                                                                                                                                                                                                                                                                                                                                                                                                               |
| 8 West 1/2 Burke 25 SE 1/4 Hutchinson monument                                                                                                                                                                                                                                                                                                                                                                                                                                                                                                                                                                                                                                                                                                                                                                                                                                                                                                                                                                                                                                                                                                                                                                                                                                                                                                                                                                                                                                                                                                                                                                                                                                                                                                                                                                                                                                                                                                                                                                                                                                                                                 |
| o West 1/2 Banke 20 OL 1/4 Hatchinson monument                                                                                                                                                                                                                                                                                                                                                                                                                                                                                                                                                                                                                                                                                                                                                                                                                                                                                                                                                                                                                                                                                                                                                                                                                                                                                                                                                                                                                                                                                                                                                                                                                                                                                                                                                                                                                                                                                                                                                                                                                                                                                 |
| 8 East 1/2 Hillwig 25 NE 1/4 C. Miller                                                                                                                                                                                                                                                                                                                                                                                                                                                                                                                                                                                                                                                                                                                                                                                                                                                                                                                                                                                                                                                                                                                                                                                                                                                                                                                                                                                                                                                                                                                                                                                                                                                                                                                                                                                                                                                                                                                                                                                                                                                                                         |
| 9 West 1/2 Bass 14 S 1/2 J. & F. Wunder                                                                                                                                                                                                                                                                                                                                                                                                                                                                                                                                                                                                                                                                                                                                                                                                                                                                                                                                                                                                                                                                                                                                                                                                                                                                                                                                                                                                                                                                                                                                                                                                                                                                                                                                                                                                                                                                                                                                                                                                                                                                                        |
| 9 East 1/2 Cumming Monument 4 SE 1/4 M. & M. Schmidt                                                                                                                                                                                                                                                                                                                                                                                                                                                                                                                                                                                                                                                                                                                                                                                                                                                                                                                                                                                                                                                                                                                                                                                                                                                                                                                                                                                                                                                                                                                                                                                                                                                                                                                                                                                                                                                                                                                                                                                                                                                                           |
| 10 NW 1/4 Platt Monument 4 NE 1/4 Steinmiller monument                                                                                                                                                                                                                                                                                                                                                                                                                                                                                                                                                                                                                                                                                                                                                                                                                                                                                                                                                                                                                                                                                                                                                                                                                                                                                                                                                                                                                                                                                                                                                                                                                                                                                                                                                                                                                                                                                                                                                                                                                                                                         |
| 10 NE 1/4 Parry Monument 3 All Rice mausoleum                                                                                                                                                                                                                                                                                                                                                                                                                                                                                                                                                                                                                                                                                                                                                                                                                                                                                                                                                                                                                                                                                                                                                                                                                                                                                                                                                                                                                                                                                                                                                                                                                                                                                                                                                                                                                                                                                                                                                                                                                                                                                  |
| 11 East Part Scott                                                                                                                                                                                                                                                                                                                                                                                                                                                                                                                                                                                                                                                                                                                                                                                                                                                                                                                                                                                                                                                                                                                                                                                                                                                                                                                                                                                                                                                                                                                                                                                                                                                                                                                                                                                                                                                                                                                                                                                                                                                                                                             |
| 1 NW 1/4 Raetz Frank Gillespie rev July 2002                                                                                                                                                                                                                                                                                                                                                                                                                                                                                                                                                                                                                                                                                                                                                                                                                                                                                                                                                                                                                                                                                                                                                                                                                                                                                                                                                                                                                                                                                                                                                                                                                                                                                                                                                                                                                                                                                                                                                                                                                                                                                   |
| 1 NE 1/4 Hoffman (Monument)  The Friends of Mount Hope Cemetery                                                                                                                                                                                                                                                                                                                                                                                                                                                                                                                                                                                                                                                                                                                                                                                                                                                                                                                                                                                                                                                                                                                                                                                                                                                                                                                                                                                                                                                                                                                                                                                                                                                                                                                                                                                                                                                                                                                                                                                                                                                                |
| 2 NW 1/4 Humphrey                                                                                                                                                                                                                                                                                                                                                                                                                                                                                                                                                                                                                                                                                                                                                                                                                                                                                                                                                                                                                                                                                                                                                                                                                                                                                                                                                                                                                                                                                                                                                                                                                                                                                                                                                                                                                                                                                                                                                                                                                                                                                                              |
| 2 NE 1/4 Johnson                                                                                                                                                                                                                                                                                                                                                                                                                                                                                                                                                                                                                                                                                                                                                                                                                                                                                                                                                                                                                                                                                                                                                                                                                                                                                                                                                                                                                                                                                                                                                                                                                                                                                                                                                                                                                                                                                                                                                                                                                                                                                                               |
| 3 All Rice Mausoleum                                                                                                                                                                                                                                                                                                                                                                                                                                                                                                                                                                                                                                                                                                                                                                                                                                                                                                                                                                                                                                                                                                                                                                                                                                                                                                                                                                                                                                                                                                                                                                                                                                                                                                                                                                                                                                                                                                                                                                                                                                                                                                           |