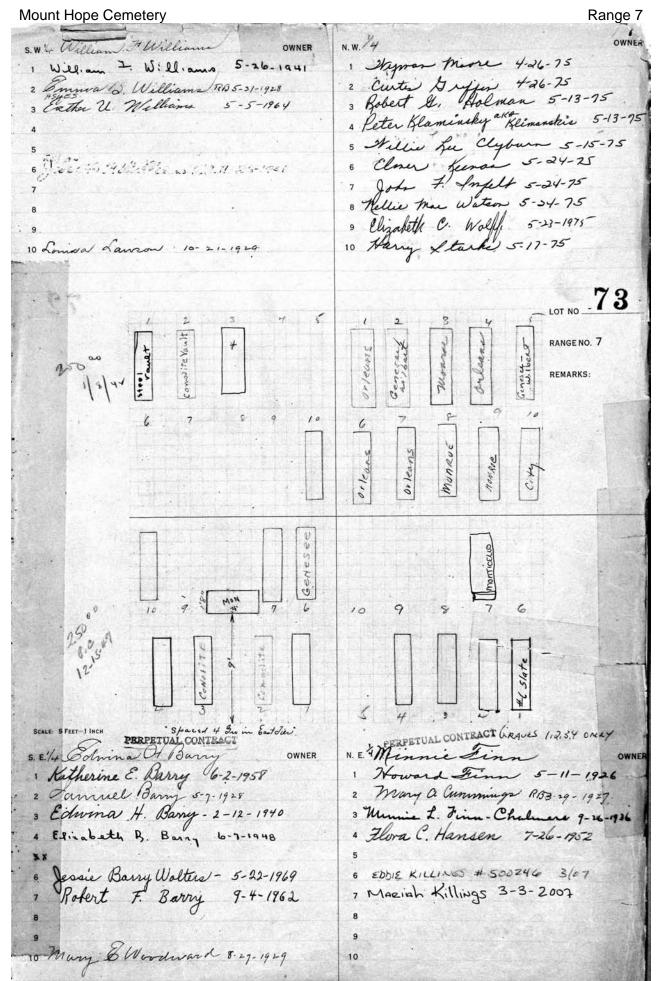

## **RANGE 7**

| Stone listings from west end heading east and south  LOT PART SURNAME  86 All Baby lot E1/2 Reinhart  53 W pt Werner, Charles  54 W 1/2 Benton  55 E pt Werner, Gustave  56 W 1/2 Canty  39 NE pt Alligood  30 S. Firestone monument  30 S. J. Wildman  31 H. Meyer  31 S. & J. Wildman  31 H. Meyer  322-323 E. & G. Meyer  39 W 1/2 Canty  30 325-326 A. & W. Hart  30 329 S. Guggenheim  40 W pt Hunter, Sadie  50 NE pt Dillard  50 NE pt Dillard  51 W 1/2 King  52 Keeler  53 W 1/2 King  54 W 1/2 King  55 E1/2 Keeler  56 W 1/2 Bork  57 W 1/2 Bork  58 W 1/2 Bork  59 W 1/2 Conley  50 W 1/2 Conley  50 W 1/2 Conley  51 E 1/2 Keeler  51 W 1/2 Bork  52 Center  53 W 1/2 Conley  54 E 1/2 McNeil  55 W 1/2 Bork  56 W 1/2 Conley  57 W 1/2 Steffens  58 All Stalker monument  59 Center  August monument  Augu |
|--------------------------------------------------------------------------------------------------------------------------------------------------------------------------------------------------------------------------------------------------------------------------------------------------------------------------------------------------------------------------------------------------------------------------------------------------------------------------------------------------------------------------------------------------------------------------------------------------------------------------------------------------------------------------------------------------------------------------------------------------------------------------------------------------------------------------------------------------------------------------------------------------------------------------------------------------------------------------------------------------------------------------------------------------------------------------------------------------------------------------------------------------------------------------------------------------------------------------------------------------------------------------------------------------------------------------------------------------------------------------------------------------------------------------------------------------------------------------------------------------------------------------------------------------------------------------------------------------------------------------------------------------------------------------------------------------------------------------------------------------------------------------------------------------------------------------------------------------------------------------------------------------------------------------------------------------------------------------------------------------------------------------------------------------------------------------------------------------------------------------------|
| LOT         PART         SURNAME         Kodesh lot,giving grave numbers.           86         All         Baby lot         LOT         PART         SURNAME           69         W 1/2         Schwikert         300         P. Lipschutz           69         E 1/2         Reinhart         302-303         S. Firestone monument           53         W pt         Werner, Charles         306-307         Mincer monument           54         W 1/2         Benton         311         S. & J. Wildman           54         E 1/2         Leonardo         315-318         Levy monument           39         W 1/2         Canty         322-323         E. & G. Meyer           39         NE pt         Alligood         325-326         A. & W. Hart           26         W pt         Hunter, Sadie         329         S. Guggenheim           26         NE pt         Dillard         596         Weisberg monument           27         NE 1/4         Hemphill         (Walkway ending B'Rith Kodesh)           15         W 1/2         Keeler         121         NE 1/4         R. Jones           15         E 1/2         Keeler         121         NE 1/4         H. & D. Harris                                                                                                                                                                                                                                                                                                                                                                                                                                                                                                                                                                                                                                                                                                                                                                                                                                                                                                                        |
| 86         All         Baby lot         LOT         PART 300         P. Lipschutz           69         W 1/2         Reinhart         300         P. Lipschutz           69         E 1/2         Reinhart         302-303         S. Firestone monument           53         W pt         Werner, Charles         306-307         Mincer monument           53         E pt         Werner, Gustave         311         S. & J. Wildman           54         W 1/2         Benton         313         H. Meyer           54         E 1/2         Leonardo         315-318         Levy monument           39         W 1/2         Canty         322-323         E. & G. Meyer           39         NE pt         Alligood         325-326         A. & W. Hart           26         W pt         Hunter, Sadie         329         S. Guggenheim           26         NE pt         Dillard         596         Weisberg monument           27         NW 1/4         Woods         601-602         Holts monument           27         NE 1/4         Hemphill         (Walkway ending B'Rith Kodesh)           15         W 1/2         Keeler         121         NE 1/4         H. & D. Harris                                                                                                                                                                                                                                                                                                                                                                                                                                                                                                                                                                                                                                                                                                                                                                                                                                                                                                                          |
| 69         W 1/2         Schwikert         300         P. Lipschutz           69         E 1/2         Reinhart         302-303         S. Firestone monument           53         W pt         Werner, Charles         306-307         Mincer monument           53         E pt         Werner, Gustave         311         S. & J. Wildman           54         W 1/2         Benton         313         H. Meyer           54         E 1/2         Leonardo         315-318         Levy monument           39         W 1/2         Canty         322-323         E. & G. Meyer           39         NE pt         Alligood         325-326         A. & W. Hart           26         W pt         Hunter, Sadie         329         S. Guggenheim           26         NE pt         Dillard         596         Weisberg monument           27         NE 1/4         Hemphill         (Walkway ending B'Rith Kodesh)           27         NE 1/4         He & D. Harris           28         (Evergreen/Adlington marker)         103         SE 1/4         H. & D. Harris           29         Keler         121         NE 1/4         F. Brown           30         NE 1/2         McNeil                                                                                                                                                                                                                                                                                                                                                                                                                                                                                                                                                                                                                                                                                                                                                                                                                                                                                                                         |
| 69         W 1/2         Schwikert         300         P. Lipschutz           69         E 1/2         Reinhart         302-303         S. Firestone monument           53         W pt         Werner, Charles         306-307         Mincer monument           53         E pt         Werner, Gustave         311         S. & J. Wildman           54         W 1/2         Benton         313         H. Meyer           54         E 1/2         Leonardo         315-318         Levy monument           39         W 1/2         Canty         322-323         E. & G. Meyer           39         NE pt         Alligood         325-326         A. & W. Hart           26         W pt         Hunter, Sadie         329         S. Guggenheim           26         NE pt         Dillard         596         Weisberg monument           27         NE 1/4         Hemphill         (Walkway ending B'Rith Kodesh)           27         NE 1/4         Hemphill         (Walkway ending B'Rith Kodesh)           28         E 1/2         Keeler         121         NE 1/4         H. & D. Harris           29         Keeler         121         NE 1/4         H. & D. Harris           30                                                                                                                                                                                                                                                                                                                                                                                                                                                                                                                                                                                                                                                                                                                                                                                                                                                                                                                       |
| 53         W pt         Werner, Charles         306-307         Mincer monument           53         E pt         Werner, Gustave         311         S. & J. Wildman           54         W 1/2         Benton         313         H. Meyer           54         E 1/2         Leonardo         315-318         Levy monument           39         W 1/2         Canty         322-323         E. & G. Meyer           39         NE pt         Alligood         325-326         A. & W. Hart           26         W pt         Hunter, Sadie         329         S. Guggenheim           26         NE pt         Dillard         596         Weisberg monument           27         NE 1/4         Hemphill         (Walkway ending B'Rith Kodesh)           27         NE 1/4         Hemphill         (Walkway ending B'Rith Kodesh)           15         W 1/2         Keeler         121         NE 1/4         R. Jones           15         E 1/2         Keeler         121         NE 1/4         H. & D. Harris           (Evergreen/Adlington marker)         103         SE 1/4         I. Hirsch & E. Reichardt           5         W 1/2         Bork         103         NE 1/4         F. Brown </td                                                                                                                                                                                                                                                                                                                                                                                                                                                                                                                                                                                                                                                                                                                                                                                                                                                                                                         |
| 53         E pt         Werner, Gustave         311         S. & J. Wildman           54         W 1/2         Benton         313         H. Meyer           54         E 1/2         Leonardo         315-318         Levy monument           39         W 1/2         Canty         322-323         E. & G. Meyer           39         NE pt         Alligood         325-326         A. & W. Hart           26         W pt         Hunter, Sadie         329         S. Guggenheim           26         NE pt         Dillard         596         Weisberg monument           27         NW 1/4         Woods         601-602         Holts monument           27         NE 1/4         Hemphill         (Walkway ending B'Rith Kodesh)           15         W 1/2         King         121         SE 1/4         R. Jones           15         E1/2         Keeler         121         NE 1/4         H. & D. Harris           (Evergreen/Adlington marker)         103         SE 1/4         I. Hirsch & E. Reichardt           5         W 1/2         Bork         103         NE 1/4         F. Brown           6         E 1/2         McNeil         68         All         Stalker monument<                                                                                                                                                                                                                                                                                                                                                                                                                                                                                                                                                                                                                                                                                                                                                                                                                                                                                                                    |
| 53         E pt         Werner, Gustave         311         S. & J. Wildman           54         W 1/2         Benton         313         H. Meyer           54         E 1/2         Leonardo         315-318         Levy monument           39         W 1/2         Canty         322-323         E. & G. Meyer           39         NE pt         Alligood         325-326         A. & W. Hart           26         W pt         Hunter, Sadie         329         S. Guggenheim           26         NE pt         Dillard         596         Weisberg monument           27         NW 1/4         Woods         601-602         Holts monument           27         NE 1/4         Hemphill         (Walkway ending B'Rith Kodesh)           15         W 1/2         King         121         SE 1/4         R. Jones           15         E1/2         Keeler         121         NE 1/4         H. & D. Harris           (Evergreen/Adlington marker)         103         SE 1/4         I. Hirsch & E. Reichardt           5         W 1/2         Bork         103         NE 1/4         F. Brown           6         E 1/2         McNeil         68         All         Stalker monument<                                                                                                                                                                                                                                                                                                                                                                                                                                                                                                                                                                                                                                                                                                                                                                                                                                                                                                                    |
| 54         W 1/2         Benton         313         H. Meyer           54         E 1/2         Leonardo         315-318         Levy monument           39         W 1/2         Canty         322-323         E. & G. Meyer           39         NE pt         Alligood         325-326         A. & W. Hart           26         W pt         Hunter, Sadie         329         S. Guggenheim           26         NE pt         Dillard         596         Weisberg monument           27         NW 1/4         Woods         601-602         Holts monument           27         NE 1/4         Hemphill         (Walkway ending B'Rith Kodesh)           15         W 1/2         King         121         SE 1/4         R. Jones           15         W 1/2         Keeler         121         NE 1/4         H. & D. Harris           (Evergreen/Adlington marker)         103         SE 1/4         I. Hirsch & E. Reichardt           5         W 1/2         Bork         103         NE 1/4         F. Brown           6         W 1/2         Conley         85         sg 23         H. Saunders           6         E 1/2         McNeil         68         All         Stalker                                                                                                                                                                                                                                                                                                                                                                                                                                                                                                                                                                                                                                                                                                                                                                                                                                                                                                                             |
| 39         W 1/2         Canty         322-323         E. & G. Meyer           39         NE pt         Alligood         325-326         A. & W. Hart           26         W pt         Hunter, Sadie         329         S. Guggenheim           26         NE pt         Dillard         596         Weisberg monument           27         NE 1/4         Woods         601-602         Holts monument           27         NE 1/4         Hemphill         (Walkway ending B'Rith Kodesh)           15         W 1/2         King         121         SE 1/4         R. Jones           15         E1/2         Keeler         121         NE 1/4         H. & D. Harris           (Evergreen/Adlington marker)         103         SE 1/4         I. Hirsch & E. Reichardt           5         W 1/2         Bork         103         NE 1/4         F. Brown           6         W 1/2         Conley         85         sg 23         H. Saunders           6         E 1/2         McNeil         68         All         Stalker monument           7         W 1/2         Steffens         52         Center         August monument           7         NE 1/4         Harter         3                                                                                                                                                                                                                                                                                                                                                                                                                                                                                                                                                                                                                                                                                                                                                                                                                                                                                                                             |
| 39         W 1/2         Canty         322-323         E. & G. Meyer           39         NE pt         Alligood         325-326         A. & W. Hart           26         W pt         Hunter, Sadie         329         S. Guggenheim           26         NE pt         Dillard         596         Weisberg monument           27         NE 1/4         Woods         601-602         Holts monument           27         NE 1/4         Hemphill         (Walkway ending B'Rith Kodesh)           15         W 1/2         King         121         SE 1/4         R. Jones           15         E1/2         Keeler         121         NE 1/4         H. & D. Harris           (Evergreen/Adlington marker)         103         SE 1/4         I. Hirsch & E. Reichardt           5         W 1/2         Bork         103         NE 1/4         F. Brown           6         W 1/2         Conley         85         sg 23         H. Saunders           6         E 1/2         McNeil         68         All         Stalker monument           7         W 1/2         Steffens         52         Center         August monument           7         NE 1/4         Harter         3                                                                                                                                                                                                                                                                                                                                                                                                                                                                                                                                                                                                                                                                                                                                                                                                                                                                                                                             |
| 26         W pt         Hunter, Sadie         329         S. Guggenheim           26         NE pt         Dillard         596         Weisberg monument           27         NW 1/4         Woods         601-602         Holts monument           27         NE 1/4         Hemphill         (Walkway ending B'Rith Kodesh)           15         W 1/2         King         121         SE 1/4         R. Jones           15         E1/2         Keeler         121         NE 1/4         H. & D. Harris           (Evergreen/Adlington marker)         103         SE 1/4         I. Hirsch & E. Reichardt           5         W 1/2         Bork         103         NE 1/4         F. Brown           6         W 1/2         Conley         85         sg 23         H. Saunders           6         E 1/2         McNeil         68         All         Stalker monument           7         W 1/2         Steffens         52         Center         August monument           7         SE 1/4         Henrich Monument         38         NE 1/4         Yates monument                                                                                                                                                                                                                                                                                                                                                                                                                                                                                                                                                                                                                                                                                                                                                                                                                                                                                                                                                                                                                                            |
| NE pt Dillard NW 1/4 Woods NE 1/4 Hemphill NW 1/2 King NW 1/2 Keeler NW 1/2 Keeler NW 1/2 Bork NW 1/2 Conley NW 1/2 Conley NW 1/2 Steffens NE 1/2 McNeil NE 1/2 McNeil NE 1/4 Henrich Monument NE 1/4 Henrich Monument NE 1/4 Heisberg monument (Walkway ending B'Rith Kodesh) NE 1/4 R. Jones NE 1/4 H. & D. Harris NE 1/4 F. Brown NE 1/4 F. Brown NE 1/4 F. Brown NE 1/2 Steffens NE 1/2 McNeil NE 1/2 Steffens NE 1/4 Henrich Monument NE 1/4 Harter NE 1/4 Harter NE 1/4 Yates monument                                                                                                                                                                                                                                                                                                                                                                                                                                                                                                                                                                                                                                                                                                                                                                                                                                                                                                                                                                                                                                                                                                                                                                                                                                                                                                                                                                                                                                                                                                                                                                                                                                   |
| 27       NW 1/4       Woods       601-602       Holts monument         27       NE 1/4       Hemphill       (Walkway ending B'Rith Kodesh)         15       W 1/2       King       121       SE 1/4       R. Jones         15       E1/2       Keeler       121       NE 1/4       H. & D. Harris         (Evergreen/Adlington marker)       103       SE 1/4       I. Hirsch & E. Reichardt         5       W 1/2       Bork       103       NE 1/4       F. Brown         6       W 1/2       Conley       85       sg 23       H. Saunders         6       E 1/2       McNeil       68       All       Stalker monument         7       W 1/2       Steffens       52       Center       August monument         7       SE 1/4       Henrich Monument       38       S 1/2       Schneider monument         7       NE 1/4       Harter       38       NE 1/4       Yates monument                                                                                                                                                                                                                                                                                                                                                                                                                                                                                                                                                                                                                                                                                                                                                                                                                                                                                                                                                                                                                                                                                                                                                                                                                                         |
| 27         NE 1/4         Hemphill         (Walkway ending B'Rith Kodesh)           15         W 1/2         King         121         SE 1/4         R. Jones           15         E1/2         Keeler         121         NE 1/4         H. & D. Harris           (Evergreen/Adlington marker)         103         SE 1/4         I. Hirsch & E. Reichardt           5         W 1/2         Bork         103         NE 1/4         F. Brown           6         W 1/2         Conley         85         sg 23         H. Saunders           6         E 1/2         McNeil         68         All         Stalker monument           7         W 1/2         Steffens         52         Center         August monument           7         SE 1/4         Henrich Monument         38         S 1/2         Schneider monument           7         NE 1/4         Harter         38         NE 1/4         Yates monument                                                                                                                                                                                                                                                                                                                                                                                                                                                                                                                                                                                                                                                                                                                                                                                                                                                                                                                                                                                                                                                                                                                                                                                                  |
| 15         W 1/2         King         121         SE 1/4         R. Jones           15         E1/2         Keeler         121         NE 1/4         H. & D. Harris           (Evergreen/Adlington marker)         103         SE 1/4         I. Hirsch & E. Reichardt           5         W 1/2         Bork         103         NE 1/4         F. Brown           6         W 1/2         Conley         85         sg 23         H. Saunders           6         E 1/2         McNeil         68         All         Stalker monument           7         W 1/2         Steffens         52         Center         August monument           7         SE 1/4         Henrich Monument         38         S 1/2         Schneider monument           7         NE 1/4         Harter         38         NE 1/4         Yates monument                                                                                                                                                                                                                                                                                                                                                                                                                                                                                                                                                                                                                                                                                                                                                                                                                                                                                                                                                                                                                                                                                                                                                                                                                                                                                      |
| 15 E1/2 Keeler 121 NE 1/4 H. & D. Harris (Evergreen/Adlington marker) 103 SE 1/4 I. Hirsch & E. Reichardt 103 NE 1/4 F. Brown 103 NE 1/4 Stalker monument 105 Center 105 Center 105 August monument 105 NE 1/4 Henrich Monument 105 NE 1/4 Harter 105 NE 1/4 Yates monument 105 NE 1/4 Harter 105 NE 1/4 Yates monument 105 NE 1/4 Yates Mexicological NE 1/4 Yates Mexicological NE 1/4 Yates NE 1/4 Ya |
| (Evergreen/Adlington marker)  5 W 1/2 Bork  6 W 1/2 Conley  6 E 1/2 McNeil  7 W 1/2 Steffens  7 SE 1/4 Henrich Monument  7 NE 1/4 Harter  103 SE 1/4 I. Hirsch & E. Reichardt  103 NE 1/4 F. Brown  105 NE 1/4 Stalker monument  105 NE 1/4 August monument  107 NE 1/4 Harter  108 NE 1/4 Yates monument  109 NE 1/4 Yates monument                                                                                                                                                                                                                                                                                                                                                                                                                                                                                                                                                                                                                                                                                                                                                                                                                                                                                                                                                                                                                                                                                                                                                                                                                                                                                                                                                                                                                                                                                                          |
| 5         W 1/2         Bork         103         NE 1/4         F. Brown           6         W 1/2         Conley         85         sg 23         H. Saunders           6         E 1/2         McNeil         68         All         Stalker monument           7         W 1/2         Steffens         52         Center         August monument           7         SE 1/4         Henrich Monument         38         S 1/2         Schneider monument           7         NE 1/4         Harter         38         NE 1/4         Yates monument                                                                                                                                                                                                                                                                                                                                                                                                                                                                                                                                                                                                                                                                                                                                                                                                                                                                                                                                                                                                                                                                                                                                                                                                                                                                                                                                                                                                                                                                                                                                                                        |
| 6 W 1/2 Conley 85 sg 23 H. Saunders 6 E 1/2 McNeil 68 All Stalker monument 7 W 1/2 Steffens 52 Center August monument 7 SE 1/4 Henrich Monument 38 S 1/2 Schneider monument 7 NE 1/4 Harter 38 NE 1/4 Yates monument                                                                                                                                                                                                                                                                                                                                                                                                                                                                                                                                                                                                                                                                                                                                                                                                                                                                                                                                                                                                                                                                                                                                                                                                                                                                                                                                                                                                                                                                                                                                                                                                                                                                                                                                                                                                                                                                                                           |
| 6 E 1/2 McNeil 68 All Stalker monument 7 W 1/2 Steffens 52 Center August monument 7 SE 1/4 Henrich Monument 38 S 1/2 Schneider monument 7 NE 1/4 Harter 38 NE 1/4 Yates monument                                                                                                                                                                                                                                                                                                                                                                                                                                                                                                                                                                                                                                                                                                                                                                                                                                                                                                                                                                                                                                                                                                                                                                                                                                                                                                                                                                                                                                                                                                                                                                                                                                                                                                                                                                                                                                                                                                                                               |
| 7 W 1/2 Steffens 52 Center August monument<br>7 SE 1/4 Henrich Monument 38 S 1/2 Schneider monument<br>7 NE 1/4 Harter 38 NE 1/4 Yates monument                                                                                                                                                                                                                                                                                                                                                                                                                                                                                                                                                                                                                                                                                                                                                                                                                                                                                                                                                                                                                                                                                                                                                                                                                                                                                                                                                                                                                                                                                                                                                                                                                                                                                                                                                                                                                                                                                                                                                                                |
| 7 SE 1/4 Henrich Monument 38 \ \ S 1/2 Schneider monument<br>7 NE 1/4 Harter 38 NE 1/4 Yates monument                                                                                                                                                                                                                                                                                                                                                                                                                                                                                                                                                                                                                                                                                                                                                                                                                                                                                                                                                                                                                                                                                                                                                                                                                                                                                                                                                                                                                                                                                                                                                                                                                                                                                                                                                                                                                                                                                                                                                                                                                          |
| 7 NE 1/4 Harter 38 NE 1/4 Yates monument                                                                                                                                                                                                                                                                                                                                                                                                                                                                                                                                                                                                                                                                                                                                                                                                                                                                                                                                                                                                                                                                                                                                                                                                                                                                                                                                                                                                                                                                                                                                                                                                                                                                                                                                                                                                                                                                                                                                                                                                                                                                                       |
| 그래서 그렇게 하나가 되었다.                                                                                                                                                                                                                                                                                                                                                                                                                                                                                                                                                                                                                                                                                                                                                                                                                                                                                                                                                                                                                                                                                                                                                                                                                                                                                                                                                                                                                                                                                                                                                                                                                                                                                                                                                                                                                                                                                                                                                                                                                                                                                                               |
| 8 West 1/2 Burke 25 SE 1/4 Hutchinson monument                                                                                                                                                                                                                                                                                                                                                                                                                                                                                                                                                                                                                                                                                                                                                                                                                                                                                                                                                                                                                                                                                                                                                                                                                                                                                                                                                                                                                                                                                                                                                                                                                                                                                                                                                                                                                                                                                                                                                                                                                                                                                 |
| o West 1/2 Banke 20 OL 1/4 Hatchinson monument                                                                                                                                                                                                                                                                                                                                                                                                                                                                                                                                                                                                                                                                                                                                                                                                                                                                                                                                                                                                                                                                                                                                                                                                                                                                                                                                                                                                                                                                                                                                                                                                                                                                                                                                                                                                                                                                                                                                                                                                                                                                                 |
| 8 East 1/2 Hillwig 25 NE 1/4 C. Miller                                                                                                                                                                                                                                                                                                                                                                                                                                                                                                                                                                                                                                                                                                                                                                                                                                                                                                                                                                                                                                                                                                                                                                                                                                                                                                                                                                                                                                                                                                                                                                                                                                                                                                                                                                                                                                                                                                                                                                                                                                                                                         |
| 9 West 1/2 Bass 14 S 1/2 J. & F. Wunder                                                                                                                                                                                                                                                                                                                                                                                                                                                                                                                                                                                                                                                                                                                                                                                                                                                                                                                                                                                                                                                                                                                                                                                                                                                                                                                                                                                                                                                                                                                                                                                                                                                                                                                                                                                                                                                                                                                                                                                                                                                                                        |
| 9 East 1/2 Cumming Monument 4 SE 1/4 M. & M. Schmidt                                                                                                                                                                                                                                                                                                                                                                                                                                                                                                                                                                                                                                                                                                                                                                                                                                                                                                                                                                                                                                                                                                                                                                                                                                                                                                                                                                                                                                                                                                                                                                                                                                                                                                                                                                                                                                                                                                                                                                                                                                                                           |
| 10 NW 1/4 Platt Monument 4 NE 1/4 Steinmiller monument                                                                                                                                                                                                                                                                                                                                                                                                                                                                                                                                                                                                                                                                                                                                                                                                                                                                                                                                                                                                                                                                                                                                                                                                                                                                                                                                                                                                                                                                                                                                                                                                                                                                                                                                                                                                                                                                                                                                                                                                                                                                         |
| 10 NE 1/4 Parry Monument 3 All Rice mausoleum                                                                                                                                                                                                                                                                                                                                                                                                                                                                                                                                                                                                                                                                                                                                                                                                                                                                                                                                                                                                                                                                                                                                                                                                                                                                                                                                                                                                                                                                                                                                                                                                                                                                                                                                                                                                                                                                                                                                                                                                                                                                                  |
| 11 East Part Scott                                                                                                                                                                                                                                                                                                                                                                                                                                                                                                                                                                                                                                                                                                                                                                                                                                                                                                                                                                                                                                                                                                                                                                                                                                                                                                                                                                                                                                                                                                                                                                                                                                                                                                                                                                                                                                                                                                                                                                                                                                                                                                             |
| 1 NW 1/4 Raetz Frank Gillespie rev July 2002                                                                                                                                                                                                                                                                                                                                                                                                                                                                                                                                                                                                                                                                                                                                                                                                                                                                                                                                                                                                                                                                                                                                                                                                                                                                                                                                                                                                                                                                                                                                                                                                                                                                                                                                                                                                                                                                                                                                                                                                                                                                                   |
| 1 NE 1/4 Hoffman (Monument)  The Friends of Mount Hope Cemetery                                                                                                                                                                                                                                                                                                                                                                                                                                                                                                                                                                                                                                                                                                                                                                                                                                                                                                                                                                                                                                                                                                                                                                                                                                                                                                                                                                                                                                                                                                                                                                                                                                                                                                                                                                                                                                                                                                                                                                                                                                                                |
| 2 NW 1/4 Humphrey                                                                                                                                                                                                                                                                                                                                                                                                                                                                                                                                                                                                                                                                                                                                                                                                                                                                                                                                                                                                                                                                                                                                                                                                                                                                                                                                                                                                                                                                                                                                                                                                                                                                                                                                                                                                                                                                                                                                                                                                                                                                                                              |
| 2 NE 1/4 Johnson                                                                                                                                                                                                                                                                                                                                                                                                                                                                                                                                                                                                                                                                                                                                                                                                                                                                                                                                                                                                                                                                                                                                                                                                                                                                                                                                                                                                                                                                                                                                                                                                                                                                                                                                                                                                                                                                                                                                                                                                                                                                                                               |
| 3 All Rice Mausoleum                                                                                                                                                                                                                                                                                                                                                                                                                                                                                                                                                                                                                                                                                                                                                                                                                                                                                                                                                                                                                                                                                                                                                                                                                                                                                                                                                                                                                                                                                                                                                                                                                                                                                                                                                                                                                                                                                                                                                                                                                                                                                                           |