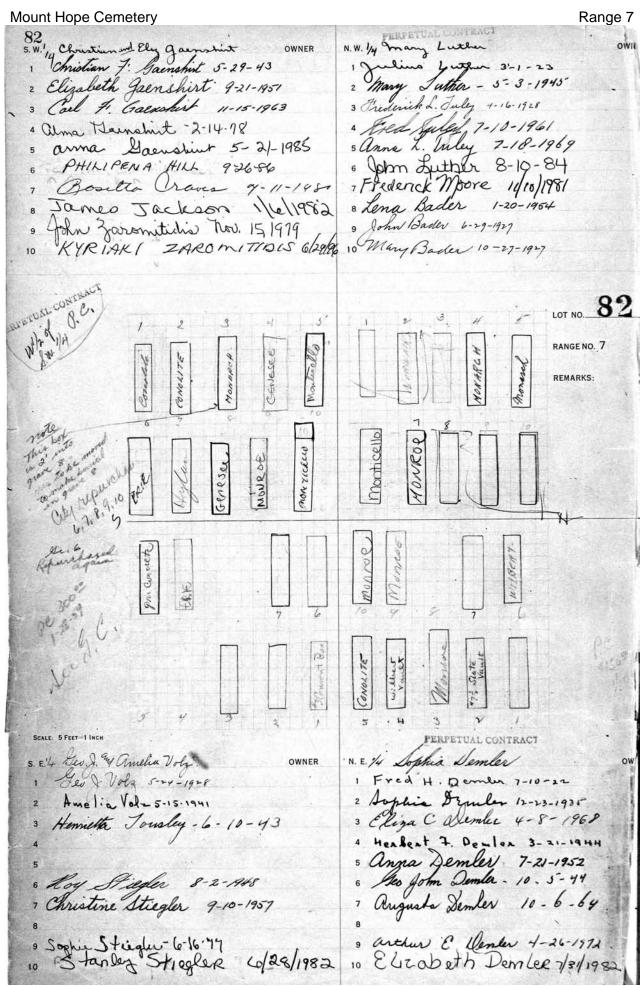

## **RANGE 7**

| Stone listings from west end heading east and south  LOT PART SURNAME  86 All Baby lot E1/2 Reinhart  53 W pt Werner, Charles  54 W 1/2 Benton  55 E pt Werner, Gustave  56 W 1/2 Canty  39 NE pt Alligood  30 S. Firestone monument  30 S. J. Wildman  31 H. Meyer  31 S. & J. Wildman  31 H. Meyer  322-323 E. & G. Meyer  39 W 1/2 Canty  30 325-326 A. & W. Hart  30 329 S. Guggenheim  40 W pt Hunter, Sadie  50 NE pt Dillard  50 NE pt Dillard  51 W 1/2 King  52 Keeler  53 W 1/2 King  54 W 1/2 King  55 E1/2 Keeler  56 W 1/2 Bork  57 W 1/2 Bork  58 W 1/2 Bork  59 W 1/2 Conley  50 W 1/2 Conley  50 W 1/2 Conley  51 E 1/2 Keeler  51 W 1/2 Bork  52 Center  53 W 1/2 Conley  54 E 1/2 McNeil  55 W 1/2 Bork  56 W 1/2 Conley  57 W 1/2 Steffens  58 All Stalker monument  59 Center  August monument  Augu |
|--------------------------------------------------------------------------------------------------------------------------------------------------------------------------------------------------------------------------------------------------------------------------------------------------------------------------------------------------------------------------------------------------------------------------------------------------------------------------------------------------------------------------------------------------------------------------------------------------------------------------------------------------------------------------------------------------------------------------------------------------------------------------------------------------------------------------------------------------------------------------------------------------------------------------------------------------------------------------------------------------------------------------------------------------------------------------------------------------------------------------------------------------------------------------------------------------------------------------------------------------------------------------------------------------------------------------------------------------------------------------------------------------------------------------------------------------------------------------------------------------------------------------------------------------------------------------------------------------------------------------------------------------------------------------------------------------------------------------------------------------------------------------------------------------------------------------------------------------------------------------------------------------------------------------------------------------------------------------------------------------------------------------------------------------------------------------------------------------------------------------------|
| LOT         PART         SURNAME         Kodesh lot,giving grave numbers.           86         All         Baby lot         LOT         PART         SURNAME           69         W 1/2         Schwikert         300         P. Lipschutz           69         E 1/2         Reinhart         302-303         S. Firestone monument           53         W pt         Werner, Charles         306-307         Mincer monument           54         W 1/2         Benton         311         S. & J. Wildman           54         E 1/2         Leonardo         315-318         Levy monument           39         W 1/2         Canty         322-323         E. & G. Meyer           39         NE pt         Alligood         325-326         A. & W. Hart           26         W pt         Hunter, Sadie         329         S. Guggenheim           26         NE pt         Dillard         596         Weisberg monument           27         NE 1/4         Hemphill         (Walkway ending B'Rith Kodesh)           15         W 1/2         Keeler         121         NE 1/4         R. Jones           15         E 1/2         Keeler         121         NE 1/4         H. & D. Harris                                                                                                                                                                                                                                                                                                                                                                                                                                                                                                                                                                                                                                                                                                                                                                                                                                                                                                                        |
| 86         All         Baby lot         LOT         PART 300         P. Lipschutz           69         W 1/2         Reinhart         300         P. Lipschutz           69         E 1/2         Reinhart         302-303         S. Firestone monument           53         W pt         Werner, Charles         306-307         Mincer monument           53         E pt         Werner, Gustave         311         S. & J. Wildman           54         W 1/2         Benton         313         H. Meyer           54         E 1/2         Leonardo         315-318         Levy monument           39         W 1/2         Canty         322-323         E. & G. Meyer           39         NE pt         Alligood         325-326         A. & W. Hart           26         W pt         Hunter, Sadie         329         S. Guggenheim           26         NE pt         Dillard         596         Weisberg monument           27         NW 1/4         Woods         601-602         Holts monument           27         NE 1/4         Hemphill         (Walkway ending B'Rith Kodesh)           15         W 1/2         Keeler         121         NE 1/4         H. & D. Harris                                                                                                                                                                                                                                                                                                                                                                                                                                                                                                                                                                                                                                                                                                                                                                                                                                                                                                                          |
| 69         W 1/2         Schwikert         300         P. Lipschutz           69         E 1/2         Reinhart         302-303         S. Firestone monument           53         W pt         Werner, Charles         306-307         Mincer monument           53         E pt         Werner, Gustave         311         S. & J. Wildman           54         W 1/2         Benton         313         H. Meyer           54         E 1/2         Leonardo         315-318         Levy monument           39         W 1/2         Canty         322-323         E. & G. Meyer           39         NE pt         Alligood         325-326         A. & W. Hart           26         W pt         Hunter, Sadie         329         S. Guggenheim           26         NE pt         Dillard         596         Weisberg monument           27         NE 1/4         Hemphill         (Walkway ending B'Rith Kodesh)           27         NE 1/4         He & D. Harris           28         (Evergreen/Adlington marker)         103         SE 1/4         H. & D. Harris           29         Keler         121         NE 1/4         F. Brown           30         NE 1/2         McNeil                                                                                                                                                                                                                                                                                                                                                                                                                                                                                                                                                                                                                                                                                                                                                                                                                                                                                                                         |
| 69         W 1/2         Schwikert         300         P. Lipschutz           69         E 1/2         Reinhart         302-303         S. Firestone monument           53         W pt         Werner, Charles         306-307         Mincer monument           53         E pt         Werner, Gustave         311         S. & J. Wildman           54         W 1/2         Benton         313         H. Meyer           54         E 1/2         Leonardo         315-318         Levy monument           39         W 1/2         Canty         322-323         E. & G. Meyer           39         NE pt         Alligood         325-326         A. & W. Hart           26         W pt         Hunter, Sadie         329         S. Guggenheim           26         NE pt         Dillard         596         Weisberg monument           27         NE 1/4         Hemphill         (Walkway ending B'Rith Kodesh)           27         NE 1/4         Hemphill         (Walkway ending B'Rith Kodesh)           28         E 1/2         Keeler         121         NE 1/4         H. & D. Harris           29         Keeler         121         NE 1/4         H. & D. Harris           30                                                                                                                                                                                                                                                                                                                                                                                                                                                                                                                                                                                                                                                                                                                                                                                                                                                                                                                       |
| 53         W pt         Werner, Charles         306-307         Mincer monument           53         E pt         Werner, Gustave         311         S. & J. Wildman           54         W 1/2         Benton         313         H. Meyer           54         E 1/2         Leonardo         315-318         Levy monument           39         W 1/2         Canty         322-323         E. & G. Meyer           39         NE pt         Alligood         325-326         A. & W. Hart           26         W pt         Hunter, Sadie         329         S. Guggenheim           26         NE pt         Dillard         596         Weisberg monument           27         NE 1/4         Hemphill         (Walkway ending B'Rith Kodesh)           27         NE 1/4         Hemphill         (Walkway ending B'Rith Kodesh)           15         W 1/2         Keeler         121         NE 1/4         R. Jones           15         E 1/2         Keeler         121         NE 1/4         H. & D. Harris           (Evergreen/Adlington marker)         103         SE 1/4         I. Hirsch & E. Reichardt           5         W 1/2         Bork         103         NE 1/4         F. Brown </td                                                                                                                                                                                                                                                                                                                                                                                                                                                                                                                                                                                                                                                                                                                                                                                                                                                                                                         |
| 53         E pt         Werner, Gustave         311         S. & J. Wildman           54         W 1/2         Benton         313         H. Meyer           54         E 1/2         Leonardo         315-318         Levy monument           39         W 1/2         Canty         322-323         E. & G. Meyer           39         NE pt         Alligood         325-326         A. & W. Hart           26         W pt         Hunter, Sadie         329         S. Guggenheim           26         NE pt         Dillard         596         Weisberg monument           27         NW 1/4         Woods         601-602         Holts monument           27         NE 1/4         Hemphill         (Walkway ending B'Rith Kodesh)           15         W 1/2         King         121         SE 1/4         R. Jones           15         E1/2         Keeler         121         NE 1/4         H. & D. Harris           (Evergreen/Adlington marker)         103         SE 1/4         I. Hirsch & E. Reichardt           5         W 1/2         Bork         103         NE 1/4         F. Brown           6         E 1/2         McNeil         68         All         Stalker monument<                                                                                                                                                                                                                                                                                                                                                                                                                                                                                                                                                                                                                                                                                                                                                                                                                                                                                                                    |
| 53         E pt         Werner, Gustave         311         S. & J. Wildman           54         W 1/2         Benton         313         H. Meyer           54         E 1/2         Leonardo         315-318         Levy monument           39         W 1/2         Canty         322-323         E. & G. Meyer           39         NE pt         Alligood         325-326         A. & W. Hart           26         W pt         Hunter, Sadie         329         S. Guggenheim           26         NE pt         Dillard         596         Weisberg monument           27         NW 1/4         Woods         601-602         Holts monument           27         NE 1/4         Hemphill         (Walkway ending B'Rith Kodesh)           15         W 1/2         King         121         SE 1/4         R. Jones           15         E1/2         Keeler         121         NE 1/4         H. & D. Harris           (Evergreen/Adlington marker)         103         SE 1/4         I. Hirsch & E. Reichardt           5         W 1/2         Bork         103         NE 1/4         F. Brown           6         E 1/2         McNeil         68         All         Stalker monument<                                                                                                                                                                                                                                                                                                                                                                                                                                                                                                                                                                                                                                                                                                                                                                                                                                                                                                                    |
| 54         W 1/2         Benton         313         H. Meyer           54         E 1/2         Leonardo         315-318         Levy monument           39         W 1/2         Canty         322-323         E. & G. Meyer           39         NE pt         Alligood         325-326         A. & W. Hart           26         W pt         Hunter, Sadie         329         S. Guggenheim           26         NE pt         Dillard         596         Weisberg monument           27         NW 1/4         Woods         601-602         Holts monument           27         NE 1/4         Hemphill         (Walkway ending B'Rith Kodesh)           15         W 1/2         King         121         SE 1/4         R. Jones           15         W 1/2         Keeler         121         NE 1/4         H. & D. Harris           (Evergreen/Adlington marker)         103         SE 1/4         I. Hirsch & E. Reichardt           5         W 1/2         Bork         103         NE 1/4         F. Brown           6         W 1/2         Conley         85         sg 23         H. Saunders           6         E 1/2         McNeil         68         All         Stalker                                                                                                                                                                                                                                                                                                                                                                                                                                                                                                                                                                                                                                                                                                                                                                                                                                                                                                                             |
| 39         W 1/2         Canty         322-323         E. & G. Meyer           39         NE pt         Alligood         325-326         A. & W. Hart           26         W pt         Hunter, Sadie         329         S. Guggenheim           26         NE pt         Dillard         596         Weisberg monument           27         NE 1/4         Woods         601-602         Holts monument           27         NE 1/4         Hemphill         (Walkway ending B'Rith Kodesh)           15         W 1/2         King         121         SE 1/4         R. Jones           15         E1/2         Keeler         121         NE 1/4         H. & D. Harris           (Evergreen/Adlington marker)         103         SE 1/4         I. Hirsch & E. Reichardt           5         W 1/2         Bork         103         NE 1/4         F. Brown           6         W 1/2         Conley         85         sg 23         H. Saunders           6         E 1/2         McNeil         68         All         Stalker monument           7         W 1/2         Steffens         52         Center         August monument           7         NE 1/4         Harter         3                                                                                                                                                                                                                                                                                                                                                                                                                                                                                                                                                                                                                                                                                                                                                                                                                                                                                                                             |
| 39         W 1/2         Canty         322-323         E. & G. Meyer           39         NE pt         Alligood         325-326         A. & W. Hart           26         W pt         Hunter, Sadie         329         S. Guggenheim           26         NE pt         Dillard         596         Weisberg monument           27         NE 1/4         Woods         601-602         Holts monument           27         NE 1/4         Hemphill         (Walkway ending B'Rith Kodesh)           15         W 1/2         King         121         SE 1/4         R. Jones           15         E1/2         Keeler         121         NE 1/4         H. & D. Harris           (Evergreen/Adlington marker)         103         SE 1/4         I. Hirsch & E. Reichardt           5         W 1/2         Bork         103         NE 1/4         F. Brown           6         W 1/2         Conley         85         sg 23         H. Saunders           6         E 1/2         McNeil         68         All         Stalker monument           7         W 1/2         Steffens         52         Center         August monument           7         NE 1/4         Harter         3                                                                                                                                                                                                                                                                                                                                                                                                                                                                                                                                                                                                                                                                                                                                                                                                                                                                                                                             |
| 26         W pt         Hunter, Sadie         329         S. Guggenheim           26         NE pt         Dillard         596         Weisberg monument           27         NW 1/4         Woods         601-602         Holts monument           27         NE 1/4         Hemphill         (Walkway ending B'Rith Kodesh)           15         W 1/2         King         121         SE 1/4         R. Jones           15         E1/2         Keeler         121         NE 1/4         H. & D. Harris           (Evergreen/Adlington marker)         103         SE 1/4         I. Hirsch & E. Reichardt           5         W 1/2         Bork         103         NE 1/4         F. Brown           6         W 1/2         Conley         85         sg 23         H. Saunders           6         E 1/2         McNeil         68         All         Stalker monument           7         W 1/2         Steffens         52         Center         August monument           7         SE 1/4         Henrich Monument         38         NE 1/4         Yates monument                                                                                                                                                                                                                                                                                                                                                                                                                                                                                                                                                                                                                                                                                                                                                                                                                                                                                                                                                                                                                                            |
| NE pt Dillard NW 1/4 Woods NE 1/4 Hemphill NW 1/2 King NW 1/2 Keeler NW 1/2 Keeler NW 1/2 Bork NW 1/2 Conley NW 1/2 Conley NW 1/2 Steffens NE 1/2 McNeil NE 1/2 McNeil NE 1/4 Henrich Monument NE 1/4 Henrich Monument NE 1/4 Heisberg monument (Walkway ending B'Rith Kodesh) NE 1/4 R. Jones NE 1/4 H. & D. Harris NE 1/4 F. Brown NE 1/4 F. Brown NE 1/4 F. Brown NE 1/2 Steffens NE 1/2 McNeil NE 1/2 Steffens NE 1/4 Henrich Monument NE 1/4 Harter NE 1/4 Harter NE 1/4 Yates monument                                                                                                                                                                                                                                                                                                                                                                                                                                                                                                                                                                                                                                                                                                                                                                                                                                                                                                                                                                                                                                                                                                                                                                                                                                                                                                                                                                                                                                                                                                                                                                                                                                   |
| 27       NW 1/4       Woods       601-602       Holts monument         27       NE 1/4       Hemphill       (Walkway ending B'Rith Kodesh)         15       W 1/2       King       121       SE 1/4       R. Jones         15       E1/2       Keeler       121       NE 1/4       H. & D. Harris         (Evergreen/Adlington marker)       103       SE 1/4       I. Hirsch & E. Reichardt         5       W 1/2       Bork       103       NE 1/4       F. Brown         6       W 1/2       Conley       85       sg 23       H. Saunders         6       E 1/2       McNeil       68       All       Stalker monument         7       W 1/2       Steffens       52       Center       August monument         7       SE 1/4       Henrich Monument       38       S 1/2       Schneider monument         7       NE 1/4       Harter       38       NE 1/4       Yates monument                                                                                                                                                                                                                                                                                                                                                                                                                                                                                                                                                                                                                                                                                                                                                                                                                                                                                                                                                                                                                                                                                                                                                                                                                                         |
| 27         NE 1/4         Hemphill         (Walkway ending B'Rith Kodesh)           15         W 1/2         King         121         SE 1/4         R. Jones           15         E1/2         Keeler         121         NE 1/4         H. & D. Harris           (Evergreen/Adlington marker)         103         SE 1/4         I. Hirsch & E. Reichardt           5         W 1/2         Bork         103         NE 1/4         F. Brown           6         W 1/2         Conley         85         sg 23         H. Saunders           6         E 1/2         McNeil         68         All         Stalker monument           7         W 1/2         Steffens         52         Center         August monument           7         SE 1/4         Henrich Monument         38         S 1/2         Schneider monument           7         NE 1/4         Harter         38         NE 1/4         Yates monument                                                                                                                                                                                                                                                                                                                                                                                                                                                                                                                                                                                                                                                                                                                                                                                                                                                                                                                                                                                                                                                                                                                                                                                                  |
| 15         W 1/2         King         121         SE 1/4         R. Jones           15         E1/2         Keeler         121         NE 1/4         H. & D. Harris           (Evergreen/Adlington marker)         103         SE 1/4         I. Hirsch & E. Reichardt           5         W 1/2         Bork         103         NE 1/4         F. Brown           6         W 1/2         Conley         85         sg 23         H. Saunders           6         E 1/2         McNeil         68         All         Stalker monument           7         W 1/2         Steffens         52         Center         August monument           7         SE 1/4         Henrich Monument         38         S 1/2         Schneider monument           7         NE 1/4         Harter         38         NE 1/4         Yates monument                                                                                                                                                                                                                                                                                                                                                                                                                                                                                                                                                                                                                                                                                                                                                                                                                                                                                                                                                                                                                                                                                                                                                                                                                                                                                      |
| 15 E1/2 Keeler 121 NE 1/4 H. & D. Harris (Evergreen/Adlington marker) 103 SE 1/4 I. Hirsch & E. Reichardt 103 NE 1/4 F. Brown 103 NE 1/4 Stalker monument 105 Center 105 Center 105 August monument 105 NE 1/4 Henrich Monument 105 NE 1/4 Harter 105 NE 1/4 Yates monument 105 NE 1/4 Harter 105 NE 1/4 Yates monument 105 NE 1/4 Yates Mexicological NE 1/4 Yates Mexicological NE 1/4 Yates NE 1/4 Ya |
| (Evergreen/Adlington marker)  5 W 1/2 Bork  6 W 1/2 Conley  6 E 1/2 McNeil  7 W 1/2 Steffens  7 SE 1/4 Henrich Monument  7 NE 1/4 Harter  103 SE 1/4 I. Hirsch & E. Reichardt  103 NE 1/4 F. Brown  105 NE 1/4 Stalker monument  105 NE 1/4 August monument  107 NE 1/4 Harter  108 NE 1/4 Yates monument  109 NE 1/4 Yates monument                                                                                                                                                                                                                                                                                                                                                                                                                                                                                                                                                                                                                                                                                                                                                                                                                                                                                                                                                                                                                                                                                                                                                                                                                                                                                                                                                                                                                                                                                                          |
| 5         W 1/2         Bork         103         NE 1/4         F. Brown           6         W 1/2         Conley         85         sg 23         H. Saunders           6         E 1/2         McNeil         68         All         Stalker monument           7         W 1/2         Steffens         52         Center         August monument           7         SE 1/4         Henrich Monument         38         S 1/2         Schneider monument           7         NE 1/4         Harter         38         NE 1/4         Yates monument                                                                                                                                                                                                                                                                                                                                                                                                                                                                                                                                                                                                                                                                                                                                                                                                                                                                                                                                                                                                                                                                                                                                                                                                                                                                                                                                                                                                                                                                                                                                                                        |
| 6 W 1/2 Conley 85 sg 23 H. Saunders 6 E 1/2 McNeil 68 All Stalker monument 7 W 1/2 Steffens 52 Center August monument 7 SE 1/4 Henrich Monument 38 S 1/2 Schneider monument 7 NE 1/4 Harter 38 NE 1/4 Yates monument                                                                                                                                                                                                                                                                                                                                                                                                                                                                                                                                                                                                                                                                                                                                                                                                                                                                                                                                                                                                                                                                                                                                                                                                                                                                                                                                                                                                                                                                                                                                                                                                                                                                                                                                                                                                                                                                                                           |
| 6 E 1/2 McNeil 68 All Stalker monument 7 W 1/2 Steffens 52 Center August monument 7 SE 1/4 Henrich Monument 38 S 1/2 Schneider monument 7 NE 1/4 Harter 38 NE 1/4 Yates monument                                                                                                                                                                                                                                                                                                                                                                                                                                                                                                                                                                                                                                                                                                                                                                                                                                                                                                                                                                                                                                                                                                                                                                                                                                                                                                                                                                                                                                                                                                                                                                                                                                                                                                                                                                                                                                                                                                                                               |
| 7 W 1/2 Steffens 52 Center August monument<br>7 SE 1/4 Henrich Monument 38 S 1/2 Schneider monument<br>7 NE 1/4 Harter 38 NE 1/4 Yates monument                                                                                                                                                                                                                                                                                                                                                                                                                                                                                                                                                                                                                                                                                                                                                                                                                                                                                                                                                                                                                                                                                                                                                                                                                                                                                                                                                                                                                                                                                                                                                                                                                                                                                                                                                                                                                                                                                                                                                                                |
| 7 SE 1/4 Henrich Monument 38 \ \ S 1/2 Schneider monument<br>7 NE 1/4 Harter 38 NE 1/4 Yates monument                                                                                                                                                                                                                                                                                                                                                                                                                                                                                                                                                                                                                                                                                                                                                                                                                                                                                                                                                                                                                                                                                                                                                                                                                                                                                                                                                                                                                                                                                                                                                                                                                                                                                                                                                                                                                                                                                                                                                                                                                          |
| 7 NE 1/4 Harter 38 NE 1/4 Yates monument                                                                                                                                                                                                                                                                                                                                                                                                                                                                                                                                                                                                                                                                                                                                                                                                                                                                                                                                                                                                                                                                                                                                                                                                                                                                                                                                                                                                                                                                                                                                                                                                                                                                                                                                                                                                                                                                                                                                                                                                                                                                                       |
| 그래서 그렇게 하나가 되었다.                                                                                                                                                                                                                                                                                                                                                                                                                                                                                                                                                                                                                                                                                                                                                                                                                                                                                                                                                                                                                                                                                                                                                                                                                                                                                                                                                                                                                                                                                                                                                                                                                                                                                                                                                                                                                                                                                                                                                                                                                                                                                                               |
| 8 West 1/2 Burke 25 SE 1/4 Hutchinson monument                                                                                                                                                                                                                                                                                                                                                                                                                                                                                                                                                                                                                                                                                                                                                                                                                                                                                                                                                                                                                                                                                                                                                                                                                                                                                                                                                                                                                                                                                                                                                                                                                                                                                                                                                                                                                                                                                                                                                                                                                                                                                 |
| o West 1/2 Banke 20 OL 1/4 Hatchinson monument                                                                                                                                                                                                                                                                                                                                                                                                                                                                                                                                                                                                                                                                                                                                                                                                                                                                                                                                                                                                                                                                                                                                                                                                                                                                                                                                                                                                                                                                                                                                                                                                                                                                                                                                                                                                                                                                                                                                                                                                                                                                                 |
| 8 East 1/2 Hillwig 25 NE 1/4 C. Miller                                                                                                                                                                                                                                                                                                                                                                                                                                                                                                                                                                                                                                                                                                                                                                                                                                                                                                                                                                                                                                                                                                                                                                                                                                                                                                                                                                                                                                                                                                                                                                                                                                                                                                                                                                                                                                                                                                                                                                                                                                                                                         |
| 9 West 1/2 Bass 14 S 1/2 J. & F. Wunder                                                                                                                                                                                                                                                                                                                                                                                                                                                                                                                                                                                                                                                                                                                                                                                                                                                                                                                                                                                                                                                                                                                                                                                                                                                                                                                                                                                                                                                                                                                                                                                                                                                                                                                                                                                                                                                                                                                                                                                                                                                                                        |
| 9 East 1/2 Cumming Monument 4 SE 1/4 M. & M. Schmidt                                                                                                                                                                                                                                                                                                                                                                                                                                                                                                                                                                                                                                                                                                                                                                                                                                                                                                                                                                                                                                                                                                                                                                                                                                                                                                                                                                                                                                                                                                                                                                                                                                                                                                                                                                                                                                                                                                                                                                                                                                                                           |
| 10 NW 1/4 Platt Monument 4 NE 1/4 Steinmiller monument                                                                                                                                                                                                                                                                                                                                                                                                                                                                                                                                                                                                                                                                                                                                                                                                                                                                                                                                                                                                                                                                                                                                                                                                                                                                                                                                                                                                                                                                                                                                                                                                                                                                                                                                                                                                                                                                                                                                                                                                                                                                         |
| 10 NE 1/4 Parry Monument 3 All Rice mausoleum                                                                                                                                                                                                                                                                                                                                                                                                                                                                                                                                                                                                                                                                                                                                                                                                                                                                                                                                                                                                                                                                                                                                                                                                                                                                                                                                                                                                                                                                                                                                                                                                                                                                                                                                                                                                                                                                                                                                                                                                                                                                                  |
| 11 East Part Scott                                                                                                                                                                                                                                                                                                                                                                                                                                                                                                                                                                                                                                                                                                                                                                                                                                                                                                                                                                                                                                                                                                                                                                                                                                                                                                                                                                                                                                                                                                                                                                                                                                                                                                                                                                                                                                                                                                                                                                                                                                                                                                             |
| 1 NW 1/4 Raetz Frank Gillespie rev July 2002                                                                                                                                                                                                                                                                                                                                                                                                                                                                                                                                                                                                                                                                                                                                                                                                                                                                                                                                                                                                                                                                                                                                                                                                                                                                                                                                                                                                                                                                                                                                                                                                                                                                                                                                                                                                                                                                                                                                                                                                                                                                                   |
| 1 NE 1/4 Hoffman (Monument)  The Friends of Mount Hope Cemetery                                                                                                                                                                                                                                                                                                                                                                                                                                                                                                                                                                                                                                                                                                                                                                                                                                                                                                                                                                                                                                                                                                                                                                                                                                                                                                                                                                                                                                                                                                                                                                                                                                                                                                                                                                                                                                                                                                                                                                                                                                                                |
| 2 NW 1/4 Humphrey                                                                                                                                                                                                                                                                                                                                                                                                                                                                                                                                                                                                                                                                                                                                                                                                                                                                                                                                                                                                                                                                                                                                                                                                                                                                                                                                                                                                                                                                                                                                                                                                                                                                                                                                                                                                                                                                                                                                                                                                                                                                                                              |
| 2 NE 1/4 Johnson                                                                                                                                                                                                                                                                                                                                                                                                                                                                                                                                                                                                                                                                                                                                                                                                                                                                                                                                                                                                                                                                                                                                                                                                                                                                                                                                                                                                                                                                                                                                                                                                                                                                                                                                                                                                                                                                                                                                                                                                                                                                                                               |
| 3 All Rice Mausoleum                                                                                                                                                                                                                                                                                                                                                                                                                                                                                                                                                                                                                                                                                                                                                                                                                                                                                                                                                                                                                                                                                                                                                                                                                                                                                                                                                                                                                                                                                                                                                                                                                                                                                                                                                                                                                                                                                                                                                                                                                                                                                                           |