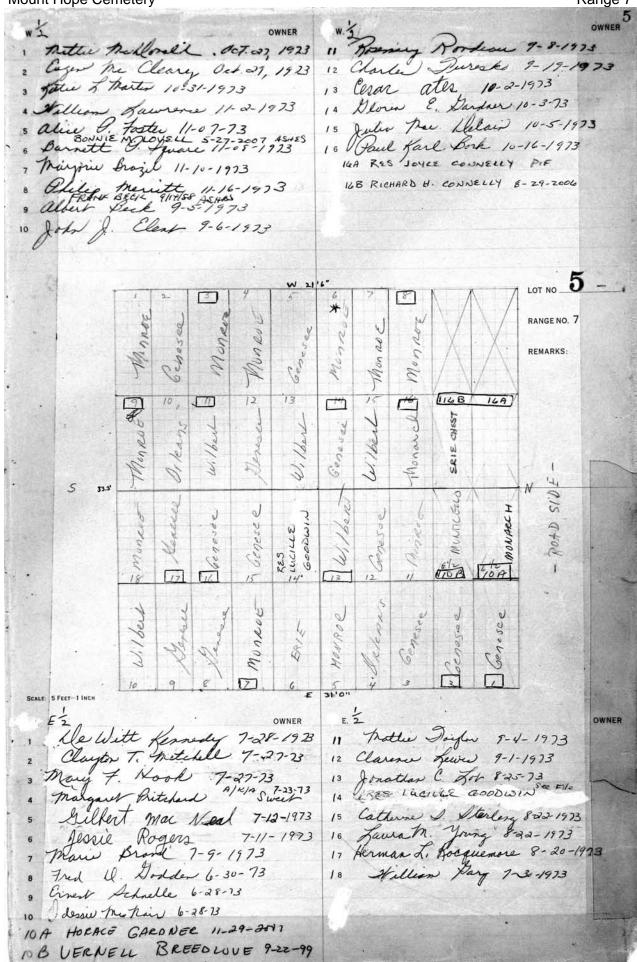

## **RANGE 7**

| Stone listings from west end heading east and south  LOT PART SURNAME  86 All Baby lot E1/2 Reinhart  53 W pt Werner, Charles  54 W 1/2 Benton  55 E pt Werner, Gustave  56 W 1/2 Canty  39 NE pt Alligood  30 S. Firestone monument  30 S. J. Wildman  31 H. Meyer  31 S. & J. Wildman  31 H. Meyer  322-323 E. & G. Meyer  39 W 1/2 Canty  30 325-326 A. & W. Hart  30 329 S. Guggenheim  40 W pt Hunter, Sadie  50 NE pt Dillard  50 NE pt Dillard  51 W 1/2 King  52 Keeler  53 W 1/2 King  54 W 1/2 King  55 E1/2 Keeler  56 W 1/2 Bork  57 W 1/2 Bork  58 W 1/2 Bork  59 W 1/2 Conley  50 W 1/2 Conley  50 W 1/2 Conley  51 E 1/2 Keeler  51 W 1/2 Bork  52 Center  53 W 1/2 Conley  54 E 1/2 McNeil  55 W 1/2 Bork  56 W 1/2 Conley  57 W 1/2 Steffens  58 All Stalker monument  59 Center  August monument  Augu |
|--------------------------------------------------------------------------------------------------------------------------------------------------------------------------------------------------------------------------------------------------------------------------------------------------------------------------------------------------------------------------------------------------------------------------------------------------------------------------------------------------------------------------------------------------------------------------------------------------------------------------------------------------------------------------------------------------------------------------------------------------------------------------------------------------------------------------------------------------------------------------------------------------------------------------------------------------------------------------------------------------------------------------------------------------------------------------------------------------------------------------------------------------------------------------------------------------------------------------------------------------------------------------------------------------------------------------------------------------------------------------------------------------------------------------------------------------------------------------------------------------------------------------------------------------------------------------------------------------------------------------------------------------------------------------------------------------------------------------------------------------------------------------------------------------------------------------------------------------------------------------------------------------------------------------------------------------------------------------------------------------------------------------------------------------------------------------------------------------------------------------------|
| LOT         PART         SURNAME         Kodesh lot,giving grave numbers.           86         All         Baby lot         LOT         PART         SURNAME           69         W 1/2         Schwikert         300         P. Lipschutz           69         E 1/2         Reinhart         302-303         S. Firestone monument           53         W pt         Werner, Charles         306-307         Mincer monument           54         W 1/2         Benton         311         S. & J. Wildman           54         E 1/2         Leonardo         315-318         Levy monument           39         W 1/2         Canty         322-323         E. & G. Meyer           39         NE pt         Alligood         325-326         A. & W. Hart           26         W pt         Hunter, Sadie         329         S. Guggenheim           26         NE pt         Dillard         596         Weisberg monument           27         NE 1/4         Hemphill         (Walkway ending B'Rith Kodesh)           15         W 1/2         Keeler         121         NE 1/4         R. Jones           15         E 1/2         Keeler         121         NE 1/4         H. & D. Harris                                                                                                                                                                                                                                                                                                                                                                                                                                                                                                                                                                                                                                                                                                                                                                                                                                                                                                                        |
| 86         All         Baby lot         LOT         PART 300         P. Lipschutz           69         W 1/2         Reinhart         300         P. Lipschutz           69         E 1/2         Reinhart         302-303         S. Firestone monument           53         W pt         Werner, Charles         306-307         Mincer monument           53         E pt         Werner, Gustave         311         S. & J. Wildman           54         W 1/2         Benton         313         H. Meyer           54         E 1/2         Leonardo         315-318         Levy monument           39         W 1/2         Canty         322-323         E. & G. Meyer           39         NE pt         Alligood         325-326         A. & W. Hart           26         W pt         Hunter, Sadie         329         S. Guggenheim           26         NE pt         Dillard         596         Weisberg monument           27         NW 1/4         Woods         601-602         Holts monument           27         NE 1/4         Hemphill         (Walkway ending B'Rith Kodesh)           15         W 1/2         Keeler         121         NE 1/4         H. & D. Harris                                                                                                                                                                                                                                                                                                                                                                                                                                                                                                                                                                                                                                                                                                                                                                                                                                                                                                                          |
| 69         W 1/2         Schwikert         300         P. Lipschutz           69         E 1/2         Reinhart         302-303         S. Firestone monument           53         W pt         Werner, Charles         306-307         Mincer monument           53         E pt         Werner, Gustave         311         S. & J. Wildman           54         W 1/2         Benton         313         H. Meyer           54         E 1/2         Leonardo         315-318         Levy monument           39         W 1/2         Canty         322-323         E. & G. Meyer           39         NE pt         Alligood         325-326         A. & W. Hart           26         W pt         Hunter, Sadie         329         S. Guggenheim           26         NE pt         Dillard         596         Weisberg monument           27         NE 1/4         Hemphill         (Walkway ending B'Rith Kodesh)           27         NE 1/4         He & D. Harris           28         (Evergreen/Adlington marker)         103         SE 1/4         H. & D. Harris           29         Keler         121         NE 1/4         F. Brown           30         NE 1/2         McNeil                                                                                                                                                                                                                                                                                                                                                                                                                                                                                                                                                                                                                                                                                                                                                                                                                                                                                                                         |
| 69         W 1/2         Schwikert         300         P. Lipschutz           69         E 1/2         Reinhart         302-303         S. Firestone monument           53         W pt         Werner, Charles         306-307         Mincer monument           53         E pt         Werner, Gustave         311         S. & J. Wildman           54         W 1/2         Benton         313         H. Meyer           54         E 1/2         Leonardo         315-318         Levy monument           39         W 1/2         Canty         322-323         E. & G. Meyer           39         NE pt         Alligood         325-326         A. & W. Hart           26         W pt         Hunter, Sadie         329         S. Guggenheim           26         NE pt         Dillard         596         Weisberg monument           27         NE 1/4         Hemphill         (Walkway ending B'Rith Kodesh)           27         NE 1/4         Hemphill         (Walkway ending B'Rith Kodesh)           28         E 1/2         Keeler         121         NE 1/4         H. & D. Harris           29         Keeler         121         NE 1/4         H. & D. Harris           30                                                                                                                                                                                                                                                                                                                                                                                                                                                                                                                                                                                                                                                                                                                                                                                                                                                                                                                       |
| 53         W pt         Werner, Charles         306-307         Mincer monument           53         E pt         Werner, Gustave         311         S. & J. Wildman           54         W 1/2         Benton         313         H. Meyer           54         E 1/2         Leonardo         315-318         Levy monument           39         W 1/2         Canty         322-323         E. & G. Meyer           39         NE pt         Alligood         325-326         A. & W. Hart           26         W pt         Hunter, Sadie         329         S. Guggenheim           26         NE pt         Dillard         596         Weisberg monument           27         NE 1/4         Hemphill         (Walkway ending B'Rith Kodesh)           27         NE 1/4         Hemphill         (Walkway ending B'Rith Kodesh)           15         W 1/2         Keeler         121         NE 1/4         R. Jones           15         E 1/2         Keeler         121         NE 1/4         H. & D. Harris           (Evergreen/Adlington marker)         103         SE 1/4         I. Hirsch & E. Reichardt           5         W 1/2         Bork         103         NE 1/4         F. Brown </td                                                                                                                                                                                                                                                                                                                                                                                                                                                                                                                                                                                                                                                                                                                                                                                                                                                                                                         |
| 53         E pt         Werner, Gustave         311         S. & J. Wildman           54         W 1/2         Benton         313         H. Meyer           54         E 1/2         Leonardo         315-318         Levy monument           39         W 1/2         Canty         322-323         E. & G. Meyer           39         NE pt         Alligood         325-326         A. & W. Hart           26         W pt         Hunter, Sadie         329         S. Guggenheim           26         NE pt         Dillard         596         Weisberg monument           27         NW 1/4         Woods         601-602         Holts monument           27         NE 1/4         Hemphill         (Walkway ending B'Rith Kodesh)           15         W 1/2         King         121         SE 1/4         R. Jones           15         E1/2         Keeler         121         NE 1/4         H. & D. Harris           (Evergreen/Adlington marker)         103         SE 1/4         I. Hirsch & E. Reichardt           5         W 1/2         Bork         103         NE 1/4         F. Brown           6         E 1/2         McNeil         68         All         Stalker monument<                                                                                                                                                                                                                                                                                                                                                                                                                                                                                                                                                                                                                                                                                                                                                                                                                                                                                                                    |
| 53         E pt         Werner, Gustave         311         S. & J. Wildman           54         W 1/2         Benton         313         H. Meyer           54         E 1/2         Leonardo         315-318         Levy monument           39         W 1/2         Canty         322-323         E. & G. Meyer           39         NE pt         Alligood         325-326         A. & W. Hart           26         W pt         Hunter, Sadie         329         S. Guggenheim           26         NE pt         Dillard         596         Weisberg monument           27         NW 1/4         Woods         601-602         Holts monument           27         NE 1/4         Hemphill         (Walkway ending B'Rith Kodesh)           15         W 1/2         King         121         SE 1/4         R. Jones           15         E1/2         Keeler         121         NE 1/4         H. & D. Harris           (Evergreen/Adlington marker)         103         SE 1/4         I. Hirsch & E. Reichardt           5         W 1/2         Bork         103         NE 1/4         F. Brown           6         E 1/2         McNeil         68         All         Stalker monument<                                                                                                                                                                                                                                                                                                                                                                                                                                                                                                                                                                                                                                                                                                                                                                                                                                                                                                                    |
| 54         W 1/2         Benton         313         H. Meyer           54         E 1/2         Leonardo         315-318         Levy monument           39         W 1/2         Canty         322-323         E. & G. Meyer           39         NE pt         Alligood         325-326         A. & W. Hart           26         W pt         Hunter, Sadie         329         S. Guggenheim           26         NE pt         Dillard         596         Weisberg monument           27         NW 1/4         Woods         601-602         Holts monument           27         NE 1/4         Hemphill         (Walkway ending B'Rith Kodesh)           15         W 1/2         King         121         SE 1/4         R. Jones           15         W 1/2         Keeler         121         NE 1/4         H. & D. Harris           (Evergreen/Adlington marker)         103         SE 1/4         I. Hirsch & E. Reichardt           5         W 1/2         Bork         103         NE 1/4         F. Brown           6         W 1/2         Conley         85         sg 23         H. Saunders           6         E 1/2         McNeil         68         All         Stalker                                                                                                                                                                                                                                                                                                                                                                                                                                                                                                                                                                                                                                                                                                                                                                                                                                                                                                                             |
| 39         W 1/2         Canty         322-323         E. & G. Meyer           39         NE pt         Alligood         325-326         A. & W. Hart           26         W pt         Hunter, Sadie         329         S. Guggenheim           26         NE pt         Dillard         596         Weisberg monument           27         NE 1/4         Woods         601-602         Holts monument           27         NE 1/4         Hemphill         (Walkway ending B'Rith Kodesh)           15         W 1/2         King         121         SE 1/4         R. Jones           15         E1/2         Keeler         121         NE 1/4         H. & D. Harris           (Evergreen/Adlington marker)         103         SE 1/4         I. Hirsch & E. Reichardt           5         W 1/2         Bork         103         NE 1/4         F. Brown           6         W 1/2         Conley         85         sg 23         H. Saunders           6         E 1/2         McNeil         68         All         Stalker monument           7         W 1/2         Steffens         52         Center         August monument           7         NE 1/4         Harter         3                                                                                                                                                                                                                                                                                                                                                                                                                                                                                                                                                                                                                                                                                                                                                                                                                                                                                                                             |
| 39         W 1/2         Canty         322-323         E. & G. Meyer           39         NE pt         Alligood         325-326         A. & W. Hart           26         W pt         Hunter, Sadie         329         S. Guggenheim           26         NE pt         Dillard         596         Weisberg monument           27         NE 1/4         Woods         601-602         Holts monument           27         NE 1/4         Hemphill         (Walkway ending B'Rith Kodesh)           15         W 1/2         King         121         SE 1/4         R. Jones           15         E1/2         Keeler         121         NE 1/4         H. & D. Harris           (Evergreen/Adlington marker)         103         SE 1/4         I. Hirsch & E. Reichardt           5         W 1/2         Bork         103         NE 1/4         F. Brown           6         W 1/2         Conley         85         sg 23         H. Saunders           6         E 1/2         McNeil         68         All         Stalker monument           7         W 1/2         Steffens         52         Center         August monument           7         NE 1/4         Harter         3                                                                                                                                                                                                                                                                                                                                                                                                                                                                                                                                                                                                                                                                                                                                                                                                                                                                                                                             |
| 26         W pt         Hunter, Sadie         329         S. Guggenheim           26         NE pt         Dillard         596         Weisberg monument           27         NW 1/4         Woods         601-602         Holts monument           27         NE 1/4         Hemphill         (Walkway ending B'Rith Kodesh)           15         W 1/2         King         121         SE 1/4         R. Jones           15         E1/2         Keeler         121         NE 1/4         H. & D. Harris           (Evergreen/Adlington marker)         103         SE 1/4         I. Hirsch & E. Reichardt           5         W 1/2         Bork         103         NE 1/4         F. Brown           6         W 1/2         Conley         85         sg 23         H. Saunders           6         E 1/2         McNeil         68         All         Stalker monument           7         W 1/2         Steffens         52         Center         August monument           7         SE 1/4         Henrich Monument         38         NE 1/4         Yates monument                                                                                                                                                                                                                                                                                                                                                                                                                                                                                                                                                                                                                                                                                                                                                                                                                                                                                                                                                                                                                                            |
| NE pt Dillard NW 1/4 Woods NE 1/4 Hemphill NW 1/2 King NW 1/2 Keeler NW 1/2 Keeler NW 1/2 Bork NW 1/2 Conley NW 1/2 Conley NW 1/2 Steffens NE 1/2 McNeil NE 1/2 McNeil NE 1/4 Henrich Monument NE 1/4 Henrich Monument NE 1/4 Heisberg monument (Walkway ending B'Rith Kodesh) NE 1/4 R. Jones NE 1/4 H. & D. Harris NE 1/4 F. Brown NE 1/4 F. Brown NE 1/4 F. Brown NE 1/2 Steffens NE 1/2 McNeil NE 1/2 Steffens NE 1/4 Henrich Monument NE 1/4 Harter NE 1/4 Harter NE 1/4 Yates monument                                                                                                                                                                                                                                                                                                                                                                                                                                                                                                                                                                                                                                                                                                                                                                                                                                                                                                                                                                                                                                                                                                                                                                                                                                                                                                                                                                                                                                                                                                                                                                                                                                   |
| 27       NW 1/4       Woods       601-602       Holts monument         27       NE 1/4       Hemphill       (Walkway ending B'Rith Kodesh)         15       W 1/2       King       121       SE 1/4       R. Jones         15       E1/2       Keeler       121       NE 1/4       H. & D. Harris         (Evergreen/Adlington marker)       103       SE 1/4       I. Hirsch & E. Reichardt         5       W 1/2       Bork       103       NE 1/4       F. Brown         6       W 1/2       Conley       85       sg 23       H. Saunders         6       E 1/2       McNeil       68       All       Stalker monument         7       W 1/2       Steffens       52       Center       August monument         7       SE 1/4       Henrich Monument       38       S 1/2       Schneider monument         7       NE 1/4       Harter       38       NE 1/4       Yates monument                                                                                                                                                                                                                                                                                                                                                                                                                                                                                                                                                                                                                                                                                                                                                                                                                                                                                                                                                                                                                                                                                                                                                                                                                                         |
| 27         NE 1/4         Hemphill         (Walkway ending B'Rith Kodesh)           15         W 1/2         King         121         SE 1/4         R. Jones           15         E1/2         Keeler         121         NE 1/4         H. & D. Harris           (Evergreen/Adlington marker)         103         SE 1/4         I. Hirsch & E. Reichardt           5         W 1/2         Bork         103         NE 1/4         F. Brown           6         W 1/2         Conley         85         sg 23         H. Saunders           6         E 1/2         McNeil         68         All         Stalker monument           7         W 1/2         Steffens         52         Center         August monument           7         SE 1/4         Henrich Monument         38         S 1/2         Schneider monument           7         NE 1/4         Harter         38         NE 1/4         Yates monument                                                                                                                                                                                                                                                                                                                                                                                                                                                                                                                                                                                                                                                                                                                                                                                                                                                                                                                                                                                                                                                                                                                                                                                                  |
| 15         W 1/2         King         121         SE 1/4         R. Jones           15         E1/2         Keeler         121         NE 1/4         H. & D. Harris           (Evergreen/Adlington marker)         103         SE 1/4         I. Hirsch & E. Reichardt           5         W 1/2         Bork         103         NE 1/4         F. Brown           6         W 1/2         Conley         85         sg 23         H. Saunders           6         E 1/2         McNeil         68         All         Stalker monument           7         W 1/2         Steffens         52         Center         August monument           7         SE 1/4         Henrich Monument         38         S 1/2         Schneider monument           7         NE 1/4         Harter         38         NE 1/4         Yates monument                                                                                                                                                                                                                                                                                                                                                                                                                                                                                                                                                                                                                                                                                                                                                                                                                                                                                                                                                                                                                                                                                                                                                                                                                                                                                      |
| 15 E1/2 Keeler 121 NE 1/4 H. & D. Harris (Evergreen/Adlington marker) 103 SE 1/4 I. Hirsch & E. Reichardt 103 NE 1/4 F. Brown 103 NE 1/4 Stalker monument 105 Center 105 Center 105 August monument 105 NE 1/4 Henrich Monument 105 NE 1/4 Harter 105 NE 1/4 Yates monument 105 NE 1/4 Harter 105 NE 1/4 Yates monument 105 NE 1/4 Yates Mexicological NE 1/4 Yates Mexicological NE 1/4 Yates NE 1/4 Ya |
| (Evergreen/Adlington marker)  5 W 1/2 Bork  6 W 1/2 Conley  6 E 1/2 McNeil  7 W 1/2 Steffens  7 SE 1/4 Henrich Monument  7 NE 1/4 Harter  103 SE 1/4 I. Hirsch & E. Reichardt  103 NE 1/4 F. Brown  105 NE 1/4 Stalker monument  105 NE 1/4 August monument  107 NE 1/4 Harter  108 NE 1/4 Yates monument  109 NE 1/4 Yates monument                                                                                                                                                                                                                                                                                                                                                                                                                                                                                                                                                                                                                                                                                                                                                                                                                                                                                                                                                                                                                                                                                                                                                                                                                                                                                                                                                                                                                                                                                                          |
| 5         W 1/2         Bork         103         NE 1/4         F. Brown           6         W 1/2         Conley         85         sg 23         H. Saunders           6         E 1/2         McNeil         68         All         Stalker monument           7         W 1/2         Steffens         52         Center         August monument           7         SE 1/4         Henrich Monument         38         S 1/2         Schneider monument           7         NE 1/4         Harter         38         NE 1/4         Yates monument                                                                                                                                                                                                                                                                                                                                                                                                                                                                                                                                                                                                                                                                                                                                                                                                                                                                                                                                                                                                                                                                                                                                                                                                                                                                                                                                                                                                                                                                                                                                                                        |
| 6 W 1/2 Conley 85 sg 23 H. Saunders 6 E 1/2 McNeil 68 All Stalker monument 7 W 1/2 Steffens 52 Center August monument 7 SE 1/4 Henrich Monument 38 S 1/2 Schneider monument 7 NE 1/4 Harter 38 NE 1/4 Yates monument                                                                                                                                                                                                                                                                                                                                                                                                                                                                                                                                                                                                                                                                                                                                                                                                                                                                                                                                                                                                                                                                                                                                                                                                                                                                                                                                                                                                                                                                                                                                                                                                                                                                                                                                                                                                                                                                                                           |
| 6 E 1/2 McNeil 68 All Stalker monument 7 W 1/2 Steffens 52 Center August monument 7 SE 1/4 Henrich Monument 38 S 1/2 Schneider monument 7 NE 1/4 Harter 38 NE 1/4 Yates monument                                                                                                                                                                                                                                                                                                                                                                                                                                                                                                                                                                                                                                                                                                                                                                                                                                                                                                                                                                                                                                                                                                                                                                                                                                                                                                                                                                                                                                                                                                                                                                                                                                                                                                                                                                                                                                                                                                                                               |
| 7 W 1/2 Steffens 52 Center August monument<br>7 SE 1/4 Henrich Monument 38 S 1/2 Schneider monument<br>7 NE 1/4 Harter 38 NE 1/4 Yates monument                                                                                                                                                                                                                                                                                                                                                                                                                                                                                                                                                                                                                                                                                                                                                                                                                                                                                                                                                                                                                                                                                                                                                                                                                                                                                                                                                                                                                                                                                                                                                                                                                                                                                                                                                                                                                                                                                                                                                                                |
| 7 SE 1/4 Henrich Monument 38 \ \ S 1/2 Schneider monument<br>7 NE 1/4 Harter 38 NE 1/4 Yates monument                                                                                                                                                                                                                                                                                                                                                                                                                                                                                                                                                                                                                                                                                                                                                                                                                                                                                                                                                                                                                                                                                                                                                                                                                                                                                                                                                                                                                                                                                                                                                                                                                                                                                                                                                                                                                                                                                                                                                                                                                          |
| 7 NE 1/4 Harter 38 NE 1/4 Yates monument                                                                                                                                                                                                                                                                                                                                                                                                                                                                                                                                                                                                                                                                                                                                                                                                                                                                                                                                                                                                                                                                                                                                                                                                                                                                                                                                                                                                                                                                                                                                                                                                                                                                                                                                                                                                                                                                                                                                                                                                                                                                                       |
| 그래서 그렇게 하나가 되었다.                                                                                                                                                                                                                                                                                                                                                                                                                                                                                                                                                                                                                                                                                                                                                                                                                                                                                                                                                                                                                                                                                                                                                                                                                                                                                                                                                                                                                                                                                                                                                                                                                                                                                                                                                                                                                                                                                                                                                                                                                                                                                                               |
| 8 West 1/2 Burke 25 SE 1/4 Hutchinson monument                                                                                                                                                                                                                                                                                                                                                                                                                                                                                                                                                                                                                                                                                                                                                                                                                                                                                                                                                                                                                                                                                                                                                                                                                                                                                                                                                                                                                                                                                                                                                                                                                                                                                                                                                                                                                                                                                                                                                                                                                                                                                 |
| o West 1/2 Banke 20 OL 1/4 Hatchinson monument                                                                                                                                                                                                                                                                                                                                                                                                                                                                                                                                                                                                                                                                                                                                                                                                                                                                                                                                                                                                                                                                                                                                                                                                                                                                                                                                                                                                                                                                                                                                                                                                                                                                                                                                                                                                                                                                                                                                                                                                                                                                                 |
| 8 East 1/2 Hillwig 25 NE 1/4 C. Miller                                                                                                                                                                                                                                                                                                                                                                                                                                                                                                                                                                                                                                                                                                                                                                                                                                                                                                                                                                                                                                                                                                                                                                                                                                                                                                                                                                                                                                                                                                                                                                                                                                                                                                                                                                                                                                                                                                                                                                                                                                                                                         |
| 9 West 1/2 Bass 14 S 1/2 J. & F. Wunder                                                                                                                                                                                                                                                                                                                                                                                                                                                                                                                                                                                                                                                                                                                                                                                                                                                                                                                                                                                                                                                                                                                                                                                                                                                                                                                                                                                                                                                                                                                                                                                                                                                                                                                                                                                                                                                                                                                                                                                                                                                                                        |
| 9 East 1/2 Cumming Monument 4 SE 1/4 M. & M. Schmidt                                                                                                                                                                                                                                                                                                                                                                                                                                                                                                                                                                                                                                                                                                                                                                                                                                                                                                                                                                                                                                                                                                                                                                                                                                                                                                                                                                                                                                                                                                                                                                                                                                                                                                                                                                                                                                                                                                                                                                                                                                                                           |
| 10 NW 1/4 Platt Monument 4 NE 1/4 Steinmiller monument                                                                                                                                                                                                                                                                                                                                                                                                                                                                                                                                                                                                                                                                                                                                                                                                                                                                                                                                                                                                                                                                                                                                                                                                                                                                                                                                                                                                                                                                                                                                                                                                                                                                                                                                                                                                                                                                                                                                                                                                                                                                         |
| 10 NE 1/4 Parry Monument 3 All Rice mausoleum                                                                                                                                                                                                                                                                                                                                                                                                                                                                                                                                                                                                                                                                                                                                                                                                                                                                                                                                                                                                                                                                                                                                                                                                                                                                                                                                                                                                                                                                                                                                                                                                                                                                                                                                                                                                                                                                                                                                                                                                                                                                                  |
| 11 East Part Scott                                                                                                                                                                                                                                                                                                                                                                                                                                                                                                                                                                                                                                                                                                                                                                                                                                                                                                                                                                                                                                                                                                                                                                                                                                                                                                                                                                                                                                                                                                                                                                                                                                                                                                                                                                                                                                                                                                                                                                                                                                                                                                             |
| 1 NW 1/4 Raetz Frank Gillespie rev July 2002                                                                                                                                                                                                                                                                                                                                                                                                                                                                                                                                                                                                                                                                                                                                                                                                                                                                                                                                                                                                                                                                                                                                                                                                                                                                                                                                                                                                                                                                                                                                                                                                                                                                                                                                                                                                                                                                                                                                                                                                                                                                                   |
| 1 NE 1/4 Hoffman (Monument)  The Friends of Mount Hope Cemetery                                                                                                                                                                                                                                                                                                                                                                                                                                                                                                                                                                                                                                                                                                                                                                                                                                                                                                                                                                                                                                                                                                                                                                                                                                                                                                                                                                                                                                                                                                                                                                                                                                                                                                                                                                                                                                                                                                                                                                                                                                                                |
| 2 NW 1/4 Humphrey                                                                                                                                                                                                                                                                                                                                                                                                                                                                                                                                                                                                                                                                                                                                                                                                                                                                                                                                                                                                                                                                                                                                                                                                                                                                                                                                                                                                                                                                                                                                                                                                                                                                                                                                                                                                                                                                                                                                                                                                                                                                                                              |
| 2 NE 1/4 Johnson                                                                                                                                                                                                                                                                                                                                                                                                                                                                                                                                                                                                                                                                                                                                                                                                                                                                                                                                                                                                                                                                                                                                                                                                                                                                                                                                                                                                                                                                                                                                                                                                                                                                                                                                                                                                                                                                                                                                                                                                                                                                                                               |
| 3 All Rice Mausoleum                                                                                                                                                                                                                                                                                                                                                                                                                                                                                                                                                                                                                                                                                                                                                                                                                                                                                                                                                                                                                                                                                                                                                                                                                                                                                                                                                                                                                                                                                                                                                                                                                                                                                                                                                                                                                                                                                                                                                                                                                                                                                                           |