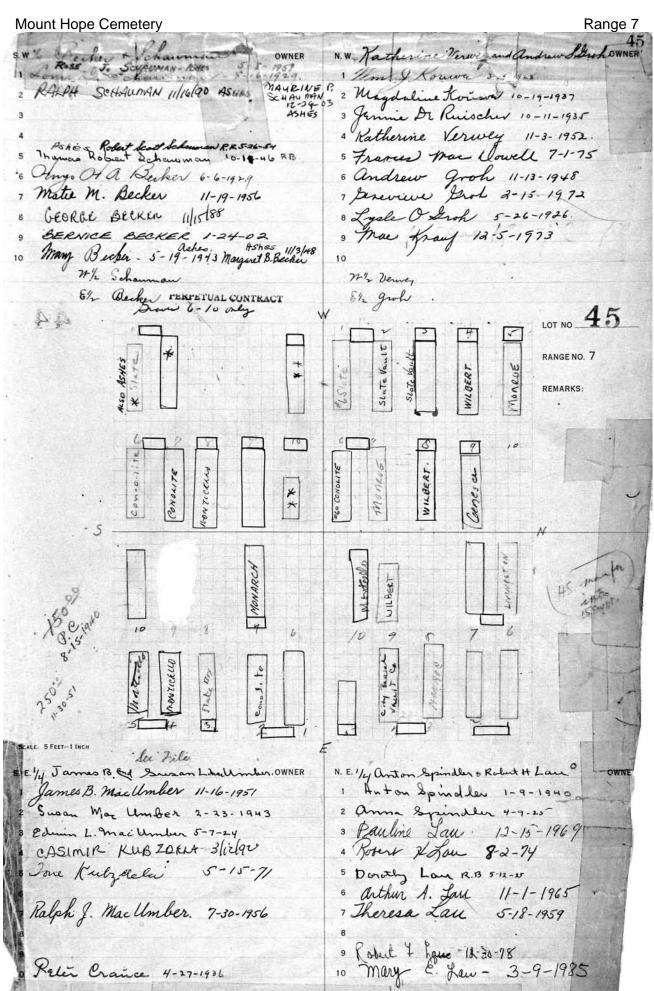

## **RANGE 7**

| Stone listings from west end heading east and south  LOT PART SURNAME  86 All Baby lot E1/2 Reinhart  53 W pt Werner, Charles  54 W 1/2 Benton  55 E pt Werner, Gustave  56 W 1/2 Canty  39 NE pt Alligood  30 S. Firestone monument  30 S. J. Wildman  31 H. Meyer  31 S. & J. Wildman  31 H. Meyer  322-323 E. & G. Meyer  39 W 1/2 Canty  30 325-326 A. & W. Hart  30 329 S. Guggenheim  40 W pt Hunter, Sadie  50 NE pt Dillard  50 NE pt Dillard  51 W 1/2 King  52 Keeler  53 W 1/2 King  54 W 1/2 King  55 E1/2 Keeler  56 W 1/2 Bork  57 W 1/2 Bork  58 W 1/2 Bork  59 W 1/2 Conley  50 W 1/2 Conley  50 W 1/2 Conley  51 E 1/2 Keeler  51 W 1/2 Bork  52 Center  53 W 1/2 Conley  54 E 1/2 McNeil  55 W 1/2 Bork  56 W 1/2 Conley  57 W 1/2 Steffens  58 All Stalker monument  59 Center  August monument  Augu |
|--------------------------------------------------------------------------------------------------------------------------------------------------------------------------------------------------------------------------------------------------------------------------------------------------------------------------------------------------------------------------------------------------------------------------------------------------------------------------------------------------------------------------------------------------------------------------------------------------------------------------------------------------------------------------------------------------------------------------------------------------------------------------------------------------------------------------------------------------------------------------------------------------------------------------------------------------------------------------------------------------------------------------------------------------------------------------------------------------------------------------------------------------------------------------------------------------------------------------------------------------------------------------------------------------------------------------------------------------------------------------------------------------------------------------------------------------------------------------------------------------------------------------------------------------------------------------------------------------------------------------------------------------------------------------------------------------------------------------------------------------------------------------------------------------------------------------------------------------------------------------------------------------------------------------------------------------------------------------------------------------------------------------------------------------------------------------------------------------------------------------------|
| LOT         PART         SURNAME         Kodesh lot,giving grave numbers.           86         All         Baby lot         LOT         PART         SURNAME           69         W 1/2         Schwikert         300         P. Lipschutz           69         E 1/2         Reinhart         302-303         S. Firestone monument           53         W pt         Werner, Charles         306-307         Mincer monument           54         W 1/2         Benton         311         S. & J. Wildman           54         E 1/2         Leonardo         315-318         Levy monument           39         W 1/2         Canty         322-323         E. & G. Meyer           39         NE pt         Alligood         325-326         A. & W. Hart           26         W pt         Hunter, Sadie         329         S. Guggenheim           26         NE pt         Dillard         596         Weisberg monument           27         NE 1/4         Hemphill         (Walkway ending B'Rith Kodesh)           15         W 1/2         Keeler         121         NE 1/4         R. Jones           15         E 1/2         Keeler         121         NE 1/4         H. & D. Harris                                                                                                                                                                                                                                                                                                                                                                                                                                                                                                                                                                                                                                                                                                                                                                                                                                                                                                                        |
| 86         All         Baby lot         LOT         PART 300         P. Lipschutz           69         W 1/2         Reinhart         300         P. Lipschutz           69         E 1/2         Reinhart         302-303         S. Firestone monument           53         W pt         Werner, Charles         306-307         Mincer monument           53         E pt         Werner, Gustave         311         S. & J. Wildman           54         W 1/2         Benton         313         H. Meyer           54         E 1/2         Leonardo         315-318         Levy monument           39         W 1/2         Canty         322-323         E. & G. Meyer           39         NE pt         Alligood         325-326         A. & W. Hart           26         W pt         Hunter, Sadie         329         S. Guggenheim           26         NE pt         Dillard         596         Weisberg monument           27         NW 1/4         Woods         601-602         Holts monument           27         NE 1/4         Hemphill         (Walkway ending B'Rith Kodesh)           15         W 1/2         Keeler         121         NE 1/4         H. & D. Harris                                                                                                                                                                                                                                                                                                                                                                                                                                                                                                                                                                                                                                                                                                                                                                                                                                                                                                                          |
| 69         W 1/2         Schwikert         300         P. Lipschutz           69         E 1/2         Reinhart         302-303         S. Firestone monument           53         W pt         Werner, Charles         306-307         Mincer monument           53         E pt         Werner, Gustave         311         S. & J. Wildman           54         W 1/2         Benton         313         H. Meyer           54         E 1/2         Leonardo         315-318         Levy monument           39         W 1/2         Canty         322-323         E. & G. Meyer           39         NE pt         Alligood         325-326         A. & W. Hart           26         W pt         Hunter, Sadie         329         S. Guggenheim           26         NE pt         Dillard         596         Weisberg monument           27         NE 1/4         Hemphill         (Walkway ending B'Rith Kodesh)           27         NE 1/4         He & D. Harris           28         (Evergreen/Adlington marker)         103         SE 1/4         H. & D. Harris           29         Keler         121         NE 1/4         F. Brown           30         NE 1/2         McNeil                                                                                                                                                                                                                                                                                                                                                                                                                                                                                                                                                                                                                                                                                                                                                                                                                                                                                                                         |
| 69         W 1/2         Schwikert         300         P. Lipschutz           69         E 1/2         Reinhart         302-303         S. Firestone monument           53         W pt         Werner, Charles         306-307         Mincer monument           53         E pt         Werner, Gustave         311         S. & J. Wildman           54         W 1/2         Benton         313         H. Meyer           54         E 1/2         Leonardo         315-318         Levy monument           39         W 1/2         Canty         322-323         E. & G. Meyer           39         NE pt         Alligood         325-326         A. & W. Hart           26         W pt         Hunter, Sadie         329         S. Guggenheim           26         NE pt         Dillard         596         Weisberg monument           27         NE 1/4         Hemphill         (Walkway ending B'Rith Kodesh)           27         NE 1/4         Hemphill         (Walkway ending B'Rith Kodesh)           28         E 1/2         Keeler         121         NE 1/4         H. & D. Harris           29         Keeler         121         NE 1/4         H. & D. Harris           30                                                                                                                                                                                                                                                                                                                                                                                                                                                                                                                                                                                                                                                                                                                                                                                                                                                                                                                       |
| 53         W pt         Werner, Charles         306-307         Mincer monument           53         E pt         Werner, Gustave         311         S. & J. Wildman           54         W 1/2         Benton         313         H. Meyer           54         E 1/2         Leonardo         315-318         Levy monument           39         W 1/2         Canty         322-323         E. & G. Meyer           39         NE pt         Alligood         325-326         A. & W. Hart           26         W pt         Hunter, Sadie         329         S. Guggenheim           26         NE pt         Dillard         596         Weisberg monument           27         NE 1/4         Hemphill         (Walkway ending B'Rith Kodesh)           27         NE 1/4         Hemphill         (Walkway ending B'Rith Kodesh)           15         W 1/2         Keeler         121         NE 1/4         R. Jones           15         E 1/2         Keeler         121         NE 1/4         H. & D. Harris           (Evergreen/Adlington marker)         103         SE 1/4         I. Hirsch & E. Reichardt           5         W 1/2         Bork         103         NE 1/4         F. Brown </td                                                                                                                                                                                                                                                                                                                                                                                                                                                                                                                                                                                                                                                                                                                                                                                                                                                                                                         |
| 53         E pt         Werner, Gustave         311         S. & J. Wildman           54         W 1/2         Benton         313         H. Meyer           54         E 1/2         Leonardo         315-318         Levy monument           39         W 1/2         Canty         322-323         E. & G. Meyer           39         NE pt         Alligood         325-326         A. & W. Hart           26         W pt         Hunter, Sadie         329         S. Guggenheim           26         NE pt         Dillard         596         Weisberg monument           27         NW 1/4         Woods         601-602         Holts monument           27         NE 1/4         Hemphill         (Walkway ending B'Rith Kodesh)           15         W 1/2         King         121         SE 1/4         R. Jones           15         E1/2         Keeler         121         NE 1/4         H. & D. Harris           (Evergreen/Adlington marker)         103         SE 1/4         I. Hirsch & E. Reichardt           5         W 1/2         Bork         103         NE 1/4         F. Brown           6         E 1/2         McNeil         68         All         Stalker monument<                                                                                                                                                                                                                                                                                                                                                                                                                                                                                                                                                                                                                                                                                                                                                                                                                                                                                                                    |
| 53         E pt         Werner, Gustave         311         S. & J. Wildman           54         W 1/2         Benton         313         H. Meyer           54         E 1/2         Leonardo         315-318         Levy monument           39         W 1/2         Canty         322-323         E. & G. Meyer           39         NE pt         Alligood         325-326         A. & W. Hart           26         W pt         Hunter, Sadie         329         S. Guggenheim           26         NE pt         Dillard         596         Weisberg monument           27         NW 1/4         Woods         601-602         Holts monument           27         NE 1/4         Hemphill         (Walkway ending B'Rith Kodesh)           15         W 1/2         King         121         SE 1/4         R. Jones           15         E1/2         Keeler         121         NE 1/4         H. & D. Harris           (Evergreen/Adlington marker)         103         SE 1/4         I. Hirsch & E. Reichardt           5         W 1/2         Bork         103         NE 1/4         F. Brown           6         E 1/2         McNeil         68         All         Stalker monument<                                                                                                                                                                                                                                                                                                                                                                                                                                                                                                                                                                                                                                                                                                                                                                                                                                                                                                                    |
| 54         W 1/2         Benton         313         H. Meyer           54         E 1/2         Leonardo         315-318         Levy monument           39         W 1/2         Canty         322-323         E. & G. Meyer           39         NE pt         Alligood         325-326         A. & W. Hart           26         W pt         Hunter, Sadie         329         S. Guggenheim           26         NE pt         Dillard         596         Weisberg monument           27         NW 1/4         Woods         601-602         Holts monument           27         NE 1/4         Hemphill         (Walkway ending B'Rith Kodesh)           15         W 1/2         King         121         SE 1/4         R. Jones           15         W 1/2         Keeler         121         NE 1/4         H. & D. Harris           (Evergreen/Adlington marker)         103         SE 1/4         I. Hirsch & E. Reichardt           5         W 1/2         Bork         103         NE 1/4         F. Brown           6         W 1/2         Conley         85         sg 23         H. Saunders           6         E 1/2         McNeil         68         All         Stalker                                                                                                                                                                                                                                                                                                                                                                                                                                                                                                                                                                                                                                                                                                                                                                                                                                                                                                                             |
| 39         W 1/2         Canty         322-323         E. & G. Meyer           39         NE pt         Alligood         325-326         A. & W. Hart           26         W pt         Hunter, Sadie         329         S. Guggenheim           26         NE pt         Dillard         596         Weisberg monument           27         NE 1/4         Woods         601-602         Holts monument           27         NE 1/4         Hemphill         (Walkway ending B'Rith Kodesh)           15         W 1/2         King         121         SE 1/4         R. Jones           15         E1/2         Keeler         121         NE 1/4         H. & D. Harris           (Evergreen/Adlington marker)         103         SE 1/4         I. Hirsch & E. Reichardt           5         W 1/2         Bork         103         NE 1/4         F. Brown           6         W 1/2         Conley         85         sg 23         H. Saunders           6         E 1/2         McNeil         68         All         Stalker monument           7         W 1/2         Steffens         52         Center         August monument           7         NE 1/4         Harter         3                                                                                                                                                                                                                                                                                                                                                                                                                                                                                                                                                                                                                                                                                                                                                                                                                                                                                                                             |
| 39         W 1/2         Canty         322-323         E. & G. Meyer           39         NE pt         Alligood         325-326         A. & W. Hart           26         W pt         Hunter, Sadie         329         S. Guggenheim           26         NE pt         Dillard         596         Weisberg monument           27         NE 1/4         Woods         601-602         Holts monument           27         NE 1/4         Hemphill         (Walkway ending B'Rith Kodesh)           15         W 1/2         King         121         SE 1/4         R. Jones           15         E1/2         Keeler         121         NE 1/4         H. & D. Harris           (Evergreen/Adlington marker)         103         SE 1/4         I. Hirsch & E. Reichardt           5         W 1/2         Bork         103         NE 1/4         F. Brown           6         W 1/2         Conley         85         sg 23         H. Saunders           6         E 1/2         McNeil         68         All         Stalker monument           7         W 1/2         Steffens         52         Center         August monument           7         NE 1/4         Harter         3                                                                                                                                                                                                                                                                                                                                                                                                                                                                                                                                                                                                                                                                                                                                                                                                                                                                                                                             |
| 26         W pt         Hunter, Sadie         329         S. Guggenheim           26         NE pt         Dillard         596         Weisberg monument           27         NW 1/4         Woods         601-602         Holts monument           27         NE 1/4         Hemphill         (Walkway ending B'Rith Kodesh)           15         W 1/2         King         121         SE 1/4         R. Jones           15         E1/2         Keeler         121         NE 1/4         H. & D. Harris           (Evergreen/Adlington marker)         103         SE 1/4         I. Hirsch & E. Reichardt           5         W 1/2         Bork         103         NE 1/4         F. Brown           6         W 1/2         Conley         85         sg 23         H. Saunders           6         E 1/2         McNeil         68         All         Stalker monument           7         W 1/2         Steffens         52         Center         August monument           7         SE 1/4         Henrich Monument         38         NE 1/4         Yates monument                                                                                                                                                                                                                                                                                                                                                                                                                                                                                                                                                                                                                                                                                                                                                                                                                                                                                                                                                                                                                                            |
| NE pt Dillard NW 1/4 Woods NE 1/4 Hemphill NW 1/2 King NW 1/2 Keeler NW 1/2 Keeler NW 1/2 Bork NW 1/2 Conley NW 1/2 Conley NW 1/2 Steffens NE 1/2 McNeil NE 1/2 McNeil NE 1/4 Henrich Monument NE 1/4 Henrich Monument NE 1/4 Heisberg monument (Walkway ending B'Rith Kodesh) NE 1/4 R. Jones NE 1/4 H. & D. Harris NE 1/4 F. Brown NE 1/4 F. Brown NE 1/4 F. Brown NE 1/2 Steffens NE 1/2 McNeil NE 1/2 Steffens NE 1/4 Henrich Monument NE 1/4 Harter NE 1/4 Harter NE 1/4 Yates monument                                                                                                                                                                                                                                                                                                                                                                                                                                                                                                                                                                                                                                                                                                                                                                                                                                                                                                                                                                                                                                                                                                                                                                                                                                                                                                                                                                                                                                                                                                                                                                                                                                   |
| 27       NW 1/4       Woods       601-602       Holts monument         27       NE 1/4       Hemphill       (Walkway ending B'Rith Kodesh)         15       W 1/2       King       121       SE 1/4       R. Jones         15       E1/2       Keeler       121       NE 1/4       H. & D. Harris         (Evergreen/Adlington marker)       103       SE 1/4       I. Hirsch & E. Reichardt         5       W 1/2       Bork       103       NE 1/4       F. Brown         6       W 1/2       Conley       85       sg 23       H. Saunders         6       E 1/2       McNeil       68       All       Stalker monument         7       W 1/2       Steffens       52       Center       August monument         7       SE 1/4       Henrich Monument       38       S 1/2       Schneider monument         7       NE 1/4       Harter       38       NE 1/4       Yates monument                                                                                                                                                                                                                                                                                                                                                                                                                                                                                                                                                                                                                                                                                                                                                                                                                                                                                                                                                                                                                                                                                                                                                                                                                                         |
| 27         NE 1/4         Hemphill         (Walkway ending B'Rith Kodesh)           15         W 1/2         King         121         SE 1/4         R. Jones           15         E1/2         Keeler         121         NE 1/4         H. & D. Harris           (Evergreen/Adlington marker)         103         SE 1/4         I. Hirsch & E. Reichardt           5         W 1/2         Bork         103         NE 1/4         F. Brown           6         W 1/2         Conley         85         sg 23         H. Saunders           6         E 1/2         McNeil         68         All         Stalker monument           7         W 1/2         Steffens         52         Center         August monument           7         SE 1/4         Henrich Monument         38         S 1/2         Schneider monument           7         NE 1/4         Harter         38         NE 1/4         Yates monument                                                                                                                                                                                                                                                                                                                                                                                                                                                                                                                                                                                                                                                                                                                                                                                                                                                                                                                                                                                                                                                                                                                                                                                                  |
| 15         W 1/2         King         121         SE 1/4         R. Jones           15         E1/2         Keeler         121         NE 1/4         H. & D. Harris           (Evergreen/Adlington marker)         103         SE 1/4         I. Hirsch & E. Reichardt           5         W 1/2         Bork         103         NE 1/4         F. Brown           6         W 1/2         Conley         85         sg 23         H. Saunders           6         E 1/2         McNeil         68         All         Stalker monument           7         W 1/2         Steffens         52         Center         August monument           7         SE 1/4         Henrich Monument         38         S 1/2         Schneider monument           7         NE 1/4         Harter         38         NE 1/4         Yates monument                                                                                                                                                                                                                                                                                                                                                                                                                                                                                                                                                                                                                                                                                                                                                                                                                                                                                                                                                                                                                                                                                                                                                                                                                                                                                      |
| 15 E1/2 Keeler 121 NE 1/4 H. & D. Harris (Evergreen/Adlington marker) 103 SE 1/4 I. Hirsch & E. Reichardt 103 NE 1/4 F. Brown 103 NE 1/4 Stalker monument 105 Center 105 Center 105 August monument 105 NE 1/4 Henrich Monument 105 NE 1/4 Harter 105 NE 1/4 Yates monument 105 NE 1/4 Harter 105 NE 1/4 Yates monument 105 NE 1/4 Yates Mexicological NE 1/4 Yates Mexicological NE 1/4 Yates NE 1/4 Ya |
| (Evergreen/Adlington marker)  5 W 1/2 Bork  6 W 1/2 Conley  6 E 1/2 McNeil  7 W 1/2 Steffens  7 SE 1/4 Henrich Monument  7 NE 1/4 Harter  103 SE 1/4 I. Hirsch & E. Reichardt  103 NE 1/4 F. Brown  105 NE 1/4 Stalker monument  105 NE 1/4 August monument  107 NE 1/4 Harter  108 NE 1/4 Yates monument  109 NE 1/4 Yates monument                                                                                                                                                                                                                                                                                                                                                                                                                                                                                                                                                                                                                                                                                                                                                                                                                                                                                                                                                                                                                                                                                                                                                                                                                                                                                                                                                                                                                                                                                                          |
| 5         W 1/2         Bork         103         NE 1/4         F. Brown           6         W 1/2         Conley         85         sg 23         H. Saunders           6         E 1/2         McNeil         68         All         Stalker monument           7         W 1/2         Steffens         52         Center         August monument           7         SE 1/4         Henrich Monument         38         S 1/2         Schneider monument           7         NE 1/4         Harter         38         NE 1/4         Yates monument                                                                                                                                                                                                                                                                                                                                                                                                                                                                                                                                                                                                                                                                                                                                                                                                                                                                                                                                                                                                                                                                                                                                                                                                                                                                                                                                                                                                                                                                                                                                                                        |
| 6 W 1/2 Conley 85 sg 23 H. Saunders 6 E 1/2 McNeil 68 All Stalker monument 7 W 1/2 Steffens 52 Center August monument 7 SE 1/4 Henrich Monument 38 S 1/2 Schneider monument 7 NE 1/4 Harter 38 NE 1/4 Yates monument                                                                                                                                                                                                                                                                                                                                                                                                                                                                                                                                                                                                                                                                                                                                                                                                                                                                                                                                                                                                                                                                                                                                                                                                                                                                                                                                                                                                                                                                                                                                                                                                                                                                                                                                                                                                                                                                                                           |
| 6 E 1/2 McNeil 68 All Stalker monument 7 W 1/2 Steffens 52 Center August monument 7 SE 1/4 Henrich Monument 38 S 1/2 Schneider monument 7 NE 1/4 Harter 38 NE 1/4 Yates monument                                                                                                                                                                                                                                                                                                                                                                                                                                                                                                                                                                                                                                                                                                                                                                                                                                                                                                                                                                                                                                                                                                                                                                                                                                                                                                                                                                                                                                                                                                                                                                                                                                                                                                                                                                                                                                                                                                                                               |
| 7 W 1/2 Steffens 52 Center August monument<br>7 SE 1/4 Henrich Monument 38 S 1/2 Schneider monument<br>7 NE 1/4 Harter 38 NE 1/4 Yates monument                                                                                                                                                                                                                                                                                                                                                                                                                                                                                                                                                                                                                                                                                                                                                                                                                                                                                                                                                                                                                                                                                                                                                                                                                                                                                                                                                                                                                                                                                                                                                                                                                                                                                                                                                                                                                                                                                                                                                                                |
| 7 SE 1/4 Henrich Monument 38 \ \ S 1/2 Schneider monument<br>7 NE 1/4 Harter 38 NE 1/4 Yates monument                                                                                                                                                                                                                                                                                                                                                                                                                                                                                                                                                                                                                                                                                                                                                                                                                                                                                                                                                                                                                                                                                                                                                                                                                                                                                                                                                                                                                                                                                                                                                                                                                                                                                                                                                                                                                                                                                                                                                                                                                          |
| 7 NE 1/4 Harter 38 NE 1/4 Yates monument                                                                                                                                                                                                                                                                                                                                                                                                                                                                                                                                                                                                                                                                                                                                                                                                                                                                                                                                                                                                                                                                                                                                                                                                                                                                                                                                                                                                                                                                                                                                                                                                                                                                                                                                                                                                                                                                                                                                                                                                                                                                                       |
| 그래서 그렇게 하나가 되었다.                                                                                                                                                                                                                                                                                                                                                                                                                                                                                                                                                                                                                                                                                                                                                                                                                                                                                                                                                                                                                                                                                                                                                                                                                                                                                                                                                                                                                                                                                                                                                                                                                                                                                                                                                                                                                                                                                                                                                                                                                                                                                                               |
| 8 West 1/2 Burke 25 SE 1/4 Hutchinson monument                                                                                                                                                                                                                                                                                                                                                                                                                                                                                                                                                                                                                                                                                                                                                                                                                                                                                                                                                                                                                                                                                                                                                                                                                                                                                                                                                                                                                                                                                                                                                                                                                                                                                                                                                                                                                                                                                                                                                                                                                                                                                 |
| o West 1/2 Banke 20 OL 1/4 Hatchinson monument                                                                                                                                                                                                                                                                                                                                                                                                                                                                                                                                                                                                                                                                                                                                                                                                                                                                                                                                                                                                                                                                                                                                                                                                                                                                                                                                                                                                                                                                                                                                                                                                                                                                                                                                                                                                                                                                                                                                                                                                                                                                                 |
| 8 East 1/2 Hillwig 25 NE 1/4 C. Miller                                                                                                                                                                                                                                                                                                                                                                                                                                                                                                                                                                                                                                                                                                                                                                                                                                                                                                                                                                                                                                                                                                                                                                                                                                                                                                                                                                                                                                                                                                                                                                                                                                                                                                                                                                                                                                                                                                                                                                                                                                                                                         |
| 9 West 1/2 Bass 14 S 1/2 J. & F. Wunder                                                                                                                                                                                                                                                                                                                                                                                                                                                                                                                                                                                                                                                                                                                                                                                                                                                                                                                                                                                                                                                                                                                                                                                                                                                                                                                                                                                                                                                                                                                                                                                                                                                                                                                                                                                                                                                                                                                                                                                                                                                                                        |
| 9 East 1/2 Cumming Monument 4 SE 1/4 M. & M. Schmidt                                                                                                                                                                                                                                                                                                                                                                                                                                                                                                                                                                                                                                                                                                                                                                                                                                                                                                                                                                                                                                                                                                                                                                                                                                                                                                                                                                                                                                                                                                                                                                                                                                                                                                                                                                                                                                                                                                                                                                                                                                                                           |
| 10 NW 1/4 Platt Monument 4 NE 1/4 Steinmiller monument                                                                                                                                                                                                                                                                                                                                                                                                                                                                                                                                                                                                                                                                                                                                                                                                                                                                                                                                                                                                                                                                                                                                                                                                                                                                                                                                                                                                                                                                                                                                                                                                                                                                                                                                                                                                                                                                                                                                                                                                                                                                         |
| 10 NE 1/4 Parry Monument 3 All Rice mausoleum                                                                                                                                                                                                                                                                                                                                                                                                                                                                                                                                                                                                                                                                                                                                                                                                                                                                                                                                                                                                                                                                                                                                                                                                                                                                                                                                                                                                                                                                                                                                                                                                                                                                                                                                                                                                                                                                                                                                                                                                                                                                                  |
| 11 East Part Scott                                                                                                                                                                                                                                                                                                                                                                                                                                                                                                                                                                                                                                                                                                                                                                                                                                                                                                                                                                                                                                                                                                                                                                                                                                                                                                                                                                                                                                                                                                                                                                                                                                                                                                                                                                                                                                                                                                                                                                                                                                                                                                             |
| 1 NW 1/4 Raetz Frank Gillespie rev July 2002                                                                                                                                                                                                                                                                                                                                                                                                                                                                                                                                                                                                                                                                                                                                                                                                                                                                                                                                                                                                                                                                                                                                                                                                                                                                                                                                                                                                                                                                                                                                                                                                                                                                                                                                                                                                                                                                                                                                                                                                                                                                                   |
| 1 NE 1/4 Hoffman (Monument)  The Friends of Mount Hope Cemetery                                                                                                                                                                                                                                                                                                                                                                                                                                                                                                                                                                                                                                                                                                                                                                                                                                                                                                                                                                                                                                                                                                                                                                                                                                                                                                                                                                                                                                                                                                                                                                                                                                                                                                                                                                                                                                                                                                                                                                                                                                                                |
| 2 NW 1/4 Humphrey                                                                                                                                                                                                                                                                                                                                                                                                                                                                                                                                                                                                                                                                                                                                                                                                                                                                                                                                                                                                                                                                                                                                                                                                                                                                                                                                                                                                                                                                                                                                                                                                                                                                                                                                                                                                                                                                                                                                                                                                                                                                                                              |
| 2 NE 1/4 Johnson                                                                                                                                                                                                                                                                                                                                                                                                                                                                                                                                                                                                                                                                                                                                                                                                                                                                                                                                                                                                                                                                                                                                                                                                                                                                                                                                                                                                                                                                                                                                                                                                                                                                                                                                                                                                                                                                                                                                                                                                                                                                                                               |
| 3 All Rice Mausoleum                                                                                                                                                                                                                                                                                                                                                                                                                                                                                                                                                                                                                                                                                                                                                                                                                                                                                                                                                                                                                                                                                                                                                                                                                                                                                                                                                                                                                                                                                                                                                                                                                                                                                                                                                                                                                                                                                                                                                                                                                                                                                                           |