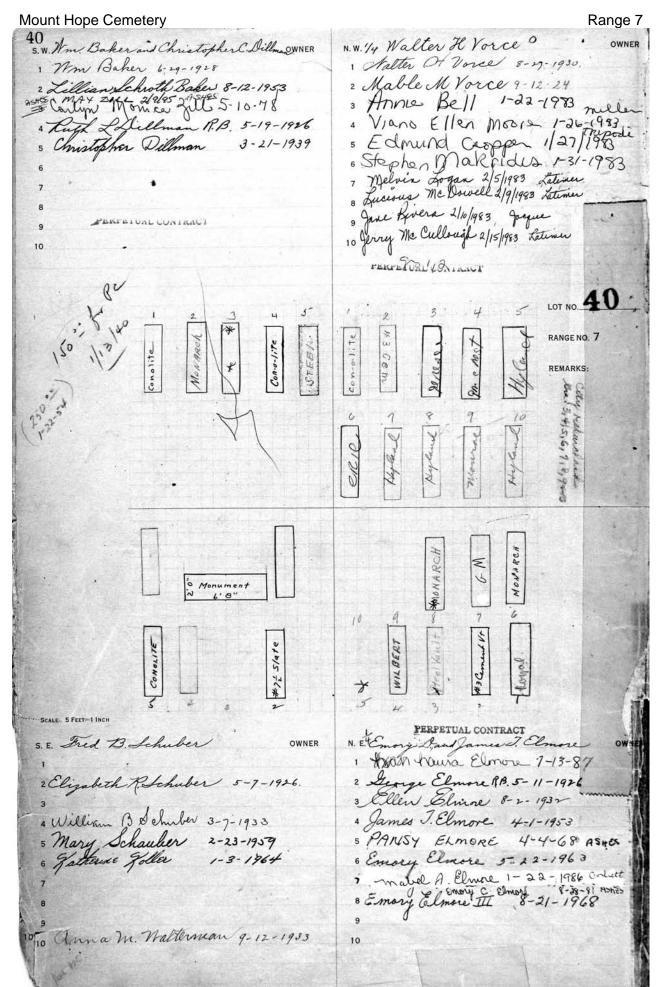

## **RANGE 7**

| Stone listings from west end heading east and south  LOT PART SURNAME  86 All Baby lot E1/2 Reinhart  53 W pt Werner, Charles  54 W 1/2 Benton  55 E pt Werner, Gustave  56 W 1/2 Canty  39 NE pt Alligood  30 S. Firestone monument  30 S. J. Wildman  31 H. Meyer  31 S. & J. Wildman  31 H. Meyer  322-323 E. & G. Meyer  39 W 1/2 Canty  30 325-326 A. & W. Hart  30 329 S. Guggenheim  40 W pt Hunter, Sadie  50 NE pt Dillard  50 NE pt Dillard  51 W 1/2 King  52 Keeler  53 W 1/2 King  54 W 1/2 King  55 E1/2 Keeler  56 W 1/2 Bork  57 W 1/2 Bork  58 W 1/2 Bork  59 W 1/2 Conley  50 W 1/2 Conley  50 W 1/2 Conley  51 E 1/2 Keeler  51 W 1/2 Bork  52 Center  53 W 1/2 Conley  54 E 1/2 McNeil  55 W 1/2 Bork  56 W 1/2 Conley  57 W 1/2 Steffens  58 All Stalker monument  59 Center  August monument  Augu |
|--------------------------------------------------------------------------------------------------------------------------------------------------------------------------------------------------------------------------------------------------------------------------------------------------------------------------------------------------------------------------------------------------------------------------------------------------------------------------------------------------------------------------------------------------------------------------------------------------------------------------------------------------------------------------------------------------------------------------------------------------------------------------------------------------------------------------------------------------------------------------------------------------------------------------------------------------------------------------------------------------------------------------------------------------------------------------------------------------------------------------------------------------------------------------------------------------------------------------------------------------------------------------------------------------------------------------------------------------------------------------------------------------------------------------------------------------------------------------------------------------------------------------------------------------------------------------------------------------------------------------------------------------------------------------------------------------------------------------------------------------------------------------------------------------------------------------------------------------------------------------------------------------------------------------------------------------------------------------------------------------------------------------------------------------------------------------------------------------------------------------------|
| LOT         PART         SURNAME         Kodesh lot,giving grave numbers.           86         All         Baby lot         LOT         PART         SURNAME           69         W 1/2         Schwikert         300         P. Lipschutz           69         E 1/2         Reinhart         302-303         S. Firestone monument           53         W pt         Werner, Charles         306-307         Mincer monument           54         W 1/2         Benton         311         S. & J. Wildman           54         E 1/2         Leonardo         315-318         Levy monument           39         W 1/2         Canty         322-323         E. & G. Meyer           39         NE pt         Alligood         325-326         A. & W. Hart           26         W pt         Hunter, Sadie         329         S. Guggenheim           26         NE pt         Dillard         596         Weisberg monument           27         NE 1/4         Hemphill         (Walkway ending B'Rith Kodesh)           15         W 1/2         Keeler         121         NE 1/4         R. Jones           15         E 1/2         Keeler         121         NE 1/4         H. & D. Harris                                                                                                                                                                                                                                                                                                                                                                                                                                                                                                                                                                                                                                                                                                                                                                                                                                                                                                                        |
| 86         All         Baby lot         LOT         PART 300         P. Lipschutz           69         W 1/2         Reinhart         300         P. Lipschutz           69         E 1/2         Reinhart         302-303         S. Firestone monument           53         W pt         Werner, Charles         306-307         Mincer monument           53         E pt         Werner, Gustave         311         S. & J. Wildman           54         W 1/2         Benton         313         H. Meyer           54         E 1/2         Leonardo         315-318         Levy monument           39         W 1/2         Canty         322-323         E. & G. Meyer           39         NE pt         Alligood         325-326         A. & W. Hart           26         W pt         Hunter, Sadie         329         S. Guggenheim           26         NE pt         Dillard         596         Weisberg monument           27         NW 1/4         Woods         601-602         Holts monument           27         NE 1/4         Hemphill         (Walkway ending B'Rith Kodesh)           15         W 1/2         Keeler         121         NE 1/4         H. & D. Harris                                                                                                                                                                                                                                                                                                                                                                                                                                                                                                                                                                                                                                                                                                                                                                                                                                                                                                                          |
| 69         W 1/2         Schwikert         300         P. Lipschutz           69         E 1/2         Reinhart         302-303         S. Firestone monument           53         W pt         Werner, Charles         306-307         Mincer monument           53         E pt         Werner, Gustave         311         S. & J. Wildman           54         W 1/2         Benton         313         H. Meyer           54         E 1/2         Leonardo         315-318         Levy monument           39         W 1/2         Canty         322-323         E. & G. Meyer           39         NE pt         Alligood         325-326         A. & W. Hart           26         W pt         Hunter, Sadie         329         S. Guggenheim           26         NE pt         Dillard         596         Weisberg monument           27         NE 1/4         Hemphill         (Walkway ending B'Rith Kodesh)           27         NE 1/4         He & D. Harris           28         (Evergreen/Adlington marker)         103         SE 1/4         H. & D. Harris           29         Keler         121         NE 1/4         F. Brown           30         NE 1/2         McNeil                                                                                                                                                                                                                                                                                                                                                                                                                                                                                                                                                                                                                                                                                                                                                                                                                                                                                                                         |
| 69         W 1/2         Schwikert         300         P. Lipschutz           69         E 1/2         Reinhart         302-303         S. Firestone monument           53         W pt         Werner, Charles         306-307         Mincer monument           53         E pt         Werner, Gustave         311         S. & J. Wildman           54         W 1/2         Benton         313         H. Meyer           54         E 1/2         Leonardo         315-318         Levy monument           39         W 1/2         Canty         322-323         E. & G. Meyer           39         NE pt         Alligood         325-326         A. & W. Hart           26         W pt         Hunter, Sadie         329         S. Guggenheim           26         NE pt         Dillard         596         Weisberg monument           27         NE 1/4         Hemphill         (Walkway ending B'Rith Kodesh)           27         NE 1/4         Hemphill         (Walkway ending B'Rith Kodesh)           28         E 1/2         Keeler         121         NE 1/4         H. & D. Harris           29         Keeler         121         NE 1/4         H. & D. Harris           30                                                                                                                                                                                                                                                                                                                                                                                                                                                                                                                                                                                                                                                                                                                                                                                                                                                                                                                       |
| 53         W pt         Werner, Charles         306-307         Mincer monument           53         E pt         Werner, Gustave         311         S. & J. Wildman           54         W 1/2         Benton         313         H. Meyer           54         E 1/2         Leonardo         315-318         Levy monument           39         W 1/2         Canty         322-323         E. & G. Meyer           39         NE pt         Alligood         325-326         A. & W. Hart           26         W pt         Hunter, Sadie         329         S. Guggenheim           26         NE pt         Dillard         596         Weisberg monument           27         NE 1/4         Hemphill         (Walkway ending B'Rith Kodesh)           27         NE 1/4         Hemphill         (Walkway ending B'Rith Kodesh)           15         W 1/2         Keeler         121         NE 1/4         R. Jones           15         E 1/2         Keeler         121         NE 1/4         H. & D. Harris           (Evergreen/Adlington marker)         103         SE 1/4         I. Hirsch & E. Reichardt           5         W 1/2         Bork         103         NE 1/4         F. Brown </td                                                                                                                                                                                                                                                                                                                                                                                                                                                                                                                                                                                                                                                                                                                                                                                                                                                                                                         |
| 53         E pt         Werner, Gustave         311         S. & J. Wildman           54         W 1/2         Benton         313         H. Meyer           54         E 1/2         Leonardo         315-318         Levy monument           39         W 1/2         Canty         322-323         E. & G. Meyer           39         NE pt         Alligood         325-326         A. & W. Hart           26         W pt         Hunter, Sadie         329         S. Guggenheim           26         NE pt         Dillard         596         Weisberg monument           27         NW 1/4         Woods         601-602         Holts monument           27         NE 1/4         Hemphill         (Walkway ending B'Rith Kodesh)           15         W 1/2         King         121         SE 1/4         R. Jones           15         E1/2         Keeler         121         NE 1/4         H. & D. Harris           (Evergreen/Adlington marker)         103         SE 1/4         I. Hirsch & E. Reichardt           5         W 1/2         Bork         103         NE 1/4         F. Brown           6         E 1/2         McNeil         68         All         Stalker monument<                                                                                                                                                                                                                                                                                                                                                                                                                                                                                                                                                                                                                                                                                                                                                                                                                                                                                                                    |
| 53         E pt         Werner, Gustave         311         S. & J. Wildman           54         W 1/2         Benton         313         H. Meyer           54         E 1/2         Leonardo         315-318         Levy monument           39         W 1/2         Canty         322-323         E. & G. Meyer           39         NE pt         Alligood         325-326         A. & W. Hart           26         W pt         Hunter, Sadie         329         S. Guggenheim           26         NE pt         Dillard         596         Weisberg monument           27         NW 1/4         Woods         601-602         Holts monument           27         NE 1/4         Hemphill         (Walkway ending B'Rith Kodesh)           15         W 1/2         King         121         SE 1/4         R. Jones           15         E1/2         Keeler         121         NE 1/4         H. & D. Harris           (Evergreen/Adlington marker)         103         SE 1/4         I. Hirsch & E. Reichardt           5         W 1/2         Bork         103         NE 1/4         F. Brown           6         E 1/2         McNeil         68         All         Stalker monument<                                                                                                                                                                                                                                                                                                                                                                                                                                                                                                                                                                                                                                                                                                                                                                                                                                                                                                                    |
| 54         W 1/2         Benton         313         H. Meyer           54         E 1/2         Leonardo         315-318         Levy monument           39         W 1/2         Canty         322-323         E. & G. Meyer           39         NE pt         Alligood         325-326         A. & W. Hart           26         W pt         Hunter, Sadie         329         S. Guggenheim           26         NE pt         Dillard         596         Weisberg monument           27         NW 1/4         Woods         601-602         Holts monument           27         NE 1/4         Hemphill         (Walkway ending B'Rith Kodesh)           15         W 1/2         King         121         SE 1/4         R. Jones           15         W 1/2         Keeler         121         NE 1/4         H. & D. Harris           (Evergreen/Adlington marker)         103         SE 1/4         I. Hirsch & E. Reichardt           5         W 1/2         Bork         103         NE 1/4         F. Brown           6         W 1/2         Conley         85         sg 23         H. Saunders           6         E 1/2         McNeil         68         All         Stalker                                                                                                                                                                                                                                                                                                                                                                                                                                                                                                                                                                                                                                                                                                                                                                                                                                                                                                                             |
| 39         W 1/2         Canty         322-323         E. & G. Meyer           39         NE pt         Alligood         325-326         A. & W. Hart           26         W pt         Hunter, Sadie         329         S. Guggenheim           26         NE pt         Dillard         596         Weisberg monument           27         NE 1/4         Woods         601-602         Holts monument           27         NE 1/4         Hemphill         (Walkway ending B'Rith Kodesh)           15         W 1/2         King         121         SE 1/4         R. Jones           15         E1/2         Keeler         121         NE 1/4         H. & D. Harris           (Evergreen/Adlington marker)         103         SE 1/4         I. Hirsch & E. Reichardt           5         W 1/2         Bork         103         NE 1/4         F. Brown           6         W 1/2         Conley         85         sg 23         H. Saunders           6         E 1/2         McNeil         68         All         Stalker monument           7         W 1/2         Steffens         52         Center         August monument           7         NE 1/4         Harter         3                                                                                                                                                                                                                                                                                                                                                                                                                                                                                                                                                                                                                                                                                                                                                                                                                                                                                                                             |
| 39         W 1/2         Canty         322-323         E. & G. Meyer           39         NE pt         Alligood         325-326         A. & W. Hart           26         W pt         Hunter, Sadie         329         S. Guggenheim           26         NE pt         Dillard         596         Weisberg monument           27         NE 1/4         Woods         601-602         Holts monument           27         NE 1/4         Hemphill         (Walkway ending B'Rith Kodesh)           15         W 1/2         King         121         SE 1/4         R. Jones           15         E1/2         Keeler         121         NE 1/4         H. & D. Harris           (Evergreen/Adlington marker)         103         SE 1/4         I. Hirsch & E. Reichardt           5         W 1/2         Bork         103         NE 1/4         F. Brown           6         W 1/2         Conley         85         sg 23         H. Saunders           6         E 1/2         McNeil         68         All         Stalker monument           7         W 1/2         Steffens         52         Center         August monument           7         NE 1/4         Harter         3                                                                                                                                                                                                                                                                                                                                                                                                                                                                                                                                                                                                                                                                                                                                                                                                                                                                                                                             |
| 26         W pt         Hunter, Sadie         329         S. Guggenheim           26         NE pt         Dillard         596         Weisberg monument           27         NW 1/4         Woods         601-602         Holts monument           27         NE 1/4         Hemphill         (Walkway ending B'Rith Kodesh)           15         W 1/2         King         121         SE 1/4         R. Jones           15         E1/2         Keeler         121         NE 1/4         H. & D. Harris           (Evergreen/Adlington marker)         103         SE 1/4         I. Hirsch & E. Reichardt           5         W 1/2         Bork         103         NE 1/4         F. Brown           6         W 1/2         Conley         85         sg 23         H. Saunders           6         E 1/2         McNeil         68         All         Stalker monument           7         W 1/2         Steffens         52         Center         August monument           7         SE 1/4         Henrich Monument         38         NE 1/4         Yates monument                                                                                                                                                                                                                                                                                                                                                                                                                                                                                                                                                                                                                                                                                                                                                                                                                                                                                                                                                                                                                                            |
| NE pt Dillard NW 1/4 Woods NE 1/4 Hemphill NW 1/2 King NW 1/2 Keeler NW 1/2 Keeler NW 1/2 Bork NW 1/2 Conley NW 1/2 Conley NW 1/2 Steffens NE 1/2 McNeil NE 1/2 McNeil NE 1/4 Henrich Monument NE 1/4 Henrich Monument NE 1/4 Heisberg monument (Walkway ending B'Rith Kodesh) NE 1/4 R. Jones NE 1/4 H. & D. Harris NE 1/4 F. Brown NE 1/4 F. Brown NE 1/4 F. Brown NE 1/2 Steffens NE 1/2 McNeil NE 1/2 Steffens NE 1/4 Henrich Monument NE 1/4 Harter NE 1/4 Harter NE 1/4 Yates monument                                                                                                                                                                                                                                                                                                                                                                                                                                                                                                                                                                                                                                                                                                                                                                                                                                                                                                                                                                                                                                                                                                                                                                                                                                                                                                                                                                                                                                                                                                                                                                                                                                   |
| 27       NW 1/4       Woods       601-602       Holts monument         27       NE 1/4       Hemphill       (Walkway ending B'Rith Kodesh)         15       W 1/2       King       121       SE 1/4       R. Jones         15       E1/2       Keeler       121       NE 1/4       H. & D. Harris         (Evergreen/Adlington marker)       103       SE 1/4       I. Hirsch & E. Reichardt         5       W 1/2       Bork       103       NE 1/4       F. Brown         6       W 1/2       Conley       85       sg 23       H. Saunders         6       E 1/2       McNeil       68       All       Stalker monument         7       W 1/2       Steffens       52       Center       August monument         7       SE 1/4       Henrich Monument       38       S 1/2       Schneider monument         7       NE 1/4       Harter       38       NE 1/4       Yates monument                                                                                                                                                                                                                                                                                                                                                                                                                                                                                                                                                                                                                                                                                                                                                                                                                                                                                                                                                                                                                                                                                                                                                                                                                                         |
| 27         NE 1/4         Hemphill         (Walkway ending B'Rith Kodesh)           15         W 1/2         King         121         SE 1/4         R. Jones           15         E1/2         Keeler         121         NE 1/4         H. & D. Harris           (Evergreen/Adlington marker)         103         SE 1/4         I. Hirsch & E. Reichardt           5         W 1/2         Bork         103         NE 1/4         F. Brown           6         W 1/2         Conley         85         sg 23         H. Saunders           6         E 1/2         McNeil         68         All         Stalker monument           7         W 1/2         Steffens         52         Center         August monument           7         SE 1/4         Henrich Monument         38         S 1/2         Schneider monument           7         NE 1/4         Harter         38         NE 1/4         Yates monument                                                                                                                                                                                                                                                                                                                                                                                                                                                                                                                                                                                                                                                                                                                                                                                                                                                                                                                                                                                                                                                                                                                                                                                                  |
| 15         W 1/2         King         121         SE 1/4         R. Jones           15         E1/2         Keeler         121         NE 1/4         H. & D. Harris           (Evergreen/Adlington marker)         103         SE 1/4         I. Hirsch & E. Reichardt           5         W 1/2         Bork         103         NE 1/4         F. Brown           6         W 1/2         Conley         85         sg 23         H. Saunders           6         E 1/2         McNeil         68         All         Stalker monument           7         W 1/2         Steffens         52         Center         August monument           7         SE 1/4         Henrich Monument         38         S 1/2         Schneider monument           7         NE 1/4         Harter         38         NE 1/4         Yates monument                                                                                                                                                                                                                                                                                                                                                                                                                                                                                                                                                                                                                                                                                                                                                                                                                                                                                                                                                                                                                                                                                                                                                                                                                                                                                      |
| 15 E1/2 Keeler 121 NE 1/4 H. & D. Harris (Evergreen/Adlington marker) 103 SE 1/4 I. Hirsch & E. Reichardt 103 NE 1/4 F. Brown 103 NE 1/4 Stalker monument 105 Center 105 Center 105 August monument 105 NE 1/4 Henrich Monument 105 NE 1/4 Harter 105 NE 1/4 Yates monument 105 NE 1/4 Harter 105 NE 1/4 Yates monument 105 NE 1/4 Yates Mexicological NE 1/4 Yates Mexicological NE 1/4 Yates NE 1/4 Ya |
| (Evergreen/Adlington marker)  5 W 1/2 Bork  6 W 1/2 Conley  6 E 1/2 McNeil  7 W 1/2 Steffens  7 SE 1/4 Henrich Monument  7 NE 1/4 Harter  103 SE 1/4 I. Hirsch & E. Reichardt  103 NE 1/4 F. Brown  105 NE 1/4 Stalker monument  105 NE 1/4 August monument  107 NE 1/4 Harter  108 NE 1/4 Yates monument  109 NE 1/4 Yates monument                                                                                                                                                                                                                                                                                                                                                                                                                                                                                                                                                                                                                                                                                                                                                                                                                                                                                                                                                                                                                                                                                                                                                                                                                                                                                                                                                                                                                                                                                                          |
| 5         W 1/2         Bork         103         NE 1/4         F. Brown           6         W 1/2         Conley         85         sg 23         H. Saunders           6         E 1/2         McNeil         68         All         Stalker monument           7         W 1/2         Steffens         52         Center         August monument           7         SE 1/4         Henrich Monument         38         S 1/2         Schneider monument           7         NE 1/4         Harter         38         NE 1/4         Yates monument                                                                                                                                                                                                                                                                                                                                                                                                                                                                                                                                                                                                                                                                                                                                                                                                                                                                                                                                                                                                                                                                                                                                                                                                                                                                                                                                                                                                                                                                                                                                                                        |
| 6 W 1/2 Conley 85 sg 23 H. Saunders 6 E 1/2 McNeil 68 All Stalker monument 7 W 1/2 Steffens 52 Center August monument 7 SE 1/4 Henrich Monument 38 S 1/2 Schneider monument 7 NE 1/4 Harter 38 NE 1/4 Yates monument                                                                                                                                                                                                                                                                                                                                                                                                                                                                                                                                                                                                                                                                                                                                                                                                                                                                                                                                                                                                                                                                                                                                                                                                                                                                                                                                                                                                                                                                                                                                                                                                                                                                                                                                                                                                                                                                                                           |
| 6 E 1/2 McNeil 68 All Stalker monument 7 W 1/2 Steffens 52 Center August monument 7 SE 1/4 Henrich Monument 38 S 1/2 Schneider monument 7 NE 1/4 Harter 38 NE 1/4 Yates monument                                                                                                                                                                                                                                                                                                                                                                                                                                                                                                                                                                                                                                                                                                                                                                                                                                                                                                                                                                                                                                                                                                                                                                                                                                                                                                                                                                                                                                                                                                                                                                                                                                                                                                                                                                                                                                                                                                                                               |
| 7 W 1/2 Steffens 52 Center August monument<br>7 SE 1/4 Henrich Monument 38 S 1/2 Schneider monument<br>7 NE 1/4 Harter 38 NE 1/4 Yates monument                                                                                                                                                                                                                                                                                                                                                                                                                                                                                                                                                                                                                                                                                                                                                                                                                                                                                                                                                                                                                                                                                                                                                                                                                                                                                                                                                                                                                                                                                                                                                                                                                                                                                                                                                                                                                                                                                                                                                                                |
| 7 SE 1/4 Henrich Monument 38 \ \ S 1/2 Schneider monument<br>7 NE 1/4 Harter 38 NE 1/4 Yates monument                                                                                                                                                                                                                                                                                                                                                                                                                                                                                                                                                                                                                                                                                                                                                                                                                                                                                                                                                                                                                                                                                                                                                                                                                                                                                                                                                                                                                                                                                                                                                                                                                                                                                                                                                                                                                                                                                                                                                                                                                          |
| 7 NE 1/4 Harter 38 NE 1/4 Yates monument                                                                                                                                                                                                                                                                                                                                                                                                                                                                                                                                                                                                                                                                                                                                                                                                                                                                                                                                                                                                                                                                                                                                                                                                                                                                                                                                                                                                                                                                                                                                                                                                                                                                                                                                                                                                                                                                                                                                                                                                                                                                                       |
| 그래서 그렇게 하나가 되었다.                                                                                                                                                                                                                                                                                                                                                                                                                                                                                                                                                                                                                                                                                                                                                                                                                                                                                                                                                                                                                                                                                                                                                                                                                                                                                                                                                                                                                                                                                                                                                                                                                                                                                                                                                                                                                                                                                                                                                                                                                                                                                                               |
| 8 West 1/2 Burke 25 SE 1/4 Hutchinson monument                                                                                                                                                                                                                                                                                                                                                                                                                                                                                                                                                                                                                                                                                                                                                                                                                                                                                                                                                                                                                                                                                                                                                                                                                                                                                                                                                                                                                                                                                                                                                                                                                                                                                                                                                                                                                                                                                                                                                                                                                                                                                 |
| o West 1/2 Banke 20 OL 1/4 Hatchinson monument                                                                                                                                                                                                                                                                                                                                                                                                                                                                                                                                                                                                                                                                                                                                                                                                                                                                                                                                                                                                                                                                                                                                                                                                                                                                                                                                                                                                                                                                                                                                                                                                                                                                                                                                                                                                                                                                                                                                                                                                                                                                                 |
| 8 East 1/2 Hillwig 25 NE 1/4 C. Miller                                                                                                                                                                                                                                                                                                                                                                                                                                                                                                                                                                                                                                                                                                                                                                                                                                                                                                                                                                                                                                                                                                                                                                                                                                                                                                                                                                                                                                                                                                                                                                                                                                                                                                                                                                                                                                                                                                                                                                                                                                                                                         |
| 9 West 1/2 Bass 14 S 1/2 J. & F. Wunder                                                                                                                                                                                                                                                                                                                                                                                                                                                                                                                                                                                                                                                                                                                                                                                                                                                                                                                                                                                                                                                                                                                                                                                                                                                                                                                                                                                                                                                                                                                                                                                                                                                                                                                                                                                                                                                                                                                                                                                                                                                                                        |
| 9 East 1/2 Cumming Monument 4 SE 1/4 M. & M. Schmidt                                                                                                                                                                                                                                                                                                                                                                                                                                                                                                                                                                                                                                                                                                                                                                                                                                                                                                                                                                                                                                                                                                                                                                                                                                                                                                                                                                                                                                                                                                                                                                                                                                                                                                                                                                                                                                                                                                                                                                                                                                                                           |
| 10 NW 1/4 Platt Monument 4 NE 1/4 Steinmiller monument                                                                                                                                                                                                                                                                                                                                                                                                                                                                                                                                                                                                                                                                                                                                                                                                                                                                                                                                                                                                                                                                                                                                                                                                                                                                                                                                                                                                                                                                                                                                                                                                                                                                                                                                                                                                                                                                                                                                                                                                                                                                         |
| 10 NE 1/4 Parry Monument 3 All Rice mausoleum                                                                                                                                                                                                                                                                                                                                                                                                                                                                                                                                                                                                                                                                                                                                                                                                                                                                                                                                                                                                                                                                                                                                                                                                                                                                                                                                                                                                                                                                                                                                                                                                                                                                                                                                                                                                                                                                                                                                                                                                                                                                                  |
| 11 East Part Scott                                                                                                                                                                                                                                                                                                                                                                                                                                                                                                                                                                                                                                                                                                                                                                                                                                                                                                                                                                                                                                                                                                                                                                                                                                                                                                                                                                                                                                                                                                                                                                                                                                                                                                                                                                                                                                                                                                                                                                                                                                                                                                             |
| 1 NW 1/4 Raetz Frank Gillespie rev July 2002                                                                                                                                                                                                                                                                                                                                                                                                                                                                                                                                                                                                                                                                                                                                                                                                                                                                                                                                                                                                                                                                                                                                                                                                                                                                                                                                                                                                                                                                                                                                                                                                                                                                                                                                                                                                                                                                                                                                                                                                                                                                                   |
| 1 NE 1/4 Hoffman (Monument)  The Friends of Mount Hope Cemetery                                                                                                                                                                                                                                                                                                                                                                                                                                                                                                                                                                                                                                                                                                                                                                                                                                                                                                                                                                                                                                                                                                                                                                                                                                                                                                                                                                                                                                                                                                                                                                                                                                                                                                                                                                                                                                                                                                                                                                                                                                                                |
| 2 NW 1/4 Humphrey                                                                                                                                                                                                                                                                                                                                                                                                                                                                                                                                                                                                                                                                                                                                                                                                                                                                                                                                                                                                                                                                                                                                                                                                                                                                                                                                                                                                                                                                                                                                                                                                                                                                                                                                                                                                                                                                                                                                                                                                                                                                                                              |
| 2 NE 1/4 Johnson                                                                                                                                                                                                                                                                                                                                                                                                                                                                                                                                                                                                                                                                                                                                                                                                                                                                                                                                                                                                                                                                                                                                                                                                                                                                                                                                                                                                                                                                                                                                                                                                                                                                                                                                                                                                                                                                                                                                                                                                                                                                                                               |
| 3 All Rice Mausoleum                                                                                                                                                                                                                                                                                                                                                                                                                                                                                                                                                                                                                                                                                                                                                                                                                                                                                                                                                                                                                                                                                                                                                                                                                                                                                                                                                                                                                                                                                                                                                                                                                                                                                                                                                                                                                                                                                                                                                                                                                                                                                                           |