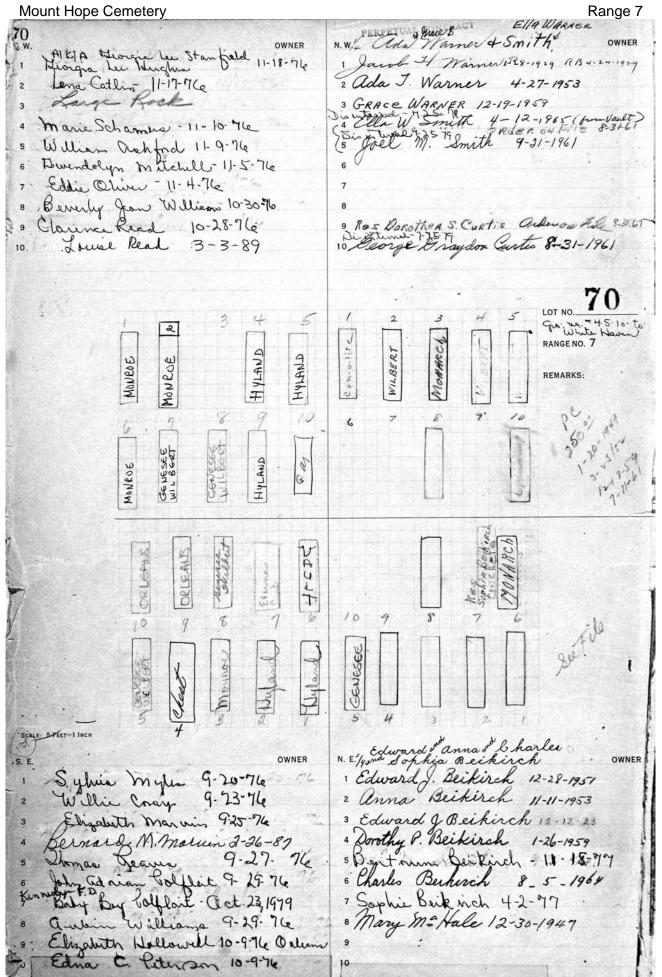

## **RANGE 7**

| Stone listings from west end heading east and south  LOT PART SURNAME  86 All Baby lot E1/2 Reinhart  53 W pt Werner, Charles  54 W 1/2 Benton  55 E pt Werner, Gustave  56 W 1/2 Canty  39 NE pt Alligood  30 S. Firestone monument  30 S. J. Wildman  31 H. Meyer  31 S. & J. Wildman  31 H. Meyer  322-323 E. & G. Meyer  39 W 1/2 Canty  30 325-326 A. & W. Hart  30 329 S. Guggenheim  40 W pt Hunter, Sadie  50 NE pt Dillard  50 NE pt Dillard  51 W 1/2 King  52 Keeler  53 W 1/2 King  54 W 1/2 King  55 E1/2 Keeler  56 W 1/2 Bork  57 W 1/2 Bork  58 W 1/2 Bork  59 W 1/2 Conley  50 W 1/2 Conley  50 W 1/2 Conley  51 E 1/2 Keeler  51 W 1/2 Bork  52 Center  53 W 1/2 Conley  54 E 1/2 McNeil  55 W 1/2 Bork  56 W 1/2 Conley  57 W 1/2 Steffens  58 All Stalker monument  59 Center  August monument  Augu |
|--------------------------------------------------------------------------------------------------------------------------------------------------------------------------------------------------------------------------------------------------------------------------------------------------------------------------------------------------------------------------------------------------------------------------------------------------------------------------------------------------------------------------------------------------------------------------------------------------------------------------------------------------------------------------------------------------------------------------------------------------------------------------------------------------------------------------------------------------------------------------------------------------------------------------------------------------------------------------------------------------------------------------------------------------------------------------------------------------------------------------------------------------------------------------------------------------------------------------------------------------------------------------------------------------------------------------------------------------------------------------------------------------------------------------------------------------------------------------------------------------------------------------------------------------------------------------------------------------------------------------------------------------------------------------------------------------------------------------------------------------------------------------------------------------------------------------------------------------------------------------------------------------------------------------------------------------------------------------------------------------------------------------------------------------------------------------------------------------------------------------------|
| LOT         PART         SURNAME         Kodesh lot,giving grave numbers.           86         All         Baby lot         LOT         PART         SURNAME           69         W 1/2         Schwikert         300         P. Lipschutz           69         E 1/2         Reinhart         302-303         S. Firestone monument           53         W pt         Werner, Charles         306-307         Mincer monument           54         W 1/2         Benton         311         S. & J. Wildman           54         E 1/2         Leonardo         315-318         Levy monument           39         W 1/2         Canty         322-323         E. & G. Meyer           39         NE pt         Alligood         325-326         A. & W. Hart           26         W pt         Hunter, Sadie         329         S. Guggenheim           26         NE pt         Dillard         596         Weisberg monument           27         NE 1/4         Hemphill         (Walkway ending B'Rith Kodesh)           15         W 1/2         Keeler         121         NE 1/4         R. Jones           15         E 1/2         Keeler         121         NE 1/4         H. & D. Harris                                                                                                                                                                                                                                                                                                                                                                                                                                                                                                                                                                                                                                                                                                                                                                                                                                                                                                                        |
| 86         All         Baby lot         LOT         PART 300         P. Lipschutz           69         W 1/2         Reinhart         300         P. Lipschutz           69         E 1/2         Reinhart         302-303         S. Firestone monument           53         W pt         Werner, Charles         306-307         Mincer monument           53         E pt         Werner, Gustave         311         S. & J. Wildman           54         W 1/2         Benton         313         H. Meyer           54         E 1/2         Leonardo         315-318         Levy monument           39         W 1/2         Canty         322-323         E. & G. Meyer           39         NE pt         Alligood         325-326         A. & W. Hart           26         W pt         Hunter, Sadie         329         S. Guggenheim           26         NE pt         Dillard         596         Weisberg monument           27         NW 1/4         Woods         601-602         Holts monument           27         NE 1/4         Hemphill         (Walkway ending B'Rith Kodesh)           15         W 1/2         Keeler         121         NE 1/4         H. & D. Harris                                                                                                                                                                                                                                                                                                                                                                                                                                                                                                                                                                                                                                                                                                                                                                                                                                                                                                                          |
| 69         W 1/2         Schwikert         300         P. Lipschutz           69         E 1/2         Reinhart         302-303         S. Firestone monument           53         W pt         Werner, Charles         306-307         Mincer monument           53         E pt         Werner, Gustave         311         S. & J. Wildman           54         W 1/2         Benton         313         H. Meyer           54         E 1/2         Leonardo         315-318         Levy monument           39         W 1/2         Canty         322-323         E. & G. Meyer           39         NE pt         Alligood         325-326         A. & W. Hart           26         W pt         Hunter, Sadie         329         S. Guggenheim           26         NE pt         Dillard         596         Weisberg monument           27         NE 1/4         Hemphill         (Walkway ending B'Rith Kodesh)           27         NE 1/4         He & D. Harris           28         (Evergreen/Adlington marker)         103         SE 1/4         H. & D. Harris           29         Keler         121         NE 1/4         F. Brown           30         NE 1/2         McNeil                                                                                                                                                                                                                                                                                                                                                                                                                                                                                                                                                                                                                                                                                                                                                                                                                                                                                                                         |
| 69         W 1/2         Schwikert         300         P. Lipschutz           69         E 1/2         Reinhart         302-303         S. Firestone monument           53         W pt         Werner, Charles         306-307         Mincer monument           53         E pt         Werner, Gustave         311         S. & J. Wildman           54         W 1/2         Benton         313         H. Meyer           54         E 1/2         Leonardo         315-318         Levy monument           39         W 1/2         Canty         322-323         E. & G. Meyer           39         NE pt         Alligood         325-326         A. & W. Hart           26         W pt         Hunter, Sadie         329         S. Guggenheim           26         NE pt         Dillard         596         Weisberg monument           27         NE 1/4         Hemphill         (Walkway ending B'Rith Kodesh)           27         NE 1/4         Hemphill         (Walkway ending B'Rith Kodesh)           28         E 1/2         Keeler         121         NE 1/4         H. & D. Harris           29         Keeler         121         NE 1/4         H. & D. Harris           30                                                                                                                                                                                                                                                                                                                                                                                                                                                                                                                                                                                                                                                                                                                                                                                                                                                                                                                       |
| 53         W pt         Werner, Charles         306-307         Mincer monument           53         E pt         Werner, Gustave         311         S. & J. Wildman           54         W 1/2         Benton         313         H. Meyer           54         E 1/2         Leonardo         315-318         Levy monument           39         W 1/2         Canty         322-323         E. & G. Meyer           39         NE pt         Alligood         325-326         A. & W. Hart           26         W pt         Hunter, Sadie         329         S. Guggenheim           26         NE pt         Dillard         596         Weisberg monument           27         NE 1/4         Hemphill         (Walkway ending B'Rith Kodesh)           27         NE 1/4         Hemphill         (Walkway ending B'Rith Kodesh)           15         W 1/2         Keeler         121         NE 1/4         R. Jones           15         E 1/2         Keeler         121         NE 1/4         H. & D. Harris           (Evergreen/Adlington marker)         103         SE 1/4         I. Hirsch & E. Reichardt           5         W 1/2         Bork         103         NE 1/4         F. Brown </td                                                                                                                                                                                                                                                                                                                                                                                                                                                                                                                                                                                                                                                                                                                                                                                                                                                                                                         |
| 53         E pt         Werner, Gustave         311         S. & J. Wildman           54         W 1/2         Benton         313         H. Meyer           54         E 1/2         Leonardo         315-318         Levy monument           39         W 1/2         Canty         322-323         E. & G. Meyer           39         NE pt         Alligood         325-326         A. & W. Hart           26         W pt         Hunter, Sadie         329         S. Guggenheim           26         NE pt         Dillard         596         Weisberg monument           27         NW 1/4         Woods         601-602         Holts monument           27         NE 1/4         Hemphill         (Walkway ending B'Rith Kodesh)           15         W 1/2         King         121         SE 1/4         R. Jones           15         E1/2         Keeler         121         NE 1/4         H. & D. Harris           (Evergreen/Adlington marker)         103         SE 1/4         I. Hirsch & E. Reichardt           5         W 1/2         Bork         103         NE 1/4         F. Brown           6         E 1/2         McNeil         68         All         Stalker monument<                                                                                                                                                                                                                                                                                                                                                                                                                                                                                                                                                                                                                                                                                                                                                                                                                                                                                                                    |
| 53         E pt         Werner, Gustave         311         S. & J. Wildman           54         W 1/2         Benton         313         H. Meyer           54         E 1/2         Leonardo         315-318         Levy monument           39         W 1/2         Canty         322-323         E. & G. Meyer           39         NE pt         Alligood         325-326         A. & W. Hart           26         W pt         Hunter, Sadie         329         S. Guggenheim           26         NE pt         Dillard         596         Weisberg monument           27         NW 1/4         Woods         601-602         Holts monument           27         NE 1/4         Hemphill         (Walkway ending B'Rith Kodesh)           15         W 1/2         King         121         SE 1/4         R. Jones           15         E1/2         Keeler         121         NE 1/4         H. & D. Harris           (Evergreen/Adlington marker)         103         SE 1/4         I. Hirsch & E. Reichardt           5         W 1/2         Bork         103         NE 1/4         F. Brown           6         E 1/2         McNeil         68         All         Stalker monument<                                                                                                                                                                                                                                                                                                                                                                                                                                                                                                                                                                                                                                                                                                                                                                                                                                                                                                                    |
| 54         W 1/2         Benton         313         H. Meyer           54         E 1/2         Leonardo         315-318         Levy monument           39         W 1/2         Canty         322-323         E. & G. Meyer           39         NE pt         Alligood         325-326         A. & W. Hart           26         W pt         Hunter, Sadie         329         S. Guggenheim           26         NE pt         Dillard         596         Weisberg monument           27         NW 1/4         Woods         601-602         Holts monument           27         NE 1/4         Hemphill         (Walkway ending B'Rith Kodesh)           15         W 1/2         King         121         SE 1/4         R. Jones           15         W 1/2         Keeler         121         NE 1/4         H. & D. Harris           (Evergreen/Adlington marker)         103         SE 1/4         I. Hirsch & E. Reichardt           5         W 1/2         Bork         103         NE 1/4         F. Brown           6         W 1/2         Conley         85         sg 23         H. Saunders           6         E 1/2         McNeil         68         All         Stalker                                                                                                                                                                                                                                                                                                                                                                                                                                                                                                                                                                                                                                                                                                                                                                                                                                                                                                                             |
| 39         W 1/2         Canty         322-323         E. & G. Meyer           39         NE pt         Alligood         325-326         A. & W. Hart           26         W pt         Hunter, Sadie         329         S. Guggenheim           26         NE pt         Dillard         596         Weisberg monument           27         NE 1/4         Woods         601-602         Holts monument           27         NE 1/4         Hemphill         (Walkway ending B'Rith Kodesh)           15         W 1/2         King         121         SE 1/4         R. Jones           15         E1/2         Keeler         121         NE 1/4         H. & D. Harris           (Evergreen/Adlington marker)         103         SE 1/4         I. Hirsch & E. Reichardt           5         W 1/2         Bork         103         NE 1/4         F. Brown           6         W 1/2         Conley         85         sg 23         H. Saunders           6         E 1/2         McNeil         68         All         Stalker monument           7         W 1/2         Steffens         52         Center         August monument           7         NE 1/4         Harter         3                                                                                                                                                                                                                                                                                                                                                                                                                                                                                                                                                                                                                                                                                                                                                                                                                                                                                                                             |
| 39         W 1/2         Canty         322-323         E. & G. Meyer           39         NE pt         Alligood         325-326         A. & W. Hart           26         W pt         Hunter, Sadie         329         S. Guggenheim           26         NE pt         Dillard         596         Weisberg monument           27         NE 1/4         Woods         601-602         Holts monument           27         NE 1/4         Hemphill         (Walkway ending B'Rith Kodesh)           15         W 1/2         King         121         SE 1/4         R. Jones           15         E1/2         Keeler         121         NE 1/4         H. & D. Harris           (Evergreen/Adlington marker)         103         SE 1/4         I. Hirsch & E. Reichardt           5         W 1/2         Bork         103         NE 1/4         F. Brown           6         W 1/2         Conley         85         sg 23         H. Saunders           6         E 1/2         McNeil         68         All         Stalker monument           7         W 1/2         Steffens         52         Center         August monument           7         NE 1/4         Harter         3                                                                                                                                                                                                                                                                                                                                                                                                                                                                                                                                                                                                                                                                                                                                                                                                                                                                                                                             |
| 26         W pt         Hunter, Sadie         329         S. Guggenheim           26         NE pt         Dillard         596         Weisberg monument           27         NW 1/4         Woods         601-602         Holts monument           27         NE 1/4         Hemphill         (Walkway ending B'Rith Kodesh)           15         W 1/2         King         121         SE 1/4         R. Jones           15         E1/2         Keeler         121         NE 1/4         H. & D. Harris           (Evergreen/Adlington marker)         103         SE 1/4         I. Hirsch & E. Reichardt           5         W 1/2         Bork         103         NE 1/4         F. Brown           6         W 1/2         Conley         85         sg 23         H. Saunders           6         E 1/2         McNeil         68         All         Stalker monument           7         W 1/2         Steffens         52         Center         August monument           7         SE 1/4         Henrich Monument         38         NE 1/4         Yates monument                                                                                                                                                                                                                                                                                                                                                                                                                                                                                                                                                                                                                                                                                                                                                                                                                                                                                                                                                                                                                                            |
| NE pt Dillard NW 1/4 Woods NE 1/4 Hemphill NW 1/2 King NW 1/2 Keeler NW 1/2 Keeler NW 1/2 Bork NW 1/2 Conley NW 1/2 Conley NW 1/2 Steffens NE 1/2 McNeil NE 1/2 McNeil NE 1/4 Henrich Monument NE 1/4 Henrich Monument NE 1/4 Heisberg monument (Walkway ending B'Rith Kodesh) NE 1/4 R. Jones NE 1/4 H. & D. Harris NE 1/4 F. Brown NE 1/4 F. Brown NE 1/4 F. Brown NE 1/2 Steffens NE 1/2 McNeil NE 1/2 Steffens NE 1/4 Henrich Monument NE 1/4 Harter NE 1/4 Harter NE 1/4 Yates monument                                                                                                                                                                                                                                                                                                                                                                                                                                                                                                                                                                                                                                                                                                                                                                                                                                                                                                                                                                                                                                                                                                                                                                                                                                                                                                                                                                                                                                                                                                                                                                                                                                   |
| 27       NW 1/4       Woods       601-602       Holts monument         27       NE 1/4       Hemphill       (Walkway ending B'Rith Kodesh)         15       W 1/2       King       121       SE 1/4       R. Jones         15       E1/2       Keeler       121       NE 1/4       H. & D. Harris         (Evergreen/Adlington marker)       103       SE 1/4       I. Hirsch & E. Reichardt         5       W 1/2       Bork       103       NE 1/4       F. Brown         6       W 1/2       Conley       85       sg 23       H. Saunders         6       E 1/2       McNeil       68       All       Stalker monument         7       W 1/2       Steffens       52       Center       August monument         7       SE 1/4       Henrich Monument       38       S 1/2       Schneider monument         7       NE 1/4       Harter       38       NE 1/4       Yates monument                                                                                                                                                                                                                                                                                                                                                                                                                                                                                                                                                                                                                                                                                                                                                                                                                                                                                                                                                                                                                                                                                                                                                                                                                                         |
| 27         NE 1/4         Hemphill         (Walkway ending B'Rith Kodesh)           15         W 1/2         King         121         SE 1/4         R. Jones           15         E1/2         Keeler         121         NE 1/4         H. & D. Harris           (Evergreen/Adlington marker)         103         SE 1/4         I. Hirsch & E. Reichardt           5         W 1/2         Bork         103         NE 1/4         F. Brown           6         W 1/2         Conley         85         sg 23         H. Saunders           6         E 1/2         McNeil         68         All         Stalker monument           7         W 1/2         Steffens         52         Center         August monument           7         SE 1/4         Henrich Monument         38         S 1/2         Schneider monument           7         NE 1/4         Harter         38         NE 1/4         Yates monument                                                                                                                                                                                                                                                                                                                                                                                                                                                                                                                                                                                                                                                                                                                                                                                                                                                                                                                                                                                                                                                                                                                                                                                                  |
| 15         W 1/2         King         121         SE 1/4         R. Jones           15         E1/2         Keeler         121         NE 1/4         H. & D. Harris           (Evergreen/Adlington marker)         103         SE 1/4         I. Hirsch & E. Reichardt           5         W 1/2         Bork         103         NE 1/4         F. Brown           6         W 1/2         Conley         85         sg 23         H. Saunders           6         E 1/2         McNeil         68         All         Stalker monument           7         W 1/2         Steffens         52         Center         August monument           7         SE 1/4         Henrich Monument         38         S 1/2         Schneider monument           7         NE 1/4         Harter         38         NE 1/4         Yates monument                                                                                                                                                                                                                                                                                                                                                                                                                                                                                                                                                                                                                                                                                                                                                                                                                                                                                                                                                                                                                                                                                                                                                                                                                                                                                      |
| 15 E1/2 Keeler 121 NE 1/4 H. & D. Harris (Evergreen/Adlington marker) 103 SE 1/4 I. Hirsch & E. Reichardt 103 NE 1/4 F. Brown 103 NE 1/4 Stalker monument 105 Center 105 Center 105 August monument 105 NE 1/4 Henrich Monument 105 NE 1/4 Harter 105 NE 1/4 Yates monument 105 NE 1/4 Harter 105 NE 1/4 Yates monument 105 NE 1/4 Yates Mexicological NE 1/4 Yates Mexicological NE 1/4 Yates NE 1/4 Ya |
| (Evergreen/Adlington marker)  5 W 1/2 Bork  6 W 1/2 Conley  6 E 1/2 McNeil  7 W 1/2 Steffens  7 SE 1/4 Henrich Monument  7 NE 1/4 Harter  103 SE 1/4 I. Hirsch & E. Reichardt  103 NE 1/4 F. Brown  105 NE 1/4 Stalker monument  105 NE 1/4 August monument  107 NE 1/4 Harter  108 NE 1/4 Yates monument  109 NE 1/4 Yates monument                                                                                                                                                                                                                                                                                                                                                                                                                                                                                                                                                                                                                                                                                                                                                                                                                                                                                                                                                                                                                                                                                                                                                                                                                                                                                                                                                                                                                                                                                                          |
| 5         W 1/2         Bork         103         NE 1/4         F. Brown           6         W 1/2         Conley         85         sg 23         H. Saunders           6         E 1/2         McNeil         68         All         Stalker monument           7         W 1/2         Steffens         52         Center         August monument           7         SE 1/4         Henrich Monument         38         S 1/2         Schneider monument           7         NE 1/4         Harter         38         NE 1/4         Yates monument                                                                                                                                                                                                                                                                                                                                                                                                                                                                                                                                                                                                                                                                                                                                                                                                                                                                                                                                                                                                                                                                                                                                                                                                                                                                                                                                                                                                                                                                                                                                                                        |
| 6 W 1/2 Conley 85 sg 23 H. Saunders 6 E 1/2 McNeil 68 All Stalker monument 7 W 1/2 Steffens 52 Center August monument 7 SE 1/4 Henrich Monument 38 S 1/2 Schneider monument 7 NE 1/4 Harter 38 NE 1/4 Yates monument                                                                                                                                                                                                                                                                                                                                                                                                                                                                                                                                                                                                                                                                                                                                                                                                                                                                                                                                                                                                                                                                                                                                                                                                                                                                                                                                                                                                                                                                                                                                                                                                                                                                                                                                                                                                                                                                                                           |
| 6 E 1/2 McNeil 68 All Stalker monument 7 W 1/2 Steffens 52 Center August monument 7 SE 1/4 Henrich Monument 38 S 1/2 Schneider monument 7 NE 1/4 Harter 38 NE 1/4 Yates monument                                                                                                                                                                                                                                                                                                                                                                                                                                                                                                                                                                                                                                                                                                                                                                                                                                                                                                                                                                                                                                                                                                                                                                                                                                                                                                                                                                                                                                                                                                                                                                                                                                                                                                                                                                                                                                                                                                                                               |
| 7 W 1/2 Steffens 52 Center August monument<br>7 SE 1/4 Henrich Monument 38 S 1/2 Schneider monument<br>7 NE 1/4 Harter 38 NE 1/4 Yates monument                                                                                                                                                                                                                                                                                                                                                                                                                                                                                                                                                                                                                                                                                                                                                                                                                                                                                                                                                                                                                                                                                                                                                                                                                                                                                                                                                                                                                                                                                                                                                                                                                                                                                                                                                                                                                                                                                                                                                                                |
| 7 SE 1/4 Henrich Monument 38 \ \ S 1/2 Schneider monument<br>7 NE 1/4 Harter 38 NE 1/4 Yates monument                                                                                                                                                                                                                                                                                                                                                                                                                                                                                                                                                                                                                                                                                                                                                                                                                                                                                                                                                                                                                                                                                                                                                                                                                                                                                                                                                                                                                                                                                                                                                                                                                                                                                                                                                                                                                                                                                                                                                                                                                          |
| 7 NE 1/4 Harter 38 NE 1/4 Yates monument                                                                                                                                                                                                                                                                                                                                                                                                                                                                                                                                                                                                                                                                                                                                                                                                                                                                                                                                                                                                                                                                                                                                                                                                                                                                                                                                                                                                                                                                                                                                                                                                                                                                                                                                                                                                                                                                                                                                                                                                                                                                                       |
| 그래서 그렇게 하나가 되었다.                                                                                                                                                                                                                                                                                                                                                                                                                                                                                                                                                                                                                                                                                                                                                                                                                                                                                                                                                                                                                                                                                                                                                                                                                                                                                                                                                                                                                                                                                                                                                                                                                                                                                                                                                                                                                                                                                                                                                                                                                                                                                                               |
| 8 West 1/2 Burke 25 SE 1/4 Hutchinson monument                                                                                                                                                                                                                                                                                                                                                                                                                                                                                                                                                                                                                                                                                                                                                                                                                                                                                                                                                                                                                                                                                                                                                                                                                                                                                                                                                                                                                                                                                                                                                                                                                                                                                                                                                                                                                                                                                                                                                                                                                                                                                 |
| o West 1/2 Banke 20 OL 1/4 Hatchinson monument                                                                                                                                                                                                                                                                                                                                                                                                                                                                                                                                                                                                                                                                                                                                                                                                                                                                                                                                                                                                                                                                                                                                                                                                                                                                                                                                                                                                                                                                                                                                                                                                                                                                                                                                                                                                                                                                                                                                                                                                                                                                                 |
| 8 East 1/2 Hillwig 25 NE 1/4 C. Miller                                                                                                                                                                                                                                                                                                                                                                                                                                                                                                                                                                                                                                                                                                                                                                                                                                                                                                                                                                                                                                                                                                                                                                                                                                                                                                                                                                                                                                                                                                                                                                                                                                                                                                                                                                                                                                                                                                                                                                                                                                                                                         |
| 9 West 1/2 Bass 14 S 1/2 J. & F. Wunder                                                                                                                                                                                                                                                                                                                                                                                                                                                                                                                                                                                                                                                                                                                                                                                                                                                                                                                                                                                                                                                                                                                                                                                                                                                                                                                                                                                                                                                                                                                                                                                                                                                                                                                                                                                                                                                                                                                                                                                                                                                                                        |
| 9 East 1/2 Cumming Monument 4 SE 1/4 M. & M. Schmidt                                                                                                                                                                                                                                                                                                                                                                                                                                                                                                                                                                                                                                                                                                                                                                                                                                                                                                                                                                                                                                                                                                                                                                                                                                                                                                                                                                                                                                                                                                                                                                                                                                                                                                                                                                                                                                                                                                                                                                                                                                                                           |
| 10 NW 1/4 Platt Monument 4 NE 1/4 Steinmiller monument                                                                                                                                                                                                                                                                                                                                                                                                                                                                                                                                                                                                                                                                                                                                                                                                                                                                                                                                                                                                                                                                                                                                                                                                                                                                                                                                                                                                                                                                                                                                                                                                                                                                                                                                                                                                                                                                                                                                                                                                                                                                         |
| 10 NE 1/4 Parry Monument 3 All Rice mausoleum                                                                                                                                                                                                                                                                                                                                                                                                                                                                                                                                                                                                                                                                                                                                                                                                                                                                                                                                                                                                                                                                                                                                                                                                                                                                                                                                                                                                                                                                                                                                                                                                                                                                                                                                                                                                                                                                                                                                                                                                                                                                                  |
| 11 East Part Scott                                                                                                                                                                                                                                                                                                                                                                                                                                                                                                                                                                                                                                                                                                                                                                                                                                                                                                                                                                                                                                                                                                                                                                                                                                                                                                                                                                                                                                                                                                                                                                                                                                                                                                                                                                                                                                                                                                                                                                                                                                                                                                             |
| 1 NW 1/4 Raetz Frank Gillespie rev July 2002                                                                                                                                                                                                                                                                                                                                                                                                                                                                                                                                                                                                                                                                                                                                                                                                                                                                                                                                                                                                                                                                                                                                                                                                                                                                                                                                                                                                                                                                                                                                                                                                                                                                                                                                                                                                                                                                                                                                                                                                                                                                                   |
| 1 NE 1/4 Hoffman (Monument)  The Friends of Mount Hope Cemetery                                                                                                                                                                                                                                                                                                                                                                                                                                                                                                                                                                                                                                                                                                                                                                                                                                                                                                                                                                                                                                                                                                                                                                                                                                                                                                                                                                                                                                                                                                                                                                                                                                                                                                                                                                                                                                                                                                                                                                                                                                                                |
| 2 NW 1/4 Humphrey                                                                                                                                                                                                                                                                                                                                                                                                                                                                                                                                                                                                                                                                                                                                                                                                                                                                                                                                                                                                                                                                                                                                                                                                                                                                                                                                                                                                                                                                                                                                                                                                                                                                                                                                                                                                                                                                                                                                                                                                                                                                                                              |
| 2 NE 1/4 Johnson                                                                                                                                                                                                                                                                                                                                                                                                                                                                                                                                                                                                                                                                                                                                                                                                                                                                                                                                                                                                                                                                                                                                                                                                                                                                                                                                                                                                                                                                                                                                                                                                                                                                                                                                                                                                                                                                                                                                                                                                                                                                                                               |
| 3 All Rice Mausoleum                                                                                                                                                                                                                                                                                                                                                                                                                                                                                                                                                                                                                                                                                                                                                                                                                                                                                                                                                                                                                                                                                                                                                                                                                                                                                                                                                                                                                                                                                                                                                                                                                                                                                                                                                                                                                                                                                                                                                                                                                                                                                                           |