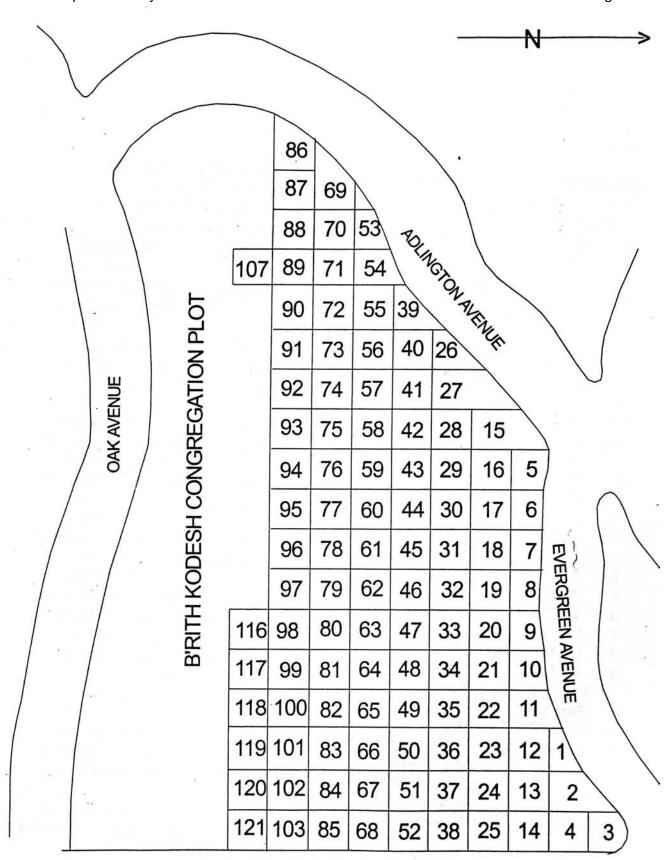

## **RANGE 7**

| Stone listings from west end heading east and south  LOT PART SURNAME  86 All Baby lot E1/2 Reinhart  53 W pt Werner, Charles  54 W 1/2 Benton  55 E pt Werner, Gustave  56 W 1/2 Canty  39 NE pt Alligood  30 S. Firestone monument  30 S. J. Wildman  31 H. Meyer  31 S. & J. Wildman  31 H. Meyer  322-323 E. & G. Meyer  39 W 1/2 Canty  30 325-326 A. & W. Hart  30 329 S. Guggenheim  40 W pt Hunter, Sadie  50 NE pt Dillard  50 NE pt Dillard  51 W 1/2 King  52 Keeler  53 W 1/2 King  54 W 1/2 King  55 E1/2 Keeler  56 W 1/2 Bork  57 W 1/2 Bork  58 W 1/2 Bork  59 W 1/2 Conley  50 W 1/2 Conley  50 W 1/2 Conley  51 E 1/2 Keeler  51 W 1/2 Bork  52 Center  53 W 1/2 Conley  54 E 1/2 McNeil  55 W 1/2 Bork  56 W 1/2 Conley  57 W 1/2 Steffens  58 All Stalker monument  59 Center  August monument  Augu |
|--------------------------------------------------------------------------------------------------------------------------------------------------------------------------------------------------------------------------------------------------------------------------------------------------------------------------------------------------------------------------------------------------------------------------------------------------------------------------------------------------------------------------------------------------------------------------------------------------------------------------------------------------------------------------------------------------------------------------------------------------------------------------------------------------------------------------------------------------------------------------------------------------------------------------------------------------------------------------------------------------------------------------------------------------------------------------------------------------------------------------------------------------------------------------------------------------------------------------------------------------------------------------------------------------------------------------------------------------------------------------------------------------------------------------------------------------------------------------------------------------------------------------------------------------------------------------------------------------------------------------------------------------------------------------------------------------------------------------------------------------------------------------------------------------------------------------------------------------------------------------------------------------------------------------------------------------------------------------------------------------------------------------------------------------------------------------------------------------------------------------------|
| LOT         PART         SURNAME         Kodesh lot,giving grave numbers.           86         All         Baby lot         LOT         PART         SURNAME           69         W 1/2         Schwikert         300         P. Lipschutz           69         E 1/2         Reinhart         302-303         S. Firestone monument           53         W pt         Werner, Charles         306-307         Mincer monument           54         W 1/2         Benton         311         S. & J. Wildman           54         E 1/2         Leonardo         315-318         Levy monument           39         W 1/2         Canty         322-323         E. & G. Meyer           39         NE pt         Alligood         325-326         A. & W. Hart           26         W pt         Hunter, Sadie         329         S. Guggenheim           26         NE pt         Dillard         596         Weisberg monument           27         NE 1/4         Hemphill         (Walkway ending B'Rith Kodesh)           15         W 1/2         Keeler         121         NE 1/4         R. Jones           15         E 1/2         Keeler         121         NE 1/4         H. & D. Harris                                                                                                                                                                                                                                                                                                                                                                                                                                                                                                                                                                                                                                                                                                                                                                                                                                                                                                                        |
| 86         All         Baby lot         LOT         PART 300         P. Lipschutz           69         W 1/2         Reinhart         300         P. Lipschutz           69         E 1/2         Reinhart         302-303         S. Firestone monument           53         W pt         Werner, Charles         306-307         Mincer monument           53         E pt         Werner, Gustave         311         S. & J. Wildman           54         W 1/2         Benton         313         H. Meyer           54         E 1/2         Leonardo         315-318         Levy monument           39         W 1/2         Canty         322-323         E. & G. Meyer           39         NE pt         Alligood         325-326         A. & W. Hart           26         W pt         Hunter, Sadie         329         S. Guggenheim           26         NE pt         Dillard         596         Weisberg monument           27         NW 1/4         Woods         601-602         Holts monument           27         NE 1/4         Hemphill         (Walkway ending B'Rith Kodesh)           15         W 1/2         Keeler         121         NE 1/4         H. & D. Harris                                                                                                                                                                                                                                                                                                                                                                                                                                                                                                                                                                                                                                                                                                                                                                                                                                                                                                                          |
| 69         W 1/2         Schwikert         300         P. Lipschutz           69         E 1/2         Reinhart         302-303         S. Firestone monument           53         W pt         Werner, Charles         306-307         Mincer monument           53         E pt         Werner, Gustave         311         S. & J. Wildman           54         W 1/2         Benton         313         H. Meyer           54         E 1/2         Leonardo         315-318         Levy monument           39         W 1/2         Canty         322-323         E. & G. Meyer           39         NE pt         Alligood         325-326         A. & W. Hart           26         W pt         Hunter, Sadie         329         S. Guggenheim           26         NE pt         Dillard         596         Weisberg monument           27         NE 1/4         Hemphill         (Walkway ending B'Rith Kodesh)           27         NE 1/4         He & D. Harris           28         (Evergreen/Adlington marker)         103         SE 1/4         H. & D. Harris           29         Keler         121         NE 1/4         F. Brown           30         NE 1/2         McNeil                                                                                                                                                                                                                                                                                                                                                                                                                                                                                                                                                                                                                                                                                                                                                                                                                                                                                                                         |
| 69         W 1/2         Schwikert         300         P. Lipschutz           69         E 1/2         Reinhart         302-303         S. Firestone monument           53         W pt         Werner, Charles         306-307         Mincer monument           53         E pt         Werner, Gustave         311         S. & J. Wildman           54         W 1/2         Benton         313         H. Meyer           54         E 1/2         Leonardo         315-318         Levy monument           39         W 1/2         Canty         322-323         E. & G. Meyer           39         NE pt         Alligood         325-326         A. & W. Hart           26         W pt         Hunter, Sadie         329         S. Guggenheim           26         NE pt         Dillard         596         Weisberg monument           27         NE 1/4         Hemphill         (Walkway ending B'Rith Kodesh)           27         NE 1/4         Hemphill         (Walkway ending B'Rith Kodesh)           28         E 1/2         Keeler         121         NE 1/4         H. & D. Harris           29         Keeler         121         NE 1/4         H. & D. Harris           30                                                                                                                                                                                                                                                                                                                                                                                                                                                                                                                                                                                                                                                                                                                                                                                                                                                                                                                       |
| 53         W pt         Werner, Charles         306-307         Mincer monument           53         E pt         Werner, Gustave         311         S. & J. Wildman           54         W 1/2         Benton         313         H. Meyer           54         E 1/2         Leonardo         315-318         Levy monument           39         W 1/2         Canty         322-323         E. & G. Meyer           39         NE pt         Alligood         325-326         A. & W. Hart           26         W pt         Hunter, Sadie         329         S. Guggenheim           26         NE pt         Dillard         596         Weisberg monument           27         NE 1/4         Hemphill         (Walkway ending B'Rith Kodesh)           27         NE 1/4         Hemphill         (Walkway ending B'Rith Kodesh)           15         W 1/2         Keeler         121         NE 1/4         R. Jones           15         E 1/2         Keeler         121         NE 1/4         H. & D. Harris           (Evergreen/Adlington marker)         103         SE 1/4         I. Hirsch & E. Reichardt           5         W 1/2         Bork         103         NE 1/4         F. Brown </td                                                                                                                                                                                                                                                                                                                                                                                                                                                                                                                                                                                                                                                                                                                                                                                                                                                                                                         |
| 53         E pt         Werner, Gustave         311         S. & J. Wildman           54         W 1/2         Benton         313         H. Meyer           54         E 1/2         Leonardo         315-318         Levy monument           39         W 1/2         Canty         322-323         E. & G. Meyer           39         NE pt         Alligood         325-326         A. & W. Hart           26         W pt         Hunter, Sadie         329         S. Guggenheim           26         NE pt         Dillard         596         Weisberg monument           27         NW 1/4         Woods         601-602         Holts monument           27         NE 1/4         Hemphill         (Walkway ending B'Rith Kodesh)           15         W 1/2         King         121         SE 1/4         R. Jones           15         E1/2         Keeler         121         NE 1/4         H. & D. Harris           (Evergreen/Adlington marker)         103         SE 1/4         I. Hirsch & E. Reichardt           5         W 1/2         Bork         103         NE 1/4         F. Brown           6         E 1/2         McNeil         68         All         Stalker monument<                                                                                                                                                                                                                                                                                                                                                                                                                                                                                                                                                                                                                                                                                                                                                                                                                                                                                                                    |
| 53         E pt         Werner, Gustave         311         S. & J. Wildman           54         W 1/2         Benton         313         H. Meyer           54         E 1/2         Leonardo         315-318         Levy monument           39         W 1/2         Canty         322-323         E. & G. Meyer           39         NE pt         Alligood         325-326         A. & W. Hart           26         W pt         Hunter, Sadie         329         S. Guggenheim           26         NE pt         Dillard         596         Weisberg monument           27         NW 1/4         Woods         601-602         Holts monument           27         NE 1/4         Hemphill         (Walkway ending B'Rith Kodesh)           15         W 1/2         King         121         SE 1/4         R. Jones           15         E1/2         Keeler         121         NE 1/4         H. & D. Harris           (Evergreen/Adlington marker)         103         SE 1/4         I. Hirsch & E. Reichardt           5         W 1/2         Bork         103         NE 1/4         F. Brown           6         E 1/2         McNeil         68         All         Stalker monument<                                                                                                                                                                                                                                                                                                                                                                                                                                                                                                                                                                                                                                                                                                                                                                                                                                                                                                                    |
| 54         W 1/2         Benton         313         H. Meyer           54         E 1/2         Leonardo         315-318         Levy monument           39         W 1/2         Canty         322-323         E. & G. Meyer           39         NE pt         Alligood         325-326         A. & W. Hart           26         W pt         Hunter, Sadie         329         S. Guggenheim           26         NE pt         Dillard         596         Weisberg monument           27         NW 1/4         Woods         601-602         Holts monument           27         NE 1/4         Hemphill         (Walkway ending B'Rith Kodesh)           15         W 1/2         King         121         SE 1/4         R. Jones           15         W 1/2         Keeler         121         NE 1/4         H. & D. Harris           (Evergreen/Adlington marker)         103         SE 1/4         I. Hirsch & E. Reichardt           5         W 1/2         Bork         103         NE 1/4         F. Brown           6         W 1/2         Conley         85         sg 23         H. Saunders           6         E 1/2         McNeil         68         All         Stalker                                                                                                                                                                                                                                                                                                                                                                                                                                                                                                                                                                                                                                                                                                                                                                                                                                                                                                                             |
| 39         W 1/2         Canty         322-323         E. & G. Meyer           39         NE pt         Alligood         325-326         A. & W. Hart           26         W pt         Hunter, Sadie         329         S. Guggenheim           26         NE pt         Dillard         596         Weisberg monument           27         NE 1/4         Woods         601-602         Holts monument           27         NE 1/4         Hemphill         (Walkway ending B'Rith Kodesh)           15         W 1/2         King         121         SE 1/4         R. Jones           15         E1/2         Keeler         121         NE 1/4         H. & D. Harris           (Evergreen/Adlington marker)         103         SE 1/4         I. Hirsch & E. Reichardt           5         W 1/2         Bork         103         NE 1/4         F. Brown           6         W 1/2         Conley         85         sg 23         H. Saunders           6         E 1/2         McNeil         68         All         Stalker monument           7         W 1/2         Steffens         52         Center         August monument           7         NE 1/4         Harter         3                                                                                                                                                                                                                                                                                                                                                                                                                                                                                                                                                                                                                                                                                                                                                                                                                                                                                                                             |
| 39         W 1/2         Canty         322-323         E. & G. Meyer           39         NE pt         Alligood         325-326         A. & W. Hart           26         W pt         Hunter, Sadie         329         S. Guggenheim           26         NE pt         Dillard         596         Weisberg monument           27         NE 1/4         Woods         601-602         Holts monument           27         NE 1/4         Hemphill         (Walkway ending B'Rith Kodesh)           15         W 1/2         King         121         SE 1/4         R. Jones           15         E1/2         Keeler         121         NE 1/4         H. & D. Harris           (Evergreen/Adlington marker)         103         SE 1/4         I. Hirsch & E. Reichardt           5         W 1/2         Bork         103         NE 1/4         F. Brown           6         W 1/2         Conley         85         sg 23         H. Saunders           6         E 1/2         McNeil         68         All         Stalker monument           7         W 1/2         Steffens         52         Center         August monument           7         NE 1/4         Harter         3                                                                                                                                                                                                                                                                                                                                                                                                                                                                                                                                                                                                                                                                                                                                                                                                                                                                                                                             |
| 26         W pt         Hunter, Sadie         329         S. Guggenheim           26         NE pt         Dillard         596         Weisberg monument           27         NW 1/4         Woods         601-602         Holts monument           27         NE 1/4         Hemphill         (Walkway ending B'Rith Kodesh)           15         W 1/2         King         121         SE 1/4         R. Jones           15         E1/2         Keeler         121         NE 1/4         H. & D. Harris           (Evergreen/Adlington marker)         103         SE 1/4         I. Hirsch & E. Reichardt           5         W 1/2         Bork         103         NE 1/4         F. Brown           6         W 1/2         Conley         85         sg 23         H. Saunders           6         E 1/2         McNeil         68         All         Stalker monument           7         W 1/2         Steffens         52         Center         August monument           7         SE 1/4         Henrich Monument         38         NE 1/4         Yates monument                                                                                                                                                                                                                                                                                                                                                                                                                                                                                                                                                                                                                                                                                                                                                                                                                                                                                                                                                                                                                                            |
| NE pt Dillard NW 1/4 Woods NE 1/4 Hemphill NW 1/2 King NW 1/2 Keeler NW 1/2 Keeler NW 1/2 Bork NW 1/2 Conley NW 1/2 Conley NW 1/2 Steffens NE 1/2 McNeil NE 1/2 McNeil NE 1/4 Henrich Monument NE 1/4 Henrich Monument NE 1/4 Heisberg monument (Walkway ending B'Rith Kodesh) NE 1/4 R. Jones NE 1/4 H. & D. Harris NE 1/4 F. Brown NE 1/4 F. Brown NE 1/4 F. Brown NE 1/2 Steffens NE 1/2 McNeil NE 1/2 Steffens NE 1/4 Henrich Monument NE 1/4 Harter NE 1/4 Harter NE 1/4 Yates monument                                                                                                                                                                                                                                                                                                                                                                                                                                                                                                                                                                                                                                                                                                                                                                                                                                                                                                                                                                                                                                                                                                                                                                                                                                                                                                                                                                                                                                                                                                                                                                                                                                   |
| 27       NW 1/4       Woods       601-602       Holts monument         27       NE 1/4       Hemphill       (Walkway ending B'Rith Kodesh)         15       W 1/2       King       121       SE 1/4       R. Jones         15       E1/2       Keeler       121       NE 1/4       H. & D. Harris         (Evergreen/Adlington marker)       103       SE 1/4       I. Hirsch & E. Reichardt         5       W 1/2       Bork       103       NE 1/4       F. Brown         6       W 1/2       Conley       85       sg 23       H. Saunders         6       E 1/2       McNeil       68       All       Stalker monument         7       W 1/2       Steffens       52       Center       August monument         7       SE 1/4       Henrich Monument       38       S 1/2       Schneider monument         7       NE 1/4       Harter       38       NE 1/4       Yates monument                                                                                                                                                                                                                                                                                                                                                                                                                                                                                                                                                                                                                                                                                                                                                                                                                                                                                                                                                                                                                                                                                                                                                                                                                                         |
| 27         NE 1/4         Hemphill         (Walkway ending B'Rith Kodesh)           15         W 1/2         King         121         SE 1/4         R. Jones           15         E1/2         Keeler         121         NE 1/4         H. & D. Harris           (Evergreen/Adlington marker)         103         SE 1/4         I. Hirsch & E. Reichardt           5         W 1/2         Bork         103         NE 1/4         F. Brown           6         W 1/2         Conley         85         sg 23         H. Saunders           6         E 1/2         McNeil         68         All         Stalker monument           7         W 1/2         Steffens         52         Center         August monument           7         SE 1/4         Henrich Monument         38         S 1/2         Schneider monument           7         NE 1/4         Harter         38         NE 1/4         Yates monument                                                                                                                                                                                                                                                                                                                                                                                                                                                                                                                                                                                                                                                                                                                                                                                                                                                                                                                                                                                                                                                                                                                                                                                                  |
| 15         W 1/2         King         121         SE 1/4         R. Jones           15         E1/2         Keeler         121         NE 1/4         H. & D. Harris           (Evergreen/Adlington marker)         103         SE 1/4         I. Hirsch & E. Reichardt           5         W 1/2         Bork         103         NE 1/4         F. Brown           6         W 1/2         Conley         85         sg 23         H. Saunders           6         E 1/2         McNeil         68         All         Stalker monument           7         W 1/2         Steffens         52         Center         August monument           7         SE 1/4         Henrich Monument         38         S 1/2         Schneider monument           7         NE 1/4         Harter         38         NE 1/4         Yates monument                                                                                                                                                                                                                                                                                                                                                                                                                                                                                                                                                                                                                                                                                                                                                                                                                                                                                                                                                                                                                                                                                                                                                                                                                                                                                      |
| 15 E1/2 Keeler 121 NE 1/4 H. & D. Harris (Evergreen/Adlington marker) 103 SE 1/4 I. Hirsch & E. Reichardt 103 NE 1/4 F. Brown 103 NE 1/4 Stalker monument 105 Center 105 Center 105 August monument 105 NE 1/4 Henrich Monument 105 NE 1/4 Harter 105 NE 1/4 Yates monument 105 NE 1/4 Harter 105 NE 1/4 Yates monument 105 NE 1/4 Yates Mexicological NE 1/4 Yates Mexicological NE 1/4 Yates NE 1/4 Ya |
| (Evergreen/Adlington marker)  5 W 1/2 Bork  6 W 1/2 Conley  6 E 1/2 McNeil  7 W 1/2 Steffens  7 SE 1/4 Henrich Monument  7 NE 1/4 Harter  103 SE 1/4 I. Hirsch & E. Reichardt  103 NE 1/4 F. Brown  105 NE 1/4 Stalker monument  105 NE 1/4 August monument  107 NE 1/4 Harter  108 NE 1/4 Yates monument  109 NE 1/4 Yates monument                                                                                                                                                                                                                                                                                                                                                                                                                                                                                                                                                                                                                                                                                                                                                                                                                                                                                                                                                                                                                                                                                                                                                                                                                                                                                                                                                                                                                                                                                                          |
| 5         W 1/2         Bork         103         NE 1/4         F. Brown           6         W 1/2         Conley         85         sg 23         H. Saunders           6         E 1/2         McNeil         68         All         Stalker monument           7         W 1/2         Steffens         52         Center         August monument           7         SE 1/4         Henrich Monument         38         S 1/2         Schneider monument           7         NE 1/4         Harter         38         NE 1/4         Yates monument                                                                                                                                                                                                                                                                                                                                                                                                                                                                                                                                                                                                                                                                                                                                                                                                                                                                                                                                                                                                                                                                                                                                                                                                                                                                                                                                                                                                                                                                                                                                                                        |
| 6 W 1/2 Conley 85 sg 23 H. Saunders 6 E 1/2 McNeil 68 All Stalker monument 7 W 1/2 Steffens 52 Center August monument 7 SE 1/4 Henrich Monument 38 S 1/2 Schneider monument 7 NE 1/4 Harter 38 NE 1/4 Yates monument                                                                                                                                                                                                                                                                                                                                                                                                                                                                                                                                                                                                                                                                                                                                                                                                                                                                                                                                                                                                                                                                                                                                                                                                                                                                                                                                                                                                                                                                                                                                                                                                                                                                                                                                                                                                                                                                                                           |
| 6 E 1/2 McNeil 68 All Stalker monument 7 W 1/2 Steffens 52 Center August monument 7 SE 1/4 Henrich Monument 38 S 1/2 Schneider monument 7 NE 1/4 Harter 38 NE 1/4 Yates monument                                                                                                                                                                                                                                                                                                                                                                                                                                                                                                                                                                                                                                                                                                                                                                                                                                                                                                                                                                                                                                                                                                                                                                                                                                                                                                                                                                                                                                                                                                                                                                                                                                                                                                                                                                                                                                                                                                                                               |
| 7 W 1/2 Steffens 52 Center August monument<br>7 SE 1/4 Henrich Monument 38 S 1/2 Schneider monument<br>7 NE 1/4 Harter 38 NE 1/4 Yates monument                                                                                                                                                                                                                                                                                                                                                                                                                                                                                                                                                                                                                                                                                                                                                                                                                                                                                                                                                                                                                                                                                                                                                                                                                                                                                                                                                                                                                                                                                                                                                                                                                                                                                                                                                                                                                                                                                                                                                                                |
| 7 SE 1/4 Henrich Monument 38 \ \ S 1/2 Schneider monument<br>7 NE 1/4 Harter 38 NE 1/4 Yates monument                                                                                                                                                                                                                                                                                                                                                                                                                                                                                                                                                                                                                                                                                                                                                                                                                                                                                                                                                                                                                                                                                                                                                                                                                                                                                                                                                                                                                                                                                                                                                                                                                                                                                                                                                                                                                                                                                                                                                                                                                          |
| 7 NE 1/4 Harter 38 NE 1/4 Yates monument                                                                                                                                                                                                                                                                                                                                                                                                                                                                                                                                                                                                                                                                                                                                                                                                                                                                                                                                                                                                                                                                                                                                                                                                                                                                                                                                                                                                                                                                                                                                                                                                                                                                                                                                                                                                                                                                                                                                                                                                                                                                                       |
| 그래서 그렇게 하나가 되었다.                                                                                                                                                                                                                                                                                                                                                                                                                                                                                                                                                                                                                                                                                                                                                                                                                                                                                                                                                                                                                                                                                                                                                                                                                                                                                                                                                                                                                                                                                                                                                                                                                                                                                                                                                                                                                                                                                                                                                                                                                                                                                                               |
| 8 West 1/2 Burke 25 SE 1/4 Hutchinson monument                                                                                                                                                                                                                                                                                                                                                                                                                                                                                                                                                                                                                                                                                                                                                                                                                                                                                                                                                                                                                                                                                                                                                                                                                                                                                                                                                                                                                                                                                                                                                                                                                                                                                                                                                                                                                                                                                                                                                                                                                                                                                 |
| o West 1/2 Banke 20 OL 1/4 Hatchinson monument                                                                                                                                                                                                                                                                                                                                                                                                                                                                                                                                                                                                                                                                                                                                                                                                                                                                                                                                                                                                                                                                                                                                                                                                                                                                                                                                                                                                                                                                                                                                                                                                                                                                                                                                                                                                                                                                                                                                                                                                                                                                                 |
| 8 East 1/2 Hillwig 25 NE 1/4 C. Miller                                                                                                                                                                                                                                                                                                                                                                                                                                                                                                                                                                                                                                                                                                                                                                                                                                                                                                                                                                                                                                                                                                                                                                                                                                                                                                                                                                                                                                                                                                                                                                                                                                                                                                                                                                                                                                                                                                                                                                                                                                                                                         |
| 9 West 1/2 Bass 14 S 1/2 J. & F. Wunder                                                                                                                                                                                                                                                                                                                                                                                                                                                                                                                                                                                                                                                                                                                                                                                                                                                                                                                                                                                                                                                                                                                                                                                                                                                                                                                                                                                                                                                                                                                                                                                                                                                                                                                                                                                                                                                                                                                                                                                                                                                                                        |
| 9 East 1/2 Cumming Monument 4 SE 1/4 M. & M. Schmidt                                                                                                                                                                                                                                                                                                                                                                                                                                                                                                                                                                                                                                                                                                                                                                                                                                                                                                                                                                                                                                                                                                                                                                                                                                                                                                                                                                                                                                                                                                                                                                                                                                                                                                                                                                                                                                                                                                                                                                                                                                                                           |
| 10 NW 1/4 Platt Monument 4 NE 1/4 Steinmiller monument                                                                                                                                                                                                                                                                                                                                                                                                                                                                                                                                                                                                                                                                                                                                                                                                                                                                                                                                                                                                                                                                                                                                                                                                                                                                                                                                                                                                                                                                                                                                                                                                                                                                                                                                                                                                                                                                                                                                                                                                                                                                         |
| 10 NE 1/4 Parry Monument 3 All Rice mausoleum                                                                                                                                                                                                                                                                                                                                                                                                                                                                                                                                                                                                                                                                                                                                                                                                                                                                                                                                                                                                                                                                                                                                                                                                                                                                                                                                                                                                                                                                                                                                                                                                                                                                                                                                                                                                                                                                                                                                                                                                                                                                                  |
| 11 East Part Scott                                                                                                                                                                                                                                                                                                                                                                                                                                                                                                                                                                                                                                                                                                                                                                                                                                                                                                                                                                                                                                                                                                                                                                                                                                                                                                                                                                                                                                                                                                                                                                                                                                                                                                                                                                                                                                                                                                                                                                                                                                                                                                             |
| 1 NW 1/4 Raetz Frank Gillespie rev July 2002                                                                                                                                                                                                                                                                                                                                                                                                                                                                                                                                                                                                                                                                                                                                                                                                                                                                                                                                                                                                                                                                                                                                                                                                                                                                                                                                                                                                                                                                                                                                                                                                                                                                                                                                                                                                                                                                                                                                                                                                                                                                                   |
| 1 NE 1/4 Hoffman (Monument)  The Friends of Mount Hope Cemetery                                                                                                                                                                                                                                                                                                                                                                                                                                                                                                                                                                                                                                                                                                                                                                                                                                                                                                                                                                                                                                                                                                                                                                                                                                                                                                                                                                                                                                                                                                                                                                                                                                                                                                                                                                                                                                                                                                                                                                                                                                                                |
| 2 NW 1/4 Humphrey                                                                                                                                                                                                                                                                                                                                                                                                                                                                                                                                                                                                                                                                                                                                                                                                                                                                                                                                                                                                                                                                                                                                                                                                                                                                                                                                                                                                                                                                                                                                                                                                                                                                                                                                                                                                                                                                                                                                                                                                                                                                                                              |
| 2 NE 1/4 Johnson                                                                                                                                                                                                                                                                                                                                                                                                                                                                                                                                                                                                                                                                                                                                                                                                                                                                                                                                                                                                                                                                                                                                                                                                                                                                                                                                                                                                                                                                                                                                                                                                                                                                                                                                                                                                                                                                                                                                                                                                                                                                                                               |
| 3 All Rice Mausoleum                                                                                                                                                                                                                                                                                                                                                                                                                                                                                                                                                                                                                                                                                                                                                                                                                                                                                                                                                                                                                                                                                                                                                                                                                                                                                                                                                                                                                                                                                                                                                                                                                                                                                                                                                                                                                                                                                                                                                                                                                                                                                                           |