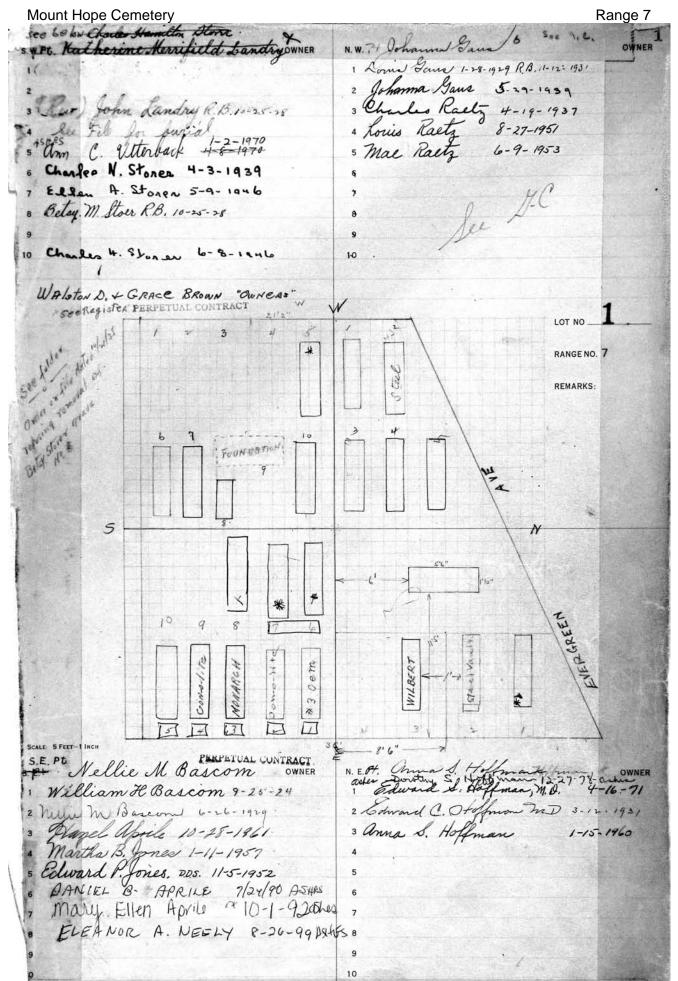

## **RANGE 7**

| Stone listings from west end heading east and south  LOT PART SURNAME  86 All Baby lot E1/2 Reinhart  53 W pt Werner, Charles  54 W 1/2 Benton  55 E pt Werner, Gustave  56 W 1/2 Canty  39 NE pt Alligood  30 S. Firestone monument  30 S. J. Wildman  31 H. Meyer  31 S. & J. Wildman  31 H. Meyer  322-323 E. & G. Meyer  39 W 1/2 Canty  30 325-326 A. & W. Hart  30 329 S. Guggenheim  40 W pt Hunter, Sadie  50 NE pt Dillard  50 NE pt Dillard  51 W 1/2 King  52 Keeler  53 W 1/2 King  54 W 1/2 King  55 E1/2 Keeler  56 W 1/2 Bork  57 W 1/2 Bork  58 W 1/2 Bork  59 W 1/2 Conley  50 W 1/2 Conley  50 W 1/2 Conley  51 E 1/2 Keeler  51 W 1/2 Bork  52 Center  53 W 1/2 Conley  54 E 1/2 McNeil  55 W 1/2 Bork  56 W 1/2 Conley  57 W 1/2 Steffens  58 All Stalker monument  59 Center  August monument  Augu |
|--------------------------------------------------------------------------------------------------------------------------------------------------------------------------------------------------------------------------------------------------------------------------------------------------------------------------------------------------------------------------------------------------------------------------------------------------------------------------------------------------------------------------------------------------------------------------------------------------------------------------------------------------------------------------------------------------------------------------------------------------------------------------------------------------------------------------------------------------------------------------------------------------------------------------------------------------------------------------------------------------------------------------------------------------------------------------------------------------------------------------------------------------------------------------------------------------------------------------------------------------------------------------------------------------------------------------------------------------------------------------------------------------------------------------------------------------------------------------------------------------------------------------------------------------------------------------------------------------------------------------------------------------------------------------------------------------------------------------------------------------------------------------------------------------------------------------------------------------------------------------------------------------------------------------------------------------------------------------------------------------------------------------------------------------------------------------------------------------------------------------------|
| LOT         PART         SURNAME         Kodesh lot,giving grave numbers.           86         All         Baby lot         LOT         PART         SURNAME           69         W 1/2         Schwikert         300         P. Lipschutz           69         E 1/2         Reinhart         302-303         S. Firestone monument           53         W pt         Werner, Charles         306-307         Mincer monument           54         W 1/2         Benton         311         S. & J. Wildman           54         E 1/2         Leonardo         315-318         Levy monument           39         W 1/2         Canty         322-323         E. & G. Meyer           39         NE pt         Alligood         325-326         A. & W. Hart           26         W pt         Hunter, Sadie         329         S. Guggenheim           26         NE pt         Dillard         596         Weisberg monument           27         NE 1/4         Hemphill         (Walkway ending B'Rith Kodesh)           15         W 1/2         Keeler         121         NE 1/4         R. Jones           15         E 1/2         Keeler         121         NE 1/4         H. & D. Harris                                                                                                                                                                                                                                                                                                                                                                                                                                                                                                                                                                                                                                                                                                                                                                                                                                                                                                                        |
| 86         All         Baby lot         LOT         PART 300         P. Lipschutz           69         W 1/2         Reinhart         300         P. Lipschutz           69         E 1/2         Reinhart         302-303         S. Firestone monument           53         W pt         Werner, Charles         306-307         Mincer monument           53         E pt         Werner, Gustave         311         S. & J. Wildman           54         W 1/2         Benton         313         H. Meyer           54         E 1/2         Leonardo         315-318         Levy monument           39         W 1/2         Canty         322-323         E. & G. Meyer           39         NE pt         Alligood         325-326         A. & W. Hart           26         W pt         Hunter, Sadie         329         S. Guggenheim           26         NE pt         Dillard         596         Weisberg monument           27         NW 1/4         Woods         601-602         Holts monument           27         NE 1/4         Hemphill         (Walkway ending B'Rith Kodesh)           15         W 1/2         Keeler         121         NE 1/4         H. & D. Harris                                                                                                                                                                                                                                                                                                                                                                                                                                                                                                                                                                                                                                                                                                                                                                                                                                                                                                                          |
| 69         W 1/2         Schwikert         300         P. Lipschutz           69         E 1/2         Reinhart         302-303         S. Firestone monument           53         W pt         Werner, Charles         306-307         Mincer monument           53         E pt         Werner, Gustave         311         S. & J. Wildman           54         W 1/2         Benton         313         H. Meyer           54         E 1/2         Leonardo         315-318         Levy monument           39         W 1/2         Canty         322-323         E. & G. Meyer           39         NE pt         Alligood         325-326         A. & W. Hart           26         W pt         Hunter, Sadie         329         S. Guggenheim           26         NE pt         Dillard         596         Weisberg monument           27         NE 1/4         Hemphill         (Walkway ending B'Rith Kodesh)           27         NE 1/4         He & D. Harris           28         (Evergreen/Adlington marker)         103         SE 1/4         H. & D. Harris           29         Keler         121         NE 1/4         F. Brown           30         NE 1/2         McNeil                                                                                                                                                                                                                                                                                                                                                                                                                                                                                                                                                                                                                                                                                                                                                                                                                                                                                                                         |
| 69         W 1/2         Schwikert         300         P. Lipschutz           69         E 1/2         Reinhart         302-303         S. Firestone monument           53         W pt         Werner, Charles         306-307         Mincer monument           53         E pt         Werner, Gustave         311         S. & J. Wildman           54         W 1/2         Benton         313         H. Meyer           54         E 1/2         Leonardo         315-318         Levy monument           39         W 1/2         Canty         322-323         E. & G. Meyer           39         NE pt         Alligood         325-326         A. & W. Hart           26         W pt         Hunter, Sadie         329         S. Guggenheim           26         NE pt         Dillard         596         Weisberg monument           27         NE 1/4         Hemphill         (Walkway ending B'Rith Kodesh)           27         NE 1/4         Hemphill         (Walkway ending B'Rith Kodesh)           28         E 1/2         Keeler         121         NE 1/4         H. & D. Harris           29         Keeler         121         NE 1/4         H. & D. Harris           30                                                                                                                                                                                                                                                                                                                                                                                                                                                                                                                                                                                                                                                                                                                                                                                                                                                                                                                       |
| 53         W pt         Werner, Charles         306-307         Mincer monument           53         E pt         Werner, Gustave         311         S. & J. Wildman           54         W 1/2         Benton         313         H. Meyer           54         E 1/2         Leonardo         315-318         Levy monument           39         W 1/2         Canty         322-323         E. & G. Meyer           39         NE pt         Alligood         325-326         A. & W. Hart           26         W pt         Hunter, Sadie         329         S. Guggenheim           26         NE pt         Dillard         596         Weisberg monument           27         NE 1/4         Hemphill         (Walkway ending B'Rith Kodesh)           27         NE 1/4         Hemphill         (Walkway ending B'Rith Kodesh)           15         W 1/2         Keeler         121         NE 1/4         R. Jones           15         E 1/2         Keeler         121         NE 1/4         H. & D. Harris           (Evergreen/Adlington marker)         103         SE 1/4         I. Hirsch & E. Reichardt           5         W 1/2         Bork         103         NE 1/4         F. Brown </td                                                                                                                                                                                                                                                                                                                                                                                                                                                                                                                                                                                                                                                                                                                                                                                                                                                                                                         |
| 53         E pt         Werner, Gustave         311         S. & J. Wildman           54         W 1/2         Benton         313         H. Meyer           54         E 1/2         Leonardo         315-318         Levy monument           39         W 1/2         Canty         322-323         E. & G. Meyer           39         NE pt         Alligood         325-326         A. & W. Hart           26         W pt         Hunter, Sadie         329         S. Guggenheim           26         NE pt         Dillard         596         Weisberg monument           27         NW 1/4         Woods         601-602         Holts monument           27         NE 1/4         Hemphill         (Walkway ending B'Rith Kodesh)           15         W 1/2         King         121         SE 1/4         R. Jones           15         E1/2         Keeler         121         NE 1/4         H. & D. Harris           (Evergreen/Adlington marker)         103         SE 1/4         I. Hirsch & E. Reichardt           5         W 1/2         Bork         103         NE 1/4         F. Brown           6         E 1/2         McNeil         68         All         Stalker monument<                                                                                                                                                                                                                                                                                                                                                                                                                                                                                                                                                                                                                                                                                                                                                                                                                                                                                                                    |
| 53         E pt         Werner, Gustave         311         S. & J. Wildman           54         W 1/2         Benton         313         H. Meyer           54         E 1/2         Leonardo         315-318         Levy monument           39         W 1/2         Canty         322-323         E. & G. Meyer           39         NE pt         Alligood         325-326         A. & W. Hart           26         W pt         Hunter, Sadie         329         S. Guggenheim           26         NE pt         Dillard         596         Weisberg monument           27         NW 1/4         Woods         601-602         Holts monument           27         NE 1/4         Hemphill         (Walkway ending B'Rith Kodesh)           15         W 1/2         King         121         SE 1/4         R. Jones           15         E1/2         Keeler         121         NE 1/4         H. & D. Harris           (Evergreen/Adlington marker)         103         SE 1/4         I. Hirsch & E. Reichardt           5         W 1/2         Bork         103         NE 1/4         F. Brown           6         E 1/2         McNeil         68         All         Stalker monument<                                                                                                                                                                                                                                                                                                                                                                                                                                                                                                                                                                                                                                                                                                                                                                                                                                                                                                                    |
| 54         W 1/2         Benton         313         H. Meyer           54         E 1/2         Leonardo         315-318         Levy monument           39         W 1/2         Canty         322-323         E. & G. Meyer           39         NE pt         Alligood         325-326         A. & W. Hart           26         W pt         Hunter, Sadie         329         S. Guggenheim           26         NE pt         Dillard         596         Weisberg monument           27         NW 1/4         Woods         601-602         Holts monument           27         NE 1/4         Hemphill         (Walkway ending B'Rith Kodesh)           15         W 1/2         King         121         SE 1/4         R. Jones           15         W 1/2         Keeler         121         NE 1/4         H. & D. Harris           (Evergreen/Adlington marker)         103         SE 1/4         I. Hirsch & E. Reichardt           5         W 1/2         Bork         103         NE 1/4         F. Brown           6         W 1/2         Conley         85         sg 23         H. Saunders           6         E 1/2         McNeil         68         All         Stalker                                                                                                                                                                                                                                                                                                                                                                                                                                                                                                                                                                                                                                                                                                                                                                                                                                                                                                                             |
| 39         W 1/2         Canty         322-323         E. & G. Meyer           39         NE pt         Alligood         325-326         A. & W. Hart           26         W pt         Hunter, Sadie         329         S. Guggenheim           26         NE pt         Dillard         596         Weisberg monument           27         NE 1/4         Woods         601-602         Holts monument           27         NE 1/4         Hemphill         (Walkway ending B'Rith Kodesh)           15         W 1/2         King         121         SE 1/4         R. Jones           15         E1/2         Keeler         121         NE 1/4         H. & D. Harris           (Evergreen/Adlington marker)         103         SE 1/4         I. Hirsch & E. Reichardt           5         W 1/2         Bork         103         NE 1/4         F. Brown           6         W 1/2         Conley         85         sg 23         H. Saunders           6         E 1/2         McNeil         68         All         Stalker monument           7         W 1/2         Steffens         52         Center         August monument           7         NE 1/4         Harter         3                                                                                                                                                                                                                                                                                                                                                                                                                                                                                                                                                                                                                                                                                                                                                                                                                                                                                                                             |
| 39         W 1/2         Canty         322-323         E. & G. Meyer           39         NE pt         Alligood         325-326         A. & W. Hart           26         W pt         Hunter, Sadie         329         S. Guggenheim           26         NE pt         Dillard         596         Weisberg monument           27         NE 1/4         Woods         601-602         Holts monument           27         NE 1/4         Hemphill         (Walkway ending B'Rith Kodesh)           15         W 1/2         King         121         SE 1/4         R. Jones           15         E1/2         Keeler         121         NE 1/4         H. & D. Harris           (Evergreen/Adlington marker)         103         SE 1/4         I. Hirsch & E. Reichardt           5         W 1/2         Bork         103         NE 1/4         F. Brown           6         W 1/2         Conley         85         sg 23         H. Saunders           6         E 1/2         McNeil         68         All         Stalker monument           7         W 1/2         Steffens         52         Center         August monument           7         NE 1/4         Harter         3                                                                                                                                                                                                                                                                                                                                                                                                                                                                                                                                                                                                                                                                                                                                                                                                                                                                                                                             |
| 26         W pt         Hunter, Sadie         329         S. Guggenheim           26         NE pt         Dillard         596         Weisberg monument           27         NW 1/4         Woods         601-602         Holts monument           27         NE 1/4         Hemphill         (Walkway ending B'Rith Kodesh)           15         W 1/2         King         121         SE 1/4         R. Jones           15         E1/2         Keeler         121         NE 1/4         H. & D. Harris           (Evergreen/Adlington marker)         103         SE 1/4         I. Hirsch & E. Reichardt           5         W 1/2         Bork         103         NE 1/4         F. Brown           6         W 1/2         Conley         85         sg 23         H. Saunders           6         E 1/2         McNeil         68         All         Stalker monument           7         W 1/2         Steffens         52         Center         August monument           7         SE 1/4         Henrich Monument         38         NE 1/4         Yates monument                                                                                                                                                                                                                                                                                                                                                                                                                                                                                                                                                                                                                                                                                                                                                                                                                                                                                                                                                                                                                                            |
| NE pt Dillard NW 1/4 Woods NE 1/4 Hemphill NW 1/2 King NW 1/2 Keeler NW 1/2 Keeler NW 1/2 Bork NW 1/2 Conley NW 1/2 Conley NW 1/2 Steffens NE 1/2 McNeil NE 1/2 McNeil NE 1/4 Henrich Monument NE 1/4 Henrich Monument NE 1/4 Heisberg monument (Walkway ending B'Rith Kodesh) NE 1/4 R. Jones NE 1/4 H. & D. Harris NE 1/4 F. Brown NE 1/4 F. Brown NE 1/4 F. Brown NE 1/2 Steffens NE 1/2 McNeil NE 1/2 Steffens NE 1/4 Henrich Monument NE 1/4 Harter NE 1/4 Harter NE 1/4 Yates monument                                                                                                                                                                                                                                                                                                                                                                                                                                                                                                                                                                                                                                                                                                                                                                                                                                                                                                                                                                                                                                                                                                                                                                                                                                                                                                                                                                                                                                                                                                                                                                                                                                   |
| 27       NW 1/4       Woods       601-602       Holts monument         27       NE 1/4       Hemphill       (Walkway ending B'Rith Kodesh)         15       W 1/2       King       121       SE 1/4       R. Jones         15       E1/2       Keeler       121       NE 1/4       H. & D. Harris         (Evergreen/Adlington marker)       103       SE 1/4       I. Hirsch & E. Reichardt         5       W 1/2       Bork       103       NE 1/4       F. Brown         6       W 1/2       Conley       85       sg 23       H. Saunders         6       E 1/2       McNeil       68       All       Stalker monument         7       W 1/2       Steffens       52       Center       August monument         7       SE 1/4       Henrich Monument       38       S 1/2       Schneider monument         7       NE 1/4       Harter       38       NE 1/4       Yates monument                                                                                                                                                                                                                                                                                                                                                                                                                                                                                                                                                                                                                                                                                                                                                                                                                                                                                                                                                                                                                                                                                                                                                                                                                                         |
| 27         NE 1/4         Hemphill         (Walkway ending B'Rith Kodesh)           15         W 1/2         King         121         SE 1/4         R. Jones           15         E1/2         Keeler         121         NE 1/4         H. & D. Harris           (Evergreen/Adlington marker)         103         SE 1/4         I. Hirsch & E. Reichardt           5         W 1/2         Bork         103         NE 1/4         F. Brown           6         W 1/2         Conley         85         sg 23         H. Saunders           6         E 1/2         McNeil         68         All         Stalker monument           7         W 1/2         Steffens         52         Center         August monument           7         SE 1/4         Henrich Monument         38         S 1/2         Schneider monument           7         NE 1/4         Harter         38         NE 1/4         Yates monument                                                                                                                                                                                                                                                                                                                                                                                                                                                                                                                                                                                                                                                                                                                                                                                                                                                                                                                                                                                                                                                                                                                                                                                                  |
| 15         W 1/2         King         121         SE 1/4         R. Jones           15         E1/2         Keeler         121         NE 1/4         H. & D. Harris           (Evergreen/Adlington marker)         103         SE 1/4         I. Hirsch & E. Reichardt           5         W 1/2         Bork         103         NE 1/4         F. Brown           6         W 1/2         Conley         85         sg 23         H. Saunders           6         E 1/2         McNeil         68         All         Stalker monument           7         W 1/2         Steffens         52         Center         August monument           7         SE 1/4         Henrich Monument         38         S 1/2         Schneider monument           7         NE 1/4         Harter         38         NE 1/4         Yates monument                                                                                                                                                                                                                                                                                                                                                                                                                                                                                                                                                                                                                                                                                                                                                                                                                                                                                                                                                                                                                                                                                                                                                                                                                                                                                      |
| 15 E1/2 Keeler 121 NE 1/4 H. & D. Harris (Evergreen/Adlington marker) 103 SE 1/4 I. Hirsch & E. Reichardt 103 NE 1/4 F. Brown 103 NE 1/4 Stalker monument 105 Center 105 Center 105 August monument 105 NE 1/4 Henrich Monument 105 NE 1/4 Harter 105 NE 1/4 Yates monument 105 NE 1/4 Harter 105 NE 1/4 Yates monument 105 NE 1/4 Yates Mexicological NE 1/4 Yates Mexicological NE 1/4 Yates NE 1/4 Ya |
| (Evergreen/Adlington marker)  5 W 1/2 Bork  6 W 1/2 Conley  6 E 1/2 McNeil  7 W 1/2 Steffens  7 SE 1/4 Henrich Monument  7 NE 1/4 Harter  103 SE 1/4 I. Hirsch & E. Reichardt  103 NE 1/4 F. Brown  105 NE 1/4 Stalker monument  105 NE 1/4 August monument  107 NE 1/4 Harter  108 NE 1/4 Yates monument  109 NE 1/4 Yates monument                                                                                                                                                                                                                                                                                                                                                                                                                                                                                                                                                                                                                                                                                                                                                                                                                                                                                                                                                                                                                                                                                                                                                                                                                                                                                                                                                                                                                                                                                                          |
| 5         W 1/2         Bork         103         NE 1/4         F. Brown           6         W 1/2         Conley         85         sg 23         H. Saunders           6         E 1/2         McNeil         68         All         Stalker monument           7         W 1/2         Steffens         52         Center         August monument           7         SE 1/4         Henrich Monument         38         S 1/2         Schneider monument           7         NE 1/4         Harter         38         NE 1/4         Yates monument                                                                                                                                                                                                                                                                                                                                                                                                                                                                                                                                                                                                                                                                                                                                                                                                                                                                                                                                                                                                                                                                                                                                                                                                                                                                                                                                                                                                                                                                                                                                                                        |
| 6 W 1/2 Conley 85 sg 23 H. Saunders 6 E 1/2 McNeil 68 All Stalker monument 7 W 1/2 Steffens 52 Center August monument 7 SE 1/4 Henrich Monument 38 S 1/2 Schneider monument 7 NE 1/4 Harter 38 NE 1/4 Yates monument                                                                                                                                                                                                                                                                                                                                                                                                                                                                                                                                                                                                                                                                                                                                                                                                                                                                                                                                                                                                                                                                                                                                                                                                                                                                                                                                                                                                                                                                                                                                                                                                                                                                                                                                                                                                                                                                                                           |
| 6 E 1/2 McNeil 68 All Stalker monument 7 W 1/2 Steffens 52 Center August monument 7 SE 1/4 Henrich Monument 38 S 1/2 Schneider monument 7 NE 1/4 Harter 38 NE 1/4 Yates monument                                                                                                                                                                                                                                                                                                                                                                                                                                                                                                                                                                                                                                                                                                                                                                                                                                                                                                                                                                                                                                                                                                                                                                                                                                                                                                                                                                                                                                                                                                                                                                                                                                                                                                                                                                                                                                                                                                                                               |
| 7 W 1/2 Steffens 52 Center August monument<br>7 SE 1/4 Henrich Monument 38 S 1/2 Schneider monument<br>7 NE 1/4 Harter 38 NE 1/4 Yates monument                                                                                                                                                                                                                                                                                                                                                                                                                                                                                                                                                                                                                                                                                                                                                                                                                                                                                                                                                                                                                                                                                                                                                                                                                                                                                                                                                                                                                                                                                                                                                                                                                                                                                                                                                                                                                                                                                                                                                                                |
| 7 SE 1/4 Henrich Monument 38 \ \ S 1/2 Schneider monument<br>7 NE 1/4 Harter 38 NE 1/4 Yates monument                                                                                                                                                                                                                                                                                                                                                                                                                                                                                                                                                                                                                                                                                                                                                                                                                                                                                                                                                                                                                                                                                                                                                                                                                                                                                                                                                                                                                                                                                                                                                                                                                                                                                                                                                                                                                                                                                                                                                                                                                          |
| 7 NE 1/4 Harter 38 NE 1/4 Yates monument                                                                                                                                                                                                                                                                                                                                                                                                                                                                                                                                                                                                                                                                                                                                                                                                                                                                                                                                                                                                                                                                                                                                                                                                                                                                                                                                                                                                                                                                                                                                                                                                                                                                                                                                                                                                                                                                                                                                                                                                                                                                                       |
| 그래서 그렇게 하나가 되었다.                                                                                                                                                                                                                                                                                                                                                                                                                                                                                                                                                                                                                                                                                                                                                                                                                                                                                                                                                                                                                                                                                                                                                                                                                                                                                                                                                                                                                                                                                                                                                                                                                                                                                                                                                                                                                                                                                                                                                                                                                                                                                                               |
| 8 West 1/2 Burke 25 SE 1/4 Hutchinson monument                                                                                                                                                                                                                                                                                                                                                                                                                                                                                                                                                                                                                                                                                                                                                                                                                                                                                                                                                                                                                                                                                                                                                                                                                                                                                                                                                                                                                                                                                                                                                                                                                                                                                                                                                                                                                                                                                                                                                                                                                                                                                 |
| o West 1/2 Banke 20 OL 1/4 Hatchinson monument                                                                                                                                                                                                                                                                                                                                                                                                                                                                                                                                                                                                                                                                                                                                                                                                                                                                                                                                                                                                                                                                                                                                                                                                                                                                                                                                                                                                                                                                                                                                                                                                                                                                                                                                                                                                                                                                                                                                                                                                                                                                                 |
| 8 East 1/2 Hillwig 25 NE 1/4 C. Miller                                                                                                                                                                                                                                                                                                                                                                                                                                                                                                                                                                                                                                                                                                                                                                                                                                                                                                                                                                                                                                                                                                                                                                                                                                                                                                                                                                                                                                                                                                                                                                                                                                                                                                                                                                                                                                                                                                                                                                                                                                                                                         |
| 9 West 1/2 Bass 14 S 1/2 J. & F. Wunder                                                                                                                                                                                                                                                                                                                                                                                                                                                                                                                                                                                                                                                                                                                                                                                                                                                                                                                                                                                                                                                                                                                                                                                                                                                                                                                                                                                                                                                                                                                                                                                                                                                                                                                                                                                                                                                                                                                                                                                                                                                                                        |
| 9 East 1/2 Cumming Monument 4 SE 1/4 M. & M. Schmidt                                                                                                                                                                                                                                                                                                                                                                                                                                                                                                                                                                                                                                                                                                                                                                                                                                                                                                                                                                                                                                                                                                                                                                                                                                                                                                                                                                                                                                                                                                                                                                                                                                                                                                                                                                                                                                                                                                                                                                                                                                                                           |
| 10 NW 1/4 Platt Monument 4 NE 1/4 Steinmiller monument                                                                                                                                                                                                                                                                                                                                                                                                                                                                                                                                                                                                                                                                                                                                                                                                                                                                                                                                                                                                                                                                                                                                                                                                                                                                                                                                                                                                                                                                                                                                                                                                                                                                                                                                                                                                                                                                                                                                                                                                                                                                         |
| 10 NE 1/4 Parry Monument 3 All Rice mausoleum                                                                                                                                                                                                                                                                                                                                                                                                                                                                                                                                                                                                                                                                                                                                                                                                                                                                                                                                                                                                                                                                                                                                                                                                                                                                                                                                                                                                                                                                                                                                                                                                                                                                                                                                                                                                                                                                                                                                                                                                                                                                                  |
| 11 East Part Scott                                                                                                                                                                                                                                                                                                                                                                                                                                                                                                                                                                                                                                                                                                                                                                                                                                                                                                                                                                                                                                                                                                                                                                                                                                                                                                                                                                                                                                                                                                                                                                                                                                                                                                                                                                                                                                                                                                                                                                                                                                                                                                             |
| 1 NW 1/4 Raetz Frank Gillespie rev July 2002                                                                                                                                                                                                                                                                                                                                                                                                                                                                                                                                                                                                                                                                                                                                                                                                                                                                                                                                                                                                                                                                                                                                                                                                                                                                                                                                                                                                                                                                                                                                                                                                                                                                                                                                                                                                                                                                                                                                                                                                                                                                                   |
| 1 NE 1/4 Hoffman (Monument)  The Friends of Mount Hope Cemetery                                                                                                                                                                                                                                                                                                                                                                                                                                                                                                                                                                                                                                                                                                                                                                                                                                                                                                                                                                                                                                                                                                                                                                                                                                                                                                                                                                                                                                                                                                                                                                                                                                                                                                                                                                                                                                                                                                                                                                                                                                                                |
| 2 NW 1/4 Humphrey                                                                                                                                                                                                                                                                                                                                                                                                                                                                                                                                                                                                                                                                                                                                                                                                                                                                                                                                                                                                                                                                                                                                                                                                                                                                                                                                                                                                                                                                                                                                                                                                                                                                                                                                                                                                                                                                                                                                                                                                                                                                                                              |
| 2 NE 1/4 Johnson                                                                                                                                                                                                                                                                                                                                                                                                                                                                                                                                                                                                                                                                                                                                                                                                                                                                                                                                                                                                                                                                                                                                                                                                                                                                                                                                                                                                                                                                                                                                                                                                                                                                                                                                                                                                                                                                                                                                                                                                                                                                                                               |
| 3 All Rice Mausoleum                                                                                                                                                                                                                                                                                                                                                                                                                                                                                                                                                                                                                                                                                                                                                                                                                                                                                                                                                                                                                                                                                                                                                                                                                                                                                                                                                                                                                                                                                                                                                                                                                                                                                                                                                                                                                                                                                                                                                                                                                                                                                                           |