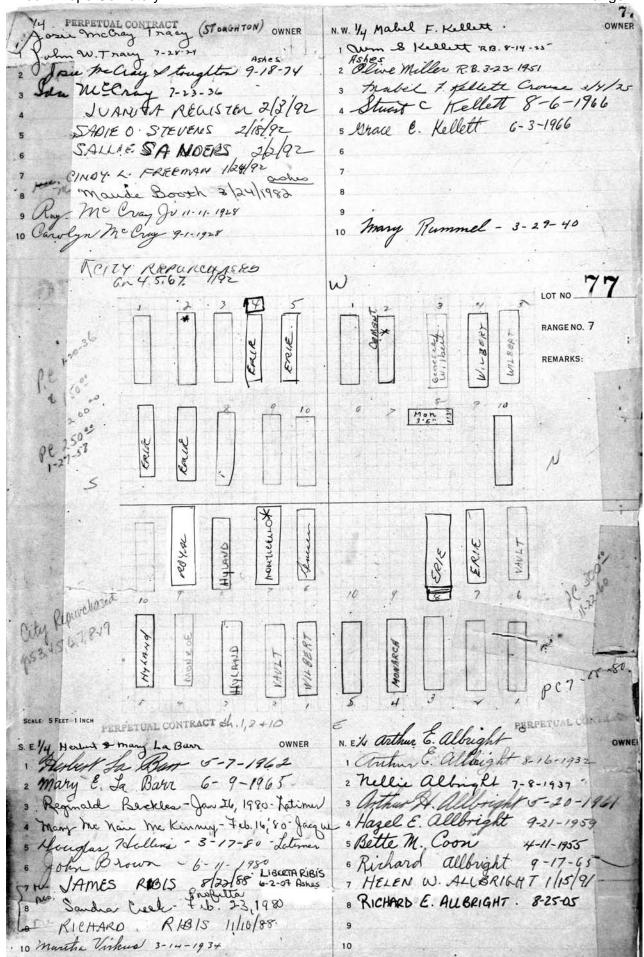

| 10                    |                                               | 113       |                                          |                 |                    |        |







S. E.44

6-3-1975

OWNER



























Corvon Wright 6/5/87



Wille to Damo 1-9-1985

cille Mallory 1-11-1985

Edward & Washington 1-14-1985

James + hiasher 1/20/85

Ruth

Walter Hendry 1/28/85

morgan 1/28/85

· maride Woville 10/20/1984

48P1/22/01 De noamdel simmale

8 Frank Mcavinney 11-7-1956

o Frede Mc a vin my 11-8-78

10 William H. alfrecht 7-21-1962

OWNER

1 Limirrow Prwett 1/13/84 Latiner

2 Makita Hanajwa 7/19/84 Mattle

3 Jerone Edwards 7/21/84 Latiner

4 Steven a Doot 7/26/84 Latiner

5 Irane Judolph 8/1/84 Corbett 6 Isaah J. Hood 8-13-84 Latines

Jessie Mae Williams 8-14-84 Latiner
Bauer 8-15-84 Differigio
James Williams 8-16-84 Jacque

Wirginia Johns 82284 Latiner

1 Herose Stanford 2-8-84
2 Leorge Baker Jr. 2-9-84
3 Leorgia Boool 6/15/54 Fatimer
4 Dorothy Jones 7/3/84 Luneace
5 Emira McLilo 7