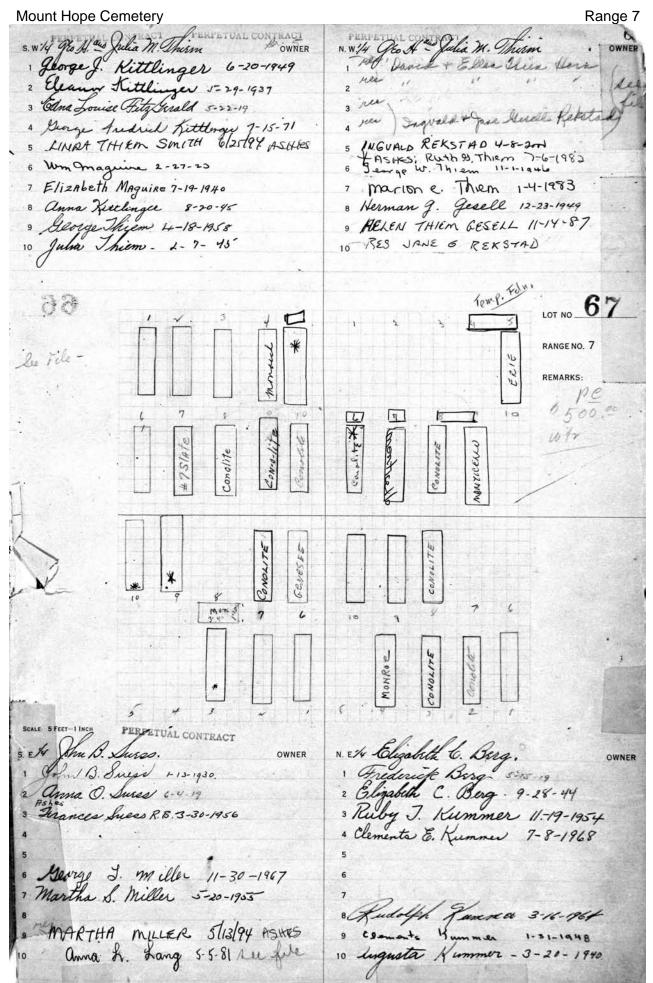

NTRACT Grows 1,25,6,10

PERPETUAL CONTRACT GROWS 1,25,

RONALD J. JOSLIN 11-11-97

RANGE NO. 7 REMARKS:

Range 7

OWNER George Doell 9-14-26. alma Doell 7-7-1945

N. E. Frank D. Hood 2 Minnie L Lanning 4 Frank D. Wood 2-18-1931

6 John Maguelin 1-11-1943 7 Wilhelmina Maguelin 5-29-1934 9 The derich Hood 10-6-1931 10 Edward P. Wood 8-13-192





S. E. H Casper St. anger and Constitut Streen OWNER

1 Willard anger 5-26-1954

2 Florence 6. anger 9+8-1920

3 Casper Um. anger 6-28-1945

4 Clara A. anger 3-25-1976

5

6

7 Edith M. Southgate 4-3-1957

8 DOROTHY M. ANGER 12-4-2007

Louis J. While PERPETUAL CONTRAC N. Ely mangaret alt pate 2 Margaret alteria 1-17-1945 Louis J. Wahle 3-15-1947 4 Lena Wehle 4-9-1960 5 Bessie Smow - 12-21-39 6 Hanny Ruether 10-1-1946 7 Dorothea C. Ruether 2-23-1949



| lount Hope Cemet              | PROPERTY AND DESCRIPTION                |                   |           | P. Commission of the Commissio |                       |                                               |           |                                          |                 | Contract Contracts | ange   |
|-------------------------------|-----------------------------------------|-------------------|-----------|---------------------------------------------------------------------------------------------------------------------------------------------------------------------------------------------------------------------------------------------------------------------------------------------------------------------------------------------------------------------------------------