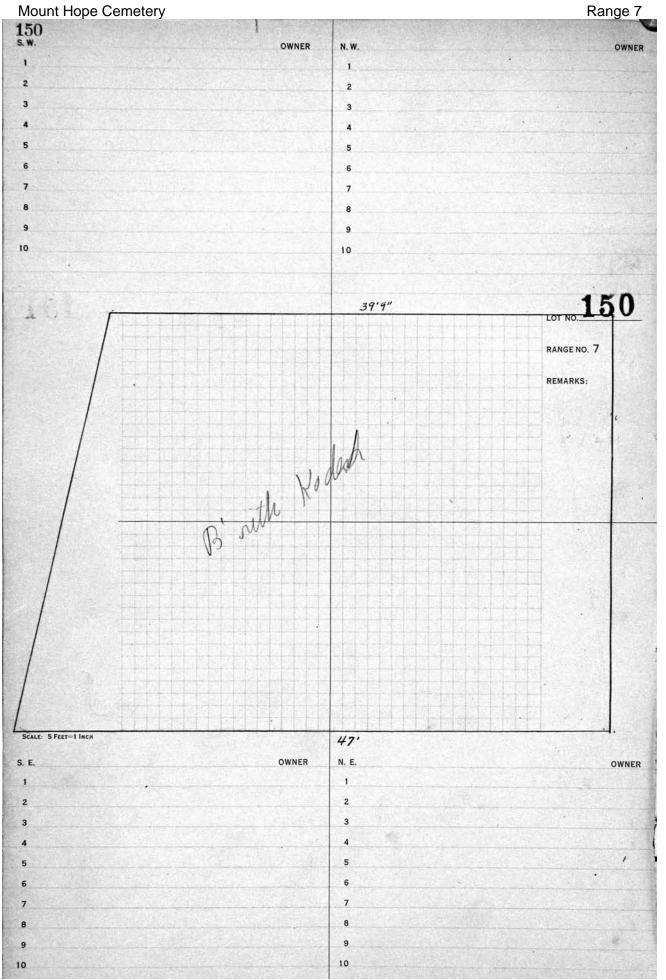

## **RANGE 7**

| Stone listings from west end heading east and south  LOT PART SURNAME  86 All Baby lot E1/2 Reinhart  53 W pt Werner, Charles  54 W 1/2 Benton  55 E pt Werner, Gustave  56 W 1/2 Canty  39 NE pt Alligood  30 S. Firestone monument  30 S. J. Wildman  31 H. Meyer  31 S. & J. Wildman  31 H. Meyer  322-323 E. & G. Meyer  39 W 1/2 Canty  30 325-326 A. & W. Hart  30 329 S. Guggenheim  40 W pt Hunter, Sadie  50 NE pt Dillard  50 NE pt Dillard  51 W 1/2 King  52 Keeler  53 W 1/2 King  54 W 1/2 King  55 E1/2 Keeler  56 W 1/2 Bork  57 W 1/2 Bork  58 W 1/2 Bork  59 W 1/2 Conley  50 W 1/2 Conley  50 W 1/2 Conley  51 E 1/2 Keeler  51 W 1/2 Bork  52 Center  53 W 1/2 Conley  54 E 1/2 McNeil  55 W 1/2 Bork  56 W 1/2 Conley  57 W 1/2 Steffens  58 All Stalker monument  59 Center  August monument  Augu |
|--------------------------------------------------------------------------------------------------------------------------------------------------------------------------------------------------------------------------------------------------------------------------------------------------------------------------------------------------------------------------------------------------------------------------------------------------------------------------------------------------------------------------------------------------------------------------------------------------------------------------------------------------------------------------------------------------------------------------------------------------------------------------------------------------------------------------------------------------------------------------------------------------------------------------------------------------------------------------------------------------------------------------------------------------------------------------------------------------------------------------------------------------------------------------------------------------------------------------------------------------------------------------------------------------------------------------------------------------------------------------------------------------------------------------------------------------------------------------------------------------------------------------------------------------------------------------------------------------------------------------------------------------------------------------------------------------------------------------------------------------------------------------------------------------------------------------------------------------------------------------------------------------------------------------------------------------------------------------------------------------------------------------------------------------------------------------------------------------------------------------------|
| LOT         PART         SURNAME         Kodesh lot,giving grave numbers.           86         All         Baby lot         LOT         PART         SURNAME           69         W 1/2         Schwikert         300         P. Lipschutz           69         E 1/2         Reinhart         302-303         S. Firestone monument           53         W pt         Werner, Charles         306-307         Mincer monument           54         W 1/2         Benton         311         S. & J. Wildman           54         E 1/2         Leonardo         315-318         Levy monument           39         W 1/2         Canty         322-323         E. & G. Meyer           39         NE pt         Alligood         325-326         A. & W. Hart           26         W pt         Hunter, Sadie         329         S. Guggenheim           26         NE pt         Dillard         596         Weisberg monument           27         NE 1/4         Hemphill         (Walkway ending B'Rith Kodesh)           15         W 1/2         Keeler         121         NE 1/4         R. Jones           15         E 1/2         Keeler         121         NE 1/4         H. & D. Harris                                                                                                                                                                                                                                                                                                                                                                                                                                                                                                                                                                                                                                                                                                                                                                                                                                                                                                                        |
| 86         All         Baby lot         LOT         PART 300         P. Lipschutz           69         W 1/2         Reinhart         300         P. Lipschutz           69         E 1/2         Reinhart         302-303         S. Firestone monument           53         W pt         Werner, Charles         306-307         Mincer monument           53         E pt         Werner, Gustave         311         S. & J. Wildman           54         W 1/2         Benton         313         H. Meyer           54         E 1/2         Leonardo         315-318         Levy monument           39         W 1/2         Canty         322-323         E. & G. Meyer           39         NE pt         Alligood         325-326         A. & W. Hart           26         W pt         Hunter, Sadie         329         S. Guggenheim           26         NE pt         Dillard         596         Weisberg monument           27         NW 1/4         Woods         601-602         Holts monument           27         NE 1/4         Hemphill         (Walkway ending B'Rith Kodesh)           15         W 1/2         Keeler         121         NE 1/4         H. & D. Harris                                                                                                                                                                                                                                                                                                                                                                                                                                                                                                                                                                                                                                                                                                                                                                                                                                                                                                                          |
| 69         W 1/2         Schwikert         300         P. Lipschutz           69         E 1/2         Reinhart         302-303         S. Firestone monument           53         W pt         Werner, Charles         306-307         Mincer monument           53         E pt         Werner, Gustave         311         S. & J. Wildman           54         W 1/2         Benton         313         H. Meyer           54         E 1/2         Leonardo         315-318         Levy monument           39         W 1/2         Canty         322-323         E. & G. Meyer           39         NE pt         Alligood         325-326         A. & W. Hart           26         W pt         Hunter, Sadie         329         S. Guggenheim           26         NE pt         Dillard         596         Weisberg monument           27         NE 1/4         Hemphill         (Walkway ending B'Rith Kodesh)           27         NE 1/4         He & D. Harris           28         (Evergreen/Adlington marker)         103         SE 1/4         H. & D. Harris           29         Keler         121         NE 1/4         F. Brown           30         NE 1/2         McNeil                                                                                                                                                                                                                                                                                                                                                                                                                                                                                                                                                                                                                                                                                                                                                                                                                                                                                                                         |
| 69         W 1/2         Schwikert         300         P. Lipschutz           69         E 1/2         Reinhart         302-303         S. Firestone monument           53         W pt         Werner, Charles         306-307         Mincer monument           53         E pt         Werner, Gustave         311         S. & J. Wildman           54         W 1/2         Benton         313         H. Meyer           54         E 1/2         Leonardo         315-318         Levy monument           39         W 1/2         Canty         322-323         E. & G. Meyer           39         NE pt         Alligood         325-326         A. & W. Hart           26         W pt         Hunter, Sadie         329         S. Guggenheim           26         NE pt         Dillard         596         Weisberg monument           27         NE 1/4         Hemphill         (Walkway ending B'Rith Kodesh)           27         NE 1/4         Hemphill         (Walkway ending B'Rith Kodesh)           28         E 1/2         Keeler         121         NE 1/4         H. & D. Harris           29         Keeler         121         NE 1/4         H. & D. Harris           30                                                                                                                                                                                                                                                                                                                                                                                                                                                                                                                                                                                                                                                                                                                                                                                                                                                                                                                       |
| 53         W pt         Werner, Charles         306-307         Mincer monument           53         E pt         Werner, Gustave         311         S. & J. Wildman           54         W 1/2         Benton         313         H. Meyer           54         E 1/2         Leonardo         315-318         Levy monument           39         W 1/2         Canty         322-323         E. & G. Meyer           39         NE pt         Alligood         325-326         A. & W. Hart           26         W pt         Hunter, Sadie         329         S. Guggenheim           26         NE pt         Dillard         596         Weisberg monument           27         NE 1/4         Hemphill         (Walkway ending B'Rith Kodesh)           27         NE 1/4         Hemphill         (Walkway ending B'Rith Kodesh)           15         W 1/2         Keeler         121         NE 1/4         R. Jones           15         E 1/2         Keeler         121         NE 1/4         H. & D. Harris           (Evergreen/Adlington marker)         103         SE 1/4         I. Hirsch & E. Reichardt           5         W 1/2         Bork         103         NE 1/4         F. Brown </td                                                                                                                                                                                                                                                                                                                                                                                                                                                                                                                                                                                                                                                                                                                                                                                                                                                                                                         |
| 53         E pt         Werner, Gustave         311         S. & J. Wildman           54         W 1/2         Benton         313         H. Meyer           54         E 1/2         Leonardo         315-318         Levy monument           39         W 1/2         Canty         322-323         E. & G. Meyer           39         NE pt         Alligood         325-326         A. & W. Hart           26         W pt         Hunter, Sadie         329         S. Guggenheim           26         NE pt         Dillard         596         Weisberg monument           27         NW 1/4         Woods         601-602         Holts monument           27         NE 1/4         Hemphill         (Walkway ending B'Rith Kodesh)           15         W 1/2         King         121         SE 1/4         R. Jones           15         E1/2         Keeler         121         NE 1/4         H. & D. Harris           (Evergreen/Adlington marker)         103         SE 1/4         I. Hirsch & E. Reichardt           5         W 1/2         Bork         103         NE 1/4         F. Brown           6         E 1/2         McNeil         68         All         Stalker monument<                                                                                                                                                                                                                                                                                                                                                                                                                                                                                                                                                                                                                                                                                                                                                                                                                                                                                                                    |
| 53         E pt         Werner, Gustave         311         S. & J. Wildman           54         W 1/2         Benton         313         H. Meyer           54         E 1/2         Leonardo         315-318         Levy monument           39         W 1/2         Canty         322-323         E. & G. Meyer           39         NE pt         Alligood         325-326         A. & W. Hart           26         W pt         Hunter, Sadie         329         S. Guggenheim           26         NE pt         Dillard         596         Weisberg monument           27         NW 1/4         Woods         601-602         Holts monument           27         NE 1/4         Hemphill         (Walkway ending B'Rith Kodesh)           15         W 1/2         King         121         SE 1/4         R. Jones           15         E1/2         Keeler         121         NE 1/4         H. & D. Harris           (Evergreen/Adlington marker)         103         SE 1/4         I. Hirsch & E. Reichardt           5         W 1/2         Bork         103         NE 1/4         F. Brown           6         E 1/2         McNeil         68         All         Stalker monument<                                                                                                                                                                                                                                                                                                                                                                                                                                                                                                                                                                                                                                                                                                                                                                                                                                                                                                                    |
| 54         W 1/2         Benton         313         H. Meyer           54         E 1/2         Leonardo         315-318         Levy monument           39         W 1/2         Canty         322-323         E. & G. Meyer           39         NE pt         Alligood         325-326         A. & W. Hart           26         W pt         Hunter, Sadie         329         S. Guggenheim           26         NE pt         Dillard         596         Weisberg monument           27         NW 1/4         Woods         601-602         Holts monument           27         NE 1/4         Hemphill         (Walkway ending B'Rith Kodesh)           15         W 1/2         King         121         SE 1/4         R. Jones           15         W 1/2         Keeler         121         NE 1/4         H. & D. Harris           (Evergreen/Adlington marker)         103         SE 1/4         I. Hirsch & E. Reichardt           5         W 1/2         Bork         103         NE 1/4         F. Brown           6         W 1/2         Conley         85         sg 23         H. Saunders           6         E 1/2         McNeil         68         All         Stalker                                                                                                                                                                                                                                                                                                                                                                                                                                                                                                                                                                                                                                                                                                                                                                                                                                                                                                                             |
| 39         W 1/2         Canty         322-323         E. & G. Meyer           39         NE pt         Alligood         325-326         A. & W. Hart           26         W pt         Hunter, Sadie         329         S. Guggenheim           26         NE pt         Dillard         596         Weisberg monument           27         NE 1/4         Woods         601-602         Holts monument           27         NE 1/4         Hemphill         (Walkway ending B'Rith Kodesh)           15         W 1/2         King         121         SE 1/4         R. Jones           15         E1/2         Keeler         121         NE 1/4         H. & D. Harris           (Evergreen/Adlington marker)         103         SE 1/4         I. Hirsch & E. Reichardt           5         W 1/2         Bork         103         NE 1/4         F. Brown           6         W 1/2         Conley         85         sg 23         H. Saunders           6         E 1/2         McNeil         68         All         Stalker monument           7         W 1/2         Steffens         52         Center         August monument           7         NE 1/4         Harter         3                                                                                                                                                                                                                                                                                                                                                                                                                                                                                                                                                                                                                                                                                                                                                                                                                                                                                                                             |
| 39         W 1/2         Canty         322-323         E. & G. Meyer           39         NE pt         Alligood         325-326         A. & W. Hart           26         W pt         Hunter, Sadie         329         S. Guggenheim           26         NE pt         Dillard         596         Weisberg monument           27         NE 1/4         Woods         601-602         Holts monument           27         NE 1/4         Hemphill         (Walkway ending B'Rith Kodesh)           15         W 1/2         King         121         SE 1/4         R. Jones           15         E1/2         Keeler         121         NE 1/4         H. & D. Harris           (Evergreen/Adlington marker)         103         SE 1/4         I. Hirsch & E. Reichardt           5         W 1/2         Bork         103         NE 1/4         F. Brown           6         W 1/2         Conley         85         sg 23         H. Saunders           6         E 1/2         McNeil         68         All         Stalker monument           7         W 1/2         Steffens         52         Center         August monument           7         NE 1/4         Harter         3                                                                                                                                                                                                                                                                                                                                                                                                                                                                                                                                                                                                                                                                                                                                                                                                                                                                                                                             |
| 26         W pt         Hunter, Sadie         329         S. Guggenheim           26         NE pt         Dillard         596         Weisberg monument           27         NW 1/4         Woods         601-602         Holts monument           27         NE 1/4         Hemphill         (Walkway ending B'Rith Kodesh)           15         W 1/2         King         121         SE 1/4         R. Jones           15         E1/2         Keeler         121         NE 1/4         H. & D. Harris           (Evergreen/Adlington marker)         103         SE 1/4         I. Hirsch & E. Reichardt           5         W 1/2         Bork         103         NE 1/4         F. Brown           6         W 1/2         Conley         85         sg 23         H. Saunders           6         E 1/2         McNeil         68         All         Stalker monument           7         W 1/2         Steffens         52         Center         August monument           7         SE 1/4         Henrich Monument         38         NE 1/4         Yates monument                                                                                                                                                                                                                                                                                                                                                                                                                                                                                                                                                                                                                                                                                                                                                                                                                                                                                                                                                                                                                                            |
| NE pt Dillard NW 1/4 Woods NE 1/4 Hemphill NW 1/2 King NW 1/2 Keeler NW 1/2 Keeler NW 1/2 Bork NW 1/2 Conley NW 1/2 Conley NW 1/2 Steffens NE 1/2 McNeil NE 1/2 McNeil NE 1/4 Henrich Monument NE 1/4 Henrich Monument NE 1/4 Heisberg monument (Walkway ending B'Rith Kodesh) NE 1/4 R. Jones NE 1/4 H. & D. Harris NE 1/4 F. Brown NE 1/4 F. Brown NE 1/4 F. Brown NE 1/2 Steffens NE 1/2 McNeil NE 1/2 Steffens NE 1/4 Henrich Monument NE 1/4 Harter NE 1/4 Harter NE 1/4 Yates monument                                                                                                                                                                                                                                                                                                                                                                                                                                                                                                                                                                                                                                                                                                                                                                                                                                                                                                                                                                                                                                                                                                                                                                                                                                                                                                                                                                                                                                                                                                                                                                                                                                   |
| 27       NW 1/4       Woods       601-602       Holts monument         27       NE 1/4       Hemphill       (Walkway ending B'Rith Kodesh)         15       W 1/2       King       121       SE 1/4       R. Jones         15       E1/2       Keeler       121       NE 1/4       H. & D. Harris         (Evergreen/Adlington marker)       103       SE 1/4       I. Hirsch & E. Reichardt         5       W 1/2       Bork       103       NE 1/4       F. Brown         6       W 1/2       Conley       85       sg 23       H. Saunders         6       E 1/2       McNeil       68       All       Stalker monument         7       W 1/2       Steffens       52       Center       August monument         7       SE 1/4       Henrich Monument       38       S 1/2       Schneider monument         7       NE 1/4       Harter       38       NE 1/4       Yates monument                                                                                                                                                                                                                                                                                                                                                                                                                                                                                                                                                                                                                                                                                                                                                                                                                                                                                                                                                                                                                                                                                                                                                                                                                                         |
| 27         NE 1/4         Hemphill         (Walkway ending B'Rith Kodesh)           15         W 1/2         King         121         SE 1/4         R. Jones           15         E1/2         Keeler         121         NE 1/4         H. & D. Harris           (Evergreen/Adlington marker)         103         SE 1/4         I. Hirsch & E. Reichardt           5         W 1/2         Bork         103         NE 1/4         F. Brown           6         W 1/2         Conley         85         sg 23         H. Saunders           6         E 1/2         McNeil         68         All         Stalker monument           7         W 1/2         Steffens         52         Center         August monument           7         SE 1/4         Henrich Monument         38         S 1/2         Schneider monument           7         NE 1/4         Harter         38         NE 1/4         Yates monument                                                                                                                                                                                                                                                                                                                                                                                                                                                                                                                                                                                                                                                                                                                                                                                                                                                                                                                                                                                                                                                                                                                                                                                                  |
| 15         W 1/2         King         121         SE 1/4         R. Jones           15         E1/2         Keeler         121         NE 1/4         H. & D. Harris           (Evergreen/Adlington marker)         103         SE 1/4         I. Hirsch & E. Reichardt           5         W 1/2         Bork         103         NE 1/4         F. Brown           6         W 1/2         Conley         85         sg 23         H. Saunders           6         E 1/2         McNeil         68         All         Stalker monument           7         W 1/2         Steffens         52         Center         August monument           7         SE 1/4         Henrich Monument         38         S 1/2         Schneider monument           7         NE 1/4         Harter         38         NE 1/4         Yates monument                                                                                                                                                                                                                                                                                                                                                                                                                                                                                                                                                                                                                                                                                                                                                                                                                                                                                                                                                                                                                                                                                                                                                                                                                                                                                      |
| 15 E1/2 Keeler 121 NE 1/4 H. & D. Harris (Evergreen/Adlington marker) 103 SE 1/4 I. Hirsch & E. Reichardt 103 NE 1/4 F. Brown 103 NE 1/4 Stalker monument 105 Center 105 Center 105 August monument 105 NE 1/4 Henrich Monument 105 NE 1/4 Harter 105 NE 1/4 Yates monument 105 NE 1/4 Harter 105 NE 1/4 Yates monument 105 NE 1/4 Yates Mexicological NE 1/4 Yates Mexicological NE 1/4 Yates NE 1/4 Ya |
| (Evergreen/Adlington marker)  5 W 1/2 Bork  6 W 1/2 Conley  6 E 1/2 McNeil  7 W 1/2 Steffens  7 SE 1/4 Henrich Monument  7 NE 1/4 Harter  103 SE 1/4 I. Hirsch & E. Reichardt  103 NE 1/4 F. Brown  105 NE 1/4 Stalker monument  105 NE 1/4 August monument  107 NE 1/4 Harter  108 NE 1/4 Yates monument  109 NE 1/4 Yates monument                                                                                                                                                                                                                                                                                                                                                                                                                                                                                                                                                                                                                                                                                                                                                                                                                                                                                                                                                                                                                                                                                                                                                                                                                                                                                                                                                                                                                                                                                                          |
| 5         W 1/2         Bork         103         NE 1/4         F. Brown           6         W 1/2         Conley         85         sg 23         H. Saunders           6         E 1/2         McNeil         68         All         Stalker monument           7         W 1/2         Steffens         52         Center         August monument           7         SE 1/4         Henrich Monument         38         S 1/2         Schneider monument           7         NE 1/4         Harter         38         NE 1/4         Yates monument                                                                                                                                                                                                                                                                                                                                                                                                                                                                                                                                                                                                                                                                                                                                                                                                                                                                                                                                                                                                                                                                                                                                                                                                                                                                                                                                                                                                                                                                                                                                                                        |
| 6 W 1/2 Conley 85 sg 23 H. Saunders 6 E 1/2 McNeil 68 All Stalker monument 7 W 1/2 Steffens 52 Center August monument 7 SE 1/4 Henrich Monument 38 S 1/2 Schneider monument 7 NE 1/4 Harter 38 NE 1/4 Yates monument                                                                                                                                                                                                                                                                                                                                                                                                                                                                                                                                                                                                                                                                                                                                                                                                                                                                                                                                                                                                                                                                                                                                                                                                                                                                                                                                                                                                                                                                                                                                                                                                                                                                                                                                                                                                                                                                                                           |
| 6 E 1/2 McNeil 68 All Stalker monument 7 W 1/2 Steffens 52 Center August monument 7 SE 1/4 Henrich Monument 38 S 1/2 Schneider monument 7 NE 1/4 Harter 38 NE 1/4 Yates monument                                                                                                                                                                                                                                                                                                                                                                                                                                                                                                                                                                                                                                                                                                                                                                                                                                                                                                                                                                                                                                                                                                                                                                                                                                                                                                                                                                                                                                                                                                                                                                                                                                                                                                                                                                                                                                                                                                                                               |
| 7 W 1/2 Steffens 52 Center August monument<br>7 SE 1/4 Henrich Monument 38 S 1/2 Schneider monument<br>7 NE 1/4 Harter 38 NE 1/4 Yates monument                                                                                                                                                                                                                                                                                                                                                                                                                                                                                                                                                                                                                                                                                                                                                                                                                                                                                                                                                                                                                                                                                                                                                                                                                                                                                                                                                                                                                                                                                                                                                                                                                                                                                                                                                                                                                                                                                                                                                                                |
| 7 SE 1/4 Henrich Monument 38 \ \ S 1/2 Schneider monument<br>7 NE 1/4 Harter 38 NE 1/4 Yates monument                                                                                                                                                                                                                                                                                                                                                                                                                                                                                                                                                                                                                                                                                                                                                                                                                                                                                                                                                                                                                                                                                                                                                                                                                                                                                                                                                                                                                                                                                                                                                                                                                                                                                                                                                                                                                                                                                                                                                                                                                          |
| 7 NE 1/4 Harter 38 NE 1/4 Yates monument                                                                                                                                                                                                                                                                                                                                                                                                                                                                                                                                                                                                                                                                                                                                                                                                                                                                                                                                                                                                                                                                                                                                                                                                                                                                                                                                                                                                                                                                                                                                                                                                                                                                                                                                                                                                                                                                                                                                                                                                                                                                                       |
| 그래서 그렇게 하나가 되었다.                                                                                                                                                                                                                                                                                                                                                                                                                                                                                                                                                                                                                                                                                                                                                                                                                                                                                                                                                                                                                                                                                                                                                                                                                                                                                                                                                                                                                                                                                                                                                                                                                                                                                                                                                                                                                                                                                                                                                                                                                                                                                                               |
| 8 West 1/2 Burke 25 SE 1/4 Hutchinson monument                                                                                                                                                                                                                                                                                                                                                                                                                                                                                                                                                                                                                                                                                                                                                                                                                                                                                                                                                                                                                                                                                                                                                                                                                                                                                                                                                                                                                                                                                                                                                                                                                                                                                                                                                                                                                                                                                                                                                                                                                                                                                 |
| o West 1/2 Banke 20 OL 1/4 Hatchinson monument                                                                                                                                                                                                                                                                                                                                                                                                                                                                                                                                                                                                                                                                                                                                                                                                                                                                                                                                                                                                                                                                                                                                                                                                                                                                                                                                                                                                                                                                                                                                                                                                                                                                                                                                                                                                                                                                                                                                                                                                                                                                                 |
| 8 East 1/2 Hillwig 25 NE 1/4 C. Miller                                                                                                                                                                                                                                                                                                                                                                                                                                                                                                                                                                                                                                                                                                                                                                                                                                                                                                                                                                                                                                                                                                                                                                                                                                                                                                                                                                                                                                                                                                                                                                                                                                                                                                                                                                                                                                                                                                                                                                                                                                                                                         |
| 9 West 1/2 Bass 14 S 1/2 J. & F. Wunder                                                                                                                                                                                                                                                                                                                                                                                                                                                                                                                                                                                                                                                                                                                                                                                                                                                                                                                                                                                                                                                                                                                                                                                                                                                                                                                                                                                                                                                                                                                                                                                                                                                                                                                                                                                                                                                                                                                                                                                                                                                                                        |
| 9 East 1/2 Cumming Monument 4 SE 1/4 M. & M. Schmidt                                                                                                                                                                                                                                                                                                                                                                                                                                                                                                                                                                                                                                                                                                                                                                                                                                                                                                                                                                                                                                                                                                                                                                                                                                                                                                                                                                                                                                                                                                                                                                                                                                                                                                                                                                                                                                                                                                                                                                                                                                                                           |
| 10 NW 1/4 Platt Monument 4 NE 1/4 Steinmiller monument                                                                                                                                                                                                                                                                                                                                                                                                                                                                                                                                                                                                                                                                                                                                                                                                                                                                                                                                                                                                                                                                                                                                                                                                                                                                                                                                                                                                                                                                                                                                                                                                                                                                                                                                                                                                                                                                                                                                                                                                                                                                         |
| 10 NE 1/4 Parry Monument 3 All Rice mausoleum                                                                                                                                                                                                                                                                                                                                                                                                                                                                                                                                                                                                                                                                                                                                                                                                                                                                                                                                                                                                                                                                                                                                                                                                                                                                                                                                                                                                                                                                                                                                                                                                                                                                                                                                                                                                                                                                                                                                                                                                                                                                                  |
| 11 East Part Scott                                                                                                                                                                                                                                                                                                                                                                                                                                                                                                                                                                                                                                                                                                                                                                                                                                                                                                                                                                                                                                                                                                                                                                                                                                                                                                                                                                                                                                                                                                                                                                                                                                                                                                                                                                                                                                                                                                                                                                                                                                                                                                             |
| 1 NW 1/4 Raetz Frank Gillespie rev July 2002                                                                                                                                                                                                                                                                                                                                                                                                                                                                                                                                                                                                                                                                                                                                                                                                                                                                                                                                                                                                                                                                                                                                                                                                                                                                                                                                                                                                                                                                                                                                                                                                                                                                                                                                                                                                                                                                                                                                                                                                                                                                                   |
| 1 NE 1/4 Hoffman (Monument)  The Friends of Mount Hope Cemetery                                                                                                                                                                                                                                                                                                                                                                                                                                                                                                                                                                                                                                                                                                                                                                                                                                                                                                                                                                                                                                                                                                                                                                                                                                                                                                                                                                                                                                                                                                                                                                                                                                                                                                                                                                                                                                                                                                                                                                                                                                                                |
| 2 NW 1/4 Humphrey                                                                                                                                                                                                                                                                                                                                                                                                                                                                                                                                                                                                                                                                                                                                                                                                                                                                                                                                                                                                                                                                                                                                                                                                                                                                                                                                                                                                                                                                                                                                                                                                                                                                                                                                                                                                                                                                                                                                                                                                                                                                                                              |
| 2 NE 1/4 Johnson                                                                                                                                                                                                                                                                                                                                                                                                                                                                                                                                                                                                                                                                                                                                                                                                                                                                                                                                                                                                                                                                                                                                                                                                                                                                                                                                                                                                                                                                                                                                                                                                                                                                                                                                                                                                                                                                                                                                                                                                                                                                                                               |
| 3 All Rice Mausoleum                                                                                                                                                                                                                                                                                                                                                                                                                                                                                                                                                                                                                                                                                                                                                                                                                                                                                                                                                                                                                                                                                                                                                                                                                                                                                                                                                                                                                                                                                                                                                                                                                                                                                                                                                                                                                                                                                                                                                                                                                                                                                                           |