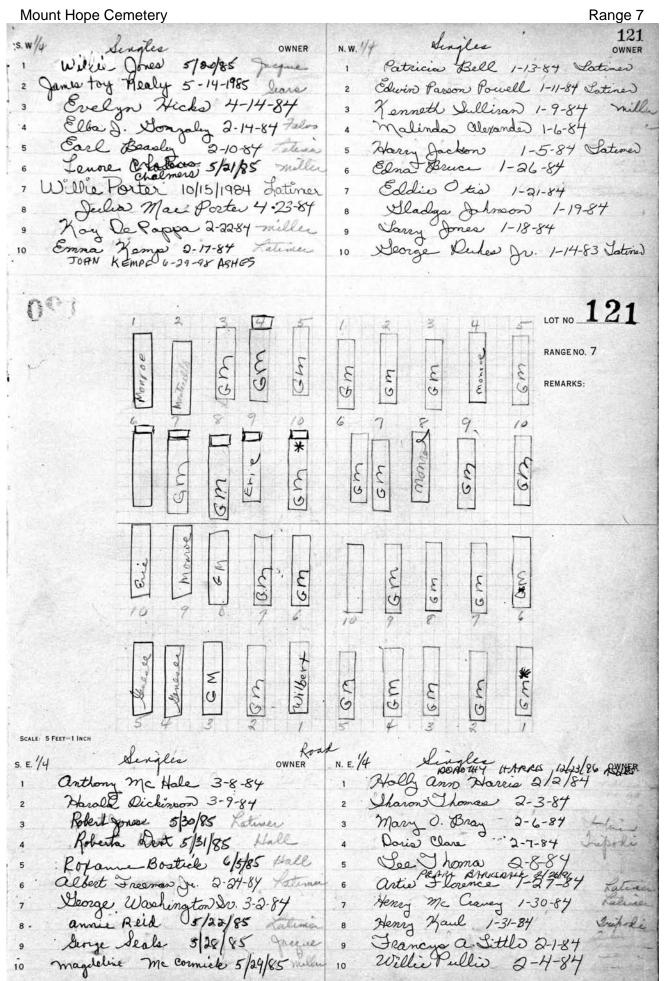

## **RANGE 7**

| Stone listings from west end heading east and south  LOT PART SURNAME  86 All Baby lot E1/2 Reinhart  53 W pt Werner, Charles  54 W 1/2 Benton  55 E pt Werner, Gustave  56 W 1/2 Canty  39 NE pt Alligood  30 S. Firestone monument  30 S. J. Wildman  31 H. Meyer  31 S. & J. Wildman  31 H. Meyer  322-323 E. & G. Meyer  39 W 1/2 Canty  30 325-326 A. & W. Hart  30 329 S. Guggenheim  40 W pt Hunter, Sadie  50 NE pt Dillard  50 NE pt Dillard  51 W 1/2 King  52 Keeler  53 W 1/2 King  54 W 1/2 King  55 E1/2 Keeler  56 W 1/2 Bork  57 W 1/2 Bork  58 W 1/2 Bork  59 W 1/2 Conley  50 W 1/2 Conley  50 W 1/2 Conley  51 E 1/2 Keeler  51 W 1/2 Bork  52 Center  53 W 1/2 Conley  54 E 1/2 McNeil  55 W 1/2 Bork  56 W 1/2 Conley  57 W 1/2 Steffens  58 All Stalker monument  59 Center  August monument  Augu |
|--------------------------------------------------------------------------------------------------------------------------------------------------------------------------------------------------------------------------------------------------------------------------------------------------------------------------------------------------------------------------------------------------------------------------------------------------------------------------------------------------------------------------------------------------------------------------------------------------------------------------------------------------------------------------------------------------------------------------------------------------------------------------------------------------------------------------------------------------------------------------------------------------------------------------------------------------------------------------------------------------------------------------------------------------------------------------------------------------------------------------------------------------------------------------------------------------------------------------------------------------------------------------------------------------------------------------------------------------------------------------------------------------------------------------------------------------------------------------------------------------------------------------------------------------------------------------------------------------------------------------------------------------------------------------------------------------------------------------------------------------------------------------------------------------------------------------------------------------------------------------------------------------------------------------------------------------------------------------------------------------------------------------------------------------------------------------------------------------------------------------------|
| LOT         PART         SURNAME         Kodesh lot,giving grave numbers.           86         All         Baby lot         LOT         PART         SURNAME           69         W 1/2         Schwikert         300         P. Lipschutz           69         E 1/2         Reinhart         302-303         S. Firestone monument           53         W pt         Werner, Charles         306-307         Mincer monument           54         W 1/2         Benton         311         S. & J. Wildman           54         E 1/2         Leonardo         315-318         Levy monument           39         W 1/2         Canty         322-323         E. & G. Meyer           39         NE pt         Alligood         325-326         A. & W. Hart           26         W pt         Hunter, Sadie         329         S. Guggenheim           26         NE pt         Dillard         596         Weisberg monument           27         NE 1/4         Hemphill         (Walkway ending B'Rith Kodesh)           15         W 1/2         Keeler         121         NE 1/4         R. Jones           15         E 1/2         Keeler         121         NE 1/4         H. & D. Harris                                                                                                                                                                                                                                                                                                                                                                                                                                                                                                                                                                                                                                                                                                                                                                                                                                                                                                                        |
| 86         All         Baby lot         LOT         PART 300         P. Lipschutz           69         W 1/2         Reinhart         300         P. Lipschutz           69         E 1/2         Reinhart         302-303         S. Firestone monument           53         W pt         Werner, Charles         306-307         Mincer monument           53         E pt         Werner, Gustave         311         S. & J. Wildman           54         W 1/2         Benton         313         H. Meyer           54         E 1/2         Leonardo         315-318         Levy monument           39         W 1/2         Canty         322-323         E. & G. Meyer           39         NE pt         Alligood         325-326         A. & W. Hart           26         W pt         Hunter, Sadie         329         S. Guggenheim           26         NE pt         Dillard         596         Weisberg monument           27         NW 1/4         Woods         601-602         Holts monument           27         NE 1/4         Hemphill         (Walkway ending B'Rith Kodesh)           15         W 1/2         Keeler         121         NE 1/4         H. & D. Harris                                                                                                                                                                                                                                                                                                                                                                                                                                                                                                                                                                                                                                                                                                                                                                                                                                                                                                                          |
| 69         W 1/2         Schwikert         300         P. Lipschutz           69         E 1/2         Reinhart         302-303         S. Firestone monument           53         W pt         Werner, Charles         306-307         Mincer monument           53         E pt         Werner, Gustave         311         S. & J. Wildman           54         W 1/2         Benton         313         H. Meyer           54         E 1/2         Leonardo         315-318         Levy monument           39         W 1/2         Canty         322-323         E. & G. Meyer           39         NE pt         Alligood         325-326         A. & W. Hart           26         W pt         Hunter, Sadie         329         S. Guggenheim           26         NE pt         Dillard         596         Weisberg monument           27         NE 1/4         Hemphill         (Walkway ending B'Rith Kodesh)           27         NE 1/4         He & D. Harris           28         (Evergreen/Adlington marker)         103         SE 1/4         H. & D. Harris           29         Keler         121         NE 1/4         F. Brown           30         NE 1/2         McNeil                                                                                                                                                                                                                                                                                                                                                                                                                                                                                                                                                                                                                                                                                                                                                                                                                                                                                                                         |
| 69         W 1/2         Schwikert         300         P. Lipschutz           69         E 1/2         Reinhart         302-303         S. Firestone monument           53         W pt         Werner, Charles         306-307         Mincer monument           53         E pt         Werner, Gustave         311         S. & J. Wildman           54         W 1/2         Benton         313         H. Meyer           54         E 1/2         Leonardo         315-318         Levy monument           39         W 1/2         Canty         322-323         E. & G. Meyer           39         NE pt         Alligood         325-326         A. & W. Hart           26         W pt         Hunter, Sadie         329         S. Guggenheim           26         NE pt         Dillard         596         Weisberg monument           27         NE 1/4         Hemphill         (Walkway ending B'Rith Kodesh)           27         NE 1/4         Hemphill         (Walkway ending B'Rith Kodesh)           28         E 1/2         Keeler         121         NE 1/4         H. & D. Harris           29         Keeler         121         NE 1/4         H. & D. Harris           30                                                                                                                                                                                                                                                                                                                                                                                                                                                                                                                                                                                                                                                                                                                                                                                                                                                                                                                       |
| 53         W pt         Werner, Charles         306-307         Mincer monument           53         E pt         Werner, Gustave         311         S. & J. Wildman           54         W 1/2         Benton         313         H. Meyer           54         E 1/2         Leonardo         315-318         Levy monument           39         W 1/2         Canty         322-323         E. & G. Meyer           39         NE pt         Alligood         325-326         A. & W. Hart           26         W pt         Hunter, Sadie         329         S. Guggenheim           26         NE pt         Dillard         596         Weisberg monument           27         NE 1/4         Hemphill         (Walkway ending B'Rith Kodesh)           27         NE 1/4         Hemphill         (Walkway ending B'Rith Kodesh)           15         W 1/2         Keeler         121         NE 1/4         R. Jones           15         E 1/2         Keeler         121         NE 1/4         H. & D. Harris           (Evergreen/Adlington marker)         103         SE 1/4         I. Hirsch & E. Reichardt           5         W 1/2         Bork         103         NE 1/4         F. Brown </td                                                                                                                                                                                                                                                                                                                                                                                                                                                                                                                                                                                                                                                                                                                                                                                                                                                                                                         |
| 53         E pt         Werner, Gustave         311         S. & J. Wildman           54         W 1/2         Benton         313         H. Meyer           54         E 1/2         Leonardo         315-318         Levy monument           39         W 1/2         Canty         322-323         E. & G. Meyer           39         NE pt         Alligood         325-326         A. & W. Hart           26         W pt         Hunter, Sadie         329         S. Guggenheim           26         NE pt         Dillard         596         Weisberg monument           27         NW 1/4         Woods         601-602         Holts monument           27         NE 1/4         Hemphill         (Walkway ending B'Rith Kodesh)           15         W 1/2         King         121         SE 1/4         R. Jones           15         E1/2         Keeler         121         NE 1/4         H. & D. Harris           (Evergreen/Adlington marker)         103         SE 1/4         I. Hirsch & E. Reichardt           5         W 1/2         Bork         103         NE 1/4         F. Brown           6         E 1/2         McNeil         68         All         Stalker monument<                                                                                                                                                                                                                                                                                                                                                                                                                                                                                                                                                                                                                                                                                                                                                                                                                                                                                                                    |
| 53         E pt         Werner, Gustave         311         S. & J. Wildman           54         W 1/2         Benton         313         H. Meyer           54         E 1/2         Leonardo         315-318         Levy monument           39         W 1/2         Canty         322-323         E. & G. Meyer           39         NE pt         Alligood         325-326         A. & W. Hart           26         W pt         Hunter, Sadie         329         S. Guggenheim           26         NE pt         Dillard         596         Weisberg monument           27         NW 1/4         Woods         601-602         Holts monument           27         NE 1/4         Hemphill         (Walkway ending B'Rith Kodesh)           15         W 1/2         King         121         SE 1/4         R. Jones           15         E1/2         Keeler         121         NE 1/4         H. & D. Harris           (Evergreen/Adlington marker)         103         SE 1/4         I. Hirsch & E. Reichardt           5         W 1/2         Bork         103         NE 1/4         F. Brown           6         E 1/2         McNeil         68         All         Stalker monument<                                                                                                                                                                                                                                                                                                                                                                                                                                                                                                                                                                                                                                                                                                                                                                                                                                                                                                                    |
| 54         W 1/2         Benton         313         H. Meyer           54         E 1/2         Leonardo         315-318         Levy monument           39         W 1/2         Canty         322-323         E. & G. Meyer           39         NE pt         Alligood         325-326         A. & W. Hart           26         W pt         Hunter, Sadie         329         S. Guggenheim           26         NE pt         Dillard         596         Weisberg monument           27         NW 1/4         Woods         601-602         Holts monument           27         NE 1/4         Hemphill         (Walkway ending B'Rith Kodesh)           15         W 1/2         King         121         SE 1/4         R. Jones           15         W 1/2         Keeler         121         NE 1/4         H. & D. Harris           (Evergreen/Adlington marker)         103         SE 1/4         I. Hirsch & E. Reichardt           5         W 1/2         Bork         103         NE 1/4         F. Brown           6         W 1/2         Conley         85         sg 23         H. Saunders           6         E 1/2         McNeil         68         All         Stalker                                                                                                                                                                                                                                                                                                                                                                                                                                                                                                                                                                                                                                                                                                                                                                                                                                                                                                                             |
| 39         W 1/2         Canty         322-323         E. & G. Meyer           39         NE pt         Alligood         325-326         A. & W. Hart           26         W pt         Hunter, Sadie         329         S. Guggenheim           26         NE pt         Dillard         596         Weisberg monument           27         NE 1/4         Woods         601-602         Holts monument           27         NE 1/4         Hemphill         (Walkway ending B'Rith Kodesh)           15         W 1/2         King         121         SE 1/4         R. Jones           15         E1/2         Keeler         121         NE 1/4         H. & D. Harris           (Evergreen/Adlington marker)         103         SE 1/4         I. Hirsch & E. Reichardt           5         W 1/2         Bork         103         NE 1/4         F. Brown           6         W 1/2         Conley         85         sg 23         H. Saunders           6         E 1/2         McNeil         68         All         Stalker monument           7         W 1/2         Steffens         52         Center         August monument           7         NE 1/4         Harter         3                                                                                                                                                                                                                                                                                                                                                                                                                                                                                                                                                                                                                                                                                                                                                                                                                                                                                                                             |
| 39         W 1/2         Canty         322-323         E. & G. Meyer           39         NE pt         Alligood         325-326         A. & W. Hart           26         W pt         Hunter, Sadie         329         S. Guggenheim           26         NE pt         Dillard         596         Weisberg monument           27         NE 1/4         Woods         601-602         Holts monument           27         NE 1/4         Hemphill         (Walkway ending B'Rith Kodesh)           15         W 1/2         King         121         SE 1/4         R. Jones           15         E1/2         Keeler         121         NE 1/4         H. & D. Harris           (Evergreen/Adlington marker)         103         SE 1/4         I. Hirsch & E. Reichardt           5         W 1/2         Bork         103         NE 1/4         F. Brown           6         W 1/2         Conley         85         sg 23         H. Saunders           6         E 1/2         McNeil         68         All         Stalker monument           7         W 1/2         Steffens         52         Center         August monument           7         NE 1/4         Harter         3                                                                                                                                                                                                                                                                                                                                                                                                                                                                                                                                                                                                                                                                                                                                                                                                                                                                                                                             |
| 26         W pt         Hunter, Sadie         329         S. Guggenheim           26         NE pt         Dillard         596         Weisberg monument           27         NW 1/4         Woods         601-602         Holts monument           27         NE 1/4         Hemphill         (Walkway ending B'Rith Kodesh)           15         W 1/2         King         121         SE 1/4         R. Jones           15         E1/2         Keeler         121         NE 1/4         H. & D. Harris           (Evergreen/Adlington marker)         103         SE 1/4         I. Hirsch & E. Reichardt           5         W 1/2         Bork         103         NE 1/4         F. Brown           6         W 1/2         Conley         85         sg 23         H. Saunders           6         E 1/2         McNeil         68         All         Stalker monument           7         W 1/2         Steffens         52         Center         August monument           7         SE 1/4         Henrich Monument         38         NE 1/4         Yates monument                                                                                                                                                                                                                                                                                                                                                                                                                                                                                                                                                                                                                                                                                                                                                                                                                                                                                                                                                                                                                                            |
| NE pt Dillard NW 1/4 Woods NE 1/4 Hemphill NW 1/2 King NW 1/2 Keeler NW 1/2 Keeler NW 1/2 Bork NW 1/2 Conley NW 1/2 Conley NW 1/2 Steffens NE 1/2 McNeil NE 1/2 McNeil NE 1/4 Henrich Monument NE 1/4 Henrich Monument NE 1/4 Heisberg monument (Walkway ending B'Rith Kodesh) NE 1/4 R. Jones NE 1/4 H. & D. Harris NE 1/4 F. Brown NE 1/4 F. Brown NE 1/4 F. Brown NE 1/2 Steffens NE 1/2 McNeil NE 1/2 Steffens NE 1/4 Henrich Monument NE 1/4 Harter NE 1/4 Harter NE 1/4 Yates monument                                                                                                                                                                                                                                                                                                                                                                                                                                                                                                                                                                                                                                                                                                                                                                                                                                                                                                                                                                                                                                                                                                                                                                                                                                                                                                                                                                                                                                                                                                                                                                                                                                   |
| 27       NW 1/4       Woods       601-602       Holts monument         27       NE 1/4       Hemphill       (Walkway ending B'Rith Kodesh)         15       W 1/2       King       121       SE 1/4       R. Jones         15       E1/2       Keeler       121       NE 1/4       H. & D. Harris         (Evergreen/Adlington marker)       103       SE 1/4       I. Hirsch & E. Reichardt         5       W 1/2       Bork       103       NE 1/4       F. Brown         6       W 1/2       Conley       85       sg 23       H. Saunders         6       E 1/2       McNeil       68       All       Stalker monument         7       W 1/2       Steffens       52       Center       August monument         7       SE 1/4       Henrich Monument       38       S 1/2       Schneider monument         7       NE 1/4       Harter       38       NE 1/4       Yates monument                                                                                                                                                                                                                                                                                                                                                                                                                                                                                                                                                                                                                                                                                                                                                                                                                                                                                                                                                                                                                                                                                                                                                                                                                                         |
| 27         NE 1/4         Hemphill         (Walkway ending B'Rith Kodesh)           15         W 1/2         King         121         SE 1/4         R. Jones           15         E1/2         Keeler         121         NE 1/4         H. & D. Harris           (Evergreen/Adlington marker)         103         SE 1/4         I. Hirsch & E. Reichardt           5         W 1/2         Bork         103         NE 1/4         F. Brown           6         W 1/2         Conley         85         sg 23         H. Saunders           6         E 1/2         McNeil         68         All         Stalker monument           7         W 1/2         Steffens         52         Center         August monument           7         SE 1/4         Henrich Monument         38         S 1/2         Schneider monument           7         NE 1/4         Harter         38         NE 1/4         Yates monument                                                                                                                                                                                                                                                                                                                                                                                                                                                                                                                                                                                                                                                                                                                                                                                                                                                                                                                                                                                                                                                                                                                                                                                                  |
| 15         W 1/2         King         121         SE 1/4         R. Jones           15         E1/2         Keeler         121         NE 1/4         H. & D. Harris           (Evergreen/Adlington marker)         103         SE 1/4         I. Hirsch & E. Reichardt           5         W 1/2         Bork         103         NE 1/4         F. Brown           6         W 1/2         Conley         85         sg 23         H. Saunders           6         E 1/2         McNeil         68         All         Stalker monument           7         W 1/2         Steffens         52         Center         August monument           7         SE 1/4         Henrich Monument         38         S 1/2         Schneider monument           7         NE 1/4         Harter         38         NE 1/4         Yates monument                                                                                                                                                                                                                                                                                                                                                                                                                                                                                                                                                                                                                                                                                                                                                                                                                                                                                                                                                                                                                                                                                                                                                                                                                                                                                      |
| 15 E1/2 Keeler 121 NE 1/4 H. & D. Harris (Evergreen/Adlington marker) 103 SE 1/4 I. Hirsch & E. Reichardt 103 NE 1/4 F. Brown 103 NE 1/4 Stalker monument 105 Center 105 Center 105 August monument 105 NE 1/4 Henrich Monument 105 NE 1/4 Harter 105 NE 1/4 Yates monument 105 NE 1/4 Harter 105 NE 1/4 Yates monument 105 NE 1/4 Yates Mexicological NE 1/4 Yates Mexicological NE 1/4 Yates NE 1/4 Ya |
| (Evergreen/Adlington marker)  5 W 1/2 Bork  6 W 1/2 Conley  6 E 1/2 McNeil  7 W 1/2 Steffens  7 SE 1/4 Henrich Monument  7 NE 1/4 Harter  103 SE 1/4 I. Hirsch & E. Reichardt  103 NE 1/4 F. Brown  105 NE 1/4 Stalker monument  105 NE 1/4 August monument  107 NE 1/4 Harter  108 NE 1/4 Yates monument  109 NE 1/4 Yates monument                                                                                                                                                                                                                                                                                                                                                                                                                                                                                                                                                                                                                                                                                                                                                                                                                                                                                                                                                                                                                                                                                                                                                                                                                                                                                                                                                                                                                                                                                                          |
| 5         W 1/2         Bork         103         NE 1/4         F. Brown           6         W 1/2         Conley         85         sg 23         H. Saunders           6         E 1/2         McNeil         68         All         Stalker monument           7         W 1/2         Steffens         52         Center         August monument           7         SE 1/4         Henrich Monument         38         S 1/2         Schneider monument           7         NE 1/4         Harter         38         NE 1/4         Yates monument                                                                                                                                                                                                                                                                                                                                                                                                                                                                                                                                                                                                                                                                                                                                                                                                                                                                                                                                                                                                                                                                                                                                                                                                                                                                                                                                                                                                                                                                                                                                                                        |
| 6 W 1/2 Conley 85 sg 23 H. Saunders 6 E 1/2 McNeil 68 All Stalker monument 7 W 1/2 Steffens 52 Center August monument 7 SE 1/4 Henrich Monument 38 S 1/2 Schneider monument 7 NE 1/4 Harter 38 NE 1/4 Yates monument                                                                                                                                                                                                                                                                                                                                                                                                                                                                                                                                                                                                                                                                                                                                                                                                                                                                                                                                                                                                                                                                                                                                                                                                                                                                                                                                                                                                                                                                                                                                                                                                                                                                                                                                                                                                                                                                                                           |
| 6 E 1/2 McNeil 68 All Stalker monument 7 W 1/2 Steffens 52 Center August monument 7 SE 1/4 Henrich Monument 38 S 1/2 Schneider monument 7 NE 1/4 Harter 38 NE 1/4 Yates monument                                                                                                                                                                                                                                                                                                                                                                                                                                                                                                                                                                                                                                                                                                                                                                                                                                                                                                                                                                                                                                                                                                                                                                                                                                                                                                                                                                                                                                                                                                                                                                                                                                                                                                                                                                                                                                                                                                                                               |
| 7 W 1/2 Steffens 52 Center August monument<br>7 SE 1/4 Henrich Monument 38 S 1/2 Schneider monument<br>7 NE 1/4 Harter 38 NE 1/4 Yates monument                                                                                                                                                                                                                                                                                                                                                                                                                                                                                                                                                                                                                                                                                                                                                                                                                                                                                                                                                                                                                                                                                                                                                                                                                                                                                                                                                                                                                                                                                                                                                                                                                                                                                                                                                                                                                                                                                                                                                                                |
| 7 SE 1/4 Henrich Monument 38 \ \ S 1/2 Schneider monument<br>7 NE 1/4 Harter 38 NE 1/4 Yates monument                                                                                                                                                                                                                                                                                                                                                                                                                                                                                                                                                                                                                                                                                                                                                                                                                                                                                                                                                                                                                                                                                                                                                                                                                                                                                                                                                                                                                                                                                                                                                                                                                                                                                                                                                                                                                                                                                                                                                                                                                          |
| 7 NE 1/4 Harter 38 NE 1/4 Yates monument                                                                                                                                                                                                                                                                                                                                                                                                                                                                                                                                                                                                                                                                                                                                                                                                                                                                                                                                                                                                                                                                                                                                                                                                                                                                                                                                                                                                                                                                                                                                                                                                                                                                                                                                                                                                                                                                                                                                                                                                                                                                                       |
| 그래서 그렇게 하나가 되었다.                                                                                                                                                                                                                                                                                                                                                                                                                                                                                                                                                                                                                                                                                                                                                                                                                                                                                                                                                                                                                                                                                                                                                                                                                                                                                                                                                                                                                                                                                                                                                                                                                                                                                                                                                                                                                                                                                                                                                                                                                                                                                                               |
| 8 West 1/2 Burke 25 SE 1/4 Hutchinson monument                                                                                                                                                                                                                                                                                                                                                                                                                                                                                                                                                                                                                                                                                                                                                                                                                                                                                                                                                                                                                                                                                                                                                                                                                                                                                                                                                                                                                                                                                                                                                                                                                                                                                                                                                                                                                                                                                                                                                                                                                                                                                 |
| o West 1/2 Banke 20 OL 1/4 Hatchinson monument                                                                                                                                                                                                                                                                                                                                                                                                                                                                                                                                                                                                                                                                                                                                                                                                                                                                                                                                                                                                                                                                                                                                                                                                                                                                                                                                                                                                                                                                                                                                                                                                                                                                                                                                                                                                                                                                                                                                                                                                                                                                                 |
| 8 East 1/2 Hillwig 25 NE 1/4 C. Miller                                                                                                                                                                                                                                                                                                                                                                                                                                                                                                                                                                                                                                                                                                                                                                                                                                                                                                                                                                                                                                                                                                                                                                                                                                                                                                                                                                                                                                                                                                                                                                                                                                                                                                                                                                                                                                                                                                                                                                                                                                                                                         |
| 9 West 1/2 Bass 14 S 1/2 J. & F. Wunder                                                                                                                                                                                                                                                                                                                                                                                                                                                                                                                                                                                                                                                                                                                                                                                                                                                                                                                                                                                                                                                                                                                                                                                                                                                                                                                                                                                                                                                                                                                                                                                                                                                                                                                                                                                                                                                                                                                                                                                                                                                                                        |
| 9 East 1/2 Cumming Monument 4 SE 1/4 M. & M. Schmidt                                                                                                                                                                                                                                                                                                                                                                                                                                                                                                                                                                                                                                                                                                                                                                                                                                                                                                                                                                                                                                                                                                                                                                                                                                                                                                                                                                                                                                                                                                                                                                                                                                                                                                                                                                                                                                                                                                                                                                                                                                                                           |
| 10 NW 1/4 Platt Monument 4 NE 1/4 Steinmiller monument                                                                                                                                                                                                                                                                                                                                                                                                                                                                                                                                                                                                                                                                                                                                                                                                                                                                                                                                                                                                                                                                                                                                                                                                                                                                                                                                                                                                                                                                                                                                                                                                                                                                                                                                                                                                                                                                                                                                                                                                                                                                         |
| 10 NE 1/4 Parry Monument 3 All Rice mausoleum                                                                                                                                                                                                                                                                                                                                                                                                                                                                                                                                                                                                                                                                                                                                                                                                                                                                                                                                                                                                                                                                                                                                                                                                                                                                                                                                                                                                                                                                                                                                                                                                                                                                                                                                                                                                                                                                                                                                                                                                                                                                                  |
| 11 East Part Scott                                                                                                                                                                                                                                                                                                                                                                                                                                                                                                                                                                                                                                                                                                                                                                                                                                                                                                                                                                                                                                                                                                                                                                                                                                                                                                                                                                                                                                                                                                                                                                                                                                                                                                                                                                                                                                                                                                                                                                                                                                                                                                             |
| 1 NW 1/4 Raetz Frank Gillespie rev July 2002                                                                                                                                                                                                                                                                                                                                                                                                                                                                                                                                                                                                                                                                                                                                                                                                                                                                                                                                                                                                                                                                                                                                                                                                                                                                                                                                                                                                                                                                                                                                                                                                                                                                                                                                                                                                                                                                                                                                                                                                                                                                                   |
| 1 NE 1/4 Hoffman (Monument)  The Friends of Mount Hope Cemetery                                                                                                                                                                                                                                                                                                                                                                                                                                                                                                                                                                                                                                                                                                                                                                                                                                                                                                                                                                                                                                                                                                                                                                                                                                                                                                                                                                                                                                                                                                                                                                                                                                                                                                                                                                                                                                                                                                                                                                                                                                                                |
| 2 NW 1/4 Humphrey                                                                                                                                                                                                                                                                                                                                                                                                                                                                                                                                                                                                                                                                                                                                                                                                                                                                                                                                                                                                                                                                                                                                                                                                                                                                                                                                                                                                                                                                                                                                                                                                                                                                                                                                                                                                                                                                                                                                                                                                                                                                                                              |
| 2 NE 1/4 Johnson                                                                                                                                                                                                                                                                                                                                                                                                                                                                                                                                                                                                                                                                                                                                                                                                                                                                                                                                                                                                                                                                                                                                                                                                                                                                                                                                                                                                                                                                                                                                                                                                                                                                                                                                                                                                                                                                                                                                                                                                                                                                                                               |
| 3 All Rice Mausoleum                                                                                                                                                                                                                                                                                                                                                                                                                                                                                                                                                                                                                                                                                                                                                                                                                                                                                                                                                                                                                                                                                                                                                                                                                                                                                                                                                                                                                                                                                                                                                                                                                                                                                                                                                                                                                                                                                                                                                                                                                                                                                                           |