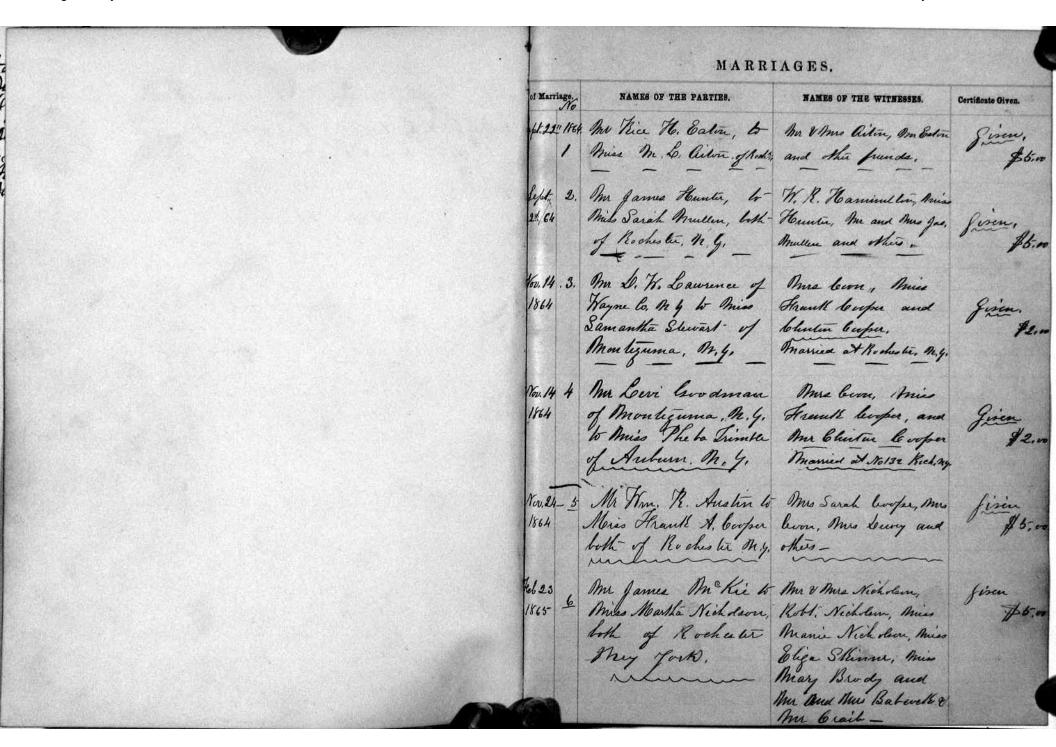

she      | 2 4 4              | La Z. Sauce A O Tr. To I | July 3" "                                 | mary Lo. Bairol            | 11 11 11      | Jenni agnew               |
| 04- 14" "    | Bus W. Sterps          | 6 11 4             | 2 a. Wetree 2dd and      | ang 20" "                                 | maggie Hausel              |               | The alexa                 |
| Ano. 8" "    | Emma Ruel ~ 1          |                    | for a buttings of        | MV1223 11                                 | Sure De- mallie Dehun)     |               | unfathfuences to          |
|              |                        | 4 11 11<br>4 11 11 | Jas Olendurate           | Dec. 6" ir                                | Relf, Lo, Burne -          |               | Covenant voive            |





|                  | MARRI                                                                                                                      | IAGES.                                                                  |                    |                   | IAGES.                                                                                                                                |                                                             |                    |
|------------------|----------------------------------------------------------------------------------------------------------------------------|-------------------------------------------------------------------------|--------------------|-------------------|----------------------------------------------------------