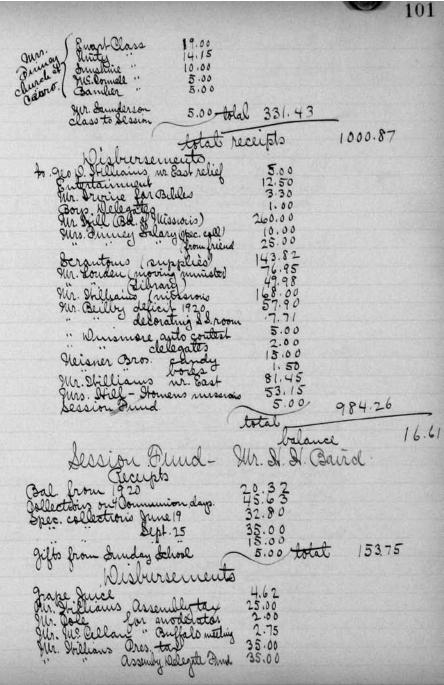

Jan 5-08 annual meeting of the congregation called to order by m. Ja Greelman, and upon motion m. a.g. Reibeing was elected chairman of the meeting. Prayer was offered by m. H. Band. Upon motion m. Roth. A. me Donald was elected sechetary of the meeting. The minutes of the last meeting read and approved. The report of the treas. of the Board of Furstees mr. H. D. riven was read and approved. The report is as follows Receipts. mar 12-37 Balance in Banke "129.51 apr 5 . Reid from m. Beilby 402.35 may 12 .. 221.56 1. 1. 1. 11 252.61 June 15 July 11 11 11 11 11 297.71 July 24 70-..... 1.1 aug 5 .. -----177.99 Sept 9 " 183.05 Oct. 21 12 . . . 11 273.92 nor, 11 11 1. 11 310.24 Dec 6 286.70 Dec 31 413.07 Total 3024.01 Distursements mar 28.07 m. H. Dempstersalary acct. "10 aprilo- og Rer. John Heslip .... 150 19-20 " " " L. Eshleman Organist 25 " " " Roch. Railway & Light Co. 8.82 . 30 .. N. Dempster Salary acch 25 may 10 Brian Drug. Co sponges etc. 1.95 I load of wood 2.25 Light 1658 10