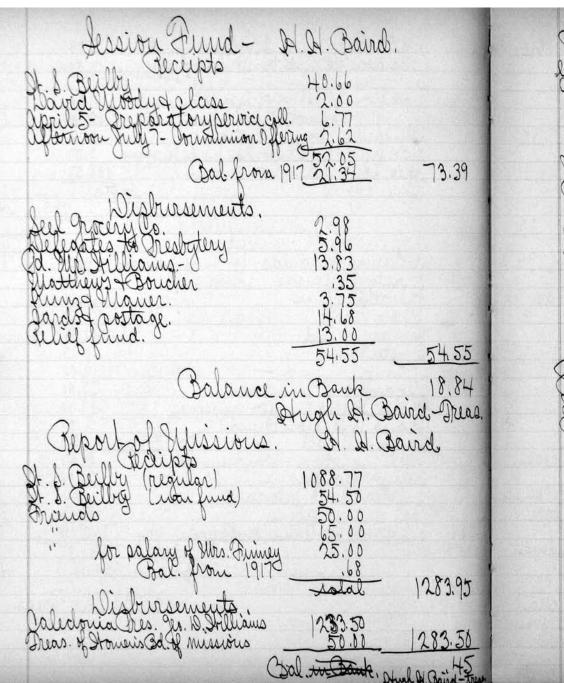

(tilley, Sundray & Our) 23.57 42.54 51.65 hoir leader ibrary Fund. 54.25 ncidentals .25 Said muste 9.00 19.00 vourse Co. S. S. assim -10. D. Hilliams for missions. rans. to Session Fund. 25.00 total 4818.88 219.00 200.05 Bank Bal- Jan. 8, 1919 - Balance 2.00 50 1000 Dalance due R. R. + &. Co. on cope anit due J. S. Mullan on motes. 159.50 300.00 459.50 frey & call atting letters - Childrens day. 5.00 2.00 459.50 2 Lelegates to Gatavia Bal. chur on zicinie S. S. Dept. for armemanod Lyrian 6.82 Leaving deficit of 99.45 5.45 Liberty Bouds in Bank - \$150" 08.00 Boy. a. Louden-Treas. 630.8 Bal in Dand. 14.07 tabbath School Report. Augh & Baird-Dreas. High A. Jaird - Treas. 479.76 Segular Collections pal from armenian Fund. rouel Dept. - Uns. Bamber-Supt And. .25 Trustel And elle Blackdring -



| A Company of the second se |                                           | Contraction of the second | 95                  |
|----------------------------------------------------------------------------------------------------------------|-------------------------------------------|---------------------------|---------------------|
| Olimination                                                                                                    | a ladella a                               | ut alth                   | 4.0                 |
| entended fir                                                                                                   | Gorald Eaird                              | for his faith             | al work             |
| as treasurer of