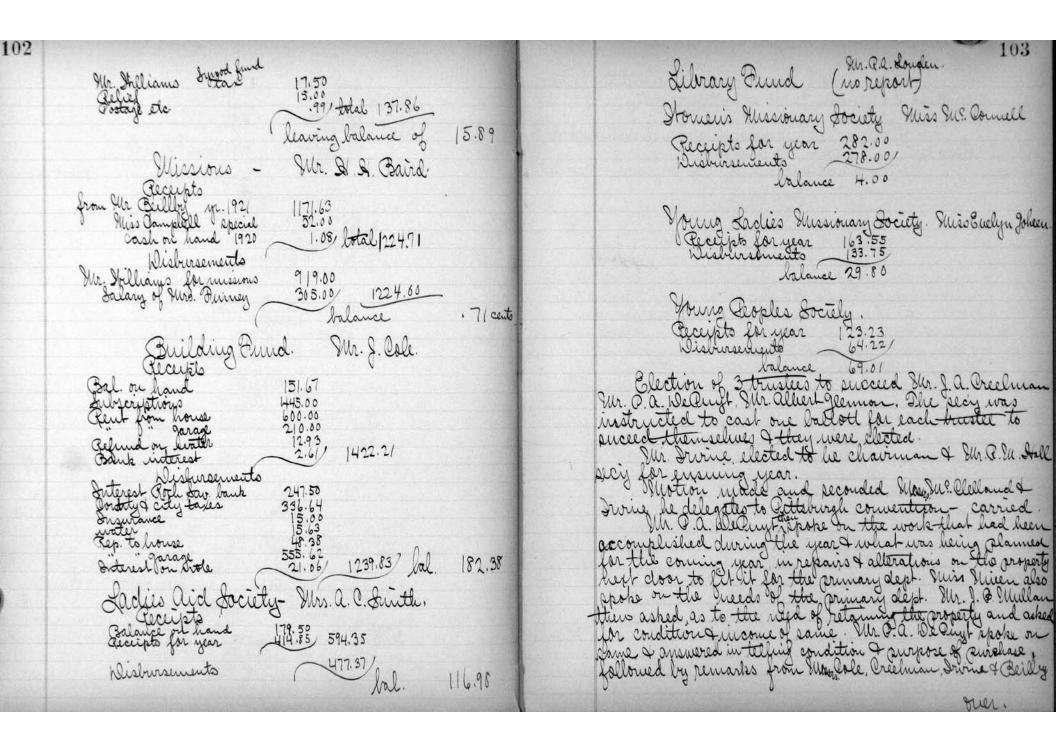

Jan 5-08 annual meeting of the congregation called to order by m. Ja Greelman, and upon motion m. a.g. Reibeing was elected chairman of the meeting. Prayer was offered by m. H. Band. Upon motion m. Roth. A. me Donald was elected sechetary of the meeting. The minutes of the last meeting read and approved. The report of the treas. of the Board of Furstees mr. H. D. riven was read and approved. The report is as follows Receipts. mar 12-37 Balance in Banke "129.51 apr 5 . Reid from m. Beilby 402.35 may 12 .. 221.56 1. 1. 1. 11 252.61 June 15 July 11 11 11 11 11 297.71 July 24 70-..... 1.1 aug 5 .. -----177.99 Sept 9 " 183.05 Oct. 21 12 . . . 11 273.92 nor, 11 11 1. 11 310.24 Dec 6 286.70 Dec 31 413.07 Total 3024.01 Distursements mar 28.07 m. H. Dempstersalary acct. "10 aprilo- og Rer. John Heslip .... 150 19-20 " " " L. Eshleman Organist 25 " " " Roch. Railway & Light Co. 8.82 . 30 .. N. Dempster Salary acch 25 may 10 Brian Drug. Co sponges etc. 1.95 I load of wood 2.25 Light 1658 10