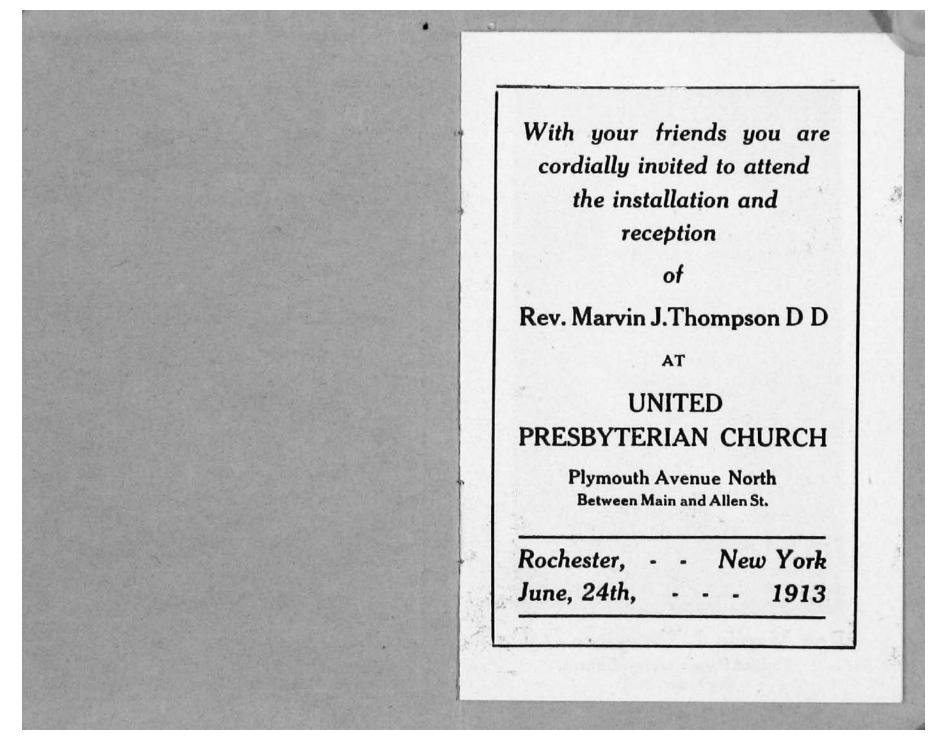

ntal Receito \$ 4707.22 Lotal cash Reed, "53.68. Distrusemente 1913. 4.50 Mr J. B. Mullan Tras of the Building Jotal 91.4. 27.00 fund report is as follows With the #16.23 from 1913 added to this, the grand face 1/1914 Cashon hand 7073 total of deposits is 53.68 . Rie from fas milligan 500 In, 1913 then was 4.50 with deawn to help defray 1 Bod of Trustees 95.00 31 Ses. Drusmon the expenses of a lawn social held by the 10.00 young Reople. In Oct 1.00. nov 1918. 25.0" leaving Feb 14 " - Sut 1. 10 Fut 14 M.D. minen a balance on hand of 2218, The 25.00 collected in 25.00 nov. was sent to ker a notibal as one share n . Int 6.00 in the Belgian releif fund. 212.73 Ladies and report by mis be Smith. Je Jacy 1/14 Hal in Treasury 53.11 Reed during the year 40.91 7 4.07 Jan 13/15 Balance 3374 over





Parkminster Presbyterian Church



Rev. Marvin J. Thompson D. D. United Presbyterian Church Rochester, N. Y.

# PROGRAM

## Installation

Moderator - - - REV. R. R. IRWIN Clerk - - REV. WALTER M. HOPPING

### INSTALLATION ADDRESS REV. J. W. A. STEWART D. D. Dean of Rochester Theological Seminary.

ADDRESS to PASTOR REV. J. R. LOGUE D. D. of 1st U. P. Church Buffalo, N. Y.

grage "1 49"

ADDRESS to PEOPLE REV. J. L. Mc GEOCH of Caledonia. N. Y.

Parkminster Presbyterian Church

#### SABBATH SERVICE

Preaching - 10:30 A. M. 7:30 P. M. Sabbath School - - 12:00 M.

#### OFFICERS

Elders

Thomas Lisle, Clerk Hugh H. Baird J. Sankey Mullan Geo. D. Williams Walter S. Beilby Roderick J. MacLeod Jacob Cole

#### TRUSTEES

| John A. Creelman | Walter S. Beilby  |
|------------------|--------------