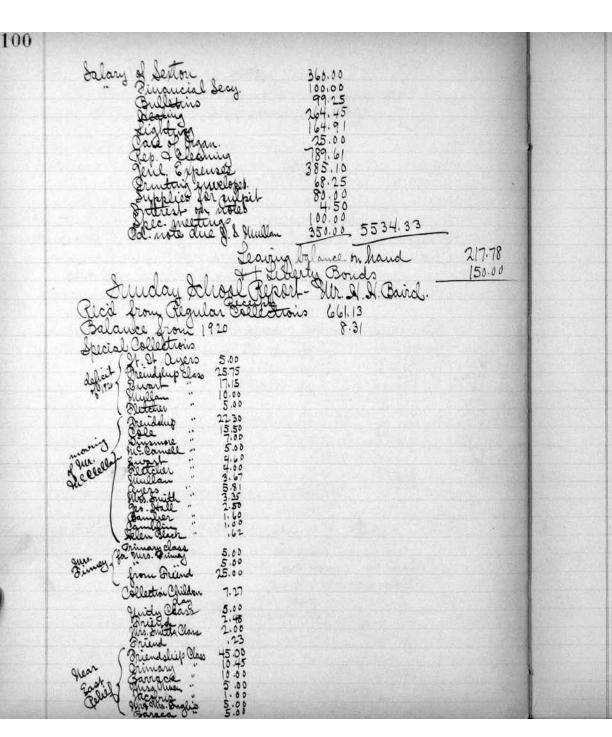

y from Mr. W.S. Clelland, raying that he would be 10.95 100.00 50.00 82.95 28.90 11.84 17.80 284.91 (Thankeying 0.05 28.23 89.84 here Jan 30th, for his trial permon. Total 4305.96 291.78 1171.63 45.63 503.23 Motion made & seconded that meeting he adjourned Trustees Report -M. Roy a. Louden personaled carried, & meeting was disnussed with bards Prayer. accepto Bal. on hand Jan. 19-21-Reca from Str. Beilly Ladies ald Spec. Collections 214.00 Junday Feb. 5, 192 Order on Febr. 5th, 1921 to vote on whether as called to extended to Gev. E. S. M.S. Clelland (Informal meeting on the of no moteretor present) Mr. P. a. De Burgt made a motion that we extend the call, which was seconded. Mr. Cole made a few remarks 5752.11 16.78 other sources Salary of Stimister Choir Director 268.26 215.00 Organist







104 105initing the Trustees to do with the property as they see Treasmer's Report. Mr Royclouden Jean 1922 - Jan 18 - 1922 Ch Jan 17 - 1923. Balance capried over from last year 1921 - 8 217.78 stary system of elders. - carried. Jeb. 1-1922 Special Collection for She an. 101.28 15 Received from he Beilly Month Jan. 463.33 Potion made acouded we adjourn - carried Mar 14 Fet -332.18 321.19 mar apr 17 Goger Il. Hall, Secy. 468.39 may 16 april 29825 May Johne 14 July 11 322.00 Jug 14 " January 17- 1923 345.57 The annual bongregational meeting of the United Presbyterian Church was called tobider 288.44 Sept 13 449.68 Oct 10 by the chailman Mr. W.H. Trune. Prayer was 472.74 nov 10 offered by mr. J. S. mullan, In the absence nov. 406.24 slec 13 slec. 506.82 of the secretary the chairman appo