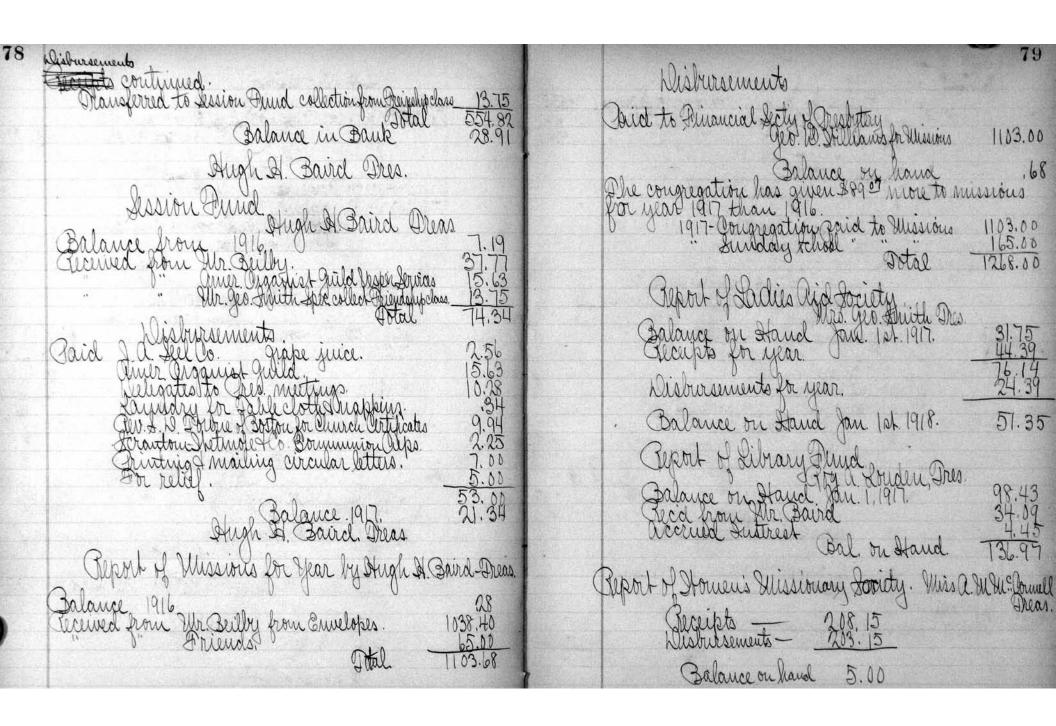

|



Digitized by RGS Inc.

81 January 8, 1919 the following Fruste's proving terms toselect all 3 on me Congregational meeting of the feated order Secturesday evening made tol miles tion, made & seconded to extend gote of thanks tourage whole truster board Altr. J. B. Hullan speaking fre all reports showing relance situes I manures, puggets we take valance from Library Fund 9 pay merrens. Time for coal mart for vole from Library School mart for vole from Library School martine, phowing all reports correct. Jes. Dimensor, sugets we me S. S. room instead for another maccount of coal protage, carried, state read by the Dimensore as to the heading another Eather Low Sanguer with the Miching we have a there for sanguer as to the heading another Eather Low Sanguer as to the heading heater of provi