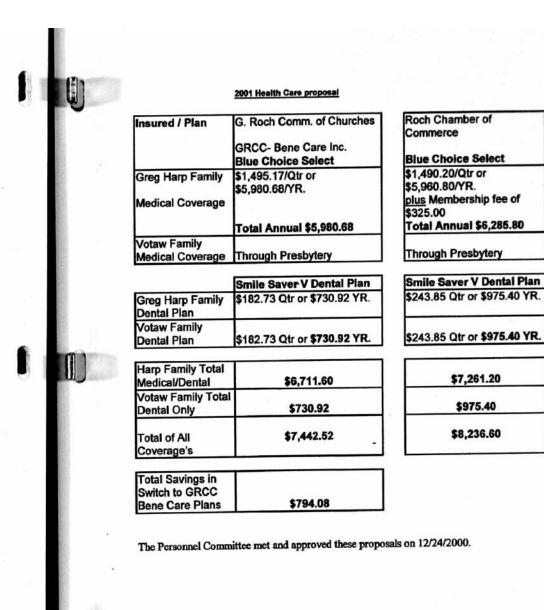

or payment by the church budget in 2001 to cover the Harp's 2001 medical plan premium and add a family dental plan to the Harp's coverage (See both below under the new plan through GRCC). The under payment of the premiums for these plans (\$711.60) has been communicated to the Harp's and the withhold needed to cover the cost, \$29.65 per pay period (24), would be deducted from Greg Harp's pay in 2001. We would also propose switching the Votaw's Dental coverage to the GRCC plan. (See details attached)

#### Proposal 3

The Personnel Committee is also recommending a \$1,000.00 salary increase for Greg Harp in 2001. In this proposal we reduced Greg's salary increase to \$1,000.00 and increased the Harp family health care as described above as this coverage is a high priority for the Harp's.





#### Session Meeting 1/9/01 Parkminster Presbyterian Church 2710 Chili Ave, Rochester, NY, 14624

Moderator: Present: David Votaw

Bev Evans, Moody Johnson, Nellie Morse, Dan Wright, Chuck Lowell,

Brad Emery, Mike Kuyt,

Excused: Guests: Peter Crandall, Horst Kuehn Cheryl Preston, Teressa Bala

Clerk's Report

Minutes from 12/12/00 and 12/31/00 were reviewed and accepted. Correspondence was shared. It was noted that communion was served 1/7/01.

Pulse

Appreciation was extended to and good-byes expressed to Nellie Morse, Dan Wright, and Peter Crandall as they step down from Session.

Trustees

David Votaw reported on behalf of Trustees and indicated that we ended the year with a bank balance of \$11,800.00 and also received a credit from RGE in the amount of approximately \$3,000.00 w