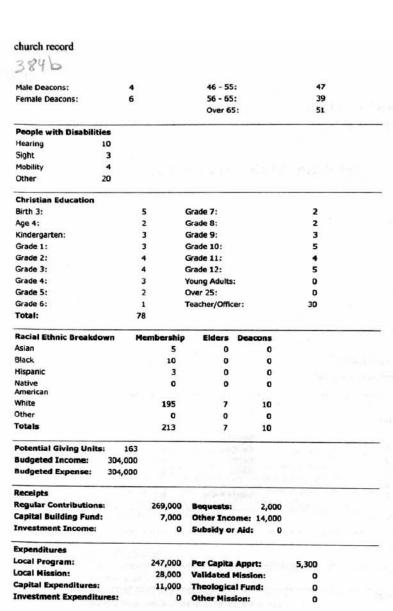

2004**

PIN Number 5466

Presbytery Number 224

Church

Parkminster

Location Rochester

Address 2710 Chili Ave

City/State Rochester, NY 14624

4196

Church Phone 585 247-2424

Fax

Email Address parkminster@frontiernet.net

Internet Web Site www.parkminster.org/

Membership

Prior Active Members: 247

Gains

Certified:

**Total Gains:** 

Other:

17 & Under: 18 & Over:

Losses

Certified: Deaths-Other:

Total Losses:

2

0

**Total Active Members: 248** 

Female Members: 160

Inactive: Baptized:

Total Adherents: 251

Average Attendance: 135 Affiliate Members:

Baptisms

Child Baptisms: 1 Adult Baptisms: 3

Officers Male Elders:

Female Elders:

5

25 & Under: 26 - 45:

**Age Distributions** 

40 40

http://ogasys2.pcusa.org/mrcjava/statistics/I00040GC.mrc?K010=2004&@SMLNK=U

2/18/2005





386

Mission & Ministry Task Force (MMTF): McGarvey

Survey – MMTF has decided to create a custom survey for Parkminster. The committee has personnel with this expertise. Session cautions MMTF to guard against letting the Survey become their primary focus. It is just a tool.

MMTF Members - The task force was described as a lively group with diverse points of view. Early work has focused on "gathering" the members into an effective and cooperative team.

Strategic Planing Group: Irvine

Actions for Session Review – Assigned for consideration at next Session Meeting.

Outreach:

- Committee working through concerns regarding whether Session really values Outreach given the deep budget cuts that were necessary in the 2005 budget. Implementing that plan has been extremely difficult for th