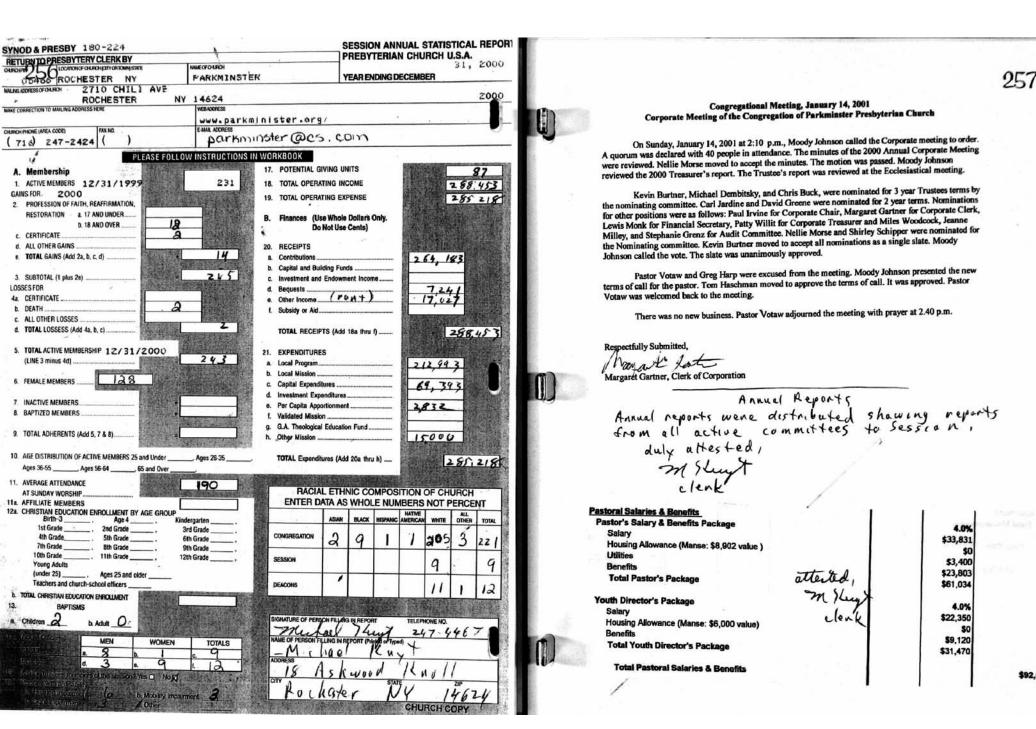

payment by the church budget in 2001 to cover the Harp's 2001 medical plan premium and add a family dental plan to the Harp's coverage (See both below under the new plan through GRCC). The under payment of the premiums for these plans (\$711.60) has been communicated to the Harp's and the withhold needed to cover the cost, \$29.65 per pay period (24), would be deducted from Greg Harp's pay in 2001. We would also propose switching the Votaw's Dental coverage to the GRCC plan. (See details attached)

#### Proposal 3

The Personnel Committee is also recommending a \$1,000.00 salary increase for Greg Harp in 2001. In this proposal we reduced Greg's salary increase to \$1,000.00 and increased the Harp family health care as described above as this coverage is a high priority for the Harp's.





#### Session Meeting 1/9/01 Parkminster Presbyterian Church 2710 Chili Ave, Rochester, NY, 14624

Moderator: Present: David Votaw

Bev Evans, Moody Johnson, Nellie Morse, Dan Wright, Chuck Lowell,

Brad Emery, Mike Kuyt,

Excused: Guests: Peter Crandall, Horst Kuehn Cheryl Preston, Teressa Bala

Clerk's Report

Minutes from 12/12/00 and 12/31/00 were reviewed and accepted. Correspondence was shared. It was noted that communion was served 1/7/01.

Pulse

Appreciation was extended to and good-byes expressed to Nellie Morse, Dan Wright, and Peter Crandall as they step down from Session.

Trustees

David Votaw reported on behalf of Trustees and indicated that we ended the year with a bank balance of \$11,800.00 and also received a credit from RGE in the amount of approximately \$3,000.00 whi