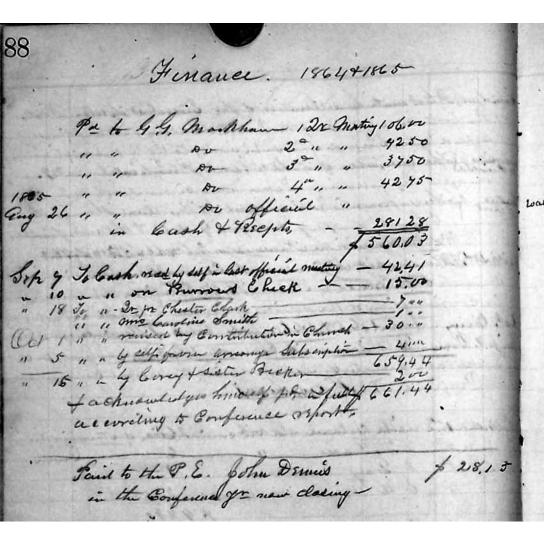

| 5                                                                                                                                                                                                                                                                                                                                  | 7                                                                                                                                                                          |
|------------------------------------------------------------------------------------------------------------------------------------------------------------------------------------------------------------------------------------------------------------------------------------------------------------------------------------|----------------------------------------------------------------------------------------------------------------------------------------------------------------------------|
| The 2nd Quarterly Meeting Conference for Dringield plation one there as the Brush bound on the 28th day of Die 156 Meeting house on the 28th day of Die 156 Meaver ous ch Lee  Minimbers percent of Graves of S. Preachers  William Meekles  Liwards  To He Weaver ch. M. Dryes DW Flaves  Asing Tockler Labour chose austin Motor | Financial Morporl  From Beny: Whithead class 3100  " & IN Frances " 12 00.  " Honry Lampsons " 55 8:  " Lot Huskins " 27 00.  " To Me Weaver " 26 80.  " Dublic Collection |
| Studens Benga Whitehead AM Draves Fenry Sumpson Las Hackins & To. M. WEaver                                                                                                                                                                                                                                                        | Disbusments  Paix John Gulik 25.6. \$ 5 18  No Hoyoboom Ping 152 600  159 60                                                                                               |
| 1st are there any complaints - and chone 2nd " " " appeals " " " for Licens to head and thous the hand and thous 4th " " " applications for Recommendations                                                                                                                                                                        |                                                                                                                                                                            |
| ellinuitis sig and approxis                                                                                                                                                                                                                                                                                                        |                                                                                                                                                                            |

| 8                                                                                                                                                                                                                                                                | 9                                                                                                                                  |
|------------------------------------------------------------------------------------------------------------------------------------------------------------------------------------------------------------------------------------------------------------------|------------------------------------------------------------------------------------------------------------------------------------|
| The Ba Quarterly meeting conference for Abonfield Starton was held, at the Chapis on the 14th day of Job 1857 on the 14th day of John Falick & E. 65 Mb Hogo from Sin Charge, pos EM (Weaver was Ch See Though of Traver of the S. Hogo boom) Soo William Rukee) | Financial Mexicol From Beny Whitehead  " Bo W Graves  " Hinry Sampson 15 00  " B So CHackins 5 00  " Duble Collection 15 00  30 50 |
| Leaders Deng Whitehead for Hackens  1st are there any complaints and Mone  2nd  2nd  ""  2nd  ""  ""  ""  ""  ""  ""  ""  ""  ""                                                                                                                                 | Disbursments  Paid John Fulch P.E. # 15 m  "Mo Hogoboon Puch 15 00  80 00                                                          |
| to Meach and Money.  What has been, some towards Missions + others.  Collections and towards Missions + others.  As Lehoof Meporl  Euspended for the present in consequency  of a glorious revival of religion.  MH Rint.                                        |                                                                                                                                    |