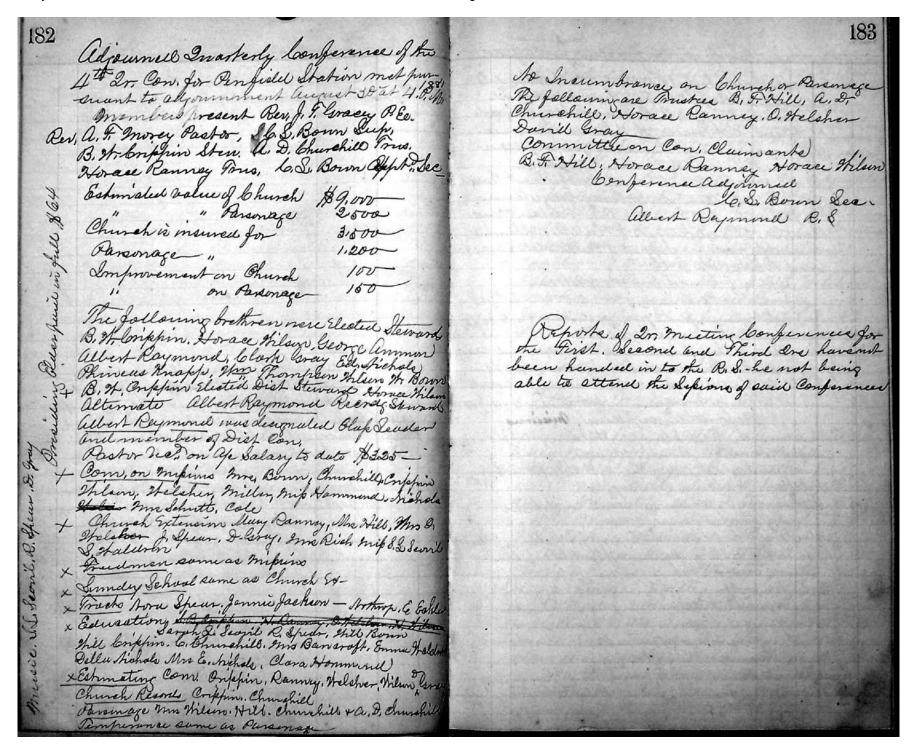

ndry to the matter of the Salvey and the sunday preceding the first Sunday of the enquiry month that the Paston cull the attention of the congregation to the I, I, is organized note a migrinary society no recommenations for Secence to Breach . Horace Ranny presented his resignation as the beachted and adurn cheholy by was Elected to fill the bacancy Generals Read Vappoined A. Canney de Whet Baymind

I have no Record of 3 2r. meeting J. J. Gracy President, Rev, a. F. mora Pactor and Milson, a, Dr Churchill Chosen Sec. Br. Jacon la speur was approved as S. S. Sucht. umount of Salary to date \$215,86 The Com, on apportionment are recom to act fortherth "The Conference recor to the Dist Con, The renewal of Bon Sicense to Exhort Conference adjourned to lever a, Di Churchill See albert Raymond



Minutes of 4" 2r. meeting for Bufield 184 Minister of the 1 200 meeting Conference of the Methodish Episcopul Church in Penficiel held at the Cohurch Living for the Ben & the Grace Planney chasen See, Member present B. It Compepin, Ob thecher David Gray, D. th. Grave, Horace Wilson, N. Ramy Charge held July 15 1882 at the Methodist E. Church in Angieles Members Bresent Rev Floracey P. E. Rev. a. J. Morey Pastor. Stewards ON thilsen. D. H. Graves . H. Th. Bown chosen dea-Stewards, relater for the ensuring year as follows B. F. Hill . Is ammon , the the Bound to the Horace Spilson D. In Graver. B. In Confesion Ora E. Helsher albert Raymond William H. Bonn Thompson. Av. Complainte, Ma appeale Edward Miller David larry Garge ammon Verbul report from the Pastor Votel that the Salary of the Pa