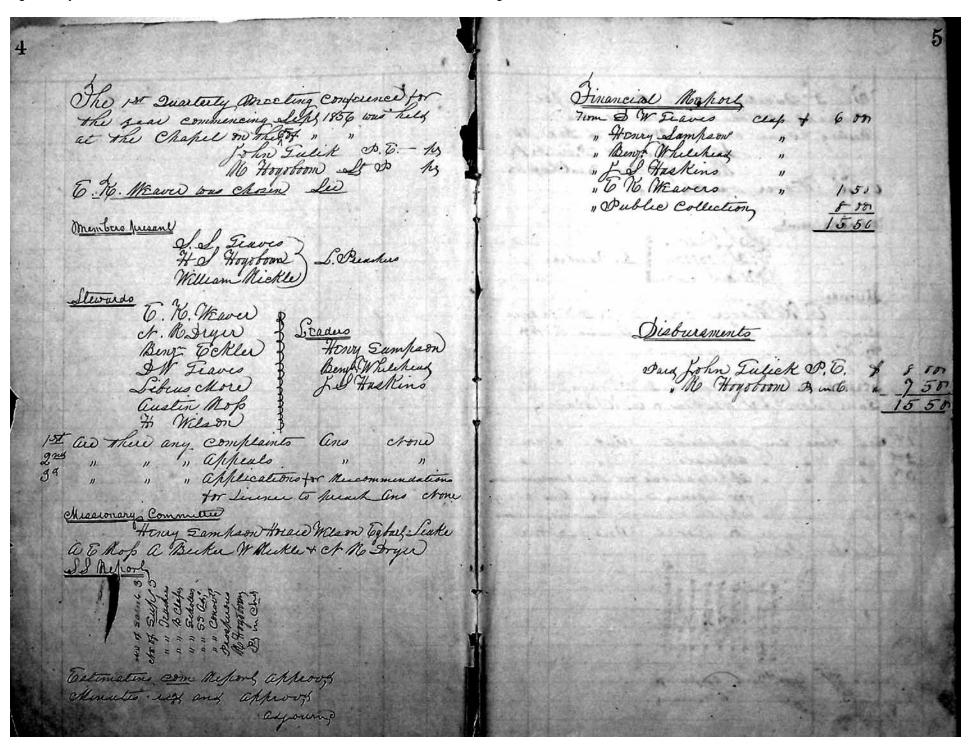

| 5                                                                                                                                                                                                                                                                                                                                  | 7                                                                                                                                                                          |
|------------------------------------------------------------------------------------------------------------------------------------------------------------------------------------------------------------------------------------------------------------------------------------------------------------------------------------|----------------------------------------------------------------------------------------------------------------------------------------------------------------------------|
| The 2nd Quarterly Meeting Conference for Dringield plation one there as the Brush bound on the 28th day of Die 156 Meeting house on the 28th day of Die 156 Meaver ous ch Lee  Minimbers percent of Graves of S. Preachers  William Meekles  Liwards  To He Weaver ch. M. Dryes DW Flaves  Asing Tockler Labour chose austin Motor | Financial Morporl  From Beny: Whithead class 3100  " & IN Frances " 12 00.  " Honry Lampsons " 55 8:  " Lot Huskins " 27 00.  " To Me Weaver " 26 80.  " Dublic Collection |
| Studens Benga Whitehead AM Draves Fenry Sumpson Las Hackins & To. M. WEaver                                                                                                                                                                                                                                                        | Disbusments  Paix John Gulik 25.6. \$ 5 18  No Hoyoboom Ping 152 600  159 60                                                                                               |
| 1st are there any complaints - and chone 2nd " " " appeals " " " for Licens to head and thous the hand and thous 4th " " " applications for Recommendations                                                                                                                                                                        |                                                                                                                                                                            |
| ellinuitis sig and approxis                                                                                                                                                                                                                                                                                                        |                                                                                                                                                                            |