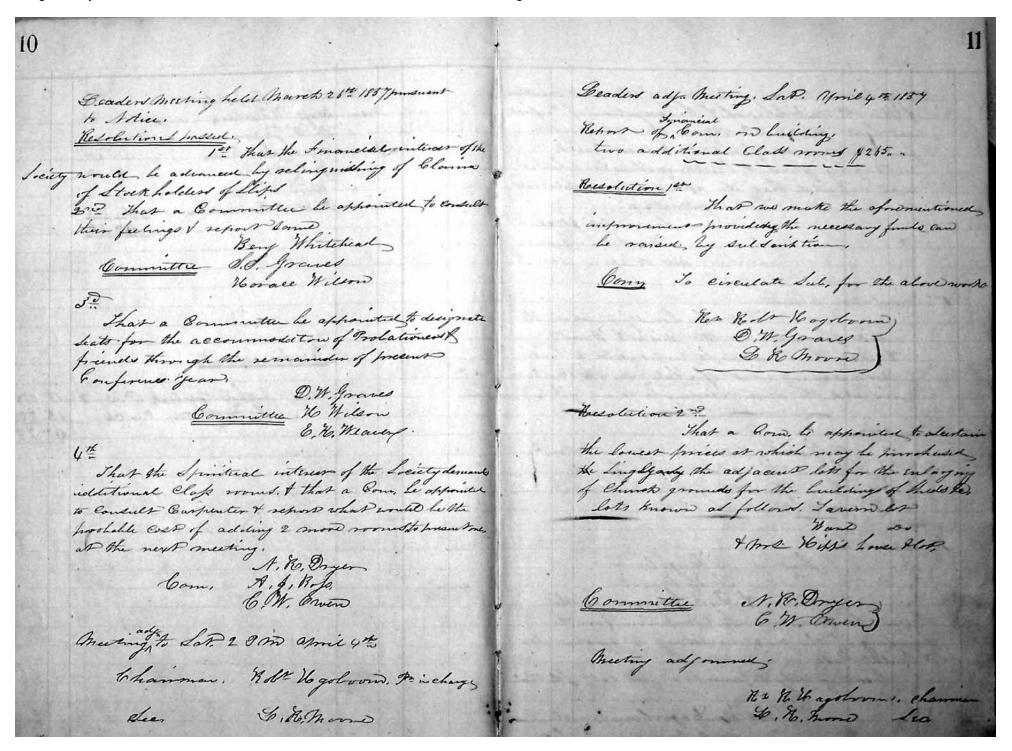

0  30 50 |
| Leaders Deng Whitehead for Hackens  1st are there any complaints and Mone  2nd  2nd  ""  2nd  ""  ""  ""  ""  ""  ""  ""  ""  ""                                                                                                                                 | Disbursments  Paid John Fulch P.E. # 15 m  "Mo Hogoboon Puch 15 00  80 00                                                          |
| to Meach and Money.  What has been, some towards Missions + others.  Collections and towards Missions + others.  As Lehoof Meporl  Euspended for the present in consequency  of a glorious revival of religion.  MH Rint.                                        |                                                                                                                                    |





| 16