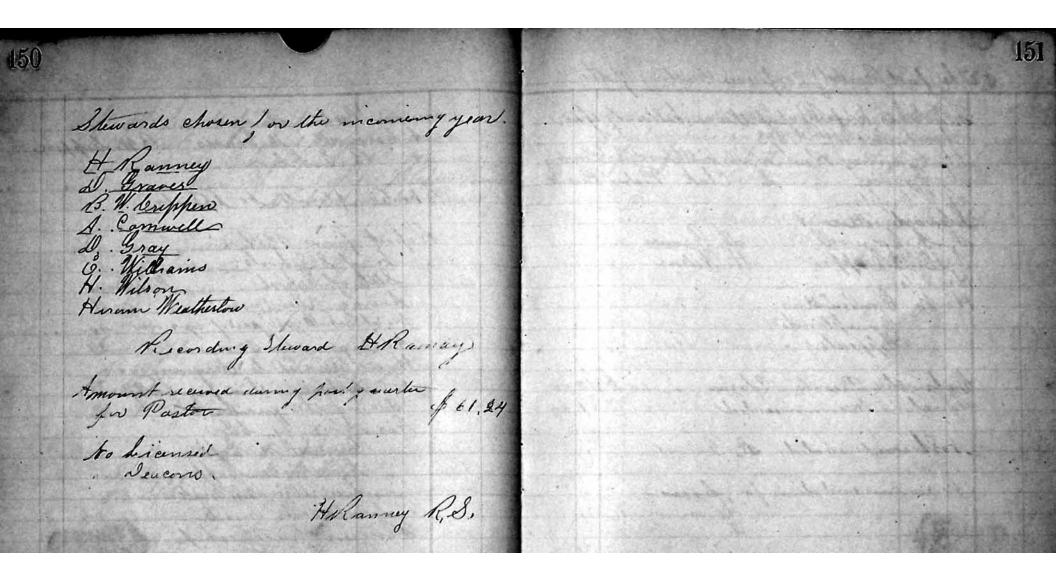

| Amount received by the parties as guarter as parted by hours                    |
| Partors visite made during quest,                                              | Adjourned                                                                       |
|                                                                                | H. Ranny R.S.                                                                   |
| Adjanual A. Rannay R.S.                                                        |                                                                                 |
| The S.                                                                         |                                                                                 |





152 The first Bualdy Conference Muling of the There are no minites of 2 43 Questerly meeting confirences to my knowledge Spiritonand in the book mor has my prede-cefor furnished mo with any Och 1-1844 A. Rhymund R.S. In & Church of Perfield was held at the Rev. K. D. Nettleton P. G. Present. For 4 Dr. meeting Report scenest page Stewards Bresent A. Cornwell B. V. Erippen D. Graves. H. Wilson No Committies ... Complaints ... Appeals. Many Loud marker of the Second E was the Shall market \$800 00 Estimated Preacher Claim donation recommended Steward elected, It Graves Carlo Charles Charles No recommendations for License home to be solver to land to be brought to be well to blums The didney hards the car the sound of a to be the second of the Company of the strains Carlord Helian or ball I