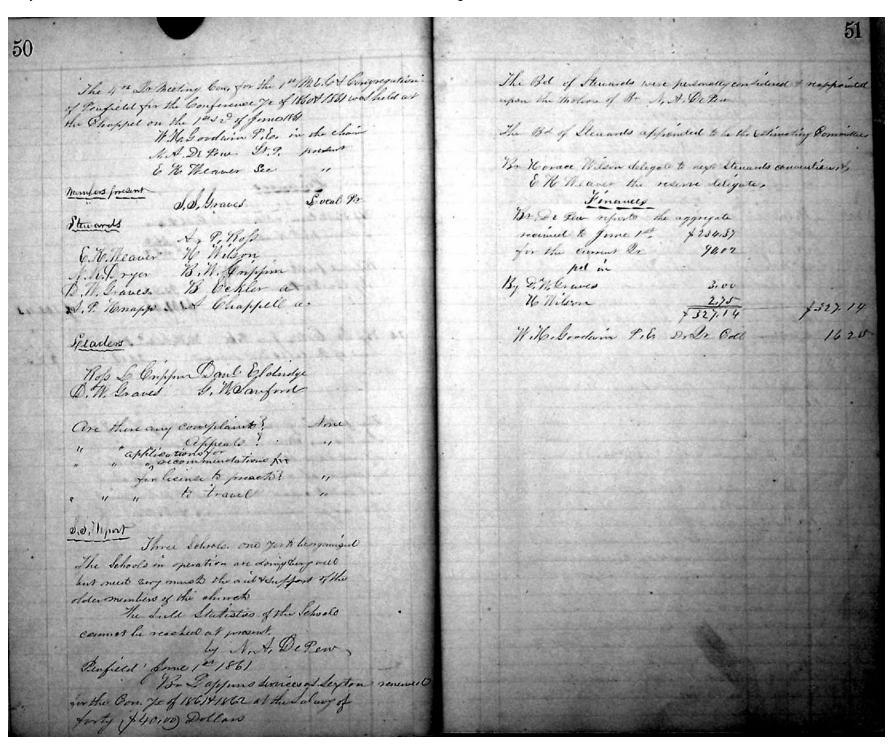

unes a B W Confopme p J. W. Danford for Before Day Briff okler A Chappell a B.W. Granes a Manfor p 24 By Dr Colls for P. V. - H. H. Solin 5.55-and of Dr colls boot formand 24.83 10 Con they any complaints? none " " " Oppeals? The following resolution possed by that if the " " " applications for necommendation Ina Come deem it Expedient to concern in the for heeners to preach, more, deliver, we will instruct them to Leave the " " " applications for recommendations intervance of aur olumb property, the above A brauel & none. was posted expose motion of BH Confifmed Then adj whom motion A & Dr Few J. J. Ryfor On informal report made by B. DE Pens Showing a talerable State of school in bien of the difficulties of the writer Sealow, Something wanting is noterest on The part of Ho mencherthis.













| 62                                                                                                                                                                                                                                                                                                                                                                                                                                                                                                                                                                                                                                                                                                                                                                             |