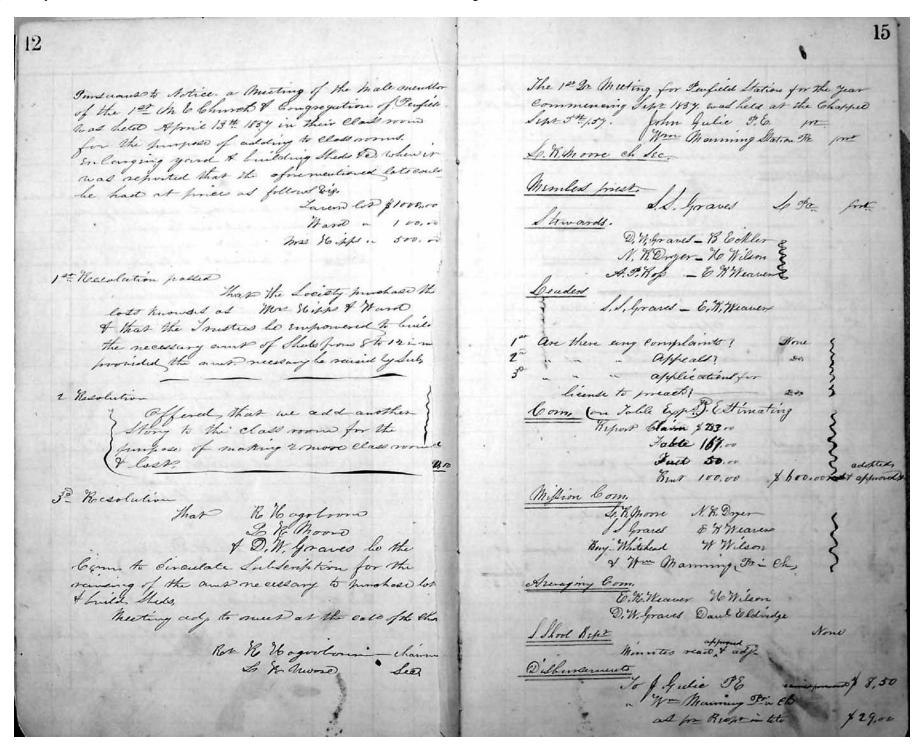

30 50 |
| Leaders Deng Whitehead for Hackens  1st are there any complaints and Mone  2nd  2nd  ""  2nd  ""  ""  ""  ""  ""  ""  ""  ""  ""                                                                                                                                 | Disbursments  Paid John Fulch P.E. # 15 m  "Mo Hogoboon Puch 15 00  80 00                                                          |
| to Meach and Money.  What has been, some towards Missions + others.  Collections and towards Missions + others.  As Lehoof Meporl  Euspended for the present in consequency  of a glorious revival of religion.  MH Rint.                                        |                                                                                                                                    |





| 16