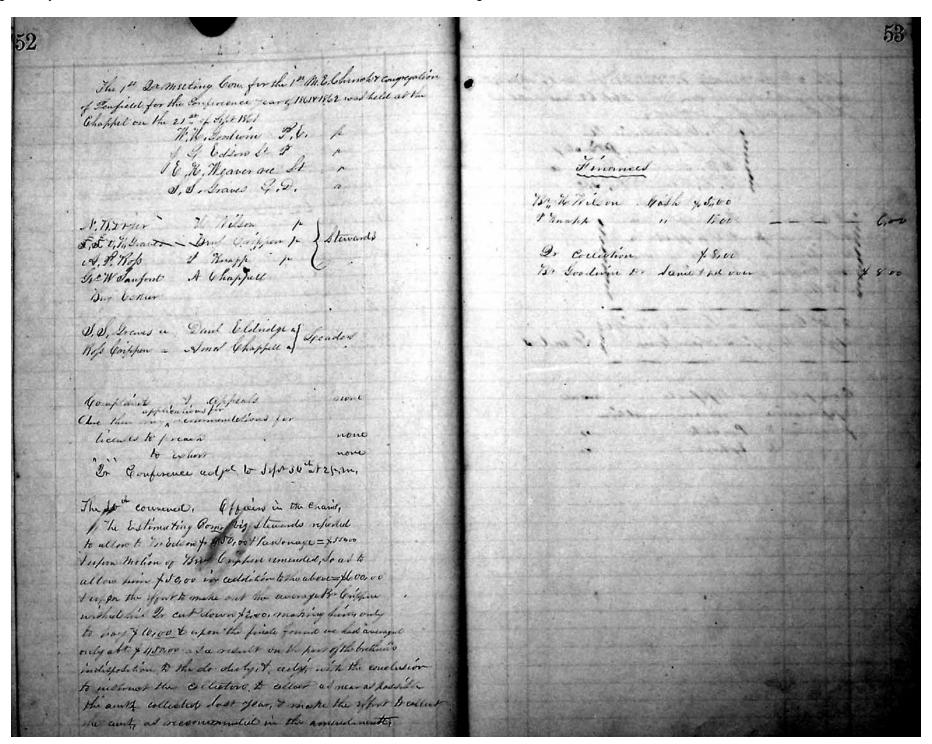

es a B W Confopme p J. W. Danford for Before Day Briff okler A Chappell a B.W. Granes a Manfor p 24 By Dr Colls for P. V. - H. H. Solin 5.55-and of Dr colls boot formand 24.83 10 Con they any complaints? none " " " Oppeals? The following resolution possed by that if the " " " applications for necommendation Ina Come deem it Expedient to concern in the for heeners to preach, more, deliver, we will instruct them to Leave the " " " applications for recommendations intervance of aur olumb property, the above A brauel & none. was posted expose motion of BH Confifmed Then adj whom motion A & Dr Few J. J. Ryfor On informal report made by B. DE Pens Showing a talerable State of school in bien of the difficulties of the writer Sealow, Something wanting is noterest on The part of Ho mencherthis.













| 62                                                                                                                                                                                                                                                                                                                                                                                                                                                                                                                                                                                                                                                                                                                                                                             |