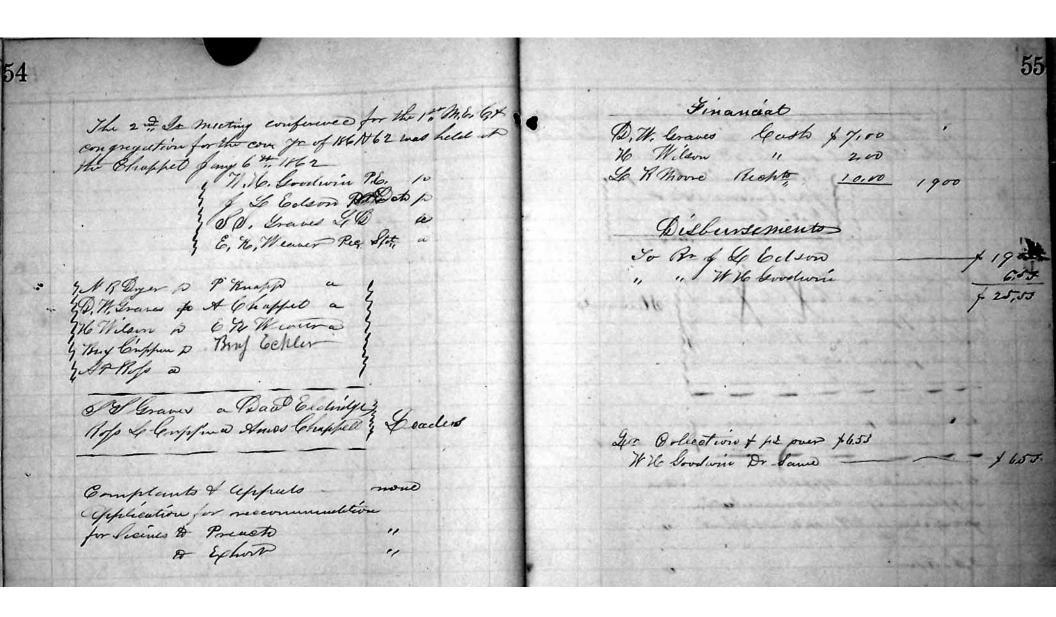

a B W Confopme p J. W. Danford for Before Day Briff okler A Chappell a B.W. Granes a Manfor p 24 By Dr Colls for P. V. - H. H. Solin 5.55-and of Dr colls boot formand 24.83 10 Con they any complaints? none " " " Oppeals? The following resolution possed by that if the " " " applications for necommendation Ina Come deem it Expedient to concern in the for heeners to preach, more, deliver, we will instruct them to Leave the " " " applications for recommendations intervance of aur olumb property, the above A brauel & none. was posted expose motion of BH Confifmed Then adj whom motion A & Dr Few J. J. Ryfor On informal report made by B. DE Pens Showing a talerable State of school in bien of the difficulties of the writer Sealow, Something wanting is noterest on The part of Ho mencherthis.













| 62                                                                                                                                                                                                                                                                                                                                                                                                                                                                                                                                                                                                                                                                                                                                                                             |