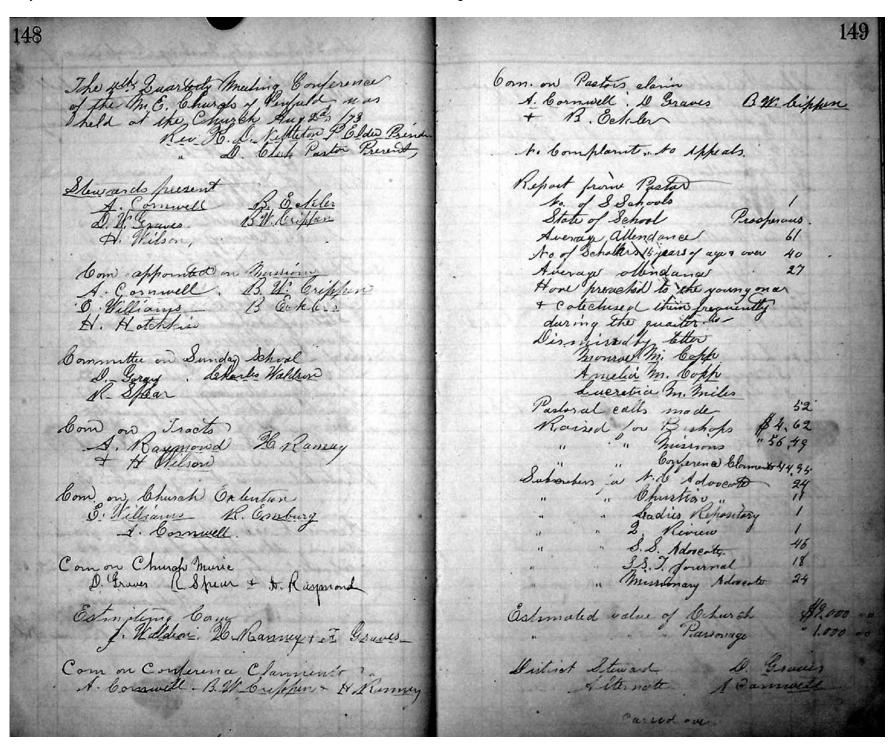

| Amount received by the parties as guarter as parted by hours                    |
| Partors visite made during quest,                                              | Adjourned                                                                       |
|                                                                                | H. Ranny R.S.                                                                   |
| Adjanual A. Rannay R.S.                                                        |                                                                                 |
| The S.                                                                         |                                                                                 |





152 The first Bualdy Conference Muling of the There are no minites of 2 43 Questerly meeting confirences to my knowledge Spiritonand in the book mor has my prede-cefor furnished mo with any Och 1-1844 A. Rhymund R.S. In & Church of Perfield was held at the Rev. K. D. Nettleton P. G. Present. For 4 Dr. meeting Report scenest page Stewards Bresent A. Cornwell B. V. Erippen D. Graves. H. Wilson No Committies ... Complaints ... Appeals. Many Loud marker of the Second E was the Shall market \$800 00 Estimated Preacher Claim donation recommended Steward elected, It Graves Carlo Charles Charles No recommendations for License home to be solver to land to be brought to be well to blums The didney hards the car the sound of a to be the second of the Company of the strains Carlord Helian or ball