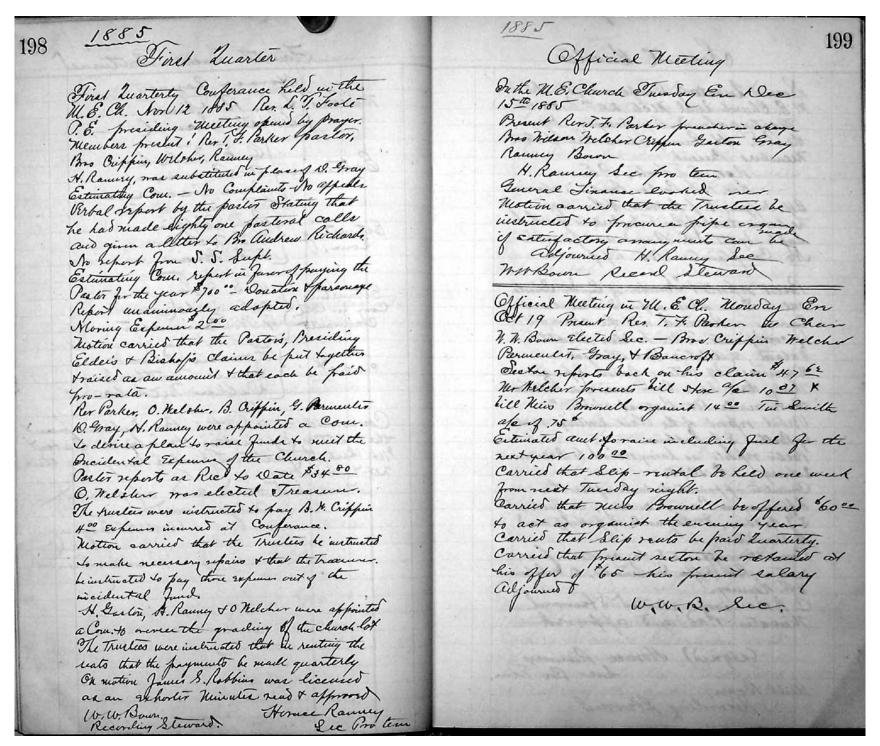

| 5                                                                                                                                                                                                                                                                                                                                  | 7                                                                                                                                                                          |
|------------------------------------------------------------------------------------------------------------------------------------------------------------------------------------------------------------------------------------------------------------------------------------------------------------------------------------|----------------------------------------------------------------------------------------------------------------------------------------------------------------------------|
| The 2nd Quarterly Meeting Conference for Dringield plation one there as the Brush bound on the 28th day of Die 156 Meeting house on the 28th day of Die 156 Meaver ous ch Lee  Minimbers percent of Graves of S. Preachers  William Meekles  Liwards  To He Weaver ch. M. Dryes DW Flaves  Asing Tockler Labour chose austin Motor | Financial Morporl  From Beny: Whithead class 3100  " & IN Frances " 12 00.  " Honry Lampsons " 55 8:  " Lot Huskins " 27 00.  " To Me Weaver " 26 80.  " Dublic Collection |
| Studens Benga Whitehead AM Draves Fenry Sumpson Las Hackins & To. M. WEaver                                                                                                                                                                                                                                                        | Disbusments  Paix John Gulik 25.6. \$ 5 18  No Hoyoboom Ping 152 600  159 60                                                                                               |
| 1st are there any complaints - and chone 2nd " " " appeals " " " for Licens to head and thous the hand and thous 4th " " " applications for Recommendations                                                                                                                                                                        |                                                                                                                                                                            |
| ellinuitis sig and approxis                                                                                                                                                                                                                                                                                                        |                                                                                                                                                                            |

| 8                                                                                                                                                                                                                                                                | 9                                                                                                                                  |
|------------------------------------------------------------------------------------------------------------------------------------------------------------------------------------------------------------------------------------------------------------------|------------------------------------------------------------------------------------------------------------------------------------|
| The Ba Quarterly meeting conference for Abonfield Starton was held, at the Chapis on the 14th day of Job 1857 on the 14th day of John Falick & E. 65 Mb Hogo from Sin Charge, pos EM (Weaver was Ch See Though of Traver of the S. Hogo boom) Soo William Rukee) | Financial Mexicol From Beny Whitehead  " Bo W Graves  " Hinry Sampson 15 00  " B So CHackins 5 00  " Duble Collection 15 00  30 50 |
| Leaders Deng Whitehead for Hackens  1st are there any complaints and Mone  2nd  2nd  ""  2nd  ""  ""  ""  ""  ""  ""  ""  ""  ""                                                                                                                                 | Disbursments  Paid John Fulch P.E. # 15 m  "Mo Hogoboon Puch 15 00  80 00                                                          |
| to Meach and Money.  What has been, some towards Missions + others.  Collections and towards Missions + others.  As Lehoof Meporl  Euspended for the present in consequency  of a glorious revival of religion.  MH Rint.                                        |                                                                                                                                    |