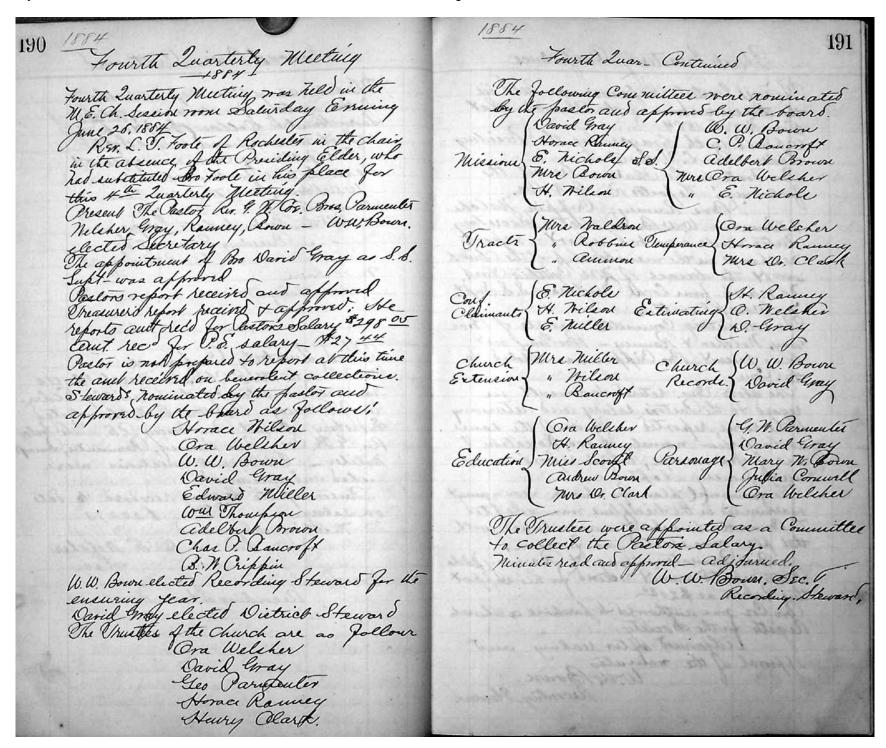

er elected The sink cuarterly Conference Secretary Present Oro Gracy O.E. - The Vaster Let in the lecture boom of the Res. G. Dr. Cox. Bris Ranney, Parmenter, Sanoft Meleter \_ The usual questions were Church Saturday Evening Dan 12. 1884 when and answered. Rer. J. J. Gracely O.D. Residing Elder Paster reporte having received to date od salary Seljourned O.E. Wels in the chair - Res. G. W. Cox foresent and the Jollowing official brethren! Ora Weloner, Les Parmenter, C. Miller, H. Thilson, M. M. Boyn. W.W. Bown, Recording Steward. C. D. Baucroft Elected Secretary foro. true. The Joelowing were elected for the Sanday School Com., Ora Welcher, Heury Clark, W. W. Sown, Miss Emma Dolph, Here O. Gray. The following were added to the estimating Committee 7. 76. Bown, Ges Parmenter, Ora Welcher.



192 1884 Decoud Quarterly Conference 193 Stiret Quarterly Conference The First Quarterly Conference was held in the Session room of the Church Sax En Nor 8, 1884 The Second Quarterly Confirmance of the Confield Elder Res L. T. Foote Dy the Presiding 1885 Rev L'O Noote O. E. Presiding. Meeting opened by prayer by Puriding Elder Bro Foots in the Chair Tresent the Members product! Rev. St. Cos, pastor Brow Wilson following; The partor Ren. G. H. Cox. Crippin, Welcher & Ranney - Horace Ranney + Boun - W.W. Bourse elected Secretary chosen Secretary pro leut. The complaints, No appeals, Verbal report Partor made a verbal report - report from the pastor - No change of membership no change in the membership of the Church evcept the decease of jure Cynthia Clark Il received ou probation No report