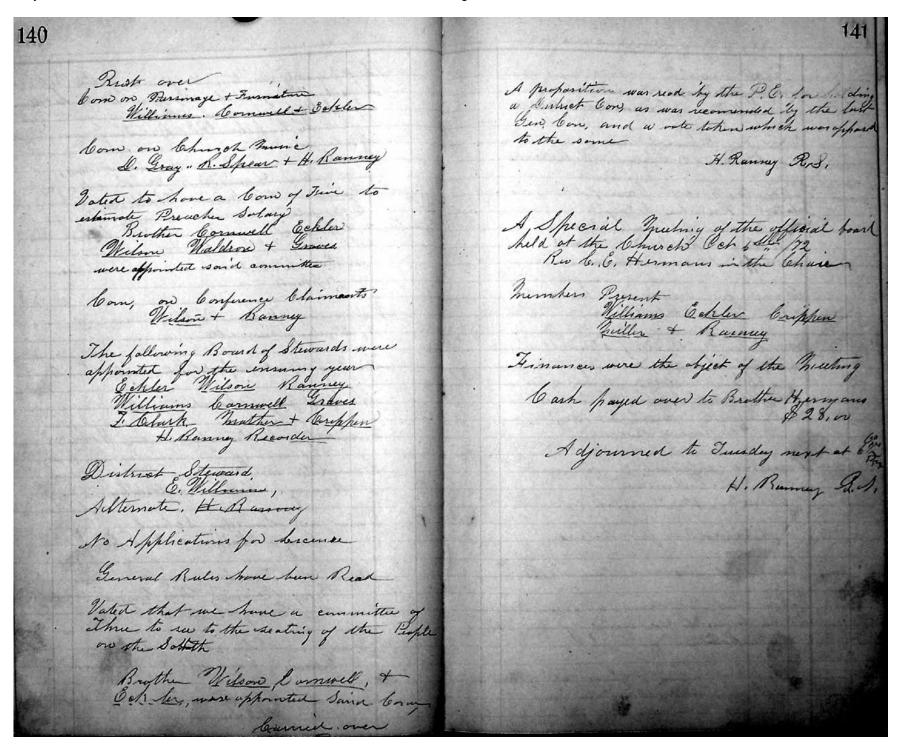

|
|     |                                                                   | Con on Trucks Mus Bryon Smith<br>+ Many Brown                                                                        |
|     |                                                                   | Com on Church Extension<br>Graves Cornwell + Maldrew                                                                 |
|     |                                                                   |                                                                                                                      |
|     |                                                                   | Com on 6 Milan buind our                                                                                             |





144 Conference year 72+73 The 1st Quarterly Mueting Conference for.

the Mr. E. Church of Penduld was
held at the Church Dec 21st / Prending

Present . D. Clark Pr in charge Have payed the Pastor during the past quarter Election Brother Albert balling was elected. Steward to fill the valency of B? mather who refuse to ach Adjourned Brother Williams beader Br. Hotekhing "Braves "Brippien Trustes " Graves, No Complaints so Appeals Partow Repart
So of S. Schools Their Reputedly
Have austronal the school Reputedly
heed by Francis In Clark Honoline
Clark Wilber Chark Andrew Richard Received into full humbership Deceand during the Duarter Peter Auchampach + Walter Shwart Have made 50 Pastos al Calls Voted that Buther Enjoyen + Williams be added to the estamating committee no prentles salary,