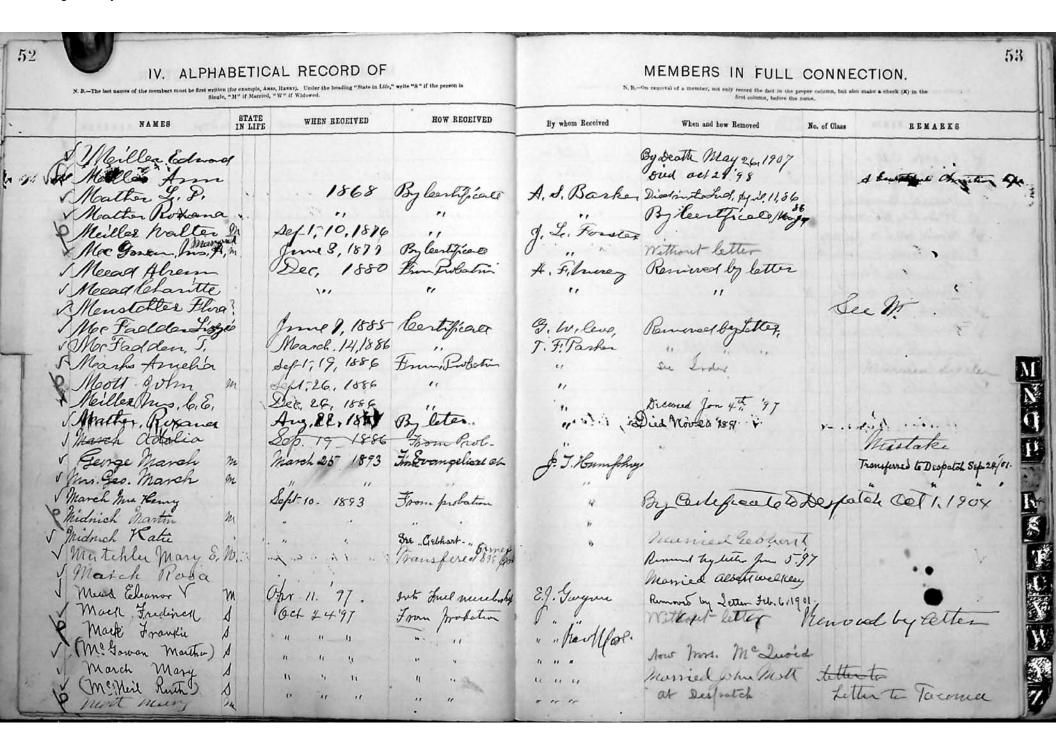

| IV. ALPHABETIC  N. B.—The fast names of the members must be first written (for example, A Single, "M" if Marrie                                         | NES, HENNS). Under the heading "State in Life," wrid, "W" if Widowed.                                                                                                                  | te "8" if the person is                                                                                                                                                                                                                                                                                                                                                                                                                                                                                                                                                                                                                                                                                                                                                                                                                                                                                                                                                                                                                                                                                                                                                                                                                                                                                                                                                                                                                                                                                                                                                                                                                                                                                                                                                                                                                                                                                                                                                                                                                                                                                                        | MEMBERS IN FULL CONNECTION.  N. B.—On removal of a member, not only record the fact in the proper column, but also make a check (X) in the first column, before the name. |                                                                                                                                                                                                                                                                                                                              |                                                              |         |  |
|---------------------------------------------------------------------------------------------------------------------------------------------------------|----------------------------------------------------------------------------------------------------------------------------------------------------------------------------------------|--------------------------------------------------------------------------------------------------------------------------------------------------------------------------------------------------------------------------------------------------------------------------------------------------------------------------------------------------------------------------------------------------------------------------------------------------------------------------------------------------------------------------------------------------------------------------------------------------------------------------------------------------------------------------------------------------------------------------------------------------------------------------------------------------------------------------------------------------------------------------------------------------------------------------------------------------------------------------------------------------------------------------------------------------------------------------------------------------------------------------------------------------------------------------------------------------------------------------------------------------------------------------------------------------------------------------------------------------------------------------------------------------------------------------------------------------------------------------------------------------------------------------------------------------------------------------------------------------------------------------------------------------------------------------------------------------------------------------------------------------------------------------------------------------------------------------------------------------------------------------------------------------------------------------------------------------------------------------------------------------------------------------------------------------------------------------------------------------------------------------------|---------------------------------------------------------------------------------------------------------------------------------------------------------------------------|------------------------------------------------------------------------------------------------------------------------------------------------------------------------------------------------------------------------------------------------------------------------------------------------------------------------------|--------------------------------------------------------------|---------|--|
| NAMES STATE<br>IN LIFE                                                                                                                                  | WHEN RECEIVED                                                                                                                                                                          | HOW RECEIVED                                                                                                                                                                                                                                                                                                                                                                                                                                                                                                                                                                                                                                                                                                                                                                                                                                                                                                                                                                                                                                                                                                                                                                                                                                                                                                                                                                                                                                                                                                                                                                                                                                                                                                                                                                                                                                                                                                                                                                                                                                                                                                                   | By whom Received                                                                                                                                                          | When and how Removed                                                                                                                                                                                                                                                                                                         | No. of Class                                                 | REMARKS |  |
| Brown Stella  Brown Stella  Brown Silon W. W  Brown Andrew 36, m  Bancoff E. P.  Brown Stittie m  Brownell Learning  Brownell Merimie  Brownell Merimie | Jef 1: 19, 1888, 3<br>Sef 1: 19, 1888<br>March 1889, 3<br>Det 20, 1818 9<br>Inarch 26, 1889<br>March 1882<br>Jef 1: 19, 1886, 3<br>Sef 1: 26, 1886<br>Dec; 26, 1886<br>Sef 1: 18, 1889 | En Probation Pro | A. F. Morey.<br>A. Fi, Mirey.                                                                                                                                             | Disolin the God 4 1893 Disolin the God 4 1893 Not known With drawn Deceased See. 8. 1904  Disceased Aug 1st 1911  Minute State See. 8. 1904  Disceased Let 1911  Displectificate of fill, 186  By Letter, Sef 1; 1, 186  By Letter, April 18, 8  By Cestificate to Fairport  Deceased Jan 22, 1905  Romand by Letter June 16 | 18 Will<br>17. 7<br>18 18 18 18 18 18 18 18 18 18 18 18 18 1 |         |  |