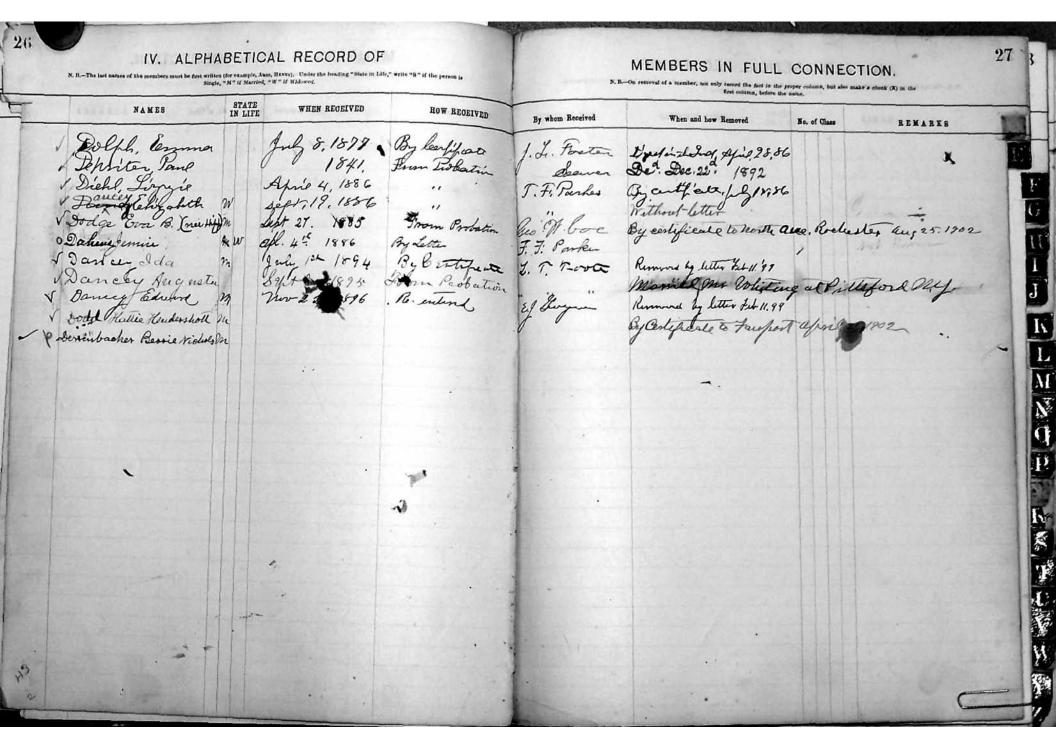

| IV. ALPHABETIC  N. B.—The fast names of the members must be first written (for example, A Single, "M" if Marrie                                         | NES, HENNS). Under the heading "State in Life," wrid, "W" if Widowed.                                                                                                                  | te "8" if the person is                                                                                                                                                                                                                                                                                                                                                                                                                                                                                                                                                                                                                                                                                                                                                                                                                                                                                                                                                                                                                                                                                                                                                                                                                                                                                                                                                                                                                                                                                                                                                                                                                                                                                                                                                                                                                                                                                                                                                                                                                                                                                                        | MEMBERS IN FULL CONNECTION.  N. B.—On removal of a member, not only record the fact in the proper column, but also make a check (X) in the first column, before the name. |                                                                                                                                                                                                                                                                                                                              |                                                              |         |  |
|---------------------------------------------------------------------------------------------------------------------------------------------------------|----------------------------------------------------------------------------------------------------------------------------------------------------------------------------------------|--------------------------------------------------------------------------------------------------------------------------------------------------------------------------------------------------------------------------------------------------------------------------------------------------------------------------------------------------------------------------------------------------------------------------------------------------------------------------------------------------------------------------------------------------------------------------------------------------------------------------------------------------------------------------------------------------------------------------------------------------------------------------------------------------------------------------------------------------------------------------------------------------------------------------------------------------------------------------------------------------------------------------------------------------------------------------------------------------------------------------------------------------------------------------------------------------------------------------------------------------------------------------------------------------------------------------------------------------------------------------------------------------------------------------------------------------------------------------------------------------------------------------------------------------------------------------------------------------------------------------------------------------------------------------------------------------------------------------------------------------------------------------------------------------------------------------------------------------------------------------------------------------------------------------------------------------------------------------------------------------------------------------------------------------------------------------------------------------------------------------------|---------------------------------------------------------------------------------------------------------------------------------------------------------------------------|------------------------------------------------------------------------------------------------------------------------------------------------------------------------------------------------------------------------------------------------------------------------------------------------------------------------------|--------------------------------------------------------------|---------|--|
| NAMES STATE<br>IN LIFE                                                                                                                                  | WHEN RECEIVED                                                                                                                                                                          | HOW RECEIVED                                                                                                                                                                                                                                                                                                                                                                                                                                                                                                                                                                                                                                                                                                                                                                                                                                                                                                                                                                                                                                                                                                                                                                                                                                                                                                                                                                                                                                                                                                                                                                                                                                                                                                                                                                                                                                                                                                                                                                                                                                                                                                                   | By whom Received                                                                                                                                                          | When and how Removed                                                                                                                                                                                                                                                                                                         | No. of Class                                                 | REMARKS |  |
| Brown Stella  Brown Stella  Brown Silon W. W  Brown Andrew 36, m  Bancoff E. P.  Brown Stittie m  Brownell Learning  Brownell Merimie  Brownell Merimie | Jef 1: 19, 1888, 3<br>Sef 1: 19, 1888<br>March 1889, 3<br>Det 20, 1818 9<br>Inarch 26, 1889<br>March 1882<br>Jef 1: 19, 1886, 3<br>Sef 1: 26, 1886<br>Dec; 26, 1886<br>Sef 1: 18, 1889 | En Probation Pro | A. F. Morey.<br>A. Fi, Mirey.                                                                                                                                             | Disolin the God 4 1893 Disolin the God 4 1893 Not known With drawn Deceased See. 8. 1904  Disceased Aug 1st 1911  Minute State See. 8. 1904  Disceased Let 1911  Displectificate of fill, 186  By Letter, Sef 1; 1, 186  By Letter, April 18, 8  By Cestificate to Fairport  Deceased Jan 22, 1905  Romand by Letter June 16 | 18 Will<br>17. 7<br>18 18 18 18 18 18 18 18 18 18 18 18 18 1 |         |  |