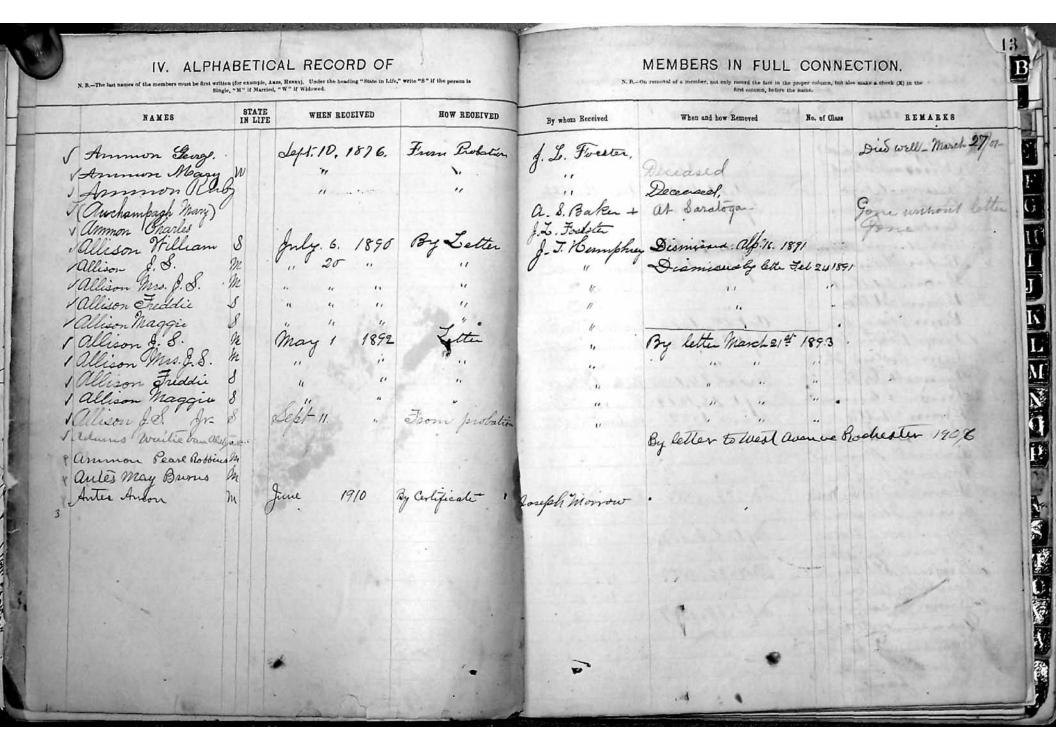

| IV. ALPHABETIC  N. B.—The fast names of the members must be first written (for example, A Single, "M" if Marrie                                         | NES, HENNS). Under the heading "State in Life," wrid, "W" if Widowed.                                                                                                                  | te "8" if the person is                                                                                                                                                                                                                                                                                                                                                                                                                                                                                                                                                                                                                                                                                                                                                                                                                                                                                                                                                                                                                                                                                                                                                                                                                                                                                                                                                                                                                                                                                                                                                                                                                                                                                                                                                                                                                                                                                                                                                                                                                                                                                                        | MEMBERS IN FULL CONNECTION.  N. B.—On removal of a member, not only record the fact in the proper column, but also make a check (X) in the first column, before the name. |                                                                                                                                                                                                                                                                                                                              |                                                              |         |  |
|---------------------------------------------------------------------------------------------------------------------------------------------------------|----------------------------------------------------------------------------------------------------------------------------------------------------------------------------------------|--------------------------------------------------------------------------------------------------------------------------------------------------------------------------------------------------------------------------------------------------------------------------------------------------------------------------------------------------------------------------------------------------------------------------------------------------------------------------------------------------------------------------------------------------------------------------------------------------------------------------------------------------------------------------------------------------------------------------------------------------------------------------------------------------------------------------------------------------------------------------------------------------------------------------------------------------------------------------------------------------------------------------------------------------------------------------------------------------------------------------------------------------------------------------------------------------------------------------------------------------------------------------------------------------------------------------------------------------------------------------------------------------------------------------------------------------------------------------------------------------------------------------------------------------------------------------------------------------------------------------------------------------------------------------------------------------------------------------------------------------------------------------------------------------------------------------------------------------------------------------------------------------------------------------------------------------------------------------------------------------------------------------------------------------------------------------------------------------------------------------------|---------------------------------------------------------------------------------------------------------------------------------------------------------------------------|------------------------------------------------------------------------------------------------------------------------------------------------------------------------------------------------------------------------------------------------------------------------------------------------------------------------------|--------------------------------------------------------------|---------|--|
| NAMES STATE<br>IN LIFE                                                                                                                                  | WHEN RECEIVED                                                                                                                                                                          | HOW RECEIVED                                                                                                                                                                                                                                                                                                                                                                                                                                                                                                                                                                                                                                                                                                                                                                                                                                                                                                                                                                                                                                                                                                                                                                                                                                                                                                                                                                                                                                                                                                                                                                                                                                                                                                                                                                                                                                                                                                                                                                                                                                                                                                                   | By whom Received                                                                                                                                                          | When and how Removed                                                                                                                                                                                                                                                                                                         | No. of Class                                                 | REMARKS |  |
| Brown Stella  Brown Stella  Brown Silon W. W  Brown Andrew 36, m  Bancoff E. P.  Brown Stittie m  Brownell Learning  Brownell Merimie  Brownell Merimie | Jef 1: 19, 1888, 3<br>Sef 1: 19, 1888<br>March 1889, 3<br>Det 20, 1818 9<br>Inarch 26, 1889<br>March 1882<br>Jef 1: 19, 1886, 3<br>Sef 1: 26, 1886<br>Dec; 26, 1886<br>Sef 1: 18, 1889 | En Probation Pro | A. F. Morey.<br>A. Fi, Mirey.                                                                                                                                             | Disolin the God 4 1893 Disolin the God 4 1893 Not known With drawn Deceased See. 8. 1904  Disceased Aug 1st 1911  Minute State See. 8. 1904  Disceased Let 1911  Displectificate of fill, 186  By Letter, Sef 1; 1, 186  By Letter, April 18, 8  By Cestificate to Fairport  Deceased Jan 22, 1905  Romand by Letter June 16 | 18 Will<br>17. 7<br>18 18 18 18 18 18 18 18 18 18 18 18 18 1 |         |  |