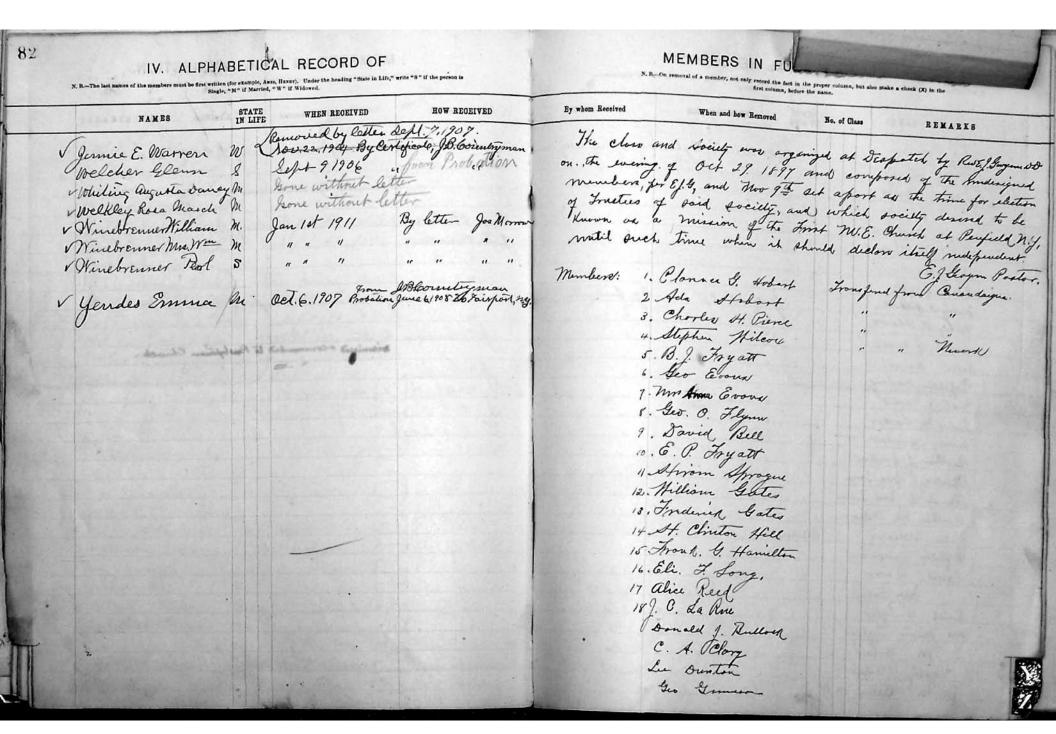

| IV. ALPHABETIC  N. B.—The fast names of the members must be first written (for example, A Single, "M" if Marrie                                         | NES, HENNS). Under the heading "State in Life," wrid, "W" if Widowed.                                                                                                                  | te "8" if the person is                                                                                                                                                                                                                                                                                                                                                                                                                                                                                                                                                                                                                                                                                                                                                                                                                                                                                                                                                                                                                                                                                                                                                                                                                                                                                                                                                                                                                                                                                                                                                                                                                                                                                                                                                                                                                                                                                                                                                                                                                                                                                                        | MEMBERS IN FULL CONNECTION.  N. B.—On removal of a member, not only record the fact in the proper column, but also make a check (X) in the first column, before the name. |                                                                                                                                                                                                                                                                                                                              |                                                              |         |  |
|---------------------------------------------------------------------------------------------------------------------------------------------------------|----------------------------------------------------------------------------------------------------------------------------------------------------------------------------------------|--------------------------------------------------------------------------------------------------------------------------------------------------------------------------------------------------------------------------------------------------------------------------------------------------------------------------------------------------------------------------------------------------------------------------------------------------------------------------------------------------------------------------------------------------------------------------------------------------------------------------------------------------------------------------------------------------------------------------------------------------------------------------------------------------------------------------------------------------------------------------------------------------------------------------------------------------------------------------------------------------------------------------------------------------------------------------------------------------------------------------------------------------------------------------------------------------------------------------------------------------------------------------------------------------------------------------------------------------------------------------------------------------------------------------------------------------------------------------------------------------------------------------------------------------------------------------------------------------------------------------------------------------------------------------------------------------------------------------------------------------------------------------------------------------------------------------------------------------------------------------------------------------------------------------------------------------------------------------------------------------------------------------------------------------------------------------------------------------------------------------------|---------------------------------------------------------------------------------------------------------------------------------------------------------------------------|------------------------------------------------------------------------------------------------------------------------------------------------------------------------------------------------------------------------------------------------------------------------------------------------------------------------------|--------------------------------------------------------------|---------|--|
| NAMES STATE<br>IN LIFE                                                                                                                                  | WHEN RECEIVED                                                                                                                                                                          | HOW RECEIVED                                                                                                                                                                                                                                                                                                                                                                                                                                                                                                                                                                                                                                                                                                                                                                                                                                                                                                                                                                                                                                                                                                                                                                                                                                                                                                                                                                                                                                                                                                                                                                                                                                                                                                                                                                                                                                                                                                                                                                                                                                                                                                                   | By whom Received                                                                                                                                                          | When and how Removed                                                                                                                                                                                                                                                                                                         | No. of Class                                                 | REMARKS |  |
| Brown Stella  Brown Stella  Brown Silon W. W  Brown Andrew 36, m  Bancoff E. P.  Brown Stittie m  Brownell Learning  Brownell Merimie  Brownell Merimie | Jef 1: 19, 1888, 3<br>Sef 1: 19, 1888<br>March 1889, 3<br>Det 20, 1818 9<br>Inarch 26, 1889<br>March 1882<br>Jef 1: 19, 1886, 3<br>Sef 1: 26, 1886<br>Dec; 26, 1886<br>Sef 1: 18, 1889 | En Probation Pro | A. F. Morey.<br>A. Fi, Mirey.                                                                                                                                             | Disolin the God 4 1893 Disolin the God 4 1893 Not known With drawn Deceased See. 8. 1904  Disceased Aug 1st 1911  Minute State See. 8. 1904  Disceased Let 1911  Displectificate of fill, 186  By Letter, Sef 1; 1, 186  By Letter, April 18, 8  By Cestificate to Fairport  Deceased Jan 22, 1905  Romand by Letter June 16 | 18 Will<br>17. 7<br>18 18 18 18 18 18 18 18 18 18 18 18 18 1 |         |  |