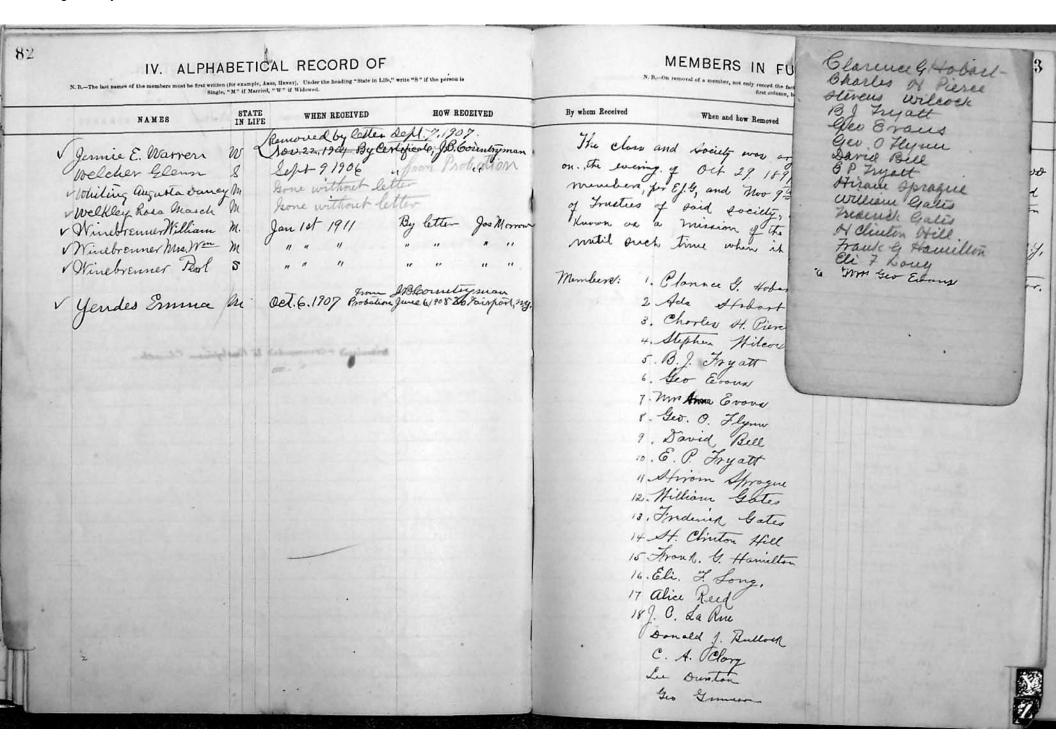

| IV. ALPHABETIC  N. B.—The fast names of the members must be first written (for example, A Single, "M" if Marrie                                         | NES, HENNS). Under the heading "State in Life," wrid, "W" if Widowed.                                                                                                                  | te "8" if the person is                                                                                                                                                                                                                                                                                                                                                                                                                                                                                                                                                                                                                                                                                                                                                                                                                                                                                                                                                                                                                                                                                                                                                                                                                                                                                                                                                                                                                                                                                                                                                                                                                                                                                                                                                                                                                                                                                                                                                                                                                                                                                                        | MEMBERS IN FULL CONNECTION.  N. B.—On removal of a member, not only record the fact in the proper column, but also make a check (X) in the first column, before the name. |                                                                                                                                                                                                                                                                                                                              |                                                              |         |  |
|---------------------------------------------------------------------------------------------------------------------------------------------------------|----------------------------------------------------------------------------------------------------------------------------------------------------------------------------------------|--------------------------------------------------------------------------------------------------------------------------------------------------------------------------------------------------------------------------------------------------------------------------------------------------------------------------------------------------------------------------------------------------------------------------------------------------------------------------------------------------------------------------------------------------------------------------------------------------------------------------------------------------------------------------------------------------------------------------------------------------------------------------------------------------------------------------------------------------------------------------------------------------------------------------------------------------------------------------------------------------------------------------------------------------------------------------------------------------------------------------------------------------------------------------------------------------------------------------------------------------------------------------------------------------------------------------------------------------------------------------------------------------------------------------------------------------------------------------------------------------------------------------------------------------------------------------------------------------------------------------------------------------------------------------------------------------------------------------------------------------------------------------------------------------------------------------------------------------------------------------------------------------------------------------------------------------------------------------------------------------------------------------------------------------------------------------------------------------------------------------------|---------------------------------------------------------------------------------------------------------------------------------------------------------------------------|------------------------------------------------------------------------------------------------------------------------------------------------------------------------------------------------------------------------------------------------------------------------------------------------------------------------------|--------------------------------------------------------------|---------|--|
| NAMES STATE<br>IN LIFE                                                                                                                                  | WHEN RECEIVED                                                                                                                                                                          | HOW RECEIVED                                                                                                                                                                                                                                                                                                                                                                                                                                                                                                                                                                                                                                                                                                                                                                                                                                                                                                                                                                                                                                                                                                                                                                                                                                                                                                                                                                                                                                                                                                                                                                                                                                                                                                                                                                                                                                                                                                                                                                                                                                                                                                                   | By whom Received                                                                                                                                                          | When and how Removed                                                                                                                                                                                                                                                                                                         | No. of Class                                                 | REMARKS |  |
| Brown Stella  Brown Stella  Brown Silon W. W  Brown Andrew 36, m  Bancoff E. P.  Brown Stittie m  Brownell Learning  Brownell Merimie  Brownell Merimie | Jef 1: 19, 1888, 3<br>Sef 1: 19, 1888<br>March 1889, 3<br>Det 20, 1818 9<br>Inarch 26, 1889<br>March 1882<br>Jef 1: 19, 1886, 3<br>Sef 1: 26, 1886<br>Dec; 26, 1886<br>Sef 1: 18, 1889 | En Probation Pro | A. F. Morey.<br>A. Fi, Mirey.                                                                                                                                             | Disolin the God 4 1893 Disolin the God 4 1893 Not known With drawn Deceased See. 8. 1904  Disceased Aug 1st 1911  Minute State See. 8. 1904  Disceased Let 1911  Displectificate of fill, 186  By Letter, Sef 1; 1, 186  By Letter, April 18, 8  By Cestificate to Fairport  Deceased Jan 22, 1905  Romand by Letter June 16 | 18 Will<br>17. 7<br>18 18 18 18 18 18 18 18 18 18 18 18 18 1 |         |  |