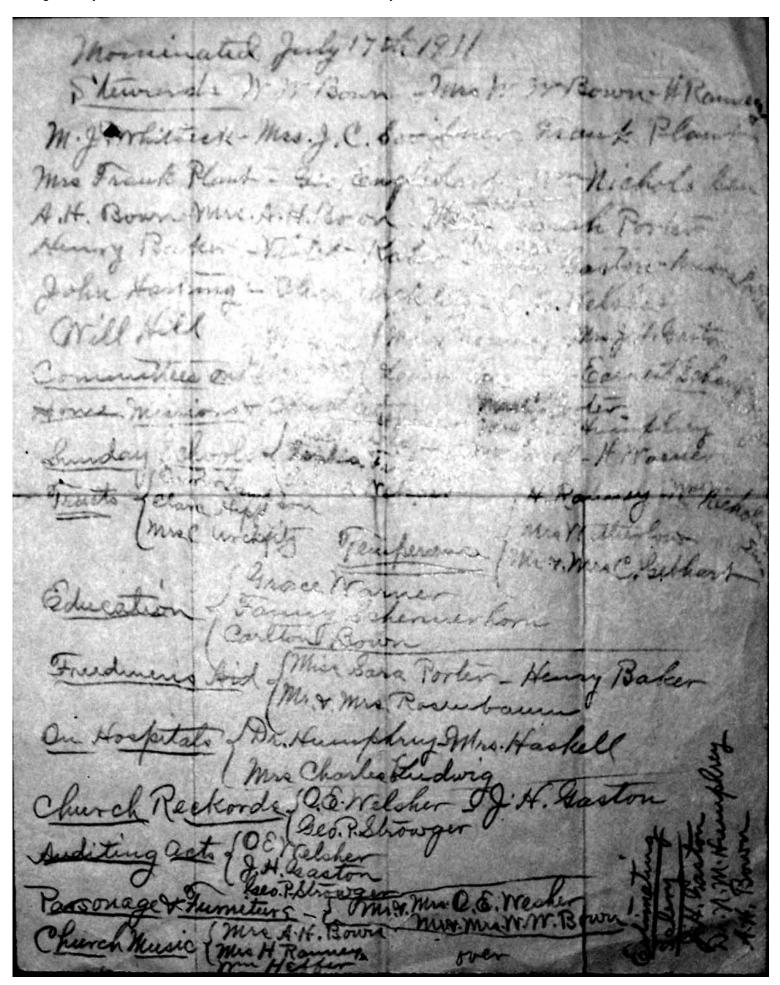

Resolutions for the Again we have been admin3d Quarterly Conference ished of the universal domina

Penfield Charge is the Nuiveral has seen fit to

Penfield H. Y.

April 24th 1911 remove our sister Jesseth.