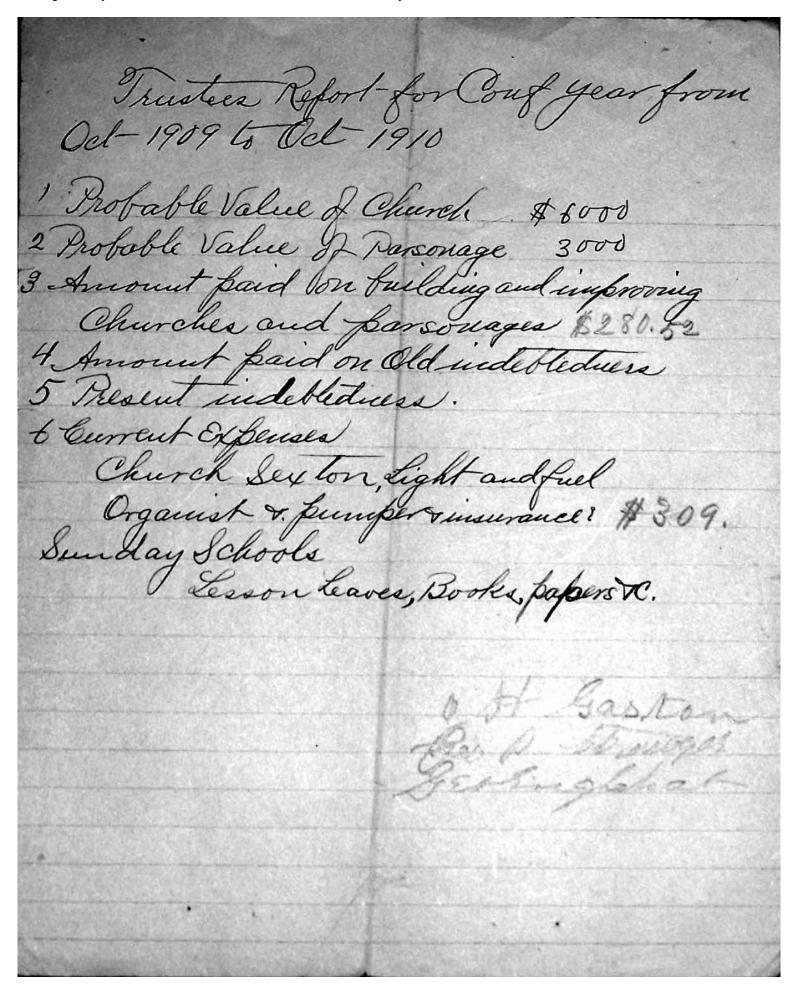

|                                                                                              |



Sunday School Report 1 No of Officers and Teachers 20 2 No of Scholars all grades 152 3 Average attendenchallgrades 58 4 No of Officers and Teachers who are Ohnrch members or probationers 19 5 No of Scholars who are Church members or Prob. 6 No of menibers of Senday School Converted during the year 7 Collection for Board & S.S. \$1.00 & Current Expenses Popers, Supplies Tre. 57.66 Signed \$76.70 Superintent Secretary

Pastor's Quarterly Report to the Fourth Quarterly Conf held at Penfield W. Y Sept. 20th 1910 The Sunday School is under the Care of a faithful Superintendent and is doing good nork, but non allendance of the leachers of some of the classes is having a deleterious effect on those classes. The liverage attendence will probably be somewhat less than last year. due in part to b