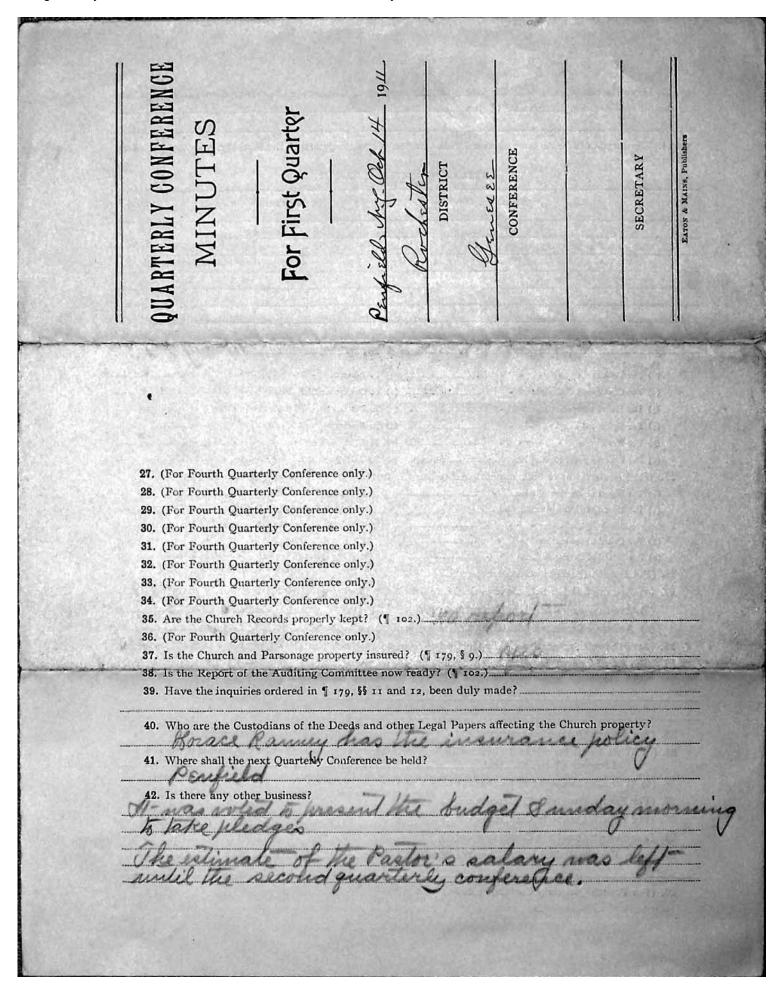

Mus Dema Welcher who has been elected President has taken hold of the work with geal and System and there is promise of seecess. A Home Department of the Bible School has been organ. ized to be worked under by the mercy & Help Departmiss Bland Hipp - the 3d Vice President being Superintend-I have preached 28 times and have addressed the Children a few times; have mad 180 calls and visità One has been recieved on probation Bro. Wilson Braman

Treacher in Charge of is also being revived and will have are election next week after which we hope to have a cabinet of resident. Officers.

The average attendance at the Sunday School does not increase as we wish. ils own. He must do something more Than we are doing. We ought reaching out through allached The Sunday School board brught be able to plan extension work if the Board would come logetheron Some other day Than Senday and Take an eveeningsfor Consideration, A lack of punctual regular

leachers interferes with the success of the School One entire class of girls at the important age of developing into young woman hood is almos lost to the School for want of a teacher to attend regularly. This will affect the attendance The Junior League is growing in members, in astrage allendance and interest we their work The Tresident Miss Caroly Porter and the super lendente are working glalously and hamoliously and seccessfully and some times the attendance is as large as the registeration

On the first day of 1911 Three were received from probation auto full-men bership wig Mrs Mary Ann Boung Edith Urckfile and tokundent anna Gestrude Ockenden. also by Certificate Ms and Mers William Winebrenner and their daughter Miss Pearl Windbrowner & have preached 25 times and attended about half that member of prayer weeter and sessions of the Bible & I also attended all the Evangelistic meetings in the Baptish hurch when not out of lown. I have made 94 calls and visits

4

The Collection for the Permanent Fund has been taken and \$4.25 has been recieved for the same The Ladies aid Society have held a fair which as usual was a success. Respectfielly Submitted Joseph Morrow, Preacher in Charge

Report of Epworth League, shapter 46 le 4, methodist Episcopal church, Penjield Charge, Rochester Mitriet, Gerfrere Conference. For 3rd Breater. active members associate Potal humber at last report Increase mertings held Perligione 18 Social or literary Business of notable items concerning the work: Since re- 1 organization prospects when favorable for growth

in ruterest and membership All departments are doing good work, the most of Grotable of which is the tal rept under which head comes the Junior League with a member ship 7 lover 50. Six man bers subscribe to the Epworth Heraed, the official organ of the League Inision any left has for war drd \$1.00 to the China Famine Relief Fund. Signed, Gruna Welsher.