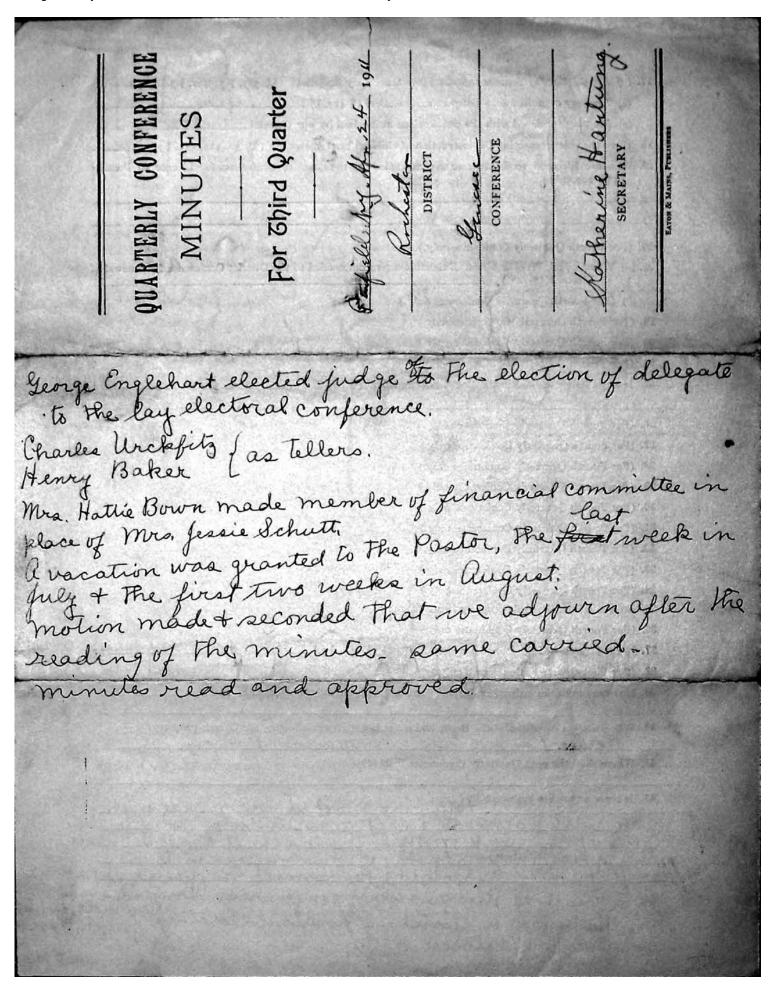

| QUARTERLY CONFERENCE MINUTES                                       |
|--------------------------------------------------------------------|
| For Second Quarter                                                 |
| Penfield, by Jan 5 1912- Rochester  DISTRICT  Genese C  CONFERENCE |
| SECRETARY  EATON & MAINS, PUBLISHERS                               |