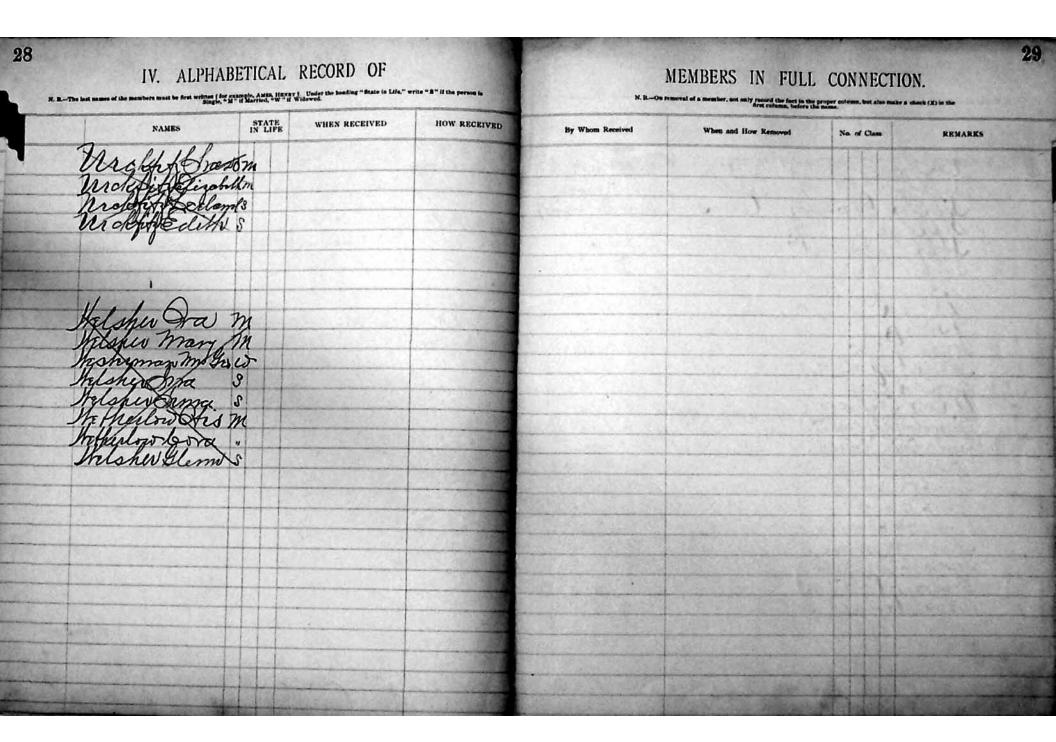

19 IV. ALPHABETICAL RECORD OF MEMBERS IN FULL CONNECTION. L B .- The last sames of the members must be first written ( for automic. Annu, Heyav ). Under the heading "State in Life," write = 5" if the person is Single, "A" if Married, "W" if Wilsowrd. N. R.-On removal of a member, not only encored the fact in the proper column, but also make a storik (X) in the first column, before the name. STATE IN LIFE WHEN RECEIVED. HOW RECEIVED NAMES By What Received When and How Removed No. of Class REMARKS Joseph Morrow by death Nor, 1946 8. g. Gwynn H. Htword · Annow Rardm · Anks Anson m · Anks Mary " · Antes Ester " June 1910 by certificate Oct. 24, 1897 probation July 1926 taight S-200 10 rownolesa m Date Konty . Southendredille " in len 22.00 244 Grown Kithil 2000 Datias On Reuben M. Brown Shilla Bateramethe. Trouter Charles & Sarmilea m army tacher Burnertrank A Prahman Comin Bunger adellato Bankaber fras xe xe Brown fermer Dourneman gemm