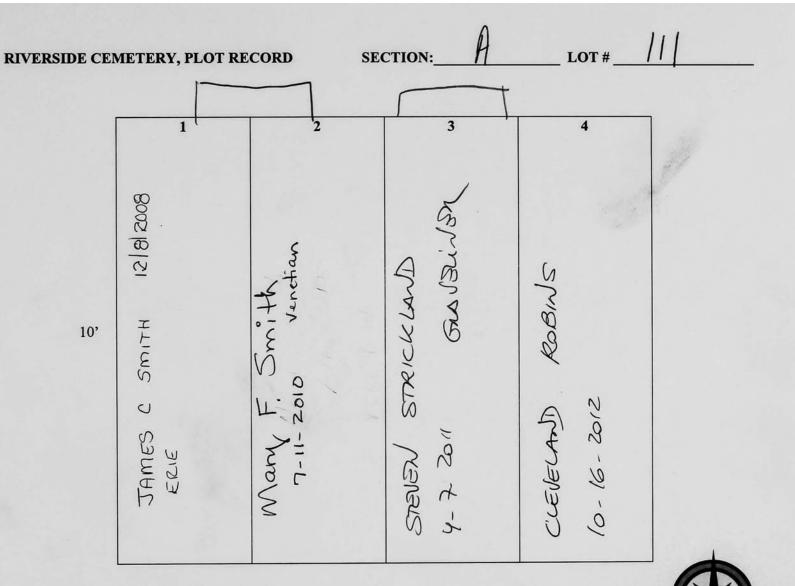

GRAVELINDE |

|     | 1                                       | 2                | 3              | 4                                 |
|-----|-----------------------------------------|------------------|----------------|-----------------------------------|
| 10' | MICHAEL THOMAS.<br>12-13-2012 GRAVEUNER | Estella Crenshaw | 1-11-2012 ERIE | CEE C. HENDRIX 8-26-10 HONTIGELLO |

SECTION: \_\_\_\_ A \_\_\_\_\_ LOT # \_\_\_\_// O

|     | 1                                | 2 | 3                 | 4                                  |
|-----|----------------------------------|---|-------------------|------------------------------------|
| 10' | While HayGood<br>7-17-2010 CHEST |   | BF. Lynette *1283 | 18ETTY J. GRAYSON 4- 29- 2011 ERIE |

12'

God Cer Q-5.2013 Harson

Scale: ½ inch = 1 foot



|     | 1                                     | 2                      | 3                               | 4                     |
|-----|---------------------------------------|------------------------|---------------------------------|-----------------------|
| 10' | OSVADO CLAUDIO<br>11-2-207 GRAVELINER | JESSICH SAMMES # 11305 | BETTY, RANDAUL<br>S-6-2011 BRIÈ | LONNIE YAWN GRAVEUNER |

| 1                                   | 2                                   | 3                                       | 4                                          |
|-------------------------------------|-------------------------------------|-----------------------------------------|--------------------------------------------|
| Bertha L. Barnes<br>alix/2010 chest | NORMON KING<br>11-10-2611 GROVEUNE