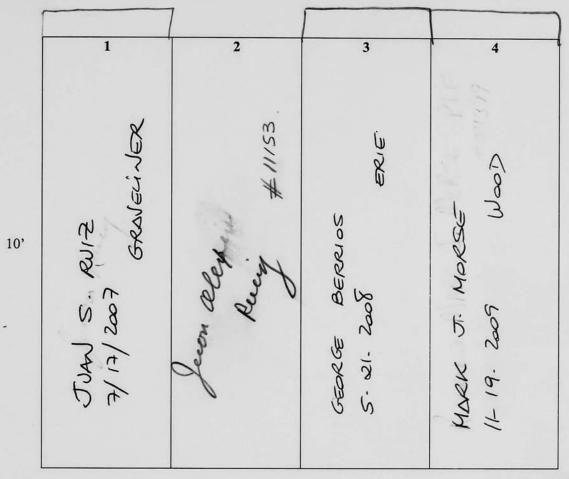

--------------------------------------------------------------------------------------------------------------------------------------------------------------------------------------------------------------------------------------------------------------------------------------------------------------------------------------------------------------------------------------------------------------------------------------------------------------------------------------------------------------------------------------------------------------------------------------------------------------------------------------------------------------------------|-------------|-----------------|
| RESCRUED STEVENS FAMILY PLF # 11177 RESCRUED FLF # 11117 RESCRUED ALRESCRUED | PLF # 11117 | GOUISE STEVENS. |





SECTION: A LOT # 3 8

|     | 1                                        | 2                                | 3                        | 4                                       |
|-----|------------------------------------------|----------------------------------|--------------------------|-----------------------------------------|
| 10' |                                          | DISAND.<br>Hondricello           | Gar Fier).<br>Graderiden | F DORSEY SPANEUNER DORSEY ASIDE CASICET |
|     | Res. Gary Disano<br># 01177/<br>10-17-08 | EAINE DISAND.<br>10.3-2008 HONTI | GREGORY<br>12-3-208      | CHARLES DO<br>ASHES WE                  |

SECTION: \_\_\_ A \_\_\_\_ 10T#\_\_ 39

|     | 1                                           | 2                                       | 3