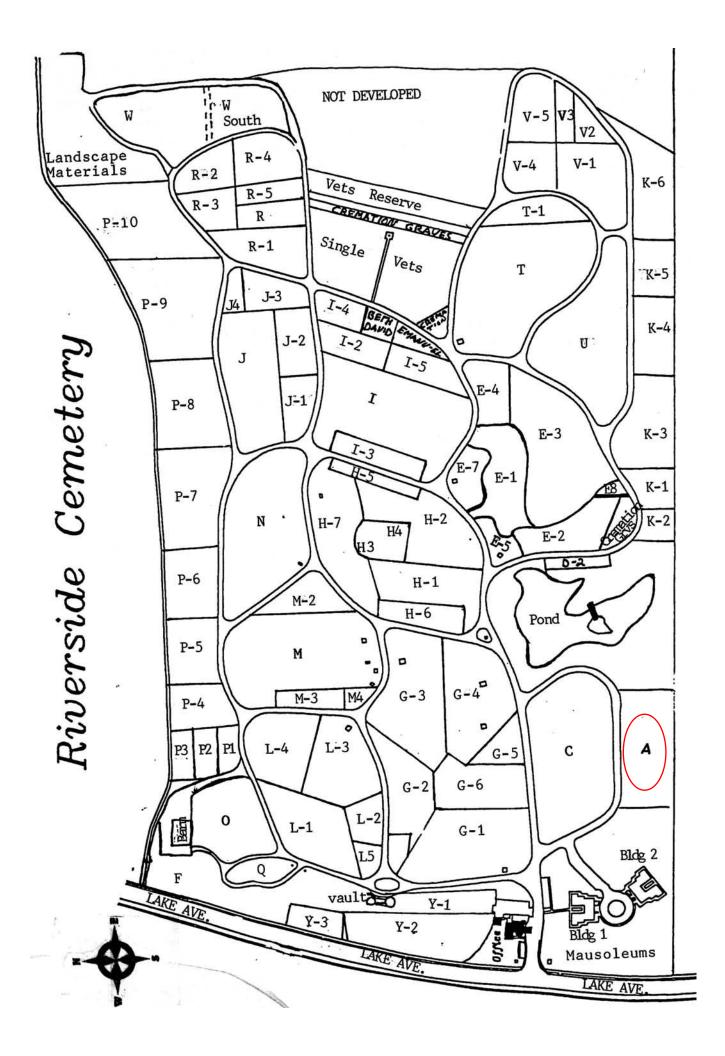

logical, chronological or alphabetical order.

Plot Records for Section A include plot #, name of plot owners, and map of burials in the plot with the names of those buried.

Section maps added.

Digitally photographed or scanned from original documents by: