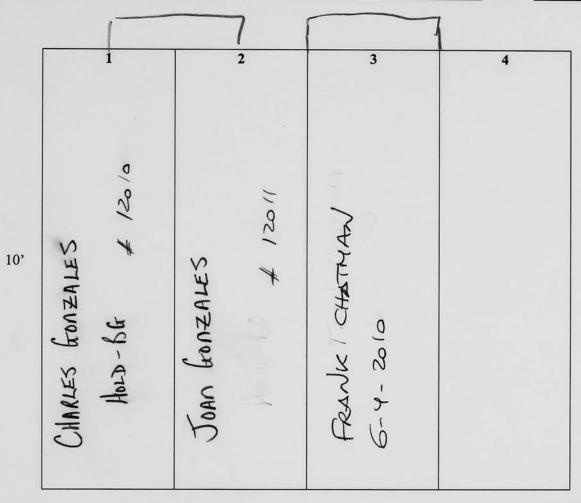

logical, chronological or alphabetical order.

Plot Records for Section A include plot #, name of plot owners, and map of burials in the plot with the names of those buried.

Section maps added.

Digitally photographed or scanned from original documents by: