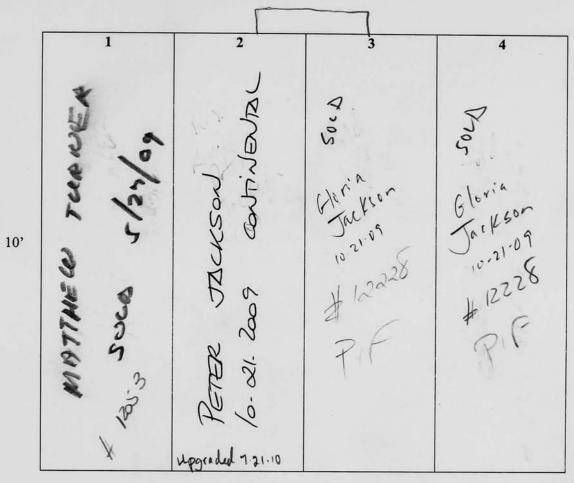

| 4                                      |
|-----|------------------------------------|------------------------------------------------|--------------------------------------|----------------------------------------|
| 10' | Donlaco W. TRYON<br>1-3-2008 ASTES | BRIAN F. JOHNSON<br>12-20-2007<br>(gravelines) | JOHN TURNER<br>12-28-2007 GRAVELINER | EDWIN OQUENDO.<br>W-1. 2008 GRAJELINER |

| 003                      | 2                                      | 3                               | 4                      |
|--------------------------|----------------------------------------|---------------------------------|------------------------|
| Fan Lawhord Johnson 1801 | LiJDA SAUCSBERRY<br>2-5-2010 GRAVEWLER | BERLARED FRANK d. d. dolo. ERIE | Derline Frunk<br>Pitit |



12' Sexford Lintor removed to A, 89 #1 2-11-2011

Scale: ½ inch = 1 foot

Riverside Cemetery, Rochester, NY

| 1                                 | 2                                             | 3                         | 4                                |
|-----------------------------------|-----------------------------------------------|---------------------------|----------------------------------|
| Dallet FORBES<br>12-18.2009 CHEST | Samuel C.<br>12-30-2010 Griffin<br>graveliner | Res, Anna Lawson # 012566 | Sous<br>Openeral TACKSON # 11538 |
|                                   |                                               |                           | #011538                          |

SECTION: A LOT# 68

|                                                      |