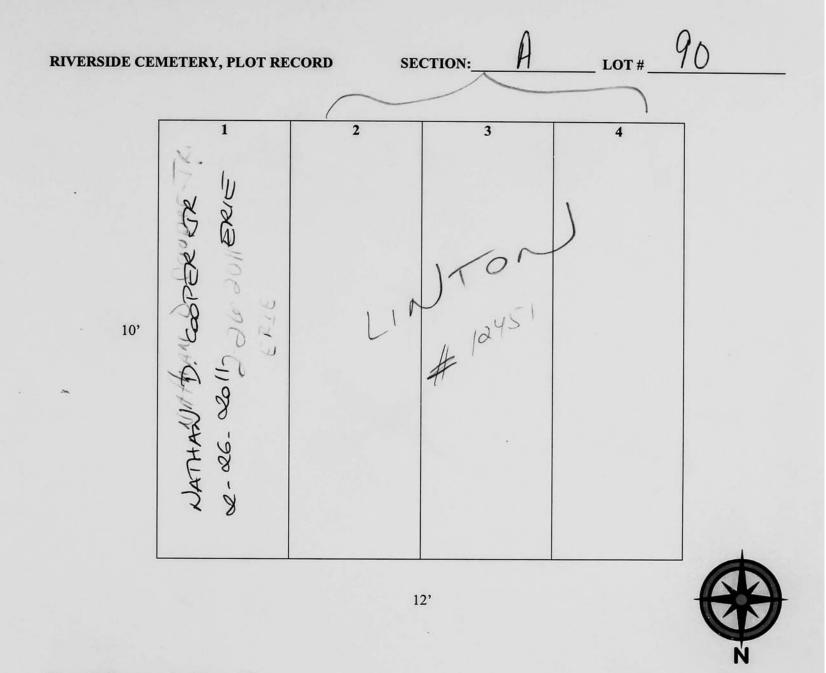

BATTLE 3-14-2013 S-14-2013 STACKSON ON CONTRACT # D12478 |

LOT#

| 1                                                | 2                                | 9 <sup>3</sup> | 4              |
|--------------------------------------------------|----------------------------------|----------------|----------------|
|                                                  |                                  | JACKSON REYJOD | 4              |
| Seaford Linters Moved from Lot 66 GR.3 = 2/11/11 | 2                                | CKSON          | The Ask        |
| inton.                                           | Reserved PIF Scharlene A. Linton |                | ROBERT WERR    |
| Seaford Linban Lot 6/21/11                       | Reserved<br>PIF<br>Scharlene     | LADA X         | ROBERT * 126/2 |



 $_{\text{LOT}}$ # 91

| 1                                | 2                                            | 3                                           | 4                    |
|----------------------------------|----------------------------------------------|---------------------------------------------|----------------------|
| NAOMI WATTS<br>6/2/07 GRAVELINER | TYRONE C. GAYDEN)<br>10-29-2007<br>ORMELINER | CHARLES E. McGEE JR.<br>1-9.2010 GRAVELINER | 3-203 2010, 10 ROYAL |

SECTION:

LOT# 42

|     | 1                      | 2                 | 3                      | 4                     |
|-----|------------------------|-------------------|------------------------|-----------------------|
| 10' | Bobby LEE SIMMONS, SR. | DA C. BROOKS      | SAMMY HARDWICK JR      | . GARY COOPER.