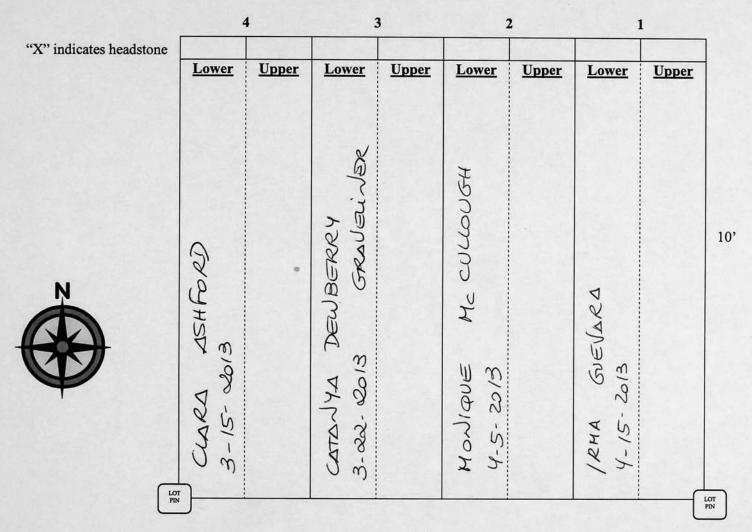

logical, chronological or alphabetical order.

Plot Records for Section A include plot #, name of plot owners, and map of burials in the plot with the names of those buried.

Section maps added.

Digitally photographed or scanned from original documents by:

| "X" indicates headstone | ×           |              | ×                          |              | X                          |              | ×                         |              |
|-------------------------|-------------|--------------|----------------------------|--------------|----------------------------|--------------|---------------------------|--------------|
|                         | Lower       | <u>Upper</u> | Lower                      | <u>Upper</u> | Lower                      | <u>Upper</u> | Lower                     | <u>Upper</u> |
|                         | codcrene    | # 12625      | HETAL                      |              | GRAVEUNER                  | 84921 H      | 4 GRAVELINGE              | P.F. HETTS   |
|                         | 1-13-2012 C | BETTY BURGOS | RITA FOUTHINE<br>1-00-0012 |              | LYMIDIS HILL<br>Q-10. JOIZ | MICHEUE HILL | JULIUS SHITH<br>2-18-0012 | INEZ SMINI   |