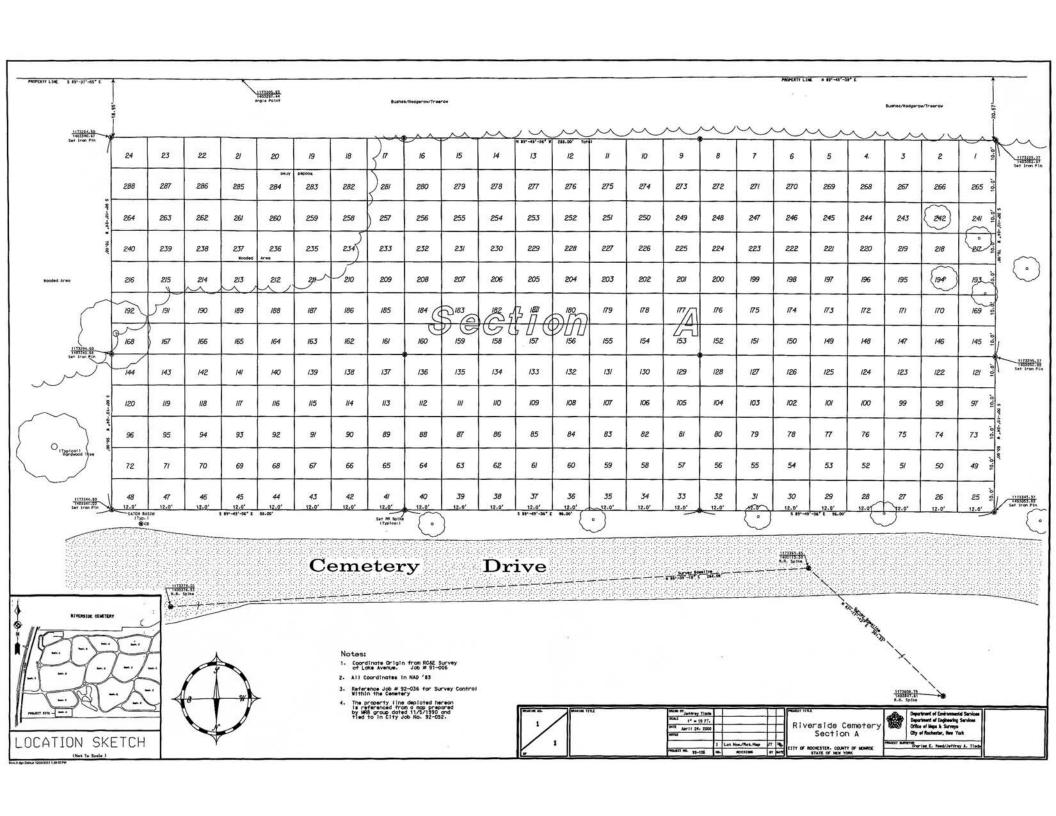

logical, chronological or alphabetical order.

Plot Records for Section A include plot #, name of plot owners, and map of burials in the plot with the names of those buried.

Section maps added.

Digitally photographed or scanned from original documents by: