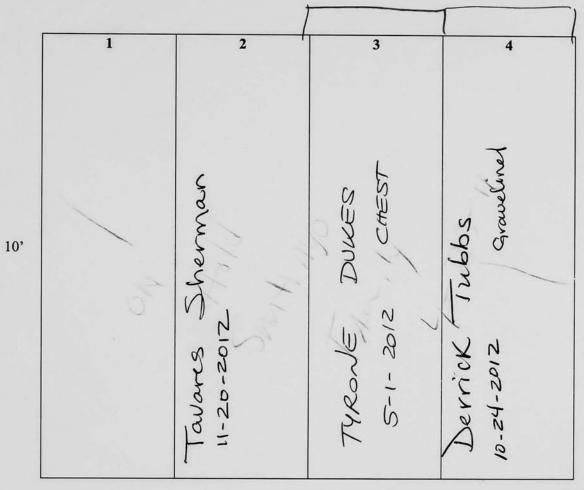

logical, chronological or alphabetical order.

Plot Records for Section A include plot #, name of plot owners, and map of burials in the plot with the names of those buried.

Section maps added.

Digitally photographed or scanned from original documents by: