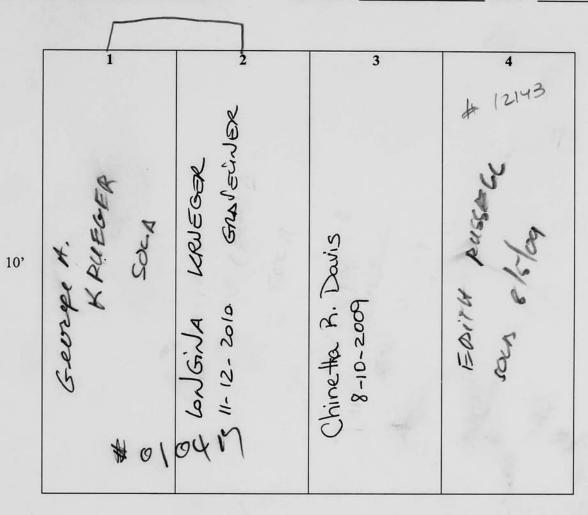

logical, chronological or alphabetical order.

Plot Records for Section A include plot #, name of plot owners, and map of burials in the plot with the names of those buried.

Section maps added.

Digitally photographed or scanned from original documents by: