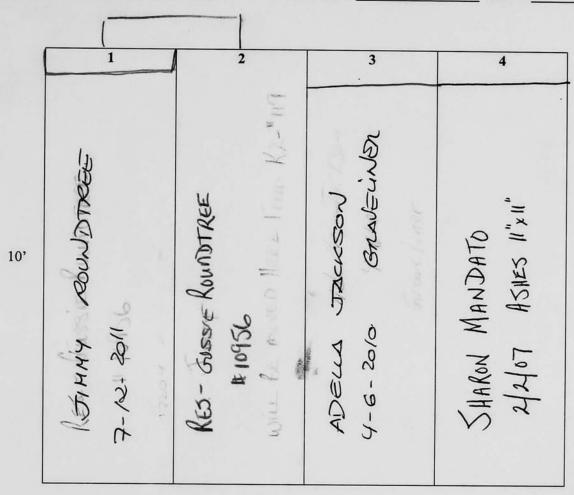

logical, chronological or alphabetical order.

Plot Records for Section A include plot #, name of plot owners, and map of burials in the plot with the names of those buried.

Section maps added.

Digitally photographed or scanned from original documents by: