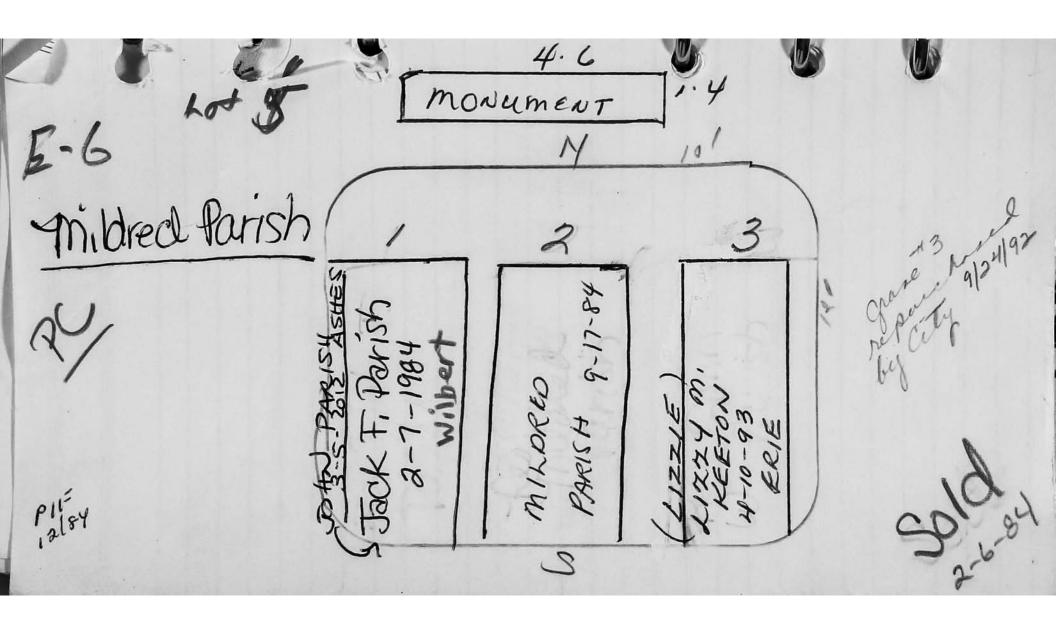

logical, chronological or alphabetical order.

This Section contains single graves.

Digitally photographed or scanned from original documents by:

The Rochester Genealogical Society, Inc. Church Records Preservation Committee