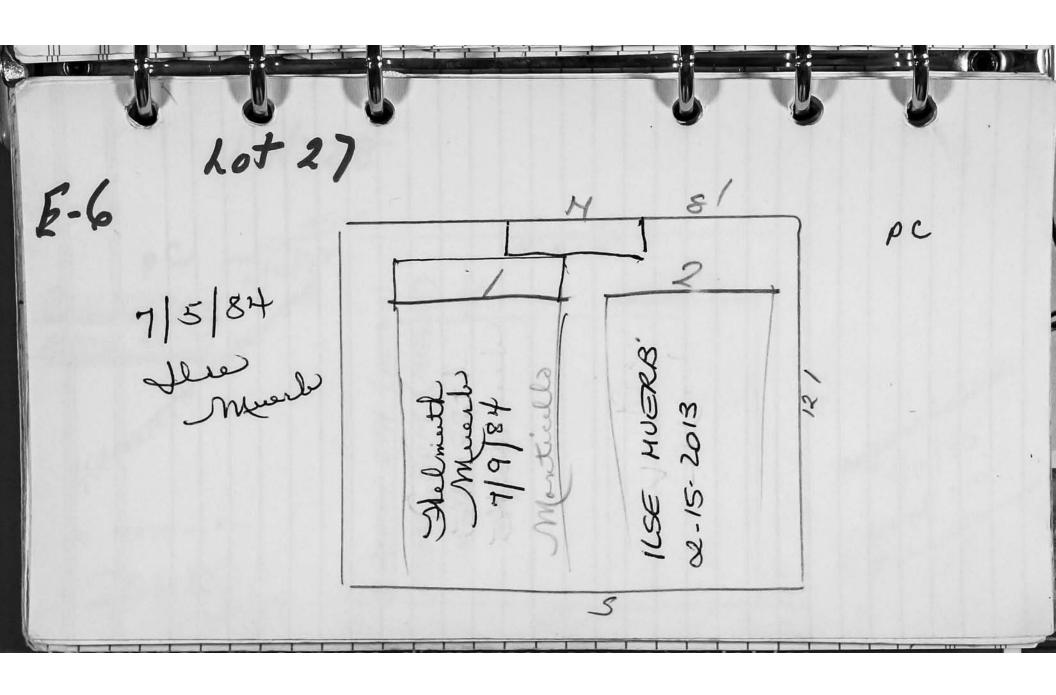

logical, chronological or alphabetical order.

This Section contains single graves.

Digitally photographed or scanned from original documents by:

The Rochester Genealogical Society, Inc. Church Records Preservation Committee