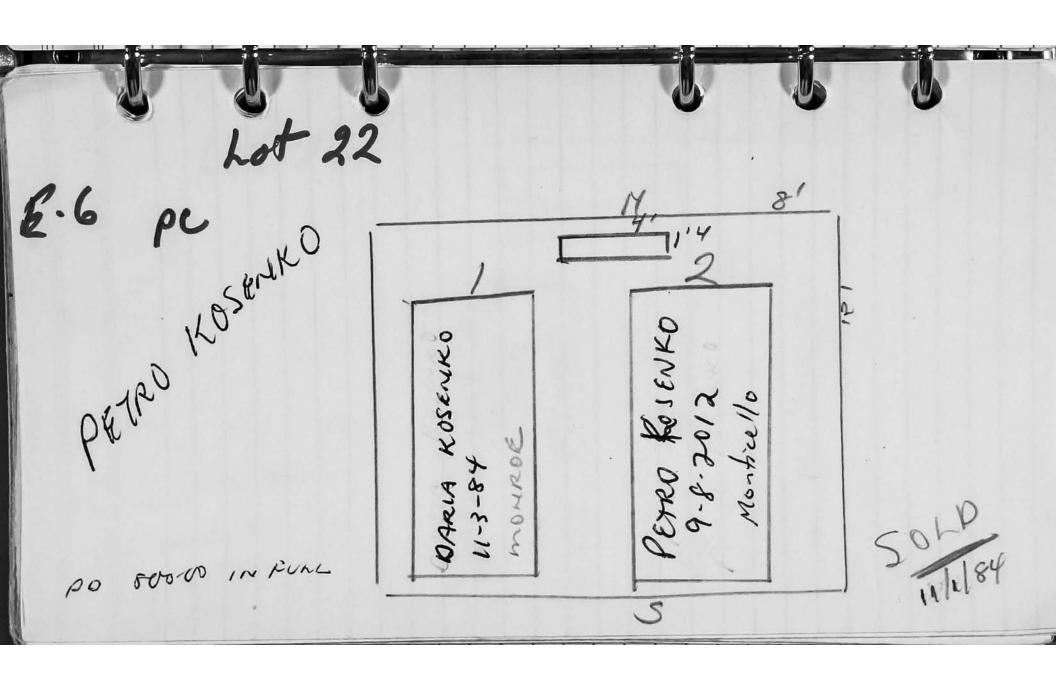

ch</a>. We recommend you

use this tool to facilitate your search.

Except for blank pages that were not photographed or scanned, the images represent Riverside Cemetery records as they appear in their original form and order. Note: not all records follow

logical, chronological or alphabetical order.

This Section contains single graves.

Digitally photographed or scanned from original documents by:

The Rochester Genealogical Society, Inc. Church Records Preservation Committee

Bob Coomber Roscoe Hastings Larry Naukam Russ Green Kathryn Heintz Sharon Perkins

Eila Harkonen-Hart Linda Koehler Jim Hendrickson Larry Lavery



© 2013 Riverside Cemetery Published with permission.

Section E-6





© 2013 Riverside Cemetery Published with permission.































































































© 2013 Riverside Cemetery Published with permission.



© 2013 Riverside Cemetery Published with permission.

| 50 X AHNA 1. SNEED 31,102