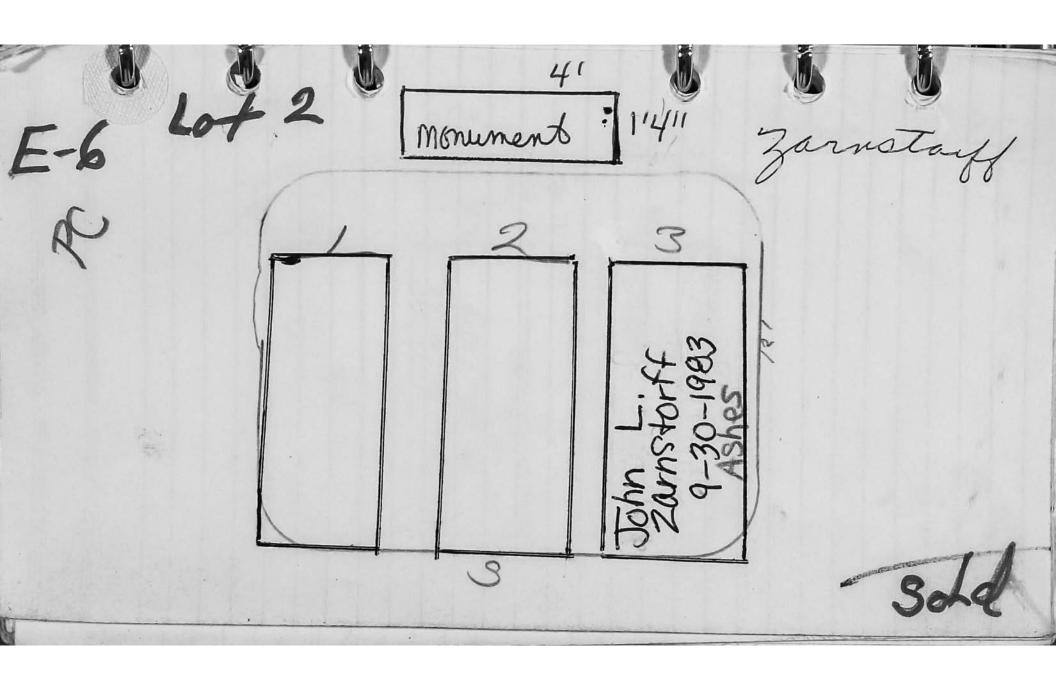

logical, chronological or alphabetical order.

This Section contains single graves.

Digitally photographed or scanned from original documents by:

The Rochester Genealogical Society, Inc. Church Records Preservation Committee