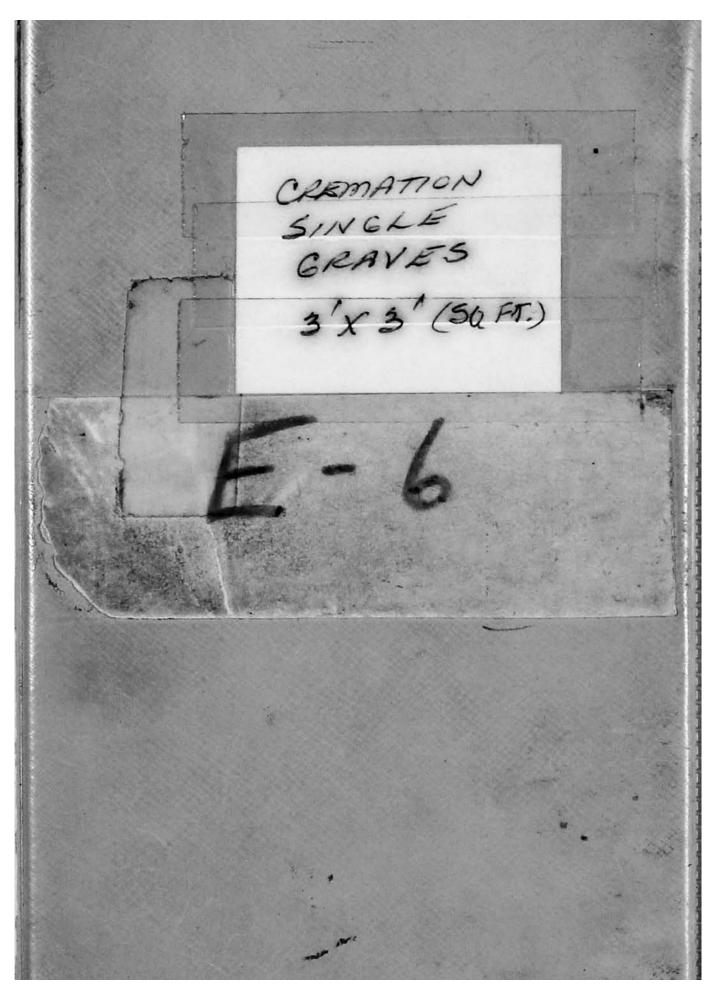

logical, chronological or alphabetical order.

This Section contains single graves.

Digitally photographed or scanned from original documents by:

The Rochester Genealogical Society, Inc. Church Records Preservation Committee