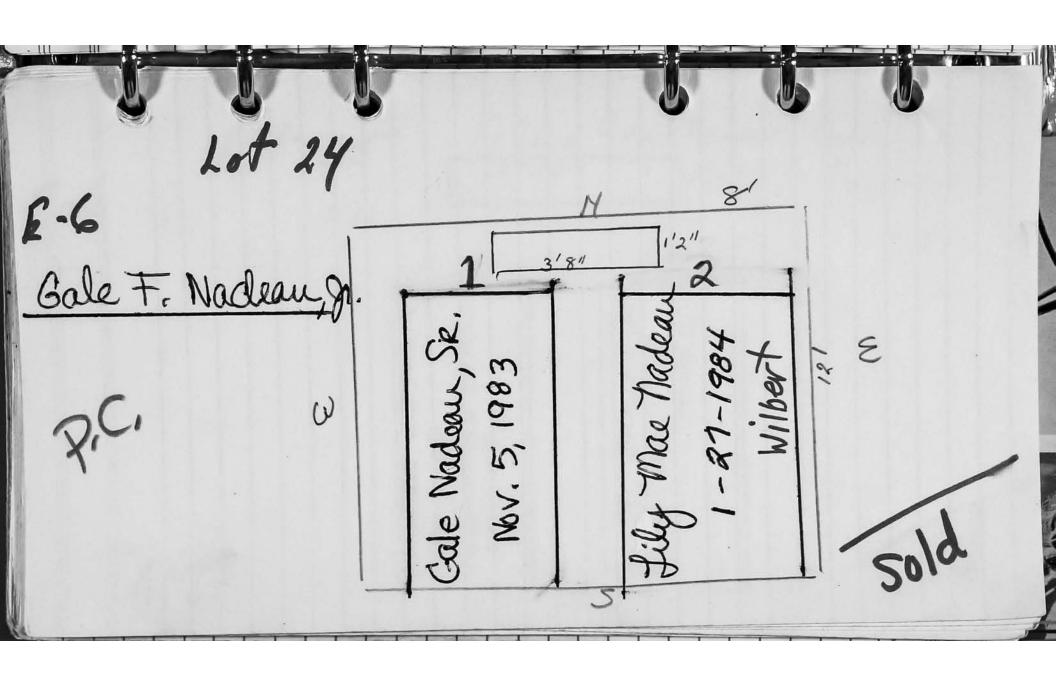

a>. We recommend you

use this tool to facilitate your search.

Except for blank pages that were not photographed or scanned, the images represent Riverside Cemetery records as they appear in their original form and order. Note: not all records follow

logical, chronological or alphabetical order.

This Section contains single graves.

Digitally photographed or scanned from original documents by:

The Rochester Genealogical Society, Inc. Church Records Preservation Committee

Bob Coomber Roscoe Hastings Larry Naukam Russ Green Kathryn Heintz Sharon Perkins

Eila Harkonen-Hart Linda Koehler Jim Hendrickson Larry Lavery



© 2013 Riverside Cemetery Published with permission.

Section E-6





© 2013 Riverside Cemetery Published with permission.































































































© 2013 Riverside Cemetery Published with permission.



© 2013 Riverside Cemetery Published with permission.

| 50 X AHNA 1. SNEED 31,102