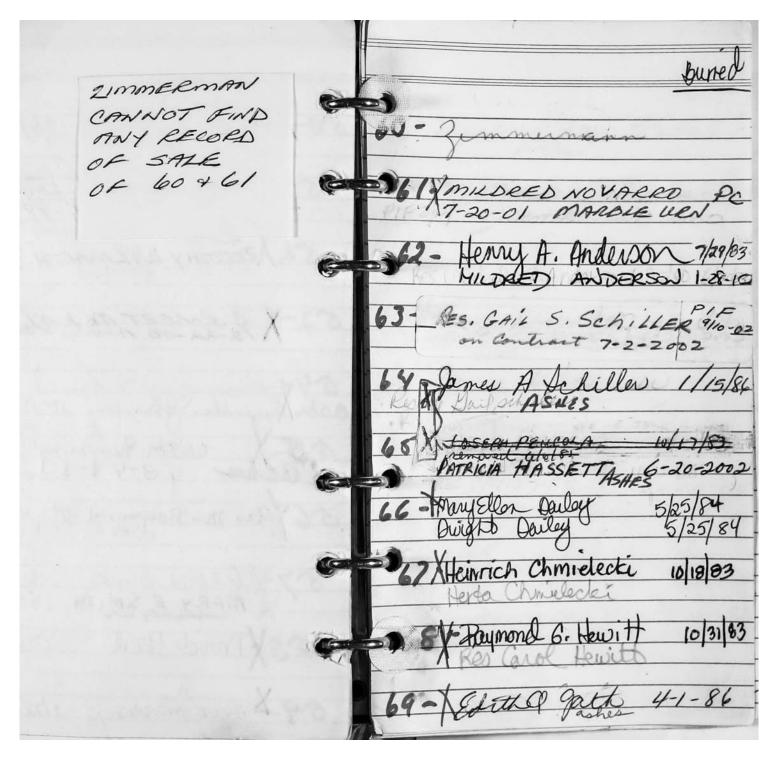

© 2013 Riverside Cemetery Published with permission.

| 70 - pascis Widnes 5-6-83<br>Asses |
|------------------------------------|
| plances Widnes 5-6-83              |
| Aske                               |
| 71- X Grant Hell 4-29-81           |
| 71-X Grant Hall 4-29-86            |
| 272-1                              |
| 372 - pes Lellean Karnes           |
|                                    |
| 73 - Jus Lillen Karner             |
| 73 - per Lellem Karner             |
|                                    |
| 74- pes. Lillian Karners           |
|                                    |
| 75 X Hooige H. Batts 3-24-87       |
| Mess. Vivian Botts askes           |
| 76 & Popular Aline Allaton         |
| The more present takes             |
| - Alv                              |
| JAMIN Jarris IV L EXANCIER         |
| 10-26 01 WEST 10/27/87             |
| 128 HATHLEEN & WOOD 11-8-91        |
| Nav 12 - 86 asks                   |
|                                    |
| 79-XXxxx Pathy 8-22-86 agree       |
| look augy                          |