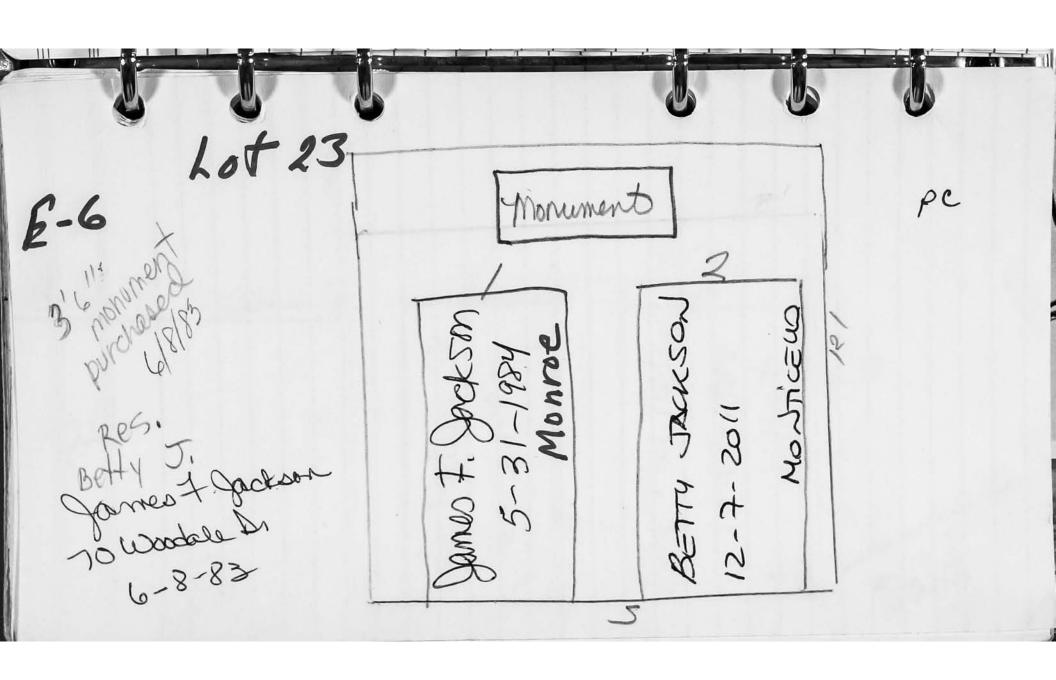

</a>. We recommend you

use this tool to facilitate your search.

Except for blank pages that were not photographed or scanned, the images represent Riverside Cemetery records as they appear in their original form and order. Note: not all records follow

logical, chronological or alphabetical order.

This Section contains single graves.

Digitally photographed or scanned from original documents by:

The Rochester Genealogical Society, Inc. Church Records Preservation Committee

Bob Coomber Roscoe Hastings Larry Naukam Russ Green Kathryn Heintz Sharon Perkins

Eila Harkonen-Hart Linda Koehler Jim Hendrickson Larry Lavery



© 2013 Riverside Cemetery Published with permission.

Section E-6





© 2013 Riverside Cemetery Published with permission.































































































© 2013 Riverside Cemetery Published with permission.



© 2013 Riverside Cemetery Published with permission.

| 50 X AHNA 1. SNEED 31,102