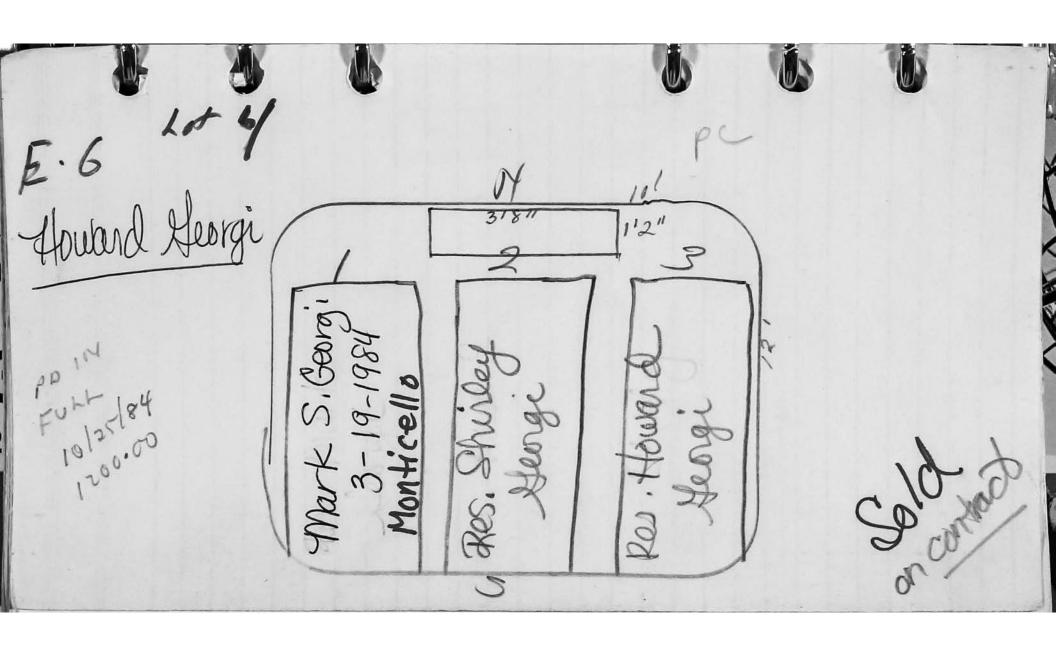

logical, chronological or alphabetical order.

This Section contains single graves.

Digitally photographed or scanned from original documents by:

The Rochester Genealogical Society, Inc. Church Records Preservation Committee