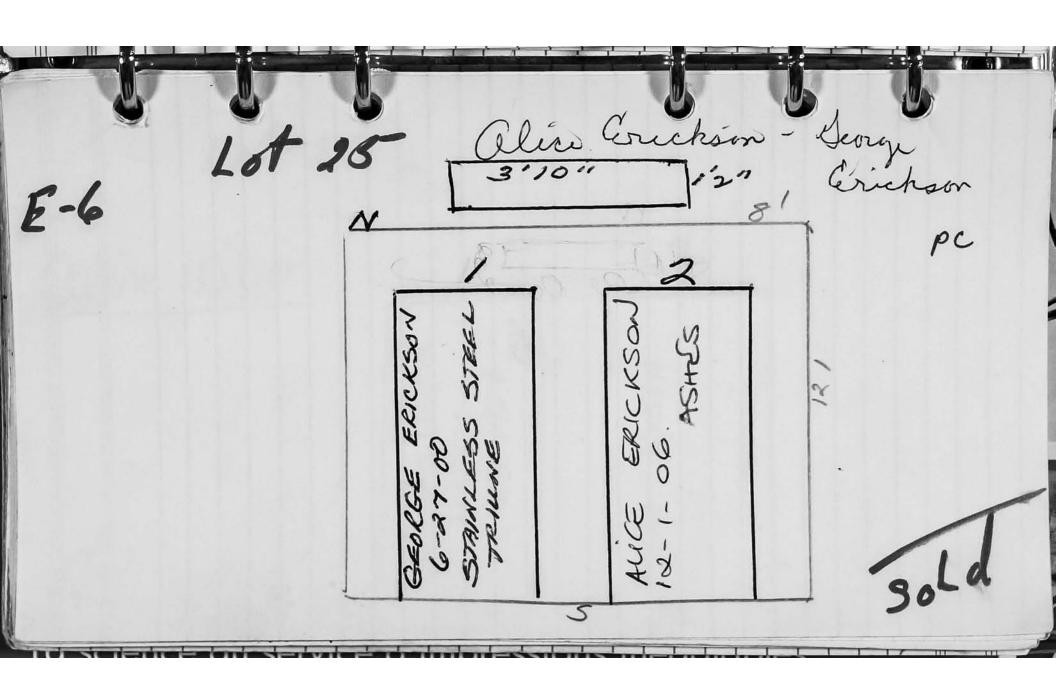

. We recommend you

use this tool to facilitate your search.

Except for blank pages that were not photographed or scanned, the images represent Riverside Cemetery records as they appear in their original form and order. Note: not all records follow

logical, chronological or alphabetical order.

This Section contains single graves.

Digitally photographed or scanned from original documents by:

The Rochester Genealogical Society, Inc. Church Records Preservation Committee

Bob Coomber Roscoe Hastings Larry Naukam Russ Green Kathryn Heintz Sharon Perkins

Eila Harkonen-Hart Linda Koehler Jim Hendrickson Larry Lavery



© 2013 Riverside Cemetery Published with permission.

Section E-6





© 2013 Riverside Cemetery Published with permission.































































































© 2013 Riverside Cemetery Published with permission.



© 2013 Riverside Cemetery Published with permission.

| 50 X AHNA 1. SNEED 31,102