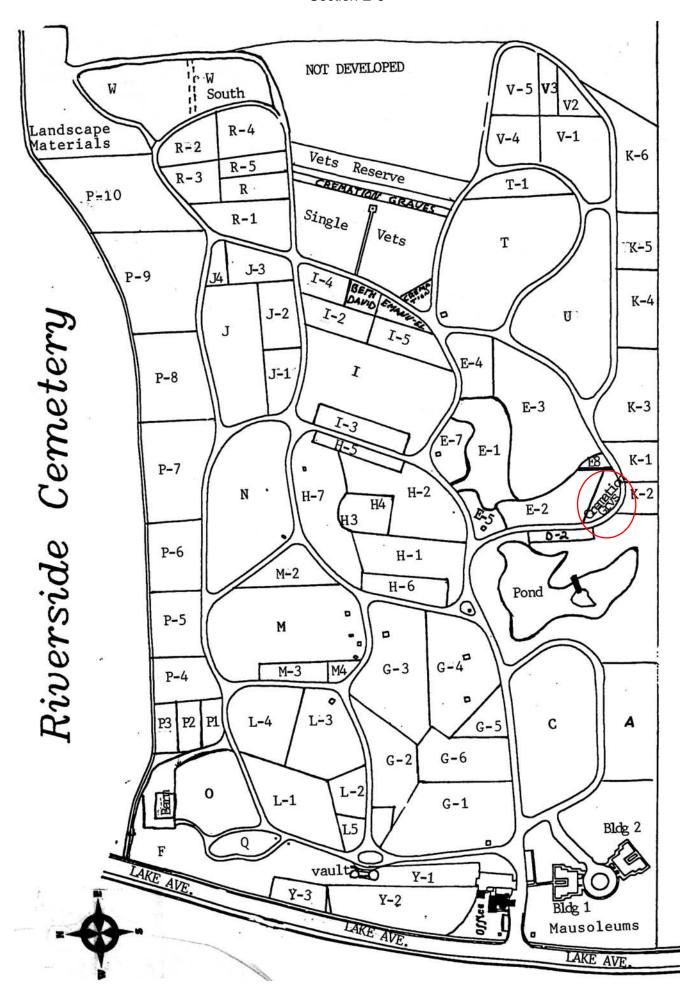

logical, chronological or alphabetical order.

This Section contains single graves.

Digitally photographed or scanned from original documents by:

The Rochester Genealogical Society, Inc. Church Records Preservation Committee