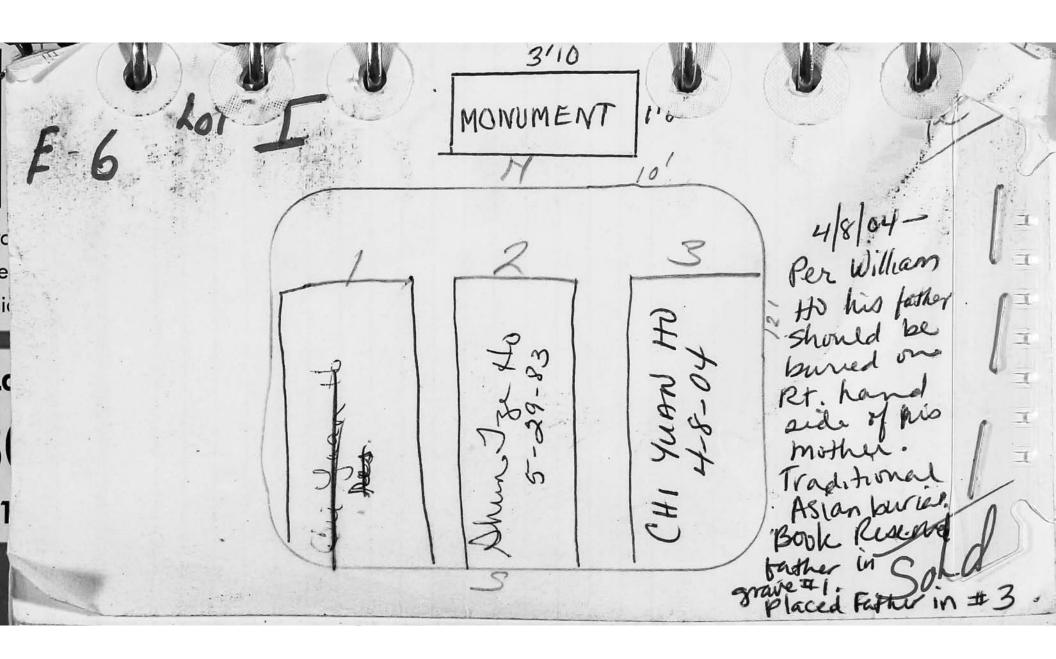

logical, chronological or alphabetical order.

This Section contains single graves.

Digitally photographed or scanned from original documents by:

The Rochester Genealogical Society, Inc. Church Records Preservation Committee