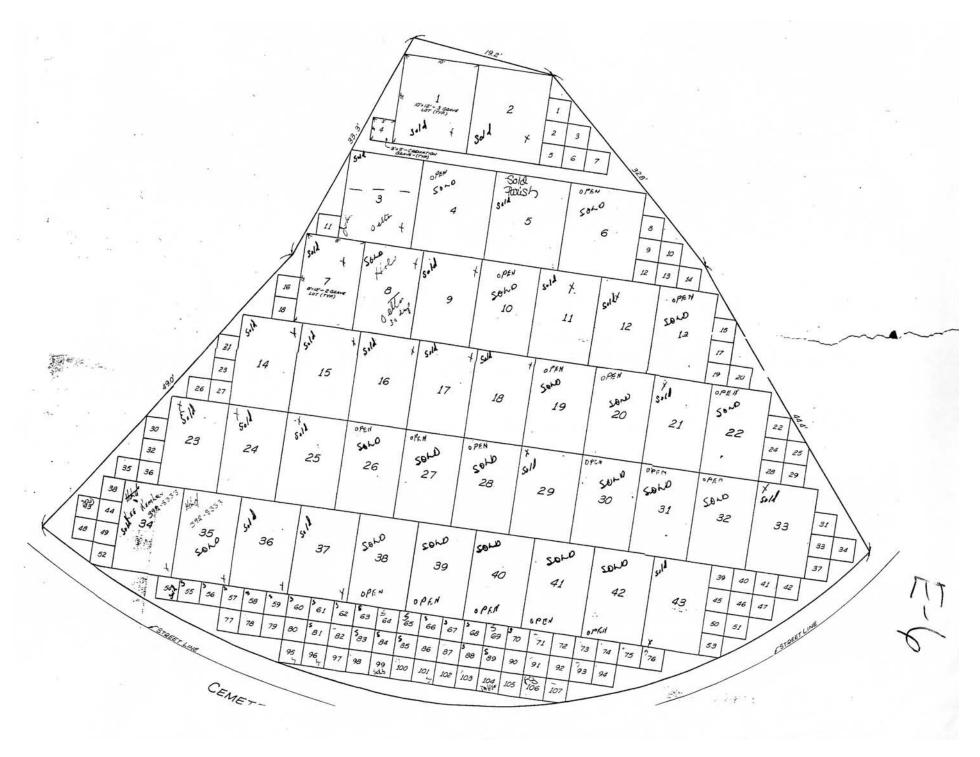

logical, chronological or alphabetical order.

This Section contains single graves.

Digitally photographed or scanned from original documents by:

The Rochester Genealogical Society, Inc. Church Records Preservation Committee