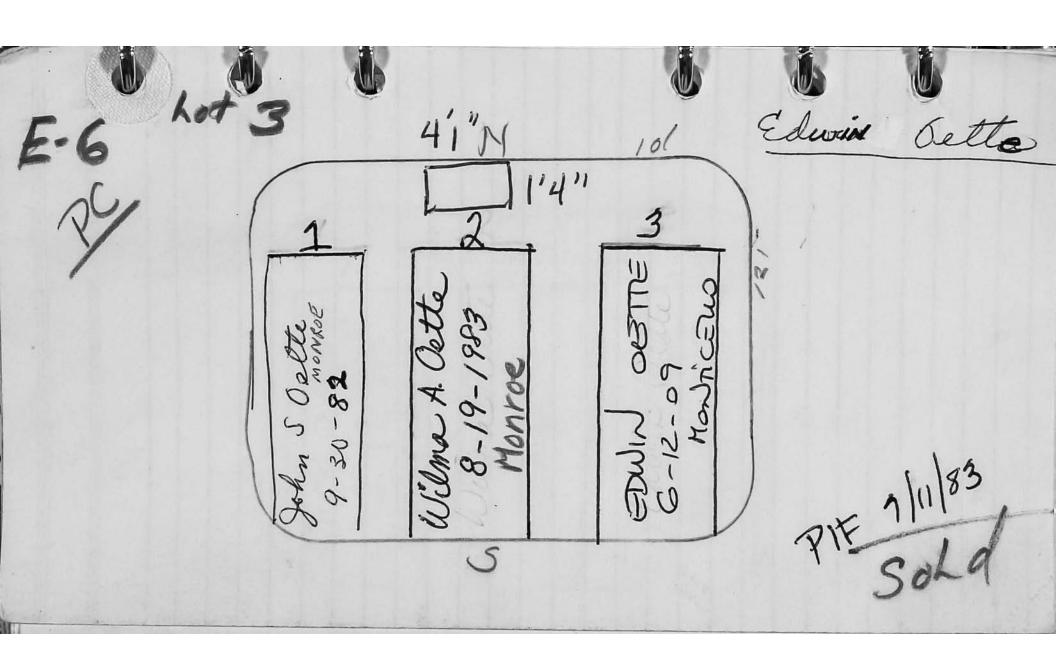

logical, chronological or alphabetical order.

This Section contains single graves.

Digitally photographed or scanned from original documents by:

The Rochester Genealogical Society, Inc. Church Records Preservation Committee