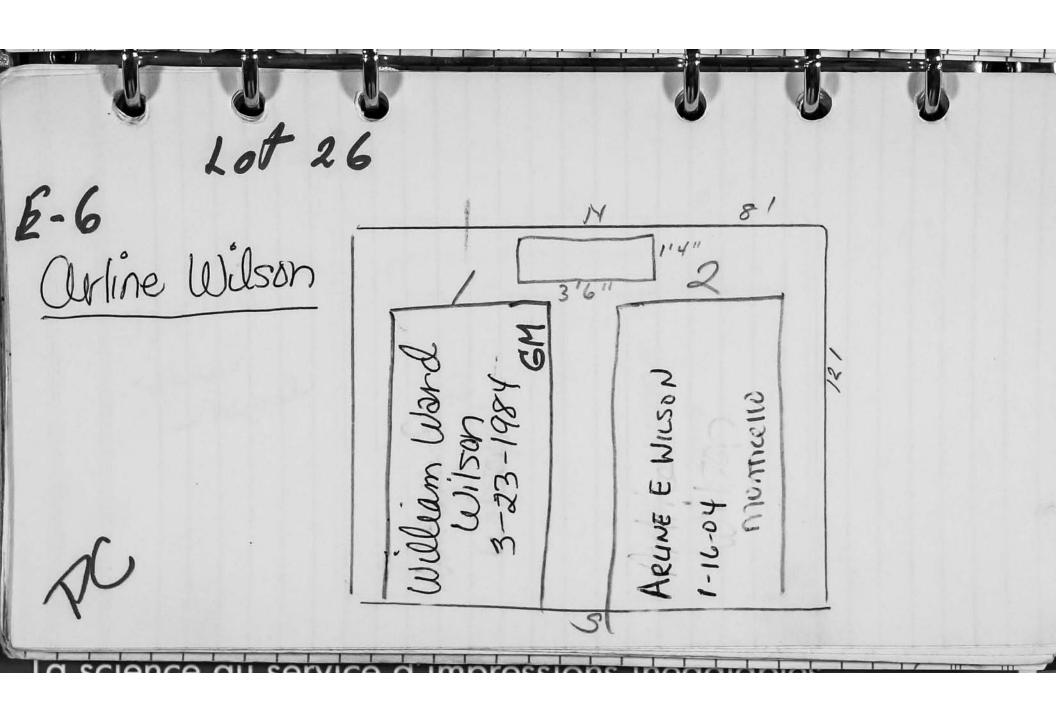

logical, chronological or alphabetical order.

This Section contains single graves.

Digitally photographed or scanned from original documents by:

The Rochester Genealogical Society, Inc. Church Records Preservation Committee