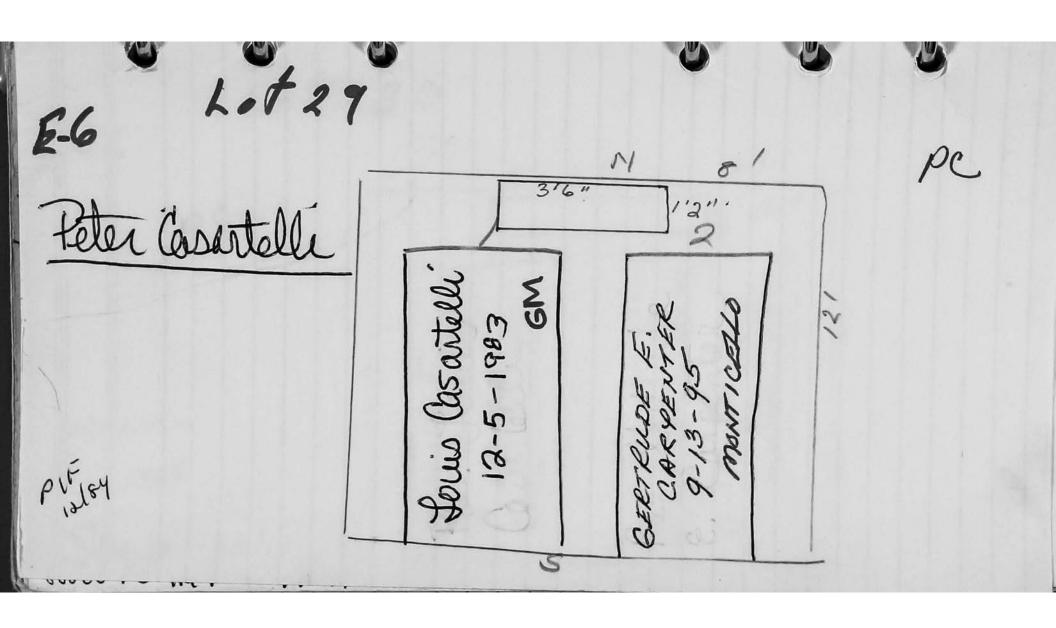

logical, chronological or alphabetical order.

This Section contains single graves.

Digitally photographed or scanned from original documents by:

The Rochester Genealogical Society, Inc. Church Records Preservation Committee