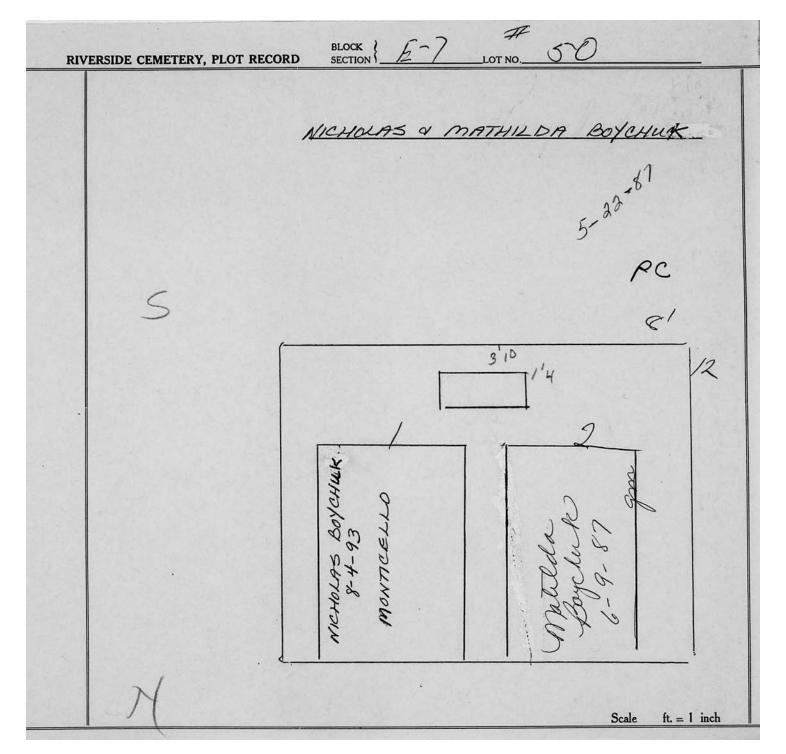

logical, chronological or alphabetical order.

Plot Records for Section E7 include plot #, name of plot owners, and map of burials in the plot with the names of those buried.

Section maps added.

Digitally photographed or scanned from original documents by: