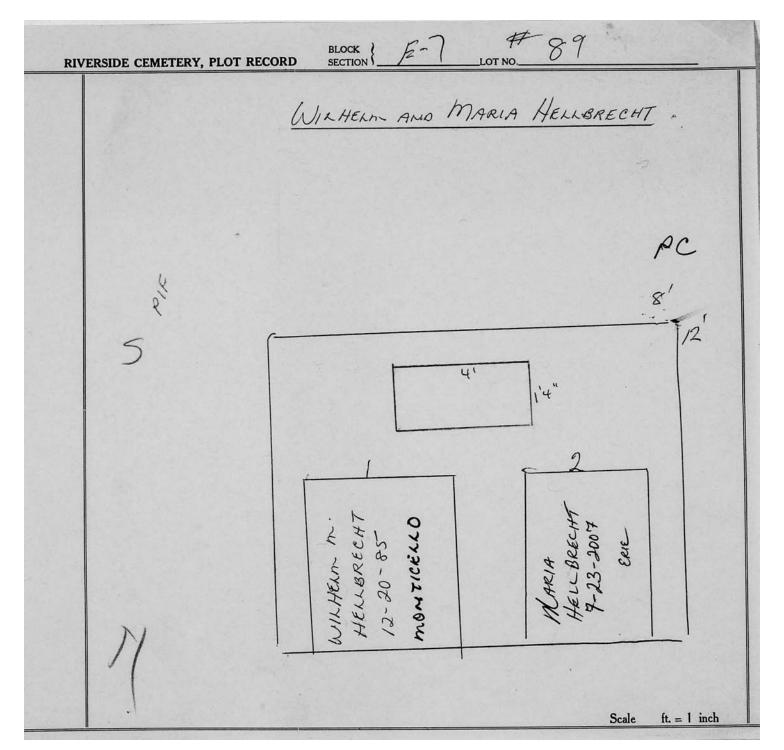

logical, chronological or alphabetical order.

Plot Records for Section E7 include plot #, name of plot owners, and map of burials in the plot with the names of those buried.

Section maps added.

Digitally photographed or scanned from original documents by: