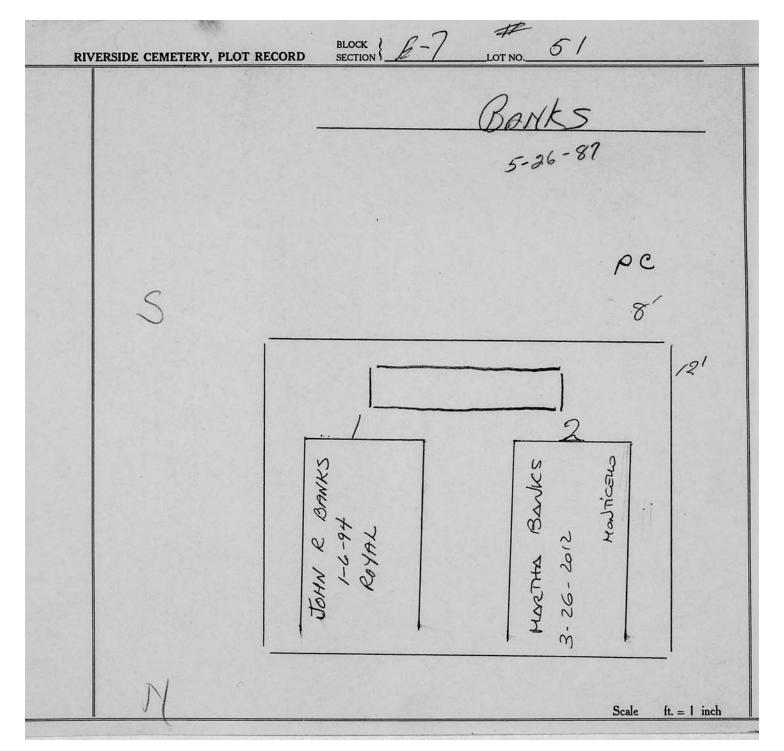

logical, chronological or alphabetical order.

Plot Records for Section E7 include plot #, name of plot owners, and map of burials in the plot with the names of those buried.

Section maps added.

Digitally photographed or scanned from original documents by: