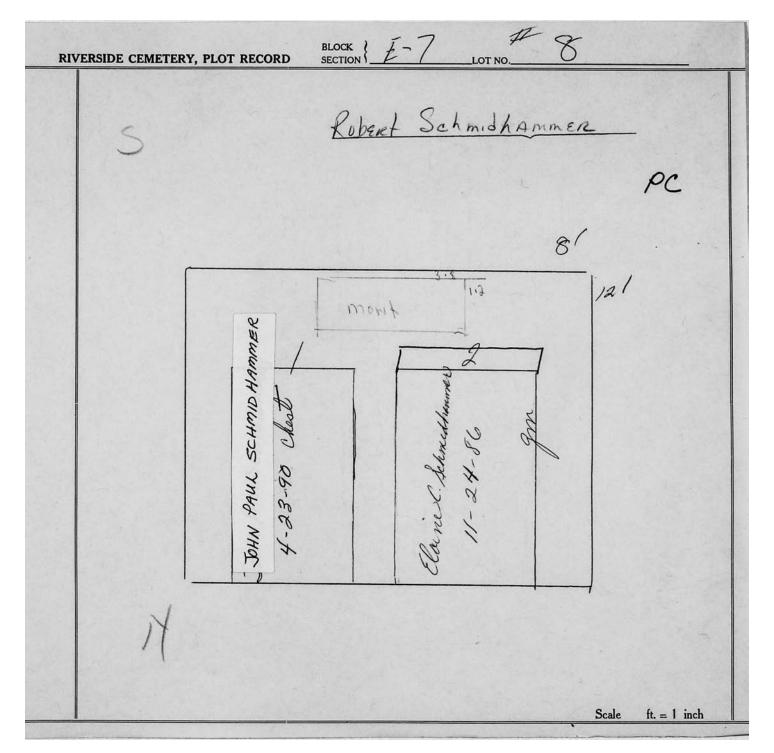

logical, chronological or alphabetical order.

Plot Records for Section E7 include plot #, name of plot owners, and map of burials in the plot with the names of those buried.

Section maps added.

Digitally photographed or scanned from original documents by: