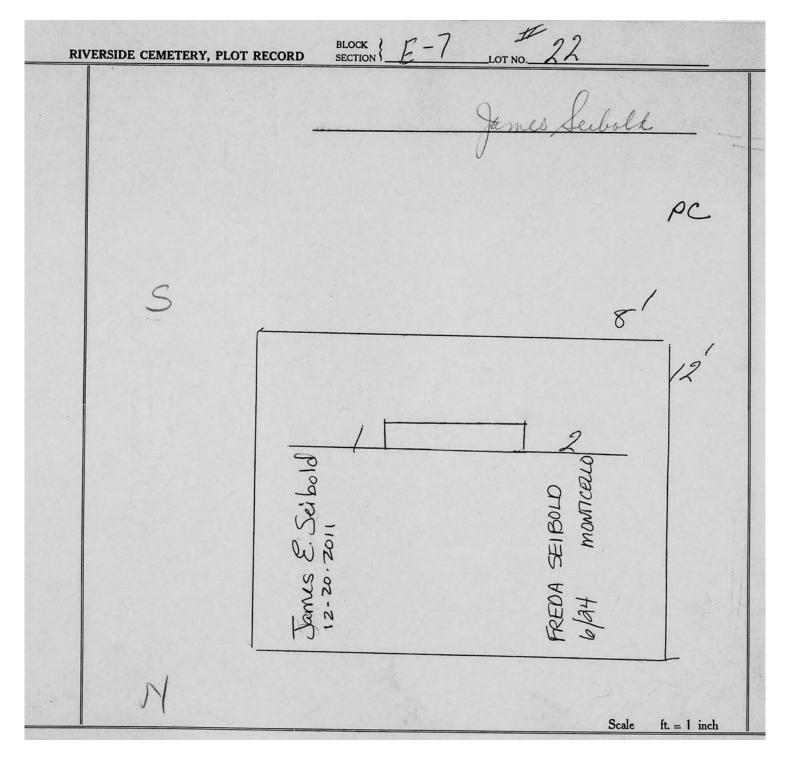

logical, chronological or alphabetical order.

Plot Records for Section E7 include plot #, name of plot owners, and map of burials in the plot with the names of those buried.

Section maps added.

Digitally photographed or scanned from original documents by: