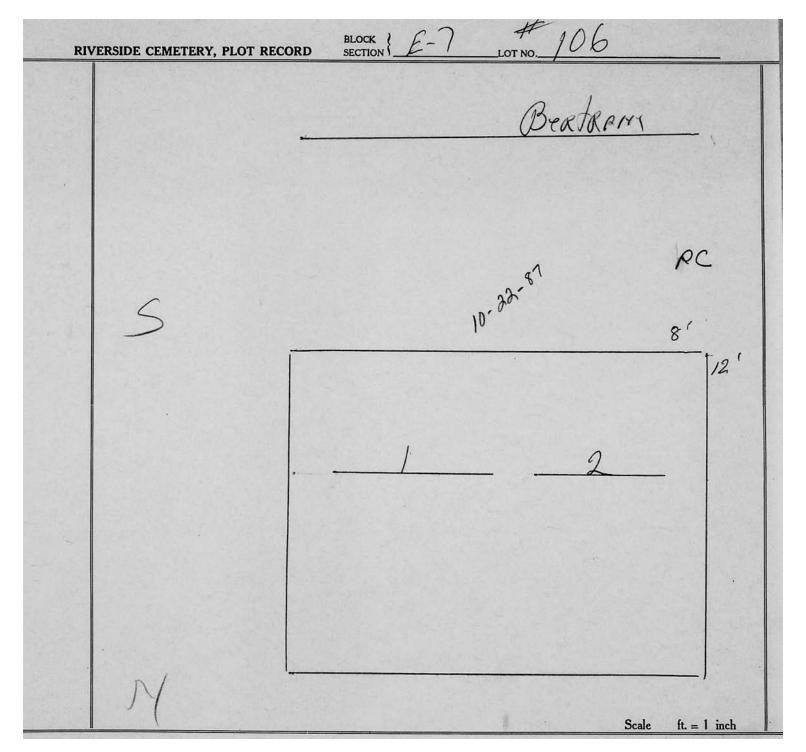

logical, chronological or alphabetical order.

Plot Records for Section E7 include plot #, name of plot owners, and map of burials in the plot with the names of those buried.

Section maps added.

Digitally photographed or scanned from original documents by: