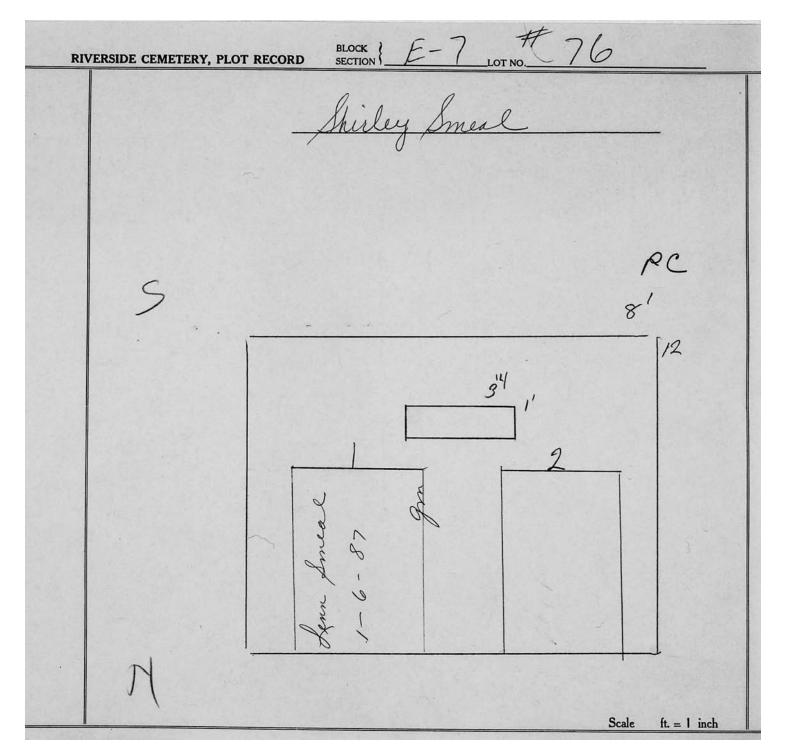

logical, chronological or alphabetical order.

Plot Records for Section E7 include plot #, name of plot owners, and map of burials in the plot with the names of those buried.

Section maps added.

Digitally photographed or scanned from original documents by: