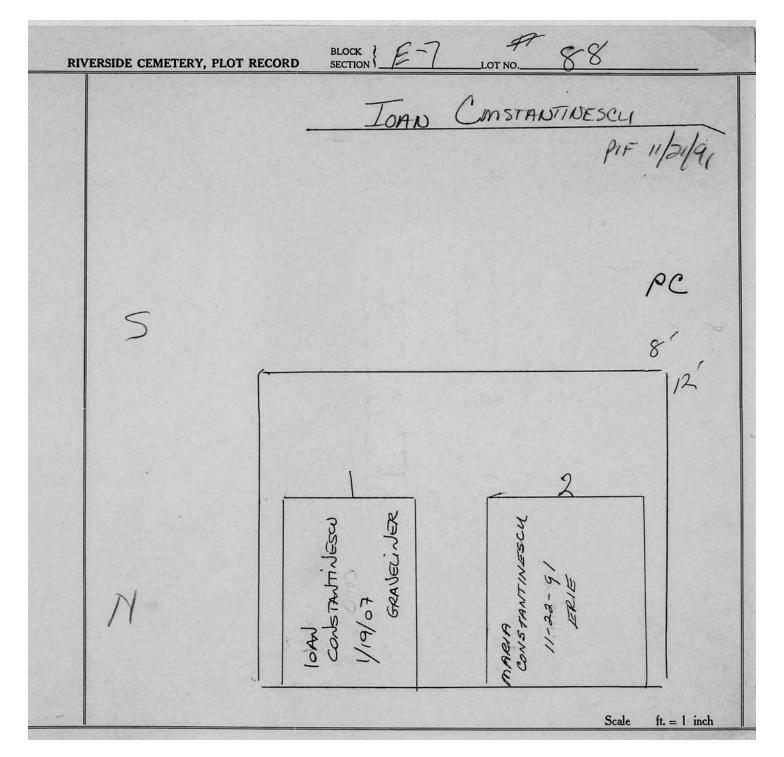

logical, chronological or alphabetical order.

Plot Records for Section E7 include plot #, name of plot owners, and map of burials in the plot with the names of those buried.

Section maps added.

Digitally photographed or scanned from original documents by: