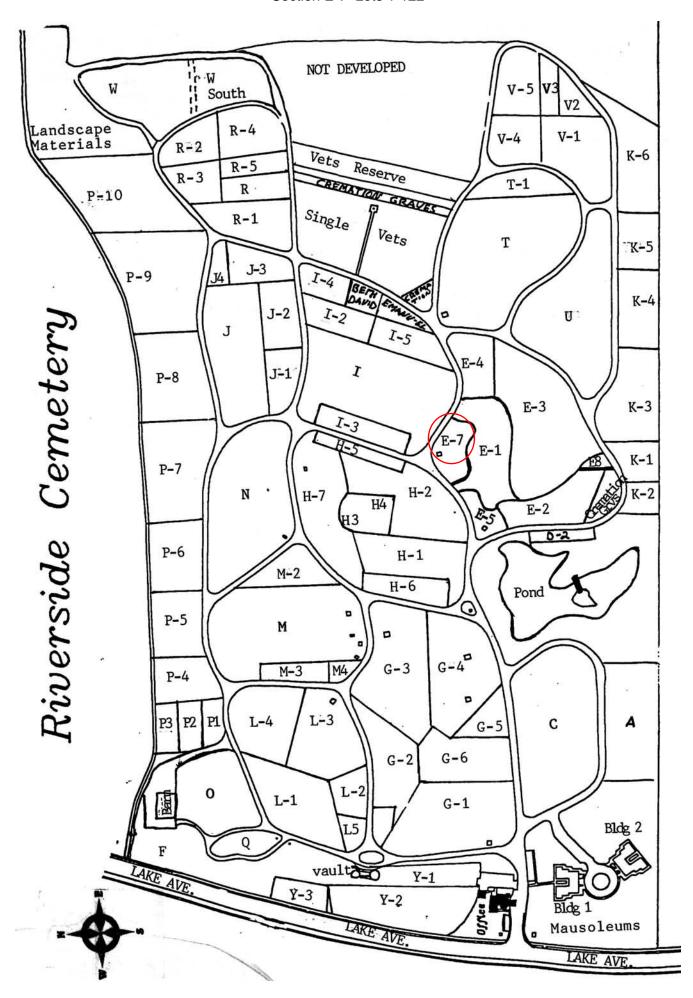

logical, chronological or alphabetical order.

Plot Records for Section E7 include plot #, name of plot owners, and map of burials in the plot with the names of those buried.

Section maps added.

Digitally photographed or scanned from original documents by: