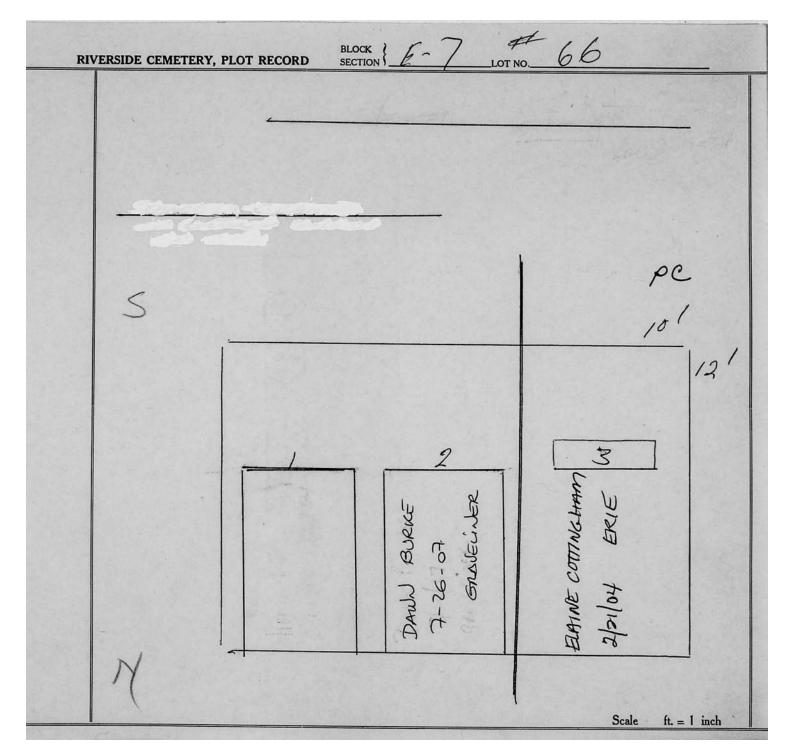

logical, chronological or alphabetical order.

Plot Records for Section E7 include plot #, name of plot owners, and map of burials in the plot with the names of those buried.

Section maps added.

Digitally photographed or scanned from original documents by: