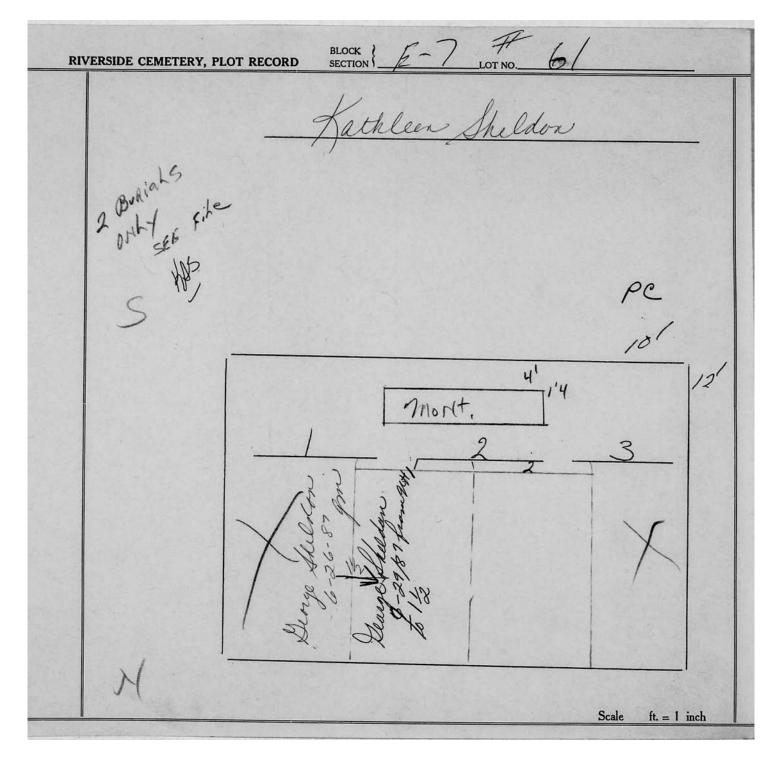

logical, chronological or alphabetical order.

Plot Records for Section E7 include plot #, name of plot owners, and map of burials in the plot with the names of those buried.

Section maps added.

Digitally photographed or scanned from original documents by: