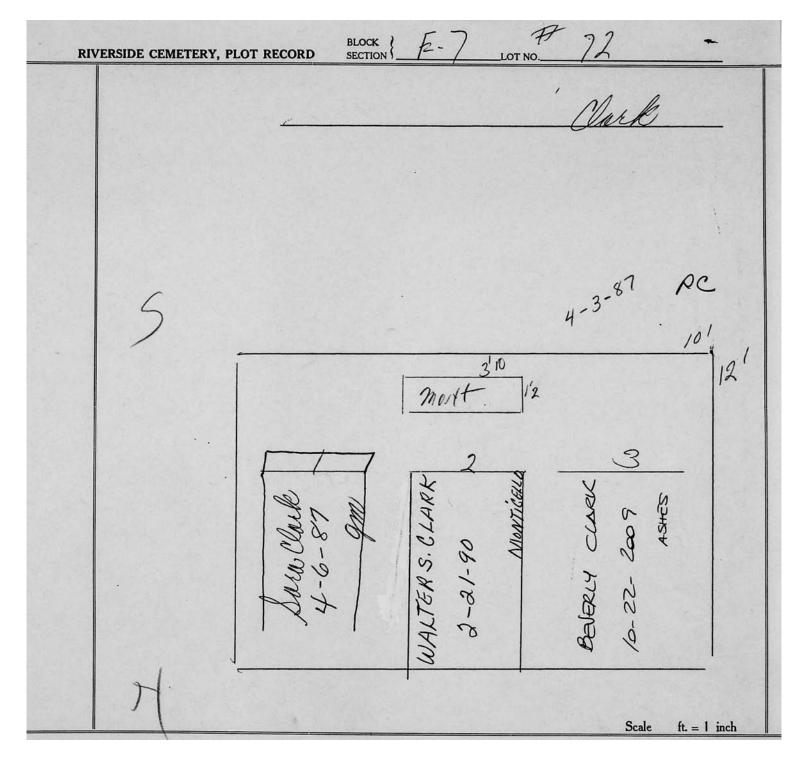

logical, chronological or alphabetical order.

Plot Records for Section E7 include plot #, name of plot owners, and map of burials in the plot with the names of those buried.

Section maps added.

Digitally photographed or scanned from original documents by: