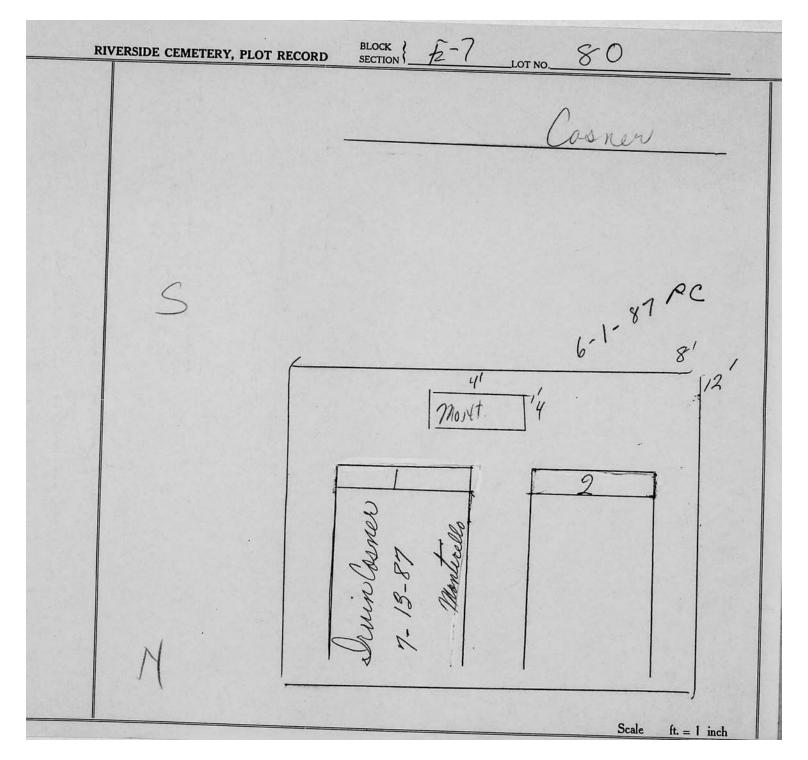

logical, chronological or alphabetical order.

Plot Records for Section E7 include plot #, name of plot owners, and map of burials in the plot with the names of those buried.

Section maps added.

Digitally photographed or scanned from original documents by: