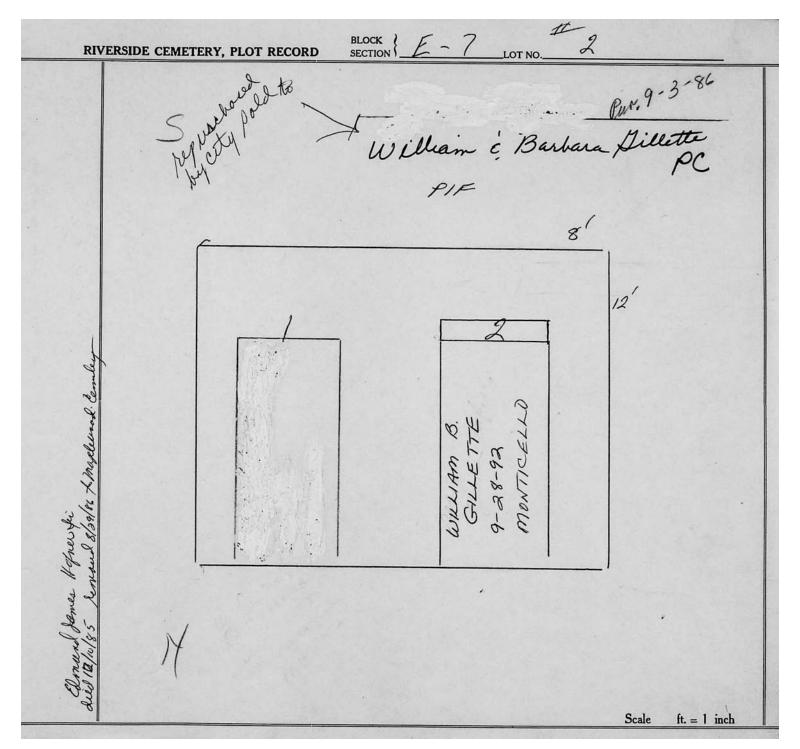

logical, chronological or alphabetical order.

Plot Records for Section E7 include plot #, name of plot owners, and map of burials in the plot with the names of those buried.

Section maps added.

Digitally photographed or scanned from original documents by: