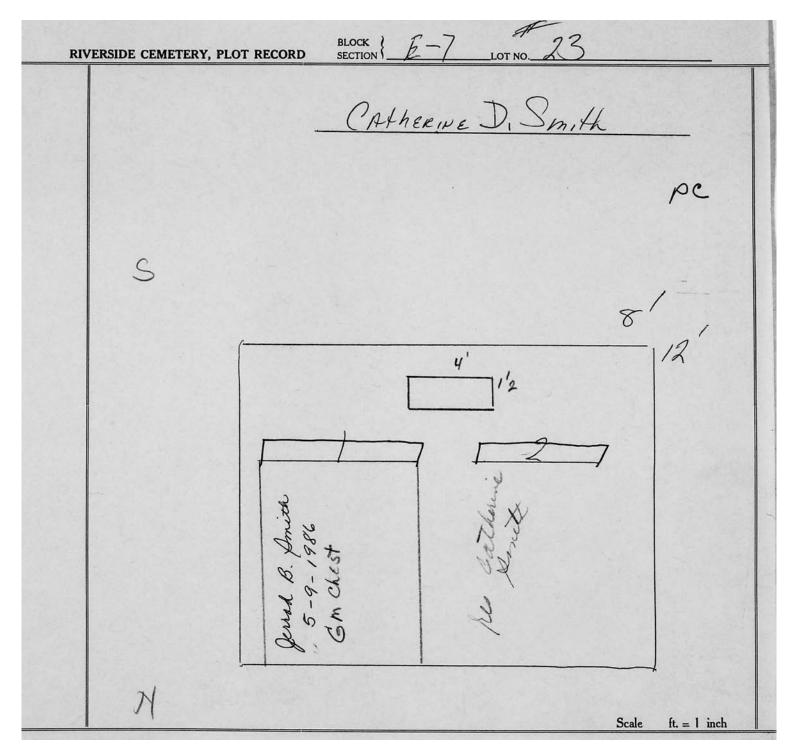

logical, chronological or alphabetical order.

Plot Records for Section E7 include plot #, name of plot owners, and map of burials in the plot with the names of those buried.

Section maps added.

Digitally photographed or scanned from original documents by: