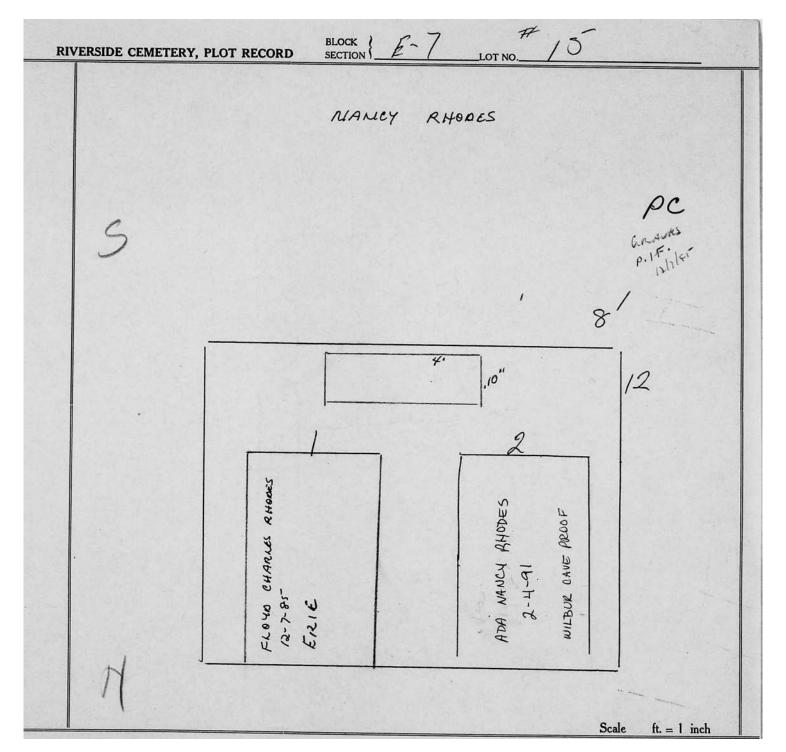

logical, chronological or alphabetical order.

Plot Records for Section E7 include plot #, name of plot owners, and map of burials in the plot with the names of those buried.

Section maps added.

Digitally photographed or scanned from original documents by: