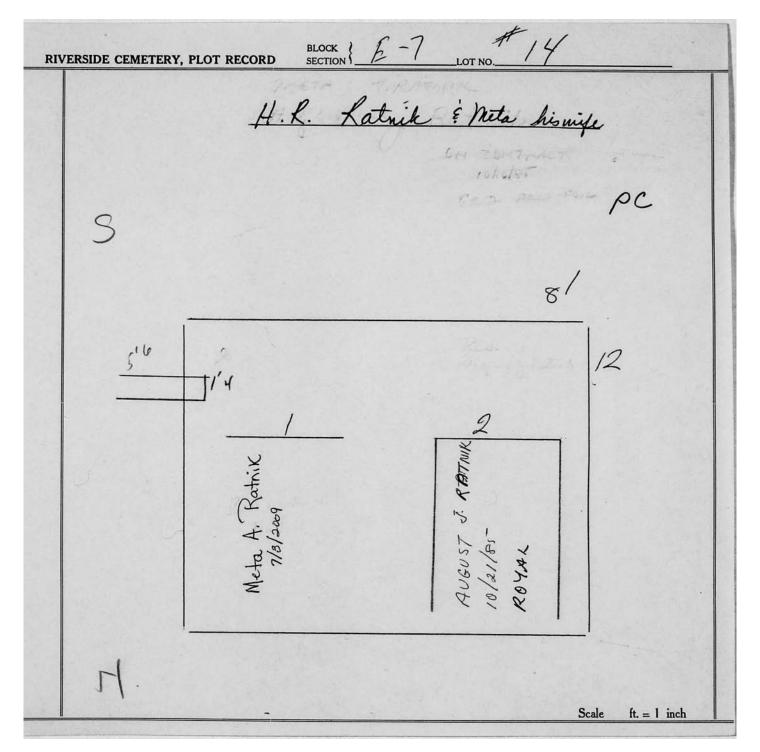

logical, chronological or alphabetical order.

Plot Records for Section E7 include plot #, name of plot owners, and map of burials in the plot with the names of those buried.

Section maps added.

Digitally photographed or scanned from original documents by: