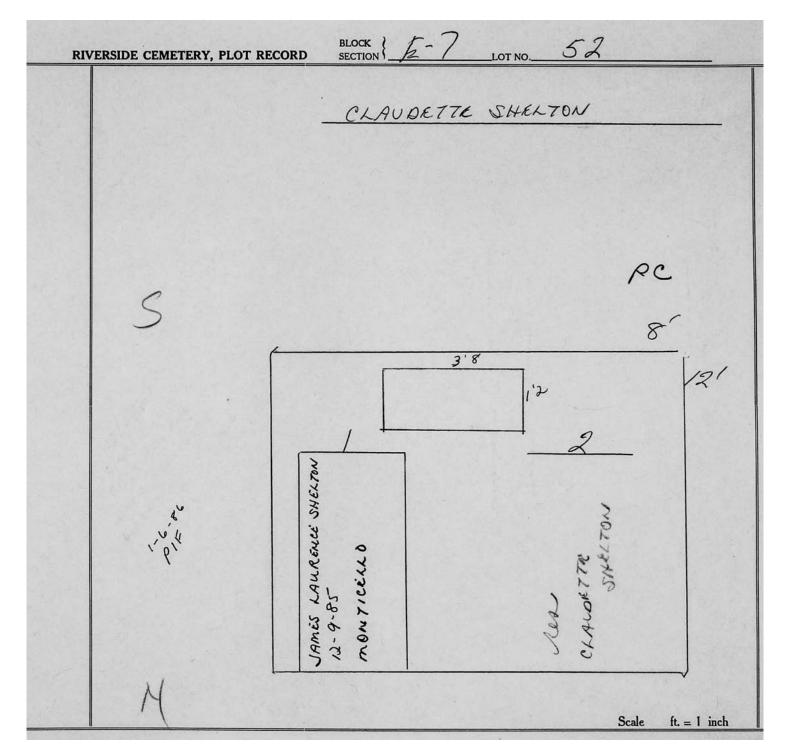

logical, chronological or alphabetical order.

Plot Records for Section E7 include plot #, name of plot owners, and map of burials in the plot with the names of those buried.

Section maps added.

Digitally photographed or scanned from original documents by: