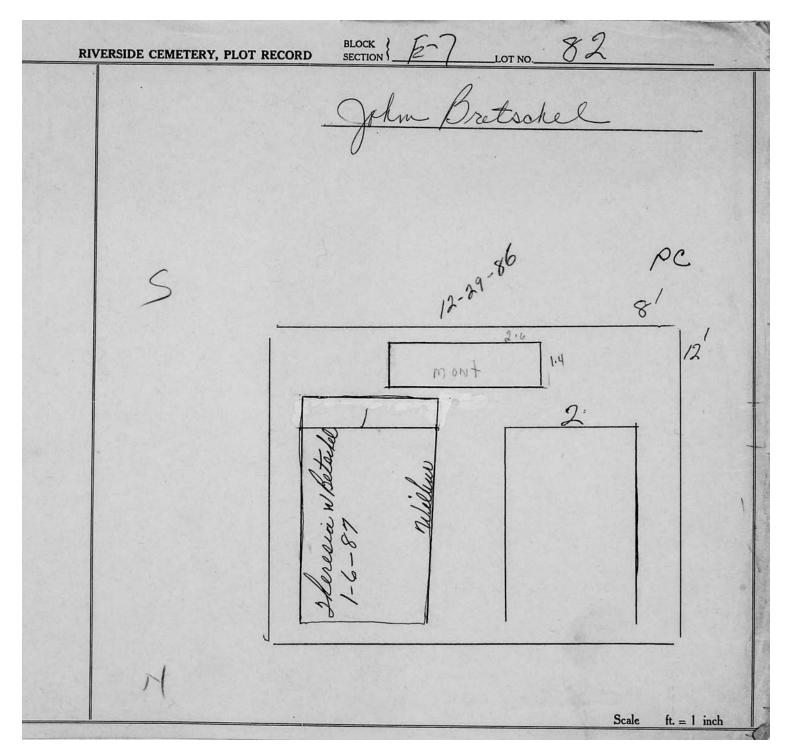

logical, chronological or alphabetical order.

Plot Records for Section E7 include plot #, name of plot owners, and map of burials in the plot with the names of those buried.

Section maps added.

Digitally photographed or scanned from original documents by: