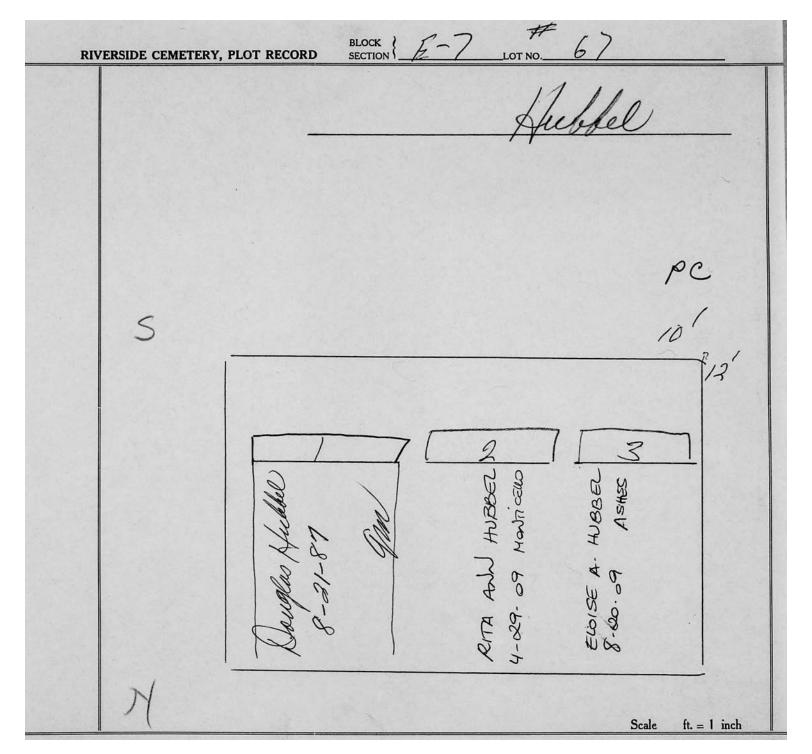

logical, chronological or alphabetical order.

Plot Records for Section E7 include plot #, name of plot owners, and map of burials in the plot with the names of those buried.

Section maps added.

Digitally photographed or scanned from original documents by: