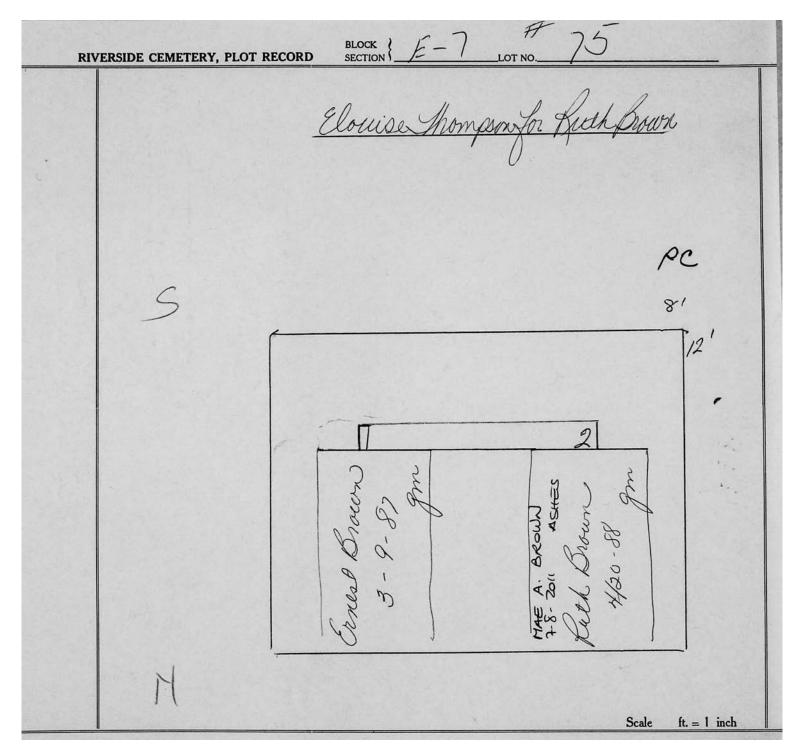

logical, chronological or alphabetical order.

Plot Records for Section E7 include plot #, name of plot owners, and map of burials in the plot with the names of those buried.

Section maps added.

Digitally photographed or scanned from original documents by: