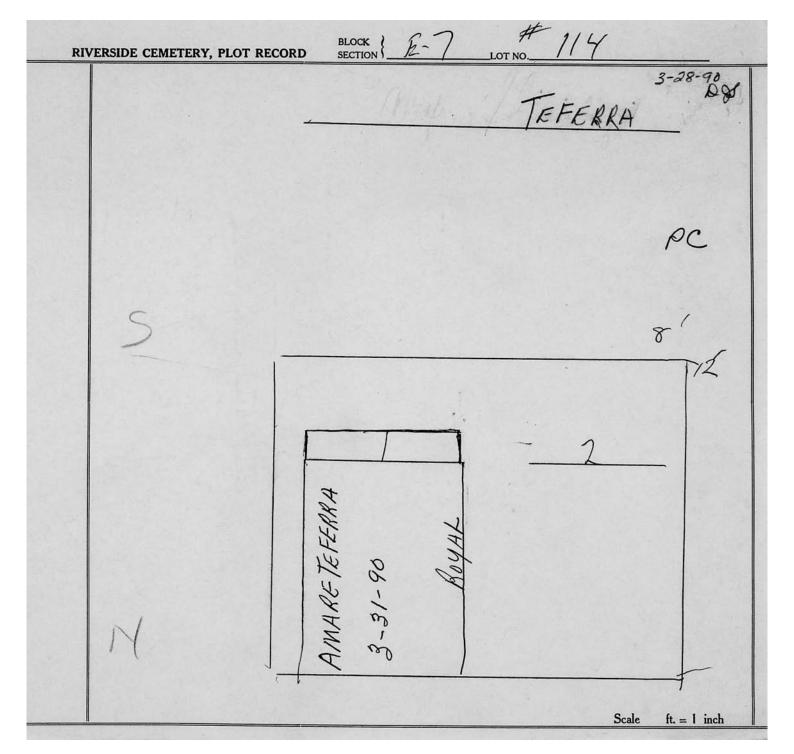

logical, chronological or alphabetical order.

Plot Records for Section E7 include plot #, name of plot owners, and map of burials in the plot with the names of those buried.

Section maps added.

Digitally photographed or scanned from original documents by: