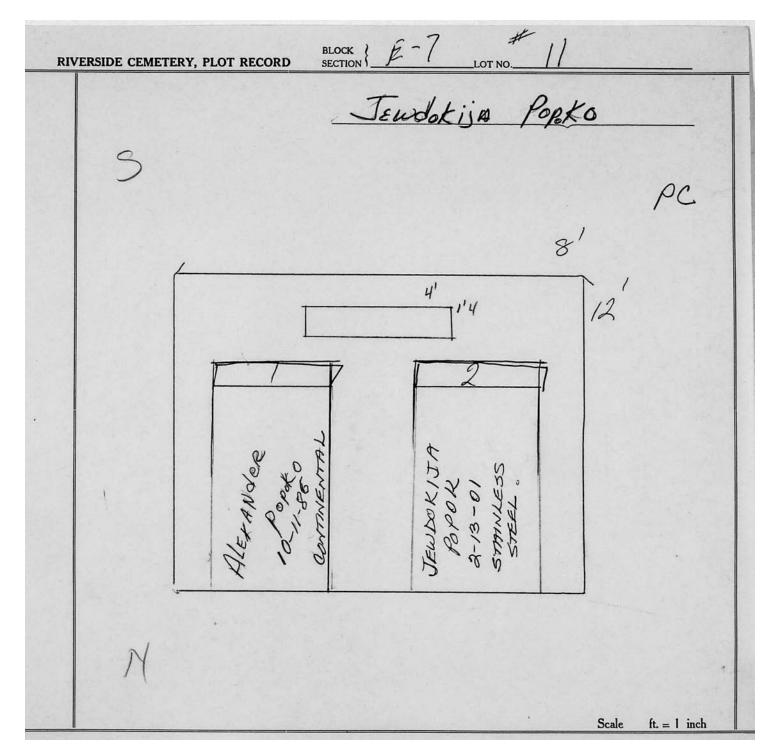

logical, chronological or alphabetical order.

Plot Records for Section E7 include plot #, name of plot owners, and map of burials in the plot with the names of those buried.

Section maps added.

Digitally photographed or scanned from original documents by: