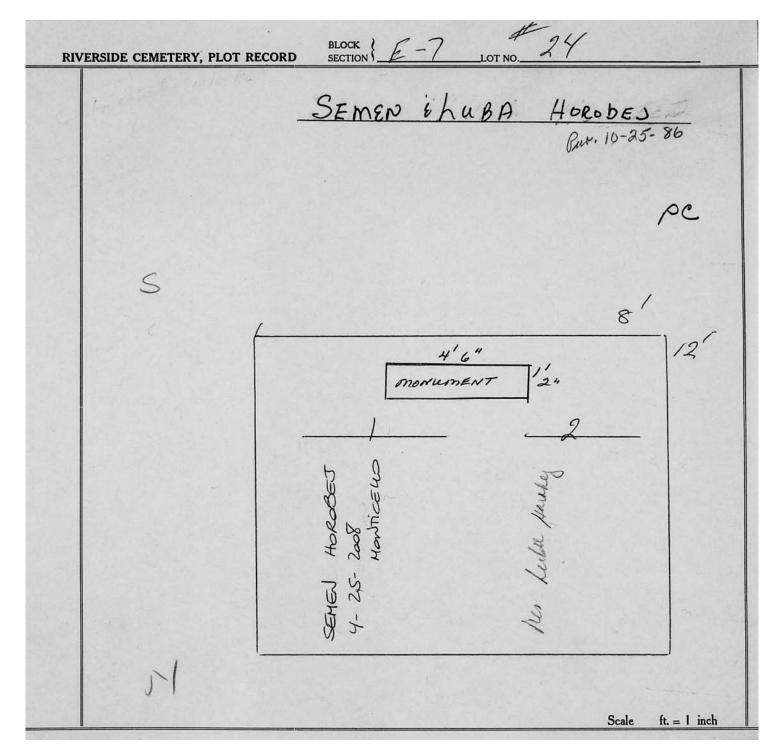

logical, chronological or alphabetical order.

Plot Records for Section E7 include plot #, name of plot owners, and map of burials in the plot with the names of those buried.

Section maps added.

Digitally photographed or scanned from original documents by: