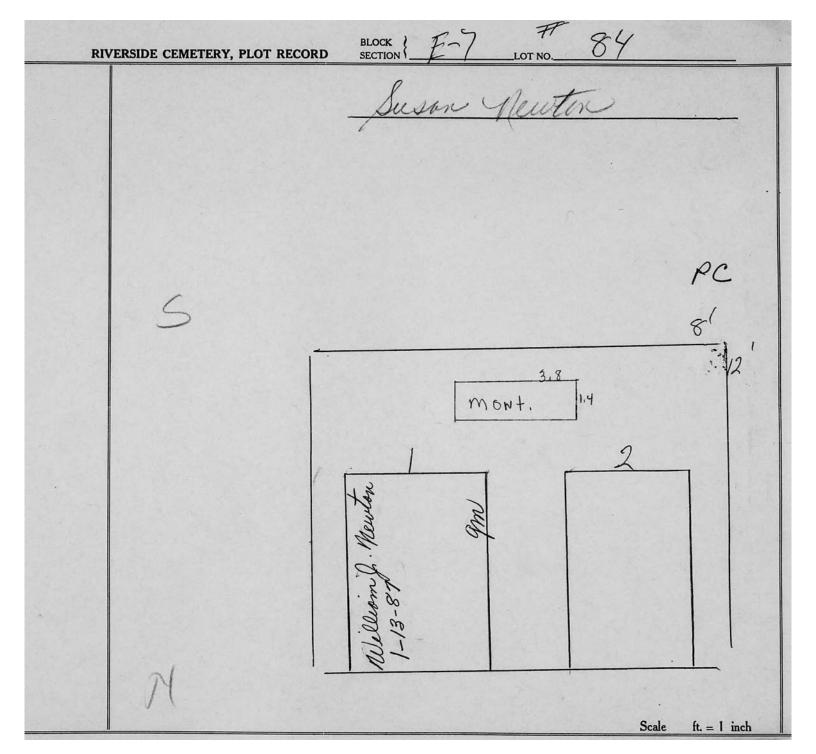

logical, chronological or alphabetical order.

Plot Records for Section E7 include plot #, name of plot owners, and map of burials in the plot with the names of those buried.

Section maps added.

Digitally photographed or scanned from original documents by: