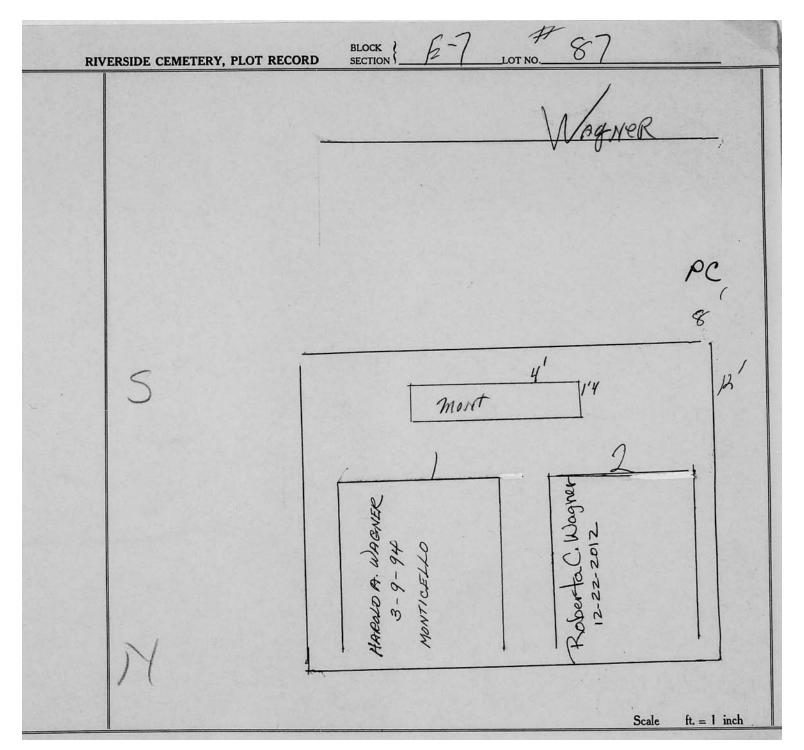

logical, chronological or alphabetical order.

Plot Records for Section E7 include plot #, name of plot owners, and map of burials in the plot with the names of those buried.

Section maps added.

Digitally photographed or scanned from original documents by: