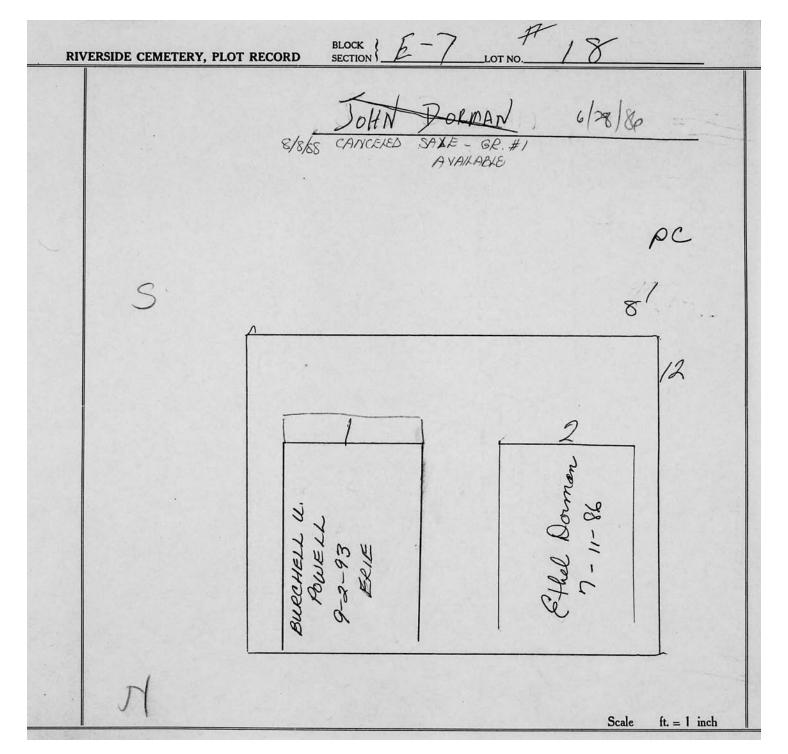

logical, chronological or alphabetical order.

Plot Records for Section E7 include plot #, name of plot owners, and map of burials in the plot with the names of those buried.

Section maps added.

Digitally photographed or scanned from original documents by: