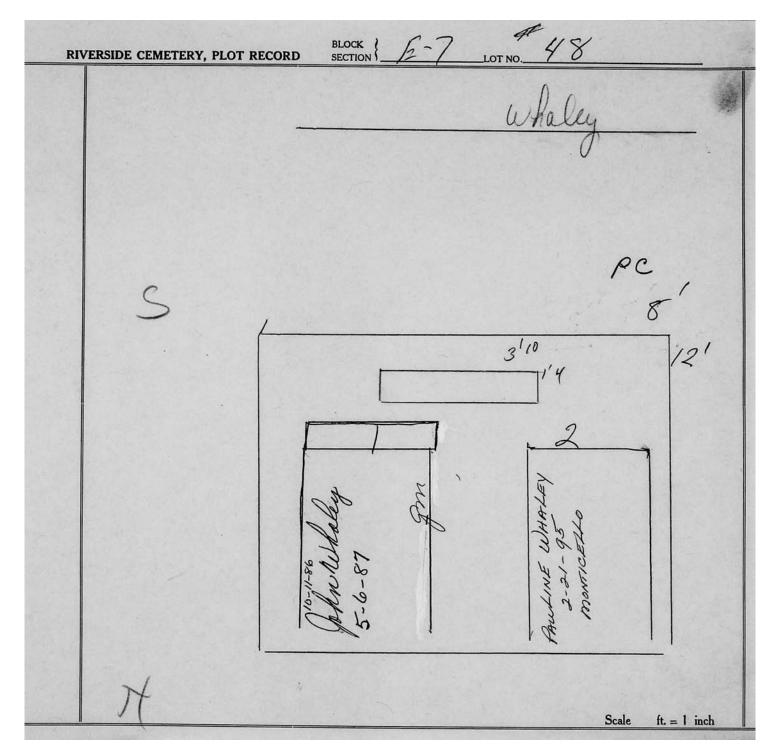

logical, chronological or alphabetical order.

Plot Records for Section E7 include plot #, name of plot owners, and map of burials in the plot with the names of those buried.

Section maps added.

Digitally photographed or scanned from original documents by: