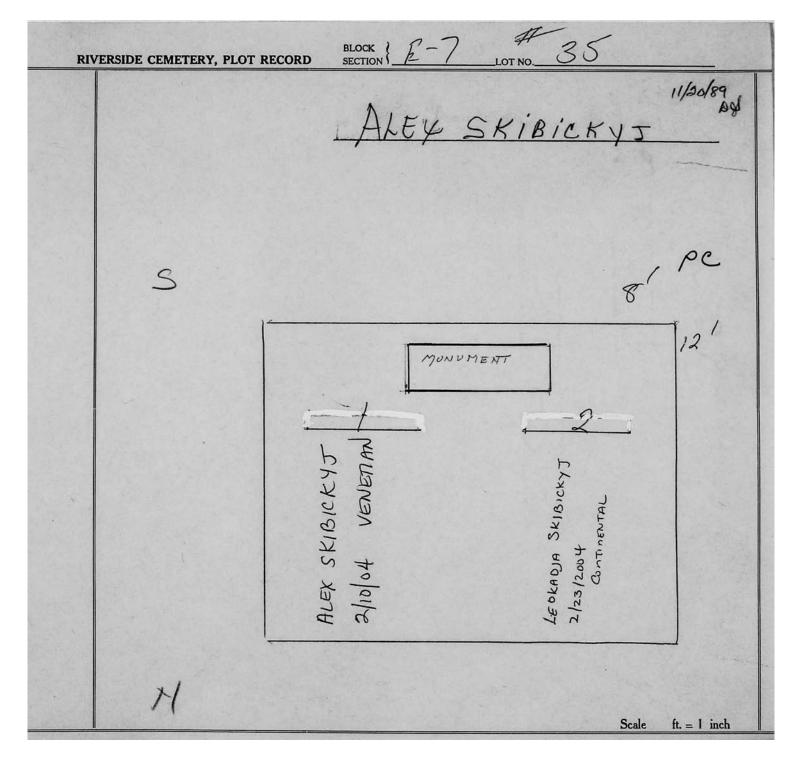

logical, chronological or alphabetical order.

Plot Records for Section E7 include plot #, name of plot owners, and map of burials in the plot with the names of those buried.

Section maps added.

Digitally photographed or scanned from original documents by: