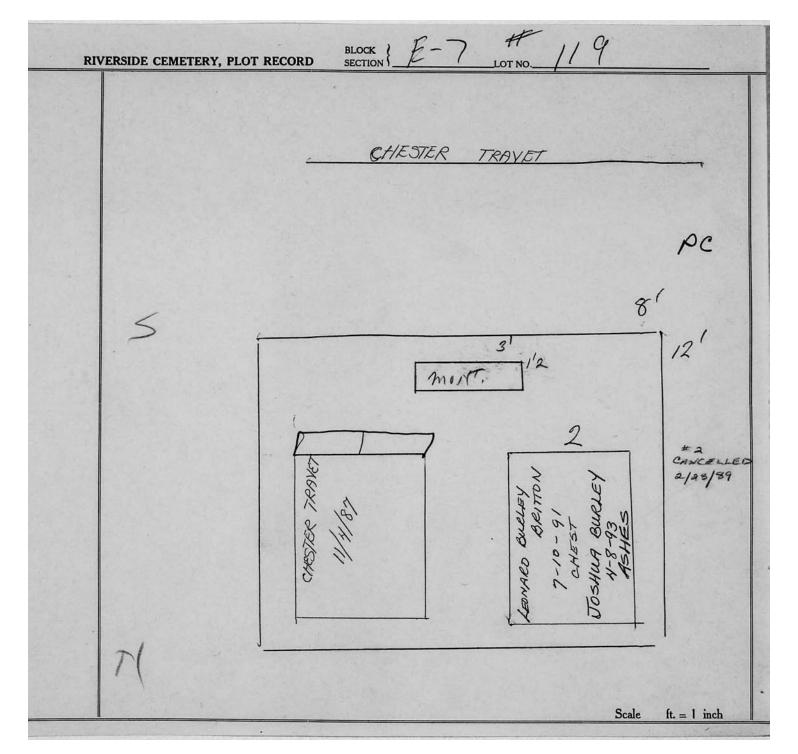

logical, chronological or alphabetical order.

Plot Records for Section E7 include plot #, name of plot owners, and map of burials in the plot with the names of those buried.

Section maps added.

Digitally photographed or scanned from original documents by: