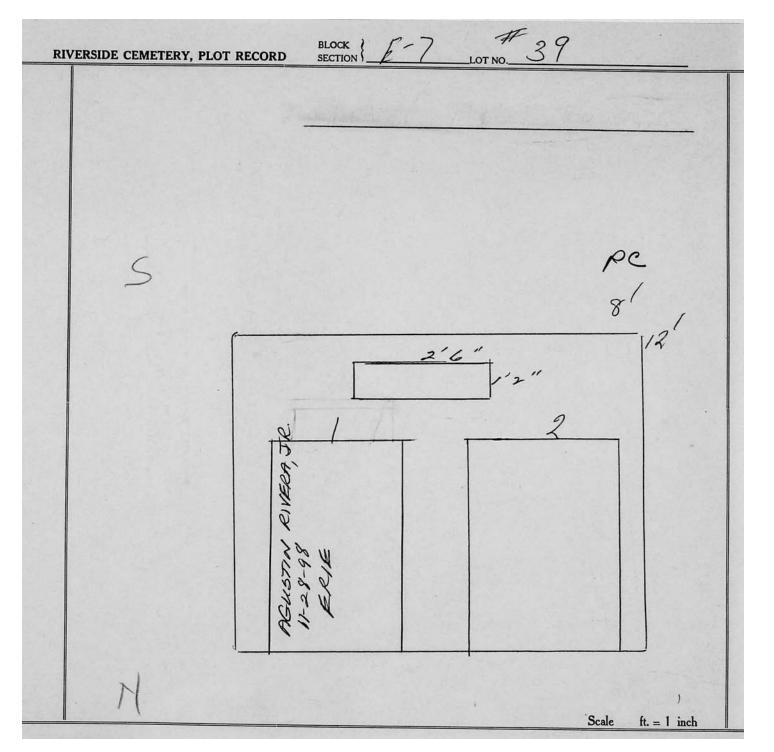

logical, chronological or alphabetical order.

Plot Records for Section E7 include plot #, name of plot owners, and map of burials in the plot with the names of those buried.

Section maps added.

Digitally photographed or scanned from original documents by: