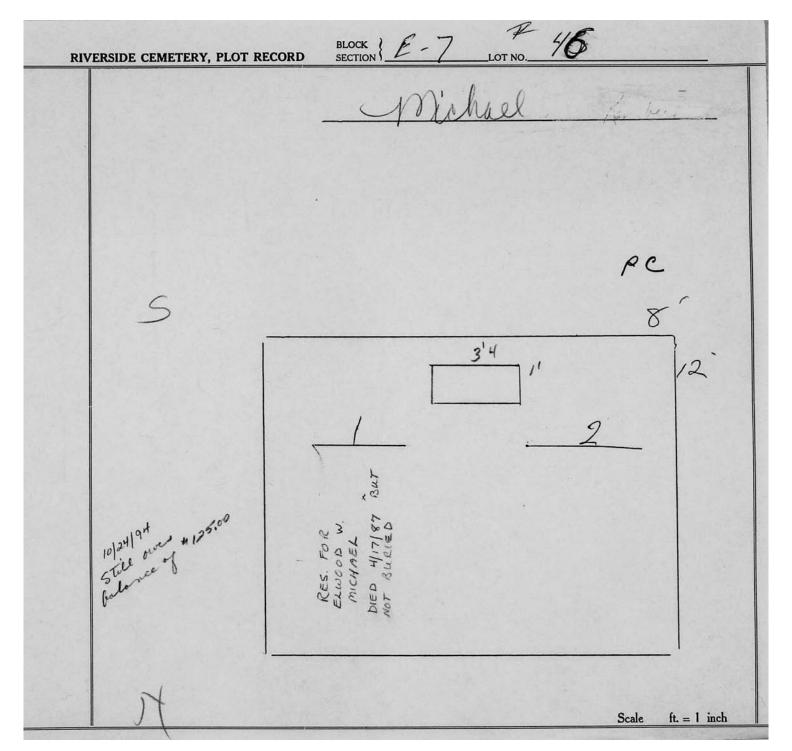

logical, chronological or alphabetical order.

Plot Records for Section E7 include plot #, name of plot owners, and map of burials in the plot with the names of those buried.

Section maps added.

Digitally photographed or scanned from original documents by: