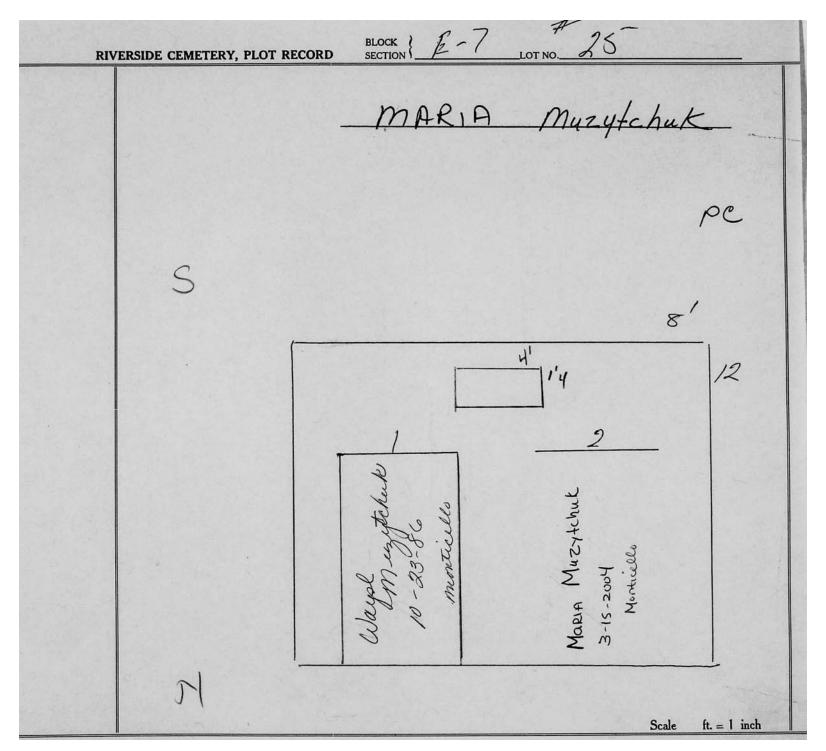

logical, chronological or alphabetical order.

Plot Records for Section E7 include plot #, name of plot owners, and map of burials in the plot with the names of those buried.

Section maps added.

Digitally photographed or scanned from original documents by: