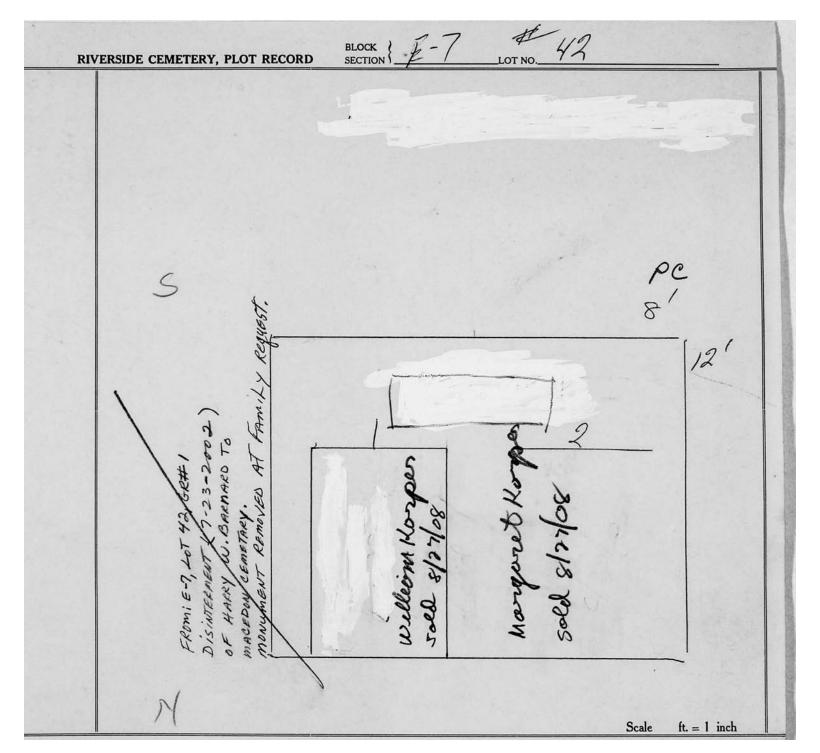

logical, chronological or alphabetical order.

Plot Records for Section E7 include plot #, name of plot owners, and map of burials in the plot with the names of those buried.

Section maps added.

Digitally photographed or scanned from original documents by: