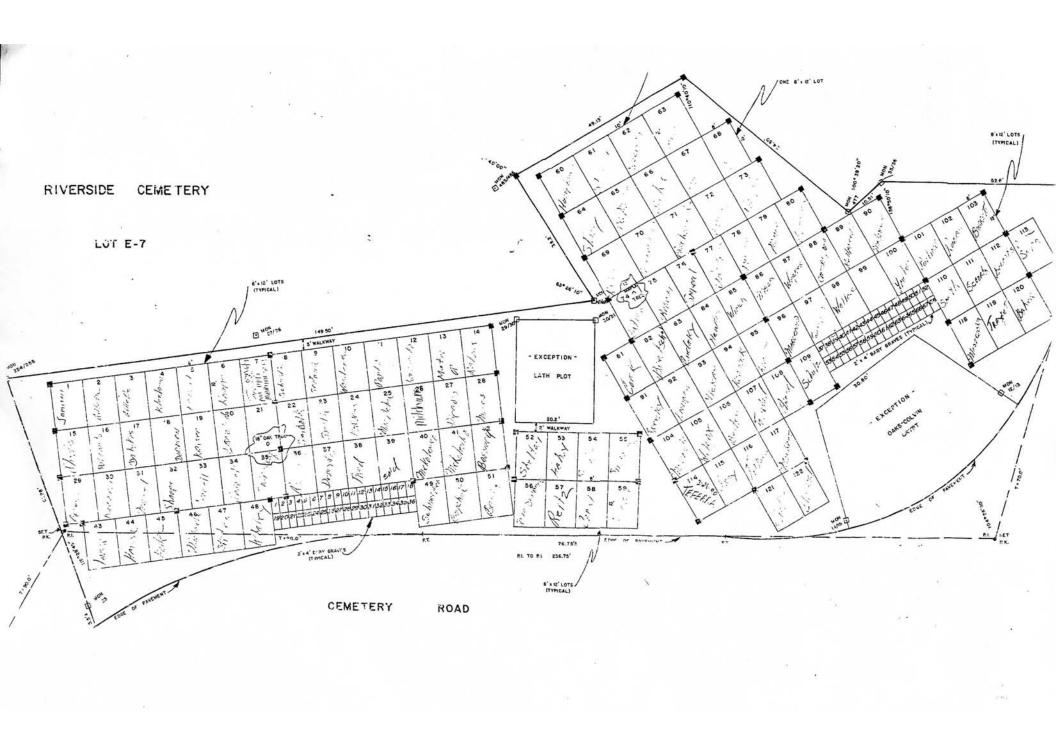

logical, chronological or alphabetical order.

Plot Records for Section E7 include plot #, name of plot owners, and map of burials in the plot with the names of those buried.

Section maps added.

Digitally photographed or scanned from original documents by: