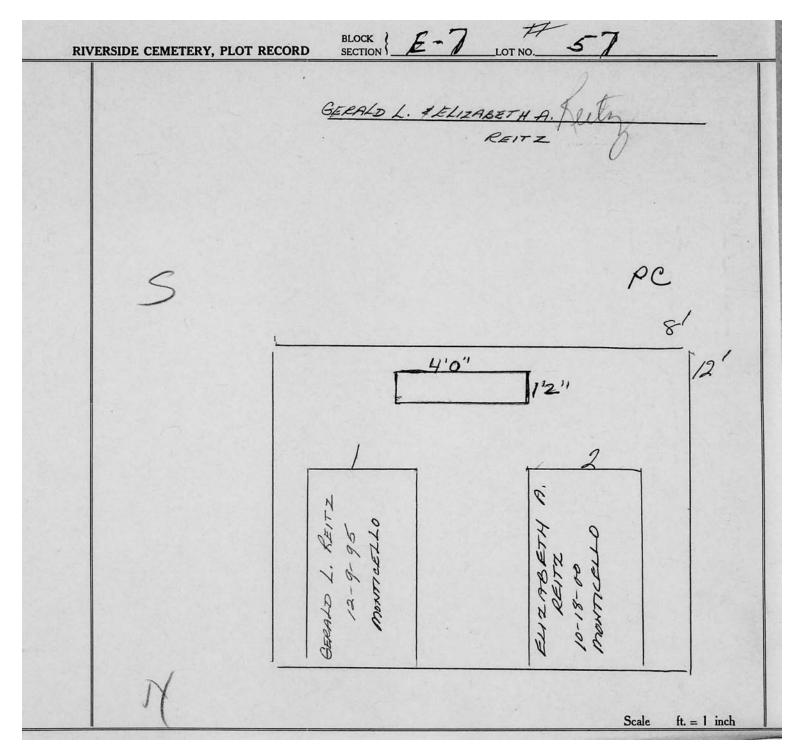

logical, chronological or alphabetical order.

Plot Records for Section E7 include plot #, name of plot owners, and map of burials in the plot with the names of those buried.

Section maps added.

Digitally photographed or scanned from original documents by: