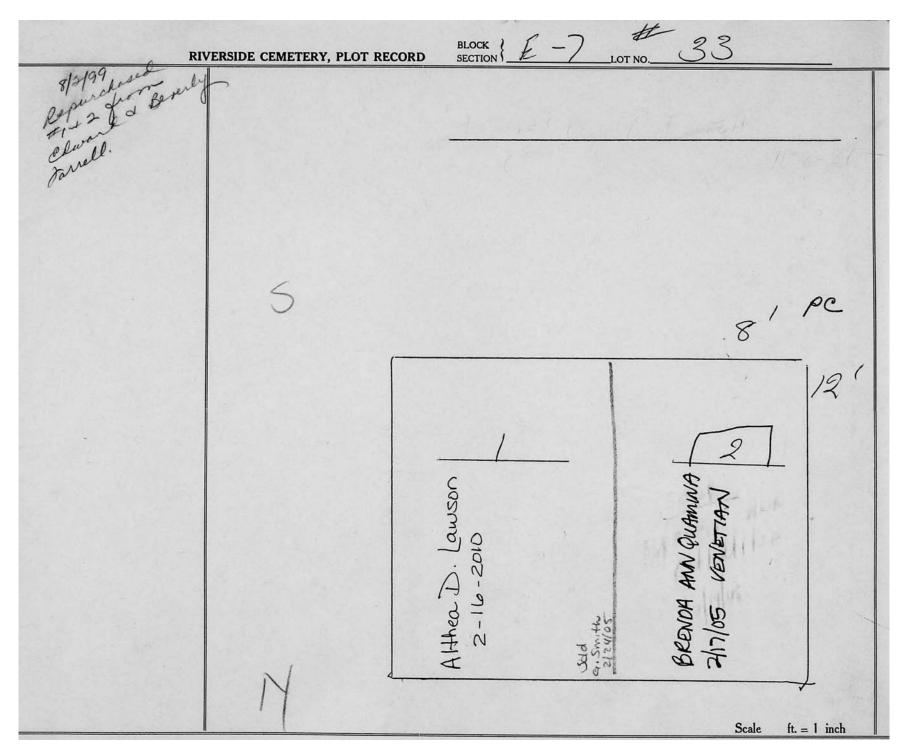

logical, chronological or alphabetical order.

Plot Records for Section E7 include plot #, name of plot owners, and map of burials in the plot with the names of those buried.

Section maps added.

Digitally photographed or scanned from original documents by: