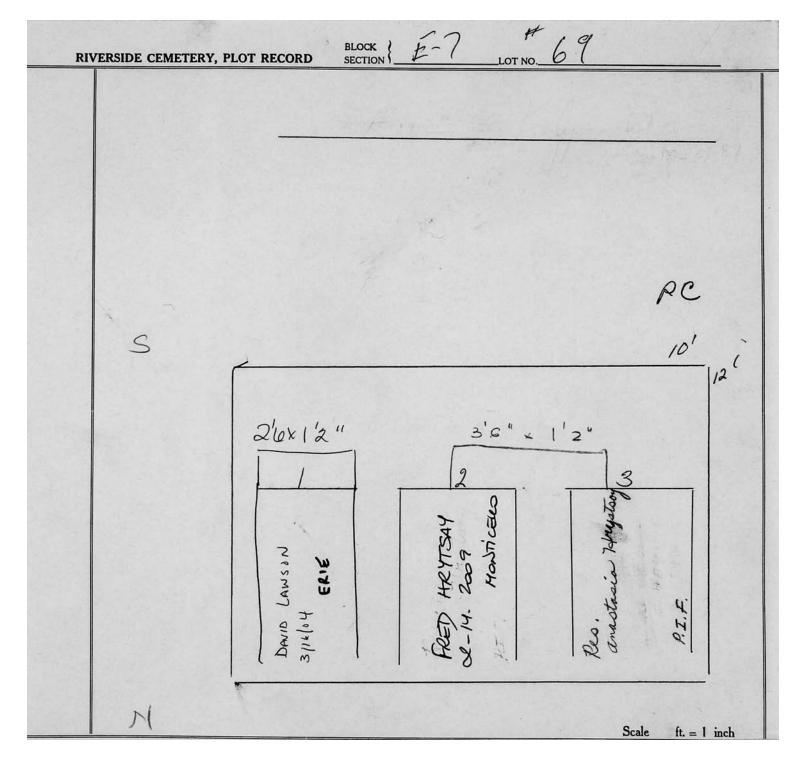

logical, chronological or alphabetical order.

Plot Records for Section E7 include plot #, name of plot owners, and map of burials in the plot with the names of those buried.

Section maps added.

Digitally photographed or scanned from original documents by: