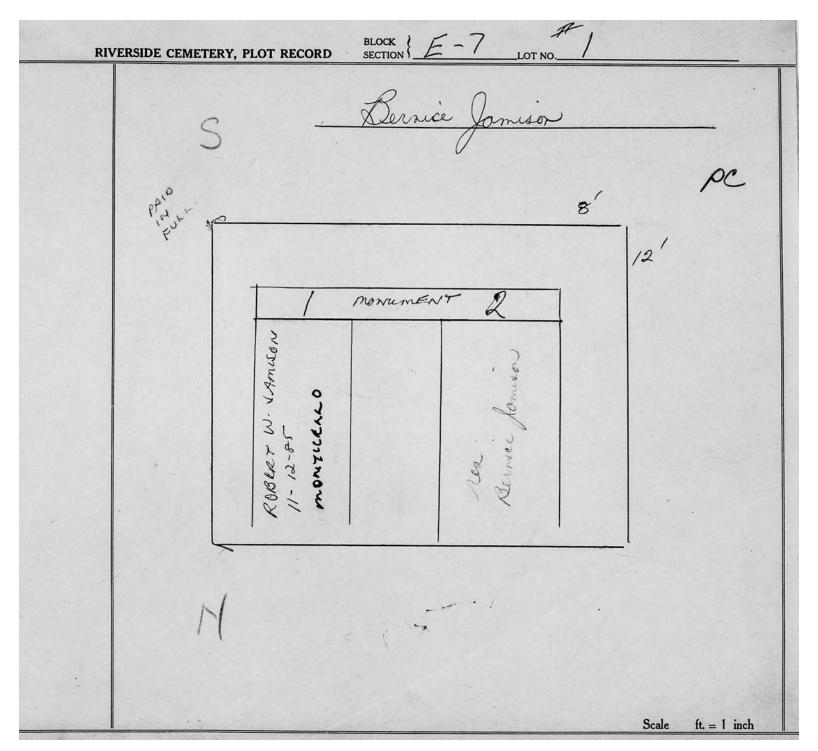

logical, chronological or alphabetical order.

Plot Records for Section E7 include plot #, name of plot owners, and map of burials in the plot with the names of those buried.

Section maps added.

Digitally photographed or scanned from original documents by: