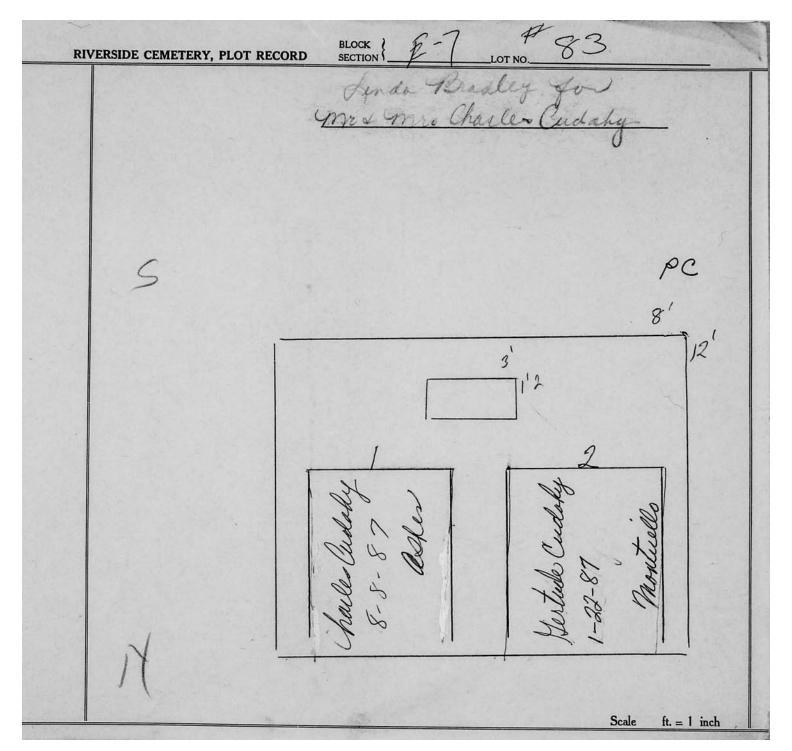

logical, chronological or alphabetical order.

Plot Records for Section E7 include plot #, name of plot owners, and map of burials in the plot with the names of those buried.

Section maps added.

Digitally photographed or scanned from original documents by: