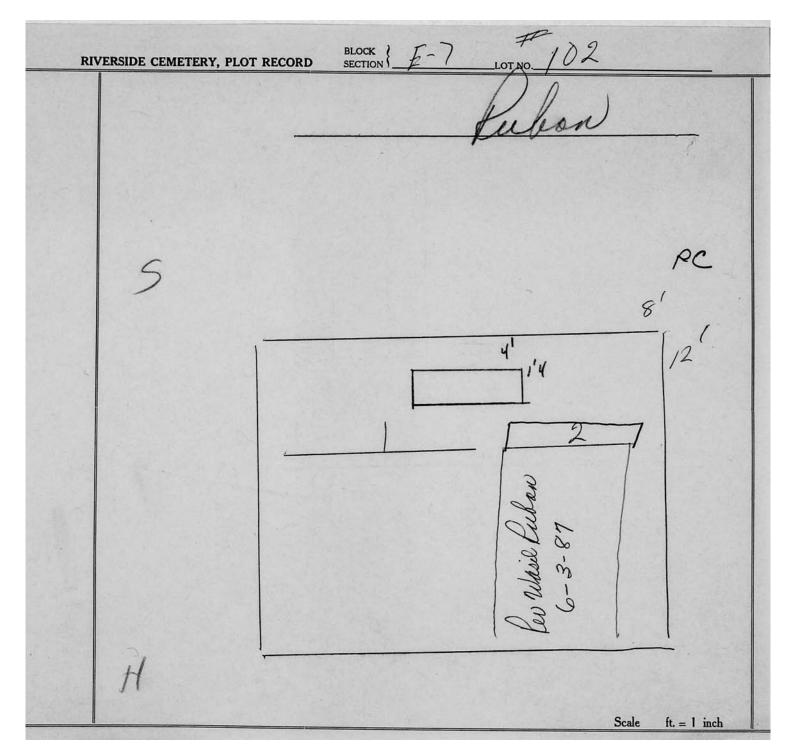

logical, chronological or alphabetical order.

Plot Records for Section E7 include plot #, name of plot owners, and map of burials in the plot with the names of those buried.

Section maps added.

Digitally photographed or scanned from original documents by: