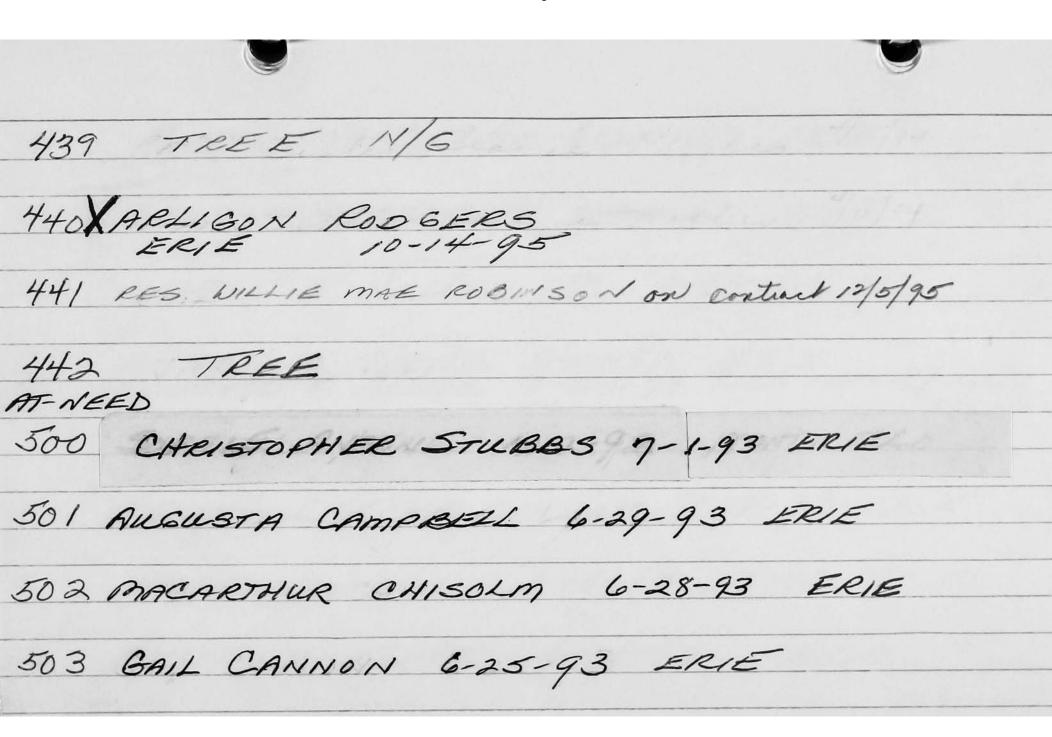

| 342 CHARLES GIBSON 10-26-92    | ELIE              |
|--------------------------------|-------------------|
| PRE-NEED<br>400 TREE           |                   |
| 401 TREE                       | 7.44              |
| 402 ELMER MARTELL 12-3-93 ERI  | €                 |
| 403 HERMAN BROWN 11-24-93 ERIE |                   |
| 404 RERNEST E. COLE 6-19-93    | ERIE              |
| 405 ISABEL BURDICK 2-3-2007    |                   |
| 406 XCHARLES MOBEE 8-9-95 ERIE | CHNCELLED 8/34/94 |

| 431 MADELINE LASHER 3/31/94 ERIE               |
|------------------------------------------------|
| 432 XOZELL ADAMS 3/31/94 ERIE                  |
| 433 RES. RONALD BARNHART ON CONTINCT 3/4/94 PF |
| 434 TREE                                       |
|                                                |
| 435 TREE                                       |
| 436 MAE REYNOLDS 6/14/01 ERIE                  |
|                                                |
| 437 NORMAN J. JOYNER, SP. ON CONTUNK 11/30/93  |
| 438 TREE A EVANS                               |
|                                                |