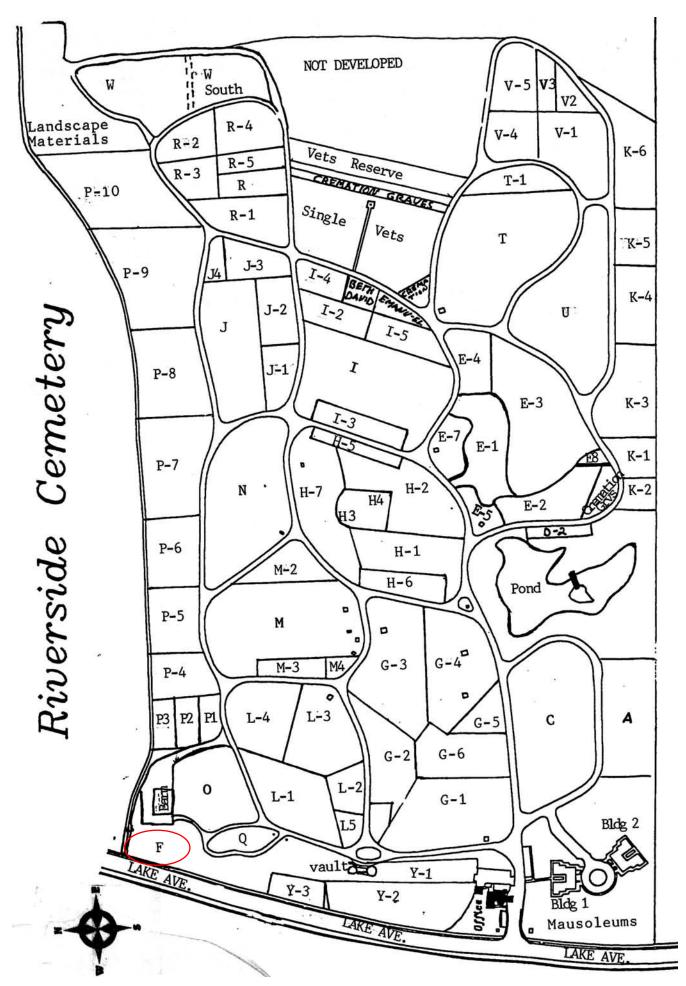

**Church/Organization:** Riverside Cemetery

2650 Lake Avenue Rochester, NY 14612

Years of Operation 1892– present

Volume Title: Section F

Film/Scan Location: Riverside Cemetery

2650 Lake Avenue Rochester, NY 14612