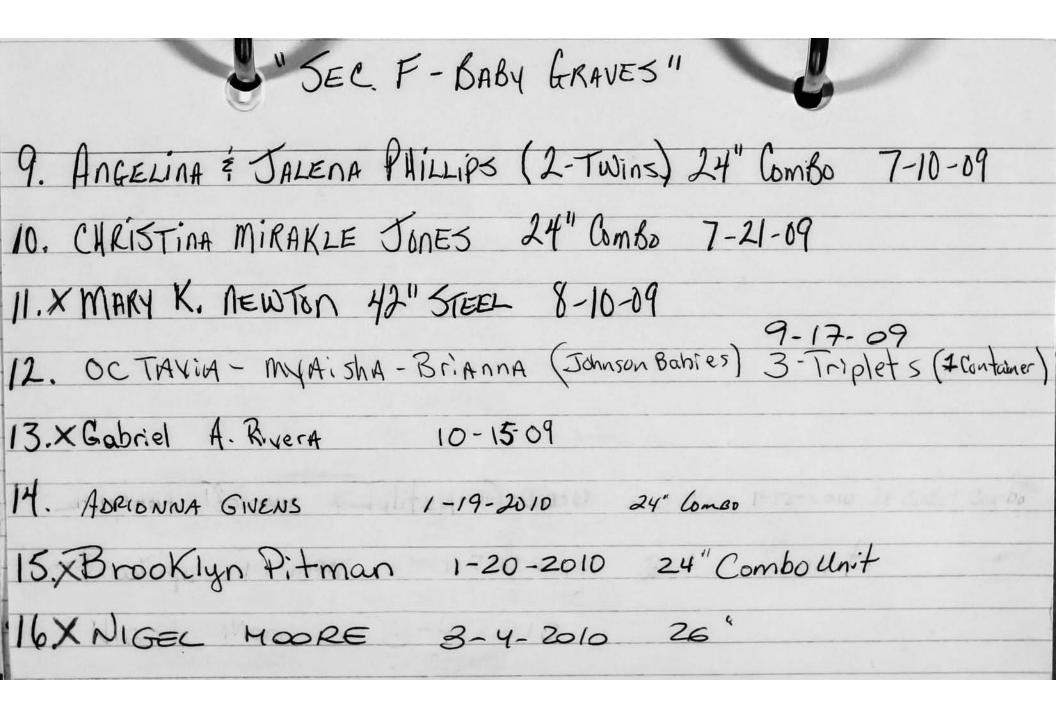

LUCILLE HUNT 5-4-94 ERIE DOROTHY HOOKS 5-4-94 ERIE 1022 SYLVESTER (AKA VESTER) 4-29-94 ERIE 1023 MELANIE STALLINGS 4-29-94 ERIE 1024 ROBERT WHITEHEAD 4-26-94 ERIE

Lot E 11. BABY GRAVES 12/19/2008 1. HARMONI JANE'E MIRIAM JONES 2. KAHLIL ANTHONY MCKNIGHT 1-8-09 24" Combo 3. NASIR JAML McCullough 2-9-09 24" Combo 4. ShAVEZ Johnson 2-20-09 24" ComBo 5. THOMAS PRYOR, JR 5-4-2009 24" CHERUB B. X SYRAI LINDSEY 5-6-2009 24" CHERUB 7. X BRENDA E. PEREZ 6-2-2009 BABY COMBO. 8. CHANCE MICHAEL JOANNIDES 7-8.2009 024" CHENUB