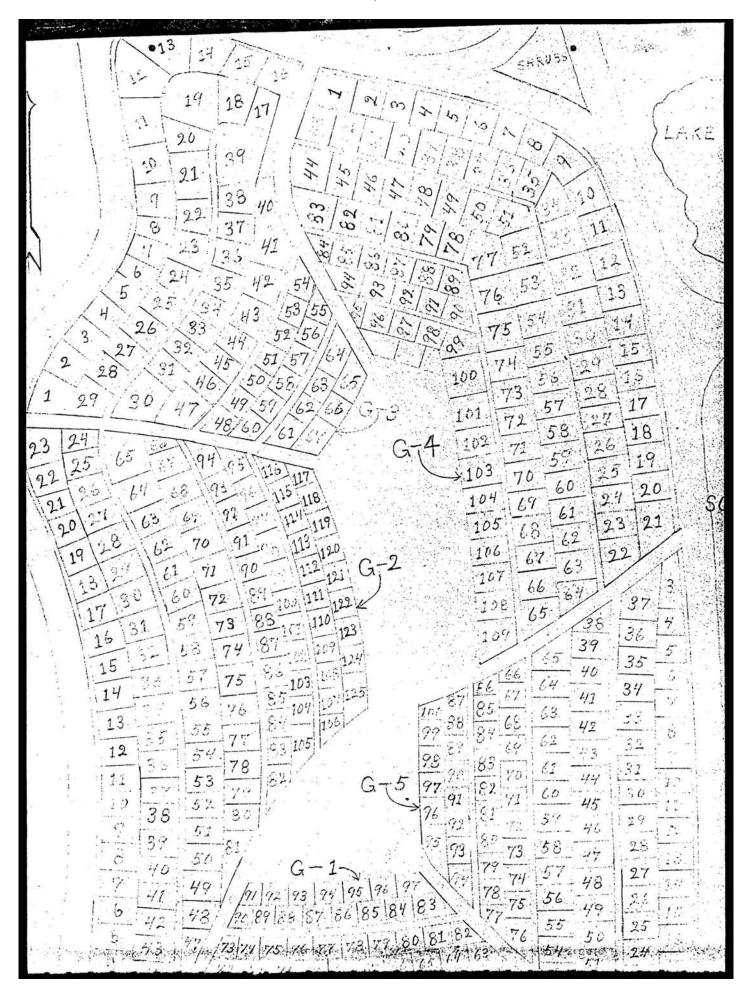

logical, chronological or alphabetical order.

Plot Records for Sections G-1, G-2 and G-3 include plot #, name of plot owners, and map of burials in the plot with the names of

those buried. Section maps added.