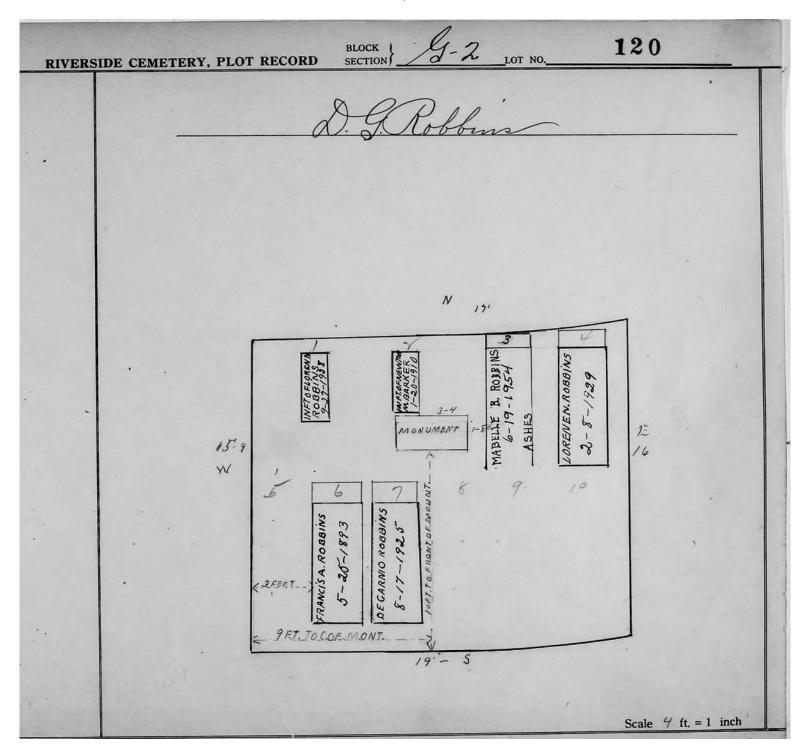

logical, chronological or alphabetical order.

Plot Records for Sections G-1, G-2 and G-3 include plot #, name of plot owners, and map of burials in the plot with the names of

those buried. Section maps added.