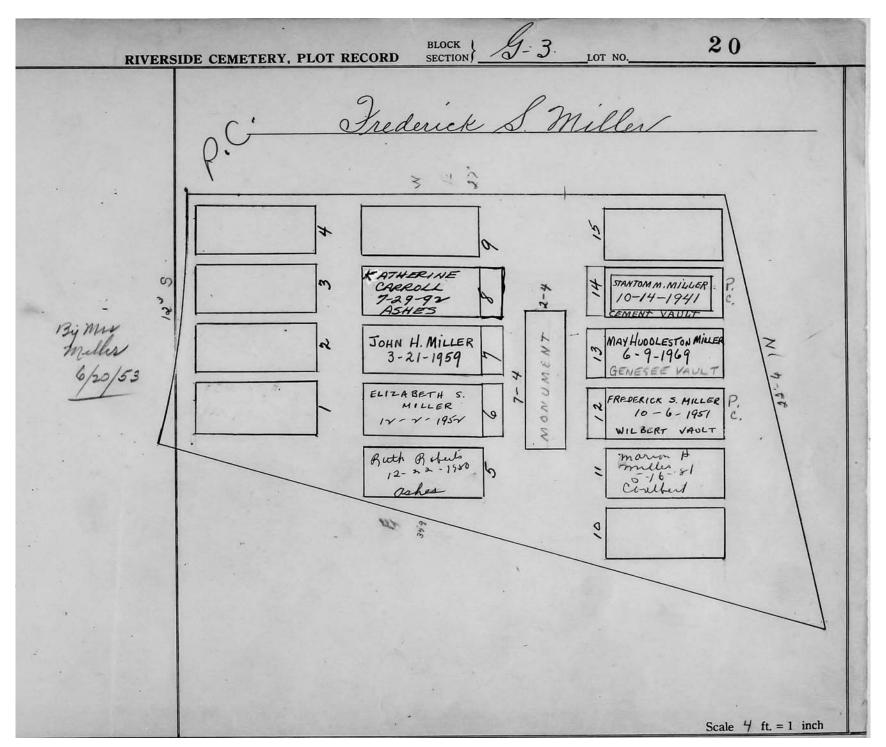

logical, chronological or alphabetical order.

Plot Records for Sections G-1, G-2 and G-3 include plot #, name of plot owners, and map of burials in the plot with the names of

those buried. Section maps added.