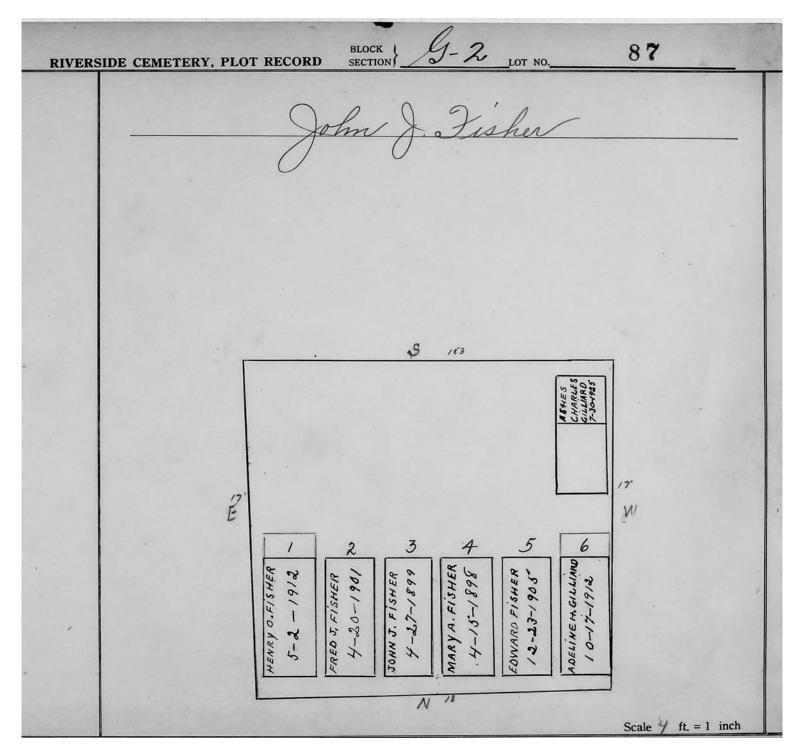

## LOT G-2

| Lot # | NAME              | MONUMENT/MARKER |
|-------|-------------------|-----------------|
| 15    | SCHNEEBERGER      | MONUMENT        |
| 18    | SIGLER/REID       | MONUMENT        |
| 22    | DAVIS             | MARKER          |
| 24    | HUNTER            | MONUMENT        |
| 25    | DAVIS             | MONUMENT        |
| 26    | KINTZ/NEWCOMB     | MONUMENT        |
| 27    | ALLEN             | MONUMENT        |
| 29    | WOODEN            | MONUMENT        |
| 40    | THOMAS            | MONUMENT        |
| 41-49 | NOT PLOTTED YET   | 11201(011121(1  |
| 51    | GLEASON           | MARKER          |
| 52    | GLEASON           | MONUMENT        |
| 53    | KERGS             | MONUMENT        |
| 54    | THOMPSON          | MONUMENT        |
| 55    | ALEXANDER/SIMPSON |                 |
| 56    | ROWERDINK/LAYMAN  | MONUMENT        |
| 57    | ANDREWS/BENJAMIN  | MONUMENT        |
| 58    | ALLEN             | MARKER          |
| 59    | DEFENDORF         | MONUMENT        |
| 60    | HASKIN            | MARKER          |
| 61    | SCHERER           | MARKER          |
| 62    | WILCOX            | MONUMENT        |
| 63    | PLATT             | MARKER          |
| 64    | FARNHAM           | MARKER          |
| 65    | ADAMS             | MONUMENT        |
| 66    | PULESTON          | MONUMENT        |
| 67    | SCHUYLER          | MONUMENT        |
| 68    | FRY               | MARKER          |
| 69    | BROWN             | MONUMENT        |
| 70    | WOOD              | MONUMENT        |
| 71    | HONDORF           | MONUMENT        |
| 72    | FREDERICK/YOUNG   | MONUMENT        |
|       | STOLL/FOX         |                 |
| 73    | BOSTWICK          | MONUMENT        |
| 78    | HOWARD            | MONUMENT        |
| 83    | BURLING/WALKER    | MONUMENT        |
| 84    | WHITE             | MONUMENT        |
| 85    | BARONS            | MARKER          |
| 86    | SEILER            | MARKER          |
| 87    | FISHER            | MARKER          |
| 88    | STITT             | MONUMENT        |
| 89    | HILL              | MONUMENT        |
| 90    | FOSTER            | MONUMENT        |
| 91    | SANFORD           | MARKER          |
| 92    | THAYER            | MONUMENT        |
| 93    | PROBST            | MARKER          |
| 94    | MEECH             | MARKER          |
| 95    | WHITFORD/SHOOP    | MARKER          |
|       |                   |                 |