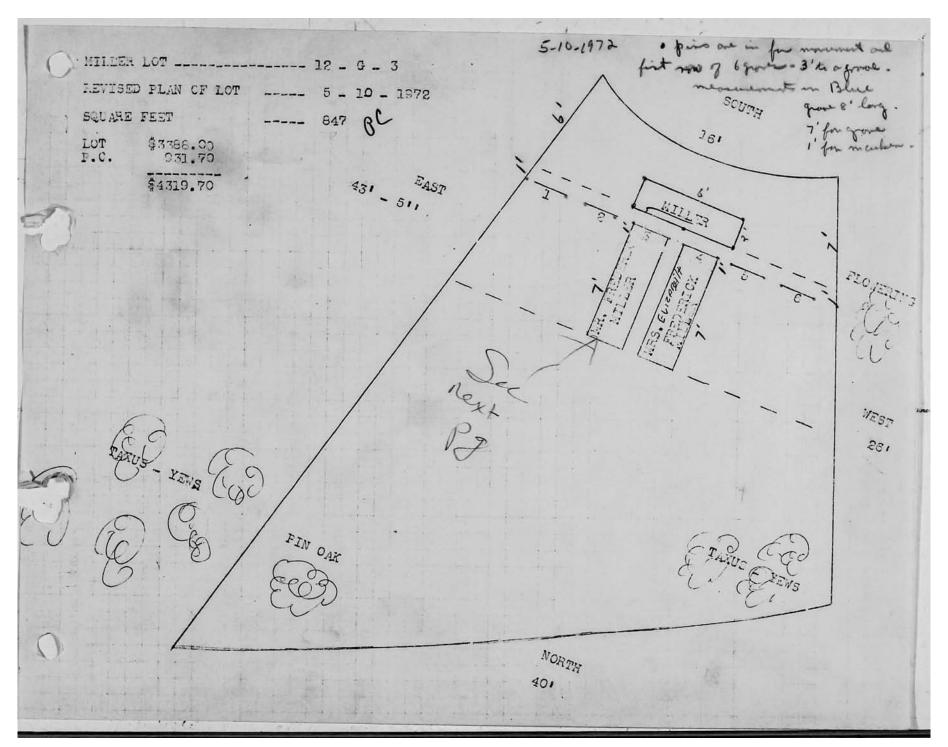

logical, chronological or alphabetical order.

Plot Records for Sections G-1, G-2 and G-3 include plot #, name of plot owners, and map of burials in the plot with the names of

those buried. Section maps added.