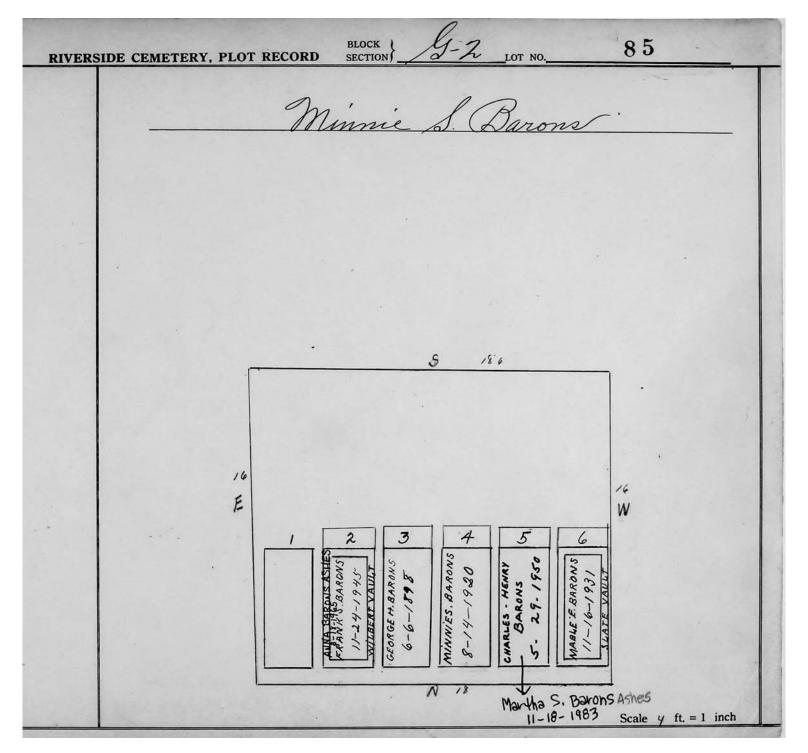

logical, chronological or alphabetical order.

Plot Records for Sections G-1, G-2 and G-3 include plot #, name of plot owners, and map of burials in the plot with the names of

those buried. Section maps added.

## LOT G-2

| Lot # | NAME              | MONUMENT/MARKER |
|-------|-------------------|-----------------|
| 15    | SCHNEEBERGER      | MONUMENT        |
| 18    | SIGLER/REID       | MONUMENT        |
| 22    | DAVIS             | MARKER          |
| 24    | HUNTER            | MONUMENT        |
| 25    | DAVIS             | MONUMENT        |
| 26    | KINTZ/NEWCOMB     | MONUMENT        |
| 27    | ALLEN             | MONUMENT        |
| 29    | WOODEN            | MONUMENT        |
| 40    | THOMAS            | MONUMENT        |
| 41-49 | NOT PLOTTED YET   | 11201(011121(1  |
| 51    | GLEASON           | MARKER          |
| 52    | GLEASON           | MONUMENT        |
| 53    | KERGS             | MONUMENT        |
| 54    | THOMPSON          | MONUMENT        |
| 55    | ALEXANDER/SIMPSON |                 |
| 56    | ROWERDINK/LAYMAN  | MONUMENT        |
| 57    | ANDREWS/BENJAMIN  | MONUMENT        |
| 58    | ALLEN             | MARKER          |
| 59    | DEFENDORF         | MONUMENT        |
| 60    | HASKIN            | MARKER          |
| 61    | SCHERER           | MARKER          |
| 62    | WILCOX            | MONUMENT        |
| 63    | PLATT             | MARKER          |
| 64    | FARNHAM           | MARKER          |
| 65    | ADAMS             | MONUMENT        |
| 66    | PULESTON          | MONUMENT        |
| 67    | SCHUYLER          | MONUMENT        |
| 68    | FRY               | MARKER          |
| 69    | BROWN             | MONUMENT        |
| 70    | WOOD              | MONUMENT        |
| 71    | HONDORF           | MONUMENT        |
| 72    | FREDERICK/YOUNG   | MONUMENT        |
|       | STOLL/FOX         |                 |
| 73    | BOSTWICK          | MONUMENT        |
| 78    | HOWARD            | MONUMENT        |
| 83    | BURLING/WALKER    | MONUMENT        |
| 84    | WHITE             | MONUMENT        |
| 85    | BARONS            | MARKER          |
| 86    | SEILER            | MARKER          |
| 87    | FISHER            | MARKER          |
| 88    | STITT             | MONUMENT        |
| 89    | HILL              | MONUMENT        |
| 90    | FOSTER            | MONUMENT        |
| 91    | SANFORD           | MARKER          |
| 92    | THAYER            | MONUMENT        |
| 93    | PROBST            | MARKER          |
| 94    | MEECH             | MARKER          |
| 95    | WHITFORD/SHOOP    | MARKER          |
|       |                   |                 |