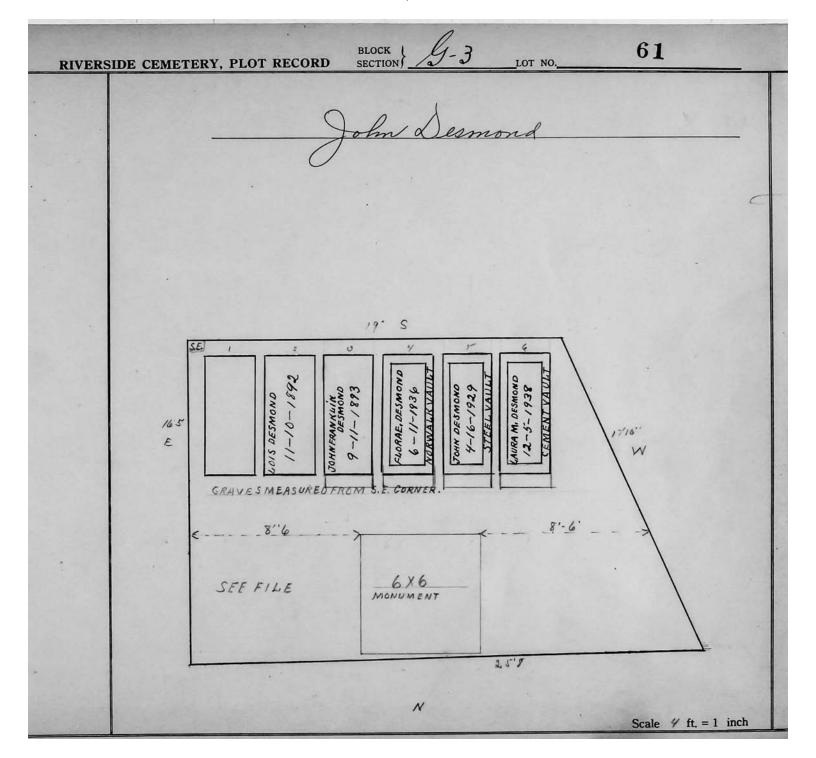

logical, chronological or alphabetical order.

Plot Records for Sections G-1, G-2 and G-3 include plot #, name of plot owners, and map of burials in the plot with the names of

those buried. Section maps added.