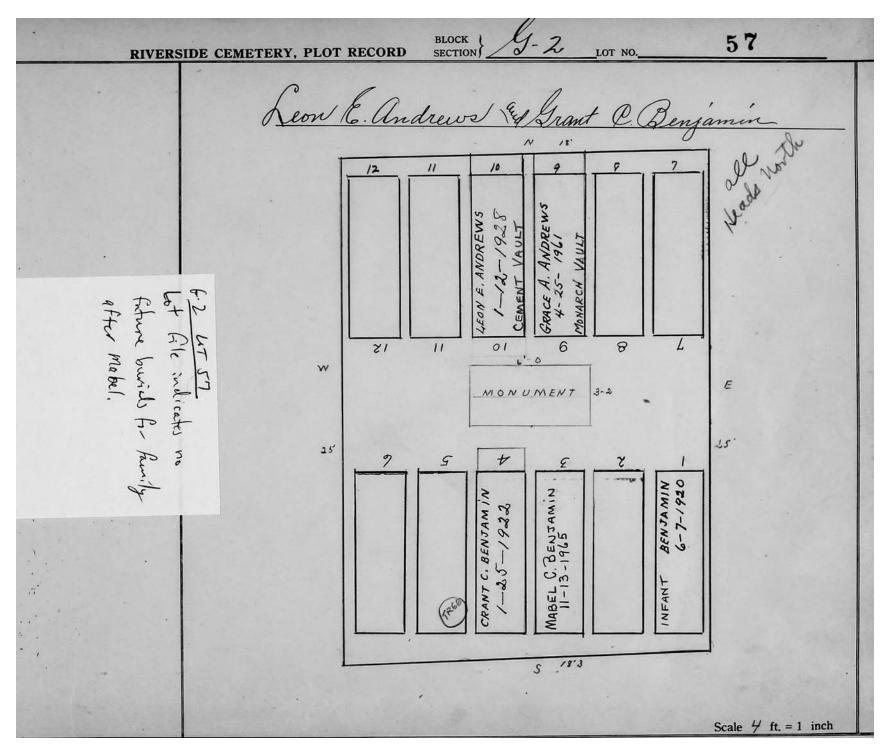

## LOT G-2

| Lot # | NAME              | MONUMENT/MARKER |
|-------|-------------------|-----------------|
| 15    | SCHNEEBERGER      | MONUMENT        |
| 18    | SIGLER/REID       | MONUMENT        |
| 22    | DAVIS             | MARKER          |
| 24    | HUNTER            | MONUMENT        |
| 25    | DAVIS             | MONUMENT        |
| 26    | KINTZ/NEWCOMB     | MONUMENT        |
| 27    | ALLEN             | MONUMENT        |
| 29    | WOODEN            | MONUMENT        |
| 40    | THOMAS            | MONUMENT        |
| 41-49 | NOT PLOTTED YET   | 11201(011121(1  |
| 51    | GLEASON           | MARKER          |
| 52    | GLEASON           | MONUMENT        |
| 53    | KERGS             | MONUMENT        |
| 54    | THOMPSON          | MONUMENT        |
| 55    | ALEXANDER/SIMPSON |                 |
| 56    | ROWERDINK/LAYMAN  | MONUMENT        |
| 57    | ANDREWS/BENJAMIN  | MONUMENT        |
| 58    | ALLEN             | MARKER          |
| 59    | DEFENDORF         | MONUMENT        |
| 60    | HASKIN            | MARKER          |
| 61    | SCHERER           | MARKER          |
| 62    | WILCOX            | MONUMENT        |
| 63    | PLATT             | MARKER          |
| 64    | FARNHAM           | MARKER          |
| 65    | ADAMS             | MONUMENT        |
| 66    | PULESTON          | MONUMENT        |
| 67    | SCHUYLER          | MONUMENT        |
| 68    | FRY               | MARKER          |
| 69    | BROWN             | MONUMENT        |
| 70    | WOOD              | MONUMENT        |
| 71    | HONDORF           | MONUMENT        |
| 72    | FREDERICK/YOUNG   | MONUMENT        |
|       | STOLL/FOX         |                 |
| 73    | BOSTWICK          | MONUMENT        |
| 78    | HOWARD            | MONUMENT        |
| 83    | BURLING/WALKER    | MONUMENT        |
| 84    | WHITE             | MONUMENT        |
| 85    | BARONS            | MARKER          |
| 86    | SEILER            | MARKER          |
| 87    | FISHER            | MARKER          |
| 88    | STITT             | MONUMENT        |
| 89    | HILL              | MONUMENT        |
| 90    | FOSTER            | MONUMENT        |
| 91    | SANFORD           | MARKER          |
| 92    | THAYER            | MONUMENT        |
| 93    | PROBST            | MARKER          |
| 94    | MEECH             | MARKER          |
| 95    | WHITFORD/SHOOP    | MARKER          |
|       |                   |                 |