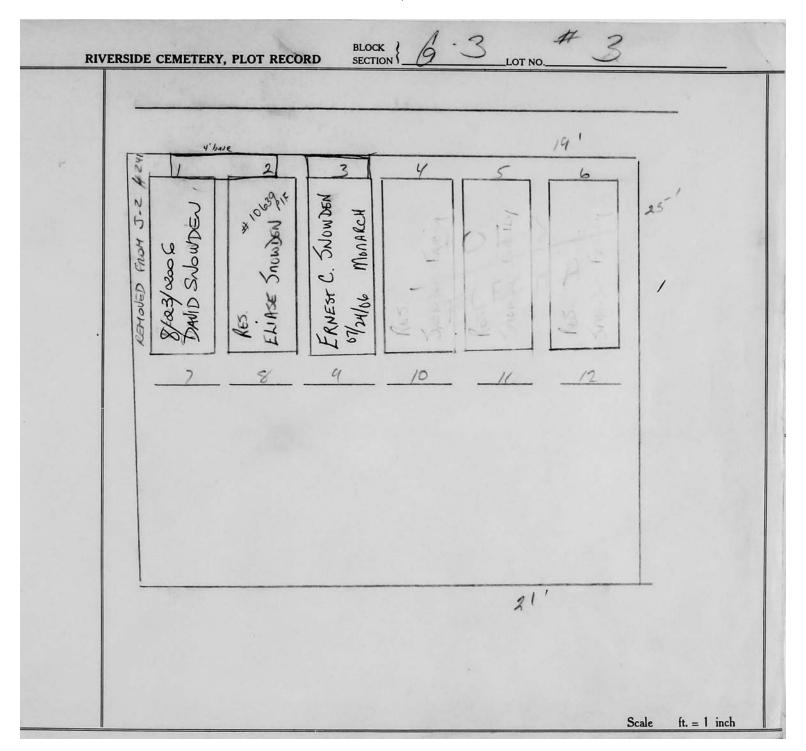

logical, chronological or alphabetical order.

Plot Records for Sections G-1, G-2 and G-3 include plot #, name of plot owners, and map of burials in the plot with the names of

those buried. Section maps added.