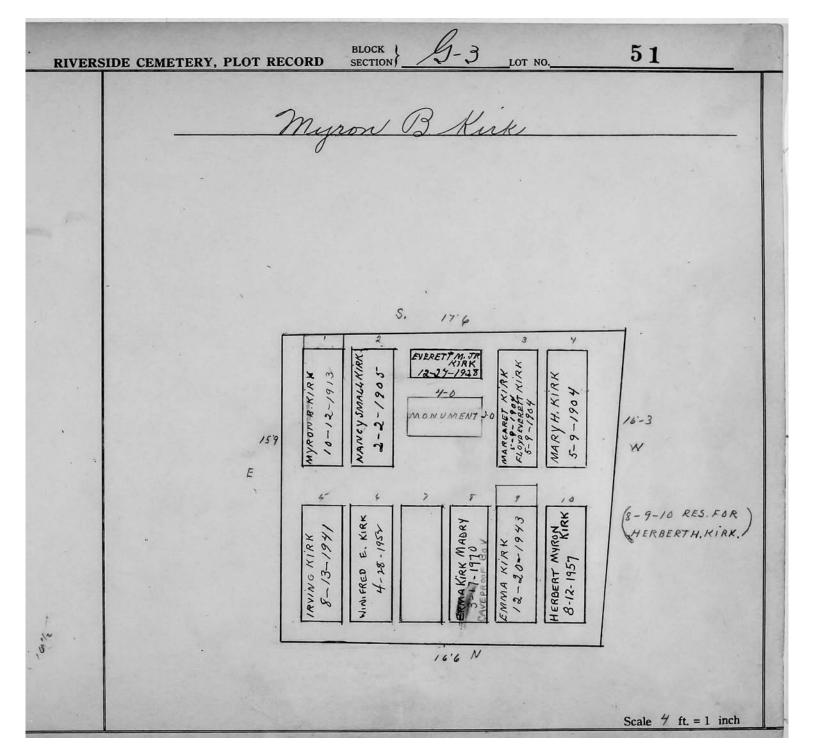

logical, chronological or alphabetical order.

Plot Records for Sections G-1, G-2 and G-3 include plot #, name of plot owners, and map of burials in the plot with the names of

those buried. Section maps added.