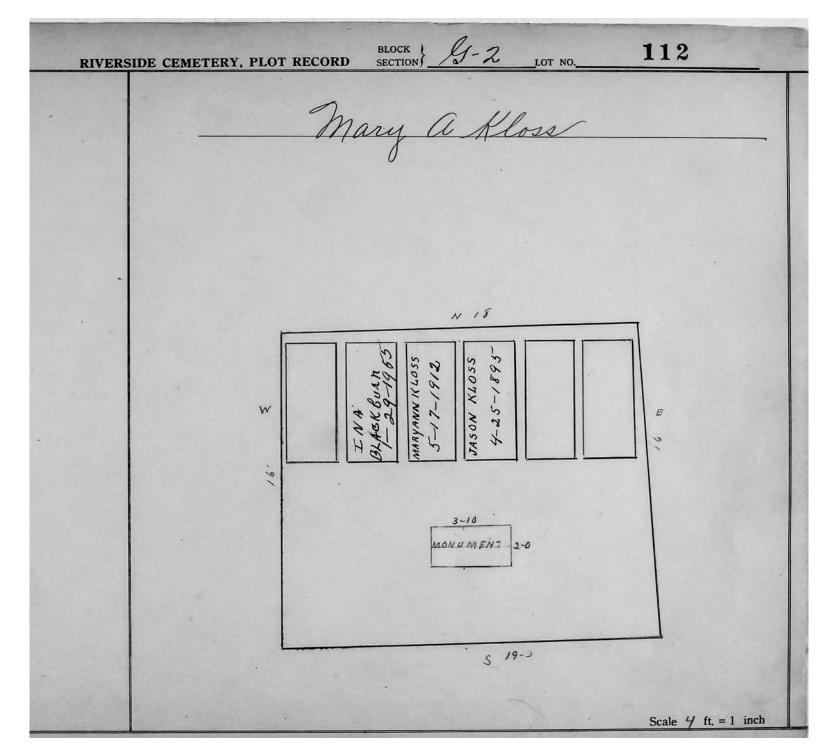

logical, chronological or alphabetical order.

Plot Records for Sections G-1, G-2 and G-3 include plot #, name of plot owners, and map of burials in the plot with the names of

those buried. Section maps added.