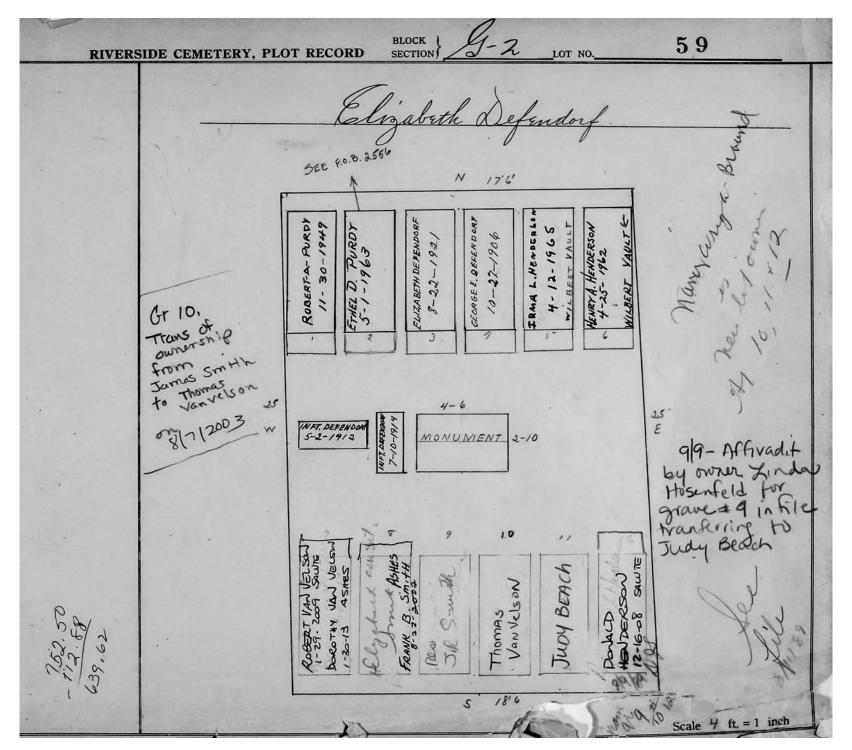

## LOT G-2

| Lot # | NAME              | MONUMENT/MARKER |
|-------|-------------------|-----------------|
| 15    | SCHNEEBERGER      | MONUMENT        |
| 18    | SIGLER/REID       | MONUMENT        |
| 22    | DAVIS             | MARKER          |
| 24    | HUNTER            | MONUMENT        |
| 25    | DAVIS             | MONUMENT        |
| 26    | KINTZ/NEWCOMB     | MONUMENT        |
| 27    | ALLEN             | MONUMENT        |
| 29    | WOODEN            | MONUMENT        |
| 40    | THOMAS            | MONUMENT        |
| 41-49 | NOT PLOTTED YET   | 11201(011121(1  |
| 51    | GLEASON           | MARKER          |
| 52    | GLEASON           | MONUMENT        |
| 53    | KERGS             | MONUMENT        |
| 54    | THOMPSON          | MONUMENT        |
| 55    | ALEXANDER/SIMPSON |                 |
| 56    | ROWERDINK/LAYMAN  | MONUMENT        |
| 57    | ANDREWS/BENJAMIN  | MONUMENT        |
| 58    | ALLEN             | MARKER          |
| 59    | DEFENDORF         | MONUMENT        |
| 60    | HASKIN            | MARKER          |
| 61    | SCHERER           | MARKER          |
| 62    | WILCOX            | MONUMENT        |
| 63    | PLATT             | MARKER          |
| 64    | FARNHAM           | MARKER          |
| 65    | ADAMS             | MONUMENT        |
| 66    | PULESTON          | MONUMENT        |
| 67    | SCHUYLER          | MONUMENT        |
| 68    | FRY               | MARKER          |
| 69    | BROWN             | MONUMENT        |
| 70    | WOOD              | MONUMENT        |
| 71    | HONDORF           | MONUMENT        |
| 72    | FREDERICK/YOUNG   | MONUMENT        |
|       | STOLL/FOX         |                 |
| 73    | BOSTWICK          | MONUMENT        |
| 78    | HOWARD            | MONUMENT        |
| 83    | BURLING/WALKER    | MONUMENT        |
| 84    | WHITE             | MONUMENT        |
| 85    | BARONS            | MARKER          |
| 86    | SEILER            | MARKER          |
| 87    | FISHER            | MARKER          |
| 88    | STITT             | MONUMENT        |
| 89    | HILL              | MONUMENT        |
| 90    | FOSTER            | MONUMENT        |
| 91    | SANFORD           | MARKER          |
| 92    | THAYER            | MONUMENT        |
| 93    | PROBST            | MARKER          |
| 94    | MEECH             | MARKER          |
| 95    | WHITFORD/SHOOP    | MARKER          |
|       |                   |                 |