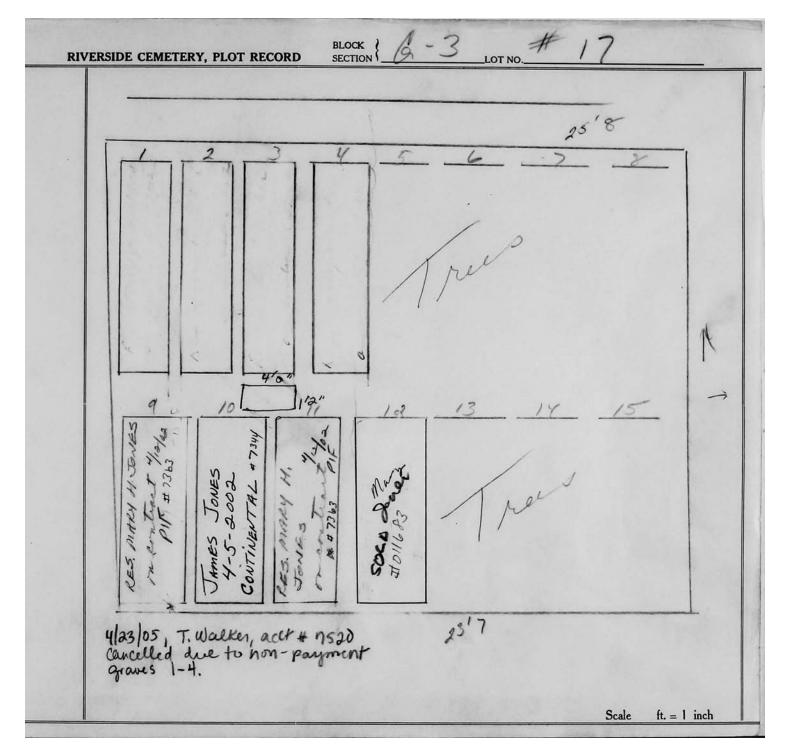

logical, chronological or alphabetical order.

Plot Records for Sections G-1, G-2 and G-3 include plot #, name of plot owners, and map of burials in the plot with the names of

those buried. Section maps added.