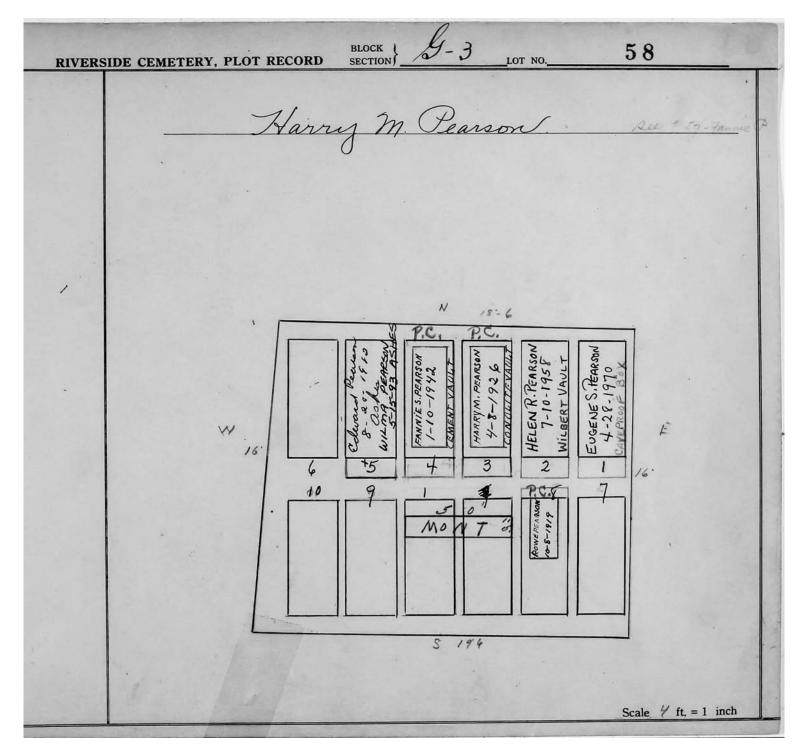

|                 |
| MONUMENT 16'                                                                                                                                                                                             |                 |
| 3-27-1902<br>3-27-1902<br>3-27-1902<br>3-27-1902<br>548448. FERGUSON<br>3-27-1902<br>548448. FERGUSON<br>3-27-1902<br>548448. FERGUSON<br>3-27-1902<br>548448. FERGUSON<br>3-27-1902<br>548448. FERGUSON |                 |
| Scale \( \frac{1}{2} \)                                                                                                                                                                                  |                 |

© 2013 Riverside Cemetery Published with permission.



© 2013 Riverside Cemetery Published with permission.



© 2013 Riverside Cemetery Published with permission.



© 2013 Riverside Cemetery Published with permission.



© 2013 Riverside Cemetery Published with permission.



© 2013 Riverside Cemetery Published with permission.





© 2013 Riverside Cemetery Published with permission.



© 2013 Riverside Cemetery Published with permission.



© 2013 Riverside Cemetery Published with permission.



© 2013 Riverside Cemetery Published with permission.