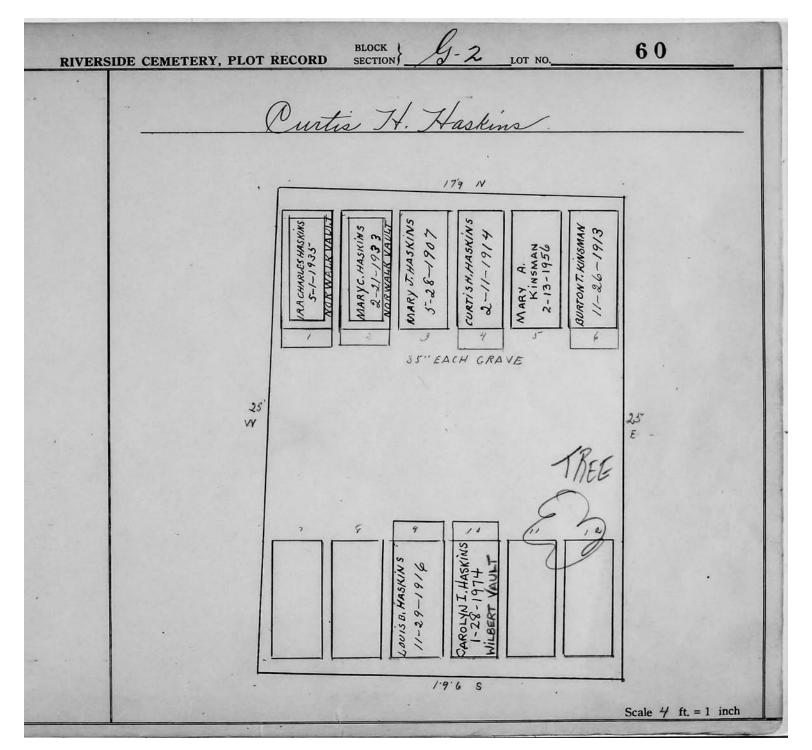

## LOT G-2

| Lot # | NAME              | MONUMENT/MARKER |
|-------|-------------------|-----------------|
| 15    | SCHNEEBERGER      | MONUMENT        |
| 18    | SIGLER/REID       | MONUMENT        |
| 22    | DAVIS             | MARKER          |
| 24    | HUNTER            | MONUMENT        |
| 25    | DAVIS             | MONUMENT        |
| 26    | KINTZ/NEWCOMB     | MONUMENT        |
| 27    | ALLEN             | MONUMENT        |
| 29    | WOODEN            | MONUMENT        |
| 40    | THOMAS            | MONUMENT        |
| 41-49 | NOT PLOTTED YET   | 11201(011121(1  |
| 51    | GLEASON           | MARKER          |
| 52    | GLEASON           | MONUMENT        |
| 53    | KERGS             | MONUMENT        |
| 54    | THOMPSON          | MONUMENT        |
| 55    | ALEXANDER/SIMPSON |                 |
| 56    | ROWERDINK/LAYMAN  | MONUMENT        |
| 57    | ANDREWS/BENJAMIN  | MONUMENT        |
| 58    | ALLEN             | MARKER          |
| 59    | DEFENDORF         | MONUMENT        |
| 60    | HASKIN            | MARKER          |
| 61    | SCHERER           | MARKER          |
| 62    | WILCOX            | MONUMENT        |
| 63    | PLATT             | MARKER          |
| 64    | FARNHAM           | MARKER          |
| 65    | ADAMS             | MONUMENT        |
| 66    | PULESTON          | MONUMENT        |
| 67    | SCHUYLER          | MONUMENT        |
| 68    | FRY               | MARKER          |
| 69    | BROWN             | MONUMENT        |
| 70    | WOOD              | MONUMENT        |
| 71    | HONDORF           | MONUMENT        |
| 72    | FREDERICK/YOUNG   | MONUMENT        |
|       | STOLL/FOX         |                 |
| 73    | BOSTWICK          | MONUMENT        |
| 78    | HOWARD            | MONUMENT        |
| 83    | BURLING/WALKER    | MONUMENT        |
| 84    | WHITE             | MONUMENT        |
| 85    | BARONS            | MARKER          |
| 86    | SEILER            | MARKER          |
| 87    | FISHER            | MARKER          |
| 88    | STITT             | MONUMENT        |
| 89    | HILL              | MONUMENT        |
| 90    | FOSTER            | MONUMENT        |
| 91    | SANFORD           | MARKER          |
| 92    | THAYER            | MONUMENT        |
| 93    | PROBST            | MARKER          |
| 94    | MEECH             | MARKER          |
| 95    | WHITFORD/SHOOP    | MARKER          |
|       |                   |                 |