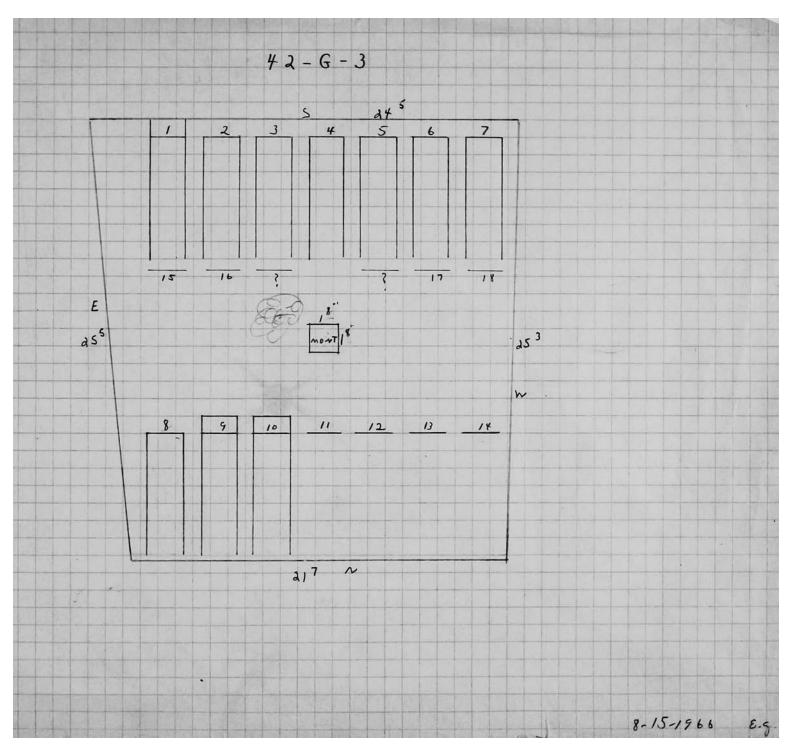

logical, chronological or alphabetical order.

Plot Records for Sections G-1, G-2 and G-3 include plot #, name of plot owners, and map of burials in the plot with the names of

those buried. Section maps added.