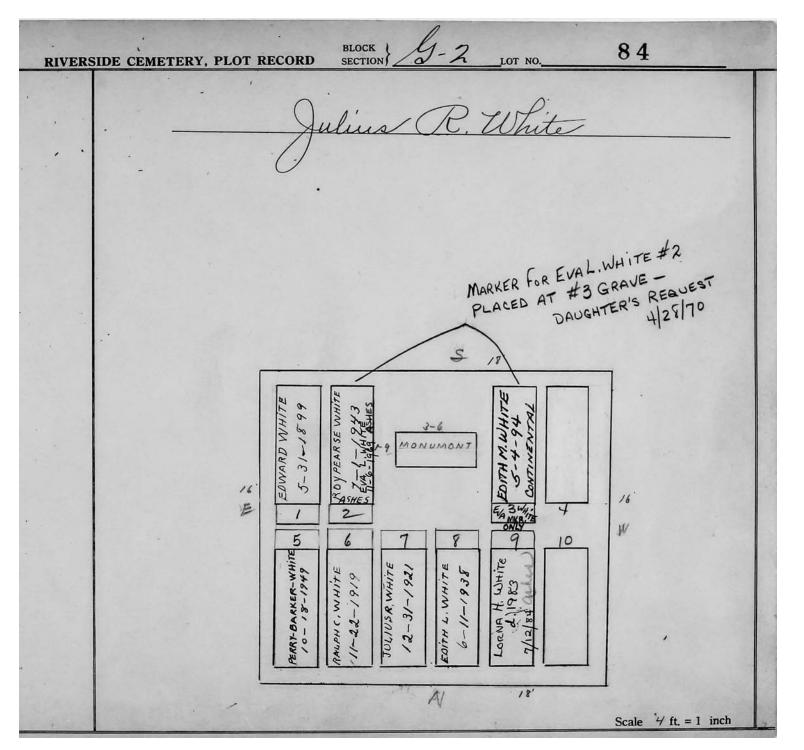

logical, chronological or alphabetical order.

Plot Records for Sections G-1, G-2 and G-3 include plot #, name of plot owners, and map of burials in the plot with the names of

those buried. Section maps added.

## LOT G-2

| Lot # | NAME              | MONUMENT/MARKER |
|-------|-------------------|-----------------|
| 15    | SCHNEEBERGER      | MONUMENT        |
| 18    | SIGLER/REID       | MONUMENT        |
| 22    | DAVIS             | MARKER          |
| 24    | HUNTER            | MONUMENT        |
| 25    | DAVIS             | MONUMENT        |
| 26    | KINTZ/NEWCOMB     | MONUMENT        |
| 27    | ALLEN             | MONUMENT        |
| 29    | WOODEN            | MONUMENT        |
| 40    | THOMAS            | MONUMENT        |
| 41-49 | NOT PLOTTED YET   | 11201(011121(1  |
| 51    | GLEASON           | MARKER          |
| 52    | GLEASON           | MONUMENT        |
| 53    | KERGS             | MONUMENT        |
| 54    | THOMPSON          | MONUMENT        |
| 55    | ALEXANDER/SIMPSON |                 |
| 56    | ROWERDINK/LAYMAN  | MONUMENT        |
| 57    | ANDREWS/BENJAMIN  | MONUMENT        |
| 58    | ALLEN             | MARKER          |
| 59    | DEFENDORF         | MONUMENT        |
| 60    | HASKIN            | MARKER          |
| 61    | SCHERER           | MARKER          |
| 62    | WILCOX            | MONUMENT        |
| 63    | PLATT             | MARKER          |
| 64    | FARNHAM           | MARKER          |
| 65    | ADAMS             | MONUMENT        |
| 66    | PULESTON          | MONUMENT        |
| 67    | SCHUYLER          | MONUMENT        |
| 68    | FRY               | MARKER          |
| 69    | BROWN             | MONUMENT        |
| 70    | WOOD              | MONUMENT        |
| 71    | HONDORF           | MONUMENT        |
| 72    | FREDERICK/YOUNG   | MONUMENT        |
|       | STOLL/FOX         |                 |
| 73    | BOSTWICK          | MONUMENT        |
| 78    | HOWARD            | MONUMENT        |
| 83    | BURLING/WALKER    | MONUMENT        |
| 84    | WHITE             | MONUMENT        |
| 85    | BARONS            | MARKER          |
| 86    | SEILER            | MARKER          |
| 87    | FISHER            | MARKER          |
| 88    | STITT             | MONUMENT        |
| 89    | HILL              | MONUMENT        |
| 90    | FOSTER            | MONUMENT        |
| 91    | SANFORD           | MARKER          |
| 92    | THAYER            | MONUMENT        |
| 93    | PROBST            | MARKER          |
| 94    | MEECH             | MARKER          |
| 95    | WHITFORD/SHOOP    | MARKER          |
|       |                   |                 |