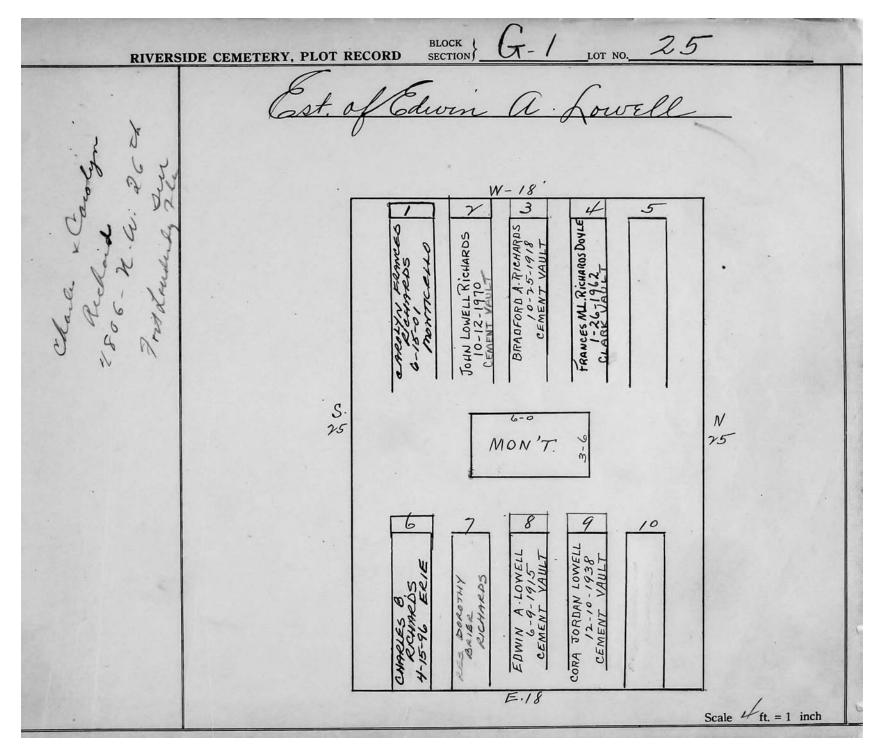

logical, chronological or alphabetical order.

Plot Records for Sections G-1, G-2 and G-3 include plot #, name of plot owners, and map of burials in the plot with the names of

those buried. Section maps added.