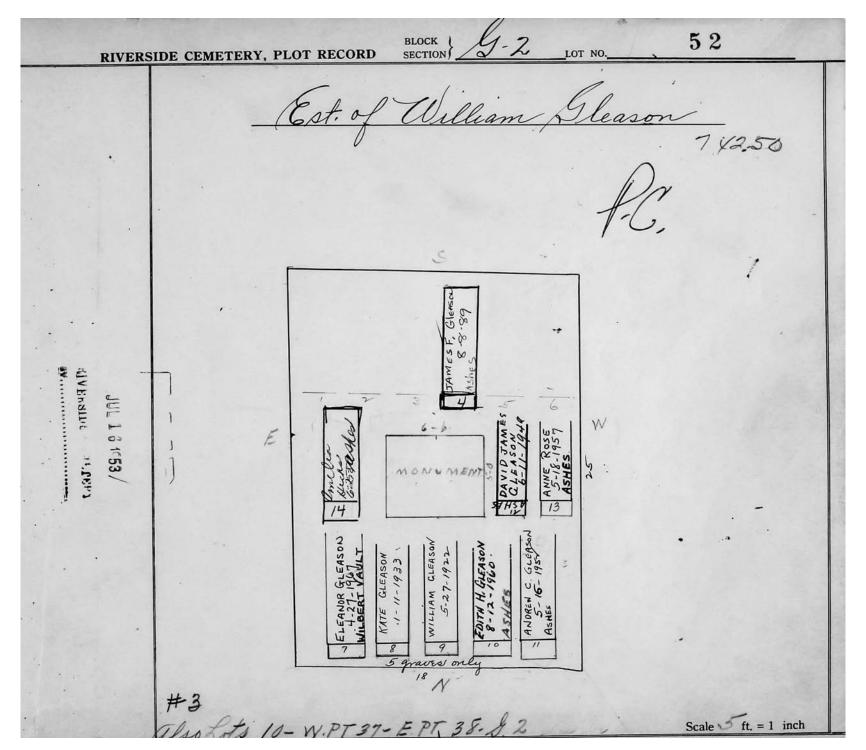

## LOT G-2

| Lot # | NAME              | MONUMENT/MARKER |
|-------|-------------------|-----------------|
| 15    | SCHNEEBERGER      | MONUMENT        |
| 18    | SIGLER/REID       | MONUMENT        |
| 22    | DAVIS             | MARKER          |
| 24    | HUNTER            | MONUMENT        |
| 25    | DAVIS             | MONUMENT        |
| 26    | KINTZ/NEWCOMB     | MONUMENT        |
| 27    | ALLEN             | MONUMENT        |
| 29    | WOODEN            | MONUMENT        |
| 40    | THOMAS            | MONUMENT        |
| 41-49 | NOT PLOTTED YET   | 11201(011121(1  |
| 51    | GLEASON           | MARKER          |
| 52    | GLEASON           | MONUMENT        |
| 53    | KERGS             | MONUMENT        |
| 54    | THOMPSON          | MONUMENT        |
| 55    | ALEXANDER/SIMPSON |                 |
| 56    | ROWERDINK/LAYMAN  | MONUMENT        |
| 57    | ANDREWS/BENJAMIN  | MONUMENT        |
| 58    | ALLEN             | MARKER          |
| 59    | DEFENDORF         | MONUMENT        |
| 60    | HASKIN            | MARKER          |
| 61    | SCHERER           | MARKER          |
| 62    | WILCOX            | MONUMENT        |
| 63    | PLATT             | MARKER          |
| 64    | FARNHAM           | MARKER          |
| 65    | ADAMS             | MONUMENT        |
| 66    | PULESTON          | MONUMENT        |
| 67    | SCHUYLER          | MONUMENT        |
| 68    | FRY               | MARKER          |
| 69    | BROWN             | MONUMENT        |
| 70    | WOOD              | MONUMENT        |
| 71    | HONDORF           | MONUMENT        |
| 72    | FREDERICK/YOUNG   | MONUMENT        |
|       | STOLL/FOX         |                 |
| 73    | BOSTWICK          | MONUMENT        |
| 78    | HOWARD            | MONUMENT        |
| 83    | BURLING/WALKER    | MONUMENT        |
| 84    | WHITE             | MONUMENT        |
| 85    | BARONS            | MARKER          |
| 86    | SEILER            | MARKER          |
| 87    | FISHER            | MARKER          |
| 88    | STITT             | MONUMENT        |
| 89    | HILL              | MONUMENT        |
| 90    | FOSTER            | MONUMENT        |
| 91    | SANFORD           | MARKER          |
| 92    | THAYER            | MONUMENT        |
| 93    | PROBST            | MARKER          |
| 94    | MEECH             | MARKER          |
| 95    | WHITFORD/SHOOP    | MARKER          |
|       |                   |                 |