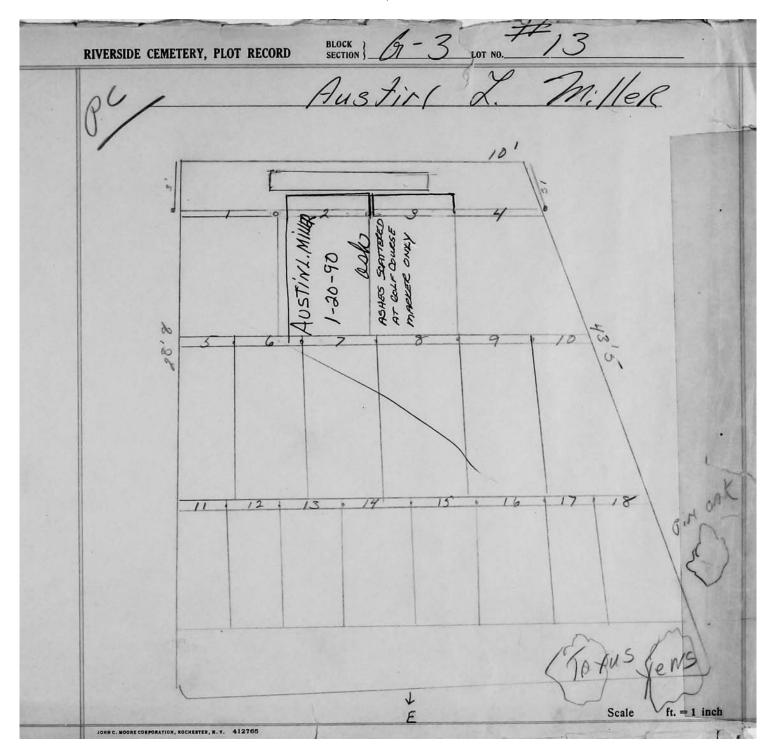

logical, chronological or alphabetical order.

Plot Records for Sections G-1, G-2 and G-3 include plot #, name of plot owners, and map of burials in the plot with the names of

those buried. Section maps added.