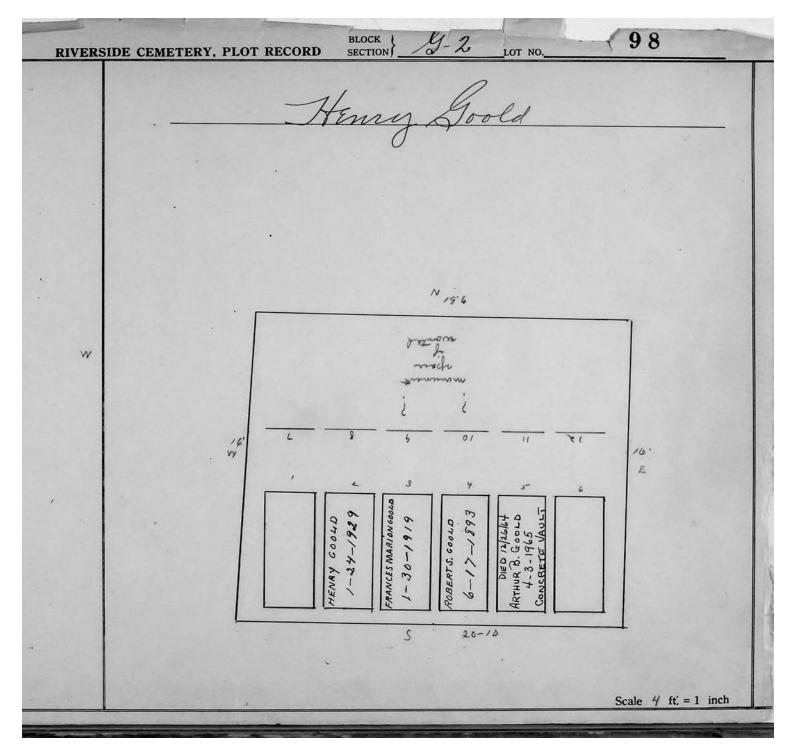

## LOT G-2

| Lot # | NAME              | MONUMENT/MARKER |
|-------|-------------------|-----------------|
| 15    | SCHNEEBERGER      | MONUMENT        |
| 18    | SIGLER/REID       | MONUMENT        |
| 22    | DAVIS             | MARKER          |
| 24    | HUNTER            | MONUMENT        |
| 25    | DAVIS             | MONUMENT        |
| 26    | KINTZ/NEWCOMB     | MONUMENT        |
| 27    | ALLEN             | MONUMENT        |
| 29    | WOODEN            | MONUMENT        |
| 40    | THOMAS            | MONUMENT        |
| 41-49 | NOT PLOTTED YET   | 11201(011121(1  |
| 51    | GLEASON           | MARKER          |
| 52    | GLEASON           | MONUMENT        |
| 53    | KERGS             | MONUMENT        |
| 54    | THOMPSON          | MONUMENT        |
| 55    | ALEXANDER/SIMPSON |                 |
| 56    | ROWERDINK/LAYMAN  | MONUMENT        |
| 57    | ANDREWS/BENJAMIN  | MONUMENT        |
| 58    | ALLEN             | MARKER          |
| 59    | DEFENDORF         | MONUMENT        |
| 60    | HASKIN            | MARKER          |
| 61    | SCHERER           | MARKER          |
| 62    | WILCOX            | MONUMENT        |
| 63    | PLATT             | MARKER          |
| 64    | FARNHAM           | MARKER          |
| 65    | ADAMS             | MONUMENT        |
| 66    | PULESTON          | MONUMENT        |
| 67    | SCHUYLER          | MONUMENT        |
| 68    | FRY               | MARKER          |
| 69    | BROWN             | MONUMENT        |
| 70    | WOOD              | MONUMENT        |
| 71    | HONDORF           | MONUMENT        |
| 72    | FREDERICK/YOUNG   | MONUMENT        |
|       | STOLL/FOX         |                 |
| 73    | BOSTWICK          | MONUMENT        |
| 78    | HOWARD            | MONUMENT        |
| 83    | BURLING/WALKER    | MONUMENT        |
| 84    | WHITE             | MONUMENT        |
| 85    | BARONS            | MARKER          |
| 86    | SEILER            | MARKER          |
| 87    | FISHER            | MARKER          |
| 88    | STITT             | MONUMENT        |
| 89    | HILL              | MONUMENT        |
| 90    | FOSTER            | MONUMENT        |
| 91    | SANFORD           | MARKER          |
| 92    | THAYER            | MONUMENT        |
| 93    | PROBST            | MARKER          |
| 94    | MEECH             | MARKER          |
| 95    | WHITFORD/SHOOP    | MARKER          |
|       |                   |                 |