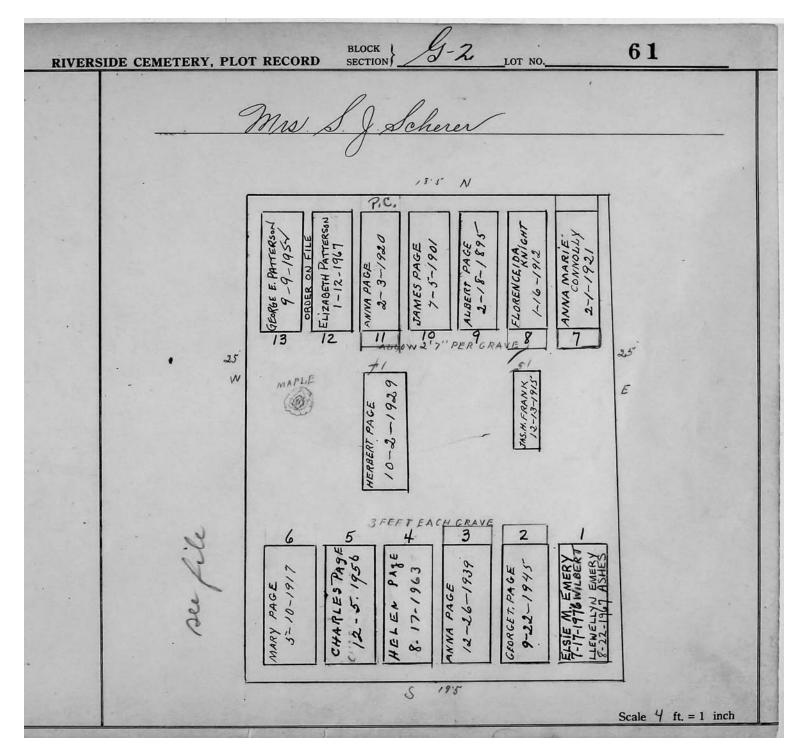

## LOT G-2

| Lot # | NAME              | MONUMENT/MARKER |
|-------|-------------------|-----------------|
| 15    | SCHNEEBERGER      | MONUMENT        |
| 18    | SIGLER/REID       | MONUMENT        |
| 22    | DAVIS             | MARKER          |
| 24    | HUNTER            | MONUMENT        |
| 25    | DAVIS             | MONUMENT        |
| 26    | KINTZ/NEWCOMB     | MONUMENT        |
| 27    | ALLEN             | MONUMENT        |
| 29    | WOODEN            | MONUMENT        |
| 40    | THOMAS            | MONUMENT        |
| 41-49 | NOT PLOTTED YET   | 11201(011121(1  |
| 51    | GLEASON           | MARKER          |
| 52    | GLEASON           | MONUMENT        |
| 53    | KERGS             | MONUMENT        |
| 54    | THOMPSON          | MONUMENT        |
| 55    | ALEXANDER/SIMPSON |                 |
| 56    | ROWERDINK/LAYMAN  | MONUMENT        |
| 57    | ANDREWS/BENJAMIN  | MONUMENT        |
| 58    | ALLEN             | MARKER          |
| 59    | DEFENDORF         | MONUMENT        |
| 60    | HASKIN            | MARKER          |
| 61    | SCHERER           | MARKER          |
| 62    | WILCOX            | MONUMENT        |
| 63    | PLATT             | MARKER          |
| 64    | FARNHAM           | MARKER          |
| 65    | ADAMS             | MONUMENT        |
| 66    | PULESTON          | MONUMENT        |
| 67    | SCHUYLER          | MONUMENT        |
| 68    | FRY               | MARKER          |
| 69    | BROWN             | MONUMENT        |
| 70    | WOOD              | MONUMENT        |
| 71    | HONDORF           | MONUMENT        |
| 72    | FREDERICK/YOUNG   | MONUMENT        |
|       | STOLL/FOX         |                 |
| 73    | BOSTWICK          | MONUMENT        |
| 78    | HOWARD            | MONUMENT        |
| 83    | BURLING/WALKER    | MONUMENT        |
| 84    | WHITE             | MONUMENT        |
| 85    | BARONS            | MARKER          |
| 86    | SEILER            | MARKER          |
| 87    | FISHER            | MARKER          |
| 88    | STITT             | MONUMENT        |
| 89    | HILL              | MONUMENT        |
| 90    | FOSTER            | MONUMENT        |
| 91    | SANFORD           | MARKER          |
| 92    | THAYER            | MONUMENT        |
| 93    | PROBST            | MARKER          |
| 94    | MEECH             | MARKER          |
| 95    | WHITFORD/SHOOP    | MARKER          |
|       |                   |                 |