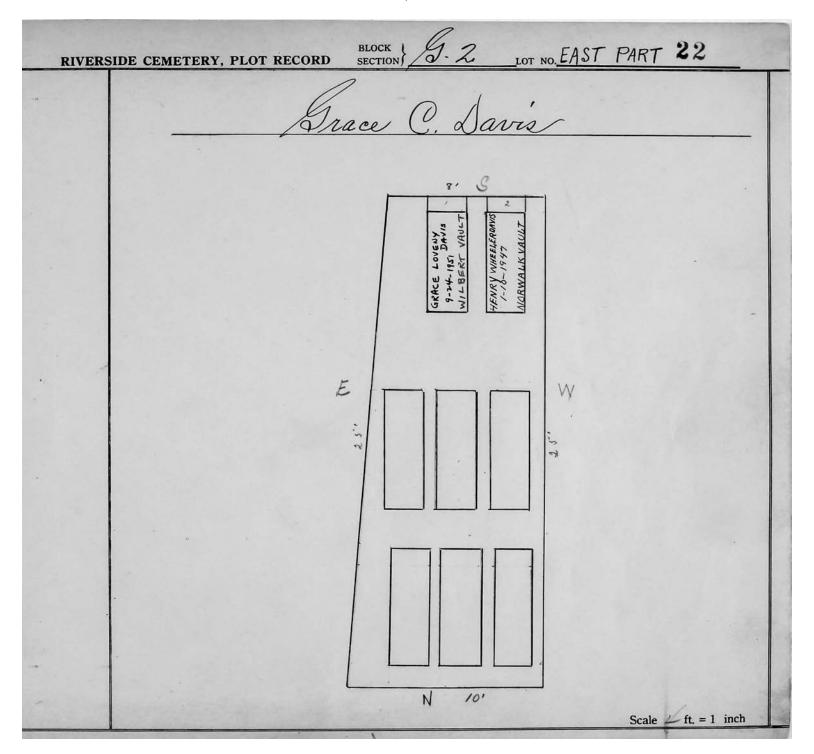

logical, chronological or alphabetical order.

Plot Records for Sections G-1, G-2 and G-3 include plot #, name of plot owners, and map of burials in the plot with the names of

those buried. Section maps added.

## LOT G-2

| Lot # | NAME              | MONUMENT/MARKER |
|-------|-------------------|-----------------|
| 15    | SCHNEEBERGER      | MONUMENT        |
| 18    | SIGLER/REID       | MONUMENT        |
| 22    | DAVIS             | MARKER          |
| 24    | HUNTER            | MONUMENT        |
| 25    | DAVIS             | MONUMENT        |
| 26    | KINTZ/NEWCOMB     | MONUMENT        |
| 27    | ALLEN             | MONUMENT        |
| 29    | WOODEN            | MONUMENT        |
| 40    | THOMAS            | MONUMENT        |
| 41-49 | NOT PLOTTED YET   | 11201(011121(1  |
| 51    | GLEASON           | MARKER          |
| 52    | GLEASON           | MONUMENT        |
| 53    | KERGS             | MONUMENT        |
| 54    | THOMPSON          | MONUMENT        |
| 55    | ALEXANDER/SIMPSON |                 |
| 56    | ROWERDINK/LAYMAN  | MONUMENT        |
| 57    | ANDREWS/BENJAMIN  | MONUMENT        |
| 58    | ALLEN             | MARKER          |
| 59    | DEFENDORF         | MONUMENT        |
| 60    | HASKIN            | MARKER          |
| 61    | SCHERER           | MARKER          |
| 62    | WILCOX            | MONUMENT        |
| 63    | PLATT             | MARKER          |
| 64    | FARNHAM           | MARKER          |
| 65    | ADAMS             | MONUMENT        |
| 66    | PULESTON          | MONUMENT        |
| 67    | SCHUYLER          | MONUMENT        |
| 68    | FRY               | MARKER          |
| 69    | BROWN             | MONUMENT        |
| 70    | WOOD              | MONUMENT        |
| 71    | HONDORF           | MONUMENT        |
| 72    | FREDERICK/YOUNG   | MONUMENT        |
|       | STOLL/FOX         |                 |
| 73    | BOSTWICK          | MONUMENT        |
| 78    | HOWARD            | MONUMENT        |
| 83    | BURLING/WALKER    | MONUMENT        |
| 84    | WHITE             | MONUMENT        |
| 85    | BARONS            | MARKER          |
| 86    | SEILER            | MARKER          |
| 87    | FISHER            | MARKER          |
| 88    | STITT             | MONUMENT        |
| 89    | HILL              | MONUMENT        |
| 90    | FOSTER            | MONUMENT        |
| 91    | SANFORD           | MARKER          |
| 92    | THAYER            | MONUMENT        |
| 93    | PROBST            | MARKER          |
| 94    | MEECH             | MARKER          |
| 95    | WHITFORD/SHOOP    | MARKER          |
|       |                   |                 |