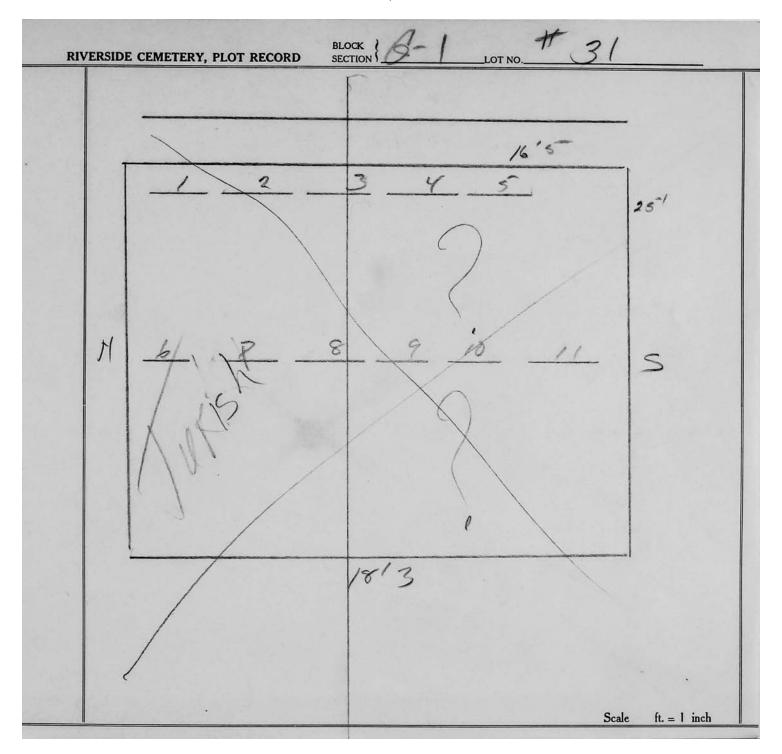

logical, chronological or alphabetical order.

Plot Records for Sections G-1, G-2 and G-3 include plot #, name of plot owners, and map of burials in the plot with the names of

those buried. Section maps added.