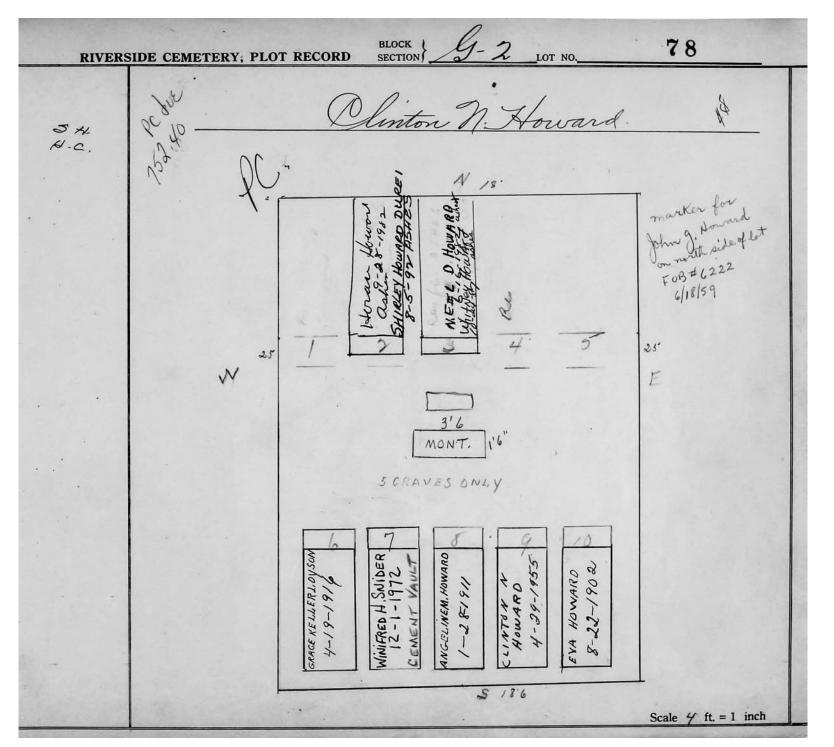

logical, chronological or alphabetical order.

Plot Records for Sections G-1, G-2 and G-3 include plot #, name of plot owners, and map of burials in the plot with the names of

those buried. Section maps added.

## LOT G-2

| Lot # | NAME              | MONUMENT/MARKER |
|-------|-------------------|-----------------|
| 15    | SCHNEEBERGER      | MONUMENT        |
| 18    | SIGLER/REID       | MONUMENT        |
| 22    | DAVIS             | MARKER          |
| 24    | HUNTER            | MONUMENT        |
| 25    | DAVIS             | MONUMENT        |
| 26    | KINTZ/NEWCOMB     | MONUMENT        |
| 27    | ALLEN             | MONUMENT        |
| 29    | WOODEN            | MONUMENT        |
| 40    | THOMAS            | MONUMENT        |
| 41-49 | NOT PLOTTED YET   | 11201(011121(1  |
| 51    | GLEASON           | MARKER          |
| 52    | GLEASON           | MONUMENT        |
| 53    | KERGS             | MONUMENT        |
| 54    | THOMPSON          | MONUMENT        |
| 55    | ALEXANDER/SIMPSON |                 |
| 56    | ROWERDINK/LAYMAN  | MONUMENT        |
| 57    | ANDREWS/BENJAMIN  | MONUMENT        |
| 58    | ALLEN             | MARKER          |
| 59    | DEFENDORF         | MONUMENT        |
| 60    | HASKIN            | MARKER          |
| 61    | SCHERER           | MARKER          |
| 62    | WILCOX            | MONUMENT        |
| 63    | PLATT             | MARKER          |
| 64    | FARNHAM           | MARKER          |
| 65    | ADAMS             | MONUMENT        |
| 66    | PULESTON          | MONUMENT        |
| 67    | SCHUYLER          | MONUMENT        |
| 68    | FRY               | MARKER          |
| 69    | BROWN             | MONUMENT        |
| 70    | WOOD              | MONUMENT        |
| 71    | HONDORF           | MONUMENT        |
| 72    | FREDERICK/YOUNG   | MONUMENT        |
|       | STOLL/FOX         |                 |
| 73    | BOSTWICK          | MONUMENT        |
| 78    | HOWARD            | MONUMENT        |
| 83    | BURLING/WALKER    | MONUMENT        |
| 84    | WHITE             | MONUMENT        |
| 85    | BARONS            | MARKER          |
| 86    | SEILER            | MARKER          |
| 87    | FISHER            | MARKER          |
| 88    | STITT             | MONUMENT        |
| 89    | HILL              | MONUMENT        |
| 90    | FOSTER            | MONUMENT        |
| 91    | SANFORD           | MARKER          |
| 92    | THAYER            | MONUMENT        |
| 93    | PROBST            | MARKER          |
| 94    | MEECH             | MARKER          |
| 95    | WHITFORD/SHOOP    | MARKER          |
|       |                   |                 |