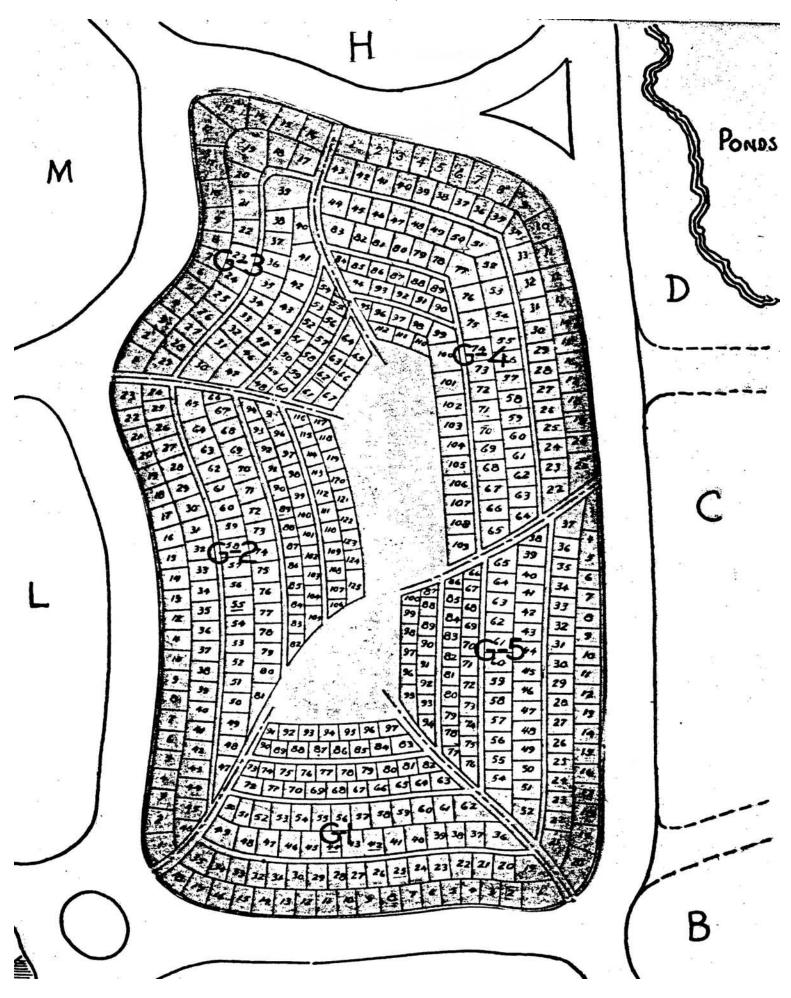

logical, chronological or alphabetical order.

Plot Records for Sections G-1, G-2 and G-3 include plot #, name of plot owners, and map of burials in the plot with the names of

those buried. Section maps added.