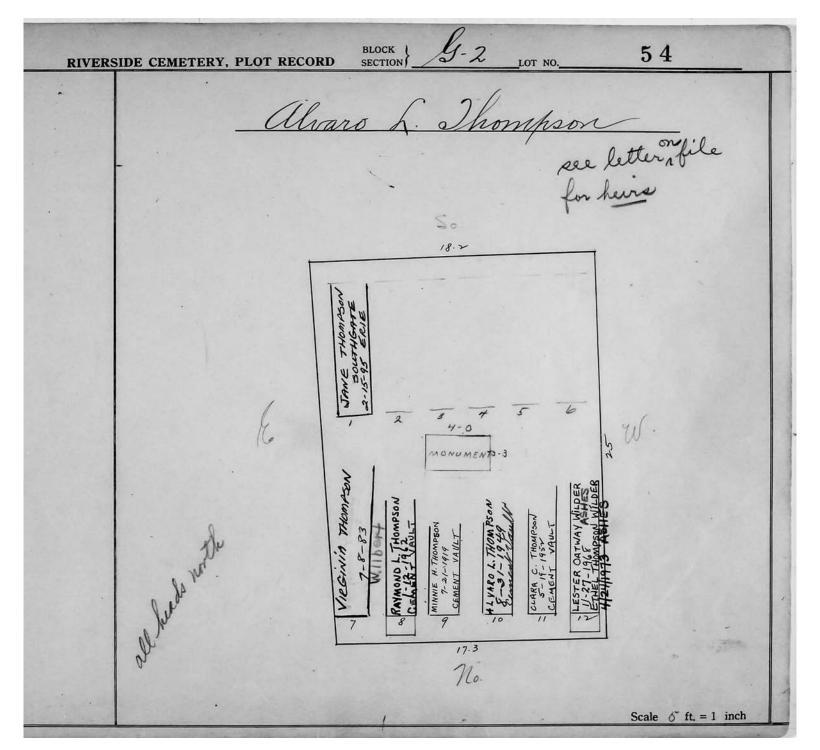

## LOT G-2

| Lot # | NAME              | MONUMENT/MARKER |
|-------|-------------------|-----------------|
| 15    | SCHNEEBERGER      | MONUMENT        |
| 18    | SIGLER/REID       | MONUMENT        |
| 22    | DAVIS             | MARKER          |
| 24    | HUNTER            | MONUMENT        |
| 25    | DAVIS             | MONUMENT        |
| 26    | KINTZ/NEWCOMB     | MONUMENT        |
| 27    | ALLEN             | MONUMENT        |
| 29    | WOODEN            | MONUMENT        |
| 40    | THOMAS            | MONUMENT        |
| 41-49 | NOT PLOTTED YET   | 11201(011121(1  |
| 51    | GLEASON           | MARKER          |
| 52    | GLEASON           | MONUMENT        |
| 53    | KERGS             | MONUMENT        |
| 54    | THOMPSON          | MONUMENT        |
| 55    | ALEXANDER/SIMPSON |                 |
| 56    | ROWERDINK/LAYMAN  | MONUMENT        |
| 57    | ANDREWS/BENJAMIN  | MONUMENT        |
| 58    | ALLEN             | MARKER          |
| 59    | DEFENDORF         | MONUMENT        |
| 60    | HASKIN            | MARKER          |
| 61    | SCHERER           | MARKER          |
| 62    | WILCOX            | MONUMENT        |
| 63    | PLATT             | MARKER          |
| 64    | FARNHAM           | MARKER          |
| 65    | ADAMS             | MONUMENT        |
| 66    | PULESTON          | MONUMENT        |
| 67    | SCHUYLER          | MONUMENT        |
| 68    | FRY               | MARKER          |
| 69    | BROWN             | MONUMENT        |
| 70    | WOOD              | MONUMENT        |
| 71    | HONDORF           | MONUMENT        |
| 72    | FREDERICK/YOUNG   | MONUMENT        |
|       | STOLL/FOX         |                 |
| 73    | BOSTWICK          | MONUMENT        |
| 78    | HOWARD            | MONUMENT        |
| 83    | BURLING/WALKER    | MONUMENT        |
| 84    | WHITE             | MONUMENT        |
| 85    | BARONS            | MARKER          |
| 86    | SEILER            | MARKER          |
| 87    | FISHER            | MARKER          |
| 88    | STITT             | MONUMENT        |
| 89    | HILL              | MONUMENT        |
| 90    | FOSTER            | MONUMENT        |
| 91    | SANFORD           | MARKER          |
| 92    | THAYER            | MONUMENT        |
| 93    | PROBST            | MARKER          |
| 94    | MEECH             | MARKER          |
| 95    | WHITFORD/SHOOP    | MARKER          |
|       |                   |                 |