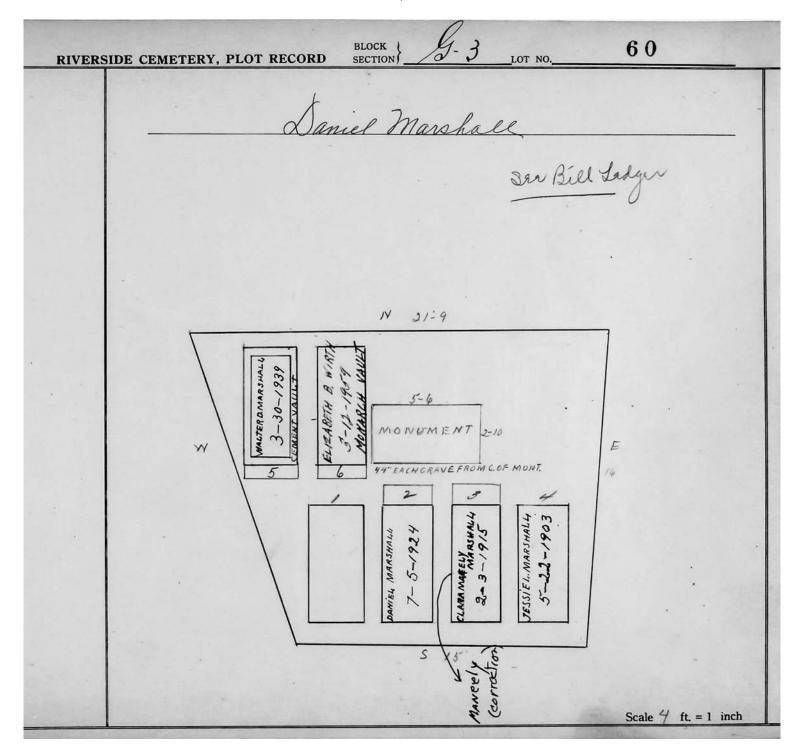

logical, chronological or alphabetical order.

Plot Records for Sections G-1, G-2 and G-3 include plot #, name of plot owners, and map of burials in the plot with the names of

those buried. Section maps added.