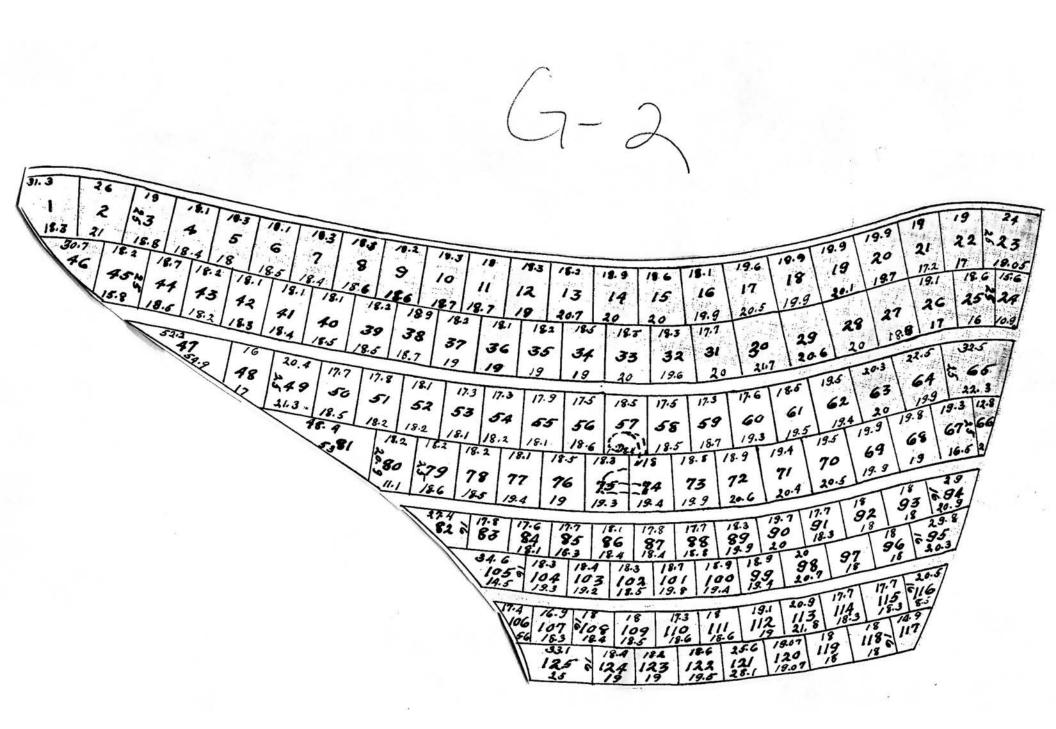

logical, chronological or alphabetical order.

Plot Records for Sections G-1, G-2 and G-3 include plot #, name of plot owners, and map of burials in the plot with the names of

those buried. Section maps added.

## LOT G-2

| Lot # | NAME              | MONUMENT/MARKER |
|-------|-------------------|-----------------|
| 15    | SCHNEEBERGER      | MONUMENT        |
| 18    | SIGLER/REID       | MONUMENT        |
| 22    | DAVIS             | MARKER          |
| 24    | HUNTER            | MONUMENT        |
| 25    | DAVIS             | MONUMENT        |
| 26    | KINTZ/NEWCOMB     | MONUMENT        |
| 27    | ALLEN             | MONUMENT        |
| 29    | WOODEN            | MONUMENT        |
| 40    | THOMAS            | MONUMENT        |
| 41-49 | NOT PLOTTED YET   | 11201(011121(1  |
| 51    | GLEASON           | MARKER          |
| 52    | GLEASON           | MONUMENT        |
| 53    | KERGS             | MONUMENT        |
| 54    | THOMPSON          | MONUMENT        |
| 55    | ALEXANDER/SIMPSON |                 |
| 56    | ROWERDINK/LAYMAN  | MONUMENT        |
| 57    | ANDREWS/BENJAMIN  | MONUMENT        |
| 58    | ALLEN             | MARKER          |
| 59    | DEFENDORF         | MONUMENT        |
| 60    | HASKIN            | MARKER          |
| 61    | SCHERER           | MARKER          |
| 62    | WILCOX            | MONUMENT        |
| 63    | PLATT             | MARKER          |
| 64    | FARNHAM           | MARKER          |
| 65    | ADAMS             | MONUMENT        |
| 66    | PULESTON          | MONUMENT        |
| 67    | SCHUYLER          | MONUMENT        |
| 68    | FRY               | MARKER          |
| 69    | BROWN             | MONUMENT        |
| 70    | WOOD              | MONUMENT        |
| 71    | HONDORF           | MONUMENT        |
| 72    | FREDERICK/YOUNG   | MONUMENT        |
|       | STOLL/FOX         |                 |
| 73    | BOSTWICK          | MONUMENT        |
| 78    | HOWARD            | MONUMENT        |
| 83    | BURLING/WALKER    | MONUMENT        |
| 84    | WHITE             | MONUMENT        |
| 85    | BARONS            | MARKER          |
| 86    | SEILER            | MARKER          |
| 87    | FISHER            | MARKER          |
| 88    | STITT             | MONUMENT        |
| 89    | HILL              | MONUMENT        |
| 90    | FOSTER            | MONUMENT        |
| 91    | SANFORD           | MARKER          |
| 92    | THAYER            | MONUMENT        |
| 93    | PROBST            | MARKER          |
| 94    | MEECH             | MARKER          |
| 95    | WHITFORD/SHOOP    | MARKER          |
|       |                   |                 |