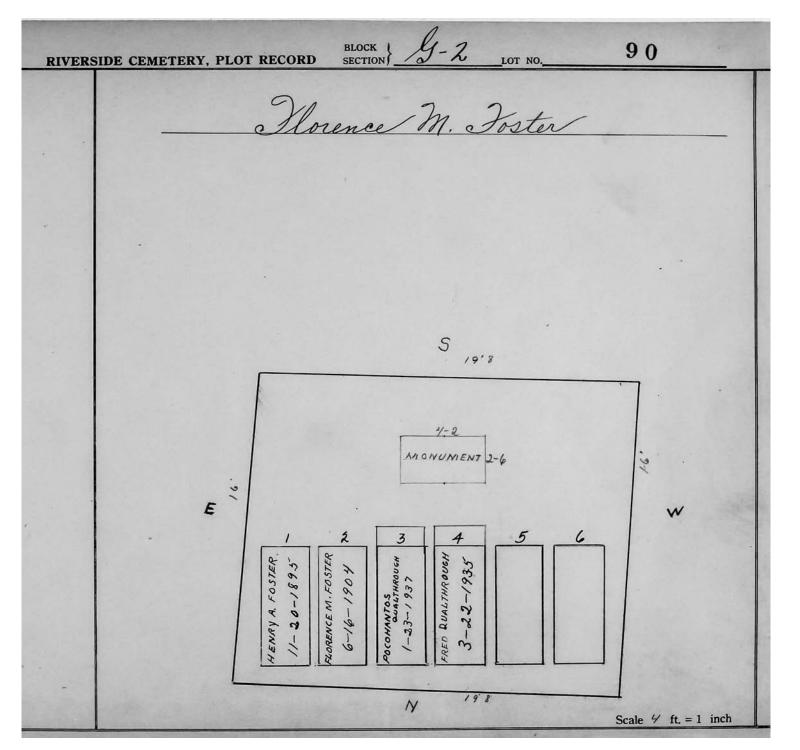

## LOT G-2

| Lot # | NAME              | MONUMENT/MARKER |
|-------|-------------------|-----------------|
| 15    | SCHNEEBERGER      | MONUMENT        |
| 18    | SIGLER/REID       | MONUMENT        |
| 22    | DAVIS             | MARKER          |
| 24    | HUNTER            | MONUMENT        |
| 25    | DAVIS             | MONUMENT        |
| 26    | KINTZ/NEWCOMB     | MONUMENT        |
| 27    | ALLEN             | MONUMENT        |
| 29    | WOODEN            | MONUMENT        |
| 40    | THOMAS            | MONUMENT        |
| 41-49 | NOT PLOTTED YET   | 11201(011121(1  |
| 51    | GLEASON           | MARKER          |
| 52    | GLEASON           | MONUMENT        |
| 53    | KERGS             | MONUMENT        |
| 54    | THOMPSON          | MONUMENT        |
| 55    | ALEXANDER/SIMPSON |                 |
| 56    | ROWERDINK/LAYMAN  | MONUMENT        |
| 57    | ANDREWS/BENJAMIN  | MONUMENT        |
| 58    | ALLEN             | MARKER          |
| 59    | DEFENDORF         | MONUMENT        |
| 60    | HASKIN            | MARKER          |
| 61    | SCHERER           | MARKER          |
| 62    | WILCOX            | MONUMENT        |
| 63    | PLATT             | MARKER          |
| 64    | FARNHAM           | MARKER          |
| 65    | ADAMS             | MONUMENT        |
| 66    | PULESTON          | MONUMENT        |
| 67    | SCHUYLER          | MONUMENT        |
| 68    | FRY               | MARKER          |
| 69    | BROWN             | MONUMENT        |
| 70    | WOOD              | MONUMENT        |
| 71    | HONDORF           | MONUMENT        |
| 72    | FREDERICK/YOUNG   | MONUMENT        |
|       | STOLL/FOX         |                 |
| 73    | BOSTWICK          | MONUMENT        |
| 78    | HOWARD            | MONUMENT        |
| 83    | BURLING/WALKER    | MONUMENT        |
| 84    | WHITE             | MONUMENT        |
| 85    | BARONS            | MARKER          |
| 86    | SEILER            | MARKER          |
| 87    | FISHER            | MARKER          |
| 88    | STITT             | MONUMENT        |
| 89    | HILL              | MONUMENT        |
| 90    | FOSTER            | MONUMENT        |
| 91    | SANFORD           | MARKER          |
| 92    | THAYER            | MONUMENT        |
| 93    | PROBST            | MARKER          |
| 94    | MEECH             | MARKER          |
| 95    | WHITFORD/SHOOP    | MARKER          |
|       |                   |                 |