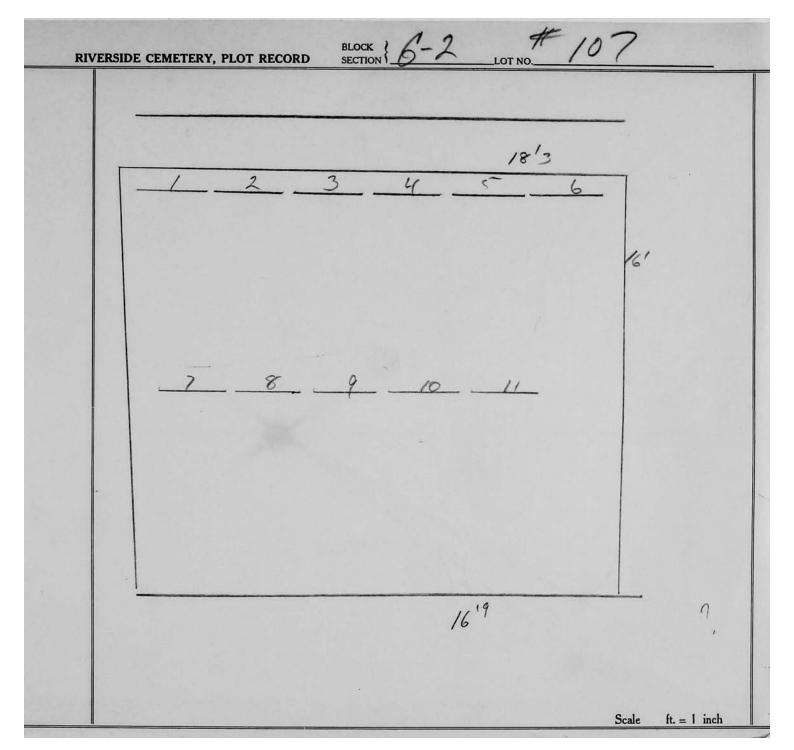

logical, chronological or alphabetical order.

Plot Records for Sections G-1, G-2 and G-3 include plot #, name of plot owners, and map of burials in the plot with the names of

those buried. Section maps added.