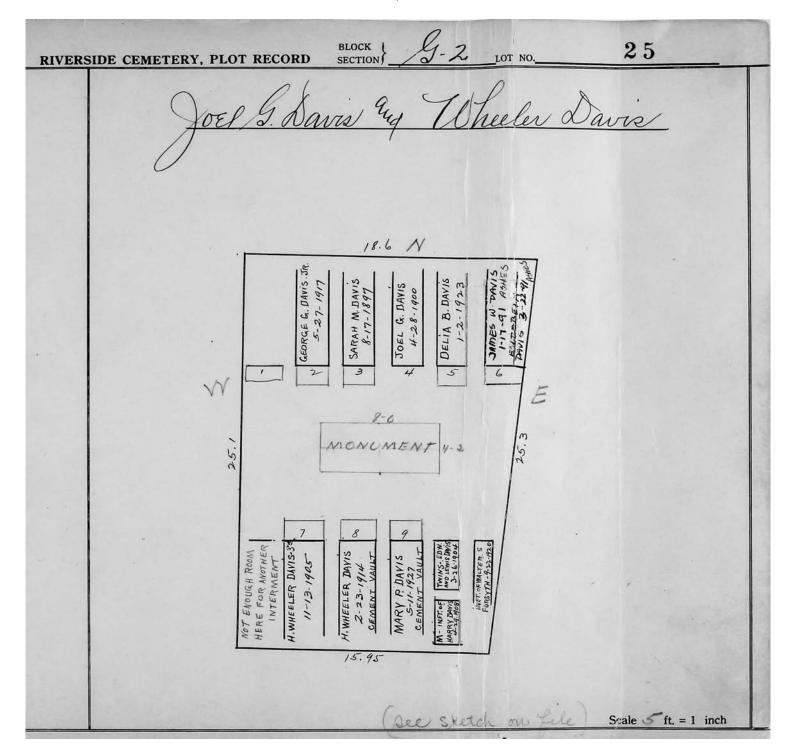

## LOT G-2

| Lot # | NAME              | MONUMENT/MARKER |
|-------|-------------------|-----------------|
| 15    | SCHNEEBERGER      | MONUMENT        |
| 18    | SIGLER/REID       | MONUMENT        |
| 22    | DAVIS             | MARKER          |
| 24    | HUNTER            | MONUMENT        |
| 25    | DAVIS             | MONUMENT        |
| 26    | KINTZ/NEWCOMB     | MONUMENT        |
| 27    | ALLEN             | MONUMENT        |
| 29    | WOODEN            | MONUMENT        |
| 40    | THOMAS            | MONUMENT        |
| 41-49 | NOT PLOTTED YET   | 11201(011121(1  |
| 51    | GLEASON           | MARKER          |
| 52    | GLEASON           | MONUMENT        |
| 53    | KERGS             | MONUMENT        |
| 54    | THOMPSON          | MONUMENT        |
| 55    | ALEXANDER/SIMPSON |                 |
| 56    | ROWERDINK/LAYMAN  | MONUMENT        |
| 57    | ANDREWS/BENJAMIN  | MONUMENT        |
| 58    | ALLEN             | MARKER          |
| 59    | DEFENDORF         | MONUMENT        |
| 60    | HASKIN            | MARKER          |
| 61    | SCHERER           | MARKER          |
| 62    | WILCOX            | MONUMENT        |
| 63    | PLATT             | MARKER          |
| 64    | FARNHAM           | MARKER          |
| 65    | ADAMS             | MONUMENT        |
| 66    | PULESTON          | MONUMENT        |
| 67    | SCHUYLER          | MONUMENT        |
| 68    | FRY               | MARKER          |
| 69    | BROWN             | MONUMENT        |
| 70    | WOOD              | MONUMENT        |
| 71    | HONDORF           | MONUMENT        |
| 72    | FREDERICK/YOUNG   | MONUMENT        |
|       | STOLL/FOX         |                 |
| 73    | BOSTWICK          | MONUMENT        |
| 78    | HOWARD            | MONUMENT        |
| 83    | BURLING/WALKER    | MONUMENT        |
| 84    | WHITE             | MONUMENT        |
| 85    | BARONS            | MARKER          |
| 86    | SEILER            | MARKER          |
| 87    | FISHER            | MARKER          |
| 88    | STITT             | MONUMENT        |
| 89    | HILL              | MONUMENT        |
| 90    | FOSTER            | MONUMENT        |
| 91    | SANFORD           | MARKER          |
| 92    | THAYER            | MONUMENT        |
| 93    | PROBST            | MARKER          |
| 94    | MEECH             | MARKER          |
| 95    | WHITFORD/SHOOP    | MARKER          |
|       |                   |                 |