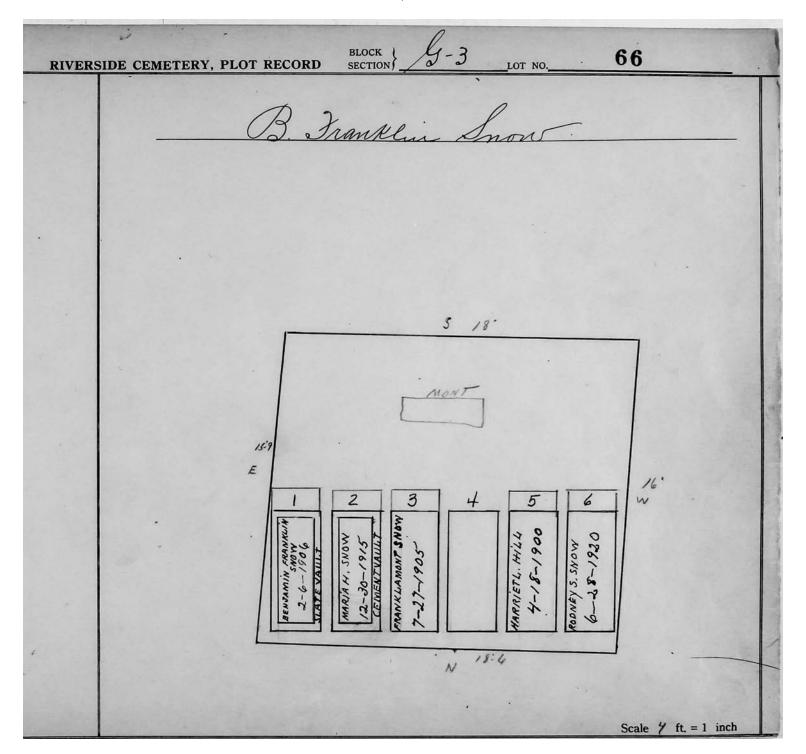

FERGUSON<br>3-27-1902<br>548448. FERGUSON<br>3-27-1902<br>548448. FERGUSON<br>3-27-1902<br>548448. FERGUSON |                 |
| Scale \( \frac{1}{2} \)                                                                                                                                                                                  |                 |

© 2013 Riverside Cemetery Published with permission.



© 2013 Riverside Cemetery Published with permission.



© 2013 Riverside Cemetery Published with permission.



© 2013 Riverside Cemetery Published with permission.



© 2013 Riverside Cemetery Published with permission.



© 2013 Riverside Cemetery Published with permission.





© 2013 Riverside Cemetery Published with permission.



© 2013 Riverside Cemetery Published with permission.



© 2013 Riverside Cemetery Published with permission.



© 2013 Riverside Cemetery Published with permission.