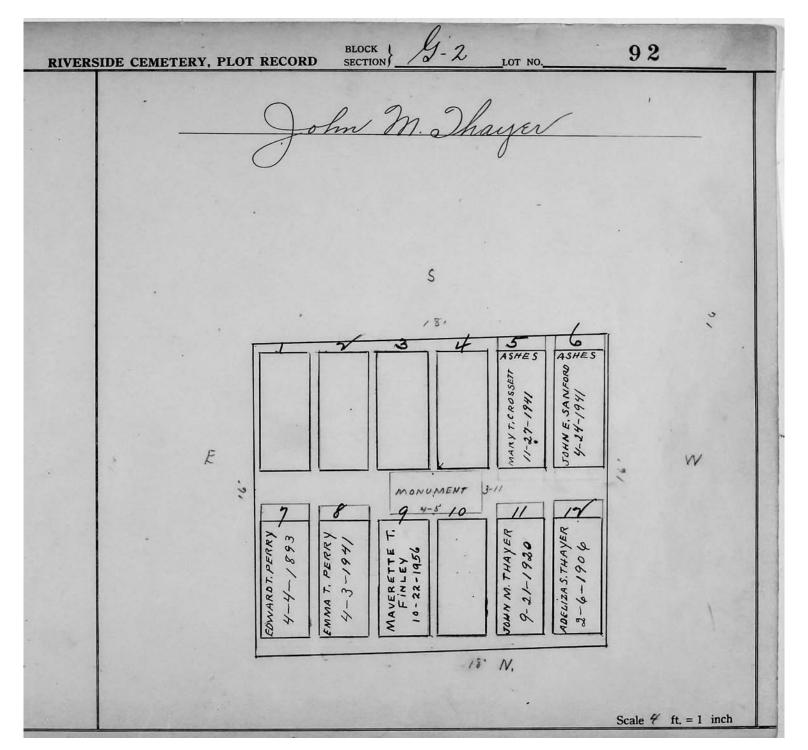

## LOT G-2

| Lot # | NAME              | MONUMENT/MARKER |
|-------|-------------------|-----------------|
| 15    | SCHNEEBERGER      | MONUMENT        |
| 18    | SIGLER/REID       | MONUMENT        |
| 22    | DAVIS             | MARKER          |
| 24    | HUNTER            | MONUMENT        |
| 25    | DAVIS             | MONUMENT        |
| 26    | KINTZ/NEWCOMB     | MONUMENT        |
| 27    | ALLEN             | MONUMENT        |
| 29    | WOODEN            | MONUMENT        |
| 40    | THOMAS            | MONUMENT        |
| 41-49 | NOT PLOTTED YET   | 11201(011121(1  |
| 51    | GLEASON           | MARKER          |
| 52    | GLEASON           | MONUMENT        |
| 53    | KERGS             | MONUMENT        |
| 54    | THOMPSON          | MONUMENT        |
| 55    | ALEXANDER/SIMPSON |                 |
| 56    | ROWERDINK/LAYMAN  | MONUMENT        |
| 57    | ANDREWS/BENJAMIN  | MONUMENT        |
| 58    | ALLEN             | MARKER          |
| 59    | DEFENDORF         | MONUMENT        |
| 60    | HASKIN            | MARKER          |
| 61    | SCHERER           | MARKER          |
| 62    | WILCOX            | MONUMENT        |
| 63    | PLATT             | MARKER          |
| 64    | FARNHAM           | MARKER          |
| 65    | ADAMS             | MONUMENT        |
| 66    | PULESTON          | MONUMENT        |
| 67    | SCHUYLER          | MONUMENT        |
| 68    | FRY               | MARKER          |
| 69    | BROWN             | MONUMENT        |
| 70    | WOOD              | MONUMENT        |
| 71    | HONDORF           | MONUMENT        |
| 72    | FREDERICK/YOUNG   | MONUMENT        |
|       | STOLL/FOX         |                 |
| 73    | BOSTWICK          | MONUMENT        |
| 78    | HOWARD            | MONUMENT        |
| 83    | BURLING/WALKER    | MONUMENT        |
| 84    | WHITE             | MONUMENT        |
| 85    | BARONS            | MARKER          |
| 86    | SEILER            | MARKER          |
| 87    | FISHER            | MARKER          |
| 88    | STITT             | MONUMENT        |
| 89    | HILL              | MONUMENT        |
| 90    | FOSTER            | MONUMENT        |
| 91    | SANFORD           | MARKER          |
| 92    | THAYER            | MONUMENT        |
| 93    | PROBST            | MARKER          |
| 94    | MEECH             | MARKER          |
| 95    | WHITFORD/SHOOP    | MARKER          |
|       |                   |                 |