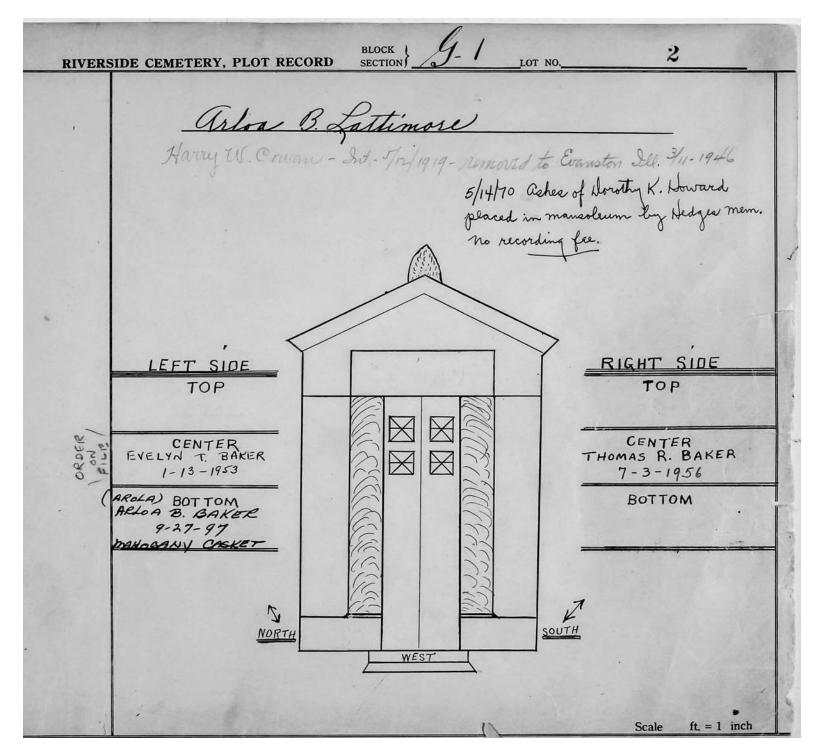

logical, chronological or alphabetical order.

Plot Records for Sections G-1, G-2 and G-3 include plot #, name of plot owners, and map of burials in the plot with the names of

those buried. Section maps added.