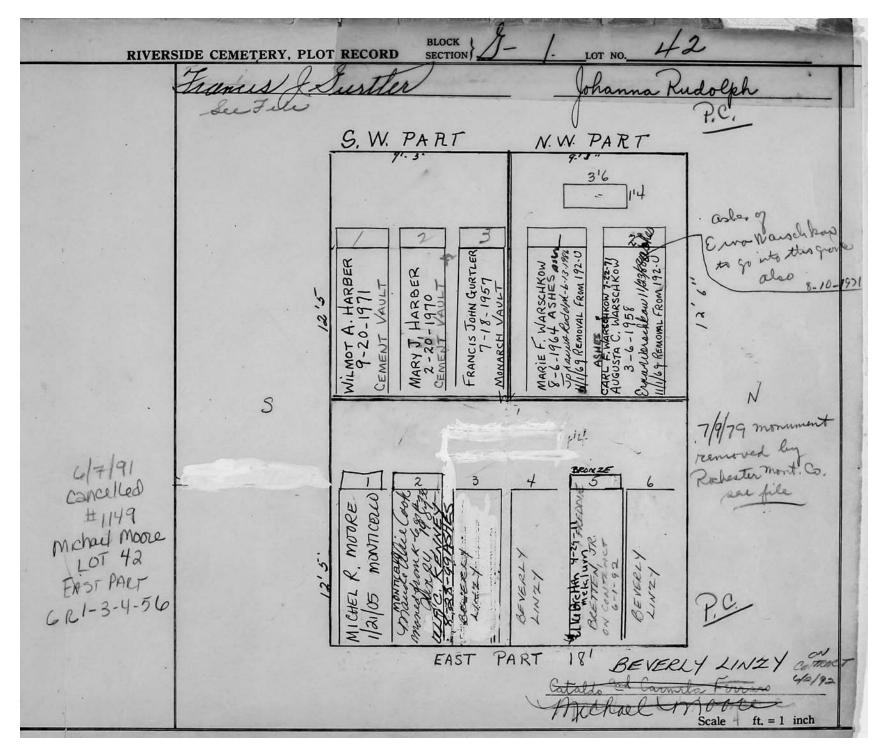

logical, chronological or alphabetical order.

Plot Records for Sections G-1, G-2 and G-3 include plot #, name of plot owners, and map of burials in the plot with the names of

those buried. Section maps added.