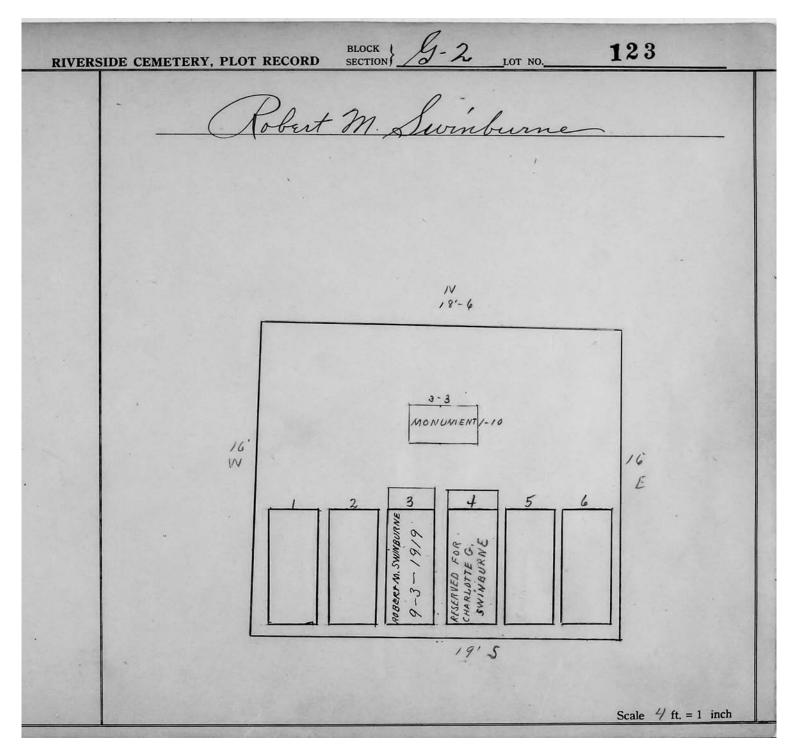

logical, chronological or alphabetical order.

Plot Records for Sections G-1, G-2 and G-3 include plot #, name of plot owners, and map of burials in the plot with the names of

those buried. Section maps added.