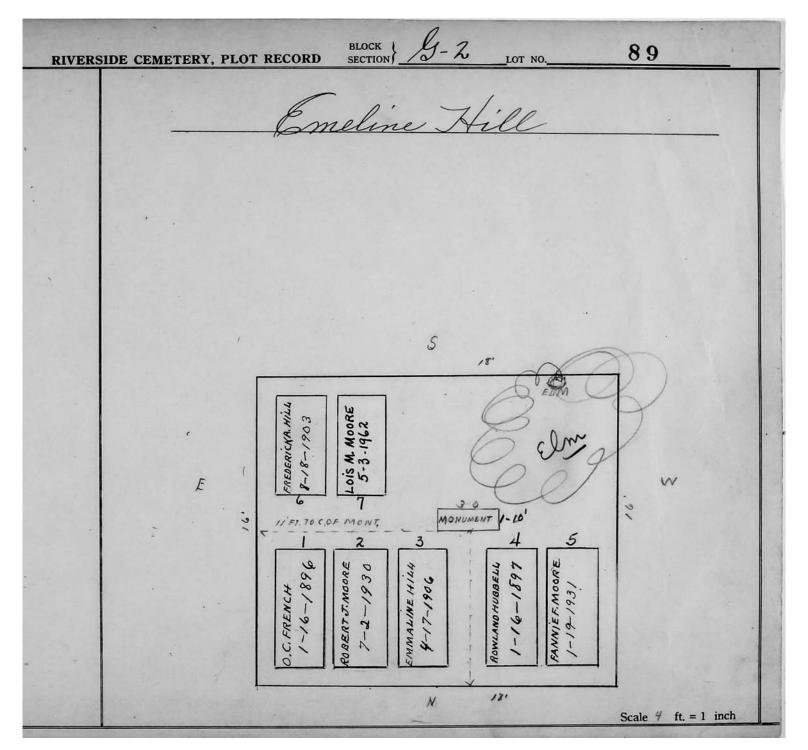

## LOT G-2

| Lot # | NAME              | MONUMENT/MARKER |
|-------|-------------------|-----------------|
| 15    | SCHNEEBERGER      | MONUMENT        |
| 18    | SIGLER/REID       | MONUMENT        |
| 22    | DAVIS             | MARKER          |
| 24    | HUNTER            | MONUMENT        |
| 25    | DAVIS             | MONUMENT        |
| 26    | KINTZ/NEWCOMB     | MONUMENT        |
| 27    | ALLEN             | MONUMENT        |
| 29    | WOODEN            | MONUMENT        |
| 40    | THOMAS            | MONUMENT        |
| 41-49 | NOT PLOTTED YET   | 11201(011121(1  |
| 51    | GLEASON           | MARKER          |
| 52    | GLEASON           | MONUMENT        |
| 53    | KERGS             | MONUMENT        |
| 54    | THOMPSON          | MONUMENT        |
| 55    | ALEXANDER/SIMPSON |                 |
| 56    | ROWERDINK/LAYMAN  | MONUMENT        |
| 57    | ANDREWS/BENJAMIN  | MONUMENT        |
| 58    | ALLEN             | MARKER          |
| 59    | DEFENDORF         | MONUMENT        |
| 60    | HASKIN            | MARKER          |
| 61    | SCHERER           | MARKER          |
| 62    | WILCOX            | MONUMENT        |
| 63    | PLATT             | MARKER          |
| 64    | FARNHAM           | MARKER          |
| 65    | ADAMS             | MONUMENT        |
| 66    | PULESTON          | MONUMENT        |
| 67    | SCHUYLER          | MONUMENT        |
| 68    | FRY               | MARKER          |
| 69    | BROWN             | MONUMENT        |
| 70    | WOOD              | MONUMENT        |
| 71    | HONDORF           | MONUMENT        |
| 72    | FREDERICK/YOUNG   | MONUMENT        |
|       | STOLL/FOX         |                 |
| 73    | BOSTWICK          | MONUMENT        |
| 78    | HOWARD            | MONUMENT        |
| 83    | BURLING/WALKER    | MONUMENT        |
| 84    | WHITE             | MONUMENT        |
| 85    | BARONS            | MARKER          |
| 86    | SEILER            | MARKER          |
| 87    | FISHER            | MARKER          |
| 88    | STITT             | MONUMENT        |
| 89    | HILL              | MONUMENT        |
| 90    | FOSTER            | MONUMENT        |
| 91    | SANFORD           | MARKER          |
| 92    | THAYER            | MONUMENT        |
| 93    | PROBST            | MARKER          |
| 94    | MEECH             | MARKER          |
| 95    | WHITFORD/SHOOP    | MARKER          |
|       |                   |                 |