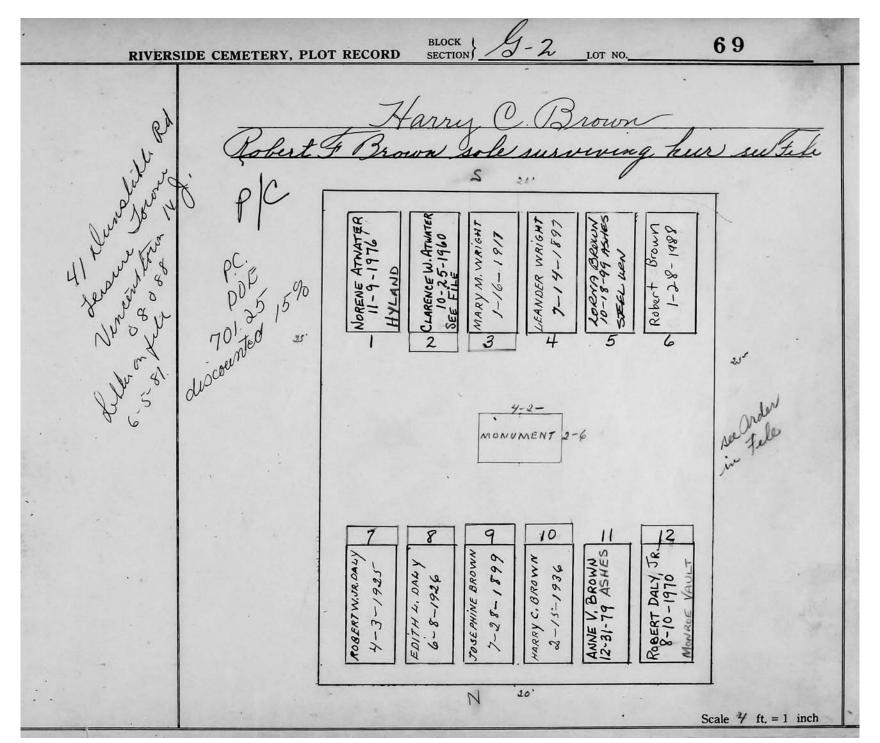

## LOT G-2

| Lot # | NAME              | MONUMENT/MARKER |
|-------|-------------------|-----------------|
| 15    | SCHNEEBERGER      | MONUMENT        |
| 18    | SIGLER/REID       | MONUMENT        |
| 22    | DAVIS             | MARKER          |
| 24    | HUNTER            | MONUMENT        |
| 25    | DAVIS             | MONUMENT        |
| 26    | KINTZ/NEWCOMB     | MONUMENT        |
| 27    | ALLEN             | MONUMENT        |
| 29    | WOODEN            | MONUMENT        |
| 40    | THOMAS            | MONUMENT        |
| 41-49 | NOT PLOTTED YET   | 11201(011121(1  |
| 51    | GLEASON           | MARKER          |
| 52    | GLEASON           | MONUMENT        |
| 53    | KERGS             | MONUMENT        |
| 54    | THOMPSON          | MONUMENT        |
| 55    | ALEXANDER/SIMPSON |                 |
| 56    | ROWERDINK/LAYMAN  | MONUMENT        |
| 57    | ANDREWS/BENJAMIN  | MONUMENT        |
| 58    | ALLEN             | MARKER          |
| 59    | DEFENDORF         | MONUMENT        |
| 60    | HASKIN            | MARKER          |
| 61    | SCHERER           | MARKER          |
| 62    | WILCOX            | MONUMENT        |
| 63    | PLATT             | MARKER          |
| 64    | FARNHAM           | MARKER          |
| 65    | ADAMS             | MONUMENT        |
| 66    | PULESTON          | MONUMENT        |
| 67    | SCHUYLER          | MONUMENT        |
| 68    | FRY               | MARKER          |
| 69    | BROWN             | MONUMENT        |
| 70    | WOOD              | MONUMENT        |
| 71    | HONDORF           | MONUMENT        |
| 72    | FREDERICK/YOUNG   | MONUMENT        |
|       | STOLL/FOX         |                 |
| 73    | BOSTWICK          | MONUMENT        |
| 78    | HOWARD            | MONUMENT        |
| 83    | BURLING/WALKER    | MONUMENT        |
| 84    | WHITE             | MONUMENT        |
| 85    | BARONS            | MARKER          |
| 86    | SEILER            | MARKER          |
| 87    | FISHER            | MARKER          |
| 88    | STITT             | MONUMENT        |
| 89    | HILL              | MONUMENT        |
| 90    | FOSTER            | MONUMENT        |
| 91    | SANFORD           | MARKER          |
| 92    | THAYER            | MONUMENT        |
| 93    | PROBST            | MARKER          |
| 94    | MEECH             | MARKER          |
| 95    | WHITFORD/SHOOP    | MARKER          |
|       |                   |                 |