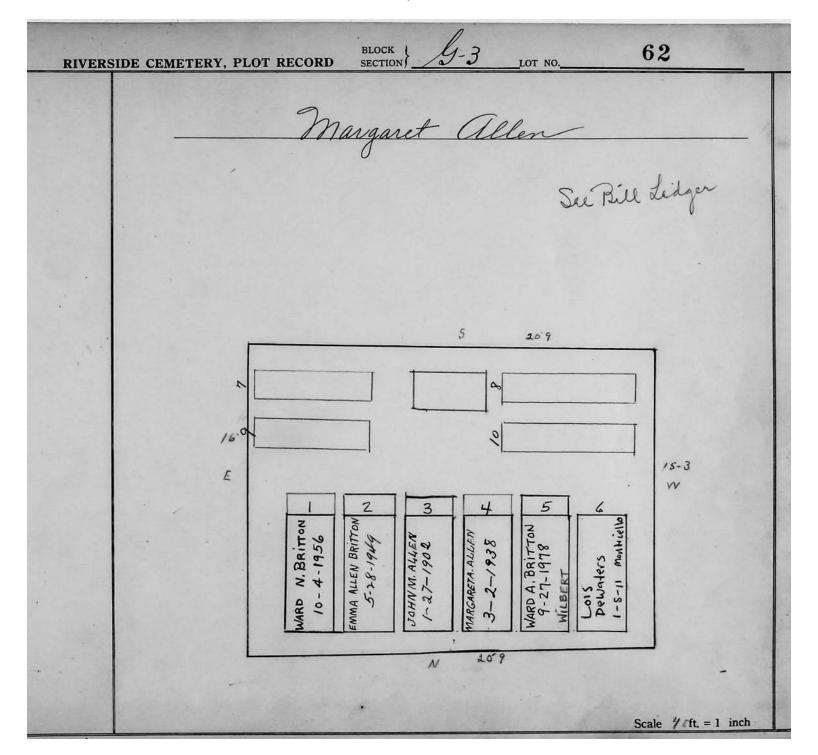

logical, chronological or alphabetical order.

Plot Records for Sections G-1, G-2 and G-3 include plot #, name of plot owners, and map of burials in the plot with the names of

those buried. Section maps added.