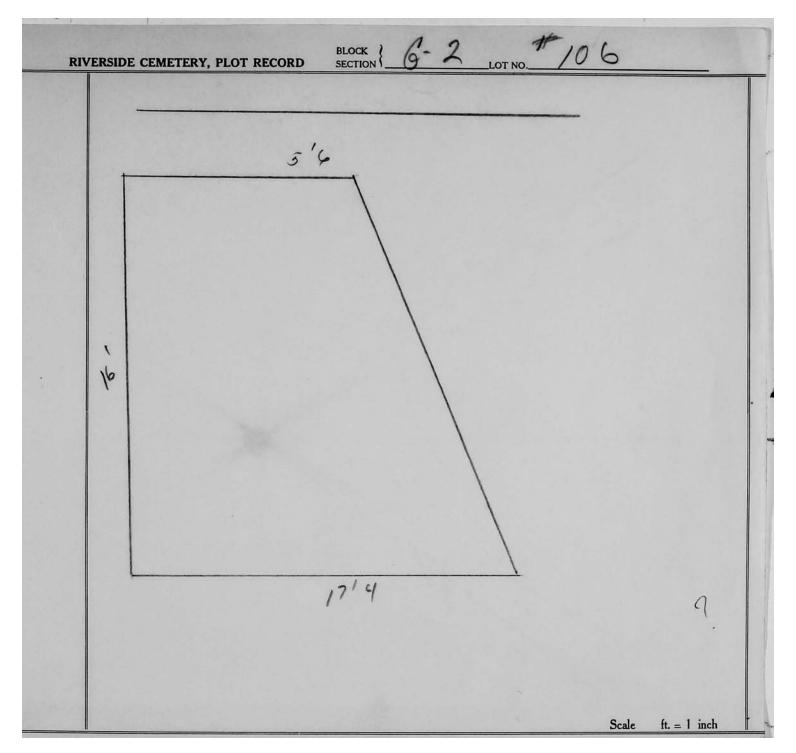

logical, chronological or alphabetical order.

Plot Records for Sections G-1, G-2 and G-3 include plot #, name of plot owners, and map of burials in the plot with the names of

those buried. Section maps added.