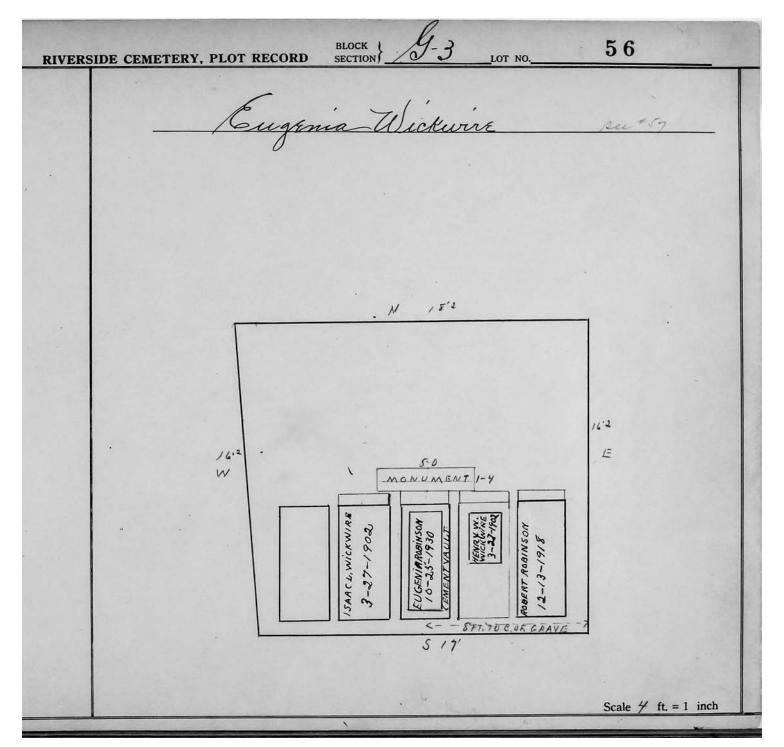

| Scale 4 ft, = 1 inch |

© 2013 Riverside Cemetery Published with permission.



© 2013 Riverside Cemetery Published with permission.



| Eugenia Wickwire & Fannie & Pearson. Rec                                                                                                                                                                 | #76 % "18 Harry |
|----------------------------------------------------------------------------------------------------------------------------------------------------------------------------------------------------------|-----------------|
|                                                                                                                                                                                                          |                 |
|