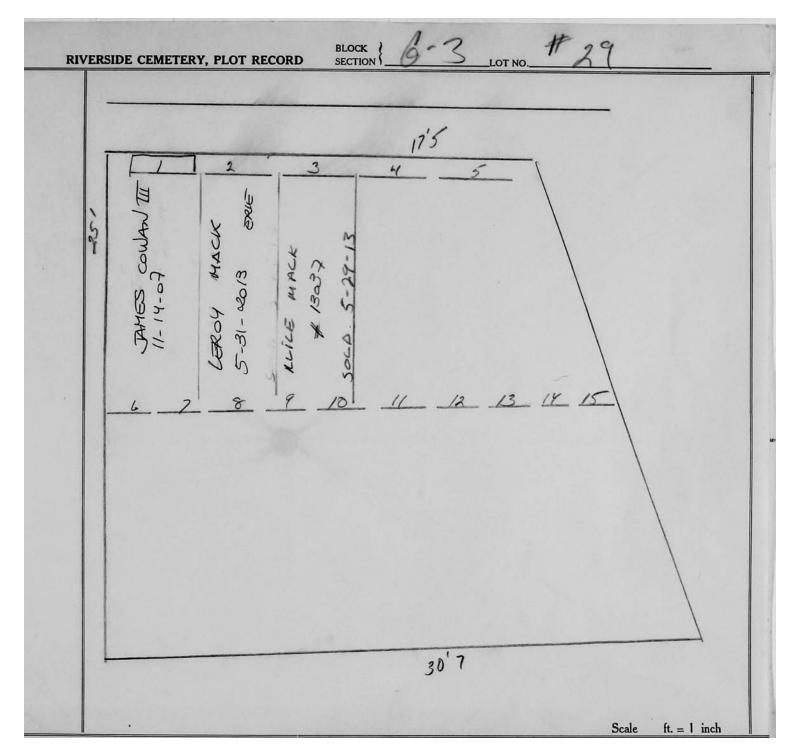

logical, chronological or alphabetical order.

Plot Records for Sections G-1, G-2 and G-3 include plot #, name of plot owners, and map of burials in the plot with the names of

those buried. Section maps added.