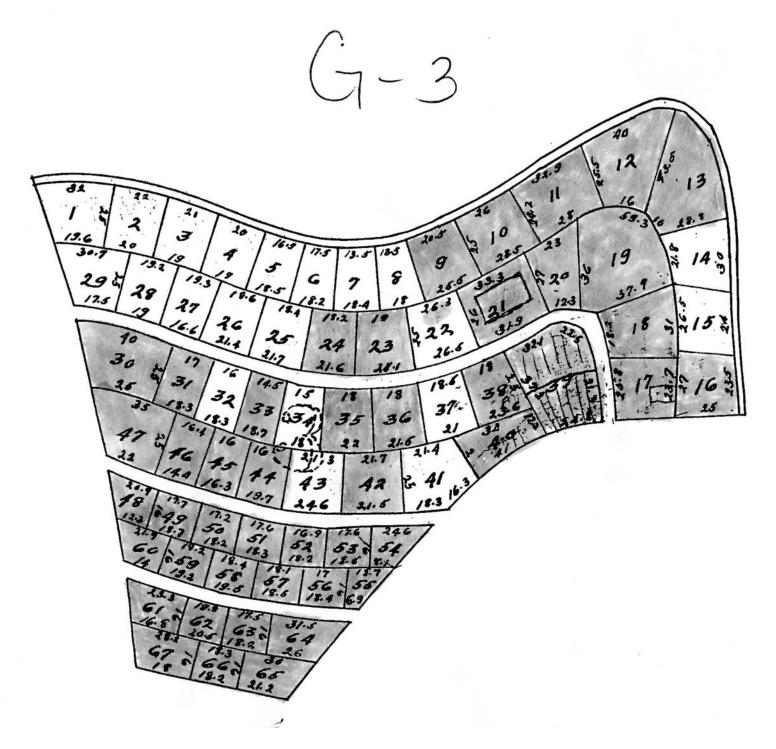

logical, chronological or alphabetical order.

Plot Records for Sections G-1, G-2 and G-3 include plot #, name of plot owners, and map of burials in the plot with the names of

those buried. Section maps added.