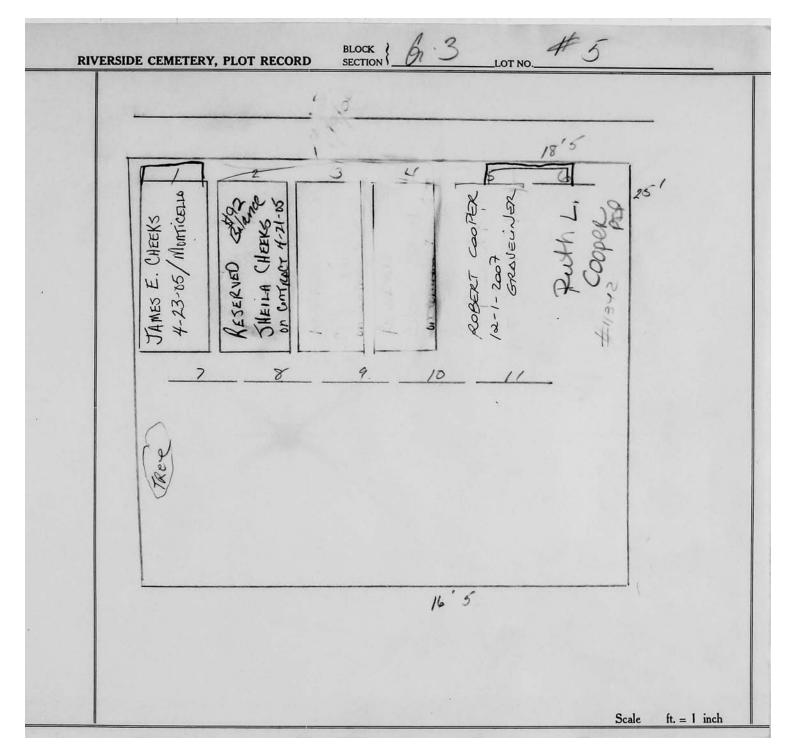

logical, chronological or alphabetical order.

Plot Records for Sections G-1, G-2 and G-3 include plot #, name of plot owners, and map of burials in the plot with the names of

those buried. Section maps added.