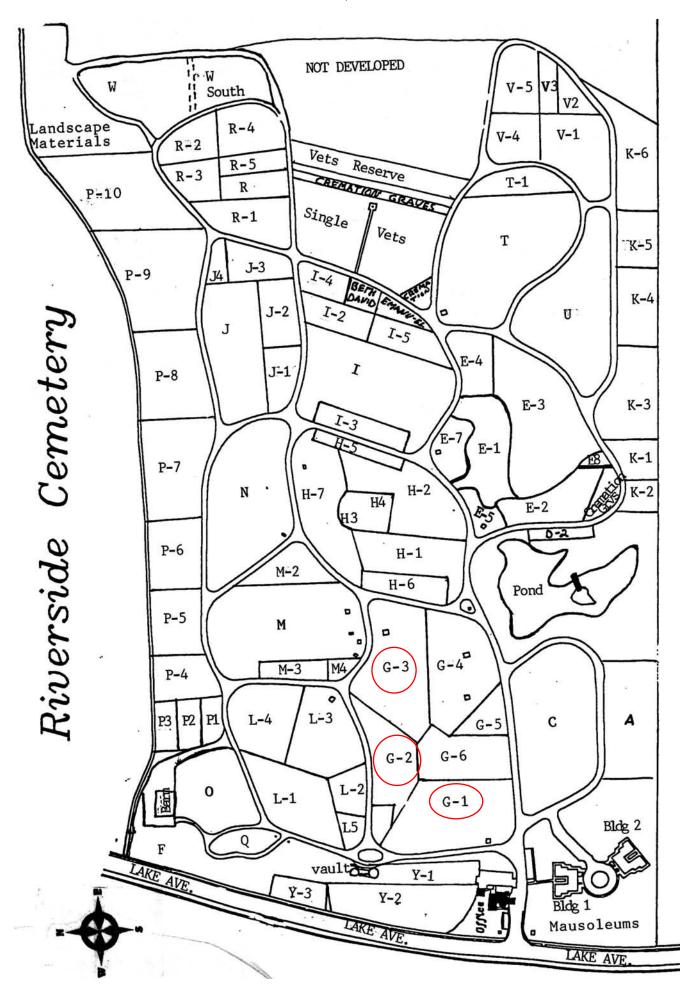

logical, chronological or alphabetical order.

Plot Records for Sections G-1, G-2 and G-3 include plot #, name of plot owners, and map of burials in the plot with the names of

those buried. Section maps added.