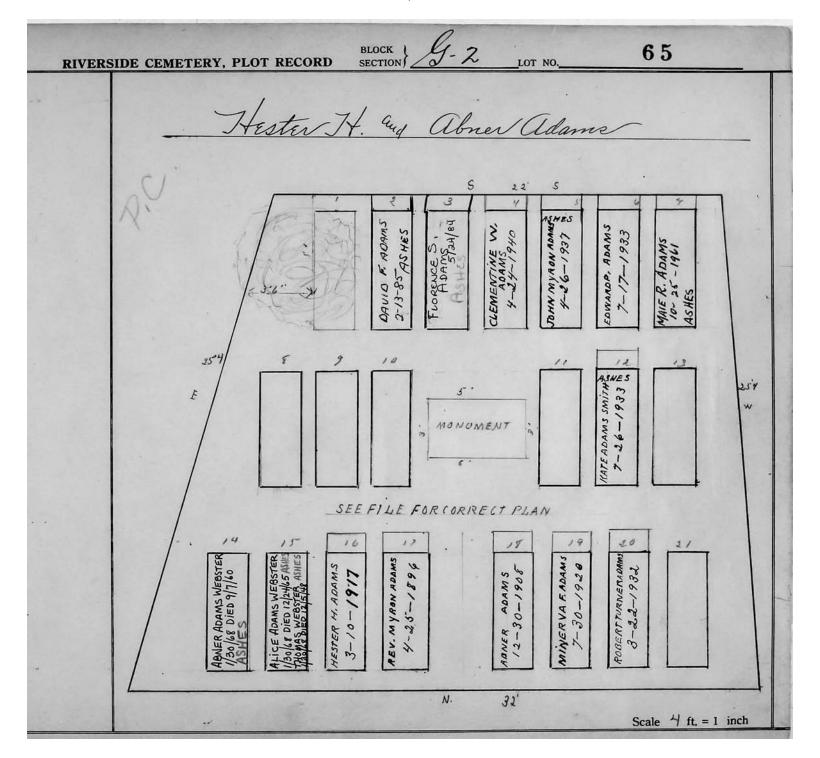

## LOT G-2

| Lot # | NAME              | MONUMENT/MARKER |
|-------|-------------------|-----------------|
| 15    | SCHNEEBERGER      | MONUMENT        |
| 18    | SIGLER/REID       | MONUMENT        |
| 22    | DAVIS             | MARKER          |
| 24    | HUNTER            | MONUMENT        |
| 25    | DAVIS             | MONUMENT        |
| 26    | KINTZ/NEWCOMB     | MONUMENT        |
| 27    | ALLEN             | MONUMENT        |
| 29    | WOODEN            | MONUMENT        |
| 40    | THOMAS            | MONUMENT        |
| 41-49 | NOT PLOTTED YET   | 11201(011121(1  |
| 51    | GLEASON           | MARKER          |
| 52    | GLEASON           | MONUMENT        |
| 53    | KERGS             | MONUMENT        |
| 54    | THOMPSON          | MONUMENT        |
| 55    | ALEXANDER/SIMPSON |                 |
| 56    | ROWERDINK/LAYMAN  | MONUMENT        |
| 57    | ANDREWS/BENJAMIN  | MONUMENT        |
| 58    | ALLEN             | MARKER          |
| 59    | DEFENDORF         | MONUMENT        |
| 60    | HASKIN            | MARKER          |
| 61    | SCHERER           | MARKER          |
| 62    | WILCOX            | MONUMENT        |
| 63    | PLATT             | MARKER          |
| 64    | FARNHAM           | MARKER          |
| 65    | ADAMS             | MONUMENT        |
| 66    | PULESTON          | MONUMENT        |
| 67    | SCHUYLER          | MONUMENT        |
| 68    | FRY               | MARKER          |
| 69    | BROWN             | MONUMENT        |
| 70    | WOOD              | MONUMENT        |
| 71    | HONDORF           | MONUMENT        |
| 72    | FREDERICK/YOUNG   | MONUMENT        |
|       | STOLL/FOX         |                 |
| 73    | BOSTWICK          | MONUMENT        |
| 78    | HOWARD            | MONUMENT        |
| 83    | BURLING/WALKER    | MONUMENT        |
| 84    | WHITE             | MONUMENT        |
| 85    | BARONS            | MARKER          |
| 86    | SEILER            | MARKER          |
| 87    | FISHER            | MARKER          |
| 88    | STITT             | MONUMENT        |
| 89    | HILL              | MONUMENT        |
| 90    | FOSTER            | MONUMENT        |
| 91    | SANFORD           | MARKER          |
| 92    | THAYER            | MONUMENT        |
| 93    | PROBST            | MARKER          |
| 94    | MEECH             | MARKER          |
| 95    | WHITFORD/SHOOP    | MARKER          |
|       |                   |                 |