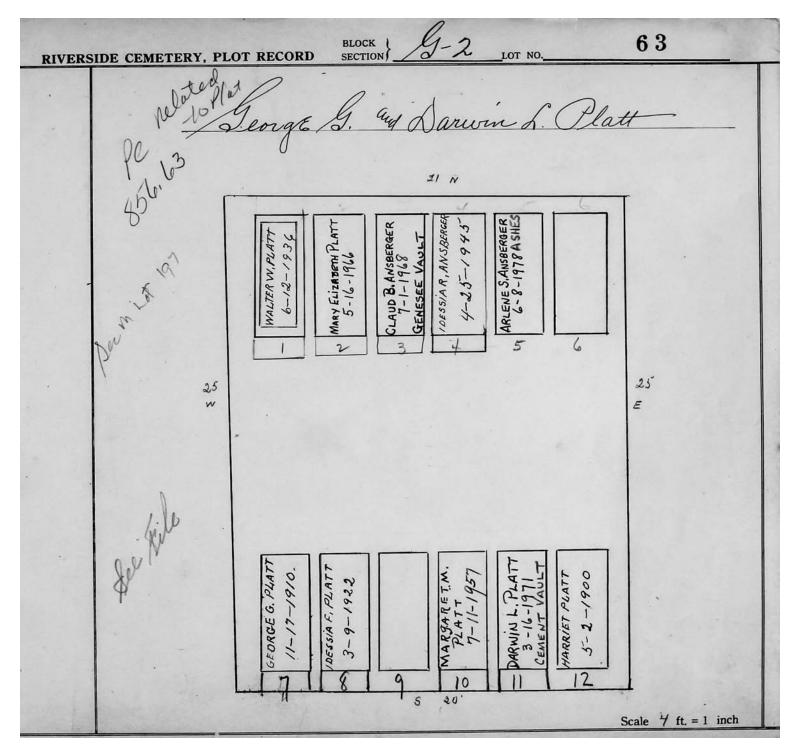

## LOT G-2

| Lot # | NAME              | MONUMENT/MARKER |
|-------|-------------------|-----------------|
| 15    | SCHNEEBERGER      | MONUMENT        |
| 18    | SIGLER/REID       | MONUMENT        |
| 22    | DAVIS             | MARKER          |
| 24    | HUNTER            | MONUMENT        |
| 25    | DAVIS             | MONUMENT        |
| 26    | KINTZ/NEWCOMB     | MONUMENT        |
| 27    | ALLEN             | MONUMENT        |
| 29    | WOODEN            | MONUMENT        |
| 40    | THOMAS            | MONUMENT        |
| 41-49 | NOT PLOTTED YET   | 11201(011121(1  |
| 51    | GLEASON           | MARKER          |
| 52    | GLEASON           | MONUMENT        |
| 53    | KERGS             | MONUMENT        |
| 54    | THOMPSON          | MONUMENT        |
| 55    | ALEXANDER/SIMPSON |                 |
| 56    | ROWERDINK/LAYMAN  | MONUMENT        |
| 57    | ANDREWS/BENJAMIN  | MONUMENT        |
| 58    | ALLEN             | MARKER          |
| 59    | DEFENDORF         | MONUMENT        |
| 60    | HASKIN            | MARKER          |
| 61    | SCHERER           | MARKER          |
| 62    | WILCOX            | MONUMENT        |
| 63    | PLATT             | MARKER          |
| 64    | FARNHAM           | MARKER          |
| 65    | ADAMS             | MONUMENT        |
| 66    | PULESTON          | MONUMENT        |
| 67    | SCHUYLER          | MONUMENT        |
| 68    | FRY               | MARKER          |
| 69    | BROWN             | MONUMENT        |
| 70    | WOOD              | MONUMENT        |
| 71    | HONDORF           | MONUMENT        |
| 72    | FREDERICK/YOUNG   | MONUMENT        |
|       | STOLL/FOX         |                 |
| 73    | BOSTWICK          | MONUMENT        |
| 78    | HOWARD            | MONUMENT        |
| 83    | BURLING/WALKER    | MONUMENT        |
| 84    | WHITE             | MONUMENT        |
| 85    | BARONS            | MARKER          |
| 86    | SEILER            | MARKER          |
| 87    | FISHER            | MARKER          |
| 88    | STITT             | MONUMENT        |
| 89    | HILL              | MONUMENT        |
| 90    | FOSTER            | MONUMENT        |
| 91    | SANFORD           | MARKER          |
| 92    | THAYER            | MONUMENT        |
| 93    | PROBST            | MARKER          |
| 94    | MEECH             | MARKER          |
| 95    | WHITFORD/SHOOP    | MARKER          |
|       |                   |                 |