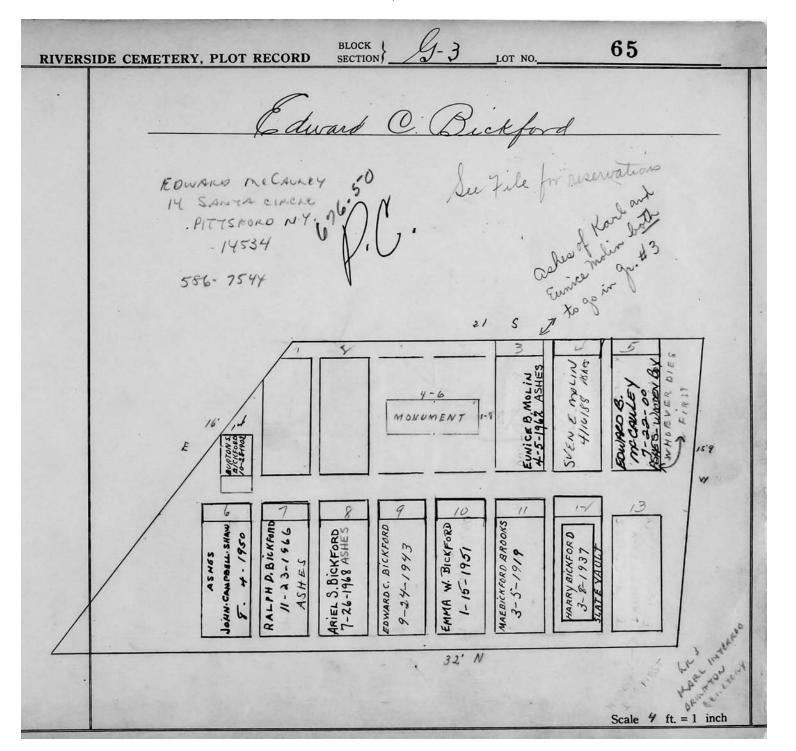

r>3-27-1902<br>548448. FERGUSON<br>3-27-1902<br>548448. FERGUSON<br>3-27-1902<br>548448. FERGUSON<br>3-27-1902<br>548448. FERGUSON<br>3-27-1902<br>548448. FERGUSON |                 |
| Scale \( \frac{1}{2} \)                                                                                                                                                                                  |                 |

© 2013 Riverside Cemetery Published with permission.



© 2013 Riverside Cemetery Published with permission.



© 2013 Riverside Cemetery Published with permission.



© 2013 Riverside Cemetery Published with permission.



© 2013 Riverside Cemetery Published with permission.



© 2013 Riverside Cemetery Published with permission.





© 2013 Riverside Cemetery Published with permission.



© 2013 Riverside Cemetery Published with permission.



© 2013 Riverside Cemetery Published with permission.



© 2013 Riverside Cemetery Published with permission.