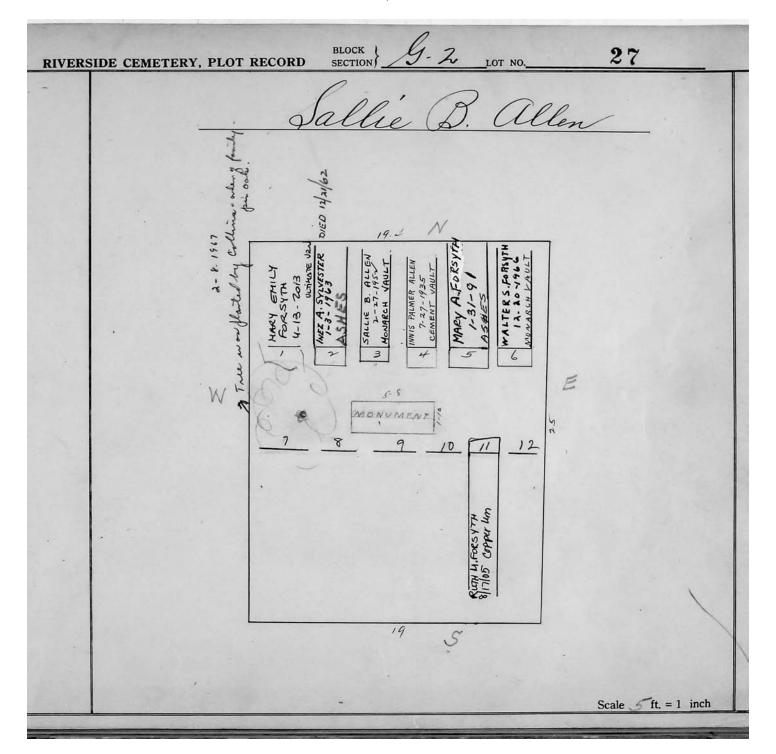

## LOT G-2

| Lot # | NAME              | MONUMENT/MARKER |
|-------|-------------------|-----------------|
| 15    | SCHNEEBERGER      | MONUMENT        |
| 18    | SIGLER/REID       | MONUMENT        |
| 22    | DAVIS             | MARKER          |
| 24    | HUNTER            | MONUMENT        |
| 25    | DAVIS             | MONUMENT        |
| 26    | KINTZ/NEWCOMB     | MONUMENT        |
| 27    | ALLEN             | MONUMENT        |
| 29    | WOODEN            | MONUMENT        |
| 40    | THOMAS            | MONUMENT        |
| 41-49 | NOT PLOTTED YET   | 11201(011121(1  |
| 51    | GLEASON           | MARKER          |
| 52    | GLEASON           | MONUMENT        |
| 53    | KERGS             | MONUMENT        |
| 54    | THOMPSON          | MONUMENT        |
| 55    | ALEXANDER/SIMPSON |                 |
| 56    | ROWERDINK/LAYMAN  | MONUMENT        |
| 57    | ANDREWS/BENJAMIN  | MONUMENT        |
| 58    | ALLEN             | MARKER          |
| 59    | DEFENDORF         | MONUMENT        |
| 60    | HASKIN            | MARKER          |
| 61    | SCHERER           | MARKER          |
| 62    | WILCOX            | MONUMENT        |
| 63    | PLATT             | MARKER          |
| 64    | FARNHAM           | MARKER          |
| 65    | ADAMS             | MONUMENT        |
| 66    | PULESTON          | MONUMENT        |
| 67    | SCHUYLER          | MONUMENT        |
| 68    | FRY               | MARKER          |
| 69    | BROWN             | MONUMENT        |
| 70    | WOOD              | MONUMENT        |
| 71    | HONDORF           | MONUMENT        |
| 72    | FREDERICK/YOUNG   | MONUMENT        |
|       | STOLL/FOX         |                 |
| 73    | BOSTWICK          | MONUMENT        |
| 78    | HOWARD            | MONUMENT        |
| 83    | BURLING/WALKER    | MONUMENT        |
| 84    | WHITE             | MONUMENT        |
| 85    | BARONS            | MARKER          |
| 86    | SEILER            | MARKER          |
| 87    | FISHER            | MARKER          |
| 88    | STITT             | MONUMENT        |
| 89    | HILL              | MONUMENT        |
| 90    | FOSTER            | MONUMENT        |
| 91    | SANFORD           | MARKER          |
| 92    | THAYER            | MONUMENT        |
| 93    | PROBST            | MARKER          |
| 94    | MEECH             | MARKER          |
| 95    | WHITFORD/SHOOP    | MARKER          |
|       |                   |                 |