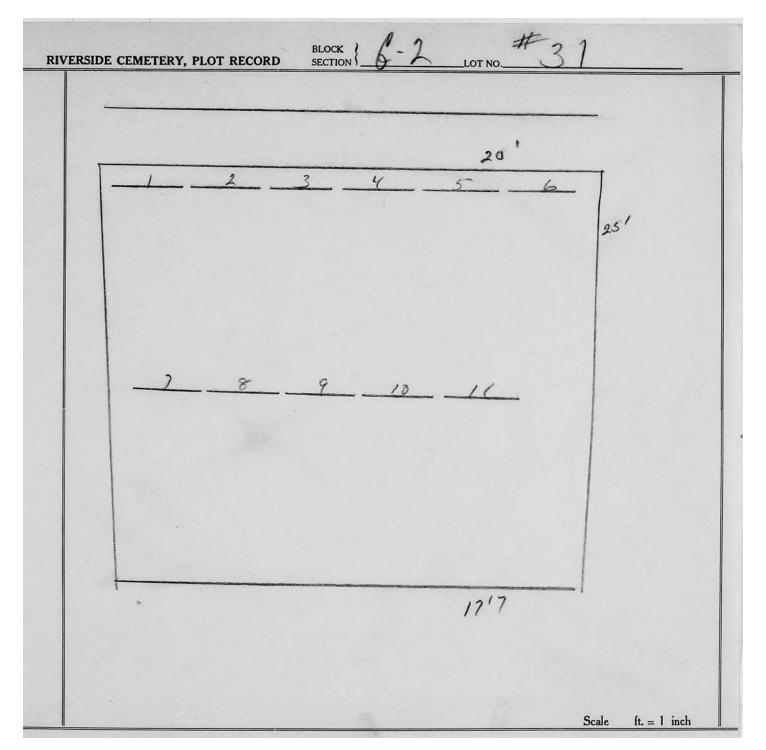

|
| W                        | 1 2 3 4 5 6<br>MONUMENT 20.                                                    |                      |
|                          | 7 8 9 10 11 12                                                                 |                      |
|                          | GRACE M. WOODEN                                                                |                      |
|                          | 20.5 8                                                                         |                      |
|                          |                                                                                | Scale 5 ft. = 1 inch |

© 2013 Riverside Cemetery Published with permission.



© 2013 Riverside Cemetery Published with permission.



© 2013 Riverside Cemetery Published with permission.

|  |   |   |          |                                         | 19'6 |     |
|--|---|---|----------|-----------------------------------------|------|-----|
|  | 2 | 3 | <u> </u> |                                         | 6    | 251 |
|  | 8 | 9 |          |                                         |      |     |
|  |   |   |          |                                         |      |     |
|  |   |   |          | *************************************** | 1813 |     |



© 2013 Riverside Cemetery Published with permission.



© 2013 Riverside Cemetery Published with permission.



© 2013 Riverside Cemetery Published with permission.

| 2 | 2 |     | -      |           |              |
|---|---|-----|--------|-----------|-------------