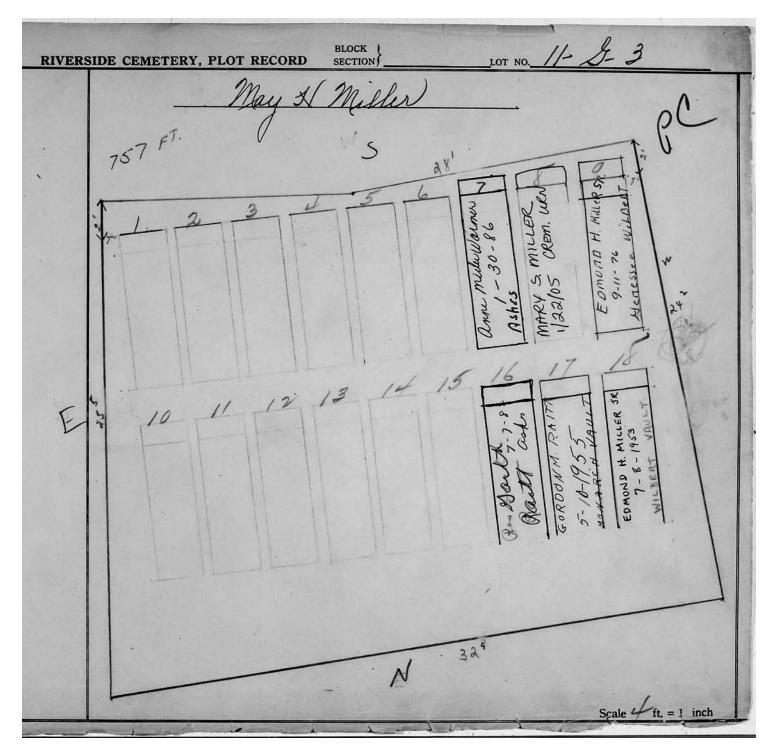

logical, chronological or alphabetical order.

Plot Records for Sections G-1, G-2 and G-3 include plot #, name of plot owners, and map of burials in the plot with the names of

those buried. Section maps added.