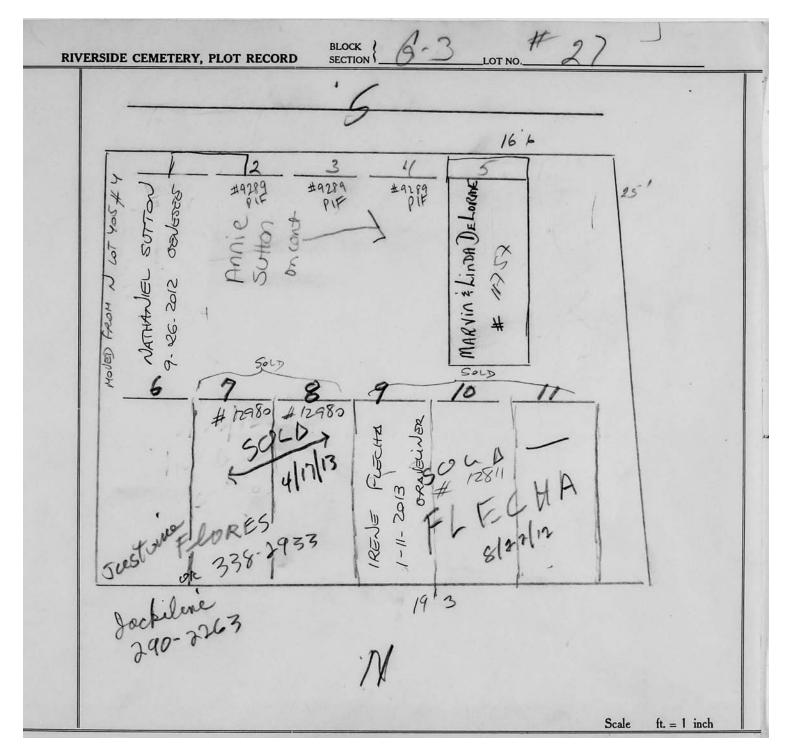

logical, chronological or alphabetical order.

Plot Records for Sections G-1, G-2 and G-3 include plot #, name of plot owners, and map of burials in the plot with the names of

those buried. Section maps added.