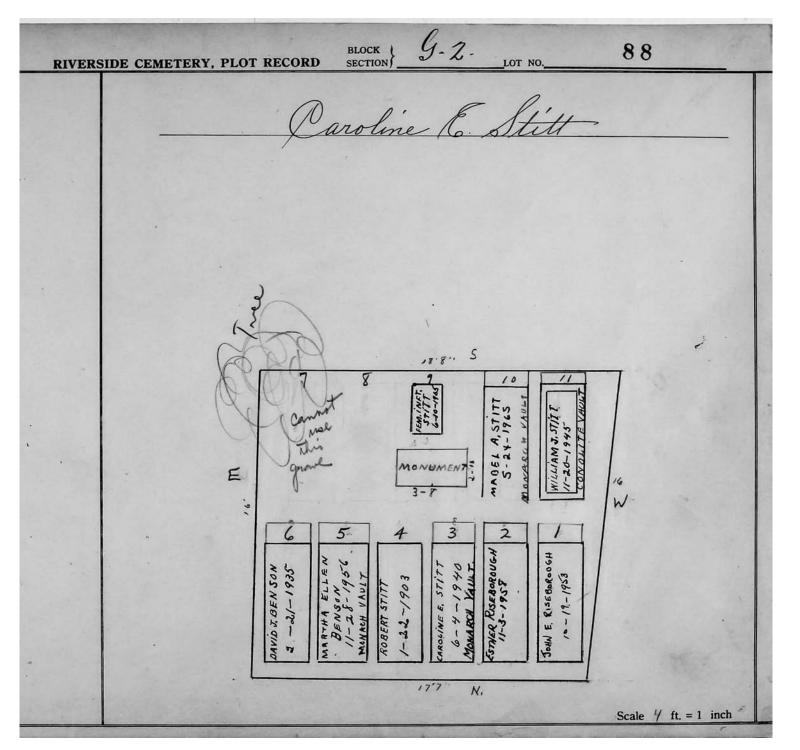

## LOT G-2

| Lot # | NAME              | MONUMENT/MARKER |
|-------|-------------------|-----------------|
| 15    | SCHNEEBERGER      | MONUMENT        |
| 18    | SIGLER/REID       | MONUMENT        |
| 22    | DAVIS             | MARKER          |
| 24    | HUNTER            | MONUMENT        |
| 25    | DAVIS             | MONUMENT        |
| 26    | KINTZ/NEWCOMB     | MONUMENT        |
| 27    | ALLEN             | MONUMENT        |
| 29    | WOODEN            | MONUMENT        |
| 40    | THOMAS            | MONUMENT        |
| 41-49 | NOT PLOTTED YET   | 11201(011121(1  |
| 51    | GLEASON           | MARKER          |
| 52    | GLEASON           | MONUMENT        |
| 53    | KERGS             | MONUMENT        |
| 54    | THOMPSON          | MONUMENT        |
| 55    | ALEXANDER/SIMPSON |                 |
| 56    | ROWERDINK/LAYMAN  | MONUMENT        |
| 57    | ANDREWS/BENJAMIN  | MONUMENT        |
| 58    | ALLEN             | MARKER          |
| 59    | DEFENDORF         | MONUMENT        |
| 60    | HASKIN            | MARKER          |
| 61    | SCHERER           | MARKER          |
| 62    | WILCOX            | MONUMENT        |
| 63    | PLATT             | MARKER          |
| 64    | FARNHAM           | MARKER          |
| 65    | ADAMS             | MONUMENT        |
| 66    | PULESTON          | MONUMENT        |
| 67    | SCHUYLER          | MONUMENT        |
| 68    | FRY               | MARKER          |
| 69    | BROWN             | MONUMENT        |
| 70    | WOOD              | MONUMENT        |
| 71    | HONDORF           | MONUMENT        |
| 72    | FREDERICK/YOUNG   | MONUMENT        |
|       | STOLL/FOX         |                 |
| 73    | BOSTWICK          | MONUMENT        |
| 78    | HOWARD            | MONUMENT        |
| 83    | BURLING/WALKER    | MONUMENT        |
| 84    | WHITE             | MONUMENT        |
| 85    | BARONS            | MARKER          |
| 86    | SEILER            | MARKER          |
| 87    | FISHER            | MARKER          |
| 88    | STITT             | MONUMENT        |
| 89    | HILL              | MONUMENT        |
| 90    | FOSTER            | MONUMENT        |
| 91    | SANFORD           | MARKER          |
| 92    | THAYER            | MONUMENT        |
| 93    | PROBST            | MARKER          |
| 94    | MEECH             | MARKER          |
| 95    | WHITFORD/SHOOP    | MARKER          |
|       |                   |                 |