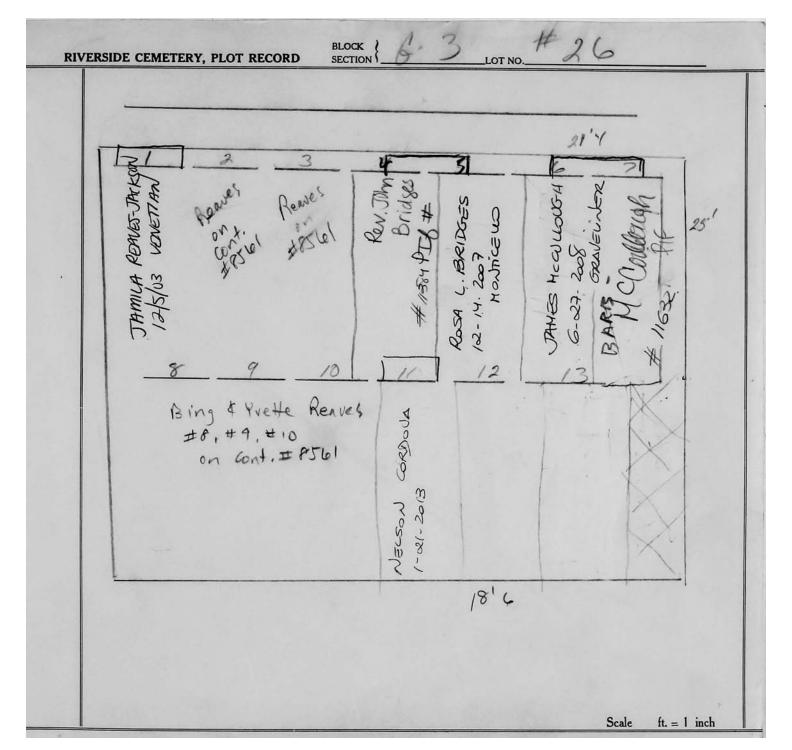

logical, chronological or alphabetical order.

Plot Records for Sections G-1, G-2 and G-3 include plot #, name of plot owners, and map of burials in the plot with the names of

those buried. Section maps added.