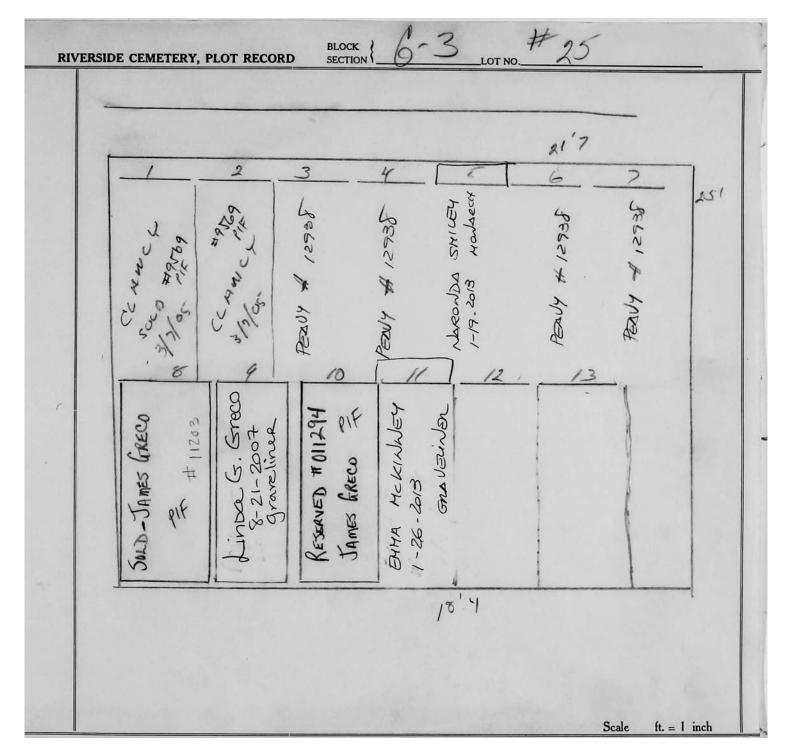

logical, chronological or alphabetical order.

Plot Records for Sections G-1, G-2 and G-3 include plot #, name of plot owners, and map of burials in the plot with the names of

those buried. Section maps added.