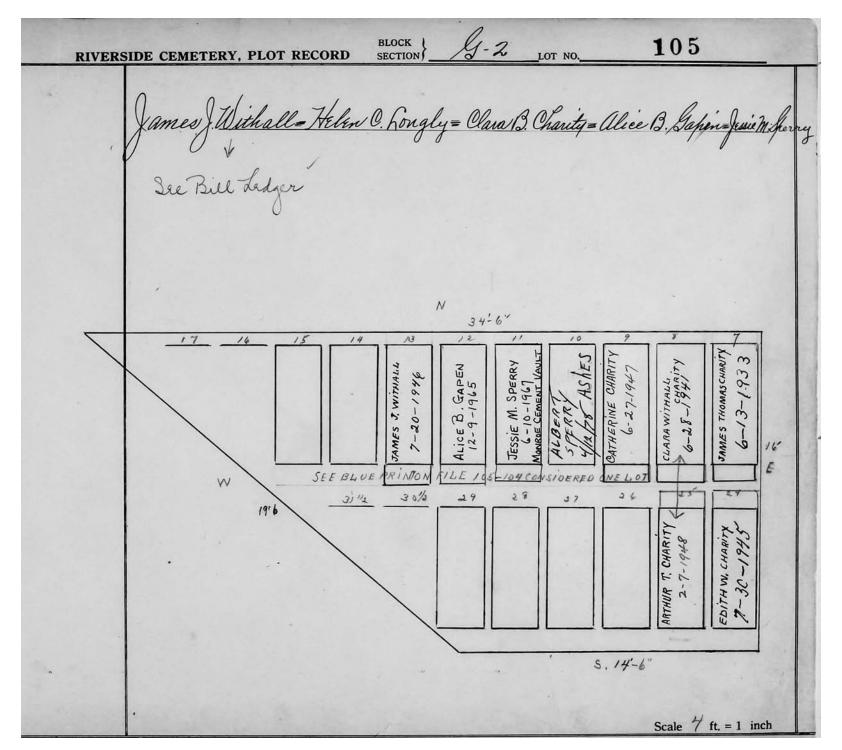

## LOT G-2

| Lot # | NAME              | MONUMENT/MARKER |
|-------|-------------------|-----------------|
| 15    | SCHNEEBERGER      | MONUMENT        |
| 18    | SIGLER/REID       | MONUMENT        |
| 22    | DAVIS             | MARKER          |
| 24    | HUNTER            | MONUMENT        |
| 25    | DAVIS             | MONUMENT        |
| 26    | KINTZ/NEWCOMB     | MONUMENT        |
| 27    | ALLEN             | MONUMENT        |
| 29    | WOODEN            | MONUMENT        |
| 40    | THOMAS            | MONUMENT        |
| 41-49 | NOT PLOTTED YET   | 11201(011121(1  |
| 51    | GLEASON           | MARKER          |
| 52    | GLEASON           | MONUMENT        |
| 53    | KERGS             | MONUMENT        |
| 54    | THOMPSON          | MONUMENT        |
| 55    | ALEXANDER/SIMPSON |                 |
| 56    | ROWERDINK/LAYMAN  | MONUMENT        |
| 57    | ANDREWS/BENJAMIN  | MONUMENT        |
| 58    | ALLEN             | MARKER          |
| 59    | DEFENDORF         | MONUMENT        |
| 60    | HASKIN            | MARKER          |
| 61    | SCHERER           | MARKER          |
| 62    | WILCOX            | MONUMENT        |
| 63    | PLATT             | MARKER          |
| 64    | FARNHAM           | MARKER          |
| 65    | ADAMS             | MONUMENT        |
| 66    | PULESTON          | MONUMENT        |
| 67    | SCHUYLER          | MONUMENT        |
| 68    | FRY               | MARKER          |
| 69    | BROWN             | MONUMENT        |
| 70    | WOOD              | MONUMENT        |
| 71    | HONDORF           | MONUMENT        |
| 72    | FREDERICK/YOUNG   | MONUMENT        |
|       | STOLL/FOX         |                 |
| 73    | BOSTWICK          | MONUMENT        |
| 78    | HOWARD            | MONUMENT        |
| 83    | BURLING/WALKER    | MONUMENT        |
| 84    | WHITE             | MONUMENT        |
| 85    | BARONS            | MARKER          |
| 86    | SEILER            | MARKER          |
| 87    | FISHER            | MARKER          |
| 88    | STITT             | MONUMENT        |
| 89    | HILL              | MONUMENT        |
| 90    | FOSTER            | MONUMENT        |
| 91    | SANFORD           | MARKER          |
| 92    | THAYER            | MONUMENT        |
| 93    | PROBST            | MARKER          |
| 94    | MEECH             | MARKER          |
| 95    | WHITFORD/SHOOP    | MARKER          |
|       |                   |                 |