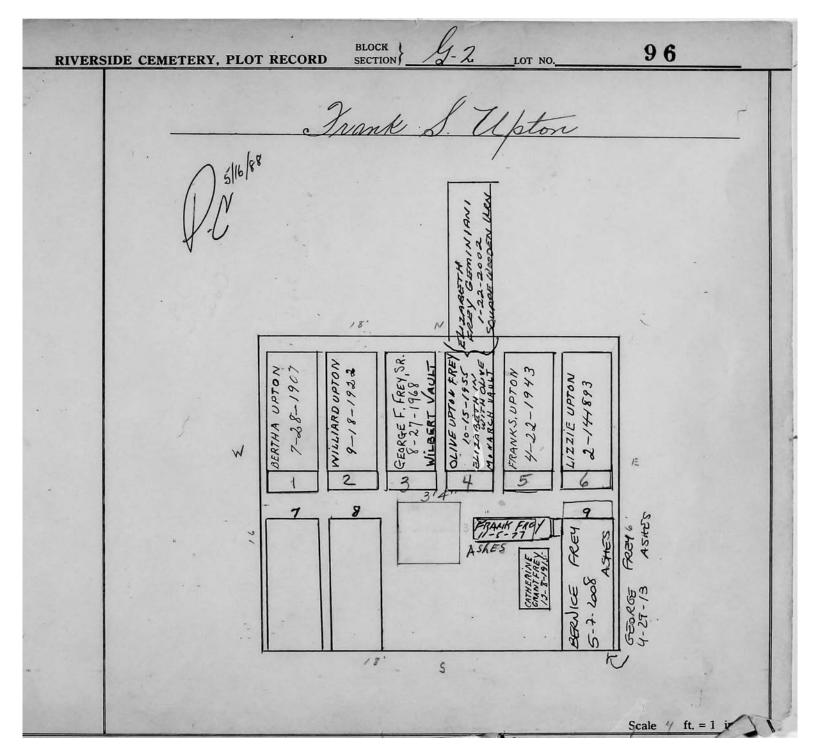

## LOT G-2

| Lot # | NAME              | MONUMENT/MARKER |
|-------|-------------------|-----------------|
| 15    | SCHNEEBERGER      | MONUMENT        |
| 18    | SIGLER/REID       | MONUMENT        |
| 22    | DAVIS             | MARKER          |
| 24    | HUNTER            | MONUMENT        |
| 25    | DAVIS             | MONUMENT        |
| 26    | KINTZ/NEWCOMB     | MONUMENT        |
| 27    | ALLEN             | MONUMENT        |
| 29    | WOODEN            | MONUMENT        |
| 40    | THOMAS            | MONUMENT        |
| 41-49 | NOT PLOTTED YET   | 11201(011121(1  |
| 51    | GLEASON           | MARKER          |
| 52    | GLEASON           | MONUMENT        |
| 53    | KERGS             | MONUMENT        |
| 54    | THOMPSON          | MONUMENT        |
| 55    | ALEXANDER/SIMPSON |                 |
| 56    | ROWERDINK/LAYMAN  | MONUMENT        |
| 57    | ANDREWS/BENJAMIN  | MONUMENT        |
| 58    | ALLEN             | MARKER          |
| 59    | DEFENDORF         | MONUMENT        |
| 60    | HASKIN            | MARKER          |
| 61    | SCHERER           | MARKER          |
| 62    | WILCOX            | MONUMENT        |
| 63    | PLATT             | MARKER          |
| 64    | FARNHAM           | MARKER          |
| 65    | ADAMS             | MONUMENT        |
| 66    | PULESTON          | MONUMENT        |
| 67    | SCHUYLER          | MONUMENT        |
| 68    | FRY               | MARKER          |
| 69    | BROWN             | MONUMENT        |
| 70    | WOOD              | MONUMENT        |
| 71    | HONDORF           | MONUMENT        |
| 72    | FREDERICK/YOUNG   | MONUMENT        |
|       | STOLL/FOX         |                 |
| 73    | BOSTWICK          | MONUMENT        |
| 78    | HOWARD            | MONUMENT        |
| 83    | BURLING/WALKER    | MONUMENT        |
| 84    | WHITE             | MONUMENT        |
| 85    | BARONS            | MARKER          |
| 86    | SEILER            | MARKER          |
| 87    | FISHER            | MARKER          |
| 88    | STITT             | MONUMENT        |
| 89    | HILL              | MONUMENT        |
| 90    | FOSTER            | MONUMENT        |
| 91    | SANFORD           | MARKER          |
| 92    | THAYER            | MONUMENT        |
| 93    | PROBST            | MARKER          |
| 94    | MEECH             | MARKER          |
| 95    | WHITFORD/SHOOP    | MARKER          |
|       |                   |                 |