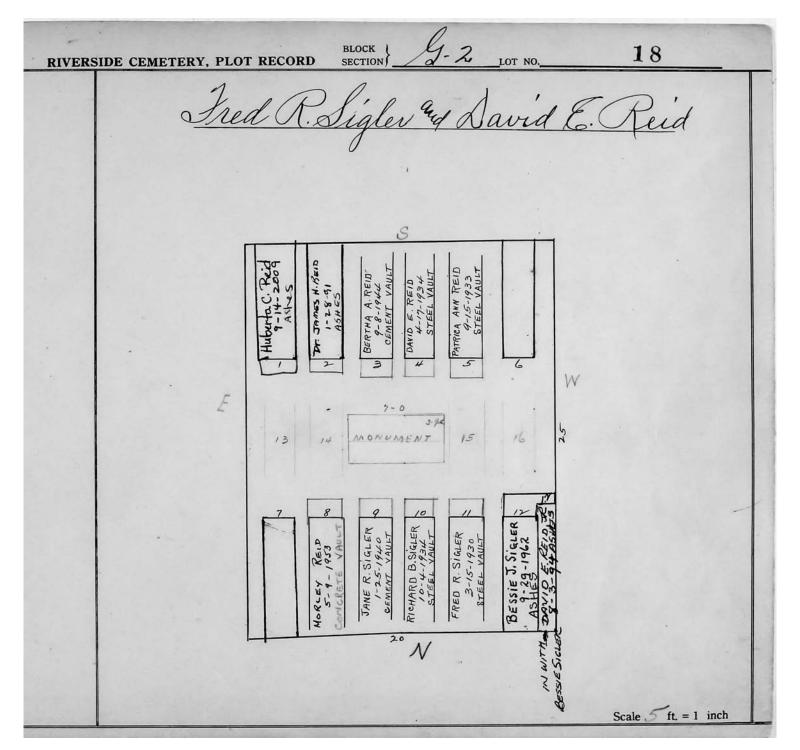

logical, chronological or alphabetical order.

Plot Records for Sections G-1, G-2 and G-3 include plot #, name of plot owners, and map of burials in the plot with the names of

those buried. Section maps added.

## LOT G-2

| Lot # | NAME              | MONUMENT/MARKER |
|-------|-------------------|-----------------|
| 15    | SCHNEEBERGER      | MONUMENT        |
| 18    | SIGLER/REID       | MONUMENT        |
| 22    | DAVIS             | MARKER          |
| 24    | HUNTER            | MONUMENT        |
| 25    | DAVIS             | MONUMENT        |
| 26    | KINTZ/NEWCOMB     | MONUMENT        |
| 27    | ALLEN             | MONUMENT        |
| 29    | WOODEN            | MONUMENT        |
| 40    | THOMAS            | MONUMENT        |
| 41-49 | NOT PLOTTED YET   | 11201(011121(1  |
| 51    | GLEASON           | MARKER          |
| 52    | GLEASON           | MONUMENT        |
| 53    | KERGS             | MONUMENT        |
| 54    | THOMPSON          | MONUMENT        |
| 55    | ALEXANDER/SIMPSON |                 |
| 56    | ROWERDINK/LAYMAN  | MONUMENT        |
| 57    | ANDREWS/BENJAMIN  | MONUMENT        |
| 58    | ALLEN             | MARKER          |
| 59    | DEFENDORF         | MONUMENT        |
| 60    | HASKIN            | MARKER          |
| 61    | SCHERER           | MARKER          |
| 62    | WILCOX            | MONUMENT        |
| 63    | PLATT             | MARKER          |
| 64    | FARNHAM           | MARKER          |
| 65    | ADAMS             | MONUMENT        |
| 66    | PULESTON          | MONUMENT        |
| 67    | SCHUYLER          | MONUMENT        |
| 68    | FRY               | MARKER          |
| 69    | BROWN             | MONUMENT        |
| 70    | WOOD              | MONUMENT        |
| 71    | HONDORF           | MONUMENT        |
| 72    | FREDERICK/YOUNG   | MONUMENT        |
|       | STOLL/FOX         |                 |
| 73    | BOSTWICK          | MONUMENT        |
| 78    | HOWARD            | MONUMENT        |
| 83    | BURLING/WALKER    | MONUMENT        |
| 84    | WHITE             | MONUMENT        |
| 85    | BARONS            | MARKER          |
| 86    | SEILER            | MARKER          |
| 87    | FISHER            | MARKER          |
| 88    | STITT             | MONUMENT        |
| 89    | HILL              | MONUMENT        |
| 90    | FOSTER            | MONUMENT        |
| 91    | SANFORD           | MARKER          |
| 92    | THAYER            | MONUMENT        |
| 93    | PROBST            | MARKER          |
| 94    | MEECH             | MARKER          |
| 95    | WHITFORD/SHOOP    | MARKER          |
|       |                   |                 |