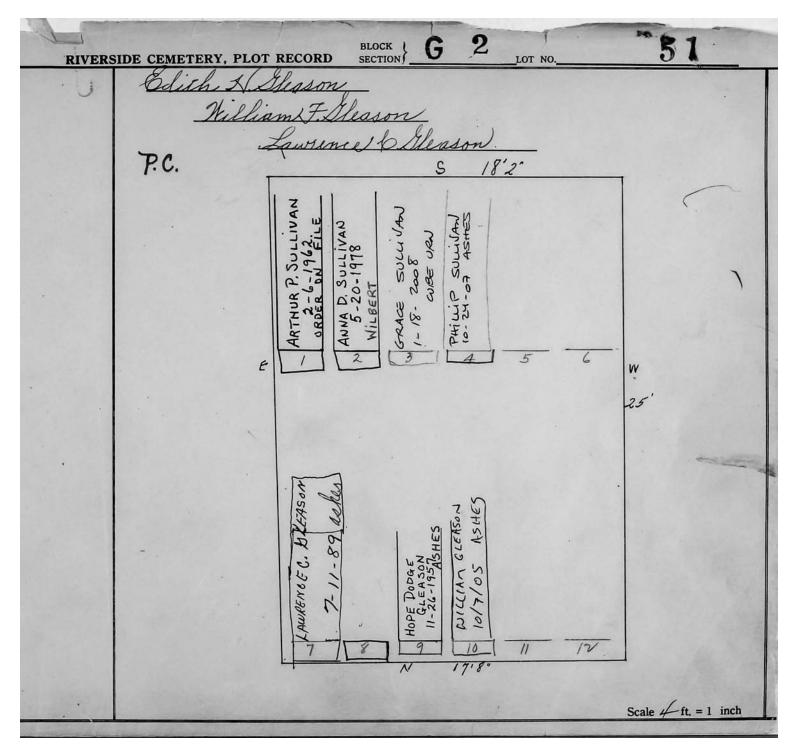

## LOT G-2

| Lot # | NAME              | MONUMENT/MARKER |
|-------|-------------------|-----------------|
| 15    | SCHNEEBERGER      | MONUMENT        |
| 18    | SIGLER/REID       | MONUMENT        |
| 22    | DAVIS             | MARKER          |
| 24    | HUNTER            | MONUMENT        |
| 25    | DAVIS             | MONUMENT        |
| 26    | KINTZ/NEWCOMB     | MONUMENT        |
| 27    | ALLEN             | MONUMENT        |
| 29    | WOODEN            | MONUMENT        |
| 40    | THOMAS            | MONUMENT        |
| 41-49 | NOT PLOTTED YET   | 11201(011121(1  |
| 51    | GLEASON           | MARKER          |
| 52    | GLEASON           | MONUMENT        |
| 53    | KERGS             | MONUMENT        |
| 54    | THOMPSON          | MONUMENT        |
| 55    | ALEXANDER/SIMPSON |                 |
| 56    | ROWERDINK/LAYMAN  | MONUMENT        |
| 57    | ANDREWS/BENJAMIN  | MONUMENT        |
| 58    | ALLEN             | MARKER          |
| 59    | DEFENDORF         | MONUMENT        |
| 60    | HASKIN            | MARKER          |
| 61    | SCHERER           | MARKER          |
| 62    | WILCOX            | MONUMENT        |
| 63    | PLATT             | MARKER          |
| 64    | FARNHAM           | MARKER          |
| 65    | ADAMS             | MONUMENT        |
| 66    | PULESTON          | MONUMENT        |
| 67    | SCHUYLER          | MONUMENT        |
| 68    | FRY               | MARKER          |
| 69    | BROWN             | MONUMENT        |
| 70    | WOOD              | MONUMENT        |
| 71    | HONDORF           | MONUMENT        |
| 72    | FREDERICK/YOUNG   | MONUMENT        |
|       | STOLL/FOX         |                 |
| 73    | BOSTWICK          | MONUMENT        |
| 78    | HOWARD            | MONUMENT        |
| 83    | BURLING/WALKER    | MONUMENT        |
| 84    | WHITE             | MONUMENT        |
| 85    | BARONS            | MARKER          |
| 86    | SEILER            | MARKER          |
| 87    | FISHER            | MARKER          |
| 88    | STITT             | MONUMENT        |
| 89    | HILL              | MONUMENT        |
| 90    | FOSTER            | MONUMENT        |
| 91    | SANFORD           | MARKER          |
| 92    | THAYER            | MONUMENT        |
| 93    | PROBST            | MARKER          |
| 94    | MEECH             | MARKER          |
| 95    | WHITFORD/SHOOP    | MARKER          |
|       |                   |                 |