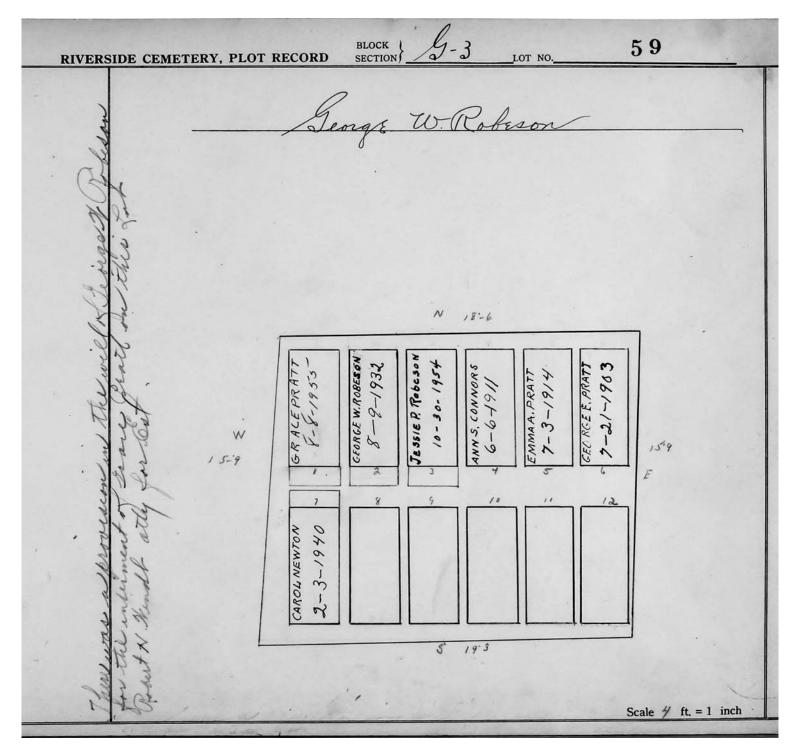

logical, chronological or alphabetical order.

Plot Records for Sections G-1, G-2 and G-3 include plot #, name of plot owners, and map of burials in the plot with the names of

those buried. Section maps added.