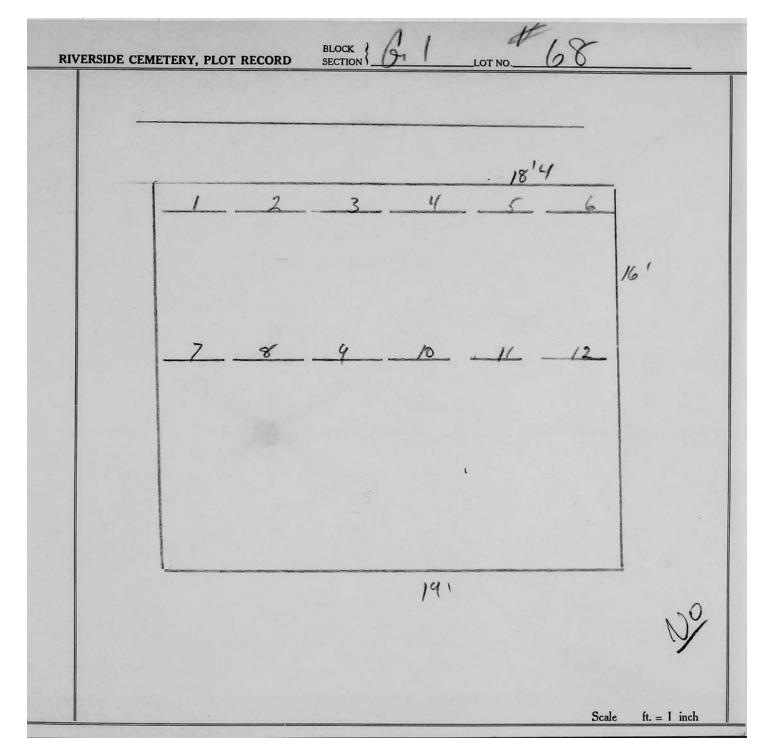

logical, chronological or alphabetical order.

Plot Records for Sections G-1, G-2 and G-3 include plot #, name of plot owners, and map of burials in the plot with the names of

those buried. Section maps added.