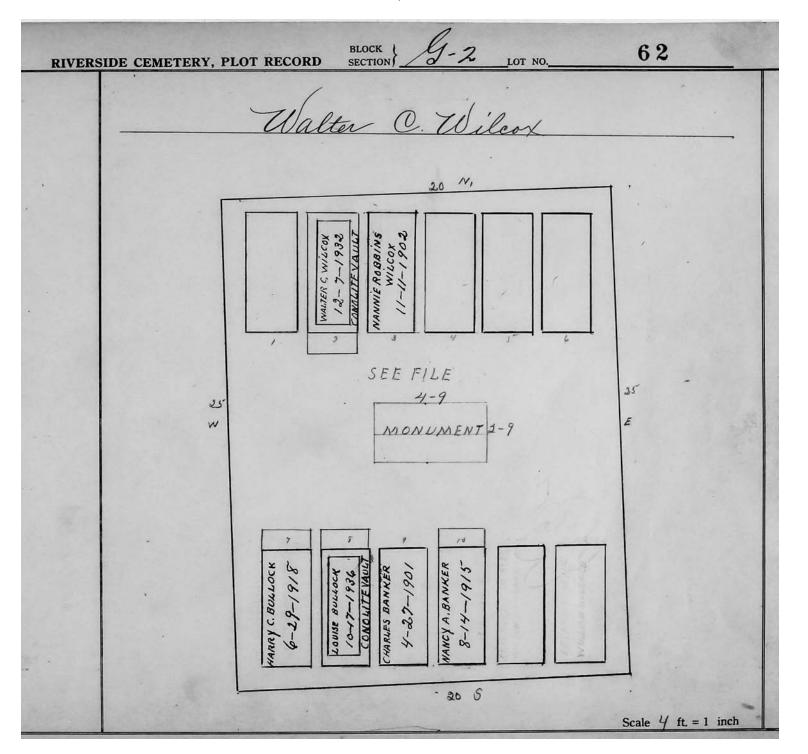

## LOT G-2

| Lot # | NAME              | MONUMENT/MARKER |
|-------|-------------------|-----------------|
| 15    | SCHNEEBERGER      | MONUMENT        |
| 18    | SIGLER/REID       | MONUMENT        |
| 22    | DAVIS             | MARKER          |
| 24    | HUNTER            | MONUMENT        |
| 25    | DAVIS             | MONUMENT        |
| 26    | KINTZ/NEWCOMB     | MONUMENT        |
| 27    | ALLEN             | MONUMENT        |
| 29    | WOODEN            | MONUMENT        |
| 40    | THOMAS            | MONUMENT        |
| 41-49 | NOT PLOTTED YET   | 11201(011121(1  |
| 51    | GLEASON           | MARKER          |
| 52    | GLEASON           | MONUMENT        |
| 53    | KERGS             | MONUMENT        |
| 54    | THOMPSON          | MONUMENT        |
| 55    | ALEXANDER/SIMPSON |                 |
| 56    | ROWERDINK/LAYMAN  | MONUMENT        |
| 57    | ANDREWS/BENJAMIN  | MONUMENT        |
| 58    | ALLEN             | MARKER          |
| 59    | DEFENDORF         | MONUMENT        |
| 60    | HASKIN            | MARKER          |
| 61    | SCHERER           | MARKER          |
| 62    | WILCOX            | MONUMENT        |
| 63    | PLATT             | MARKER          |
| 64    | FARNHAM           | MARKER          |
| 65    | ADAMS             | MONUMENT        |
| 66    | PULESTON          | MONUMENT        |
| 67    | SCHUYLER          | MONUMENT        |
| 68    | FRY               | MARKER          |
| 69    | BROWN             | MONUMENT        |
| 70    | WOOD              | MONUMENT        |
| 71    | HONDORF           | MONUMENT        |
| 72    | FREDERICK/YOUNG   | MONUMENT        |
|       | STOLL/FOX         |                 |
| 73    | BOSTWICK          | MONUMENT        |
| 78    | HOWARD            | MONUMENT        |
| 83    | BURLING/WALKER    | MONUMENT        |
| 84    | WHITE             | MONUMENT        |
| 85    | BARONS            | MARKER          |
| 86    | SEILER            | MARKER          |
| 87    | FISHER            | MARKER          |
| 88    | STITT             | MONUMENT        |
| 89    | HILL              | MONUMENT        |
| 90    | FOSTER            | MONUMENT        |
| 91    | SANFORD           | MARKER          |
| 92    | THAYER            | MONUMENT        |
| 93    | PROBST            | MARKER          |
| 94    | MEECH             | MARKER          |
| 95    | WHITFORD/SHOOP    | MARKER          |
|       |                   |                 |