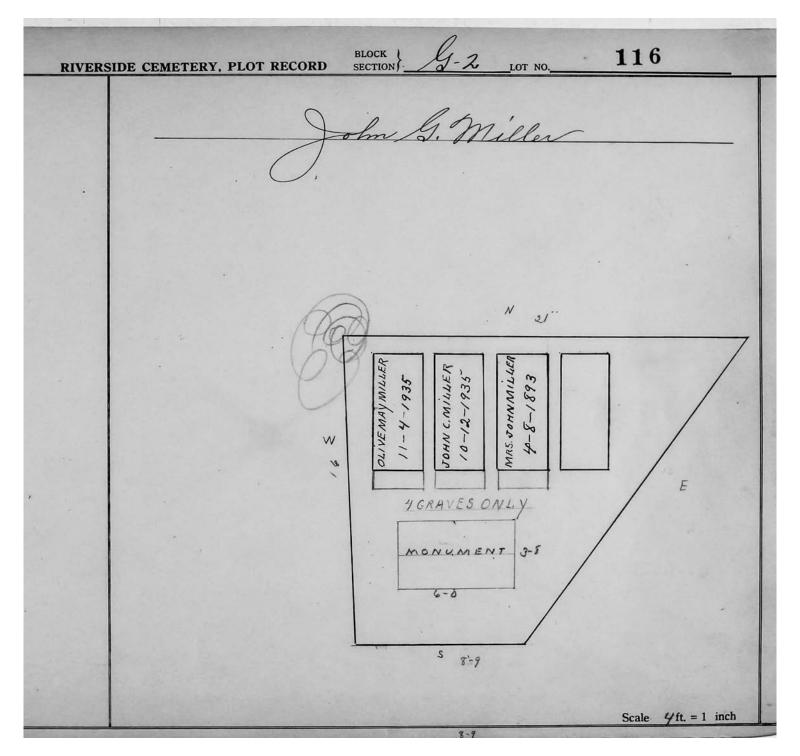

logical, chronological or alphabetical order.

Plot Records for Sections G-1, G-2 and G-3 include plot #, name of plot owners, and map of burials in the plot with the names of

those buried. Section maps added.