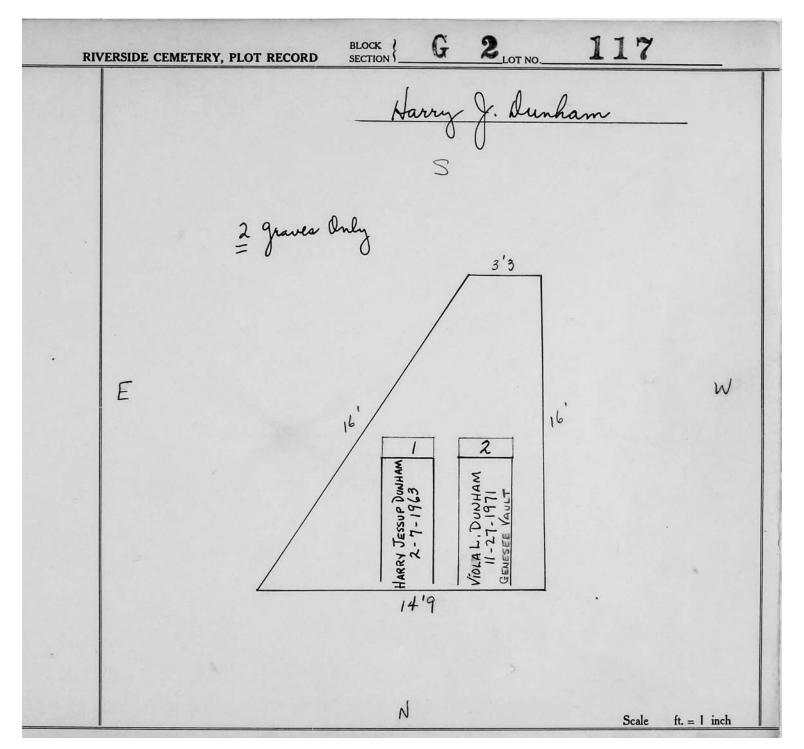

logical, chronological or alphabetical order.

Plot Records for Sections G-1, G-2 and G-3 include plot #, name of plot owners, and map of burials in the plot with the names of

those buried. Section maps added.