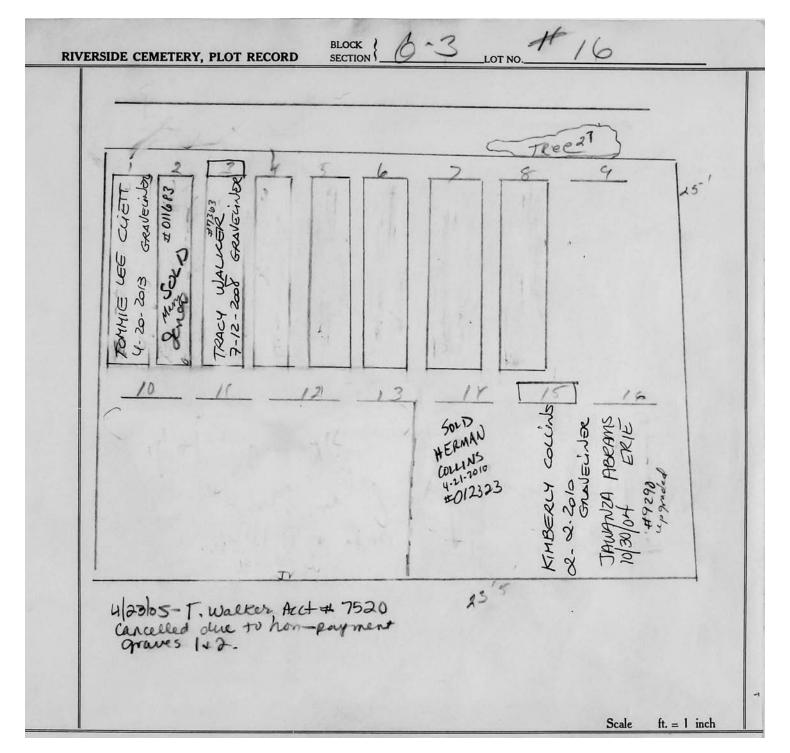

logical, chronological or alphabetical order.

Plot Records for Sections G-1, G-2 and G-3 include plot #, name of plot owners, and map of burials in the plot with the names of

those buried. Section maps added.