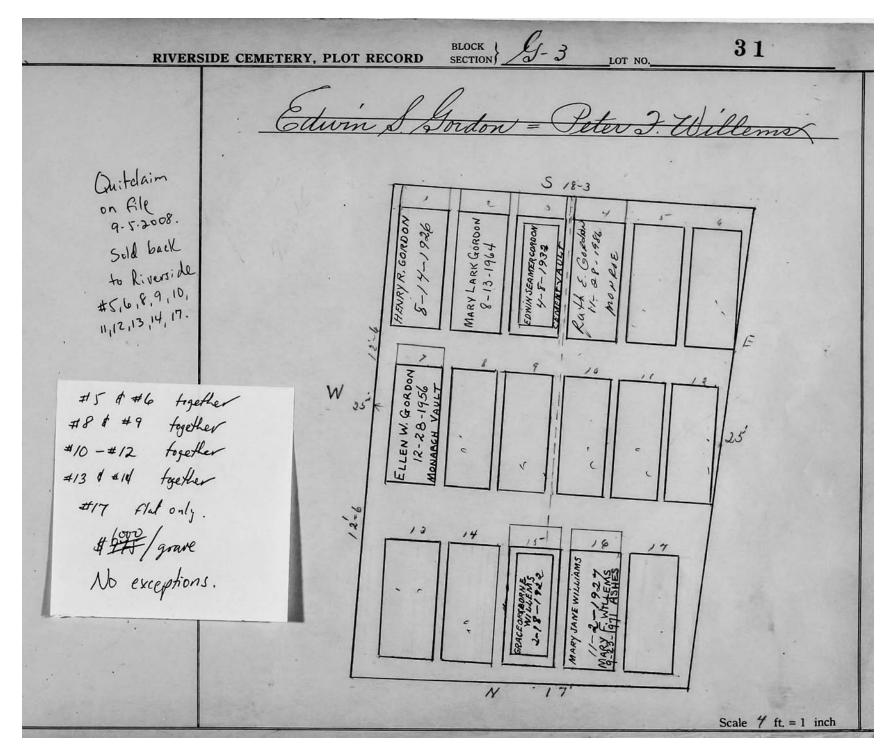

logical, chronological or alphabetical order.

Plot Records for Sections G-1, G-2 and G-3 include plot #, name of plot owners, and map of burials in the plot with the names of

those buried. Section maps added.