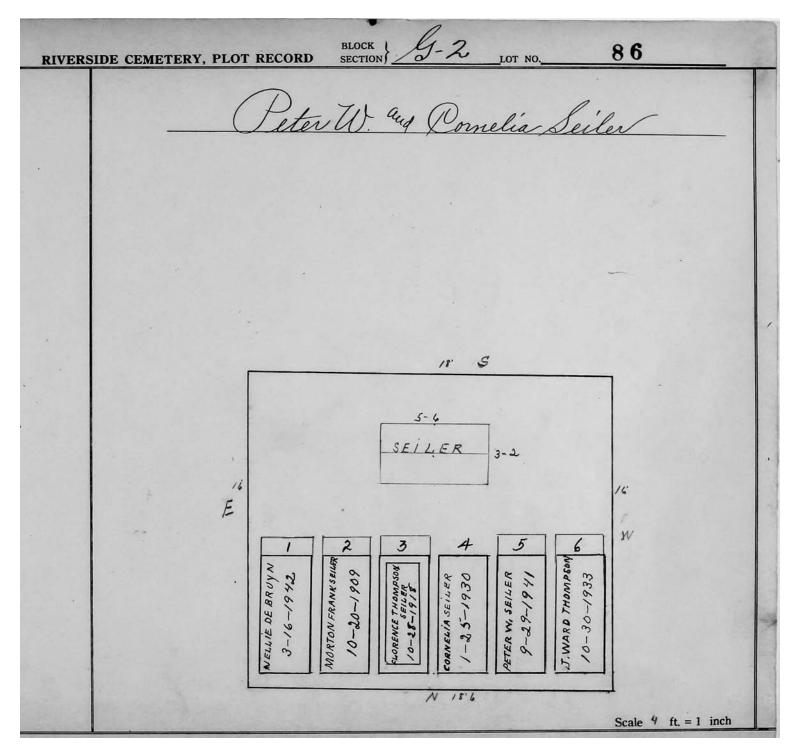

logical, chronological or alphabetical order.

Plot Records for Sections G-1, G-2 and G-3 include plot #, name of plot owners, and map of burials in the plot with the names of

those buried. Section maps added.

## LOT G-2

| Lot # | NAME              | MONUMENT/MARKER |
|-------|-------------------|-----------------|
| 15    | SCHNEEBERGER      | MONUMENT        |
| 18    | SIGLER/REID       | MONUMENT        |
| 22    | DAVIS             | MARKER          |
| 24    | HUNTER            | MONUMENT        |
| 25    | DAVIS             | MONUMENT        |
| 26    | KINTZ/NEWCOMB     | MONUMENT        |
| 27    | ALLEN             | MONUMENT        |
| 29    | WOODEN            | MONUMENT        |
| 40    | THOMAS            | MONUMENT        |
| 41-49 | NOT PLOTTED YET   | 11201(011121(1  |
| 51    | GLEASON           | MARKER          |
| 52    | GLEASON           | MONUMENT        |
| 53    | KERGS             | MONUMENT        |
| 54    | THOMPSON          | MONUMENT        |
| 55    | ALEXANDER/SIMPSON |                 |
| 56    | ROWERDINK/LAYMAN  | MONUMENT        |
| 57    | ANDREWS/BENJAMIN  | MONUMENT        |
| 58    | ALLEN             | MARKER          |
| 59    | DEFENDORF         | MONUMENT        |
| 60    | HASKIN            | MARKER          |
| 61    | SCHERER           | MARKER          |
| 62    | WILCOX            | MONUMENT        |
| 63    | PLATT             | MARKER          |
| 64    | FARNHAM           | MARKER          |
| 65    | ADAMS             | MONUMENT        |
| 66    | PULESTON          | MONUMENT        |
| 67    | SCHUYLER          | MONUMENT        |
| 68    | FRY               | MARKER          |
| 69    | BROWN             | MONUMENT        |
| 70    | WOOD              | MONUMENT        |
| 71    | HONDORF           | MONUMENT        |
| 72    | FREDERICK/YOUNG   | MONUMENT        |
|       | STOLL/FOX         |                 |
| 73    | BOSTWICK          | MONUMENT        |
| 78    | HOWARD            | MONUMENT        |
| 83    | BURLING/WALKER    | MONUMENT        |
| 84    | WHITE             | MONUMENT        |
| 85    | BARONS            | MARKER          |
| 86    | SEILER            | MARKER          |
| 87    | FISHER            | MARKER          |
| 88    | STITT             | MONUMENT        |
| 89    | HILL              | MONUMENT        |
| 90    | FOSTER            | MONUMENT        |
| 91    | SANFORD           | MARKER          |
| 92    | THAYER            | MONUMENT        |
| 93    | PROBST            | MARKER          |
| 94    | MEECH             | MARKER          |
| 95    | WHITFORD/SHOOP    | MARKER          |
|       |                   |                 |