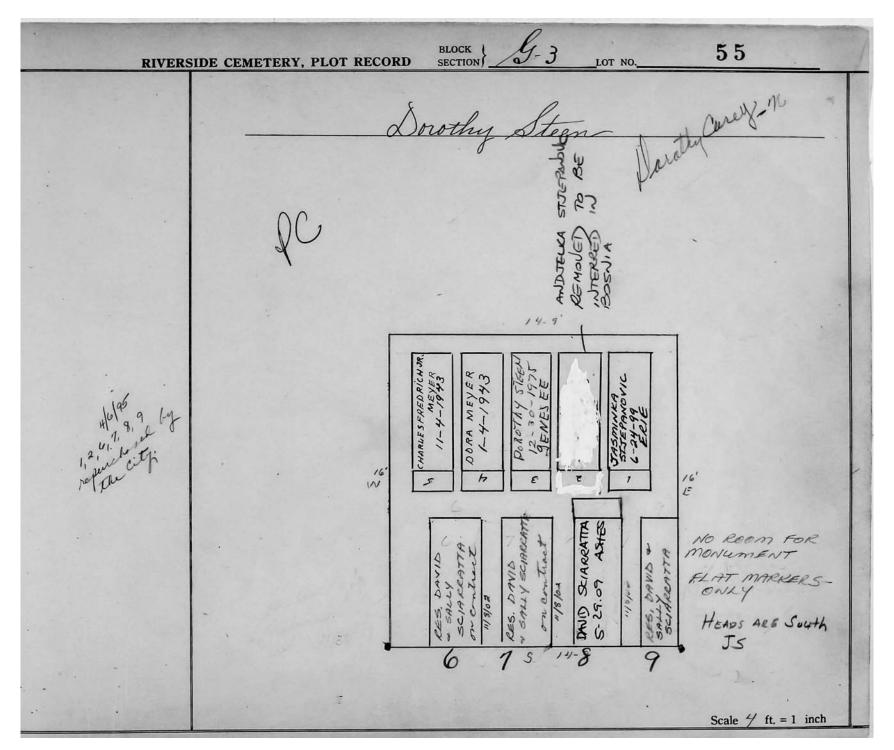

| Scale 4 ft, = 1 inch |

© 2013 Riverside Cemetery Published with permission.



© 2013 Riverside Cemetery Published with permission.



| Eugenia Wickwire & Fannie & Pearson. Rec                                                                                                                                                                 | #76 % "18 Harry |
|----------------------------------------------------------------------------------------------------------------------------------------------------------------------------------------------------------|-----------------|
|                                                                                                                                                                                                          |                 |
|