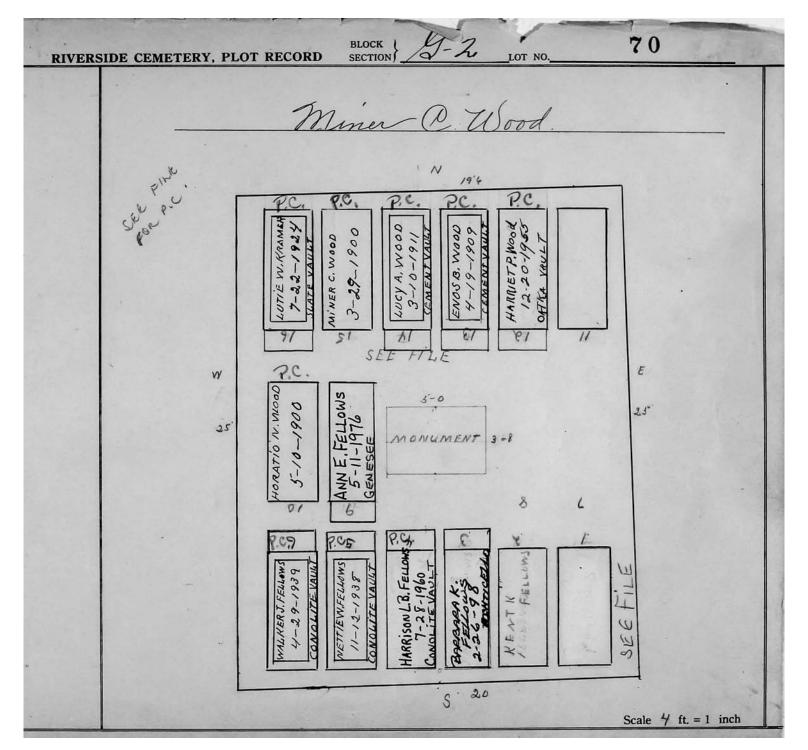

## LOT G-2

| Lot # | NAME              | MONUMENT/MARKER |
|-------|-------------------|-----------------|
| 15    | SCHNEEBERGER      | MONUMENT        |
| 18    | SIGLER/REID       | MONUMENT        |
| 22    | DAVIS             | MARKER          |
| 24    | HUNTER            | MONUMENT        |
| 25    | DAVIS             | MONUMENT        |
| 26    | KINTZ/NEWCOMB     | MONUMENT        |
| 27    | ALLEN             | MONUMENT        |
| 29    | WOODEN            | MONUMENT        |
| 40    | THOMAS            | MONUMENT        |
| 41-49 | NOT PLOTTED YET   | 11201(011121(1  |
| 51    | GLEASON           | MARKER          |
| 52    | GLEASON           | MONUMENT        |
| 53    | KERGS             | MONUMENT        |
| 54    | THOMPSON          | MONUMENT        |
| 55    | ALEXANDER/SIMPSON |                 |
| 56    | ROWERDINK/LAYMAN  | MONUMENT        |
| 57    | ANDREWS/BENJAMIN  | MONUMENT        |
| 58    | ALLEN             | MARKER          |
| 59    | DEFENDORF         | MONUMENT        |
| 60    | HASKIN            | MARKER          |
| 61    | SCHERER           | MARKER          |
| 62    | WILCOX            | MONUMENT        |
| 63    | PLATT             | MARKER          |
| 64    | FARNHAM           | MARKER          |
| 65    | ADAMS             | MONUMENT        |
| 66    | PULESTON          | MONUMENT        |
| 67    | SCHUYLER          | MONUMENT        |
| 68    | FRY               | MARKER          |
| 69    | BROWN             | MONUMENT        |
| 70    | WOOD              | MONUMENT        |
| 71    | HONDORF           | MONUMENT        |
| 72    | FREDERICK/YOUNG   | MONUMENT        |
|       | STOLL/FOX         |                 |
| 73    | BOSTWICK          | MONUMENT        |
| 78    | HOWARD            | MONUMENT        |
| 83    | BURLING/WALKER    | MONUMENT        |
| 84    | WHITE             | MONUMENT        |
| 85    | BARONS            | MARKER          |
| 86    | SEILER            | MARKER          |
| 87    | FISHER            | MARKER          |
| 88    | STITT             | MONUMENT        |
| 89    | HILL              | MONUMENT        |
| 90    | FOSTER            | MONUMENT        |
| 91    | SANFORD           | MARKER          |
| 92    | THAYER            | MONUMENT        |
| 93    | PROBST            | MARKER          |
| 94    | MEECH             | MARKER          |
| 95    | WHITFORD/SHOOP    | MARKER          |
|       |                   |                 |