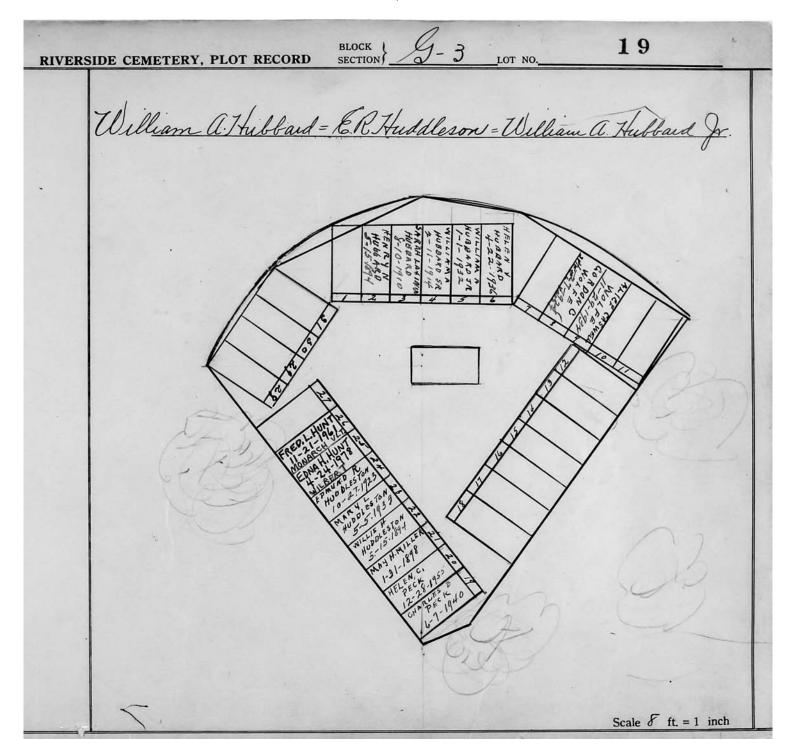

logical, chronological or alphabetical order.

Plot Records for Sections G-1, G-2 and G-3 include plot #, name of plot owners, and map of burials in the plot with the names of

those buried. Section maps added.