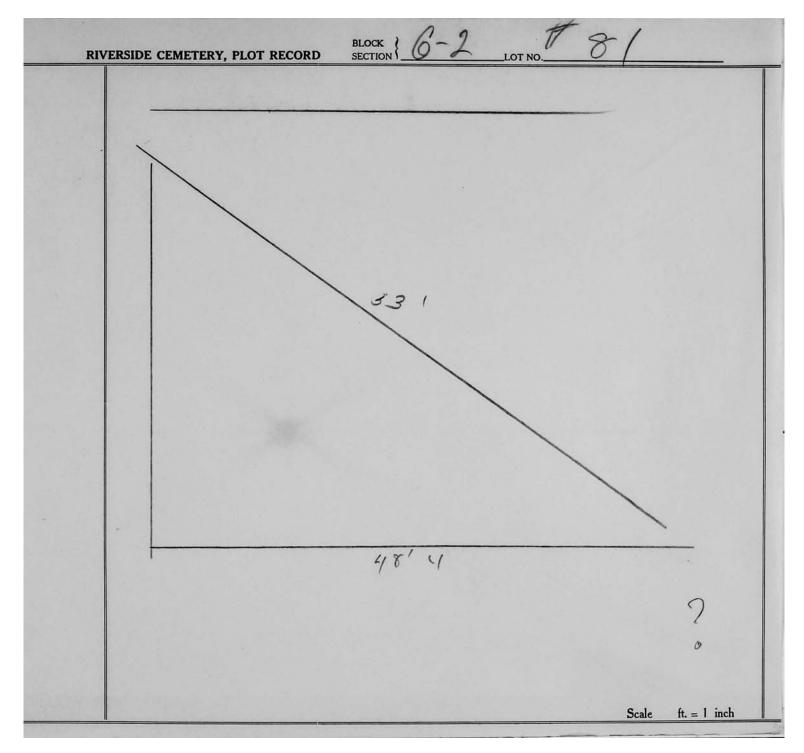

logical, chronological or alphabetical order.

Plot Records for Sections G-1, G-2 and G-3 include plot #, name of plot owners, and map of burials in the plot with the names of

those buried. Section maps added.