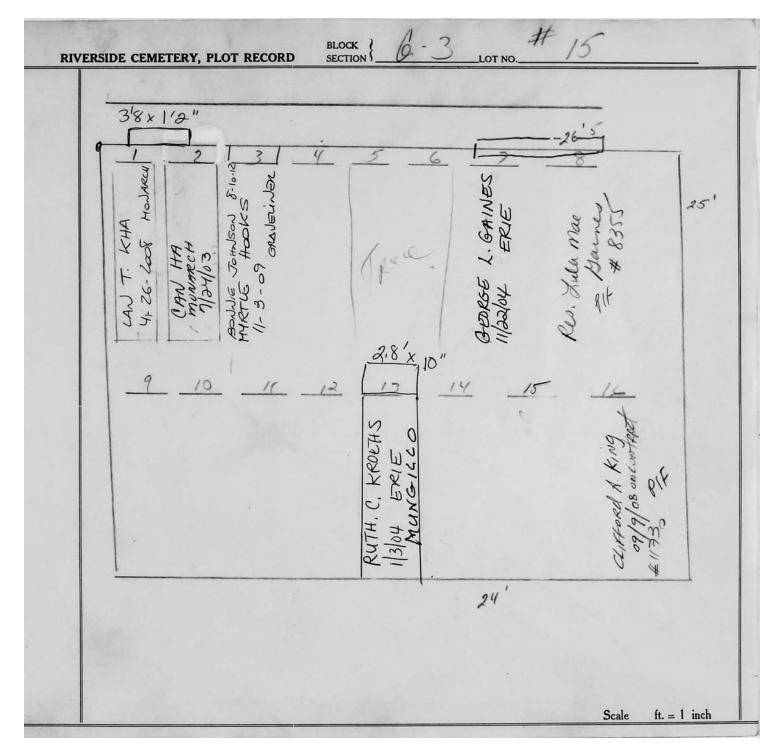

logical, chronological or alphabetical order.

Plot Records for Sections G-1, G-2 and G-3 include plot #, name of plot owners, and map of burials in the plot with the names of

those buried. Section maps added.