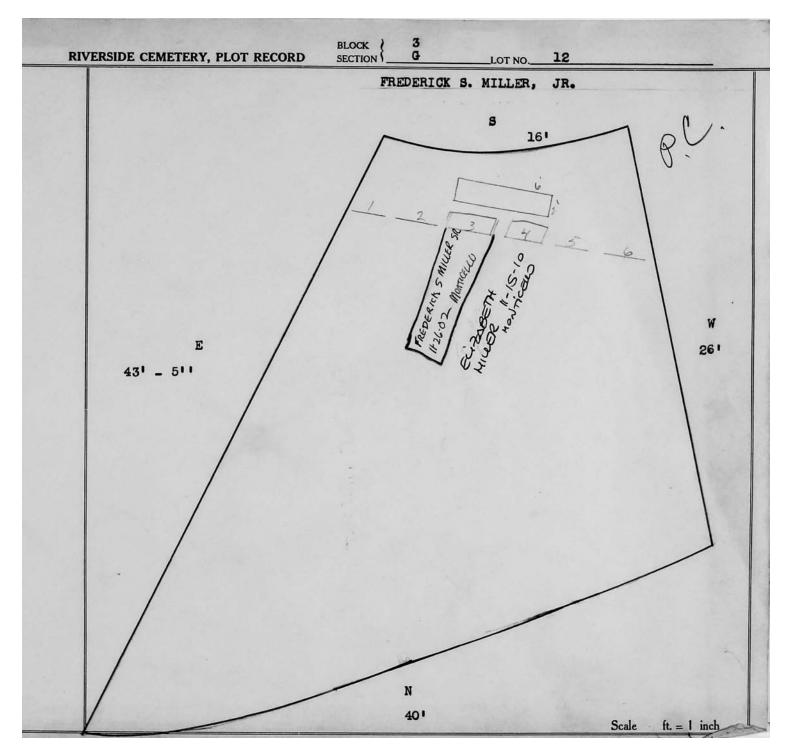

logical, chronological or alphabetical order.

Plot Records for Sections G-1, G-2 and G-3 include plot #, name of plot owners, and map of burials in the plot with the names of

those buried. Section maps added.