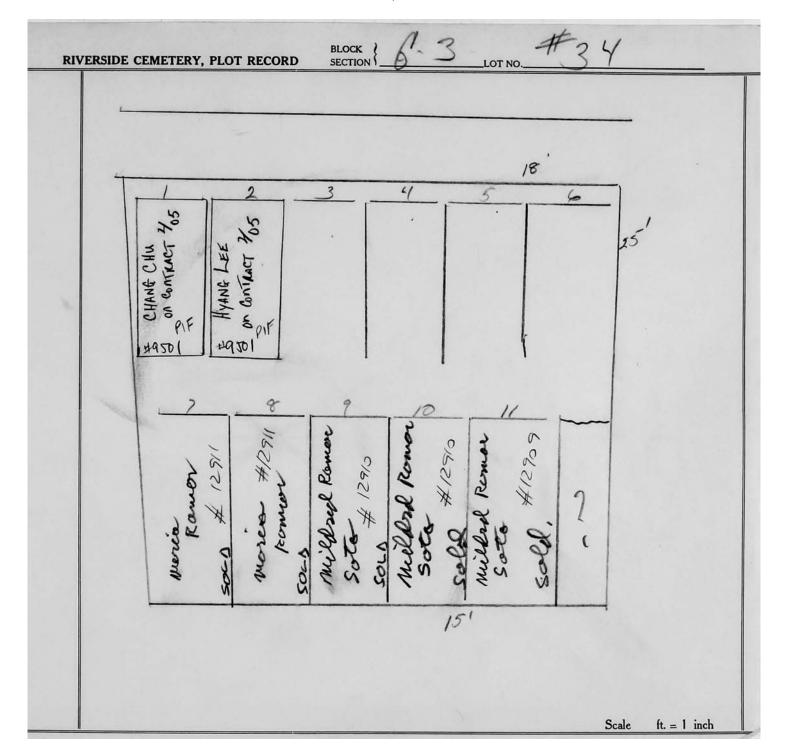

logical, chronological or alphabetical order.

Plot Records for Sections G-1, G-2 and G-3 include plot #, name of plot owners, and map of burials in the plot with the names of

those buried. Section maps added.