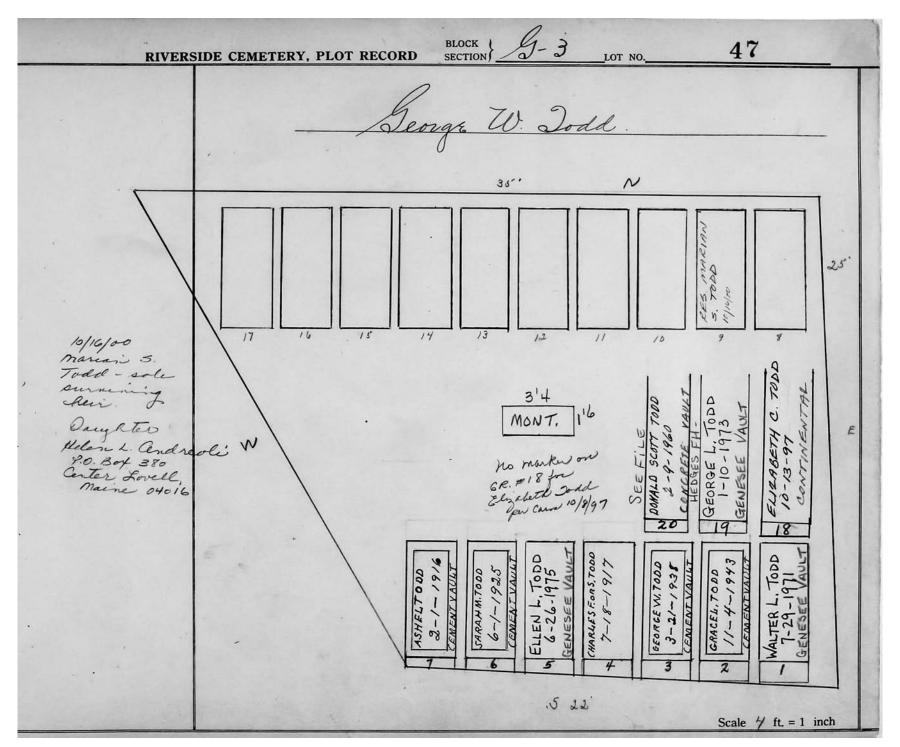

-1926      | FOR EXACT MEASUREMENTS SEE OLD PLOT BOOK  Scale ft 1 inch |

© 2013 Riverside Cemetery Published with permission.



© 2013 Riverside Cemetery Published with permission.



© 2013 Riverside Cemetery Published with permission.



© 2013 Riverside Cemetery Published with permission.



© 2013 Riverside Cemetery Published with permission.



© 2013 Riverside Cemetery Published with permission.



© 2013 Riverside Cemetery Published with permission.



© 2013 Riverside Cemetery Published with permission.



© 2013 Riverside Cemetery Published with permission.



© 2013 Riverside Cemetery Published with permission.



© 2013 Riverside Cemetery Published with permission.



© 2013 Riverside Cemetery Published with permission.



© 2013 Riverside Cemetery Published with permission.



© 2013 Riverside Cemetery Published with permission.



© 2013 Riverside Cemetery Published with permission.



© 2013 Riverside Cemetery Published with permission.



© 2013 Riverside Cemetery Published with permission.



© 2013 Riverside Cemetery Published with permission.



© 2013 Riverside Cemetery Published with permission.



© 2013 Riverside Cemetery Published with permission.

| RIVERSIDE CEMETERY, PLOT E | RECORD BLOCK J-3 LOT NO.