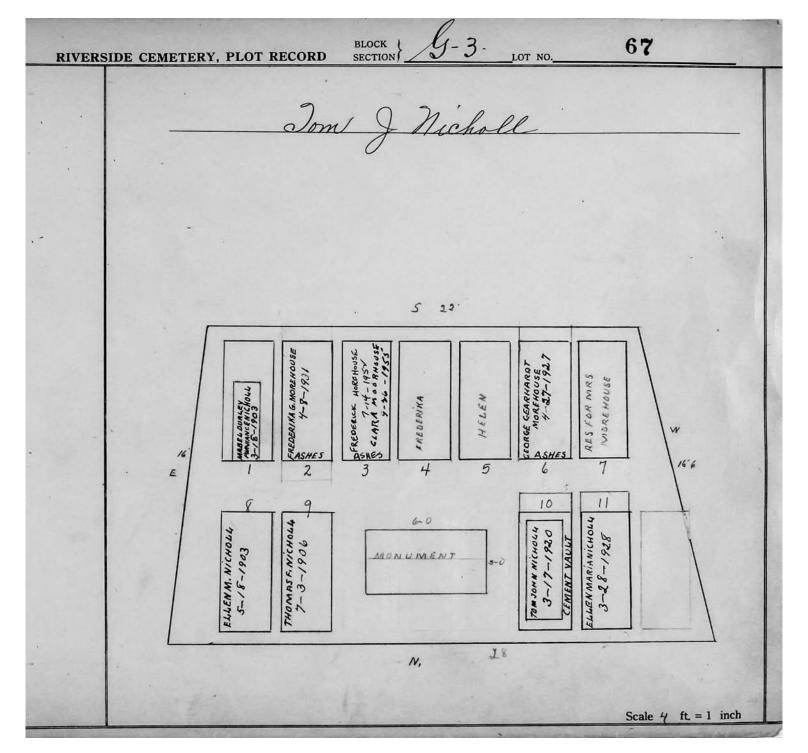

r>548448. FERGUSON<br>3-27-1902<br>548448. FERGUSON |                 |
| Scale \( \frac{1}{2} \)                                                                                                                                                                                  |                 |

© 2013 Riverside Cemetery Published with permission.



© 2013 Riverside Cemetery Published with permission.



© 2013 Riverside Cemetery Published with permission.



© 2013 Riverside Cemetery Published with permission.



© 2013 Riverside Cemetery Published with permission.



© 2013 Riverside Cemetery Published with permission.





© 2013 Riverside Cemetery Published with permission.



© 2013 Riverside Cemetery Published with permission.



© 2013 Riverside Cemetery Published with permission.



© 2013 Riverside Cemetery Published with permission.