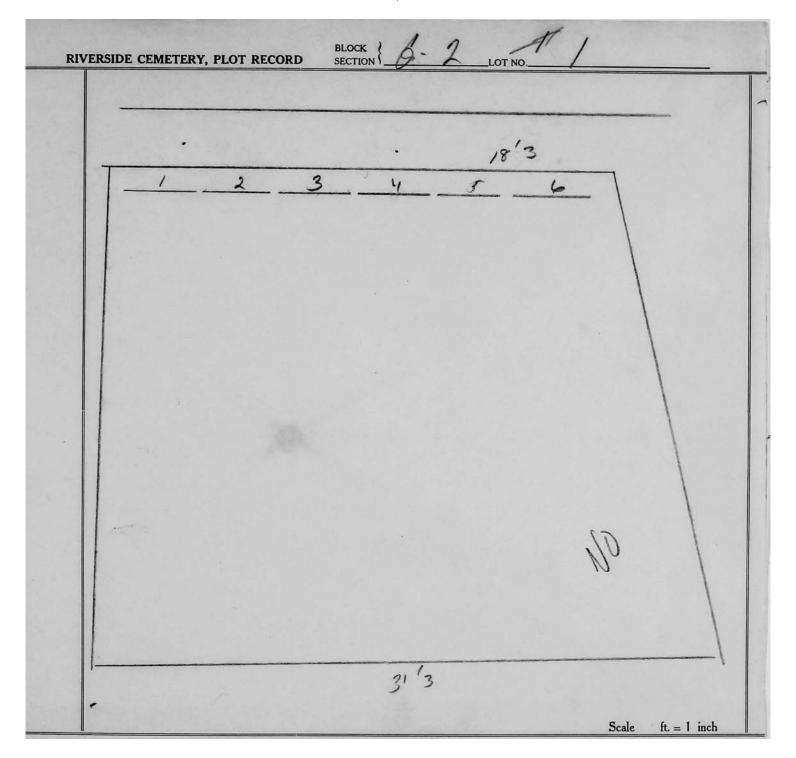

logical, chronological or alphabetical order.

Plot Records for Sections G-1, G-2 and G-3 include plot #, name of plot owners, and map of burials in the plot with the names of

those buried. Section maps added.