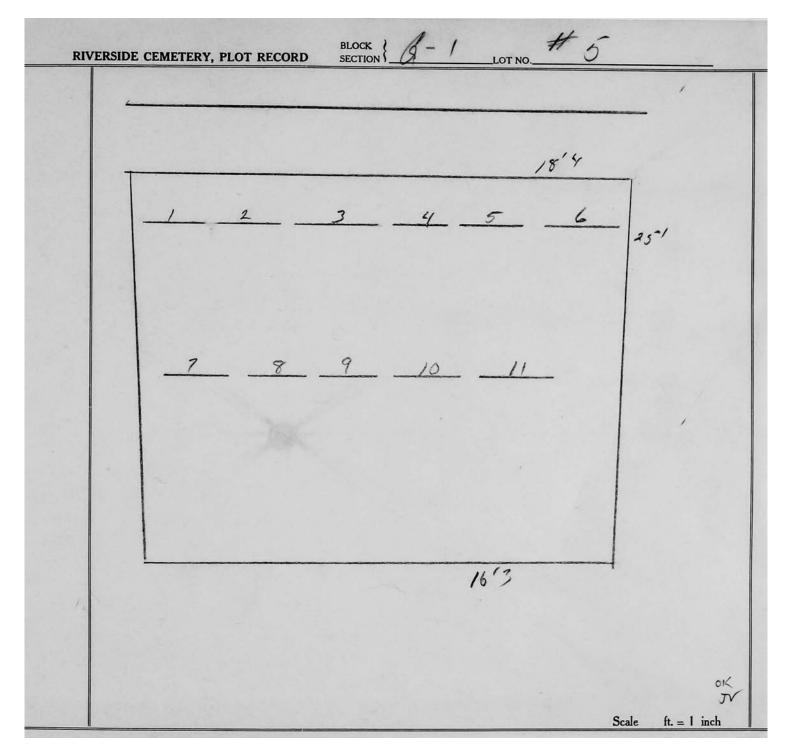

logical, chronological or alphabetical order.

Plot Records for Sections G-1, G-2 and G-3 include plot #, name of plot owners, and map of burials in the plot with the names of

those buried. Section maps added.