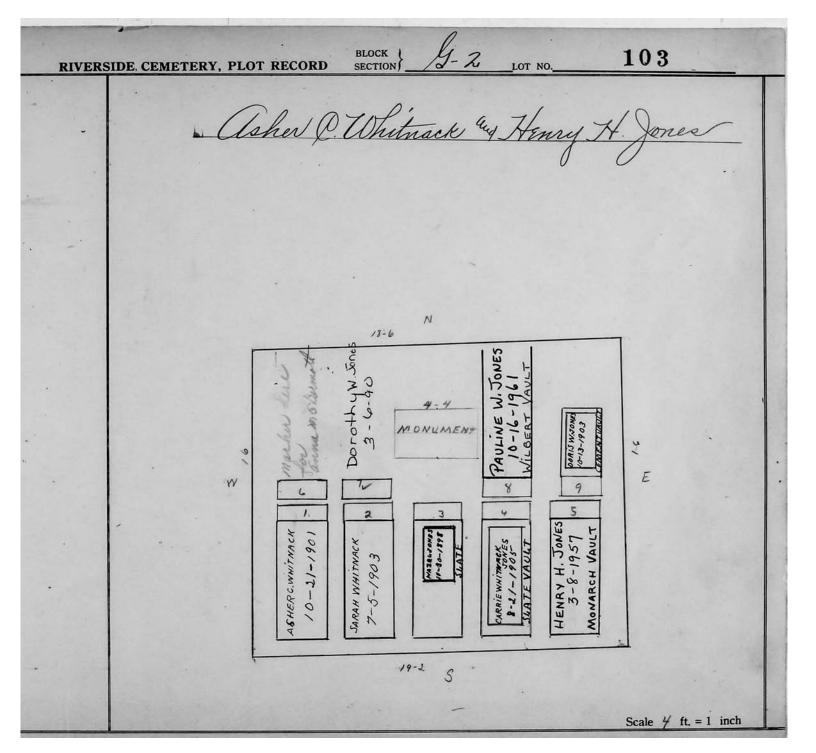

## LOT G-2

| Lot # | NAME              | MONUMENT/MARKER |
|-------|-------------------|-----------------|
| 15    | SCHNEEBERGER      | MONUMENT        |
| 18    | SIGLER/REID       | MONUMENT        |
| 22    | DAVIS             | MARKER          |
| 24    | HUNTER            | MONUMENT        |
| 25    | DAVIS             | MONUMENT        |
| 26    | KINTZ/NEWCOMB     | MONUMENT        |
| 27    | ALLEN             | MONUMENT        |
| 29    | WOODEN            | MONUMENT        |
| 40    | THOMAS            | MONUMENT        |
| 41-49 | NOT PLOTTED YET   | 11201(011121(1  |
| 51    | GLEASON           | MARKER          |
| 52    | GLEASON           | MONUMENT        |
| 53    | KERGS             | MONUMENT        |
| 54    | THOMPSON          | MONUMENT        |
| 55    | ALEXANDER/SIMPSON |                 |
| 56    | ROWERDINK/LAYMAN  | MONUMENT        |
| 57    | ANDREWS/BENJAMIN  | MONUMENT        |
| 58    | ALLEN             | MARKER          |
| 59    | DEFENDORF         | MONUMENT        |
| 60    | HASKIN            | MARKER          |
| 61    | SCHERER           | MARKER          |
| 62    | WILCOX            | MONUMENT        |
| 63    | PLATT             | MARKER          |
| 64    | FARNHAM           | MARKER          |
| 65    | ADAMS             | MONUMENT        |
| 66    | PULESTON          | MONUMENT        |
| 67    | SCHUYLER          | MONUMENT        |
| 68    | FRY               | MARKER          |
| 69    | BROWN             | MONUMENT        |
| 70    | WOOD              | MONUMENT        |
| 71    | HONDORF           | MONUMENT        |
| 72    | FREDERICK/YOUNG   | MONUMENT        |
|       | STOLL/FOX         |                 |
| 73    | BOSTWICK          | MONUMENT        |
| 78    | HOWARD            | MONUMENT        |
| 83    | BURLING/WALKER    | MONUMENT        |
| 84    | WHITE             | MONUMENT        |
| 85    | BARONS            | MARKER          |
| 86    | SEILER            | MARKER          |
| 87    | FISHER            | MARKER          |
| 88    | STITT             | MONUMENT        |
| 89    | HILL              | MONUMENT        |
| 90    | FOSTER            | MONUMENT        |
| 91    | SANFORD           | MARKER          |
| 92    | THAYER            | MONUMENT        |
| 93    | PROBST            | MARKER          |
| 94    | MEECH             | MARKER          |
| 95    | WHITFORD/SHOOP    | MARKER          |
|       |                   |                 |