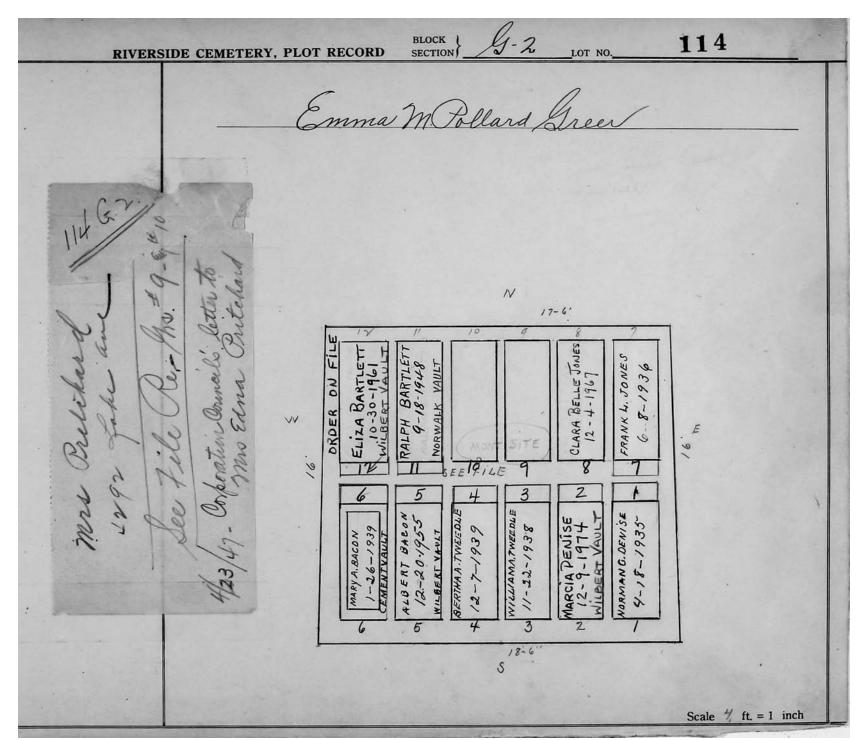

logical, chronological or alphabetical order.

Plot Records for Sections G-1, G-2 and G-3 include plot #, name of plot owners, and map of burials in the plot with the names of

those buried. Section maps added.