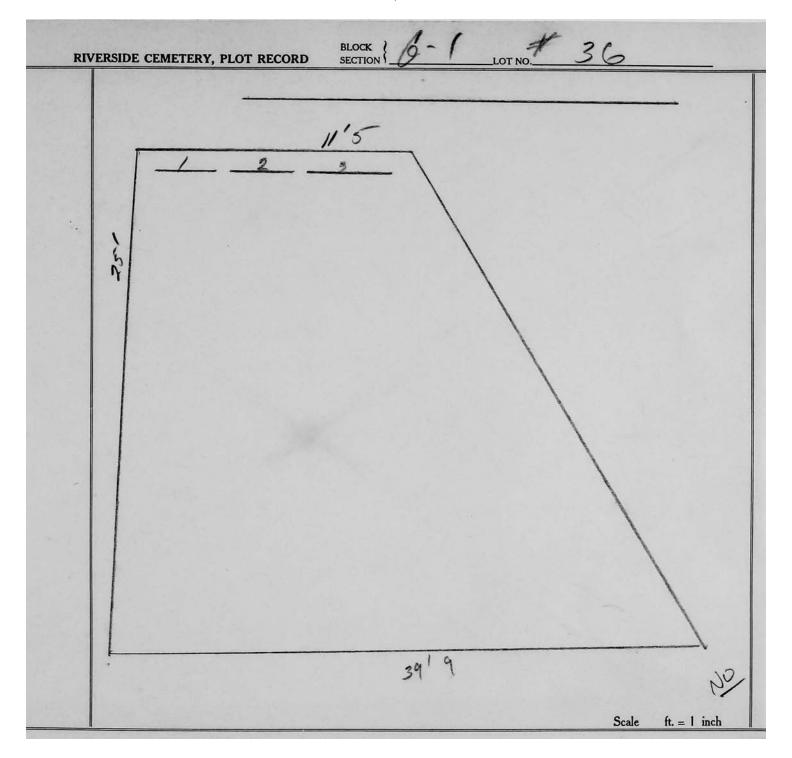

logical, chronological or alphabetical order.

Plot Records for Sections G-1, G-2 and G-3 include plot #, name of plot owners, and map of burials in the plot with the names of

those buried. Section maps added.