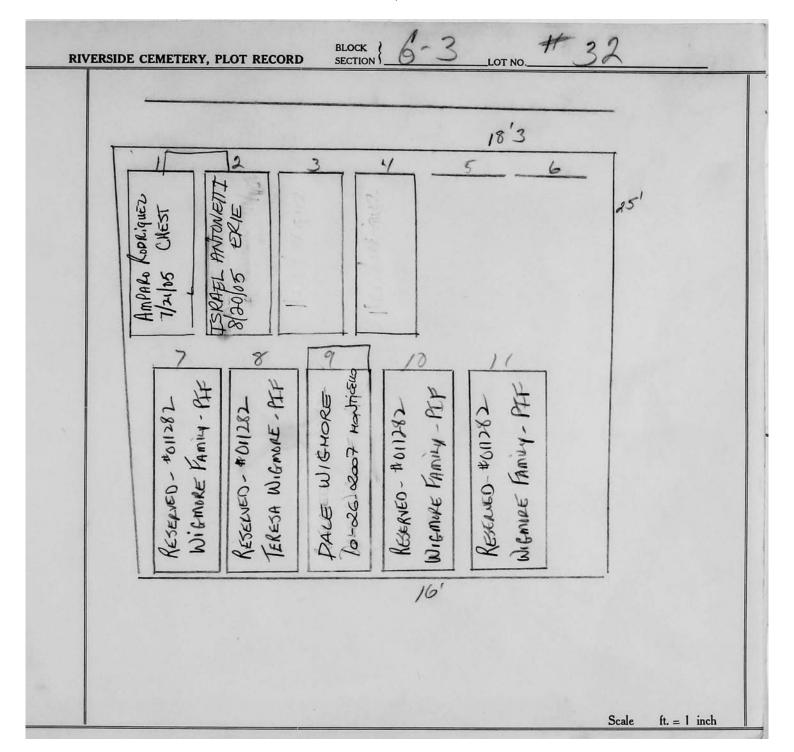

logical, chronological or alphabetical order.

Plot Records for Sections G-1, G-2 and G-3 include plot #, name of plot owners, and map of burials in the plot with the names of

those buried. Section maps added.