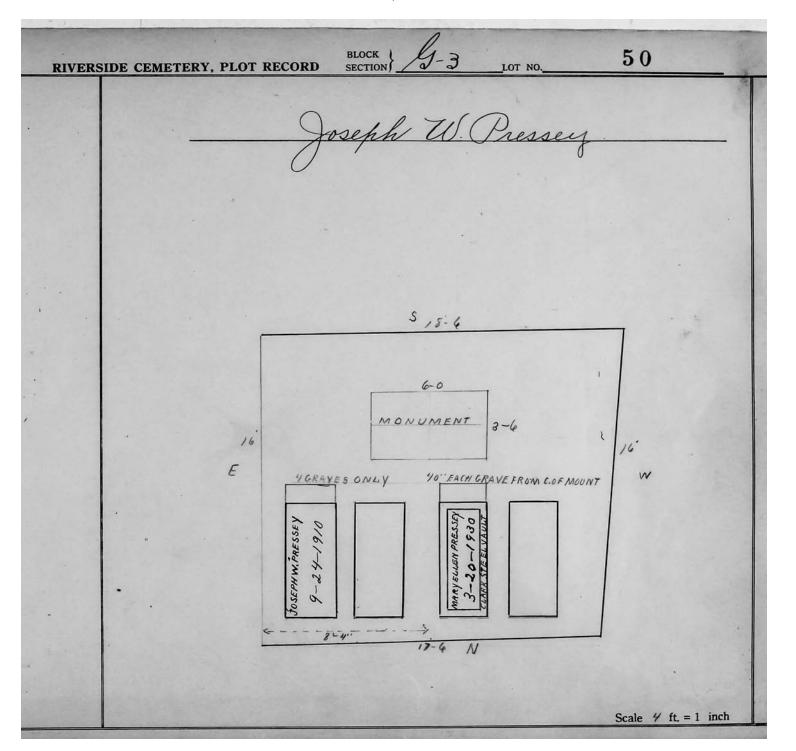

logical, chronological or alphabetical order.

Plot Records for Sections G-1, G-2 and G-3 include plot #, name of plot owners, and map of burials in the plot with the names of

those buried. Section maps added.