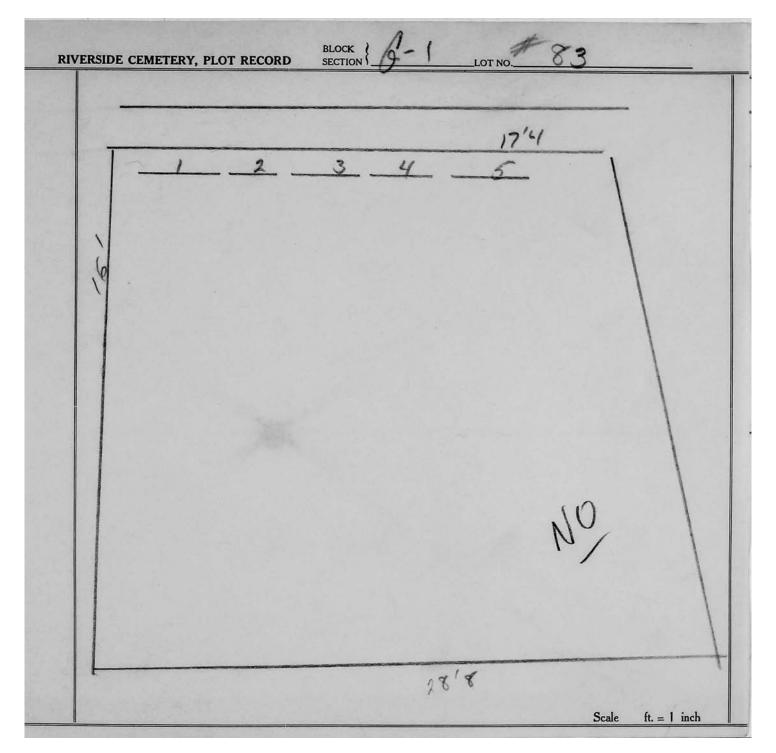

logical, chronological or alphabetical order.

Plot Records for Sections G-1, G-2 and G-3 include plot #, name of plot owners, and map of burials in the plot with the names of

those buried. Section maps added.