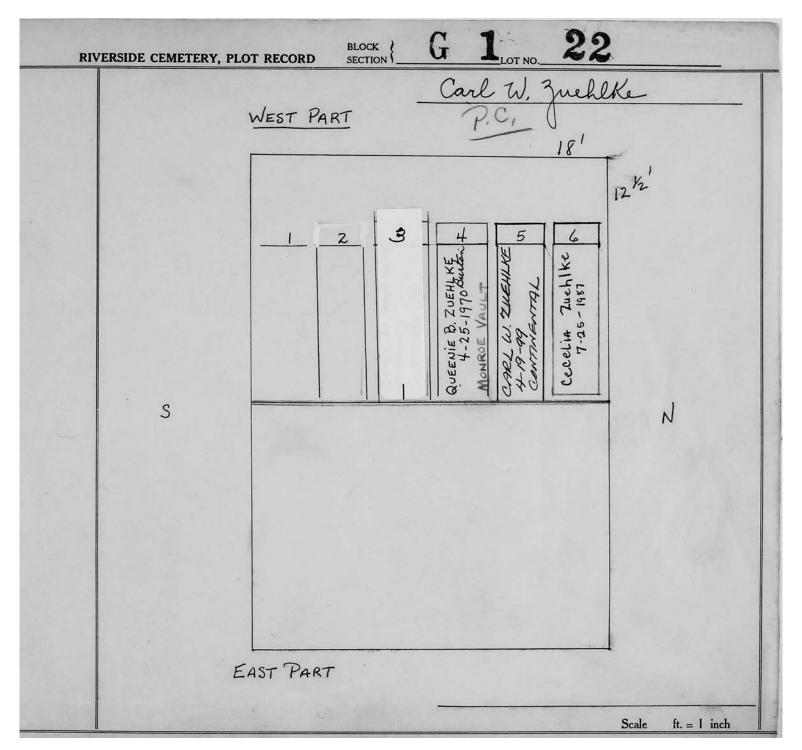

logical, chronological or alphabetical order.

Plot Records for Sections G-1, G-2 and G-3 include plot #, name of plot owners, and map of burials in the plot with the names of

those buried. Section maps added.