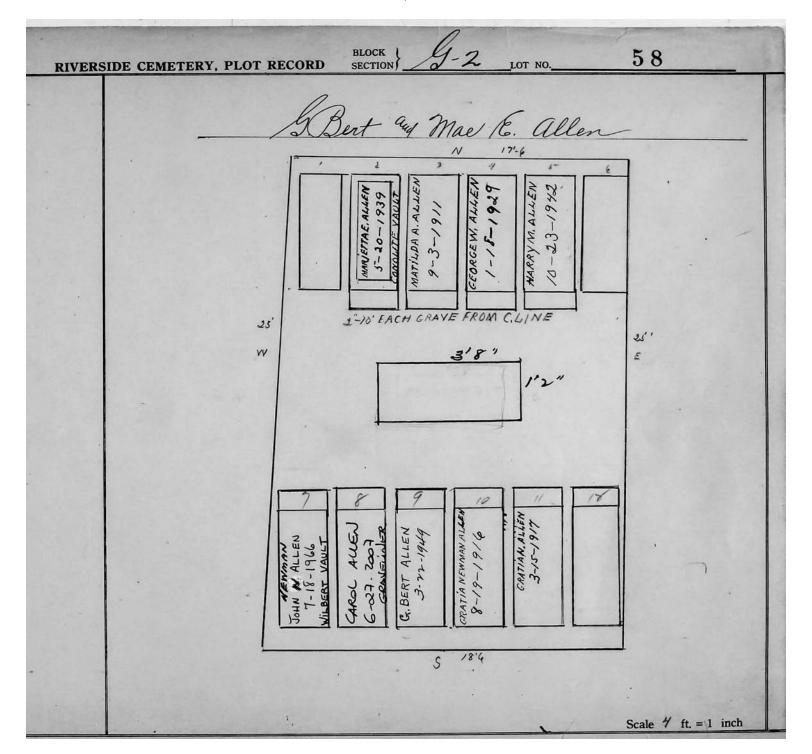

## LOT G-2

| Lot # | NAME              | MONUMENT/MARKER |
|-------|-------------------|-----------------|
| 15    | SCHNEEBERGER      | MONUMENT        |
| 18    | SIGLER/REID       | MONUMENT        |
| 22    | DAVIS             | MARKER          |
| 24    | HUNTER            | MONUMENT        |
| 25    | DAVIS             | MONUMENT        |
| 26    | KINTZ/NEWCOMB     | MONUMENT        |
| 27    | ALLEN             | MONUMENT        |
| 29    | WOODEN            | MONUMENT        |
| 40    | THOMAS            | MONUMENT        |
| 41-49 | NOT PLOTTED YET   | 11201(011121(1  |
| 51    | GLEASON           | MARKER          |
| 52    | GLEASON           | MONUMENT        |
| 53    | KERGS             | MONUMENT        |
| 54    | THOMPSON          | MONUMENT        |
| 55    | ALEXANDER/SIMPSON |                 |
| 56    | ROWERDINK/LAYMAN  | MONUMENT        |
| 57    | ANDREWS/BENJAMIN  | MONUMENT        |
| 58    | ALLEN             | MARKER          |
| 59    | DEFENDORF         | MONUMENT        |
| 60    | HASKIN            | MARKER          |
| 61    | SCHERER           | MARKER          |
| 62    | WILCOX            | MONUMENT        |
| 63    | PLATT             | MARKER          |
| 64    | FARNHAM           | MARKER          |
| 65    | ADAMS             | MONUMENT        |
| 66    | PULESTON          | MONUMENT        |
| 67    | SCHUYLER          | MONUMENT        |
| 68    | FRY               | MARKER          |
| 69    | BROWN             | MONUMENT        |
| 70    | WOOD              | MONUMENT        |
| 71    | HONDORF           | MONUMENT        |
| 72    | FREDERICK/YOUNG   | MONUMENT        |
|       | STOLL/FOX         |                 |
| 73    | BOSTWICK          | MONUMENT        |
| 78    | HOWARD            | MONUMENT        |
| 83    | BURLING/WALKER    | MONUMENT        |
| 84    | WHITE             | MONUMENT        |
| 85    | BARONS            | MARKER          |
| 86    | SEILER            | MARKER          |
| 87    | FISHER            | MARKER          |
| 88    | STITT             | MONUMENT        |
| 89    | HILL              | MONUMENT        |
| 90    | FOSTER            | MONUMENT        |
| 91    | SANFORD           | MARKER          |
| 92    | THAYER            | MONUMENT        |
| 93    | PROBST            | MARKER          |
| 94    | MEECH             | MARKER          |
| 95    | WHITFORD/SHOOP    | MARKER          |
|       |                   |                 |