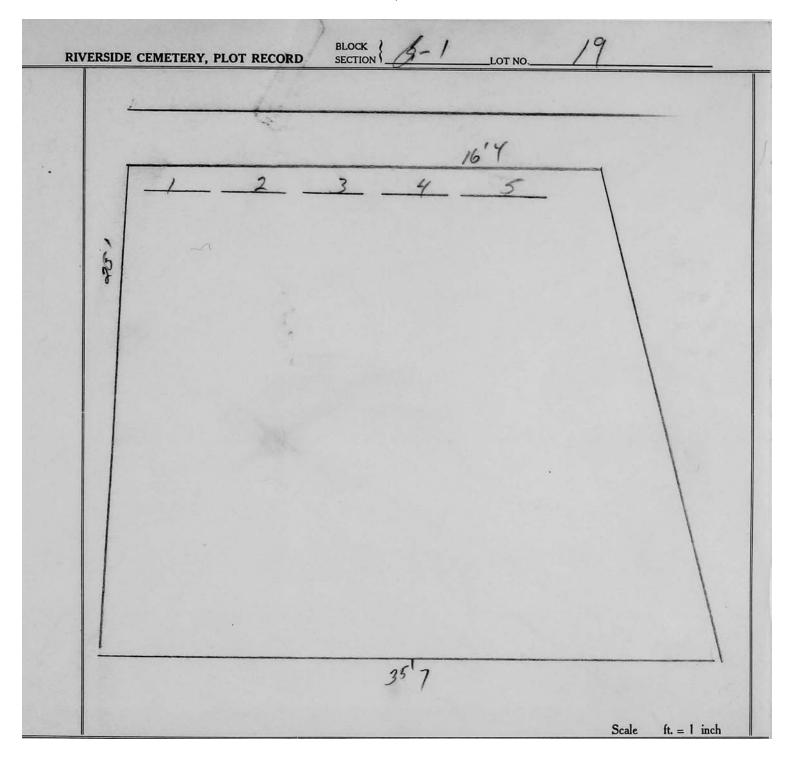

logical, chronological or alphabetical order.

Plot Records for Sections G-1, G-2 and G-3 include plot #, name of plot owners, and map of burials in the plot with the names of

those buried. Section maps added.