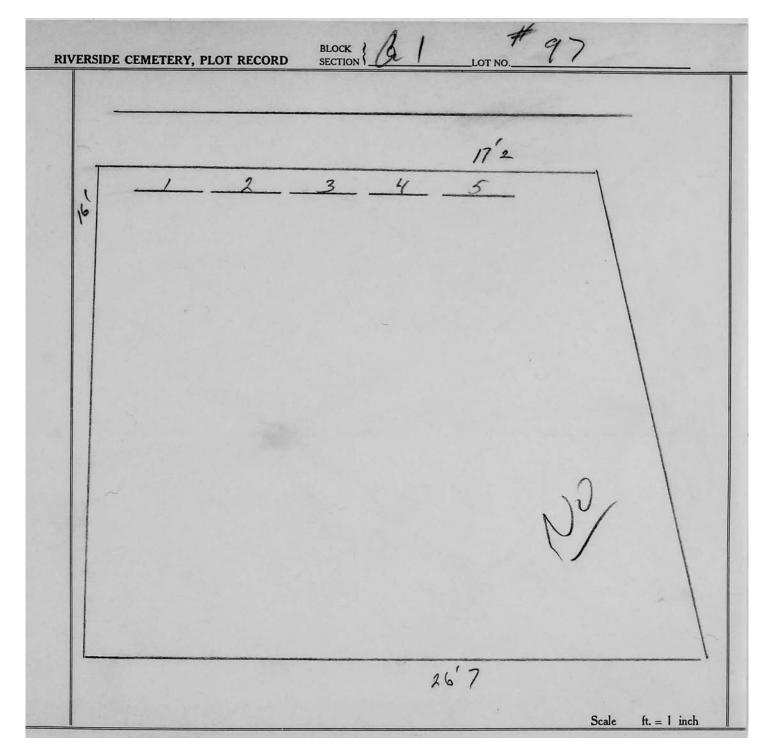

logical, chronological or alphabetical order.

Plot Records for Sections G-1, G-2 and G-3 include plot #, name of plot owners, and map of burials in the plot with the names of

those buried. Section maps added.