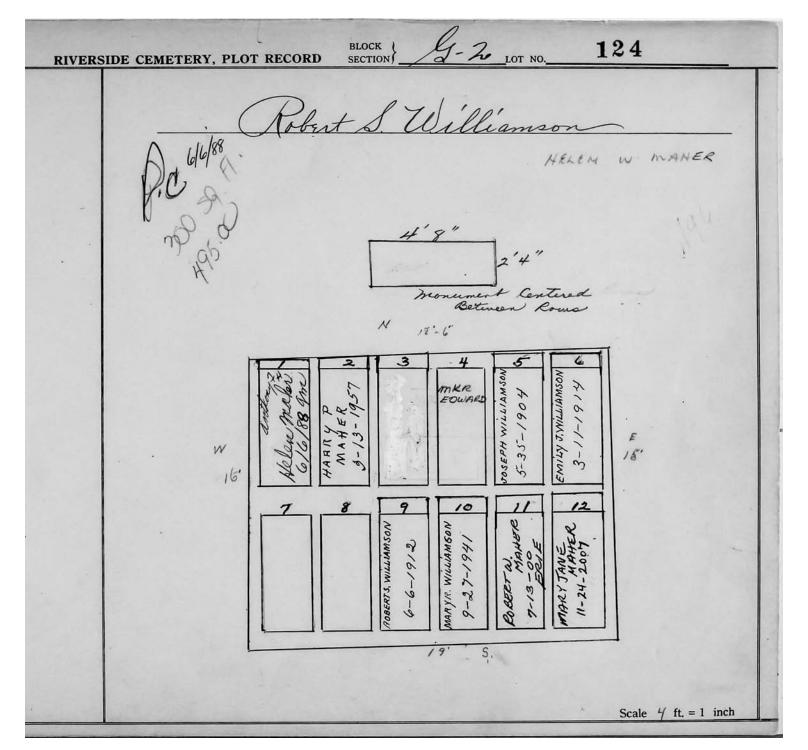

logical, chronological or alphabetical order.

Plot Records for Sections G-1, G-2 and G-3 include plot #, name of plot owners, and map of burials in the plot with the names of

those buried. Section maps added.