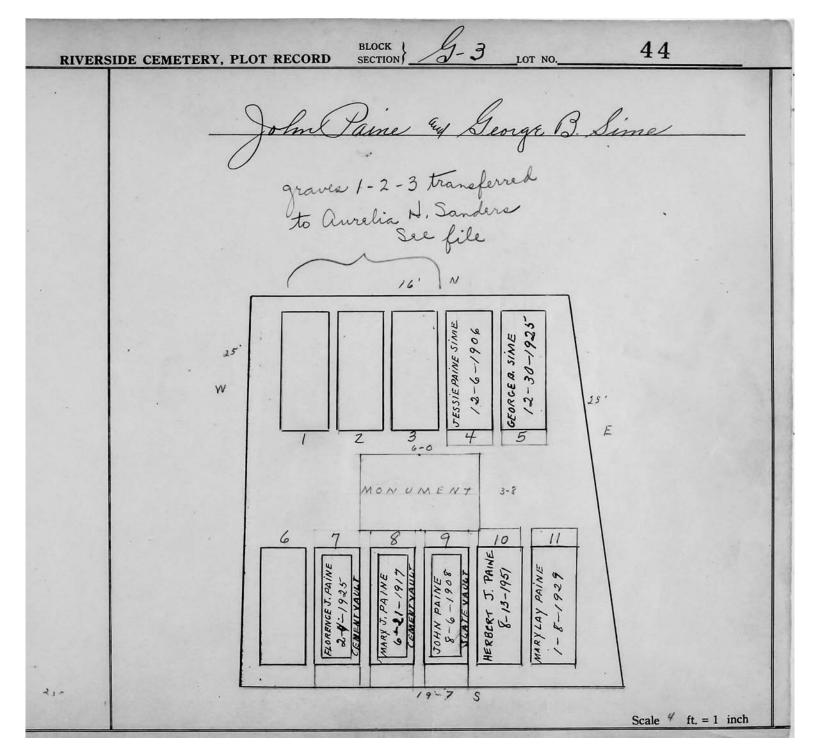

logical, chronological or alphabetical order.

Plot Records for Sections G-1, G-2 and G-3 include plot #, name of plot owners, and map of burials in the plot with the names of

those buried. Section maps added.