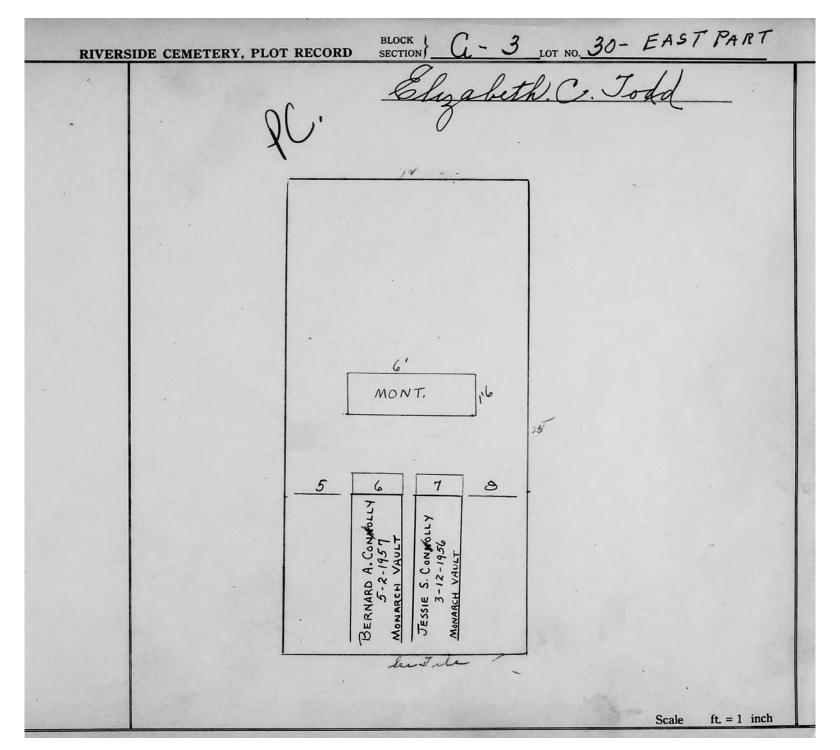

logical, chronological or alphabetical order.

Plot Records for Sections G-1, G-2 and G-3 include plot #, name of plot owners, and map of burials in the plot with the names of

those buried. Section maps added.