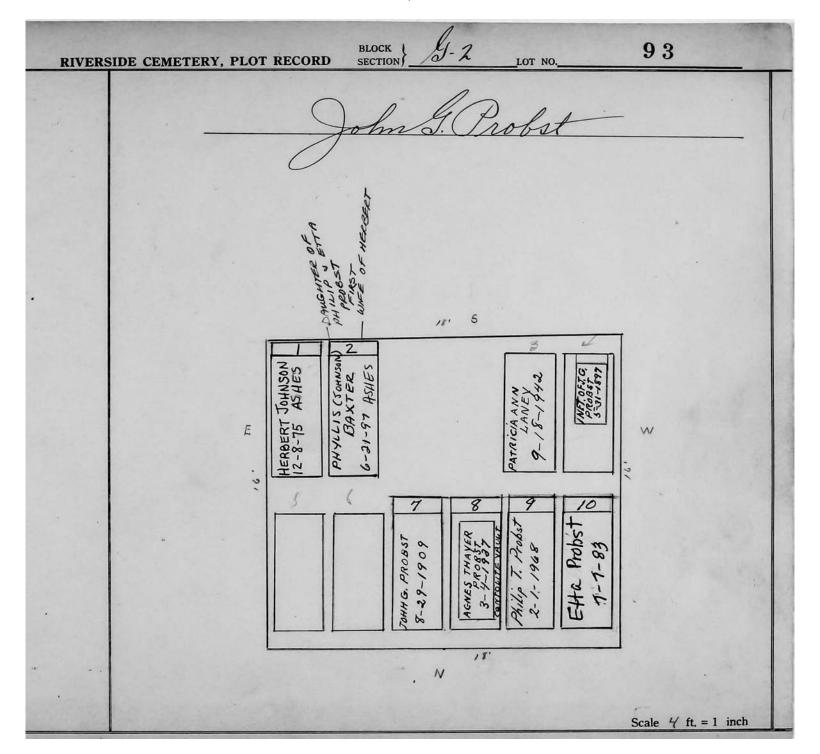

## LOT G-2

| Lot # | NAME              | MONUMENT/MARKER |
|-------|-------------------|-----------------|
| 15    | SCHNEEBERGER      | MONUMENT        |
| 18    | SIGLER/REID       | MONUMENT        |
| 22    | DAVIS             | MARKER          |
| 24    | HUNTER            | MONUMENT        |
| 25    | DAVIS             | MONUMENT        |
| 26    | KINTZ/NEWCOMB     | MONUMENT        |
| 27    | ALLEN             | MONUMENT        |
| 29    | WOODEN            | MONUMENT        |
| 40    | THOMAS            | MONUMENT        |
| 41-49 | NOT PLOTTED YET   | 11201(011121(1  |
| 51    | GLEASON           | MARKER          |
| 52    | GLEASON           | MONUMENT        |
| 53    | KERGS             | MONUMENT        |
| 54    | THOMPSON          | MONUMENT        |
| 55    | ALEXANDER/SIMPSON |                 |
| 56    | ROWERDINK/LAYMAN  | MONUMENT        |
| 57    | ANDREWS/BENJAMIN  | MONUMENT        |
| 58    | ALLEN             | MARKER          |
| 59    | DEFENDORF         | MONUMENT        |
| 60    | HASKIN            | MARKER          |
| 61    | SCHERER           | MARKER          |
| 62    | WILCOX            | MONUMENT        |
| 63    | PLATT             | MARKER          |
| 64    | FARNHAM           | MARKER          |
| 65    | ADAMS             | MONUMENT        |
| 66    | PULESTON          | MONUMENT        |
| 67    | SCHUYLER          | MONUMENT        |
| 68    | FRY               | MARKER          |
| 69    | BROWN             | MONUMENT        |
| 70    | WOOD              | MONUMENT        |
| 71    | HONDORF           | MONUMENT        |
| 72    | FREDERICK/YOUNG   | MONUMENT        |
|       | STOLL/FOX         |                 |
| 73    | BOSTWICK          | MONUMENT        |
| 78    | HOWARD            | MONUMENT        |
| 83    | BURLING/WALKER    | MONUMENT        |
| 84    | WHITE             | MONUMENT        |
| 85    | BARONS            | MARKER          |
| 86    | SEILER            | MARKER          |
| 87    | FISHER            | MARKER          |
| 88    | STITT             | MONUMENT        |
| 89    | HILL              | MONUMENT        |
| 90    | FOSTER            | MONUMENT        |
| 91    | SANFORD           | MARKER          |
| 92    | THAYER            | MONUMENT        |
| 93    | PROBST            | MARKER          |
| 94    | MEECH             | MARKER          |
| 95    | WHITFORD/SHOOP    | MARKER          |
|       |                   |                 |