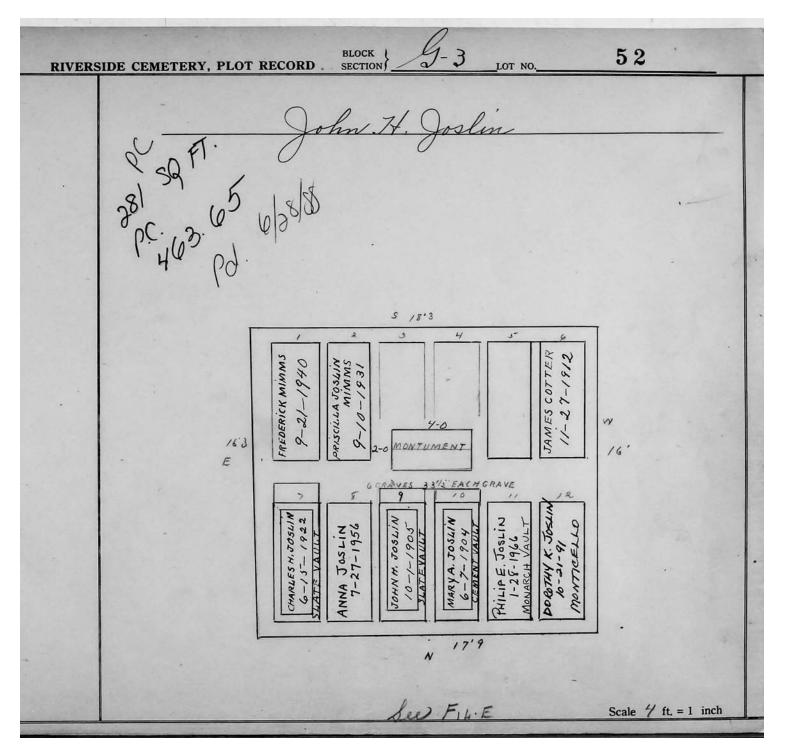

logical, chronological or alphabetical order.

Plot Records for Sections G-1, G-2 and G-3 include plot #, name of plot owners, and map of burials in the plot with the names of

those buried. Section maps added.