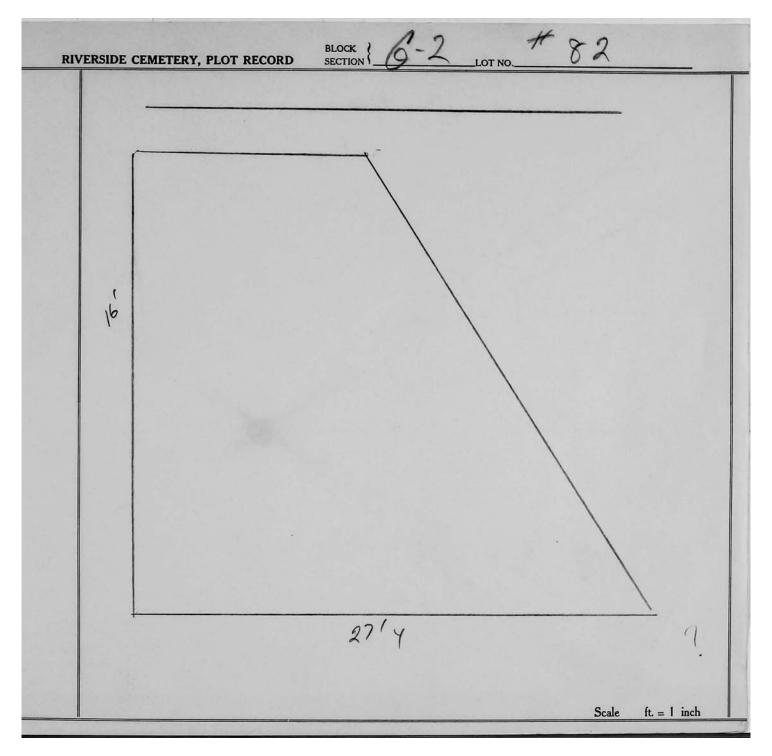

logical, chronological or alphabetical order.

Plot Records for Sections G-1, G-2 and G-3 include plot #, name of plot owners, and map of burials in the plot with the names of

those buried. Section maps added.