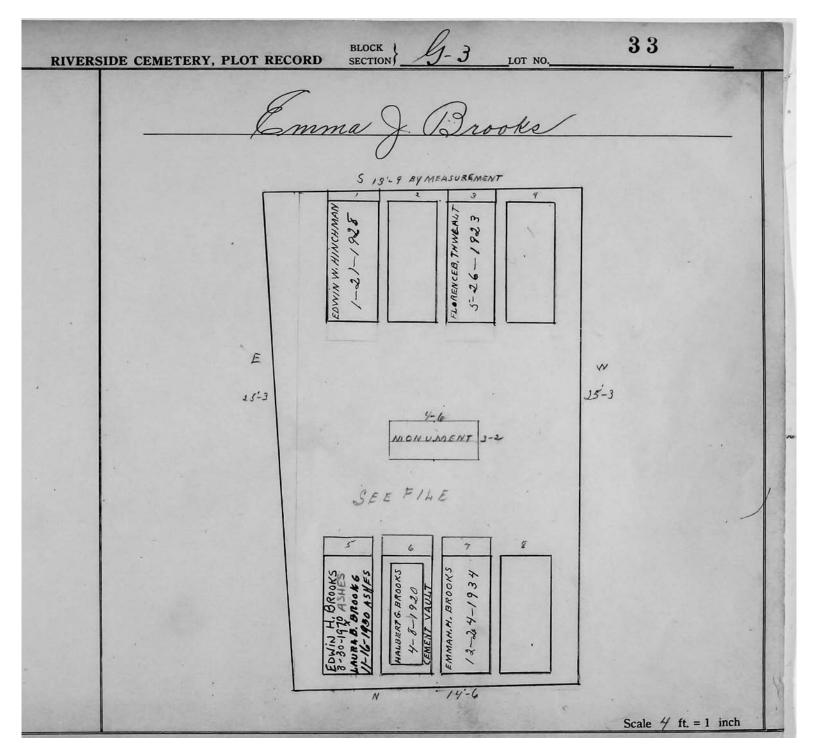

logical, chronological or alphabetical order.

Plot Records for Sections G-1, G-2 and G-3 include plot #, name of plot owners, and map of burials in the plot with the names of

those buried. Section maps added.