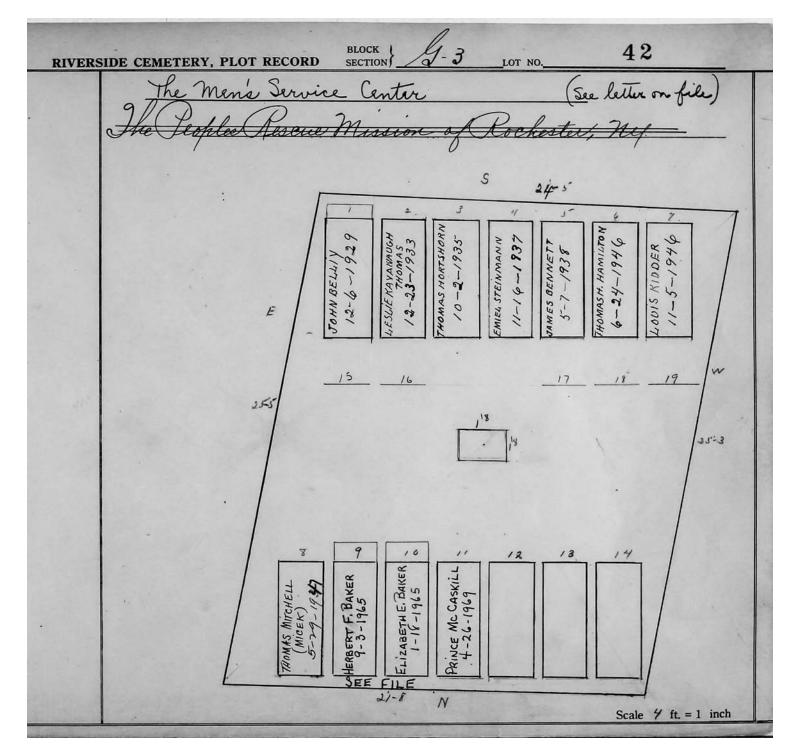

logical, chronological or alphabetical order.

Plot Records for Sections G-1, G-2 and G-3 include plot #, name of plot owners, and map of burials in the plot with the names of

those buried. Section maps added.