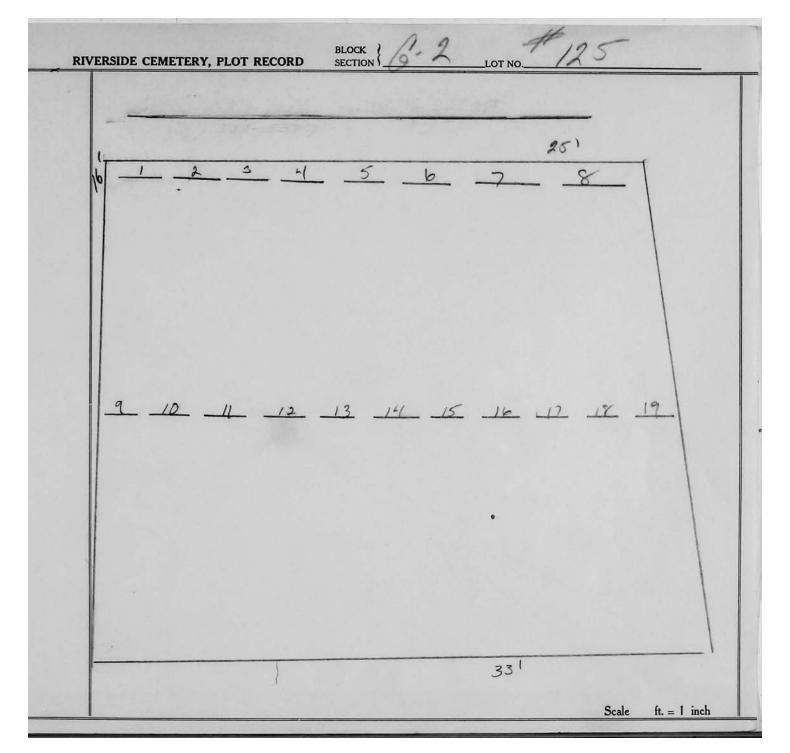

logical, chronological or alphabetical order.

Plot Records for Sections G-1, G-2 and G-3 include plot #, name of plot owners, and map of burials in the plot with the names of

those buried. Section maps added.