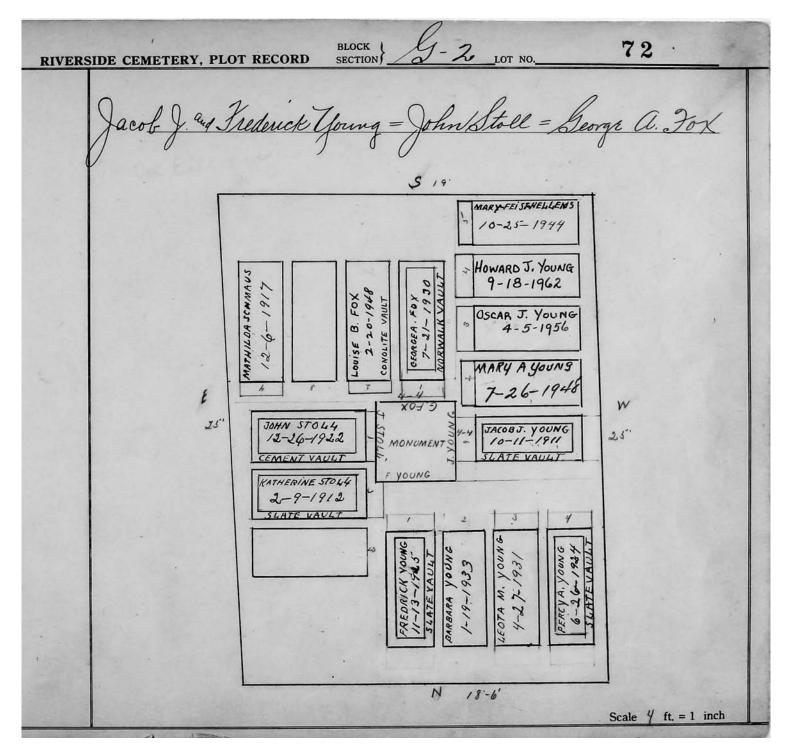

## LOT G-2

| Lot # | NAME              | MONUMENT/MARKER |
|-------|-------------------|-----------------|
| 15    | SCHNEEBERGER      | MONUMENT        |
| 18    | SIGLER/REID       | MONUMENT        |
| 22    | DAVIS             | MARKER          |
| 24    | HUNTER            | MONUMENT        |
| 25    | DAVIS             | MONUMENT        |
| 26    | KINTZ/NEWCOMB     | MONUMENT        |
| 27    | ALLEN             | MONUMENT        |
| 29    | WOODEN            | MONUMENT        |
| 40    | THOMAS            | MONUMENT        |
| 41-49 | NOT PLOTTED YET   | 11201(011121(1  |
| 51    | GLEASON           | MARKER          |
| 52    | GLEASON           | MONUMENT        |
| 53    | KERGS             | MONUMENT        |
| 54    | THOMPSON          | MONUMENT        |
| 55    | ALEXANDER/SIMPSON |                 |
| 56    | ROWERDINK/LAYMAN  | MONUMENT        |
| 57    | ANDREWS/BENJAMIN  | MONUMENT        |
| 58    | ALLEN             | MARKER          |
| 59    | DEFENDORF         | MONUMENT        |
| 60    | HASKIN            | MARKER          |
| 61    | SCHERER           | MARKER          |
| 62    | WILCOX            | MONUMENT        |
| 63    | PLATT             | MARKER          |
| 64    | FARNHAM           | MARKER          |
| 65    | ADAMS             | MONUMENT        |
| 66    | PULESTON          | MONUMENT        |
| 67    | SCHUYLER          | MONUMENT        |
| 68    | FRY               | MARKER          |
| 69    | BROWN             | MONUMENT        |
| 70    | WOOD              | MONUMENT        |
| 71    | HONDORF           | MONUMENT        |
| 72    | FREDERICK/YOUNG   | MONUMENT        |
|       | STOLL/FOX         |                 |
| 73    | BOSTWICK          | MONUMENT        |
| 78    | HOWARD            | MONUMENT        |
| 83    | BURLING/WALKER    | MONUMENT        |
| 84    | WHITE             | MONUMENT        |
| 85    | BARONS            | MARKER          |
| 86    | SEILER            | MARKER          |
| 87    | FISHER            | MARKER          |
| 88    | STITT             | MONUMENT        |
| 89    | HILL              | MONUMENT        |
| 90    | FOSTER            | MONUMENT        |
| 91    | SANFORD           | MARKER          |
| 92    | THAYER            | MONUMENT        |
| 93    | PROBST            | MARKER          |
| 94    | MEECH             | MARKER          |
| 95    | WHITFORD/SHOOP    | MARKER          |
|       |                   |                 |