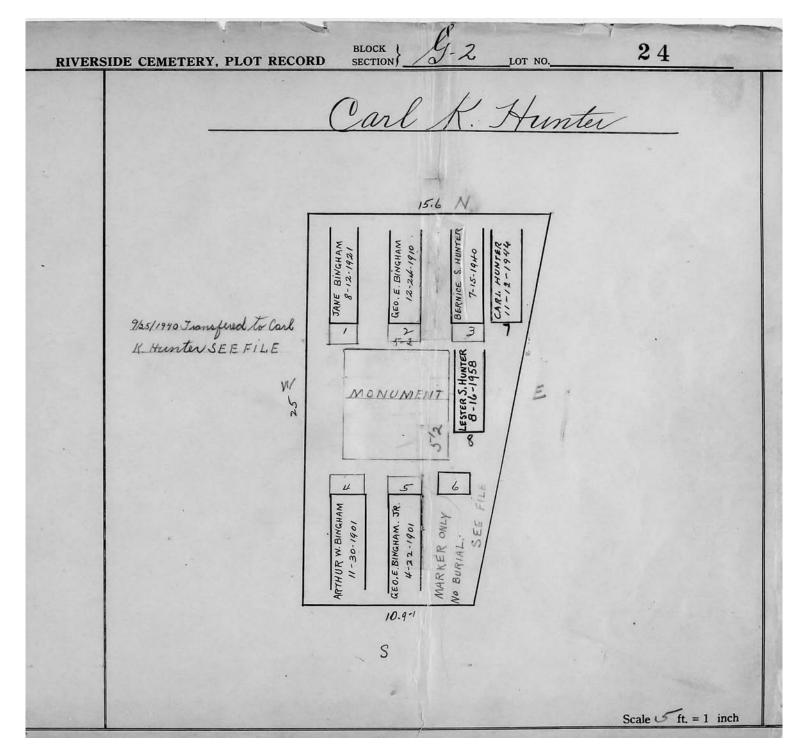

## LOT G-2

| Lot # | NAME              | MONUMENT/MARKER |
|-------|-------------------|-----------------|
| 15    | SCHNEEBERGER      | MONUMENT        |
| 18    | SIGLER/REID       | MONUMENT        |
| 22    | DAVIS             | MARKER          |
| 24    | HUNTER            | MONUMENT        |
| 25    | DAVIS             | MONUMENT        |
| 26    | KINTZ/NEWCOMB     | MONUMENT        |
| 27    | ALLEN             | MONUMENT        |
| 29    | WOODEN            | MONUMENT        |
| 40    | THOMAS            | MONUMENT        |
| 41-49 | NOT PLOTTED YET   | 11201(011121(1  |
| 51    | GLEASON           | MARKER          |
| 52    | GLEASON           | MONUMENT        |
| 53    | KERGS             | MONUMENT        |
| 54    | THOMPSON          | MONUMENT        |
| 55    | ALEXANDER/SIMPSON |                 |
| 56    | ROWERDINK/LAYMAN  | MONUMENT        |
| 57    | ANDREWS/BENJAMIN  | MONUMENT        |
| 58    | ALLEN             | MARKER          |
| 59    | DEFENDORF         | MONUMENT        |
| 60    | HASKIN            | MARKER          |
| 61    | SCHERER           | MARKER          |
| 62    | WILCOX            | MONUMENT        |
| 63    | PLATT             | MARKER          |
| 64    | FARNHAM           | MARKER          |
| 65    | ADAMS             | MONUMENT        |
| 66    | PULESTON          | MONUMENT        |
| 67    | SCHUYLER          | MONUMENT        |
| 68    | FRY               | MARKER          |
| 69    | BROWN             | MONUMENT        |
| 70    | WOOD              | MONUMENT        |
| 71    | HONDORF           | MONUMENT        |
| 72    | FREDERICK/YOUNG   | MONUMENT        |
|       | STOLL/FOX         |                 |
| 73    | BOSTWICK          | MONUMENT        |
| 78    | HOWARD            | MONUMENT        |
| 83    | BURLING/WALKER    | MONUMENT        |
| 84    | WHITE             | MONUMENT        |
| 85    | BARONS            | MARKER          |
| 86    | SEILER            | MARKER          |
| 87    | FISHER            | MARKER          |
| 88    | STITT             | MONUMENT        |
| 89    | HILL              | MONUMENT        |
| 90    | FOSTER            | MONUMENT        |
| 91    | SANFORD           | MARKER          |
| 92    | THAYER            | MONUMENT        |
| 93    | PROBST            | MARKER          |
| 94    | MEECH             | MARKER          |
| 95    | WHITFORD/SHOOP    | MARKER          |
|       |                   |                 |