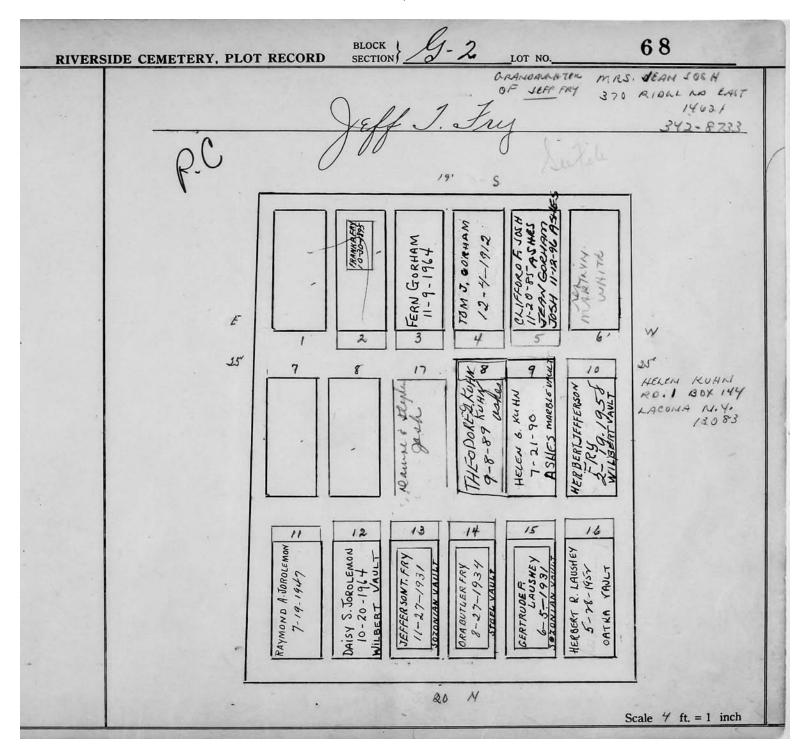

## LOT G-2

| Lot # | NAME              | MONUMENT/MARKER |
|-------|-------------------|-----------------|
| 15    | SCHNEEBERGER      | MONUMENT        |
| 18    | SIGLER/REID       | MONUMENT        |
| 22    | DAVIS             | MARKER          |
| 24    | HUNTER            | MONUMENT        |
| 25    | DAVIS             | MONUMENT        |
| 26    | KINTZ/NEWCOMB     | MONUMENT        |
| 27    | ALLEN             | MONUMENT        |
| 29    | WOODEN            | MONUMENT        |
| 40    | THOMAS            | MONUMENT        |
| 41-49 | NOT PLOTTED YET   | 11201(011121(1  |
| 51    | GLEASON           | MARKER          |
| 52    | GLEASON           | MONUMENT        |
| 53    | KERGS             | MONUMENT        |
| 54    | THOMPSON          | MONUMENT        |
| 55    | ALEXANDER/SIMPSON |                 |
| 56    | ROWERDINK/LAYMAN  | MONUMENT        |
| 57    | ANDREWS/BENJAMIN  | MONUMENT        |
| 58    | ALLEN             | MARKER          |
| 59    | DEFENDORF         | MONUMENT        |
| 60    | HASKIN            | MARKER          |
| 61    | SCHERER           | MARKER          |
| 62    | WILCOX            | MONUMENT        |
| 63    | PLATT             | MARKER          |
| 64    | FARNHAM           | MARKER          |
| 65    | ADAMS             | MONUMENT        |
| 66    | PULESTON          | MONUMENT        |
| 67    | SCHUYLER          | MONUMENT        |
| 68    | FRY               | MARKER          |
| 69    | BROWN             | MONUMENT        |
| 70    | WOOD              | MONUMENT        |
| 71    | HONDORF           | MONUMENT        |
| 72    | FREDERICK/YOUNG   | MONUMENT        |
|       | STOLL/FOX         |                 |
| 73    | BOSTWICK          | MONUMENT        |
| 78    | HOWARD            | MONUMENT        |
| 83    | BURLING/WALKER    | MONUMENT        |
| 84    | WHITE             | MONUMENT        |
| 85    | BARONS            | MARKER          |
| 86    | SEILER            | MARKER          |
| 87    | FISHER            | MARKER          |
| 88    | STITT             | MONUMENT        |
| 89    | HILL              | MONUMENT        |
| 90    | FOSTER            | MONUMENT        |
| 91    | SANFORD           | MARKER          |
| 92    | THAYER            | MONUMENT        |
| 93    | PROBST            | MARKER          |
| 94    | MEECH             | MARKER          |
| 95    | WHITFORD/SHOOP    | MARKER          |
|       |                   |                 |