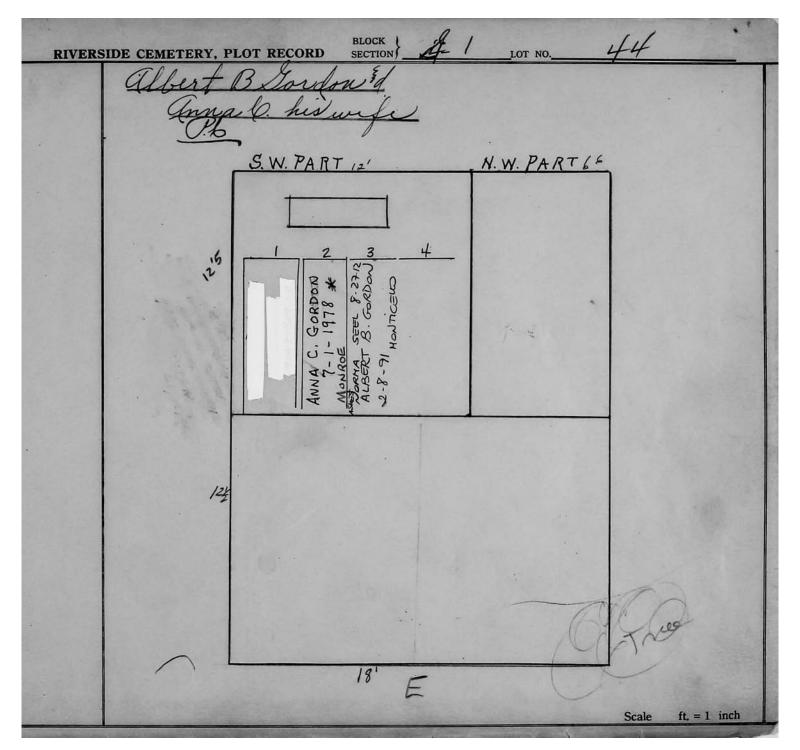

logical, chronological or alphabetical order.

Plot Records for Sections G-1, G-2 and G-3 include plot #, name of plot owners, and map of burials in the plot with the names of

those buried. Section maps added.