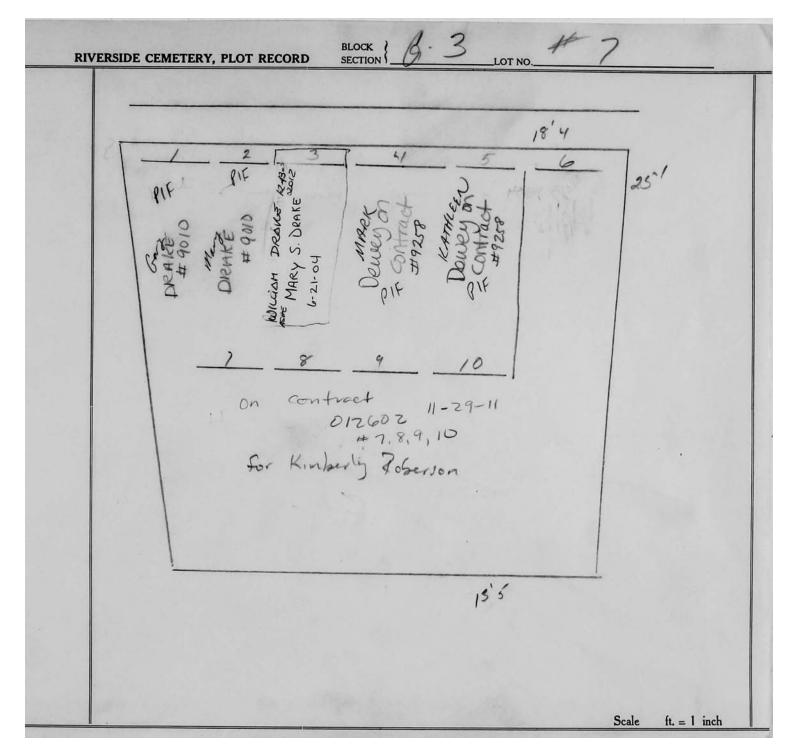

logical, chronological or alphabetical order.

Plot Records for Sections G-1, G-2 and G-3 include plot #, name of plot owners, and map of burials in the plot with the names of

those buried. Section maps added.