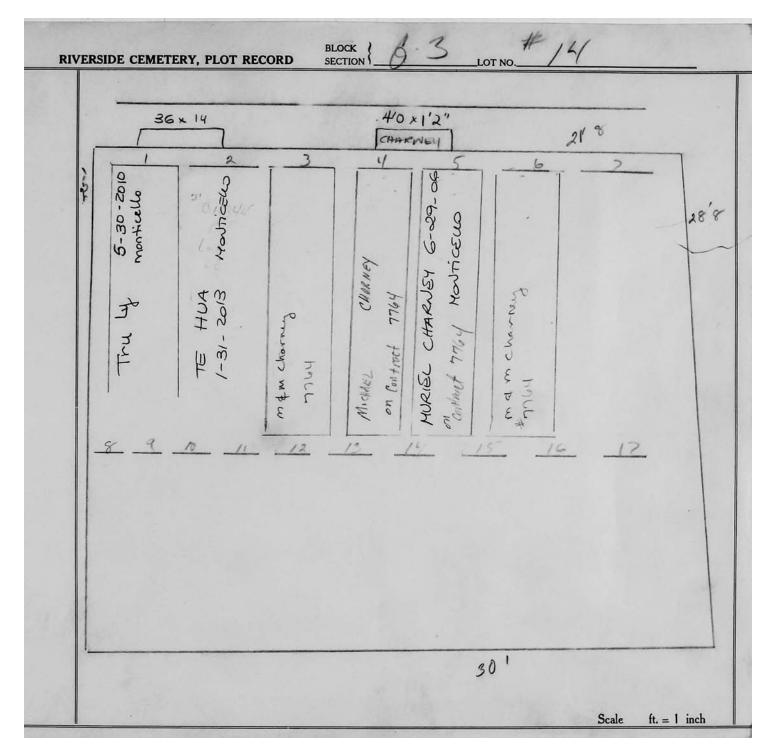

logical, chronological or alphabetical order.

Plot Records for Sections G-1, G-2 and G-3 include plot #, name of plot owners, and map of burials in the plot with the names of

those buried. Section maps added.