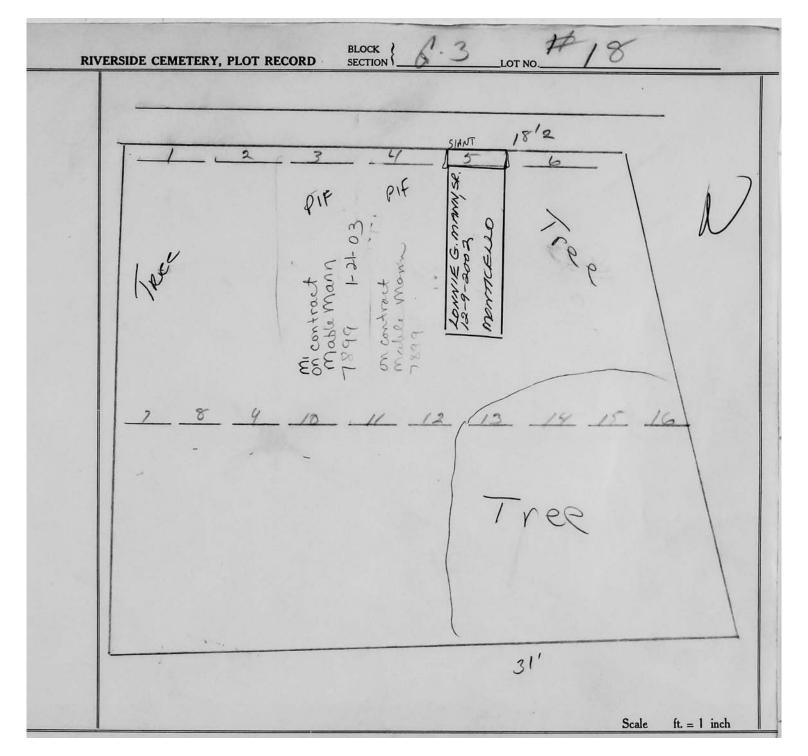

logical, chronological or alphabetical order.

Plot Records for Sections G-1, G-2 and G-3 include plot #, name of plot owners, and map of burials in the plot with the names of

those buried. Section maps added.