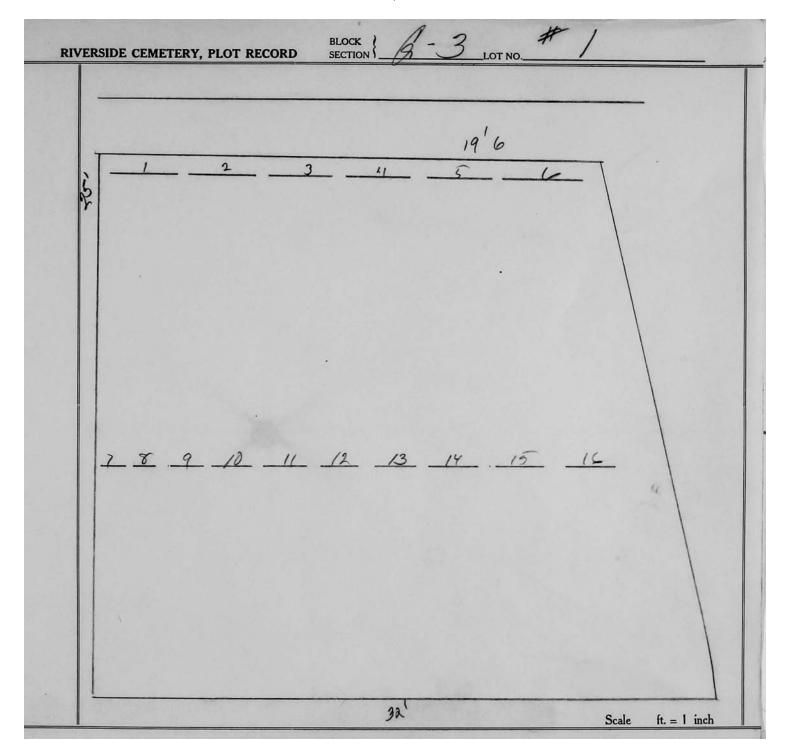

logical, chronological or alphabetical order.

Plot Records for Sections G-1, G-2 and G-3 include plot #, name of plot owners, and map of burials in the plot with the names of

those buried. Section maps added.