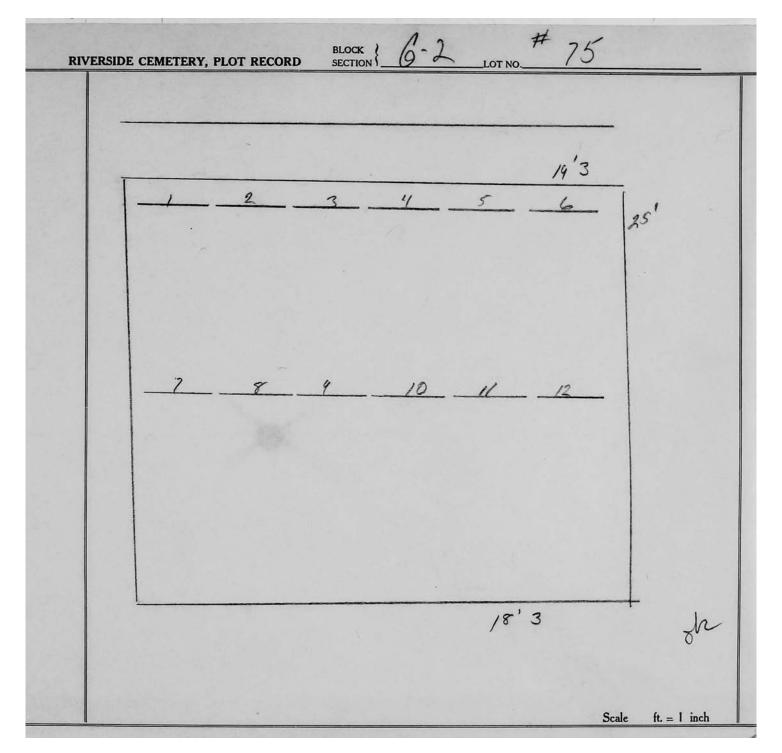

logical, chronological or alphabetical order.

Plot Records for Sections G-1, G-2 and G-3 include plot #, name of plot owners, and map of burials in the plot with the names of

those buried. Section maps added.