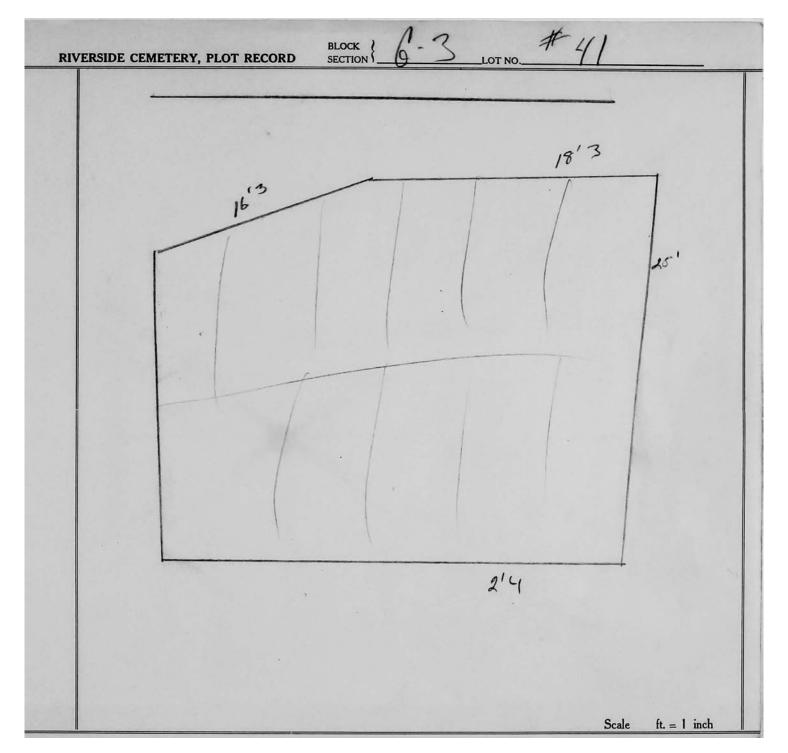

logical, chronological or alphabetical order.

Plot Records for Sections G-1, G-2 and G-3 include plot #, name of plot owners, and map of burials in the plot with the names of

those buried. Section maps added.