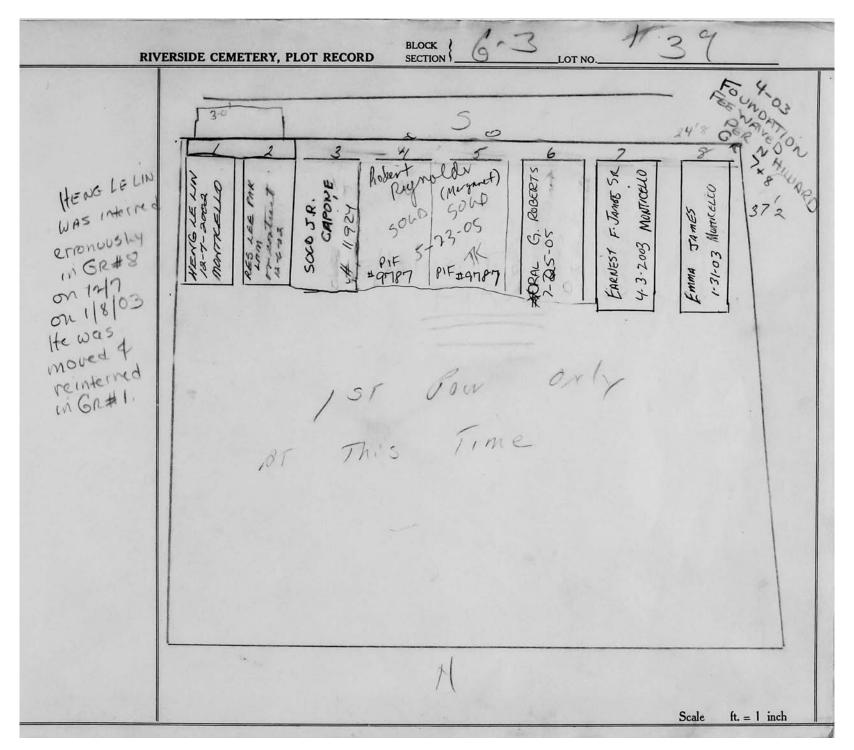

logical, chronological or alphabetical order.

Plot Records for Sections G-1, G-2 and G-3 include plot #, name of plot owners, and map of burials in the plot with the names of

those buried. Section maps added.