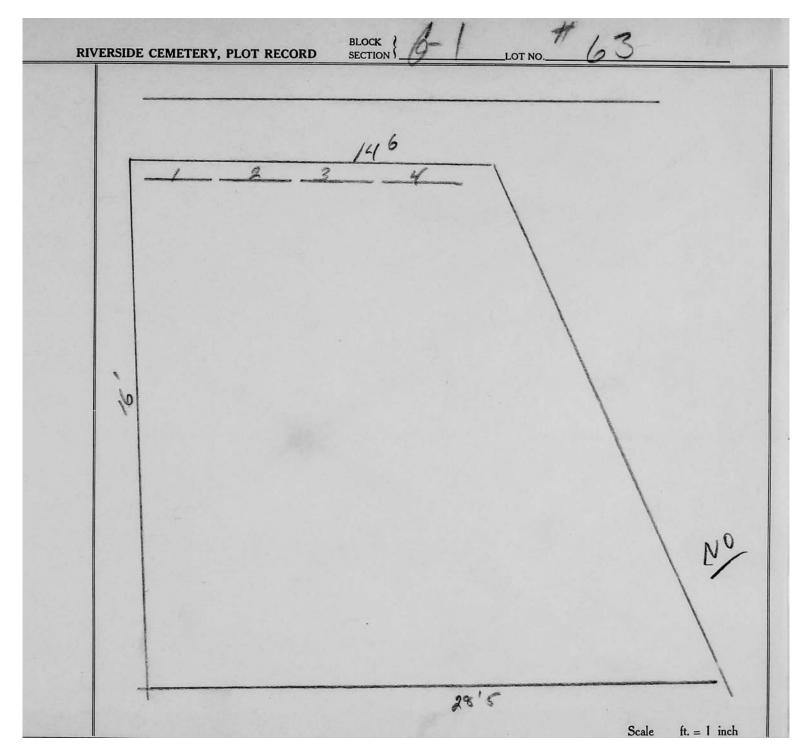

logical, chronological or alphabetical order.

Plot Records for Sections G-1, G-2 and G-3 include plot #, name of plot owners, and map of burials in the plot with the names of

those buried. Section maps added.