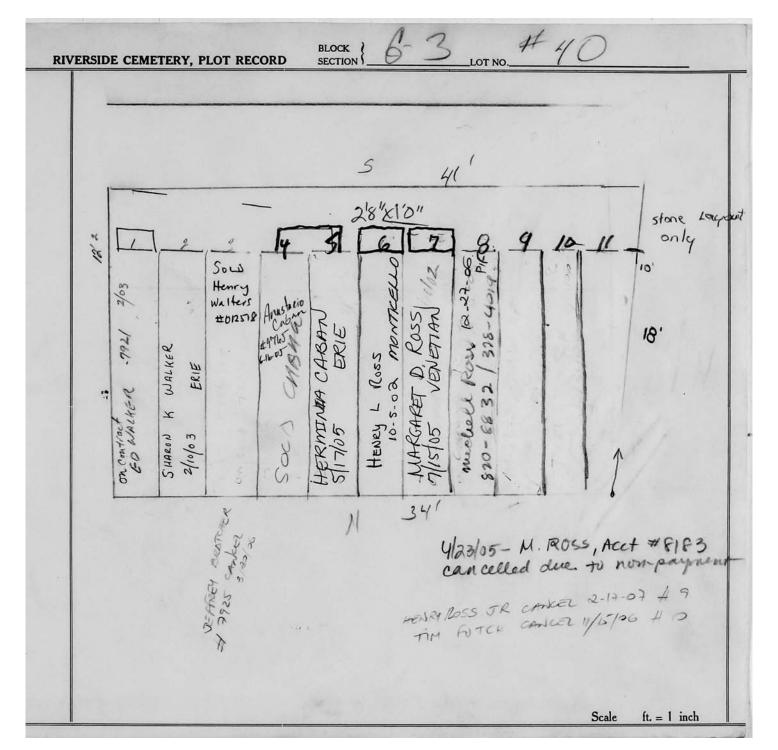

logical, chronological or alphabetical order.

Plot Records for Sections G-1, G-2 and G-3 include plot #, name of plot owners, and map of burials in the plot with the names of

those buried. Section maps added.