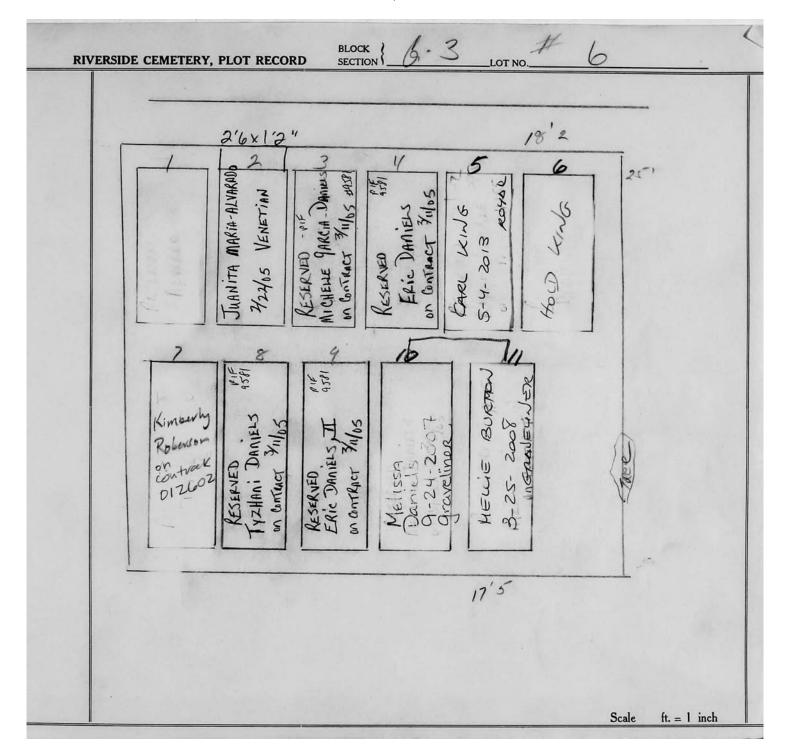

logical, chronological or alphabetical order.

Plot Records for Sections G-1, G-2 and G-3 include plot #, name of plot owners, and map of burials in the plot with the names of

those buried. Section maps added.