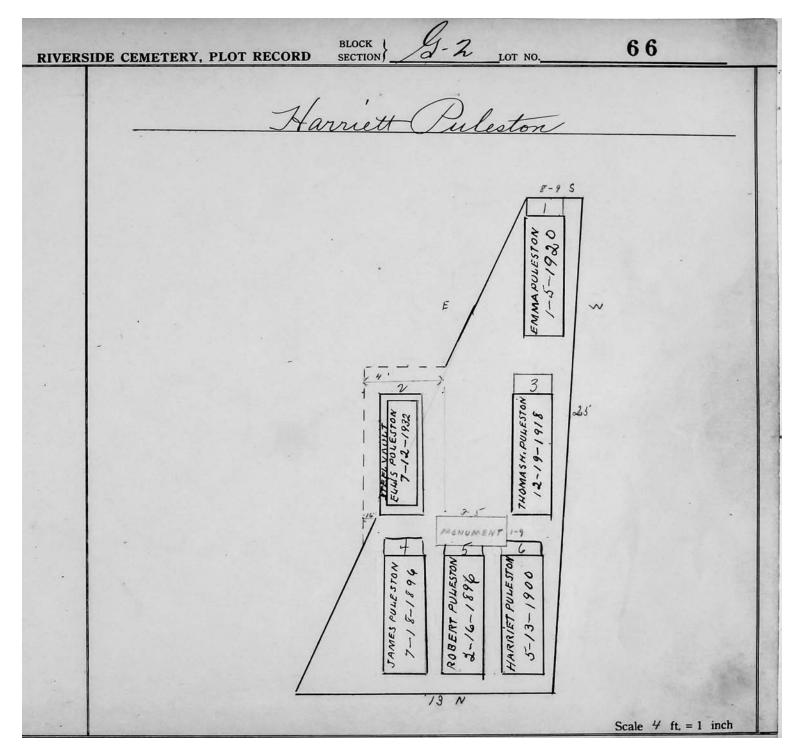

## LOT G-2

| Lot # | NAME              | MONUMENT/MARKER |
|-------|-------------------|-----------------|
| 15    | SCHNEEBERGER      | MONUMENT        |
| 18    | SIGLER/REID       | MONUMENT        |
| 22    | DAVIS             | MARKER          |
| 24    | HUNTER            | MONUMENT        |
| 25    | DAVIS             | MONUMENT        |
| 26    | KINTZ/NEWCOMB     | MONUMENT        |
| 27    | ALLEN             | MONUMENT        |
| 29    | WOODEN            | MONUMENT        |
| 40    | THOMAS            | MONUMENT        |
| 41-49 | NOT PLOTTED YET   | 11201(011121(1  |
| 51    | GLEASON           | MARKER          |
| 52    | GLEASON           | MONUMENT        |
| 53    | KERGS             | MONUMENT        |
| 54    | THOMPSON          | MONUMENT        |
| 55    | ALEXANDER/SIMPSON |                 |
| 56    | ROWERDINK/LAYMAN  | MONUMENT        |
| 57    | ANDREWS/BENJAMIN  | MONUMENT        |
| 58    | ALLEN             | MARKER          |
| 59    | DEFENDORF         | MONUMENT        |
| 60    | HASKIN            | MARKER          |
| 61    | SCHERER           | MARKER          |
| 62    | WILCOX            | MONUMENT        |
| 63    | PLATT             | MARKER          |
| 64    | FARNHAM           | MARKER          |
| 65    | ADAMS             | MONUMENT        |
| 66    | PULESTON          | MONUMENT        |
| 67    | SCHUYLER          | MONUMENT        |
| 68    | FRY               | MARKER          |
| 69    | BROWN             | MONUMENT        |
| 70    | WOOD              | MONUMENT        |
| 71    | HONDORF           | MONUMENT        |
| 72    | FREDERICK/YOUNG   | MONUMENT        |
|       | STOLL/FOX         |                 |
| 73    | BOSTWICK          | MONUMENT        |
| 78    | HOWARD            | MONUMENT        |
| 83    | BURLING/WALKER    | MONUMENT        |
| 84    | WHITE             | MONUMENT        |
| 85    | BARONS            | MARKER          |
| 86    | SEILER            | MARKER          |
| 87    | FISHER            | MARKER          |
| 88    | STITT             | MONUMENT        |
| 89    | HILL              | MONUMENT        |
| 90    | FOSTER            | MONUMENT        |
| 91    | SANFORD           | MARKER          |
| 92    | THAYER            | MONUMENT        |
| 93    | PROBST            | MARKER          |
| 94    | MEECH             | MARKER          |
| 95    | WHITFORD/SHOOP    | MARKER          |
|       |                   |                 |