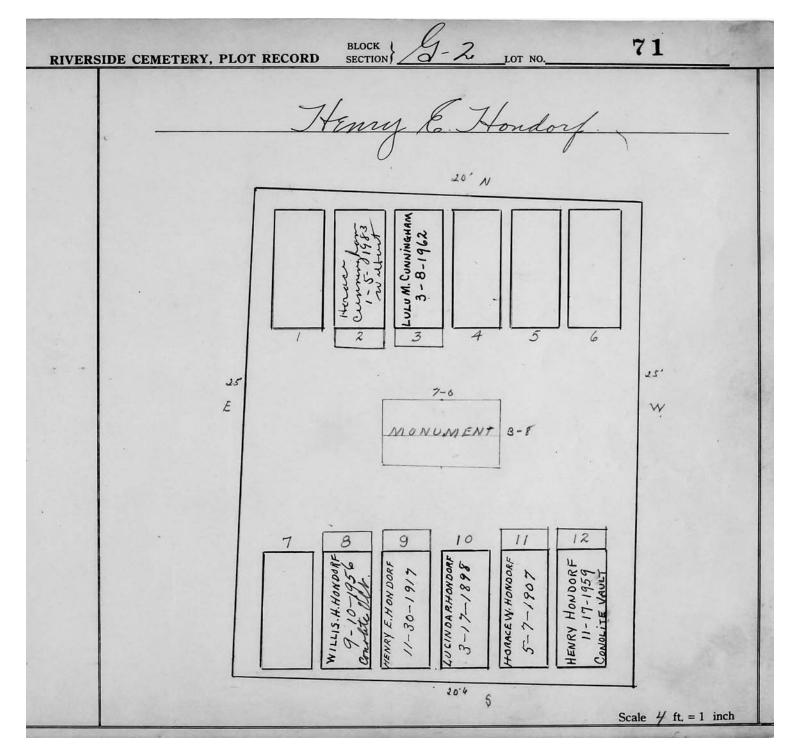

## LOT G-2

| Lot # | NAME              | MONUMENT/MARKER |
|-------|-------------------|-----------------|
| 15    | SCHNEEBERGER      | MONUMENT        |
| 18    | SIGLER/REID       | MONUMENT        |
| 22    | DAVIS             | MARKER          |
| 24    | HUNTER            | MONUMENT        |
| 25    | DAVIS             | MONUMENT        |
| 26    | KINTZ/NEWCOMB     | MONUMENT        |
| 27    | ALLEN             | MONUMENT        |
| 29    | WOODEN            | MONUMENT        |
| 40    | THOMAS            | MONUMENT        |
| 41-49 | NOT PLOTTED YET   | 11201(011121(1  |
| 51    | GLEASON           | MARKER          |
| 52    | GLEASON           | MONUMENT        |
| 53    | KERGS             | MONUMENT        |
| 54    | THOMPSON          | MONUMENT        |
| 55    | ALEXANDER/SIMPSON |                 |
| 56    | ROWERDINK/LAYMAN  | MONUMENT        |
| 57    | ANDREWS/BENJAMIN  | MONUMENT        |
| 58    | ALLEN             | MARKER          |
| 59    | DEFENDORF         | MONUMENT        |
| 60    | HASKIN            | MARKER          |
| 61    | SCHERER           | MARKER          |
| 62    | WILCOX            | MONUMENT        |
| 63    | PLATT             | MARKER          |
| 64    | FARNHAM           | MARKER          |
| 65    | ADAMS             | MONUMENT        |
| 66    | PULESTON          | MONUMENT        |
| 67    | SCHUYLER          | MONUMENT        |
| 68    | FRY               | MARKER          |
| 69    | BROWN             | MONUMENT        |
| 70    | WOOD              | MONUMENT        |
| 71    | HONDORF           | MONUMENT        |
| 72    | FREDERICK/YOUNG   | MONUMENT        |
|       | STOLL/FOX         |                 |
| 73    | BOSTWICK          | MONUMENT        |
| 78    | HOWARD            | MONUMENT        |
| 83    | BURLING/WALKER    | MONUMENT        |
| 84    | WHITE             | MONUMENT        |
| 85    | BARONS            | MARKER          |
| 86    | SEILER            | MARKER          |
| 87    | FISHER            | MARKER          |
| 88    | STITT             | MONUMENT        |
| 89    | HILL              | MONUMENT        |
| 90    | FOSTER            | MONUMENT        |
| 91    | SANFORD           | MARKER          |
| 92    | THAYER            | MONUMENT        |
| 93    | PROBST            | MARKER          |
| 94    | MEECH             | MARKER          |
| 95    | WHITFORD/SHOOP    | MARKER          |
|       |                   |                 |