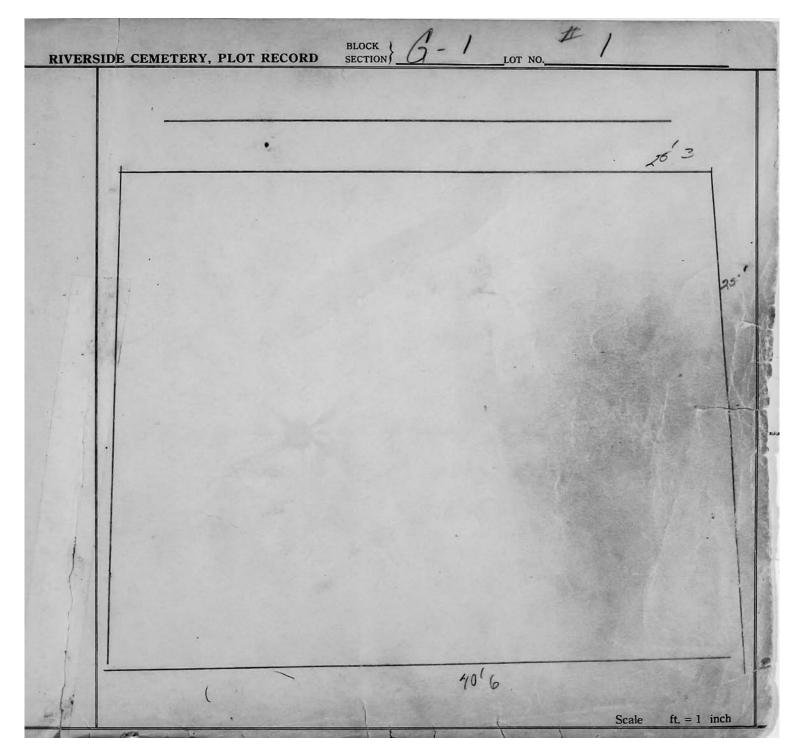

logical, chronological or alphabetical order.

Plot Records for Sections G-1, G-2 and G-3 include plot #, name of plot owners, and map of burials in the plot with the names of

those buried. Section maps added.