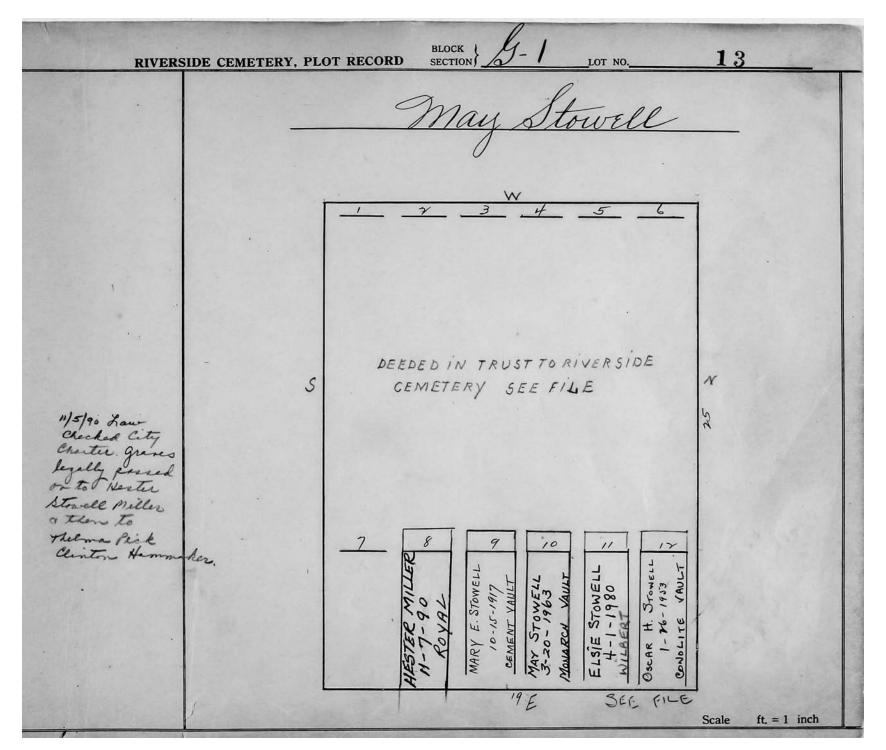

logical, chronological or alphabetical order.

Plot Records for Sections G-1, G-2 and G-3 include plot #, name of plot owners, and map of burials in the plot with the names of

those buried. Section maps added.