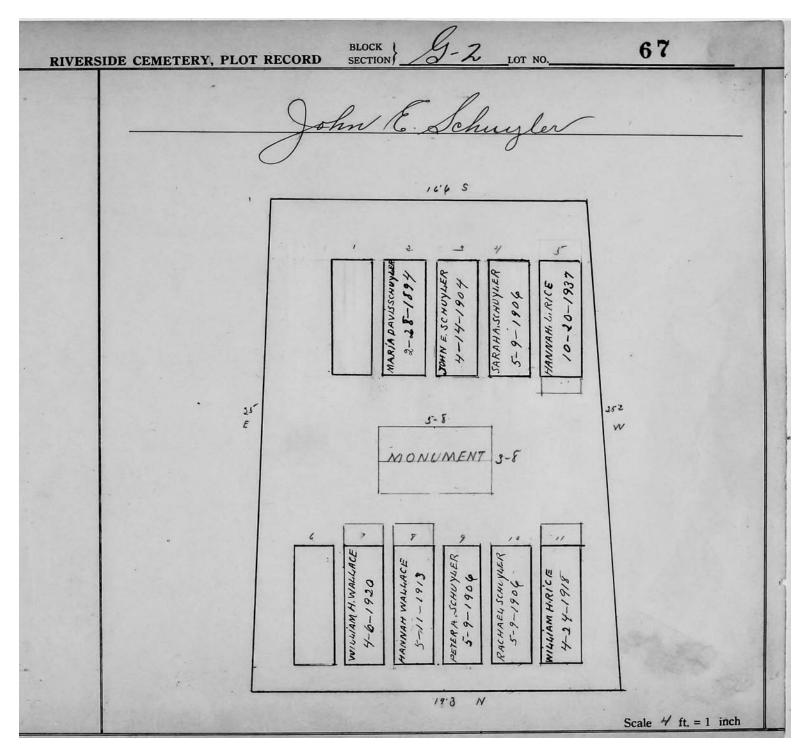

## LOT G-2

| Lot # | NAME              | MONUMENT/MARKER |
|-------|-------------------|-----------------|
| 15    | SCHNEEBERGER      | MONUMENT        |
| 18    | SIGLER/REID       | MONUMENT        |
| 22    | DAVIS             | MARKER          |
| 24    | HUNTER            | MONUMENT        |
| 25    | DAVIS             | MONUMENT        |
| 26    | KINTZ/NEWCOMB     | MONUMENT        |
| 27    | ALLEN             | MONUMENT        |
| 29    | WOODEN            | MONUMENT        |
| 40    | THOMAS            | MONUMENT        |
| 41-49 | NOT PLOTTED YET   | 11201(011121(1  |
| 51    | GLEASON           | MARKER          |
| 52    | GLEASON           | MONUMENT        |
| 53    | KERGS             | MONUMENT        |
| 54    | THOMPSON          | MONUMENT        |
| 55    | ALEXANDER/SIMPSON |                 |
| 56    | ROWERDINK/LAYMAN  | MONUMENT        |
| 57    | ANDREWS/BENJAMIN  | MONUMENT        |
| 58    | ALLEN             | MARKER          |
| 59    | DEFENDORF         | MONUMENT        |
| 60    | HASKIN            | MARKER          |
| 61    | SCHERER           | MARKER          |
| 62    | WILCOX            | MONUMENT        |
| 63    | PLATT             | MARKER          |
| 64    | FARNHAM           | MARKER          |
| 65    | ADAMS             | MONUMENT        |
| 66    | PULESTON          | MONUMENT        |
| 67    | SCHUYLER          | MONUMENT        |
| 68    | FRY               | MARKER          |
| 69    | BROWN             | MONUMENT        |
| 70    | WOOD              | MONUMENT        |
| 71    | HONDORF           | MONUMENT        |
| 72    | FREDERICK/YOUNG   | MONUMENT        |
|       | STOLL/FOX         |                 |
| 73    | BOSTWICK          | MONUMENT        |
| 78    | HOWARD            | MONUMENT        |
| 83    | BURLING/WALKER    | MONUMENT        |
| 84    | WHITE             | MONUMENT        |
| 85    | BARONS            | MARKER          |
| 86    | SEILER            | MARKER          |
| 87    | FISHER            | MARKER          |
| 88    | STITT             | MONUMENT        |
| 89    | HILL              | MONUMENT        |
| 90    | FOSTER            | MONUMENT        |
| 91    | SANFORD           | MARKER          |
| 92    | THAYER            | MONUMENT        |
| 93    | PROBST            | MARKER          |
| 94    | MEECH             | MARKER          |
| 95    | WHITFORD/SHOOP    | MARKER          |
|       |                   |                 |