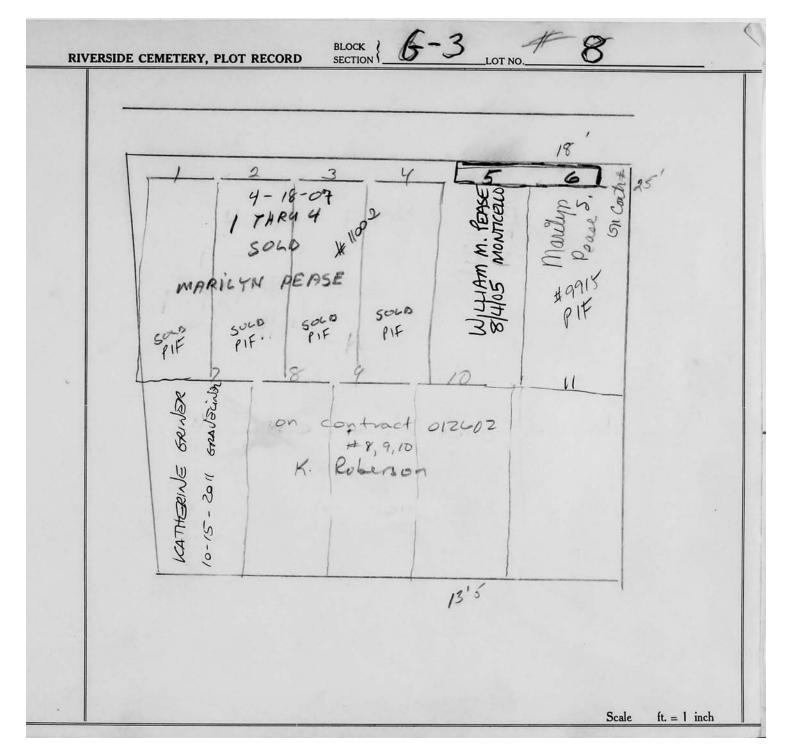

logical, chronological or alphabetical order.

Plot Records for Sections G-1, G-2 and G-3 include plot #, name of plot owners, and map of burials in the plot with the names of

those buried. Section maps added.