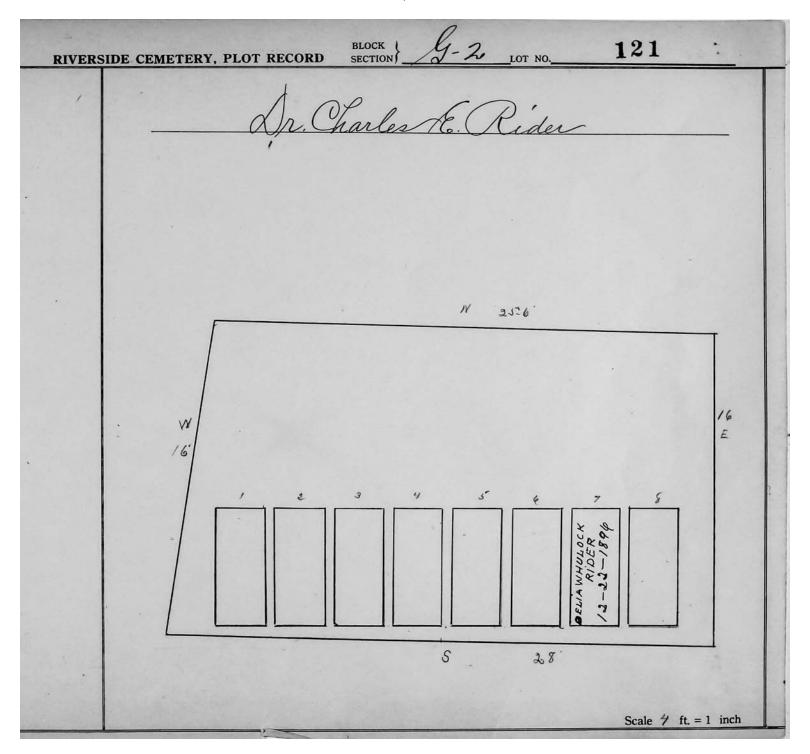

logical, chronological or alphabetical order.

Plot Records for Sections G-1, G-2 and G-3 include plot #, name of plot owners, and map of burials in the plot with the names of

those buried. Section maps added.