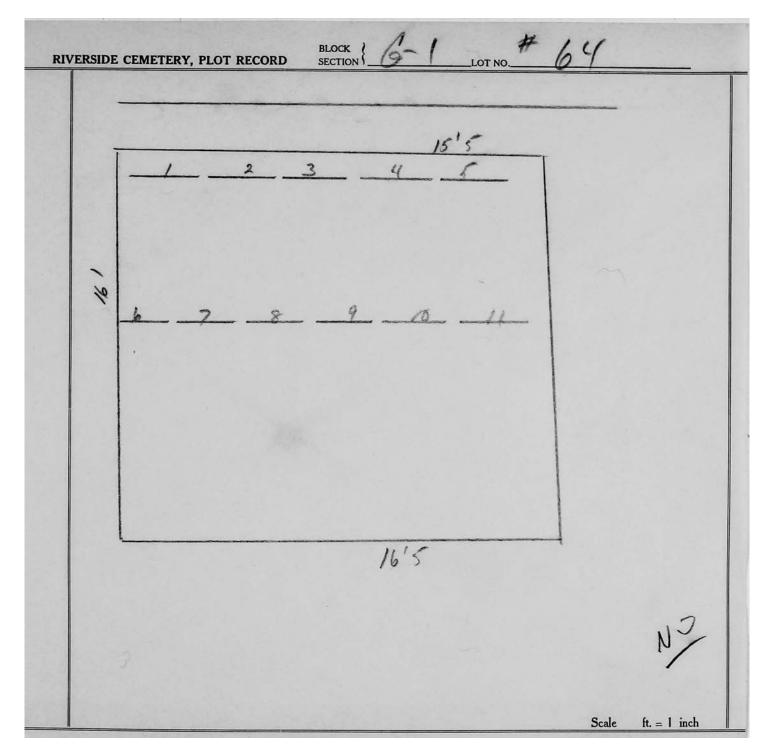

logical, chronological or alphabetical order.

Plot Records for Sections G-1, G-2 and G-3 include plot #, name of plot owners, and map of burials in the plot with the names of

those buried. Section maps added.