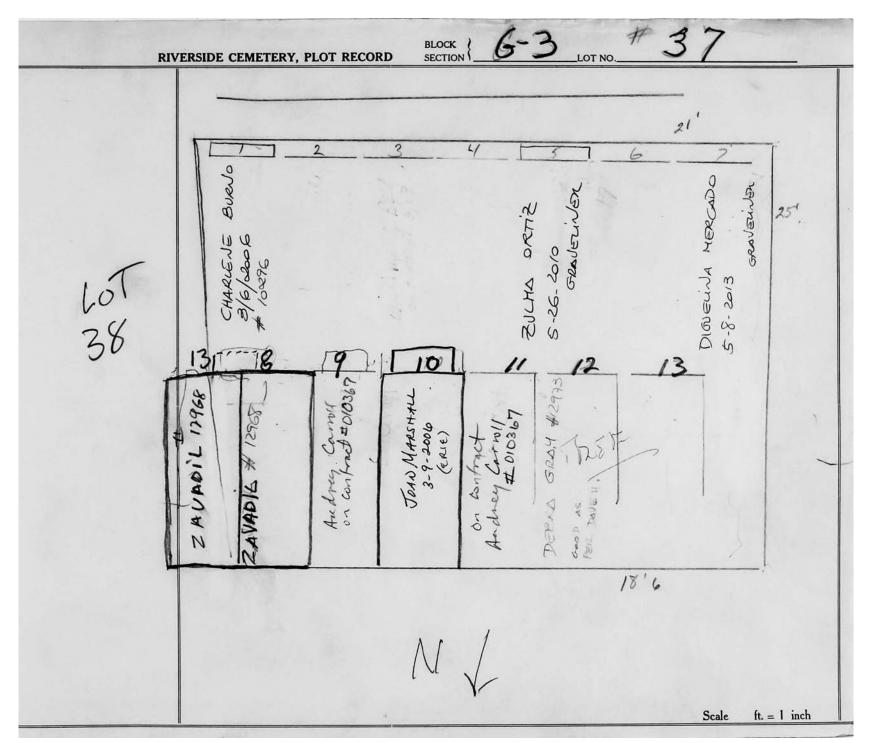

logical, chronological or alphabetical order.

Plot Records for Sections G-1, G-2 and G-3 include plot #, name of plot owners, and map of burials in the plot with the names of

those buried. Section maps added.