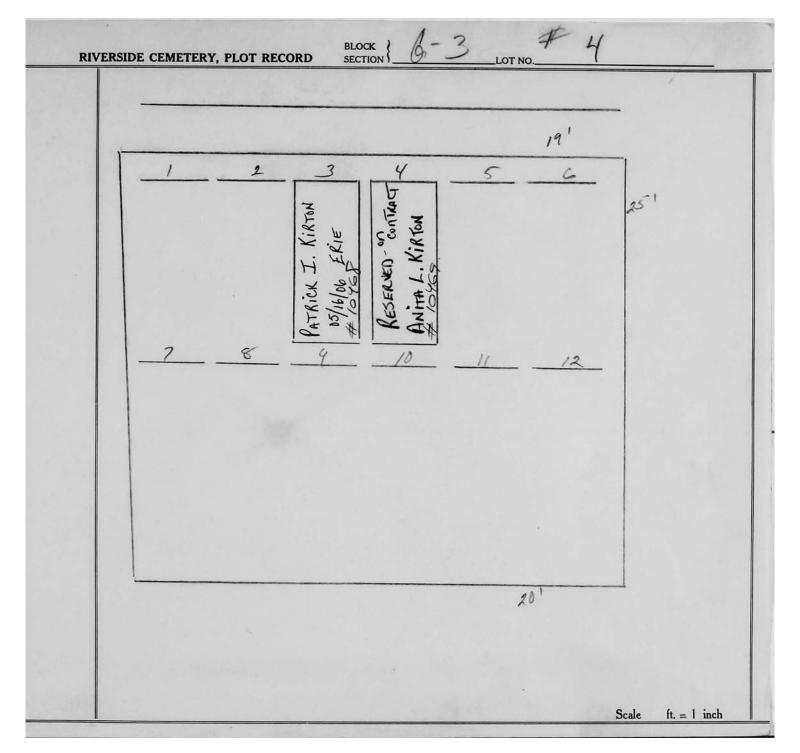

logical, chronological or alphabetical order.

Plot Records for Sections G-1, G-2 and G-3 include plot #, name of plot owners, and map of burials in the plot with the names of

those buried. Section maps added.