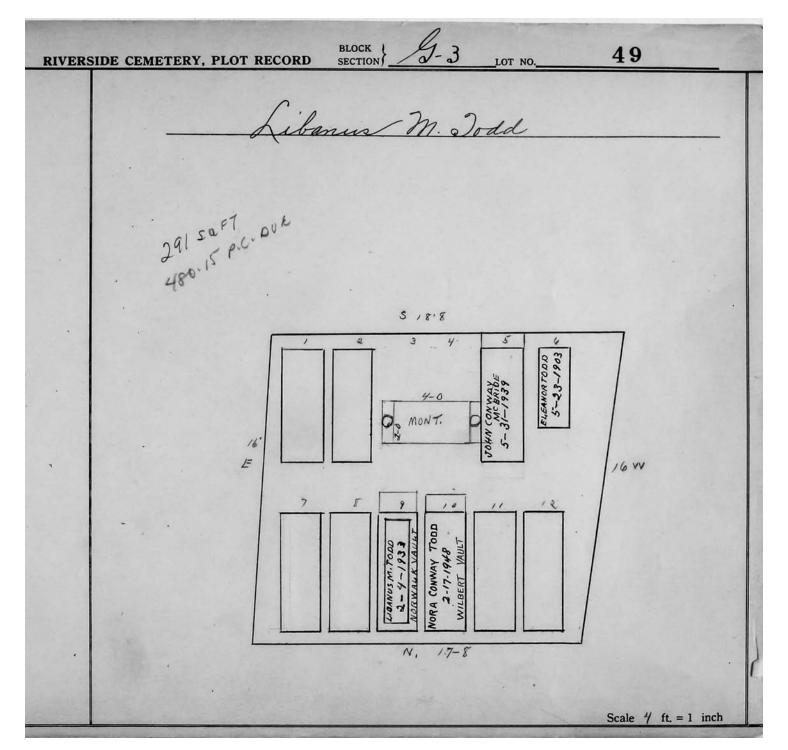

logical, chronological or alphabetical order.

Plot Records for Sections G-1, G-2 and G-3 include plot #, name of plot owners, and map of burials in the plot with the names of

those buried. Section maps added.