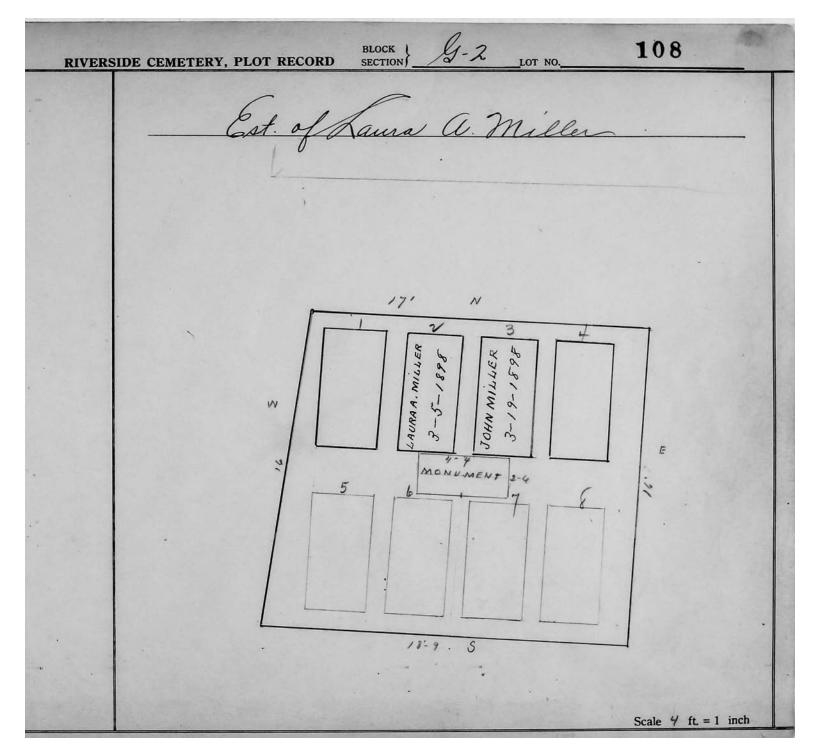

logical, chronological or alphabetical order.

Plot Records for Sections G-1, G-2 and G-3 include plot #, name of plot owners, and map of burials in the plot with the names of

those buried. Section maps added.