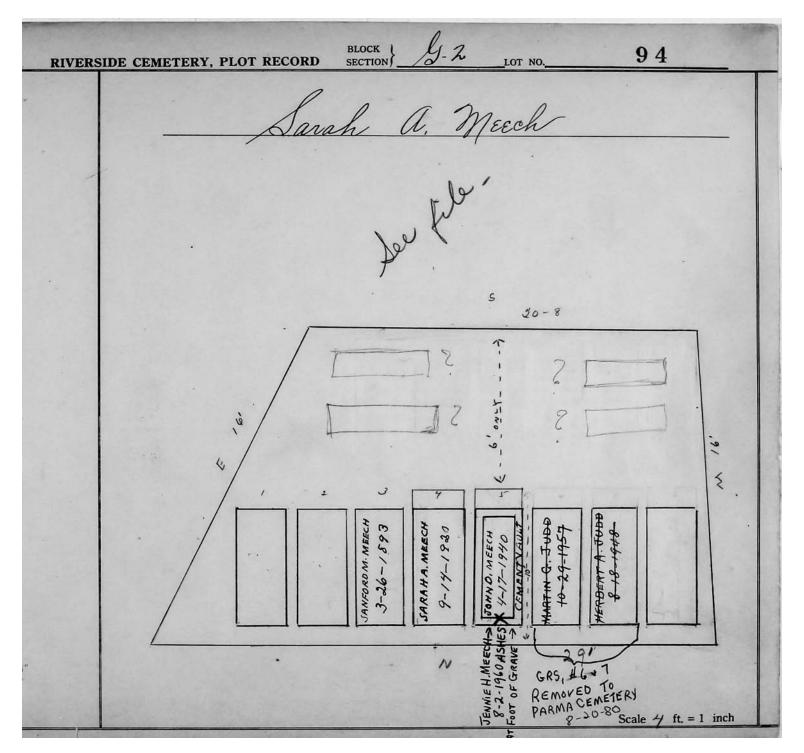

## LOT G-2

| Lot # | NAME              | MONUMENT/MARKER |
|-------|-------------------|-----------------|
| 15    | SCHNEEBERGER      | MONUMENT        |
| 18    | SIGLER/REID       | MONUMENT        |
| 22    | DAVIS             | MARKER          |
| 24    | HUNTER            | MONUMENT        |
| 25    | DAVIS             | MONUMENT        |
| 26    | KINTZ/NEWCOMB     | MONUMENT        |
| 27    | ALLEN             | MONUMENT        |
| 29    | WOODEN            | MONUMENT        |
| 40    | THOMAS            | MONUMENT        |
| 41-49 | NOT PLOTTED YET   | 11201(011121(1  |
| 51    | GLEASON           | MARKER          |
| 52    | GLEASON           | MONUMENT        |
| 53    | KERGS             | MONUMENT        |
| 54    | THOMPSON          | MONUMENT        |
| 55    | ALEXANDER/SIMPSON |                 |
| 56    | ROWERDINK/LAYMAN  | MONUMENT        |
| 57    | ANDREWS/BENJAMIN  | MONUMENT        |
| 58    | ALLEN             | MARKER          |
| 59    | DEFENDORF         | MONUMENT        |
| 60    | HASKIN            | MARKER          |
| 61    | SCHERER           | MARKER          |
| 62    | WILCOX            | MONUMENT        |
| 63    | PLATT             | MARKER          |
| 64    | FARNHAM           | MARKER          |
| 65    | ADAMS             | MONUMENT        |
| 66    | PULESTON          | MONUMENT        |
| 67    | SCHUYLER          | MONUMENT        |
| 68    | FRY               | MARKER          |
| 69    | BROWN             | MONUMENT        |
| 70    | WOOD              | MONUMENT        |
| 71    | HONDORF           | MONUMENT        |
| 72    | FREDERICK/YOUNG   | MONUMENT        |
|       | STOLL/FOX         |                 |
| 73    | BOSTWICK          | MONUMENT        |
| 78    | HOWARD            | MONUMENT        |
| 83    | BURLING/WALKER    | MONUMENT        |
| 84    | WHITE             | MONUMENT        |
| 85    | BARONS            | MARKER          |
| 86    | SEILER            | MARKER          |
| 87    | FISHER            | MARKER          |
| 88    | STITT             | MONUMENT        |
| 89    | HILL              | MONUMENT        |
| 90    | FOSTER            | MONUMENT        |
| 91    | SANFORD           | MARKER          |
| 92    | THAYER            | MONUMENT        |
| 93    | PROBST            | MARKER          |
| 94    | MEECH             | MARKER          |
| 95    | WHITFORD/SHOOP    | MARKER          |
|       |                   |                 |