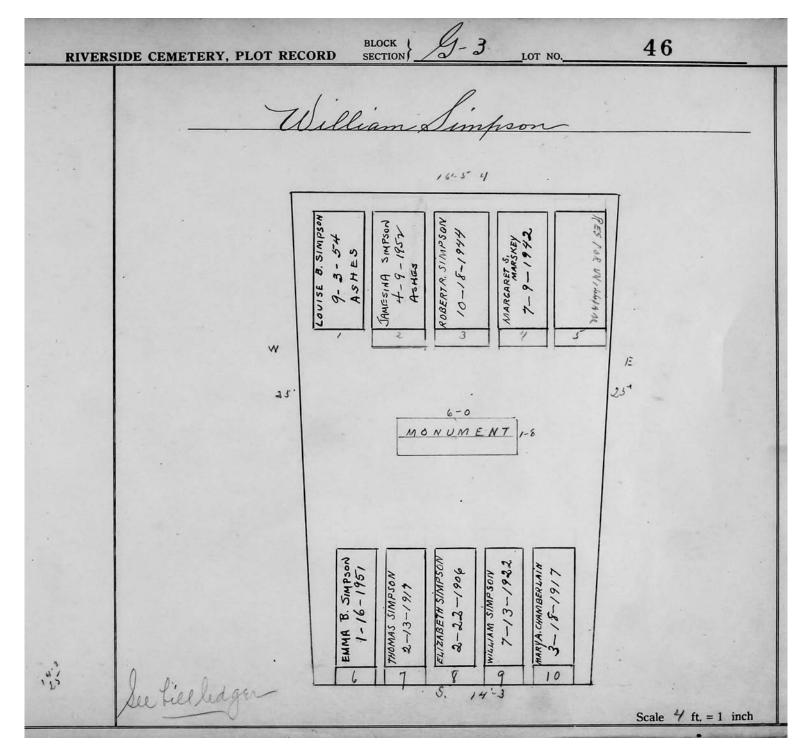

EDWARD C. REMINETON<br>8-13-1897<br>TO MAUSOLEUM<br>5-7-1926      | FOR EXACT MEASUREMENTS SEE OLD PLOT BOOK  Scale ft 1 inch |

© 2013 Riverside Cemetery Published with permission.



© 2013 Riverside Cemetery Published with permission.



© 2013 Riverside Cemetery Published with permission.



© 2013 Riverside Cemetery Published with permission.



© 2013 Riverside Cemetery Published with permission.



© 2013 Riverside Cemetery Published with permission.



© 2013 Riverside Cemetery Published with permission.



© 2013 Riverside Cemetery Published with permission.



© 2013 Riverside Cemetery Published with permission.



© 2013 Riverside Cemetery Published with permission.



© 2013 Riverside Cemetery Published with permission.



© 2013 Riverside Cemetery Published with permission.



© 2013 Riverside Cemetery Published with permission.



© 2013 Riverside Cemetery Published with permission.



© 2013 Riverside Cemetery Published with permission.



© 2013 Riverside Cemetery Published with permission.



© 2013 Riverside Cemetery Published with permission.



© 2013 Riverside Cemetery Published with permission.



© 2013 Riverside Cemetery Published with permission.



© 2013 Riverside Cemetery Published with permission.

| RIVERSIDE CEMETERY, PLOT E | RECORD BLOCK J-3 LOT NO.