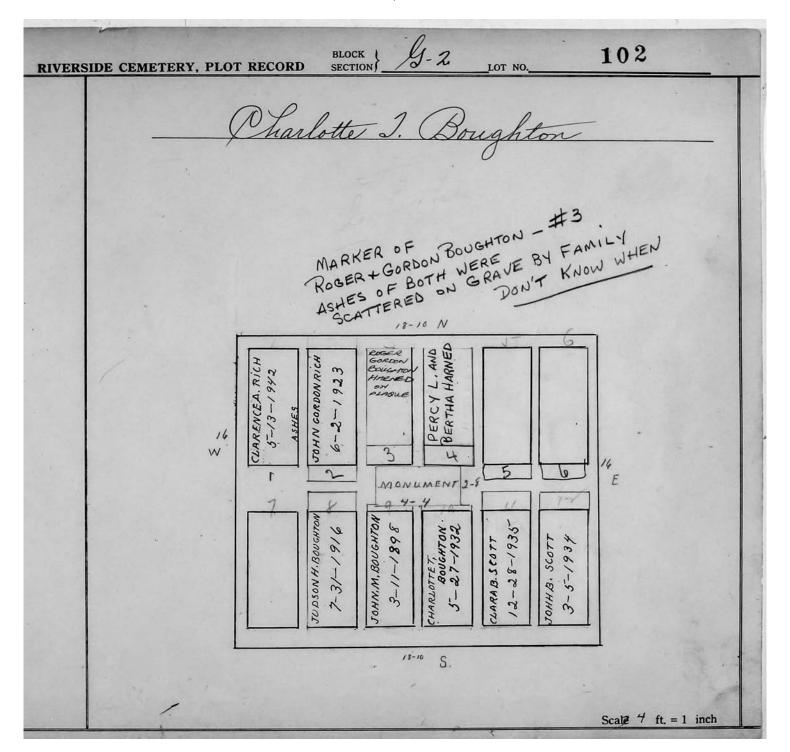

## LOT G-2

| Lot # | NAME              | MONUMENT/MARKER |
|-------|-------------------|-----------------|
| 15    | SCHNEEBERGER      | MONUMENT        |
| 18    | SIGLER/REID       | MONUMENT        |
| 22    | DAVIS             | MARKER          |
| 24    | HUNTER            | MONUMENT        |
| 25    | DAVIS             | MONUMENT        |
| 26    | KINTZ/NEWCOMB     | MONUMENT        |
| 27    | ALLEN             | MONUMENT        |
| 29    | WOODEN            | MONUMENT        |
| 40    | THOMAS            | MONUMENT        |
| 41-49 | NOT PLOTTED YET   | 11201(011121(1  |
| 51    | GLEASON           | MARKER          |
| 52    | GLEASON           | MONUMENT        |
| 53    | KERGS             | MONUMENT        |
| 54    | THOMPSON          | MONUMENT        |
| 55    | ALEXANDER/SIMPSON |                 |
| 56    | ROWERDINK/LAYMAN  | MONUMENT        |
| 57    | ANDREWS/BENJAMIN  | MONUMENT        |
| 58    | ALLEN             | MARKER          |
| 59    | DEFENDORF         | MONUMENT        |
| 60    | HASKIN            | MARKER          |
| 61    | SCHERER           | MARKER          |
| 62    | WILCOX            | MONUMENT        |
| 63    | PLATT             | MARKER          |
| 64    | FARNHAM           | MARKER          |
| 65    | ADAMS             | MONUMENT        |
| 66    | PULESTON          | MONUMENT        |
| 67    | SCHUYLER          | MONUMENT        |
| 68    | FRY               | MARKER          |
| 69    | BROWN             | MONUMENT        |
| 70    | WOOD              | MONUMENT        |
| 71    | HONDORF           | MONUMENT        |
| 72    | FREDERICK/YOUNG   | MONUMENT        |
|       | STOLL/FOX         |                 |
| 73    | BOSTWICK          | MONUMENT        |
| 78    | HOWARD            | MONUMENT        |
| 83    | BURLING/WALKER    | MONUMENT        |
| 84    | WHITE             | MONUMENT        |
| 85    | BARONS            | MARKER          |
| 86    | SEILER            | MARKER          |
| 87    | FISHER            | MARKER          |
| 88    | STITT             | MONUMENT        |
| 89    | HILL              | MONUMENT        |
| 90    | FOSTER            | MONUMENT        |
| 91    | SANFORD           | MARKER          |
| 92    | THAYER            | MONUMENT        |
| 93    | PROBST            | MARKER          |
| 94    | MEECH             | MARKER          |
| 95    | WHITFORD/SHOOP    | MARKER          |
|       |                   |                 |