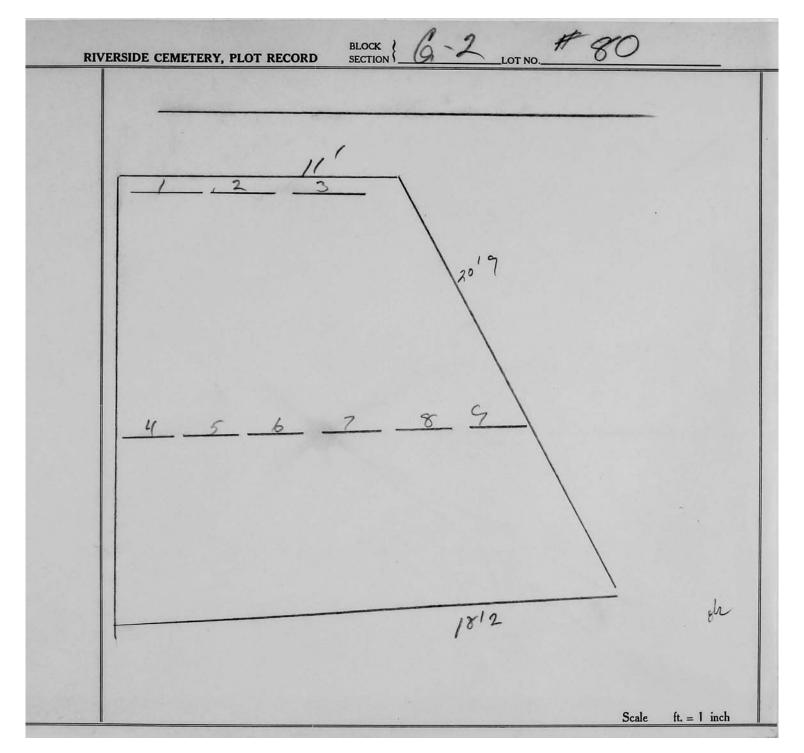

logical, chronological or alphabetical order.

Plot Records for Sections G-1, G-2 and G-3 include plot #, name of plot owners, and map of burials in the plot with the names of

those buried. Section maps added.