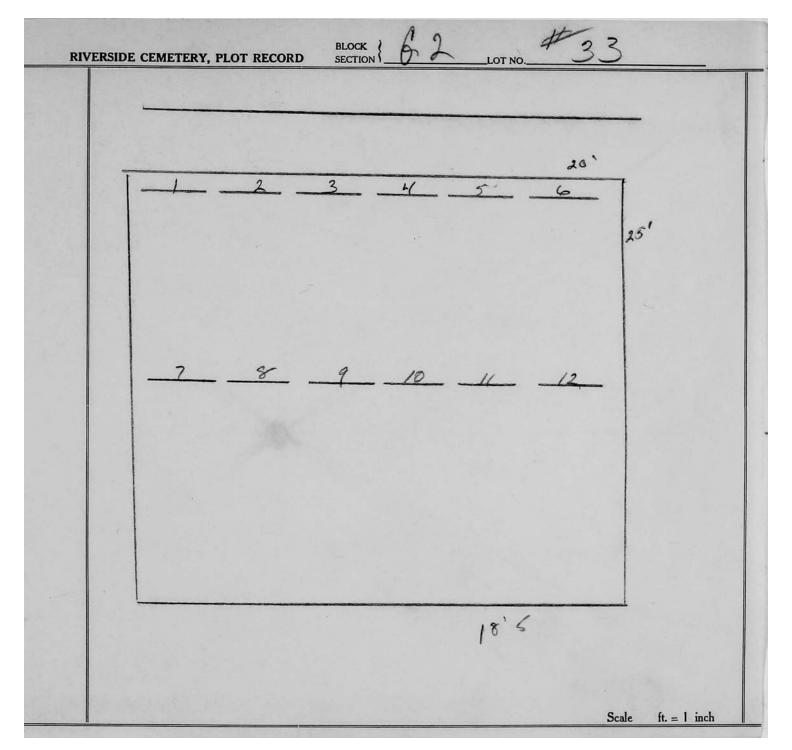

|                      |
|                          |                                                                                | Scale 5 ft. = 1 inch |

© 2013 Riverside Cemetery Published with permission.



© 2013 Riverside Cemetery Published with permission.



© 2013 Riverside Cemetery Published with permission.

|  |   |   |          |                                         | 19'6 |     |
|--|---|---|----------|-----------------------------------------|------|-----|
|  | 2 | 3 | <u> </u> |                                         | 6    | 251 |
|  | 8 | 9 |          |                                         |      |     |
|  |   |   |          |                                         |      |     |
|  |   |   |          | *************************************** | 1813 |     |



© 2013 Riverside Cemetery Published with permission.



© 2013 Riverside Cemetery Published with permission.



© 2013 Riverside Cemetery Published with permission.

| 2 | 2 |     | -      |           |              |
|---|---|-----|--------|-----------|--------------|
|   | 3 |     | 5      |           | 25'          |
| 8 | 9 | 10  |        | _/2_      |              |
|   |   |     |        |           |              |
|   |   |     |        |           | •            |
|   | 8 | 8 9 | 8 9 10 | 8 9 10 11 | 8 9 10 11 12 |

© 2013 Riverside Cemetery Published with permission.

| RIVERSIDE CEMET | ERY, PLOT RECORD | BLOCK<br>SECTION | 1 2 2 | ) <u>r</u> ı | 37<br>01 NO. 38 | W. PART<br>E. PART |      |
|-----------------|------------------|------------------|-------|--------------|------