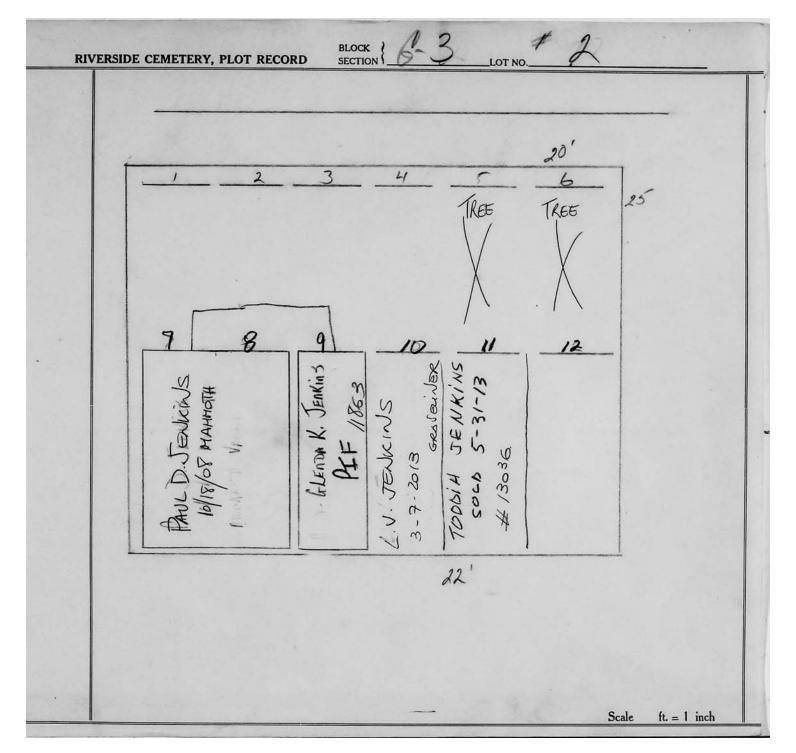

logical, chronological or alphabetical order.

Plot Records for Sections G-1, G-2 and G-3 include plot #, name of plot owners, and map of burials in the plot with the names of

those buried. Section maps added.