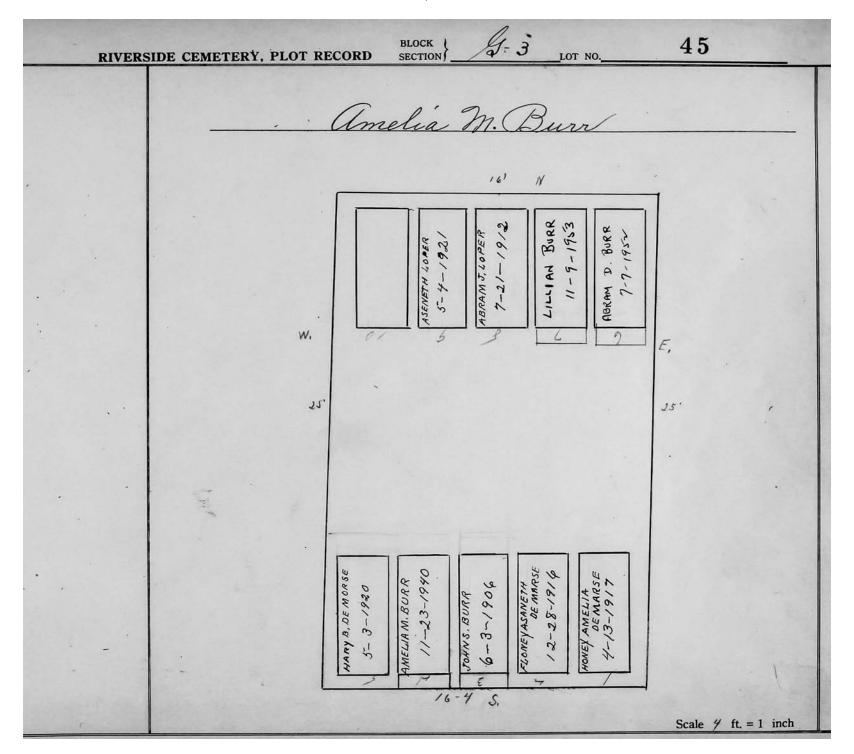

|
|          | GROUND LEVEL                         | EDWARD C. REMINETON<br>8-13-1897<br>TO MAUSOLEUM<br>5-7-1926      | FOR EXACT MEASUREMENTS SEE OLD PLOT BOOK  Scale ft 1 inch |

© 2013 Riverside Cemetery Published with permission.



© 2013 Riverside Cemetery Published with permission.



© 2013 Riverside Cemetery Published with permission.



© 2013 Riverside Cemetery Published with permission.



© 2013 Riverside Cemetery Published with permission.



© 2013 Riverside Cemetery Published with permission.



© 2013 Riverside Cemetery Published with permission.



© 2013 Riverside Cemetery Published with permission.



© 2013 Riverside Cemetery Published with permission.



© 2013 Riverside Cemetery Published with permission.



© 2013 Riverside Cemetery Published with permission.



© 2013 Riverside Cemetery Published with permission.



© 2013 Riverside Cemetery Published with permission.



© 2013 Riverside Cemetery Published with permission.



© 2013 Riverside Cemetery Published with permission.



© 2013 Riverside Cemetery Published with permission.



© 2013 Riverside Cemetery Published with permission.



© 2013 Riverside Cemetery Published with permission.



© 2013 Riverside Cemetery Published with permission.



© 2013 Riverside Cemetery Published with permission.

| RIVERSIDE CEMETERY, PLOT E | RECORD BLOCK J-3 LOT NO.