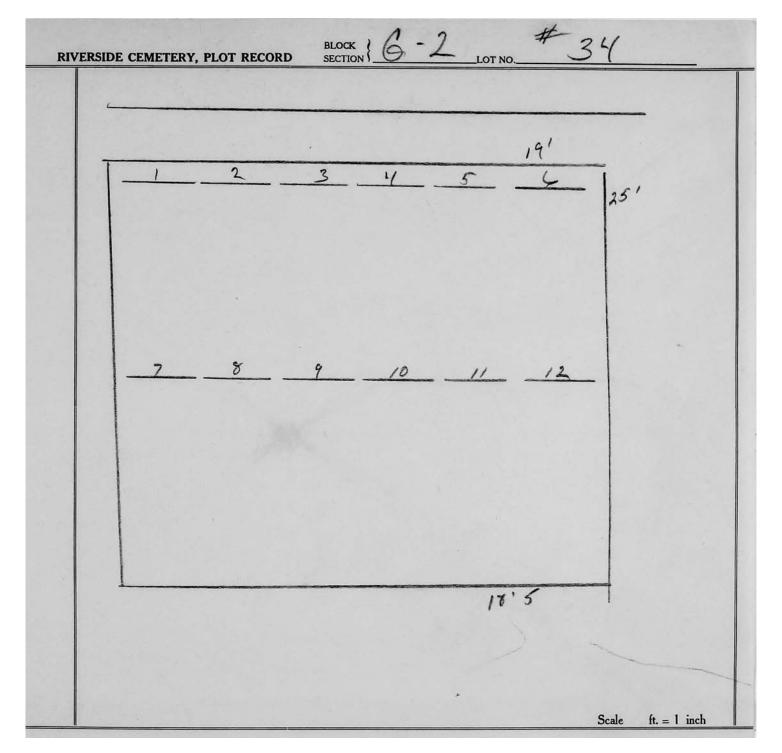

| Scale 5 ft. = 1 inch |

© 2013 Riverside Cemetery Published with permission.



© 2013 Riverside Cemetery Published with permission.



© 2013 Riverside Cemetery Published with permission.

|  |   |   |          |                                         | 19'6 |     |
|--|---|---|----------|-----------------------------------------|------|-----|
|  | 2 | 3 | <u> </u> |                                         | 6    | 251 |
|  | 8 | 9 |          |                                         |      |     |
|  |   |   |          |                                         |      |     |
|  |   |   |          | *************************************** | 1813 |     |



© 2013 Riverside Cemetery Published with permission.



© 2013 Riverside Cemetery Published with permission.



© 2013 Riverside Cemetery Published with permission.

| 2 | 2 |     | -      |           |              |
|---|---|-----|--------|-----------|--------------|
|   | 3 |     | 5      |           | 25'          |
| 8 | 9 | 10  |        | _/2_      |              |
|   |   |     |        |           |              |
|   |   |     |        |           | •            |
|   | 8 | 8 9 | 8 9 10 | 8 9 10 11 | 8 9 10 11 12 |

© 2013 Riverside Cemetery Published with permission.

| RIVERSIDE CEMET | ERY, PLOT RECORD | BLOCK<br>SECTION | 1 2 2 | ) <u>r</u> ı | 37<br>01 NO. 38 | W. PART<br>E. PART |      |
|-----------------|------------------|------------------|-------|--------------|-----------------|--------------------|------|
| P.6