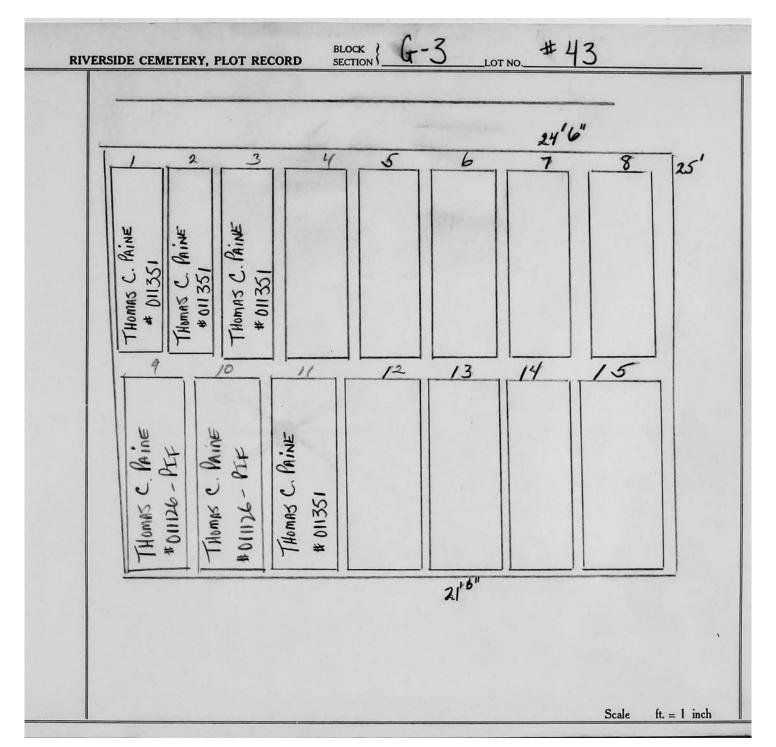

logical, chronological or alphabetical order.

Plot Records for Sections G-1, G-2 and G-3 include plot #, name of plot owners, and map of burials in the plot with the names of

those buried. Section maps added.