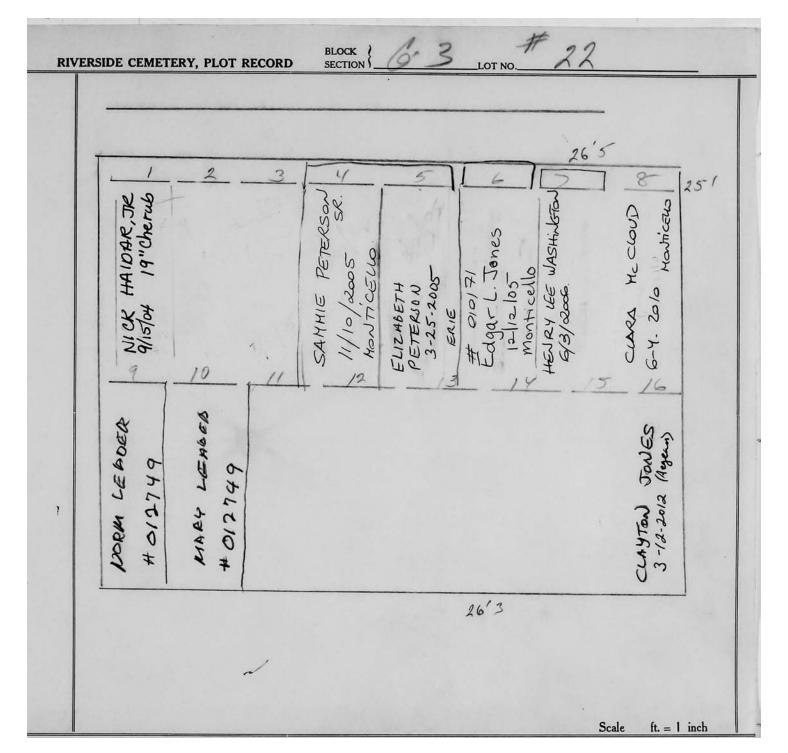

logical, chronological or alphabetical order.

Plot Records for Sections G-1, G-2 and G-3 include plot #, name of plot owners, and map of burials in the plot with the names of

those buried. Section maps added.