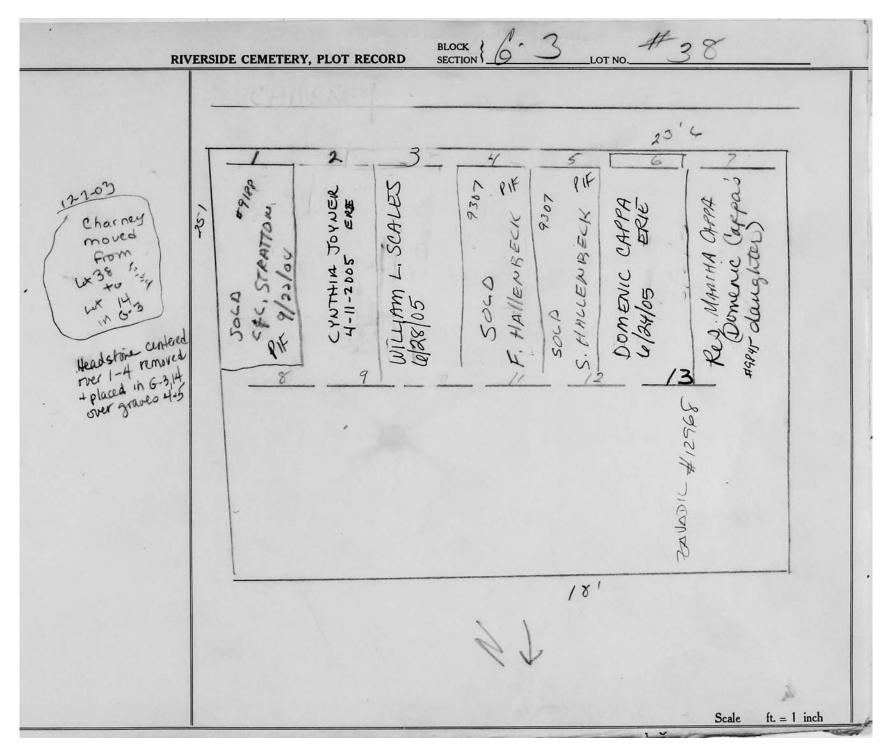

logical, chronological or alphabetical order.

Plot Records for Sections G-1, G-2 and G-3 include plot #, name of plot owners, and map of burials in the plot with the names of

those buried. Section maps added.