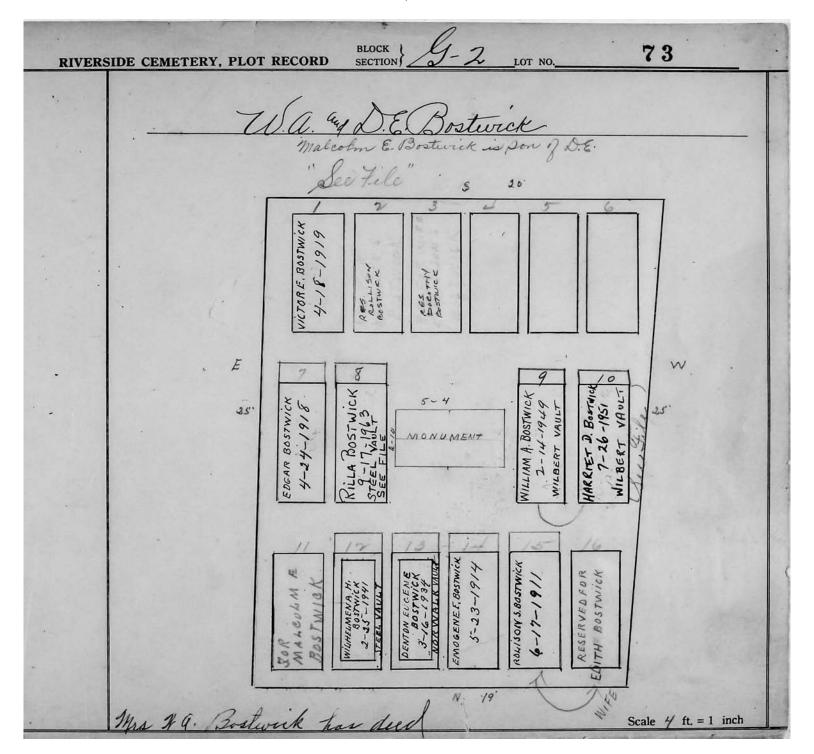

## LOT G-2

| Lot # | NAME              | MONUMENT/MARKER |
|-------|-------------------|-----------------|
| 15    | SCHNEEBERGER      | MONUMENT        |
| 18    | SIGLER/REID       | MONUMENT        |
| 22    | DAVIS             | MARKER          |
| 24    | HUNTER            | MONUMENT        |
| 25    | DAVIS             | MONUMENT        |
| 26    | KINTZ/NEWCOMB     | MONUMENT        |
| 27    | ALLEN             | MONUMENT        |
| 29    | WOODEN            | MONUMENT        |
| 40    | THOMAS            | MONUMENT        |
| 41-49 | NOT PLOTTED YET   | 11201(011121(1  |
| 51    | GLEASON           | MARKER          |
| 52    | GLEASON           | MONUMENT        |
| 53    | KERGS             | MONUMENT        |
| 54    | THOMPSON          | MONUMENT        |
| 55    | ALEXANDER/SIMPSON |                 |
| 56    | ROWERDINK/LAYMAN  | MONUMENT        |
| 57    | ANDREWS/BENJAMIN  | MONUMENT        |
| 58    | ALLEN             | MARKER          |
| 59    | DEFENDORF         | MONUMENT        |
| 60    | HASKIN            | MARKER          |
| 61    | SCHERER           | MARKER          |
| 62    | WILCOX            | MONUMENT        |
| 63    | PLATT             | MARKER          |
| 64    | FARNHAM           | MARKER          |
| 65    | ADAMS             | MONUMENT        |
| 66    | PULESTON          | MONUMENT        |
| 67    | SCHUYLER          | MONUMENT        |
| 68    | FRY               | MARKER          |
| 69    | BROWN             | MONUMENT        |
| 70    | WOOD              | MONUMENT        |
| 71    | HONDORF           | MONUMENT        |
| 72    | FREDERICK/YOUNG   | MONUMENT        |
|       | STOLL/FOX         |                 |
| 73    | BOSTWICK          | MONUMENT        |
| 78    | HOWARD            | MONUMENT        |
| 83    | BURLING/WALKER    | MONUMENT        |
| 84    | WHITE             | MONUMENT        |
| 85    | BARONS            | MARKER          |
| 86    | SEILER            | MARKER          |
| 87    | FISHER            | MARKER          |
| 88    | STITT             | MONUMENT        |
| 89    | HILL              | MONUMENT        |
| 90    | FOSTER            | MONUMENT        |
| 91    | SANFORD           | MARKER          |
| 92    | THAYER            | MONUMENT        |
| 93    | PROBST            | MARKER          |
| 94    | MEECH             | MARKER          |
| 95    | WHITFORD/SHOOP    | MARKER          |
|       |                   |                 |