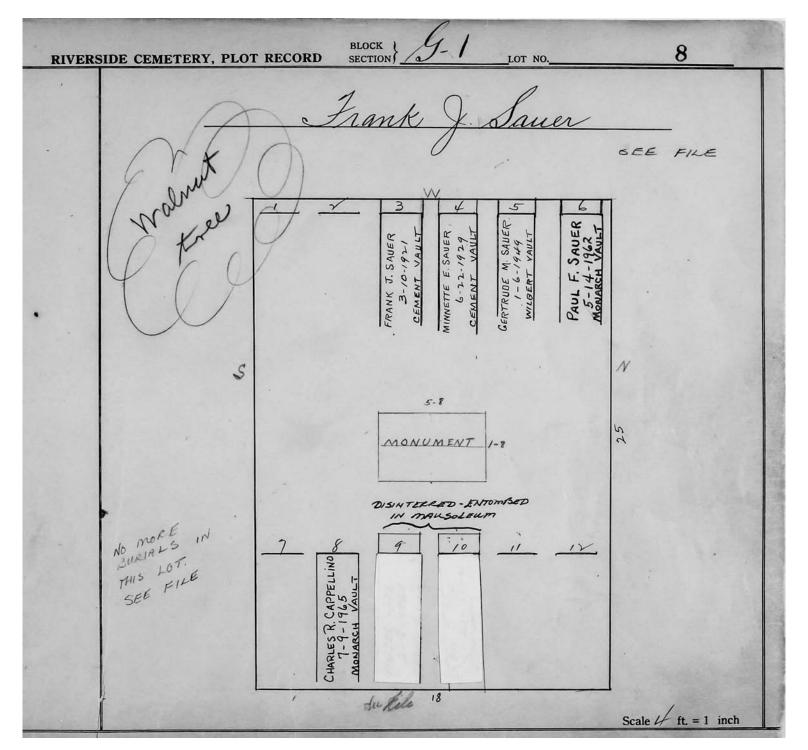

logical, chronological or alphabetical order.

Plot Records for Sections G-1, G-2 and G-3 include plot #, name of plot owners, and map of burials in the plot with the names of

those buried. Section maps added.