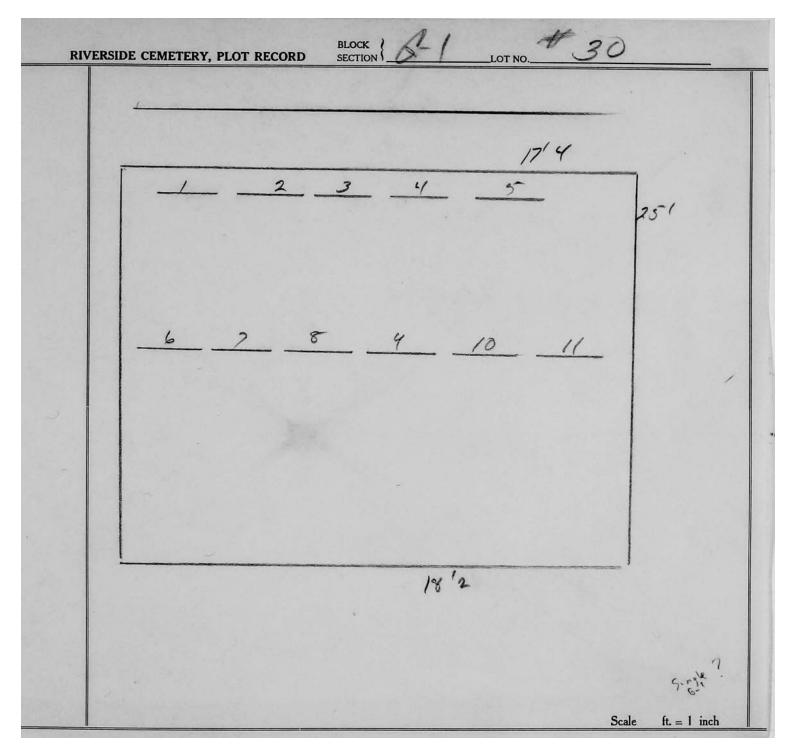

logical, chronological or alphabetical order.

Plot Records for Sections G-1, G-2 and G-3 include plot #, name of plot owners, and map of burials in the plot with the names of

those buried. Section maps added.