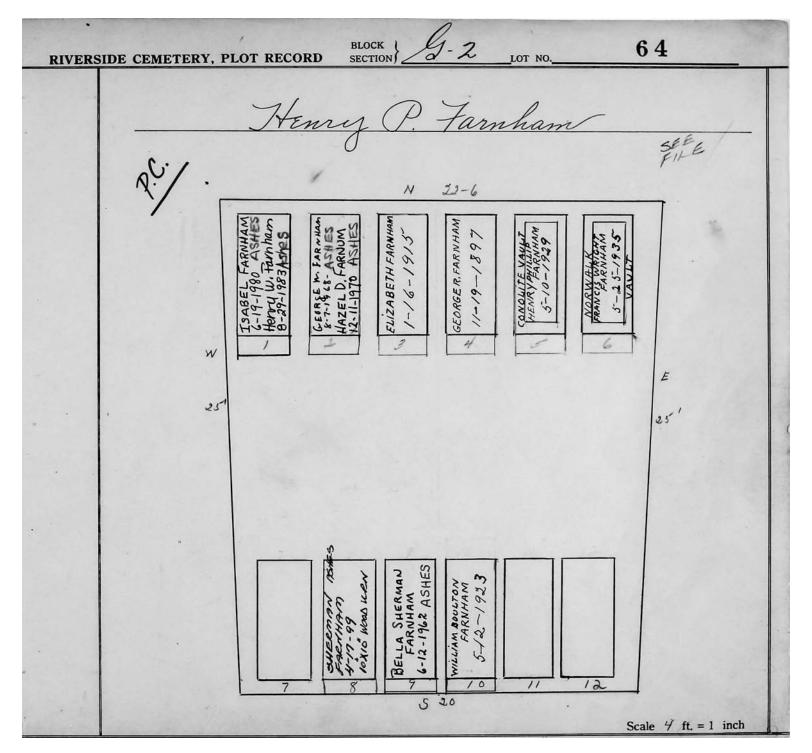

## LOT G-2

| Lot # | NAME              | MONUMENT/MARKER |
|-------|-------------------|-----------------|
| 15    | SCHNEEBERGER      | MONUMENT        |
| 18    | SIGLER/REID       | MONUMENT        |
| 22    | DAVIS             | MARKER          |
| 24    | HUNTER            | MONUMENT        |
| 25    | DAVIS             | MONUMENT        |
| 26    | KINTZ/NEWCOMB     | MONUMENT        |
| 27    | ALLEN             | MONUMENT        |
| 29    | WOODEN            | MONUMENT        |
| 40    | THOMAS            | MONUMENT        |
| 41-49 | NOT PLOTTED YET   | 11201(011121(1  |
| 51    | GLEASON           | MARKER          |
| 52    | GLEASON           | MONUMENT        |
| 53    | KERGS             | MONUMENT        |
| 54    | THOMPSON          | MONUMENT        |
| 55    | ALEXANDER/SIMPSON |                 |
| 56    | ROWERDINK/LAYMAN  | MONUMENT        |
| 57    | ANDREWS/BENJAMIN  | MONUMENT        |
| 58    | ALLEN             | MARKER          |
| 59    | DEFENDORF         | MONUMENT        |
| 60    | HASKIN            | MARKER          |
| 61    | SCHERER           | MARKER          |
| 62    | WILCOX            | MONUMENT        |
| 63    | PLATT             | MARKER          |
| 64    | FARNHAM           | MARKER          |
| 65    | ADAMS             | MONUMENT        |
| 66    | PULESTON          | MONUMENT        |
| 67    | SCHUYLER          | MONUMENT        |
| 68    | FRY               | MARKER          |
| 69    | BROWN             | MONUMENT        |
| 70    | WOOD              | MONUMENT        |
| 71    | HONDORF           | MONUMENT        |
| 72    | FREDERICK/YOUNG   | MONUMENT        |
|       | STOLL/FOX         |                 |
| 73    | BOSTWICK          | MONUMENT        |
| 78    | HOWARD            | MONUMENT        |
| 83    | BURLING/WALKER    | MONUMENT        |
| 84    | WHITE             | MONUMENT        |
| 85    | BARONS            | MARKER          |
| 86    | SEILER            | MARKER          |
| 87    | FISHER            | MARKER          |
| 88    | STITT             | MONUMENT        |
| 89    | HILL              | MONUMENT        |
| 90    | FOSTER            | MONUMENT        |
| 91    | SANFORD           | MARKER          |
| 92    | THAYER            | MONUMENT        |
| 93    | PROBST            | MARKER          |
| 94    | MEECH             | MARKER          |
| 95    | WHITFORD/SHOOP    | MARKER          |
|       |                   |                 |