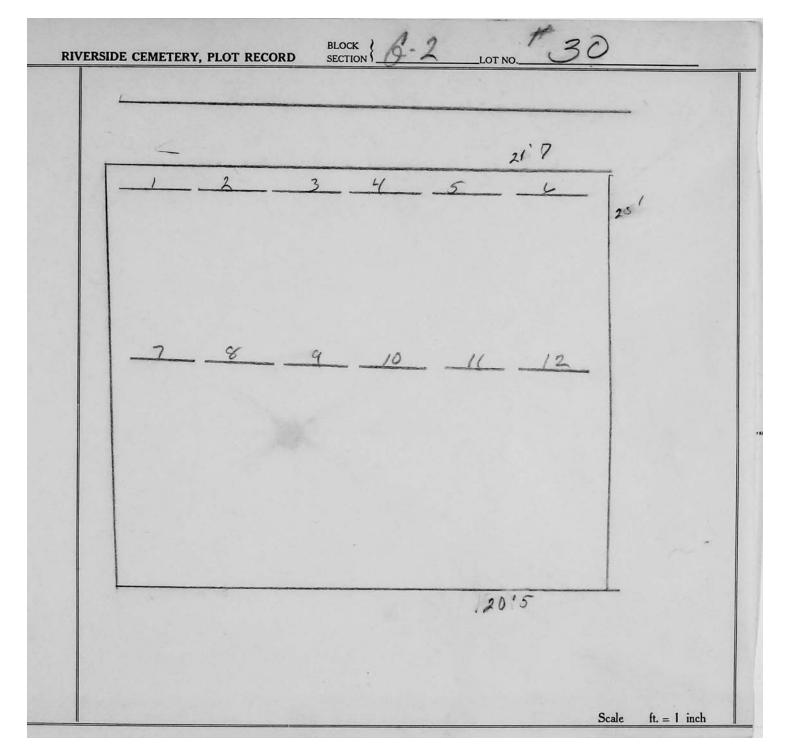

0.1921 NOODEN 10-15-1897 S-18-1929 3-18-1929 S-14-1920 |                      |
| W                        | 1 2 3 4 5 6<br>MONUMENT 20.                                                    |                      |
|                          | 7 8 9 10 11 12                                                                 |                      |
|                          | GRACE M. WOODEN                                                                |                      |
|                          | 20.5 8                                                                         |                      |
|                          |                                                                                | Scale 5 ft. = 1 inch |

© 2013 Riverside Cemetery Published with permission.



© 2013 Riverside Cemetery Published with permission.



© 2013 Riverside Cemetery Published with permission.

|  |   |   |          |                                         | 19'6 |     |
|--|---|---|----------|-----------------------------------------|------|-----|
|  | 2 | 3 | <u> </u> |                                         | 6    | 251 |
|  | 8 | 9 |          |                                         |      |     |
|  |   |   |          |                                         |      |     |
|  |   |   |          | *************************************** | 1813 |     |



© 2013 Riverside Cemetery Published with permission.



© 2013 Riverside Cemetery Published with permission.



© 2013 Riverside Cemetery Published with permission.

| 2 | 2 |     | -      |           |