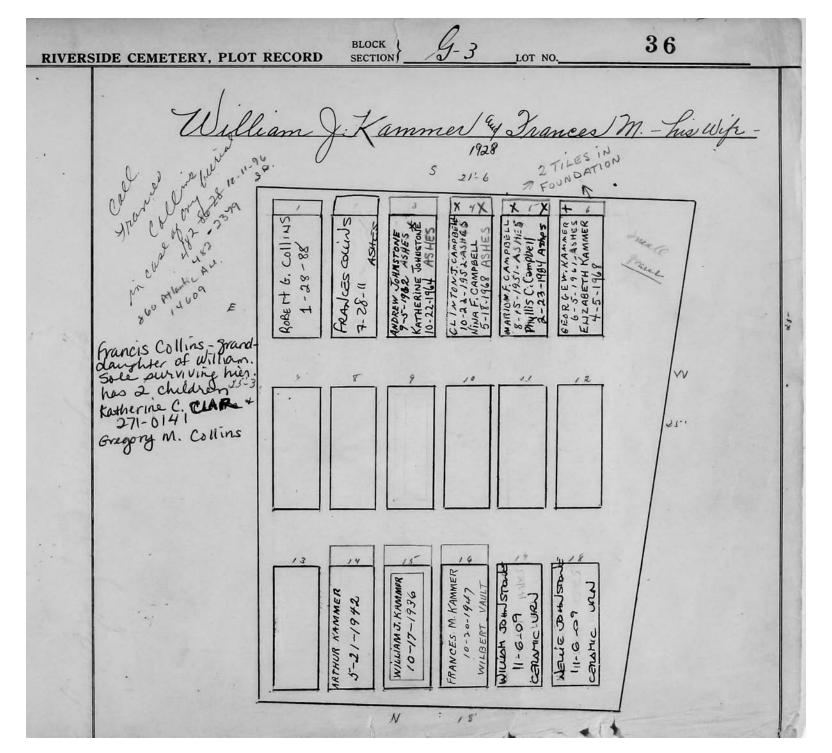

logical, chronological or alphabetical order.

Plot Records for Sections G-1, G-2 and G-3 include plot #, name of plot owners, and map of burials in the plot with the names of

those buried. Section maps added.