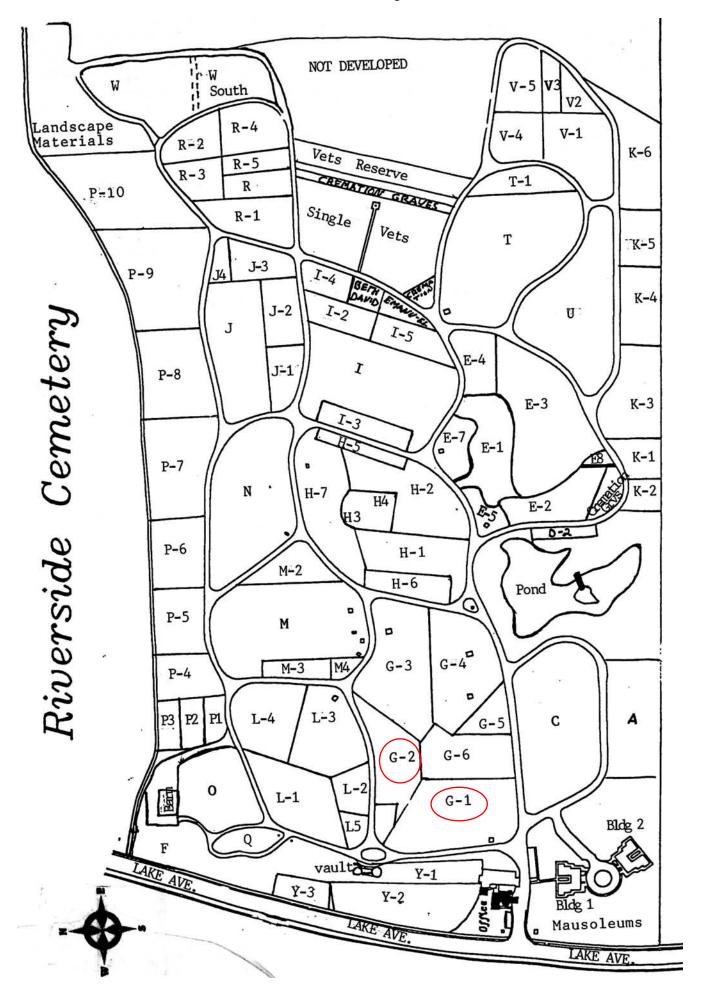

These Sections contain single graves.

Digitally photographed or scanned from original documents by:

Sections G1 and G2 Single Graves

494 -Sec Q-1 31 CANDIDA ORTIZ 41- X JAMES CARPENTER 11/20/03 ERIE ERIE JEANNETTE HAMMONDS 12/4/03 ERIE THE FOULKS 32 27/03 ERIE ANDREW MALTBY 43 ROBERT LATIMORE ERIE 33 214-X ANNIE MAE SCOTT 12/11/03 ERIE ERIE JOSEPHINE BARNES VERNARD EPPS 34 3/29/04 ERIE 12/13/03 MONTICEUO 2300 46-HARRIS 28/05 FRIE Res. MORGAN AB230 30 35 IAM SKINNER, JR 50CD #8230 12/11/04 ERIE ROSA MUNOZ 48-7 36 RES. CONNTERMAN #5230 12/29/03 ERIE EVA RAMOS-ON CONTRACT 3-12-04 #8773- 6F 49-TYRONE BEASON 37 JEFFREY POLK 3/24/05 ERIE 364 MAMMOTH 50 -38 51-Marie Steele Pif 1-25-2010 = 12268 ALEXANDRA CULP 11-10.03 ENE Annie Ruth EVANJ ERIE (38" x 95") 11-04-01 40 54-LORETTA MCFADDEN 12-15-03 ERIE