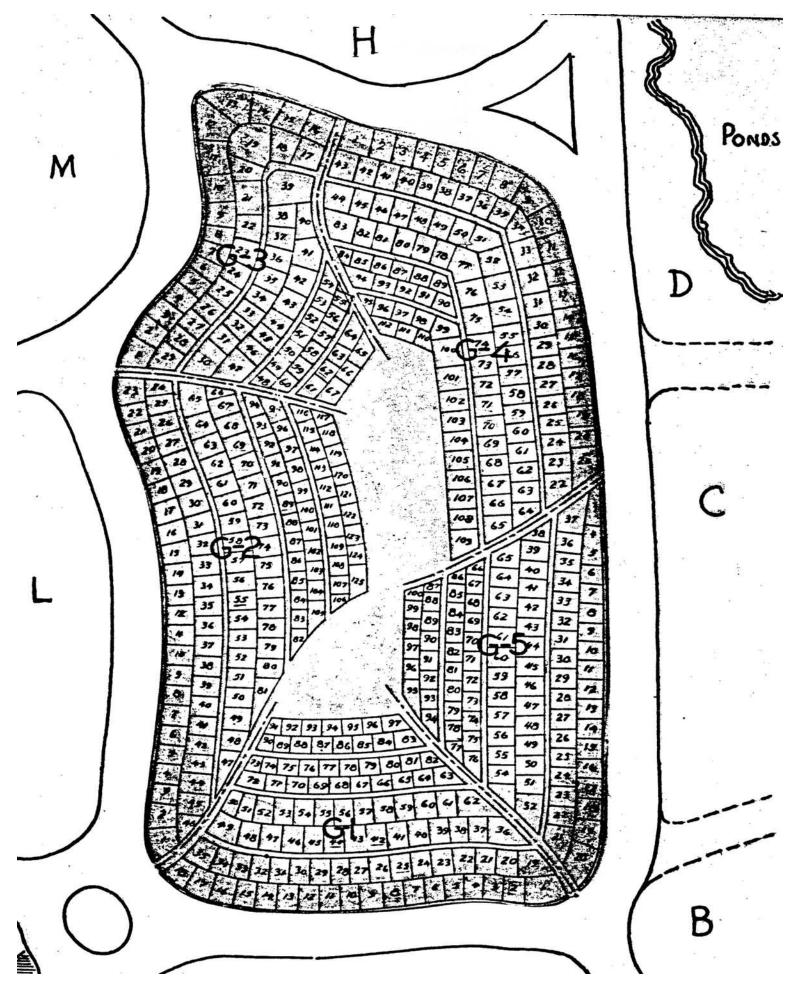

These Sections contain single graves.

Digitally photographed or scanned from original documents by:

Sections G1 and G2 Single Graves

494 -Sec Q-1 31 CANDIDA ORTIZ 41- X JAMES CARPENTER 11/20/03 ERIE ERIE JEANNETTE HAMMONDS 12/4/03 ERIE THE FOULKS 32 27/03 ERIE ANDREW MALTBY 43 ROBERT LATIMORE ERIE 33 214-X ANNIE MAE SCOTT 12/11/03 ERIE ERIE JOSEPHINE BARNES VERNARD EPPS 34 3/29/04 ERIE 12/13/03 MONTICEUO 2300 46-HARRIS 28/05 FRIE Res. MORGAN AB230 30 35 IAM SKINNER, JR 50CD #8230 12/11/04 ERIE ROSA MUNOZ 48-7 36 RES. CONNTERMAN #5230 12/29/03 ERIE EVA RAMOS-ON CONTRACT 3-12-04 #8773- 6F 49-TYRONE BEASON 37 JEFFREY POLK 3/24/05 ERIE 364 MAMMOTH 50 -38 51-Marie Steele Pif 1-25-2010 = 12268 ALEXANDRA CULP 11-10.03 ENE Annie Ruth EVANJ ERIE (38" x 95") 11-04-01 40 54-LORETTA MCFADDEN 12-15-03 ERIE