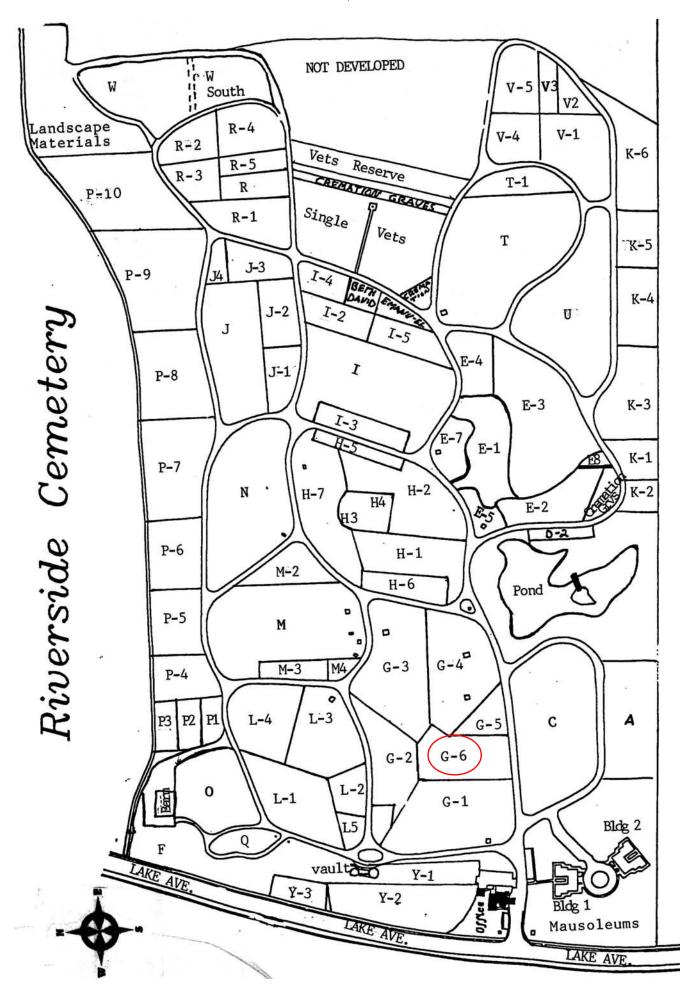

**Church/Organization:** Riverside Cemetery

2650 Lake Avenue Rochester, NY 14612

Years of Operation 1892– present

Volume Title: Section G-6 Lots 1-100

Film/Scan Location: Riverside Cemetery

2650 Lake Avenue Rochester, NY 14612

logical, chronological or alphabetical order.

Plot Records for Section G-6 include plot #, name of plot owners, and map of burials in the plot with the names of those buried.

Section maps added.

Digitally photographed or scanned from original documents by: