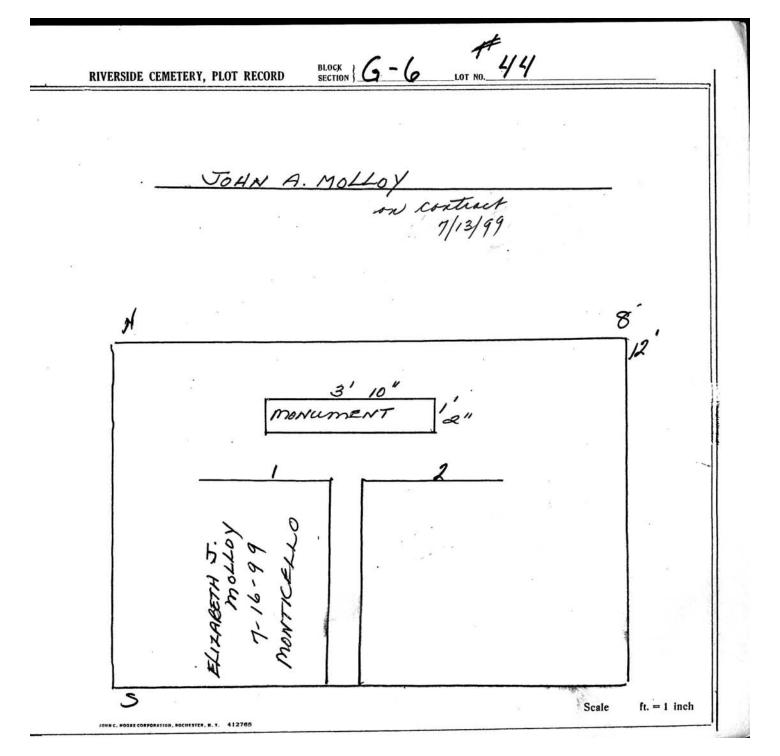

logical, chronological or alphabetical order.

Plot Records for Section G-6 include plot #, name of plot owners, and map of burials in the plot with the names of those buried.

Section maps added.

Digitally photographed or scanned from original documents by: