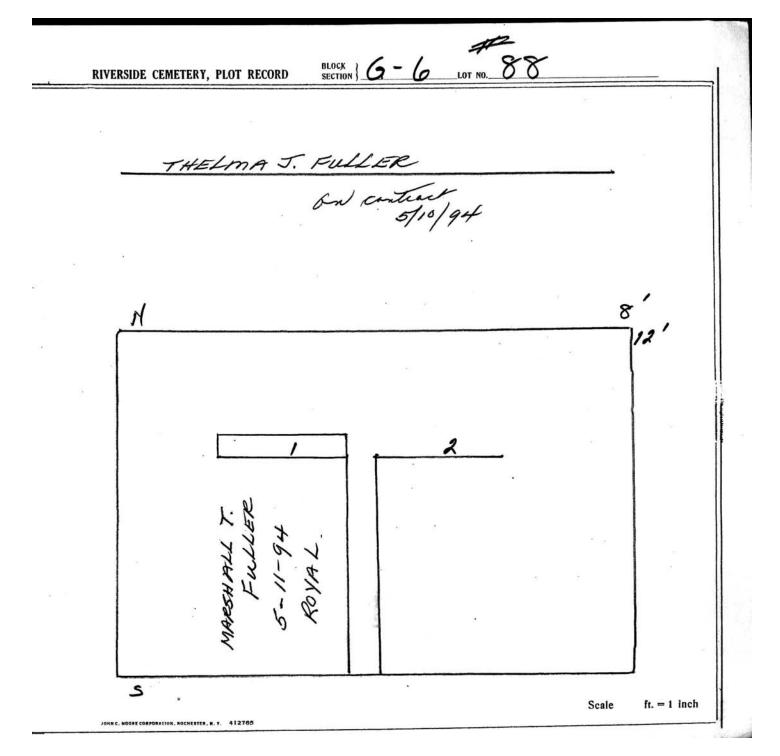

logical, chronological or alphabetical order.

Plot Records for Section G-6 include plot #, name of plot owners, and map of burials in the plot with the names of those buried.

Section maps added.

Digitally photographed or scanned from original documents by: