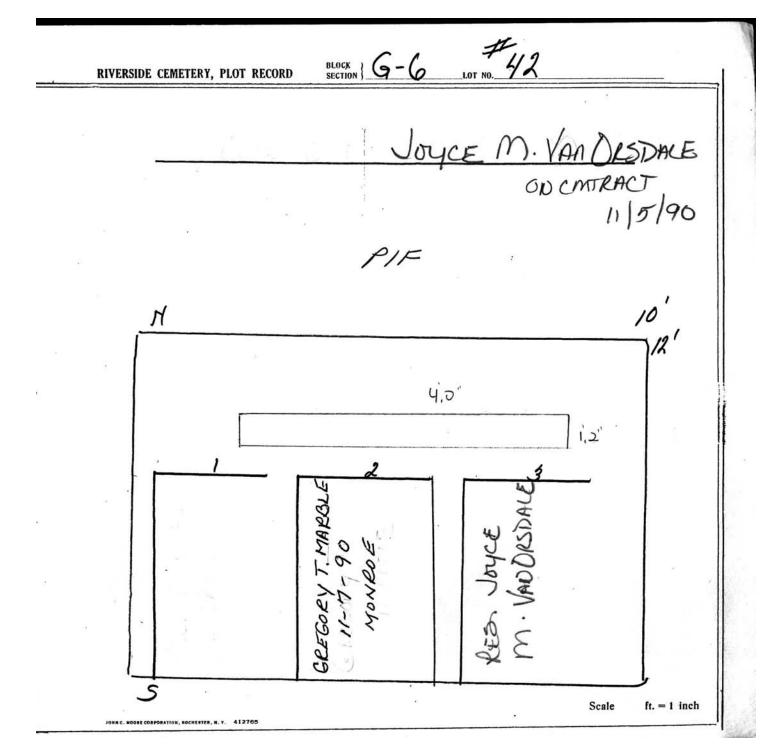

logical, chronological or alphabetical order.

Plot Records for Section G-6 include plot #, name of plot owners, and map of burials in the plot with the names of those buried.

Section maps added.

Digitally photographed or scanned from original documents by: