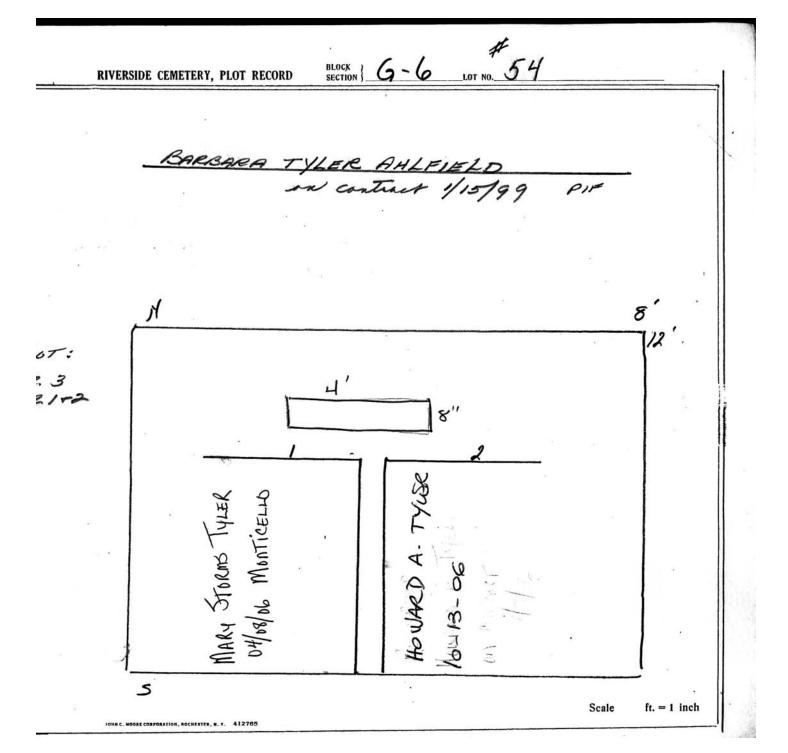

|

 $\hbox{@\,}2013$  Riverside Cemetery Published with permission.



 $\hbox{@\,}2013$  Riverside Cemetery Published with permission.





© 2013 Riverside Cemetery Published with permission.



© 2013 Riverside Cemetery Published with permission.



© 2013 Riverside Cemetery Published with permission.















 $\hbox{@\,}2013$  Riverside Cemetery Published with permission.



© 2013 Riverside Cemetery Published with permission.

|                                                                                                    | G-6 LOT NO. 63                          |          |
|----------------------------------------------------------------------------------------------------|-----------------------------------------|----------|
| CONSTANCE ALLE  Lonstance allen is  the only person allowed  to have a marker plicit  on this lot. | 2 Jan Contract  g-10-93  g-10-91=  8/2/ | Name     |
| GERAID R.<br>YAEGER<br>9-12-93<br>MONTICELLO                                                       | Scale ft.