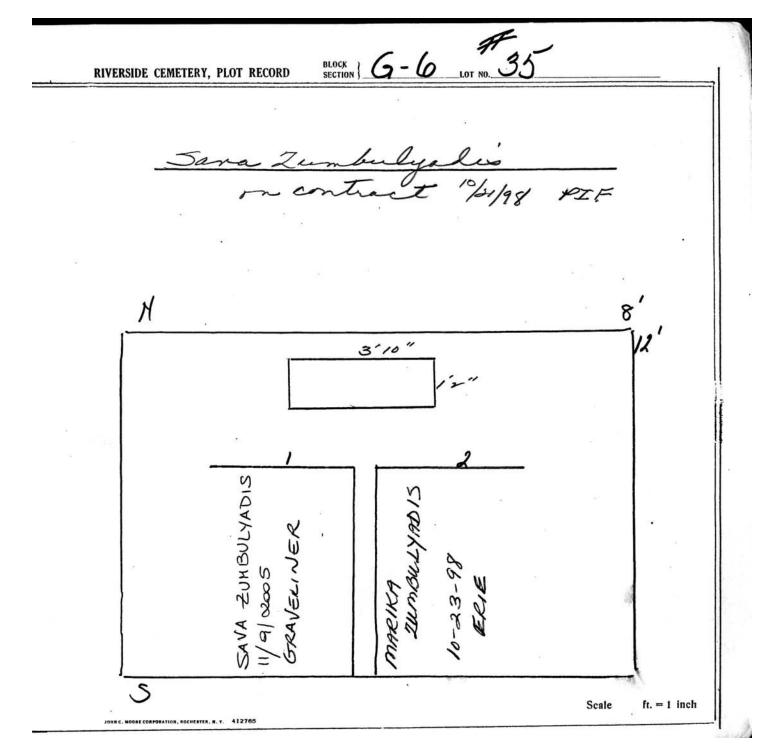

logical, chronological or alphabetical order.

Plot Records for Section G-6 include plot #, name of plot owners, and map of burials in the plot with the names of those buried.

Section maps added.

Digitally photographed or scanned from original documents by: