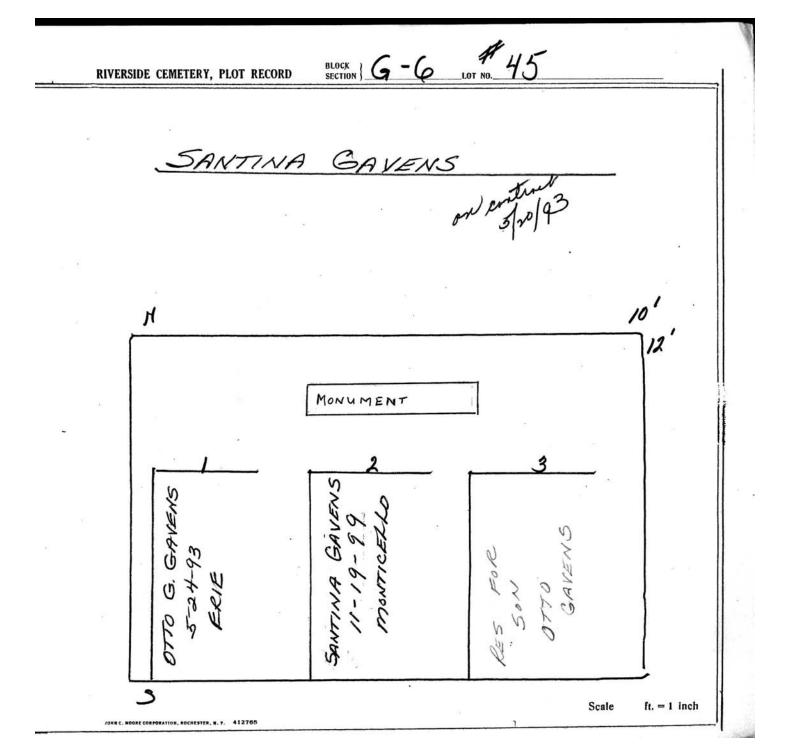

logical, chronological or alphabetical order.

Plot Records for Section G-6 include plot #, name of plot owners, and map of burials in the plot with the names of those buried.

Section maps added.

Digitally photographed or scanned from original documents by: