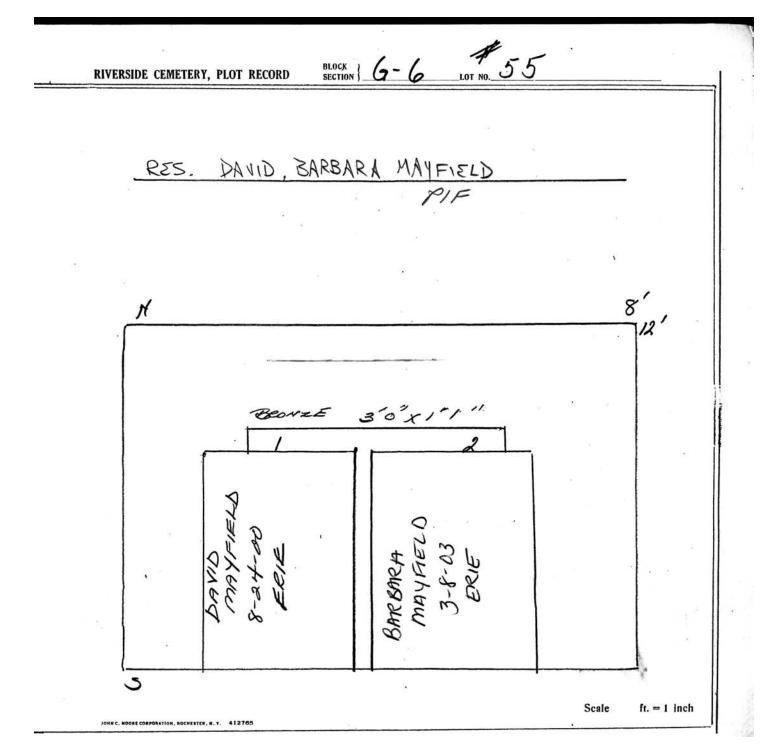

|

 $\hbox{@\,}2013$  Riverside Cemetery Published with permission.



 $\hbox{@\,}2013$  Riverside Cemetery Published with permission.





© 2013 Riverside Cemetery Published with permission.



© 2013 Riverside Cemetery Published with permission.



© 2013 Riverside Cemetery Published with permission.















 $\hbox{@\,}2013$  Riverside Cemetery Published with permission.



© 2013 Riverside Cemetery Published with permission.

|                                                                                                    | G-6 LOT NO. 63                          |          |
|----------------------------------------------------------------------------------------------------|-----------------------------------------|----------|
| CONSTANCE ALLE  Lonstance allen is  the only person allowed  to have a marker plicit  on this lot. | 2 Jan Contract  g-10-93  g-10-91=  8/2/ | Name     |
| GERAID R.<br>YAEGER<br>9-12-93<br>MONTICELLO                                                       | Scale ft.                               | = 1 inch |

© 2013 Riverside Cemetery Published wit