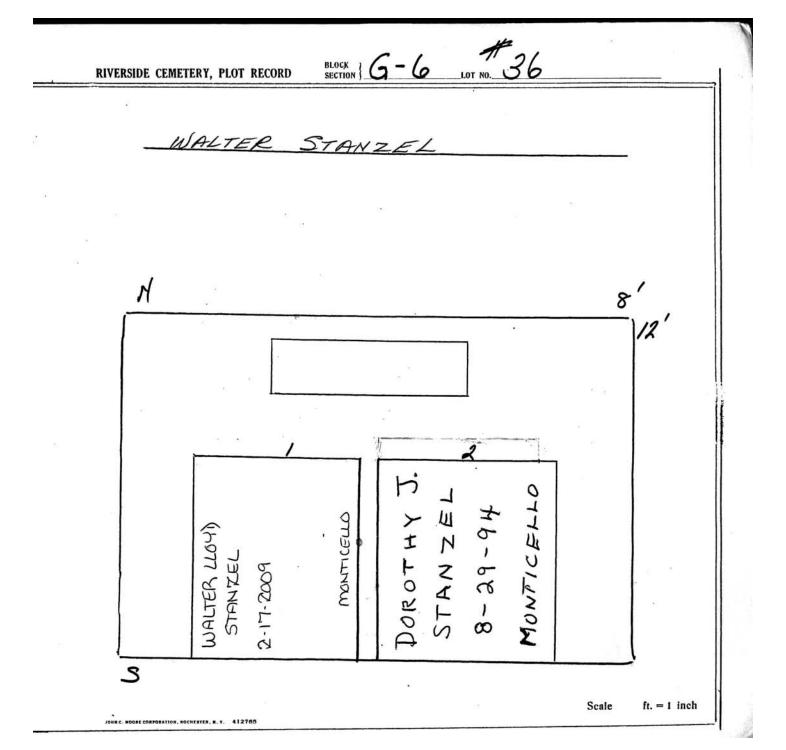

logical, chronological or alphabetical order.

Plot Records for Section G-6 include plot #, name of plot owners, and map of burials in the plot with the names of those buried.

Section maps added.

Digitally photographed or scanned from original documents by: