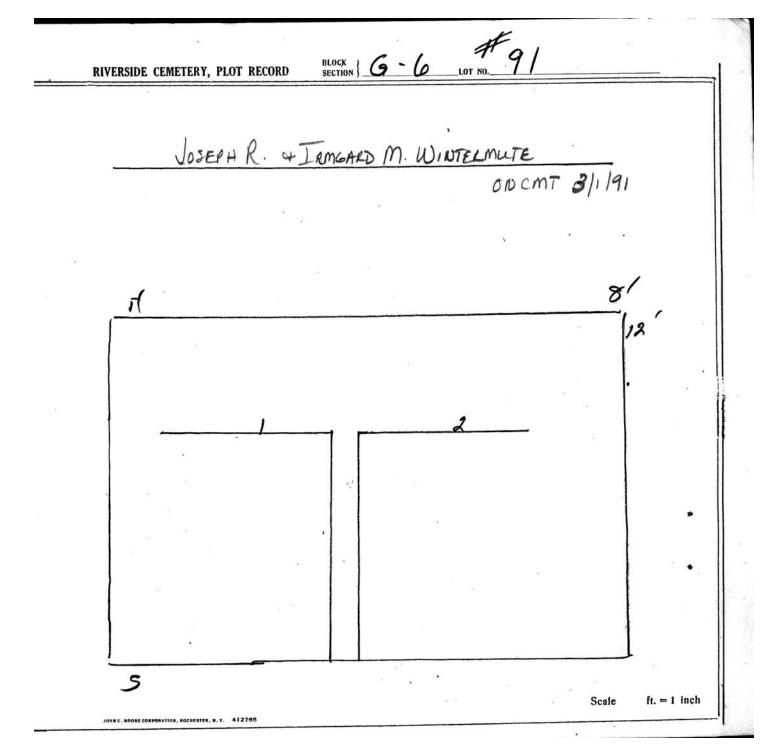

logical, chronological or alphabetical order.

Plot Records for Section G-6 include plot #, name of plot owners, and map of burials in the plot with the names of those buried.

Section maps added.

Digitally photographed or scanned from original documents by: