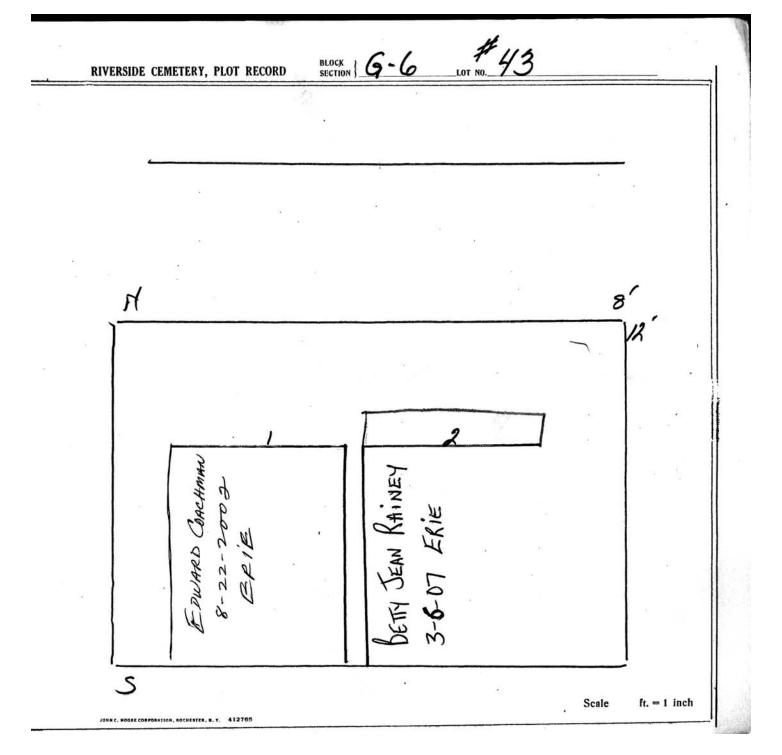

logical, chronological or alphabetical order.

Plot Records for Section G-6 include plot #, name of plot owners, and map of burials in the plot with the names of those buried.

Section maps added.

Digitally photographed or scanned from original documents by: