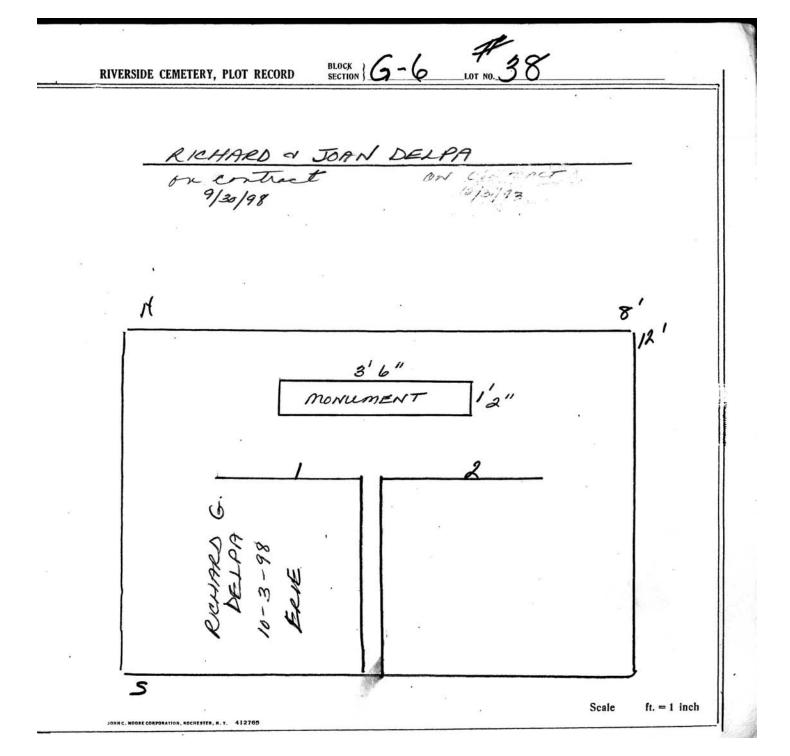

logical, chronological or alphabetical order.

Plot Records for Section G-6 include plot #, name of plot owners, and map of burials in the plot with the names of those buried.

Section maps added.

Digitally photographed or scanned from original documents by: