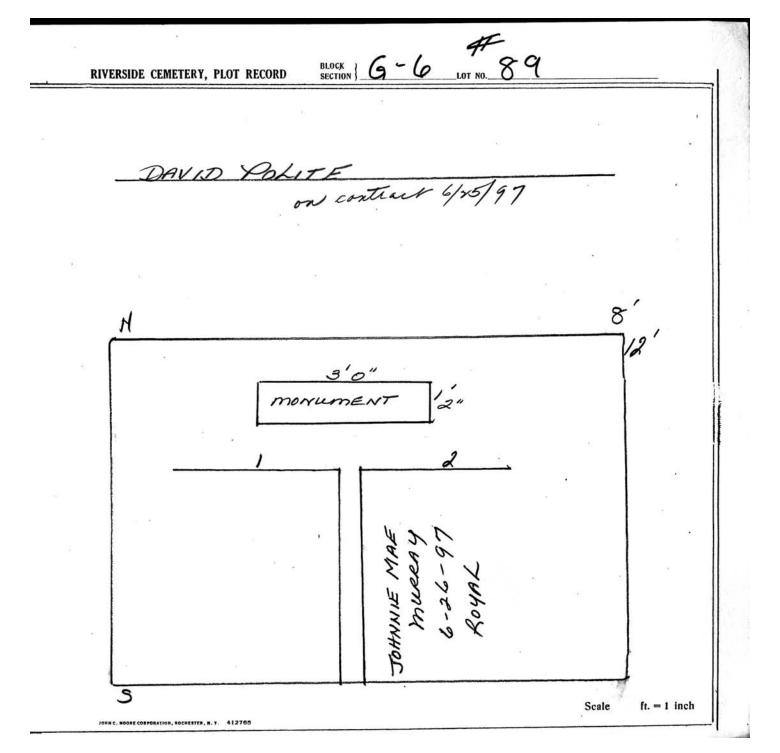

logical, chronological or alphabetical order.

Plot Records for Section G-6 include plot #, name of plot owners, and map of burials in the plot with the names of those buried.

Section maps added.

Digitally photographed or scanned from original documents by: