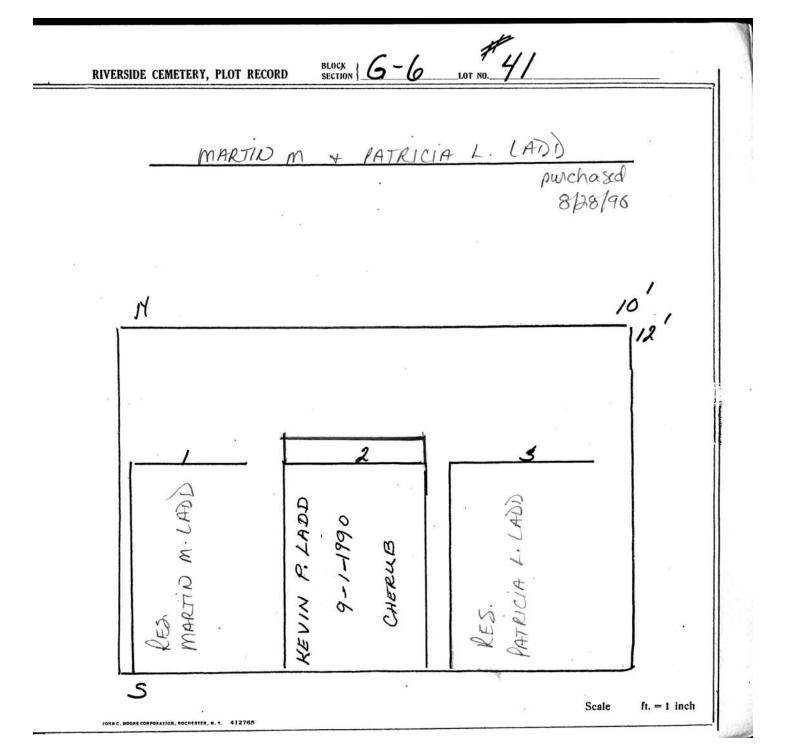

logical, chronological or alphabetical order.

Plot Records for Section G-6 include plot #, name of plot owners, and map of burials in the plot with the names of those buried.

Section maps added.

Digitally photographed or scanned from original documents by: