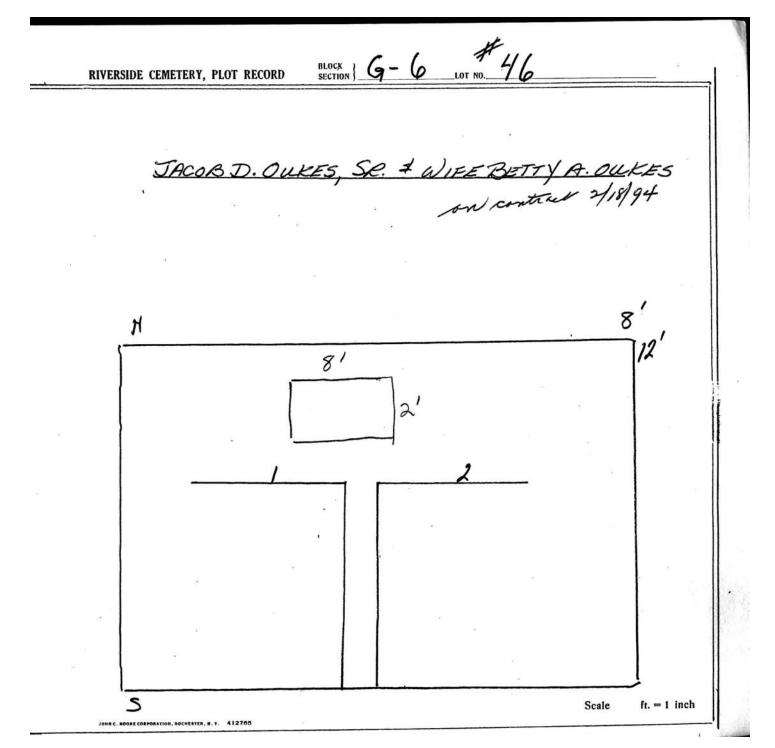

logical, chronological or alphabetical order.

Plot Records for Section G-6 include plot #, name of plot owners, and map of burials in the plot with the names of those buried.

Section maps added.

Digitally photographed or scanned from original documents by: