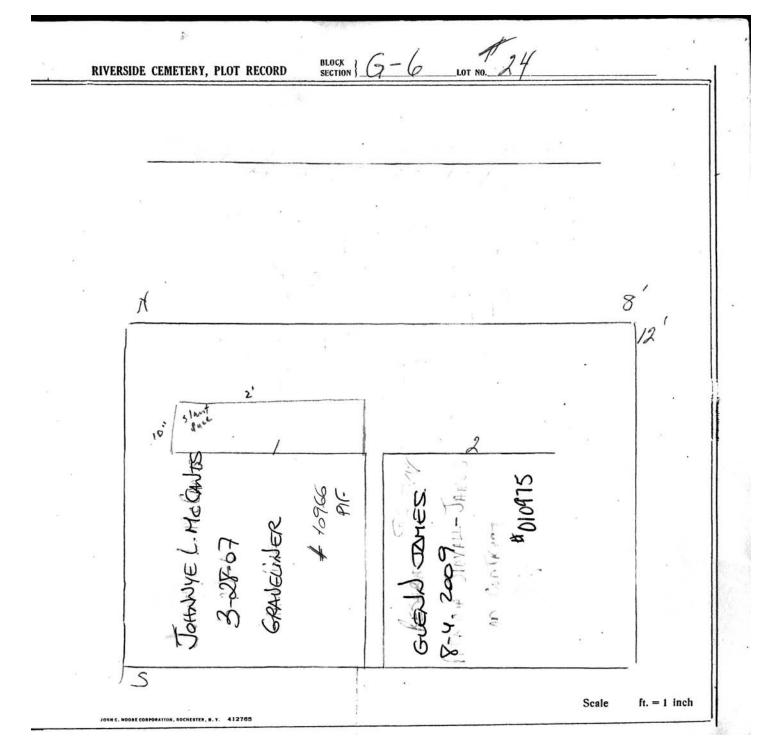

---------------------------------|
| EnN                                  | DALL OF PATA                            | 21C1A A. | BURR<br>PATRICI<br>OF MAR | A 15 DAUGHTER<br>QUARDT, LOT 22) |                                          |
| A                                    |                                         | 2        |                           | 8/2                              | a la |
|                                      | PATRICIA BURR<br>7/11/2006<br>HONTICEUD |          |                           |                                  |                                          |
| JOHN C. HOORE CONFORMATION, ROCHESTE | я.н.т. 412705                           | *        | ν.                        | Scale ft. = 1 inch               |                                          |



© 2013 Riverside Cemetery Published with permission.



| RIVERSIDE CEMETERY, PLOT RECORD  BLOCK SECTION   G - 6 LOT NO. 26