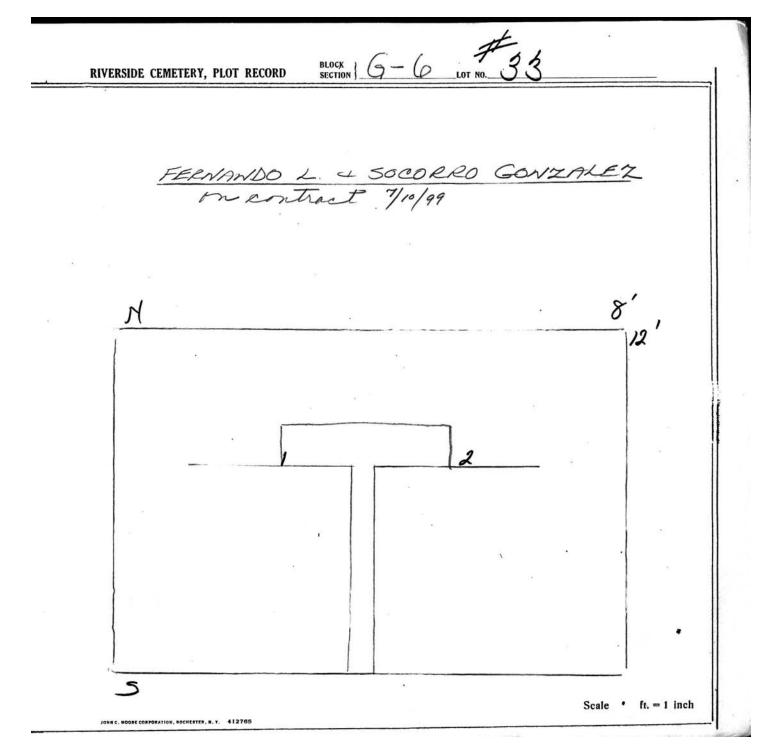

logical, chronological or alphabetical order.

Plot Records for Section G-6 include plot #, name of plot owners, and map of burials in the plot with the names of those buried.

Section maps added.

Digitally photographed or scanned from original documents by: