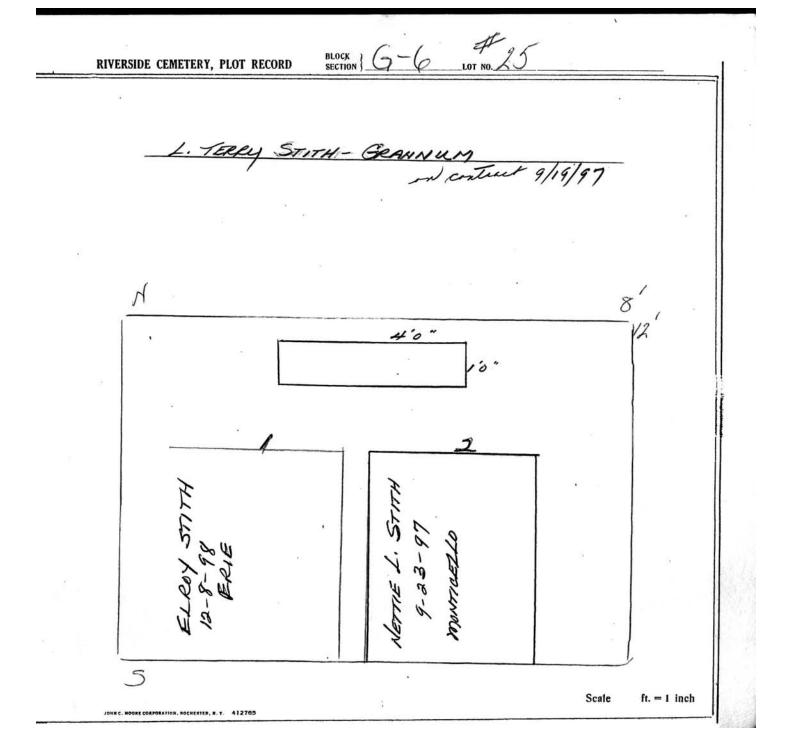

| DALL OF PATA                            | 21C1A A. | BURR<br>PATRICI<br>OF MAR | A 15 DAUGHTER<br>QUARDT, LOT 22) |                                          |
| A                                    |                                         | 2        |                           | 8/2                              | a la |
|                                      | PATRICIA BURR<br>7/11/2006<br>HONTICEUD |          |                           |                                  |                                          |
| JOHN C. HOORE CONFORMATION, ROCHESTE | я.н.т. 412705                           | *        | ν.                        | Scale ft. = 1 inch               |                                          |



© 2013 Riverside Cemetery Published with permission.



| RIVERSIDE CEMETERY, PLOT RECORD  BLOCK SECTION   G - 6 LOT NO. 26