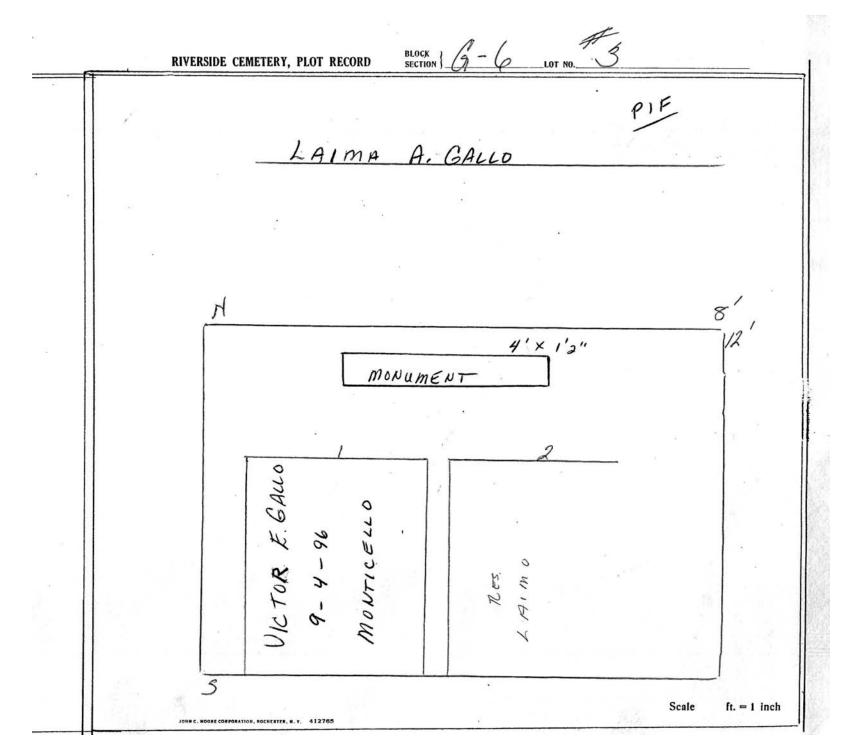

## LOT G-6

| Lot# | NAME         | MONUMENT/MARKER |
|------|--------------|-----------------|
| 1    | MATIC        | MONUMENT        |
| 2    | GALLO        | MONUMENT        |
| 3    | GALLO        | MONUMENT        |
| 7    | DILLENBECK   | MARKER          |
| 8    | DORLAND .    | MARKER          |
| 9    | SALIB        | MARKER          |
| 10   | SPAIN-TAYLOR | MONUMENT        |
| 11   | SPAIN-TAYLOR | MARKER.         |
| 14   | TREE         |                 |
| 15   | FULKERSON    | MARKER          |
| 16   | FULKERSON    | MARKER          |
| 17   | FULKERSON    | MARKER          |
| 18   | TREE         | 9               |
| 19   | CAPRIO/MAUK  | MARKER          |
| 21   | JORDAN       | MARKER          |
| 49   | FENEV        | MARKER          |
| 52   | HUDSON       | MONUMENT        |
| 60   | LENARCIK     | MARKER          |
| 85   | WOOD         | MARKER          |
| 86   | SUHR         | MONUMENT        |
| 109  | NEUBERT      | MARKER          |
| 110  | VIEIRA       | MARKER          |
| 111  | DICKINSON    | MARKER          |
| 112  | ASHFORD      | MARKER          |
| 113  | VAN AUKEN    | MARKER          |
| 115  | BERG         | MARKER          |
| 116  | HALLER       | MARKER          |
| 118  | CRISPIN      | MARKER          |
| 119  | MONTOYA      | MONUMENT        |
| 120  | PESCH        | MARKER          |
| 122  | SCHIFANO     | MARKER          |
| 124  | PALIANI      | MONUMENT        |
| 125  | LAWLESS      | MARKER          |
| 126  | ANDERSON     | MONUMENT .      |
| 127  | DROEGMOELLER | MONUMENT        |
| 128  | MURPHY       | MONUMENT        |
| 129  | ROBINS       | MARKER          |
| 130  | SCHAURER     | MARKER          |
| 131  | BIERWORTH    | MARKER          |
| 132  | NEEDLER      | MONUMENT        |
| 133  | CLOSSER      | MARKER          |