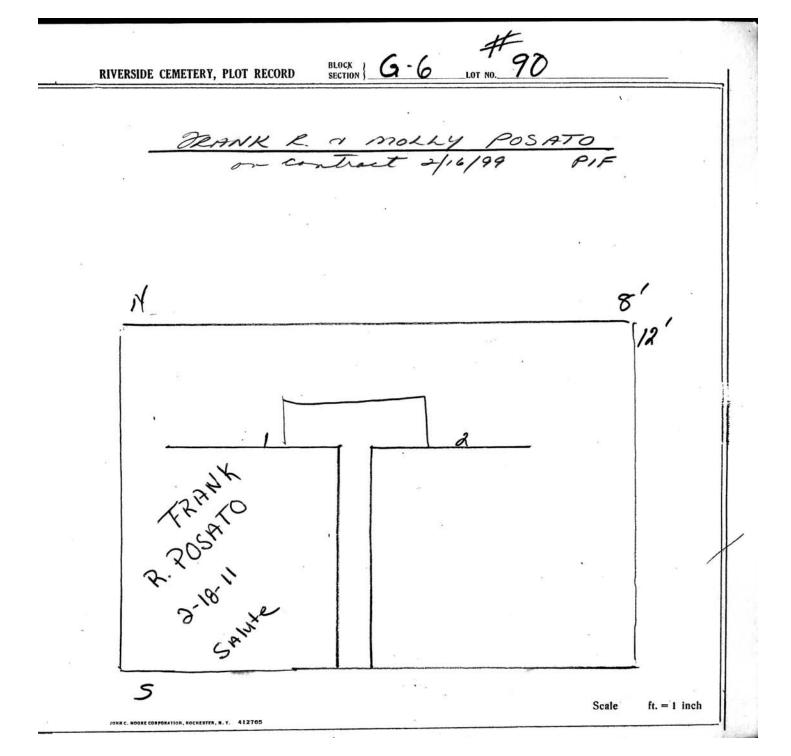

logical, chronological or alphabetical order.

Plot Records for Section G-6 include plot #, name of plot owners, and map of burials in the plot with the names of those buried.

Section maps added.

Digitally photographed or scanned from original documents by: