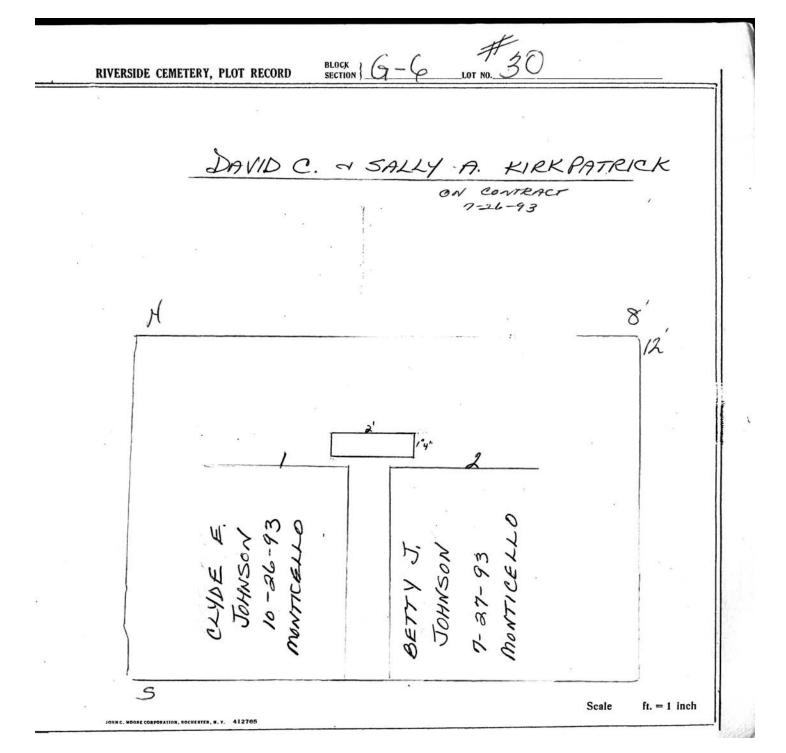

logical, chronological or alphabetical order.

Plot Records for Section G-6 include plot #, name of plot owners, and map of burials in the plot with the names of those buried.

Section maps added.

Digitally photographed or scanned from original documents by: