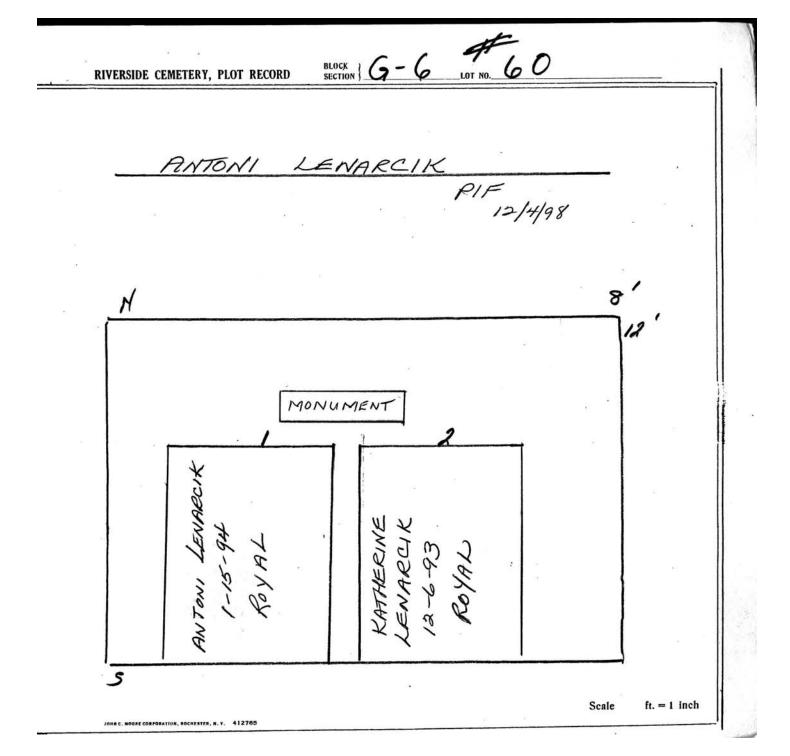

## LOT G-6

| Lot# | NAME         | MONUMENT/MARKER |
|------|--------------|-----------------|
| 1    | MATIC        | MONUMENT        |
| 2    | GALLO        | MONUMENT        |
| 3    | GALLO        | MONUMENT        |
| 7    | DILLENBECK   | MARKER          |
| 8    | DORLAND .    | MARKER          |
| 9    | SALIB        | MARKER          |
| 10   | SPAIN-TAYLOR | MONUMENT        |
| 11   | SPAIN-TAYLOR | MARKER.         |
| 14   | TREE         |                 |
| 15   | FULKERSON    | MARKER          |
| 16   | FULKERSON    | MARKER          |
| 17   | FULKERSON    | MARKER          |
| 18   | TREE         | 9               |
| 19   | CAPRIO/MAUK  | MARKER          |
| 21   | JORDAN       | MARKER          |
| 49   | FENEV        | MARKER          |
| 52   | HUDSON       | MONUMENT        |
| 60   | LENARCIK     | MARKER          |
| 85   | WOOD         | MARKER          |
| 86   | SUHR         | MONUMENT        |
| 109  | NEUBERT      | MARKER          |
| 110  | VIEIRA       | MARKER          |
| 111  | DICKINSON    | MARKER          |
| 112  | ASHFORD      | MARKER          |
| 113  | VAN AUKEN    | MARKER          |
| 115  | BERG         | MARKER          |
| 116  | HALLER       | MARKER          |
| 118  | CRISPIN      | MARKER          |
| 119  | MONTOYA      | MONUMENT        |
| 120  | PESCH        | MARKER          |
| 122  | SCHIFANO     | MARKER          |
| 124  | PALIANI      | MONUMENT        |
| 125  | LAWLESS      | MARKER          |
| 126  | ANDERSON     | MONUMENT .      |
| 127  | DROEGMOELLER | MONUMENT        |
| 128  | MURPHY       | MONUMENT        |
| 129  | ROBINS       | MARKER          |
| 130  | SCHAURER     | MARKER          |
| 131  | BIERWORTH    | MARKER          |
| 132  | NEEDLER      | MONUMENT        |
| 133  | CLOSSER      | MARKER          |