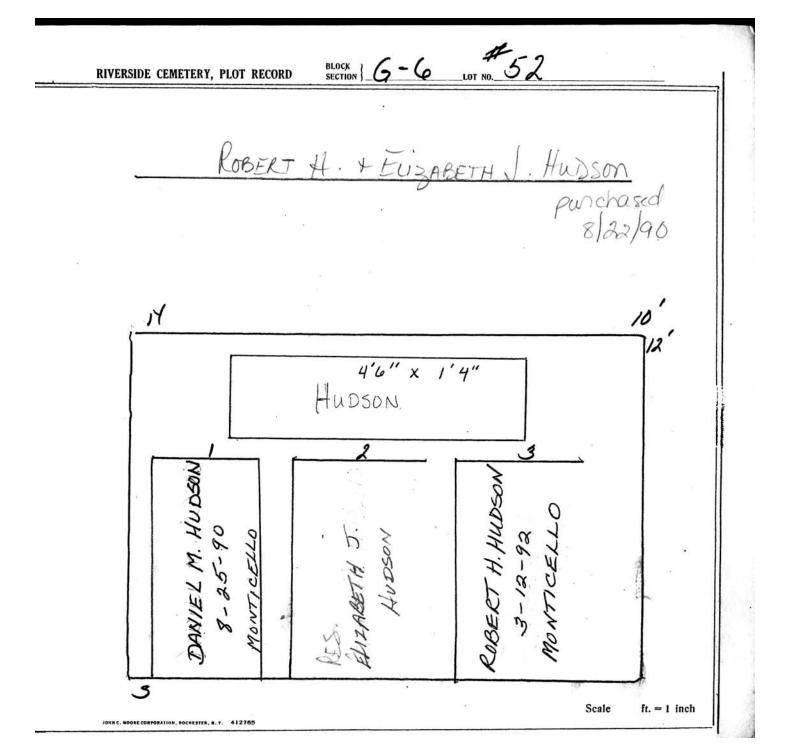

|   | ERY, PLOT RECORD | BLOCK SECTION   G | <u>-6</u> <u>гот но.</u> |            |           |    |
|---|------------------|-------------------|--------------------------|------------|-----------|----|
| - | REV. RICH        | ARD + !           | BARBARA                  | A. Mu      | H5.       |    |
| 4 | REV. RICH        | Ą                 |                          | Purc<br>8/ | 128190 (E | 3  |
| ř |                  |                   |                          |            | 4         |    |
| H |                  |                   | m 1:14:10                |            |           | ,  |
|   |                  | 3', 10'           | <b>L</b> is              |            |           |    |
|   |                  | J.,**             |                          | 1,5,,      |           |    |
|   |                  |                   | 2                        | 9          | 3 8       |    |
|   |                  |                   | (M)                      | TIME.      |           |    |
|   |                  |                   |                          | ¥          |           | 27 |
|   |                  |                   |                          | 4          |           |    |
|   |                  |                   |                          | ,          |           |    |
| 5 |                  |                   |                          |            |           |    |