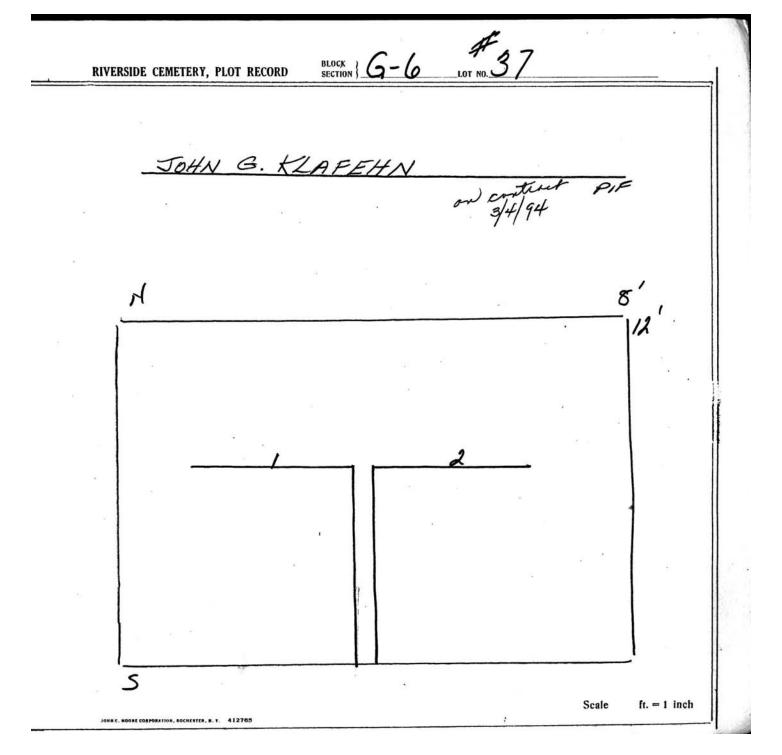

logical, chronological or alphabetical order.

Plot Records for Section G-6 include plot #, name of plot owners, and map of burials in the plot with the names of those buried.

Section maps added.

Digitally photographed or scanned from original documents by: