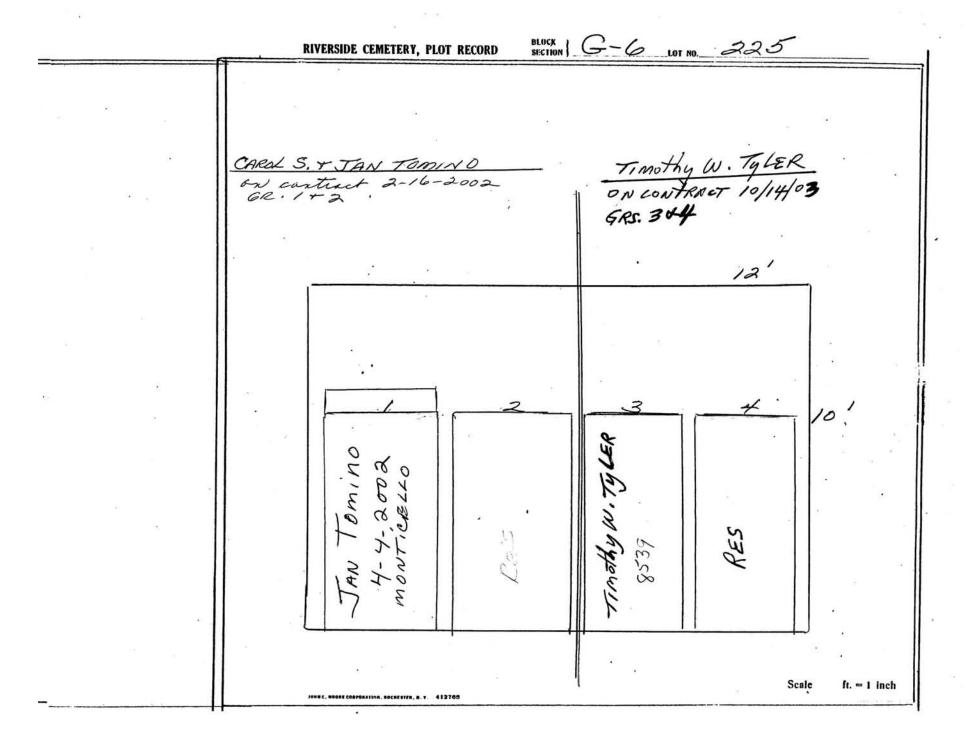

logical, chronological or alphabetical order.

Plot Records for Section G-6 include plot #, name of plot owners, and map of burials in the plot with the names of those buried.

Section maps added.

Digitally photographed or scanned from original documents by: