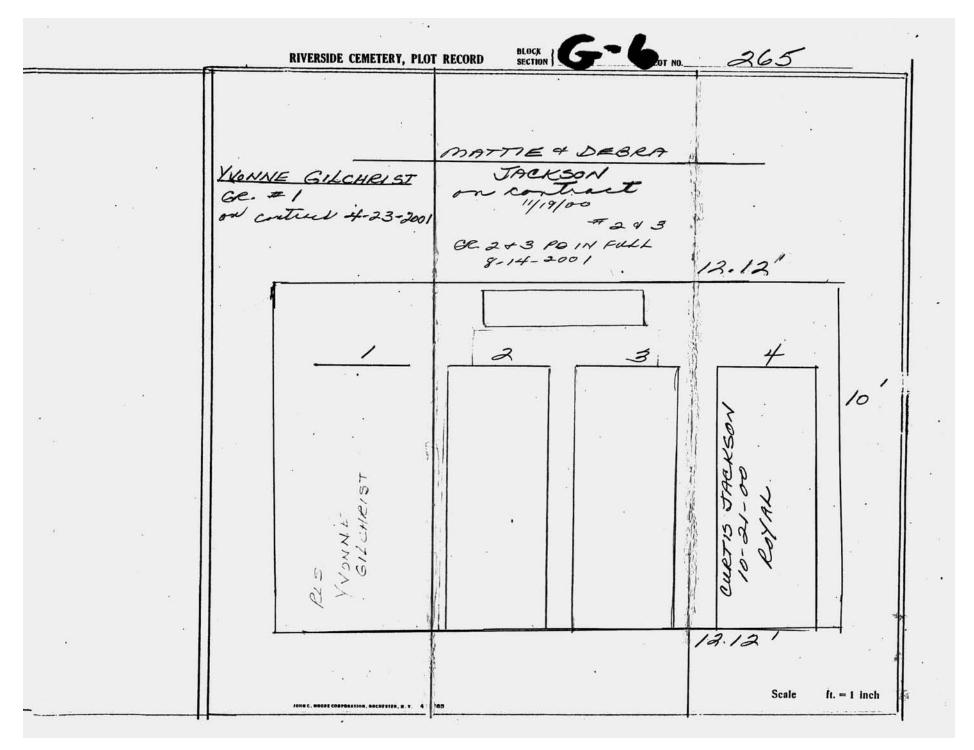

logical, chronological or alphabetical order.

Plot Records for Section G-6 include plot #, name of plot owners, and map of burials in the plot with the names of those buried.

Section maps added.

Digitally photographed or scanned from original documents by: