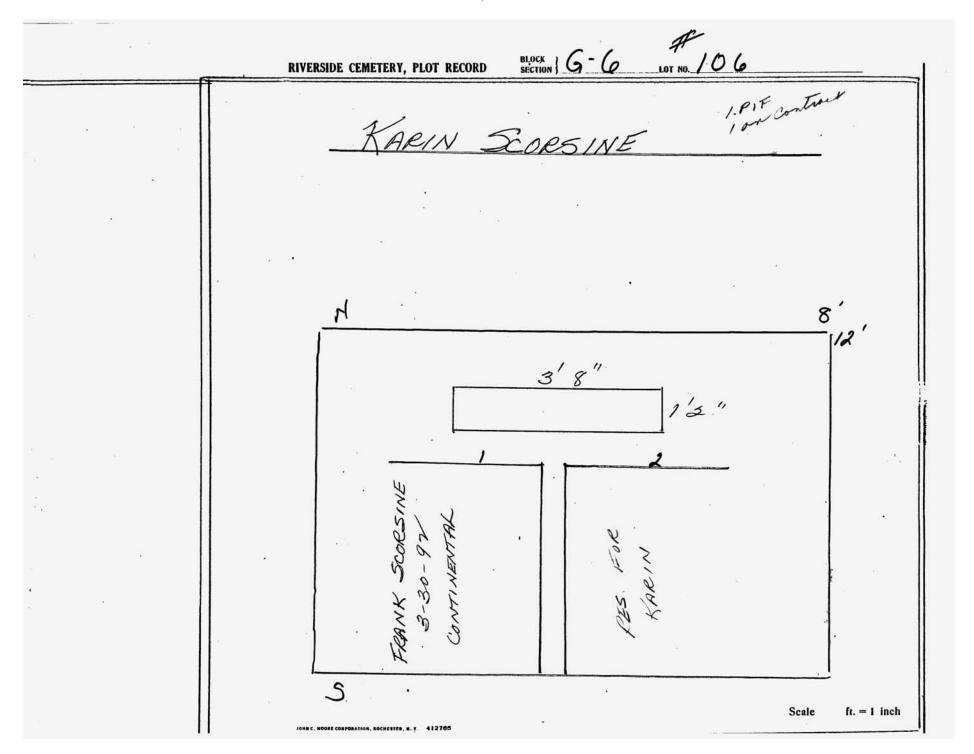

## LOT G-6

| Lot# | NAME         | MONUMENT/MARKER |
|------|--------------|-----------------|
| 1    | MATIC        | MONUMENT        |
| 2    | GALLO        | MONUMENT        |
| 3    | GALLO        | MONUMENT        |
| 7    | DILLENBECK   | MARKER          |
| 8    | DORLAND .    | MARKER          |
| 9    | SALIB        | MARKER          |
| 10   | SPAIN-TAYLOR | MONUMENT        |
| 11   | SPAIN-TAYLOR | MARKER.         |
| 14   | TREE         |                 |
| 15   | FULKERSON    | MARKER          |
| 16   | FULKERSON    | MARKER          |
| 17   | FULKERSON    | MARKER          |
| 18   | TREE         | 9               |
| 19   | CAPRIO/MAUK  | MARKER          |
| 21   | JORDAN       | MARKER          |
| 49   | FENEV        | MARKER          |
| 52   | HUDSON       | MONUMENT        |
| 60   | LENARCIK     | MARKER          |
| 85   | WOOD         | MARKER          |
| 86   | SUHR         | MONUMENT        |
| 109  | NEUBERT      | MARKER          |
| 110  | VIEIRA       | MARKER          |
| 111  | DICKINSON    | MARKER          |
| 112  | ASHFORD      | MARKER          |
| 113  | VAN AUKEN    | MARKER          |
| 115  | BERG         | MARKER          |
| 116  | HALLER       | MARKER          |
| 118  | CRISPIN      | MARKER          |
| 119  | MONTOYA      | MONUMENT        |
| 120  | PESCH        | MARKER          |
| 122  | SCHIFANO     | MARKER          |
| 124  | PALIANI      | MONUMENT        |
| 125  | LAWLESS      | MARKER          |
| 126  | ANDERSON     | MONUMENT .      |
| 127  | DROEGMOELLER | MONUMENT        |
| 128  | MURPHY       | MONUMENT        |
| 129  | ROBINS       | MARKER          |
| 130  | SCHAURER     | MARKER          |
| 131  | BIERWORTH    | MARKER          |
| 132  | NEEDLER      | MONUMENT        |
| 133  | CLOSSER      | MARKER          |