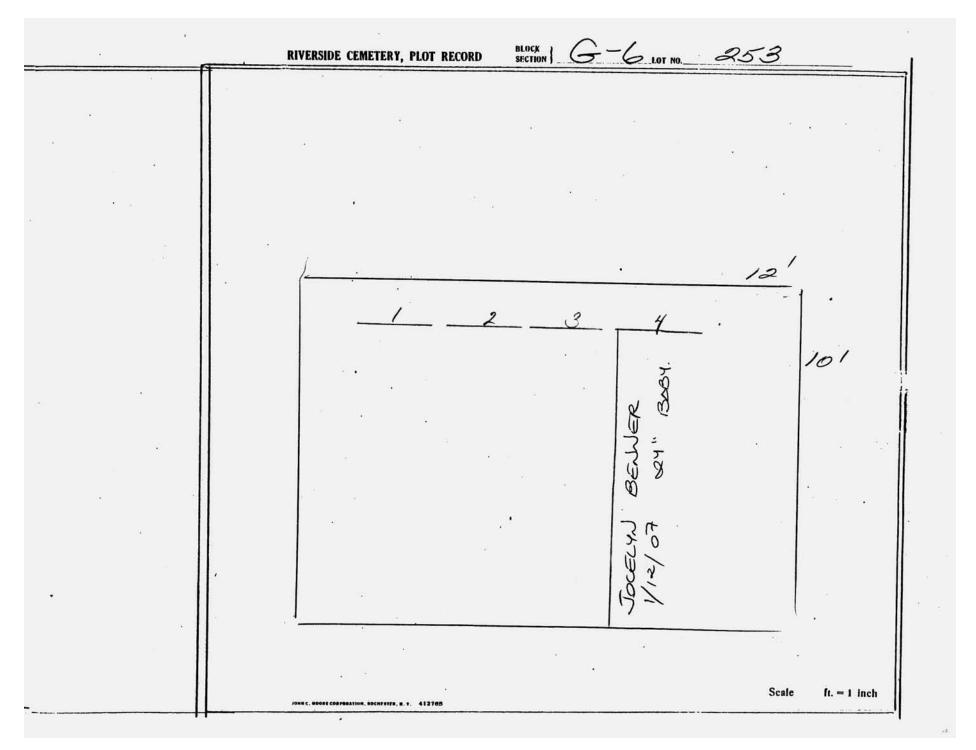

logical, chronological or alphabetical order.

Plot Records for Section G-6 include plot #, name of plot owners, and map of burials in the plot with the names of those buried.

Section maps added.

Digitally photographed or scanned from original documents by: