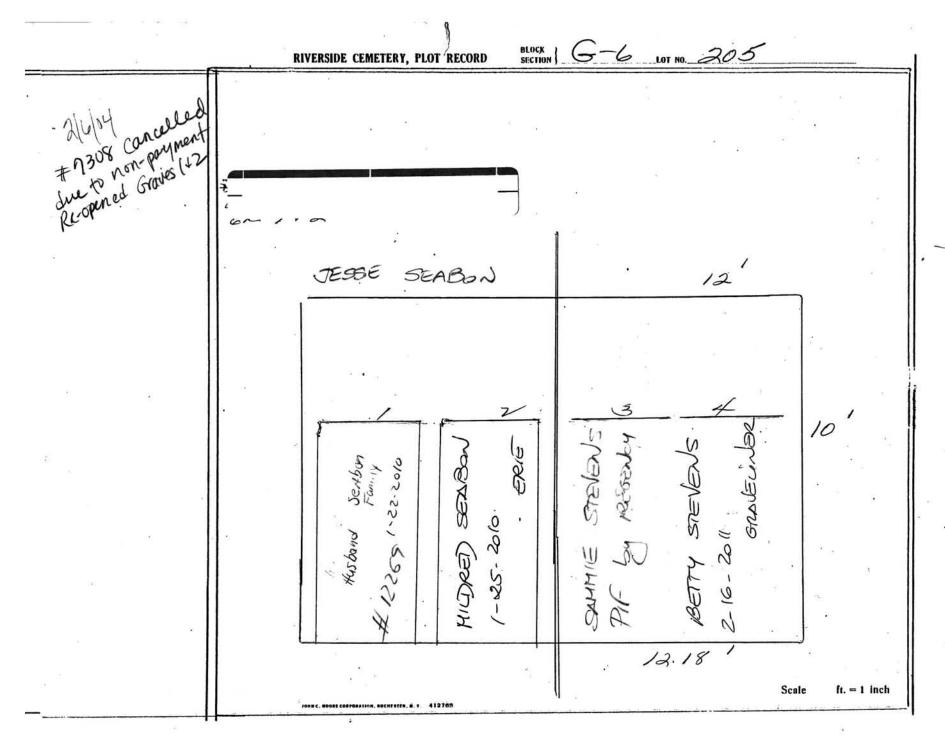

logical, chronological or alphabetical order.

Plot Records for Section G-6 include plot #, name of plot owners, and map of burials in the plot with the names of those buried.

Section maps added.

Digitally photographed or scanned from original documents by: