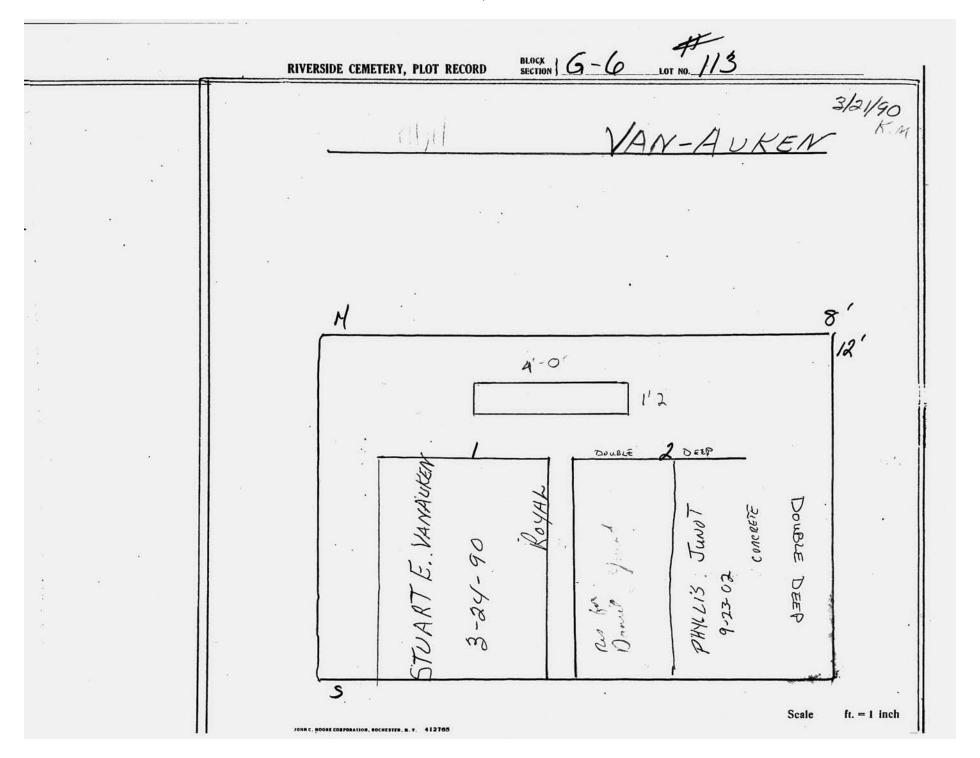

## LOT G-6

| Lot# | NAME         | MONUMENT/MARKER |
|------|--------------|-----------------|
| 1    | MATIC        | MONUMENT        |
| 2    | GALLO        | MONUMENT        |
| 3    | GALLO        | MONUMENT        |
| 7    | DILLENBECK   | MARKER          |
| 8    | DORLAND .    | MARKER          |
| 9    | SALIB        | MARKER          |
| 10   | SPAIN-TAYLOR | MONUMENT        |
| 11   | SPAIN-TAYLOR | MARKER.         |
| 14   | TREE         |                 |
| 15   | FULKERSON    | MARKER          |
| 16   | FULKERSON    | MARKER          |
| 17   | FULKERSON    | MARKER          |
| 18   | TREE         | 9               |
| 19   | CAPRIO/MAUK  | MARKER          |
| 21   | JORDAN       | MARKER          |
| 49   | FENEV        | MARKER          |
| 52   | HUDSON       | MONUMENT        |
| 60   | LENARCIK     | MARKER          |
| 85   | WOOD         | MARKER          |
| 86   | SUHR         | MONUMENT        |
| 109  | NEUBERT      | MARKER          |
| 110  | VIEIRA       | MARKER          |
| 111  | DICKINSON    | MARKER          |
| 112  | ASHFORD      | MARKER          |
| 113  | VAN AUKEN    | MARKER          |
| 115  | BERG         | MARKER          |
| 116  | HALLER       | MARKER          |
| 118  | CRISPIN      | MARKER          |
| 119  | MONTOYA      | MONUMENT        |
| 120  | PESCH        | MARKER          |
| 122  | SCHIFANO     | MARKER          |
| 124  | PALIANI      | MONUMENT        |
| 125  | LAWLESS      | MARKER          |
| 126  | ANDERSON     | MONUMENT .      |
| 127  | DROEGMOELLER | MONUMENT        |
| 128  | MURPHY       | MONUMENT        |
| 129  | ROBINS       | MARKER          |
| 130  | SCHAURER     | MARKER          |
| 131  | BIERWORTH    | MARKER          |
| 132  | NEEDLER      | MONUMENT        |
| 133  | CLOSSER      | MARKER          |