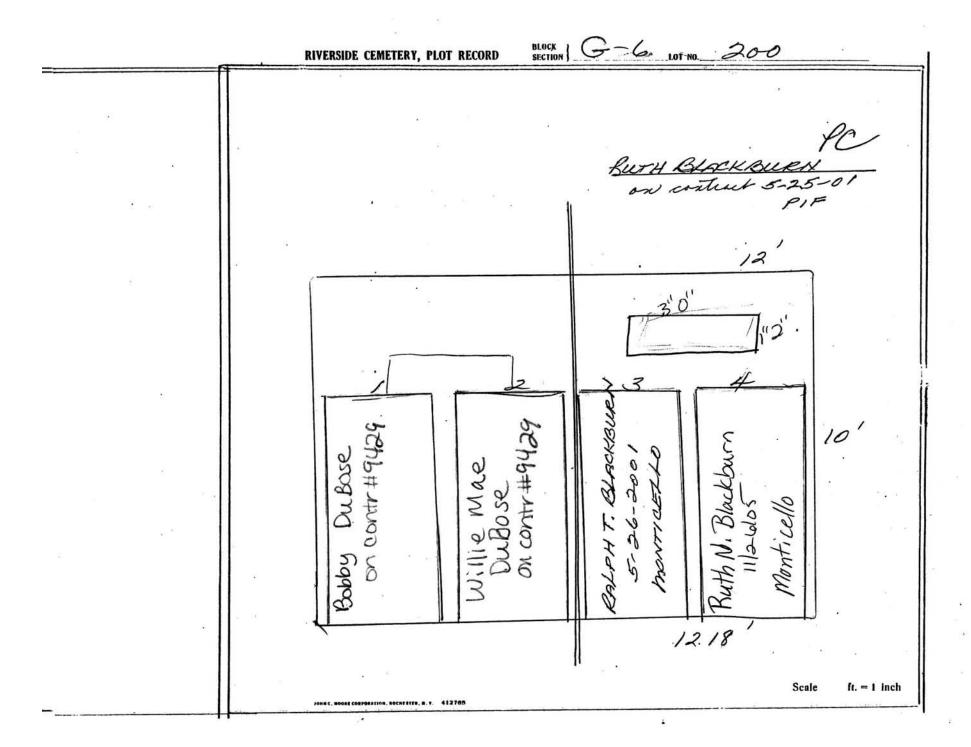

logical, chronological or alphabetical order.

Plot Records for Section G-6 include plot #, name of plot owners, and map of burials in the plot with the names of those buried.

Section maps added.

Digitally photographed or scanned from original documents by: