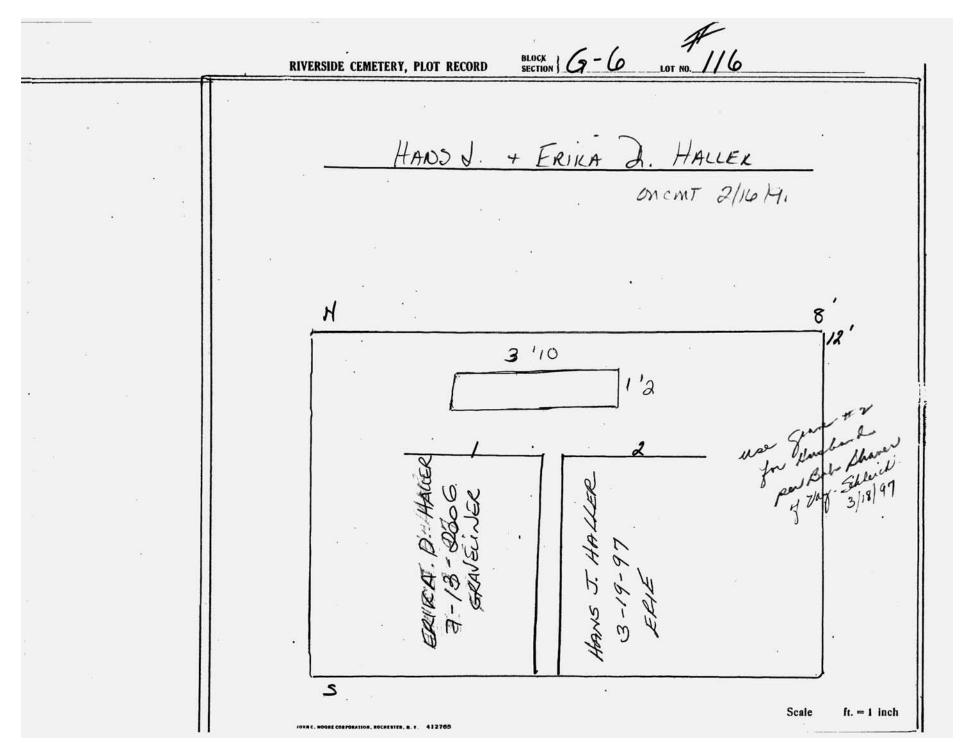

## LOT G-6

| Lot# | NAME         | MONUMENT/MARKER |
|------|--------------|-----------------|
| 1    | MATIC        | MONUMENT        |
| 2    | GALLO        | MONUMENT        |
| 3    | GALLO        | MONUMENT        |
| 7    | DILLENBECK   | MARKER          |
| 8    | DORLAND .    | MARKER          |
| 9    | SALIB        | MARKER          |
| 10   | SPAIN-TAYLOR | MONUMENT        |
| 11   | SPAIN-TAYLOR | MARKER.         |
| 14   | TREE         |                 |
| 15   | FULKERSON    | MARKER          |
| 16   | FULKERSON    | MARKER          |
| 17   | FULKERSON    | MARKER          |
| 18   | TREE         | 9               |
| 19   | CAPRIO/MAUK  | MARKER          |
| 21   | JORDAN       | MARKER          |
| 49   | FENEV        | MARKER          |
| 52   | HUDSON       | MONUMENT        |
| 60   | LENARCIK     | MARKER          |
| 85   | WOOD         | MARKER          |
| 86   | SUHR         | MONUMENT        |
| 109  | NEUBERT      | MARKER          |
| 110  | VIEIRA       | MARKER          |
| 111  | DICKINSON    | MARKER          |
| 112  | ASHFORD      | MARKER          |
| 113  | VAN AUKEN    | MARKER          |
| 115  | BERG         | MARKER          |
| 116  | HALLER       | MARKER          |
| 118  | CRISPIN      | MARKER          |
| 119  | MONTOYA      | MONUMENT        |
| 120  | PESCH        | MARKER          |
| 122  | SCHIFANO     | MARKER          |
| 124  | PALIANI      | MONUMENT        |
| 125  | LAWLESS      | MARKER          |
| 126  | ANDERSON     | MONUMENT .      |
| 127  | DROEGMOELLER | MONUMENT        |
| 128  | MURPHY       | MONUMENT        |
| 129  | ROBINS       | MARKER          |
| 130  | SCHAURER     | MARKER          |
| 131  | BIERWORTH    | MARKER          |
| 132  | NEEDLER      | MONUMENT        |
| 133  | CLOSSER      | MARKER          |