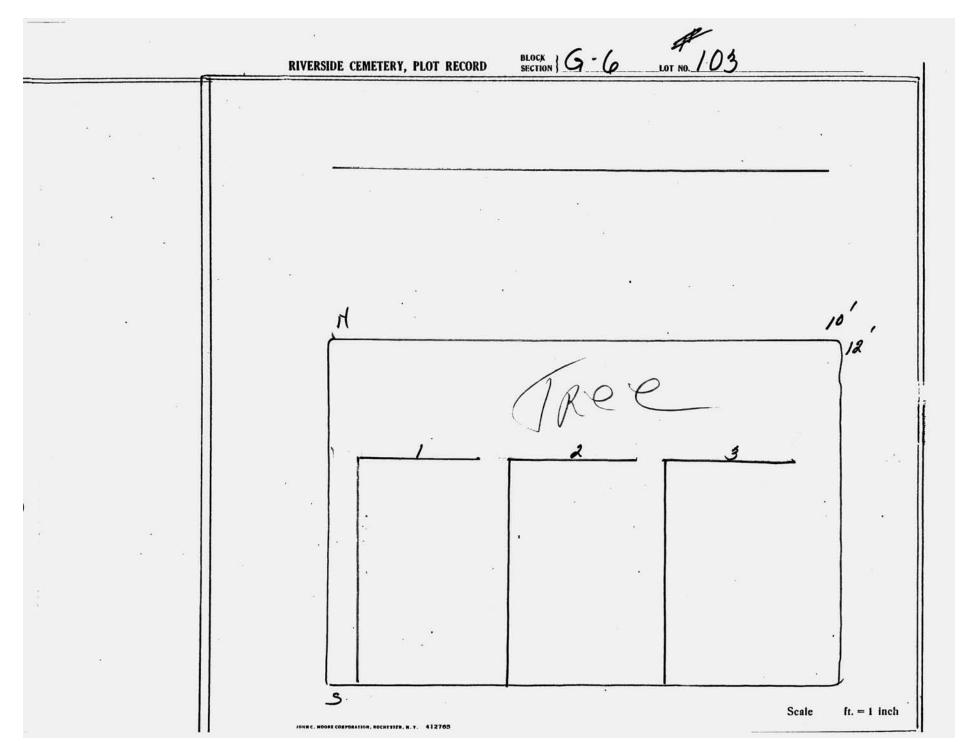

## LOT G-6

| Lot# | NAME         | MONUMENT/MARKER |
|------|--------------|-----------------|
| 1    | MATIC        | MONUMENT        |
| 2    | GALLO        | MONUMENT        |
| 3    | GALLO        | MONUMENT        |
| 7    | DILLENBECK   | MARKER          |
| 8    | DORLAND .    | MARKER          |
| 9    | SALIB        | MARKER          |
| 10   | SPAIN-TAYLOR | MONUMENT        |
| 11   | SPAIN-TAYLOR | MARKER.         |
| 14   | TREE         |                 |
| 15   | FULKERSON    | MARKER          |
| 16   | FULKERSON    | MARKER          |
| 17   | FULKERSON    | MARKER          |
| 18   | TREE         | 9               |
| 19   | CAPRIO/MAUK  | MARKER          |
| 21   | JORDAN       | MARKER          |
| 49   | FENEV        | MARKER          |
| 52   | HUDSON       | MONUMENT        |
| 60   | LENARCIK     | MARKER          |
| 85   | WOOD         | MARKER          |
| 86   | SUHR         | MONUMENT        |
| 109  | NEUBERT      | MARKER          |
| 110  | VIEIRA       | MARKER          |
| 111  | DICKINSON    | MARKER          |
| 112  | ASHFORD      | MARKER          |
| 113  | VAN AUKEN    | MARKER          |
| 115  | BERG         | MARKER          |
| 116  | HALLER       | MARKER          |
| 118  | CRISPIN      | MARKER          |
| 119  | MONTOYA      | MONUMENT        |
| 120  | PESCH        | MARKER          |
| 122  | SCHIFANO     | MARKER          |
| 124  | PALIANI      | MONUMENT        |
| 125  | LAWLESS      | MARKER          |
| 126  | ANDERSON     | MONUMENT .      |
| 127  | DROEGMOELLER | MONUMENT        |
| 128  | MURPHY       | MONUMENT        |
| 129  | ROBINS       | MARKER          |
| 130  | SCHAURER     | MARKER          |
| 131  | BIERWORTH    | MARKER          |
| 132  | NEEDLER      | MONUMENT        |
| 133  | CLOSSER      | MARKER          |