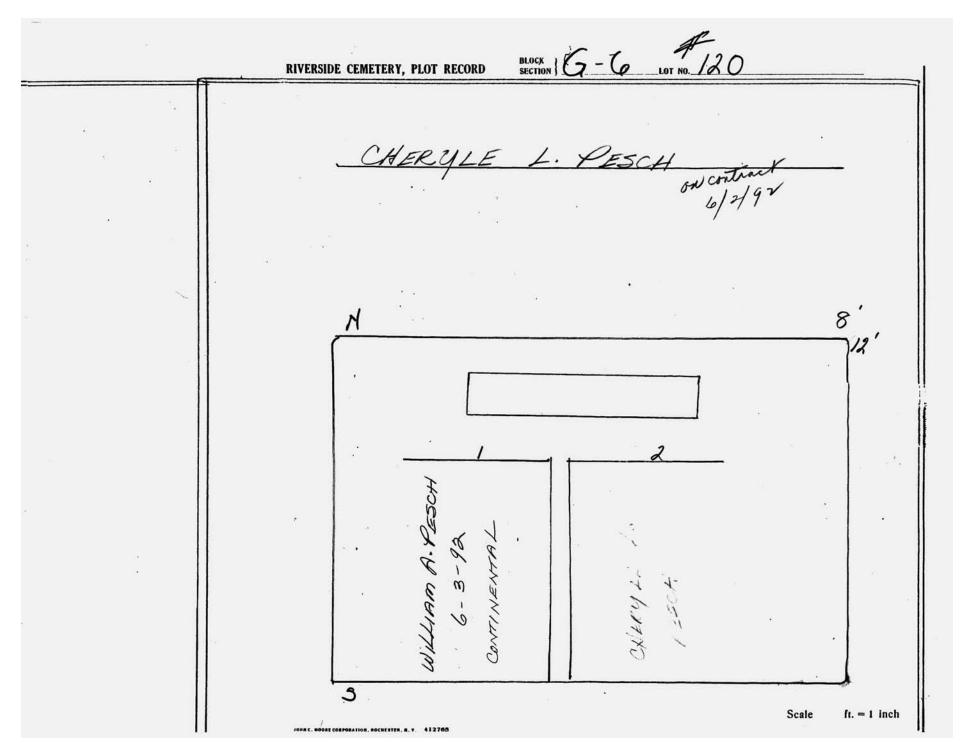

## LOT G-6

| Lot# | NAME         | MONUMENT/MARKER |
|------|--------------|-----------------|
| 1    | MATIC        | MONUMENT        |
| 2    | GALLO        | MONUMENT        |
| 3    | GALLO        | MONUMENT        |
| 7    | DILLENBECK   | MARKER          |
| 8    | DORLAND .    | MARKER          |
| 9    | SALIB        | MARKER          |
| 10   | SPAIN-TAYLOR | MONUMENT        |
| 11   | SPAIN-TAYLOR | MARKER.         |
| 14   | TREE         |                 |
| 15   | FULKERSON    | MARKER          |
| 16   | FULKERSON    | MARKER          |
| 17   | FULKERSON    | MARKER          |
| 18   | TREE         | 9               |
| 19   | CAPRIO/MAUK  | MARKER          |
| 21   | JORDAN       | MARKER          |
| 49   | FENEV        | MARKER          |
| 52   | HUDSON       | MONUMENT        |
| 60   | LENARCIK     | MARKER          |
| 85   | WOOD         | MARKER          |
| 86   | SUHR         | MONUMENT        |
| 109  | NEUBERT      | MARKER          |
| 110  | VIEIRA       | MARKER          |
| 111  | DICKINSON    | MARKER          |
| 112  | ASHFORD      | MARKER          |
| 113  | VAN AUKEN    | MARKER          |
| 115  | BERG         | MARKER          |
| 116  | HALLER       | MARKER          |
| 118  | CRISPIN      | MARKER          |
| 119  | MONTOYA      | MONUMENT        |
| 120  | PESCH        | MARKER          |
| 122  | SCHIFANO     | MARKER          |
| 124  | PALIANI      | MONUMENT        |
| 125  | LAWLESS      | MARKER          |
| 126  | ANDERSON     | MONUMENT .      |
| 127  | DROEGMOELLER | MONUMENT        |
| 128  | MURPHY       | MONUMENT        |
| 129  | ROBINS       | MARKER          |
| 130  | SCHAURER     | MARKER          |
| 131  | BIERWORTH    | MARKER          |
| 132  | NEEDLER      | MONUMENT        |
| 133  | CLOSSER      | MARKER          |