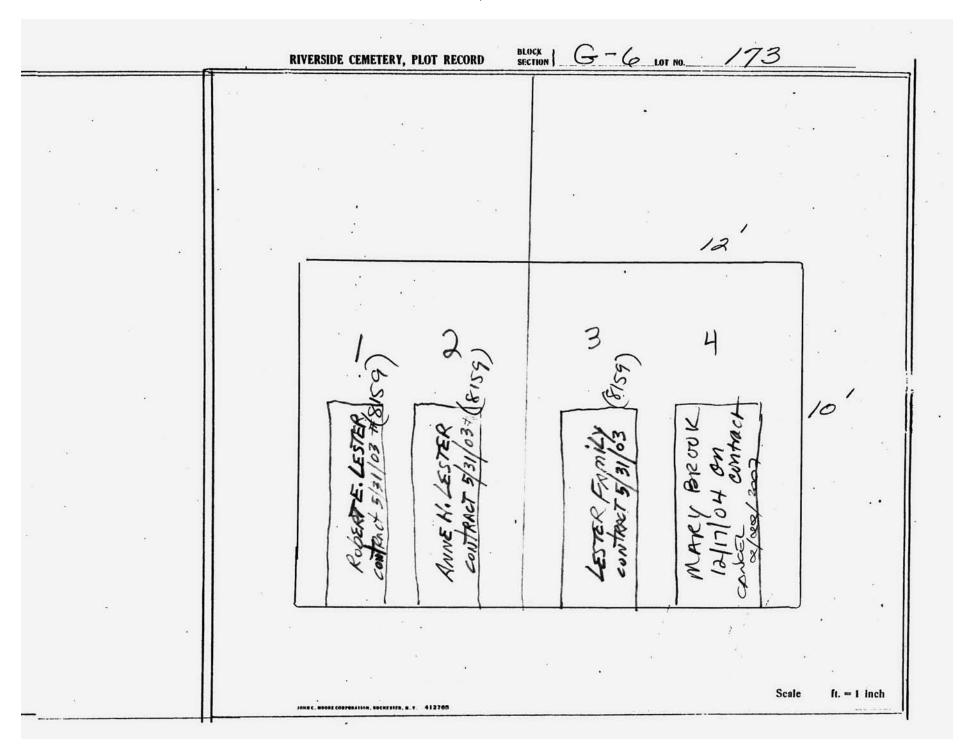

logical, chronological or alphabetical order.

Plot Records for Section G-6 include plot #, name of plot owners, and map of burials in the plot with the names of those buried.

Section maps added.

Digitally photographed or scanned from original documents by: