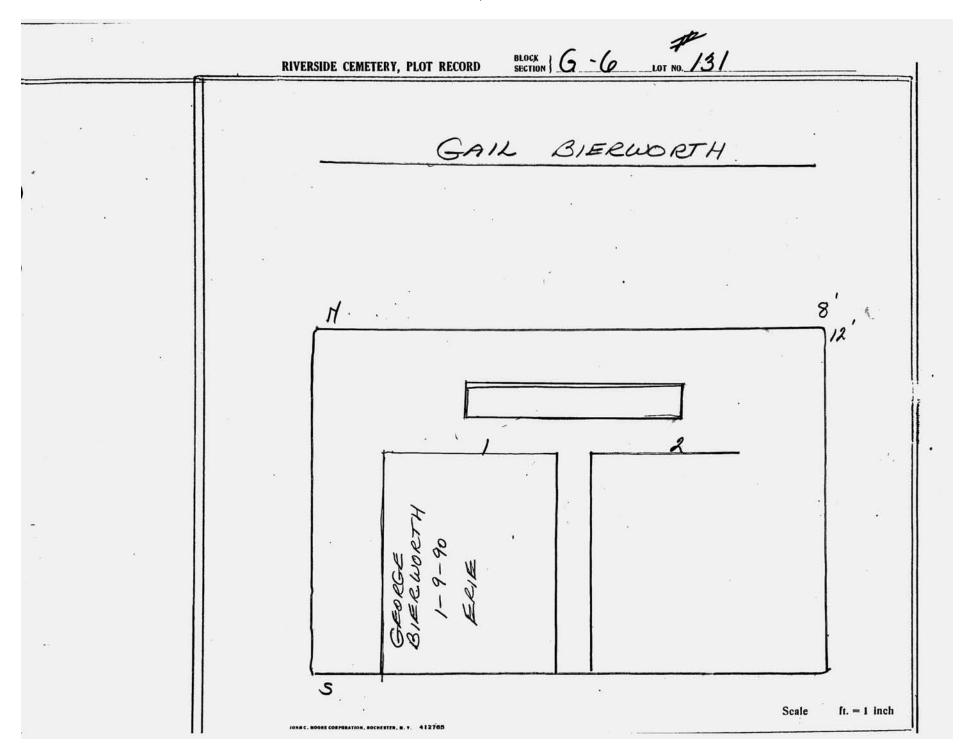

## LOT G-6

| Lot# | NAME         | MONUMENT/MARKER |
|------|--------------|-----------------|
| 1    | MATIC        | MONUMENT        |
| 2    | GALLO        | MONUMENT        |
| 3    | GALLO        | MONUMENT        |
| 7    | DILLENBECK   | MARKER          |
| 8    | DORLAND .    | MARKER          |
| 9    | SALIB        | MARKER          |
| 10   | SPAIN-TAYLOR | MONUMENT        |
| 11   | SPAIN-TAYLOR | MARKER.         |
| 14   | TREE         |                 |
| 15   | FULKERSON    | MARKER          |
| 16   | FULKERSON    | MARKER          |
| 17   | FULKERSON    | MARKER          |
| 18   | TREE         | 9               |
| 19   | CAPRIO/MAUK  | MARKER          |
| 21   | JORDAN       | MARKER          |
| 49   | FENEV        | MARKER          |
| 52   | HUDSON       | MONUMENT        |
| 60   | LENARCIK     | MARKER          |
| 85   | WOOD         | MARKER          |
| 86   | SUHR         | MONUMENT        |
| 109  | NEUBERT      | MARKER          |
| 110  | VIEIRA       | MARKER          |
| 111  | DICKINSON    | MARKER          |
| 112  | ASHFORD      | MARKER          |
| 113  | VAN AUKEN    | MARKER          |
| 115  | BERG         | MARKER          |
| 116  | HALLER       | MARKER          |
| 118  | CRISPIN      | MARKER          |
| 119  | MONTOYA      | MONUMENT        |
| 120  | PESCH        | MARKER          |
| 122  | SCHIFANO     | MARKER          |
| 124  | PALIANI      | MONUMENT        |
| 125  | LAWLESS      | MARKER          |
| 126  | ANDERSON     | MONUMENT .      |
| 127  | DROEGMOELLER | MONUMENT        |
| 128  | MURPHY       | MONUMENT        |
| 129  | ROBINS       | MARKER          |
| 130  | SCHAURER     | MARKER          |
| 131  | BIERWORTH    | MARKER          |
| 132  | NEEDLER      | MONUMENT        |
| 133  | CLOSSER      | MARKER          |