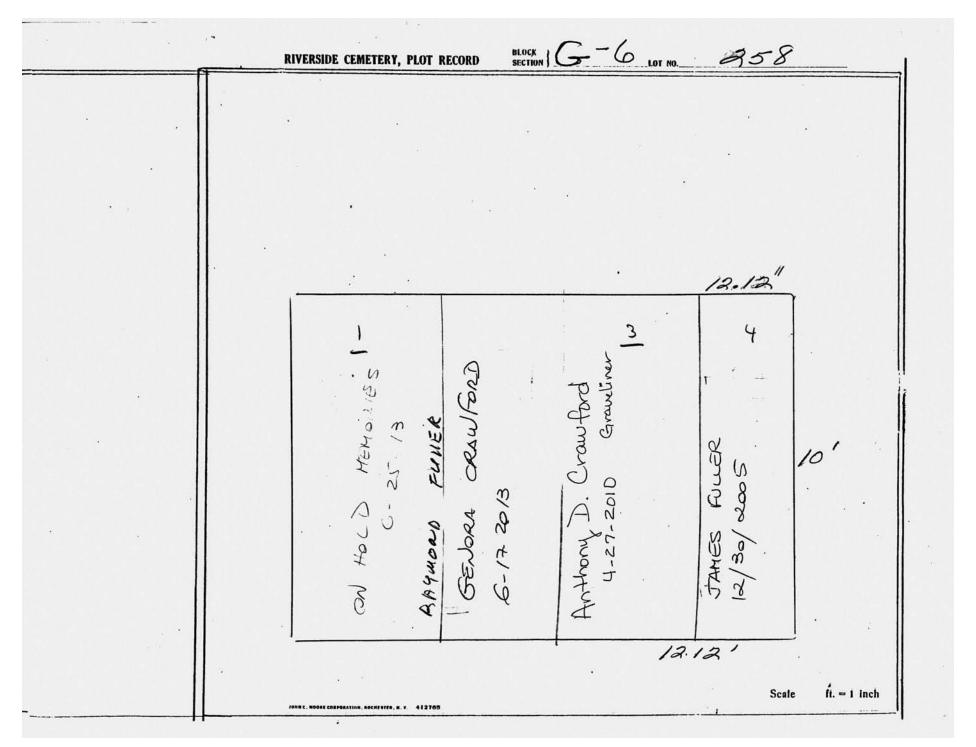

logical, chronological or alphabetical order.

Plot Records for Section G-6 include plot #, name of plot owners, and map of burials in the plot with the names of those buried.

Section maps added.

Digitally photographed or scanned from original documents by: