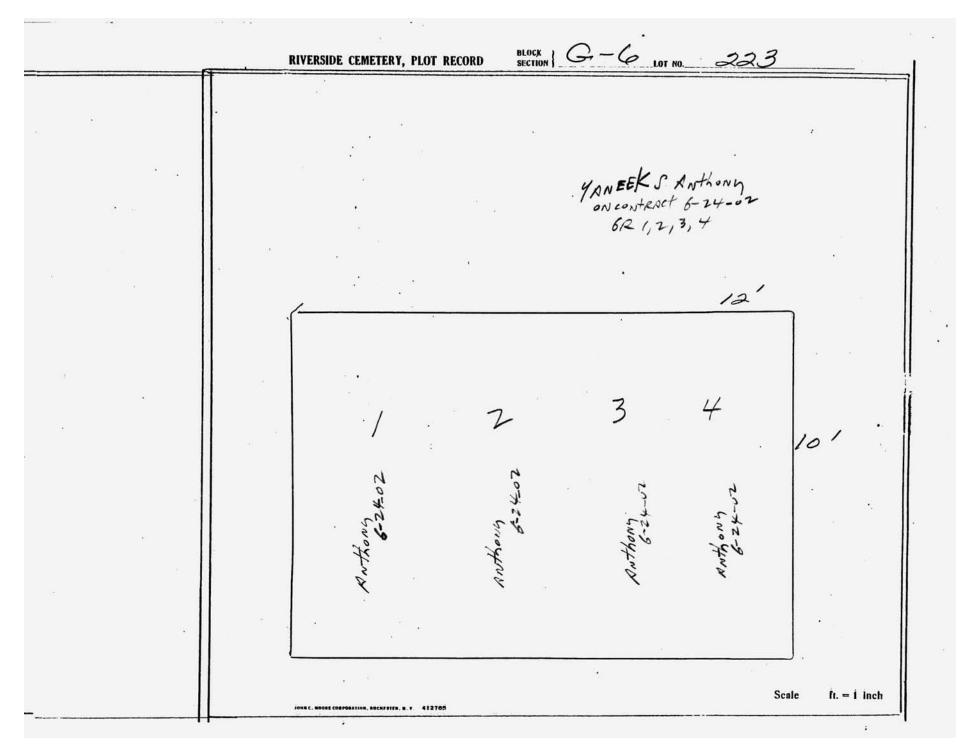

logical, chronological or alphabetical order.

Plot Records for Section G-6 include plot #, name of plot owners, and map of burials in the plot with the names of those buried.

Section maps added.

Digitally photographed or scanned from original documents by: