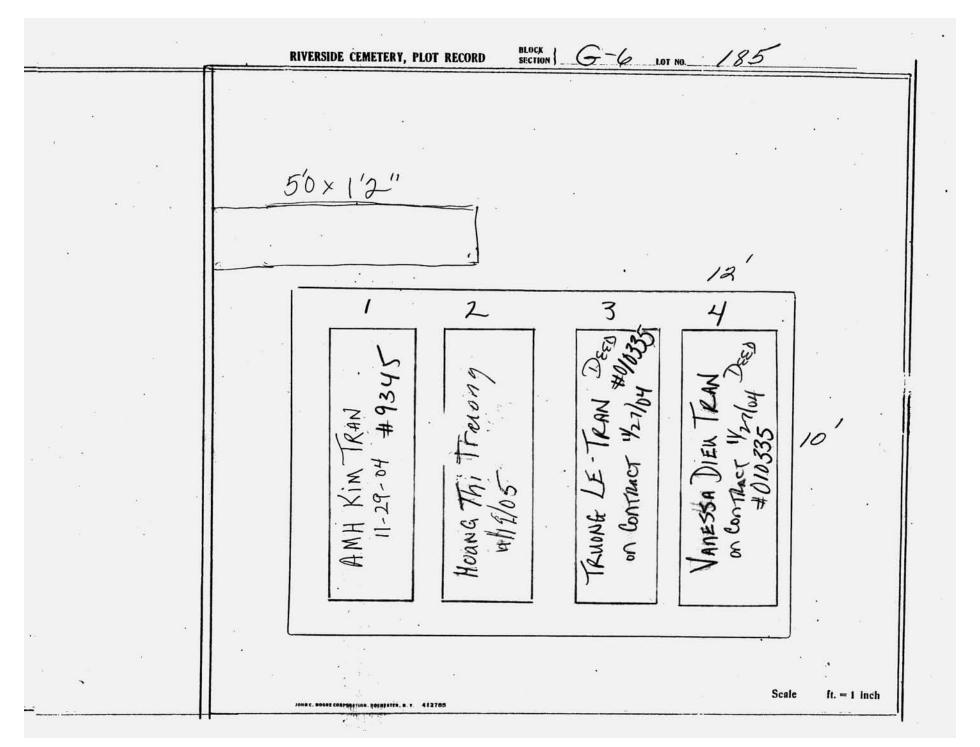

| · · · · · · · · · · · · · · · · · · · | RIVERSIDE CEMETERY, PLO     | T RECORD SECTION ]         | G-6 LOT NO                |                                                |     |
|---------------------------------------|-----------------------------|----------------------------|---------------------------|------------------------------------------------|-----|
|                                       | 4                           | ž.                         |                           |                                                |     |
|                                       | 8 #                         |                            | *                         | •                                              |     |
| * * * *                               | *                           | 185                        | **                        |                                                | •   |
|                                       | . 1 .                       | 2                          | . 3                       | 12/4                                           | 1   |
|                                       | Noel Ruing<br>Cont # 011383 | Noel Puis<br>Cont # 50/383 | MARGARITA GOTAY ** 125559 | Jamuel<br>Maldonado Tr<br>5-20-2011<br>Monarch | 10' |
|                                       | **                          |                            | •                         | Scal                                           |     |