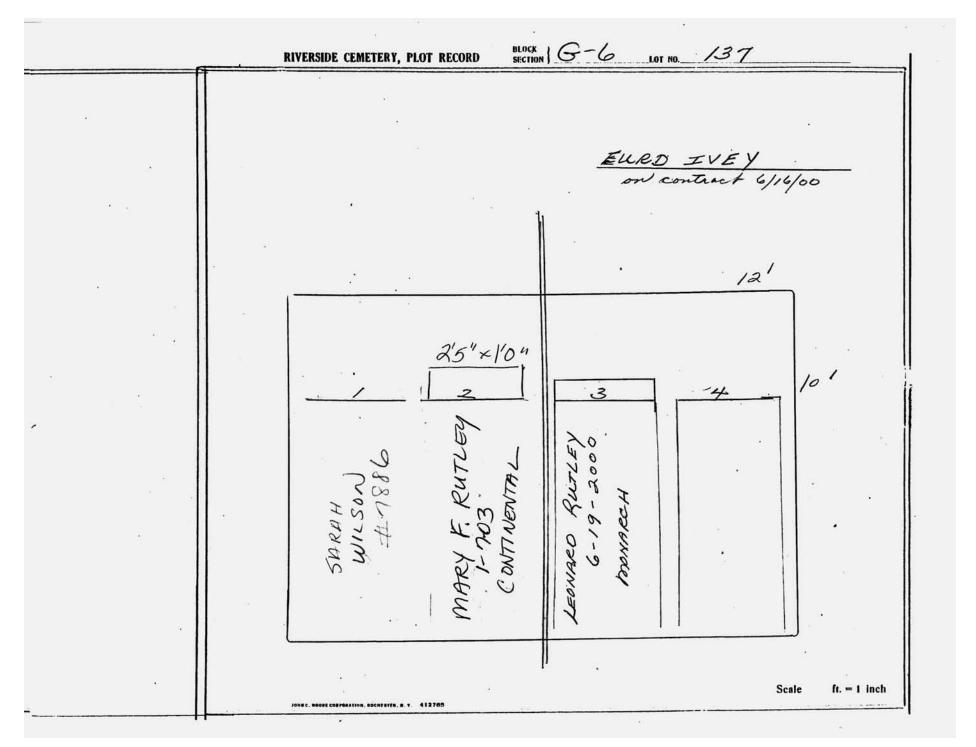

## LOT G-6

| Lot# | NAME         | MONUMENT/MARKER |
|------|--------------|-----------------|
| 1    | MATIC        | MONUMENT        |
| 2    | GALLO        | MONUMENT        |
| 3    | GALLO        | MONUMENT        |
| 7    | DILLENBECK   | MARKER          |
| 8    | DORLAND .    | MARKER          |
| 9    | SALIB        | MARKER          |
| 10   | SPAIN-TAYLOR | MONUMENT        |
| 11   | SPAIN-TAYLOR | MARKER.         |
| 14   | TREE         |                 |
| 15   | FULKERSON    | MARKER          |
| 16   | FULKERSON    | MARKER          |
| 17   | FULKERSON    | MARKER          |
| 18   | TREE         | 9               |
| 19   | CAPRIO/MAUK  | MARKER          |
| 21   | JORDAN       | MARKER          |
| 49   | FENEV        | MARKER          |
| 52   | HUDSON       | MONUMENT        |
| 60   | LENARCIK     | MARKER          |
| 85   | WOOD         | MARKER          |
| 86   | SUHR         | MONUMENT        |
| 109  | NEUBERT      | MARKER          |
| 110  | VIEIRA       | MARKER          |
| 111  | DICKINSON    | MARKER          |
| 112  | ASHFORD      | MARKER          |
| 113  | VAN AUKEN    | MARKER          |
| 115  | BERG         | MARKER          |
| 116  | HALLER       | MARKER          |
| 118  | CRISPIN      | MARKER          |
| 119  | MONTOYA      | MONUMENT        |
| 120  | PESCH        | MARKER          |
| 122  | SCHIFANO     | MARKER          |
| 124  | PALIANI      | MONUMENT        |
| 125  | LAWLESS      | MARKER          |
| 126  | ANDERSON     | MONUMENT .      |
| 127  | DROEGMOELLER | MONUMENT        |
| 128  | MURPHY       | MONUMENT        |
| 129  | ROBINS       | MARKER          |
| 130  | SCHAURER     | MARKER          |
| 131  | BIERWORTH    | MARKER          |
| 132  | NEEDLER      | MONUMENT        |
| 133  | CLOSSER      | MARKER          |