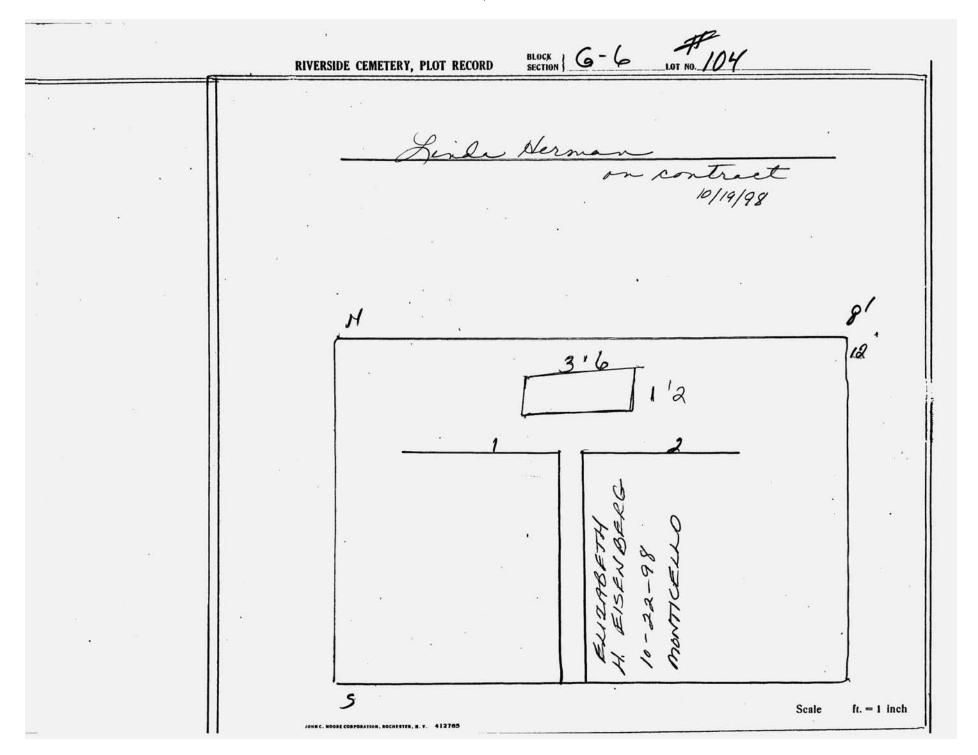

## LOT G-6

| Lot# | NAME         | MONUMENT/MARKER |
|------|--------------|-----------------|
| 1    | MATIC        | MONUMENT        |
| 2    | GALLO        | MONUMENT        |
| 3    | GALLO        | MONUMENT        |
| 7    | DILLENBECK   | MARKER          |
| 8    | DORLAND .    | MARKER          |
| 9    | SALIB        | MARKER          |
| 10   | SPAIN-TAYLOR | MONUMENT        |
| 11   | SPAIN-TAYLOR | MARKER.         |
| 14   | TREE         |                 |
| 15   | FULKERSON    | MARKER          |
| 16   | FULKERSON    | MARKER          |
| 17   | FULKERSON    | MARKER          |
| 18   | TREE         | 9               |
| 19   | CAPRIO/MAUK  | MARKER          |
| 21   | JORDAN       | MARKER          |
| 49   | FENEV        | MARKER          |
| 52   | HUDSON       | MONUMENT        |
| 60   | LENARCIK     | MARKER          |
| 85   | WOOD         | MARKER          |
| 86   | SUHR         | MONUMENT        |
| 109  | NEUBERT      | MARKER          |
| 110  | VIEIRA       | MARKER          |
| 111  | DICKINSON    | MARKER          |
| 112  | ASHFORD      | MARKER          |
| 113  | VAN AUKEN    | MARKER          |
| 115  | BERG         | MARKER          |
| 116  | HALLER       | MARKER          |
| 118  | CRISPIN      | MARKER          |
| 119  | MONTOYA      | MONUMENT        |
| 120  | PESCH        | MARKER          |
| 122  | SCHIFANO     | MARKER          |
| 124  | PALIANI      | MONUMENT        |
| 125  | LAWLESS      | MARKER          |
| 126  | ANDERSON     | MONUMENT .      |
| 127  | DROEGMOELLER | MONUMENT        |
| 128  | MURPHY       | MONUMENT        |
| 129  | ROBINS       | MARKER          |
| 130  | SCHAURER     | MARKER          |
| 131  | BIERWORTH    | MARKER          |
| 132  | NEEDLER      | MONUMENT        |
| 133  | CLOSSER      | MARKER          |