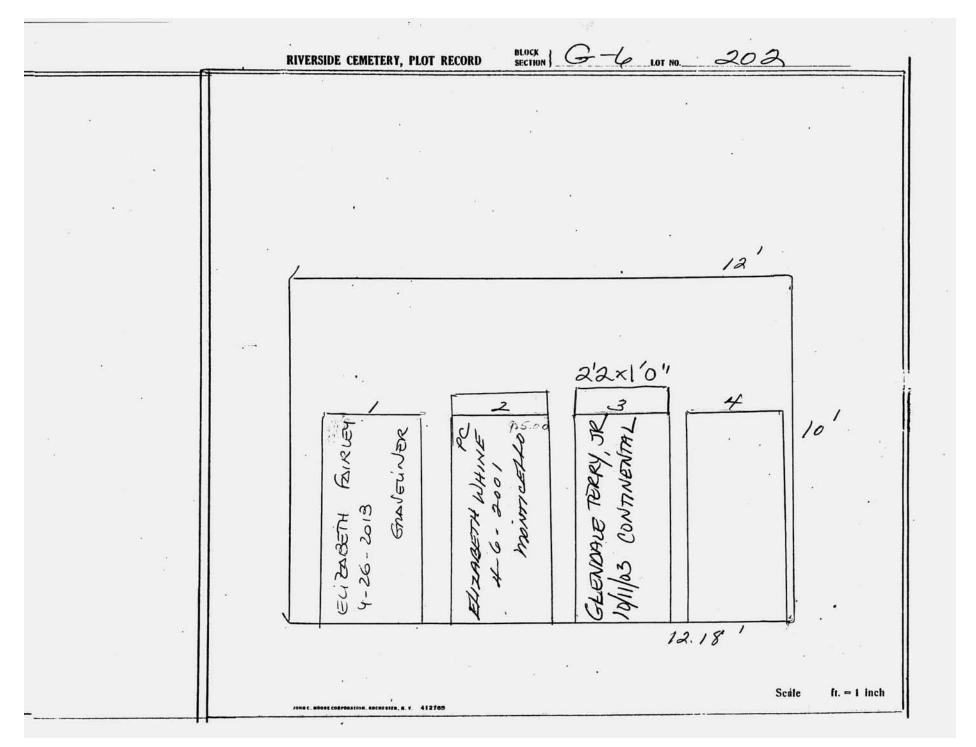

logical, chronological or alphabetical order.

Plot Records for Section G-6 include plot #, name of plot owners, and map of burials in the plot with the names of those buried.

Section maps added.

Digitally photographed or scanned from original documents by: