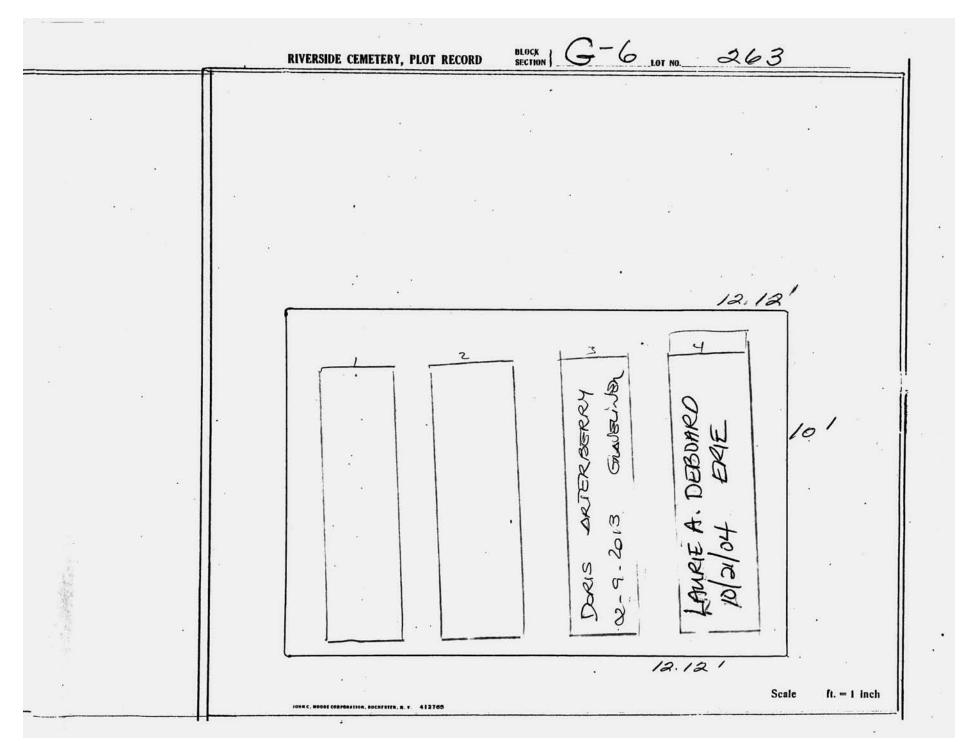

logical, chronological or alphabetical order.

Plot Records for Section G-6 include plot #, name of plot owners, and map of burials in the plot with the names of those buried.

Section maps added.

Digitally photographed or scanned from original documents by: