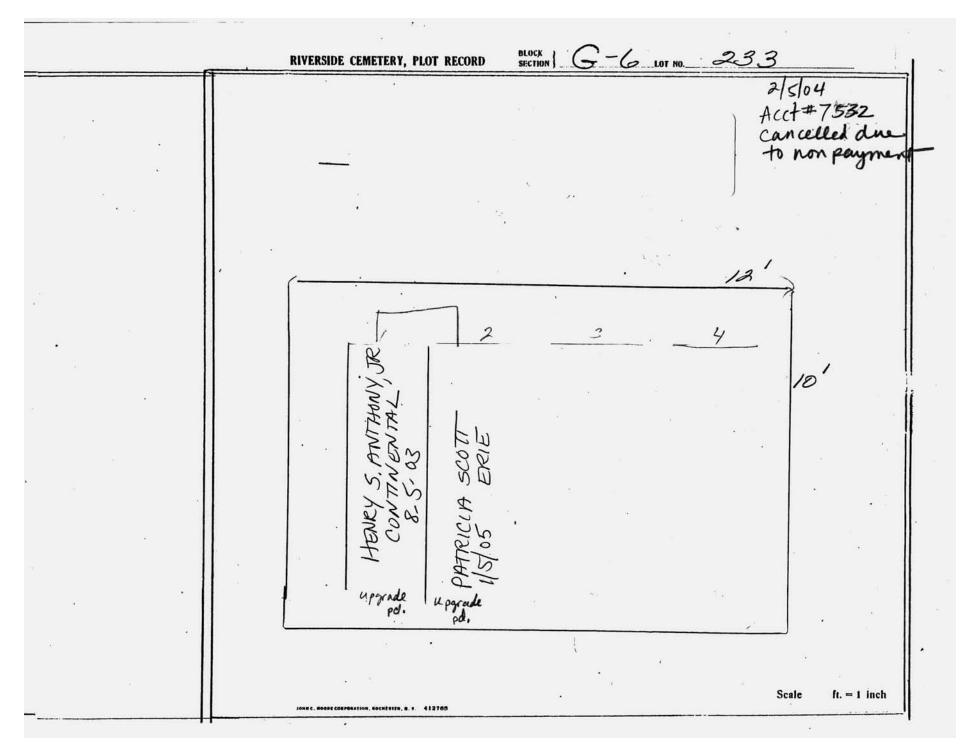

logical, chronological or alphabetical order.

Plot Records for Section G-6 include plot #, name of plot owners, and map of burials in the plot with the names of those buried.

Section maps added.

Digitally photographed or scanned from original documents by: