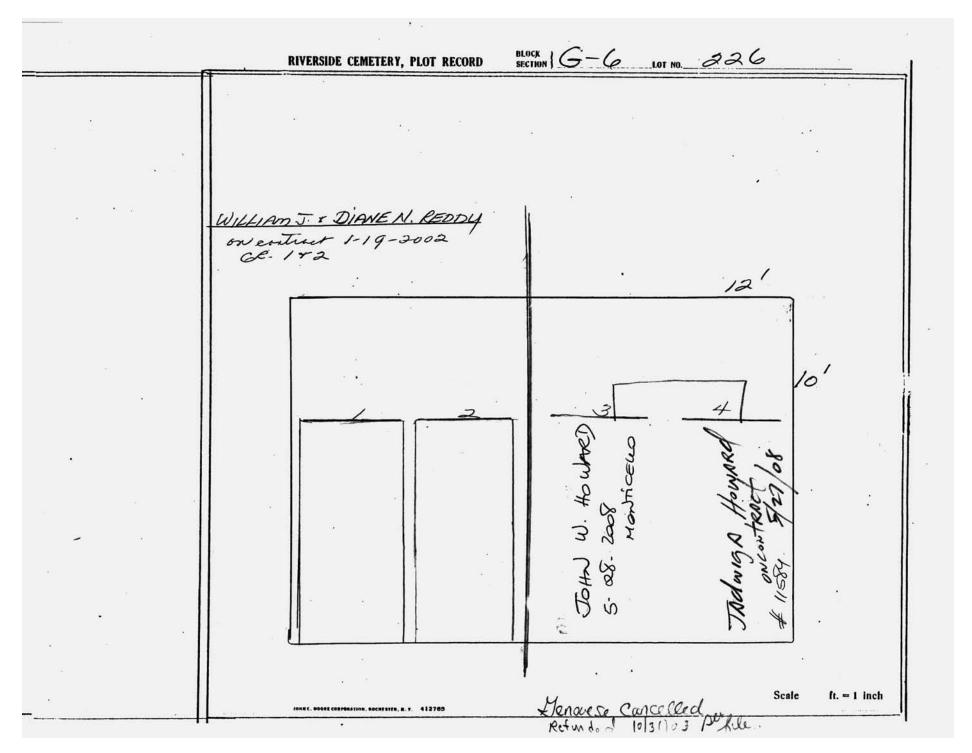

logical, chronological or alphabetical order.

Plot Records for Section G-6 include plot #, name of plot owners, and map of burials in the plot with the names of those buried.

Section maps added.

Digitally photographed or scanned from original documents by: