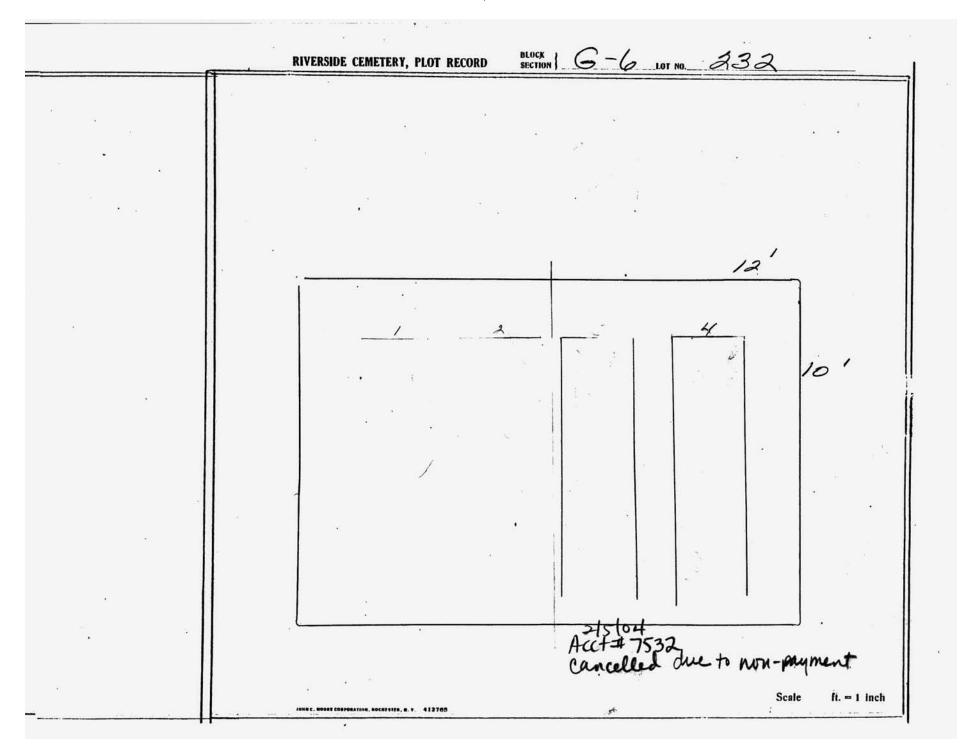

logical, chronological or alphabetical order.

Plot Records for Section G-6 include plot #, name of plot owners, and map of burials in the plot with the names of those buried.

Section maps added.

Digitally photographed or scanned from original documents by: