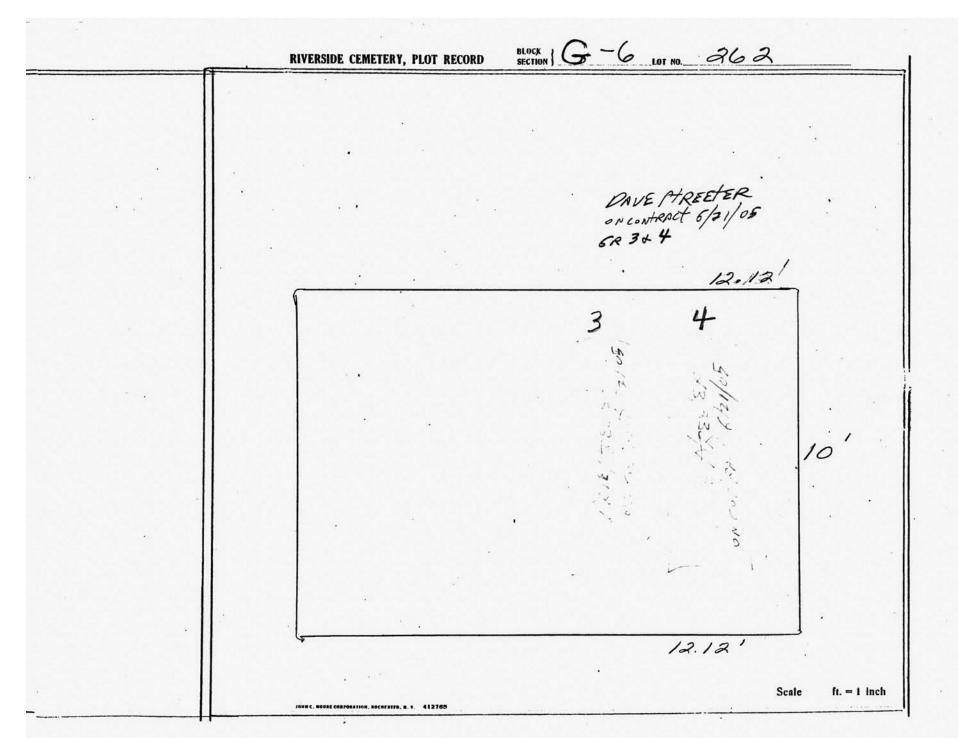

logical, chronological or alphabetical order.

Plot Records for Section G-6 include plot #, name of plot owners, and map of burials in the plot with the names of those buried.

Section maps added.

Digitally photographed or scanned from original documents by: