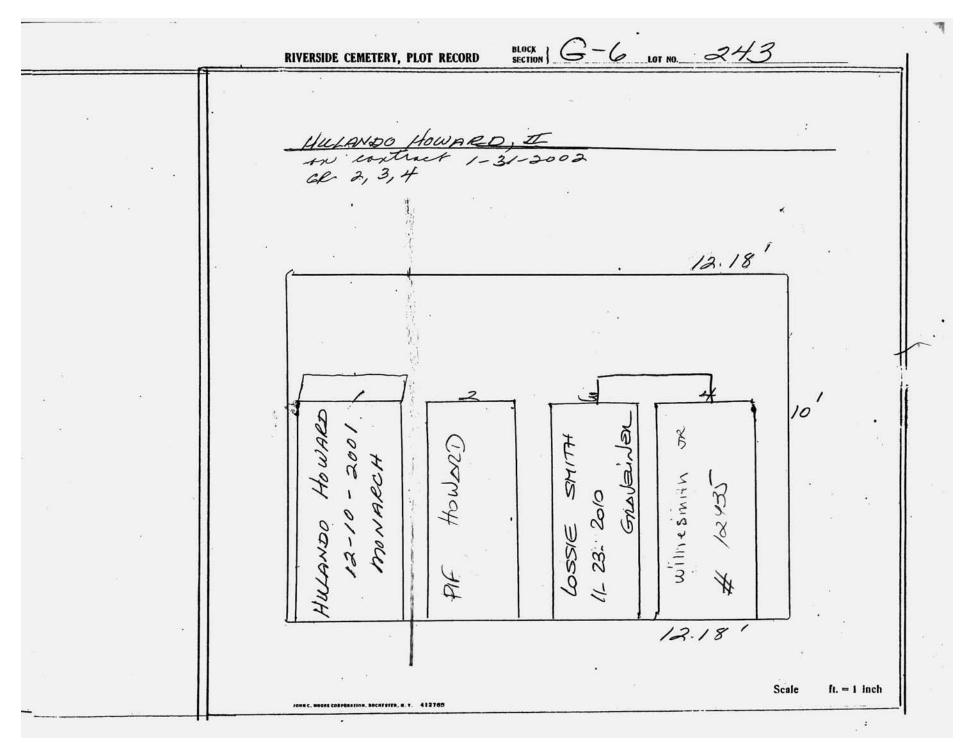

logical, chronological or alphabetical order.

Plot Records for Section G-6 include plot #, name of plot owners, and map of burials in the plot with the names of those buried.

Section maps added.

Digitally photographed or scanned from original documents by: