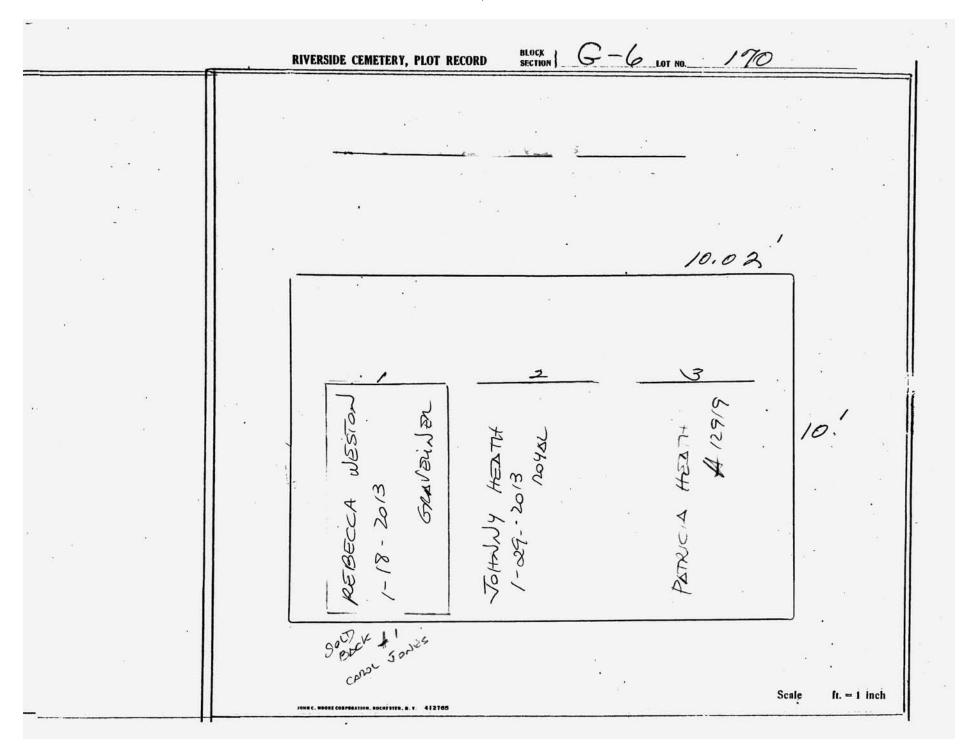

logical, chronological or alphabetical order.

Plot Records for Section G-6 include plot #, name of plot owners, and map of burials in the plot with the names of those buried.

Section maps added.

Digitally photographed or scanned from original documents by: