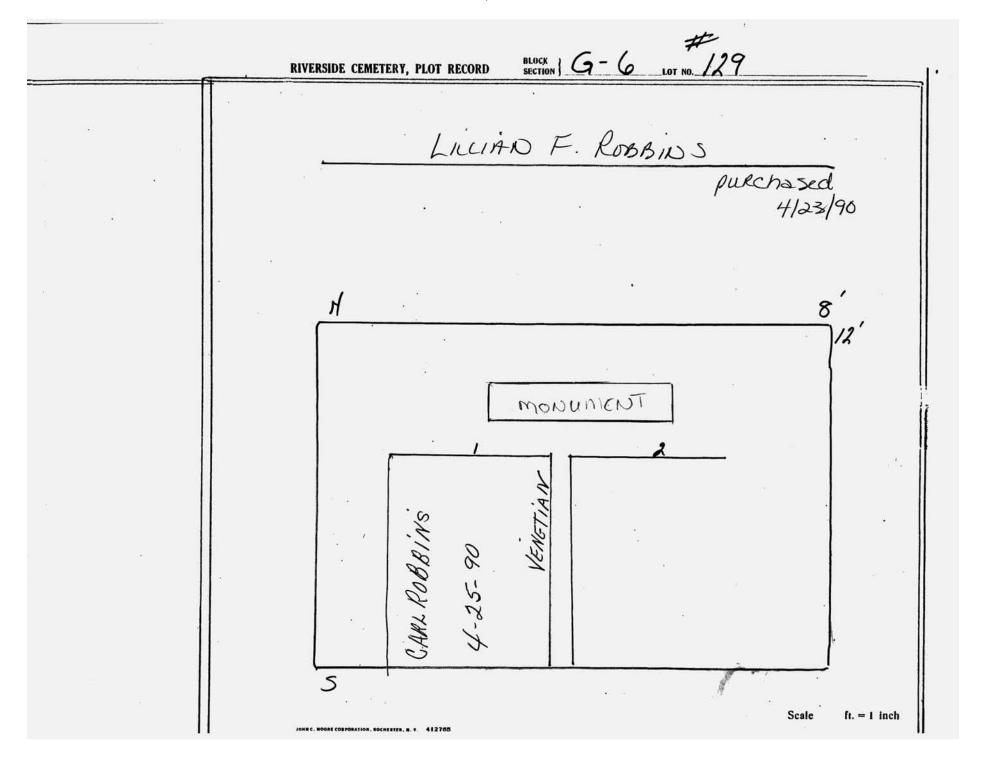

## LOT G-6

| Lot# | NAME         | MONUMENT/MARKER |
|------|--------------|-----------------|
| 1    | MATIC        | MONUMENT        |
| 2    | GALLO        | MONUMENT        |
| 3    | GALLO        | MONUMENT        |
| 7    | DILLENBECK   | MARKER          |
| 8    | DORLAND .    | MARKER          |
| 9    | SALIB        | MARKER          |
| 10   | SPAIN-TAYLOR | MONUMENT        |
| 11   | SPAIN-TAYLOR | MARKER.         |
| 14   | TREE         |                 |
| 15   | FULKERSON    | MARKER          |
| 16   | FULKERSON    | MARKER          |
| 17   | FULKERSON    | MARKER          |
| 18   | TREE         | 9               |
| 19   | CAPRIO/MAUK  | MARKER          |
| 21   | JORDAN       | MARKER          |
| 49   | FENEV        | MARKER          |
| 52   | HUDSON       | MONUMENT        |
| 60   | LENARCIK     | MARKER          |
| 85   | WOOD         | MARKER          |
| 86   | SUHR         | MONUMENT        |
| 109  | NEUBERT      | MARKER          |
| 110  | VIEIRA       | MARKER          |
| 111  | DICKINSON    | MARKER          |
| 112  | ASHFORD      | MARKER          |
| 113  | VAN AUKEN    | MARKER          |
| 115  | BERG         | MARKER          |
| 116  | HALLER       | MARKER          |
| 118  | CRISPIN      | MARKER          |
| 119  | MONTOYA      | MONUMENT        |
| 120  | PESCH        | MARKER          |
| 122  | SCHIFANO     | MARKER          |
| 124  | PALIANI      | MONUMENT        |
| 125  | LAWLESS      | MARKER          |
| 126  | ANDERSON     | MONUMENT .      |
| 127  | DROEGMOELLER | MONUMENT        |
| 128  | MURPHY       | MONUMENT        |
| 129  | ROBINS       | MARKER          |
| 130  | SCHAURER     | MARKER          |
| 131  | BIERWORTH    | MARKER          |
| 132  | NEEDLER      | MONUMENT        |
| 133  | CLOSSER      | MARKER          |