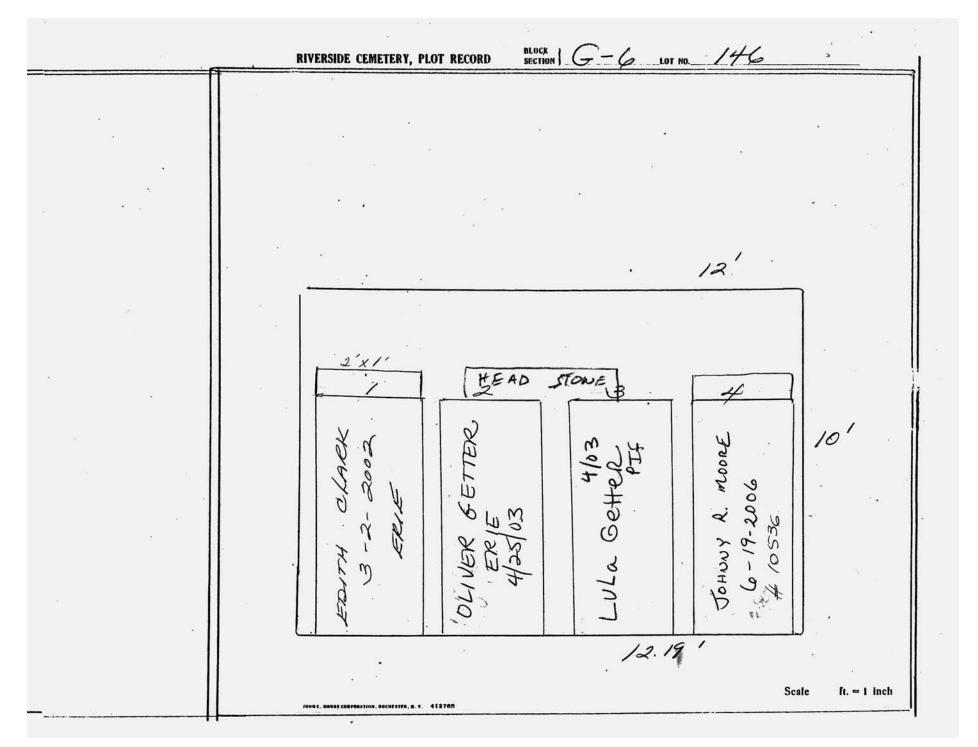

| ELISABETH & EDWARD  FARRAK                                      |  |  |
| 4 · +/-                                | P/c                                                             |  |  |
|                                        | 6'                                                              |  |  |
| Ŧ                                      | 1 2 monument 1'2" 10'                                           |  |  |
|                                        | Tarrak 101                                                      |  |  |
| * *                                    | EDWARD 8-20-200 Monticello Montrello                            |  |  |
| ************************************** | Scale ft. = 1 inch                                              |  |  |















© 2013 Riverside Cemetery Published with permission.





© 2013 Riverside Cemetery Published with permission.





 $\hbox{@\,}2013$  Riverside Cemetery Published with permission.









|     | RIVERSIDE CEMETERY, PLOT RECORD SE                 | OCK G-6 LOT NO. /                       | 61                 |
|-----|----------------------------------------------------|-----------------------------------------|--------------------|
| *   |                                                    |                                         |                    |
| * % | 1 2                                                | 3 12.1                                  | 9'                 |
|     |                                                    | on cont Dance Michael Michael Morrell #