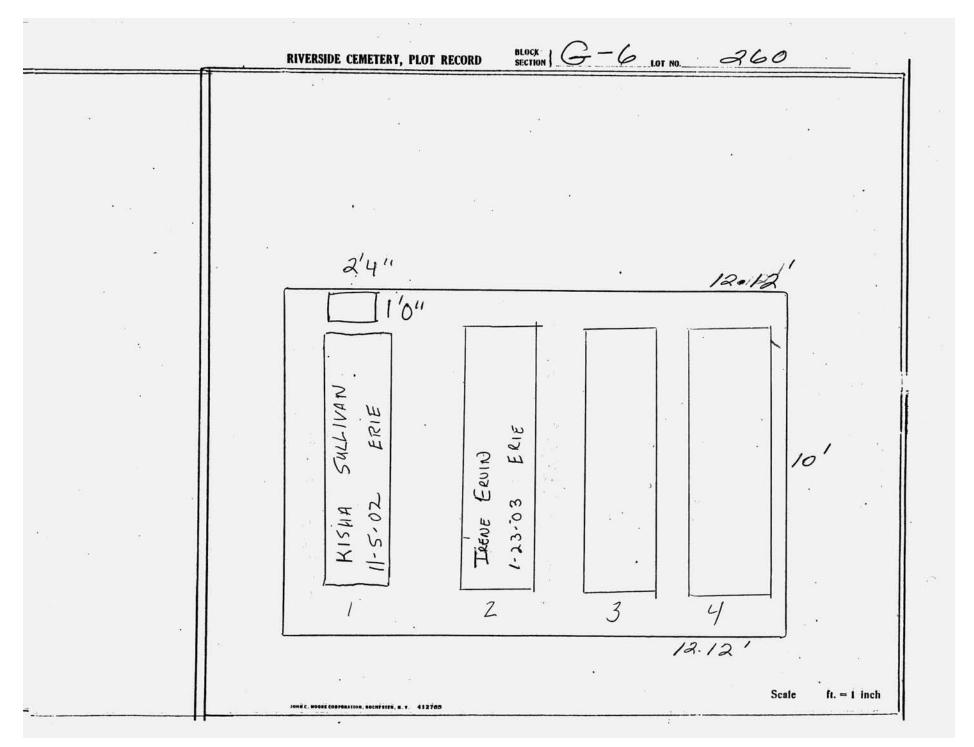

logical, chronological or alphabetical order.

Plot Records for Section G-6 include plot #, name of plot owners, and map of burials in the plot with the names of those buried.

Section maps added.

Digitally photographed or scanned from original documents by: