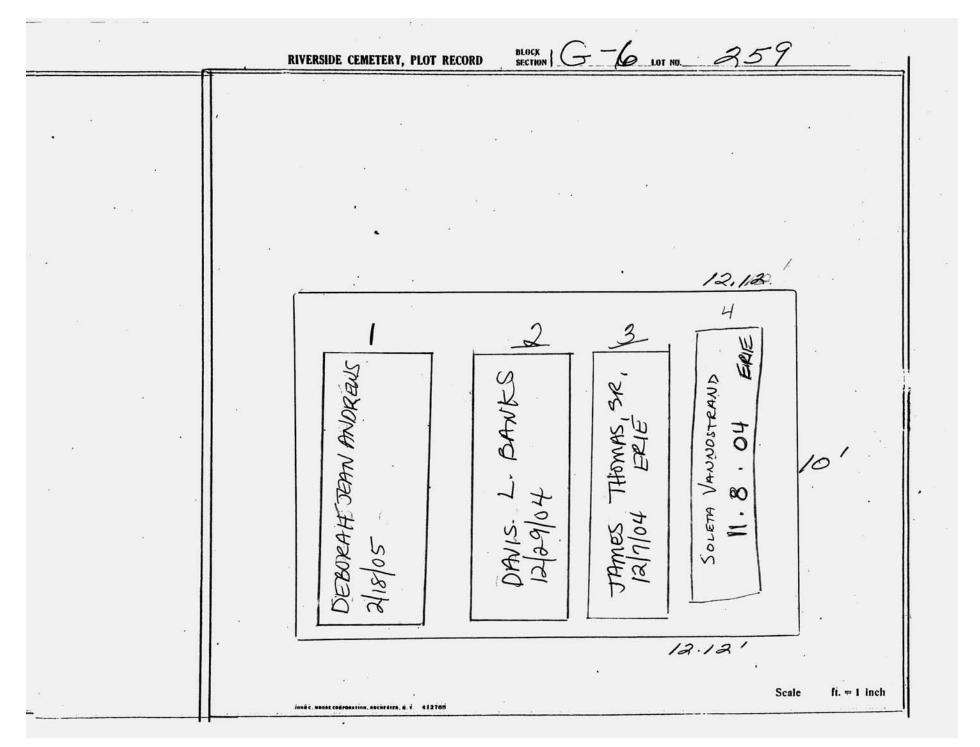

logical, chronological or alphabetical order.

Plot Records for Section G-6 include plot #, name of plot owners, and map of burials in the plot with the names of those buried.

Section maps added.

Digitally photographed or scanned from original documents by: