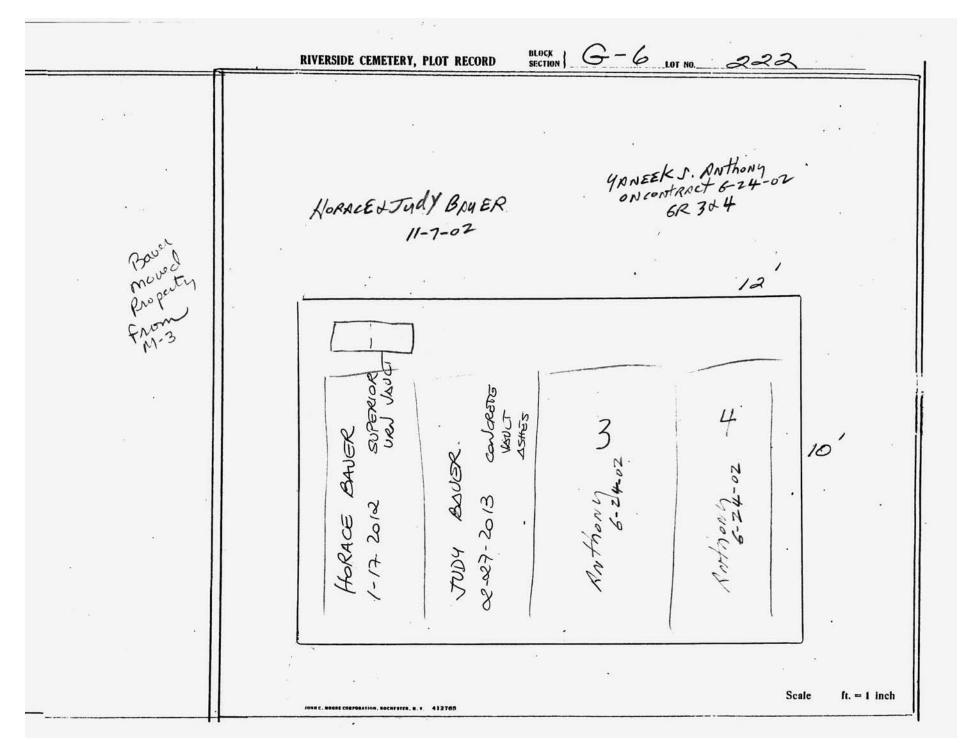

logical, chronological or alphabetical order.

Plot Records for Section G-6 include plot #, name of plot owners, and map of burials in the plot with the names of those buried.

Section maps added.

Digitally photographed or scanned from original documents by: