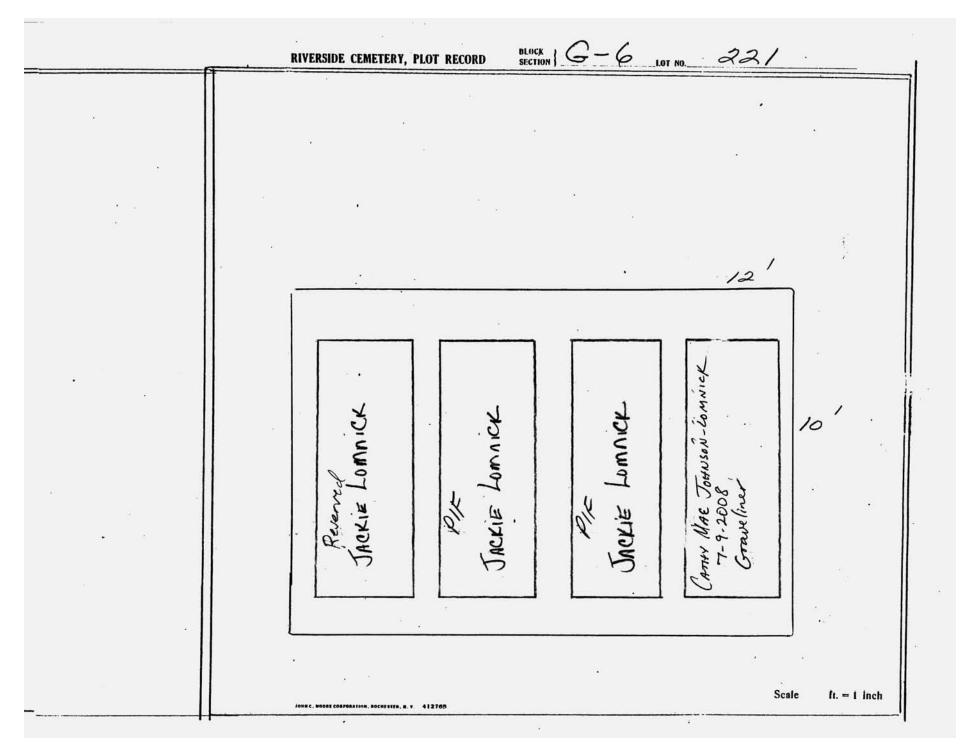

logical, chronological or alphabetical order.

Plot Records for Section G-6 include plot #, name of plot owners, and map of burials in the plot with the names of those buried.

Section maps added.

Digitally photographed or scanned from original documents by: