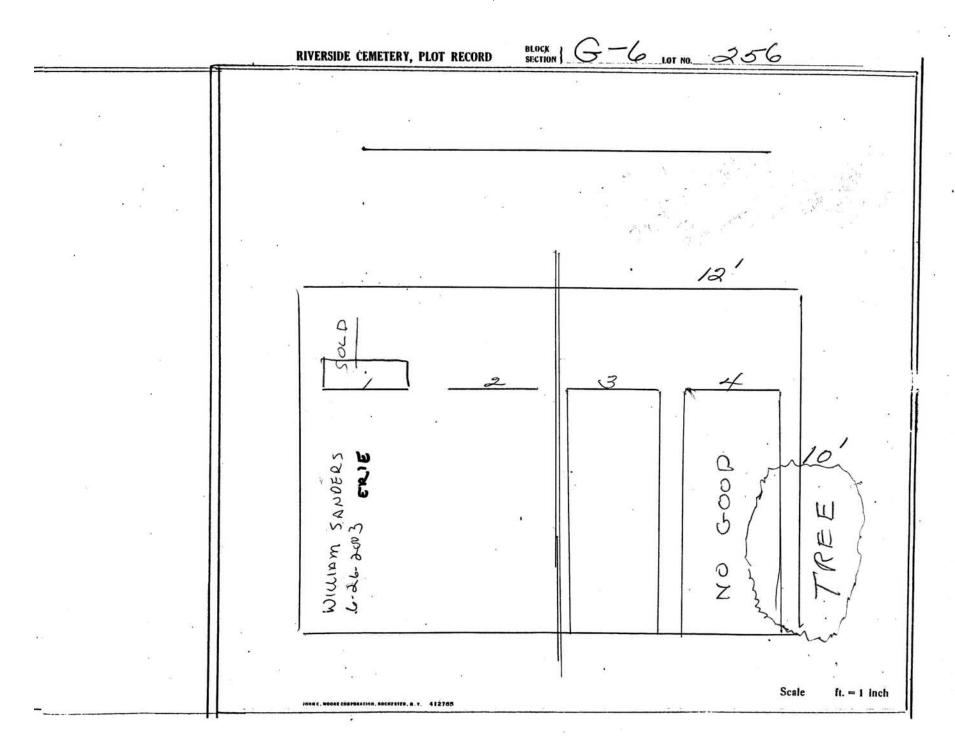

logical, chronological or alphabetical order.

Plot Records for Section G-6 include plot #, name of plot owners, and map of burials in the plot with the names of those buried.

Section maps added.

Digitally photographed or scanned from original documents by: