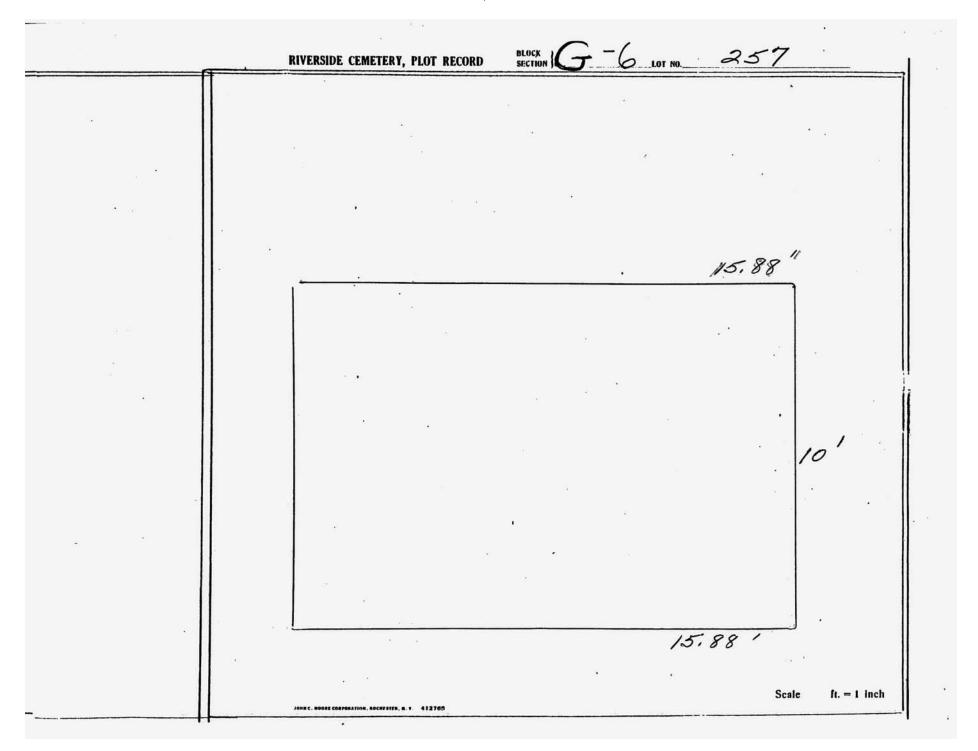

logical, chronological or alphabetical order.

Plot Records for Section G-6 include plot #, name of plot owners, and map of burials in the plot with the names of those buried.

Section maps added.

Digitally photographed or scanned from original documents by: