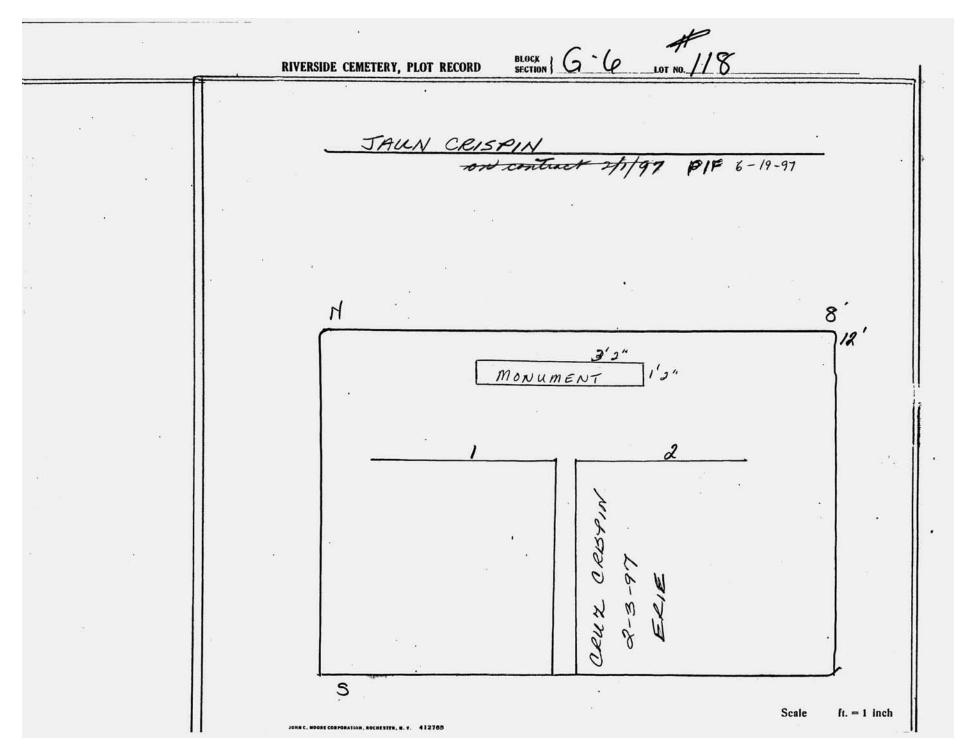

## LOT G-6

| Lot# | NAME         | MONUMENT/MARKER |
|------|--------------|-----------------|
| 1    | MATIC        | MONUMENT        |
| 2    | GALLO        | MONUMENT        |
| 3    | GALLO        | MONUMENT        |
| 7    | DILLENBECK   | MARKER          |
| 8    | DORLAND .    | MARKER          |
| 9    | SALIB        | MARKER          |
| 10   | SPAIN-TAYLOR | MONUMENT        |
| 11   | SPAIN-TAYLOR | MARKER.         |
| 14   | TREE         |                 |
| 15   | FULKERSON    | MARKER          |
| 16   | FULKERSON    | MARKER          |
| 17   | FULKERSON    | MARKER          |
| 18   | TREE         | 9               |
| 19   | CAPRIO/MAUK  | MARKER          |
| 21   | JORDAN       | MARKER          |
| 49   | FENEV        | MARKER          |
| 52   | HUDSON       | MONUMENT        |
| 60   | LENARCIK     | MARKER          |
| 85   | WOOD         | MARKER          |
| 86   | SUHR         | MONUMENT        |
| 109  | NEUBERT      | MARKER          |
| 110  | VIEIRA       | MARKER          |
| 111  | DICKINSON    | MARKER          |
| 112  | ASHFORD      | MARKER          |
| 113  | VAN AUKEN    | MARKER          |
| 115  | BERG         | MARKER          |
| 116  | HALLER       | MARKER          |
| 118  | CRISPIN      | MARKER          |
| 119  | MONTOYA      | MONUMENT        |
| 120  | PESCH        | MARKER          |
| 122  | SCHIFANO     | MARKER          |
| 124  | PALIANI      | MONUMENT        |
| 125  | LAWLESS      | MARKER          |
| 126  | ANDERSON     | MONUMENT .      |
| 127  | DROEGMOELLER | MONUMENT        |
| 128  | MURPHY       | MONUMENT        |
| 129  | ROBINS       | MARKER          |
| 130  | SCHAURER     | MARKER          |
| 131  | BIERWORTH    | MARKER          |
| 132  | NEEDLER      | MONUMENT        |
| 133  | CLOSSER      | MARKER          |