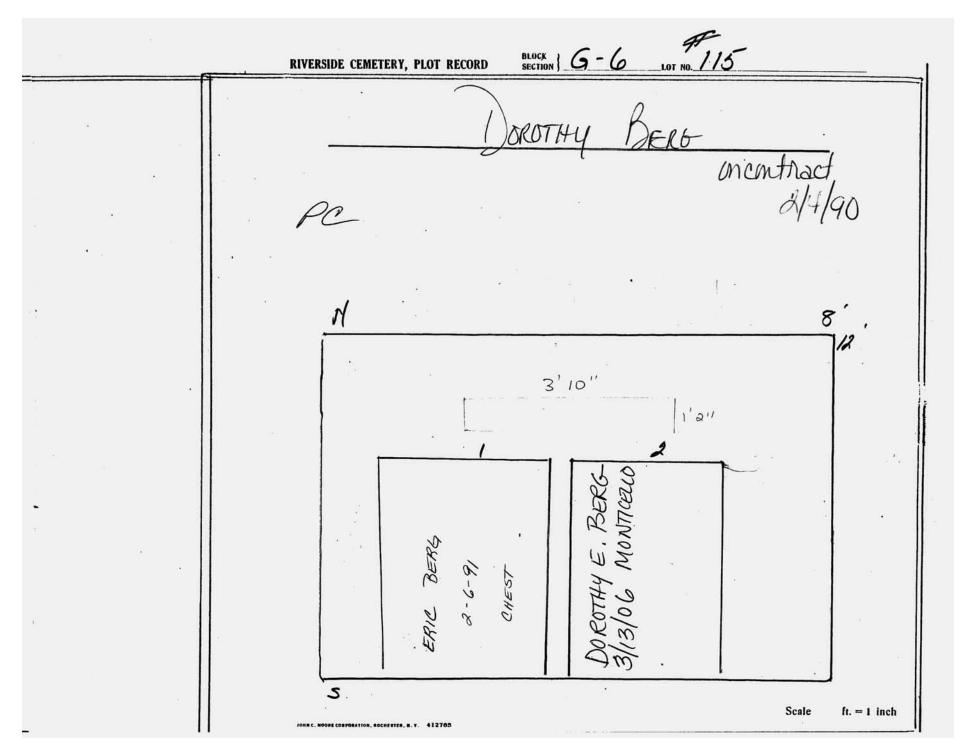

## LOT G-6

| Lot# | NAME         | MONUMENT/MARKER |
|------|--------------|-----------------|
| 1    | MATIC        | MONUMENT        |
| 2    | GALLO        | MONUMENT        |
| 3    | GALLO        | MONUMENT        |
| 7    | DILLENBECK   | MARKER          |
| 8    | DORLAND .    | MARKER          |
| 9    | SALIB        | MARKER          |
| 10   | SPAIN-TAYLOR | MONUMENT        |
| 11   | SPAIN-TAYLOR | MARKER.         |
| 14   | TREE         |                 |
| 15   | FULKERSON    | MARKER          |
| 16   | FULKERSON    | MARKER          |
| 17   | FULKERSON    | MARKER          |
| 18   | TREE         | 9               |
| 19   | CAPRIO/MAUK  | MARKER          |
| 21   | JORDAN       | MARKER          |
| 49   | FENEV        | MARKER          |
| 52   | HUDSON       | MONUMENT        |
| 60   | LENARCIK     | MARKER          |
| 85   | WOOD         | MARKER          |
| 86   | SUHR         | MONUMENT        |
| 109  | NEUBERT      | MARKER          |
| 110  | VIEIRA       | MARKER          |
| 111  | DICKINSON    | MARKER          |
| 112  | ASHFORD      | MARKER          |
| 113  | VAN AUKEN    | MARKER          |
| 115  | BERG         | MARKER          |
| 116  | HALLER       | MARKER          |
| 118  | CRISPIN      | MARKER          |
| 119  | MONTOYA      | MONUMENT        |
| 120  | PESCH        | MARKER          |
| 122  | SCHIFANO     | MARKER          |
| 124  | PALIANI      | MONUMENT        |
| 125  | LAWLESS      | MARKER          |
| 126  | ANDERSON     | MONUMENT .      |
| 127  | DROEGMOELLER | MONUMENT        |
| 128  | MURPHY       | MONUMENT        |
| 129  | ROBINS       | MARKER          |
| 130  | SCHAURER     | MARKER          |
| 131  | BIERWORTH    | MARKER          |
| 132  | NEEDLER      | MONUMENT        |
| 133  | CLOSSER      | MARKER          |