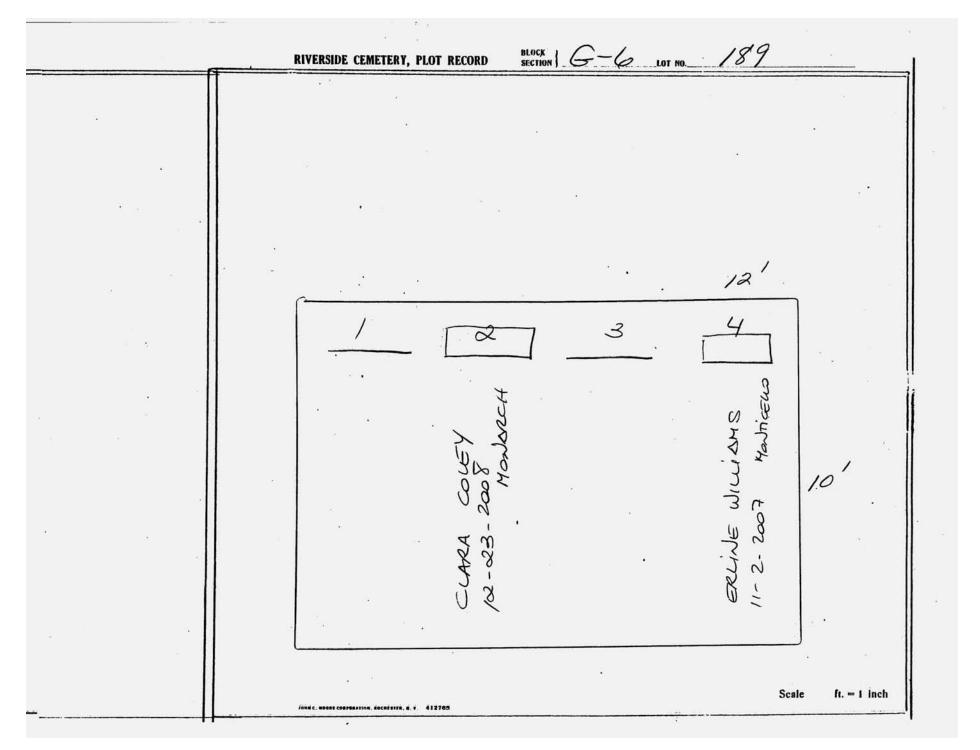

| · · · · · · · · · · · · · · · · · · · | RIVERSIDE CEMETERY, PLO     | T RECORD SECTION ]         | G-6 LOT NO                |                                                |     |
|---------------------------------------|-----------------------------|----------------------------|---------------------------|------------------------------------------------|-----|
|                                       | 4                           | ž.                         |                           |                                                |     |
|                                       | 8 #                         |                            | *                         | •                                              |     |
| * * * *                               | *                           | 185                        | **                        |                                                | •   |
|                                       | . 1 .                       | 2                          | . 3                       | 12/4                                           | 1   |
|                                       | Noel Ruing<br>Cont # 011383 | Noel Puis<br>Cont # 50/383 | MARGARITA GOTAY ** 125559 | Jamuel<br>Maldonado Tr<br>5-20-2011<br>Monarch | 10' |
|                                       | **                          |                            | •                         | Scal                                           |     |