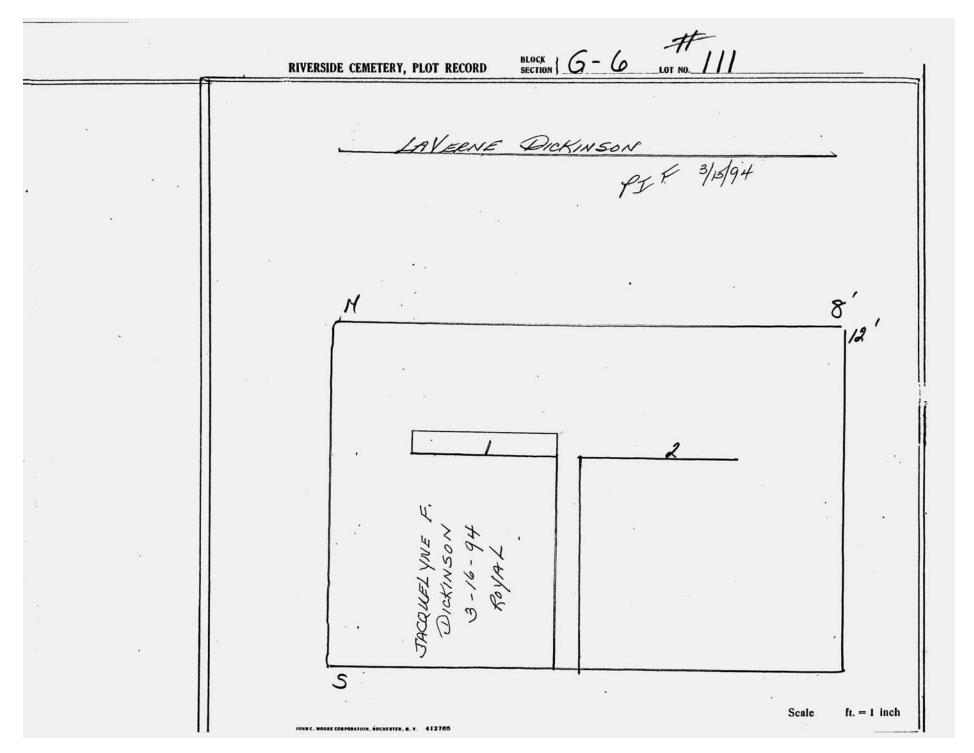

## LOT G-6

| Lot# | NAME         | MONUMENT/MARKER |
|------|--------------|-----------------|
| 1    | MATIC        | MONUMENT        |
| 2    | GALLO        | MONUMENT        |
| 3    | GALLO        | MONUMENT        |
| 7    | DILLENBECK   | MARKER          |
| 8    | DORLAND .    | MARKER          |
| 9    | SALIB        | MARKER          |
| 10   | SPAIN-TAYLOR | MONUMENT        |
| 11   | SPAIN-TAYLOR | MARKER.         |
| 14   | TREE         |                 |
| 15   | FULKERSON    | MARKER          |
| 16   | FULKERSON    | MARKER          |
| 17   | FULKERSON    | MARKER          |
| 18   | TREE         | 9               |
| 19   | CAPRIO/MAUK  | MARKER          |
| 21   | JORDAN       | MARKER          |
| 49   | FENEV        | MARKER          |
| 52   | HUDSON       | MONUMENT        |
| 60   | LENARCIK     | MARKER          |
| 85   | WOOD         | MARKER          |
| 86   | SUHR         | MONUMENT        |
| 109  | NEUBERT      | MARKER          |
| 110  | VIEIRA       | MARKER          |
| 111  | DICKINSON    | MARKER          |
| 112  | ASHFORD      | MARKER          |
| 113  | VAN AUKEN    | MARKER          |
| 115  | BERG         | MARKER          |
| 116  | HALLER       | MARKER          |
| 118  | CRISPIN      | MARKER          |
| 119  | MONTOYA      | MONUMENT        |
| 120  | PESCH        | MARKER          |
| 122  | SCHIFANO     | MARKER          |
| 124  | PALIANI      | MONUMENT        |
| 125  | LAWLESS      | MARKER          |
| 126  | ANDERSON     | MONUMENT .      |
| 127  | DROEGMOELLER | MONUMENT        |
| 128  | MURPHY       | MONUMENT        |
| 129  | ROBINS       | MARKER          |
| 130  | SCHAURER     | MARKER          |
| 131  | BIERWORTH    | MARKER          |
| 132  | NEEDLER      | MONUMENT        |
| 133  | CLOSSER      | MARKER          |