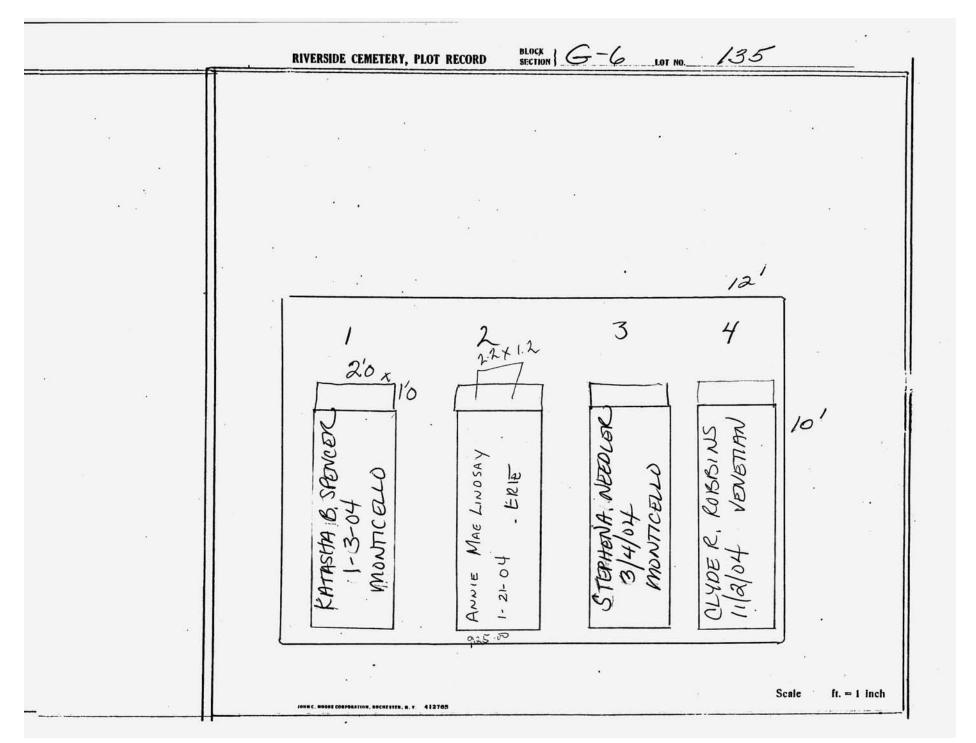

## LOT G-6

| Lot# | NAME         | MONUMENT/MARKER |
|------|--------------|-----------------|
| 1    | MATIC        | MONUMENT        |
| 2    | GALLO        | MONUMENT        |
| 3    | GALLO        | MONUMENT        |
| 7    | DILLENBECK   | MARKER          |
| 8    | DORLAND .    | MARKER          |
| 9    | SALIB        | MARKER          |
| 10   | SPAIN-TAYLOR | MONUMENT        |
| 11   | SPAIN-TAYLOR | MARKER.         |
| 14   | TREE         |                 |
| 15   | FULKERSON    | MARKER          |
| 16   | FULKERSON    | MARKER          |
| 17   | FULKERSON    | MARKER          |
| 18   | TREE         | 9               |
| 19   | CAPRIO/MAUK  | MARKER          |
| 21   | JORDAN       | MARKER          |
| 49   | FENEV        | MARKER          |
| 52   | HUDSON       | MONUMENT        |
| 60   | LENARCIK     | MARKER          |
| 85   | WOOD         | MARKER          |
| 86   | SUHR         | MONUMENT        |
| 109  | NEUBERT      | MARKER          |
| 110  | VIEIRA       | MARKER          |
| 111  | DICKINSON    | MARKER          |
| 112  | ASHFORD      | MARKER          |
| 113  | VAN AUKEN    | MARKER          |
| 115  | BERG         | MARKER          |
| 116  | HALLER       | MARKER          |
| 118  | CRISPIN      | MARKER          |
| 119  | MONTOYA      | MONUMENT        |
| 120  | PESCH        | MARKER          |
| 122  | SCHIFANO     | MARKER          |
| 124  | PALIANI      | MONUMENT        |
| 125  | LAWLESS      | MARKER          |
| 126  | ANDERSON     | MONUMENT .      |
| 127  | DROEGMOELLER | MONUMENT        |
| 128  | MURPHY       | MONUMENT        |
| 129  | ROBINS       | MARKER          |
| 130  | SCHAURER     | MARKER          |
| 131  | BIERWORTH    | MARKER          |
| 132  | NEEDLER      | MONUMENT        |
| 133  | CLOSSER      | MARKER          |