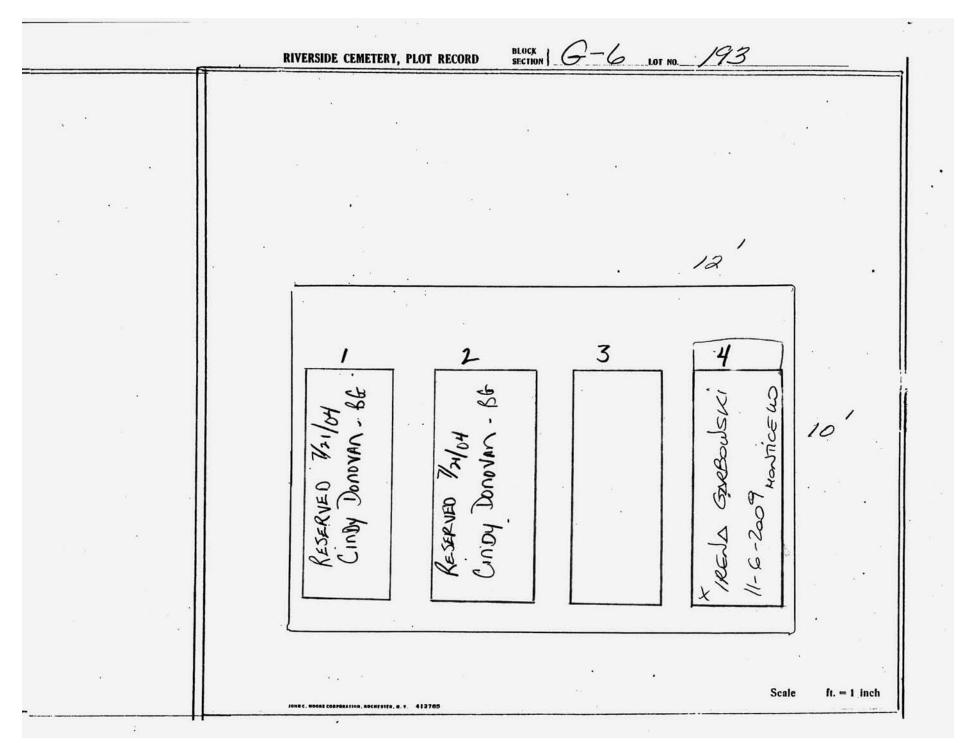

| · · · · · · · · · · · · · · · · · · · | RIVERSIDE CEMETERY, PLO     | T RECORD SECTION ]         | G-6 LOT NO                |                                                |     |
|---------------------------------------|-----------------------------|----------------------------|---------------------------|------------------------------------------------|-----|
|                                       | 4                           | ž.                         |                           |                                                |     |
|                                       | 8 #                         |                            | *                         | •                                              |     |
| * * * *                               | *                           | 185                        | **                        |                                                | •   |
|                                       | . 1 .                       | 2                          | . 3                       | 12/4                                           | 1   |
|                                       | Noel Ruing<br>Cont # 011383 | Noel Puis<br>Cont # 50/383 | MARGARITA GOTAY ** 125559 | Jamuel<br>Maldonado Tr<br>5-20-2011<br>Monarch | 10' |
|                                       | **                          |                            | •                         | Scal                                           |     |