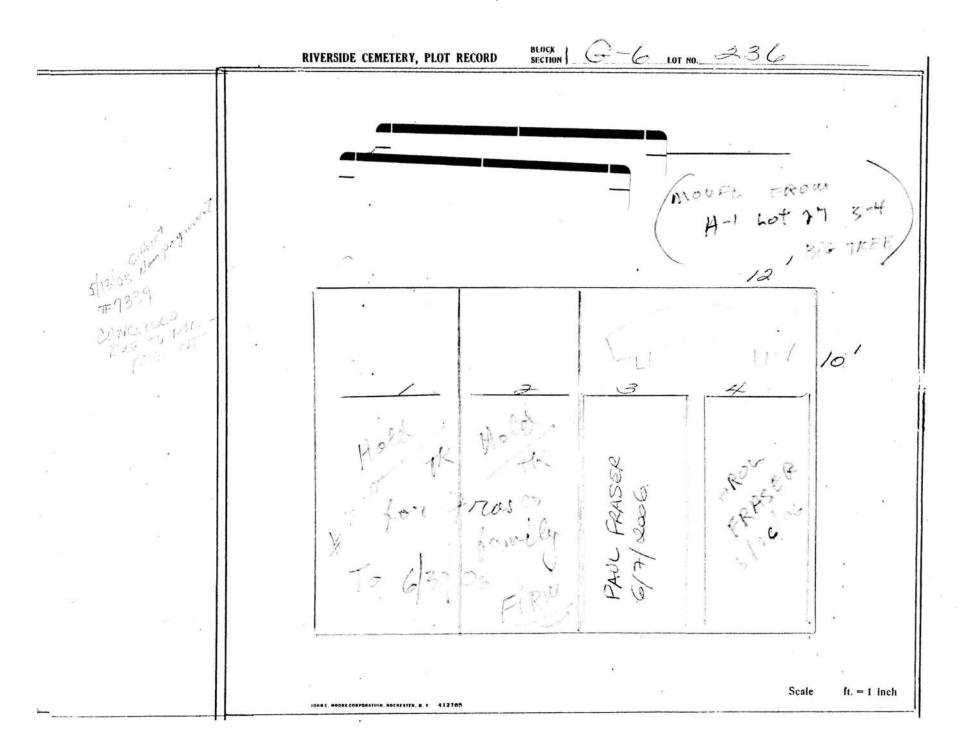

logical, chronological or alphabetical order.

Plot Records for Section G-6 include plot #, name of plot owners, and map of burials in the plot with the names of those buried.

Section maps added.

Digitally photographed or scanned from original documents by: