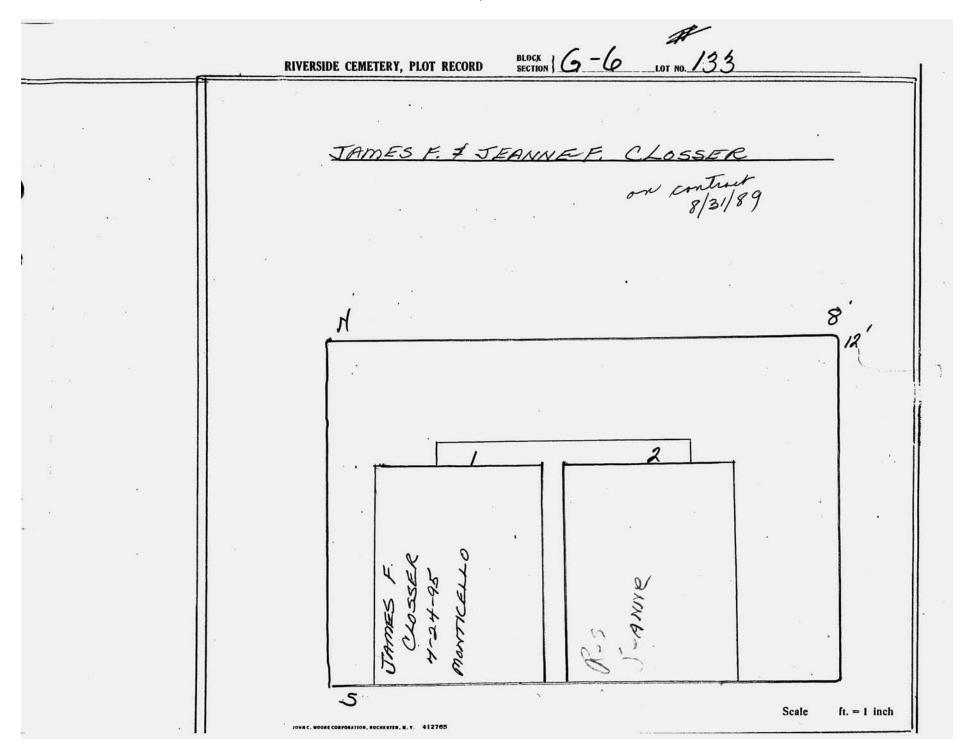

## LOT G-6

| Lot# | NAME         | MONUMENT/MARKER |
|------|--------------|-----------------|
| 1    | MATIC        | MONUMENT        |
| 2    | GALLO        | MONUMENT        |
| 3    | GALLO        | MONUMENT        |
| 7    | DILLENBECK   | MARKER          |
| 8    | DORLAND .    | MARKER          |
| 9    | SALIB        | MARKER          |
| 10   | SPAIN-TAYLOR | MONUMENT        |
| 11   | SPAIN-TAYLOR | MARKER.         |
| 14   | TREE         |                 |
| 15   | FULKERSON    | MARKER          |
| 16   | FULKERSON    | MARKER          |
| 17   | FULKERSON    | MARKER          |
| 18   | TREE         | 9               |
| 19   | CAPRIO/MAUK  | MARKER          |
| 21   | JORDAN       | MARKER          |
| 49   | FENEV        | MARKER          |
| 52   | HUDSON       | MONUMENT        |
| 60   | LENARCIK     | MARKER          |
| 85   | WOOD         | MARKER          |
| 86   | SUHR         | MONUMENT        |
| 109  | NEUBERT      | MARKER          |
| 110  | VIEIRA       | MARKER          |
| 111  | DICKINSON    | MARKER          |
| 112  | ASHFORD      | MARKER          |
| 113  | VAN AUKEN    | MARKER          |
| 115  | BERG         | MARKER          |
| 116  | HALLER       | MARKER          |
| 118  | CRISPIN      | MARKER          |
| 119  | MONTOYA      | MONUMENT        |
| 120  | PESCH        | MARKER          |
| 122  | SCHIFANO     | MARKER          |
| 124  | PALIANI      | MONUMENT        |
| 125  | LAWLESS      | MARKER          |
| 126  | ANDERSON     | MONUMENT .      |
| 127  | DROEGMOELLER | MONUMENT        |
| 128  | MURPHY       | MONUMENT        |
| 129  | ROBINS       | MARKER          |
| 130  | SCHAURER     | MARKER          |
| 131  | BIERWORTH    | MARKER          |
| 132  | NEEDLER      | MONUMENT        |
| 133  | CLOSSER      | MARKER          |