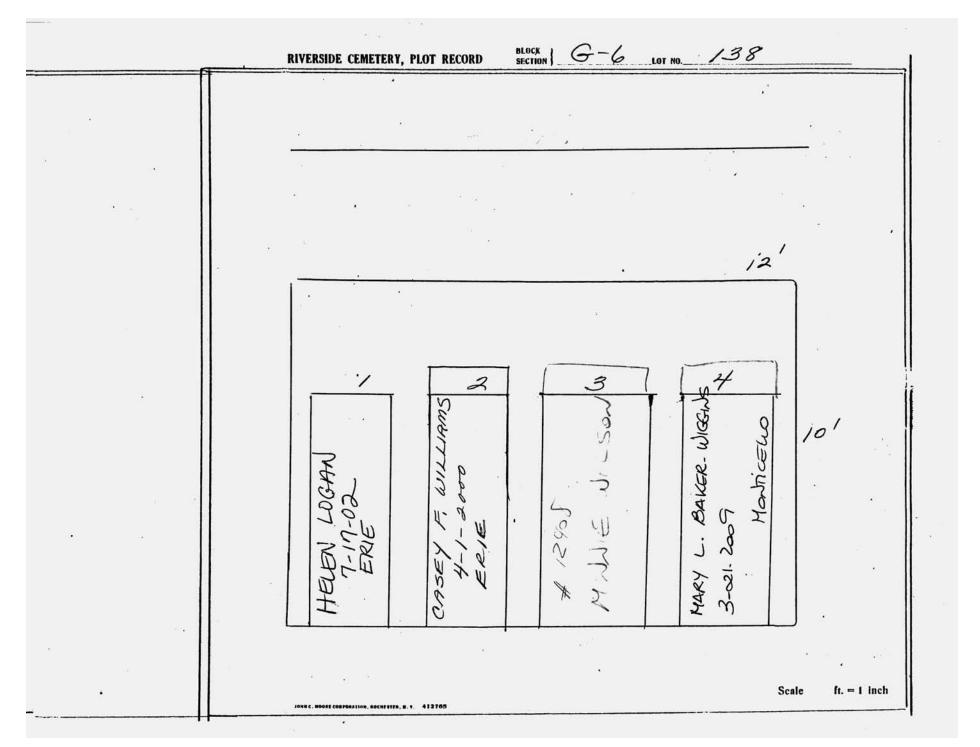

## LOT G-6

| Lot# | NAME         | MONUMENT/MARKER |
|------|--------------|-----------------|
| 1    | MATIC        | MONUMENT        |
| 2    | GALLO        | MONUMENT        |
| 3    | GALLO        | MONUMENT        |
| 7    | DILLENBECK   | MARKER          |
| 8    | DORLAND .    | MARKER          |
| 9    | SALIB        | MARKER          |
| 10   | SPAIN-TAYLOR | MONUMENT        |
| 11   | SPAIN-TAYLOR | MARKER.         |
| 14   | TREE         |                 |
| 15   | FULKERSON    | MARKER          |
| 16   | FULKERSON    | MARKER          |
| 17   | FULKERSON    | MARKER          |
| 18   | TREE         | 9               |
| 19   | CAPRIO/MAUK  | MARKER          |
| 21   | JORDAN       | MARKER          |
| 49   | FENEV        | MARKER          |
| 52   | HUDSON       | MONUMENT        |
| 60   | LENARCIK     | MARKER          |
| 85   | WOOD         | MARKER          |
| 86   | SUHR         | MONUMENT        |
| 109  | NEUBERT      | MARKER          |
| 110  | VIEIRA       | MARKER          |
| 111  | DICKINSON    | MARKER          |
| 112  | ASHFORD      | MARKER          |
| 113  | VAN AUKEN    | MARKER          |
| 115  | BERG         | MARKER          |
| 116  | HALLER       | MARKER          |
| 118  | CRISPIN      | MARKER          |
| 119  | MONTOYA      | MONUMENT        |
| 120  | PESCH        | MARKER          |
| 122  | SCHIFANO     | MARKER          |
| 124  | PALIANI      | MONUMENT        |
| 125  | LAWLESS      | MARKER          |
| 126  | ANDERSON     | MONUMENT .      |
| 127  | DROEGMOELLER | MONUMENT        |
| 128  | MURPHY       | MONUMENT        |
| 129  | ROBINS       | MARKER          |
| 130  | SCHAURER     | MARKER          |
| 131  | BIERWORTH    | MARKER          |
| 132  | NEEDLER      | MONUMENT        |
| 133  | CLOSSER      | MARKER          |