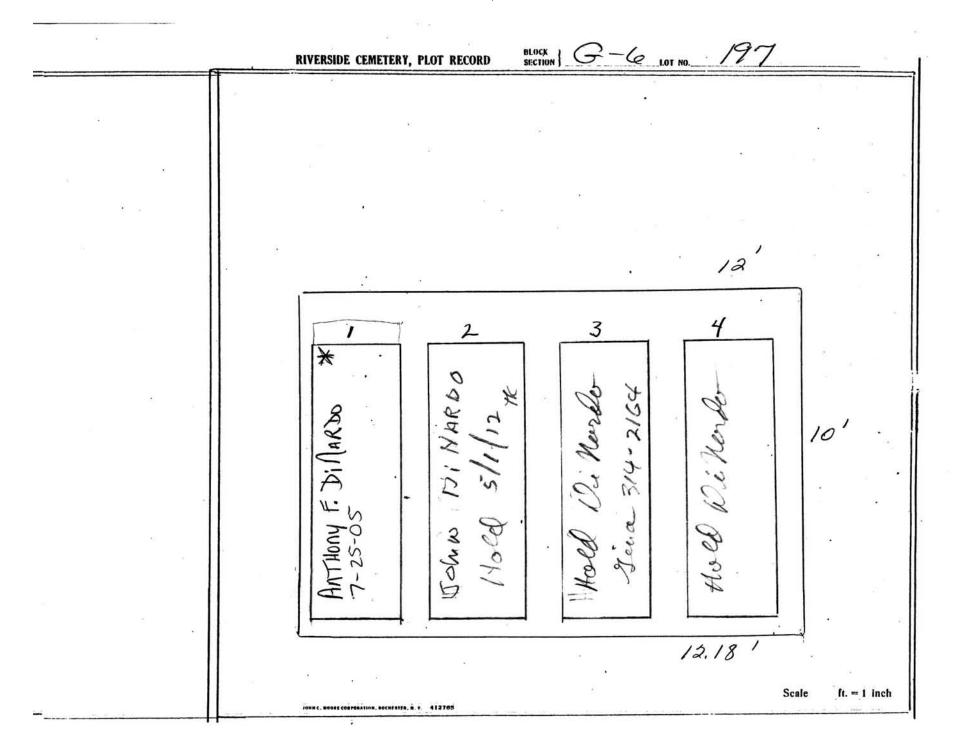

logical, chronological or alphabetical order.

Plot Records for Section G-6 include plot #, name of plot owners, and map of burials in the plot with the names of those buried.

Section maps added.

Digitally photographed or scanned from original documents by: