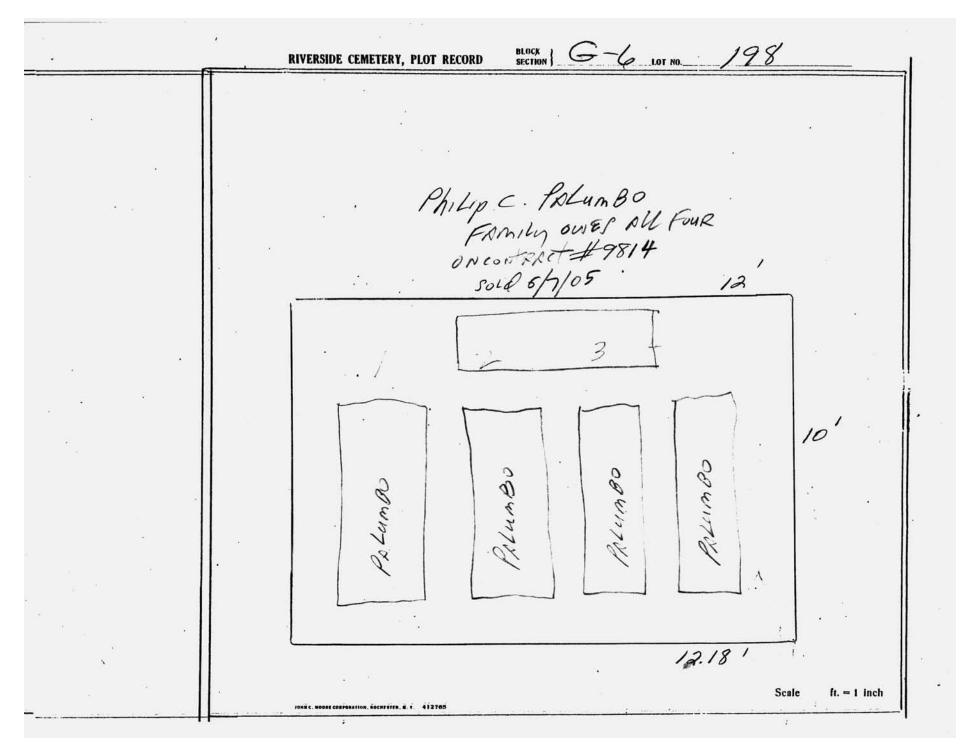

logical, chronological or alphabetical order.

Plot Records for Section G-6 include plot #, name of plot owners, and map of burials in the plot with the names of those buried.

Section maps added.

Digitally photographed or scanned from original documents by: