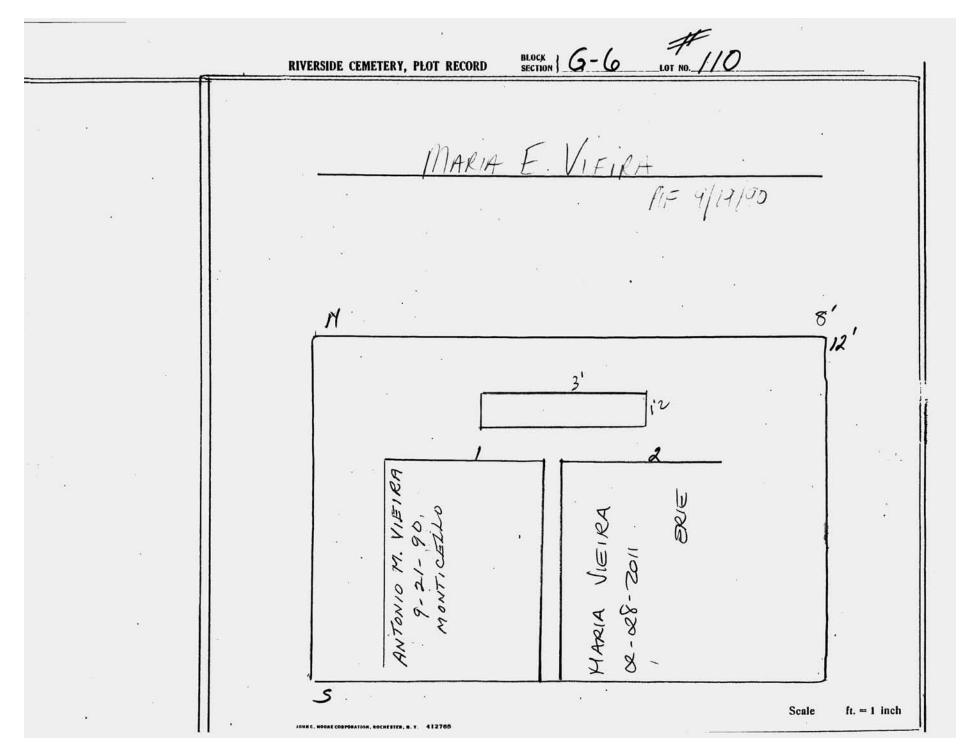

## LOT G-6

| Lot# | NAME         | MONUMENT/MARKER |
|------|--------------|-----------------|
| 1    | MATIC        | MONUMENT        |
| 2    | GALLO        | MONUMENT        |
| 3    | GALLO        | MONUMENT        |
| 7    | DILLENBECK   | MARKER          |
| 8    | DORLAND .    | MARKER          |
| 9    | SALIB        | MARKER          |
| 10   | SPAIN-TAYLOR | MONUMENT        |
| 11   | SPAIN-TAYLOR | MARKER.         |
| 14   | TREE         |                 |
| 15   | FULKERSON    | MARKER          |
| 16   | FULKERSON    | MARKER          |
| 17   | FULKERSON    | MARKER          |
| 18   | TREE         | 9               |
| 19   | CAPRIO/MAUK  | MARKER          |
| 21   | JORDAN       | MARKER          |
| 49   | FENEV        | MARKER          |
| 52   | HUDSON       | MONUMENT        |
| 60   | LENARCIK     | MARKER          |
| 85   | WOOD         | MARKER          |
| 86   | SUHR         | MONUMENT        |
| 109  | NEUBERT      | MARKER          |
| 110  | VIEIRA       | MARKER          |
| 111  | DICKINSON    | MARKER          |
| 112  | ASHFORD      | MARKER          |
| 113  | VAN AUKEN    | MARKER          |
| 115  | BERG         | MARKER          |
| 116  | HALLER       | MARKER          |
| 118  | CRISPIN      | MARKER          |
| 119  | MONTOYA      | MONUMENT        |
| 120  | PESCH        | MARKER          |
| 122  | SCHIFANO     | MARKER          |
| 124  | PALIANI      | MONUMENT        |
| 125  | LAWLESS      | MARKER          |
| 126  | ANDERSON     | MONUMENT .      |
| 127  | DROEGMOELLER | MONUMENT        |
| 128  | MURPHY       | MONUMENT        |
| 129  | ROBINS       | MARKER          |
| 130  | SCHAURER     | MARKER          |
| 131  | BIERWORTH    | MARKER          |
| 132  | NEEDLER      | MONUMENT        |
| 133  | CLOSSER      | MARKER          |