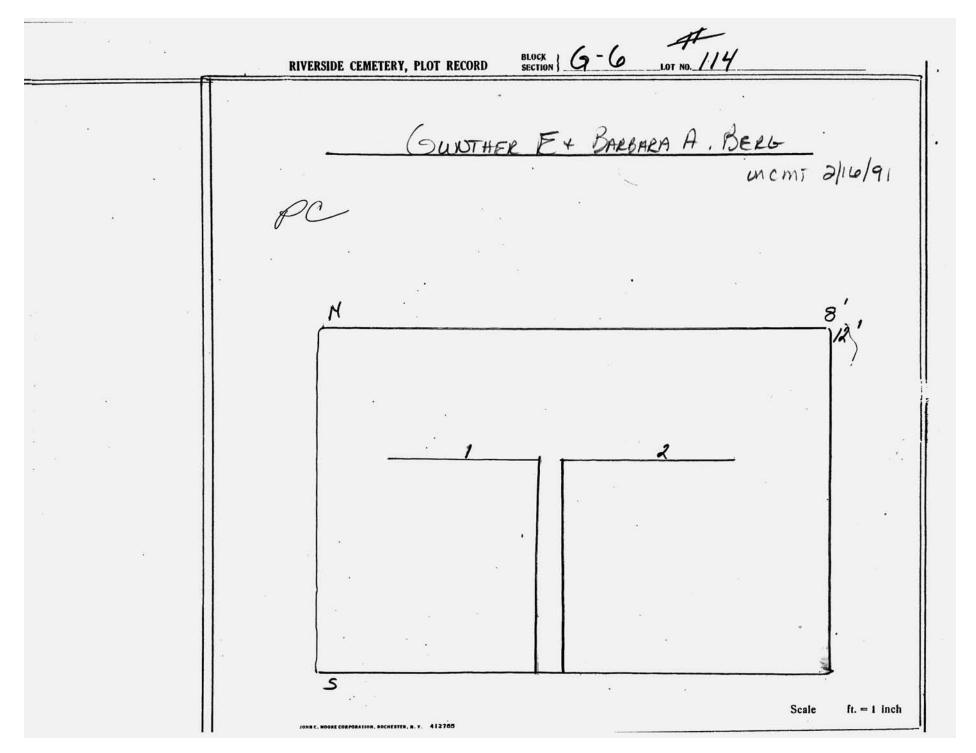

## LOT G-6

| Lot# | NAME         | MONUMENT/MARKER |
|------|--------------|-----------------|
| 1    | MATIC        | MONUMENT        |
| 2    | GALLO        | MONUMENT        |
| 3    | GALLO        | MONUMENT        |
| 7    | DILLENBECK   | MARKER          |
| 8    | DORLAND .    | MARKER          |
| 9    | SALIB        | MARKER          |
| 10   | SPAIN-TAYLOR | MONUMENT        |
| 11   | SPAIN-TAYLOR | MARKER.         |
| 14   | TREE         |                 |
| 15   | FULKERSON    | MARKER          |
| 16   | FULKERSON    | MARKER          |
| 17   | FULKERSON    | MARKER          |
| 18   | TREE         | 9               |
| 19   | CAPRIO/MAUK  | MARKER          |
| 21   | JORDAN       | MARKER          |
| 49   | FENEV        | MARKER          |
| 52   | HUDSON       | MONUMENT        |
| 60   | LENARCIK     | MARKER          |
| 85   | WOOD         | MARKER          |
| 86   | SUHR         | MONUMENT        |
| 109  | NEUBERT      | MARKER          |
| 110  | VIEIRA       | MARKER          |
| 111  | DICKINSON    | MARKER          |
| 112  | ASHFORD      | MARKER          |
| 113  | VAN AUKEN    | MARKER          |
| 115  | BERG         | MARKER          |
| 116  | HALLER       | MARKER          |
| 118  | CRISPIN      | MARKER          |
| 119  | MONTOYA      | MONUMENT        |
| 120  | PESCH        | MARKER          |
| 122  | SCHIFANO     | MARKER          |
| 124  | PALIANI      | MONUMENT        |
| 125  | LAWLESS      | MARKER          |
| 126  | ANDERSON     | MONUMENT .      |
| 127  | DROEGMOELLER | MONUMENT        |
| 128  | MURPHY       | MONUMENT        |
| 129  | ROBINS       | MARKER          |
| 130  | SCHAURER     | MARKER          |
| 131  | BIERWORTH    | MARKER          |
| 132  | NEEDLER      | MONUMENT        |
| 133  | CLOSSER      | MARKER          |