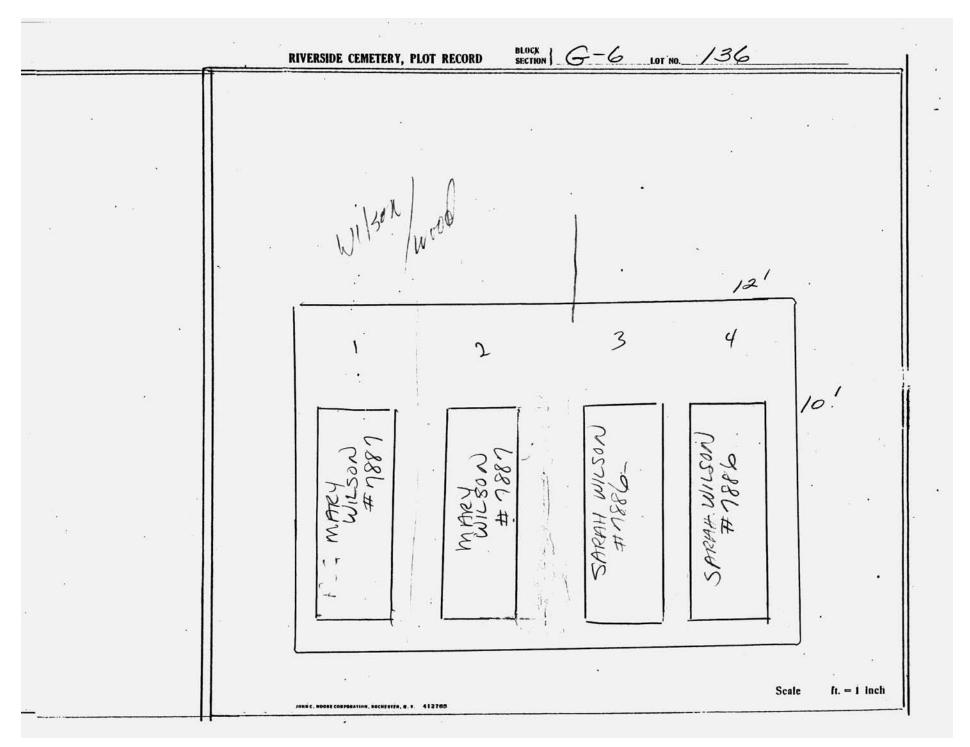

## LOT G-6

| Lot# | NAME         | MONUMENT/MARKER |
|------|--------------|-----------------|
| 1    | MATIC        | MONUMENT        |
| 2    | GALLO        | MONUMENT        |
| 3    | GALLO        | MONUMENT        |
| 7    | DILLENBECK   | MARKER          |
| 8    | DORLAND .    | MARKER          |
| 9    | SALIB        | MARKER          |
| 10   | SPAIN-TAYLOR | MONUMENT        |
| 11   | SPAIN-TAYLOR | MARKER.         |
| 14   | TREE         |                 |
| 15   | FULKERSON    | MARKER          |
| 16   | FULKERSON    | MARKER          |
| 17   | FULKERSON    | MARKER          |
| 18   | TREE         | 9               |
| 19   | CAPRIO/MAUK  | MARKER          |
| 21   | JORDAN       | MARKER          |
| 49   | FENEV        | MARKER          |
| 52   | HUDSON       | MONUMENT        |
| 60   | LENARCIK     | MARKER          |
| 85   | WOOD         | MARKER          |
| 86   | SUHR         | MONUMENT        |
| 109  | NEUBERT      | MARKER          |
| 110  | VIEIRA       | MARKER          |
| 111  | DICKINSON    | MARKER          |
| 112  | ASHFORD      | MARKER          |
| 113  | VAN AUKEN    | MARKER          |
| 115  | BERG         | MARKER          |
| 116  | HALLER       | MARKER          |
| 118  | CRISPIN      | MARKER          |
| 119  | MONTOYA      | MONUMENT        |
| 120  | PESCH        | MARKER          |
| 122  | SCHIFANO     | MARKER          |
| 124  | PALIANI      | MONUMENT        |
| 125  | LAWLESS      | MARKER          |
| 126  | ANDERSON     | MONUMENT .      |
| 127  | DROEGMOELLER | MONUMENT        |
| 128  | MURPHY       | MONUMENT        |
| 129  | ROBINS       | MARKER          |
| 130  | SCHAURER     | MARKER          |
| 131  | BIERWORTH    | MARKER          |
| 132  | NEEDLER      | MONUMENT        |
| 133  | CLOSSER      | MARKER          |