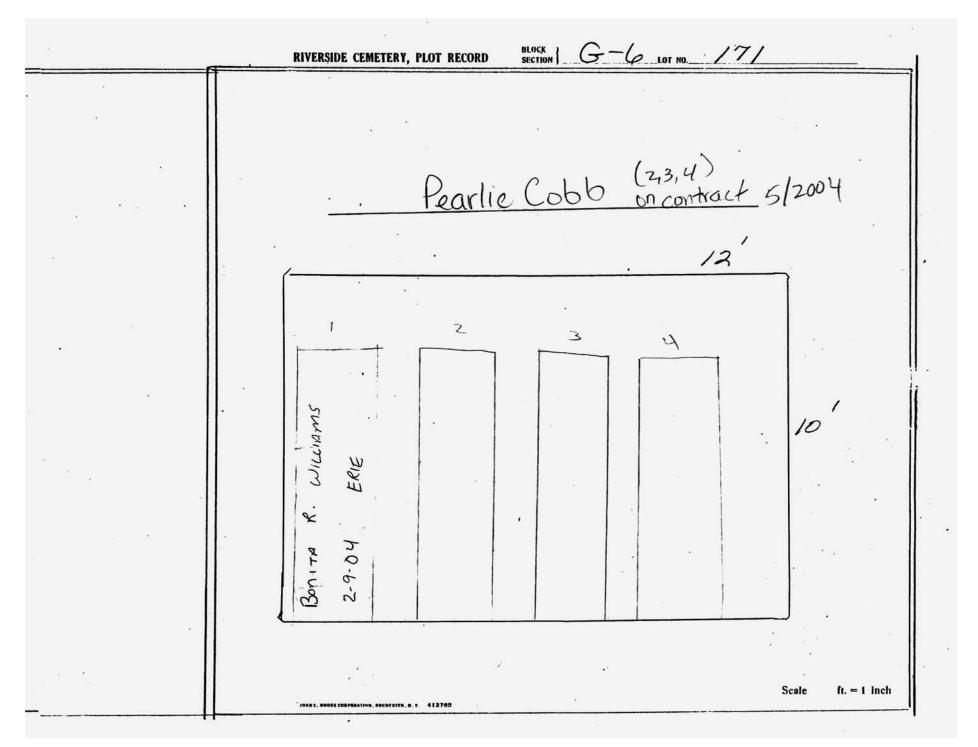

logical, chronological or alphabetical order.

Plot Records for Section G-6 include plot #, name of plot owners, and map of burials in the plot with the names of those buried.

Section maps added.

Digitally photographed or scanned from original documents by: