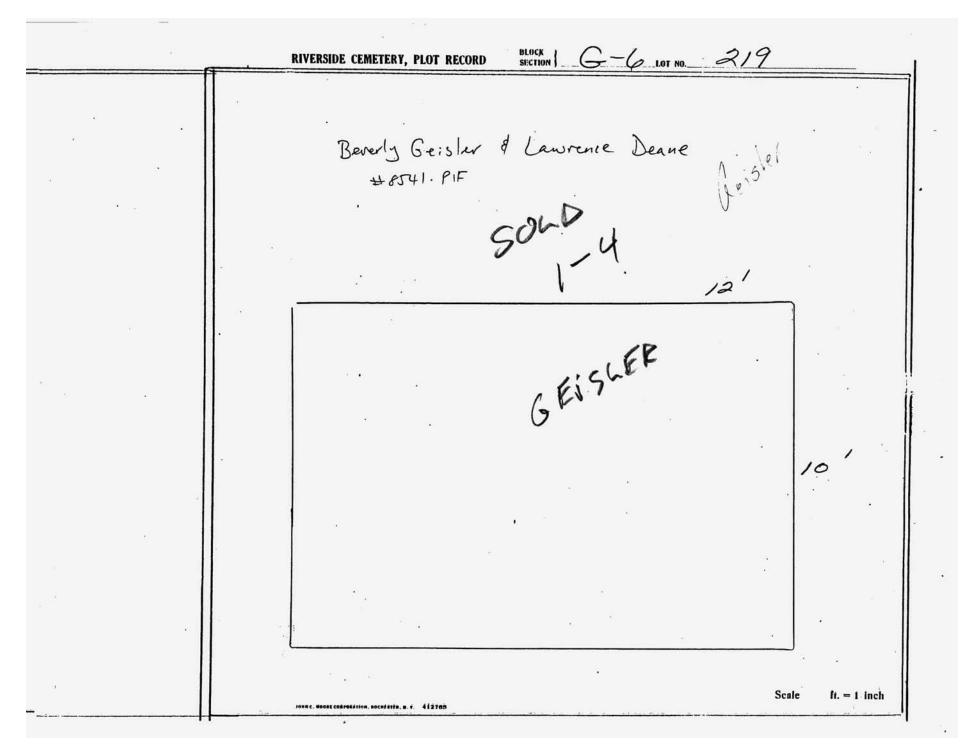

logical, chronological or alphabetical order.

Plot Records for Section G-6 include plot #, name of plot owners, and map of burials in the plot with the names of those buried.

Section maps added.

Digitally photographed or scanned from original documents by: