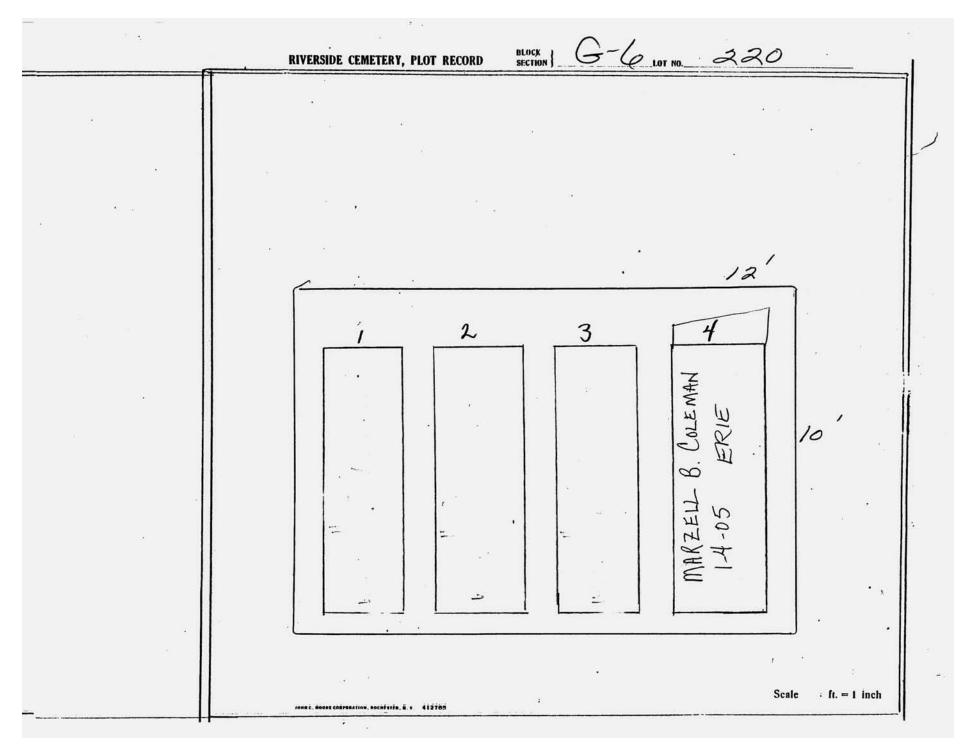

logical, chronological or alphabetical order.

Plot Records for Section G-6 include plot #, name of plot owners, and map of burials in the plot with the names of those buried.

Section maps added.

Digitally photographed or scanned from original documents by: