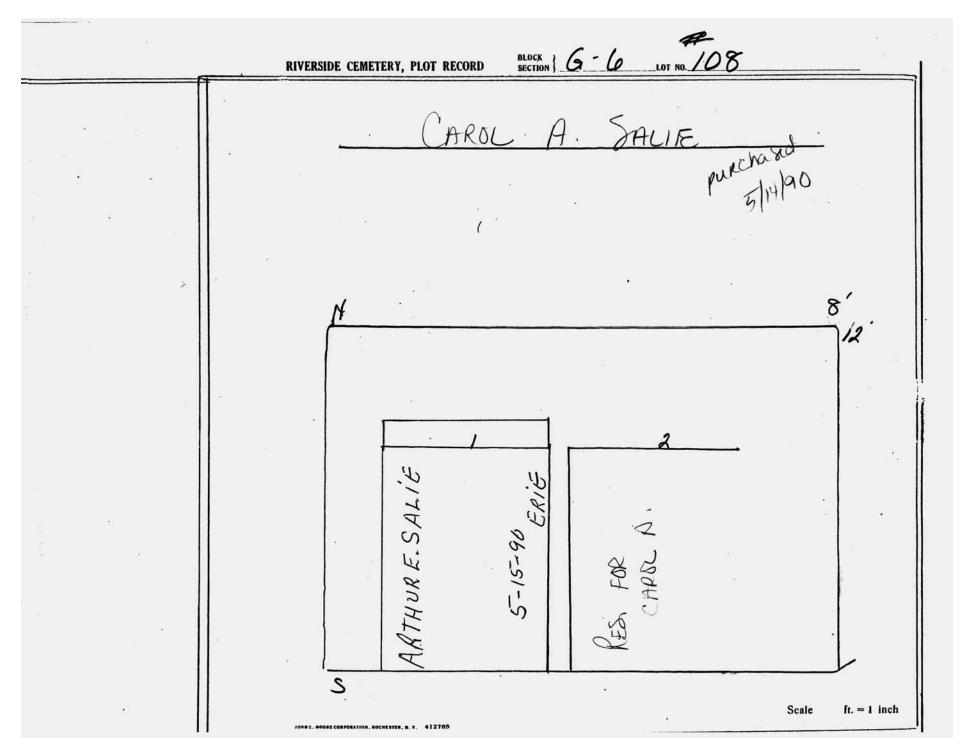

## LOT G-6

| Lot# | NAME         | MONUMENT/MARKER |
|------|--------------|-----------------|
| 1    | MATIC        | MONUMENT        |
| 2    | GALLO        | MONUMENT        |
| 3    | GALLO        | MONUMENT        |
| 7    | DILLENBECK   | MARKER          |
| 8    | DORLAND .    | MARKER          |
| 9    | SALIB        | MARKER          |
| 10   | SPAIN-TAYLOR | MONUMENT        |
| 11   | SPAIN-TAYLOR | MARKER.         |
| 14   | TREE         |                 |
| 15   | FULKERSON    | MARKER          |
| 16   | FULKERSON    | MARKER          |
| 17   | FULKERSON    | MARKER          |
| 18   | TREE         | 9               |
| 19   | CAPRIO/MAUK  | MARKER          |
| 21   | JORDAN       | MARKER          |
| 49   | FENEV        | MARKER          |
| 52   | HUDSON       | MONUMENT        |
| 60   | LENARCIK     | MARKER          |
| 85   | WOOD         | MARKER          |
| 86   | SUHR         | MONUMENT        |
| 109  | NEUBERT      | MARKER          |
| 110  | VIEIRA       | MARKER          |
| 111  | DICKINSON    | MARKER          |
| 112  | ASHFORD      | MARKER          |
| 113  | VAN AUKEN    | MARKER          |
| 115  | BERG         | MARKER          |
| 116  | HALLER       | MARKER          |
| 118  | CRISPIN      | MARKER          |
| 119  | MONTOYA      | MONUMENT        |
| 120  | PESCH        | MARKER          |
| 122  | SCHIFANO     | MARKER          |
| 124  | PALIANI      | MONUMENT        |
| 125  | LAWLESS      | MARKER          |
| 126  | ANDERSON     | MONUMENT .      |
| 127  | DROEGMOELLER | MONUMENT        |
| 128  | MURPHY       | MONUMENT        |
| 129  | ROBINS       | MARKER          |
| 130  | SCHAURER     | MARKER          |
| 131  | BIERWORTH    | MARKER          |
| 132  | NEEDLER      | MONUMENT        |
| 133  | CLOSSER      | MARKER          |