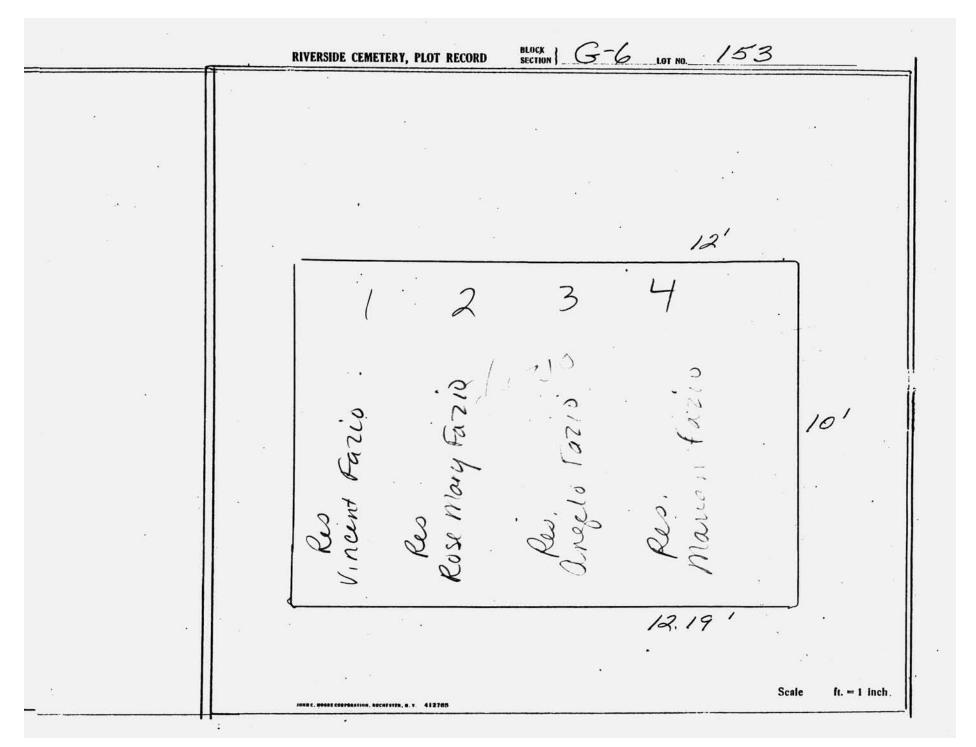

## LOT G-6

| Lot# | NAME         | MONUMENT/MARKER |
|------|--------------|-----------------|
| 1    | MATIC        | MONUMENT        |
| 2    | GALLO        | MONUMENT        |
| 3    | GALLO        | MONUMENT        |
| 7    | DILLENBECK   | MARKER          |
| 8    | DORLAND .    | MARKER          |
| 9    | SALIB        | MARKER          |
| 10   | SPAIN-TAYLOR | MONUMENT        |
| 11   | SPAIN-TAYLOR | MARKER.         |
| 14   | TREE         |                 |
| 15   | FULKERSON    | MARKER          |
| 16   | FULKERSON    | MARKER          |
| 17   | FULKERSON    | MARKER          |
| 18   | TREE         | 9               |
| 19   | CAPRIO/MAUK  | MARKER          |
| 21   | JORDAN       | MARKER          |
| 49   | FENEV        | MARKER          |
| 52   | HUDSON       | MONUMENT        |
| 60   | LENARCIK     | MARKER          |
| 85   | WOOD         | MARKER          |
| 86   | SUHR         | MONUMENT        |
| 109  | NEUBERT      | MARKER          |
| 110  | VIEIRA       | MARKER          |
| 111  | DICKINSON    | MARKER          |
| 112  | ASHFORD      | MARKER          |
| 113  | VAN AUKEN    | MARKER          |
| 115  | BERG         | MARKER          |
| 116  | HALLER       | MARKER          |
| 118  | CRISPIN      | MARKER          |
| 119  | MONTOYA      | MONUMENT        |
| 120  | PESCH        | MARKER          |
| 122  | SCHIFANO     | MARKER          |
| 124  | PALIANI      | MONUMENT        |
| 125  | LAWLESS      | MARKER          |
| 126  | ANDERSON     | MONUMENT .      |
| 127  | DROEGMOELLER | MONUMENT        |
| 128  | MURPHY       | MONUMENT        |
| 129  | ROBINS       | MARKER          |
| 130  | SCHAURER     | MARKER          |
| 131  | BIERWORTH    | MARKER          |
| 132  | NEEDLER      | MONUMENT        |
| 133  | CLOSSER      | MARKER          |