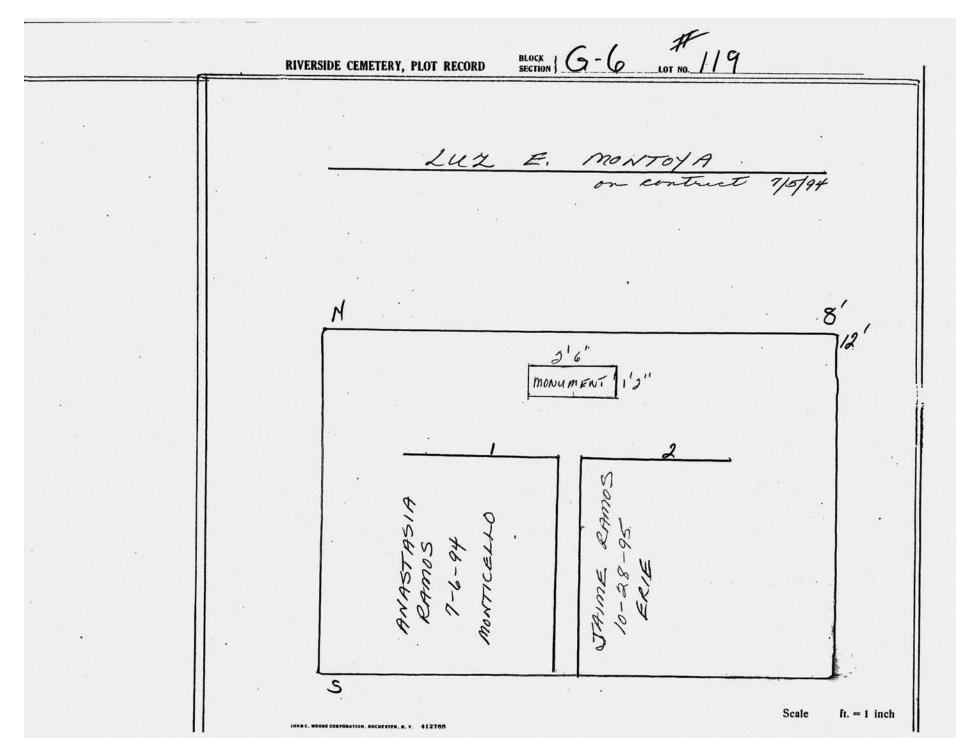

## LOT G-6

| Lot# | NAME         | MONUMENT/MARKER |
|------|--------------|-----------------|
| 1    | MATIC        | MONUMENT        |
| 2    | GALLO        | MONUMENT        |
| 3    | GALLO        | MONUMENT        |
| 7    | DILLENBECK   | MARKER          |
| 8    | DORLAND .    | MARKER          |
| 9    | SALIB        | MARKER          |
| 10   | SPAIN-TAYLOR | MONUMENT        |
| 11   | SPAIN-TAYLOR | MARKER.         |
| 14   | TREE         |                 |
| 15   | FULKERSON    | MARKER          |
| 16   | FULKERSON    | MARKER          |
| 17   | FULKERSON    | MARKER          |
| 18   | TREE         | 9               |
| 19   | CAPRIO/MAUK  | MARKER          |
| 21   | JORDAN       | MARKER          |
| 49   | FENEV        | MARKER          |
| 52   | HUDSON       | MONUMENT        |
| 60   | LENARCIK     | MARKER          |
| 85   | WOOD         | MARKER          |
| 86   | SUHR         | MONUMENT        |
| 109  | NEUBERT      | MARKER          |
| 110  | VIEIRA       | MARKER          |
| 111  | DICKINSON    | MARKER          |
| 112  | ASHFORD      | MARKER          |
| 113  | VAN AUKEN    | MARKER          |
| 115  | BERG         | MARKER          |
| 116  | HALLER       | MARKER          |
| 118  | CRISPIN      | MARKER          |
| 119  | MONTOYA      | MONUMENT        |
| 120  | PESCH        | MARKER          |
| 122  | SCHIFANO     | MARKER          |
| 124  | PALIANI      | MONUMENT        |
| 125  | LAWLESS      | MARKER          |
| 126  | ANDERSON     | MONUMENT .      |
| 127  | DROEGMOELLER | MONUMENT        |
| 128  | MURPHY       | MONUMENT        |
| 129  | ROBINS       | MARKER          |
| 130  | SCHAURER     | MARKER          |
| 131  | BIERWORTH    | MARKER          |
| 132  | NEEDLER      | MONUMENT        |
| 133  | CLOSSER      | MARKER          |