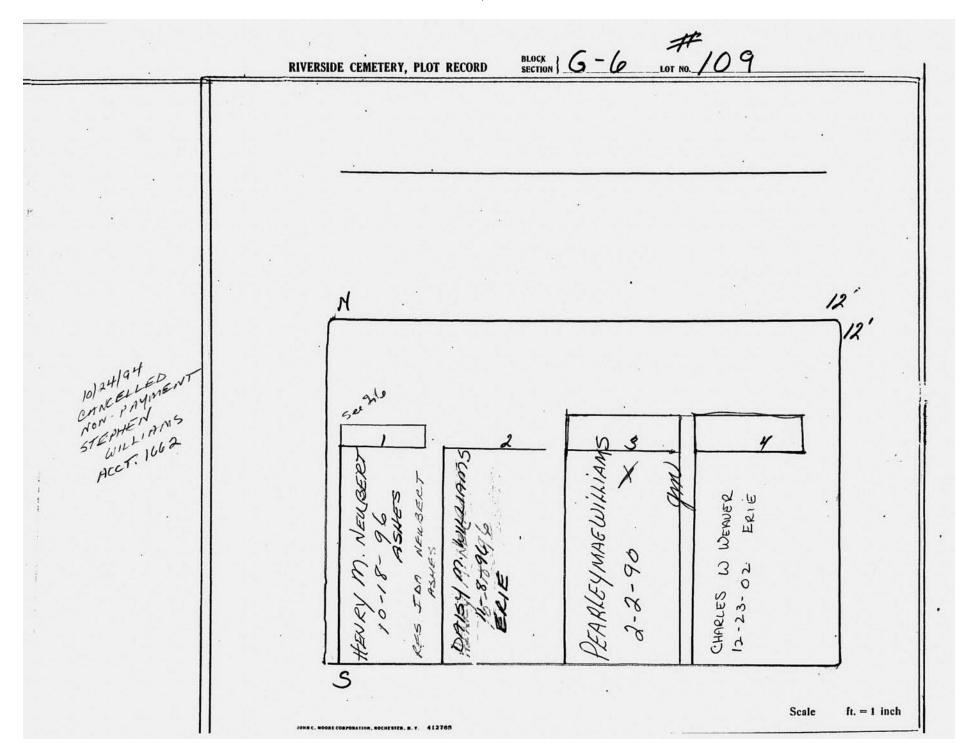

## LOT G-6

| Lot# | NAME         | MONUMENT/MARKER |
|------|--------------|-----------------|
| 1    | MATIC        | MONUMENT        |
| 2    | GALLO        | MONUMENT        |
| 3    | GALLO        | MONUMENT        |
| 7    | DILLENBECK   | MARKER          |
| 8    | DORLAND .    | MARKER          |
| 9    | SALIB        | MARKER          |
| 10   | SPAIN-TAYLOR | MONUMENT        |
| 11   | SPAIN-TAYLOR | MARKER.         |
| 14   | TREE         |                 |
| 15   | FULKERSON    | MARKER          |
| 16   | FULKERSON    | MARKER          |
| 17   | FULKERSON    | MARKER          |
| 18   | TREE         | 9               |
| 19   | CAPRIO/MAUK  | MARKER          |
| 21   | JORDAN       | MARKER          |
| 49   | FENEV        | MARKER          |
| 52   | HUDSON       | MONUMENT        |
| 60   | LENARCIK     | MARKER          |
| 85   | WOOD         | MARKER          |
| 86   | SUHR         | MONUMENT        |
| 109  | NEUBERT      | MARKER          |
| 110  | VIEIRA       | MARKER          |
| 111  | DICKINSON    | MARKER          |
| 112  | ASHFORD      | MARKER          |
| 113  | VAN AUKEN    | MARKER          |
| 115  | BERG         | MARKER          |
| 116  | HALLER       | MARKER          |
| 118  | CRISPIN      | MARKER          |
| 119  | MONTOYA      | MONUMENT        |
| 120  | PESCH        | MARKER          |
| 122  | SCHIFANO     | MARKER          |
| 124  | PALIANI      | MONUMENT        |
| 125  | LAWLESS      | MARKER          |
| 126  | ANDERSON     | MONUMENT .      |
| 127  | DROEGMOELLER | MONUMENT        |
| 128  | MURPHY       | MONUMENT        |
| 129  | ROBINS       | MARKER          |
| 130  | SCHAURER     | MARKER          |
| 131  | BIERWORTH    | MARKER          |
| 132  | NEEDLER      | MONUMENT        |
| 133  | CLOSSER      | MARKER          |