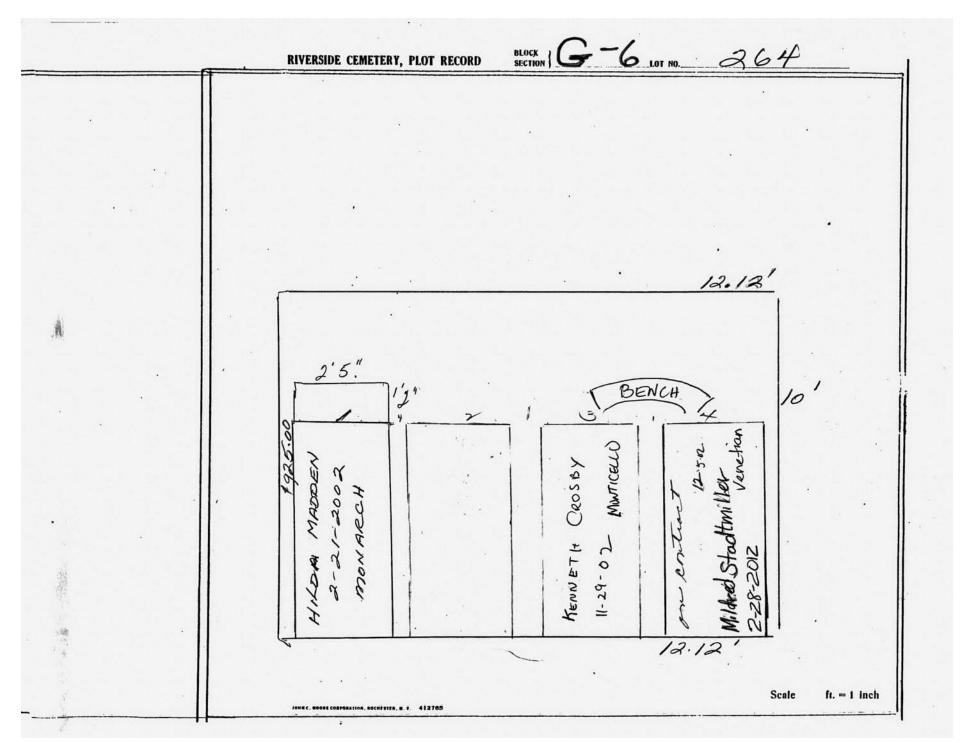

logical, chronological or alphabetical order.

Plot Records for Section G-6 include plot #, name of plot owners, and map of burials in the plot with the names of those buried.

Section maps added.

Digitally photographed or scanned from original documents by: