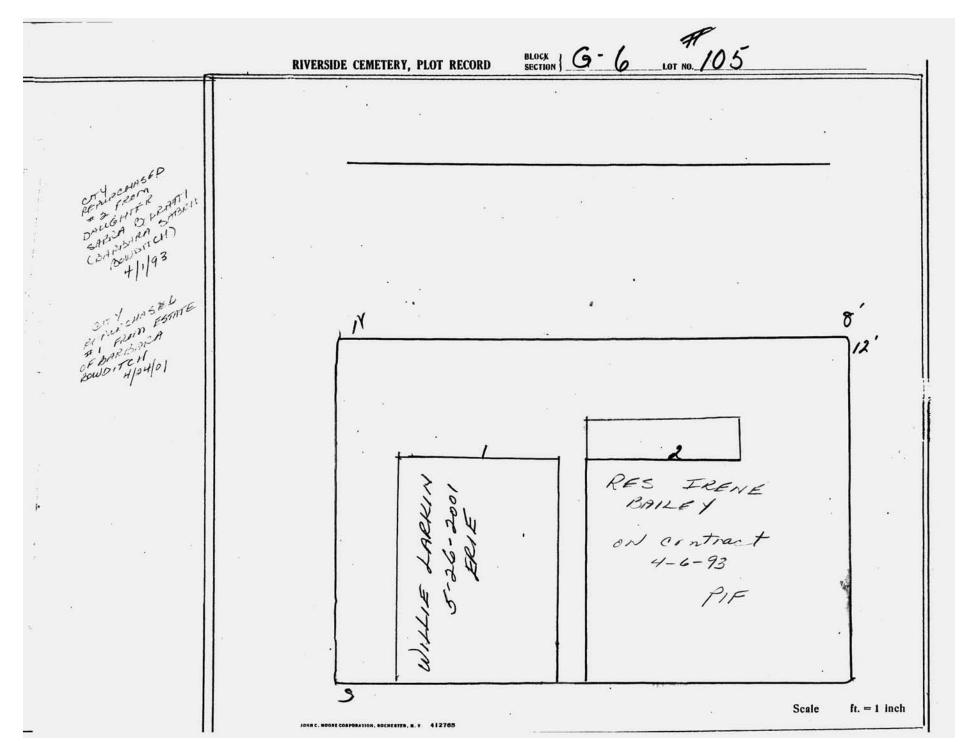

## LOT G-6

| Lot# | NAME         | MONUMENT/MARKER |
|------|--------------|-----------------|
| 1    | MATIC        | MONUMENT        |
| 2    | GALLO        | MONUMENT        |
| 3    | GALLO        | MONUMENT        |
| 7    | DILLENBECK   | MARKER          |
| 8    | DORLAND .    | MARKER          |
| 9    | SALIB        | MARKER          |
| 10   | SPAIN-TAYLOR | MONUMENT        |
| 11   | SPAIN-TAYLOR | MARKER.         |
| 14   | TREE         |                 |
| 15   | FULKERSON    | MARKER          |
| 16   | FULKERSON    | MARKER          |
| 17   | FULKERSON    | MARKER          |
| 18   | TREE         | 9               |
| 19   | CAPRIO/MAUK  | MARKER          |
| 21   | JORDAN       | MARKER          |
| 49   | FENEV        | MARKER          |
| 52   | HUDSON       | MONUMENT        |
| 60   | LENARCIK     | MARKER          |
| 85   | WOOD         | MARKER          |
| 86   | SUHR         | MONUMENT        |
| 109  | NEUBERT      | MARKER          |
| 110  | VIEIRA       | MARKER          |
| 111  | DICKINSON    | MARKER          |
| 112  | ASHFORD      | MARKER          |
| 113  | VAN AUKEN    | MARKER          |
| 115  | BERG         | MARKER          |
| 116  | HALLER       | MARKER          |
| 118  | CRISPIN      | MARKER          |
| 119  | MONTOYA      | MONUMENT        |
| 120  | PESCH        | MARKER          |
| 122  | SCHIFANO     | MARKER          |
| 124  | PALIANI      | MONUMENT        |
| 125  | LAWLESS      | MARKER          |
| 126  | ANDERSON     | MONUMENT .      |
| 127  | DROEGMOELLER | MONUMENT        |
| 128  | MURPHY       | MONUMENT        |
| 129  | ROBINS       | MARKER          |
| 130  | SCHAURER     | MARKER          |
| 131  | BIERWORTH    | MARKER          |
| 132  | NEEDLER      | MONUMENT        |
| 133  | CLOSSER      | MARKER          |