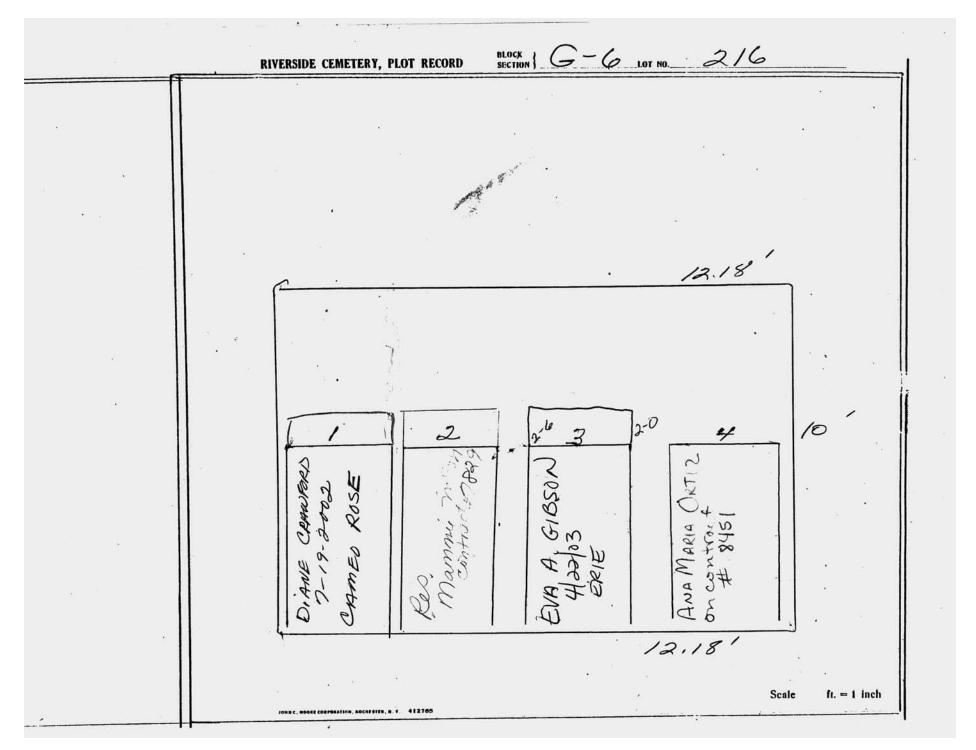

logical, chronological or alphabetical order.

Plot Records for Section G-6 include plot #, name of plot owners, and map of burials in the plot with the names of those buried.

Section maps added.

Digitally photographed or scanned from original documents by: