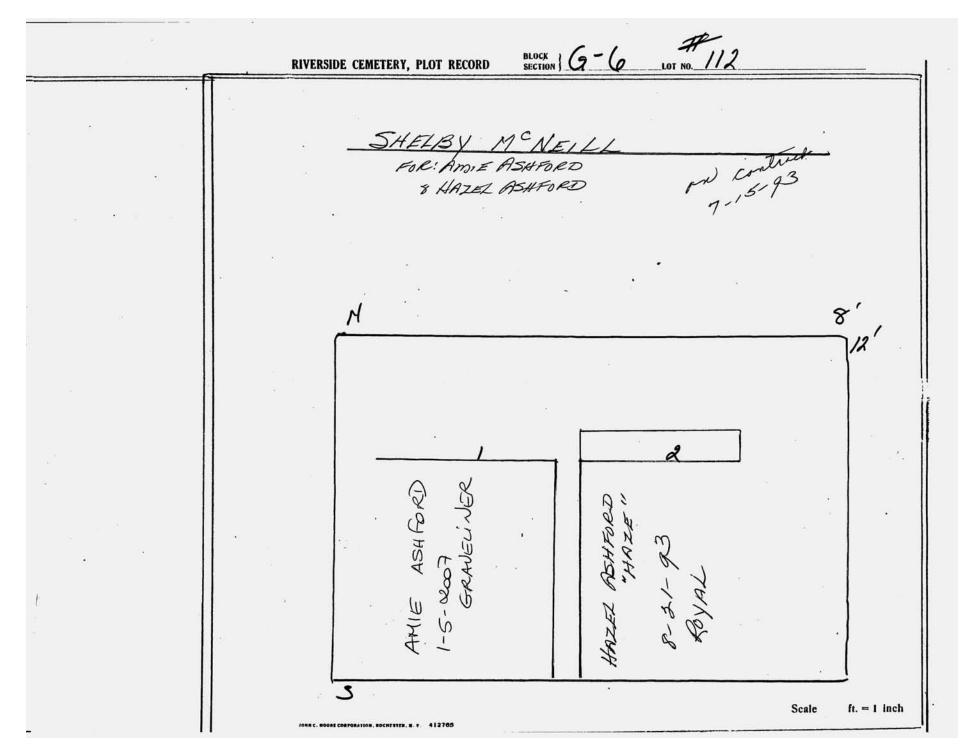

## LOT G-6

| Lot# | NAME         | MONUMENT/MARKER |
|------|--------------|-----------------|
| 1    | MATIC        | MONUMENT        |
| 2    | GALLO        | MONUMENT        |
| 3    | GALLO        | MONUMENT        |
| 7    | DILLENBECK   | MARKER          |
| 8    | DORLAND .    | MARKER          |
| 9    | SALIB        | MARKER          |
| 10   | SPAIN-TAYLOR | MONUMENT        |
| 11   | SPAIN-TAYLOR | MARKER.         |
| 14   | TREE         |                 |
| 15   | FULKERSON    | MARKER          |
| 16   | FULKERSON    | MARKER          |
| 17   | FULKERSON    | MARKER          |
| 18   | TREE         | 9               |
| 19   | CAPRIO/MAUK  | MARKER          |
| 21   | JORDAN       | MARKER          |
| 49   | FENEV        | MARKER          |
| 52   | HUDSON       | MONUMENT        |
| 60   | LENARCIK     | MARKER          |
| 85   | WOOD         | MARKER          |
| 86   | SUHR         | MONUMENT        |
| 109  | NEUBERT      | MARKER          |
| 110  | VIEIRA       | MARKER          |
| 111  | DICKINSON    | MARKER          |
| 112  | ASHFORD      | MARKER          |
| 113  | VAN AUKEN    | MARKER          |
| 115  | BERG         | MARKER          |
| 116  | HALLER       | MARKER          |
| 118  | CRISPIN      | MARKER          |
| 119  | MONTOYA      | MONUMENT        |
| 120  | PESCH        | MARKER          |
| 122  | SCHIFANO     | MARKER          |
| 124  | PALIANI      | MONUMENT        |
| 125  | LAWLESS      | MARKER          |
| 126  | ANDERSON     | MONUMENT .      |
| 127  | DROEGMOELLER | MONUMENT        |
| 128  | MURPHY       | MONUMENT        |
| 129  | ROBINS       | MARKER          |
| 130  | SCHAURER     | MARKER          |
| 131  | BIERWORTH    | MARKER          |
| 132  | NEEDLER      | MONUMENT        |
| 133  | CLOSSER      | MARKER          |