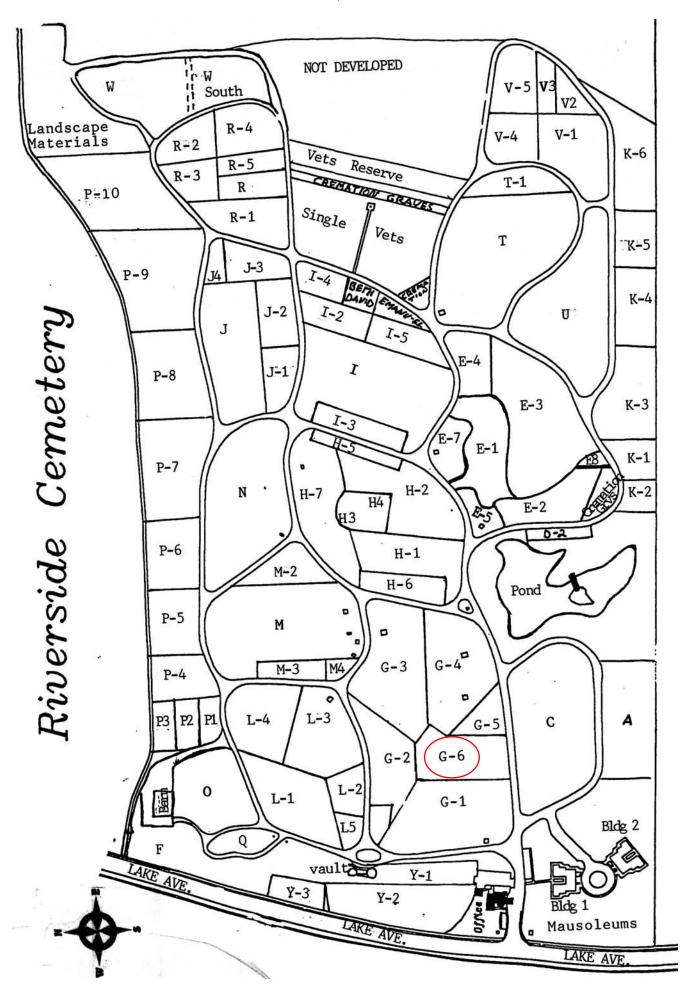

**Church/Organization:** Riverside Cemetery

2650 Lake Avenue Rochester, NY 14612

Years of Operation 1892– present

Volume Title: Section G-6 Lots 101-266

Film/Scan Location: Riverside Cemetery

2650 Lake Avenue Rochester, NY 14612

logical, chronological or alphabetical order.

Plot Records for Section G-6 include plot #, name of plot owners, and map of burials in the plot with the names of those buried.

Section maps added.

Digitally photographed or scanned from original documents by: