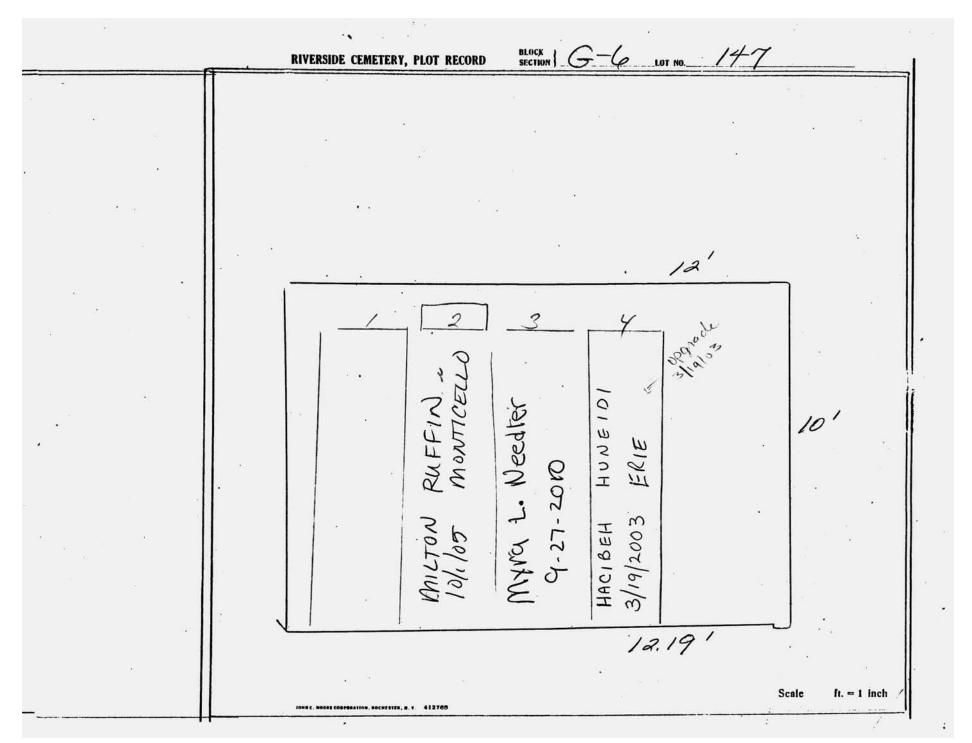

| ELISABETH & EDWARD  FARRAK                                      |  |  |
| 4 · +/-                                | P/c                                                             |  |  |
|                                        | 6'                                                              |  |  |
| Ŧ                                      | 1 2 monument 1'2" 10'                                           |  |  |
|                                        | Tarrak 101                                                      |  |  |
| * *                                    | EDWARD 8-20-200 Monticello Montrello                            |  |  |
| ************************************** | Scale ft. = 1 inch                                              |  |  |















© 2013 Riverside Cemetery Published with permission.





© 2013 Riverside Cemetery Published with permission.





 $\hbox{@\,}2013$  Riverside Cemetery Published with permission.









|     | RIVERSIDE CEMETERY, PLOT RECORD SE                 | OCK G-6 LOT NO. /                       | 61                 |
|-----|----------------------------------------------------|-----------------------------------------|--------------------|
| *   |                                                    |                                         |                    |
| * % | 1 2                                                | 3 12.1                                  | 9'                 |
|     |                                                    | on cont Dance Michael Michael Morrell # |