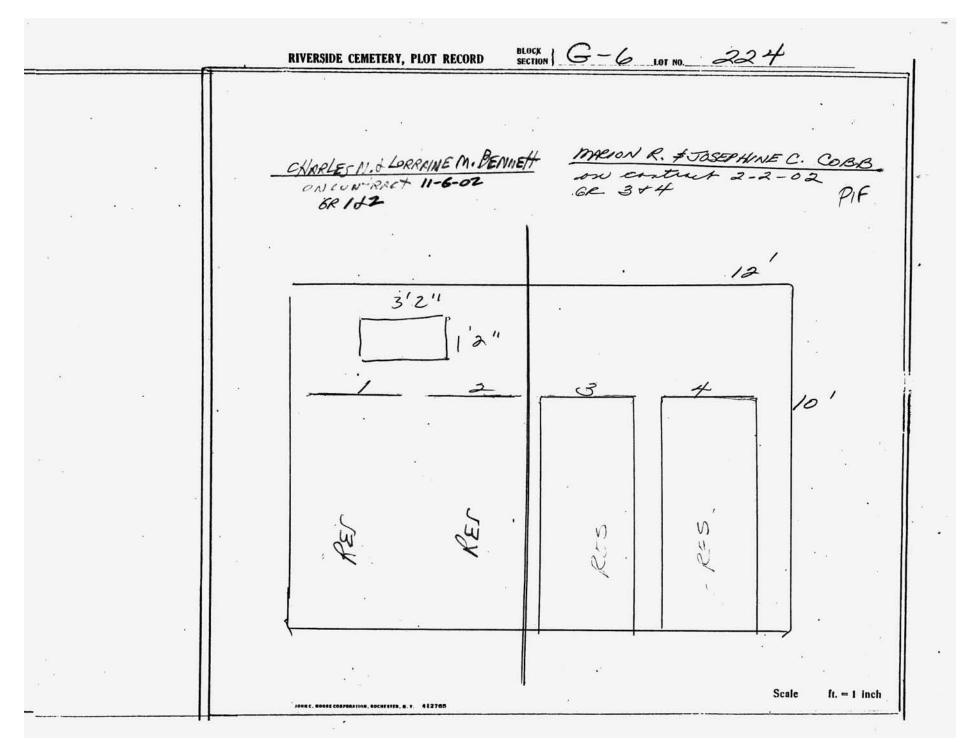

logical, chronological or alphabetical order.

Plot Records for Section G-6 include plot #, name of plot owners, and map of burials in the plot with the names of those buried.

Section maps added.

Digitally photographed or scanned from original documents by: