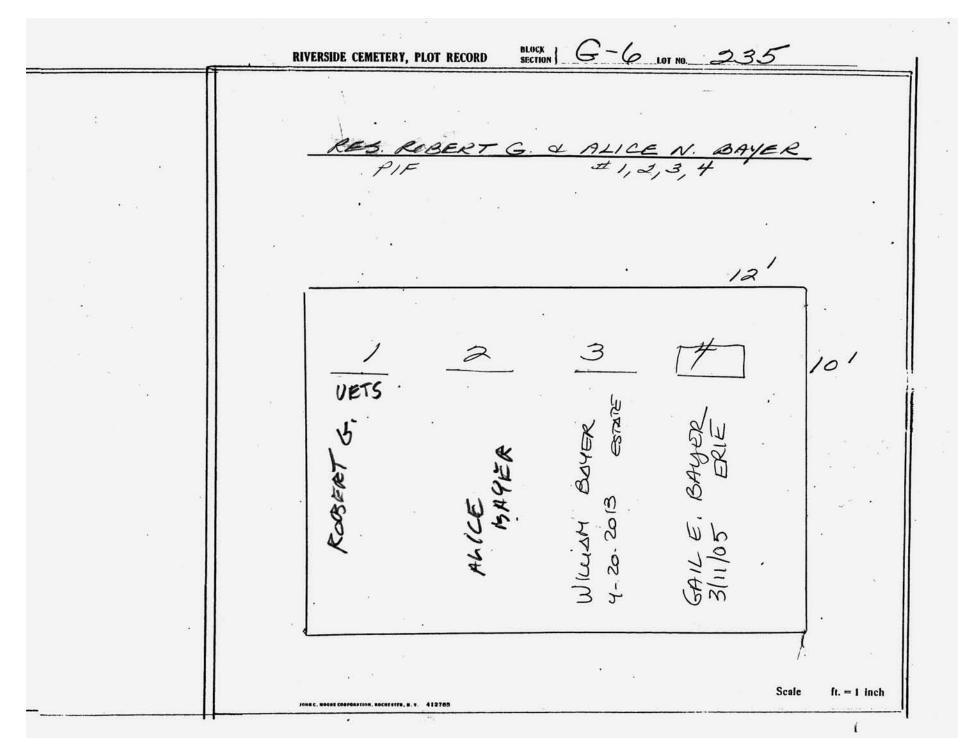

logical, chronological or alphabetical order.

Plot Records for Section G-6 include plot #, name of plot owners, and map of burials in the plot with the names of those buried.

Section maps added.

Digitally photographed or scanned from original documents by: