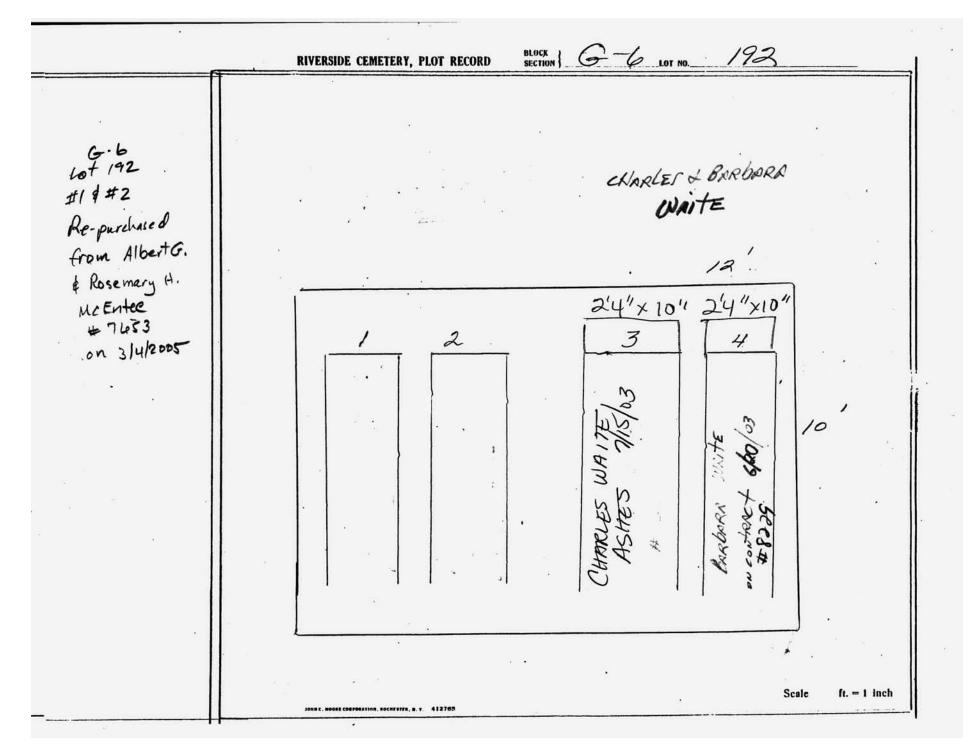

| ale ft. = 1 inch |

























© 2013 Riverside Cemetery Published with permission.



 $\hbox{@\,}2013$  Riverside Cemetery Published with permission.







© 2013 Riverside Cemetery Published with permission.







© 2013 Riverside Cemetery Published with permission.



 $\hbox{@\,}2013$  Riverside Cemetery Published with permission.

|        | - 8 agr - 4<br>4                                   |