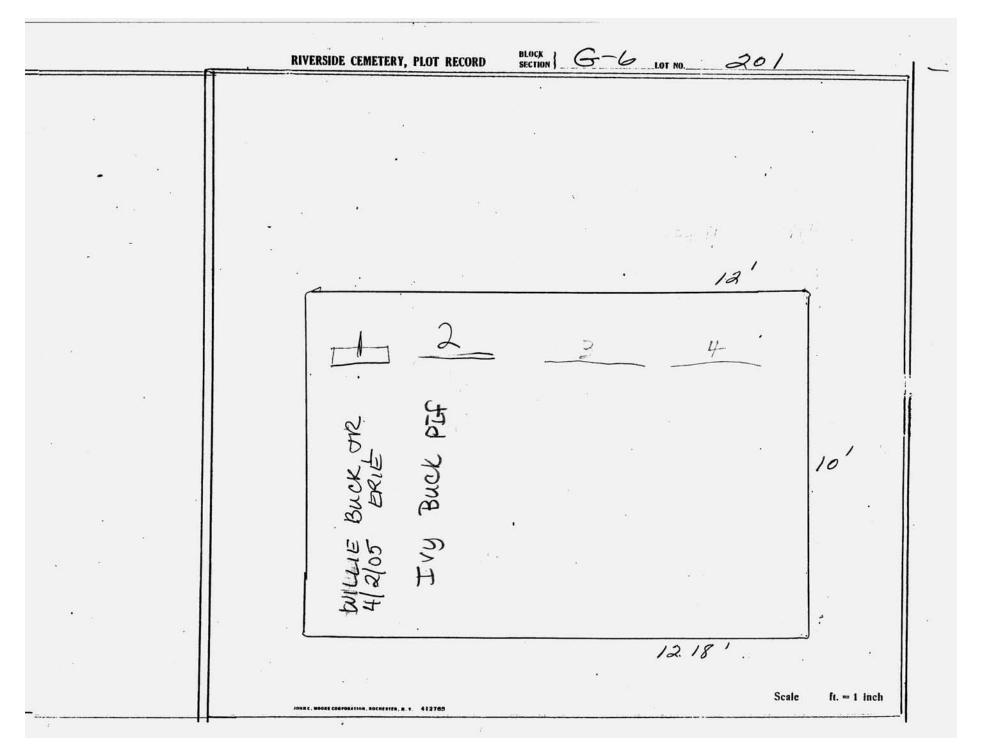

logical, chronological or alphabetical order.

Plot Records for Section G-6 include plot #, name of plot owners, and map of burials in the plot with the names of those buried.

Section maps added.

Digitally photographed or scanned from original documents by: