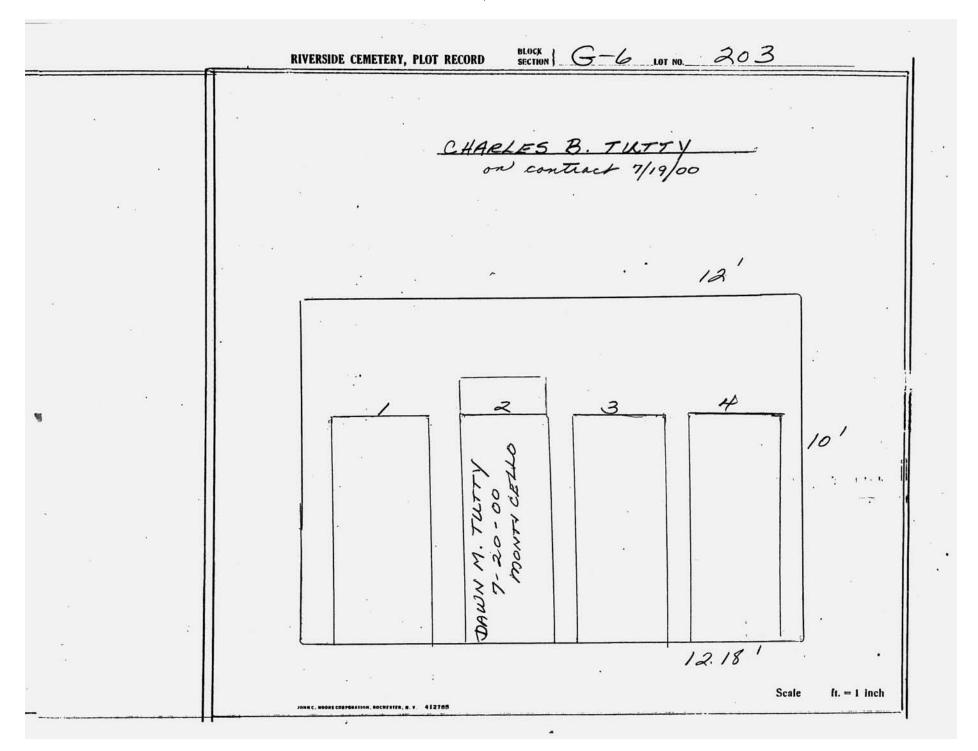

logical, chronological or alphabetical order.

Plot Records for Section G-6 include plot #, name of plot owners, and map of burials in the plot with the names of those buried.

Section maps added.

Digitally photographed or scanned from original documents by: