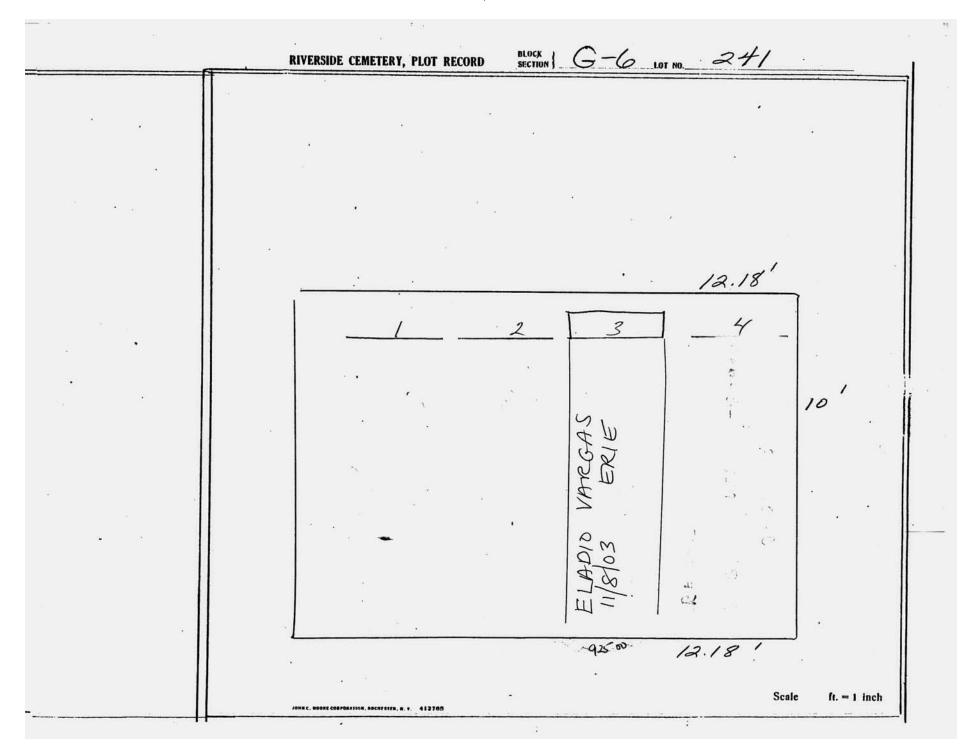

logical, chronological or alphabetical order.

Plot Records for Section G-6 include plot #, name of plot owners, and map of burials in the plot with the names of those buried.

Section maps added.

Digitally photographed or scanned from original documents by: