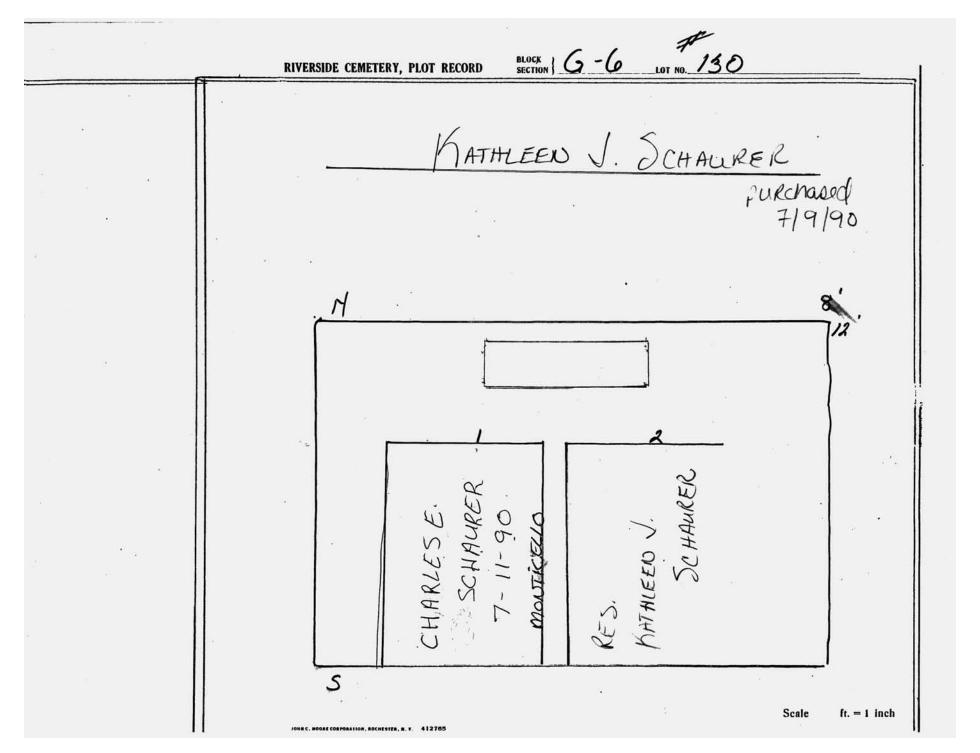

## LOT G-6

| Lot# | NAME         | MONUMENT/MARKER |
|------|--------------|-----------------|
| 1    | MATIC        | MONUMENT        |
| 2    | GALLO        | MONUMENT        |
| 3    | GALLO        | MONUMENT        |
| 7    | DILLENBECK   | MARKER          |
| 8    | DORLAND .    | MARKER          |
| 9    | SALIB        | MARKER          |
| 10   | SPAIN-TAYLOR | MONUMENT        |
| 11   | SPAIN-TAYLOR | MARKER.         |
| 14   | TREE         |                 |
| 15   | FULKERSON    | MARKER          |
| 16   | FULKERSON    | MARKER          |
| 17   | FULKERSON    | MARKER          |
| 18   | TREE         | 9               |
| 19   | CAPRIO/MAUK  | MARKER          |
| 21   | JORDAN       | MARKER          |
| 49   | FENEV        | MARKER          |
| 52   | HUDSON       | MONUMENT        |
| 60   | LENARCIK     | MARKER          |
| 85   | WOOD         | MARKER          |
| 86   | SUHR         | MONUMENT        |
| 109  | NEUBERT      | MARKER          |
| 110  | VIEIRA       | MARKER          |
| 111  | DICKINSON    | MARKER          |
| 112  | ASHFORD      | MARKER          |
| 113  | VAN AUKEN    | MARKER          |
| 115  | BERG         | MARKER          |
| 116  | HALLER       | MARKER          |
| 118  | CRISPIN      | MARKER          |
| 119  | MONTOYA      | MONUMENT        |
| 120  | PESCH        | MARKER          |
| 122  | SCHIFANO     | MARKER          |
| 124  | PALIANI      | MONUMENT        |
| 125  | LAWLESS      | MARKER          |
| 126  | ANDERSON     | MONUMENT .      |
| 127  | DROEGMOELLER | MONUMENT        |
| 128  | MURPHY       | MONUMENT        |
| 129  | ROBINS       | MARKER          |
| 130  | SCHAURER     | MARKER          |
| 131  | BIERWORTH    | MARKER          |
| 132  | NEEDLER      | MONUMENT        |
| 133  | CLOSSER      | MARKER          |