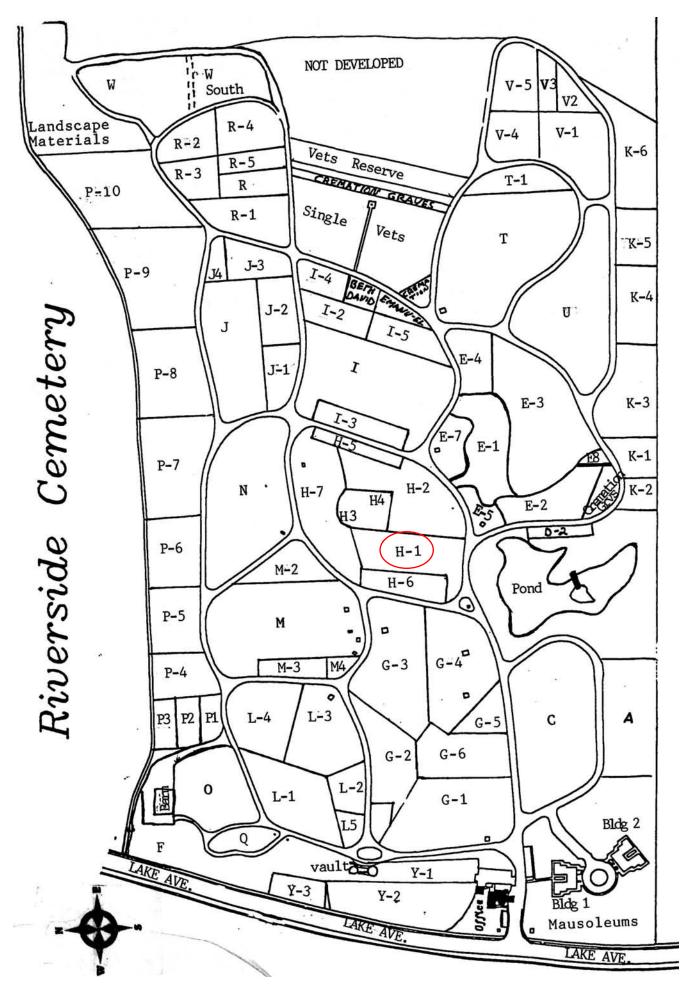

chable by

name, can be found on the University of Rochester website at <a href="http://rbscp.lib.rochester.edu/mthope/search">http://rbscp.lib.rochester.edu/mthope/search</a>. We recommend you

use this tool to facilitate your search.

Except for blank pages that were not photographed or scanned, the images represent Riverside Cemetery records as they appear in their original form and order. Note: not all records follow

logical, chronological or alphabetical order.

This Section contains single graves.

Digitally photographed or scanned from original documents by:

The Rochester Genealogical Society, Inc. Church Records Preservation Committee

Bob Coomber Roscoe Hastings Larry Naukam Russ Green Kathryn Heintz Sharon Perkins

Eila Harkonen-Hart Linda Koehler Jim Hendrickson Larry Lavery



© 2013 Riverside Cemetery Published with permission.

# SECTION G, H-1 SINGLES

# Section G Single Graves 1000 - 27062

Flat Marker Only = \$700

Monumented = \$1000



Prices Subject to Change

|                                                                     | SECTION G SINGLES |         |                                                                        |           |                 |
|---------------------------------------------------------------------|-------------------|---------|------------------------------------------------------------------------|-----------|-----------------|
|                                                                     | Marker            | Grave # | Trume                                                                  | Date      | Vault/