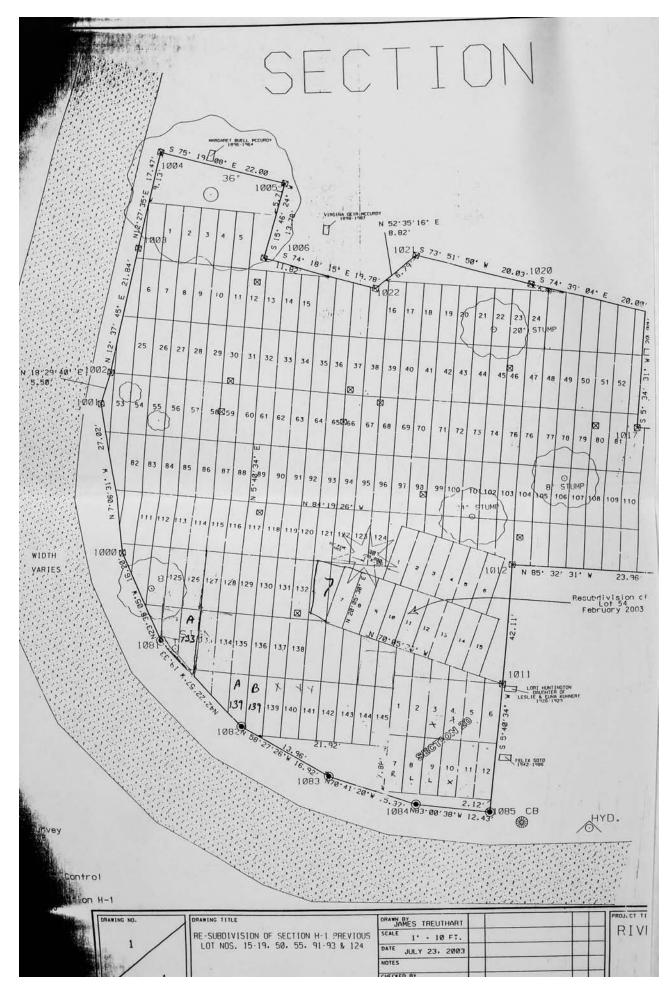

|      |                 | (    | 7028         | · ·     |      |                 |



# Section H-1

# Single Graves

\$1,225.00 each (\$925 + \$300 PC)

**Upright Monuments Allowed** 

2/10/2010



© 2013 Riverside Cemetery Published with permission.



Blank

Pages

| IVIAI KEI | Grave # | Name                                              | Dat          | e Vault/Containe     |
|-----------|---------|---------------------------------------------------|--------------|----------------------|
|           | 51      | Purchaser:                                        | Date:        | Contract #           |
|           | 52      | Purchaser:                                        | Date:        | Contract #           |
|           | 53      | Purchaser: Shrubbery. Not available for purchase. | Date:        | Contract #           |
|           | 54      | Purchaser: Shrubbery. Not available for purchase. | Date:        | Contract #           |
|           | 55      | Purchaser: Shrubbery