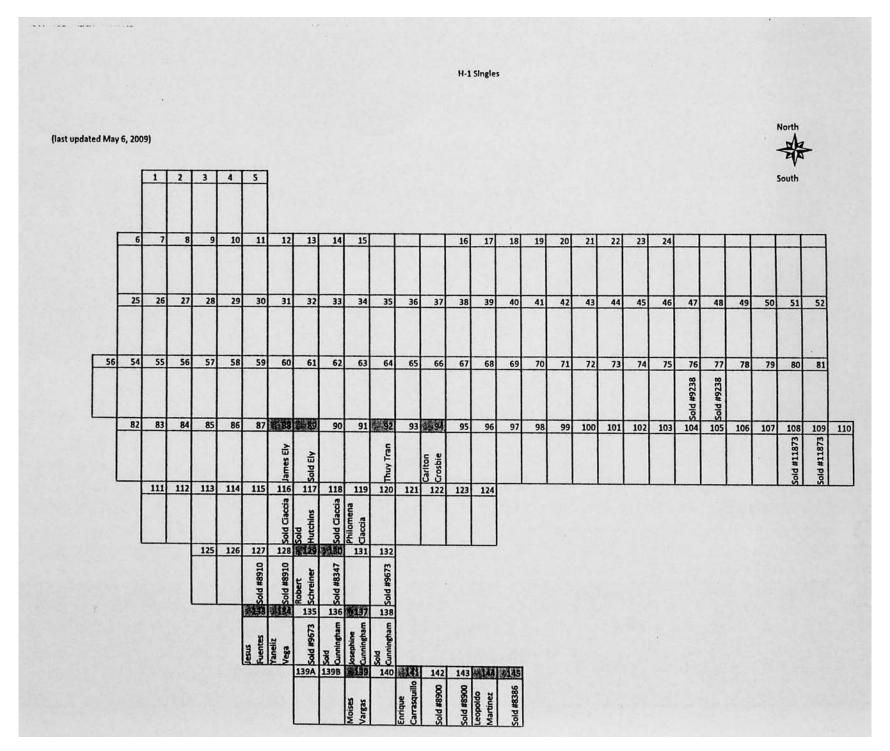

|      |                 | (    | 7028         | · ·     |      |                 |



# Section H-1

# Single Graves

\$1,225.00 each (\$925 + \$300 PC)

**Upright Monuments Allowed** 

2/10/2010



© 2013 Riverside Cemetery Published with permission.



Blank

Pages

| IVIAI KEI | Grave # | Name                                              | Dat          | e Vault/Containe     |
|-----------|---------|---------------------------------------------------|--------------|----------------------|
|           | 51      | Purchaser:                                        | Date:        | Contract #           |
|           | 52      | Purchaser:                                        | Date:        | Contract #           |
|           | 53      | Purchaser: Shrubbery. Not available for purchase. | Date:        | Contract #           |
|           | 54      | Purchaser: Shrubbery. Not available for purchase. | Date:        | Contract #           |
|           | 55      | Purchaser: Shrubbery. Not available for purchase. | Date:        | Contract