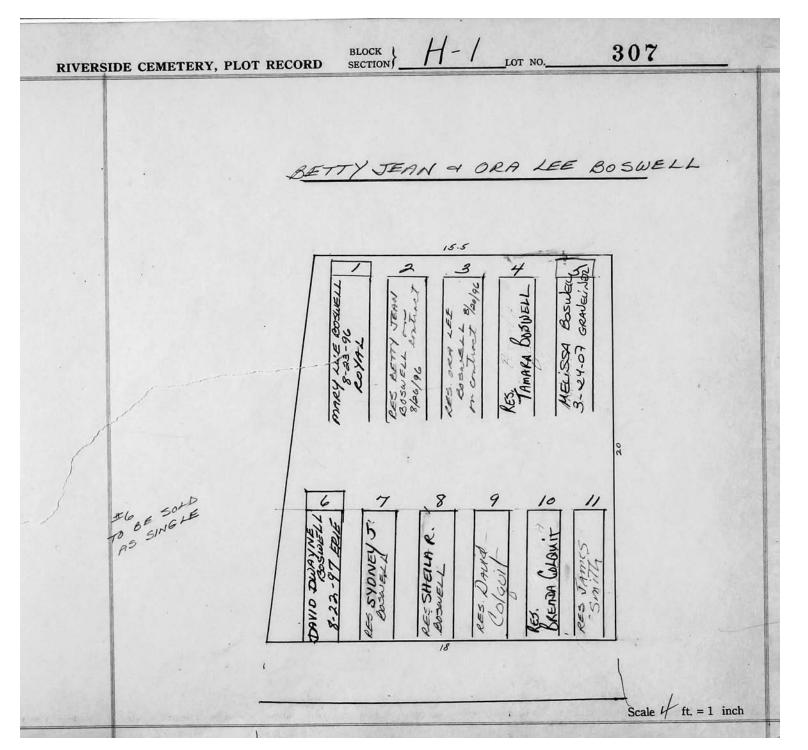

Plot Records for Section H-1 include plot #, name of plot owners, and map of burials in the plot with the names of those buried.

Section maps added.

Digitally photographed or scanned from original documents by: