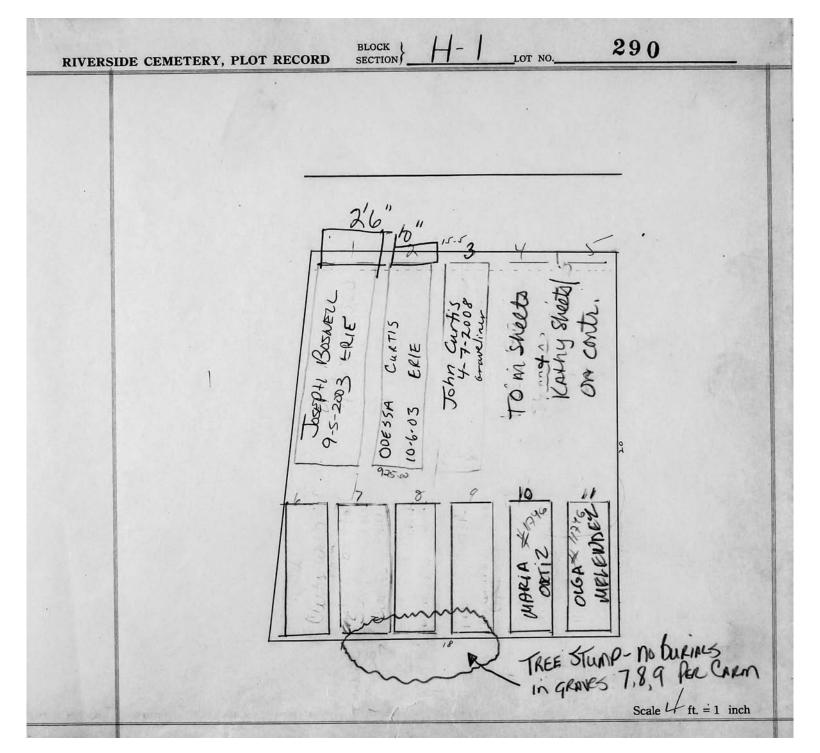

Plot Records for Section H-1 include plot #, name of plot owners, and map of burials in the plot with the names of those buried.

Section maps added.

Digitally photographed or scanned from original documents by: