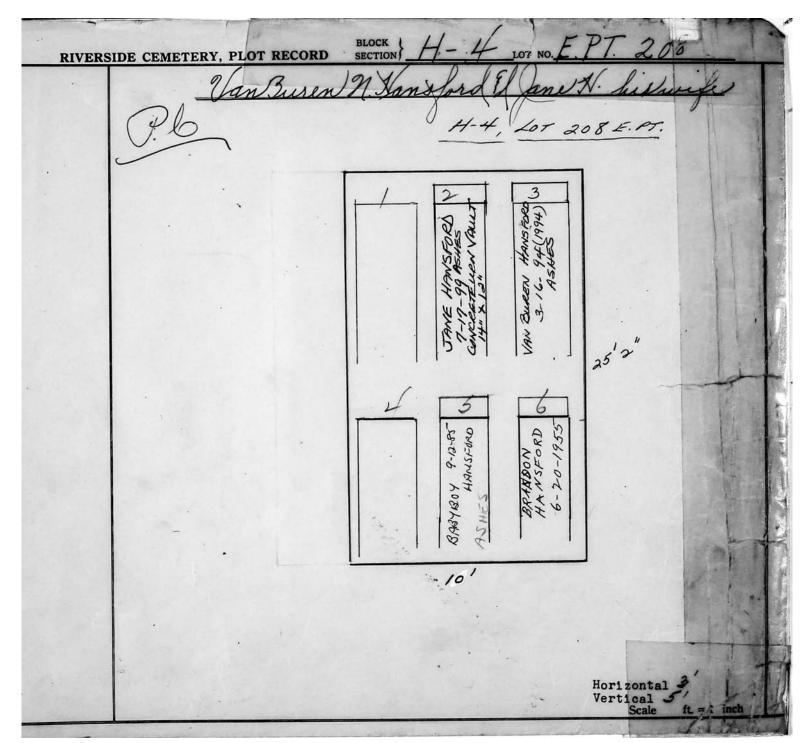

**Church/Organization:** Riverside Cemetery

2650 Lake Avenue Rochester, NY 14612

Years of Operation 1892- present

Volume Title: Sections H-1 Lots 241-352, H-2, H-3 and H-4

Film/Scan Location: Riverside Cemetery