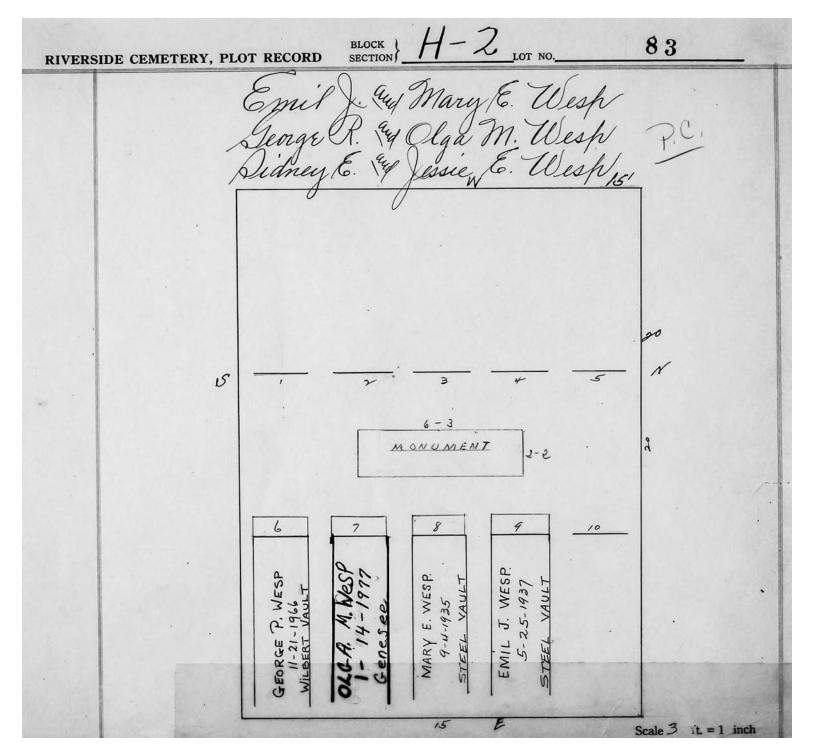

| Scale L ft. = 1 inch    |

© 2013 Riverside Cemetery Published with permission.



© 2013 Riverside Cemetery Published with permission.



© 2013 Riverside Cemetery Published with permission.

| RIVERSIDE CEMETERY, PLOT RECORD                                                | BLOCK H-Z LOT NO. | 86                   |
|--------------------------------------------------------------------------------|-------------------|----------------------|
| Aresto Sole Surver  Laken by  or ends pal  city file  latter on file  11/11/15 | irienschrister    | 12'8                 |
|                                                                                |                   | Scale 4 ft. = 1 inch |

| RIVERS | SIDE CEMETERY, PLOT RE | CORD SECTION H-2 LOT NO.                                     | 87                 |
|--------|------------------------|----------------------------