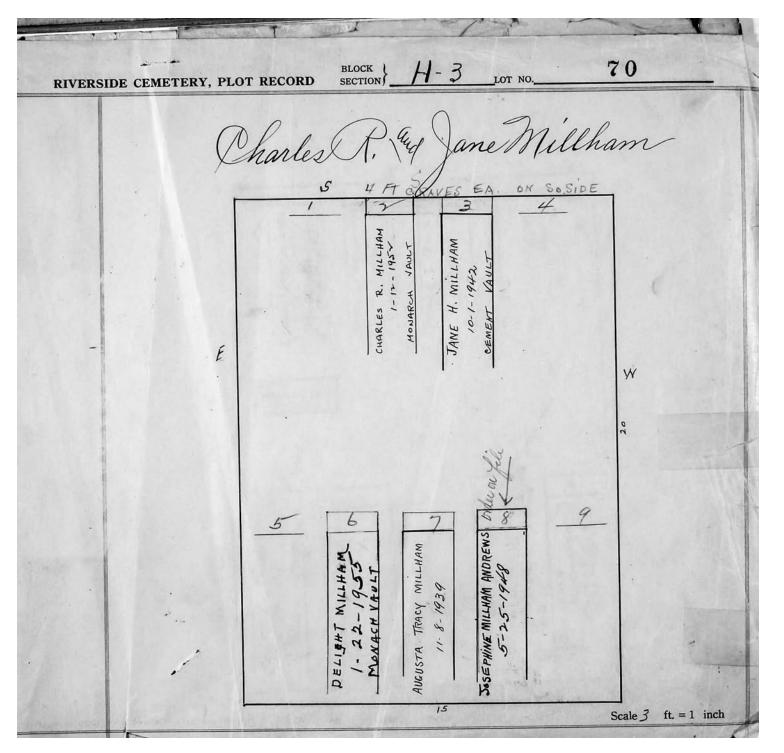

**Church/Organization:** Riverside Cemetery

2650 Lake Avenue Rochester, NY 14612

Years of Operation 1892- present

Volume Title: Sections H-1 Lots 241-352, H-2, H-3 and H-4

Film/Scan Location: Riverside Cemetery