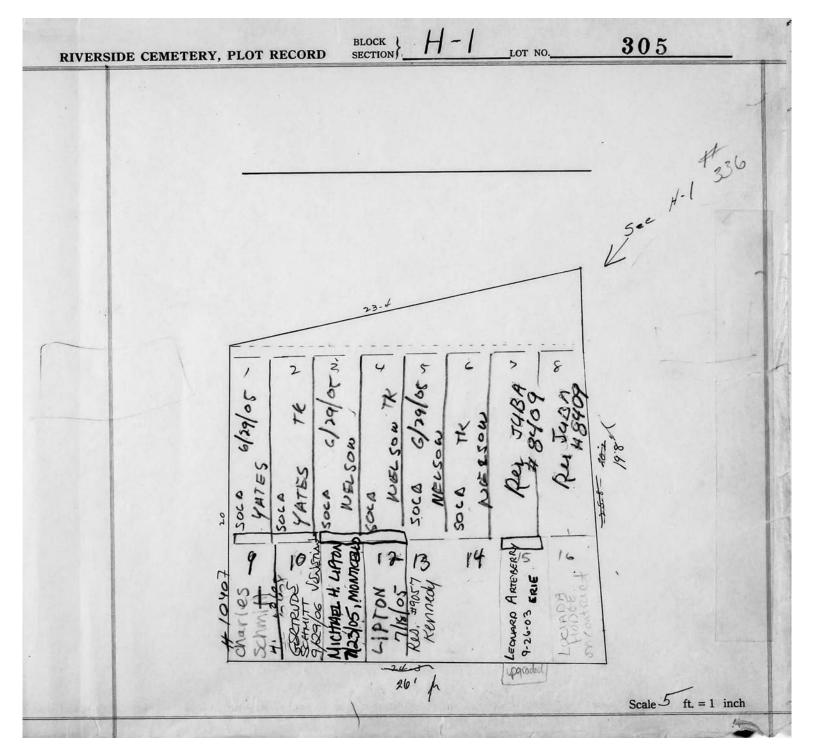

Plot Records for Section H-1 include plot #, name of plot owners, and map of burials in the plot with the names of those buried.

Section maps added.

Digitally photographed or scanned from original documents by: