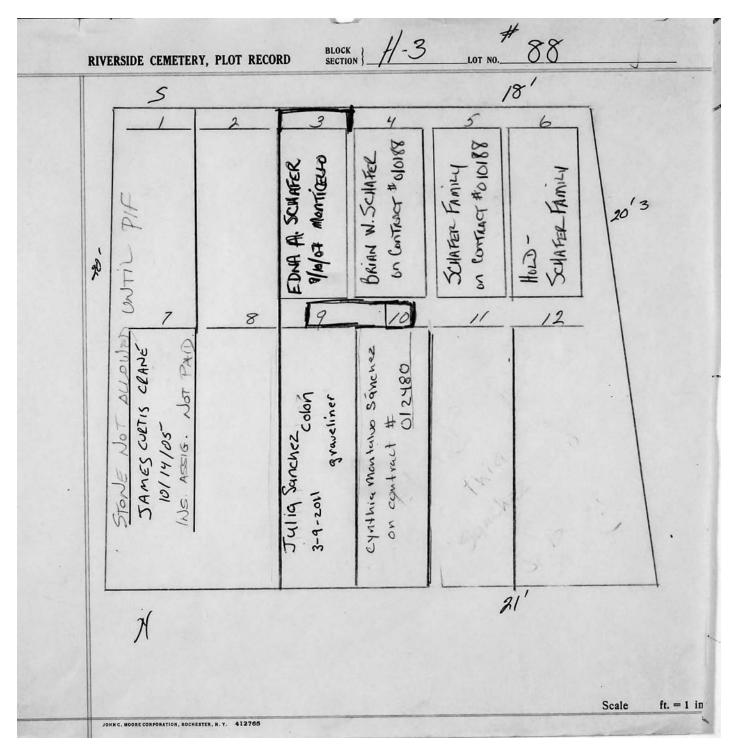

|                    | RAYMOND 3-7-       | DORA E. C<br>3-9-1973 |           |             |
| The section of the section of the | term to the second | 15                 |                       | Scale 3 f | t. = 1 inch |

© 2013 Riverside Cemetery Published with permission.



© 2013 Riverside Cemetery Published with permission.



© 2013 Riverside Cemetery Published with permission.



© 2013 Riverside Cemetery Published with permission.



© 2013 Riverside Cemetery Published with permission.



© 2013 Riverside Cemetery Published with permission.



© 2013 Riverside Cemetery Published with permission.



© 2013 Riverside Cemetery Published with permission.



© 2013 Riverside Cemetery Published with permission.



© 2013 Riverside Cemetery Published with permission.



© 2013 Riverside Cemetery Published with permission.



© 2013 Riverside Cemetery Published with permission.



© 2013 Riverside Cemetery Published with permission.



© 2013 Riverside Cemetery Published with permission.



© 2013 Riverside Cemetery Published with permission.



© 2013 Riverside Cemetery Published with permission.



© 2013 Riverside Cemetery Published with permission.



© 2013 Riverside Cemetery Published with permission.



© 2013 Riverside Cemetery Published with permission.