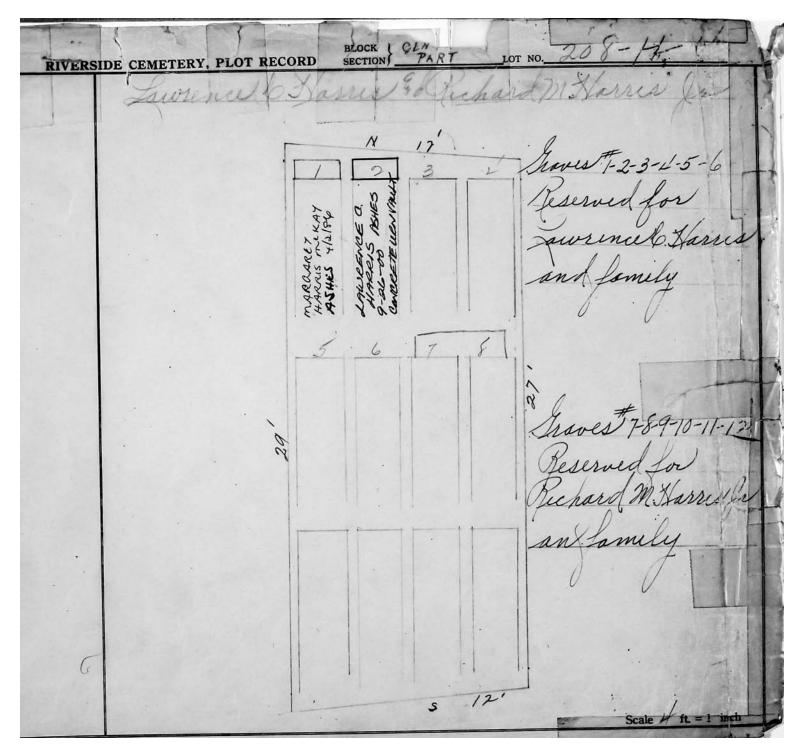

**Church/Organization:** Riverside Cemetery

2650 Lake Avenue Rochester, NY 14612

Years of Operation 1892- present

Volume Title: Sections H-1 Lots 241-352, H-2, H-3 and H-4

Film/Scan Location: Riverside Cemetery