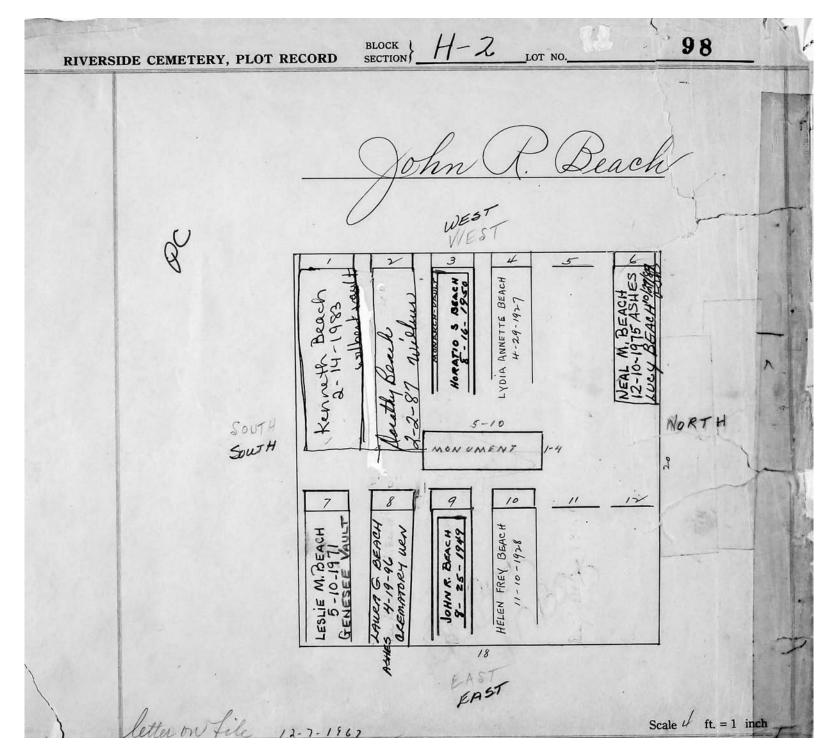

LOT REC | CORD BLOCK   H-2 LOT NO. | 94                 |
|-------------------------------------------------------------|------------------------|--------------------------|--------------------|
| Colties Cancelled the 1942. Alfred Albert Lot 94 4 GRI-2-34 |                        |                          |                    |
| 64                                                          |                        | 1. 2 3 4                 |                    |
|                                                             |                        |                          |                    |
|                                                             |                        |                          | Scale ft. = 1 inch |



© 2013 Riverside Cemetery Published with permission.



© 2013 Riverside Cemetery Published with permission.

|   | CEMETERY, PLOT RE |                                      | BLOCK SECTION _