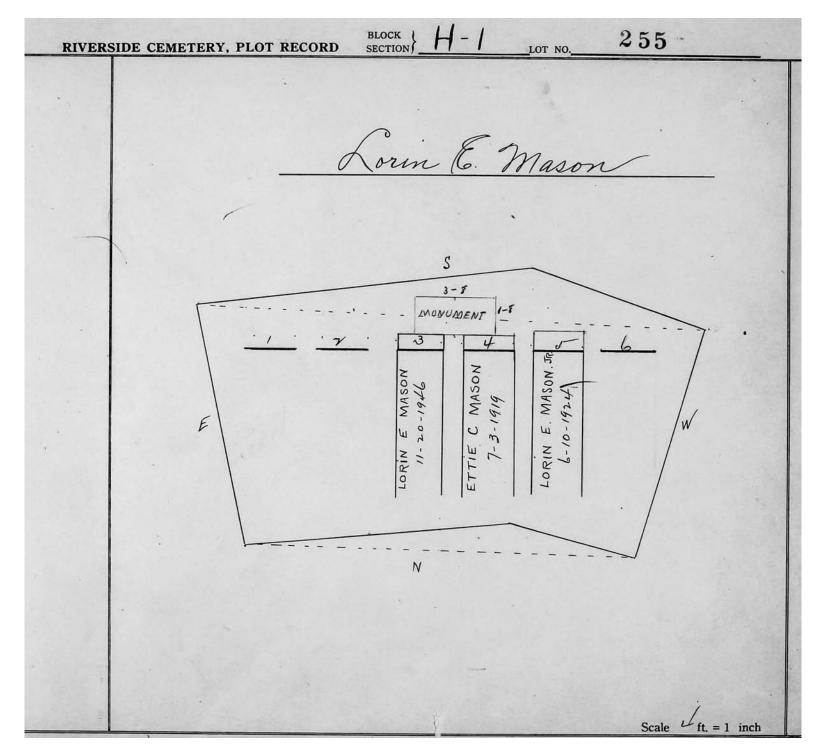

-------------------------------------------------|---------|----------------------|
|                      | <u>C</u>                  | mily a.                                                | Reitzel | 3/3                  |
|                      |                           | S-6<br>MONUMENT6                                       |         |                      |
|                      | JOHANNA E. GRIMM          | WALLACE D. GRIMM S. 29-1918 EMILY ALMA REITZEL 8-37-54 |         |                      |
|                      | 70                        | \N                                                     | 1 1 1   |                      |
| The September of the | eur ort, a freeza freez E |                                                        |         | Scale 3 ft. = 1 inch |



© 2013 Riverside Cemetery Published with permission.

| RIVERS     | SIDE CEMETERY, PLOT RECORD | BLOCK SECTION   | H-1      | LOT NO                          | 256                   |
|------------|----------------------------|-----------------|----------|---------------------------------|-----------------------|
|            | Jennette <u>Juller</u>     | = Ida I.        | J. Zellu | vegev=Gu                        | ace E. Mehl.          |
| PORT PER P |                            |                 | N        |                                 |                       |
|            | S. KATUL BRANDON .         | ZELLWE 8-1-1960 | 10       | ON H-16-1949 FEARL M. SCHAUBERT | F -5-11               |
|            |                            | IOA             | 15       | ANTILOA H.