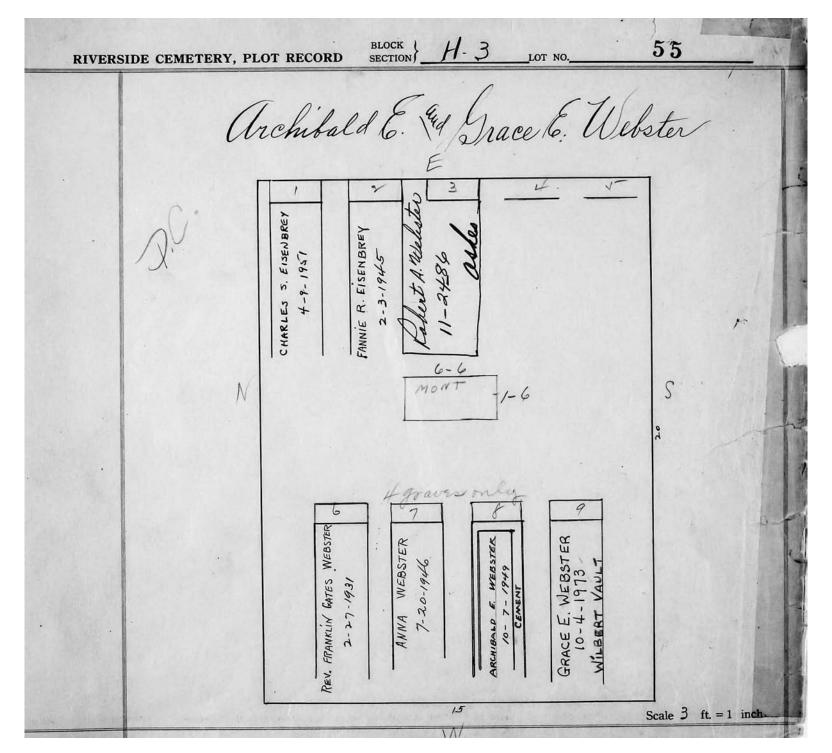

Plot Records for Section H-1 include plot #, name of plot owners, and map of burials in the plot with the names of those buried.

Section maps added.

Digitally photographed or scanned from original documents by: