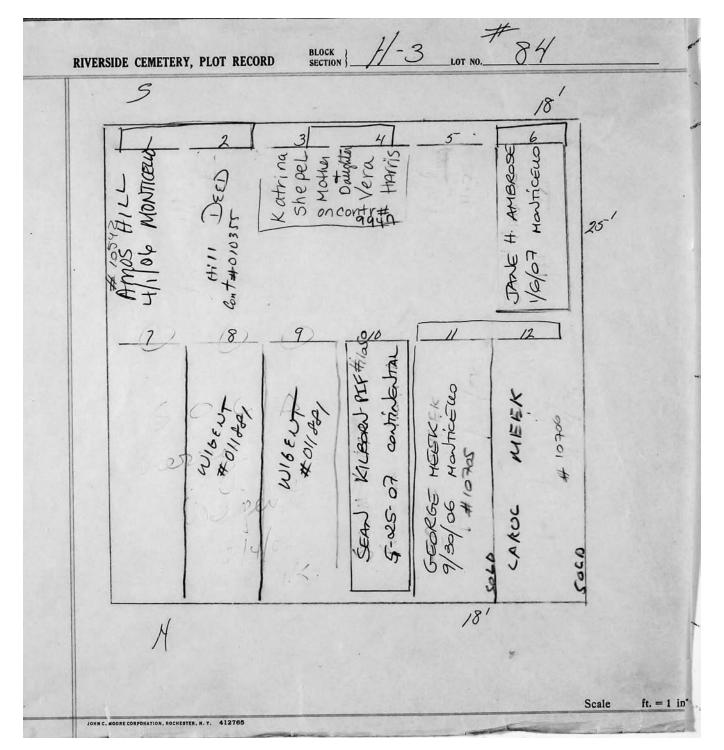

**Church/Organization:** Riverside Cemetery

2650 Lake Avenue Rochester, NY 14612

Years of Operation 1892- present

Volume Title: Sections H-1 Lots 241-352, H-2, H-3 and H-4

Film/Scan Location: Riverside Cemetery