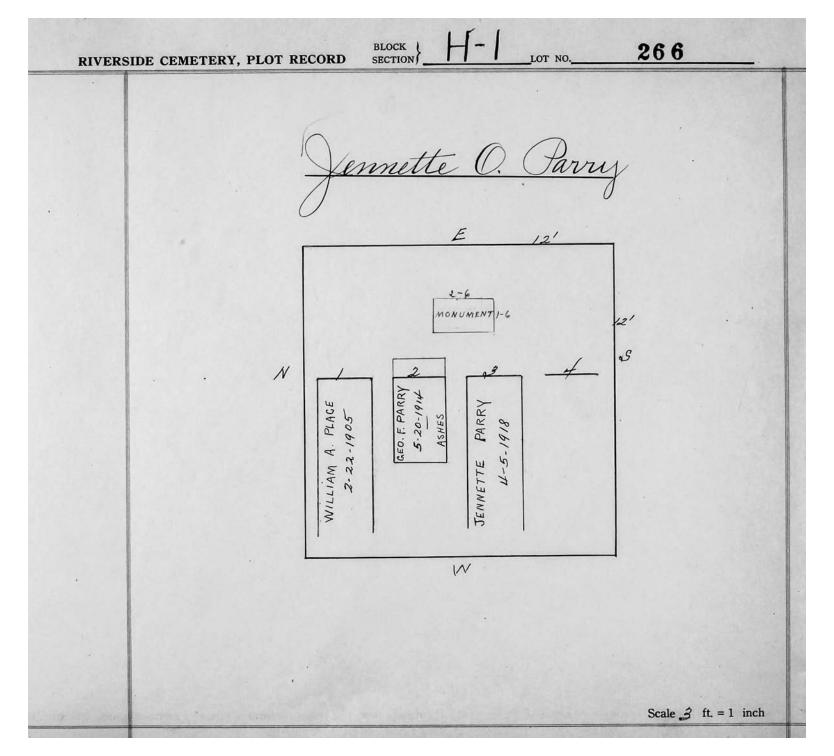

|



| RIVERS | IDE CEMETERY, PLOT RECORD       | BLOCK SECTION                | H-1   | _LOT NO | 267        |            |
|--------|---------------------------------|------------------------------|-------|---------|------------|------------|
|        | Hanri                           | j All                        | len U | hitfie  | ld         |            |
|        | LIETD LIETD                     | 2                            | 3     |         | S          |            |
|        | HENRY ALLEN WHITFIELD 9-26-1916 | ADDIE E. WHITFIELD 7-30-1929 |       |         |            |            |
|        |                                 |                              | "4 W  |         |            |            |
|        |                                 |                              |