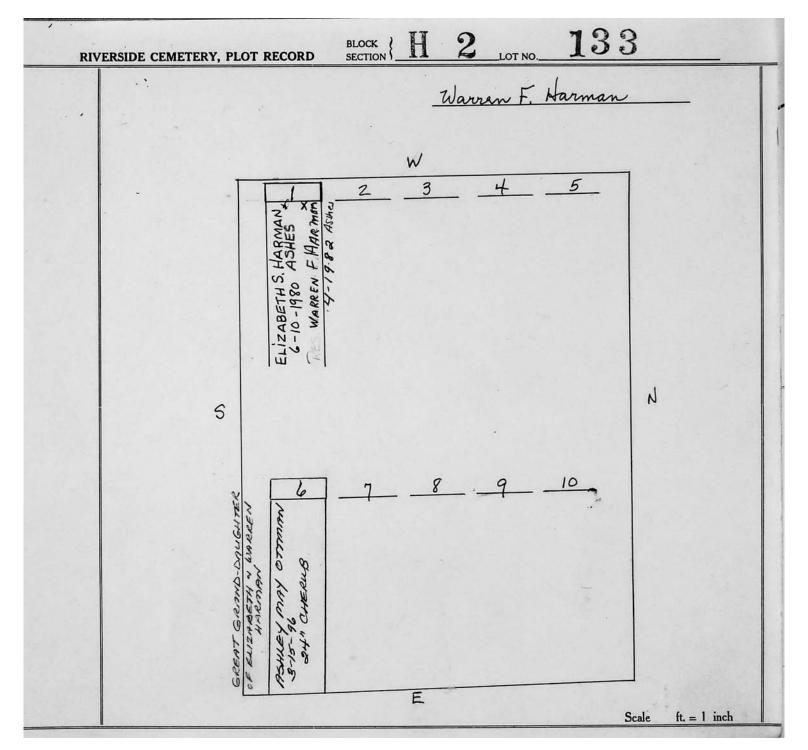

| Se                                                        | cale 3 ft. = 1 inch                    |

© 2013 Riverside Cemetery Published with permission.



© 2013 Riverside Cemetery Published with permission.



© 2013 Riverside Cemetery Published with permission.

| RIVERSI         | IDE CEMETERY, PLO | T RECORD | BLOCK SECTION  | H-2                                         | LOT NO | 135       |             |
|-----------------|-------------------|----------|----------------|---------------------------------------------|--------|-----------|-------------|
|                 |                   | ARTHUR.  | 4.8.           |                                             | 100    | ,         |             |
|                 | 4                 | John 3   | 4, (4)         | Nyda<br>W                                   | D. Doh | ake.      |             |
|                 |                   |          |                |