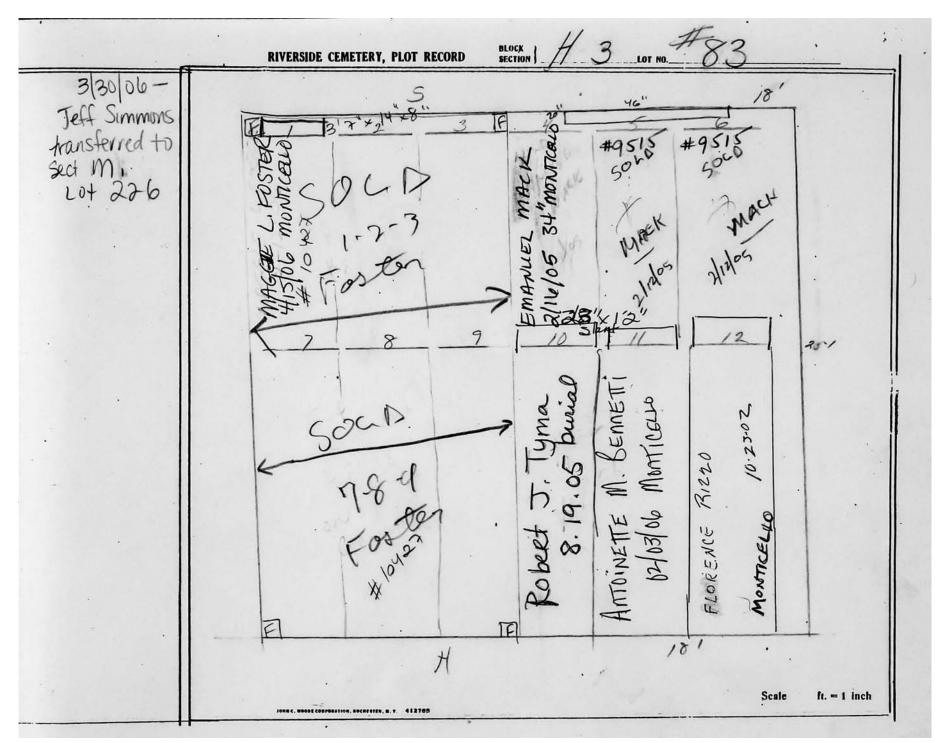

**Church/Organization:** Riverside Cemetery

2650 Lake Avenue Rochester, NY 14612

Years of Operation 1892- present

Volume Title: Sections H-1 Lots 241-352, H-2, H-3 and H-4

Film/Scan Location: Riverside Cemetery