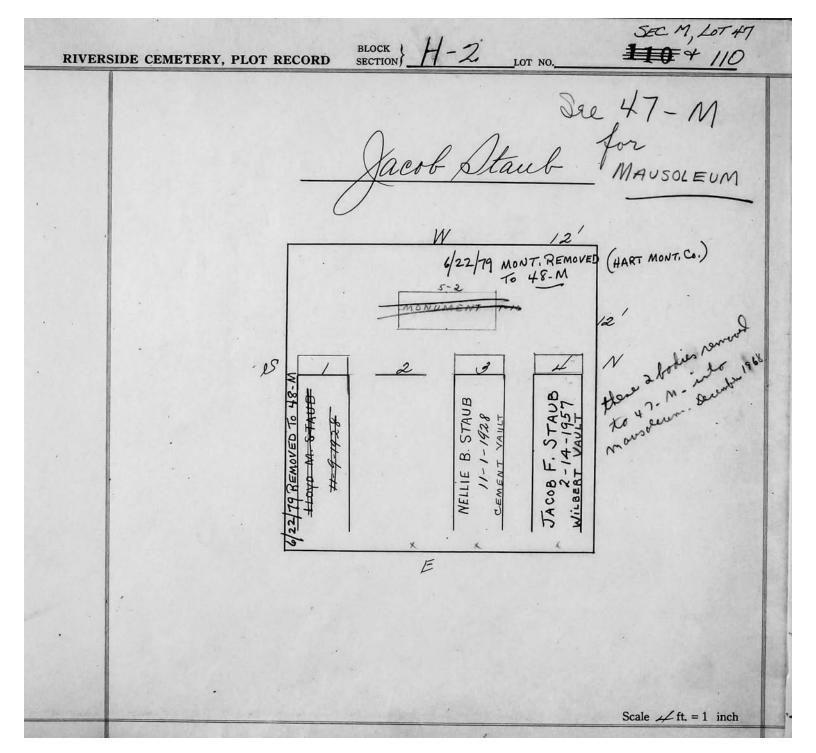

O. 109 |
|-----------------|----------------------------------------------------------|
|                 | George and Marie G. Lapham<br>Elizabeth Eckrich          |
|                 |                                                          |
|                 | 3-F<br>MONUMENT 2-0                                      |
|                 | 13 1 2 3 4 N                                             |
|                 | RGE LAPHAM 7-7-1953 11-29-1946 11-25-1925 7-10-19465     |
|                 | MAR MAR                                                  |
|                 | 398 Bill Ladger                                          |
|                 |                                                          |
| to be to the se | Scale $\angle$ ft. = 1 inch                              |



| RIVERSII | DE CEMETER | Y, PLOT RE | CORD SI         | LOCK   H                     | 1-2 10           | T NO     | 111      |             |
|----------|------------|------------|-----------------|------------------------------|------------------|----------|----------|-------------|
|          |            | Ġ.         | rlo Tr          | ! Aug f                      | Ceon (           | O. Gri   | ay       |             |
|          |            |            |                 |                              | -0<br>MENT /-/0  | 12'      | 12'      |             |
|          |            | ی          | . GRAY. DR.     | EMMY CRAWFORD GRAY 6-14-1948 | BELLE L.GRAY (2) | <u>-</u> | N        |             |
|          |            |            | - FRLO H. GRAY. | EMMIA CRAM