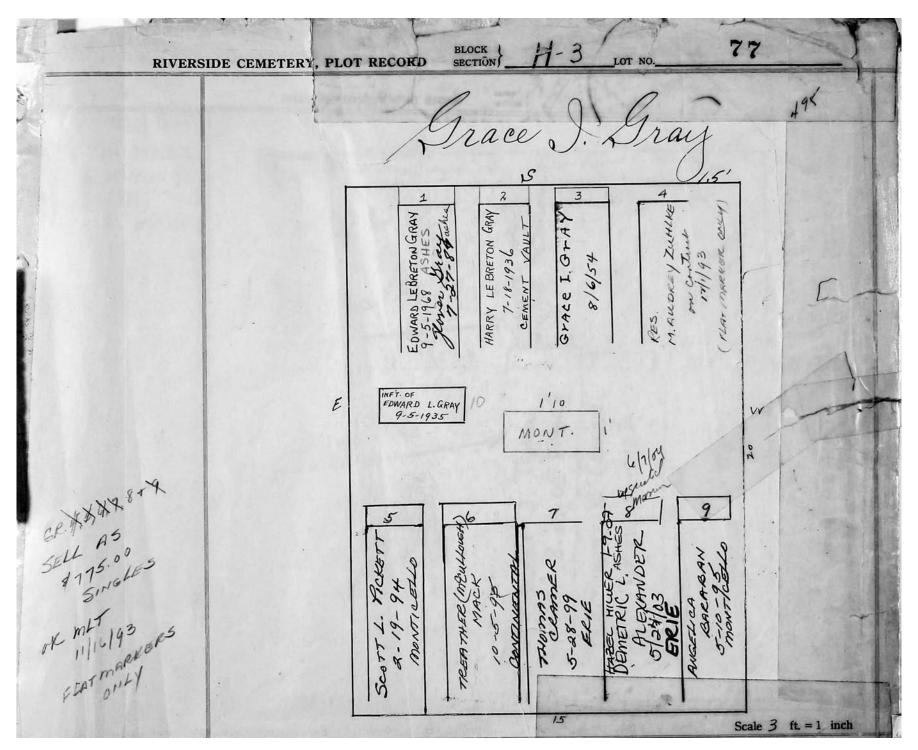

**Church/Organization:** Riverside Cemetery

2650 Lake Avenue Rochester, NY 14612

Years of Operation 1892- present

Volume Title: Sections H-1 Lots 241-352, H-2, H-3 and H-4

Film/Scan Location: Riverside Cemetery