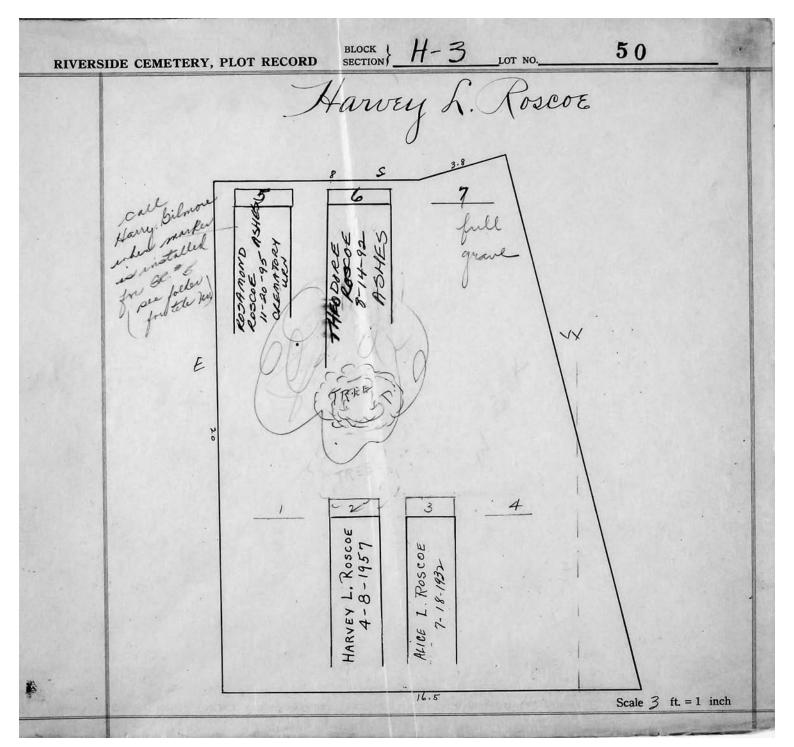

**Church/Organization:** Riverside Cemetery

2650 Lake Avenue Rochester, NY 14612

Years of Operation 1892- present

Volume Title: Sections H-1 Lots 241-352, H-2, H-3 and H-4

Film/Scan Location: Riverside Cemetery