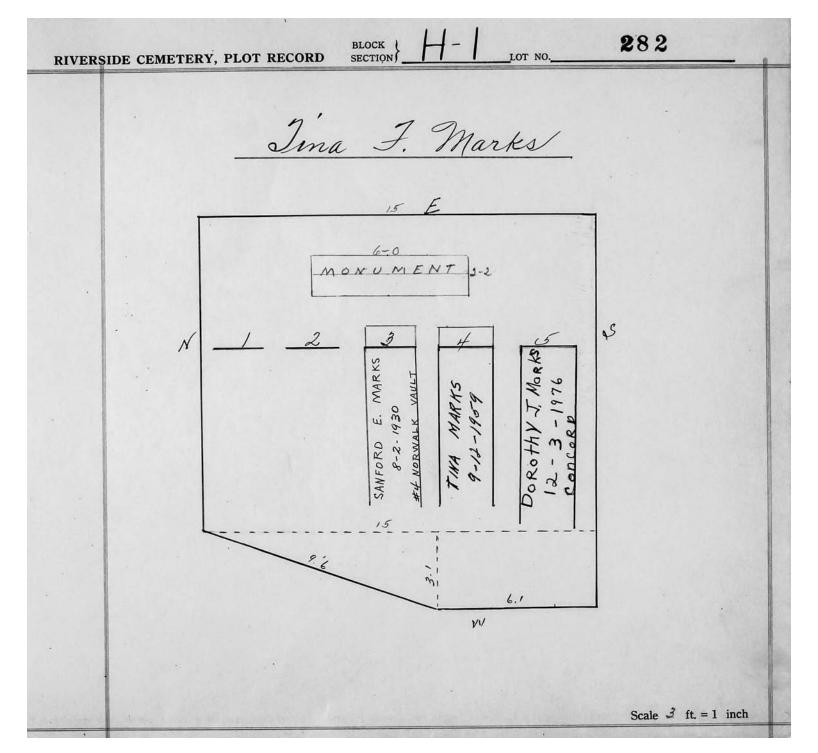

Plot Records for Section H-1 include plot #, name of plot owners, and map of burials in the plot with the names of those buried.

Section maps added.

Digitally photographed or scanned from original documents by: