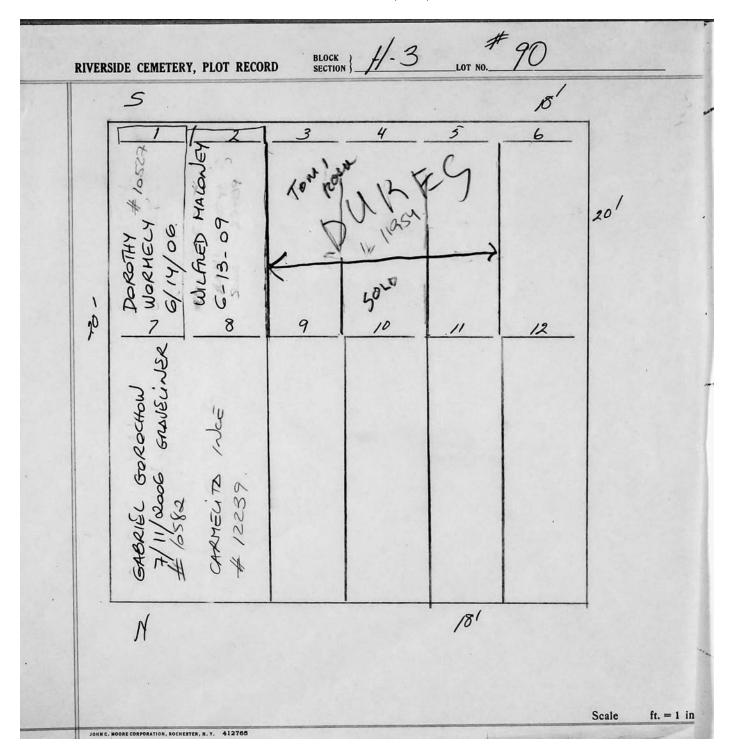

**Church/Organization:** Riverside Cemetery

2650 Lake Avenue Rochester, NY 14612

Years of Operation 1892- present

Volume Title: Sections H-1 Lots 241-352, H-2, H-3 and H-4

Film/Scan Location: Riverside Cemetery