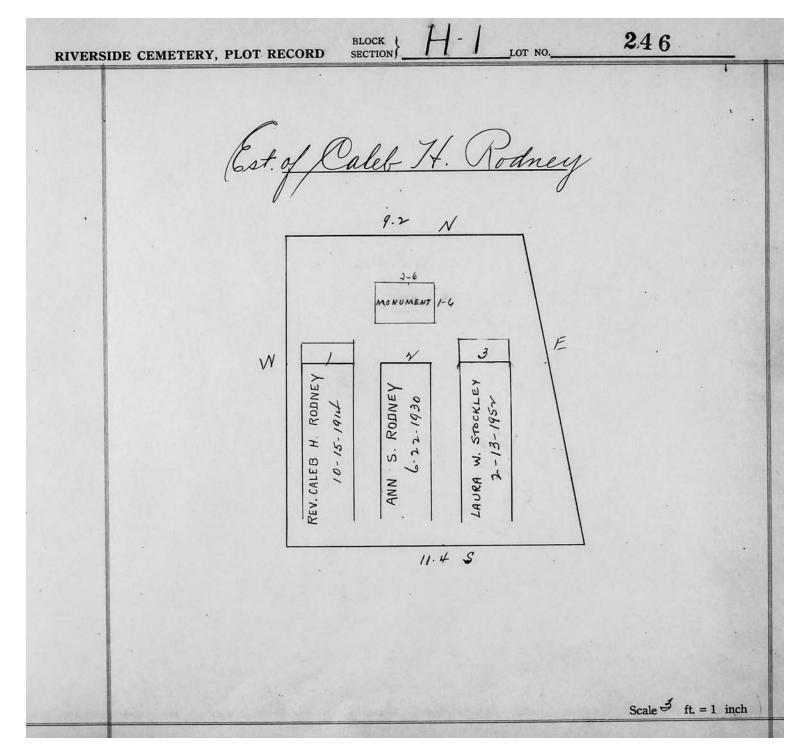

| RIVERSIDE CEM | ETERY, PLOT R |                                                 |                                                       | LOT NO         | 245 |  |
|---------------|---------------|-------------------------------------------------|-------------------------------------------------------|----------------|-----|--|
|               |               | Cliz                                            | abreh L                                               | ogie           |     |  |
|               |               | ,                                               | MONUMENT I. F                                         |                |     |  |
|               | W             | EDSON LOBIE                                     | SETH A. LOGIE  8 -EX LOGIE  8 -17-11-19/3  8 -17-19/3 | Logie<br>ASHES | E   |  |
|               |               | CHARLES EDSON LOBIE 9-17-1957  EconoTed Menaine | ALEX LOGIE //-/1-1913 ELIZABETH 4. LOGIE //-22-1923   | ROBERT J. 1    |     |  |
|               |               |                                                 | Ş                                                     |                |     |  |
|               |               |                                                 |                                                       |                |     |  |