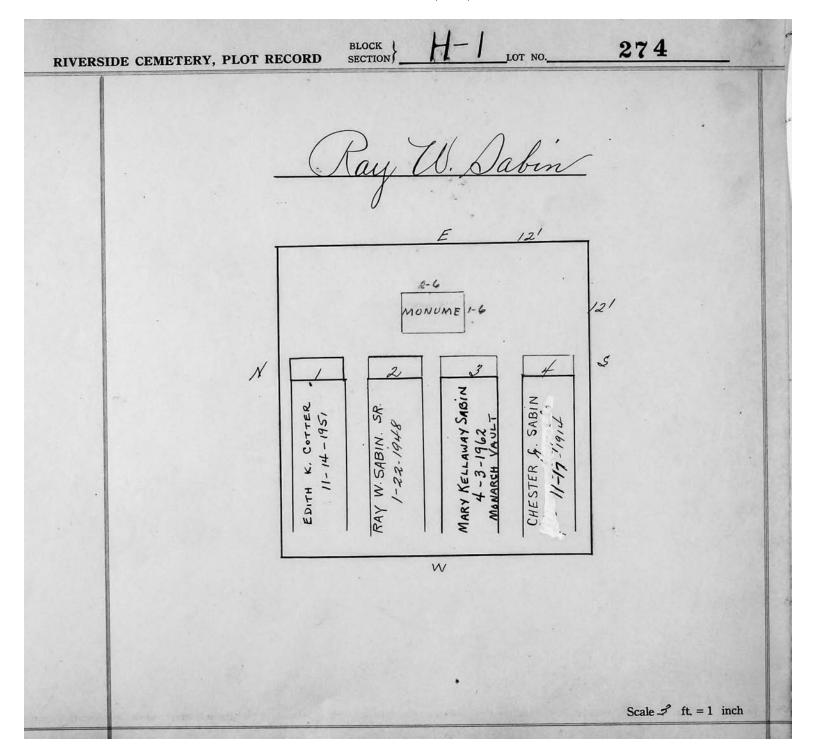

Plot Records for Section H-1 include plot #, name of plot owners, and map of burials in the plot with the names of those buried.

Section maps added.

Digitally photographed or scanned from original documents by: