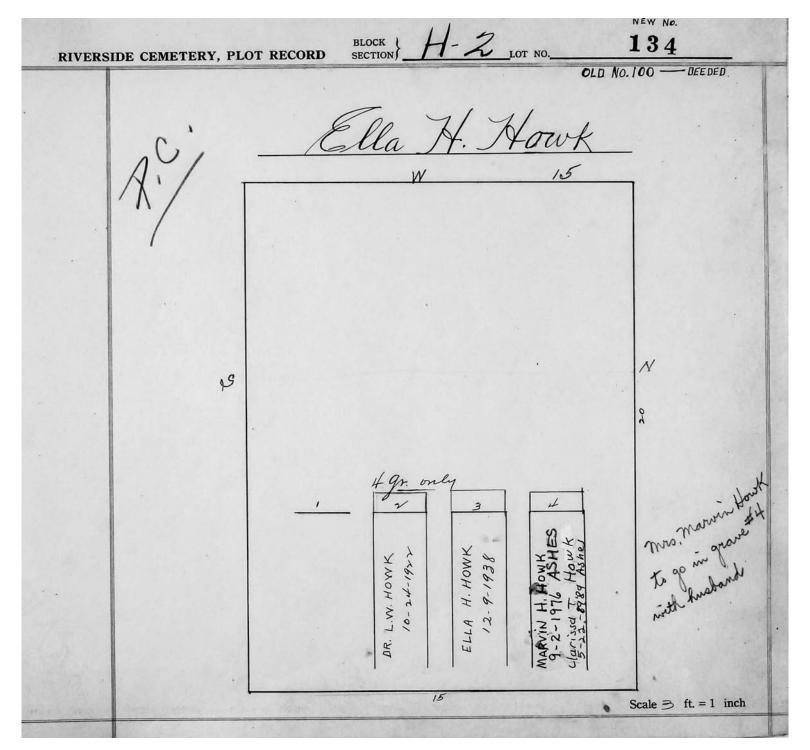

| Se                                                        | cale 3 ft. = 1 inch                    |

© 2013 Riverside Cemetery Published with permission.



© 2013 Riverside Cemetery Published with permission.



© 2013 Riverside Cemetery Published with permission.

| RIVERSI         | IDE CEMETERY, PLO | T RECORD | BLOCK SECTION  | H-2                                         | LOT NO | 135       |             |
|-----------------|-------------------|----------|----------------|---------------------------------------------|--------|-----------|-------------|
|                 |                   | ARTHUR.  | 4.8.           |                                             | 100    | ,         |             |
|                 | 4                 | John 3   | 4, (4)         | Nyda<br>W                                   | D. Doh | ake.      |             |
|                 |                   |          |                |                                             |        |           |             |