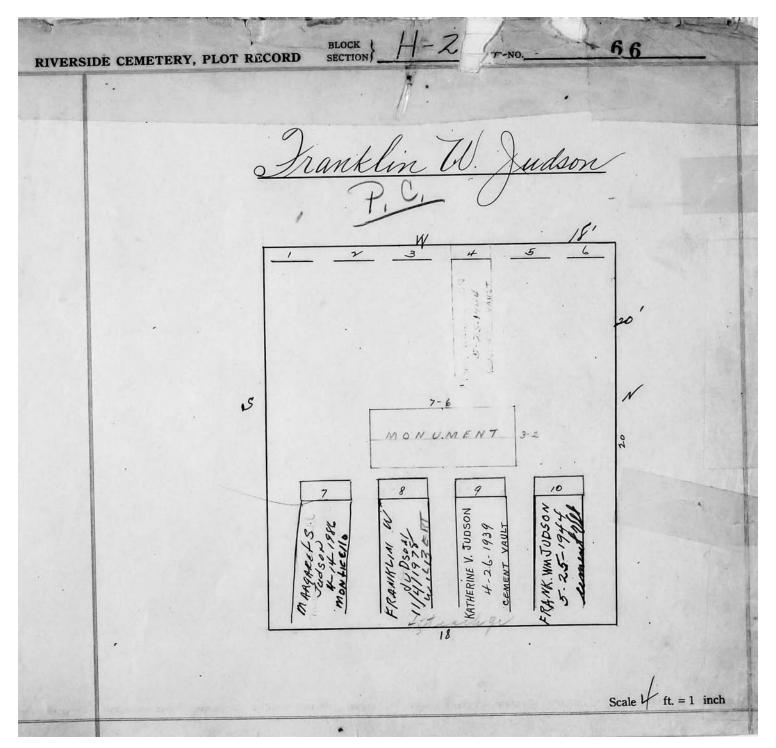

Plot Records for Section H-1 include plot #, name of plot owners, and map of burials in the plot with the names of those buried.

Section maps added.

Digitally photographed or scanned from original documents by: