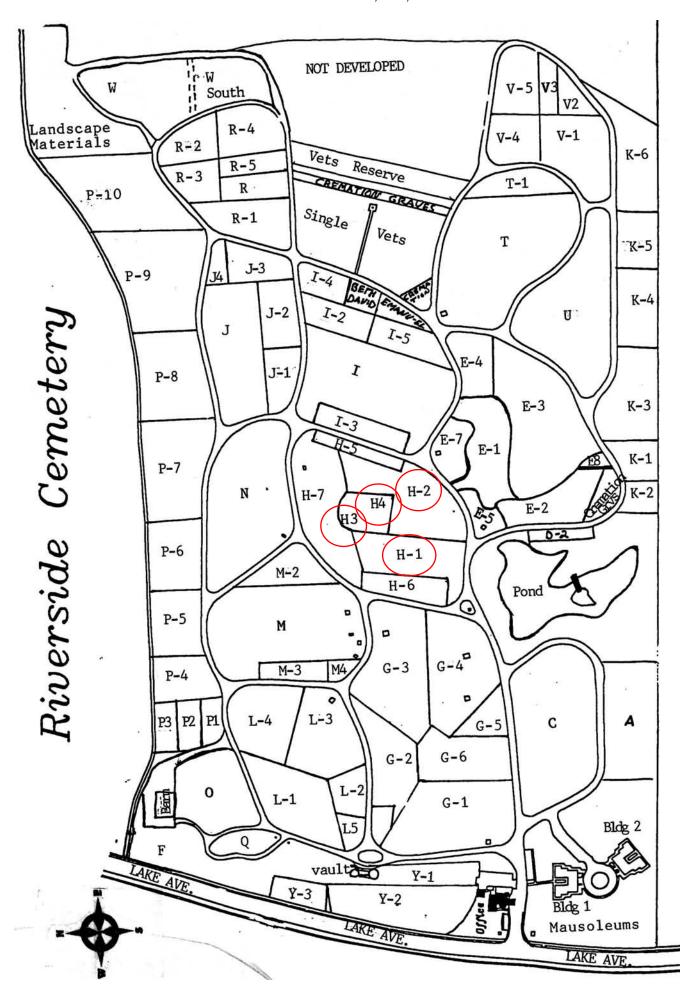

**Church/Organization:** Riverside Cemetery

2650 Lake Avenue Rochester, NY 14612

Years of Operation 1892- present

Volume Title: Sections H-1 Lots 241-352, H-2, H-3 and H-4

Film/Scan Location: Riverside Cemetery

Plot Records for Section H-1 include plot #, name of plot owners, and map of burials in the plot with the names of those buried.

Section maps added.

Digitally photographed or scanned from original documents by: