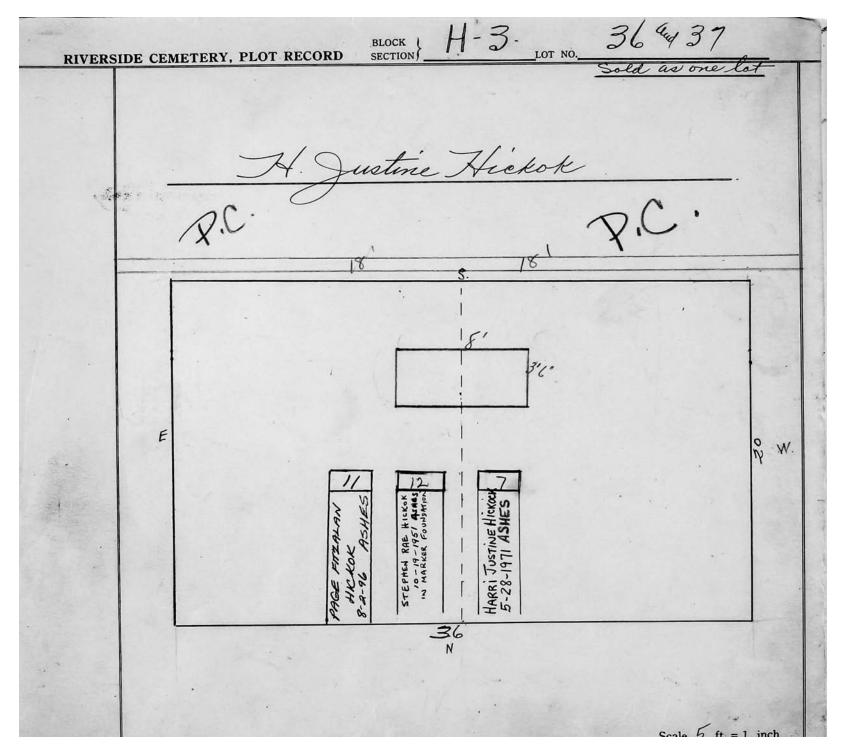

**Church/Organization:** Riverside Cemetery

2650 Lake Avenue Rochester, NY 14612

Years of Operation 1892- present

Volume Title: Sections H-1 Lots 241-352, H-2, H-3 and H-4

Film/Scan Location: Riverside Cemetery