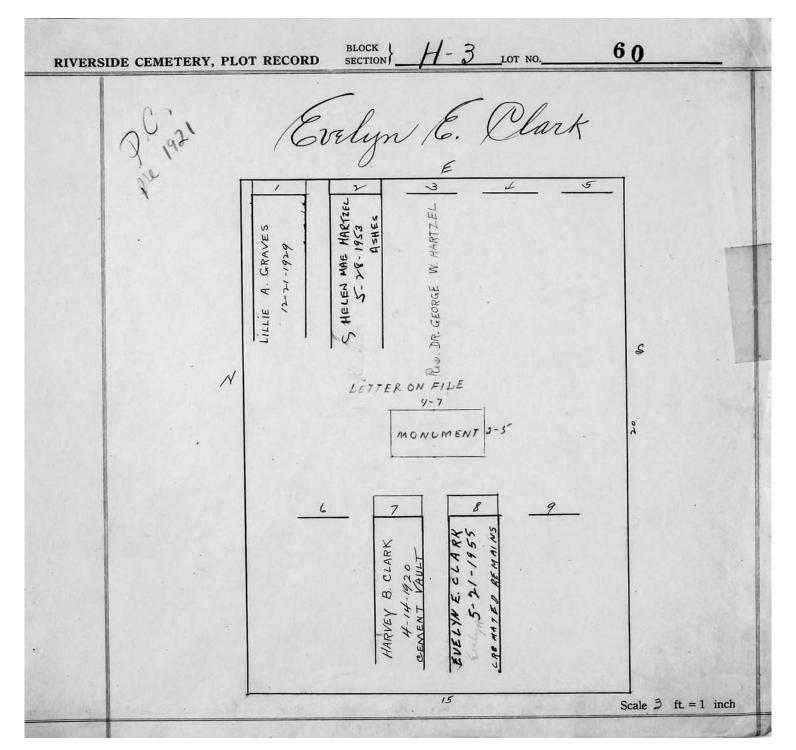

|                                                   |               |
|                                 | MARY ELIZABETH MCBURNEY MARY E.) 8-22-1970 GENESEE VAULT | CHESTER S, ME BURNEY 10-26-1957 CLARENCE S. MEBURNEY 11-28-1932 SLATE VAULT | JANE ELIZABETH MEBURNEY DE 14-1935<br>CEMENT VAULT. | ROBERT HUSE 1-16-98 Inputricallo                  |               |
| Annah melali dan                | [[800]                                                   | . 15                                                                        |                                                     | Scale 3 ft                                        | :<br>= 1 inch |

© 2013 Riverside Cemetery Published with permission.



© 2013 Riverside Cemetery Published with permission.



© 2013 Riverside Cemetery Published with permission.

| RIVERSIDE CEMETE                  | RY, PLOT RECORD    | BLOCK H-3          | LOT NO                | 61        |             |
|-----------------------------------|--------------------|--------------------|-----------------------|-----------|-------------|
|                                   | Raymond            | P. En Doro         | a E. Cla              | rk        |             |
| De 631                            |                    | F                  |                       |           |             |
|                                   |                    |                    |                       |           |             |
|                                   | , G                | 7 3-6<br>MONUME 2- | 7 9