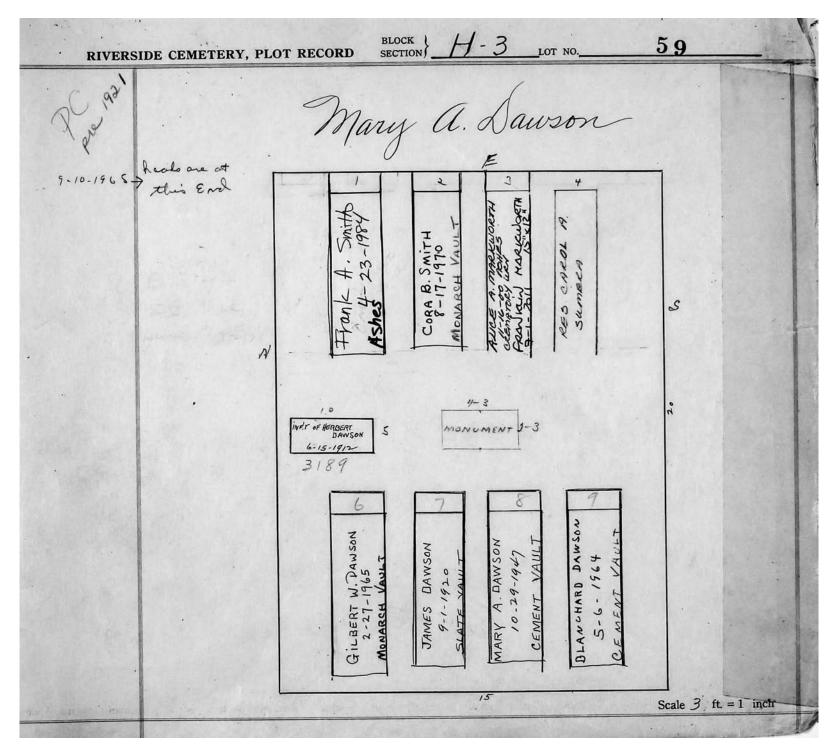

| J-8                                                 |                                                   |               |
|                                 | MARY ELIZABETH MCBURNEY MARY E.) 8-22-1970 GENESEE VAULT | CHESTER S, ME BURNEY 10-26-1957 CLARENCE S. MEBURNEY 11-28-1932 SLATE VAULT | JANE ELIZABETH MEBURNEY DE 14-1935<br>CEMENT VAULT. | ROBERT HUSE 1-16-98 Inputricallo                  |               |
| Annah melali dan                | [[800]                                                   | . 15                                                                        |                                                     | Scale 3 ft                                        | :<br>= 1 inch |

© 2013 Riverside Cemetery Published with permission.



© 2013 Riverside Cemetery Published with permission.



© 2013 Riverside Cemetery Published with permission.

| RIVERSIDE CEMETE                  | RY, PLOT RECORD    | BLOCK H-3          | LOT NO                | 61        |             |
|-----------------------------------|--------------------|--------------------|-----------------------|-----------|-------------|
|                                   | Raymond            | P. En Doro         | a E. Cla              | rk        |             |
| De 631                            |                    | F                  |                       |           |             |
|                                   |                    |                    |                       |           |             |
|                                   |