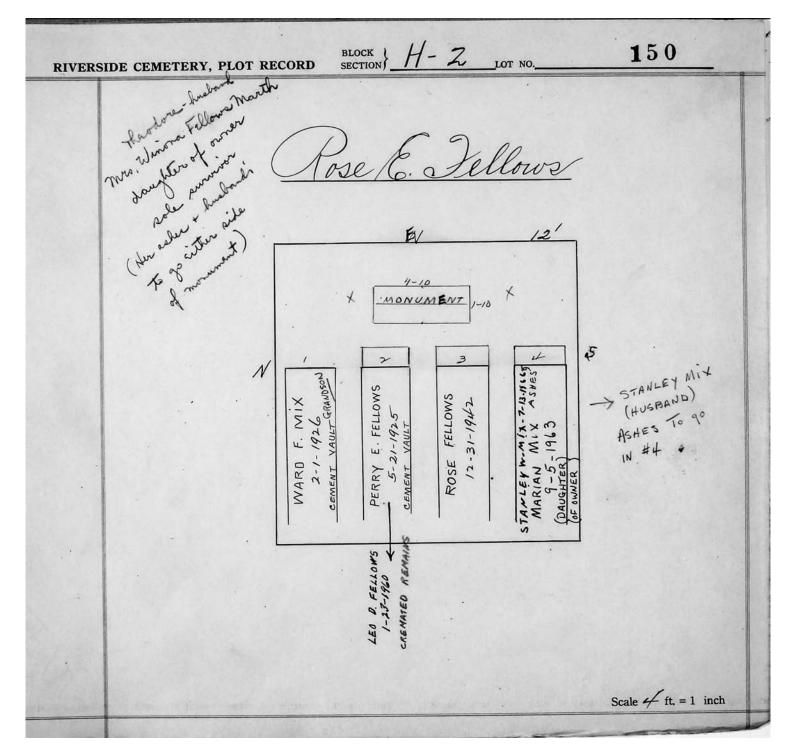

on.

| RIVERS               | IDE CEMETERY, PLOT RECORD SECTION H-Z LOT NO. 149                            |
|----------------------|------------------------------------------------------------------------------|
|                      | Leonard Treman  E! 12'                                                       |
|                      | MONUMENT 1-0 12'                                                             |
|                      | SARAH K. TREMAN 10-29-1936 1-25-1938 MINNIE TREMAN 6-4-1925 12-15-1973 ASHES |
|                      |                                                                              |
| A SERVICE CONTRACTOR | Scale of ft. = 1 inch                                                        |

 $\hbox{@\,}2013$  Riverside Cemetery Published with permission.



© 2013 Riverside Cemetery Published with permission.

| RIVERSIDE CEMETERY, PLO | T RECORD BLOCK H-2 LOT NO.