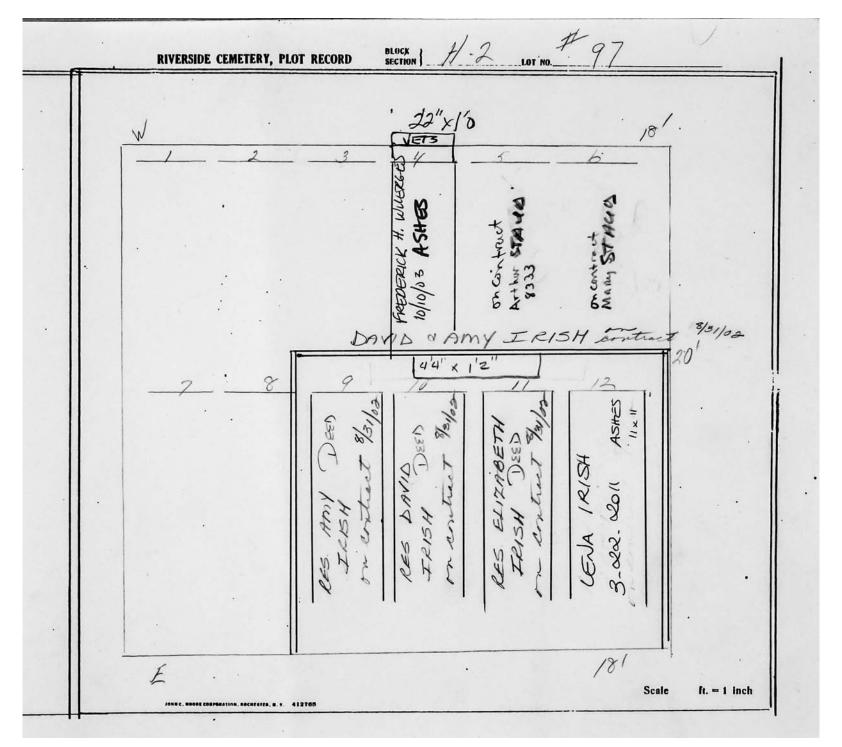

| IDE CEMETERY, PLOT REC | CORD BLOCK   H-2 LOT NO. | 94                 |
|-------------------------------------------------------------|------------------------|--------------------------|--------------------|
| Colties Cancelled the 1942. Alfred Albert Lot 94 4 GRI-2-34 |                        |                          |                    |
| 64                                                          |                        | 1. 2 3 4                 |                    |
|                                                             |                        |                          |                    |
|                                                             |                        |                          | Scale ft. = 1 inch |



© 2013 Riverside Cemetery Published with permission.



© 2013 Riverside Cemetery Published with permission.

|   | CEMETERY, PLOT RE |                                      | BLOCK SECTION _