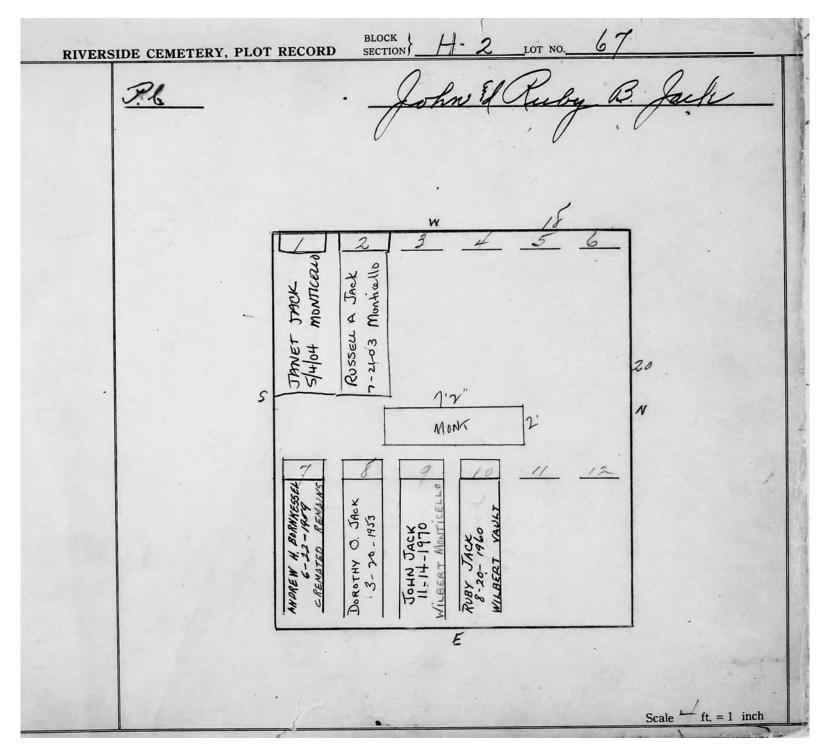

| RIVERS | IDE CEMETERY, PLOT RECORD       | BLOCK SECTION                | H-1   | _LOT NO | 267        |            |
|--------|---------------------------------|------------------------------|-------|---------|------------|------------|
|        | Hanri                           | j All                        | len U | hitfie  | ld         |            |
|        | LIETD LIETD                     | 2                            | 3     |         | S          |            |
|        | HENRY ALLEN WHITFIELD 9-26-1916 | ADDIE E. WHITFIELD 7-30-1929 |       |         |            |            |
|        |                                 |                              | "4 W  |         |            |            |
|        |                                 |                              |       |         | Scale 3 ft | . = 1 inch |