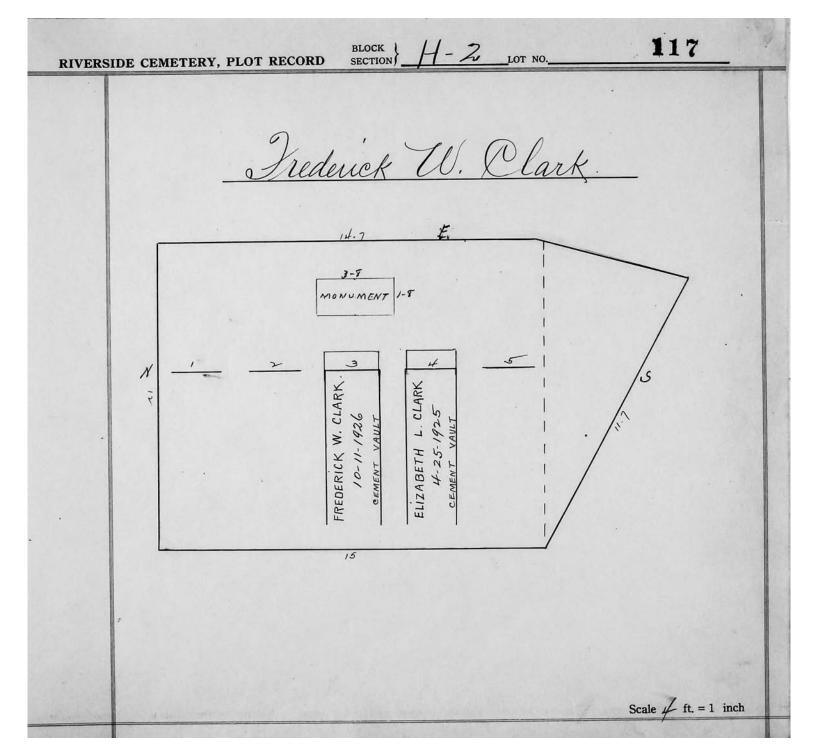

---------|------------------------------------------|-----------------------|
| Asher P.                        | and Florence R. Wh                       | hipple                |
|                                 | E 6'                                     |                       |
| N                               | MONUMENT TO                              | vo'3'                 |
|                                 | ER P. WHIPPLE 1928 NT VAULT LE Ranson 38 | E                     |
|                                 | ASHER<br>1-9,<br>Florence<br>1938        |                       |
|                                 |                                          |                       |
|                                 |                                          | Scale of ft. = 1 inch |



| 1   | rura a.   | R                               |     |  |
|-----|-----------|---------------------------------|-----|--|
| 010 | una cc.   | Sila                            | ger |  |
|     |           |                                 |     |  |
|     | E         |                                 | 12' |  |
|     | MONUM EN  | 7 1-6                           | 12' |  |
|     |           |                                 |     |  |
| N   | 2         | <u>_</u>                        | 4 5 |  |
|     | ayer<br>1 | AYER                            |     |  |
|     | W. BR.    | 14-15-1939                      | •   |  |
|     | S-20-1925 | LAURA ANGELINE BRAYER 4-15-1939 |     |  |
|     | NICH      | 4URA /                          |     |  |
|     |           | <b>3</b> .