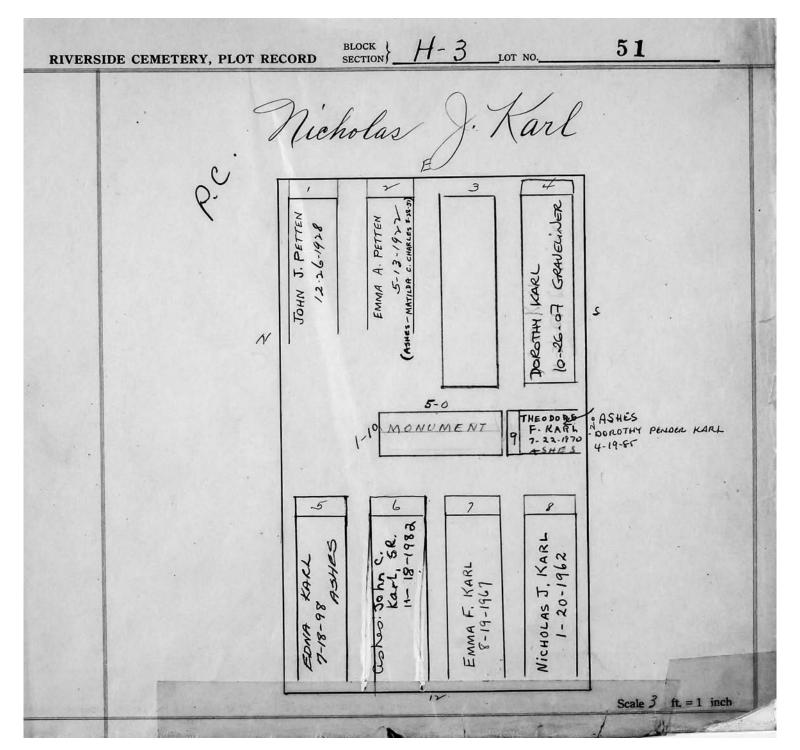

Plot Records for Section H-1 include plot #, name of plot owners, and map of burials in the plot with the names of those buried.

Section maps added.

Digitally photographed or scanned from original documents by: