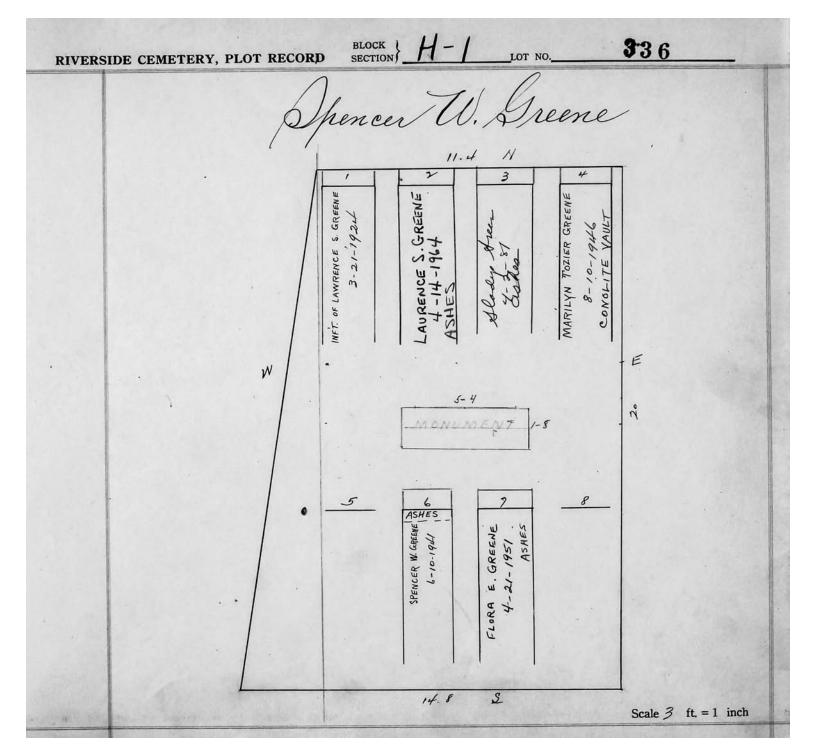

Plot Records for Section H-1 include plot #, name of plot owners, and map of burials in the plot with the names of those buried.

Section maps added.

Digitally photographed or scanned from original documents by: