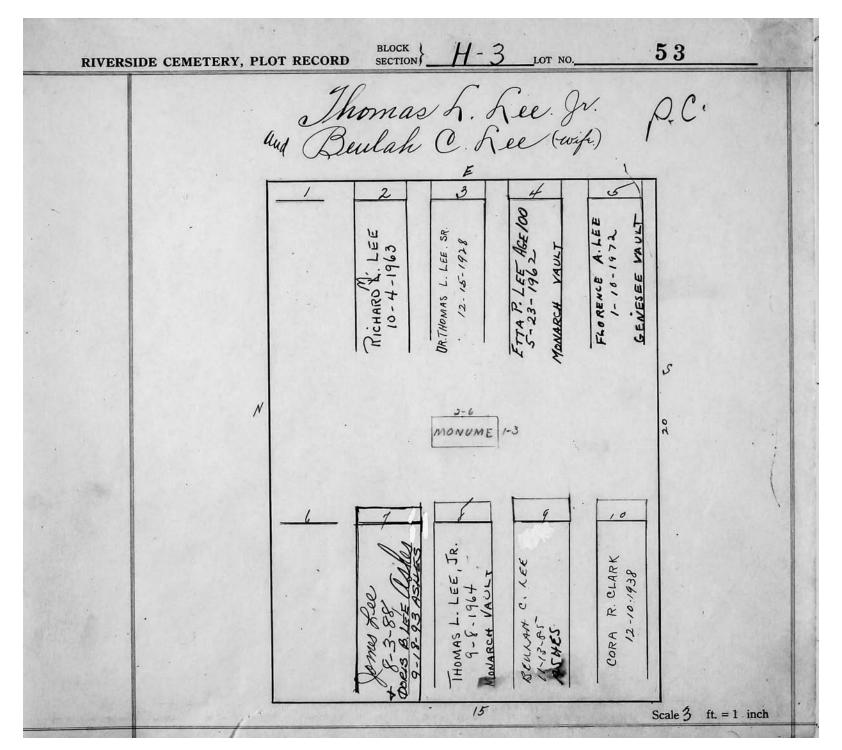

Plot Records for Section H-1 include plot #, name of plot owners, and map of burials in the plot with the names of those buried.

Section maps added.

Digitally photographed or scanned from original documents by: