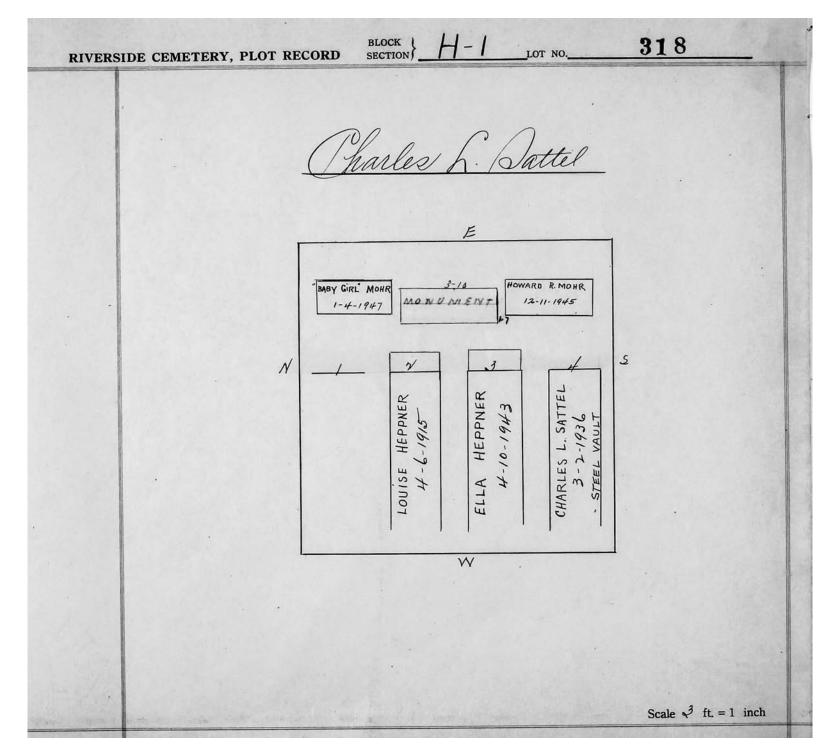

Plot Records for Section H-1 include plot #, name of plot owners, and map of burials in the plot with the names of those buried.

Section maps added.

Digitally photographed or scanned from original documents by: