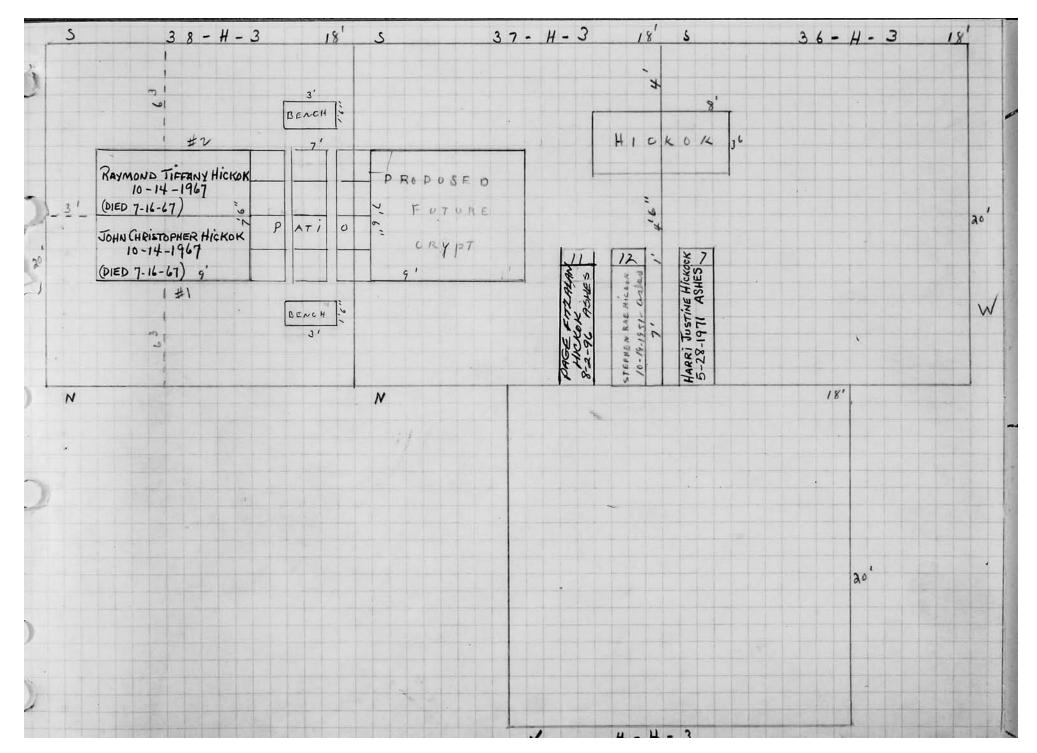

**Church/Organization:** Riverside Cemetery

2650 Lake Avenue Rochester, NY 14612

Years of Operation 1892- present

Volume Title: Sections H-1 Lots 241-352, H-2, H-3 and H-4

Film/Scan Location: Riverside Cemetery