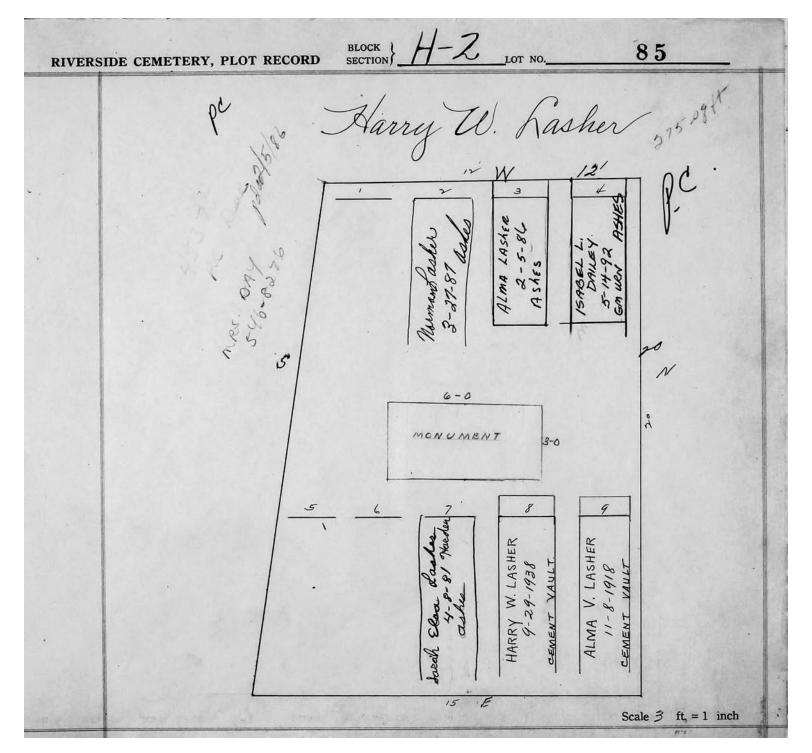

| Scale L ft. = 1 inch    |

© 2013 Riverside Cemetery Published with permission.



© 2013 Riverside Cemetery Published with permission.



© 2013 Riverside Cemetery Published with permission.

| RIVERSIDE CEMETERY, PLOT RECORD                                                | BLOCK H-Z LOT NO. | 86                   |
|--------------------------------------------------------------------------------|-------------------|----------------------|
| Aresto Sole Surver  Laken by  or ends pal  city file  latter on file  11/11/15 | irienschrister    | 12'8                 |
|                                                                                |                   | Scale 4 ft. = 1 inch |

| RIVERS | SIDE CEMETERY, PLOT RE | CORD SECTION H-2 LOT NO.                                     | 87                 |
|--------|------------------------|--------------------------------------------------------------|--------------------|