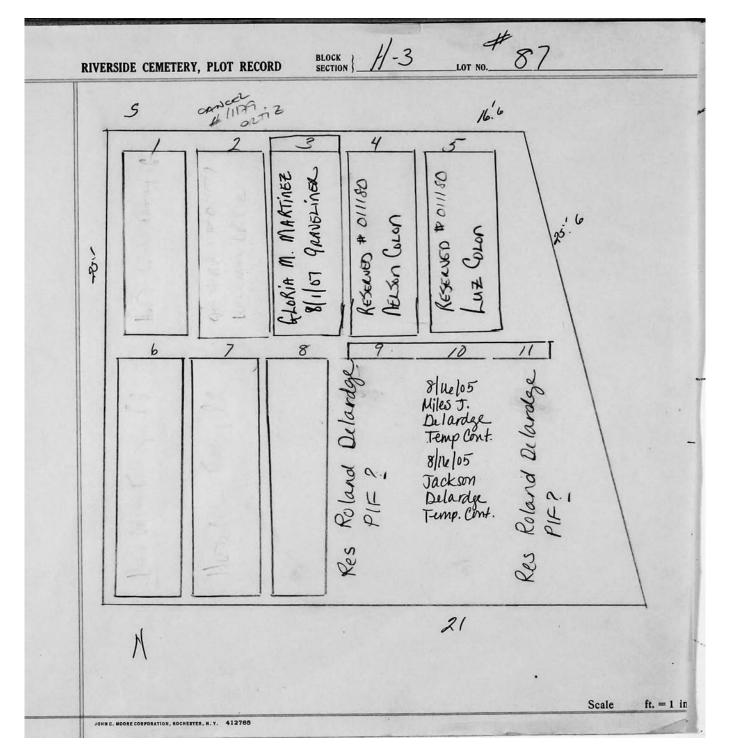

|           |             |
|                                   |                    | RAYMOND 3-7-       | DORA E. C<br>3-9-1973 |           |             |
| The section of the section of the | term to the second | 15                 |                       | Scale 3 f | t. = 1 inch |

© 2013 Riverside Cemetery Published with permission.



© 2013 Riverside Cemetery Published with permission.



© 2013 Riverside Cemetery Published with permission.



© 2013 Riverside Cemetery Published with permission.



© 2013 Riverside Cemetery Published with permission.



© 2013 Riverside Cemetery Published with permission.



© 2013 Riverside Cemetery Published with permission.



© 2013 Riverside Cemetery Published with permission.



© 2013 Riverside Cemetery Published with permission.



© 2013 Riverside Cemetery Published with permission.



© 2013 Riverside Cemetery Published with permission.



© 2013 Riverside Cemetery Published with permission.



© 2013 Riverside Cemetery Published with permission.



© 2013 Riverside Cemetery Published with permission.



© 2013 Riverside Cemetery Published with permission.



© 2013 Riverside Cemetery Published with permission.



© 2013 Riverside Cemetery Published with permission.



© 2013 Riverside Cemetery Published with permission.



© 2013 Riverside Cemetery Published with permission.