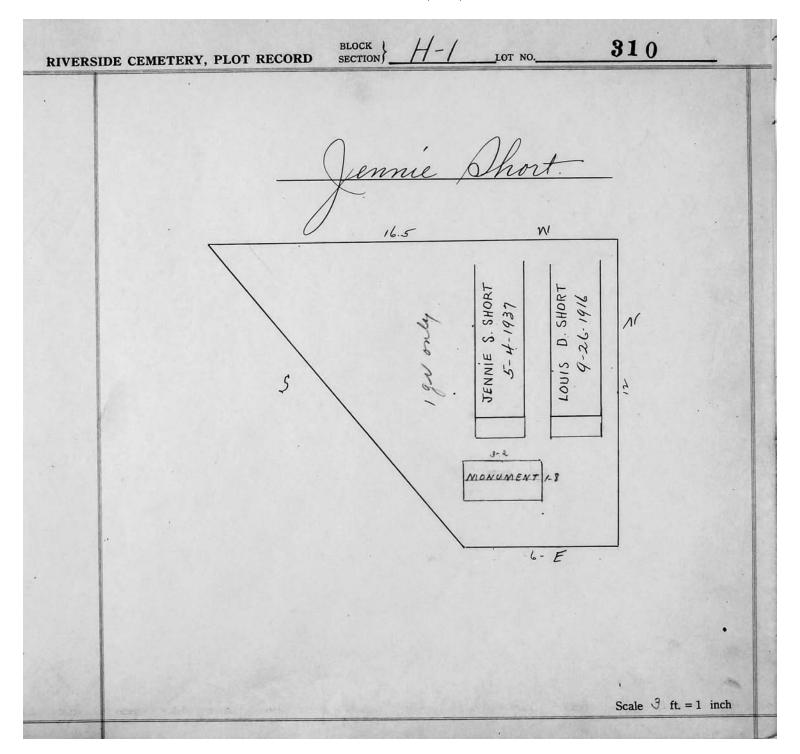

Plot Records for Section H-1 include plot #, name of plot owners, and map of burials in the plot with the names of those buried.

Section maps added.

Digitally photographed or scanned from original documents by: