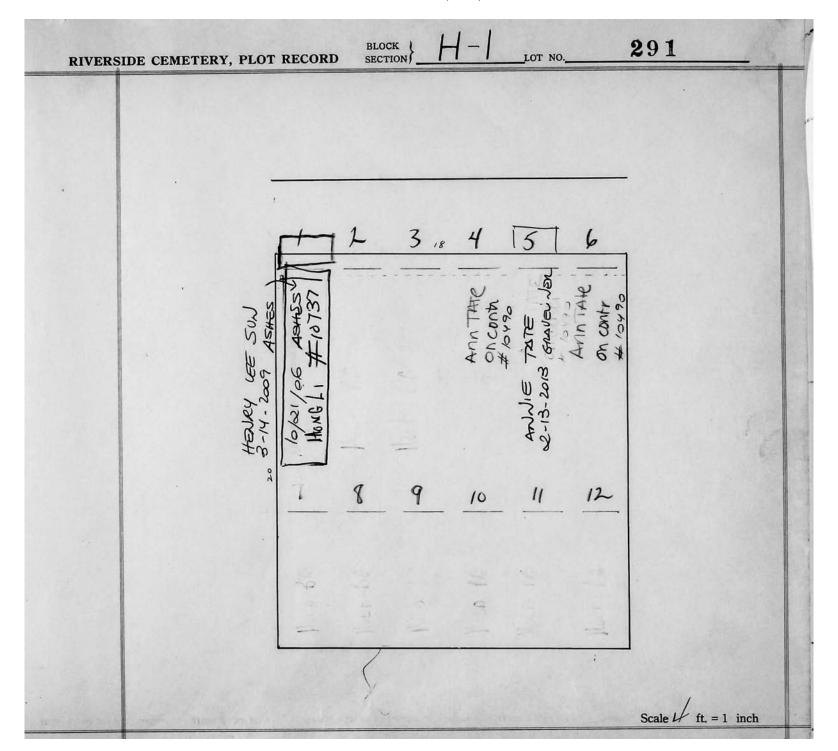

Plot Records for Section H-1 include plot #, name of plot owners, and map of burials in the plot with the names of those buried.

Section maps added.

Digitally photographed or scanned from original documents by: