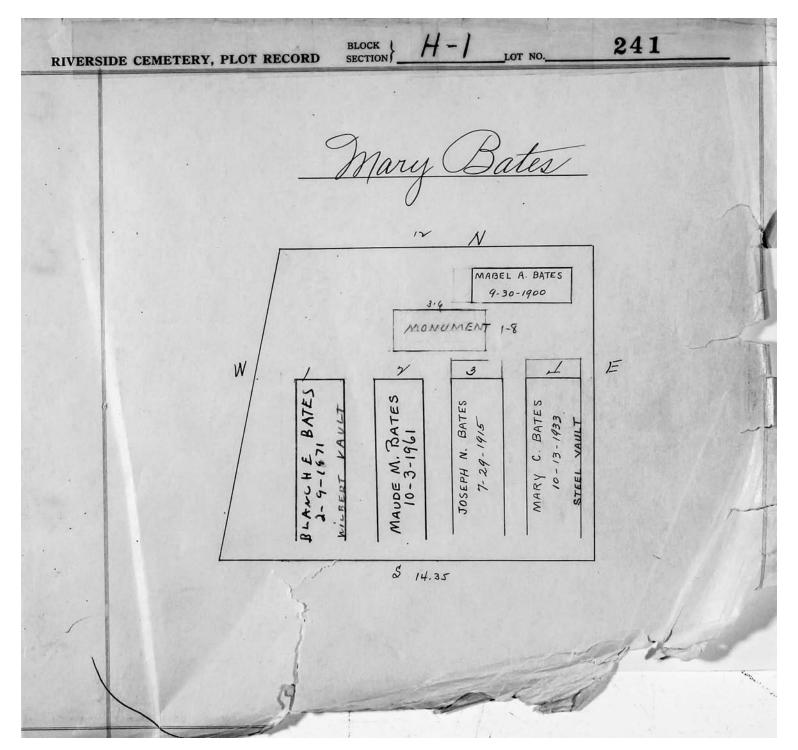

search.

Except for blank pages that were not photographed or scanned, the images represent Riverside Cemetery records as they appear in their original form and order. Note: not all records follow

logical, chronological or alphabetical order.

Plot Records for Section H-1 include plot #, name of plot owners, and map of burials in the plot with the names of those buried.

Section maps added.

Digitally photographed or scanned from original documents by:

The Rochester Genealogical Society, Inc. Church Records Preservation Committee

Bob Coomber Roscoe Hastings Larry Naukam Russ Green Kathryn Heintz Sharon Perkins

Eila Harkonen-Hart Linda Koehler Jim Hendrickson Larry Lavery



© 2013 Riverside Cemetery Published with permission.



© 2013 Riverside Cemetery Published with permission.





 $\hbox{@\,}2013$  Riverside Cemetery Published with permission.

|  | RIVERSIDE CEME | TERY, PLOT RECOR | CHARLES H. BIRD  SECTION)  LANGE A. BIRD  SECTION  MARY A. BIRD  CEMENT YAULT  CEMENT YAULT  SECTION  SECTION | M. BERNICE BIRD  VENENT VAULT  CEMENT VAULT | € |  |
|--|----------------|------------------|------------------------------------------------------------------------------------------------------------------------------------------------------------------------------------------------------------------------------------------------------------------------------------------------------------------------------------------------------------------------------------------------------------------------------------------------------------------------------------------------------