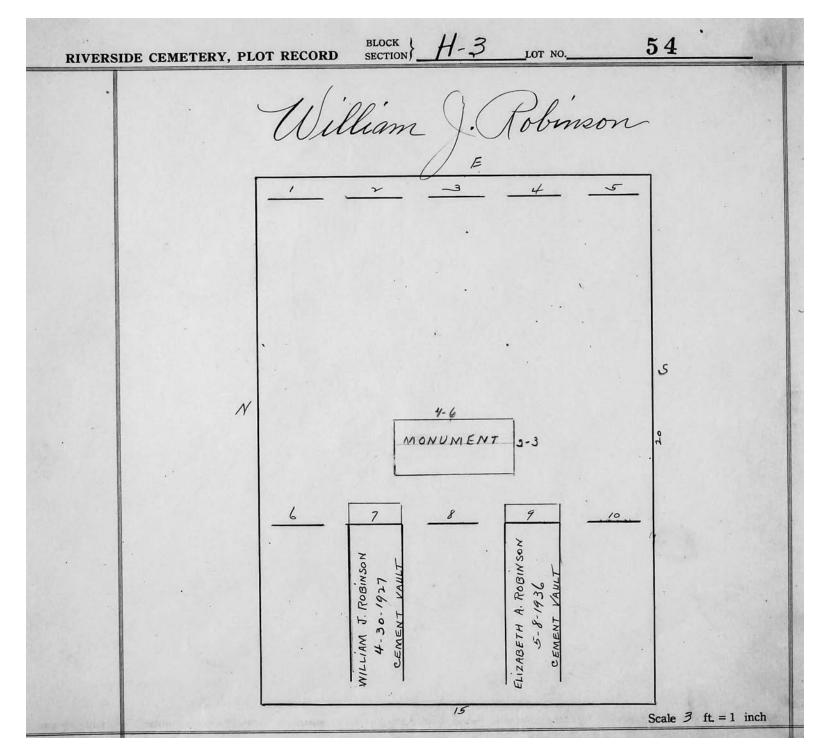

Plot Records for Section H-1 include plot #, name of plot owners, and map of burials in the plot with the names of those buried.

Section maps added.

Digitally photographed or scanned from original documents by: