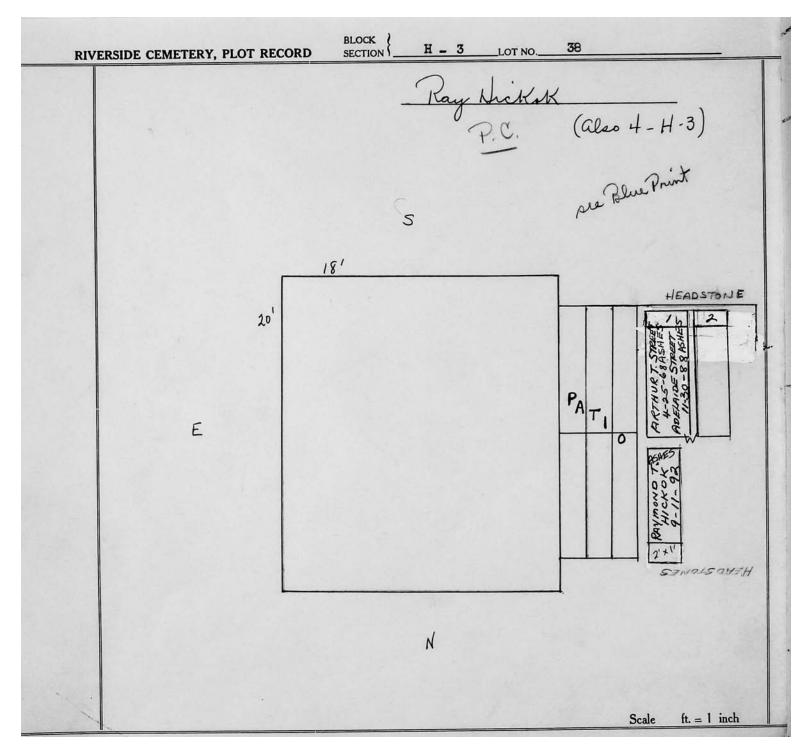

**Church/Organization:** Riverside Cemetery

2650 Lake Avenue Rochester, NY 14612

Years of Operation 1892- present

Volume Title: Sections H-1 Lots 241-352, H-2, H-3 and H-4

Film/Scan Location: Riverside Cemetery