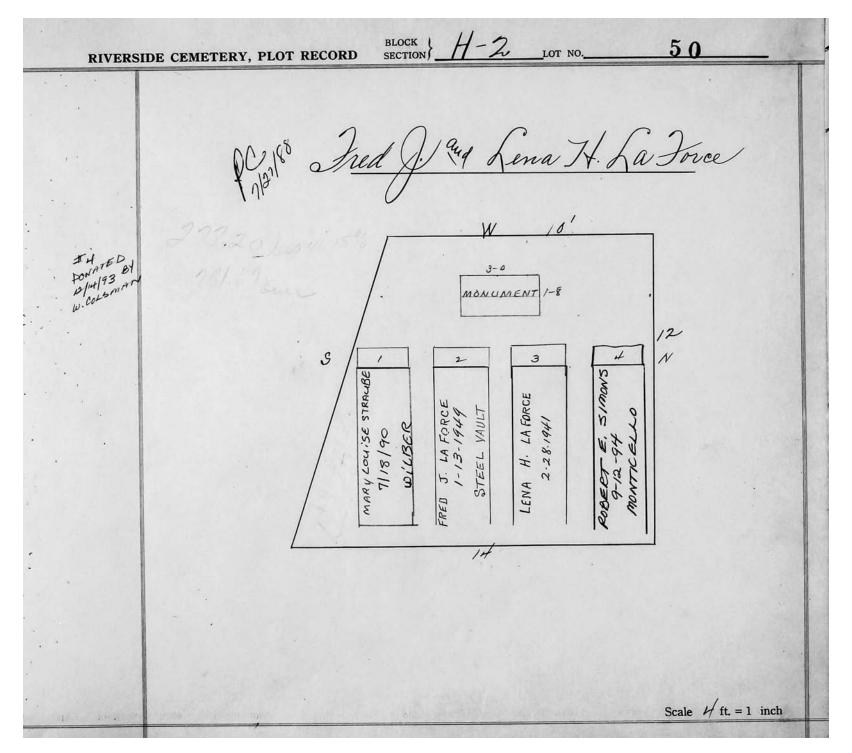

Plot Records for Section H-1 include plot #, name of plot owners, and map of burials in the plot with the names of those buried.

Section maps added.

Digitally photographed or scanned from original documents by: