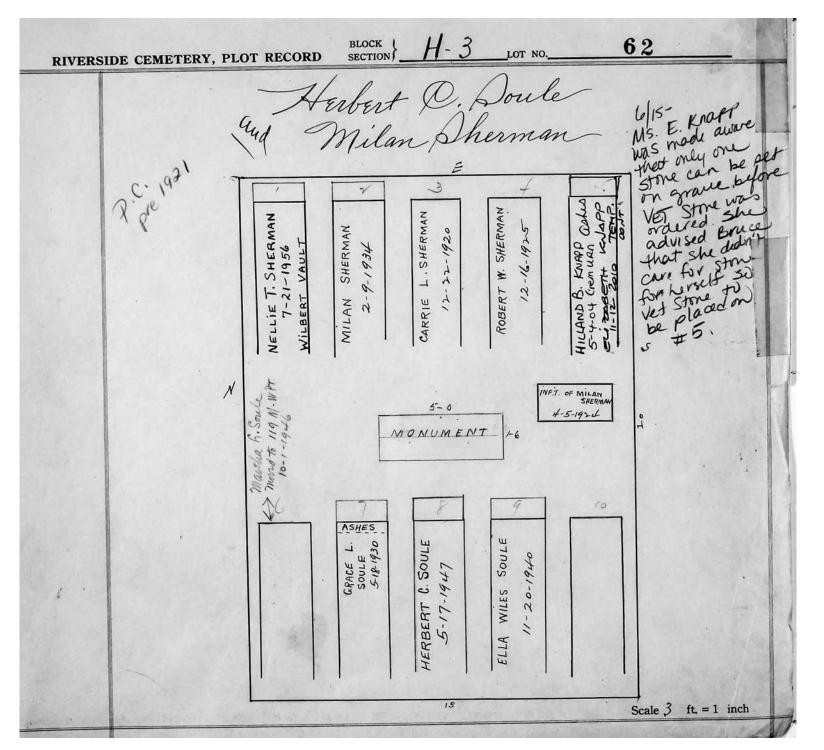

|                    |                    |                       |           |             |
|                                   | , G                | 7 3-6<br>MONUME 2- | 7 9                   | 20        |             |
|                                   | 1                  | 2 3                | 4 5                   |           |             |
|                                   |                    | P. CLARK.          | LARK                  |           |             |
|                                   |                    | RAYMOND 3-7-       | DORA E. C<br>3-9-1973 |           |             |
| The section of the section of the | term to the second | 15                 |                       | Scale 3 f | t. = 1 inch |

© 2013 Riverside Cemetery Published with permission.



© 2013 Riverside Cemetery Published with permission.



© 2013 Riverside Cemetery Published with permission.



© 2013 Riverside Cemetery Published with permission.



© 2013 Riverside Cemetery Published with permission.



© 2013 Riverside Cemetery Published with permission.



© 2013 Riverside Cemetery Published with permission.



© 2013 Riverside Cemetery Published with permission.



© 2013 Riverside Cemetery Published with permission.



© 2013 Riverside Cemetery Published with permission.



© 2013 Riverside Cemetery Published with permission.



© 2013 Riverside Cemetery Published with permission.



© 2013 Riverside Cemetery Published with permission.



© 2013 Riverside Cemetery Published with permission.



© 2013 Riverside Cemetery Published with permission.



© 2013 Riversi