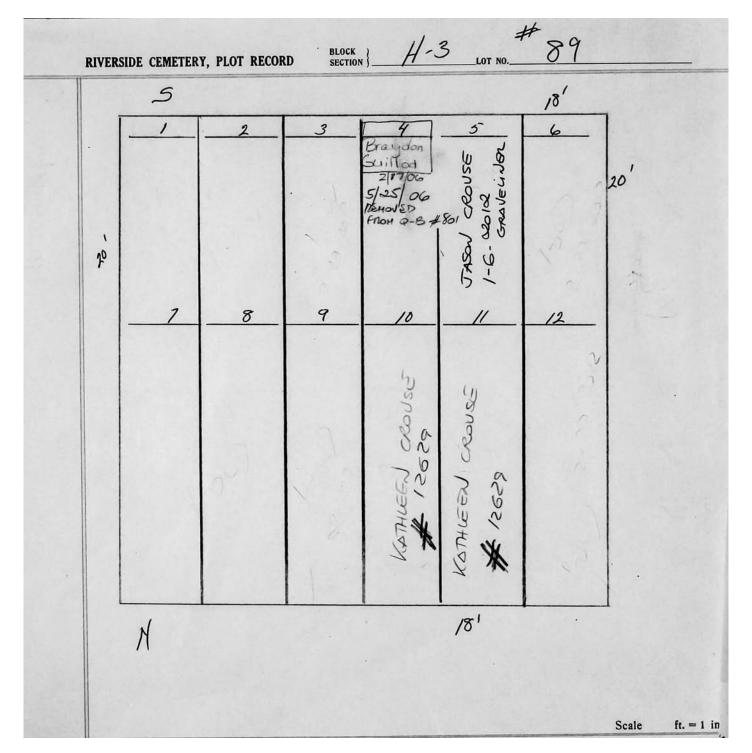

**Church/Organization:** Riverside Cemetery

2650 Lake Avenue Rochester, NY 14612

Years of Operation 1892- present

Volume Title: Sections H-1 Lots 241-352, H-2, H-3 and H-4

Film/Scan Location: Riverside Cemetery