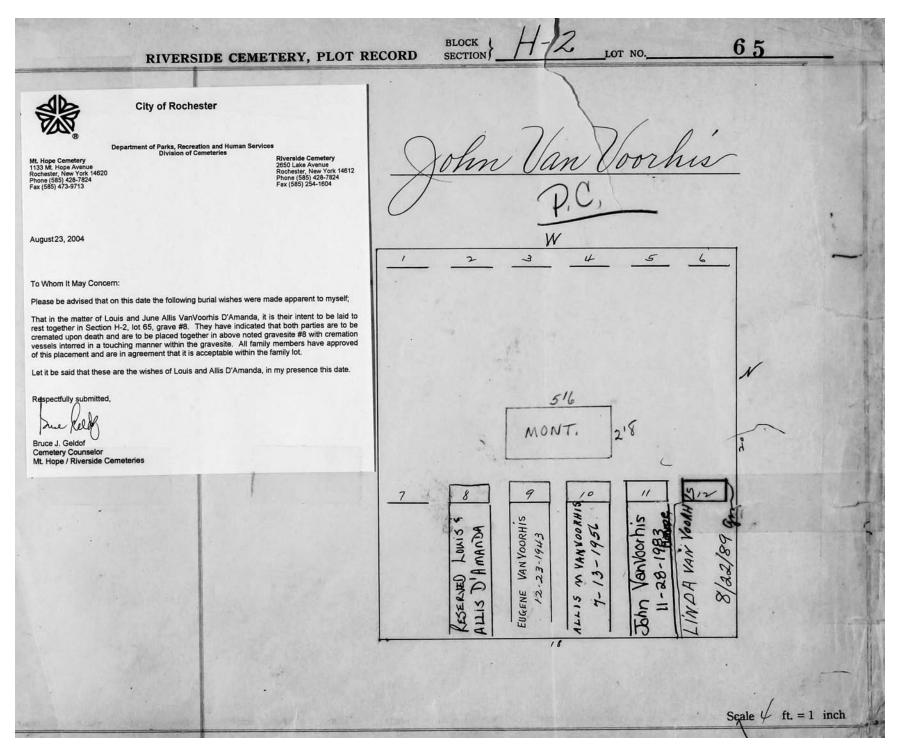

Plot Records for Section H-1 include plot #, name of plot owners, and map of burials in the plot with the names of those buried.

Section maps added.

Digitally photographed or scanned from original documents by: