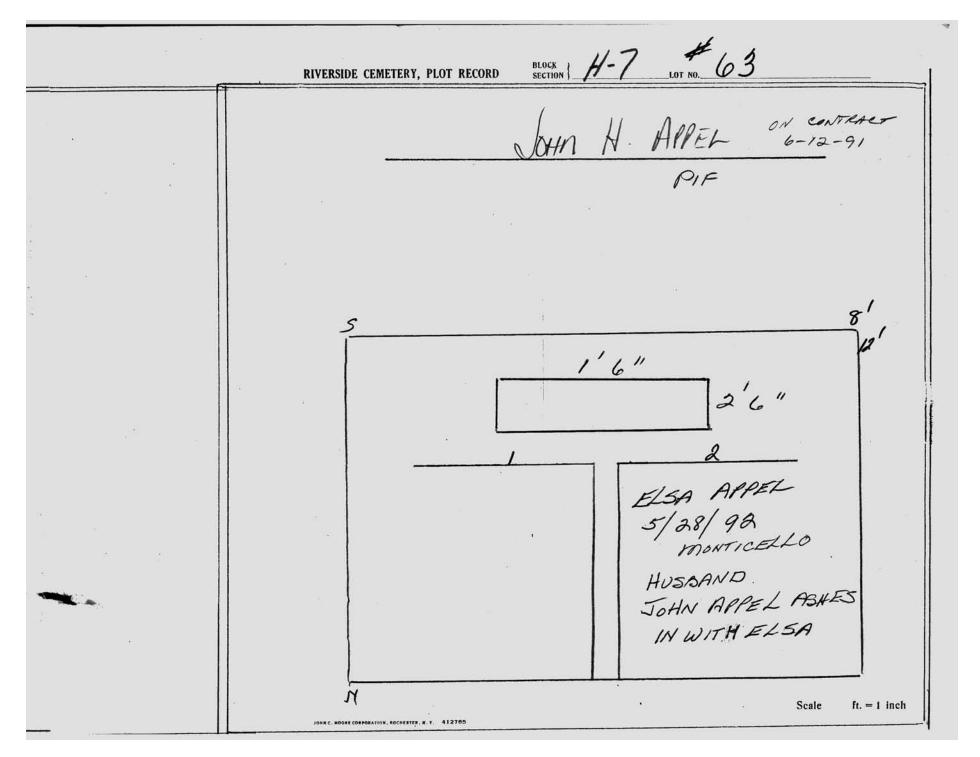

| Robert E. Granner  8-20-2007  graveliner               |
|   | Scale ft. = 1 inch                                     |



© 2013 Riverside Cemetery Published with permission.



© 2013 Riverside Cemetery Published with permission.



© 2013 Riverside Cemetery Published with permission.



© 2013 Riverside Cemetery Published with permission.



© 2013 Riverside Cemetery Published with permission.



© 2013 Riverside Cemetery Published with permission.



© 2013 Riverside Cemetery Published with permission.





© 2013 Riverside Cemetery Published with permission.



© 2013 Riverside Cemetery Published with permission.



© 2013 Riverside Cemetery Published with permission.



© 2013 Riverside Cemetery Published with permission.



© 2013 Riverside Cemetery Published with permission.



| :   | RIVERSIDE CEMETERY, PLOT RECORD                        | BLOCK H-7 #64      |
|-----|--------------------------------------------------------|--------------------|
| 9   | - ARTHUR                                               | Klimm JR (GRACE)   |
|     | e Sign                                                 | eti<br>Eti         |
|     | 5                                                      | 8'                 |
| 5   |                                                        |                    |
| *** | Jan                | Kumm<br>Monticale  |
|     | 4WR KUI)<br>19-88                                      | ce 6. Kl           |
|     | N S N                                                  | 2 SEA              |
|     | J ( JOHN C. MOORE CORPORATION, ROCHESTER, N. V. 4127