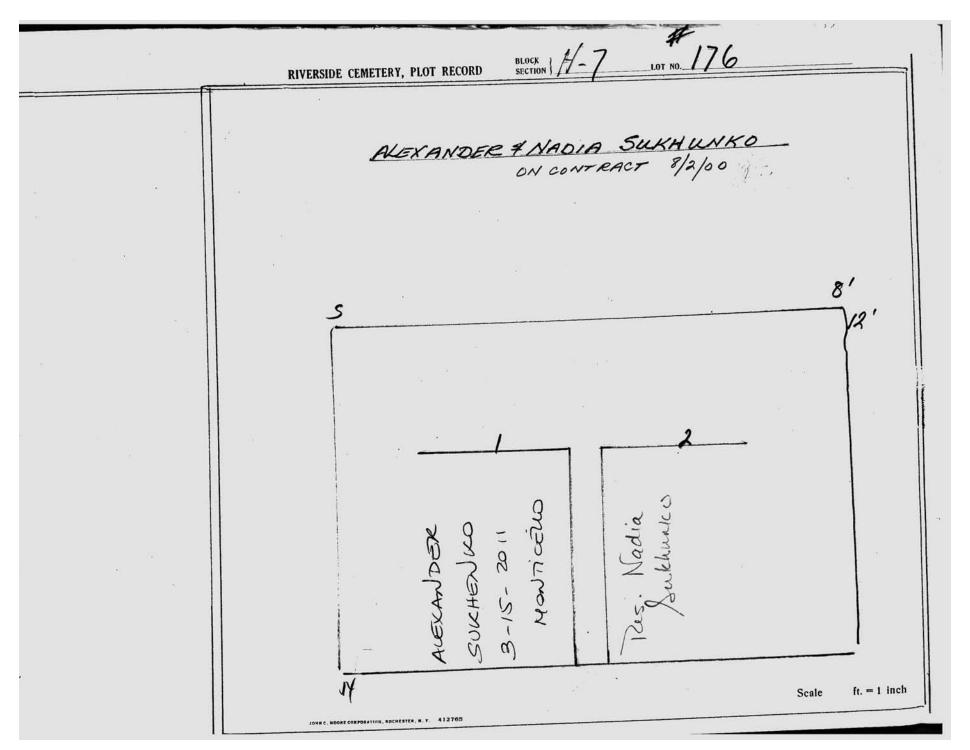

| Me CHARD BURER |                                                               | 8'                 |
| 10 CEDIL       | 3'2" x 1'4"                                                   | 12                 |
| 8/1.           | MEN SHES WEN Z                                                |                    |
|                | RICHIPPED 11<br>10-21-98<br>MARSELON                          |                    |
|                | JOHN C. MODRE CORPORATION, ROCHESTER, N. Y. 412705            | Scale ft. = 1 inch |

© 2013 Riverside Cemetery Published with permission.



© 2013 Riverside Cemetery Published with permission.



© 2013 Riverside Cemetery Published with permission.



© 2013 Riverside Cemetery Published with permission.



© 2013 Riverside Cemetery Published with permission.



 $\hbox{@ 2013 Riverside Cemetery }$  Published with permission.



 $\hbox{@\,}2013$  Riverside Cemetery Published with permission.





© 2013 Riverside Cemetery Published with permission.



© 2013 Riverside Cemetery Published with permission.

| ,  | RIVERSIDE CEMETERY, PLOT RECORD BLOCK SECTION #77 #181 |
|----|--------------------------------------------------------|
| *  | CLARENCE & ELIZABETH SHELD                             |
| †) | S 8'                                                   |
|    | CRUSENCE STATE SHELD                                   |
| *  | 1-10: 2011<br>MONTICEUD 4-18-02012<br>MONTICEUD        |
| 4  | Scale ft. = 1 inch                                     |



© 2013 Riverside Cemetery Published with permission.



 $\hbox{@\,}2013$  Riverside Cemetery Publi