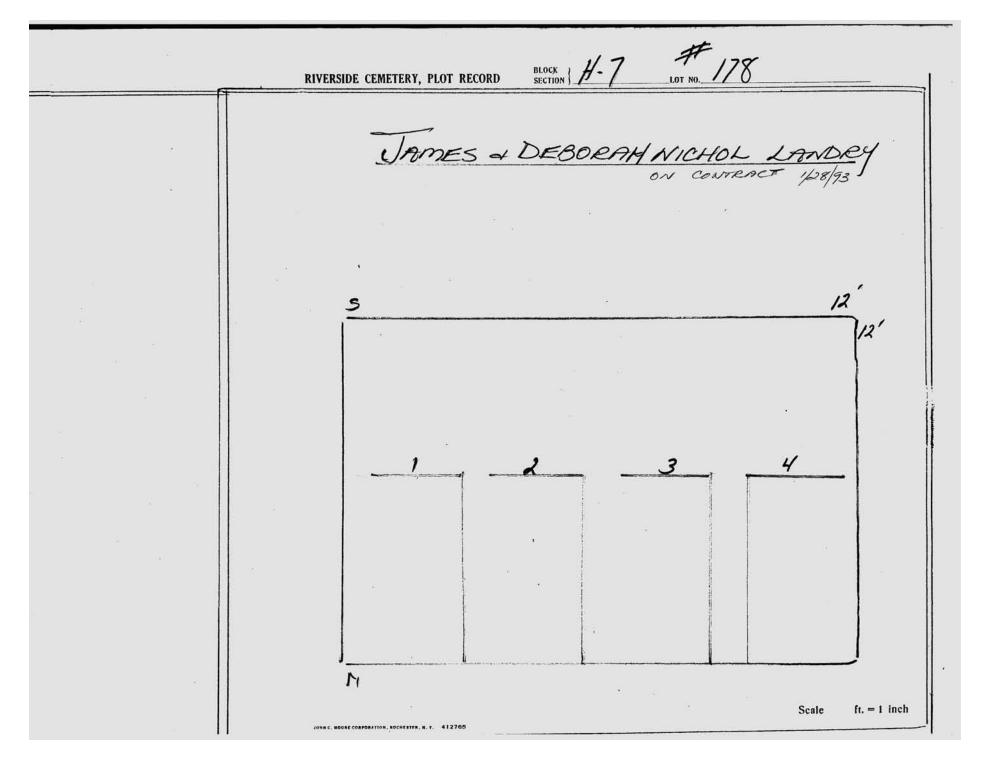

logical, chronological or alphabetical order.

Plot Records for Section H-7 include plot #, name of plot owners, and map of burials in the plot with the names of those buried.

Section maps added.

Digitally photographed or scanned from original documents by: