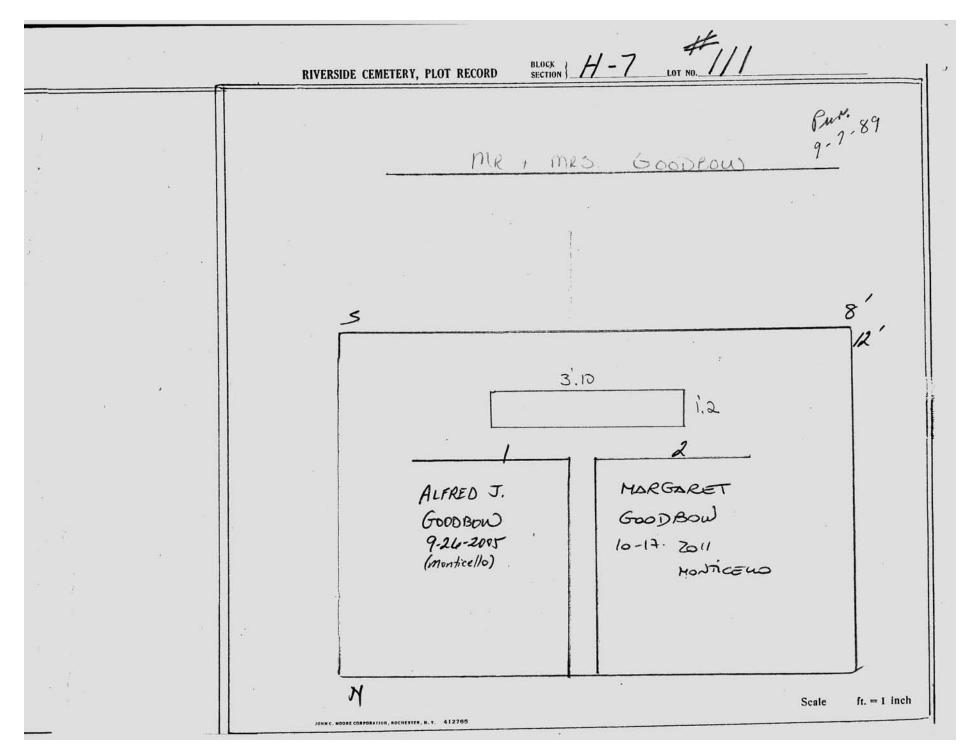

|                |
|          | 5                                                               | 8',            |
|          |                                                                 | e 3) <b>/^</b> |
| ÷        |                                                                 |                |
|          | 2                                                               |                |
|          | MUME. HAW                                                       |                |
| *        | 18 4 B. HALL J. 6-9 9-89 1.00 1.00 1.00 1.00 1.00 1.00 1.00 1.0 |                |
|          | 2 2 2                                                           |                |

© 2013 Riverside Cemetery Published with permission.





© 2013 Riverside Cemetery Published with permission.



© 2013 Riverside Cemetery Published with permission.

| 8 | RIVERSIDE CEMETERY, PLOT RECORD BLOCK SECTION   H-7 LOT NO. 113