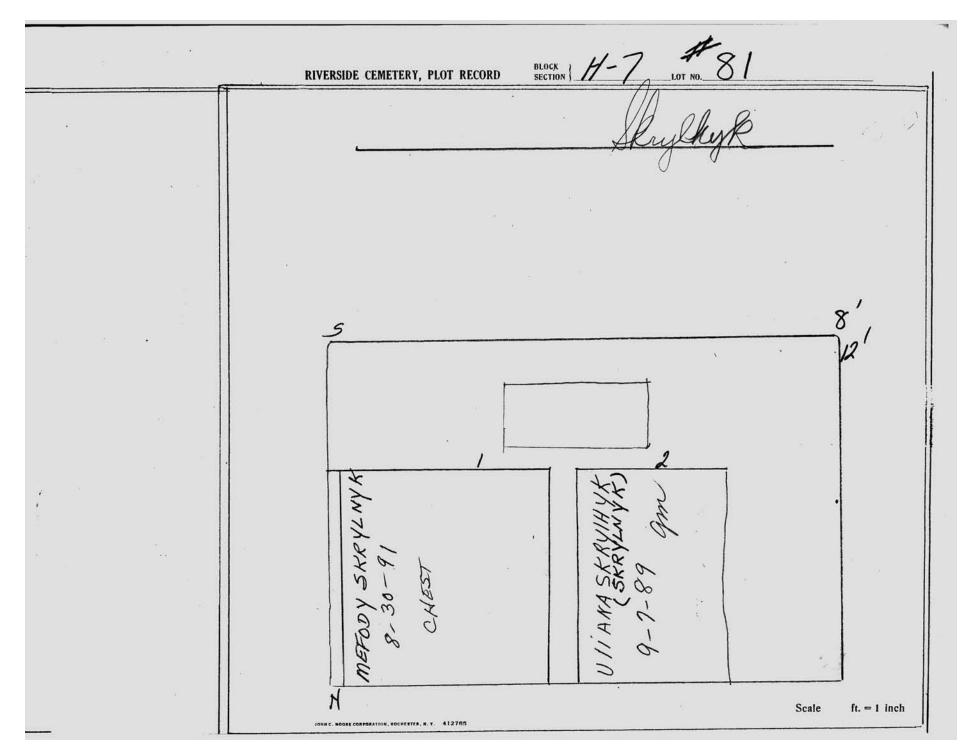

|

 $\hbox{@\,}2013$  Riverside Cemetery Published with permission.



| æ Ca | RIVERSIDE CEMETERY, PLOT RECORD BLOCK SECTION   H-7 LOT NO. 80 |                    |
|------|----------------------------------------------------------------|--------------------|
|      | FITZ GERALD                                                    | 9/2 d-87           |
|      | EARL W. FITZGERALD  11-2-90 ERIE  ERIE                         | 8'                 |
|      | JOHN C. MOORE CORPORATION, NOCHESTER, N. Y. 412765             | Scale ft. = 1 inch |



© 2013 Riverside Cemetery Published with permission.



© 2013 Riverside Cemetery Published with permission.



© 2013 Riverside Cemetery Published with permission.

| * '          | RIVERSIDE CEMETERY, PLOT RECORD BLOCK SECTION # 1-7 LOT NO. 84 |
|--------------|----------------------------------------------------------------|
|              | PAUL, + MARION M. GAGNON Bur 87                                |
| . (*)        | 10-17                                                          |
|              |                                                                |
|              | S 8' 12'                                                       |
| ) 192<br>(0) |                                                                |
|              |