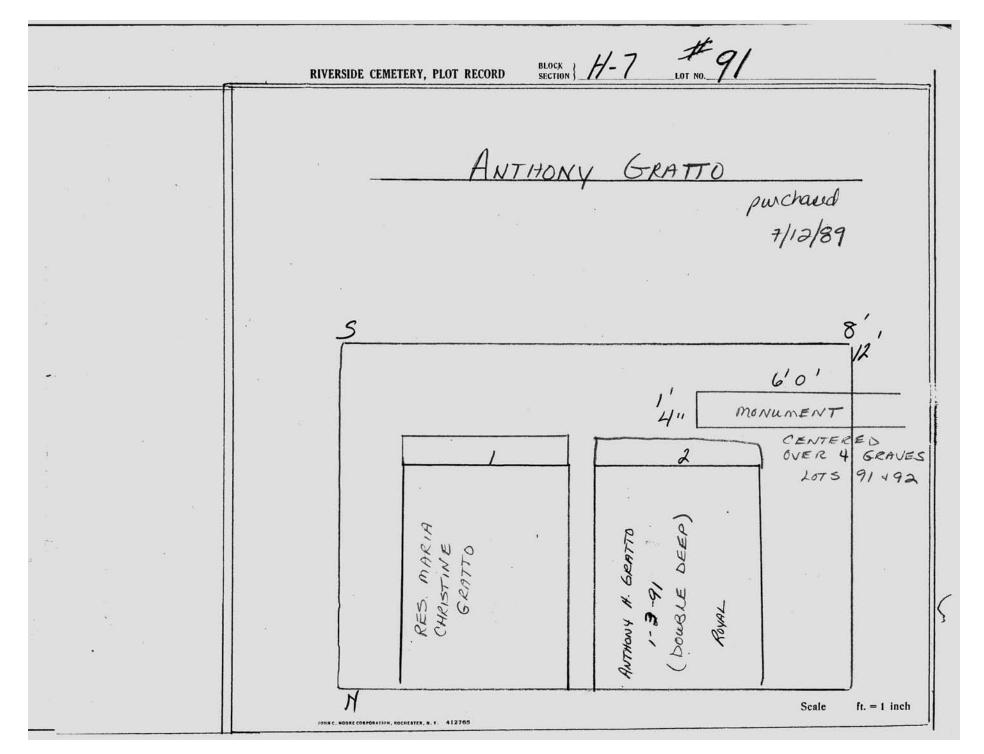

 $\hbox{@\,}2013$  Riverside Cemetery Published with permission.

© 2013 Riverside Cemetery Published with permission.

© 2013 Riverside Cemetery Published with permission.

| #<br>*/ | RIVERSIDE CEMETERY, PLOT RECORD BLOCK SECTION      | in H-7 # 92                            |
|---------|----------------------------------------------------|----------------------------------------|
|         | ANTHO                                              | NY GRATTO punchased 7/12/89            |
|         | CENTERED OVER 4 GRAVES LOTS 91 492                 | 8/12/                                  |
|         | ANTHONY GRATTO 6-22-2007 SRAVELINDR                | JEANNETTE<br>GRATTO<br>5-6-97<br>ROYAL |
|         | JOHN C. WOONE CORPORATION, ROCHESTER, N. Y. 412765 | Scale ft. = 1 inch                     |