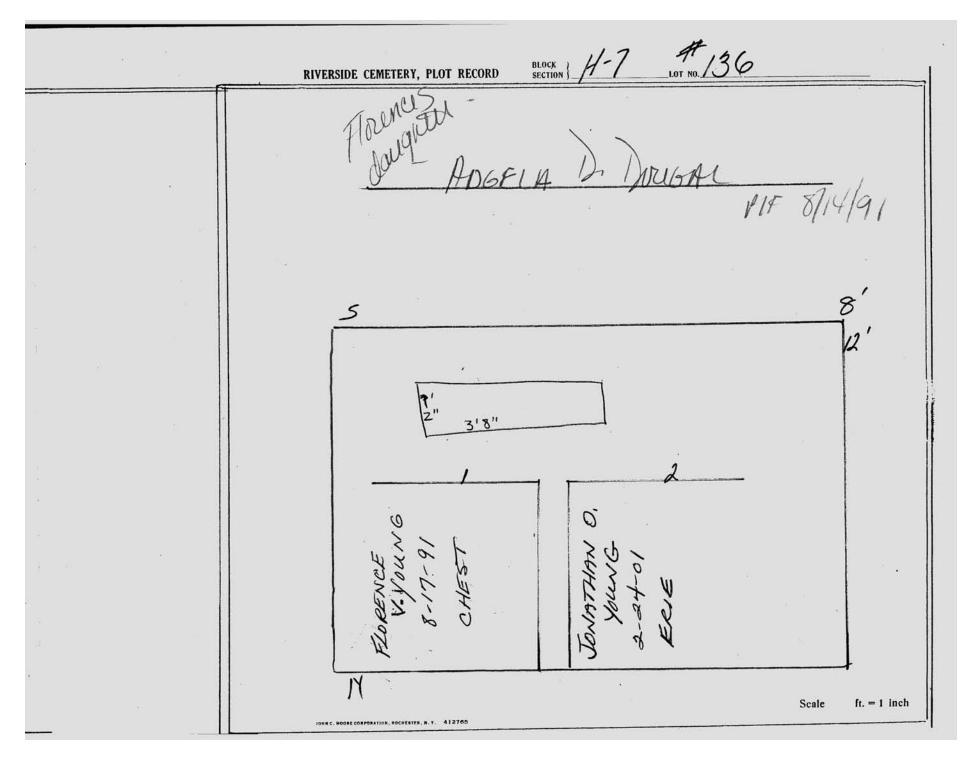

permission.



 $\hbox{@\,}2013$  Riverside Cemetery Published with permission.



© 2013 Riverside Cemetery Published with permission.





| +)                        | RIVERSIDE CEMETERY, PLOT RECORD BLOCK SECTION H-7 LOT NO. 135 |
|---------------------------|---------------------------------------------------------------|
| 345<br>261<br>2<br>2<br>3 | ROBERT J. + VALENTINA S. AMBROSE on LUXUT. PIE (1/2)/192      |
|                           | \\\\\\\\\\\\\\\\\\\\\\\\\\\\\\\\\\\\\\                        |
| £                         |                                                               |
| e<br>V                    |                                                               |
| e<br>už                   | Scale ft. = 1 inch                                            |





© 2013 Riverside Cemetery Published with permission.



© 2013 Riverside Cemetery Published with permission.



| * | RIVERSIDE CEMETERY, PLOT RECORD BLOCK SECTION   H-7 LOT NO.         | 140                |
|---|---------------------------------------------------------------------|--------------------|
|   | ALICIA BROWN & JEANNE<br>PIF DE 2                                   | The WILSON         |
|   | 5                                                                   | 8/12/              |
|   | BRENDA BROWN 3/14/1998 3/14/1998 JEANNETTE BROWN 8-9-97 CONTINENTAL |                    |
|   | JOHN C. NOORE CORPORATION, NOCHESTER, N. Y. 412705                  | Scale ft. = 1 inch |



| 19) | RIVERSIDE CEMETERY, PLOT RECORD BLOCK SECTION H-7 LOT NO. 142     |
|-----|----------------