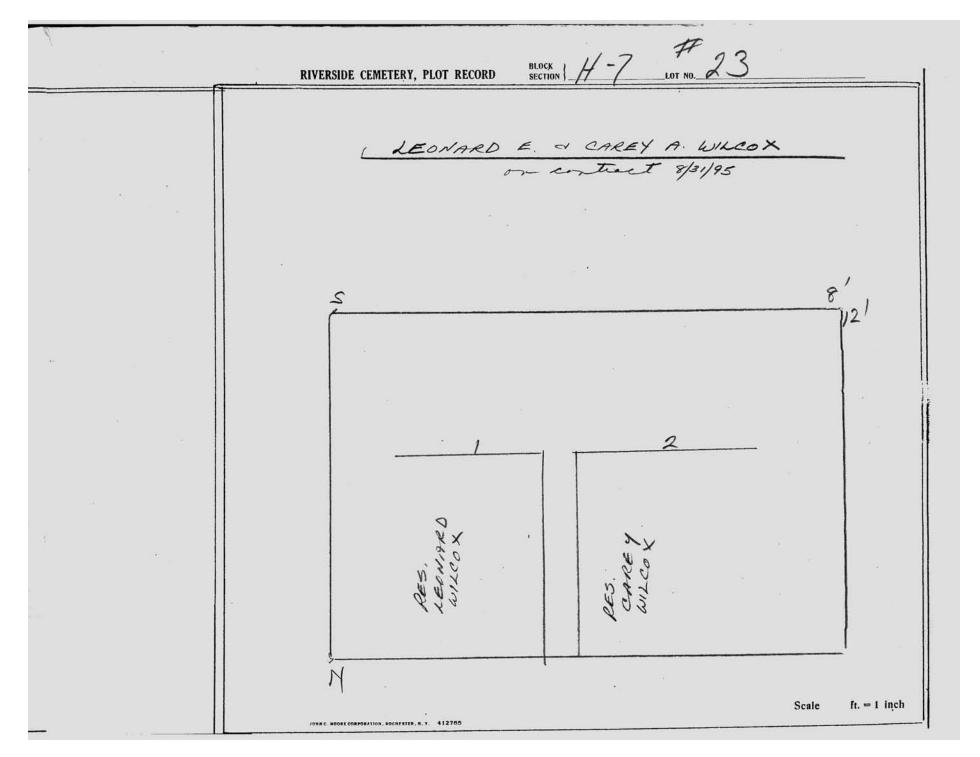

logical, chronological or alphabetical order.

Plot Records for Section H-7 include plot #, name of plot owners, and map of burials in the plot with the names of those buried.

Section maps added.

Digitally photographed or scanned from original documents by: