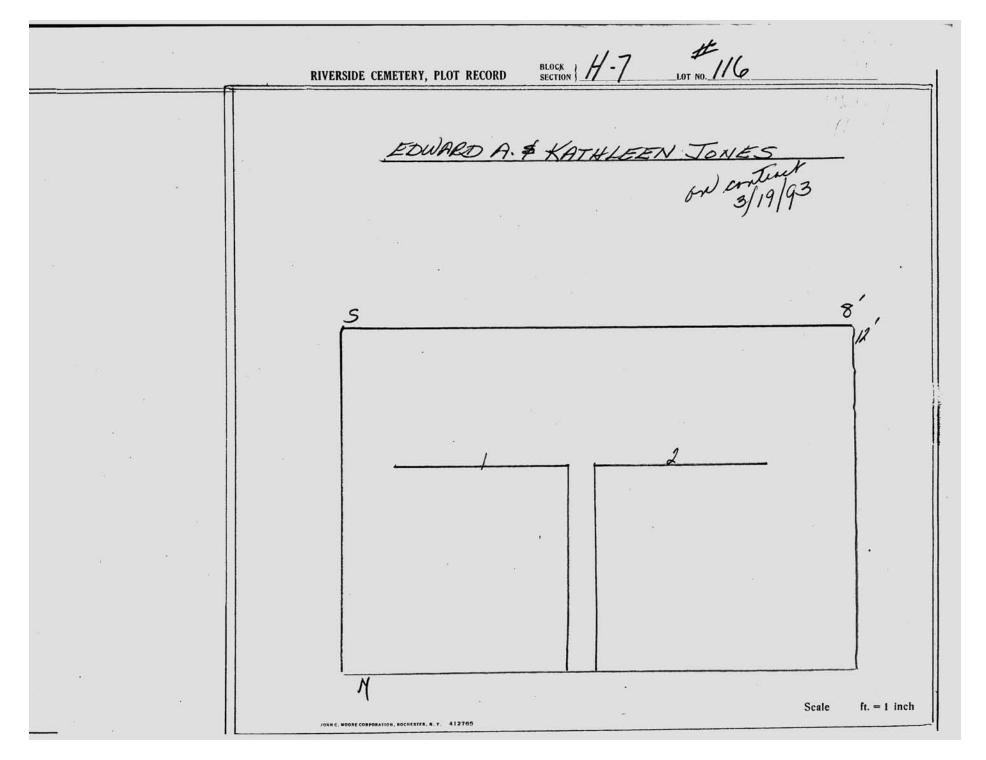

| ×       | RIVERSIDE CEMETERY, PLOT RECORD BLOCK SECTION ]_   | H-7 LOT NO. 115                                                   |
|---------|----------------------------------------------------|-------------------------------------------------------------------|
| . *     | ADELA M.                                           | HAKIEL<br>on contract 5/14/96<br>PIF                              |
| e<br>eu | 20 - g                                             |                                                                   |
| k       |                                                    | 8/                                                                |
|         | LES ADELA M. HAKUEL                                | MCTOR HARIEL  5-17-96  ERIE  101  101  101  101  101  101  101  1 |
|         | JOHR C. MOONE CORPORATION, BOCHESTER, N. T. 412765 | Scale ft. = 1 inch                                                |