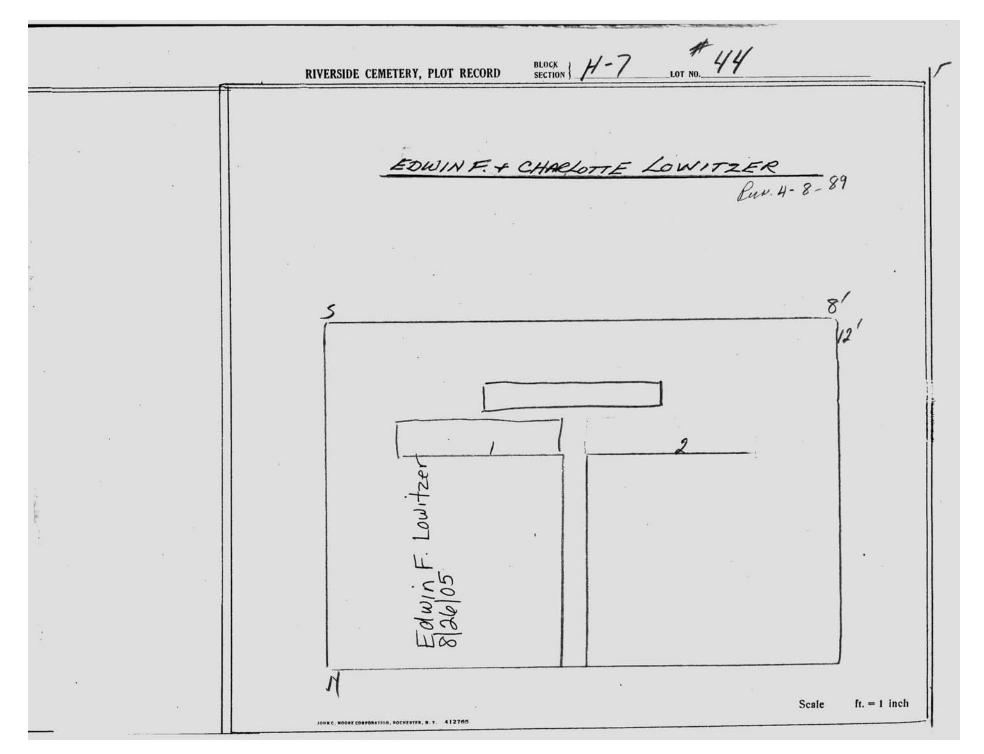

RIVERSIDE CEMETERY, PLOT RECORD  BLOCK SECTION   //- | -7 #40                      |
|---|------------------------------------------------------|-----------------------------|
|   | maria o zoilo<br>M L Z.                              | Bantiago                    |
|   | 3                                                    | 81                          |
| , |                                                      | 2                           |
|   | 20:10<br>Santiago<br>3-28-11<br>Graveliner           | 59471960<br>5-24-94<br>ERIE |
|   | JOHN C. MODRE CORPORATION, ROCHESTER, N. T. 412765   | Scale ft. = 1 inch          |



© 2013 Riverside Cemetery Published with permission.



© 2013 Riverside Cemetery Published with permission.



© 2013 Riverside Cemetery Published with permission.





© 2013 Riverside Cemetery Published with permission.







© 2013 Riverside Cemetery Published with permission.

| # | RIVERSIDE CEMETERY, PLOT RECORD SECTION H-7 LOT NO. 49 |
|---|--------------------------------------------------------|
|   | ROBERT & CAROL GARDNER 6-12-89                         |
|   |                                                        |
|   | Robert E. Granner  8-20-2007  graveliner               |
|   | Scale ft. = 1 inch                                     |



© 2013 Riverside Cemetery Published with permission.



© 2013 Riverside Cemetery Published with permission.



© 2013 Riverside Cemetery Published with permission.



© 2013 Riverside Cemetery Published with permission.



© 2013 Riverside Cemetery Published with permission.



© 2013 Riverside Ceme