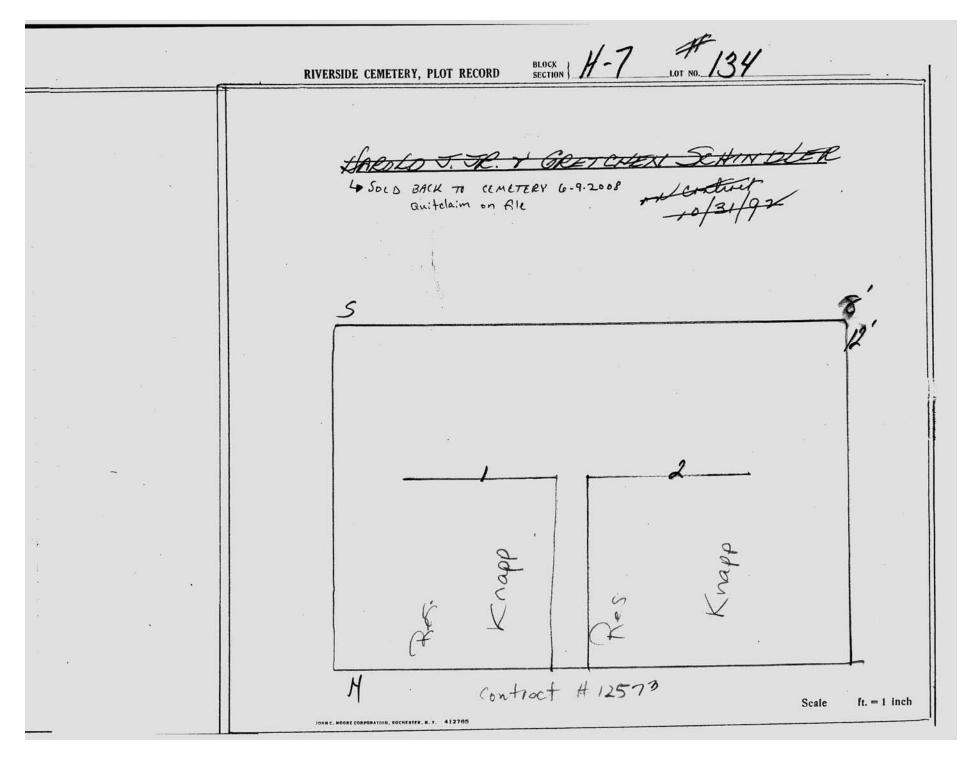

O                                                 | PSF,/23/93         |
|   | ÷                                                           |                    |
|   | <u>5</u>                                                    | 8'<br> 12'         |
|   |                                                             |                    |
|   | STAN S                                                      |                    |
|   | 225-9-28-18-18-18-18-18-18-18-18-18-18-18-18-18             | 8                  |
| * |                                                             | Scale ft. = 1 inch |

 $\hbox{@\,}2013$  Riverside Cemetery Published with permission.



 $\hbox{@\,}2013$  Riverside Cemetery Published with permission.



© 2013 Riverside Cemetery Published with permission.





| +)                        | RIVERSIDE CEMETERY, PLOT RECORD BLOCK SECTION H-7 LOT NO. 135 |
|---------------------------|---------------------------------------------------------------|
| 345<br>261<br>2<br>2<br>3 | ROBERT J. + VALENTINA S. AMBROSE on LUXUT. PIE (1/2)/192      |
|                           | \\\\\\\\\\\\\\\\\\\\\\\\\\\\\\\\\\\\\\                        |
| £                         |                                                               |
| e<br>V                    |                                                               |
| e<br>už                   | Scale ft. = 1 inch                                            |





© 2013 Riverside Cemetery Published with permission.



© 2013 Riverside Cemetery Published with permission.



| * | RIVERSIDE CEMETER