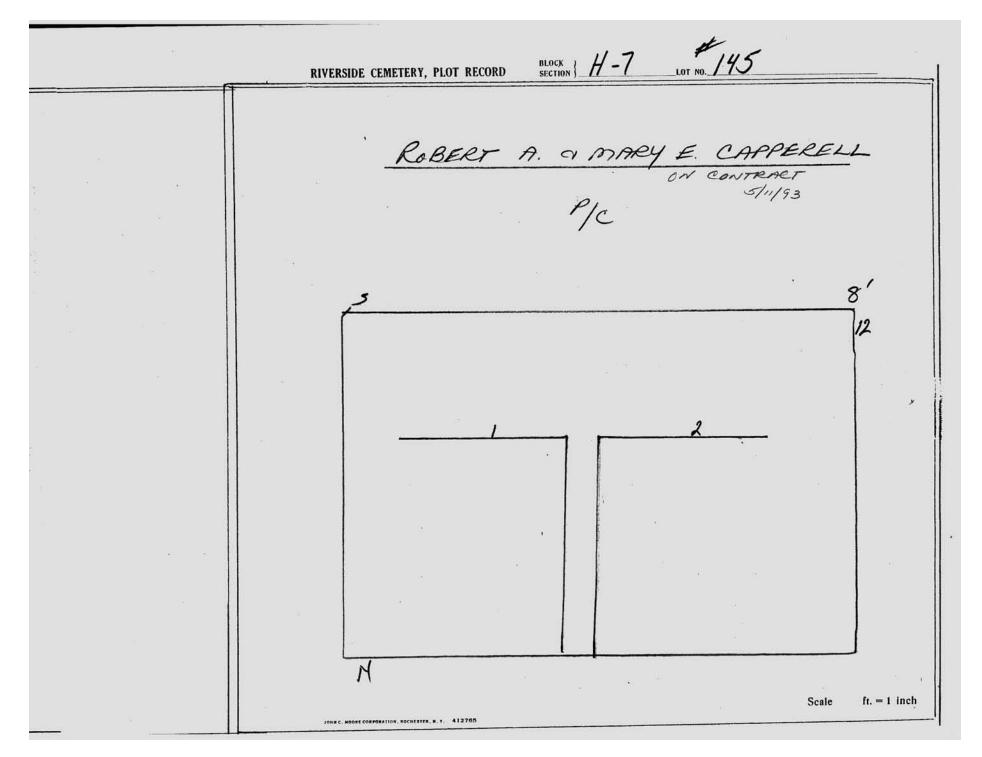

logical, chronological or alphabetical order.

Plot Records for Section H-7 include plot #, name of plot owners, and map of burials in the plot with the names of those buried.

Section maps added.

Digitally photographed or scanned from original documents by: