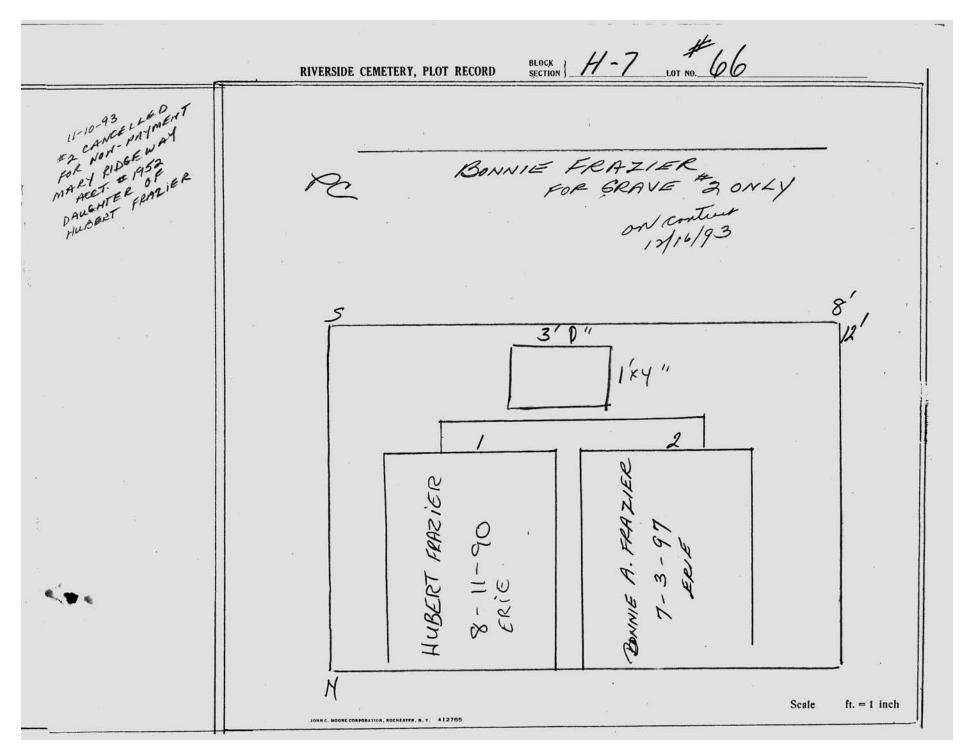

| RIVERSIDE CEMETERY, PLOT RECORD BLOCK SECTION H    | -7 #65                                   |
|----------------------------------------------------|------------------------------------------|
| <br>REV. EUDEN                                     | 1                                        |
|                                                    | : ON CONT 7/24/91                        |
| 5                                                  | 8/                                       |
| monumen                                            | ~T 1/2"                                  |
|                                                    |                                          |
| REV. EUDER PSR-62  FRIE                            | MAKSAKEE<br>ASHFORI<br>10-22-91<br>ROYAL |
| JOHN C. NOORE CORPORATION, ROCHESTER, N. T. 412785 | Scale ft. = 1 inch                       |