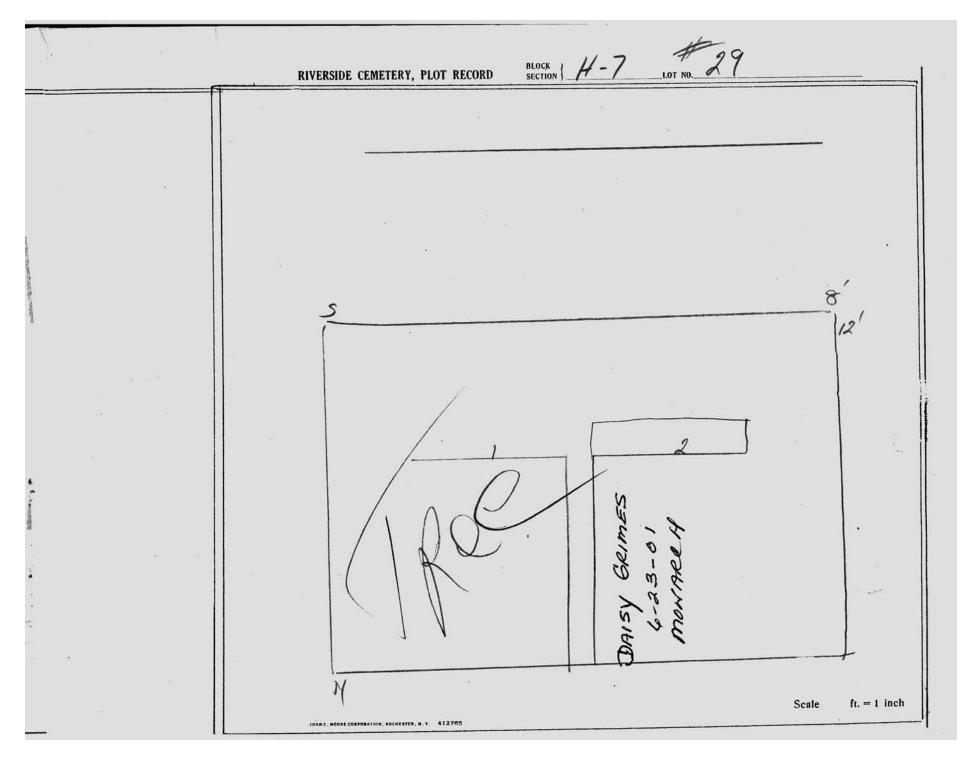

|

© 2013 Riverside Cemetery Published with permission.



 $\hbox{@\,}2013$  Riverside Cemetery Published with permission.



 $\hbox{@\,}2013$  Riverside Cemetery Published with permission.



 $\hbox{@\,}2013$  Riverside Cemetery Published with permission.



© 2013 Riverside Cemetery Published with permission.



© 2013 Riverside Cemetery Published with permission.



 $\hbox{@\,}2013$  Riverside Cemetery Published with permission.



© 2013 Riverside Cemetery Published with permission.



 $\hbox{@\,}2013$  Riverside Cemetery Published with permission.



© 2013 Riverside Cemetery Published with permission.



 $\hbox{@\,}2013$  Riverside Cemetery Published with permission.



© 2013 Riverside Cemetery Published with permission.

| 4 | RIVERSIDE CEMETERY, PLOT RECORD BLOCK SECTION 4-7 LOT NO. 3/  |
|---|---------------------------------------------------------------|
|   | ANTONIO 4 WILMAJ. RIVERA  MENTONIO 14 WILMAJ. RIVERA  12/6/9/ |
|   | 5                                                             |
|   | ANTOMIO RIVERA 3-25-96 MONTICELLO 12-30-91 NONTICELLO         |
|   | Scale ft. = 1 inch                                            |

© 2013 Riverside Cemetery Published with permission.



© 2013 Riverside Cemetery Published with permission.



© 2013 Riverside Cemetery Published with permission.



 $\hbox{@\,}2013$  Riverside Cemetery Published with permission.

|     | RIVERSIDE CEM