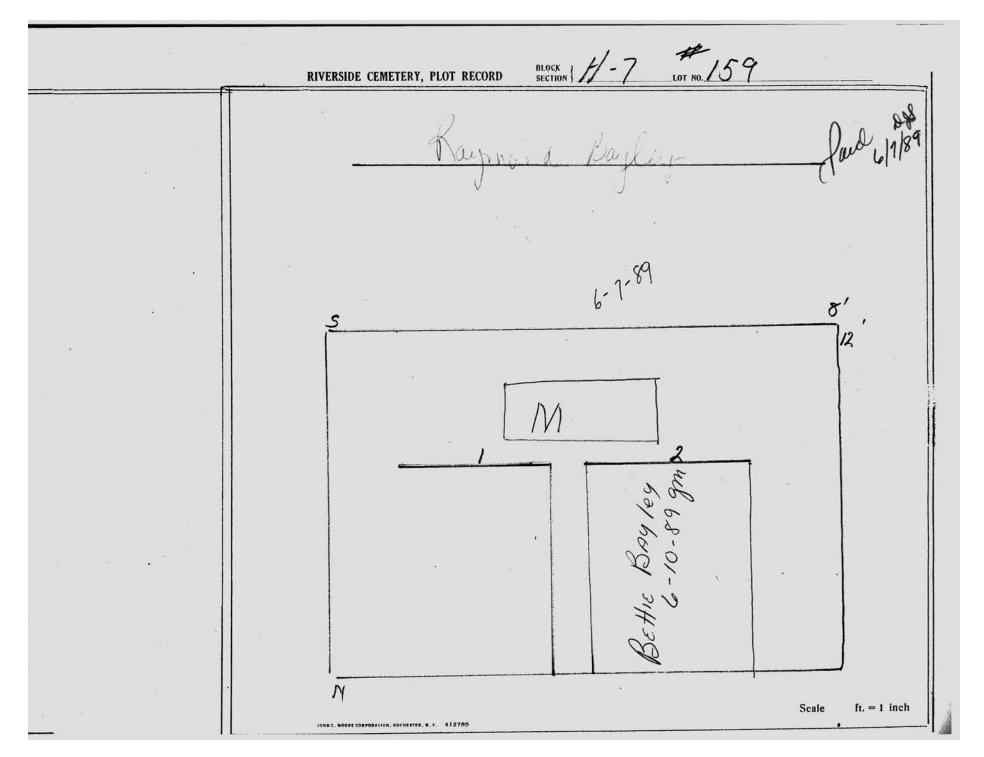

logical, chronological or alphabetical order.

Plot Records for Section H-7 include plot #, name of plot owners, and map of burials in the plot with the names of those buried.

Section maps added.

Digitally photographed or scanned from original documents by: