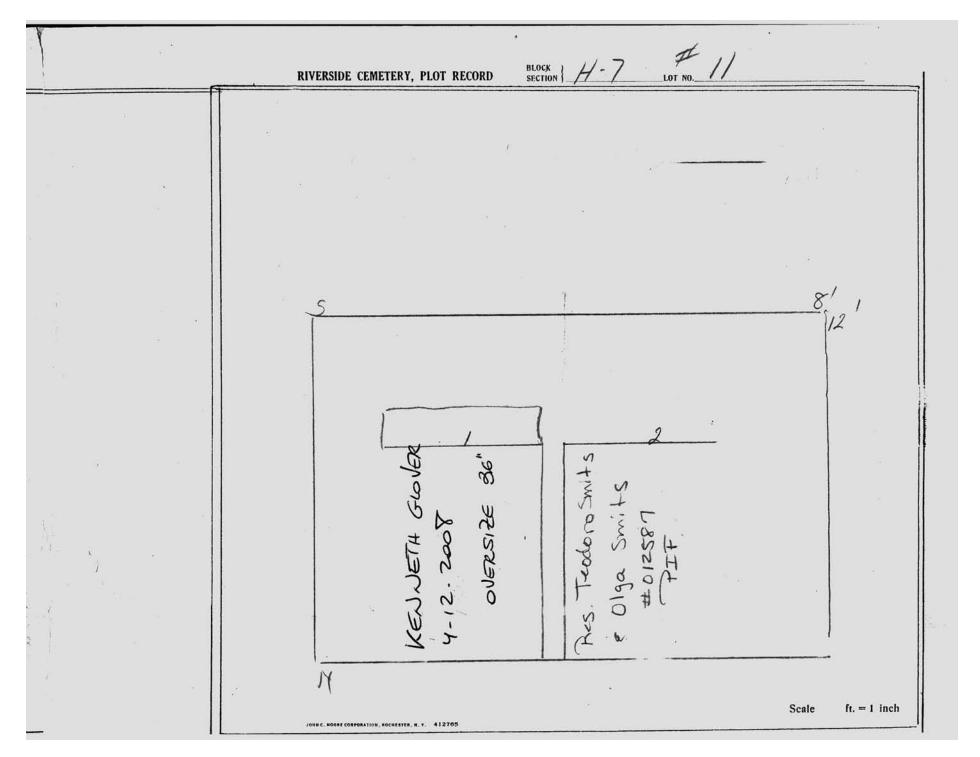

logical, chronological or alphabetical order.

Plot Records for Section H-7 include plot #, name of plot owners, and map of burials in the plot with the names of those buried.

Section maps added.

Digitally photographed or scanned from original documents by: