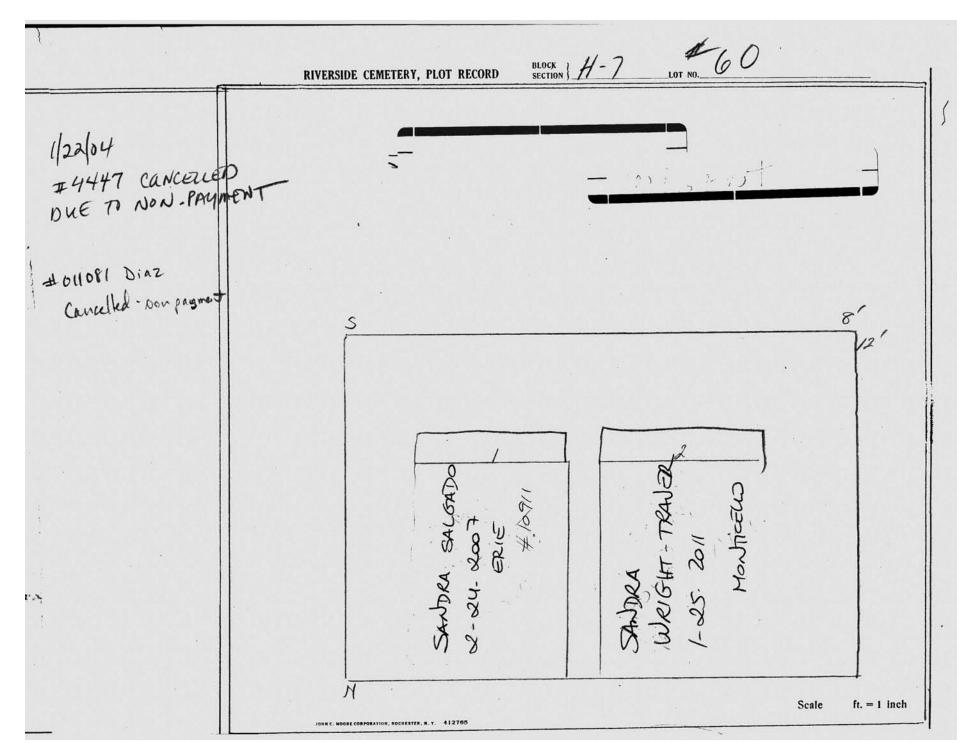

| :   | RIVERSIDE CEMETERY, PLOT RECORD                        | BLOCK H-7 #64      |
|-----|--------------------------------------------------------|--------------------|
| 9   | - ARTHUR                                               | Klimm JR (GRACE)   |
|     | e Sign                                                 | eti<br>Eti         |
|     | 5                                                      | 8'                 |
| 5   |                                                        |                    |
| *** | Jan                | Kumm<br>Monticale  |
|     | 4WR KUI)<br>19-88                                      | ce 6. Kl           |
|     | N S N                                                  | 2 SEA              |
|     | J ( JOHN C. MOORE CORPORATION, ROCHESTER, N. V. 412705 | Scale ft. = 1 inch |