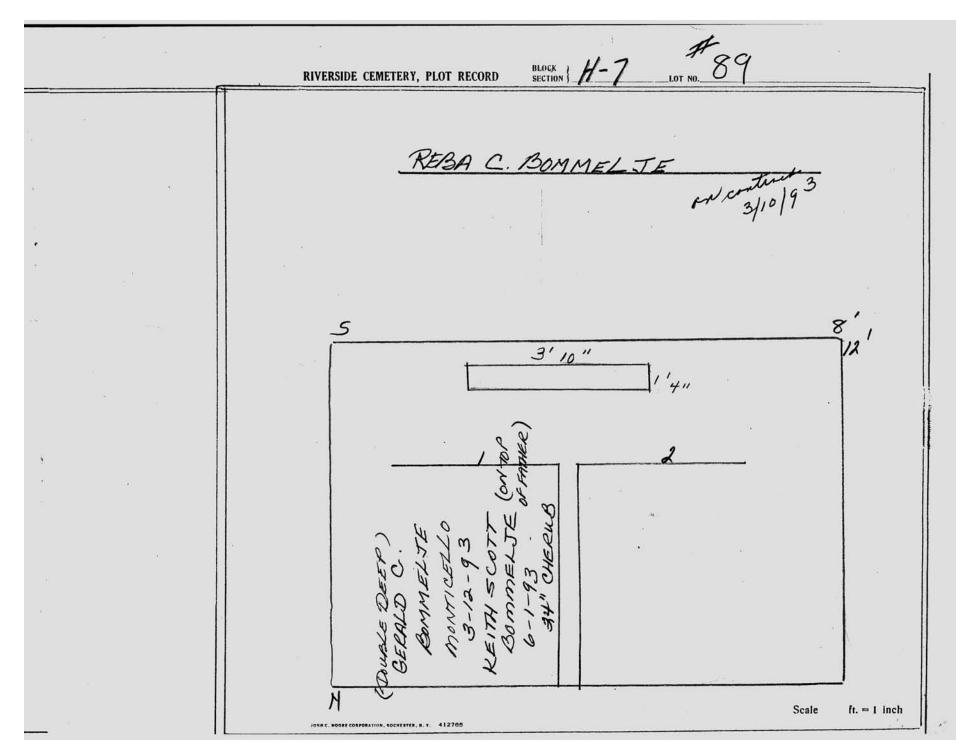

 $\hbox{@\,}2013$  Riverside Cemetery Published with permission.

© 2013 Riverside Cemetery Published with permission.

© 2013 Riverside Cemetery Published with permission.

| #<br>*/ | RIVERSIDE CEMETERY, PLOT RECORD BLOCK SECTION      | in H-7 # 92                            |
|---------|----------------------------------------------------|----------------------------------------|
|         | ANTHO                                              | NY GRATTO punchased 7/12/89            |
|         | CENTERED OVER 4 GRAVES LOTS 91 492                 | 8/12/                                  |
|         | ANTHONY GRATTO 6-22-2007 SRAVELINDR                | JEANNETTE<br>GRATTO<br>5-6-97<br>ROYAL |
|         | JOHN C. WOONE CORPORATION, ROCHESTER, N. Y. 412765 | Scale ft. = 1 inch                     |