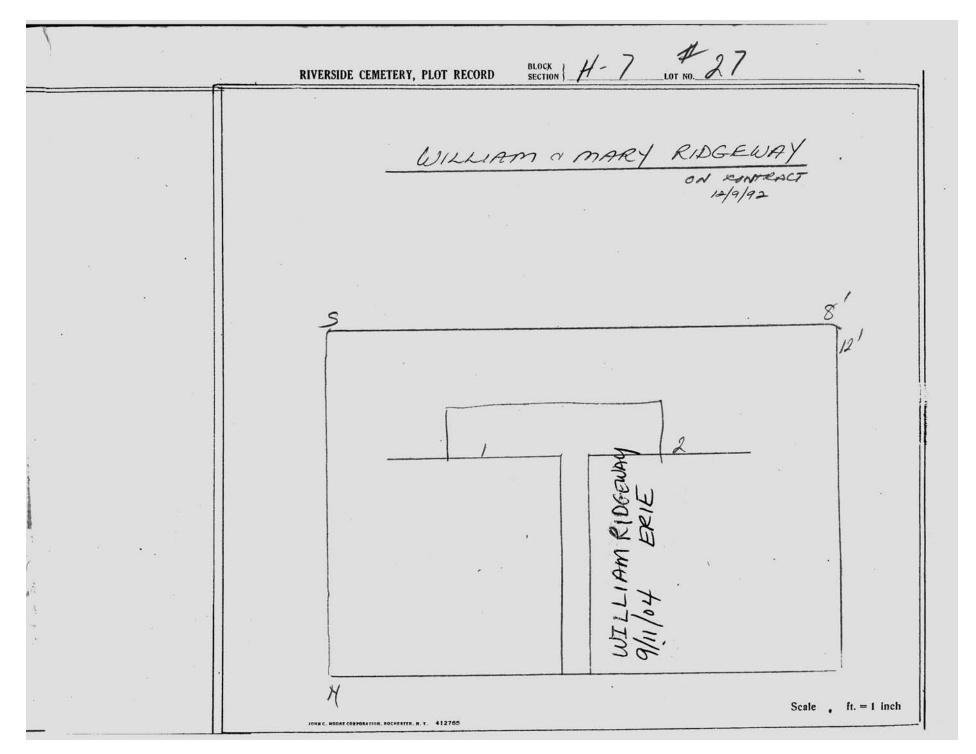

|

© 2013 Riverside Cemetery Published with permission.



 $\hbox{@\,}2013$  Riverside Cemetery Published with permission.



 $\hbox{@\,}2013$  Riverside Cemetery Published with permission.



 $\hbox{@\,}2013$  Riverside Cemetery Published with permission.



© 2013 Riverside Cemetery Published with permission.



© 2013 Riverside Cemetery Published with permission.



 $\hbox{@\,}2013$  Riverside Cemetery Published with permission.



© 2013 Riverside Cemetery Published with permission.



 $\hbox{@\,}2013$  Riverside Cemetery Published with permission.



© 2013 Riverside Cemetery Published with permission.



 $\hbox{@\,}2013$  Riverside Cemetery Published with permission.



© 2013 Riverside Cemetery Published with permission.

| 4 | RIVERSIDE CEMETERY, PLOT RECORD BLOCK SECTION 4-7 LOT NO. 3/  |
|---|---------------------------------------------------------------|
|   | ANTONIO 4 WILMAJ. RIVERA  MENTONIO 14 WILMAJ. RIVERA  12/6/9/ |
|   | 5                                                             |
|   | ANTOMIO RIVERA 3-25-96 MONTICELLO 12-30-91 NONTICELLO         |
|   | Scale ft. = 1 inch                                            |

© 2013 Riverside Cemetery Published with permission.



© 2013 Riverside Cemetery Published with permission.



© 2013 Riverside Ce