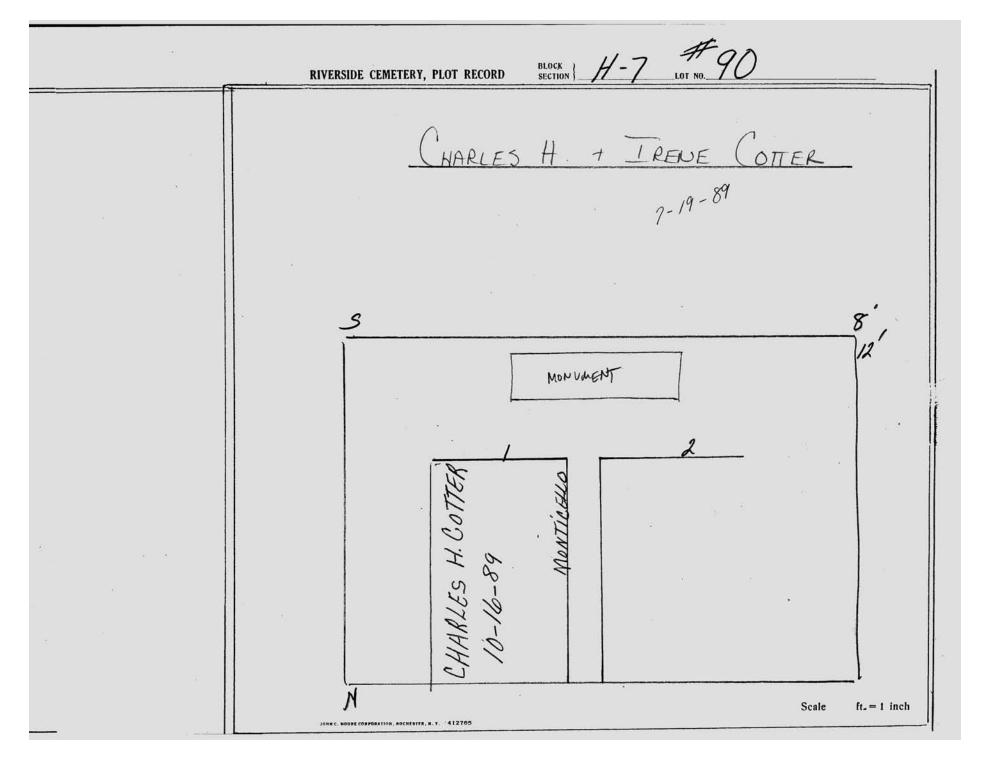

|
|              | S 8' 12'                                                       |
| ) 192<br>(0) |                                                                |
|              |                                                                |
| 4.           |                                                                |
|              |                                                                |
| *            | N N                                                            |
|              | Scale ft. = 1 inch                                             |



 $\hbox{@\,}2013$  Riverside Cemetery Published with permission.





© 2013 Riverside Cemetery Published with permission.





© 2013 Riverside Cemetery Published with permission.





| #<br>*/ | RIVERSIDE CEMETERY, PLOT RECORD BLOCK SECTION      | in H-7 # 92                            |
|---------|----------------------------------------------------|----------------------------------------|
|         | ANTHO                                              | NY GRATTO punchased 7/12/89            |
|         | CENTERED OVER 4 GRAVES LOTS 91 492                 | 8/12/                                  |
|         | ANTHONY GRATTO 6-22-2007 SRAVELINDR                | JEANNETTE<br>GRATTO<br>5-6-97<br>ROYAL |
|         | JOHN C. WOONE CORPORATION, ROCHESTER, N. Y. 412765 | Scale ft. = 1 inch                     |

© 2013 Riverside Cemetery Published with permission.



| * .      | RIVERSIDE CEMETERY, PLOT RECORD  BLOCK SECTION   H-7 LOT NO. 94 | _1