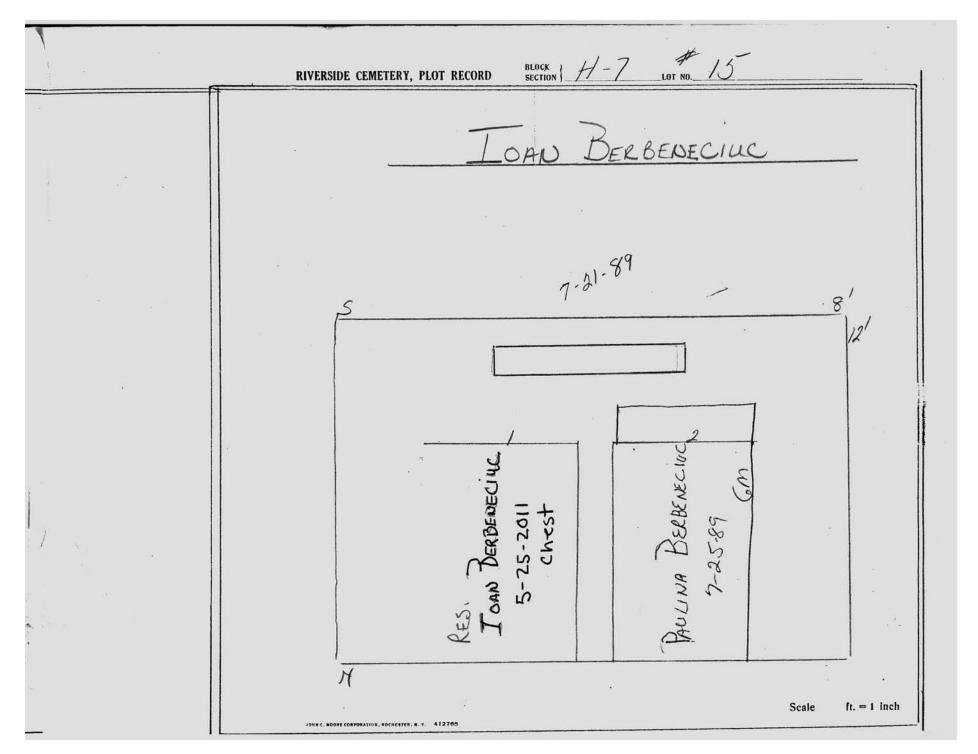

logical, chronological or alphabetical order.

Plot Records for Section H-7 include plot #, name of plot owners, and map of burials in the plot with the names of those buried.

Section maps added.

Digitally photographed or scanned from original documents by: