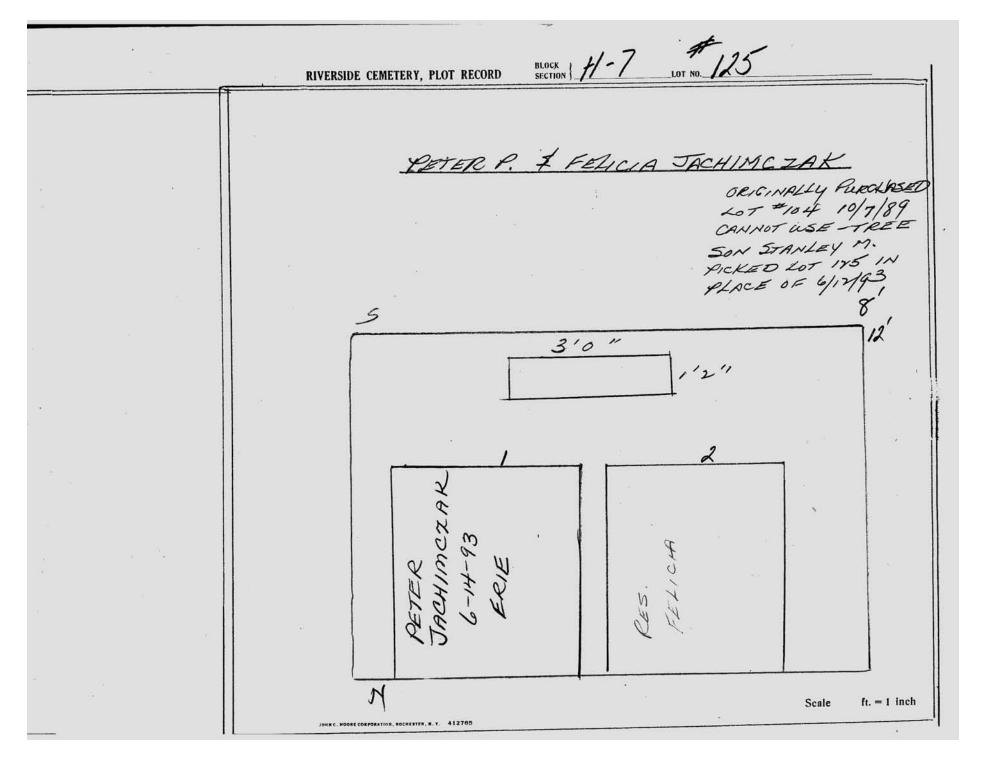

logical, chronological or alphabetical order.

Plot Records for Section H-7 include plot #, name of plot owners, and map of burials in the plot with the names of those buried.

Section maps added.

Digitally photographed or scanned from original documents by: