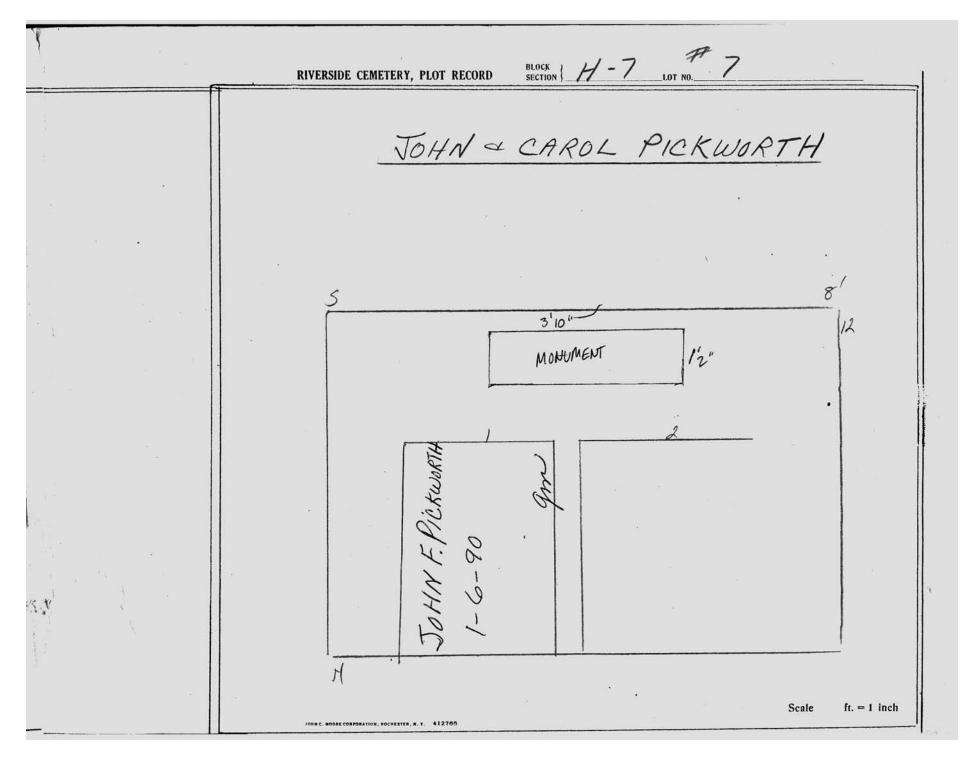

logical, chronological or alphabetical order.

Plot Records for Section H-7 include plot #, name of plot owners, and map of burials in the plot with the names of those buried.

Section maps added.

Digitally photographed or scanned from original documents by: