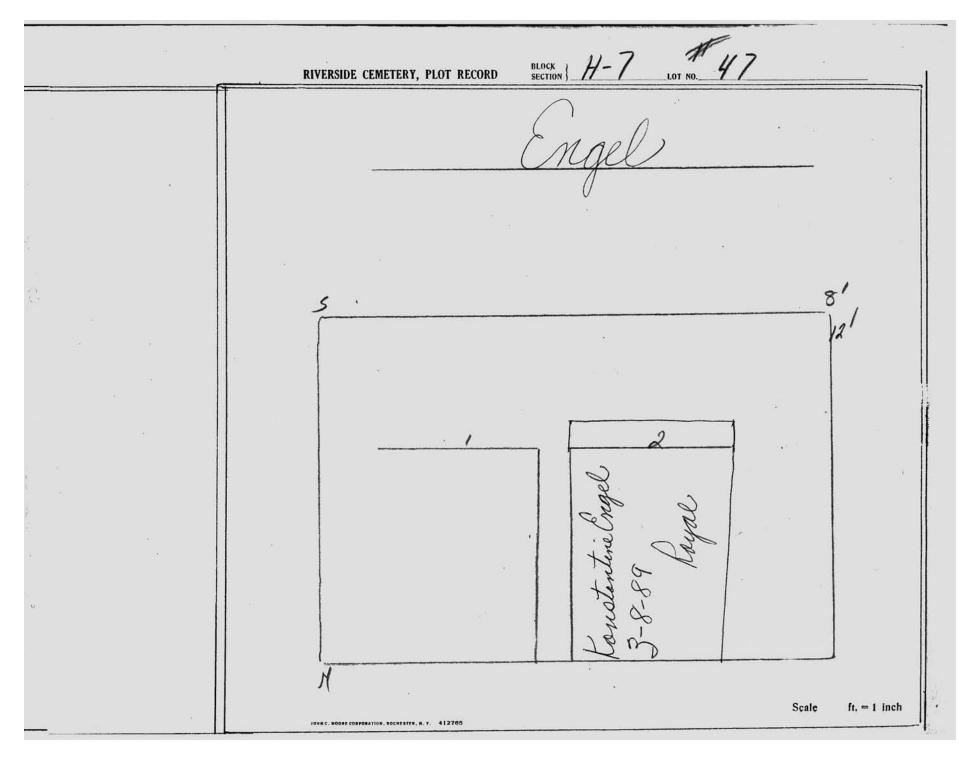

logical, chronological or alphabetical order.

Plot Records for Section H-7 include plot #, name of plot owners, and map of burials in the plot with the names of those buried.

Section maps added.

Digitally photographed or scanned from original documents by: