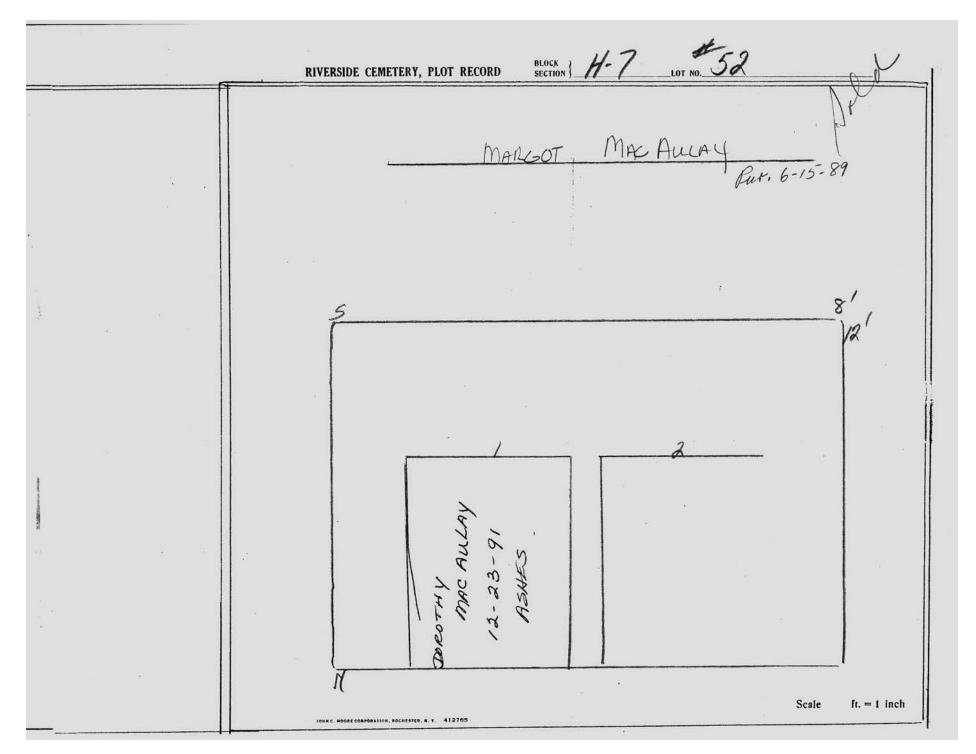

logical, chronological or alphabetical order.

Plot Records for Section H-7 include plot #, name of plot owners, and map of burials in the plot with the names of those buried.

Section maps added.

Digitally photographed or scanned from original documents by: