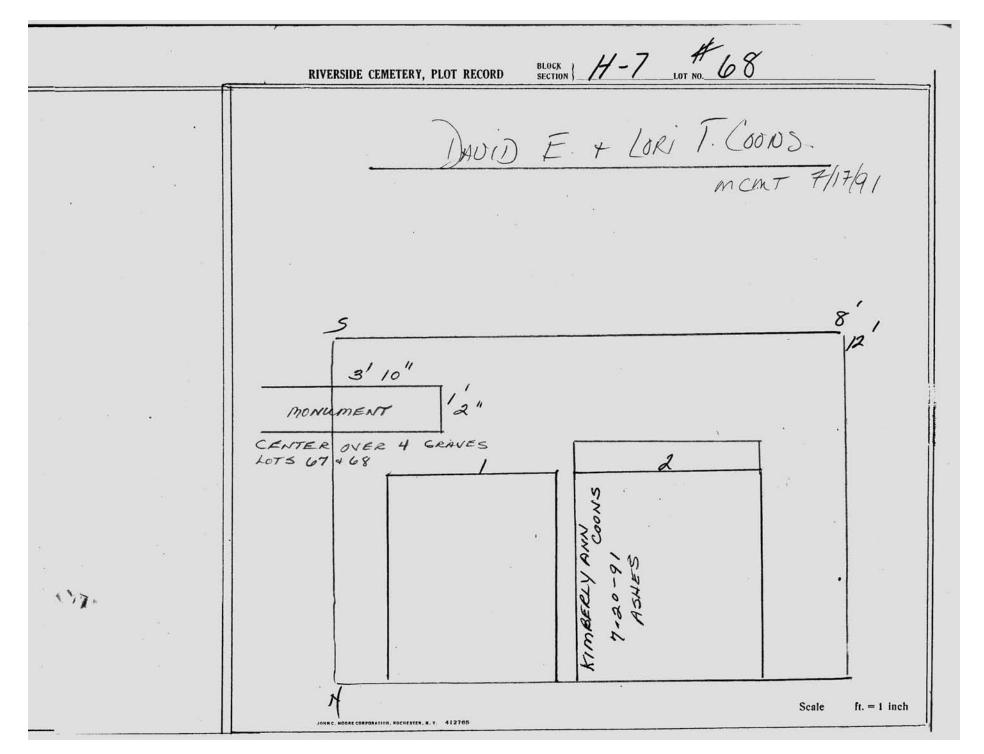

----------|------------------------------------------|
| <br>REV. EUDEN                                     | 1                                        |
|                                                    | : ON CONT 7/24/91                        |
| 5                                                  | 8/                                       |
| monumen                                            | ~T 1/2"                                  |
|                                                    |                                          |
| REV. EUDER PSR-62  FRIE                            | MAKSAKEE<br>ASHFORI<br>10-22-91<br>ROYAL |
| JOHN C. NOORE CORPORATION, ROCHESTER, N. T. 412785 | Scale ft. = 1 inch                       |



© 2013 Riverside Cemetery Published with permission.





© 2013 Riverside Cemetery Published with permission.



© 2013 Riverside Cemetery Published with permission.



© 2013 Riverside Cemetery Published with permission.





© 2013 Riverside Cemetery Published with permission.







© 2013 Riverside Cemetery Published with permission.





© 2013 Riverside Cemetery Published with permission.

|