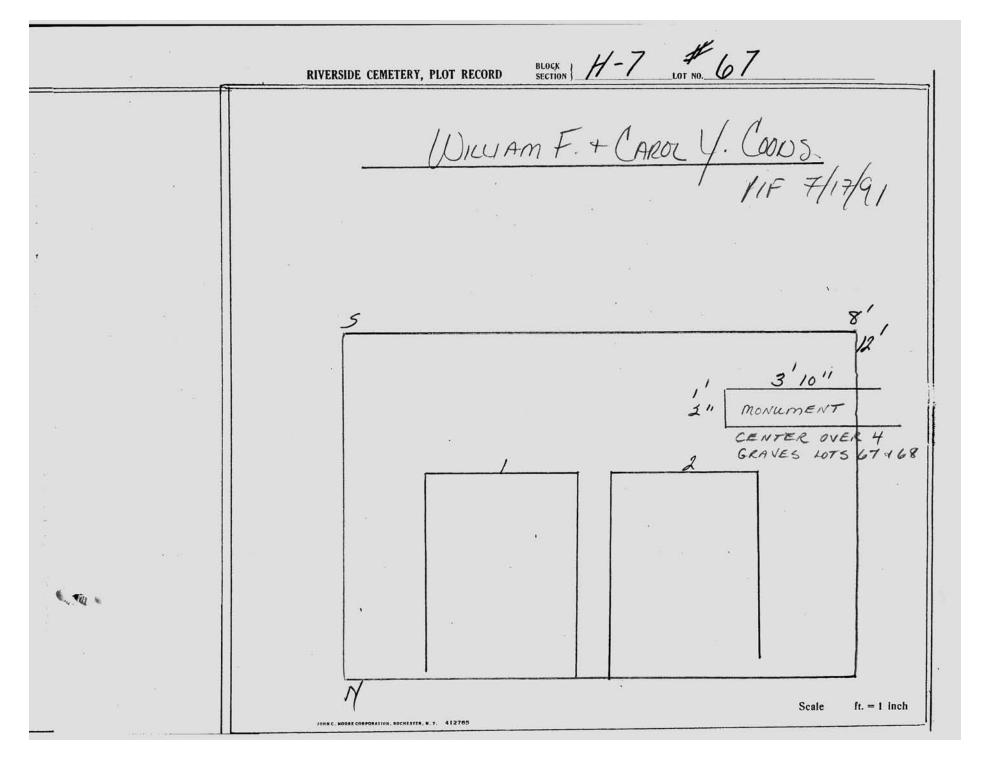

------------|------------------------------------------|
| <br>REV. EUDEN                                     | 1                                        |
|                                                    | : ON CONT 7/24/91                        |
| 5                                                  | 8/                                       |
| monumen                                            | ~T 1/2"                                  |
|                                                    |                                          |
| REV. EUDER PSR-62  FRIE                            | MAKSAKEE<br>ASHFORI<br>10-22-91<br>ROYAL |
| JOHN C. NOORE CORPORATION, ROCHESTER, N. T. 412785 | Scale ft. = 1 inch                       |



© 2013 Riverside Cemetery Published with permission.





© 2013 Riverside Cemetery Published with permission.



© 2013 Riverside Cemetery Published with permission.



© 2013 Riverside Cemetery Published with permission.





© 2013 Riverside Cemetery Published with permission.







© 2013 Riverside Cemetery Published with permission.





© 2013 Riverside Cemetery Published with permission.

|