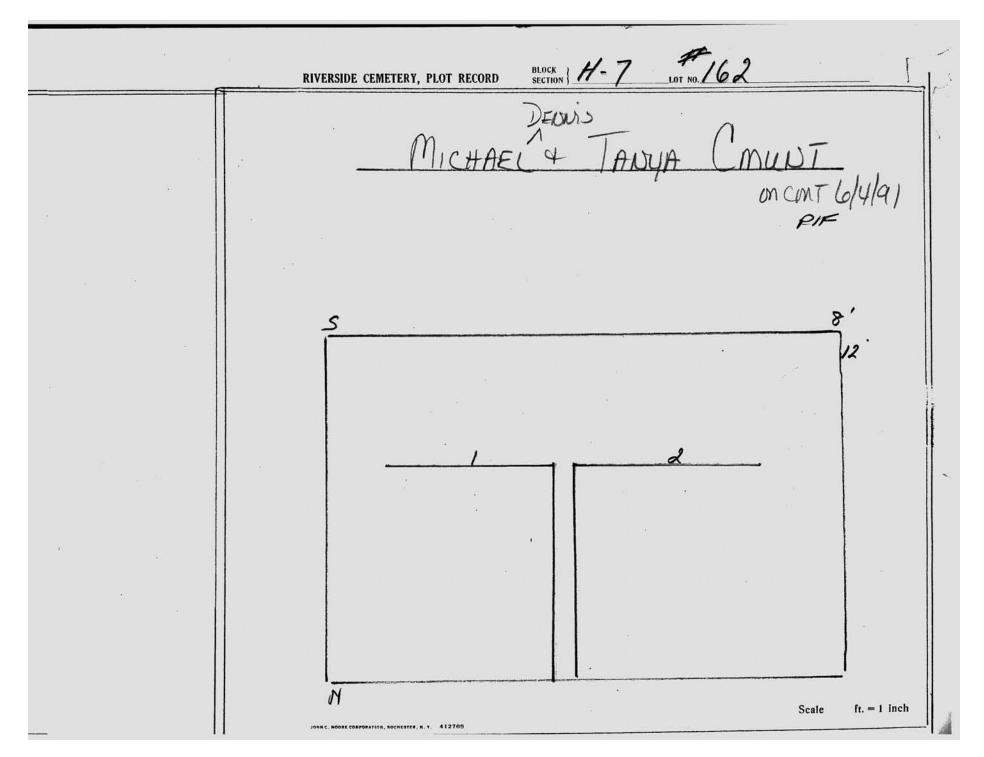

09 1467-5731 |
| 3'10"  MENIUMENT 1'2"                                        |
| TAKON BRAUN 11-13-08 3-1-01 ELLE                             |
| Scale ft. = 1 inch                                           |







| RIVERSIDE CEMETERY, PLOT RECORD  BLOCK SECTION H-7 LOT NO. 158 |
|----------------------------------------------------------------|
| ORA J. GOWER  PIF ON CONTRACT 12-28-88                         |
| S 8'                                                           |
|                                                                |
| Scale ft. = 1 inch                                             |



 $\hbox{@\,}2013$  Riverside Cemetery Published with permission.



© 2013 Riverside Cemetery Published with permission.



© 2013 Riverside Cemetery Published with permission.







© 2013 Riverside Cemetery Published with permission.



© 2013 Riverside Cemetery Published with permission.



© 2013 Riverside Cemetery Published with permission.







© 2013 Riverside Cemetery Published with permission.



© 2013 Riverside Cemetery Published with permission.

| +              | RIVERSIDE CEMETERY, PLOT RECORD BLOCK SECTION H-7 LOT NO. 171 | /                  |
|----------------|---------------------------------------------------------------|--------------------|
|                | RICHARD A POLANT                                              | 12-10-88           |
| Me CHARD BURER |                                                               | 8'                 |
| 10 CEDIL       | 3'2" x 1'4"                                                   | 12