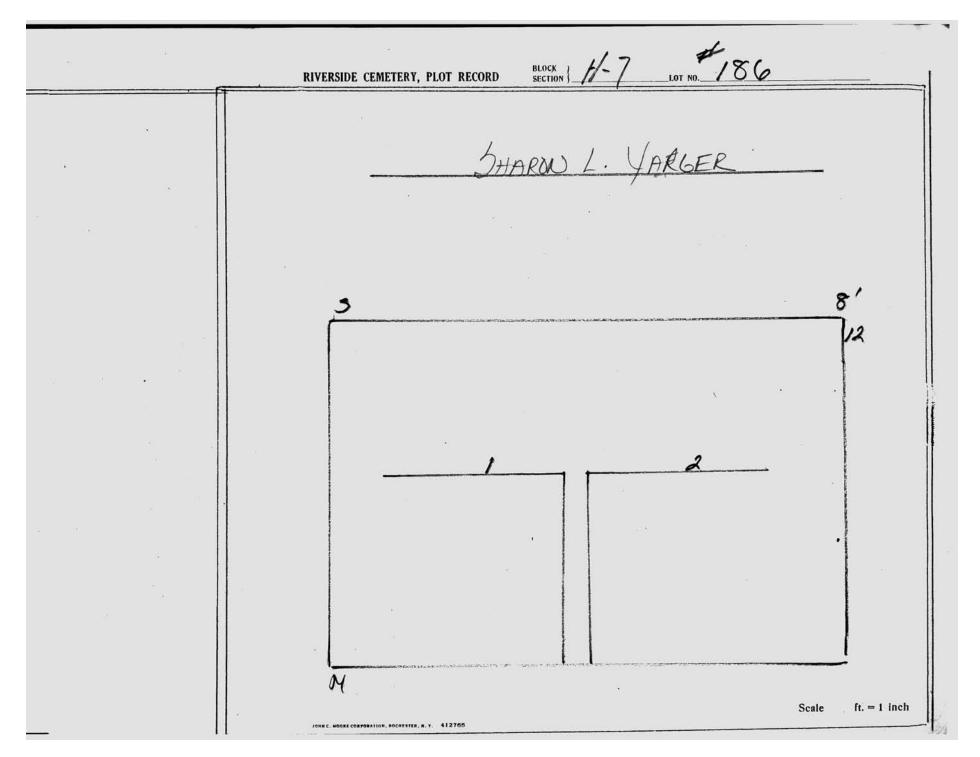

logical, chronological or alphabetical order.

Plot Records for Section H-7 include plot #, name of plot owners, and map of burials in the plot with the names of those buried.

Section maps added.

Digitally photographed or scanned from original documents by: