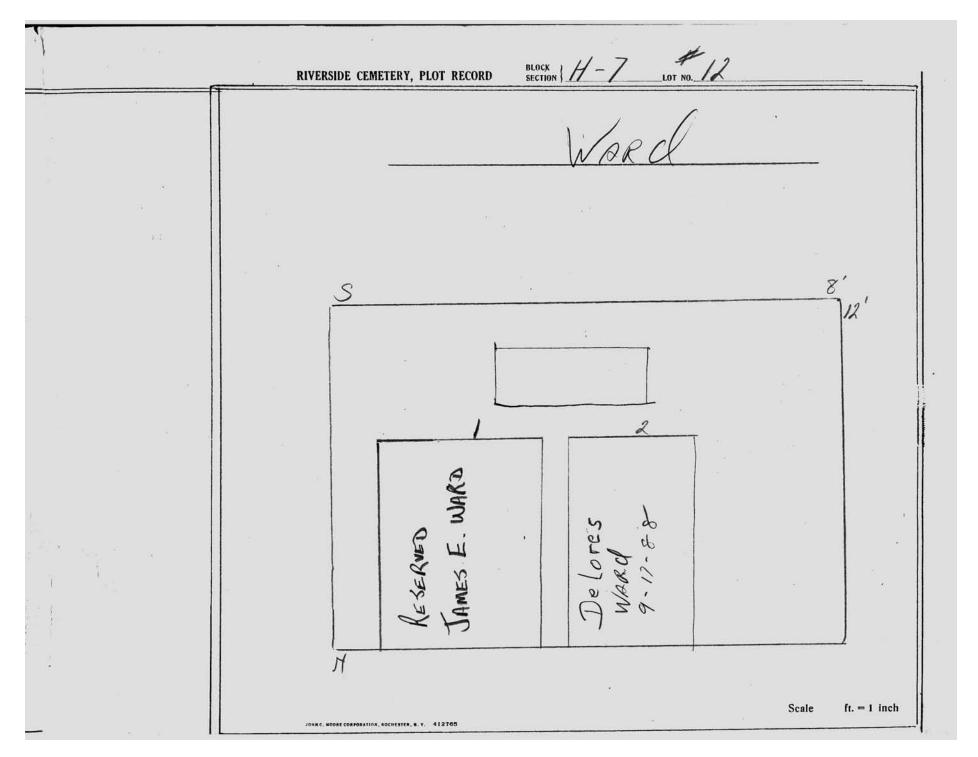

logical, chronological or alphabetical order.

Plot Records for Section H-7 include plot #, name of plot owners, and map of burials in the plot with the names of those buried.

Section maps added.

Digitally photographed or scanned from original documents by: