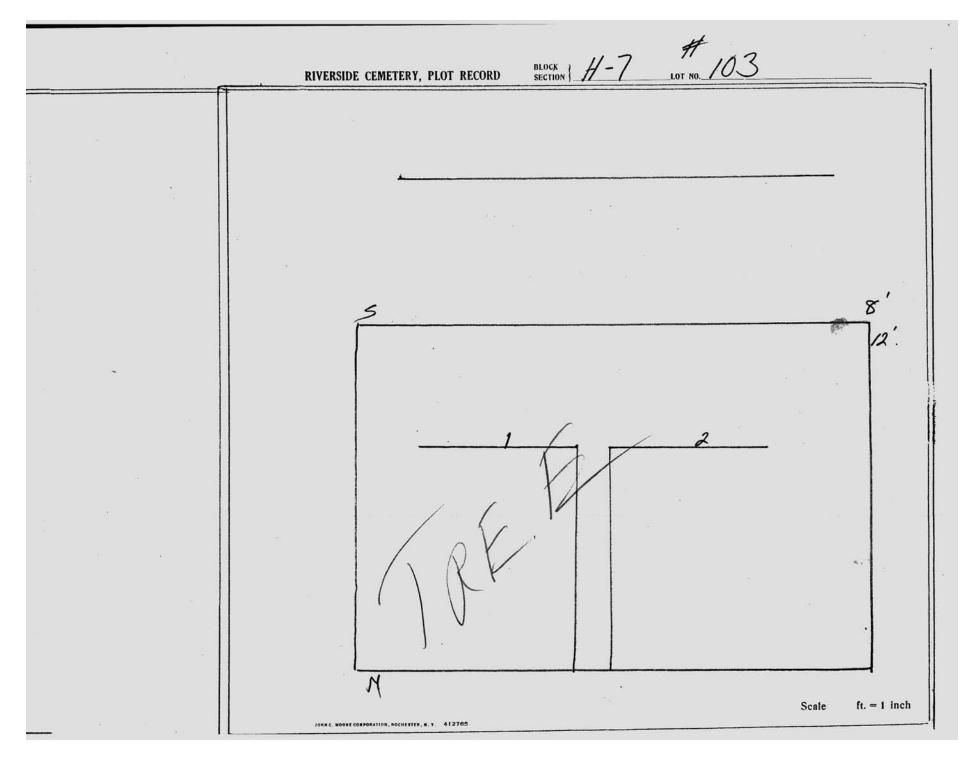

logical, chronological or alphabetical order.

Plot Records for Section H-7 include plot #, name of plot owners, and map of burials in the plot with the names of those buried.

Section maps added.

Digitally photographed or scanned from original documents by: