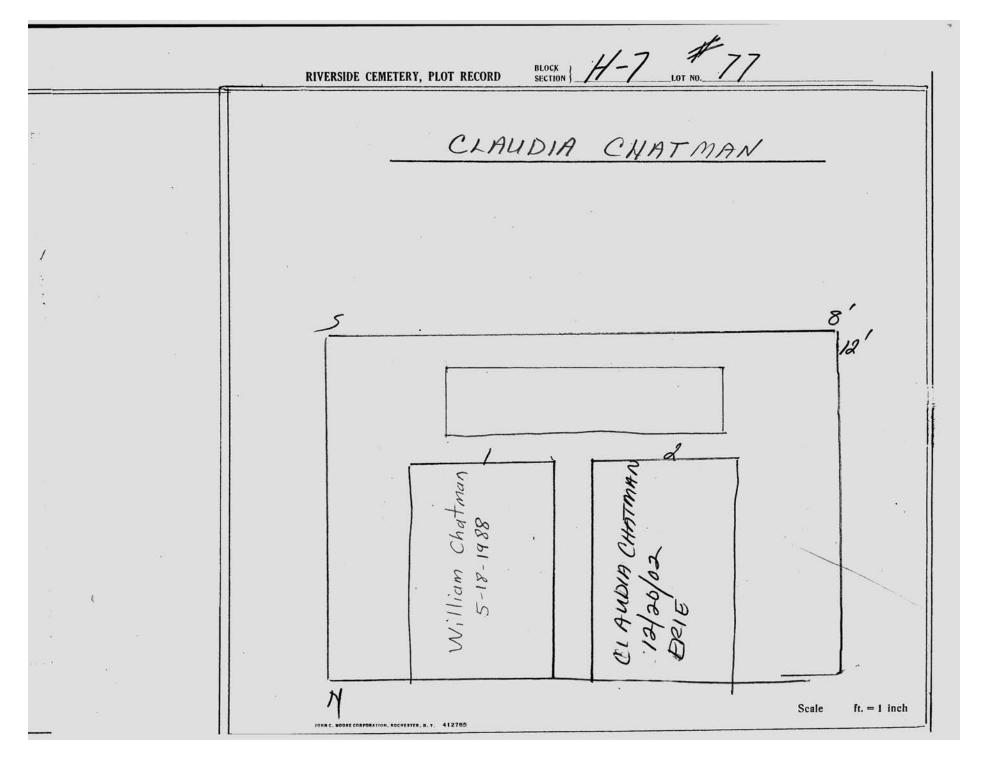

© 2013 Riverside Cemetery Published with permission.

© 2013 Riverside Cemetery Published with permission.

|   | RIVERSIDE CEMETERY, PLOT RECORD  BLOCK SECTION   H - 7 LOT NO. 4 |
|---|------------------------------------------------------------------|
| ; | JOHN J. TANNELIES F. HINDS  on Conting  IIII                     |
|   | 5                                                                |
|   | Mushieus  FLIES F. HWDS  MONTICALO  MONTICALO  S MONTICALO       |
|   | Scale ft. = 1 inch                                               |