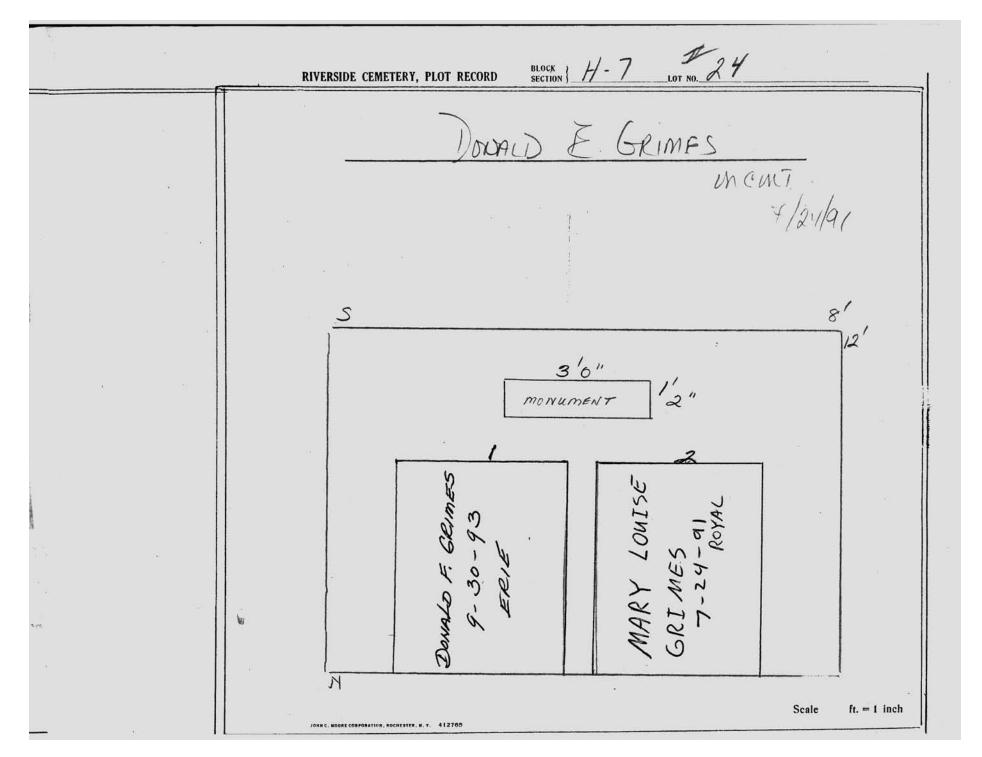

logical, chronological or alphabetical order.

Plot Records for Section H-7 include plot #, name of plot owners, and map of burials in the plot with the names of those buried.

Section maps added.

Digitally photographed or scanned from original documents by: