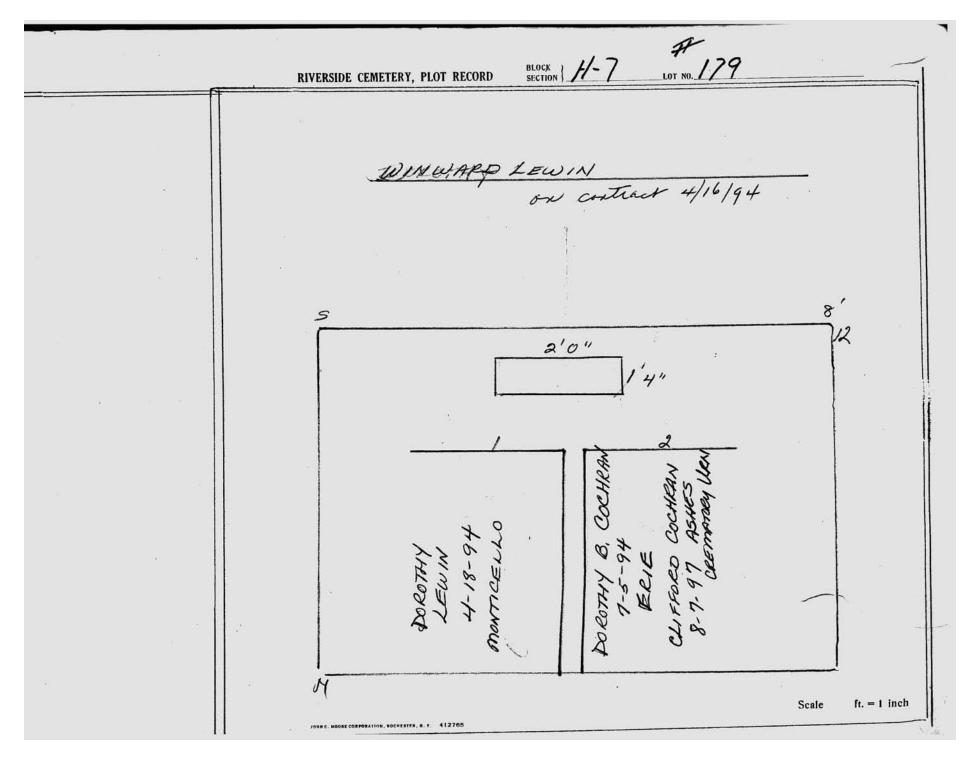

logical, chronological or alphabetical order.

Plot Records for Section H-7 include plot #, name of plot owners, and map of burials in the plot with the names of those buried.

Section maps added.

Digitally photographed or scanned from original documents by: