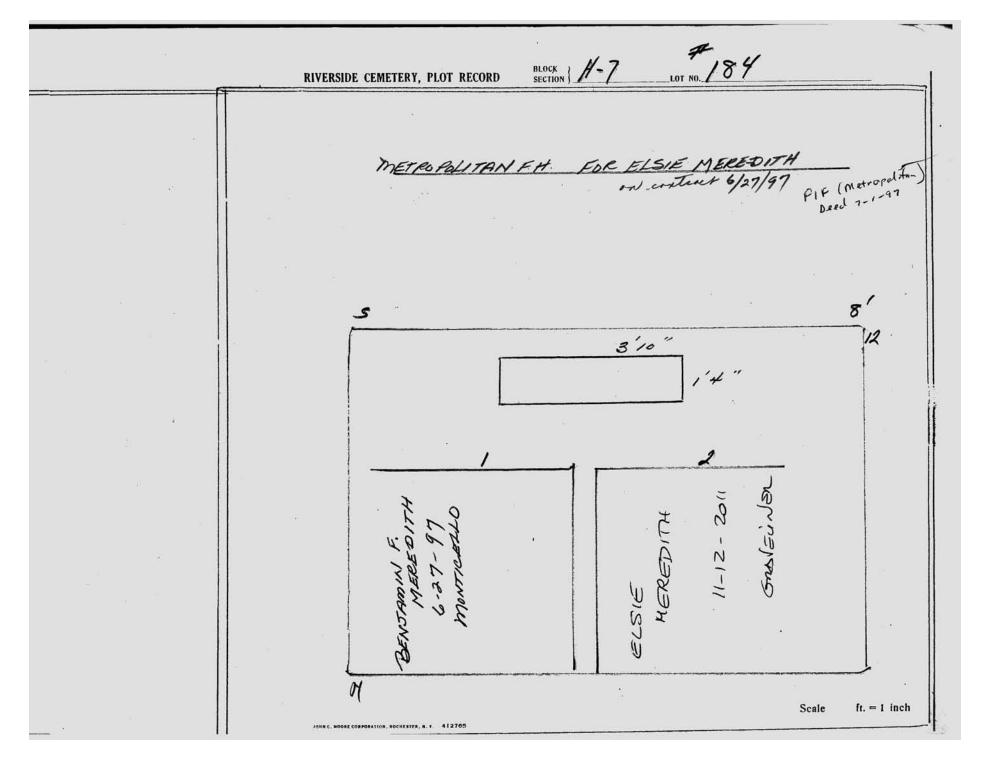

logical, chronological or alphabetical order.

Plot Records for Section H-7 include plot #, name of plot owners, and map of burials in the plot with the names of those buried.

Section maps added.

Digitally photographed or scanned from original documents by: