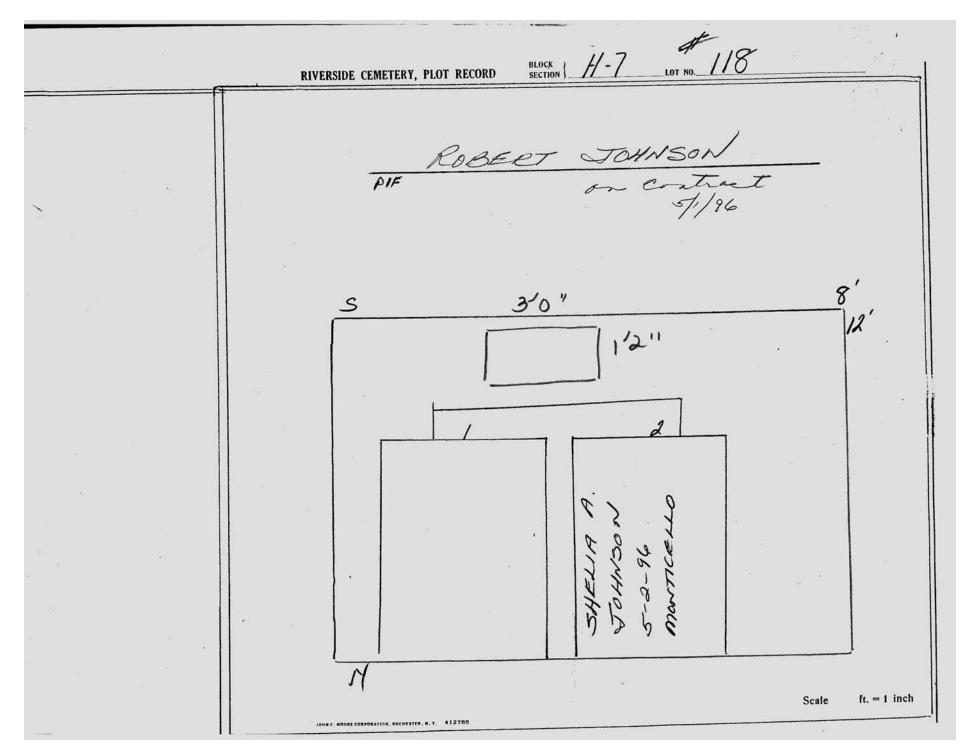

| ×       | RIVERSIDE CEMETERY, PLOT RECORD BLOCK SECTION ]_   | H-7 LOT NO. 115                                                   |
|---------|----------------------------------------------------|-------------------------------------------------------------------|
| . *     | ADELA M.                                           | HAKIEL<br>on contract 5/14/96<br>PIF                              |
| e<br>eu | 20 - g                                             |                                                                   |
| k       |                                                    | 8/                                                                |
|         | LES ADELA M. HAKUEL                                | MCTOR HARIEL  5-17-96  ERIE  101  101  101  101  101  101  101  1 |
|         | JOHR C. MOONE CORPORATION, BOCHESTER, N. T. 412765 | Scale ft. = 1 inch                                                |