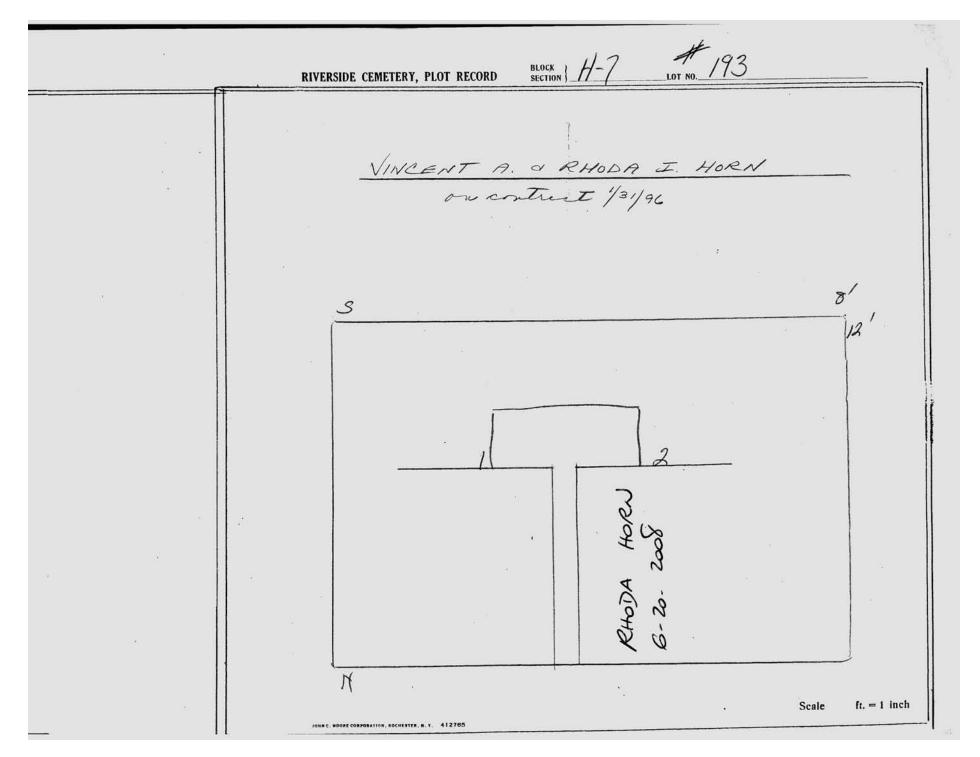

logical, chronological or alphabetical order.

Plot Records for Section H-7 include plot #, name of plot owners, and map of burials in the plot with the names of those buried.

Section maps added.

Digitally photographed or scanned from original documents by: