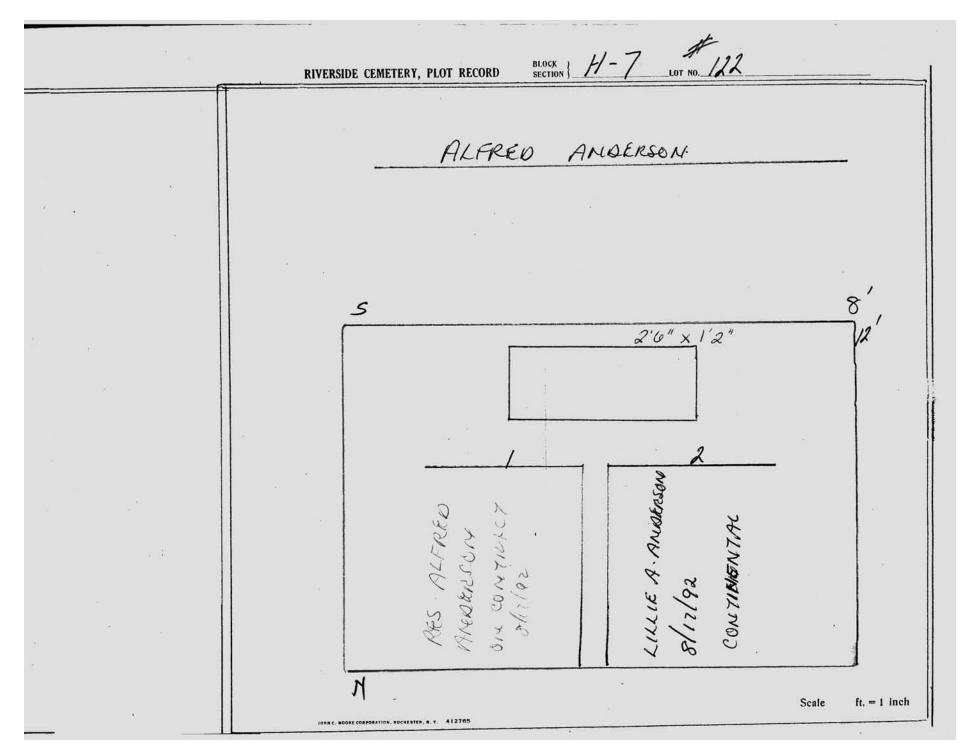

logical, chronological or alphabetical order.

Plot Records for Section H-7 include plot #, name of plot owners, and map of burials in the plot with the names of those buried.

Section maps added.

Digitally photographed or scanned from original documents by: