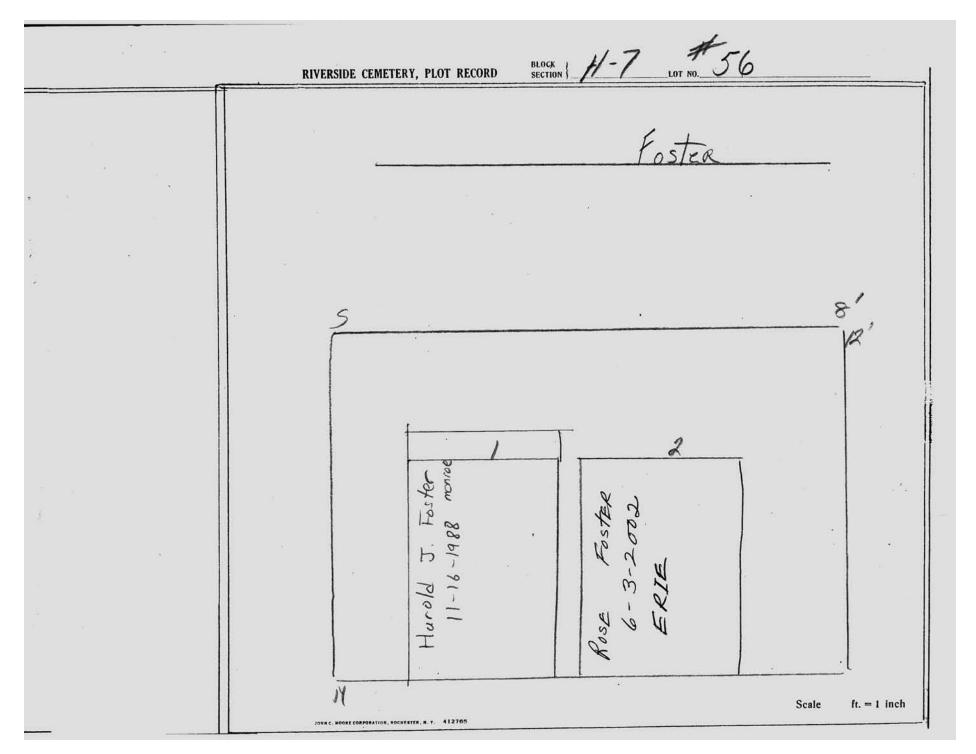

© 2013 Riverside Cemetery Published with permission.

|   | JOSEPHINE                                       | GOTTE                     | ARDIS .                        |
|---|-------------------------------------------------|---------------------------|--------------------------------|
|   |                                                 |                           | DurchaseD<br>6/28/1990<br>LAUR |
| 5 |                                                 |                           | 8'                             |
|   | Giuseppida<br>Sottardis<br>9-11-07<br>GRAVEUDER | ES JUSEPHINE<br>M GEMANDA |                                |