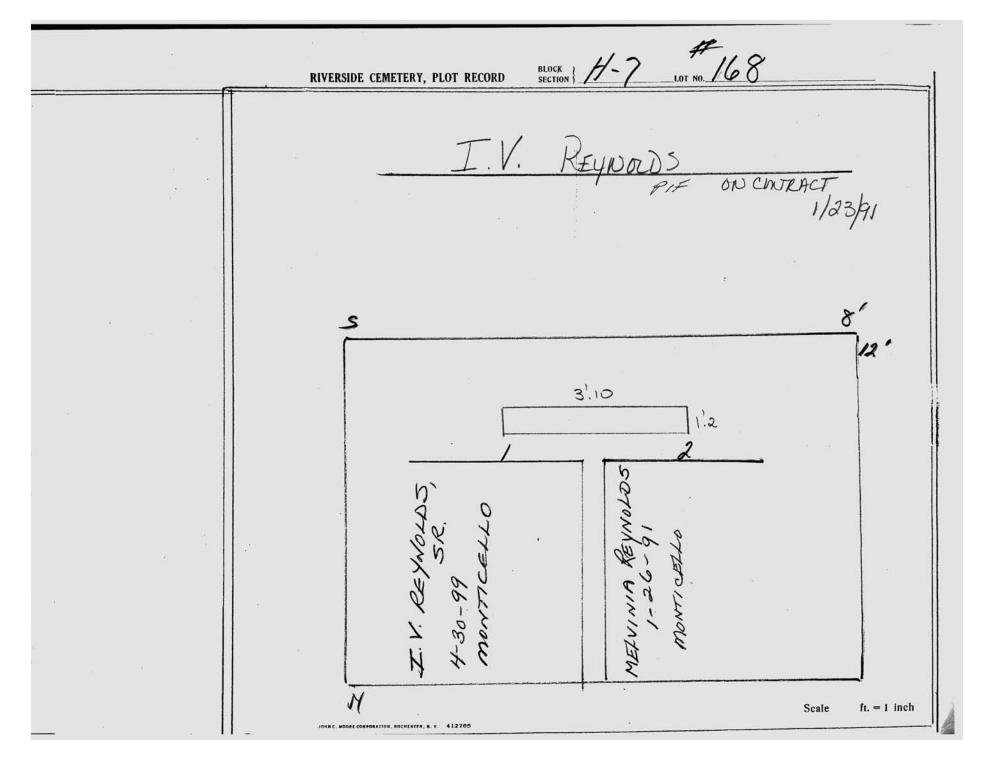

|







| RIVERSIDE CEMETERY, PLOT RECORD  BLOCK SECTION H-7 LOT NO. 158 |
|----------------------------------------------------------------|
| ORA J. GOWER  PIF ON CONTRACT 12-28-88                         |
| S 8'                                                           |
|                                                                |
| Scale ft. = 1 inch                                             |



 $\hbox{@\,}2013$  Riverside Cemetery Published with permission.



© 2013 Riverside Cemetery Published with permission.



© 2013 Riverside Cemetery Published with permission.







© 2013 Riverside Cemetery Published with permission.



© 2013 Riverside Cemetery Published with permission.



© 2013 Riverside Cemetery Published with permission.







© 2013 Riverside Cemetery Published with permission.



© 2013 Riverside Cemetery Published with permission.

| +              | RIVERSIDE CEMETERY, PLOT RECORD BLOCK SECTION H-7 LOT NO. 171 | /                  |
|----------------|---------------------------------------------------------------|--------------------|
|                | RICHARD A POLANT                                              | 12-10-88           |
| Me CHARD BURER |                                                               | 8'                 |
| 10 CEDIL       | 3'2" x 1'4"                                                   | 12                 |
| 8/1.           | MEN SHES WEN Z                                                |                    |
|                | RICHIPPED 11<br>10-21-98<br>MARSELON