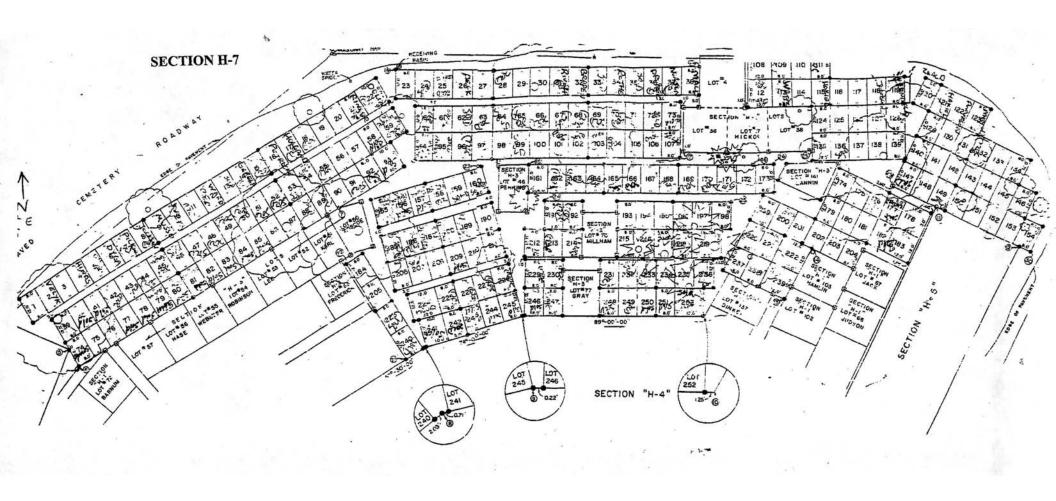

logical, chronological or alphabetical order.

Plot Records for Section H-7 include plot #, name of plot owners, and map of burials in the plot with the names of those buried.

Section maps added.

Digitally photographed or scanned from original documents by: