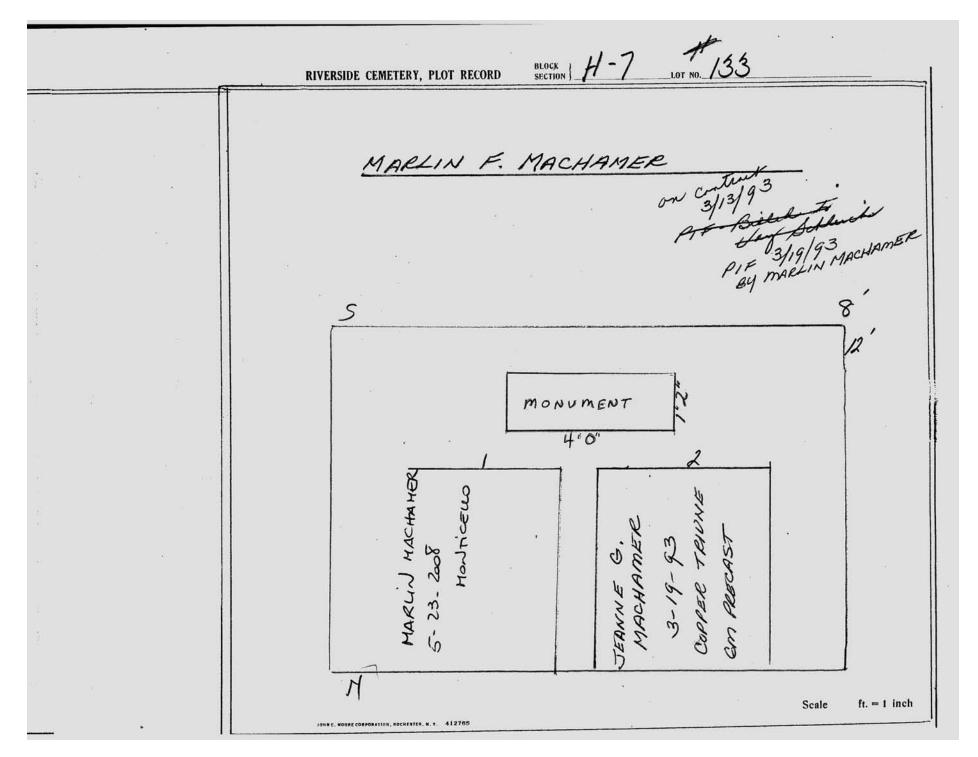

ATO                                                 | PSF,/23/93         |
|   | ÷                                                           |                    |
|   | <u>5</u>                                                    | 8'<br> 12'         |
|   |                                                             |                    |
|   | STAN S                                                      |                    |
|   | 225-9-28-18-18-18-18-18-18-18-18-18-18-18-18-18             | 8                  |
| * |                                                             | Scale ft. = 1 inch |

 $\hbox{@\,}2013$  Riverside Cemetery Published with permission.



 $\hbox{@\,}2013$  Riverside Cemetery Published with permission.



© 2013 Riverside Cemetery Published with permission.





| +)                        | RIVERSIDE CEMETERY, PLOT RECORD BLOCK SECTION H-7 LOT NO. 135 |
|---------------------------|---------------------------------------------------------------|
| 345<br>261<br>2<br>2<br>3 | ROBERT J. + VALENTINA S. AMBROSE on LUXUT. PIE (1/2)/192      |
|                           | \\\\\\\\\\\\\\\\\\\\\\\\\\\\\\\\\\\\\\                        |
| £                         |                                                               |
| e<br>V                    |                                                               |
| e<br>už                   | Scale ft. = 1 inch                                            |





© 2013 Riverside Cemetery Published with permission.



© 2013 Riverside Cemetery Published with permission.



| * | RIVERSIDE CEMET