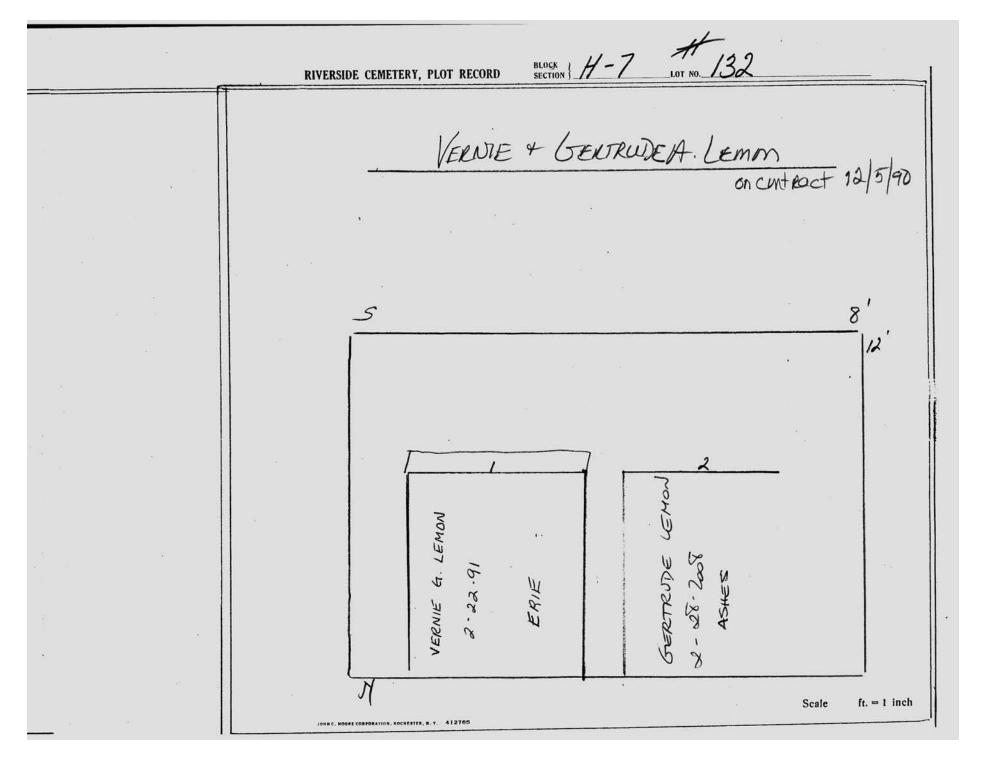

 $\hbox{@\,}2013$  Riverside Cemetery Published with permission.

 $\hbox{@\,}2013$  Riverside Cemetery Published with permission.

© 2013 Riverside Cemetery Published with permission.

| +)                        | RIVERSIDE CEMETERY, PLOT RECORD BLOCK SECTION H-7 LOT NO. 135 |
|---------------------------|---------------------------------------------------------------|
| 345<br>261<br>2<br>2<br>3 | ROBERT J. + VALENTINA S. AMBROSE on LUXUT. PIE (1/2)/192      |
|                           | \\\\\\\\\\\\\\\\\\\\\\\\\\\\\\\\\\\\\\                        |
| £                         |                                                               |
| e<br>V                    |                                                               |
| e<br>už                   | Scale ft. = 1 inch                                            |