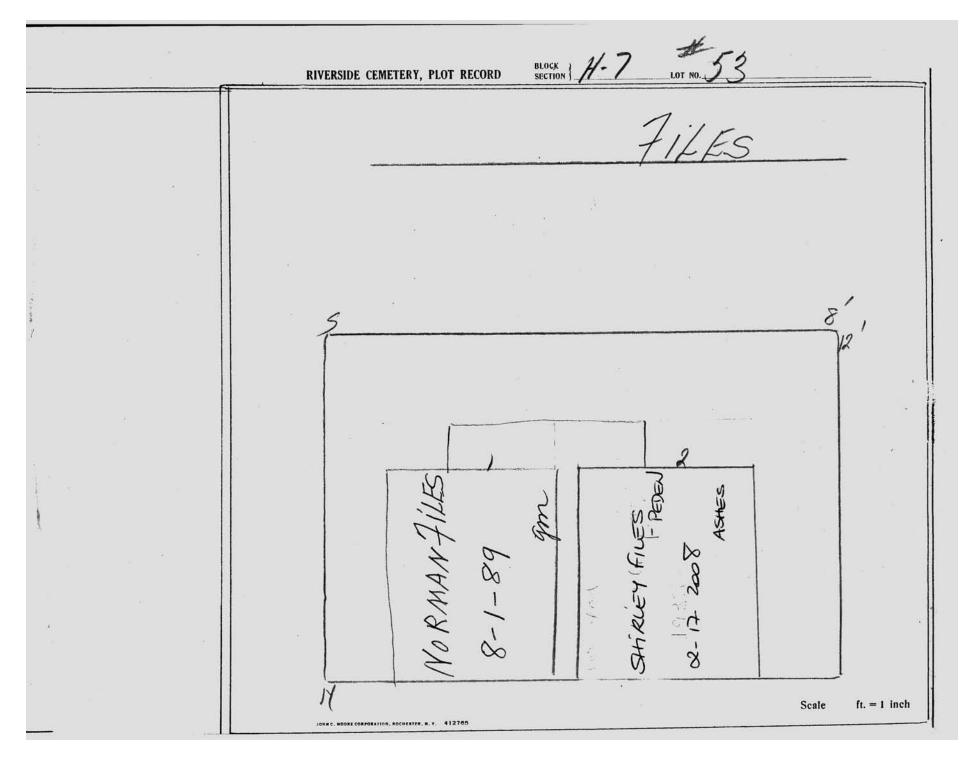

logical, chronological or alphabetical order.

Plot Records for Section H-7 include plot #, name of plot owners, and map of burials in the plot with the names of those buried.

Section maps added.

Digitally photographed or scanned from original documents by: