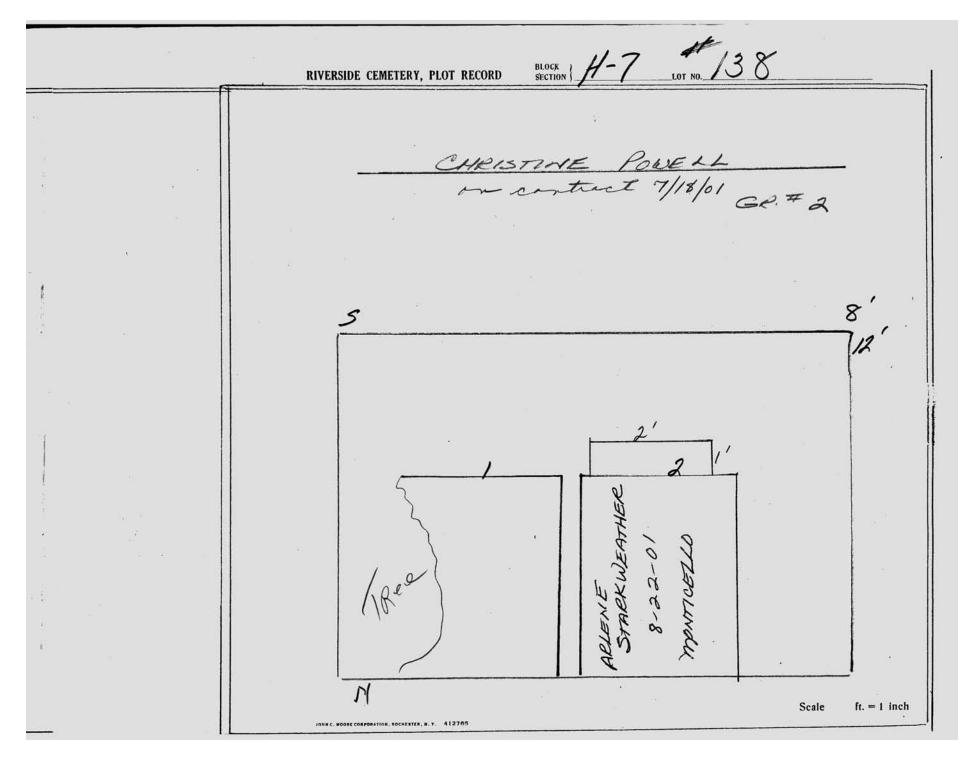

shed with permission.



© 2013 Riverside Cemetery Published with permission.





| +)                        | RIVERSIDE CEMETERY, PLOT RECORD BLOCK SECTION H-7 LOT NO. 135 |
|---------------------------|---------------------------------------------------------------|
| 345<br>261<br>2<br>2<br>3 | ROBERT J. + VALENTINA S. AMBROSE on LUXUT. PIE (1/2)/192      |
|                           | \\\\\\\\\\\\\\\\\\\\\\\\\\\\\\\\\\\\\\                        |
| £                         |                                                               |
| e<br>V                    |                                                               |
| e<br>už                   | Scale ft. = 1 inch                                            |





© 2013 Riverside Cemetery Published with permission.



© 2013 Riverside Cemetery Published with permission.



| * | RIVERSIDE CEMETERY, PLOT RECORD BLOCK SECTION   H-7 LOT NO.         | 140                |
|---|---------------------------------------------------------------------|--------------------|
|   | ALICIA BROWN & JEANNE<br>PIF DE 2                                   | The WILSON         |
|   | 5                                                                   | 8/12/              |
|   | BRENDA BROWN 3/14/1998 3/14/1998 JEANNETTE BROWN 8-9-97 CONTINENTAL |                    |
|   | JOHN C. NOORE CORPORATION, NOCHESTER, N. Y. 412705                  | Scale ft. = 1 inch |



| 19) | RIVERSIDE CEMETERY, PLOT RECORD BLOCK SECTION H-7 LOT NO. 142     |
|-----|-------------------------------------------------------------------|
|