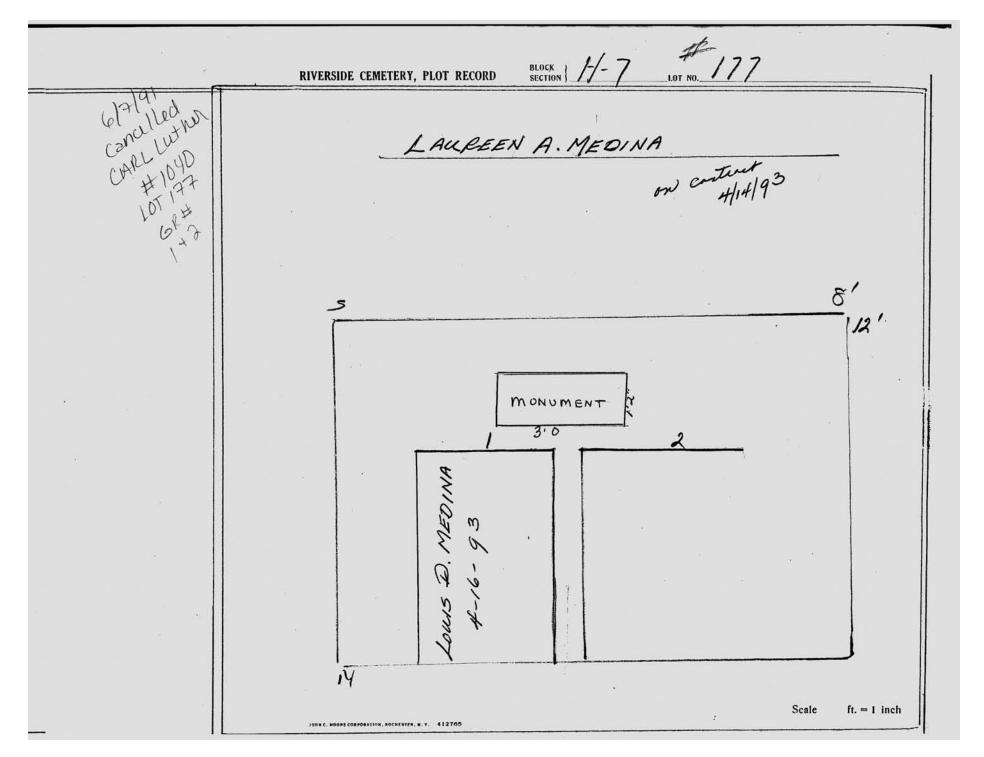

| 8'                 |
| 10 CEDIL       | 3'2" x 1'4"                                                   | 12                 |
| 8/1.           | MEN SHES WEN Z                                                |                    |
|                | RICHIPPED 11<br>10-21-98<br>MARSELON                          |                    |
|                | JOHN C. MODRE CORPORATION, ROCHESTER, N. Y. 412705            | Scale ft. = 1 inch |

© 2013 Riverside Cemetery Published with permission.



© 2013 Riverside Cemetery Published with permission.



© 2013 Riverside Cemetery Published with permission.



© 2013 Riverside Cemetery Published with permission.



© 2013 Riverside Cemetery Published with permission.



 $\hbox{@ 2013 Riverside Cemetery }$  Published with permission.



 $\hbox{@\,}2013$  Riverside Cemetery Published with permission.





© 2013 Riverside Cemetery Published with permission.



© 2013 Riverside Cemetery Published with permission.

| ,  | RIVERSIDE CEMETERY, PLOT RECORD BLOCK SECTION #77 #181 |
|----|--------------------------------------------------------|
| *  | CLARENCE & ELIZABETH SHELD                             |
| †) | S 8'                                                   |
|    | CRUSENCE STATE SHELD                                   |
| *  | 1-10: 2011<br>MONTICEUD 4-18-02012<br>MONTICEUD        |
| 4  | Scale ft. = 1 inch                                     |



© 2013 Riverside Cemetery Published with permission.



 $\hbox{@\,}2013$  Riverside Cemetery Published with permission.



© 2013 Riverside Cemetery Published with pe