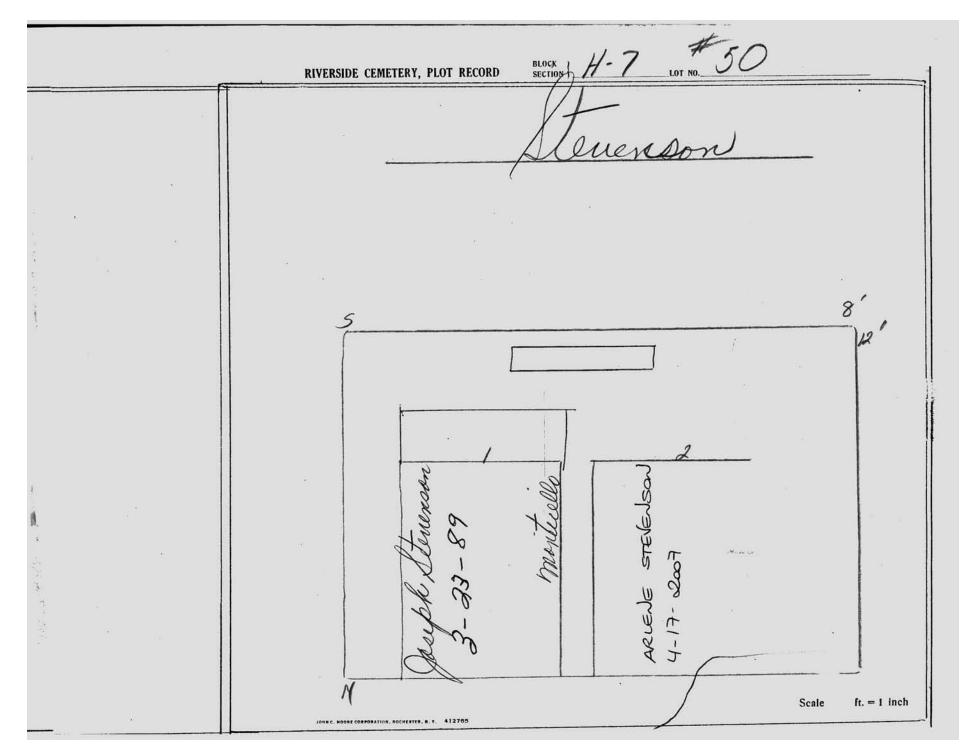

logical, chronological or alphabetical order.

Plot Records for Section H-7 include plot #, name of plot owners, and map of burials in the plot with the names of those buried.

Section maps added.

Digitally photographed or scanned from original documents by: