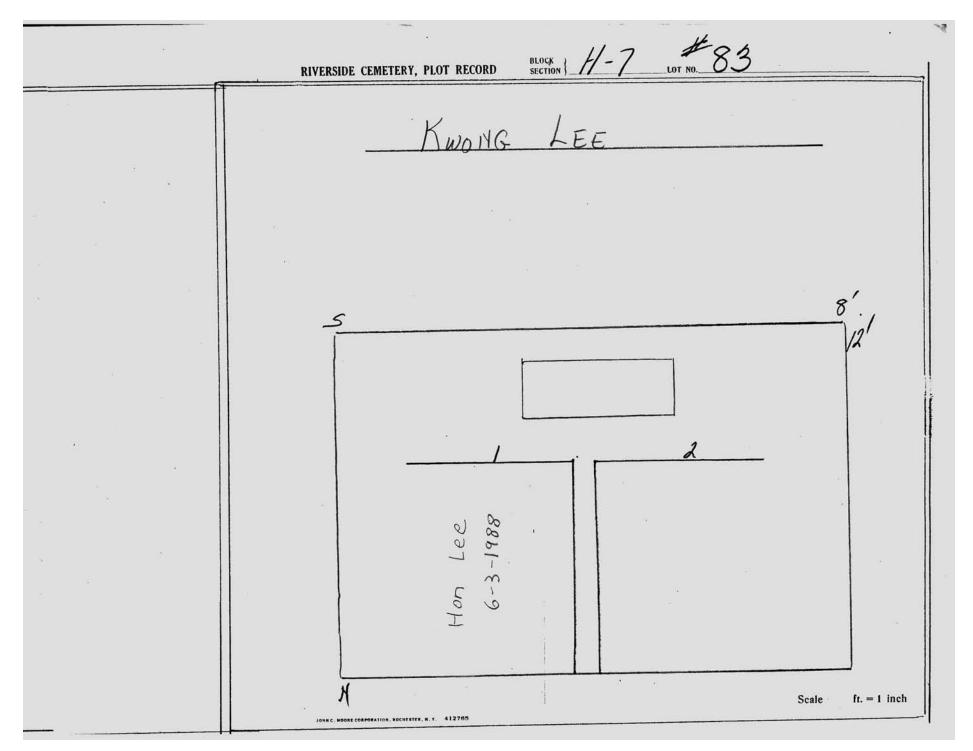

 $\hbox{@\,}2013$  Riverside Cemetery Published with permission.

| æ Ca | RIVERSIDE CEMETERY, PLOT RECORD BLOCK SECTION   H-7 LOT NO. 80 |                    |
|------|----------------------------------------------------------------|--------------------|
|      | FITZ GERALD                                                    | 9/2 d-87           |
|      | EARL W. FITZGERALD  11-2-90 ERIE  ERIE                         | 8'                 |
|      | JOHN C. MOORE CORPORATION, NOCHESTER, N. Y. 412765             | Scale ft. = 1 inch |