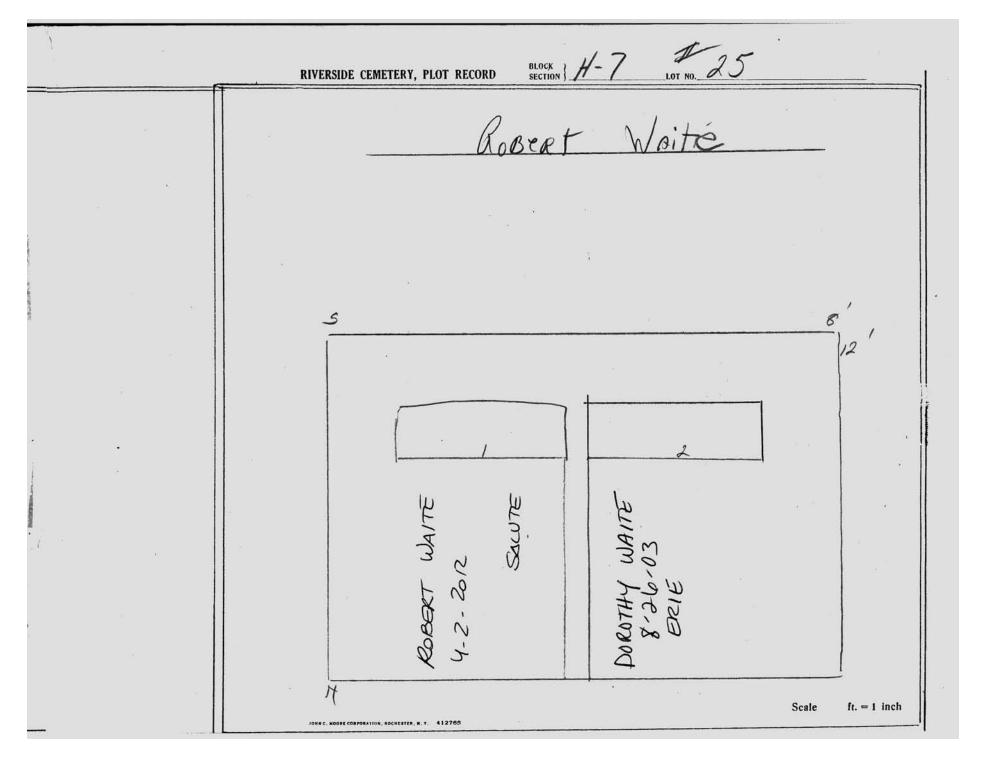

logical, chronological or alphabetical order.

Plot Records for Section H-7 include plot #, name of plot owners, and map of burials in the plot with the names of those buried.

Section maps added.

Digitally photographed or scanned from original documents by: