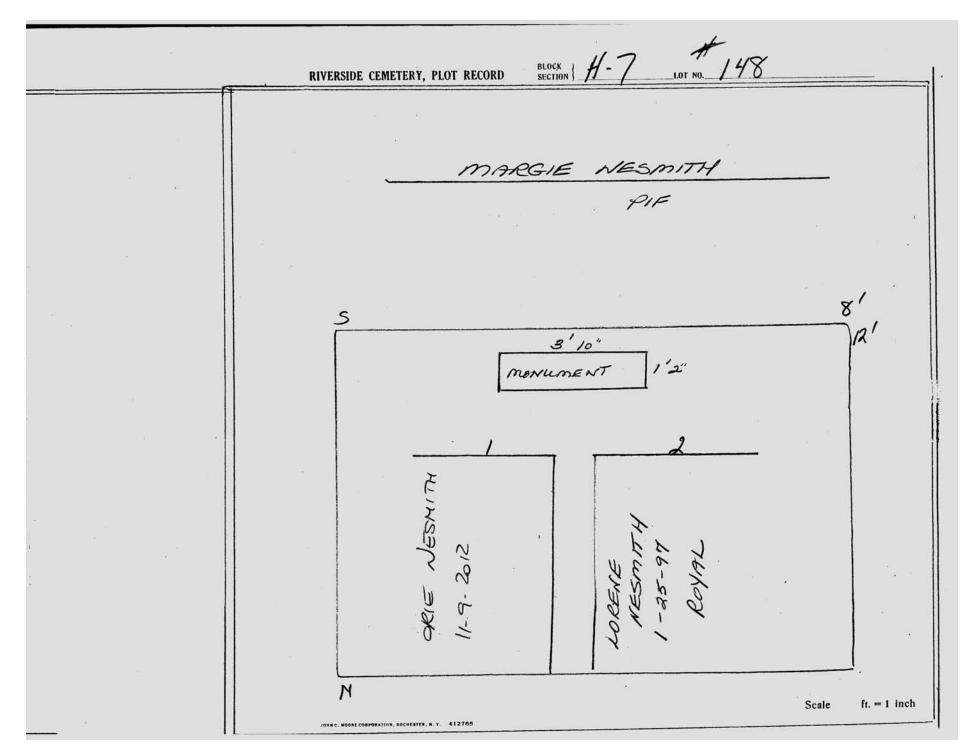

logical, chronological or alphabetical order.

Plot Records for Section H-7 include plot #, name of plot owners, and map of burials in the plot with the names of those buried.

Section maps added.

Digitally photographed or scanned from original documents by: