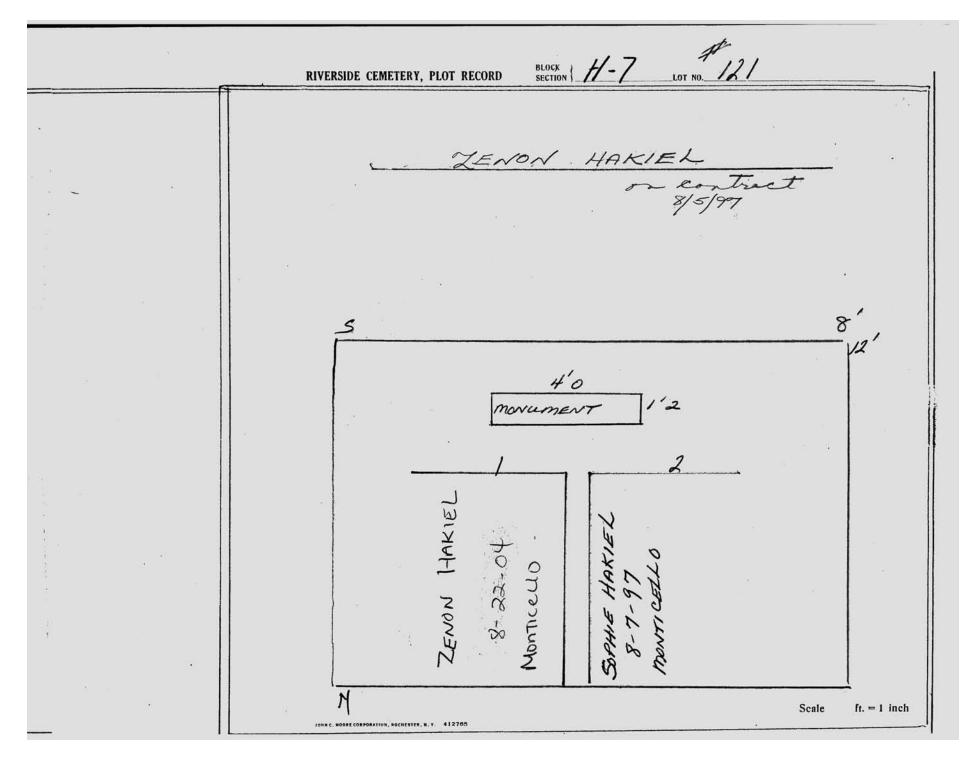

logical, chronological or alphabetical order.

Plot Records for Section H-7 include plot #, name of plot owners, and map of burials in the plot with the names of those buried.

Section maps added.

Digitally photographed or scanned from original documents by: