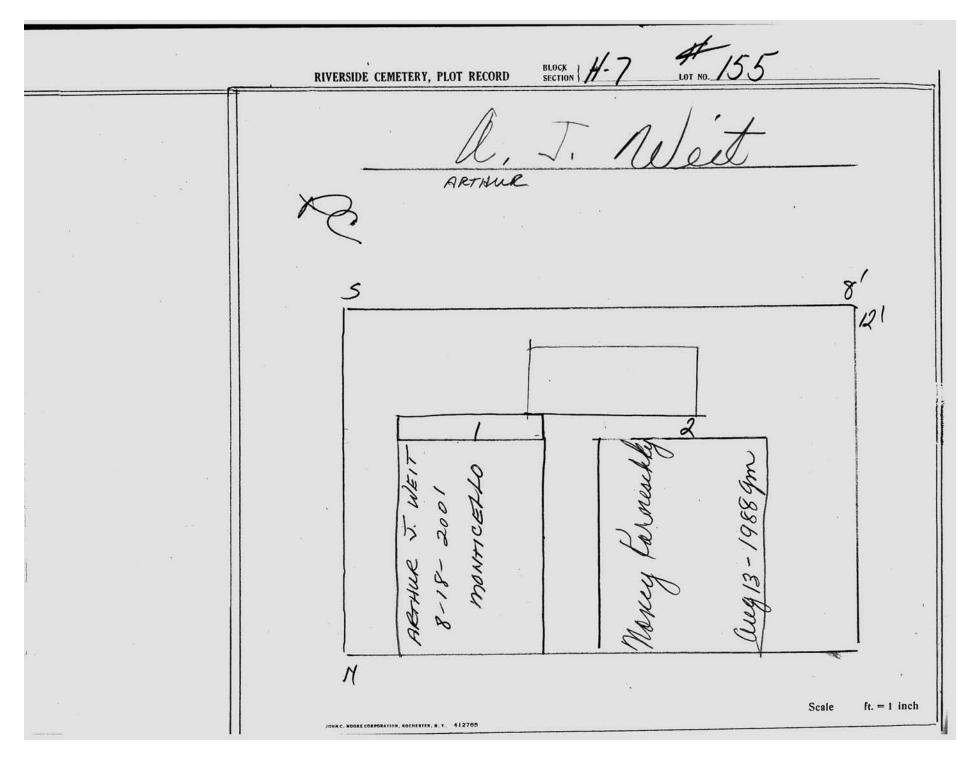

logical, chronological or alphabetical order.

Plot Records for Section H-7 include plot #, name of plot owners, and map of burials in the plot with the names of those buried.

Section maps added.

Digitally photographed or scanned from original documents by: