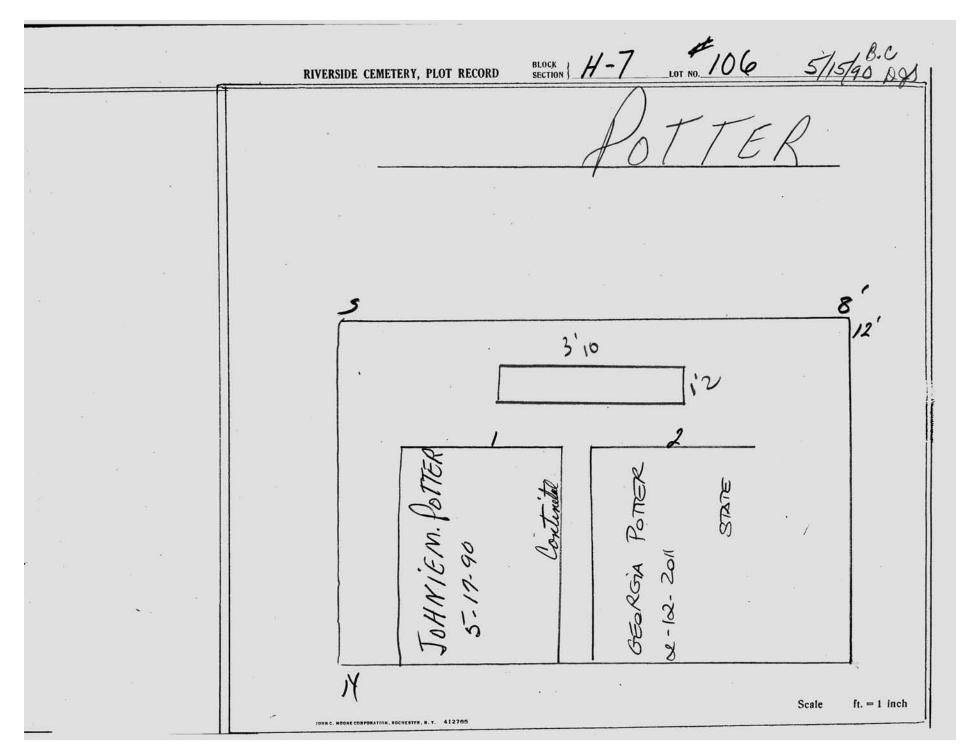

 $\hbox{@\,}2013$  Riverside Cemetery Published with permission.

© 2013 Riverside Cemetery Published with permission.

|                                       |     | r. |                | RIVE           | RSIDE CEM          | IETERY, PLOT REC           | ORD BLOCK SECTION | H-7                    | # 124<br>LOT NO. 124           |         |              |
|---------------------------------------|-----|----|----------------|----------------|--------------------|----------------------------|-------------------|------------------------|--------------------------------|---------|--------------|
|                                       |     |    |                |                | _                  |                            | Pay.              | moND 7                 | ENGLEBU<br>GRAN<br>S/x7/<br>pw | PRE 193 | P1 192       |
| * * * * * * * * * * * * * * * * * * * | 100 | 4  |                | 8              | 5                  |                            |                   |                        | ⟨₹⟩                            |         | 8'<br>7u'    |
|                                       |     |    |                | Y.             |                    |                            | MONT              | 3'/                    | ]/4"                           |         | +            |
|                                       |     | 9  | a <sup>©</sup> |                | į.                 | noNO GRAMIAK               |                   | borg Gramiak<br>1-2009 | 2                              |         |              |
|                                       | e/  |    |                | <b>ЈОНИ</b> С. | N HOORE COMPONATIO | N, TOCHESTER, N. Y. 412765 |                   | 1-1-8<br>1-1-8         |                                | Scale   | ft. = 1 inch |