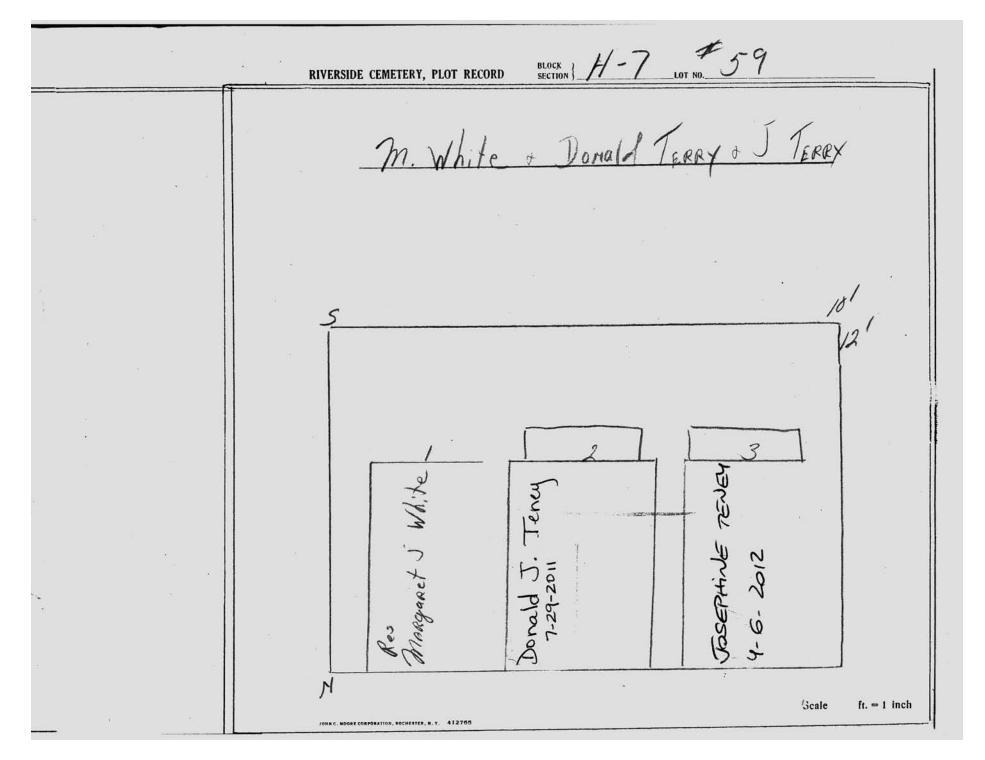

| RIVERSIDE CEMETERY, PLOT RECORD SECTION   H-7 LOT NO. 10 |             |
|----------------------------------------------------------|-------------|
| IVAN + MARIA LATIUK  M CMT 7/24/                         | 71          |
| 3'10"  1'2"  2  1'2"                                     | 2           |
| T.mm 1.13. 6-3-99 EENE                                   |             |
|                                                          | t. = 1 inch |