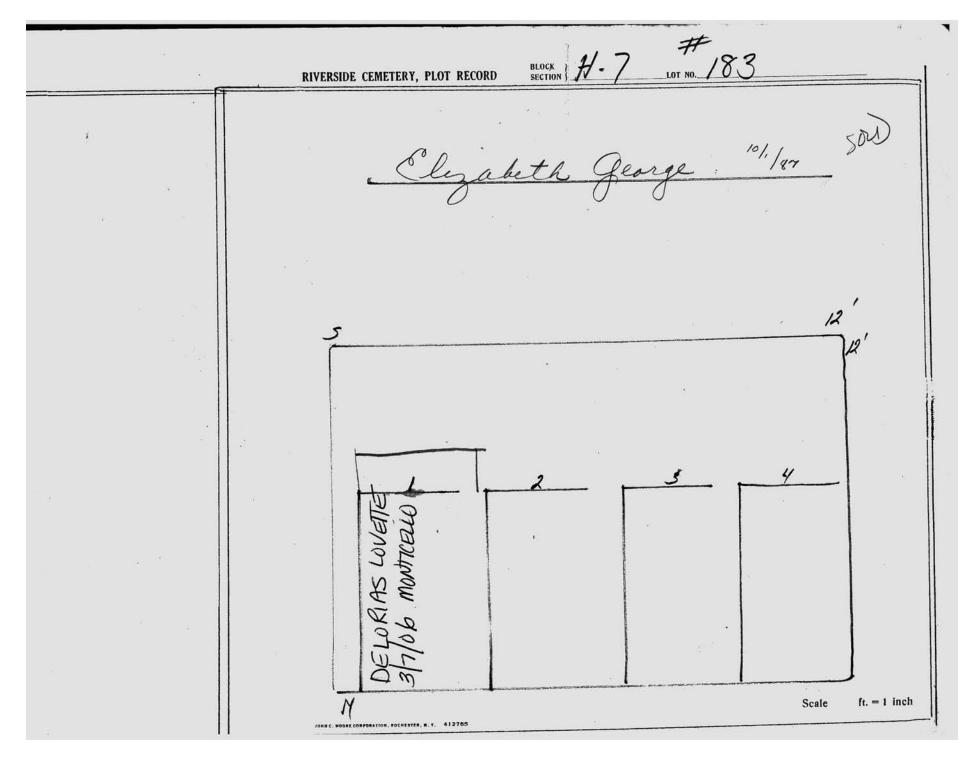

logical, chronological or alphabetical order.

Plot Records for Section H-7 include plot #, name of plot owners, and map of burials in the plot with the names of those buried.

Section maps added.

Digitally photographed or scanned from original documents by: