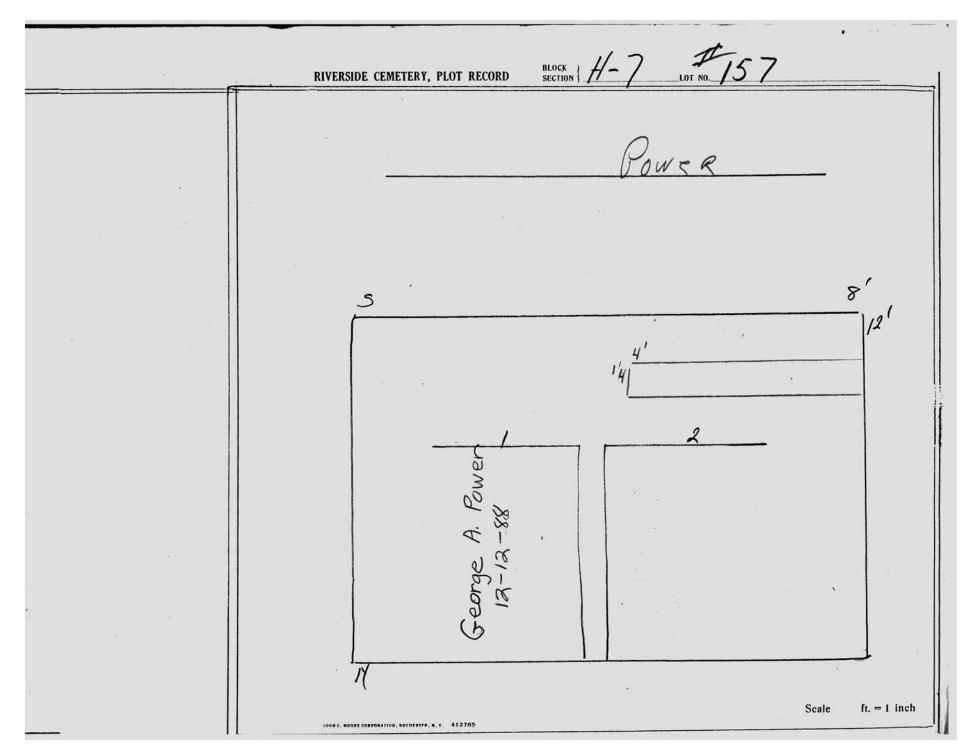

logical, chronological or alphabetical order.

Plot Records for Section H-7 include plot #, name of plot owners, and map of burials in the plot with the names of those buried.

Section maps added.

Digitally photographed or scanned from original documents by: