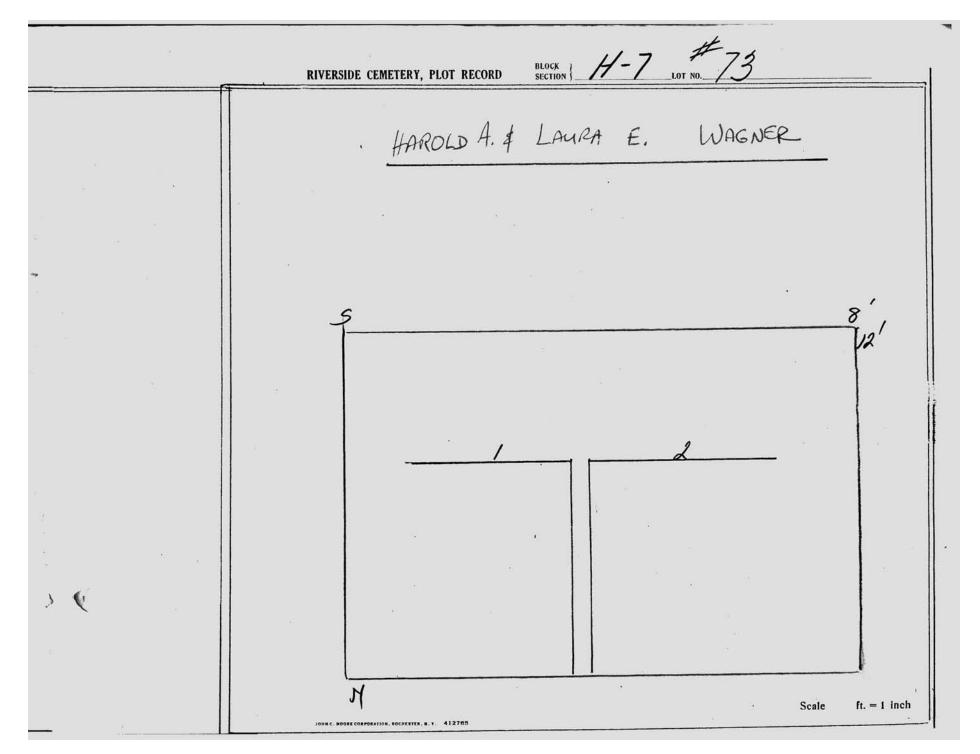

logical, chronological or alphabetical order.

Plot Records for Section H-7 include plot #, name of plot owners, and map of burials in the plot with the names of those buried.

Section maps added.

Digitally photographed or scanned from original documents by: