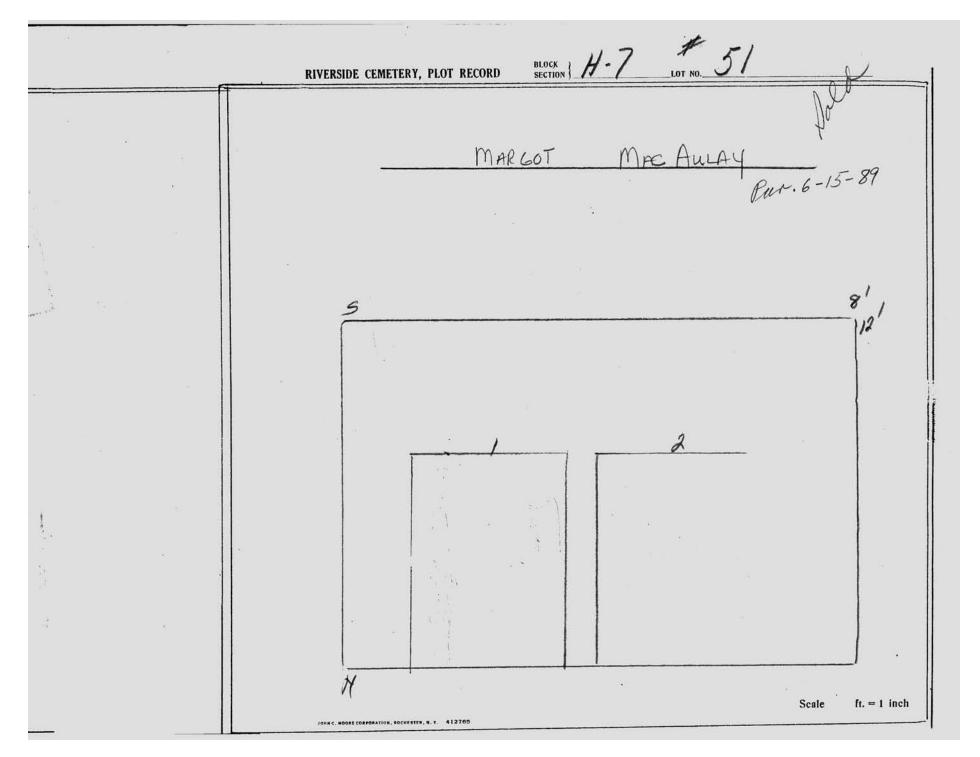

logical, chronological or alphabetical order.

Plot Records for Section H-7 include plot #, name of plot owners, and map of burials in the plot with the names of those buried.

Section maps added.

Digitally photographed or scanned from original documents by: