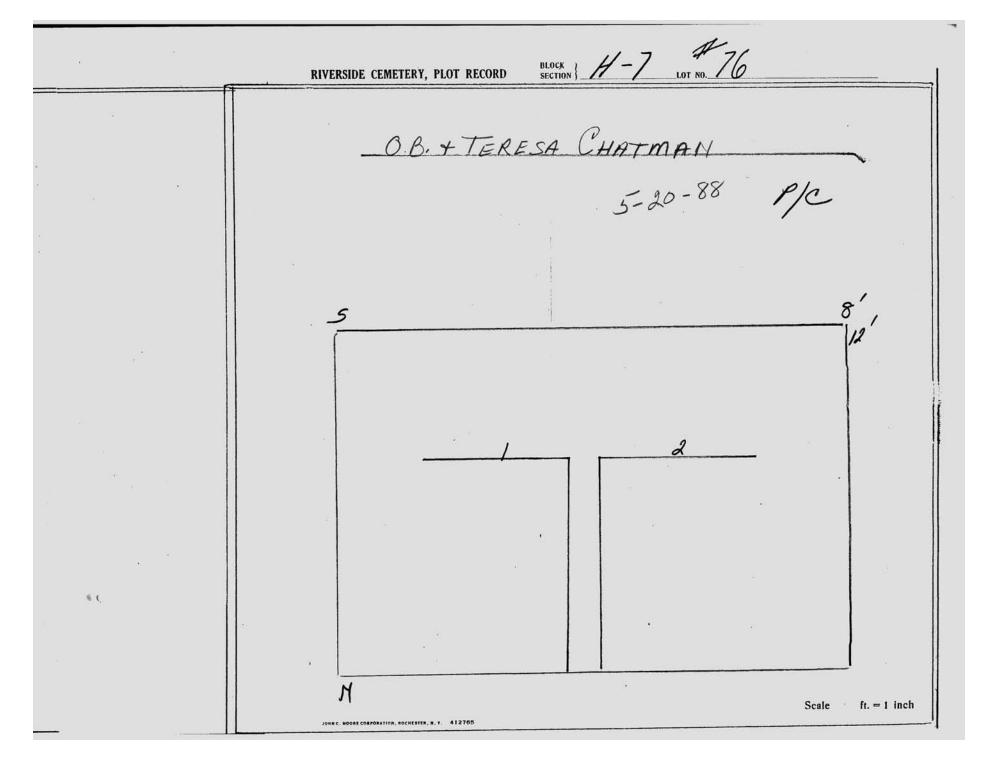

© 2013 Riverside Cemetery Published with permission.

|                                | RIVERSIDE CEMETERY, PLOT RECORD SECTION 1 H-7 LOT NO. 2                  |                    |
|--------------------------------|--------------------------------------------------------------------------|--------------------|
| UPG-RATOR DELEUM<br>10 3/24/94 | JOHN V LOIS VAN DEN BER                                                  | CHE CONTRACT       |
|                                | ANDREW VELYK PIF 7-                                                      | 9-97               |
|                                | MONUMENT 1'4                                                             | /2                 |
|                                | *X                                                                       |                    |
|                                | Anosen Son Vet<br>7-11-97 ASK<br>Glora J. Velyk<br>3-29-2010<br>Montacle |                    |
| 100 mm                         | JOHN C. MOGRE CORPORATION, ROCHESTER, N. T. 412705                       | Scale ft. = 1 inch |

© 2013 Riverside Cemetery Published with permission.

© 2013 Riverside Cemetery Published with permission.

|   | RIVERSIDE CEMETERY, PLOT RECORD  BLOCK SECTION   H - 7 LOT NO. 4 |
|---|------------------------------------------------------------------|
| ; | JOHN J. TANNELIES F. HINDS  on Conting  IIII                     |
|   | 5                                                                |
|   | Mushieus  FLIES F. HWDS  MONTICALO  MONTICALO  S MONTICALO       |
|   | Scale ft. = 1 inch                                               |