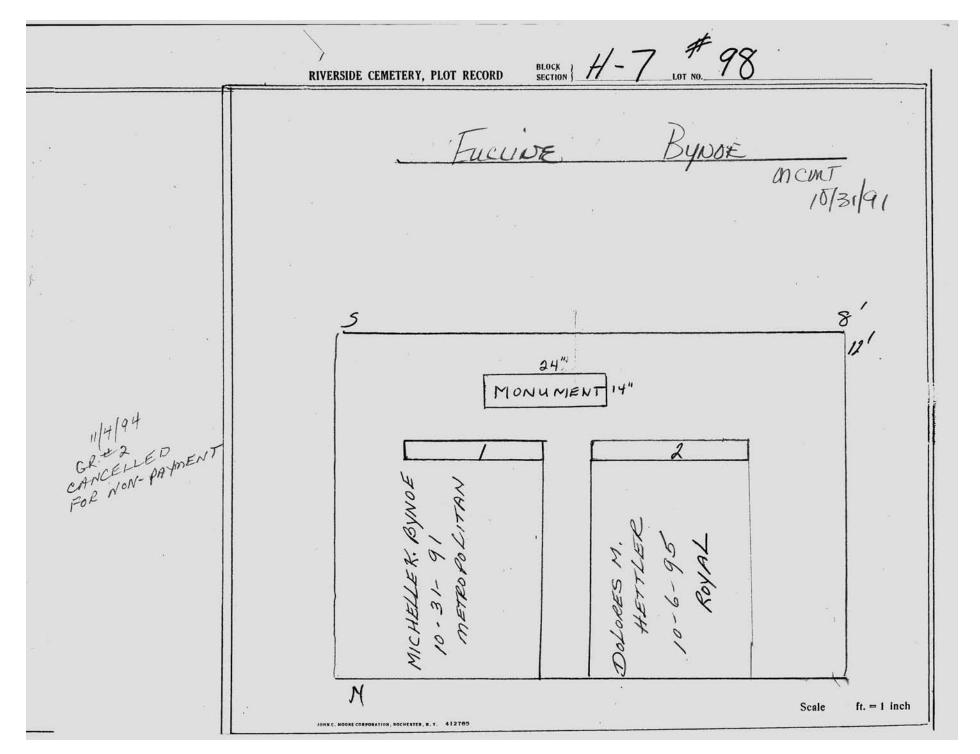

 $\hbox{@\,}2013$  Riverside Cemetery Published with permission.

| ,        | HERMANN B. + IRMGAR                                             | DI. HAUDE      |
|----------|-----------------------------------------------------------------|----------------|
| · .      |                                                                 |                |
|          |                                                                 |                |
| n  <br>3 |                                                                 |                |
|          | 5                                                               | 8',            |
|          |                                                                 | e 3) <b>/^</b> |
| ÷        |                                                                 |                |
|          | 2                                                               |                |
|          | MUME. HAW                                                       |                |
| *        | 18 4 B. HALL J. 6-9 9-89 1.00 1.00 1.00 1.00 1.00 1.00 1.00 1.0 |                |
|          | 2 2 2                                                           |                |