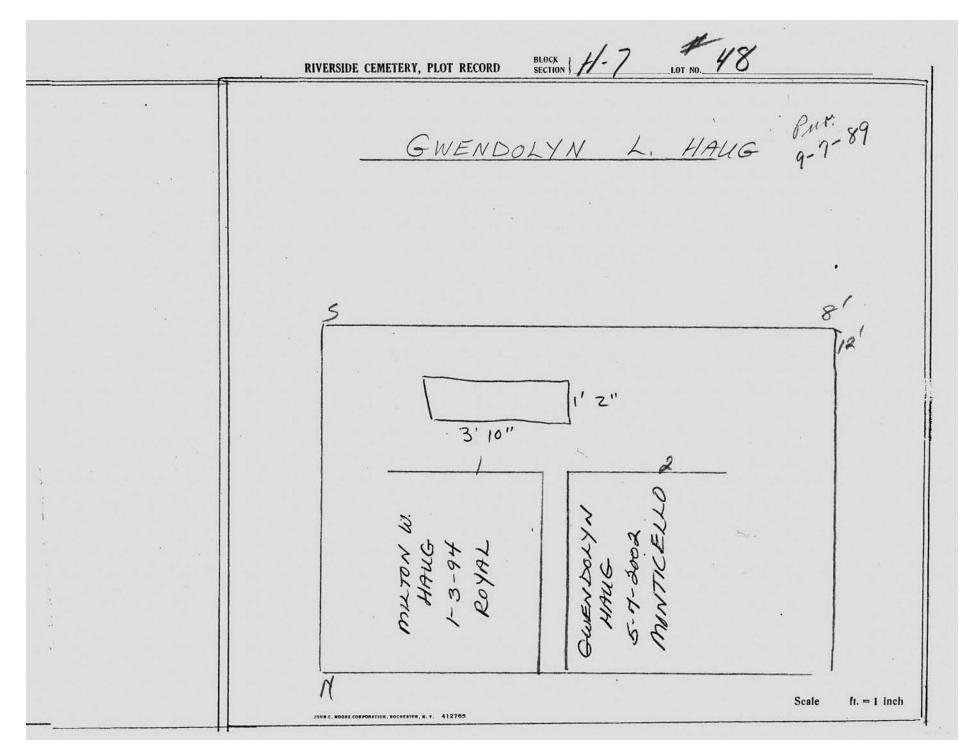

logical, chronological or alphabetical order.

Plot Records for Section H-7 include plot #, name of plot owners, and map of burials in the plot with the names of those buried.

Section maps added.

Digitally photographed or scanned from original documents by: