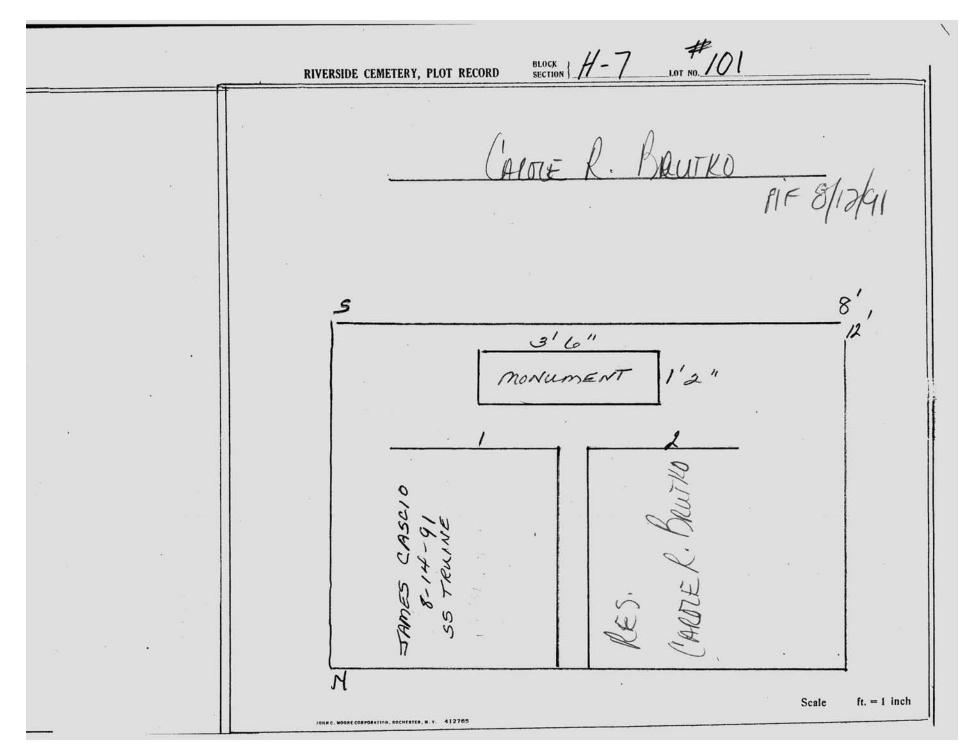

logical, chronological or alphabetical order.

Plot Records for Section H-7 include plot #, name of plot owners, and map of burials in the plot with the names of those buried.

Section maps added.

Digitally photographed or scanned from original documents by: