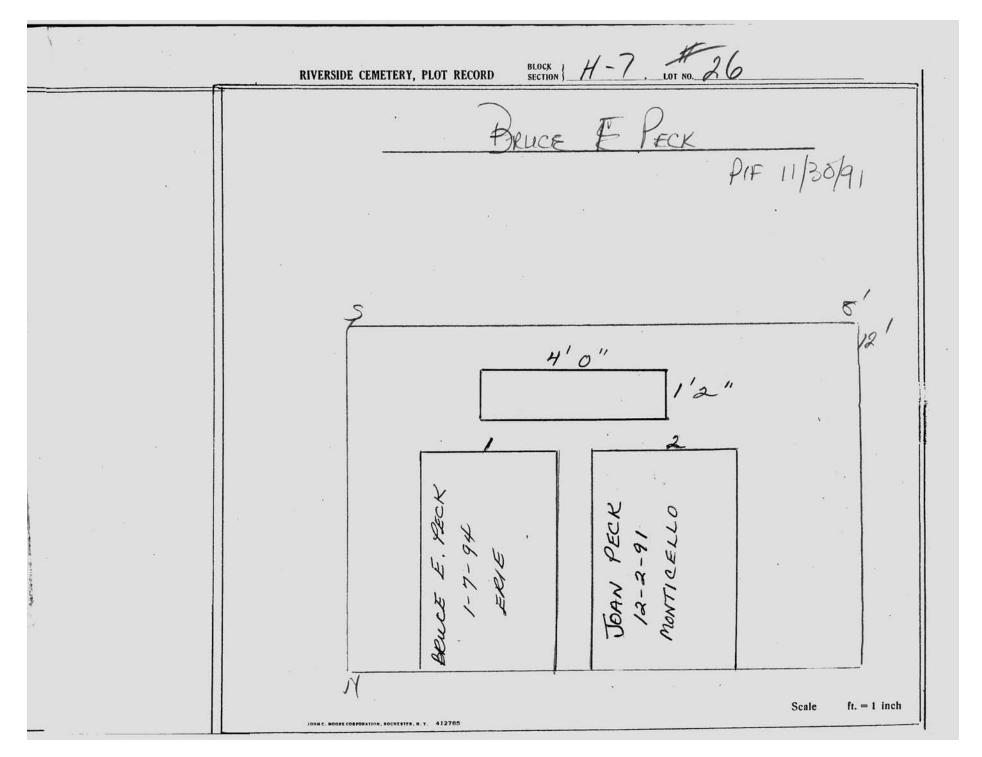

|

© 2013 Riverside Cemetery Published with permission.



 $\hbox{@\,}2013$  Riverside Cemetery Published with permission.



 $\hbox{@\,}2013$  Riverside Cemetery Published with permission.



 $\hbox{@\,}2013$  Riverside Cemetery Published with permission.



© 2013 Riverside Cemetery Published with permission.



© 2013 Riverside Cemetery Published with permission.



 $\hbox{@\,}2013$  Riverside Cemetery Published with permission.



© 2013 Riverside Cemetery Published with permission.



 $\hbox{@\,}2013$  Riverside Cemetery Published with permission.



© 2013 Riverside Cemetery Published with permission.



 $\hbox{@\,}2013$  Riverside Cemetery Published with permission.



© 2013 Riverside Cemetery Published with permission.

| 4 | RIVERSIDE CEMETERY, PLOT RECORD BLOCK SECTION 4-7 LOT NO. 3/  |
|---|---------------------------------------------------------------|
|   | ANTONIO 4 WILMAJ. RIVERA  MENTONIO 14 WILMAJ. RIVERA  12/6/9/ |
|   | 5                                                             |
|   | ANTOMIO RIVERA 3-25-96 MONTICELLO 12-30-91 NONTICELLO         |
|   | Scale ft. = 1 inch                                            |

© 2013 Riverside Cemetery Published with permission.



© 2013 Riverside Ce