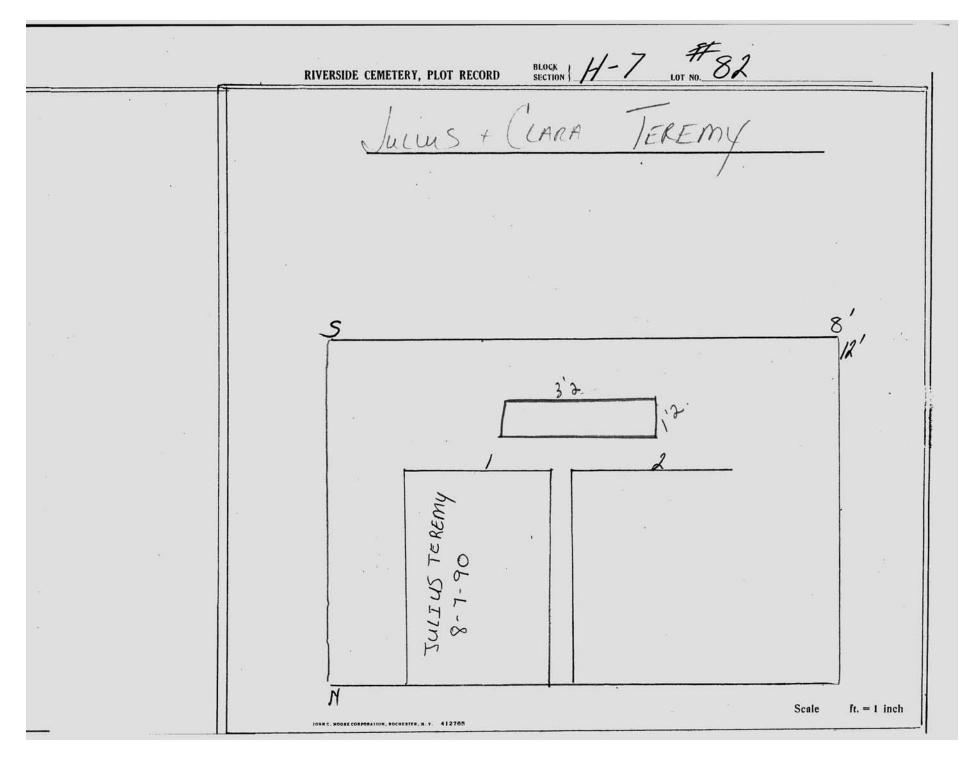

|

 $\hbox{@\,}2013$  Riverside Cemetery Published with permission.



| æ Ca | RIVERSIDE CEMETERY, PLOT RECORD BLOCK SECTION   H-7 LOT NO. 80 |                    |
|------|----------------------------------------------------------------|--------------------|
|      | FITZ GERALD                                                    | 9/2 d-87           |
|      | EARL W. FITZGERALD  11-2-90 ERIE  ERIE                         | 8'                 |
|      | JOHN C. MOORE CORPORATION, NOCHESTER, N. Y. 412765             | Scale ft. = 1 inch |



© 2013 Riverside Cemetery Published with permission.



© 2013 Riverside Cemetery Published with permission.



© 2013 Riverside Cemetery Published with permission.

| * '          | RIVERSIDE CEMETERY, PLOT RECORD BLOCK SECTION # 1-7 LOT NO. 84 |
|--------------|----------------------------------------------------------------|
|              | PAUL, + MARION M. GAGNON Bur 87                                |
| . (*)        | 10-17                                                          |
|              |                                                                |
|              | S 8' 12'                                                       |
| ) 192<br>(0) |                                                                |
|              |                                                                |
| 4.           |