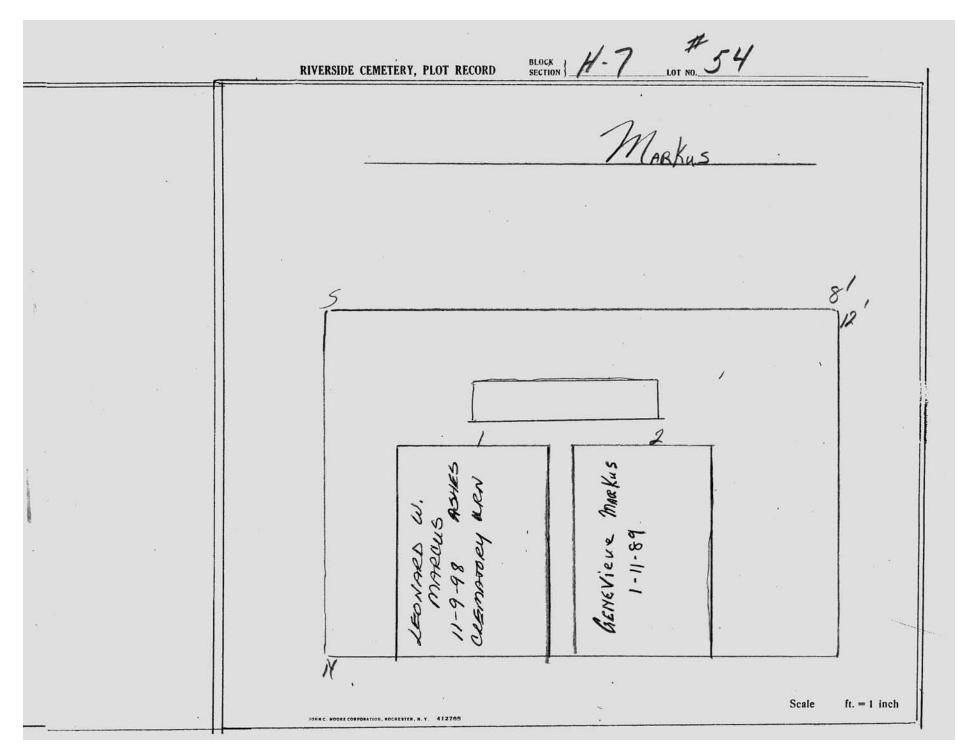

logical, chronological or alphabetical order.

Plot Records for Section H-7 include plot #, name of plot owners, and map of burials in the plot with the names of those buried.

Section maps added.

Digitally photographed or scanned from original documents by: