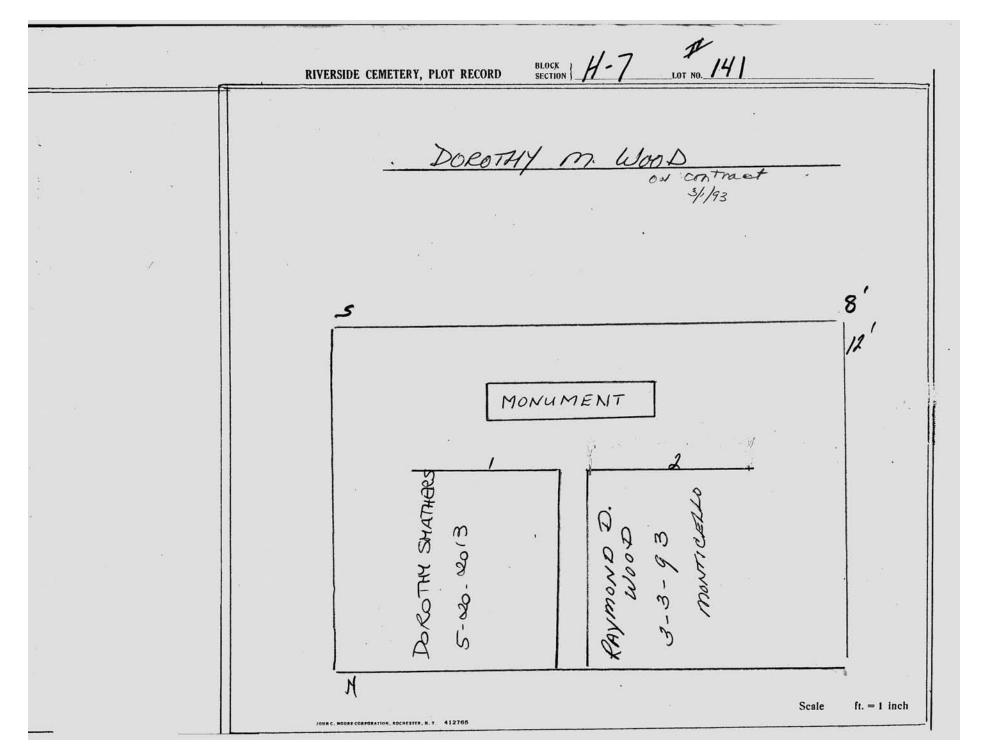

|
| e<br>už                   | Scale ft. = 1 inch                                            |





© 2013 Riverside Cemetery Published with permission.



© 2013 Riverside Cemetery Published with permission.



| * | RIVERSIDE CEMETERY, PLOT RECORD BLOCK SECTION   H-7 LOT NO.         | 140                |
|---|---------------------------------------------------------------------|--------------------|
|   | ALICIA BROWN & JEANNE<br>PIF DE 2                                   | The WILSON         |
|   | 5                                                                   | 8/12/              |
|   | BRENDA BROWN 3/14/1998 3/14/1998 JEANNETTE BROWN 8-9-97 CONTINENTAL |                    |
|   | JOHN C. NOORE CORPORATION, NOCHESTER, N. Y. 412705                  | Scale ft. = 1 inch |



| 19) | RIVERSIDE CEMETERY, PLOT RECORD BLOCK SECTION H-7 LOT NO. 142     |
|-----|-------------------------------------------------------------------|
|     | GARY G. BETTERS  on centure 1/1/93                                |
|     | MONUMENT &  MONUMENT &  JAM  LINDA J. BETTERS  1-2-93  MONTICELLO |
|     | Scale ft. = 1 inch                                                |

| RIVERSIDE CEMETERY, PLOT RECORD BLOCK SECTION   H-7 LOT NO. 143 |   |
|-----------------------------------------------------------------|---|
| - W. RICHARD & BARBARA LING<br>In contract                      |   |
| 5<br>H'O"<br>MONUMENT 1/2"                                      |   |
| BARBARA A. LING 6-23-98 MONTILELLO                              |   |
| Scale ft. = 1 incl