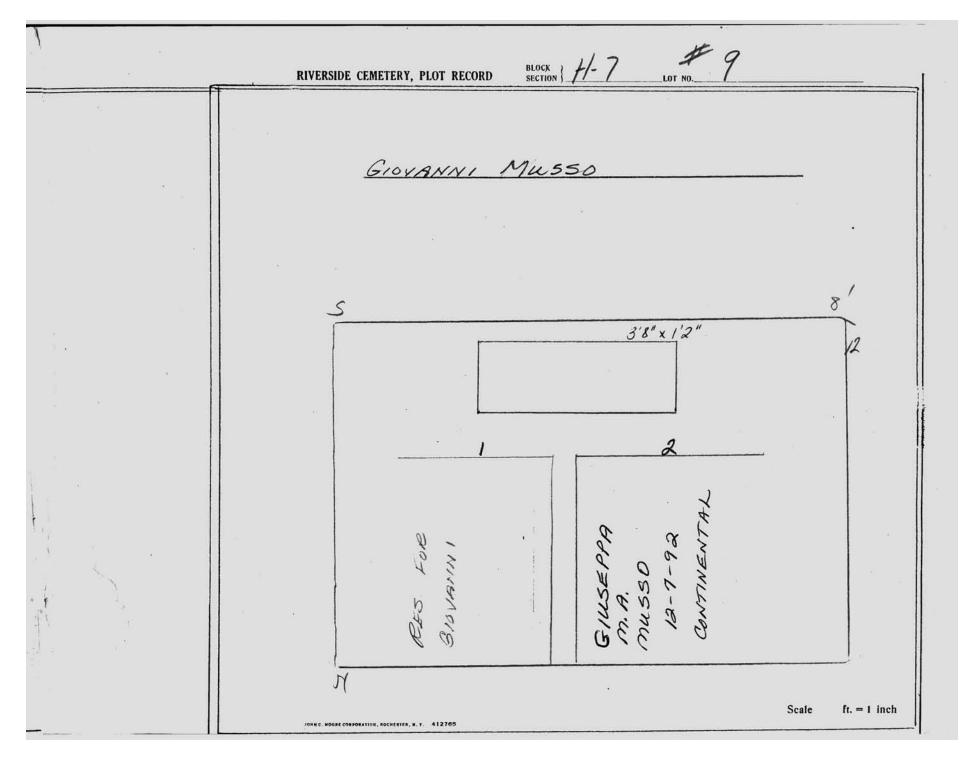

logical, chronological or alphabetical order.

Plot Records for Section H-7 include plot #, name of plot owners, and map of burials in the plot with the names of those buried.

Section maps added.

Digitally photographed or scanned from original documents by: