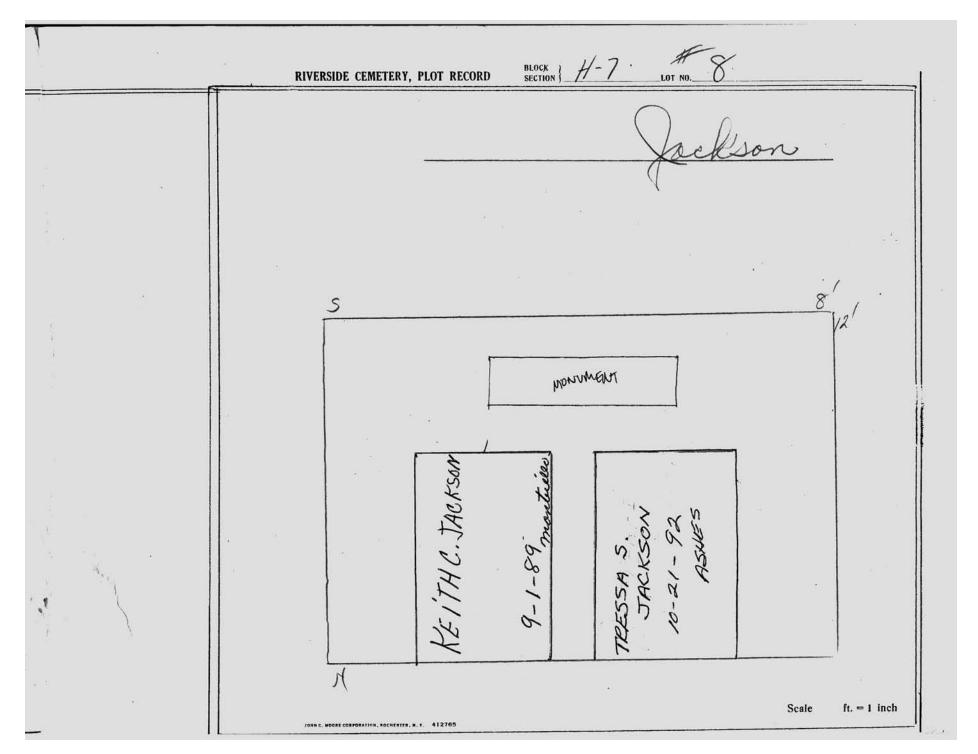

logical, chronological or alphabetical order.

Plot Records for Section H-7 include plot #, name of plot owners, and map of burials in the plot with the names of those buried.

Section maps added.

Digitally photographed or scanned from original documents by: