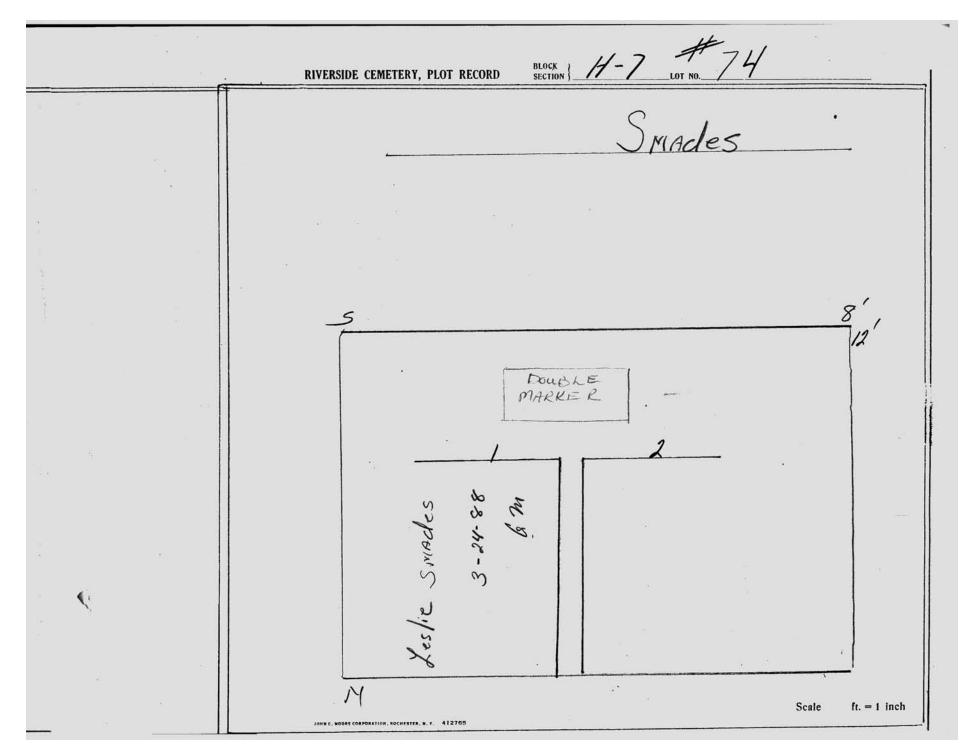

© 2013 Riverside Cemetery Published with permission.

|   | JOSEPHINE                                       | GOTTE                     | ARDIS .                        |
|---|-------------------------------------------------|---------------------------|--------------------------------|
|   |                                                 |                           | DurchaseD<br>6/28/1990<br>LAUR |
| 5 |                                                 |                           | 8'                             |
|   | Giuseppida<br>Sottardis<br>9-11-07<br>GRAVEUDER | ES JUSEPHINE<br>M GEMANDA |                                |