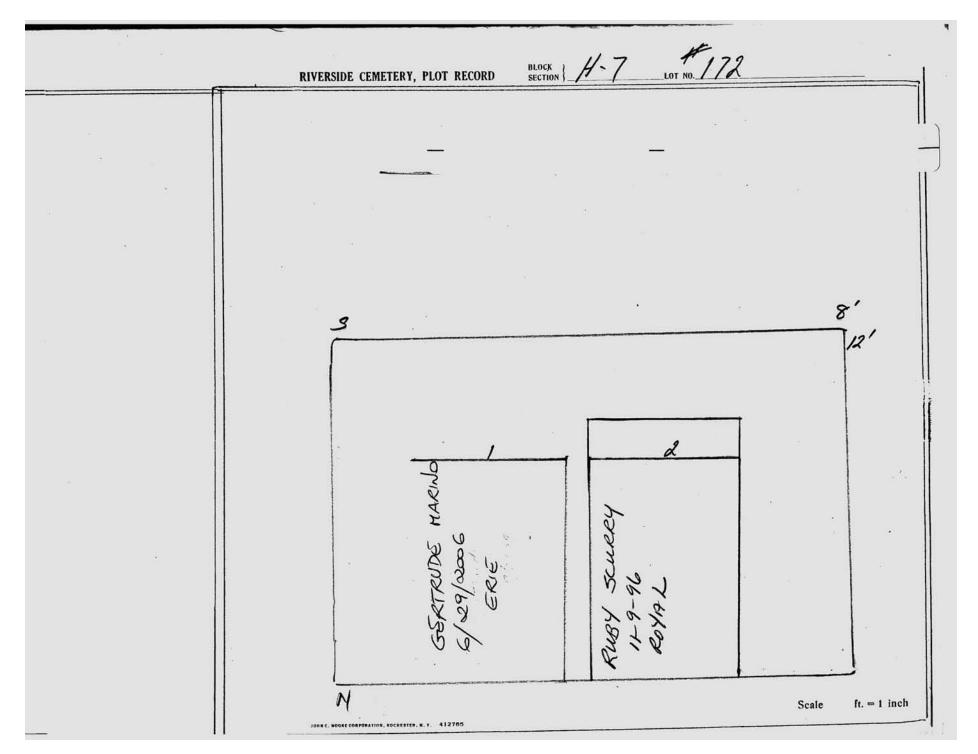

|
|----------------|---------------------------------------------------------------|--------------------|
|                | RICHARD A POLANT                                              | 12-10-88           |
| Me CHARD BURER |                                                               | 8'                 |
| 10 CEDIL       | 3'2" x 1'4"                                                   | 12                 |
| 8/1.           | MEN SHES WEN Z                                                |                    |
|                | RICHIPPED 11<br>10-21-98<br>MARSELON                          |                    |
|                | JOHN C. MODRE CORPORATION, ROCHESTER, N. Y. 412705            | Scale ft. = 1 inch |

© 2013 Riverside Cemetery Published with permission.



© 2013 Riverside Cemetery Published with permission.



© 2013 Riverside Cemetery Published with permission.



© 2013 Riverside Cemetery Published with permission.



© 2013 Riverside Cemetery Published with permission.



 $\hbox{@ 2013 Riverside Cemetery }$  Published with permission.



 $\hbox{@\,}2013$  Riverside Cemetery Published with permission.





© 2013 Riverside Cemetery Published with permission.



© 2013 Riverside Cemetery Published with permission.

| ,  | RIVERSIDE CEMETERY, PLOT RECORD BLOCK SECTION #77 #181 |
|----|--------------------------------------------------------|
| *  | CLARENCE & ELIZABETH SHELD                             |
| †) | S 8'                                                   |
|    | CRUSENCE STATE SHELD                                   |
| *  |