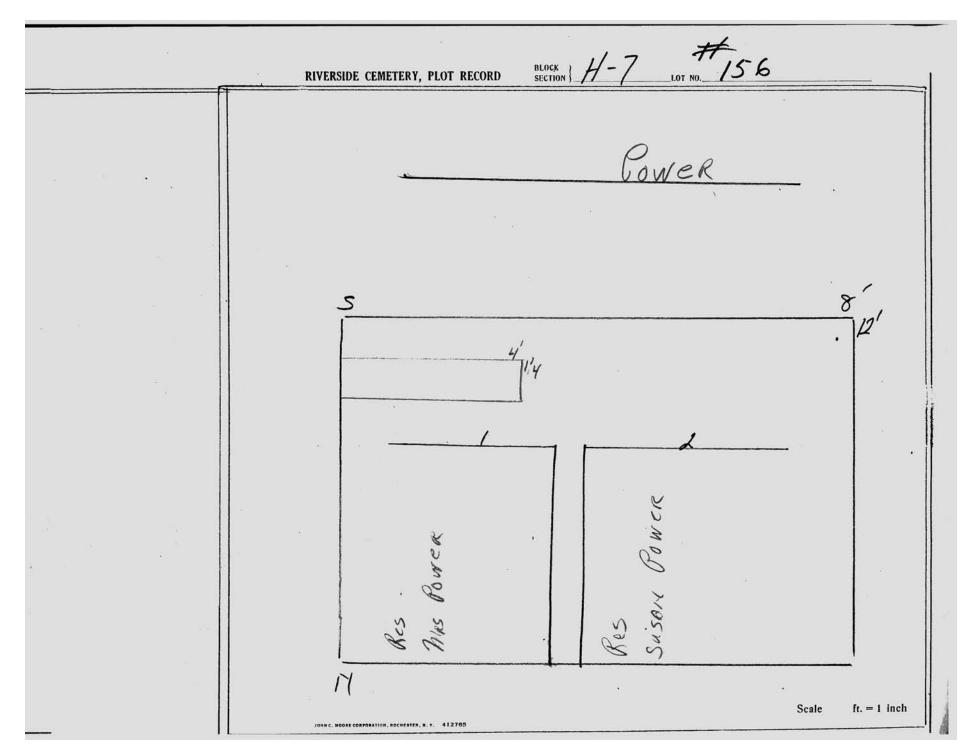

logical, chronological or alphabetical order.

Plot Records for Section H-7 include plot #, name of plot owners, and map of burials in the plot with the names of those buried.

Section maps added.

Digitally photographed or scanned from original documents by: