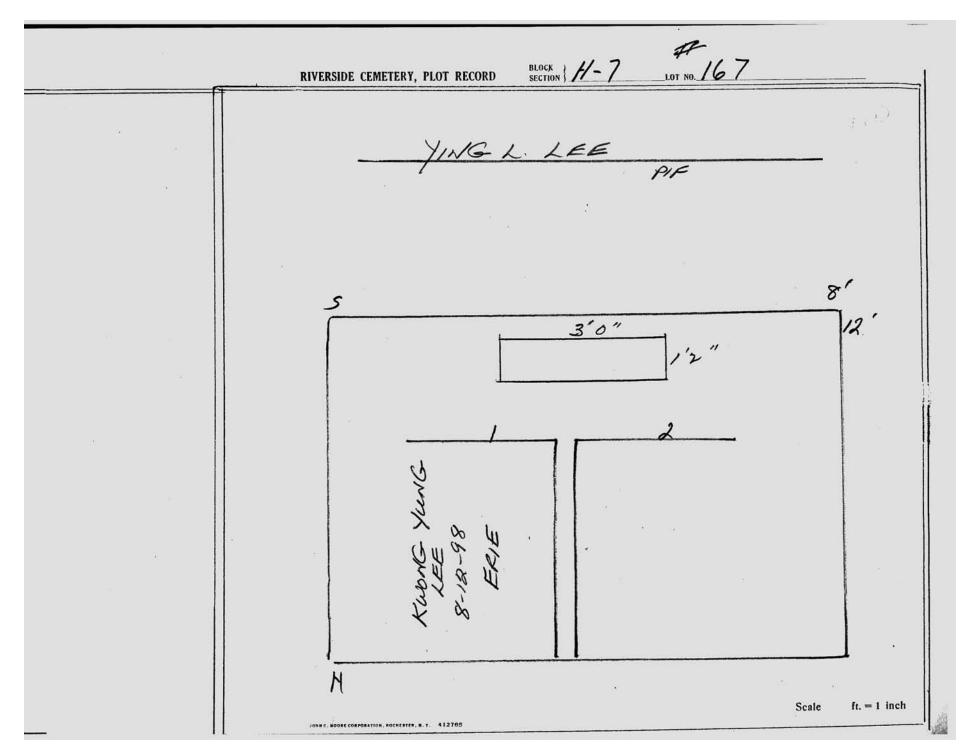

|







| RIVERSIDE CEMETERY, PLOT RECORD  BLOCK SECTION H-7 LOT NO. 158 |
|----------------------------------------------------------------|
| ORA J. GOWER  PIF ON CONTRACT 12-28-88                         |
| S 8'                                                           |
|                                                                |
| Scale ft. = 1 inch                                             |



 $\hbox{@\,}2013$  Riverside Cemetery Published with permission.



© 2013 Riverside Cemetery Published with permission.



© 2013 Riverside Cemetery Published with permission.







© 2013 Riverside Cemetery Published with permission.



© 2013 Riverside Cemetery Published with permission.



© 2013 Riverside Cemetery Published with permission.







© 2013 Riverside Cemetery Published with permission.



© 2013 Riverside Cemetery Published with permission.

| +              | RIVERSIDE CEMETERY, PLOT RECORD BLOCK SECTION H-7 LOT NO. 171 | /                  |
|----------------|---------------------------------------------------------------|--------------------|
|                | RICHARD A POLANT                                              | 12-10-88           |
| Me CHARD BURER |                                                               | 8'                 |
| 10 CEDIL       | 3'2" x 1'4"                                                   | 12                 |
| 8/1.           | MEN SHES WEN Z                                                |                    |
|                | RICHIPPED 11<br>10-21-98<br>MARSELON