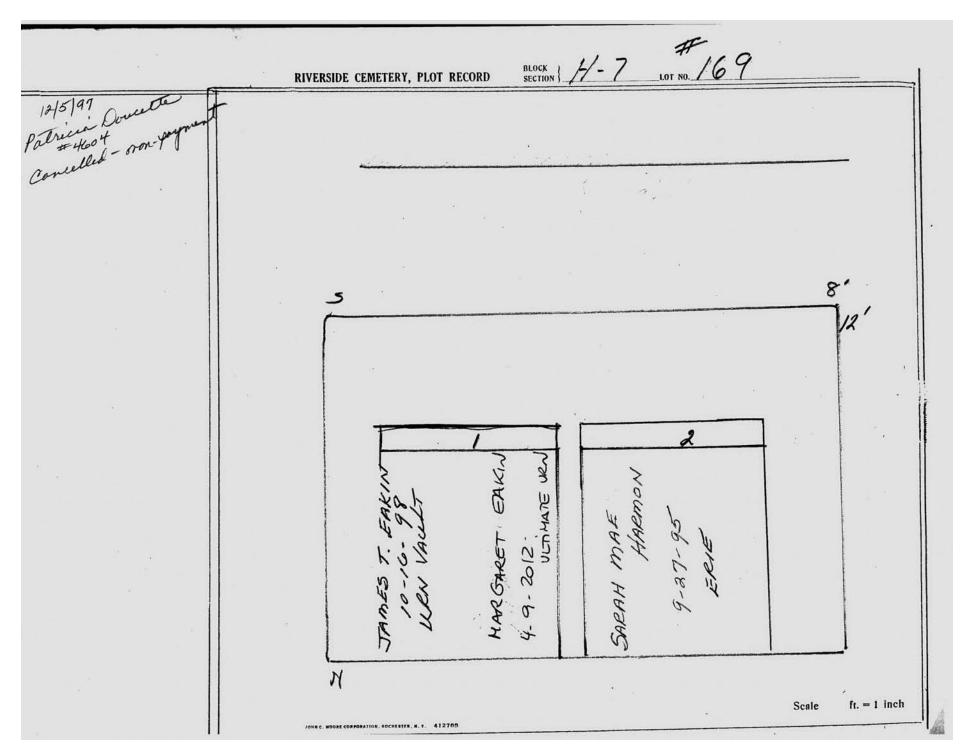

| RIVERSIDE CEMETERY, PLOT RECORD SECTION   H-7 LOT NO. 10 |             |
|----------------------------------------------------------|-------------|
| IVAN + MARIA LATIUK  M CMT 7/24/                         | 71          |
| 3'10"  1'2"  2  1'2"                                     | 2           |
| T.mm 1.13. 6-3-99 EENE                                   |             |
|                                                          | t. = 1 inch |