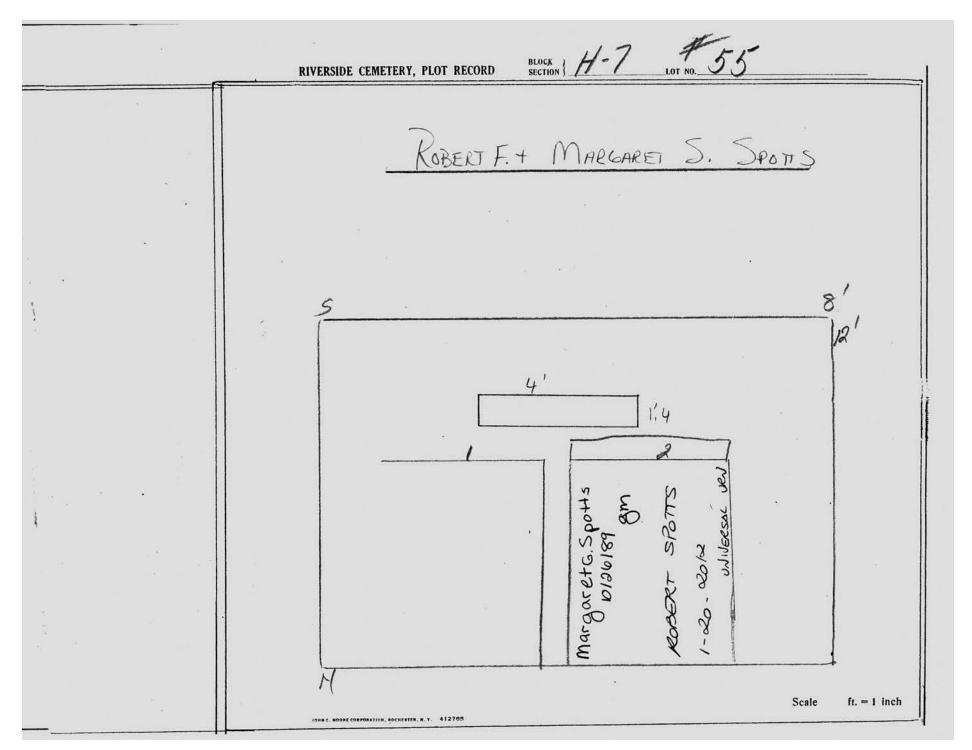

logical, chronological or alphabetical order.

Plot Records for Section H-7 include plot #, name of plot owners, and map of burials in the plot with the names of those buried.

Section maps added.

Digitally photographed or scanned from original documents by: