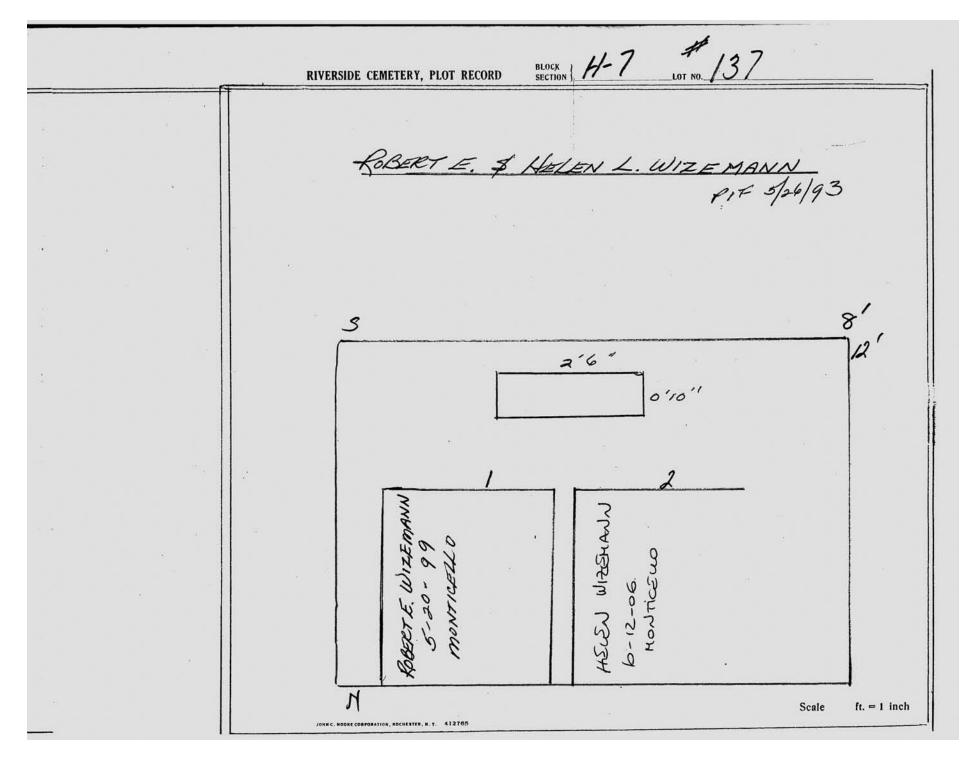

rmission.



 $\hbox{@\,}2013$  Riverside Cemetery Published with permission.



© 2013 Riverside Cemetery Published with permission.





| +)                        | RIVERSIDE CEMETERY, PLOT RECORD BLOCK SECTION H-7 LOT NO. 135 |
|---------------------------|---------------------------------------------------------------|
| 345<br>261<br>2<br>2<br>3 | ROBERT J. + VALENTINA S. AMBROSE on LUXUT. PIE (1/2)/192      |
|                           | \\\\\\\\\\\\\\\\\\\\\\\\\\\\\\\\\\\\\\                        |
| £                         |                                                               |
| e<br>V                    |                                                               |
| e<br>už                   | Scale ft. = 1 inch                                            |





© 2013 Riverside Cemetery Published with permission.



© 2013 Riverside Cemetery Published with permission.



| * | RIVERSIDE CEMETERY, PLOT RECORD BLOCK SECTION   H-7 LOT NO.         | 140                |
|---|---------------------------------------------------------------------|--------------------|
|   | ALICIA BROWN & JEANNE<br>PIF DE 2                                   | The WILSON         |
|   | 5                                                                   | 8/12/              |
|   | BRENDA BROWN 3/14/1998 3/14/1998 JEANNETTE BROWN 8-9-97 CONTINENTAL |                    |
|   | JOHN C. NOORE CORPORATION, NOCHESTER, N. Y. 412705                  | Scale ft. = 1 inch |



| 19) | RIVERSIDE CEMETERY, PLOT RECORD BLOCK SECTION H-7 LOT NO. 142     |
|-----|------------------