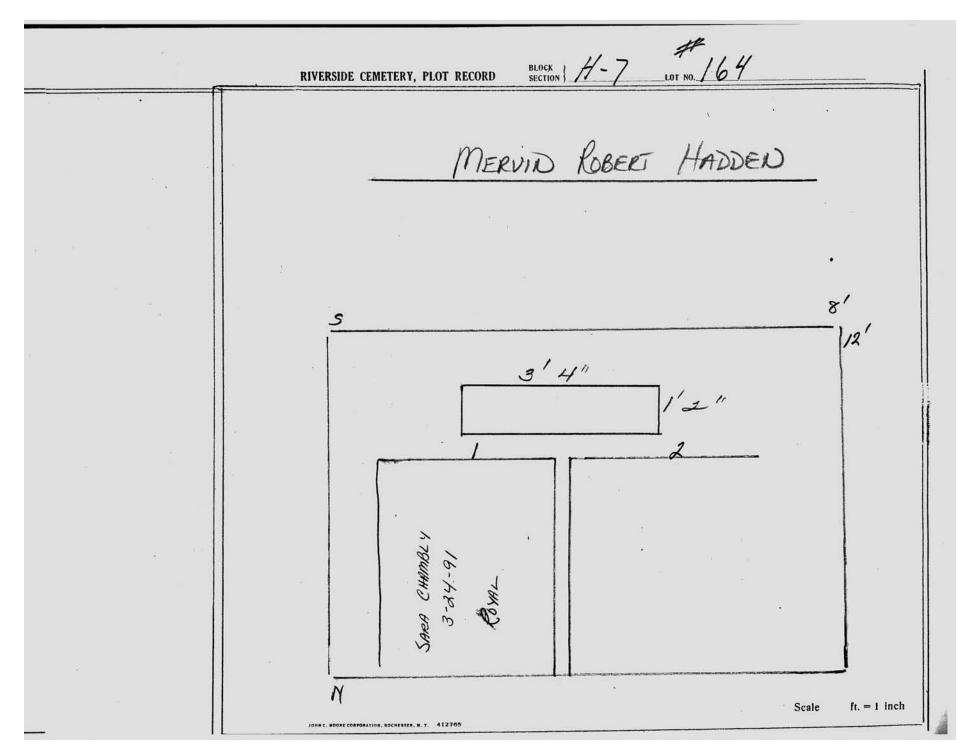

467-5731 |
| 3'10"  MENIUMENT 1'2"                                        |
| TAKON BRAUN 11-13-08 3-1-01 ELLE                             |
| Scale ft. = 1 inch                                           |







| RIVERSIDE CEMETERY, PLOT RECORD  BLOCK SECTION H-7 LOT NO. 158 |
|----------------------------------------------------------------|
| ORA J. GOWER  PIF ON CONTRACT 12-28-88                         |
| S 8'                                                           |
|                                                                |
| Scale ft. = 1 inch                                             |



 $\hbox{@\,}2013$  Riverside Cemetery Published with permission.



© 2013 Riverside Cemetery Published with permission.



© 2013 Riverside Cemetery Published with permission.







© 2013 Riverside Cemetery Published with permission.



© 2013 Riverside Cemetery Published with permission.



© 2013 Riverside Cemetery Published with permission.







© 2013 Riverside Cemetery Published with permission.



© 2013 Riverside Cemetery Published with permission.

| +              | RIVERSIDE CEMETERY, PLOT RECORD BLOCK SECTION H-7 LOT NO. 171 | /                  |
|----------------|---------------------------------------------------------------|--------------------|
|                | RICHARD A POLANT                                              | 12-10-88           |
| Me CHARD BURER |                                                               | 8'                 |
| 10 CEDIL       | 3'2" x 1'4"                                                   | 12