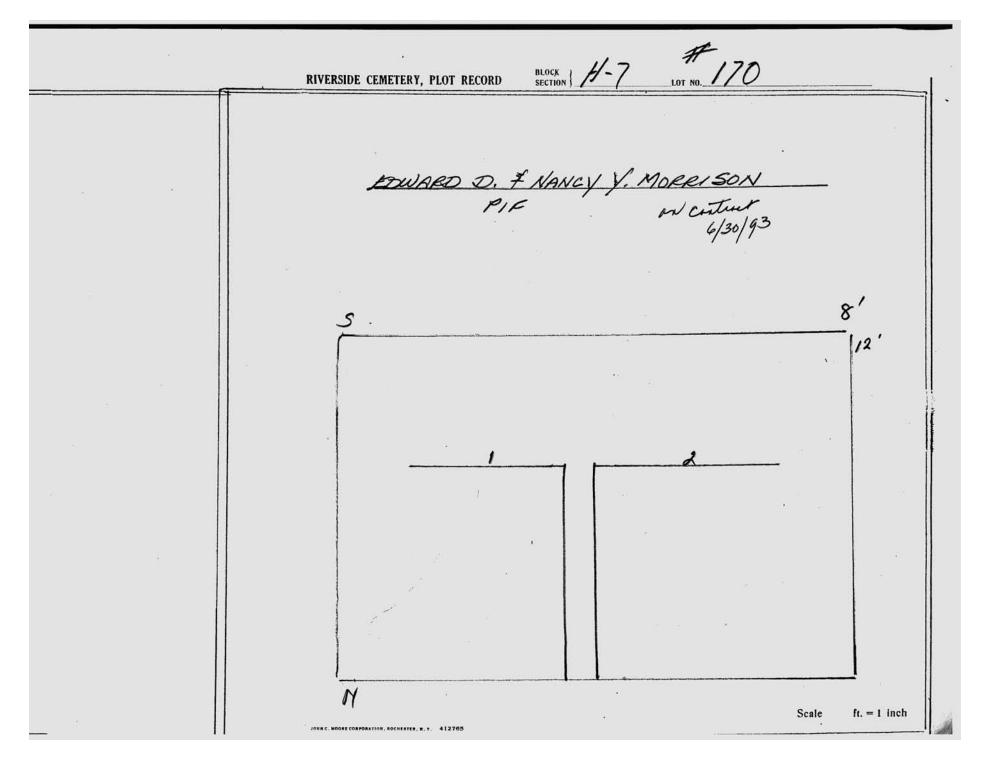

ETERY, PLOT RECORD  BLOCK SECTION H-7 LOT NO. 158 |
|----------------------------------------------------------------|
| ORA J. GOWER  PIF ON CONTRACT 12-28-88                         |
| S 8'                                                           |
|                                                                |
| Scale ft. = 1 inch                                             |



 $\hbox{@\,}2013$  Riverside Cemetery Published with permission.



© 2013 Riverside Cemetery Published with permission.



© 2013 Riverside Cemetery Published with permission.







© 2013 Riverside Cemetery Published with permission.



© 2013 Riverside Cemetery Published with permission.



© 2013 Riverside Cemetery Published with permission.







© 2013 Riverside Cemetery Published with permission.



© 2013 Riverside Cemetery Published with permission.

| +              | RIVERSIDE CEMETERY, PLOT RECORD BLOCK SECTION H-7 LOT NO. 171 | /                  |
|----------------|---------------------------------------------------------------|--------------------|
|                | RICHARD A POLANT                                              | 12-10-88           |
| Me CHARD BURER |                                                               | 8'                 |
| 10 CEDIL       | 3'2" x 1'4"                                                   | 12                 |
| 8/1.           | MEN SHES WEN Z                                                |                    |
|                | RICHIPPED 11<br>10-21-98<br>MARSELON                          |                    |
|