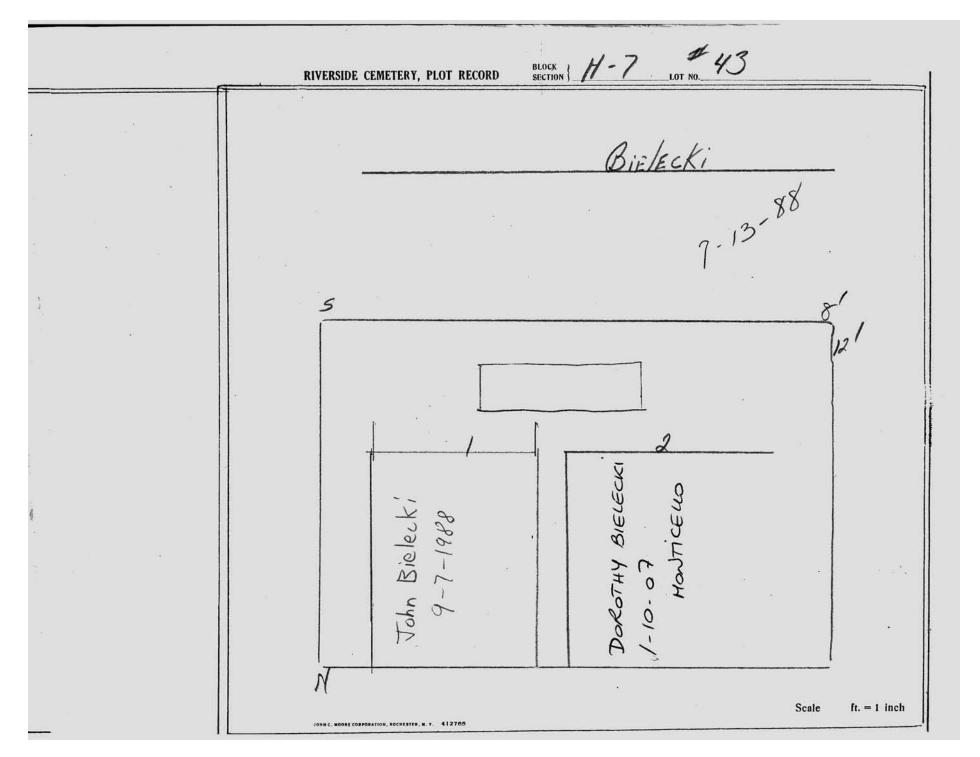

13 Riverside Cemetery Published with permission.

| 4 | RIVERSIDE CEMETERY, PLOT RECORD  BLOCK SECTION   //- | -7 #40                      |
|---|------------------------------------------------------|-----------------------------|
|   | maria o zoilo<br>M L Z.                              | Bantiago                    |
|   | 3                                                    | 81                          |
| , |                                                      | 2                           |
|   | 20:10<br>Santiago<br>3-28-11<br>Graveliner           | 59471960<br>5-24-94<br>ERIE |
|   | JOHN C. MODRE CORPORATION, ROCHESTER, N. T. 412765   | Scale ft. = 1 inch          |



© 2013 Riverside Cemetery Published with permission.



© 2013 Riverside Cemetery Published with permission.



© 2013 Riverside Cemetery Published with permission.





© 2013 Riverside Cemetery Published with permission.







© 2013 Riverside Cemetery Published with permission.

| # | RIVERSIDE CEMETERY, PLOT RECORD SECTION H-7 LOT NO. 49 |
|---|--------------------------------------------------------|
|   | ROBERT & CAROL GARDNER 6-12-89                         |
|   |                                                        |
|   | Robert E. Granner  8-20-2007  graveliner               |
|   | Scale ft. = 1 inch                                     |



© 2013 Riverside Cemetery Published with permission.



© 2013 Riverside Cemetery Published with permission.



© 2013 Riverside Cemetery Published with permission.



© 2013 Riverside Cemetery Published with permission.



© 2013 Riverside Ceme