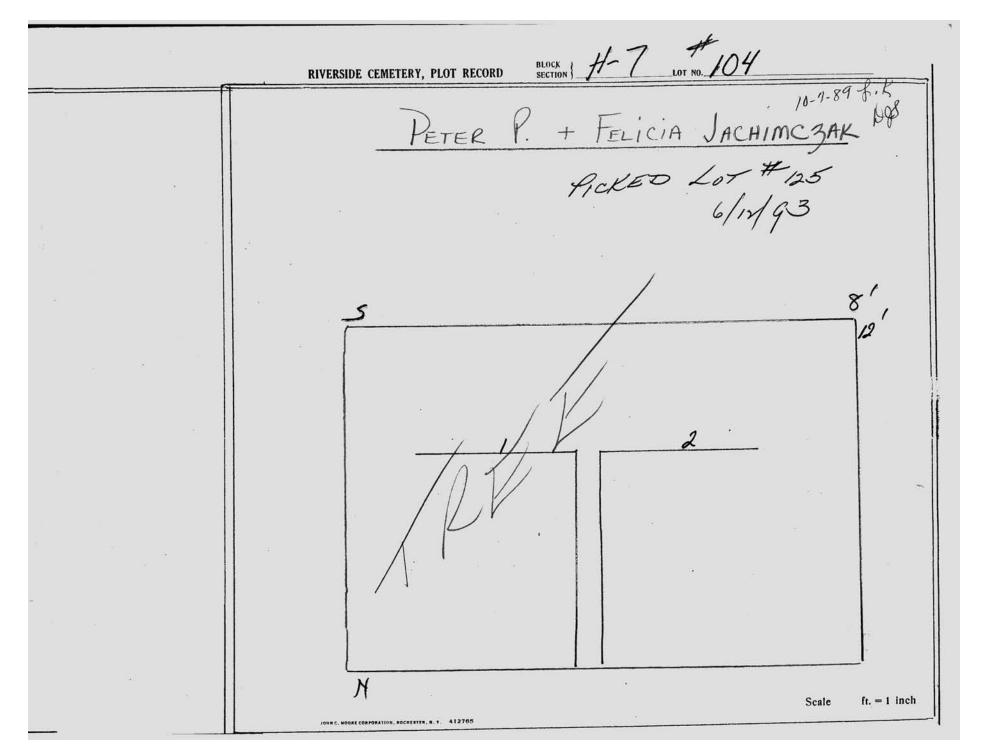

 $\hbox{@\,}2013$  Riverside Cemetery Published with permission.

© 2013 Riverside Cemetery Published with permission.

|                                       |     | r. |                | RIVE           | RSIDE CEM          | IETERY, PLOT REC           | ORD BLOCK SECTION | H-7                    | # 124<br>LOT NO. 124           |         |              |
|---------------------------------------|-----|----|----------------|----------------|--------------------|----------------------------|-------------------|------------------------|--------------------------------|---------|--------------|
|                                       |     |    |                |                | _                  |                            | Pay.              | moND 7                 | ENGLEBU<br>GRAN<br>S/x7/<br>pw | PRE 193 | P1 192       |
| * * * * * * * * * * * * * * * * * * * | 100 | 4  |                | 8              | 5                  |                            |                   |                        | ⟨₹⟩                            |         | 8'<br>7u'    |
|                                       |     |    |                | Y.             |                    |                            | MONT              | 3'/                    | ]/4"                           |         | +            |
|                                       |     | 9  | a <sup>©</sup> |                | į.                 | noNO GRAMIAK               |                   | borg Gramiak<br>1-2009 | 2                              |         |              |
|                                       | e/  |    |                | <b>ЈОНИ</b> С. | N HOORE COMPONATIO | N, TOCHESTER, N. Y. 412765 |                   | 1-1-8<br>1-1-8         |                                | Scale   | ft. = 1 inch |