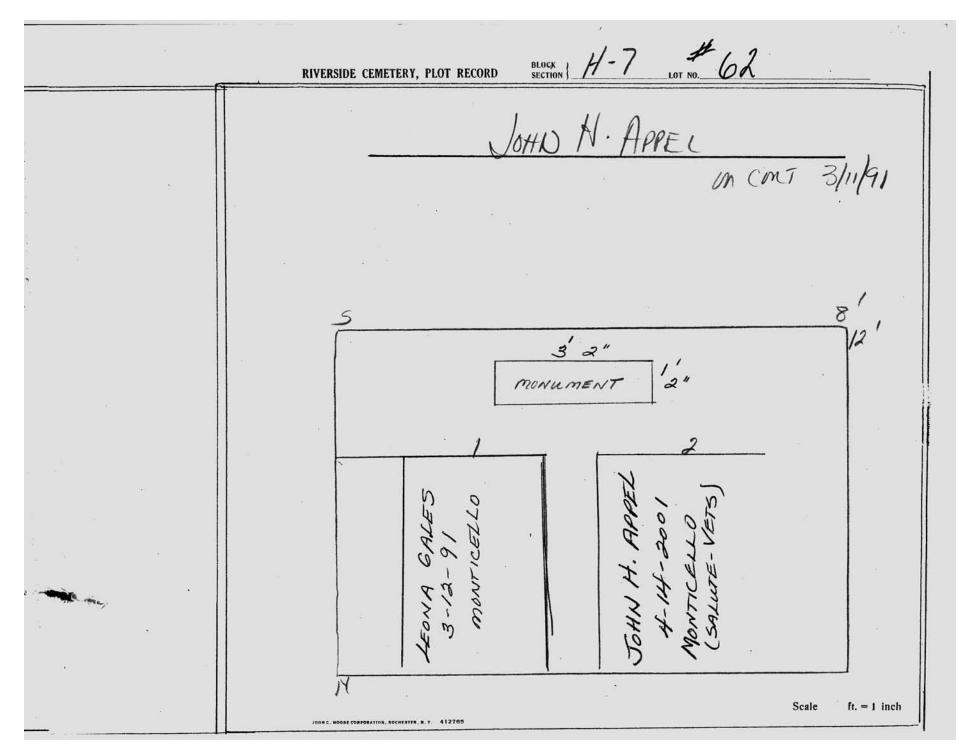

|
|   | Robert E. Granner  8-20-2007  graveliner               |
|   | Scale ft. = 1 inch                                     |



© 2013 Riverside Cemetery Published with permission.



© 2013 Riverside Cemetery Published with permission.



© 2013 Riverside Cemetery Published with permission.



© 2013 Riverside Cemetery Published with permission.



© 2013 Riverside Cemetery Published with permission.



© 2013 Riverside Cemetery Published with permission.



© 2013 Riverside Cemetery Published with permission.





© 2013 Riverside Cemetery Published with permission.



© 2013 Riverside Cemetery Published with permission.



© 2013 Riverside Cemetery Published with permission.



© 2013 Riverside Cemetery Published with permission.



© 2013 Riverside Cemetery Published with permission.



| :   | RIVERSIDE CEMETERY, PLOT RECORD                        | BLOCK H-7 #64      |
|-----|--------------------------------------------------------|--------------------|
| 9   | - ARTHUR                                               | Klimm JR (GRACE)   |
|     | e Sign                                                 | eti<br>Eti         |
|     | 5                                                      | 8'                 |
| 5   |                                                        |                    |
| *** | Jan                | Kumm<br>Monticale  |
|     | 4WR KUI)<br>19-88                                      | ce 6. Kl           |
|     | N S N                                                  | 2 SEA              |
|