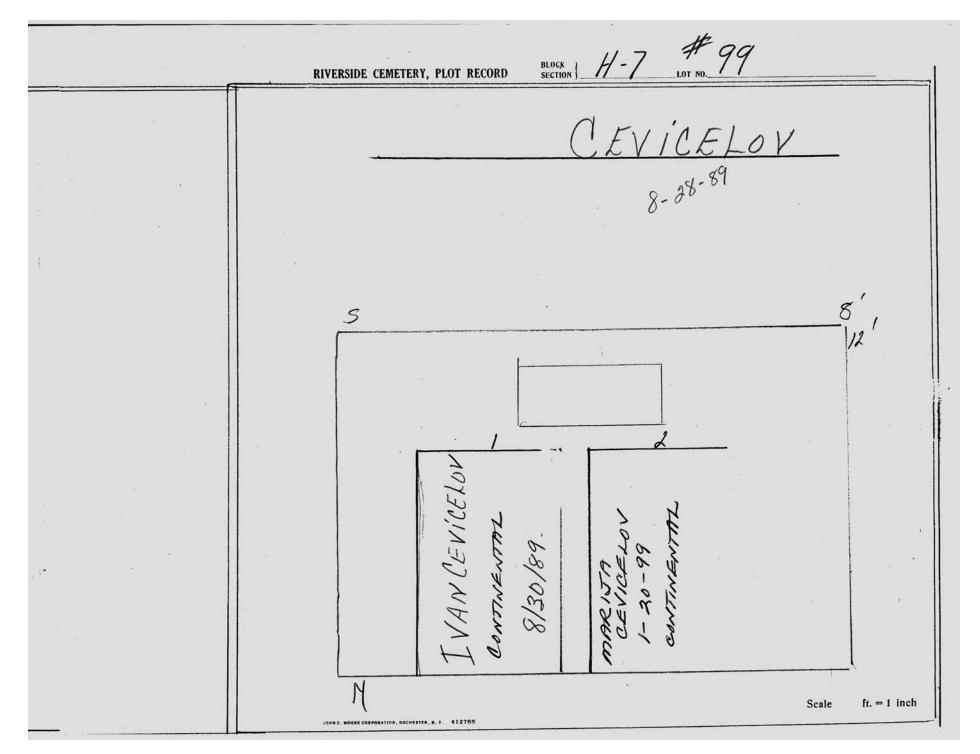

logical, chronological or alphabetical order.

Plot Records for Section H-7 include plot #, name of plot owners, and map of burials in the plot with the names of those buried.

Section maps added.

Digitally photographed or scanned from original documents by: