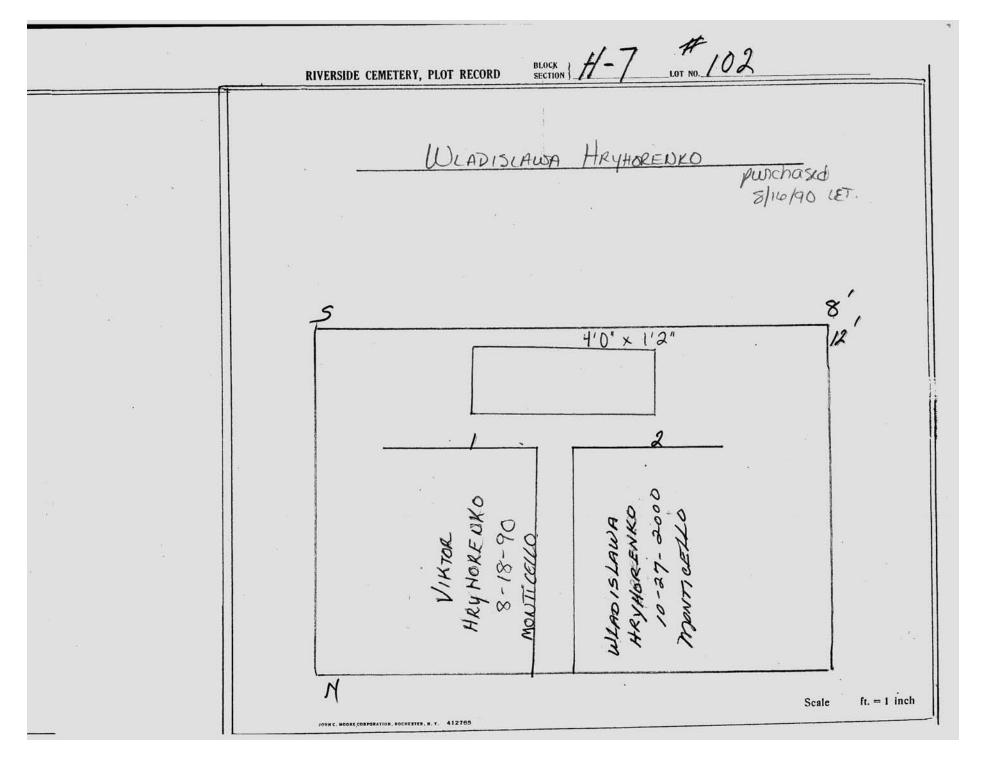

logical, chronological or alphabetical order.

Plot Records for Section H-7 include plot #, name of plot owners, and map of burials in the plot with the names of those buried.

Section maps added.

Digitally photographed or scanned from original documents by: