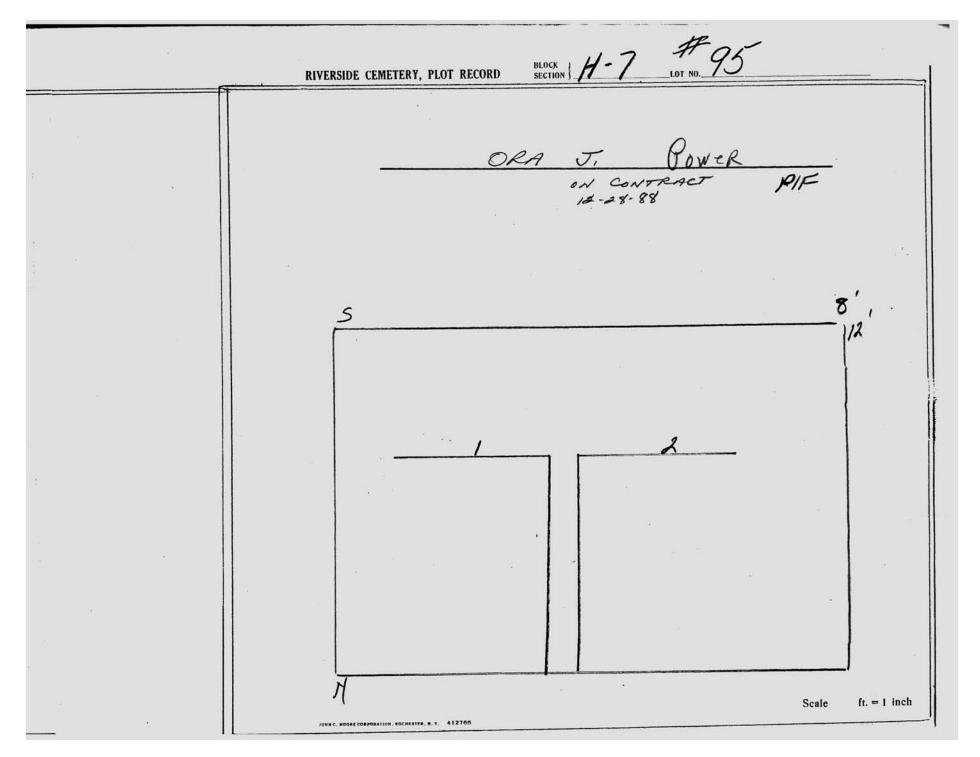

© 2013 Riverside Cemetery Published with permission.

| * .      | RIVERSIDE CEMETERY, PLOT RECORD  BLOCK SECTION   H-7 LOT NO. 94 | _1                                      |
|----------|-----------------------------------------------------------------|-----------------------------------------|
| A        | ORA J. POWER  ONCONTRACT PIF  12-28-88                          |                                         |
| * * * *. |                                                                 |                                         |
|          | S 8',                                                           |                                         |
|          |                                                                 | 192000000000000000000000000000000000000 |
| *        |                                                                 |                                         |
|          |                                                                 |                                         |
|          | Scale ft. = 1 inch                                              |                                         |