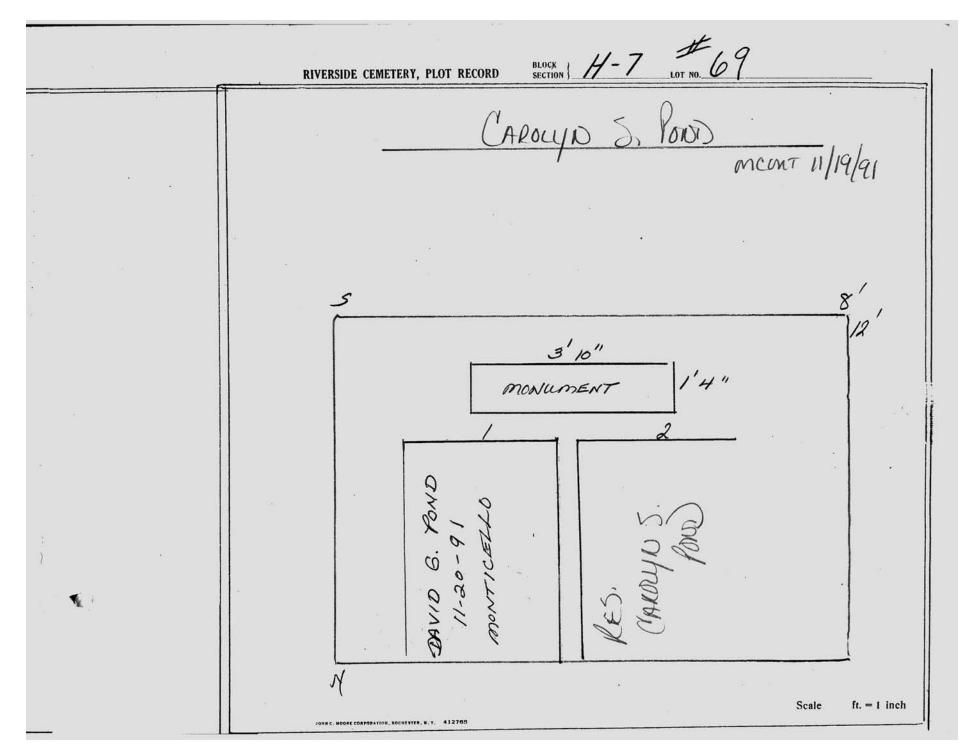

<br>REV. EUDEN                                     | 1                                        |
|                                                    | : ON CONT 7/24/91                        |
| 5                                                  | 8/                                       |
| monumen                                            | ~T 1/2"                                  |
|                                                    |                                          |
| REV. EUDER PSR-62  FRIE                            | MAKSAKEE<br>ASHFORI<br>10-22-91<br>ROYAL |
| JOHN C. NOORE CORPORATION, ROCHESTER, N. T. 412785 | Scale ft. = 1 inch                       |



© 2013 Riverside Cemetery Published with permission.





© 2013 Riverside Cemetery Published with permission.



© 2013 Riverside Cemetery Published with permission.



© 2013 Riverside Cemetery Published with permission.





© 2013 Riverside Cemetery Published with permission.







© 2013 Riverside Cemetery Published with permission.





© 2013 Riverside Cemetery Published with permission.

|