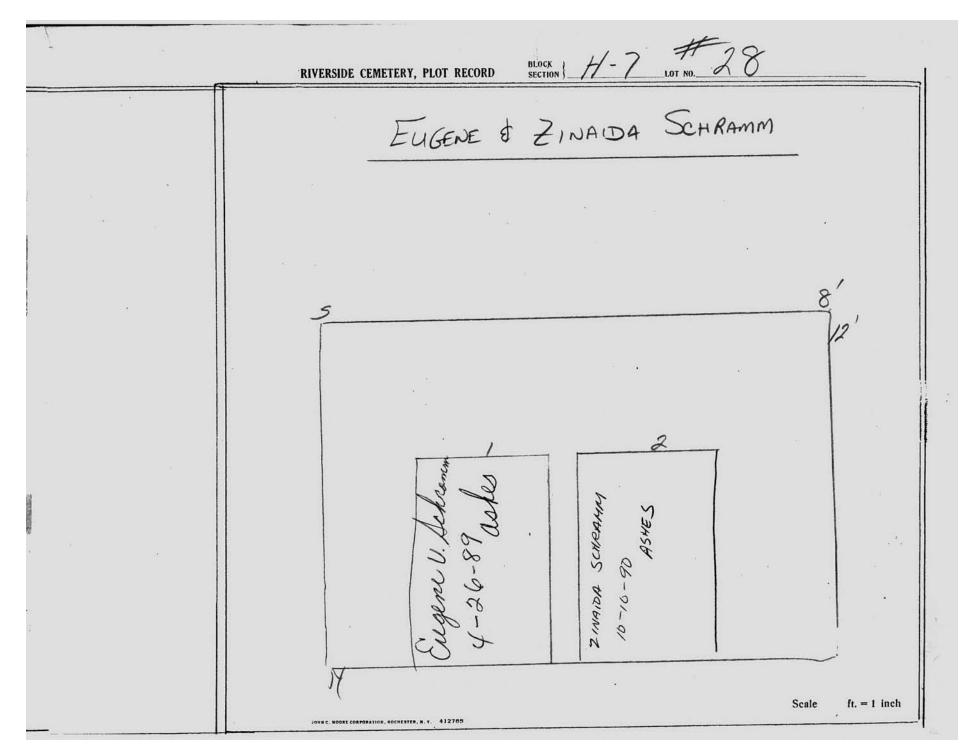

|

© 2013 Riverside Cemetery Published with permission.



 $\hbox{@\,}2013$  Riverside Cemetery Published with permission.



 $\hbox{@\,}2013$  Riverside Cemetery Published with permission.



 $\hbox{@\,}2013$  Riverside Cemetery Published with permission.



© 2013 Riverside Cemetery Published with permission.



© 2013 Riverside Cemetery Published with permission.



 $\hbox{@\,}2013$  Riverside Cemetery Published with permission.



© 2013 Riverside Cemetery Published with permission.



 $\hbox{@\,}2013$  Riverside Cemetery Published with permission.



© 2013 Riverside Cemetery Published with permission.



 $\hbox{@\,}2013$  Riverside Cemetery Published with permission.



© 2013 Riverside Cemetery Published with permission.

| 4 | RIVERSIDE CEMETERY, PLOT RECORD BLOCK SECTION 4-7 LOT NO. 3/  |
|---|---------------------------------------------------------------|
|   | ANTONIO 4 WILMAJ. RIVERA  MENTONIO 14 WILMAJ. RIVERA  12/6/9/ |
|   | 5                                                             |
|   | ANTOMIO RIVERA 3-25-96 MONTICELLO 12-30-91 NONTICELLO         |
|   | Scale ft. = 1 inch                                            |

© 2013 Riverside Cemetery Published with permission.



© 2013 Riverside Cemetery Published with permission.



© 2013 Riverside Cemetery Published with permission.



 $\hbox{@\,}2013$  Riverside Ce