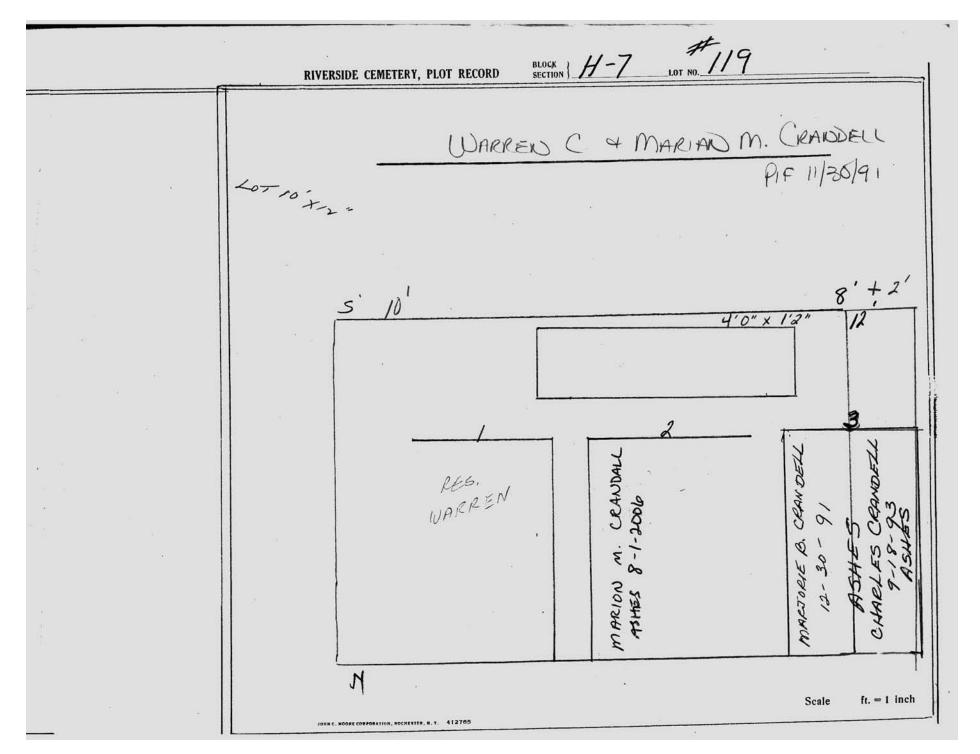

| ×       | RIVERSIDE CEMETERY, PLOT RECORD BLOCK SECTION ]_   | H-7 LOT NO. 115                                                   |
|---------|----------------------------------------------------|-------------------------------------------------------------------|
| . *     | ADELA M.                                           | HAKIEL<br>on contract 5/14/96<br>PIF                              |
| e<br>eu | 20 - g                                             |                                                                   |
| k       |                                                    | 8/                                                                |
|         | LES ADELA M. HAKUEL                                | MCTOR HARIEL  5-17-96  ERIE  101  101  101  101  101  101  101  1 |
|         | JOHR C. MOONE CORPORATION, BOCHESTER, N. T. 412765 | Scale ft. = 1 inch                                                |