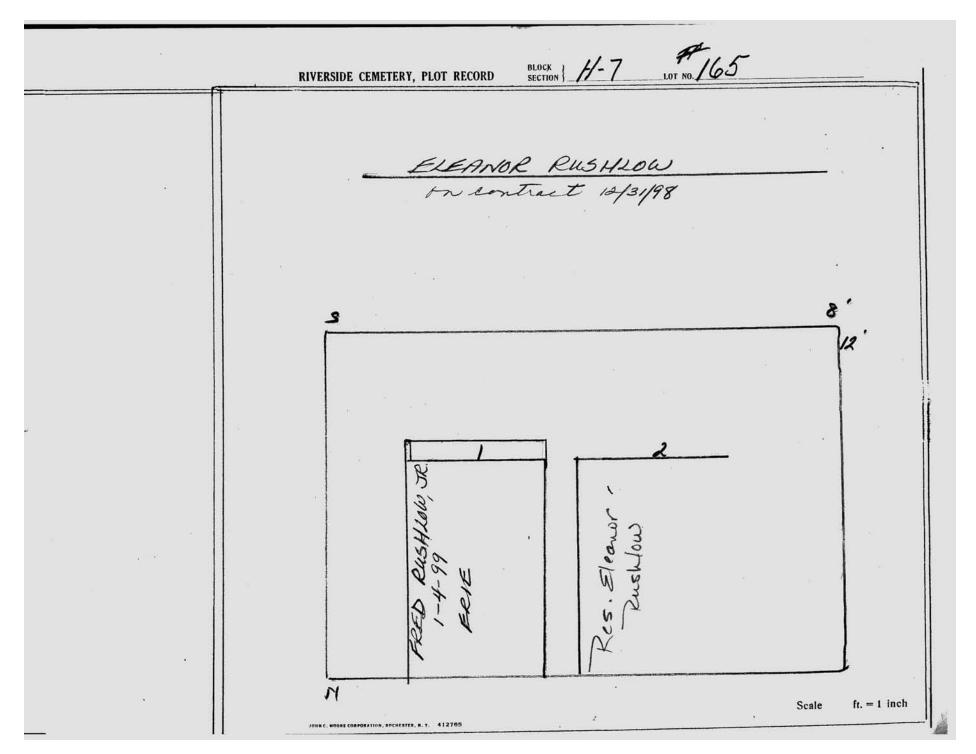

|
| TAKON BRAUN 11-13-08 3-1-01 ELLE                             |
| Scale ft. = 1 inch                                           |







| RIVERSIDE CEMETERY, PLOT RECORD  BLOCK SECTION H-7 LOT NO. 158 |
|----------------------------------------------------------------|
| ORA J. GOWER  PIF ON CONTRACT 12-28-88                         |
| S 8'                                                           |
|                                                                |
| Scale ft. = 1 inch                                             |



 $\hbox{@\,}2013$  Riverside Cemetery Published with permission.



© 2013 Riverside Cemetery Published with permission.



© 2013 Riverside Cemetery Published with permission.







© 2013 Riverside Cemetery Published with permission.



© 2013 Riverside Cemetery Published with permission.



© 2013 Riverside Cemetery Published with permission.







© 2013 Riverside Cemetery Published with permission.



© 2013 Riverside Cemetery Published with permission.

| +              | RIVERSIDE CEMETERY, PLOT RECORD BLOCK SECTION H-7 LOT NO. 171 | /                  |
|----------------|---------------------------------------------------------------|--------------------|
|                | RICHARD A POLANT                                              | 12-10-88           |
| Me CHARD BURER |                                                               | 8'                 |
| 10 CEDIL       | 3'2" x 1'4"                                                   | 12                 |
| 8/1.           | MEN SHES WEN Z