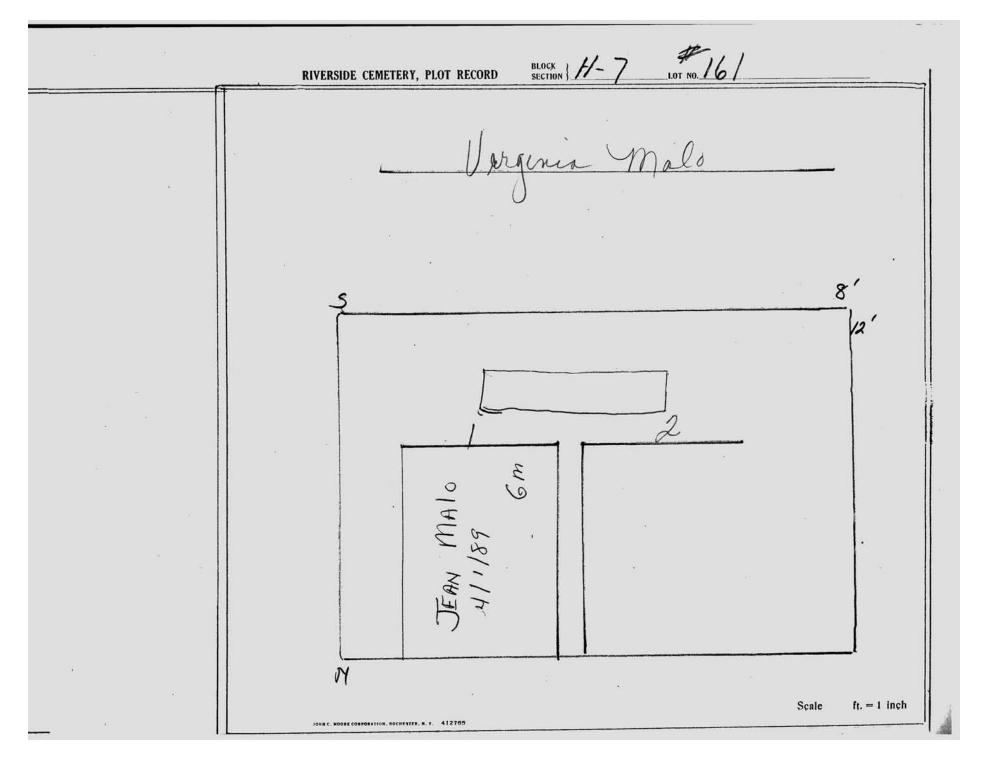

----|
| JAKOW BRAUN  on centract 12/2/97 117 WAHR RD 14609 1467-5731 |
| 3'10"  MENIUMENT 1'2"                                        |
| TAKON BRAUN 11-13-08 3-1-01 ELLE                             |
| Scale ft. = 1 inch                                           |







| RIVERSIDE CEMETERY, PLOT RECORD  BLOCK SECTION H-7 LOT NO. 158 |
|----------------------------------------------------------------|
| ORA J. GOWER  PIF ON CONTRACT 12-28-88                         |
| S 8'                                                           |
|                                                                |
| Scale ft. = 1 inch                                             |



 $\hbox{@\,}2013$  Riverside Cemetery Published with permission.



© 2013 Riverside Cemetery Published with permission.



© 2013 Riverside Cemetery Published with permission.







© 2013 Riverside Cemetery Published with permission.



© 2013 Riverside Cemetery Published with permission.



© 2013 Riverside Cemetery Published with permission.







© 2013 Riverside Cemetery Published with permission.



© 2013 Riverside Cemetery Published with permission.

| +              | RIVERSIDE CEMETERY, PLOT RECORD BLOCK SECTION H-7 LOT NO. 171 | /                  |
|----------------|---------------------------------------------------------------|--------------------|
|                | RICHARD A POLANT                                              | 12-10-88           |
| Me CHARD BURER |                                                               | 8'                 |
| 10 CEDIL       | 3'2" x 1'4"