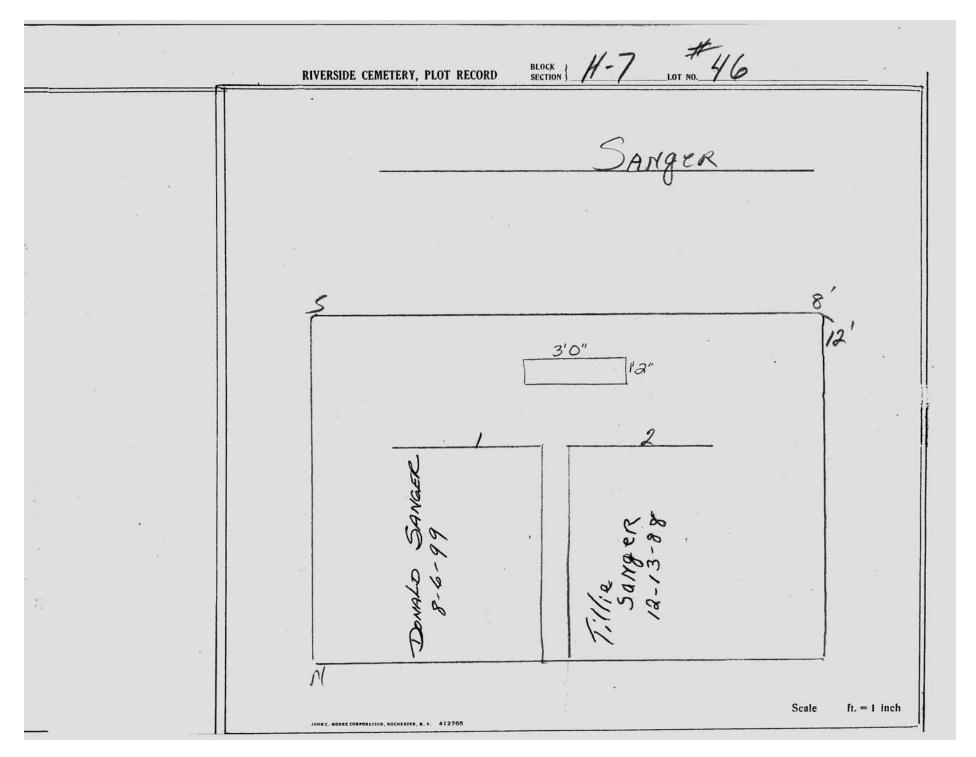

#40                      |
|---|------------------------------------------------------|-----------------------------|
|   | maria o zoilo<br>M L Z.                              | Bantiago                    |
|   | 3                                                    | 81                          |
| , |                                                      | 2                           |
|   | 20:10<br>Santiago<br>3-28-11<br>Graveliner           | 59471960<br>5-24-94<br>ERIE |
|   | JOHN C. MODRE CORPORATION, ROCHESTER, N. T. 412765   | Scale ft. = 1 inch          |



© 2013 Riverside Cemetery Published with permission.



© 2013 Riverside Cemetery Published with permission.



© 2013 Riverside Cemetery Published with permission.





© 2013 Riverside Cemetery Published with permission.







© 2013 Riverside Cemetery Published with permission.

| # | RIVERSIDE CEMETERY, PLOT RECORD SECTION H-7 LOT NO. 49 |
|---|--------------------------------------------------------|
|   | ROBERT & CAROL GARDNER 6-12-89                         |
|   |                                                        |
|   | Robert E. Granner  8-20-2007  graveliner               |
|   | Scale ft. = 1 inch                                     |



© 2013 Riverside Cemetery Published with permission.



© 2013 Riverside Cemetery Published with permission.



© 2013 Riverside Cemetery Published with permission.



© 2013 Riverside Cemetery Published with permission.



© 2013 Riverside Cemetery Published with permission.



© 2013 Riverside Cemetery Published with permission.



© 2013 Riverside Cemete