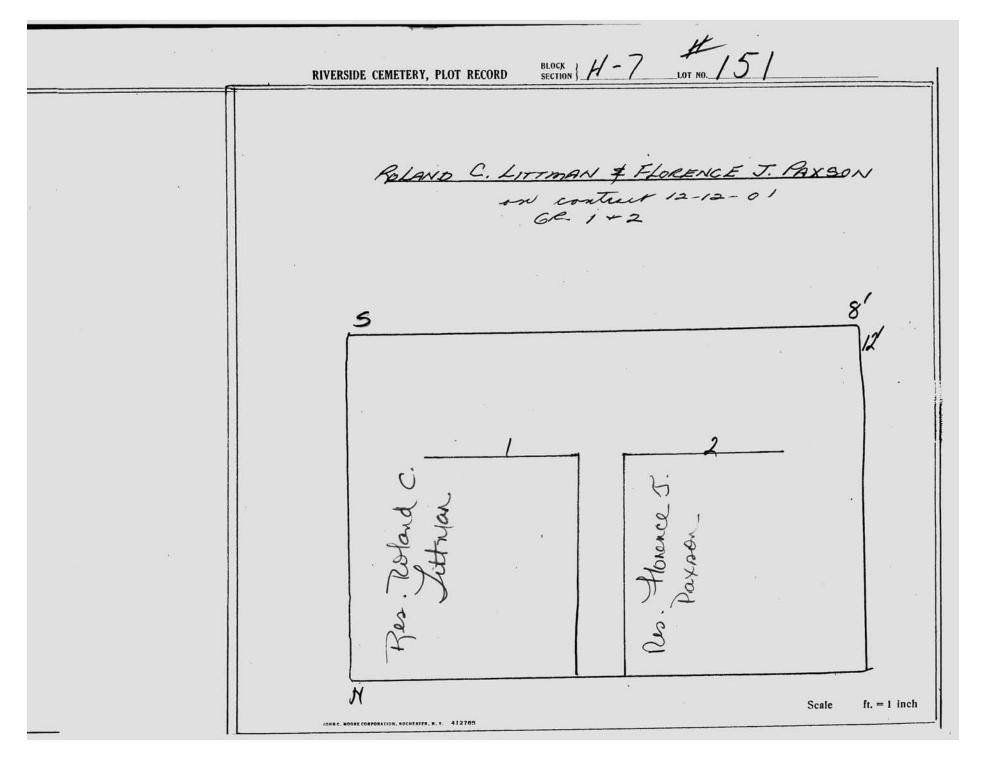

logical, chronological or alphabetical order.

Plot Records for Section H-7 include plot #, name of plot owners, and map of burials in the plot with the names of those buried.

Section maps added.

Digitally photographed or scanned from original documents by: