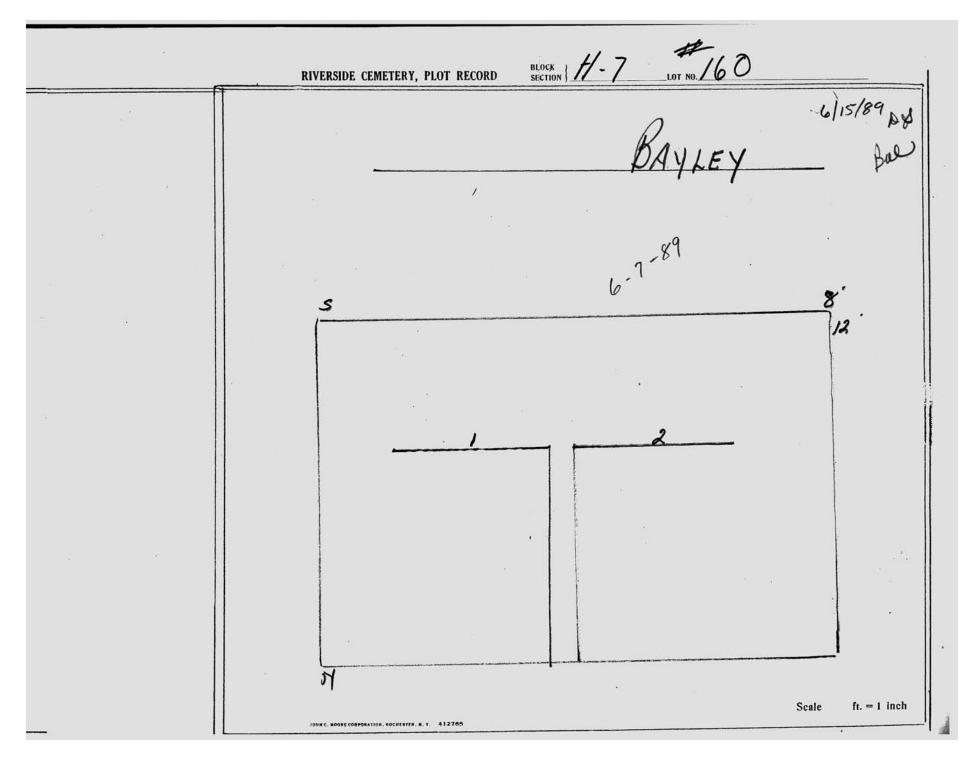

logical, chronological or alphabetical order.

Plot Records for Section H-7 include plot #, name of plot owners, and map of burials in the plot with the names of those buried.

Section maps added.

Digitally photographed or scanned from original documents by: