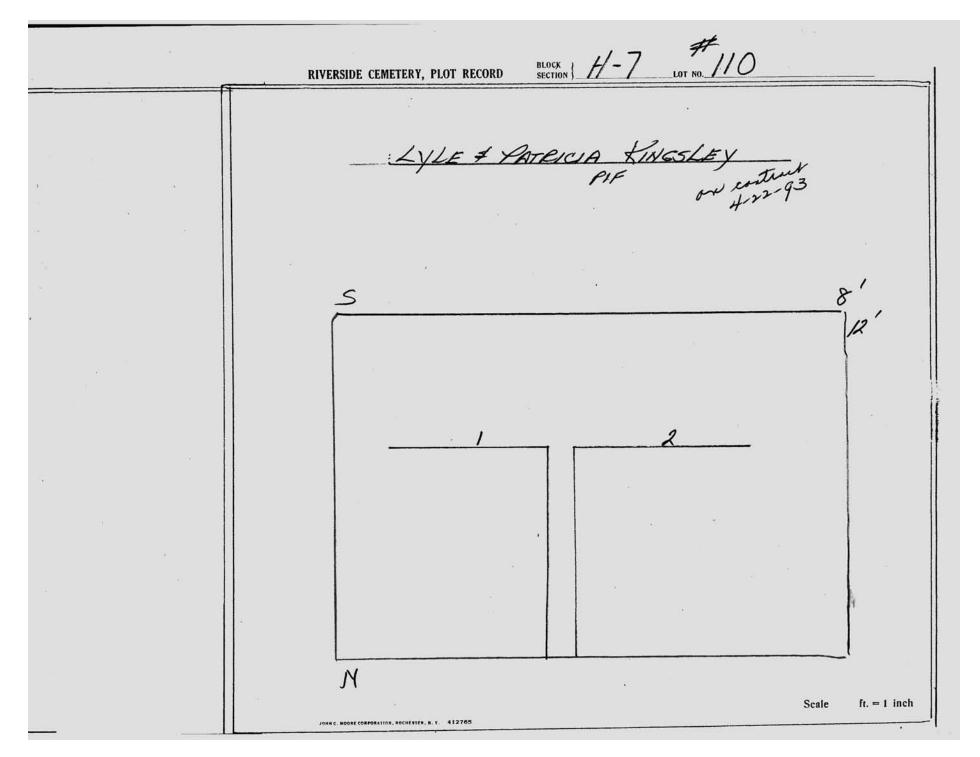

|                |
|          | 5                                                               | 8',            |
|          |                                                                 | e 3) <b>/^</b> |
| ÷        |                                                                 |                |
|          | 2                                                               |                |
|          | MUME. HAW                                                       |                |
| *        | 18 4 B. HALL J. 6-9 9-89 1.00 1.00 1.00 1.00 1.00 1.00 1.00 1.0 |                |
|          | 2 2 2                                                           |                |

© 2013 Riverside Cemetery Published with permission.





© 2013 Riverside Cemetery Published with permission.



© 2013 Riverside Cemetery Published with permission.

| 8 | RIVERSIDE CEMETERY, PLOT RECORD BLOCK SECTION   H-7 LOT NO. 113