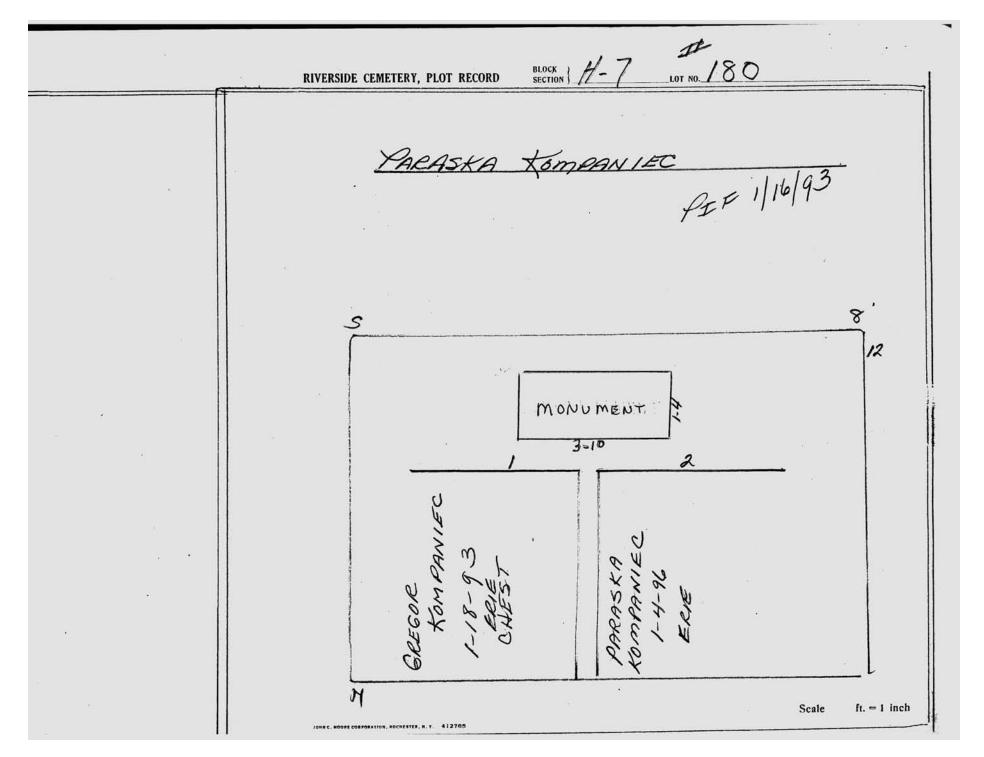

logical, chronological or alphabetical order.

Plot Records for Section H-7 include plot #, name of plot owners, and map of burials in the plot with the names of those buried.

Section maps added.

Digitally photographed or scanned from original documents by: