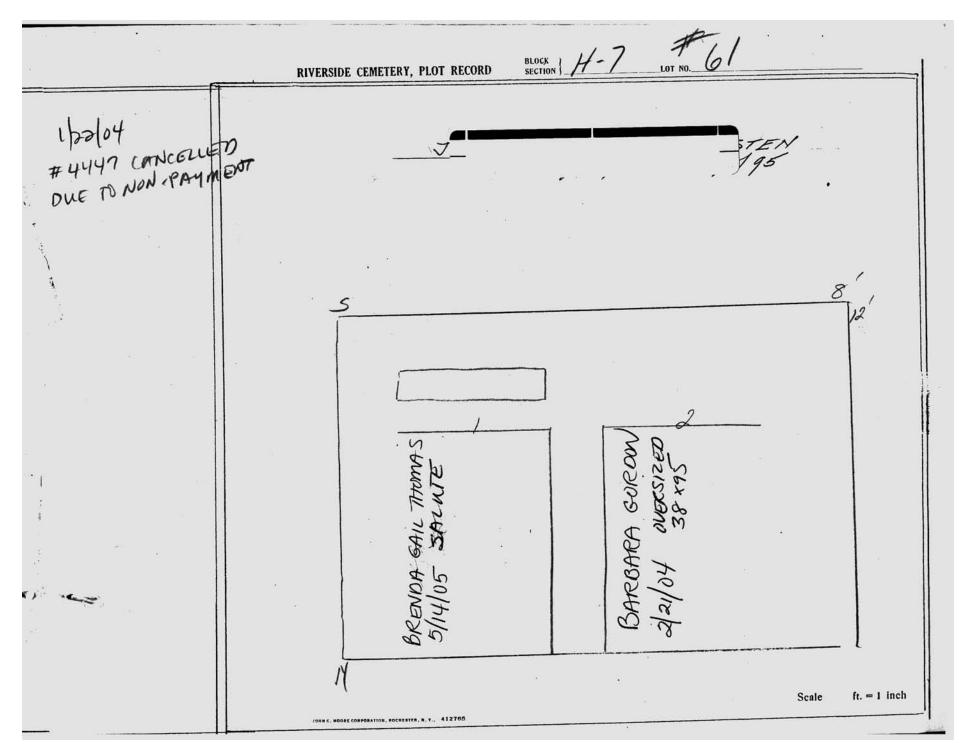

| RIVERSIDE CEMETERY, PLOT RECORD BLOCK SECTION H    | -7 #65                                   |
|----------------------------------------------------|------------------------------------------|
| <br>REV. EUDEN                                     | 1                                        |
|                                                    | : ON CONT 7/24/91                        |
| 5                                                  | 8/                                       |
| monumen                                            | ~T 1/2"                                  |
|                                                    |                                          |
| REV. EUDER PSR-62  FRIE                            | MAKSAKEE<br>ASHFORI<br>10-22-91<br>ROYAL |
| JOHN C. NOORE CORPORATION, ROCHESTER, N. T. 412785 | Scale ft. = 1 inch                       |