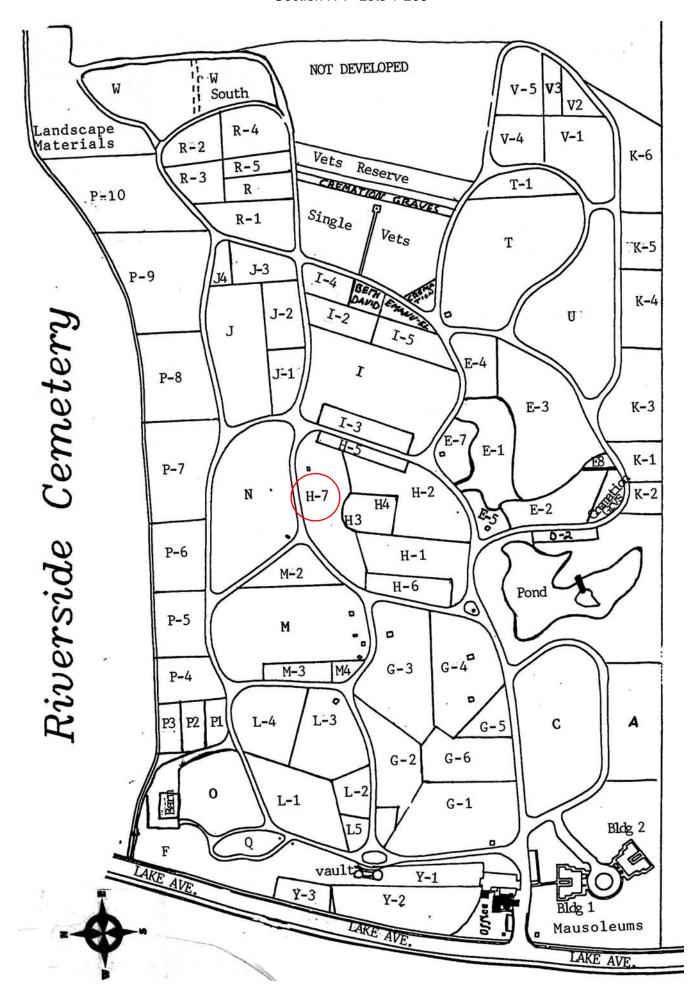

**Church/Organization:** Riverside Cemetery

2650 Lake Avenue Rochester, NY 14612

Years of Operation 1892– present

Volume Title: Section H-7

Film/Scan Location: Riverside Cemetery

2650 Lake Avenue Rochester, NY 14612

logical, chronological or alphabetical order.

Plot Records for Section H-7 include plot #, name of plot owners, and map of burials in the plot with the names of those buried.

Section maps added.

Digitally photographed or scanned from original documents by: