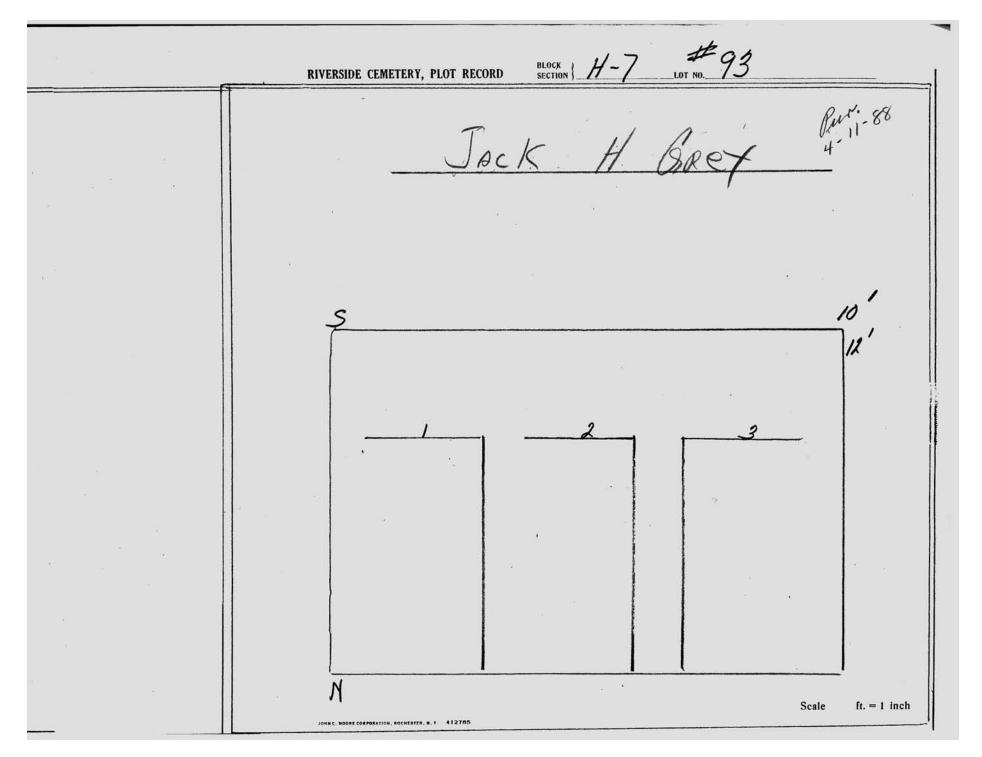

Riverside Cemetery Published with permission.





© 2013 Riverside Cemetery Published with permission.





| #<br>*/ | RIVERSIDE CEMETERY, PLOT RECORD BLOCK SECTION      | in H-7 # 92                            |
|---------|----------------------------------------------------|----------------------------------------|
|         | ANTHO                                              | NY GRATTO punchased 7/12/89            |
|         | CENTERED OVER 4 GRAVES LOTS 91 492                 | 8/12/                                  |
|         | ANTHONY GRATTO 6-22-2007 SRAVELINDR                | JEANNETTE<br>GRATTO<br>5-6-97<br>ROYAL |
|         | JOHN C. WOONE CORPORATION, ROCHESTER, N. Y. 412765 | Scale ft. = 1 inch                     |

© 2013 Riverside Cemetery Published with permission.



| * .      | RIVERSIDE CEMETERY, PLOT RECORD  BLOCK SECTION   H-7 LOT NO. 94 | _1                                      |
|----------|-----------------------------------------------------------------|-----------------------------------------|
| A        | ORA J. POWER  ONCONTRACT PIF  12-28-88                          |                                         |
| * * * *. |                                                                 |                                         |
|          | S 8',                                                           |                                         |
|          |                                                                 | 192000000000000000000000000000000000000 |
| *        |