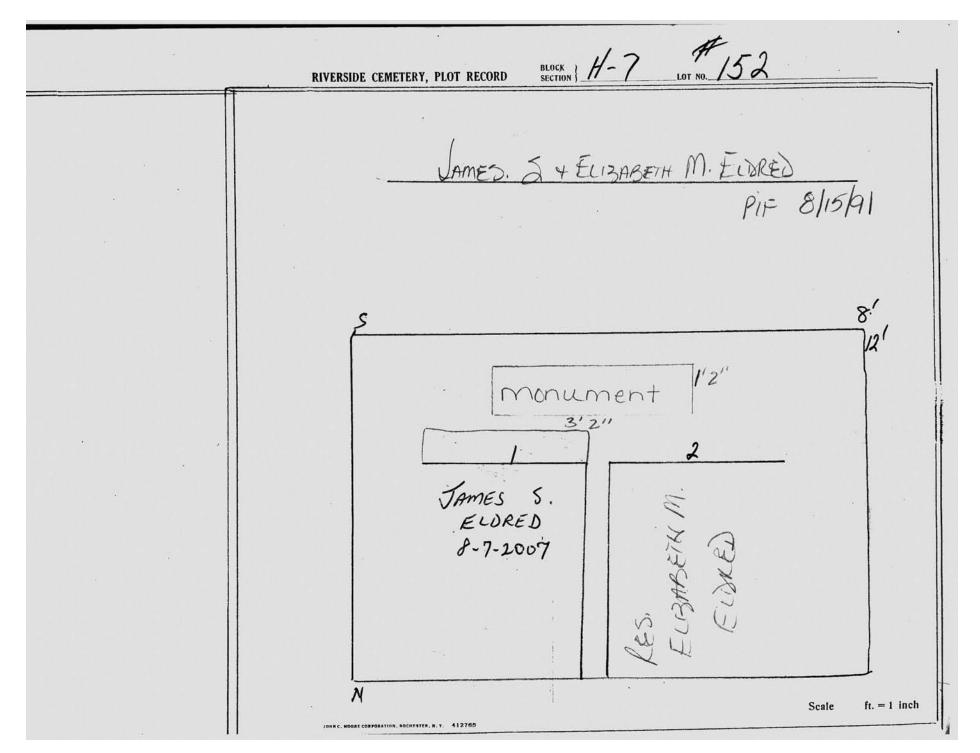

logical, chronological or alphabetical order.

Plot Records for Section H-7 include plot #, name of plot owners, and map of burials in the plot with the names of those buried.

Section maps added.

Digitally photographed or scanned from original documents by: