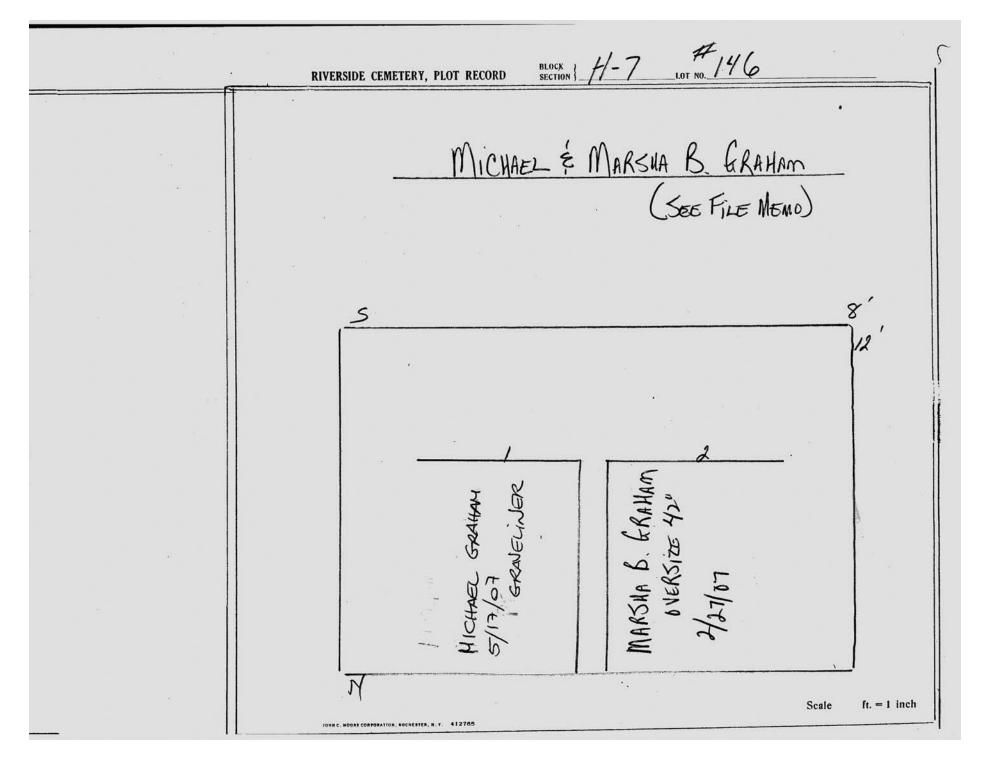

logical, chronological or alphabetical order.

Plot Records for Section H-7 include plot #, name of plot owners, and map of burials in the plot with the names of those buried.

Section maps added.

Digitally photographed or scanned from original documents by: