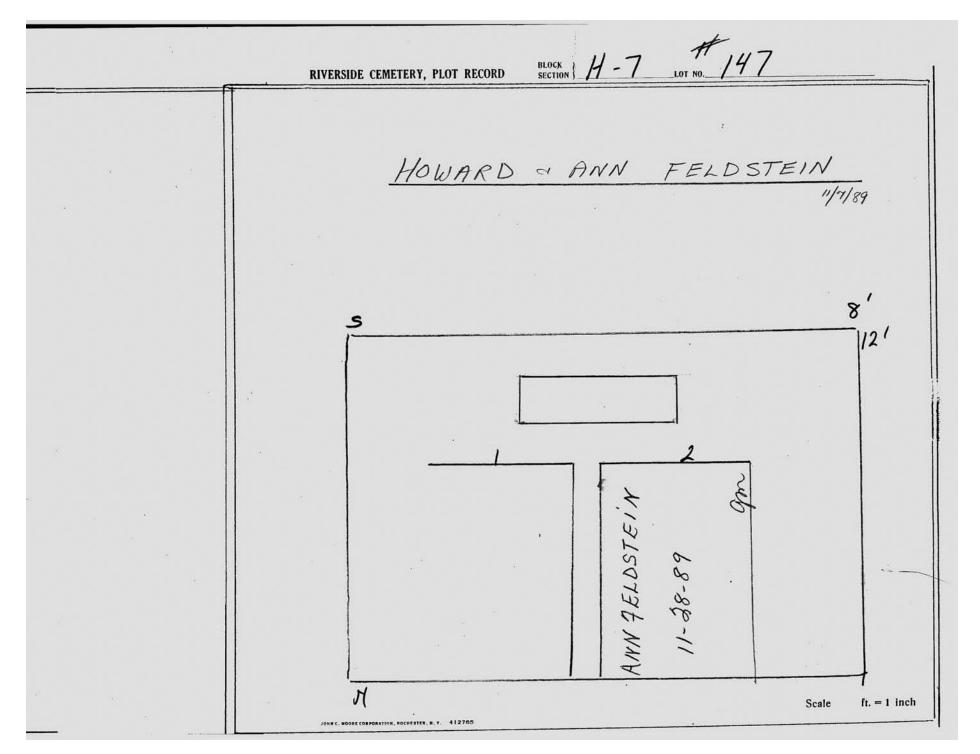

logical, chronological or alphabetical order.

Plot Records for Section H-7 include plot #, name of plot owners, and map of burials in the plot with the names of those buried.

Section maps added.

Digitally photographed or scanned from original documents by: