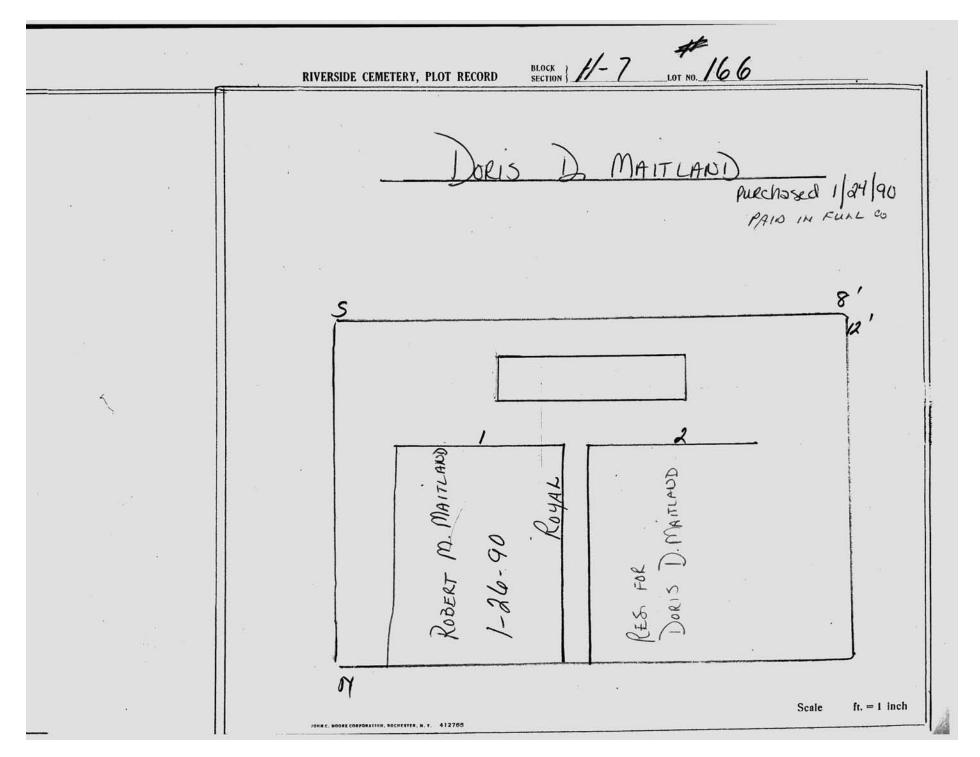

|
| Scale ft. = 1 inch                                           |







| RIVERSIDE CEMETERY, PLOT RECORD  BLOCK SECTION H-7 LOT NO. 158 |
|----------------------------------------------------------------|
| ORA J. GOWER  PIF ON CONTRACT 12-28-88                         |
| S 8'                                                           |
|                                                                |
| Scale ft. = 1 inch                                             |



 $\hbox{@\,}2013$  Riverside Cemetery Published with permission.



© 2013 Riverside Cemetery Published with permission.



© 2013 Riverside Cemetery Published with permission.







© 2013 Riverside Cemetery Published with permission.



© 2013 Riverside Cemetery Published with permission.



© 2013 Riverside Cemetery Published with permission.







© 2013 Riverside Cemetery Published with permission.



© 2013 Riverside Cemetery Published with permission.

| +              | RIVERSIDE CEMETERY, PLOT RECORD BLOCK SECTION H-7 LOT NO. 171 | /                  |
|----------------|---------------------------------------------------------------|--------------------|
|                | RICHARD A POLANT                                              | 12-10-88           |
| Me CHARD BURER |                                                               | 8'                 |
| 10 CEDIL       | 3'2" x 1'4"                                                   | 12                 |
| 8/1.           | MEN SHES WEN Z                                                |                    |
|