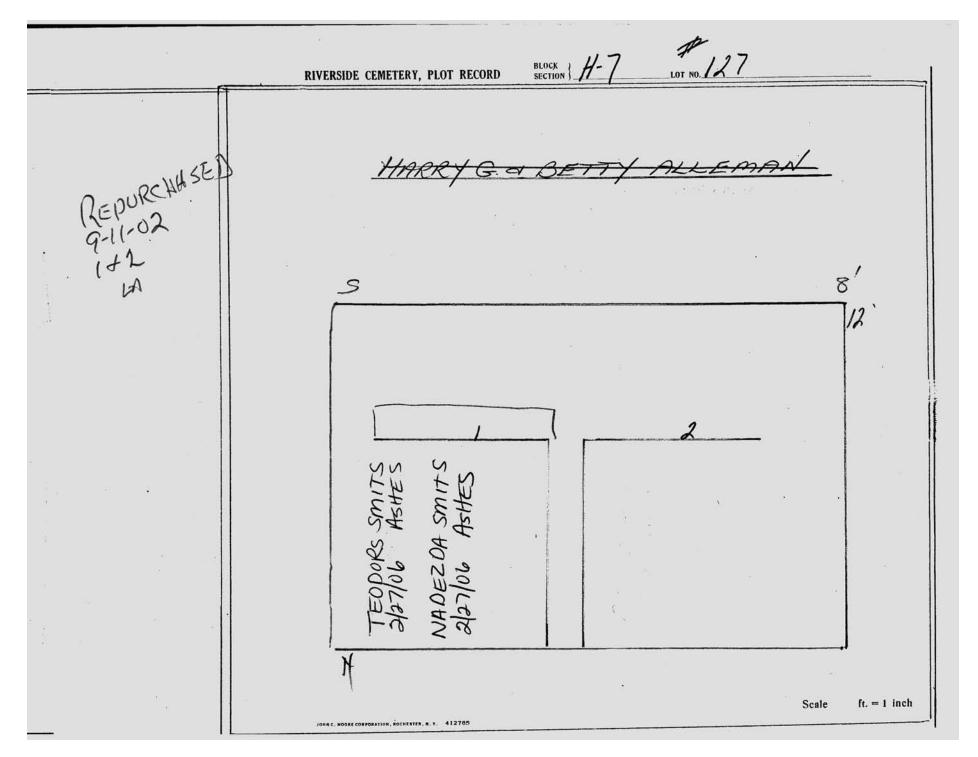

© 2013 Riverside Cemetery Published with permission.

| #*-                      | RIVERSIDE CEMETERY, PLOT RECORD                    | HOCK H-7 LOT NO. 126 | V 70, 1            |
|--------------------------|----------------------------------------------------|----------------------|--------------------|
| Reputchased #102 9-11-02 | HARRY G. ALL                                       | EMAN BETTY A         | LEMAN              |
|                          |                                                    |                      | 8/                 |
|                          |                                                    | 1 1                  |                    |
|                          | \$1,000<br>good fir<br>oversized                   | # 10 SEX             | +                  |
|                          |                                                    | Joseph // 26/07      |                    |
|                          | JOHN C. NOORE CORPORATION, ROCHESTER, N. T. 412785 |                      | Scale ft. = 1 inch |