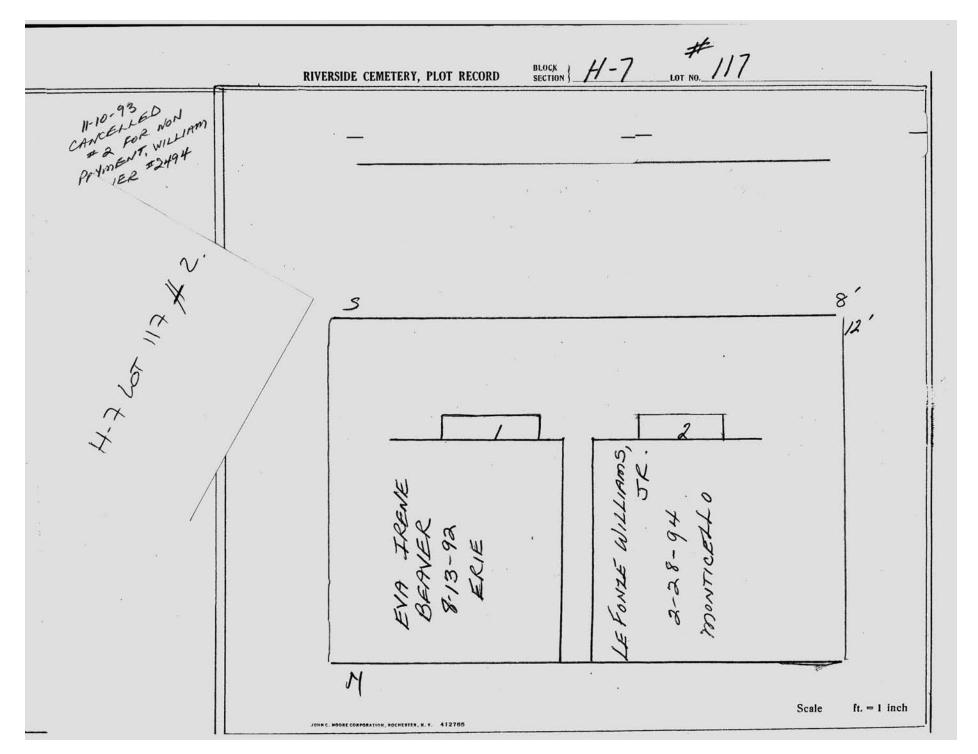

| ×       | RIVERSIDE CEMETERY, PLOT RECORD BLOCK SECTION ]_   | H-7 LOT NO. 115                                                   |
|---------|----------------------------------------------------|-------------------------------------------------------------------|
| . *     | ADELA M.                                           | HAKIEL<br>on contract 5/14/96<br>PIF                              |
| e<br>eu | 20 - g                                             |                                                                   |
| k       |                                                    | 8/                                                                |
|         | LES ADELA M. HAKUEL                                | MCTOR HARIEL  5-17-96  ERIE  101  101  101  101  101  101  101  1 |
|         | JOHR C. MOONE CORPORATION, BOCHESTER, N. T. 412765 | Scale ft. = 1 inch                                                |