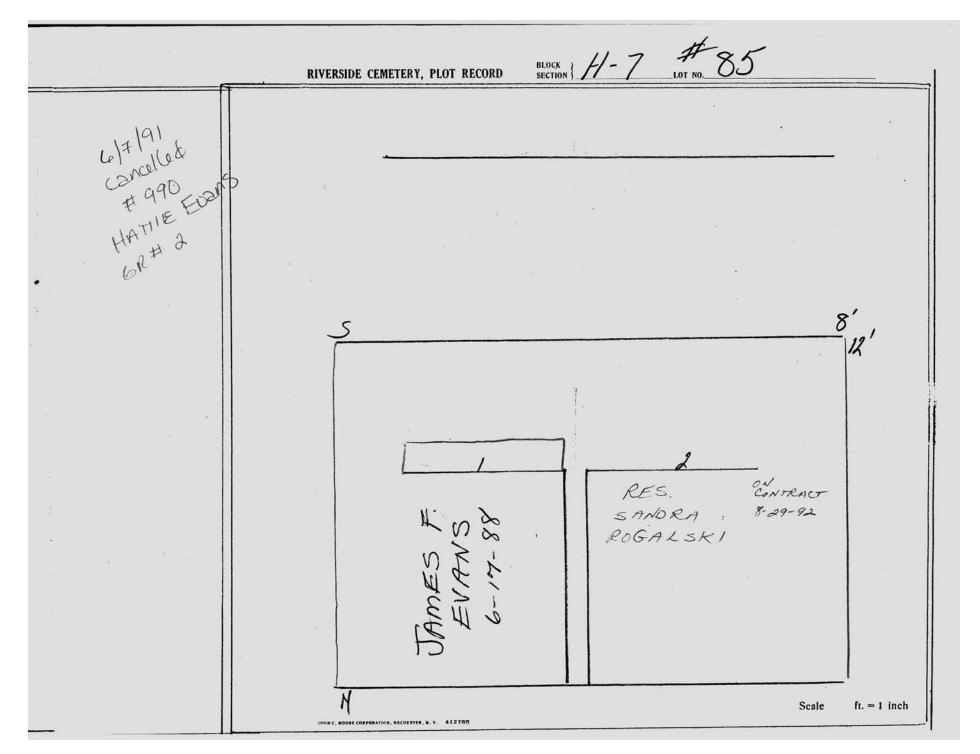

© 2013 Riverside Cemetery Published with permission.

© 2013 Riverside Cemetery Published with permission.

© 2013 Riverside Cemetery Published with permission.

| * '          | RIVERSIDE CEMETERY, PLOT RECORD BLOCK SECTION # 1-7 LOT NO. 84 |
|--------------|----------------------------------------------------------------|
|              | PAUL, + MARION M. GAGNON Bur 87                                |
| . (*)        | 10-17                                                          |
|              |                                                                |
|              | S 8' 12'                                                       |
| ) 192<br>(0) |                                                                |
|              |                                                                |
| 4.           |                                                                |
|              |                                                                |
| *            | N N                                                            |
|              | Scale ft. = 1 inch                                             |