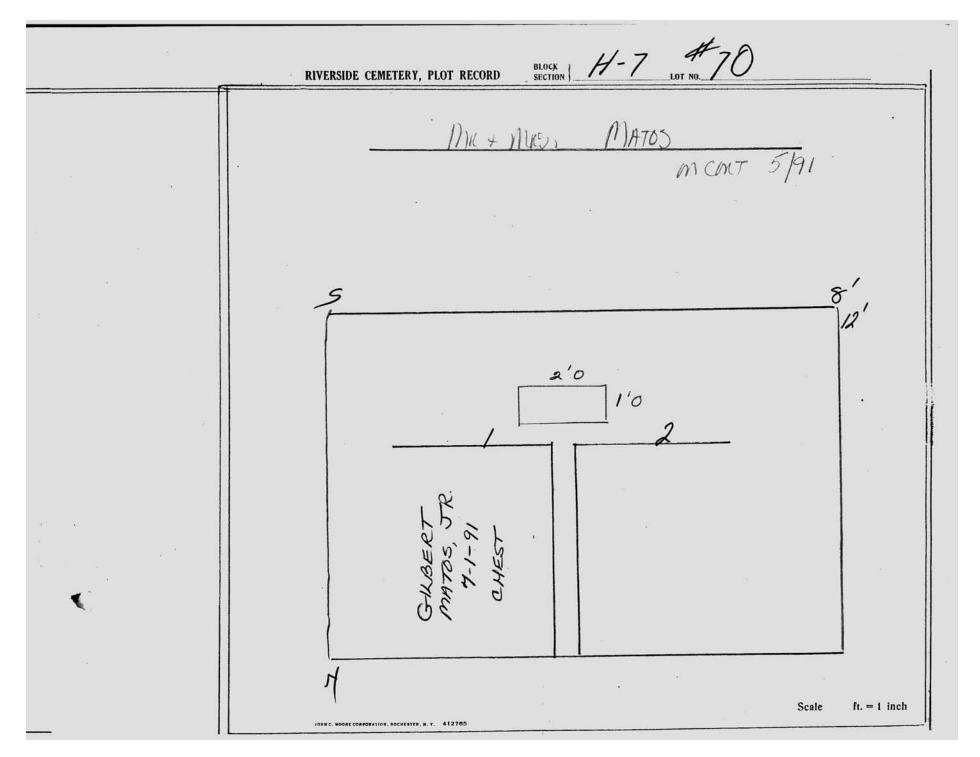

logical, chronological or alphabetical order.

Plot Records for Section H-7 include plot #, name of plot owners, and map of burials in the plot with the names of those buried.

Section maps added.

Digitally photographed or scanned from original documents by: