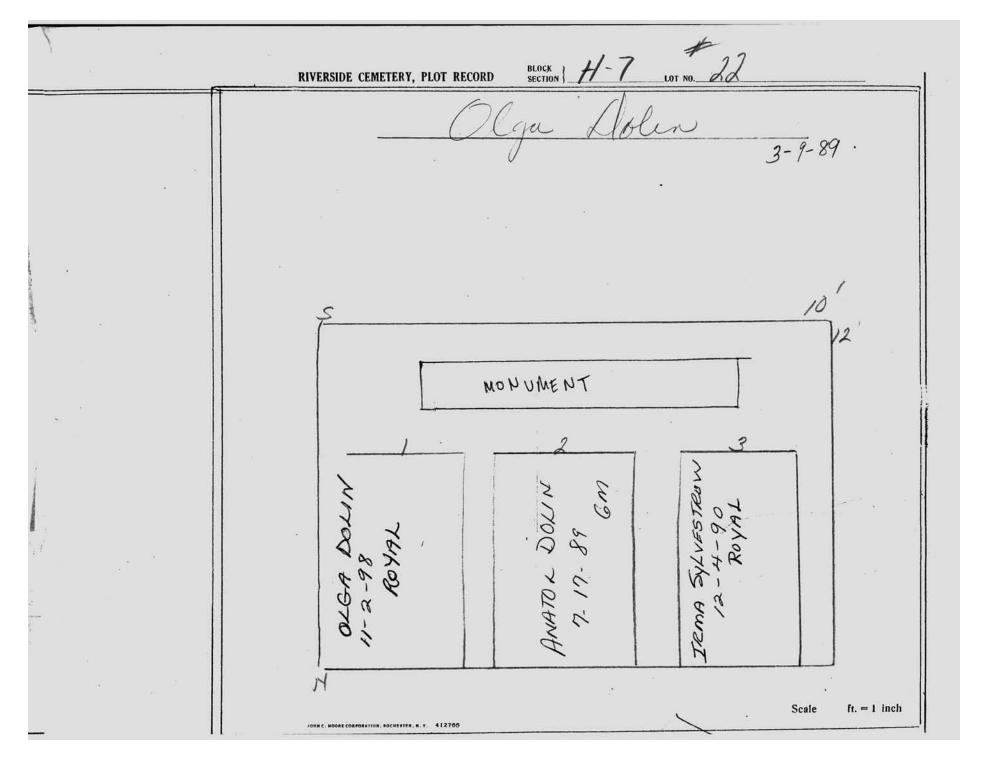

logical, chronological or alphabetical order.

Plot Records for Section H-7 include plot #, name of plot owners, and map of burials in the plot with the names of those buried.

Section maps added.

Digitally photographed or scanned from original documents by: