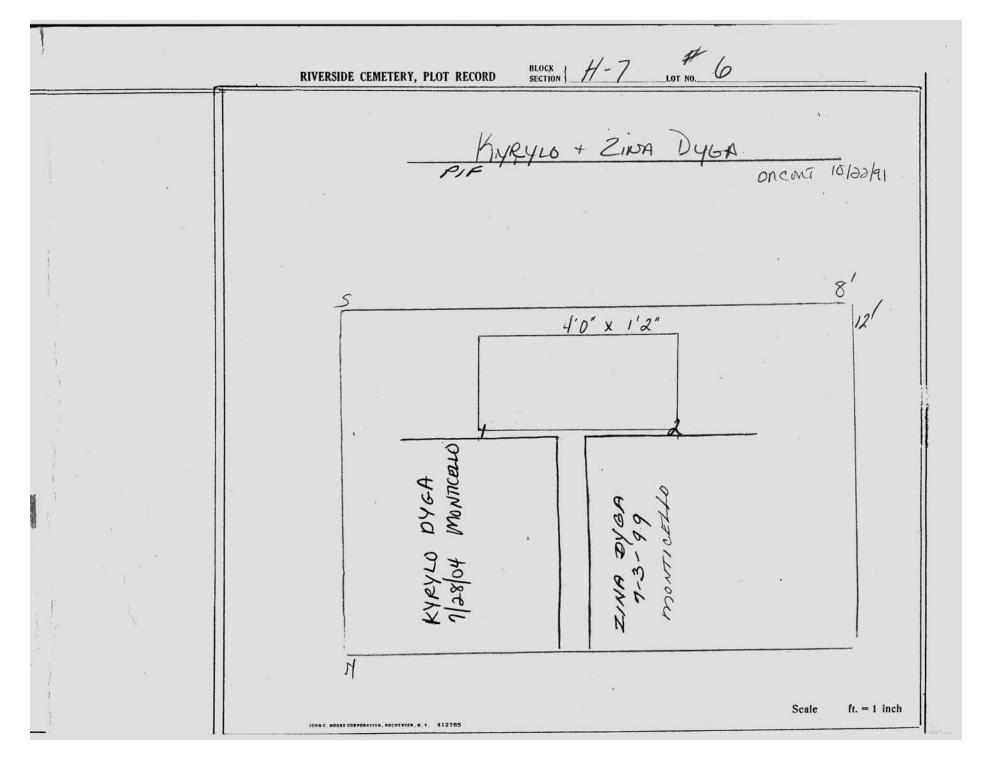

logical, chronological or alphabetical order.

Plot Records for Section H-7 include plot #, name of plot owners, and map of burials in the plot with the names of those buried.

Section maps added.

Digitally photographed or scanned from original documents by: