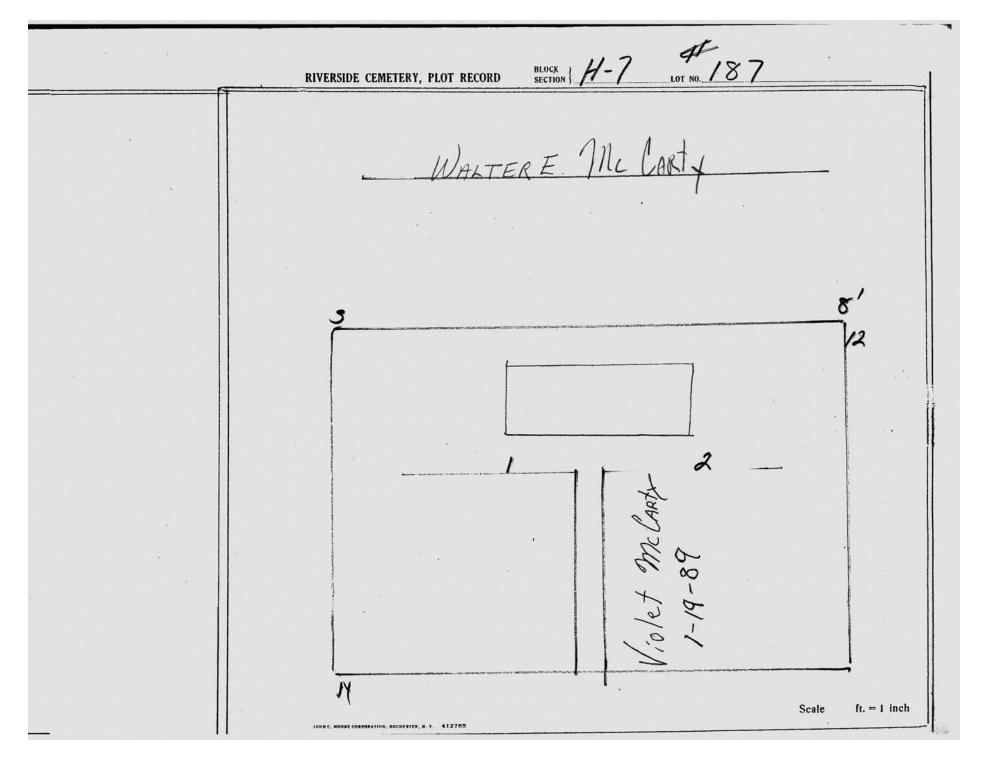

logical, chronological or alphabetical order.

Plot Records for Section H-7 include plot #, name of plot owners, and map of burials in the plot with the names of those buried.

Section maps added.

Digitally photographed or scanned from original documents by: