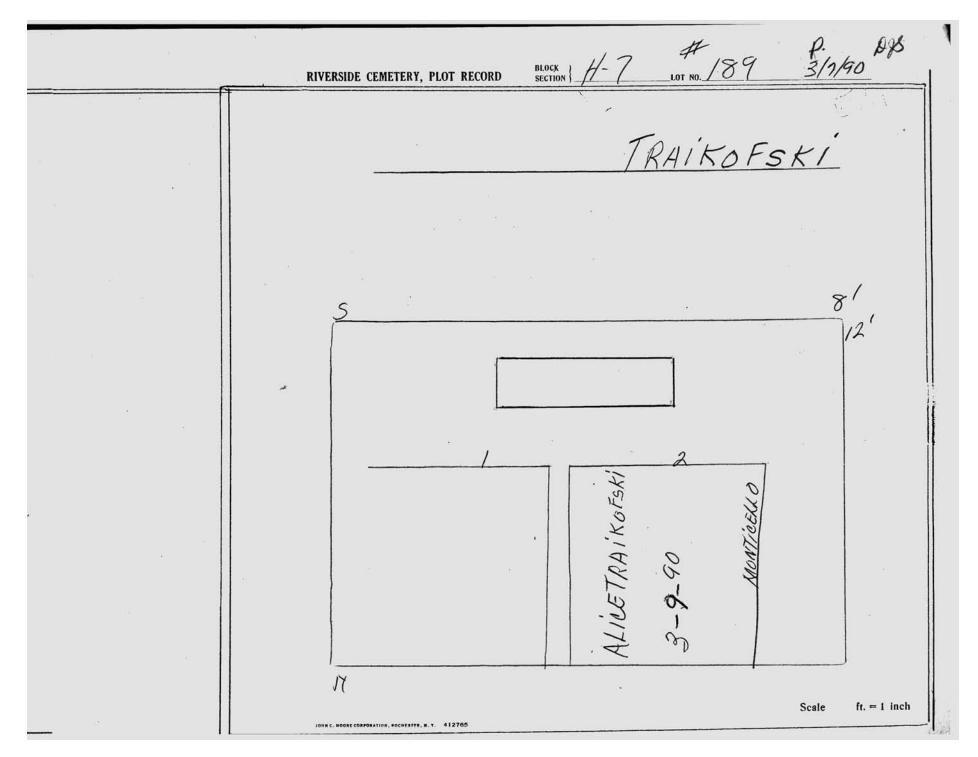

logical, chronological or alphabetical order.

Plot Records for Section H-7 include plot #, name of plot owners, and map of burials in the plot with the names of those buried.

Section maps added.

Digitally photographed or scanned from original documents by: