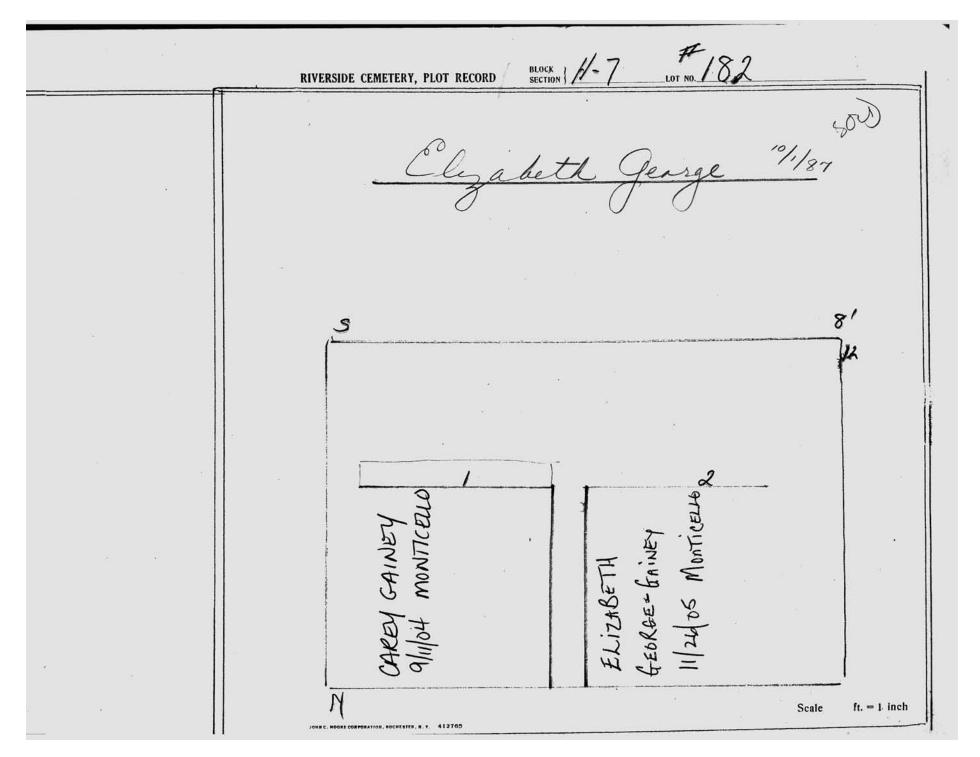

logical, chronological or alphabetical order.

Plot Records for Section H-7 include plot #, name of plot owners, and map of burials in the plot with the names of those buried.

Section maps added.

Digitally photographed or scanned from original documents by: