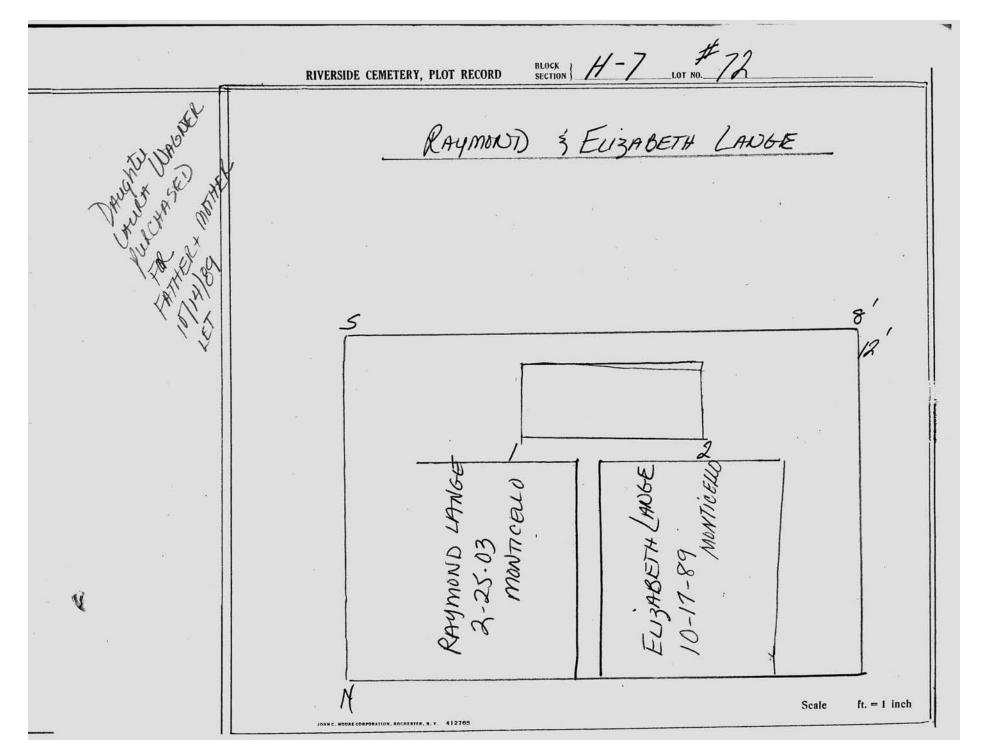

logical, chronological or alphabetical order.

Plot Records for Section H-7 include plot #, name of plot owners, and map of burials in the plot with the names of those buried.

Section maps added.

Digitally photographed or scanned from original documents by: