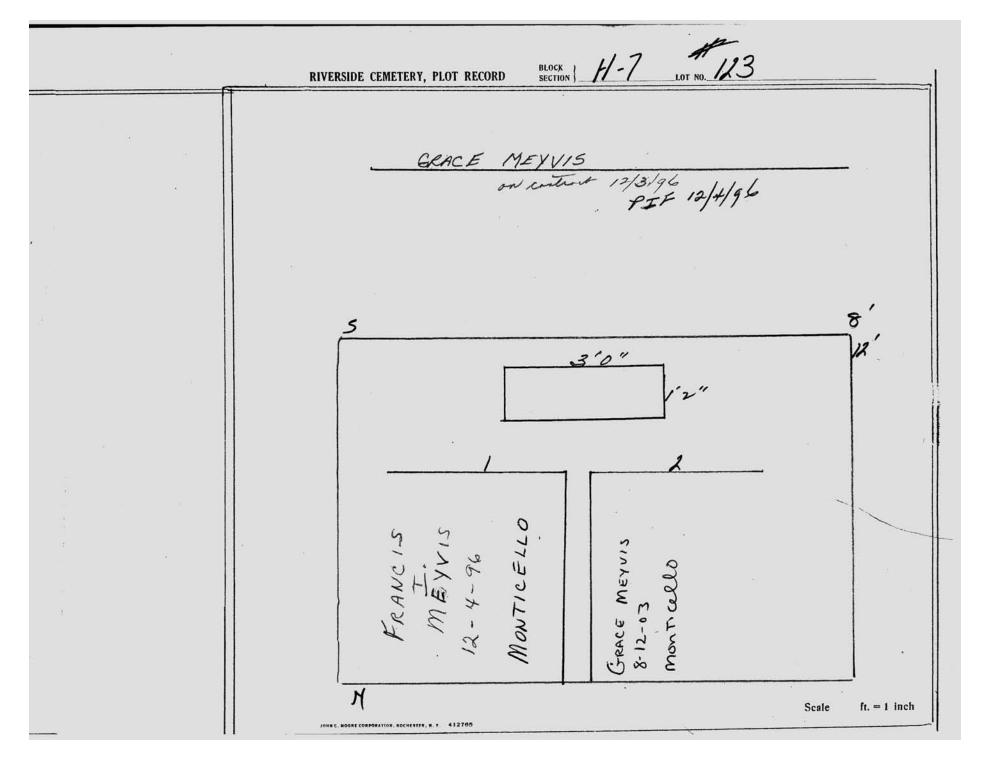

logical, chronological or alphabetical order.

Plot Records for Section H-7 include plot #, name of plot owners, and map of burials in the plot with the names of those buried.

Section maps added.

Digitally photographed or scanned from original documents by: