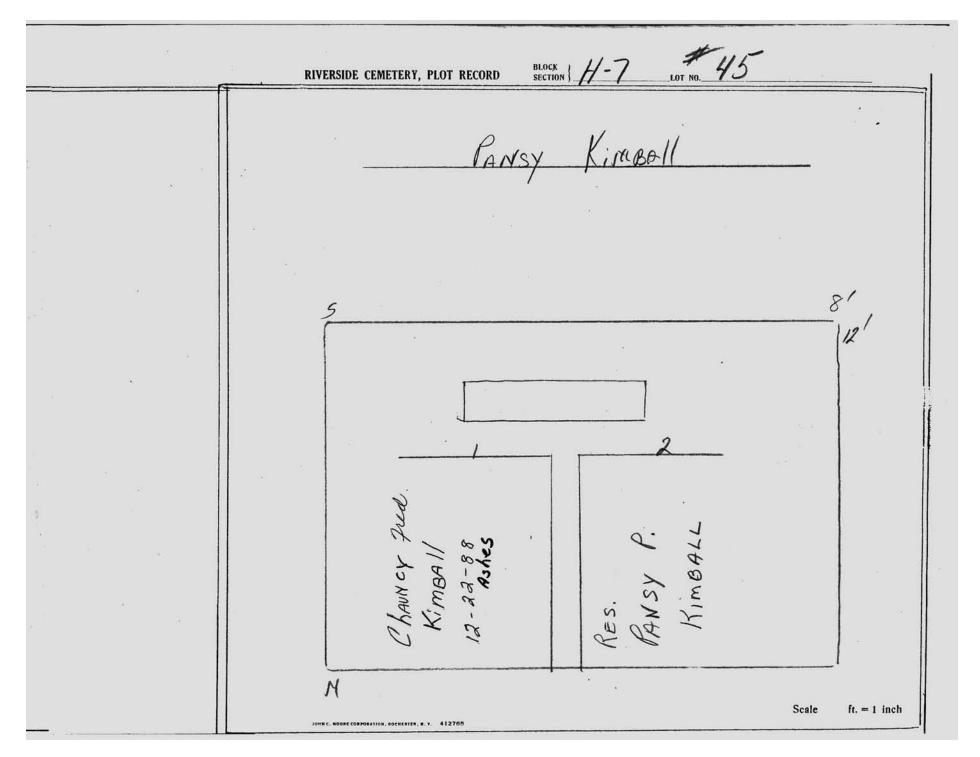

VERSIDE CEMETERY, PLOT RECORD  BLOCK SECTION   //- | -7 #40                      |
|---|------------------------------------------------------|-----------------------------|
|   | maria o zoilo<br>M L Z.                              | Bantiago                    |
|   | 3                                                    | 81                          |
| , |                                                      | 2                           |
|   | 20:10<br>Santiago<br>3-28-11<br>Graveliner           | 59471960<br>5-24-94<br>ERIE |
|   | JOHN C. MODRE CORPORATION, ROCHESTER, N. T. 412765   | Scale ft. = 1 inch          |



© 2013 Riverside Cemetery Published with permission.



© 2013 Riverside Cemetery Published with permission.



© 2013 Riverside Cemetery Published with permission.





© 2013 Riverside Cemetery Published with permission.







© 2013 Riverside Cemetery Published with permission.

| # | RIVERSIDE CEMETERY, PLOT RECORD SECTION H-7 LOT NO. 49 |
|---|--------------------------------------------------------|
|   | ROBERT & CAROL GARDNER 6-12-89                         |
|   |                                                        |
|   | Robert E. Granner  8-20-2007  graveliner               |
|   | Scale ft. = 1 inch                                     |



© 2013 Riverside Cemetery Published with permission.



© 2013 Riverside Cemetery Published with permission.



© 2013 Riverside Cemetery Published with permission.



© 2013 Riverside Cemetery Published with permission.



© 2013 Riverside Cemetery Published with permission.



© 2013 Riverside Cemete