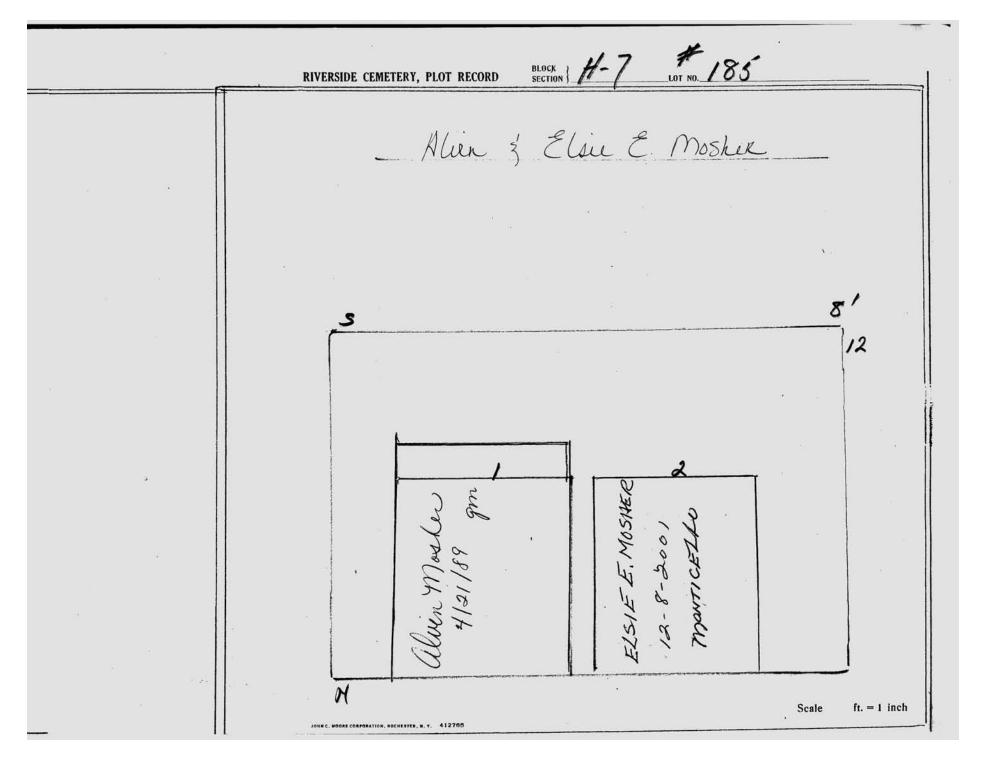

logical, chronological or alphabetical order.

Plot Records for Section H-7 include plot #, name of plot owners, and map of burials in the plot with the names of those buried.

Section maps added.

Digitally photographed or scanned from original documents by: