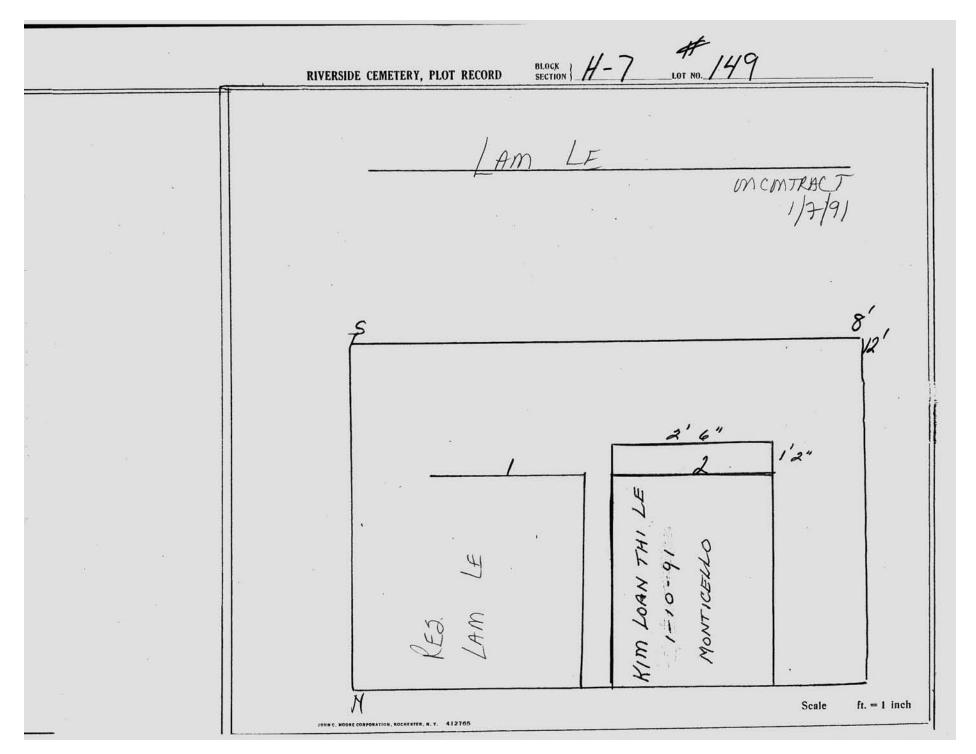

logical, chronological or alphabetical order.

Plot Records for Section H-7 include plot #, name of plot owners, and map of burials in the plot with the names of those buried.

Section maps added.

Digitally photographed or scanned from original documents by: