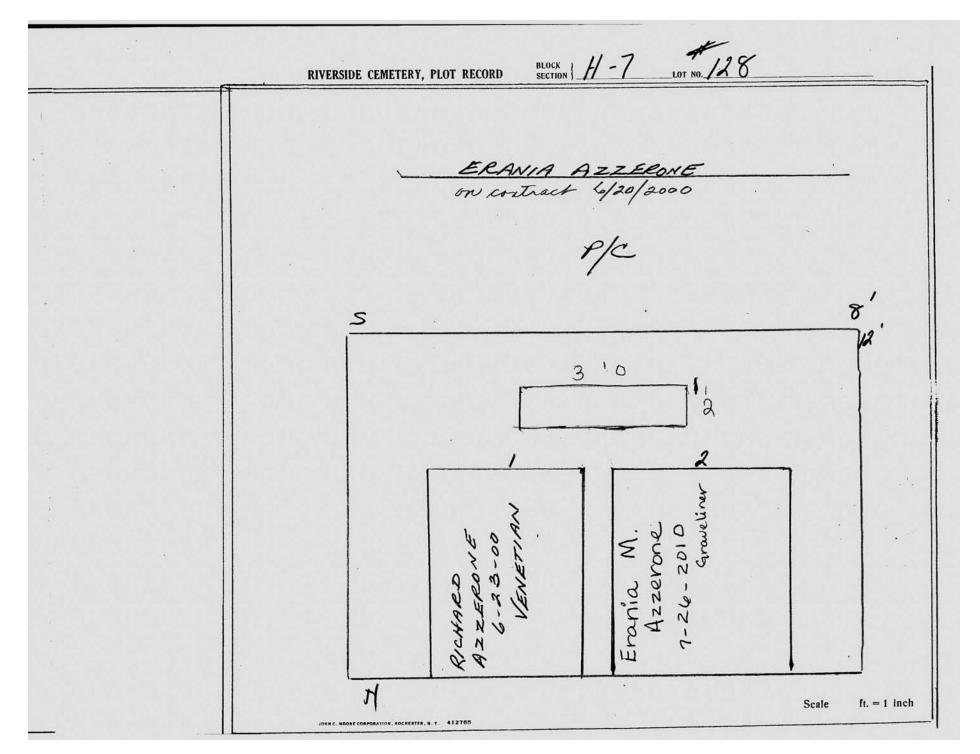

© 2013 Riverside Cemetery Published with permission.

|         |             | RIVERSIDE CEMETERY, PLOT RECORD BLOCK SECTION   H-7 LOT NO. 129 |     |
|---------|-------------|-----------------------------------------------------------------|-----|
| i i     | Popular L   | FRIENE CRANE  ON CONTRACT 9/29/94                               |     |
| e<br>91 | New Stabour |                                                                 |     |
|         |             | S 8'                                                            |     |
| 0<br>0  |             | 2'8"                                                            |     |
|         |             |                                                                 |     |
|         | *           | S N. Cer. 30-94 TICELLO                                         |     |
| r i     | e:          | Think 9                                                         |     |
|         | 12.         | Scale ft. = 1 in                                                | ich |