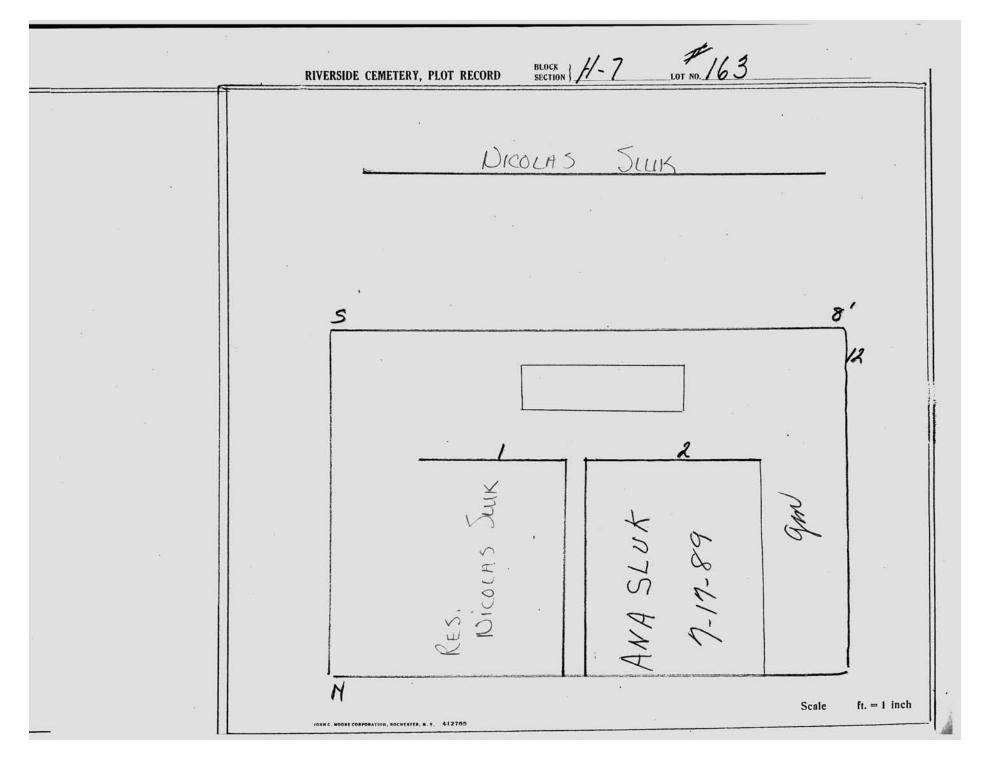

1467-5731 |
| 3'10"  MENIUMENT 1'2"                                        |
| TAKON BRAUN 11-13-08 3-1-01 ELLE                             |
| Scale ft. = 1 inch                                           |







| RIVERSIDE CEMETERY, PLOT RECORD  BLOCK SECTION H-7 LOT NO. 158 |
|----------------------------------------------------------------|
| ORA J. GOWER  PIF ON CONTRACT 12-28-88                         |
| S 8'                                                           |
|                                                                |
| Scale ft. = 1 inch                                             |



 $\hbox{@\,}2013$  Riverside Cemetery Published with permission.



© 2013 Riverside Cemetery Published with permission.



© 2013 Riverside Cemetery Published with permission.







© 2013 Riverside Cemetery Published with permission.



© 2013 Riverside Cemetery Published with permission.



© 2013 Riverside Cemetery Published with permission.







© 2013 Riverside Cemetery Published with permission.



© 2013 Riverside Cemetery Published with permission.

| +              | RIVERSIDE CEMETERY, PLOT RECORD BLOCK SECTION H-7 LOT NO. 171 | /                  |
|----------------|---------------------------------------------------------------|--------------------|
|                | RICHARD A POLANT                                              | 12-10-88           |
| Me CHARD BURER |                                                               | 8'                 |
| 10 CEDIL       | 3'2" x 1'4"                                                   | 12