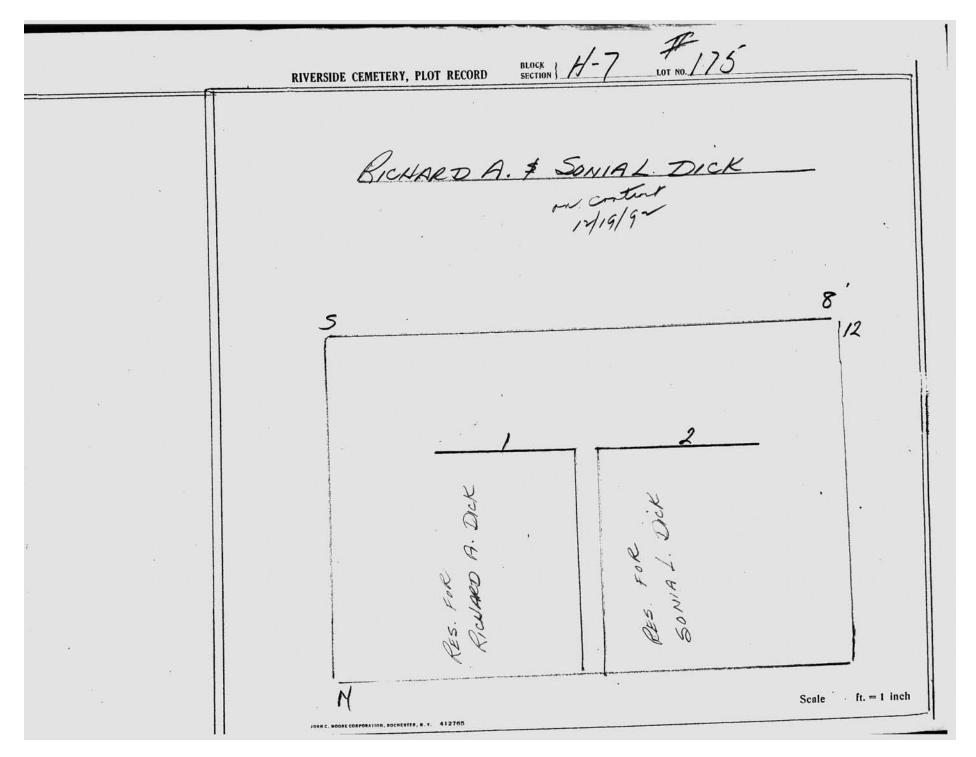

| 12-10-88           |
| Me CHARD BURER |                                                               | 8'                 |
| 10 CEDIL       | 3'2" x 1'4"                                                   | 12                 |
| 8/1.           | MEN SHES WEN Z                                                |                    |
|                | RICHIPPED 11<br>10-21-98<br>MARSELON                          |                    |
|                | JOHN C. MODRE CORPORATION, ROCHESTER, N. Y. 412705            | Scale ft. = 1 inch |

© 2013 Riverside Cemetery Published with permission.



© 2013 Riverside Cemetery Published with permission.



© 2013 Riverside Cemetery Published with permission.



© 2013 Riverside Cemetery Published with permission.



© 2013 Riverside Cemetery Published with permission.



 $\hbox{@ 2013 Riverside Cemetery }$  Published with permission.



 $\hbox{@\,}2013$  Riverside Cemetery Published with permission.





© 2013 Riverside Cemetery Published with permission.



© 2013 Riverside Cemetery Published with permission.

| ,  | RIVERSIDE CEMETERY, PLOT RECORD BLOCK SECTION #77 #181 |
|----|--------------------------------------------------------|
| *  | CLARENCE & ELIZABETH SHELD                             |
| †) | S 8'                                                   |
|    | CRUSENCE STATE SHELD                                   |
| *  | 1-10: 2011<br>MONTICEUD 4-18-02012<br>MONTICEUD        |
| 4  | Scale ft. = 1 inch                                     |



© 2013 Riverside Cemetery Published with pe