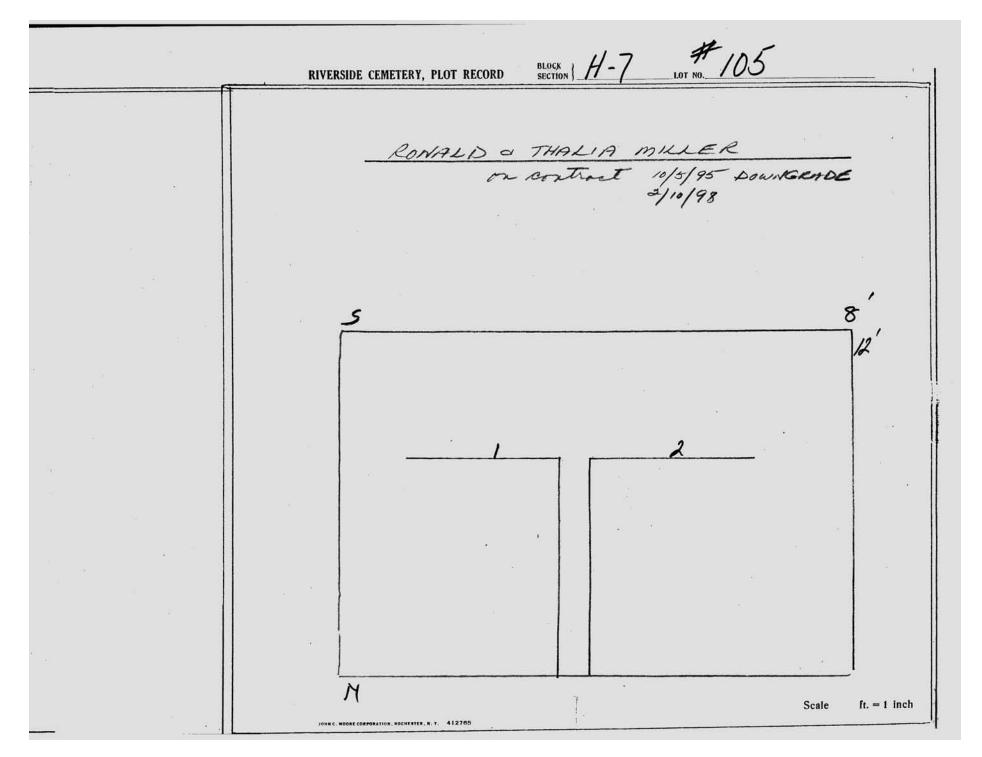

 $\hbox{@\,}2013$  Riverside Cemetery Published with permission.

© 2013 Riverside Cemetery Published with permission.

|                                       |     | r. |                | RIVE           | RSIDE CEM          | IETERY, PLOT REC           | ORD BLOCK SECTION | H-7                    | # 124<br>LOT NO. 124           |         |              |
|---------------------------------------|-----|----|----------------|----------------|--------------------|----------------------------|-------------------|------------------------|--------------------------------|---------|--------------|
|                                       |     |    |                |                | _                  |                            | Pay.              | moND 7                 | ENGLEBU<br>GRAN<br>S/x7/<br>pw | PRE 193 | P1 192       |
| * * * * * * * * * * * * * * * * * * * | 100 | 4  |                | 8              | 5                  |                            |                   |                        | ⟨₹⟩                            |         | 8'<br>7u'    |
|                                       |     |    |                | Y.             |                    |                            | MONT              | 3'/                    | ]/4"                           |         | +            |
|                                       |     | 9  | a <sup>©</sup> |                | į.                 | noNO GRAMIAK               |                   | borg Gramiak<br>1-2009 | 2                              |         |              |
|                                       | e/  |    |                | <b>ЈОНИ</b> С. | N HOORE COMPONATIO | N, TOCHESTER, N. Y. 412765 |                   | 1-1-8<br>1-1-8         |                                | Scale   | ft. = 1 inch |