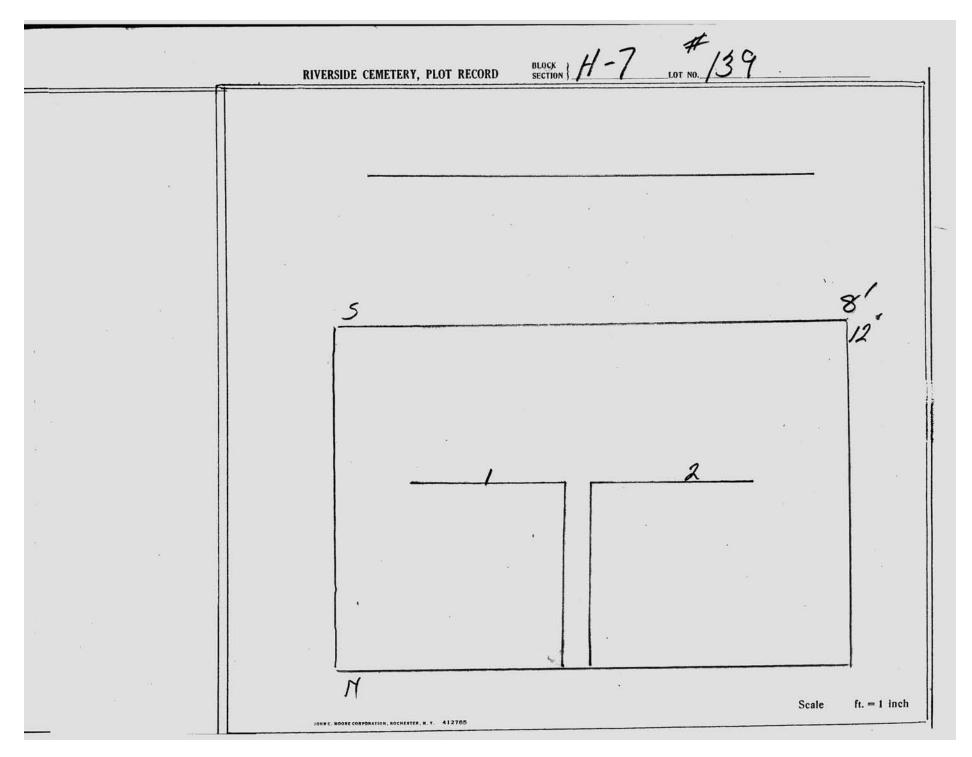

shed with permission.





| +)                        | RIVERSIDE CEMETERY, PLOT RECORD BLOCK SECTION H-7 LOT NO. 135 |
|---------------------------|---------------------------------------------------------------|
| 345<br>261<br>2<br>2<br>3 | ROBERT J. + VALENTINA S. AMBROSE on LUXUT. PIE (1/2)/192      |
|                           | \\\\\\\\\\\\\\\\\\\\\\\\\\\\\\\\\\\\\\                        |
| £                         |                                                               |
| e<br>V                    |                                                               |
| e<br>už                   | Scale ft. = 1 inch                                            |





© 2013 Riverside Cemetery Published with permission.



© 2013 Riverside Cemetery Published with permission.



| * | RIVERSIDE CEMETERY, PLOT RECORD BLOCK SECTION   H-7 LOT NO.         | 140                |
|---|---------------------------------------------------------------------|--------------------|
|   | ALICIA BROWN & JEANNE<br>PIF DE 2                                   | The WILSON         |
|   | 5                                                                   | 8/12/              |
|   | BRENDA BROWN 3/14/1998 3/14/1998 JEANNETTE BROWN 8-9-97 CONTINENTAL |                    |
|   | JOHN C. NOORE CORPORATION, NOCHESTER, N. Y. 412705                  | Scale ft. = 1 inch |



| 19) | RIVERSIDE CEMETERY, PLOT RECORD BLOCK SECTION H-7 LOT NO. 142     |
|-----|-------------------------------------------------------------------|
|     | GARY G. BETTERS  on centure 1/1/93