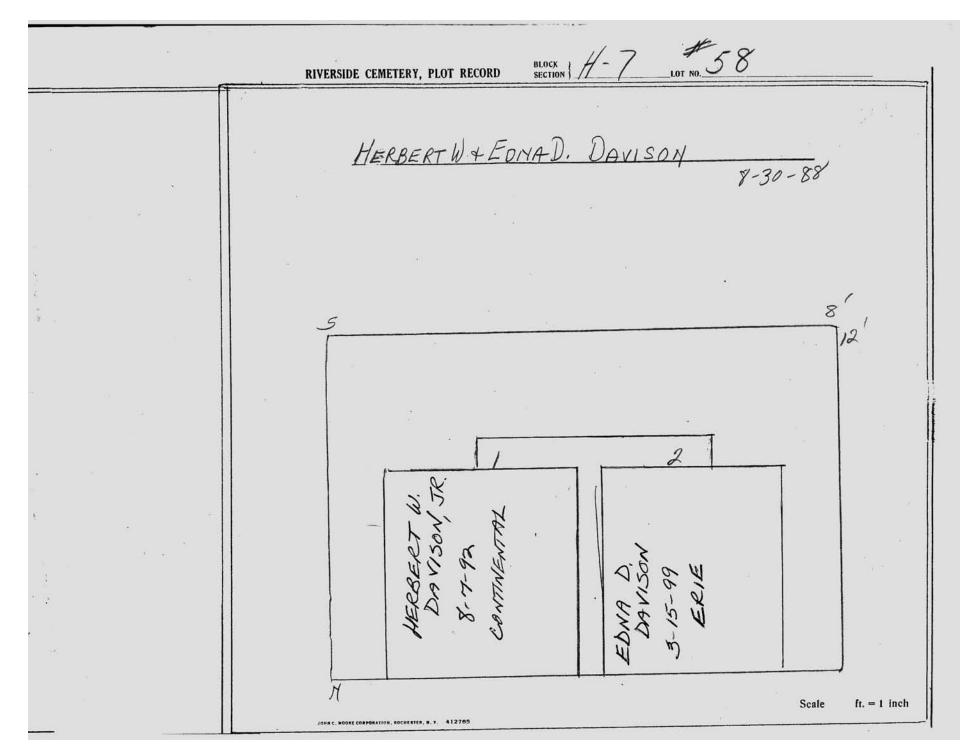

© 2013 Riverside Cemetery Published with permission.

© 2013 Riverside Cemetery Published with permission.

|   | RIVERSIDE CEMETERY, PLOT RECORD  BLOCK SECTION   H - 7 LOT NO. 4 |
|---|------------------------------------------------------------------|
| ; | JOHN J. TANNELIES F. HINDS  on Conting  IIII                     |
|   | 5                                                                |
|   | Mushieus  FLIES F. HWDS  MONTICALO  MONTICALO  S MONTICALO       |
|   | Scale ft. = 1 inch                                               |