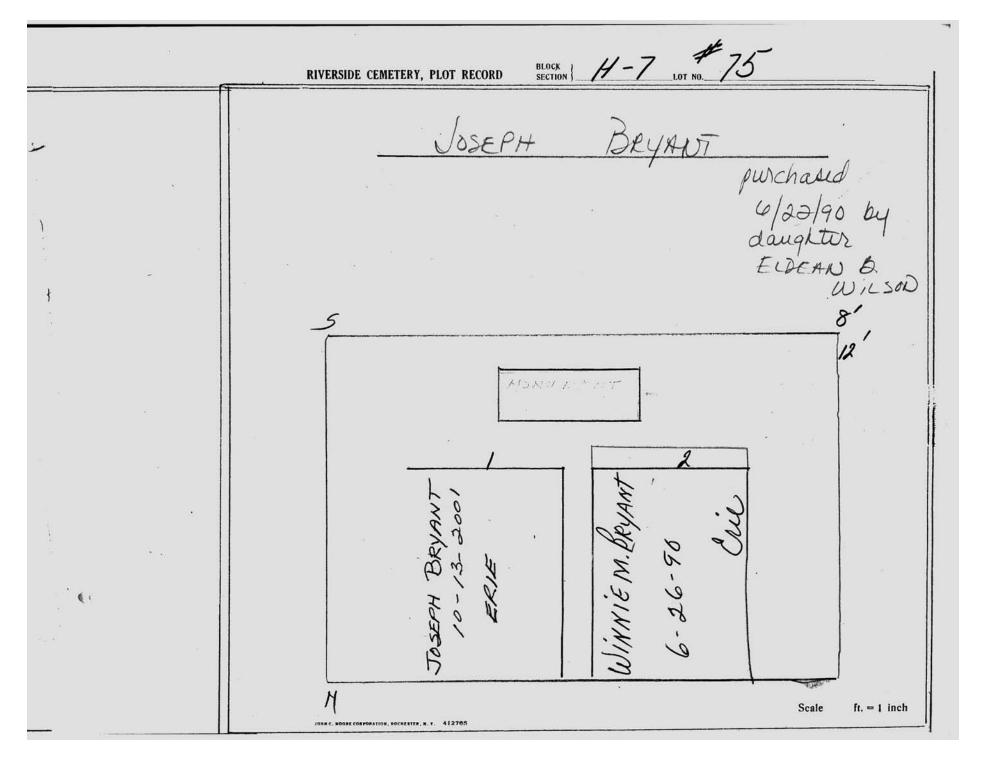

© 2013 Riverside Cemetery Published with permission.

|                                | RIVERSIDE CEMETERY, PLOT RECORD SECTION 1 H-7 LOT NO. 2                  |                    |
|--------------------------------|--------------------------------------------------------------------------|--------------------|
| UPG-RATOR DELEUM<br>10 3/24/94 | JOHN V LOIS VAN DEN BER                                                  | CHE CONTRACT       |
|                                | ANDREW VELYK PIF 7-                                                      | 9-97               |
|                                | MONUMENT 1'4                                                             | /2                 |
|                                | *X                                                                       |                    |
|                                | Anosen Son Vet<br>7-11-97 ASK<br>Glora J. Velyk<br>3-29-2010<br>Montacle |                    |
| 100 mm                         | JOHN C. MOGRE CORPORATION, ROCHESTER, N. T. 412705                       | Scale ft. = 1 inch |