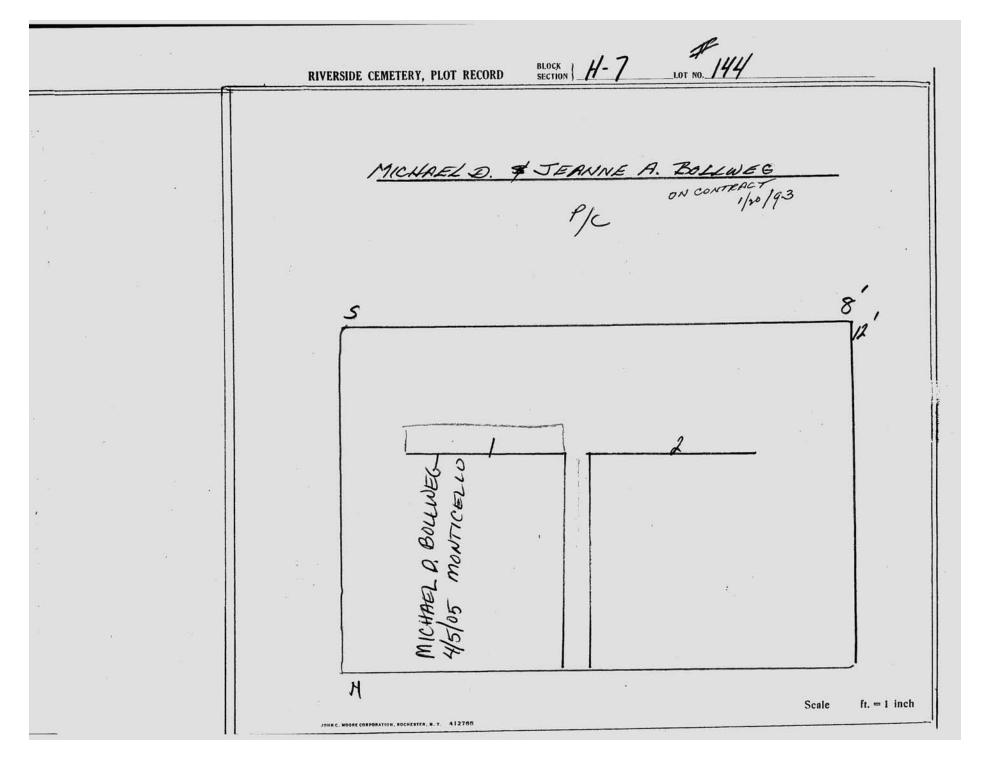

IDE CEMETERY, PLOT RECORD BLOCK SECTION H-7 LOT NO. 142     |
|-----|-------------------------------------------------------------------|
|     | GARY G. BETTERS  on centure 1/1/93                                |
|     | MONUMENT &  MONUMENT &  JAM  LINDA J. BETTERS  1-2-93  MONTICELLO |
|     | Scale ft. = 1 inch                                                |

| RIVERSIDE CEMETERY, PLOT RECORD BLOCK SECTION   H-7 LOT NO. 143 |   |
|-----------------------------------------------------------------|---|
| - W. RICHARD & BARBARA LING<br>In contract                      |   |
| 5<br>H'O"<br>MONUMENT 1/2"                                      |   |
| BARBARA A. LING 6-23-98 MONTILELLO                              |   |
| Scale ft. = 1 incl                                              | h |









 $\hbox{@\,}2013$  Riverside Cemetery Published with permission.



© 2013 Riverside Cemetery Published with permission.



 $\hbox{@\,}2013$  Riverside Cemetery Published with permission.

| RIVERSIDE CEMETERY, PLOT RECORD BLOCK SECTION # 150               |
|-------------------------------------------------------------------|
| YAROSLAV LA GOYDA PIF 2/4/97 GR. #2                               |
| 5<br>3'2"<br>                                                     |
| 45-97<br>4-5-97<br>4-5-97<br>50404<br>50404<br>- 14-2013<br>CHEST |
| Scale ft. = 1 inch                                                |





© 2013 Riverside Cemetery Published with permission.

| , e      | RIVERSIDE CEMETERY, PLOT RECORD BLOCK SECTION   H-7 LOT NO. 153