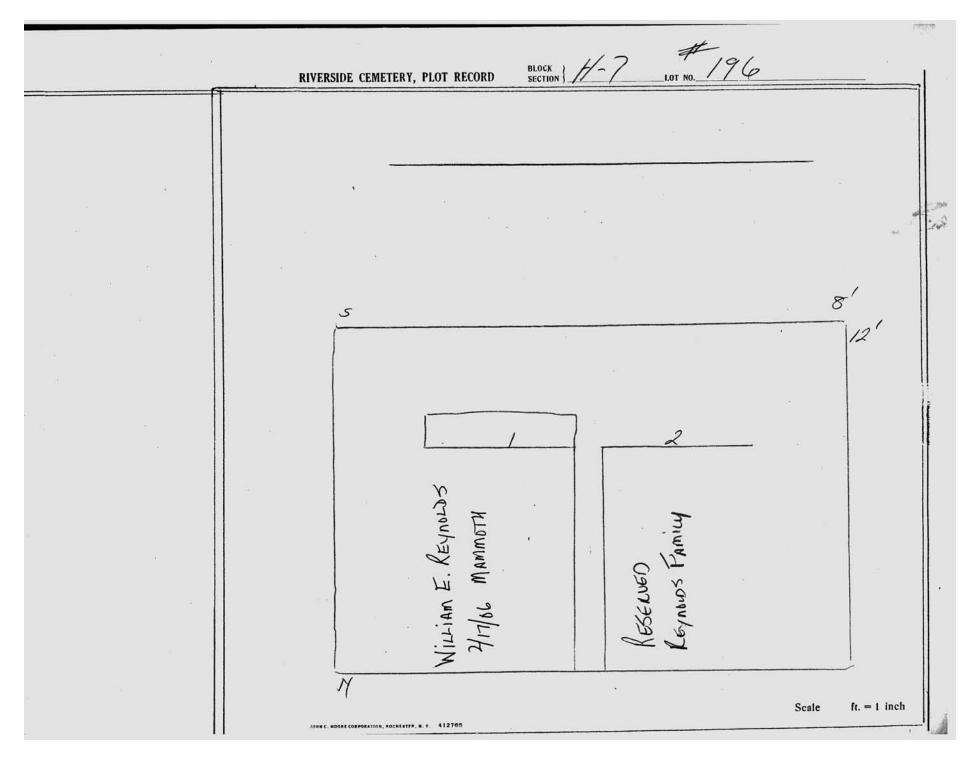

logical, chronological or alphabetical order.

Plot Records for Section H-7 include plot #, name of plot owners, and map of burials in the plot with the names of those buried.

Section maps added.

Digitally photographed or scanned from original documents by: