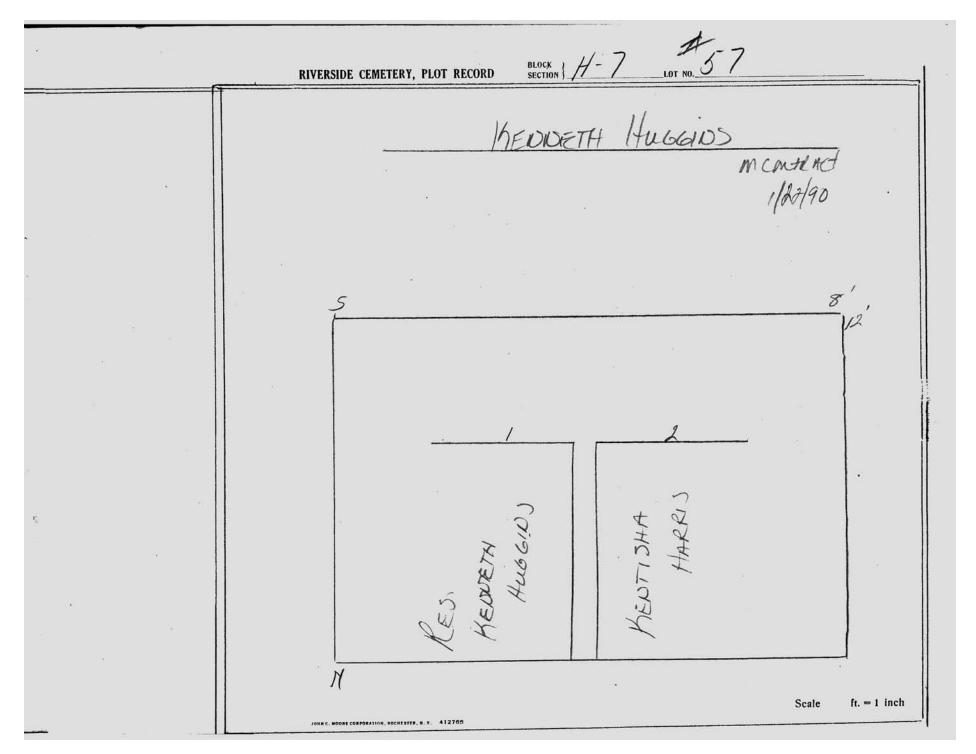

© 2013 Riverside Cemetery Published with permission.

|                                | RIVERSIDE CEMETERY, PLOT RECORD SECTION 1 H-7 LOT NO. 2                  |                    |
|--------------------------------|--------------------------------------------------------------------------|--------------------|
| UPG-RATOR DELEUM<br>10 3/24/94 | JOHN V LOIS VAN DEN BER                                                  | CHE CONTRACT       |
|                                | ANDREW VELYK PIF 7-                                                      | 9-97               |
|                                | MONUMENT 1'4                                                             | /2                 |
|                                | *X                                                                       |                    |
|                                | Anosen Son Vet<br>7-11-97 ASK<br>Glora J. Velyk<br>3-29-2010<br>Montacle |                    |
| 100 mm                         | JOHN C. MOGRE CORPORATION, ROCHESTER, N. T. 412705                       | Scale ft. = 1 inch |