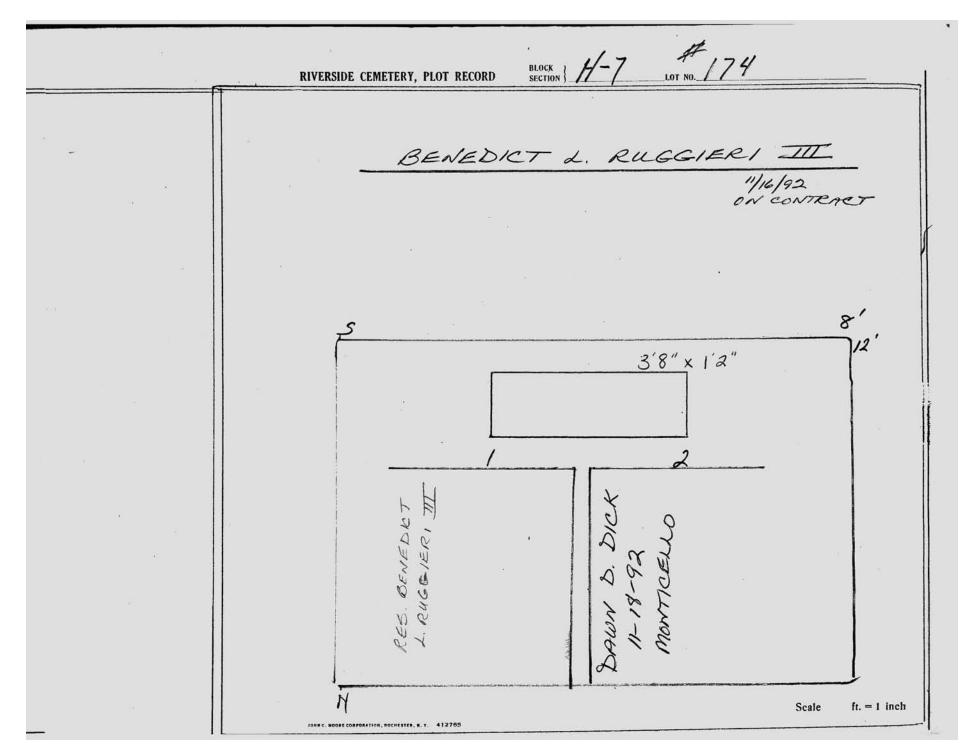

-------|
|                | RICHARD A POLANT                                              | 12-10-88           |
| Me CHARD BURER |                                                               | 8'                 |
| 10 CEDIL       | 3'2" x 1'4"                                                   | 12                 |
| 8/1.           | MEN SHES WEN Z                                                |                    |
|                | RICHIPPED 11<br>10-21-98<br>MARSELON                          |                    |
|                | JOHN C. MODRE CORPORATION, ROCHESTER, N. Y. 412705            | Scale ft. = 1 inch |

© 2013 Riverside Cemetery Published with permission.



© 2013 Riverside Cemetery Published with permission.



© 2013 Riverside Cemetery Published with permission.



© 2013 Riverside Cemetery Published with permission.



© 2013 Riverside Cemetery Published with permission.



 $\hbox{@ 2013 Riverside Cemetery }$  Published with permission.



 $\hbox{@\,}2013$  Riverside Cemetery Published with permission.





© 2013 Riverside Cemetery Published with permission.



© 2013 Riverside Cemetery Published with permission.

| ,  | RIVERSIDE CEMETERY, PLOT RECORD BLOCK SECTION #77 #181 |
|----|--------------------------------------------------------|
| *  | CLARENCE & ELIZABETH SHELD                             |
| †) | S 8'                                                   |
|    | CRUSENCE STATE SHELD                                   |
| *  | 1-10: 2011<br>MONTICEUD 4-18-02012<br>MONTICEUD        |
| 4  | Scale ft. = 1 inch