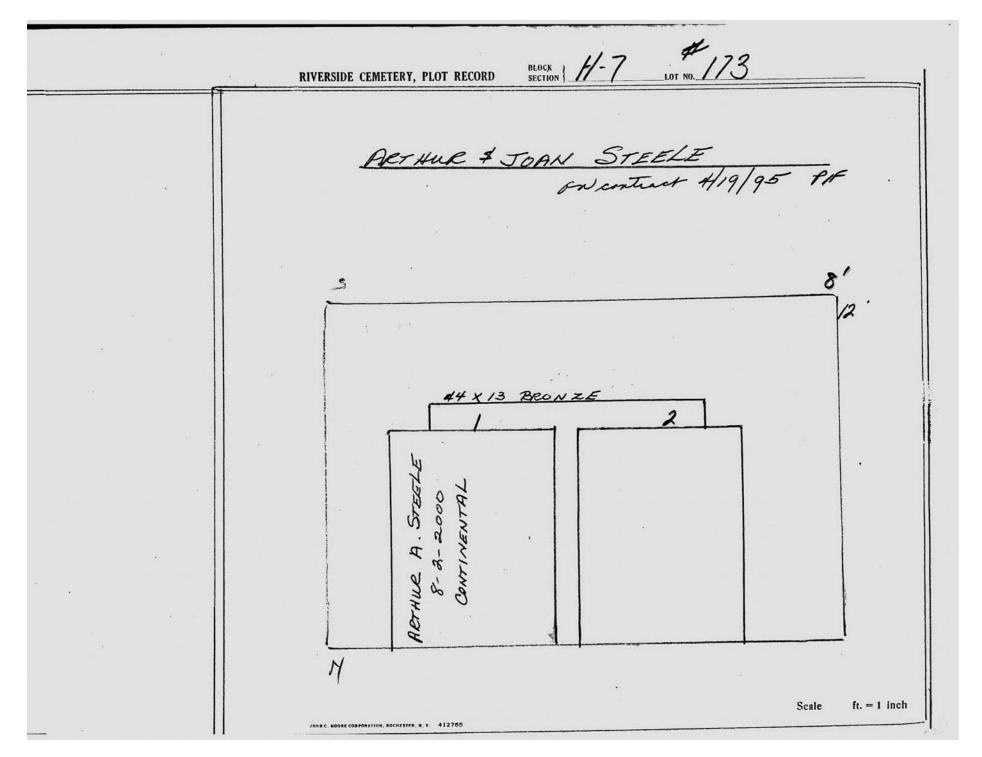

------------------------------------------|--------------------|
|                | RICHARD A POLANT                                              | 12-10-88           |
| Me CHARD BURER |                                                               | 8'                 |
| 10 CEDIL       | 3'2" x 1'4"                                                   | 12                 |
| 8/1.           | MEN SHES WEN Z                                                |                    |
|                | RICHIPPED 11<br>10-21-98<br>MARSELON                          |                    |
|                | JOHN C. MODRE CORPORATION, ROCHESTER, N. Y. 412705            | Scale ft. = 1 inch |

© 2013 Riverside Cemetery Published with permission.



© 2013 Riverside Cemetery Published with permission.



© 2013 Riverside Cemetery Published with permission.



© 2013 Riverside Cemetery Published with permission.



© 2013 Riverside Cemetery Published with permission.



 $\hbox{@ 2013 Riverside Cemetery }$  Published with permission.



 $\hbox{@\,}2013$  Riverside Cemetery Published with permission.





© 2013 Riverside Cemetery Published with permission.



© 2013 Riverside Cemetery Published with permission.

| ,  | RIVERSIDE CEMETERY, PLOT RECORD BLOCK SECTION #77 #181 |
|----|--------------------------------------------------------|
| *  | CLARENCE & ELIZABETH SHELD                             |
| †) | S 8'                                                   |
|    | CRUSENCE STATE SHELD                                   |
| *  | 1-10: 2011<br>MONTICEUD 4-18-02012<br>MONTICEUD