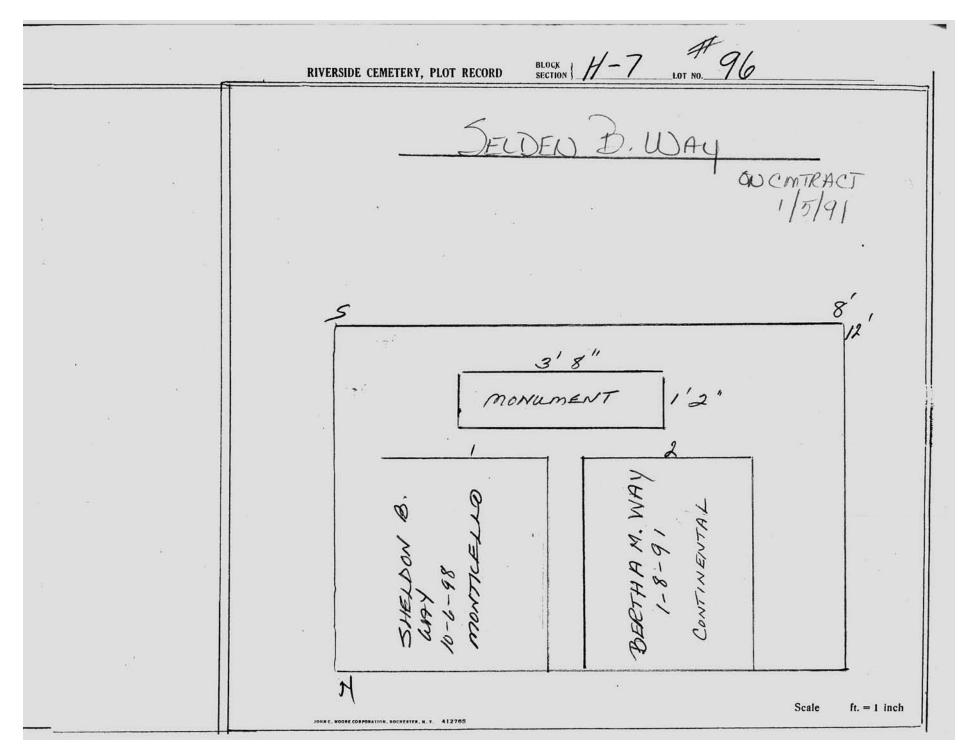

© 2013 Riverside Cemetery Published with permission.

| ,                                                   | RIVERSIDE CEMETERY, PLOT RECORD                    | BLOCK SECTION H-7 LOT NO. 100 |
|-----------------------------------------------------|----------------------------------------------------|-------------------------------|
| Cancelled #2451 William & Sharonlee White 6-28-2005 | <u>s</u>                                           |                               |
|                                                     | BSRTINA FORDE  11/21/06 Hadricsub  4 (0395         | DENISE NORRIS 10/13/05 ERIE   |
|                                                     | JOHN C. NOORE CORPORATION, ROCKESTER, R. V. A12705 | Scale ft. = 1 inch            |