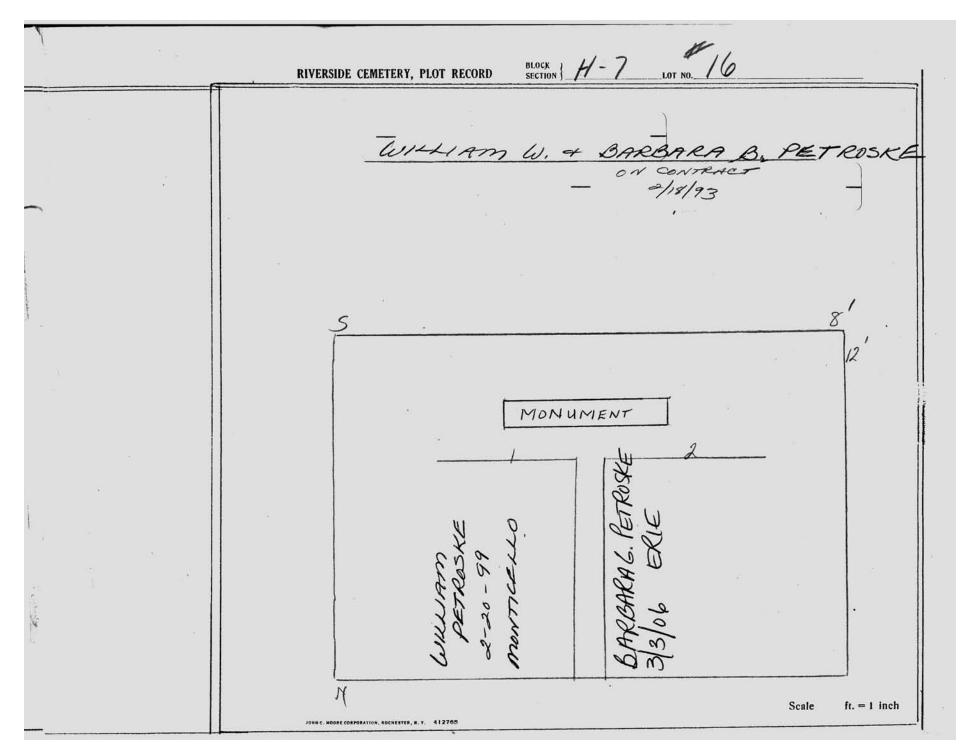

logical, chronological or alphabetical order.

Plot Records for Section H-7 include plot #, name of plot owners, and map of burials in the plot with the names of those buried.

Section maps added.

Digitally photographed or scanned from original documents by: