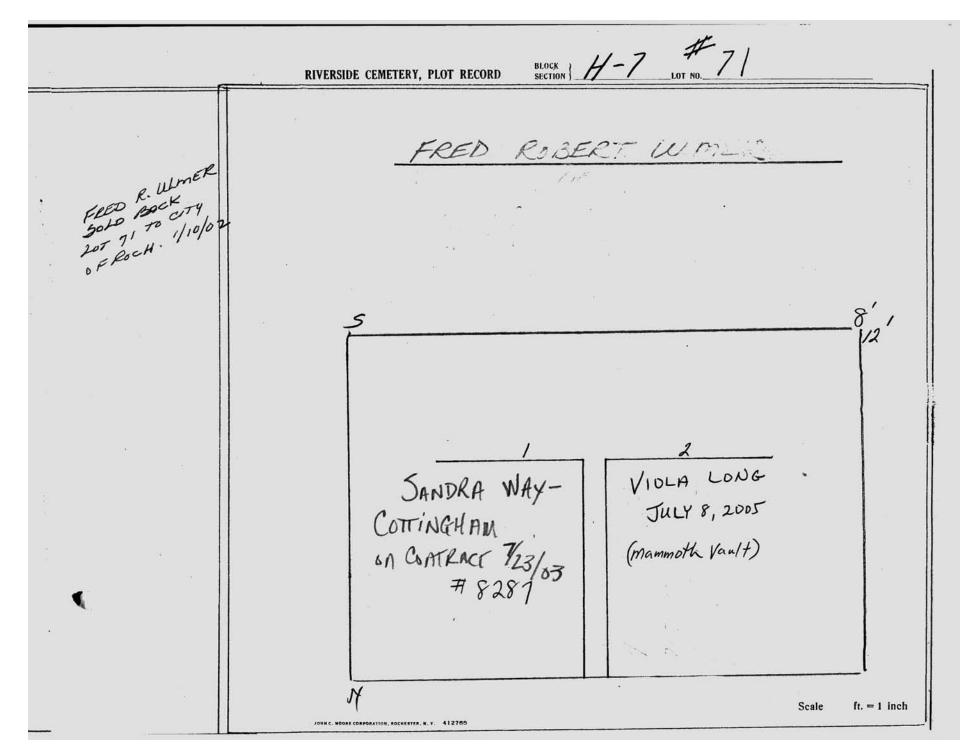

logical, chronological or alphabetical order.

Plot Records for Section H-7 include plot #, name of plot owners, and map of burials in the plot with the names of those buried.

Section maps added.

Digitally photographed or scanned from original documents by: