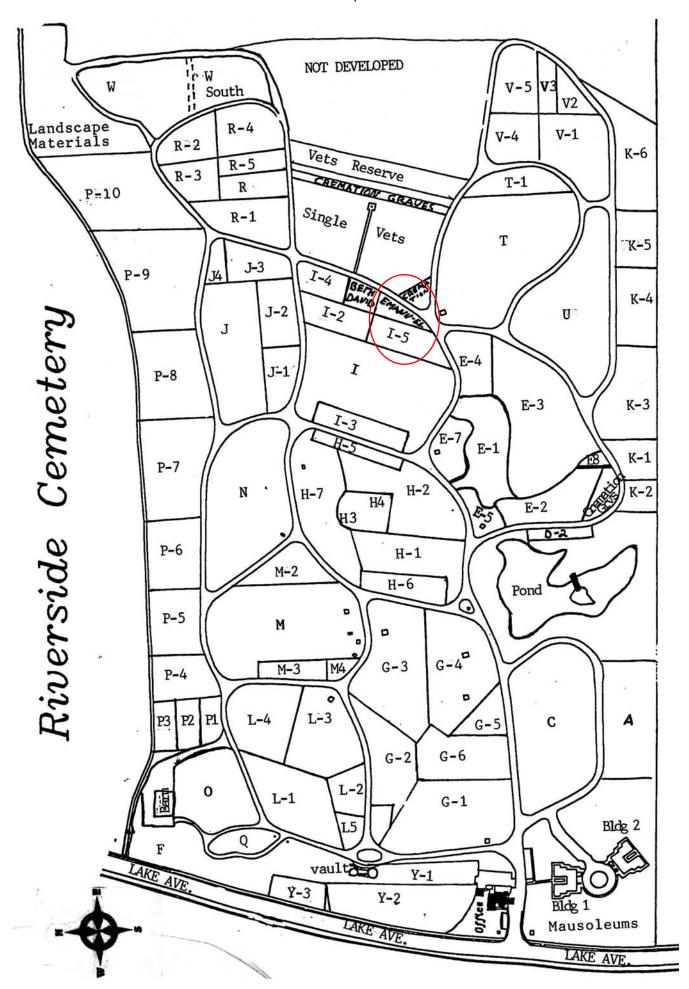

**Church/Organization:** Riverside Cemetery

2650 Lake Avenue Rochester, NY 14612

Years of Operation 1892– present

Volume Title: Section I-5 Temple Emanu!91

Film/Scan Location: Riverside Cemetery

2650 Lake Avenue Rochester, NY 14612