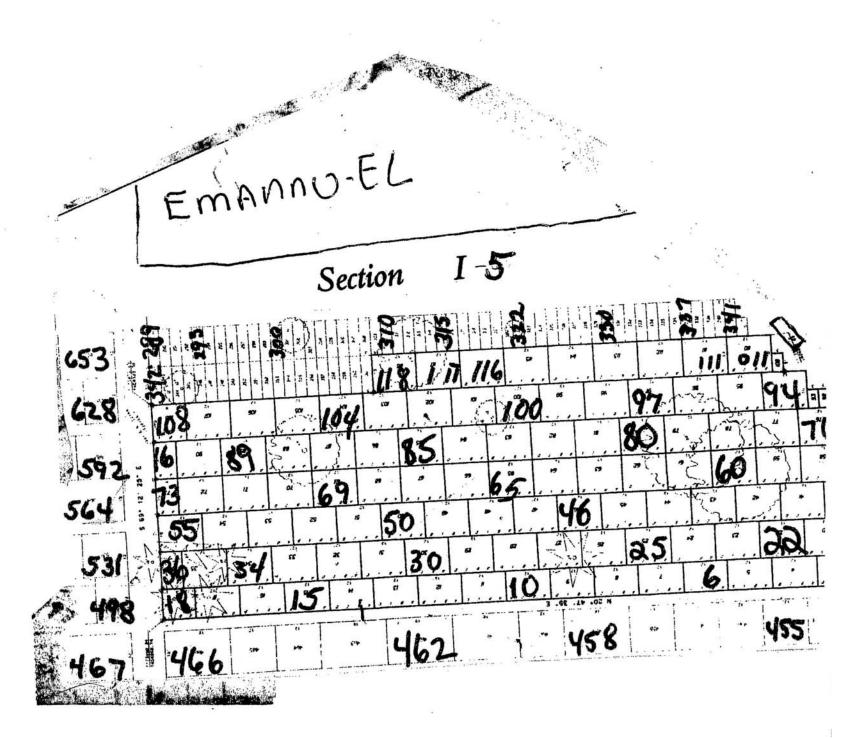

**Church/Organization:** Riverside Cemetery

2650 Lake Avenue Rochester, NY 14612

Years of Operation 1892– present

Volume Title: Section I-5 Temple Emanu!91

Film/Scan Location: Riverside Cemetery

2650 Lake Avenue Rochester, NY 14612