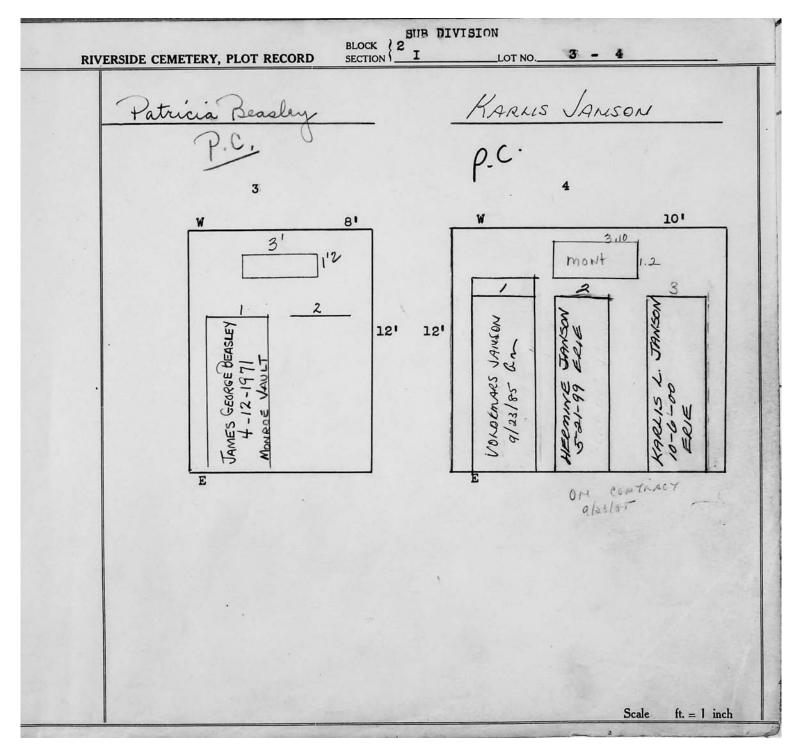

Plot Records for Sections I and I-2 include plot #, name of plot owners, and map of burials in the plot with the names of those

buried. Section maps added.

Digitally photographed or scanned from original documents by: