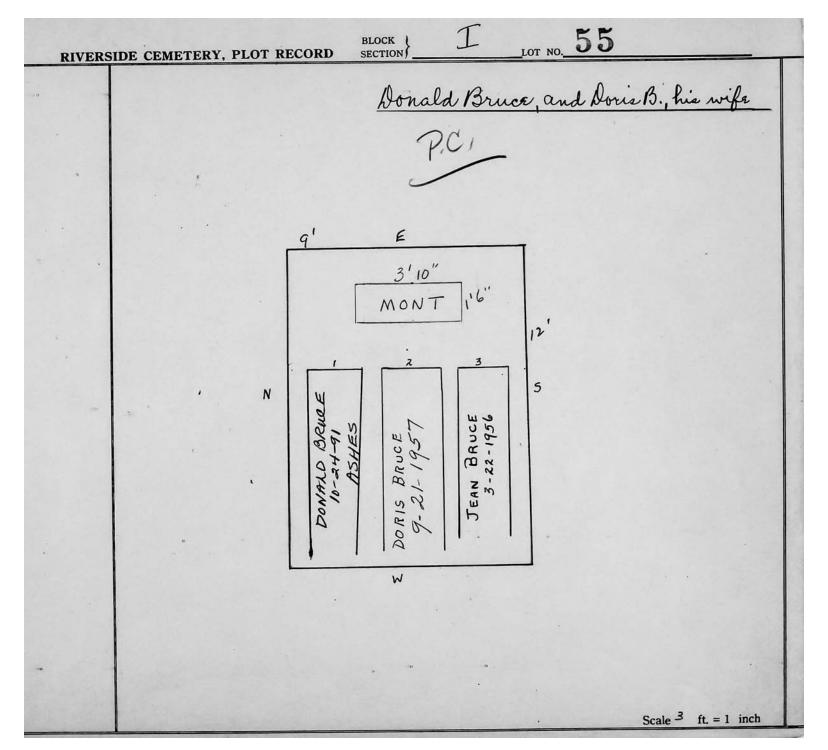

## Section I Row Indicators

| Lot           | Name                  | Memorial           |                      |                               |                 |
|---------------|-----------------------|--------------------|----------------------|-------------------------------|-----------------|
| I-4 #1031     | Lawler, Jordan        | Slant '            |                      | *                             |                 |
| 1-4 #937      | Hanna, Doris          | Grass marker       |                      |                               |                 |
| 1-4 #847      | Sharp, Charles        | Monument           |                      |                               |                 |
| 1-4 #748      | Hargrove, Jimmie      | Monument           |                      |                               |                 |
| 1-4 #649      | Barkley               | Monument           | Te                   | mple Beth David               | Temple Emmanuel |
| 1-4 #547      | Williams, Craig       | Grass marker       |                      |                               |                 |
| 1-4 #446      | Collier, Jessie       | Slant              |                      |                               |                 |
| 1-4 #350      | Aguilar, Esperanza    | Grass marker       |                      |                               |                 |
| 1-4 #248      | Wilson, Jerome        | Grass marker       |                      |                               |                 |
| I-4 #147      | Beregovsky, Elena     | Monument           |                      |                               |                 |
| I-2 Sgl. #588 | Elkins, Edward J.     | Grass marker       | Memorial             | Name                          | Lot             |
| I-2 Sgl. #485 | Burse, Ida May        | Grass marker       | Slant                | Brown, Kenyatta               | I-5 Single #340 |
| I-2 Sgl. #383 | Best, Ethel           | Grass marker       | Bronze marker        | Koehler, Raymond              | I-5 Lot 110     |
| I-2 Sgl. #283 | Jackson, Willie       | Grass marker       | Monument             | Rice, Sylvia                  | I-5 Lot 95      |
| I-2 Sgl. #178 | Knapp, Sally M.       | Grass marker       | Grass marker         | Brownyard, Marilyn            | I-5 Lot 76      |
| I-2 Lot 102   | Kucharski, Thaddeus   | Monument           | Bronze marker        | Meminger                      | I-5 Lot 59      |
| I-2 Lot 76    | Campbell, Charles     | Grass marker       | Monument .           | Alexander, Essence (Douglass) | I-5 Lot 38      |
| I-2 Lot 50    | Kleisley/Bloom        | Monument           | Grass marker         | Evans, Louise                 | I-5 Lot 19 #1   |
| I-2 Lot 25    | Caraballo, Gail       | Grass marker       | Monument             | Hewitt, Stephen               | I-5 Lot 1       |
| 481           | Durkin                | Grass marker       | Monument             | Noble-Collins                 | 457             |
| 420           | Kubillun              | Monument           | Bronze marker        | Heard, Oscar                  | 451             |
| 419-417       | (Trees) Gay           | Monument           | Monument             | Jones, Geneva                 | 388             |
| 355-356       | (Trees) Moore         |                    | Monument             | (Tree) Staples                | 387-386         |
| 354           | Dusi Saldi            | Monument           | Slant                | Goulet                        | 323             |
| 291           | Joslyn                | Monument           | Grass markers        | Young                         | 322             |
| 290           | Jenkins               | Monument .         | Monument             | Curtis                        | 261             |
| 231           | Reed                  | Grass marker       | Monument             | Dixon                         | 260             |
| 230           | Carey                 | Monument.          | Monument             | Breslawski                    | 203             |
| 174           | Vandenbush, Sharon Z. | Monument           | Monument             | Bushnell                      | 202             |
| 173           | Ciscoe, Milton        | Monument           | Bronze marker        | O'Brien, Alice S.             | 145             |
| 115           | Constantin, Rene      | Bronze marker      | Grass marker         | Thornton, Ethel Jane          | 144             |
| 114-113       | (Tree) Lopez          | Monument           | Monument             | Wynn                          | 86              |
| 55            | Bruce, Donald         | Monument           | Monument             | Davis                         | 85              |
| 54            | Joiner, Patricia      | Grass marker       | Monument             | Reynolds, Michael             | 28              |
| I-3 #100      | Harold Wharity        | (Section I-3 conto | ins 2 rows of graves | Robert Jones                  | I-3 #199 .      |
| I-3 #200      | Najee Sami            | with flat a        | rass markers)        | Ralph Levi                    | I-3 #299        |