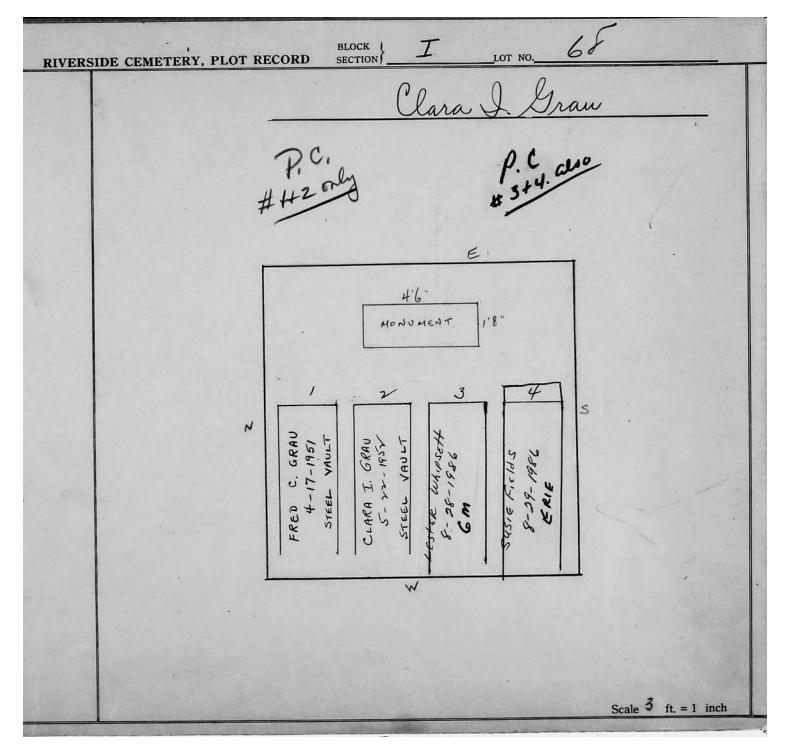

CORD BLOCK SECTION LOT NO. 67                     |
|--------------------------|-----------------------------------------------------|
| P.D                      | William & Sarrison Qu                               |
|                          | REMOVAL OF THE BODY OF THOMAS -                     |
| WRITTEN -                | SIGNATURE - OF - BOTH - MOTHER + FATHER (Separated) |
|                          | THOMAS - GARRISON MONUMENT 16"                      |
|                          | 1 2 3 4                                             |
|                          |                                                     |
|                          |                                                     |
|                          | Scale 3 ft. = 1 inch                                |





| RIVERSI | IDE CEMETERY | . PLOT I | RECORD                | BLOCK SECTION          | I                         | LOT NO                         | 0     |           |      |
|---------|--------------|----------|-----------------------|------------------------|---------------------------|--------------------------------|-------|-----------|------|
| KIVEKS  |              |          | BOTH<br>IN<br>IRONDEQ | Elsi                   | ie A. T<br>artha<br>Sadie | Pierson,<br>B. Schra<br>L. Win | ank g | nd        |      |
|         | .00          |          |                       |                        | P.C                       | 1,                             |       |           |      |
|         | B6 1/2 1/2   | *        |                       | PIER                   | SON