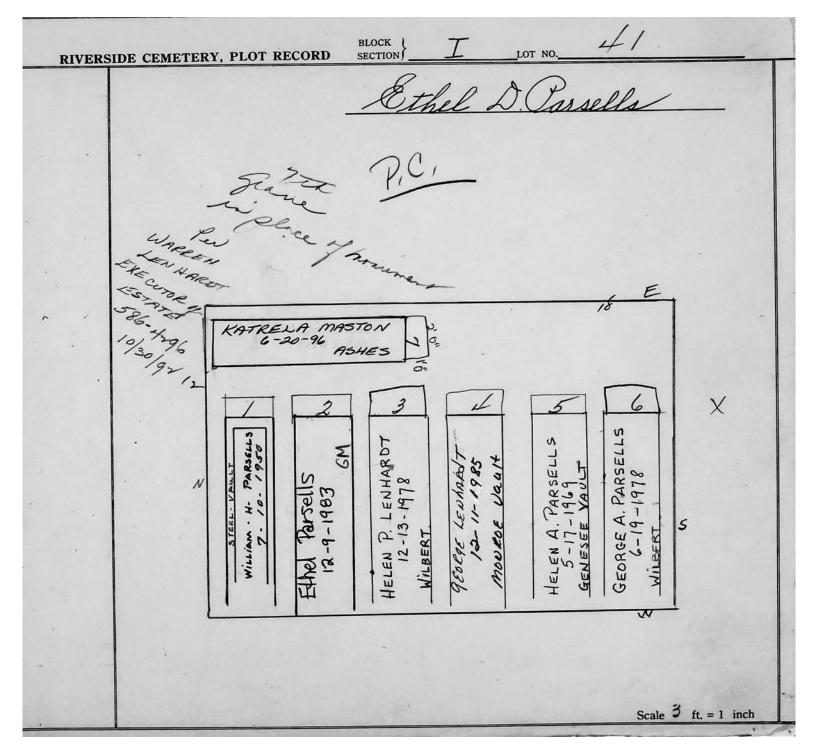

Plot Records for Sections I and I-2 include plot #, name of plot owners, and map of burials in the plot with the names of those

buried. Section maps added.

Digitally photographed or scanned from original documents by: