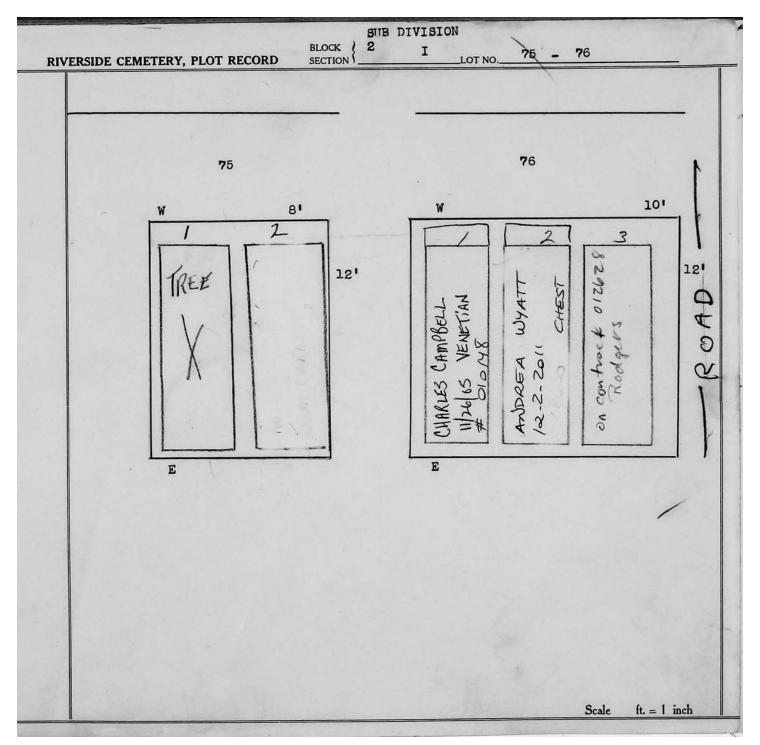

Plot Records for Sections I and I-2 include plot #, name of plot owners, and map of burials in the plot with the names of those

buried. Section maps added.

Digitally photographed or scanned from original documents by: