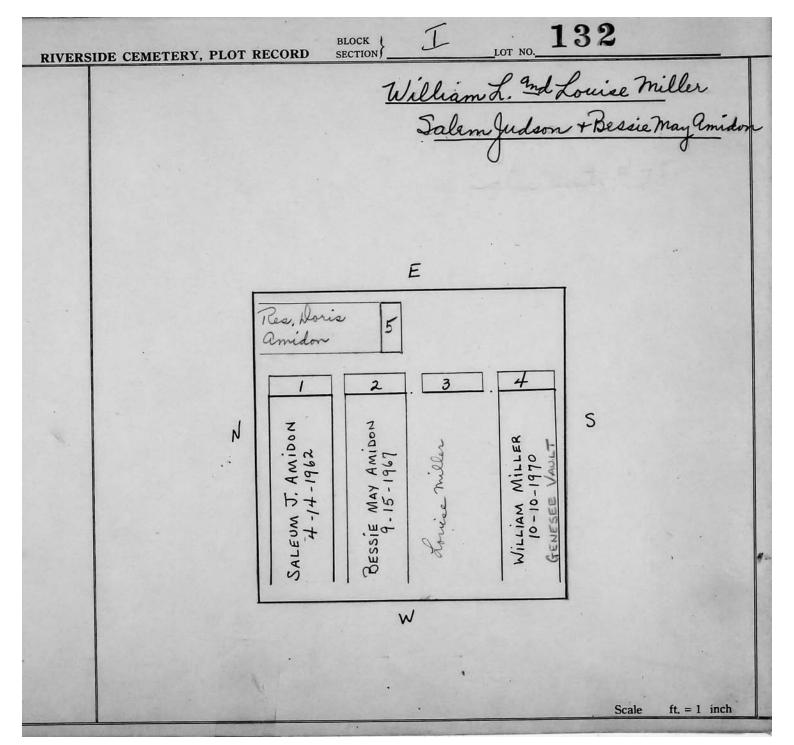

Plot Records for Sections I and I-2 include plot #, name of plot owners, and map of burials in the plot with the names of those

buried. Section maps added.

Digitally photographed or scanned from original documents by: