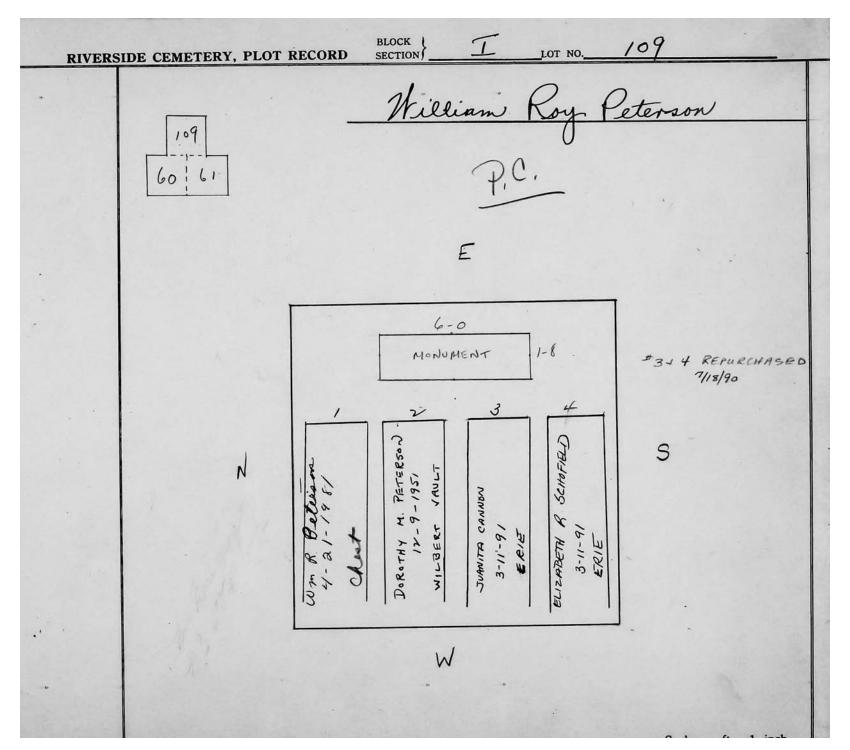

| 2             | 3           | 4_     |          |              |
|                         | MILNE           | 2             | in the same |        |          |              |
|                         | 1 5             | Milne<br>3 84 | 6.2-18      |        |          |              |
|                         | KENNETH<br>7-9- | Dorothy 8/13  | coo         |        |          |              |
|                         |                 |               | 1,          | W      | _        |              |
|                         |                 |               | n:          |        |          |              |
|                         |                 |               |             |        | Scale    | ft, = 1 inch |

© 2013 Riverside Cemetery Published with permission.





© 2013 Riverside Cemetery Published with permission.

| RIVERSIDE CEMETERY, PLOT | RECORD BLOCK LOT NO                                                    | 10                 |
|--------------------------|------------------------------------------------------------------------|--------------------|
|                          | thur SEL Elsa K. Bla                                                   | ink                |
|                          | E                                                                      |                    |
|                          | 4-0<br>Mont 1-8                                                        |                    |
| N                        | ARTHUR S. BLANK A-24-1966 MONROE VAULT  KARL W. KASCHNER  7-27-195V  6 |                    |
|