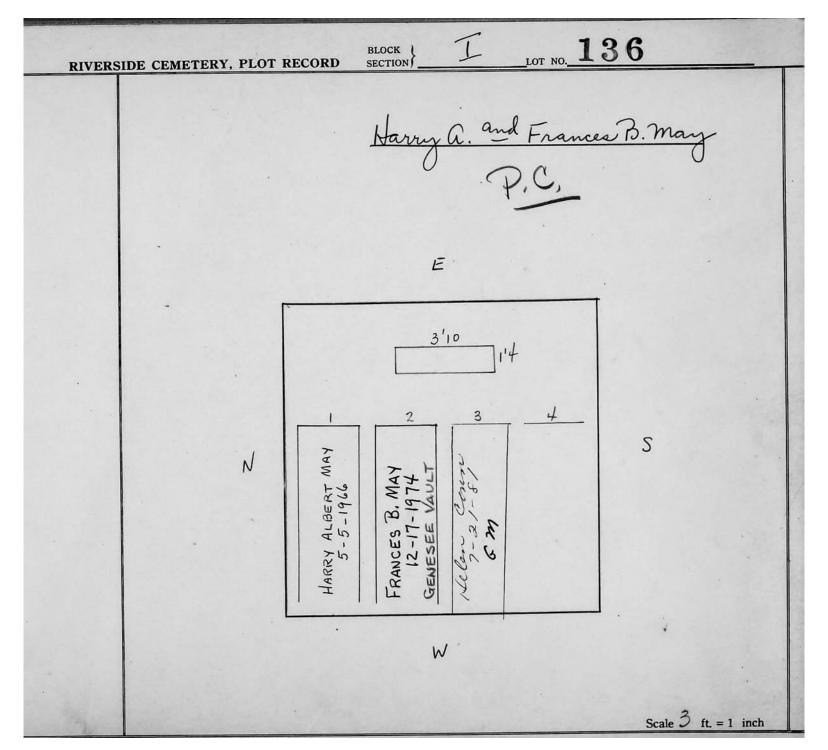

Plot Records for Sections I and I-2 include plot #, name of plot owners, and map of burials in the plot with the names of those

buried. Section maps added.

Digitally photographed or scanned from original documents by: