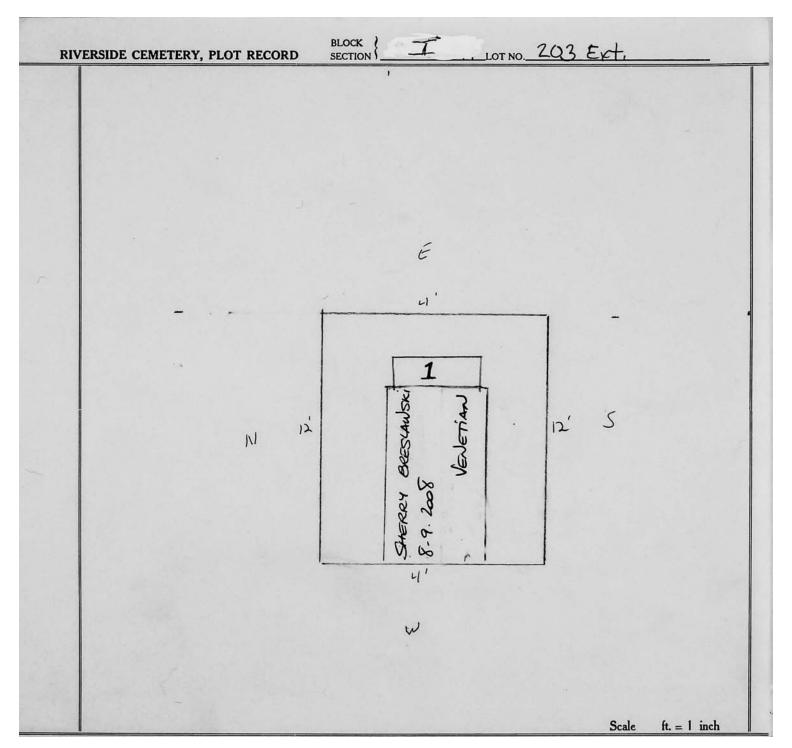

## Section I Row Indicators

| Lot           | Name                  | Memorial           |                      |                               |                 |
|---------------|-----------------------|--------------------|----------------------|-------------------------------|-----------------|
| I-4 #1031     | Lawler, Jordan        | Slant '            |                      | *                             |                 |
| 1-4 #937      | Hanna, Doris          | Grass marker       |                      |                               |                 |
| 1-4 #847      | Sharp, Charles        | Monument           |                      |                               |                 |
| 1-4 #748      | Hargrove, Jimmie      | Monument           |                      |                               |                 |
| 1-4 #649      | Barkley               | Monument           | Te                   | mple Beth David               | Temple Emmanuel |
| 1-4 #547      | Williams, Craig       | Grass marker       |                      |                               |                 |
| 1-4 #446      | Collier, Jessie       | Slant              |                      |                               |                 |
| 1-4 #350      | Aguilar, Esperanza    | Grass marker       |                      |                               |                 |
| 1-4 #248      | Wilson, Jerome        | Grass marker       |                      |                               |                 |
| I-4 #147      | Beregovsky, Elena     | Monument           |                      |                               |                 |
| I-2 Sgl. #588 | Elkins, Edward J.     | Grass marker       | Memorial             | Name                          | Lot             |
| I-2 Sgl. #485 | Burse, Ida May        | Grass marker       | Slant                | Brown, Kenyatta               | I-5 Single #340 |
| I-2 Sgl. #383 | Best, Ethel           | Grass marker       | Bronze marker        | Koehler, Raymond              | I-5 Lot 110     |
| I-2 Sgl. #283 | Jackson, Willie       | Grass marker       | Monument             | Rice, Sylvia                  | I-5 Lot 95      |
| I-2 Sgl. #178 | Knapp, Sally M.       | Grass marker       | Grass marker         | Brownyard, Marilyn            | I-5 Lot 76      |
| I-2 Lot 102   | Kucharski, Thaddeus   | Monument           | Bronze marker        | Meminger                      | I-5 Lot 59      |
| I-2 Lot 76    | Campbell, Charles     | Grass marker       | Monument .           | Alexander, Essence (Douglass) | I-5 Lot 38      |
| I-2 Lot 50    | Kleisley/Bloom        | Monument           | Grass marker         | Evans, Louise                 | I-5 Lot 19 #1   |
| I-2 Lot 25    | Caraballo, Gail       | Grass marker       | Monument             | Hewitt, Stephen               | I-5 Lot 1       |
| 481           | Durkin                | Grass marker       | Monument             | Noble-Collins                 | 457             |
| 420           | Kubillun              | Monument           | Bronze marker        | Heard, Oscar                  | 451             |
| 419-417       | (Trees) Gay           | Monument           | Monument             | Jones, Geneva                 | 388             |
| 355-356       | (Trees) Moore         |                    | Monument             | (Tree) Staples                | 387-386         |
| 354           | Dusi Saldi            | Monument           | Slant                | Goulet                        | 323             |
| 291           | Joslyn                | Monument           | Grass markers        | Young                         | 322             |
| 290           | Jenkins               | Monument .         | Monument             | Curtis                        | 261             |
| 231           | Reed                  | Grass marker       | Monument             | Dixon                         | 260             |
| 230           | Carey                 | Monument.          | Monument             | Breslawski                    | 203             |
| 174           | Vandenbush, Sharon Z. | Monument           | Monument             | Bushnell                      | 202             |
| 173           | Ciscoe, Milton        | Monument           | Bronze marker        | O'Brien, Alice S.             | 145             |
| 115           | Constantin, Rene      | Bronze marker      | Grass marker         | Thornton, Ethel Jane          | 144             |
| 114-113       | (Tree) Lopez          | Monument           | Monument             | Wynn                          | 86              |
| 55            | Bruce, Donald         | Monument           | Monument             | Davis                         | 85              |
| 54            | Joiner, Patricia      | Grass marker       | Monument             | Reynolds, Michael             | 28              |
| I-3 #100      | Harold Wharity        | (Section I-3 conto | ins 2 rows of graves | Robert Jones                  | I-3 #199 .      |
| I-3 #200      | Najee Sami            | with flat a        | rass markers)        | Ralph Levi                    | I-3 #299        |