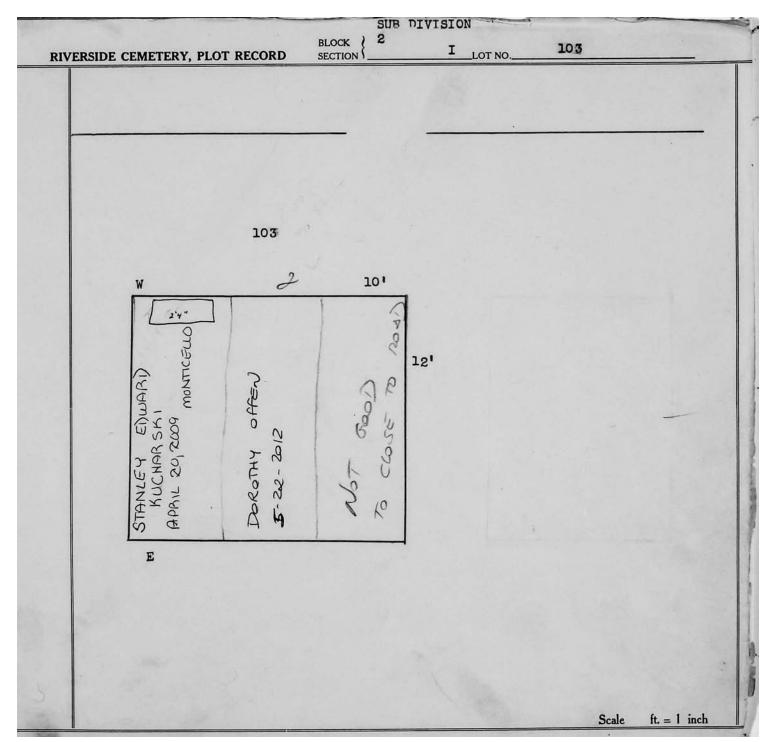

Plot Records for Sections I and I-2 include plot #, name of plot owners, and map of burials in the plot with the names of those

buried. Section maps added.

Digitally photographed or scanned from original documents by: