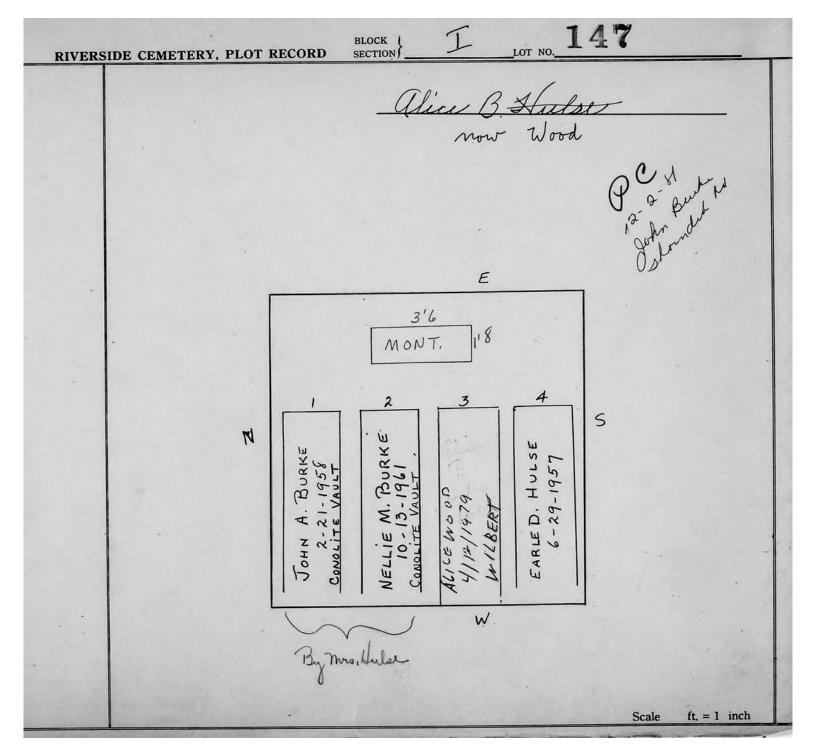

|
|                     | 2000                                   | 8 5 6                                   | 0.7%         | 90 |
|                     | 360 3                                  | Now | 30           |    |
|                     | 15                                     | 1 18                                    | 130          |    |
|                     |                                        |                                         | W            |    |
|                     |                                        |                                         | Ψ            |    |
|                     |                                        |                                         |              |    |

 $\hbox{@\,}2013$  Riverside Cemetery Published with permission.





© 2013 Riverside Cemetery Published with permission.

| PIVERSII | DE CEMETER | Y. PLOT R  | RECORD                   | BLOCK SECTION | Ī            | LOT NO. 14                            | 8     |              |
|----------|------------|------------|--------------------------|---------------|--------------|---------------------------------------|-------|--------------|
|          |            |            |                          |               |              |                                       |       |              |
|          |            |            |                          |               |              |                                       |       |              |
|          |            |            |                          |               |              |