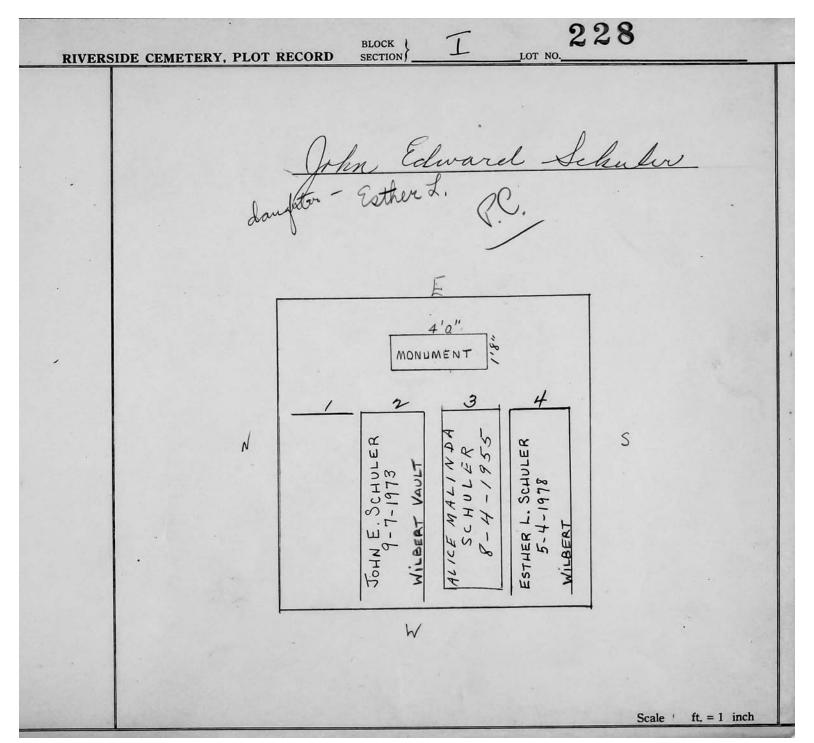

## Section I Row Indicators

| Lot           | Name                  | Memorial           |                      |                               |                 |
|---------------|-----------------------|--------------------|----------------------|-------------------------------|-----------------|
| I-4 #1031     | Lawler, Jordan        | Slant '            |                      | *                             |                 |
| 1-4 #937      | Hanna, Doris          | Grass marker       |                      |                               |                 |
| 1-4 #847      | Sharp, Charles        | Monument           |                      |                               |                 |
| 1-4 #748      | Hargrove, Jimmie      | Monument           |                      |                               |                 |
| 1-4 #649      | Barkley               | Monument           | Te                   | mple Beth David               | Temple Emmanuel |
| 1-4 #547      | Williams, Craig       | Grass marker       |                      |                               |                 |
| 1-4 #446      | Collier, Jessie       | Slant              |                      |                               |                 |
| 1-4 #350      | Aguilar, Esperanza    | Grass marker       |                      |                               |                 |
| 1-4 #248      | Wilson, Jerome        | Grass marker       |                      |                               |                 |
| I-4 #147      | Beregovsky, Elena     | Monument           |                      |                               |                 |
| I-2 Sgl. #588 | Elkins, Edward J.     | Grass marker       | Memorial             | Name                          | Lot             |
| I-2 Sgl. #485 | Burse, Ida May        | Grass marker       | Slant                | Brown, Kenyatta               | I-5 Single #340 |
| I-2 Sgl. #383 | Best, Ethel           | Grass marker       | Bronze marker        | Koehler, Raymond              | I-5 Lot 110     |
| I-2 Sgl. #283 | Jackson, Willie       | Grass marker       | Monument             | Rice, Sylvia                  | I-5 Lot 95      |
| I-2 Sgl. #178 | Knapp, Sally M.       | Grass marker       | Grass marker         | Brownyard, Marilyn            | I-5 Lot 76      |
| I-2 Lot 102   | Kucharski, Thaddeus   | Monument           | Bronze marker        | Meminger                      | I-5 Lot 59      |
| I-2 Lot 76    | Campbell, Charles     | Grass marker       | Monument .           | Alexander, Essence (Douglass) | I-5 Lot 38      |
| I-2 Lot 50    | Kleisley/Bloom        | Monument           | Grass marker         | Evans, Louise                 | I-5 Lot 19 #1   |
| I-2 Lot 25    | Caraballo, Gail       | Grass marker       | Monument             | Hewitt, Stephen               | I-5 Lot 1       |
| 481           | Durkin                | Grass marker       | Monument             | Noble-Collins                 | 457             |
| 420           | Kubillun              | Monument           | Bronze marker        | Heard, Oscar                  | 451             |
| 419-417       | (Trees) Gay           | Monument           | Monument             | Jones, Geneva                 | 388             |
| 355-356       | (Trees) Moore         |                    | Monument             | (Tree) Staples                | 387-386         |
| 354           | Dusi Saldi            | Monument           | Slant                | Goulet                        | 323             |
| 291           | Joslyn                | Monument           | Grass markers        | Young                         | 322             |
| 290           | Jenkins               | Monument .         | Monument             | Curtis                        | 261             |
| 231           | Reed                  | Grass marker       | Monument             | Dixon                         | 260             |
| 230           | Carey                 | Monument.          | Monument             | Breslawski                    | 203             |
| 174           | Vandenbush, Sharon Z. | Monument           | Monument             | Bushnell                      | 202             |
| 173           | Ciscoe, Milton        | Monument           | Bronze marker        | O'Brien, Alice S.             | 145             |
| 115           | Constantin, Rene      | Bronze marker      | Grass marker         | Thornton, Ethel Jane          | 144             |
| 114-113       | (Tree) Lopez          | Monument           | Monument             | Wynn                          | 86              |
| 55            | Bruce, Donald         | Monument           | Monument             | Davis                         | 85              |
| 54            | Joiner, Patricia      | Grass marker       | Monument             | Reynolds, Michael             | 28              |
| I-3 #100      | Harold Wharity        | (Section I-3 conto | ins 2 rows of graves | Robert Jones                  | I-3 #199 .      |
| I-3 #200      | Najee Sami            | with flat a        | rass markers)        | Ralph Levi                    | I-3 #299        |