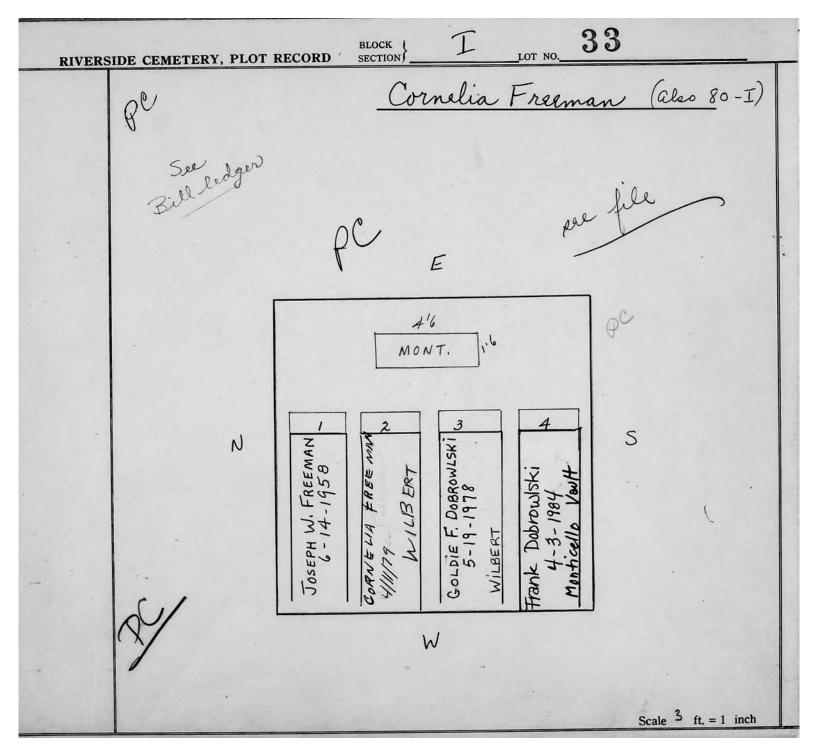

o | 12'      |
|                                                                                   |                                                       |          |               | Scale ft. :                       | = 1 inch |





© 2013 Riverside Cemetery Published with permission.





© 2013 Riverside Cemetery Published with permission.







© 2013 Riverside Cemetery Published with permission.



© 2013 Riverside Cemetery Published with permission.



© 2013 Riverside Cemetery Published with permission.



© 2013 Riverside Cemetery Published with permission.



© 2013 Riverside Cemetery Published with permission.



© 2013 Riverside Cemetery Published with permission.



© 2013 Riverside Cemetery Published with permission.



© 2013 Riverside Cemetery Published with permission.



© 2013 Riverside Cemetery Published with permission.



| RIVERS | SIDE CEMETERY, PLOT | RECORD          | BLOCK SECTION                | I                       | LOT NO3     | 5                                                   |
|--------|---------------------|-----------------|------------------------------|-------------------------|-------------|-----------------------------------------------------|
| ALV DA | MRS. KILLIAN S.     |                 | Pasqu                        | rale a                  | nd<br>e Mar | cone                                                |
|        |                     |                 | É                            | pe.                     | Les<br>MRS  | Le on file abover (LILLIAN). SANTO SINATRA DAUGHTES |
|        |                     |