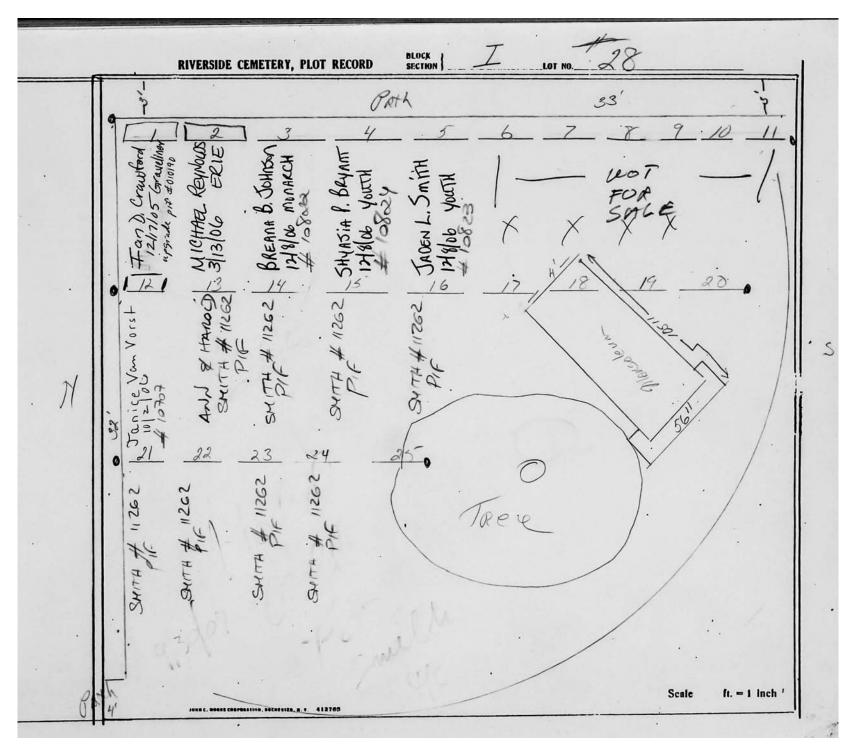

Plot Records for Sections I and I-2 include plot #, name of plot owners, and map of burials in the plot with the names of those

buried. Section maps added.

Digitally photographed or scanned from original documents by: