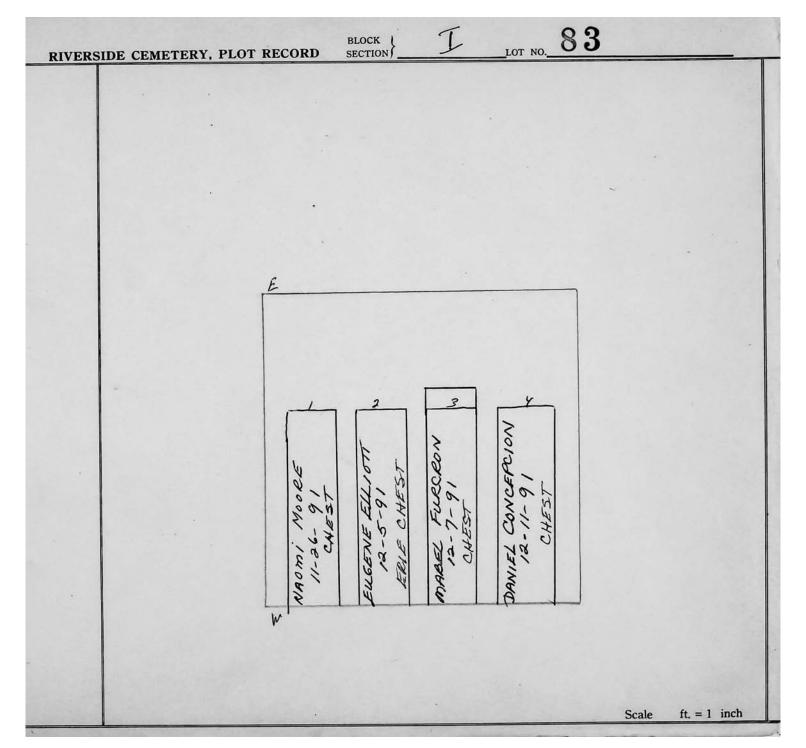

|                                                                                  |                                                                   | Scale  | ft. = 1 inch |



| RIVERSID | DE CEMETERY, PLOT RECORD SECTION LOT NO. 81 |      |
|----------|---------------------------------------------|------|
|          | MYRON E + VIRGINIAY. L. COUCHA<br>8,25-89   |      |
| 11       |                                             |      |
|          | 21111111                                    |      |
|          | E. Couch Couch Wood win                     |      |
|          | Myean E. Couch<br>13/03 contract            |      |
|          |                                             |      |
|          | Scale ft. = 1                               | inch |





© 2013 Riverside Cemetery Published with permission.

| RIVERS | RIVERSIDE CEMETERY, PLOT RECORD SECTION \ SECT |                                                                                          |    |  |  |
|--------|--------------------------------------------------------------------------------------------------------------------------------------------------------------------------------------------------------------------------------------------------------------------------------------------------------------------------------------------------------------------------------------------------------------------------------------------------------------------------------------------------------------------------------------------------------------------------------------------