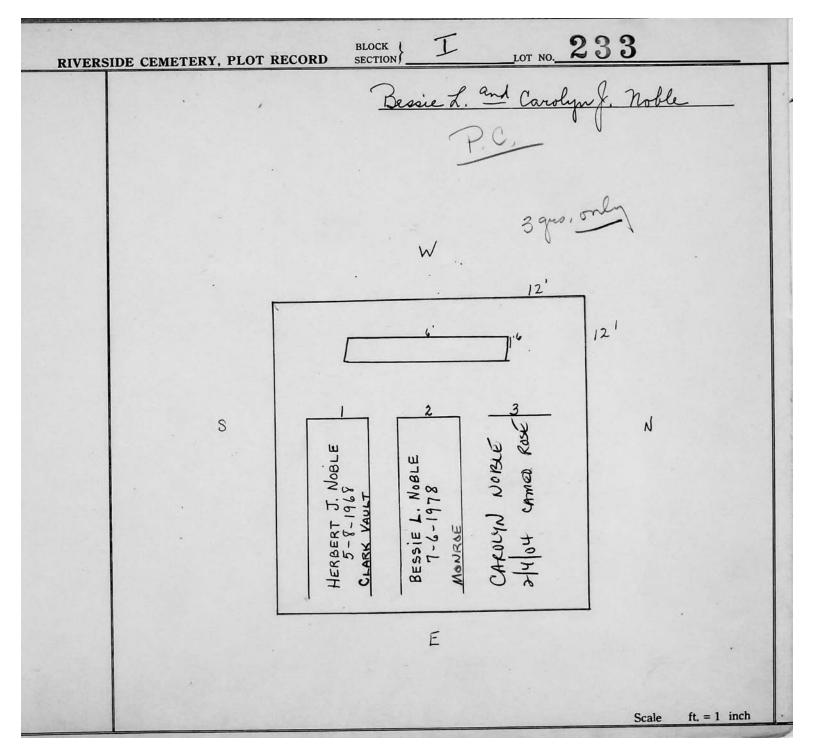

Plot Records for Sections I and I-2 include plot #, name of plot owners, and map of burials in the plot with the names of those

buried. Section maps added.

Digitally photographed or scanned from original documents by: