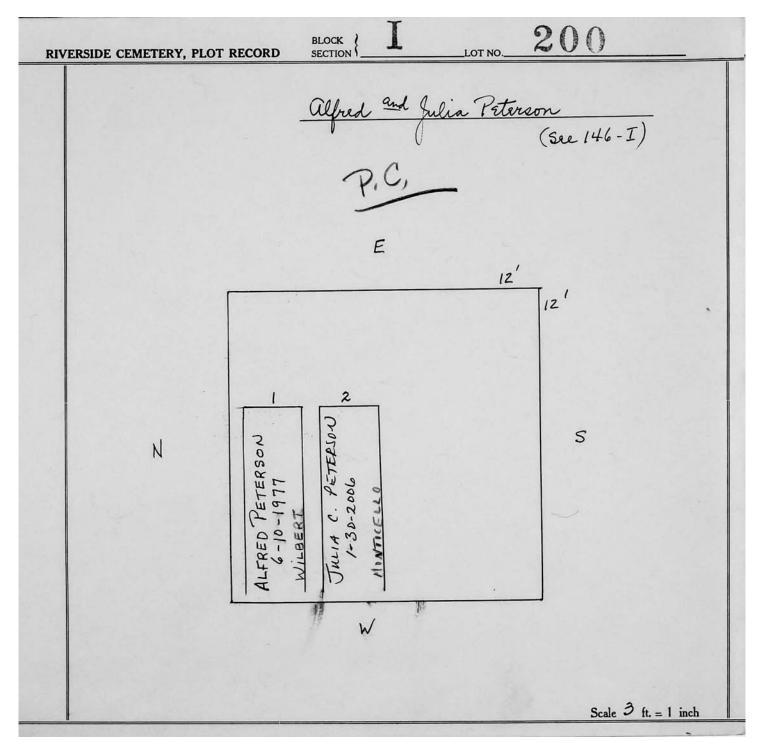

## Section I Row Indicators

| Lot           | Name                  | Memorial           |                      |                               |                 |
|---------------|-----------------------|--------------------|----------------------|-------------------------------|-----------------|
| I-4 #1031     | Lawler, Jordan        | Slant '            |                      | *                             |                 |
| 1-4 #937      | Hanna, Doris          | Grass marker       |                      |                               |                 |
| 1-4 #847      | Sharp, Charles        | Monument           |                      |                               |                 |
| 1-4 #748      | Hargrove, Jimmie      | Monument           |                      |                               |                 |
| 1-4 #649      | Barkley               | Monument           | Te                   | mple Beth David               | Temple Emmanuel |
| 1-4 #547      | Williams, Craig       | Grass marker       |                      |                               |                 |
| 1-4 #446      | Collier, Jessie       | Slant              |                      |                               |                 |
| 1-4 #350      | Aguilar, Esperanza    | Grass marker       |                      |                               |                 |
| 1-4 #248      | Wilson, Jerome        | Grass marker       |                      |                               |                 |
| I-4 #147      | Beregovsky, Elena     | Monument           |                      |                               |                 |
| I-2 Sgl. #588 | Elkins, Edward J.     | Grass marker       | Memorial             | Name                          | Lot             |
| I-2 Sgl. #485 | Burse, Ida May        | Grass marker       | Slant                | Brown, Kenyatta               | I-5 Single #340 |
| I-2 Sgl. #383 | Best, Ethel           | Grass marker       | Bronze marker        | Koehler, Raymond              | I-5 Lot 110     |
| I-2 Sgl. #283 | Jackson, Willie       | Grass marker       | Monument             | Rice, Sylvia                  | I-5 Lot 95      |
| I-2 Sgl. #178 | Knapp, Sally M.       | Grass marker       | Grass marker         | Brownyard, Marilyn            | I-5 Lot 76      |
| I-2 Lot 102   | Kucharski, Thaddeus   | Monument           | Bronze marker        | Meminger                      | I-5 Lot 59      |
| I-2 Lot 76    | Campbell, Charles     | Grass marker       | Monument .           | Alexander, Essence (Douglass) | I-5 Lot 38      |
| I-2 Lot 50    | Kleisley/Bloom        | Monument           | Grass marker         | Evans, Louise                 | I-5 Lot 19 #1   |
| I-2 Lot 25    | Caraballo, Gail       | Grass marker       | Monument             | Hewitt, Stephen               | I-5 Lot 1       |
| 481           | Durkin                | Grass marker       | Monument             | Noble-Collins                 | 457             |
| 420           | Kubillun              | Monument           | Bronze marker        | Heard, Oscar                  | 451             |
| 419-417       | (Trees) Gay           | Monument           | Monument             | Jones, Geneva                 | 388             |
| 355-356       | (Trees) Moore         |                    | Monument             | (Tree) Staples                | 387-386         |
| 354           | Dusi Saldi            | Monument           | Slant                | Goulet                        | 323             |
| 291           | Joslyn                | Monument           | Grass markers        | Young                         | 322             |
| 290           | Jenkins               | Monument .         | Monument             | Curtis                        | 261             |
| 231           | Reed                  | Grass marker       | Monument             | Dixon                         | 260             |
| 230           | Carey                 | Monument.          | Monument             | Breslawski                    | 203             |
| 174           | Vandenbush, Sharon Z. | Monument           | Monument             | Bushnell                      | 202             |
| 173           | Ciscoe, Milton        | Monument           | Bronze marker        | O'Brien, Alice S.             | 145             |
| 115           | Constantin, Rene      | Bronze marker      | Grass marker         | Thornton, Ethel Jane          | 144             |
| 114-113       | (Tree) Lopez          | Monument           | Monument             | Wynn                          | 86              |
| 55            | Bruce, Donald         | Monument           | Monument             | Davis                         | 85              |
| 54            | Joiner, Patricia      | Grass marker       | Monument             | Reynolds, Michael             | 28              |
| I-3 #100      | Harold Wharity        | (Section I-3 conto | ins 2 rows of graves | Robert Jones                  | I-3 #199 .      |
| I-3 #200      | Najee Sami            | with flat a        | rass markers)        | Ralph Levi                    | I-3 #299        |