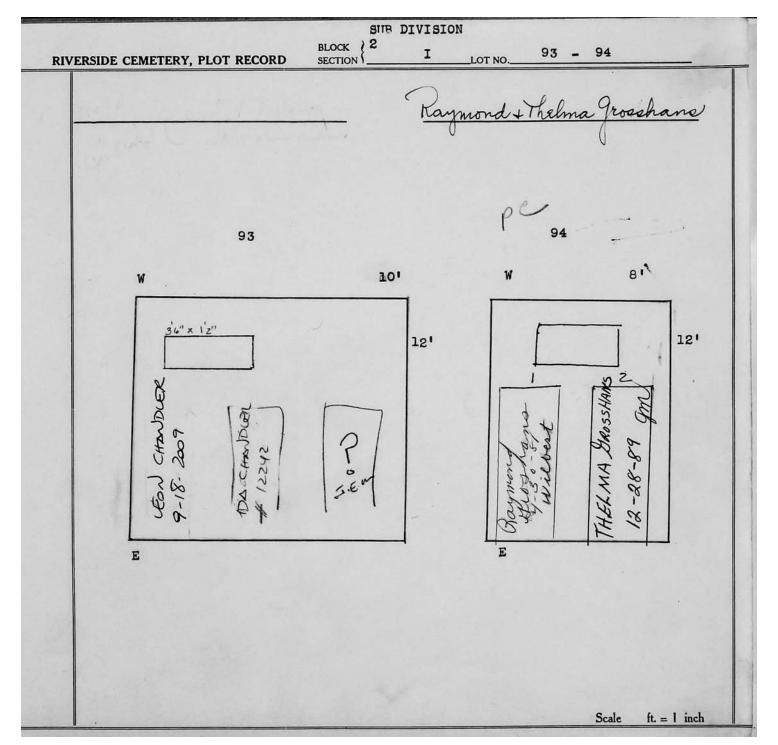

Plot Records for Sections I and I-2 include plot #, name of plot owners, and map of burials in the plot with the names of those

buried. Section maps added.

Digitally photographed or scanned from original documents by: