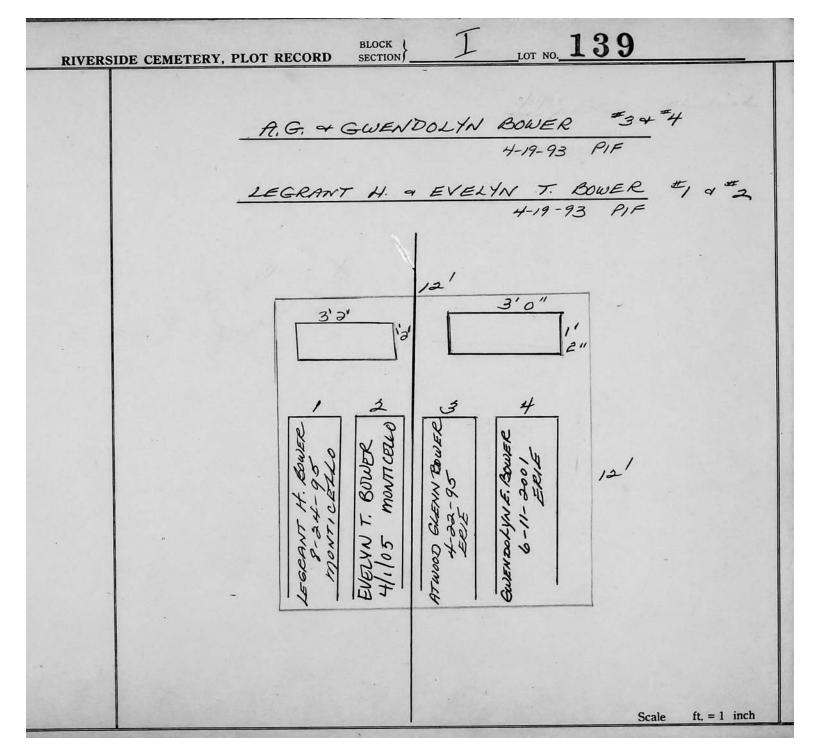

Plot Records for Sections I and I-2 include plot #, name of plot owners, and map of burials in the plot with the names of those

buried. Section maps added.

Digitally photographed or scanned from original documents by: