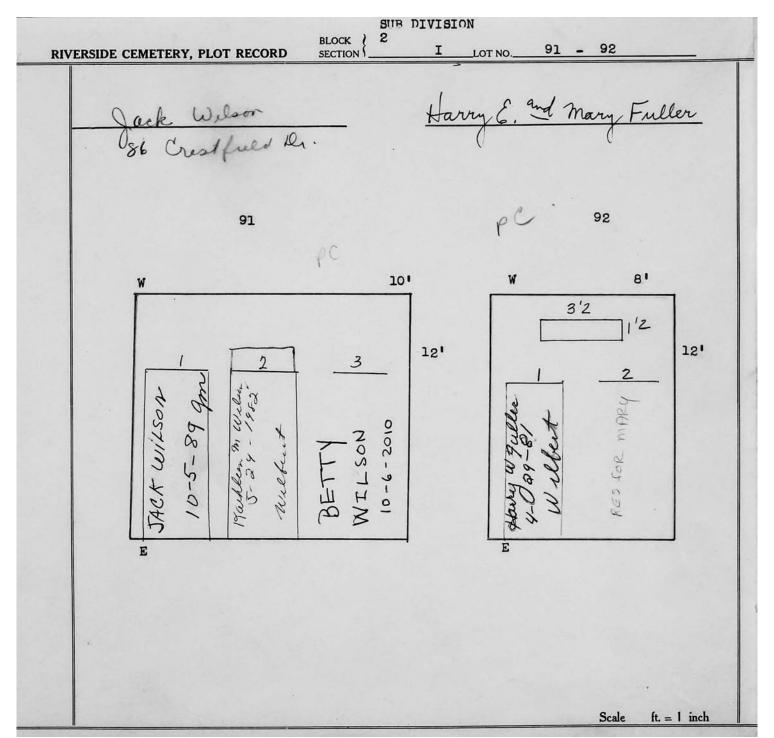

Plot Records for Sections I and I-2 include plot #, name of plot owners, and map of burials in the plot with the names of those

buried. Section maps added.

Digitally photographed or scanned from original documents by: