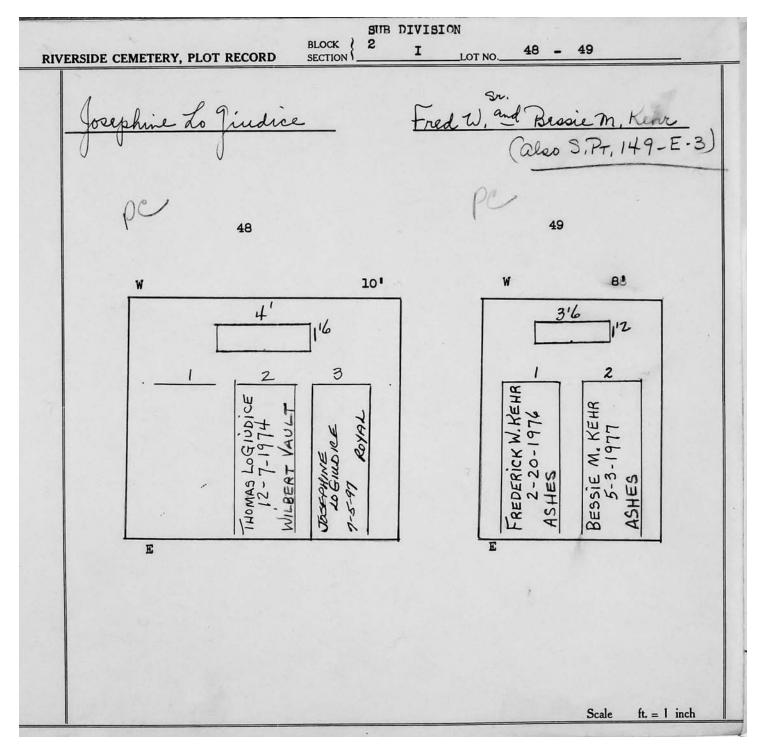

Plot Records for Sections I and I-2 include plot #, name of plot owners, and map of burials in the plot with the names of those

buried. Section maps added.

Digitally photographed or scanned from original documents by: