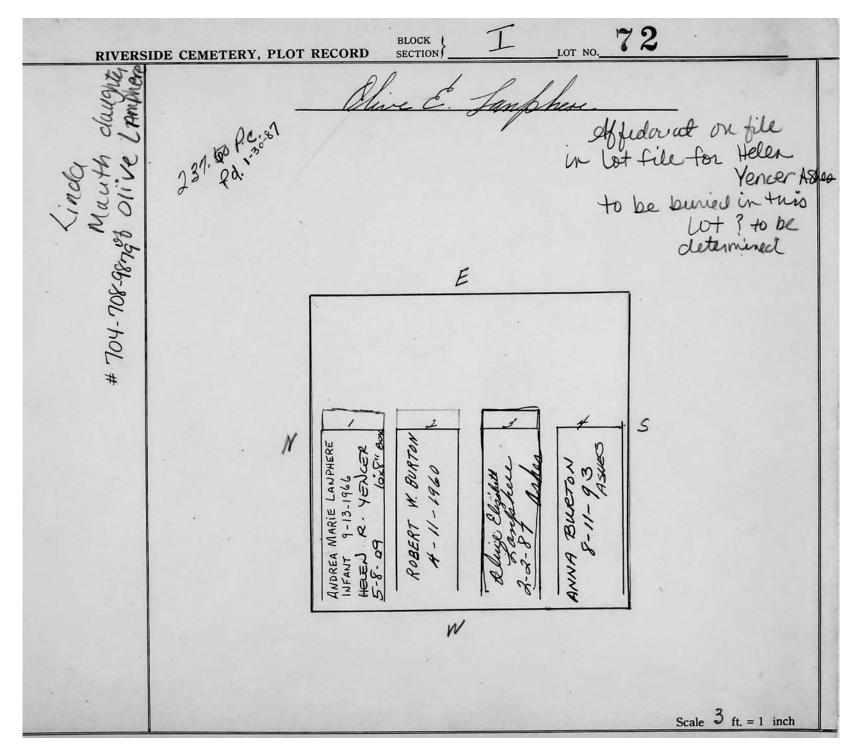

| SON                       | 1'4"                           |       |           |      |
|         |              | N        | PIERSON               | 2 14054                | letrank w                 | Winkser +                      | S     |           |      |
|         | e e          |          | 9-47-1                | ELSIE PE.<br>4-11-1979 | matta 6. 7                | Sadie L.<br>1-14-8<br>Wikaer   |       |           |      |
|         |              |          |                       |                        | W                         |                                |       |           |      |
|         |              |          |                       |                        |                           | ,                              | Scal  | e ft. = 1 | inch |





|          | IDE CEMETERY, PL | margaret E. Mc Cowa                                                                                               | n . |
|----------|------------------|-------------------------------------------------------------------------------------------------------------------|-----|
|          |                  |                                                                                                                   |     |
|          | g <sup>C</sup>   | E                                                                                                                 |     |
|          |                  | ORDER ON FILE  KEITH EDWARD  KOWALSKI 2-6-1962  INFANT  MONUMENT  1-6                                             |     |
|          |