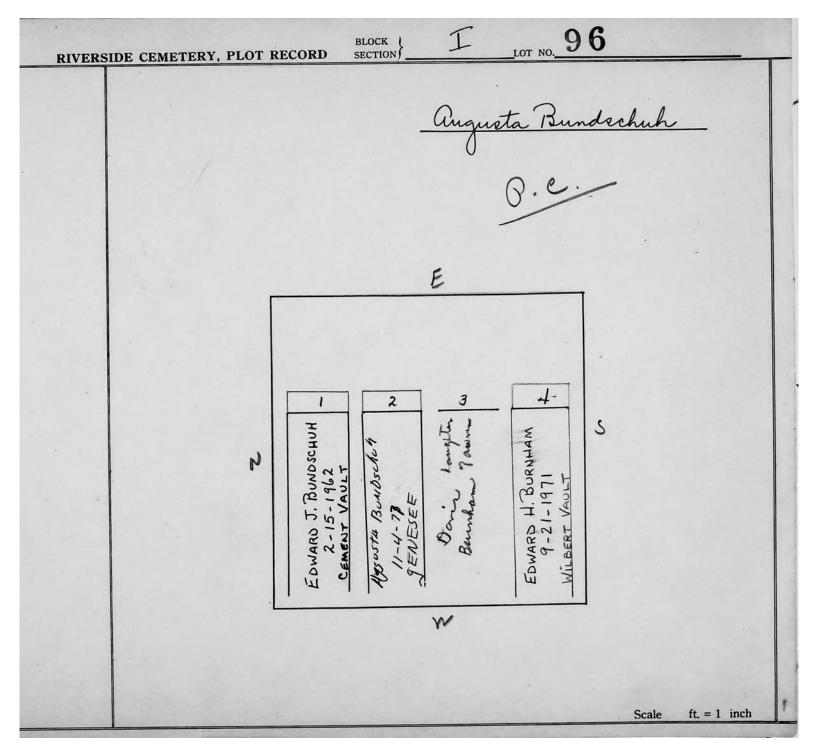

Plot Records for Sections I and I-2 include plot #, name of plot owners, and map of burials in the plot with the names of those

buried. Section maps added.

Digitally photographed or scanned from original documents by: