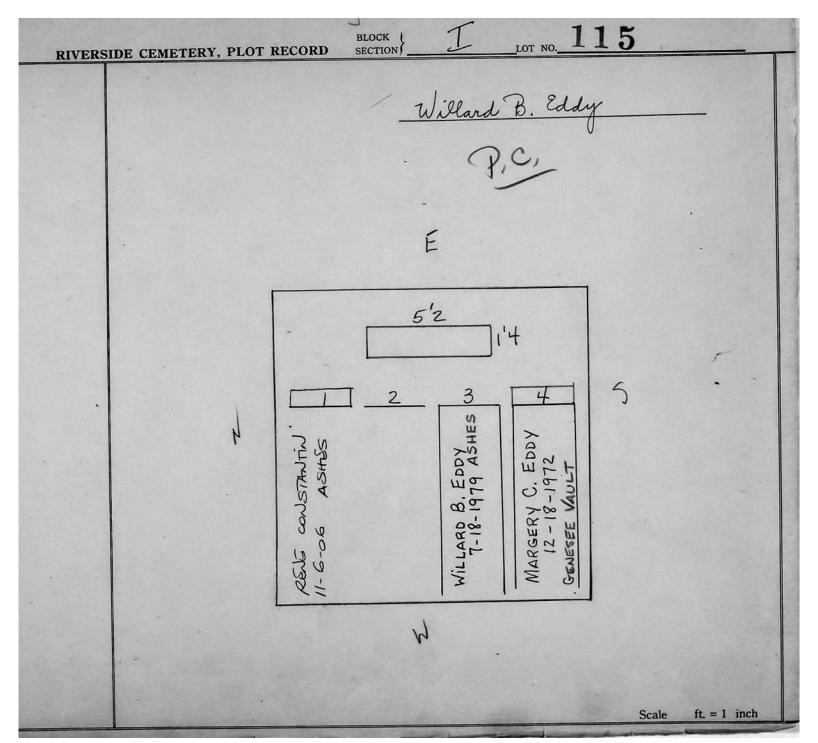

|  |
|           |                |                    | MONT                             | 5'0"×                         | 1'2"                           |            |  |
|           | .10            | LOPEZ              | 2 66                             | 20052 (i                      | LOPEZ +                        | 12         |  |
|           |                | A-2-99<br>MONTICEL | NAROISO LA<br>12-20-<br>MONTICEL | 11-3-99<br>11-3-99<br>11-3-99 | TUSTINO A<br>9-18-9<br>MONTICE |            |  |
|           |                |                    | 12                               | ,                             |                                |            |  |

 $\hbox{@\,}2013$  Riverside Cemetery Published with permission.



© 2013 Riverside Cemetery Published with permission.



© 2013 Riverside Cemetery Published with permission.

| RIVERSIDE CEMETERY, PLOT RECORD BLOCK SECTION LOT NO. 116