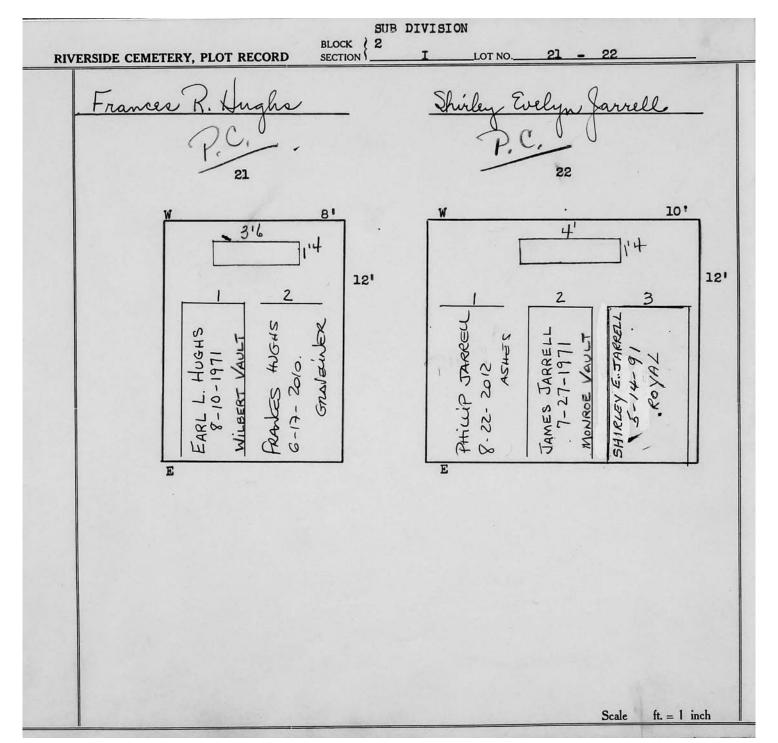

© 2013 Riverside Cemetery Published with permission.

| RIVERSIDE CEMETERY, PLOT RECORD  SECTION 101  AND 101  AN |     |    | ION    | SIIB DIVI    | BLOCK   |            |                            |           | -  |
|--------------------------------------------------------------------------------------------------------------------------------------------------------------------------------------------------------------------------------------------------------------------------------------------------------------------------------------------------------------------------------------------------------------------------------------------------------------------------------------------------------------------------------------------------------------------------------------------------------------------------------------------------------------------------------------------------------------------------------------------------------------------------------------------------------------------------------------------------------------------------------------------------------------------------------------------------------------------------------------------------------------------------------------------------------------------------------------------------------------------------------------------------------------------------------------------------------------------------------------------------------------------------------------------------------------------------------------------------------------------------------------------------------------------------------------------------------------------------------------------------------------------------------------------------------------------------------------------------------------------------------------------------------------------------------------------------------------------------------------------------------------------------------------------------------------------------------------------------------------------------------------------------------------------------------------------------------------------------------------------------------------------------------------------------------------------------------------------------------------------------------|-----|----|--------|--------------|---------|------------|----------------------------|-----------|----|
| MARY JANE KLEISLEY  2-13-9,  CONTHERINE BLOOM  10,  CONTHERINE BLOOM  SAU DE CONTHENTAL  ARUE 6. BLOOM  ARUE 6. BLOOM  ARUE 7. 96  CONTHENTAL  ARUE 7. 10,  ARUE 10,   |     | 50 | LOT NO | 1            | SECTION | LOT RECORD | CEMETERY, PI               | RIVERSIDE | F  |
| MARY SHAE KLEISLEY  2-13-9,  CONTINENTAL  CONTINENTAL  SALOOM  AJAU OS CONTINENTAL  F. 101                                                                                                                                                                                                                                                                                                                                                                                                                                                                                                                                                                                                                                                                                                                                                                                                                                                                                                                                                                                                                                                                                                                                                                                                                                                                                                                                                                                                                                                                                                                                                                                                                                                                                                                                                                                                                                                                                                                                                                                                                                     | -44 |    |        | 500m_<br>191 | RINE (  | & CATHE    | GRACE                      |           | n. |
| MARY SANE KLEISLEY  3-13-91  CONTINENTAL  CONTINENTAL  SALOOM  |     |    |        |              |         | 50         |                            |           |    |
| MARY JANE 2-13-9 CONTINES 10-17-9 CONTINES ABULDS CON                                                                                                                                                                                                                                                                                                                                                                                                                                                                                                                                                                                                                                                                                                                                                                                                                                                                                                                                                                                                                                                                                                                                                                                                                                                                                                                                                                                                                                                                                                                                                                                                                                                                                                                                                                                                                                                                                                                                                                                                                                                                          |     |    |        | 11'4"        | 3       |            | F                          |           |    |
| 18 18                                                                                                                                                                                                                                                                                                                                                                                                                                                                                                                                                                                                                                                                                                                                                                                                                                                                                                                                                                                                                                                                                                                                                                                                                                                                                                                                                                                                                                                                                                                                                                                                                                                                                                                                                                                                                                                                                                                                                                                                                                                                                                                          |     |    |        | 3            | 1 0 1   | HERINE BL  | JANE<br>2-13-9<br>CONTINES |           |    |
|                                                                                                                                                                                                                                                                                                                                                                                                                                                                                                                                                                                                                                                                                                                                                                                                                                                                                                                                                                                                                                                                                                                                                                                                                                                                                                                                                                                                                                                                                                                                                                                                                                                                                                                                                                                                                                                                                                                                                                                                                                                                                                                                |     |    |        | \$           | 1/25    | 18         | 1                          |           |    |
|                                                                                                                                                                                                                                                                                                                                                                                                                                                                                                                                                                                                                                                                                                                                                                                                                                                                                                                                                                                                                                                                                                                                                                                                                                                                                                                                                                                                                                                                                                                                                                                                                                                                                                                                                                                                                                                                                                                                                                                                                                                                                                                                |     |    |        |              |         |            |                            |           |    |