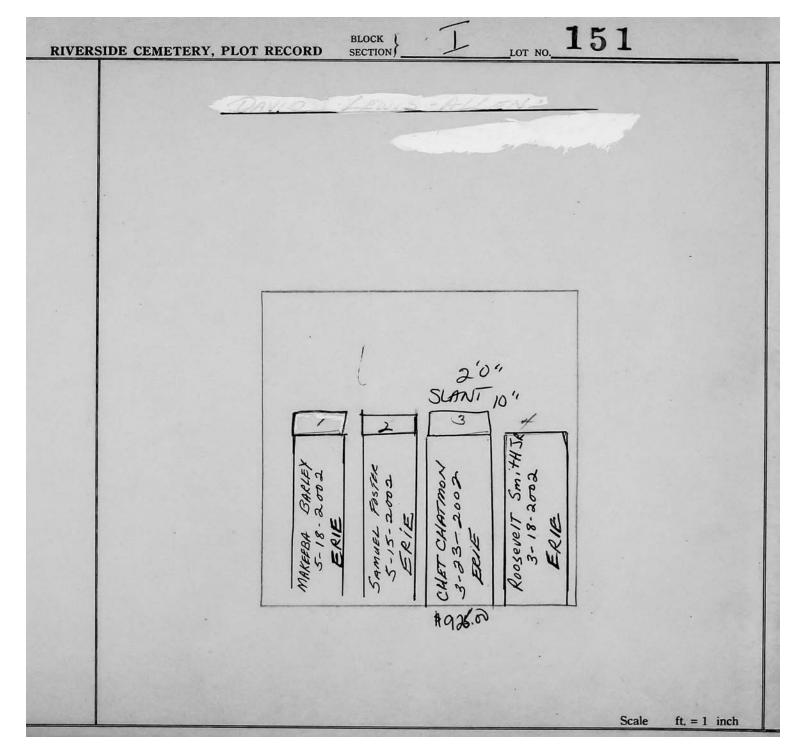

N N N N N N N N N N N |       |              |
|          |            | **         |                          |               |              | 1                                     |       | (            |
|          |            |            |                          |               |              | W                                     |       |              |
|          |            |            |                          |               |              |                                       |       |              |
|          |            |            |                          |               |              |                                       | Scale | ft. = 1 inch |

© 2013 Riverside Cemetery Published with permission.



© 2013 Riverside Cemetery Published with permission.





© 2013 Riverside Cemetery Published with permission.

| RIVERSIDE CEMETERY, PLOT | RECORD BLOCK SECTION | LOT NO. 152                  |
|--------------------------|----------------------|------------------------------|
|                          |                      | POTTER<br>AN content 6/16/94 |
|                          |                      | 12                           |
|                          |                      |                              |
|                          | MONTICELLO           |                              |
|                          |                      | Scale ft. = 1 inch           |

| RIVERS  | SIDE CEMETERY | PLOT RECORD SECTION                                                                   | I LOT NO. 153                         |