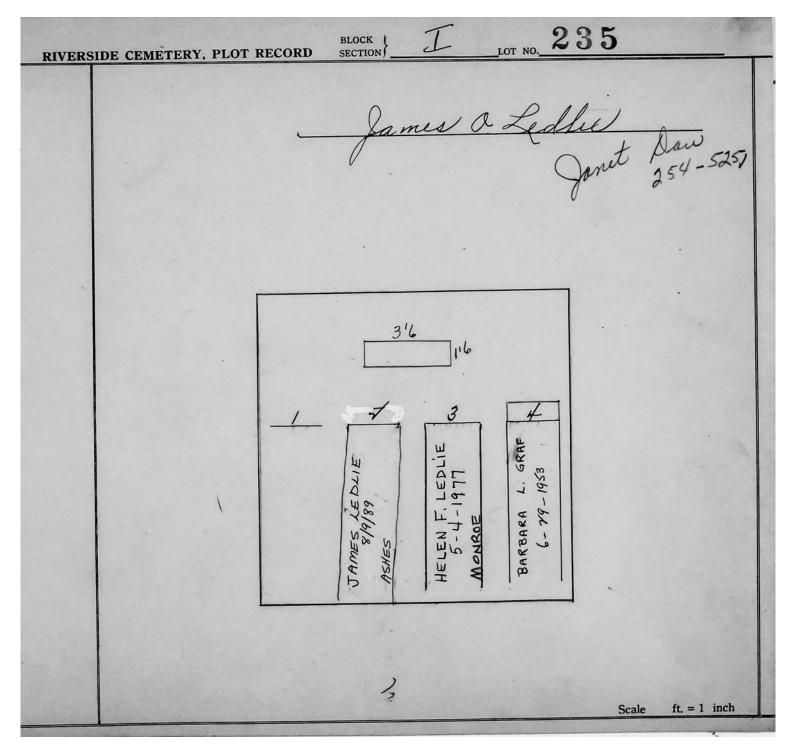

Plot Records for Sections I and I-2 include plot #, name of plot owners, and map of burials in the plot with the names of those

buried. Section maps added.

Digitally photographed or scanned from original documents by: