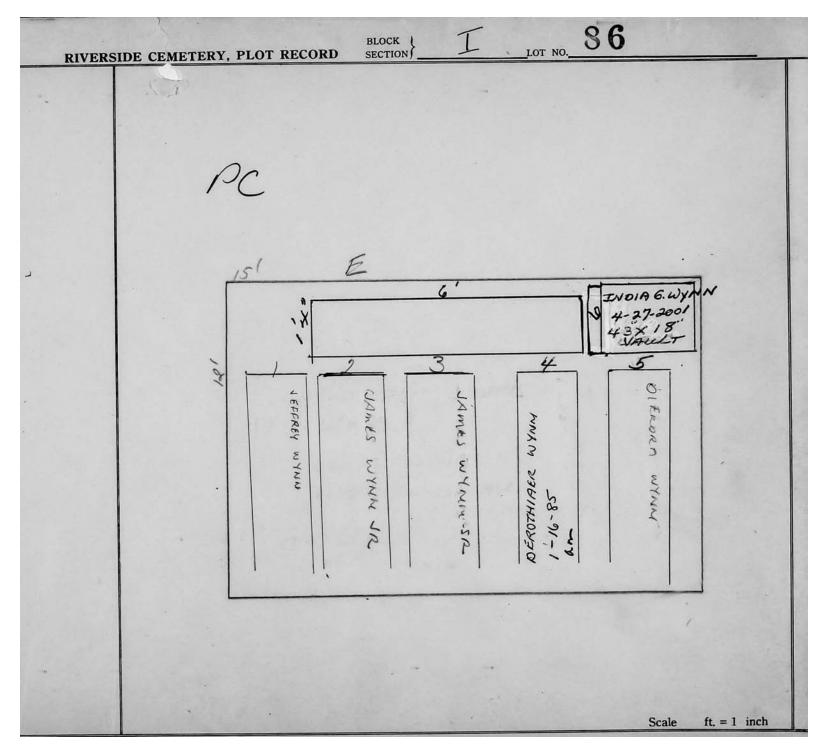

| Scale 3 ft, = 1 inch |



© 2013 Riverside Cemetery Published with permission.



© 2013 Riverside Cemetery Published with permission.

| RIVERS       | SIDE CEMETERY, PLOT RECORD SECTION LOT NO. 88