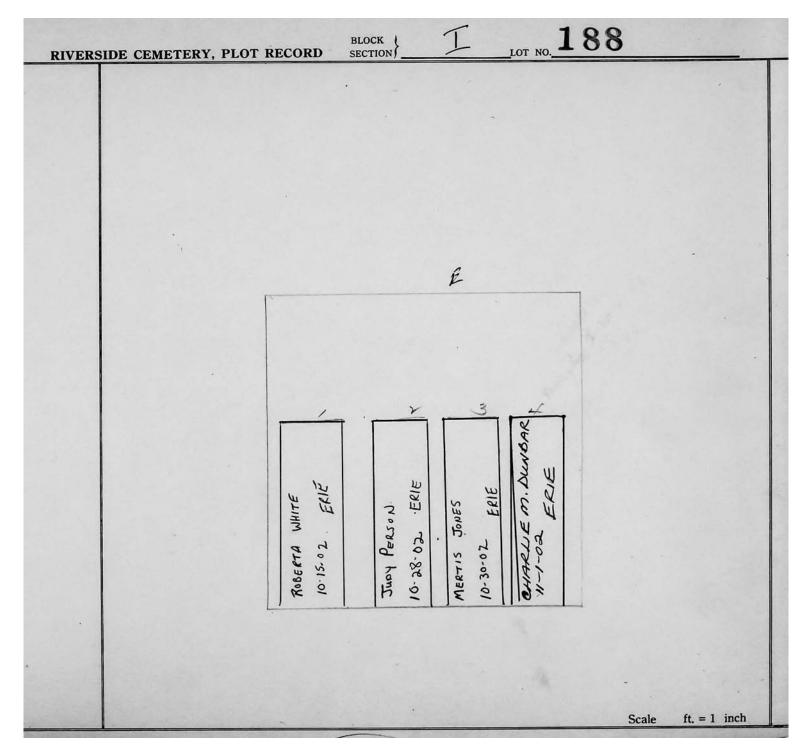

## Section I Row Indicators

| Lot           | Name                  | Memorial           |                      |                               |                 |
|---------------|-----------------------|--------------------|----------------------|-------------------------------|-----------------|
| I-4 #1031     | Lawler, Jordan        | Slant '            |                      | *                             |                 |
| 1-4 #937      | Hanna, Doris          | Grass marker       |                      |                               |                 |
| 1-4 #847      | Sharp, Charles        | Monument           |                      |                               |                 |
| 1-4 #748      | Hargrove, Jimmie      | Monument           |                      |                               |                 |
| 1-4 #649      | Barkley               | Monument           | Te                   | mple Beth David               | Temple Emmanuel |
| 1-4 #547      | Williams, Craig       | Grass marker       |                      |                               |                 |
| 1-4 #446      | Collier, Jessie       | Slant              |                      |                               |                 |
| 1-4 #350      | Aguilar, Esperanza    | Grass marker       |                      |                               |                 |
| 1-4 #248      | Wilson, Jerome        | Grass marker       |                      |                               |                 |
| I-4 #147      | Beregovsky, Elena     | Monument           |                      |                               |                 |
| I-2 Sgl. #588 | Elkins, Edward J.     | Grass marker       | Memorial             | Name                          | Lot             |
| I-2 Sgl. #485 | Burse, Ida May        | Grass marker       | Slant                | Brown, Kenyatta               | I-5 Single #340 |
| I-2 Sgl. #383 | Best, Ethel           | Grass marker       | Bronze marker        | Koehler, Raymond              | I-5 Lot 110     |
| I-2 Sgl. #283 | Jackson, Willie       | Grass marker       | Monument             | Rice, Sylvia                  | I-5 Lot 95      |
| I-2 Sgl. #178 | Knapp, Sally M.       | Grass marker       | Grass marker         | Brownyard, Marilyn            | I-5 Lot 76      |
| I-2 Lot 102   | Kucharski, Thaddeus   | Monument           | Bronze marker        | Meminger                      | I-5 Lot 59      |
| I-2 Lot 76    | Campbell, Charles     | Grass marker       | Monument .           | Alexander, Essence (Douglass) | I-5 Lot 38      |
| I-2 Lot 50    | Kleisley/Bloom        | Monument           | Grass marker         | Evans, Louise                 | I-5 Lot 19 #1   |
| I-2 Lot 25    | Caraballo, Gail       | Grass marker       | Monument             | Hewitt, Stephen               | I-5 Lot 1       |
| 481           | Durkin                | Grass marker       | Monument             | Noble-Collins                 | 457             |
| 420           | Kubillun              | Monument           | Bronze marker        | Heard, Oscar                  | 451             |
| 419-417       | (Trees) Gay           | Monument           | Monument             | Jones, Geneva                 | 388             |
| 355-356       | (Trees) Moore         |                    | Monument             | (Tree) Staples                | 387-386         |
| 354           | Dusi Saldi            | Monument           | Slant                | Goulet                        | 323             |
| 291           | Joslyn                | Monument           | Grass markers        | Young                         | 322             |
| 290           | Jenkins               | Monument .         | Monument             | Curtis                        | 261             |
| 231           | Reed                  | Grass marker       | Monument             | Dixon                         | 260             |
| 230           | Carey                 | Monument.          | Monument             | Breslawski                    | 203             |
| 174           | Vandenbush, Sharon Z. | Monument           | Monument             | Bushnell                      | 202             |
| 173           | Ciscoe, Milton        | Monument           | Bronze marker        | O'Brien, Alice S.             | 145             |
| 115           | Constantin, Rene      | Bronze marker      | Grass marker         | Thornton, Ethel Jane          | 144             |
| 114-113       | (Tree) Lopez          | Monument           | Monument             | Wynn                          | 86              |
| 55            | Bruce, Donald         | Monument           | Monument             | Davis                         | 85              |
| 54            | Joiner, Patricia      | Grass marker       | Monument             | Reynolds, Michael             | 28              |
| I-3 #100      | Harold Wharity        | (Section I-3 conto | ins 2 rows of graves | Robert Jones                  | I-3 #199 .      |
| I-3 #200      | Najee Sami            | with flat a        | rass markers)        | Ralph Levi                    | I-3 #299        |