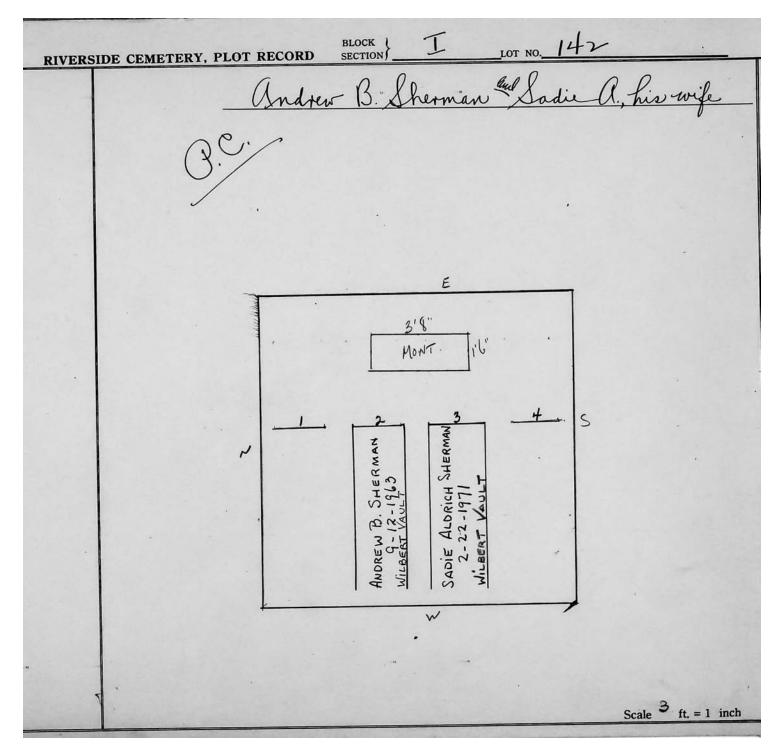

Plot Records for Sections I and I-2 include plot #, name of plot owners, and map of burials in the plot with the names of those

buried. Section maps added.

Digitally photographed or scanned from original documents by: