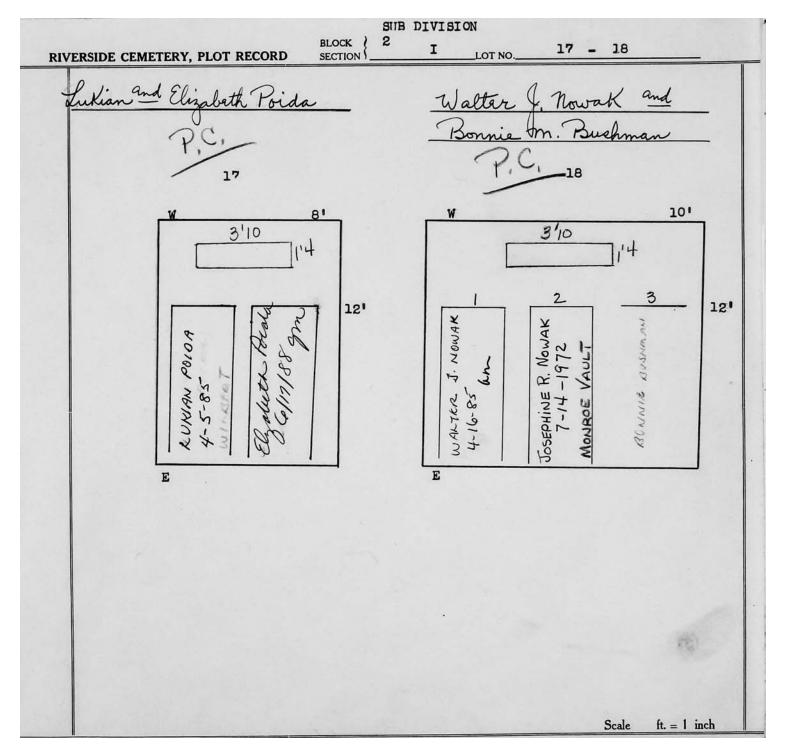

|                                                      | SUB DIV     | ISION  |          |            |
|------------------------------------------------------|-------------|--------|----------|------------|
| RIVERSIDE CEMETERY, PLOT RECORD                      | SECTION 2 I | LOT NO | 25       |            |
| MIGUEL A. RODRIG                                     | PIF 12/2/88 |        |          |            |
| W                                                    | 81          |        |          |            |
|                                                      | 12'         |        |          |            |
| Brother of Line Rights  (San A Gaaballo R)  2/1/2004 |             |        |          |            |
|                                                      |             |        | Scale ft | . = 1 inch |