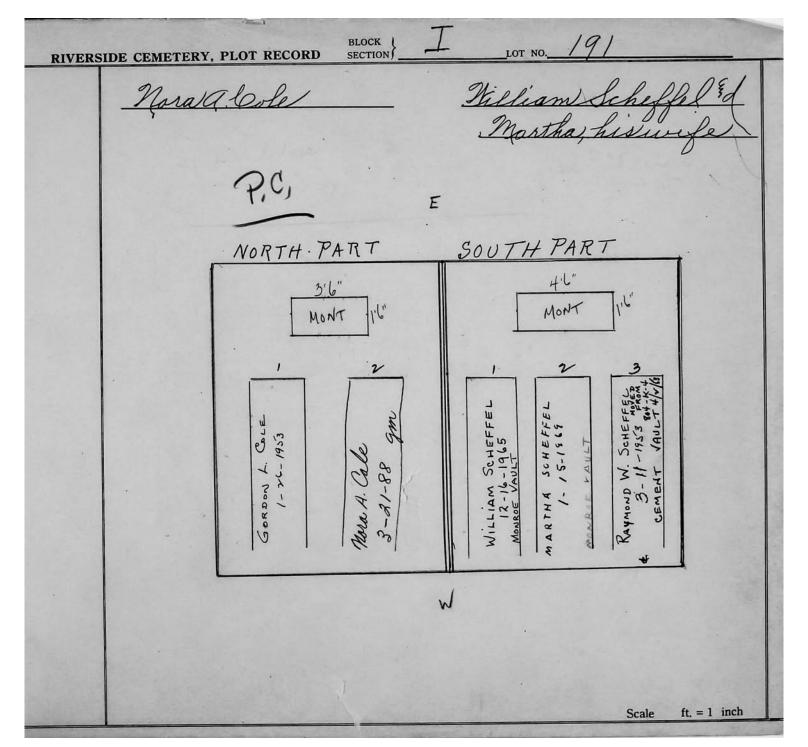

| t = 1 inch |



© 2013 Riverside Cemetery Published with permission.



© 2013 Riverside Cemetery Published with permission.



© 2013 Riverside Cemetery Published with permission.





© 2013 Riverside Cemetery Published with permission.

| RIVERSIDE CEMETI | ERY, PLOT RECORD BLOCK SECTION                      | I LOT NO. 193                                 |              |
|------------------|-----------------------------------------------------|-----------------------------------------------|--------------|
| Lear             | Abesman<br>Abesman<br>See Bill Ledger<br>NORTH PART | Rita 6. Maso<br>P.C.                          | n/           |
|                  | ELLA H. SHERMAN &                                   | FLOYD H. MASON 3-5-1954  RITA MASON 9-23-1966 |              |
|                  |                                                     | Scale                                         | ft. = 1 inch |



|       |                         | BLOCK SECTION