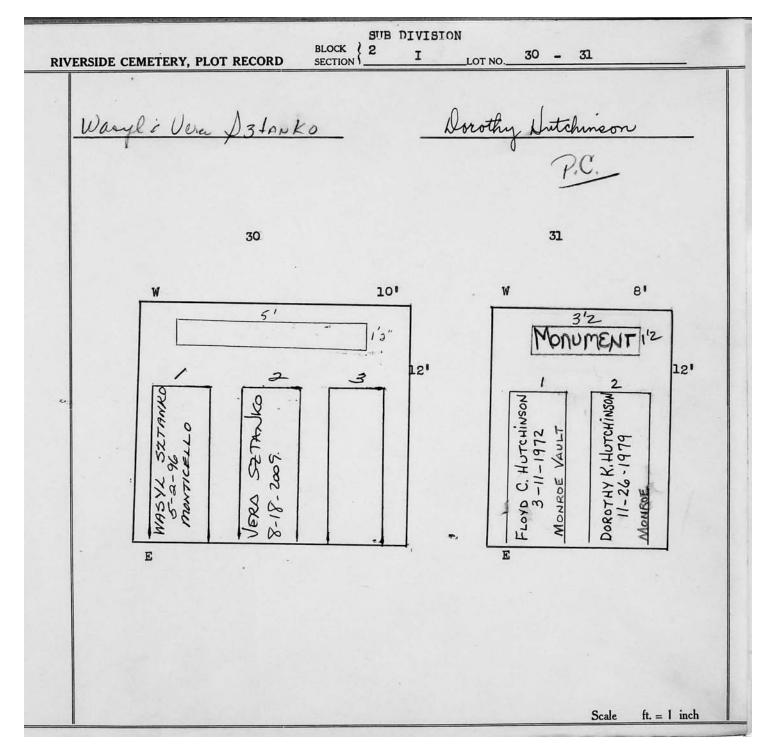

| Scale                                          | ft. = 1 inch |





© 2013 Riverside Cemetery Published with permission.



















| RIVERSIDE CEMETERY, PLOT RECORD  SECTION 101  AND 101  AN |     |    | ION    | SIIB DIVI    | BLOCK   |            |                            |           | -  |
|-------------------------------------------------------------------------------------------------------------------------------------------------------------------------------------------------------------------------------------------------------------------------------------------------------------------------------------------------------------------------------------------------------------------------------------------------------------------------------------------------------------------------------------------------------------------------------