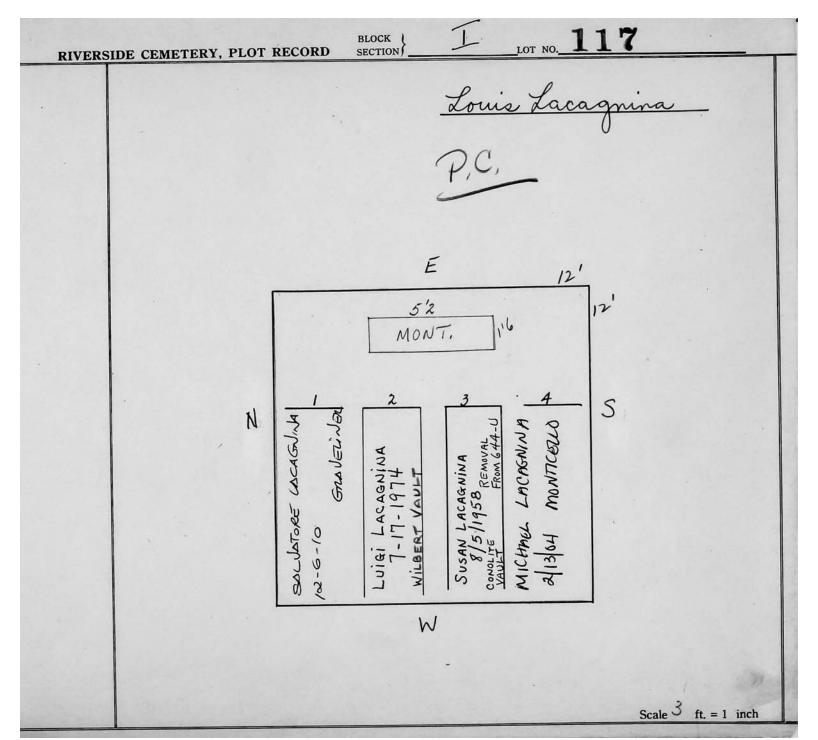

| Scale ft, = 1 inch |





© 2013 Riverside Cemetery Published with permission.





| RIVERSIDE CEMETERY, | PLOT RECORD BLOCK SECTION   I LOT NO. 121  Margaret It. Curtis  P. C. 8/5/77                        | -  |
|---------------------|-----------------------------------------------------------------------------------------------------|----|
|                     | 4-4<br>MONUMENT 1-8                                                                                 |    |
|                     | RESPONDENCE NO. 2022 PAT SOLVERY B. CURTIS  RES FOR NAIRA  NARTHA WAIRA  VICTOR KORLESKI  8-26-1963 |    |
|                     | Scale ft, = 1 inc                                                                                   | ch |



© 2013 Riverside Cemetery Published with permission.





| RIVER | SIDE CEMETER