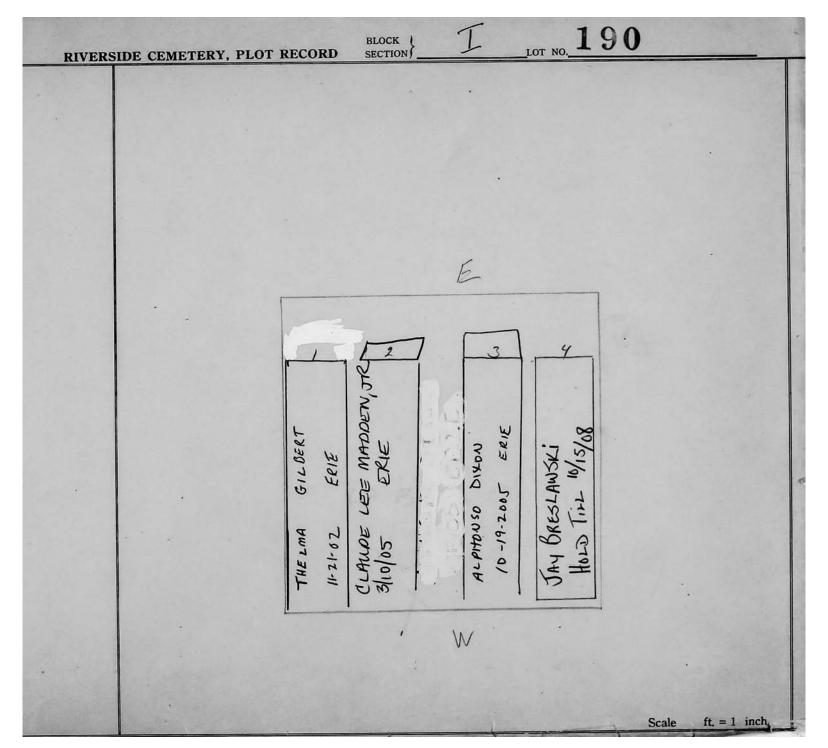

| t = 1 inch |



© 2013 Riverside Cemetery Published with permission.



© 2013 Riverside Cemetery Published with permission.



© 2013 Riverside Cemetery Published with permission.





© 2013 Riverside Cemetery Published with permission.

| RIVERSIDE CEMETI | ERY, PLOT RECORD BLOCK SECTION                      | I LOT NO. 193                                 |              |
|------------------|-----------------------------------------------------|-----------------------------------------------|--------------|
| Lear             | Abesman<br>Abesman<br>See Bill Ledger<br>NORTH PART | Rita 6. Maso<br>P.C.                          | n/           |
|                  | ELLA H. SHERMAN &                                   | FLOYD H. MASON 3-5-1954  RITA MASON 9-23-1966 |              |
|                  |                                                     | Scale                                         | ft. = 1 inc