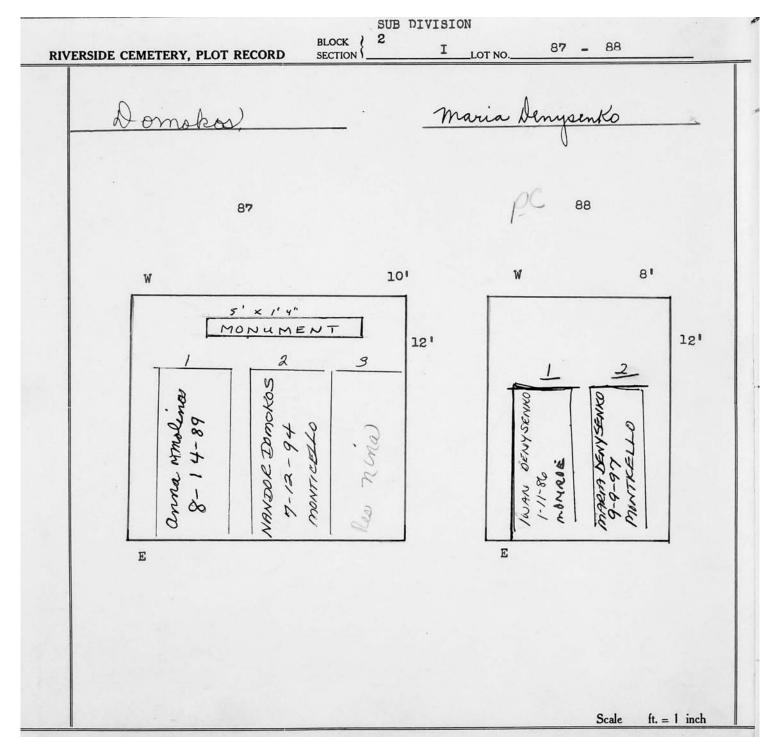

Plot Records for Sections I and I-2 include plot #, name of plot owners, and map of burials in the plot with the names of those

buried. Section maps added.

Digitally photographed or scanned from original documents by: