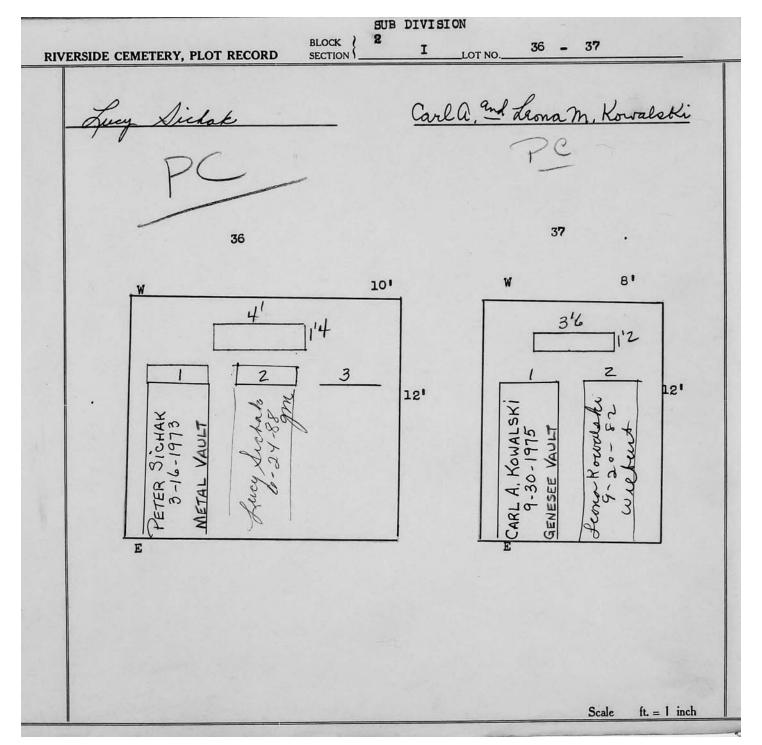

| Scale                                          | ft. = 1 inch |





© 2013 Riverside Cemetery Published with permission.



















| RIVERSIDE CEMETERY, PLOT RECORD  SECTION 101  AND 101  AN |     |    | ION    | SIIB DIVI    | BLOCK   |            |                            |           | -  |
|-------------------------------------------------------------------------------------------------------------------------------------------------------------------------------------------------------------------------------------------------------------------------------------------------------------------------------------------------------------------------------------------------------------------------------------------------------------------------------------------------------------------------------------------------------------------------------------------------------------------------------------------