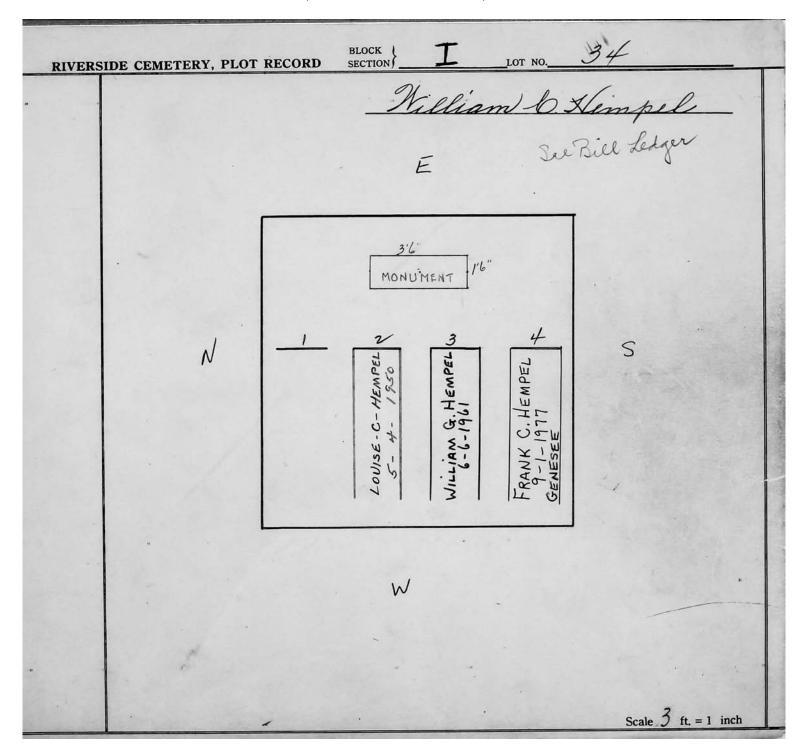

|                                                       |          |               | Scale ft. :                       | = 1 inch |





© 2013 Riverside Cemetery Published with permission.





© 2013 Riverside Cemetery Published with permission.







© 2013 Riverside Cemetery Published with permission.



© 2013 Riverside Cemetery Published with permission.



© 2013 Riverside Cemetery Published with permission.



© 2013 Riverside Cemetery Published with permission.



© 2013 Riverside Cemetery Published with permission.



© 2013 Riverside Cemetery Published with permission.



© 2013 Riverside Cemetery Published with permission.



© 2013 Riverside Cemetery Published with permission.



© 2013 Riverside Cemetery Published with permission.



| RIVERS | SIDE CEMETERY, PLOT | RECORD          | BLOCK SECTION                | I                       | LOT NO3     | 5                                                   |
|--------|---------------------|-----------------|------------------------------|-------------------------|-------------|-----------------------------------------------------|
| ALV DA | MRS. KILLIAN S.     |                 | Pasqu                        | rale a                  | nd<br>e Mar | cone                                                |
|        |                     |                 | É                            | pe.                     | Les<br>MRS  | Le on file abover (LILLIAN). SANTO SINATRA DAUGHTES |
|        |                     |                 | MONT                         |