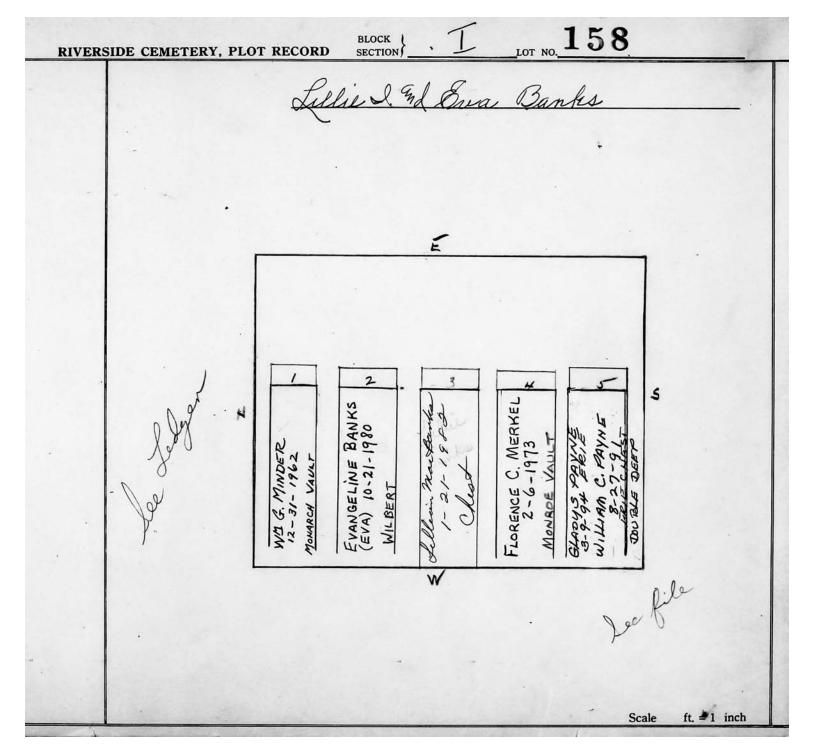

Plot Records for Sections I and I-2 include plot #, name of plot owners, and map of burials in the plot with the names of those

buried. Section maps added.

Digitally photographed or scanned from original documents by: