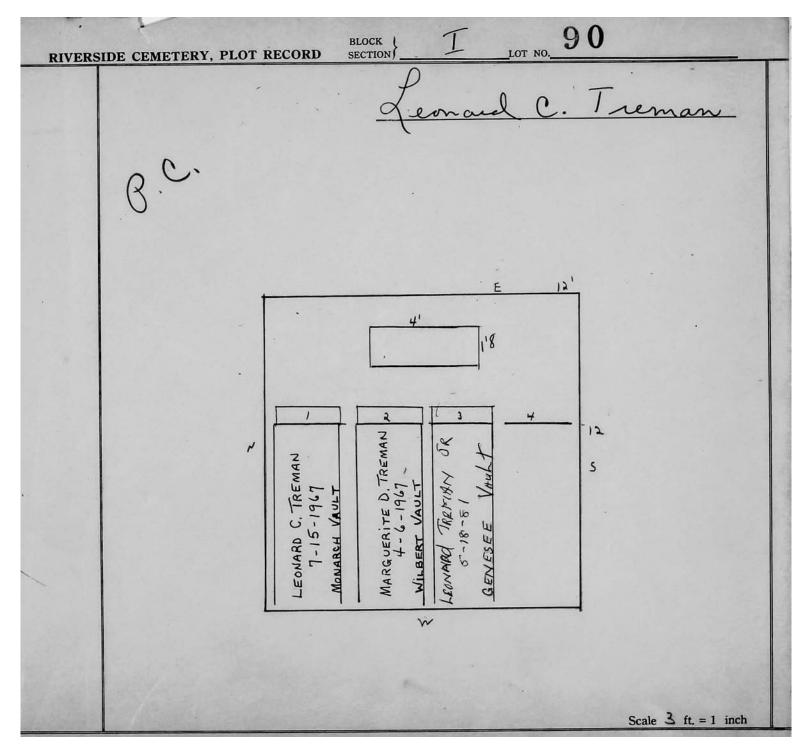

nt                                                                                                                                                                                                                                                         |
|                     | TOA MATTHEWS  12-22-1956  12-22-1956  ADELAIDE G. MATTHEWS  4-17-1970  CEMENT VAULT  JOHN K. MATTHEWS  2-28-1978  WILBERT  LYNN MATTHEWS  CS-16-01  DEPARE  CS-16-01 |
|                     | W                                                                                                                                                                                                                                                                                |

© 2013 Riverside Cemetery Published with permission.







© 2013 Riverside Cemetery Published with permission.





| RIVERSIDE CEMETERY, PLOT RECORD BLOCK SECTION LOT NO. 94                |                    |
|-------------------------------------------------------------------------|--------------------|
| James D. and Mary M. Br.  P.C.  See  OK for Juriansky  See              | see 93-I           |
| OK for Jurjansky - See<br>monument on this lot - See                    | order on file      |
| 3'6                                                                     |                    |
| N 3 4 X X X X X X X X X X X X X X X X X X                               | S                  |
| WALTER GURJ<br>WILBERT VAULT<br>WILBERT VAULT<br>WARY GURJAN<br>3-19-9- |                    |
| W   3   1   1   1