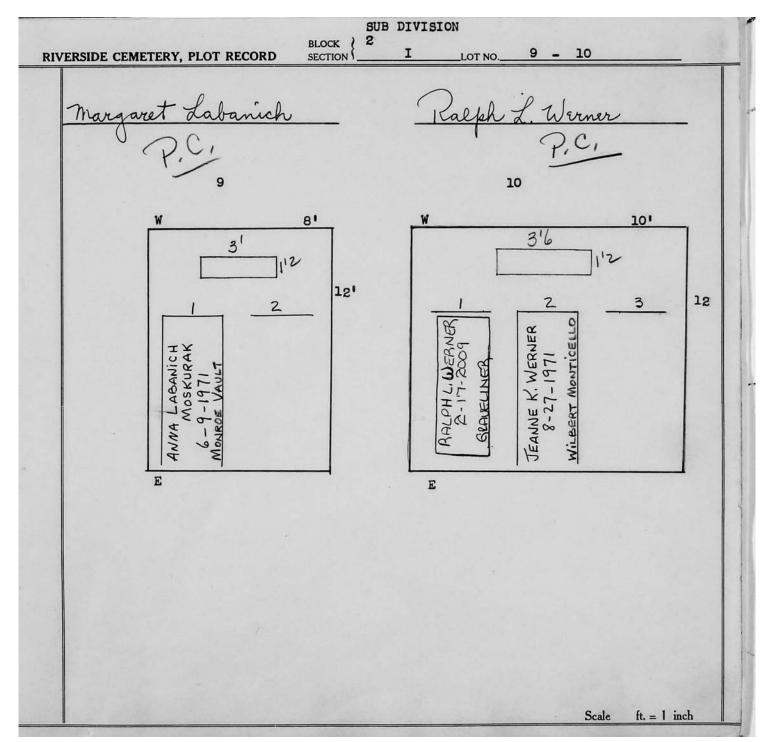

| Monument             | Wynn                          | 86              |
| 55            | Bruce, Donald         | Monument           | Monument             | Davis                         | 85              |
| 54            | Joiner, Patricia      | Grass marker       | Monument             | Reynolds, Michael             | 28              |
| I-3 #100      | Harold Wharity        | (Section I-3 conto | ins 2 rows of graves | Robert Jones                  | I-3 #199 .      |
| I-3 #200      | Najee Sami            | with flat a        | rass markers)        | Ralph Levi                    | I-3 #299        |





© 2013 Riverside Cemetery Published with permission.



© 2013 Riverside Cemetery Published with permission.





© 2013 Riverside Cemetery Published with permission.



© 2013 Riverside Cemetery Published with permission.















|                                                      | SUB DIV     | ISION  |          |            |
|------------------------------------------------------|-------------|--------|----------|------------|
| RIVERSIDE CEMETERY, PLOT RECORD                      | SECTION 2 I | LOT NO | 25       |            |
| MIGUEL A. RODRIG                                     | PIF 12/2/88 |        |          |            |
| W                                                    | 81          |        |          |            |
|                                                      | 12'         |        |          |            |
| Brother of Line Rights  (San A Gaaballo R)  2/1/2004 |             |        |          |            |
|