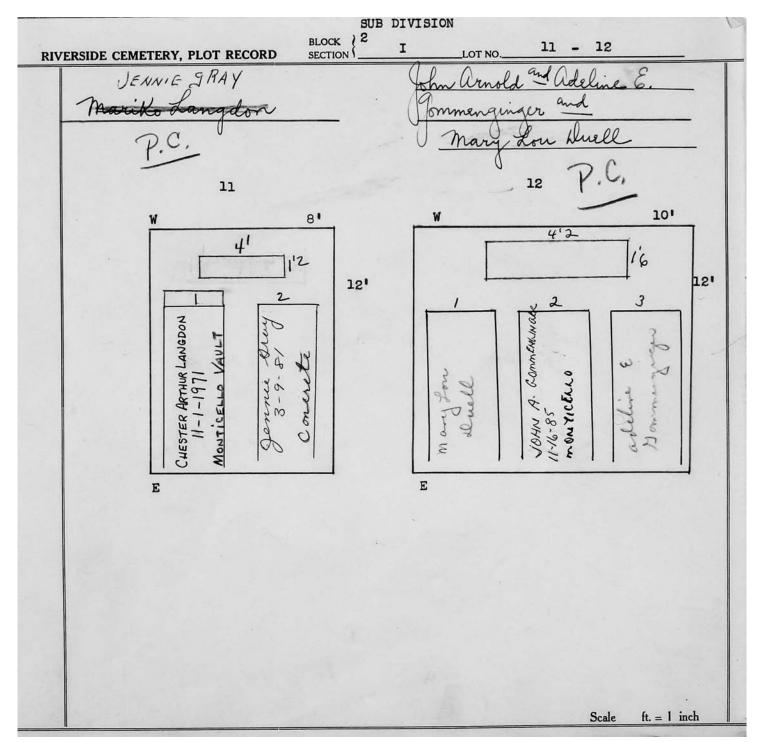

| 86              |
| 55            | Bruce, Donald         | Monument           | Monument             | Davis                         | 85              |
| 54            | Joiner, Patricia      | Grass marker       | Monument             | Reynolds, Michael             | 28              |
| I-3 #100      | Harold Wharity        | (Section I-3 conto | ins 2 rows of graves | Robert Jones                  | I-3 #199 .      |
| I-3 #200      | Najee Sami            | with flat a        | rass markers)        | Ralph Levi                    | I-3 #299        |





© 2013 Riverside Cemetery Published with permission.



© 2013 Riverside Cemetery Published with permission.





© 2013 Riverside Cemetery Published with permission.



© 2013 Riverside Cemetery Published with permission.















|                                                      | SUB DIV     | ISION  |          |            |
|------------------------------------------------------|-------------|--------|----------|------------|
| RIVERSIDE CEMETERY, PLOT RECORD                      | SECTION 2 I | LOT NO | 25       |            |
| MIGUEL A. RODRIG                                     | PIF 12/2/88 |        |          |            |
| W                                                    | 81          |        |          |            |
|                                                      | 12'         |        |          |            |
| Brother of Line Rights  (San A Gaaballo R)  2/1/2004 |             |        |          |            |
|                                                      |