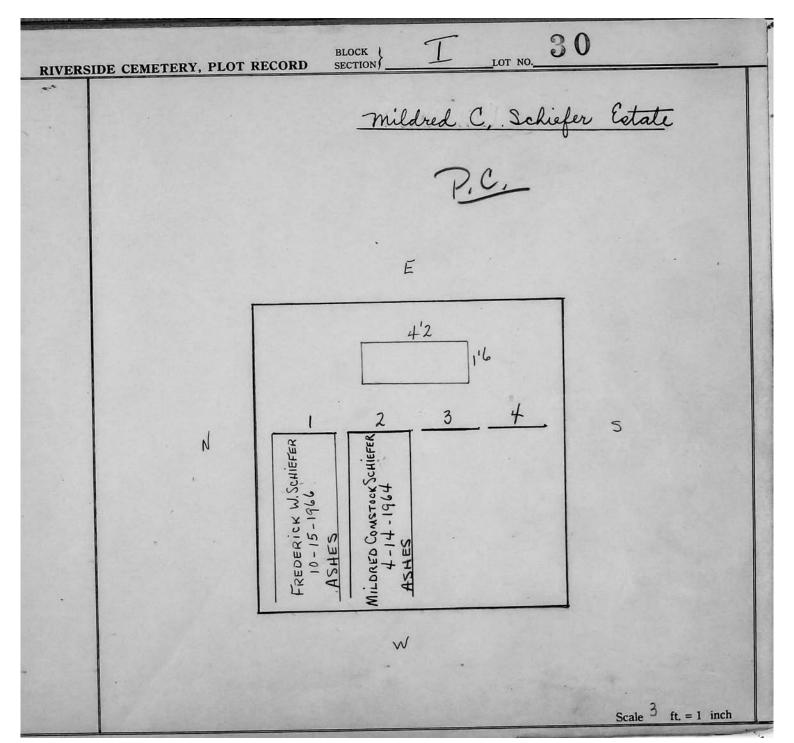

Plot Records for Sections I and I-2 include plot #, name of plot owners, and map of burials in the plot with the names of those

buried. Section maps added.

Digitally photographed or scanned from original documents by: