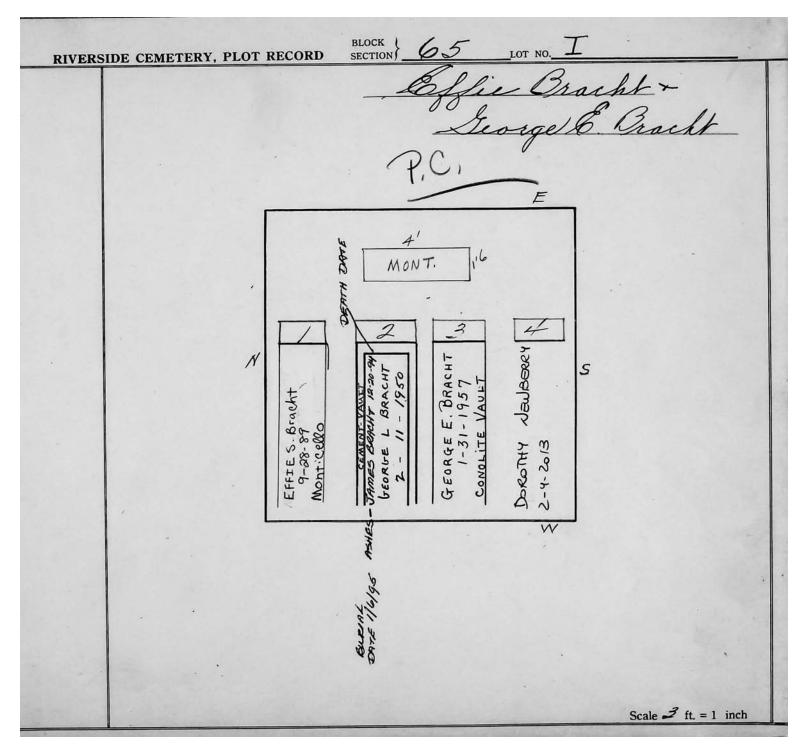

| 15624AA<br>4-1957<br>1564MAN<br>18-1956 | T LCH                             | 5           |          |
|         |                     |                                         | 4 - 1994<br>4 - 1994<br>H. WA     | NAUL NAUL   |          |
| *       |                     | ARTHUR 7- 7- 80RA                       | ALMA 12-20<br>MONROGE,<br>ROM GR. | Monroll     |          |
|         |                     |                                         | ,                                 | 7           |          |
| SM:     |                     | <i>h</i>                                | MW.                               |             |          |
|         |                     |                                         |                                   | Scale 3 ft. | = 1 inch |





| RIVERSIDE CEMETERY, PLOT | RECORD BLOCK SECTION LOT NO. 67                     |
|--------------------------|-----------------------------------------------------|
| P.D                      | William & Sarrison Qu                               |
|                          | REMOVAL OF THE BODY OF THOMAS -                     |
| WRITTEN -                | SIGNATURE - OF - BOTH - MOTHER + FATHER (Separated) |
|                          | THOMAS - GARRISON MONUMENT 16"                      |
|                          | 1 2 3 4                                             |
|                          |                                                     |
|                          |                                                     |
|                          | Scale 3 ft. = 1 inch