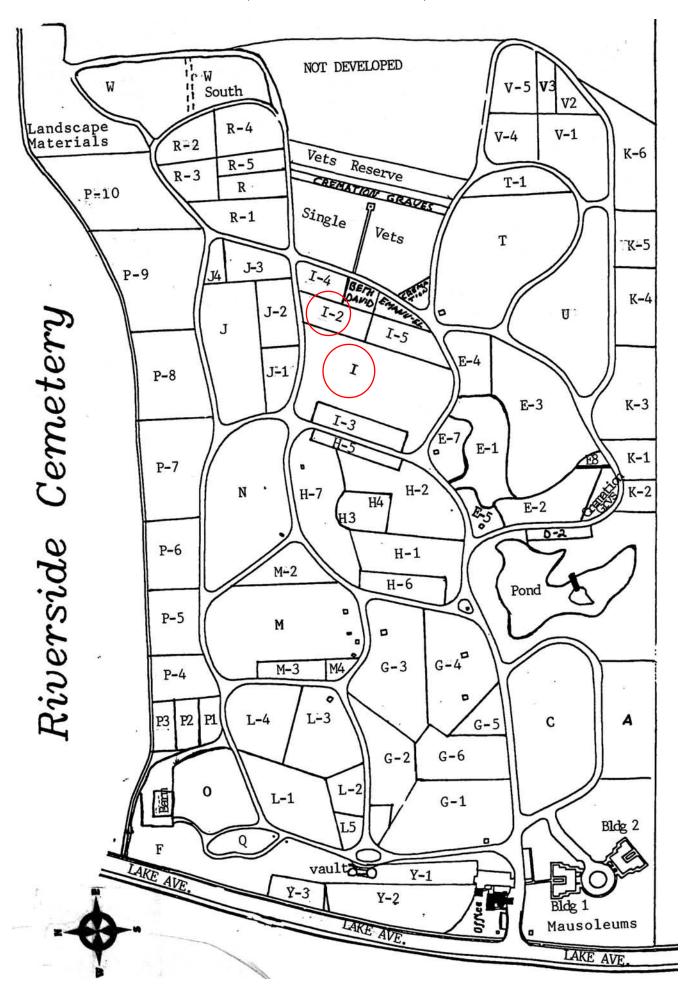

**Church/Organization:** Riverside Cemetery

2650 Lake Avenue Rochester, NY 14612

Years of Operation 1892– present

Volume Title: Section I Lots 28-239, Section I-2 Lots 1-103

Film/Scan Location: Riverside Cemetery

Plot Records for Sections I and I-2 include plot #, name of plot owners, and map of burials in the plot with the names of those

buried. Section maps added.

Digitally photographed or scanned from original documents by: