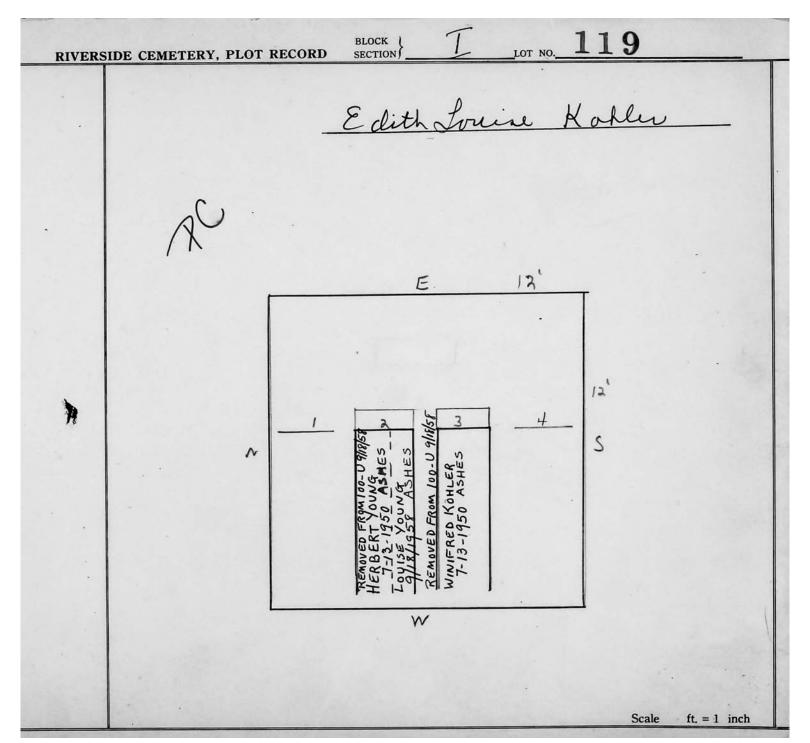

| Scale ft, = 1 inch |





© 2013 Riverside Cemetery Published with permission.





| RIVERSIDE CEMETERY, | PLOT RECORD BLOCK SECTION   I LOT NO. 121  Margaret It. Curtis  P. C. 8/5/77                        | -  |
|---------------------|-----------------------------------------------------------------------------------------------------|----|
|                     | 4-4<br>MONUMENT 1-8                                                                                 |    |
|                     | RESPONDENCE NO. 2022 PAT SOLVERY B. CURTIS  RES FOR NAIRA  NARTHA WAIRA  VICTOR KORLESKI  8-26-1963 |    |
|                     | Scale ft, = 1 inc                                                                                   | ch |



© 2013 Riverside Cemetery Published with permission.





| RIVER | SIDE CEMETER | Y, PLOT | RECORD                                  | BLO