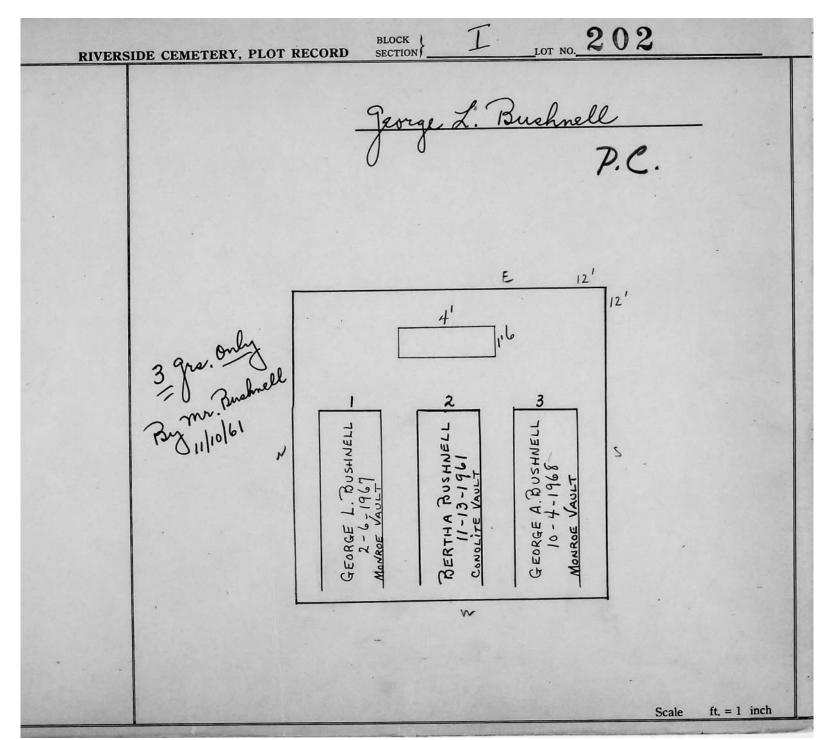

## Section I Row Indicators

| Lot           | Name                  | Memorial           |                      |                               |                 |
|---------------|-----------------------|--------------------|----------------------|-------------------------------|-----------------|
| I-4 #1031     | Lawler, Jordan        | Slant '            |                      | *                             |                 |
| 1-4 #937      | Hanna, Doris          | Grass marker       |                      |                               |                 |
| 1-4 #847      | Sharp, Charles        | Monument           |                      |                               |                 |
| 1-4 #748      | Hargrove, Jimmie      | Monument           |                      |                               |                 |
| 1-4 #649      | Barkley               | Monument           | Te                   | mple Beth David               | Temple Emmanuel |
| 1-4 #547      | Williams, Craig       | Grass marker       |                      |                               |                 |
| 1-4 #446      | Collier, Jessie       | Slant              |                      |                               |                 |
| 1-4 #350      | Aguilar, Esperanza    | Grass marker       |                      |                               |                 |
| 1-4 #248      | Wilson, Jerome        | Grass marker       |                      |                               |                 |
| I-4 #147      | Beregovsky, Elena     | Monument           |                      |                               |                 |
| I-2 Sgl. #588 | Elkins, Edward J.     | Grass marker       | Memorial             | Name                          | Lot             |
| I-2 Sgl. #485 | Burse, Ida May        | Grass marker       | Slant                | Brown, Kenyatta               | I-5 Single #340 |
| I-2 Sgl. #383 | Best, Ethel           | Grass marker       | Bronze marker        | Koehler, Raymond              | I-5 Lot 110     |
| I-2 Sgl. #283 | Jackson, Willie       | Grass marker       | Monument             | Rice, Sylvia                  | I-5 Lot 95      |
| I-2 Sgl. #178 | Knapp, Sally M.       | Grass marker       | Grass marker         | Brownyard, Marilyn            | I-5 Lot 76      |
| I-2 Lot 102   | Kucharski, Thaddeus   | Monument           | Bronze marker        | Meminger                      | I-5 Lot 59      |
| I-2 Lot 76    | Campbell, Charles     | Grass marker       | Monument .           | Alexander, Essence (Douglass) | I-5 Lot 38      |
| I-2 Lot 50    | Kleisley/Bloom        | Monument           | Grass marker         | Evans, Louise                 | I-5 Lot 19 #1   |
| I-2 Lot 25    | Caraballo, Gail       | Grass marker       | Monument             | Hewitt, Stephen               | I-5 Lot 1       |
| 481           | Durkin                | Grass marker       | Monument             | Noble-Collins                 | 457             |
| 420           | Kubillun              | Monument           | Bronze marker        | Heard, Oscar                  | 451             |
| 419-417       | (Trees) Gay           | Monument           | Monument             | Jones, Geneva                 | 388             |
| 355-356       | (Trees) Moore         |                    | Monument             | (Tree) Staples                | 387-386         |
| 354           | Dusi Saldi            | Monument           | Slant                | Goulet                        | 323             |
| 291           | Joslyn                | Monument           | Grass markers        | Young                         | 322             |
| 290           | Jenkins               | Monument .         | Monument             | Curtis                        | 261             |
| 231           | Reed                  | Grass marker       | Monument             | Dixon                         | 260             |
| 230           | Carey                 | Monument.          | Monument             | Breslawski                    | 203             |
| 174           | Vandenbush, Sharon Z. | Monument           | Monument             | Bushnell                      | 202             |
| 173           | Ciscoe, Milton        | Monument           | Bronze marker        | O'Brien, Alice S.             | 145             |
| 115           | Constantin, Rene      | Bronze marker      | Grass marker         | Thornton, Ethel Jane          | 144             |
| 114-113       | (Tree) Lopez          | Monument           | Monument             | Wynn                          | 86              |
| 55            | Bruce, Donald         | Monument           | Monument             | Davis                         | 85              |
| 54            | Joiner, Patricia      | Grass marker       | Monument             | Reynolds, Michael             | 28              |
| I-3 #100      | Harold Wharity        | (Section I-3 conto | ins 2 rows of graves | Robert Jones                  | I-3 #199 .      |
| I-3 #200      | Najee Sami            | with flat a        | rass markers)        | Ralph Levi                    | I-3 #299        |