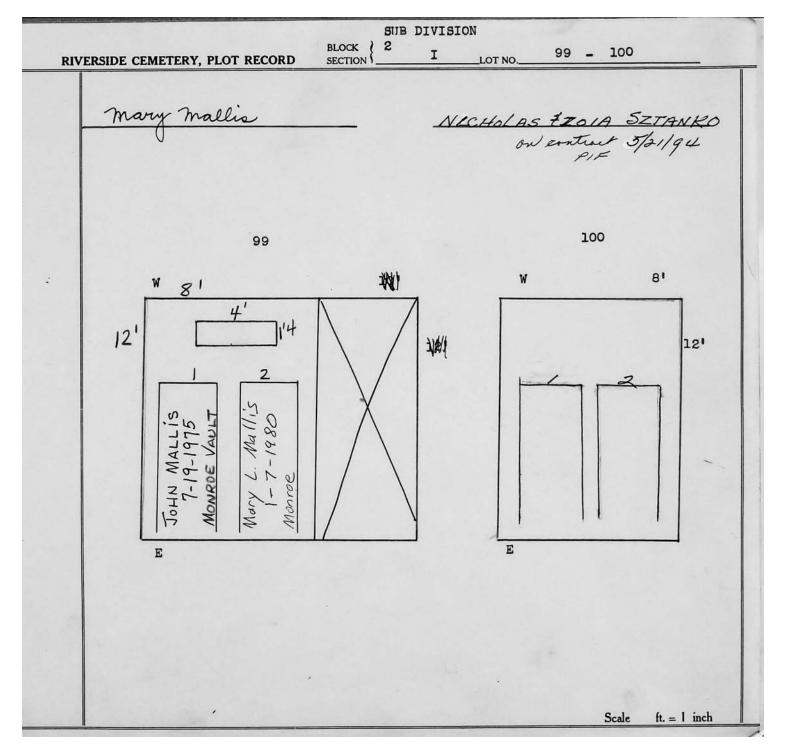

|          |
| W                                                                                 | 101                                                   | 1 1      | W             | 81                                |          |
| CHRISTINE HORETH CHRISTINE HORETH CHRISTON AND AND AND AND AND AND AND AND AND AN | 12-12-97 HOVETH<br>12-12-97 HOWES<br>9"x 13" WOOD WEN | 12'      | 6/17/4 WILEST | RLICE 171850H 6-15-94 Prown callo | 12'      |
|                                                                                   |                                                       |          |               | Scale ft. :                       | = 1 inch |





© 2013 Riverside Cemetery Published with permission.





© 2013 Riverside Cemetery Published with permission.







© 2013 Riverside Cemetery Published with permission.



© 2013 Riverside Cemetery Published with permission.



© 2013 Riverside Cemetery Published with permission.



© 2013 Riverside Cemetery Published with permission.



© 2013 Riverside Cemetery Published with permission.



© 2013 Riverside Cemetery Published with permission.



© 2013 Riverside Cemetery Published with permission.



© 2013 Riverside Cemetery Published with permission.



© 2013 Riverside Cemetery Published with permission.



| RIVERS | SIDE CEMETERY, PLOT | RECORD          | BLOCK SECTION                | I                       | LOT NO3     | 5                                                   |
|--------|---------------------|-----------------|------------------------------|-------------------------|-----------