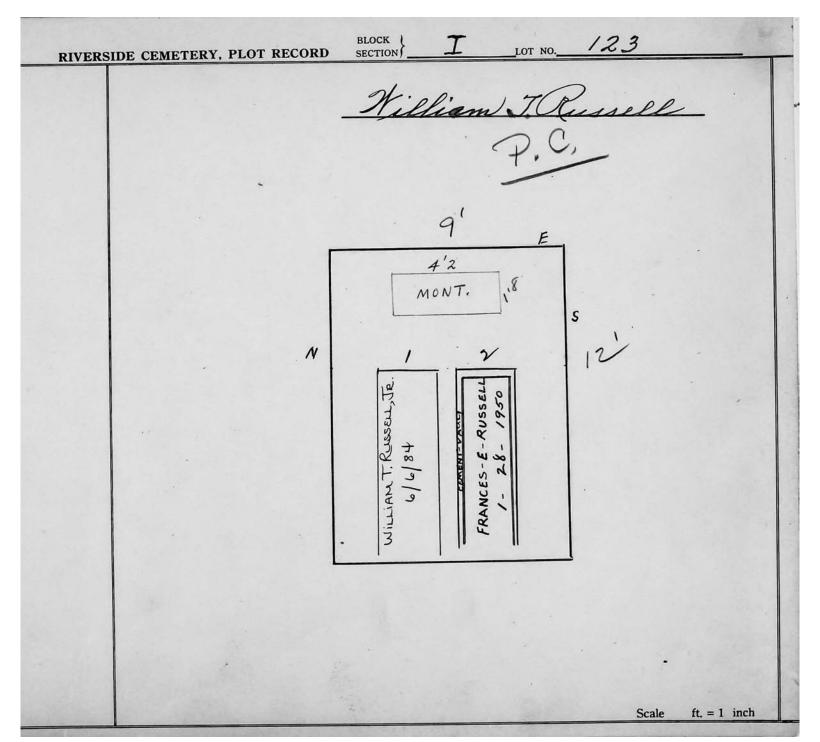

| Scale ft, = 1 inch |





© 2013 Riverside Cemetery Published with permission.





| RIVERSIDE CEMETERY, | PLOT RECORD BLOCK SECTION   I LOT NO. 121  Margaret It. Curtis  P. C. 8/5/77                        | -  |
|---------------------|-----------------------------------------------------------------------------------------------------|----|
|                     | 4-4<br>MONUMENT 1-8                                                                                 |    |
|                     | RESPONDENCE NO. 2022 PAT SOLVERY B. CURTIS  RES FOR NAIRA  NARTHA WAIRA  VICTOR KORLESKI  8-26-1963 |    |
|                     | Scale ft, = 1 inc                                                                                   | ch |



© 2013 Riverside Cemetery Published with permission.





| RIVER | SIDE CEMETER | Y, PLOT | RECORD                                  | BLOCK SECTION _ | 1                      | LOT NO           | 125                      |   |  |
|-------|--------------|---------|-----------------------------------------|-----------------|------------------------|------------------|--------------------------|---|--|
|       | P.C.         |         | _ Aa                                    | delaid<br>_Held | P,C                    | Wali             | sh<br>son +<br>Var       | d |  |
|       |              |         |                                         |                 |                        |                  |                          |   |  |
|       |              | 7       | HELEN ELVIRA JOHNSON  11-21-1974  ASHES | Mary H. Ward    | HELEN OST