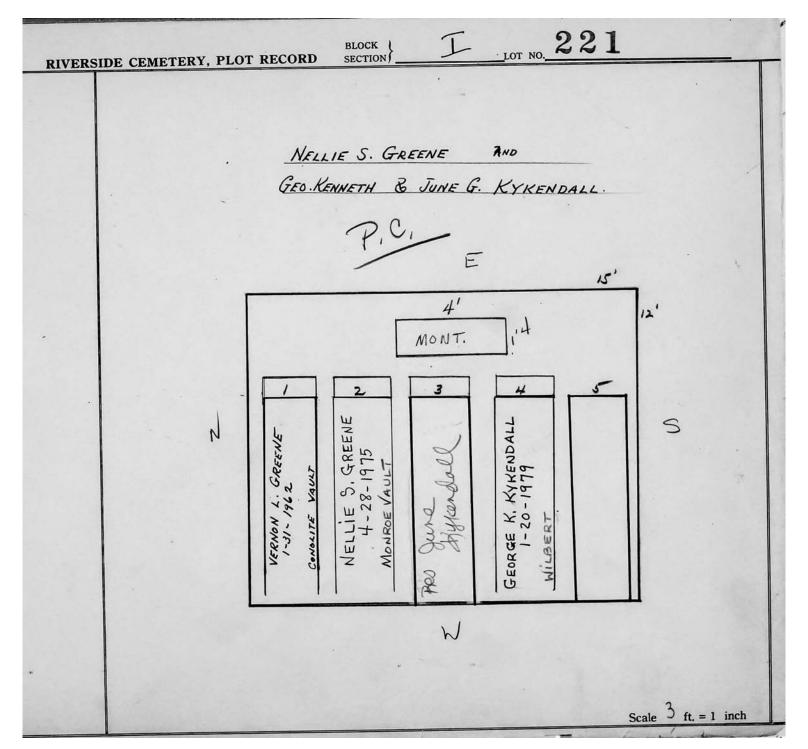

Plot Records for Sections I and I-2 include plot #, name of plot owners, and map of burials in the plot with the names of those

buried. Section maps added.

Digitally photographed or scanned from original documents by: