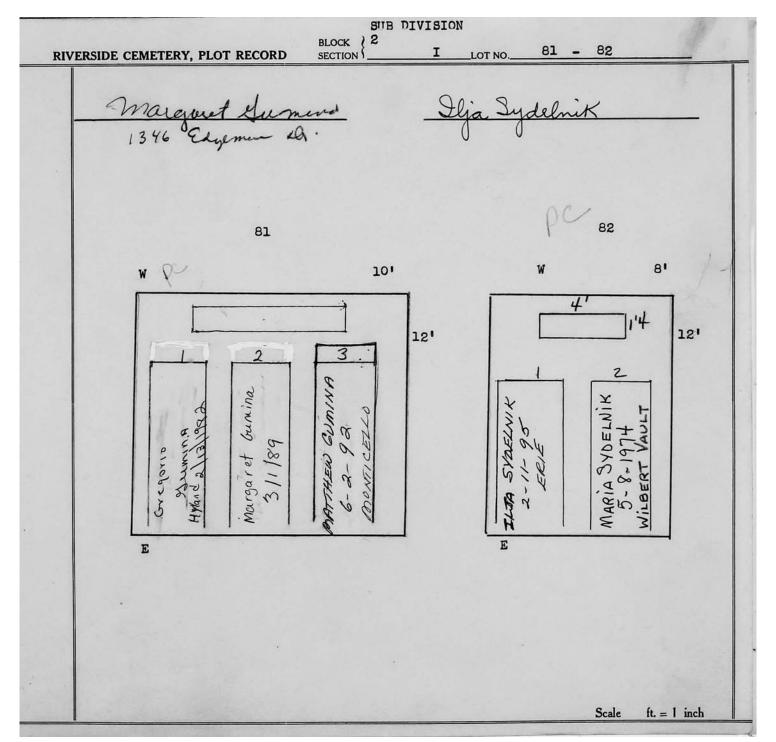

|     |    |        |              |         |            |                            |           |    |



© 2013 Riverside Cemetery Published with permission.













© 2013 Riverside Cemetery Published with permission.













© 2013 Riverside Cemetery Published with permission.









© 2013 Riverside Cemetery Published with permission.

|                                                                                   | SUB '                                                 | NOISIVIO |               |                                   |          |
|-----------------------------------------------------------------------------------|-------------------------------------------------------|----------|---------------|-----------------------------------|----------|
| RIVERSIDE CEMETERY, PLOT RECORD                                                   | BLOCK 2<br>SECTION                                    | I LOT    | NO85 -        | - 86                              |          |
| George Alhiestine 1                                                               | Horeth