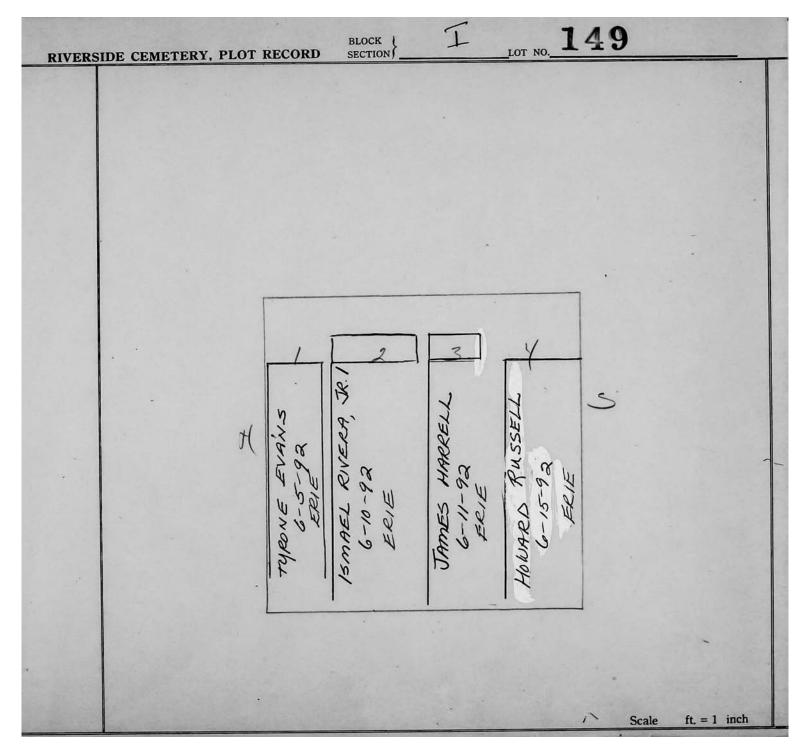

ER       | 328           | HA<br>6-11-8 | N N N N N N N N N N N N N N N N N N N |       |              |
|          |            | **         |                          |               |              | 1                                     |       | (            |
|          |            |            |                          |               |              | W                                     |       |              |
|          |            |            |                          |               |              |                                       |       |              |
|          |            |            |                          |               |              |                                       | Scale | ft. = 1 inch |

© 2013 Riverside Cemetery Published with permission.



© 2013 Riverside Cemetery Published with permission.





© 2013 Riverside Cemetery Published with permission.

| RIVERSIDE CEMETERY, PLOT | RECORD BLOCK SECTION | LOT NO. 152                  |
|--------------------------|----------------------|------------------------------|
|                          |                      | POTTER<br>AN content 6/16/94 |
|                          |                      | 12                           |
|                          |                      |                              |
|                          | MONTICELLO           |                              |
|                          |                      | Scale ft. = 1 inch           |

| RIVERS  | SIDE CEMETERY | PLOT RECORD SECTION