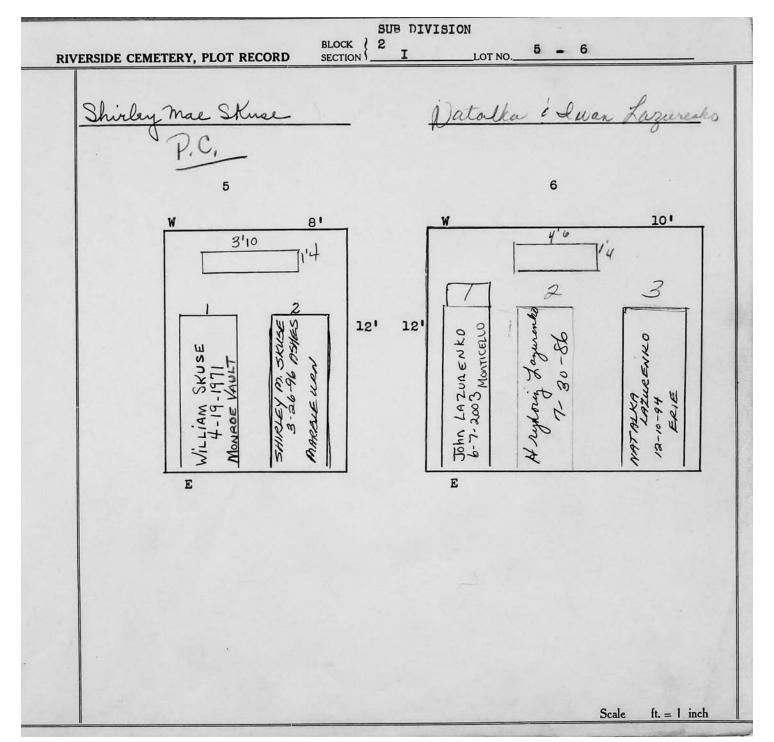

Plot Records for Sections I and I-2 include plot #, name of plot owners, and map of burials in the plot with the names of those

buried. Section maps added.

Digitally photographed or scanned from original documents by: