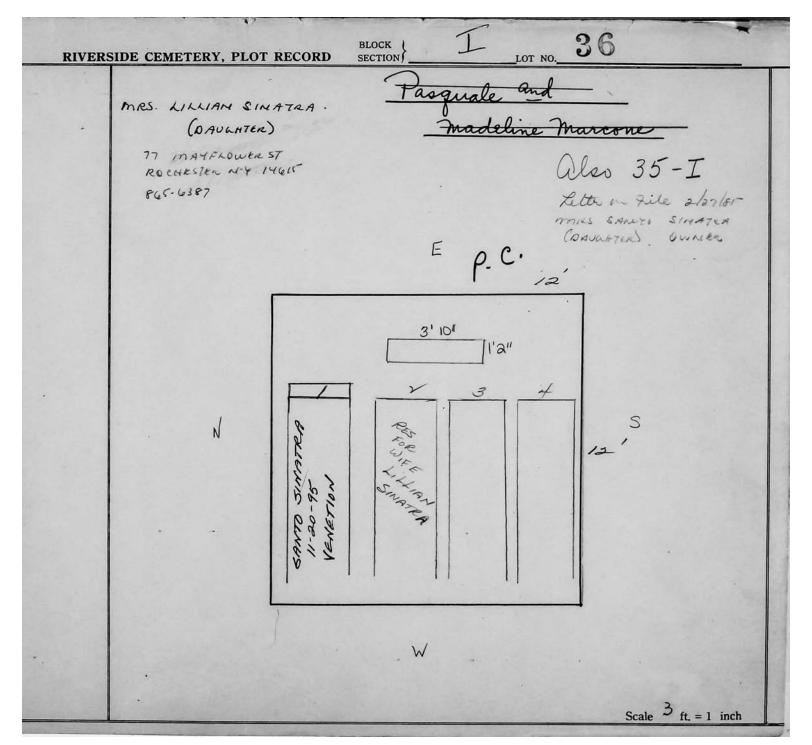

© 2013 Riverside Cemetery Published with permission.

© 2013 Riverside Cemetery Published with permission.

© 2013 Riverside Cemetery Published with permission.

| RIVERS | SIDE CEMETERY, PLOT | RECORD          | BLOCK SECTION                | I                       | LOT NO3     | 5                                                   |
|--------|---------------------|-----------------|------------------------------|-------------------------|-------------|-----------------------------------------------------|
| ALV DA | MRS. KILLIAN S.     |                 | Pasqu                        | rale a                  | nd<br>e Mar | cone                                                |
|        |                     |                 | É                            | pe.                     | Les<br>MRS  | Le on file abover (LILLIAN). SANTO SINATRA DAUGHTES |
|        |                     |                 | MONT                         |                         | -           | ROCHESTER N.Y.<br>865-6387 14615                    |
|        | N                   | MARLONE S 65    | MRCONE<br>959<br>19 Jun 3664 | MARCONE 6               | * #         | S                                                   |
|        |                     | PASQUALE 1- 3-1 | Brand 6-13                   | MADELINK N<br>4-26-85 M | ,           |                                                     |
| *      |                     |                 | W                            | ~                       |             |                                                     |
|        |                     |                 |                              |                         |             | Scale 3 ft. = 1 inch                                |