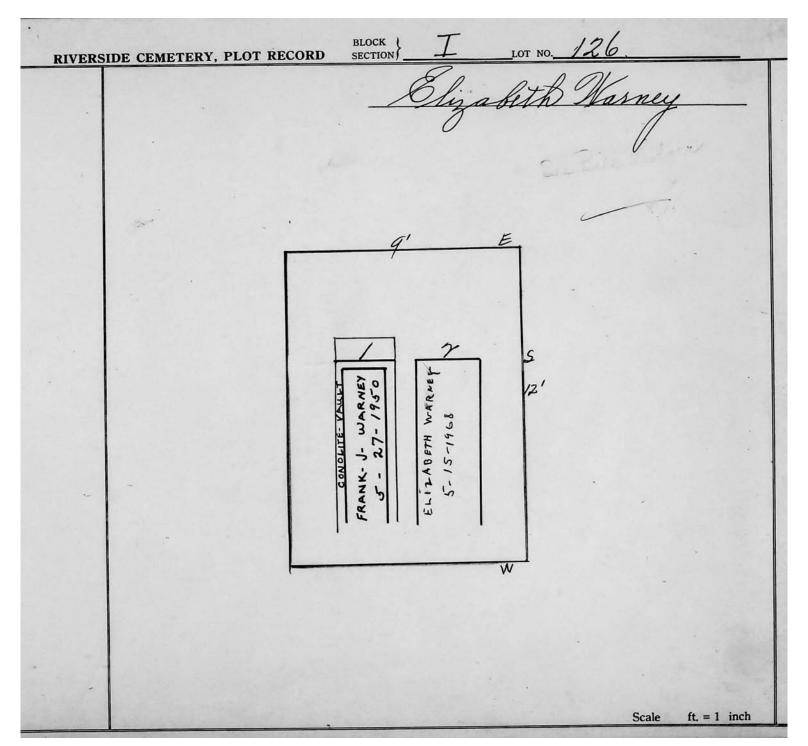

Plot Records for Sections I and I-2 include plot #, name of plot owners, and map of burials in the plot with the names of those

buried. Section maps added.

Digitally photographed or scanned from original documents by: