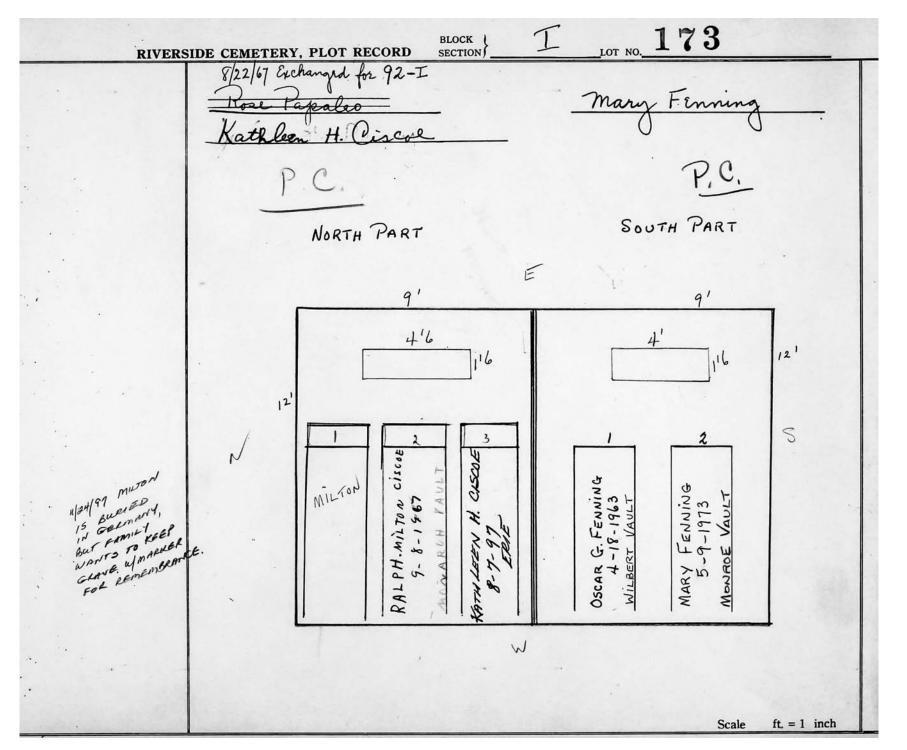

Plot Records for Sections I and I-2 include plot #, name of plot owners, and map of burials in the plot with the names of those

buried. Section maps added.

Digitally photographed or scanned from original documents by: