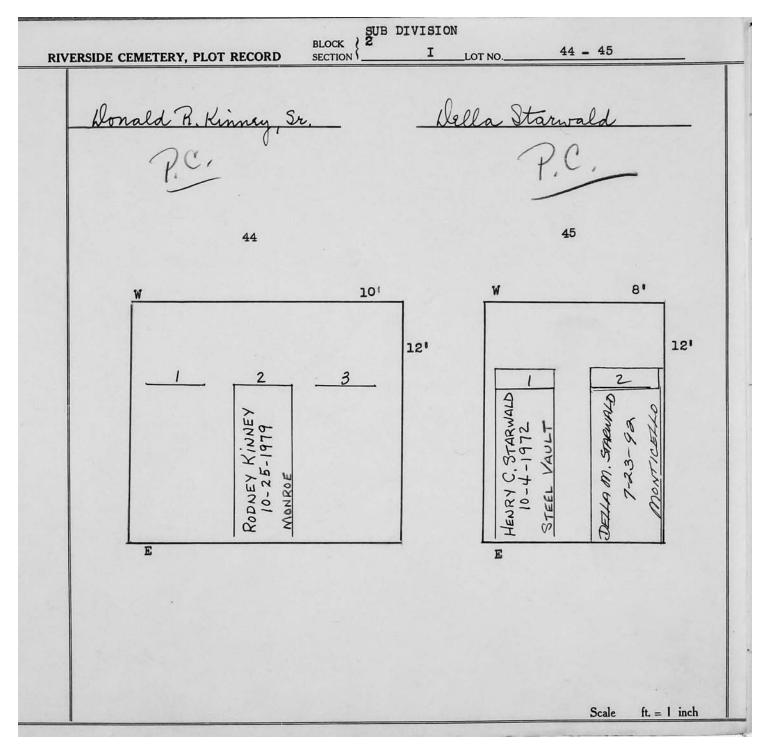

Plot Records for Sections I and I-2 include plot #, name of plot owners, and map of burials in the plot with the names of those

buried. Section maps added.

Digitally photographed or scanned from original documents by: