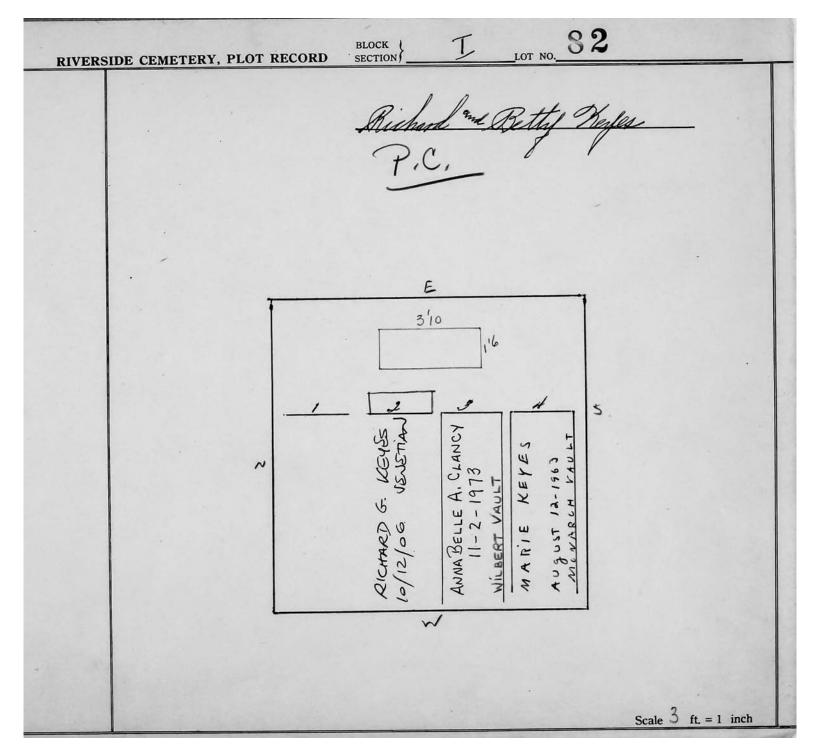

|                                                                                  |                                                                   | Scale  | ft. = 1 inch |



| RIVERSID | DE CEMETERY, PLOT RECORD SECTION LOT NO. 81 |      |
|----------|---------------------------------------------|------|
|          | MYRON E + VIRGINIAY. L. COUCHA<br>8,25-89   |      |
| 11       |                                             |      |
|          | 21111111                                    |      |
|          | E. Couch Couch Wood win                     |      |
|          | Myean E. Couch<br>13/03 contract            |      |
|          |                                             |      |
|          | Scale ft. = 1                               | inch |





© 2013 Riverside Cemetery Published with permission.

| RIVERS | RIVERSIDE CEMETERY, PLOT RECORD SECTION \ SECT |                                                                                          |    |  |  |
|--------|------------------------------------------------------------------------------------------------------------------------------------------------------------------------------------------------------------------------------------------------------------------------------------------------------------------------------------------------------------------------------------------------------------------------------------------------------------------------------------------------------------------------------------------------------------------------------------------