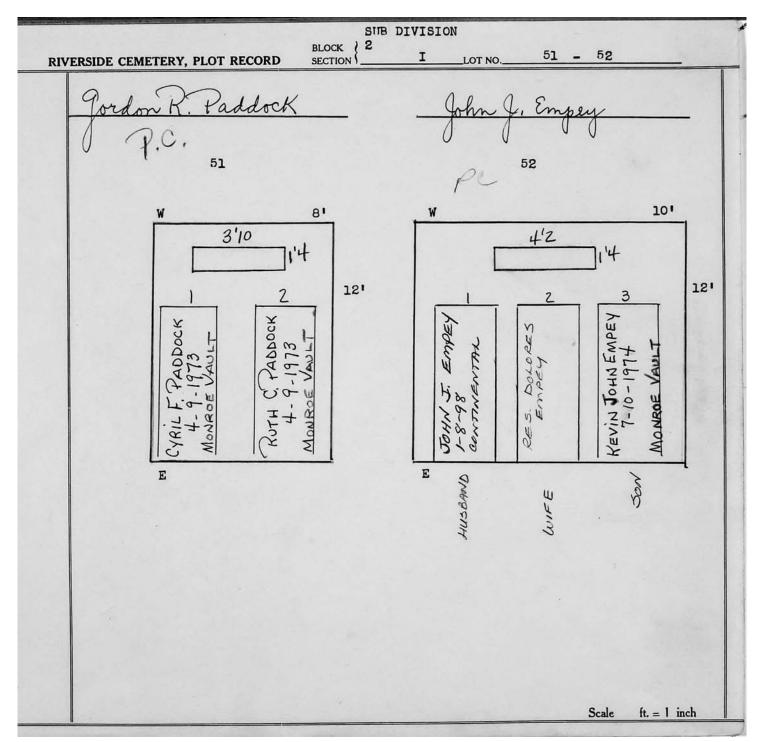

Plot Records for Sections I and I-2 include plot #, name of plot owners, and map of burials in the plot with the names of those

buried. Section maps added.

Digitally photographed or scanned from original documents by: