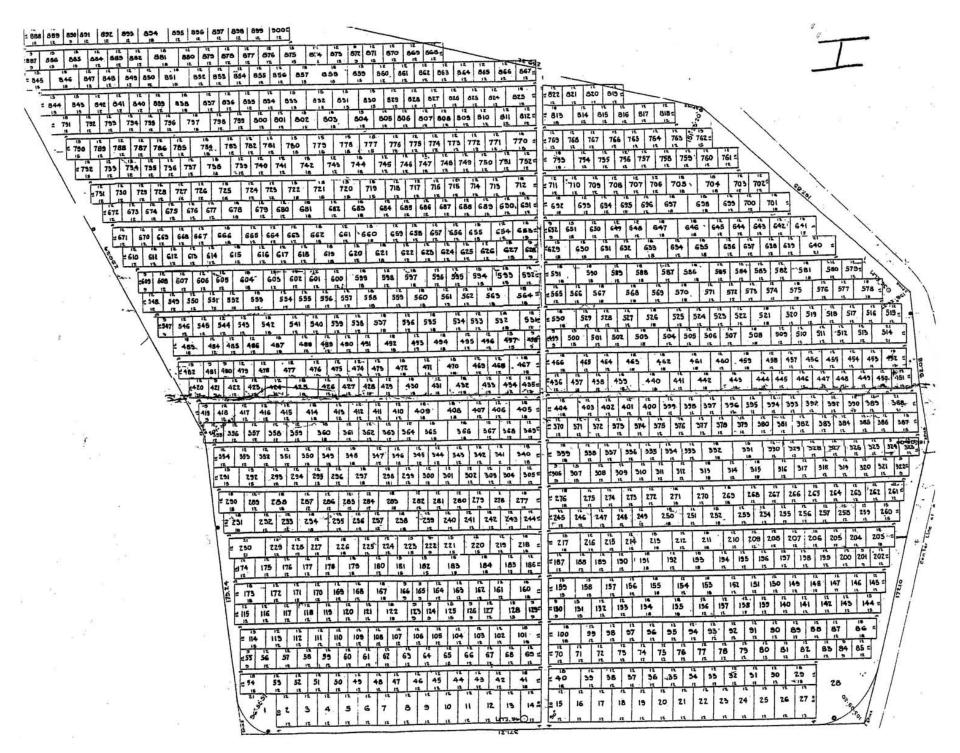

Plot Records for Sections I and I-2 include plot #, name of plot owners, and map of burials in the plot with the names of those

buried. Section maps added.

Digitally photographed or scanned from original documents by: