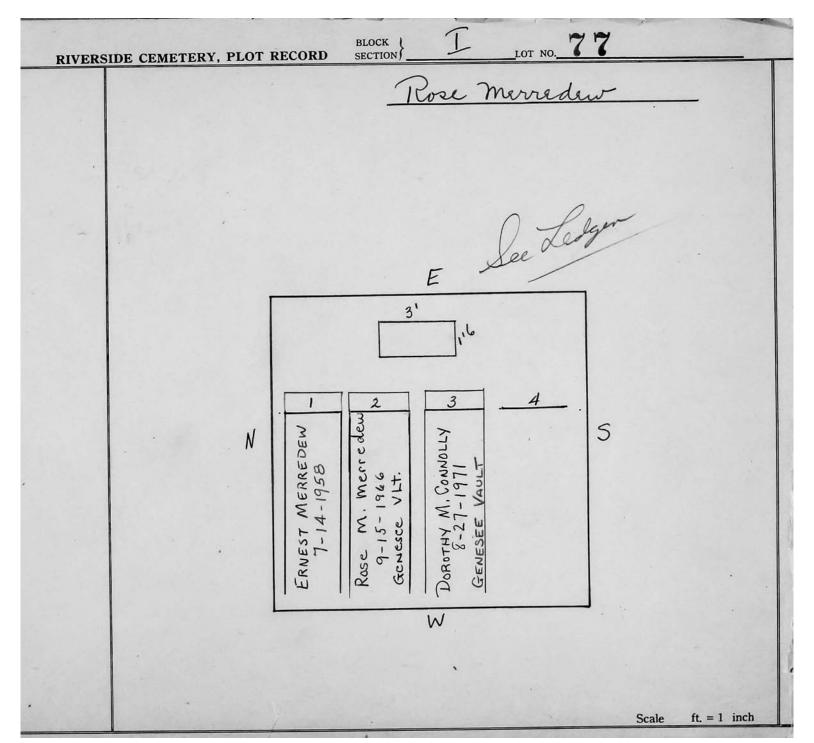

|    |        | Scale | ft. = 1 inch |



© 2013 Riverside Cemetery Published with permission.

| RIVERSIDE CEMETERY, PLOT | RECORD BLOCK LOT NO. 78                                                                             |                      |
|--------------------------|-----------------------------------------------------------------------------------------------------|----------------------|
| By 2mtalanin             | Harry and Sophie Bodn  and James D. and many?  Adam + Anna Lalka  P.C.                              | ar and<br>n. Bratush |
|                          | 3'10<br>1'+                                                                                         |                      |
| N                        | DAM LALKA 12-27-1975 WILBERT AND LOKA 4-2 4-78 MONRUE MONRUE MONRUE SAPHIE BODNAR 3-27-95 EELE EELE