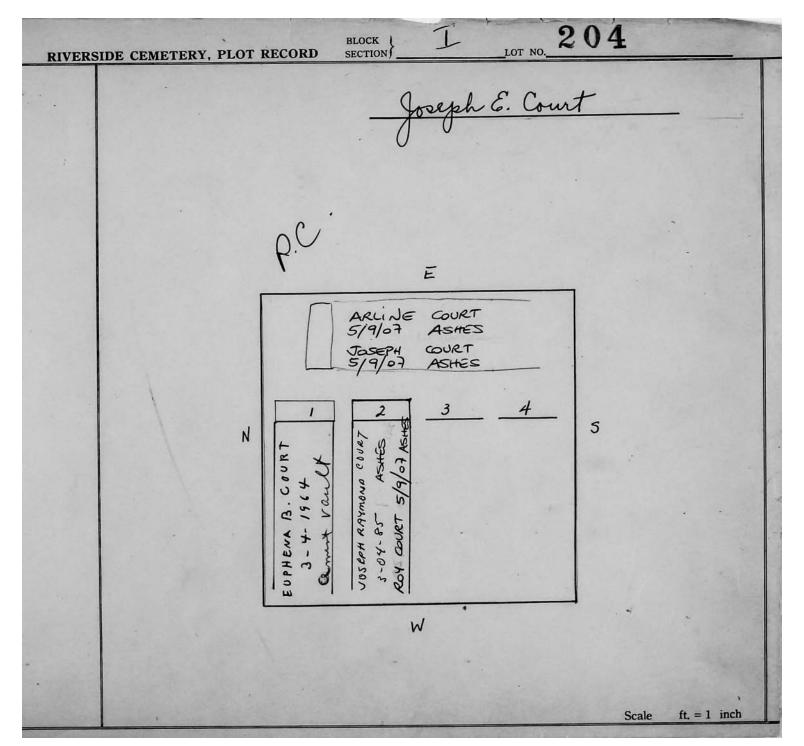

Plot Records for Sections I and I-2 include plot #, name of plot owners, and map of burials in the plot with the names of those

buried. Section maps added.

Digitally photographed or scanned from original documents by: