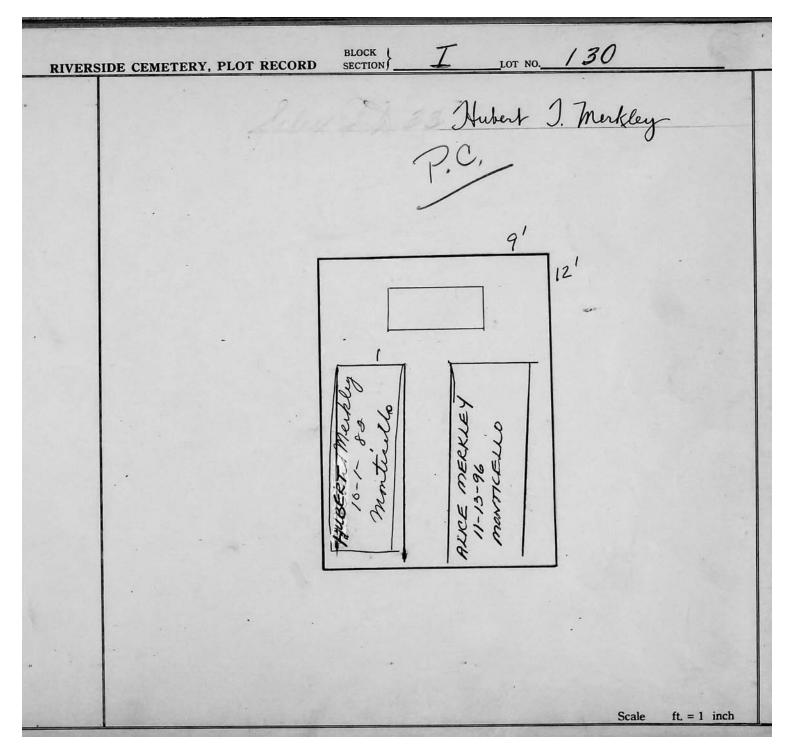

Plot Records for Sections I and I-2 include plot #, name of plot owners, and map of burials in the plot with the names of those

buried. Section maps added.

Digitally photographed or scanned from original documents by: