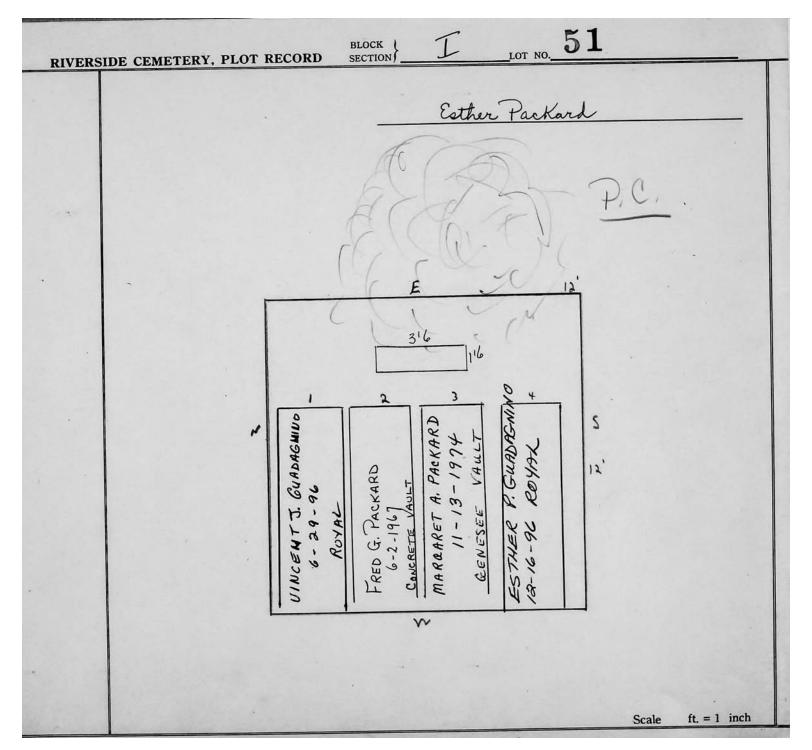

Plot Records for Sections I and I-2 include plot #, name of plot owners, and map of burials in the plot with the names of those

buried. Section maps added.

Digitally photographed or scanned from original documents by: