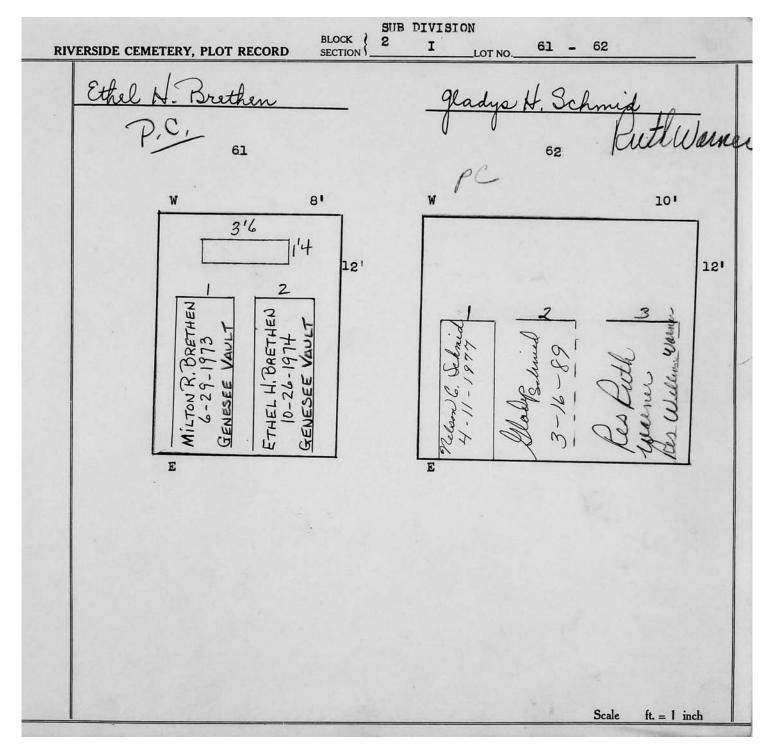

Plot Records for Sections I and I-2 include plot #, name of plot owners, and map of burials in the plot with the names of those

buried. Section maps added.

Digitally photographed or scanned from original documents by: