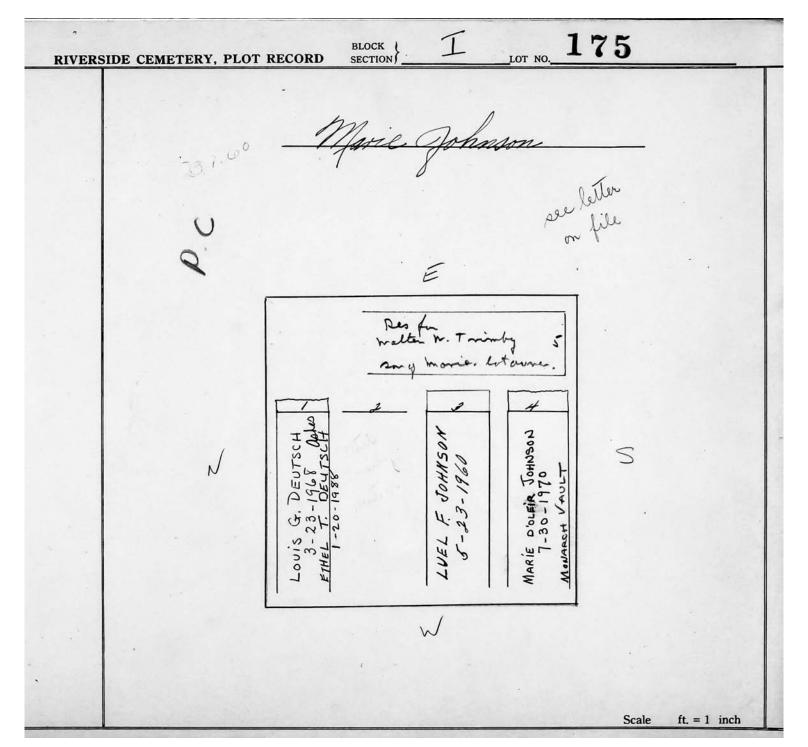

Plot Records for Sections I and I-2 include plot #, name of plot owners, and map of burials in the plot with the names of those

buried. Section maps added.

Digitally photographed or scanned from original documents by: