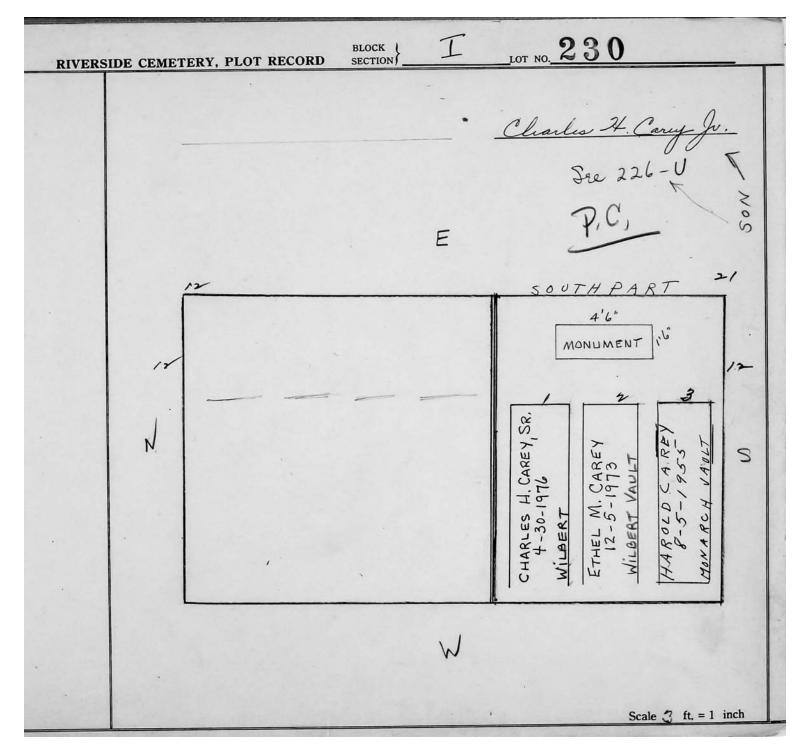

## Section I Row Indicators

| Lot           | Name                  | Memorial           |                      |                               |                 |
|---------------|-----------------------|--------------------|----------------------|-------------------------------|-----------------|
| I-4 #1031     | Lawler, Jordan        | Slant '            |                      | *                             |                 |
| 1-4 #937      | Hanna, Doris          | Grass marker       |                      |                               |                 |
| 1-4 #847      | Sharp, Charles        | Monument           |                      |                               |                 |
| 1-4 #748      | Hargrove, Jimmie      | Monument           |                      |                               |                 |
| 1-4 #649      | Barkley               | Monument           | Te                   | mple Beth David               | Temple Emmanuel |
| 1-4 #547      | Williams, Craig       | Grass marker       |                      |                               |                 |
| 1-4 #446      | Collier, Jessie       | Slant              |                      |                               |                 |
| 1-4 #350      | Aguilar, Esperanza    | Grass marker       |                      |                               |                 |
| 1-4 #248      | Wilson, Jerome        | Grass marker       |                      |                               |                 |
| I-4 #147      | Beregovsky, Elena     | Monument           |                      |                               |                 |
| I-2 Sgl. #588 | Elkins, Edward J.     | Grass marker       | Memorial             | Name                          | Lot             |
| I-2 Sgl. #485 | Burse, Ida May        | Grass marker       | Slant                | Brown, Kenyatta               | I-5 Single #340 |
| I-2 Sgl. #383 | Best, Ethel           | Grass marker       | Bronze marker        | Koehler, Raymond              | I-5 Lot 110     |
| I-2 Sgl. #283 | Jackson, Willie       | Grass marker       | Monument             | Rice, Sylvia                  | I-5 Lot 95      |
| I-2 Sgl. #178 | Knapp, Sally M.       | Grass marker       | Grass marker         | Brownyard, Marilyn            | I-5 Lot 76      |
| I-2 Lot 102   | Kucharski, Thaddeus   | Monument           | Bronze marker        | Meminger                      | I-5 Lot 59      |
| I-2 Lot 76    | Campbell, Charles     | Grass marker       | Monument .           | Alexander, Essence (Douglass) | I-5 Lot 38      |
| I-2 Lot 50    | Kleisley/Bloom        | Monument           | Grass marker         | Evans, Louise                 | I-5 Lot 19 #1   |
| I-2 Lot 25    | Caraballo, Gail       | Grass marker       | Monument             | Hewitt, Stephen               | I-5 Lot 1       |
| 481           | Durkin                | Grass marker       | Monument             | Noble-Collins                 | 457             |
| 420           | Kubillun              | Monument           | Bronze marker        | Heard, Oscar                  | 451             |
| 419-417       | (Trees) Gay           | Monument           | Monument             | Jones, Geneva                 | 388             |
| 355-356       | (Trees) Moore         |                    | Monument             | (Tree) Staples                | 387-386         |
| 354           | Dusi Saldi            | Monument           | Slant                | Goulet                        | 323             |
| 291           | Joslyn                | Monument           | Grass markers        | Young                         | 322             |
| 290           | Jenkins               | Monument .         | Monument             | Curtis                        | 261             |
| 231           | Reed                  | Grass marker       | Monument             | Dixon                         | 260             |
| 230           | Carey                 | Monument.          | Monument             | Breslawski                    | 203             |
| 174           | Vandenbush, Sharon Z. | Monument           | Monument             | Bushnell                      | 202             |
| 173           | Ciscoe, Milton        | Monument           | Bronze marker        | O'Brien, Alice S.             | 145             |
| 115           | Constantin, Rene      | Bronze marker      | Grass marker         | Thornton, Ethel Jane          | 144             |
| 114-113       | (Tree) Lopez          | Monument           | Monument             | Wynn                          | 86              |
| 55            | Bruce, Donald         | Monument           | Monument             | Davis                         | 85              |
| 54            | Joiner, Patricia      | Grass marker       | Monument             | Reynolds, Michael             | 28              |
| I-3 #100      | Harold Wharity        | (Section I-3 conto | ins 2 rows of graves | Robert Jones                  | I-3 #199 .      |
| I-3 #200      | Najee Sami            | with flat a        | rass markers)        | Ralph Levi                    | I-3 #299        |