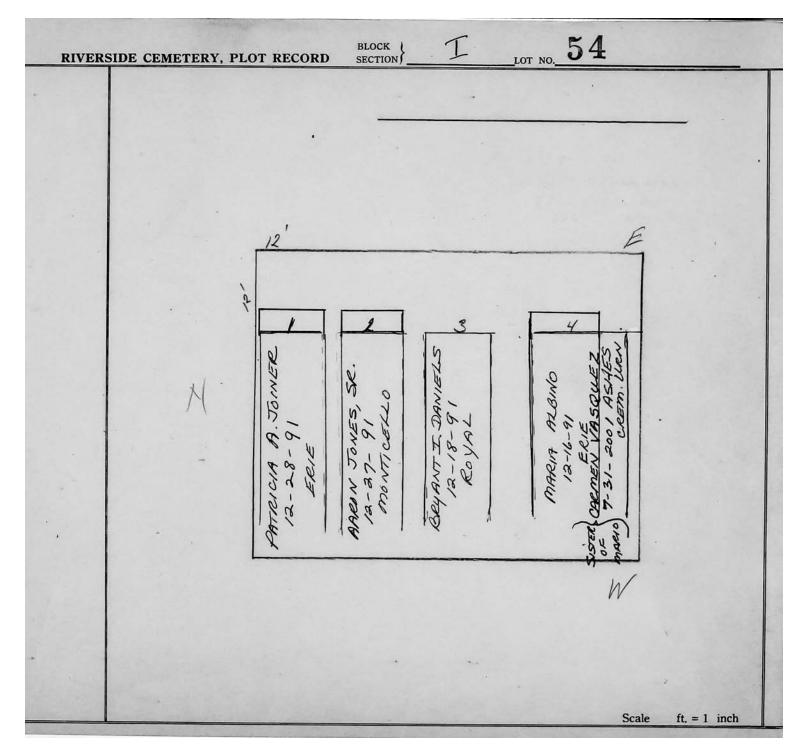

Plot Records for Sections I and I-2 include plot #, name of plot owners, and map of burials in the plot with the names of those

buried. Section maps added.

Digitally photographed or scanned from original documents by:

## Section I Row Indicators

| Lot           | Name                  | Memorial           |                      |                               |                 |
|---------------|-----------------------|--------------------|----------------------|-------------------------------|-----------------|
| I-4 #1031     | Lawler, Jordan        | Slant '            |                      | *                             |                 |
| 1-4 #937      | Hanna, Doris          | Grass marker       |                      |                               |                 |
| 1-4 #847      | Sharp, Charles        | Monument           |                      |                               |                 |
| 1-4 #748      | Hargrove, Jimmie      | Monument           |                      |                               |                 |
| 1-4 #649      | Barkley               | Monument           | Te                   | mple Beth David               | Temple Emmanuel |
| 1-4 #547      | Williams, Craig       | Grass marker       |                      |                               |                 |
| 1-4 #446      | Collier, Jessie       | Slant              |                      |                               |                 |
| 1-4 #350      | Aguilar, Esperanza    | Grass marker       |                      |                               |                 |
| 1-4 #248      | Wilson, Jerome        | Grass marker       |                      |                               |                 |
| I-4 #147      | Beregovsky, Elena     | Monument           |                      |                               |                 |
| I-2 Sgl. #588 | Elkins, Edward J.     | Grass marker       | Memorial             | Name                          | Lot             |
| I-2 Sgl. #485 | Burse, Ida May        | Grass marker       | Slant                | Brown, Kenyatta               | I-5 Single #340 |
| I-2 Sgl. #383 | Best, Ethel           | Grass marker       | Bronze marker        | Koehler, Raymond              | I-5 Lot 110     |
| I-2 Sgl. #283 | Jackson, Willie       | Grass marker       | Monument             | Rice, Sylvia                  | I-5 Lot 95      |
| I-2 Sgl. #178 | Knapp, Sally M.       | Grass marker       | Grass marker         | Brownyard, Marilyn            | I-5 Lot 76      |
| I-2 Lot 102   | Kucharski, Thaddeus   | Monument           | Bronze marker        | Meminger                      | I-5 Lot 59      |
| I-2 Lot 76    | Campbell, Charles     | Grass marker       | Monument .           | Alexander, Essence (Douglass) | I-5 Lot 38      |
| I-2 Lot 50    | Kleisley/Bloom        | Monument           | Grass marker         | Evans, Louise                 | I-5 Lot 19 #1   |
| I-2 Lot 25    | Caraballo, Gail       | Grass marker       | Monument             | Hewitt, Stephen               | I-5 Lot 1       |
| 481           | Durkin                | Grass marker       | Monument             | Noble-Collins                 | 457             |
| 420           | Kubillun              | Monument           | Bronze marker        | Heard, Oscar                  | 451             |
| 419-417       | (Trees) Gay           | Monument           | Monument             | Jones, Geneva                 | 388             |
| 355-356       | (Trees) Moore         |                    | Monument             | (Tree) Staples                | 387-386         |
| 354           | Dusi Saldi            | Monument           | Slant                | Goulet                        | 323             |
| 291           | Joslyn                | Monument           | Grass markers        | Young                         | 322             |
| 290           | Jenkins               | Monument .         | Monument             | Curtis                        | 261             |
| 231           | Reed                  | Grass marker       | Monument             | Dixon                         | 260             |
| 230           | Carey                 | Monument.          | Monument             | Breslawski                    | 203             |
| 174           | Vandenbush, Sharon Z. | Monument           | Monument             | Bushnell                      | 202             |
| 173           | Ciscoe, Milton        | Monument           | Bronze marker        | O'Brien, Alice S.             | 145             |
| 115           | Constantin, Rene      | Bronze marker      | Grass marker         | Thornton, Ethel Jane          | 144             |
| 114-113       | (Tree) Lopez          | Monument           | Monument             | Wynn                          | 86              |
| 55            | Bruce, Donald         | Monument           | Monument             | Davis                         | 85              |
| 54            | Joiner, Patricia      | Grass marker       | Monument             | Reynolds, Michael             | 28              |
| I-3 #100      | Harold Wharity        | (Section I-3 conto | ins 2 rows of graves | Robert Jones                  | I-3 #199 .      |
| I-3 #200      | Najee Sami            | with flat a        | rass markers)        | Ralph Levi                    | I-3 #299        |