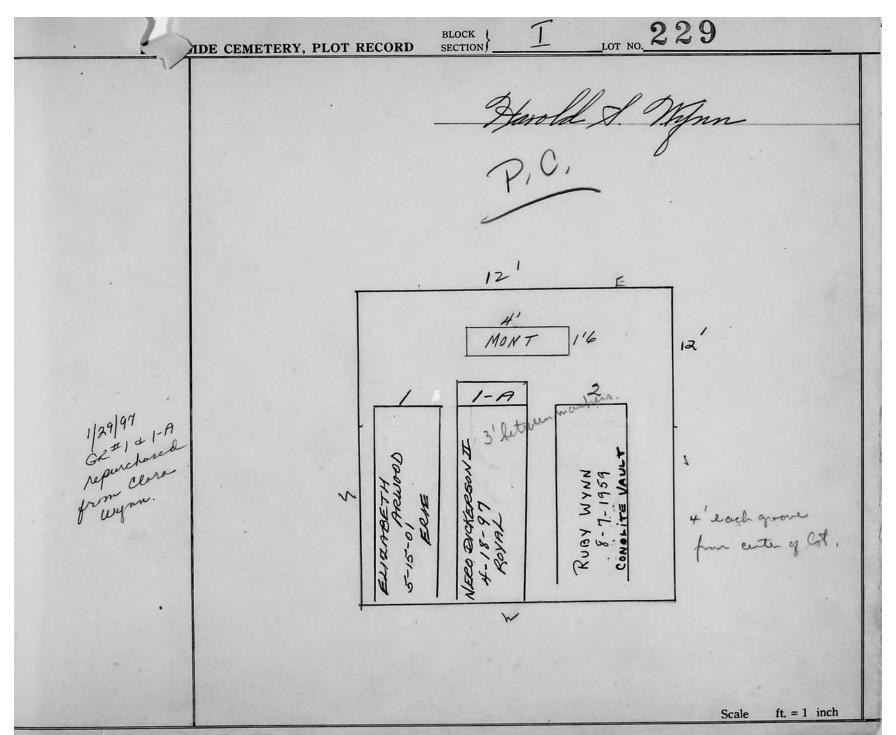

## Section I Row Indicators

| Lot           | Name                  | Memorial           |                      |                               |                 |
|---------------|-----------------------|--------------------|----------------------|-------------------------------|-----------------|
| I-4 #1031     | Lawler, Jordan        | Slant '            |                      | *                             |                 |
| 1-4 #937      | Hanna, Doris          | Grass marker       |                      |                               |                 |
| 1-4 #847      | Sharp, Charles        | Monument           |                      |                               |                 |
| 1-4 #748      | Hargrove, Jimmie      | Monument           |                      |                               |                 |
| 1-4 #649      | Barkley               | Monument           | Te                   | mple Beth David               | Temple Emmanuel |
| 1-4 #547      | Williams, Craig       | Grass marker       |                      |                               |                 |
| 1-4 #446      | Collier, Jessie       | Slant              |                      |                               |                 |
| 1-4 #350      | Aguilar, Esperanza    | Grass marker       |                      |                               |                 |
| 1-4 #248      | Wilson, Jerome        | Grass marker       |                      |                               |                 |
| I-4 #147      | Beregovsky, Elena     | Monument           |                      |                               |                 |
| I-2 Sgl. #588 | Elkins, Edward J.     | Grass marker       | Memorial             | Name                          | Lot             |
| I-2 Sgl. #485 | Burse, Ida May        | Grass marker       | Slant                | Brown, Kenyatta               | I-5 Single #340 |
| I-2 Sgl. #383 | Best, Ethel           | Grass marker       | Bronze marker        | Koehler, Raymond              | I-5 Lot 110     |
| I-2 Sgl. #283 | Jackson, Willie       | Grass marker       | Monument             | Rice, Sylvia                  | I-5 Lot 95      |
| I-2 Sgl. #178 | Knapp, Sally M.       | Grass marker       | Grass marker         | Brownyard, Marilyn            | I-5 Lot 76      |
| I-2 Lot 102   | Kucharski, Thaddeus   | Monument           | Bronze marker        | Meminger                      | I-5 Lot 59      |
| I-2 Lot 76    | Campbell, Charles     | Grass marker       | Monument .           | Alexander, Essence (Douglass) | I-5 Lot 38      |
| I-2 Lot 50    | Kleisley/Bloom        | Monument           | Grass marker         | Evans, Louise                 | I-5 Lot 19 #1   |
| I-2 Lot 25    | Caraballo, Gail       | Grass marker       | Monument             | Hewitt, Stephen               | I-5 Lot 1       |
| 481           | Durkin                | Grass marker       | Monument             | Noble-Collins                 | 457             |
| 420           | Kubillun              | Monument           | Bronze marker        | Heard, Oscar                  | 451             |
| 419-417       | (Trees) Gay           | Monument           | Monument             | Jones, Geneva                 | 388             |
| 355-356       | (Trees) Moore         |                    | Monument             | (Tree) Staples                | 387-386         |
| 354           | Dusi Saldi            | Monument           | Slant                | Goulet                        | 323             |
| 291           | Joslyn                | Monument           | Grass markers        | Young                         | 322             |
| 290           | Jenkins               | Monument .         | Monument             | Curtis                        | 261             |
| 231           | Reed                  | Grass marker       | Monument             | Dixon                         | 260             |
| 230           | Carey                 | Monument.          | Monument             | Breslawski                    | 203             |
| 174           | Vandenbush, Sharon Z. | Monument           | Monument             | Bushnell                      | 202             |
| 173           | Ciscoe, Milton        | Monument           | Bronze marker        | O'Brien, Alice S.             | 145             |
| 115           | Constantin, Rene      | Bronze marker      | Grass marker         | Thornton, Ethel Jane          | 144             |
| 114-113       | (Tree) Lopez          | Monument           | Monument             | Wynn                          | 86              |
| 55            | Bruce, Donald         | Monument           | Monument             | Davis                         | 85              |
| 54            | Joiner, Patricia      | Grass marker       | Monument             | Reynolds, Michael             | 28              |
| I-3 #100      | Harold Wharity        | (Section I-3 conto | ins 2 rows of graves | Robert Jones                  | I-3 #199 .      |
| I-3 #200      | Najee Sami            | with flat a        | rass markers)        | Ralph Levi                    | I-3 #299        |