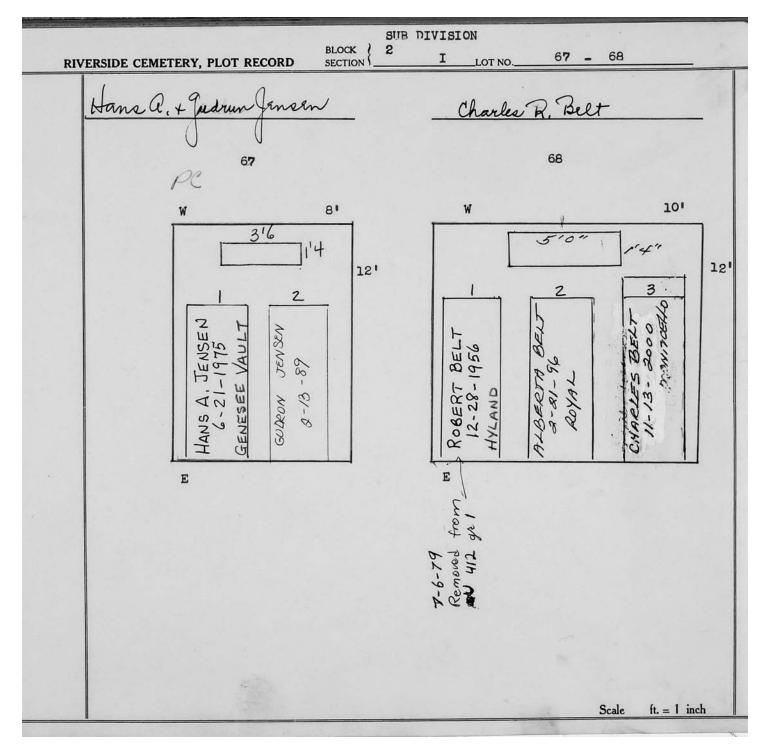

Plot Records for Sections I and I-2 include plot #, name of plot owners, and map of burials in the plot with the names of those

buried. Section maps added.

Digitally photographed or scanned from original documents by: