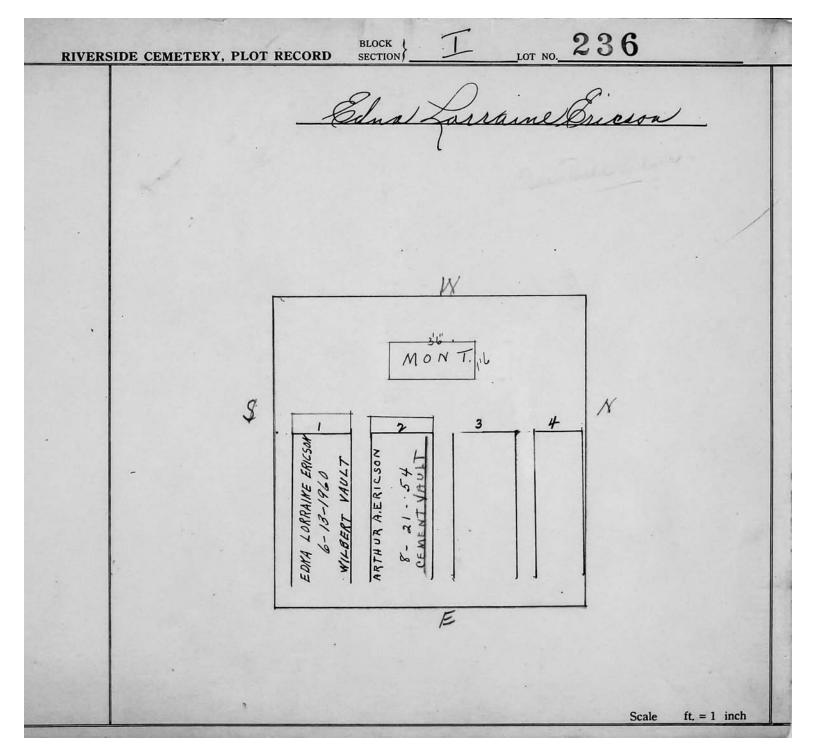

Plot Records for Sections I and I-2 include plot #, name of plot owners, and map of burials in the plot with the names of those

buried. Section maps added.

Digitally photographed or scanned from original documents by: