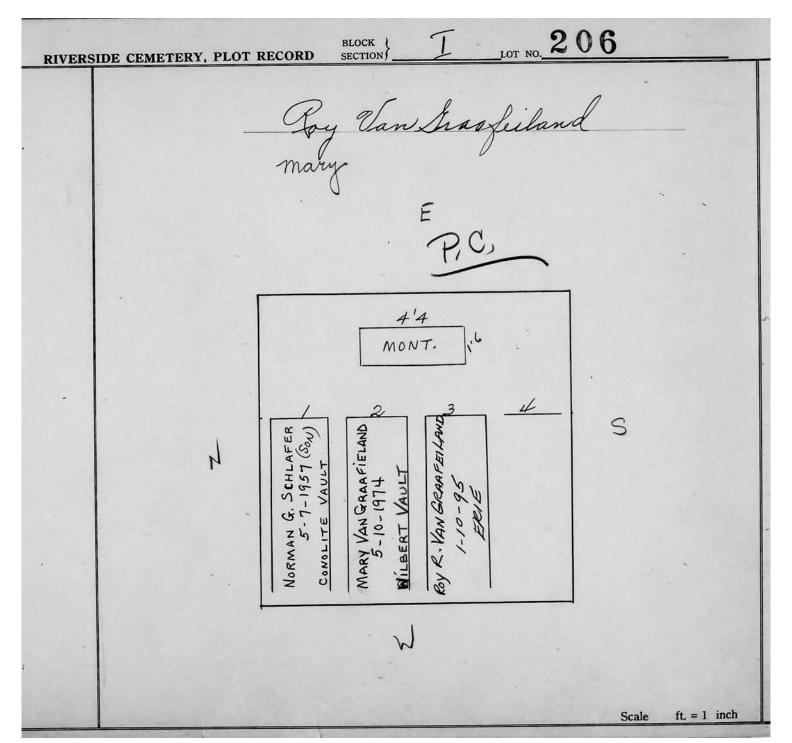

Plot Records for Sections I and I-2 include plot #, name of plot owners, and map of burials in the plot with the names of those

buried. Section maps added.

Digitally photographed or scanned from original documents by: