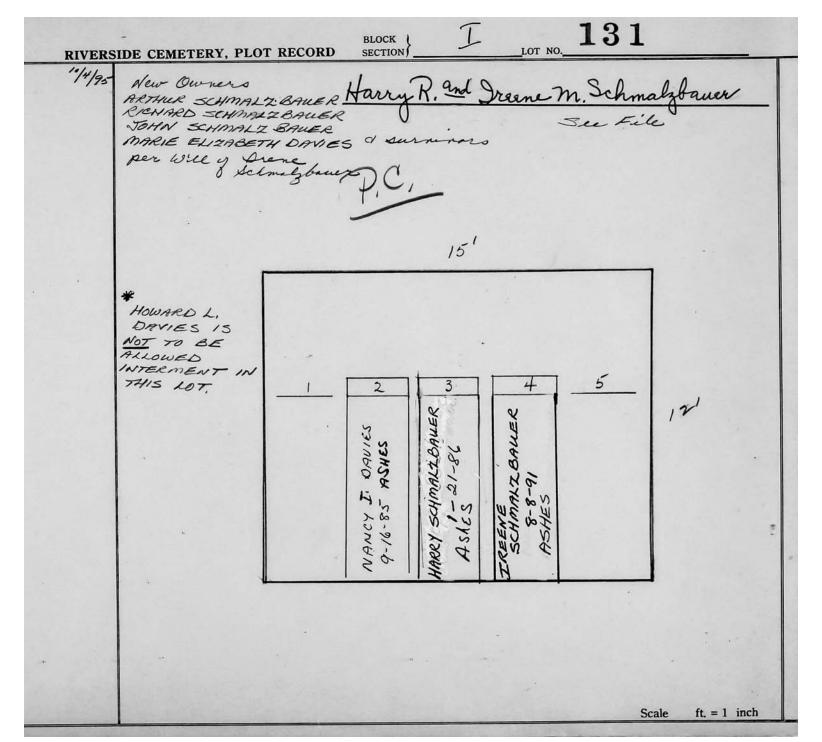

Plot Records for Sections I and I-2 include plot #, name of plot owners, and map of burials in the plot with the names of those

buried. Section maps added.

Digitally photographed or scanned from original documents by: