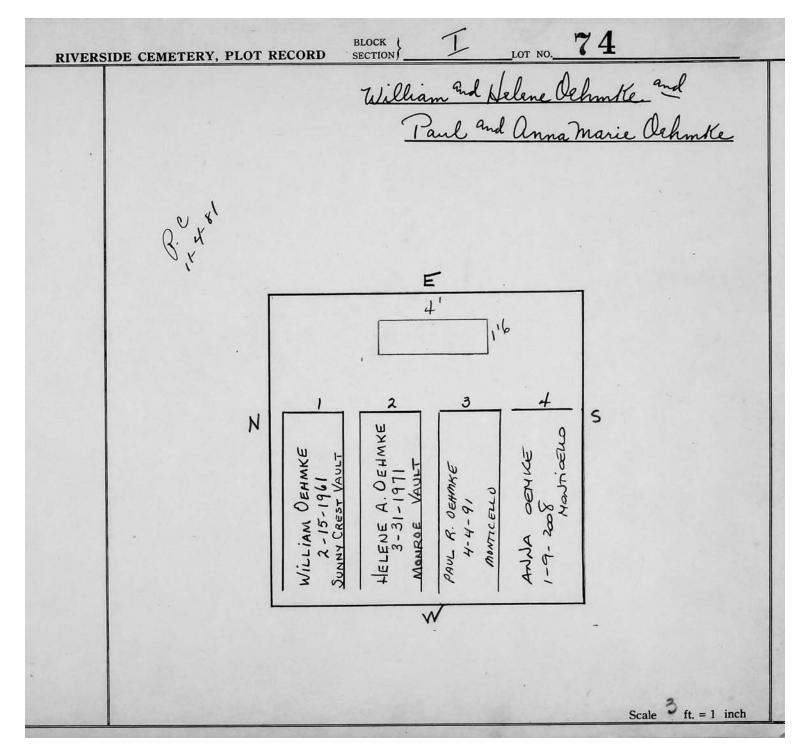

p>   | E                                                                                                                 |     |
|          |                  | ORDER ON FILE  KEITH EDWARD  KOWALSKI 2-6-1962  INFANT  MONUMENT  1-6                                             |     |
|          |                  | 1                                                                                                                 |     |
|          | *                | MARJORIE J. LEE 1-4-94  MARJORIE J. LEE 1-4-94  MANTICELLO  LESLIE MCCOWAN 3-14-195V  S-14-195V  WILDERT VAULT  O |     |
| <b>}</b> |                  |                                                                                                                   |     |

© 2013 Riverside Cemetery Published with permission.



| RIVERSIDE CEMETERY, PLO | T RECORD BLOCK   I LOT NO. 75                          |  |
|-------------------------|--------------------------------------------------------|--|
|                         | HOWALD H. & MARY M. TOPEL  PURCHASED  4/2/90           |  |
|                         | - Monument                                             |  |
|                         | HOUSED TOPEL  (1-27-26/2 HOUSED  TOPEL  TOPEL  1-11-11 |  |
|                         | Scale ft. = 1 inch                                     |  |

| RIVERSIDE CEMETERY, PLOT I | BL<br>RECORD SE | ock }