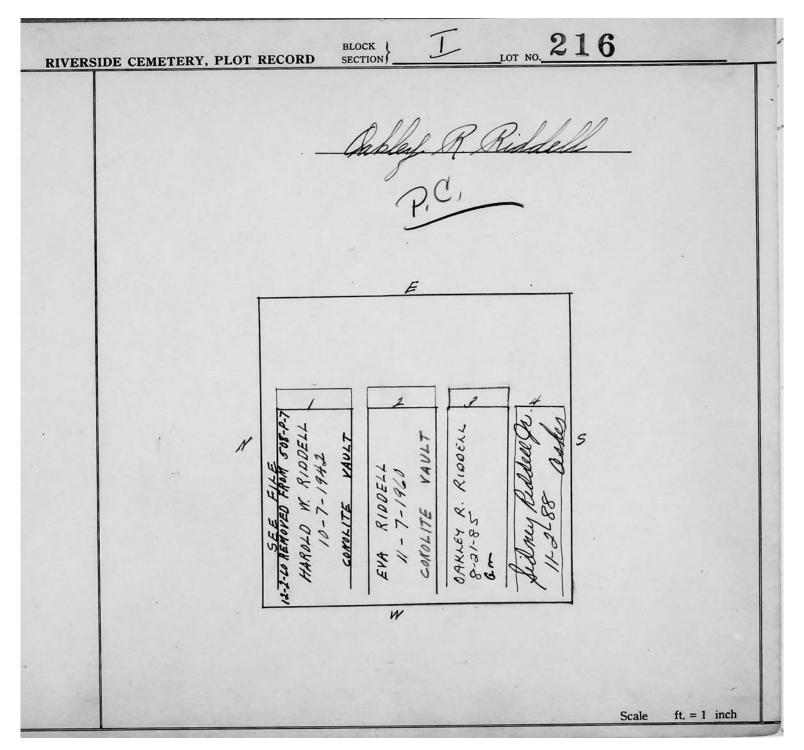

Plot Records for Sections I and I-2 include plot #, name of plot owners, and map of burials in the plot with the names of those

buried. Section maps added.

Digitally photographed or scanned from original documents by: