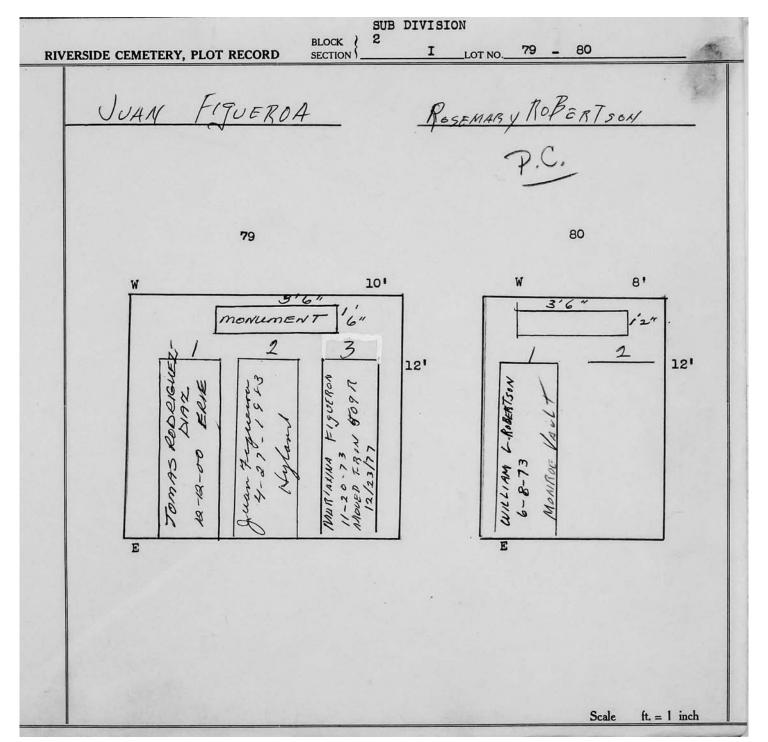

|     |    |        |              |         |            |                            |           |    |



© 2013 Riverside Cemetery Published with permission.













© 2013 Riverside Cemetery Published with permission.













© 2013 Riverside Cemetery Published with permission.









© 2013 Riverside Cemetery Published with permission.

|                                                                                   | SUB '                                                 | NOISIVIO |               |                                   |          |
|-----------------------------------------------------------------------------------|-------------------------------------------------------|----------|---------------|-----------------------------------|----------|
| RIVERSIDE CEMETERY, PLOT RECORD                                                   | BLOCK 2<br>SECTION                                    | I LOT    | NO85 -        | - 86                              |          |
| George Alhiestine 1                                                               | Horeth