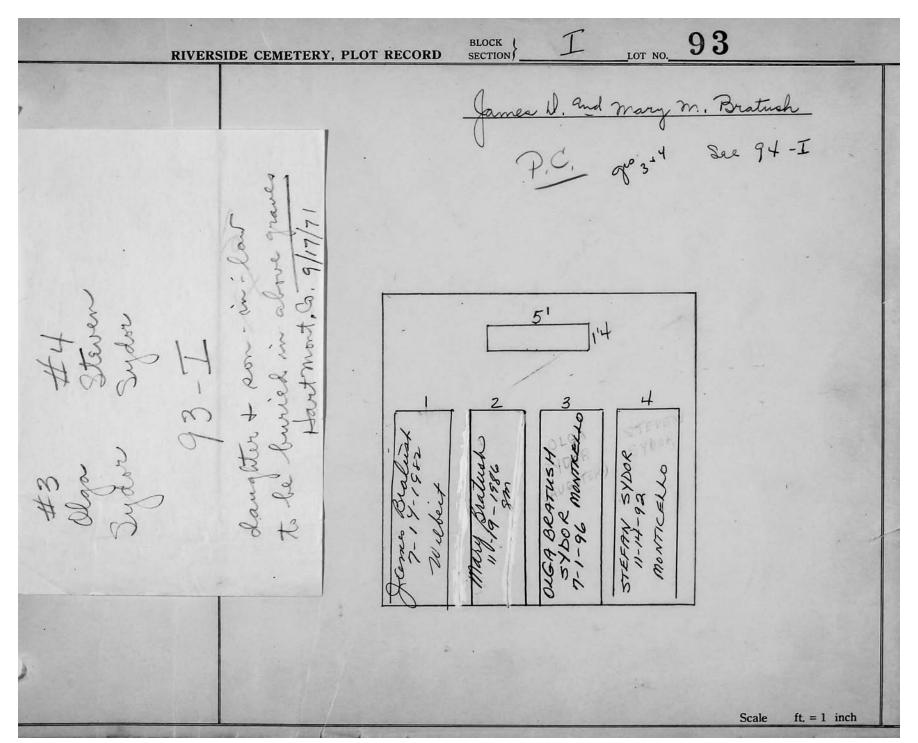

Plot Records for Sections I and I-2 include plot #, name of plot owners, and map of burials in the plot with the names of those

buried. Section maps added.

Digitally photographed or scanned from original documents by: