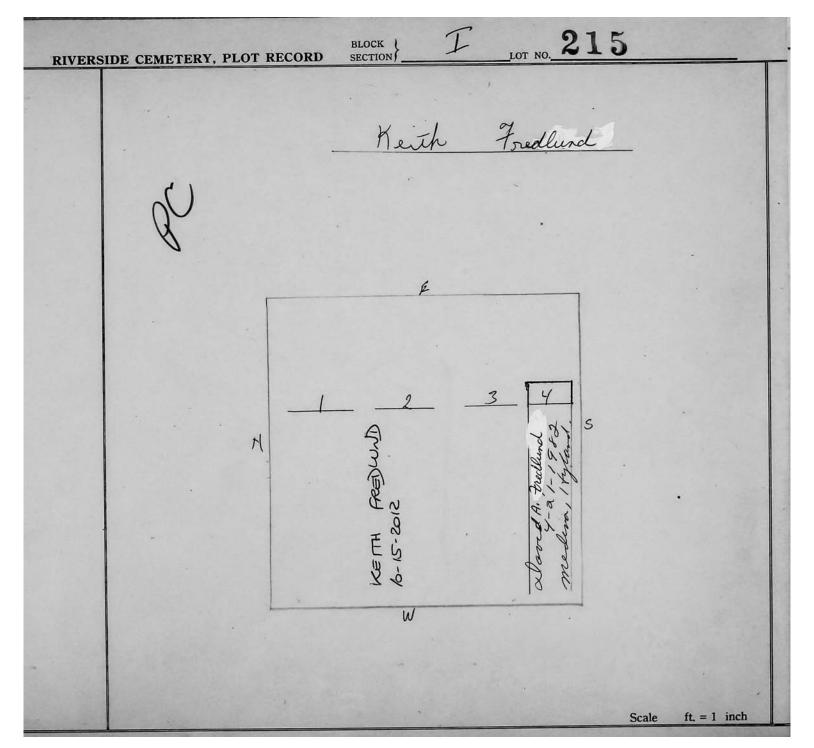

Plot Records for Sections I and I-2 include plot #, name of plot owners, and map of burials in the plot with the names of those

buried. Section maps added.

Digitally photographed or scanned from original documents by: