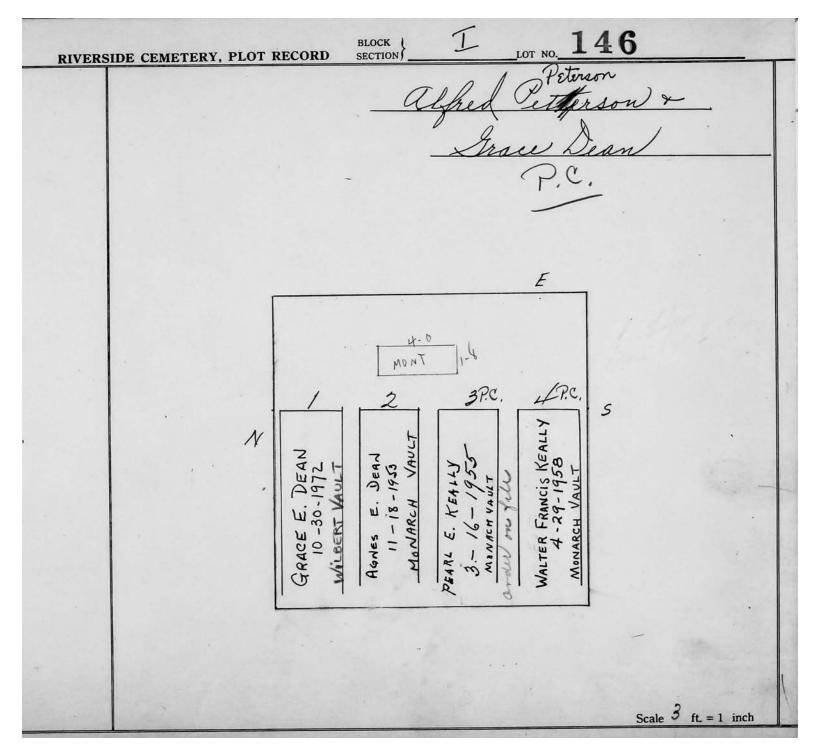

Plot Records for Sections I and I-2 include plot #, name of plot owners, and map of burials in the plot with the names of those

buried. Section maps added.

Digitally photographed or scanned from original documents by: