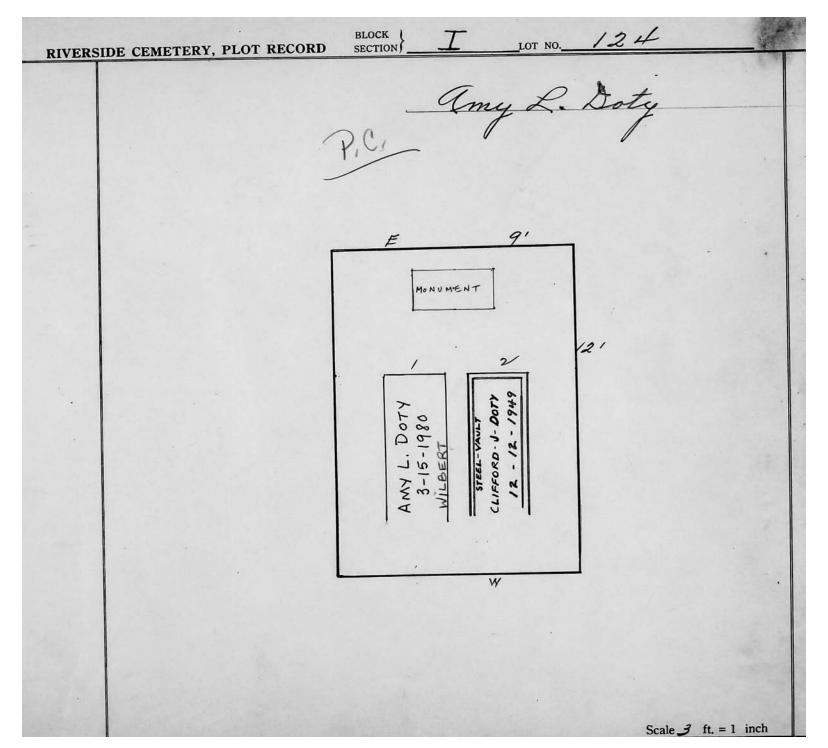

Plot Records for Sections I and I-2 include plot #, name of plot owners, and map of burials in the plot with the names of those

buried. Section maps added.

Digitally photographed or scanned from original documents by: