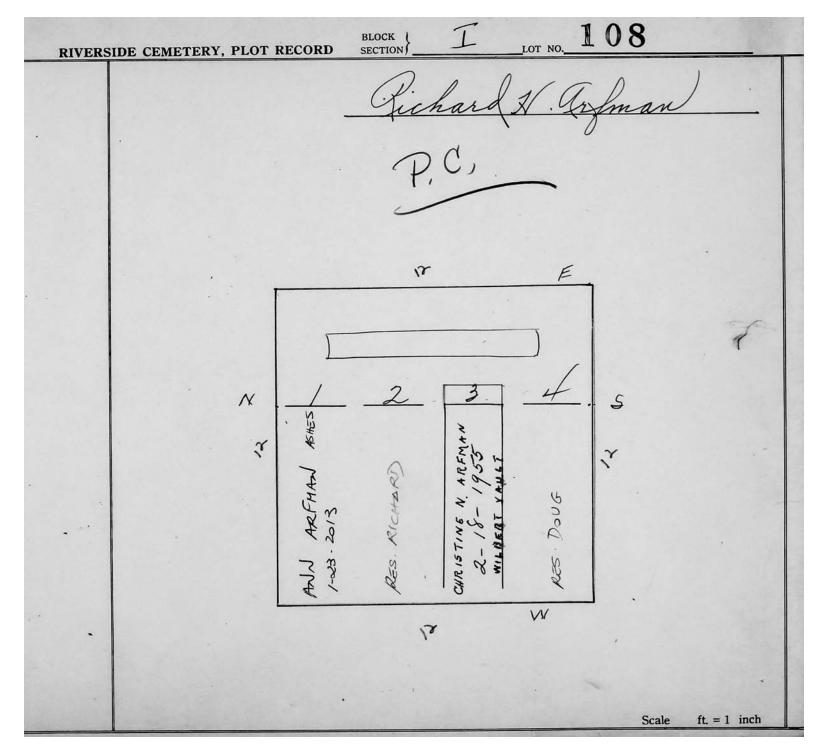

| 2             | 3           | 4_     |          |              |
|                         | MILNE           | 2             | in the same |        |          |              |
|                         | 1 5             | Milne<br>3 84 | 6.2-18      |        |          |              |
|                         | KENNETH<br>7-9- | Dorothy 8/13  | coo         |        |          |              |
|                         |                 |               | 1,          | W      | _        |              |
|                         |                 |               | n:          |        |          |              |
|                         |                 |               |             |        | Scale    | ft, = 1 inch |

© 2013 Riverside Cemetery Published with permission.





© 2013 Riverside Cemetery Published with permission.

| RIVERSIDE CEMETERY, PLOT | RECORD BLOCK LOT NO                                                    | 10                 |
|--------------------------|------------------------------------------------------------------------|--------------------|
|                          | thur SEL Elsa K. Bla                                                   | ink                |
|                          | E                                                                      |                    |
|                          | 4-0<br>Mont 1-8                                                        |                    |
| N                        | ARTHUR S. BLANK A-24-1966 MONROE VAULT  KARL W. KASCHNER  7-27-195V  6 |                    |
|