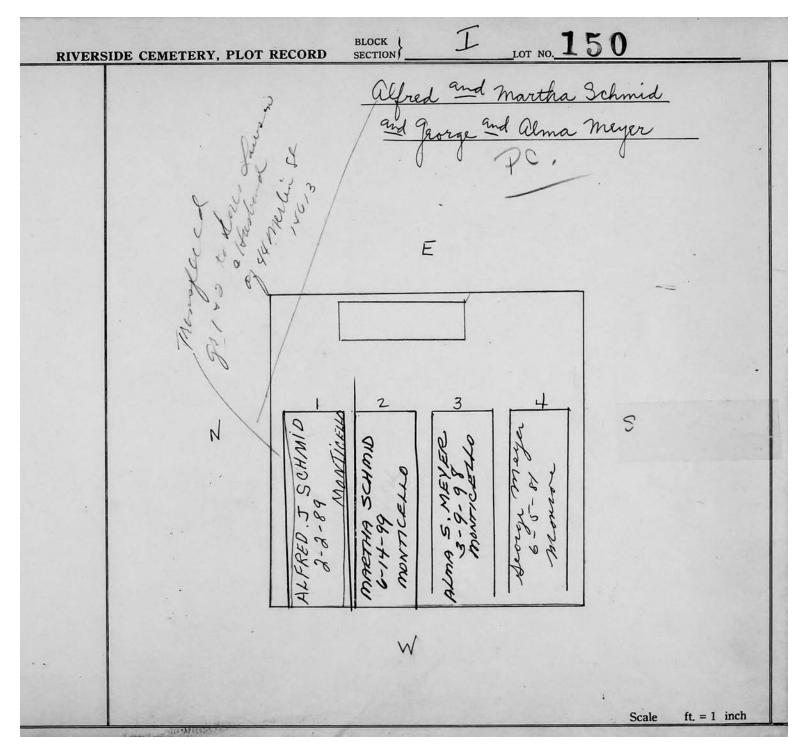

N N N N N N N N N N N N |       |              |
|          |            | **         |                          |               |              | 1                                     |       | (            |
|          |            |            |                          |               |              | W                                     |       |              |
|          |            |            |                          |               |              |                                       |       |              |
|          |            |            |                          |               |              |                                       | Scale | ft. = 1 inch |

© 2013 Riverside Cemetery Published with permission.



© 2013 Riverside Cemetery Published with permission.





© 2013 Riverside Cemetery Published with permission.

| RIVERSIDE CEMETERY, PLOT | RECORD BLOCK SECTION | LOT NO. 152                  |
|--------------------------|----------------------|------------------------------|
|                          |                      | POTTER<br>AN content 6/16/94 |
|                          |                      | 12                           |
|                          |                      |                              |
|                          | MONTICELLO           |                              |
|                          |                      | Scale ft. = 1 inch           |

| RIVERS  | SIDE CEMETERY | PLOT RECORD SECTION                                                                   | I LOT NO. 153                         |