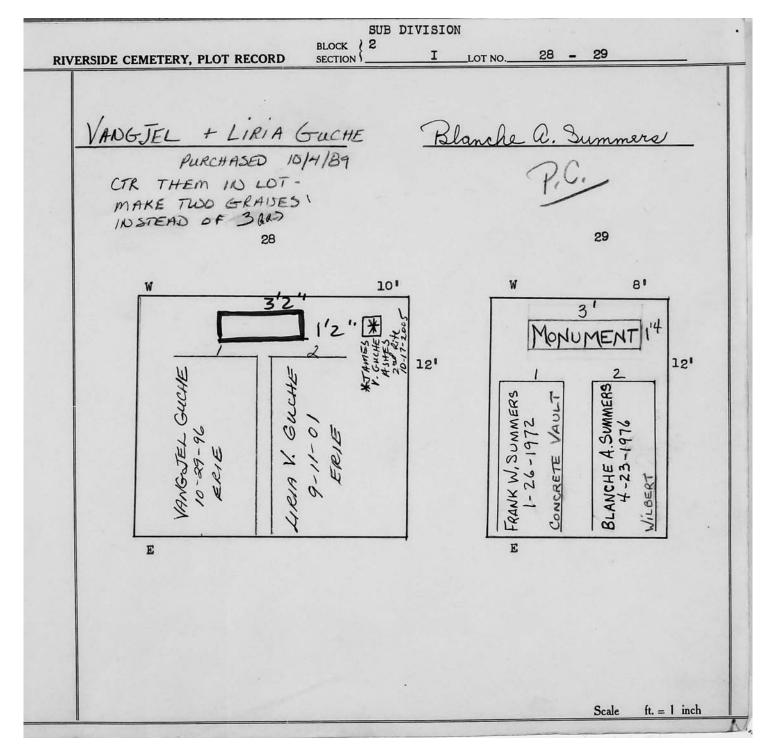

| Scale                                          | ft. = 1 inch |





© 2013 Riverside Cemetery Published with permission.



















| RIVERSIDE CEMETERY, PLOT RECORD  SECTION 101  AND 101  AN |     |    | ION    | SIIB DIVI    | BLOCK   |            |                            |           | -  |
|-----------------------------------------------------------------------------------------------------------------------------------------------------------------------------------------------------------------------------------------------------------------------------------------------------------------------------------------------------------------------------------------------------------------------------------------------------------------------------------------------------------------------------------------------------------------------------