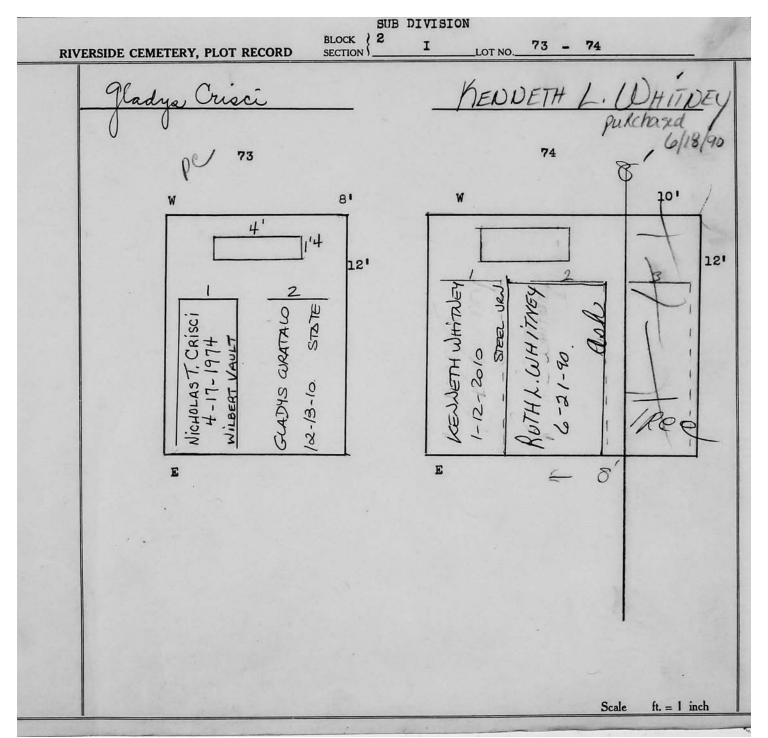

Plot Records for Sections I and I-2 include plot #, name of plot owners, and map of burials in the plot with the names of those

buried. Section maps added.

Digitally photographed or scanned from original documents by: