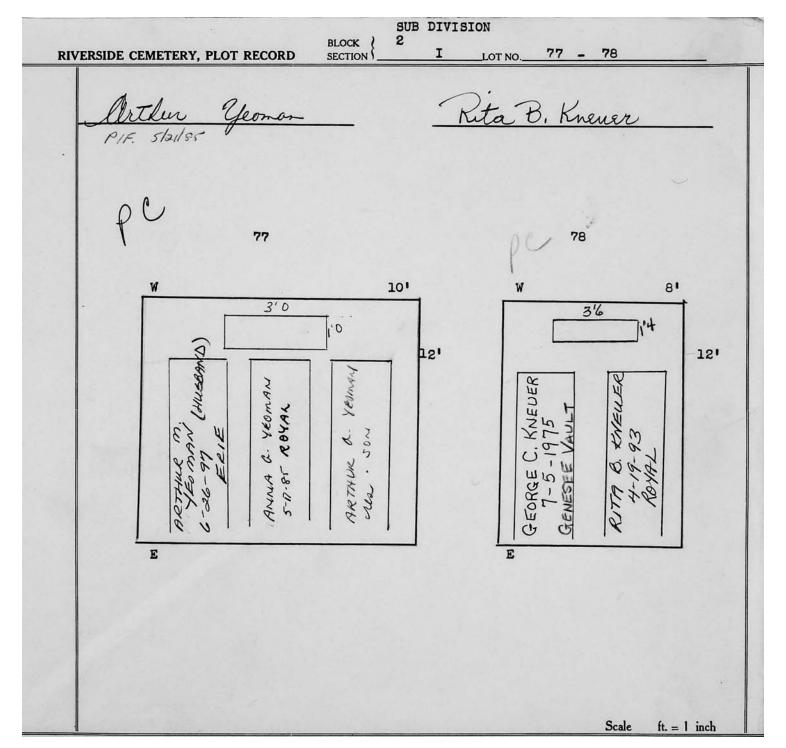

|     |    |        |              |         |            |                            |           |    |



© 2013 Riverside Cemetery Published with permission.













© 2013 Riverside Cemetery Published with permission.













© 2013 Riverside Cemetery Published with permission.









© 2013 Riverside Cemetery Published with permission.

|                                                                                   | SUB '                                                 | NOISIVIO |               |                                   |          |
|-----------------------------------------------------------------------------------|-------------------------------------------------------|----------|---------------|-----------------------------------|----------|
| RIVERSIDE CEMETERY, PLOT RECORD                                                   | BLOCK 2<br>SECTION                                    | I LOT    | NO85 -        | - 86                              |          |
| George Alhiestine 1                                                               | Hore