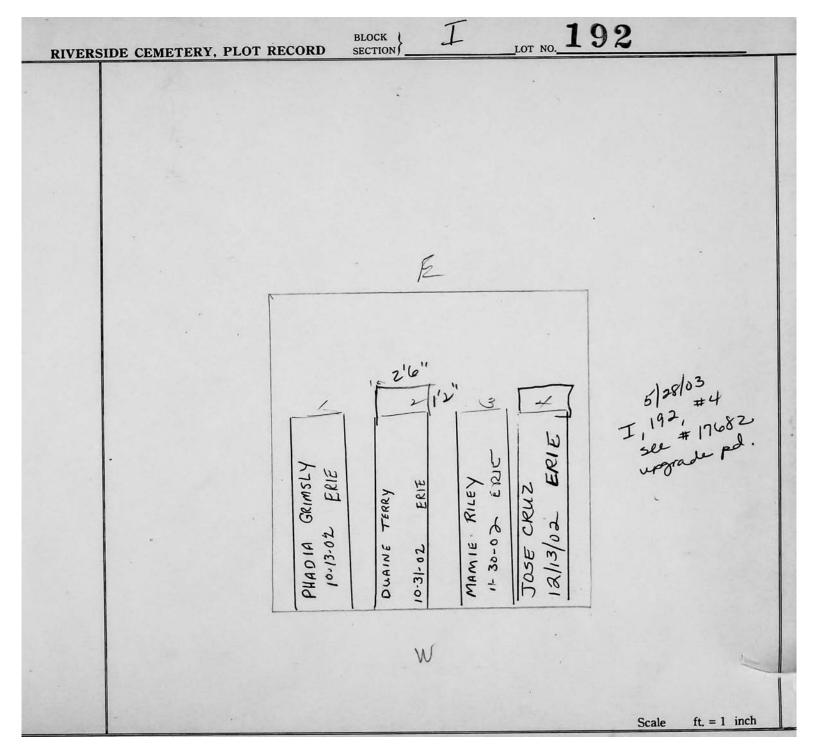

| t = 1 inch |



© 2013 Riverside Cemetery Published with permission.



© 2013 Riverside Cemetery Published with permission.



© 2013 Riverside Cemetery Published with permission.





© 2013 Riverside Cemetery Published with permission.

| RIVERSIDE CEMETI | ERY, PLOT RECORD BLOCK SECTION                      | I LOT NO. 193                                 |              |
|------------------|-----------------------------------------------------|-----------------------------------------------|--------------|
| Lear             | Abesman<br>Abesman<br>See Bill Ledger<br>NORTH PART | Rita 6. Maso<br>P.C.                          | n/           |
|                  | ELLA H. SHERMAN &                                   | FLOYD H. MASON 3-5-1954  RITA MASON 9-23-1966 |              |
|                  |                                                     | Scale                                         | ft. = 1 inch |



|       |                         | BLOCK SECTION 2