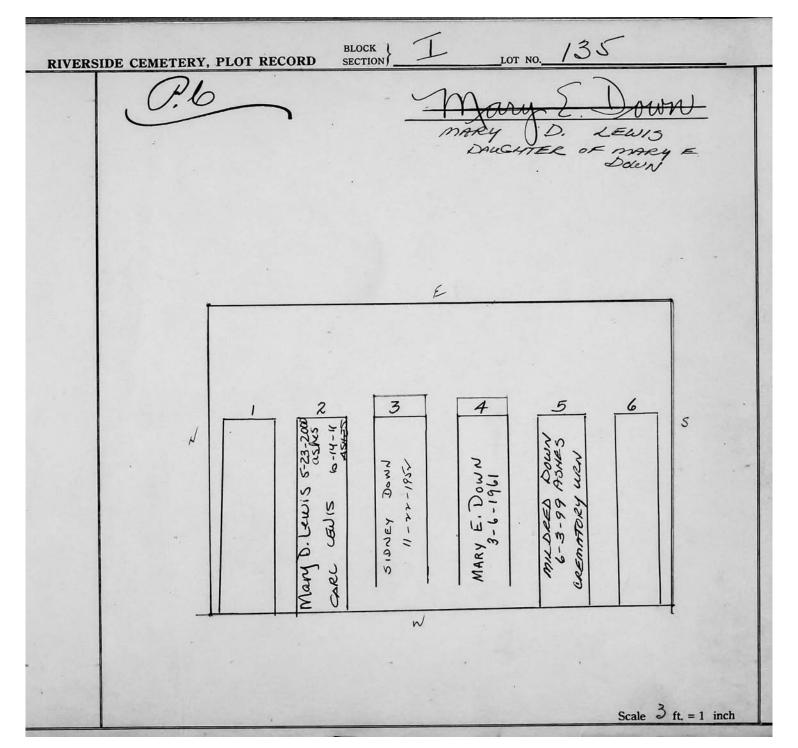

Plot Records for Sections I and I-2 include plot #, name of plot owners, and map of burials in the plot with the names of those

buried. Section maps added.

Digitally photographed or scanned from original documents by: