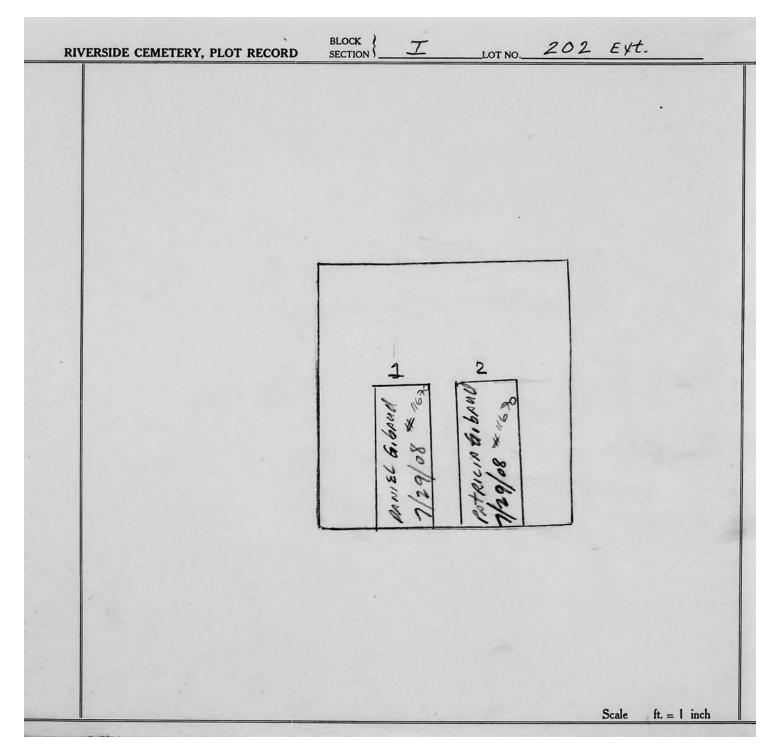

## Section I Row Indicators

| Lot           | Name                  | Memorial           |                      |                               |                 |
|---------------|-----------------------|--------------------|----------------------|-------------------------------|-----------------|
| I-4 #1031     | Lawler, Jordan        | Slant '            |                      | *                             |                 |
| 1-4 #937      | Hanna, Doris          | Grass marker       |                      |                               |                 |
| 1-4 #847      | Sharp, Charles        | Monument           |                      |                               |                 |
| 1-4 #748      | Hargrove, Jimmie      | Monument           |                      |                               |                 |
| 1-4 #649      | Barkley               | Monument           | Te                   | mple Beth David               | Temple Emmanuel |
| 1-4 #547      | Williams, Craig       | Grass marker       |                      |                               |                 |
| 1-4 #446      | Collier, Jessie       | Slant              |                      |                               |                 |
| 1-4 #350      | Aguilar, Esperanza    | Grass marker       |                      |                               |                 |
| 1-4 #248      | Wilson, Jerome        | Grass marker       |                      |                               |                 |
| I-4 #147      | Beregovsky, Elena     | Monument           |                      |                               |                 |
| I-2 Sgl. #588 | Elkins, Edward J.     | Grass marker       | Memorial             | Name                          | Lot             |
| I-2 Sgl. #485 | Burse, Ida May        | Grass marker       | Slant                | Brown, Kenyatta               | I-5 Single #340 |
| I-2 Sgl. #383 | Best, Ethel           | Grass marker       | Bronze marker        | Koehler, Raymond              | I-5 Lot 110     |
| I-2 Sgl. #283 | Jackson, Willie       | Grass marker       | Monument             | Rice, Sylvia                  | I-5 Lot 95      |
| I-2 Sgl. #178 | Knapp, Sally M.       | Grass marker       | Grass marker         | Brownyard, Marilyn            | I-5 Lot 76      |
| I-2 Lot 102   | Kucharski, Thaddeus   | Monument           | Bronze marker        | Meminger                      | I-5 Lot 59      |
| I-2 Lot 76    | Campbell, Charles     | Grass marker       | Monument .           | Alexander, Essence (Douglass) | I-5 Lot 38      |
| I-2 Lot 50    | Kleisley/Bloom        | Monument           | Grass marker         | Evans, Louise                 | I-5 Lot 19 #1   |
| I-2 Lot 25    | Caraballo, Gail       | Grass marker       | Monument             | Hewitt, Stephen               | I-5 Lot 1       |
| 481           | Durkin                | Grass marker       | Monument             | Noble-Collins                 | 457             |
| 420           | Kubillun              | Monument           | Bronze marker        | Heard, Oscar                  | 451             |
| 419-417       | (Trees) Gay           | Monument           | Monument             | Jones, Geneva                 | 388             |
| 355-356       | (Trees) Moore         |                    | Monument             | (Tree) Staples                | 387-386         |
| 354           | Dusi Saldi            | Monument           | Slant                | Goulet                        | 323             |
| 291           | Joslyn                | Monument           | Grass markers        | Young                         | 322             |
| 290           | Jenkins               | Monument .         | Monument             | Curtis                        | 261             |
| 231           | Reed                  | Grass marker       | Monument             | Dixon                         | 260             |
| 230           | Carey                 | Monument.          | Monument             | Breslawski                    | 203             |
| 174           | Vandenbush, Sharon Z. | Monument           | Monument             | Bushnell                      | 202             |
| 173           | Ciscoe, Milton        | Monument           | Bronze marker        | O'Brien, Alice S.             | 145             |
| 115           | Constantin, Rene      | Bronze marker      | Grass marker         | Thornton, Ethel Jane          | 144             |
| 114-113       | (Tree) Lopez          | Monument           | Monument             | Wynn                          | 86              |
| 55            | Bruce, Donald         | Monument           | Monument             | Davis                         | 85              |
| 54            | Joiner, Patricia      | Grass marker       | Monument             | Reynolds, Michael             | 28              |
| I-3 #100      | Harold Wharity        | (Section I-3 conto | ins 2 rows of graves | Robert Jones                  | I-3 #199 .      |
| I-3 #200      | Najee Sami            | with flat a        | rass markers)        | Ralph Levi                    | I-3 #299        |