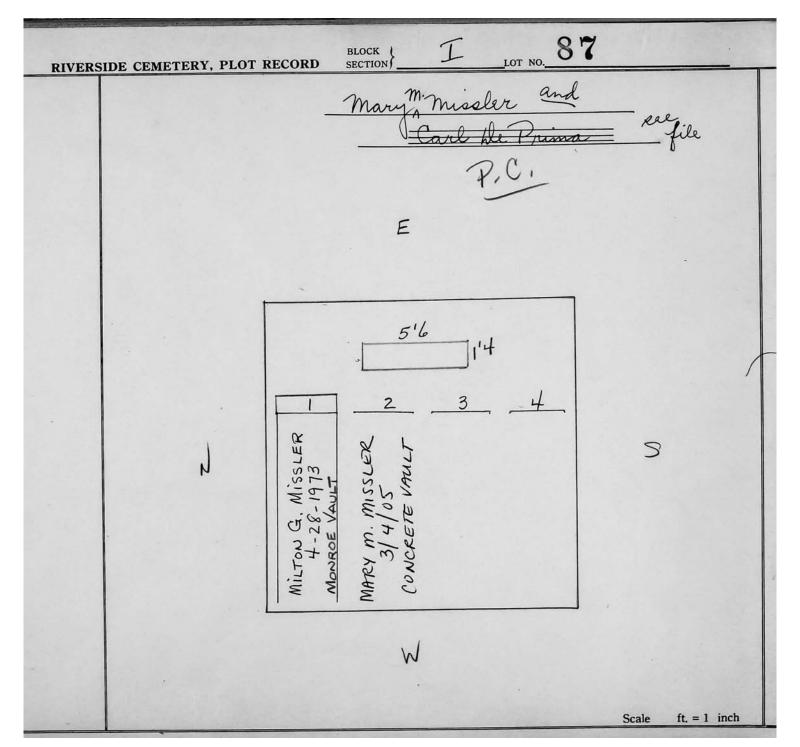

| Scale 3 ft, = 1 inch |



© 2013 Riverside Cemetery Published with permission.



© 2013 Riverside Cemetery Published with permission.

| RIVERS       | SIDE CEMETERY, PLOT RECORD SECTION LOT NO. 88