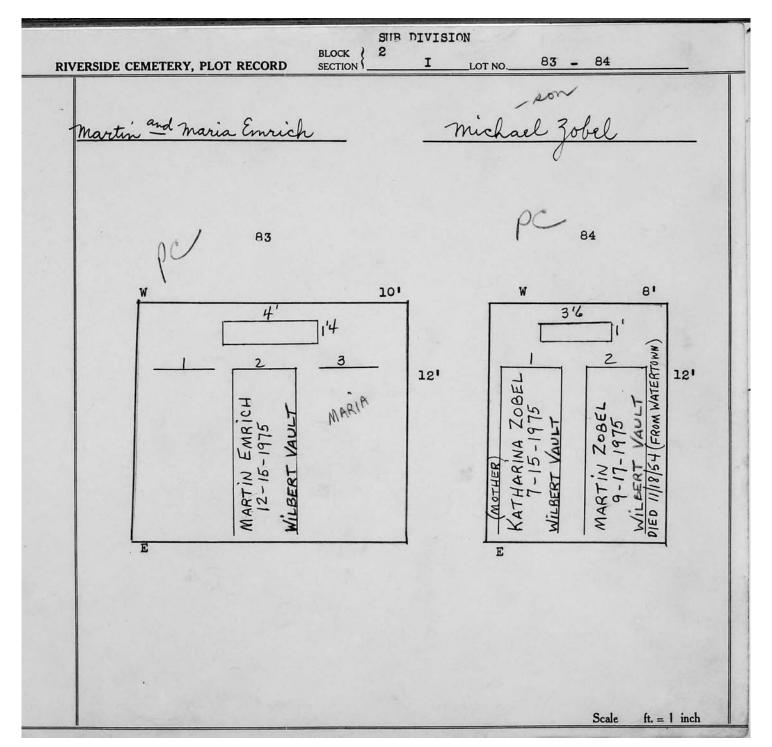

|     |    |        |              |         |            |                            |           |    |



© 2013 Riverside Cemetery Published with permission.













© 2013 Riverside Cemetery Published with permission.













© 2013 Riverside Cemetery Published with permission.









© 2013 Riverside Cemetery Published with permission.

|                                                                                   | SUB '                                                 | NOISIVIO |               |                                   |          |
|-----------------------------------------------------------------------------------|-------------------------------------------------------|----------|---------------|-----------------------------------|----------|
| RIVERSIDE CEMETERY, PLOT RECORD                                                   | BLOCK 2<br>SECTION                                    | I LOT    | NO85 -        | - 86                              |          |
| George Alhiestine 1                                                               | Horeth