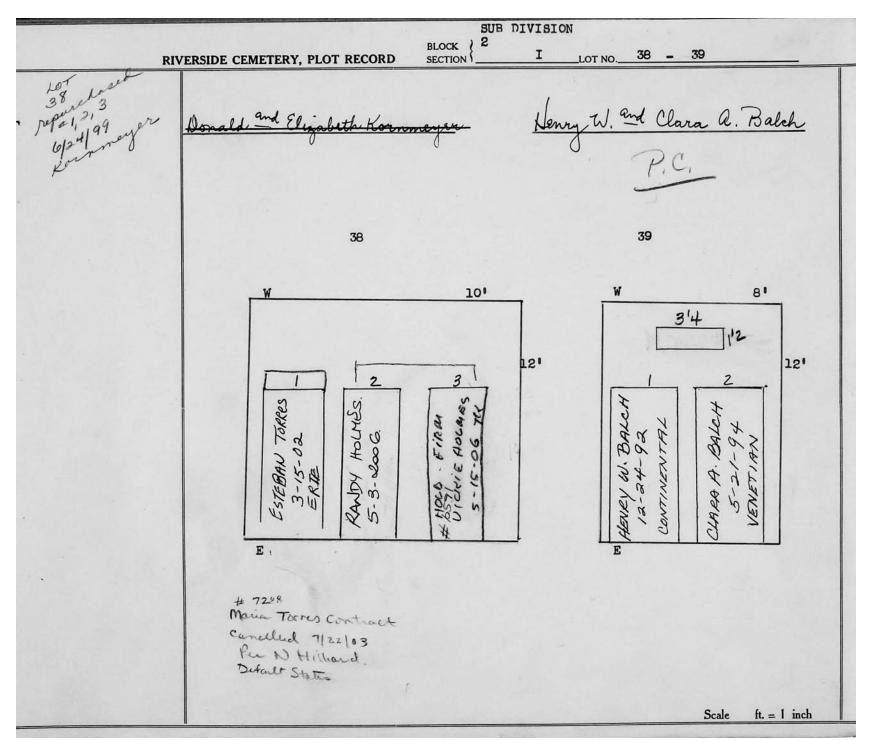

| Scale                                          | ft. = 1 inch |





© 2013 Riverside Cemetery Published with permission.



















| RIVERSIDE CEMETERY, PLOT RECORD  SECTION 101  AND 101  AN |     |    | ION    | SIIB DIVI    | BLOCK   |            |                            |           | -  |
|---------------------------------------------------------------------------------------------------------------------------------------------------------------------------------------------------------------------------------------------------------------------------------------------------------------------------------------------------------------------------------------------------------------------------------------------------------------------------------------------------------------------------------------------------------------------------------------------------------------------------------------------