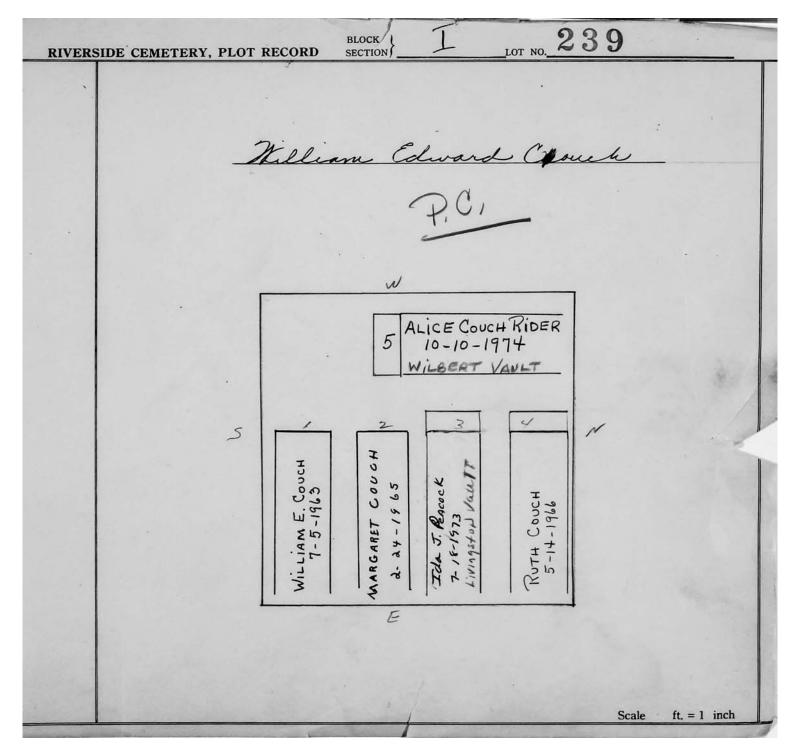

Plot Records for Sections I and I-2 include plot #, name of plot owners, and map of burials in the plot with the names of those

buried. Section maps added.

Digitally photographed or scanned from original documents by: