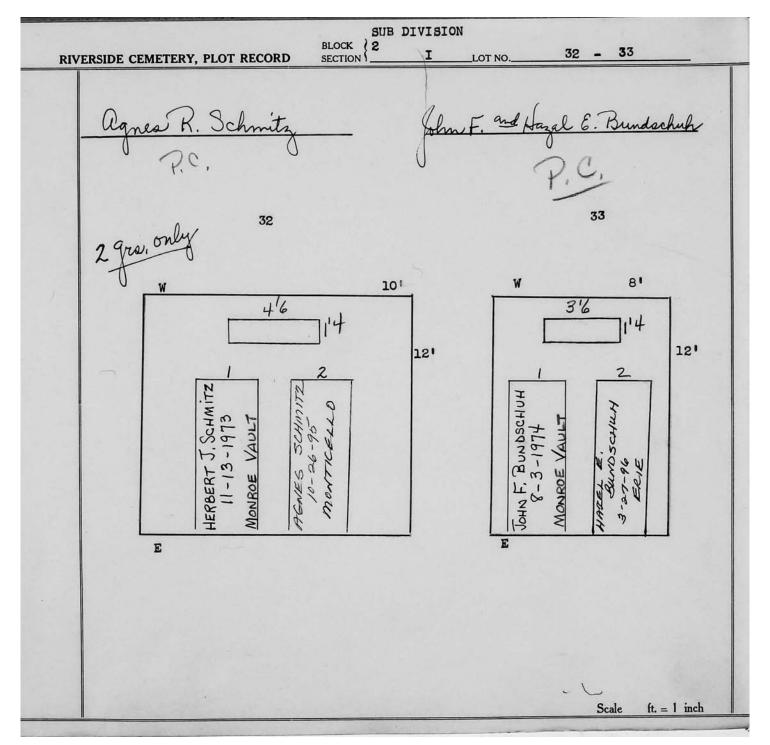

| Scale                                          | ft. = 1 inch |





© 2013 Riverside Cemetery Published with permission.



















| RIVERSIDE CEMETERY, PLOT RECORD  SECTION 101  AND 101  AN |     |    | ION    | SIIB DIVI    | BLOCK   |            |                            |           | -  |
|---------------------------------------------------------------------------------------------------------------------------------------------------------------------------------------------------------------------------------------------------------------------------------------------------------------------------------------------------------------------------------------------------------------------------------------------------------------------------------------------------------------------------------------------------------------------------------------------------------------------------------------