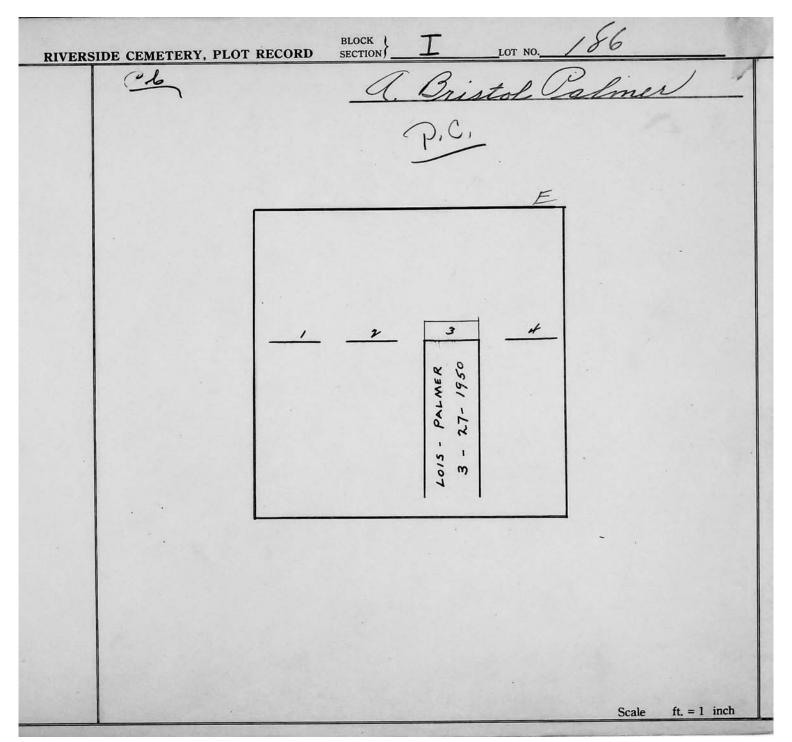

## Section I Row Indicators

| Lot           | Name                  | Memorial           |                      |                               |                 |
|---------------|-----------------------|--------------------|----------------------|-------------------------------|-----------------|
| I-4 #1031     | Lawler, Jordan        | Slant '            |                      | *                             |                 |
| 1-4 #937      | Hanna, Doris          | Grass marker       |                      |                               |                 |
| 1-4 #847      | Sharp, Charles        | Monument           |                      |                               |                 |
| 1-4 #748      | Hargrove, Jimmie      | Monument           |                      |                               |                 |
| 1-4 #649      | Barkley               | Monument           | Te                   | mple Beth David               | Temple Emmanuel |
| 1-4 #547      | Williams, Craig       | Grass marker       |                      |                               |                 |
| 1-4 #446      | Collier, Jessie       | Slant              |                      |                               |                 |
| 1-4 #350      | Aguilar, Esperanza    | Grass marker       |                      |                               |                 |
| 1-4 #248      | Wilson, Jerome        | Grass marker       |                      |                               |                 |
| I-4 #147      | Beregovsky, Elena     | Monument           |                      |                               |                 |
| I-2 Sgl. #588 | Elkins, Edward J.     | Grass marker       | Memorial             | Name                          | Lot             |
| I-2 Sgl. #485 | Burse, Ida May        | Grass marker       | Slant                | Brown, Kenyatta               | I-5 Single #340 |
| I-2 Sgl. #383 | Best, Ethel           | Grass marker       | Bronze marker        | Koehler, Raymond              | I-5 Lot 110     |
| I-2 Sgl. #283 | Jackson, Willie       | Grass marker       | Monument             | Rice, Sylvia                  | I-5 Lot 95      |
| I-2 Sgl. #178 | Knapp, Sally M.       | Grass marker       | Grass marker         | Brownyard, Marilyn            | I-5 Lot 76      |
| I-2 Lot 102   | Kucharski, Thaddeus   | Monument           | Bronze marker        | Meminger                      | I-5 Lot 59      |
| I-2 Lot 76    | Campbell, Charles     | Grass marker       | Monument .           | Alexander, Essence (Douglass) | I-5 Lot 38      |
| I-2 Lot 50    | Kleisley/Bloom        | Monument           | Grass marker         | Evans, Louise                 | I-5 Lot 19 #1   |
| I-2 Lot 25    | Caraballo, Gail       | Grass marker       | Monument             | Hewitt, Stephen               | I-5 Lot 1       |
| 481           | Durkin                | Grass marker       | Monument             | Noble-Collins                 | 457             |
| 420           | Kubillun              | Monument           | Bronze marker        | Heard, Oscar                  | 451             |
| 419-417       | (Trees) Gay           | Monument           | Monument             | Jones, Geneva                 | 388             |
| 355-356       | (Trees) Moore         |                    | Monument             | (Tree) Staples                | 387-386         |
| 354           | Dusi Saldi            | Monument           | Slant                | Goulet                        | 323             |
| 291           | Joslyn                | Monument           | Grass markers        | Young                         | 322             |
| 290           | Jenkins               | Monument .         | Monument             | Curtis                        | 261             |
| 231           | Reed                  | Grass marker       | Monument             | Dixon                         | 260             |
| 230           | Carey                 | Monument.          | Monument             | Breslawski                    | 203             |
| 174           | Vandenbush, Sharon Z. | Monument           | Monument             | Bushnell                      | 202             |
| 173           | Ciscoe, Milton        | Monument           | Bronze marker        | O'Brien, Alice S.             | 145             |
| 115           | Constantin, Rene      | Bronze marker      | Grass marker         | Thornton, Ethel Jane          | 144             |
| 114-113       | (Tree) Lopez          | Monument           | Monument             | Wynn                          | 86              |
| 55            | Bruce, Donald         | Monument           | Monument             | Davis                         | 85              |
| 54            | Joiner, Patricia      | Grass marker       | Monument             | Reynolds, Michael             | 28              |
| I-3 #100      | Harold Wharity        | (Section I-3 conto | ins 2 rows of graves | Robert Jones                  | I-3 #199 .      |
| I-3 #200      | Najee Sami            | with flat a        | rass markers)        | Ralph Levi                    | I-3 #299        |