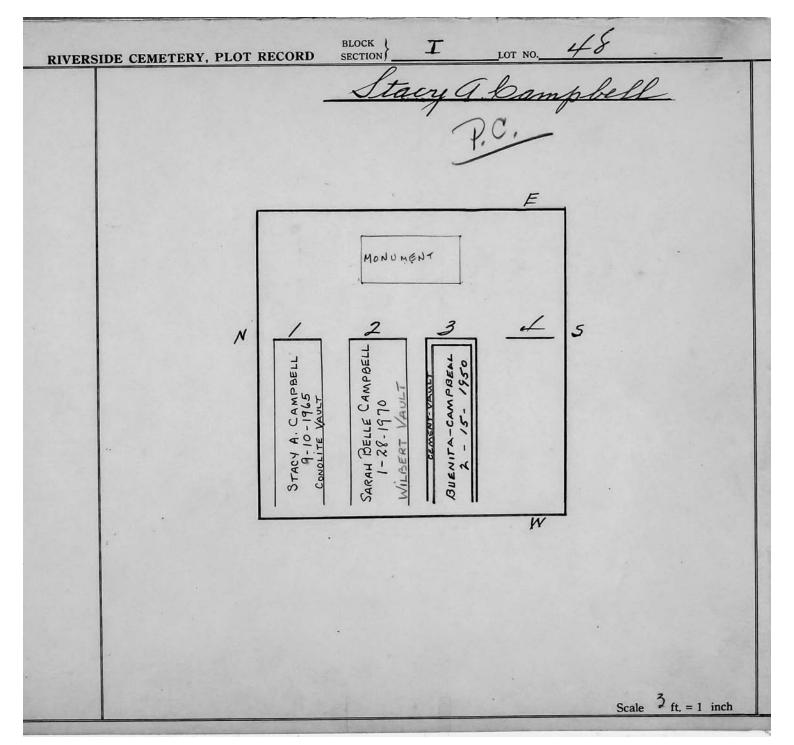

Plot Records for Sections I and I-2 include plot #, name of plot owners, and map of burials in the plot with the names of those

buried. Section maps added.

Digitally photographed or scanned from original documents by: