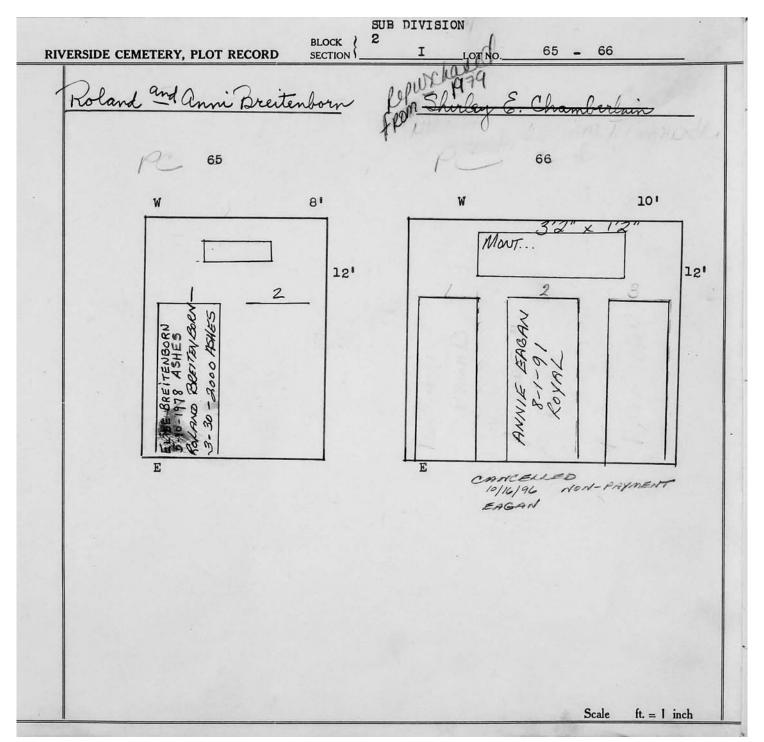

Plot Records for Sections I and I-2 include plot #, name of plot owners, and map of burials in the plot with the names of those

buried. Section maps added.

Digitally photographed or scanned from original documents by: