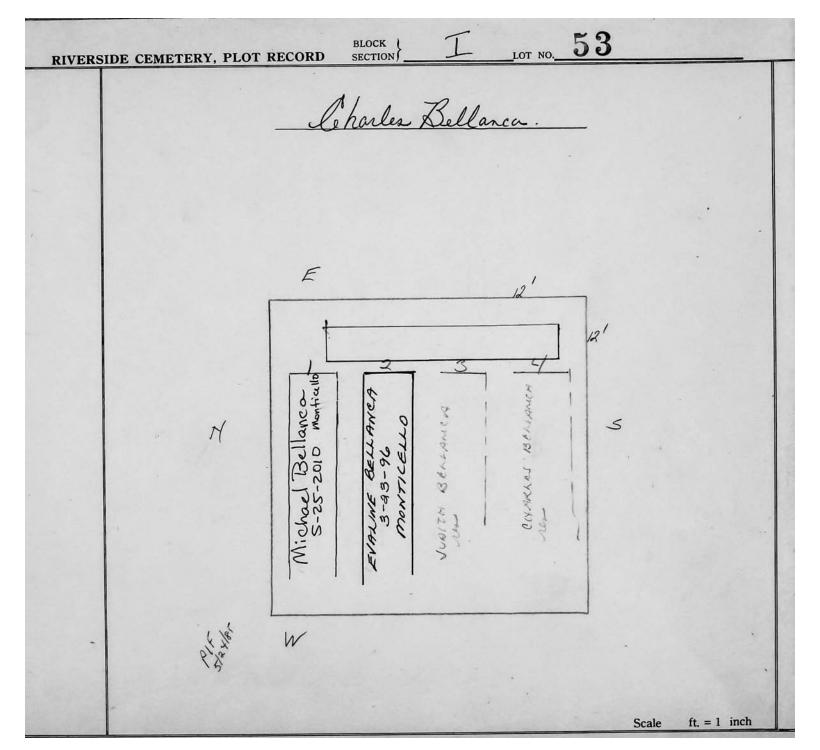

Plot Records for Sections I and I-2 include plot #, name of plot owners, and map of burials in the plot with the names of those

buried. Section maps added.

Digitally photographed or scanned from original documents by: