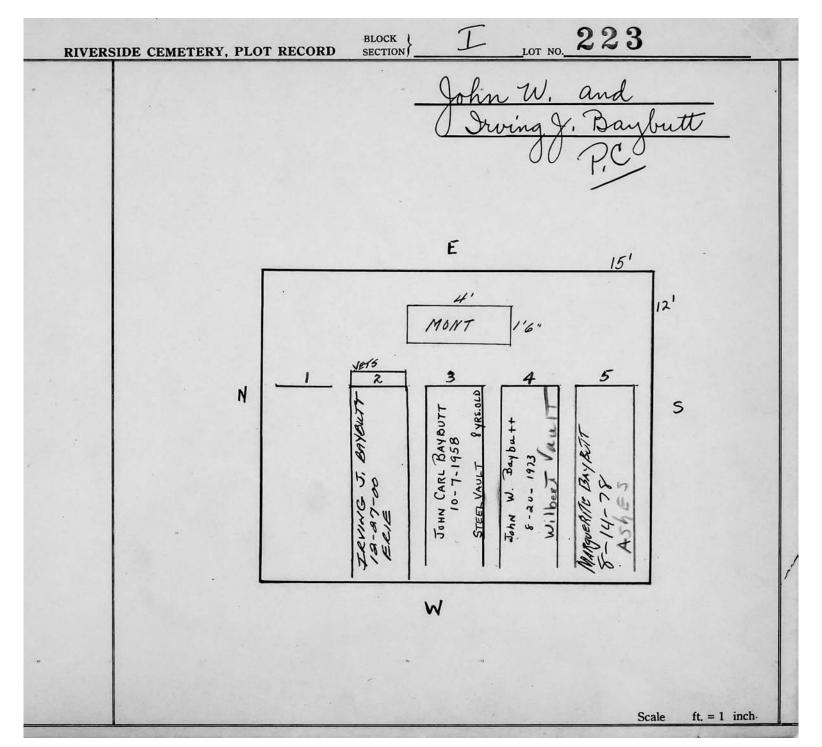

Plot Records for Sections I and I-2 include plot #, name of plot owners, and map of burials in the plot with the names of those

buried. Section maps added.

Digitally photographed or scanned from original documents by: