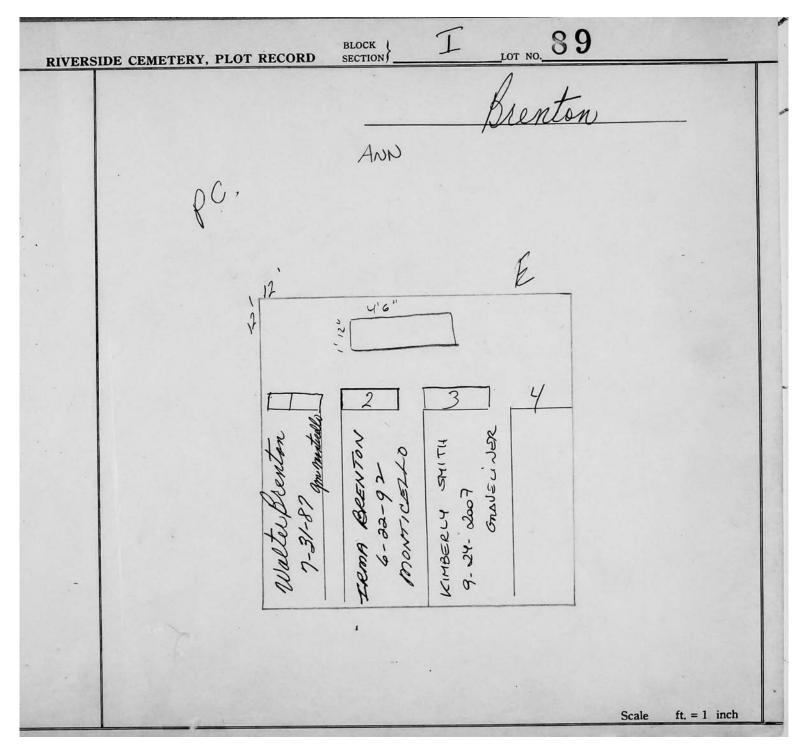

ment                                                                                                                                                                                                                                                         |
|                     | TOA MATTHEWS  12-22-1956  12-22-1956  ADELAIDE G. MATTHEWS  4-17-1970  CEMENT VAULT  JOHN K. MATTHEWS  2-28-1978  WILBERT  LYNN MATTHEWS  CS-16-01  DEPARE  CS-16-01 |
|                     | W                                                                                                                                                                                                                                                                                |

© 2013 Riverside Cemetery Published with permission.







© 2013 Riverside Cemetery Published with permission.





| RIVERSIDE CEMETERY, PLOT RECORD BLOCK SECTION LOT NO. 94                |                    |
|-------------------------------------------------------------------------|--------------------|
| James D. and Mary M. Br.  P.C.  See  OK for Juriansky  See              | see 93-I           |
| OK for Jurjansky - See<br>monument on this lot - See                    | order on file      |
| 3'6                                                                     |                    |
| N 3 4 X X X X X X X X X X X X X X X X X X                               | S                  |
| WALTER GURJ<br>WILBERT VAULT<br>WILBERT VAULT<br>WARY GURJAN<br>3-19-9- |                    |
| W   3   1   1   1