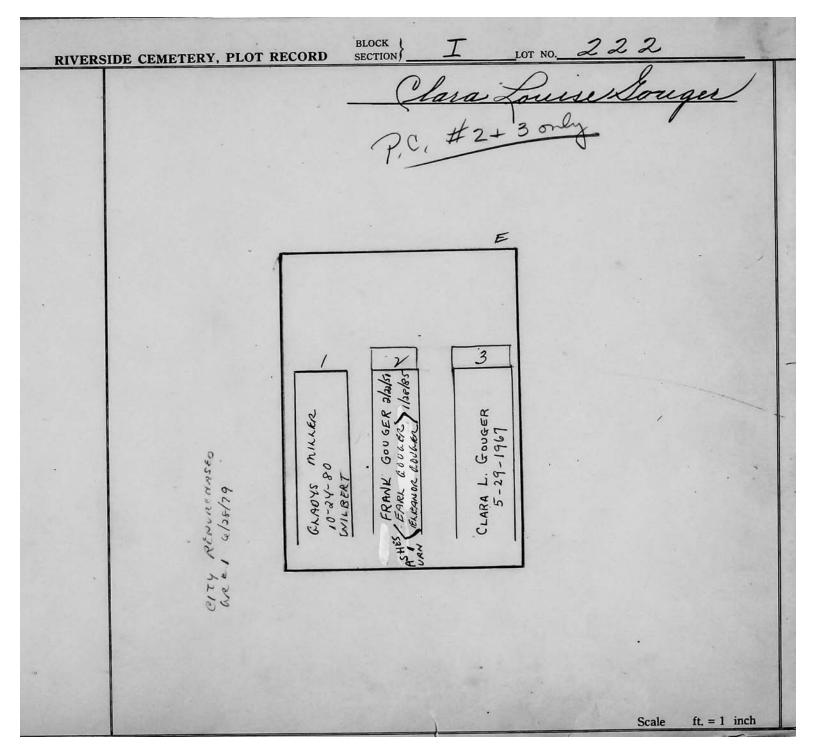

Plot Records for Sections I and I-2 include plot #, name of plot owners, and map of burials in the plot with the names of those

buried. Section maps added.

Digitally photographed or scanned from original documents by: