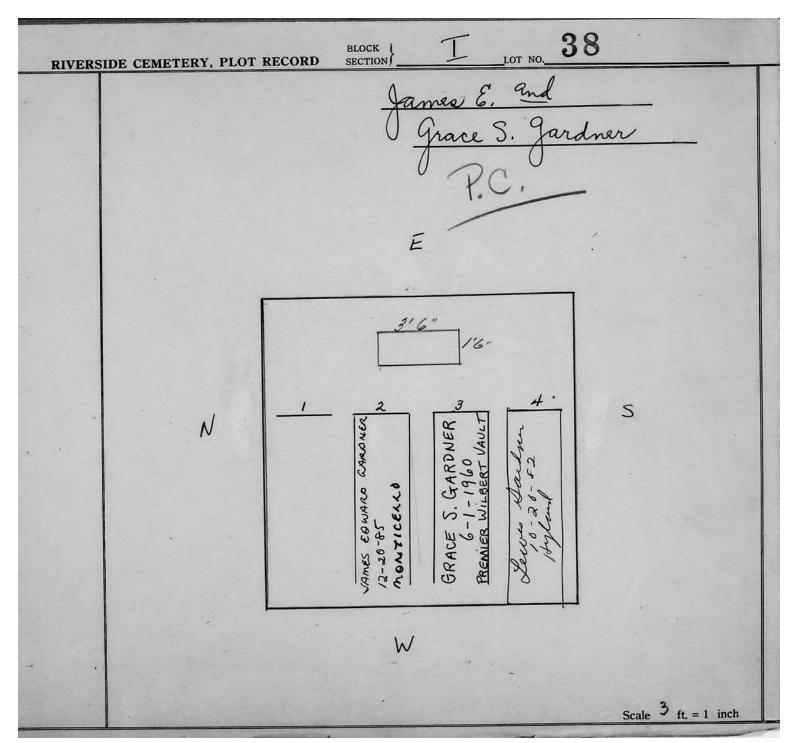

| <b>N</b>            | 8                                  | 2 21762                                  | 3<br>KIPP                          | 4            | , 5                |              |
| •      |                     | HARRY 8, K.<br>6-22-96<br>VENETIAN | KATHE KIPP<br>5-11-92<br>5-55-579144-655 | FEANCES L.<br>3-8-96<br>CONTINENTA | ALICE A. KII |                    |              |
|        |                     |                                    | W                                        |                                    |              |                    |              |
|        |                     |                                    |                                          |                                    |              | Scale 3            | ft. = 1 inch |



© 2013 Riverside Cemetery Published with permission.





© 2013 Riverside Cemetery Published with permission.



| RIVERSIDE CEMETERY, PLOT RECORD | BLOCK SECTION              | LOT NO                                                       | 42                  |      |
|---------------------------------|----------------------------|--------------------------------------------------------------|---------------------|------|
|                                 | lice M. E                  | l Evas                                                       | Shults .            |      |
|                                 | P.C,                       |                                                              |                     |      |
|                                 |