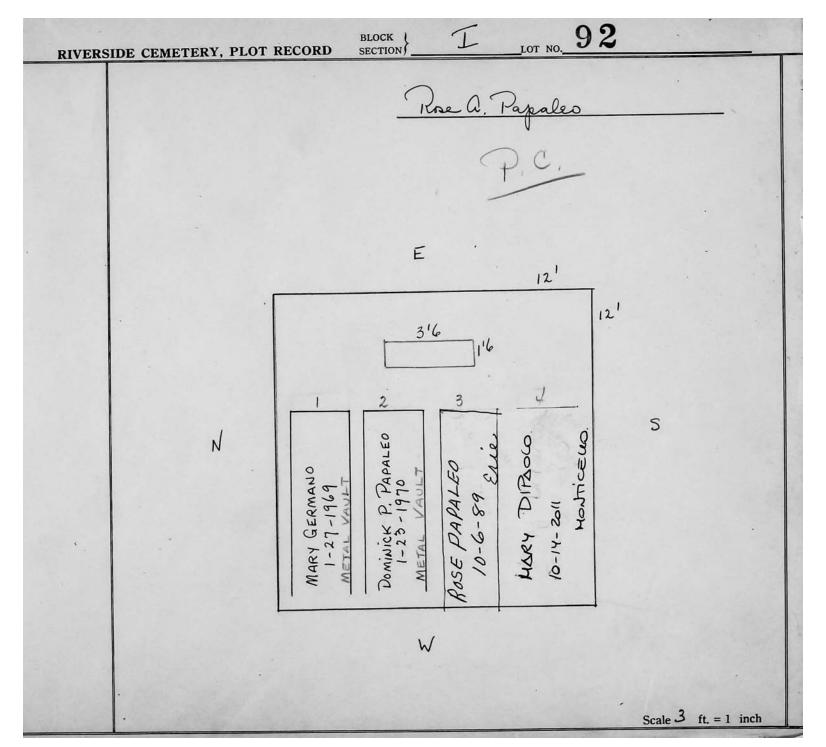

Plot Records for Sections I and I-2 include plot #, name of plot owners, and map of burials in the plot with the names of those

buried. Section maps added.

Digitally photographed or scanned from original documents by: