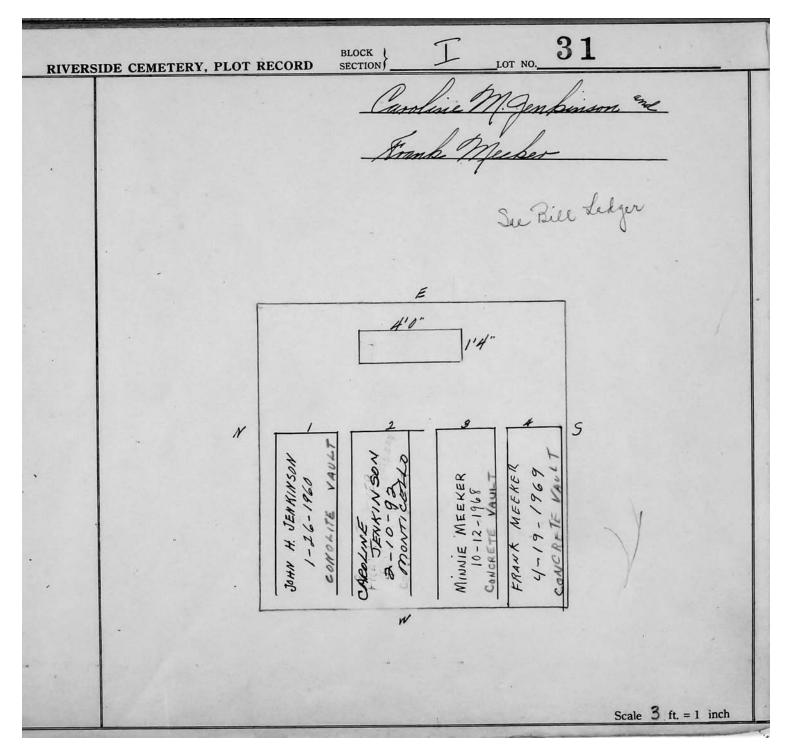

12-97 HOVETH<br>12-12-97 HOWES<br>9"x 13" WOOD WEN | 12'      | 6/17/4 WILEST | RLICE 171850H 6-15-94 Prown callo | 12'      |
|                                                                                   |                                                       |          |               | Scale ft. :                       | = 1 inch |





© 2013 Riverside Cemetery Published with permission.





© 2013 Riverside Cemetery Published with permission.







© 2013 Riverside Cemetery Published with permission.



© 2013 Riverside Cemetery Published with permission.



© 2013 Riverside Cemetery Published with permission.



© 2013 Riverside Cemetery Published with permission.



© 2013 Riverside Cemetery Published with permission.



© 2013 Riverside Cemetery Published with permission.



© 2013 Riverside Cemetery Published with permission.



© 2013 Riverside Cemetery Published with permission.



© 2013 Riverside Cemetery Published with permission.



| RIVERS | SIDE CEMETERY, PLOT | RECORD          | BLOCK SECTION                | I                       | LOT NO3     | 5                                                   |
|--------|---------------------|-----------------|------------------------------|-------------------------|-------------|-----------------------------------------------------|
| ALV DA | MRS. KILLIAN S.     |                 | Pasqu                        | rale a                  | nd<br>e Mar | cone                                                |
|        |                     |                 | É                            | pe.