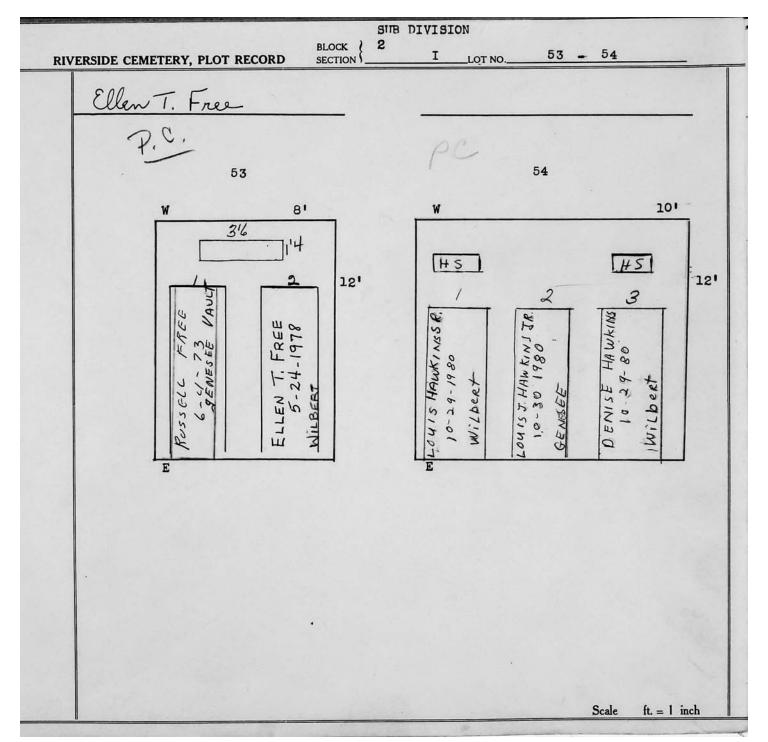

|     |    |        |              |         |            |                            |           |    |



© 2013 Riverside Cemetery Published with permission.













© 2013 Riverside Cemetery Published with permission.













© 2013 Riverside Cemetery Published with permission.









© 2013 Riverside Cemetery Published with permission.

|                                                                                   | SUB '                                                 | NOISIVIO |               |                                   |          |
|-----------------------------------------------------------------------------------|-------------------------------------------------------|----------|---------------|-----------------------------------|----------|
| RIVERSIDE CEMETERY, PLOT RECORD                                                   | BLOCK 2<br>SECTION                                    | I LOT    | NO85 -        | - 86