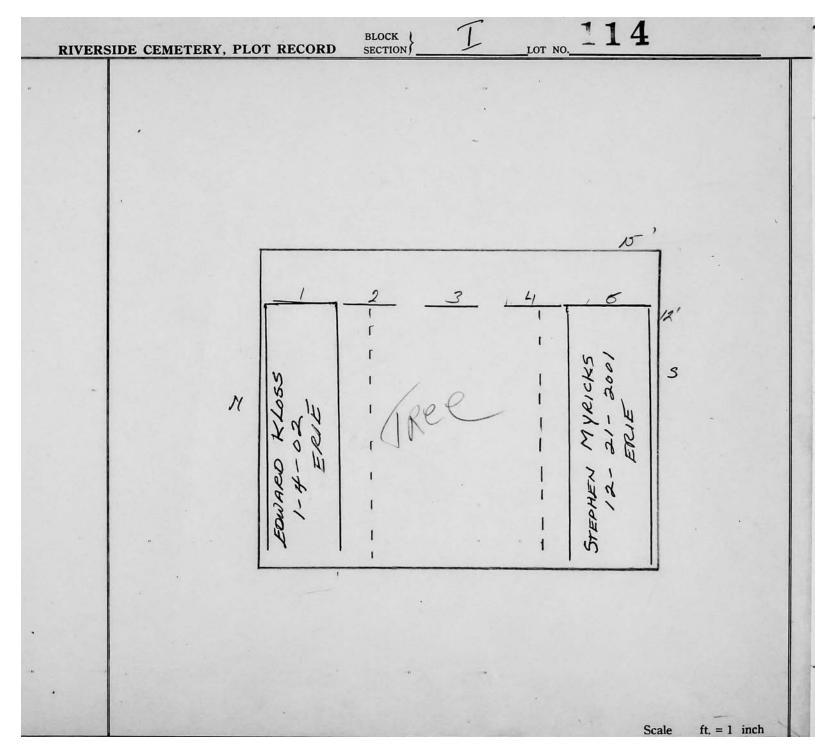

| ON CONT                        | 115/92     |  |
|           |                |                    | MONT                             | 5'0"×                         | 1'2"                           |            |  |
|           | .10            | LOPEZ              | 2 66                             | 20052 (i                      | LOPEZ +                        | 12         |  |
|           |                | A-2-99<br>MONTICEL | NAROISO LA<br>12-20-<br>MONTICEL | 11-3-99<br>11-3-99<br>11-3-99 | TUSTINO A<br>9-18-9<br>MONTICE |            |  |
|           |                |                    | 12                               | ,                             |                                |            |  |

 $\hbox{@\,}2013$  Riverside Cemetery Published with permission.



© 2013 Riverside Cemetery Published with permission.



© 2013 Riverside Cemetery Published with permission.

| RIVERSIDE CEMETERY, PLOT RECORD BLOCK SECTION LOT NO. 116