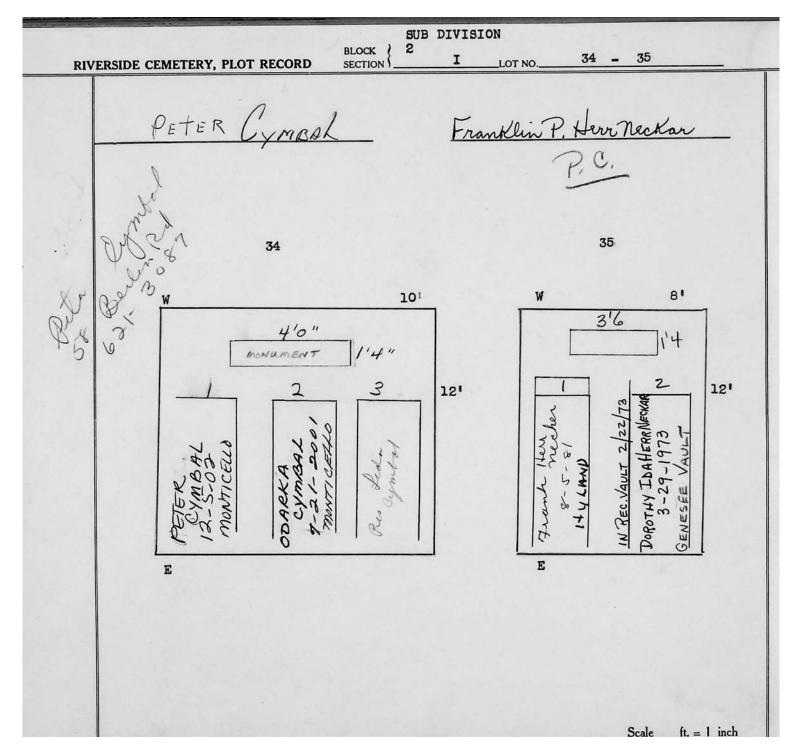

| Scale                                          | ft. = 1 inch |





© 2013 Riverside Cemetery Published with permission.



















| RIVERSIDE CEMETERY, PLOT RECORD  SECTION 101  AND 101  AN |     |    | ION    | SIIB DIVI    | BLOCK   |            |                            |           | -  |
|-----------------------------------------------------------------------------------------------------------------------------------------------------------------------------------------------------------------------------------------------------------------------------------------------------------------------------------------------------------------------------------------------------------------------------------------------------------------------------------------------------------------------------------------------------------------------------------------------------------------------------------------