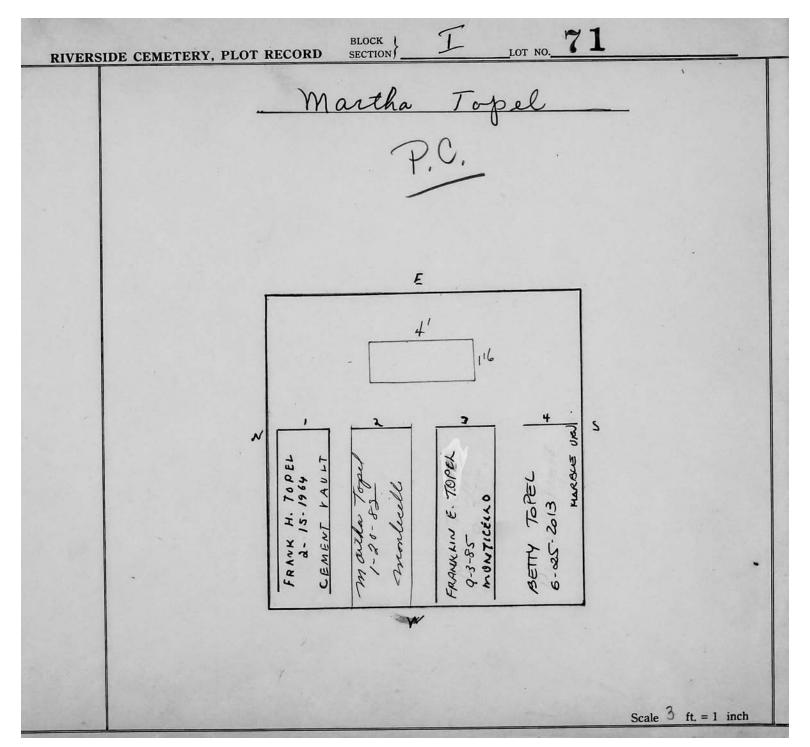

| SON                       | 1'4"                           |       |           |      |
|         |              | N        | PIERSON               | 2 14054                | letrank w                 | Winkser +                      | S     |           |      |
|         | e e          |          | 9-47-1                | ELSIE PE.<br>4-11-1979 | matta 6. 7                | Sadie L.<br>1-14-8<br>Wikaer   |       |           |      |
|         |              |          |                       |                        | W                         |                                |       |           |      |
|         |              |          |                       |                        |                           | ,                              | Scal  | e ft. = 1 | inch |





|          | IDE CEMETERY, PL | margaret E. Mc Cowa                                                                                               | n . |
|----------|------------------|-------------------------------------------------------------------------------------------------------------------|-----|
|          |                  |                                                                                                                   |     |
|          | g <sup>C</sup>   | E                                                                                                                 |     |
|          |                  | ORDER ON FILE  KEITH EDWARD  KOWALSKI 2-6-1962  INFANT  MONUMENT  1-6                                             |     |
|          |