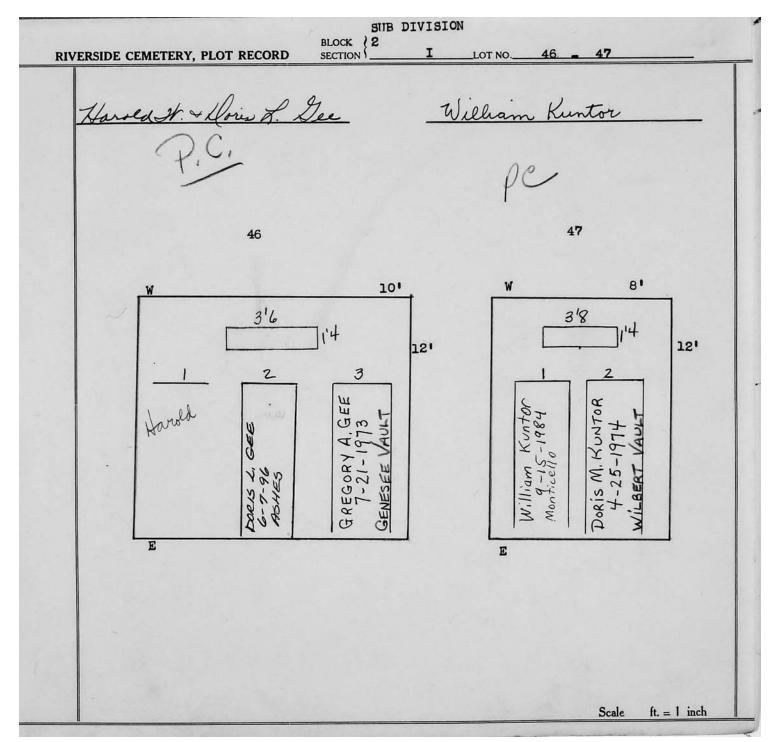

Plot Records for Sections I and I-2 include plot #, name of plot owners, and map of burials in the plot with the names of those

buried. Section maps added.

Digitally photographed or scanned from original documents by: