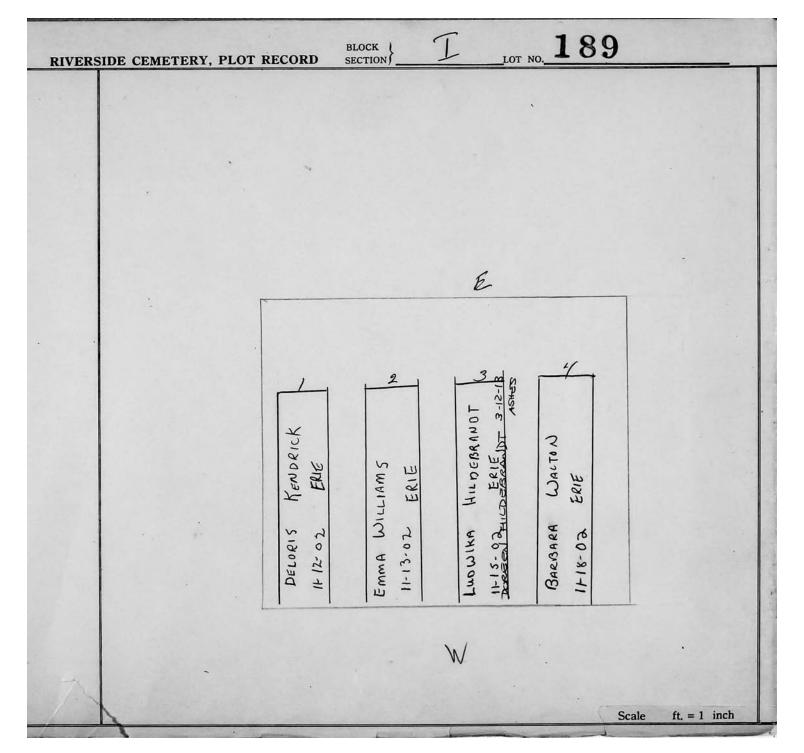

| t = 1 inch |



© 2013 Riverside Cemetery Published with permission.



© 2013 Riverside Cemetery Published with permission.



© 2013 Riverside Cemetery Published with permission.





© 2013 Riverside Cemetery Published with permission.

| RIVERSIDE CEMETI | ERY, PLOT RECORD BLOCK SECTION                      | I LOT NO. 193                                 |              |
|------------------|-----------------------------------------------------|-----------------------------------------------|--------------|
| Lear             | Abesman<br>Abesman<br>See Bill Ledger<br>NORTH PART | Rita 6. Maso<br>P.C.                          | n/           |
|                  | ELLA H. SHERMAN &                                   | FLOYD H. MASON 3-5-1954  RITA MASON 9-23-1966 |              |
|                  |                                                     | Sca