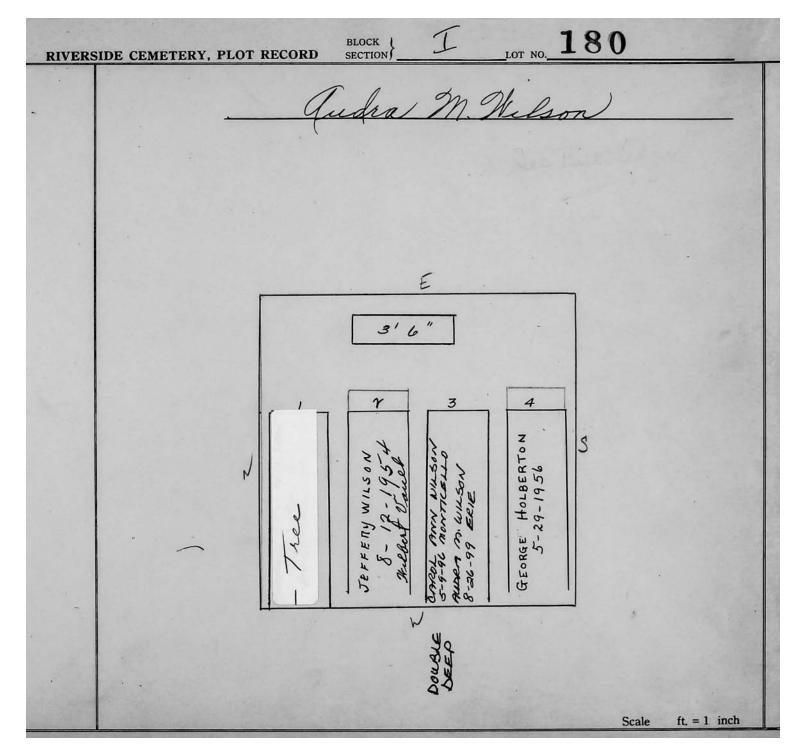

## Section I Row Indicators

| Lot           | Name                  | Memorial           |                      |                               |                 |
|---------------|-----------------------|--------------------|----------------------|-------------------------------|-----------------|
| I-4 #1031     | Lawler, Jordan        | Slant '            |                      | *                             |                 |
| 1-4 #937      | Hanna, Doris          | Grass marker       |                      |                               |                 |
| 1-4 #847      | Sharp, Charles        | Monument           |                      |                               |                 |
| 1-4 #748      | Hargrove, Jimmie      | Monument           |                      |                               |                 |
| 1-4 #649      | Barkley               | Monument           | Te                   | mple Beth David               | Temple Emmanuel |
| 1-4 #547      | Williams, Craig       | Grass marker       |                      |                               |                 |
| 1-4 #446      | Collier, Jessie       | Slant              |                      |                               |                 |
| 1-4 #350      | Aguilar, Esperanza    | Grass marker       |                      |                               |                 |
| 1-4 #248      | Wilson, Jerome        | Grass marker       |                      |                               |                 |
| I-4 #147      | Beregovsky, Elena     | Monument           |                      |                               |                 |
| I-2 Sgl. #588 | Elkins, Edward J.     | Grass marker       | Memorial             | Name                          | Lot             |
| I-2 Sgl. #485 | Burse, Ida May        | Grass marker       | Slant                | Brown, Kenyatta               | I-5 Single #340 |
| I-2 Sgl. #383 | Best, Ethel           | Grass marker       | Bronze marker        | Koehler, Raymond              | I-5 Lot 110     |
| I-2 Sgl. #283 | Jackson, Willie       | Grass marker       | Monument             | Rice, Sylvia                  | I-5 Lot 95      |
| I-2 Sgl. #178 | Knapp, Sally M.       | Grass marker       | Grass marker         | Brownyard, Marilyn            | I-5 Lot 76      |
| I-2 Lot 102   | Kucharski, Thaddeus   | Monument           | Bronze marker        | Meminger                      | I-5 Lot 59      |
| I-2 Lot 76    | Campbell, Charles     | Grass marker       | Monument .           | Alexander, Essence (Douglass) | I-5 Lot 38      |
| I-2 Lot 50    | Kleisley/Bloom        | Monument           | Grass marker         | Evans, Louise                 | I-5 Lot 19 #1   |
| I-2 Lot 25    | Caraballo, Gail       | Grass marker       | Monument             | Hewitt, Stephen               | I-5 Lot 1       |
| 481           | Durkin                | Grass marker       | Monument             | Noble-Collins                 | 457             |
| 420           | Kubillun              | Monument           | Bronze marker        | Heard, Oscar                  | 451             |
| 419-417       | (Trees) Gay           | Monument           | Monument             | Jones, Geneva                 | 388             |
| 355-356       | (Trees) Moore         |                    | Monument             | (Tree) Staples                | 387-386         |
| 354           | Dusi Saldi            | Monument           | Slant                | Goulet                        | 323             |
| 291           | Joslyn                | Monument           | Grass markers        | Young                         | 322             |
| 290           | Jenkins               | Monument .         | Monument             | Curtis                        | 261             |
| 231           | Reed                  | Grass marker       | Monument             | Dixon                         | 260             |
| 230           | Carey                 | Monument.          | Monument             | Breslawski                    | 203             |
| 174           | Vandenbush, Sharon Z. | Monument           | Monument             | Bushnell                      | 202             |
| 173           | Ciscoe, Milton        | Monument           | Bronze marker        | O'Brien, Alice S.             | 145             |
| 115           | Constantin, Rene      | Bronze marker      | Grass marker         | Thornton, Ethel Jane          | 144             |
| 114-113       | (Tree) Lopez          | Monument           | Monument             | Wynn                          | 86              |
| 55            | Bruce, Donald         | Monument           | Monument             | Davis                         | 85              |
| 54            | Joiner, Patricia      | Grass marker       | Monument             | Reynolds, Michael             | 28              |
| I-3 #100      | Harold Wharity        | (Section I-3 conto | ins 2 rows of graves | Robert Jones                  | I-3 #199 .      |
| I-3 #200      | Najee Sami            | with flat a        | rass markers)        | Ralph Levi                    | I-3 #299        |