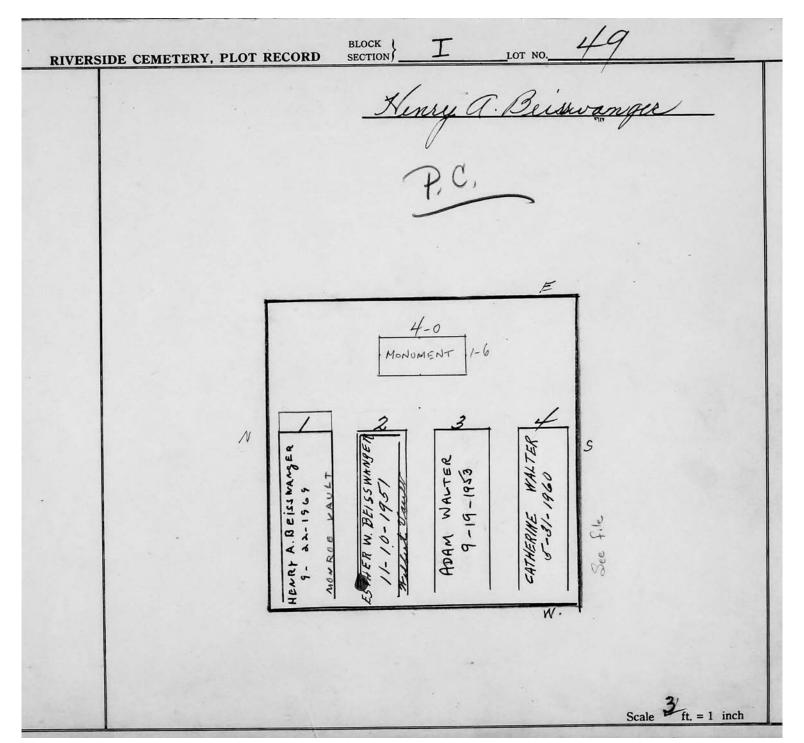

Plot Records for Sections I and I-2 include plot #, name of plot owners, and map of burials in the plot with the names of those

buried. Section maps added.

Digitally photographed or scanned from original documents by: