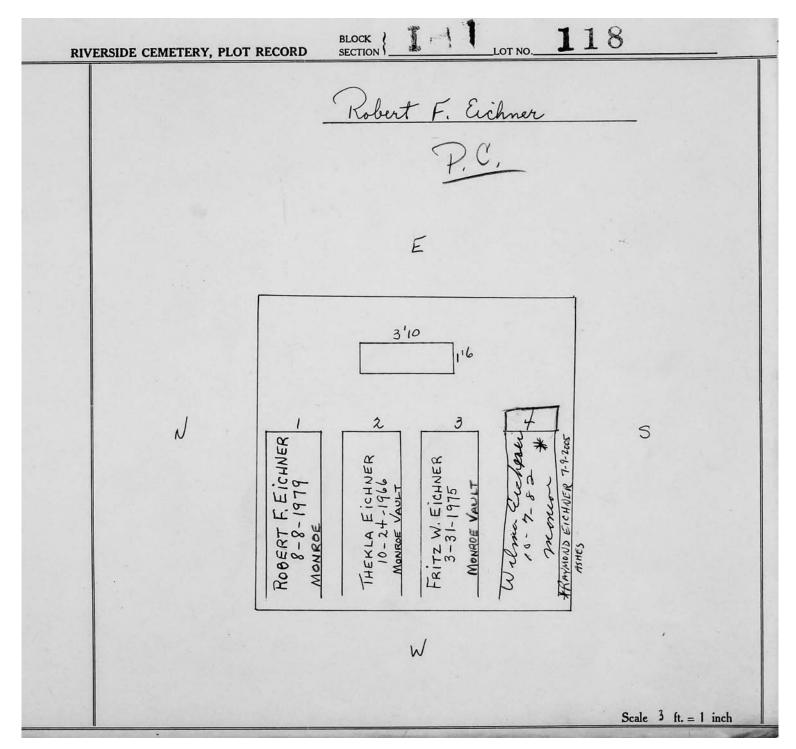

| Scale ft, = 1 inch |





© 2013 Riverside Cemetery Published with permission.





| RIVERSIDE CEMETERY, | PLOT RECORD BLOCK SECTION   I LOT NO. 121  Margaret It. Curtis  P. C. 8/5/77                        | -  |
|---------------------|-----------------------------------------------------------------------------------------------------|----|
|                     | 4-4<br>MONUMENT 1-8                                                                                 |    |
|                     | RESPONDENCE NO. 2022 PAT SOLVERY B. CURTIS  RES FOR NAIRA  NARTHA WAIRA  VICTOR KORLESKI  8-26-1963 |    |
|                     | Scale ft, = 1 inc                                                                                   | ch |



© 2013 Riverside Cemetery Published with permission.





| RIVER | SIDE CEMETER |