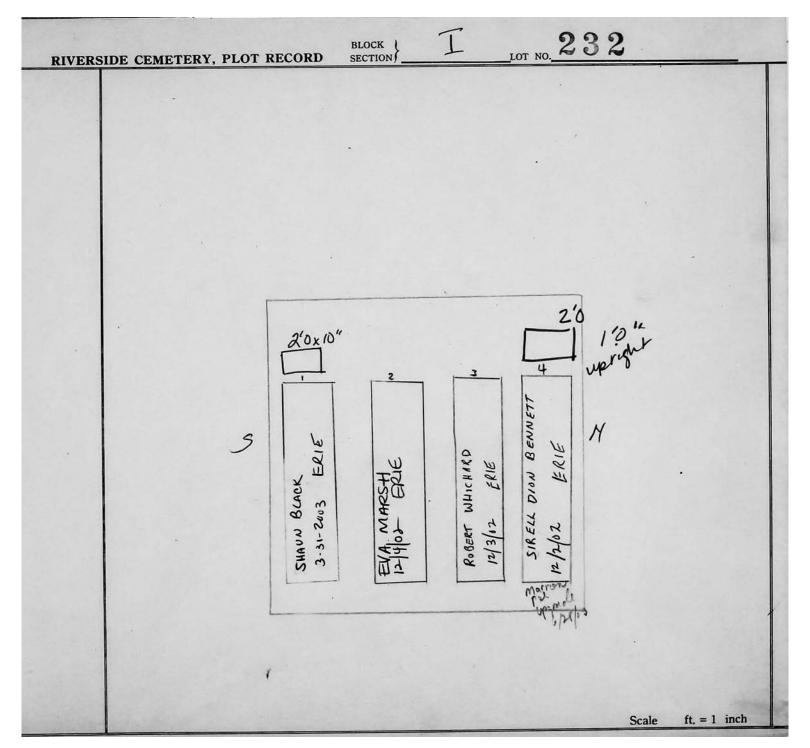

|
|   | REED, S                                         | CATHERING L. BLARE  7 (18/90  6 M CHEST  7049RCH  7049RCH  11- A7. 1963  NARCH VAULT  2 |
|   | 140m/95 R<br>140m/95 R<br>1-24-5<br>1601 E      | CATHERING 7 (18) 6 M CH 4-11-19 CONCRETE VA 11-27. MONARCH MONARCH MONARCH              |
|   |                                                 | 1 3 0 12 5                                                                              |
|   |                                                 | E                                                                                       |
|   |                                                 |                                                                                         |

© 2013 Riverside Cemetery Published with permission.



© 2013 Riverside Cemetery Published with permission.



© 2013 Riverside Cemetery Published with permission.







© 2013 Riverside Cemetery Published with permission.

| RIVERS | SIDE CEMETERY, PLOT RECORD BLOCK SECTION LOT NO. 237 |
|--------|------------------------------------------------------|
|        | Marquerite E. Fitch and Richard D. Fitch             |
|        | Der Bill Ledger                                      |
|        | 41.<br>MONT. 116                                     |
|        | MONT. 16  1 2 3 4 N                                  |
|        | TRVING H. FITCH 5-8-1958 CONCRETE VAULT              |
|        | [836] I F O                                          |
|        | Scale ft. = 1 inch                                   |

| RIVERS