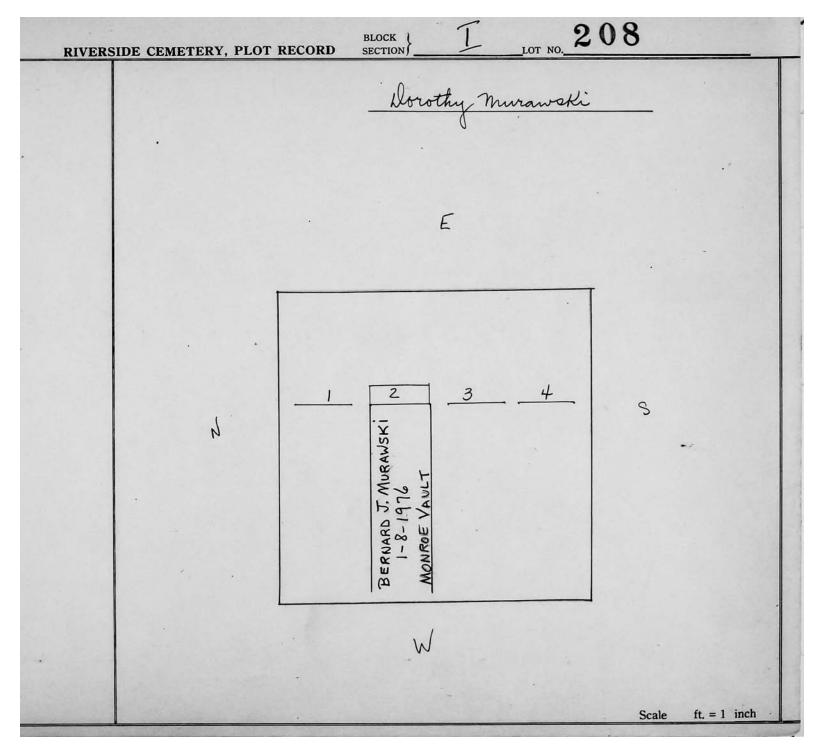

Plot Records for Sections I and I-2 include plot #, name of plot owners, and map of burials in the plot with the names of those

buried. Section maps added.

Digitally photographed or scanned from original documents by: