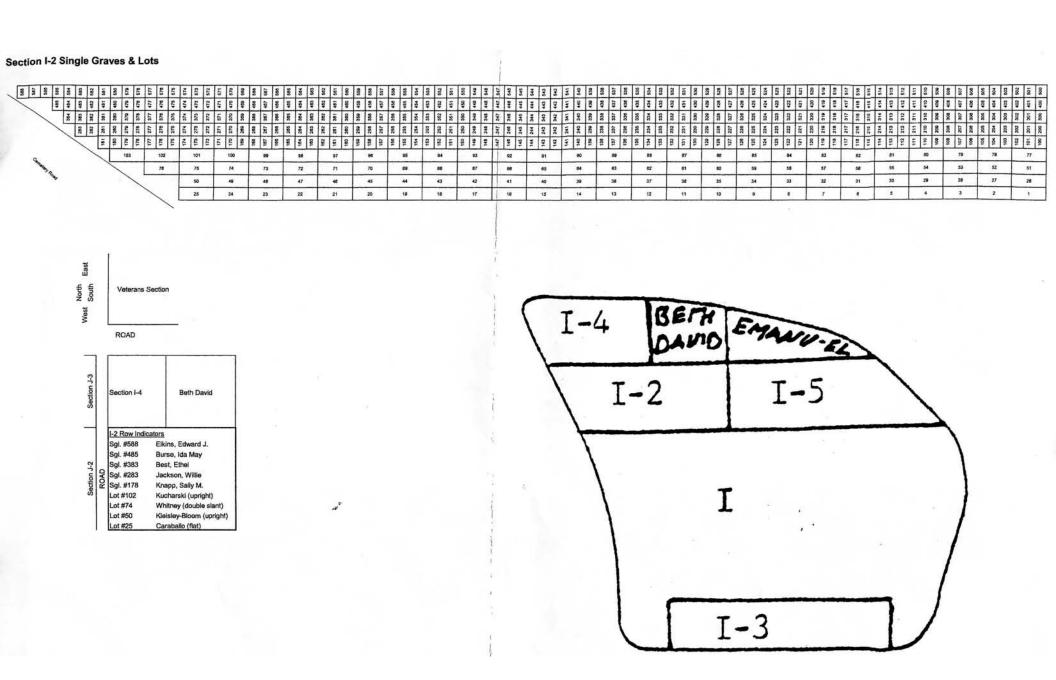

## Section I Row Indicators

| Lot           | Name                  | Memorial           |                      |                               |                 |
|---------------|-----------------------|--------------------|----------------------|-------------------------------|-----------------|
| I-4 #1031     | Lawler, Jordan        | Slant '            |                      | *                             |                 |
| 1-4 #937      | Hanna, Doris          | Grass marker       |                      |                               |                 |
| 1-4 #847      | Sharp, Charles        | Monument           |                      |                               |                 |
| 1-4 #748      | Hargrove, Jimmie      | Monument           |                      |                               |                 |
| 1-4 #649      | Barkley               | Monument           | Te                   | mple Beth David               | Temple Emmanuel |
| 1-4 #547      | Williams, Craig       | Grass marker       |                      |                               |                 |
| 1-4 #446      | Collier, Jessie       | Slant              |                      |                               |                 |
| 1-4 #350      | Aguilar, Esperanza    | Grass marker       |                      |                               |                 |
| 1-4 #248      | Wilson, Jerome        | Grass marker       |                      |                               |                 |
| I-4 #147      | Beregovsky, Elena     | Monument           |                      |                               |                 |
| I-2 Sgl. #588 | Elkins, Edward J.     | Grass marker       | Memorial             | Name                          | Lot             |
| I-2 Sgl. #485 | Burse, Ida May        | Grass marker       | Slant                | Brown, Kenyatta               | I-5 Single #340 |
| I-2 Sgl. #383 | Best, Ethel           | Grass marker       | Bronze marker        | Koehler, Raymond              | I-5 Lot 110     |
| I-2 Sgl. #283 | Jackson, Willie       | Grass marker       | Monument             | Rice, Sylvia                  | I-5 Lot 95      |
| I-2 Sgl. #178 | Knapp, Sally M.       | Grass marker       | Grass marker         | Brownyard, Marilyn            | I-5 Lot 76      |
| I-2 Lot 102   | Kucharski, Thaddeus   | Monument           | Bronze marker        | Meminger                      | I-5 Lot 59      |
| I-2 Lot 76    | Campbell, Charles     | Grass marker       | Monument .           | Alexander, Essence (Douglass) | I-5 Lot 38      |
| I-2 Lot 50    | Kleisley/Bloom        | Monument           | Grass marker         | Evans, Louise                 | I-5 Lot 19 #1   |
| I-2 Lot 25    | Caraballo, Gail       | Grass marker       | Monument             | Hewitt, Stephen               | I-5 Lot 1       |
| 481           | Durkin                | Grass marker       | Monument             | Noble-Collins                 | 457             |
| 420           | Kubillun              | Monument           | Bronze marker        | Heard, Oscar                  | 451             |
| 419-417       | (Trees) Gay           | Monument           | Monument             | Jones, Geneva                 | 388             |
| 355-356       | (Trees) Moore         |                    | Monument             | (Tree) Staples                | 387-386         |
| 354           | Dusi Saldi            | Monument           | Slant                | Goulet                        | 323             |
| 291           | Joslyn                | Monument           | Grass markers        | Young                         | 322             |
| 290           | Jenkins               | Monument .         | Monument             | Curtis                        | 261             |
| 231           | Reed                  | Grass marker       | Monument             | Dixon                         | 260             |
| 230           | Carey                 | Monument.          | Monument             | Breslawski                    | 203             |
| 174           | Vandenbush, Sharon Z. | Monument           | Monument             | Bushnell                      | 202             |
| 173           | Ciscoe, Milton        | Monument           | Bronze marker        | O'Brien, Alice S.             | 145             |
| 115           | Constantin, Rene      | Bronze marker      | Grass marker         | Thornton, Ethel Jane          | 144             |
| 114-113       | (Tree) Lopez          | Monument           | Monument             | Wynn                          | 86              |
| 55            | Bruce, Donald         | Monument           | Monument             | Davis                         | 85              |
| 54            | Joiner, Patricia      | Grass marker       | Monument             | Reynolds, Michael             | 28              |
| I-3 #100      | Harold Wharity        | (Section I-3 conto | ins 2 rows of graves | Robert Jones                  | I-3 #199 .      |
| I-3 #200      | Najee Sami            | with flat a        | rass markers)        | Ralph Levi                    | I-3 #299        |