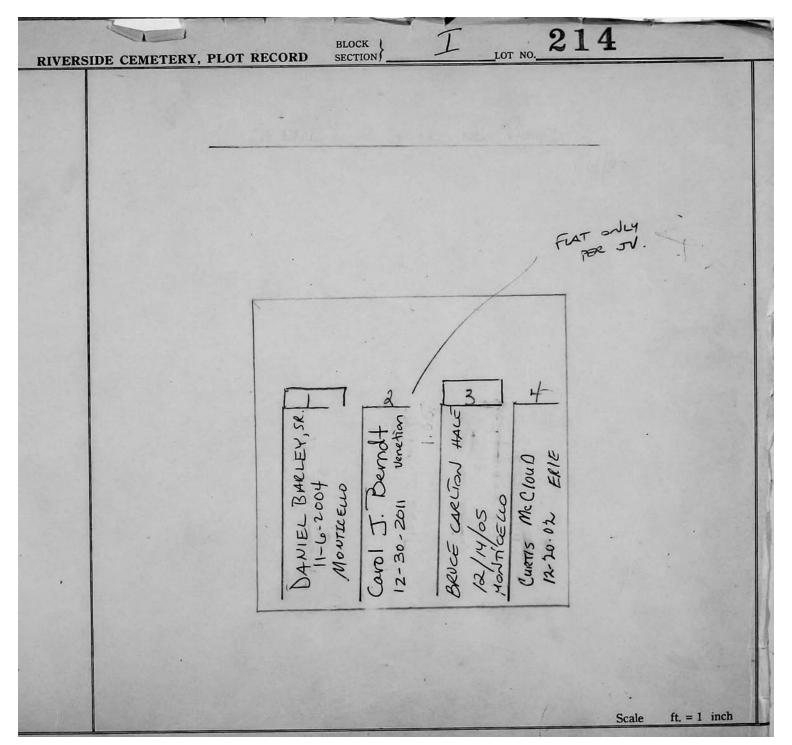

Plot Records for Sections I and I-2 include plot #, name of plot owners, and map of burials in the plot with the names of those

buried. Section maps added.

Digitally photographed or scanned from original documents by: