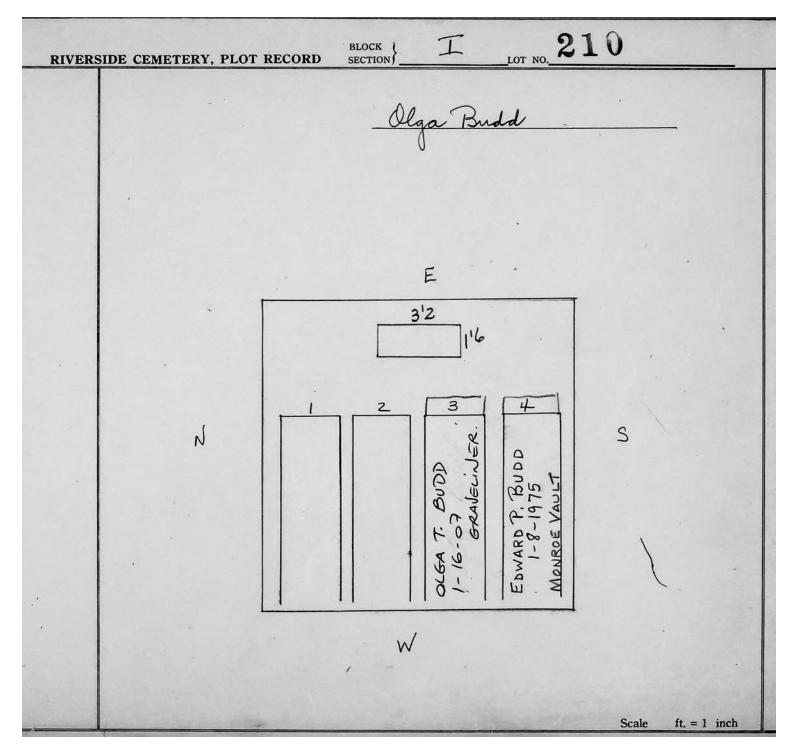

Plot Records for Sections I and I-2 include plot #, name of plot owners, and map of burials in the plot with the names of those

buried. Section maps added.

Digitally photographed or scanned from original documents by: