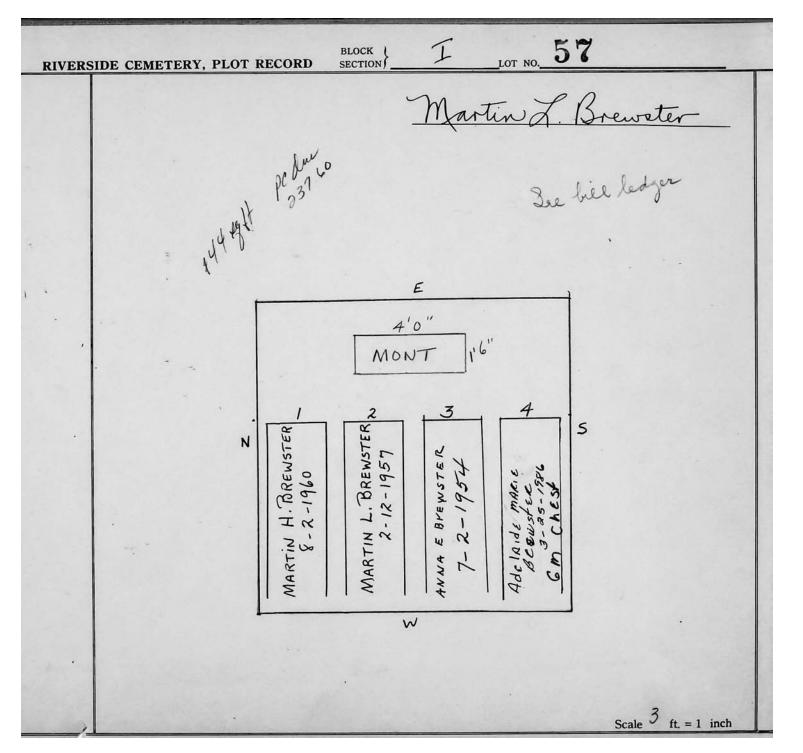

|  |



| RIVERS | SIDE CEMETERY, PLOT RECORD               | BLOCK SECTION                                 | I                                       | _LOT NO 58 |         |              |
|--------|------------------------------------------|-----------------------------------------------|-----------------------------------------|------------|---------|--------------|
|        |                                          |                                               |                                         |            | ,       |              |
|        |                                          |                                               |                                         |            |         |              |
|        |                                          |