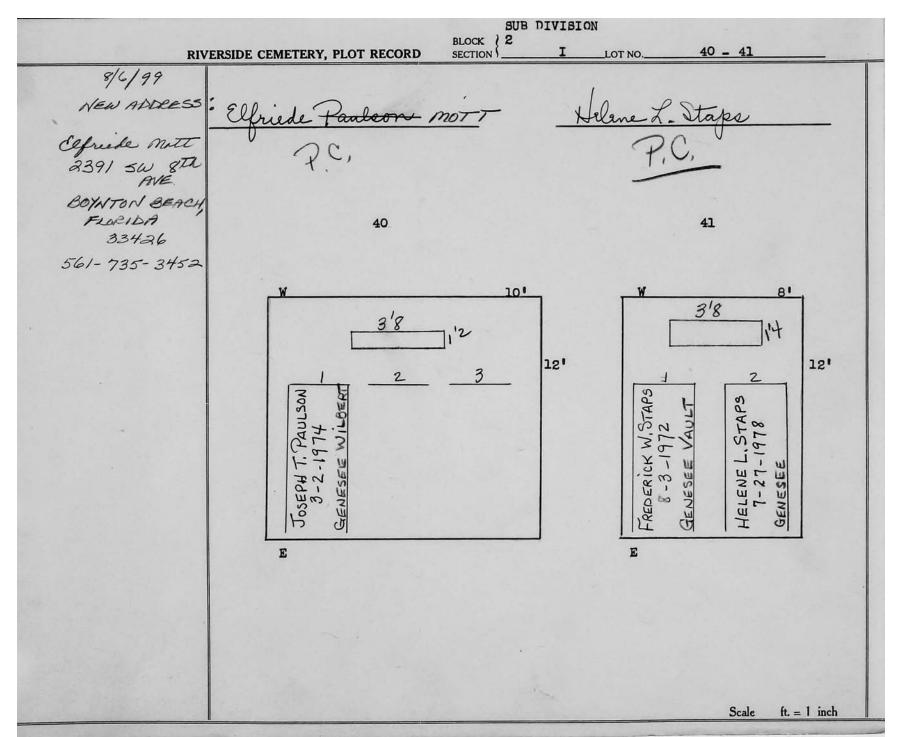

| Scale                                          | ft. = 1 inch |





© 2013 Riverside Cemetery Published with permission.



















| RIVERSIDE CEMETERY, PLOT RECORD  SECTION 101  AND 101  AN |     |    | ION    | SIIB DIVI    | BLOCK   |            |                            |           | -  |
|-----------------------------------------------------------------------------------------------------------------------------------------------------------------------------------------------------------------------------------------------------------------------------------------------------------------------------------------------------------------------------------------------------------------------------------------------------------------------------------------------------------------------------------------------------------------------------------------------------------------------------------------------