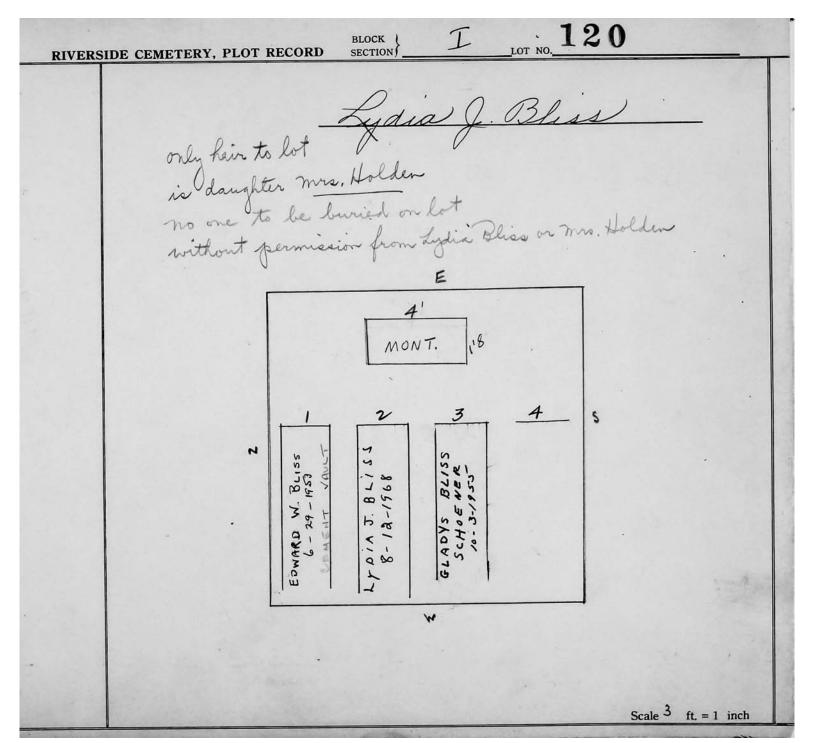

| Scale ft, = 1 inch |





© 2013 Riverside Cemetery Published with permission.





| RIVERSIDE CEMETERY, | PLOT RECORD BLOCK SECTION   I LOT NO. 121  Margaret It. Curtis  P. C. 8/5/77                        | -  |
|---------------------|-----------------------------------------------------------------------------------------------------|----|
|                     | 4-4<br>MONUMENT 1-8                                                                                 |    |
|                     | RESPONDENCE NO. 2022 PAT SOLVERY B. CURTIS  RES FOR NAIRA  NARTHA WAIRA  VICTOR KORLESKI  8-26-1963 |    |
|                     | Scale ft, = 1 inc                                                                                   | ch |



© 2013 Riverside Cemetery Published with permission.





| RIVER | SIDE CEMETER | Y, PLOT | RECORD                                  | BLOCK