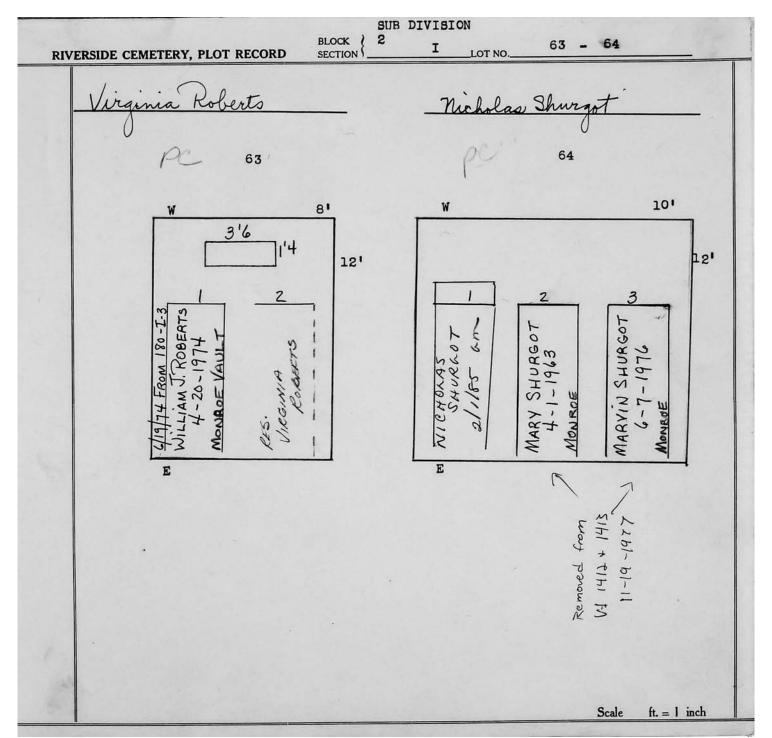

Plot Records for Sections I and I-2 include plot #, name of plot owners, and map of burials in the plot with the names of those

buried. Section maps added.

Digitally photographed or scanned from original documents by: