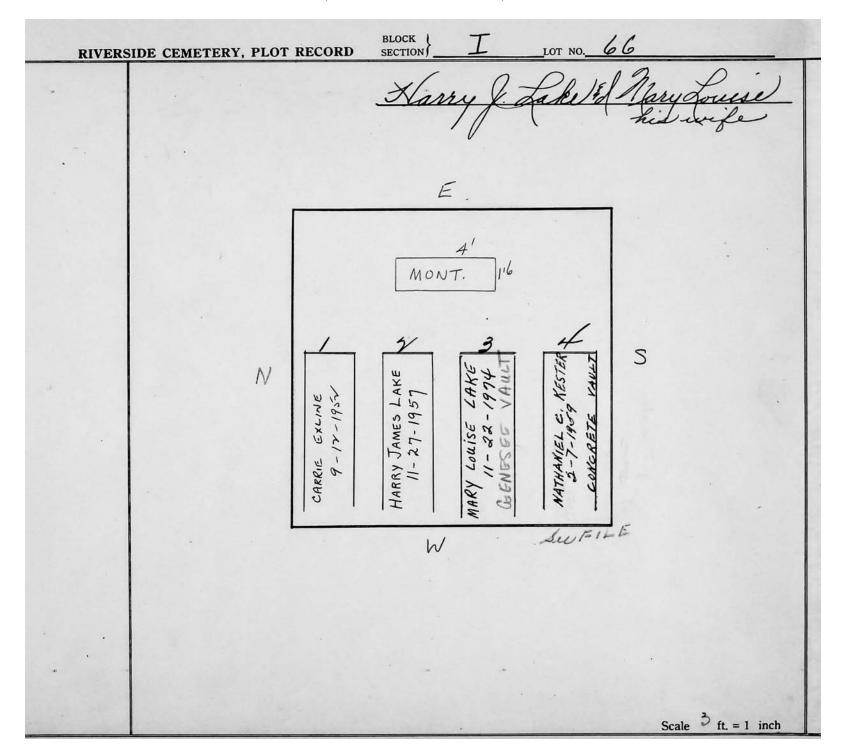

| 15624AA<br>4-1957<br>1564MAN<br>18-1956 | T LCH                             | 5           |          |
|         |                     |                                         | 4 - 1994<br>4 - 1994<br>H. WA     | NAUL NAUL   |          |
| *       |                     | ARTHUR 7- 7- 80RA                       | ALMA 12-20<br>MONROGE,<br>ROM GR. | Monroll     |          |
|         |                     |                                         | ,                                 | 7           |          |
| SM:     |                     | <i>h</i>                                | MW.                               |             |          |
|         |                     |                                         |                                   | Scale 3 ft. | = 1 inch |





| RIVERSIDE CEMETERY, PLOT | RECORD BLOCK SECTION LOT NO. 67                     |
|--------------------------|-----------------------------------------------------|
| P.D                      | William & Sarrison Qu                               |
|                          | REMOVAL OF THE BODY OF THOMAS -                     |
| WRITTEN -                | SIGNATURE - OF - BOTH - MOTHER + FATHER (Separated) |
|                          | THOMAS - GARRISON MONUMENT 16"                      |
|                          | 1 2 3 4                                             |
|                          |                                                     |
|                          |                                                     |
|                          | Scale 3 ft. = 1 inch