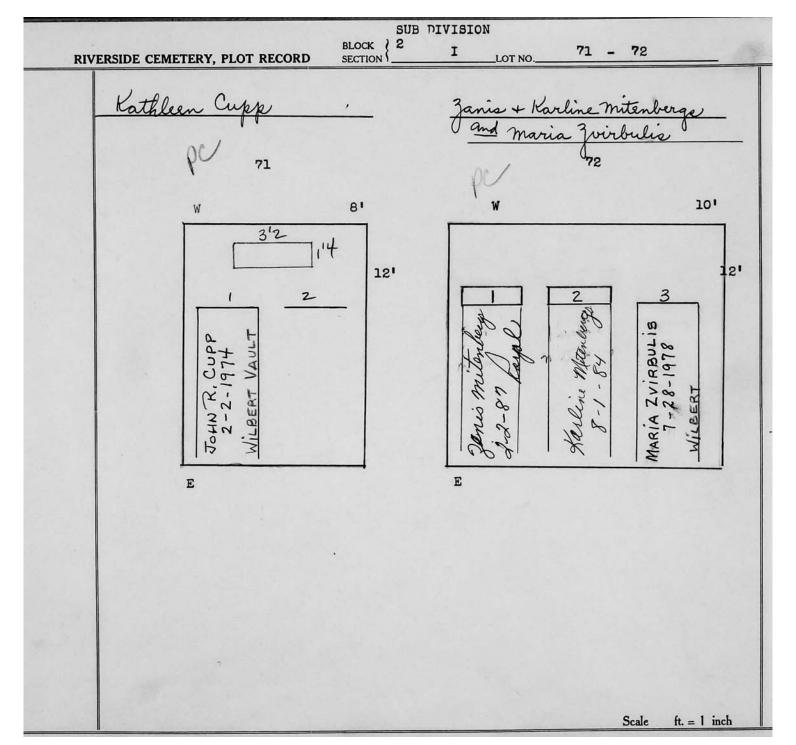

Plot Records for Sections I and I-2 include plot #, name of plot owners, and map of burials in the plot with the names of those

buried. Section maps added.

Digitally photographed or scanned from original documents by: