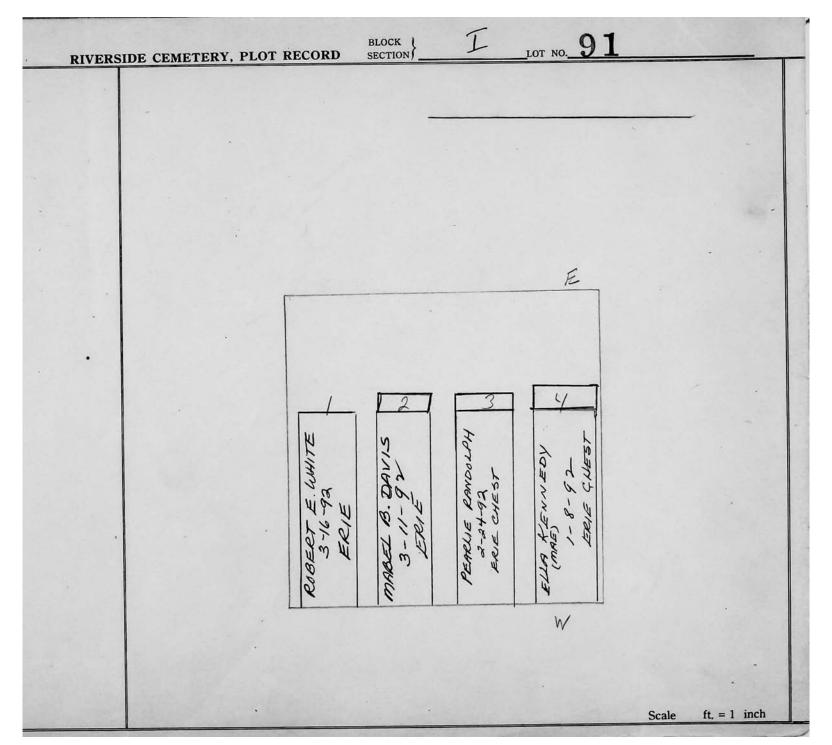

|
|                     | TOA MATTHEWS  12-22-1956  12-22-1956  ADELAIDE G. MATTHEWS  4-17-1970  CEMENT VAULT  JOHN K. MATTHEWS  2-28-1978  WILBERT  LYNN MATTHEWS  CS-16-01  DEPARE  CS-16-01 |
|                     | W                                                                                                                                                                                                                                                                                |

© 2013 Riverside Cemetery Published with permission.







© 2013 Riverside Cemetery Published with permission.





| RIVERSIDE CEMETERY, PLOT RECORD BLOCK SECTION LOT NO. 94                |                    |
|-------------------------------------------------------------------------|--------------------|
| James D. and Mary M. Br.  P.C.  See  OK for Juriansky  See              | see 93-I           |
| OK for Jurjansky - See<br>monument on this lot - See                    | order on file      |
| 3'6                                                                     |                    |
| N 3 4 X X X X X X X X X X X X X X X X X X                               | S                  |
| WALTER GURJ<br>WILBERT VAULT<br>WILBERT VAULT<br>WARY GURJAN<br>3-19-9- |                    |
| W   3   1   1   1