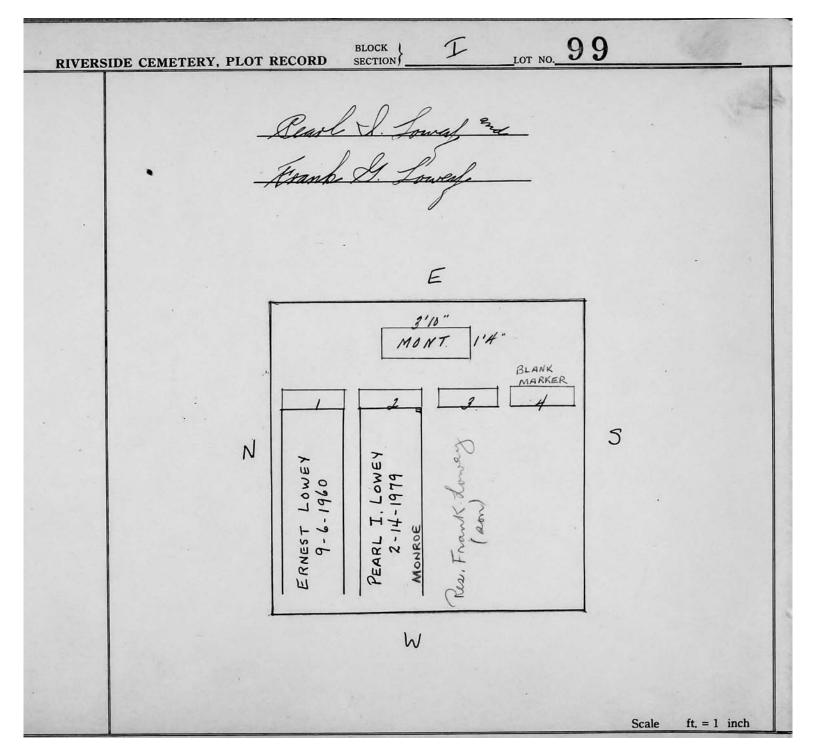

| Dees                                         | 62077.<br>5-19-<br>E.R. | FIN 6 | 9mes 2<br>5-26-9<br>FRIE |       |              |
|                            | AND                                          | CHARLOTT<br>5-19<br>EX  | 200   | J.                       |       |              |
| V L                        | 1                                            |                         |       |                          |       |              |
|                            |                                              |                         |       |                          |       |              |
|                            |                                              |                         |       |                          | Scale | ft, = 1 inch |



© 2013 Riverside Cemetery Published with permission.

| RIVERSIDE CEMETER | Y, PLOT RECORD SECTION LO                                          | T NO. 100          |
|-------------------|--------------------------------------------------------------------|--------------------|
| Helen             |                                                                    | eth Nix            |
|                   | NORTH PART  P,C,                                                   | SOUTH PART P,C,    |
|                   | 1-4                                                                | -5                 |
| ~                 | GEORGE RUHL 9-27-195-V HELEN ZERRIES RUHL 7-25-1963 CONOLITE VAULT |                    |
|                   | GEOR 9-