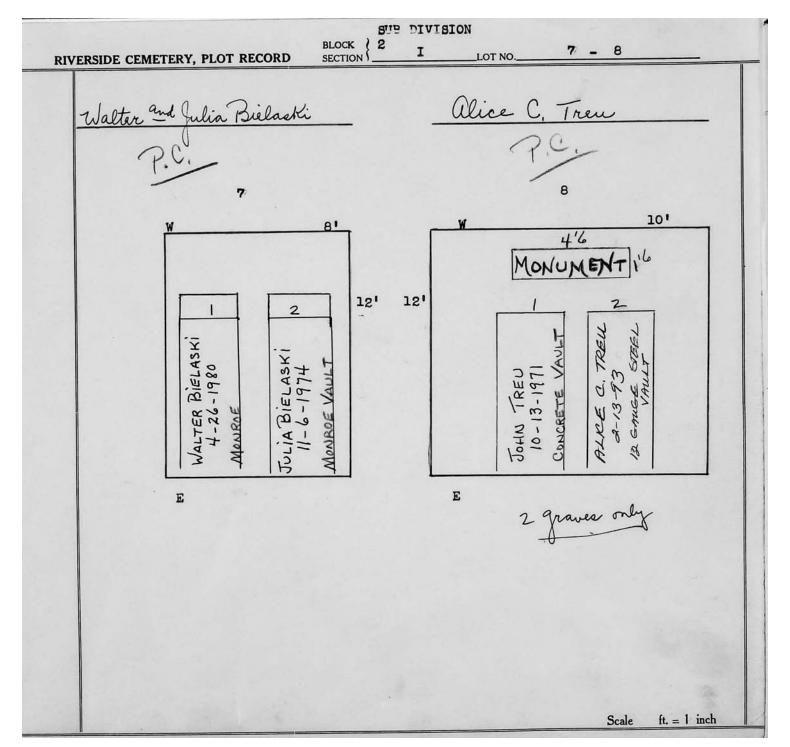

Plot Records for Sections I and I-2 include plot #, name of plot owners, and map of burials in the plot with the names of those

buried. Section maps added.

Digitally photographed or scanned from original documents by: