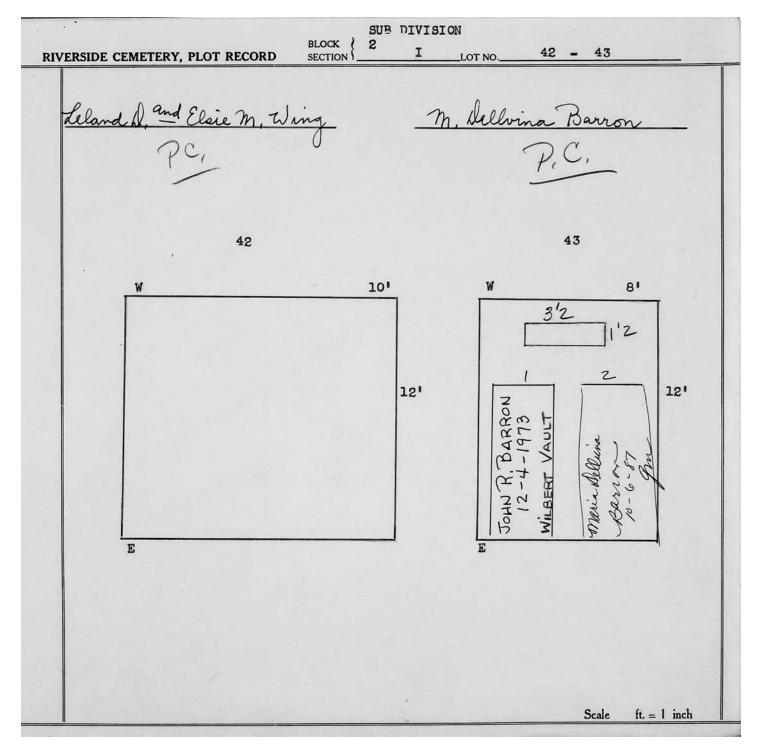

| Scale                                          | ft. = 1 inch |





© 2013 Riverside Cemetery Published with permission.



















| RIVERSIDE CEMETERY, PLOT RECORD  SECTION 101  AND 101  AN |     |    | ION    | SIIB DIVI    | BLOCK   |            |                            |           | -  |
|-------------------------------------------------------------------------------------------------------------------------------------------------------------------------------------------------------------------------------------------------------------------------------------------------------------------------------------------------------------------------------------------------------------------------------------------------------------------------------------------------------------------------------------------------------------------------------------------------------------------------------------------------