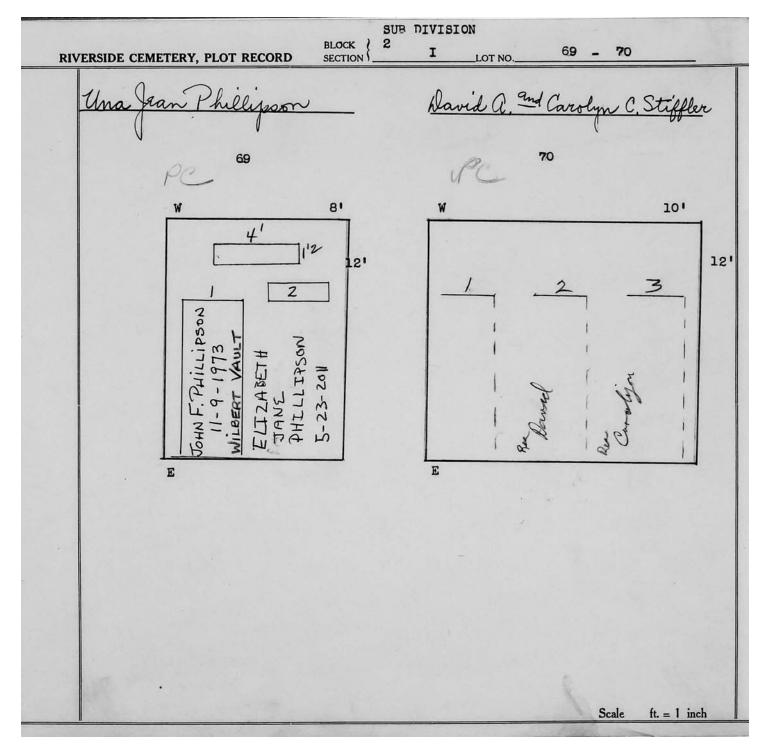

Plot Records for Sections I and I-2 include plot #, name of plot owners, and map of burials in the plot with the names of those

buried. Section maps added.

Digitally photographed or scanned from original documents by: