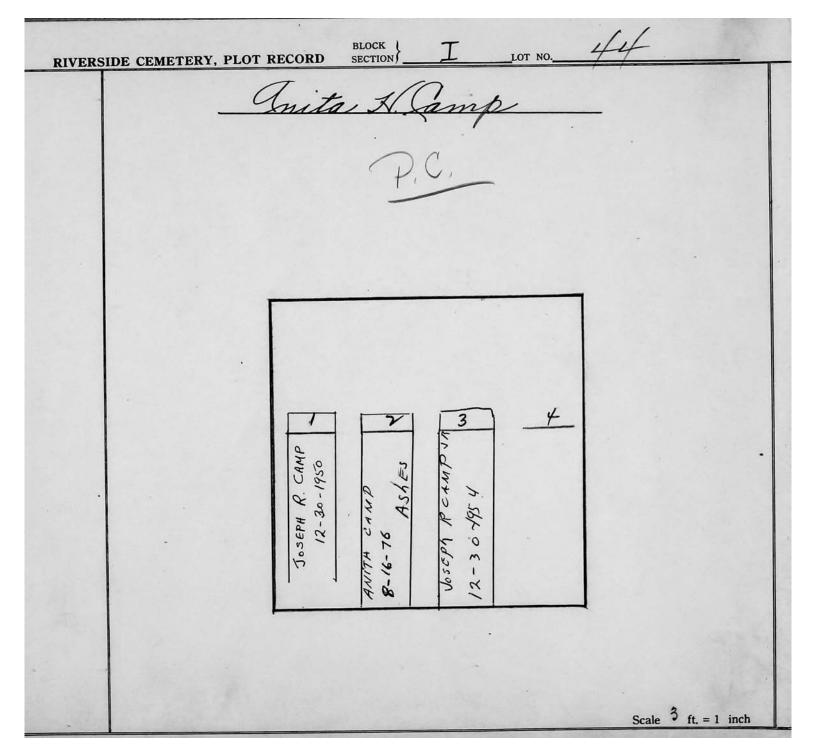

Plot Records for Sections I and I-2 include plot #, name of plot owners, and map of burials in the plot with the names of those

buried. Section maps added.

Digitally photographed or scanned from original documents by: