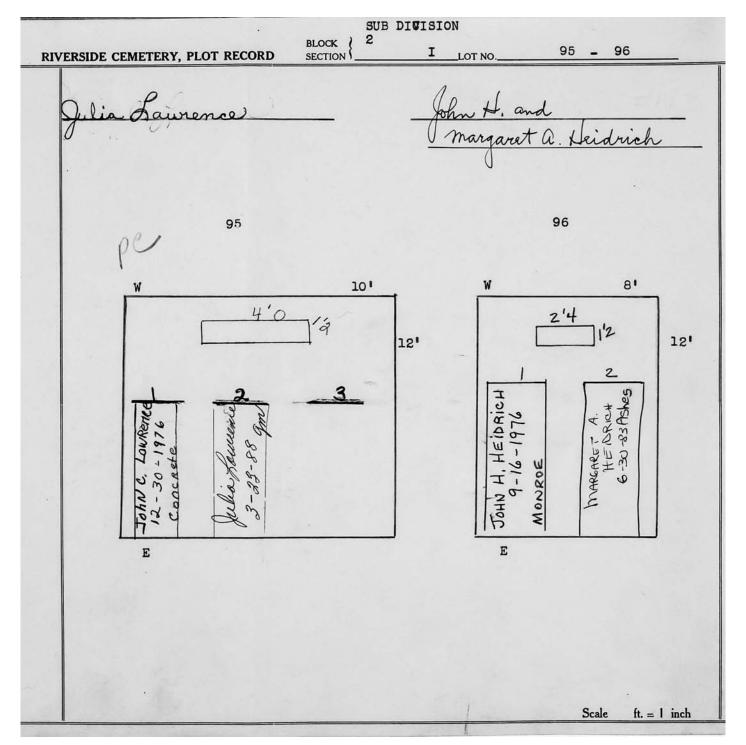

|          |
| W                                                                                 | 101                                                   | 1 1      | W             | 81                                |          |
| CHRISTINE HORETH CHRISTINE HORETH CHRISTON AND AND AND AND AND AND AND AND AND AN | 12-12-97 HOVETH<br>12-12-97 HOWES<br>9"x 13" WOOD WEN | 12'      | 6/17/4 WILEST | RLICE 171850H 6-15-94 Prown callo | 12'      |
|                                                                                   |                                                       |          |               | Scale ft. :                       | = 1 inch |





© 2013 Riverside Cemetery Published with permission.





© 2013 Riverside Cemetery Published with permission.







© 2013 Riverside Cemetery Published with permission.



© 2013 Riverside Cemetery Published with permission.



© 2013 Riverside Cemetery Published with permission.



© 2013 Riverside Cemetery Published with permission.



© 2013 Riverside Cemetery Published with permission.



© 2013 Riverside Cemetery Published with permission.



© 2013 Riverside Cemetery Published with permission.



© 2013 Riverside Cemetery Published with permission.



© 2013 Riverside Cemetery Published with permission.



| RIVERS | SIDE CEMETERY, PLOT | RECORD          | BLOCK SECTION                | I                       | LOT NO3     | 5                                                   |
|--------|---------------------|-----------------|------------------------------|-------------------------|-------