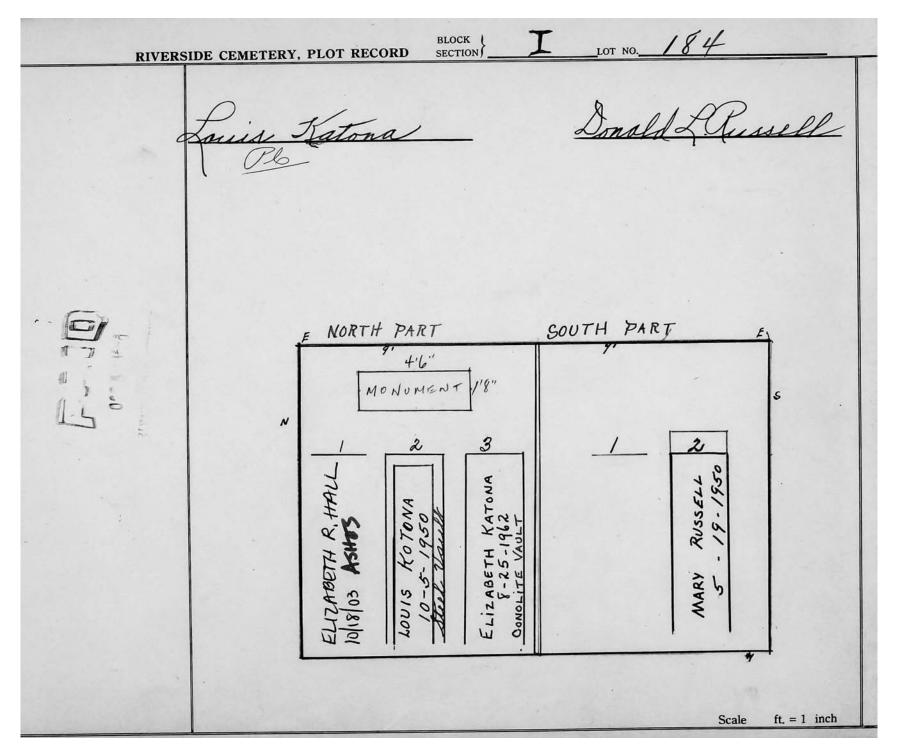

## Section I Row Indicators

| Lot           | Name                  | Memorial           |                      |                               |                 |
|---------------|-----------------------|--------------------|----------------------|-------------------------------|-----------------|
| I-4 #1031     | Lawler, Jordan        | Slant '            |                      | *                             |                 |
| 1-4 #937      | Hanna, Doris          | Grass marker       |                      |                               |                 |
| 1-4 #847      | Sharp, Charles        | Monument           |                      |                               |                 |
| 1-4 #748      | Hargrove, Jimmie      | Monument           |                      |                               |                 |
| 1-4 #649      | Barkley               | Monument           | Te                   | mple Beth David               | Temple Emmanuel |
| 1-4 #547      | Williams, Craig       | Grass marker       |                      |                               |                 |
| 1-4 #446      | Collier, Jessie       | Slant              |                      |                               |                 |
| 1-4 #350      | Aguilar, Esperanza    | Grass marker       |                      |                               |                 |
| 1-4 #248      | Wilson, Jerome        | Grass marker       |                      |                               |                 |
| I-4 #147      | Beregovsky, Elena     | Monument           |                      |                               |                 |
| I-2 Sgl. #588 | Elkins, Edward J.     | Grass marker       | Memorial             | Name                          | Lot             |
| I-2 Sgl. #485 | Burse, Ida May        | Grass marker       | Slant                | Brown, Kenyatta               | I-5 Single #340 |
| I-2 Sgl. #383 | Best, Ethel           | Grass marker       | Bronze marker        | Koehler, Raymond              | I-5 Lot 110     |
| I-2 Sgl. #283 | Jackson, Willie       | Grass marker       | Monument             | Rice, Sylvia                  | I-5 Lot 95      |
| I-2 Sgl. #178 | Knapp, Sally M.       | Grass marker       | Grass marker         | Brownyard, Marilyn            | I-5 Lot 76      |
| I-2 Lot 102   | Kucharski, Thaddeus   | Monument           | Bronze marker        | Meminger                      | I-5 Lot 59      |
| I-2 Lot 76    | Campbell, Charles     | Grass marker       | Monument .           | Alexander, Essence (Douglass) | I-5 Lot 38      |
| I-2 Lot 50    | Kleisley/Bloom        | Monument           | Grass marker         | Evans, Louise                 | I-5 Lot 19 #1   |
| I-2 Lot 25    | Caraballo, Gail       | Grass marker       | Monument             | Hewitt, Stephen               | I-5 Lot 1       |
| 481           | Durkin                | Grass marker       | Monument             | Noble-Collins                 | 457             |
| 420           | Kubillun              | Monument           | Bronze marker        | Heard, Oscar                  | 451             |
| 419-417       | (Trees) Gay           | Monument           | Monument             | Jones, Geneva                 | 388             |
| 355-356       | (Trees) Moore         |                    | Monument             | (Tree) Staples                | 387-386         |
| 354           | Dusi Saldi            | Monument           | Slant                | Goulet                        | 323             |
| 291           | Joslyn                | Monument           | Grass markers        | Young                         | 322             |
| 290           | Jenkins               | Monument .         | Monument             | Curtis                        | 261             |
| 231           | Reed                  | Grass marker       | Monument             | Dixon                         | 260             |
| 230           | Carey                 | Monument.          | Monument             | Breslawski                    | 203             |
| 174           | Vandenbush, Sharon Z. | Monument           | Monument             | Bushnell                      | 202             |
| 173           | Ciscoe, Milton        | Monument           | Bronze marker        | O'Brien, Alice S.             | 145             |
| 115           | Constantin, Rene      | Bronze marker      | Grass marker         | Thornton, Ethel Jane          | 144             |
| 114-113       | (Tree) Lopez          | Monument           | Monument             | Wynn                          | 86              |
| 55            | Bruce, Donald         | Monument           | Monument             | Davis                         | 85              |
| 54            | Joiner, Patricia      | Grass marker       | Monument             | Reynolds, Michael             | 28              |
| I-3 #100      | Harold Wharity        | (Section I-3 conto | ins 2 rows of graves | Robert Jones                  | I-3 #199 .      |
| I-3 #200      | Najee Sami            | with flat a        | rass markers)        | Ralph Levi                    | I-3 #299        |