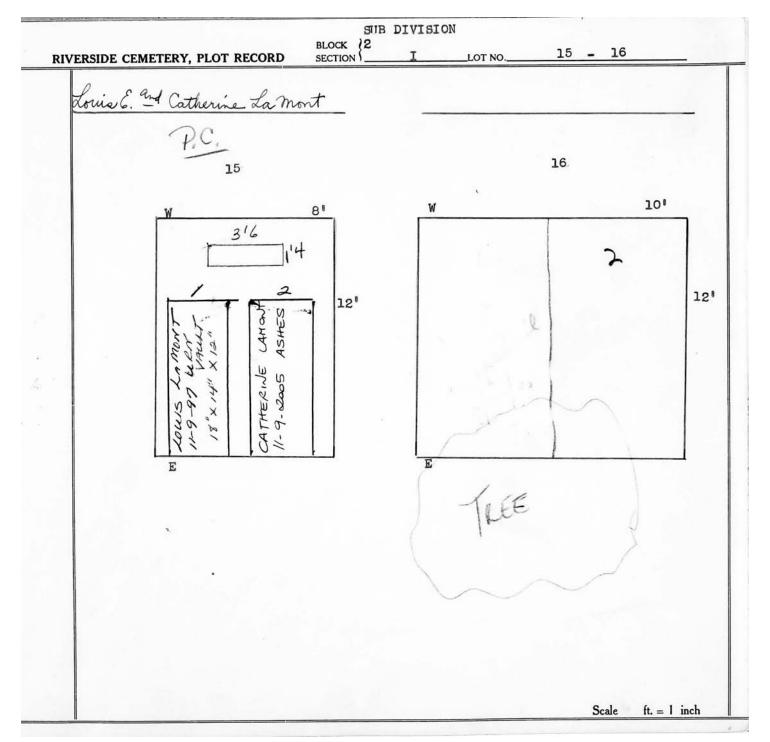

| 86              |
| 55            | Bruce, Donald         | Monument           | Monument             | Davis                         | 85              |
| 54            | Joiner, Patricia      | Grass marker       | Monument             | Reynolds, Michael             | 28              |
| I-3 #100      | Harold Wharity        | (Section I-3 conto | ins 2 rows of graves | Robert Jones                  | I-3 #199 .      |
| I-3 #200      | Najee Sami            | with flat a        | rass markers)        | Ralph Levi                    | I-3 #299        |





© 2013 Riverside Cemetery Published with permission.



© 2013 Riverside Cemetery Published with permission.





© 2013 Riverside Cemetery Published with permission.



© 2013 Riverside Cemetery Published with permission.















|                                                      | SUB DIV     | ISION  |          |            |
|------------------------------------------------------|-------------|--------|----------|------------|
| RIVERSIDE CEMETERY, PLOT RECORD                      | SECTION 2 I | LOT NO | 25       |            |
| MIGUEL A. RODRIG                                     | PIF 12/2/88 |        |          |            |
| W                                                    | 81          |        |          |            |
|                                                      | 12'         |        |          |            |
| Brother of Line Rights  (San A Gaaballo R)  2/1/2004 |             |        |          |            |
|                                                      |