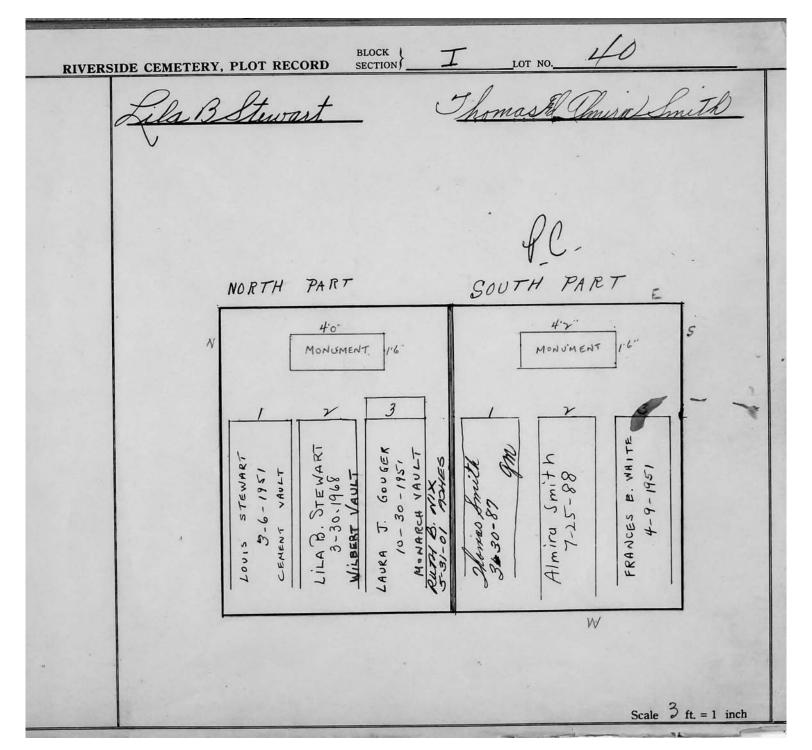

| 2 21762                                  | 3<br>KIPP                          | 4            | , 5                |              |
| •      |                     | HARRY 8, K.<br>6-22-96<br>VENETIAN | KATHE KIPP<br>5-11-92<br>5-55-579144-655 | FEANCES L.<br>3-8-96<br>CONTINENTA | ALICE A. KII |                    |              |
|        |                     |                                    | W                                        |                                    |              |                    |              |
|        |                     |                                    |                                          |                                    |              | Scale 3            | ft. = 1 inch |



© 2013 Riverside Cemetery Published with permission.





© 2013 Riverside Cemetery Published with permission.



| RIVERSIDE CEMETERY, PLOT RECORD | BLOCK SECTION              | LOT NO                                                       | 42                  |      |
|---------------------------------|----------------------------|--------------------------------------------------------------|---------------------|------|
|                                 | lice M. E                  | l Evas                                                       | Shults .            |      |
|                                 | P.C,                       |                                                              |                     |      |
|                                 |                            |