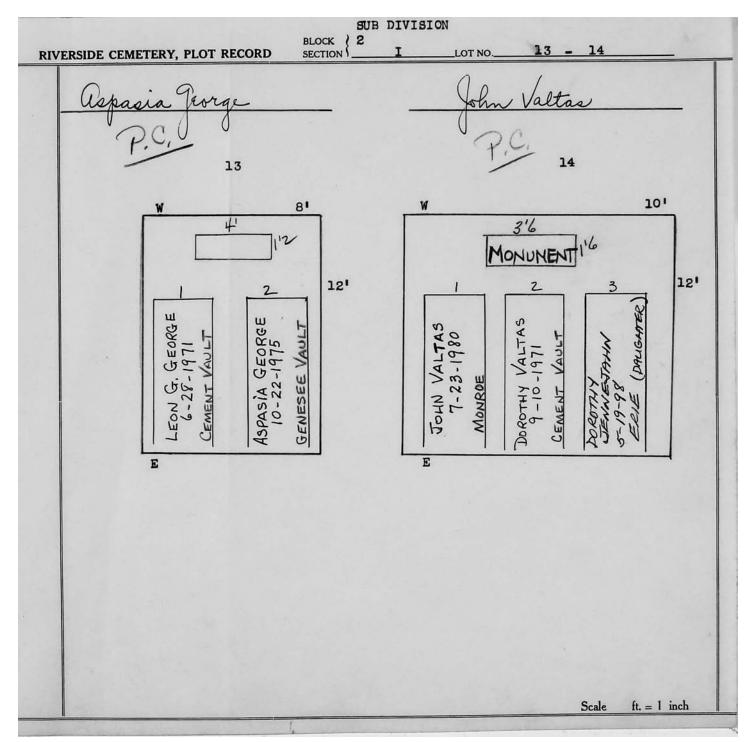

| 86              |
| 55            | Bruce, Donald         | Monument           | Monument             | Davis                         | 85              |
| 54            | Joiner, Patricia      | Grass marker       | Monument             | Reynolds, Michael             | 28              |
| I-3 #100      | Harold Wharity        | (Section I-3 conto | ins 2 rows of graves | Robert Jones                  | I-3 #199 .      |
| I-3 #200      | Najee Sami            | with flat a        | rass markers)        | Ralph Levi                    | I-3 #299        |





© 2013 Riverside Cemetery Published with permission.



© 2013 Riverside Cemetery Published with permission.





© 2013 Riverside Cemetery Published with permission.



© 2013 Riverside Cemetery Published with permission.















|                                                      | SUB DIV     | ISION  |          |            |
|------------------------------------------------------|-------------|--------|----------|------------|
| RIVERSIDE CEMETERY, PLOT RECORD                      | SECTION 2 I | LOT NO | 25       |            |
| MIGUEL A. RODRIG                                     | PIF 12/2/88 |        |          |            |
| W                                                    | 81          |        |          |            |
|                                                      | 12'         |        |          |            |
| Brother of Line Rights  (San A Gaaballo R)  2/1/2004 |             |        |          |            |
|                                                      |