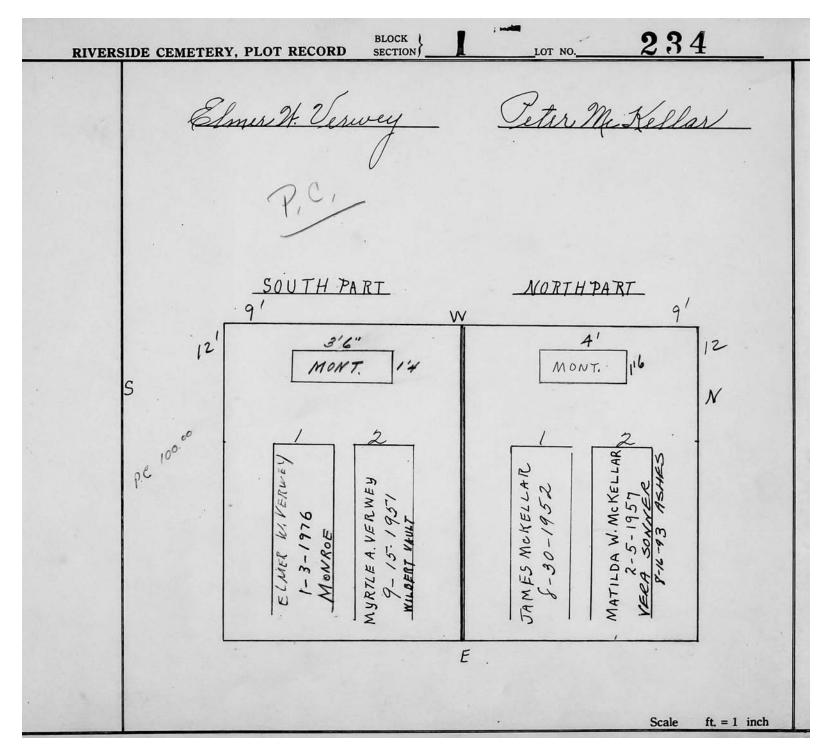

Plot Records for Sections I and I-2 include plot #, name of plot owners, and map of burials in the plot with the names of those

buried. Section maps added.

Digitally photographed or scanned from original documents by: