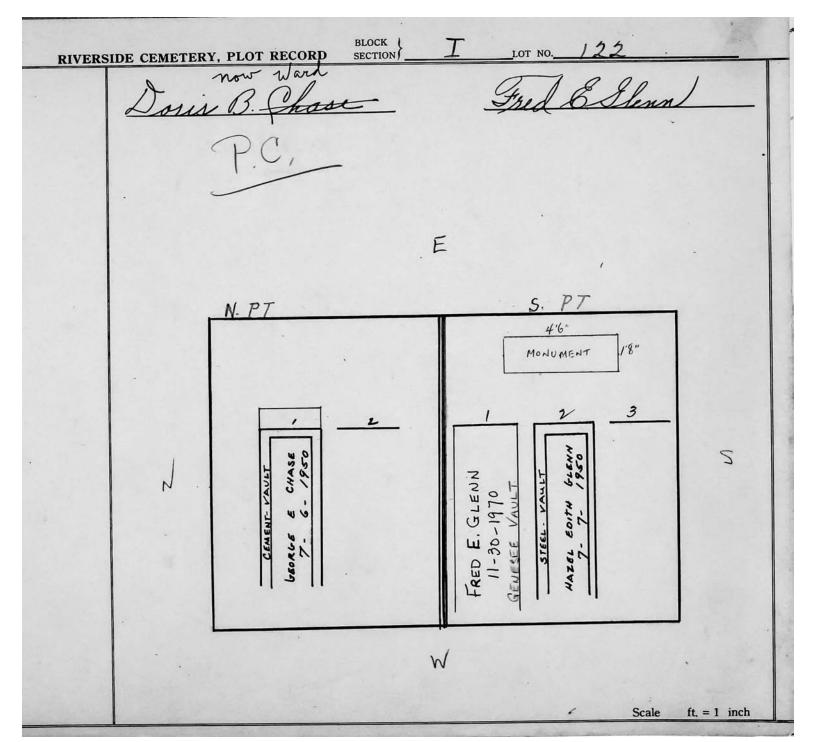

| Scale ft, = 1 inch |





© 2013 Riverside Cemetery Published with permission.





| RIVERSIDE CEMETERY, | PLOT RECORD BLOCK SECTION   I LOT NO. 121  Margaret It. Curtis  P. C. 8/5/77                        | -  |
|---------------------|-----------------------------------------------------------------------------------------------------|----|
|                     | 4-4<br>MONUMENT 1-8                                                                                 |    |
|                     | RESPONDENCE NO. 2022 PAT SOLVERY B. CURTIS  RES FOR NAIRA  NARTHA WAIRA  VICTOR KORLESKI  8-26-1963 |    |
|                     | Scale ft, = 1 inc                                                                                   | ch |



© 2013 Riverside Cemetery Published with permission.





| RIVER | SIDE CEMETER | Y, PLOT | RECORD                                  | BLOCK SECTION _ | 1                      | LOT NO           | 125                      |   |  |
|-------|--------------|---------|-----------------------------------------|-----------------|------------------------|------------------|--------------------------|---|--|
|       | P.C.         |         | _ Aa                                    | delaid<br>_Held | P,C                    | Wali             | sh<br>son +<br>Var       | d |  |
|       |              |         |                                         |                 |                        |                  |                          |   |  |
|       |              | 7       | HELEN ELVIRA