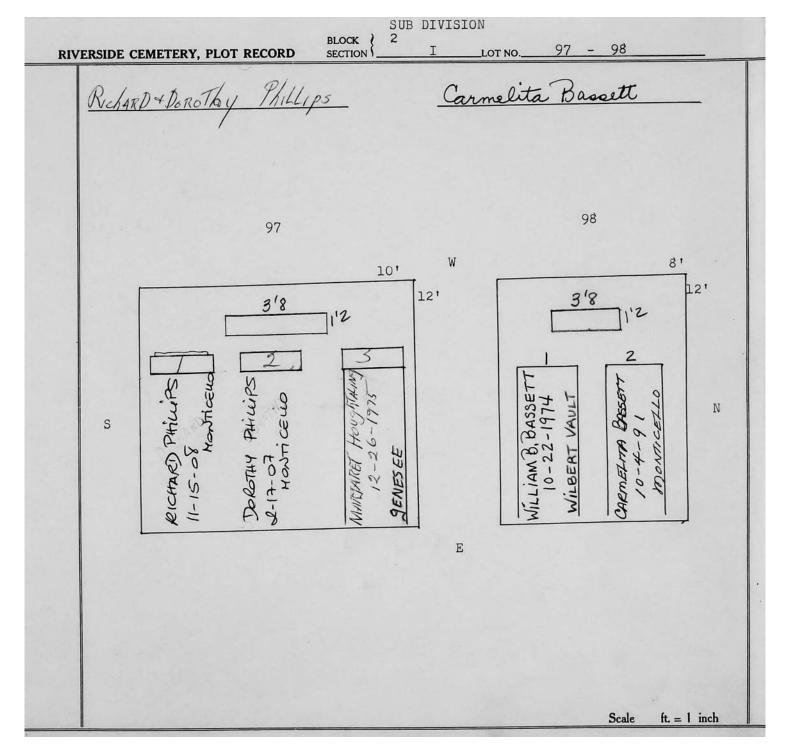

|          |
| W                                                                                 | 101                                                   | 1 1      | W             | 81                                |          |
| CHRISTINE HORETH CHRISTINE HORETH CHRISTON AND AND AND AND AND AND AND AND AND AN | 12-12-97 HOVETH<br>12-12-97 HOWES<br>9"x 13" WOOD WEN | 12'      | 6/17/4 WILEST | RLICE 171850H 6-15-94 Prown callo | 12'      |
|                                                                                   |                                                       |          |               | Scale ft. :                       | = 1 inch |





© 2013 Riverside Cemetery Published with permission.





© 2013 Riverside Cemetery Published with permission.







© 2013 Riverside Cemetery Published with permission.



© 2013 Riverside Cemetery Published with permission.



© 2013 Riverside Cemetery Published with permission.



© 2013 Riverside Cemetery Published with permission.



© 2013 Riverside Cemetery Published with permission.



© 2013 Riverside Cemetery Published with permission.



© 2013 Riverside Cemetery Published with permission.



© 2013 Riverside Cemetery Published with permission.



© 2013 Riverside Cemetery Published with permission.



| RIVERS | SIDE CEMETERY, PLOT | RECORD          | BLOCK SECTION                | I                       | LOT NO3     | 5                                                   |
|--------|---------------------|-----------------|------------------------------|-------------------------|---------