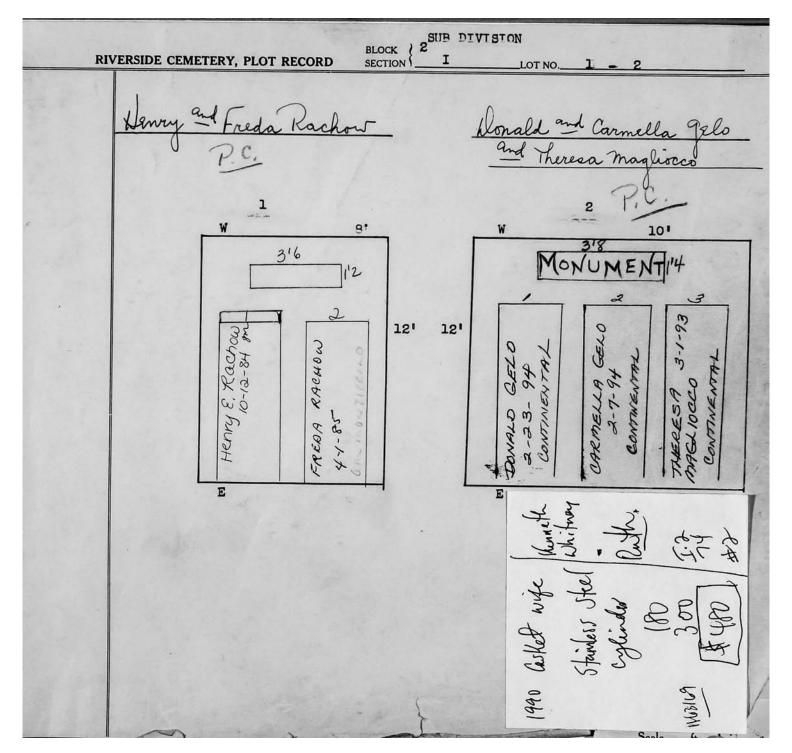

Plot Records for Sections I and I-2 include plot #, name of plot owners, and map of burials in the plot with the names of those

buried. Section maps added.

Digitally photographed or scanned from original documents by: