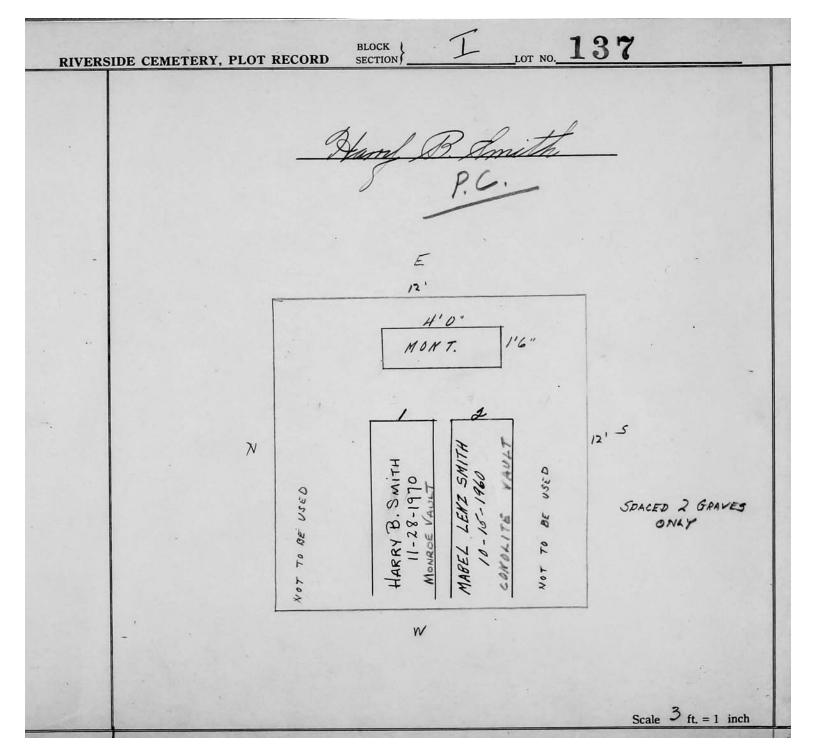

Plot Records for Sections I and I-2 include plot #, name of plot owners, and map of burials in the plot with the names of those

buried. Section maps added.

Digitally photographed or scanned from original documents by: