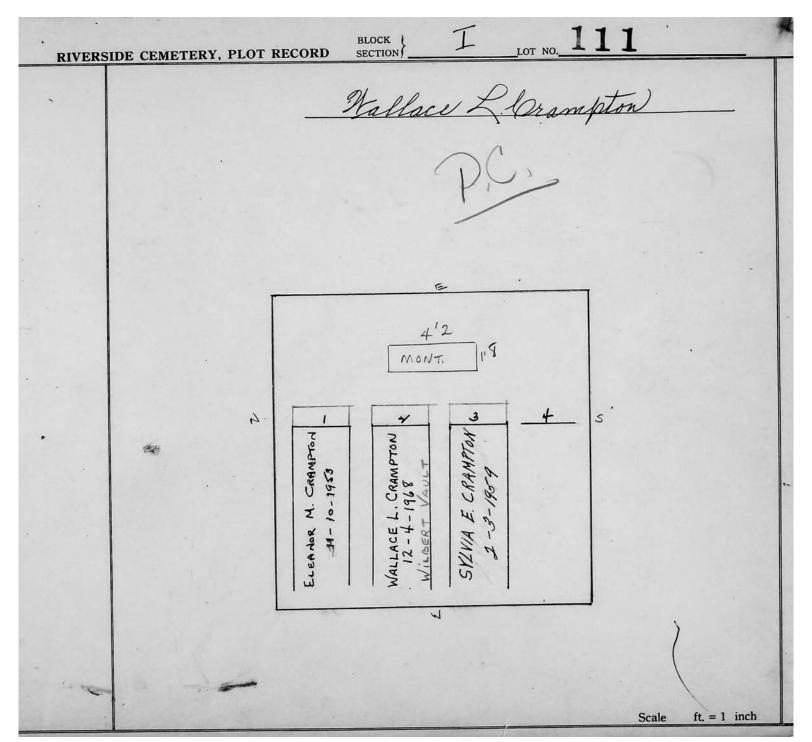

| 10                 |
|--------------------------|------------------------------------------------------------------------|--------------------|
|                          | thur SEL Elsa K. Bla                                                   | ink                |
|                          | E                                                                      |                    |
|                          | 4-0<br>Mont 1-8                                                        |                    |
| N                        | ARTHUR S. BLANK A-24-1966 MONROE VAULT  KARL W. KASCHNER  7-27-195V  6 |                    |
|                          | W                                                                      | Scale ft. = 1 inch |



© 2013 Riverside Cemetery Published with permission.

| RIVERS  | IDE CEMETERY | , PLOT RE | CORD S                         | BLOCK  <br>ECTION                      | I                    | LOT NO    | 12        |              |   |
|---------|--------------|-----------|--------------------------------|----------------------------------------|----------------------|-----------|-----------|--------------|---|
| KI V DA |              |           |                                | Him                                    | fred                 | 1 J. L    | mb<br>P.b | <u></u>      |   |
|         |              |           |                                |                                        |                      |           |           |              |   |
|         |              |