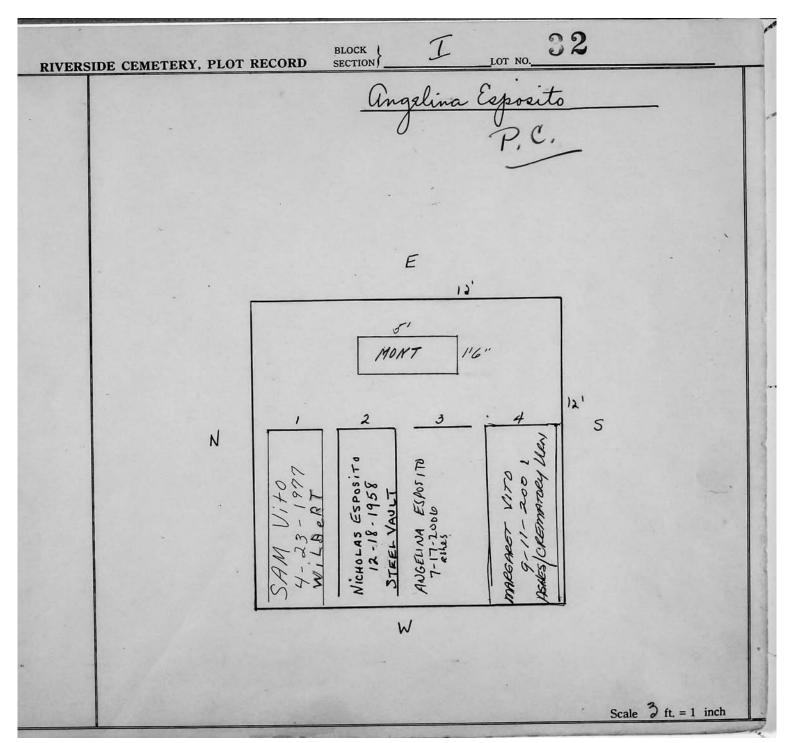

| 6/17/4 WILEST | RLICE 171850H 6-15-94 Prown callo | 12'      |
|                                                                                   |                                                       |          |               | Scale ft. :                       | = 1 inch |





© 2013 Riverside Cemetery Published with permission.





© 2013 Riverside Cemetery Published with permission.







© 2013 Riverside Cemetery Published with permission.



© 2013 Riverside Cemetery Published with permission.



© 2013 Riverside Cemetery Published with permission.



© 2013 Riverside Cemetery Published with permission.



© 2013 Riverside Cemetery Published with permission.



© 2013 Riverside Cemetery Published with permission.



© 2013 Riverside Cemetery Published with permission.



© 2013 Riverside Cemetery Published with permission.



© 2013 Riverside Cemetery Published with permission.



| RIVERS | SIDE CEMETERY, PLOT | RECORD          | BLOCK SECTION                | I                       | LOT NO3     | 5                                                   |
|--------|---------------------|-----------------|------------------------------|-------------------------|-------------|-----------------------------------------------------|
| ALV DA | MRS. KILLIAN S.     |                 | Pasqu                        | rale a                  | nd<br>e Mar | cone                                                |
|        |                     |                 | É                            | pe.                     | Les<br>MRS  | Le on file abover (LILLIAN). SANTO S