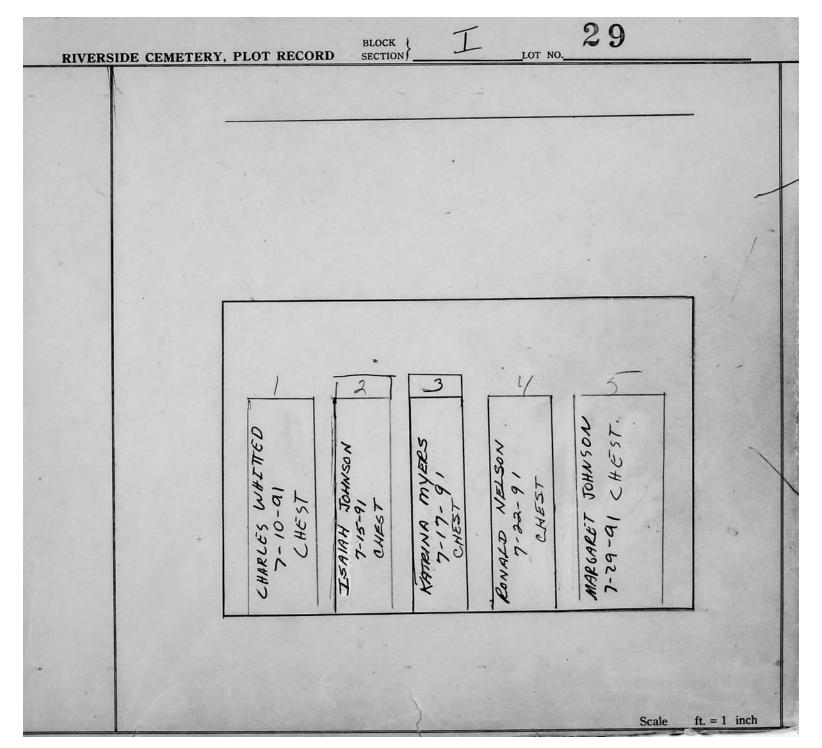

Plot Records for Sections I and I-2 include plot #, name of plot owners, and map of burials in the plot with the names of those

buried. Section maps added.

Digitally photographed or scanned from original documents by: