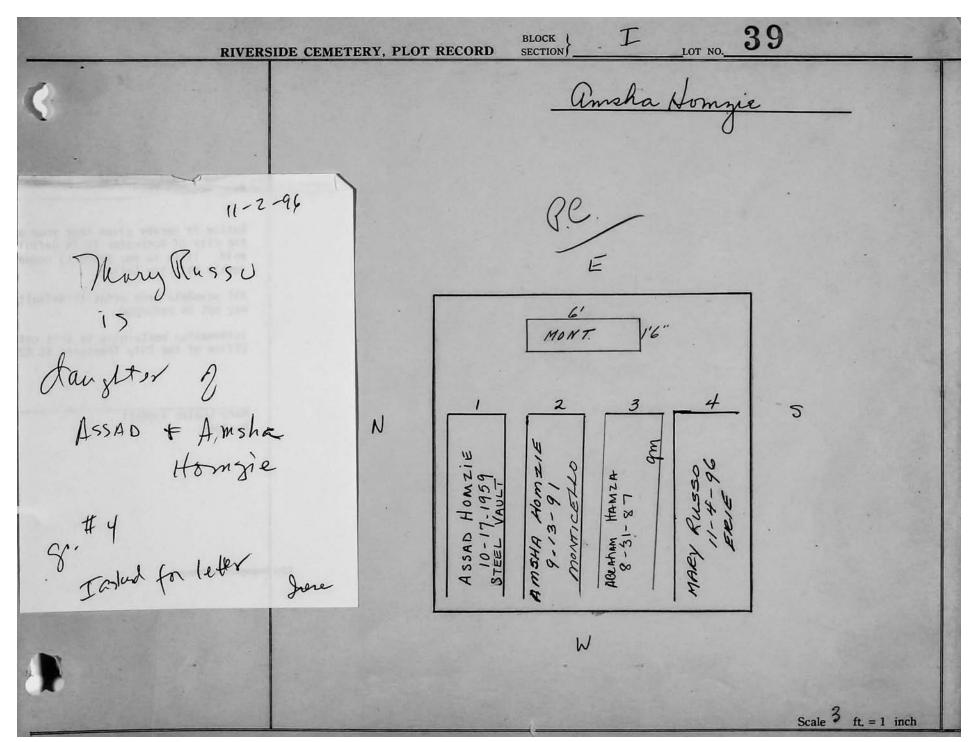

| 2 21762                                  | 3<br>KIPP                          | 4            | , 5                |              |
| •      |                     | HARRY 8, K.<br>6-22-96<br>VENETIAN | KATHE KIPP<br>5-11-92<br>5-55-579144-655 | FEANCES L.<br>3-8-96<br>CONTINENTA | ALICE A. KII |                    |              |
|        |                     |                                    | W                                        |                                    |              |                    |              |
|        |                     |                                    |                                          |                                    |              | Scale 3            | ft. = 1 inch |



© 2013 Riverside Cemetery Published with permission.





© 2013 Riverside Cemetery Published with permission.



| RIVERSIDE CEMETERY, PLOT RECORD | BLOCK SECTION              | LOT NO                                                       | 42                  |      |
|---------------------------------|----------------------------|--------------------------------------------------------------|---------------------|------|
|                                 | lice M. E                  | l Evas                                                       | Shults .            |      |
|                                 | P.C,                       |                                                              |                     |      |
|                                 |                            |