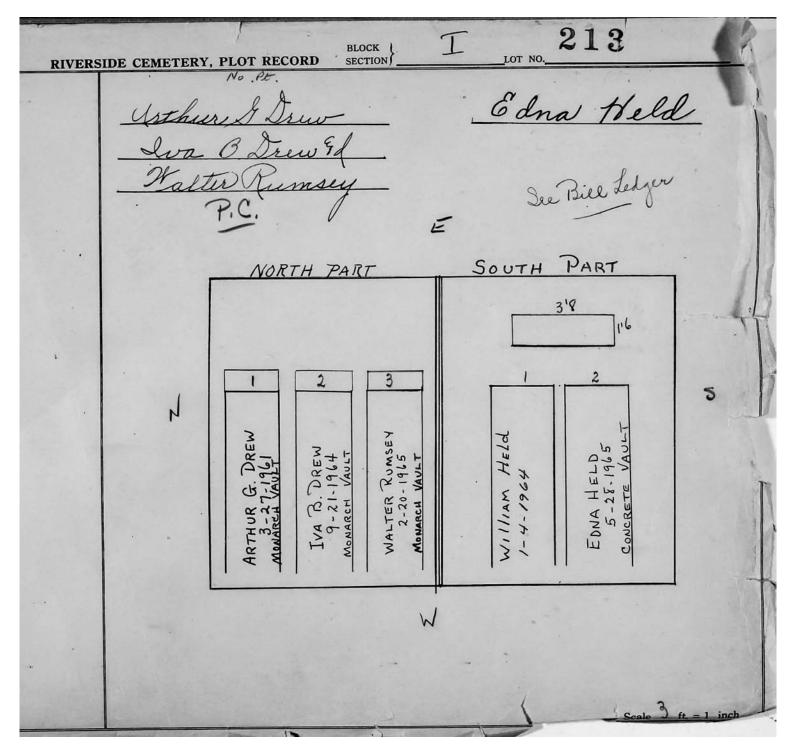

Plot Records for Sections I and I-2 include plot #, name of plot owners, and map of burials in the plot with the names of those

buried. Section maps added.

Digitally photographed or scanned from original documents by: