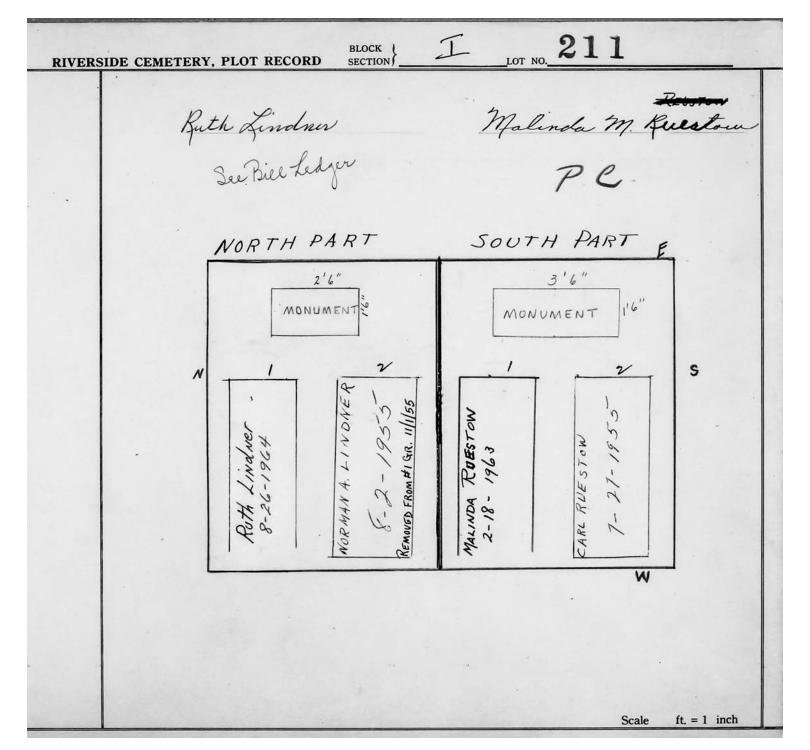

Plot Records for Sections I and I-2 include plot #, name of plot owners, and map of burials in the plot with the names of those

buried. Section maps added.

Digitally photographed or scanned from original documents by: