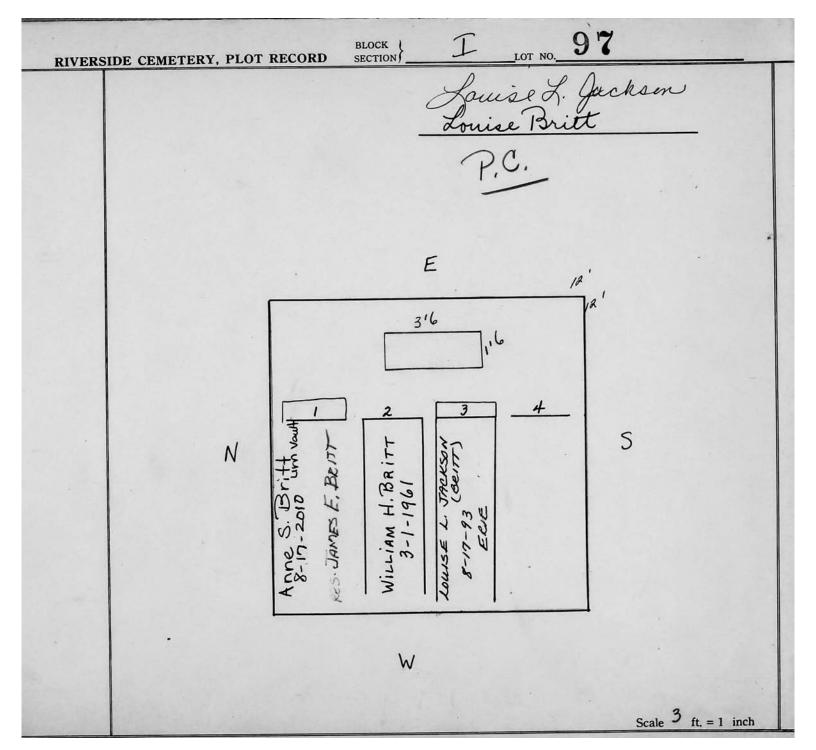

Plot Records for Sections I and I-2 include plot #, name of plot owners, and map of burials in the plot with the names of those

buried. Section maps added.

Digitally photographed or scanned from original documents by: