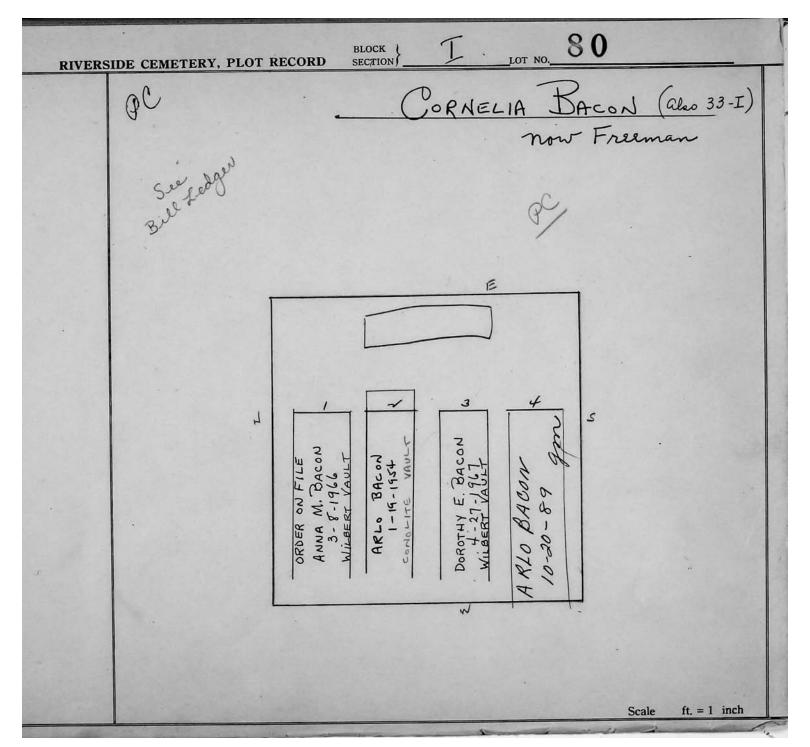

| 0 2                                                                              | 3 4                                                               | S      | ***          |
| N                          | RGE S. ROMANKO<br>9-18-1969<br>ESEE VAULT<br>AN ROMANKO<br>-4-1969<br>ESEE VAULT | LENA ROMANKO  METAL VAULT  DAN ROMANKO  5-11-1965  CONCRETE VAULT |        |              |
|                            | GEORGE 9-16 GENESEE LILLIAN 10-4-06-4-06-4-06-4-06-4-06-4-06-4-06-4-             | METAL<br>DAN<br>DAN<br>S-                                         |        |              |
|                            |                                                                                  |                                                                   | Scale  | ft. = 1 inch |



| RIVERSID | DE CEMETERY, PLOT RECORD SECTION LOT NO. 81 |      |
|----------|---------------------------------------------|------|
|          | MYRON E + VIRGINIAY. L. COUCHA<br>8,25-89   |      |
| 11       |                                             |      |
|          | 21111111                                    |      |
|          | E. Couch Couch Wood win                     |      |
|          | Myean E. Couch<br>13/03 contract            |      |
|          |                                             |      |
|          | Scale ft. = 1                               | inch |





© 2013 Riverside Cemetery Published with permission.

| RIVERS | RIVERSIDE CEMETERY, PLOT RECORD SECTION \ SECT |