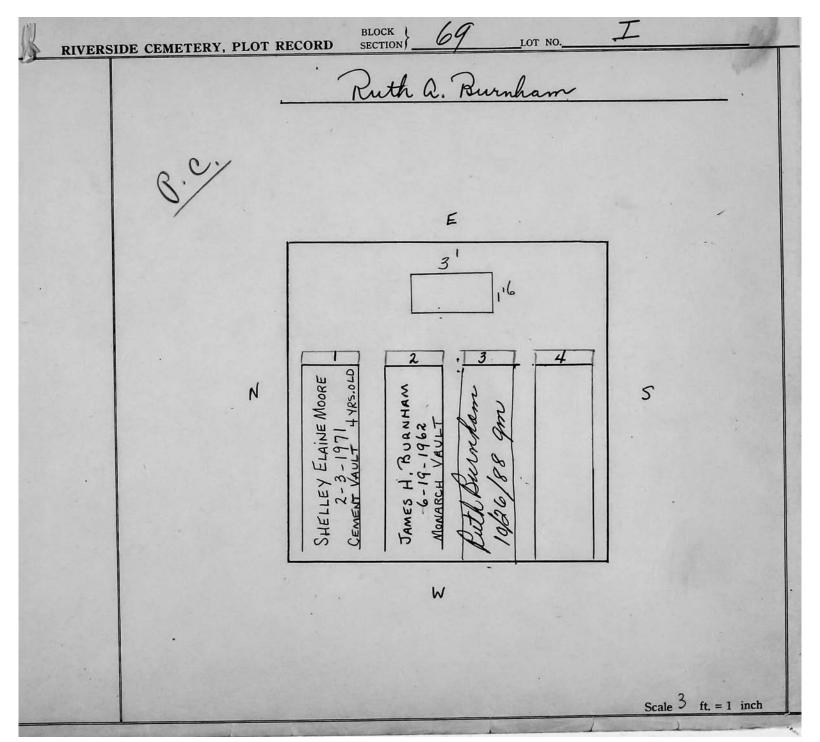

RD BLOCK SECTION LOT NO. 67                     |
|--------------------------|-----------------------------------------------------|
| P.D                      | William & Sarrison Qu                               |
|                          | REMOVAL OF THE BODY OF THOMAS -                     |
| WRITTEN -                | SIGNATURE - OF - BOTH - MOTHER + FATHER (Separated) |
|                          | THOMAS - GARRISON MONUMENT 16"                      |
|                          | 1 2 3 4                                             |
|                          |                                                     |
|                          |                                                     |
|                          | Scale 3 ft. = 1 inch                                |





| RIVERSI | IDE CEMETERY | . PLOT I | RECORD                | BLOCK SECTION          | I                         | LOT NO                         | 0     |           |      |
|---------|--------------|----------|-----------------------|------------------------|---------------------------|--------------------------------|-------|-----------|------|
| KIVEKS  |              |          | BOTH<br>IN<br>IRONDEQ | Elsi                   | ie A. T<br>artha<br>Sadie | Pierson,<br>B. Schra<br>L. Win | ank g | nd        |      |
|         | .00          |          |                       |                        | P.C                       | 1,                             |       |           |      |
|         | B6 1/2 1/2   | *        |                       | PIER                   | SON