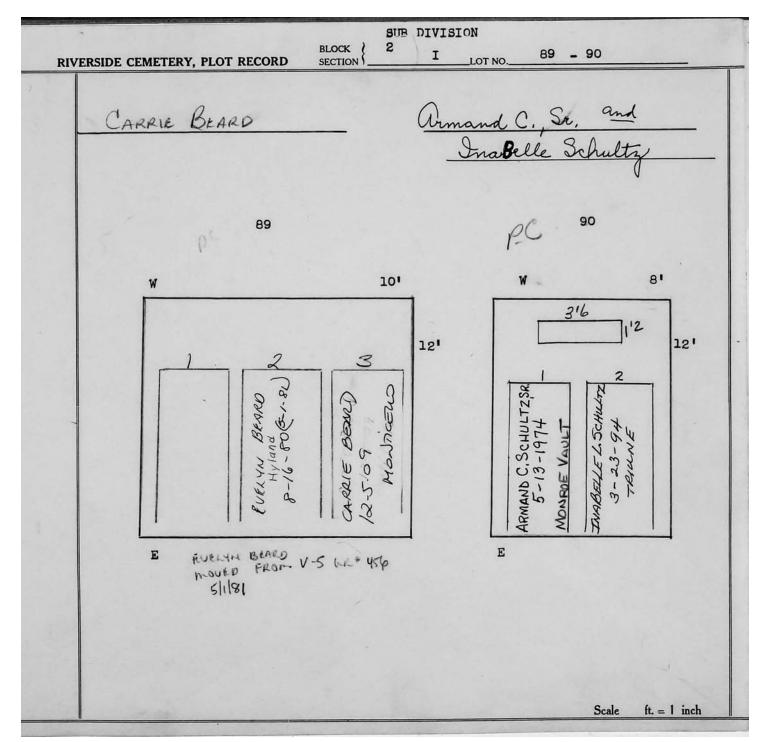

Plot Records for Sections I and I-2 include plot #, name of plot owners, and map of burials in the plot with the names of those

buried. Section maps added.

Digitally photographed or scanned from original documents by: