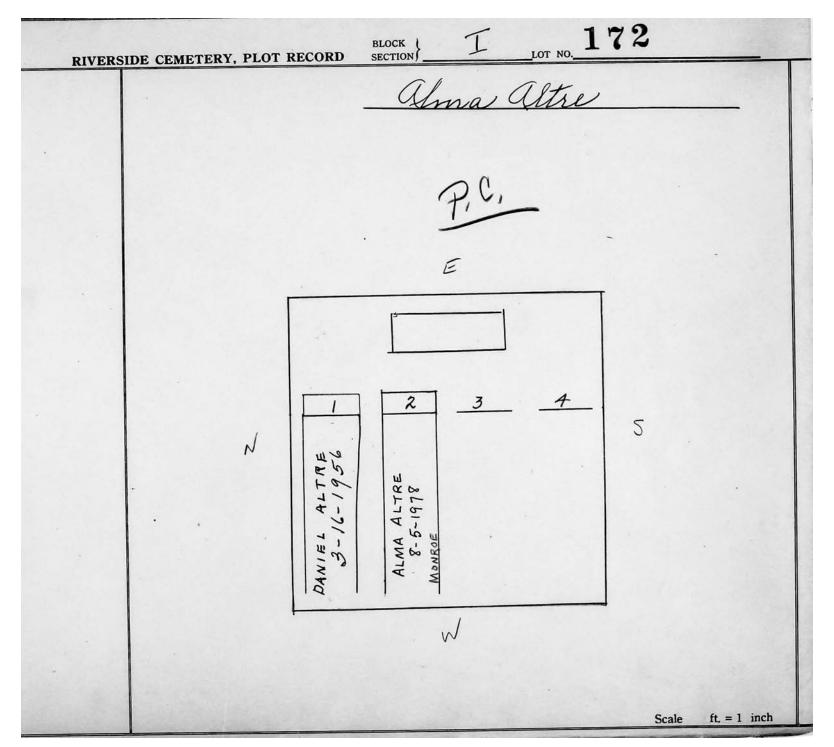

Plot Records for Sections I and I-2 include plot #, name of plot owners, and map of burials in the plot with the names of those

buried. Section maps added.

Digitally photographed or scanned from original documents by: