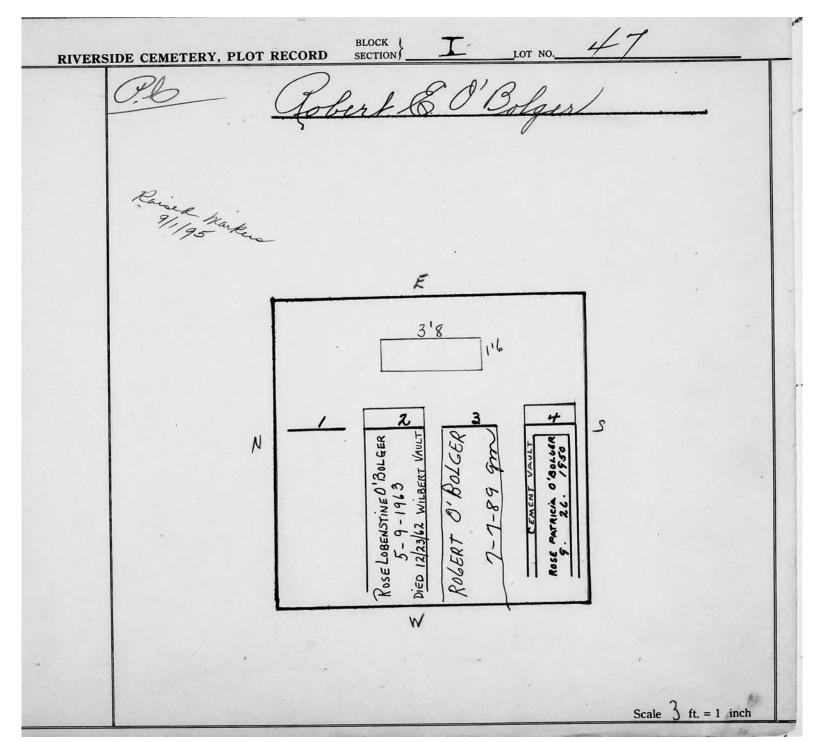

Plot Records for Sections I and I-2 include plot #, name of plot owners, and map of burials in the plot with the names of those

buried. Section maps added.

Digitally photographed or scanned from original documents by: