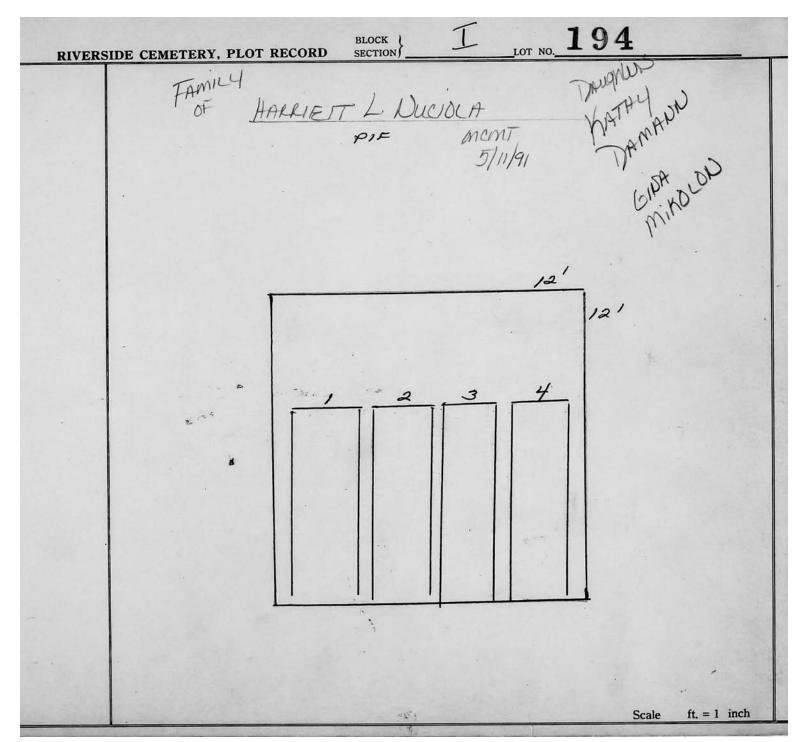

013 Riverside Cemetery Published with permission.





© 2013 Riverside Cemetery Published with permission.

| RIVERSIDE CEMETI | ERY, PLOT RECORD BLOCK SECTION                      | I LOT NO. 193                                 |              |
|------------------|-----------------------------------------------------|-----------------------------------------------|--------------|
| Lear             | Abesman<br>Abesman<br>See Bill Ledger<br>NORTH PART | Rita 6. Maso<br>P.C.                          | n/           |
|                  | ELLA H. SHERMAN &                                   | FLOYD H. MASON 3-5-1954  RITA MASON 9-23-1966 |              |
|                  |                                                     | Scale                                         | ft. = 1 inch |



|       |                         | BLOCK SECTION 2 |     | NO. 195    |                         |
|-------|-------------------------|-----------------|-----|------------|-------------------------|
| TT OF | HARRIETT                | - L. Duci       | OUA |            | DHUGHTEKS.              |
|       |                         | PIF             | ma  | m) 5/11/71 | DAUGHTEKS. KATHY DAMANN |
|       |                         |                 |     |            | +                       |
|       |                         |                 |     |            | GIUA                    |
|       |                         | *               |     |            | MIKOLON                 |
|       |                         |                 |     | 2          |                         |
|