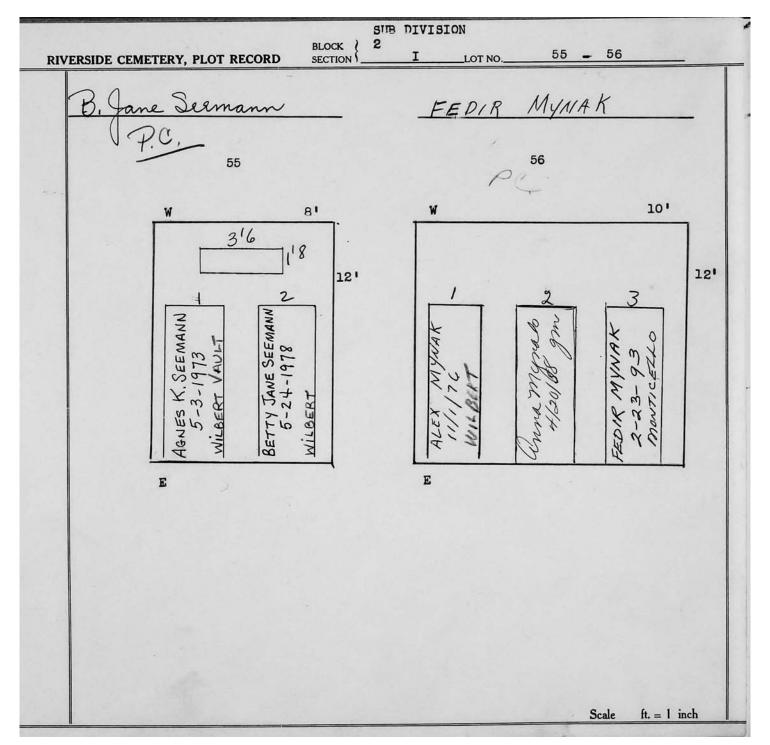

|     |    |        |              |         |            |                            |           |    |



© 2013 Riverside Cemetery Published with permission.













© 2013 Riverside Cemetery Published with permission.













© 2013 Riverside Cemetery Published with permission.









© 2013 Riverside Cemetery Published with permission.

|                                                                                   | SUB '                                                 | NOISIVIO |               |                                   |          |
|-----------------------------------------------------------------------------------|-------------------------------------------------------|----------|---------------|-----------------------------------|----------|
| RIVERSIDE CEMETERY, PLOT RECORD                                                   | BLOCK 2<br>SECTION                                    | I LOT    | NO85 -        | - 86