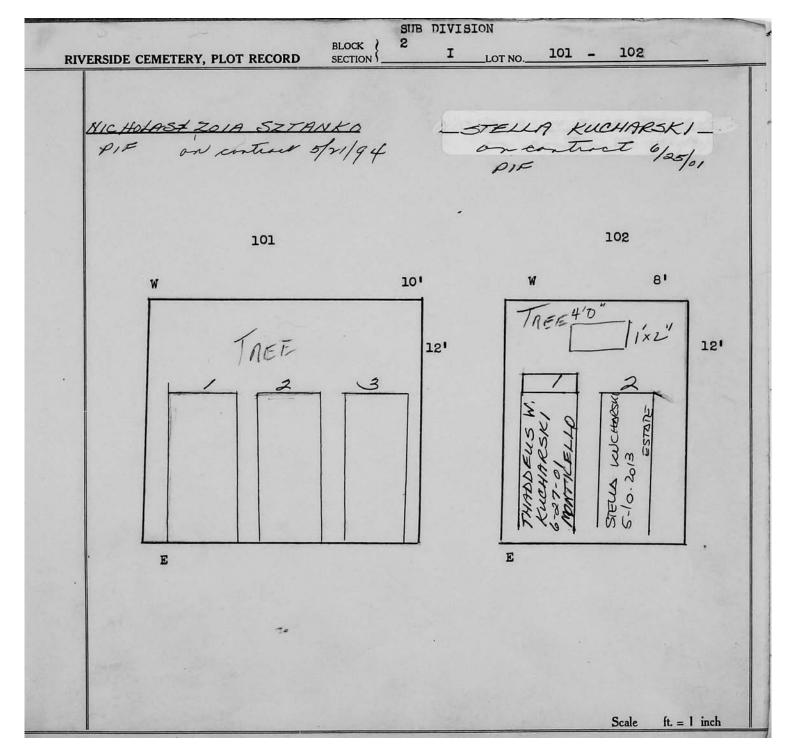

| 101                                                   | 1 1      | W             | 81                                |          |
| CHRISTINE HORETH CHRISTINE HORETH CHRISTON AND AND AND AND AND AND AND AND AND AN | 12-12-97 HOVETH<br>12-12-97 HOWES<br>9"x 13" WOOD WEN | 12'      | 6/17/4 WILEST | RLICE 171850H 6-15-94 Prown callo | 12'      |
|                                                                                   |                                                       |          |               | Scale ft. :                       | = 1 inch |





© 2013 Riverside Cemetery Published with permission.





© 2013 Riverside Cemetery Published with permission.







© 2013 Riverside Cemetery Published with permission.



© 2013 Riverside Cemetery Published with permission.



© 2013 Riverside Cemetery Published with permission.



© 2013 Riverside Cemetery Published with permission.



© 2013 Riverside Cemetery Published with permission.



© 2013 Riverside Cemetery Published with permission.



© 2013 Riverside Cemetery Published with permission.



© 2013 Riverside Cemetery Published with permission.



© 2013 Riverside Cemetery Published with permission.



| RIVERS | SIDE CEMETERY, PLOT | RECORD          | BLOCK SECTION                | I                       | LOT NO3     | 5                                                   |
|--------|---------------------|-----------------|------------------------------|-------------------------|-------------|-----------------------------------------------------