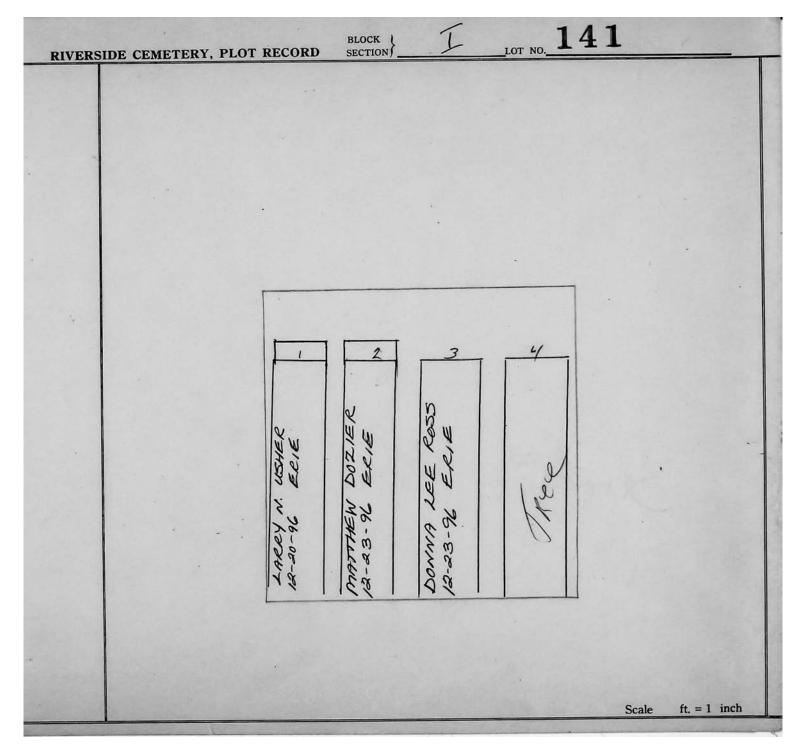

Plot Records for Sections I and I-2 include plot #, name of plot owners, and map of burials in the plot with the names of those

buried. Section maps added.

Digitally photographed or scanned from original documents by: