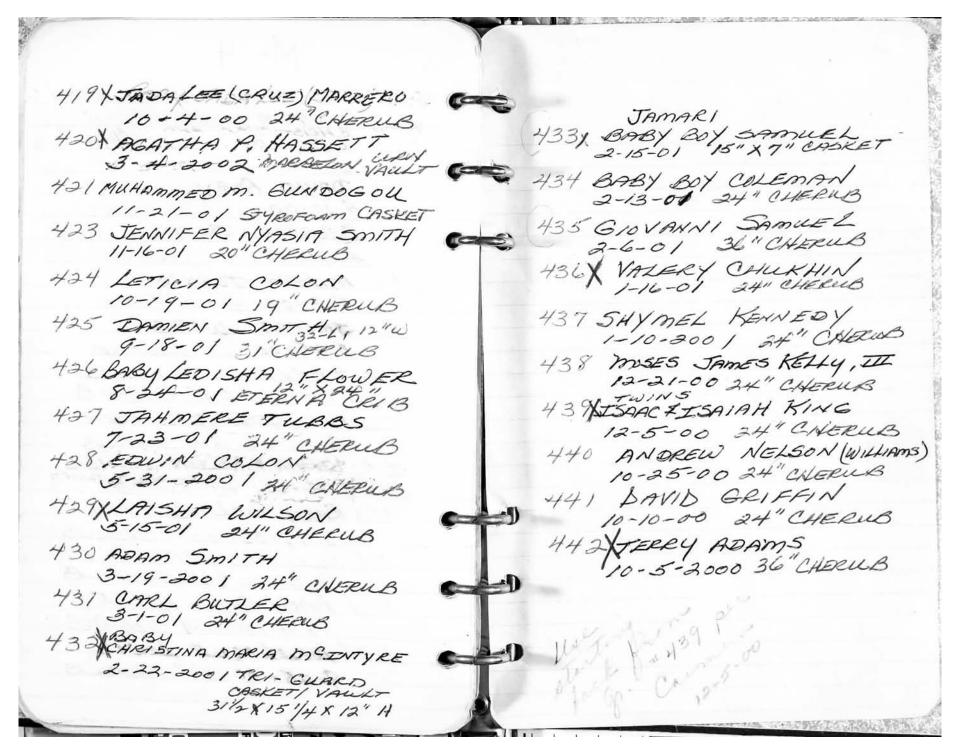

| 4 3 3                                                              | J-4 GENES 2'X4' BOBY GRS                                                                     |
|--------------------------------------------------------------------|----------------------------------------------------------------------------------------------|
| Lowell Thomas Burcaw 263                                           | 100-X X -001                                                                                 |
| Gudy Bloom BORCAW P264                                             | 24 CIRCLUS                                                                                   |
| X CHARLES A. BIRD 265<br>8-13-98 WILBERT SST<br>(STATIONESS STEEL) | 102- LE H DOUN GIBBS 2-11-91<br>24" CHERUB<br>103 X DANIEL FRANK MAGER 3/11/91<br>24" CHERUB |
| X WILMA R. BIRD 4-8-92 266<br>WILBERT SST<br>(STAINLESS STEEL)     | 104 " JOSHUA GRIMES 3/18/91                                                                  |
| 258X PLEASURE SALES                                                | 105 - TRACY LEON STRONG. 4/3/91. 24" CHERUB  106 - CHRISTINA WHITE 4/4/91 30" CHERUB         |
| 259                                                                | 107 JONTA LOVE 4-29-91                                                                       |
| 260                                                                | 109 - ANGEL PEREZ 6-12-91                                                                    |
| 261                                                                | 110 - X ITUREA WOODS 7-11-91<br>NEW ROW 24" CHERUS                                           |
| 282 Shinay M. Wayer 9-8-84                                         | 200 - BABY BOY ROBINSON 9-26-91<br>24" CHERUB                                                |

|                                          | J-4                                           |
|------------------------------------------|-----------------------------------------------|
| 201 BABY GIRL WOODWARD 9/27/91           |                                               |
| 202 - BRENT MORRIS 10-15-91              | 37 67266                                      |
| 203- SHAMEN COWART 11-5-91               | 305- WYKE L. WATSON 5-20-92                   |
| 204- DYNIA PITTS 11-14-91                | New Row                                       |
| 205 THE REITZ TWINS 12-16-91             | 400 GERALD T. RUTLEDGE 6-17-92                |
| 206- RICKY RICARDO RAMOS                 | 401 - BABY YAMILIA BETANCES 7-9-92            |
| 207 R.C. JONES TIL 1-16-92               | 402 - JAMIE LEEANN HERRMANN.<br>ASHES 8-17-92 |
| 208 BABY CAMBRON BROWN 2-7-92            | Hen you rechied advantages                    |
| New Ron                                  | 500 - BABY GIRL FOSTER 8-24-92                |
| 300 X JOHNATHAN CRADDOCK 3-2-92          | BARYLAVOTCHIN 8-31-92                         |
| 301 - JESSIE ANTHONY KING 3-19-92        | 502 - ANTHONY WILLIAMS 9-11-92                |
| 302 - CHANNEL OUTING 4-10-92             | 503 - ISAIAH HAMPTON 9-16-92                  |
| 303 - ANTHONY MASON 5-4-92<br>24" CHERUB | 504 SHAROD NUNN ALLY 9-23-92                  |
|                                          |                                               |