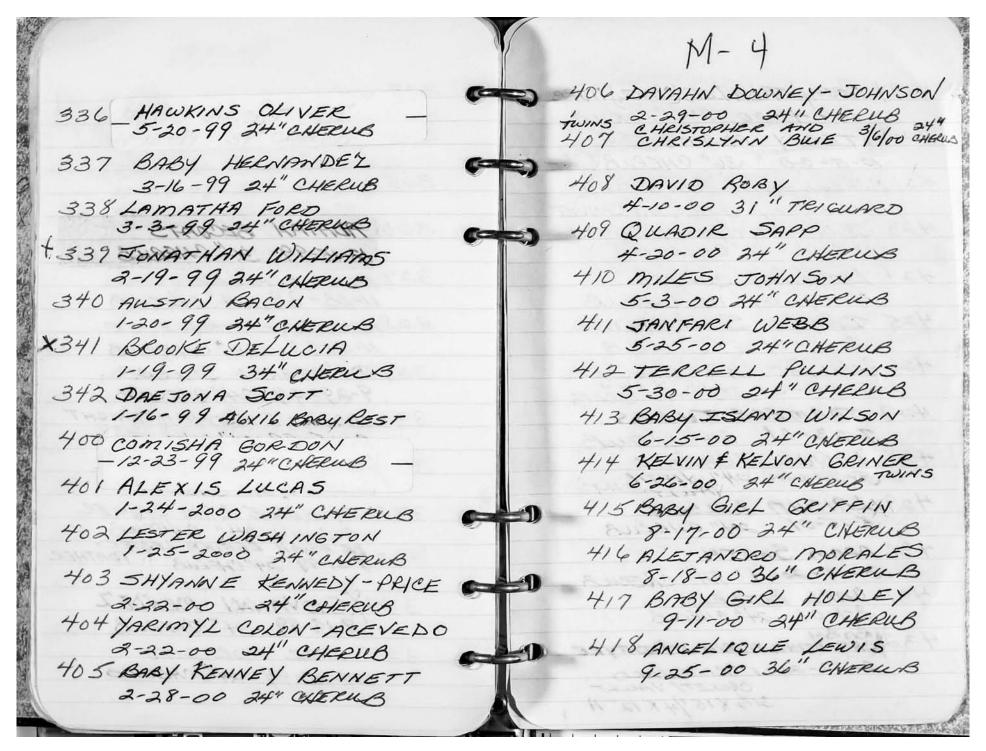

| 4 3 3                                                              | J-4 GENES 2'X4' BOBY GRS                                                                     |
|--------------------------------------------------------------------|----------------------------------------------------------------------------------------------|
| Lowell Thomas Burcaw 263                                           | 100-X X -001                                                                                 |
| Gudy Bloom BORCAW P264                                             | 24 CIRCLUS                                                                                   |
| X CHARLES A. BIRD 265<br>8-13-98 WILBERT SST<br>(STATIONESS STEEL) | 102- LE H DOUN GIBBS 2-11-91<br>24" CHERUB<br>103 X DANIEL FRANK MAGER 3/11/91<br>24" CHERUB |
| X WILMA R. BIRD 4-8-92 266<br>WILBERT SST<br>(STAINLESS STEEL)     | 104 " JOSHUA GRIMES 3/18/91                                                                  |
| 258X PLEASURE SALES                                                | 105 - TRACY LEON STRONG. 4/3/91. 24" CHERUB  106 - CHRISTINA WHITE 4/4/91 30" CHERUB         |
| 259                                                                | 107 JONTA LOVE 4-29-91                                                                       |
| 260                                                                | 109 - ANGEL PEREZ 6-12-91                                                                    |
| 261                                                                | 110 - X ITUREA WOODS 7-11-91<br>NEW ROW 24" CHERUS                                           |
| 282 Shinay M. Wayer 9-8-84                                         | 200 - BABY BOY ROBINSON 9-26-91<br>24" CHERUB                                                |

|                                          | J-4                                           |
|------------------------------------------|-----------------------------------------------|
| 201 BABY GIRL WOODWARD 9/27/91           |                                               |
| 202 - BRENT MORRIS 10-15-91              | 37 67266                                      |
| 203- SHAMEN COWART 11-5-91               | 305- WYKE L. WATSON 5-20-92                   |
| 204- DYNIA PITTS 11-14-91                | New Row                                       |
| 205 THE REITZ TWINS 12-16-91             | 400 GERALD T. RUTLEDGE 6-17-92                |
| 206- RICKY RICARDO RAMOS                 | 401 - BABY YAMILIA BETANCES 7-9-92            |
| 207 R.C. JONES TIL 1-16-92               | 402 - JAMIE LEEANN HERRMANN.<br>ASHES 8-17-92 |
| 208 BABY CAMBRON BROWN 2-7-92            | Hen you rechied advantages                    |
| New Ron                                  | 500 - BABY GIRL FOSTER 8-24-92                |
| 300 X JOHNATHAN CRADDOCK 3-2-92          | BARYLAVOTCHIN 8-31-92                         |
| 301 - JESSIE ANTHONY KING 3-19-92        | 502 - ANTHONY WILLIAMS 9-11-92                |
| 302 - CHANNEL OUTING 4-10-92             | 503 - ISAIAH HAMPTON 9-16-92                  |
| 303 - ANTHONY MASON 5-4-92<br>24" CHERUB | 504 SHAROD NUNN ALLY 9-23-92                  |
|                                          |                                               |