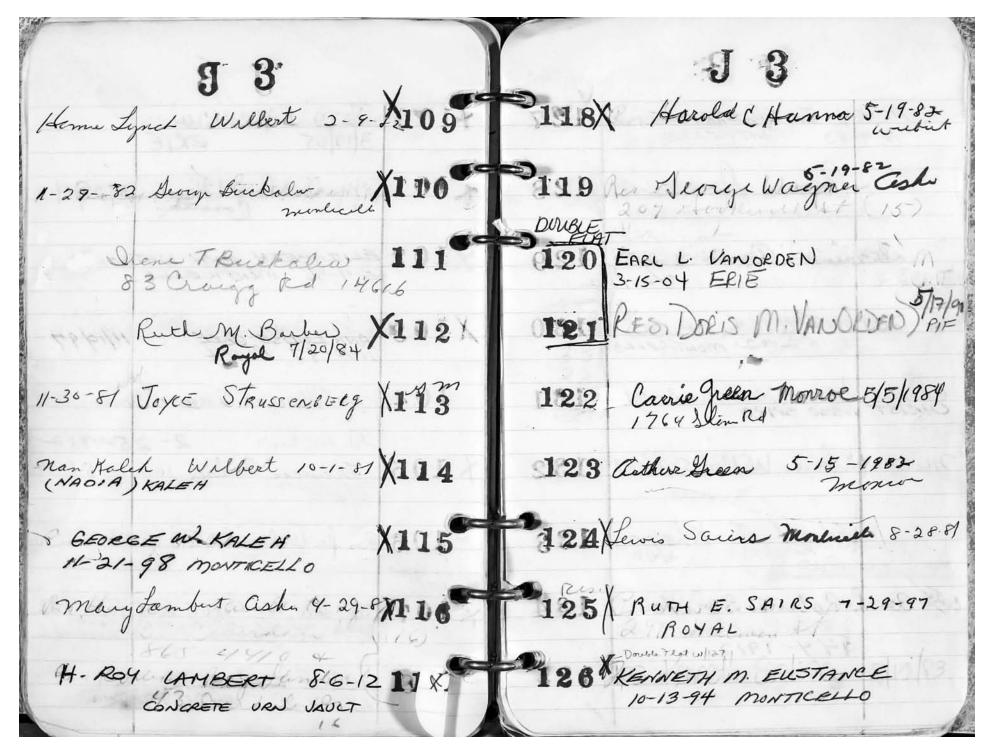

© 2013 Riverside Cemetery Published with permission.

| J. 3. Danker That                               | 1 3                                                     |
|-------------------------------------------------|---------------------------------------------------------|
| MARY J. EUSTANCE 127 10-4-93 MINTICELLO         | 136 Kes Helen Eggeleslon                                |
| Coman Domino 3/3/2128                           | 1.37 XROBERT E. BIRD<br>11-12-2008 MONTICEUD            |
| Domena anna Wilbert 129                         | 1.38 Lucille E. Bird Menticel 3-26-83                   |
| DHIMITRULLA SPIRON 1300<br>5-15-2002 MONTICELLO | 139 Res Gerda Necolaur 9-27-96<br>64 Duchenson AT ASKES |
| Christ Spen Willer 3-28-181                     | 140 X Waldeman Micolan 13 m 2-4-82                      |
| mich & Rlein Wilbert 5-26-81 132                | MONROE 3-26-91                                          |
| VEdward T KLEIN - 183                           | 142 De Les Hanna - De grapfoundations inter             |
| contra des L'Roberton Boreto 134                | V// -                                                   |
| 185                                             | 144 ROBERT B. MAYBEE 14010 11/01                        |

| 93                                    | 3 3                                                                 |
|---------------------------------------|---------------------------------------------------------------------|
| Freda Mc Manne moner 8-13-8/145       | 154 WILBURT H- DEARS 426-85<br>MONTICELLO                           |
| Edward 7 lok Hyland 2-5-82 146        | 155 Catherine M. Dean 8/24/2009                                     |
| Olive Fiest<br>234 Knickertocker St   | 156 Re Paul Powell 2/15/00<br>115 Countly montice 10                |
| Ass Hegs & Wagner 14616 2148          | 187 Mary & Powell 12-3-82                                           |
| X ROBERT WAGNER 149<br>5-4-2001 ERIE  | 158 (Ilford Triest chest 1-10-83<br>DOKISO TRIEST ASHES (5) 9-26-12 |
| Nes Vugenis Wogner 7-27-11 X 150      | 159 Res Dons Trust's Family                                         |
| Charle Elvagner 1 figland 6-7-82 X151 | 160 Katellian M Kester 5/2/89 gm<br>84 Bakerdåli Rd.                |
| Waldama Sahalan 5-21-82×152           | 1.6 1X Edward N. Koster Ashes 1/25/83                               |
| Res Erner Schalm 153                  | 162 Beverly J. Mortin GM 12/14/1983                                 |