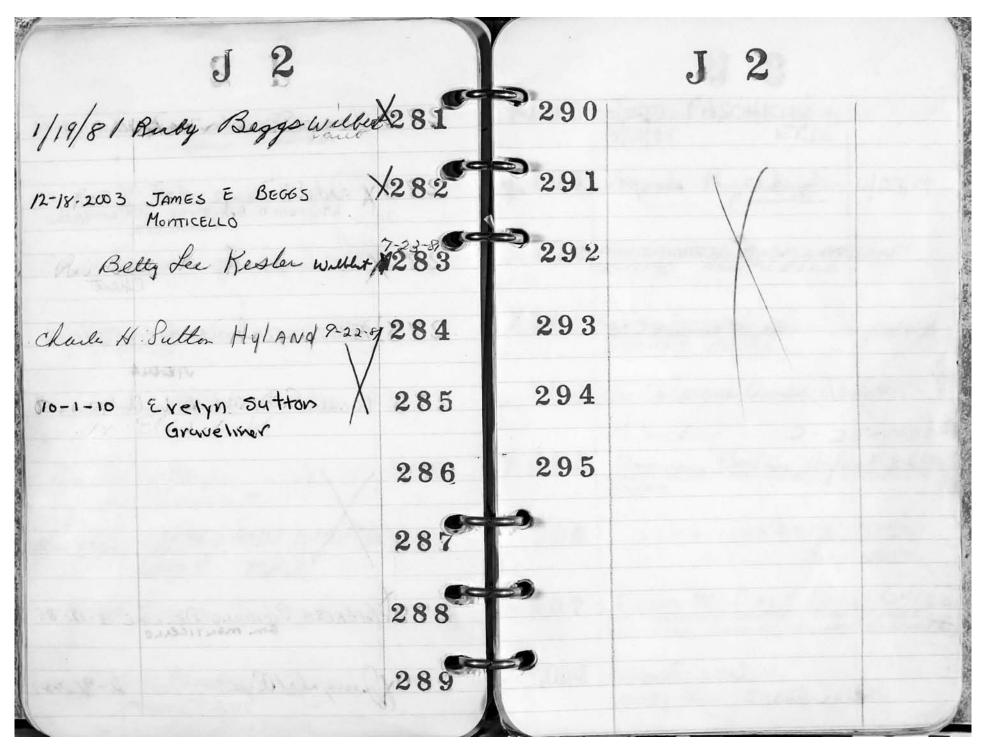

| J 2                                                                            | J 2                                     |
|--------------------------------------------------------------------------------|-----------------------------------------|
| 181 UNKNOWN BURIAL STI                                                         | 190 Ruly & Beggs 1/17/20                |
| 182 × Charles g. Robinson 4/1/80 HARRIET M. Robinson 3-8-2007                  | 191 Res. for James E. Beggs             |
| 183 nathaniel E. Wade 10/10/80                                                 | 192 James Glesson Willet 7-7-4          |
| 184 × Robert 7, grube 1/18/80                                                  | 193 MARGARET GLEASON MONTICELLO 7-15-92 |
| 185 X Katherine R. Grube 7/14/2011.<br>Norman Grube Ashes 7/14/2011            | 194 RES DANID BOSLEY 8/3/93             |
| 186. 1. Robert H. minster 6/30/80                                              | 195                                     |
| 187 X MARION U- MINISTER M/13/85                                               | 3 2 0 5                                 |
| 188 SHIRLEY PIERCE 11-10-2013 GRANGUINER                                       |                                         |
| 189 + Gerluch Melgler 7/4/201<br>LAWRENCE 6-1-1882 Monticiels<br>1-21-93 ASHES |                                         |

© 2013 Riverside Cemetery Published with permission.

| S. T.       |             | <b>a</b> 3                                                                                           |
|-------------|-------------|------------------------------------------------------------------------------------------------------|
| 290111 2000 | 7100        | JETO PASCHKIW<br>3/10/05 ERIE                                                                        |
| 291         | <b>%101</b> | Maria Parchein 6/27/84                                                                               |
| 292         | <b>R102</b> | ELIZABETH ANN WATSON 5-7-96 MONTICELLO                                                               |
| 293         | X103        | Bun four for 11/10/97                                                                                |
| 294         | 104         | Florene anne Smett                                                                                   |
| 295.        | ×105        | Francis Costner Hylund 8-6-82                                                                        |
|             | 106         | 1/9/51 L'ES. COSTNER                                                                                 |
| •           | 2107        | Jackson W. Duerr Ashes 5/24/83<br>RES. DOROTHY DUERR, WIFE - ASHES<br>RES-JILL DUERR, DENEMFER-ASHES |
|             | 1.0181      | 1RENE LYNCH.<br>10-12-06 GRAVEUNER                                                                   |