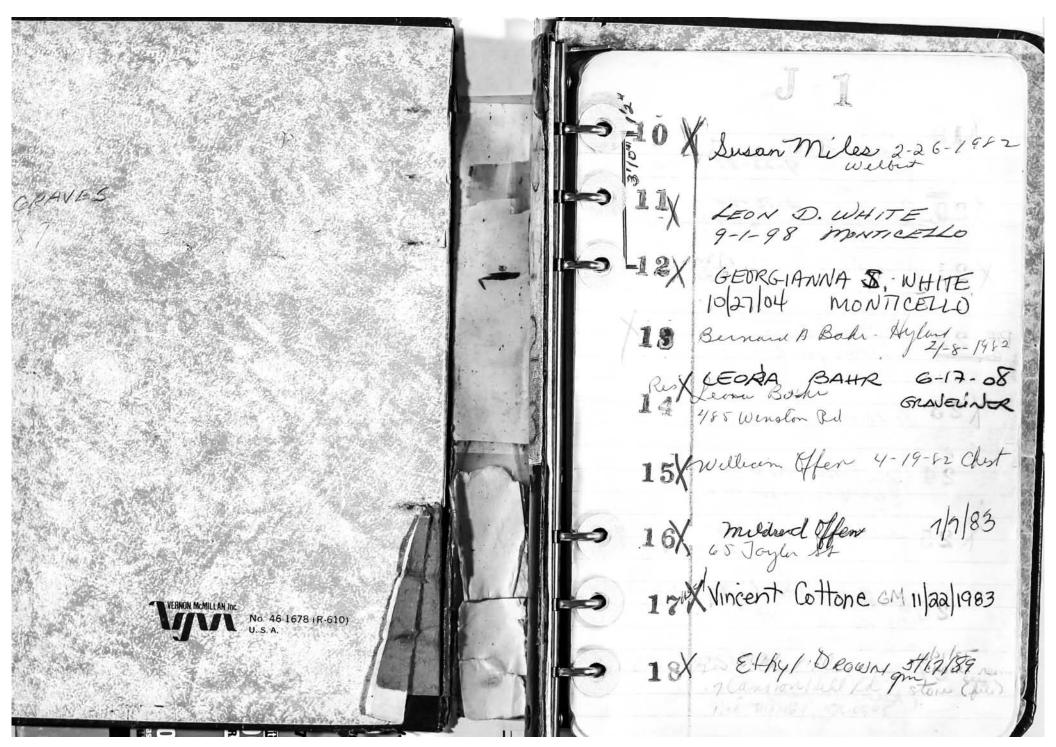

 $\hbox{@\,}2013$  Riverside Cemetery Published with permission.

 $\hbox{@\,}2013$  Riverside Cemetery Published with permission.

© 2013 Riverside Cemetery Published with permission.

| TT                                                    |                                         |
|-------------------------------------------------------|-----------------------------------------|
| X19 charle Ellrown Eni 9-2                            | 28 X TEMBRED DONNER 4-5-91              |
| X20 La Ven Comman 2 4/16/87 4/16/87                   | 20 × marco He Renois 7-3-82             |
| X 21 fratha that ges 81                               |                                         |
| PIF 22 Rio Men Peterson 29 Hampton Bli                | 30 XCATHERINE DERENSIS 8-13-94 ROYAL 31 |
| 23 Bell Mc Loca Willes 7-8-81                         | X32 John W Kausat 4-14-81               |
| 24 Carl Ma Grow am                                    | × 33 Bernom medrovery Wilbert 1-23 Fr   |
| 25 fola Celhart William 10-5-81                       | ×34 man me avenney 11/9/1983            |
| 26 Gro Robert & Celhort - Bucies Commonwers Proposers | 283 Sigile Sec. 19600                   |
| 27 Keint Donner 2-8-82 2-8-83 (KURT DONNER) Montrell  | X36 Henrietta Phelps 10/9/82            |

| 1 1 1 1 1 1 1 1 1 1 1 1 1 1 1 1 1 1 1                                                                 | J 1<br>46 Restherry Congdon       |
|-------------------------------------------------------------------------------------------------------|-----------------------------------|
|                                                                                                       |                                   |
| 38 Beryl TICKLE 4-1-2002 Beryl Tickle Exit  285 Janta Rd. Carling Rd.  39 Dorothy Haywood 6m 5/3/1984 | And Temothy Congin                |
| 39 Dorothy Haywood 6m 5/3/1984                                                                        | 48 Lemothy Congdon                |
| Pd AO GRACE PADON 6/21/89 Asher                                                                       | 11-21-01 MONTICELLO               |
| 41 RES. ROSETIA J. KNAPP ONCATION                                                                     | PIP 50 Resilonothy Scaled 1/23/8/ |
| X42 KATHLEEN LANCASTER 3/24/93                                                                        | 51                                |
| 10 Pale + 0 , 4-8-8)                                                                                  | 52                                |
| X44 BESS CONGDON                                                                                      | Lucia yesine                      |
| 45× FIMOTHY CONGDON 4/18/91                                                                           | 53                                |