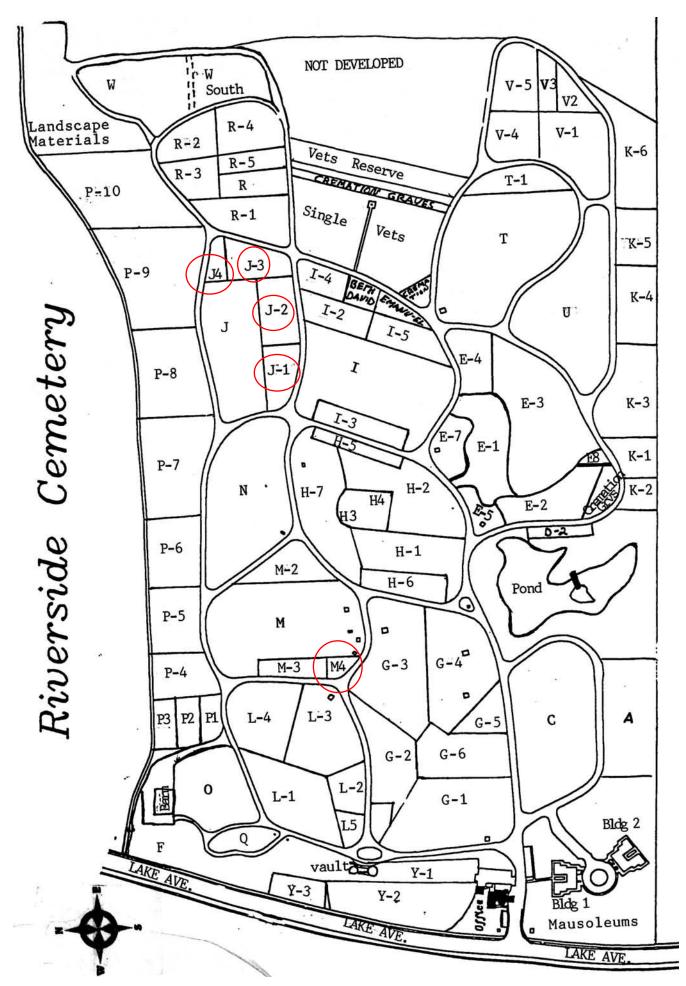

**Church/Organization:** Riverside Cemetery

2650 Lake Avenue Rochester, NY 14612

Years of Operation 1892– present

Volume Title: Sections J-1, J-2, J-3, J-4 and M-4 Single Graves

Film/Scan Location: Riverside Cemetery

These Sections contain single graves.

Digitally photographed or scanned from original documents by:

The Rochester Genealogical Society, Inc. Church Records Preservation Committee

Bob Coomber Roscoe Hastings Larry Naukam Russ Green Kathryn Heintz Sharon Perkins