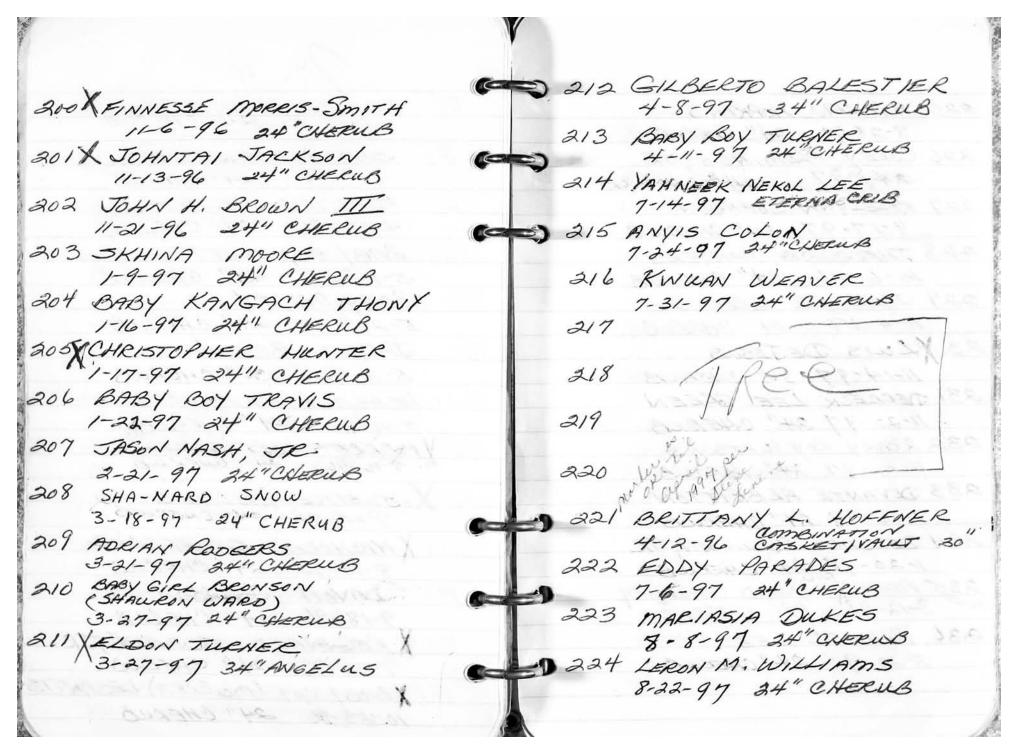

| J 2                                                |                                     |
|----------------------------------------------------|-------------------------------------|
| 209. X GLADYS STANDING 11-19-84                    | 218 Tree                            |
| 210 DOUGLAS HUME 10-9-98  Res 2 not for c. Forkell | 219                                 |
| 211 / BERTHA SCHAAP 305 CAJEGNER                   | 220 Marythe Orchambeau 1m 4-1-81    |
| 212 × Wayne M. Schaap 10/8/80 S                    | 221XKENNETH KNIGHT 10-12-94         |
| 213 LENDORA LA | 222 RUTH K. HOWE 7-7-92             |
| 213 LENDORA 1 103<br>3/13/06 ERIE<br>214 REL 208   | 223 X William Brooks 5-16-87        |
| 215 Ree Cancelled 12/3 alby 3                      | 224 X Violet Brooks WILBERT 9/18/80 |
| 216 X JOHN HERR MANN 505 5-10-2002 ASHES           | 225 Walter R. Ketterer 10/2/80      |
| 217 TREE Cancellet 908                             | 226 Frieda Ketterer hyland 6/15/3   |
|                                                    |                                     |