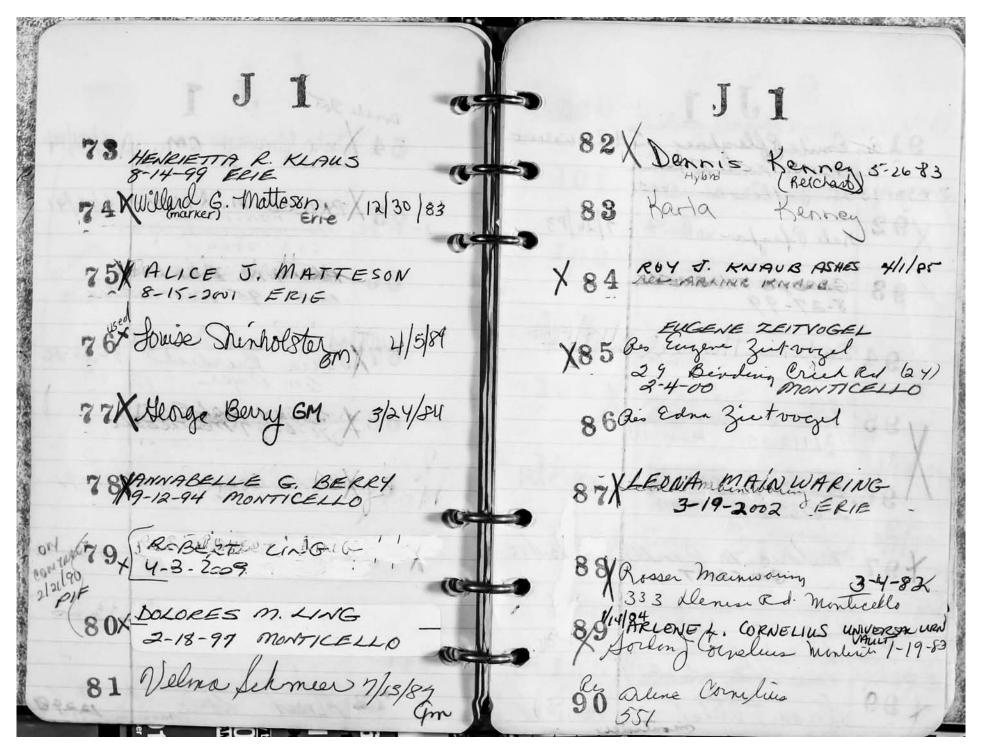

 $\hbox{@\,}2013$  Riverside Cemetery Published with permission.

 $\hbox{@\,}2013$  Riverside Cemetery Published with permission.

© 2013 Riverside Cemetery Published with permission.

| TT                                                    |                                         |
|-------------------------------------------------------|-----------------------------------------|
| X19 charle Ellrown Eni 9-2                            | 28 X TEMBRED DONNER 4-5-91              |
| X20 La Ven Comman 2 4/16/87 4/16/87                   | 20 × marco He Renois 7-3-82             |
| X 21 fratha that ges 81                               |                                         |
| PIF 22 Rio Men Peterson 29 Hampton Bli                | 30 XCATHERINE DERENSIS 8-13-94 ROYAL 31 |
| 23 Bell Mc Loca Willes 7-8-81                         | X32 John W Kausat 4-14-81               |
| 24 Carl Ma Grow am                                    | × 33 Bernom medrovery Wilbert 1-23 Fr   |
| 25 fola Celhart William 10-5-81                       | ×34 man me avenney 11/9/1983            |
| 26 Gro Robert & Celhort - Bucies Commonwers Proposers | 283 Sigile Sec. 19600                   |
| 27 Keint Donner 2-8-82 2-8-83 (KURT DONNER) Montrell  | X36 Henrietta Phelps 10/9/82            |

| 1 1 1 1 1 1 1 1 1 1 1 1 1 1 1 1 1 1 1                                                                 | J 1<br>46 Restherry Congdon       |
|-------------------------------------------------------------------------------------------------------|-----------------------------------|
|                                                                                                       |                                   |
| 38 Beryl TICKLE 4-1-2002 Beryl Tickle Exit  285 Janta Rd. Carling Rd.  39 Dorothy Haywood 6m 5/3/1984 | And Temothy Congin                |
| 39 Dorothy Haywood 6m 5/3/1984                                                                        | 48 Lemothy Congdon                |
| Pd AO GRACE PADON 6/21/89 Asher                                                                       | 11-21-01 MONTICELLO               |
| 41 RES. ROSETIA J. KNAPP ONCATION                                                                     | PIP 50 Resilonothy Scaled 1/23/8/ |
| X42 KATHLEEN LANCASTER 3/24/93                                                                        | 51                                |
| 10 Pale + 0 , 4-8-8)                                                                                  | 52                                |
| X44 BESS CONGDON                                                                                      | Lucia yesine                      |
| 45× FIMOTHY CONGDON 4/18/91                                                                           | 53                                |

| 91 Emile Pfleghar 5-4-83 Wilbert                            | 100 Sedney Swarts monticelly-11-81     |
|-------------------------------------------------------------|----------------------------------------|
| X92 Kate Pfeghan Wilbert 7/26/83                            |                                        |
| ×93 GLADYS THORNELL 8-27-99                                 | 102 SIDNEY SUNTE                       |
| × 94 Mortener Thornell "11 8/1982                           | 103 SIDNEYSEPICE                       |
| V 95 JEAN E BENDER<br>2/7/2005 Monticell                    | 104 X ALLAN L. PETERS 3-12-98 ERIE     |
| 96 EDWARD M. BENDER 271-3231<br>5-8-2006 MONTHERED 271-3231 | 105 Cacelia a. Peters 4/25/79          |
| 497 Mildred M. Bender 12/24/85                              | 106 X Carmi Conglar fr. 5/7/79         |
| 98 Walsh Deann                                              | 107 X Vioginian Mu Conglar 11-17-2015  |
| 29 Duan L Walch montines 12-11-81                           | 108 X JESSIE SNOWDEN 10/23/93<br>ROYAL |