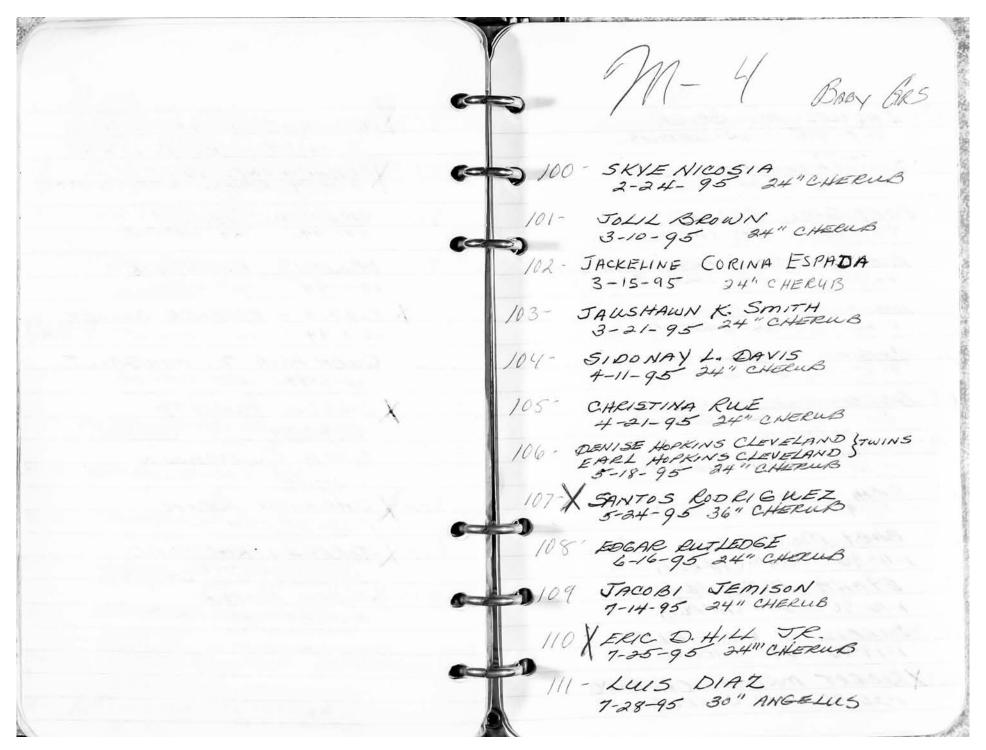

| 4 3 3                                                              | J-4 GENES 2'X4' BOBY GRS                                                                     |
|--------------------------------------------------------------------|----------------------------------------------------------------------------------------------|
| Lowell Thomas Burcaw 263                                           | 100-X X -001                                                                                 |
| Gudy Bloom BORCAW P264                                             | 24 CIRCLUS                                                                                   |
| X CHARLES A. BIRD 265<br>8-13-98 WILBERT SST<br>(STATIONESS STEEL) | 102- LE H DOUN GIBBS 2-11-91<br>24" CHERUB<br>103 X DANIEL FRANK MAGER 3/11/91<br>24" CHERUB |
| X WILMA R. BIRD 4-8-92 266<br>WILBERT SST<br>(STAINLESS STEEL)     | 104 " JOSHUA GRIMES 3/18/91                                                                  |
| 258X PLEASURE SALES                                                | 105 - TRACY LEON STRONG. 4/3/91. 24" CHERUB  106 - CHRISTINA WHITE 4/4/91 30" CHERUB         |
| 259                                                                | 107 JONTA LOVE 4-29-91                                                                       |
| 260                                                                | 109 - ANGEL PEREZ 6-12-91                                                                    |
| 261                                                                | 110 - X ITUREA WOODS 7-11-91<br>NEW ROW 24" CHERUS                                           |
| 282 Shinay M. Wayer 9-8-84                                         | 200 - BABY BOY ROBINSON 9-26-91<br>24" CHERUB                                                |