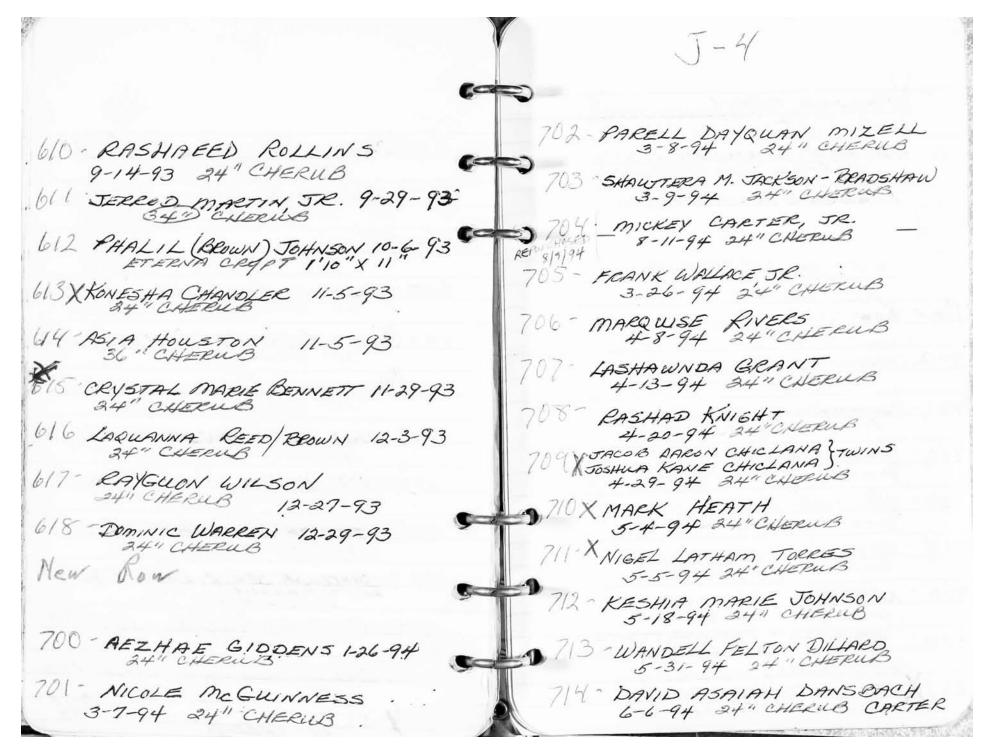

| 4 3 3                                                              | J-4 GENES 2'X4' BOBY GRS                                                                     |
|--------------------------------------------------------------------|----------------------------------------------------------------------------------------------|
| Lowell Thomas Burcaw 263                                           | 100-X X -001                                                                                 |
| Gudy Bloom BORCAW P264                                             | 24 CIRCLUS                                                                                   |
| X CHARLES A. BIRD 265<br>8-13-98 WILBERT SST<br>(STATIONESS STEEL) | 102- LE H DOUN GIBBS 2-11-91<br>24" CHERUB<br>103 X DANIEL FRANK MAGER 3/11/91<br>24" CHERUB |
| X WILMA R. BIRD 4-8-92 266<br>WILBERT SST<br>(STAINLESS STEEL)     | 104 " JOSHUA GRIMES 3/18/91                                                                  |
| 258X PLEASURE SALES                                                | 105 - TRACY LEON STRONG. 4/3/91. 24" CHERUB  106 - CHRISTINA WHITE 4/4/91 30" CHERUB         |
| 259                                                                | 107 JONTA LOVE 4-29-91                                                                       |
| 260                                                                | 109 - ANGEL PEREZ 6-12-91                                                                    |
| 261                                                                | 110 - X ITUREA WOODS 7-11-91<br>NEW ROW 24" CHERUS                                           |
| 282 Shinay M. Wayer 9-8-84                                         | 200 - BABY BOY ROBINSON 9-26-91<br>24" CHERUB                                                |

|                                          | J-4                                           |
|------------------------------------------|-----------------------------------------------|
| 201 BABY GIRL WOODWARD 9/27/91           |                                               |
| 202 - BRENT MORRIS 10-15-91              | 37 67266                                      |
| 203- SHAMEN COWART 11-5-91               | 305- WYKE L. WATSON 5-20-92                   |
| 204- DYNIA PITTS 11-14-91                | New Row                                       |
| 205 THE REITZ TWINS 12-16-91             | 400 GERALD T. RUTLEDGE 6-17-92                |
| 206- RICKY RICARDO RAMOS                 | 401 - BABY YAMILIA BETANCES 7-9-92            |
| 207 R.C. JONES TIL 1-16-92               | 402 - JAMIE LEEANN HERRMANN.<br>ASHES 8-17-92 |
| 208 BABY CAMBRON BROWN 2-7-92            | Hen you rechied advantages                    |
| New Ron                                  | 500 - BABY GIRL FOSTER 8-24-92                |
| 300 X JOHNATHAN CRADDOCK 3-2-92          | BARYLAVOTCHIN 8-31-92                         |
| 301 - JESSIE ANTHONY KING 3-19-92        | 502 - ANTHONY WILLIAMS 9-11-92                |
| 302 - CHANNEL OUTING 4-10-92             | 503 - ISAIAH HAMPTON 9-16-92                  |
| 303 - ANTHONY MASON 5-4-92<br>24" CHERUB | 504 SHAROD NUNN ALLY 9-23-92                  |
|                                          |                                               |

| J-4                                                           |                                                                                    |
|---------------------------------------------------------------|------------------------------------------------------------------------------------|
|                                                               |                                                                                    |
| 505 X LELAND M. WHITAKER 19/192                               | 517 CAMRIE K. JONES 5/6/93                                                         |
| 500 - KEYANA WARE 12-22-92                                    | 518-BABY BOY HOOD 5-28-93                                                          |
| DADYREST - VA WLI                                             | Men Rond                                                                           |
| 508 - LAMER BYRD 1-8-93<br>BABYREST - VAULT                   | 600 - JASMINE CANSOME 528-93                                                       |
| 509- TRACY M. CURRY 2-17-93                                   | 601 XSAVON R. (HICKS) GRAHAM 7-2-93                                                |
| 510-MARK ANTHONY WILLIAMS 3-18-93                             | 602 EABY ARTUR VAROMICH 7-14-93                                                    |
| 511-TYSHAWANDA DEAYTON 3-18-93                                | 603 CHIQUIEATA HAVES 7-24-93<br>BABYREST VAULT<br>604 LUCY CASTRO 8-3-93           |
| 512 BABY GIRL BUSH 4-1-93                                     | 34" CHERUB                                                                         |
| 513 BABY BOY DENZELL WINSTEAD 4-8-93 24" CHERUB               | 606 SHARRUSA SEAWRIGHT 8-20-93                                                     |
| 514-MARCUS REYNOLDS 4-20-93<br>36" CHERUB                     | 606 SHAPPUSA SEAWRIGHT 8-20-93  BEAUSINEOUS  607 BRADLEY GOODE 8-31-93  24" CHERUB |
| 24" CHERUB, JR. 4-13-93                                       | 608 DARREST ROBINSON 9-10-1993                                                     |
| 516- SHAMON ROACH 4-30-93<br>24" CHERUB<br>(AKA SHAMON GREEN) | 609 ANTONETTE DELOIS MAYS 93                                                       |

WONG TRAN 6-7-94 CREMATORY WEN 808 DOMINIQUE CHARLES WRENS 10-26-94 CHERUB 18 × 43 716 DESIREE SIMMONS 6-8-94 34" CHERUB 809 XEHAMAINE BEARD 36×18 717 LEAMERA SHEZTON 6-10-94 24" CHERUB 810 - VICKEEA JOHNSON 718 - MARK ANTHONY FORD 811 DELORIS ROBINSON 6-24-94 24" CHERUB 12-1-94 36" CHERUB 812 X ELEXIS & ESSENCE GLOVER Hew Row 12-3-94 24" CHERUB (TWINS) 813 - QUAN'ASIA Z. MANIGAULT 12-8-94 24" CHERUB 800 JEVONTAE RAGSDALE 7-7-94 24" CHERUB 814 -X CHIEDU BURNETT 801 -NATHAN LAMAR BROWN/BELL 12-27-94 34" CHERUB 8-1-94 24"CHERUB CIARA RICHARDSON 1-11-95 24" CHERUPS 802 - JAMAL ALEXANDER 9-7-94 24" CHERUB X SHANNON BAIN 1-13-95 /24" CHERUB 803 DANZEL RIGGS 9-14-94 34"CHERUB 817 X JERESE PORTIS 804 JASON SAPHOUVONG 2-24-95 24" CHERUB 9-16-94 24" CHERUB 818 XCIERA RIVERA 3-10-95 24" CNEEWB 805 - KESHARA HERRING 9-22-94 24" CHERUB 804- BARNELL + TYRONE (TWINS GIBSON 9-26-94 ) 24"CHERUB (EZEQUIEL) MORALES-EZEKIEL RODRIGUEZ 10-17-94 36" CHERUB