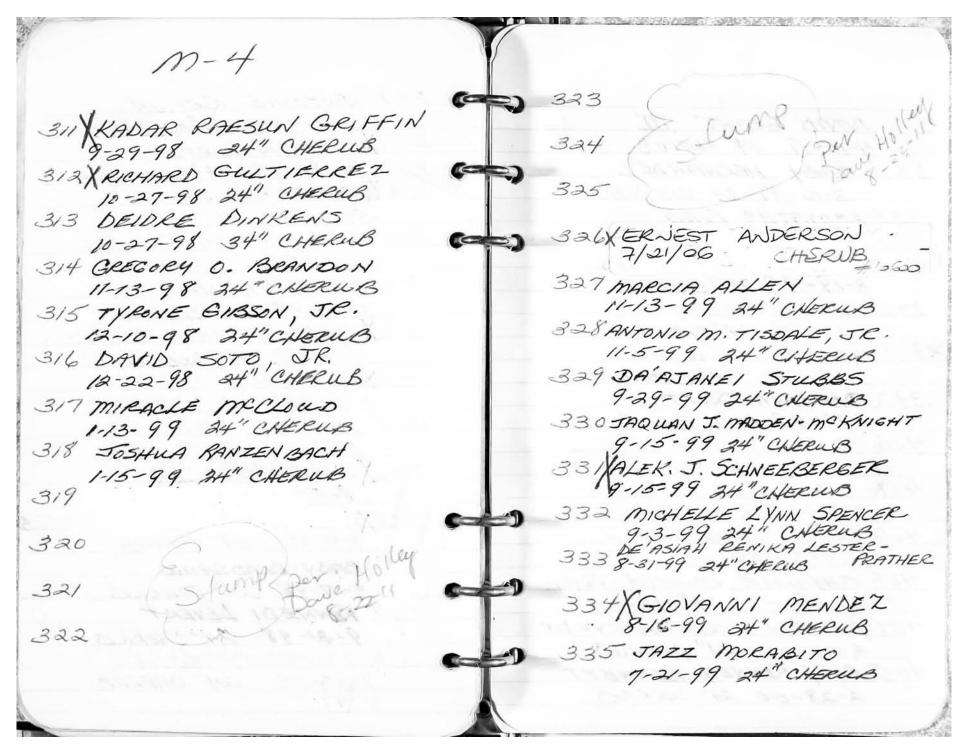

| 4 3 3                                                              | J-4 GENES 2'X4' BOBY GRS                                                                     |
|--------------------------------------------------------------------|----------------------------------------------------------------------------------------------|
| Lowell Thomas Burcaw 263                                           | 100-X X -001                                                                                 |
| Gudy Bloom BORCAW P264                                             | 24 CIRCLUS                                                                                   |
| X CHARLES A. BIRD 265<br>8-13-98 WILBERT SST<br>(STATIONESS STEEL) | 102- LE H DOUN GIBBS 2-11-91<br>24" CHERUB<br>103 X DANIEL FRANK MAGER 3/11/91<br>24" CHERUB |
| X WILMA R. BIRD 4-8-92 266<br>WILBERT SST<br>(STAINLESS STEEL)     | 104 " JOSHUA GRIMES 3/18/91                                                                  |
| 258X PLEASURE SALES                                                | 105 - TRACY LEON STRONG. 4/3/91. 24" CHERUB  106 - CHRISTINA WHITE 4/4/91 30" CHERUB         |
| 259                                                                | 107 JONTA LOVE 4-29-91                                                                       |
| 260                                                                | 109 - ANGEL PEREZ 6-12-91                                                                    |
| 261                                                                | 110 - X ITUREA WOODS 7-11-91<br>NEW ROW 24" CHERUS                                           |
| 282 Shinay M. Wayer 9-8-84                                         | 200 - BABY BOY ROBINSON 9-26-91<br>24" CHERUB                                                |

|                                          | J-4                                           |
|------------------------------------------|-----------------------------------------------|
| 201 BABY GIRL WOODWARD 9/27/91           |                                               |
| 202 - BRENT MORRIS 10-15-91              | 37 67266                                      |
| 203- SHAMEN COWART 11-5-91               | 305- WYKE L. WATSON 5-20-92                   |
| 204- DYNIA PITTS 11-14-91                | New Row                                       |
| 205 THE REITZ TWINS 12-16-91             | 400 GERALD T. RUTLEDGE 6-17-92                |
| 206- RICKY RICARDO RAMOS                 | 401 - BABY YAMILIA BETANCES 7-9-92            |
| 207 R.C. JONES TIL 1-16-92               | 402 - JAMIE LEEANN HERRMANN.<br>ASHES 8-17-92 |
| 208 BABY CAMBRON BROWN 2-7-92            | Hen you rechied advantages                    |
| New Ron                                  | 500 - BABY GIRL FOSTER 8-24-92                |
| 300 X JOHNATHAN CRADDOCK 3-2-92          | BARYLAVOTCHIN 8-31-92                         |
| 301 - JESSIE ANTHONY KING 3-19-92        | 502 - ANTHONY WILLIAMS 9-11-92                |
| 302 - CHANNEL OUTING 4-10-92             | 503 - ISAIAH HAMPTON 9-16-92                  |
| 303 - ANTHONY MASON 5-4-92<br>24" CHERUB | 504 SHAROD NUNN ALLY 9-23-92                  |
|                                          |                                               |