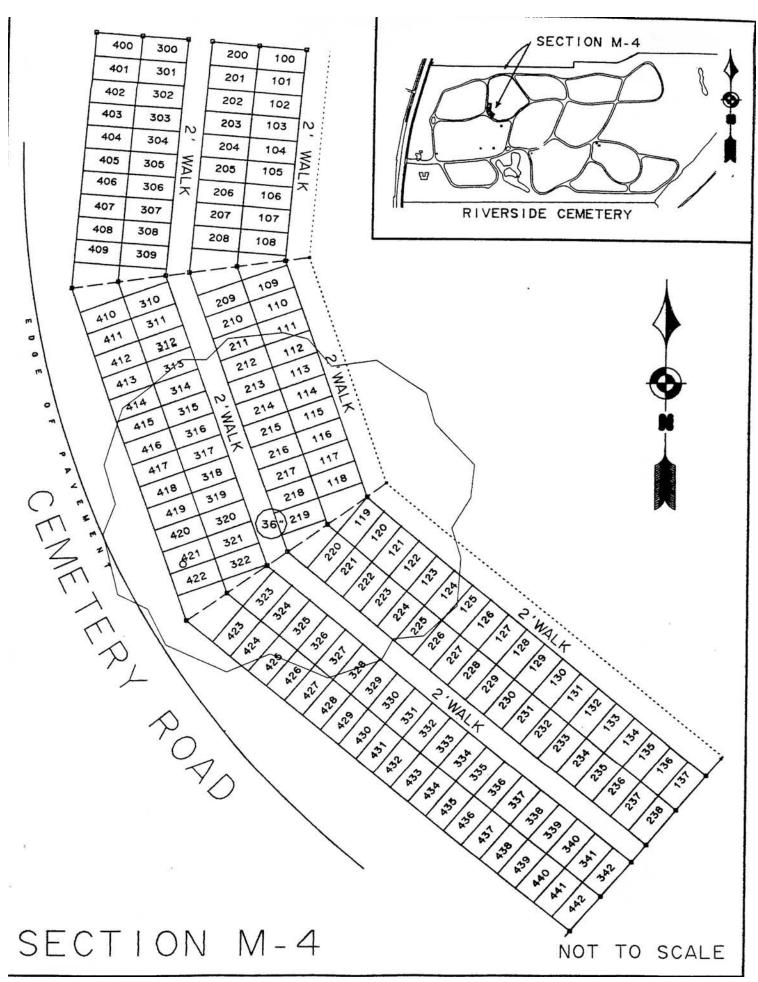

These Sections contain single graves.

Digitally photographed or scanned from original documents by:

The Rochester Genealogical Society, Inc. Church Records Preservation Committee

Bob Coomber Roscoe Hastings Larry Naukam Russ Green Kathryn Heintz Sharon Perkins