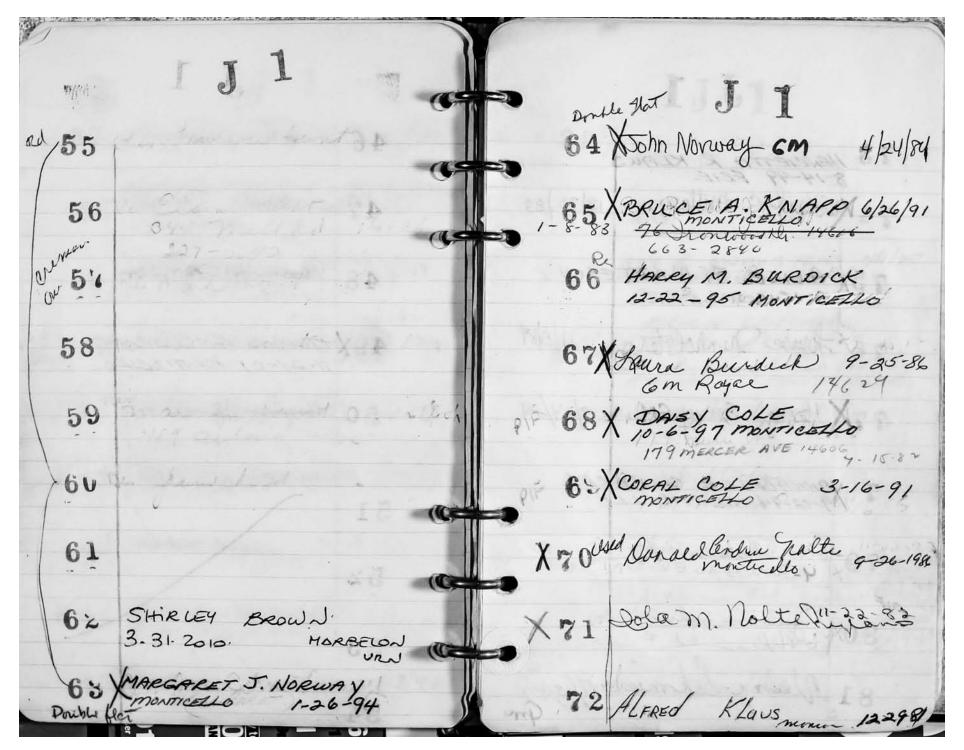

| 1 1 1 1 1 1 1 1 1 1 1 1 1 1 1 1 1 1 1                                                                 | J 1<br>46 Restherry Congdon       |
|-------------------------------------------------------------------------------------------------------|-----------------------------------|
|                                                                                                       |                                   |
| 38 Beryl TICKLE 4-1-2002 Beryl Tickle Exit  285 Janta Rd. Carling Rd.  39 Dorothy Haywood 6m 5/3/1984 | And Temothy Congin                |
| 39 Dorothy Haywood 6m 5/3/1984                                                                        | 48 Lemothy Congdon                |
| Pd AO GRACE PADON 6/21/89 Asher                                                                       | 11-21-01 MONTICELLO               |
| 41 RES. ROSETIA J. KNAPP ONCATION                                                                     | PIP 50 Resilonothy Scaled 1/23/8/ |
| X42 KATHLEEN LANCASTER 3/24/93                                                                        | 51                                |
| 10 Pale + 0 , 4-8-8)                                                                                  | 52                                |
| X44 BESS CONGDON                                                                                      | Lucia yesine                      |
| 45× FIMOTHY CONGDON 4/18/91                                                                           | 53                                |