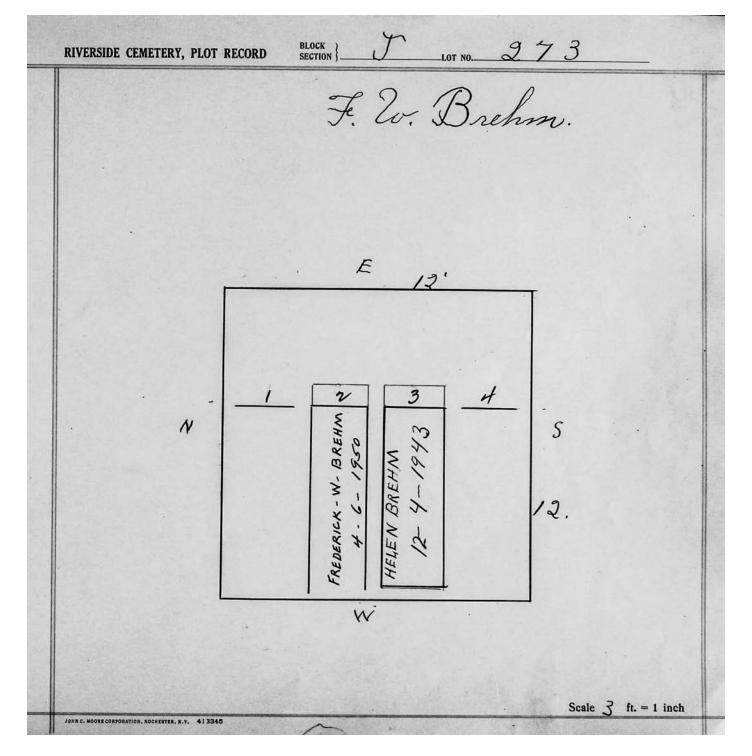

logical, chronological or alphabetical order.

Plot Records for Sections J include plot #, name of plot owners, and map of burials in the plot with the names of those buried.

Section maps added.

Digitally photographed or scanned from original documents by: