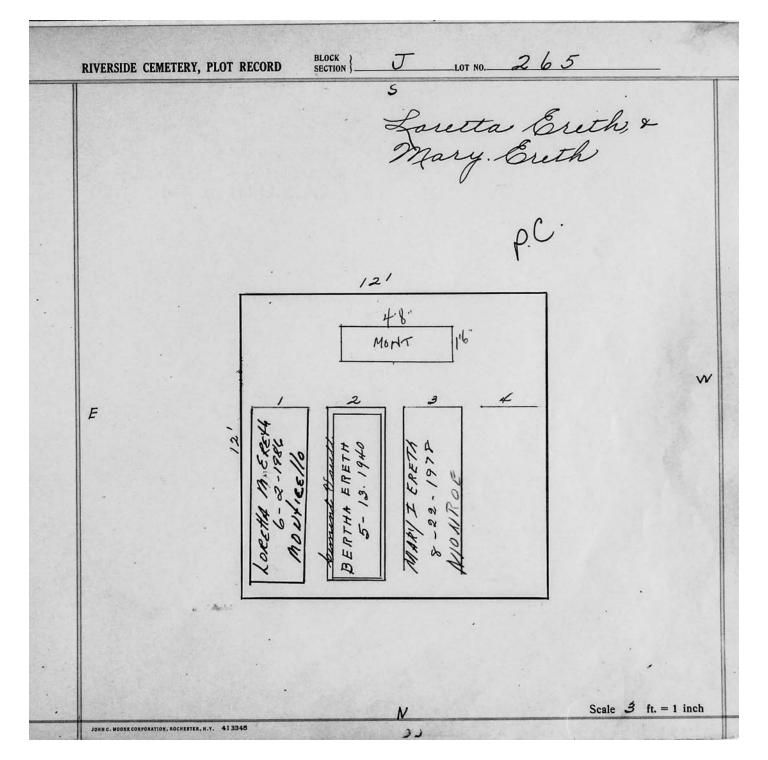

logical, chronological or alphabetical order.

Plot Records for Sections J include plot #, name of plot owners, and map of burials in the plot with the names of those buried.

Section maps added.

Digitally photographed or scanned from original documents by: