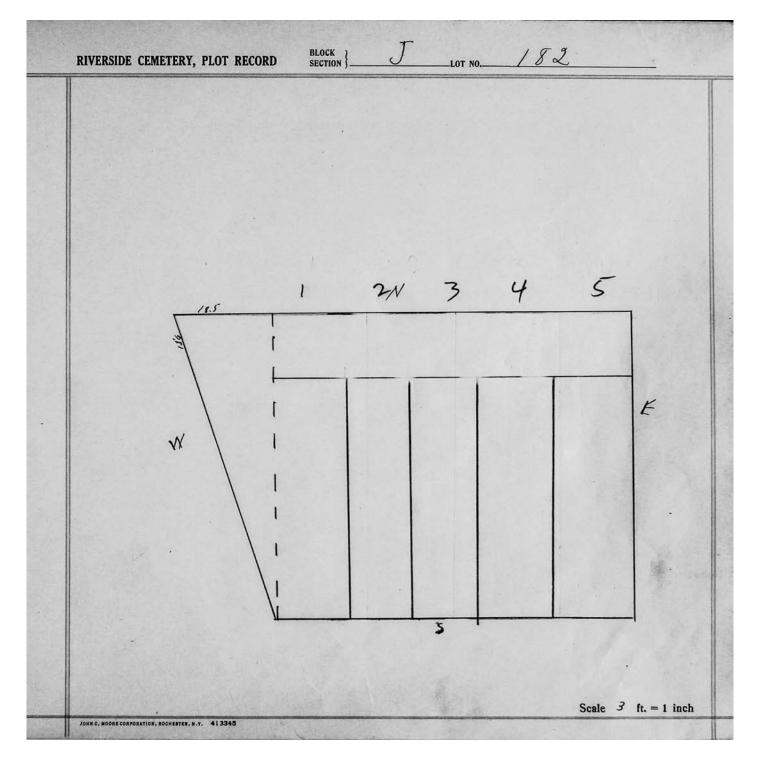

logical, chronological or alphabetical order.

Plot Records for Sections J include plot #, name of plot owners, and map of burials in the plot with the names of those buried.

Section maps added.

Digitally photographed or scanned from original documents by: