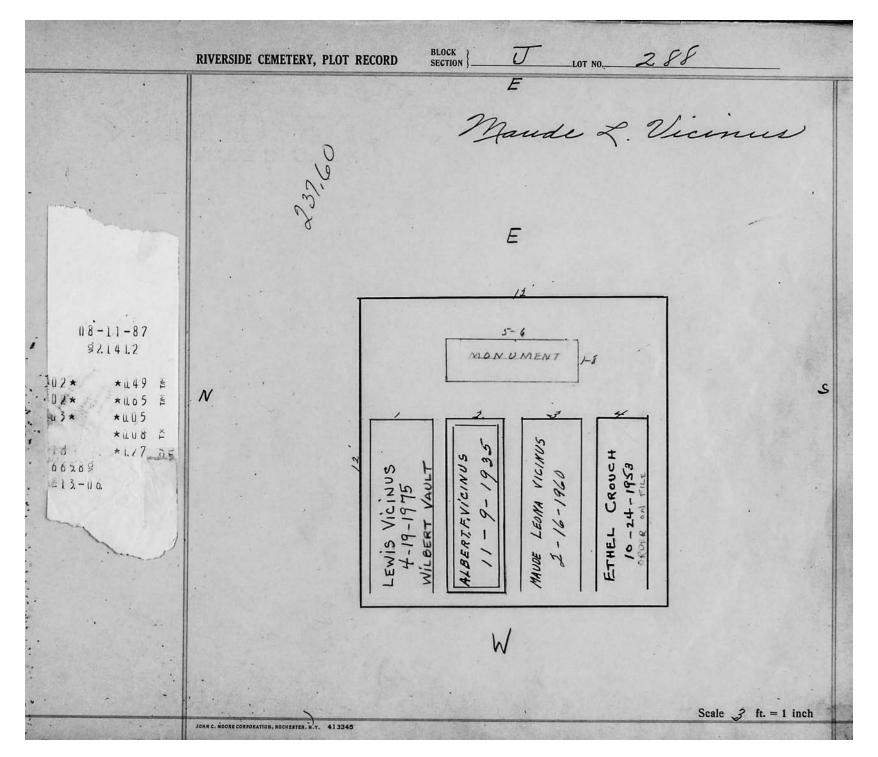

logical, chronological or alphabetical order.

Plot Records for Sections J include plot #, name of plot owners, and map of burials in the plot with the names of those buried.

Section maps added.

Digitally photographed or scanned from original documents by: