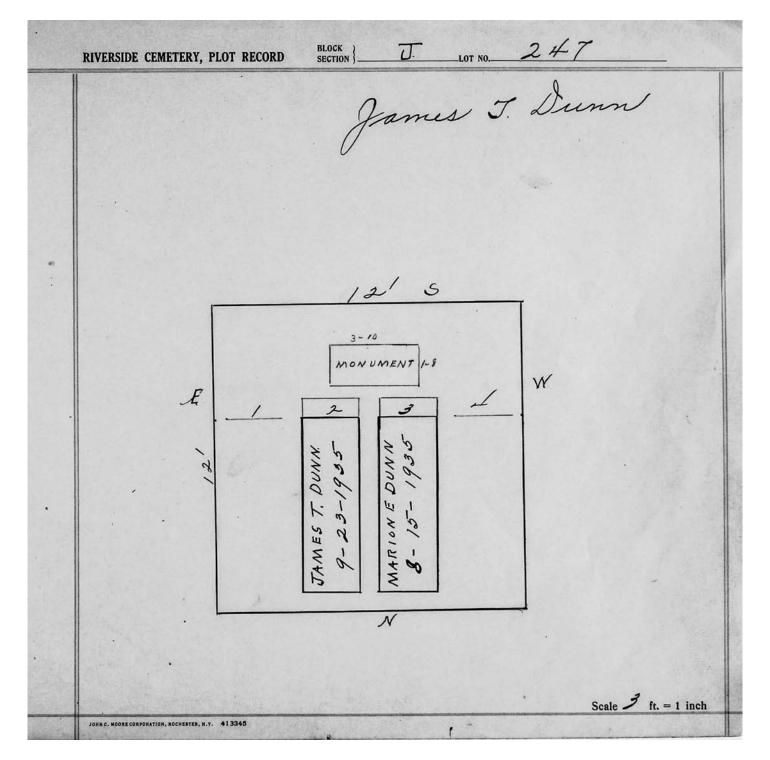

logical, chronological or alphabetical order.

Plot Records for Sections J include plot #, name of plot owners, and map of burials in the plot with the names of those buried.

Section maps added.

Digitally photographed or scanned from original documents by: