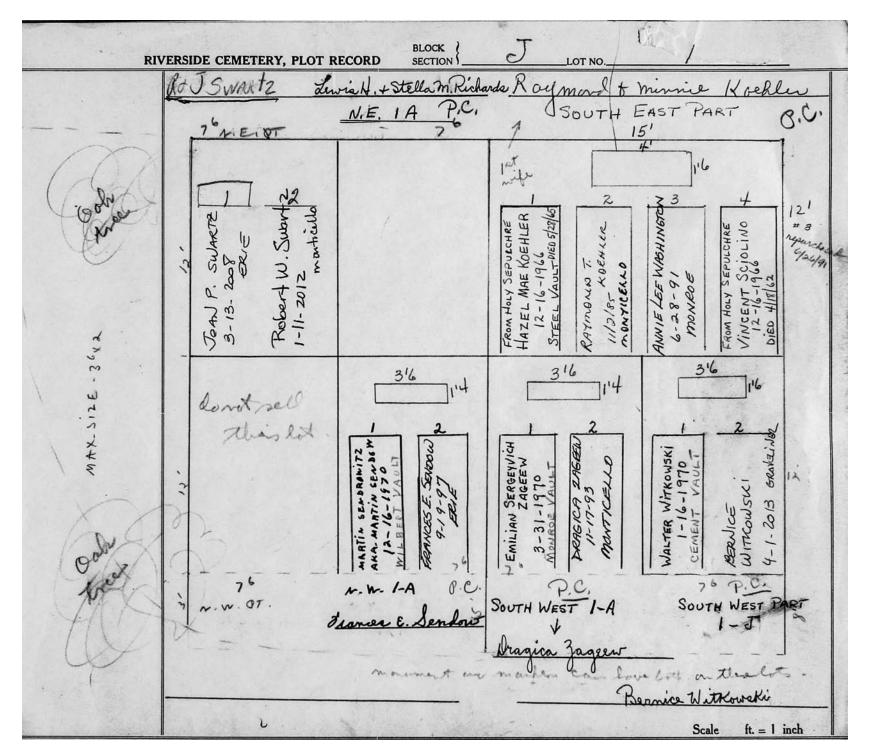

|

 $\hbox{@}\,2013$  Riverside Cemetery Published with permission.





© 2013 Riverside Cemetery Published with permission.



© 2013 Riverside Cemetery Published with permission.

| RIV | ERSIDE CEMETERY, PLOT RECORD SE                                              | ock J LOT NO. 3