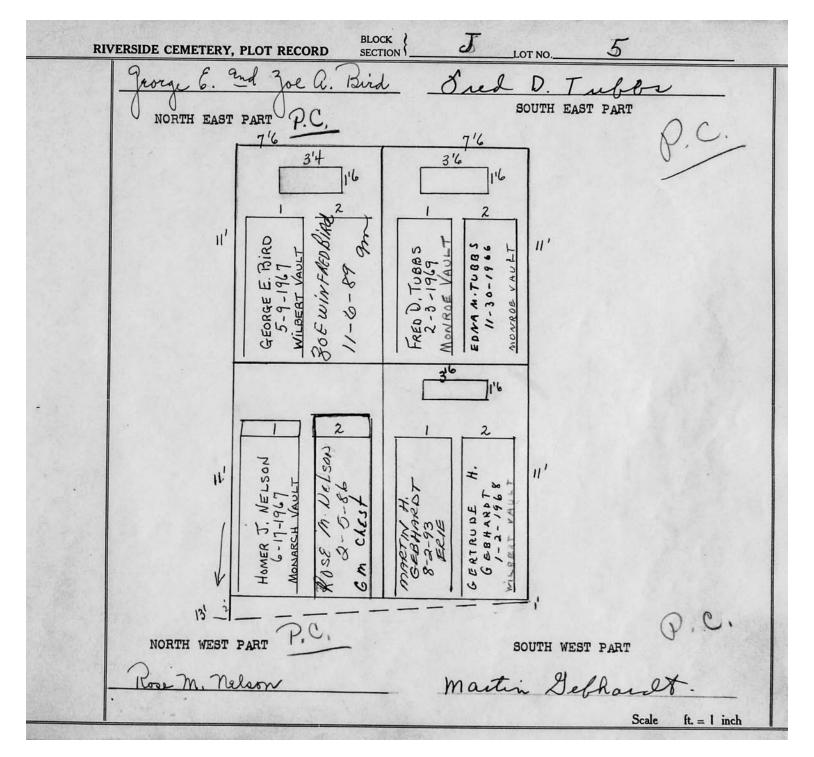

logical, chronological or alphabetical order.

Plot Records for Sections J include plot #, name of plot owners, and map of burials in the plot with the names of those buried.

Section maps added.

Digitally photographed or scanned from original documents by: