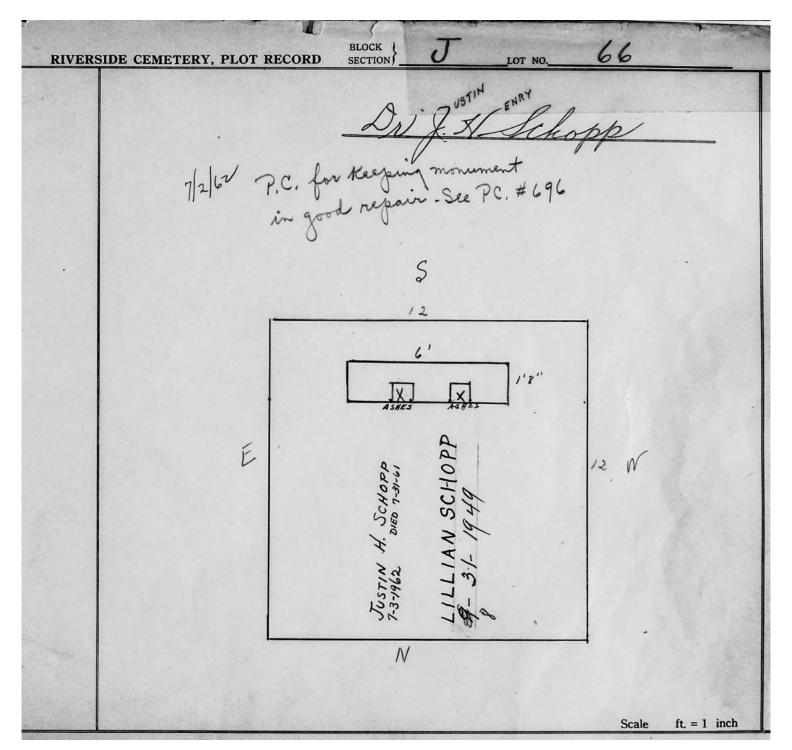

--------------------|--------------------|
| Robert E. Webb                                             |                    |
| Cobart College                                             |                    |
| Z, C                                                       |                    |
|                                                            |                    |
| E / Y 3 V                                                  |                    |
| Sold WEBB                                                  |                    |
| Willie Colore 1 - 18 - 88 1 - 1888 - 19 CONOLITE CONNERETE |                    |
|                                                            |                    |
|                                                            | Scale ft. = 1 inch |



© 2013 Riverside Cemetery Published with permission.

| RIVERS | IDE CEMETERY, PLOT RECORD | BLOCK J LOT NO. WEST PART - 68                                                                                                                                         |
|--------|---------------------------|------------------------------------------------------------------------------------------------------------------------------------------------------------------------|
|        |                           | Pornkessel 4 Meta K. Bomkessel                                                                                                                                         |
|        | İ                         | S<br>9-