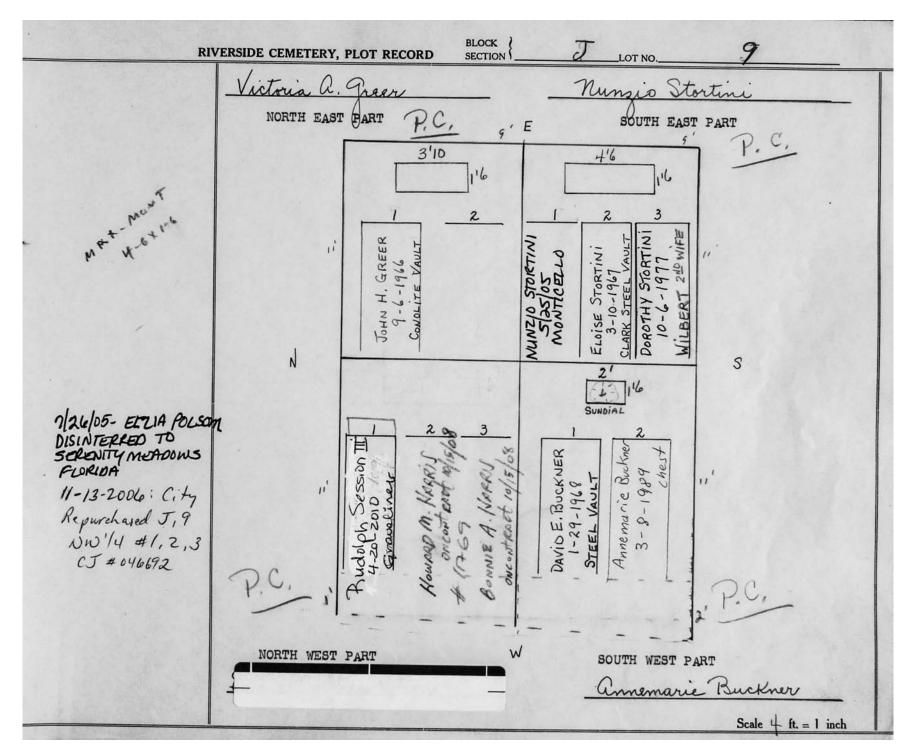

| nch |











| RI                             | VERSIDE CEMETERY, PI | LOT RECORD                                  | BLOCK   SECTION                               | J LOT NO                                                               | 10            |                |
|--------------------------------|----------------------|---------------------------------------------|-----------------------------------------------|------------------------------------------------------------------------|---------------|----------------|
|                                | Norman W.            | Howard                                      |                                               |                                                                        |               |                |
|