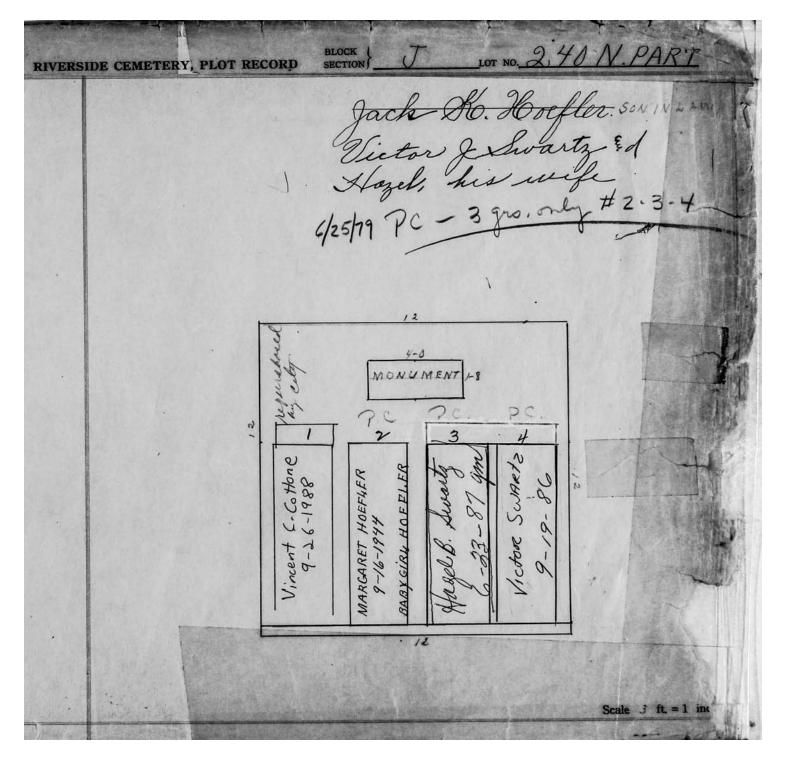

|                     |
|                                 | 1 2 3                                                  | b.                  |
|                                 | Little MANIE                                           |                     |
|                                 | LEN W<br>LEN W<br>1954<br>REACH                        |                     |
| 47                              | 1-13-<br>7-13-<br>9-21-<br>12-20-<br>17-20-<br>18-8-8- |                     |
|                                 | A A A IM                                               |                     |
|                                 |                                                        | Scale 3 ft = 1 inch |

 $\hbox{@\,}2013$  Riverside Cemetery Published with permission.



© 2013 Riverside Cemetery Published with permission.



© 2013 Riverside Cemetery Published with permission.

|   | RIVERSIDE CEMETERY, PLOT RECORD  BLOCK SECTION LOT NO. 2 42                         |
|---|-------------------------------------------------------------------------------------|
|   | RIVERSIDE CEMETERY, PLOT RECORD SECTION LOT NO. 24-2                                |
|   |                                                                                     |
|   | Asabelle M. Acker                                                                   |
|   | Jeague Jeague                                                                       |
|   |                                                                                     |
|   |