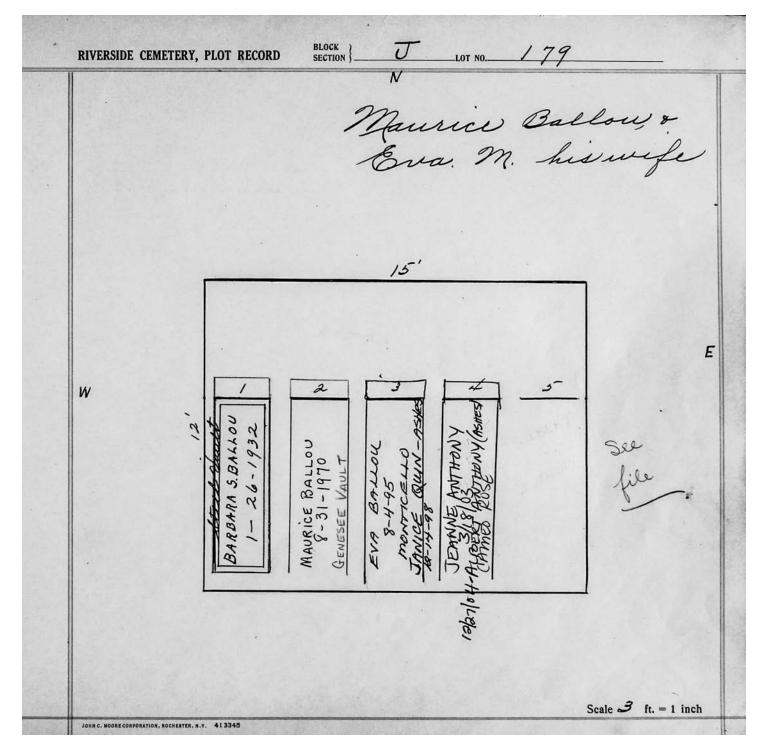

| CLARE<br>7-        | VICTOR VINCENT<br>10-12-89 Evis |          |              |
|                   |                          |                                         |                                            |                    | >                               |          |              |
|                   |                          |                                         |                                            |                    |                                 |          |              |
|                   |                          | 3 10 10 12                              |                                            |                    |                                 | 'Scale 3 | ft. = 1 inch |



© 2013 Riverside Cemetery Published with permission.



© 2013 Riverside Cemetery Published with permission.

| <u> </u> | T-RAI    | on cont | B.  | Me Reit | 4    | PIF |  |
|----------|----------|---------|-----|---------|------|-----|--|
|          |          | 7-      | 911 |         |      |     |  |
|          |          |         |     |         |      |     |  |
|          |          |         |     |         |      |     |  |
|          | 15' N    |         |     |         |      | E   |  |
| W        |          |         |     |         |      | 2   |  |
|          |          | 2       | 3   | . 4     | ٨    |     |  |
|          | Yam      |         |     |         | 1-1- |     |  |
|          | HOLLOWRY |         |     |         |      |     |  |
|          | 841      |         |     |         |      |     |  |
|          | 372