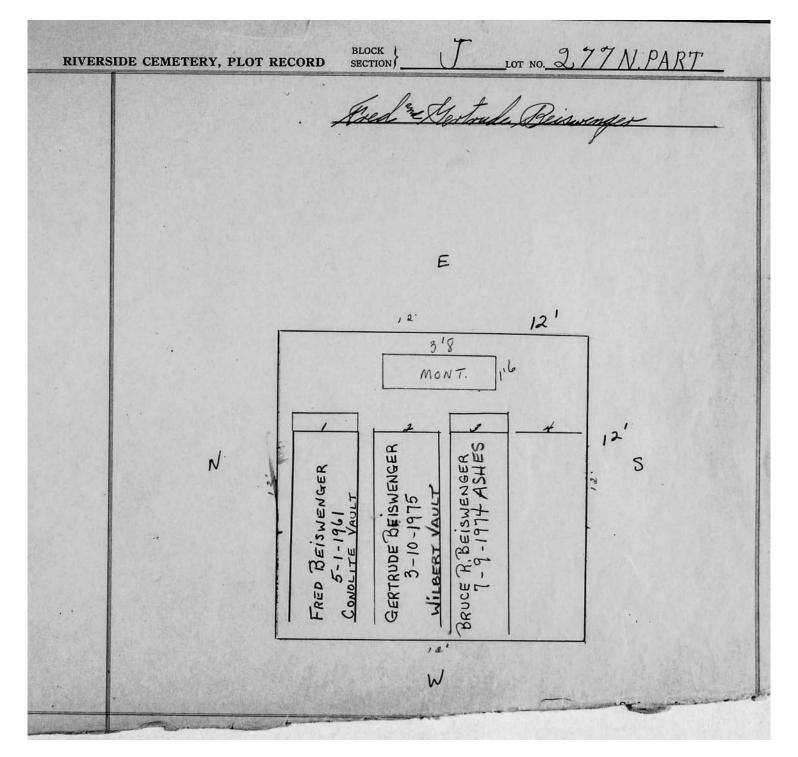

logical, chronological or alphabetical order.

Plot Records for Sections J include plot #, name of plot owners, and map of burials in the plot with the names of those buried.

Section maps added.

Digitally photographed or scanned from original documents by: