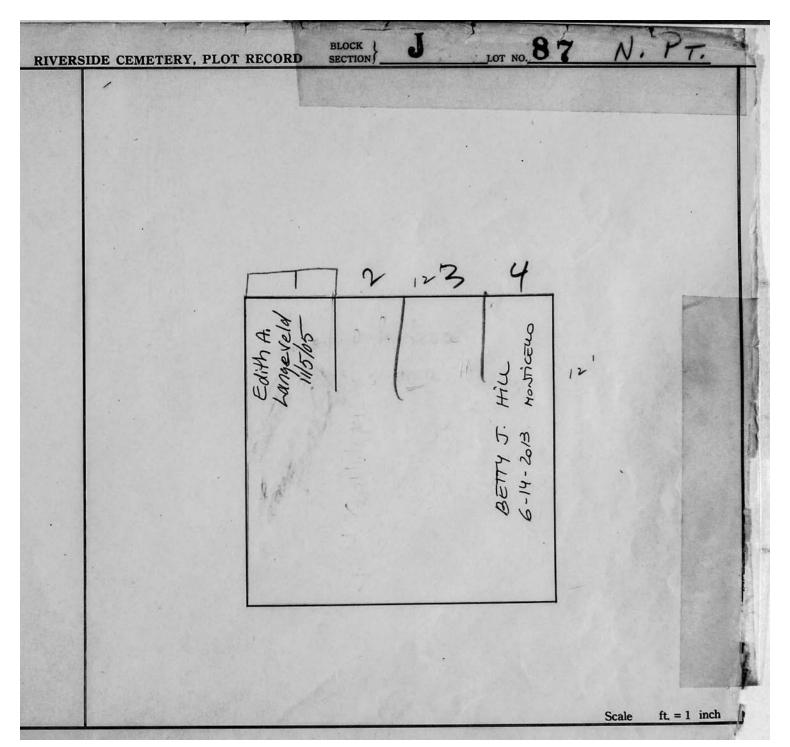

|  |  |  |  |
| H. RICHMOND 6-1948 6-1948 4 87 gm                                               | HSH® W               |  |  |  |  |
| FRANK H. RI<br>1-6-19<br>MARJONE SCA<br>1-7-1971<br>MA3-87<br>WELLE<br>11/13-87 |                      |  |  |  |  |
| N                                                                               |                      |  |  |  |  |
|                                                                                 |                      |  |  |  |  |
|                                                                                 |                      |  |  |  |  |
|                                                                                 | Scale 3 ft. = 1 inch |  |  |  |  |



© 2013 Riverside Cemetery Published with permission.



© 2013 Riverside Cemetery Published with permission.





| RIVE