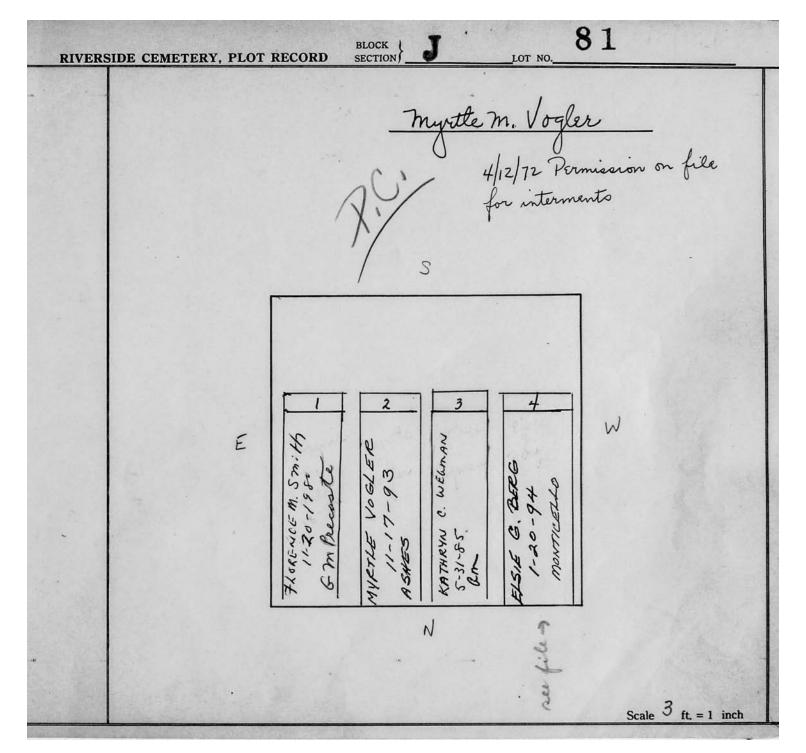

logical, chronological or alphabetical order.

Plot Records for Sections J include plot #, name of plot owners, and map of burials in the plot with the names of those buried.

Section maps added.

Digitally photographed or scanned from original documents by: