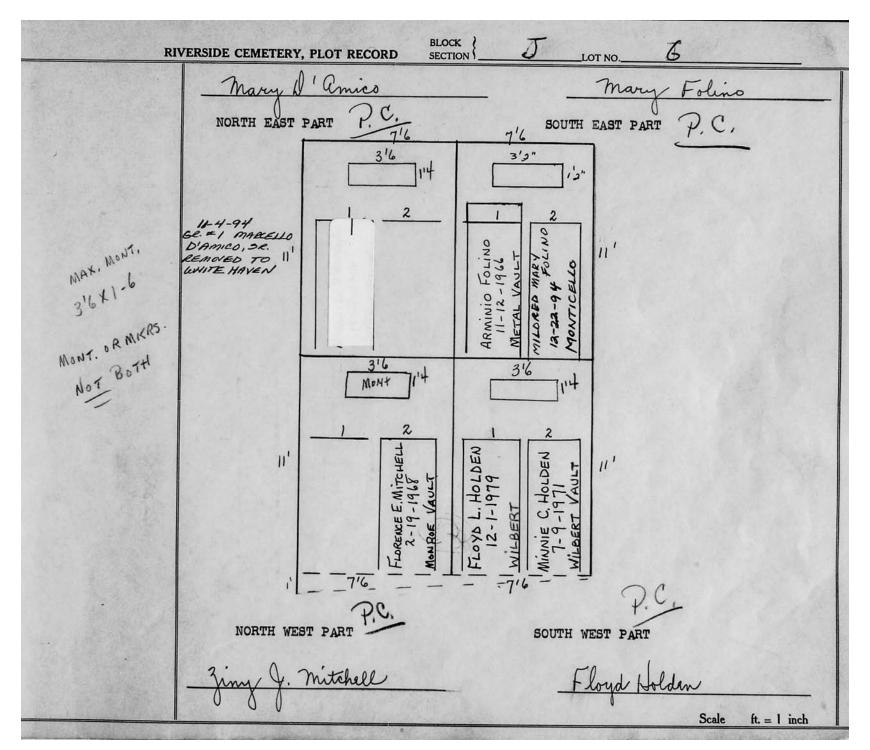

logical, chronological or alphabetical order.

Plot Records for Sections J include plot #, name of plot owners, and map of burials in the plot with the names of those buried.

Section maps added.

Digitally photographed or scanned from original documents by: