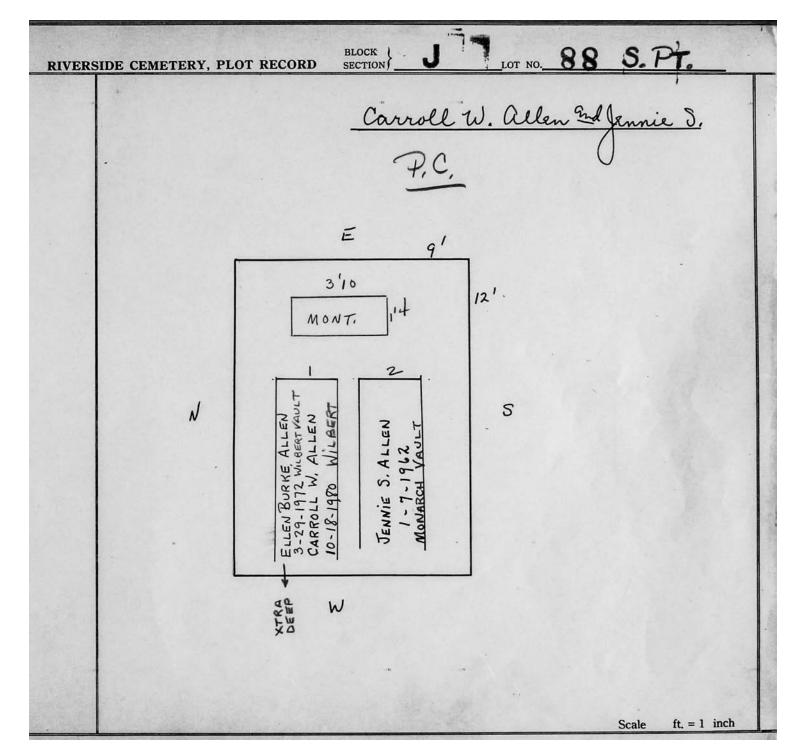

87 gm                                               | HSH® W               |  |  |  |  |
| FRANK H. RI<br>1-6-19<br>MARJONE SCA<br>1-7-1971<br>MA3-87<br>WELLE<br>11/13-87 |                      |  |  |  |  |
| N                                                                               |                      |  |  |  |  |
|                                                                                 |                      |  |  |  |  |
|                                                                                 |                      |  |  |  |  |
|                                                                                 | Scale 3 ft. = 1 inch |  |  |  |  |



© 2013 Riverside Cemetery Published with permission.



© 2013 Riverside Cemetery Published with permission.





| RIVE