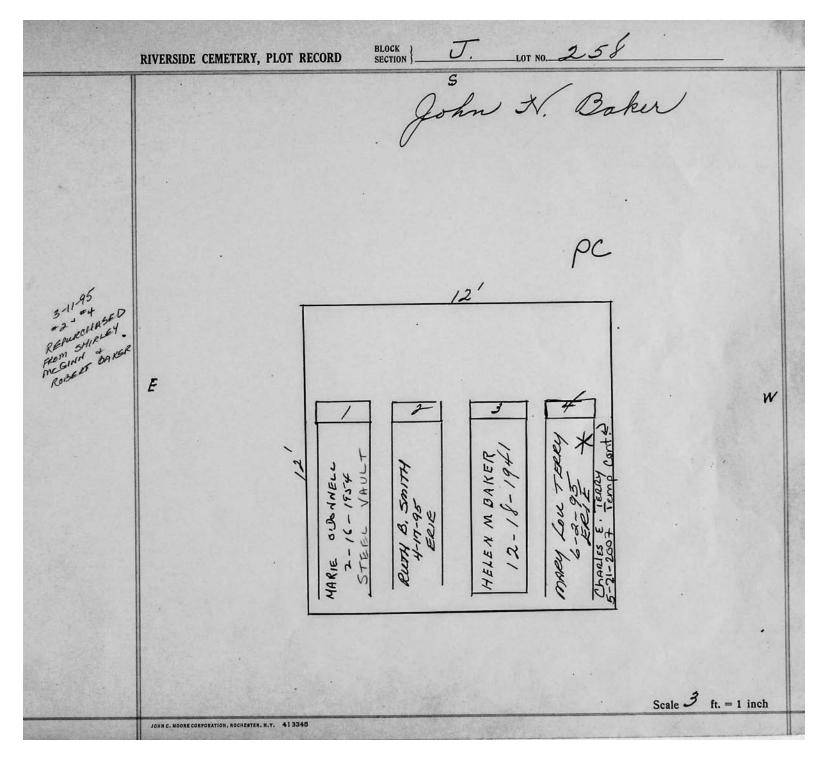

logical, chronological or alphabetical order.

Plot Records for Sections J include plot #, name of plot owners, and map of burials in the plot with the names of those buried.

Section maps added.

Digitally photographed or scanned from original documents by: