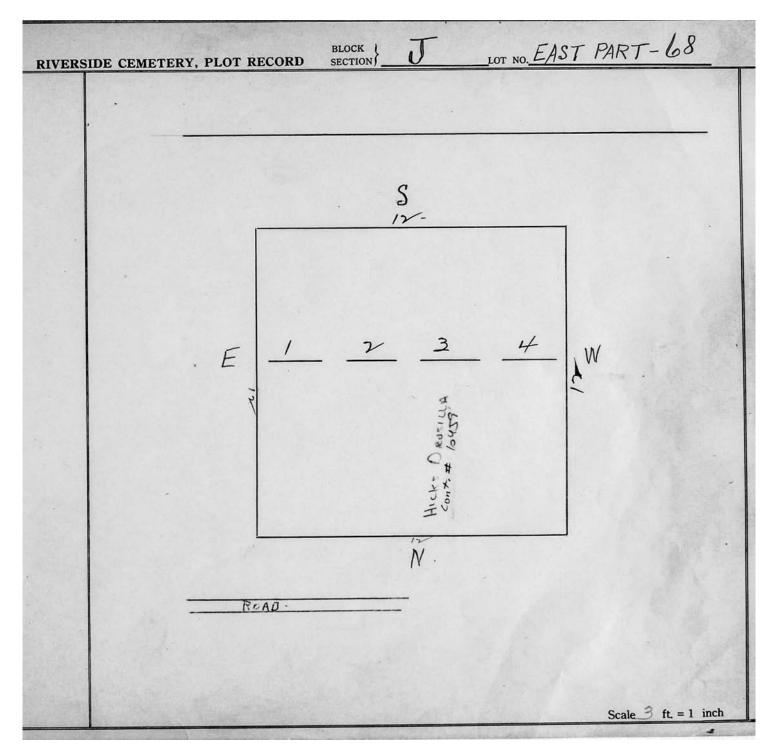

| HAAG<br>W. BORNKESSEL<br>A. 8-1971<br>A. 8-1971<br>W. BORNKESSEL<br>W. BORNKESSEL<br>W. BORNKESSEL<br>W. BORNKESSEL<br>W. BORNKESSEL<br>W. BORNKESSEL<br>W. BORNKESSEL |
|        |                           | ANNA ANNA META K.  4 - A HARRISON I 12-3 CENESSEE                                                                                                                      |
|        |                           | ROAD                                                                                                                                                                   |
| _      |                           | Scale 3 ft. = 1 inch                                                                                                                                                   |



 $\hbox{@\,}2013$  Riverside Cemetery Published with permission.

| RIVERS | SIDE CEMETERY, PLOT RECORD SECTION LOT NO. 69