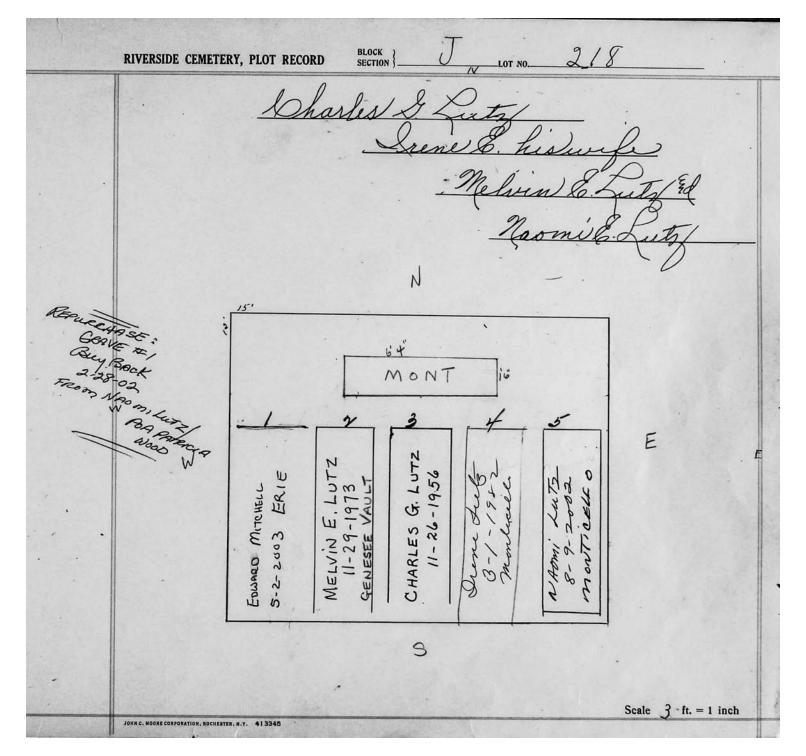

logical, chronological or alphabetical order.

Plot Records for Sections J include plot #, name of plot owners, and map of burials in the plot with the names of those buried.

Section maps added.

Digitally photographed or scanned from original documents by: