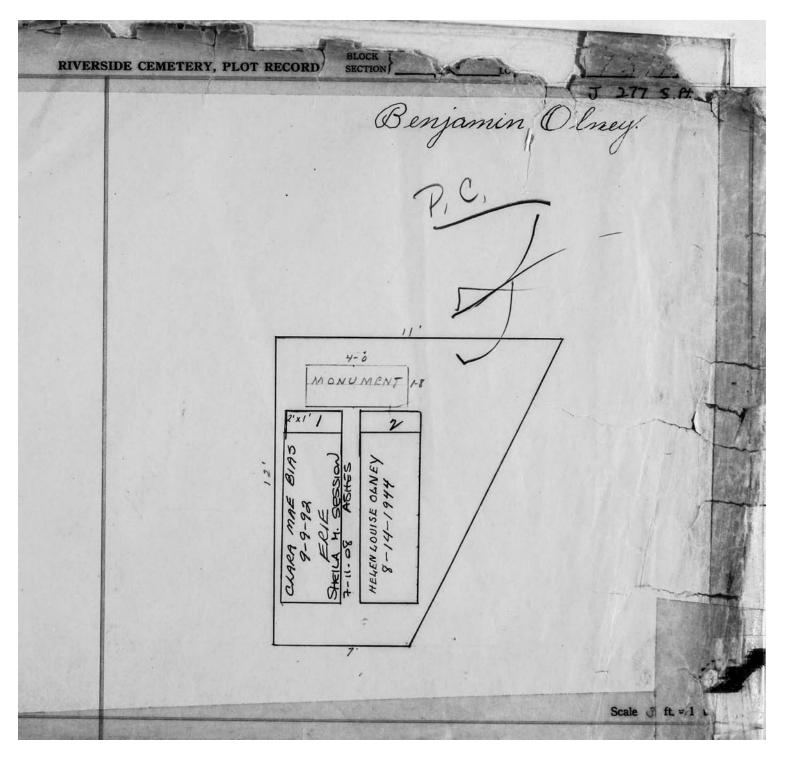

|                |
|                        | ROY C. LIL<br>5-4-19<br>MOWARCH VAU | CECILLE LIL<br>7-14-190<br>WILBERT VAN |        |                           |                |
|                        | W                                   |                                        |        |                           |                |
|                        |                                     |                                        |        |                           |                |
|                        |                                     |                                        |        | Scale                     | 3 ft. = 1 inch |

 $\hbox{@\,}2013$  Riverside Cemetery Published with permission.



© 2013 Riverside Cemetery Published with permission.



© 2013 Riverside Cemetery Published with permission.



© 2013 Riverside Cemetery Published with permission.

|     | RIVERSIDE CEMETERY, PLOT RECORD                   | BLOCK SECTION }                         | LOT NO. 12 | X9                   | 1 |
|-----|---------------------------------------------------|-----------------------------------------|------------|----------------------|---|
| 1   |                                                   | Burton 20                               | eller      |                      |   |
|     |                                                   |                                         |            |                      |   |
|     |                                                   |                                         | C          |