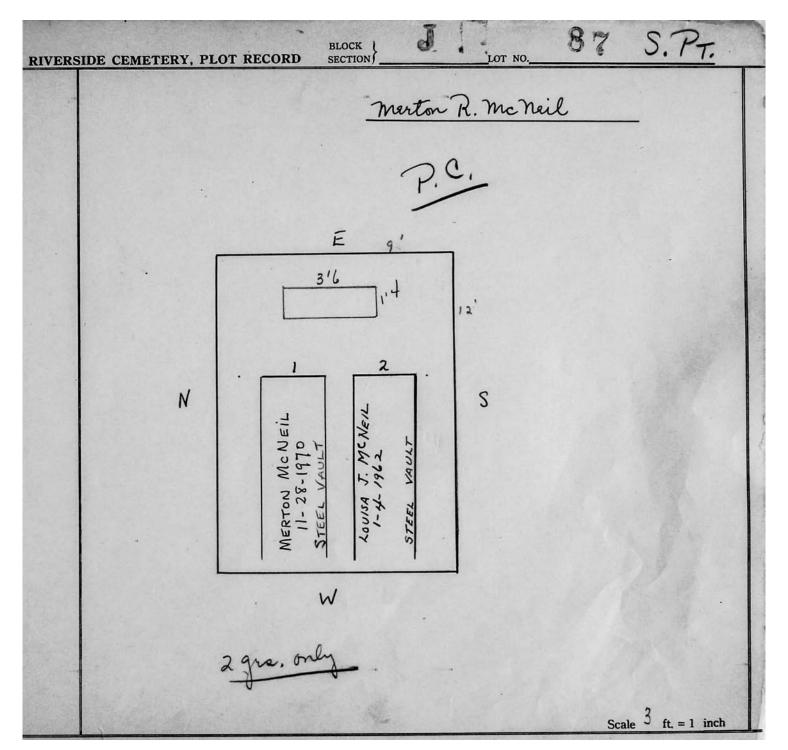

|                      |  |  |  |  |
| H. RICHMOND 6-1948 6-1948 4 87 gm                                               | HSH® W               |  |  |  |  |
| FRANK H. RI<br>1-6-19<br>MARJONE SCA<br>1-7-1971<br>MA3-87<br>WELLE<br>11/13-87 |                      |  |  |  |  |
| N                                                                               |                      |  |  |  |  |
|                                                                                 |                      |  |  |  |  |
|                                                                                 |                      |  |  |  |  |
|                                                                                 | Scale 3 ft. = 1 inch |  |  |  |  |



© 2013 Riverside Cemetery Published with permission.



© 2013 Riverside Cemetery Published with permission.





| RIVE