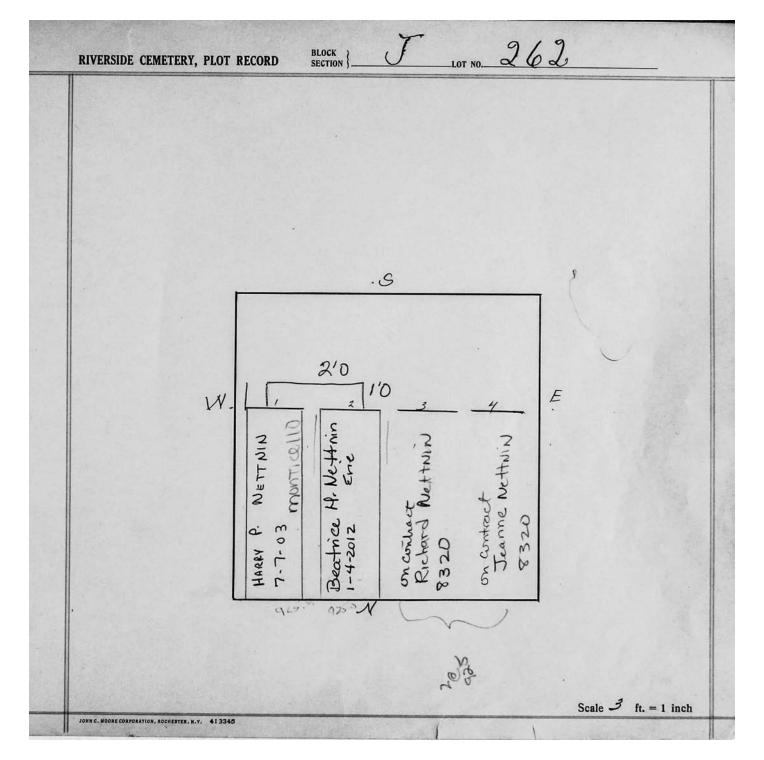

logical, chronological or alphabetical order.

Plot Records for Sections J include plot #, name of plot owners, and map of burials in the plot with the names of those buried.

Section maps added.

Digitally photographed or scanned from original documents by: