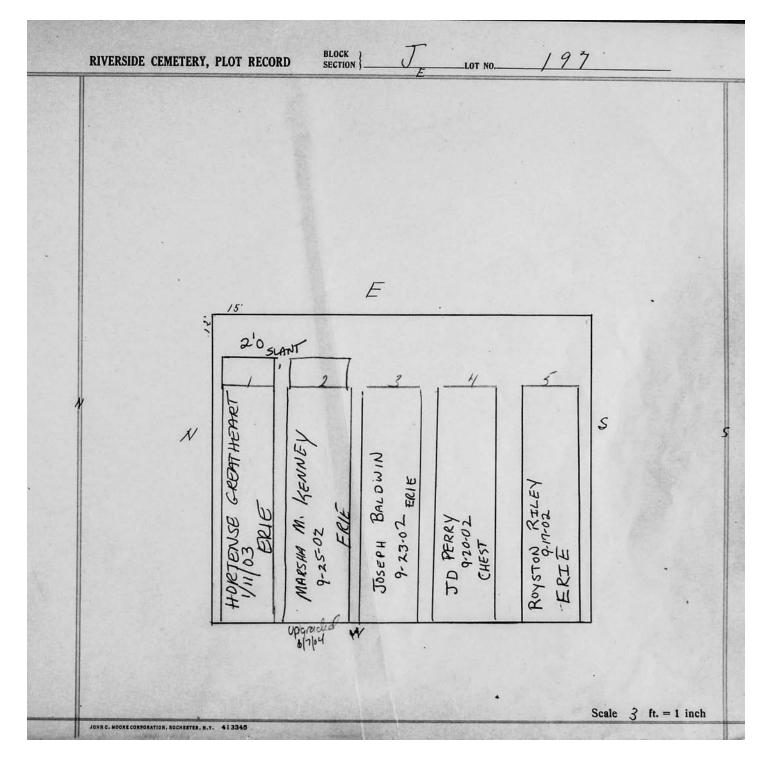

logical, chronological or alphabetical order.

Plot Records for Sections J include plot #, name of plot owners, and map of burials in the plot with the names of those buried.

Section maps added.

Digitally photographed or scanned from original documents by: