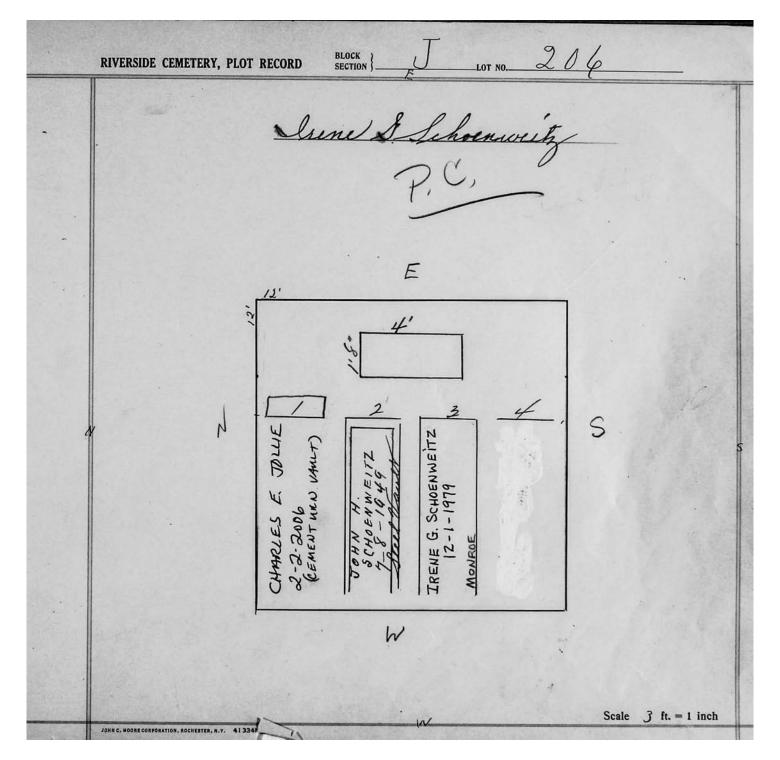

|                      |
|              |                                                                   |                      |
|              | 12' E                                                             |                      |
|              | 1. WOEHR 1. 2. 1964  1. L. WOEHR 1. 2. 1969  11-2-1948  11-2-1948 | S                    |
|              | FREEFRICK  3- 36-  MABEL 1  9-2  DONALD                           |                      |
|              | V                                                                 |                      |
|              | VV                                                                | Scale 3 ft. = 1 inch |
| THE PARTY OF | JOHN C. MOORE CORPORATION, ROCHESTER, N.Y. 413345                 |                      |



© 2013 Riverside Cemetery Published with permission.



© 2013 Riverside Cemetery Published with permission.

| RIVERSIDE CEMETERY, PLOT RECORD                   | BLOCK SECTION LOT NO.                                                         | 208                                                                       |
|---------------------------------------------------|-------------------------------------------------------------------------------|---------------------------------------------------------------------------|
|                                                   | Mary 6.                                                                       | RIGH W. NEUM.  daughter  only Heir  only Heir  only Heir  only Elem PARRY |
| 391                                               | 18'