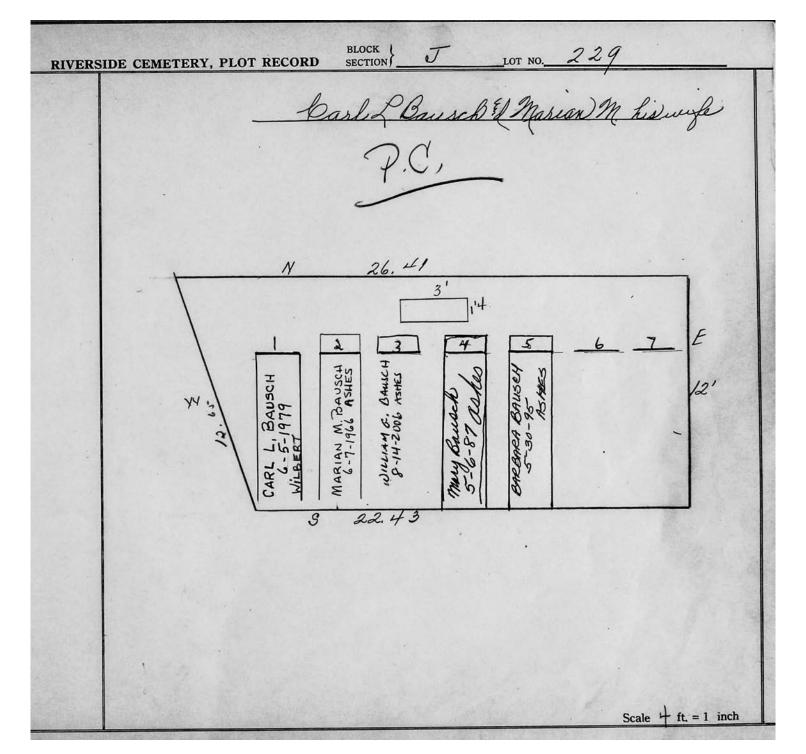

logical, chronological or alphabetical order.

Plot Records for Sections J include plot #, name of plot owners, and map of burials in the plot with the names of those buried.

Section maps added.

Digitally photographed or scanned from original documents by: