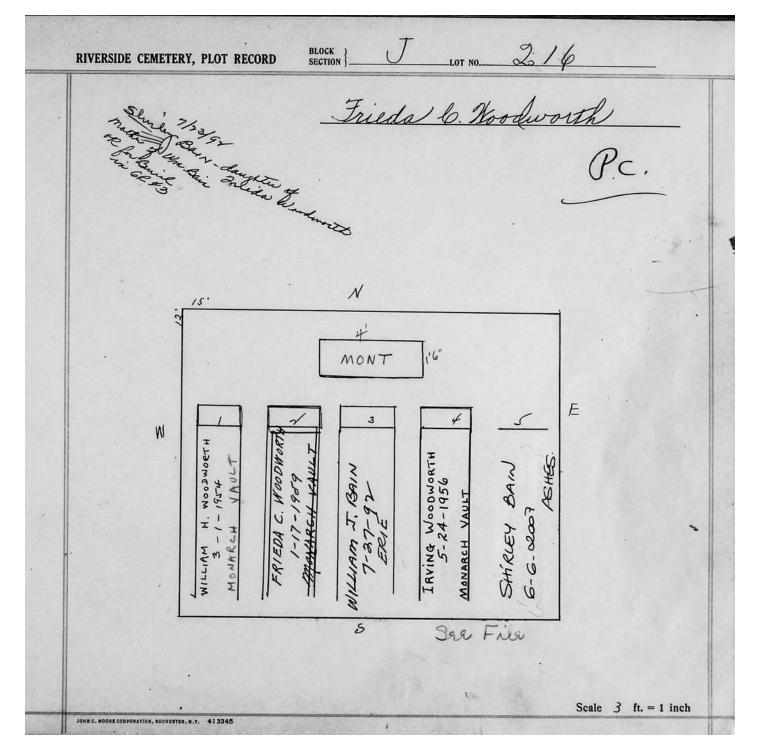

logical, chronological or alphabetical order.

Plot Records for Sections J include plot #, name of plot owners, and map of burials in the plot with the names of those buried.

Section maps added.

Digitally photographed or scanned from original documents by: