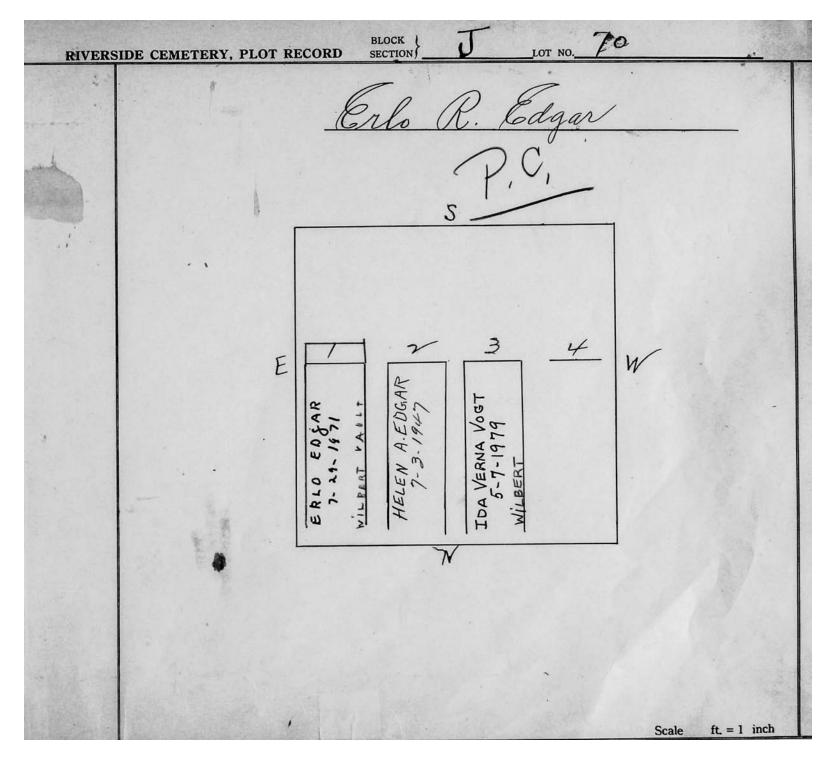

logical, chronological or alphabetical order.

Plot Records for Sections J include plot #, name of plot owners, and map of burials in the plot with the names of those buried.

Section maps added.

Digitally photographed or scanned from original documents by: