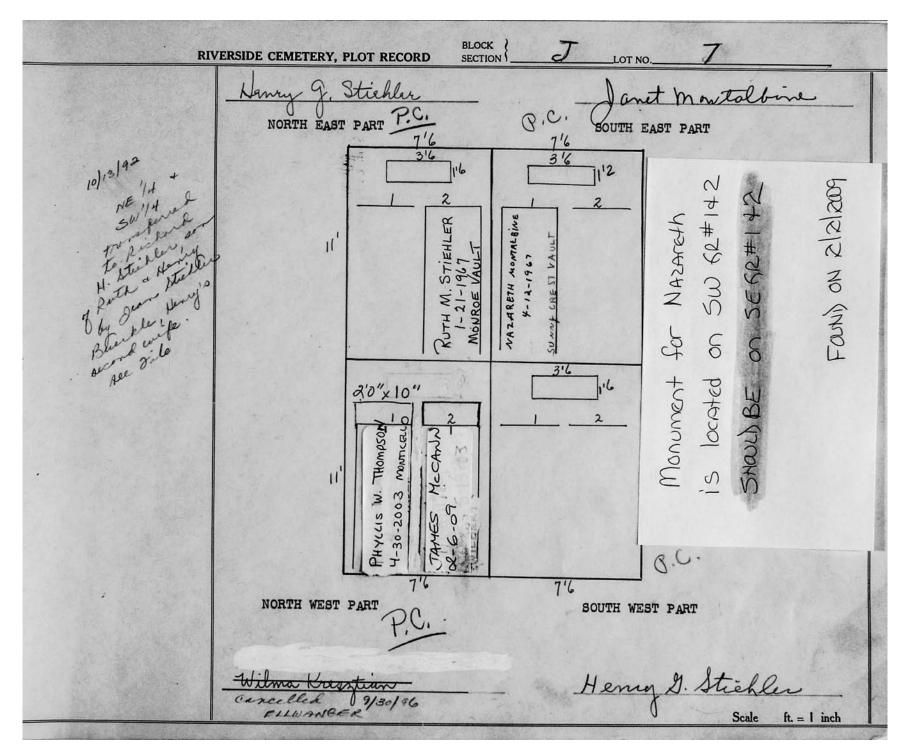

logical, chronological or alphabetical order.

Plot Records for Sections J include plot #, name of plot owners, and map of burials in the plot with the names of those buried.

Section maps added.

Digitally photographed or scanned from original documents by: