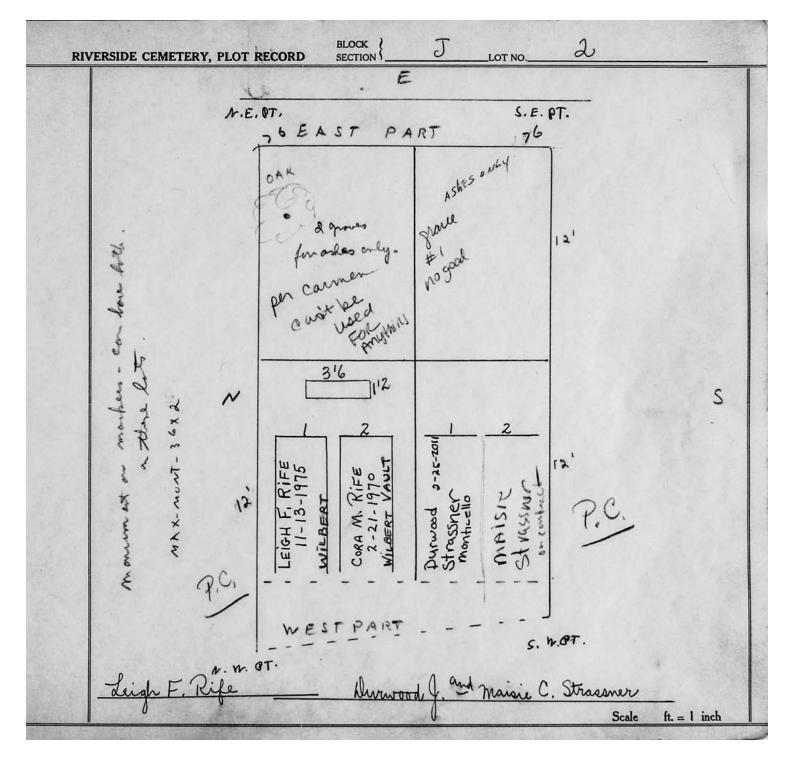

|

 $\hbox{@}\,2013$  Riverside Cemetery Published with permission.





© 2013 Riverside Cemetery Published with permission.



© 2013 Riverside Cemetery Published with permission.

| RIV | ERSIDE CEMETERY, PLOT RECORD SE                                              | ock J LOT NO. 3