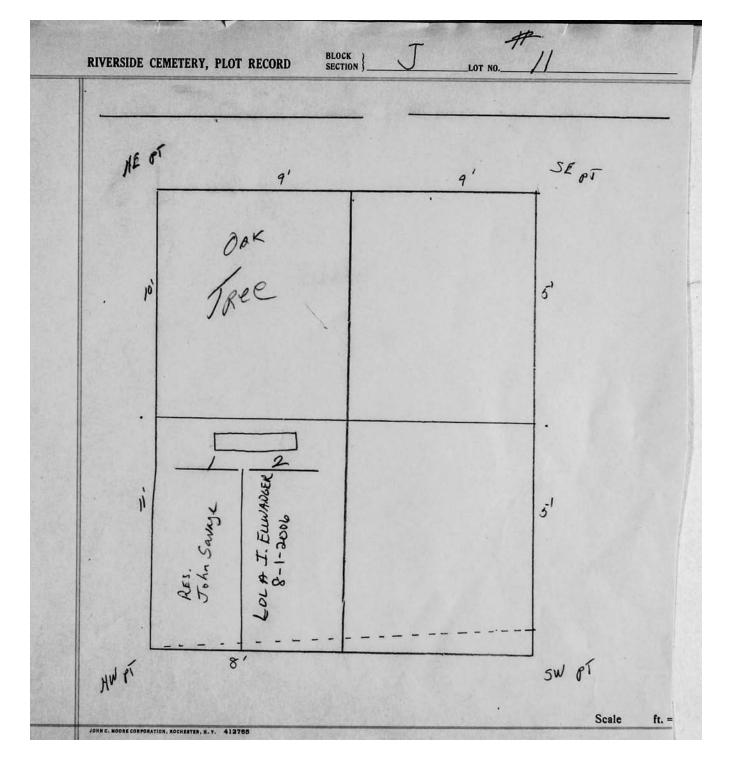

|                |
|                                | n'                   | THEODORE<br>HILFIKER<br>1.21-93<br>VENETIAN | RISOB WORTHOUND                               | ARTHUR W. NEFF 6-10-1967 GENESEE VAULT CLARA E. NEFF 6-21-1976 GENESEE | 10            |                |
|                                | 3                    |                                             | - L                                           | P.C                                                                    | _             |                |
|                                | NORTH WEST P         | MARGARE                                     | ET                                            | SOUTH Clara E.                                                         | 00            | + ft. = 1 inch |



© 2013 Riverside Cemetery Published with permission.

|  | _ 0 | Vorot                                   | Ty E.                        | mille                                | Nuns                                | E SHORI | e<br>me |
|--|-----|-----------------------------------------|------------------------------|--------------------------------------|-------------------------------------|---------|---------|
|  |     |                                         | P.C.                         | _                                    |                                     |         |         |
|  | ,   |                                         | 12'                          | 5                                    |                                     | 1       |         |
|  |     |