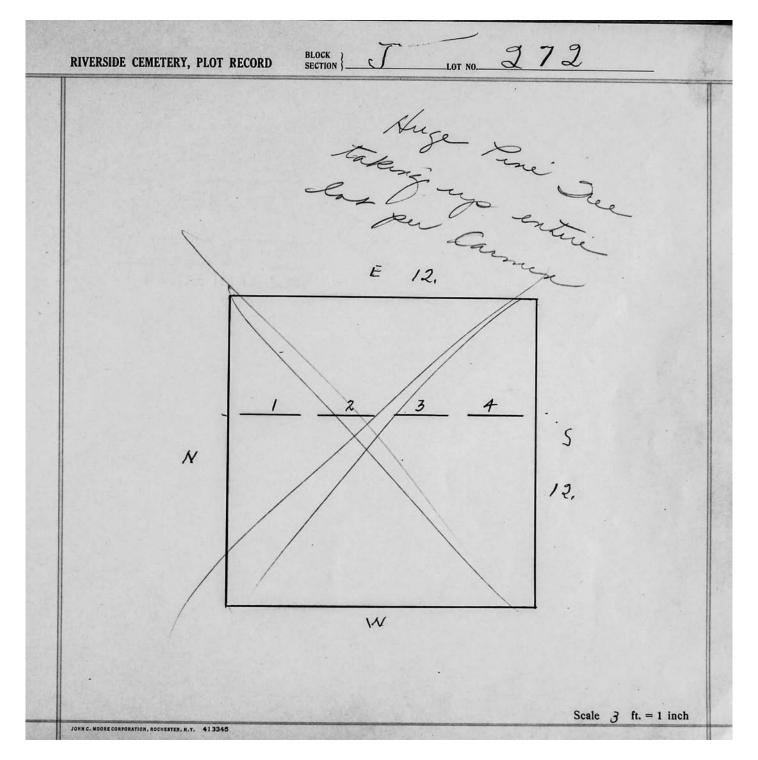

logical, chronological or alphabetical order.

Plot Records for Sections J include plot #, name of plot owners, and map of burials in the plot with the names of those buried.

Section maps added.

Digitally photographed or scanned from original documents by: