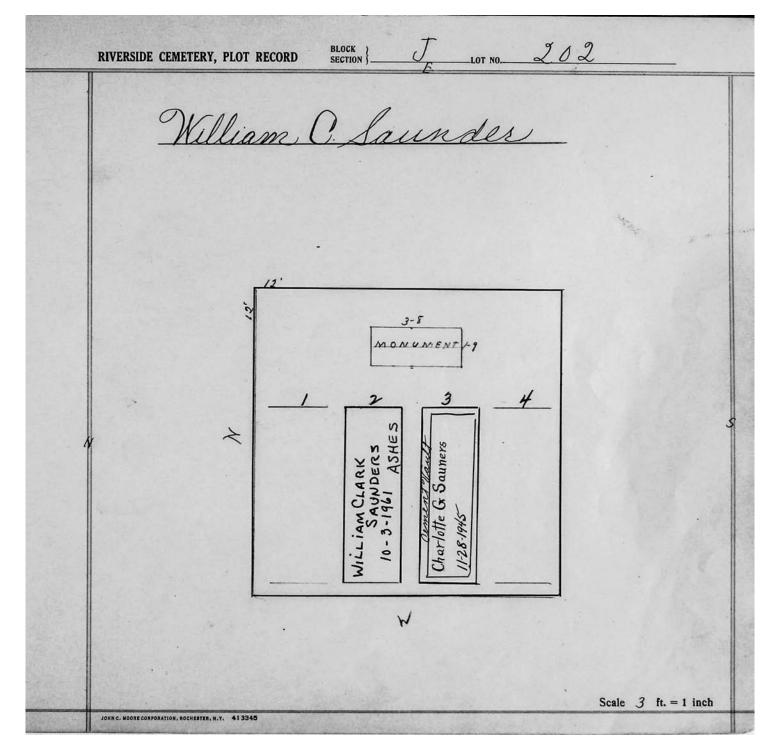

--------------------------------------------------------------------------------------------------------------------------------------------------------------------------------------------------------------------------------------------------------------------------------------------------------------------------------------------------------------------------------------------------------------------------------------------------------------------------------------------------------------------------------------------------------------------------------------------------------------------------------------------------------------------|------------------|
| EDWARD J. MARSTON  WINBERT  TO S-1955  EDWARD J. MARSTON  LO-3-1988  THEND. MARSTON  THEND. MARSTON  TO S-1988   e 3 ft. = 1 inch |



© 2013 Riverside Cemetery Published with permission.

|   | Fobe                                    | rt W. Spick