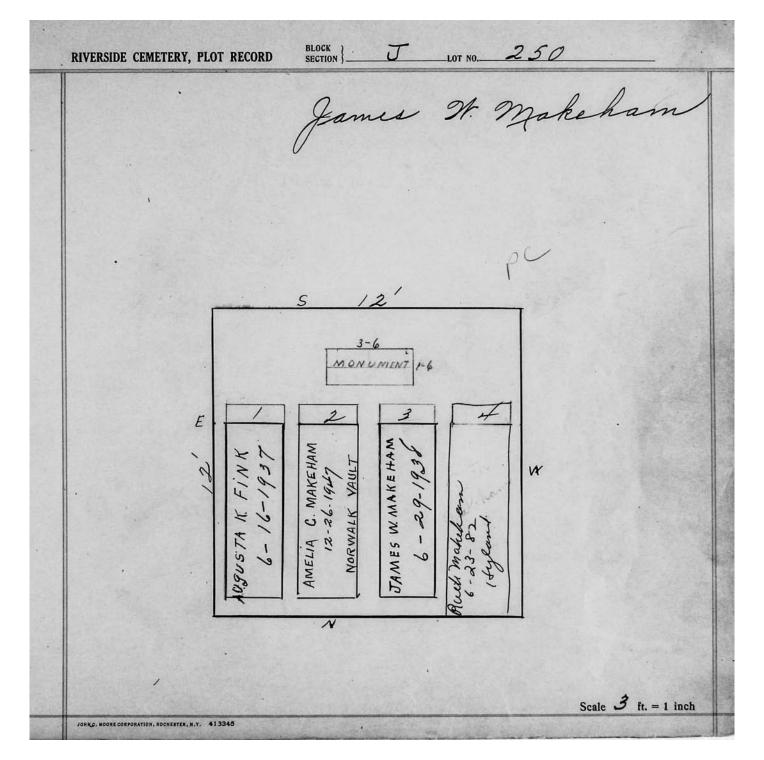

logical, chronological or alphabetical order.

Plot Records for Sections J include plot #, name of plot owners, and map of burials in the plot with the names of those buried.

Section maps added.

Digitally photographed or scanned from original documents by: