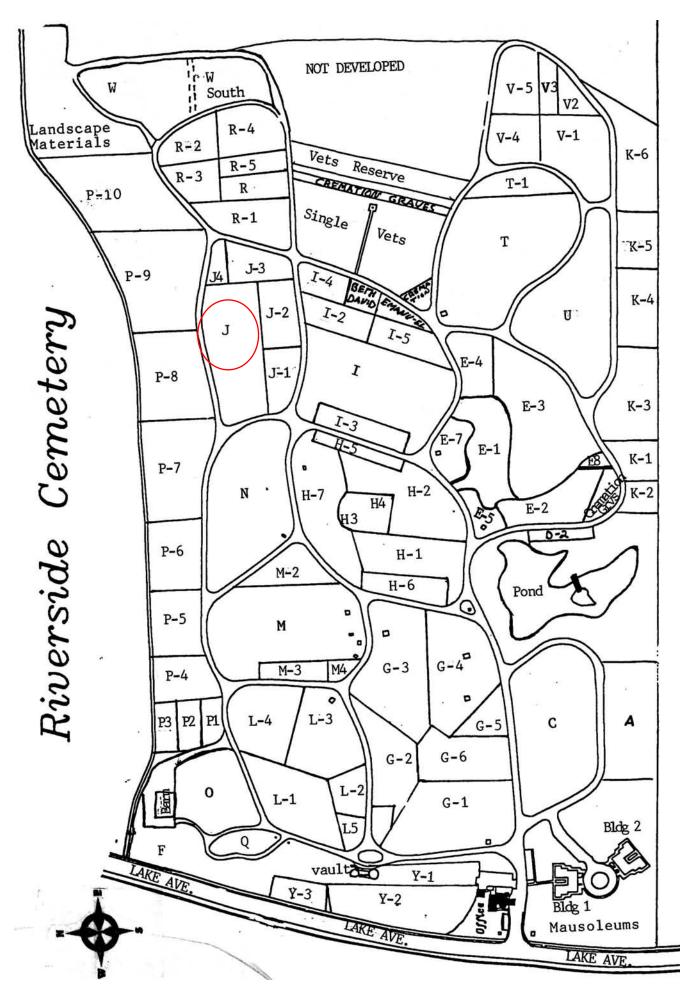

logical, chronological or alphabetical order.

Plot Records for Sections J include plot #, name of plot owners, and map of burials in the plot with the names of those buried.

Section maps added.

Digitally photographed or scanned from original documents by: