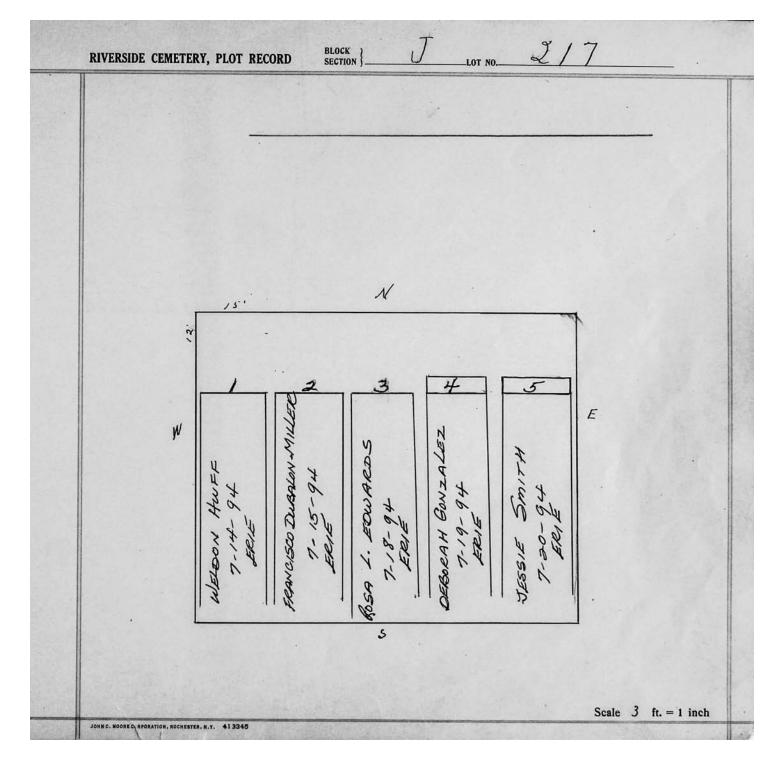

logical, chronological or alphabetical order.

Plot Records for Sections J include plot #, name of plot owners, and map of burials in the plot with the names of those buried.

Section maps added.

Digitally photographed or scanned from original documents by: