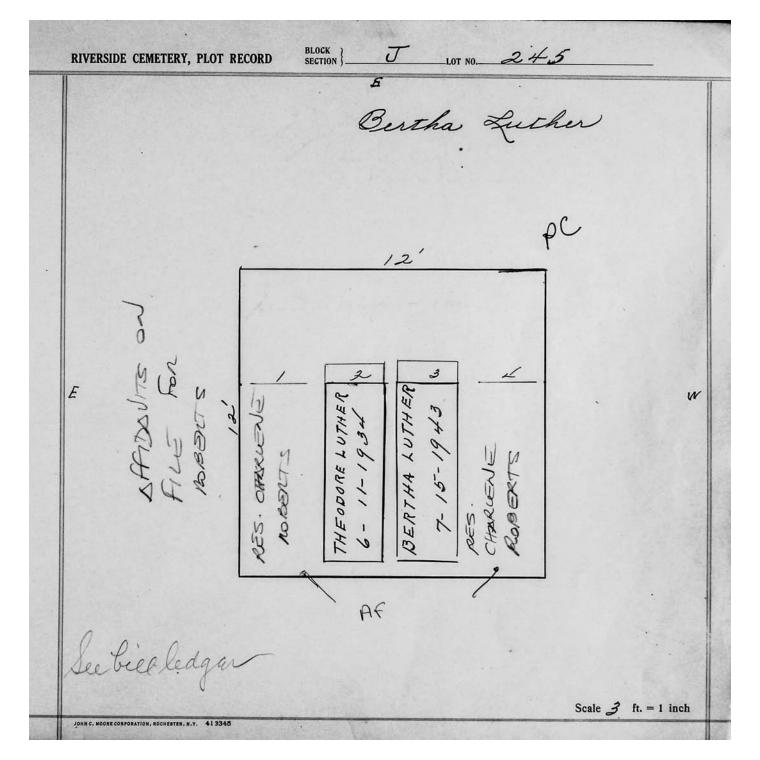

| 12,<br>NA99 | MOY<br>HEY             | 00            | Moy E<br>8 - 19. |                 |      |
|   | SKIPP       | MOYER<br>975<br>8ET E. | KATHERINE     | 1 × × 1          |                 |      |
|   | GomA        | ELDON 13-27-1          | ATHE          | 5540<br>5-       |                 |      |
|   | 28          | मिलं इंस               | *             |                  |                 | -    |
|   |             |                        |               |                  |                 |      |
|   |             |                        |               |                  |                 |      |
|   |             | N                      |               |                  | Scale 3 ft. = 1 | inch |

 $\hbox{@\,}2013$  Riverside Cemetery Published with permission.



© 2013 Riverside Cemetery Published with permission.

|   |                            | John                                                           | S. Ly            | on |  |
|---|----------------------------|----------------------------------------------------------------|------------------|----|--|
|   |                            | 12'                                                            |                  |    |  |
| E | John S. Lyon<br>10-12-1945 | 3-14-1953 R<br>3-14-1953 R<br>MONACH VAULT<br>NINA RUTH LYON C | M.Lyon<br>7-1935 |    |  |
|   | Ledge Ledge                | NINA RU                                                        | 9E0R9E           |    |  |

© 2013 Riverside Cemetery Published with permission.



© 2013 Riverside Cemetery Published with permission.