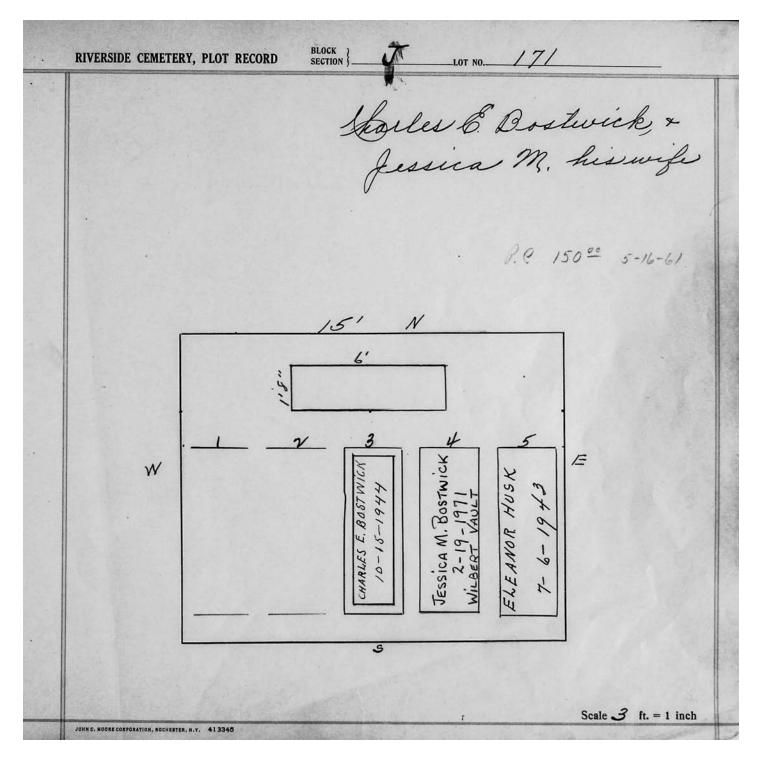

| 12' DRIVER 1949 1949 T DRIVER - 1933 SHEENE SHEENE 167 160                                                      |              |
|                  | 17-19<br>17-19<br>17-19<br>11-1845<br>11-1845<br>11-1845<br>11-1845<br>11-1845<br>11-1845<br>11-1845<br>11-1845 |              |
|                  | MAR. SAME                                                                                                       |              |
|                  |                                                                                                                 |              |
|                  | Scale 3                                                                                                         | ft. = 1 inch |

 $\hbox{@\,}2013$  Riverside Cemetery Published with permission.



© 2013 Riverside Cemetery Published with permission.

| RIVERSIDE CEMETE | Gaymond, F. Murp<br>Slave M. Austin