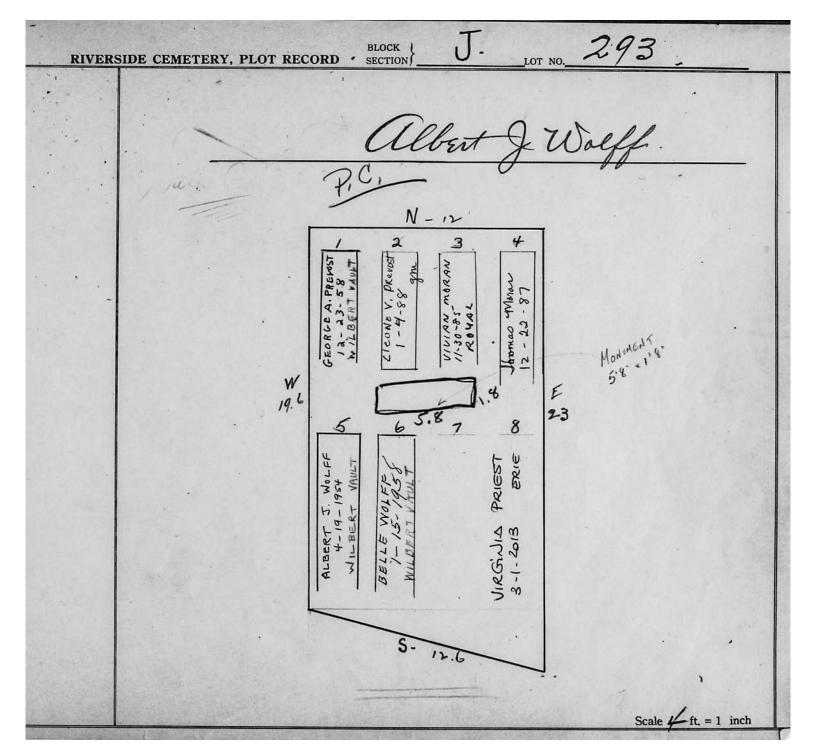

logical, chronological or alphabetical order.

Plot Records for Sections J include plot #, name of plot owners, and map of burials in the plot with the names of those buried.

Section maps added.

Digitally photographed or scanned from original documents by: