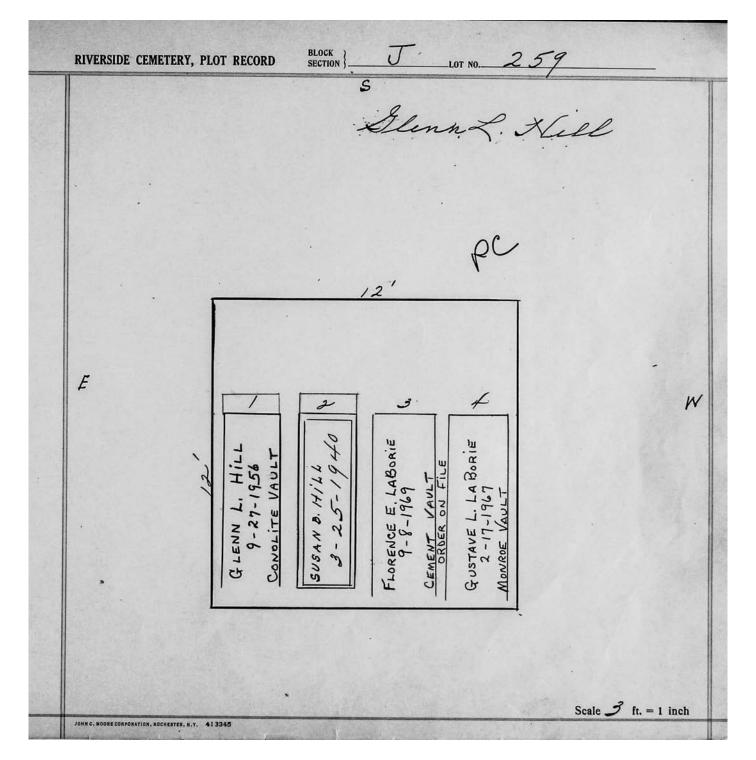

logical, chronological or alphabetical order.

Plot Records for Sections J include plot #, name of plot owners, and map of burials in the plot with the names of those buried.

Section maps added.

Digitally photographed or scanned from original documents by: