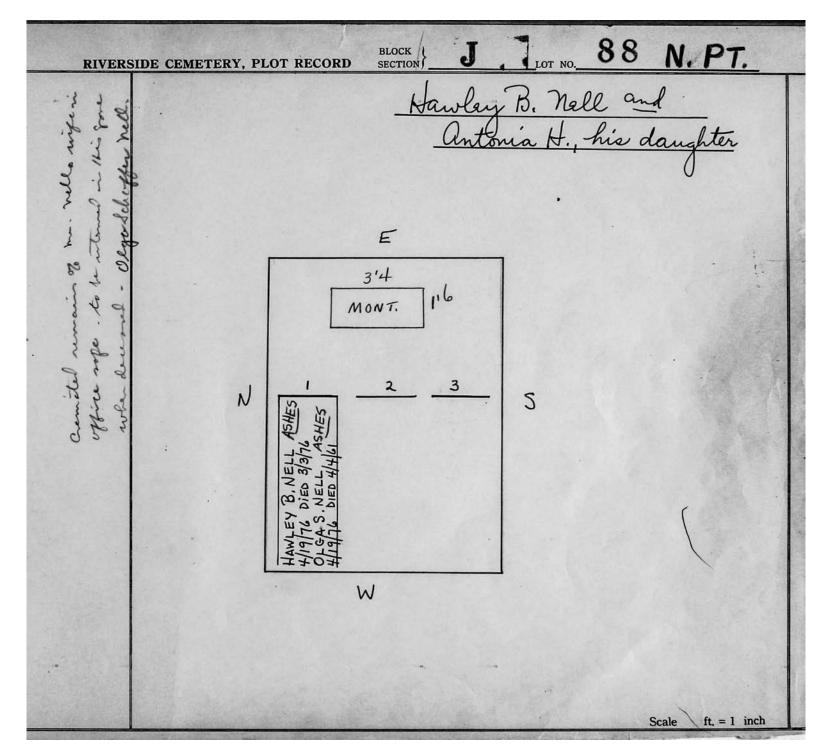

4 87 gm                                               | HSH® W               |  |  |  |  |
| FRANK H. RI<br>1-6-19<br>MARJONE SCA<br>1-7-1971<br>MA3-87<br>WELLE<br>11/13-87 |                      |  |  |  |  |
| N                                                                               |                      |  |  |  |  |
|                                                                                 |                      |  |  |  |  |
|                                                                                 |                      |  |  |  |  |
|                                                                                 | Scale 3 ft. = 1 inch |  |  |  |  |



© 2013 Riverside Cemetery Published with permission.



© 2013 Riverside Cemetery Published with permission.





| RIVE