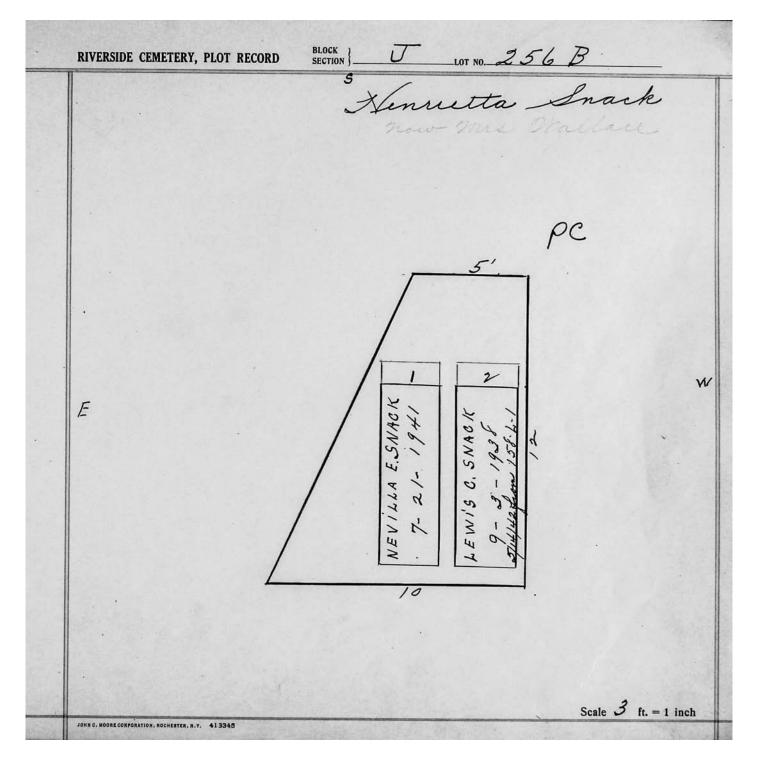

logical, chronological or alphabetical order.

Plot Records for Sections J include plot #, name of plot owners, and map of burials in the plot with the names of those buried.

Section maps added.

Digitally photographed or scanned from original documents by: