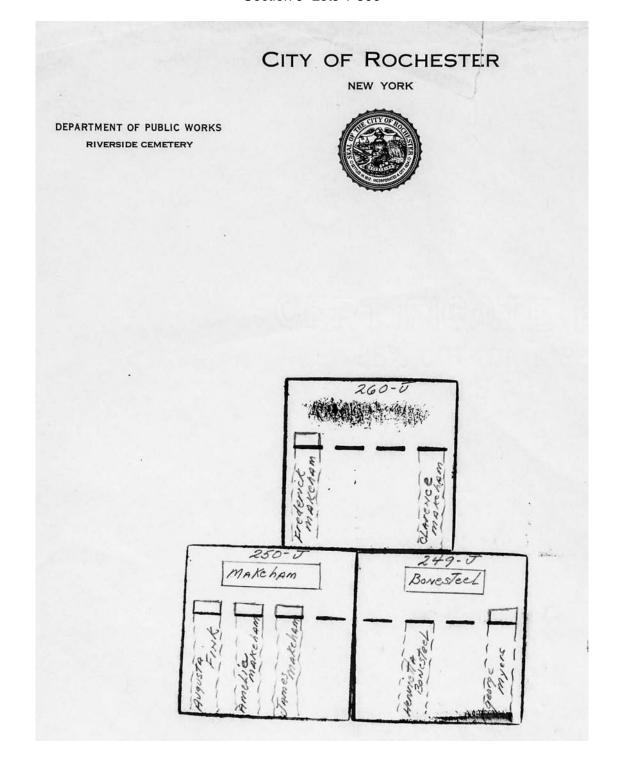

logical, chronological or alphabetical order.

Plot Records for Sections J include plot #, name of plot owners, and map of burials in the plot with the names of those buried.

Section maps added.

Digitally photographed or scanned from original documents by: