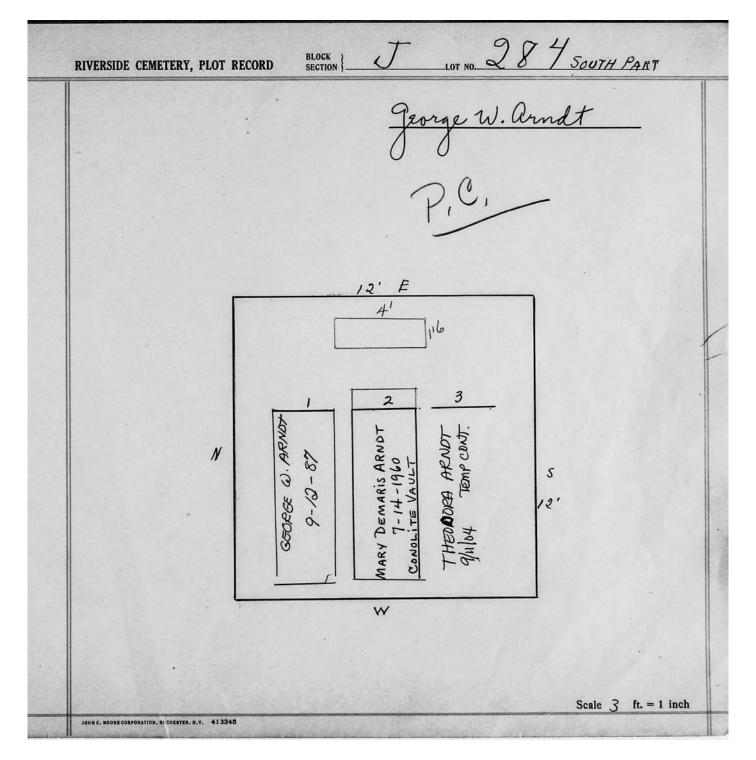

|                            | Mo      | NT, 1'8      |                              |        |   |     |
|                            |         |              |                              |        |   |     |
| N &                        | . 3     | .3           | 123                          | 5      |   |     |
| SEE FILE<br>LILLIAN EIGNOR | is is   | 7.           | E11En                        | 12'    |   |     |
| E FILL                     | ald     | 36           | VENA HEI<br>12-23-<br>Cathal | ì      |   |     |
| SEE                        | B       | Fa           | 17 9                         |        |   |     |
|                            |         | W            | #                            |        |   |     |



© 2013 Riverside Cemetery Published with permission.



| RIVERSIDE CEMETERY, PLOT RECOR |                                               |                      |
|--------------------------------|-----------------------------------------------|----------------------|
|                                | Fred B. & Elif                                | ford W. Judde        |
|                                | 60                                            |                      |
|                                |                                               |                      |
|                                |                                               |                      |
|                                |                                               |                      |
|                                |