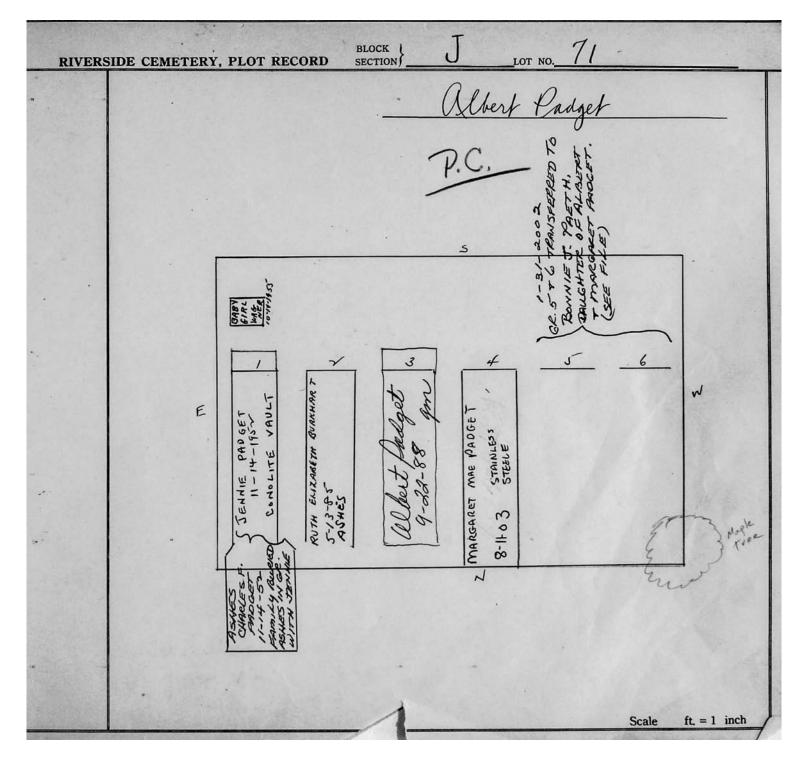

logical, chronological or alphabetical order.

Plot Records for Sections J include plot #, name of plot owners, and map of burials in the plot with the names of those buried.

Section maps added.

Digitally photographed or scanned from original documents by: