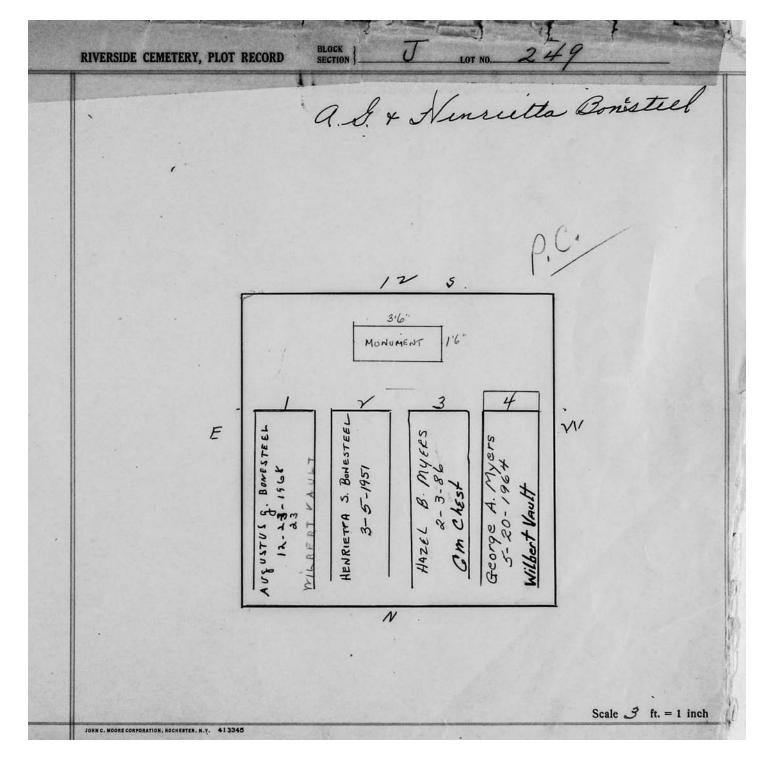

logical, chronological or alphabetical order.

Plot Records for Sections J include plot #, name of plot owners, and map of burials in the plot with the names of those buried.

Section maps added.

Digitally photographed or scanned from original documents by: