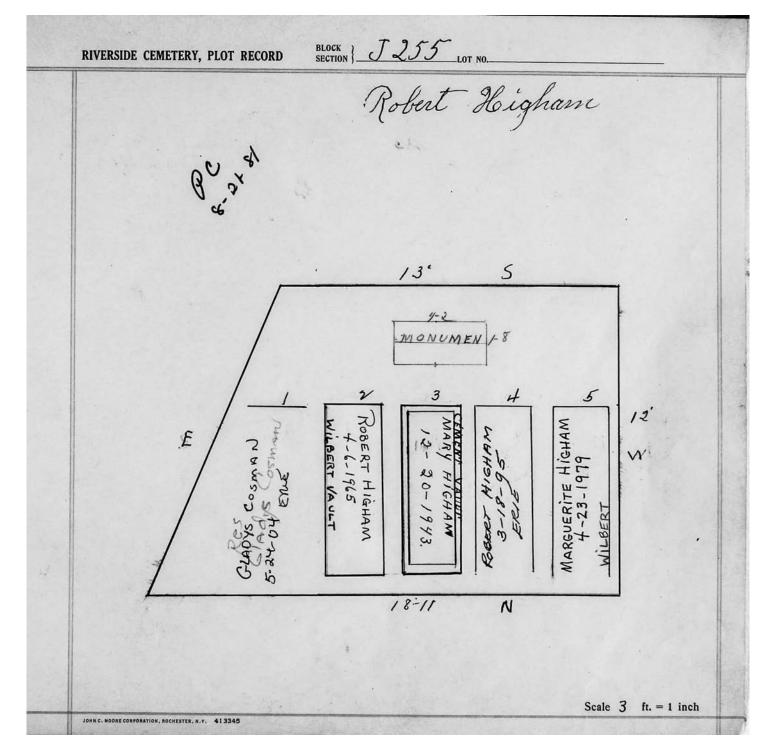

logical, chronological or alphabetical order.

Plot Records for Sections J include plot #, name of plot owners, and map of burials in the plot with the names of those buried.

Section maps added.

Digitally photographed or scanned from original documents by: