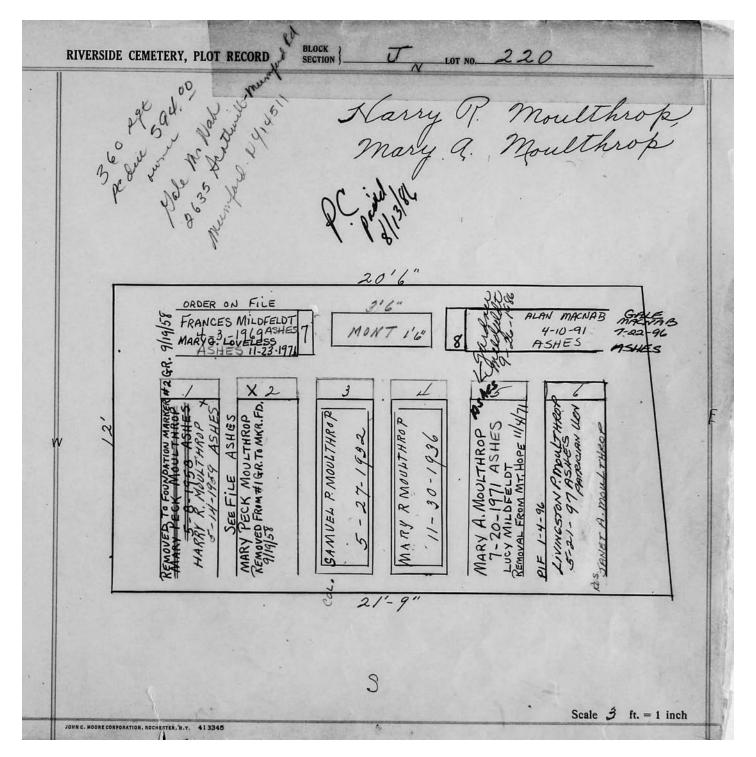

logical, chronological or alphabetical order.

Plot Records for Sections J include plot #, name of plot owners, and map of burials in the plot with the names of those buried.

Section maps added.

Digitally photographed or scanned from original documents by: