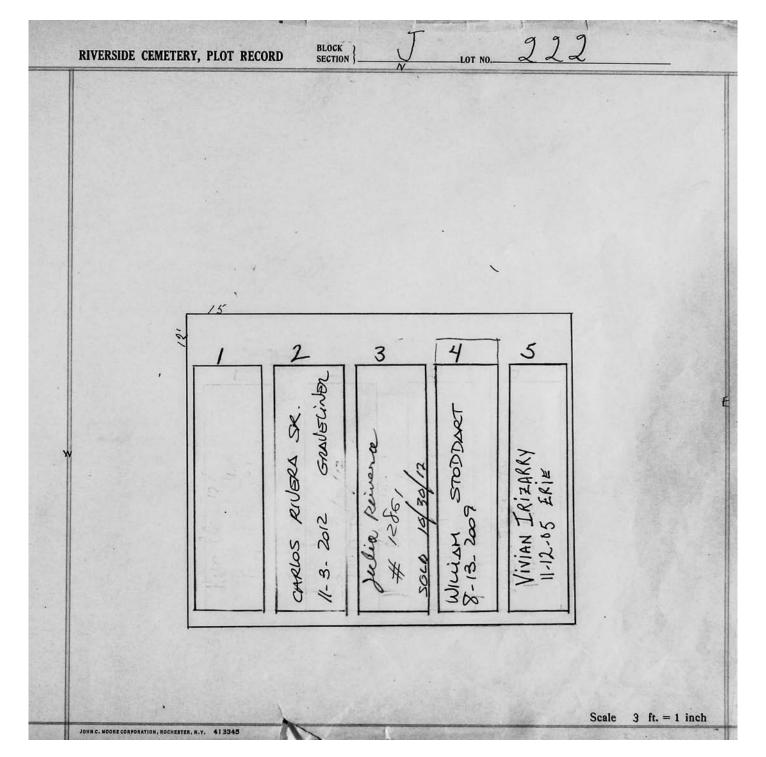

logical, chronological or alphabetical order.

Plot Records for Sections J include plot #, name of plot owners, and map of burials in the plot with the names of those buried.

Section maps added.

Digitally photographed or scanned from original documents by: