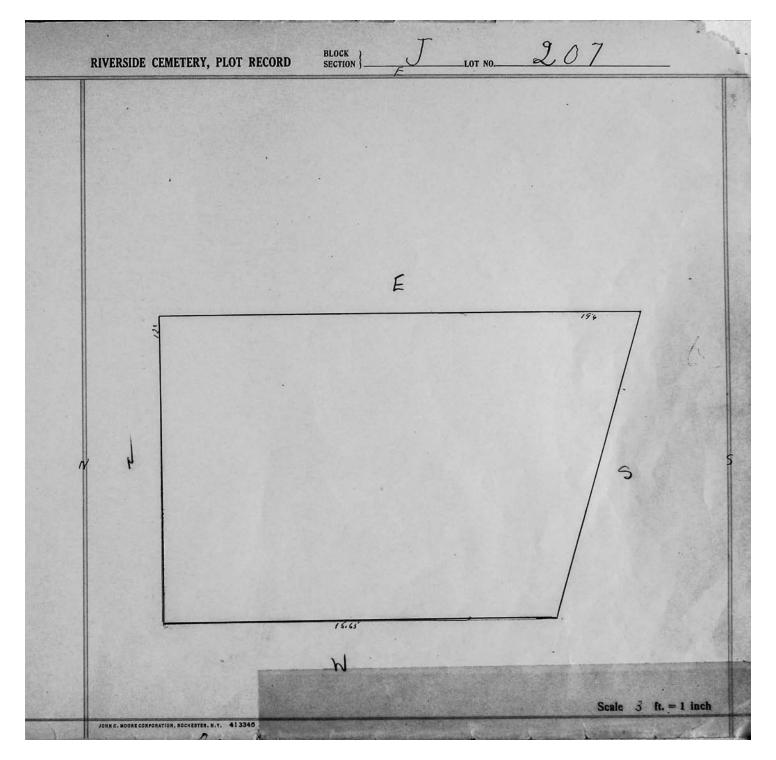

logical, chronological or alphabetical order.

Plot Records for Sections J include plot #, name of plot owners, and map of burials in the plot with the names of those buried.

Section maps added.

Digitally photographed or scanned from original documents by: