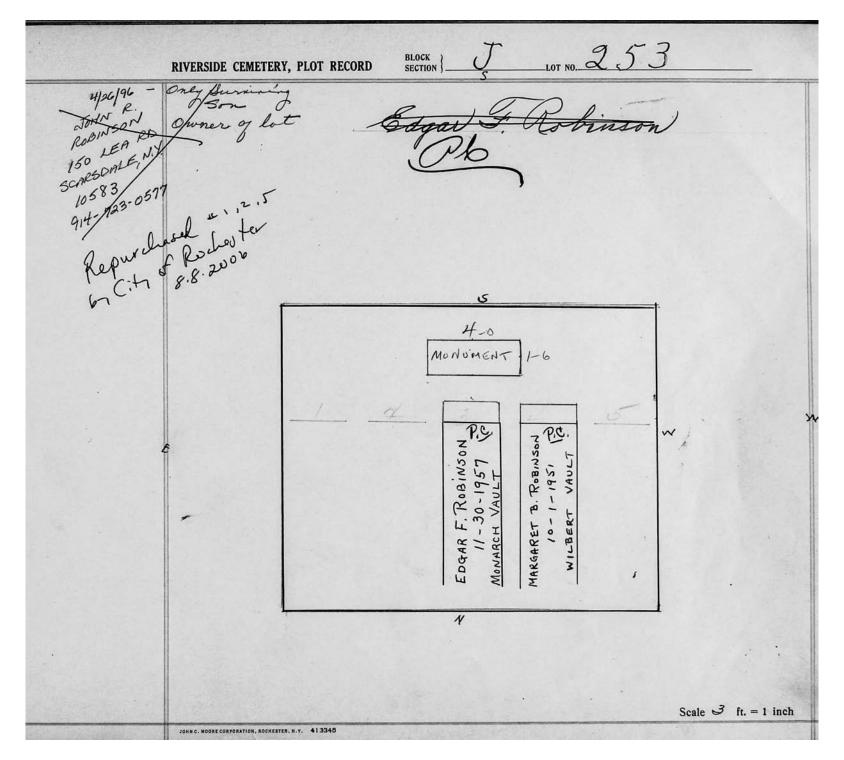

logical, chronological or alphabetical order.

Plot Records for Sections J include plot #, name of plot owners, and map of burials in the plot with the names of those buried.

Section maps added.

Digitally photographed or scanned from original documents by: