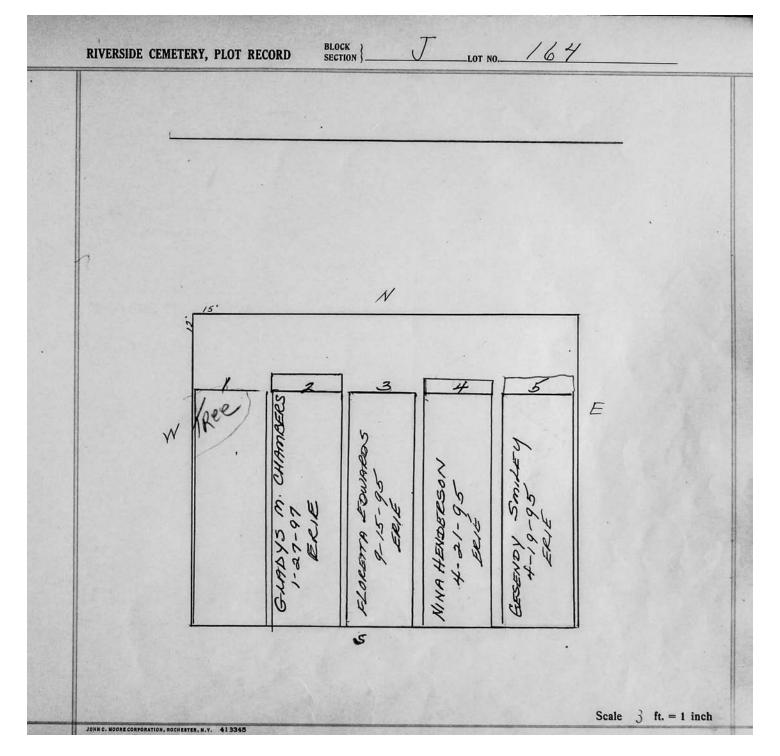

|
| S. J.             | 2013                                 |      | 47 6   | STA            | P            |         |             |
| 7 7 0             | 20,5EV                               | 33   | 10/2/  | 51576<br>51576 | RES.         |         |             |
| GRAVES<br>FAITH ! | 8                                    |      | 16.19  | 180 8          | 1888         |         |             |
| 2                 |                                      |      |        |                |              |         |             |
|                   |                                      |      | 3,446  | GC. 344        | onth         | Scale 3 | ft. = 1 inc |

 $\hbox{@\,}2013$  Riverside Cemetery Published with permission.



© 2013 Riverside Cemetery Published with permission.



© 2013 Riverside Cemetery Published with permission.

|    |                                       |             | LOT NO.                                  |      |    |
|----|---------------------------------------|-------------|------------------------------------------|------|----|
|    |                                       |             |                                          |      |    |
|    | -                                     |             |                                          |      |    |
|    |                                       |             |                                          |      |    |
|    |                                       |             |                                          |      |    |
|    |                                       |