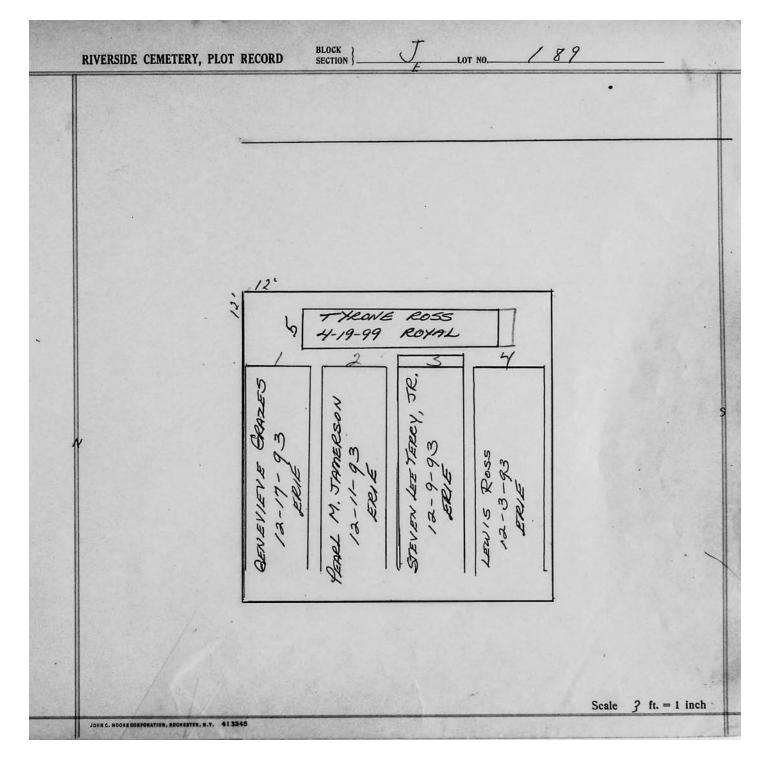

logical, chronological or alphabetical order.

Plot Records for Sections J include plot #, name of plot owners, and map of burials in the plot with the names of those buried.

Section maps added.

Digitally photographed or scanned from original documents by: