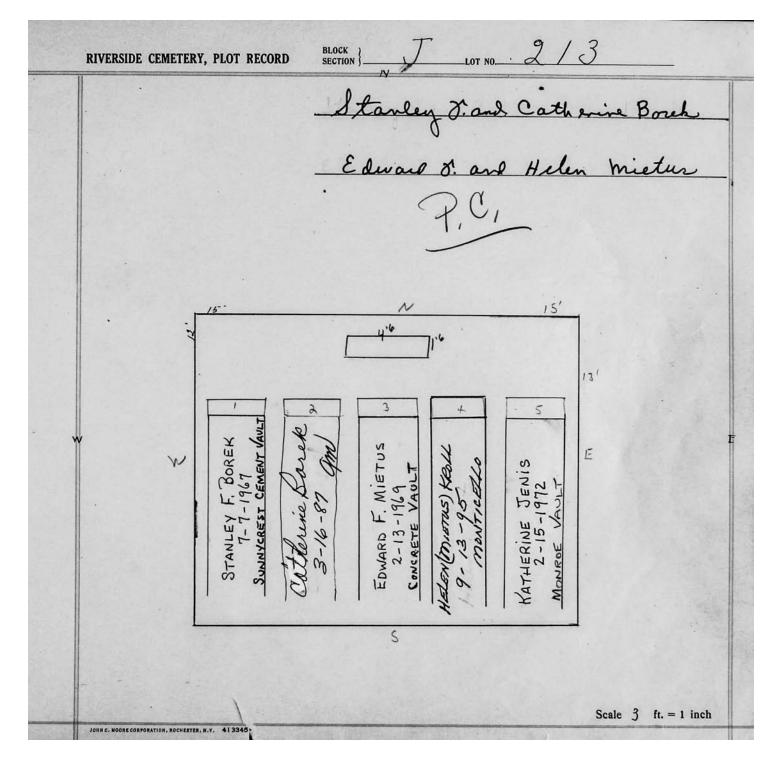

logical, chronological or alphabetical order.

Plot Records for Sections J include plot #, name of plot owners, and map of burials in the plot with the names of those buried.

Section maps added.

Digitally photographed or scanned from original documents by: