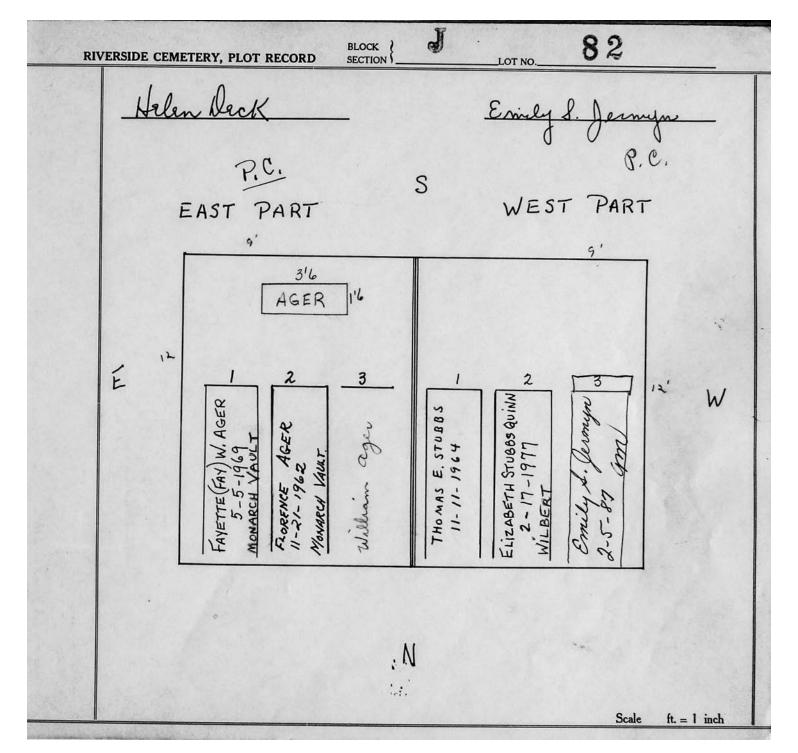

logical, chronological or alphabetical order.

Plot Records for Sections J include plot #, name of plot owners, and map of burials in the plot with the names of those buried.

Section maps added.

Digitally photographed or scanned from original documents by: