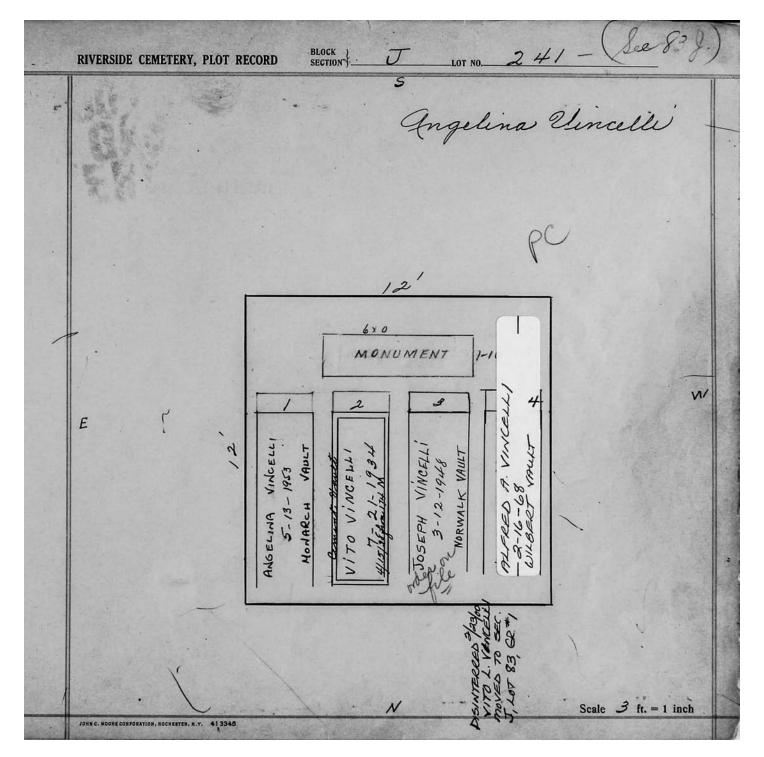

| 1 2 3                                                  | b.                  |
|                                 | Little MANIE                                           |                     |
|                                 | LEN W<br>LEN W<br>1954<br>REACH                        |                     |
| 47                              | 1-13-<br>7-13-<br>9-21-<br>12-20-<br>17-20-<br>18-8-8- |                     |
|                                 | A A A IM                                               |                     |
|                                 |                                                        | Scale 3 ft = 1 inch |

 $\hbox{@\,}2013$  Riverside Cemetery Published with permission.



© 2013 Riverside Cemetery Published with permission.



© 2013 Riverside Cemetery Published with permission.

|   | RIVERSIDE CEMETERY, PLOT RECORD  BLOCK SECTION LOT NO. 2 42                         |
|---|-------------------------------------------------------------------------------------|
|   | RIVERSIDE CEMETERY, PLOT RECORD SECTION LOT NO. 24-2                                |
|   |                                                                                     |
|   | Asabelle M. Acker                                                                   |
|   | Jeague Jeague                                                                       |
|   |                                                                                     |
|   |                                                                                     |
|   | pc