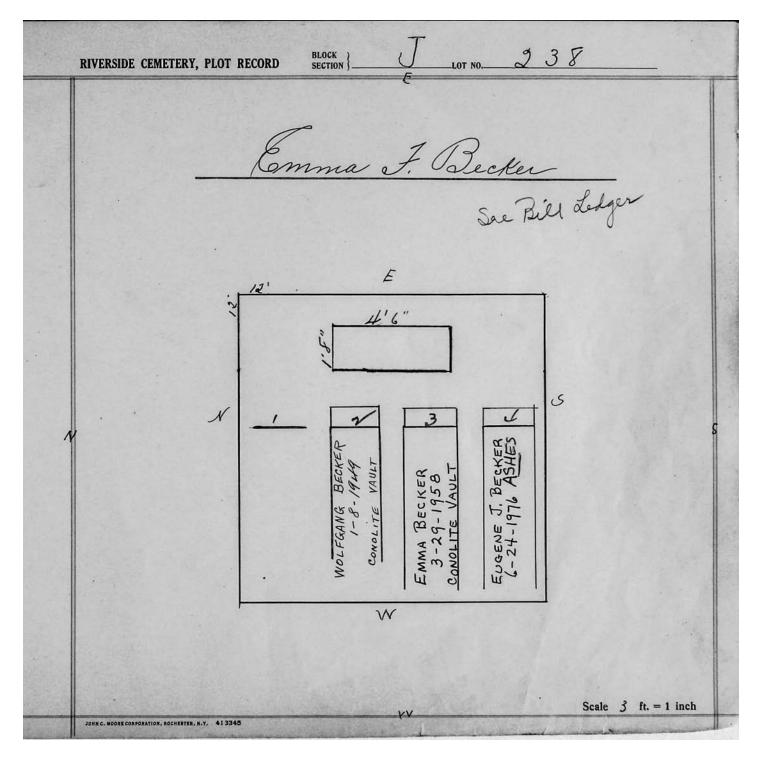

logical, chronological or alphabetical order.

Plot Records for Sections J include plot #, name of plot owners, and map of burials in the plot with the names of those buried.

Section maps added.

Digitally photographed or scanned from original documents by: