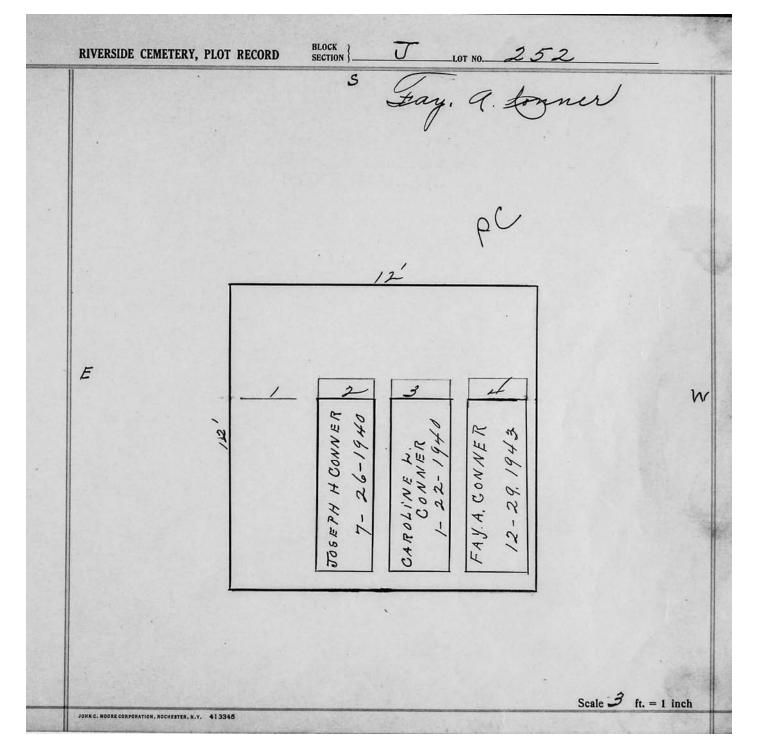

logical, chronological or alphabetical order.

Plot Records for Sections J include plot #, name of plot owners, and map of burials in the plot with the names of those buried.

Section maps added.

Digitally photographed or scanned from original documents by: