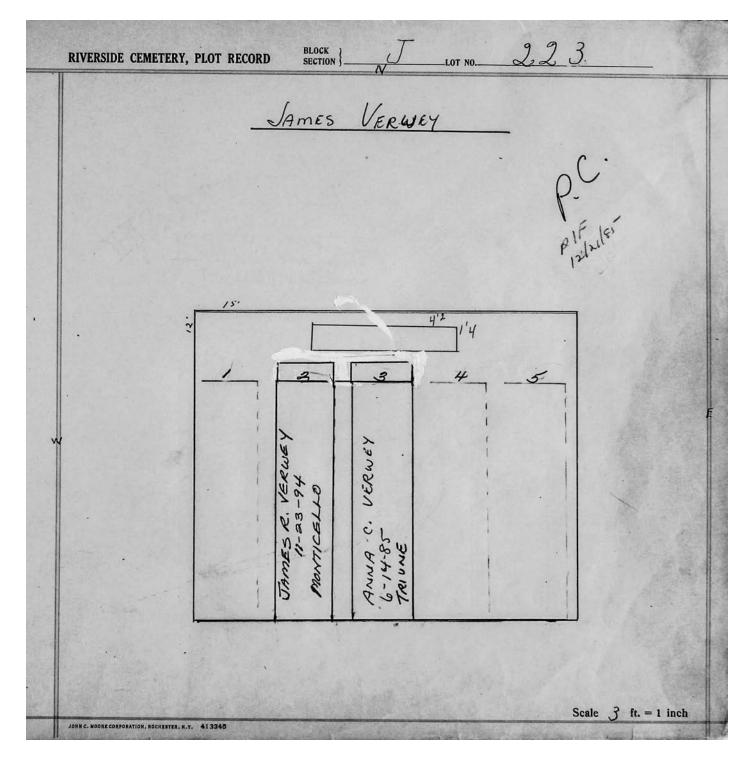

logical, chronological or alphabetical order.

Plot Records for Sections J include plot #, name of plot owners, and map of burials in the plot with the names of those buried.

Section maps added.

Digitally photographed or scanned from original documents by: