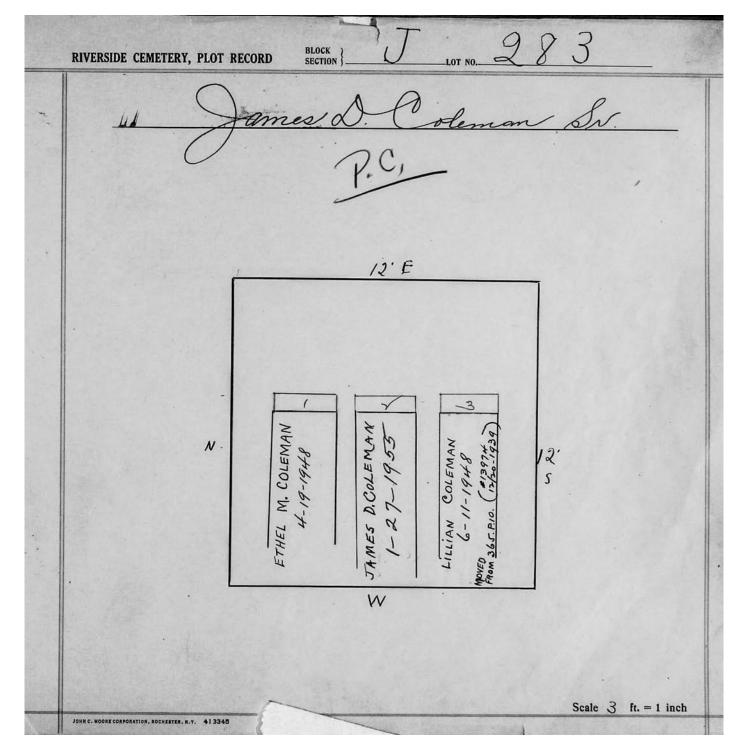

T 18 |                              |        |   |     |
|                            | Mo      | NT, 1'8      |                              |        |   |     |
|                            |         |              |                              |        |   |     |
| N &                        | . 3     | .3           | 123                          | 5      |   |     |
| SEE FILE<br>LILLIAN EIGNOR | is is   | 7.           | E11En                        | 12'    |   |     |
| E FILL                     | ald     | 36           | VENA HEI<br>12-23-<br>Cathal | ì      |   |     |
| SEE                        | B       | Fa           | 17 9                         |        |   |     |
|                            |         | W            | #                            |        |   |     |



© 2013 Riverside Cemetery Published with permission.



| RIVERSIDE CEMETERY, PLOT RECOR |                                               |                      |
|--------------------------------|-----------------------------------------------|----------------------|
|                                | Fred B. & Elif                                | ford W. Judde        |
|                                | 60                                            |                      |
|                                |                                               |                      |
|                                |                                               |                      |
|                                |                                               |                      |