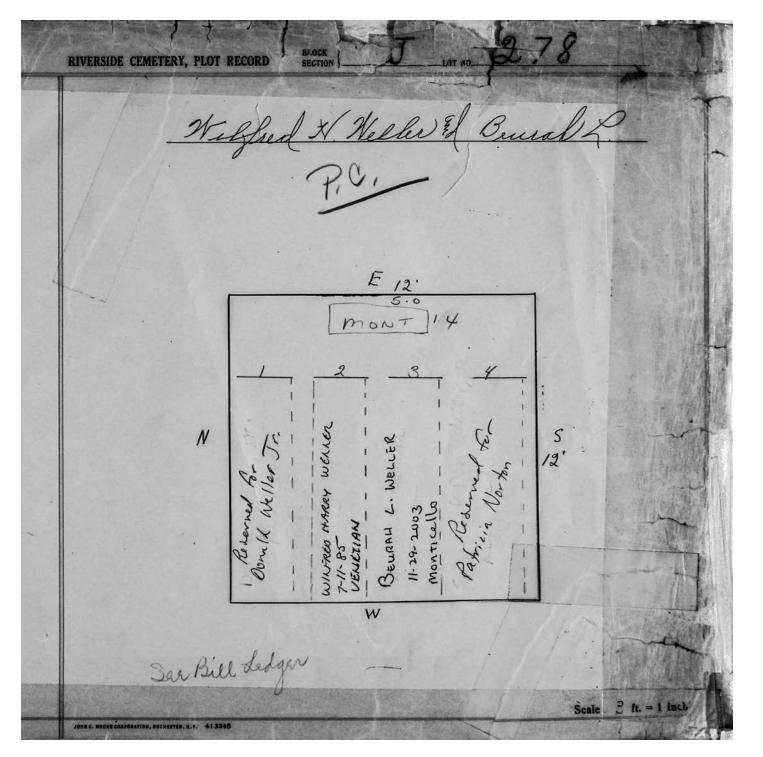

| ROY C. LIL<br>5-4-19<br>MOWARCH VAU | CECILLE LIL<br>7-14-190<br>WILBERT VAN |        |                           |                |
|                        | W                                   |                                        |        |                           |                |
|                        |                                     |                                        |        |                           |                |
|                        |                                     |                                        |        | Scale                     | 3 ft. = 1 inch |

 $\hbox{@\,}2013$  Riverside Cemetery Published with permission.



© 2013 Riverside Cemetery Published with permission.



© 2013 Riverside Cemetery Published with permission.



© 2013 Riverside Cemetery Published with permission.

|     | RIVERSIDE CEMETERY, PLOT RECORD                   | BLOCK SECTION }                         | LOT NO. 12 | X9                   | 1 |
|-----|---------------------------------------------------|-----------------------------------------|------------|----------------------|---|
| 1   |                                                   | Burton 20                               | eller      |                      |   |
|     |                                                   |                                         |            |                      |   |
|     |                                                   |                                         | C          |                      |   |
|     |