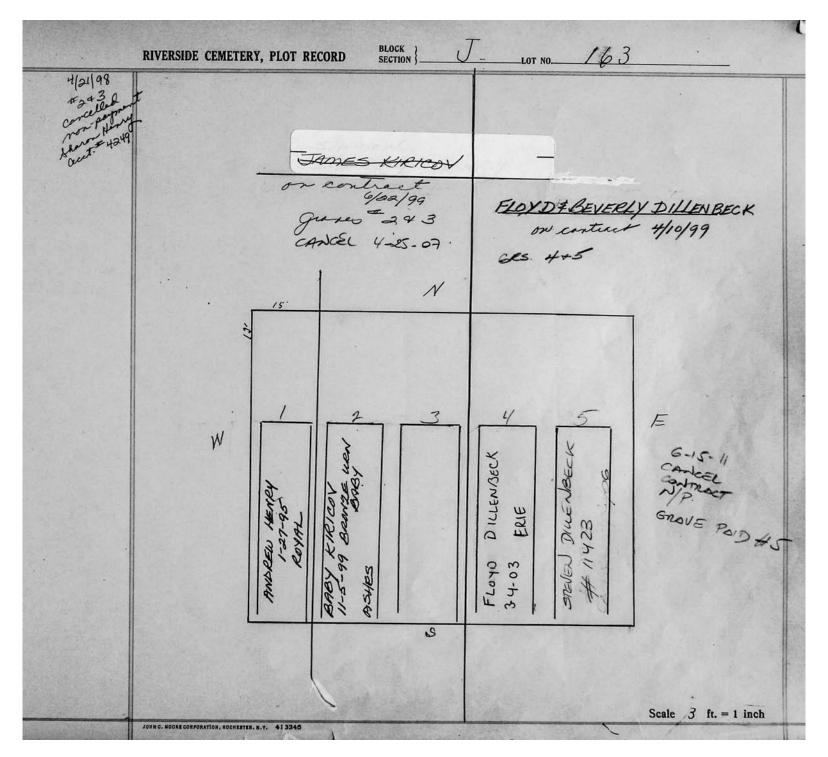

| 2000   | PKW PALVI      | Boste non 10 |         |             |
| S. J.             | 2013                                 |      | 47 6   | STA            | P            |         |             |
| 7 7 0             | 20,5EV                               | 33   | 10/2/  | 51576<br>51576 | RES.         |         |             |
| GRAVES<br>FAITH ! | 8                                    |      | 16.19  | 180 8          | 1888         |         |             |
| 2                 |                                      |      |        |                |              |         |             |
|                   |                                      |      | 3,446  | GC. 344        | onth         | Scale 3 | ft. = 1 inc |

 $\hbox{@\,}2013$  Riverside Cemetery Published with permission.



© 2013 Riverside Cemetery Published with permission.



© 2013 Riverside Cemetery Published with permission.

|    |                                       |             | LOT NO.                                  |      |    |
|----|---------------------------------------|-------------|------------------------------------------|------|----|
|    |                                       |             |                                          |      |    |
|    | -                                     |             |                                          |      |    |
|    |                                       |             |                                          |      |    |
|    |                                       |             |                                          |