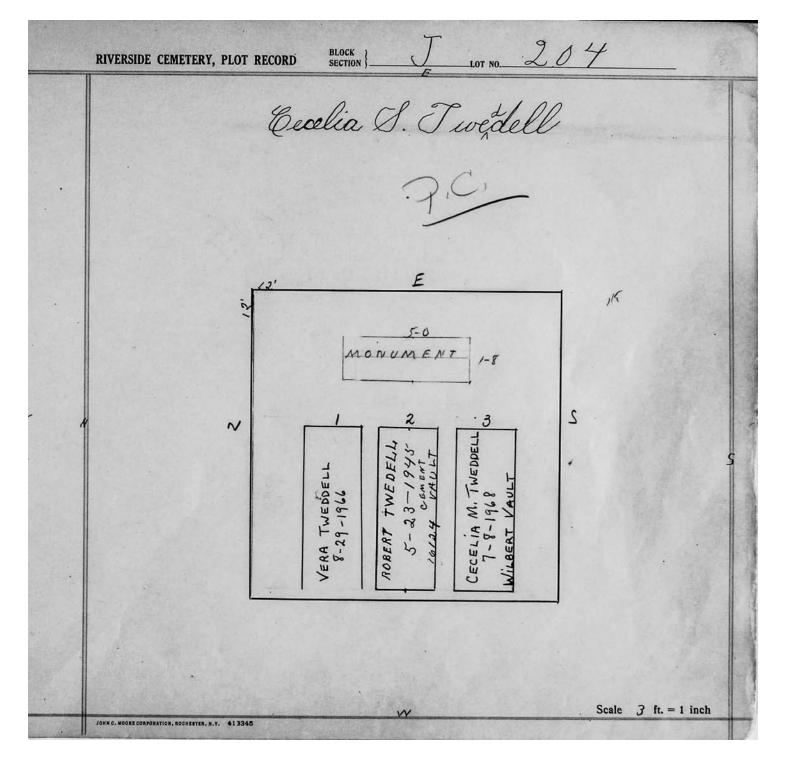

|
|   |                                         | 7 РАСКНАМ<br>29-1943 —<br>16-1947 —<br>16-19 | RUTH A PACKHAM  20 RA R. RACKHAM  6-16-1947  ROBERT W. RACKHAM  10-29-1943  22 C 22  23 C 22  24 C 22  25 C 22  26 C 22  27 C 22  28 C 22 |



© 2013 Riverside Cemetery Published with permission.

|              | RIVERSIDE CEMETERY, PLOT RECORD BLOCK SECTION }                   | 205                  |
|--------------|-------------------------------------------------------------------|----------------------|
|              | Frederick a. WoEhr Ey Mabel                                       | h his Wife           |
|              |                                                                   |                      |
|              |                                                                   |                      |
|              | 12' E                                                             |                      |
|              | 1. WOEHR 1. 2. 1964  1. L. WOEHR 1. 2. 1969  11-2-1948  11-2-1948 | S