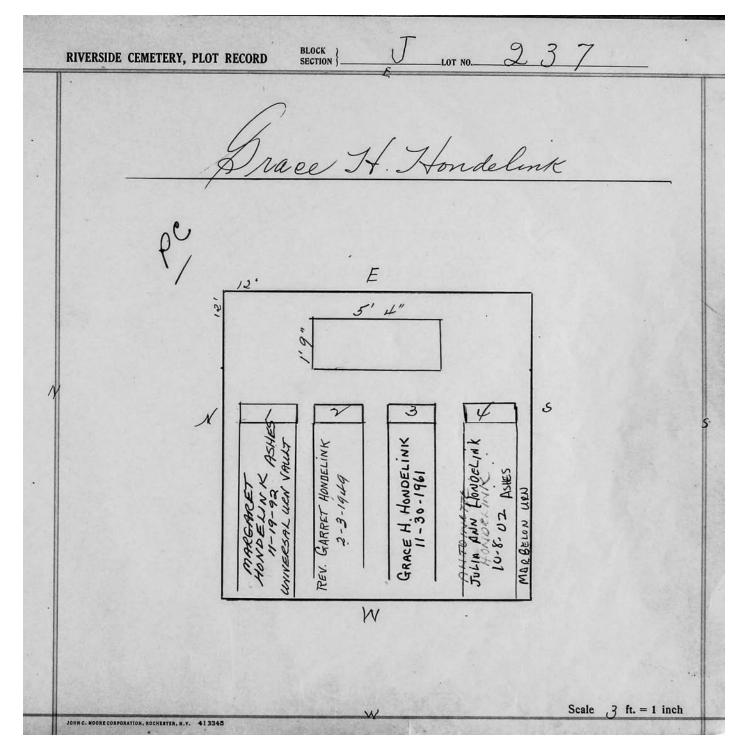

logical, chronological or alphabetical order.

Plot Records for Sections J include plot #, name of plot owners, and map of burials in the plot with the names of those buried.

Section maps added.

Digitally photographed or scanned from original documents by: