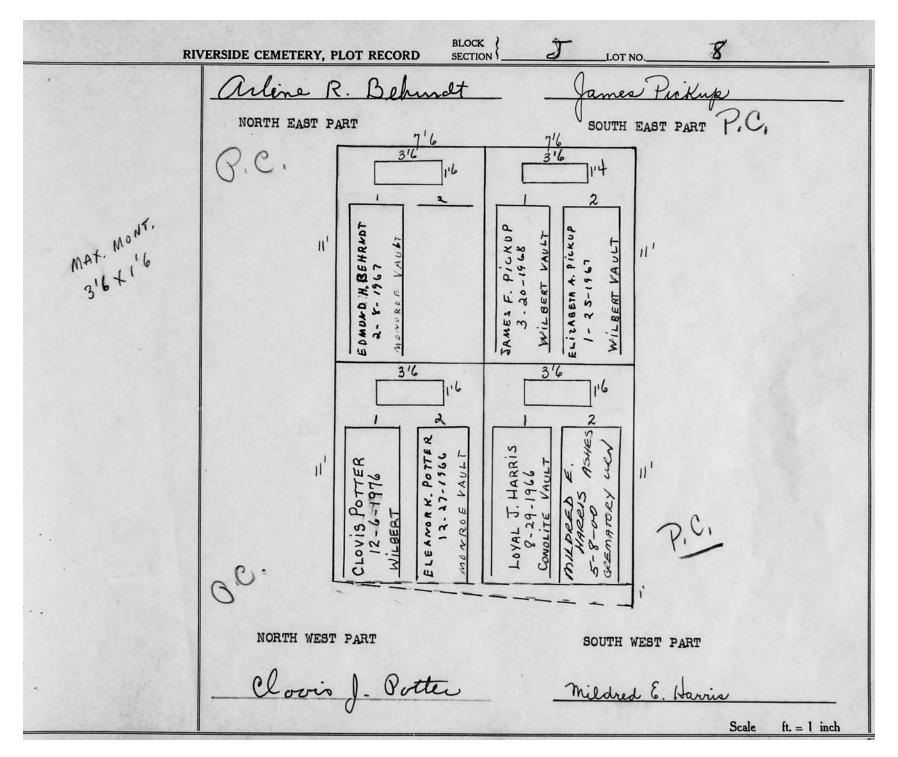

logical, chronological or alphabetical order.

Plot Records for Sections J include plot #, name of plot owners, and map of burials in the plot with the names of those buried.

Section maps added.

Digitally photographed or scanned from original documents by: