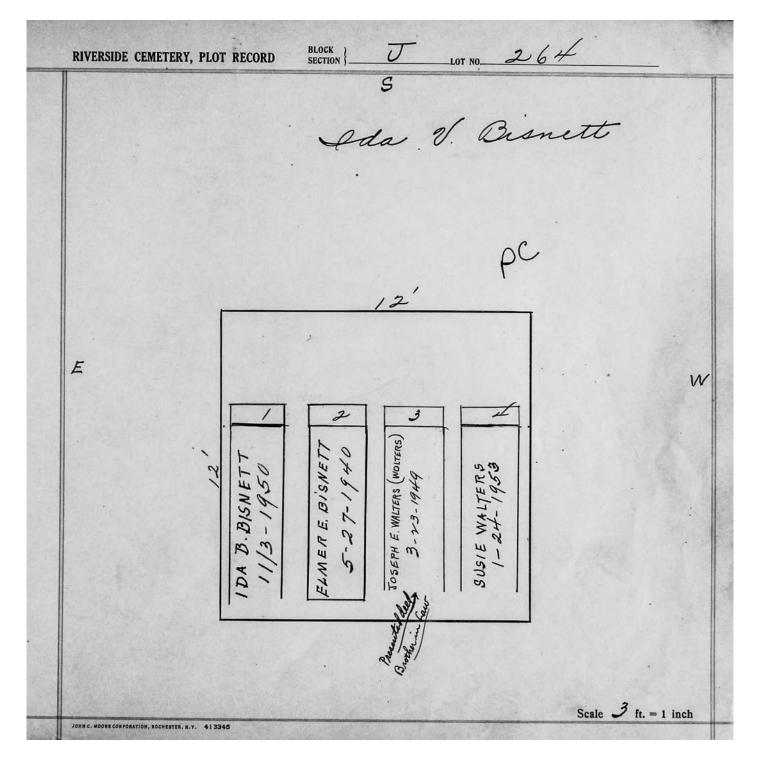

logical, chronological or alphabetical order.

Plot Records for Sections J include plot #, name of plot owners, and map of burials in the plot with the names of those buried.

Section maps added.

Digitally photographed or scanned from original documents by: