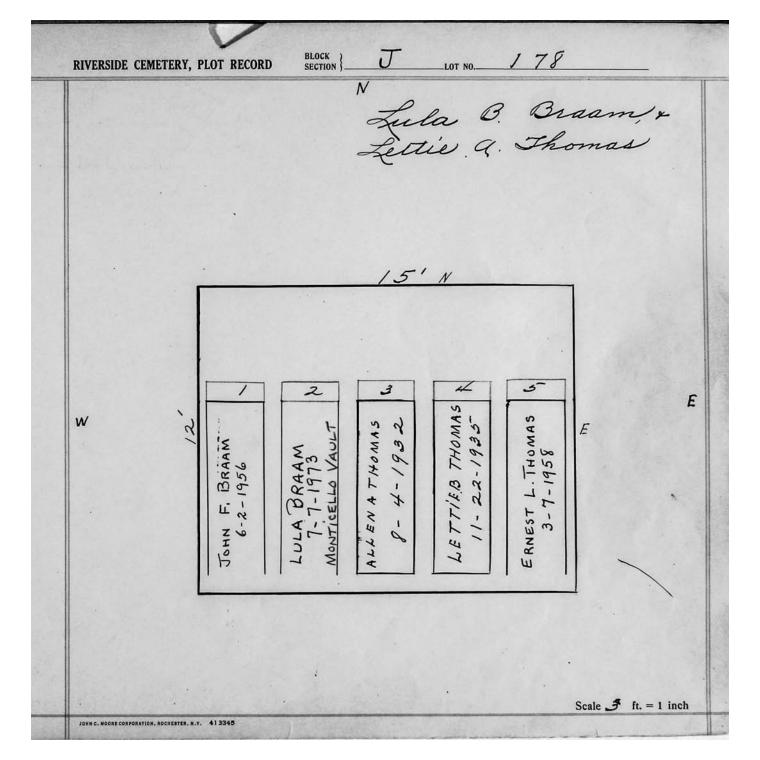

| GRACI<br>9/21/1                            | CLARE<br>7-        | VICTOR VINCENT<br>10-12-89 Evis |          |              |
|                   |                          |                                         |                                            |                    | >                               |          |              |
|                   |                          |                                         |                                            |                    |                                 |          |              |
|                   |                          | 3 10 10 12                              |                                            |                    |                                 | 'Scale 3 | ft. = 1 inch |



© 2013 Riverside Cemetery Published with permission.



© 2013 Riverside Cemetery Published with permission.

| <u> </u> | T-RAI    | on cont | B.  | Me Reit | 4    | PIF |  |
|----------|----------|---------|-----|---------|------|-----|--|
|          |          | 7-      | 911 |         |      |     |  |
|          |          |         |     |         |      |     |  |
|          |          |         |     |         |      |     |  |
|          | 15' N    |         |     |         |      | E   |  |
| W        |          |         |     |         |      | 2   |  |
|          |          | 2       | 3   | . 4     | ٨    |     |  |
|          | Yam      |         |     |         | 1-1- |     |  |
|          | HOLLOWRY |         |     |         |      |     |  |
|          | 841      |