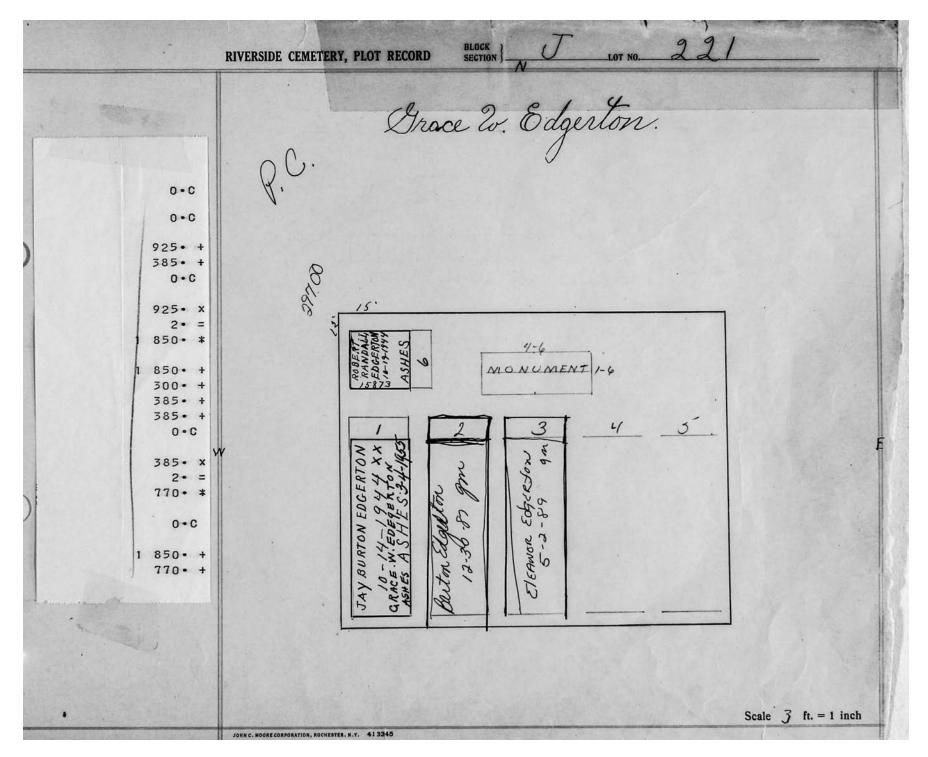

logical, chronological or alphabetical order.

Plot Records for Sections J include plot #, name of plot owners, and map of burials in the plot with the names of those buried.

Section maps added.

Digitally photographed or scanned from original documents by: