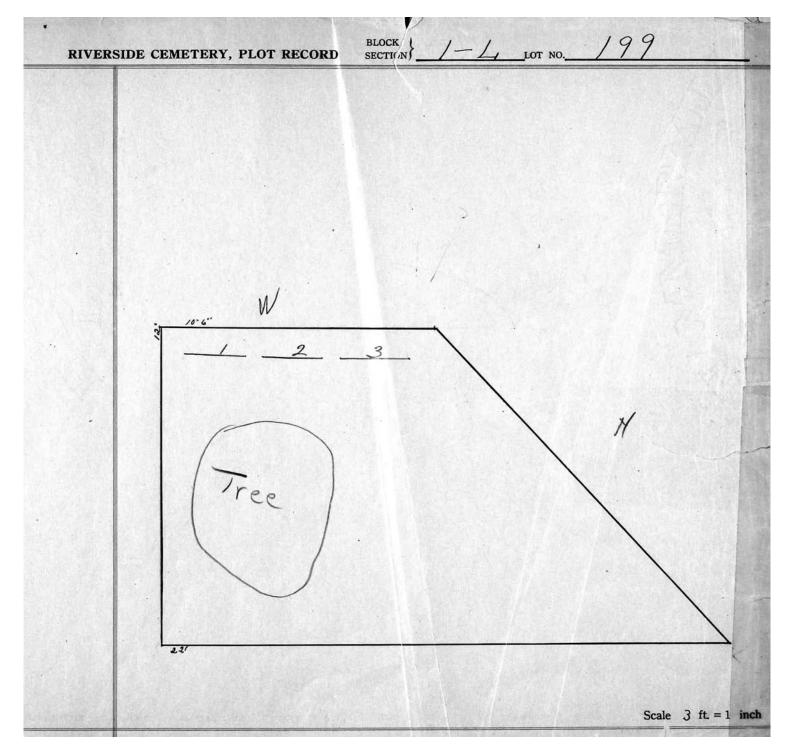

logical, chronological or alphabetical order.

Plot Records for Sections L-1, L-2 include plot #, name of plot owners, and map of burials in the plot with the names of those

buried. Section maps added.

Digitally photographed or scanned from original documents by: