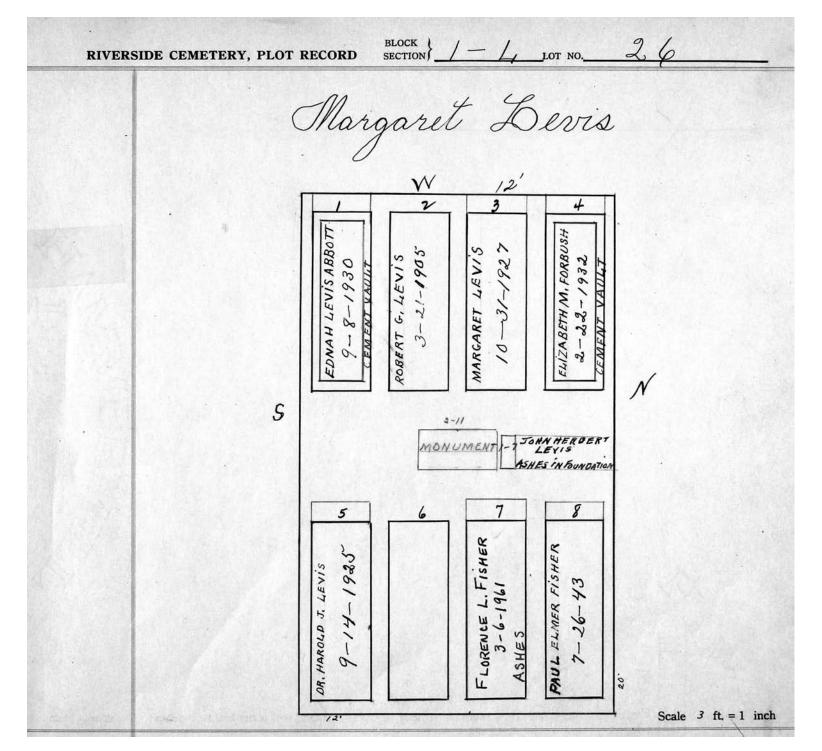

logical, chronological or alphabetical order.

Plot Records for Sections L-1, L-2 include plot #, name of plot owners, and map of burials in the plot with the names of those

buried. Section maps added.

Digitally photographed or scanned from original documents by: