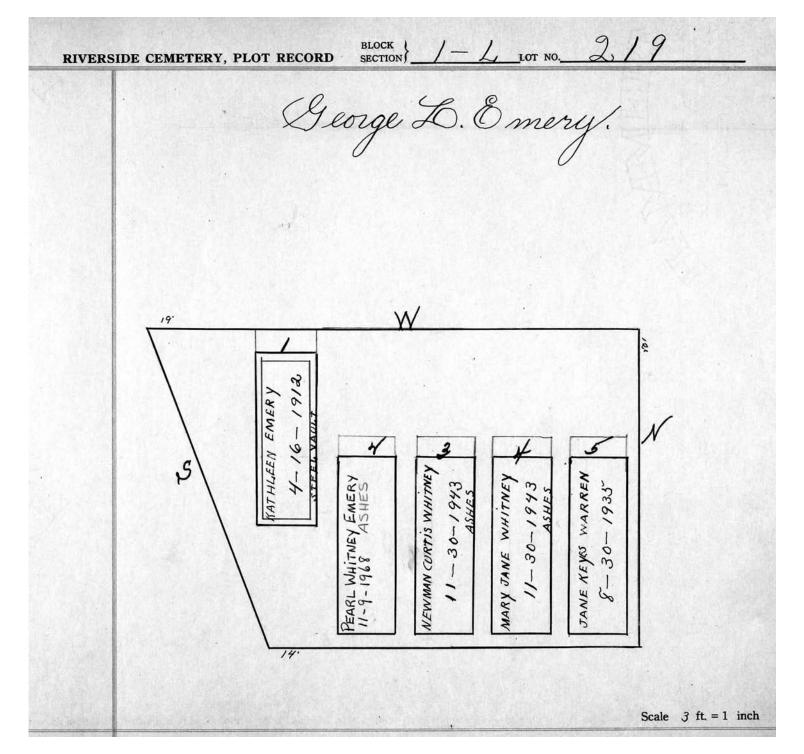

logical, chronological or alphabetical order.

Plot Records for Sections L-1, L-2 include plot #, name of plot owners, and map of burials in the plot with the names of those

buried. Section maps added.

Digitally photographed or scanned from original documents by: