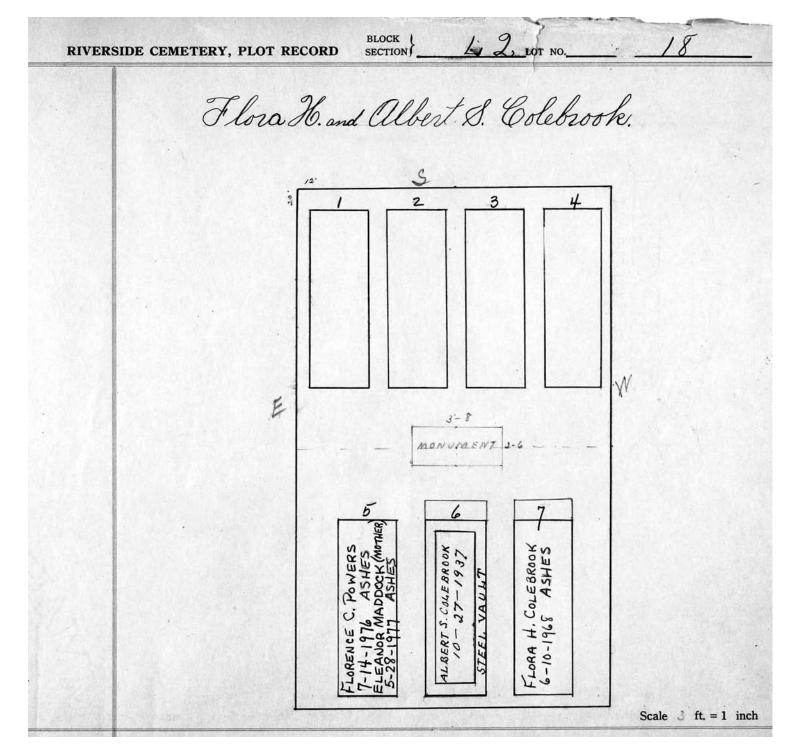

logical, chronological or alphabetical order.

Plot Records for Sections L-1, L-2 include plot #, name of plot owners, and map of burials in the plot with the names of those

buried. Section maps added.

Digitally photographed or scanned from original documents by: