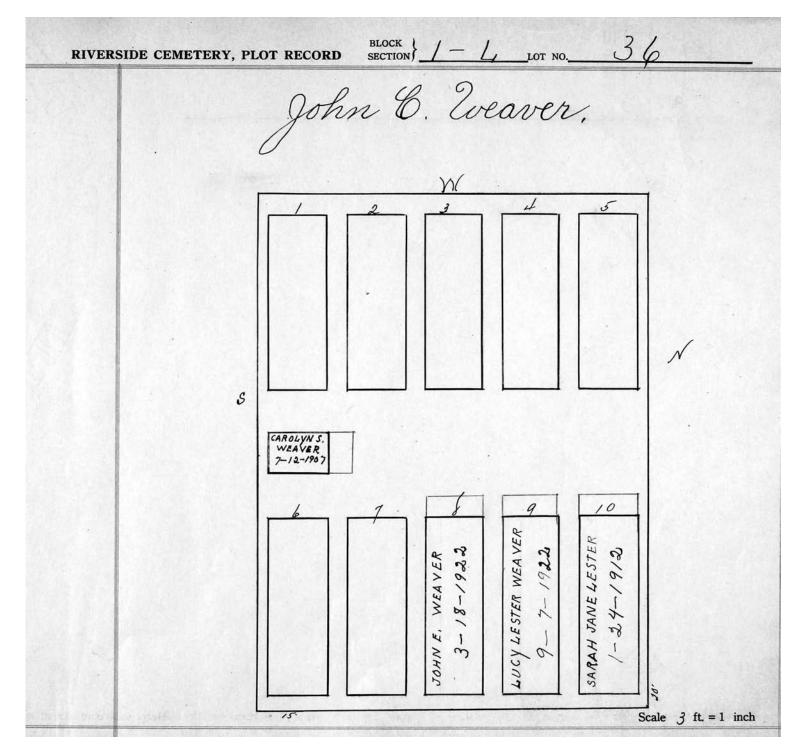

logical, chronological or alphabetical order.

Plot Records for Sections L-1, L-2 include plot #, name of plot owners, and map of burials in the plot with the names of those

buried. Section maps added.

Digitally photographed or scanned from original documents by: