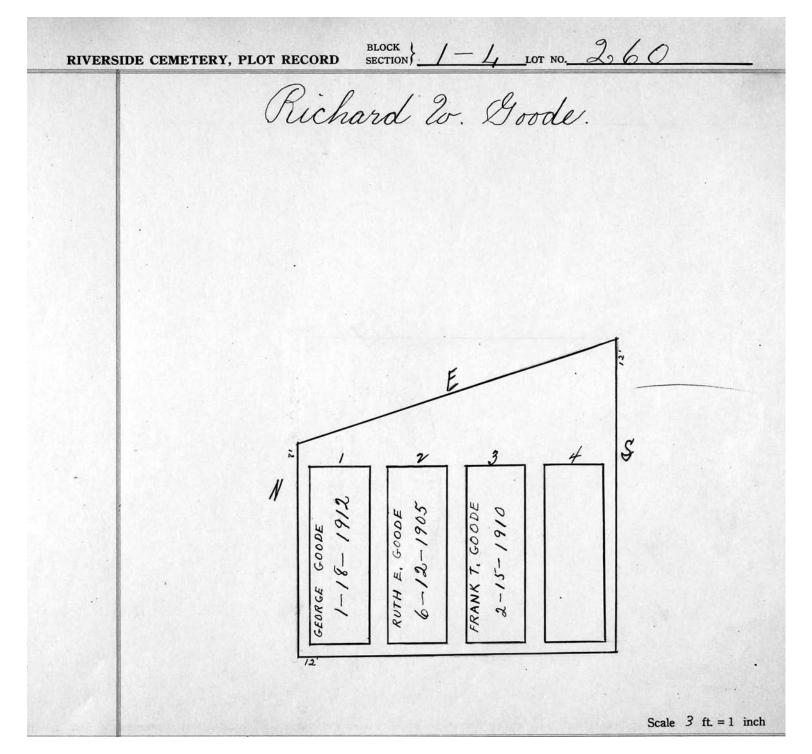

logical, chronological or alphabetical order.

Plot Records for Sections L-1, L-2 include plot #, name of plot owners, and map of burials in the plot with the names of those

buried. Section maps added.

Digitally photographed or scanned from original documents by: