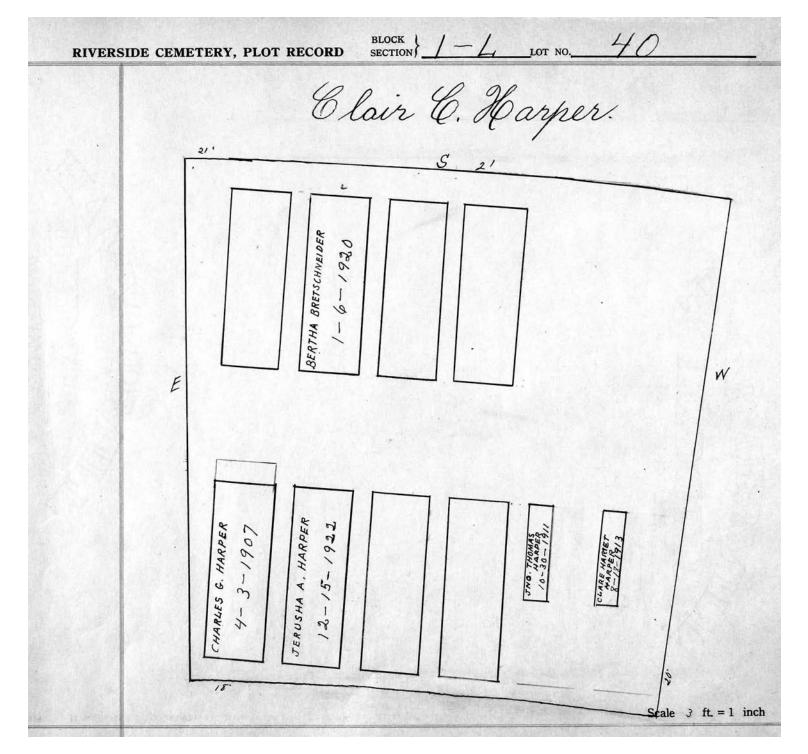

logical, chronological or alphabetical order.

Plot Records for Sections L-1, L-2 include plot #, name of plot owners, and map of burials in the plot with the names of those

buried. Section maps added.

Digitally photographed or scanned from original documents by: