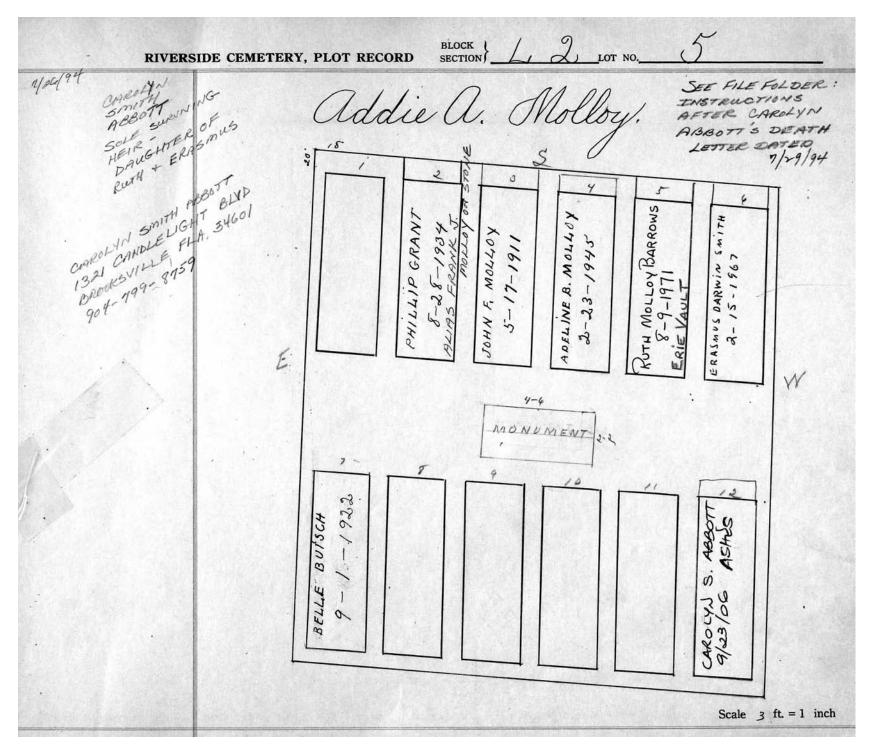

logical, chronological or alphabetical order.

Plot Records for Sections L-1, L-2 include plot #, name of plot owners, and map of burials in the plot with the names of those

buried. Section maps added.

Digitally photographed or scanned from original documents by: