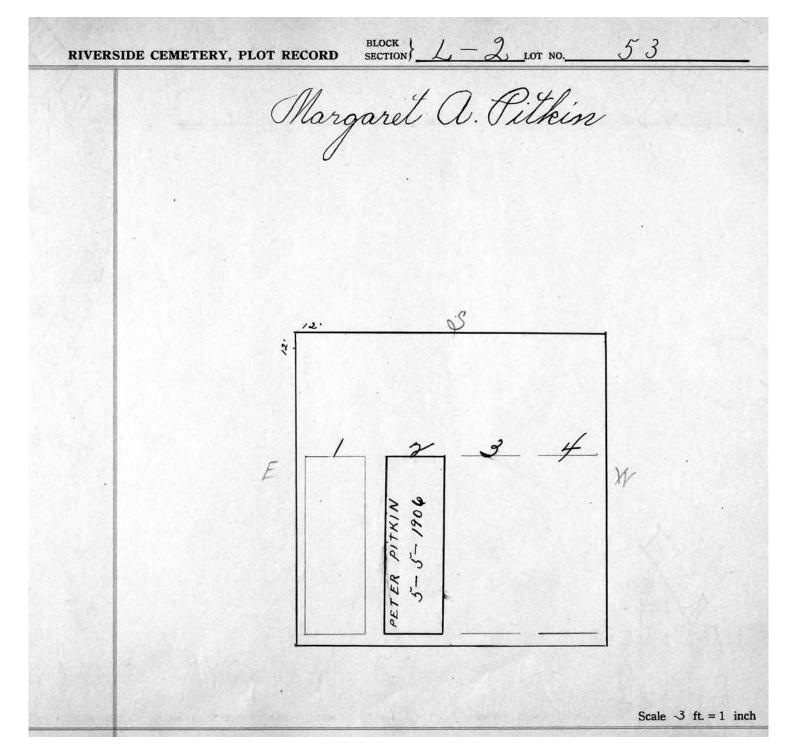

logical, chronological or alphabetical order.

Plot Records for Sections L-1, L-2 include plot #, name of plot owners, and map of burials in the plot with the names of those

buried. Section maps added.

Digitally photographed or scanned from original documents by: