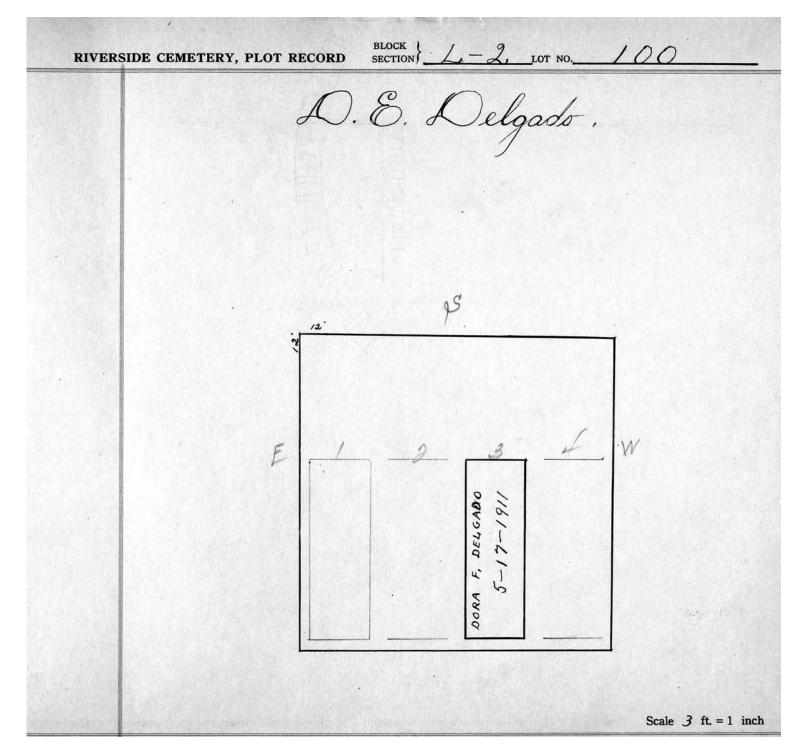

logical, chronological or alphabetical order.

Plot Records for Sections L-1, L-2 include plot #, name of plot owners, and map of burials in the plot with the names of those

buried. Section maps added.

Digitally photographed or scanned from original documents by: