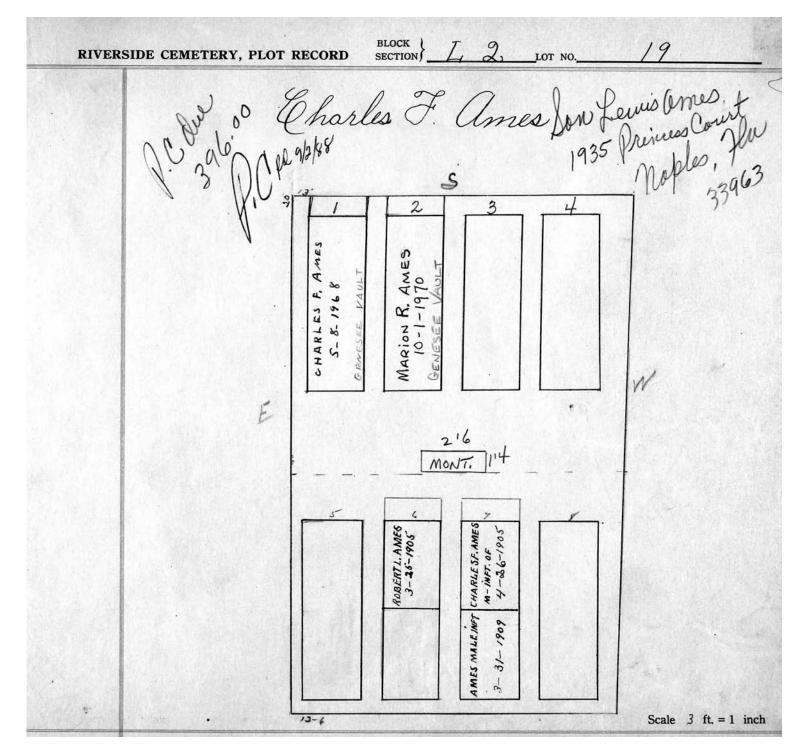

logical, chronological or alphabetical order.

Plot Records for Sections L-1, L-2 include plot #, name of plot owners, and map of burials in the plot with the names of those

buried. Section maps added.

Digitally photographed or scanned from original documents by: