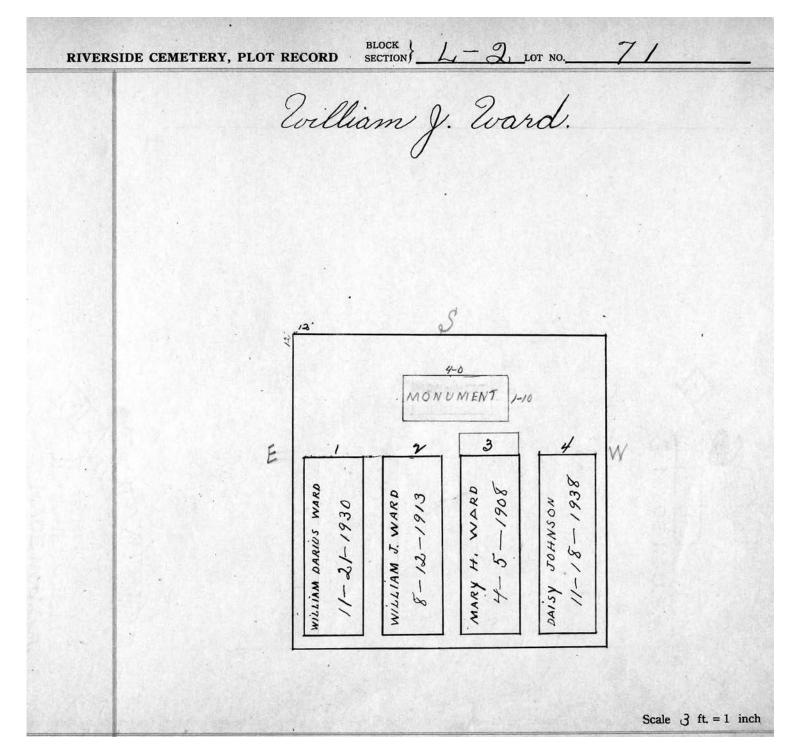

logical, chronological or alphabetical order.

Plot Records for Sections L-1, L-2 include plot #, name of plot owners, and map of burials in the plot with the names of those

buried. Section maps added.

Digitally photographed or scanned from original documents by: