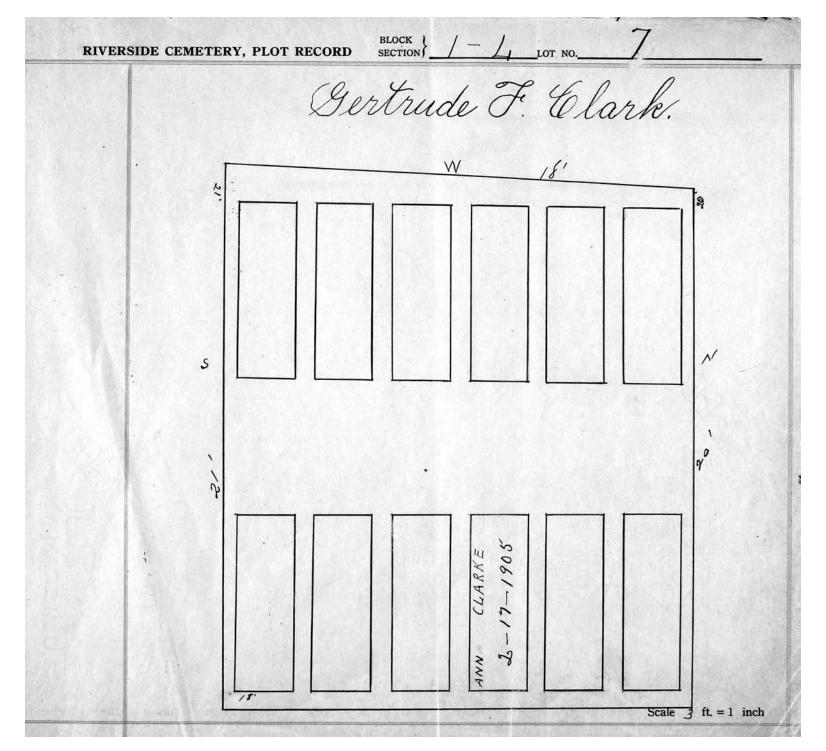

logical, chronological or alphabetical order.

Plot Records for Sections L-1, L-2 include plot #, name of plot owners, and map of burials in the plot with the names of those

buried. Section maps added.

Digitally photographed or scanned from original documents by: