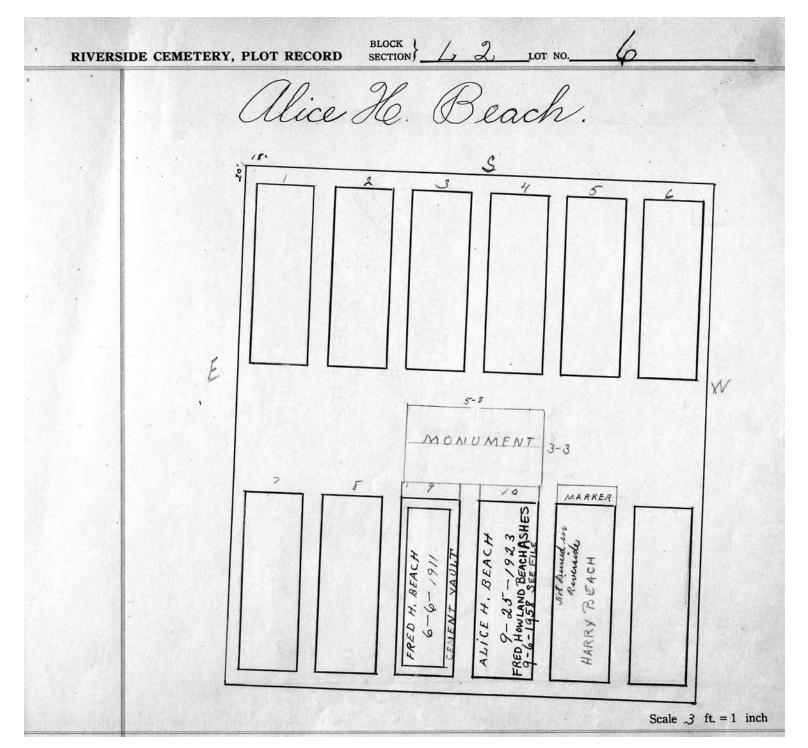

logical, chronological or alphabetical order.

Plot Records for Sections L-1, L-2 include plot #, name of plot owners, and map of burials in the plot with the names of those

buried. Section maps added.

Digitally photographed or scanned from original documents by: