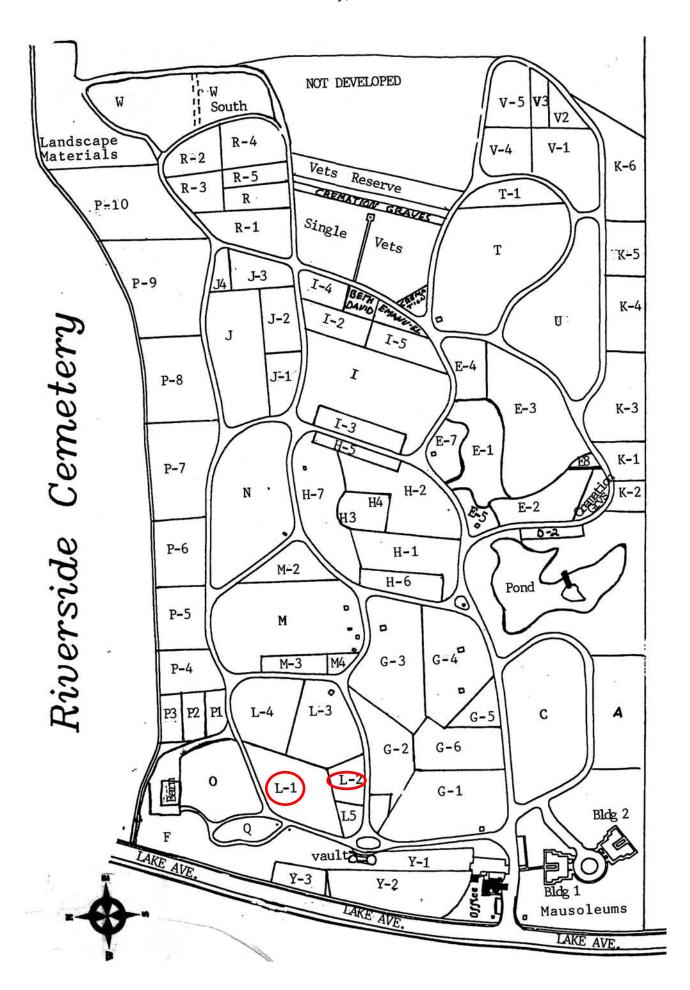

logical, chronological or alphabetical order.

Plot Records for Sections L-1, L-2 include plot #, name of plot owners, and map of burials in the plot with the names of those

buried. Section maps added.

Digitally photographed or scanned from original documents by: