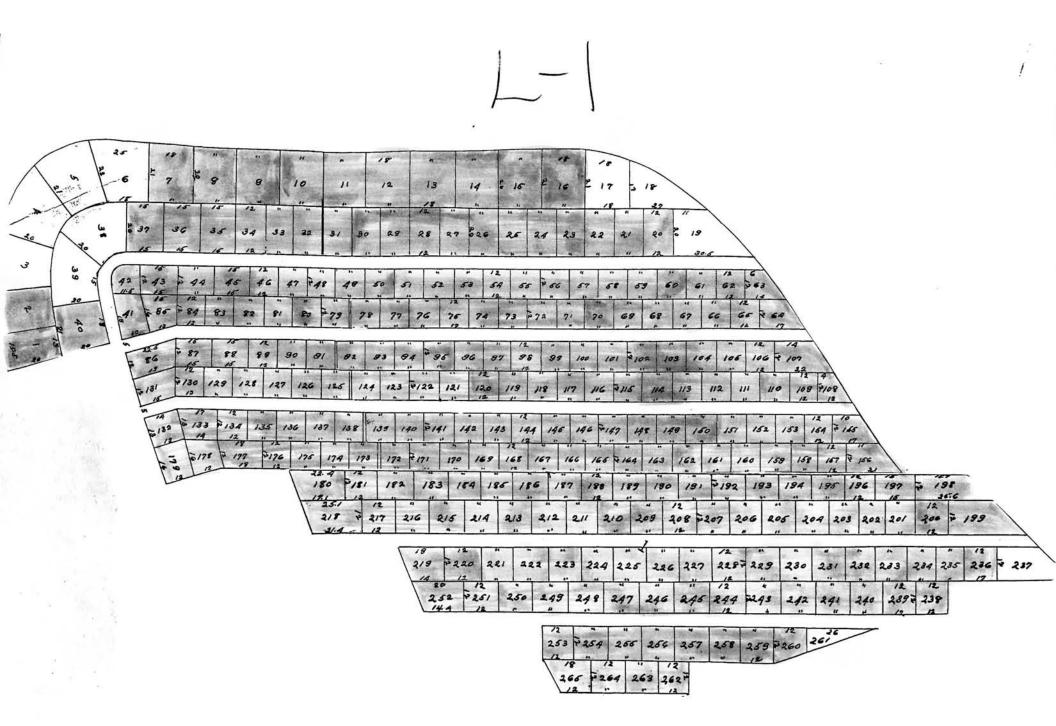

logical, chronological or alphabetical order.

Plot Records for Sections L-1, L-2 include plot #, name of plot owners, and map of burials in the plot with the names of those

buried. Section maps added.

Digitally photographed or scanned from original documents by: