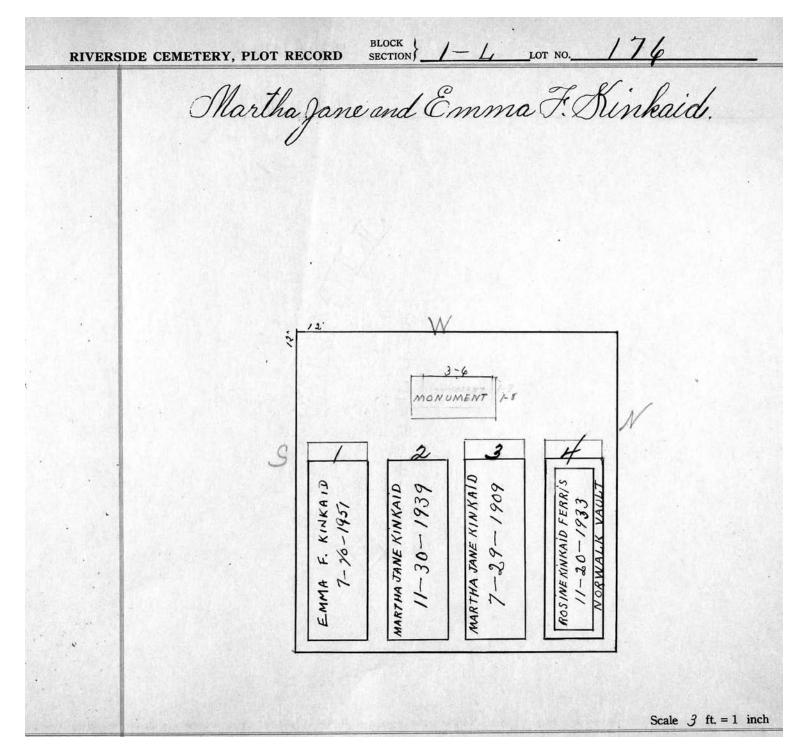

logical, chronological or alphabetical order.

Plot Records for Sections L-1, L-2 include plot #, name of plot owners, and map of burials in the plot with the names of those

buried. Section maps added.

Digitally photographed or scanned from original documents by: