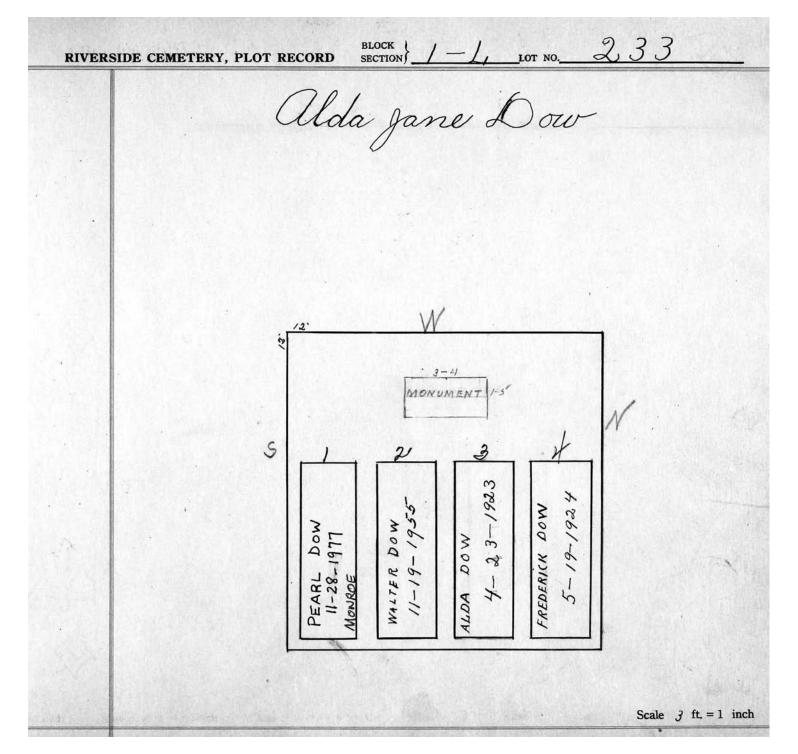

logical, chronological or alphabetical order.

Plot Records for Sections L-1, L-2 include plot #, name of plot owners, and map of burials in the plot with the names of those

buried. Section maps added.

Digitally photographed or scanned from original documents by: