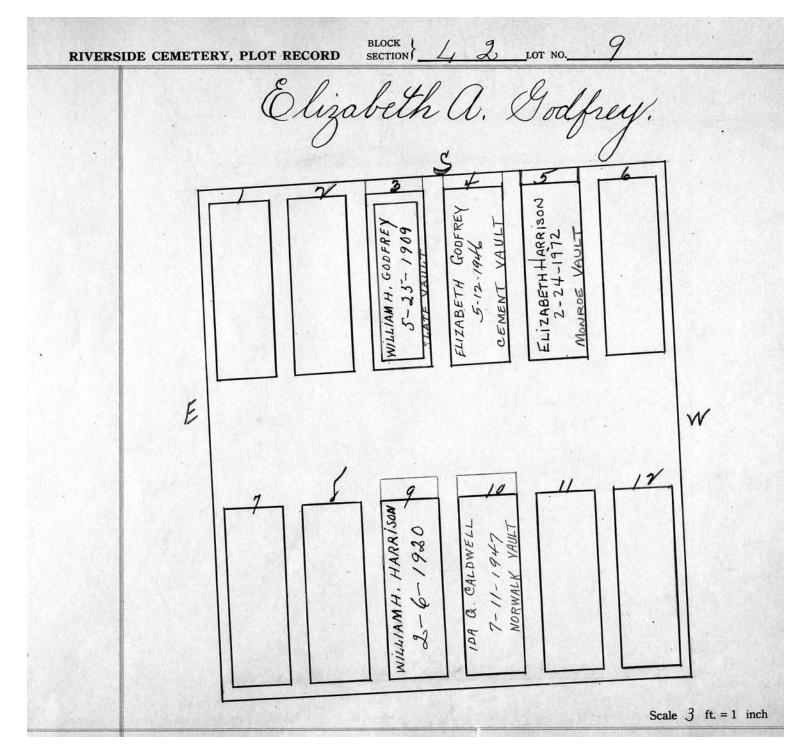

logical, chronological or alphabetical order.

Plot Records for Sections L-1, L-2 include plot #, name of plot owners, and map of burials in the plot with the names of those

buried. Section maps added.

Digitally photographed or scanned from original documents by: