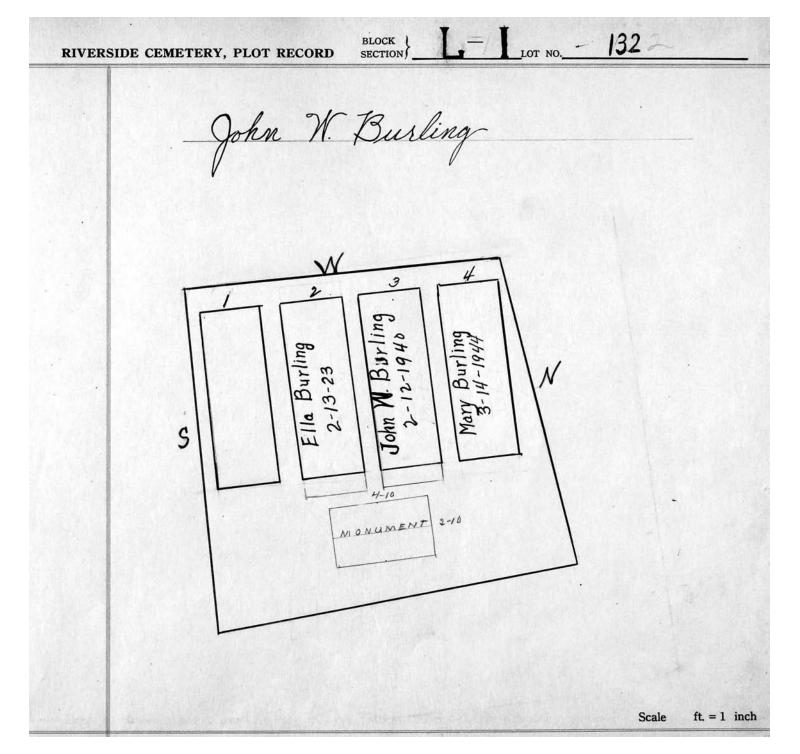

logical, chronological or alphabetical order.

Plot Records for Sections L-1, L-2 include plot #, name of plot owners, and map of burials in the plot with the names of those

buried. Section maps added.

Digitally photographed or scanned from original documents by: