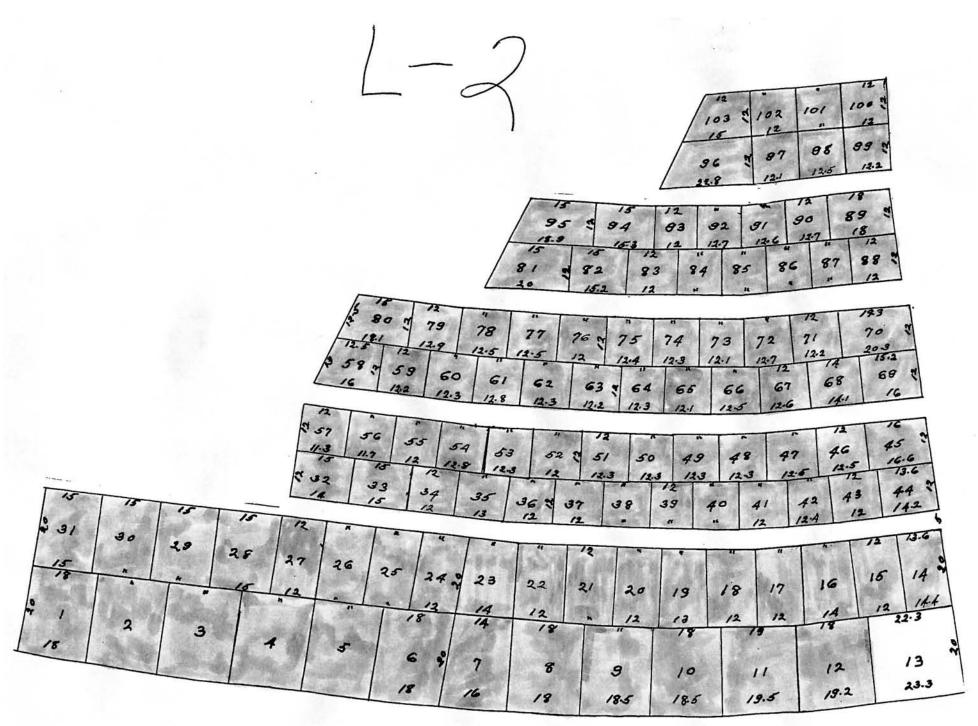

logical, chronological or alphabetical order.

Plot Records for Sections L-1, L-2 include plot #, name of plot owners, and map of burials in the plot with the names of those

buried. Section maps added.

Digitally photographed or scanned from original documents by: