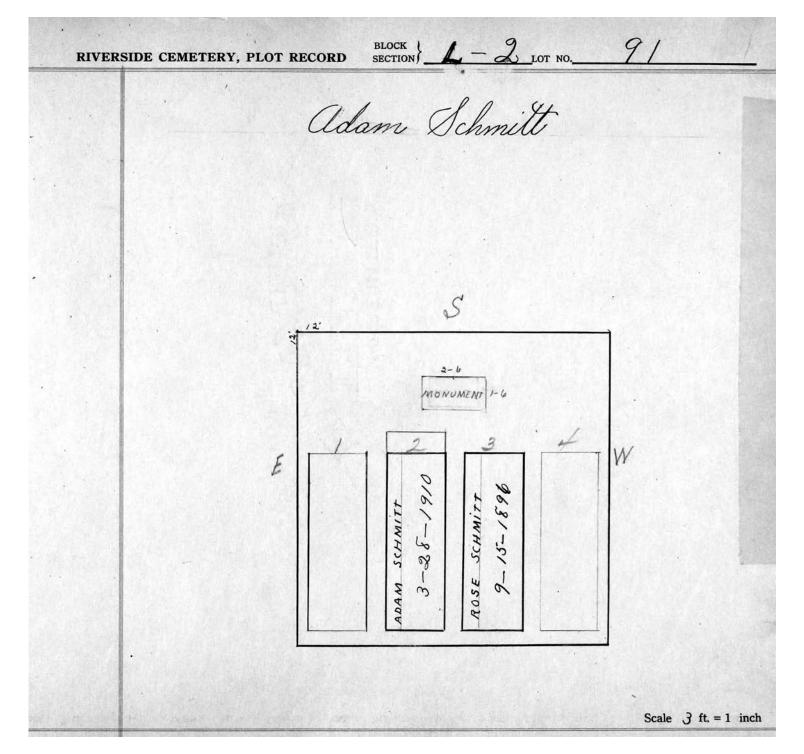

logical, chronological or alphabetical order.

Plot Records for Sections L-1, L-2 include plot #, name of plot owners, and map of burials in the plot with the names of those

buried. Section maps added.

Digitally photographed or scanned from original documents by: