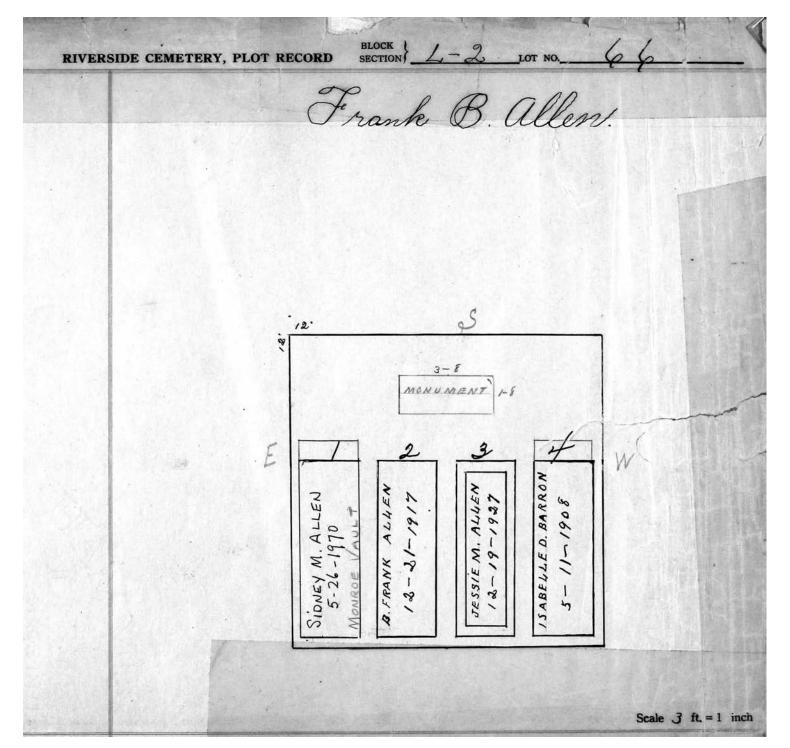

logical, chronological or alphabetical order.

Plot Records for Sections L-1, L-2 include plot #, name of plot owners, and map of burials in the plot with the names of those

buried. Section maps added.

Digitally photographed or scanned from original documents by: