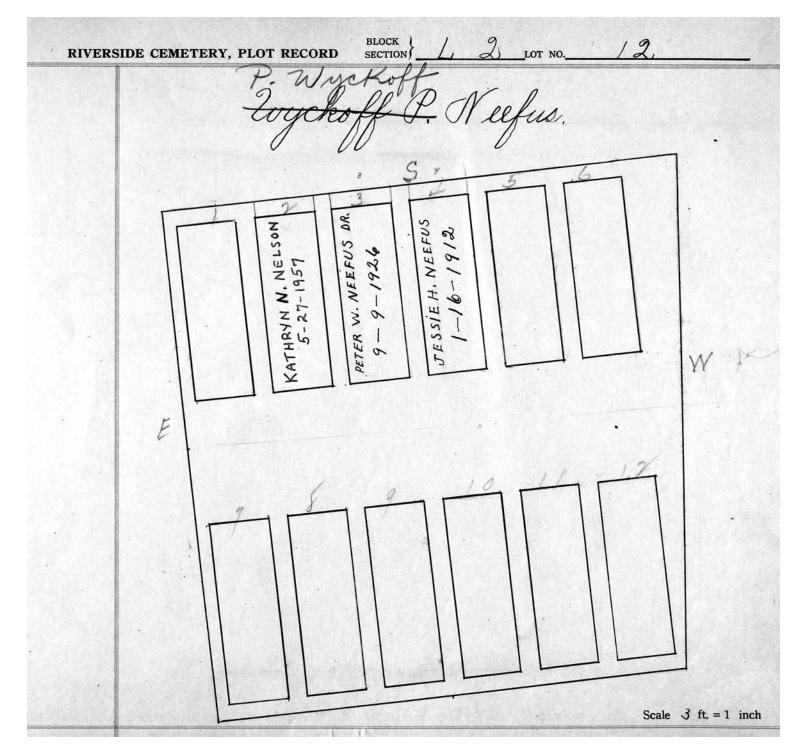

logical, chronological or alphabetical order.

Plot Records for Sections L-1, L-2 include plot #, name of plot owners, and map of burials in the plot with the names of those

buried. Section maps added.

Digitally photographed or scanned from original documents by: