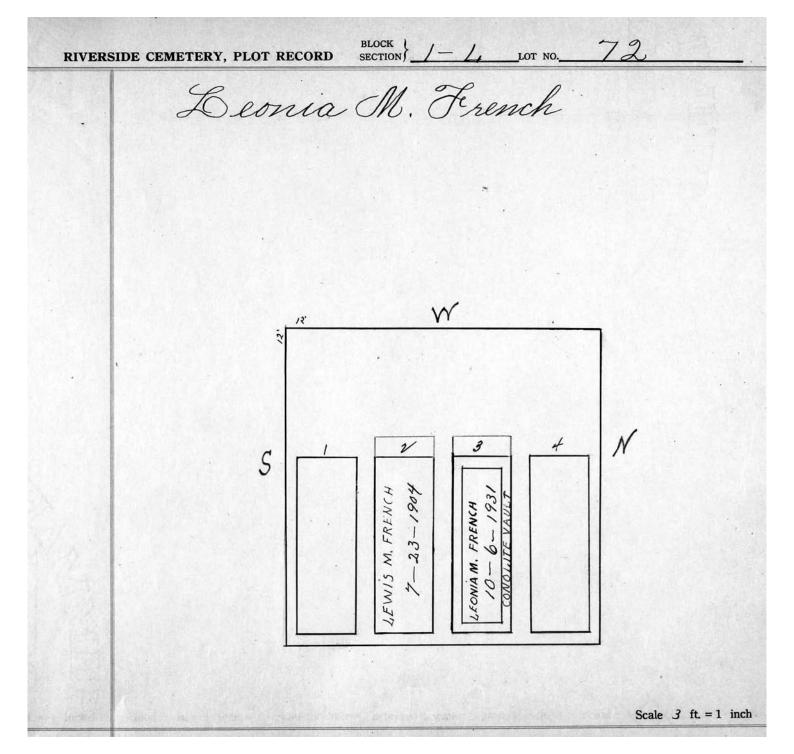

logical, chronological or alphabetical order.

Plot Records for Sections L-1, L-2 include plot #, name of plot owners, and map of burials in the plot with the names of those

buried. Section maps added.

Digitally photographed or scanned from original documents by: