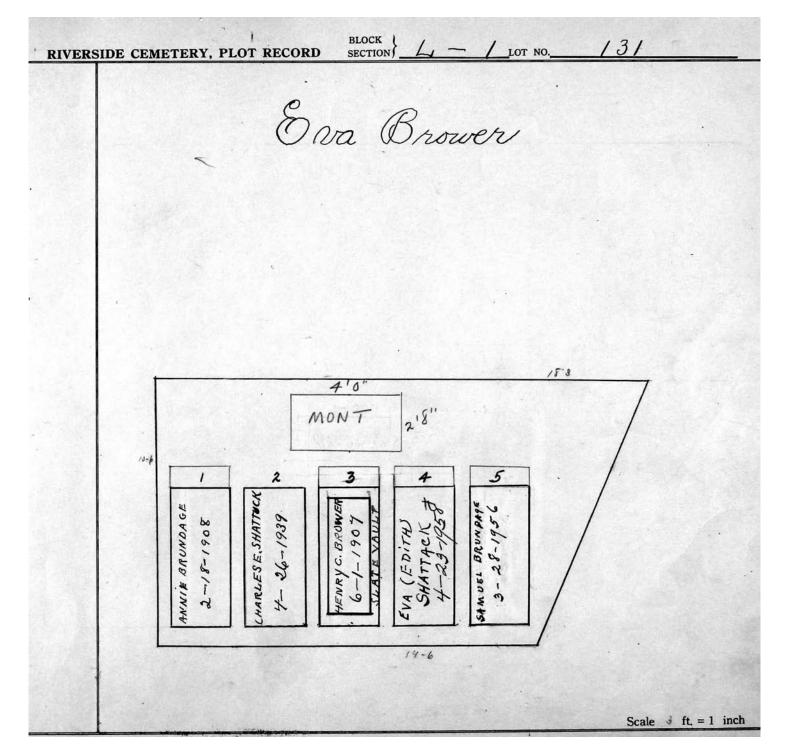

logical, chronological or alphabetical order.

Plot Records for Sections L-1, L-2 include plot #, name of plot owners, and map of burials in the plot with the names of those

buried. Section maps added.

Digitally photographed or scanned from original documents by: