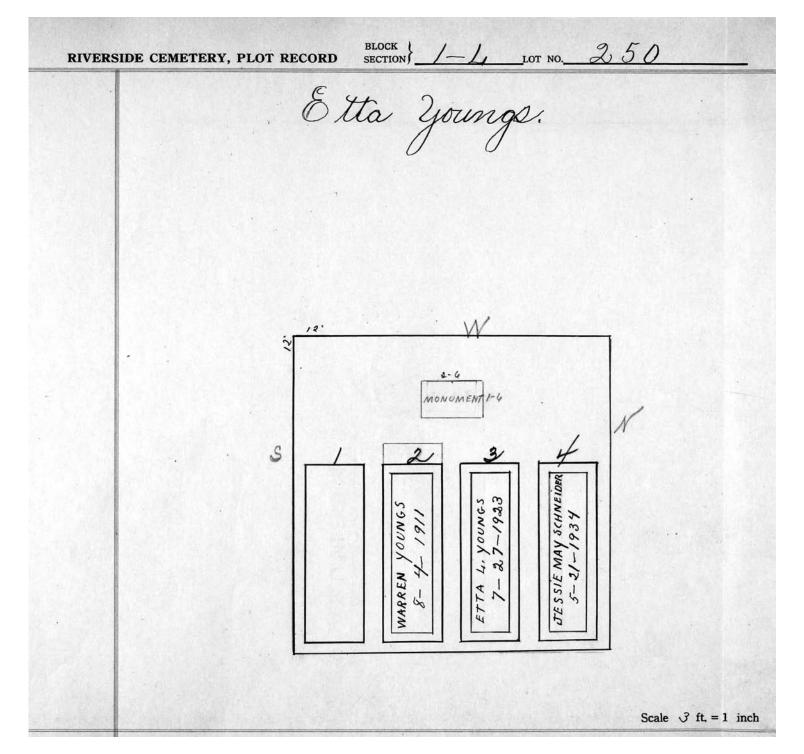

logical, chronological or alphabetical order.

Plot Records for Sections L-1, L-2 include plot #, name of plot owners, and map of burials in the plot with the names of those

buried. Section maps added.

Digitally photographed or scanned from original documents by: