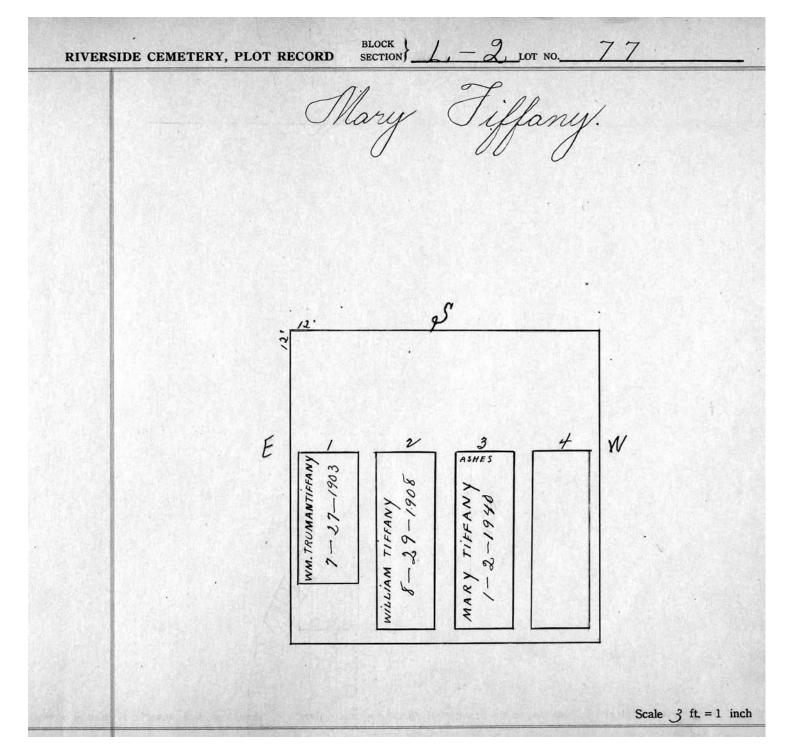

logical, chronological or alphabetical order.

Plot Records for Sections L-1, L-2 include plot #, name of plot owners, and map of burials in the plot with the names of those

buried. Section maps added.

Digitally photographed or scanned from original documents by: