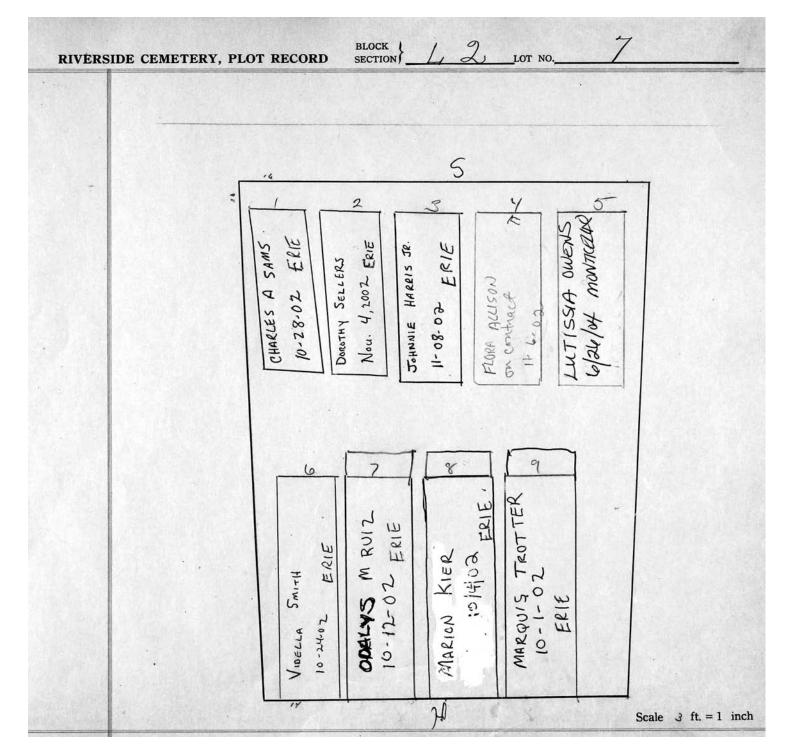

logical, chronological or alphabetical order.

Plot Records for Sections L-1, L-2 include plot #, name of plot owners, and map of burials in the plot with the names of those

buried. Section maps added.

Digitally photographed or scanned from original documents by: