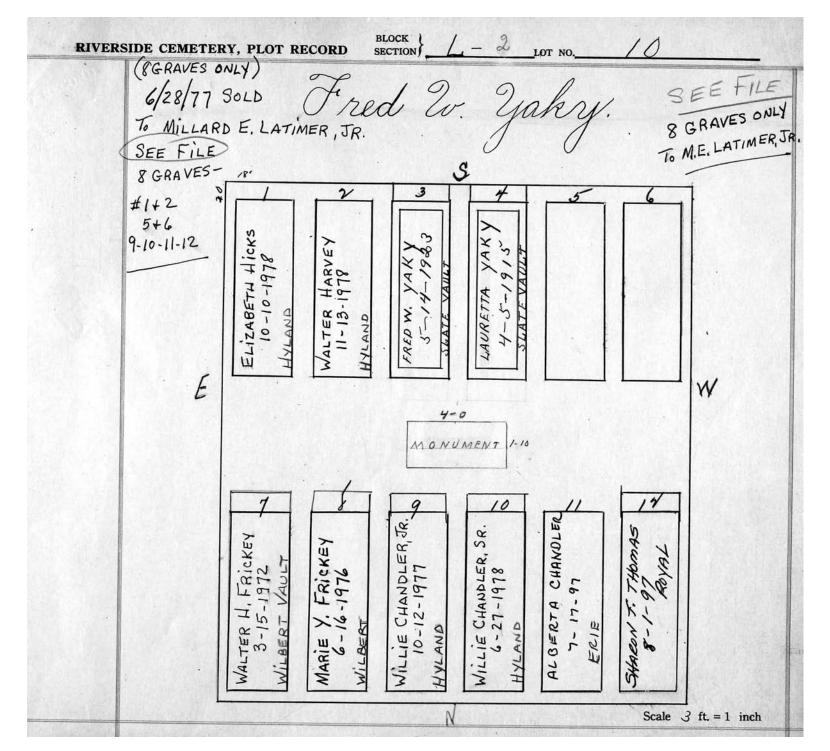

logical, chronological or alphabetical order.

Plot Records for Sections L-1, L-2 include plot #, name of plot owners, and map of burials in the plot with the names of those

buried. Section maps added.

Digitally photographed or scanned from original documents by: