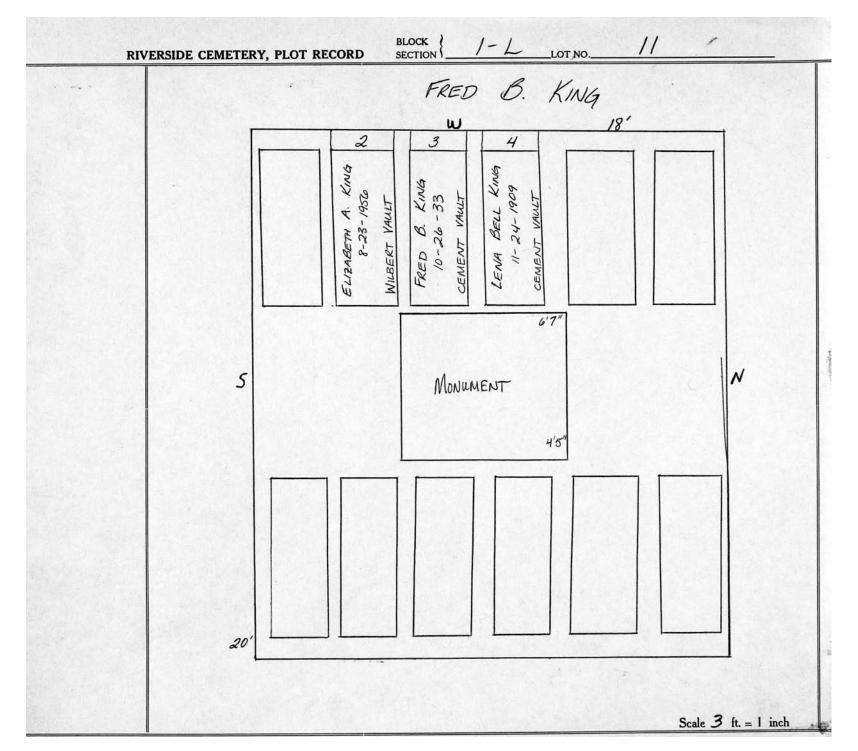

logical, chronological or alphabetical order.

Plot Records for Sections L-1, L-2 include plot #, name of plot owners, and map of burials in the plot with the names of those

buried. Section maps added.

Digitally photographed or scanned from original documents by: