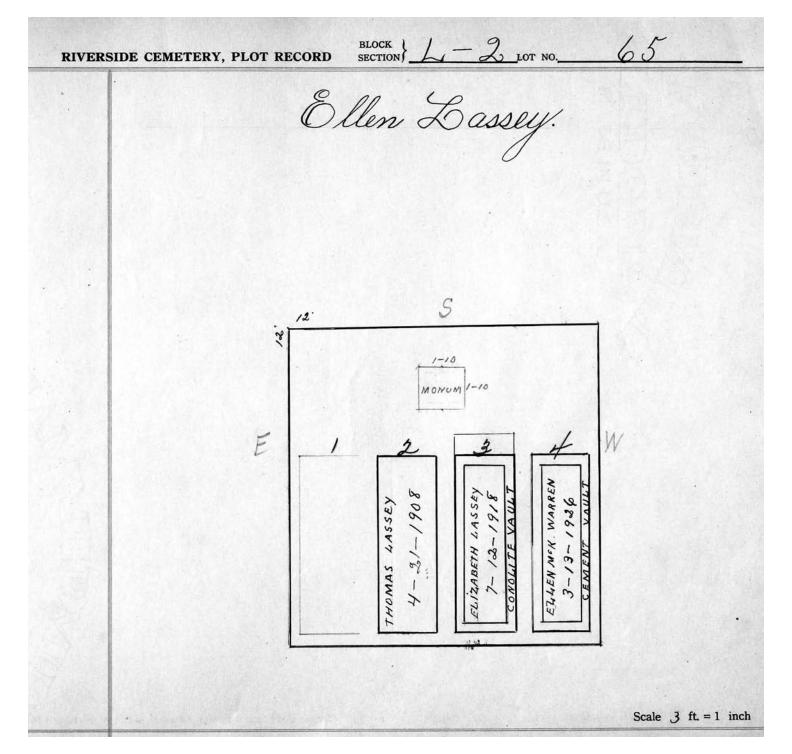

logical, chronological or alphabetical order.

Plot Records for Sections L-1, L-2 include plot #, name of plot owners, and map of burials in the plot with the names of those

buried. Section maps added.

Digitally photographed or scanned from original documents by: