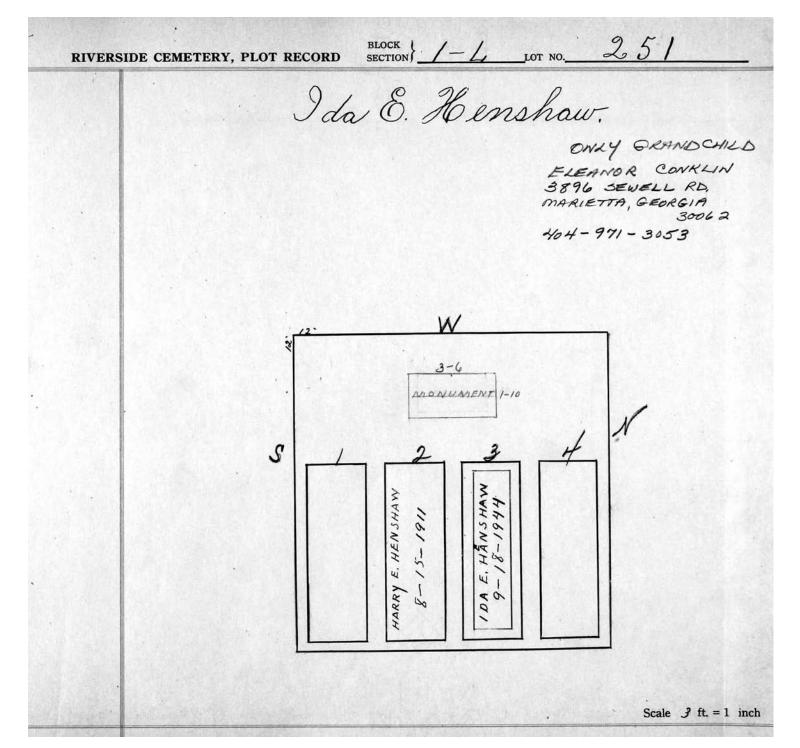

logical, chronological or alphabetical order.

Plot Records for Sections L-1, L-2 include plot #, name of plot owners, and map of burials in the plot with the names of those

buried. Section maps added.

Digitally photographed or scanned from original documents by: