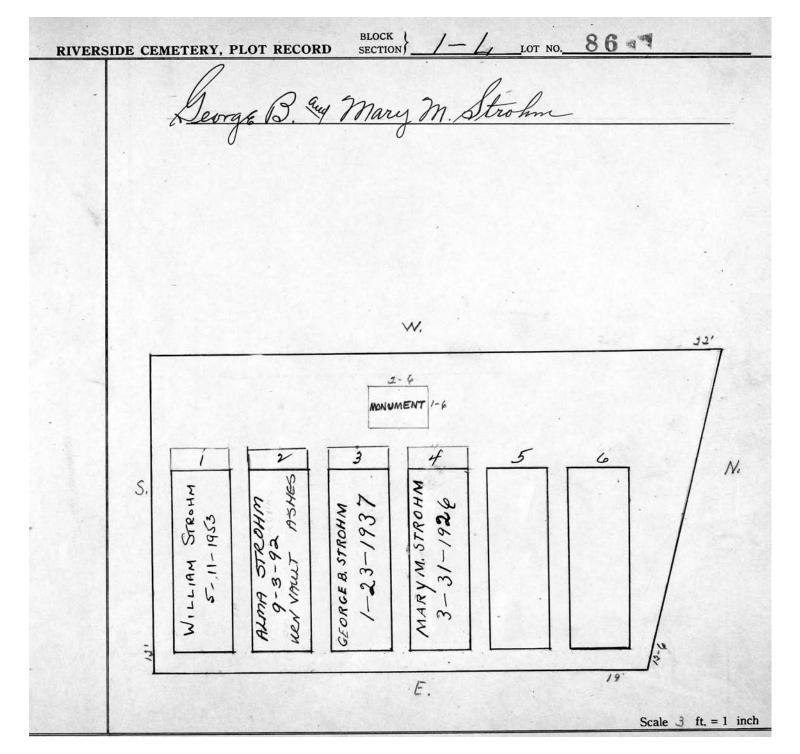

logical, chronological or alphabetical order.

Plot Records for Sections L-1, L-2 include plot #, name of plot owners, and map of burials in the plot with the names of those

buried. Section maps added.

Digitally photographed or scanned from original documents by: