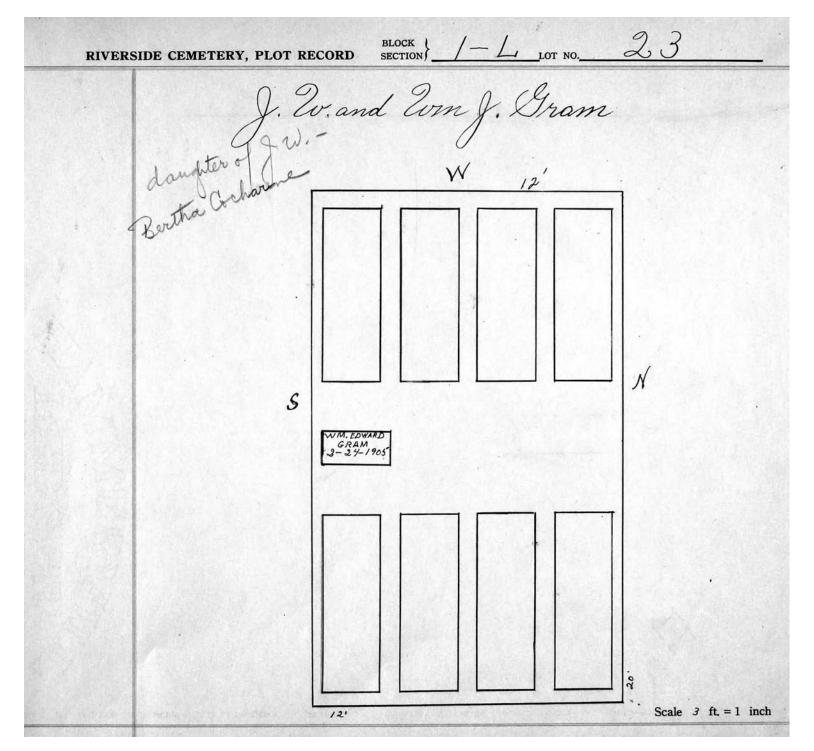

logical, chronological or alphabetical order.

Plot Records for Sections L-1, L-2 include plot #, name of plot owners, and map of burials in the plot with the names of those

buried. Section maps added.

Digitally photographed or scanned from original documents by: