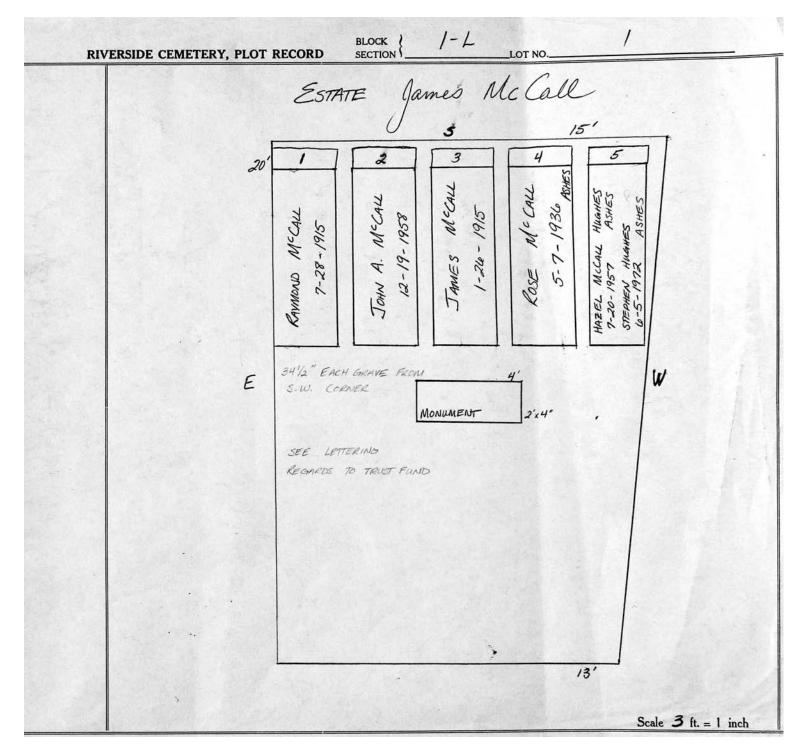

logical, chronological or alphabetical order.

Plot Records for Sections L-1, L-2 include plot #, name of plot owners, and map of burials in the plot with the names of those

buried. Section maps added.

Digitally photographed or scanned from original documents by: