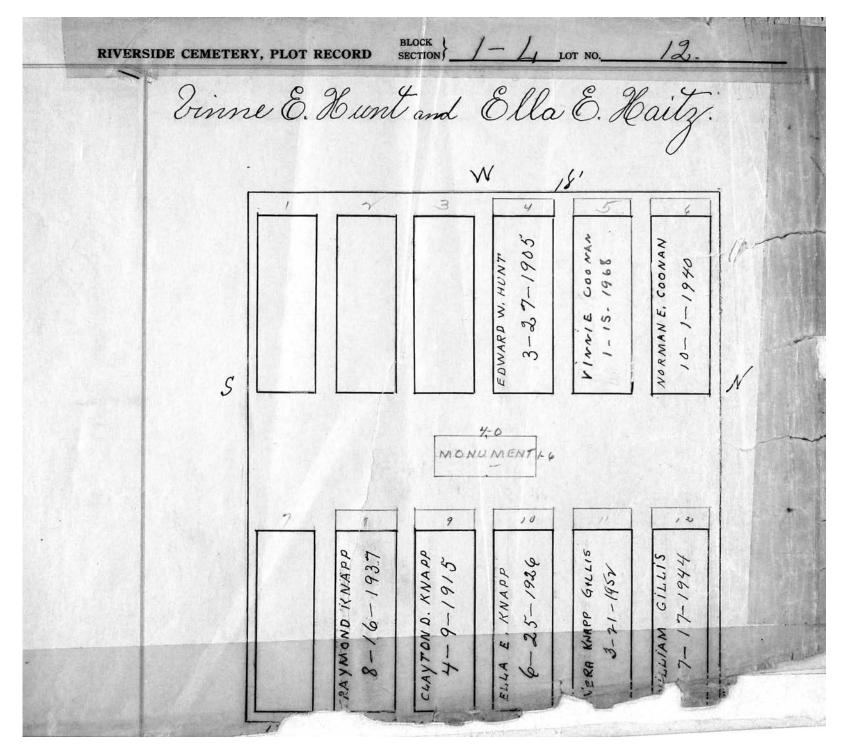

logical, chronological or alphabetical order.

Plot Records for Sections L-1, L-2 include plot #, name of plot owners, and map of burials in the plot with the names of those

buried. Section maps added.

Digitally photographed or scanned from original documents by: