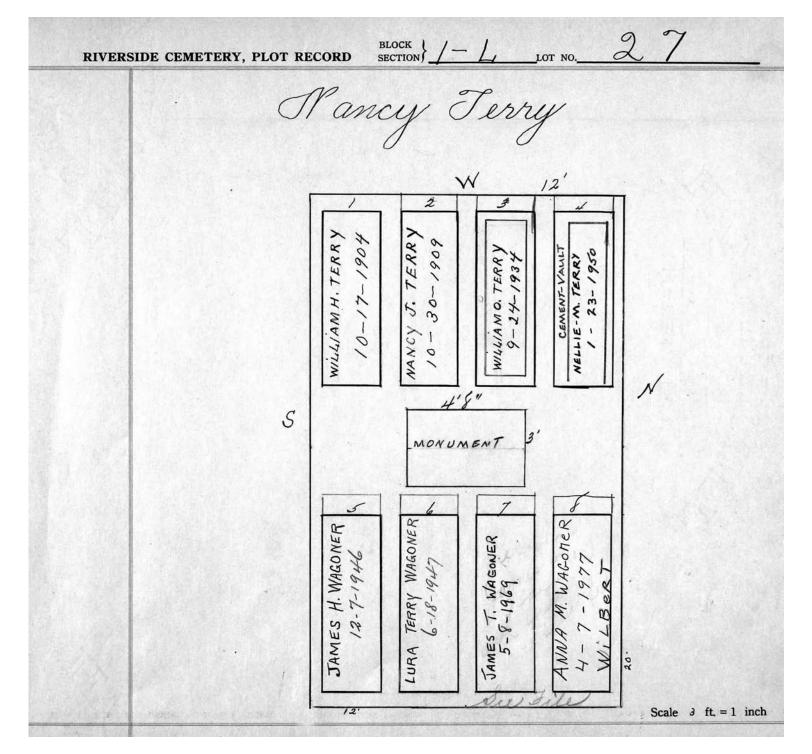

logical, chronological or alphabetical order.

Plot Records for Sections L-1, L-2 include plot #, name of plot owners, and map of burials in the plot with the names of those

buried. Section maps added.

Digitally photographed or scanned from original documents by: