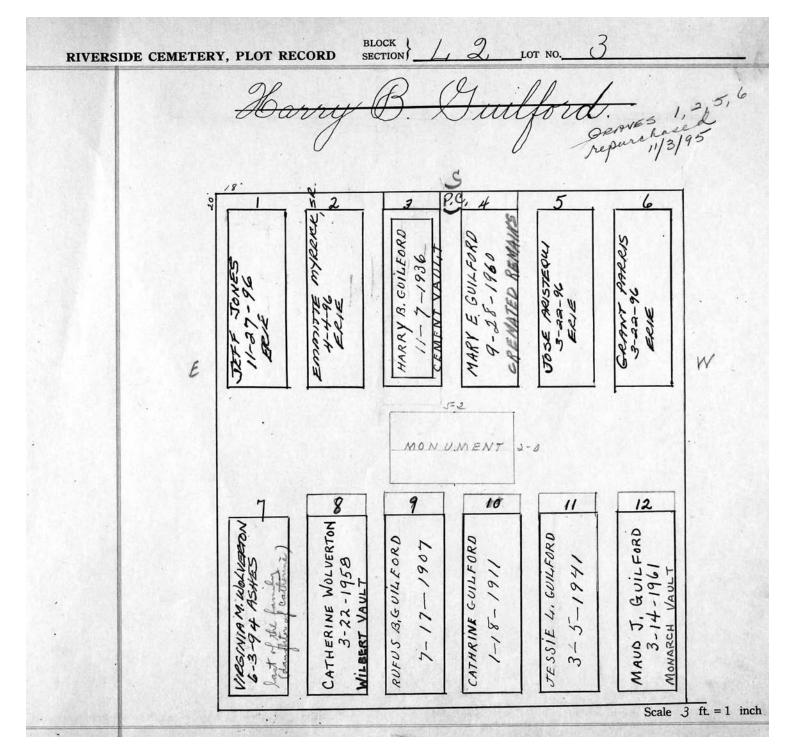

logical, chronological or alphabetical order.

Plot Records for Sections L-1, L-2 include plot #, name of plot owners, and map of burials in the plot with the names of those

buried. Section maps added.

Digitally photographed or scanned from original documents by: