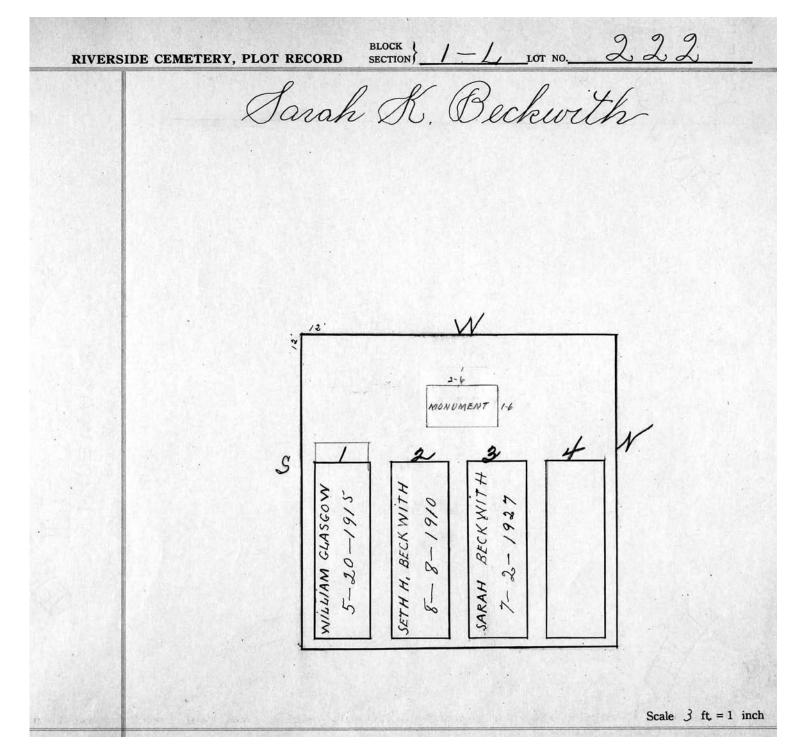

logical, chronological or alphabetical order.

Plot Records for Sections L-1, L-2 include plot #, name of plot owners, and map of burials in the plot with the names of those

buried. Section maps added.

Digitally photographed or scanned from original documents by: