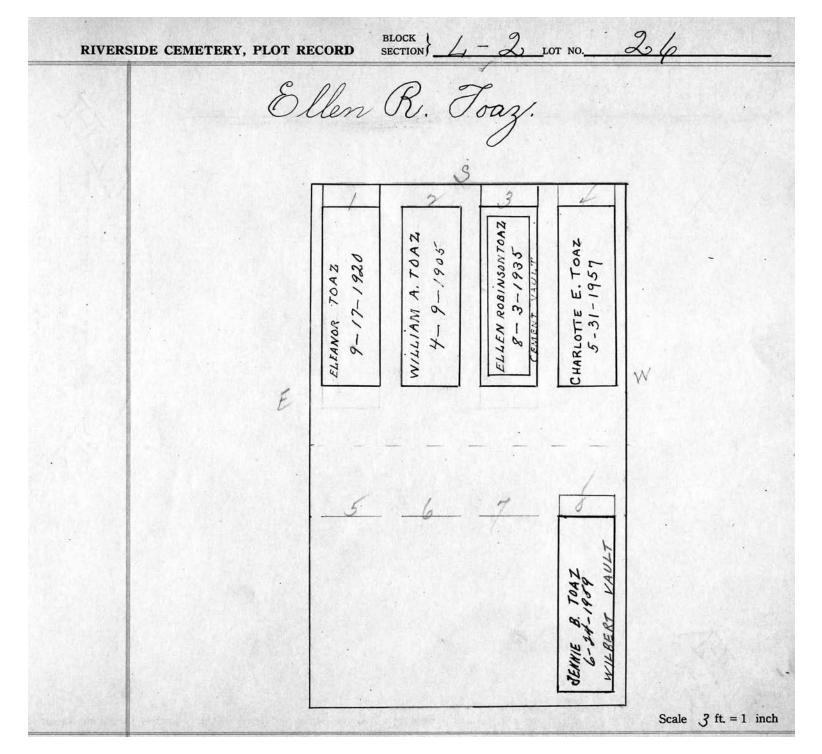

logical, chronological or alphabetical order.

Plot Records for Sections L-1, L-2 include plot #, name of plot owners, and map of burials in the plot with the names of those

buried. Section maps added.

Digitally photographed or scanned from original documents by: