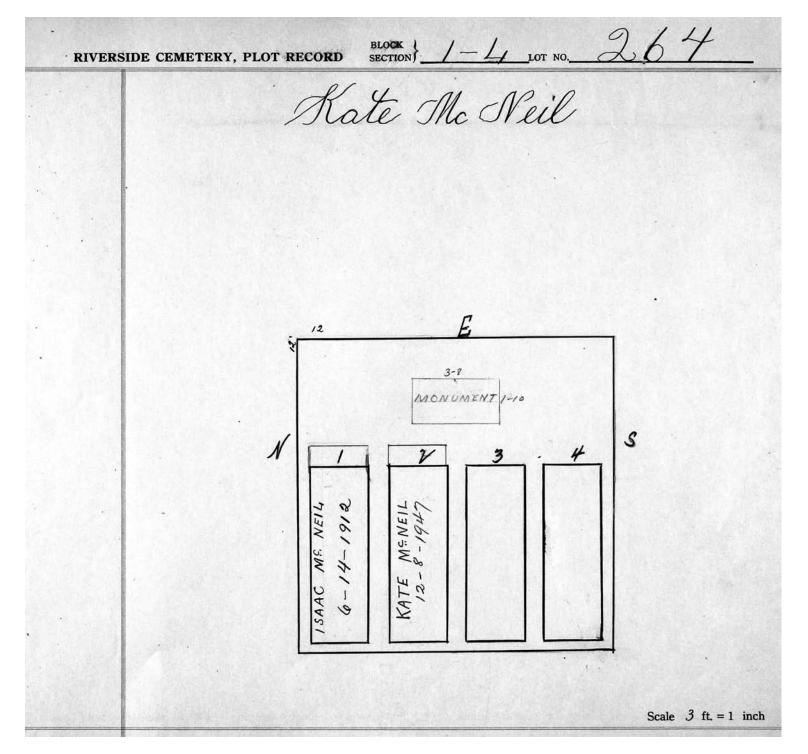

logical, chronological or alphabetical order.

Plot Records for Sections L-1, L-2 include plot #, name of plot owners, and map of burials in the plot with the names of those

buried. Section maps added.

Digitally photographed or scanned from original documents by: