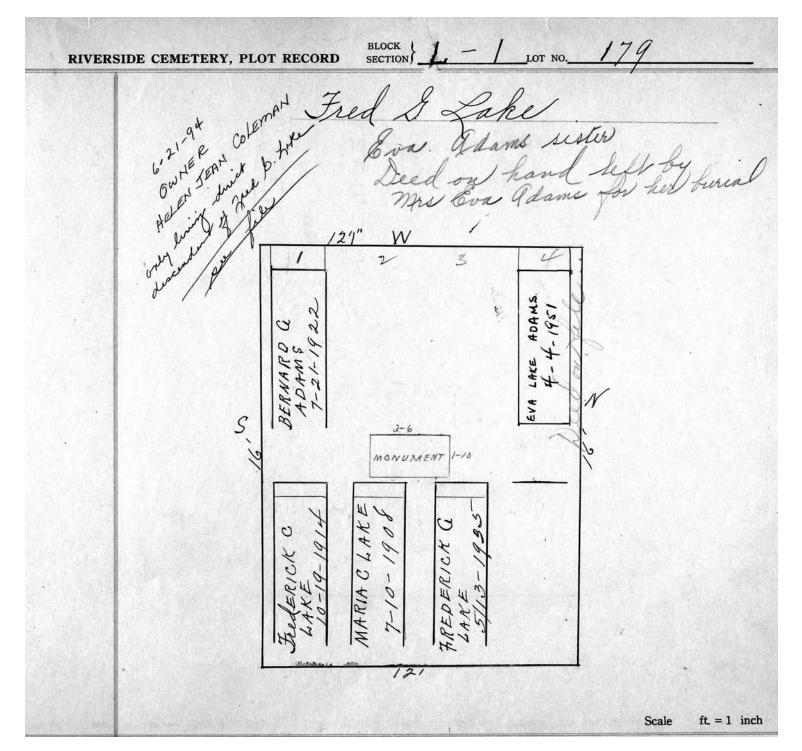

logical, chronological or alphabetical order.

Plot Records for Sections L-1, L-2 include plot #, name of plot owners, and map of burials in the plot with the names of those

buried. Section maps added.

Digitally photographed or scanned from original documents by: