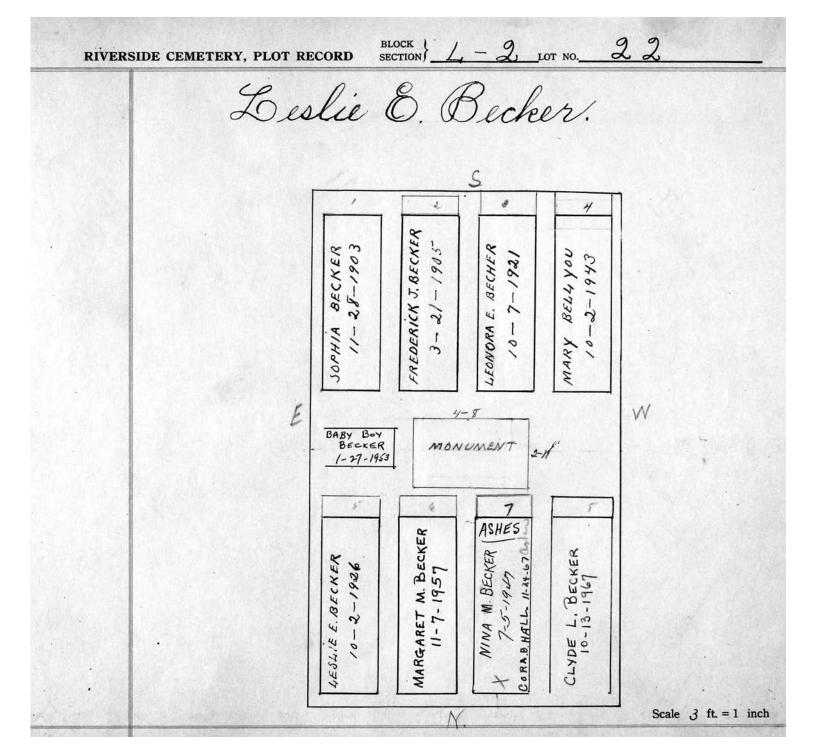

logical, chronological or alphabetical order.

Plot Records for Sections L-1, L-2 include plot #, name of plot owners, and map of burials in the plot with the names of those

buried. Section maps added.

Digitally photographed or scanned from original documents by: