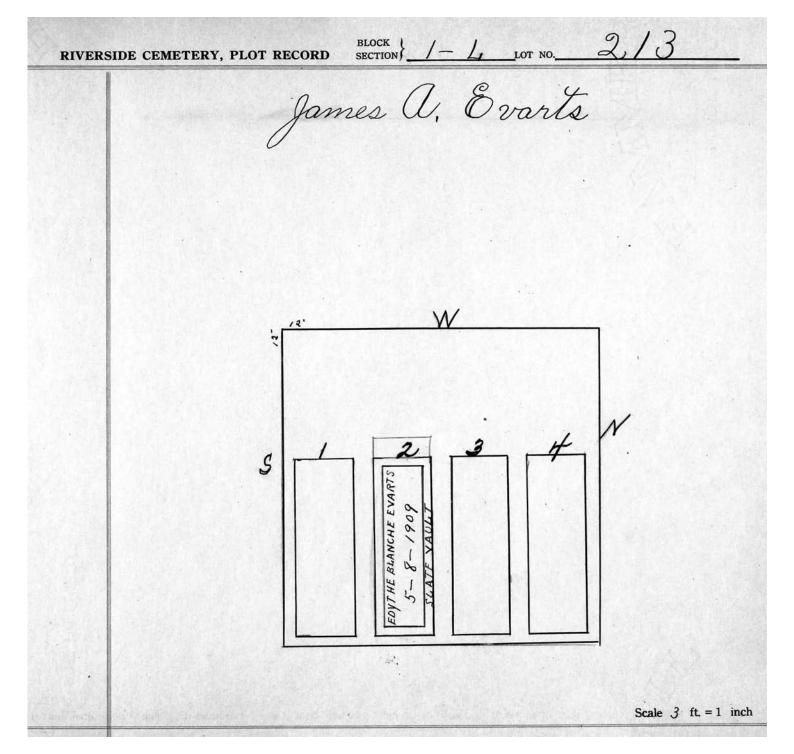

logical, chronological or alphabetical order.

Plot Records for Sections L-1, L-2 include plot #, name of plot owners, and map of burials in the plot with the names of those

buried. Section maps added.

Digitally photographed or scanned from original documents by: