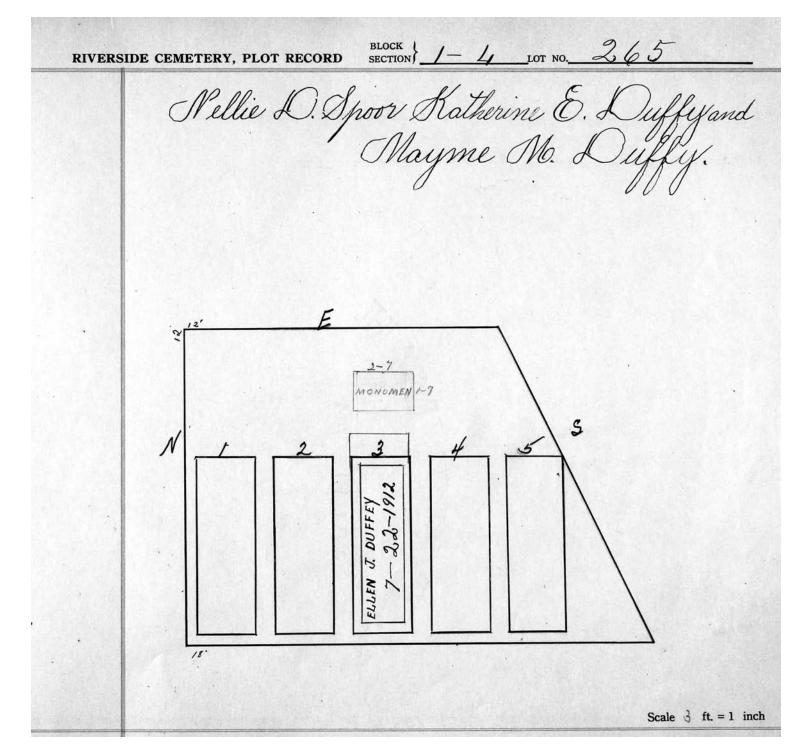

logical, chronological or alphabetical order.

Plot Records for Sections L-1, L-2 include plot #, name of plot owners, and map of burials in the plot with the names of those

buried. Section maps added.

Digitally photographed or scanned from original documents by: