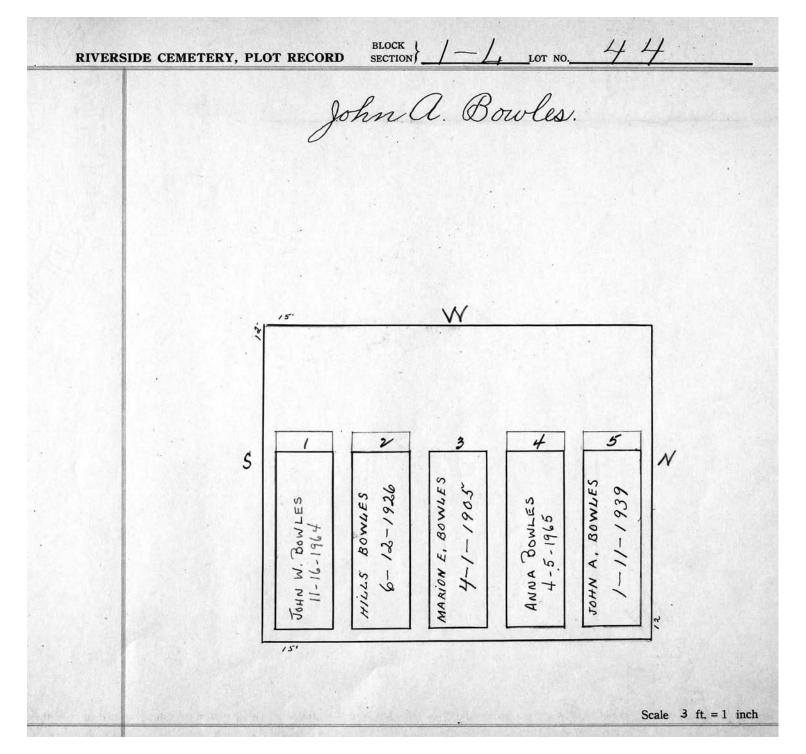

logical, chronological or alphabetical order.

Plot Records for Sections L-1, L-2 include plot #, name of plot owners, and map of burials in the plot with the names of those

buried. Section maps added.

Digitally photographed or scanned from original documents by: