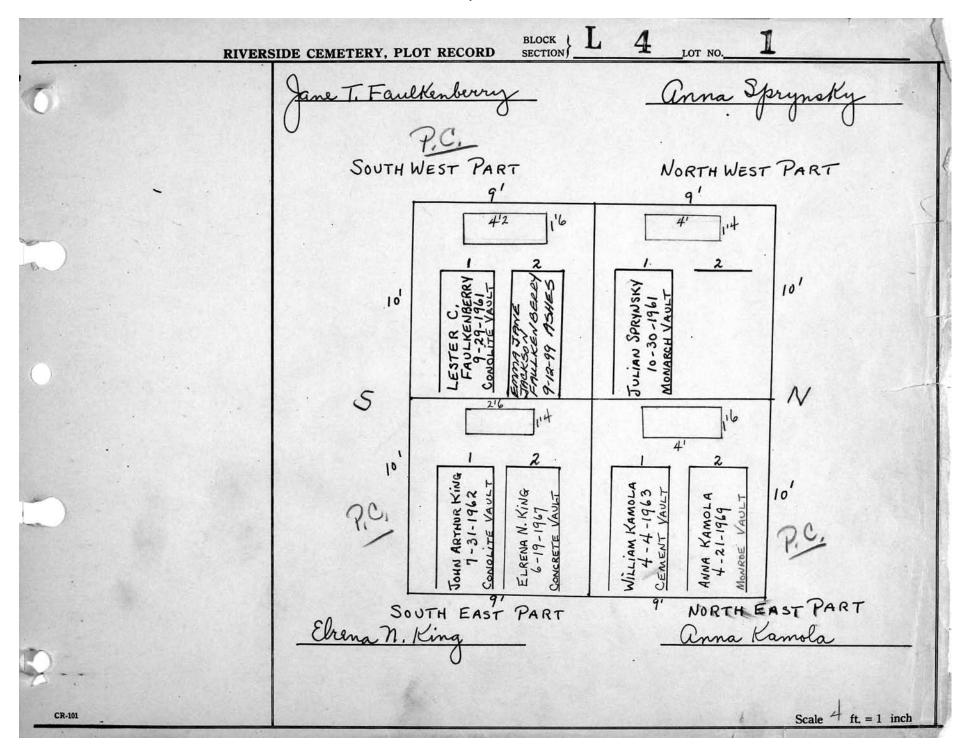

logical, chronological or alphabetical order.

Plot Records for Sections L-3, L-4, L-5 include plot #, name of plot owners, and map of burials in the plot with the names of those

buried. Section maps have been added.