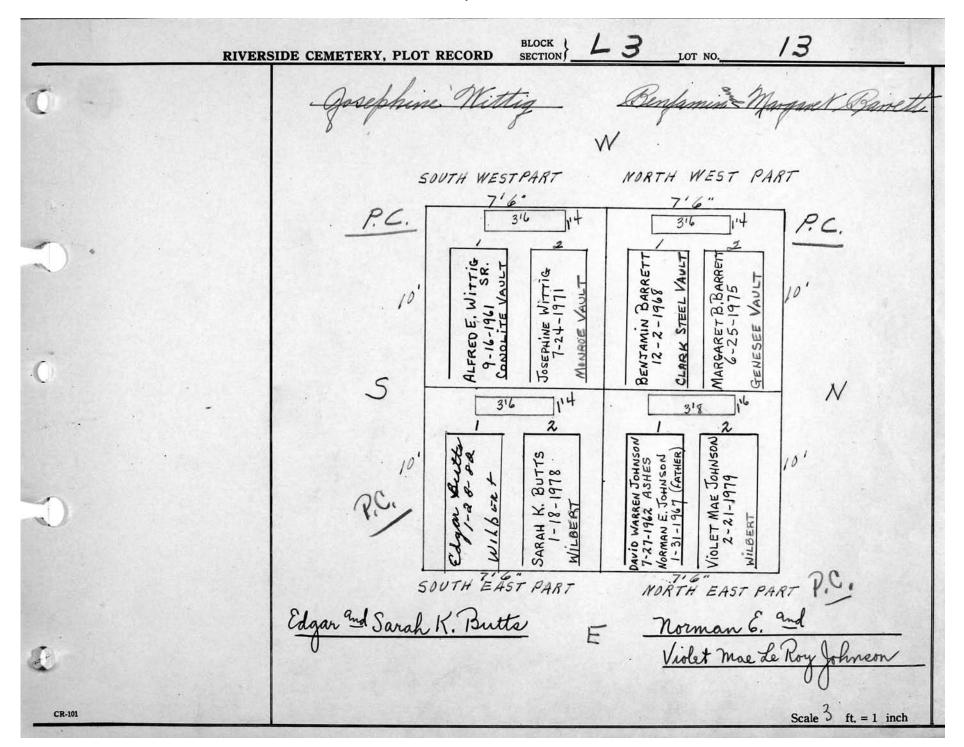

## L-3

| GRAVE #'S | NAME                           | MARKER          |
|-----------|--------------------------------|-----------------|
| 3) S.E.   | ANDREW JACKSON                 | MARKER          |
| N.E.      | CHARLES & ARLINE RANDALL       | MARKER          |
| S.W.      | (GR# 1,2,3 AVAIL)              |                 |
| N.W.      | JAMES H. & HELEN E. KARR       | MARKER          |
| 5) S.E.   | DONALD E. WARD(GR# 1,2, AVAIL) | MARKER          |
| N.E.      | HARVEY JOHNSON ESTATE          | MARKER          |
| S.W.      | FREDERICK E. & IRENE ARNOLD    | MARKER          |
| N.W.      | HELEN & WAYNE K. ARNOLD        | MARKER          |
| 6) S.E.   | ROTH/YOUNG/THOMAS/JOHNSON      | MARKER          |
| N.E.      | ELMER R. & MYRTLE YOUNGJOHN    | MARKER          |
| S.W.      | ETTA, INEZ & JEAN PRENTICE     | MARKER          |
| N.W.      | ROLAND & VIOLET COOK           | MONUMENT        |
| 8         | MARIE H. STALLKNIGHT           | MARKER          |
| 10) S.E.  | ELIZABETH L. PFEFFER           | MARKER          |
| N.W.      | (GR# 1,2,3 AVAIL)              | much            |
| N.E.      | EMERSON D. & HAZEL C. BRESEE   | MARKER          |
| 11) S.W.  | THELMA SHANNON & SALLY GREEN   | MONUMENT        |
| S.E.      | ISABELLE S. STEIMES            | MARKER          |
| N.W.      | (GR# 'S AVAIL)                 | MIGELIC         |
| N.E.      | GEORGE R. & ANNA M. WILLIAMSON | MARKER          |
| 12) S.W.  | EDITH C. RICH                  | MARKER          |
| S.E.      | WILLIAM E. ROOD                | MARKER          |
| N.W.      | SALVATORE M. LIBERTO           | MARKER          |
| N.E.      | MADOLIN A. OLIVER              | MARKER          |
| 13) S.W.  | JOSEPHINE WITTING              | MARKER          |
| S.E.      | EDGAR & SARAH K. BUTTS         | MARKER          |
| N.E.      | NORMAN E. & VIOLET M. JOHNSON  | MARKER          |
| 14) S.W.  | LULU E. WELCH                  | MARKER          |
| S.E.      | WALTER B. DICKERSON            | MARKER          |
| N.W.      | TREE                           | TREE            |
| N.E.      | TREE                           | TREE            |
| 15) S.W.  | TREE                           | TREE            |
| S.E.      | TREE                           | TREE            |
| N.W.      | MABEL E. STARK                 | MARKER          |
| N.E       | RICHARD L. SHADDOCK            | MARKER          |
| 16)       | MARY E. GLIDDON                | MARKER          |
| 17)       | KENNY E. SMITH                 | MONUMENT        |
| 18)       | HUGH HAMMOND                   | MARKER          |
| 19)       | WILLIAM & CLARA DIXON          | MONUMENT        |
| 20)       | GEORGE & MARY DONALDSON        | MONUMENT        |
| 21)       | GEORGE W. & CARRIE DAVIS       | <b>MONUMENT</b> |
| 22)       | ANNA M. PAGE                   | MARKER          |
| 23)       | JORGEN THOMSEN                 | MONUMENT        |
| 24)       | SELINA WALLWORTH               | MONUMENT        |
| 25)       | LEONARD E. RODA                | MARKER          |
| 26)       | GEORGE BERNHARD                | MARKER          |
| 27)       | HIRAM W. SMITH ESTE.           | MONUMENT        |
| 28)       | RAYMOND A. JOROLEMON           | MONUMENT        |
|           |                                |                 |