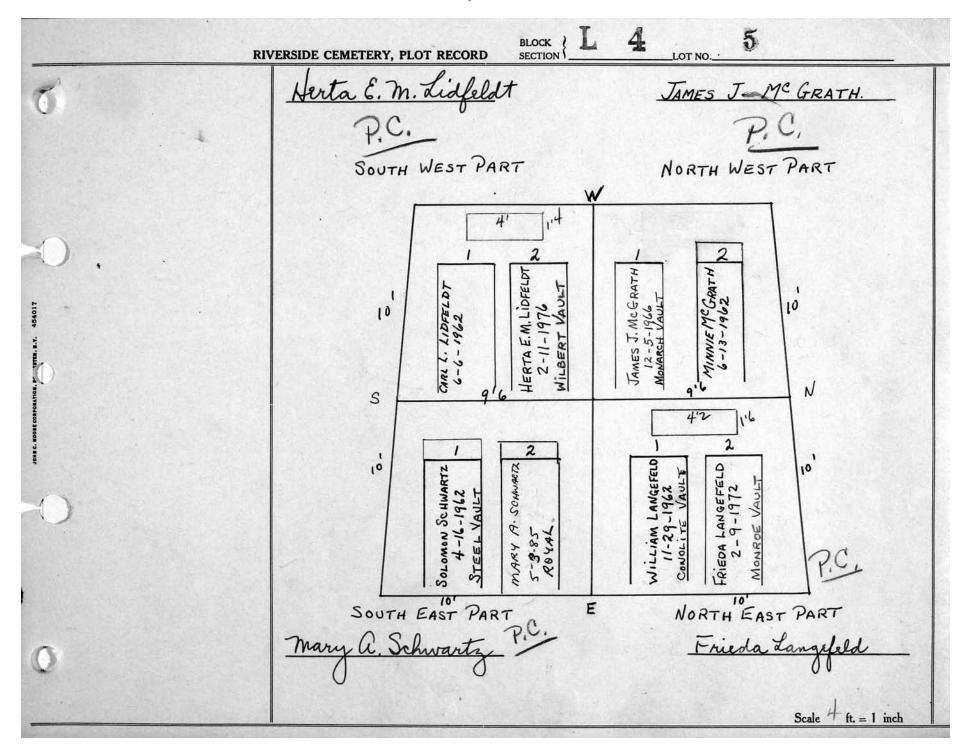

E. DUELL                                        | MARKER                                    |
| *1.11.  | - CAME I AN IVER IN THE END OF THE                               | THE THIRD IN                              |

| S.E. | MAE E. BERGIN                 | MARKER          |
|------|-------------------------------|-----------------|
| S.W. | ALDEN J. & RUTH A. CLARK      | MARKER          |
| 81   | ELLA /HEIRBERT JOHNSON        | MARKER          |
| 82   | JENNIE GRIFFITH & NELLIE WEBB | <b>MONUMENT</b> |
| 83   | BERTHA SCHENK                 | <b>MONUMENT</b> |
| 84   | GILBERT J. WAGG               | <b>MONUMENT</b> |
| 85   | EST. SARAH VINCENT & FAMILY   | <b>MONUMENT</b> |

## PAGES MISSING FROM LOG BOOK

6, 8, 9, 10, 12, 20, 21, 49, 50, 51, 53, 54, 58, 69, 73, 76, 79, 80



















| RIVERS | SIDE CEMETERY, PLOT RECORD BLOCK SECTION \ \( \int \) - \( \neq \) LOT NO. \( \lambda \) 14