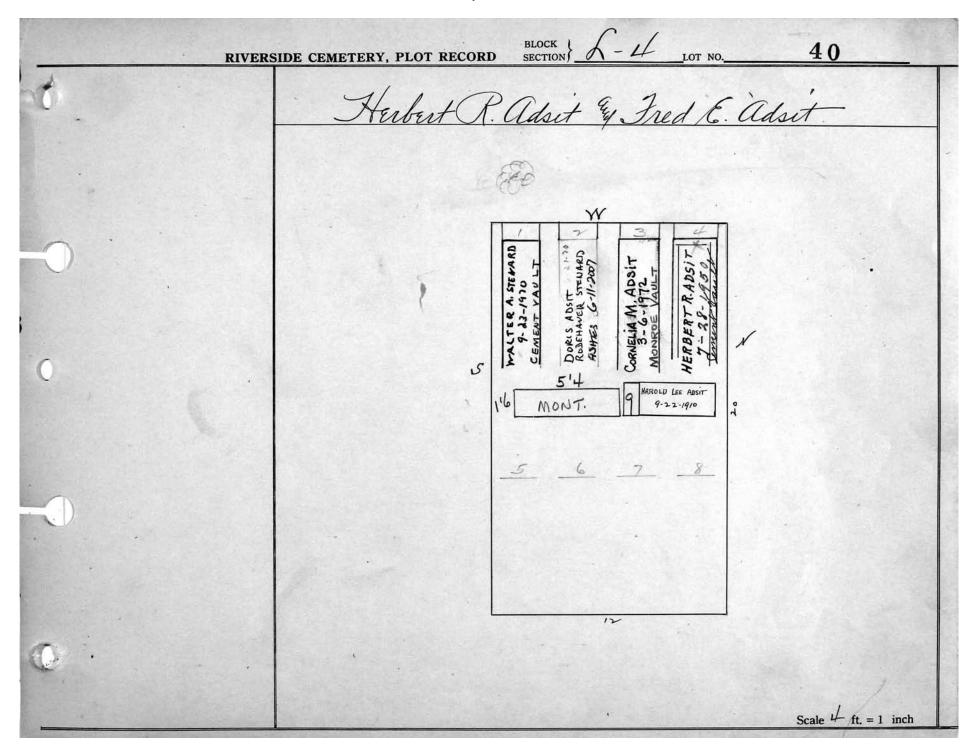

|  |
| 0         | sart              | WALKER - 1948 TE VAULT VAULT WAULT WAULT NAULT                                            |  |
|           | 240               | PAUL F. WALKE  12-1-1948  CONOLITE VAU  8-3-942  CEMENT VAULT  FRUEST C. PERL  12-26-1910 |  |
|           |                   |                                                                                           |  |
|           |                   | LKER<br>374<br>174<br>174                                                                 |  |
|           |                   | JENNIE WALKER  JENNIE WALKER  HENRY F. WALKER  2-2-1974  MONROE VAULT                     |  |
|           |                   | , , ,                                                                                     |  |



|   | RIVERSIDE CEMETERY, PLOT RECOR                     | RD SECTION \ \ \lambda - 4 LOT NO                                                                                                | 41                                           |
|---|----------------------------------------------------|----------------------------------------------------------------------------------------------------------------------------------|----------------------------------------------|
|   | William H. Vu                                      | anco-Joseph W. Ed Margur                                                                                                         | ite Hastings                                 |
|   | sole survivor - Mrs. Jo<br>(daughter of William Va | hn Christie<br>ancs)