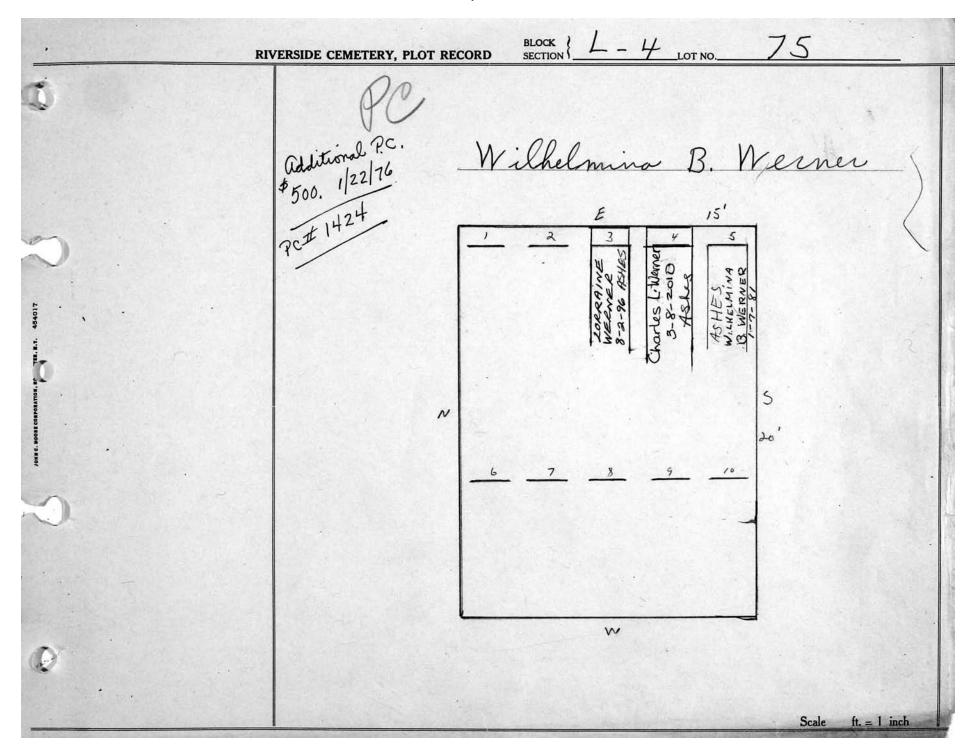

|
| 0      | HERBERT HY COLVIN DAY WE S-13-1913 WE T-28-1914 F                                                                          |
| C      | N HERBER N                                                                                                                 |
| 9      | 6 7 8 9 10                                                                                                                 |
| 0      | 15                                                                                                                         |
|        | Scale $\checkmark$ ft. = 1 inch                                                                                            |



© 2013 Riverside Cemetery. Published with permission.



© 2013 Riverside Cemetery. Published with permission.

| ( | RIVER                        | SIDE CEMETERY, PLOT RECORD SECTION \ \( \begin{array}{c} \beta - \beta \\ \text{lot no.} \equiv 77 \\ \equiv \text{lot no.} \equiv \ \equiv \ \equiv \text{lot no.} \equiv \text{lot no.} \equiv \ \equiv \text{lot no.} \equ |
|---|------------------------------|--------------------------------------------------------------------------------------------------------------------------------------------------------------------------------------------------------------------------------------------------------------------------------------------------------------------------------------------------------------------------------------------------------------------------------------------------------------