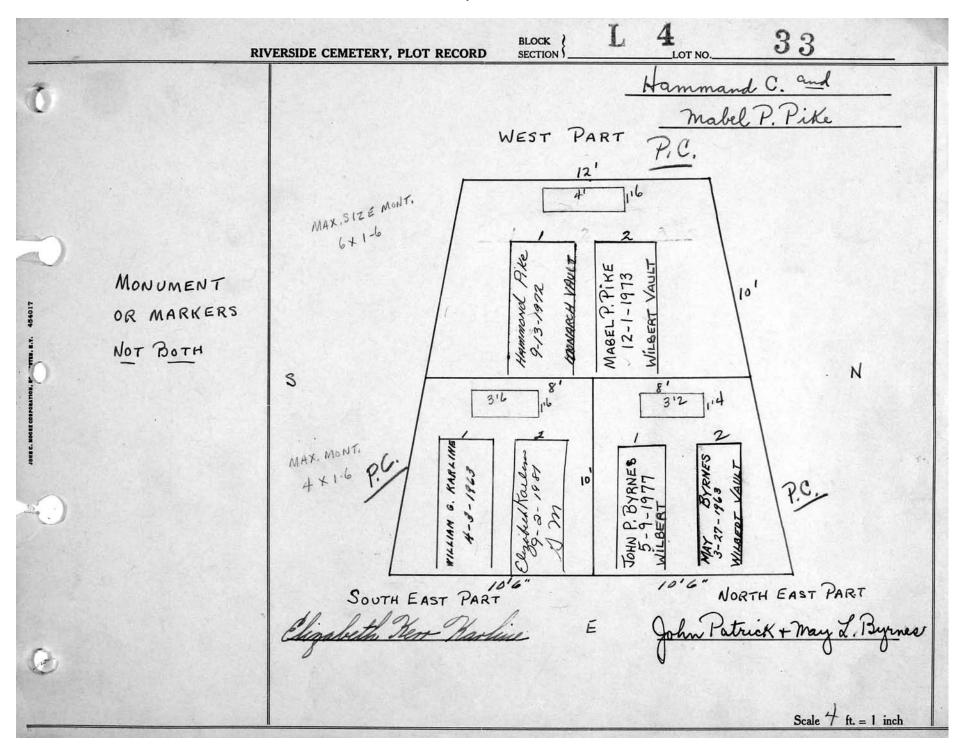

logical, chronological or alphabetical order.

Plot Records for Sections L-3, L-4, L-5 include plot #, name of plot owners, and map of burials in the plot with the names of those

buried. Section maps have been added.