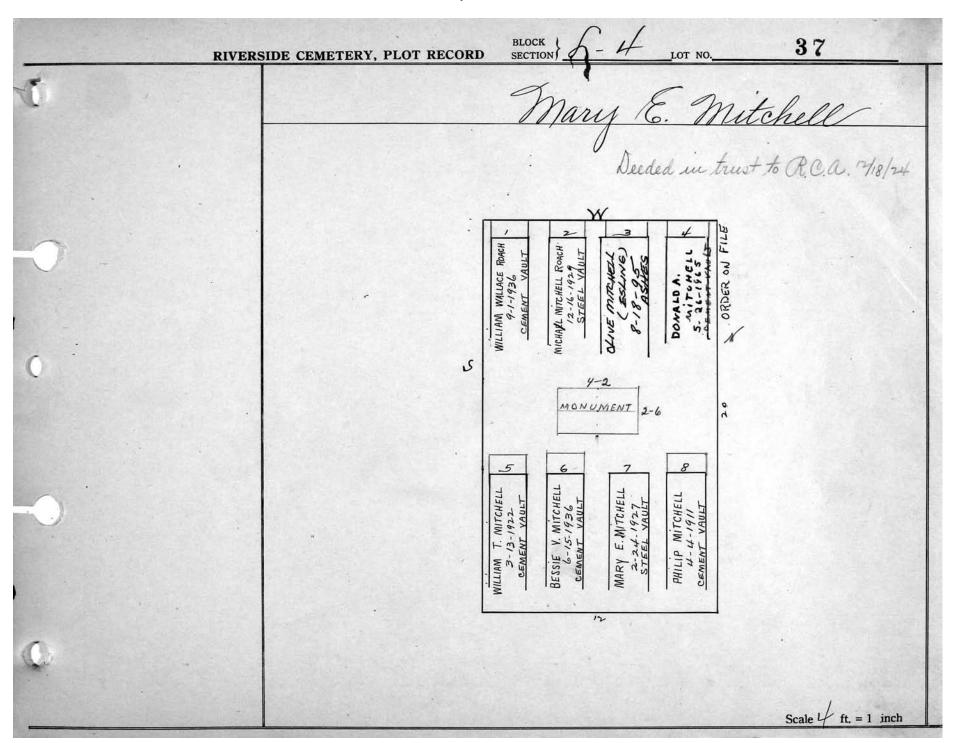

|















| sp)       | CHARLES E. WALKER | ORD BLOCK   h-4 LOT NO.                                                                   |  |
|-----------|-------------------|-------------------------------------------------------------------------------------------|--|
| Sere Fire |                   |                                                                                           |  |
| 0         | sart              | WALKER - 1948 TE VAULT VAULT WAULT WAULT NAULT                                            |  |
|           | 240               | PAUL F. WALKE  12-1-1948  CONOLITE VAU  8-3-942  CEMENT VAULT  FRUEST C. PERL  12-26-1910 |  |
|           |                   |                                                                                           |  |
|           |