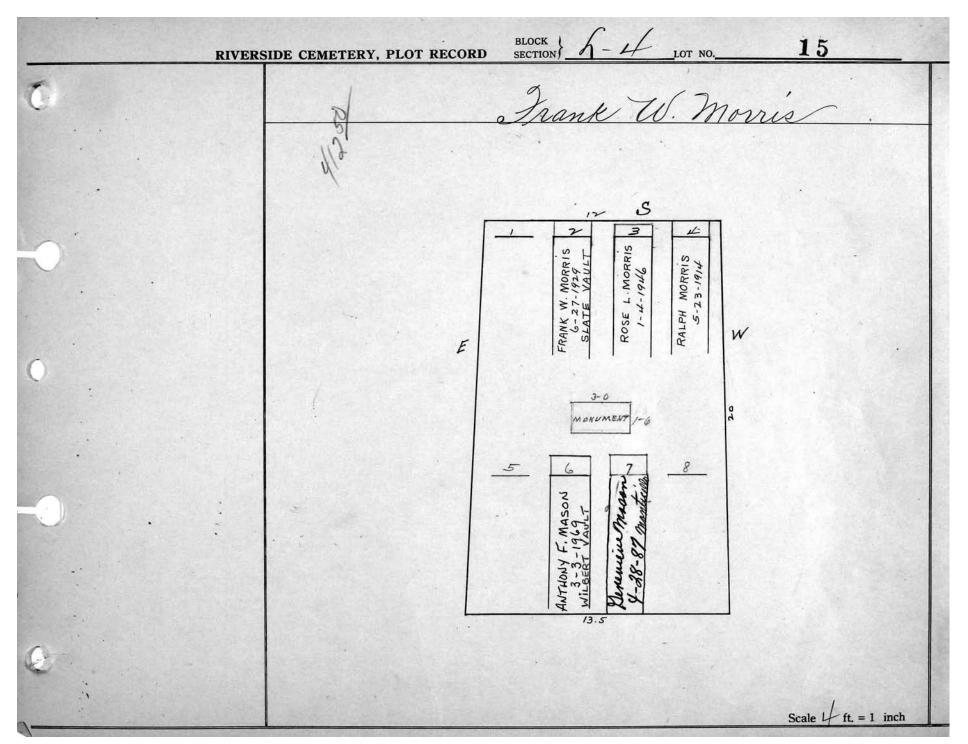

logical, chronological or alphabetical order.

Plot Records for Sections L-3, L-4, L-5 include plot #, name of plot owners, and map of burials in the plot with the names of those

buried. Section maps have been added.