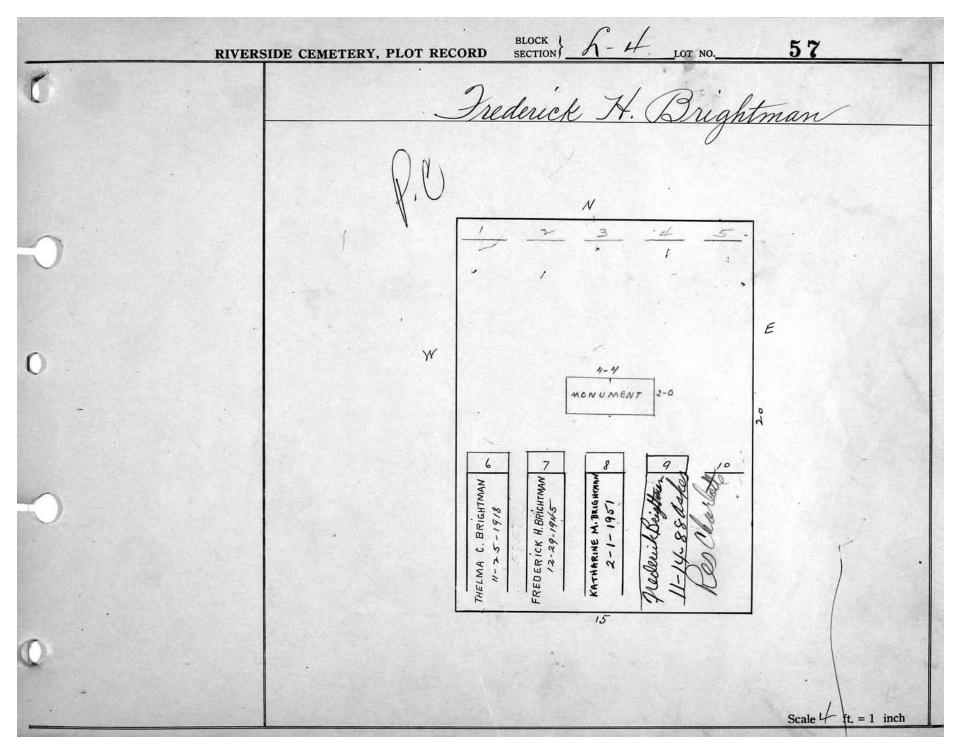

logical, chronological or alphabetical order.

Plot Records for Sections L-3, L-4, L-5 include plot #, name of plot owners, and map of burials in the plot with the names of those

buried. Section maps have been added.