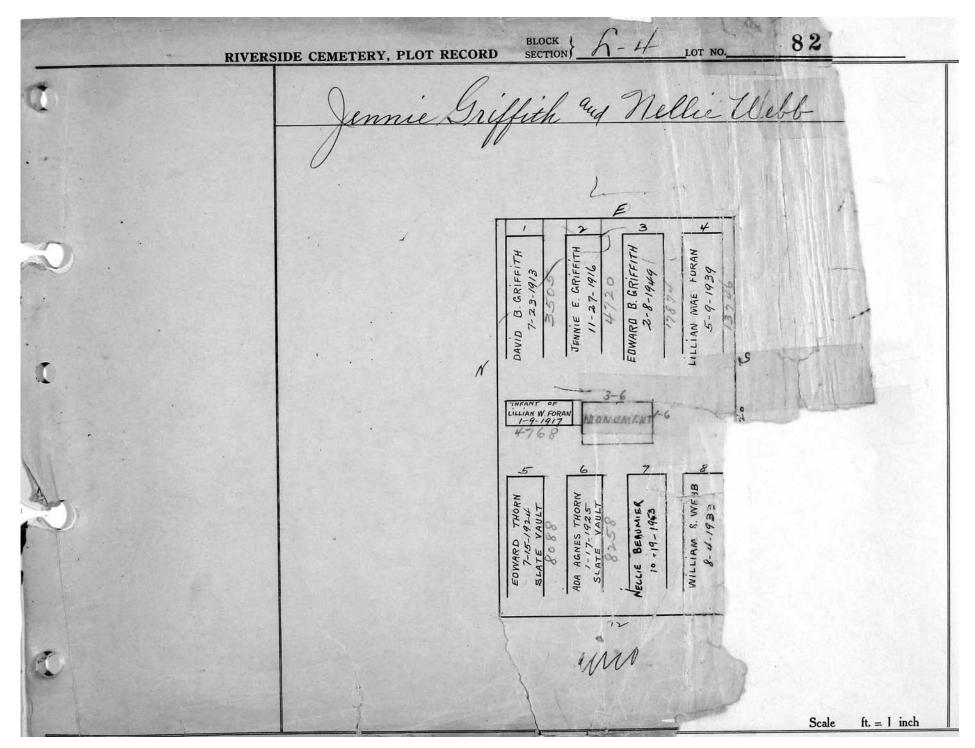

logical, chronological or alphabetical order.

Plot Records for Sections L-3, L-4, L-5 include plot #, name of plot owners, and map of burials in the plot with the names of those

buried. Section maps have been added.