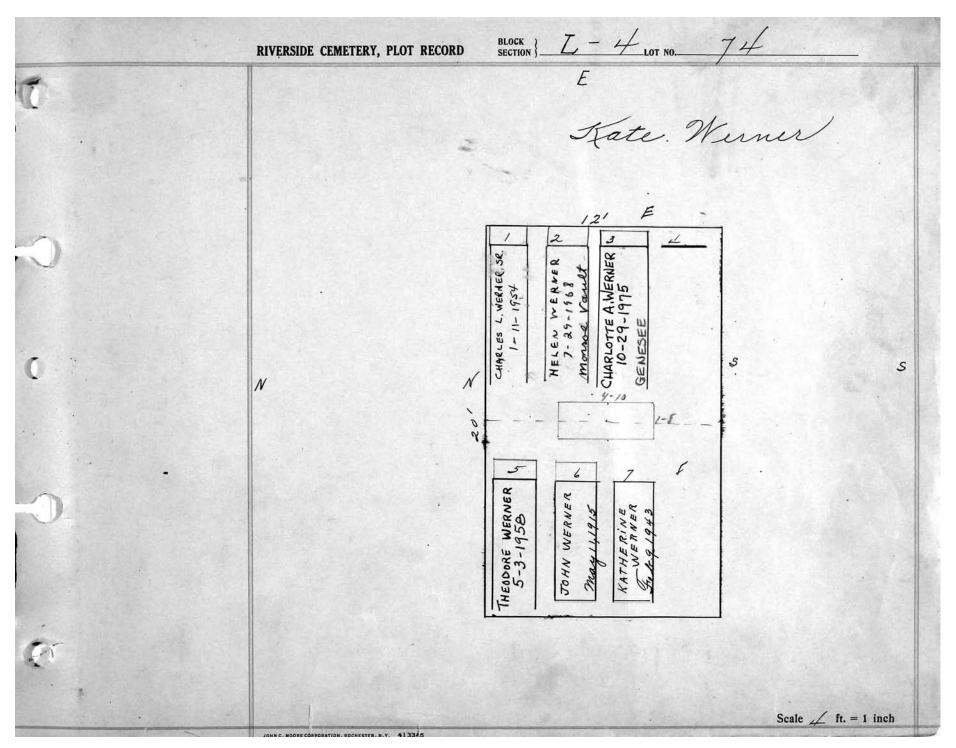

cument on file                                                                                                       |
| 0      | HERBERT HY COLVIN DAY WE S-13-1913 WE T-28-1914 F                                                                          |
| C      | N HERBER N                                                                                                                 |
| 9      | 6 7 8 9 10                                                                                                                 |
| 0      | 15                                                                                                                         |
|        | Scale $\checkmark$ ft. = 1 inch                                                                                            |



© 2013 Riverside Cemetery. Published with permission.



© 2013 Riverside Cemetery. Published with permission.

| ( | RIVER                        | SIDE CEMETERY, PLOT RECORD SECTION \ \( \begin{array}{c} \beta - \beta \\ \text{lot no.} \equiv 77 \\ \equiv \text{lot no.} \equiv \ \equiv \ \equiv \text{lot no.} \equiv \text{lot no.} \equiv \ \equiv \text{lot no.} \equ |
|---|------------------------------|-----------------------------------------------------------------------------------------------------------------------------------------------------------------------------------------------------------------------------------------------------------------------------------------------------------------------------------------------------------------------------------------------------