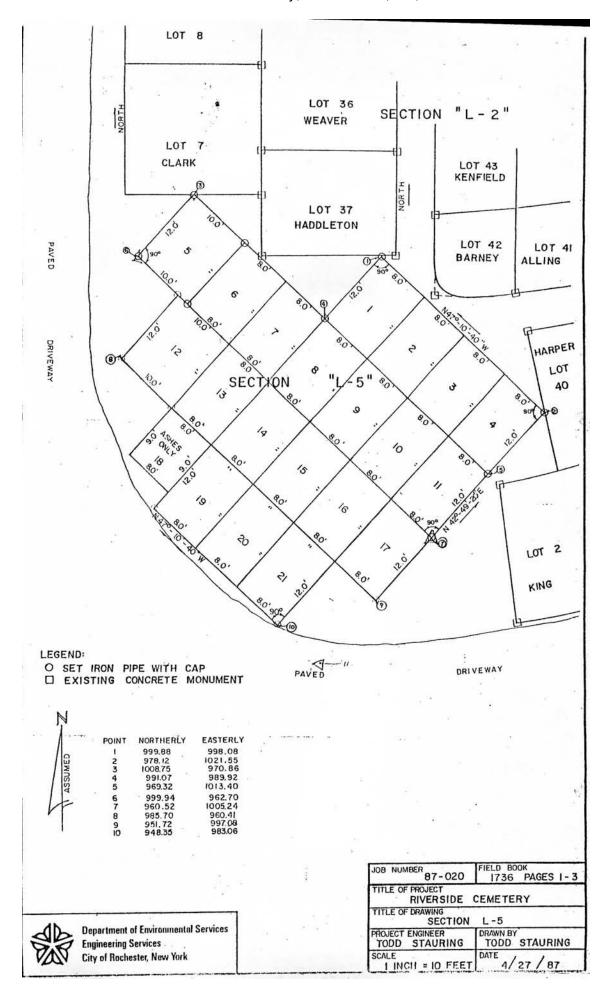

logical, chronological or alphabetical order.

Plot Records for Sections L-3, L-4, L-5 include plot #, name of plot owners, and map of burials in the plot with the names of those

buried. Section maps have been added.