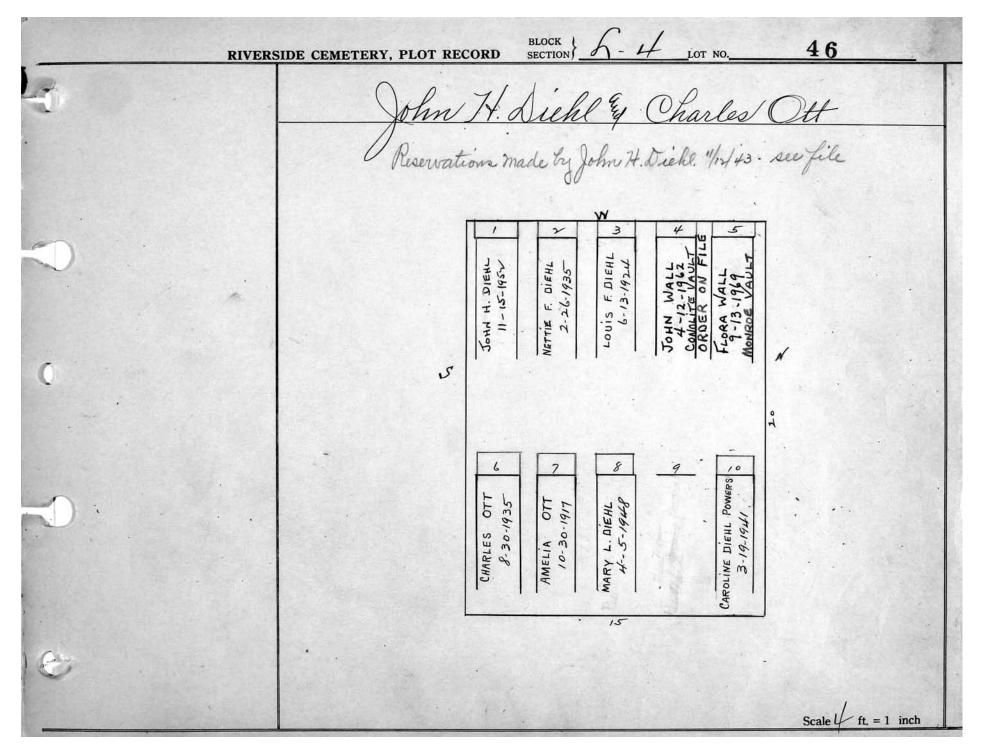

logical, chronological or alphabetical order.

Plot Records for Sections L-3, L-4, L-5 include plot #, name of plot owners, and map of burials in the plot with the names of those

buried. Section maps have been added.