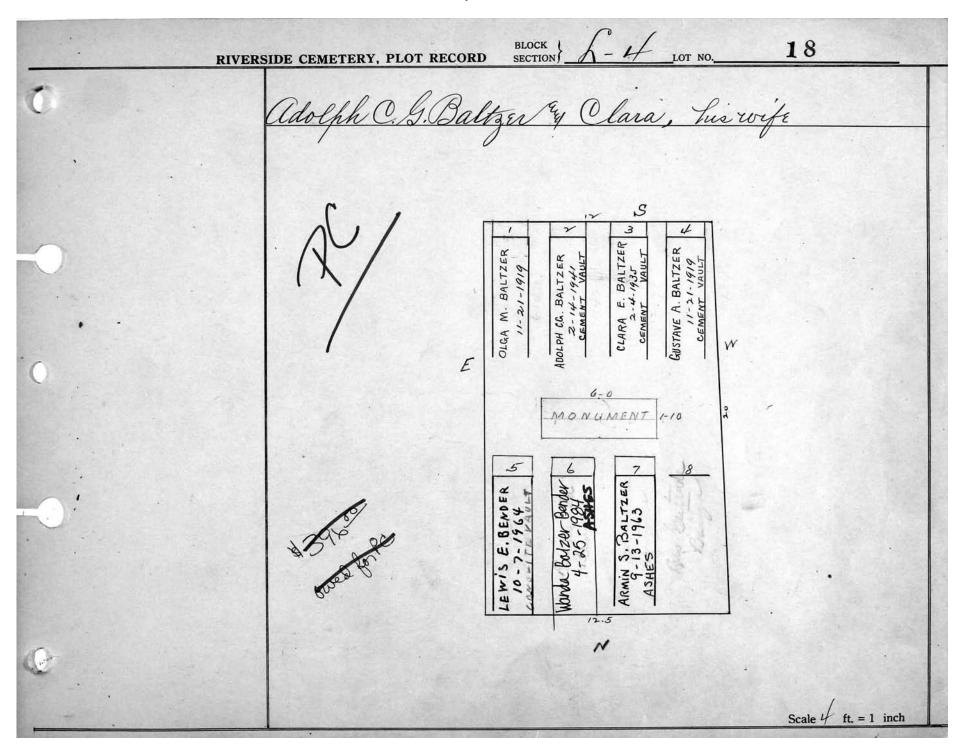

logical, chronological or alphabetical order.

Plot Records for Sections L-3, L-4, L-5 include plot #, name of plot owners, and map of burials in the plot with the names of those

buried. Section maps have been added.