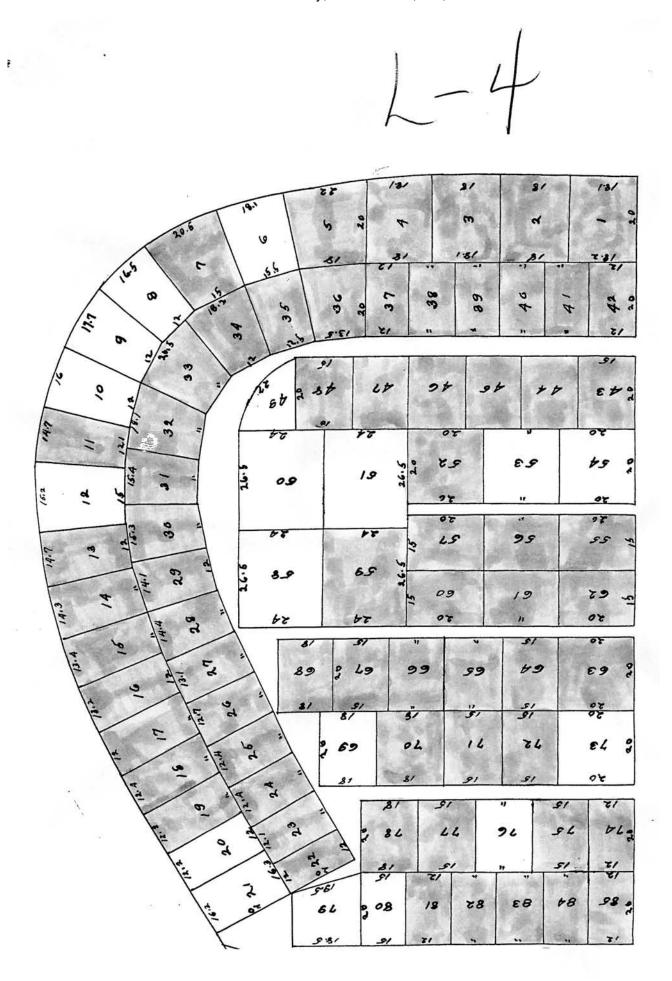

logical, chronological or alphabetical order.

Plot Records for Sections L-3, L-4, L-5 include plot #, name of plot owners, and map of burials in the plot with the names of those

buried. Section maps have been added.