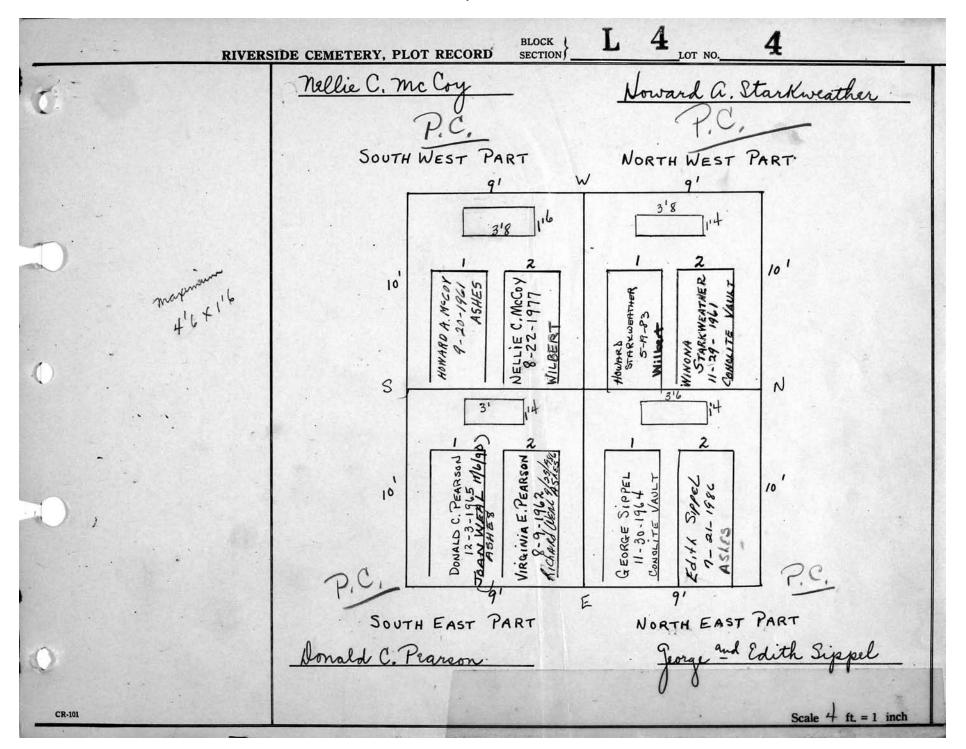

E E. DUELL                                        | MARKER                                    |
| *1.11.  | - CAME I AN IVER IN THE END OF THE                               | THE THIRD IN                              |

| S.E. | MAE E. BERGIN                 | MARKER          |
|------|-------------------------------|-----------------|
| S.W. | ALDEN J. & RUTH A. CLARK      | MARKER          |
| 81   | ELLA /HEIRBERT JOHNSON        | MARKER          |
| 82   | JENNIE GRIFFITH & NELLIE WEBB | <b>MONUMENT</b> |
| 83   | BERTHA SCHENK                 | <b>MONUMENT</b> |
| 84   | GILBERT J. WAGG               | <b>MONUMENT</b> |
| 85   | EST. SARAH VINCENT & FAMILY   | <b>MONUMENT</b> |

## PAGES MISSING FROM LOG BOOK

6, 8, 9, 10, 12, 20, 21, 49, 50, 51, 53, 54, 58, 69, 73, 76, 79, 80



















| RIVERS | SIDE CEMETERY, PLOT RECORD BLOCK SECTION \ \( \int \) - \( \neq \) LOT NO. \( \lambda \) 14