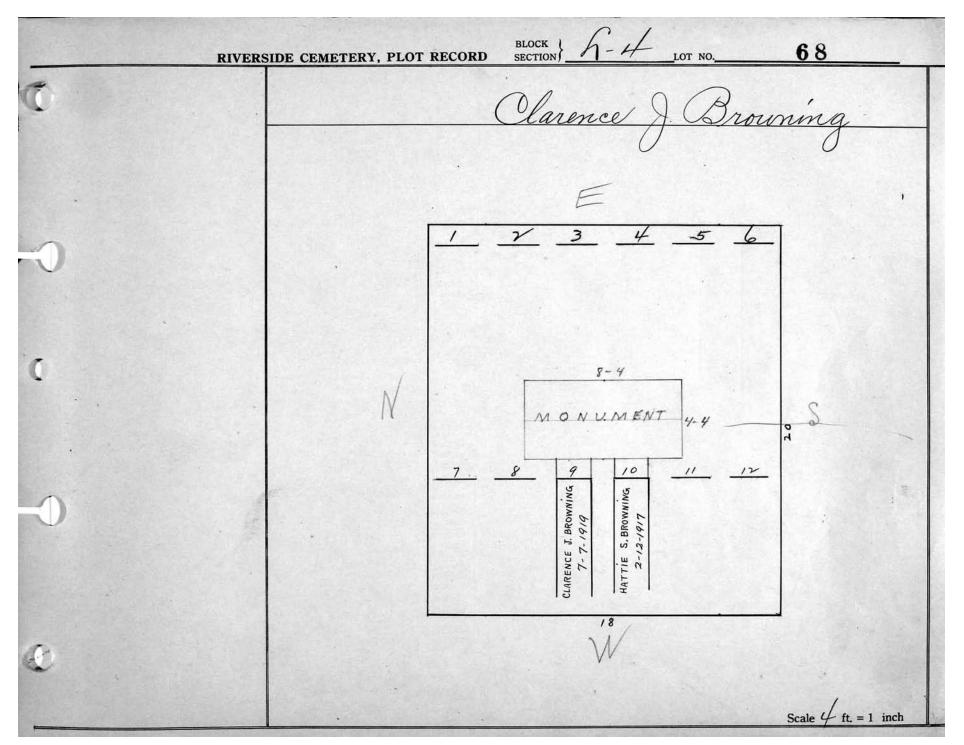

|                     |
|        | N                                                | S                                                                                         |                     |
|        | делент од пред пред пред пред пред пред пред пре | 7 8 9 10                                                                                  |                     |
|        | ANNIE OTTAWAY GRAYBILL                           | MARY E. OTTAWAY  WALLE E. OTTAWAY  ALICE E. OTTAWAY  10-7-1939  JOHN E. OTTAWAY  4-8-1923 |                     |
| Q .    |                                                  |                                                                                           | Scale 4ft, = 1 inch |













| RIVERS | SIDE CEMETERY, PLOT RECORD SECTION \ \( \begin{array}{c} \beta - \begin{array}{c} \lefta \text{ Lot NO.} \\ \end{array} \] |
|--------|----------------------------------------------------------------------------------------------------------------------------|
|        | See document on file                                                                                                       |
| 0      | HERBERT HY COLVIN DAY WE S-13-1913 WE T-28-1914 F                                                                          |
| C      | N HERBER N                                                                                                                 |
| 9      | 6 7 8 9 10