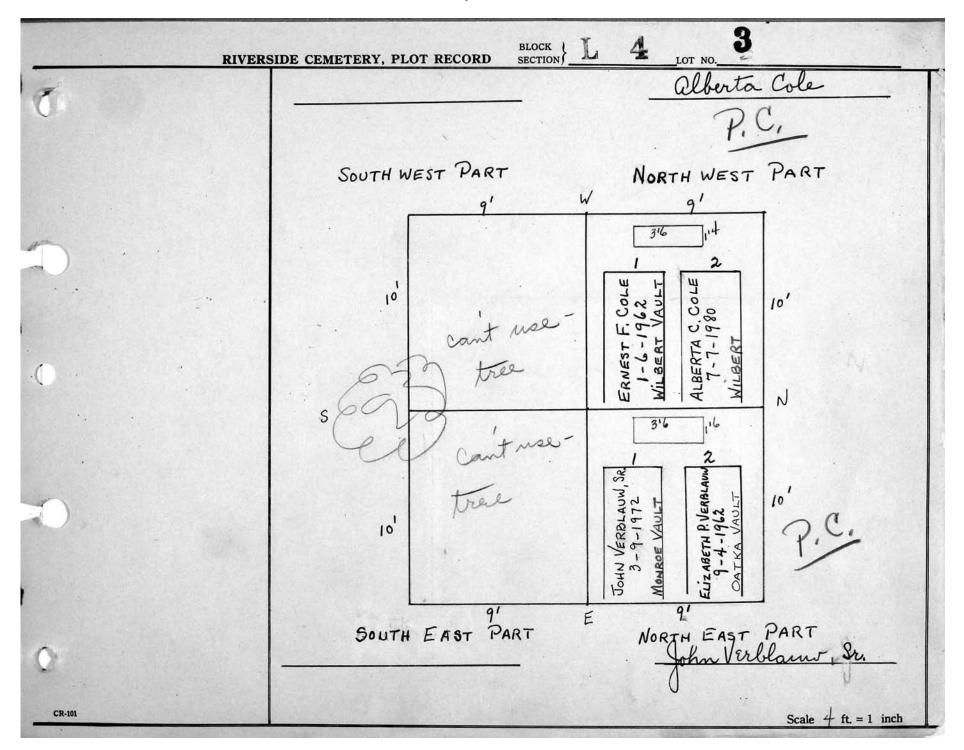

logical, chronological or alphabetical order.

Plot Records for Sections L-3, L-4, L-5 include plot #, name of plot owners, and map of burials in the plot with the names of those

buried. Section maps have been added.