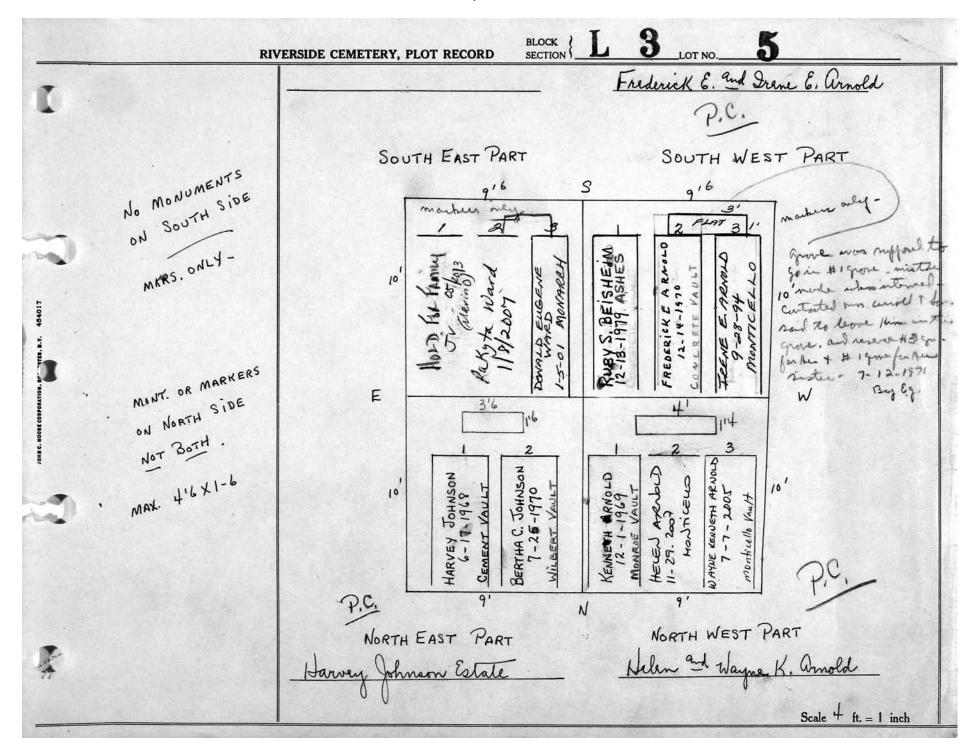

## L-3

| GRAVE #'S | NAME                           | MARKER          |
|-----------|--------------------------------|-----------------|
| 3) S.E.   | ANDREW JACKSON                 | MARKER          |
| N.E.      | CHARLES & ARLINE RANDALL       | MARKER          |
| S.W.      | (GR# 1,2,3 AVAIL)              |                 |
| N.W.      | JAMES H. & HELEN E. KARR       | MARKER          |
| 5) S.E.   | DONALD E. WARD(GR# 1,2, AVAIL) | MARKER          |
| N.E.      | HARVEY JOHNSON ESTATE          | MARKER          |
| S.W.      | FREDERICK E. & IRENE ARNOLD    | MARKER          |
| N.W.      | HELEN & WAYNE K. ARNOLD        | MARKER          |
| 6) S.E.   | ROTH/YOUNG/THOMAS/JOHNSON      | MARKER          |
| N.E.      | ELMER R. & MYRTLE YOUNGJOHN    | MARKER          |
| S.W.      | ETTA, INEZ & JEAN PRENTICE     | MARKER          |
| N.W.      | ROLAND & VIOLET COOK           | MONUMENT        |
| 8         | MARIE H. STALLKNIGHT           | MARKER          |
| 10) S.E.  | ELIZABETH L. PFEFFER           | MARKER          |
| N.W.      | (GR# 1,2,3 AVAIL)              | much            |
| N.E.      | EMERSON D. & HAZEL C. BRESEE   | MARKER          |
| 11) S.W.  | THELMA SHANNON & SALLY GREEN   | MONUMENT        |
| S.E.      | ISABELLE S. STEIMES            | MARKER          |
| N.W.      | (GR# 'S AVAIL)                 | MIGELIC         |
| N.E.      | GEORGE R. & ANNA M. WILLIAMSON | MARKER          |
| 12) S.W.  | EDITH C. RICH                  | MARKER          |
| S.E.      | WILLIAM E. ROOD                | MARKER          |
| N.W.      | SALVATORE M. LIBERTO           | MARKER          |
| N.E.      | MADOLIN A. OLIVER              | MARKER          |
| 13) S.W.  | JOSEPHINE WITTING              | MARKER          |
| S.E.      | EDGAR & SARAH K. BUTTS         | MARKER          |
| N.E.      | NORMAN E. & VIOLET M. JOHNSON  | MARKER          |
| 14) S.W.  | LULU E. WELCH                  | MARKER          |
| S.E.      | WALTER B. DICKERSON            | MARKER          |
| N.W.      | TREE                           | TREE            |
| N.E.      | TREE                           | TREE            |
| 15) S.W.  | TREE                           | TREE            |
| S.E.      | TREE                           | TREE            |
| N.W.      | MABEL E. STARK                 | MARKER          |
| N.E       | RICHARD L. SHADDOCK            | MARKER          |
| 16)       | MARY E. GLIDDON                | MARKER          |
| 17)       | KENNY E. SMITH                 | MONUMENT        |
| 18)       | HUGH HAMMOND                   | MARKER          |
| 19)       | WILLIAM & CLARA DIXON          | MONUMENT        |
| 20)       | GEORGE & MARY DONALDSON        | MONUMENT        |
| 21)       | GEORGE W. & CARRIE DAVIS       | <b>MONUMENT</b> |
| 22)       | ANNA M. PAGE                   | MARKER          |
| 23)       | JORGEN THOMSEN                 | MONUMENT        |
| 24)       | SELINA WALLWORTH               | MONUMENT        |
| 25)       | LEONARD E. RODA                | MARKER          |
| 26)       | GEORGE BERNHARD                | MARKER          |
| 27)       | HIRAM W. SMITH ESTE.           | MONUMENT        |
| 28)       | RAYMOND A. JOROLEMON           | MONUMENT        |
|           |                                |                 |