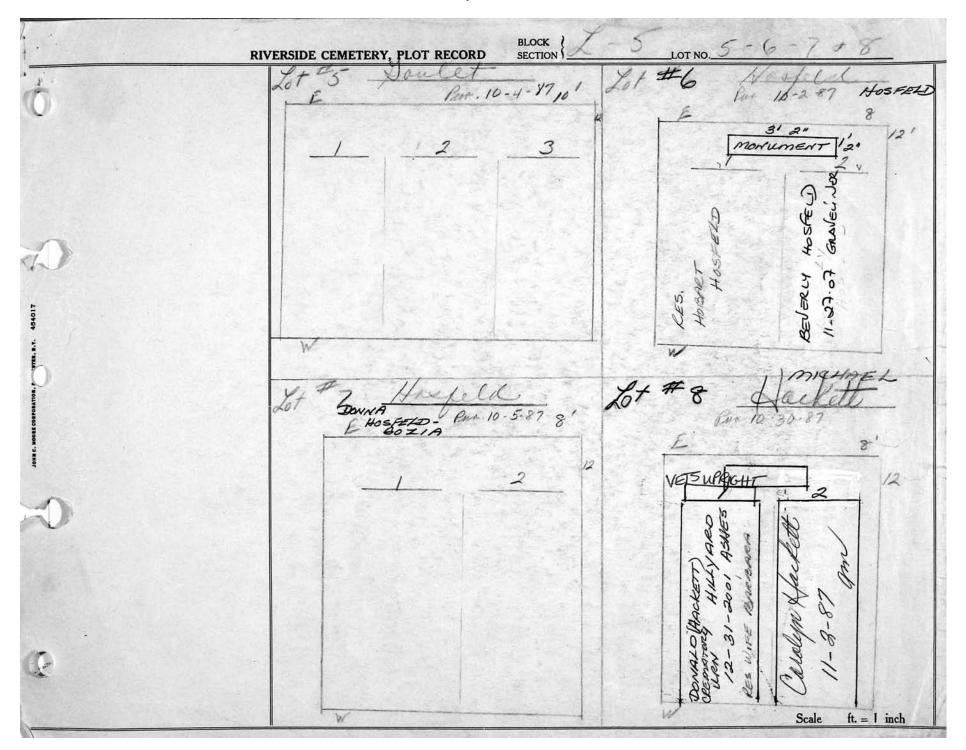

logical, chronological or alphabetical order.

Plot Records for Sections L-3, L-4, L-5 include plot #, name of plot owners, and map of burials in the plot with the names of those

buried. Section maps have been added.