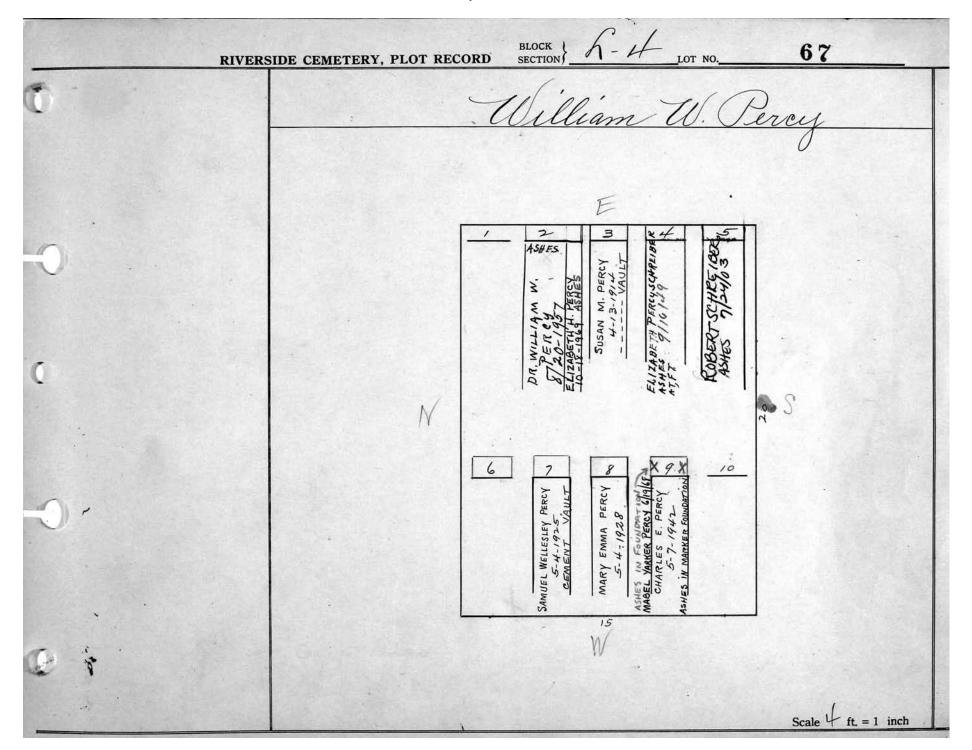

|                     |
|        | N                                                | S                                                                                         |                     |
|        | делент од пред пред пред пред пред пред пред пре | 7 8 9 10                                                                                  |                     |
|        | ANNIE OTTAWAY GRAYBILL                           | MARY E. OTTAWAY  WALLE E. OTTAWAY  ALICE E. OTTAWAY  10-7-1939  JOHN E. OTTAWAY  4-8-1923 |                     |
| Q .    |                                                  |                                                                                           | Scale 4ft, = 1 inch |













| RIVERS | SIDE CEMETERY, PLOT RECORD SECTION \ \( \begin{array}{c} \beta - \begin{array}{c} \lefta \text{ Lot NO.} \\ \end{array} \] |
|--------|----------------------------------------------------------------------------------------------------------------------------|
|        | See document on file                                                                                                       |
| 0      | HERBERT HY COLVIN DAY WE S-13-1913 WE T-28-1914 F                                                                          |
| C      | N HERBER N                                                                                                                 |
| 9      | 6 7 8 9 10