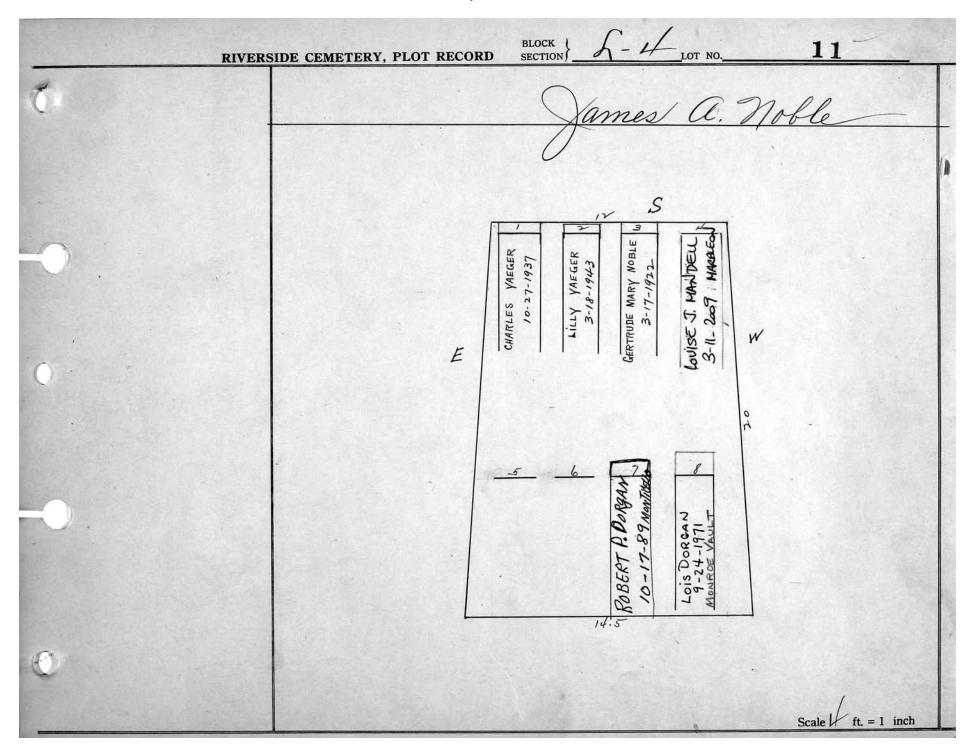

logical, chronological or alphabetical order.

Plot Records for Sections L-3, L-4, L-5 include plot #, name of plot owners, and map of burials in the plot with the names of those

buried. Section maps have been added.