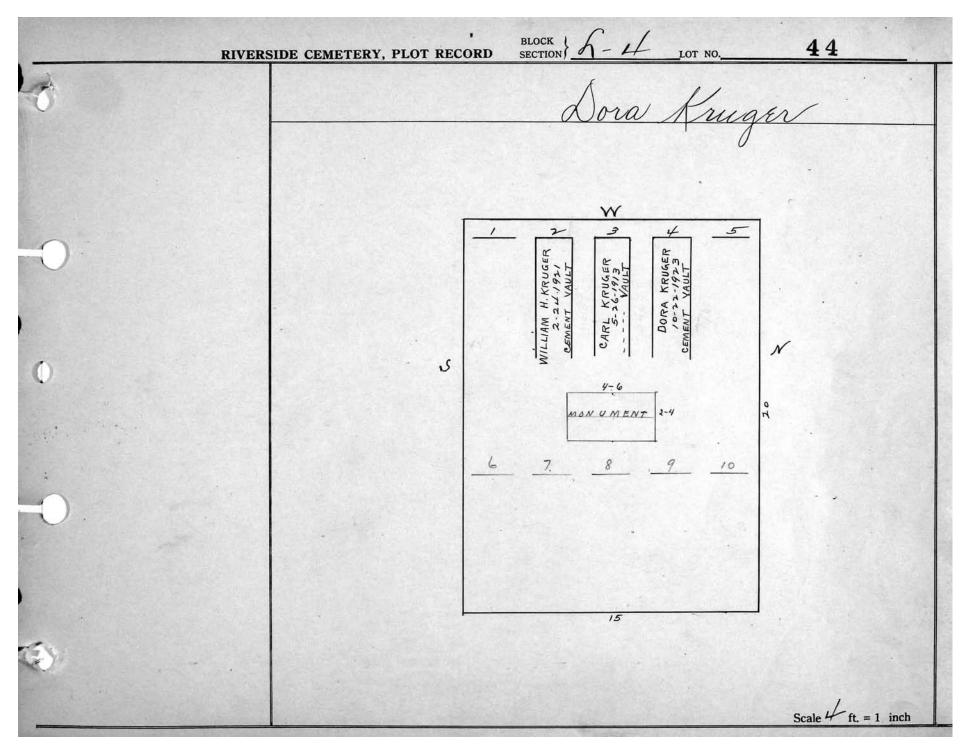

logical, chronological or alphabetical order.

Plot Records for Sections L-3, L-4, L-5 include plot #, name of plot owners, and map of burials in the plot with the names of those

buried. Section maps have been added.