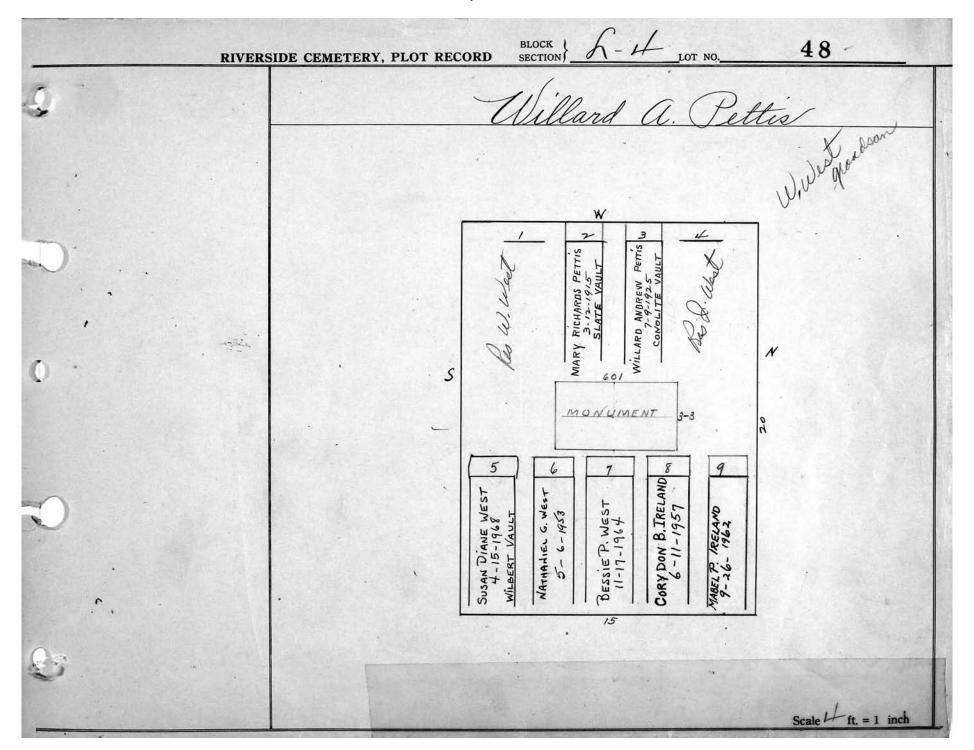

| 7                            | _ 8                         | Ą        |               |      |
| 0  |        |                   |          |                                              |                                | EVELYN L. COGER<br>6-17-1910 | JOHN W. CONKLIN-            |          |               |      |
|    |        |                   | L        |                                              | 12                             |                              | John                        |          |               |      |
| Q. |        |                   |          |                                              |                                |                              |                             |          | Scale ft. = 1 | inch |













© 2013 Riverside Cemetery. Published with permission.



















| RIVERS | IDE CEMETERY, PLOT RECORD                        | BLOCK SECTION & G- 4 LOT NO.                                                              | 64                  |
|--------|--------------------------------------------------|-------------------------------------------------------------------------------------------|---------------------|
|        | Est.                                             | of John E. Otta                                                                           | way                 |
|        |                                                  | E<br>2 3 4 5                                                                              |                     |
|        | N