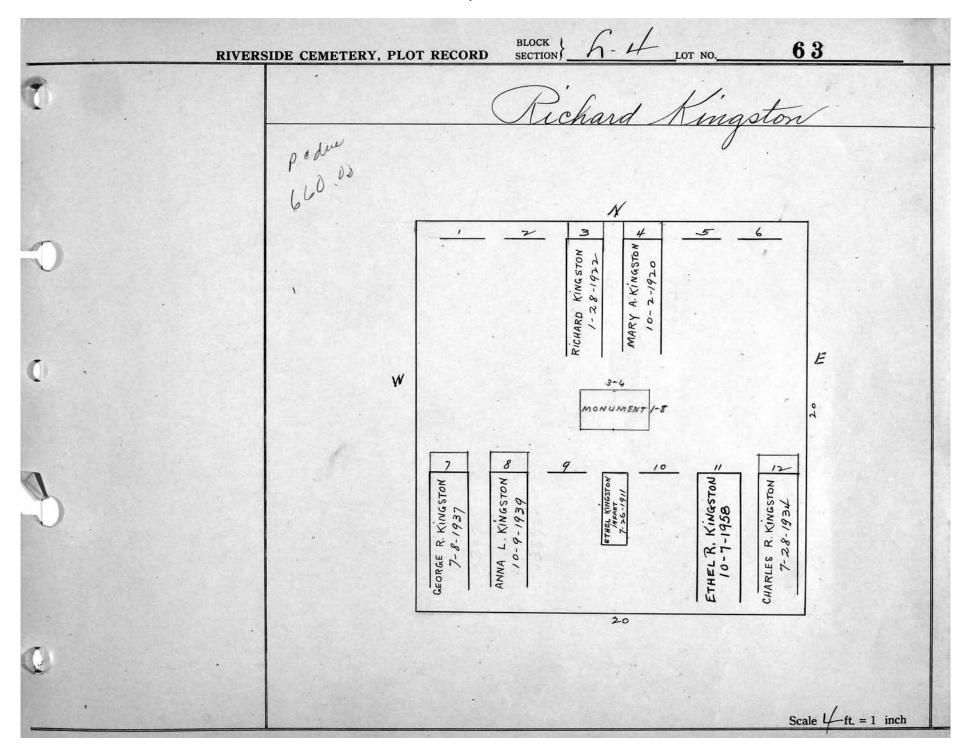

logical, chronological or alphabetical order.

Plot Records for Sections L-3, L-4, L-5 include plot #, name of plot owners, and map of burials in the plot with the names of those

buried. Section maps have been added.