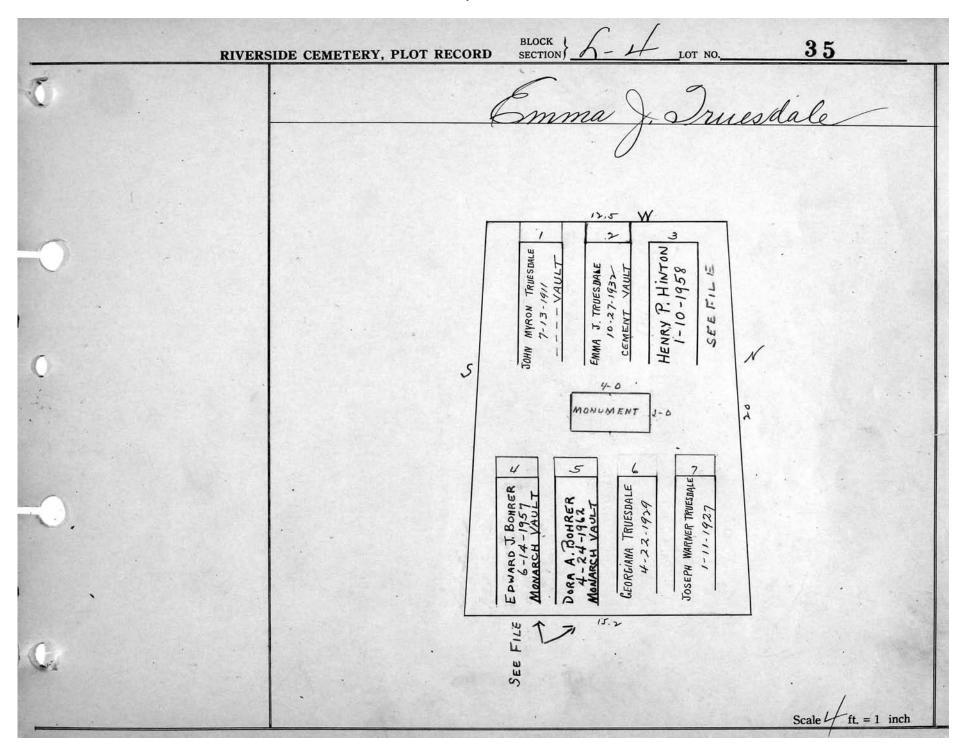

logical, chronological or alphabetical order.

Plot Records for Sections L-3, L-4, L-5 include plot #, name of plot owners, and map of burials in the plot with the names of those

buried. Section maps have been added.