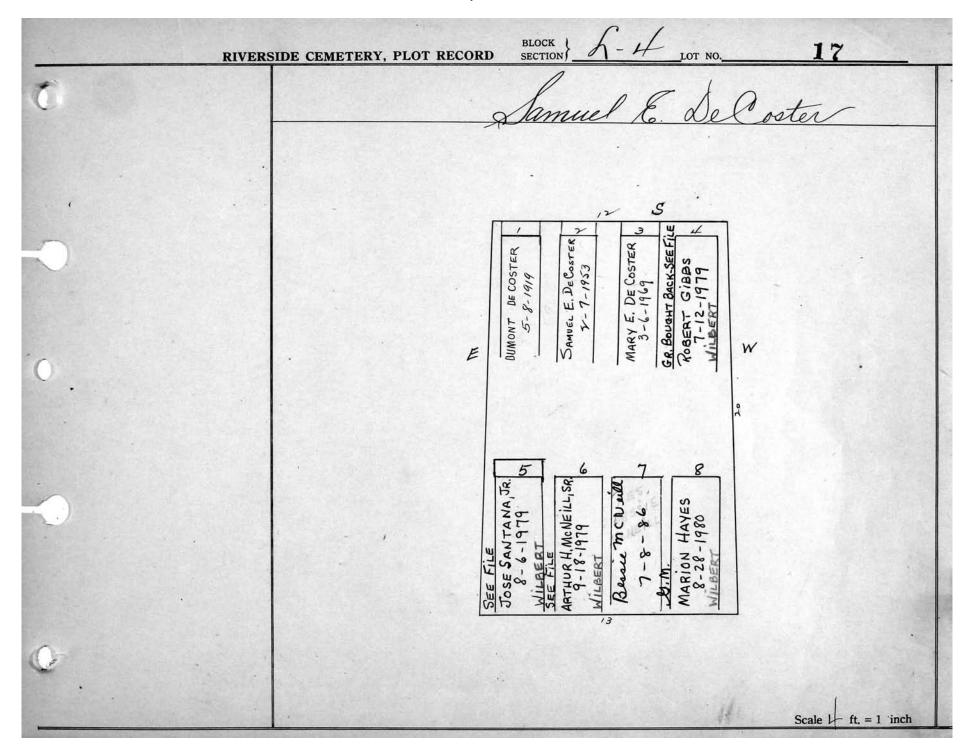

logical, chronological or alphabetical order.

Plot Records for Sections L-3, L-4, L-5 include plot #, name of plot owners, and map of burials in the plot with the names of those

buried. Section maps have been added.