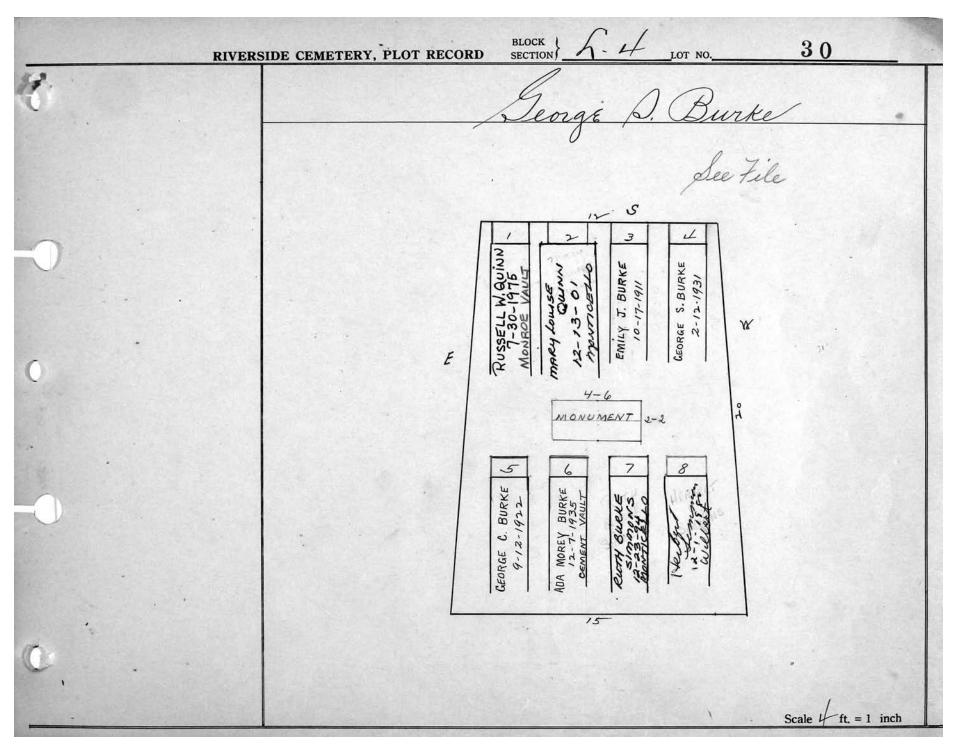

logical, chronological or alphabetical order.

Plot Records for Sections L-3, L-4, L-5 include plot #, name of plot owners, and map of burials in the plot with the names of those

buried. Section maps have been added.