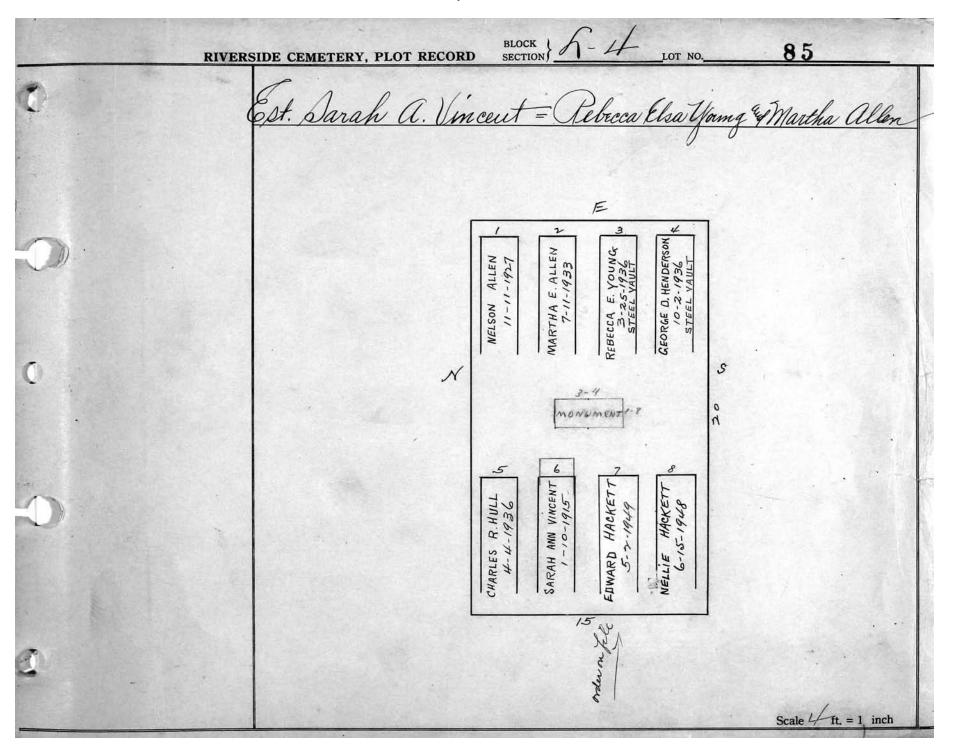

logical, chronological or alphabetical order.

Plot Records for Sections L-3, L-4, L-5 include plot #, name of plot owners, and map of burials in the plot with the names of those

buried. Section maps have been added.