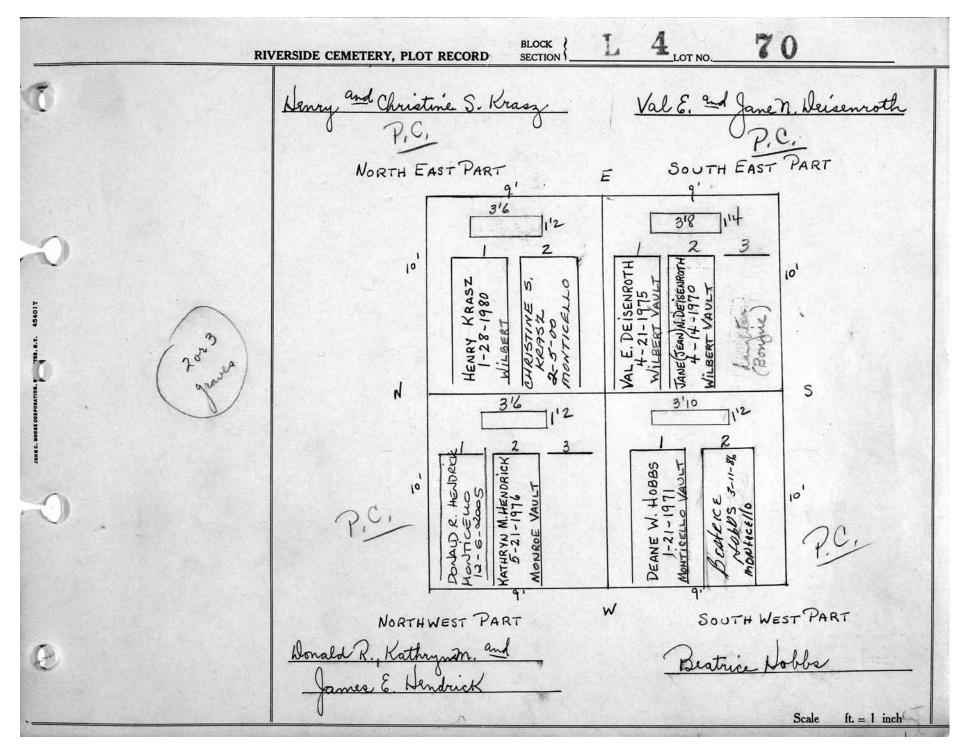

|                     |
|        | N                                                | S                                                                                         |                     |
|        | делент од пред пред пред пред пред пред пред пре | 7 8 9 10                                                                                  |                     |
|        | ANNIE OTTAWAY GRAYBILL                           | MARY E. OTTAWAY  WALLE E. OTTAWAY  ALICE E. OTTAWAY  10-7-1939  JOHN E. OTTAWAY  4-8-1923 |                     |
| Q .    |                                                  |                                                                                           | Scale 4ft, = 1 inch |













| RIVERS | SIDE CEMETERY, PLOT RECORD SECTION \ \( \begin{array}{c} \beta - \begin{array}{c} \lefta \text{ Lot NO.} \\ \end{array} \] |
|--------|----------------------------------------------------------------------------------------------------------------------------|
|        | See document on file                                                                                                       |
| 0      | HERBERT HY COLVIN DAY WE S-13-1913 WE T-28-1914 F                                                                          |
| C      | N HERBER N                                                                                                                 |
| 9      | 6 7 8 9 10