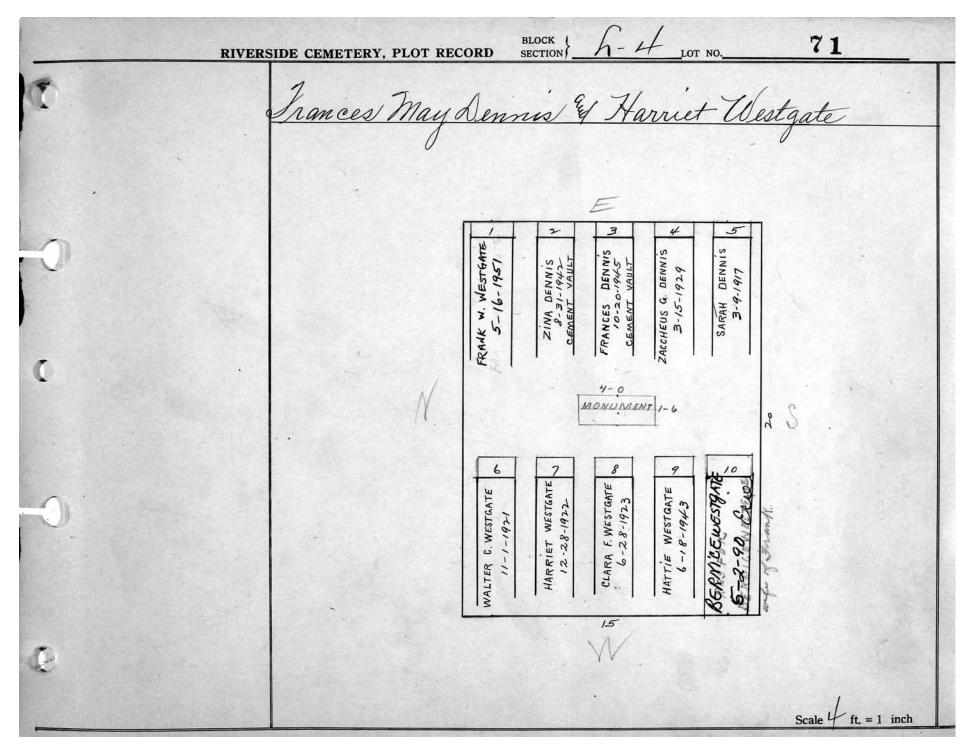

|                     |
|        | N                                                | S                                                                                         |                     |
|        | делент од пред пред пред пред пред пред пред пре | 7 8 9 10                                                                                  |                     |
|        | ANNIE OTTAWAY GRAYBILL                           | MARY E. OTTAWAY  WALLE E. OTTAWAY  ALICE E. OTTAWAY  10-7-1939  JOHN E. OTTAWAY  4-8-1923 |                     |
| Q .    |                                                  |                                                                                           | Scale 4ft, = 1 inch |













| RIVERS | SIDE CEMETERY, PLOT RECORD SECTION \ \( \begin{array}{c} \beta - \begin{array}{c} \lefta \text{ Lot NO.} \\ \end{array} \] |
|--------|----------------------------------------------------------------------------------------------------------------------------|
|        | See document on file                                                                                                       |
| 0      | HERBERT HY COLVIN DAY WE S-13-1913 WE T-28-1914 F                                                                          |
| C      | N HERBER N                                                                                                                 |
| 9      | 6 7 8 9 10