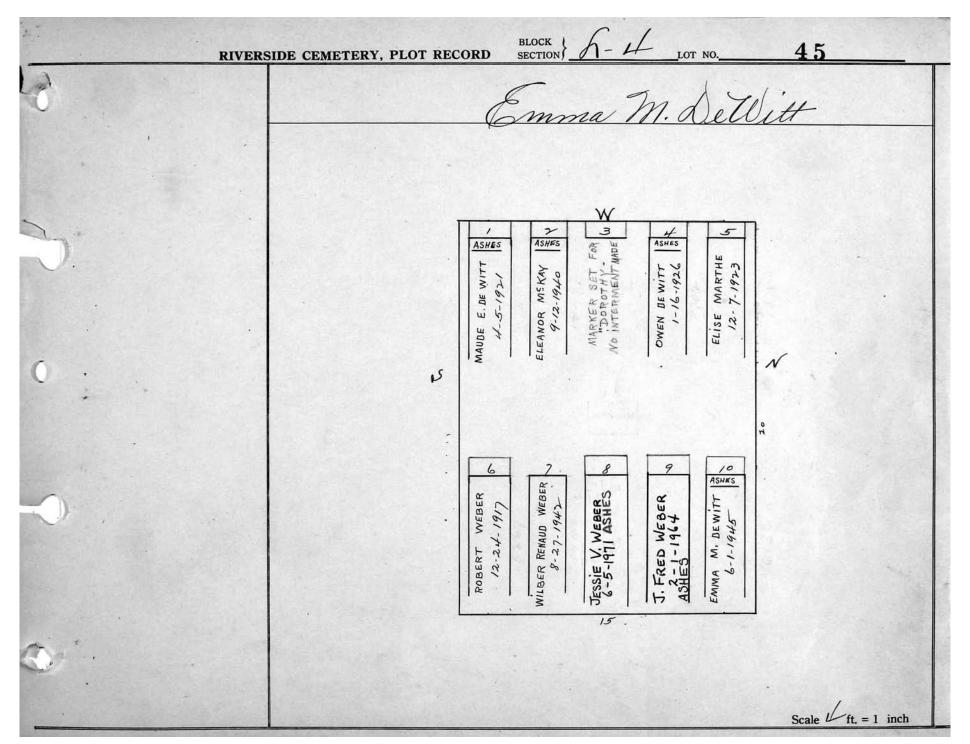

logical, chronological or alphabetical order.

Plot Records for Sections L-3, L-4, L-5 include plot #, name of plot owners, and map of burials in the plot with the names of those

buried. Section maps have been added.