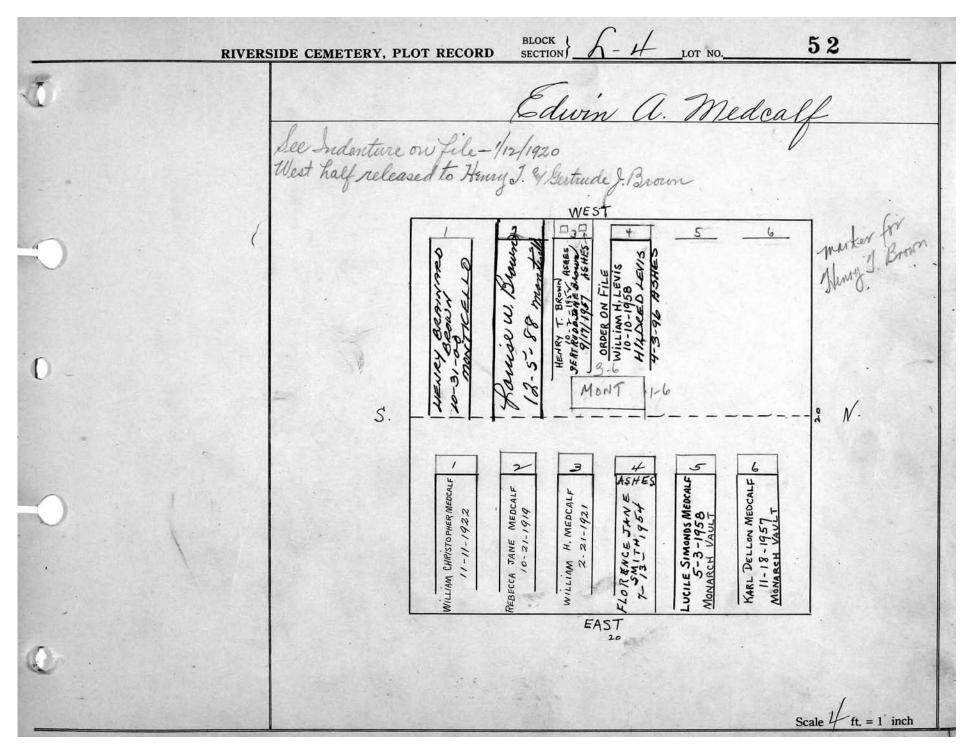

| _ 8                         | Ą        |               |      |
| 0  |        |                   |          |                                              |                                | EVELYN L. COGER<br>6-17-1910 | JOHN W. CONKLIN-            |          |               |      |
|    |        |                   | L        |                                              | 12                             |                              | John                        |          |               |      |
| Q. |        |                   |          |                                              |                                |                              |                             |          | Scale ft. = 1 | inch |













© 2013 Riverside Cemetery. Published with permission.



















| RIVERS | IDE CEMETERY, PLOT RECORD                        | BLOCK SECTION & G- 4 LOT NO.                                                              | 64                  |
|--------|--------------------------------------------------|-------------------------------------------------------------------------------------------|---------------------|
|        | Est.                                             | of John E. Otta                                                                           | way                 |
|        |                                                  | E<br>2 3 4 5                                                                              |                     |
|        | N                                                | S