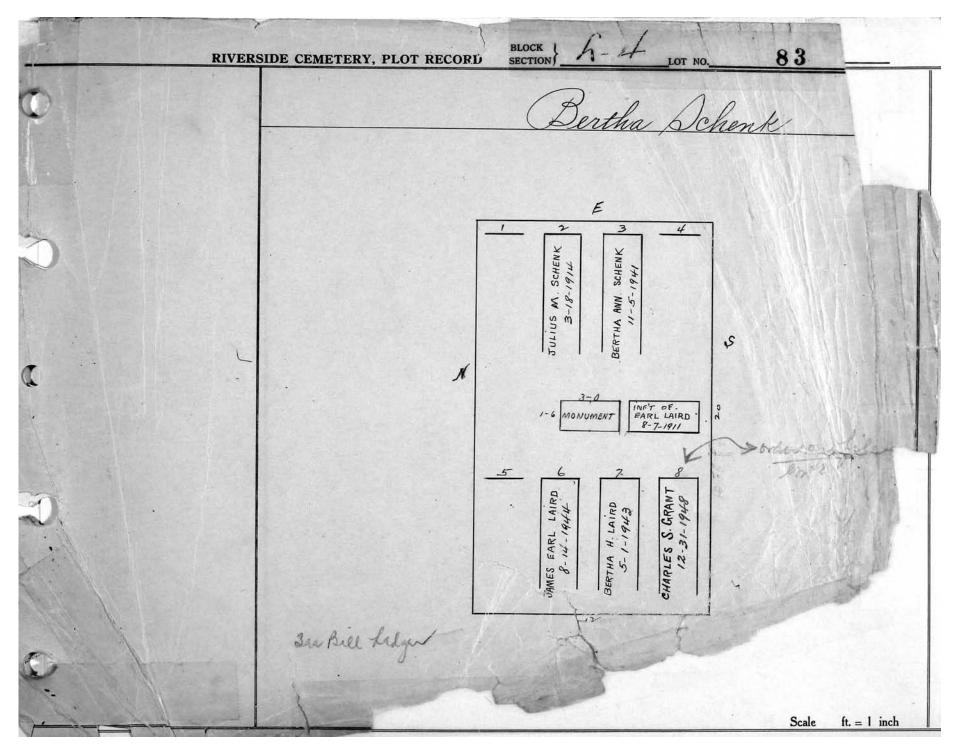

logical, chronological or alphabetical order.

Plot Records for Sections L-3, L-4, L-5 include plot #, name of plot owners, and map of burials in the plot with the names of those

buried. Section maps have been added.