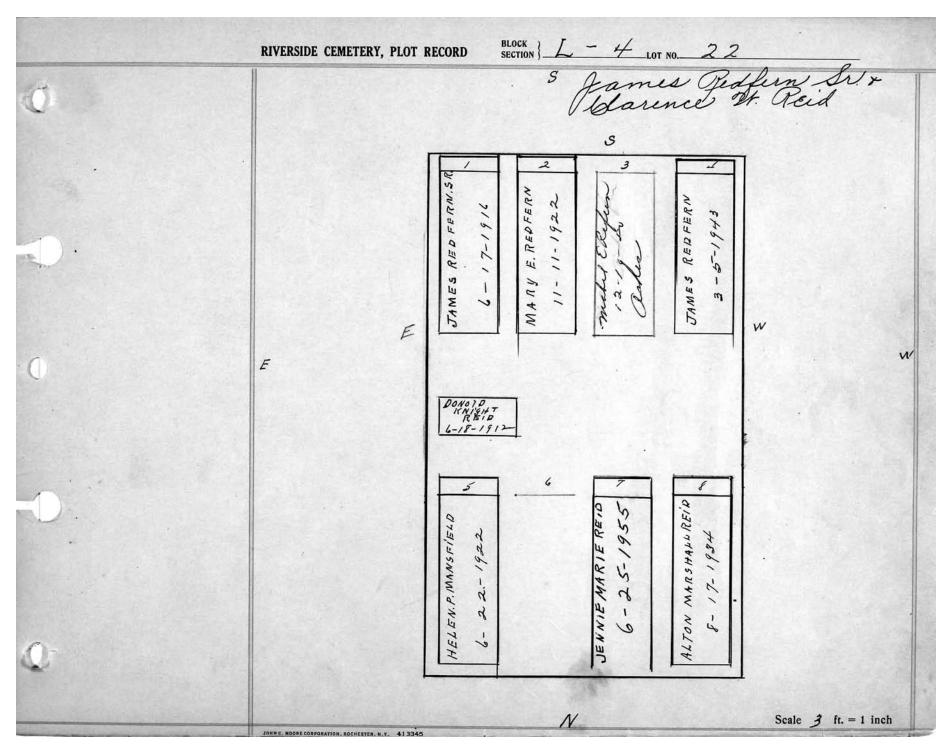

logical, chronological or alphabetical order.

Plot Records for Sections L-3, L-4, L-5 include plot #, name of plot owners, and map of burials in the plot with the names of those

buried. Section maps have been added.