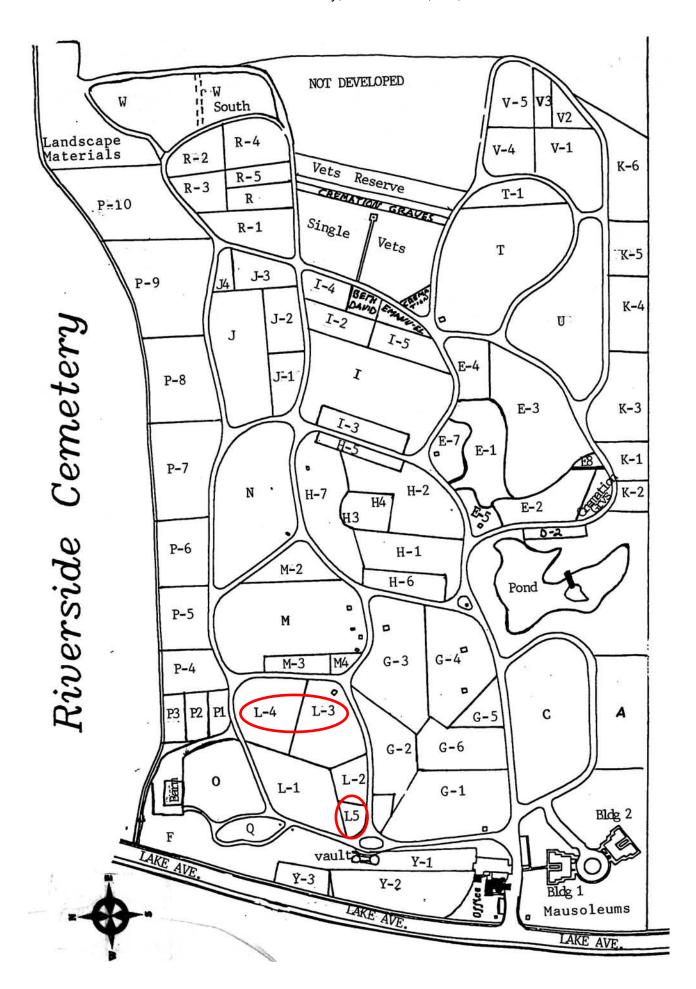

**Church/Organization:** Riverside Cemetery

2650 Lake Avenue Rochester, NY 14612

Years of Operation 1892– present

Volume Title: L-3, L-4, L-5

Film/Scan Location: Riverside Cemetery

2650 Lake Avenue Rochester, NY 14612

logical, chronological or alphabetical order.

Plot Records for Sections L-3, L-4, L-5 include plot #, name of plot owners, and map of burials in the plot with the names of those

buried. Section maps have been added.