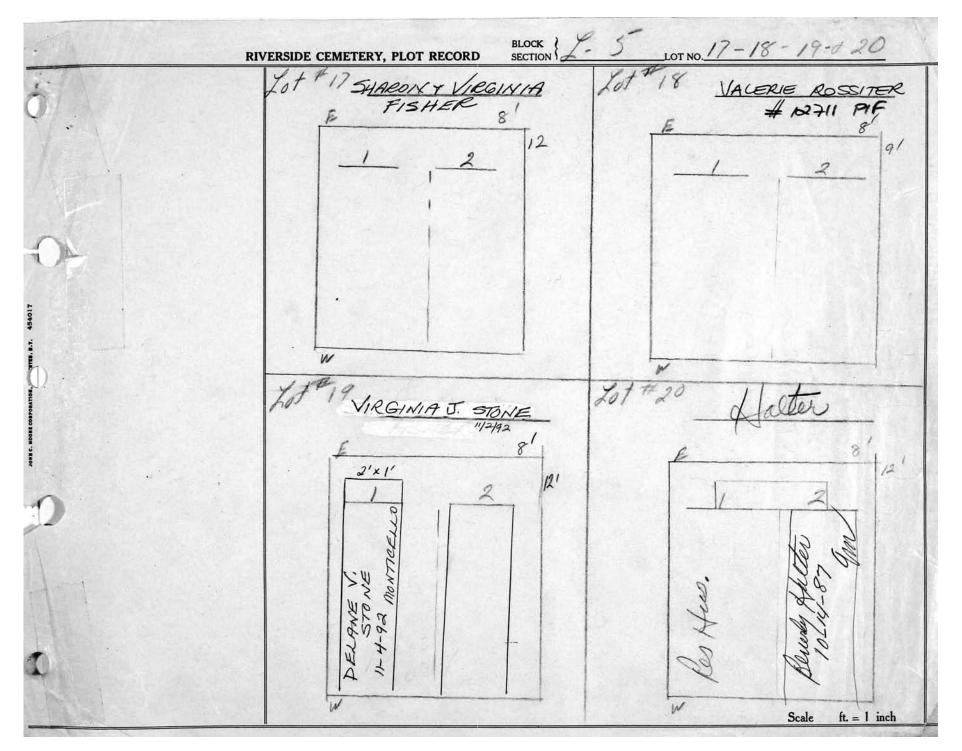

logical, chronological or alphabetical order.

Plot Records for Sections L-3, L-4, L-5 include plot #, name of plot owners, and map of burials in the plot with the names of those

buried. Section maps have been added.