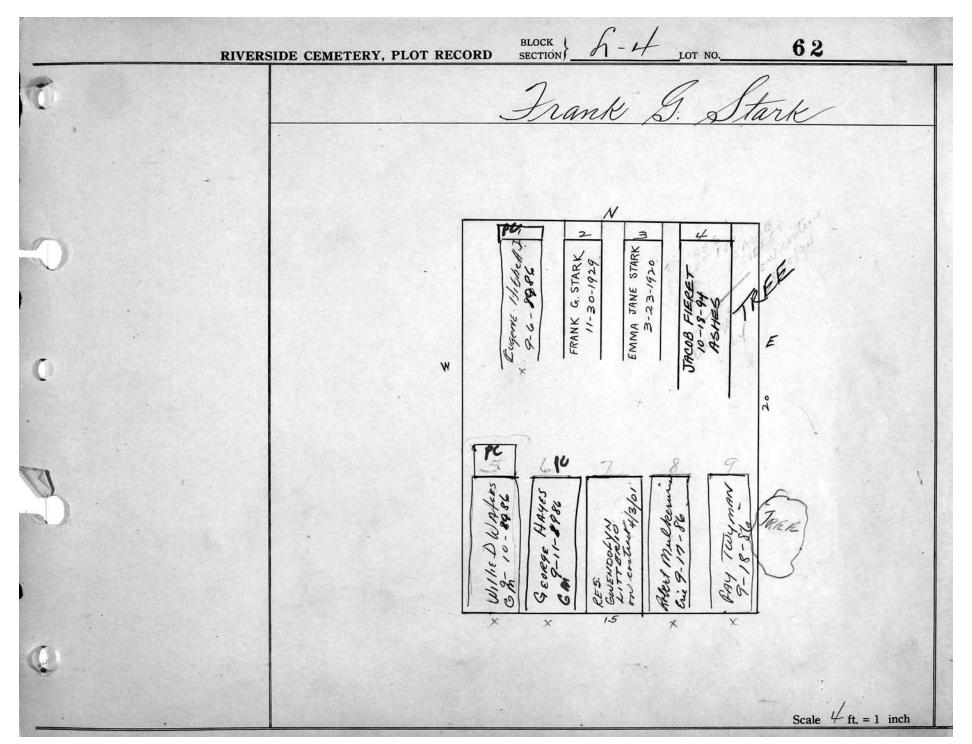

logical, chronological or alphabetical order.

Plot Records for Sections L-3, L-4, L-5 include plot #, name of plot owners, and map of burials in the plot with the names of those

buried. Section maps have been added.