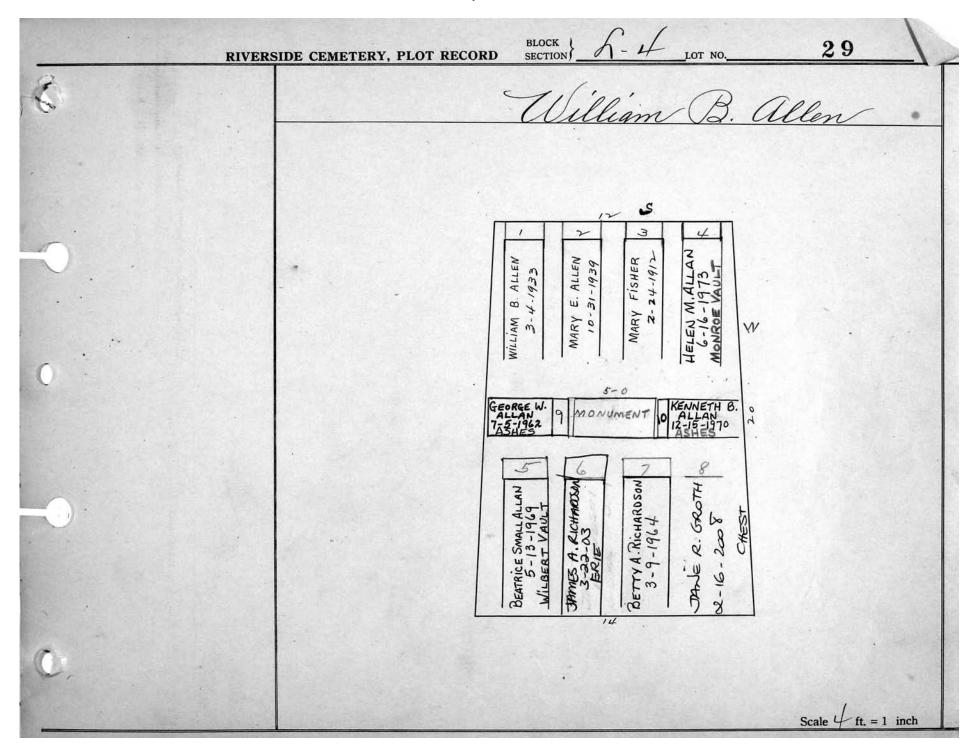

logical, chronological or alphabetical order.

Plot Records for Sections L-3, L-4, L-5 include plot #, name of plot owners, and map of burials in the plot with the names of those

buried. Section maps have been added.