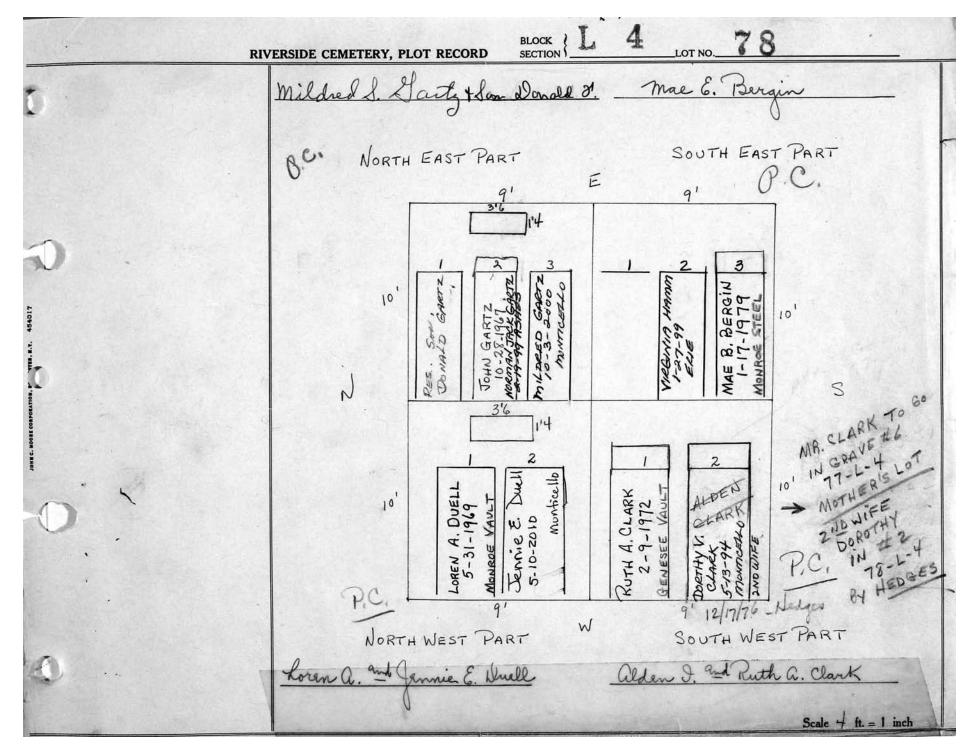

|



© 2013 Riverside Cemetery. Published with permission.



© 2013 Riverside Cemetery. Published with permission.



© 2013 Riverside Cemetery. Published with permission.



© 2013 Riverside Cemetery. Published with permission.







© 2013 Riverside Cemetery. Published with permission.



© 2013 Riverside Cemetery. Published with permission.



© 2013 Riverside Cemetery. Published with permission.



© 2013 Riverside Cemetery. Published with permission.



© 2013 Riverside Cemetery. Published with permission.



© 2013 Riverside Cemetery. Published with permission.



Vlbnsinf\_rearry.com/cgi-bin/igm.cgi?op=AHN&db=cbrennan&id=121393&printer\_friendly

Riverside Cemetery, Sections L-3, L-4, L-5

1 5t sequence = OK 2 rel sequence fluid is 3-2-5 second is 3-2-5

DESCRIPTION SERVE ENDONE SUPE