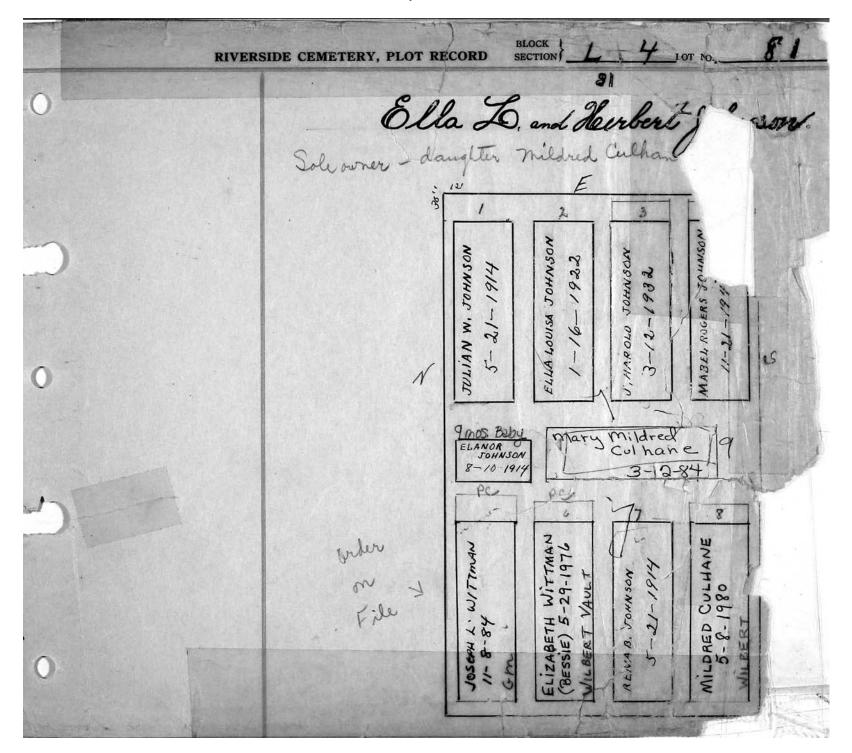

|



© 2013 Riverside Cemetery. Published with permission.



© 2013 Riverside Cemetery. Published with permission.



© 2013 Riverside Cemetery. Published with permission.



© 2013 Riverside Cemetery. Published with permission.







© 2013 Riverside Cemetery. Published with permission.



© 2013 Riverside Cemetery. Published with permission.



© 2013 Riverside Cemetery. Published with permission.



© 2013 Riverside Cemetery. Published with permission.



© 2013 Riverside Cemetery. Published with permission.



© 2013 Riverside Cemetery. Published with permission.



Vlbnsinf\_rearry.com/cgi-bin/igm.cgi?op=AHN&db=cbrennan&id=121393&printer\_friendly

Riverside Cemetery, Sections L-3, L-4, L-5

1 5t sequence = OK 2 rel sequence fluid is 3-2-5 second is 3-2-5

DESCRIPTION SERVE ENDONE SUPER SUPER

dentity nemisse blanboard a reminal b SECRIFORD