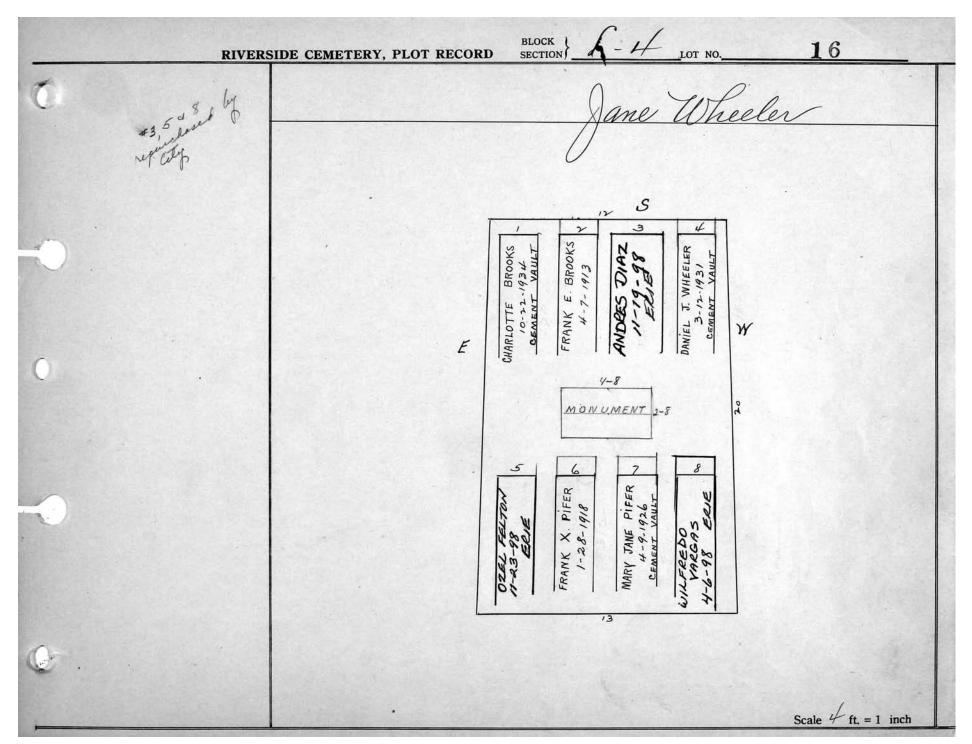

logical, chronological or alphabetical order.

Plot Records for Sections L-3, L-4, L-5 include plot #, name of plot owners, and map of burials in the plot with the names of those

buried. Section maps have been added.