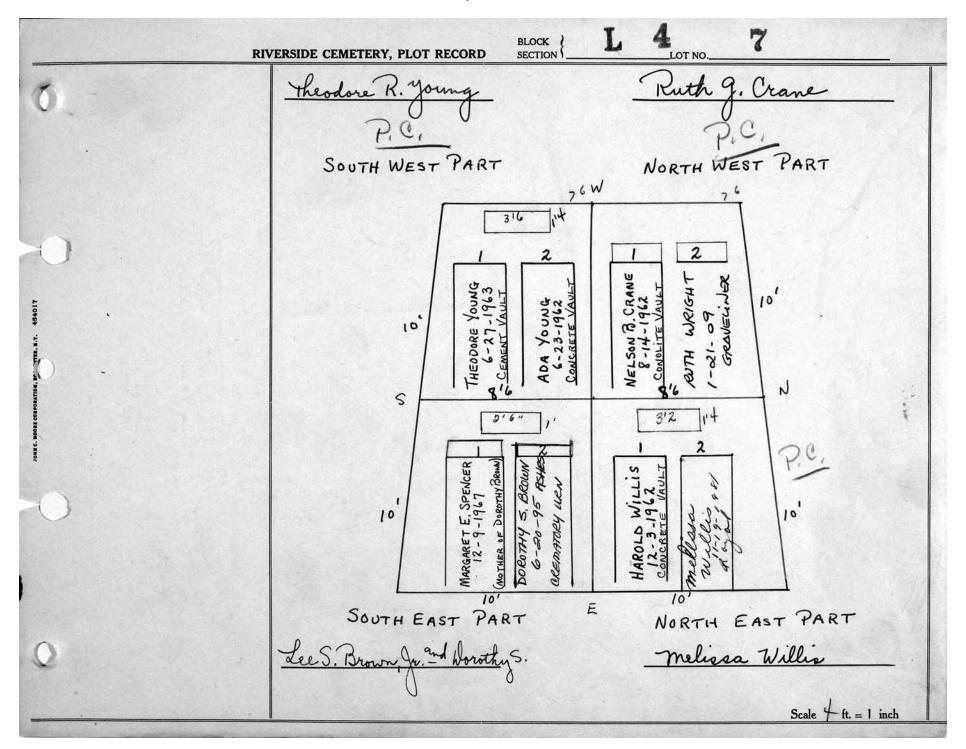

UELL                                        | MARKER                                    |
| *1.11.  | - CAME I AN IVER IN THE END OF THE                               | THE THIRD IN                              |

| S.E. | MAE E. BERGIN                 | MARKER          |
|------|-------------------------------|-----------------|
| S.W. | ALDEN J. & RUTH A. CLARK      | MARKER          |
| 81   | ELLA /HEIRBERT JOHNSON        | MARKER          |
| 82   | JENNIE GRIFFITH & NELLIE WEBB | <b>MONUMENT</b> |
| 83   | BERTHA SCHENK                 | <b>MONUMENT</b> |
| 84   | GILBERT J. WAGG               | <b>MONUMENT</b> |
| 85   | EST. SARAH VINCENT & FAMILY   | <b>MONUMENT</b> |

## PAGES MISSING FROM LOG BOOK

6, 8, 9, 10, 12, 20, 21, 49, 50, 51, 53, 54, 58, 69, 73, 76, 79, 80



















| RIVERS | SIDE CEMETERY, PLOT RECORD BLOCK SECTION \ \( \int \) - \( \neq \) LOT NO. \( \lambda \) 14