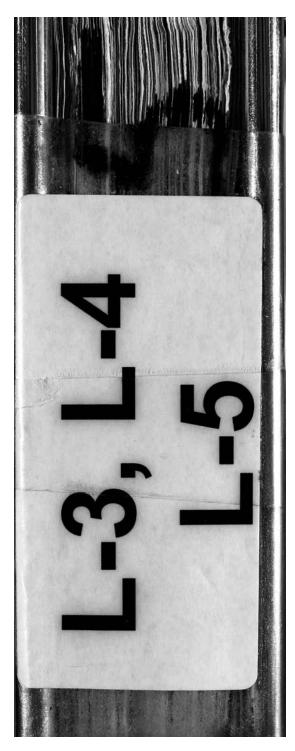

**Church/Organization:** Riverside Cemetery

2650 Lake Avenue Rochester, NY 14612

Years of Operation 1892– present

Volume Title: L-3, L-4, L-5

Film/Scan Location: Riverside Cemetery

2650 Lake Avenue Rochester, NY 14612

logical, chronological or alphabetical order.

Plot Records for Sections L-3, L-4, L-5 include plot #, name of plot owners, and map of burials in the plot with the names of those

buried. Section maps have been added.