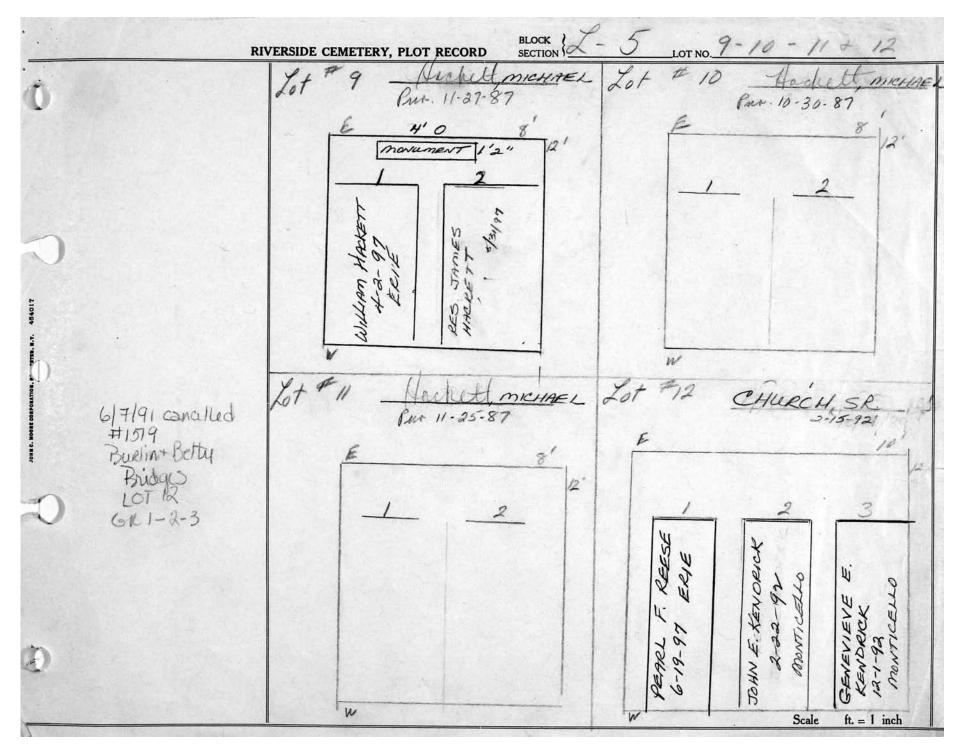

logical, chronological or alphabetical order.

Plot Records for Sections L-3, L-4, L-5 include plot #, name of plot owners, and map of burials in the plot with the names of those

buried. Section maps have been added.