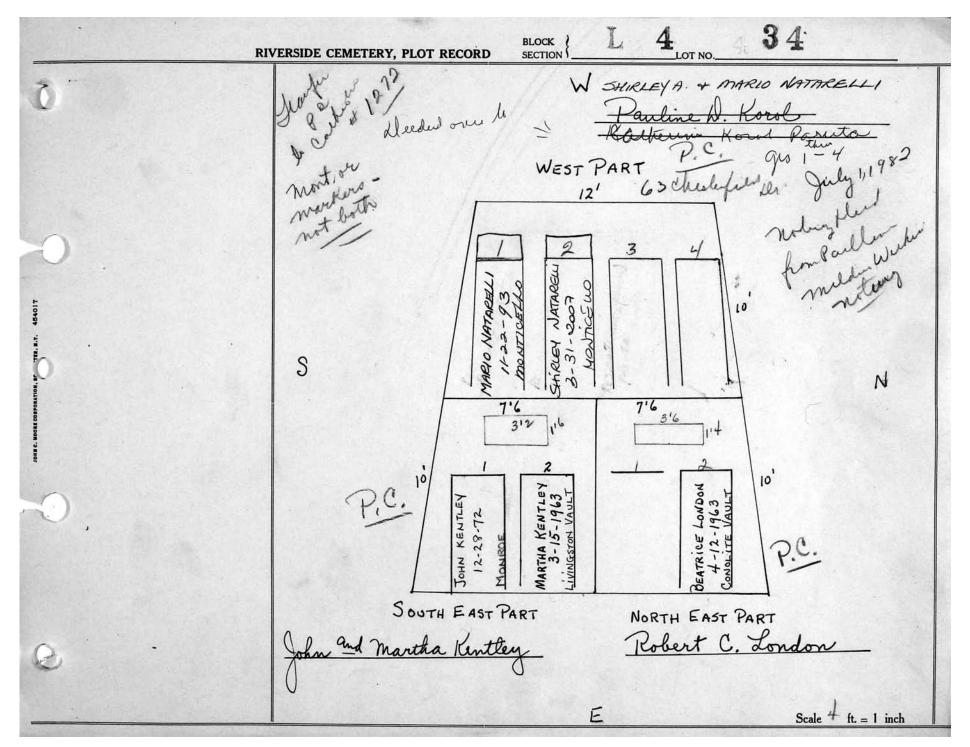

logical, chronological or alphabetical order.

Plot Records for Sections L-3, L-4, L-5 include plot #, name of plot owners, and map of burials in the plot with the names of those

buried. Section maps have been added.