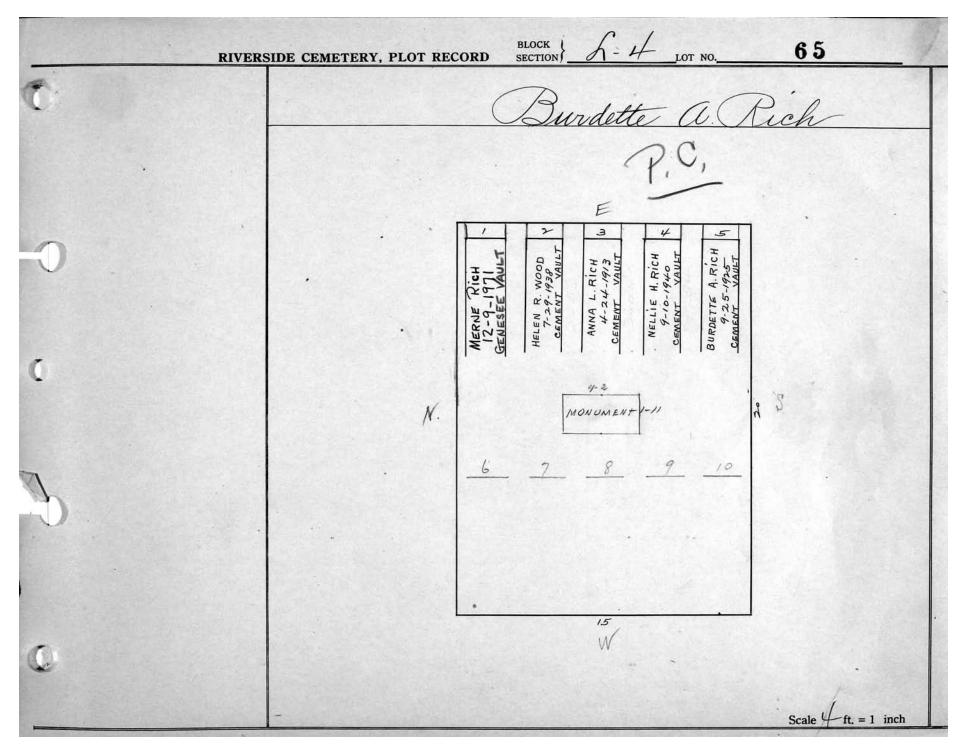

logical, chronological or alphabetical order.

Plot Records for Sections L-3, L-4, L-5 include plot #, name of plot owners, and map of burials in the plot with the names of those

buried. Section maps have been added.