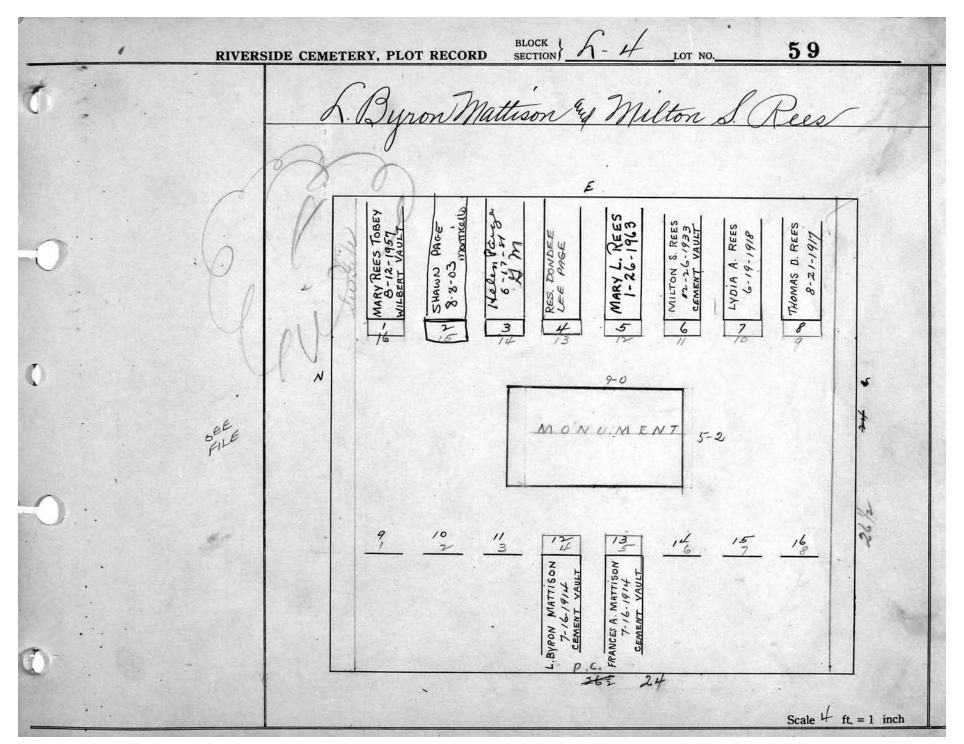

logical, chronological or alphabetical order.

Plot Records for Sections L-3, L-4, L-5 include plot #, name of plot owners, and map of burials in the plot with the names of those

buried. Section maps have been added.