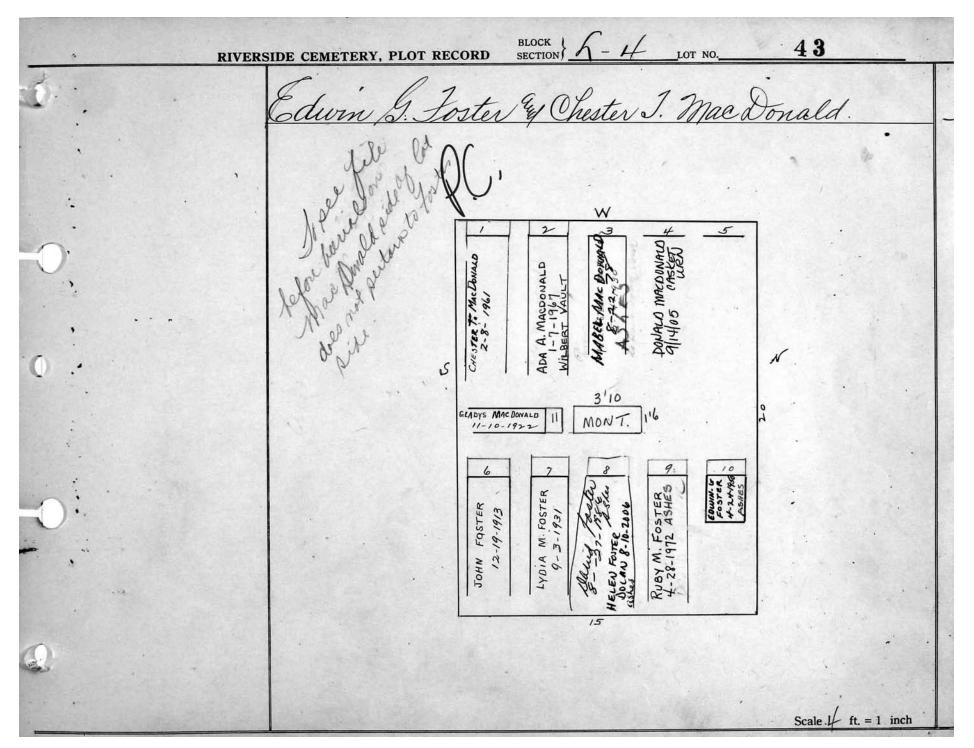

| 6                              | 7                            | _ 8                         | Ą        |               |      |
| 0  |        |                   |          |                                              |                                | EVELYN L. COGER<br>6-17-1910 | JOHN W. CONKLIN-            |          |               |      |
|    |        |                   | L        |                                              | 12                             |                              | John                        |          |               |      |
| Q. |        |                   |          |                                              |                                |                              |                             |          | Scale ft. = 1 | inch |













© 2013 Riverside Cemetery. Published with permission.



















| RIVERS | IDE CEMETERY, PLOT RECORD                        | BLOCK SECTION & G- 4 LOT NO.                                                              | 64                  |
|--------|--------------------------------------------------|-------------------------------------------------------------------------------------------|---------------------|
|        | Est.                                             | of John E. Otta                                                                           | way                 |
|        |                                                  | E<br>2 3 4 5                                                                              |                     |
|        |