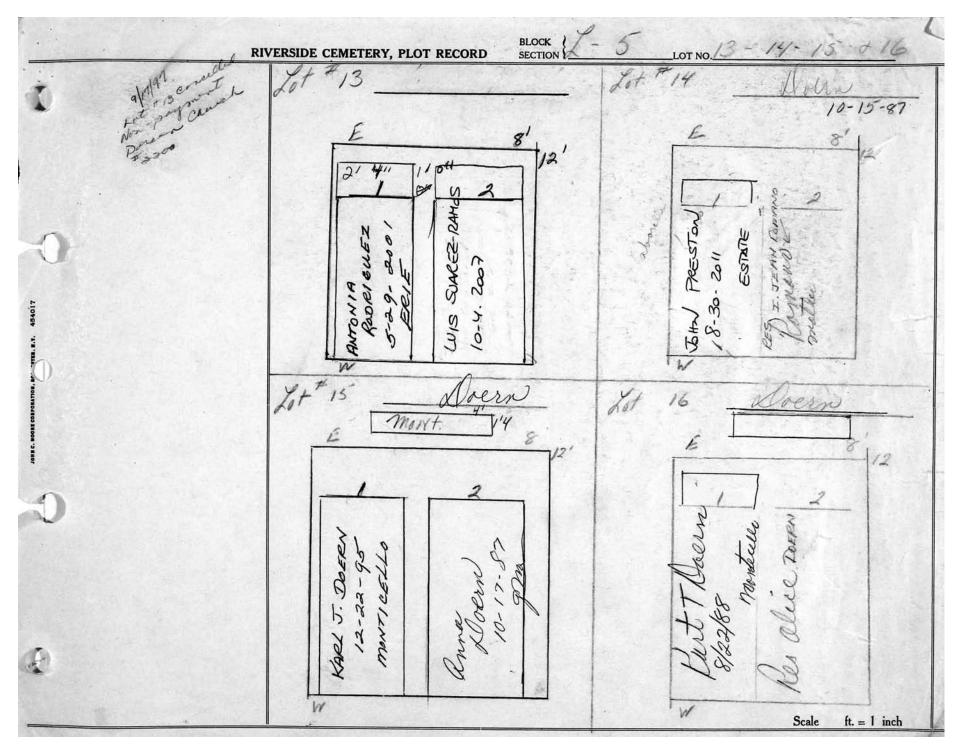

logical, chronological or alphabetical order.

Plot Records for Sections L-3, L-4, L-5 include plot #, name of plot owners, and map of burials in the plot with the names of those

buried. Section maps have been added.