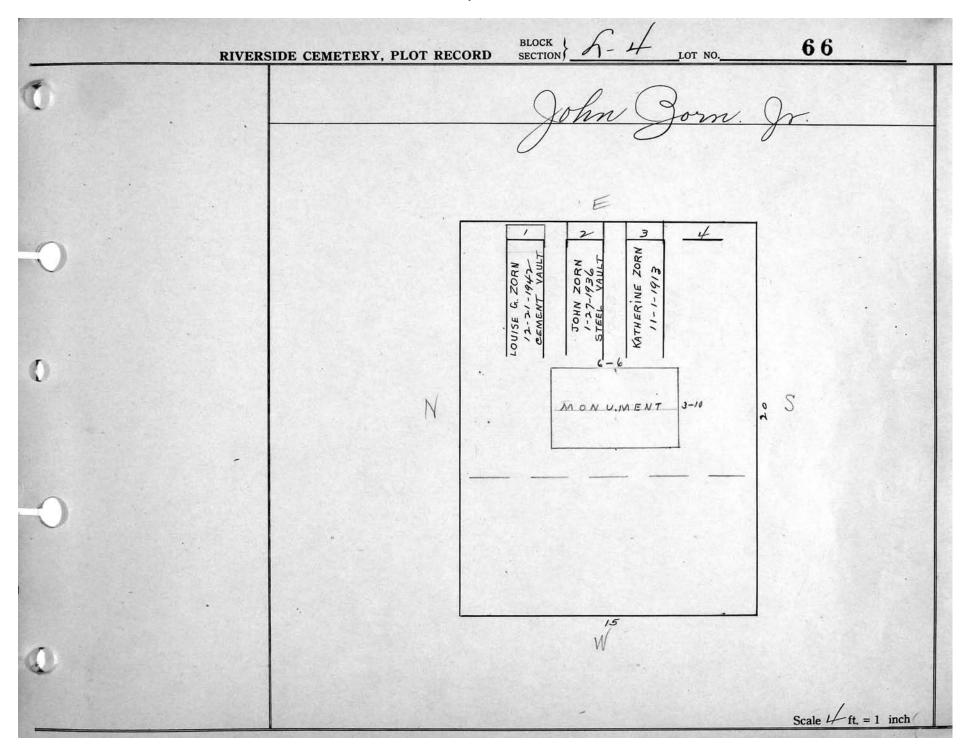

logical, chronological or alphabetical order.

Plot Records for Sections L-3, L-4, L-5 include plot #, name of plot owners, and map of burials in the plot with the names of those

buried. Section maps have been added.