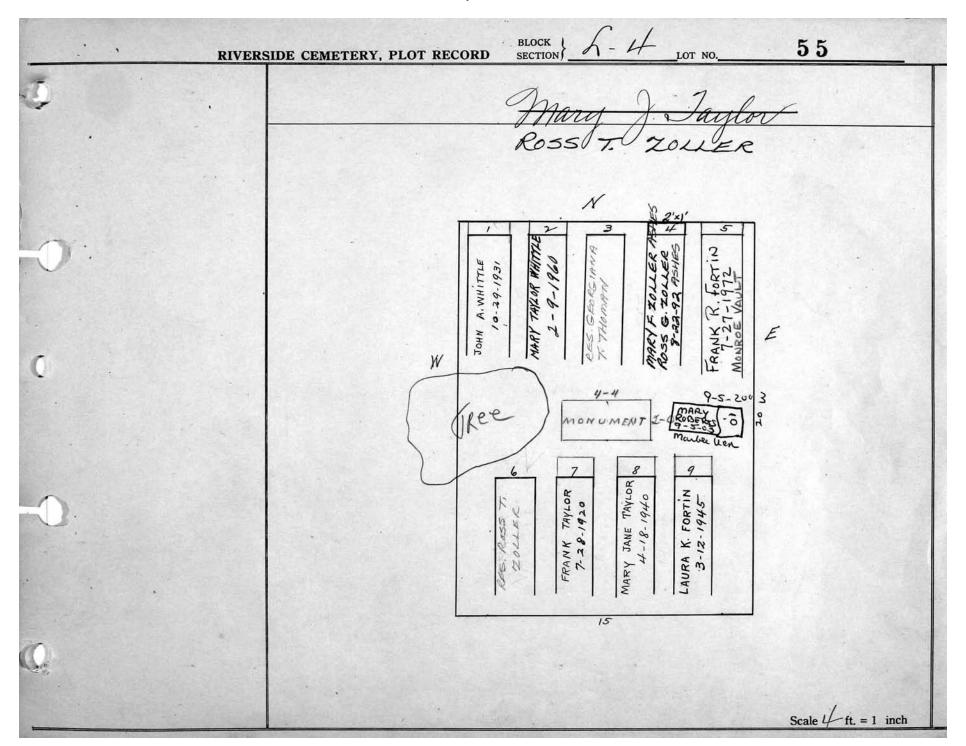

_ 8                         | Ą        |               |      |
| 0  |        |                   |          |                                              |                                | EVELYN L. COGER<br>6-17-1910 | JOHN W. CONKLIN-            |          |               |      |
|    |        |                   | L        |                                              | 12                             |                              | John                        |          |               |      |
| Q. |        |                   |          |                                              |                                |                              |                             |          | Scale ft. = 1 | inch |













© 2013 Riverside Cemetery. Published with permission.



















| RIVERS | IDE CEMETERY, PLOT RECORD                        | BLOCK SECTION & G- 4 LOT NO.                                                              | 64                  |
|--------|--------------------------------------------------|-------------------------------------------------------------------------------------------|---------------------|
|        | Est.                                             | of John E. Otta                                                                           | way                 |
|        |                                                  | E<br>2 3 4 5                                                                              |                     |
|        | N                                                | S