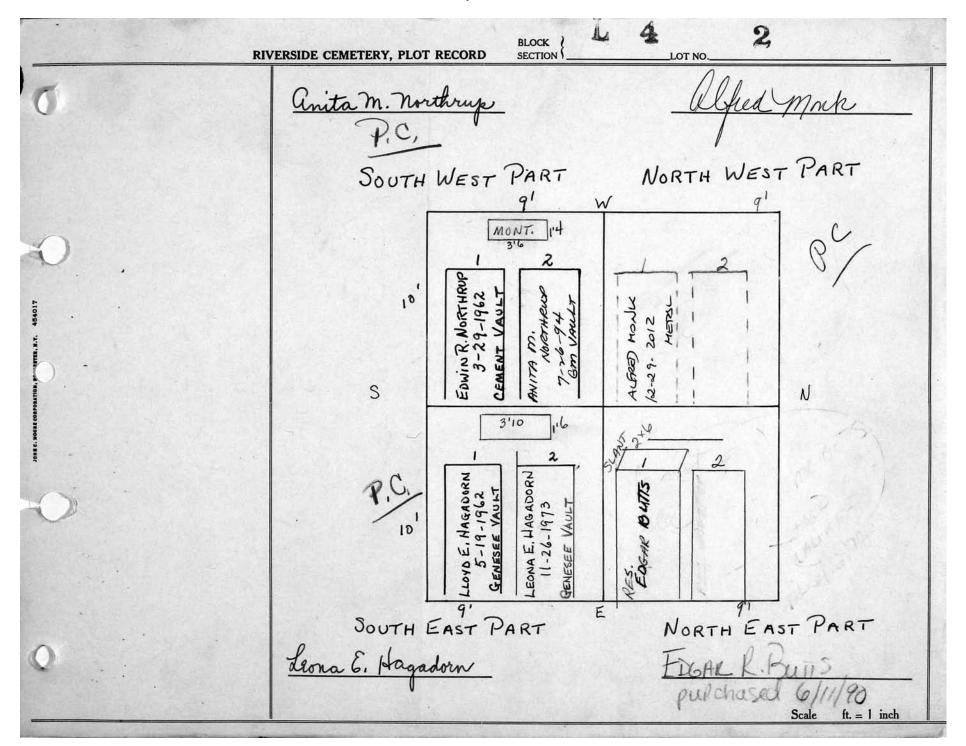

logical, chronological or alphabetical order.

Plot Records for Sections L-3, L-4, L-5 include plot #, name of plot owners, and map of burials in the plot with the names of those

buried. Section maps have been added.