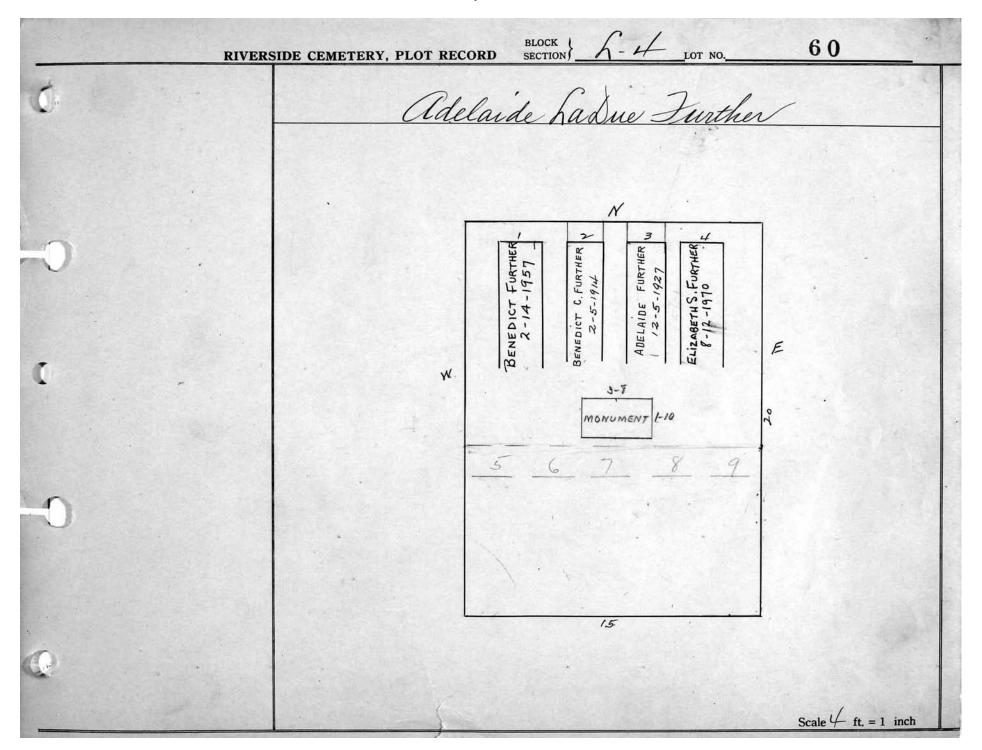

logical, chronological or alphabetical order.

Plot Records for Sections L-3, L-4, L-5 include plot #, name of plot owners, and map of burials in the plot with the names of those

buried. Section maps have been added.