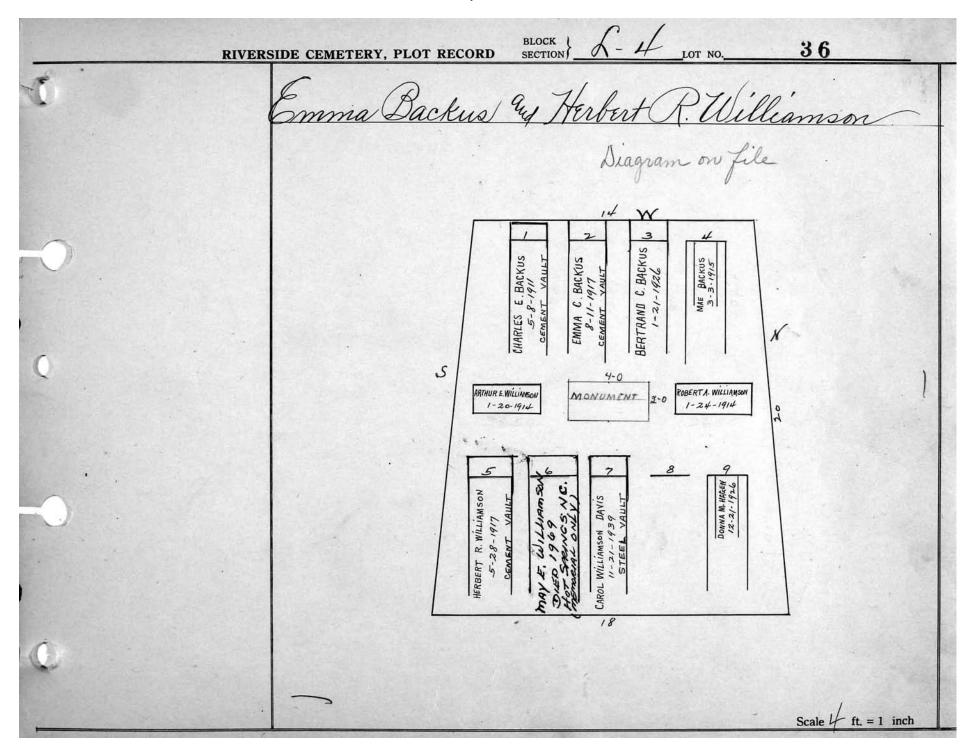

logical, chronological or alphabetical order.

Plot Records for Sections L-3, L-4, L-5 include plot #, name of plot owners, and map of burials in the plot with the names of those

buried. Section maps have been added.