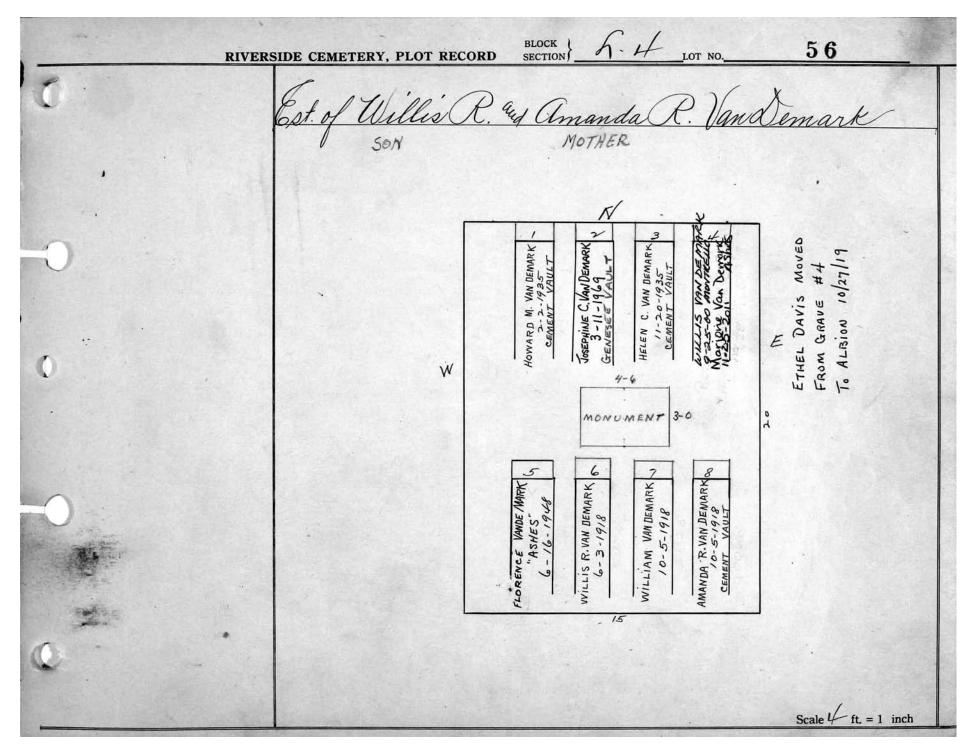

8                         | Ą        |               |      |
| 0  |        |                   |          |                                              |                                | EVELYN L. COGER<br>6-17-1910 | JOHN W. CONKLIN-            |          |               |      |
|    |        |                   | L        |                                              | 12                             |                              | John                        |          |               |      |
| Q. |        |                   |          |                                              |                                |                              |                             |          | Scale ft. = 1 | inch |













© 2013 Riverside Cemetery. Published with permission.



















| RIVERS | IDE CEMETERY, PLOT RECORD                        | BLOCK SECTION & G- 4 LOT NO.                                                              | 64                  |
|--------|--------------------------------------------------|-------------------------------------------------------------------------------------------|---------------------|
|        | Est.                                             | of John E. Otta                                                                           | way                 |
|        |                                                  | E<br>2 3 4 5                                                                              |                     |
|        | N                                                | S