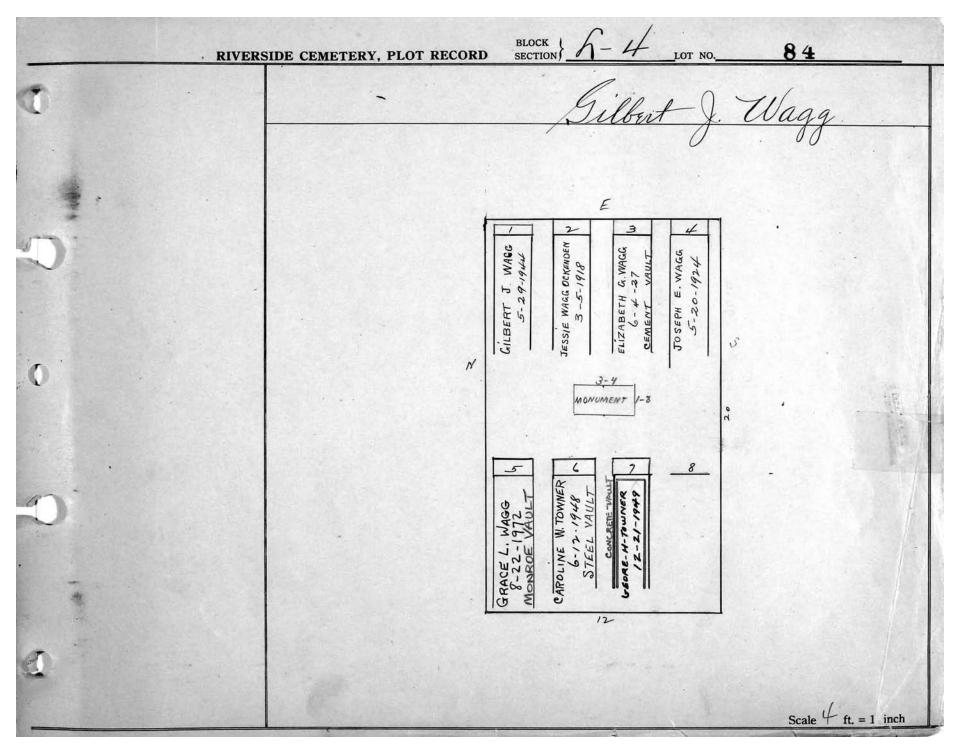

logical, chronological or alphabetical order.

Plot Records for Sections L-3, L-4, L-5 include plot #, name of plot owners, and map of burials in the plot with the names of those

buried. Section maps have been added.