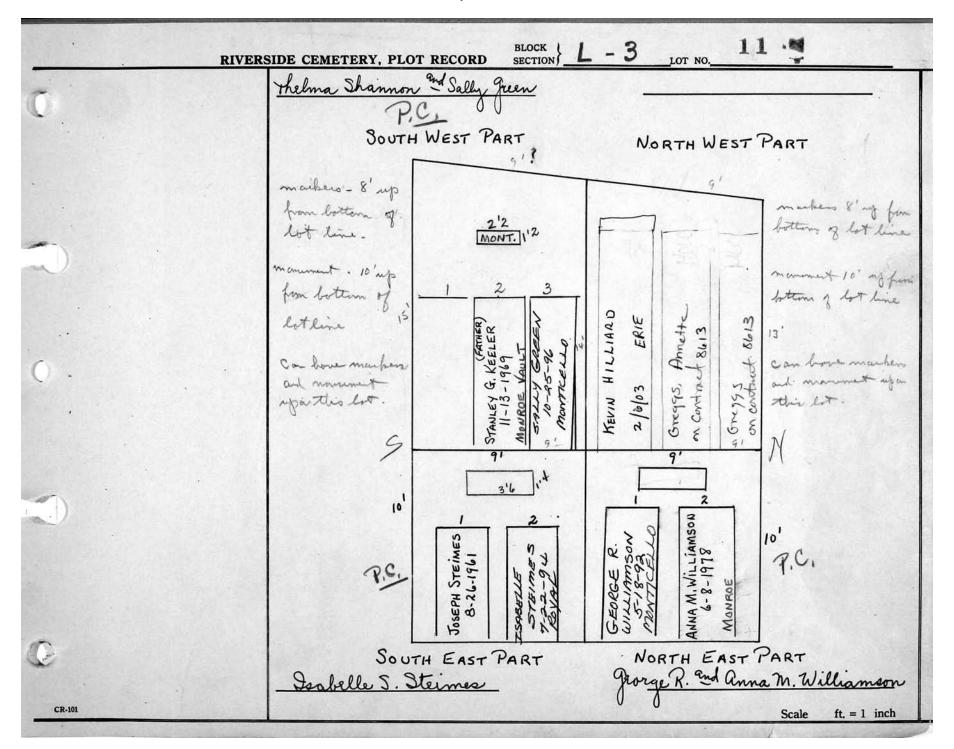

## L-3

| GRAVE #'S | NAME                           | MARKER          |
|-----------|--------------------------------|-----------------|
| 3) S.E.   | ANDREW JACKSON                 | MARKER          |
| N.E.      | CHARLES & ARLINE RANDALL       | MARKER          |
| S.W.      | (GR# 1,2,3 AVAIL)              |                 |
| N.W.      | JAMES H. & HELEN E. KARR       | MARKER          |
| 5) S.E.   | DONALD E. WARD(GR# 1,2, AVAIL) | MARKER          |
| N.E.      | HARVEY JOHNSON ESTATE          | MARKER          |
| S.W.      | FREDERICK E. & IRENE ARNOLD    | MARKER          |
| N.W.      | HELEN & WAYNE K. ARNOLD        | MARKER          |
| 6) S.E.   | ROTH/YOUNG/THOMAS/JOHNSON      | MARKER          |
| N.E.      | ELMER R. & MYRTLE YOUNGJOHN    | MARKER          |
| S.W.      | ETTA, INEZ & JEAN PRENTICE     | MARKER          |
| N.W.      | ROLAND & VIOLET COOK           | MONUMENT        |
| 8         | MARIE H. STALLKNIGHT           | MARKER          |
| 10) S.E.  | ELIZABETH L. PFEFFER           | MARKER          |
| N.W.      | (GR# 1,2,3 AVAIL)              | much            |
| N.E.      | EMERSON D. & HAZEL C. BRESEE   | MARKER          |
| 11) S.W.  | THELMA SHANNON & SALLY GREEN   | MONUMENT        |
| S.E.      | ISABELLE S. STEIMES            | MARKER          |
| N.W.      | (GR# 'S AVAIL)                 | MIGELIC         |
| N.E.      | GEORGE R. & ANNA M. WILLIAMSON | MARKER          |
| 12) S.W.  | EDITH C. RICH                  | MARKER          |
| S.E.      | WILLIAM E. ROOD                | MARKER          |
| N.W.      | SALVATORE M. LIBERTO           | MARKER          |
| N.E.      | MADOLIN A. OLIVER              | MARKER          |
| 13) S.W.  | JOSEPHINE WITTING              | MARKER          |
| S.E.      | EDGAR & SARAH K. BUTTS         | MARKER          |
| N.E.      | NORMAN E. & VIOLET M. JOHNSON  | MARKER          |
| 14) S.W.  | LULU E. WELCH                  | MARKER          |
| S.E.      | WALTER B. DICKERSON            | MARKER          |
| N.W.      | TREE                           | TREE            |
| N.E.      | TREE                           | TREE            |
| 15) S.W.  | TREE                           | TREE            |
| S.E.      | TREE                           | TREE            |
| N.W.      | MABEL E. STARK                 | MARKER          |
| N.E       | RICHARD L. SHADDOCK            | MARKER          |
| 16)       | MARY E. GLIDDON                | MARKER          |
| 17)       | KENNY E. SMITH                 | MONUMENT        |
| 18)       | HUGH HAMMOND                   | MARKER          |
| 19)       | WILLIAM & CLARA DIXON          | MONUMENT        |
| 20)       | GEORGE & MARY DONALDSON        | MONUMENT        |
| 21)       | GEORGE W. & CARRIE DAVIS       | <b>MONUMENT</b> |
| 22)       | ANNA M. PAGE                   | MARKER          |
| 23)       | JORGEN THOMSEN                 | MONUMENT        |
| 24)       | SELINA WALLWORTH               | MONUMENT        |
| 25)       | LEONARD E. RODA                | MARKER          |
| 26)       | GEORGE BERNHARD                | MARKER          |
| 27)       | HIRAM W. SMITH ESTE.           | MONUMENT        |
| 28)       | RAYMOND A. JOROLEMON           | MONUMENT        |
|           |                                |                 |