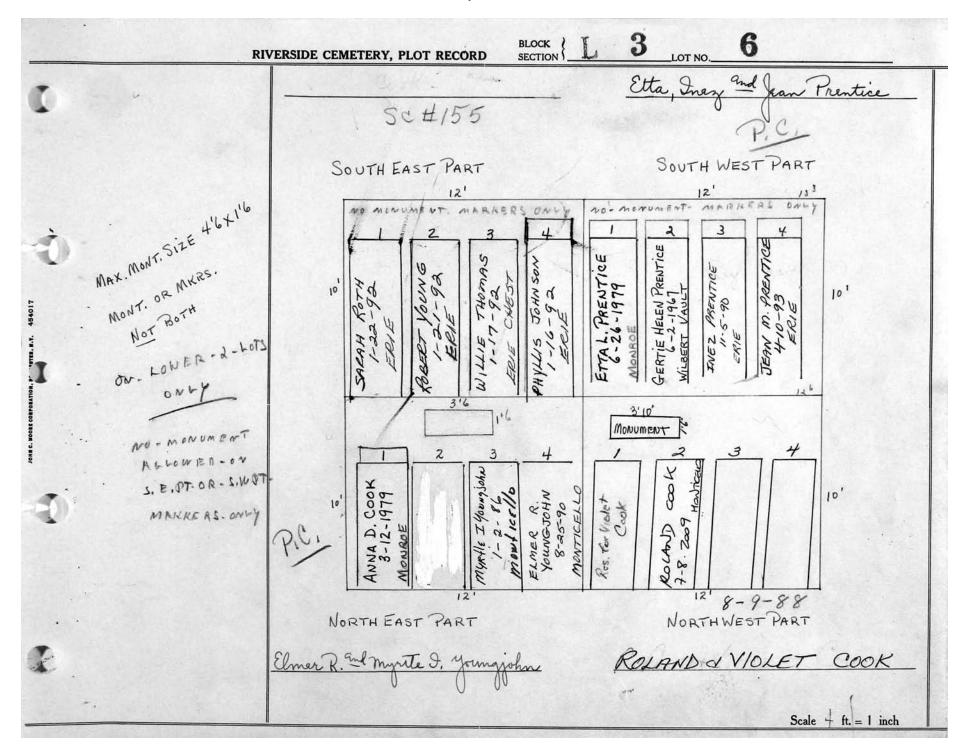

## L-3

| GRAVE #'S | NAME                           | MARKER          |
|-----------|--------------------------------|-----------------|
| 3) S.E.   | ANDREW JACKSON                 | MARKER          |
| N.E.      | CHARLES & ARLINE RANDALL       | MARKER          |
| S.W.      | (GR# 1,2,3 AVAIL)              |                 |
| N.W.      | JAMES H. & HELEN E. KARR       | MARKER          |
| 5) S.E.   | DONALD E. WARD(GR# 1,2, AVAIL) | MARKER          |
| N.E.      | HARVEY JOHNSON ESTATE          | MARKER          |
| S.W.      | FREDERICK E. & IRENE ARNOLD    | MARKER          |
| N.W.      | HELEN & WAYNE K. ARNOLD        | MARKER          |
| 6) S.E.   | ROTH/YOUNG/THOMAS/JOHNSON      | MARKER          |
| N.E.      | ELMER R. & MYRTLE YOUNGJOHN    | MARKER          |
| S.W.      | ETTA, INEZ & JEAN PRENTICE     | MARKER          |
| N.W.      | ROLAND & VIOLET COOK           | MONUMENT        |
| 8         | MARIE H. STALLKNIGHT           | MARKER          |
| 10) S.E.  | ELIZABETH L. PFEFFER           | MARKER          |
| N.W.      | (GR# 1,2,3 AVAIL)              | much            |
| N.E.      | EMERSON D. & HAZEL C. BRESEE   | MARKER          |
| 11) S.W.  | THELMA SHANNON & SALLY GREEN   | MONUMENT        |
| S.E.      | ISABELLE S. STEIMES            | MARKER          |
| N.W.      | (GR# 'S AVAIL)                 | MIGELIC         |
| N.E.      | GEORGE R. & ANNA M. WILLIAMSON | MARKER          |
| 12) S.W.  | EDITH C. RICH                  | MARKER          |
| S.E.      | WILLIAM E. ROOD                | MARKER          |
| N.W.      | SALVATORE M. LIBERTO           | MARKER          |
| N.E.      | MADOLIN A. OLIVER              | MARKER          |
| 13) S.W.  | JOSEPHINE WITTING              | MARKER          |
| S.E.      | EDGAR & SARAH K. BUTTS         | MARKER          |
| N.E.      | NORMAN E. & VIOLET M. JOHNSON  | MARKER          |
| 14) S.W.  | LULU E. WELCH                  | MARKER          |
| S.E.      | WALTER B. DICKERSON            | MARKER          |
| N.W.      | TREE                           | TREE            |
| N.E.      | TREE                           | TREE            |
| 15) S.W.  | TREE                           | TREE            |
| S.E.      | TREE                           | TREE            |
| N.W.      | MABEL E. STARK                 | MARKER          |
| N.E       | RICHARD L. SHADDOCK            | MARKER          |
| 16)       | MARY E. GLIDDON                | MARKER          |
| 17)       | KENNY E. SMITH                 | MONUMENT        |
| 18)       | HUGH HAMMOND                   | MARKER          |
| 19)       | WILLIAM & CLARA DIXON          | MONUMENT        |
| 20)       | GEORGE & MARY DONALDSON        | MONUMENT        |
| 21)       | GEORGE W. & CARRIE DAVIS       | <b>MONUMENT</b> |
| 22)       | ANNA M. PAGE                   | MARKER          |
| 23)       | JORGEN THOMSEN                 | MONUMENT        |
| 24)       | SELINA WALLWORTH               | MONUMENT        |
| 25)       | LEONARD E. RODA                | MARKER          |
| 26)       | GEORGE BERNHARD                | MARKER          |
| 27)       | HIRAM W. SMITH ESTE.           | MONUMENT        |
| 28)       | RAYMOND A. JOROLEMON           | MONUMENT        |
|           |                                |                 |