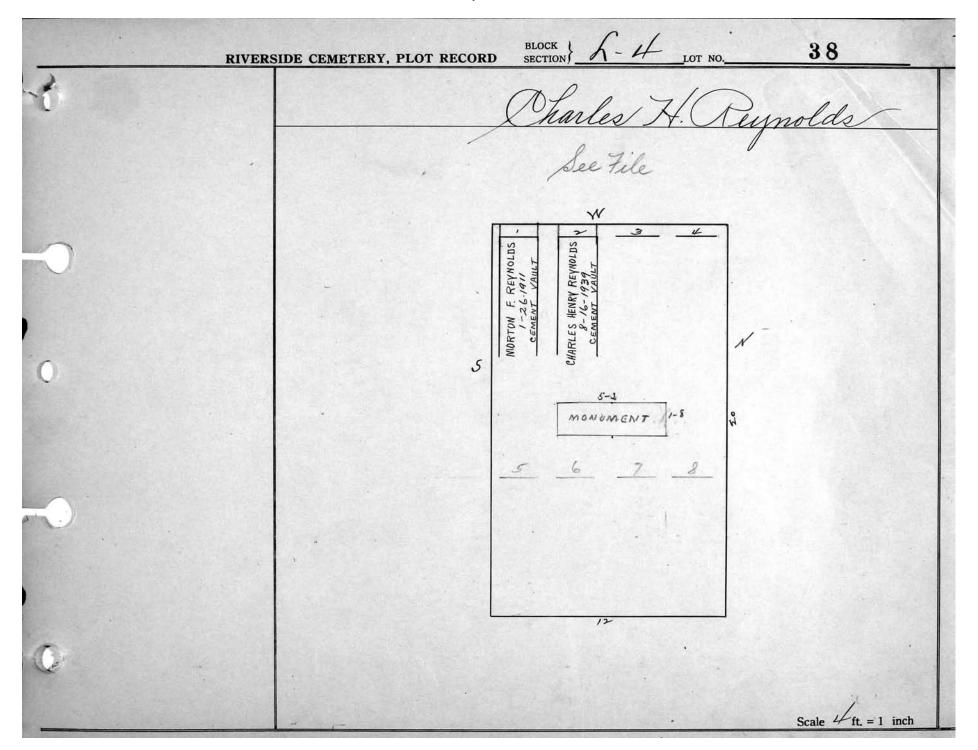

|















| sp)       | CHARLES E. WALKER | ORD BLOCK   h-4 LOT NO.                                                                   |  |
|-----------|-------------------|-------------------------------------------------------------------------------------------|--|
| Sere Fire |                   |                                                                                           |  |
| 0         | sart              | WALKER - 1948 TE VAULT VAULT WAULT WAULT NAULT                                            |  |
|           | 240               | PAUL F. WALKE  12-1-1948  CONOLITE VAU  8-3-942  CEMENT VAULT  FRUEST C. PERL  12-26-1910 |  |
|           |                   |                                                                                           |  |
|           |