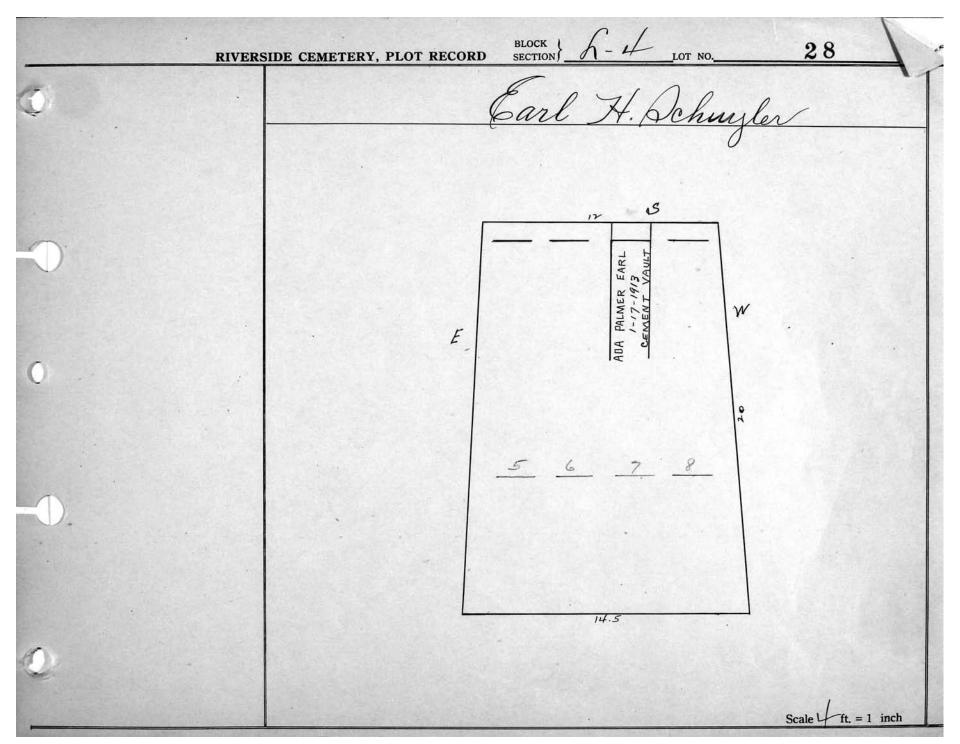

logical, chronological or alphabetical order.

Plot Records for Sections L-3, L-4, L-5 include plot #, name of plot owners, and map of burials in the plot with the names of those

buried. Section maps have been added.