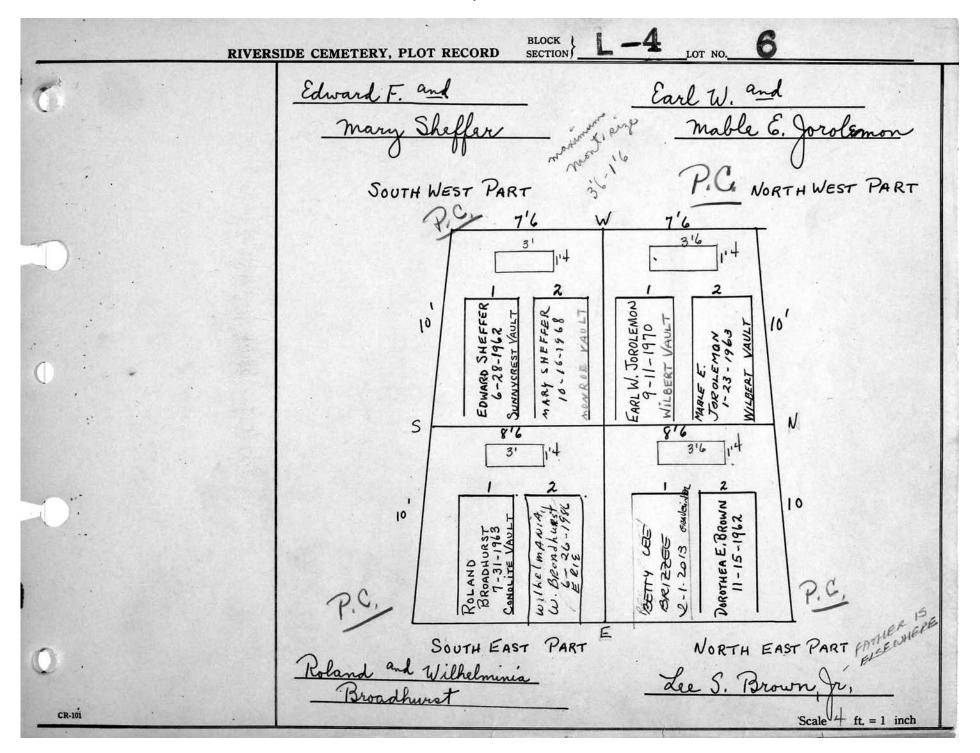

DUELL                                        | MARKER                                    |
| *1.11.  | - CAME I AN IVER IN THE END OF THE                               | THE THIRD IN                              |

| S.E. | MAE E. BERGIN                 | MARKER          |
|------|-------------------------------|-----------------|
| S.W. | ALDEN J. & RUTH A. CLARK      | MARKER          |
| 81   | ELLA /HEIRBERT JOHNSON        | MARKER          |
| 82   | JENNIE GRIFFITH & NELLIE WEBB | <b>MONUMENT</b> |
| 83   | BERTHA SCHENK                 | <b>MONUMENT</b> |
| 84   | GILBERT J. WAGG               | <b>MONUMENT</b> |
| 85   | EST. SARAH VINCENT & FAMILY   | <b>MONUMENT</b> |

## PAGES MISSING FROM LOG BOOK

6, 8, 9, 10, 12, 20, 21, 49, 50, 51, 53, 54, 58, 69, 73, 76, 79, 80



















| RIVERS | SIDE CEMETERY, PLOT RECORD BLOCK SECTION \ \( \int \) - \( \neq \) LOT NO. \( \lambda \) 14