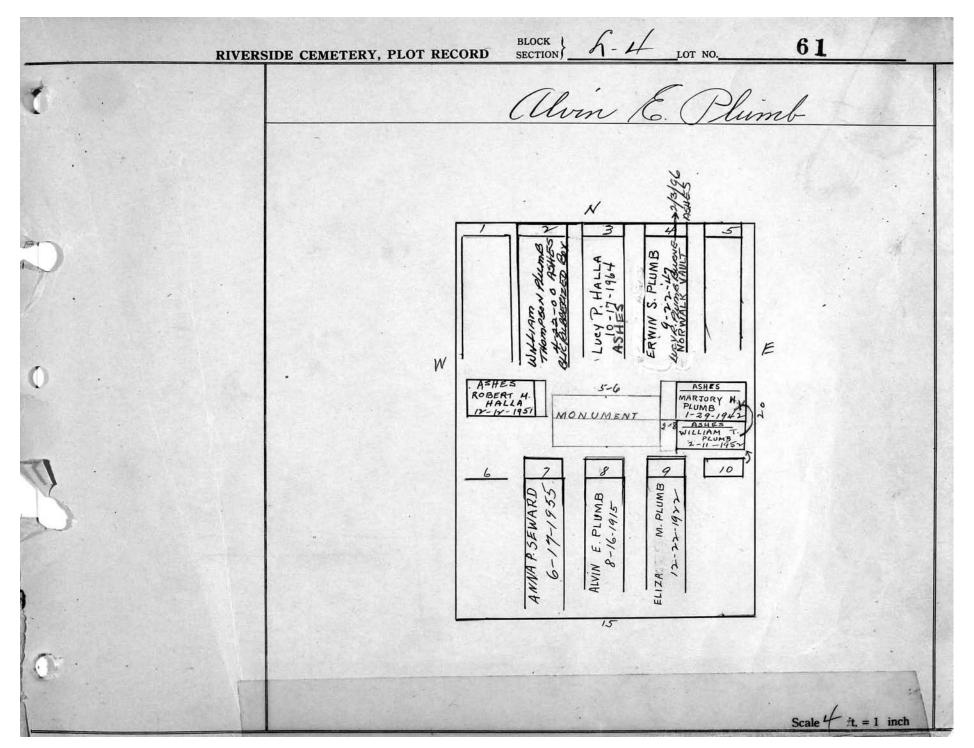

logical, chronological or alphabetical order.

Plot Records for Sections L-3, L-4, L-5 include plot #, name of plot owners, and map of burials in the plot with the names of those

buried. Section maps have been added.