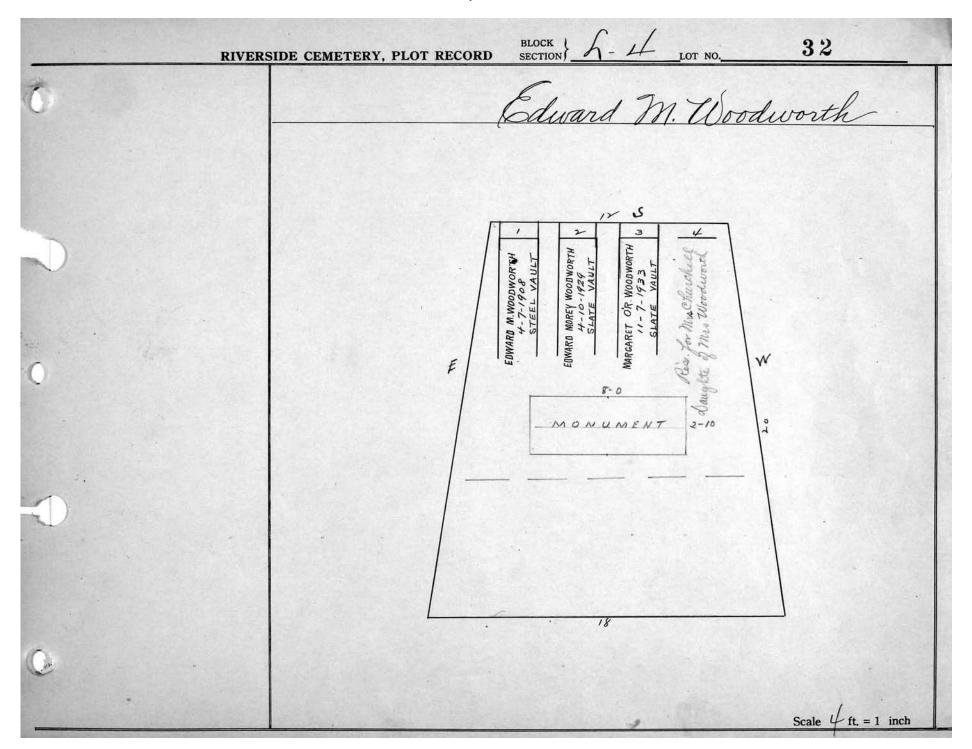

logical, chronological or alphabetical order.

Plot Records for Sections L-3, L-4, L-5 include plot #, name of plot owners, and map of burials in the plot with the names of those

buried. Section maps have been added.