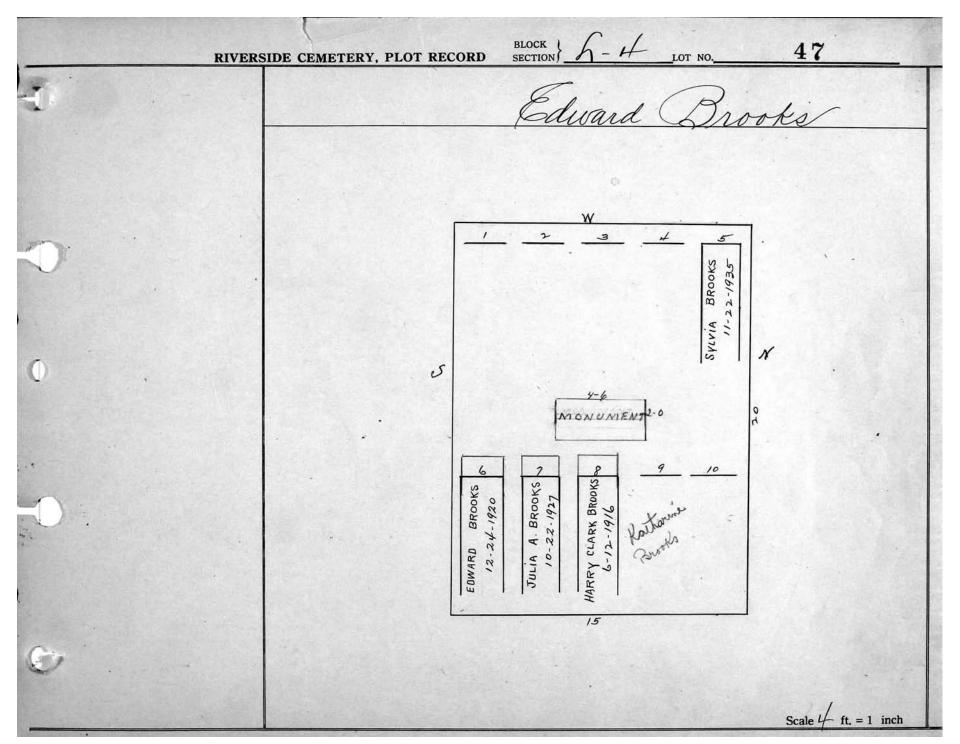

logical, chronological or alphabetical order.

Plot Records for Sections L-3, L-4, L-5 include plot #, name of plot owners, and map of burials in the plot with the names of those

buried. Section maps have been added.