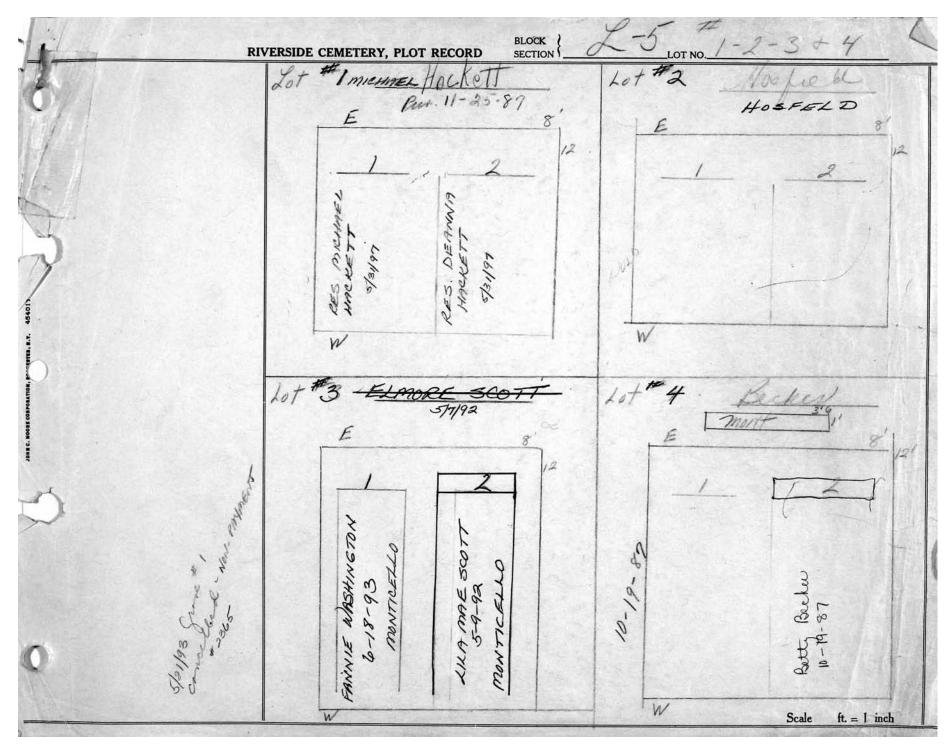

logical, chronological or alphabetical order.

Plot Records for Sections L-3, L-4, L-5 include plot #, name of plot owners, and map of burials in the plot with the names of those

buried. Section maps have been added.