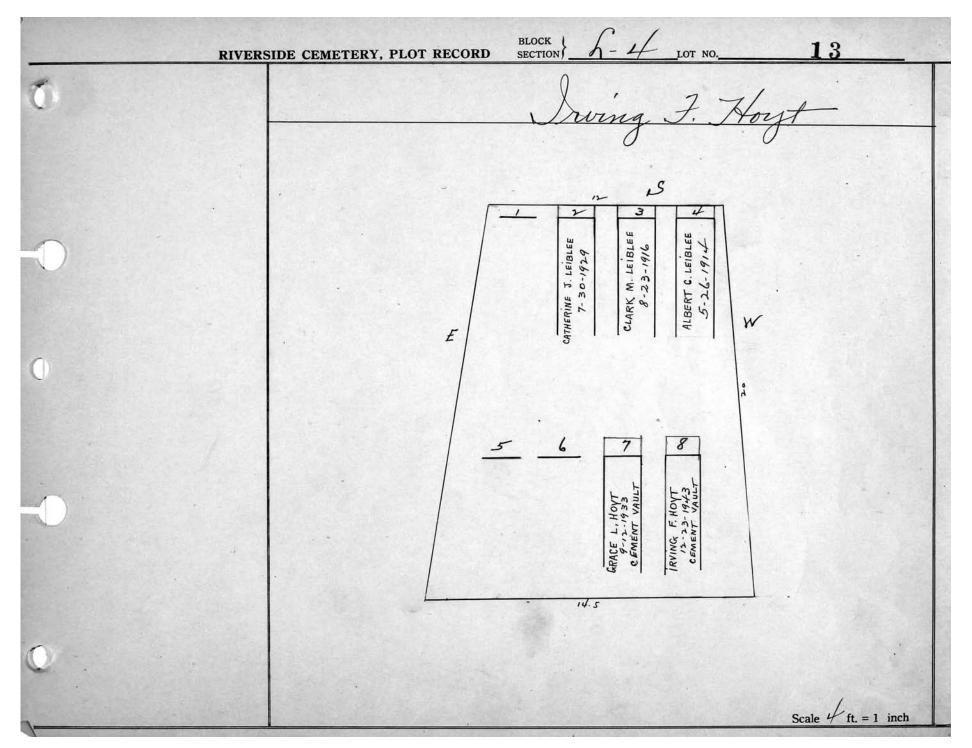

logical, chronological or alphabetical order.

Plot Records for Sections L-3, L-4, L-5 include plot #, name of plot owners, and map of burials in the plot with the names of those

buried. Section maps have been added.