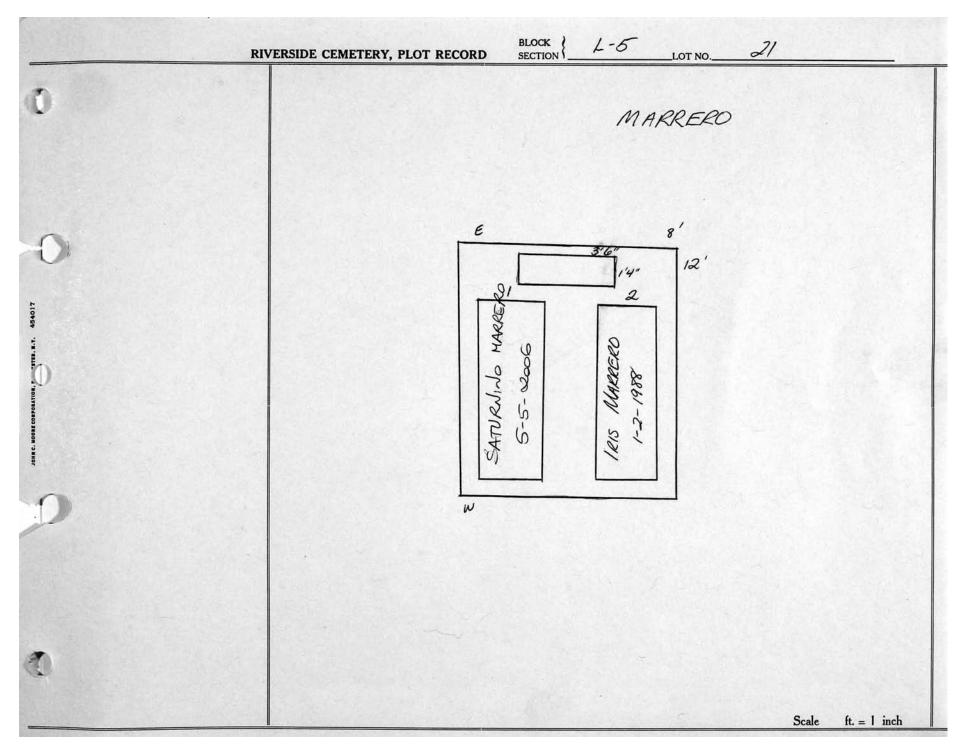

logical, chronological or alphabetical order.

Plot Records for Sections L-3, L-4, L-5 include plot #, name of plot owners, and map of burials in the plot with the names of those

buried. Section maps have been added.