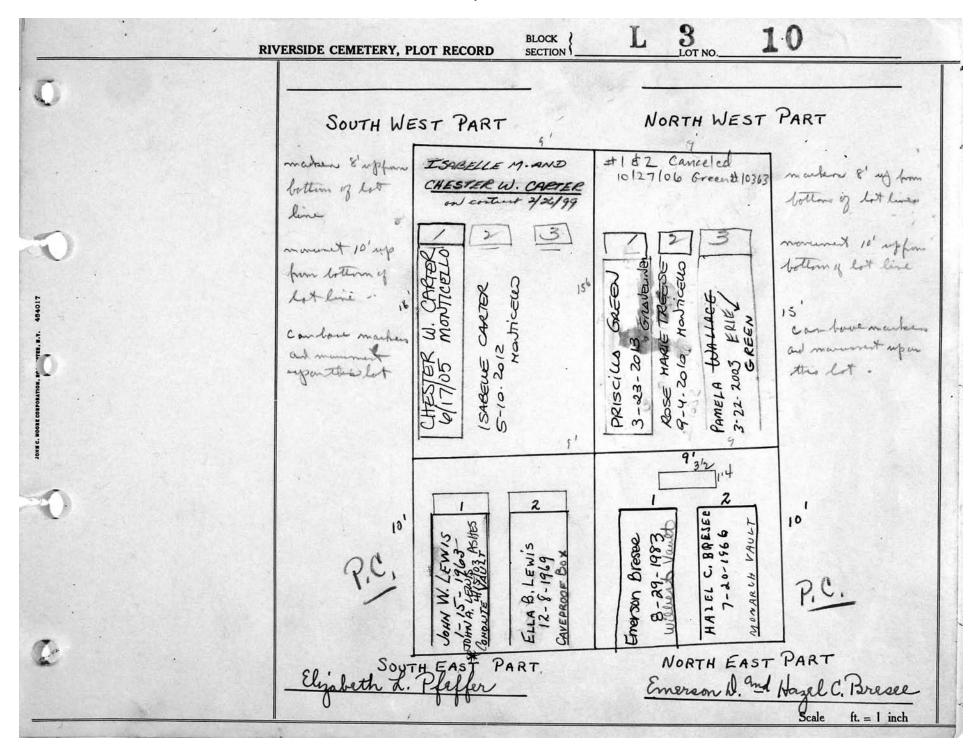

## L-3

| GRAVE #'S | NAME                           | MARKER          |
|-----------|--------------------------------|-----------------|
| 3) S.E.   | ANDREW JACKSON                 | MARKER          |
| N.E.      | CHARLES & ARLINE RANDALL       | MARKER          |
| S.W.      | (GR# 1,2,3 AVAIL)              |                 |
| N.W.      | JAMES H. & HELEN E. KARR       | MARKER          |
| 5) S.E.   | DONALD E. WARD(GR# 1,2, AVAIL) | MARKER          |
| N.E.      | HARVEY JOHNSON ESTATE          | MARKER          |
| S.W.      | FREDERICK E. & IRENE ARNOLD    | MARKER          |
| N.W.      | HELEN & WAYNE K. ARNOLD        | MARKER          |
| 6) S.E.   | ROTH/YOUNG/THOMAS/JOHNSON      | MARKER          |
| N.E.      | ELMER R. & MYRTLE YOUNGJOHN    | MARKER          |
| S.W.      | ETTA, INEZ & JEAN PRENTICE     | MARKER          |
| N.W.      | ROLAND & VIOLET COOK           | MONUMENT        |
| 8         | MARIE H. STALLKNIGHT           | MARKER          |
| 10) S.E.  | ELIZABETH L. PFEFFER           | MARKER          |
| N.W.      | (GR# 1,2,3 AVAIL)              | much            |
| N.E.      | EMERSON D. & HAZEL C. BRESEE   | MARKER          |
| 11) S.W.  | THELMA SHANNON & SALLY GREEN   | MONUMENT        |
| S.E.      | ISABELLE S. STEIMES            | MARKER          |
| N.W.      | (GR# 'S AVAIL)                 | MIGELIC         |
| N.E.      | GEORGE R. & ANNA M. WILLIAMSON | MARKER          |
| 12) S.W.  | EDITH C. RICH                  | MARKER          |
| S.E.      | WILLIAM E. ROOD                | MARKER          |
| N.W.      | SALVATORE M. LIBERTO           | MARKER          |
| N.E.      | MADOLIN A. OLIVER              | MARKER          |
| 13) S.W.  | JOSEPHINE WITTING              | MARKER          |
| S.E.      | EDGAR & SARAH K. BUTTS         | MARKER          |
| N.E.      | NORMAN E. & VIOLET M. JOHNSON  | MARKER          |
| 14) S.W.  | LULU E. WELCH                  | MARKER          |
| S.E.      | WALTER B. DICKERSON            | MARKER          |
| N.W.      | TREE                           | TREE            |
| N.E.      | TREE                           | TREE            |
| 15) S.W.  | TREE                           | TREE            |
| S.E.      | TREE                           | TREE            |
| N.W.      | MABEL E. STARK                 | MARKER          |
| N.E       | RICHARD L. SHADDOCK            | MARKER          |
| 16)       | MARY E. GLIDDON                | MARKER          |
| 17)       | KENNY E. SMITH                 | MONUMENT        |
| 18)       | HUGH HAMMOND                   | MARKER          |
| 19)       | WILLIAM & CLARA DIXON          | MONUMENT        |
| 20)       | GEORGE & MARY DONALDSON        | MONUMENT        |
| 21)       | GEORGE W. & CARRIE DAVIS       | <b>MONUMENT</b> |
| 22)       | ANNA M. PAGE                   | MARKER          |
| 23)       | JORGEN THOMSEN                 | MONUMENT        |
| 24)       | SELINA WALLWORTH               | MONUMENT        |
| 25)       | LEONARD E. RODA                | MARKER          |
| 26)       | GEORGE BERNHARD                | MARKER          |
| 27)       | HIRAM W. SMITH ESTE.           | MONUMENT        |
| 28)       | RAYMOND A. JOROLEMON           | MONUMENT        |
|           |                                |                 |