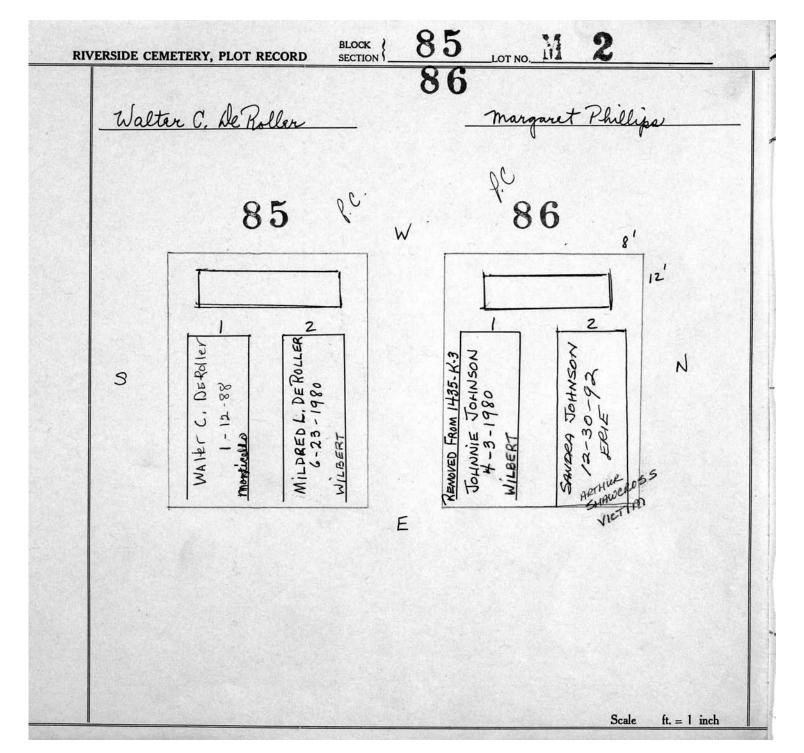

| 2'0"<br>EXER 1'0"            | 12.          |
| y   | S          | See gooding      | A BONER                 |     | o KAUFINAN         | ARET<br>GOVERNAN<br>OO<br>OO | N            |
|     |            | Moral 21m        | LAURA<br>211/8<br>Sn- t | É   | Leongro<br>11-3-54 | 17.78CA<br>8-3-0<br>EL       |              |
|     |            |                  |                         |     |                    |                              |              |
|     |            |                  |                         |     |                    | Scale                        | ft. = 1 inch |



© 2013 Riverside Cemetery. Published with permission.



© 2013 Riverside Cemetery. Published with permission.









© 2013 Riverside Cemetery. Published with permission.













| RIVERSIDE CE | METERY, PLOT RECORD SECTION                  | 9 9 9 | 2                                   | M · 2                             |                  |
|--------------|----------------------------------------------|-------|-------------------------------------|-----------------------------------|------------------|
| Wolos        | lymyr Skrypka<br>ere 90-M-2                  |       | <u>Kenne</u>                        | th Hale<br>P.C.                   |                  |
|              | P¢ 91                                        | w     | 9                                   | 2                                 |                  |
| \$           | Anastavia skrypka<br>2-11-1986<br>Monticello |       | KENNETH W. HALE<br>4-22-97<br>ROYAL | DOROTHY M. HALE 12-29-19