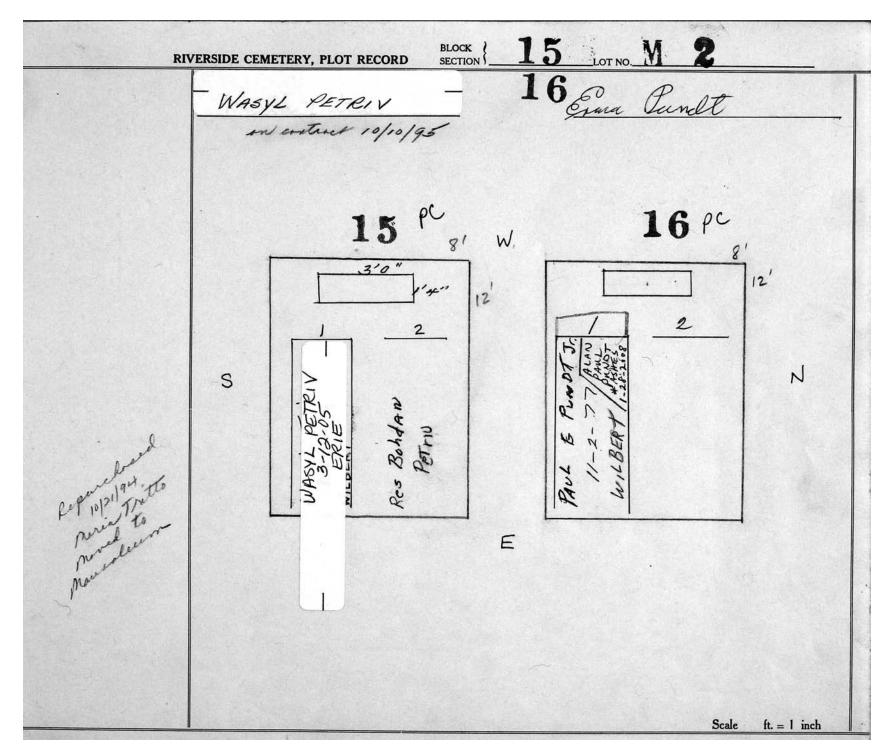

| 9 60 8                                                                            | 10 pc. 8' 12' 12'                         |
|                                | SAIR<br>999<br>DUBYJAK<br>HOJAKCH                                                 | Viver 5                                   |
|                                | MICHELAS<br>DUCYMIAK<br>8-31-99<br>CONTINENTAL<br>BARBARA DUBYN<br>8-21-10 HOWARC | THEODORE A. 1<br>4-9-197<br>WILBERT VAULT |
|                                |                                                                                   |                                           |
|                                |                                                                                   | Scale ft. = 1 inch                        |







|   | ter J. Swail                                       | ON I   | 7 LOT NO. M 2  8 CHARLES G. E.                                                                              | WALD, JR.    |
|---|----------------------------------------------------|--------|-------------------------------------------------------------------------------------------------------------|--------------|
| 9 | WALTER J. SWAIL  5-21-1977  WIBERT  WIBERT  WIBERT | V      | CHARLES G. EWALD JR.  3-12-85  MONROE  MONROE  10-22-97  CONTINENTAL  R.  R.  R.  R.  R.  R.  R.  R.  R.  R | 12'<br>N     |
|   |                                                    | L<br>E | Scale                                                                                                       | ft. = 1 inch |







© 2013 Riverside Ce