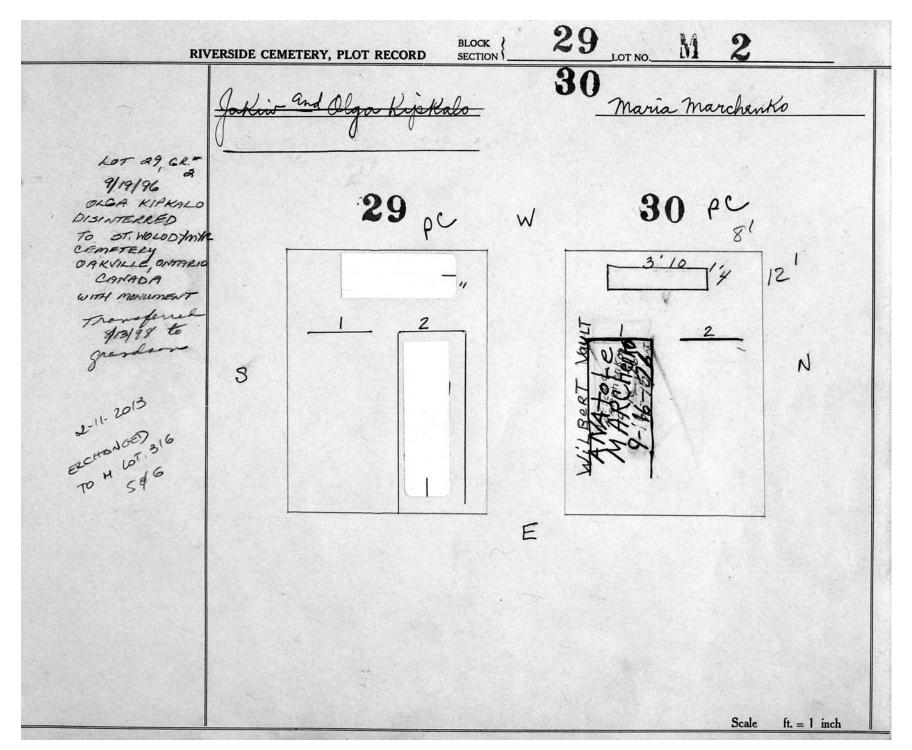

|   | ter J. Swail                                       | ON I   | 7 LOT NO. M 2  8 CHARLES G. E.                                                                              | WALD, JR.    |
|---|----------------------------------------------------|--------|-------------------------------------------------------------------------------------------------------------|--------------|
| 9 | WALTER J. SWAIL  5-21-1977  WIBERT  WIBERT  WIBERT | V      | CHARLES G. EWALD JR.  3-12-85  MONROE  MONROE  10-22-97  CONTINENTAL  R.  R.  R.  R.  R.  R.  R.  R.  R.  R | 12'<br>N     |
|   |                                                    | L<br>E | Scale                                                                                                       | ft. = 1 inch |