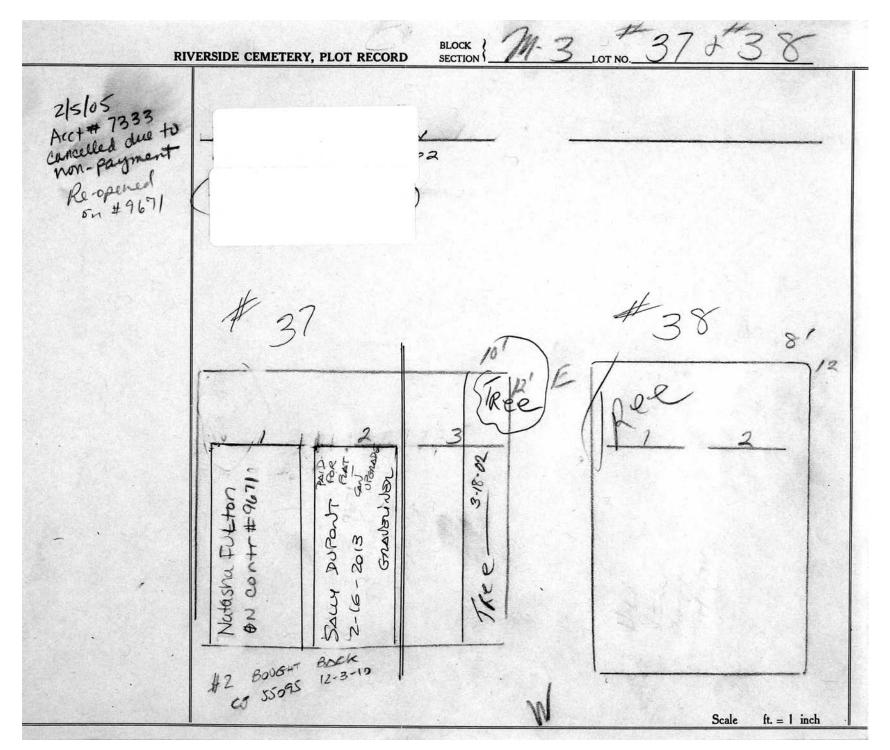

|



| RIVERSIDE CEMETERY, PLOT RECORD BLOCK SECTION LO      | #31 #32             |
|-------------------------------------------------------|---------------------|
| LAURA RAHN VAN WUYCKHUYSE - PIF  on contract 12/17/99 | ON ENTER<br>4/11/94 |
| * 31 ** 2 ** E                                        | #32<br>8/2<br>1 2   |
|                                                       | Scale ft. = 1 inch  |











© 2013 Riverside Cemetery. Published with permission.

|   | on contract 4/ro/94