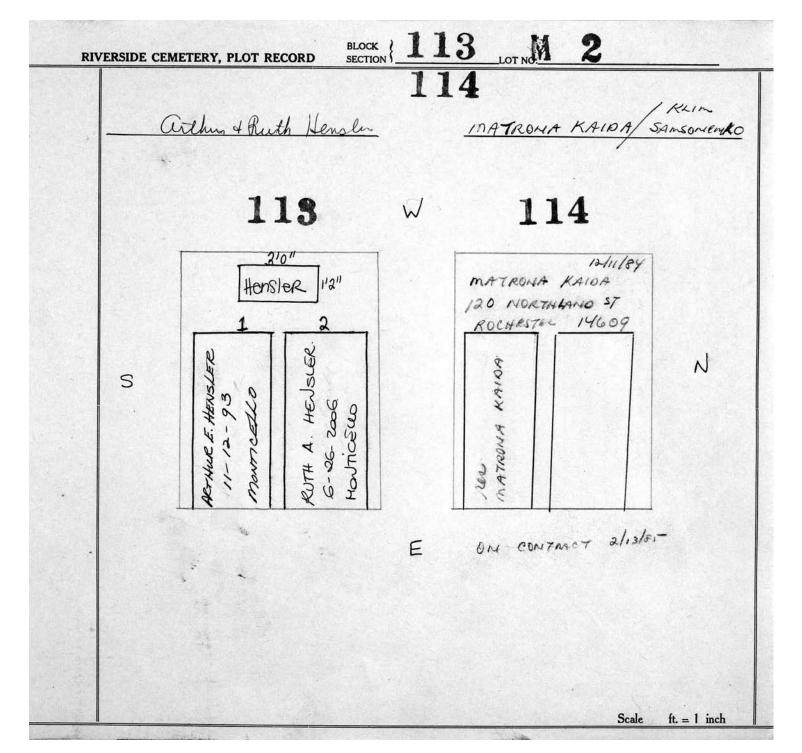

|       |
|    | FEDOR<br>10-19-<br>Monne<br>1-4-8: | Strives<br>Sylvia<br>7-5-5<br>Strives<br>STrives<br>5-23 |       |
|    | 137                                | S   S   S   S                                            |       |
|    | <b>+</b>                           |                                                          |       |
|    |                                    |                                                          |       |
|    |                                    |                                                          |       |
|    |                                    |                                                          |       |
|    |                                    |                                                          |       |







| RIVERSIDE | CEMETERY, PLOT RECORD BLOC SECTION | 11   11   11   11   11   11   11   1 | LOT NO.                                                                                            |                 |
|-----------|------------------------------------|--------------------------------------|----------------------------------------------------------------------------------------------------|-----------------|
| 1         | anes Roberts                       |                                      | MAUREEM RAMS                                                                                       | AHAI.           |
|           | 117                                | W                                    | 118