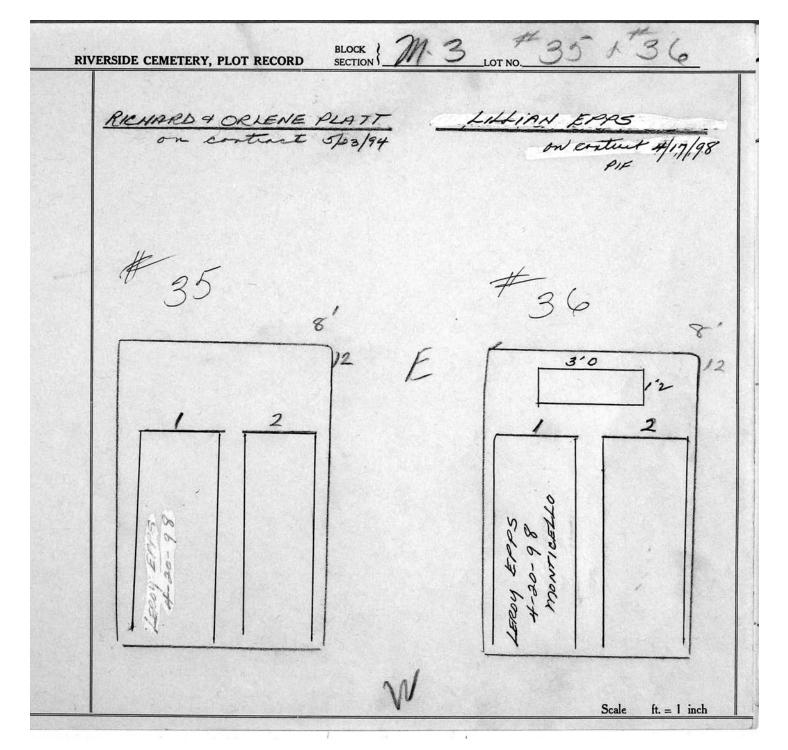

|



| RIVERSIDE CEMETERY, PLOT RECORD BLOCK SECTION LO      | #31 #32             |
|-------------------------------------------------------|---------------------|
| LAURA RAHN VAN WUYCKHUYSE - PIF  on contract 12/17/99 | ON ENTER<br>4/11/94 |
| * 31 ** 2 ** E                                        | #32<br>8/2<br>1 2   |
|                                                       | Scale ft. = 1 inch  |











© 2013 Riverside Cemetery. Published with permission.

|   | on contract 4/ro/94