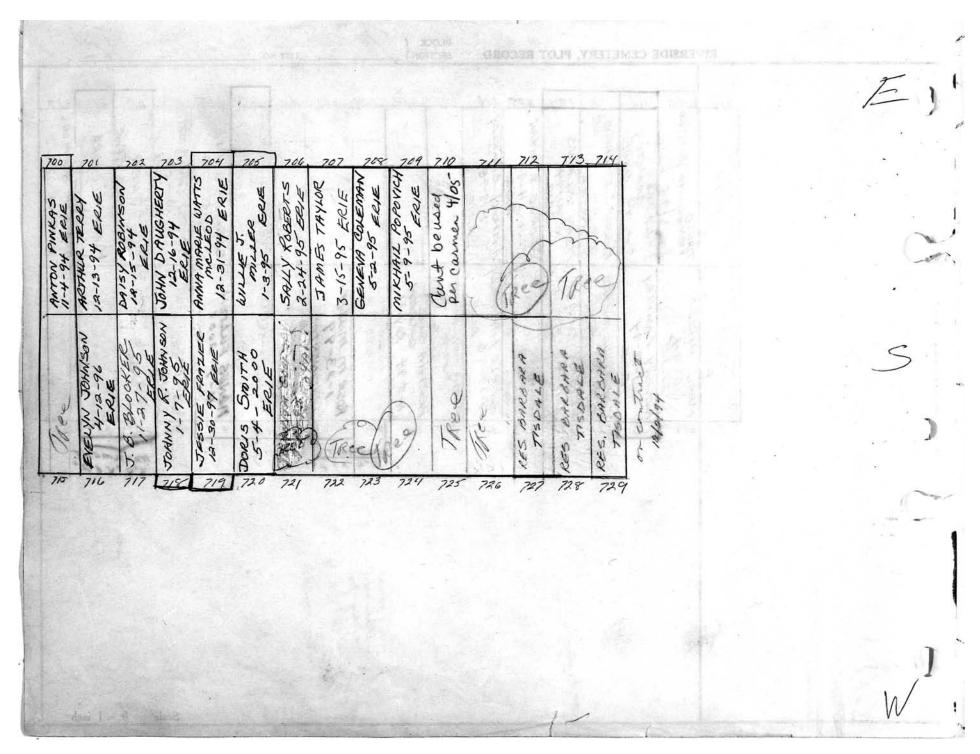

logical, chronological or alphabetical order.

Plot Records for Block Section M-2 M-3 includes plot #, name of plot owners, and map of burials in the plot with the

names of those buried.

Digitally photographed or scanned from original documents by: