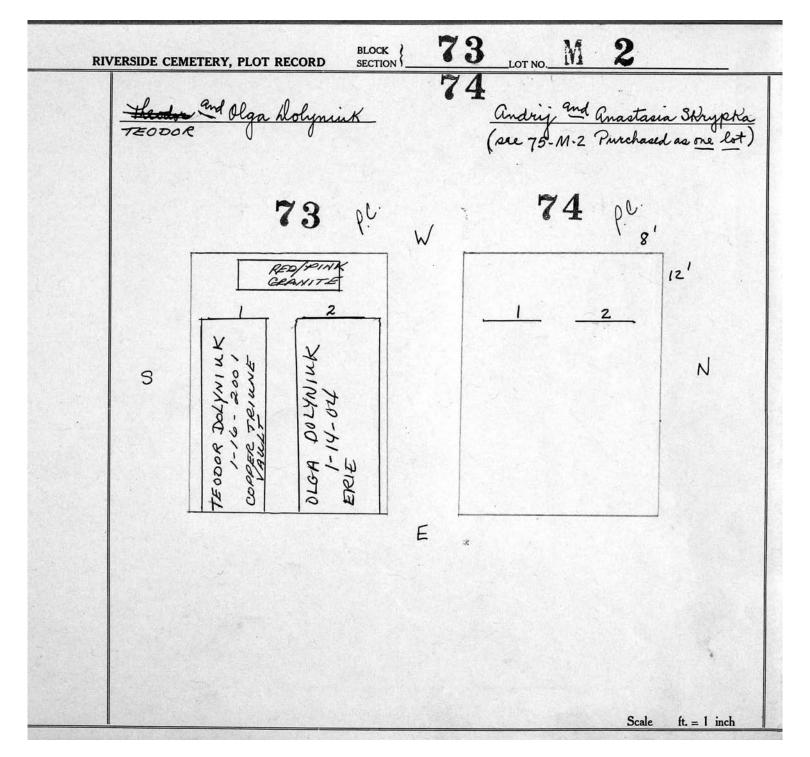

|                  |                         |     | FLA                | 2'0"<br>EXER 1'0"            | 12.          |
| y   | S          | See gooding      | A BONER                 |     | o KAUFINAN         | ARET<br>GOVERNAN<br>OO<br>OO | N            |
|     |            | Moral 21m        | LAURA<br>211/8<br>Sn- t | É   | Leongro<br>11-3-54 | 17.78CA<br>8-3-0<br>EL       |              |
|     |            |                  |                         |     |                    |                              |              |
|     |            |                  |                         |     |                    | Scale                        | ft. = 1 inch |



© 2013 Riverside Cemetery. Published with permission.



© 2013 Riverside Cemetery. Published with permission.









© 2013 Riverside Cemetery. Published with permission.













| RIVERSIDE CE | METERY, PLOT RECORD SECTION                  | 9 9 9 | 2                                   | M · 2                             |                  |
|--------------|----------------------------------------------|-------|-------------------------------------|-----------------------------------|------------------|
| Wolos        | lymyr Skrypka<br>ere 90-M-2                  |       | <u>Kenne</u>                        | th Hale<br>P.C.                   |                  |
|              | P¢ 91                                        | w     | 9                                   | 2                                 |                  |
| \$           | Anastavia skrypka<br>2-11-1986<br>Monticello |