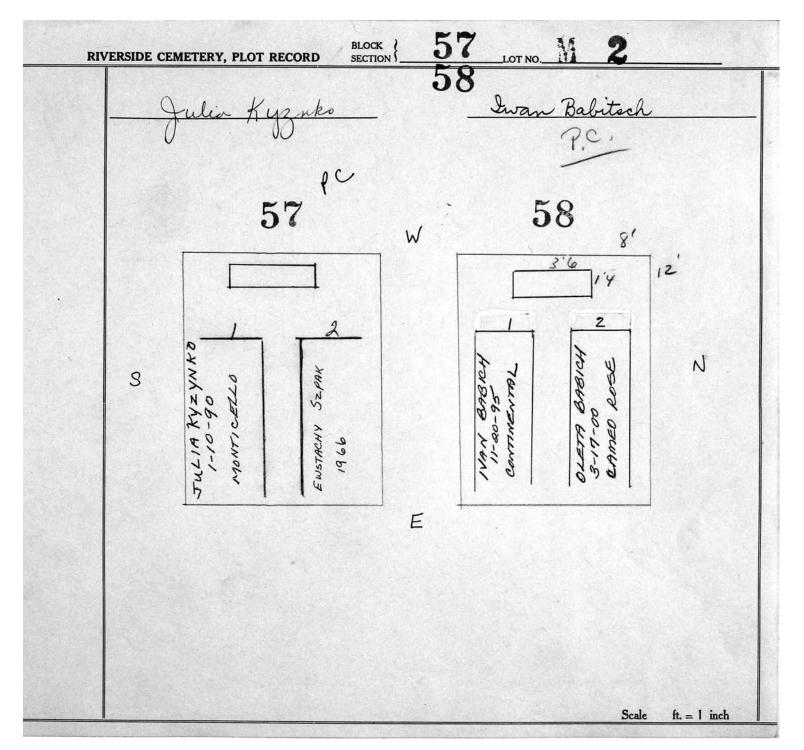

|           |                                                                      |                |









| pc                     |
|------------------------|
| 10-26-1978 R WILBERT 2 |
|                        |







| RIVERSIDE CEN | BLOCK METERY, PLOT RECORD SECTION                         |     | 3 LOT NO. M 2                      |
|---------------|-----------------------------------------------------------|-----|------------------------------------|
| Earl 4 &      | Sorine Montague                                           | 6   | My + My Joan + alexandra Kartawets |
|               | pc 63                                                     | w . | 64 pc.                             |
|               | MONUMENT 1'4"                                             |     | MONT. 2                            |
| 3             | montagues<br>5-2002<br>ricello<br>F Montague<br>- 18-1986 |     | muerras<br>muerras<br>tauvels      |
|               | EARL Ma<br>7-5-2<br>MONTICEL<br>LOPAINE F.