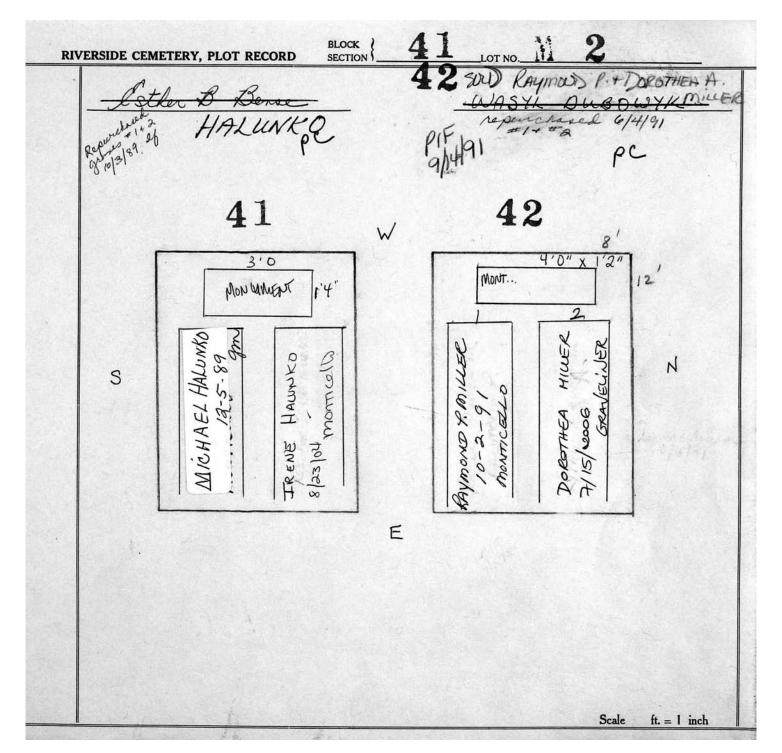

logical, chronological or alphabetical order.

Plot Records for Block Section M-2 M-3 includes plot #, name of plot owners, and map of burials in the plot with the

names of those buried.

Digitally photographed or scanned from original documents by: