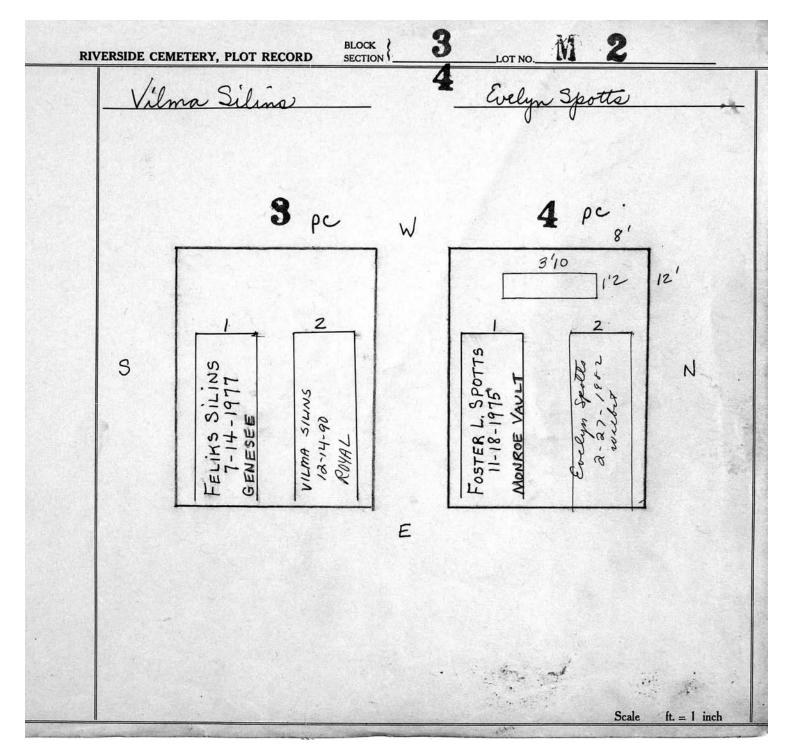

logical, chronological or alphabetical order.

Plot Records for Block Section M-2 M-3 includes plot #, name of plot owners, and map of burials in the plot with the

names of those buried.

Digitally photographed or scanned from original documents by: