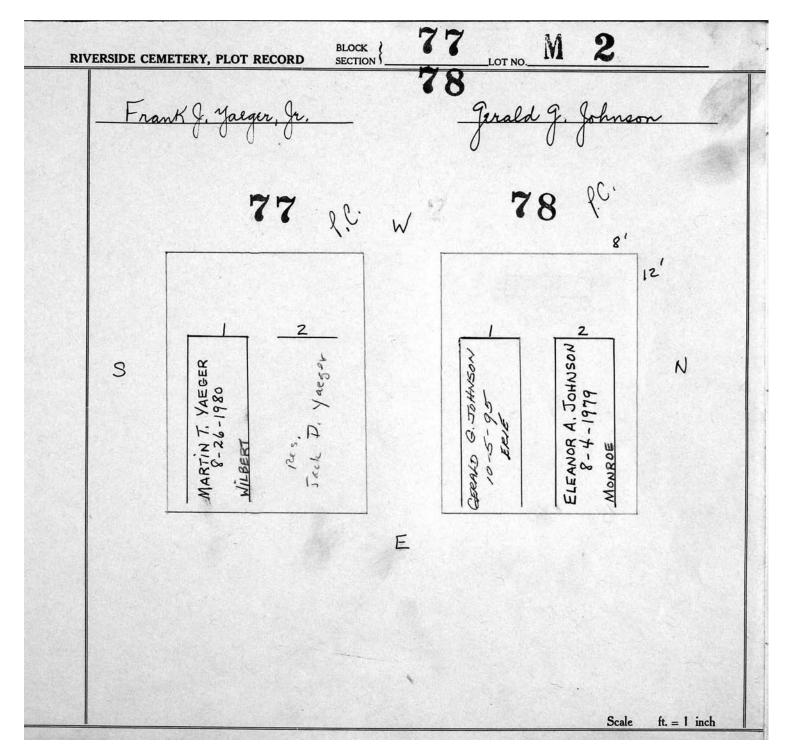

|                  |                         |     | FLA                | 2'0"<br>EXER 1'0"            | 12.          |
| y   | S          | See gooding      | A BONER                 |     | o KAUFINAN         | ARET<br>GOVERNAN<br>OO<br>OO | N            |
|     |            | Moral 21m        | LAURA<br>211/8<br>Sn- t | É   | Leongro<br>11-3-54 | 17.78CA<br>8-3-0<br>EL       |              |
|     |            |                  |                         |     |                    |                              |              |
|     |            |                  |                         |     |                    | Scale                        | ft. = 1 inch |



© 2013 Riverside Cemetery. Published with permission.



© 2013 Riverside Cemetery. Published with permission.









© 2013 Riverside Cemetery. Published with permission.













| RIVERSIDE CE | METERY, PLOT RECORD SECTION                  | 9 9 9 | 2                                   | M · 2                             |                  |
|--------------|----------------------------------------------|-------|-------------------------------------|-----------------------------------|------------------|
| Wolos        | lymyr Skrypka<br>ere 90-M-2                  |       | <u>Kenne</u>                        | th Hale<br>P.C.                   |                  |
|              | P¢ 91                                        | w     | 9                                   | 2                                 |                  |
| \$           | Anastavia skrypka<br>2-11-1986<br>Monticello |       |