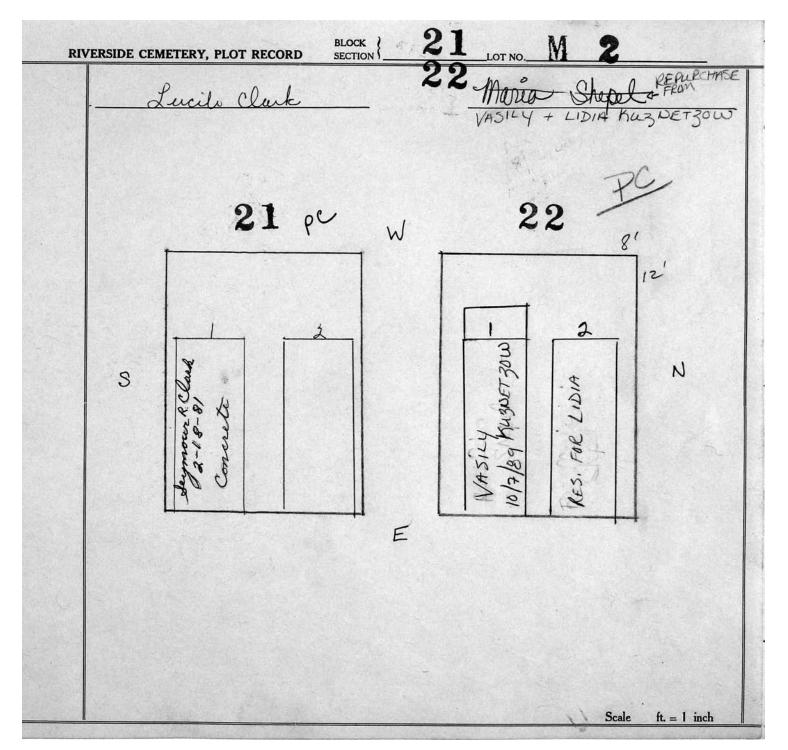

|







|   | ter J. Swail                                       | ON I   | 7 LOT NO. M 2  8 CHARLES G. E.                                                                              | WALD, JR.    |
|---|----------------------------------------------------|--------|-------------------------------------------------------------------------------------------------------------|--------------|
| 9 | WALTER J. SWAIL  5-21-1977  WIBERT  WIBERT  WIBERT | V      | CHARLES G. EWALD JR.  3-12-85  MONROE  MONROE  10-22-97  CONTINENTAL  R.  R.  R.  R.  R.  R.  R.  R.  R.  R | 12'<br>N     |
|   |                                                    | L<br>E | Scale                                                                                                       | ft. = 1 inch |







© 2013 Riverside Cemetery. Published with permission.











| RIVER | SIDE CEM | BLOO<br>ETERY, PLOT RECORD SECT                         | CK   35 | 5LOT NO                                                               |
|-------|----------|---------------------------------------------------------|---------|-----------------------------------------------------------------------|
|       | _        | Marie Smarcz                                            | 36      | Heland C. and Elma, E. Youngjohn                                      |
|       |          | و <sup>د</sup> 35                                       | W       | 96 g                                                                  |
|       | \$       | WALTER J, SMARCZ 10-7-1977 MONROE HARIE SHARCZ 7-3-2008 |