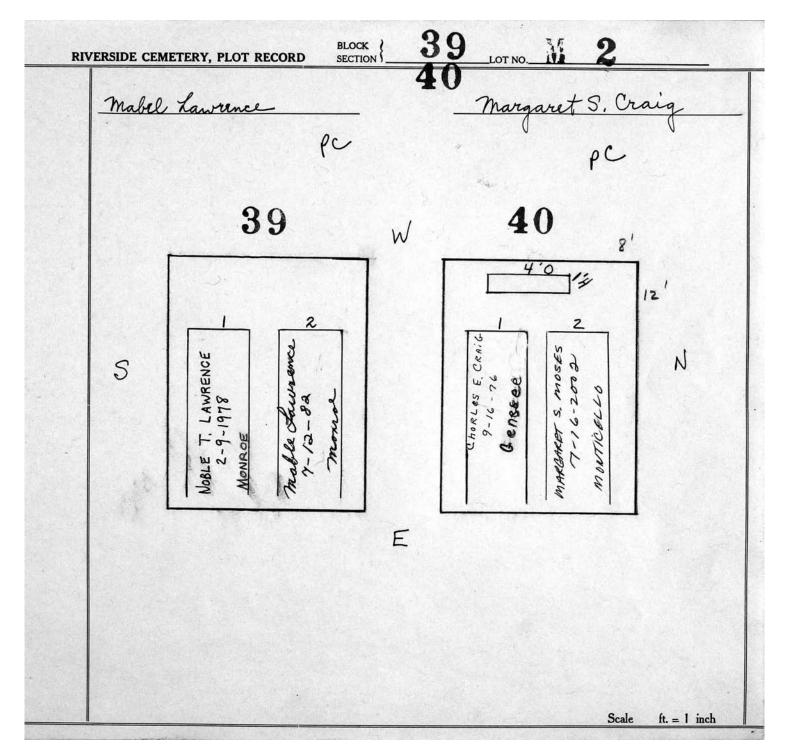

logical, chronological or alphabetical order.

Plot Records for Block Section M-2 M-3 includes plot #, name of plot owners, and map of burials in the plot with the

names of those buried.

Digitally photographed or scanned from original documents by: