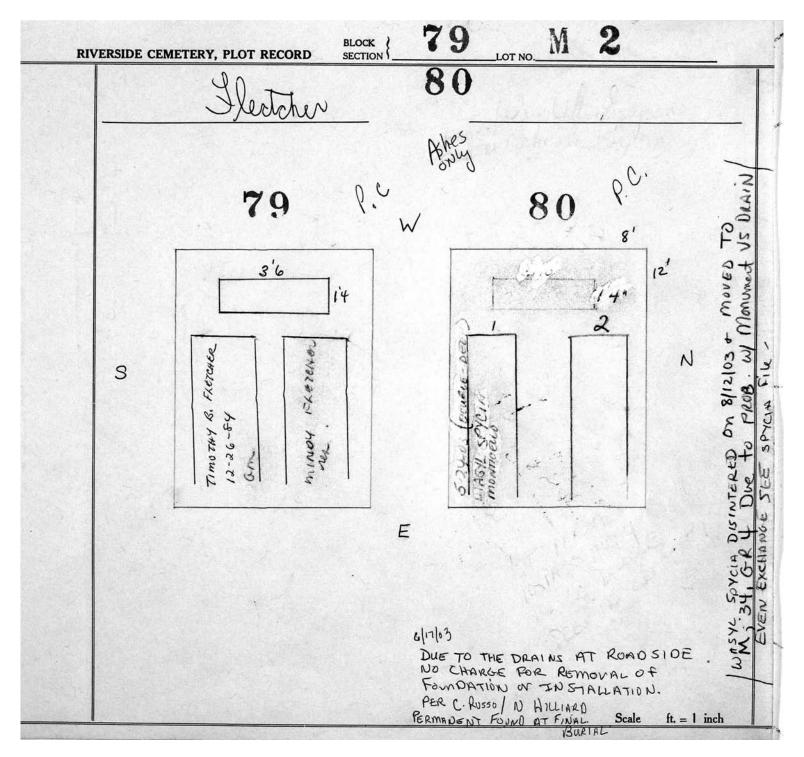

LA                | 2'0"<br>EXER 1'0"            | 12.          |
| y   | S          | See gooding      | A BONER                 |     | o KAUFINAN         | ARET<br>GOVERNAN<br>OO<br>OO | N            |
|     |            | Moral 21m        | LAURA<br>211/8<br>Sn- t | É   | Leongro<br>11-3-54 | 17.78CA<br>8-3-0<br>EL       |              |
|     |            |                  |                         |     |                    |                              |              |
|     |            |                  |                         |     |                    | Scale                        | ft. = 1 inch |



© 2013 Riverside Cemetery. Published with permission.



© 2013 Riverside Cemetery. Published with permission.









© 2013 Riverside Cemetery. Published with permission.













| RIVERSIDE CE | METERY, PLOT RECORD SECTION                  | 9 9 9 | 2                                   | M · 2                             |                  |
|--------------|----------------------------------------------|-------|-------------------------------------|-----------------------------------|------------------|
| Wolos        | lymyr Skrypka<br>ere 90-M-2                  |       | <u>Kenne</u>                        | th Hale<br>P.C.                   |                  |
|              | P¢ 91                                        | w     | 9                                   | 2                                 |                  |
| \$           | Anastavia skrypka<br>2-11-1986<br>Monticello |       | KENNETH W. HALE<br>4-22-97<br>ROYAL | DOROTHY M. HALE 12