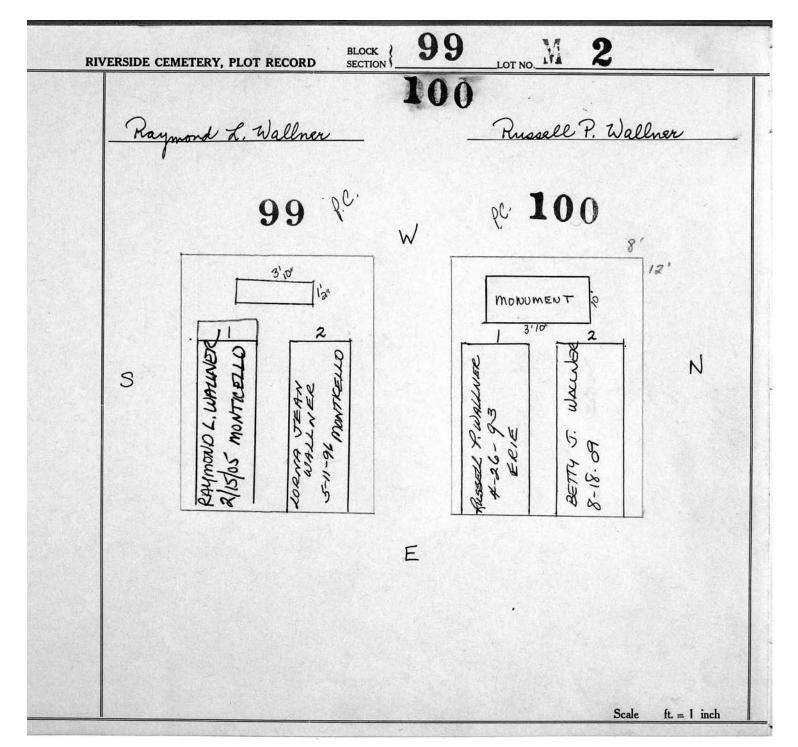

logical, chronological or alphabetical order.

Plot Records for Block Section M-2 M-3 includes plot #, name of plot owners, and map of burials in the plot with the

names of those buried.

Digitally photographed or scanned from original documents by: