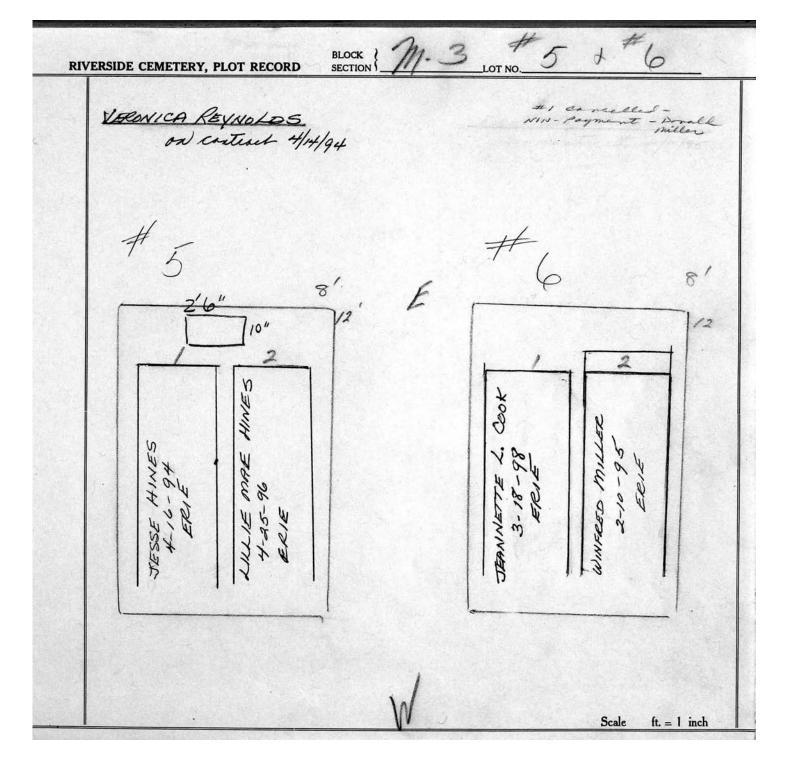

logical, chronological or alphabetical order.

Plot Records for Block Section M-2 M-3 includes plot #, name of plot owners, and map of burials in the plot with the

names of those buried.

Digitally photographed or scanned from original documents by: