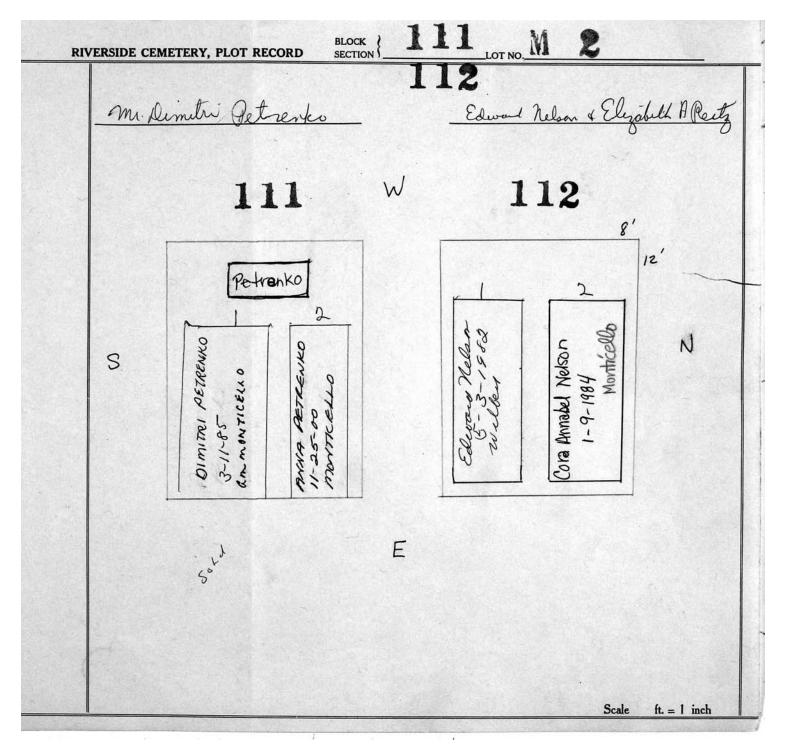

|       |
|    | FEDOR<br>10-19-<br>Monne<br>1-4-8: | Strives<br>Sylvia<br>7-5-5<br>Strives<br>STrives<br>5-23 |       |
|    | 137                                | S   S   S   S                                            |       |
|    | <b>+</b>                           |                                                          |       |
|    |                                    |                                                          |       |
|    |                                    |                                                          |       |
|    |                                    |                                                          |       |
|    |                                    |                                                          |       |







| RIVERSIDE | CEMETERY, PLOT RECORD BLOC SECTION | 11   11   11   11   11   11   11   1 | LOT NO.                                                                                            |                 |
|-----------|------------------------------------|--------------------------------------|----------------------------------------------------------------------------------------------------|-----------------|
| 1         | anes Roberts                       |                                      | MAUREEM RAMS                                                                                       | AHAI.           |
|           | 117                                | W                                    | 118