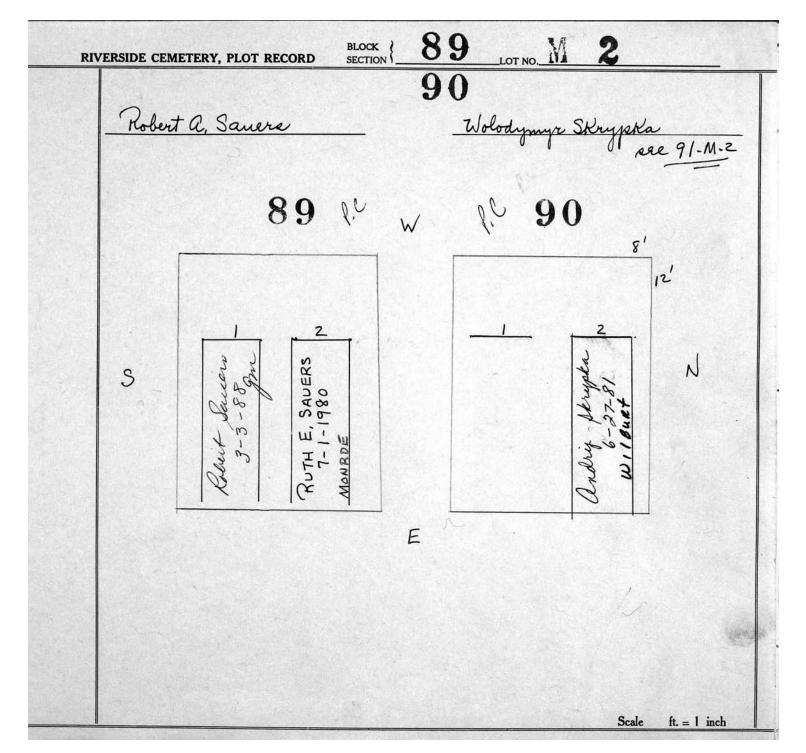

© 2013 Riverside Cemetery. Published with permission.

© 2013 Riverside Cemetery. Published with permission.

© 2013 Riverside Cemetery. Published with permission.

| RIVERSIDE CE | METERY, PLOT RECORD SECTION                  | 9 9 9 | 2                                   | M · 2                             |                  |
|--------------|----------------------------------------------|-------|-------------------------------------|-----------------------------------|------------------|
| Wolos        | lymyr Skrypka<br>ere 90-M-2                  |       | <u>Kenne</u>                        | th Hale<br>P.C.                   |                  |
|              | P¢ 91                                        | w     | 9                                   | 2                                 |                  |
| \$           | Anastavia skrypka<br>2-11-1986<br>Monticello |       | KENNETH W. HALE<br>4-22-97<br>ROYAL | DOROTHY M. HALE 12-29-1979 NANBOE | i <sup>2</sup> ' |
|              |                                              | Ε     |                                     |                                   |                  |
|              |                                              |       |                                     |                                   |                  |
|              |                                              | 10    |                                     | Scale                             | ft. = 1 inch     |