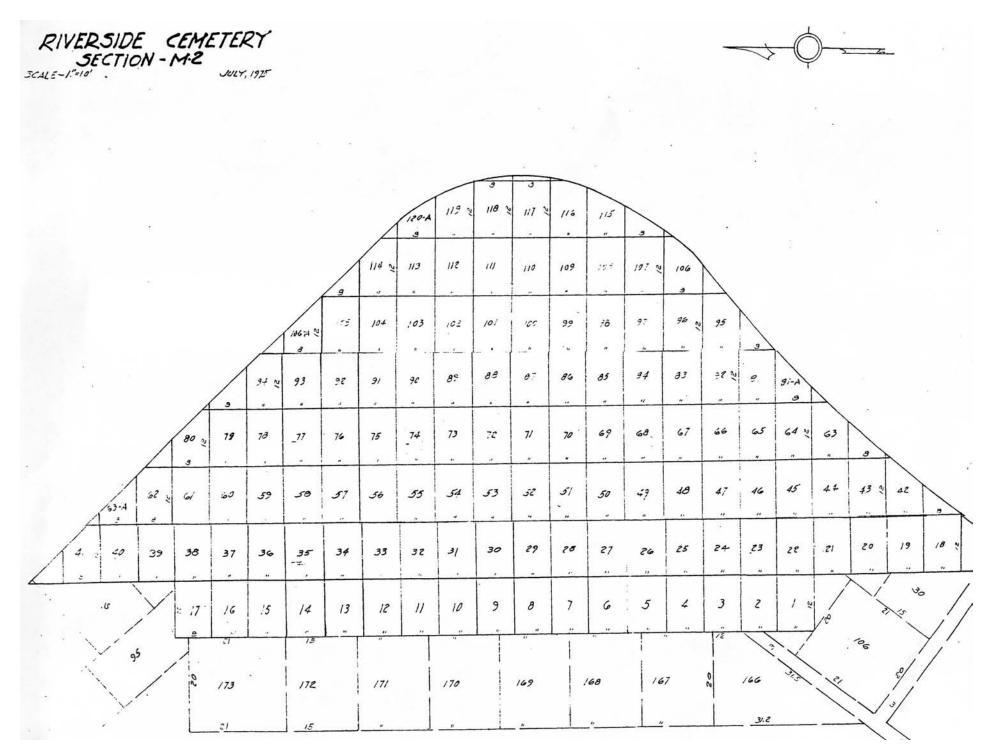

logical, chronological or alphabetical order.

Plot Records for Block Section M-2 M-3 includes plot #, name of plot owners, and map of burials in the plot with the

names of those buried.

Digitally photographed or scanned from original documents by: