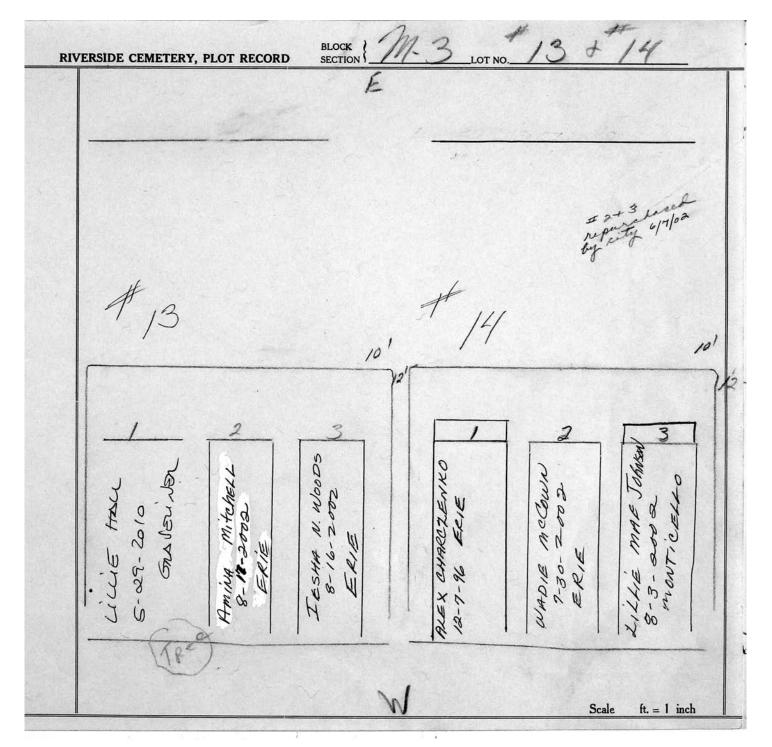

logical, chronological or alphabetical order.

Plot Records for Block Section M-2 M-3 includes plot #, name of plot owners, and map of burials in the plot with the

names of those buried.

Digitally photographed or scanned from original documents by: