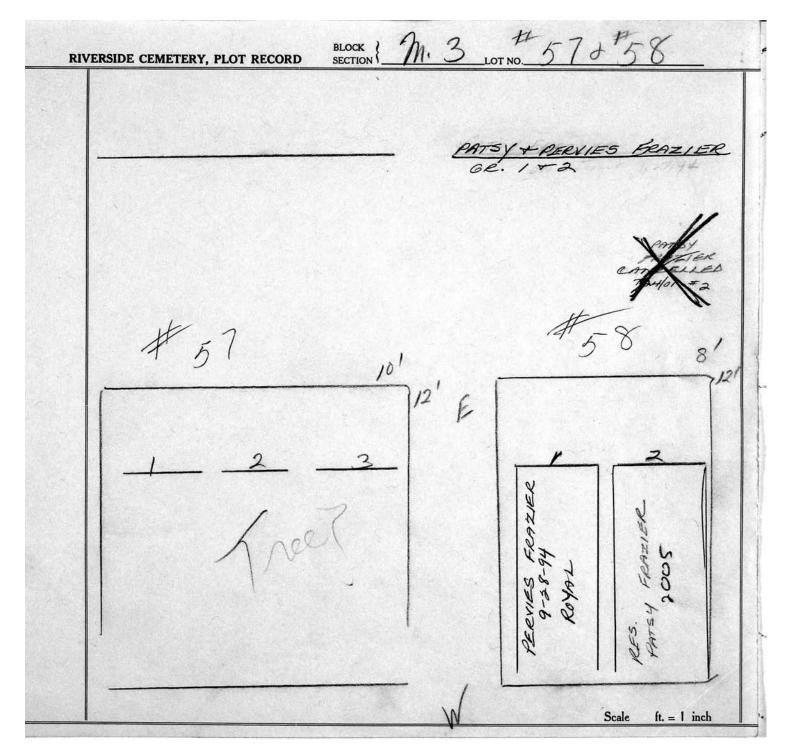

INGSBURY on continte 10/19/94 PIF      |               |                     |
|                                                 |               |                     |
| ρ.c.<br>#55                                     |               | #56                 |
| 4'6"                                            | 12 6          | 10'                 |
| 1 2                                             |               |                     |
| ENCSBURY<br>CELLO<br>Y Kingsbury<br>& Kingsbury |               | 12el?               |
| RICHARD KING<br>10-21-94<br>MONTICE.            |               |                     |
| Luva 9-24                                       |               |                     |
|                                                 | V             | Scale ft. = 1 inch  |



© 2013 Riverside Cemetery. Published with permission.

| JENIA GORODETSKY on contract 9/4/96