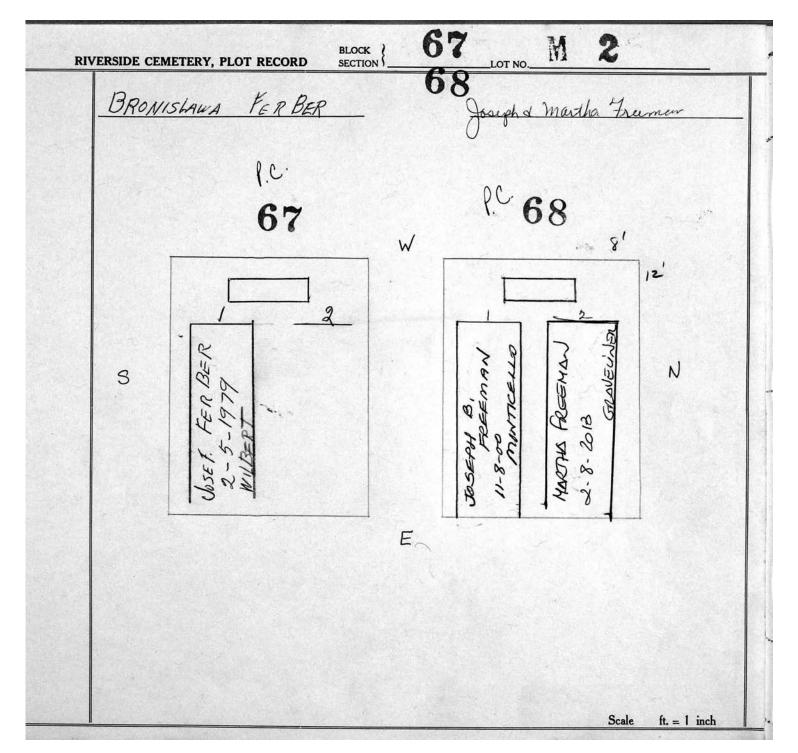

| f.c.                    | V.  | 6                  | 66<br>8'                     |              |
|     |            |                  |                         |     | FLA                | 2'0"<br>EXER 1'0"            | 12.          |
| y   | S          | See gooding      | A BONER                 |     | o KAUFINAN         | ARET<br>GOVERNAN<br>OO<br>OO | N            |
|     |            | Moral 21m        | LAURA<br>211/8<br>Sn- t | É   | Leongro<br>11-3-54 | 17.78CA<br>8-3-0<br>EL       |              |
|     |            |                  |                         |     |                    |                              |              |
|     |            |                  |                         |     |                    | Scale                        | ft. = 1 inch |



© 2013 Riverside Cemetery. Published with permission.



© 2013 Riverside Cemetery. Published with permission.









© 2013 Riverside Cemetery. Published with permission.













| RIVERSIDE CE | METERY, PLOT RECORD SECTION                  | 9 9 9 | 2                                   | M · 2                             |                  |
|--------------|----------------------------------------------|-------|-------------------------------------|-----------------------------------|------------------|
| Wolos        | lymyr Skrypka<br>ere 90-M-2                  |       | <u>Kenne</u>                        | th Hale<br>P.C.                   |                  |
|              | P¢ 91                                        | w     | 9                                   | 2