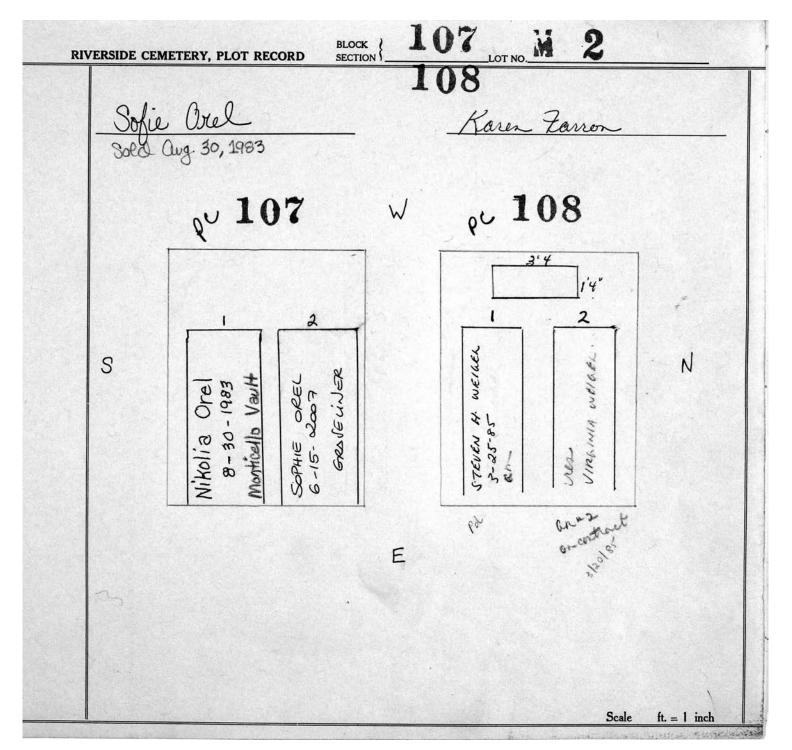

logical, chronological or alphabetical order.

Plot Records for Block Section M-2 M-3 includes plot #, name of plot owners, and map of burials in the plot with the

names of those buried.

Digitally photographed or scanned from original documents by: