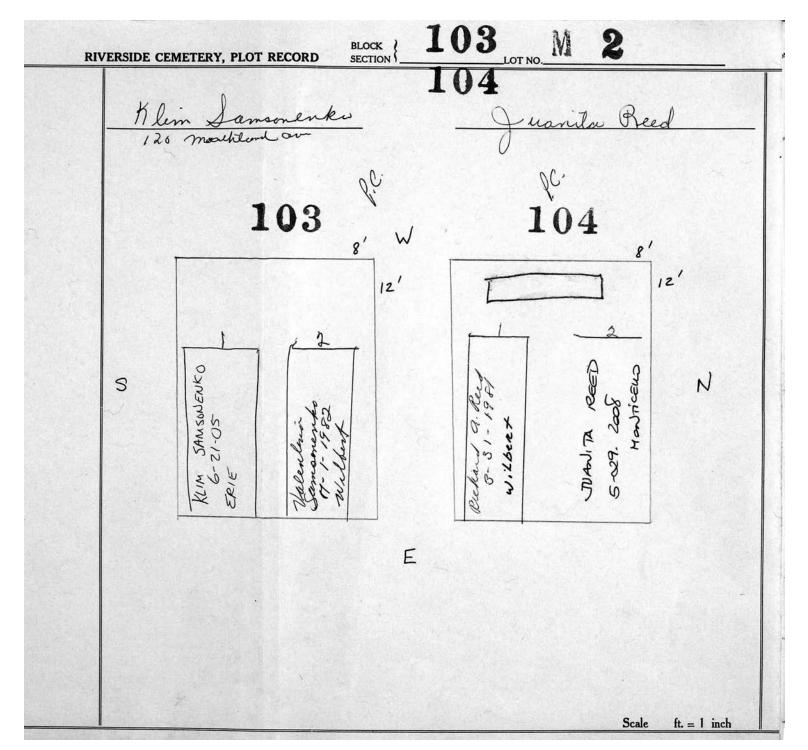

logical, chronological or alphabetical order.

Plot Records for Block Section M-2 M-3 includes plot #, name of plot owners, and map of burials in the plot with the

names of those buried.

Digitally photographed or scanned from original documents by: