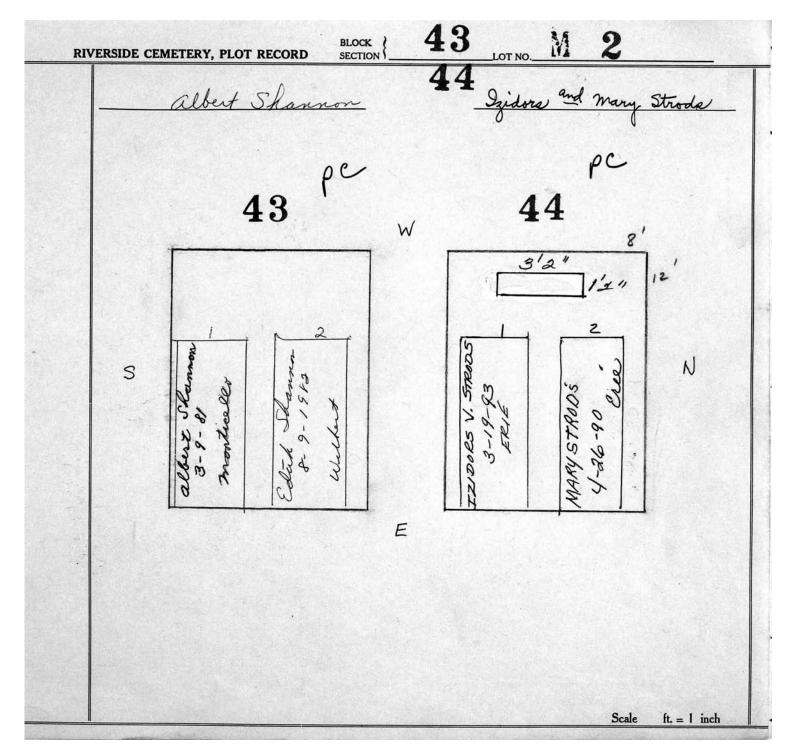

-------|---------------------------------------------------------|---------|-----------------------------------------------------------------------|
|       | _        | Marie Smarcz                                            | 36      | Heland C. and Elma, E. Youngjohn                                      |
|       |          | و <sup>د</sup> 35                                       | W       | 96 g                                                                  |
|       | \$       | WALTER J, SMARCZ 10-7-1977 MONROE HARIE SHARCZ 7-3-2008 |         | LELAND C. YOUNGJOHN  EEMA G. YOURG SOAD  CONTINUED C. 10-3-1986  C. 7 |
|       |          |                                                         | E       |                                                                       |









|       | ERY, PLOT RECORD