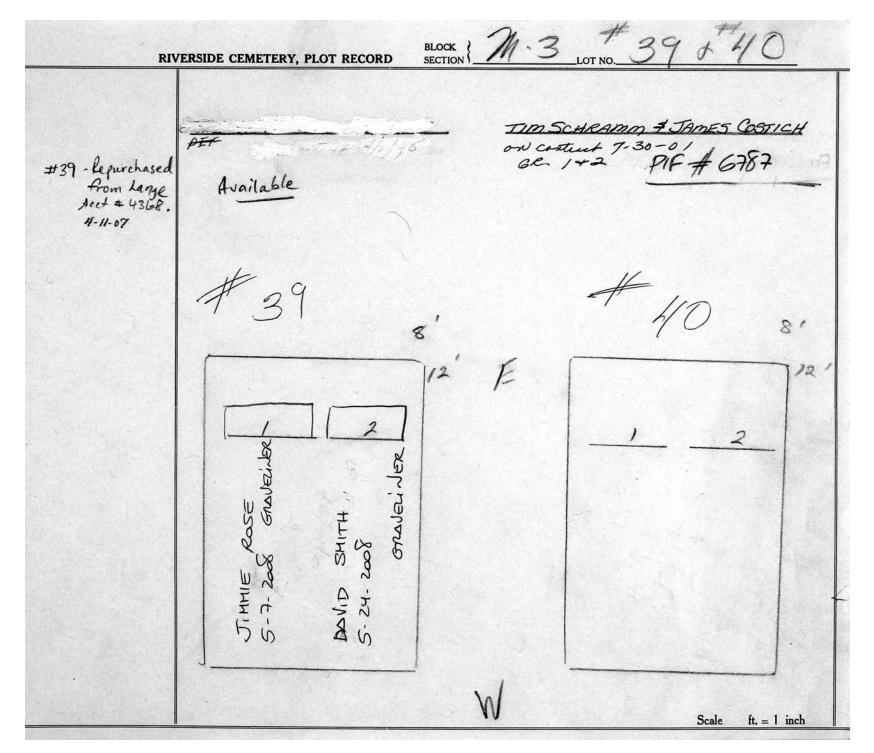

|



| RIVERSIDE CEMETERY, PLOT RECORD BLOCK SECTION LO      | #31 #32             |
|-------------------------------------------------------|---------------------|
| LAURA RAHN VAN WUYCKHUYSE - PIF  on contract 12/17/99 | ON ENTER<br>4/11/94 |
| * 31 ** 2 ** E                                        | #32<br>8/2<br>1 2   |
|                                                       | Scale ft. = 1 inch  |











© 2013 Riverside Cemetery. Published with permission.

|   | on contract 4/ro/94