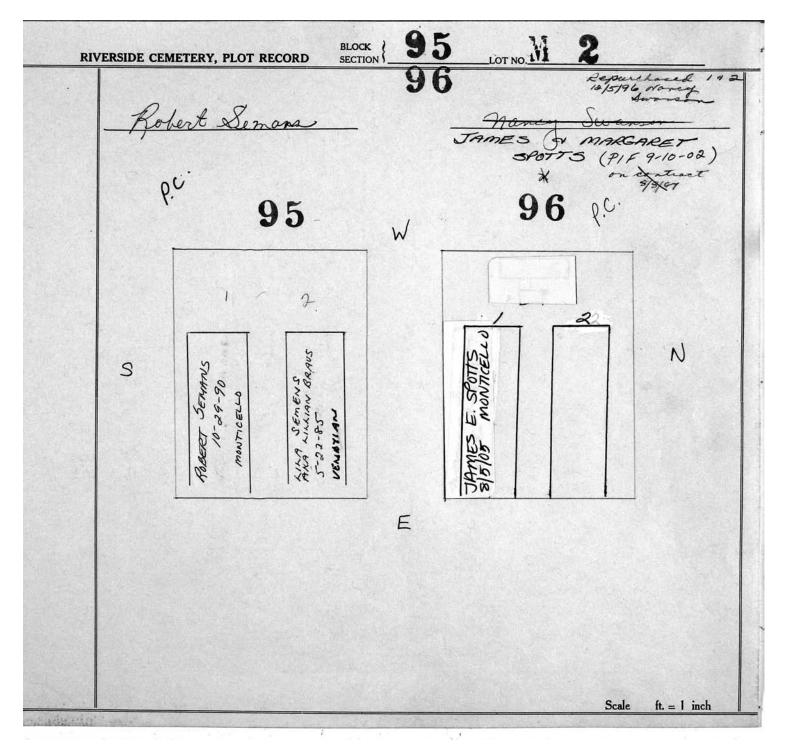

logical, chronological or alphabetical order.

Plot Records for Block Section M-2 M-3 includes plot #, name of plot owners, and map of burials in the plot with the

names of those buried.

Digitally photographed or scanned from original documents by: