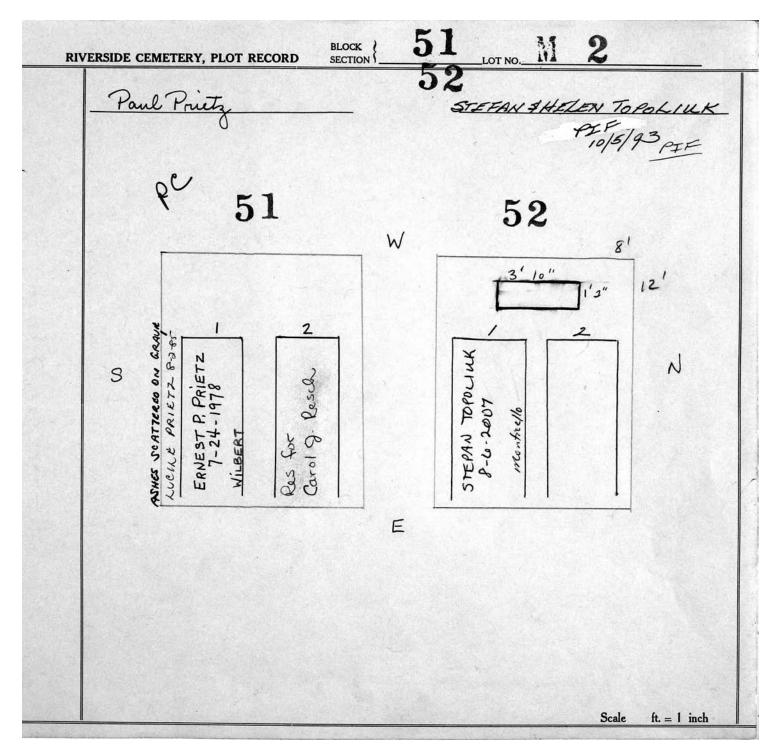

|           |                                                                      |                |









| pc                     |
|------------------------|
| 10-26-1978 R WILBERT 2 |
|                        |







| RIVERSIDE CEN | BLOCK METERY, PLOT RECORD SECTION                         |     | 3 LOT NO. M 2                      |
|---------------|-----------------------------------------------------------|-----|------------------------------------|
| Earl 4 &      | Sorine Montague                                           | 6   | My + My Joan + alexandra Kartawets |
|               | pc 63                                                     | w . | 64 pc.                             |
|               | MONUMENT 1'4"                                             |     | MONT. 2                            |
| 3             | montagues<br>5-2002<br>ricello<br>F Montague<br>- 18-1986