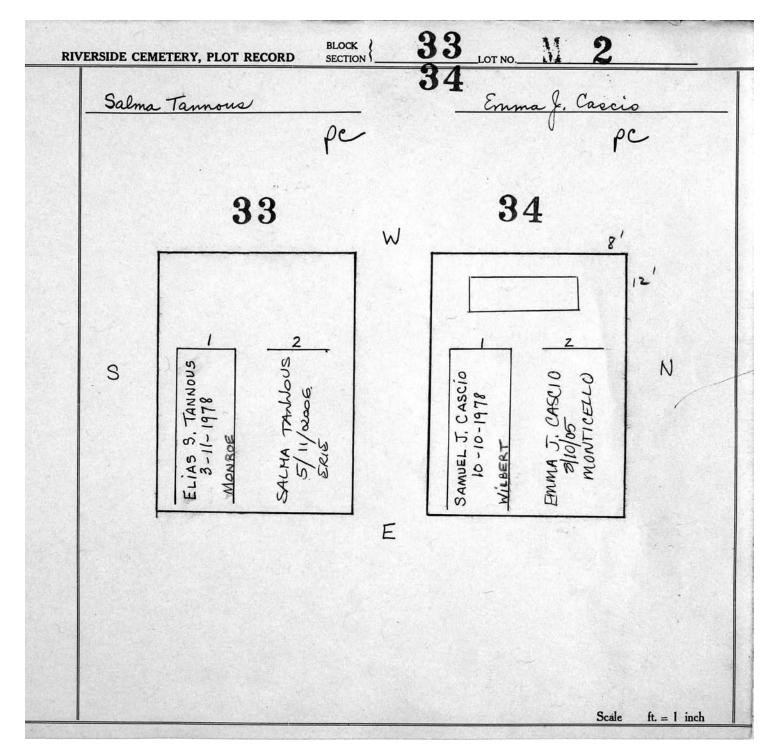

logical, chronological or alphabetical order.

Plot Records for Block Section M-2 M-3 includes plot #, name of plot owners, and map of burials in the plot with the

names of those buried.

Digitally photographed or scanned from original documents by: