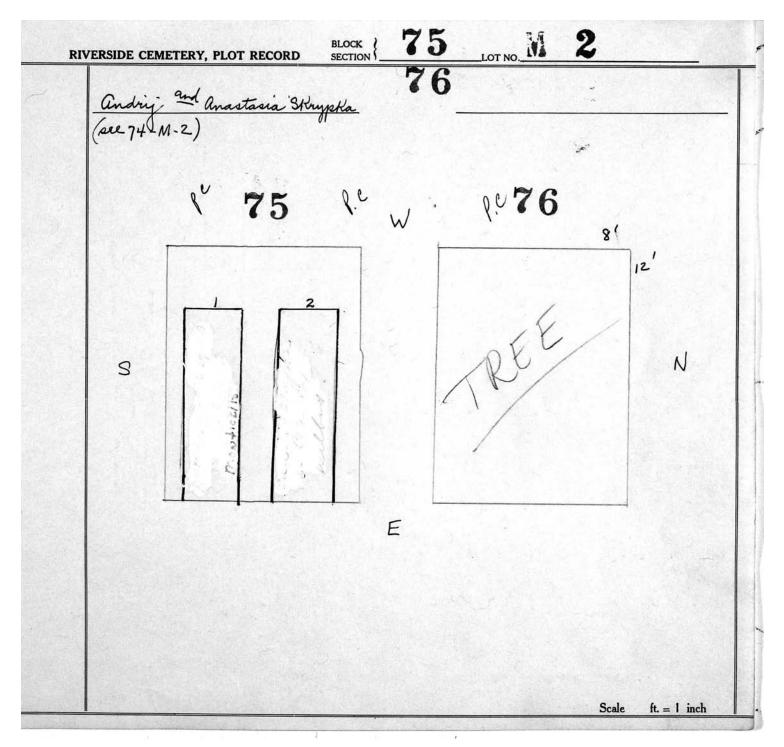

|                  |                         |     | FLA                | 2'0"<br>EXER 1'0"            | 12.          |
| y   | S          | See gooding      | A BONER                 |     | o KAUFINAN         | ARET<br>GOVERNAN<br>OO<br>OO | N            |
|     |            | Moral 21m        | LAURA<br>211/8<br>Sn- t | É   | Leongro<br>11-3-54 | 17.78CA<br>8-3-0<br>EL       |              |
|     |            |                  |                         |     |                    |                              |              |
|     |            |                  |                         |     |                    | Scale                        | ft. = 1 inch |



© 2013 Riverside Cemetery. Published with permission.



© 2013 Riverside Cemetery. Published with permission.









© 2013 Riverside Cemetery. Published with permission.













| RIVERSIDE CE | METERY, PLOT RECORD SECTION                  | 9 9 9 | 2                                   | M · 2                             |                  |
|--------------|----------------------------------------------|-------|-------------------------------------|-----------------------------------|------------------|
| Wolos        | lymyr Skrypka<br>ere 90-M-2                  |       | <u>Kenne</u>                        | th Hale<br>P.C.                   |                  |
|              | P¢ 91                                        | w     | 9                                   | 2                                 |                  |
| \$           | Anastavia skrypka<br>2-11-1986<br>Monticello |