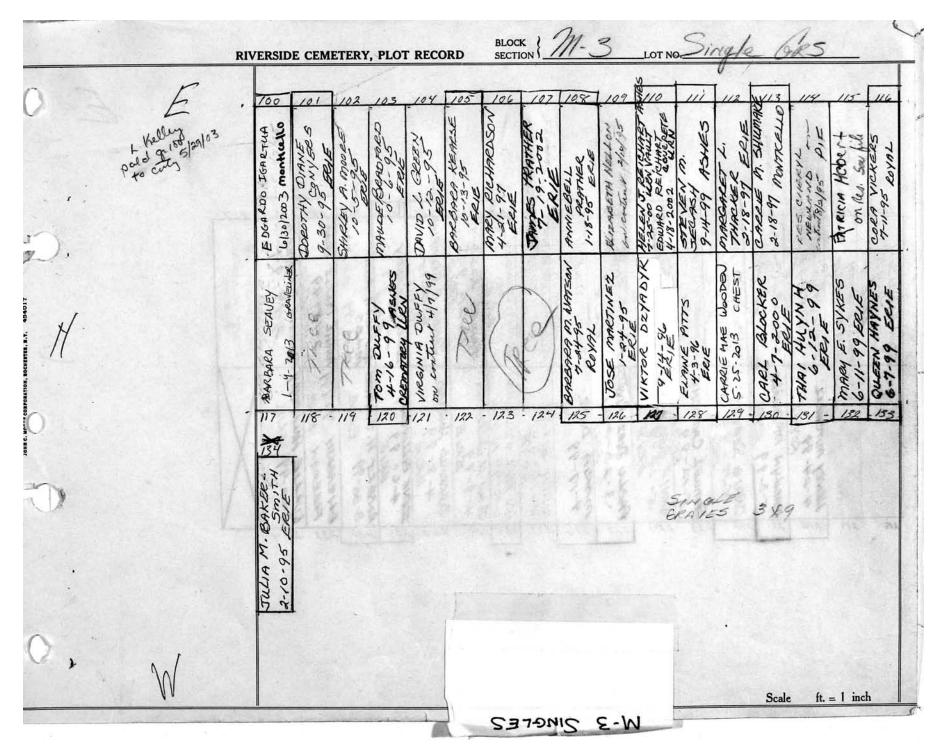

logical, chronological or alphabetical order.

Plot Records for Block Section M-2 M-3 includes plot #, name of plot owners, and map of burials in the plot with the

names of those buried.

Digitally photographed or scanned from original documents by: