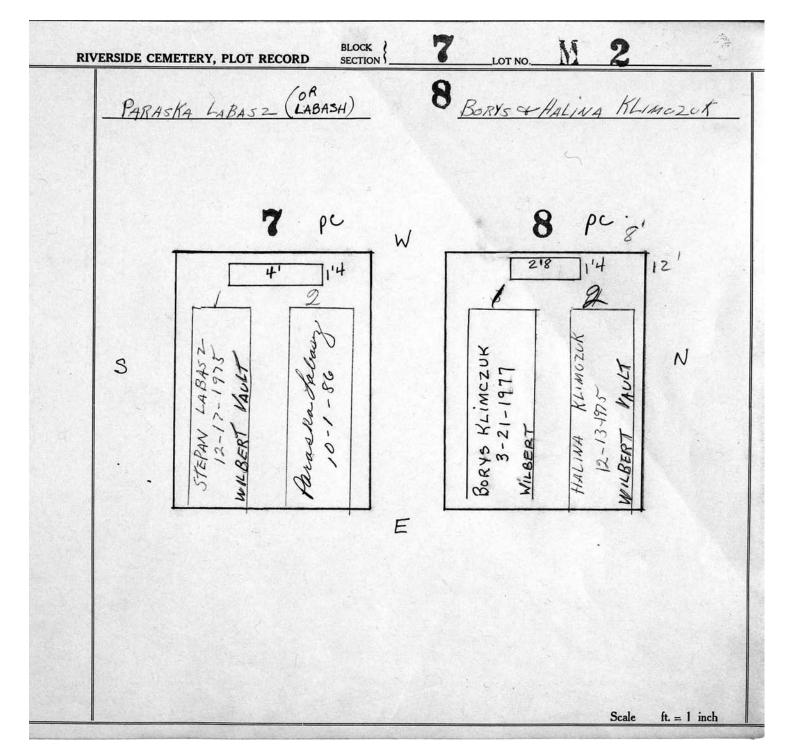

logical, chronological or alphabetical order.

Plot Records for Block Section M-2 M-3 includes plot #, name of plot owners, and map of burials in the plot with the

names of those buried.

Digitally photographed or scanned from original documents by: