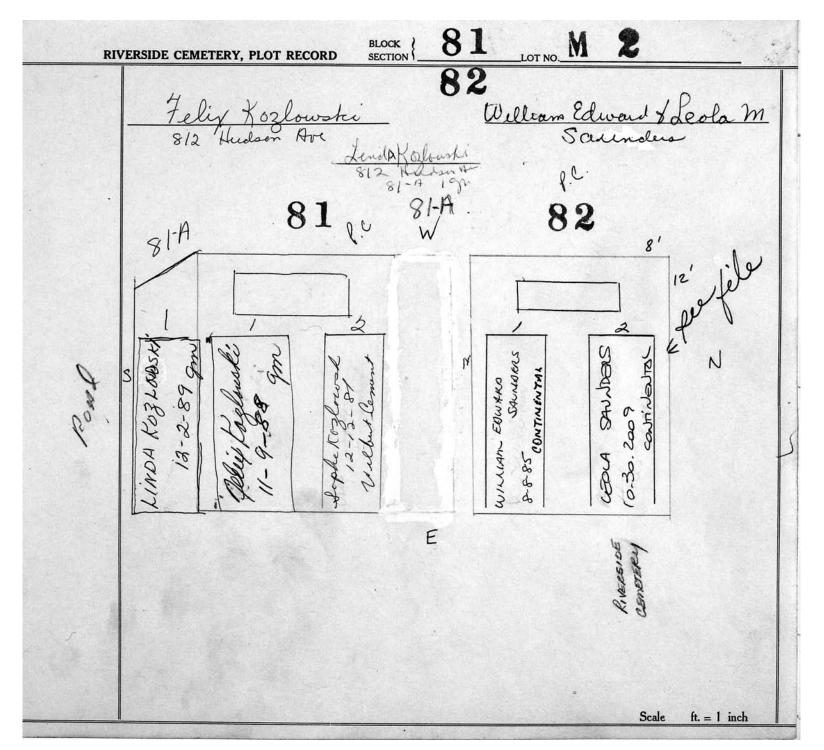

| 2'0"<br>EXER 1'0"            | 12.          |
| y   | S          | See gooding      | A BONER                 |     | o KAUFINAN         | ARET<br>GOVERNAN<br>OO<br>OO | N            |
|     |            | Moral 21m        | LAURA<br>211/8<br>Sn- t | É   | Leongro<br>11-3-54 | 17.78CA<br>8-3-0<br>EL       |              |
|     |            |                  |                         |     |                    |                              |              |
|     |            |                  |                         |     |                    | Scale                        | ft. = 1 inch |



© 2013 Riverside Cemetery. Published with permission.



© 2013 Riverside Cemetery. Published with permission.









© 2013 Riverside Cemetery. Published with permission.













| RIVERSIDE CE | METERY, PLOT RECORD SECTION                  | 9 9 9 | 2                                   | M · 2                             |                  |
|--------------|----------------------------------------------|-------|-------------------------------------|-----------------------------------|------------------|
| Wolos        | lymyr Skrypka<br>ere 90-M-2                  |       | <u>Kenne</u>                        | th Hale<br>P.C.                   |                  |
|              | P¢ 91                                        | w     | 9                                   | 2                                 |                  |
| \$           | Anastavia skrypka<br>2-11-1986<br>Monticello |       | KENNETH W. HALE<br>4-22-97<br>ROYAL | DOROTHY M. HALE 12-2