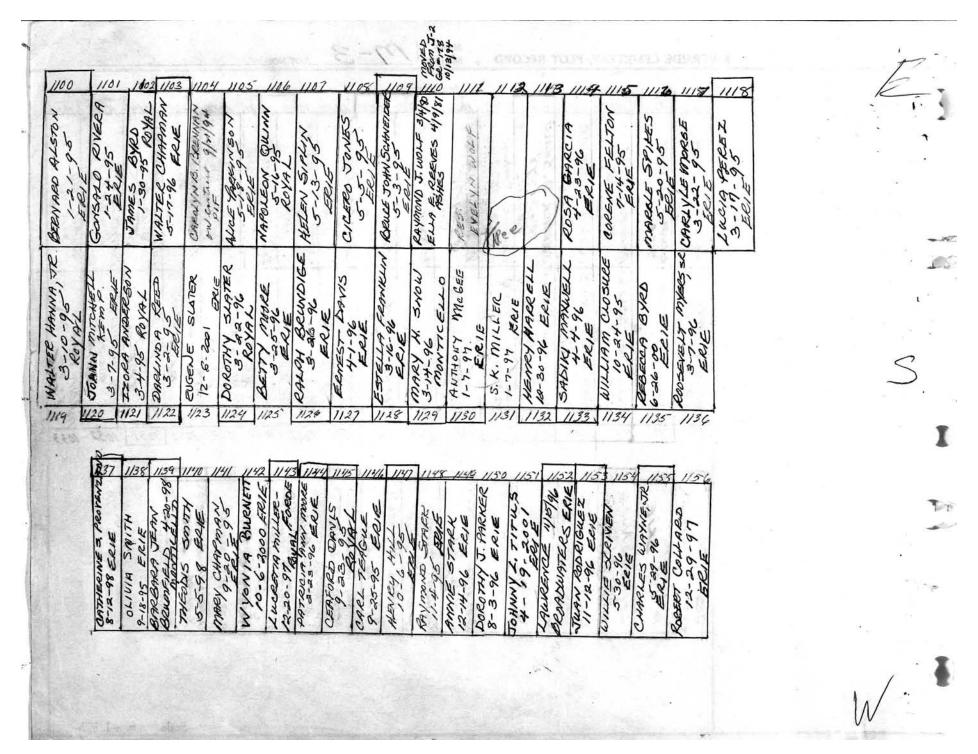

logical, chronological or alphabetical order.

Plot Records for Block Section M-2 M-3 includes plot #, name of plot owners, and map of burials in the plot with the

names of those buried.

Digitally photographed or scanned from original documents by: