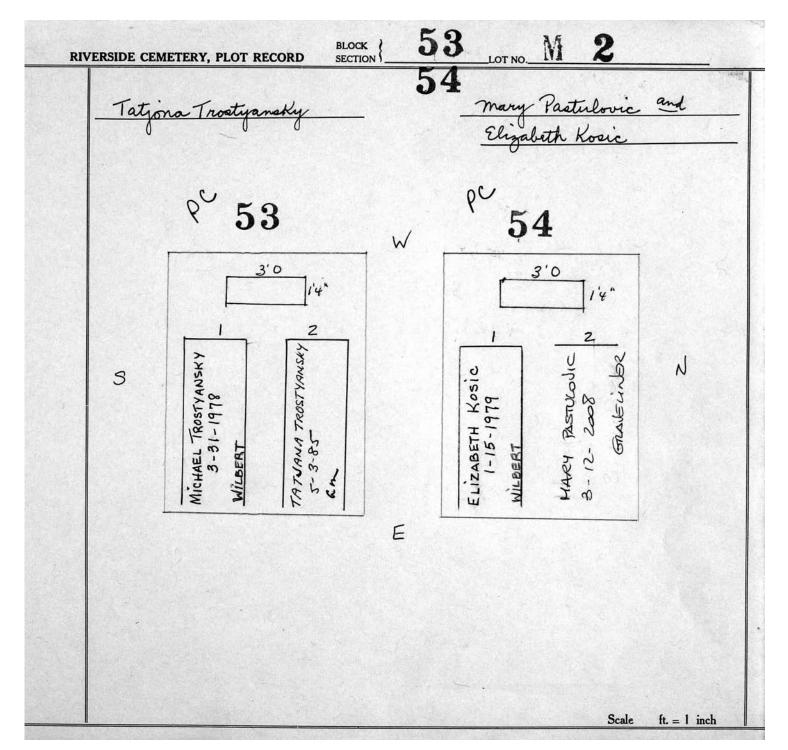

|           |                                                                      |                |









| pc                     |
|------------------------|
| 10-26-1978 R WILBERT 2 |
|                        |







| RIVERSIDE CEN | BLOCK METERY, PLOT RECORD SECTION                         |     | 3 LOT NO. M 2                      |
|---------------|-----------------------------------------------------------|-----|------------------------------------|
| Earl 4 &      | Sorine Montague                                           | 6   | My + My Joan + alexandra Kartawets |
|               | pc 63                                                     | w . | 64 pc.                             |
|               | MONUMENT 1'4"                                             |     | MONT. 2                            |
| 3             | montagues<br>5-2002<br>ricello<br>F Montague<br>- 18-1986 |