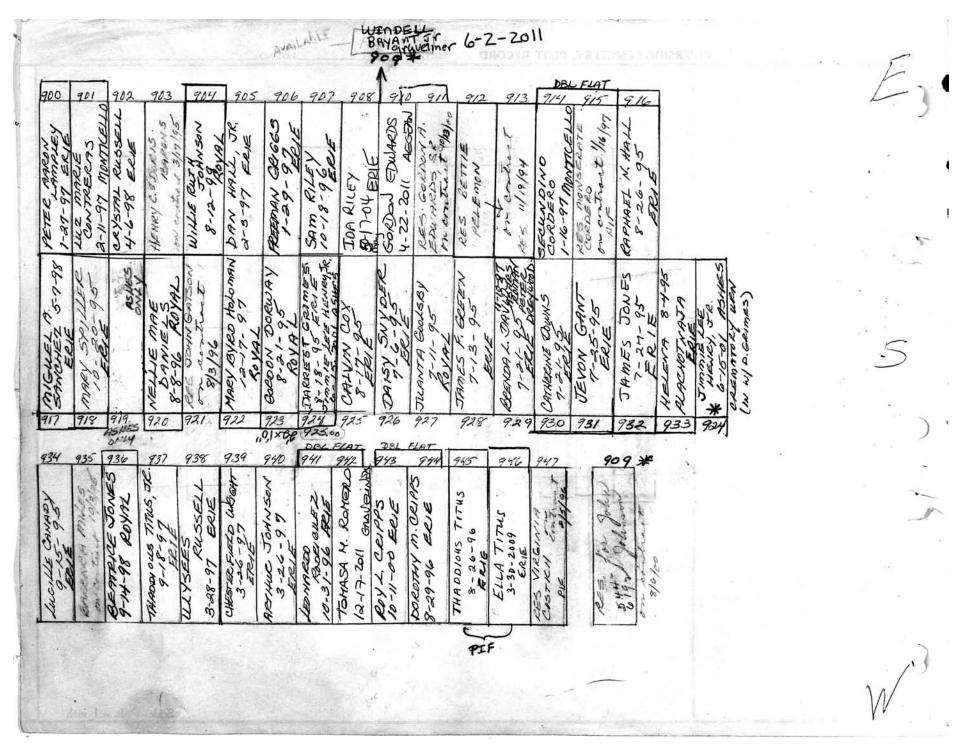

logical, chronological or alphabetical order.

Plot Records for Block Section M-2 M-3 includes plot #, name of plot owners, and map of burials in the plot with the

names of those buried.

Digitally photographed or scanned from original documents by: