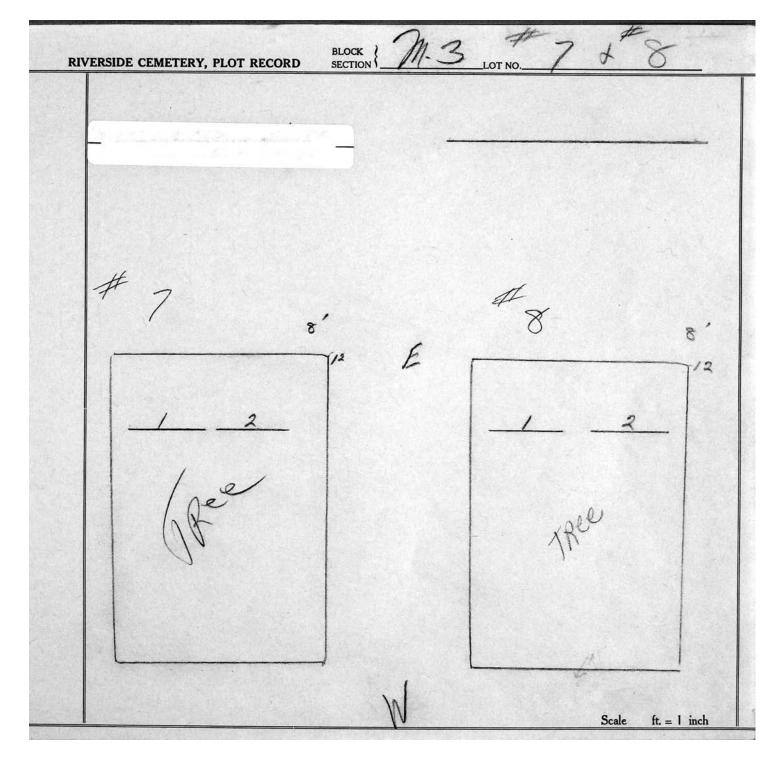

logical, chronological or alphabetical order.

Plot Records for Block Section M-2 M-3 includes plot #, name of plot owners, and map of burials in the plot with the

names of those buried.

Digitally photographed or scanned from original documents by: