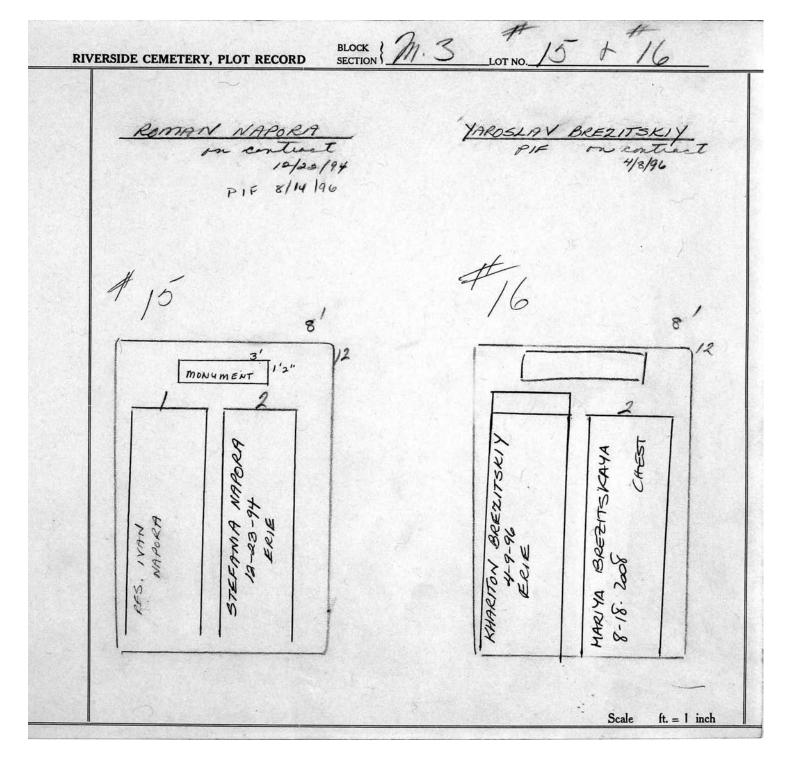

|                      |                          | M                       |                                | Scale ft. = 1 inch |

|                                    | W. 3 LOT NO. 11 + 12               |
|------------------------------------|------------------------------------|
| HATEL WILLIAMS on contract //30/95 | HAZEL WILLIAMS  n contract 1/30/95 |
| # //                               | # 12                               |
| 1 2 3                              |                                    |
|                                    |                                    |
|                                    |                                    |
| V                                  | Scale ft. = 1 inch                 |



© 2013 Riverside Cemetery. Published with permission.



| JANE D. N HAROLD<br>MOSHER<br>9/30/98