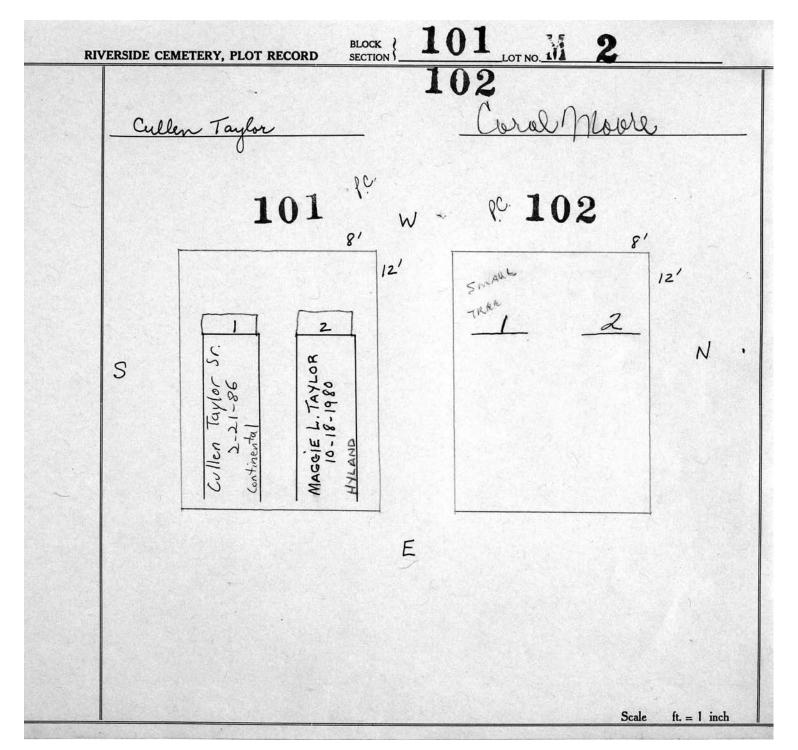

logical, chronological or alphabetical order.

Plot Records for Block Section M-2 M-3 includes plot #, name of plot owners, and map of burials in the plot with the

names of those buried.

Digitally photographed or scanned from original documents by: