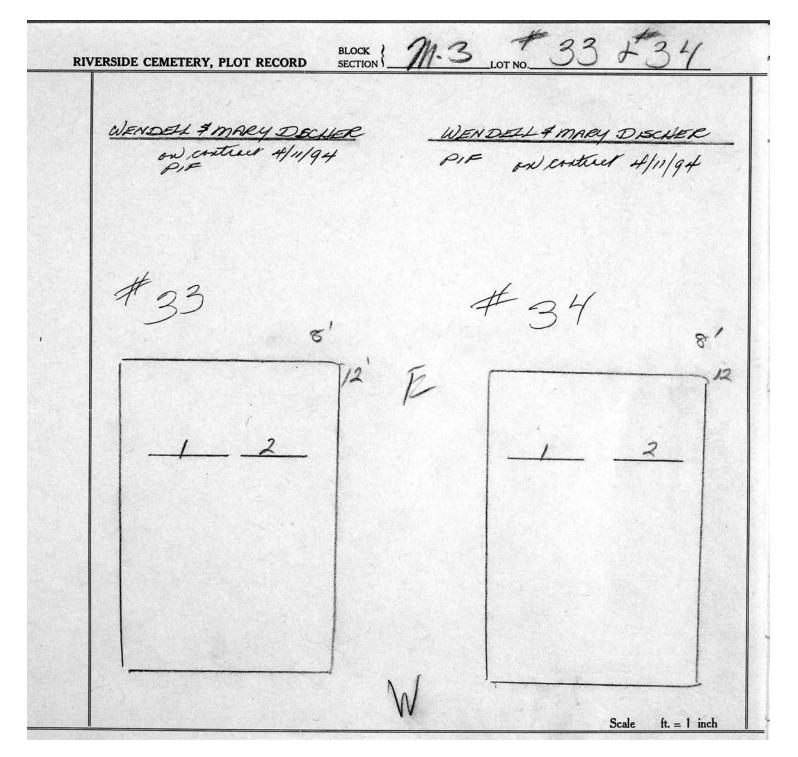

|



| RIVERSIDE CEMETERY, PLOT RECORD BLOCK SECTION LO      | #31 #32             |
|-------------------------------------------------------|---------------------|
| LAURA RAHN VAN WUYCKHUYSE - PIF  on contract 12/17/99 | ON ENTER<br>4/11/94 |
| * 31 ** 2 ** E                                        | #32<br>8/2<br>1 2   |
|                                                       | Scale ft. = 1 inch  |











© 2013 Riverside Cemetery. Published with permission.

|   | on contract 4/ro/94