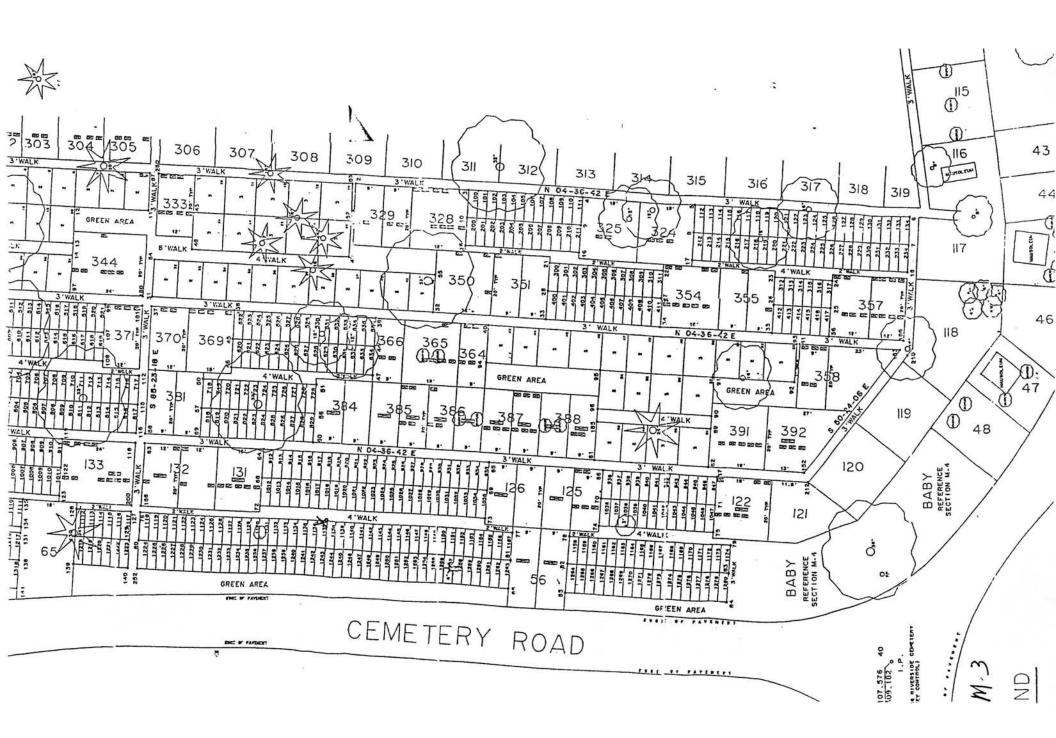

logical, chronological or alphabetical order.

Plot Records for Block Section M-2 M-3 includes plot #, name of plot owners, and map of burials in the plot with the

names of those buried.

Digitally photographed or scanned from original documents by: