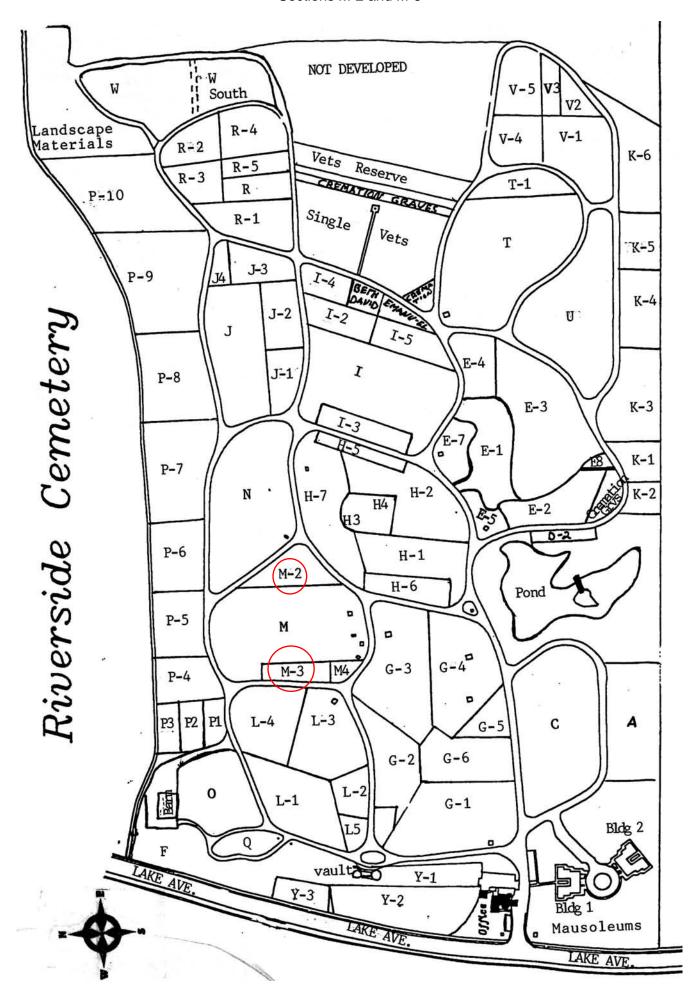

**Church/Organization:** Riverside Cemetery

2650 Lake Avenue Rochester, NY 14612

Years of Operation 1892- present

Volume Title: M-2 M-3

Film/Scan Location: Riverside Cemetery

2650 Lake Avenue Rochester, NY 14612

logical, chronological or alphabetical order.

Plot Records for Block Section M-2 M-3 includes plot #, name of plot owners, and map of burials in the plot with the

names of those buried.

Digitally photographed or scanned from original documents by: