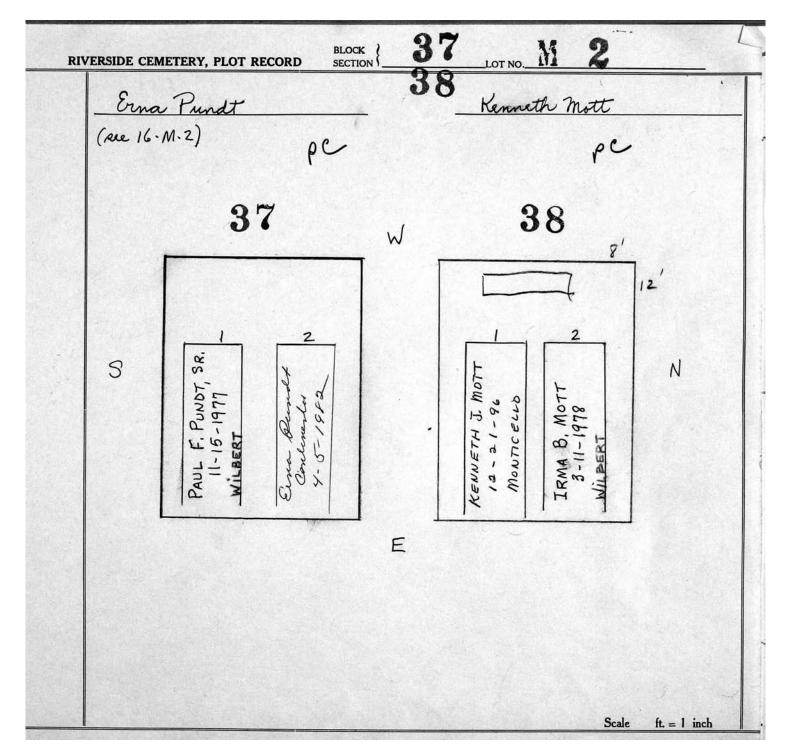

logical, chronological or alphabetical order.

Plot Records for Block Section M-2 M-3 includes plot #, name of plot owners, and map of burials in the plot with the

names of those buried.

Digitally photographed or scanned from original documents by: