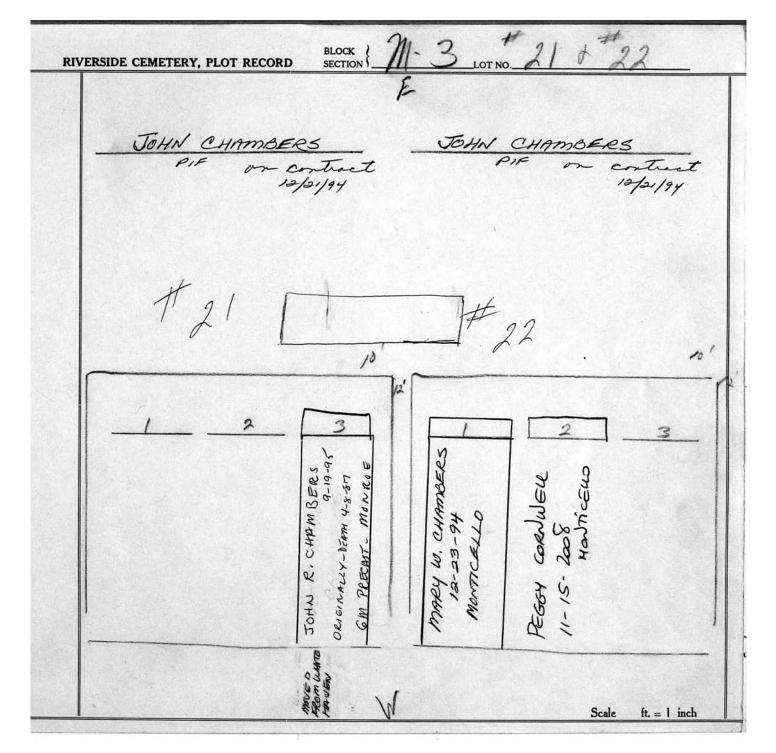

| 1 1.20                                                 | -L' |                                           |



© 2013 Riverside Cemetery. Published with permission.



© 2013 Riverside Cemetery. Published with permission.

| RIVERSIDE CEMETERY, PLOT RECORD | BLOCK M-3                            | LOT NO. 25 + 26                                     |
|---------------------------------|--------------------------------------|-----------------------------------------------------|
|                                 | _ Ray                                | BAUMLER<br>on content 9/30/96                       |
|                                 |                                      |                                                     |
| # 25                            |                                      | #26                                                 |
|                                 | 10'<b