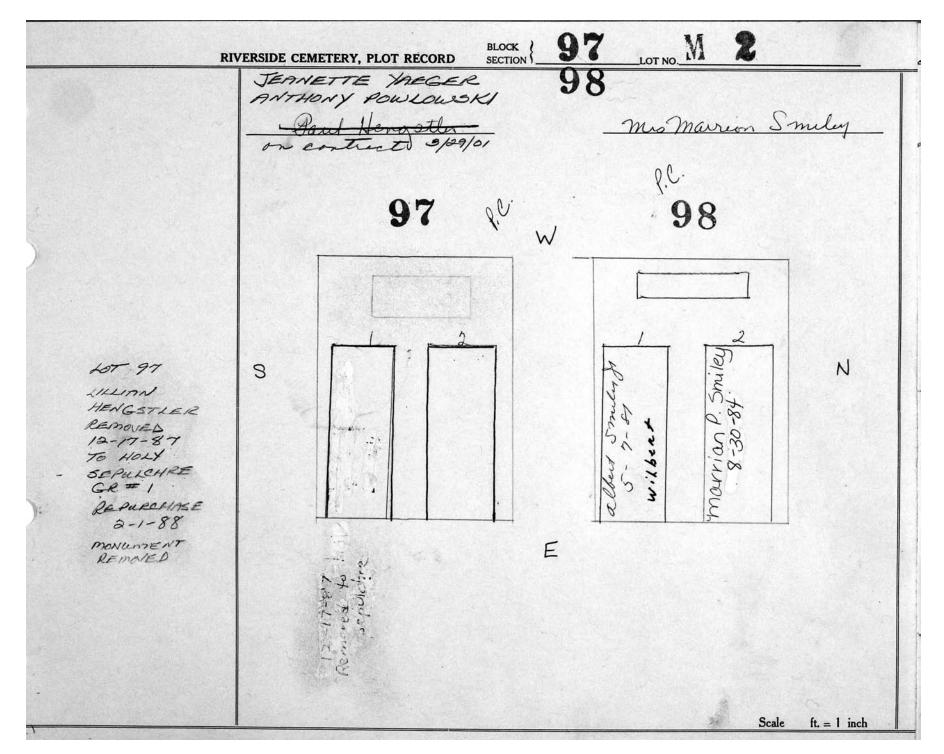

logical, chronological or alphabetical order.

Plot Records for Block Section M-2 M-3 includes plot #, name of plot owners, and map of burials in the plot with the

names of those buried.

Digitally photographed or scanned from original documents by: