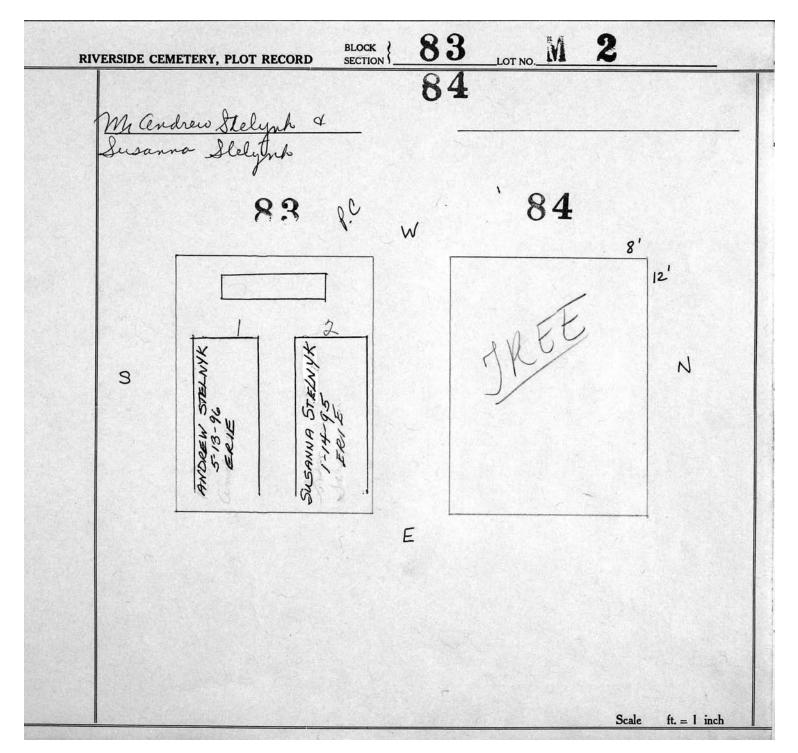

| 2'0"<br>EXER 1'0"            | 12.          |
| y   | S          | See gooding      | A BONER                 |     | o KAUFINAN         | ARET<br>GOVERNAN<br>OO<br>OO | N            |
|     |            | Moral 21m        | LAURA<br>211/8<br>Sn- t | É   | Leongro<br>11-3-54 | 17.78CA<br>8-3-0<br>EL       |              |
|     |            |                  |                         |     |                    |                              |              |
|     |            |                  |                         |     |                    | Scale                        | ft. = 1 inch |



© 2013 Riverside Cemetery. Published with permission.



© 2013 Riverside Cemetery. Published with permission.









© 2013 Riverside Cemetery. Published with permission.













| RIVERSIDE CE | METERY, PLOT RECORD SECTION                  | 9 9 9 | 2                                   | M · 2                             |                  |
|--------------|----------------------------------------------|-------|-------------------------------------|-----------------------------------|------------------|
| Wolos        | lymyr Skrypka<br>ere 90-M-2                  |       | <u>Kenne</u>                        | th Hale<br>P.C.                   |                  |
|              | P¢ 91                                        | w     | 9                                   | 2                                 |                  |
| \$           | Anastavia skrypka<br>2-11-1986<br>Monticello |       | KENNETH W. HALE<br>4-22-97<br>ROYAL | DOROTHY M. HALE 12-29-