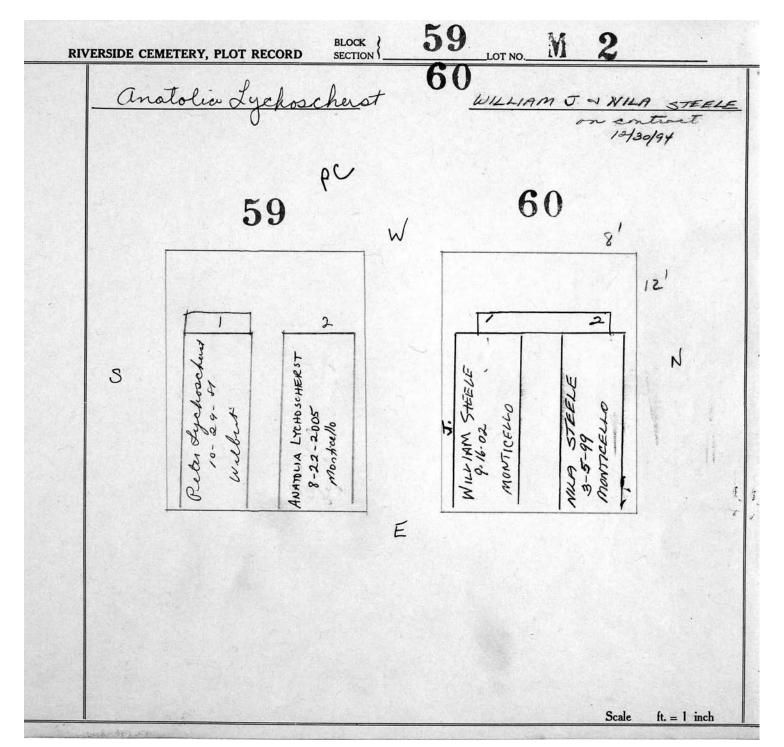

|           |                                                                      |                |









| pc                     |
|------------------------|
| 10-26-1978 R WILBERT 2 |
|                        |







| RIVERSIDE CEN | BLOCK METERY, PLOT RECORD SECTION                         |     | 3 LOT NO. M 2                      |
|---------------|-----------------------------------------------------------|-----|------------------------------------|
| Earl 4 &      | Sorine Montague                                           | 6   | My + My Joan + alexandra Kartawets |
|               | pc 63                                                     | w . | 64 pc.                             |
|               | MONUMENT 1'4"                                             |     | MONT. 2                            |
| 3             | montagues<br>5-2002<br>ricello<br>F Montague<br>- 18-1986 |     | muerras<br>muerras<br>tauvels      |
|               | EARL Ma<br>7-5-2<br>MONTICEL<br>LOPAINE F.