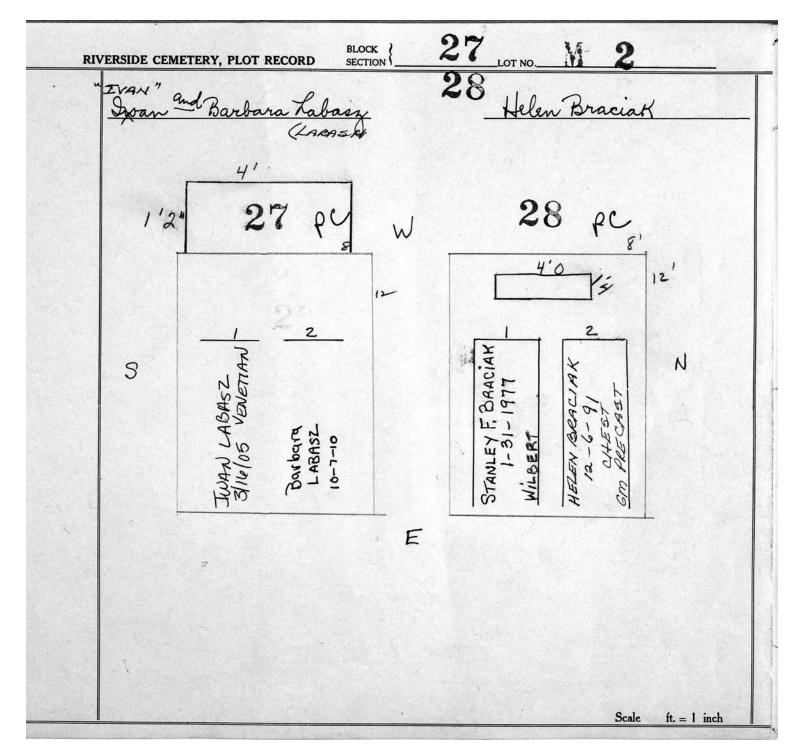

| MARKET PROPERTY AND ASSESSMENT | METERY, PLOT RECORD  BLOCK SECTION SECTION AU  Barbara Pulyniak                   | M 2  Worothy M. Niver                     |
|--------------------------------|-----------------------------------------------------------------------------------|-------------------------------------------|
|                                | 9 60 8                                                                            | 10 pc. 8' 12' 12'                         |
|                                | SAIR<br>999<br>DUBYJAK<br>HOJAKCH                                                 | Viver 5                                   |
|                                | MICHELAS<br>DUCYMIAK<br>8-31-99<br>CONTINENTAL<br>BARBARA DUBYN<br>8-21-10 HOWARC | THEODORE A. 1<br>4-9-197<br>WILBERT VAULT |
|                                |                                                                                   |                                           |
|                                |                                                                                   | Scale ft. = 1 inch                        |