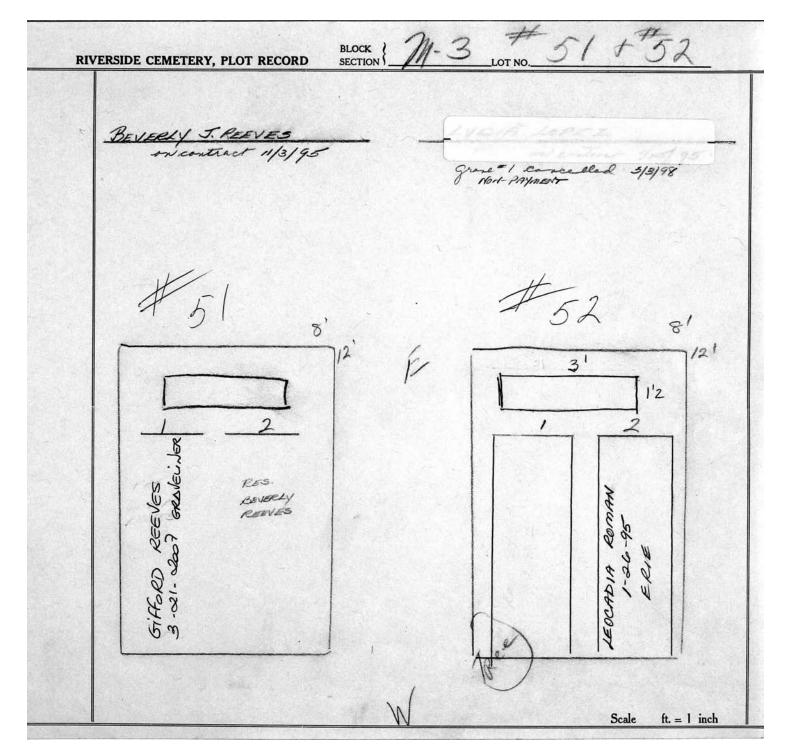

|

 $\ensuremath{\texttt{©}}$  2013 Riverside Cemetery. Published with permission.



| RIVERSIDE CEMETERY                       | , PLOT RECORD SE              | E E             | _LOT NO. 53                       |                              |    |
|------------------------------------------|-------------------------------|-----------------|-----------------------------------|------------------------------|----|
| . JAMES &                                | AUDRIE MEY<br>PIF             | <u>IERS RUS</u> | self & MARY on continue           | OLD FIELD<br>- 8/19/94       |    |
| # 5                                      | 3                             |                 | #5                                | -4/8                         | ,  |
| 4-3 QE. 4/17/95                          | 2 3                           | 10)             | 31                                |