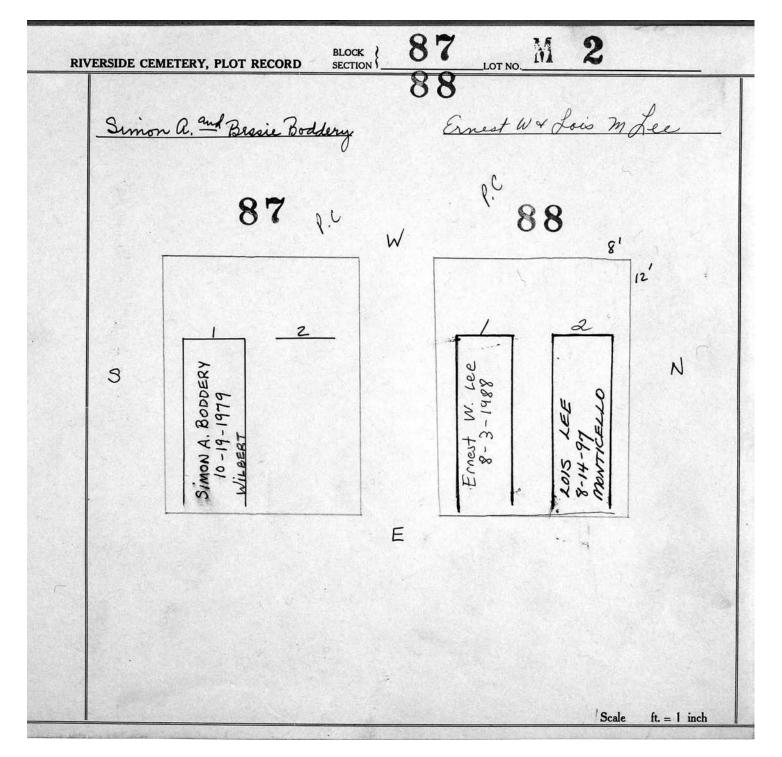

| 2'0"<br>EXER 1'0"            | 12.          |
| y   | S          | See gooding      | A BONER                 |     | o KAUFINAN         | ARET<br>GOVERNAN<br>OO<br>OO | N            |
|     |            | Moral 21m        | LAURA<br>211/8<br>Sn- t | É   | Leongro<br>11-3-54 | 17.78CA<br>8-3-0<br>EL       |              |
|     |            |                  |                         |     |                    |                              |              |
|     |            |                  |                         |     |                    | Scale                        | ft. = 1 inch |



© 2013 Riverside Cemetery. Published with permission.



© 2013 Riverside Cemetery. Published with permission.









© 2013 Riverside Cemetery. Published with permission.













| RIVERSIDE CE | METERY, PLOT RECORD SECTION                  | 9 9 9 | 2                                   | M · 2                             |                  |
|--------------|----------------------------------------------|-------|-------------------------------------|-----------------------------------|------------------|
| Wolos        | lymyr Skrypka<br>ere 90-M-2                  |       | <u>Kenne</u>                        | th Hale<br>P.C.                   |                  |
|              | P¢ 91                                        | w     | 9                                   | 2                                 |                  |
| \$           | Anastavia skrypka<br>2-11-1986<br>Monticello |       | KENNETH W. HALE<br>4-22-97<br>ROYAL | DOROTHY M. HALE 12-29-1979