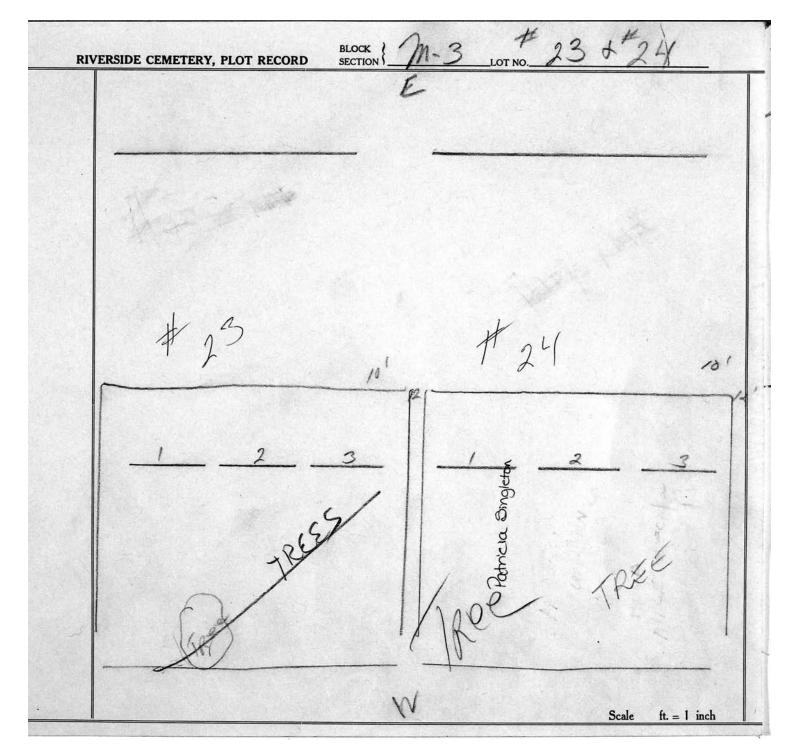

| 1 1.20                                                 | -L' |                                           |



© 2013 Riverside Cemetery. Published with permission.



© 2013 Riverside Cemetery. Published with permission.

| RIVERSIDE CEMETERY, PLOT RECORD | BLOCK M-3                            | LOT NO. 25 + 26                                     |
|---------------------------------|--------------------------------------|-----------------------------------------------------|
|                                 | _ Ray                                | BAUMLER<br>on content 9/30/96                       |
|                                 |                                      |                                                     |
| # 25                            |                                      | #26                                                 |
|                                 | 10'<br> 2<br>  6                     | MONUMENT 1'2"