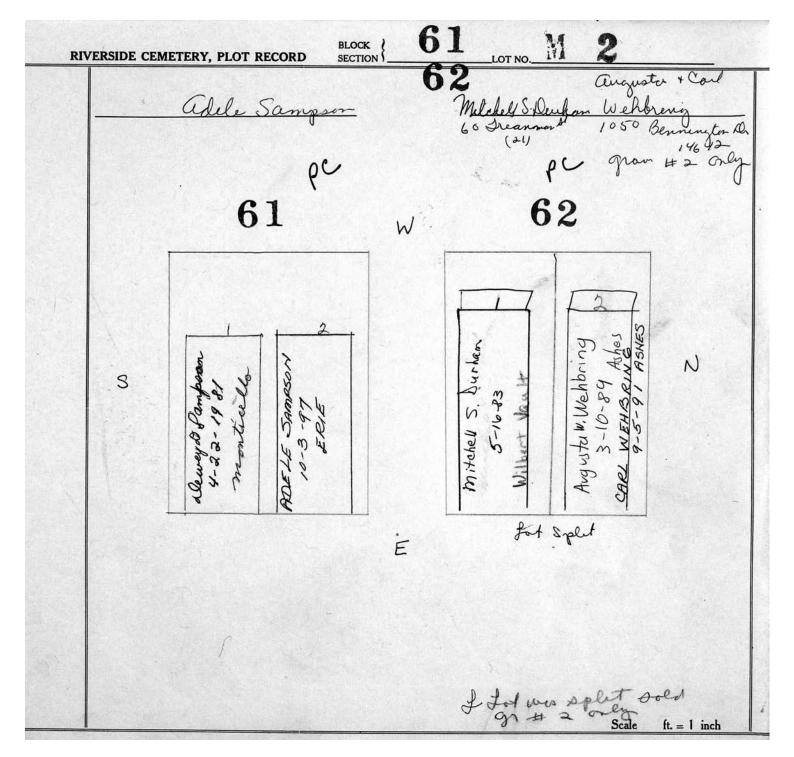

|           |                                                                      |                |









| pc                     |
|------------------------|
| 10-26-1978 R WILBERT 2 |
|                        |







| RIVERSIDE CEN | BLOCK METERY, PLOT RECORD SECTION                         |     | 3 LOT NO. M 2                      |
|---------------|-----------------------------------------------------------|-----|------------------------------------|
| Earl 4 &      | Sorine Montague                                           | 6   | My + My Joan + alexandra Kartawets |
|               | pc 63                                                     | w . | 64 pc.                             |
|               | MONUMENT 1'4"                                             |     | MONT. 2                            |
| 3             | montagues<br>5-2002<br>ricello<br>F Montague<br>- 18-1986 |     | muerras<br>muerras<br>tauvels      |
|               | EARL Ma<br>7-5-2<br>MONTICEL<br>LOPAINE F.