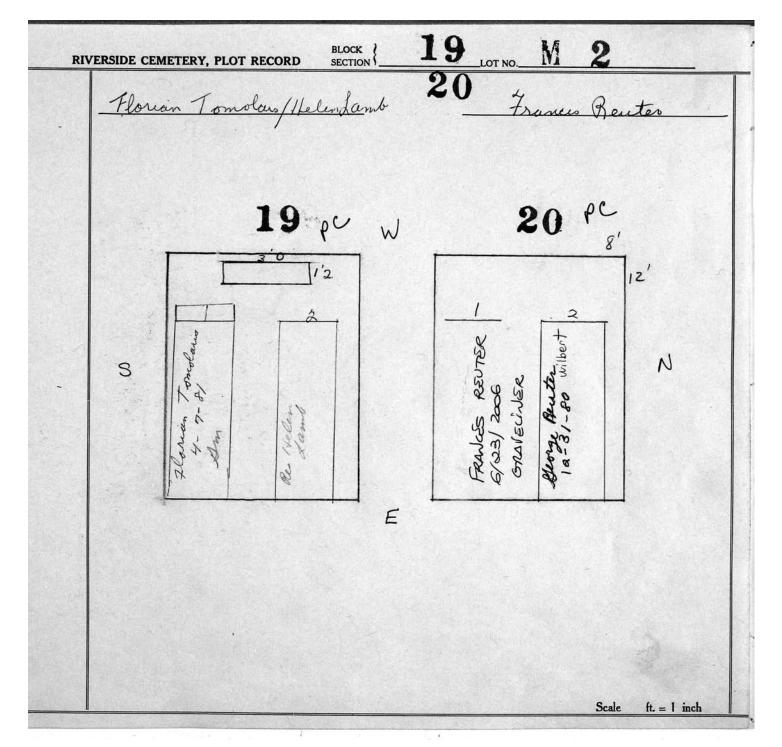

|







|   | ter J. Swail                                       | ON I   | 7 LOT NO. M 2  8 CHARLES G. E.                                                                              | WALD, JR.    |
|---|----------------------------------------------------|--------|-------------------------------------------------------------------------------------------------------------|--------------|
| 9 | WALTER J. SWAIL  5-21-1977  WIBERT  WIBERT  WIBERT | V      | CHARLES G. EWALD JR.  3-12-85  MONROE  MONROE  10-22-97  CONTINENTAL  R.  R.  R.  R.  R.  R.  R.  R.  R.  R | 12'<br>N     |
|   |                                                    | L<br>E | Scale                                                                                                       | ft. = 1 inch |







© 2013 Riverside Cemetery. Published with permission.











| RIVER | SIDE CEM | BLOO<br>ETERY, PLOT RECORD SECT                         | CK   35 | 5LOT NO                                                               |
|-------|----------|---------------------------------------------------------|---------|-----------------------------------------------------------------------|
|       | _        | Marie Smarcz                                            | 36      | Heland C. and Elma, E. Youngjohn                                      |
|       |          | و <sup>د</sup> 35                                       | W       | 96 g                                                                  |
|       | \$       | WALTER J, SMARCZ 10-7-1977 MONROE HARIE SHARCZ 7-3-2008 |