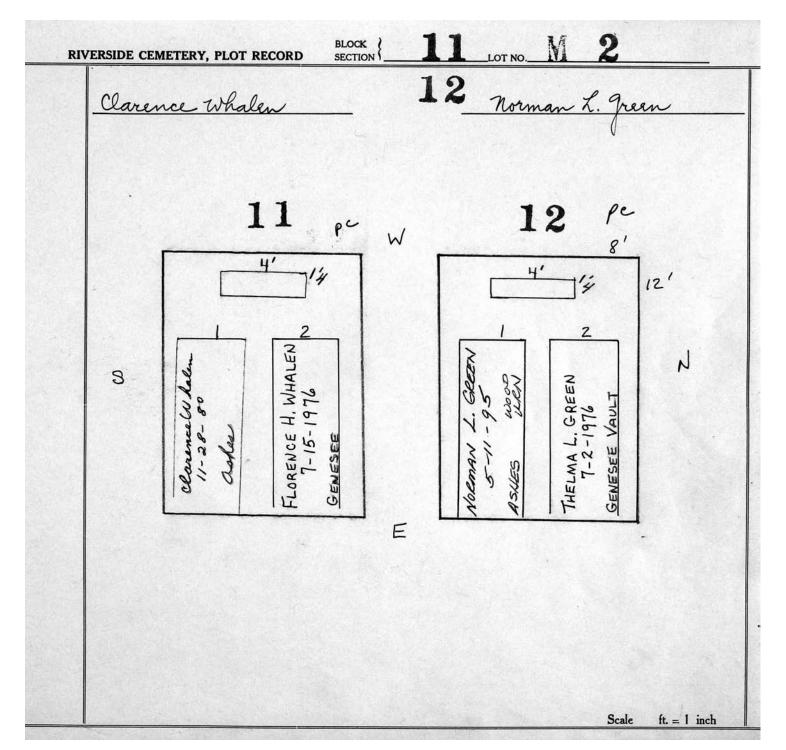

logical, chronological or alphabetical order.

Plot Records for Block Section M-2 M-3 includes plot #, name of plot owners, and map of burials in the plot with the

names of those buried.

Digitally photographed or scanned from original documents by: