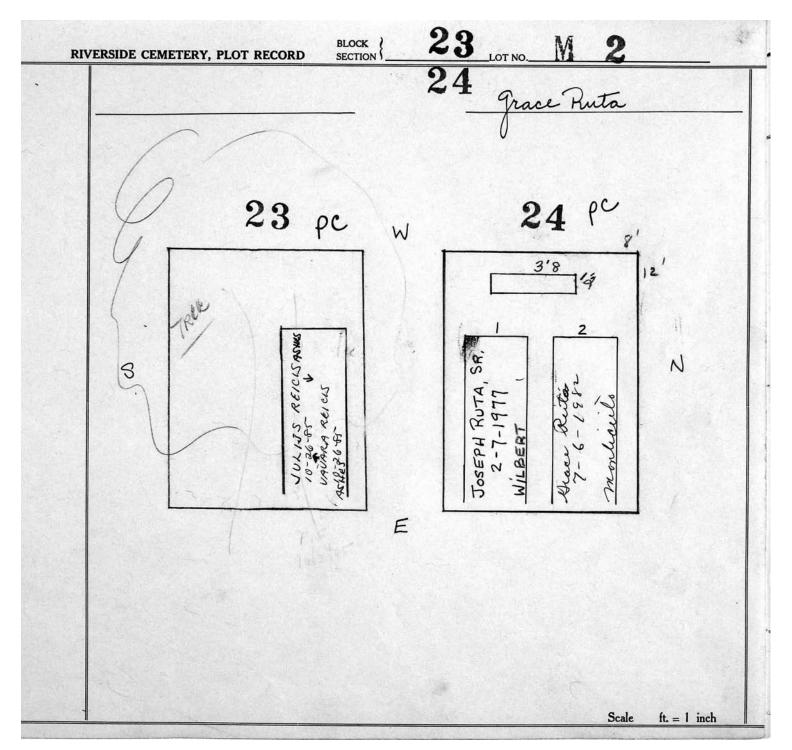

|







|   | ter J. Swail                                       | ON I   | 7 LOT NO. M 2  8 CHARLES G. E.                                                                              | WALD, JR.    |
|---|----------------------------------------------------|--------|-------------------------------------------------------------------------------------------------------------|--------------|
| 9 | WALTER J. SWAIL  5-21-1977  WIBERT  WIBERT  WIBERT | V      | CHARLES G. EWALD JR.  3-12-85  MONROE  MONROE  10-22-97  CONTINENTAL  R.  R.  R.  R.  R.  R.  R.  R.  R.  R | 12'<br>N     |
|   |                                                    | L<br>E | Scale                                                                                                       | ft. = 1 inch |







© 2013 Riverside Cemetery. Published with permission.











| RIVER | SIDE CEM | BLOO<br>ETERY, PLOT RECORD SECT                         | CK   35 | 5LOT NO                                                               |
|-------|----------|---------------------------------------------------------|---------|-----------------------------------------------------------------------|
|       | _        | Marie Smarcz                                            | 36      | Heland C. and Elma, E. Youngjohn                                      |
|       |          | و <sup>د</sup> 35                                       | W       | 96 g                                                                  |
|       | \$       | WALTER J, SMARCZ 10-7-1977 MONROE HARIE SHARCZ 7-3-2008 |         |