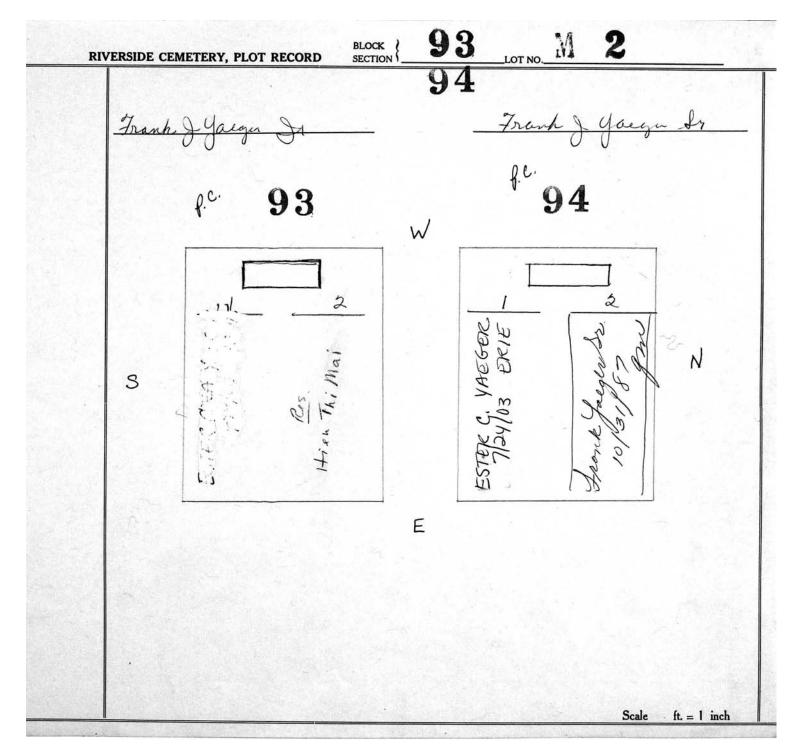

logical, chronological or alphabetical order.

Plot Records for Block Section M-2 M-3 includes plot #, name of plot owners, and map of burials in the plot with the

names of those buried.

Digitally photographed or scanned from original documents by: