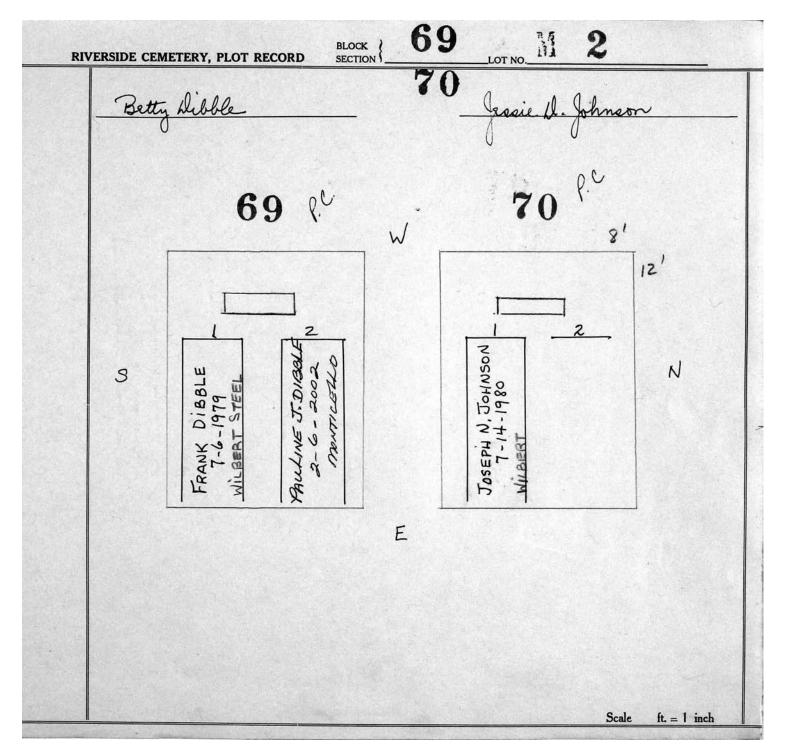

66<br>8'                     |              |
|     |            |                  |                         |     | FLA                | 2'0"<br>EXER 1'0"            | 12.          |
| y   | S          | See gooding      | A BONER                 |     | o KAUFINAN         | ARET<br>GOVERNAN<br>OO<br>OO | N            |
|     |            | Moral 21m        | LAURA<br>211/8<br>Sn- t | É   | Leongro<br>11-3-54 | 17.78CA<br>8-3-0<br>EL       |              |
|     |            |                  |                         |     |                    |                              |              |
|     |            |                  |                         |     |                    | Scale                        | ft. = 1 inch |



© 2013 Riverside Cemetery. Published with permission.



© 2013 Riverside Cemetery. Published with permission.









© 2013 Riverside Cemetery. Published with permission.













| RIVERSIDE CE | METERY, PLOT RECORD SECTION                  | 9 9 9 | 2                                   | M · 2                             |                  |
|--------------|----------------------------------------------|-------|-------------------------------------|-----------------------------------|------------------|
| Wolos        | lymyr Skrypka<br>ere 90-M-2                  |       | <u>Kenne</u>                        | th Hale<br>P.C.                   |                  |
|              | P¢ 91                                        | w     | 9                                   | 2                                 |                  |
| \$