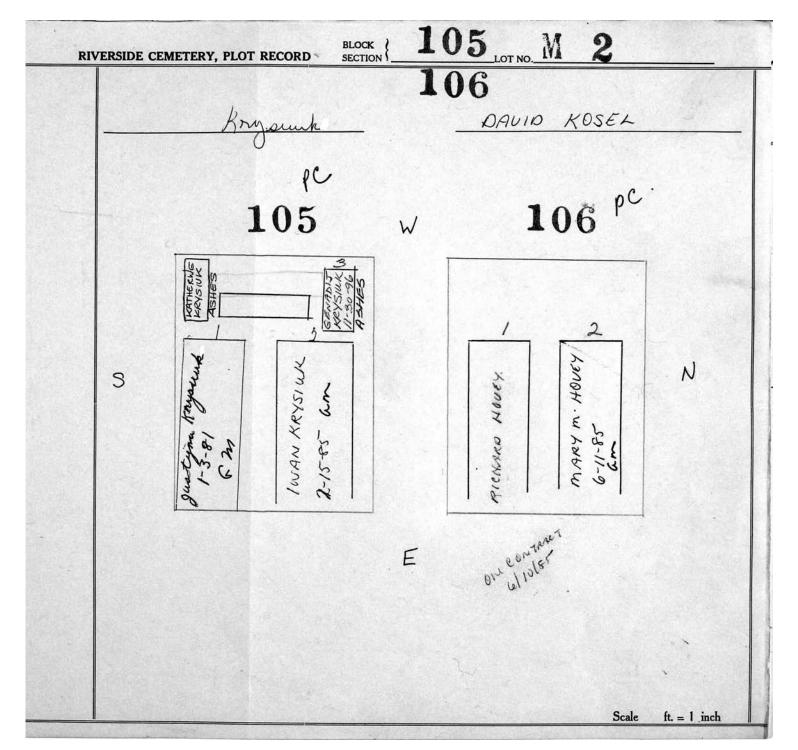

logical, chronological or alphabetical order.

Plot Records for Block Section M-2 M-3 includes plot #, name of plot owners, and map of burials in the plot with the

names of those buried.

Digitally photographed or scanned from original documents by: