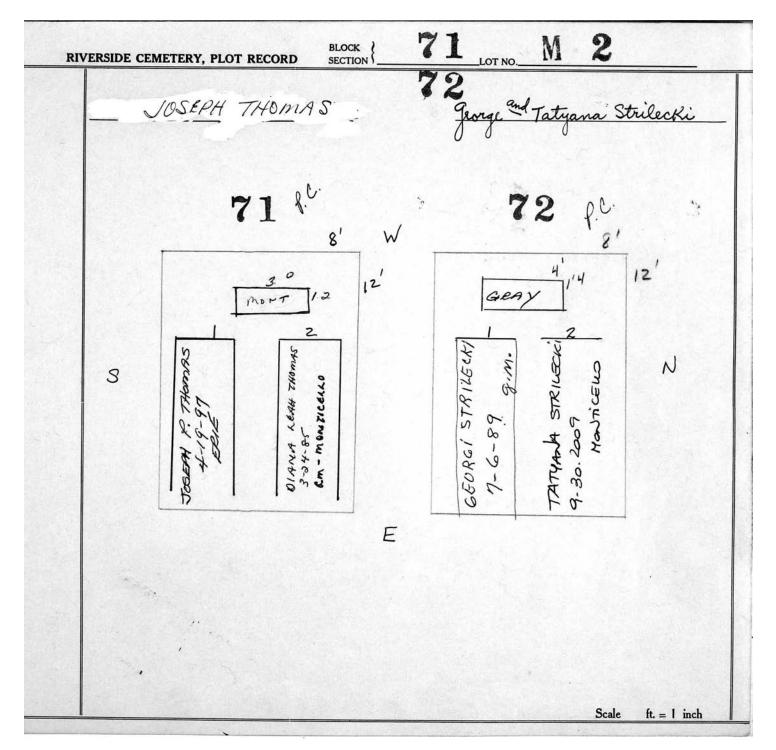

|                  |                         |     | FLA                | 2'0"<br>EXER 1'0"            | 12.          |
| y   | S          | See gooding      | A BONER                 |     | o KAUFINAN         | ARET<br>GOVERNAN<br>OO<br>OO | N            |
|     |            | Moral 21m        | LAURA<br>211/8<br>Sn- t | É   | Leongro<br>11-3-54 | 17.78CA<br>8-3-0<br>EL       |              |
|     |            |                  |                         |     |                    |                              |              |
|     |            |                  |                         |     |                    | Scale                        | ft. = 1 inch |



© 2013 Riverside Cemetery. Published with permission.



© 2013 Riverside Cemetery. Published with permission.









© 2013 Riverside Cemetery. Published with permission.













| RIVERSIDE CE | METERY, PLOT RECORD SECTION                  | 9 9 9 | 2                                   | M · 2                             |                  |
|--------------|----------------------------------------------|-------|-------------------------------------|-----------------------------------|------------------|
| Wolos        | lymyr Skrypka<br>ere 90-M-2                  |       | <u>Kenne</u>                        | th Hale<br>P.C.                   |                  |
|              | P¢ 91                                        | w     | 9                                   | 2                                 |                  |
| \$           | Anastavia skrypka<br>2-11-1986<br>Monticello |