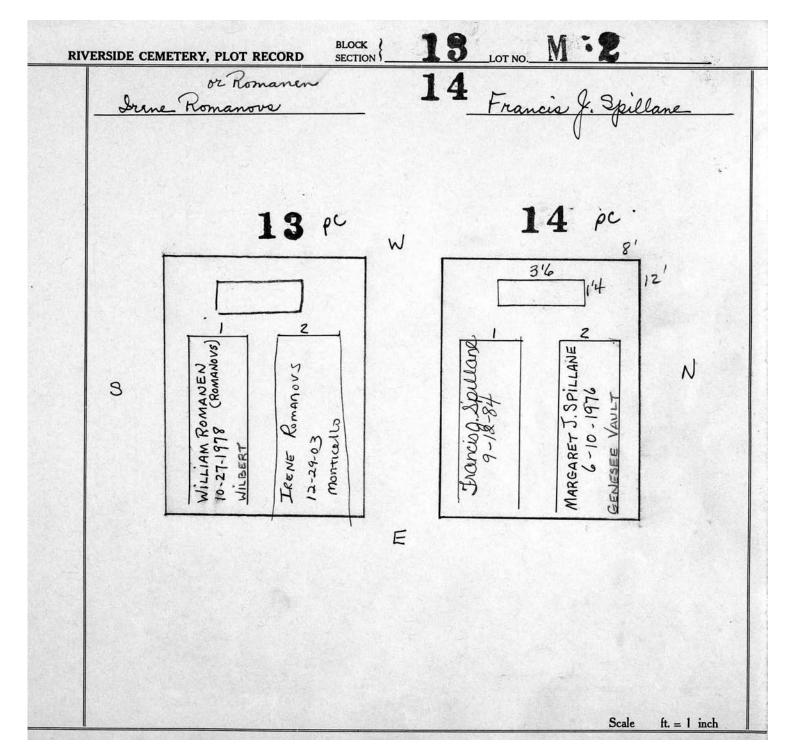

logical, chronological or alphabetical order.

Plot Records for Block Section M-2 M-3 includes plot #, name of plot owners, and map of burials in the plot with the

names of those buried.

Digitally photographed or scanned from original documents by: