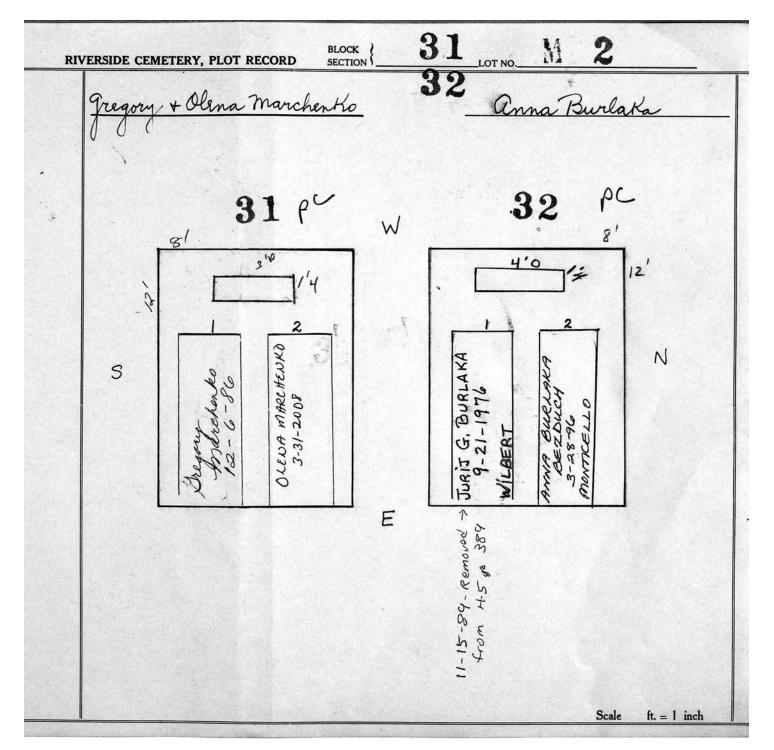

© 2013 Riverside Cemetery. Published with permission.

| RIVER | SIDE CEM | BLOO<br>ETERY, PLOT RECORD SECT                         | CK   35 | 5LOT NO                                                               |
|-------|----------|---------------------------------------------------------|---------|-----------------------------------------------------------------------|
|       | _        | Marie Smarcz                                            | 36      | Heland C. and Elma, E. Youngjohn                                      |
|       |          | و <sup>د</sup> 35                                       | W       | 96 g                                                                  |
|       | \$       | WALTER J, SMARCZ 10-7-1977 MONROE HARIE SHARCZ 7-3-2008 |         | LELAND C. YOUNGJOHN  EEMA G. YOURG SOAD  CONTINUED C. 10-3-1986  C. 7 |
|       |          |                                                         | E       |                                                                       |