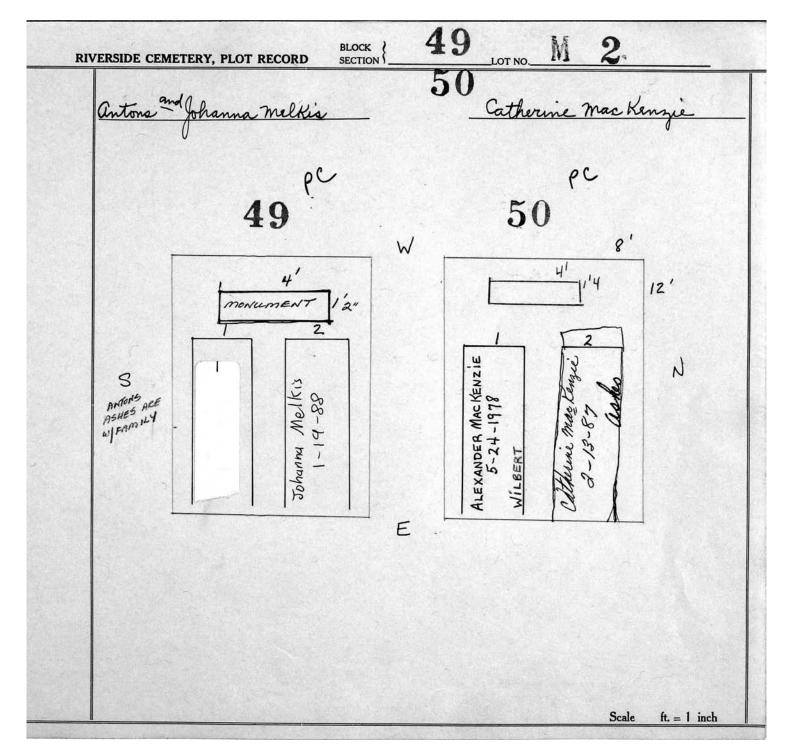

|           |                                                                      |                |









| pc                     |
|------------------------|
| 10-26-1978 R WILBERT 2 |
|                        |







| RIVERSIDE CEN | BLOCK METERY, PLOT RECORD SECTION                         |     | 3 LOT NO. M 2                      |
|---------------|-----------------------------------------------------------|-----|------------------------------------|
| Earl 4 &      | Sorine Montague                                           | 6   | My + My Joan + alexandra Kartawets |
|               | pc 63                                                     | w . | 64 pc.                             |
|               | MONUMENT 1'4"                                             |     | MONT. 2                            |
| 3             | montagues<br>5-2002<br>ricello<br>F Montague<br>- 18-198