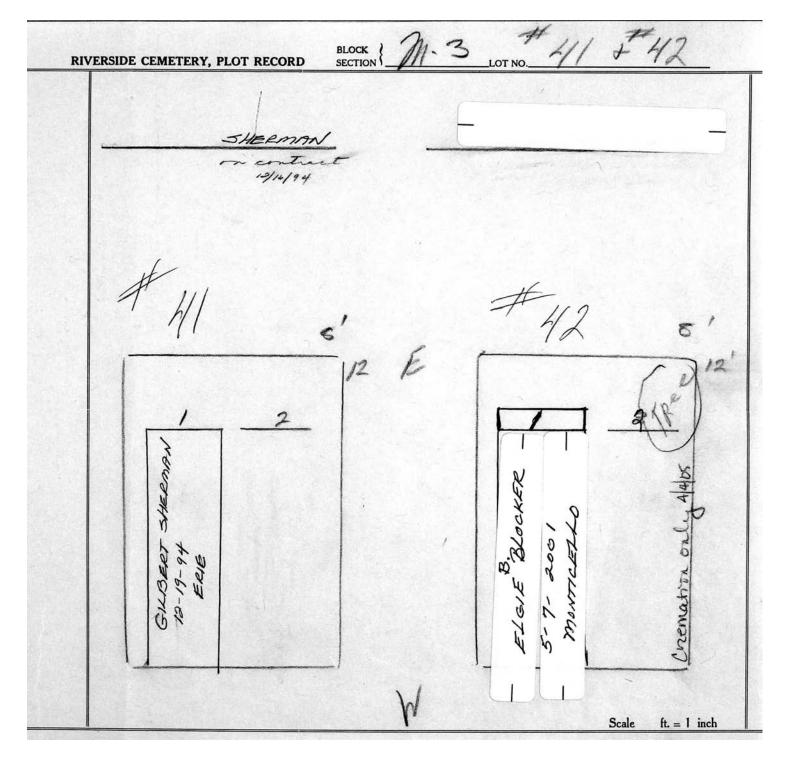

|



| RIVERSIDE CEMETERY, PLOT RECORD BLOCK SECTION LO      | #31 #32             |
|-------------------------------------------------------|---------------------|
| LAURA RAHN VAN WUYCKHUYSE - PIF  on contract 12/17/99 | ON ENTER<br>4/11/94 |
| * 31 ** 2 ** E                                        | #32<br>8/2<br>1 2   |
|                                                       | Scale ft. = 1 inch  |











© 2013 Riverside Cemetery. Published with permission.

|   | on contract 4/ro/94