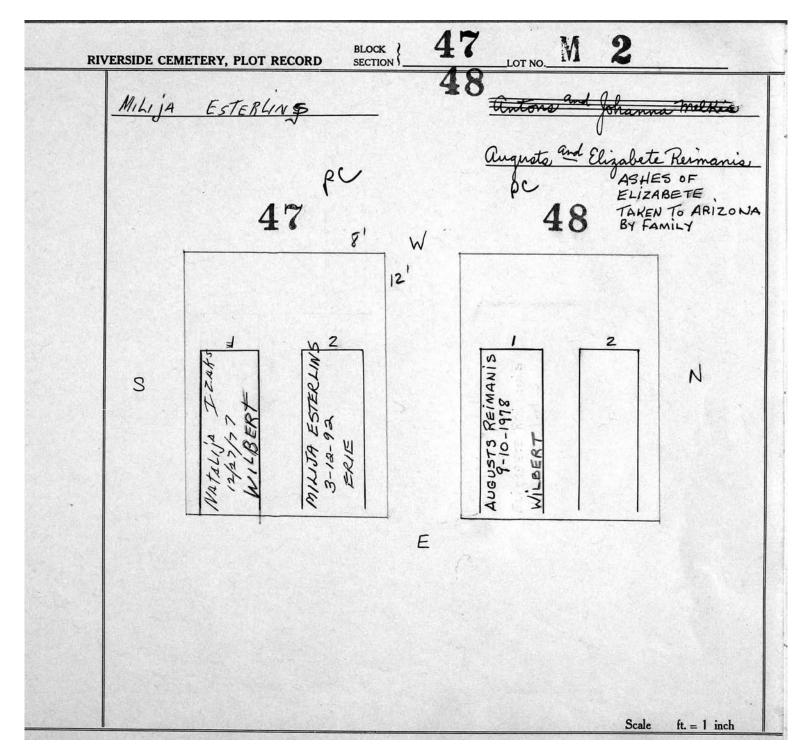

|           |                                                                      |                |









| pc                     |
|------------------------|
| 10-26-1978 R WILBERT 2 |
|                        |







| RIVERSIDE CEN | BLOCK METERY, PLOT RECORD SECTION                         |     | 3 LOT NO. M 2                      |
|---------------|-----------------------------------------------------------|-----|------------------------------------|
| Earl 4 &      | Sorine Montague                                           | 6   | My + My Joan + alexandra Kartawets |
|               | pc 63                                                     | w . | 64 pc.                             |
|               | MONUMENT 1'4"                                             |     | MONT. 2                            |
| 3             | montagues<br>5-2002<br>ricello<br>F Montague<br>- 18-1