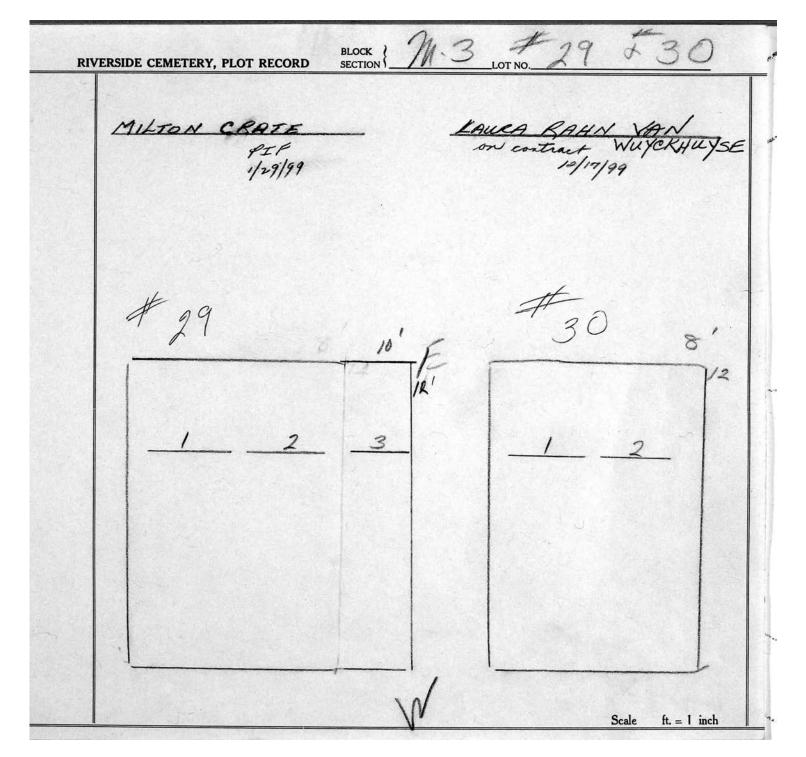

|



| RIVERSIDE CEMETERY, PLOT RECORD BLOCK SECTION LO      | #31 #32             |
|-------------------------------------------------------|---------------------|
| LAURA RAHN VAN WUYCKHUYSE - PIF  on contract 12/17/99 | ON ENTER<br>4/11/94 |
| * 31 ** 2 ** E                                        | #32<br>8/2<br>1 2   |
|                                                       | Scale ft. = 1 inch  |











© 2013 Riverside Cemetery. Published with permission.

|   | on contract 4/ro/94