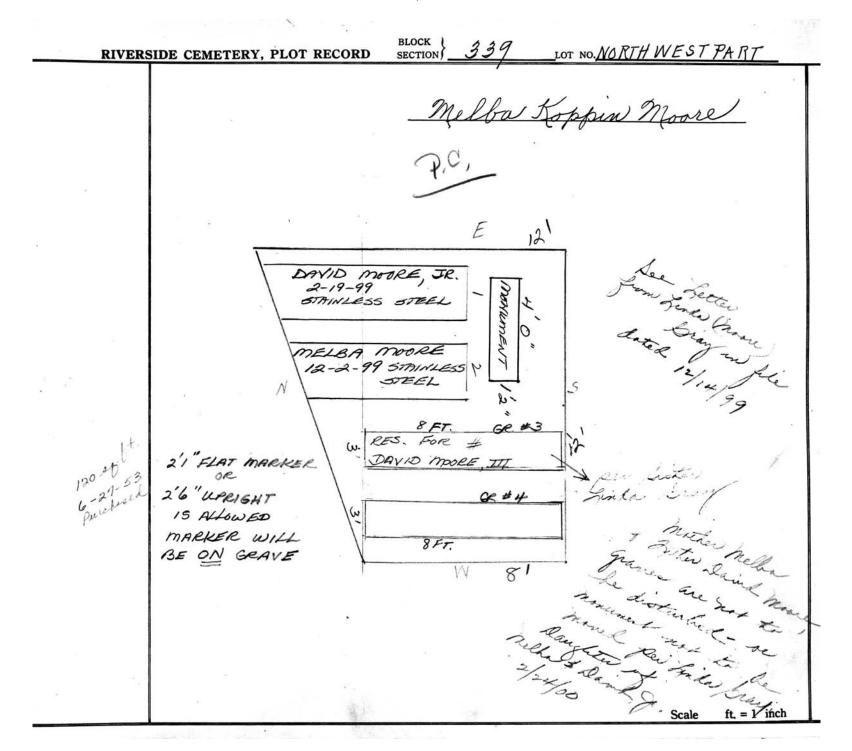

| RI | RIVERSIDE CEMETERY, PLOT RECORD BLOCK SECTION LOT NO.                                                                            |
|----|----------------------------------------------------------------------------------------------------------------------------------|
|    | See letter on file  Norman Paul R. Berghund  P.C.  #1+2 for ma. + mrs.  W 12'  Houghapiter 1 2 3 4 24'5  Longhapiter 294 ag. ft. |
|    | #1+2 forman 2 3 4 24'5  Novalasister) 2 94 sq. ft.                                                                               |
|    |                                                                                                                                  |
|    | S N                                                                                                                              |
|    | #5+6 for parents  #5+6 for parents  The for parents  Foul R. +  Linda L. Berglund                                                |
|    |                                                                                                                                  |
|    | E Scale ft. = 1 inch                                                                                                             |