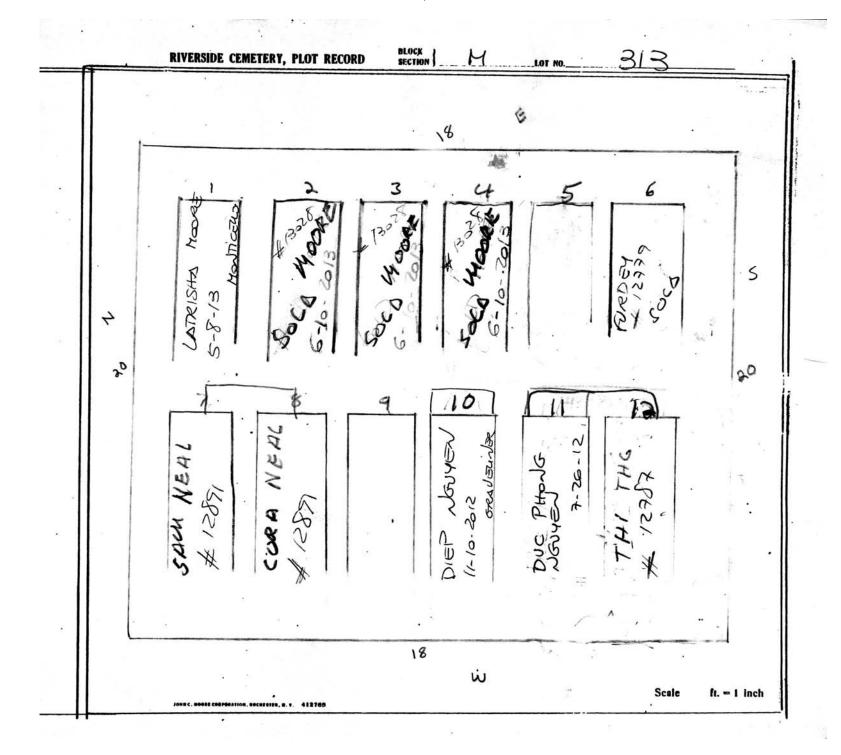

logical, chronological or alphabetical order.

Plot Records for Block Section M includes plot #, name of plot owners, and map of burials in the plot with the

names of those buried.

Digitally photographed or scanned from original documents by: