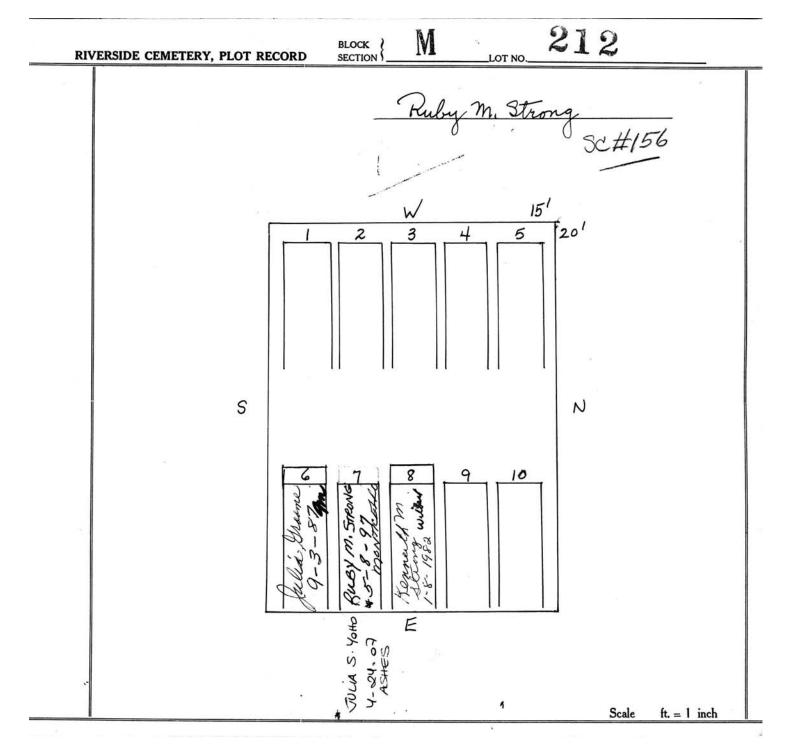

------------------------------------------|
|              | Kati                 | lazm (            | V, and             | Fran        | rk 2v. Si | cofield:                                  |
|              | \$ 15°               |                   | W 3                |             |           |                                           |
|              | 3                    | MON               | 5:0<br>1 U. NI E I | 7 10        | of frank  | W. Scoffield gott 7<br>MERED - White Have |
|              | Beth                 | FRANK N. SCOFIECE | KATHRYN SOFIELD    | STEEL VAULT | disir     | 5-11-83                                   |
| ieo          |                      |                   | ,                  |             | Scale     | <b>2</b> ft. = 1 inch                     |



|  |   |                                                                               | PIE on contract 3/5/93 |
|--|---|-------------------------------------------------------------------------------|------------------------|
|  | < | DEPERTY DISMUCES  DEVISE DISMUCES  S-18-98  ROYAL  NOWTHOUS  S-29-07  S-29-07 | Howheeless A           |
|  | 5 | 6 7 8 9                                                                       |                        |
|  | 1 |                                                                               |                        |

| MONOMON AND AND AND AND AND AND AND AND AND AN