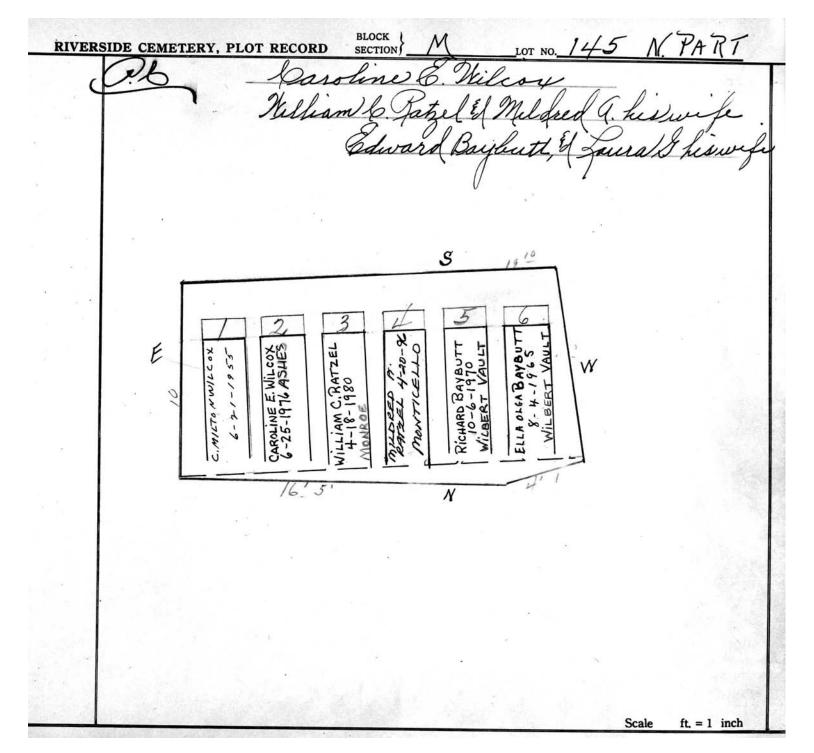

logical, chronological or alphabetical order.

Plot Records for Block Section M includes plot #, name of plot owners, and map of burials in the plot with the

names of those buried.

Digitally photographed or scanned from original documents by: