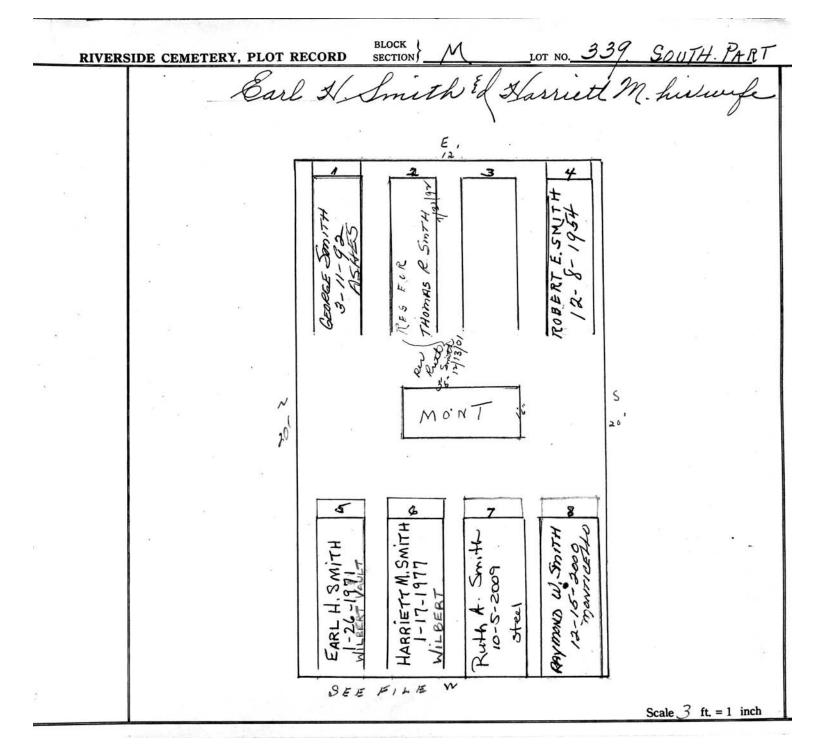

© 2013 Riverside Cemetery. Published with permission.

© 2013 Riverside Cemetery. Published with permission.

| RIVERS | IDE CEMETEI | RY, PLOT REC               | CORD BLOCK (SECTION)                                   | _M_        | LOT NO            | 9 S.P       | <u> </u> |
|--------|-------------|----------------------------|--------------------------------------------------------|------------|-------------------|-------------|----------|
|        | •           |                            | Perry<br>P.                                            | v.R. (     | Smil<br>(See file | th<br>-)    |          |
|        | F           | Swith _ se                 | 4 MONT                                                 | *          | 5                 | 12          |          |
|        | ,8/         | 1-3-76<br>1-3-76<br>1-3-76 | MAUD A. SMIT<br>6-20-1979<br>WILBERT<br>MARIAN E. SMIT | VEWITION & |                   | Scale 3 ft. |          |