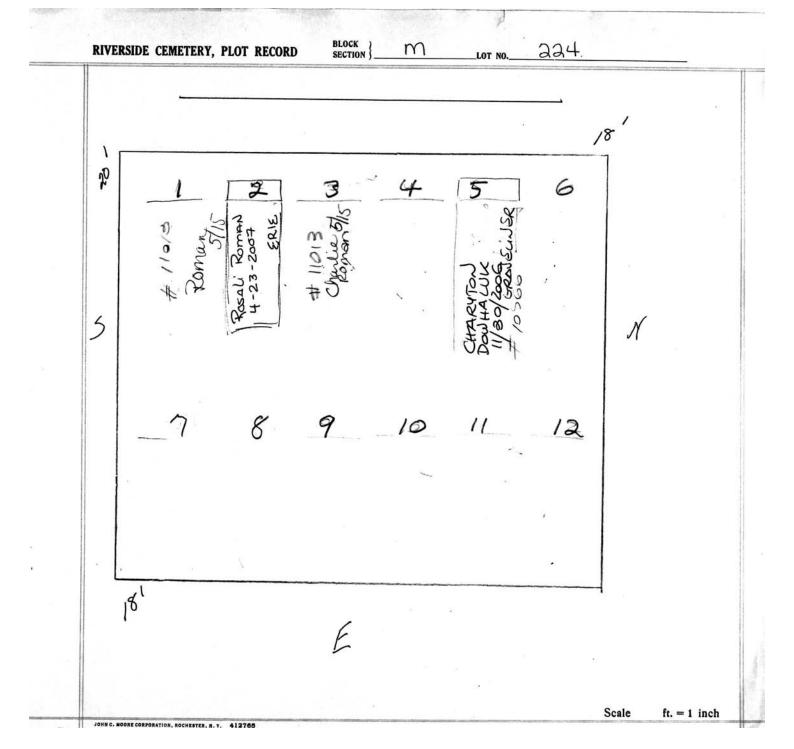

|                 | 100 |                                           |       |              |
|                                 |                 |     |                                           |       |              |
| 774                             |                 |     |                                           |       |              |
|                                 |                 |     |                                           |       |              |
|                                 |                 |     |                                           |       |              |
|                                 |                 |     |                                           | Scale | ft. = 1 inch |



© 2013 Riverside Cemetery. Published with permission.



 $\hbox{@\,}2013$  Riverside Cemetery. Published with permission.



 $\hbox{@\,}2013$  Riverside Cemetery. Published with permission.

|                                 |                                          |                        |                                                                      | ,                                                                                | _   |
|---------------------------------|------------------------------------------|------------------------|----------------------------------------------------------------------|----------------------------------------------------------------------------------|-----|
|                                 | i i                                      |                        |