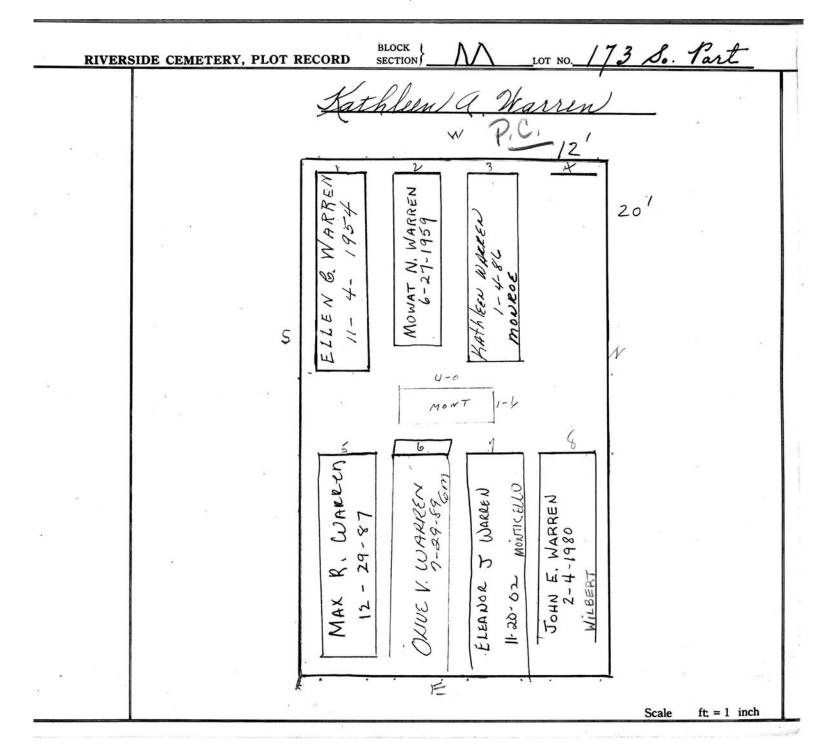

logical, chronological or alphabetical order.

Plot Records for Block Section M includes plot #, name of plot owners, and map of burials in the plot with the

names of those buried.

Digitally photographed or scanned from original documents by: