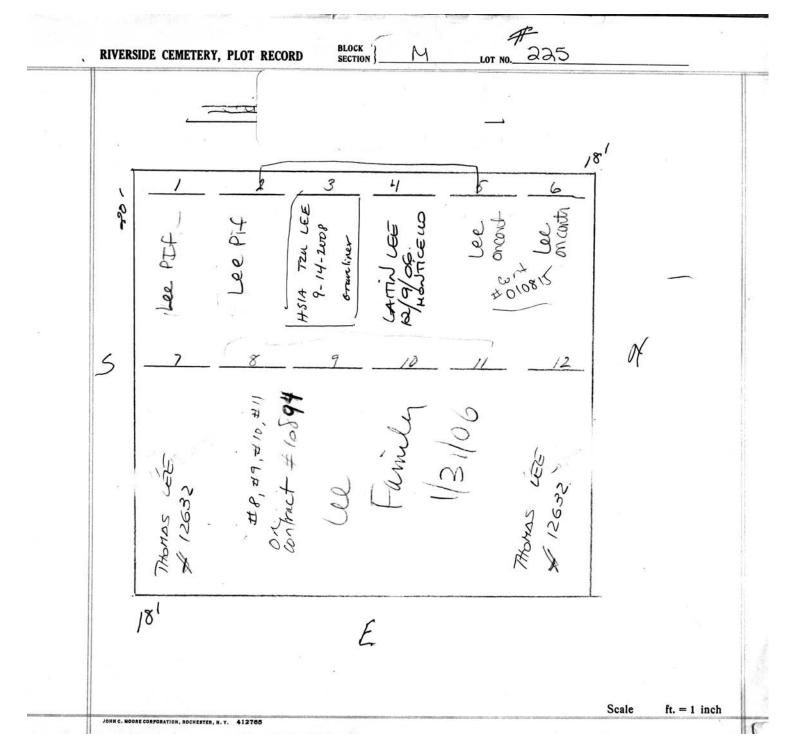

logical, chronological or alphabetical order.

Plot Records for Block Section M includes plot #, name of plot owners, and map of burials in the plot with the

names of those buried.

Digitally photographed or scanned from original documents by: