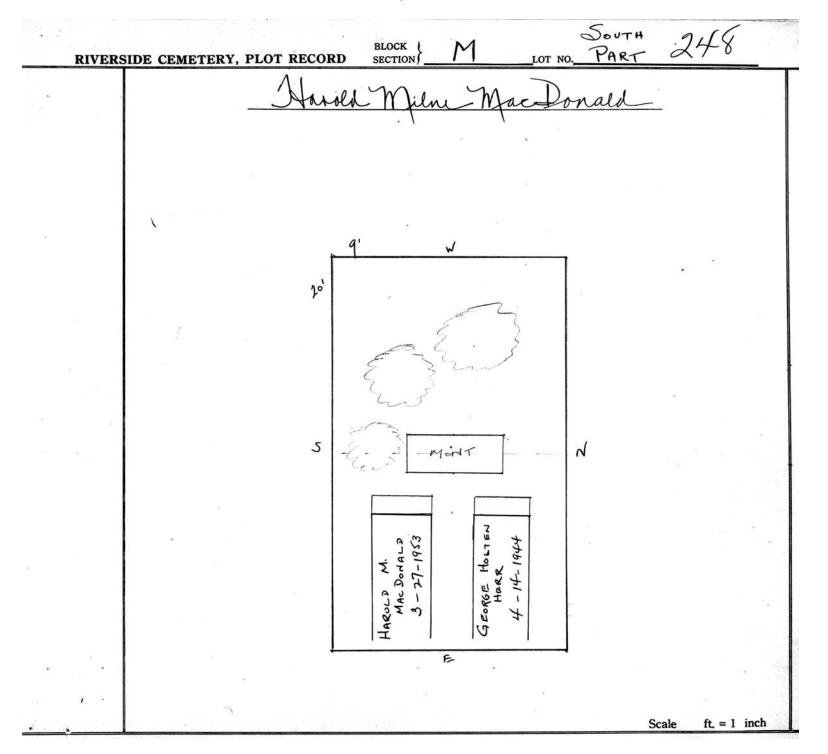

logical, chronological or alphabetical order.

Plot Records for Block Section M includes plot #, name of plot owners, and map of burials in the plot with the

names of those buried.

Digitally photographed or scanned from original documents by: