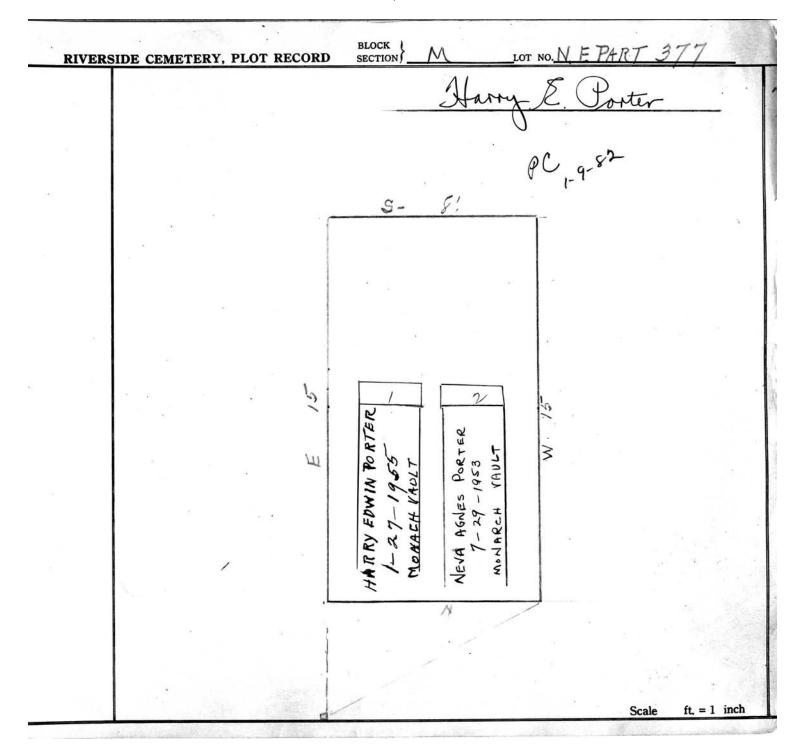

|   |   |
|                                              |                 | 1 3 -                                           | IARY<br>10-31            | CEORGE                               |   |   |
|                                              |                 | MAR                                             | <u> </u>                 | 750                                  |   |   |
|                                              | 20              | 750                                             | (A)                      |                                      |   |   |
| 10                                           |                 |                                                 |                          | 9                                    |   |   |





|                                           | SIDE CEMETERY, PLOT RE | CORD SECTION LOT NO.