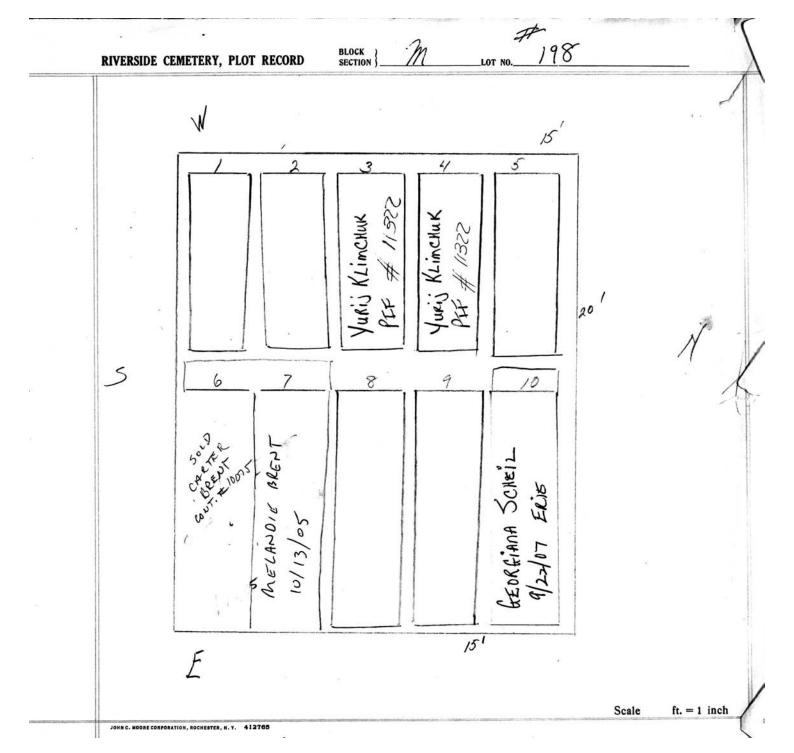

logical, chronological or alphabetical order.

Plot Records for Block Section M includes plot #, name of plot owners, and map of burials in the plot with the

names of those buried.

Digitally photographed or scanned from original documents by: