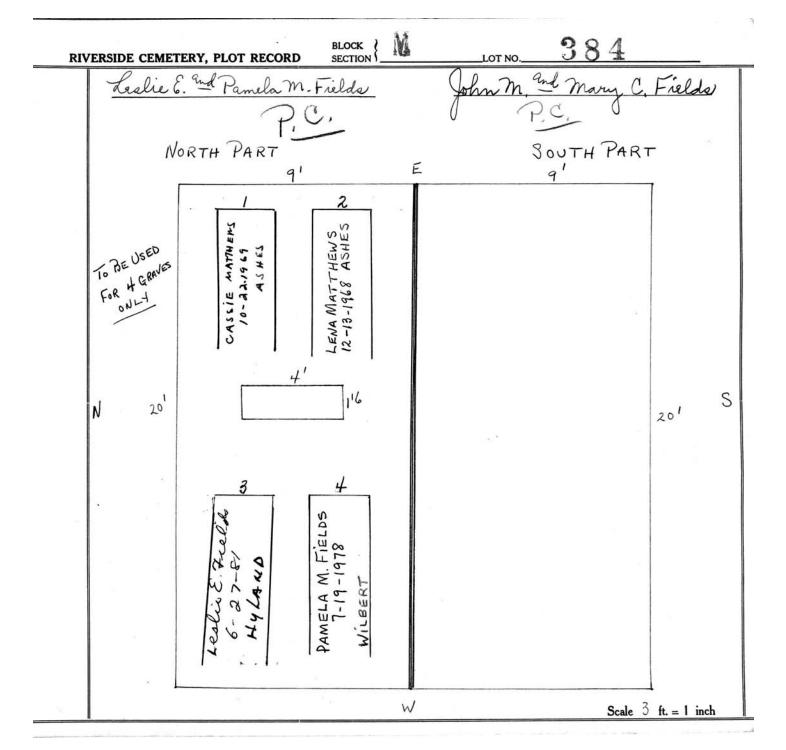

|
|       |                                                                                 |                    |
|       | RAHAN KINNET INNET PARMEN                                                       | *                  |
|       | ROLD J. 123-172 CANDITE ONENCE E. 83-19-18-18-18-18-18-18-18-18-18-18-18-18-18- | 1.4                |
|       | HAROLD HAROLD BY TO 25 CEMENT NUISERT NUISERT STORY                             |                    |
| 6     | 5 · W                                                                           |                    |
|       |                                                                                 |                    |
|       |                                                                                 | Scale ft. = 1 inch |





| RIVE | RSIDE CEMETERY, PL           | OT RECORD                     | BLOCK SECTION