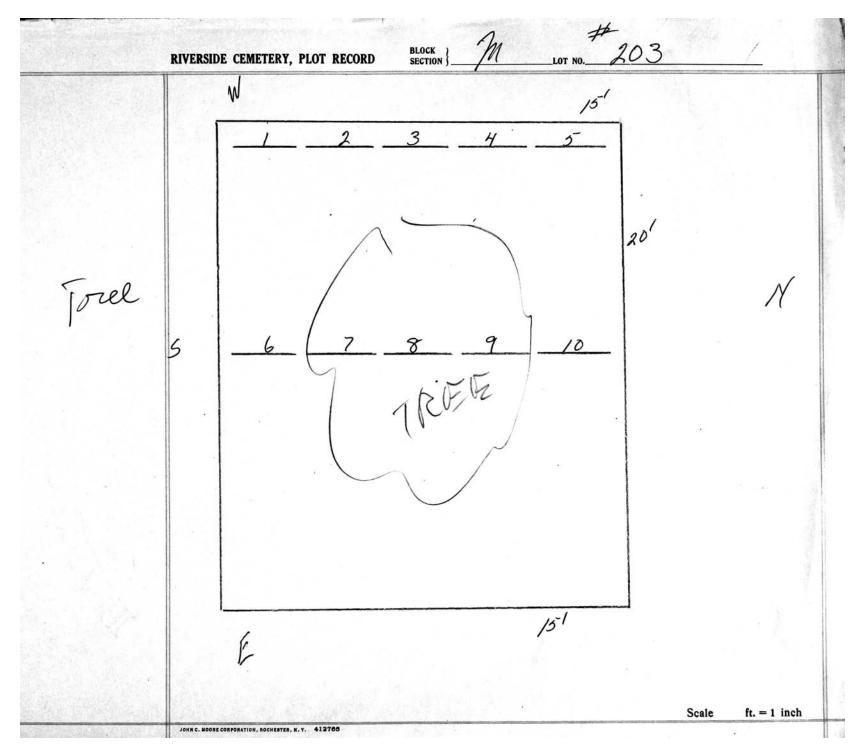

logical, chronological or alphabetical order.

Plot Records for Block Section M includes plot #, name of plot owners, and map of burials in the plot with the

names of those buried.

Digitally photographed or scanned from original documents by: