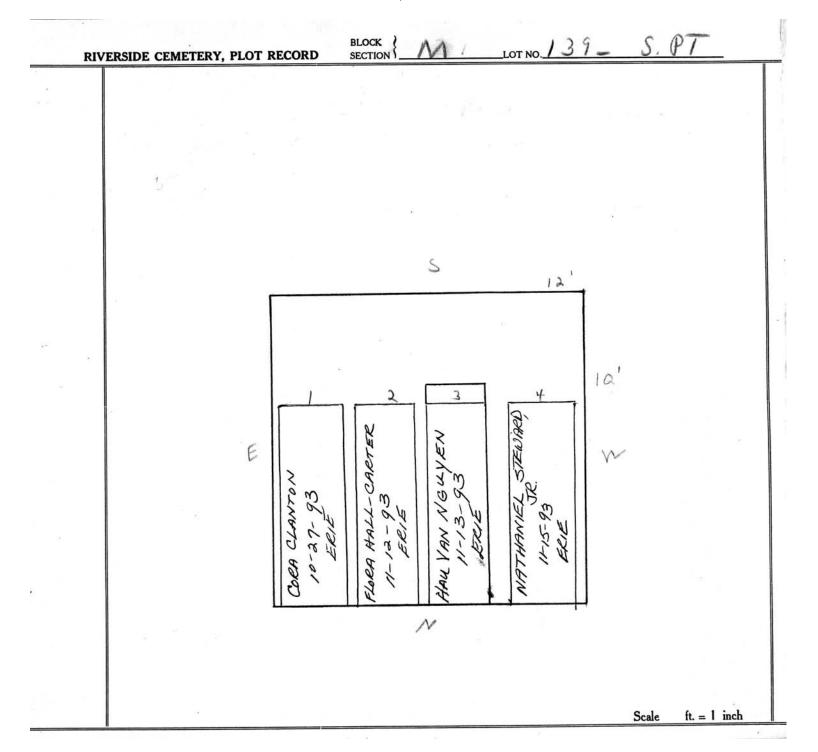

logical, chronological or alphabetical order.

Plot Records for Block Section M includes plot #, name of plot owners, and map of burials in the plot with the

names of those buried.

Digitally photographed or scanned from original documents by: