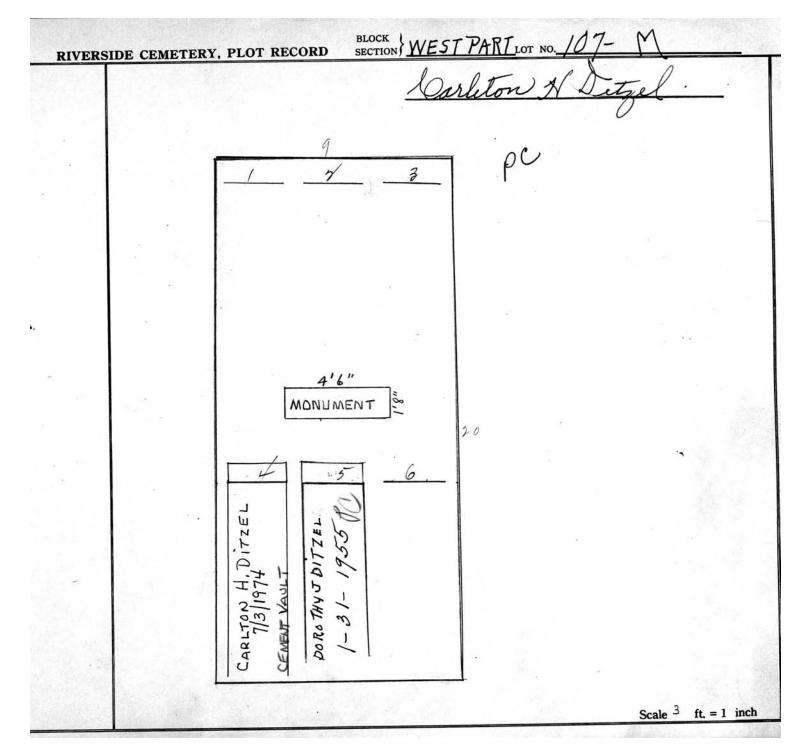

--|
|        | -                        | Elizabeth S. Wadsworth                                                                                            |    |
|        |                          | LEMUEL G. WADSWORTH 4-27-1951 T-10-1961 KENNETH A-ROCKWOOD WADSWORTH T-10-1961 MONAGEH VAULT                      |    |
|        |                          | MONDANENT 1.8. M                                                                                                  |    |
|        |                          | H. COMSCALM 2314 153  H. COMSCALM 2314 153  SELSIE C. WADSWORTH  ELSIE C. WADSWORTH  6-14-96  ERIE  ERIE  6-14-96 |    |
|        |                          | Scale ft, = 1 inc                                                                                                 | ch |





| RIVERSIDE CEME | TERY, PLOT RECORD BLOCK