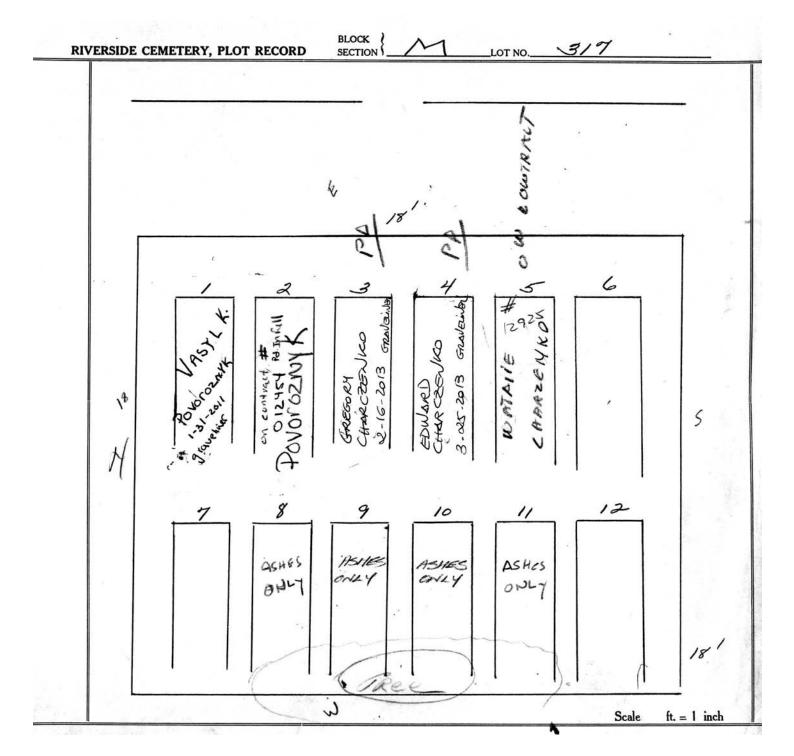

logical, chronological or alphabetical order.

Plot Records for Block Section M includes plot #, name of plot owners, and map of burials in the plot with the

names of those buried.

Digitally photographed or scanned from original documents by: