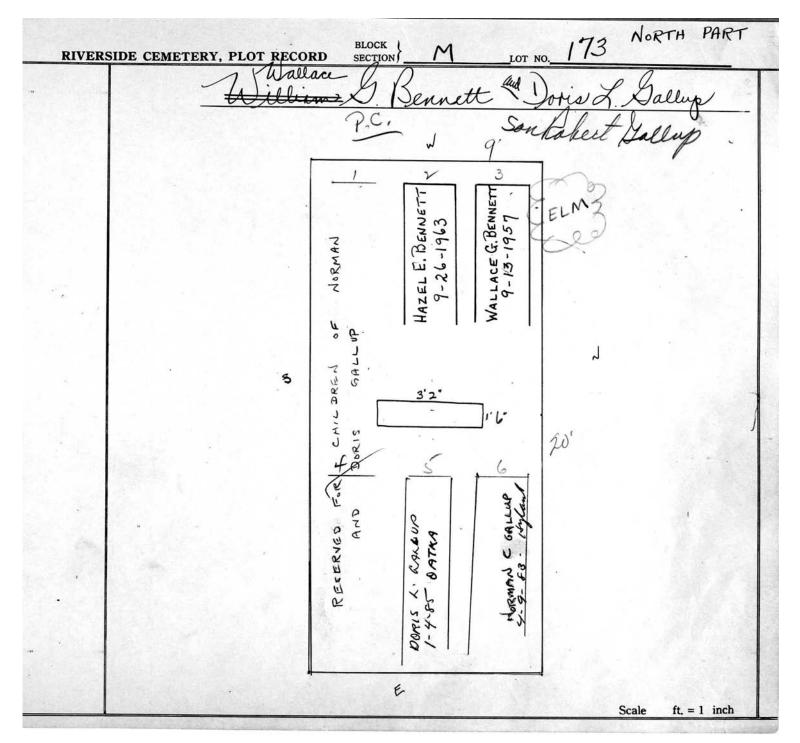

logical, chronological or alphabetical order.

Plot Records for Block Section M includes plot #, name of plot owners, and map of burials in the plot with the

names of those buried.

Digitally photographed or scanned from original documents by: