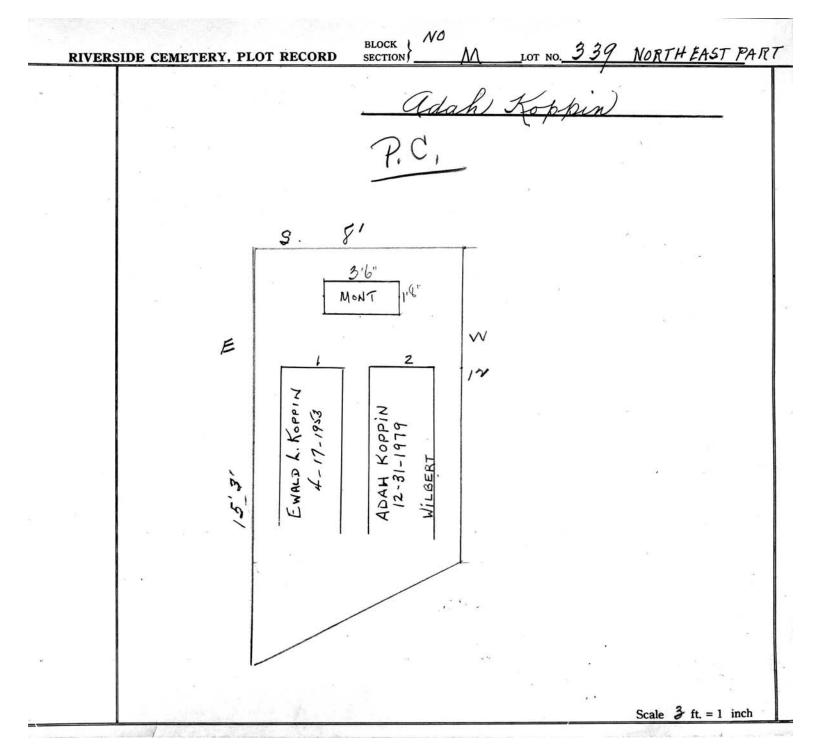

logical, chronological or alphabetical order.

Plot Records for Block Section M includes plot #, name of plot owners, and map of burials in the plot with the

names of those buried.

Digitally photographed or scanned from original documents by: