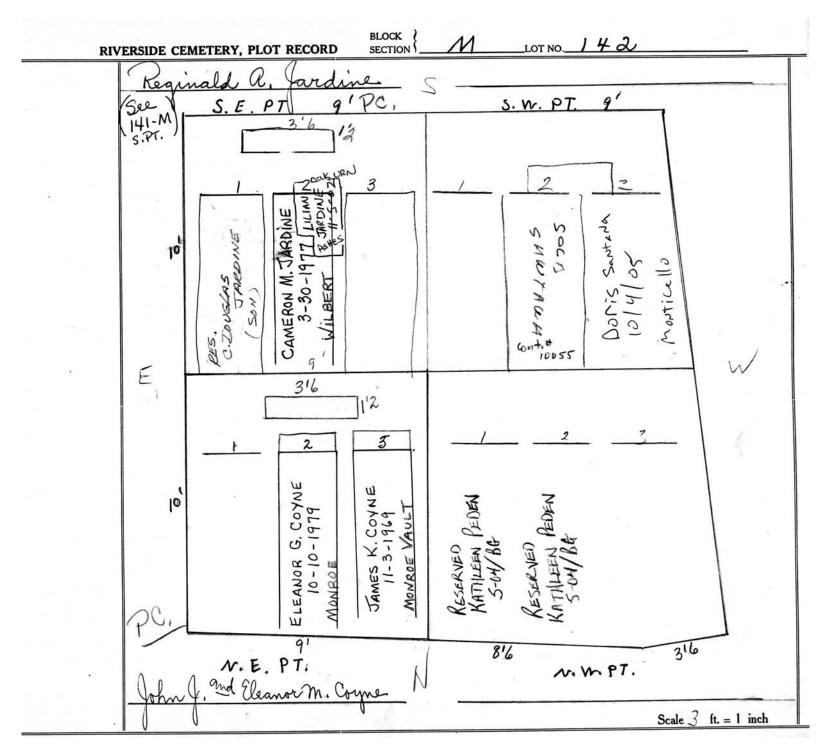

logical, chronological or alphabetical order.

Plot Records for Block Section M includes plot #, name of plot owners, and map of burials in the plot with the

names of those buried.

Digitally photographed or scanned from original documents by: