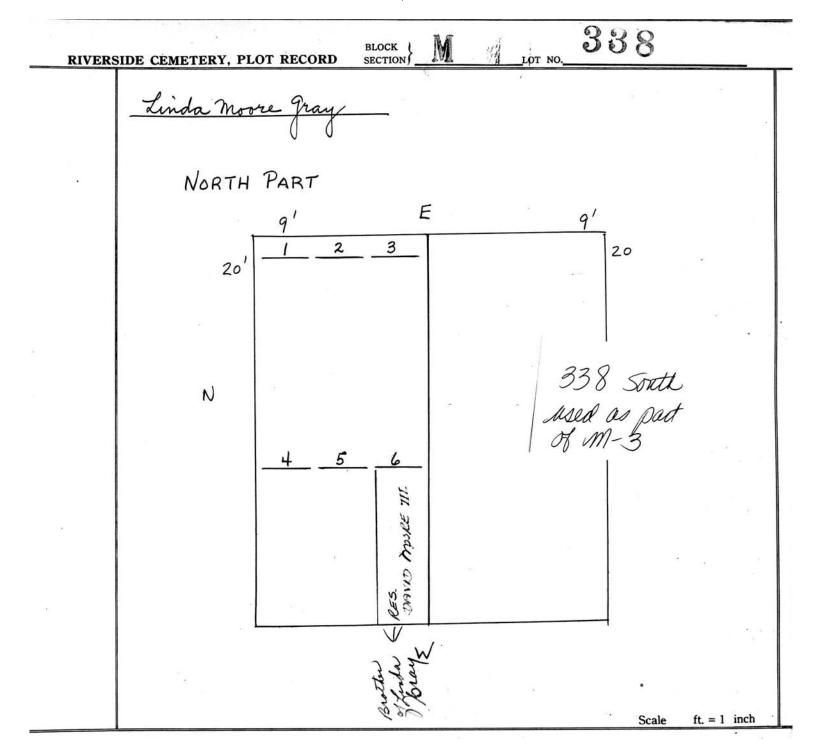

logical, chronological or alphabetical order.

Plot Records for Block Section M includes plot #, name of plot owners, and map of burials in the plot with the

names of those buried.

Digitally photographed or scanned from original documents by: