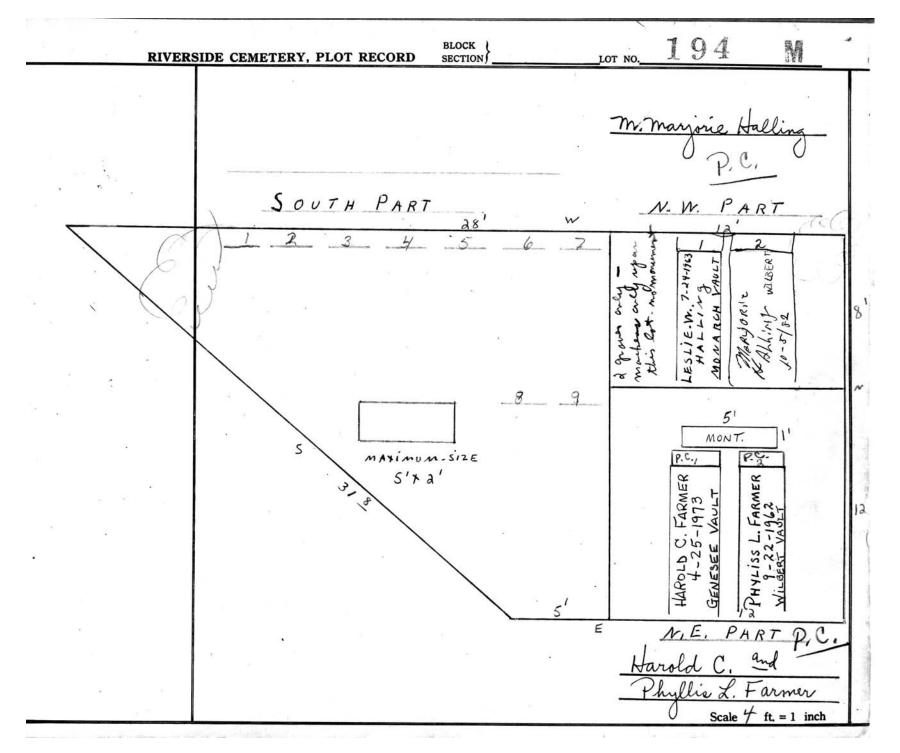

logical, chronological or alphabetical order.

Plot Records for Block Section M includes plot #, name of plot owners, and map of burials in the plot with the

names of those buried.

Digitally photographed or scanned from original documents by: