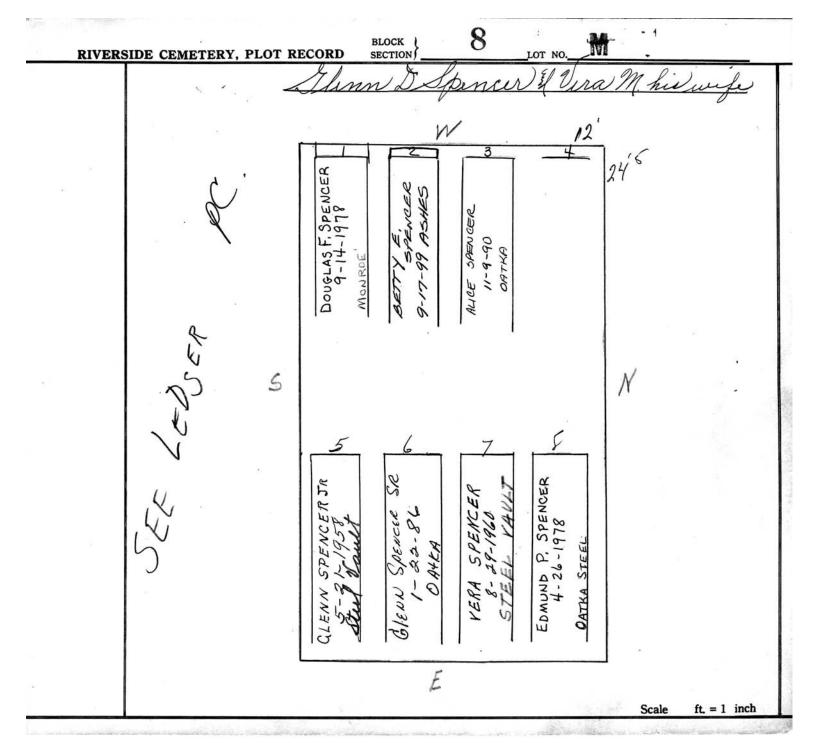

logical, chronological or alphabetical order.

Plot Records for Block Section M includes plot #, name of plot owners, and map of burials in the plot with the

names of those buried.

Digitally photographed or scanned from original documents by: