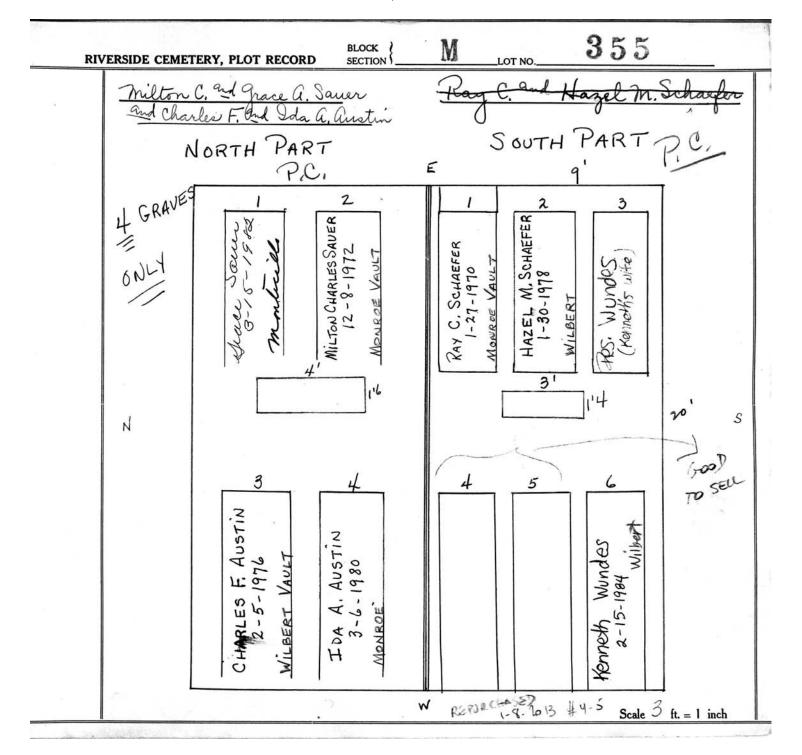

******************************* | SOUTH                               | PART                                    |              |
| ν   | 201          | FLORENCE WALLAVIST 4-19-1980 NILBERT                                                                                                       | 11-10-88 gm &                   | 51M GADSON<br>12-4-91<br>ROYAL          | DRVIL SPRAGUE 1-9-92 CHEST          | JOHN H. WILSON !                        | 20'          |
|     |              | RICHARD W. WESTON, S.R.  FRIE  TERRY FLOYD  THERY FLOYD  THERY FLOYD  THEREY FLOYD  THEREY FLOYD  THEREY FLOYD  THEREY FLOYD  THEREY FLOYD | 74W50N                          | CLARA THRE WALLACE I                    | PENSEE FRANCOIUS<br>1-31-92<br>ERIE | PERCIVAL J. STODDART 2-3-92 CONTINENTAL | ft. = 1 inch |



| RIVER | SIDE CEMETERY, PLOT RECORD            | BLOCK SECTION                                 | M                                                  | LOT NO                       | So. P                                          | T. 357 ⊁                                                         |
|-------|---------------------------------------|-----------------------------------------------|----------------------------------------------------|------------------------------|------------------------------------------------|------------------------------------------------------------------|
|       | 0                                     | imes                                          | 66                                                 | rbett                        | 4