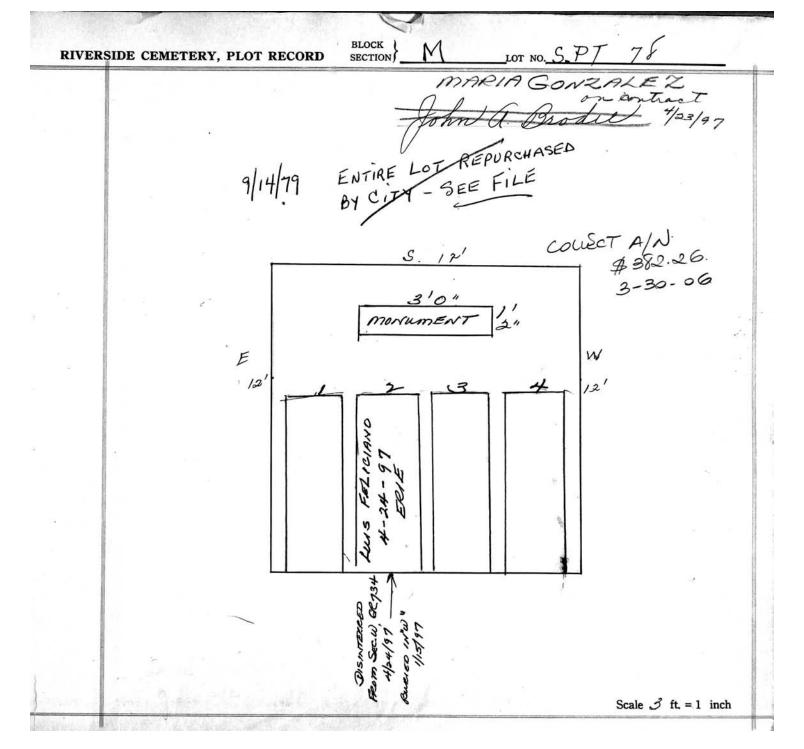

| RIVERS | SIDE CEME                | Tred 6                                                        | RECORD  On Ph                            | BLOCK SECTION !                          | M. Fran                                      | LOT NO | Loodin | n)      | -  |
|--------|--------------------------|---------------------------------------------------------------|------------------------------------------|------------------------------------------|----------------------------------------------|--------|--------|---------|----|
| я      | Squer                    |                                                               |                                          | ,                                        | C,                                           |        |        |         |    |
|        | . wowell of # 3+7 to 1-5 | ELIZAGETH G. COOPFIN<br>15-15-1864<br>Removed from #3-5-20-19 | FRED C. GOODWIN, JR.<br>10-24-1967 ASHES | S. Selfet                                | 4                                            |        |        | -       | ** |
|        | sufile for               | MARION J. GOODWIN<br>4-8-1953<br>Removed from #7-5-20-69 W    | FRED C. GOODWIN<br>4-8-1953<br>ASHES     | PHLIP C. JOSPUM A<br>10-22-77<br>GENESEE | FLLEN LAWER TODD GOODWIN 8-27-98 PRONTICELLO | *      |        |         |    |
|        |                          |                                                               |                                          | E                                        |                                              |        | Scale  | ft. = 1 | Ŋ. |