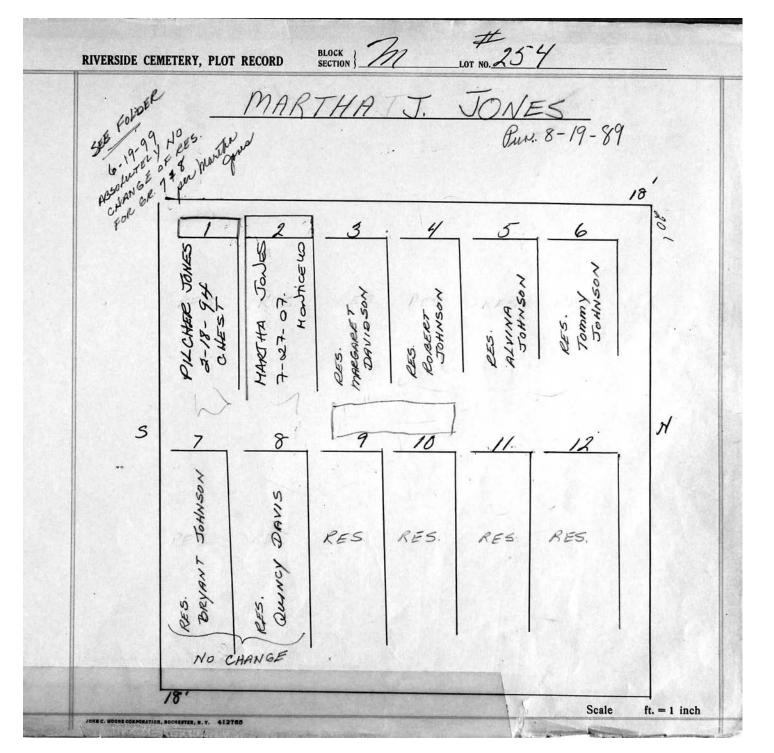

logical, chronological or alphabetical order.

Plot Records for Block Section M includes plot #, name of plot owners, and map of burials in the plot with the

names of those buried.

Digitally photographed or scanned from original documents by: