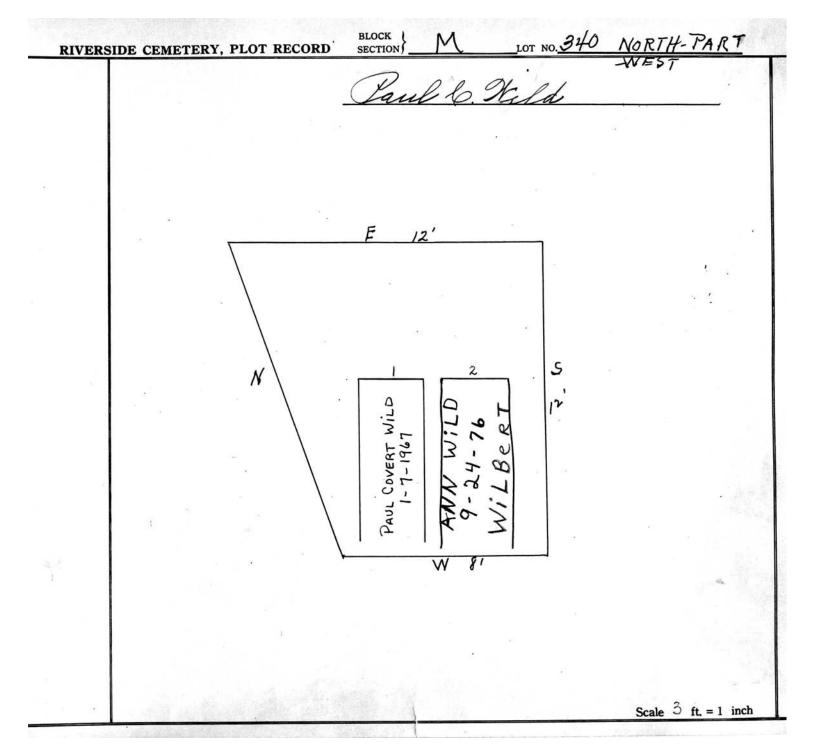

| RIVERSIDE CEMETERY, PLOT RECORD BLOCK SECTION | LOT NO.                                                                             |
|-----------------------------------------------|-------------------------------------------------------------------------------------|
|                                               |                                                                                     |
|                                               |                                                                                     |
|                                               |                                                                                     |
|                                               |                                                                                     |
|                                               |                                                                                     |
| Perry R. Smith Jr. and Norma                  | L. ERNEST FECHNER AND HIS WIFE EMMA R.                                              |
| 0                                             | P.C.                                                                                |
| NORTH - EAST PART                             | NORTH - WEST PART                                                                   |
| 9'                                            | 6'9                                                                                 |
|                                               | mat may sing                                                                        |
|                                               |                                                                                     |
|                                               |                                                                                     |
| n'                                            | ERNEST G, FECHNER 1-19-1980 MONROE MONROE Was Comma Jechne Man 26-1986  Man 26-1986 |
|                                               | 1 - 1 - 1 - 1 - 1 - 1 - 1 - 1 - 1 - 1 -                                             |
|                                               | MONROE<br>MONROE<br>MAUSCOMM                                                        |
|                                               | 1 a d d f                                                                           |
| 9'                                            | u'                                                                                  |
|                                               |                                                                                     |
|                                               |                                                                                     |
|                                               |                                                                                     |