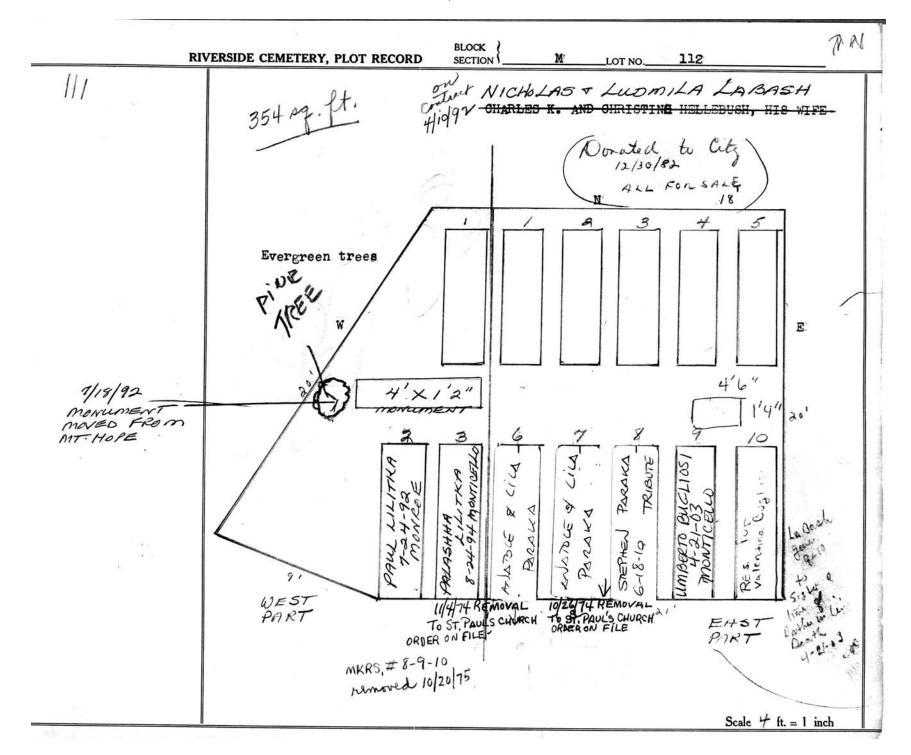

# 36 BLOCK SECTION RIVERSIDE CEMETERY, PLOT RECORD Λ. IN SAIS H Scale ft. = JOHN C. MOORE CORPORATION, ROCHESTER, H. Y. 412765

|      | LAB              | AS H | _                                                | KUSCI    | HTSCH 16'3       |     |
|------|------------------|------|--------------------------------------------------|----------|------------------|-----|
| 5.st | Lond. # 100 lolo | Z    | SOUD<br>SOUD<br>SOUD<br>SOUD<br>ER YNA<br>KUSCCH | 0 \$1049 | 3<br>20005<br>10 | 050 |
|      | ^                | ^    | KUSCCH                                           | TSCH     | <u>^</u>         |     |