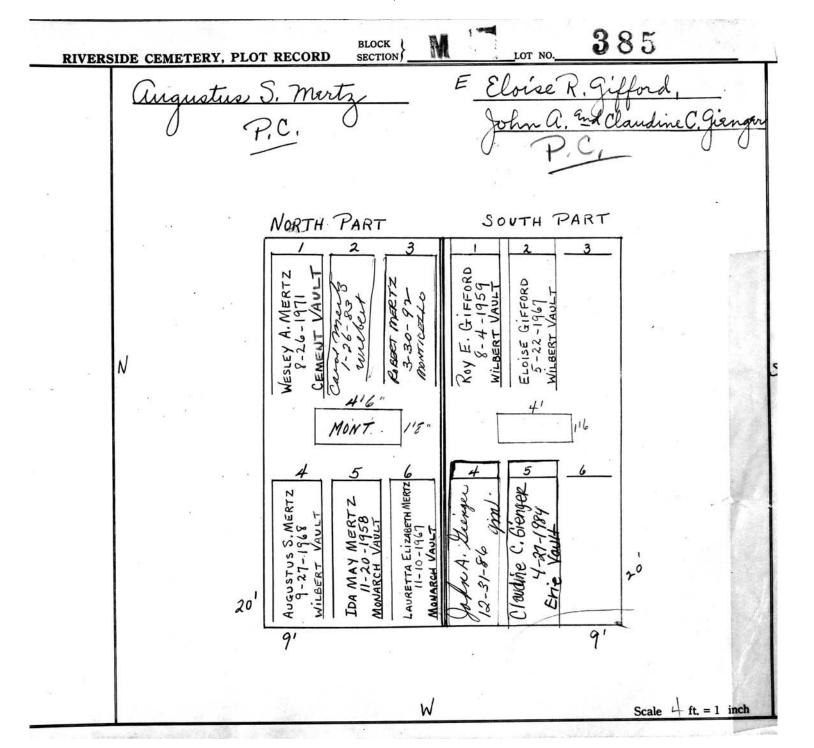

|
|       |                                                                                 |                    |
|       | RAHAN KINNET INNET PARMEN                                                       | *                  |
|       | ROLD J. 123-172 CANDITE ONENCE E. 83-19-18-18-18-18-18-18-18-18-18-18-18-18-18- | 1.4                |
|       | HAROLD HAROLD BY TO 25 CEMENT NUISERT NUISERT STORY                             |                    |
| 6     | 5 · W                                                                           |                    |
|       |                                                                                 |                    |
|       |                                                                                 | Scale ft. = 1 inch |





| RIVE | RSIDE CEMETERY, PL           | OT RECORD                     | BLOCK SECTION