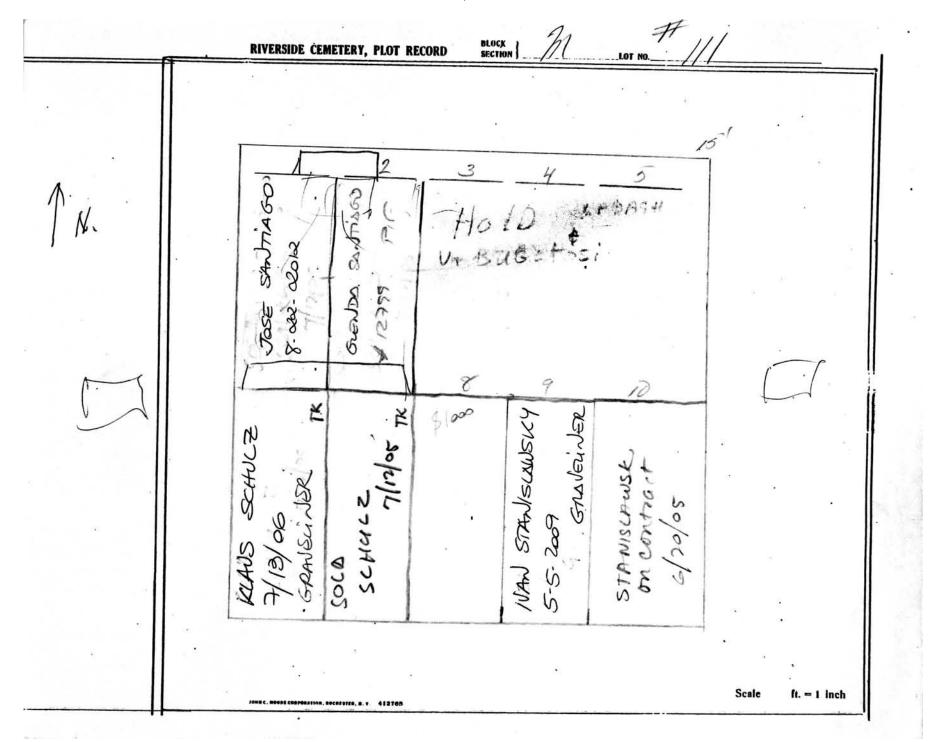

| K. 12 | chtol | d |
|---------|-----------------------------------------------------|-----------------------------------|--------------------------------------------------|-------|-------|---|
|         | SUSAN D. BECHTOLD<br>1-4-1949<br>CHILD- 2MG. 16DAYS | CATHARINE H. BECHTOLD & 6-25-1964 | KARL K. BECHTOLD W<br>6-16-1970<br>GENESEE VAULT | 15    | 07    |   |
| W.      | ES B. BECHTOLOGY.                                   |                                   | 'G<br>                                           | 8     | E     |   |
|         | CHARL                                               | KATE 9-                           |                                                  |       |       |   |



© 2013 Riverside Cemetery. Published with permission.







|                        | ERY, PLOT RECORD                                       | long (1) | Mo and I                 | Sester          | 26                                         | 2          |           |   |
|------------------------|--------------------------------------------------------|----------|--------------------------|-----------------|--------------------------------------------|------------|-----------|---|
|                        |                                                        | Rober    | Moand I<br>T'Mo.         | Ree             | d                                          | uru        |           |   |
|                        | ρÇ.                                                    |          |                          |                 |