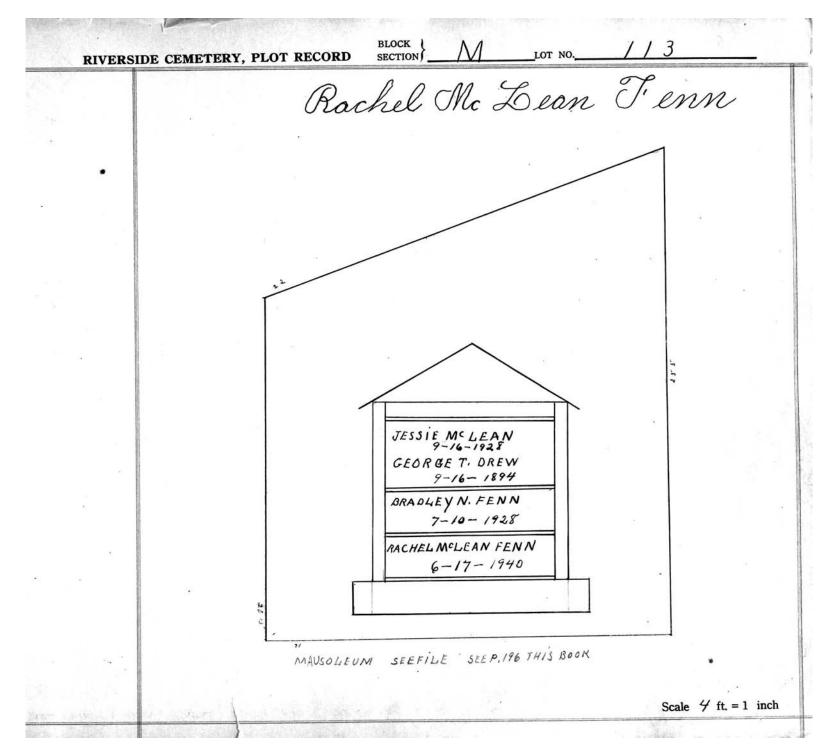

© 2013 Riverside Cemetery. Published with permission.

| 96.25 |                        | 0 0     | 0     | 0 0    | P    |
|-------|------------------------|---------|-------|--------|------|
|       | 1 1 1                  | Rache   | l. Mc | Olan O | enn. |
|       |                        |         |       | *      |      |
|       |                        |         |       |        | ¥.   |
|       |                        | *       |       |        |      |
|       |                        |         |       |        |      |
| . [   |                        |         |       | *:     |      |
|       |                        |         |       |        | 70   |
|       |                        |         |       |        |      |
|       |                        |         |       |        |      |
|       | $\mathcal{O}_{\alpha}$ | el form | //3   |        |      |
|       |                        | 1       |       |        |      |
|       | 8                      |         |       |        |      |
|       |                        |         |       |        |      |
|       | W                      |         |       |        |      |
|       |                        |         |       |        |      |
|       |                        |         |       |        |      |
| . 1   |                        |         |       |        |      |
|       |                        |         |       |        |      |
|       |                        | 80      |       |        |      |
|       |                        |         |       |        | 14.5 |
|       |                        |         |       |        |      |
|       | ,                      |         |       |        |      |