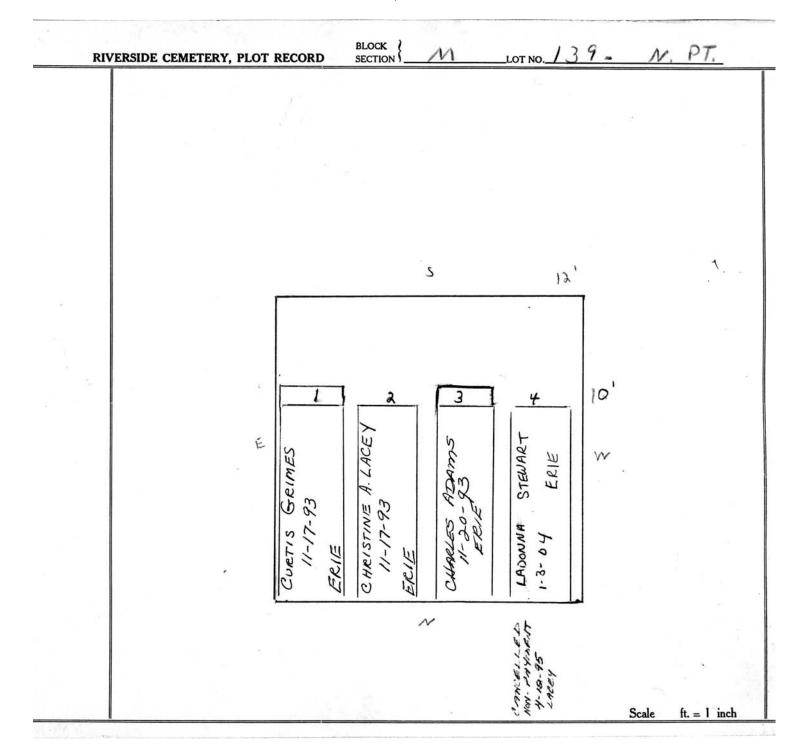

logical, chronological or alphabetical order.

Plot Records for Block Section M includes plot #, name of plot owners, and map of burials in the plot with the

names of those buried.

Digitally photographed or scanned from original documents by: