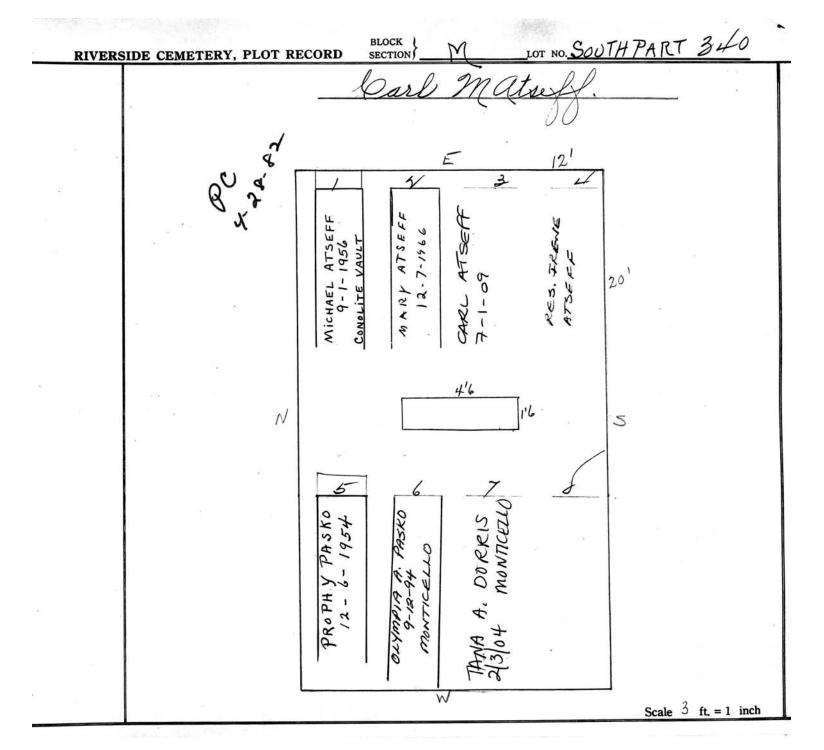

br>ANNA MARIA CADY<br>5-17-1979 ASHES<br>FRANK CADY<br>FRANK CADY |                      |
|     | STANK                                            | PRANNA<br>17-17-18                                                                        |                      |
|     |                                                  |                                                                                           |                      |
|     |                                                  |                                                                                           |                      |
|     | in the second second                             |                                                                                           | Scale & ft. = 1 inch |















| James Allan and I sabelle his z