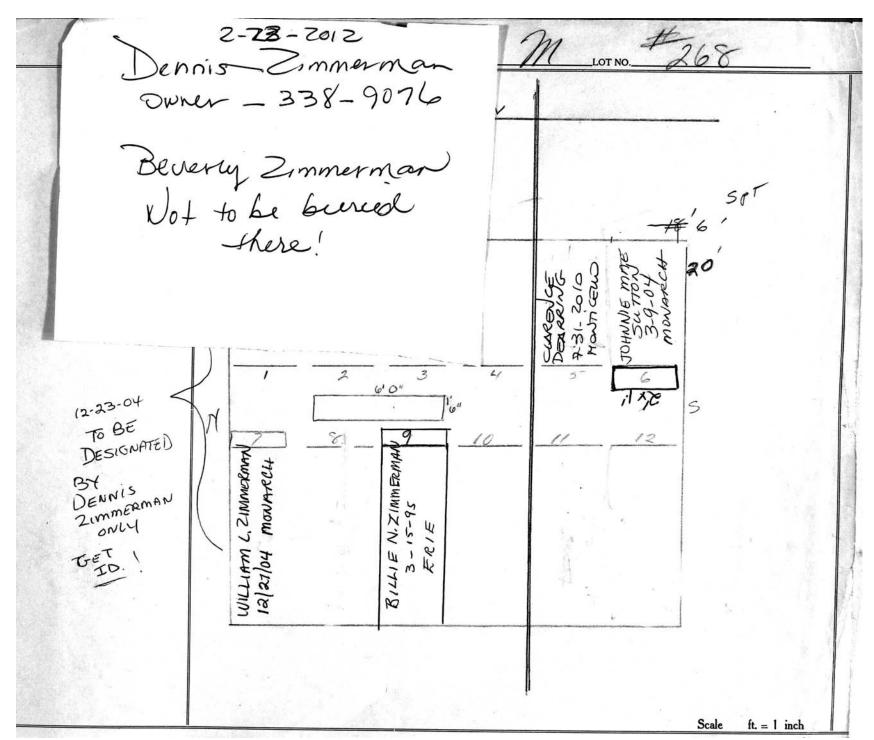

| inch |





| RIVER | RSIDE CEMETERY,                         | PLOT RECORD      | BLOCK SECTION 2                                    | 71 LOT N                                                | o <b>^</b> | 1     |              |
|-------|-----------------------------------------|------------------|----------------------------------------------------|---------------------------------------------------------|------------|-------|--------------|
| 4     | ,                                       | 1                | lenwood &                                          | Ide El Ed                                               |            |       | ,            |
| 154   |                                         |                  | Juday                                              | M, his