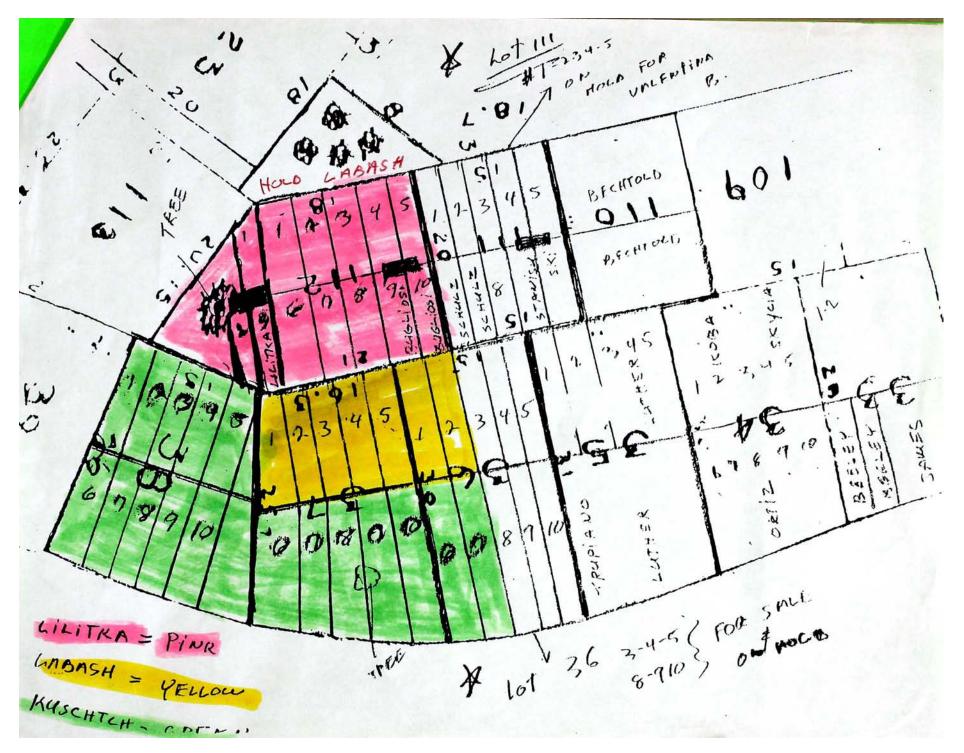

told a                            | 1 Karl                                           | K. 12 | chtol | d |
|---------|-----------------------------------------------------|-----------------------------------|--------------------------------------------------|-------|-------|---|
|         | SUSAN D. BECHTOLD<br>1-4-1949<br>CHILD- 2MG. 16DAYS | CATHARINE H. BECHTOLD & 6-25-1964 | KARL K. BECHTOLD W<br>6-16-1970<br>GENESEE VAULT | 15    | 07    |   |
| W.      | ES B. BECHTOLOGY.                                   |                                   | 'G<br>                                           | 8     | E     |   |
|         | CHARL                                               | KATE 9-                           |                                                  |       |       |   |



© 2013 Riverside Cemetery. Published with permission.







|                        | ERY, PLOT RECORD                                       | long (1) | Mo and I                 | Sester          | 26                                         | 2          |           |   |
|------------------------|--------------------------------------------------------|----------|--------------------------|-----------------|--------------------------------------------|------------|-----------|---|
|                        |                                                        | Rober    | Moand I<br>T'Mo.         | Ree             | d                                          | uru        |           |   |
|                        | ρÇ.                                                    |          |