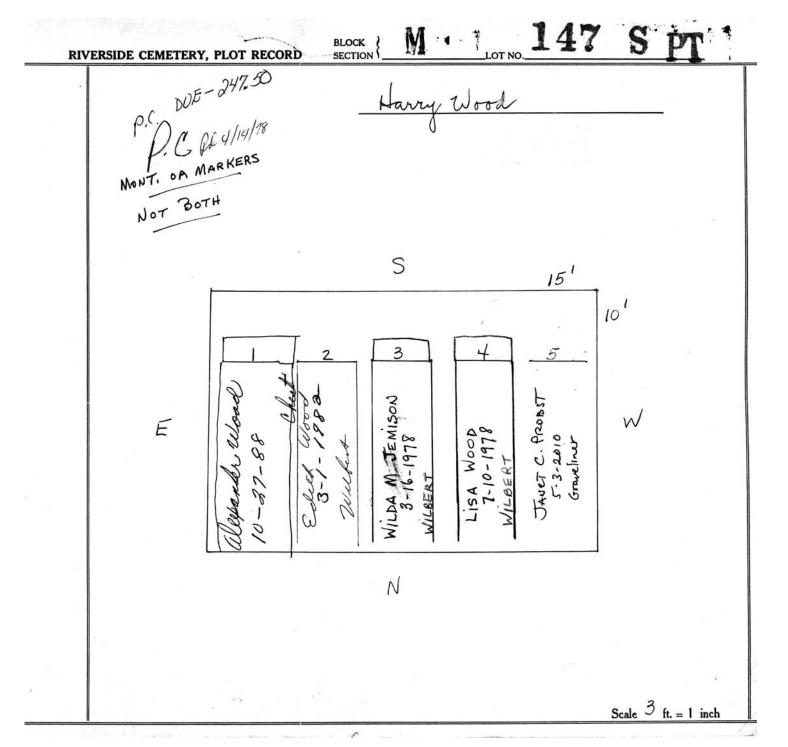

logical, chronological or alphabetical order.

Plot Records for Block Section M includes plot #, name of plot owners, and map of burials in the plot with the

names of those buried.

Digitally photographed or scanned from original documents by: