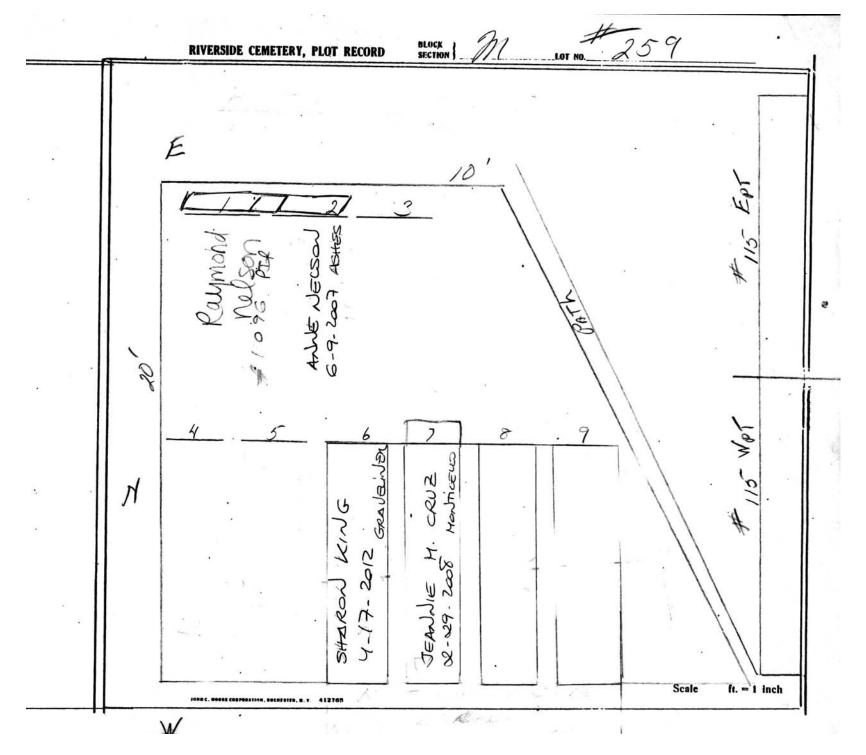

logical, chronological or alphabetical order.

Plot Records for Block Section M includes plot #, name of plot owners, and map of burials in the plot with the

names of those buried.

Digitally photographed or scanned from original documents by: