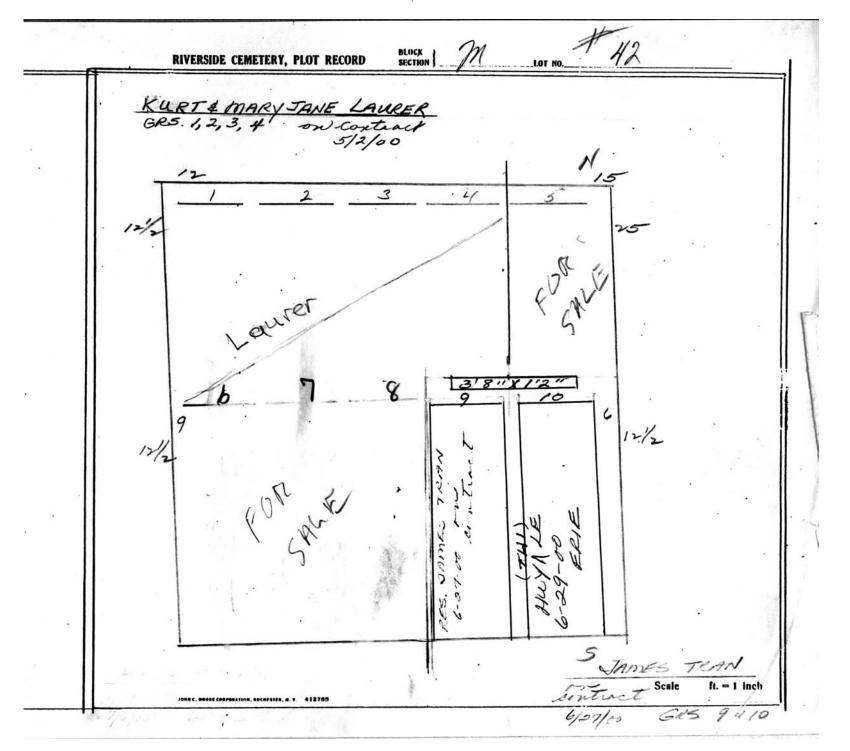

logical, chronological or alphabetical order.

Plot Records for Block Section M includes plot #, name of plot owners, and map of burials in the plot with the

names of those buried.

Digitally photographed or scanned from original documents by: