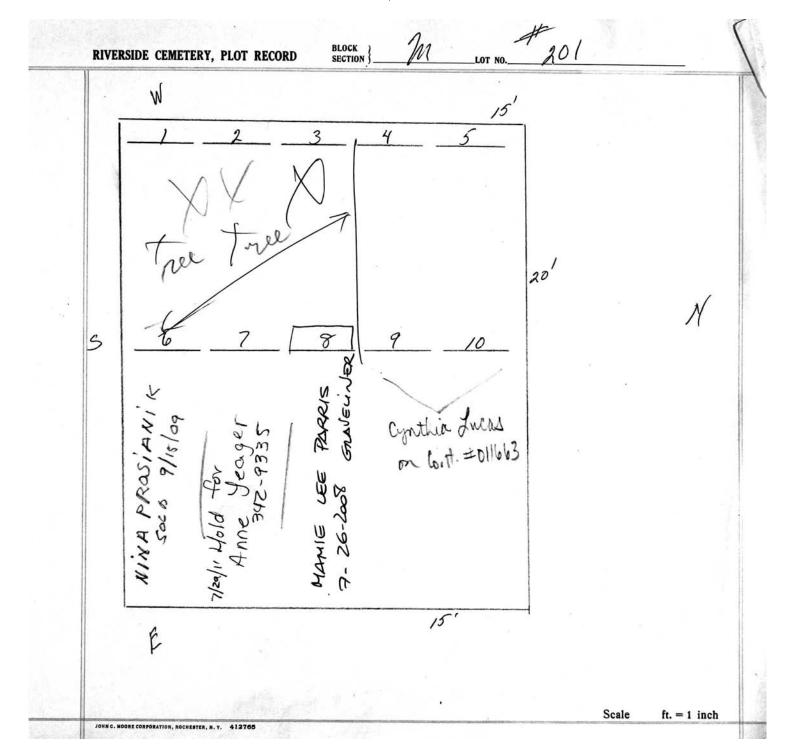

logical, chronological or alphabetical order.

Plot Records for Block Section M includes plot #, name of plot owners, and map of burials in the plot with the

names of those buried.

Digitally photographed or scanned from original documents by: