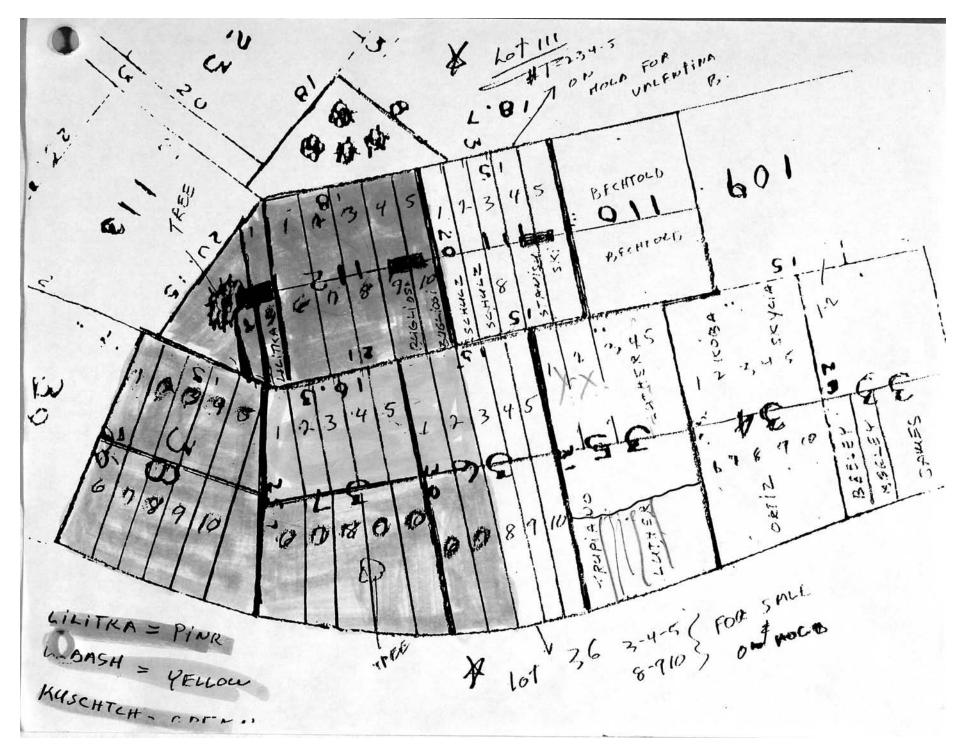

ER PIF " |  |
| and the second    | 1 8 E                                                                                             |      | 7 0                             |  |

# 36 BLOCK SECTION RIVERSIDE CEMETERY, PLOT RECORD Λ. IN SAIS H Scale ft. = JOHN C. MOORE CORPORATION, ROCHESTER, H. Y. 412765

|      | LAB              | AS H | _                                                | KUSCI    | HTSCH 16'3       |     |
|------|------------------|------|--------------------------------------------------|----------|------------------|-----|
| 5.st | Lond. # 100 lolo | Z    | SOUD<br>SOUD<br>SOUD<br>SOUD<br>ER YNA<br>KUSCCH | 0 \$1049 | 3<br>20005<br>10 | 050 |
|      | ^                | ^    | KUSCCH                                           | TSCH     | <u>^</u>         |     |





© 2013 Riverside Cemetery. Published with permission.

| 96.25 |                        | 0 0     | 0     | 0 0    | P    |
|-------|------------------------|---------|-------|--------|------|
|       | 1 1 1                  | Rache   | l. Mc | Olan O | enn. |
|       |                        |         |       | *      |      |
|       |                        |         |       |        | ¥.   |
|       |                        | *       |       |        |      |
|       |                        |         |       |        |      |
| . [   |                        |         |       | *:     |      |
|       |                        |         |       |        | 70   |
|       |                        |         |       |        |      |
|       |                        |         |       |