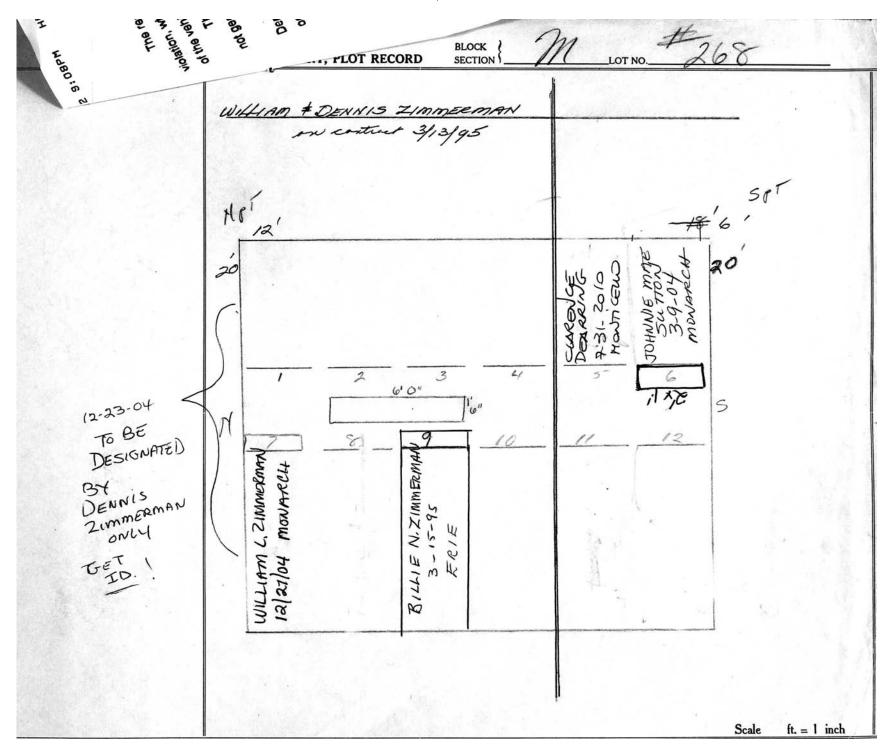

| inch |





| RIVER | RSIDE CEMETERY,                         | PLOT RECORD      | BLOCK SECTION 2                                    | 71 LOT N                                                | o <b>^</b> | 1     |              |
|-------|-----------------------------------------|------------------|----------------------------------------------------|---------------------------------------------------------|------------|-------|--------------|
| 4     | ,                                       | 1                | lenwood &                                          | Ide El Ed                                               |            |       | ,            |
| 154   |                                         |                  | Juday                                              | M, his