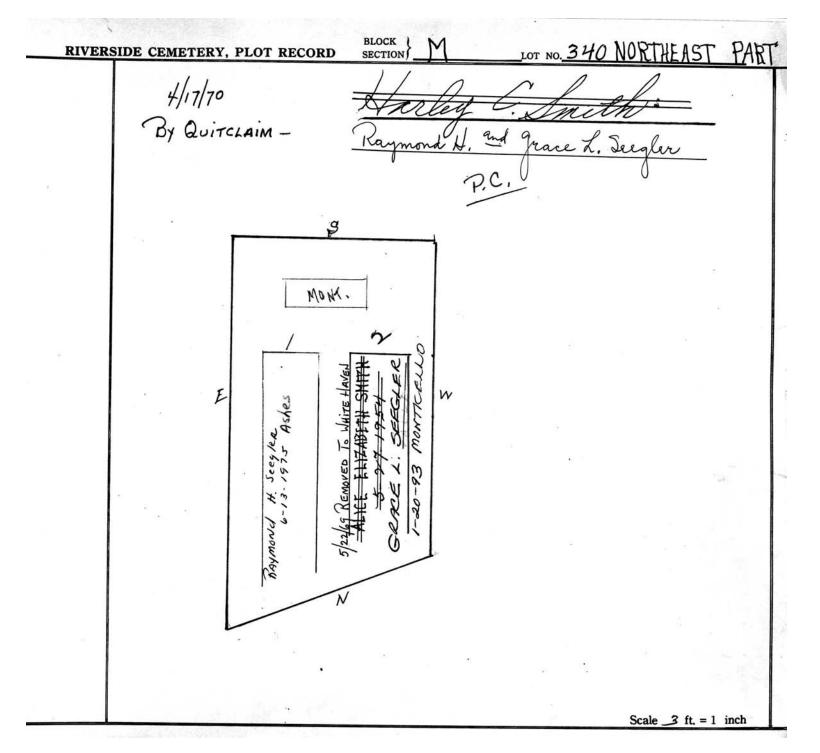

| RIVERSIDE CEMETERY, PLOT RECORD BLOCK SECTION | LOT NO.                                                                             |
|-----------------------------------------------|-------------------------------------------------------------------------------------|
|                                               |                                                                                     |
|                                               |                                                                                     |
|                                               |                                                                                     |
|                                               |                                                                                     |
|                                               |                                                                                     |
| Perry R. Smith Jr. and Norma                  | L. ERNEST FECHNER AND HIS WIFE EMMA R.                                              |
| 0                                             | P.C.                                                                                |
| NORTH - EAST PART                             | NORTH - WEST PART                                                                   |
| 9'                                            | 6'9                                                                                 |
|                                               | mat may sing                                                                        |
|                                               |                                                                                     |
|                                               |                                                                                     |
| n'                                            | ERNEST G, FECHNER 1-19-1980 MONROE MONROE Was Comma Jechne Man 26-1986  Man 26-1986 |
|                                               | 1 - 1 - 1 - 1 - 1 - 1 - 1 - 1 - 1 - 1 -                                             |
|                                               | MONROE<br>MONROE<br>MAUSCOMM                                                        |
|                                               | 1 a d d f                                                                           |
| 9'                                            | u'                                                                                  |
|                                               |                                                                                     |
|                                               |                                                                                     |
|                                               |                                                                                     |