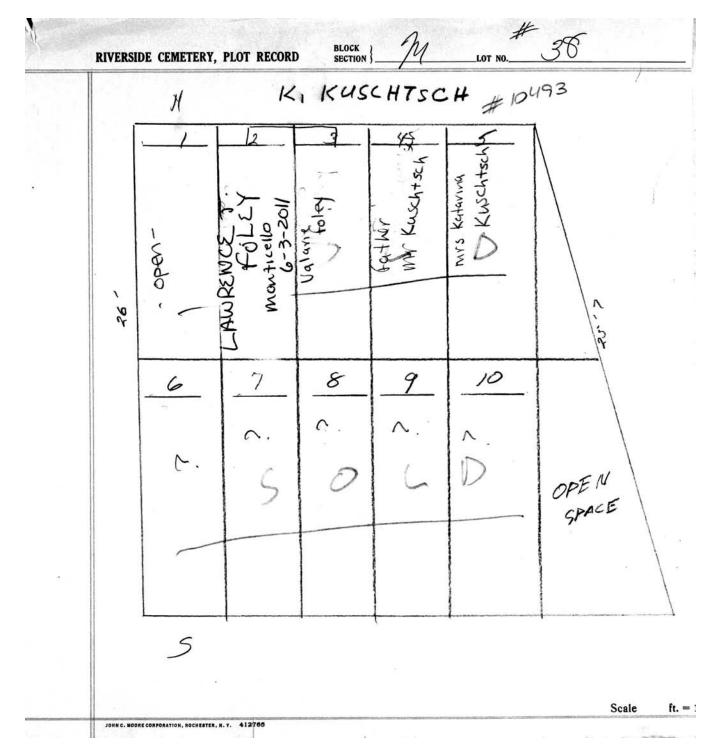

# 36 BLOCK SECTION RIVERSIDE CEMETERY, PLOT RECORD Λ. IN SAIS H Scale ft. = JOHN C. MOORE CORPORATION, ROCHESTER, H. Y. 412765

|      | LAB              | AS H | _                                                | KUSCI    | HTSCH 16'3       |     |
|------|------------------|------|--------------------------------------------------|----------|------------------|-----|
| 5.st | Lond. # 100 lolo | Z    | SOUD<br>SOUD<br>SOUD<br>SOUD<br>ER YNA<br>KUSCCH | 0 \$1049 | 3<br>20005<br>10 | 050 |
|      | ^                | ^    | KUSCCH                                           | TSCH     | <u>^</u>         |     |