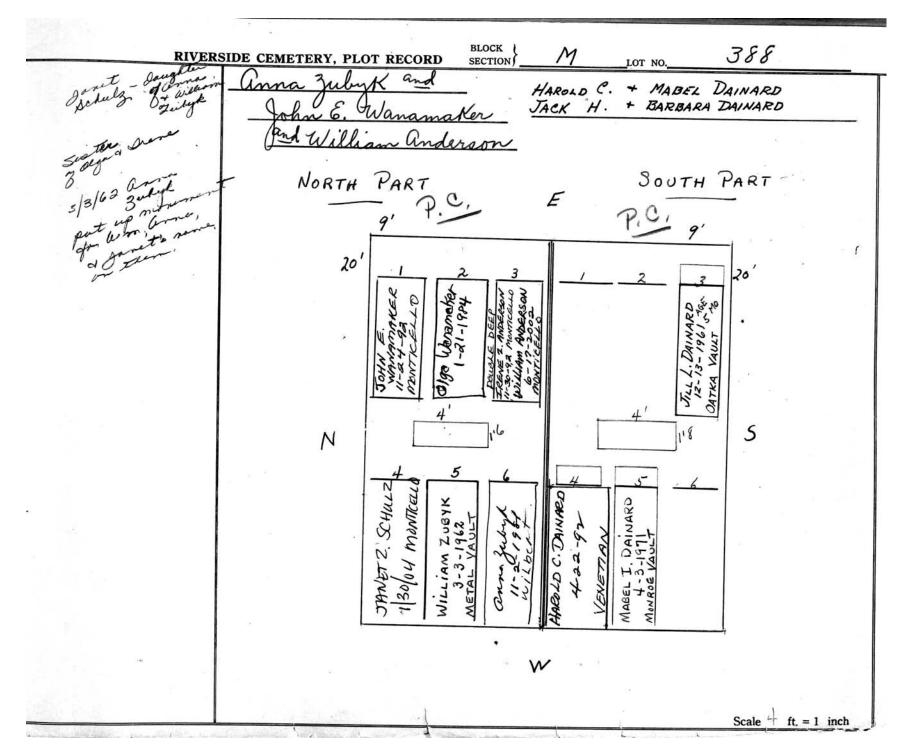

| E SOUTH PART                                                                                                        | (FOR INTERMED             |
|         | 20'<br>N          | LES. KOBERT B. TOUTON TO LINOW TO CAROL ANN COLTON D. B. CAROL ANN COLTON D. B. CAROL ANN COLTON D. B. | FRANK H. HAHNEL  8-31-1961  W. MARGARET H. HAHNEL  10-31-1961  MONDARCH VANLT  Fichard Hahnel  2-22-2010  2-22-2010 | 20'                       |
|         |                   |                                                                                                        |                                                                                                                     | Scale # ft, = 1 inch      |



| RIVER     | SIDE CEMETERY, PLOT RECORD BLOCK SECTION LOT NO