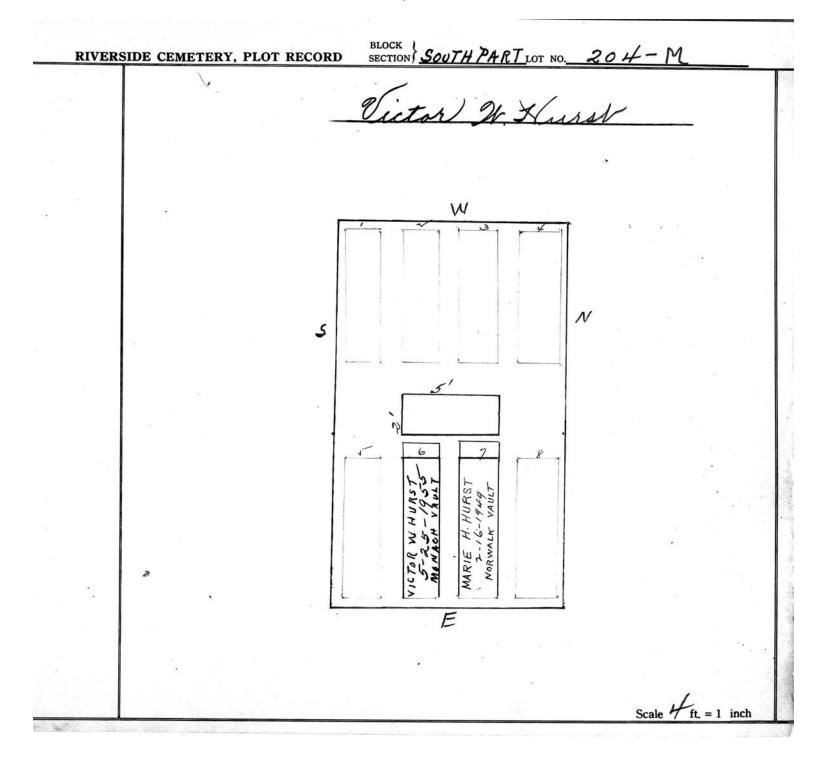

| Scale A ft. = 1 inch                  |



© 2013 Riverside Cemetery. Published with permission.



© 2013 Riverside Cemetery. Published with permission.



 $\hbox{@\,}2013$  Riverside Cemetery. Published with permission.





© 2013 Riverside Cemetery. Published with permission.



© 2013 Riverside Cemetery. Published with permission.



| RIVERSIDE CEM | E. PLOT RECOR                                                          |                                                                          | Elizabeth                  | 205<br>Chùroife En | glert.       |
|---------------|------------------------------------------------------------------------|--------------------------------------------------------------------------|----------------------------|--------------------|--------------|
|               |                                                                        | 861                                                                      |                            |                    |              |
|               | 34'                                                                    | . W