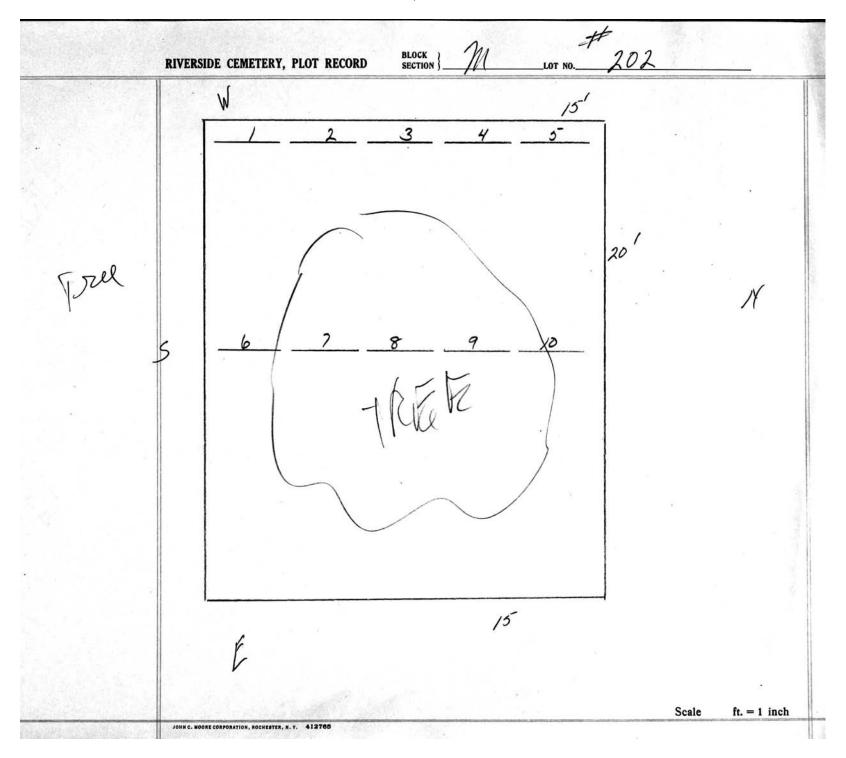

logical, chronological or alphabetical order.

Plot Records for Block Section M includes plot #, name of plot owners, and map of burials in the plot with the

names of those buried.

Digitally photographed or scanned from original documents by: