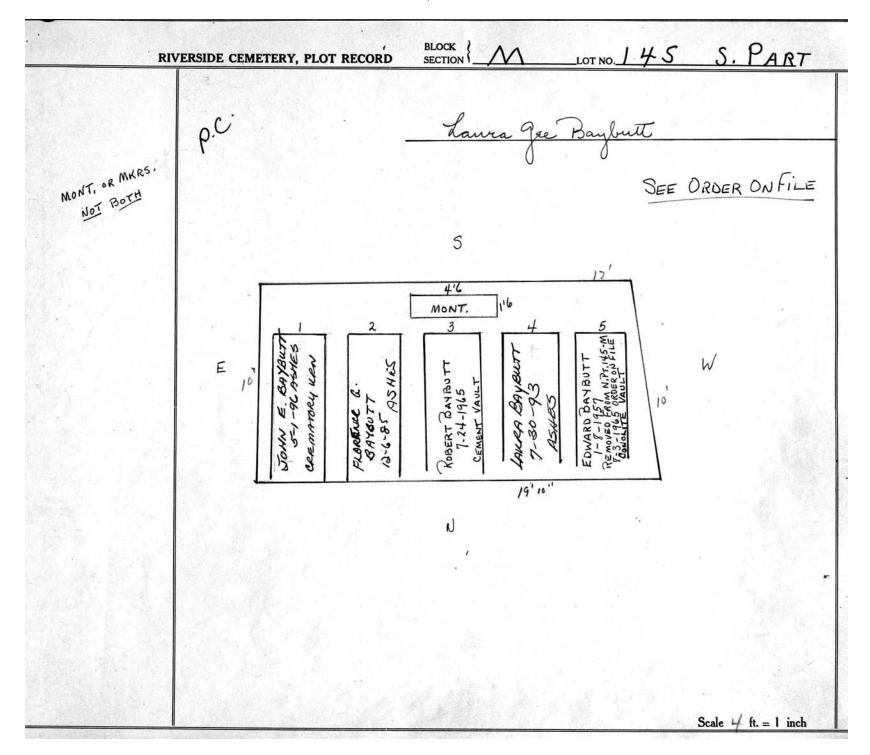

logical, chronological or alphabetical order.

Plot Records for Block Section M includes plot #, name of plot owners, and map of burials in the plot with the

names of those buried.

Digitally photographed or scanned from original documents by: