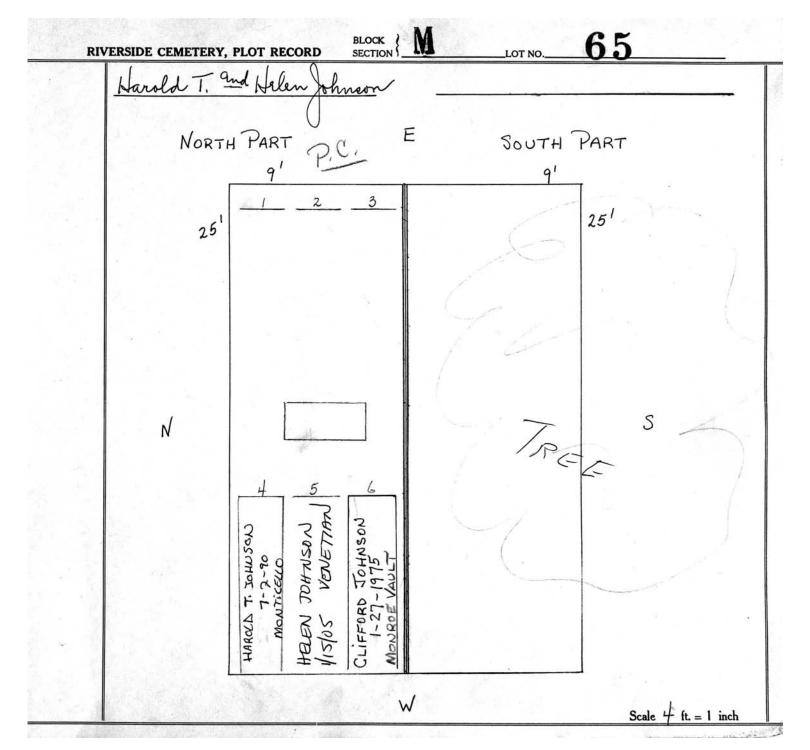

logical, chronological or alphabetical order.

Plot Records for Block Section M includes plot #, name of plot owners, and map of burials in the plot with the

names of those buried.

Digitally photographed or scanned from original documents by: