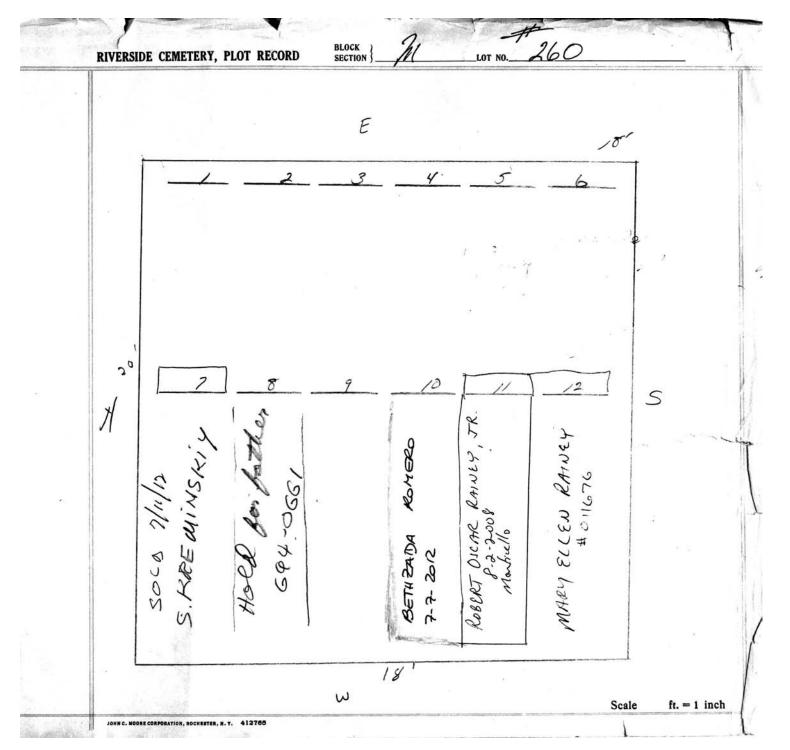

logical, chronological or alphabetical order.

Plot Records for Block Section M includes plot #, name of plot owners, and map of burials in the plot with the

names of those buried.

Digitally photographed or scanned from original documents by: