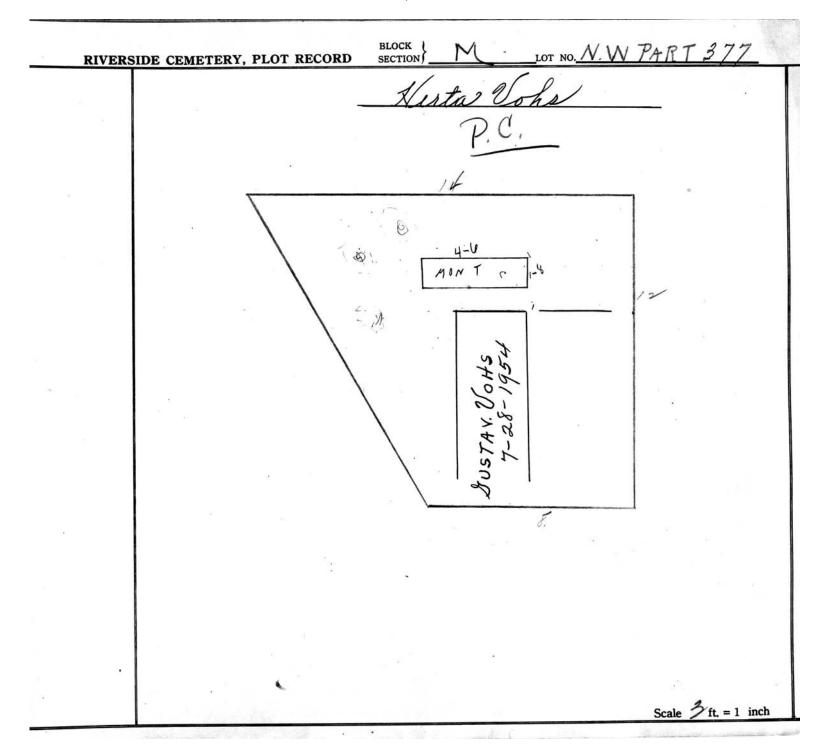

|   |   |
|                                              |                 | 1 3 -                                           | IARY<br>10-31            | CEORGE                               |   |   |
|                                              |                 | MAR                                             | <u> </u>                 | 750                                  |   |   |
|                                              | 20              | 750                                             | (A)                      |                                      |   |   |
| 10                                           |                 |                                                 |                          | 9                                    |   |   |





|                                           | SIDE CEMETERY, PLOT RE | CORD SECTION LOT NO.