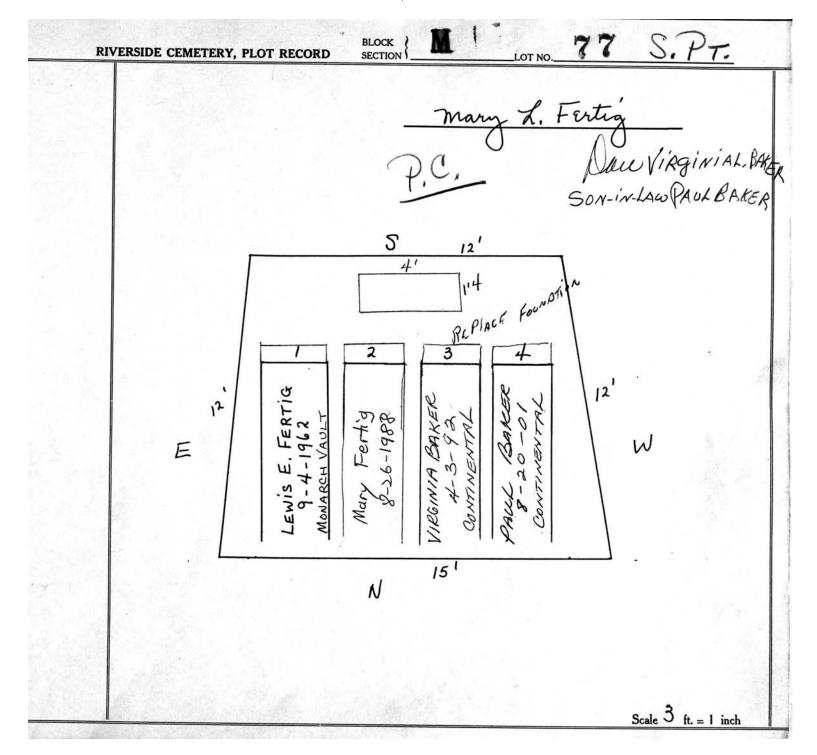

| RI | RIVERSIDE CEMETERY, PLOT RECORD BLOCK SECTION LOT NO.                                                                            |
|----|----------------------------------------------------------------------------------------------------------------------------------|
|    | See letter on file  Norman Paul R. Berghund  P.C.  #1+2 for ma. + mrs.  W 12'  Houghapiter 1 2 3 4 24'5  Longhapiter 294 ag. ft. |
|    | #1+2 forman 2 3 4 24'5  Novalasister) 2 94 sq. ft.                                                                               |
|    |                                                                                                                                  |
|    | S N                                                                                                                              |
|    | #5+6 for parents  #5+6 for parents  The for parents  Foul R. +  Linda L. Berglund                                                |
|    |                                                                                                                                  |
|    | E Scale ft. = 1 inch                                                                                                             |