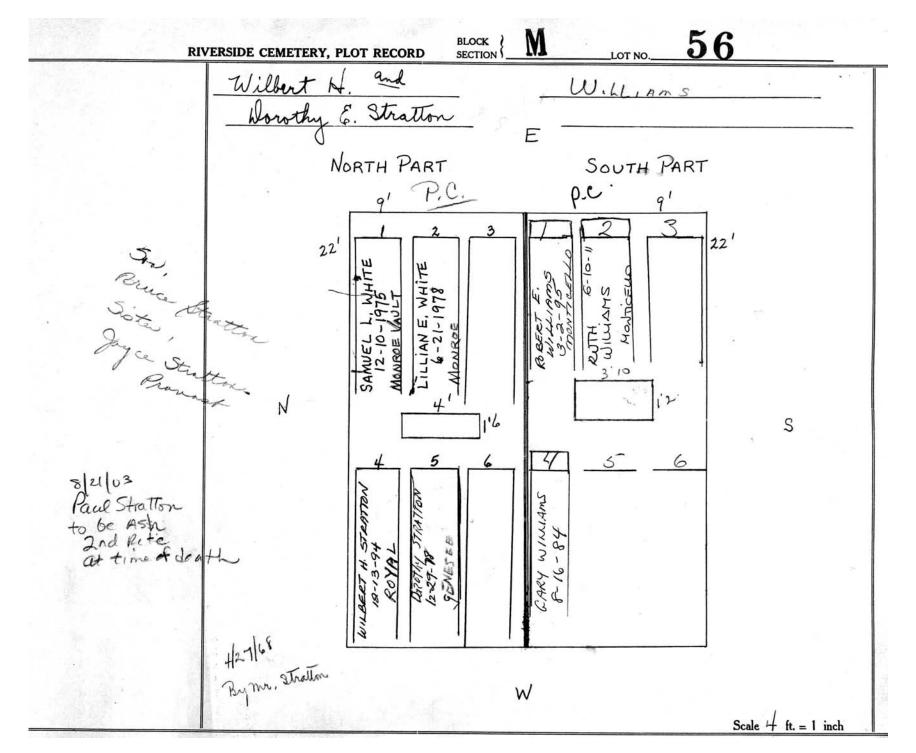

logical, chronological or alphabetical order.

Plot Records for Block Section M includes plot #, name of plot owners, and map of burials in the plot with the

names of those buried.

Digitally photographed or scanned from original documents by: