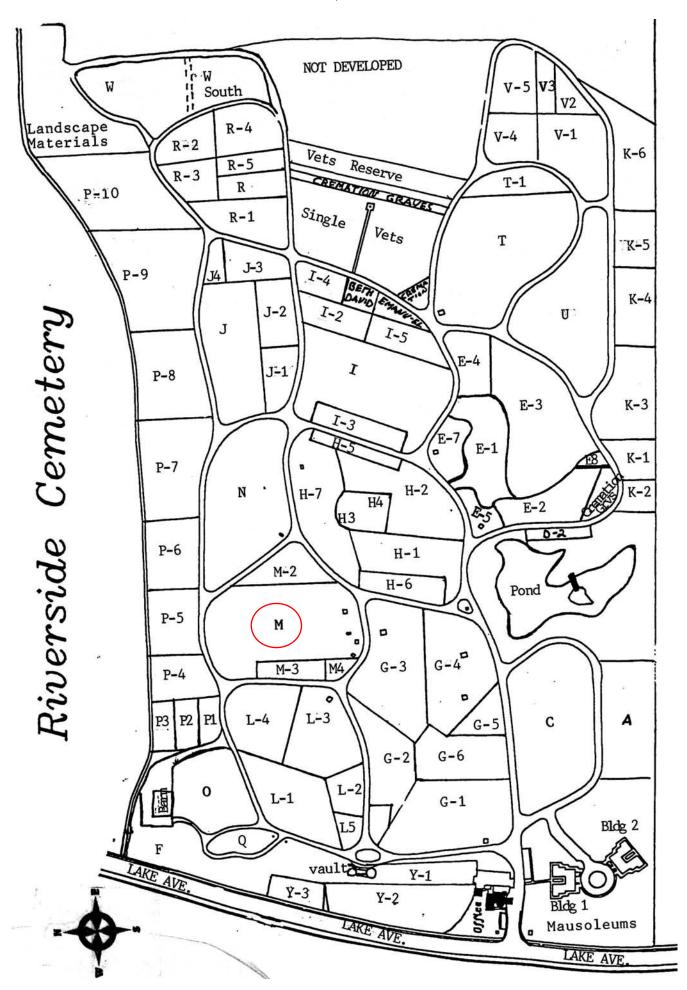

logical, chronological or alphabetical order.

Plot Records for Block Section M includes plot #, name of plot owners, and map of burials in the plot with the

names of those buried.

Digitally photographed or scanned from original documents by: