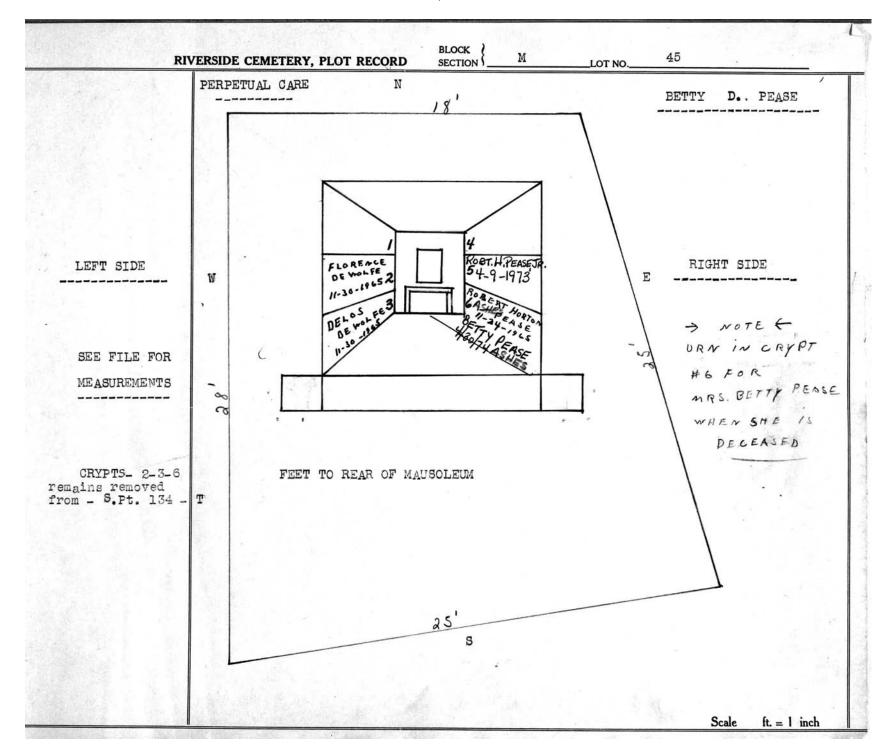

logical, chronological or alphabetical order.

Plot Records for Block Section M includes plot #, name of plot owners, and map of burials in the plot with the

names of those buried.

Digitally photographed or scanned from original documents by: