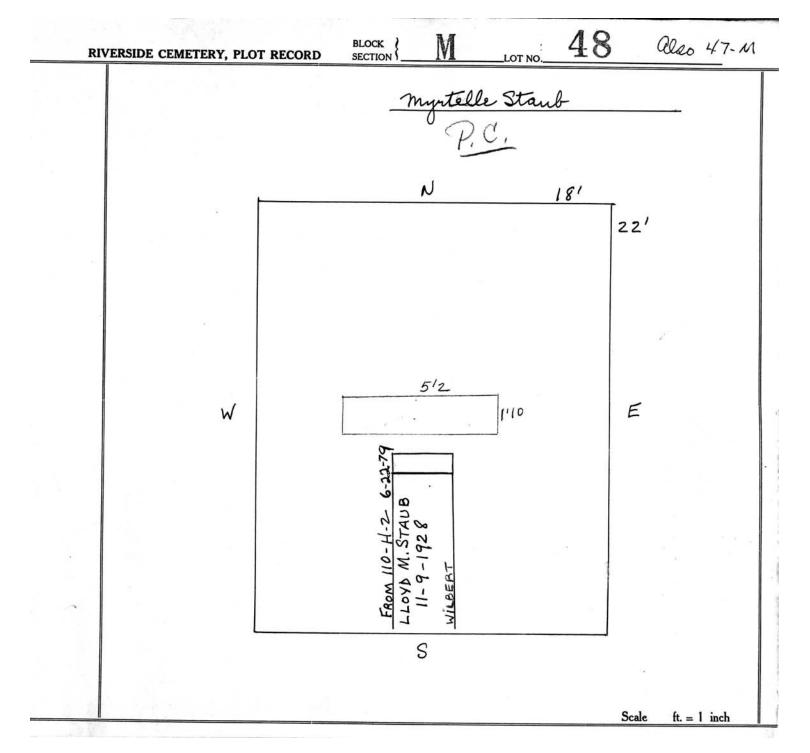

logical, chronological or alphabetical order.

Plot Records for Block Section M includes plot #, name of plot owners, and map of burials in the plot with the

names of those buried.

Digitally photographed or scanned from original documents by: