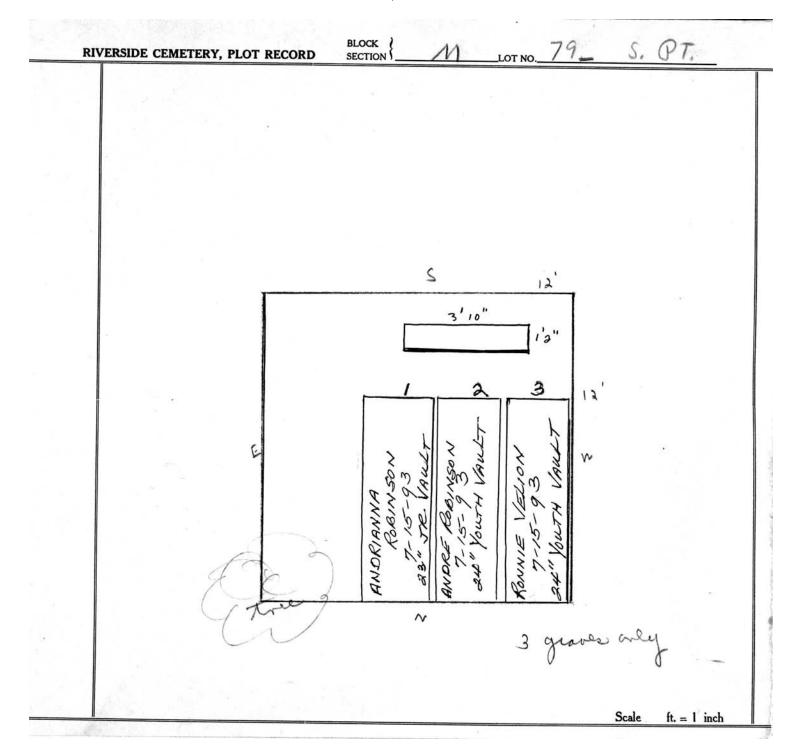

|    | ERSIDE CEMETERY, |                    | BLOCK SECTION \ A A A                                                                               | LOT NO.  |         | 1.           |
|----|------------------|--------------------|-----------------------------------------------------------------------------------------------------|----------|---------|--------------|
|    |                  | _                  | asa D. and                                                                                          | Sarah 1. | me Bris | le .         |
| ** |                  |                    | P,                                                                                                  | C,       | *:      |              |
|    |                  |                    | <u>.                                    </u>                                                        |          |         |              |
|    |                  |                    | w                                                                                                   | 1        |         |              |
|    |                  | (t ,               | 2   3                                                                                               | 12       |         |              |
|    | 35               | Ш                  |                                                                                                     |          |         |              |
|    |                  | McBriDE            | ASA DAVIS MCBRIDE<br>12-11-1972<br>GENESEE VAULT<br>SARAH TODD MCBRIDE<br>7-6-1973<br>GENESEE VAULT |          |         |              |
|    |                  | 168<br>168         | 4SA DAVIS MCBRI<br>12-11-1972<br>GENESEE VAULT<br>SARAH TODD MCBR<br>7-6-1973<br>GENESEE VAULT      |          |         |              |
|    |                  | S M<br>S - I°      | 1 1 1 1 1 1 1 1 1 1 1 1 1 1 1 1 1 1 1                                                               |          |         |              |
|    |                  | FRANCES 1<br>1-29- | 48A DAVIS<br>12-11-<br>GENESEE<br>BARAH TOD<br>7-6-                                                 |          |         |              |
|    |                  | FRANCES<br>1-29-   | ASA DAVI<br>12-11<br>GENESEE<br>SARAH TO<br>7-6-                                                    |          |         |              |
|    |                  |                    | 212                                                                                                 |          |         |              |
|    |                  |                    | 114                                                                                                 |          | ~       |              |
|    | <u>.</u>         | (iii               |                                                                                                     |          |         |              |
|    |                  |                    | 6 7                                                                                                 |          |         | 3            |
|    |                  | ,                  | ,                                                                                                   | •        |         |              |
|    |                  |                    |                                                                                                     |          |         |              |
|    |                  |                    |                                                                                                     |          | 21      |              |
|    |                  |                    |                                                                                                     |          | × 1     |              |
|    | *                |                    |                                                                                                     |          |         |              |
|    |                  |                    |                                                                                                     |          |         |              |
|    |                  |                    |                                                                                                     |          |         |              |
|    |                  |                    | E                                                                                                   |          |         |              |
|    |                  |                    |                                                                                                     |          |         | E.           |
|    | A MALON          | A Land             |                                                                                                     |          | Scale   | ft. = 1 inch |