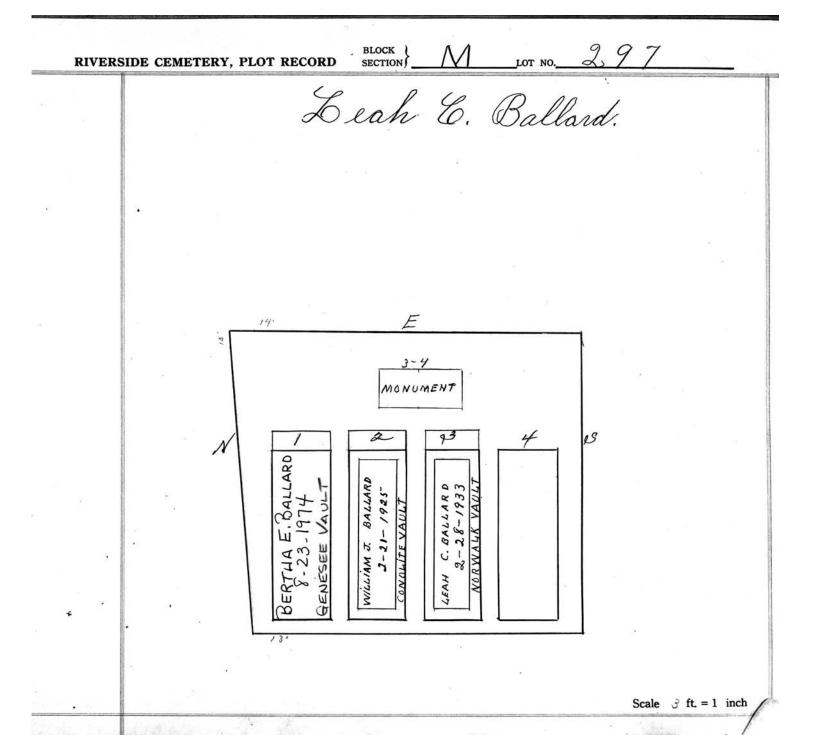

|             |        |
|                                                                                        | 181 | 9-18- | RBIER      | E                                                | , n                                                  | July 1      | July 1 |
| 3/21/94 FLANT TAND  INTERIMENT ES  INTERIMENTES  FOR FRANCES  STRONG'S ASHES  STRONG'S | N   |       | . SCHPEIER | JESSIE E. SCHREIER  1 - 29 - 1926  1 - 29 - 1926 | RANCES SCHREIER ROWE G<br>9-18-1970<br>WILBERT VAVIT | ahos pences |        |
|                                                                                        | L   | /7'   |            |                                                  | 1 3 8                                                | Scale 3     |        |



|        | SIDE CEMETERY, PLOT RECORD SECTION M LOT NO. 29  Coalter C. Thompson.  Thomson |                      |
|--------|--------------------------------------------------------------------------------|----------------------|
| =      | Kanneth W. Thomson<br>son + sole hair to lot                                   |                      |
|        | 13' E                                                                          |                      |
| **     | 4.4"                                                                           |                      |
|        | N 1 2 3 4                                                                      | ıs                   |
| 1      | C. THOMSON<br>1947<br>VAULT<br>POMSON<br>1-1963<br>4 VAULT<br>Thomson          |