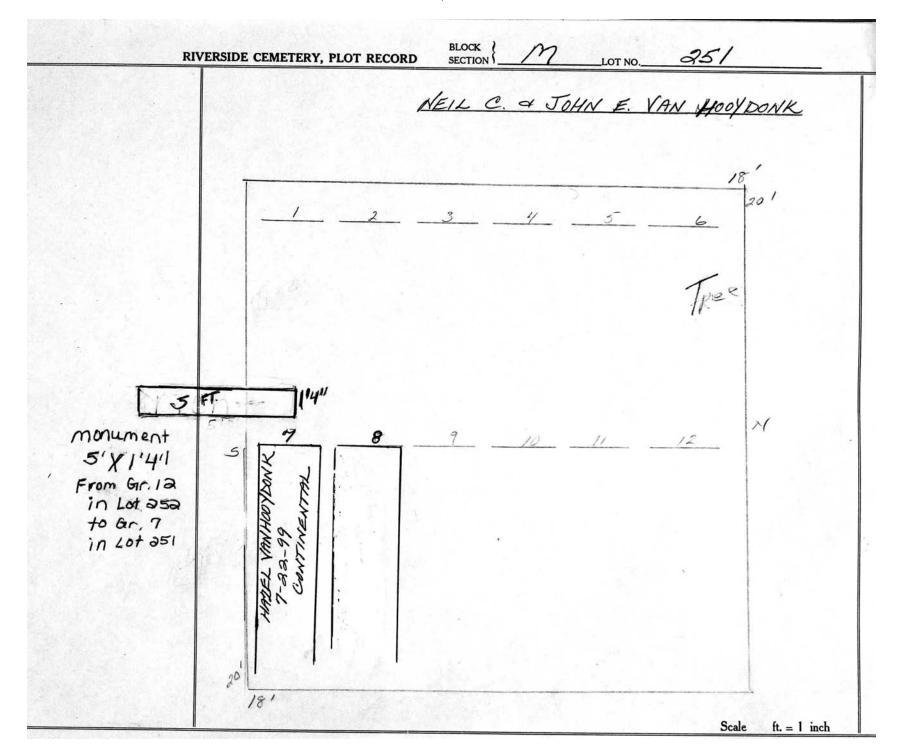

logical, chronological or alphabetical order.

Plot Records for Block Section M includes plot #, name of plot owners, and map of burials in the plot with the

names of those buried.

Digitally photographed or scanned from original documents by: