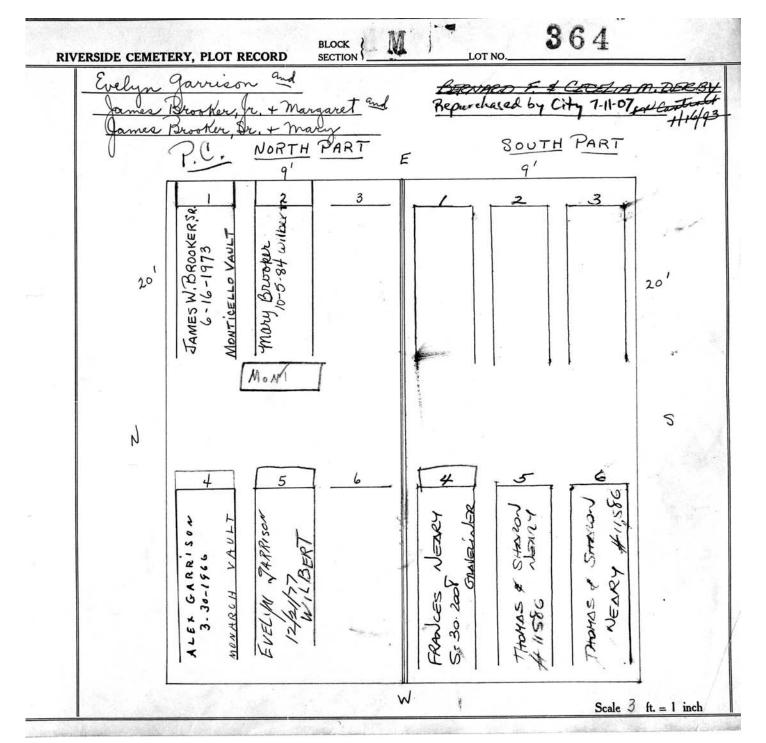

| KENNETH G. C<br>3-30-196<br>WILBERT VAUL | KENNETH G. CURTIS<br>4-2-1970<br>WILDERT VAUL | 8-28-<br>COREY                           | 9                          |             |      |
|     |     | L   | 1 > 3                                    |                                               | 8 0                                      | $ \downarrow$ $\downarrow$ |             |      |
|     |     |     |                                          | W                                             | 36                                       |                            |             |      |
|     |     | - 1 |                                          |                                               |                                          |                            |             |      |



| RIVERS | SIDE CEMETE | RY, PLOT               | RECORD           | BLOCK SECTION                        | m             | LOT NO                                         | 360                    | 5                                              |
|--------|-------------|------------------------|------------------|--------------------------------------|---------------|------------------------------------------------|------------------------|------------------------------------------------|
|        |             |                        |                  | Le                                   | olit          | E. C.                                          | ark                    | <u>,                                      </u> |
|        |             | EDWARD SADLER 2-7-1969 | Jamie B