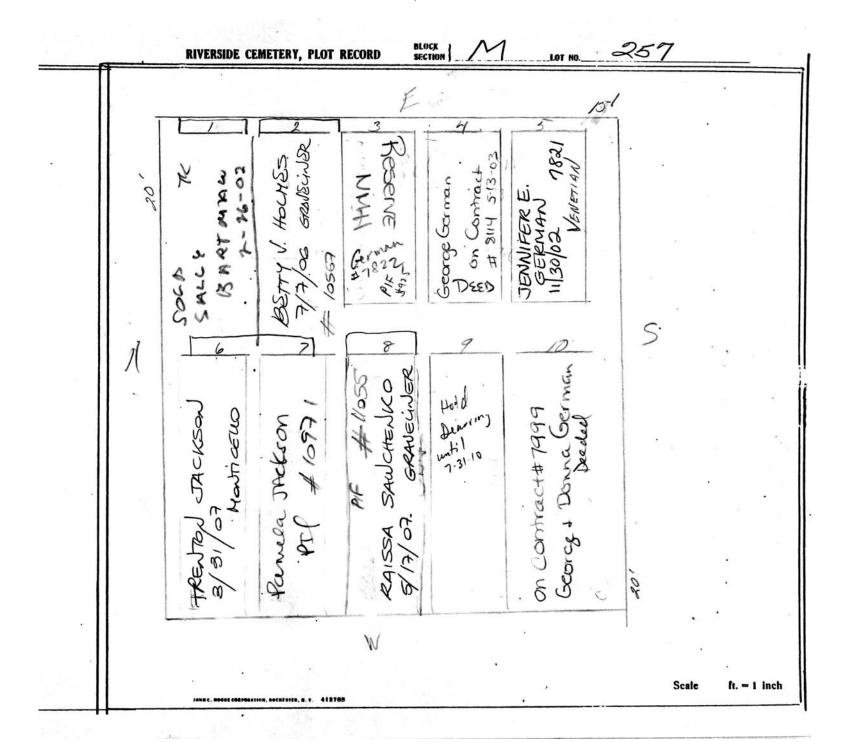

logical, chronological or alphabetical order.

Plot Records for Block Section M includes plot #, name of plot owners, and map of burials in the plot with the

names of those buried.

Digitally photographed or scanned from original documents by: