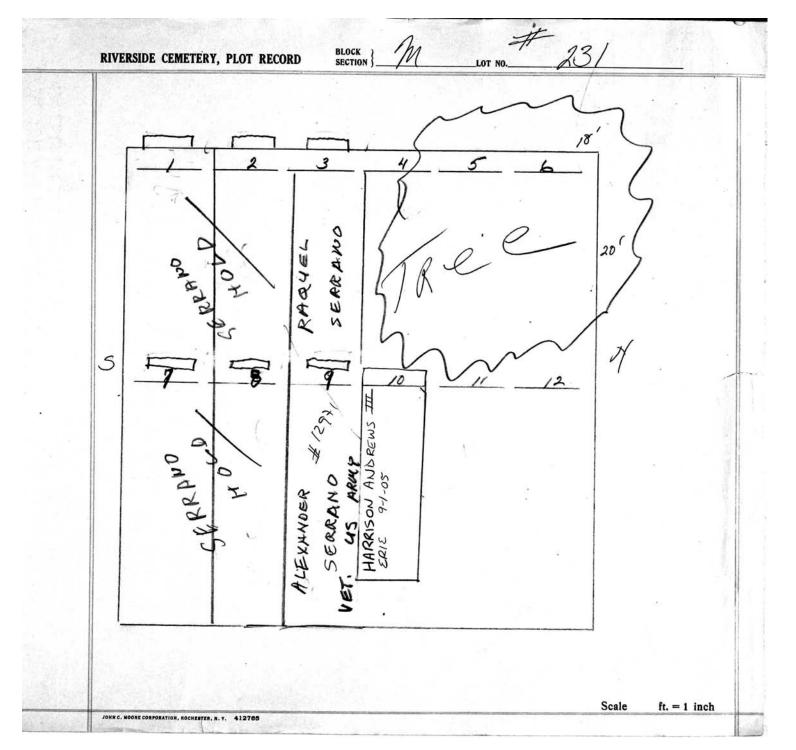

logical, chronological or alphabetical order.

Plot Records for Block Section M includes plot #, name of plot owners, and map of burials in the plot with the

names of those buried.

Digitally photographed or scanned from original documents by: