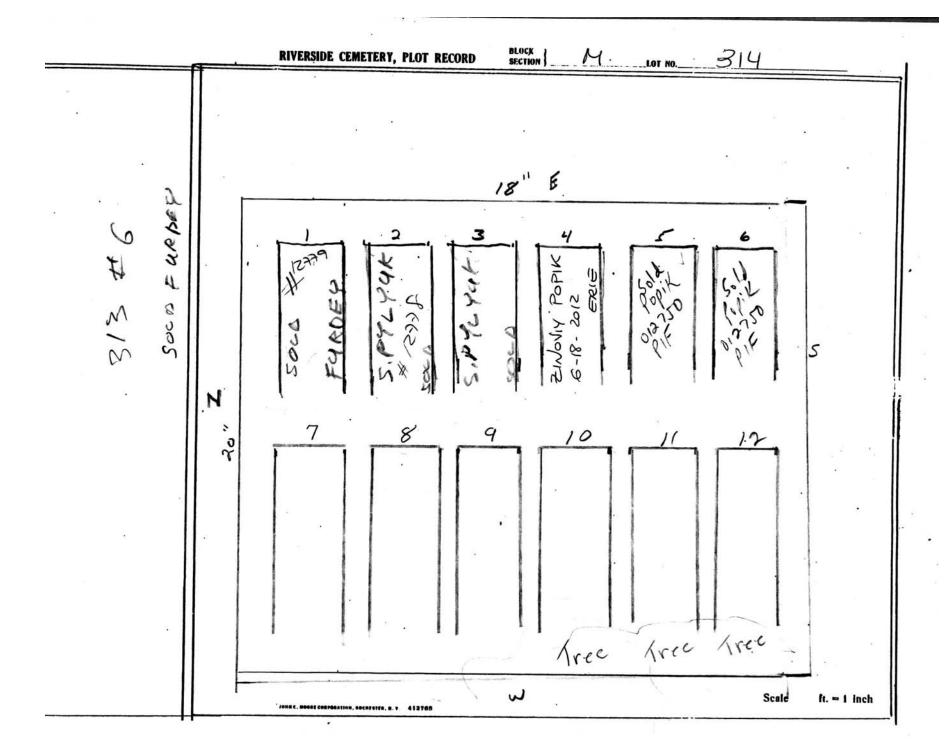

logical, chronological or alphabetical order.

Plot Records for Block Section M includes plot #, name of plot owners, and map of burials in the plot with the

names of those buried.

Digitally photographed or scanned from original documents by: