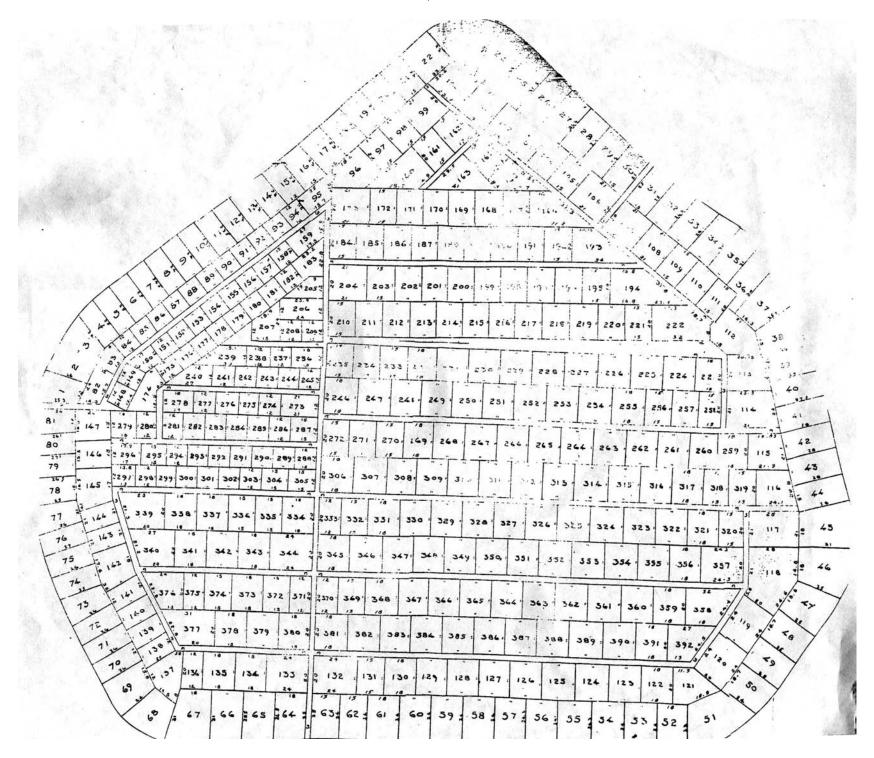

logical, chronological or alphabetical order.

Plot Records for Block Section M includes plot #, name of plot owners, and map of burials in the plot with the

names of those buried.

Digitally photographed or scanned from original documents by: