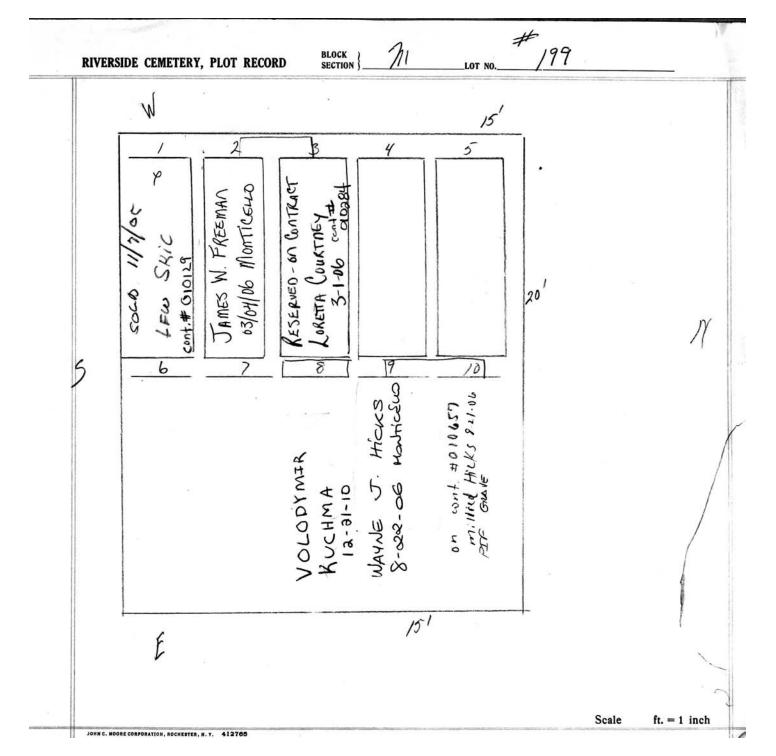

logical, chronological or alphabetical order.

Plot Records for Block Section M includes plot #, name of plot owners, and map of burials in the plot with the

names of those buried.

Digitally photographed or scanned from original documents by: