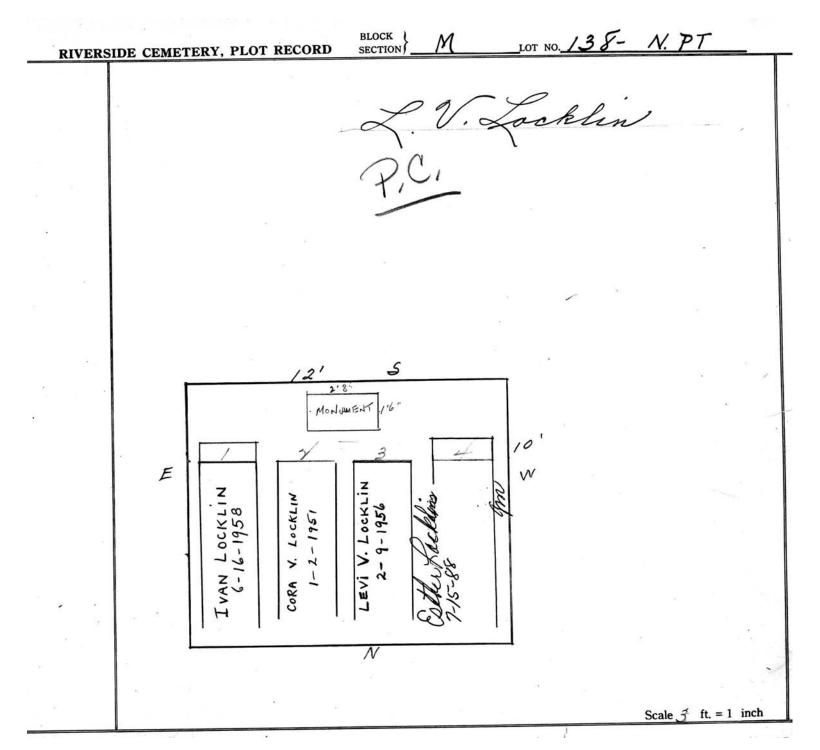

logical, chronological or alphabetical order.

Plot Records for Block Section M includes plot #, name of plot owners, and map of burials in the plot with the

names of those buried.

Digitally photographed or scanned from original documents by: