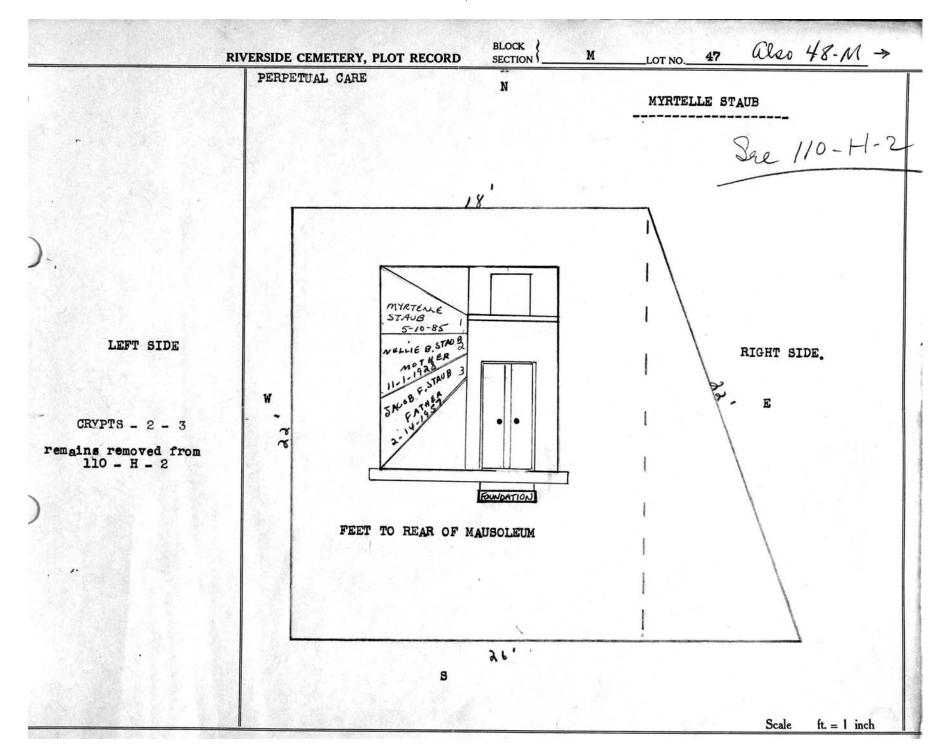

logical, chronological or alphabetical order.

Plot Records for Block Section M includes plot #, name of plot owners, and map of burials in the plot with the

names of those buried.

Digitally photographed or scanned from original documents by: