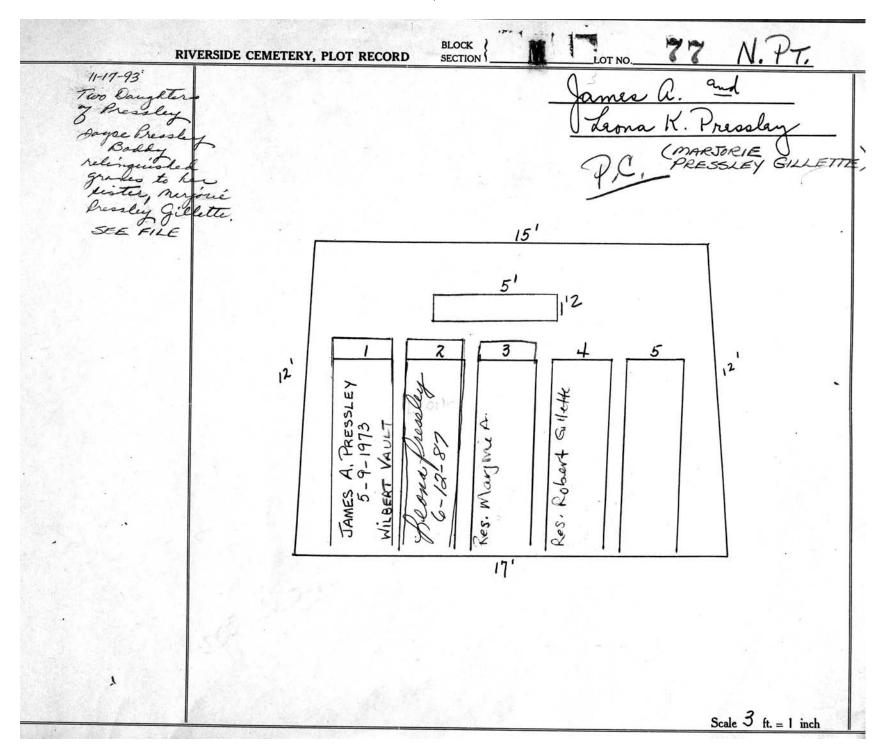

logical, chronological or alphabetical order.

Plot Records for Block Section M includes plot #, name of plot owners, and map of burials in the plot with the

names of those buried.

Digitally photographed or scanned from original documents by: