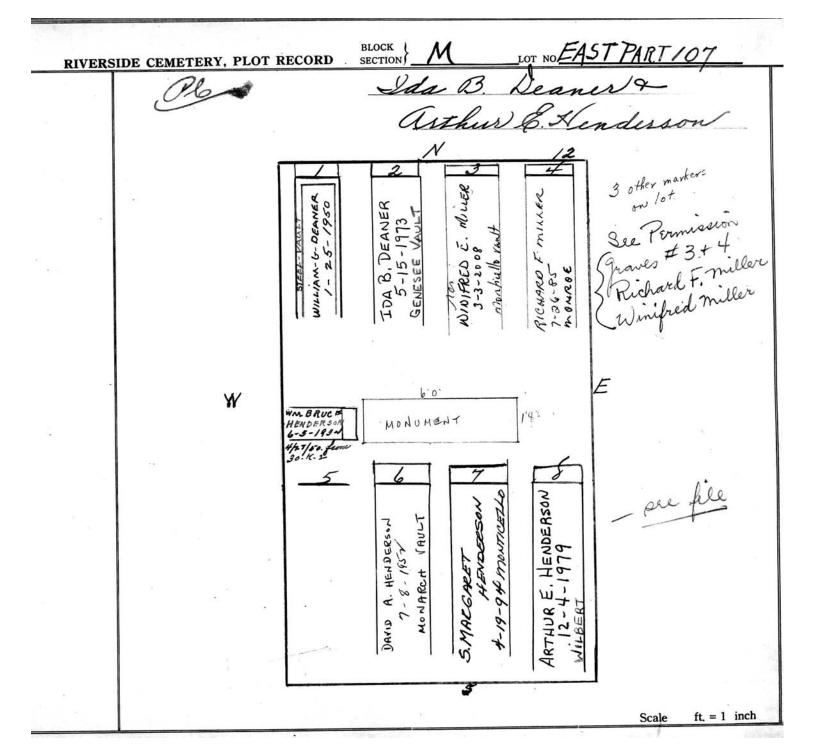

|
|        | -                        | Elizabeth S. Wadsworth                                                                                            |    |
|        |                          | LEMUEL G. WADSWORTH 4-27-1951 T-10-1961 KENNETH A-ROCKWOOD WADSWORTH T-10-1961 MONAGEH VAULT                      |    |
|        |                          | MONDANENT 1.8. M                                                                                                  |    |
|        |                          | H. COMSCALM 2314 153  H. COMSCALM 2314 153  SELSIE C. WADSWORTH  ELSIE C. WADSWORTH  6-14-96  ERIE  ERIE  6-14-96 |    |
|        |                          | Scale ft, = 1 inc                                                                                                 | ch |





| RIVERSIDE CEME | TERY, PLOT RECORD BLOCK