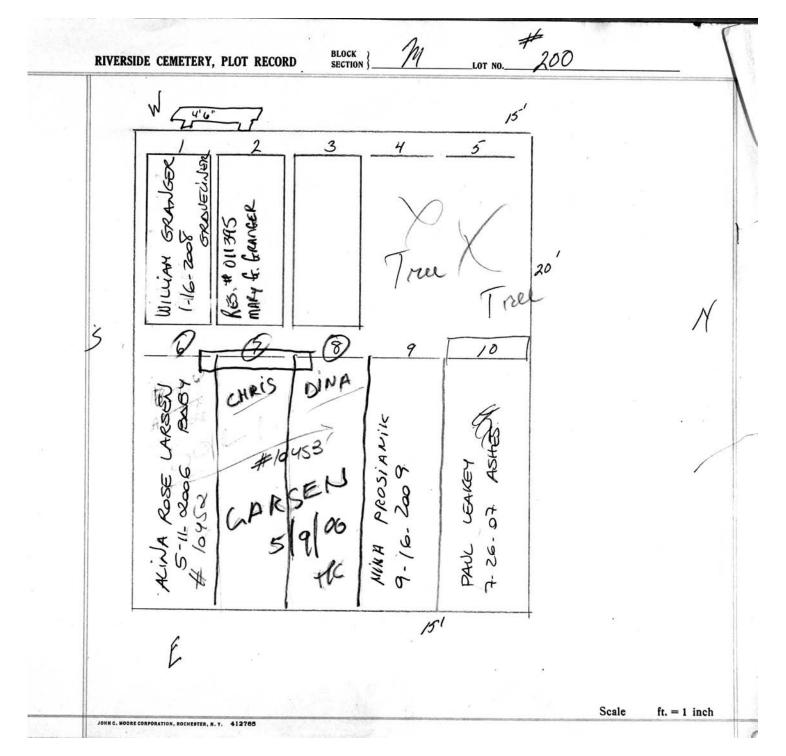

logical, chronological or alphabetical order.

Plot Records for Block Section M includes plot #, name of plot owners, and map of burials in the plot with the

names of those buried.

Digitally photographed or scanned from original documents by: