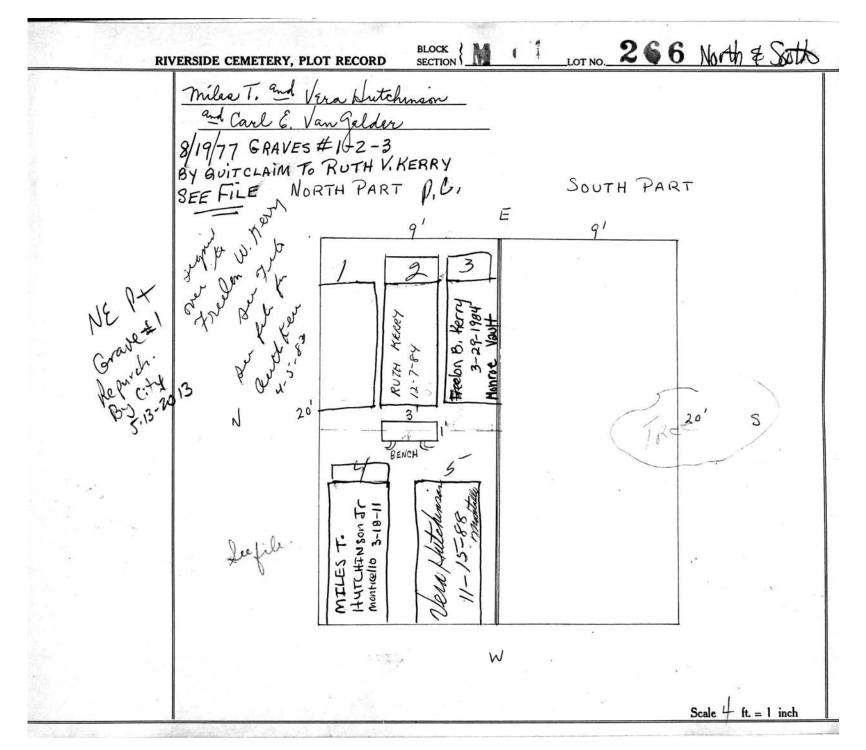

|          |                                        | " x                                                                   |              |



| 8 | SIDE CEMETERY, PLOT RECORD BLOCK SECTION 26 7 LOT NO. M