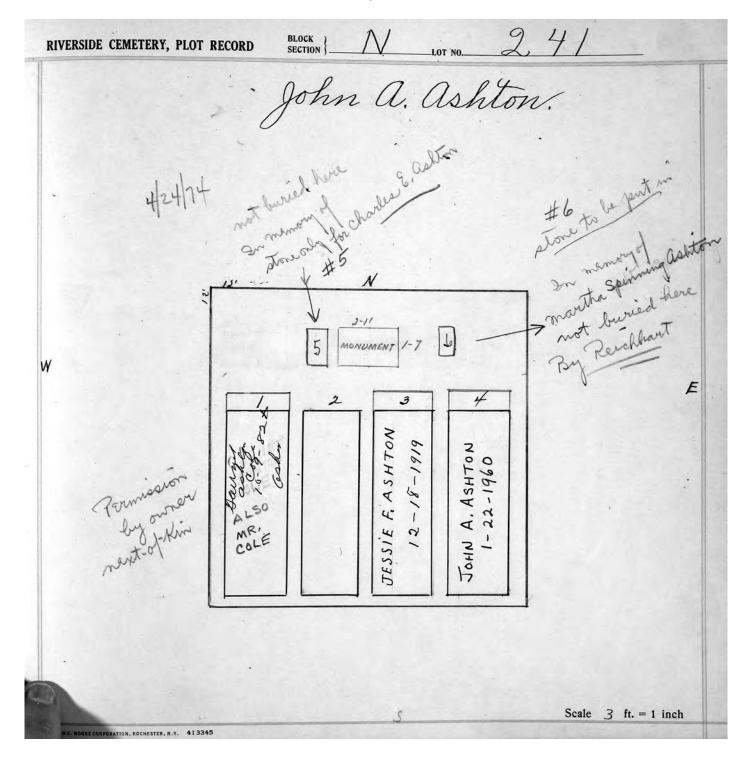

## PLOT RECORD RIVERSIDE CEMETERY SECTION N

© 2013 Riverside Cemetery Published with permission.

| RIVERSIDE CEMETERY, PLOT | RECORD                 | BLOCK SECTION                                     | N             | LOT NO. | 2         |             |
|--------------------------|------------------------|---------------------------------------------------|---------------|---------|-----------|-------------|
|                          |                        | rge W                                             |               | isney   |           |             |
|                          | 22                     | GEORGE W. DISNEY 9-6-1957 ANNA B.DISNEY 5-21-1962 | JESSIE CORY E | 20'     |           |             |
|                          | #AZE! DISNEY 4.9-14-87 | 6 7<br>/                                          | 8             |         |           | 13.20       |
|                          |                        |                                                   |               |         | Scale 4 f | t. = 1 inch |