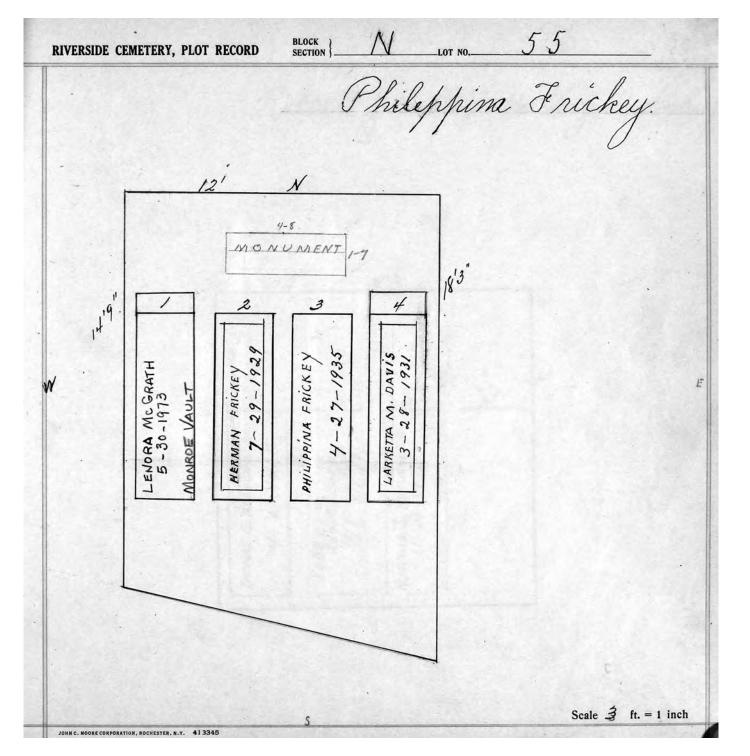

## SECTION N

Starting at Lot 47, Southeast corner of Section, moving clockwise

| LOT      | NAME                | LOT | NAME                       |
|----------|---------------------|-----|----------------------------|
| 47       | Gilmore             | 91  | Miller                     |
| 55       | Frickey             | 92  | Baker                      |
| 57       | Feist               | 93  | Eyer                       |
| 58       | Leroy               | 94  | Van Hooydonk               |
| 60       | Ketcham             | 95  | Royle/Loftus               |
| 62       | Ranney              |     | (Northwest corner)         |
| 63       | Austin              | 3   | Smith                      |
| 64       | Cogswell            | 6   | Linder                     |
| 65       | Hall                | 7   | Martin/Hinman              |
| 66       | Weis/Howath         | 10  | Camping                    |
| 67       | Skeels/Osborn       | 11  | Evans/Saulsman             |
| 68       | Richardson          |     | (Series of 15 flat stones) |
| 70       | Richards/Valemntine | 12  | Getman                     |
| 71       | Bird/Orton/Kern     | 17  | Griffiths                  |
|          | (Southwest Corner)  | 18  | Hare                       |
| 76       | Murphy mausoleum    | 19  | Bonehill                   |
| 77       | Hanna/Perkins       | 20  | Hoffman/Rychner            |
| 78       | Evans/Lusink        | 21  | Henley                     |
| 79       | McKie               | 22  | Little                     |
| 80       | Evans               |     | (Northeast corner)         |
| 81       | Devereaux           | 35  | Warner                     |
| 84       | Spoor               | 36  | Lansing                    |
| 85       | Robb/Kermeen        | 38  | Anthonsen                  |
| 87       | Saunders            | 42  | Rupert                     |
| 88<br>90 | Russegue<br>Crellin | 43  | Popplewell                 |