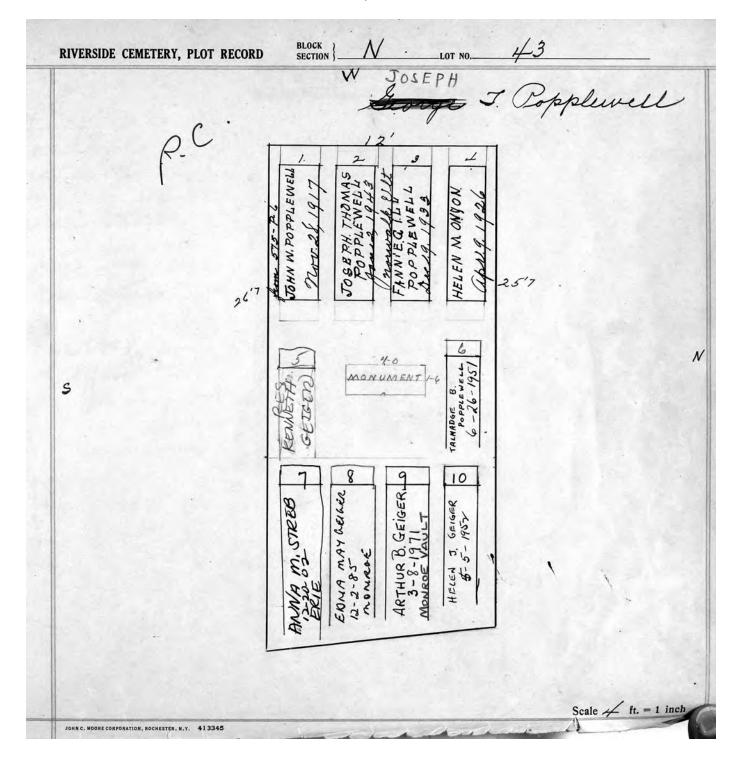

## SECTION N

Starting at Lot 47, Southeast corner of Section, moving clockwise

| LOT      | NAME                | LOT | NAME                       |
|----------|---------------------|-----|----------------------------|
| 47       | Gilmore             | 91  | Miller                     |
| 55       | Frickey             | 92  | Baker                      |
| 57       | Feist               | 93  | Eyer                       |
| 58       | Leroy               | 94  | Van Hooydonk               |
| 60       | Ketcham             | 95  | Royle/Loftus               |
| 62       | Ranney              |     | (Northwest corner)         |
| 63       | Austin              | 3   | Smith                      |
| 64       | Cogswell            | 6   | Linder                     |
| 65       | Hall                | 7   | Martin/Hinman              |
| 66       | Weis/Howath         | 10  | Camping                    |
| 67       | Skeels/Osborn       | 11  | Evans/Saulsman             |
| 68       | Richardson          |     | (Series of 15 flat stones) |
| 70       | Richards/Valemntine | 12  | Getman                     |
| 71       | Bird/Orton/Kern     | 17  | Griffiths                  |
|          | (Southwest Corner)  | 18  | Hare                       |
| 76       | Murphy mausoleum    | 19  | Bonehill                   |
| 77       | Hanna/Perkins       | 20  | Hoffman/Rychner            |
| 78       | Evans/Lusink        | 21  | Henley                     |
| 79       | McKie               | 22  | Little                     |
| 80       | Evans               |     | (Northeast corner)         |
| 81       | Devereaux           | 35  | Warner                     |
| 84       | Spoor               | 36  | Lansing                    |
| 85       | Robb/Kermeen        | 38  | Anthonsen                  |
| 87       | Saunders            | 42  | Rupert                     |
| 88<br>90 | Russegue<br>Crellin | 43  | Popplewell                 |