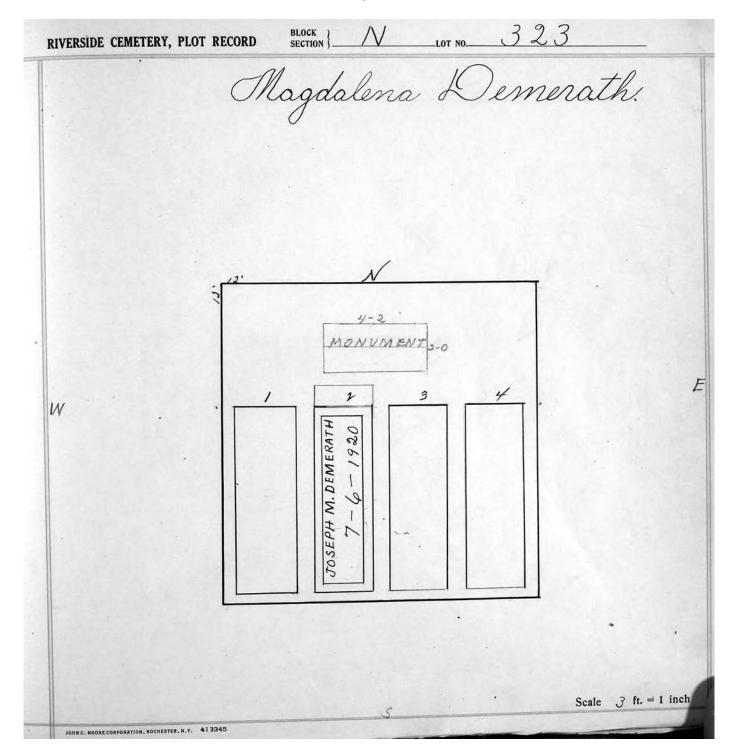

| 28                          | 1EN<br>3-                      |        |      |  |
|   | URA                                     | 6 7                         | TESS                           |        |      |  |
|   | 47                                      | E                           | ,3                             |        |      |  |
|   |                                         |                             |                                |        |      |  |
|   |                                         |                             |                                |        |      |  |
|   |                                         |                             |                                |        |      |  |

© 2013 Riverside Cemetery Published with permission.



© 2013 Riverside Cemetery Published with permission.

|   |                                         | Ő                               | Fred               | C.and           | Lucy (                   | Rush hi     | s wife   |
|---|-----------------------------------------|---------------------------------|--------------------|-----------------|--------------------------|-------------|----------|
|   | As a second                             | e Jaylo                         |                    | ¥-              | 00                       |             |          |
|   |                                         | 12'                             |                    | N               | 1                        |             |          |
| W | *****                                   | BEJE