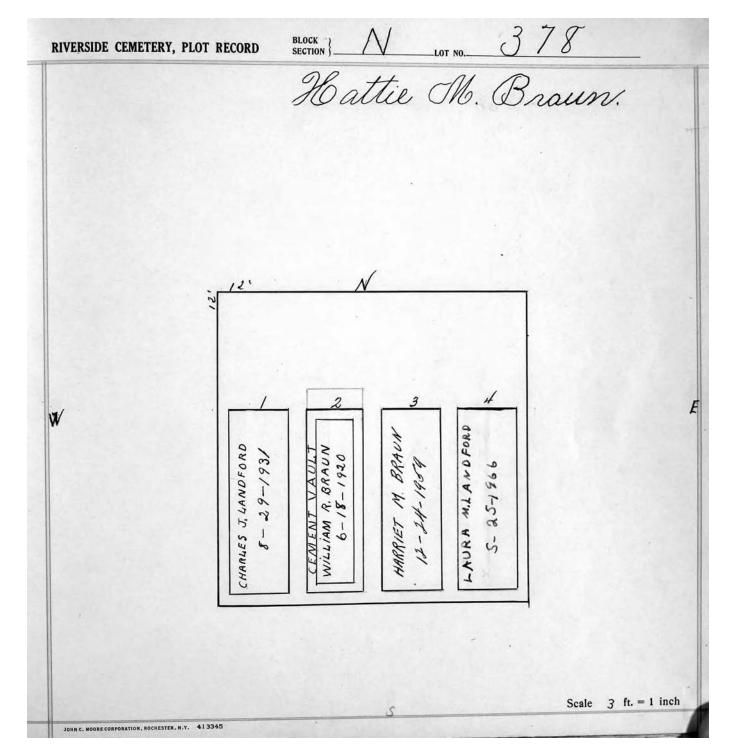

| UMERTY 3                    |              |   |
| <b>N</b> |     | /                                 | 2                              | 3                           | 4            | 1 |
|          |     | ABIGAIL DEMARIS HUNT<br>7-19-1934 | THUNT 946                      | UNT<br>1920                 | 10NT<br>Ende |   |
|          |     | 5AIL DEMARIS 1<br>7-19-1934       | FREDERICK L. HUNT<br>6-17-1946 | CARRIE S. HUNT<br>4-26-1920 | 1.90 H       |   |
|          |     | ABÍG                              | FREC                           | CARI                        | 6 35         |   |
|          |     |                                   |                                |                             |              |   |

© 2013 Riverside Cemetery Published with permission.



|   | James E. Mitchell.                                                             | THE REAL PROPERTY. |
|---|--------------------------------------------------------------------------------|--------------------|
|   |                                                                                |                    |
|   |                                                                                |                    |
|   | 4 /2· N                                                                        |                    |
|   |                                                                                |                    |
| W |                                                                                |                    |
|   | JAMES C. MITCHELL 8-29-1935 FLIZABET