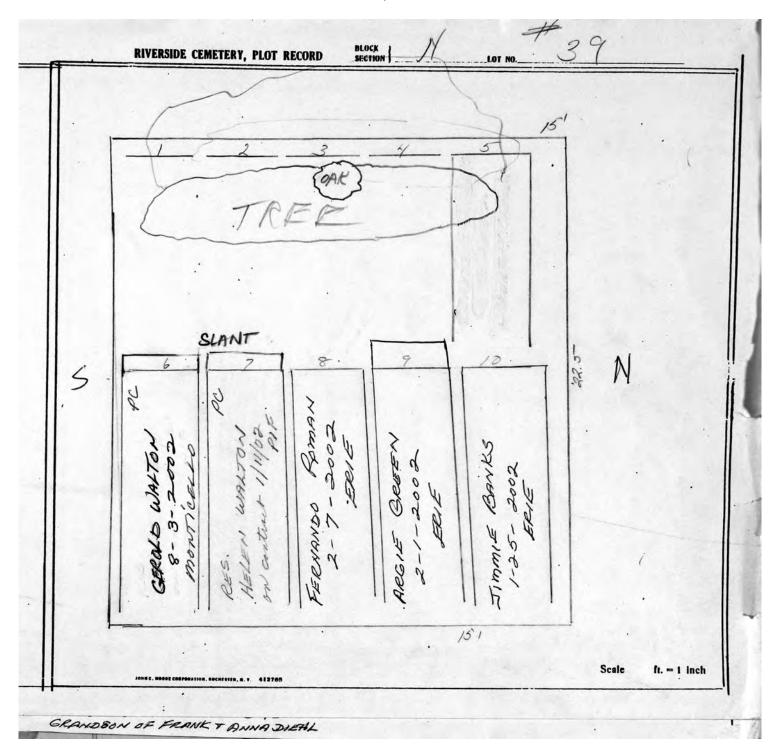

## SECTION N

Starting at Lot 47, Southeast corner of Section, moving clockwise

| LOT      | NAME                | LOT | NAME                       |
|----------|---------------------|-----|----------------------------|
| 47       | Gilmore             | 91  | Miller                     |
| 55       | Frickey             | 92  | Baker                      |
| 57       | Feist               | 93  | Eyer                       |
| 58       | Leroy               | 94  | Van Hooydonk               |
| 60       | Ketcham             | 95  | Royle/Loftus               |
| 62       | Ranney              |     | (Northwest corner)         |
| 63       | Austin              | 3   | Smith                      |
| 64       | Cogswell            | 6   | Linder                     |
| 65       | Hall                | 7   | Martin/Hinman              |
| 66       | Weis/Howath         | 10  | Camping                    |
| 67       | Skeels/Osborn       | 11  | Evans/Saulsman             |
| 68       | Richardson          |     | (Series of 15 flat stones) |
| 70       | Richards/Valemntine | 12  | Getman                     |
| 71       | Bird/Orton/Kern     | 17  | Griffiths                  |
|          | (Southwest Corner)  | 18  | Hare                       |
| 76       | Murphy mausoleum    | 19  | Bonehill                   |
| 77       | Hanna/Perkins       | 20  | Hoffman/Rychner            |
| 78       | Evans/Lusink        | 21  | Henley                     |
| 79       | McKie               | 22  | Little                     |
| 80       | Evans               |     | (Northeast corner)         |
| 81       | Devereaux           | 35  | Warner                     |
| 84       | Spoor               | 36  | Lansing                    |
| 85       | Robb/Kermeen        | 38  | Anthonsen                  |
| 87       | Saunders            | 42  | Rupert                     |
| 88<br>90 | Russegue<br>Crellin | 43  | Popplewell                 |