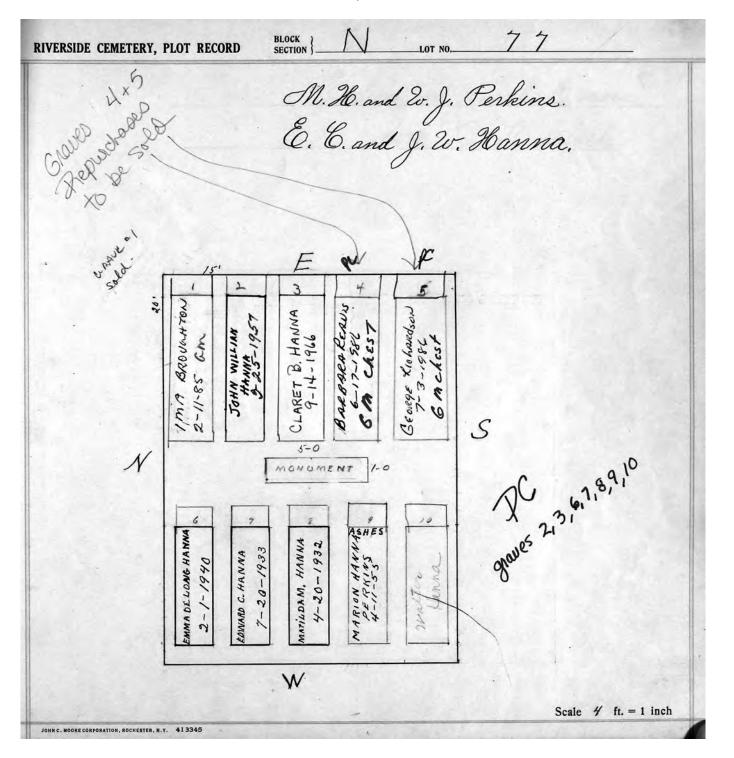

## SECTION N

Starting at Lot 47, Southeast corner of Section, moving clockwise

| LOT      | NAME                | LOT | NAME                       |
|----------|---------------------|-----|----------------------------|
| 47       | Gilmore             | 91  | Miller                     |
| 55       | Frickey             | 92  | Baker                      |
| 57       | Feist               | 93  | Eyer                       |
| 58       | Leroy               | 94  | Van Hooydonk               |
| 60       | Ketcham             | 95  | Royle/Loftus               |
| 62       | Ranney              |     | (Northwest corner)         |
| 63       | Austin              | 3   | Smith                      |
| 64       | Cogswell            | 6   | Linder                     |
| 65       | Hall                | 7   | Martin/Hinman              |
| 66       | Weis/Howath         | 10  | Camping                    |
| 67       | Skeels/Osborn       | 11  | Evans/Saulsman             |
| 68       | Richardson          |     | (Series of 15 flat stones) |
| 70       | Richards/Valemntine | 12  | Getman                     |
| 71       | Bird/Orton/Kern     | 17  | Griffiths                  |
|          | (Southwest Corner)  | 18  | Hare                       |
| 76       | Murphy mausoleum    | 19  | Bonehill                   |
| 77       | Hanna/Perkins       | 20  | Hoffman/Rychner            |
| 78       | Evans/Lusink        | 21  | Henley                     |
| 79       | McKie               | 22  | Little                     |
| 80       | Evans               |     | (Northeast corner)         |
| 81       | Devereaux           | 35  | Warner                     |
| 84       | Spoor               | 36  | Lansing                    |
| 85       | Robb/Kermeen        | 38  | Anthonsen                  |
| 87       | Saunders            | 42  | Rupert                     |
| 88<br>90 | Russegue<br>Crellin | 43  | Popplewell                 |