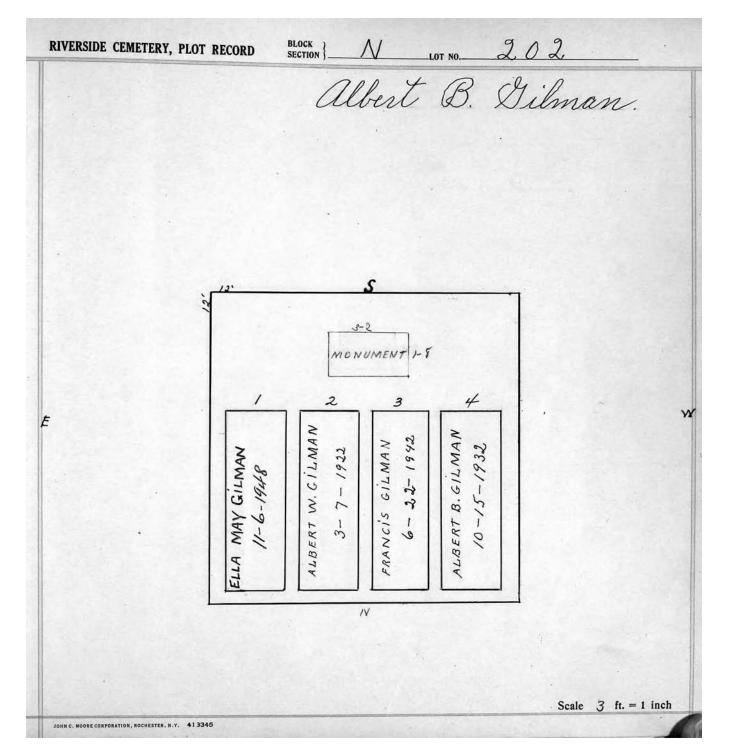

|
|   | 5                                                                          |                      |
| E | 3-2<br>MONUMENT V.F                                                        | N                    |
|   | 2 3 4                                                                      |                      |
|   | STEEL VAULT  STEEL VAULT  ARCHIE V. EDICK  4-18-1941  Y-11-1922  4-11-1951 |                      |
|   | SARAH N<br>SOPHIA D                                                        |                      |
|   |                                                                            |                      |
|   |                                                                            | Scale 3 ft. = 1 inch |

© 2013 Riverside Cemetery Published with permission.



© 2013 Riverside Cemetery Published with permission.

|      | Dela Best H                                                                                                  | oose. |
|------|--------------------------------------------------------------------------------------------------------------|-------|
|      |                                                                                                              |       |
|      |                                                                                                              |       |
|      |                                                                                                              |       |
|      |