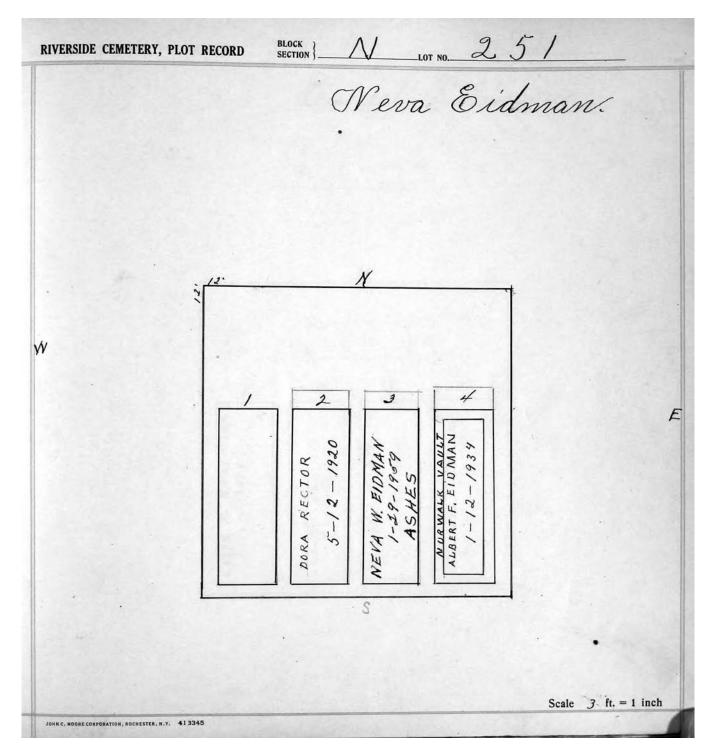

## PLOT RECORD RIVERSIDE CEMETERY SECTION N

© 2013 Riverside Cemetery Published with permission.

| RIVERSIDE CEMETERY, PLOT | RECORD                 | BLOCK SECTION                                     | N             | LOT NO. | 2         |             |
|--------------------------|------------------------|---------------------------------------------------|---------------|---------|-----------|-------------|
|                          |                        | rge W                                             |               | isney   |           |             |
|                          | 22                     | GEORGE W. DISNEY 9-6-1957 ANNA B.DISNEY 5-21-1962 | JESSIE CORY E | 20'     |           |             |
|                          | #AZE! DISNEY 4.9-14-87 | 6 7<br>/                                          | 8             |         |           | 13.20       |
|                          |                        |                                                   |               |         | Scale 4 f | t. = 1 inch |