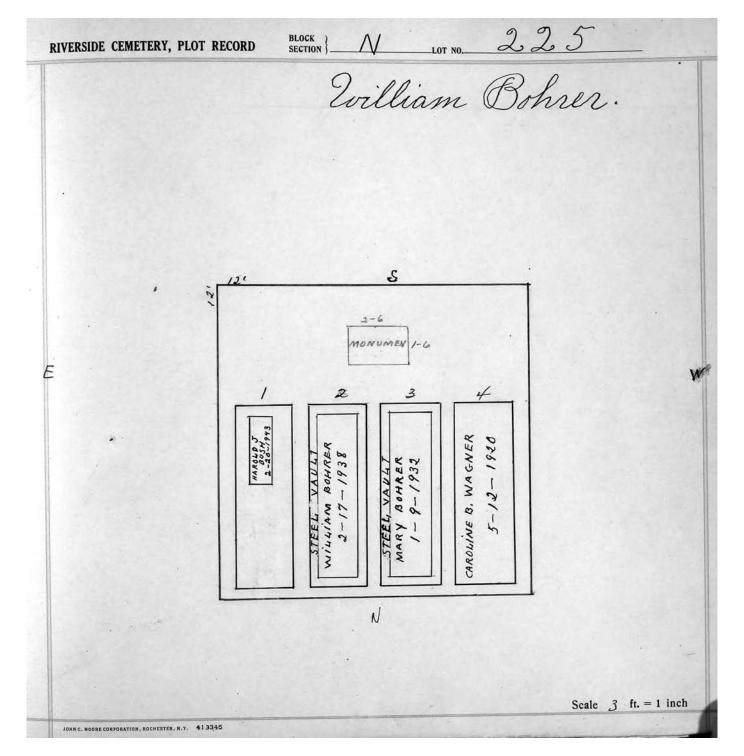

|                                 |                                    |                             |        |  |
|       | /         | 2                               | 3                                  | #                           |        |  |
|       | J. THORPE | JOSEPH LAW MARSDEN<br>12-2-1920 | RSDEN<br>931.                      | TSDEN<br>12                 |        |  |
|       |           | PH LAW.                         | SARAH ANN MARSDEN<br>6 - 9 - 1931. | CEORGE MARSDEN<br>12-5-1912 |        |  |
|       | SARAH     | JOSE                            | SARAH                              | GEO                         |        |  |
|       |           |                                 |                                    |                             |        |  |



© 2013 Riverside Cemetery Published with permission.

|   | Ja                                                    | mes 20.                                     | Eliffe. |                  |
|---|-------------------------------------------------------|---------------------------------------------|---------|------------------|
|   |                                                       |                                             |         |                  |
|   | N /4:                                                 | S                                           |         |                  |
| E |                                                       |                                             |         | y                |
|   | 1 2