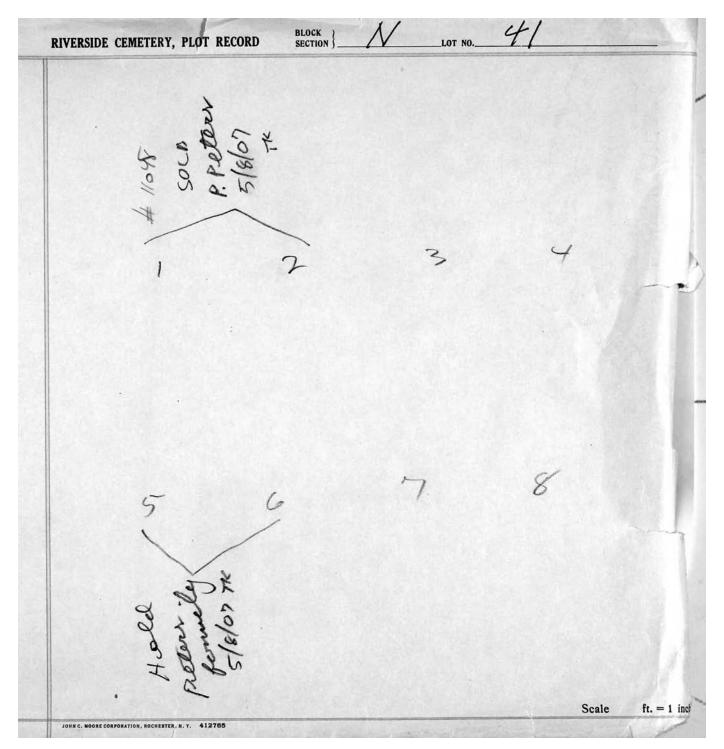

## SECTION N

Starting at Lot 47, Southeast corner of Section, moving clockwise

| LOT      | NAME                | LOT | NAME                       |
|----------|---------------------|-----|----------------------------|
| 47       | Gilmore             | 91  | Miller                     |
| 55       | Frickey             | 92  | Baker                      |
| 57       | Feist               | 93  | Eyer                       |
| 58       | Leroy               | 94  | Van Hooydonk               |
| 60       | Ketcham             | 95  | Royle/Loftus               |
| 62       | Ranney              |     | (Northwest corner)         |
| 63       | Austin              | 3   | Smith                      |
| 64       | Cogswell            | 6   | Linder                     |
| 65       | Hall                | 7   | Martin/Hinman              |
| 66       | Weis/Howath         | 10  | Camping                    |
| 67       | Skeels/Osborn       | 11  | Evans/Saulsman             |
| 68       | Richardson          |     | (Series of 15 flat stones) |
| 70       | Richards/Valemntine | 12  | Getman                     |
| 71       | Bird/Orton/Kern     | 17  | Griffiths                  |
|          | (Southwest Corner)  | 18  | Hare                       |
| 76       | Murphy mausoleum    | 19  | Bonehill                   |
| 77       | Hanna/Perkins       | 20  | Hoffman/Rychner            |
| 78       | Evans/Lusink        | 21  | Henley                     |
| 79       | McKie               | 22  | Little                     |
| 80       | Evans               |     | (Northeast corner)         |
| 81       | Devereaux           | 35  | Warner                     |
| 84       | Spoor               | 36  | Lansing                    |
| 85       | Robb/Kermeen        | 38  | Anthonsen                  |
| 87       | Saunders            | 42  | Rupert                     |
| 88<br>90 | Russegue<br>Crellin | 43  | Popplewell                 |