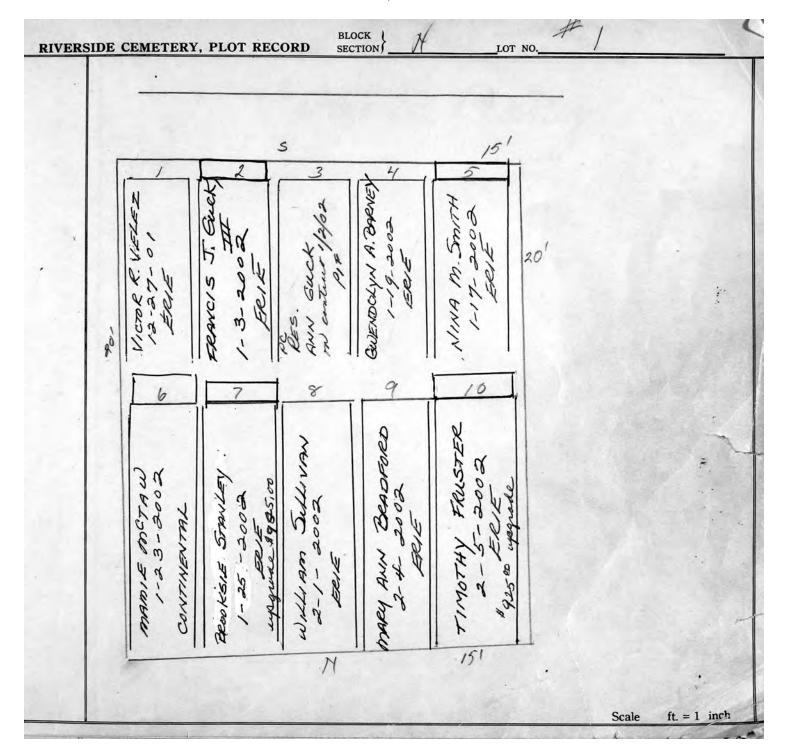

## PLOT RECORD RIVERSIDE CEMETERY SECTION N

© 2013 Riverside Cemetery Published with permission.

| RIVERSIDE CEMETERY, PLOT | RECORD                 | BLOCK SECTION                                     | N             | LOT NO. | 2         |             |
|--------------------------|------------------------|---------------------------------------------------|---------------|---------|-----------|-------------|
|                          |                        | rge W                                             |               | isney   |           |             |
|                          | 22                     | GEORGE W. DISNEY 9-6-1957 ANNA B.DISNEY 5-21-1962 | JESSIE CORY E | 20'     |           |             |
|                          | #AZE! DISNEY 4.9-14-87 | 6 7<br>/                                          | 8             |         |           | 13.20       |
|                          |                        |                                                   |               |         | Scale 4 f | t. = 1 inch |