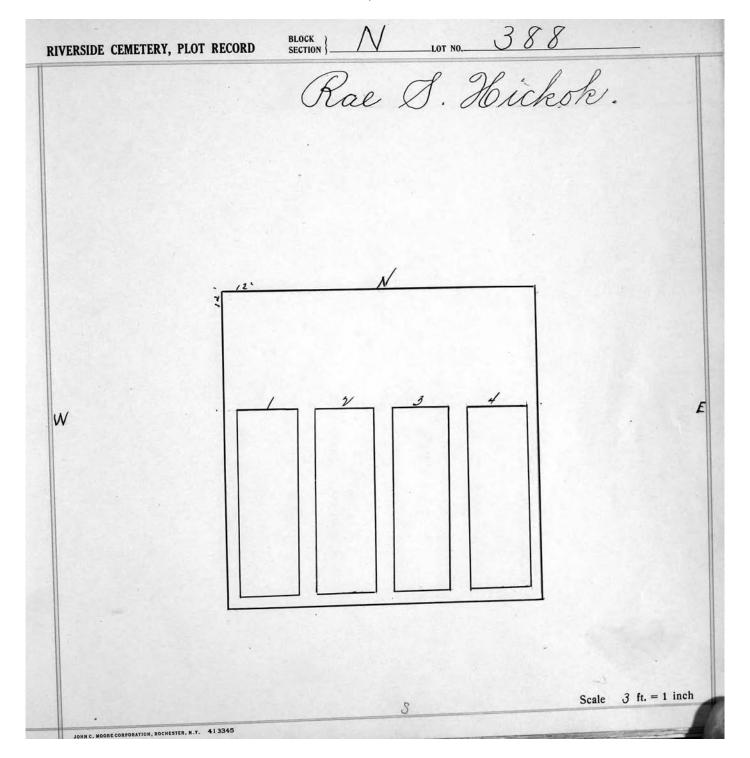

| 12· N                                                                                             |                      |
| W                        | 1 2 3 4 A                                                                                         |                      |
|                          | KARL M. COOK, SR. 7-29-1968 WILDERT VAULT 8-9-1963 BENESEE VAULT ROBERT J. COOK 5-20-1921         |                      |
|                          | KARL M. CA<br>7-29-19<br>WILBERT<br>FLORENCE I<br>8-9-10<br>8-9-10<br>8-9-10<br>ADBERT J.<br>5-20 |                      |
|                          | 3                                                                                                 | Scale 3 ft. = 1 inch |

© 2013 Riverside Cemetery Published with permission.



 $\hbox{@\,}2013$  Riverside Cemetery Published with permission.

|            | H                     | en.                        | W C                         | N. 36.                       | icho    | h.           |
|------------|-----------------------|----------------------------|-----------------------------|------------------------------|---------|--------------|
|            |                       | 6                          | 1                           |                              |         |              |
|            |                       |                            |                             |                              |         |              |
|            |                       |                            |                             |