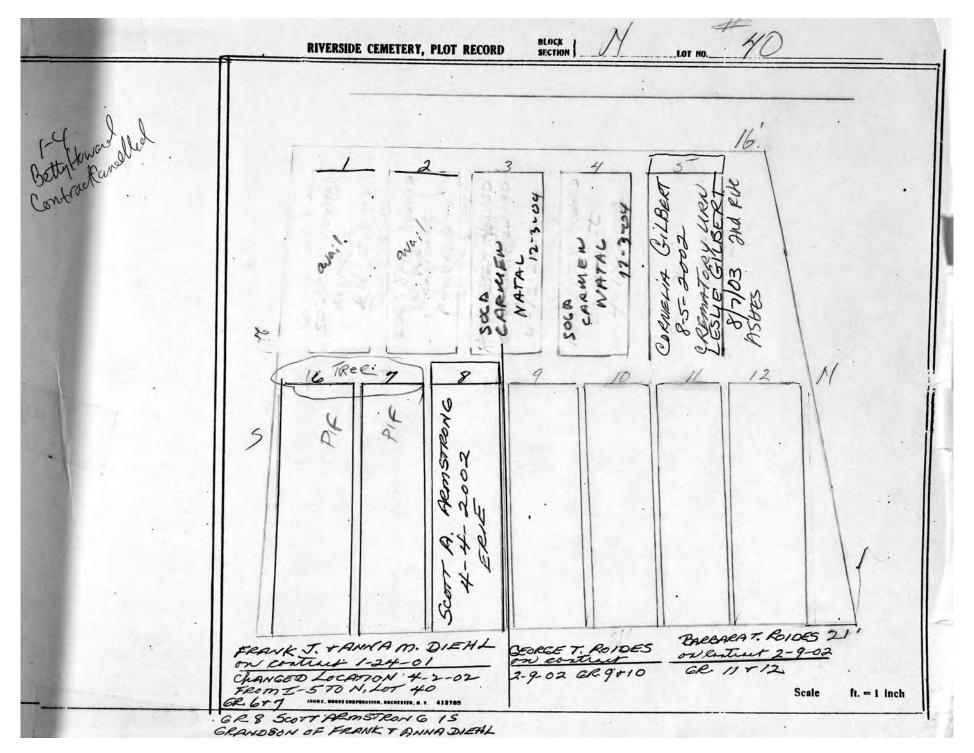

## SECTION N

Starting at Lot 47, Southeast corner of Section, moving clockwise

| LOT      | NAME                | LOT | NAME                       |
|----------|---------------------|-----|----------------------------|
| 47       | Gilmore             | 91  | Miller                     |
| 55       | Frickey             | 92  | Baker                      |
| 57       | Feist               | 93  | Eyer                       |
| 58       | Leroy               | 94  | Van Hooydonk               |
| 60       | Ketcham             | 95  | Royle/Loftus               |
| 62       | Ranney              |     | (Northwest corner)         |
| 63       | Austin              | 3   | Smith                      |
| 64       | Cogswell            | 6   | Linder                     |
| 65       | Hall                | 7   | Martin/Hinman              |
| 66       | Weis/Howath         | 10  | Camping                    |
| 67       | Skeels/Osborn       | 11  | Evans/Saulsman             |
| 68       | Richardson          |     | (Series of 15 flat stones) |
| 70       | Richards/Valemntine | 12  | Getman                     |
| 71       | Bird/Orton/Kern     | 17  | Griffiths                  |
|          | (Southwest Corner)  | 18  | Hare                       |
| 76       | Murphy mausoleum    | 19  | Bonehill                   |
| 77       | Hanna/Perkins       | 20  | Hoffman/Rychner            |
| 78       | Evans/Lusink        | 21  | Henley                     |
| 79       | McKie               | 22  | Little                     |
| 80       | Evans               |     | (Northeast corner)         |
| 81       | Devereaux           | 35  | Warner                     |
| 84       | Spoor               | 36  | Lansing                    |
| 85       | Robb/Kermeen        | 38  | Anthonsen                  |
| 87       | Saunders            | 42  | Rupert                     |
| 88<br>90 | Russegue<br>Crellin | 43  | Popplewell                 |