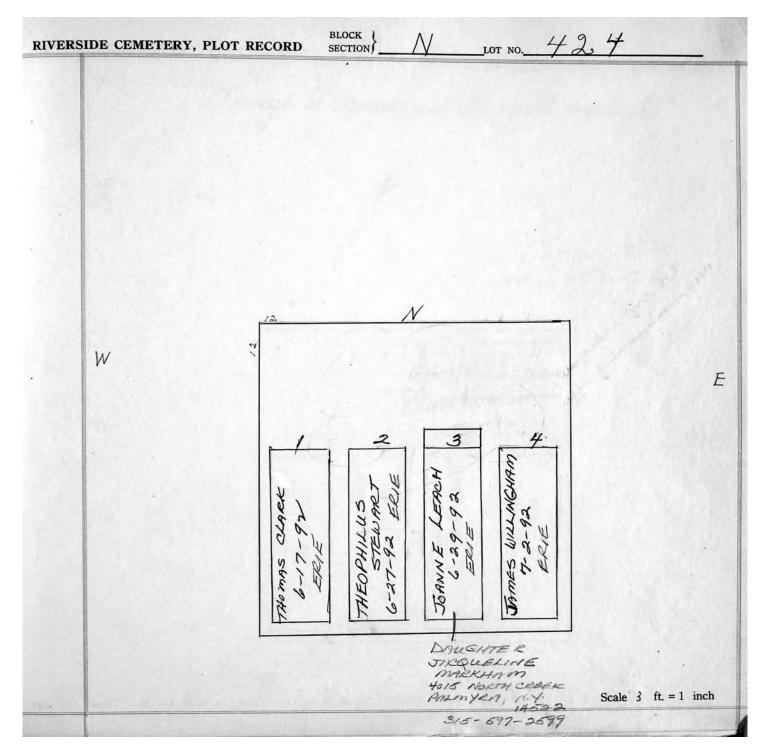

| 1 2 3 4                                                                       |             |
|                   | WTNEYW SICKER  5-25-1954  MILBERT YAULT  JENNIE SICKER  5-22-1944  8-15-1939  |             |
|                   | WHITNEY W SICKER  5-25-1954  WILBERT YAULT  JENNIE SICKER  5-22-194  8-15-193 |             |
|                   | S-25<br>WILBERT<br>JENNIE<br>5-22<br>8-15                                     |             |
|                   | JEI JEI                                                                       |             |
|                   |                                                                               |             |
|                   | Scale 3 ft                                                                    | t. = 1 inch |



© 2013 Riverside Cemetery Published with permission.

| VERSIDE CEMETE | RY, PLOT RECORD                       |                                 |                | LOT NO.                       | 425                                  | _    |
|----------------|---------------------------------------|---------------------------------|----------------|-------------------------------|--------------------------------------|------|
|                | Duringt.                              | Serman                          | and Ora        | ary a. s                      | ne coge;                             |      |
|                |                                       |                                 |                |                               |                                      |