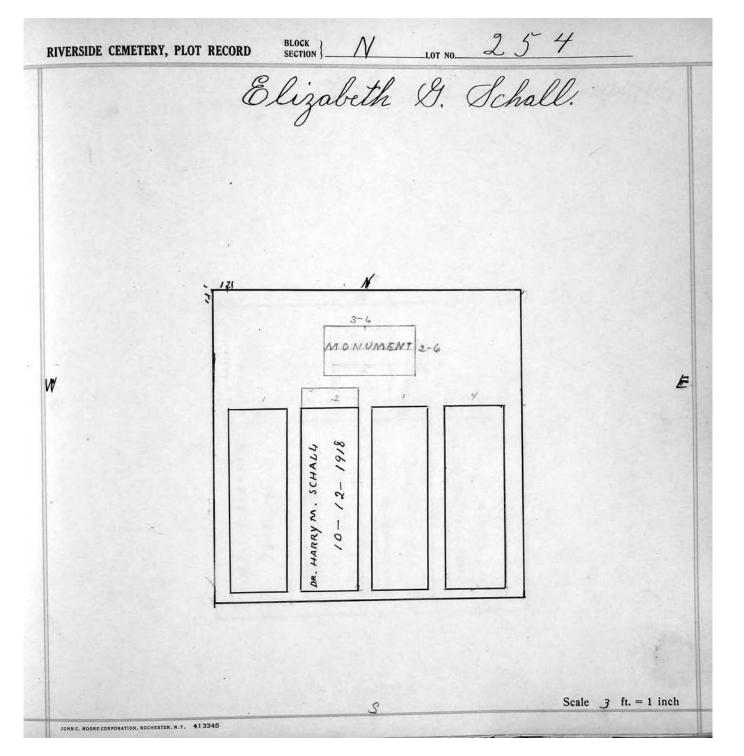

r>5-1<br>CLARA                                       |            |               |        |
|   |                                         |                                                              |            |               |        |
|   |                                         |                                                              |            |               |        |
|   |                                         |                                                              |            |               |        |
|   |                                         | 5                                                            |            | Scale 3 ft. = | 1 inch |

© 2013 Riverside Cemetery Published with permission.



© 2013 Riverside Cemetery Published with permission.



© 2013 Riverside Cemetery Published with permission.

|   |   |                  | C                  | harl                              | les L                       | de Fr | ain.         |
|---|---|------------------|--------------------|-----------------------------------|-----------------------------|-------|--------------|
|   |   |                  |                    |                                   |                             |       |              |
|   |   |                  |                    |                                   |                             |       |              |
|   |   |                  |                    |                                   |                             |       |              |
|   |   |                  |                    |