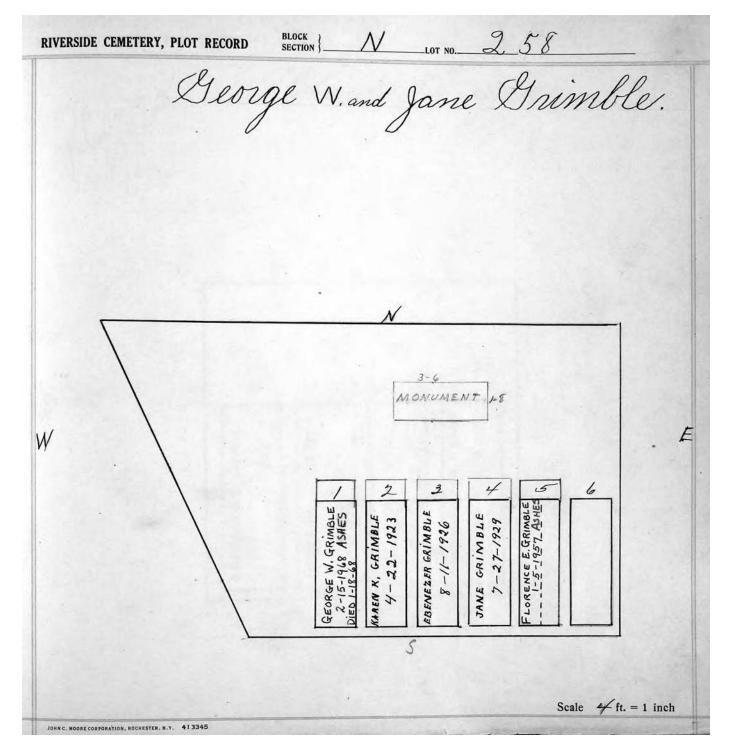

|        |



© 2013 Riverside Cemetery Published with permission.

| Q. C. due 10 | Alexander Loyal                                                                                          | U. |
|--------------|----------------------------------------------------------------------------------------------------------|----|
| \            |                                                                                                          |    |
|              | 12' N                                                                                                    |    |
| <b>N</b>     | 4 4444 1 2 1 1 1 1 1 1 1 1 1 1 1 1 1 1 1                                                                 |    |
|              | ALEXANDER LYALL<br>6-27-1938<br>AGNES M. LYALL<br>1-3-1934<br>1-3-1934<br>ARCHINA