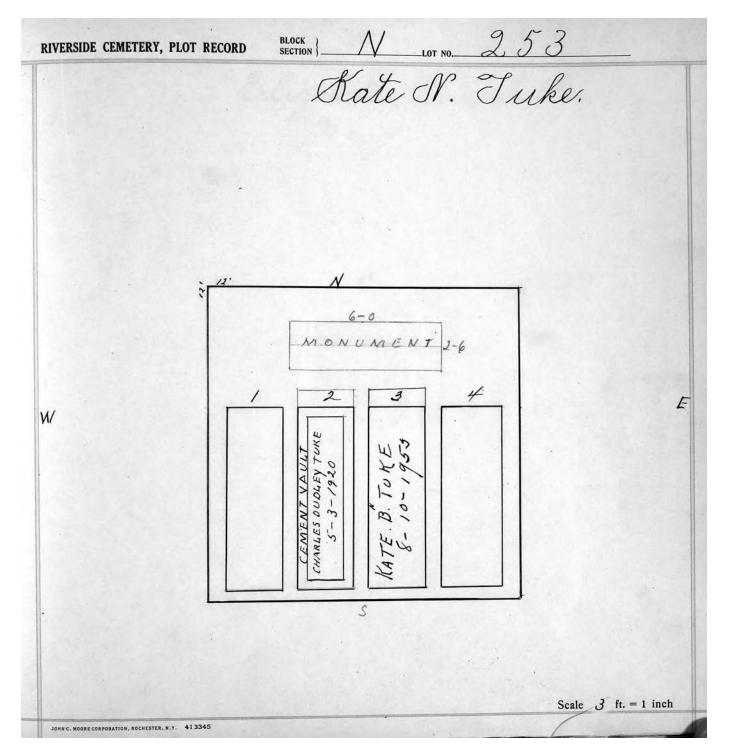

|   | EDITH<br>11                             | ERNEST<br>5-1<br>CLARA                                       |            |               |        |
|   |                                         |                                                              |            |               |        |
|   |                                         |                                                              |            |               |        |
|   |                                         |                                                              |            |               |        |
|   |                                         | 5                                                            |            | Scale 3 ft. = | 1 inch |

© 2013 Riverside Cemetery Published with permission.



© 2013 Riverside Cemetery Published with permission.



© 2013 Riverside Cemetery Published with permission.

|   |   |                  | C                  | harl                              | les L                       | de Fr | ain.         |
|---|---|------------------|--------------------|-----------------------------------|-----------------------------|-------|--------------|
|   |   |                  |                    |                                   |                             |       |              |
|   |   |                  |                    |                                   |                             |       |              |
|   |   |                  |                    |                                   |                             |       |