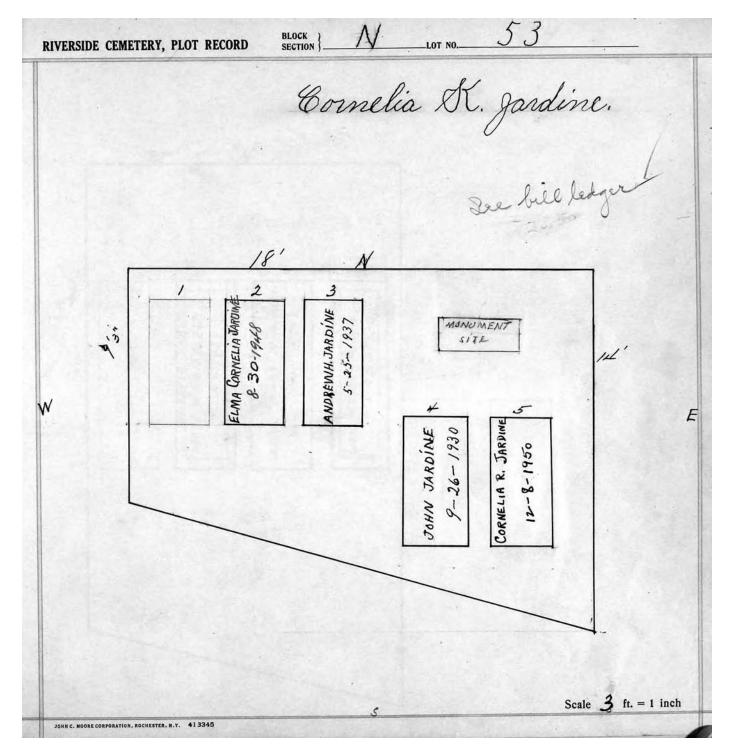

|
|          | CHARLES H. STONE H-19-1924 THOUSE | CHARLES H. STONE  4-19-1924  FLLA MAY STONE  5-24-1966  CHARLES H. STONE  5-24-1966 | EMMA H. JUDD 5 4-16-1979 5 WILBERT 3 | CHARLES H. STONE  4-19-1924  ELLA MAY STONE  5-24-1966  CHRISTINE BROUGHTON  5-10-1978  MAUDE M. FORME  5-10-1978  MAUDE M. FORME  5-10-1978 | CHARLIES H. STONE  H-19-1924  ELLA MAY STONE  S-24-1966  CHRISTINE BROUGHTON  WILBERT  WILBERT  SRS. 3+4 BOUGHT BACK- SEE FILE  MAUDE M. FORME  5-10-1978  WILBERT  W | CHARLES H. STONE  4-19-1924  ELLA MAY STONE  5-24-1966  CHRISTINE BROUGHTON  5-10-1978  MAUBERT  SRS. 3+4 BOUGHT BACK-SEE FILE  MAUDE M. FORME  5-10-1978  WILBERT  WILBERT  WILBERT  SPS. 3+4 BOUGHT BACK-SEE FILE  MAUDE M. FORME  5-10-1978  TO  TO  TO  TO  TO  TO  TO  TO  TO  T |



© 2013 Riverside Cemetery Published with permission.



 $\hbox{@\,}2013$  Riverside Cemetery Published with permission.



© 2013 Riverside Cemetery Published with permission.

| RIVERSIDE CEMETERY, PLOT |                      | Pobert |               | hiv fe () | 56<br>Northag. | Roodenbu       |
|--------------------------|----------------------|--------|---------------|-----------|----------------|----------------|
| 36<                      |                      |        |               |           |                |                |
|                          |                      |        |               |           |                |                |
|                          |                      |        |               |           |                |                |
|