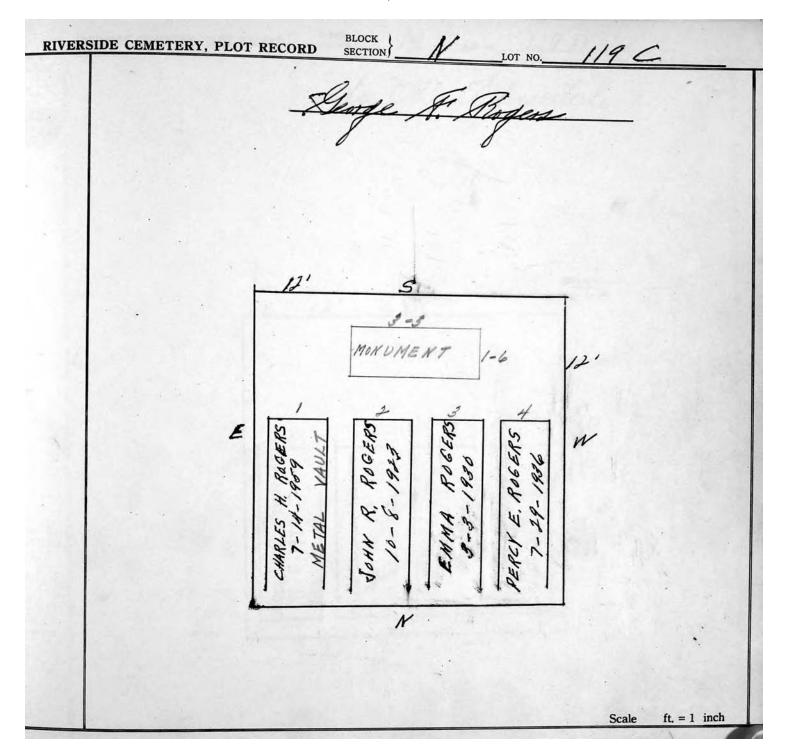

|
|   | MONUMENT 1-8 12'                               | И                       |
| E | 1 2 3 4                                        |                         |
|   | MO                                             |                         |
|   | FRANK A. WILKLOW  CARRIE B. WILKLOW  1-10-1924 |                         |
|   | 8. W. 8 8 - VV                                 |                         |
|   | SANK.                                          |                         |
|   |                                                |                         |
|   |                                                |                         |
|   |                                                | le $\beta$ ft. = 1 inch |

© 2013 Riverside Cemetery Published with permission.



|   |    |                        | da                                                    | M. Q     | pren                                        | tal. |     |
|---|----|------------------------|-------------------------------------------------------|----------|---------------------------------------------|------|-----|
|   |    |                        |                                                       | 0        |                                             |      |     |
|   |    |                        |                                                       |          |                                             |      |     |
|   |    |                        |                                                       |          |                                             |