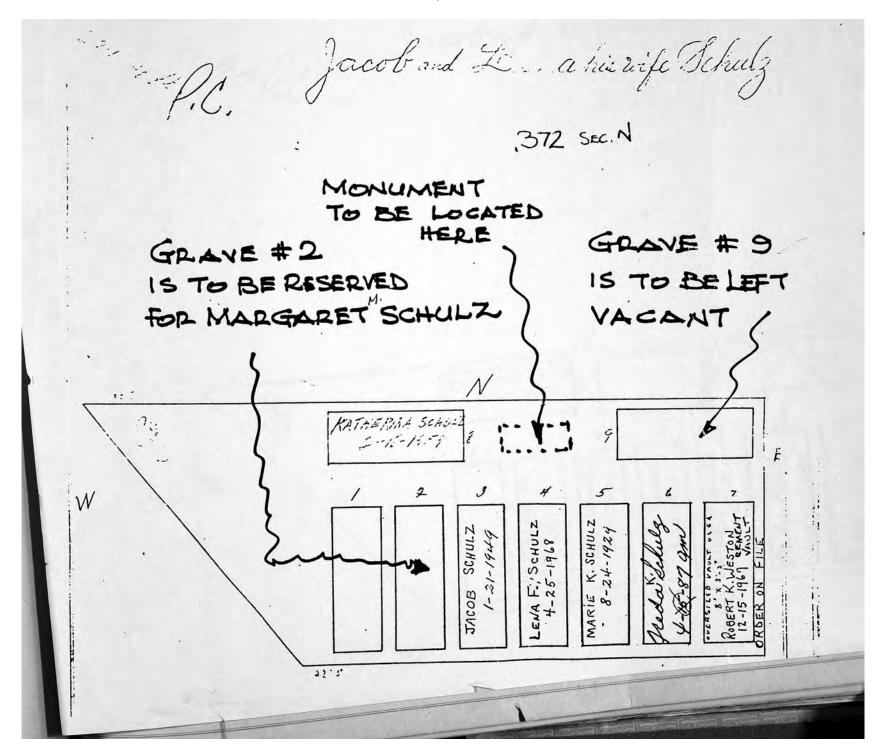

Name    | 2 - 1         | UMENT 1-8                             | 5                               | E |
| gover 1+2 in             | an and        | 1 \           | 8ARR<br>933<br>7.8ARR                 | BARR                            |   |
| nu plomed.               | wa con        | BARR          | 1 1 1 1 1 1 1 1 1 1 1 1 1 1 1 1 1 1 1 | ELI3ABETH BARR<br>5-30-89 Cayas |   |
| same way                 | as manument   | NOT TO BE     | William<br>4-8<br>FUZABE              | Elis                            |   |
| 7-24.1963<br>E. Gommesgi |               | 19            |                                       |                                 |   |
| E. Bommesge              | · ger         |               |                                       | Scale 4 ft. = 1 inch            | 7 |



© 2013 Riverside Cemetery Published with permission.

| RIVERSIDE CEMETERY, PLOT RECORD | BLOCK ( A /                                                | 279                                                            |
|---------------------------------|------------------------------------------------------------|----------------------------------------------------------------|
|                                 | SECTION LOT NO.                                            | 372                                                            |
| Bay Graph. C.                   | Jacob and Lena                                             | his wife Schulz                                                |
| P.C.                            |                                                            |