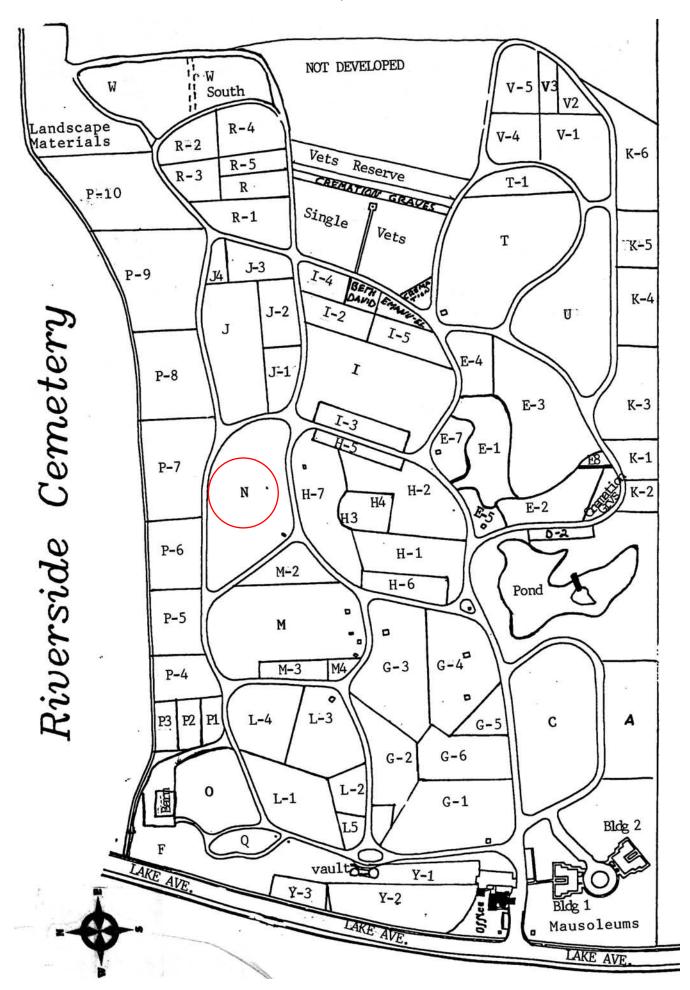

Church/Organization: Riverside Cemetery

2650 Lake Avenue Rochester, NY 14612

Years of Operation: 1892– present

Volume Title: Section N, Lots 1-477

**VOLUME CONTENT** 

**Riverside Cemetery Plot Records** 

Film/Scan Location: Riverside Cemetery

## SECTION N

Frank Gillespie March 2002

## SECTION N

Starting at Lot 47, Southeast corner of Section, moving clockwise

| LOT      | NAME                | LOT | NAME                       |
|----------|---------------------|-----|----------------------------|
| 47       | Gilmore             | 91  | Miller                     |
| 55       | Frickey             | 92  | Baker                      |
| 57       | Feist               | 93  | Eyer                       |
| 58       | Leroy               | 94  | Van Hooydonk               |
| 60       | Ketcham             | 95  | Royle/Loftus               |
| 62       | Ranney              |     | (Northwest corner)         |
| 63       | Austin              | 3   | Smith                      |
| 64       | Cogswell            | 6   | Linder                     |
| 65       | Hall                | 7   | Martin/Hinman              |
| 66       | Weis/Howath         | 10  | Camping                    |
| 67       | Skeels/Osborn       | 11  | Evans/Saulsman             |
| 68       | Richardson          |     | (Series of 15 flat stones) |
| 70       | Richards/Valemntine | 12  | Getman                     |
| 71       | Bird/Orton/Kern     | 17  | Griffiths                  |
|          | (Southwest Corner)  | 18  | Hare                       |
| 76       | Murphy mausoleum    | 19  | Bonehill                   |
| 77       | Hanna/Perkins       | 20  | Hoffman/Rychner            |
| 78       | Evans/Lusink        | 21  | Henley                     |
| 79       | McKie               | 22  | Little                     |
| 80       | Evans               |     | (Northeast corner)         |
| 81       | Devereaux           | 35  | Warner                     |
| 84       | Spoor               | 36  | Lansing                    |
| 85       | Robb/Kermeen        | 38  | Anthonsen                  |
| 87       | Saunders            | 42  | Rupert                     |
| 88<br>90 | Russegue<br>Crellin | 43  | Popplewell                 |