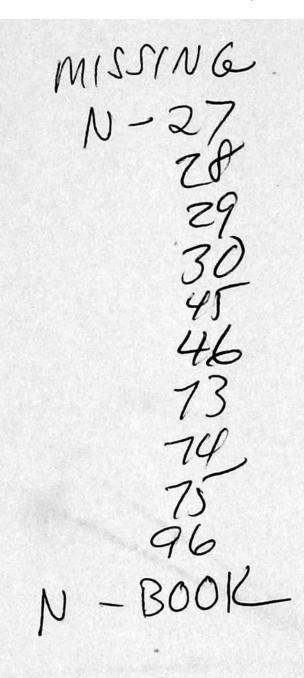

|                      |       |   |
|   | E. HECKINAN<br>- 21-1923<br>ELLO 10-20-195      | LOVE<br>O ASI                                     | 7 ASH                                    |                      |       |   |
|   |                                                 | 1978<br>1978                                      | 161                                      |                      | 1     |   |
|   | JAX<br>AAY S                                    | LILLI<br>11-17<br>WALTE<br>9-15-                  | SAROL<br>6-2-<br>AES,                    |                      |       |   |
|   |                                                 |                                                   |                                          |                      |       |   |