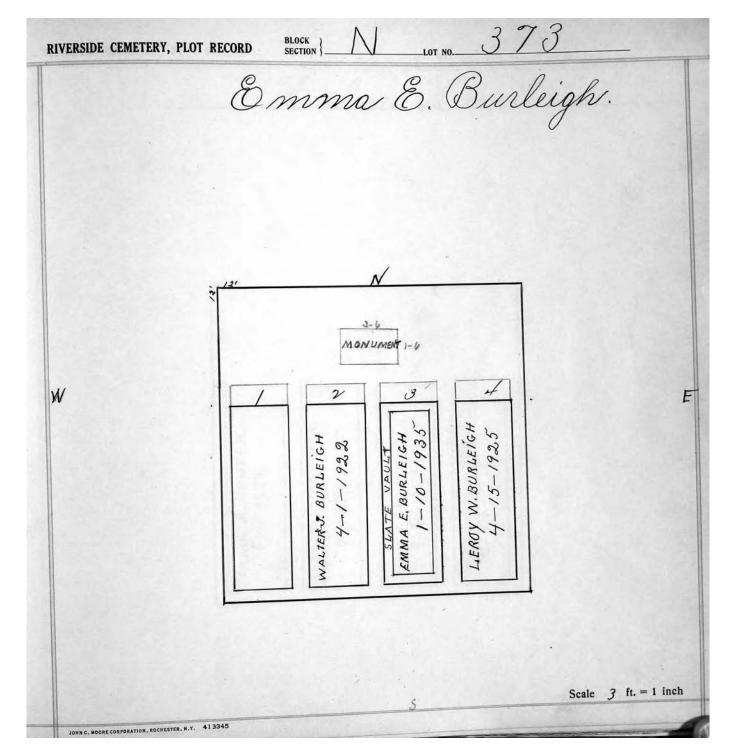

| MARIE  Y-15-15  ROBERT K 12-15-15                              |
|                                 | 5.2                                                        |                                                                |
|                                 |                                                            |                                                                |
|                                 |                                                            | Scale 4 ft. = 1 inch                                           |
|                                 |                                                            |                                                                |

© 2013 Riverside Cemetery Published with permission.



© 2013 Riverside Cemetery Published with permission.

|     | 36                                                  | elen i                   | Hum                                     | ter.        |            |
|-----|-----------------------------------------------------|--------------------------|-----------------------------------------|-------------|------------|
|     |                                                     |                          |                                         |             |            |
|     |                                                     |                          |                                         |             |            |
|     |                                                     |                          |