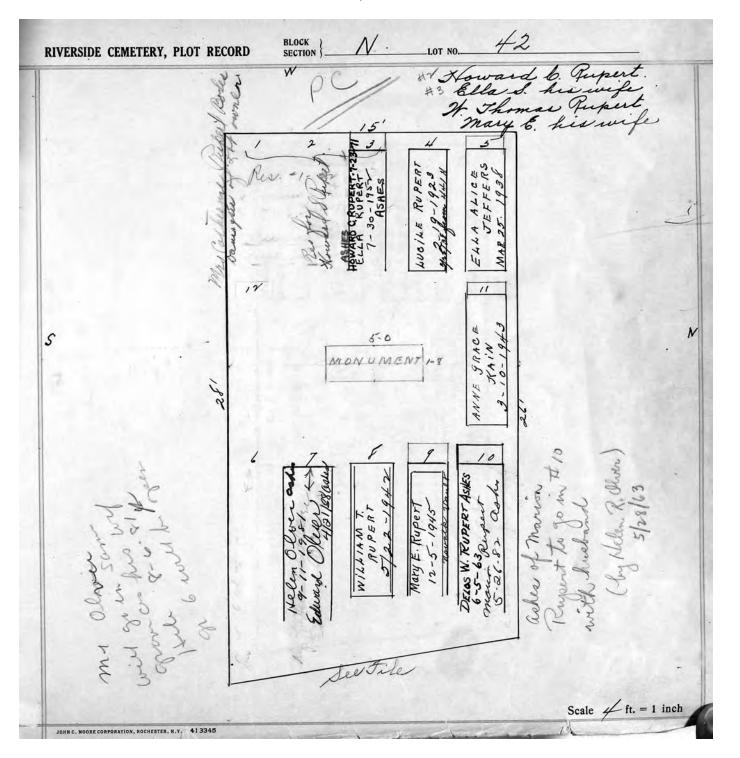

## SECTION N

Starting at Lot 47, Southeast corner of Section, moving clockwise

| LOT      | NAME                | LOT | NAME                       |
|----------|---------------------|-----|----------------------------|
| 47       | Gilmore             | 91  | Miller                     |
| 55       | Frickey             | 92  | Baker                      |
| 57       | Feist               | 93  | Eyer                       |
| 58       | Leroy               | 94  | Van Hooydonk               |
| 60       | Ketcham             | 95  | Royle/Loftus               |
| 62       | Ranney              |     | (Northwest corner)         |
| 63       | Austin              | 3   | Smith                      |
| 64       | Cogswell            | 6   | Linder                     |
| 65       | Hall                | 7   | Martin/Hinman              |
| 66       | Weis/Howath         | 10  | Camping                    |
| 67       | Skeels/Osborn       | 11  | Evans/Saulsman             |
| 68       | Richardson          |     | (Series of 15 flat stones) |
| 70       | Richards/Valemntine | 12  | Getman                     |
| 71       | Bird/Orton/Kern     | 17  | Griffiths                  |
|          | (Southwest Corner)  | 18  | Hare                       |
| 76       | Murphy mausoleum    | 19  | Bonehill                   |
| 77       | Hanna/Perkins       | 20  | Hoffman/Rychner            |
| 78       | Evans/Lusink        | 21  | Henley                     |
| 79       | McKie               | 22  | Little                     |
| 80       | Evans               |     | (Northeast corner)         |
| 81       | Devereaux           | 35  | Warner                     |
| 84       | Spoor               | 36  | Lansing                    |
| 85       | Robb/Kermeen        | 38  | Anthonsen                  |
| 87       | Saunders            | 42  | Rupert                     |
| 88<br>90 | Russegue<br>Crellin | 43  | Popplewell                 |