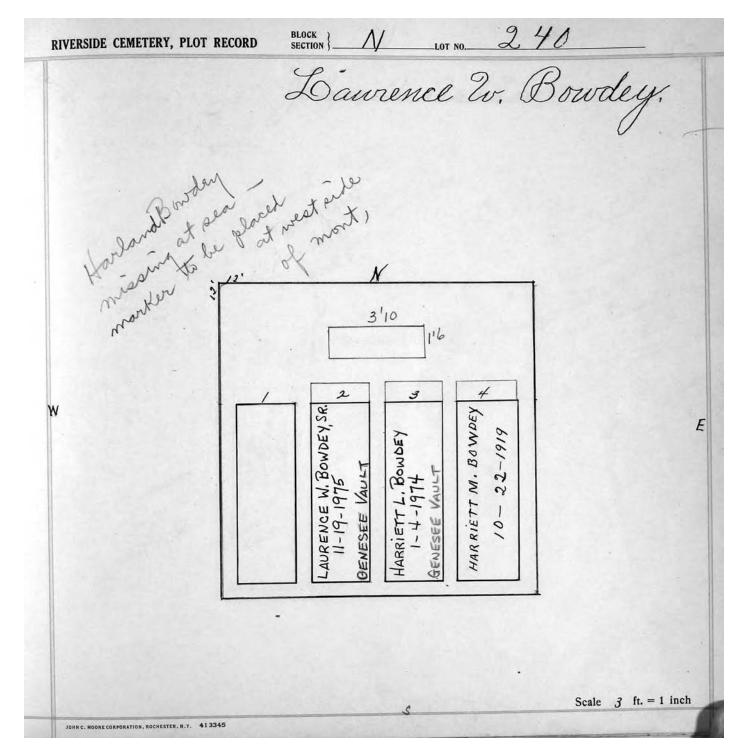

## PLOT RECORD RIVERSIDE CEMETERY SECTION N

© 2013 Riverside Cemetery Published with permission.

| RIVERSIDE CEMETERY, PLOT | RECORD                 | BLOCK SECTION                                     | N             | LOT NO. | 2         |             |
|--------------------------|------------------------|---------------------------------------------------|---------------|---------|-----------|-------------|
|                          |                        | rge W                                             |               | isney   |           |             |
|                          | 22                     | GEORGE W. DISNEY 9-6-1957 ANNA B.DISNEY 5-21-1962 | JESSIE CORY E | 20'     |           |             |
|                          | #AZE! DISNEY 4.9-14-87 | 6 7<br>/                                          | 8             |         |           | 13.20       |
|                          |                        |                                                   |               |         | Scale 4 f | t. = 1 inch |