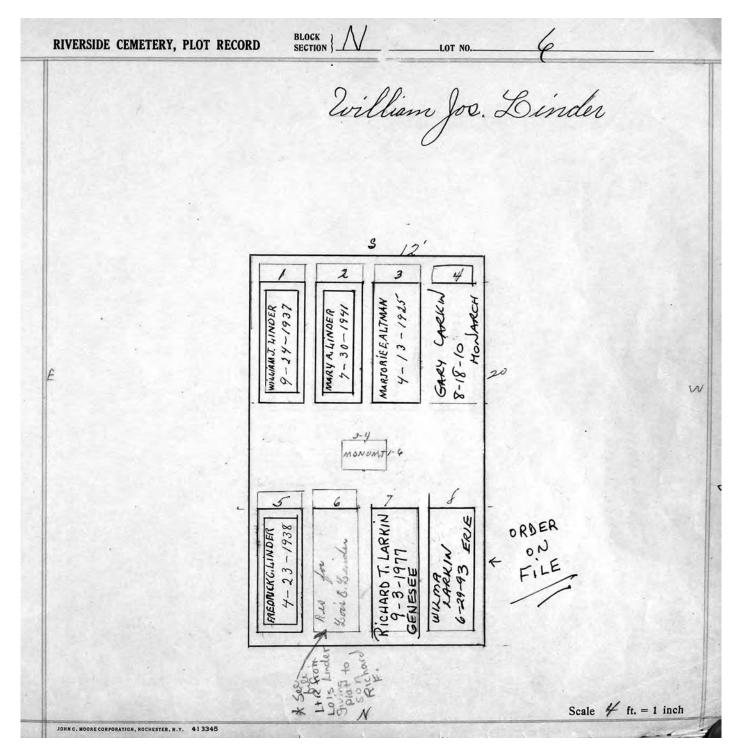

## SECTION N

Starting at Lot 47, Southeast corner of Section, moving clockwise

| LOT      | NAME                | LOT | NAME                       |
|----------|---------------------|-----|----------------------------|
| 47       | Gilmore             | 91  | Miller                     |
| 55       | Frickey             | 92  | Baker                      |
| 57       | Feist               | 93  | Eyer                       |
| 58       | Leroy               | 94  | Van Hooydonk               |
| 60       | Ketcham             | 95  | Royle/Loftus               |
| 62       | Ranney              |     | (Northwest corner)         |
| 63       | Austin              | 3   | Smith                      |
| 64       | Cogswell            | 6   | Linder                     |
| 65       | Hall                | 7   | Martin/Hinman              |
| 66       | Weis/Howath         | 10  | Camping                    |
| 67       | Skeels/Osborn       | 11  | Evans/Saulsman             |
| 68       | Richardson          |     | (Series of 15 flat stones) |
| 70       | Richards/Valemntine | 12  | Getman                     |
| 71       | Bird/Orton/Kern     | 17  | Griffiths                  |
|          | (Southwest Corner)  | 18  | Hare                       |
| 76       | Murphy mausoleum    | 19  | Bonehill                   |
| 77       | Hanna/Perkins       | 20  | Hoffman/Rychner            |
| 78       | Evans/Lusink        | 21  | Henley                     |
| 79       | McKie               | 22  | Little                     |
| 80       | Evans               |     | (Northeast corner)         |
| 81       | Devereaux           | 35  | Warner                     |
| 84       | Spoor               | 36  | Lansing                    |
| 85       | Robb/Kermeen        | 38  | Anthonsen                  |
| 87       | Saunders            | 42  | Rupert                     |
| 88<br>90 | Russegue<br>Crellin | 43  | Popplewell                 |