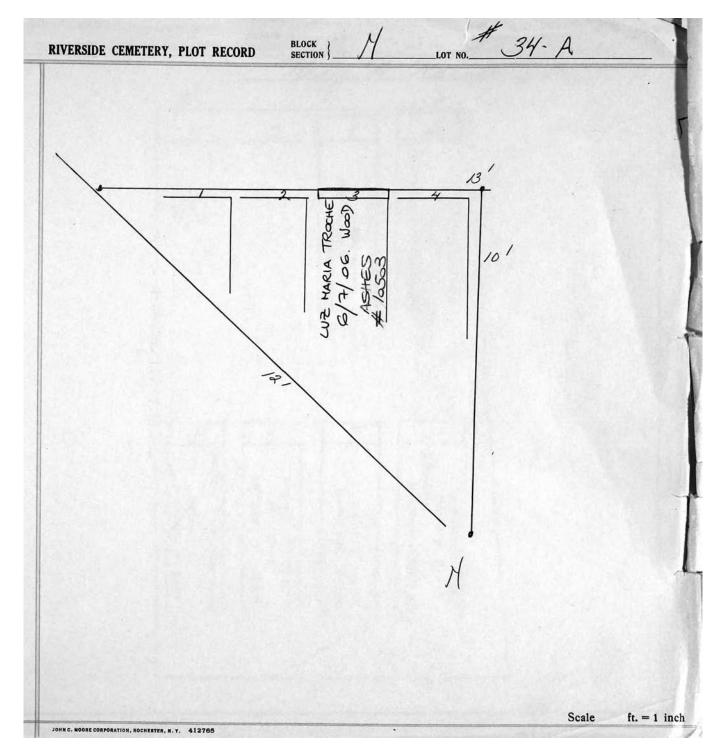

ULT | W      |                |
|           |               |        | 15 /                            | . N              |                     | 5 4                                    |        |                |
|           |               |        |                                 | *                |                     |                                        | 4      |                |
|           |               |        |                                 |                  |                     |                                        | Scale  | 3 ft. = 1 inch |



© 2013 Riverside Cemetery Published with permission.



© 2013 Riverside Cemetery Published with permission.



© 2013 Riverside Cemetery Published with permission.



© 2013 Riverside Cemetery Published with permission.



© 2013 Riverside Cemetery Published with permission.



© 2013 Riverside Cemetery Published with permission.

| RIVERSIDE CEMETERY, PLOT RECOR | D BLOCK SECTION LOT NO.                                                                        |               |
|--------------------------------|------------------------------------------------------------------------------------------------|---------------|
|                                | Um J. Lansing                                                                                  | 1.            |
|                                |                                                                                                |               |
|                                |