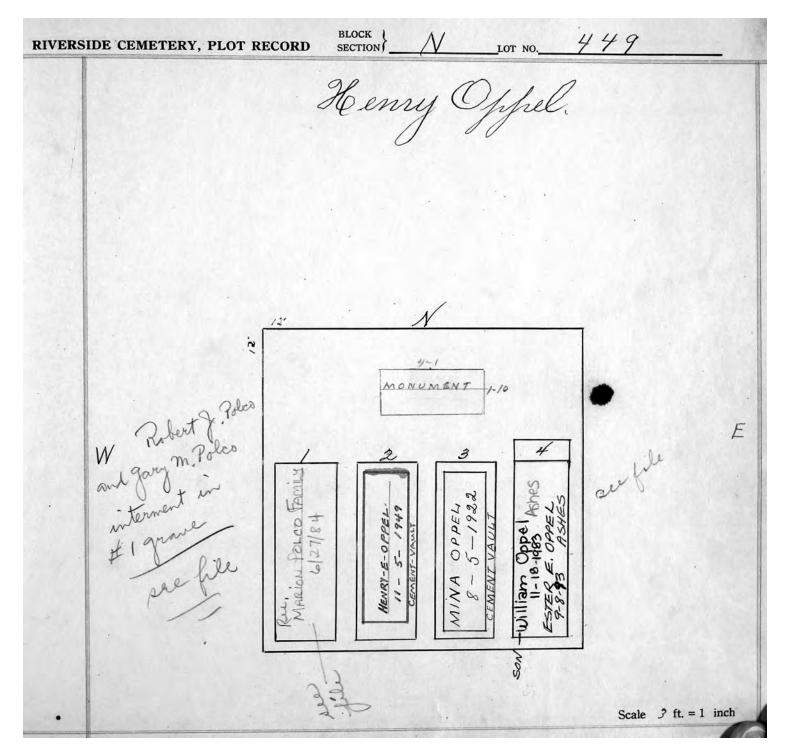

MONUMENT 5                                                   | LILA M.WALZ<br>3-3-1978<br>ASHES | •                                        | E       |
| W                    | RIAL 25-1922                        | 1929 B<br>1929 B<br>14 CRFEN W                                 | 1 2 0                            |                                          |         |
|                      | FRANK RI                            | ELLEN E, RIAL<br>12-11-1929<br>VIVIAN RIAL CREEN<br>10-25-1932 | FRANK R. 3-1-1                   |                                          |         |
|                      | *                                   |                                                                |                                  | Scale <i>3</i> ft. = 1                   | inch    |



© 2013 Riverside Cemetery Published with permission.

| RIVERSIDE CEMETERY, PLOT RECORD |