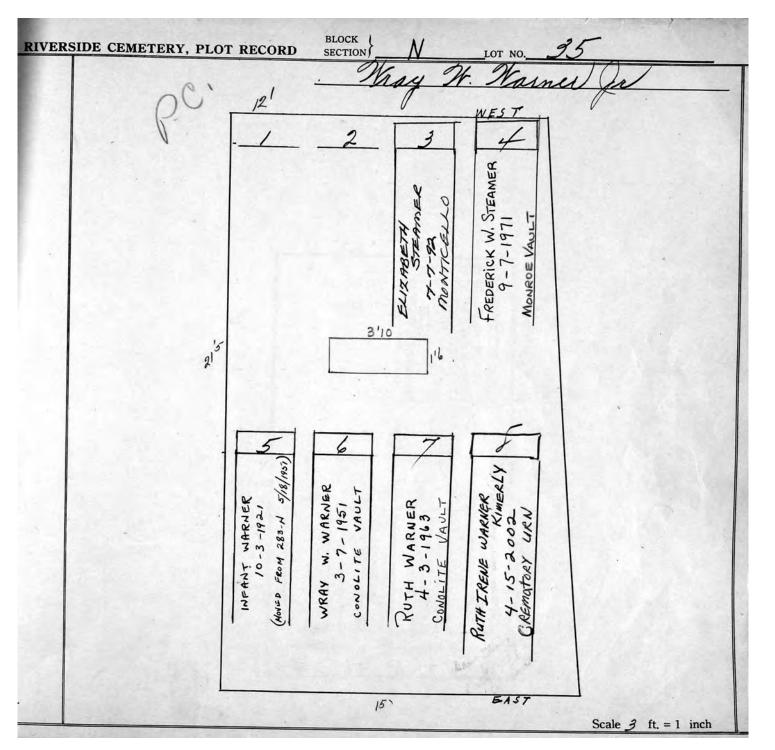

|        | 15 /                            | . N              |                     | 5 4                                    |        |                |
|           |               |        |                                 | *                |                     |                                        | 4      |                |
|           |               |        |                                 |                  |                     |                                        | Scale  | 3 ft. = 1 inch |



© 2013 Riverside Cemetery Published with permission.



© 2013 Riverside Cemetery Published with permission.



© 2013 Riverside Cemetery Published with permission.



© 2013 Riverside Cemetery Published with permission.



© 2013 Riverside Cemetery Published with permission.



© 2013 Riverside Cemetery Published with permission.

| RIVERSIDE CEMETERY, PLOT RECOR | D BLOCK SECTION LOT NO.                                                                        |               |
|--------------------------------|------------------------------------------------------------------------------------------------|---------------|
|                                | Um J. Lansing                                                                                  | 1.            |
|                                |                                                                                                |               |
|                                |                                                                                                |               |
|