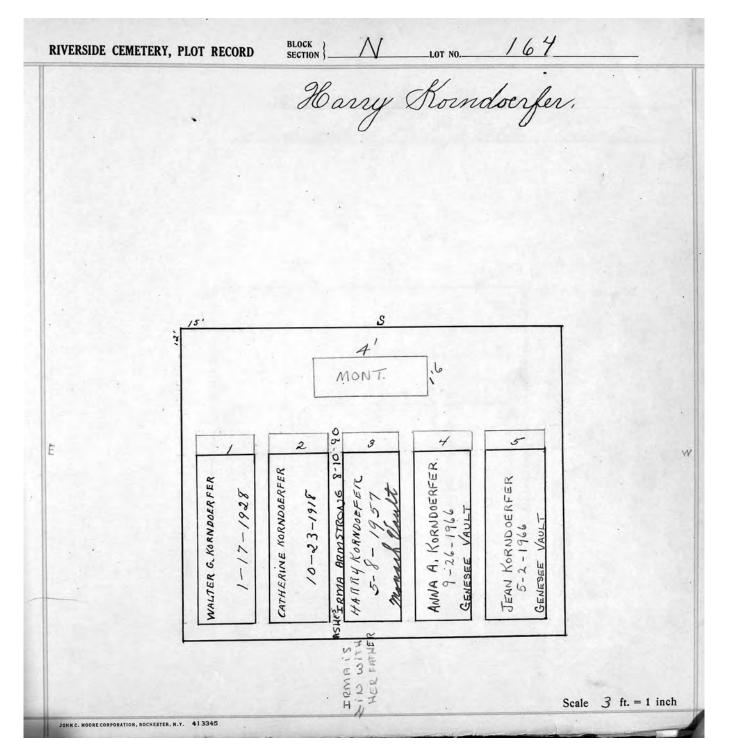

|
|     | FRED  | ~                                       | GA.R                      | KON KON  | 1 × × ×                                        |    |       |
|     | 8     |                                         |                           | Z        | 4                                              |    |       |
|     |       | ***                                     |                           | *        |                                                |    |       |
|     |       |                                         | 1                         |          |                                                |    |       |
|     |       |                                         |                           |          |                                                |    |       |



© 2013 Riverside Cemetery Published with permission.

| RIVERSIDE CEMETERY, PLOT R | ECORD          | BLOCK SECTION .  | VLo                         | т но/6                      | 5         |                |
|----------------------------|----------------|------------------|-----------------------------|-----------------------------|-----------|----------------|
|                            | A              | gene             | 46,                         | Hirst                       | h.        |                |
|                            |                | arold            | id Col                      | abeth                       | 1         | 1              |
|                            |                |                  | V                           |