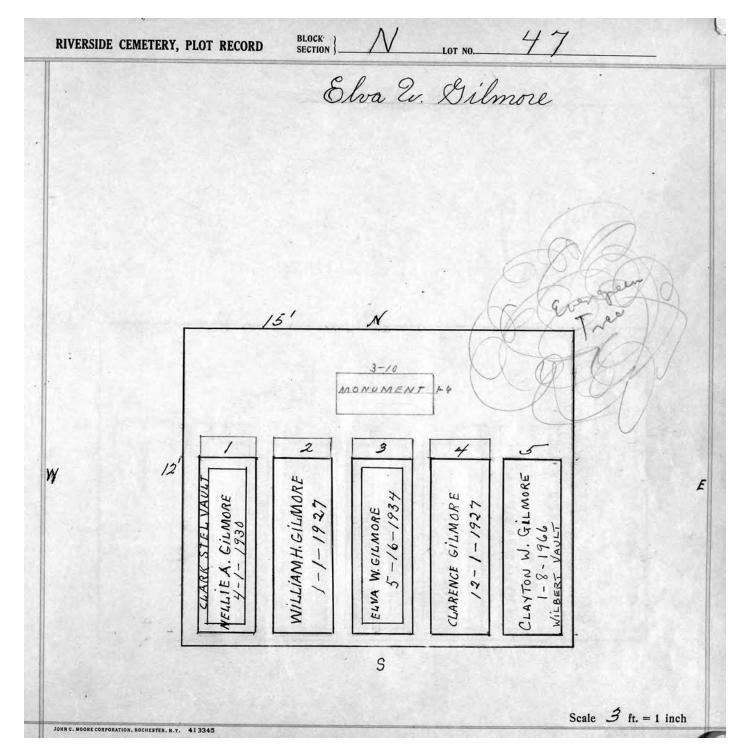

## SECTION N

Starting at Lot 47, Southeast corner of Section, moving clockwise

| LOT      | NAME                | LOT | NAME                       |
|----------|---------------------|-----|----------------------------|
| 47       | Gilmore             | 91  | Miller                     |
| 55       | Frickey             | 92  | Baker                      |
| 57       | Feist               | 93  | Eyer                       |
| 58       | Leroy               | 94  | Van Hooydonk               |
| 60       | Ketcham             | 95  | Royle/Loftus               |
| 62       | Ranney              |     | (Northwest corner)         |
| 63       | Austin              | 3   | Smith                      |
| 64       | Cogswell            | 6   | Linder                     |
| 65       | Hall                | 7   | Martin/Hinman              |
| 66       | Weis/Howath         | 10  | Camping                    |
| 67       | Skeels/Osborn       | 11  | Evans/Saulsman             |
| 68       | Richardson          |     | (Series of 15 flat stones) |
| 70       | Richards/Valemntine | 12  | Getman                     |
| 71       | Bird/Orton/Kern     | 17  | Griffiths                  |
|          | (Southwest Corner)  | 18  | Hare                       |
| 76       | Murphy mausoleum    | 19  | Bonehill                   |
| 77       | Hanna/Perkins       | 20  | Hoffman/Rychner            |
| 78       | Evans/Lusink        | 21  | Henley                     |
| 79       | McKie               | 22  | Little                     |
| 80       | Evans               |     | (Northeast corner)         |
| 81       | Devereaux           | 35  | Warner                     |
| 84       | Spoor               | 36  | Lansing                    |
| 85       | Robb/Kermeen        | 38  | Anthonsen                  |
| 87       | Saunders            | 42  | Rupert                     |
| 88<br>90 | Russegue<br>Crellin | 43  | Popplewell                 |