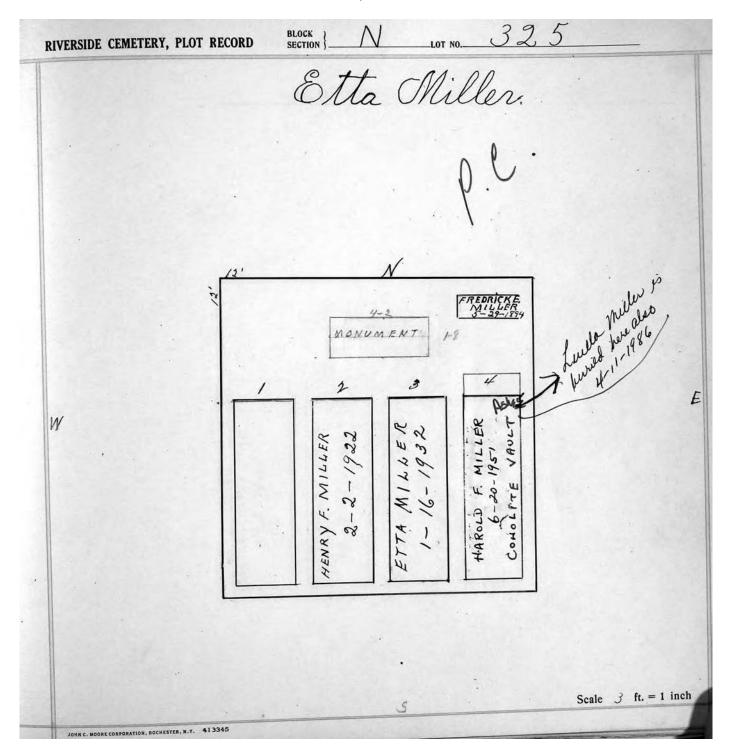

# H                      |             |          |
|   | Ly Scatt                                | 3, 565 -                        | C, RUSH<br>-2-1922 | RUSH<br>21-1946 | 8AY H. RUSH<br>8-15-1931 |             |          |
|   |                                         | GRACE (                         | FRED (             | 2- Z            | RAY                      |             |          |
|   |                                         |                                 |                    |                 |                          |             |          |
|   |                                         |                                 |                    | 5               |                          | Scale 3 ft. | = 1 inch |

© 2013 Riverside Cemetery Published with permission.



© 2013 Riverside Cemetery Published with permission.

|    |                      | Ch                | N LOT NO                                             | R. F.                            | ark     |              |
|----|----------------------|-------------------|------------------------------------------------------|----------------------------------|---------|--------------|
| 43 |                      |                   |                                                      |                                  |         |              |
|    |                      |                   |                                                      |                                  |         |              |
|    | *                    |                   |