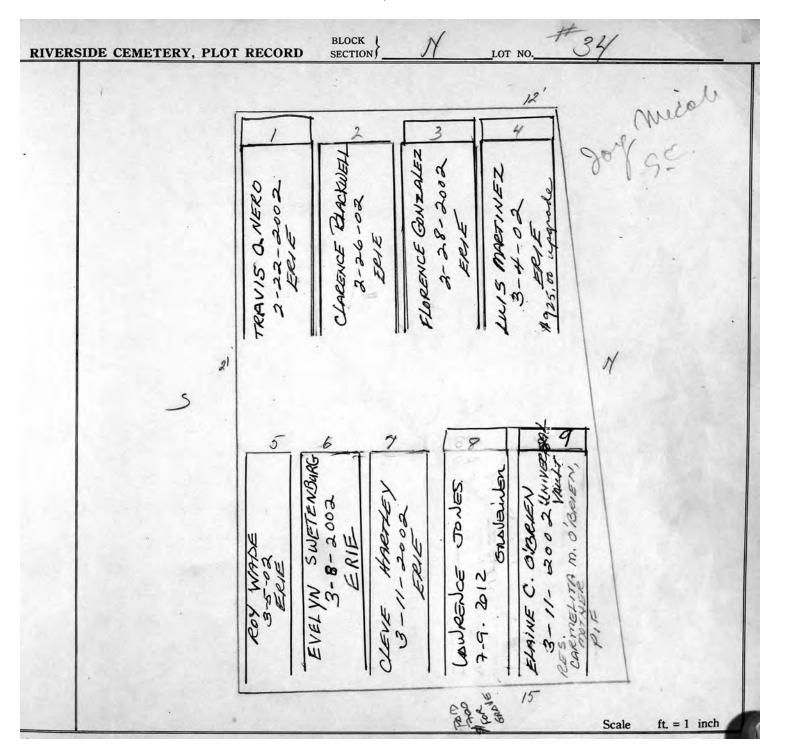

ARGARET MEARTHUR 6 | KATHLEEN CLEARY 9-19-1966 MONROE VAULT | W      |                |
|           |               |        | 15 /                            | . N              |                     | 5 4                                    |        |                |
|           |               |        |                                 | *                |                     |                                        | 4      |                |
|           |               |        |                                 |                  |                     |                                        | Scale  | 3 ft. = 1 inch |



© 2013 Riverside Cemetery Published with permission.



© 2013 Riverside Cemetery Published with permission.



© 2013 Riverside Cemetery Published with permission.



© 2013 Riverside Cemetery Published with permission.



© 2013 Riverside Cemetery Published with permission.



© 2013 Riverside Cemetery Published with permission.

| RIVERSIDE CEMETERY, PLOT RECOR | D BLOCK SECTION LOT NO.                                                                        |               |
|--------------------------------|------------------------------------------------------------------------------------------------|---------------|
|                                | Um J. Lansing                                                                                  | 1.            |
|                                |                                                                                                |               |
|                                |