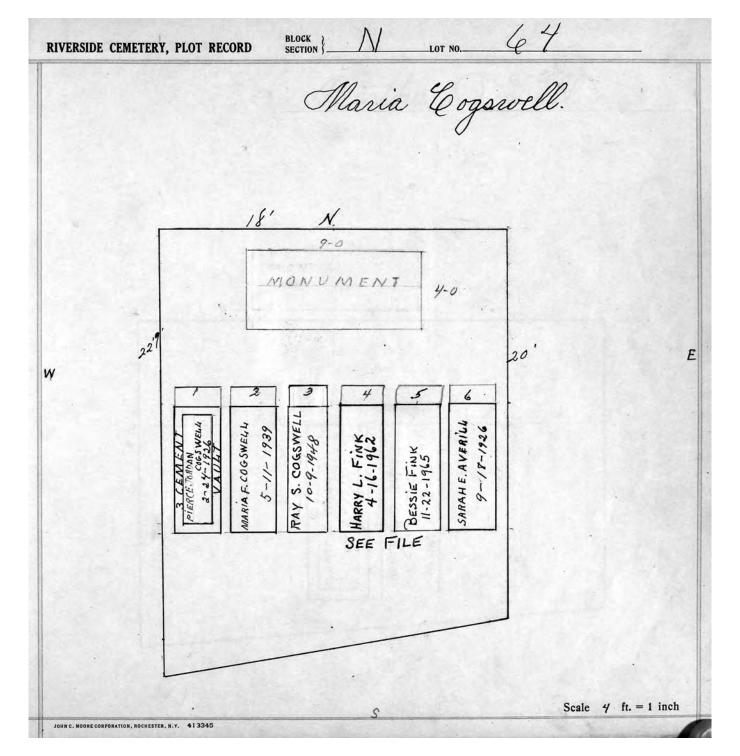

## SECTION N

Starting at Lot 47, Southeast corner of Section, moving clockwise

| LOT      | NAME                | LOT | NAME                       |
|----------|---------------------|-----|----------------------------|
| 47       | Gilmore             | 91  | Miller                     |
| 55       | Frickey             | 92  | Baker                      |
| 57       | Feist               | 93  | Eyer                       |
| 58       | Leroy               | 94  | Van Hooydonk               |
| 60       | Ketcham             | 95  | Royle/Loftus               |
| 62       | Ranney              |     | (Northwest corner)         |
| 63       | Austin              | 3   | Smith                      |
| 64       | Cogswell            | 6   | Linder                     |
| 65       | Hall                | 7   | Martin/Hinman              |
| 66       | Weis/Howath         | 10  | Camping                    |
| 67       | Skeels/Osborn       | 11  | Evans/Saulsman             |
| 68       | Richardson          |     | (Series of 15 flat stones) |
| 70       | Richards/Valemntine | 12  | Getman                     |
| 71       | Bird/Orton/Kern     | 17  | Griffiths                  |
|          | (Southwest Corner)  | 18  | Hare                       |
| 76       | Murphy mausoleum    | 19  | Bonehill                   |
| 77       | Hanna/Perkins       | 20  | Hoffman/Rychner            |
| 78       | Evans/Lusink        | 21  | Henley                     |
| 79       | McKie               | 22  | Little                     |
| 80       | Evans               |     | (Northeast corner)         |
| 81       | Devereaux           | 35  | Warner                     |
| 84       | Spoor               | 36  | Lansing                    |
| 85       | Robb/Kermeen        | 38  | Anthonsen                  |
| 87       | Saunders            | 42  | Rupert                     |
| 88<br>90 | Russegue<br>Crellin | 43  | Popplewell                 |