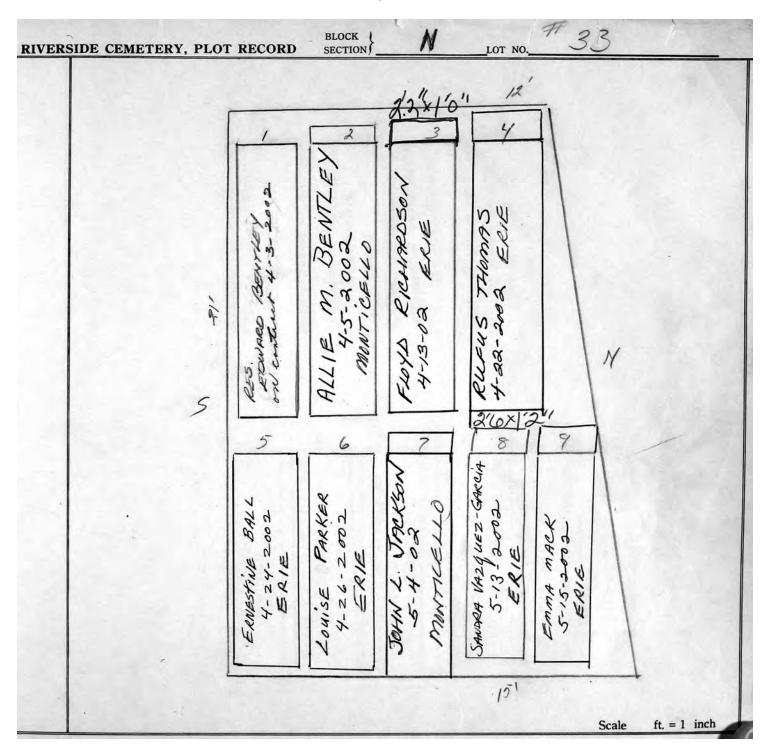

| MARGARET A. MORGAN<br>5-19-1930 | JAMES MEARTHUR J | MARGARET MEARTHUR 6 | KATHLEEN CLEARY 9-19-1966 MONROE VAULT | W      |                |
|           |               |        | 15 /                            | . N              |                     | 5 4                                    |        |                |
|           |               |        |                                 | *                |                     |                                        | 4      |                |
|           |               |        |                                 |                  |                     |                                        | Scale  | 3 ft. = 1 inch |



© 2013 Riverside Cemetery Published with permission.



© 2013 Riverside Cemetery Published with permission.



© 2013 Riverside Cemetery Published with permission.



© 2013 Riverside Cemetery Published with permission.



© 2013 Riverside Cemetery Published with permission.



© 2013 Riverside Cemetery Published with permission.

| RIVERSIDE CEMETERY, PLOT RECOR | D BLOCK SECTION LOT NO.                                                                        |               |
|--------------------------------|------------------------------------------------------------------------------------------------|---------------|
|                                | Um J. Lansing                                                                                  | 1.            |
|                                |                                                                                                |