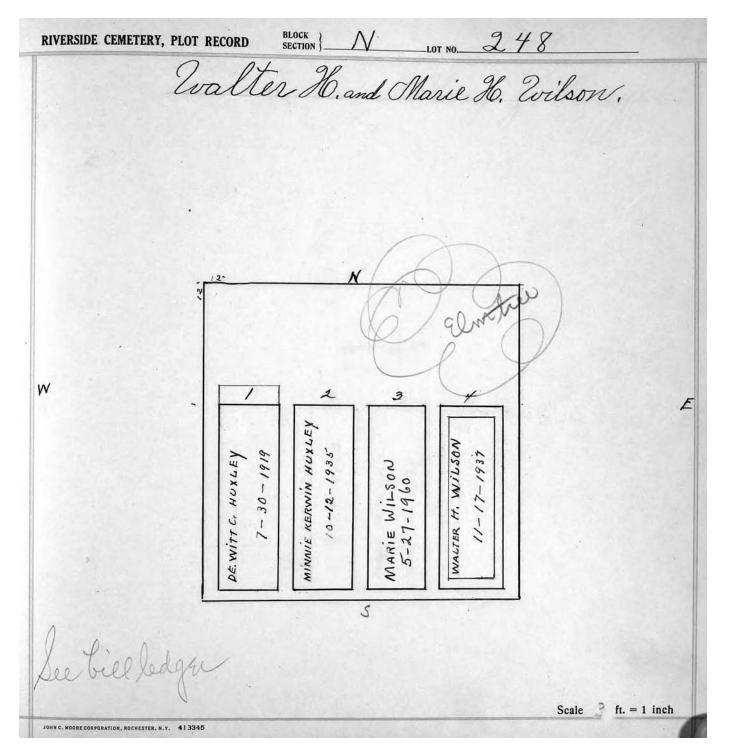

## PLOT RECORD RIVERSIDE CEMETERY SECTION N

© 2013 Riverside Cemetery Published with permission.

| RIVERSIDE CEMETERY, PLOT | RECORD                 | BLOCK SECTION                                     | N             | LOT NO. | 2         |             |
|--------------------------|------------------------|---------------------------------------------------|---------------|---------|-----------|-------------|
|                          |                        | rge W                                             |               | isney   |           |             |
|                          | 22                     | GEORGE W. DISNEY 9-6-1957 ANNA B.DISNEY 5-21-1962 | JESSIE CORY E | 20'     |           |             |
|                          | #AZE! DISNEY 4.9-14-87 | 6 7<br>/                                          | 8             |         |           | 13.20       |
|                          |                        |                                                   |               |         | Scale 4 f | t. = 1 inch |