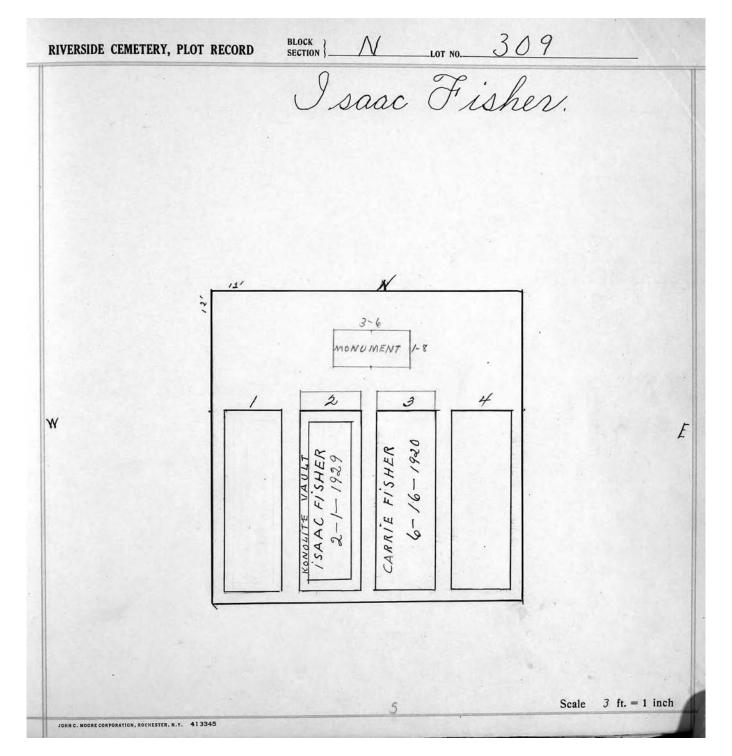

ER<br>1968<br>VAULT | *  |   |
|   |                | 7 WILL COCK                     | A. W.                             |                         |    |   |
|   | CHARLES        | ERT<br>4-                       | EN A                              | 12-7-<br>12-7-          |    |   |
|   | CHA            | 718                             | ELL                               | Louis<br>12-            |    |   |
|   |                |                                 |                                   |                         |    |   |
|   |                |                                 |                                   |                         |    |   |
|   |                |                                 |                                   |                         |    |   |



© 2013 Riverside Cemetery Published with permission.

|                     |                 |                           | elhofr.         | Hess    |              |
|---------------------|-----------------|---------------------------|-----------------|---------|--------------|
|                     |                 |                           |                 |         |              |
| ž (3.               |                 | N                         |                 |         |              |
|                     |                 | -0<br>DMENT 1-6           |                 |         |              |
|                     | 2               | 9                         | #               |         |              |
| SAUMBY<br>. 1933    | HESS<br>-1933   | . HESS<br>8-1938