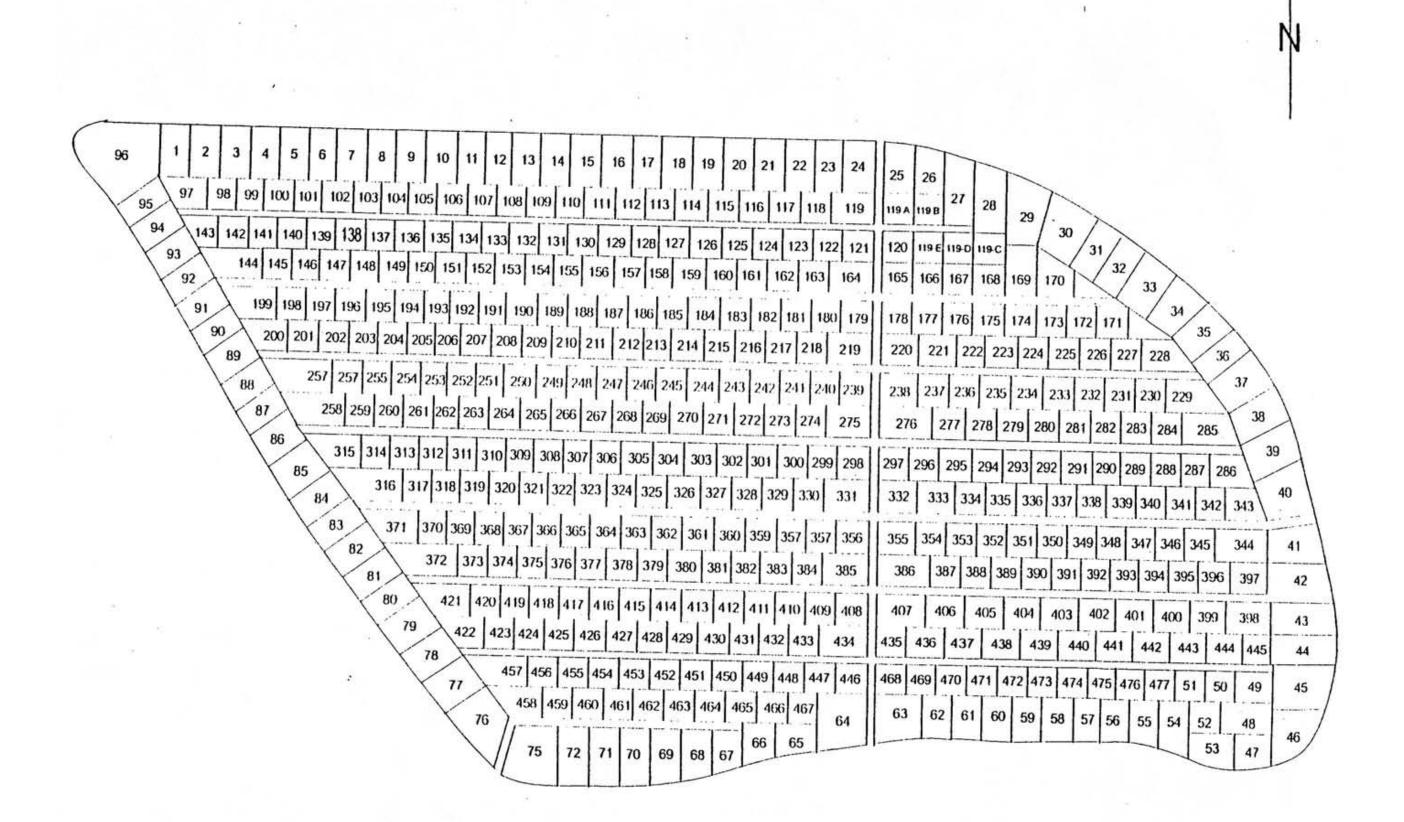

Church/Organization: Riverside Cemetery

2650 Lake Avenue Rochester, NY 14612

Years of Operation: 1892– present

Volume Title: Section N, Lots 1-477

**VOLUME CONTENT** 

**Riverside Cemetery Plot Records** 

Film/Scan Location: Riverside Cemetery

## SECTION N

Frank Gillespie March 2002

## SECTION N

Starting at Lot 47, Southeast corner of Section, moving clockwise

| LOT      | NAME                | LOT | NAME                       |
|----------|---------------------|-----|----------------------------|
| 47       | Gilmore             | 91  | Miller                     |
| 55       | Frickey             | 92  | Baker                      |
| 57       | Feist               | 93  | Eyer                       |
| 58       | Leroy               | 94  | Van Hooydonk               |
| 60       | Ketcham             | 95  | Royle/Loftus               |
| 62       | Ranney              |     | (Northwest corner)         |
| 63       | Austin              | 3   | Smith                      |
| 64       | Cogswell            | 6   | Linder                     |
| 65       | Hall                | 7   | Martin/Hinman              |
| 66       | Weis/Howath         | 10  | Camping                    |
| 67       | Skeels/Osborn       | 11  | Evans/Saulsman             |
| 68       | Richardson          |     | (Series of 15 flat stones) |
| 70       | Richards/Valemntine | 12  | Getman                     |
| 71       | Bird/Orton/Kern     | 17  | Griffiths                  |
|          | (Southwest Corner)  | 18  | Hare                       |
| 76       | Murphy mausoleum    | 19  | Bonehill                   |
| 77       | Hanna/Perkins       | 20  | Hoffman/Rychner            |
| 78       | Evans/Lusink        | 21  | Henley                     |
| 79       | McKie               | 22  | Little                     |
| 80       | Evans               |     | (Northeast corner)         |
| 81       | Devereaux           | 35  | Warner                     |
| 84       | Spoor               | 36  | Lansing                    |
| 85       | Robb/Kermeen        | 38  | Anthonsen                  |
| 87       | Saunders            | 42  | Rupert                     |
| 88<br>90 | Russegue<br>Crellin | 43  | Popplewell                 |