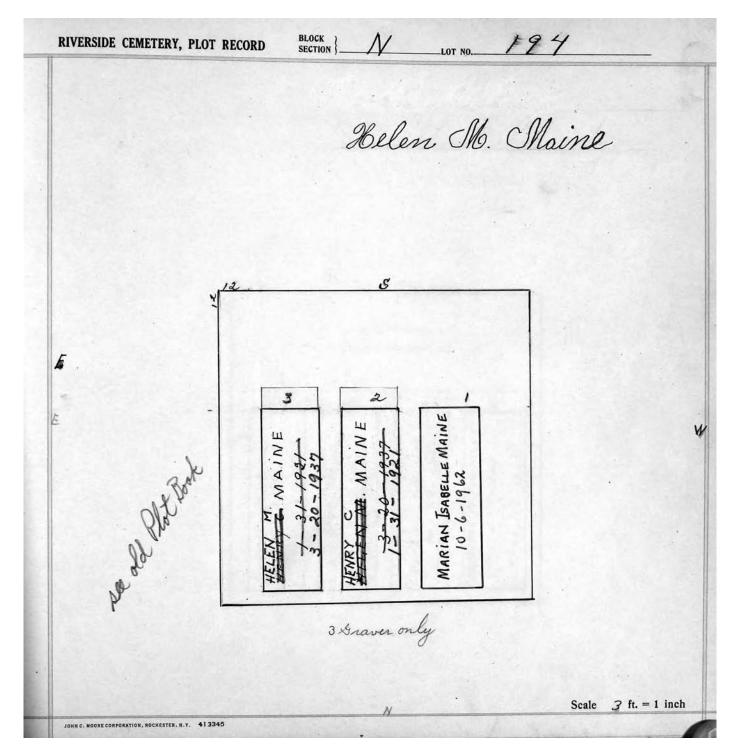

|         | 10 R                          | EOR                          | A A S                      | MAR                        |           |   |
|         |                               | <u> </u>                     | البال                      |                            |           |   |
| A       |                               |                              |                            |                            |           |   |
| 1 Paral |                               |                              |                            |                            |           |   |
|         |                               |                              |                            |                            |           |   |

© 2013 Riverside Cemetery Published with permission.



© 2013 Riverside Cemetery Published with permission.

|   | Bertha Eld                                                                                                             | 1:/                  |
|---|------------------------------------------------------------------------------------------------------------------------|----------------------|
|   | Quina Crai                                                                                                             | uage.                |
|   |                                                                                                                        |                      |
|   |                                                                                                                        |