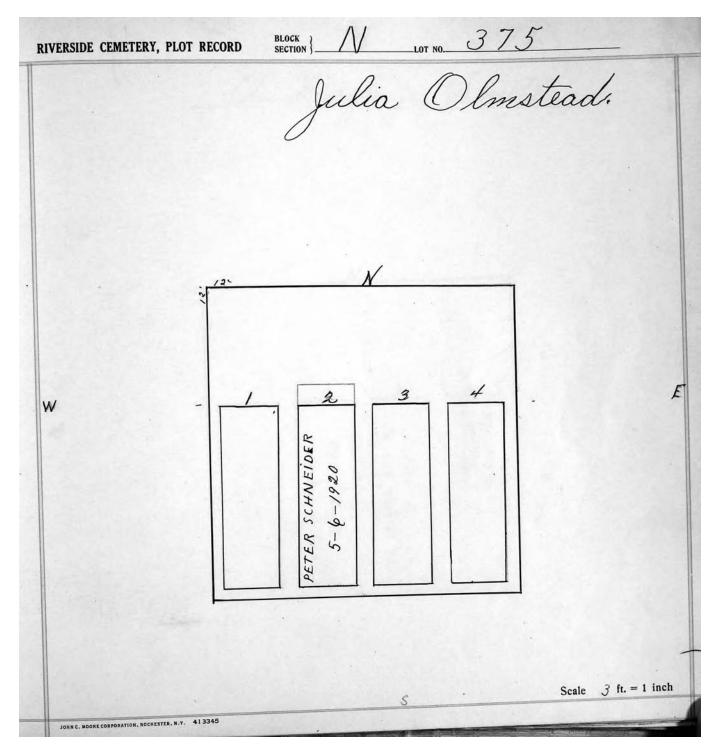

br>ROBERT HUNT | 4-29-19.<br>HELEN HUNTER | +-1971                                  |             |            |
|     | MARIE / 5-11 MONROE                                 | HELEN                    | KOBERT<br>11-24<br>MONROE               |             |            |
|     |                                                     |                          |                                         |             |            |
|     |                                                     |                          |                                         |             |            |
|     | H                                                   | \$                       |                                         | Scale 3 ft. | . = 1 inch |

© 2013 Riverside Cemetery Published with permission.



© 2013 Riverside Cemetery Published with permission.

|   | a. Hugh Jr. Smith.            |   |
|---|-------------------------------|---|
|   |                               | y |
|   |                               |   |
|   | V2. N                         |   |
|   |                               |   |
| ₩ |                               |   |
|   | 117 H 1936 SMITH 957 9-1-1931 |   |
|   | 20-1                          |   |
|   | HUGH AND REID                 |   |
|   |                               |   |
|   |                               |   |

© 2013 Riverside Cemetery Published with permission.

|          |     |                                   |                                |                             | 5. H.        |   |
|----------|-----|------------------------------