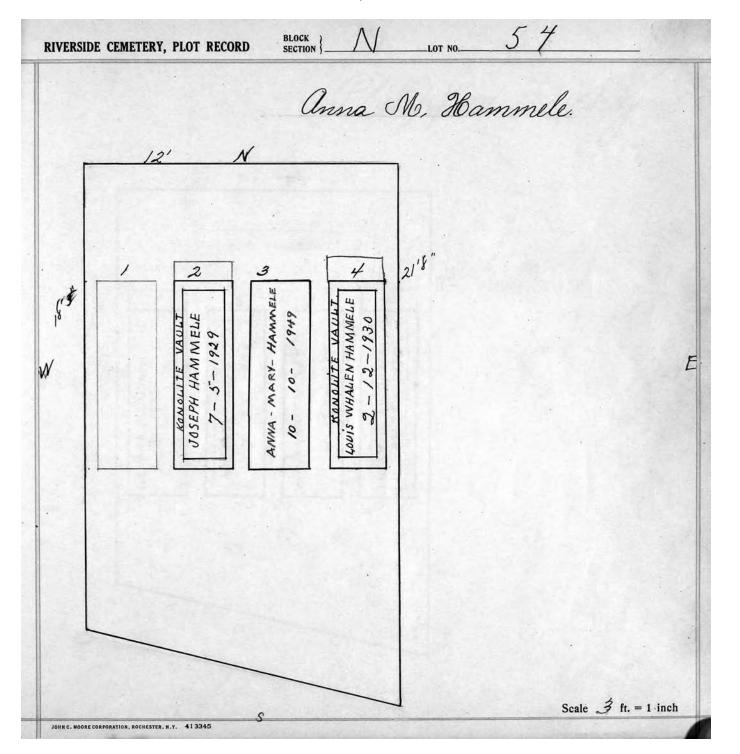

. STONE H-19-1924 THOUSE | CHARLES H. STONE  4-19-1924  FLLA MAY STONE  5-24-1966  CHARLES H. STONE  5-24-1966 | EMMA H. JUDD 5 4-16-1979 5 WILBERT 3 | CHARLES H. STONE  4-19-1924  ELLA MAY STONE  5-24-1966  CHRISTINE BROUGHTON  5-10-1978  MAUDE M. FORME  5-10-1978  MAUDE M. FORME  5-10-1978 | CHARLIES H. STONE  H-19-1924  ELLA MAY STONE  S-24-1966  CHRISTINE BROUGHTON  WILBERT  WILBERT  SRS. 3+4 BOUGHT BACK- SEE FILE  MAUDE M. FORME  5-10-1978  WILBERT  W | CHARLES H. STONE  4-19-1924  ELLA MAY STONE  5-24-1966  CHRISTINE BROUGHTON  5-10-1978  MAUBERT  SRS. 3+4 BOUGHT BACK-SEE FILE  MAUDE M. FORME  5-10-1978  WILBERT  WILBERT  WILBERT  SPS. 3+4 BOUGHT BACK-SEE FILE  MAUDE M. FORME  5-10-1978  TO  TO  TO  TO  TO  TO  TO  TO  TO  T |



© 2013 Riverside Cemetery Published with permission.



 $\hbox{@\,}2013$  Riverside Cemetery Published with permission.



© 2013 Riverside Cemetery Published with permission.

| RIVERSIDE CEMETERY, PLOT |                      | Pobert |               | hiv fe () | 56<br>Northag. | Roodenbu       |
|--------------------------|----------------------|--------|---------------|-----------|----------------|----------------|
| 36<                      |                      |        |               |           |                |                |
|                          |                      |        |               |           |                |                |
|                          |                      |        |               |           |                |                |
|                          |                      | 12'    |