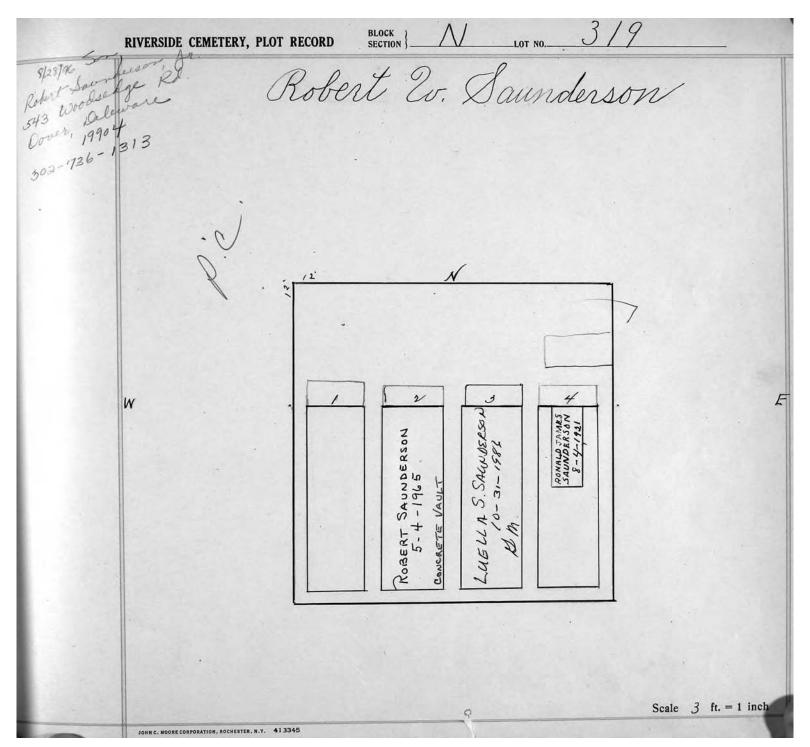

DWIN FULTON<br>2-9-1933 | 70N                         |                                 |   |  |
|   |       | in FC                         | BEATHA FULTON<br>12-13-1920 |                                 |   |  |
|   |       | LEDW<br>2 -                   | PTHA<br>12-                 |                                 |   |  |
|   |       | JOHU                          | BE                          |                                 |   |  |
|   |       | · ·                           |                             |                                 |   |  |
|   |       |                               |                             |                                 |   |  |
|   |       |                               |                             |                                 |   |  |



© 2013 Riverside Cemetery Published with permission.

|   | 0                                               | r. a.        | S. Si                      | miake             | t. |  |
|---|-------------------------------------------------|--------------|----------------------------|-------------------|----|--|
|   |                                                 |              |                            | 1                 |    |  |
|   |                                                 |              |                            |                   |    |  |
|   |                                                 |              |                            |                   |    |  |
|   |                                                 |              |                            |