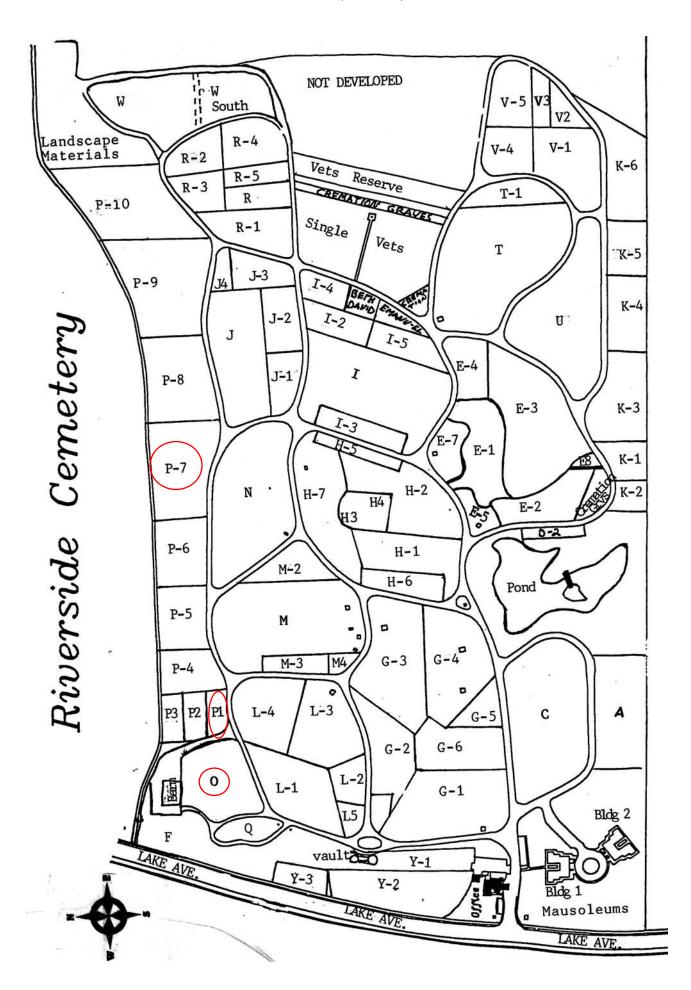

**Church/Organization:** Riverside Cemetery

2650 Lake Avenue Rochester, NY 14612

Years of Operation 1892- present

Volume Title: Section O lot 1-135, P1 lot 2-54, P7 lot 4-26

Film/Scan Location: Riverside Cemetery