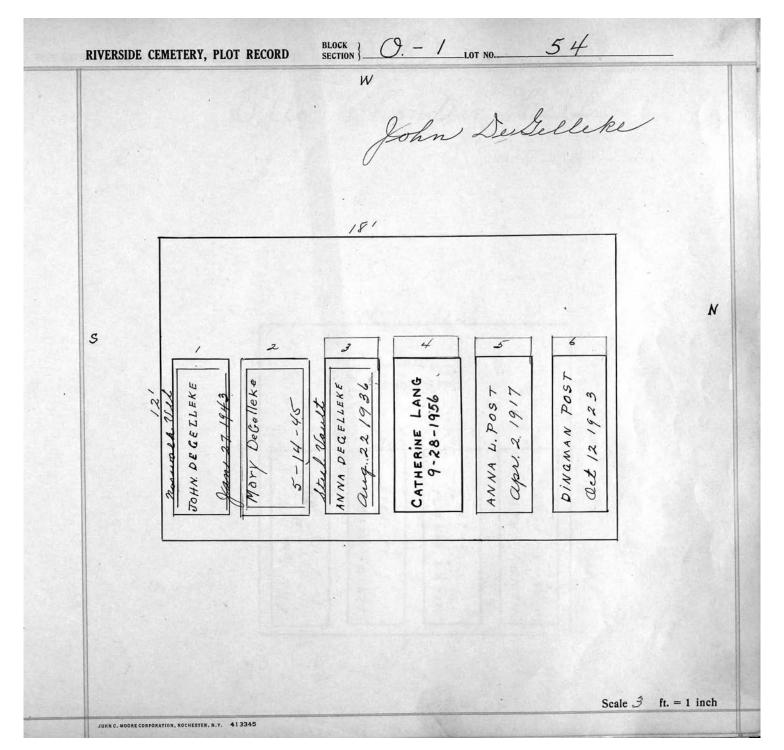

|            |           | S            |                                        | JOSEPHINE BEACH 1-18-1928 | CRACE BEACH HAYBOCK (L) AN SON SON SON SON SON SON SON SON SON SO | ДЕАСН<br>1- 1961 |    |  |



© 2013 Riverside Cemetery Published with permission.



© 2013 Riverside Cemetery Published with permission.



© 2013 Riverside Cemetery Published with permission.





| RIVERSIDE CEMETERY, PLOT RECORD       | BLOCK SECTION               | 0                | ьот но                                    | 59      |              |
|---------------------------------------|-----------------------------|------------------|-------------------------------------------|---------|--------------|
| Michael                               | Zom.                        | Wolfan           | d Fan                                     | mie (   | his 20ife.   |
|                                       |                             | 0                |                                           |         |