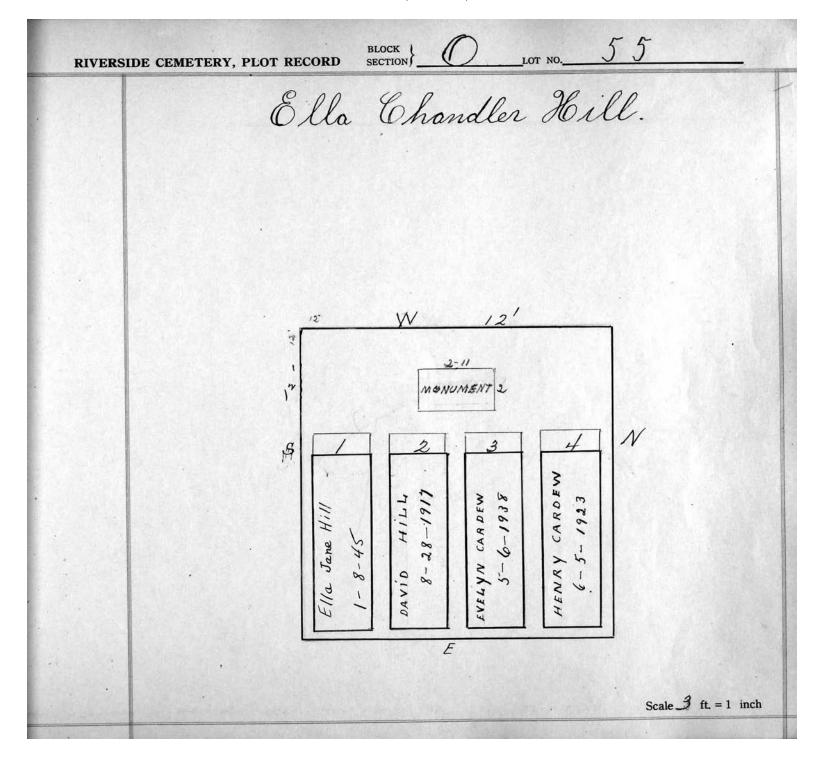

|            |           | S            |                                        | JOSEPHINE BEACH 1-18-1928 | CRACE BEACH HAYBOCK (L) AN SON SON SON SON SON SON SON SON SON SO | ДЕАСН<br>1- 1961 |    |  |



© 2013 Riverside Cemetery Published with permission.



© 2013 Riverside Cemetery Published with permission.



© 2013 Riverside Cemetery Published with permission.





| RIVERSIDE CEMETERY, PLOT RECORD       | BLOCK SECTION               | 0                | ьот но                                    | 59      |              |
|---------------------------------------|-----------------------------|------------------|-------------------------------------------|---------|--------------|
| Michael                               | Zom.                        | Wolfan           | d Fan                                     | mie (   | his 20ife.   |
|                                       |                             | 0                |                                           |         |              |
|                                       |