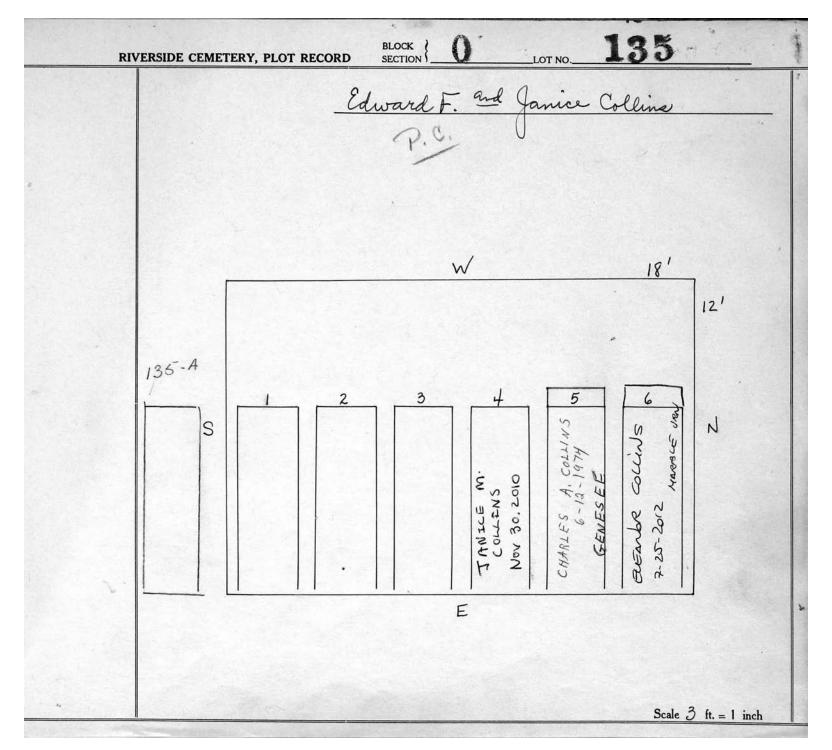

|                     |                                                       |     | Ē            |                            |      |                                          |   |



| RIVERSIDE CEMETERY, PLOT RECORD | BLOCK SECTION _ | P-1 1 | OT NO | 2                                             |          |
|---------------------------------|-----------------|-------|-------|-----------------------------------------------|----------|
|                                 |                 |       |       |                                               |          |
|                                 |                 |       |       |                                               |          |
|                                 |                 |       |       |                                               |          |
|                                 |                 |       |       |                                               |          |
|