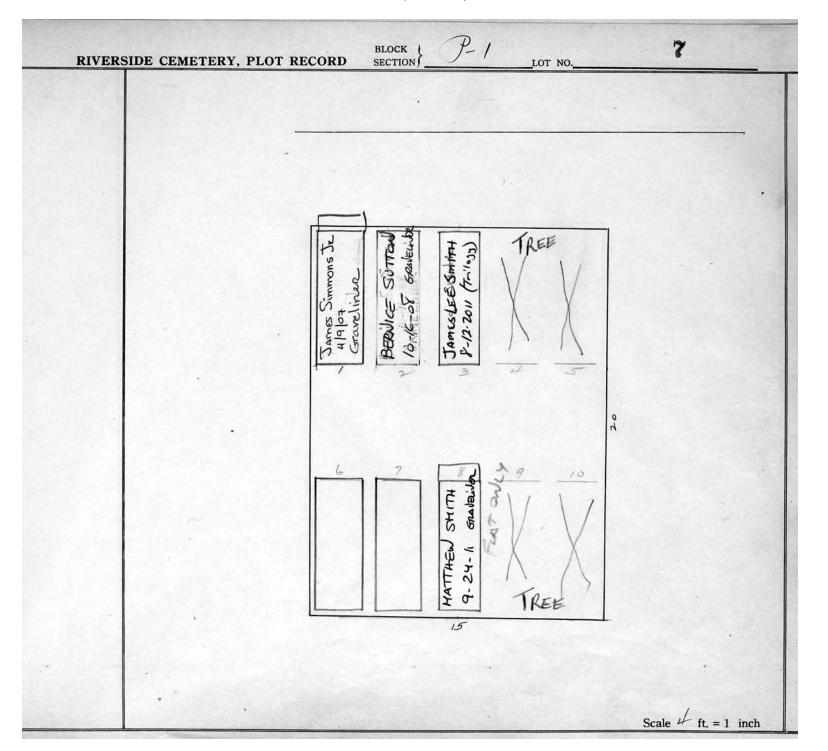

|
|---------------------------------|-----------------------------------------------------------------------------------------------|
|                                 | Susannah Smith                                                                                |
|                                 | N                                                                                             |
| W                               | MYRTLE SMITH O'NEILL WILDERT VAULT WILDERT VAULT WILDERT VAULT  DORIS MYRTLE SMITH  8-13-1917 |
|                                 | GEORGE SMITH 97 12-21-1916 SUSAHWAH G. SMITH 6 7-17-1919 8                                    |
|                                 | Scale $\checkmark$ ft. = 1 inch                                                               |



© 2013 Riverside Cemetery Published with permission.

| RIVERSIDE CEMETERY, PLO | T RECORD | BLOCK  <br>SECTION | <u> </u> | LOT | NO |   | 8             |  |
|-------------------------|----------|--------------------|----------|-----|----|---|---------------|--|
|                         |          |                    |          |     |    |   |               |  |
|                         |          |                    |          |     |    |   |               |  |
|                         |          |                    |          |     |    |   |               |  |
|                         |          |                    |          |     |    |   |               |  |
|                         |          |                    |          |     |    |   |               |  |
|