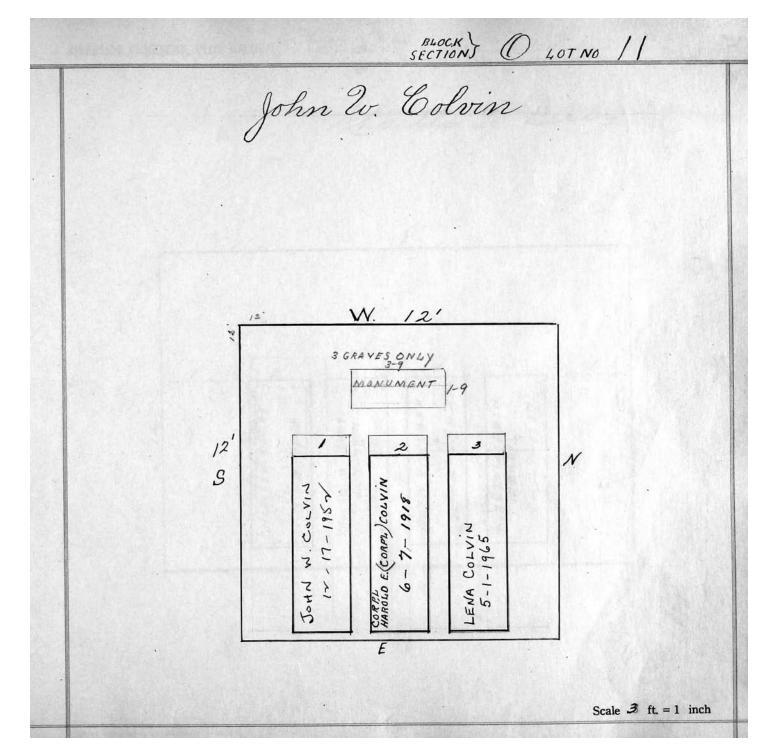

| EARL<br>MAIL<br>66-01      |           |                                | N |              |
|              | \$    | 1                                            | 2                          | 3         | VRY. HALL                      |   |              |
|              |       | RAYMOND E. HALL<br>5-21-1973<br>MONROE VAULT | MARGARET HALL<br>5-24-1958 | 6-17-1918 | Orrin-Henry-Haub<br>11-29-1954 |   |              |
|              |       | A May                                        | MAF                        | 7         | Ö                              |   | # (          |
|              |       |                                              |                            |           |                                |   | ft. = 1 inch |





© 2013 Riverside Cemetery Published with permission.

| RIVERSIDE CEM | ETERY, PLOT RECORD SECTION LOT NO. 13