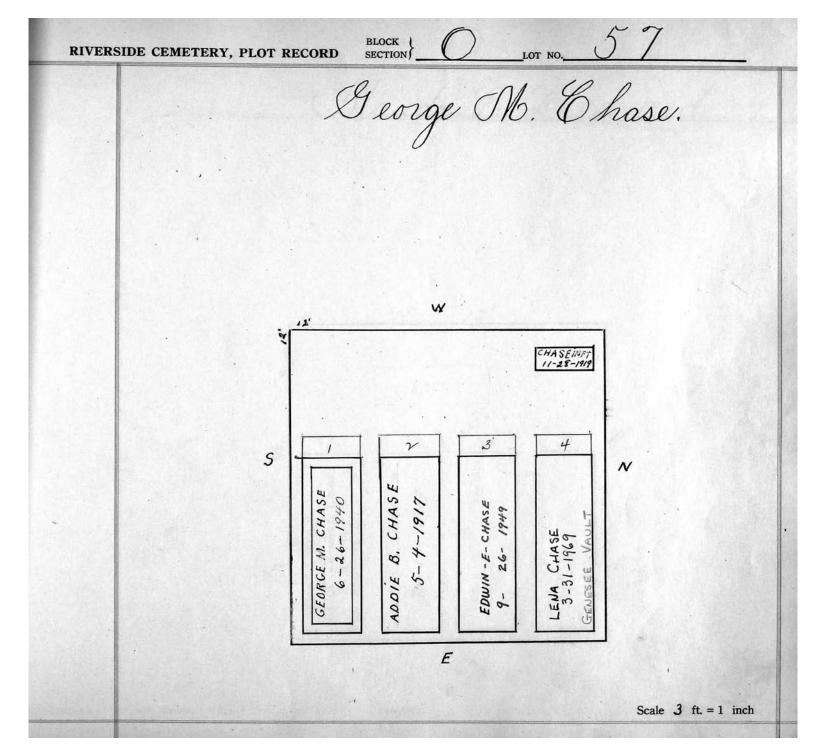

|            |           | S            |                                        | JOSEPHINE BEACH 1-18-1928 | CRACE BEACH HAYBOCK (L) AN SON SON SON SON SON SON SON SON SON SO | ДЕАСН<br>1- 1961 |    |  |



© 2013 Riverside Cemetery Published with permission.



© 2013 Riverside Cemetery Published with permission.



© 2013 Riverside Cemetery Published with permission.





| RIVERSIDE CEMETERY, PLOT RECORD       | BLOCK SECTION               | 0                | ьот но                                    | 59      |              |
|---------------------------------------|-----------------------------|------------------|-------------------------------------------|---------|--------------|
| Michael                               | Zom.                        | Wolfan           | d Fan                                     | mie (   | his 20ife.   |
|                                       |                             | 0                |                                           |         |              |
|                                       |                             |                  |                                           |         | 1 5 1