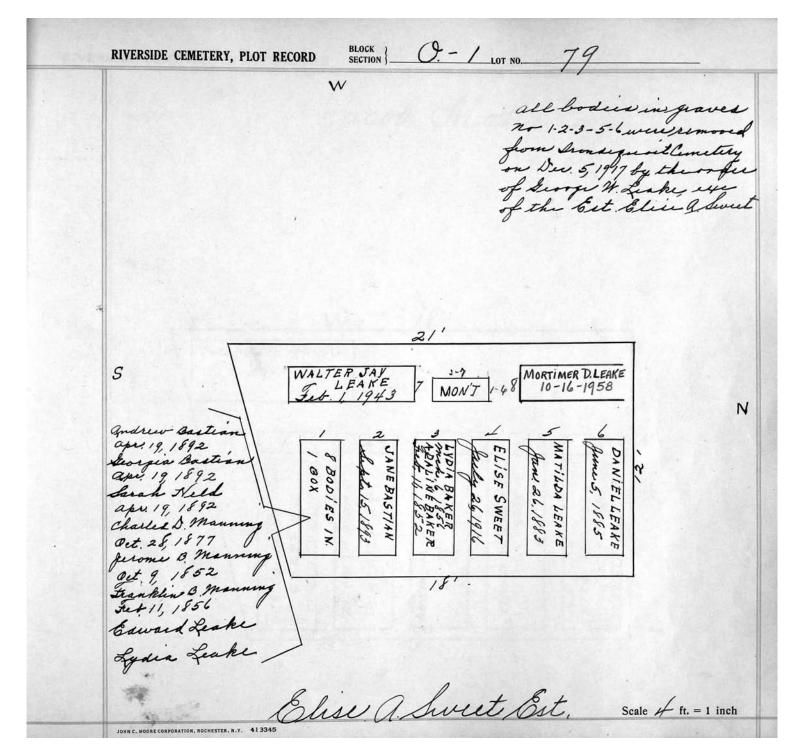

| . (O            | LOT NO.      |             | 8<br>L |  |
|-----------|------------|----------|--------------------|------------------------|-----------------|--------------|-------------|--------|--|
|           |            |          |                    |                        |                 |              |             | Ru     |  |
|           |            | 3 3      |                    | . W.                   | 13              |              |             |        |  |
|           |            |          | W. COXFORD 18-1937 | ie Cox FORD & 0-4-1956 | 1 WOLFE MES W   | + N, Wolfe + | 1 COXFORD 8 | N      |  |
|           |            | <u> </u> | DAVID<br>/2-,      | Minnie                 | # Rush<br>9-14- | Robert 12    | JOHN        |        |  |



© 2013 Riverside Cemetery Published with permission.

| RIVERS | IDE CEMETERY, PLOT RECORD SECTION LOT NO. 80