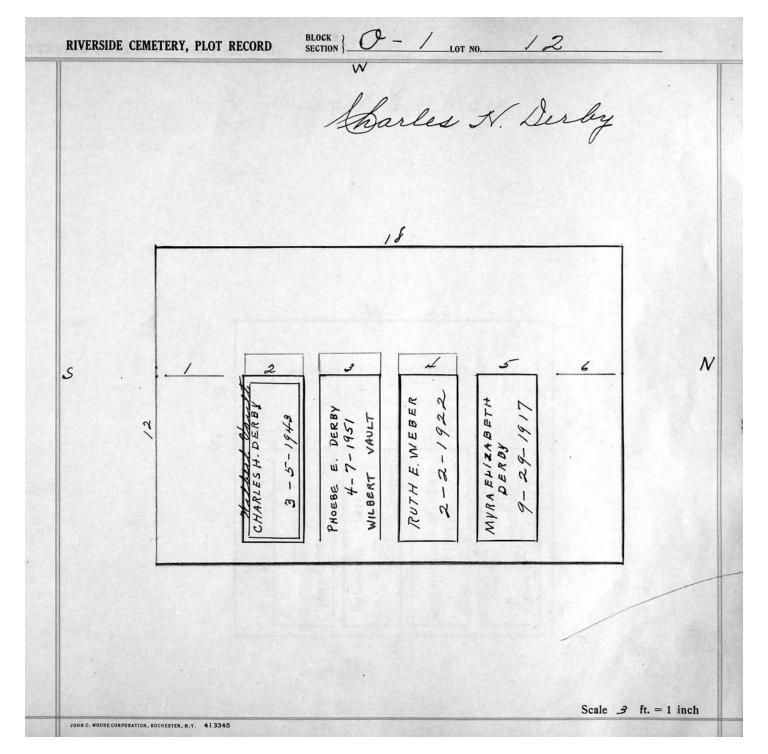

| EARL<br>MAIL<br>66-01      |           |                                | N |              |
|              | \$    | 1                                            | 2                          | 3         | VRY. HALL                      |   |              |
|              |       | RAYMOND E. HALL<br>5-21-1973<br>MONROE VAULT | MARGARET HALL<br>5-24-1958 | 6-17-1918 | Orrin-Henry-Haub<br>11-29-1954 |   |              |
|              |       | A May                                        | MAF                        | 7         | Ö                              |   | # (          |
|              |       |                                              |                            |           |                                |   | ft. = 1 inch |





© 2013 Riverside Cemetery Published with permission.

| RIVERSIDE CEM | ETERY, PLOT RECORD SECTION LOT NO. 13