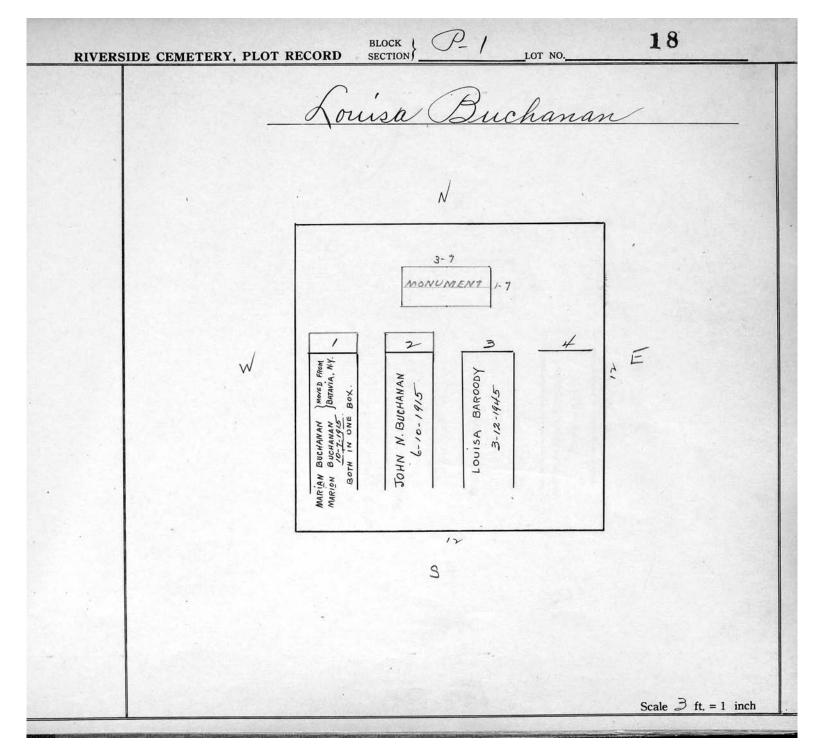

---------------|-------|-----------|------|
|              |               |        | Freder                        | ick (           | Prin                          | ce    |           | -    |
|              |               | - X-14 |                               | 4<br>UMEN 1-8   |                               |       |           |      |
|              |               | · /    | FREDERICK PRINCE 12-72-1925 P | JENNIE PRINCE W | HAROLD RENARD PRINCE 1-8-1934 | 2     |           |      |
|              |               |        | /                             | ν               |                               |       |           |      |
|              |               |        | *                             |                 |                               | Scale | 3 ft. = 1 | inch |



| RIVER | SIDE CEMETERY, PLOT RE | CORD BLOCK SECTION      | P-1    | LOT NO                           | 19                   |
|-------|------------------------|-------------------------|--------|----------------------------------|----------------------|
|       |                        | Je                      | nnie   | R. Da                            | vis                  |
|       |                        | REV. SAMUEL GREEN DAVIS | 9 S/VS | MARY FRANCES CUDDEBACH 9-10-1935 | E                    |
|       |                        |                         |        |                                  |                      |
|       |                        |                         |        |                                  | Scale 3 ft. = 1 inch |

| RIVERSIDE CEMI | ETERY, PLO