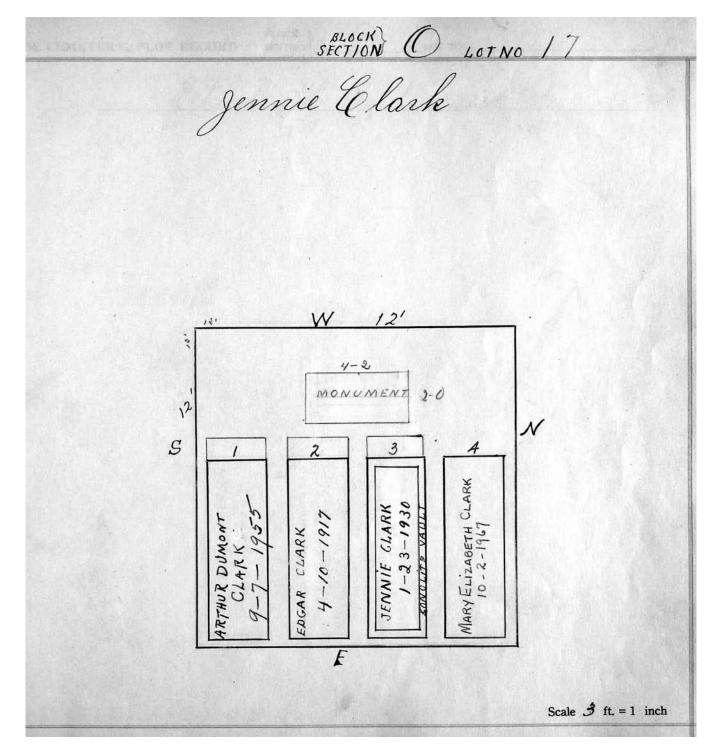

|          |         |       |
| SES HELL |                         |                                  |                                            |          | Scale 3 |       |

| RIVERSIDE       | CEMETERY, PLOT RECORD BLOCK SECTION LOT NO. / 6 |
|-----------------|-------------------------------------------------|
|                 | John F. Snow.                                   |
|                 |                                                 |
|                 | 3-4<br>MONUMENT 11                              |
|                 | S 7-29-1918 N                                   |
|                 | HARRIETT HARRIETT                               |
| Monthly a Light | Scale 3 ft, = 1 inch                            |

© 2013 Riverside Cemetery Published with permission.



© 2013 Riverside Cemetery Published with permission.

| RIVERS | IDE CEMETERY, PLOT RECORD                 | BLOCK SECTION _                   | LOT NO. | 18                   |
|--------|-------------------------------------------|-----------------------------------|---------|----------------------|
|        | Ethe                                      | l M. ana                          | lerson. |                      |
|        |                                           |                                   |         |                      |
|        |                                           |                                   |         |                      |
|        |                                           |                                   |         |                      |