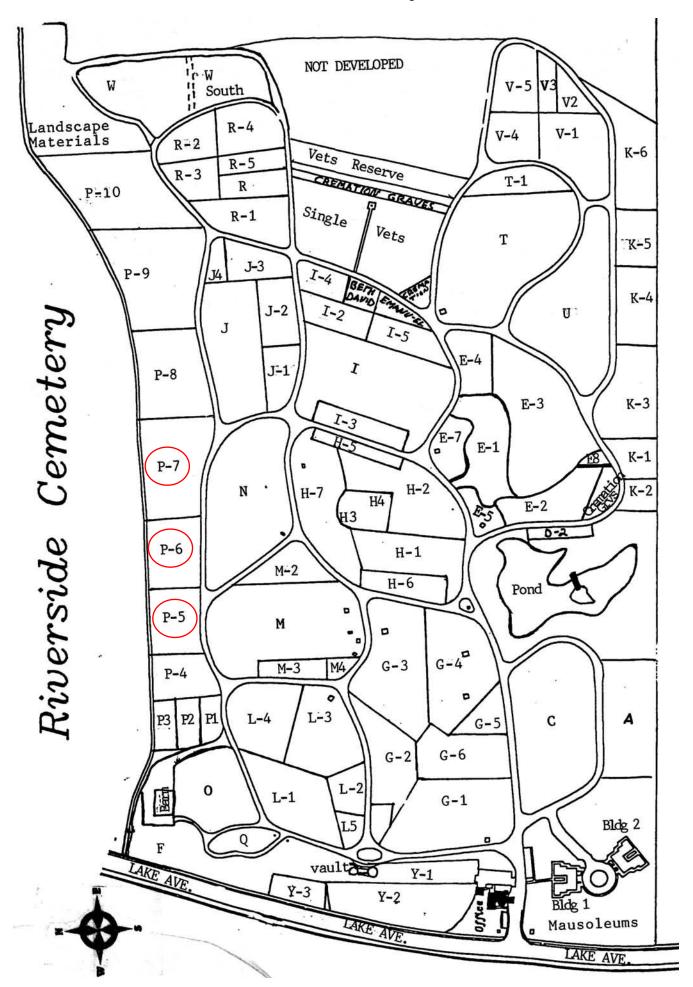

Sections P-5, P-6 and P-7 Single Graves

10 P Block J. Section PRICE TOTAL. NO. SQUARE FEET. LOT. PURCHASER. PER FOOT. Harden, Grania Cet. Sep. Dec. 3577 nicosia , Suiseppi 314 St, Paul 1 31 13 4201 3629 26 Hardon, Dam Horden Harry S. 178 Mohauk & 2 13 3 blark, Helen 36 blark, mrs. Sadie 59 2 teb may 4 3 14 Sanderson, gco: W. Sanderson 3 Bamford - twin al head LATTA 5 Jannette O. 26 Rundel OK 6 38 13 Jul. Their, Evelyn 165 north St. Cummings, Horgiana 14 3823 7 Gummar, Que 18 Jemmer, Fredik a. 126 milville 14 In 3828 8 Jul. 21 Hassler Hassler, Um. W. 62 allen 14 338000 991 - Charle aug auto 15 14 witt 1259/20 14:15 9 meston Sto in Chad Contre Chad Ritz infit 10 15 ape. 11 0 40 53 meh 29 15 port infl 110 apr Bennett, enft ahu 12 41 457 fer Bonnett 13 may 18 15 may albano, John 10 Hordt Pe. ilbano, antonio 15 14 41 21 15 18 41 Brokker inf Sint HIIG 4444 14440000 15 Blom, in head 2 Smith 16 4163 S914 S.A. come 17 SW nt arrabrant Harris 18 head Harry. 42 84 H2 12 ot 19 anarn , head Bicc 42 Thompson " 20 fool