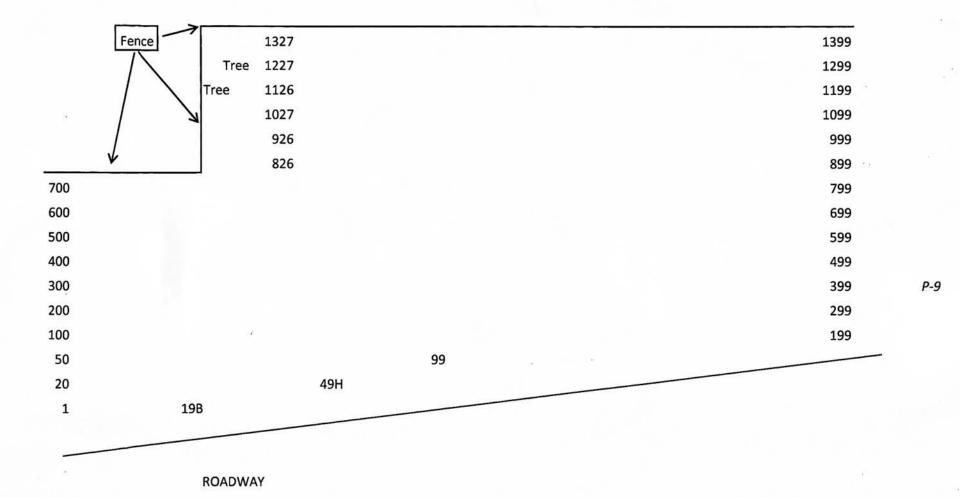

logical, chronological or alphabetical order.

This Section contains single graves.

Digitally photographed or scanned from original documents by:

The Rochester Genealogical Society, Inc. Church Records Preservation Committee