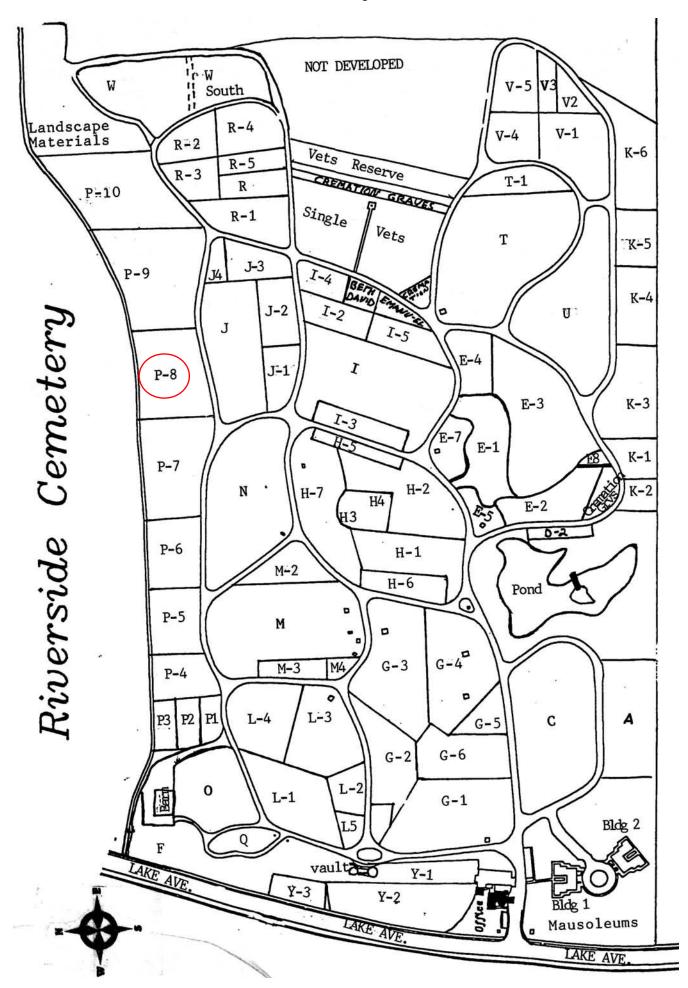

logical, chronological or alphabetical order.

This Section contains single graves.

Digitally photographed or scanned from original documents by:

The Rochester Genealogical Society, Inc. Church Records Preservation Committee