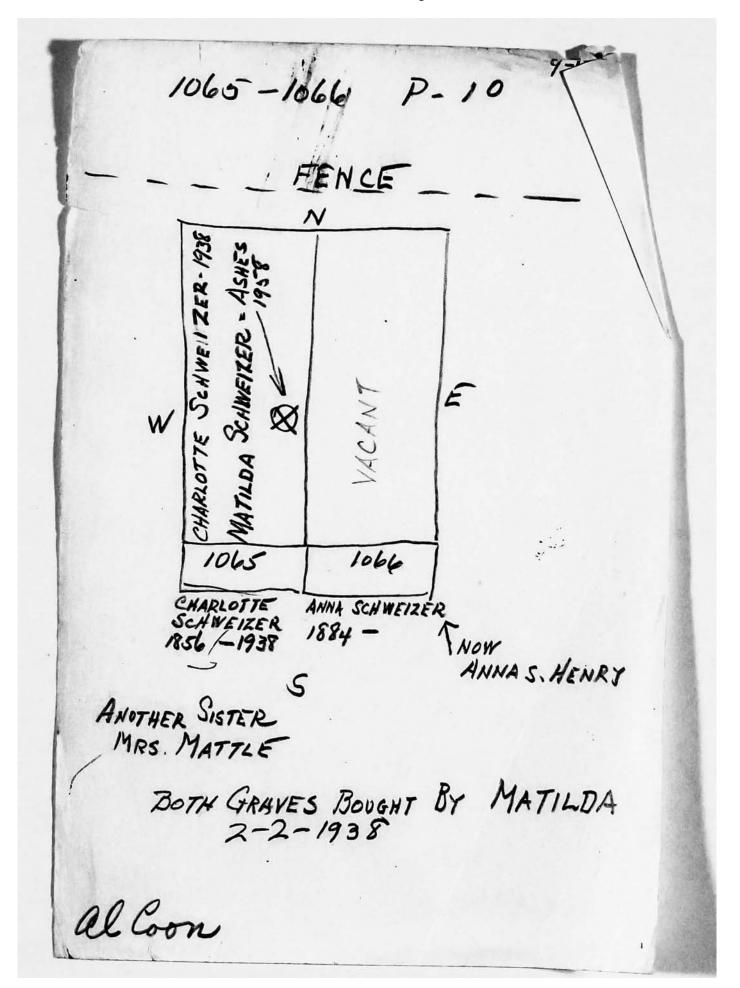

| Madonia Soro                                                | thea/3693     | Mar 18139 | Madonia, a Joseph                  |



| SECTION                | P             |           | BLOCK 10