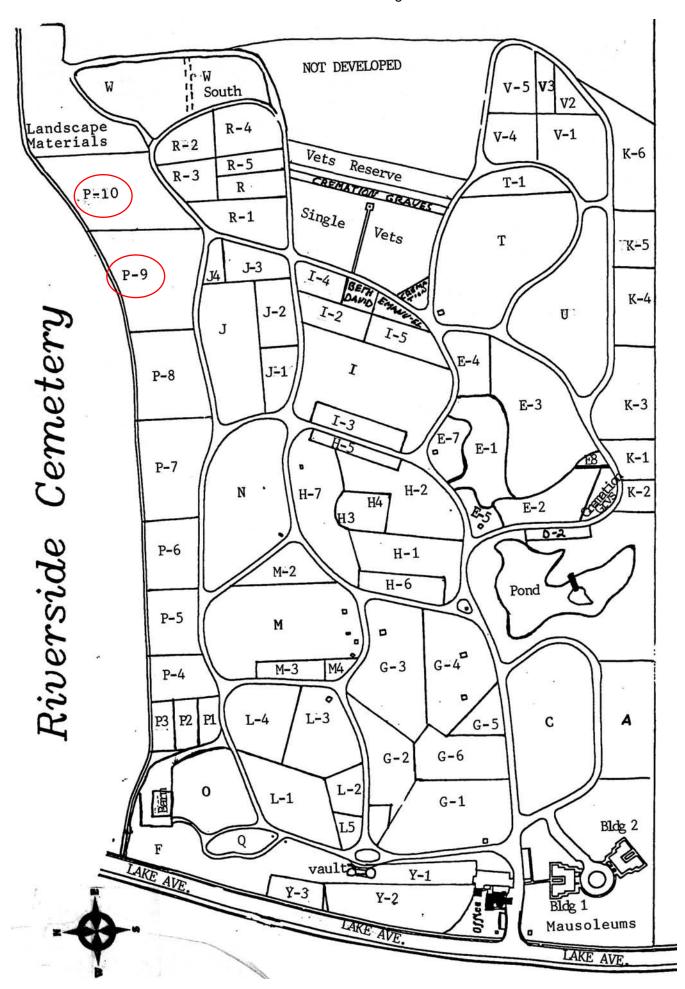

**Church/Organization:** Riverside Cemetery

2650 Lake Avenue Rochester, NY 14612

Years of Operation 1892- present

Volume Title: Sections P-9 and P-10 Single Graves

Film/Scan Location: Riverside Cemetery

2650 Lake Avenue Rochester, NY 14612

logical, chronological or alphabetical order.

This Section contains single graves.

Digitally photographed or scanned from original documents by:

The Rochester Genealogical Society, Inc. Church Records Preservation Committee