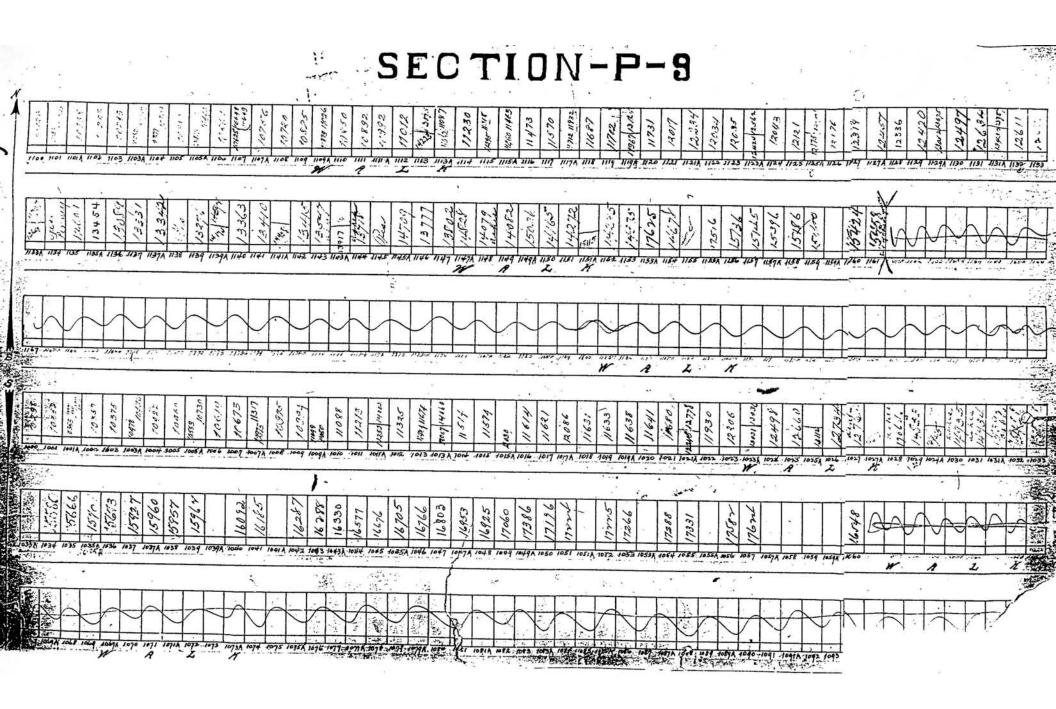

| 171923       | SECTION P                                                |               |                           | BLOCK 10                                                    |
|--------------|----------------------------------------------------------|---------------|---------------------------|-------------------------------------------------------------|
| GRAVE        | INTERRED                                                 | INTER.<br>No. | DATE                      | PURCHASER                                                   |
|              | Swinburne, Eva.<br>Muir, Halliam M.                      |               |                           | muir mary 47 Santel                                         |
| 722X<br>723X | Muir Marybay /<br>Meerholy Hilliam /.<br>Zimmer, George  | 4510          | June 20 36                | muis. "                                                     |
| X720         | Zimmer, Glice L. 3<br>From latherine 15                  | 120/1961      |                           | Fox Peter 14 miller St.                                     |
| 70 41        | Theis Pauline 1. 12<br>Bohn he, arthur                   | 835           | · Oct 2736                | Theis Ida 308 Staumer Bolombe, Thes.                        |
| 729 X        | Mc Gregor, Gregory 1. Somers, Joseph & 12                | 2893          | Dec. 18/936<br>Jan 2 1937 | Medregta Emma 175 Campbell.<br>Somers, Jennie 922 Dewey ave |
| . 34         | We Lean, Hannah Whitney Lorraine 11. Whitney, Delbert a. | 21/1971       |                           | Whitney Lorraine " 11 Donlondt                              |
| 734          | Burns, alida M. Staring Herbert                          | 13018         |                           | Burns, Robert L. 12 Chili.<br>Staring, Ssabella Pay         |
| 736          | Se noult John a                                          | 13069         | June 28, 37               | De nabelt Pearl 20 Dofans                                   |
| 738X<br>739X | Meyer Jule )<br>Meyer Mary D. or /<br>Maynes             | 3651          | Talig 2437                | Meyer, Mayne. 52 Gorsline St                                |

| 171923  | SECTION P                  |                 |              | BLOCK /O                    |
|---------|----------------------------|-----------------|--------------|-----------------------------|
| GRAVE   | INTERRED                   | INTER.<br>No.   | DATE         | PURCHASER                   |
| 740     | Marrin, Clinton J.         | 13132           | Sept 2937    | marving Chasle 44 Hilmont   |
| 741X    | Davis, Herbert M.          | 13150           |              | Davis, Bertha               |
| 743X    | Mauro Louis mango 6/11/1   | 3/72<br>101/958 | 30v 4 37     | Mauro Eleanore H            |
| 744     | Grum Grederick             | 132/7           | Dec 2437     | Crumb. Ethel H.             |
| 9/24/61 | mared to NW. Pt. 12-1-30   | 13253           | = Jan 122 35 | me Johns Marita Cem.        |
| 747X    | Walters, Frank             |                 |              | Walters, Florence Hunt      |
|         | Walters, Florence 45HES 1/ |                 |              | 201 Jenene Ok Blod.         |
| 750%    | Melsed Thomas              | 3356            |              | Linger, Mrs a.S.            |
| 151%    | Clifford. Mary .           | 7678            |              | 4 4 4                       |
| 753Y    | Burnett Robert J. 3        | 3424            |              | Burnett Gobert S.           |
| 754     | Burnett agnes 10           | 20/76           |              | " 751 Blossom Id            |
| 755     | Milne, Melsona,            | 3447            | Jul. 23 3    | Milne, Elyabeth             |
| 757x    | Ward Russell               | 1575            | Pot 73       | Russell David Presenting St |
| 758     | Russell, Eleanor (mother)  | 13495           | 1            | . Hamuskinly St             |
| 103     | MONROE VAULT               | 8/1971          | 4 4 .        |                             |

| 171923      | SECTION P                                                    | P          | BLOCK /O                            |
|-------------|--------------------------------------------------------------|------------|-------------------------------------|
| GRAVE       | INTERRED INTER. No.                                          | DATE       | PURCHASER                           |
| 760X        | Thomson, Ellen D 13564<br>Thomson, Gobert 13857              | - /        | Thomson, Robert " 100 Wedgewood Ok. |
| 102         | Kesturd                                                      | Dec 27 38. | Workly George Co.                   |
| 764+        | Voelkl, Frances Juch 3596                                    | Feb 1139   | Brady, Spencer S.                   |
| 765%        | Imand Joseph 13729                                           | apr 2439   | amand, Janne                        |
| 767<br>769X | Bohrer Joseph 1976)<br>Zimmerman, Stanley 28112<br>4 16/1969 | May 2539   | Bohrer, Mary<br>Gemmerman Stanley   |
| 1199        | ummermanslaugh 13796                                         | W: 1 .     | " · 185 Harnehelt                   |
| X.9.1       | Searchfield Kelen 13813                                      | Jul 3/39   | Breston Howard Servell, antonette   |
| X772        | Semming Edward 7 3863                                        |            | Gemming, Vectoria                   |
| 6 0 4       | Denning Victoria mae 11-9-1866                               | Sept 15 39 | Hartman Charles %.                  |
| ×776        | Hartman, Chas. W. 24543                                      | Sept 15'39 | TRANS, FERRED                       |
| ×778        | Vincent Janet 3898                                           |            | WILLIAM R. G. RAFOL                 |
| X779        | Dissort, Carrie E. 13951                                     | Acc 2      | Mernan, Miss Villa (friend)         |

| 171923 | SECTION P                     |               | -   | (8)    |     | BLOCK 10                         |
|--------|-------------------------------|---------------|-----|--------|-----|----------------------------------|
| Grave  | INTERRED                      | INTER.<br>No. |     | DATE   |     | PURCHASER                        |
| 780X   | Climent ambrose Evans         | 20980         | 1   | meh a  | 140 | Evans Clement a                  |
| 781X   | Evans Lillian n.              | 14057         |     | 10.00  |     | " 189 magnolliest                |
| 783V   | The Quay Thomas M. J. MONROS  | 14083         |     |        |     | Me Quay Lela                     |
| 784    | The Quart Lela VIT. To        | 14/4          | 0   | ypr 3  | 40  | " " 100 brapped                  |
| Ye o a | Cler William &                | 14145         |     |        |     | Jagerana                         |
| 1 0 0V | Jarchese parles               | 14/49         |     | _ //   |     | Marchine Catalda                 |
| 187+   | Horton, Fred J.               | 14155         |     | June d | 40  | Horton, Emma B.                  |
| 7894   | Schubmehl Delia               | 23613         |     |        |     | Schubmehl Delia                  |
| 790    | Fuller, Mary 3.               | 14221         | 1   | 2.0.3  | 40  | Fuller Flort B                   |
| 791    | Roosens Veter                 | 4236          | E2. | //     |     | Gookus Mennie                    |
| 792    | Ofen.                         | 1200          | 12  |        | -   | " 24 alexander St                |
|        | Smith arthur Jones, Charles 6 |               |     |        |     | Smith, Mande                     |
| 795    | Galkiewicz Helen              | 14347         |     |        |     | Jones, Kelen<br>Bitz, Mis Kerman |
| +796   | Hanna Harold &                | 16033         |     | Dec 16 | 140 | Hanna Harold &                   |
| X797   | Hanna Harriel H               | 4353          |     | " "    |     | " , 48 Surrey Old                |
| Y. 90  | Jass Bleamy,                  | 74354         | 1   | Dec 10 | 840 | Sass, Ellen<br>499 RAMONA STOR.  |
| K. 00  | Ellen M. Jass                 | 2-23-60       |     |        | •   | " 146 Flendales K.               |

| 171923 | SECTION                           | P .            |            | BLOCK / O                    |
|--------|-----------------------------------|----------------|------------|------------------------------|
| GRAVE  | INTERRED                          | Inter.<br>No.  | DATE /936  | PURCHASER                    |
| 820X   | Sill Anna &                       | 17/9/21/20/96. |            | Sill anna 77 Denise Pd       |
| 821    | Jones, batherine                  | 12589          | mar 18.36  | Jones, Elwin 89 Miller St    |
| 822    | Jones Clarence                    | 6 13413        |            |                              |
| 824    | Gerber Elizabeth                  | 16682          |            | Gerber, Elizabeth 46 Davis & |
| 825    | Gerber Grederick<br>Osgood, Sarak | 18319          | 0,0,1/36   | Walliams, Jessie O. an It.   |
| 823    | Is good Henry                     | 2 12743        | h          | a la                         |
| X0 21  | Secondino, Me                     | 14/2805        | Sept 29.36 | Secondino Joseph             |
| 1020   | Boarding Jaco                     | 8 12813.       |            | Est of Jacob Bording         |
| 1830   | Herman John                       | 12820          |            | Helman Thel of               |
| 831X   | Swah Ogden                        | 19250          |            | Froth, Ottogs Chalford       |
| 832    | Ogden, Stulian                    | 0 12874        | 200 251936 | Ogden, Sarah a.              |
| 1833   | Smith Meldre                      | 1 12934        |            | Smith, Gio N. 129 Bandolph   |
| VO 9   | Smith Jeorge H. Sr                | . 2/20/80      | " * "      |                              |
|        | Hardy, Mae                        | 12933          | // 4 7 /   | Hardy alfred 87 avery St     |
| 00061  | Helton, Edward Schulte, Elise.    | 12939          |            | Schulze, Herman              |
| 000    | Heal, John It.                    | 12978          |            | Heal, matilda 320 Pavine     |
| 839    | Veal, matild                      | a14989         |            |                              |

| 171923                   | SECTION 7                                                                                       | D                          |            | BLOCK /O                                                          |
|--------------------------|-------------------------------------------------------------------------------------------------|----------------------------|------------|-------------------------------------------------------------------|
| GRAVE                    | INTERRED                                                                                        | Inter.<br>No.              | DATE       | PURCHASER                                                         |
| OTI                      | Jouse, Gudley Tigham archie                                                                     | 13/02                      | Jug 21 37  | Bouse, Mona 427 Hywood<br>Graham, Satherine                       |
| 843X<br>X844             | Sarah Clegg general                                                                             | 15745                      | Apr 15, 19 | Sunsaul, Jennieb.                                                 |
| 846X                     | Johnson Son F<br>Vase, Charles                                                                  | 13/56                      |            | Johnson, Don 9. Wose, Ruth J. 384 M. Grad                         |
| 850                      | Josenko, Michal Vick, Louise ann Vick, William.                                                 | 13307                      | Jan/1038   | Vick William & (Louise ann)                                       |
| 851<br>852<br>853<br>853 | Hodweis Kenneth<br>La Fave, Robert J. ashes<br>Ighes of mrs Junke to go is<br>sucche Helleam lo | 133/3<br>- H30/68<br>13392 |            | Todweis Fred.<br>Zwicke Plive 6.                                  |
| 856                      | tage Josephine                                                                                  | 13439                      | July 1438  | Stage Harry Francis<br>Smith Pode                                 |
| 000                      | Violante bandido<br>Valer, Julius Fr<br>Vandewater Ikm                                          | 13481                      | aug 9'38   | Violante, Vincingo<br>Chart, Ida 65 Clover St<br>Vandewater, Mary |
|                          |                                                                                                 |                            | 7236 50    | 85 Eddy St                                                        |