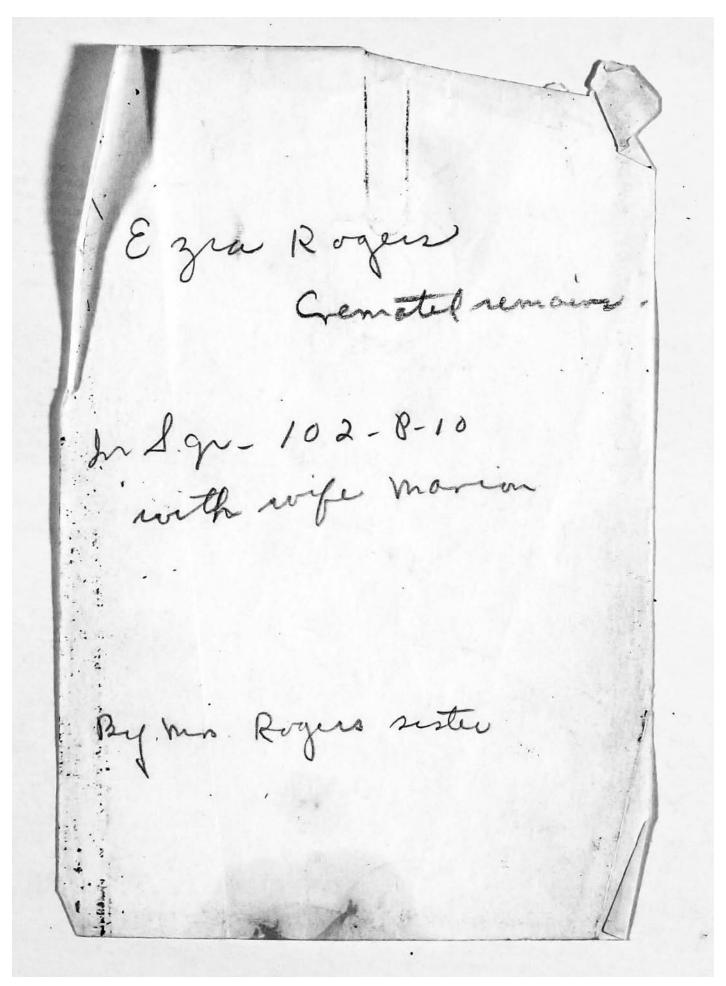

elst       |
| 115 Hunt, Mary 1295                                                                |                            | Latta Gal    |
| 116+ Hunt, Harry 15289                                                             |                            |              |
| 117 Benson annie 6 149                                                             | Sub 25/93/ Benson anie     | i m          |
| 117 Benson, Annie 6 149.<br>118 Benson, Thomas a 129.<br>119 Van, arum, Henry 1296 | 202/200                    | dstock /d.   |
| 1.19 Van, arum, Henry 1296                                                         | mar 5 1937 Van arum Mine   | ave .        |
|                                                                                    |                            |              |



© 2013 Riverside Cemetery Published with permission.

## CITY OF ROCHESTER RIVERSIDE CEMETERY

## **FUNERAL ORDER**

| Date                 | 19                      | A.M.              | P.M.       |
|----------------------|-------------------------|-------------------|------------|
| Name & 2             | sa Roge                 | s .               |            |
| Residence            | 0                       |                   |            |
| Adult Grav           | e? yes                  | -                 |            |
| Child's "            | 0                       |                   | 2.16       |
| Trim "               |                         |                   |            |
| Service in           | Chapel?                 |                   |            |
| Lowerin