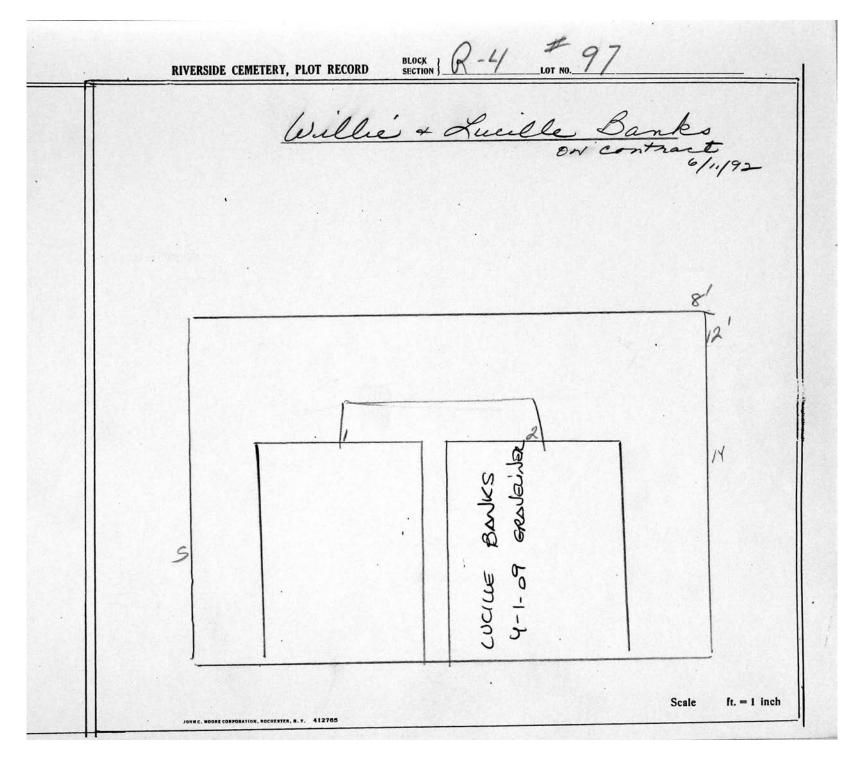

© 2013 Riverside Cemetery Published with permission.

| RIV | ERSIDE CEMETERY, PLOT RECORD  BLOCK SECTION   R-4 199  LOT NO. 99 |
|-----|-------------------------------------------------------------------|
|     | NYDIA VASGUEZ  on 8/31/93                                         |
|     | 8/2/                                                              |
|     | Soller<br>Soller<br>93<br>Cello                                   |
|     | ZACARIA<br>VAZQUEZ<br>10-16-94<br>ERIE<br>PONTICEL                |
| 100 | Scale ft. = 1 inch                                                |