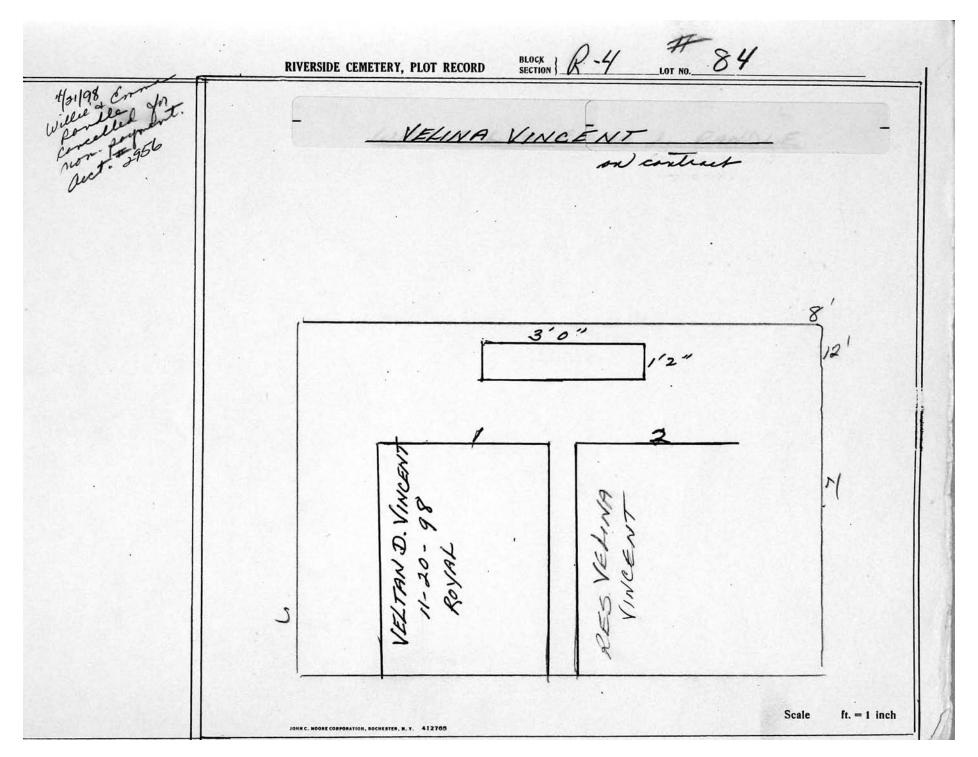

|     | ·        |                                       |
|-----|----------|---------------------------------------|
| LOT |          | MONUMENT?                             |
| 63  | CLANCY   |                                       |
| 64  | BECKLEY  |                                       |
| 65  |          |                                       |
| 66  |          |                                       |
| 67  |          |                                       |
| 68  |          |                                       |
| 69  |          |                                       |
| 70  |          |                                       |
| 71  |          | ļ                                     |
|     |          |                                       |
| 72  |          |                                       |
| 73  |          |                                       |
| 74  |          |                                       |
| 75  |          |                                       |
| 76  |          |                                       |
| 77  |          |                                       |
| 78  |          |                                       |
| 79  |          |                                       |
| 80  |          |                                       |
| 81  |          |                                       |
| 82  |          |                                       |
| 83  |          |                                       |
| -   | MAIOFAIT |                                       |
| 84  | VINCENT  |                                       |
| 85  |          |                                       |
| 86  |          |                                       |
| 87  |          |                                       |
| 88  | ELLIOTT  |                                       |
| 89  |          |                                       |
| 90  |          |                                       |
| 91  |          |                                       |
| 92  |          |                                       |
| 93  |          |                                       |
| 94  |          |                                       |
| 95  |          |                                       |
| 96  |          |                                       |
| 97  |          | ** /                                  |
| 98  |          |                                       |
| 99  |          |                                       |
| 100 |          |                                       |
|     |          |                                       |
|     | UNGER    |                                       |
|     |          |                                       |
| 103 | SARDONE  |                                       |
| 104 |          | · · · · · · · · · · · · · · · · · · · |
| 105 |          |                                       |
| 106 |          |                                       |
| 107 |          |                                       |
| 108 |          |                                       |
| 109 |          | 77.7                                  |
| 110 |          |                                       |
| 111 |          |                                       |
| 112 |          |                                       |
| 113 |          |                                       |
| 114 |          |                                       |
| 115 |          |                                       |
| 116 | MORREALE |                                       |
| 117 |          |                                       |
| 118 | POPE     |                                       |
| 119 | 1012     |                                       |
|     |          |                                       |
| 120 | HALE     |                                       |
|     |          |                                       |
| 122 |          |                                       |
| 123 | MORGAN   |                                       |
| 124 | PRESHER  |                                       |