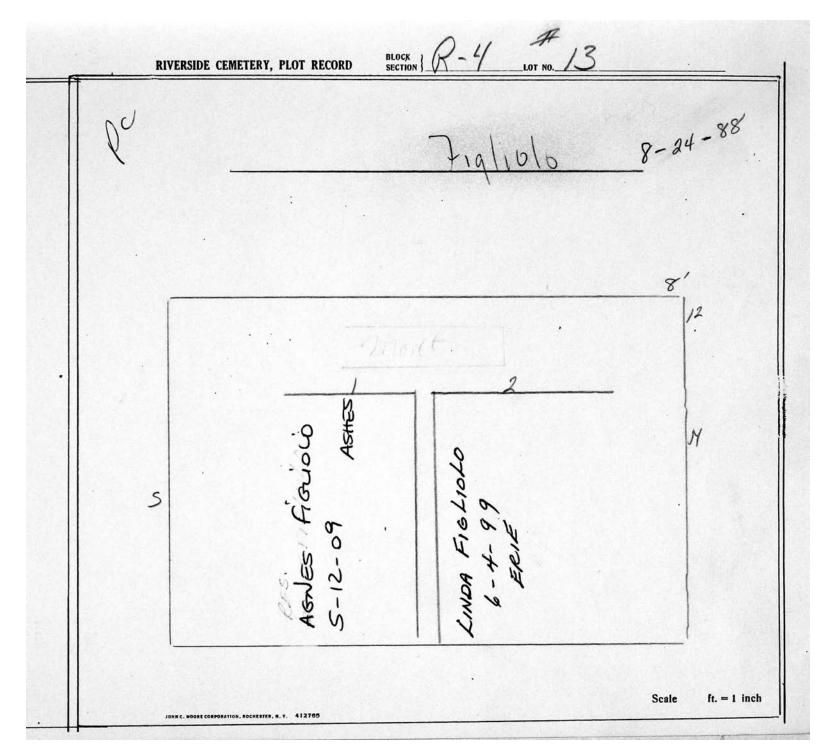

logical, chronological or alphabetical order.

Plot Records for Sections R4 1-124 includes plot #, name of plot owners, and map of burials in the plot with the names of those

buried. Section maps added.

Digitally photographed or scanned from original documents by: