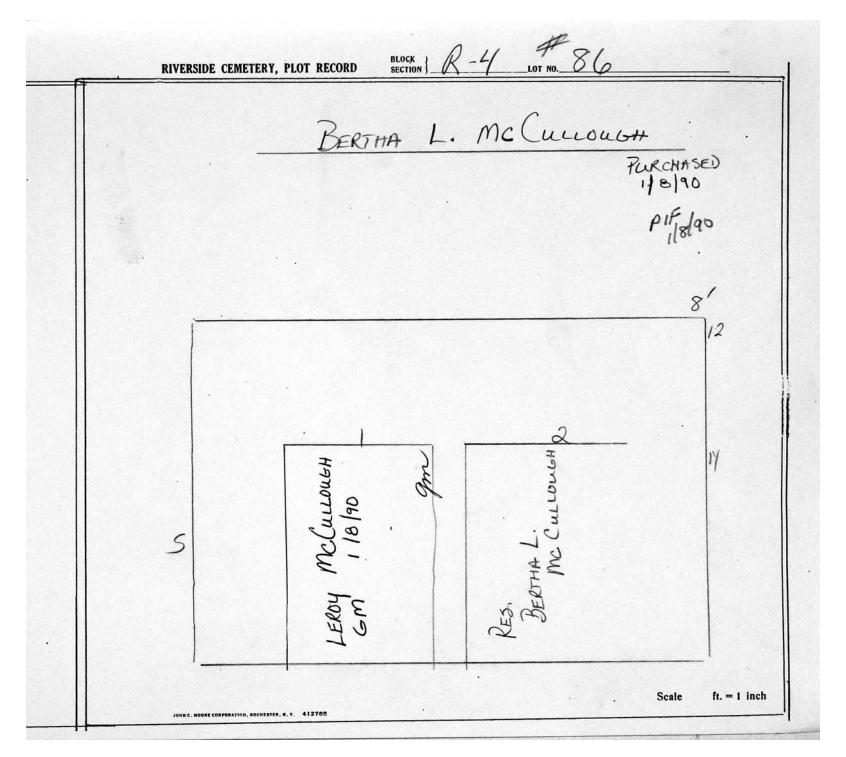

logical, chronological or alphabetical order.

Plot Records for Sections R4 1-124 includes plot #, name of plot owners, and map of burials in the plot with the names of those

buried. Section maps added.

Digitally photographed or scanned from original documents by: