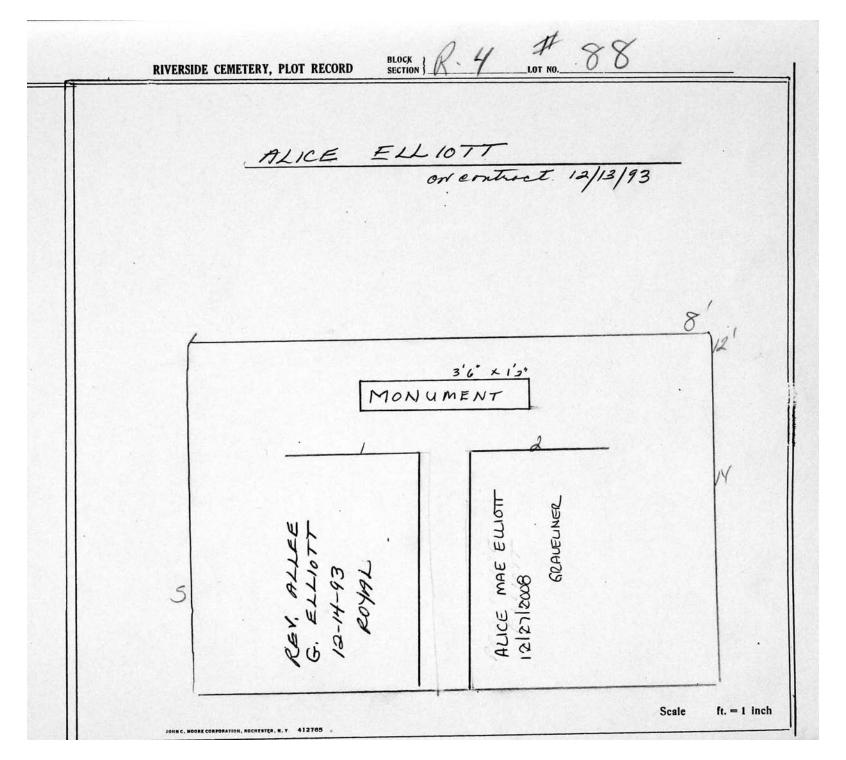

logical, chronological or alphabetical order.

Plot Records for Sections R4 1-124 includes plot #, name of plot owners, and map of burials in the plot with the names of those

buried. Section maps added.

Digitally photographed or scanned from original documents by:

|     | ·        |                                       |
|-----|----------|---------------------------------------|
| LOT |          | MONUMENT?                             |
| 63  | CLANCY   |                                       |
| 64  | BECKLEY  |                                       |
| 65  |          |                                       |
| 66  |          |                                       |
| 67  |          |                                       |
| 68  |          |                                       |
| 69  |          |                                       |
| 70  |          |                                       |
| 71  |          | ļ                                     |
|     |          |                                       |
| 72  |          |                                       |
| 73  |          |                                       |
| 74  |          |                                       |
| 75  |          |                                       |
| 76  |          |                                       |
| 77  |          |                                       |
| 78  |          |                                       |
| 79  |          |                                       |
| 80  |          |                                       |
| 81  |          |                                       |
| 82  |          |                                       |
| 83  |          |                                       |
| -   | MAIOFAIT |                                       |
| 84  | VINCENT  |                                       |
| 85  |          |                                       |
| 86  |          |                                       |
| 87  |          |                                       |
| 88  | ELLIOTT  |                                       |
| 89  |          |                                       |
| 90  |          |                                       |
| 91  |          |                                       |
| 92  |          |                                       |
| 93  |          |                                       |
| 94  |          |                                       |
| 95  |          |                                       |
| 96  |          |                                       |
| 97  |          | ** /                                  |
| 98  |          |                                       |
| 99  |          |                                       |
| 100 |          |                                       |
|     |          |                                       |
|     | UNGER    |                                       |
|     |          |                                       |
| 103 | SARDONE  |                                       |
| 104 |          | · · · · · · · · · · · · · · · · · · · |
| 105 |          |                                       |
| 106 |          |                                       |
| 107 |          |                                       |
| 108 |          |                                       |
| 109 |          | 77.7                                  |
| 110 |          |                                       |
| 111 |          |                                       |
| 112 |          |                                       |
| 113 |          |                                       |
| 114 |          |                                       |
| 115 |          |                                       |
| 116 | MORREALE |                                       |
| 117 |          |                                       |
| 118 | POPE     |                                       |
| 119 | 1012     |                                       |
|     |          |                                       |
| 120 | HALE     |                                       |
|     |          |                                       |
| 122 |          |                                       |
| 123 | MORGAN   |                                       |
| 124 | PRESHER  |                                       |