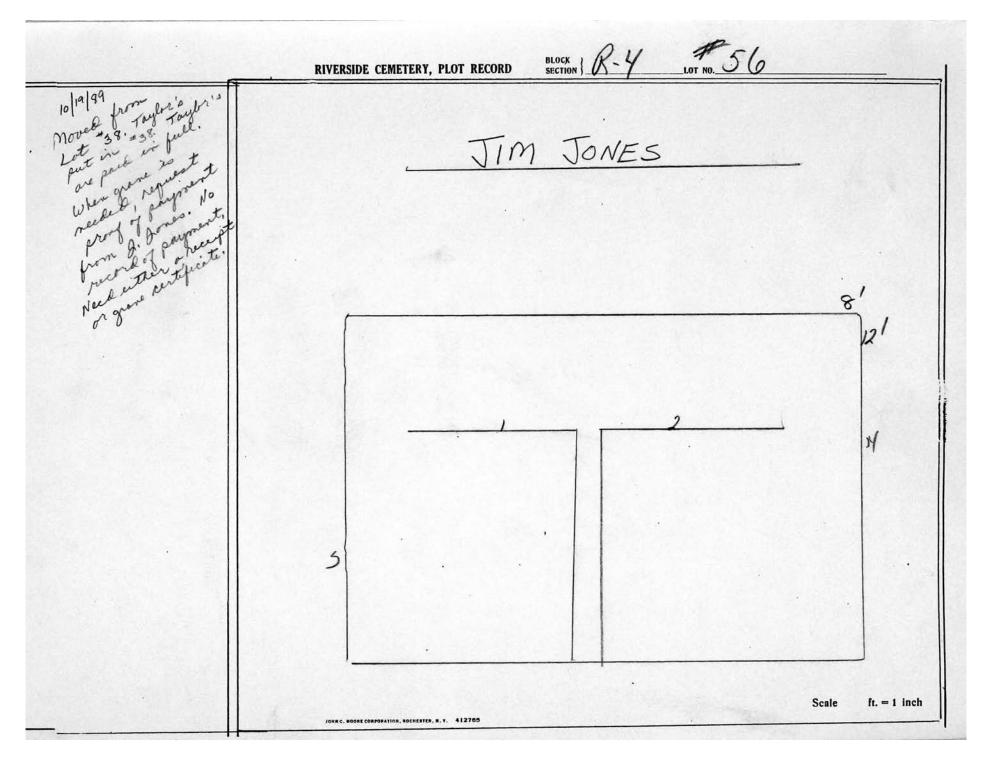

**R-4 Indicators** 

© 2013 Riverside Cemetery Published with permission.

 $\hbox{@\,}2013$  Riverside Cemetery Published with permission.

© 2013 Riverside Cemetery Published with permission.

| Chifford Sources 3-12-88  S. 23.09  Sraveriden  S. 23.09 | go go |                  | Lowson |    |
|----------------------------------------------------------|-------|------------------|--------|----|
|                                                          | 5     | Mouson - 3-12-88 | 2 %    | 12 |