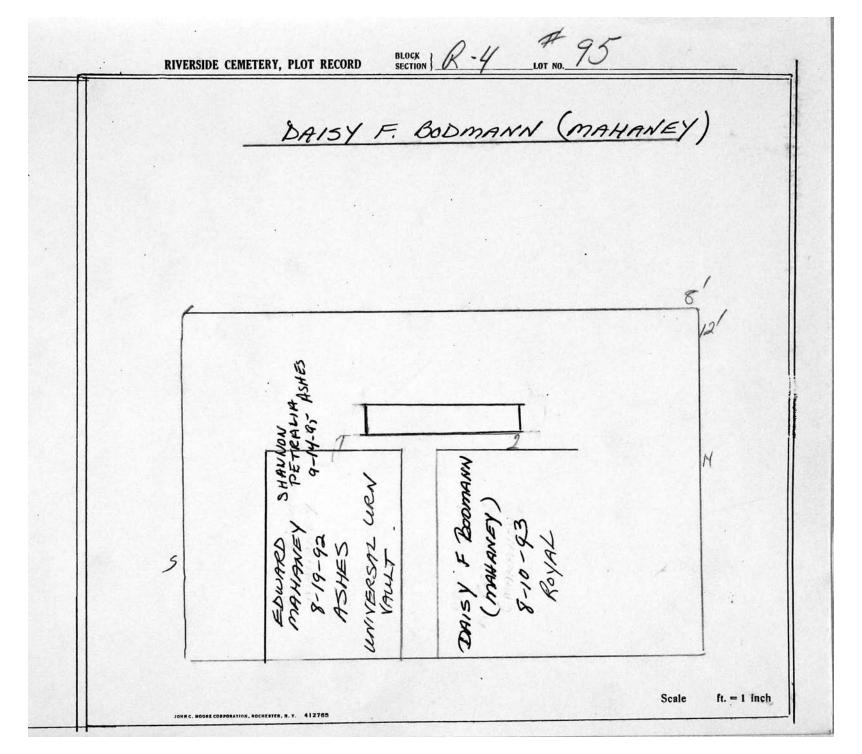

© 2013 Riverside Cemetery Published with permission.

| RIV | ERSIDE CEMETERY, PLOT RECORD  BLOCK SECTION   R-4 199  LOT NO. 99 |
|-----|-------------------------------------------------------------------|
|     | NYDIA VASGUEZ  on 8/31/93                                         |
|     | 8/2/                                                              |
|     | Soller<br>Soller<br>93<br>Cello                                   |
|     | ZACARIA<br>VAZQUEZ<br>10-16-94<br>ERIE<br>PONTICEL                |
| 100 | Scale ft. = 1 inch                                                |