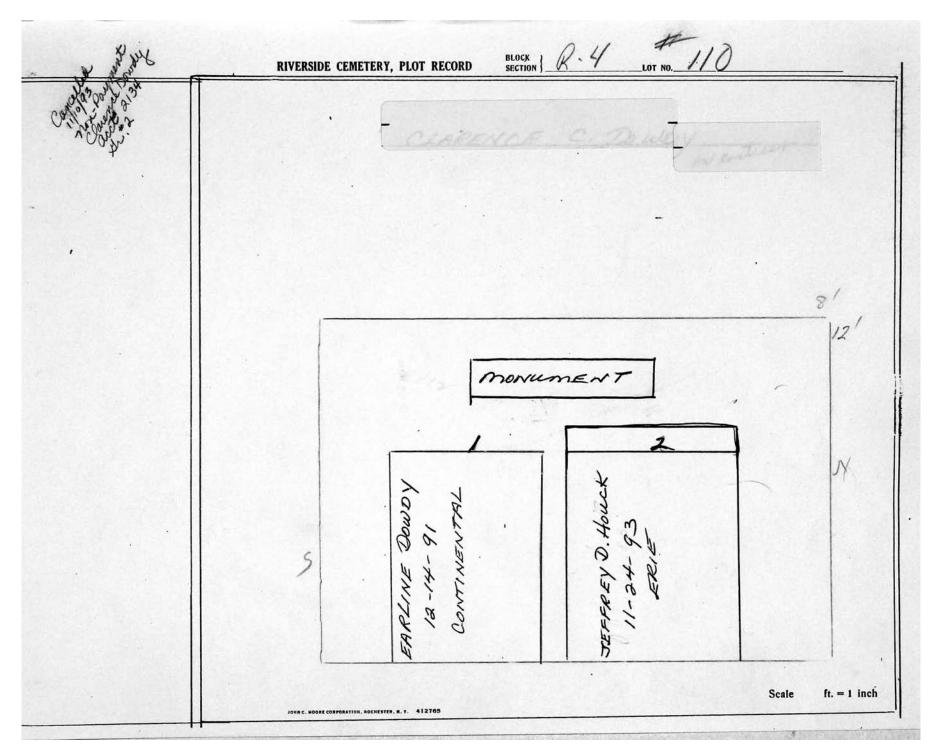

logical, chronological or alphabetical order.

Plot Records for Sections R4 1-124 includes plot #, name of plot owners, and map of burials in the plot with the names of those

buried. Section maps added.

Digitally photographed or scanned from original documents by: