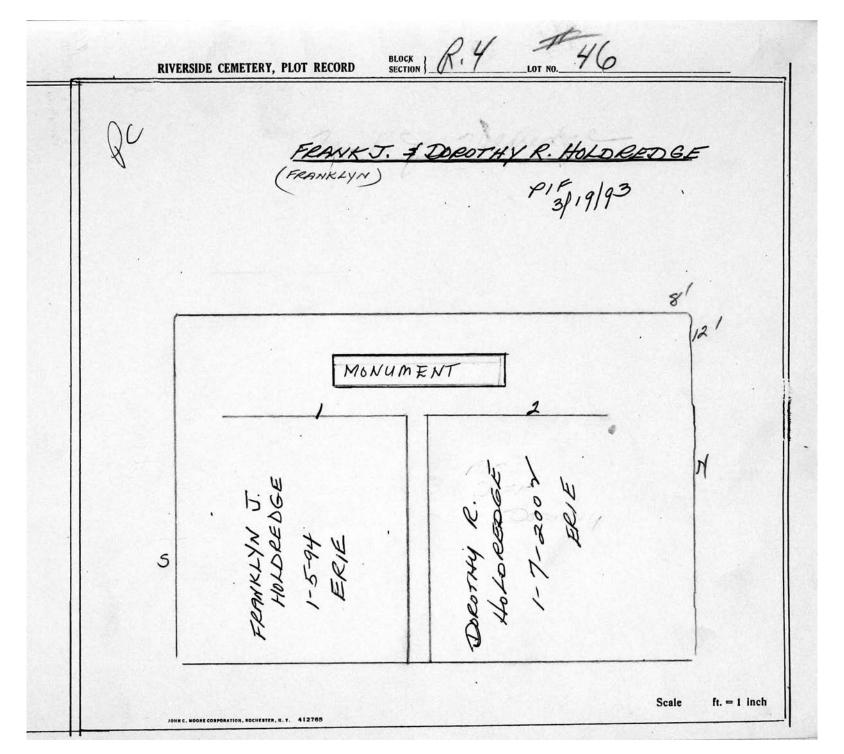

© 2013 Riverside Cemetery Published with permission.

| LOT      | NAME          | MONUMENT?    |
|----------|---------------|--------------|
| LOT<br>1 | NAME<br>VATES | INONOMENT    |
| 1        | YATES         | <del> </del> |
| 2        | PRESTON       |              |
| 3        | BROOKS        |              |
| 4        | LAWSON        |              |
| 5        | MEYER/BARROWS |              |
| 6        | BARROWS       |              |
| 7        | MEISSNER      |              |
| 8        | GUINTA        |              |
| 9        | TAYLOR        |              |
| 10       | GIARDINO      |              |
| 11       | BARNED        |              |
| 12       | BRYANT        |              |
| 13       | FIGLIOLO      |              |
| 14       | FIGLIOLO      |              |
| 15       | SMITH         |              |
|          | MORF          |              |
| 17       | BISHOP        |              |
| 18       | JEFFERS       |              |
| 19       | HARRIS        | MARKER       |
| 20       | CHRISTIAN     | MONUMENT     |
| 21       |               |              |
| 22       |               |              |
| 23       |               |              |
| 24       |               |              |
| 25       |               |              |
| 26       |               |              |
| 27       |               |              |
| 28       |               |              |
| 29       |               |              |
| 30       |               |              |
| 31       |               | 1            |
| 32       |               |              |
| 33       |               |              |
| 34       |               |              |
| 35       |               |              |
| 36       |               |              |
| 37       |               |              |
| 38       |               |              |
| 39       |               |              |
|          |               |              |
| 40       |               |              |
| 41       | DIIDVE        | MONUMENT     |
| 42       | BURKE         |              |
| 43       | BURKE         | MARKER       |
| 44       |               |              |
| 45       | HOLDBERGE     |              |
| 46       | HOLDREDGE     | <del> </del> |
| 47       | DUBLEY        |              |
| 48       | BURLEY        |              |
| 49       |               |              |
| 50       |               |              |
| 51       |               |              |
| 52       |               |              |
| 53       |               | -            |
| 54       |               |              |
| 55       |               |              |
| 56       |               | -            |
| 57       |               |              |
| 58       |               |              |
| 59       |               |              |
| 60       |               |              |
| 61       |               |              |
| 62       | ı             | I            |