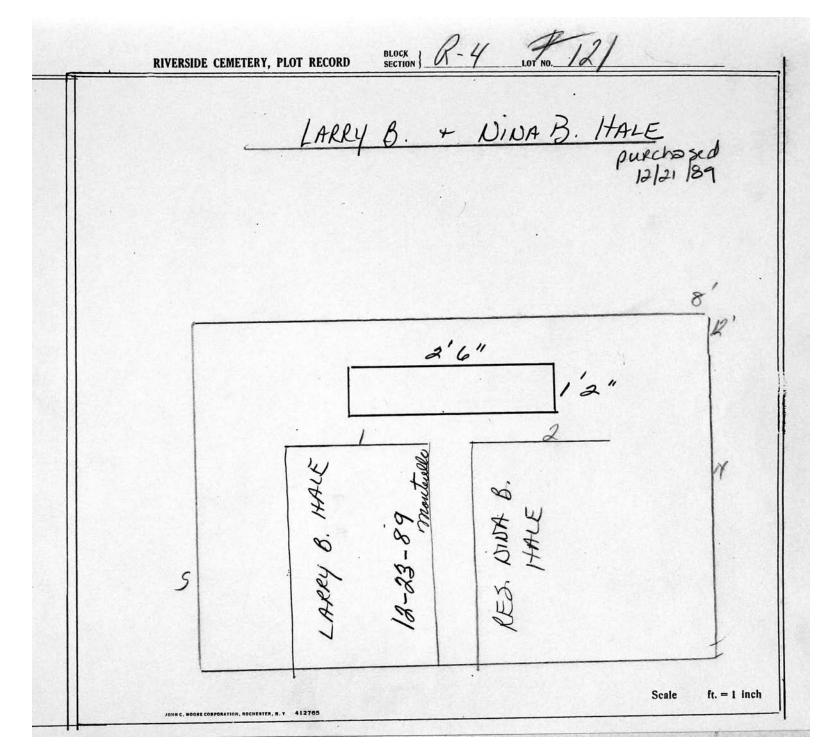

|     | ·        |                                       |
|-----|----------|---------------------------------------|
| LOT |          | MONUMENT?                             |
| 63  | CLANCY   |                                       |
| 64  | BECKLEY  |                                       |
| 65  |          |                                       |
| 66  |          |                                       |
| 67  |          |                                       |
| 68  |          |                                       |
| 69  |          |                                       |
| 70  |          |                                       |
| 71  |          | ļ                                     |
|     |          |                                       |
| 72  |          |                                       |
| 73  |          |                                       |
| 74  |          |                                       |
| 75  |          |                                       |
| 76  |          |                                       |
| 77  |          |                                       |
| 78  |          |                                       |
| 79  |          |                                       |
| 80  |          |                                       |
| 81  |          |                                       |
| 82  |          |                                       |
| 83  |          |                                       |
| -   | MAIOFAIT |                                       |
| 84  | VINCENT  |                                       |
| 85  |          |                                       |
| 86  |          |                                       |
| 87  |          |                                       |
| 88  | ELLIOTT  |                                       |
| 89  |          |                                       |
| 90  |          |                                       |
| 91  |          |                                       |
| 92  |          |                                       |
| 93  |          |                                       |
| 94  |          |                                       |
| 95  |          |                                       |
| 96  |          |                                       |
| 97  |          | ** /                                  |
| 98  |          |                                       |
| 99  |          |                                       |
| 100 |          |                                       |
|     |          |                                       |
|     | UNGER    |                                       |
|     |          |                                       |
| 103 | SARDONE  |                                       |
| 104 |          | · · · · · · · · · · · · · · · · · · · |
| 105 |          |                                       |
| 106 |          |                                       |
| 107 |          |                                       |
| 108 |          |                                       |
| 109 |          | 77.7                                  |
| 110 |          |                                       |
| 111 |          |                                       |
| 112 |          |                                       |
| 113 |          |                                       |
| 114 |          |                                       |
| 115 |          |                                       |
| 116 | MORREALE |                                       |
| 117 |          |                                       |
| 118 | POPE     |                                       |
| 119 | 1012     |                                       |
|     |          |                                       |
| 120 | HALE     |                                       |
|     |          |                                       |
| 122 |          |                                       |
| 123 | MORGAN   |                                       |
| 124 | PRESHER  |                                       |