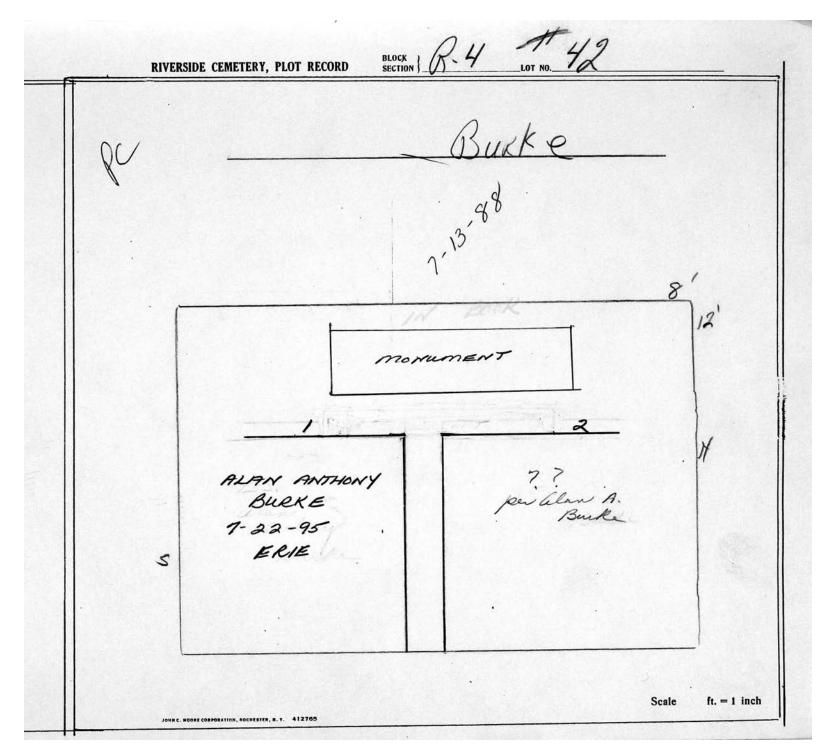

© 2013 Riverside Cemetery Published with permission.

| LOT      | NAME          | MONUMENT?    |
|----------|---------------|--------------|
| LOT<br>1 | NAME<br>VATES | INONOMENT    |
| 1        | YATES         | <del> </del> |
| 2        | PRESTON       |              |
| 3        | BROOKS        |              |
| 4        | LAWSON        |              |
| 5        | MEYER/BARROWS |              |
| 6        | BARROWS       |              |
| 7        | MEISSNER      |              |
| 8        | GUINTA        |              |
| 9        | TAYLOR        |              |
| 10       | GIARDINO      |              |
| 11       | BARNED        |              |
| 12       | BRYANT        |              |
| 13       | FIGLIOLO      |              |
| 14       | FIGLIOLO      |              |
| 15       | SMITH         |              |
|          | MORF          |              |
| 17       | BISHOP        |              |
| 18       | JEFFERS       |              |
| 19       | HARRIS        | MARKER       |
| 20       | CHRISTIAN     | MONUMENT     |
| 21       |               |              |
| 22       |               |              |
| 23       |               |              |
| 24       |               |              |
| 25       |               |              |
| 26       |               |              |
| 27       |               |              |
| 28       |               |              |
| 29       |               |              |
| 30       |               |              |
| 31       |               | 1            |
| 32       |               |              |
| 33       |               |              |
| 34       |               |              |
| 35       |               |              |
| 36       |               |              |
| 37       |               |              |
| 38       |               |              |
| 39       |               |              |
|          |               |              |
| 40       |               |              |
| 41       | DIIDVE        | MONUMENT     |
| 42       | BURKE         |              |
| 43       | BURKE         | MARKER       |
| 44       |               |              |
| 45       | HOLDBERGE     |              |
| 46       | HOLDREDGE     | <del> </del> |
| 47       | DUBLEY        |              |
| 48       | BURLEY        |              |
| 49       |               |              |
| 50       |               |              |
| 51       |               |              |
| 52       |               |              |
| 53       |               | -            |
| 54       |               |              |
| 55       |               |              |
| 56       |               | -            |
| 57       |               |              |
| 58       |               |              |
| 59       |               |              |
| 60       |               |              |
| 61       |               |              |
| 62       | ı             | I            |