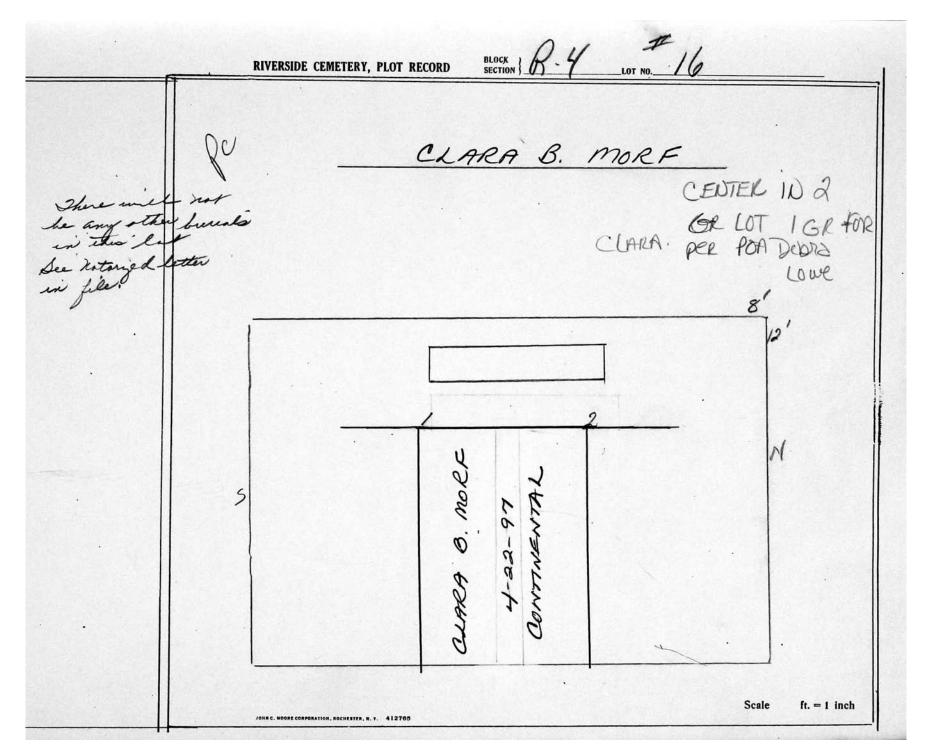

© 2013 Riverside Cemetery Published with permission.

| LOT      | NAME          | MONUMENT?    |
|----------|---------------|--------------|
| LOT<br>1 | NAME<br>VATES | INONOMENT    |
| 1        | YATES         | <del> </del> |
| 2        | PRESTON       |              |
| 3        | BROOKS        |              |
| 4        | LAWSON        |              |
| 5        | MEYER/BARROWS |              |
| 6        | BARROWS       |              |
| 7        | MEISSNER      |              |
| 8        | GUINTA        |              |
| 9        | TAYLOR        |              |
| 10       | GIARDINO      |              |
| 11       | BARNED        |              |
| 12       | BRYANT        |              |
| 13       | FIGLIOLO      |              |
| 14       | FIGLIOLO      |              |
| 15       | SMITH         |              |
|          | MORF          |              |
| 17       | BISHOP        |              |
| 18       | JEFFERS       |              |
| 19       | HARRIS        | MARKER       |
| 20       | CHRISTIAN     | MONUMENT     |
| 21       |               |              |
| 22       |               |              |
| 23       |               |              |
| 24       |               |              |
| 25       |               |              |
| 26       |               |              |
| 27       |               |              |
| 28       |               |              |
| 29       |               |              |
| 30       |               |              |
| 31       |               | 1            |
| 32       |               |              |
| 33       |               |              |
| 34       |               |              |
| 35       |               |              |
| 36       |               |              |
| 37       |               |              |
| 38       |               |              |
| 39       |               |              |
|          |               |              |
| 40       |               |              |
| 41       | DIIDVE        | MONUMENT     |
| 42       | BURKE         |              |
| 43       | BURKE         | MARKER       |
| 44       |               |              |
| 45       | HOLDBERGE     |              |
| 46       | HOLDREDGE     | <del> </del> |
| 47       | DUBLEY        |              |
| 48       | BURLEY        |              |
| 49       |               |              |
| 50       |               |              |
| 51       |               |              |
| 52       |               |              |
| 53       |               | -            |
| 54       |               |              |
| 55       |               |              |
| 56       |               | -            |
| 57       |               |              |
| 58       |               |              |
| 59       |               |              |
| 60       |               |              |
| 61       |               |              |
| 62       | ı             | I            |