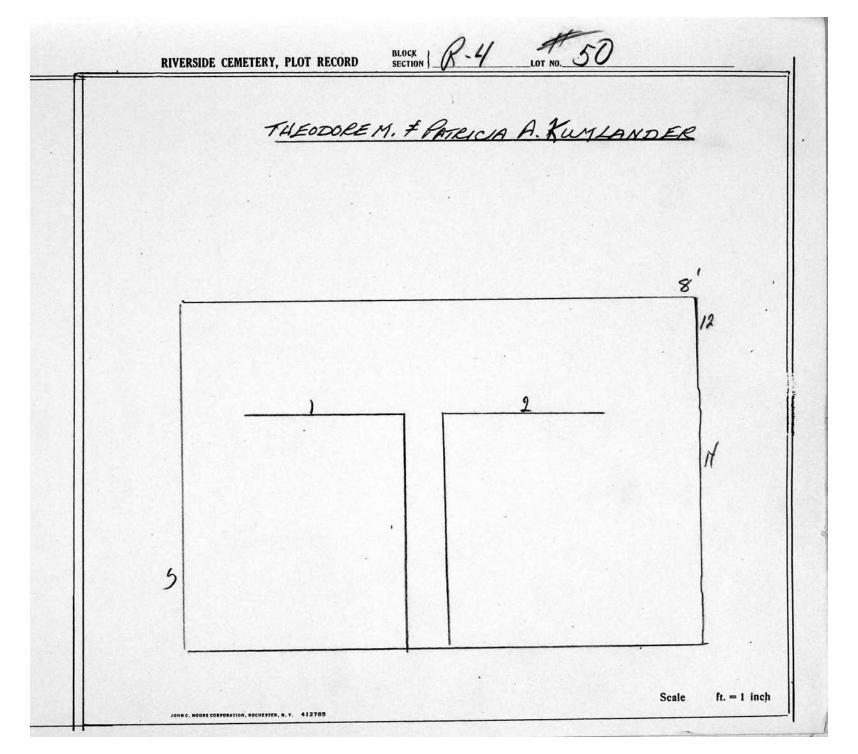

logical, chronological or alphabetical order.

Plot Records for Sections R4 1-124 includes plot #, name of plot owners, and map of burials in the plot with the names of those

buried. Section maps added.

Digitally photographed or scanned from original documents by: