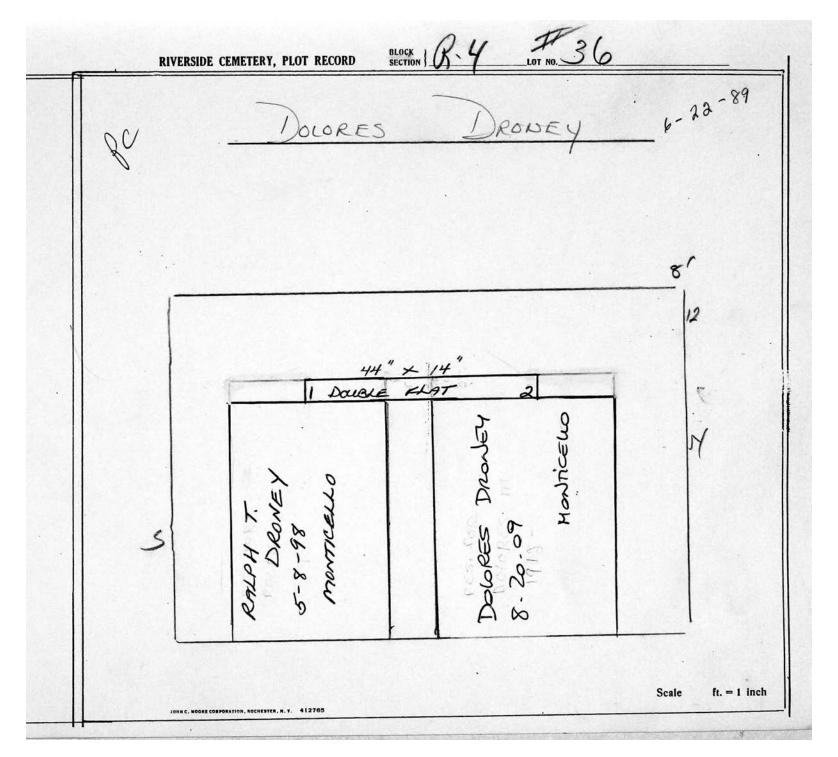

logical, chronological or alphabetical order.

Plot Records for Sections R4 1-124 includes plot #, name of plot owners, and map of burials in the plot with the names of those

buried. Section maps added.

Digitally photographed or scanned from original documents by: