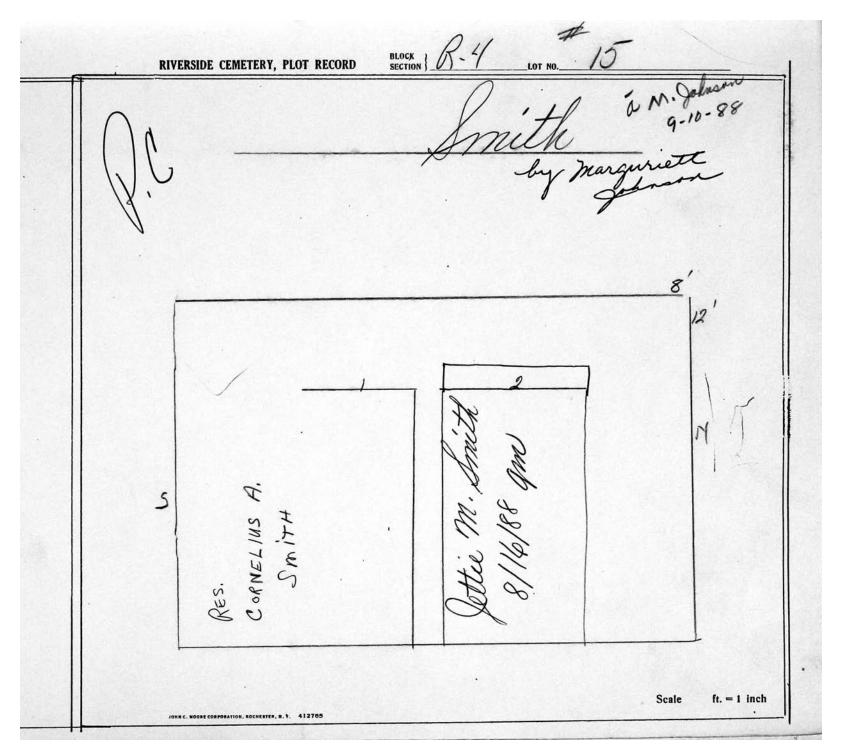

© 2013 Riverside Cemetery Published with permission.

| LOT      | NAME          | MONUMENT?    |
|----------|---------------|--------------|
| LOT<br>1 | NAME<br>VATES | INONOMENT    |
| 1        | YATES         | <del> </del> |
| 2        | PRESTON       |              |
| 3        | BROOKS        |              |
| 4        | LAWSON        |              |
| 5        | MEYER/BARROWS |              |
| 6        | BARROWS       |              |
| 7        | MEISSNER      |              |
| 8        | GUINTA        |              |
| 9        | TAYLOR        |              |
| 10       | GIARDINO      |              |
| 11       | BARNED        |              |
| 12       | BRYANT        |              |
| 13       | FIGLIOLO      |              |
| 14       | FIGLIOLO      |              |
| 15       | SMITH         |              |
|          | MORF          |              |
| 17       | BISHOP        |              |
| 18       | JEFFERS       |              |
| 19       | HARRIS        | MARKER       |
| 20       | CHRISTIAN     | MONUMENT     |
| 21       |               |              |
| 22       |               |              |
| 23       |               |              |
| 24       |               |              |
| 25       |               |              |
| 26       |               |              |
| 27       |               |              |
| 28       |               |              |
| 29       |               |              |
| 30       |               |              |
| 31       |               | 1            |
| 32       |               |              |
| 33       |               |              |
| 34       |               |              |
| 35       |               |              |
| 36       |               |              |
| 37       |               |              |
| 38       |               |              |
| 39       |               |              |
|          |               |              |
| 40       |               |              |
| 41       | DIIDVE        | MONUMENT     |
| 42       | BURKE         |              |
| 43       | BURKE         | MARKER       |
| 44       |               |              |
| 45       | HOLDBERGE     |              |
| 46       | HOLDREDGE     | <del> </del> |
| 47       | DUBLEY        |              |
| 48       | BURLEY        |              |
| 49       |               |              |
| 50       |               |              |
| 51       |               |              |
| 52       |               |              |
| 53       |               | -            |
| 54       |               |              |
| 55       |               |              |
| 56       |               | -            |
| 57       |               |              |
| 58       |               |              |
| 59       |               |              |
| 60       |               |              |
| 61       |               |              |
| 62       | ı             | I            |