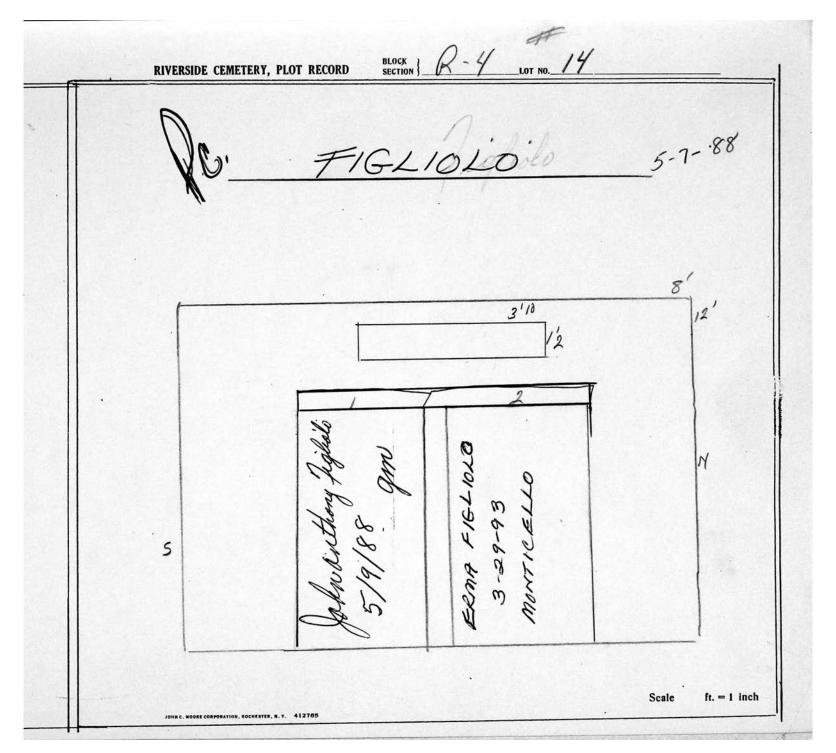

© 2013 Riverside Cemetery Published with permission.

| LOT      | NAME          | MONUMENT?    |
|----------|---------------|--------------|
| LOT<br>1 | NAME<br>VATES | INONOMENT    |
| 1        | YATES         | <del> </del> |
| 2        | PRESTON       |              |
| 3        | BROOKS        |              |
| 4        | LAWSON        |              |
| 5        | MEYER/BARROWS |              |
| 6        | BARROWS       |              |
| 7        | MEISSNER      |              |
| 8        | GUINTA        |              |
| 9        | TAYLOR        |              |
| 10       | GIARDINO      |              |
| 11       | BARNED        |              |
| 12       | BRYANT        |              |
| 13       | FIGLIOLO      |              |
| 14       | FIGLIOLO      |              |
| 15       | SMITH         |              |
|          | MORF          |              |
| 17       | BISHOP        |              |
| 18       | JEFFERS       |              |
| 19       | HARRIS        | MARKER       |
| 20       | CHRISTIAN     | MONUMENT     |
| 21       |               |              |
| 22       |               |              |
| 23       |               |              |
| 24       |               |              |
| 25       |               |              |
| 26       |               |              |
| 27       |               |              |
| 28       |               |              |
| 29       |               |              |
| 30       |               |              |
| 31       |               | 1            |
| 32       |               |              |
| 33       |               |              |
| 34       |               |              |
| 35       |               |              |
| 36       |               |              |
| 37       |               |              |
| 38       |               |              |
| 39       |               |              |
|          |               |              |
| 40       |               |              |
| 41       | DIIDVE        | MONUMENT     |
| 42       | BURKE         |              |
| 43       | BURKE         | MARKER       |
| 44       |               |              |
| 45       | HOLDBERGE     |              |
| 46       | HOLDREDGE     | <del> </del> |
| 47       | DUBLEY        |              |
| 48       | BURLEY        |              |
| 49       |               |              |
| 50       |               |              |
| 51       |               |              |
| 52       |               |              |
| 53       |               | -            |
| 54       |               |              |
| 55       |               |              |
| 56       |               | -            |
| 57       |               |              |
| 58       |               |              |
| 59       |               |              |
| 60       |               |              |
| 61       |               |              |
| 62       | ı             | I            |