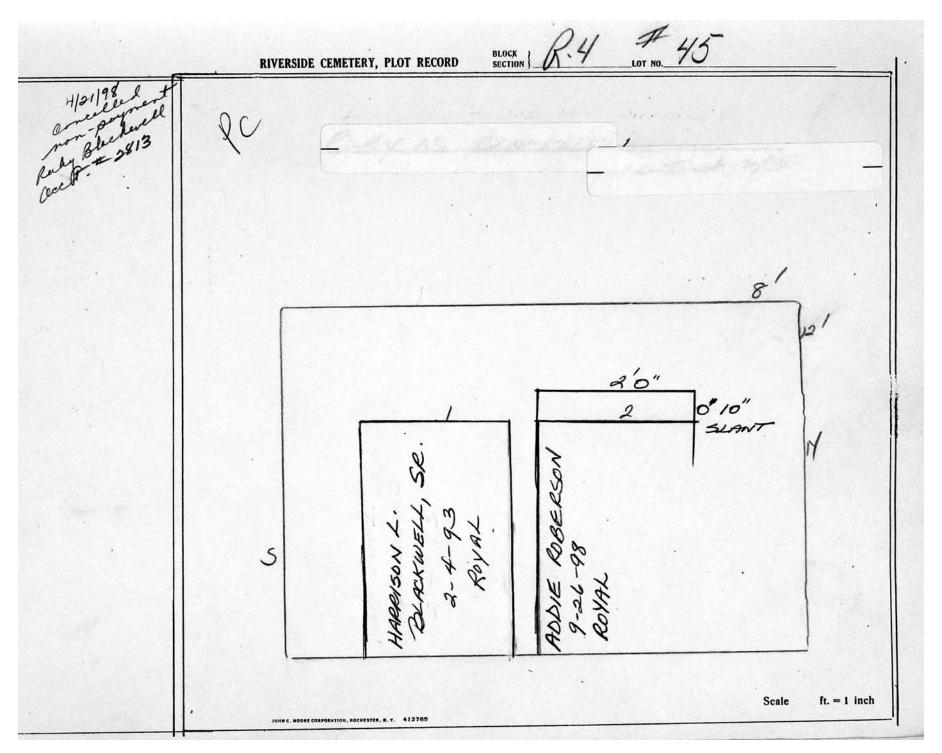

© 2013 Riverside Cemetery Published with permission.

| LOT      | NAME          | MONUMENT?    |
|----------|---------------|--------------|
| LOT<br>1 | NAME<br>VATES | INONOMENT    |
| 1        | YATES         | <del> </del> |
| 2        | PRESTON       |              |
| 3        | BROOKS        |              |
| 4        | LAWSON        |              |
| 5        | MEYER/BARROWS |              |
| 6        | BARROWS       |              |
| 7        | MEISSNER      |              |
| 8        | GUINTA        |              |
| 9        | TAYLOR        |              |
| 10       | GIARDINO      |              |
| 11       | BARNED        |              |
| 12       | BRYANT        |              |
| 13       | FIGLIOLO      |              |
| 14       | FIGLIOLO      |              |
| 15       | SMITH         |              |
|          | MORF          |              |
| 17       | BISHOP        |              |
| 18       | JEFFERS       |              |
| 19       | HARRIS        | MARKER       |
| 20       | CHRISTIAN     | MONUMENT     |
| 21       |               |              |
| 22       |               |              |
| 23       |               |              |
| 24       |               |              |
| 25       |               |              |
| 26       |               |              |
| 27       |               |              |
| 28       |               |              |
| 29       |               |              |
| 30       |               |              |
| 31       |               | 1            |
| 32       |               |              |
| 33       |               |              |
| 34       |               |              |
| 35       |               |              |
| 36       |               |              |
| 37       |               |              |
| 38       |               |              |
| 39       |               |              |
|          |               |              |
| 40       |               |              |
| 41       | DIIDVE        | MONUMENT     |
| 42       | BURKE         |              |
| 43       | BURKE         | MARKER       |
| 44       |               |              |
| 45       | HOLDBERGE     |              |
| 46       | HOLDREDGE     | <del> </del> |
| 47       | DUBLEY        |              |
| 48       | BURLEY        |              |
| 49       |               |              |
| 50       |               |              |
| 51       |               |              |
| 52       |               |              |
| 53       |               | -            |
| 54       |               |              |
| 55       |               |              |
| 56       |               | -            |
| 57       |               |              |
| 58       |               |              |
| 59       |               |              |
| 60       |               |              |
| 61       |               |              |
| 62       | ı             | I            |