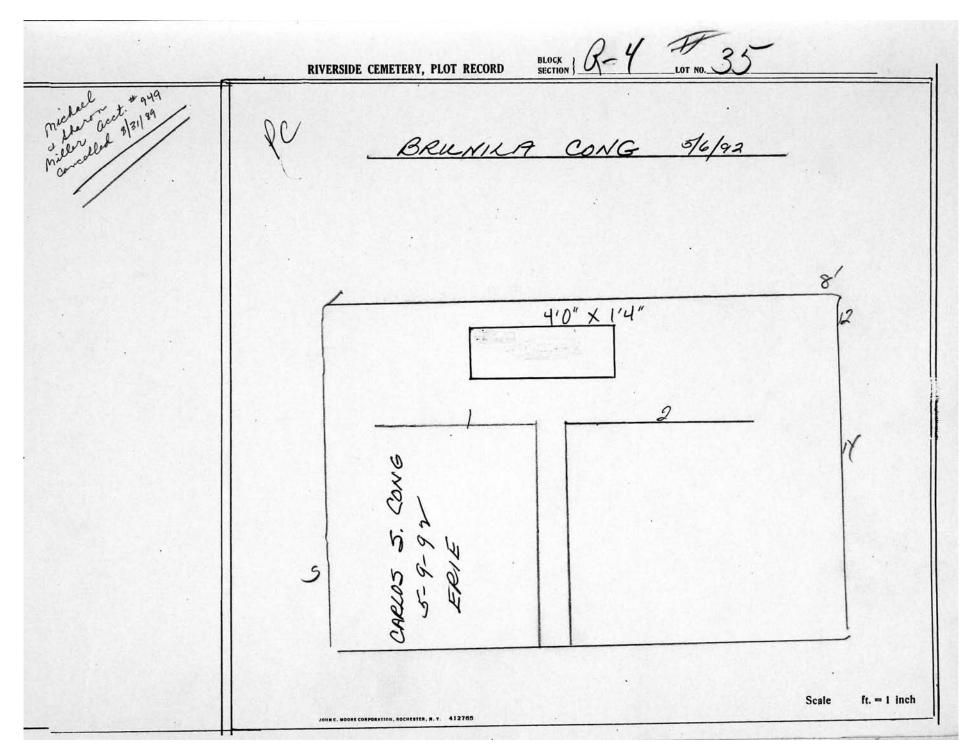

logical, chronological or alphabetical order.

Plot Records for Sections R4 1-124 includes plot #, name of plot owners, and map of burials in the plot with the names of those

buried. Section maps added.

Digitally photographed or scanned from original documents by: