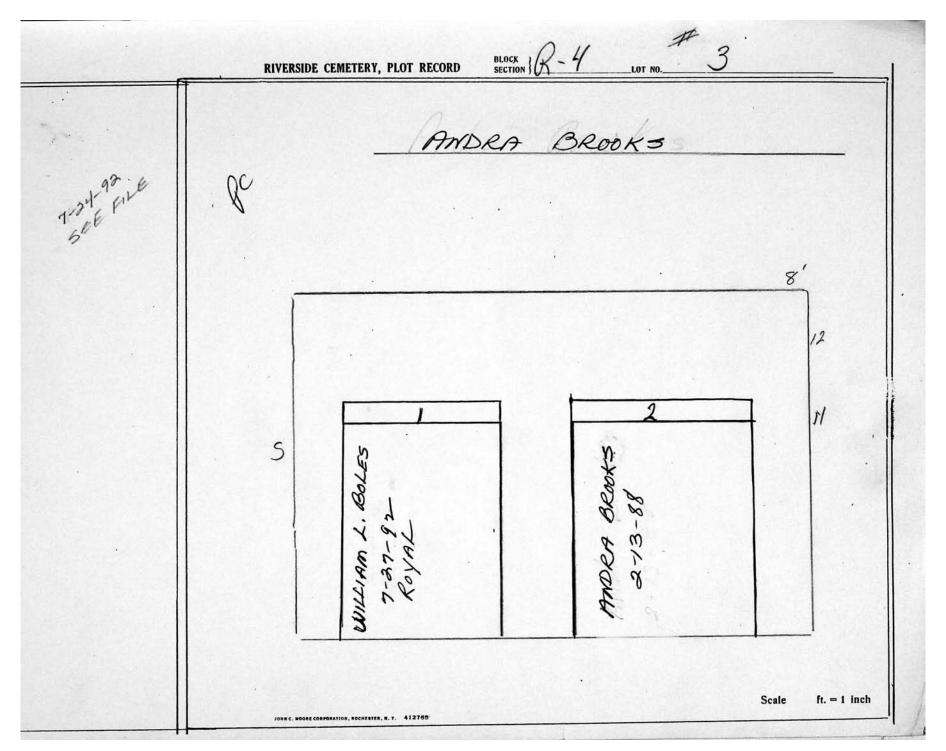

© 2013 Riverside Cemetery Published with permission.

| LOT      | NAME          | MONUMENT?    |
|----------|---------------|--------------|
| LOT<br>1 | NAME<br>VATES | INONOMENT    |
| 1        | YATES         | <del> </del> |
| 2        | PRESTON       |              |
| 3        | BROOKS        |              |
| 4        | LAWSON        |              |
| 5        | MEYER/BARROWS |              |
| 6        | BARROWS       |              |
| 7        | MEISSNER      |              |
| 8        | GUINTA        |              |
| 9        | TAYLOR        |              |
| 10       | GIARDINO      |              |
| 11       | BARNED        |              |
| 12       | BRYANT        |              |
| 13       | FIGLIOLO      |              |
| 14       | FIGLIOLO      |              |
| 15       | SMITH         |              |
|          | MORF          |              |
| 17       | BISHOP        |              |
| 18       | JEFFERS       |              |
| 19       | HARRIS        | MARKER       |
| 20       | CHRISTIAN     | MONUMENT     |
| 21       |               |              |
| 22       |               |              |
| 23       |               |              |
| 24       |               |              |
| 25       |               |              |
| 26       |               |              |
| 27       |               |              |
| 28       |               |              |
| 29       |               |              |
| 30       |               |              |
| 31       |               | 1            |
| 32       |               |              |
| 33       |               |              |
| 34       |               |              |
| 35       |               |              |
| 36       |               |              |
| 37       |               |              |
| 38       |               |              |
| 39       |               |              |
|          |               |              |
| 40       |               |              |
| 41       | DIIDVE        | MONUMENT     |
| 42       | BURKE         |              |
| 43       | BURKE         | MARKER       |
| 44       |               |              |
| 45       | HOLDBERGE     |              |
| 46       | HOLDREDGE     | <del> </del> |
| 47       | DUBLEY        |              |
| 48       | BURLEY        |              |
| 49       |               |              |
| 50       |               |              |
| 51       |               |              |
| 52       |               |              |
| 53       |               | -            |
| 54       |               |              |
| 55       |               |              |
| 56       |               | -            |
| 57       |               |              |
| 58       |               |              |
| 59       |               |              |
| 60       |               |              |
| 61       |               |              |
| 62       | ı             | I            |