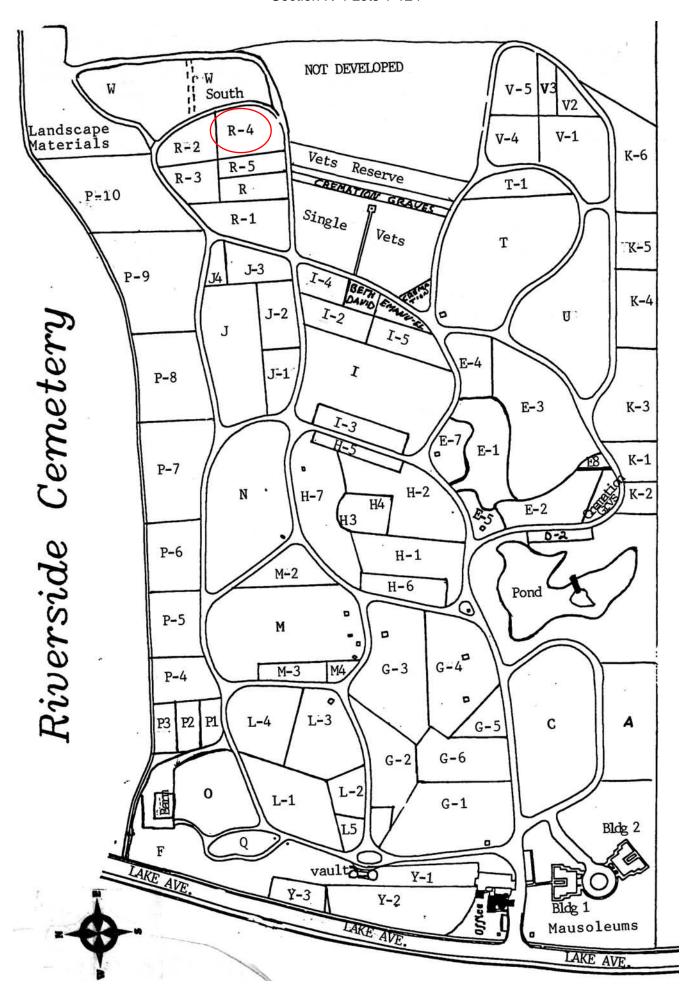

**Church/Organization:** Riverside Cemetery

2650 Lake Avenue Rochester, NY 14612

Years of Operation 1892– present

Volume Title: R4 1-124

Film/Scan Location: Riverside Cemetery

2650 Lake Avenue Rochester, NY 14612

logical, chronological or alphabetical order.

Plot Records for Sections R4 1-124 includes plot #, name of plot owners, and map of burials in the plot with the names of those

buried. Section maps added.

Digitally photographed or scanned from original documents by: