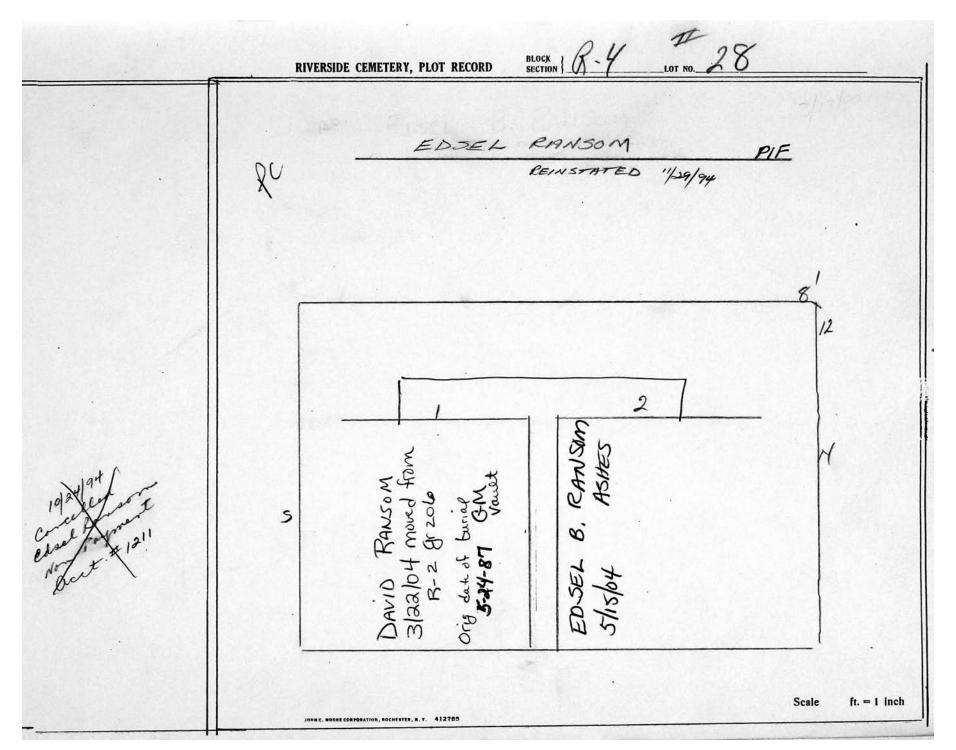

|
|-------|----------------------------------------|-----------|--------|--------------|
|       |                                        |           | · · ·  | /<br>7/2     |
|       | WILLIE MAE                             | 2         |        |              |
| 5     | WILLIE MAE<br>LOVE<br>5-13-95<br>ROYAL |           |        |              |
|       |                                        |           | Scale  | ft. = 1 inch |

| RIVER | SIDE CEMETERY, PLOT RECORD  Solve of grace | Gandberry Rivers |              |
|-------|--------------------------------------------|------------------|--------------|
| 5     | RES.  pace  pace                           |                  | I LO I       |
|       |                                            | Scale Scale      | ft. = 1 inch |







| RIVERSI | DE CEMETERY, PLOT RECORD  BLOCK SECTION   R. 4 LOT NO. 3/ |
|---------|-----------------------------------------------------------|
| DC      | Trotter Louis                                             |
|         |                                                           |
|         | 8                                                         |
| 5       | Jannie Jannie 18-8-01 Spaleiner                           |
|         | Scale ft, = 1 inc                                         |

© 2013 Riverside Cemetery Published with permission.







© 2013 Riverside Cemetery Published with permission.





 $\hbox{@\,}2013$  Riverside Cemetery Published with permission.



 $\hbox{@\,}2013$  Riverside Cemetery Published with permission.

|