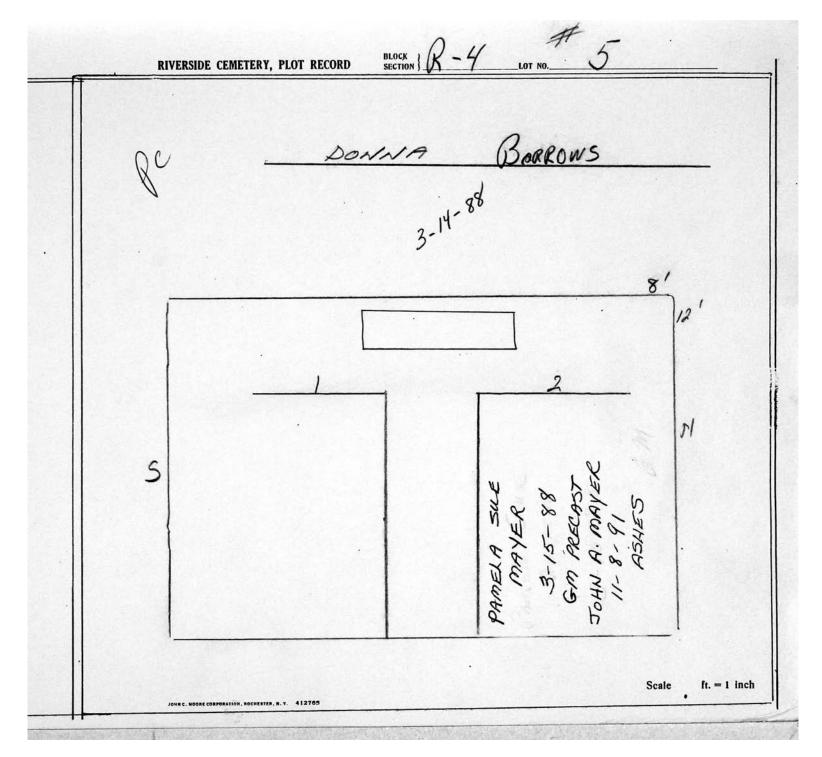

© 2013 Riverside Cemetery Published with permission.

| LOT      | NAME          | MONUMENT?    |
|----------|---------------|--------------|
| LOT<br>1 | NAME<br>VATES | INONOMENT    |
| 1        | YATES         | <del> </del> |
| 2        | PRESTON       |              |
| 3        | BROOKS        |              |
| 4        | LAWSON        |              |
| 5        | MEYER/BARROWS |              |
| 6        | BARROWS       |              |
| 7        | MEISSNER      |              |
| 8        | GUINTA        |              |
| 9        | TAYLOR        |              |
| 10       | GIARDINO      |              |
| 11       | BARNED        |              |
| 12       | BRYANT        |              |
| 13       | FIGLIOLO      |              |
| 14       | FIGLIOLO      |              |
| 15       | SMITH         |              |
|          | MORF          |              |
| 17       | BISHOP        |              |
| 18       | JEFFERS       |              |
| 19       | HARRIS        | MARKER       |
| 20       | CHRISTIAN     | MONUMENT     |
| 21       |               |              |
| 22       |               |              |
| 23       |               |              |
| 24       |               |              |
| 25       |               |              |
| 26       |               |              |
| 27       |               |              |
| 28       |               |              |
| 29       |               |              |
| 30       |               |              |
| 31       |               | 1            |
| 32       |               |              |
| 33       |               |              |
| 34       |               |              |
| 35       |               |              |
| 36       |               |              |
| 37       |               |              |
| 38       |               |              |
| 39       |               |              |
|          |               |              |
| 40       |               |              |
| 41       | DIIDVE        | MONUMENT     |
| 42       | BURKE         |              |
| 43       | BURKE         | MARKER       |
| 44       |               |              |
| 45       | HOLDBERGE     |              |
| 46       | HOLDREDGE     | <del> </del> |
| 47       | DUBLEY        |              |
| 48       | BURLEY        |              |
| 49       |               |              |
| 50       |               |              |
| 51       |               |              |
| 52       |               |              |
| 53       |               | -            |
| 54       |               |              |
| 55       |               |              |
| 56       |               | -            |
| 57       |               |              |
| 58       |               |              |
| 59       |               |              |
| 60       |               |              |
| 61       |               |              |
| 62       | ı             | I            |