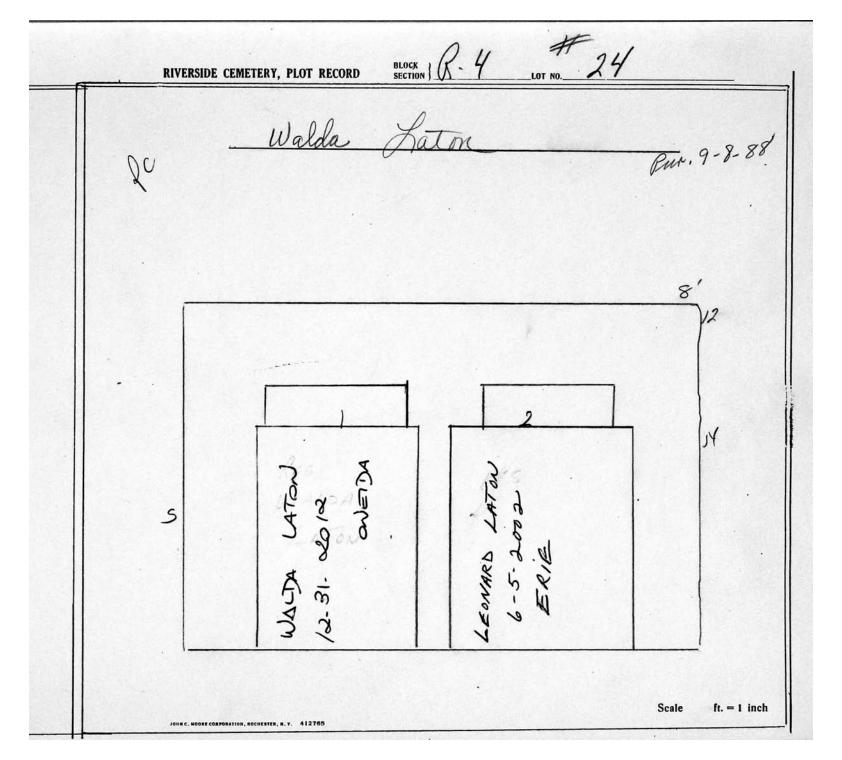

|
|    | 8'                                                            |
|    | Dougle Flat                                                   |
| 5  | of Chineses 1-8-45 19-8-18-18-18-18-18-18-18-18-18-18-18-18-1 |
|    | Element 1. 1. 1. 1. 1. 1. 1. 1. 1. 1. 1. 1. 1.                |



© 2013 Riverside Cemetery Published with permission.



© 2013 Riverside Cemetery Published with permission.



 $\hbox{@\,}2013$  Riverside Cemetery Published with permission.



© 2013 Riverside Cemetery Published with permission.





© 2013 Riverside Cemetery Published with permission.





© 2013 Riverside Cemetery Published with permission.





 $\hbox{@\,}2013$  Riverside Cemetery Published with permission.





© 2013 Riverside Cemetery Published with permission.





© 2013 Riverside Cemetery Published with permission.

| la de |                                        | Grandbury | Ruers_ |              |
|-------|----------------------------------------|-----------|--------|--------------|
|       |                                        |           | · · ·  | /<br>7/2     |
|       | WILLIE MAE                             | 2         |        |              |
| 5     | WILLIE MAE<br>LOVE<br>5-13-95<br>ROYAL |           |        |              |
|       |                                        |           | Scale  | ft. = 1 inch |

| RIVER | SIDE CEMETERY, PLOT RECORD  Solve of grace | Gandberry Rivers |              |
|-------|--------------------------------------------|------------------|--------------|
| 5     | RES.  pace  pace