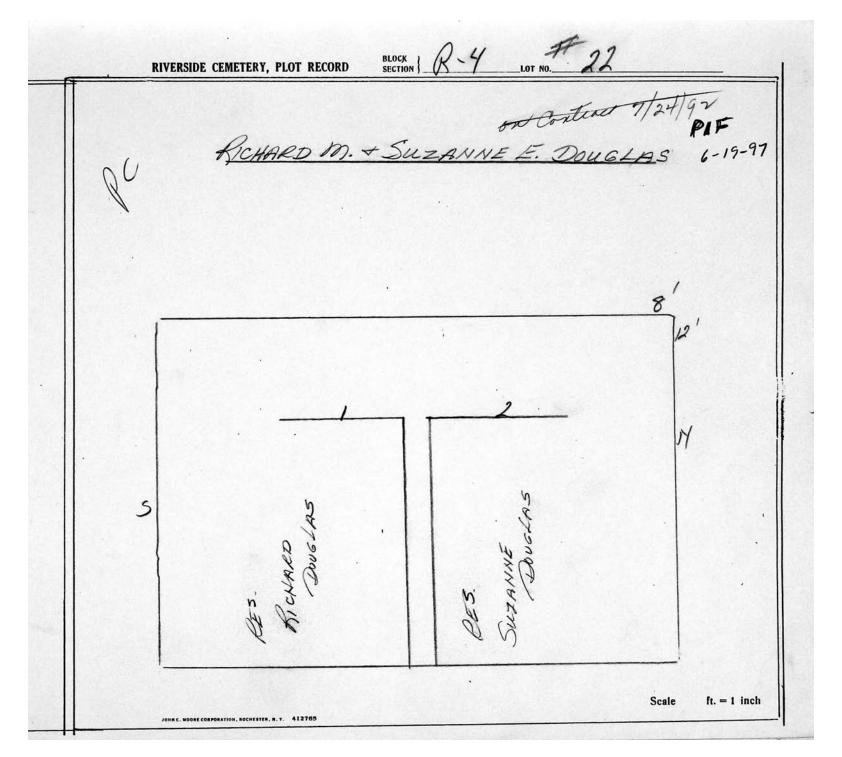

 $\hbox{@\,}2013$  Riverside Cemetery Published with permission.

© 2013 Riverside Cemetery Published with permission.

|            | CEMETERY, PLOT RECORD SECTION LOT NO.           | )      |
|------------|-------------------------------------------------|--------|
| BUSCHUEICH | SUE SNOW (DAUGHTER)  PIF  for many \$ gra       | 14/192 |
| 10 1 19    | July July                                       | a june |
|            |                                                 | ,      |
|            | 3'2" x 1'2"                                     | 812'   |
|            | MONT                                            |        |
|            |                                                 | N      |
|            |                                                 |        |
|            | 3 3                                             |        |
|            | HN J. GIL<br>23-97<br>21.6<br>12-3-92<br>NETIAN |        |
| 5          | 12 18 18 18 18 18 18 18 18 18 18 18 18 18       |        |
|            | 874 8 3                                         |        |