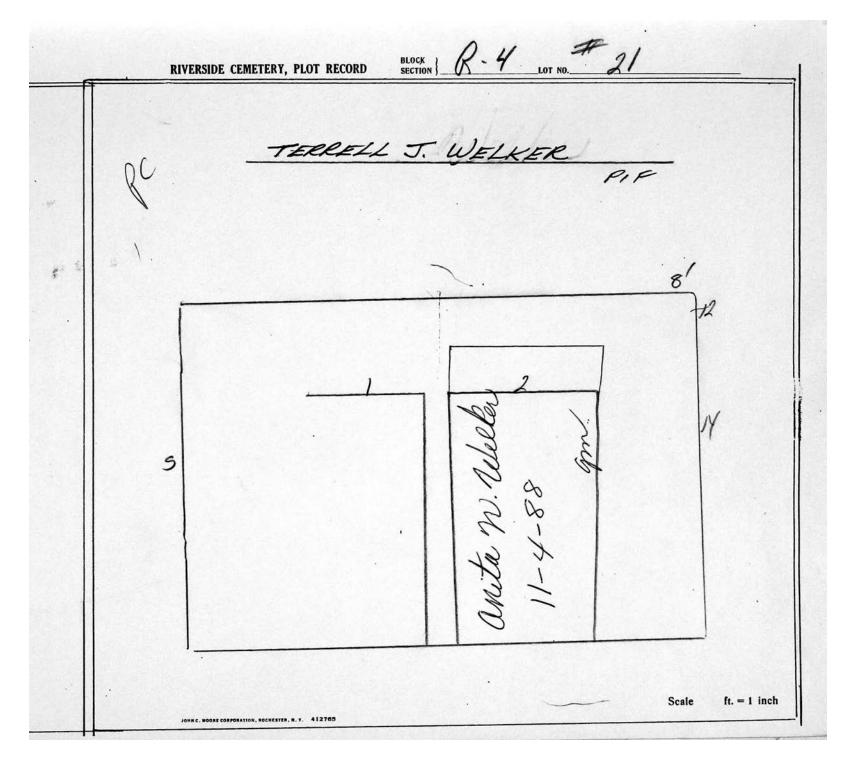

|
|----|---------------------------------------------------------------|
|    |                                                               |
|    | 8'                                                            |
|    | Dougle Flat                                                   |
| 5  | of Chineses 1-8-45 19-8-18-18-18-18-18-18-18-18-18-18-18-18-1 |
|    | Element 1. 1. 1. 1. 1. 1. 1. 1. 1. 1. 1. 1. 1.                |



© 2013 Riverside Cemetery Published with permission.



© 2013 Riverside Cemetery Published with permission.



 $\hbox{@\,}2013$  Riverside Cemetery Published with permission.



© 2013 Riverside Cemetery Published with permission.





© 2013 Riverside Cemetery Published with permission.





© 2013 Riverside Cemetery Published with permission.





 $\hbox{@\,}2013$  Riverside Cemetery Published with permission.





© 2013 Riverside Cemetery Published with permission.





© 2013 Riverside Cemetery Published with permission.

| la de |                                        | Grandbury | Ruers_ |              |
|-------|----------------------------------------|-----------|--------|--------------|
|       |                                        |           | · · ·  | /<br>7/2     |
|       | WILLIE MAE                             | 2         |        |              |
| 5     | WILLIE MAE<br>LOVE<br>5-13-95<br>ROYAL |           |        |              |
|       |                                        |           | Scale  | ft. = 1 inch |

| RIVER | SIDE CEMETERY, PLOT RECORD  Solve of grace | Gandberry Rivers |              |
|---