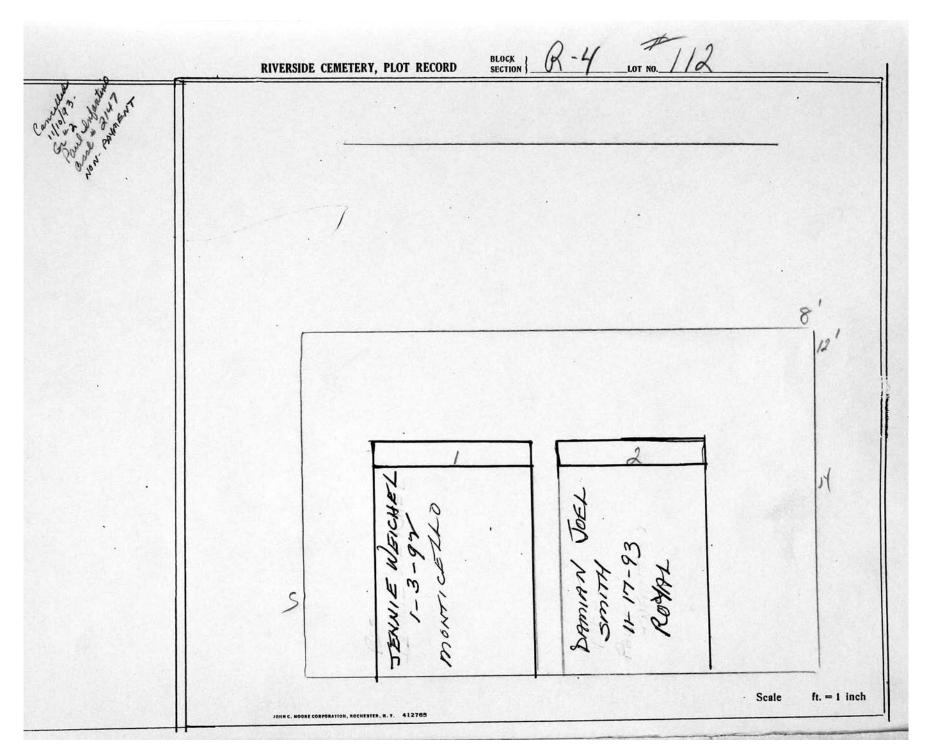

logical, chronological or alphabetical order.

Plot Records for Sections R4 1-124 includes plot #, name of plot owners, and map of burials in the plot with the names of those

buried. Section maps added.

Digitally photographed or scanned from original documents by: