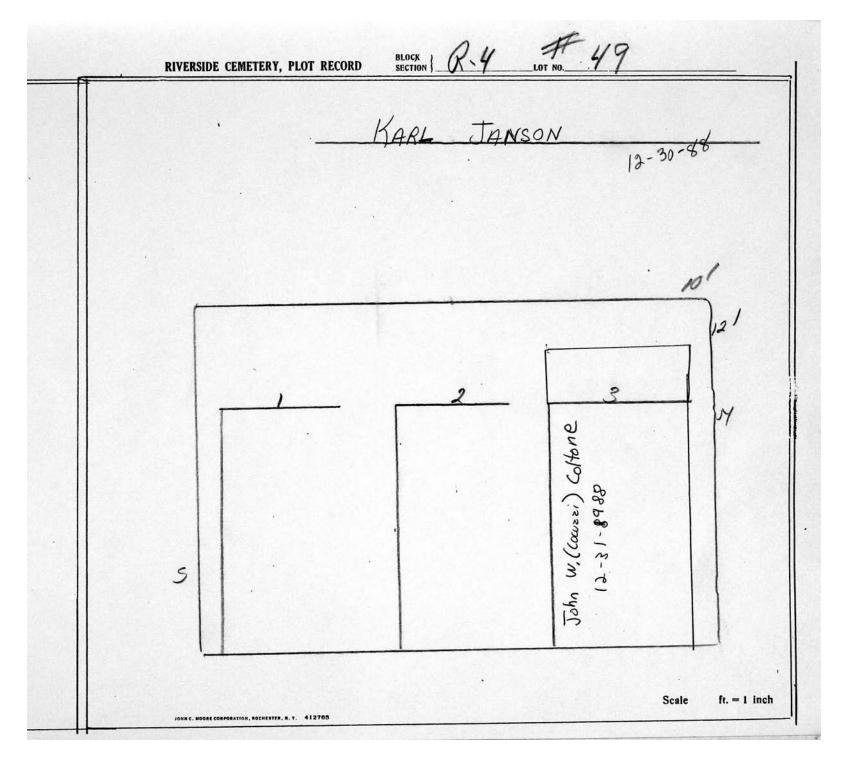

logical, chronological or alphabetical order.

Plot Records for Sections R4 1-124 includes plot #, name of plot owners, and map of burials in the plot with the names of those

buried. Section maps added.

Digitally photographed or scanned from original documents by: