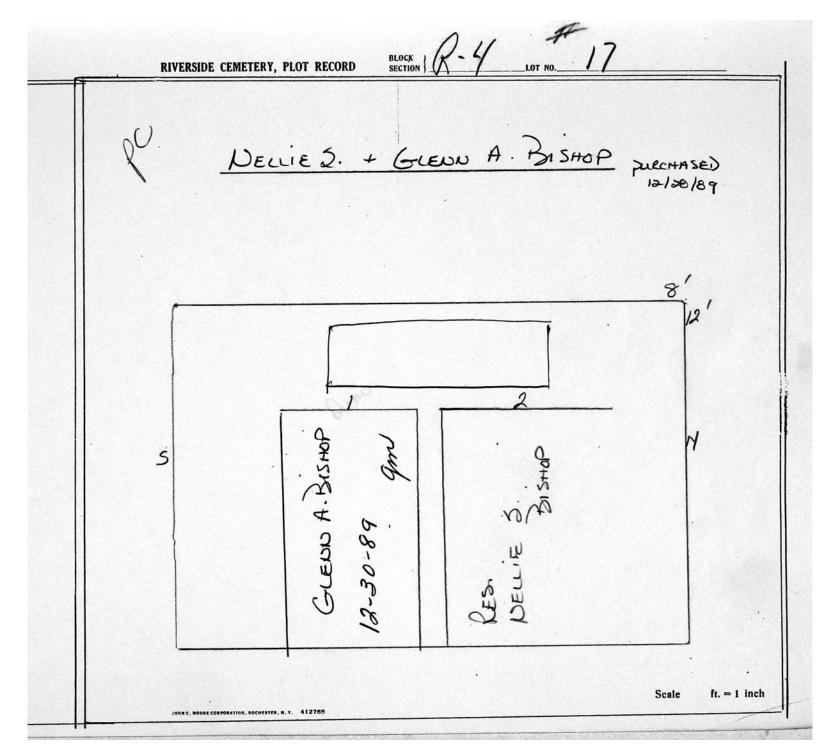

© 2013 Riverside Cemetery Published with permission.

| LOT      | NAME          | MONUMENT?    |
|----------|---------------|--------------|
| LOT<br>1 | NAME<br>VATES | INONOMENT    |
| 1        | YATES         | <del> </del> |
| 2        | PRESTON       |              |
| 3        | BROOKS        |              |
| 4        | LAWSON        |              |
| 5        | MEYER/BARROWS |              |
| 6        | BARROWS       |              |
| 7        | MEISSNER      |              |
| 8        | GUINTA        |              |
| 9        | TAYLOR        |              |
| 10       | GIARDINO      |              |
| 11       | BARNED        |              |
| 12       | BRYANT        |              |
| 13       | FIGLIOLO      |              |
| 14       | FIGLIOLO      |              |
| 15       | SMITH         |              |
|          | MORF          |              |
| 17       | BISHOP        |              |
| 18       | JEFFERS       |              |
| 19       | HARRIS        | MARKER       |
| 20       | CHRISTIAN     | MONUMENT     |
| 21       |               |              |
| 22       |               |              |
| 23       |               |              |
| 24       |               |              |
| 25       |               |              |
| 26       |               |              |
| 27       |               |              |
| 28       |               |              |
| 29       |               |              |
| 30       |               |              |
| 31       |               | 1            |
| 32       |               |              |
| 33       |               |              |
| 34       |               |              |
| 35       |               |              |
| 36       |               |              |
| 37       |               |              |
| 38       |               |              |
| 39       |               |              |
|          |               |              |
| 40       |               |              |
| 41       | DIIDVE        | MONUMENT     |
| 42       | BURKE         |              |
| 43       | BURKE         | MARKER       |
| 44       |               |              |
| 45       | HOLDBERGE     |              |
| 46       | HOLDREDGE     | <del> </del> |
| 47       | DUBLEY        |              |
| 48       | BURLEY        |              |
| 49       |               |              |
| 50       |               |              |
| 51       |               |              |
| 52       |               |              |
| 53       |               | -            |
| 54       |               |              |
| 55       |               |              |
| 56       |               | -            |
| 57       |               |              |
| 58       |               |              |
| 59       |               |              |
| 60       |               |              |
| 61       |               |              |
| 62       | ı             | I            |

© 2013 Riverside Cemetery Published with permission.

© 2013 Riverside Cemetery Published with permission.

© 2013 Riverside Cemetery Published with permission.

| <b>—</b> (F | RIVERSIDE | CEMETERY, PLO | OT RECORD BE | OCK R-4 | LOT NO. | 17      |              |
|-------------|-----------|---------------|--------------|---------|---------|---------|--------------|
|             | 2c        |               | MARGURI      | ETT     | John .  | 10-28-8 | 8            |
|             |           |               |              |         |         |         | 10'          |
|             |           |               |              | 2       |         | 3_      | )2'          |
|             |           |               |              |         |         |         |              |
|             | ے         |               |              |         |         | Scale   | ft. = 1 inch |