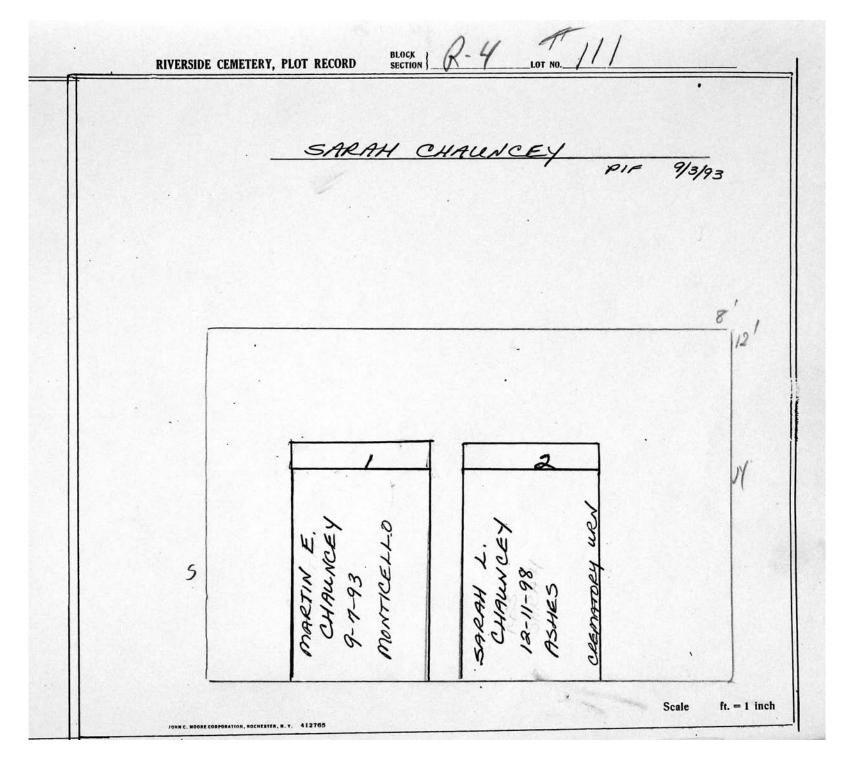

logical, chronological or alphabetical order.

Plot Records for Sections R4 1-124 includes plot #, name of plot owners, and map of burials in the plot with the names of those

buried. Section maps added.

Digitally photographed or scanned from original documents by: