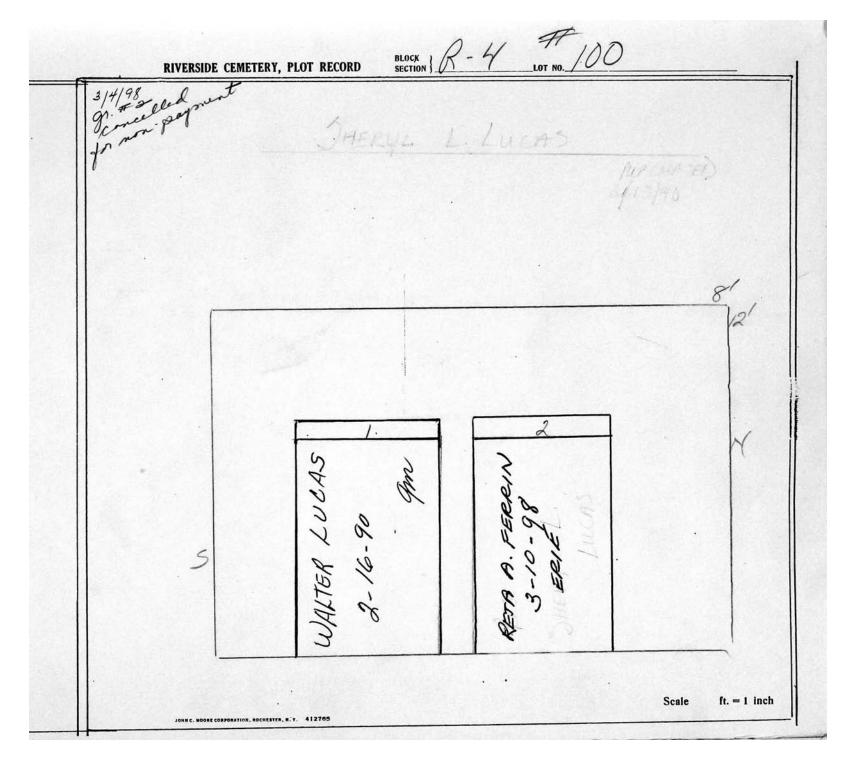

© 2013 Riverside Cemetery Published with permission.

| RIV | ERSIDE CEMETERY, PLOT RECORD  BLOCK SECTION   R-4 199  LOT NO. 99 |
|-----|-------------------------------------------------------------------|
|     | NYDIA VASGUEZ  on 8/31/93                                         |
|     | 8/2/                                                              |
|     | Soller<br>Soller<br>93<br>Cello                                   |
|     | ZACARIA<br>VAZQUEZ<br>10-16-94<br>ERIE<br>PONTICEL                |
| 100 | Scale ft. = 1 inch                                                |