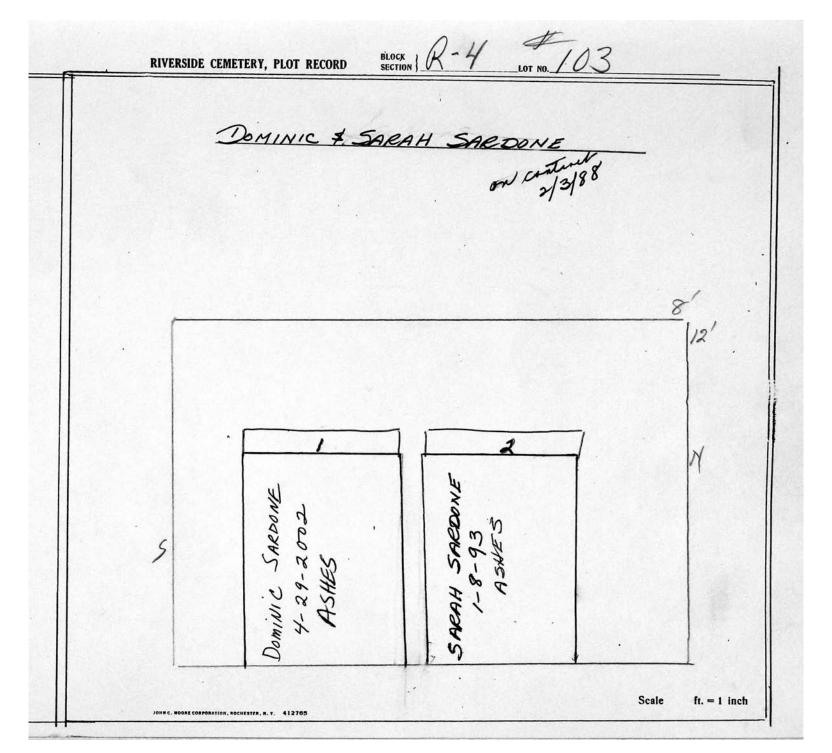

|     | ·        |                                       |
|-----|----------|---------------------------------------|
| LOT |          | MONUMENT?                             |
| 63  | CLANCY   |                                       |
| 64  | BECKLEY  |                                       |
| 65  |          |                                       |
| 66  |          |                                       |
| 67  |          |                                       |
| 68  |          |                                       |
| 69  |          |                                       |
| 70  |          |                                       |
| 71  |          | ļ                                     |
|     |          |                                       |
| 72  |          |                                       |
| 73  |          |                                       |
| 74  |          |                                       |
| 75  |          |                                       |
| 76  |          |                                       |
| 77  |          |                                       |
| 78  |          |                                       |
| 79  |          |                                       |
| 80  |          |                                       |
| 81  |          |                                       |
| 82  |          |                                       |
| 83  |          |                                       |
| -   | MAIOFAIT |                                       |
| 84  | VINCENT  |                                       |
| 85  |          |                                       |
| 86  |          |                                       |
| 87  |          |                                       |
| 88  | ELLIOTT  |                                       |
| 89  |          |                                       |
| 90  |          |                                       |
| 91  |          |                                       |
| 92  |          |                                       |
| 93  |          |                                       |
| 94  |          |                                       |
| 95  |          |                                       |
| 96  |          |                                       |
| 97  |          | ** /                                  |
| 98  |          |                                       |
| 99  |          |                                       |
| 100 |          |                                       |
|     |          |                                       |
|     | UNGER    |                                       |
|     |          |                                       |
| 103 | SARDONE  |                                       |
| 104 |          | · · · · · · · · · · · · · · · · · · · |
| 105 |          |                                       |
| 106 |          |                                       |
| 107 |          |                                       |
| 108 |          |                                       |
| 109 |          | 77.7                                  |
| 110 |          |                                       |
| 111 |          |                                       |
| 112 |          |                                       |
| 113 |          |                                       |
| 114 |          |                                       |
| 115 |          |                                       |
| 116 | MORREALE |                                       |
| 117 |          |                                       |
| 118 | POPE     |                                       |
| 119 | 1012     |                                       |
|     |          |                                       |
| 120 | HALE     |                                       |
|     |          |                                       |
| 122 |          |                                       |
| 123 | MORGAN   |                                       |
| 124 | PRESHER  |                                       |