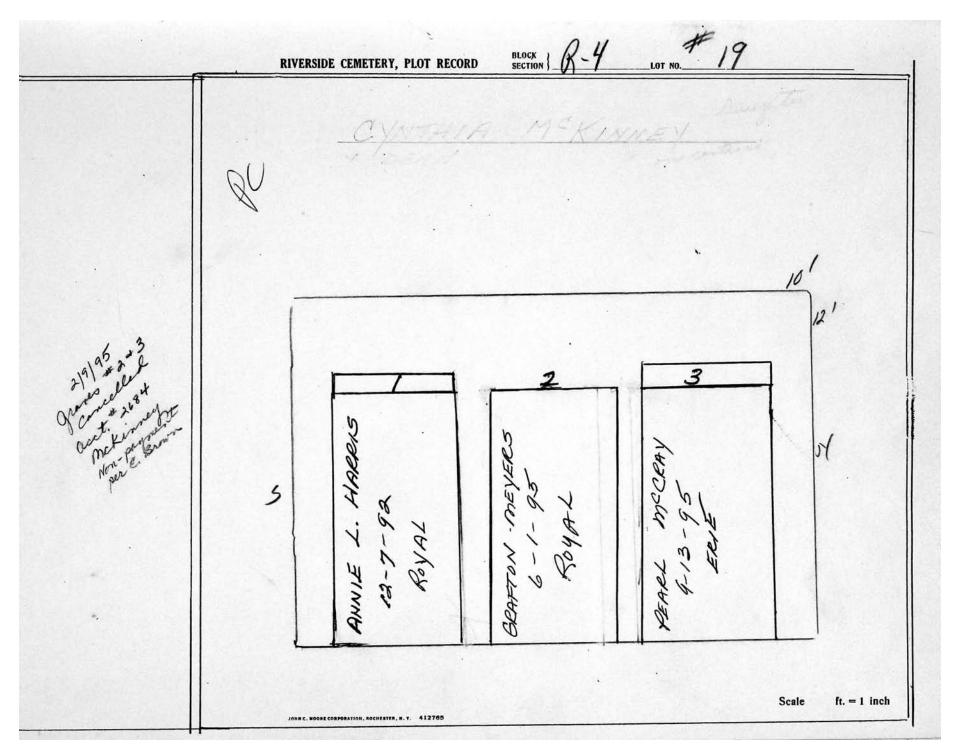

© 2013 Riverside Cemetery Published with permission.

| LOT      | NAME          | MONUMENT?    |
|----------|---------------|--------------|
| LOT<br>1 | NAME<br>VATES | INONOMENT    |
| 1        | YATES         | <del> </del> |
| 2        | PRESTON       |              |
| 3        | BROOKS        |              |
| 4        | LAWSON        |              |
| 5        | MEYER/BARROWS |              |
| 6        | BARROWS       |              |
| 7        | MEISSNER      |              |
| 8        | GUINTA        |              |
| 9        | TAYLOR        |              |
| 10       | GIARDINO      |              |
| 11       | BARNED        |              |
| 12       | BRYANT        |              |
| 13       | FIGLIOLO      |              |
| 14       | FIGLIOLO      |              |
| 15       | SMITH         |              |
|          | MORF          |              |
| 17       | BISHOP        |              |
| 18       | JEFFERS       |              |
| 19       | HARRIS        | MARKER       |
| 20       | CHRISTIAN     | MONUMENT     |
| 21       |               |              |
| 22       |               |              |
| 23       |               |              |
| 24       |               |              |
| 25       |               |              |
| 26       |               |              |
| 27       |               |              |
| 28       |               |              |
| 29       |               |              |
| 30       |               |              |
| 31       |               | 1            |
| 32       |               |              |
| 33       |               |              |
| 34       |               |              |
| 35       |               |              |
| 36       |               |              |
| 37       |               |              |
| 38       |               |              |
| 39       |               |              |
|          |               |              |
| 40       |               |              |
| 41       | DIIDVE        | MONUMENT     |
| 42       | BURKE         |              |
| 43       | BURKE         | MARKER       |
| 44       |               |              |
| 45       | HOLDBERGE     |              |
| 46       | HOLDREDGE     | <del> </del> |
| 47       | DUBLEY        |              |
| 48       | BURLEY        |              |
| 49       |               |              |
| 50       |               |              |
| 51       |               |              |
| 52       |               |              |
| 53       |               | -            |
| 54       |               |              |
| 55       |               |              |
| 56       |               | -            |
| 57       |               |              |
| 58       |               |              |
| 59       |               |              |
| 60       |               |              |
| 61       |               |              |
| 62       | ı             | I            |