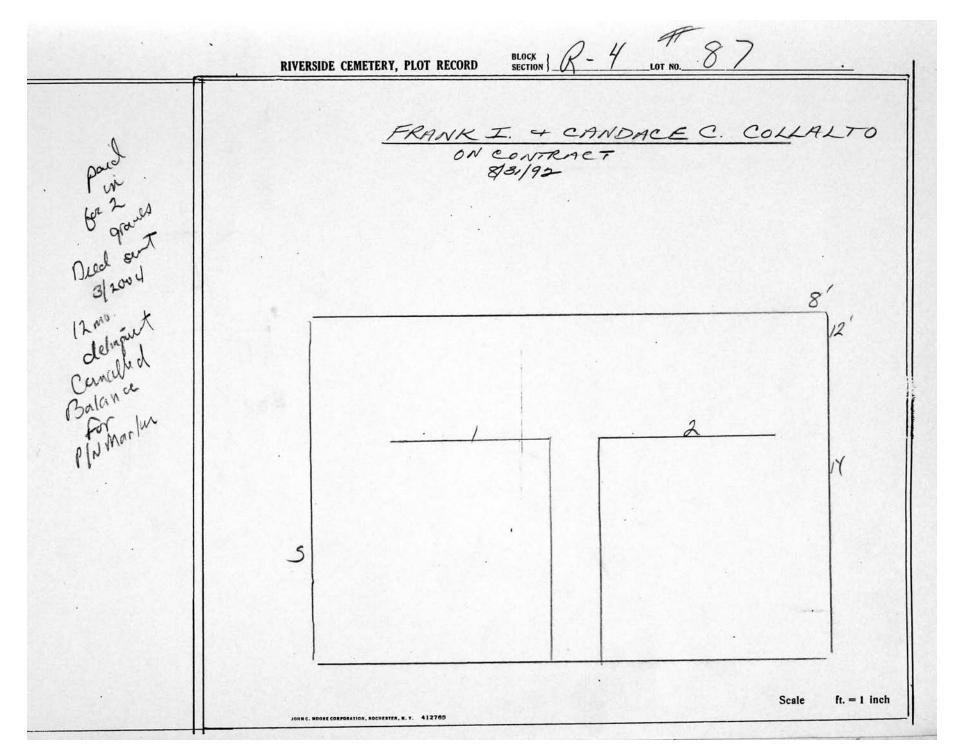

logical, chronological or alphabetical order.

Plot Records for Sections R4 1-124 includes plot #, name of plot owners, and map of burials in the plot with the names of those

buried. Section maps added.

Digitally photographed or scanned from original documents by: