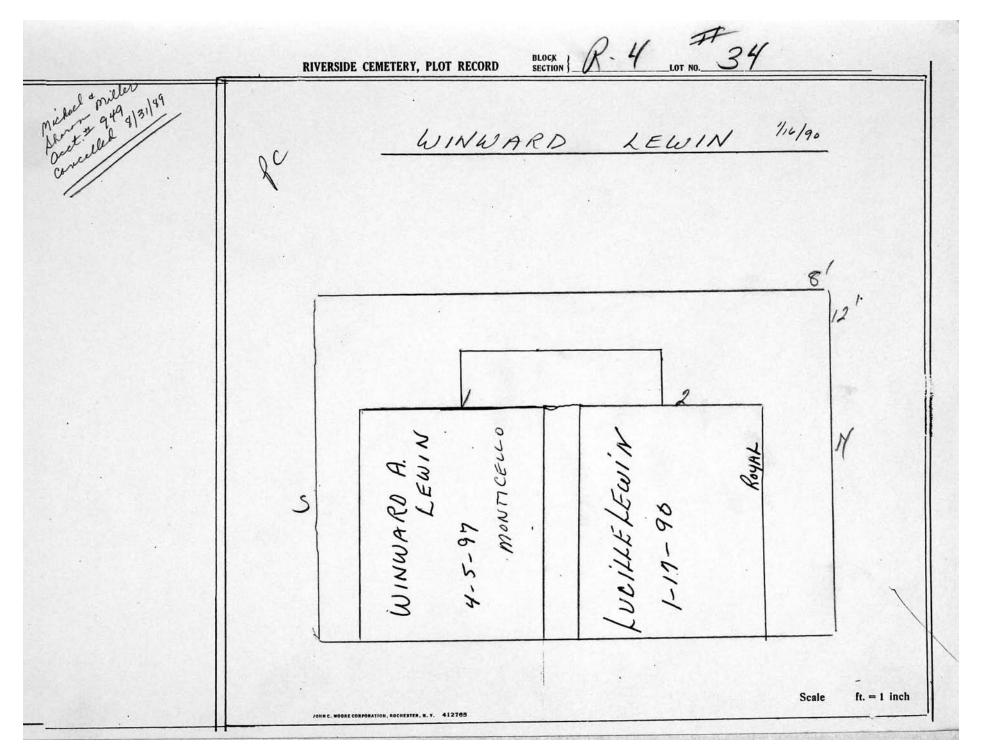

logical, chronological or alphabetical order.

Plot Records for Sections R4 1-124 includes plot #, name of plot owners, and map of burials in the plot with the names of those

buried. Section maps added.

Digitally photographed or scanned from original documents by: