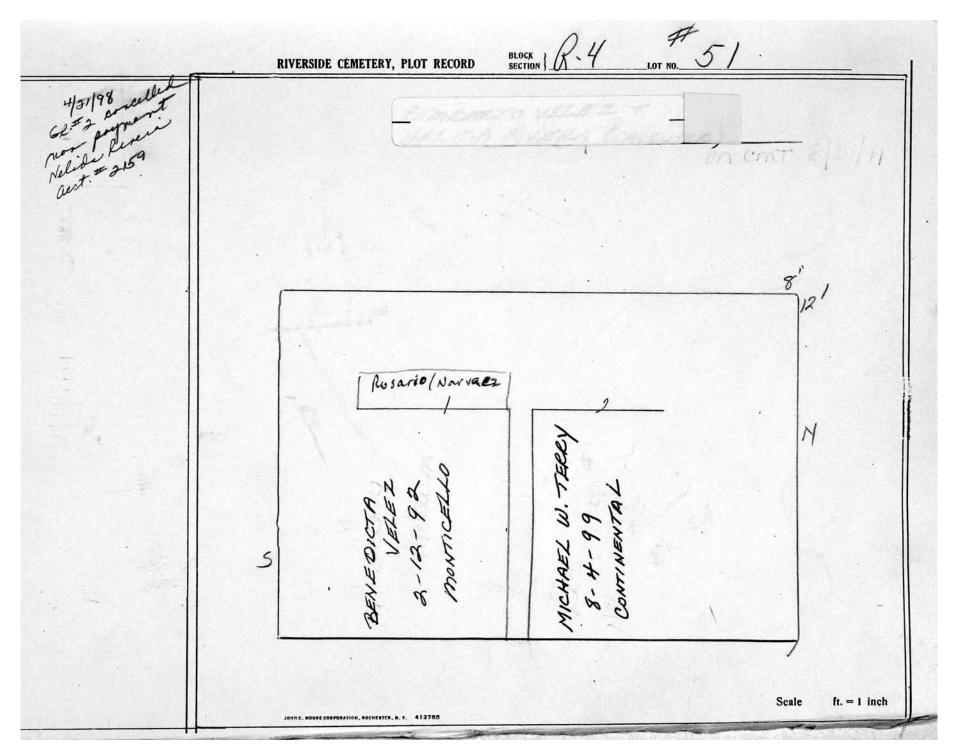

logical, chronological or alphabetical order.

Plot Records for Sections R4 1-124 includes plot #, name of plot owners, and map of burials in the plot with the names of those

buried. Section maps added.

Digitally photographed or scanned from original documents by: