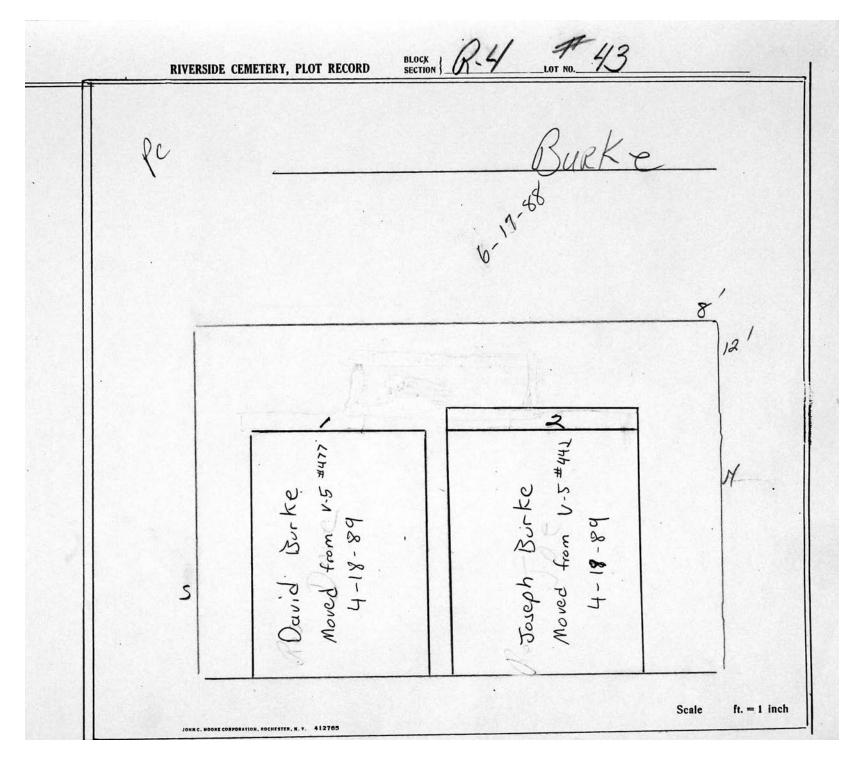

© 2013 Riverside Cemetery Published with permission.

| LOT      | NAME          | MONUMENT?    |
|----------|---------------|--------------|
| LOT<br>1 | NAME<br>VATES | INONOMENT    |
| 1        | YATES         | <del> </del> |
| 2        | PRESTON       |              |
| 3        | BROOKS        |              |
| 4        | LAWSON        |              |
| 5        | MEYER/BARROWS |              |
| 6        | BARROWS       |              |
| 7        | MEISSNER      |              |
| 8        | GUINTA        |              |
| 9        | TAYLOR        |              |
| 10       | GIARDINO      |              |
| 11       | BARNED        |              |
| 12       | BRYANT        |              |
| 13       | FIGLIOLO      |              |
| 14       | FIGLIOLO      |              |
| 15       | SMITH         |              |
|          | MORF          |              |
| 17       | BISHOP        |              |
| 18       | JEFFERS       |              |
| 19       | HARRIS        | MARKER       |
| 20       | CHRISTIAN     | MONUMENT     |
| 21       |               |              |
| 22       |               |              |
| 23       |               |              |
| 24       |               |              |
| 25       |               |              |
| 26       |               |              |
| 27       |               |              |
| 28       |               |              |
| 29       |               |              |
| 30       |               |              |
| 31       |               | 1            |
| 32       |               |              |
| 33       |               |              |
| 34       |               |              |
| 35       |               |              |
| 36       |               |              |
| 37       |               |              |
| 38       |               |              |
| 39       |               |              |
|          |               |              |
| 40       |               |              |
| 41       | DIIDVE        | MONUMENT     |
| 42       | BURKE         |              |
| 43       | BURKE         | MARKER       |
| 44       |               |              |
| 45       | HOLDBERGE     |              |
| 46       | HOLDREDGE     | <del> </del> |
| 47       | DUBLEY        |              |
| 48       | BURLEY        |              |
| 49       |               |              |
| 50       |               |              |
| 51       |               |              |
| 52       |               |              |
| 53       |               | -            |
| 54       |               |              |
| 55       |               |              |
| 56       |               | -            |
| 57       |               |              |
| 58       |               |              |
| 59       |               |              |
| 60       |               |              |
| 61       |               |              |
| 62       | ı             | I            |