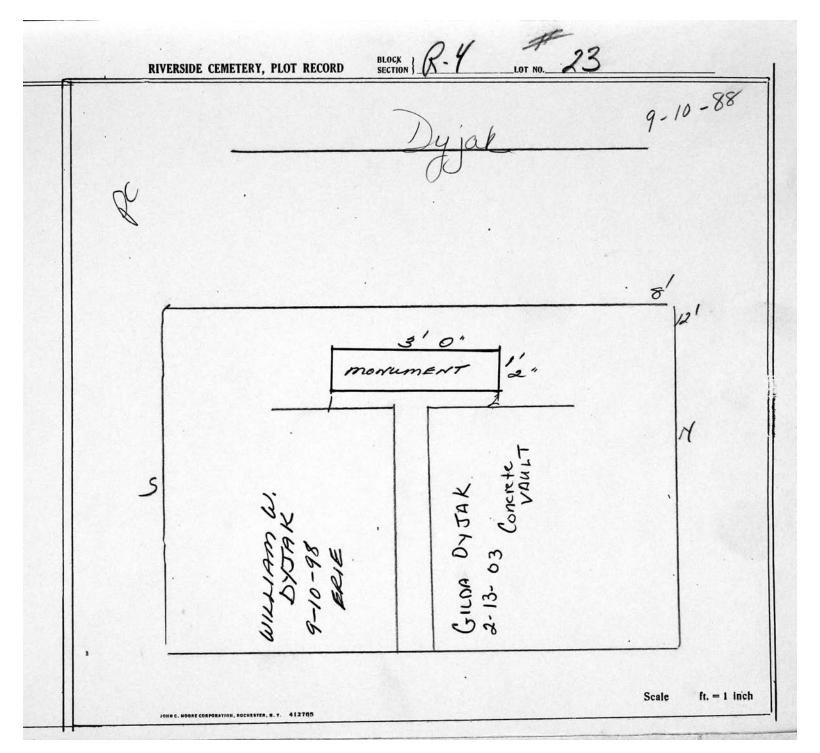

------------------|
|    |                                                               |
|    | 8'                                                            |
|    | Dougle Flat                                                   |
| 5  | of Chineses 1-8-45 19-8-18-18-18-18-18-18-18-18-18-18-18-18-1 |
|    | Element 1. 1. 1. 1. 1. 1. 1. 1. 1. 1. 1. 1. 1.                |



© 2013 Riverside Cemetery Published with permission.



© 2013 Riverside Cemetery Published with permission.



 $\hbox{@\,}2013$  Riverside Cemetery Published with permission.



© 2013 Riverside Cemetery Published with permission.





© 2013 Riverside Cemetery Published with permission.





© 2013 Riverside Cemetery Published with permission.





 $\hbox{@\,}2013$  Riverside Cemetery Published with permission.





© 2013 Riverside Cemetery Published with permission.





© 2013 Riverside Cemetery Published with permission.

| la de |                                        | Grandbury | Ruers_ |              |
|-------|----------------------------------------|-----------|--------|--------------|
|       |                                        |           | · · ·  | /<br>7/2     |
|       | WILLIE MAE                             | 2         |        |              |
| 5     | WILLIE MAE<br>LOVE<br>5-13-95<br>ROYAL |           |        |              |
|       |                                        |           | Scale  | ft. = 1 inch |

| RIVER | SIDE CEMETERY, PLOT RECORD  Solve of grace | Gandberry Rivers |              |
|-------|--------------------------------------------|------------------|-