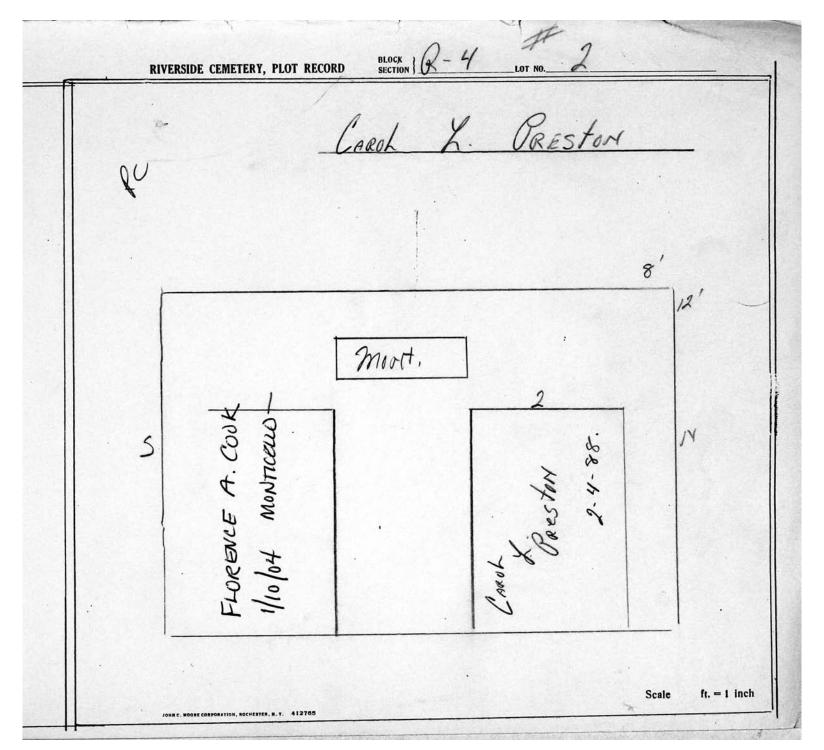

© 2013 Riverside Cemetery Published with permission.

| LOT      | NAME          | MONUMENT?    |
|----------|---------------|--------------|
| LOT<br>1 | NAME<br>VATES | INONOMENT    |
| 1        | YATES         | <del> </del> |
| 2        | PRESTON       |              |
| 3        | BROOKS        |              |
| 4        | LAWSON        |              |
| 5        | MEYER/BARROWS |              |
| 6        | BARROWS       |              |
| 7        | MEISSNER      |              |
| 8        | GUINTA        |              |
| 9        | TAYLOR        |              |
| 10       | GIARDINO      |              |
| 11       | BARNED        |              |
| 12       | BRYANT        |              |
| 13       | FIGLIOLO      |              |
| 14       | FIGLIOLO      |              |
| 15       | SMITH         |              |
|          | MORF          |              |
| 17       | BISHOP        |              |
| 18       | JEFFERS       |              |
| 19       | HARRIS        | MARKER       |
| 20       | CHRISTIAN     | MONUMENT     |
| 21       |               |              |
| 22       |               |              |
| 23       |               |              |
| 24       |               |              |
| 25       |               |              |
| 26       |               |              |
| 27       |               |              |
| 28       |               |              |
| 29       |               |              |
| 30       |               |              |
| 31       |               | 1            |
| 32       |               |              |
| 33       |               |              |
| 34       |               |              |
| 35       |               |              |
| 36       |               |              |
| 37       |               |              |
| 38       |               |              |
| 39       |               |              |
|          |               |              |
| 40       |               |              |
| 41       | DIIDVE        | MONUMENT     |
| 42       | BURKE         |              |
| 43       | BURKE         | MARKER       |
| 44       |               |              |
| 45       | HOLDBERGE     |              |
| 46       | HOLDREDGE     | <del> </del> |
| 47       | DUBLEY        |              |
| 48       | BURLEY        |              |
| 49       |               |              |
| 50       |               |              |
| 51       |               |              |
| 52       |               |              |
| 53       |               | -            |
| 54       |               |              |
| 55       |               |              |
| 56       |               | -            |
| 57       |               |              |
| 58       |               |              |
| 59       |               |              |
| 60       |               |              |
| 61       |               |              |
| 62       | ı             | I            |