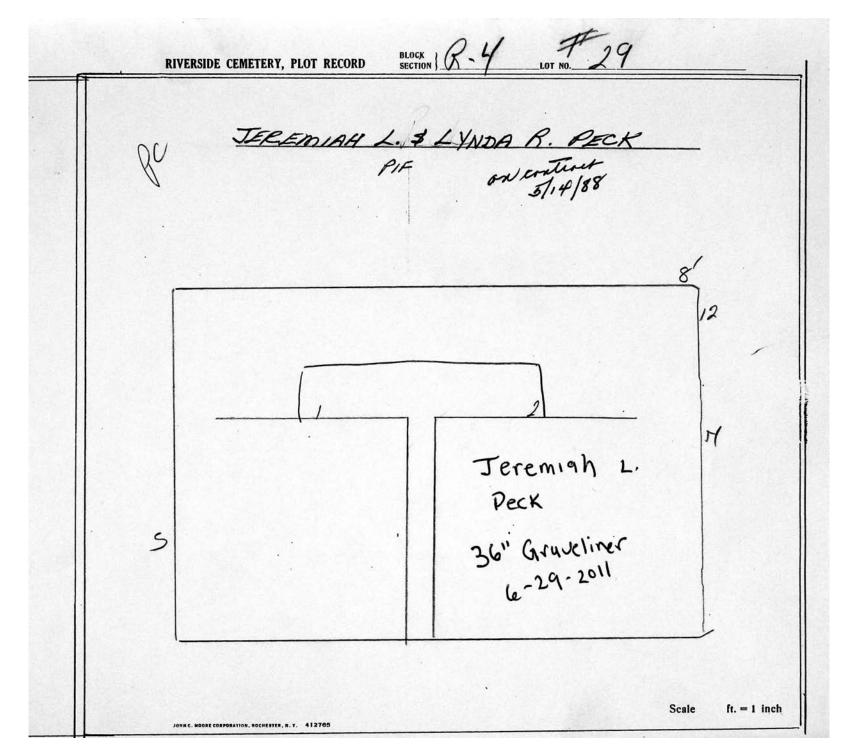

|
|-------|----------------------------------------|-----------|--------|--------------|
|       |                                        |           | · · ·  | /<br>7/2     |
|       | WILLIE MAE                             | 2         |        |              |
| 5     | WILLIE MAE<br>LOVE<br>5-13-95<br>ROYAL |           |        |              |
|       |                                        |           | Scale  | ft. = 1 inch |

| RIVER | SIDE CEMETERY, PLOT RECORD  Solve of grace | Gandberry Rivers |              |
|-------|--------------------------------------------|------------------|--------------|
| 5     | RES.  pace  pace                           |                  | I LO I       |
|       |                                            | Scale Scale      | ft. = 1 inch |







| RIVERSI | DE CEMETERY, PLOT RECORD  BLOCK SECTION   R. 4 LOT NO. 3/ |
|---------|-----------------------------------------------------------|
| DC      | Trotter Louis                                             |
|         |                                                           |
|         | 8                                                         |
| 5       | Jannie Jannie 18-8-01 Spaleiner                           |
|         | Scale ft, = 1 inc                                         |

© 2013 Riverside Cemetery Published with permission.







© 2013 Riverside Cemetery Published with permission.





 $\hbox{@\,}2013$  Riverside Cemetery Published with permission.



 $\hbox{@\,}2013$  Riverside Cemetery Published with permission.

|