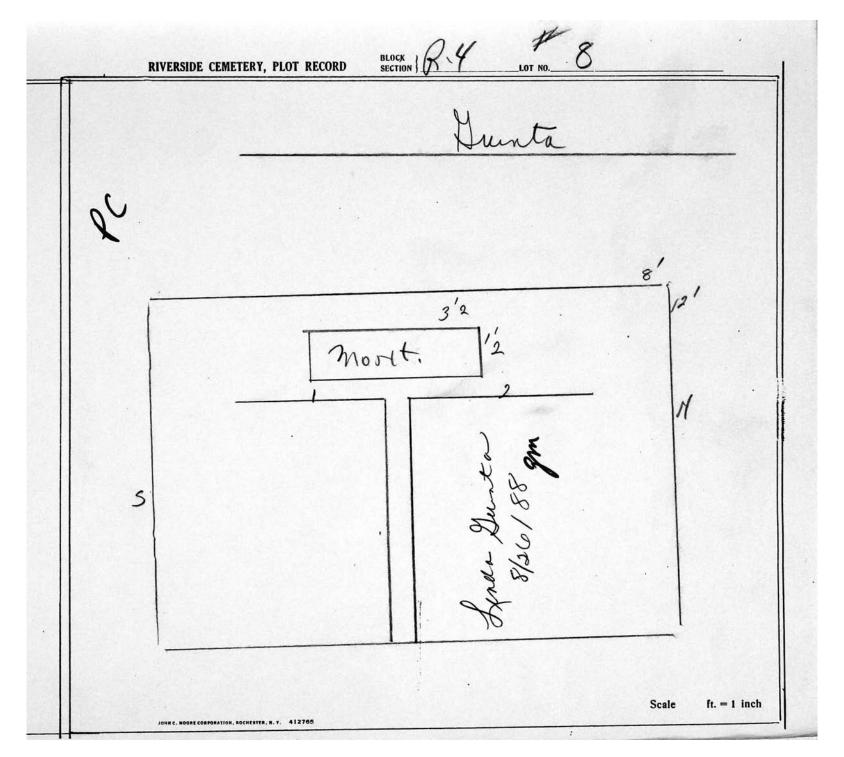

logical, chronological or alphabetical order.

Plot Records for Sections R4 1-124 includes plot #, name of plot owners, and map of burials in the plot with the names of those

buried. Section maps added.

Digitally photographed or scanned from original documents by: