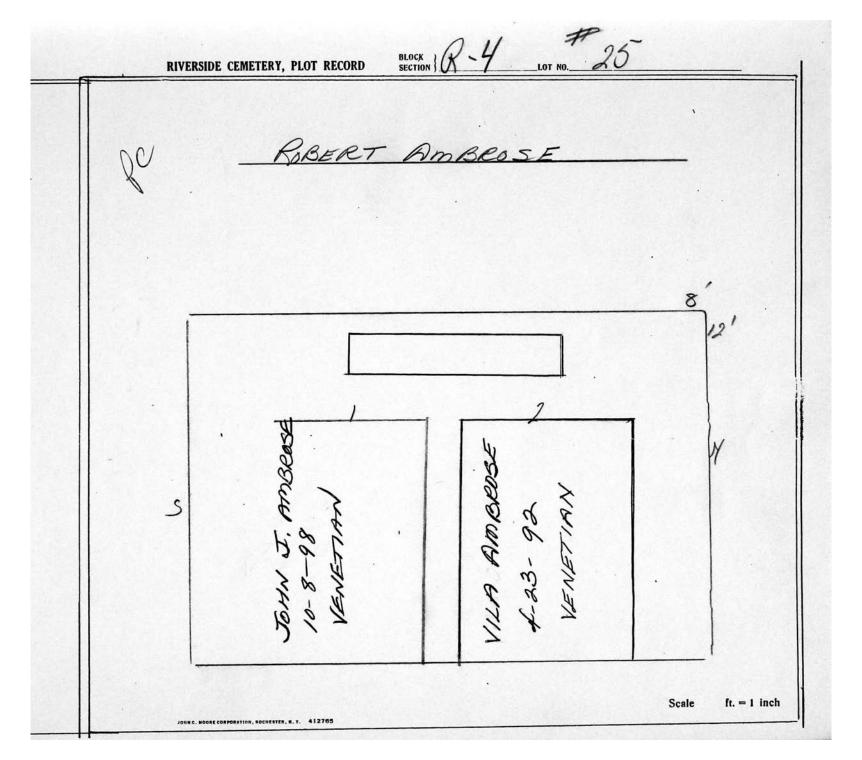

|
|    | 8'                                                            |
|    | Dougle Flat                                                   |
| 5  | of Chineses 1-8-45 19-8-18-18-18-18-18-18-18-18-18-18-18-18-1 |
|    | Element 1. 1. 1. 1. 1. 1. 1. 1. 1. 1. 1. 1. 1.                |



© 2013 Riverside Cemetery Published with permission.



© 2013 Riverside Cemetery Published with permission.



 $\hbox{@\,}2013$  Riverside Cemetery Published with permission.



© 2013 Riverside Cemetery Published with permission.





© 2013 Riverside Cemetery Published with permission.





© 2013 Riverside Cemetery Published with permission.





 $\hbox{@\,}2013$  Riverside Cemetery Published with permission.





© 2013 Riverside Cemetery Published with permission.





© 2013 Riverside Cemetery Published with permission.

| la de |                                        | Grandbury | Ruers_ |              |
|-------|----------------------------------------|-----------|--------|--------------|
|       |                                        |           | · · ·  | /<br>7/2     |
|       | WILLIE MAE                             | 2         |        |              |
| 5     | WILLIE MAE<br>LOVE<br>5-13-95<br>ROYAL |           |        |              |
|       |                                        |           | Scale  | ft. = 1 inch |

| RIVER | SIDE CEMETERY, PLOT RECORD  Solve of grace | Gandberry Rivers |              |
|-------|--------------------------------------------|------------------|--------------|
| 5     | RES.  pace  pace