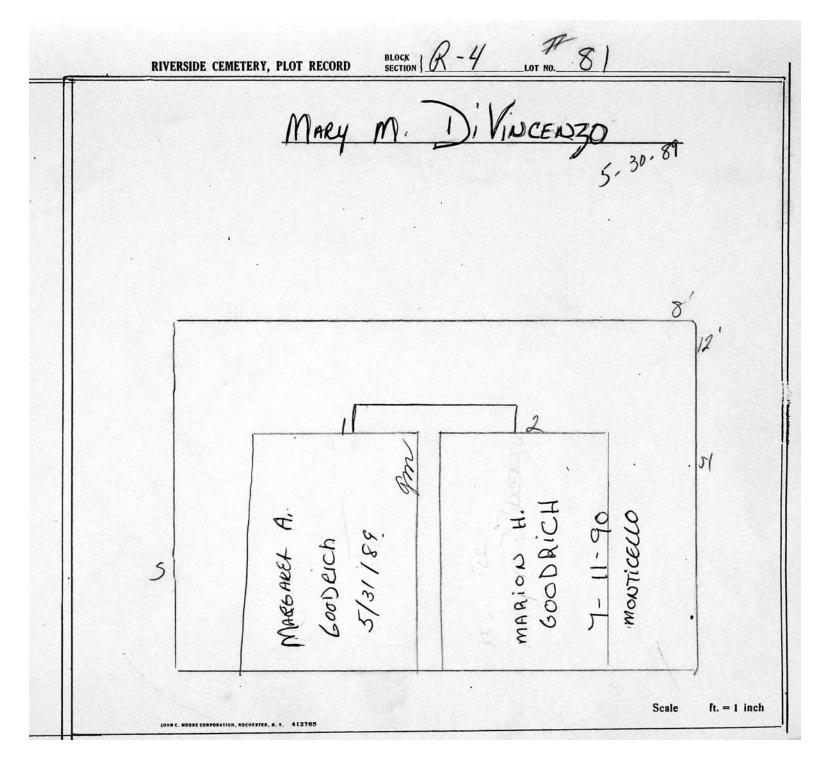

|     | ·        |                                       |
|-----|----------|---------------------------------------|
| LOT |          | MONUMENT?                             |
| 63  | CLANCY   |                                       |
| 64  | BECKLEY  |                                       |
| 65  |          |                                       |
| 66  |          |                                       |
| 67  |          |                                       |
| 68  |          |                                       |
| 69  |          |                                       |
| 70  |          |                                       |
| 71  |          | ļ                                     |
|     |          |                                       |
| 72  |          |                                       |
| 73  |          |                                       |
| 74  |          |                                       |
| 75  |          |                                       |
| 76  |          |                                       |
| 77  |          |                                       |
| 78  |          |                                       |
| 79  |          |                                       |
| 80  |          |                                       |
| 81  |          |                                       |
| 82  |          |                                       |
| 83  |          |                                       |
| -   | MAIOFAIT |                                       |
| 84  | VINCENT  |                                       |
| 85  |          |                                       |
| 86  |          |                                       |
| 87  |          |                                       |
| 88  | ELLIOTT  |                                       |
| 89  |          |                                       |
| 90  |          |                                       |
| 91  |          |                                       |
| 92  |          |                                       |
| 93  |          |                                       |
| 94  |          |                                       |
| 95  |          |                                       |
| 96  |          |                                       |
| 97  |          | ** /                                  |
| 98  |          |                                       |
| 99  |          |                                       |
| 100 |          |                                       |
|     |          |                                       |
|     | UNGER    |                                       |
|     |          |                                       |
| 103 | SARDONE  |                                       |
| 104 |          | · · · · · · · · · · · · · · · · · · · |
| 105 |          |                                       |
| 106 |          |                                       |
| 107 |          |                                       |
| 108 |          |                                       |
| 109 |          | 77.7                                  |
| 110 |          |                                       |
| 111 |          |                                       |
| 112 |          |                                       |
| 113 |          |                                       |
| 114 |          |                                       |
| 115 |          |                                       |
| 116 | MORREALE |                                       |
| 117 |          |                                       |
| 118 | POPE     |                                       |
| 119 | 1012     |                                       |
|     |          |                                       |
| 120 | HALE     |                                       |
|     |          |                                       |
| 122 |          |                                       |
| 123 | MORGAN   |                                       |
| 124 | PRESHER  |                                       |