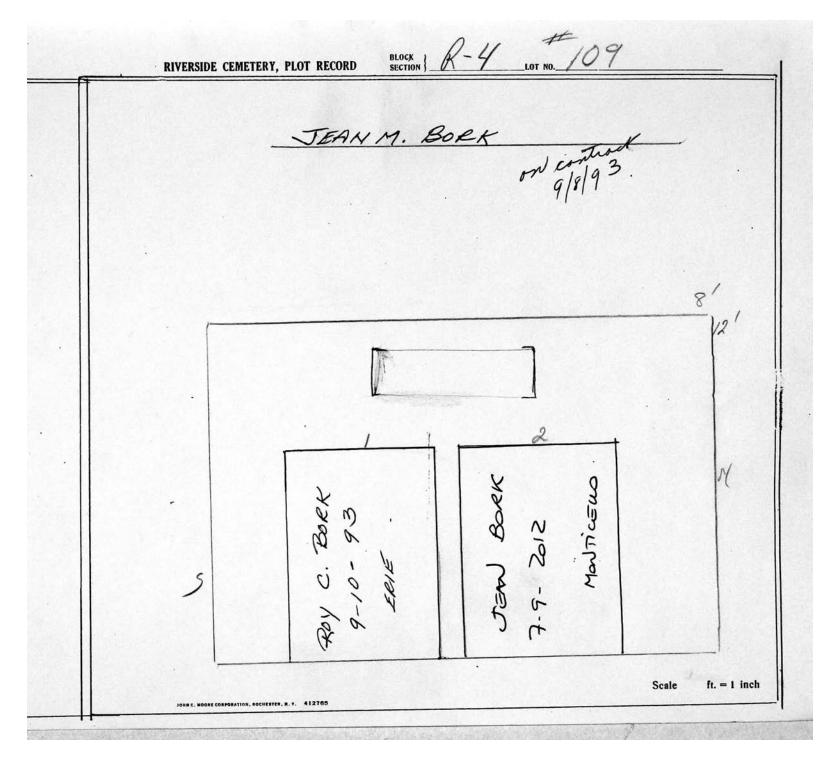

logical, chronological or alphabetical order.

Plot Records for Sections R4 1-124 includes plot #, name of plot owners, and map of burials in the plot with the names of those

buried. Section maps added.

Digitally photographed or scanned from original documents by: