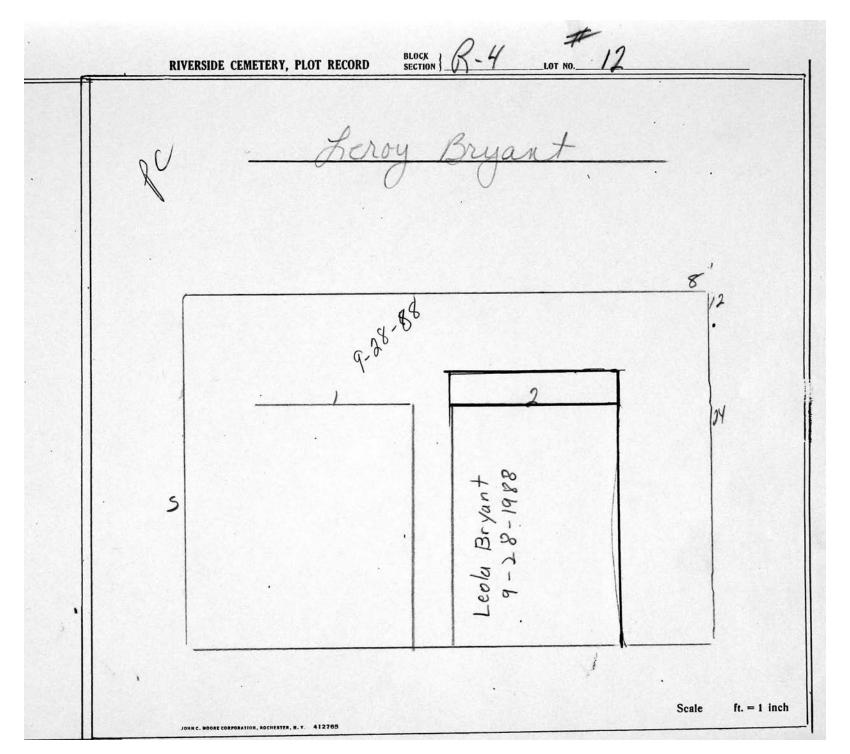

logical, chronological or alphabetical order.

Plot Records for Sections R4 1-124 includes plot #, name of plot owners, and map of burials in the plot with the names of those

buried. Section maps added.

Digitally photographed or scanned from original documents by: