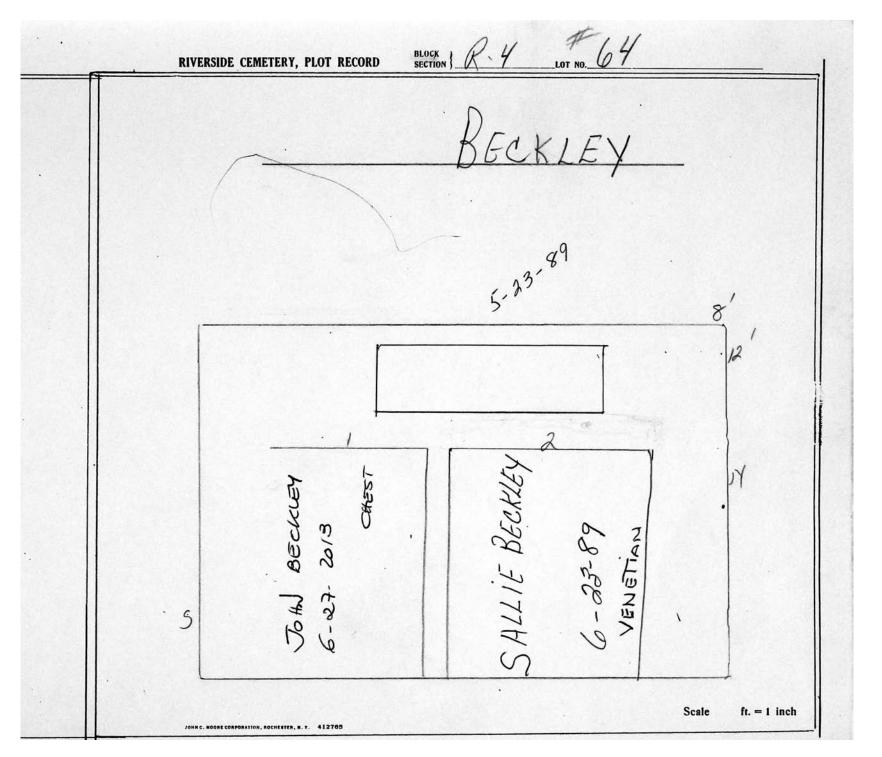

|     | ·        |                                       |
|-----|----------|---------------------------------------|
| LOT |          | MONUMENT?                             |
| 63  | CLANCY   |                                       |
| 64  | BECKLEY  |                                       |
| 65  |          |                                       |
| 66  |          |                                       |
| 67  |          |                                       |
| 68  |          |                                       |
| 69  |          |                                       |
| 70  |          |                                       |
| 71  |          | ļ                                     |
|     |          |                                       |
| 72  |          |                                       |
| 73  |          |                                       |
| 74  |          |                                       |
| 75  |          |                                       |
| 76  |          |                                       |
| 77  |          |                                       |
| 78  |          |                                       |
| 79  |          |                                       |
| 80  |          |                                       |
| 81  |          |                                       |
| 82  |          |                                       |
| 83  |          |                                       |
| -   | MAIOFAIT |                                       |
| 84  | VINCENT  |                                       |
| 85  |          |                                       |
| 86  |          |                                       |
| 87  |          |                                       |
| 88  | ELLIOTT  |                                       |
| 89  |          |                                       |
| 90  |          |                                       |
| 91  |          |                                       |
| 92  |          |                                       |
| 93  |          |                                       |
| 94  |          |                                       |
| 95  |          |                                       |
| 96  |          |                                       |
| 97  |          | ** /                                  |
| 98  |          |                                       |
| 99  |          |                                       |
| 100 |          |                                       |
|     |          |                                       |
|     | UNGER    |                                       |
|     |          |                                       |
| 103 | SARDONE  |                                       |
| 104 |          | · · · · · · · · · · · · · · · · · · · |
| 105 |          |                                       |
| 106 |          |                                       |
| 107 |          |                                       |
| 108 |          |                                       |
| 109 |          | 77.7                                  |
| 110 |          |                                       |
| 111 |          |                                       |
| 112 |          |                                       |
| 113 |          |                                       |
| 114 |          |                                       |
| 115 |          |                                       |
| 116 | MORREALE |                                       |
| 117 |          |                                       |
| 118 | POPE     |                                       |
| 119 | 1012     |                                       |
|     |          |                                       |
| 120 | HALE     |                                       |
|     |          |                                       |
| 122 |          |                                       |
| 123 | MORGAN   |                                       |
| 124 | PRESHER  |                                       |