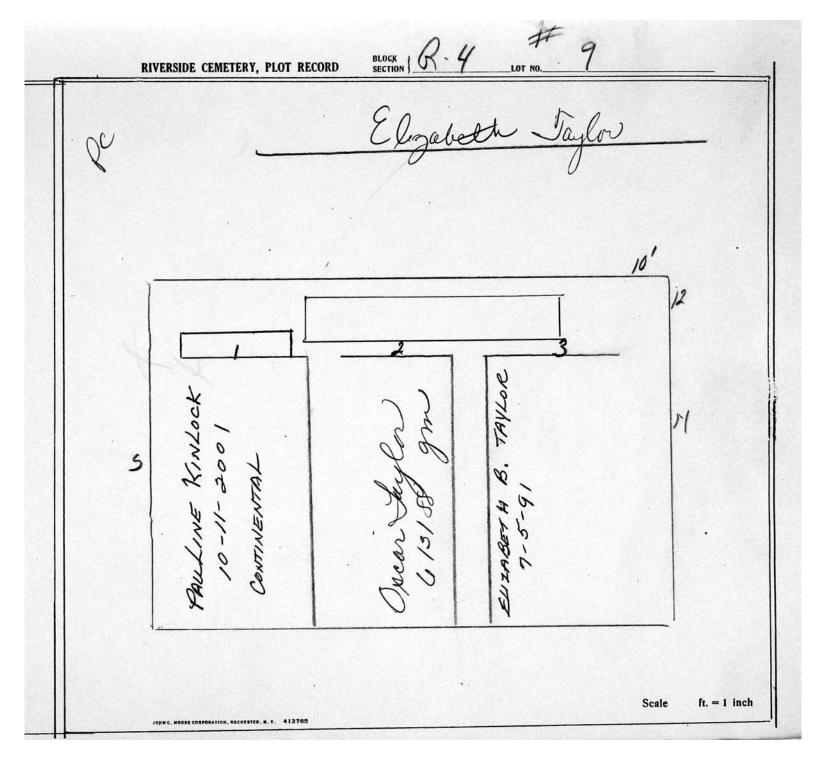

logical, chronological or alphabetical order.

Plot Records for Sections R4 1-124 includes plot #, name of plot owners, and map of burials in the plot with the names of those

buried. Section maps added.

Digitally photographed or scanned from original documents by: