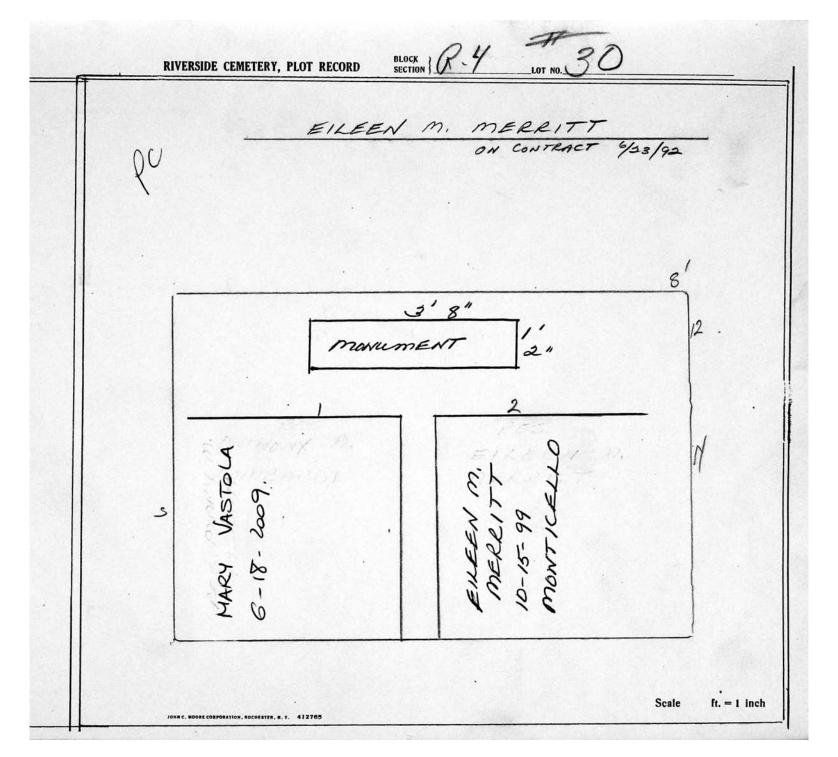

|
|-------|----------------------------------------|-----------|--------|--------------|
|       |                                        |           | · · ·  | /<br>7/2     |
|       | WILLIE MAE                             | 2         |        |              |
| 5     | WILLIE MAE<br>LOVE<br>5-13-95<br>ROYAL |           |        |              |
|       |                                        |           | Scale  | ft. = 1 inch |

| RIVER | SIDE CEMETERY, PLOT RECORD  Solve of grace | Gandberry Rivers |              |
|-------|--------------------------------------------|------------------|--------------|
| 5     | RES.  pace  pace                           |                  | I LO I       |
|       |                                            | Scale Scale      | ft. = 1 inch |







| RIVERSI | DE CEMETERY, PLOT RECORD  BLOCK SECTION   R. 4 LOT NO. 3/ |
|---------|-----------------------------------------------------------|
| DC      | Trotter Louis                                             |
|         |                                                           |
|         | 8                                                         |
| 5       | Jannie Jannie 18-8-01 Spaleiner                           |
|         | Scale ft, = 1 inc                                         |

© 2013 Riverside Cemetery Published with permission.







© 2013 Riverside Cemetery Published with permission.





 $\hbox{@\,}2013$  Riverside Cemetery Published with permission.



 $\hbox{@\,}2013$  Riverside Cemetery Published with permission.

|