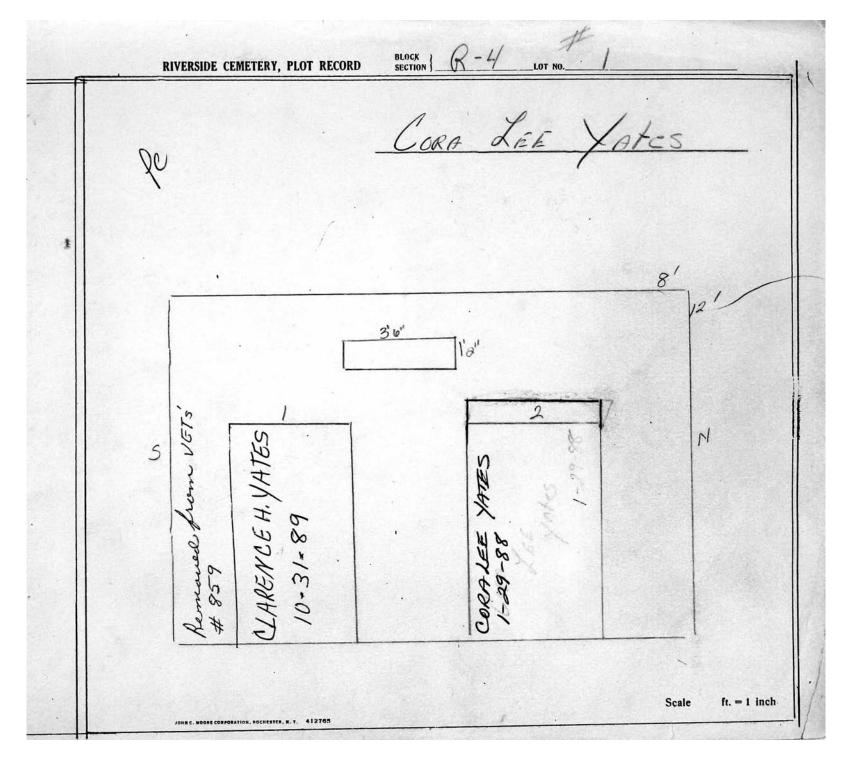

© 2013 Riverside Cemetery Published with permission.

| LOT      | NAME          | MONUMENT?    |
|----------|---------------|--------------|
| LOT<br>1 | NAME<br>VATES | INONOMENT    |
| 1        | YATES         | <del> </del> |
| 2        | PRESTON       |              |
| 3        | BROOKS        |              |
| 4        | LAWSON        |              |
| 5        | MEYER/BARROWS |              |
| 6        | BARROWS       |              |
| 7        | MEISSNER      |              |
| 8        | GUINTA        |              |
| 9        | TAYLOR        |              |
| 10       | GIARDINO      |              |
| 11       | BARNED        |              |
| 12       | BRYANT        |              |
| 13       | FIGLIOLO      |              |
| 14       | FIGLIOLO      |              |
| 15       | SMITH         |              |
|          | MORF          |              |
| 17       | BISHOP        |              |
| 18       | JEFFERS       |              |
| 19       | HARRIS        | MARKER       |
| 20       | CHRISTIAN     | MONUMENT     |
| 21       |               |              |
| 22       |               |              |
| 23       |               |              |
| 24       |               |              |
| 25       |               |              |
| 26       |               |              |
| 27       |               |              |
| 28       |               |              |
| 29       |               |              |
| 30       |               |              |
| 31       |               | 1            |
| 32       |               |              |
| 33       |               |              |
| 34       |               |              |
| 35       |               |              |
| 36       |               |              |
| 37       |               |              |
| 38       |               |              |
| 39       |               |              |
|          |               |              |
| 40       |               |              |
| 41       | DIIDVE        | MONUMENT     |
| 42       | BURKE         |              |
| 43       | BURKE         | MARKER       |
| 44       |               |              |
| 45       | HOLDBERGE     |              |
| 46       | HOLDREDGE     | <del> </del> |
| 47       | DUBLEY        |              |
| 48       | BURLEY        |              |
| 49       |               |              |
| 50       |               |              |
| 51       |               |              |
| 52       |               |              |
| 53       |               | -            |
| 54       |               |              |
| 55       |               |              |
| 56       |               | -            |
| 57       |               |              |
| 58       |               |              |
| 59       |               |              |
| 60       |               |              |
| 61       |               |              |
| 62       | ı             | I            |