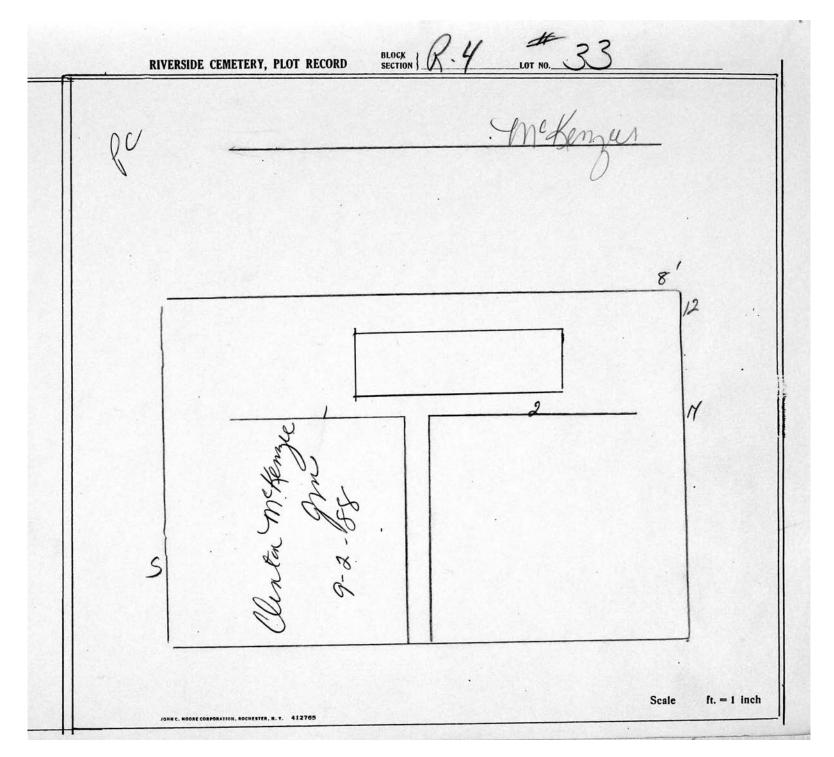

logical, chronological or alphabetical order.

Plot Records for Sections R4 1-124 includes plot #, name of plot owners, and map of burials in the plot with the names of those

buried. Section maps added.

Digitally photographed or scanned from original documents by: