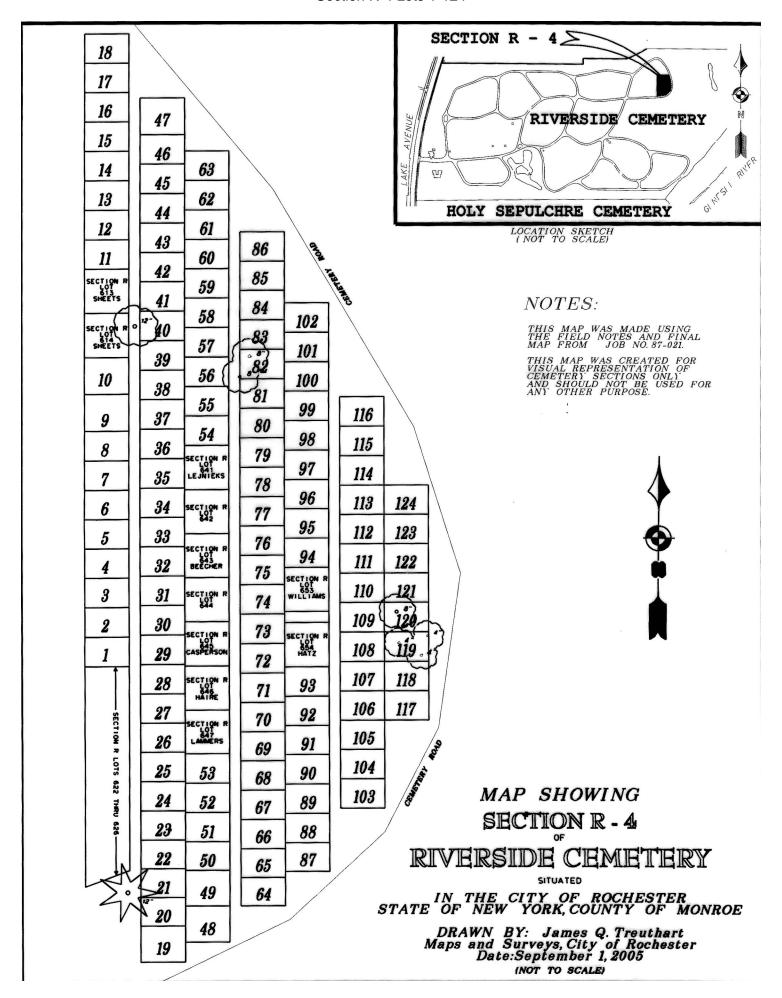

logical, chronological or alphabetical order.

Plot Records for Sections R4 1-124 includes plot #, name of plot owners, and map of burials in the plot with the names of those

buried. Section maps added.

Digitally photographed or scanned from original documents by: