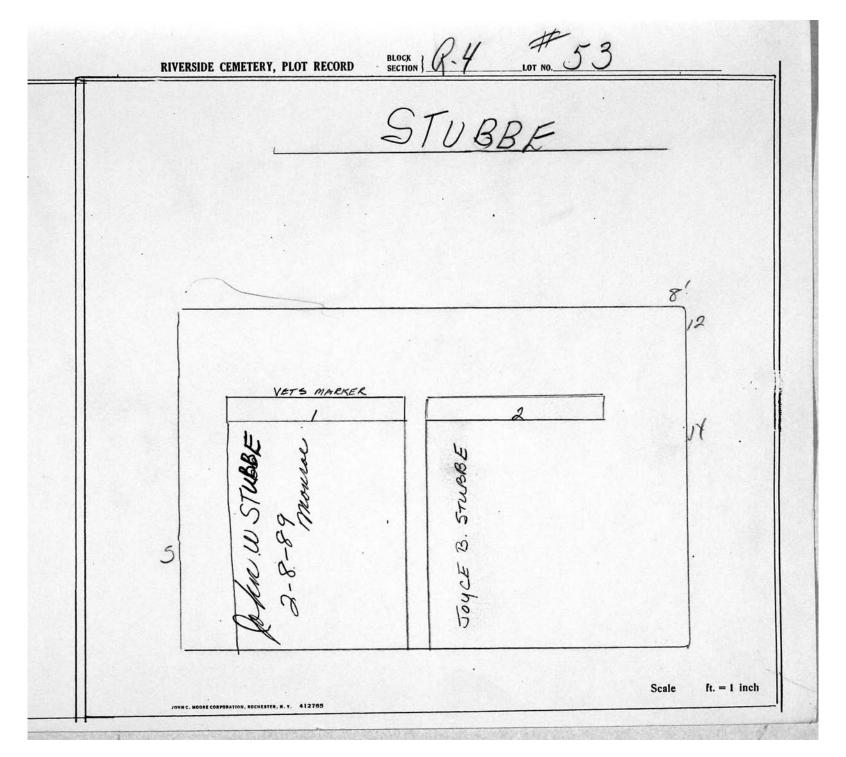

logical, chronological or alphabetical order.

Plot Records for Sections R4 1-124 includes plot #, name of plot owners, and map of burials in the plot with the names of those

buried. Section maps added.

Digitally photographed or scanned from original documents by: