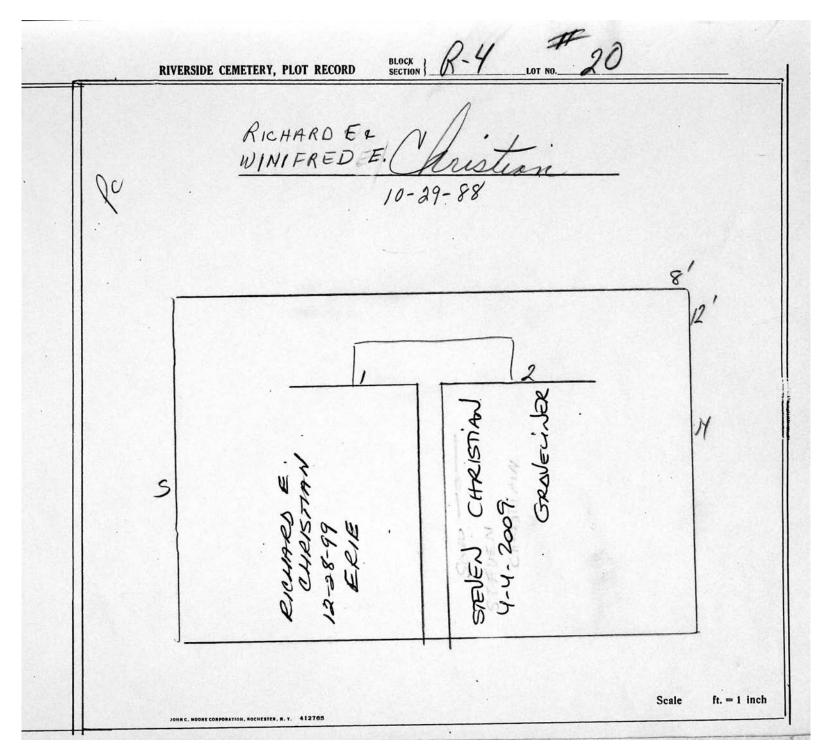

© 2013 Riverside Cemetery Published with permission.

| LOT      | NAME          | MONUMENT?    |
|----------|---------------|--------------|
| LOT<br>1 | NAME<br>VATES | INONOMENT    |
| 1        | YATES         | <del> </del> |
| 2        | PRESTON       |              |
| 3        | BROOKS        |              |
| 4        | LAWSON        |              |
| 5        | MEYER/BARROWS |              |
| 6        | BARROWS       |              |
| 7        | MEISSNER      |              |
| 8        | GUINTA        |              |
| 9        | TAYLOR        |              |
| 10       | GIARDINO      |              |
| 11       | BARNED        |              |
| 12       | BRYANT        |              |
| 13       | FIGLIOLO      |              |
| 14       | FIGLIOLO      |              |
| 15       | SMITH         |              |
|          | MORF          |              |
| 17       | BISHOP        |              |
| 18       | JEFFERS       |              |
| 19       | HARRIS        | MARKER       |
| 20       | CHRISTIAN     | MONUMENT     |
| 21       |               |              |
| 22       |               |              |
| 23       |               |              |
| 24       |               |              |
| 25       |               |              |
| 26       |               |              |
| 27       |               |              |
| 28       |               |              |
| 29       |               |              |
| 30       |               |              |
| 31       |               | 1            |
| 32       |               |              |
| 33       |               |              |
| 34       |               |              |
| 35       |               |              |
| 36       |               |              |
| 37       |               |              |
| 38       |               |              |
| 39       |               |              |
|          |               |              |
| 40       |               |              |
| 41       | DIIDVE        | MONUMENT     |
| 42       | BURKE         |              |
| 43       | BURKE         | MARKER       |
| 44       |               |              |
| 45       | HOLDBERGE     |              |
| 46       | HOLDREDGE     | <del> </del> |
| 47       | DUBLEY        |              |
| 48       | BURLEY        |              |
| 49       |               |              |
| 50       |               |              |
| 51       |               |              |
| 52       |               |              |
| 53       |               | -            |
| 54       |               |              |
| 55       |               |              |
| 56       |               | -            |
| 57       |               |              |
| 58       |               |              |
| 59       |               |              |
| 60       |               |              |
| 61       |               |              |
| 62       | ı             | I            |