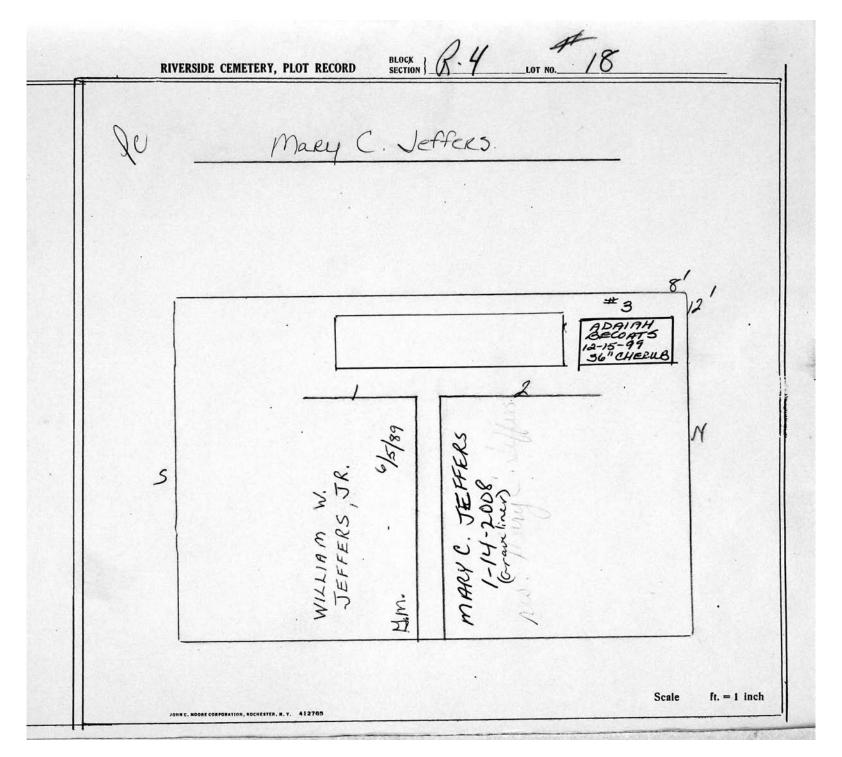

© 2013 Riverside Cemetery Published with permission.

| LOT      | NAME          | MONUMENT?    |
|----------|---------------|--------------|
| LOT<br>1 | NAME<br>VATES | INONOMENT    |
| 1        | YATES         | <del> </del> |
| 2        | PRESTON       |              |
| 3        | BROOKS        |              |
| 4        | LAWSON        |              |
| 5        | MEYER/BARROWS |              |
| 6        | BARROWS       |              |
| 7        | MEISSNER      |              |
| 8        | GUINTA        |              |
| 9        | TAYLOR        |              |
| 10       | GIARDINO      |              |
| 11       | BARNED        |              |
| 12       | BRYANT        |              |
| 13       | FIGLIOLO      |              |
| 14       | FIGLIOLO      |              |
| 15       | SMITH         |              |
|          | MORF          |              |
| 17       | BISHOP        |              |
| 18       | JEFFERS       |              |
| 19       | HARRIS        | MARKER       |
| 20       | CHRISTIAN     | MONUMENT     |
| 21       |               |              |
| 22       |               |              |
| 23       |               |              |
| 24       |               |              |
| 25       |               |              |
| 26       |               |              |
| 27       |               |              |
| 28       |               |              |
| 29       |               |              |
| 30       |               |              |
| 31       |               | 1            |
| 32       |               |              |
| 33       |               |              |
| 34       |               |              |
| 35       |               |              |
| 36       |               |              |
| 37       |               |              |
| 38       |               |              |
| 39       |               |              |
|          |               |              |
| 40       |               |              |
| 41       | DIIDVE        | MONUMENT     |
| 42       | BURKE         |              |
| 43       | BURKE         | MARKER       |
| 44       |               |              |
| 45       | HOLDBERGE     |              |
| 46       | HOLDREDGE     | <del> </del> |
| 47       | DUBLEY        |              |
| 48       | BURLEY        |              |
| 49       |               |              |
| 50       |               |              |
| 51       |               |              |
| 52       |               |              |
| 53       |               | -            |
| 54       |               |              |
| 55       |               |              |
| 56       |               | -            |
| 57       |               |              |
| 58       |               |              |
| 59       |               |              |
| 60       |               |              |
| 61       |               |              |
| 62       | ı             | I            |