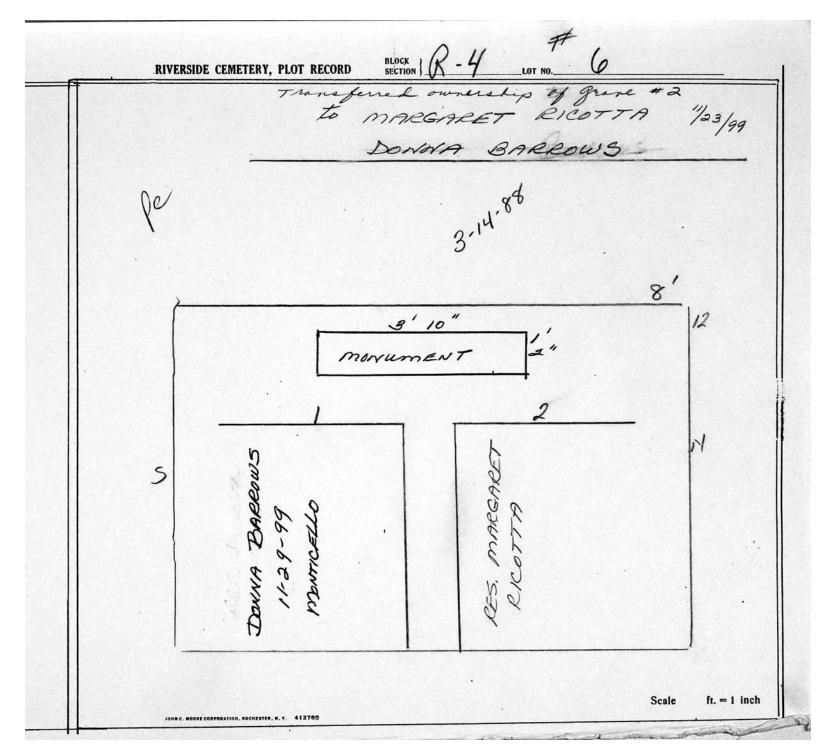

© 2013 Riverside Cemetery Published with permission.

| LOT      | NAME          | MONUMENT?    |
|----------|---------------|--------------|
| LOT<br>1 | NAME<br>VATES | INONOMENT    |
| 1        | YATES         | <del> </del> |
| 2        | PRESTON       |              |
| 3        | BROOKS        |              |
| 4        | LAWSON        |              |
| 5        | MEYER/BARROWS |              |
| 6        | BARROWS       |              |
| 7        | MEISSNER      |              |
| 8        | GUINTA        |              |
| 9        | TAYLOR        |              |
| 10       | GIARDINO      |              |
| 11       | BARNED        |              |
| 12       | BRYANT        |              |
| 13       | FIGLIOLO      |              |
| 14       | FIGLIOLO      |              |
| 15       | SMITH         |              |
|          | MORF          |              |
| 17       | BISHOP        |              |
| 18       | JEFFERS       |              |
| 19       | HARRIS        | MARKER       |
| 20       | CHRISTIAN     | MONUMENT     |
| 21       |               |              |
| 22       |               |              |
| 23       |               |              |
| 24       |               |              |
| 25       |               |              |
| 26       |               |              |
| 27       |               |              |
| 28       |               |              |
| 29       |               |              |
| 30       |               |              |
| 31       |               | 1            |
| 32       |               |              |
| 33       |               |              |
| 34       |               |              |
| 35       |               |              |
| 36       |               |              |
| 37       |               |              |
| 38       |               |              |
| 39       |               |              |
|          |               |              |
| 40       |               |              |
| 41       | DIIDVE        | MONUMENT     |
| 42       | BURKE         |              |
| 43       | BURKE         | MARKER       |
| 44       |               |              |
| 45       | HOLDBERGE     |              |
| 46       | HOLDREDGE     | <del> </del> |
| 47       | DUBLEY        |              |
| 48       | BURLEY        |              |
| 49       |               |              |
| 50       |               |              |
| 51       |               |              |
| 52       |               |              |
| 53       |               | -            |
| 54       |               |              |
| 55       |               |              |
| 56       |               | -            |
| 57       |               |              |
| 58       |               |              |
| 59       |               |              |
| 60       |               |              |
| 61       |               |              |
| 62       | ı             | I            |