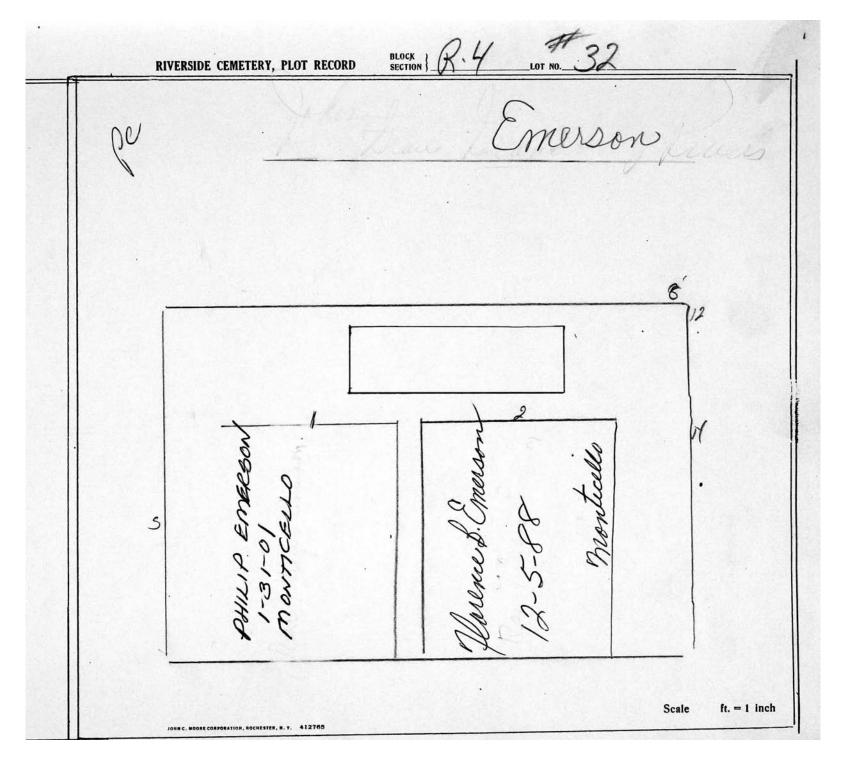

--------------------|------------------|--------------|
| 5     | RES.  pace  pace                           |                  | I LO I       |
|       |                                            | Scale Scale      | ft. = 1 inch |







| RIVERSI | DE CEMETERY, PLOT RECORD  BLOCK SECTION   R. 4 LOT NO. 3/ |
|---------|-----------------------------------------------------------|
| DC      | Trotter Louis                                             |
|         |                                                           |
|         | 8                                                         |
| 5       | Jannie Jannie 18-8-01 Spaleiner                           |
|         | Scale ft, = 1 inc                                         |

© 2013 Riverside Cemetery Published with permission.







© 2013 Riverside Cemetery Published with permission.





 $\hbox{@\,}2013$  Riverside Cemetery Published with permission.



 $\hbox{@\,}2013$  Riverside Cemetery Published with permission.

|