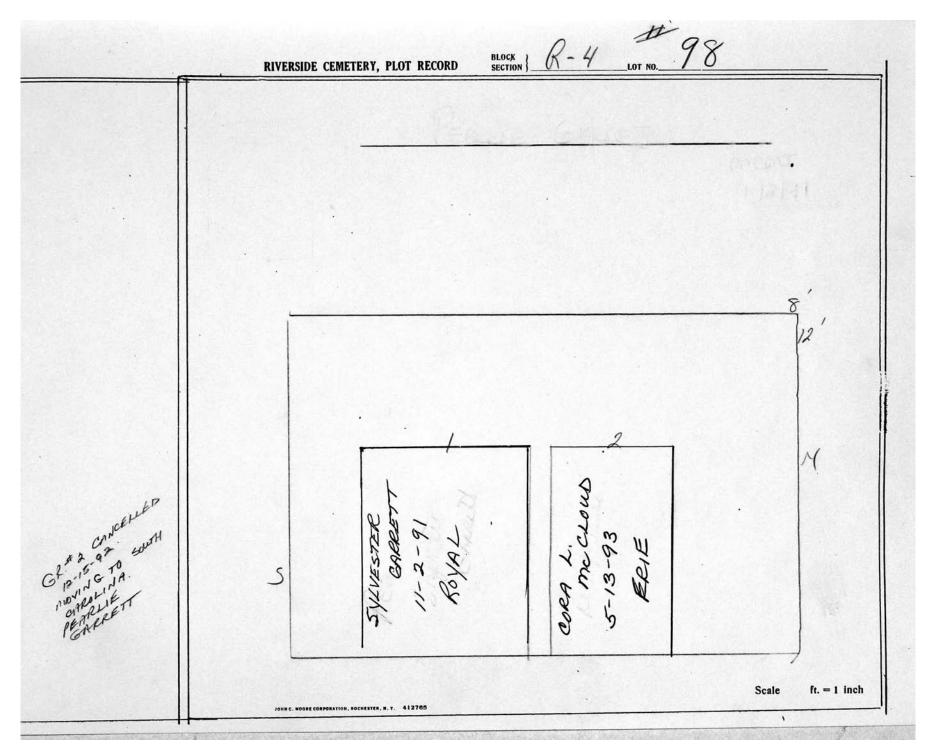

© 2013 Riverside Cemetery Published with permission.

| RIV | ERSIDE CEMETERY, PLOT RECORD  BLOCK SECTION   R-4 199  LOT NO. 99 |
|-----|-------------------------------------------------------------------|
|     | NYDIA VASGUEZ  on 8/31/93                                         |
|     | 8/2/                                                              |
|     | Soller<br>Soller<br>93<br>Cello                                   |
|     | ZACARIA<br>VAZQUEZ<br>10-16-94<br>ERIE<br>PONTICEL                |
| 100 | Scale ft. = 1 inch                                                |