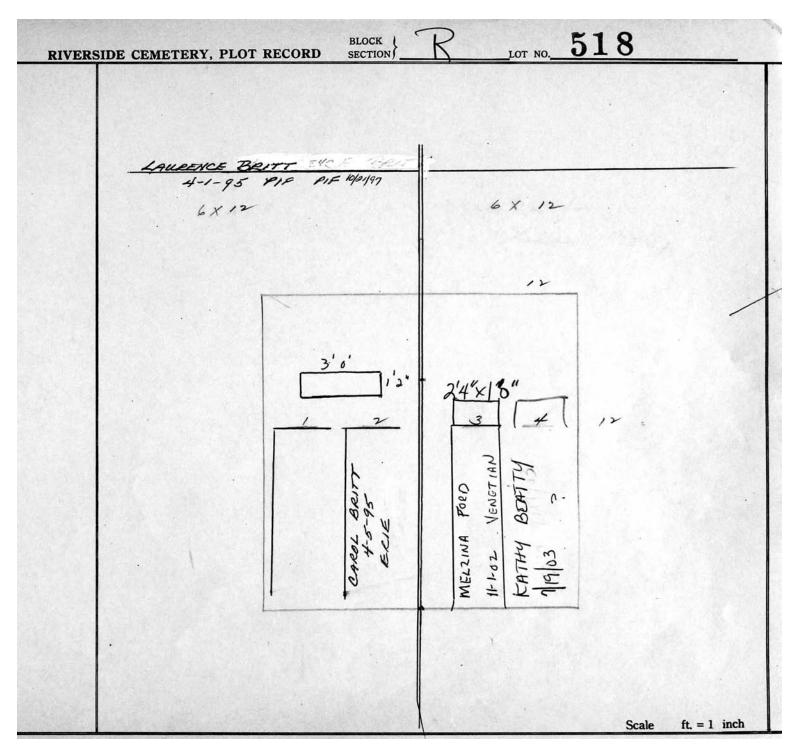

Section R Lots 340-654

© 2013 Riverside Cemetery. Published with permission.

Section R Lots 340-654

LOT NO. 522 BLOCK **RIVERSIDE CEMETERY, PLOT RECORD** Onnolee D Burnett Sne Bill Lekyer W 4 N S ONNOLEE M. BURNETT FRED W. BURNETT WILBERT VAUL 96 0 CONOLI E Scale 3 ft. = 1 inch