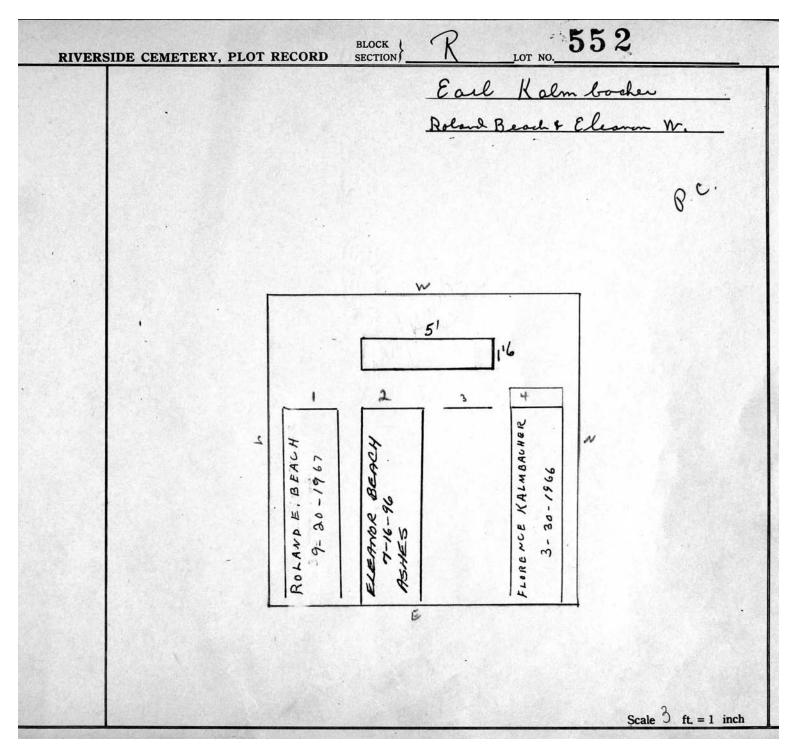

© 2013 Riverside Cemetery. Published with permission.

Section R Lots 340-654

LOT NO. 551 BLOCK SECTION **RIVERSIDE CEMETERY, PLOT RECORD** EARL MCKENSIE 1,2 43 evertest 19/22/94 #4189 EVELYN WALKER #4 or contract 19/22/94 #4190 12 3'10" '2" 12' 4 EARL 1100 Scale ft. = 1 inch