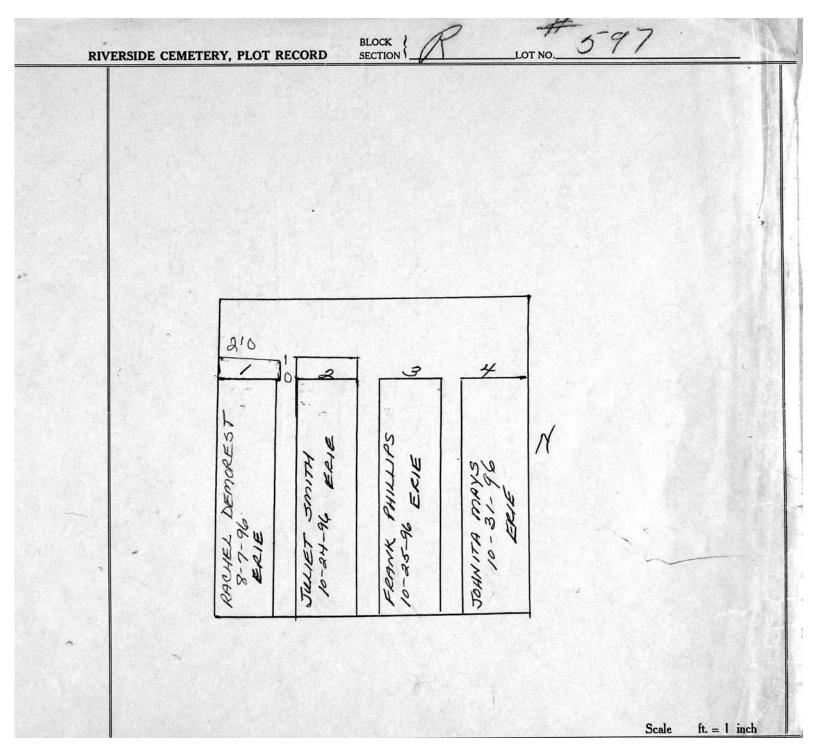

sion.



© 2013 Riverside Cemetery. Published with permission.



© 2013 Riverside Cemetery. Published with permission.

9 BLOCK SECTION **RIVERSIDE CEMETERY, PLOT RECORD** LOT NO. 12 2 925 3 925 2002 voxi DIXON 300 5 ol y JO HN 50.2 0 -26 4 d 00 d. R n -12-02 OA ERIE 400 41 2982 ICY ACK N GAR 5 1 12' Scale ft. = 1 inch INNEC. BOORE CORPORATION, BOCHFOTTS, B. T. 412705

Section R Lots 340-654

596 R BLOCK **RIVERSIDE CEMETERY, PLOT RECORD** SECTION LOT NO. Marion murdock and John R. Slater (per letter on file) See bill ledger pc City Repurchast 2 N gm RoyAL I. GIBSON ERIE HENRY MAG BROWN MUROOCH ANNEMAELEE à 12-89 -89 DEREATH 6-11-89 10 MONARCH 1 1 6 00 D. 7-12-89 MARION murboch 2/8/85 ASHES ft. = 1 inch Scale

© 2013 Riverside Cemetery. Published with permission.

Section R Lots 340-654



© 2013 Riverside Cemetery. Published with permission.

Section R Lots 340-654



Section R Lots 340-654



© 2013 Riverside Cemetery. Published with permission.

Section R Lots 340-654



© 2013 Riverside Cemetery. Published with permission.

Section R Lots 340-654

LOT NO. 603 BLOCK SECTION **RIVERSIDE CEMETERY, PLOT RECORD** alfred and marian Thornton, and Edward J. Hutchinson .... W 12' 4' 16 12' 3-Ashes HES E. HUTCHINSON oF N S FRED -1980 Carrie 65 MARIA THORNT a 5 . , e uvillium 1-21 MONARCH HARRIET E Scale 3 ft. = 1 inch

© 2013 Riverside Cemetery. Published with permission.

Section R Lots 340-654



© 2013 Riverside Cemetery. Published with permission.

Section R Lots 340-654



© 2013 Riverside Cemetery. Published with permission.

Section R Lots 340-654



© 2013 Riverside Ceme