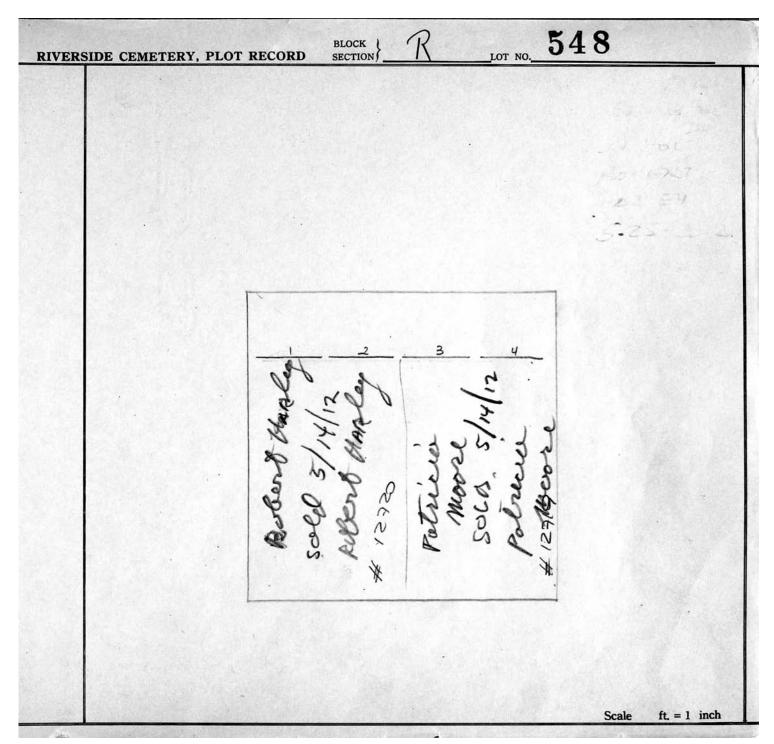

| 313111                                  | 2 202     |                     |
|                            | Cher<br>3-<br>Base                      |           |                     |
|                            |                                         |           |                     |
|                            |                                         |           |                     |
|                            |                                         |           | Scale $ft = 1$ inch |

 $\ensuremath{\textcircled{}}$  2013 Riverside Cemetery. Published with permission.

Section R Lots 340-654



© 2013 Riverside Cemetery. Published with permission.

Section R Lots 340-654



© 2013 Riverside Cemetery. Published with permission.

Section R Lots 340-654



© 2013 Riverside Cemetery. Published with permission.

Section R Lots 340-654



© 2013 Riverside Cemetery. Published with permission.

Section R Lots 340-654

\_LOT NO.\_550 BLOCK SECTION **RIVERSIDE CEMETERY, PLOT RECORD** Charles E. Fowler and wife Lula M., John W. graves and wife June N. W FOWLER AVES 5 N. GRAUE 779 GENESEE 22-82-Ш CHARLES E BERT M MONAR JUNE 12-JOHN É Scale  $ft_{i} = 1$  inch

© 2013 Riverside Cemetery. Published with permission.

Section R Lots 340-654

LOT NO. 551 BLOCK SECTION **RIVERSIDE CEMETERY, PLOT RECORD** EARL MCKENSIE 1,2 43 evertest 19/22/94 #4189 EVELYN WALKER #4 or contract 19/22/94 #4190 12 3'10" '2" 12' 4 EARL 1100 Scale ft. = 1 inch

© 2013 Riverside Cemetery. Published with permission.

Section R Lots 340-654



© 2013 Riverside Cemetery. Publishe