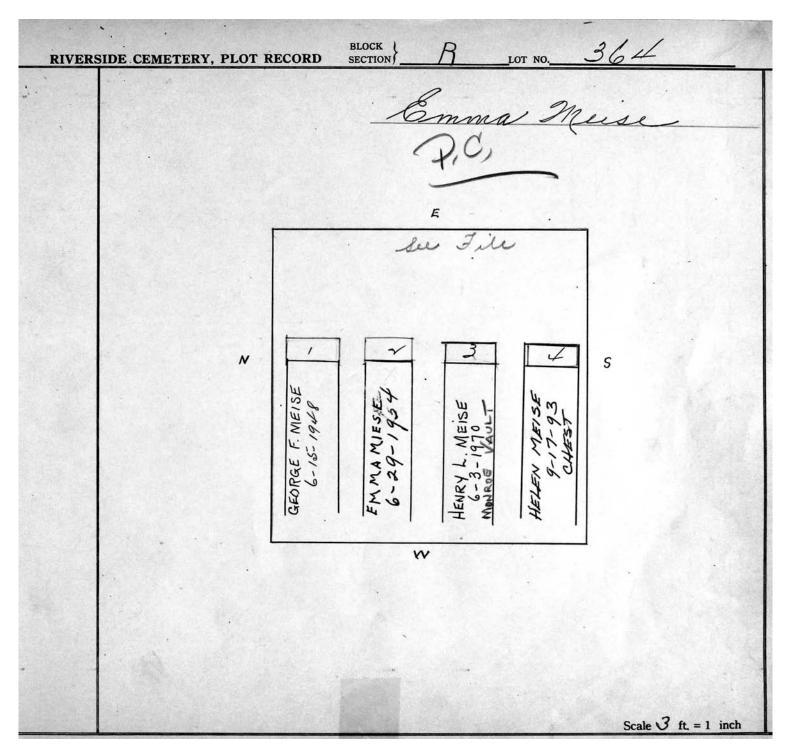

| Scale | ft, = 1 inch |

Section R Lots 340-654



© 2013 Riverside Cemetery. Published with permission.

Section R Lots 340-654



© 2013 Riverside Cemetery. Published with permission.

Section R Lots 340-654

' 366-1 R BLOCK SECTION RIVERSIDE CEMETERY, PLOT RECORD LOT NO. Harold H. & Martha & Suss P.C. E 4 V S FRANCES C. WERDEN N 2-16-1953 EDNA (CUETS) A SO marth 3455 HAROL MONARC CES. cuer W Scale  $ft_{1} = 1$  inch

© 2013 Riverside Cemetery. Published with permission.

Section R Lots 340-654



© 2013 Riverside Cemetery. Published with permission.

Section R Lots 340-654

R LOT NO. 368 Beulah Johnson Engert BLOCK SECTION **RIVERSIDE CEMETERY, PLOT RECORD** 12' E 2 3 4 S KATHRYN JOHNSON X ADELBERT JOHNSON 5-29-1946 1-28-N 5 W Scale 3 ft. = 1 inch JOHN C. MOORE CORPORATION, ROCHESTER. R.Y. 413345

© 2013 Riverside Cemetery. Published