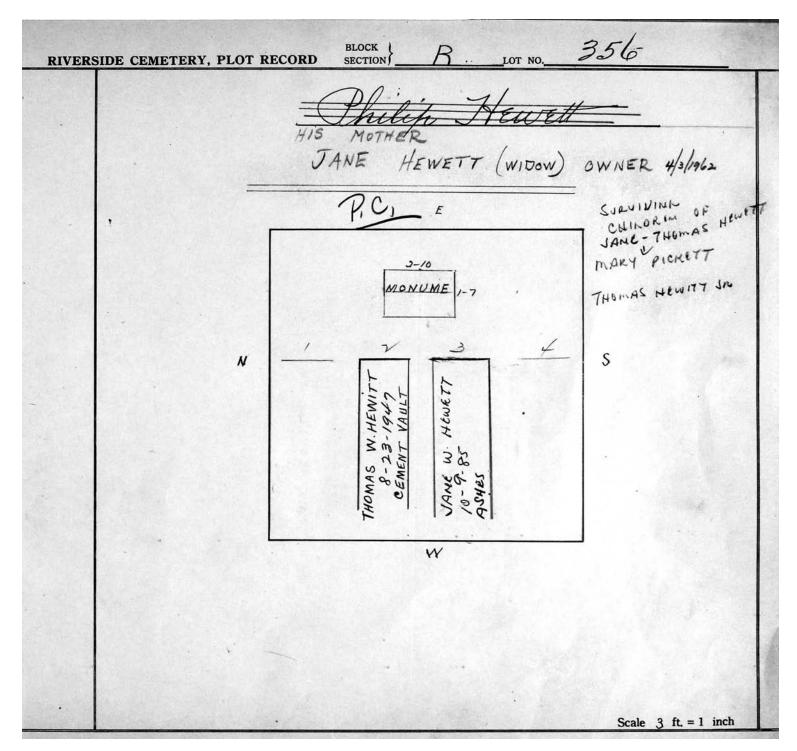

Section R Lots 340-654

© 2013 Riverside Cemetery. Published with permission.

Section R Lots 340-654

LOT NO. 357 BLOCK SECTION **RIVERSIDE CEMETERY, PLOT RECORD** 3 4 2 ft, = 1 inch Scale

© 2013 Riverside Cemetery. Published with permission.