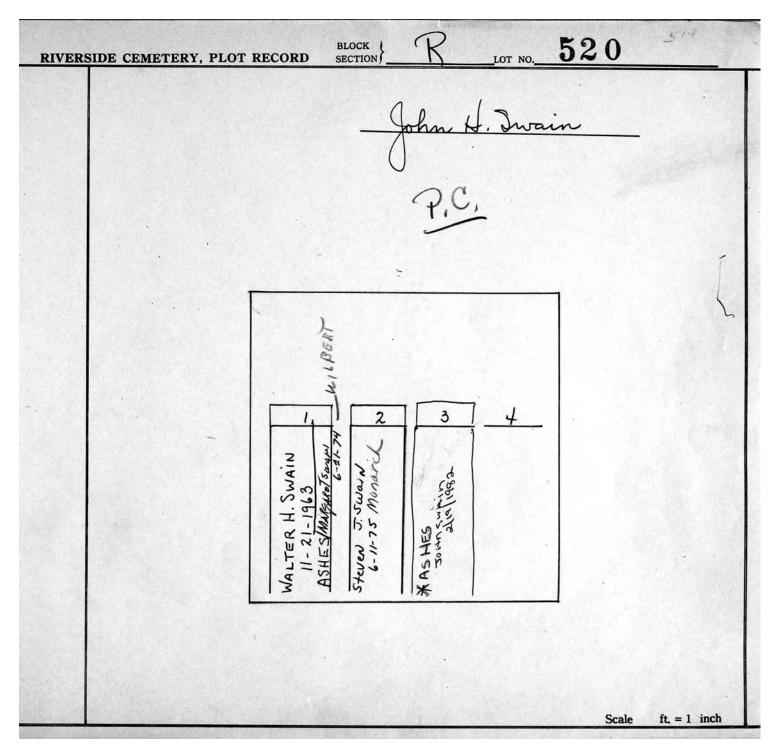

Section R Lots 340-654

© 2013 Riverside Cemetery. Published with permission.

Section R Lots 340-654

LOT NO. 522 BLOCK **RIVERSIDE CEMETERY, PLOT RECORD** Onnolee D Burnett Sne Bill Lekyer W 4 N S ONNOLEE M. BURNETT FRED W. BURNETT WILBERT VAUL 96 0 CONOLI E Scale 3 ft. = 1 inch