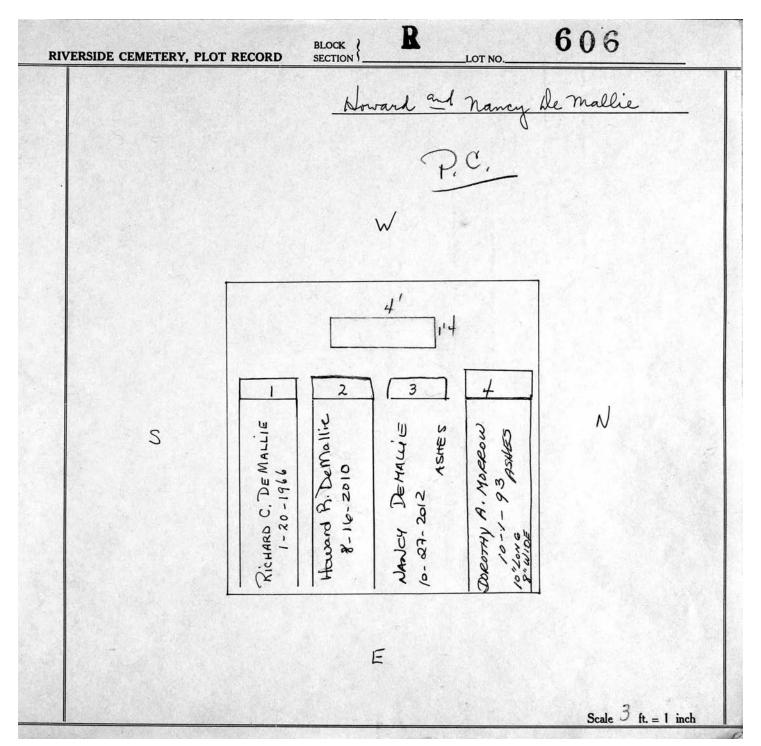

12-89 -89 DEREATH 6-11-89 10 MONARCH 1 1 6 00 D. 7-12-89 MARION murboch 2/8/85 ASHES ft. = 1 inch Scale

© 2013 Riverside Cemetery. Published with permission.

Section R Lots 340-654



© 2013 Riverside Cemetery. Published with permission.

Section R Lots 340-654



Section R Lots 340-654



© 2013 Riverside Cemetery. Published with permission.

Section R Lots 340-654



© 2013 Riverside Cemetery. Published with permission.

Section R Lots 340-654

LOT NO. 603 BLOCK SECTION **RIVERSIDE CEMETERY, PLOT RECORD** alfred and marian Thornton, and Edward J. Hutchinson .... W 12' 4' 16 12' 3-Ashes HES E. HUTCHINSON oF N S FRED -1980 Carrie 65 MARIA THORNT a 5 . , e uvillium 1-21 MONARCH HARRIET E Scale 3 ft. = 1 inch

© 2013 Riverside Cemetery. Published with permission.

Section R Lots 340-654



© 2013 Riverside Cemetery. Published with permission.

Section R Lots 340-654



© 2013 Riverside Cemetery. Published with permission.

Section R Lots 340-654



© 2013 Riverside Cemetery. Published with permission.

Section R Lots 340-654



© 2013 Riverside Cemetery. Published with permission.

Section R Lots 340-654



© 2013 Riverside Cemetery. Published with permission.

Section R Lots 340-654

R <u>622</u> now Darron Dorothy m. Cairns BLOCK SECTION **RIVERSIDE CEMETERY, PLOT RECORD** B.C. 12' w 3 groves only Bay mus, Cairon 3 S CAIRAS 12' or 2 peper de se belangingt to belangingt to no ore ab time y. make MILLIA E Scale ft. = 1 inch

© 2013 Riverside Cemetery. Published with permission.

Section R Lots 340-654



Section R Lots 340-654



© 2013 Riverside Cemetery. Published with p