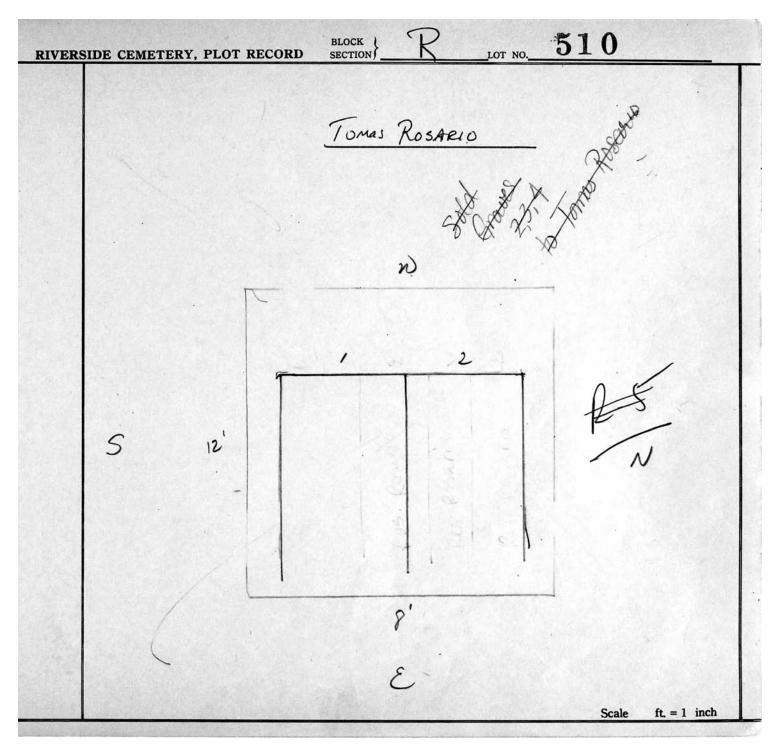

Section R Lots 340-654

507 BLOCK LOT NO. **RIVERSIDE CEMETERY, PLOT RECORD** Subdivided to R.5 6.25.1991 ft. = 1 inch Scale

© 2013 Riverside Cemetery. Published with permission.

Section R Lots 340-654

508 BLOCK LOT NO.\_\_\_\_ **RIVERSIDE CEMETERY, PLOT RECORD** Subdiviked to R-5 6.25.1991 ft, = 1 inch Scale