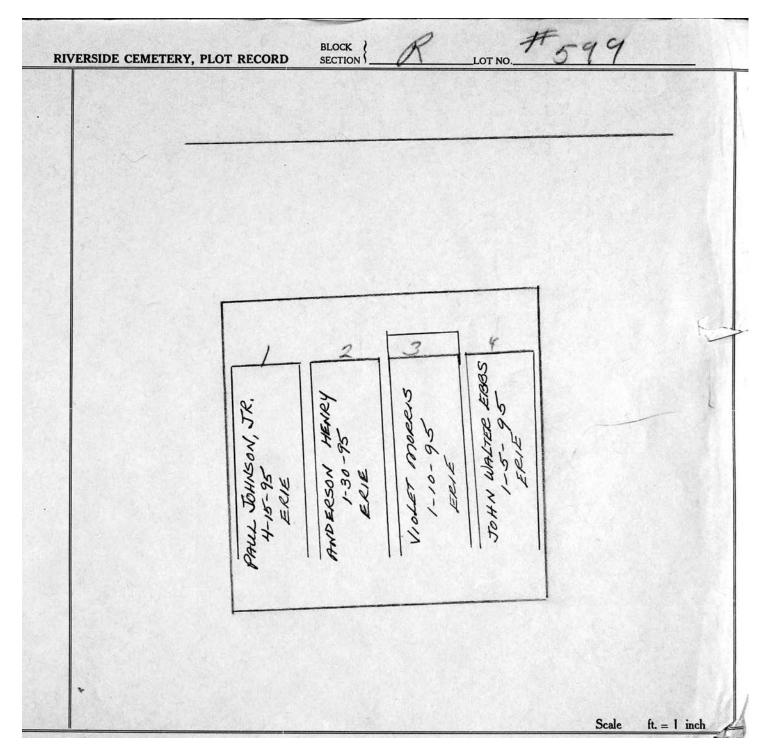

permission.

9 BLOCK SECTION **RIVERSIDE CEMETERY, PLOT RECORD** LOT NO. 12 2 925 3 925 2002 voxi DIXON 300 5 ol y JO HN 50.2 0 -26 4 d 00 d. R n -12-02 OA ERIE 400 41 2982 ICY ACK N GAR 5 1 12' Scale ft. = 1 inch INNEC. BOORE CORPORATION, BOCHFOTTS, B. T. 412705

Section R Lots 340-654

596 R BLOCK **RIVERSIDE CEMETERY, PLOT RECORD** SECTION LOT NO. Marion murdock and John R. Slater (per letter on file) See bill ledger pc City Repurchast 2 N gm RoyAL I. GIBSON ERIE HENRY MAG BROWN MUROOCH ANNEMAELEE à 12-89 -89 DEREATH 6-11-89 10 MONARCH 1 1 6 00 D. 7-12-89 MARION murboch 2/8/85 ASHES ft. = 1 inch Scale

© 2013 Riverside Cemetery. Published with permission.

Section R Lots 340-654



© 2013 Riverside Cemetery. Published with permission.

Section R Lots 340-654



Section R Lots 340-654



© 2013 Riverside Cemetery. Published with permission.

Section R Lots 340-654



© 2013 Riverside Cemetery. Published with permission.

Section R Lots 340-654

LOT NO. 603 BLOCK SECTION **RIVERSIDE CEMETERY, PLOT RECORD** alfred and marian Thornton, and Edward J. Hutchinson .... W 12' 4' 16 12' 3-Ashes HES E. HUTCHINSON oF N S FRED -1980 Carrie 65 MARIA THORNT a 5 . , e uvillium 1-21 MONARCH HARRIET E Scale 3 ft. = 1 inch

© 2013 Riverside Cemetery. Published with permission.

Section R Lots 340-654



© 2013 Riverside Cemetery. Published with permission.

Section R Lots 340-654



© 2013 Riverside Cemetery. Published with permission.

Section R Lots 340-654



© 2013 Riverside Cemetery. Published with permission.

Section R Lots 340-654



© 2013 Riverside Cemetery. Published with permi