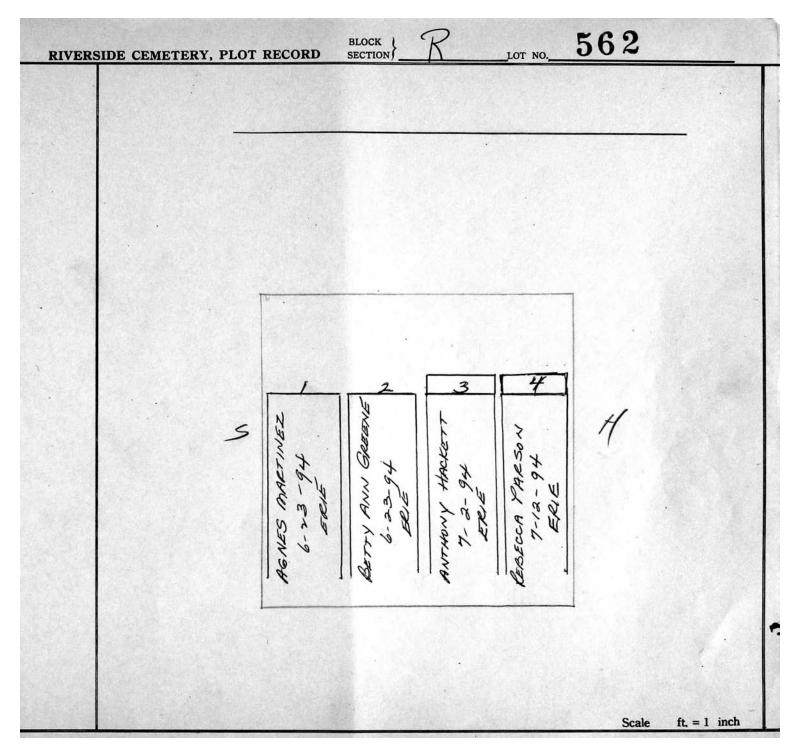

shed with permission.

Section R Lots 340-654



© 2013 Riverside Cemetery. Published with permission.

Section R Lots 340-654



© 2013 Riverside Cemetery. Published with permission.

Section R Lots 340-654



© 2013 Riverside Cemetery. Published with permission.

Section R Lots 340-654



© 2013 Riverside Cemetery. Published with permission.

Section R Lots 340-654



© 2013 Riverside Cemetery. Published with permission.

Section R Lots 340-654



© 2013 Riverside Cemetery. Published with permission.

Section R Lots 340-654

561 BLOCK LOT NO.\_ **RIVERSIDE CEMETERY, PLOT RECORD** ALICE CARLOS WILSON PIF 5/24/94 12 12 3'0" MONUMENT 3 2 Killing 3PHUS CAR CARLO 502 24403 3-36 Ser 11.8.17 AN 3 Scale ft. = 1 inch

© 2013 Riverside Cemetery. Published with permission.

Section R Lots 340-654



© 2013 Riverside Cemetery. Published with permission.

Section R Lots 340-654



© 2013 Riverside Cemetery. Published with permission.

Section R Lots 340-654



© 2013 Riverside Cemetery. Published with permission.

Section R Lots 340-654

565 BLOCK **RIVERSIDE CEMETERY, PLOT RECORD** LOT NO. 11/22/96 Carm ot d. a 15"x 26" x 5" thick marker to be need on GR. #3 for general gette gue Ree 2 S 202 S THANH Adam 46 Alga Ad 45-61-01 TTJZONS 23 ERIE U TWAN 12ft, = 1 inch Scale

© 2013 Riverside Cemetery. Published with permission.

Section R Lots 340-654



© 2013 Riverside Cemetery. Published with permission.

Section R Lots 340-654



© 2013 Riverside Cemetery. Published with permission.

Section R Lots 340-654



© 2013 Riverside Cemetery. Published with permission.



© 2013 Riverside Ceme