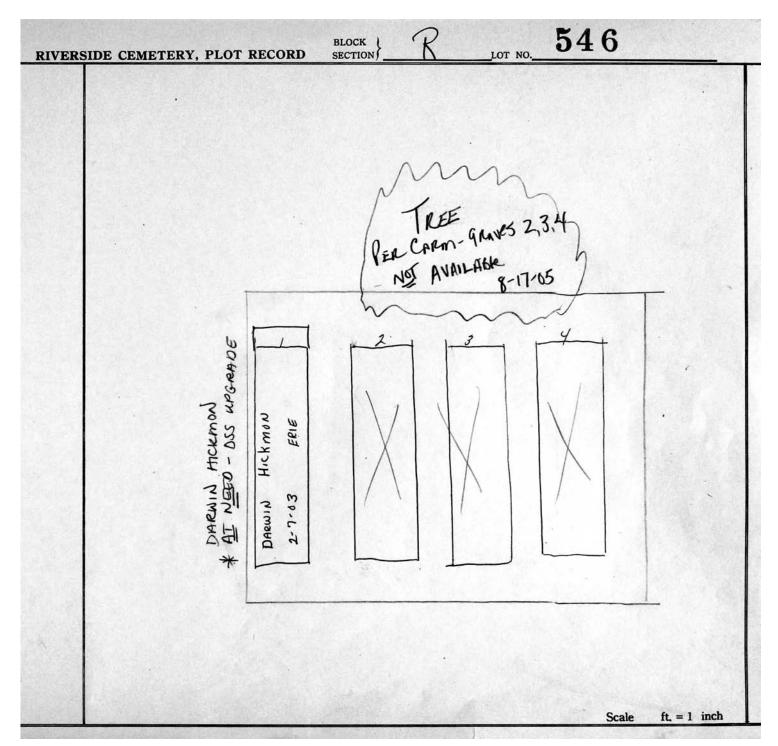

Section R Lots 340-654

544 BLOCK **RIVERSIDE CEMETERY, PLOT RECORD** LOT NO. Cancelled LEATH HIJUGHA 423/95 LINON S. URBANSKI 5414 5. PT. GR. 1 #2 Changed from R. 4, LOT 63, GR 1 #2 JAMES BEDADNAX a contract 12/30/00 GR. # 3 12 5 N Bronze markers 2 3 11 how hit In R- Let 544 Moved 5/99 × RECADNAX EVELYN BEORDNA Cancelled 200 Gr#3 iolzoos collect alm 3 NAR n 4 EES. Scale ft. = 1 inch