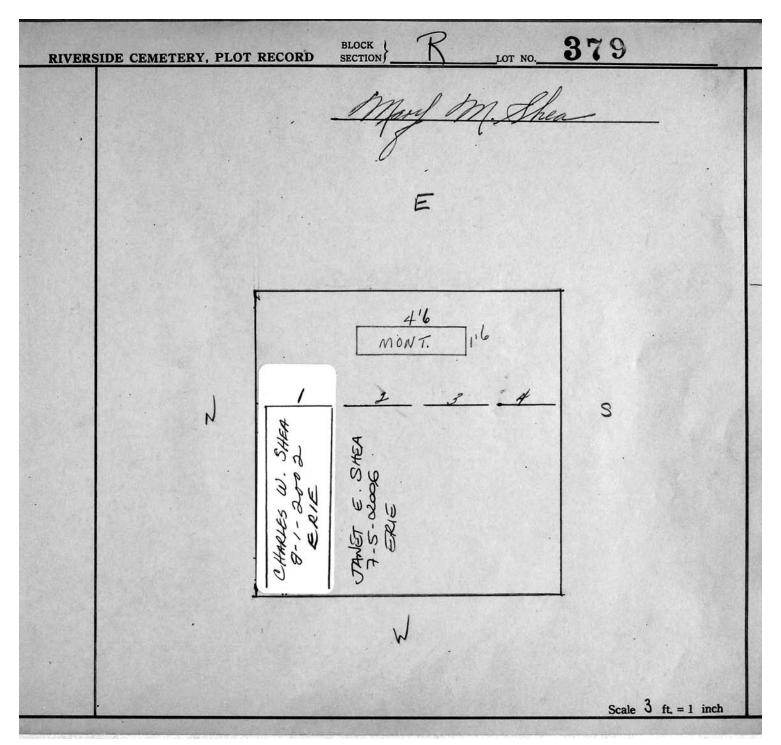

6 - 1967 HELEN MARIE CASSIDY 9 8+61-01-6 W Scale 3 ft, = 1 inch

© 2013 Riverside Cemetery. Published with permission.

Section R Lots 340-654



© 2013 Riverside Cemetery. Published with permission.

Section R Lots 340-654



© 2013 Riverside Cemetery. Published with permission.

377 BLOCK SECTION K **RIVERSIDE CEMETERY, PLOT RECORD** LOT NO. BERTHA SMITH ISRAEL on contract "/+/97 12 12 1 2 3 ISCREL TSRAE NCE 6 0 GERTHA Ames Q 2 Scale ft. = 1 inch

© 2013 Riverside Cemetery. Published with permission.

Section R Lots 340-654

378 BLOCK LOT NO. **RIVERSIDE CEMETERY, PLOT RECORD** Ralph W. and Sarah S. Whitbeck P.C. 12' 3'2 1.6 3 2 12' beck WHITBECK 64 150 969 Wilbert 6 Surt # 3 3 24 RALPH Scale 3 ft. = 1 inch

© 2013 Riverside Cemetery. Published with permission.

Section R Lots 340-654



© 2013 Riverside Cemetery. Published with permission.

Section R Lots 340-654



© 2013 Riverside Cemetery. Published with permission.

Section R Lots 340-654



© 2013 Riverside Cemetery. Published with permission.

Section R Lots 340-654

382 BLOCK LOT NO. **RIVERSIDE CEMETERY, PLOT RECORD** 3 E 517" MONUMENT 1'8" Bry 4 11 ALLEN 4 VAN 969 00 26 GEORGIA EVERET VA1 Scale  $\frac{3}{5}$  ft. = 1 inch

© 2013 Riverside Cemetery. Published with permission.

Section R Lots 340-654



© 2013 Riverside Cemetery. Published with permission.

Section R Lots 340-654

384 BLOCK SECTION **RIVERSIDE CEMETERY, PLOT RECORD** LOT NO. 8.25.06 James in ROUVING ROUVING Came in ROUVING Came in round in to trans to trans to trans to trans to trans to sister JAMES ROUVINA on contract #//96 2 LOUVING Rouvina B