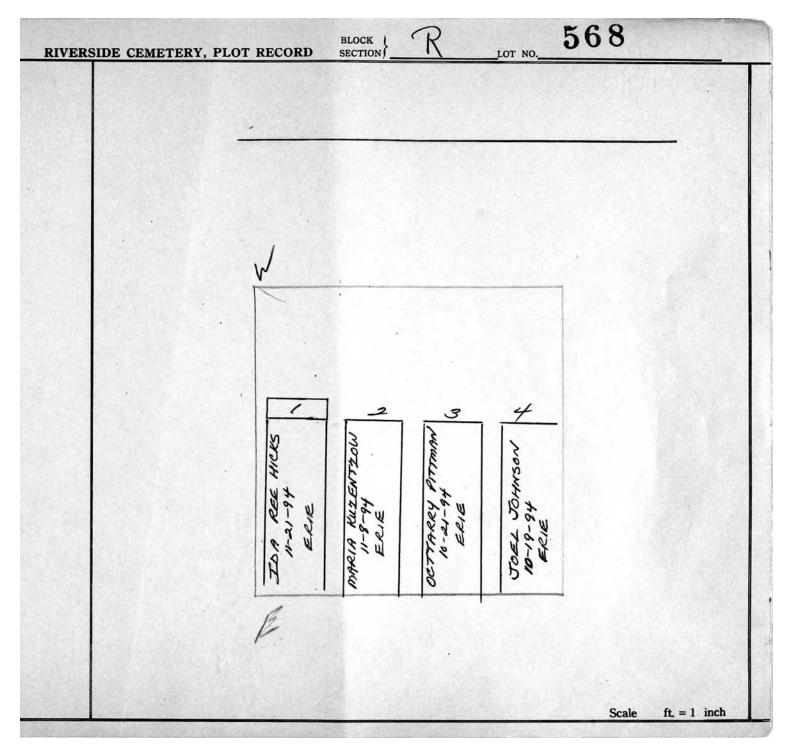

Section R Lots 340-654

© 2013 Riverside Cemetery. Published with permission.

Section R Lots 340-654

565 BLOCK **RIVERSIDE CEMETERY, PLOT RECORD** LOT NO. 11/22/96 Carm ot d. a 15"x 26" x 5" thick marker to be need on GR. #3 for general gette gue Ree 2 S 202 S THANH Adam 46 Alga Ad 45-61-01 TTJZONS 23 ERIE U TWAN 12ft, = 1 inch Scale