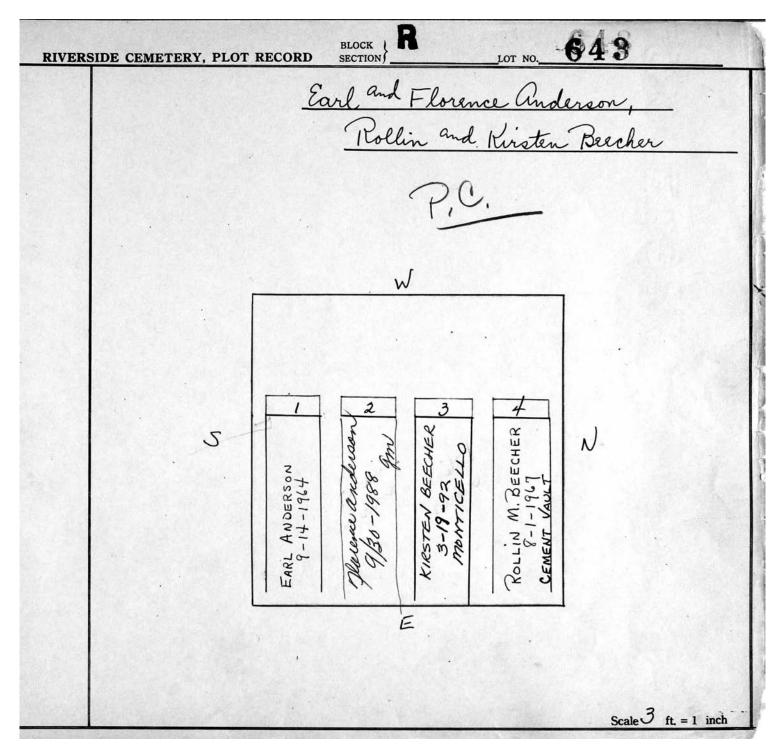

ed with permission.

Section R Lots 340-654



© 2013 Riverside Cemetery. Published with permission.

Section R Lots 340-654



© 2013 Riverside Cemetery. Published with permission.

Section R Lots 340-654



© 2013 Riverside Cemetery. Published with permission.

Section R Lots 340-654

R <u>622</u> now Darron Dorothy m. Cairns BLOCK SECTION **RIVERSIDE CEMETERY, PLOT RECORD** B.C. 12' w 3 groves only Bay mus, Cairon 3 S CAIRAS 12' or 2 peper de se belangingt to belangingt to no ore ab time y. make MILLIA E Scale ft. = 1 inch

© 2013 Riverside Cemetery. Published with permission.

Section R Lots 340-654



Section R Lots 340-654



© 2013 Riverside Cemetery. Published with permission.

Section R Lots 340-654



© 2013 Riverside Cemetery. Published with permission.

Section R Lots 340-654



© 2013 Riverside Cemetery. Published with permission.

Section R Lots 340-654



© 2013 Riverside Cemetery. Published with permission.

Section R Lots 340-654



© 2013 Riverside Cemetery. Published with permission.

Section R Lots 340-654



© 2013 Riverside Cemetery. Published with permission.

Section R Lots 340-654

655 LOT NO. BLOCK **RIVERSIDE CEMETERY, PLOT RECORD** ford S. and Jean K. Williams W 2 4 13 LIAMS FLORENCE SKINNER WILLIAMS N 1 S 1961-11-01 FORD ARCH 1 Mon Ze s CLI MIL E

© 2013 Riverside Cemetery. Published with permission.

Section R Lots 340-654



© 2013 Riverside Cemetery. Published with permission.