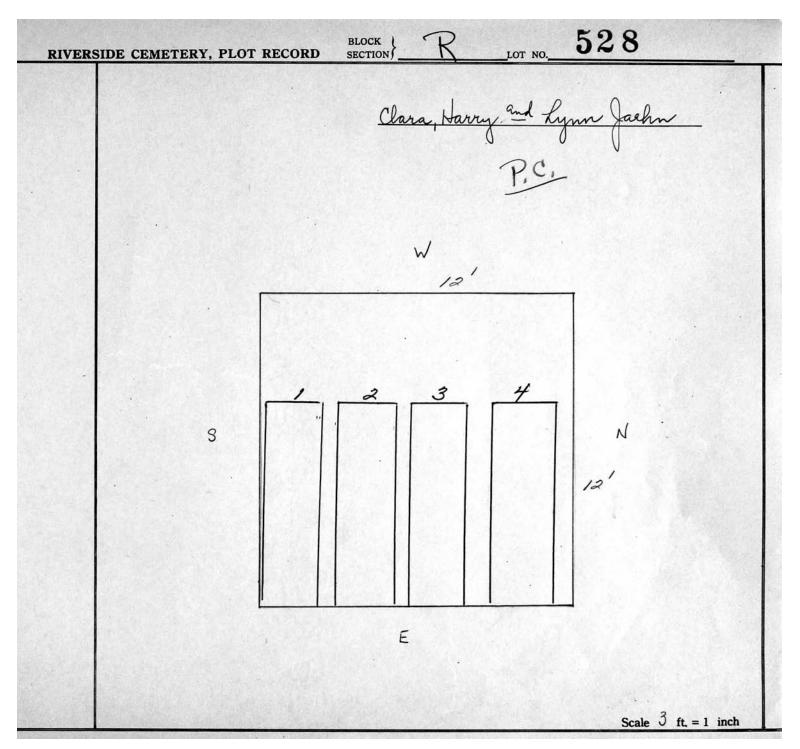

yer W 4 N S ONNOLEE M. BURNETT FRED W. BURNETT WILBERT VAUL 96 0 CONOLI E Scale 3 ft. = 1 inch

© 2013 Riverside Cemetery. Published with permission.

Section R Lots 340-654



© 2013 Riverside Cemetery. Published with permission.

Section R Lots 340-654

BLOCK SECTION LOT NO. 524 **RIVERSIDE CEMETERY, PLOT RECORD** Hilda B. Hic W 4.4 MONUMENT 1-8 V З 4 Ν S COLEMAN BYRON CHENEY 3-24-1956 ASHES CHENEY J.C. HICKEN 1941-VAULT 1-29-1972 -25 STEEL JUSTIN E Scale 3 ft. = 1 inch

© 2013 Riverside Cemetery. Published with permission.

Section R Lots 340-654



© 2013 Riverside Cemetery. Published with permission.

Section R Lots 340-654



© 2013 Riverside Cemetery. Published with permission.

Section R Lots 340-654



© 2013 Riverside Cemetery. Published with permission.

Section R Lots 340-654



© 2013 Riverside Cemetery. Published with permission.

Section R Lots 340-654



© 2013 Riverside Cemetery. Published with permission.

Section R Lots 340-654



© 2013 Riverside Cemetery. Published with permission.

Section R Lots 340-654



© 2013 Riverside Cemetery. Published with permission.

Section R Lots 340-654



© 2013 Riverside Cemetery. Published with permission.

Section R Lots 340-654



© 2013 Riverside Cemetery. Published with permission.

Section R Lots 340-654



© 2013 Riverside Cemetery. Published with permission.

Section R Lots 340-654



© 2013 Riverside Cemetery. Published with permission.

Section R Lots 340-654



© 2013 Riverside Cemetery. Published with permission.

Section R Lots 340-654



© 2013 Riverside Cemetery. Published with permission.

Section R Lots