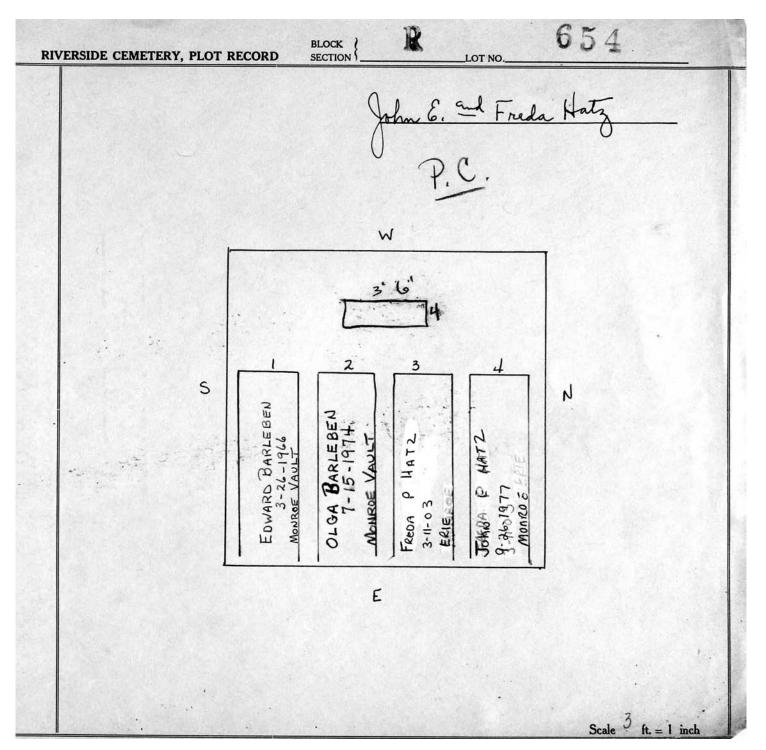

ermission.

Section R Lots 340-654



Section R Lots 340-654



© 2013 Riverside Cemetery. Published with permission.

Section R Lots 340-654



© 2013 Riverside Cemetery. Published with permission.

Section R Lots 340-654



© 2013 Riverside Cemetery. Published with permission.

Section R Lots 340-654



© 2013 Riverside Cemetery. Published with permission.

Section R Lots 340-654



© 2013 Riverside Cemetery. Published with permission.

Section R Lots 340-654



© 2013 Riverside Cemetery. Published with permission.

Section R Lots 340-654

655 LOT NO. BLOCK **RIVERSIDE CEMETERY, PLOT RECORD** ford S. and Jean K. Williams W 2 4 13 LIAMS FLORENCE SKINNER WILLIAMS N 1 S 1961-11-01 FORD ARCH 1 Mon Ze s CLI MIL E

© 2013 Riverside Cemetery. Published with permission.

Section R Lots 340-654



© 2013 Riverside Cemetery. Published with permission.