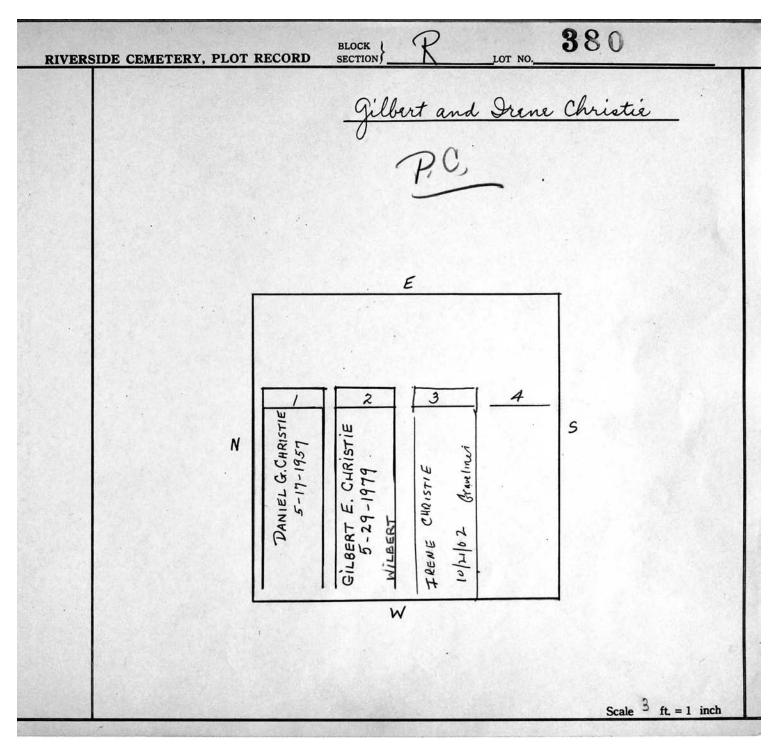

Section R Lots 340-654

© 2013 Riverside Cemetery. Published with permission.

Section R Lots 340-654

© 2013 Riverside Cemetery. Published with permission.

Section R Lots 340-654

| RIVERSIDE CEMETERY, PLOT | RECORD BLOCK RECTION RECORD SECTION                                                                                                      | Rie ale  |
|--------------------------|------------------------------------------------------------------------------------------------------------------------------------------|----------|
|                          |                                                                                                                                          |          |
|                          | 1 2 3 Chree                                                                                                                              |          |
| X                        | HERMAN GRAMAM<br>3-31-2003 ERLE<br>ROBERT LEE BRYANT<br>ROBERT LEE BRYANT<br>G-8-2012 GRAVELINER<br>SLEAN WALTUCK<br>5-6-2007 Gravelinee |          |
|                          |                                                                                                                                          | = 1 inch |