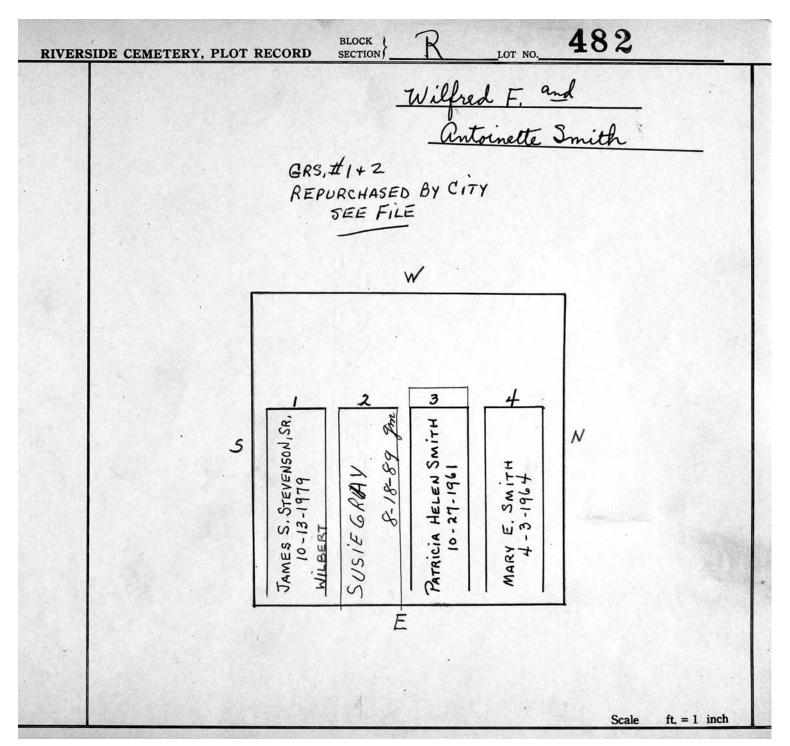

Section R Lots 340-654

© 2013 Riverside Cemetery. Published with permission.

Section R Lots 340-654

© 2013 Riverside Cemetery. Published with permission.

Section R Lots 340-654

R -21 BLOCK SECTION LOT NO. **RIVERSIDE CEMETERY, PLOT RECORD** au Vear 13. 7 9 grs. # 1-2-3 #4 REPURCHASED BY CITY-SEE FILE hiswy W 3 2 S. N JOHN STUART LYNCH 5-31-1951 VAULT AYNCH BESSIE L. WOODEN 6+61-51-11 VAULT Em YONARCH CEMENT JAPARA Genese 133/85 E Scale 3 ft. = 1 inch