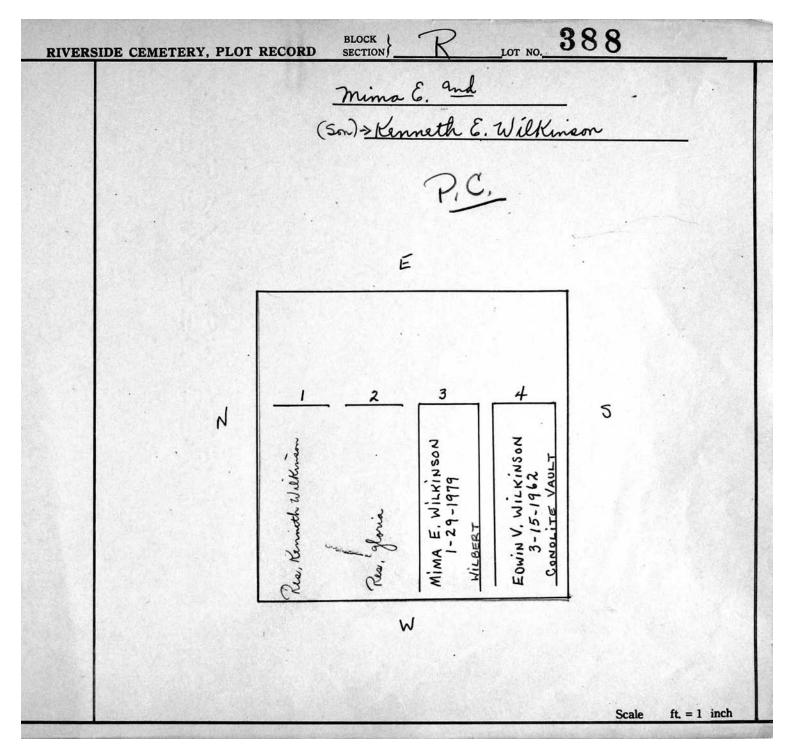

© 2013 Riverside Cemetery. Published with permission.

Section R Lots 340-654

LOT NO. 349 BLOCK SECTION **RIVERSIDE CEMETERY, PLOT RECORD** Charles J. Wilson E 12. 4-0 MONUMENT З GENEVIEVE JAGER WILSON 5-5-1949 12 1701.K EDWARD T. WILSON 10/11/46 MOVED FROM See bill ledger no work to be done mass acct on the work to be done Scale ft. = 1 inch