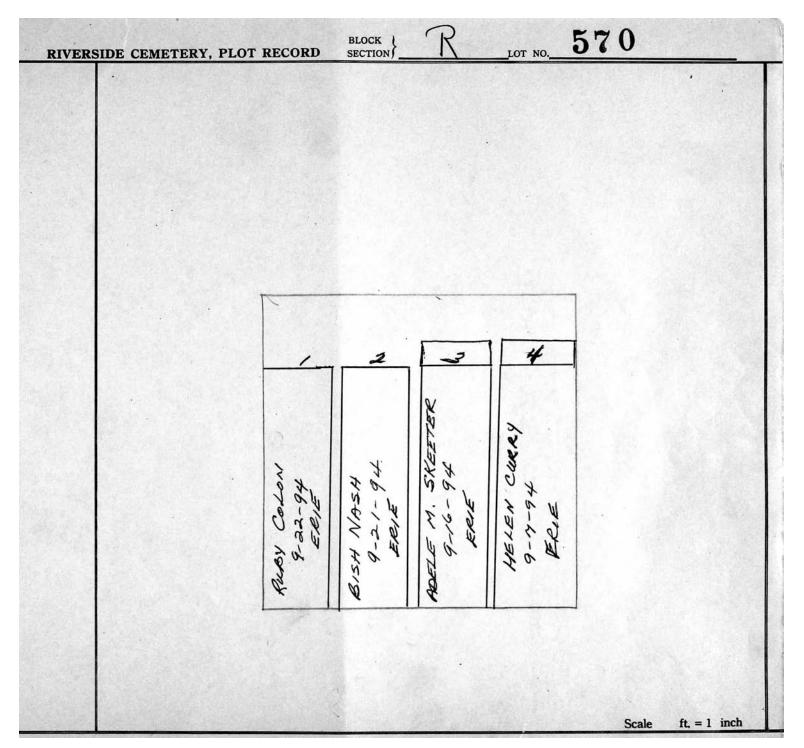

Section R Lots 340-654

© 2013 Riverside Cemetery. Published with permission.

© 2013 Riverside Cemetery. Published with permission.

Section R Lots 340-654

© 2013 Riverside Cemetery. Published with permission.

Section R Lots 340-654

© 2013 Riverside Cemetery. Published with permission.

LOT NO. 572 BLOCK **RIVERSIDE CEMETERY, PLOT RECORD** V 6 400 84 0 5 RED D/E JAM. Scale ft. = 1 inch

© 2013 Riverside Cemetery. Published with permission.