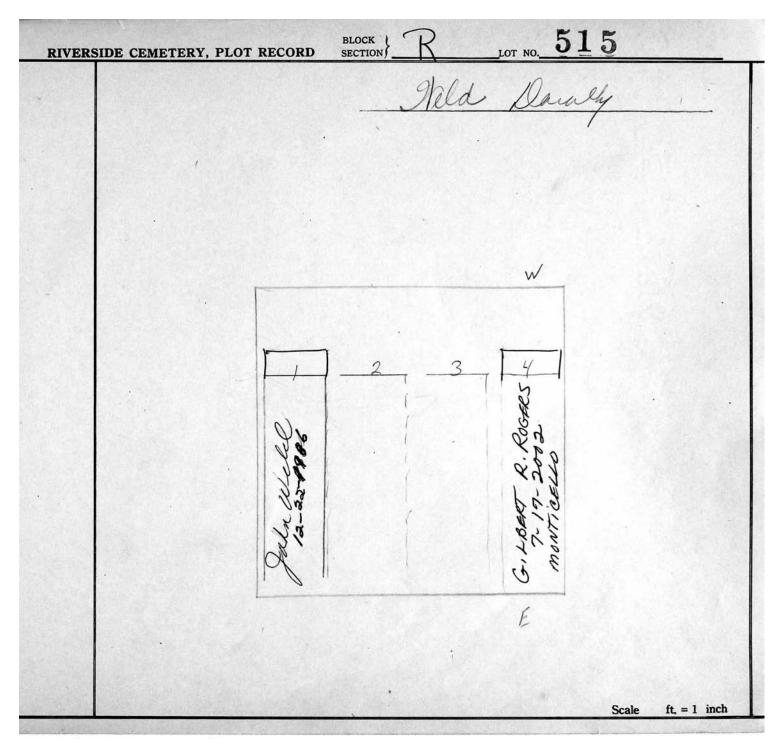

Section R Lots 340-654

507 BLOCK LOT NO. **RIVERSIDE CEMETERY, PLOT RECORD** Subdivided to R.5 6.25.1991 ft. = 1 inch Scale

© 2013 Riverside Cemetery. Published with permission.

Section R Lots 340-654

508 BLOCK LOT NO.\_\_\_\_ **RIVERSIDE CEMETERY, PLOT RECORD** Subdiviked to R-5 6.25.1991 ft, = 1 inch Scale

© 2013 Riverside Cemetery. Published with permission.

Section R Lots 340-654



© 2013 Riverside Cemetery. Published with permission.

Section R Lots 340-654



© 2013 Riverside Cemetery. Published with permission.

Section R Lots 340-654



© 2013 Riverside Cemetery. Published with permission.

Section R Lots 340-654



© 2013 Riverside Cemetery. Published with permission.

Section R Lots 340-654



© 2013 Riverside Cemetery. Published with permission.

Section R Lots 340-654



© 2013 Riverside Cemetery. Published with permission.

Section R Lots 340-654



© 2013 Riverside Cemetery. Published with permission.

Section R Lots 340-654



© 2013 Riverside Cemetery. Published with permission.

Section R Lots 340-654



© 2013 Riverside Cemetery. Published with permission.

Section R Lots 340-654



© 2013 Riverside Cemetery. Published with permission.

Section R Lots 340-654



© 2013 Riverside Cemetery. Published with permission.

Section R Lots 340-654



© 2013 Riverside Cemetery. Published with permission.

Section R Lots 340-654

LOT NO. 522 BLOCK **RIVERSIDE CEMETERY, PLOT RECORD** Onnolee D Burnett Sne Bill Lekyer W 4 N S ONNOLEE M. BURNETT FRED W. BURNETT WILBERT VAUL 96 0 CONOLI E Scale 3 ft. = 1 inch

© 2013 Riverside Cemetery. Published with permission.