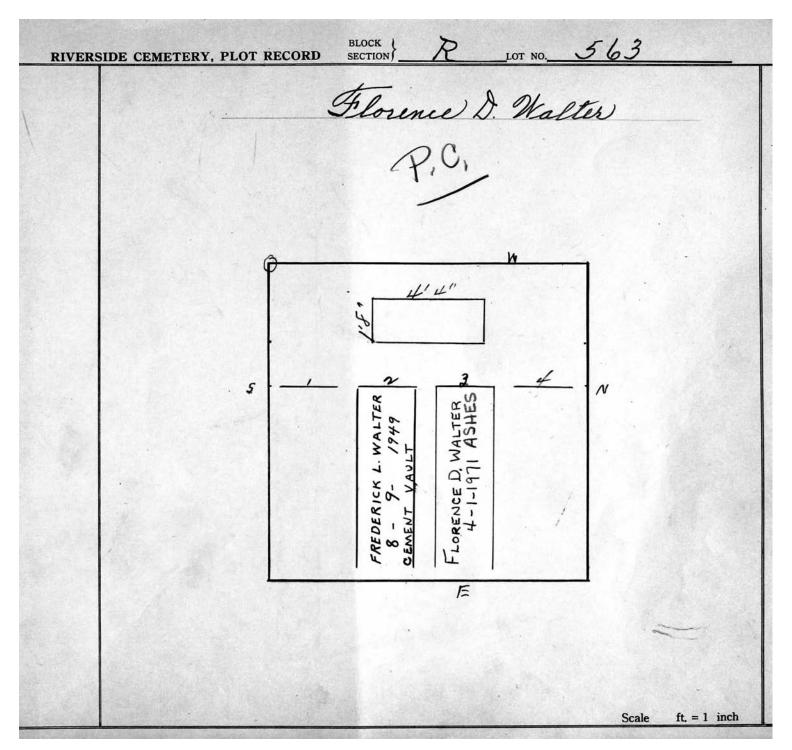

Section R Lots 340-654

© 2013 Riverside Cemetery. Published with permission.

Section R Lots 340-654

565 BLOCK **RIVERSIDE CEMETERY, PLOT RECORD** LOT NO. 11/22/96 Carm ot d. a 15"x 26" x 5" thick marker to be need on GR. #3 for general gette gue Ree 2 S 202 S THANH Adam 46 Alga Ad 45-61-01 TTJZONS 23 ERIE U TWAN 12ft, = 1 inch Scale