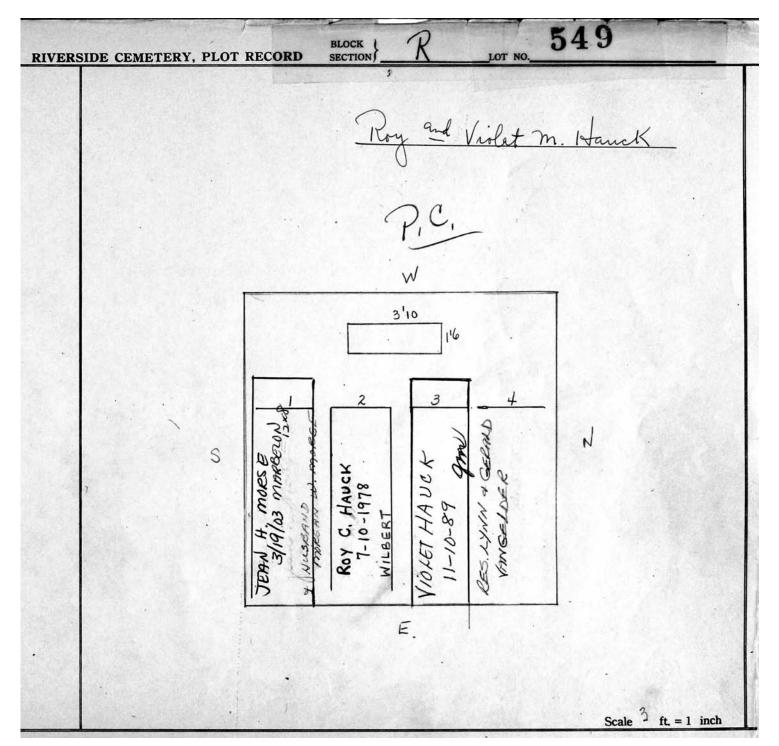

|
|                            | Cher<br>3-<br>Base                      |           |                     |
|                            |                                         |           |                     |
|                            |                                         |           |                     |
|                            |                                         |           | Scale $ft = 1$ inch |

 $\ensuremath{\textcircled{}}$  2013 Riverside Cemetery. Published with permission.

Section R Lots 340-654



© 2013 Riverside Cemetery. Published with permission.

Section R Lots 340-654



© 2013 Riverside Cemetery. Published with permission.

Section R Lots 340-654



© 2013 Riverside Cemetery. Published with permission.

Section R Lots 340-654



© 2013 Riverside Cemetery. Published with permission.

Section R Lots 340-654

\_LOT NO.\_550 BLOCK SECTION **RIVERSIDE CEMETERY, PLOT RECORD** Charles E. Fowler and wife Lula M., John W. graves and wife June N. W FOWLER AVES 5 N. GRAUE 779 GENESEE 22-82-Ш CHARLES E BERT M MONAR JUNE 12-JOHN É Scale  $ft_{i} = 1$  inch

© 2013 Riverside Cemetery. Published with permission.

Section R Lots 340-654

LOT NO. 551 BLOCK SECTION **RIVERSIDE CEMETERY, PLOT RECORD** EARL MCKENSIE 1,2 43 evertest 19/22/94 #4189 EVELYN WALKER #4 or contract 19/22/94 #4190 12 3'10" '2" 12' 4 EARL 1100 Scale ft. = 1 inch

© 2013 Riverside Cemetery. Published with permission.

Section R Lots 340-654



© 2013 Riverside Cemetery. Published with permission.

Section R Lots 340-654



© 2013 Riverside Cemetery. Publishe