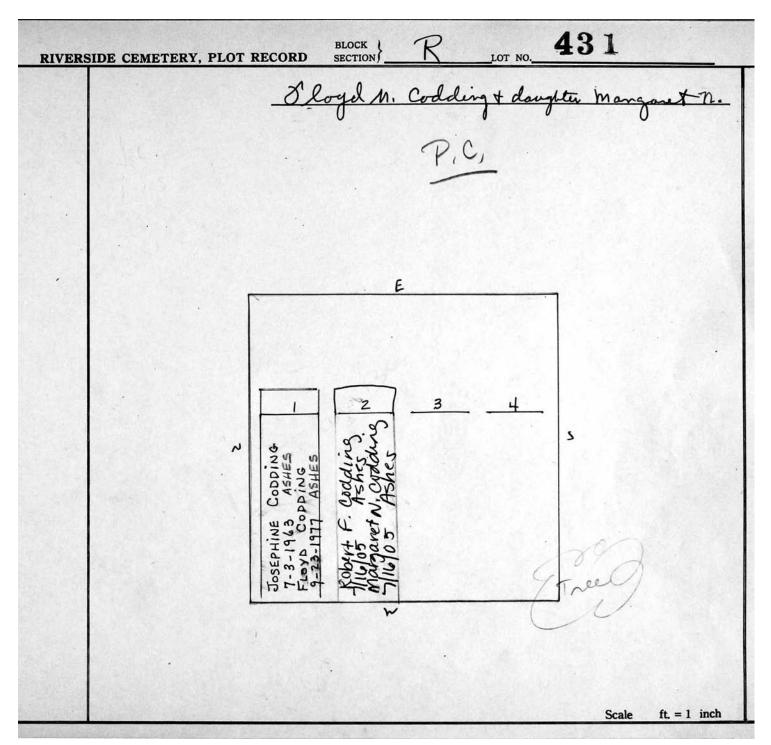

Section R Lots 340-654

© 2013 Riverside Cemetery. Published with permission.

Section R Lots 340-654

© 2013 Riverside Cemetery. Published with permission.

Section R Lots 340-654

432 BLOCK LOT NO.\_ **RIVERSIDE CEMETERY, PLOT RECORD** Charles H. Austin and Kis wife Elizabeth M. W 12 MONUMENT 4 12 AUSTIN SR A4571N AUSTIN FLOYD AUSTIN, 2-5-1966 5 8-1964 FANNIE, 18 N DE 1 CARL 2 -Ē Scale ft. = 1 inch