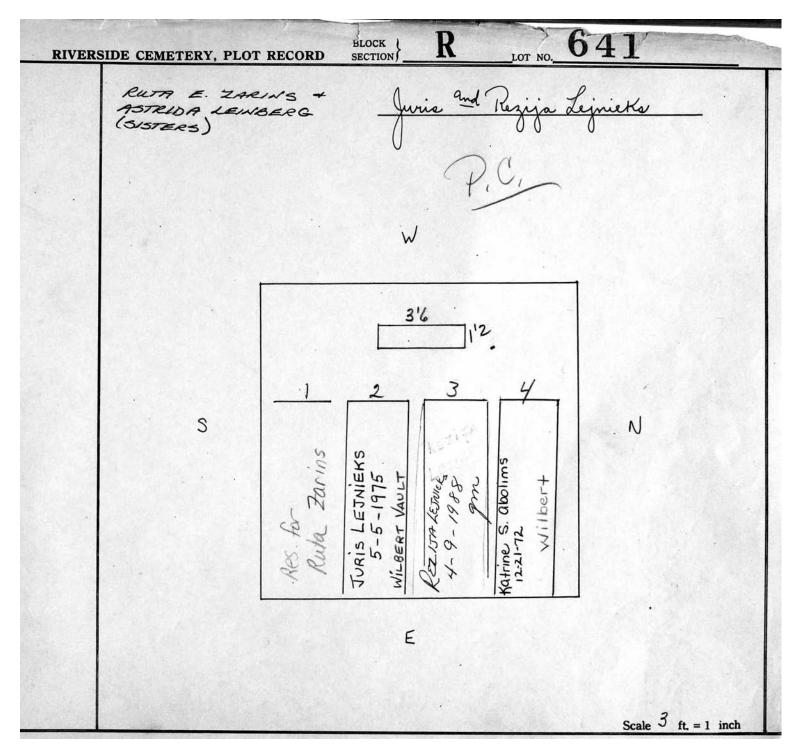

ed with permission.

Section R Lots 340-654



© 2013 Riverside Cemetery. Published with permission.

Section R Lots 340-654



© 2013 Riverside Cemetery. Published with permission.

Section R Lots 340-654



© 2013 Riverside Cemetery. Published with permission.

Section R Lots 340-654



© 2013 Riverside Cemetery. Published with permission.

Section R Lots 340-654

R <u>622</u> now Darron Dorothy m. Cairns BLOCK SECTION **RIVERSIDE CEMETERY, PLOT RECORD** B.C. 12' w 3 groves only Bay mus, Cairon 3 S CAIRAS 12' or 2 peper de se belangingt to belangingt to no ore ab time y. make MILLIA E Scale ft. = 1 inch

© 2013 Riverside Cemetery. Published with permission.

Section R Lots 340-654



Section R Lots 340-654



© 2013 Riverside Cemetery. Published with permission.

Section R Lots 340-654



© 2013 Riverside Cemetery. Published with permission.

Section R Lots 340-654



© 2013 Riverside Cemetery. Published with permission.

Section R Lots 340-654



© 2013 Riverside Cemetery. Published with permission.

Section R Lots 340-654



© 2013 Riverside Cemetery. Published with permission.

Section R Lots 340-654



© 2013 Riverside Cemetery. Published with permission.

Section R Lots 340-654

655 LOT NO. BLOCK **RIVERSIDE CEMETERY, PLOT RECORD** ford S. and Jean K. Williams W 2 4 13 LIAMS FLORENCE SKINNER WILLIAMS N 1 S 1961-11-01 FORD ARCH 1 Mon Ze s CLI MIL E

© 2013 Riverside Cemetery. Published with permission.

Section R Lots 340-654



© 2013 Riverside Cemetery. Published with permission.