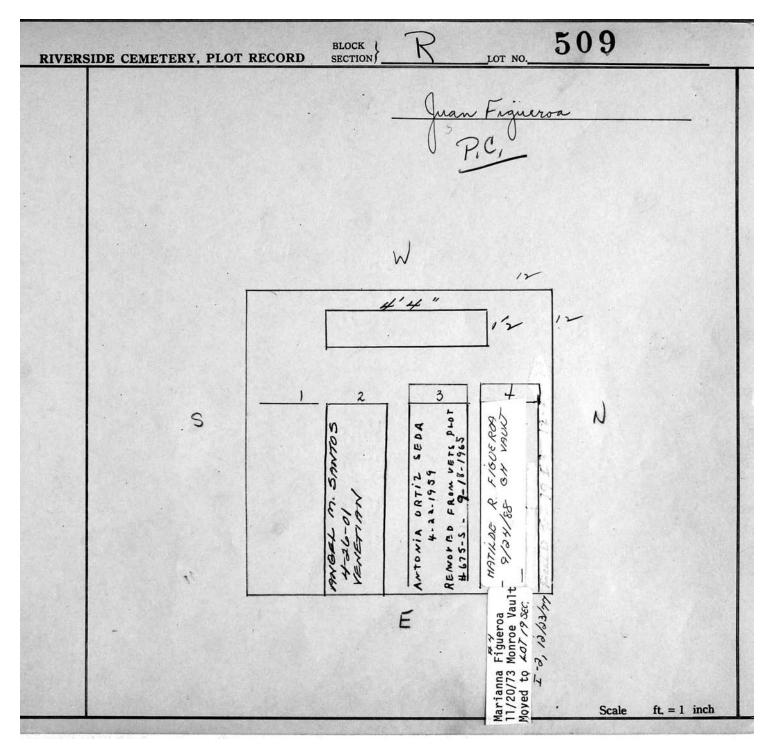

Section R Lots 340-654

507 BLOCK LOT NO. **RIVERSIDE CEMETERY, PLOT RECORD** Subdivided to R.5 6.25.1991 ft. = 1 inch Scale

© 2013 Riverside Cemetery. Published with permission.

Section R Lots 340-654

508 BLOCK LOT NO.\_\_\_\_ **RIVERSIDE CEMETERY, PLOT RECORD** Subdiviked to R-5 6.25.1991 ft, = 1 inch Scale