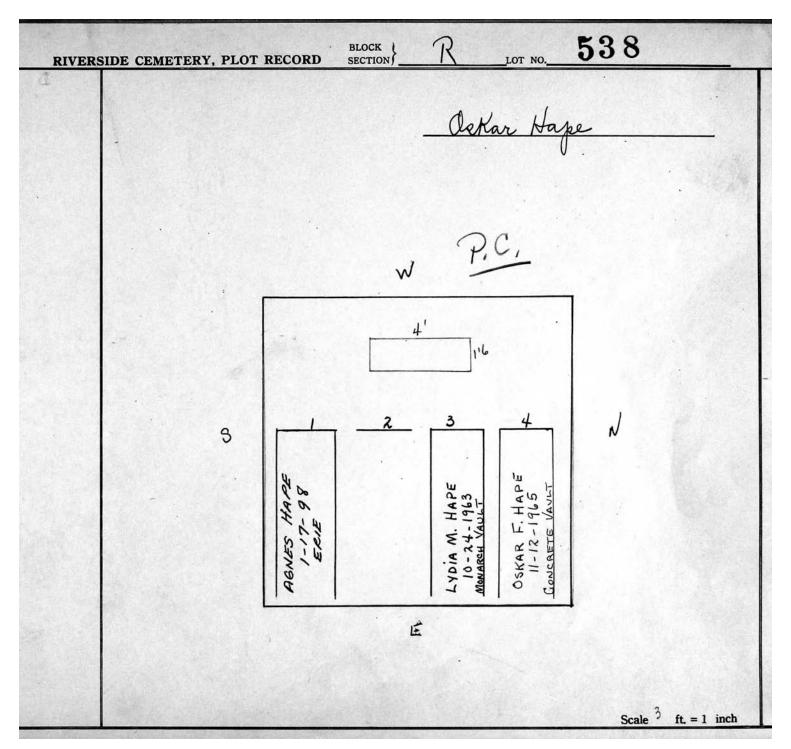

iverside Cemetery. Published with permission.

Section R Lots 340-654



© 2013 Riverside Cemetery. Published with permission.

Section R Lots 340-654



© 2013 Riverside Cemetery. Published with permission.

Section R Lots 340-654



© 2013 Riverside Cemetery. Published with permission.

Section R Lots 340-654



© 2013 Riverside Cemetery. Published with permission.

Section R Lots 340-654



© 2013 Riverside Cemetery. Published with permission.

Section R Lots 340-654



© 2013 Riverside Cemetery. Published with permission.

Section R Lots 340-654



© 2013 Riverside Cemetery. Published with permission.

Section R Lots 340-654



© 2013 Riverside Cemetery. Published with permission.

Section R Lots 340-654



© 2013 Riverside Cemetery. Published with permission.

Section R Lots 340-654



© 2013 Riverside Cemetery. Published with permission.

Section R Lots 340-654



© 2013 Riverside Cemetery. Published with permission.

Section R Lots 340-654



© 2013 Riverside Cemetery. Published with permission.

Section R Lots 340-654



© 2013 Riverside Cemetery. Published with permission.

Section R Lots 340-654



© 2013 Riverside Cemetery. Published with permission.

Section R Lots 340-654



© 2013 Riverside Cemetery. Published with permission.

Section R Lots 340-654

544 BLOCK **RIVERSIDE CEMETERY, PLOT RECORD** LOT NO. Cancelled LEATH HIJUGHA 423/95 LINON S. URBANSKI 5414 5. PT. GR. 1 #2 Changed from R. 4, LOT 63, GR 1 #2 JAMES BEDADNAX a contract 12/30/00 GR. # 3 12 5 N Bronze markers 2 3 11 how hit In R- Let 544 Moved 5/99 × RECADNAX EVELYN BEORDNA Cancelled 200 Gr#3 iolzo