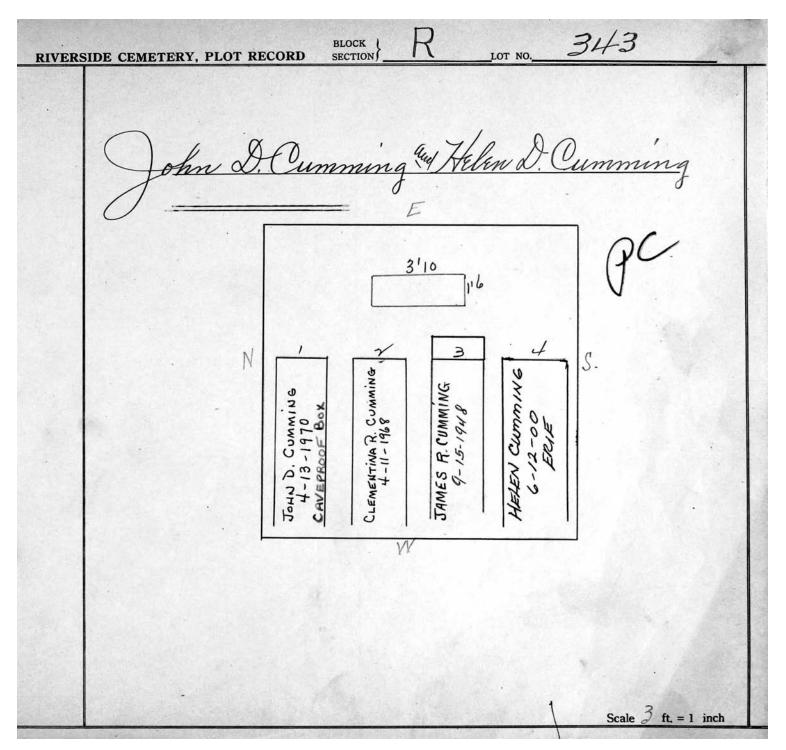

Section R Lots 340-654

© 2013 Riverside Cemetery. Published with permission.

Section R Lots 340-654

© 2013 Riverside Cemetery. Published with permission.

Section R Lots 340-654

| RIVERSIDE CEMETERY, PLOT | RECORD BLOCK RECTION RECORD SECTION                                                                                                      | Rie ale  |
|--------------------------|------------------------------------------------------------------------------------------------------------------------------------------|----------|
|                          |                                                                                                                                          |          |
|                          | 1 2 3 Chree                                                                                                                              |          |
| X                        | HERMAN GRAMAM<br>3-31-2003 ERLE<br>ROBERT LEE BRYANT<br>ROBERT LEE BRYANT<br>G-8-2012 GRAVELINER<br>SLEAN WALTUCK<br>5-6-2007 Gravelinee |          |
|                          |                                                                                                                                          | = 1 inch |