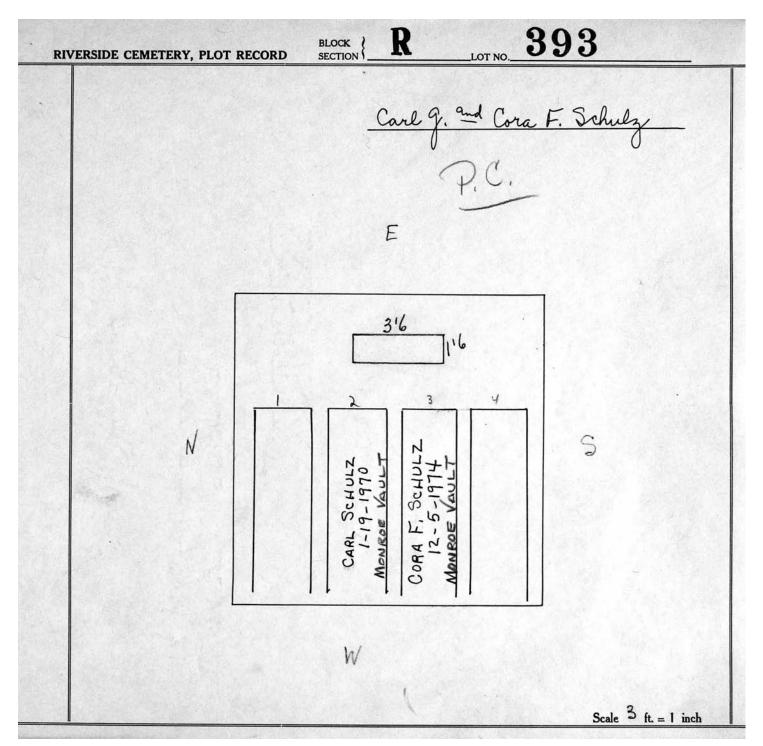

Section R Lots 340-654

© 2013 Riverside Cemetery. Published with permission.

Section R Lots 340-654

© 2013 Riverside Cemetery. Published with permission.

Section R Lots 340-654

| RIVERSIDE CEMETERY, PLOT | RECORD BLOCK RECTION RECORD SECTION                                                                                                      | Rie ale  |
|--------------------------|------------------------------------------------------------------------------------------------------------------------------------------|----------|
|                          |                                                                                                                                          |          |
|                          | 1 2 3 Chree                                                                                                                              |          |
| X                        | HERMAN GRAMAM<br>3-31-2003 ERLE<br>ROBERT LEE BRYANT<br>ROBERT LEE BRYANT<br>G-8-2012 GRAVELINER<br>SLEAN WALTUCK<br>5-6-2007 Gravelinee |          |
|                          |                                                                                                                                          | = 1 inch |