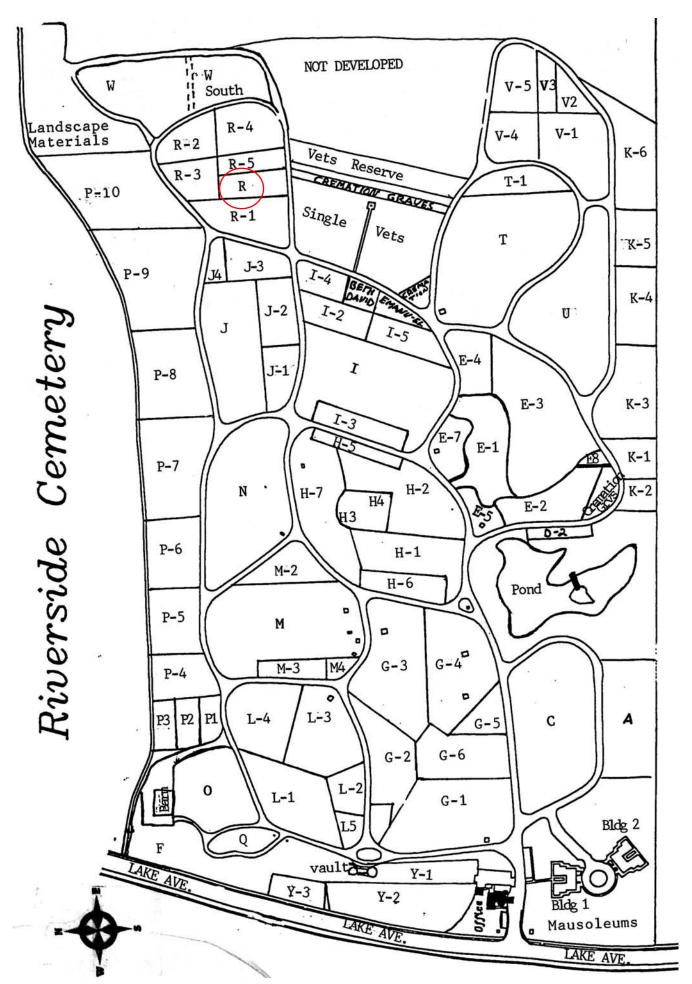

| Church/Organization:                                                                                                                  |                                                                                                                                                                                                                                                                                                                                                                                                                                                                                                      | Riverside Cemetery<br>2650 Lake Avenue<br>Rochester, NY 14612 |  |  |  |  |
|---------------------------------------------------------------------------------------------------------------------------------------|------------------------------------------------------------------------------------------------------------------------------------------------------------------------------------------------------------------------------------------------------------------------------------------------------------------------------------------------------------------------------------------------------------------------------------------------------------------------------------------------------|---------------------------------------------------------------|--|--|--|--|
| Years of Operation                                                                                                                    |                                                                                                                                                                                                                                                                                                                                                                                                                                                                                                      | 1892– present                                                 |  |  |  |  |
| Volume Title:                                                                                                                         |                                                                                                                                                                                                                                                                                                                                                                                                                                                                                                      | R 340-654                                                     |  |  |  |  |
| Film/Scan Location:                                                                                                                   |                                                                                                                                                                                                                                                                                                                                                                                                                                                                                                      | Riverside Cemetery<br>2650 Lake Avenue<br>Rochester, NY 14612 |  |  |  |  |
|                                                                                                                                       |                                                                                                                                                                                                                                                                                                                                                                                                                                                                                                      | (585) 428-7775<br>http://www.cityofrochester.gov/Riverside/   |  |  |  |  |
| Dates Imaged:                                                                                                                         |                                                                                                                                                                                                                                                                                                                                                                                                                                                                                                      | June 2013 – September 2013                                    |  |  |  |  |
| Number of pages:                                                                                                                      |                                                                                                                                                                                                                                                                                                                                                                                                                                                                                                      | 267                                                           |  |  |  |  |
|                                                                                                                                       | Riverside and Mount Hope Cemetery indexes, searchable by<br>name, can be found on the University of Rochester website at<br><u>http://rbscp.lib.rochester.edu/mthope/search</u> . We recommend you<br>use this tool to facilitate your search.<br>Except for blank pages that were not photographed or scanned,<br>the images represent Riverside Cemetery records as they appear<br>in their original form and order. Note: not all records follow<br>logical, chronological or alphabetical order. |                                                               |  |  |  |  |
| Plot Records for Block Section R includes plot #, name of plot owners, and map of burials in the plot with the names of those buried. |                                                                                                                                                                                                                                                                                                                                                                                                                                                                                                      |                                                               |  |  |  |  |
| Digitally photographed or scanned from original documents by:                                                                         |                                                                                                                                                                                                                                                                                                                                                                                                                                                                                                      |                                                               |  |  |  |  |
| The Rochester Genealogical Society, Inc.<br>Church Records Preservation Committee                                                     |                                                                                                                                                                                                                                                                                                                                                                                                                                                                                                      |                                                               |  |  |  |  |
| Russ (<br>Eila Ha                                                                                                                     | coomber<br>Green<br>arkonen-H<br>endrickson                                                                                                                                                                                                                                                                                                                                                                                                                                                          |                                                               |  |  |  |  |