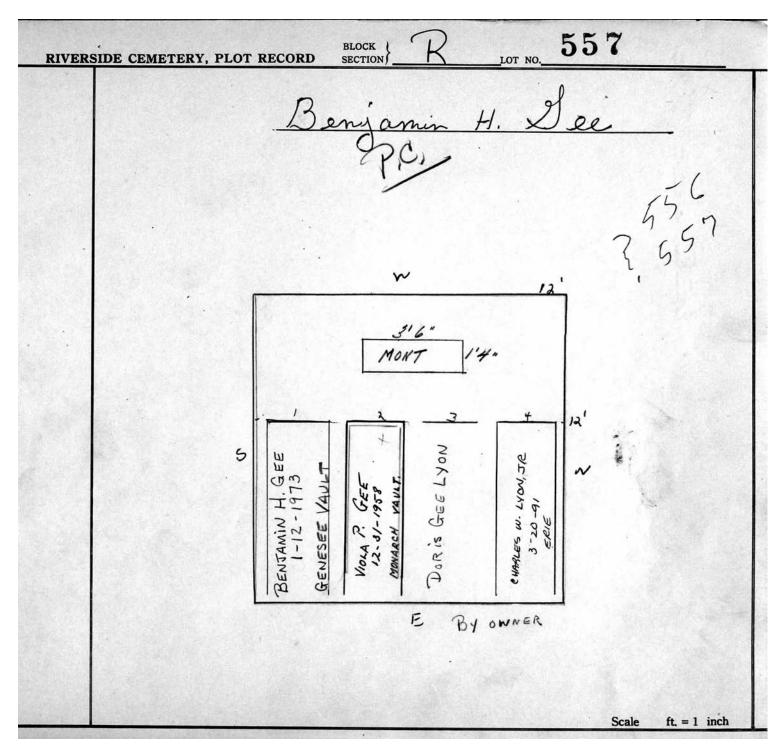

Section R Lots 340-654

© 2013 Riverside Cemetery. Published with permission.

Section R Lots 340-654

© 2013 Riverside Cemetery. Published with permission.

Section R Lots 340-654

561 BLOCK LOT NO.\_ **RIVERSIDE CEMETERY, PLOT RECORD** ALICE CARLOS WILSON PIF 5/24/94 12 12 3'0" MONUMENT 3 2 Killing 3PHUS CAR CARLO 502 24403 3-36 Ser 11.8.17 AN 3 Scale ft. = 1 inch