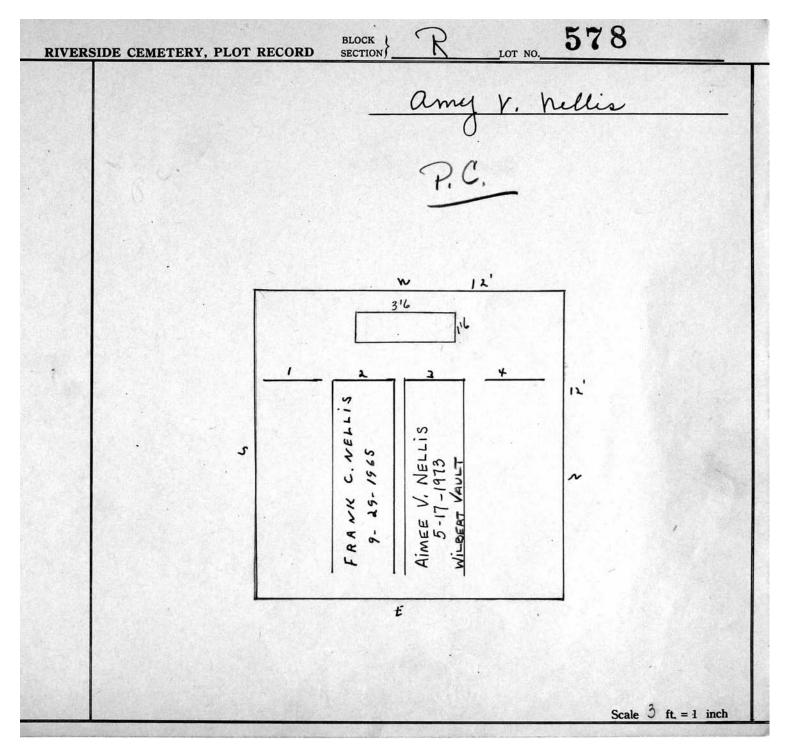

Section R Lots 340-654

577 BLOCK SECTION LOT NO. **RIVERSIDE CEMETERY, PLOT RECORD** Welleemin Rodreguery Acct. #9964 Acct. #9963 3 2 We Bawin H connia ALEUA We PARIA U. SEAW SEAU ALEUA ft, = 1 inch Scale