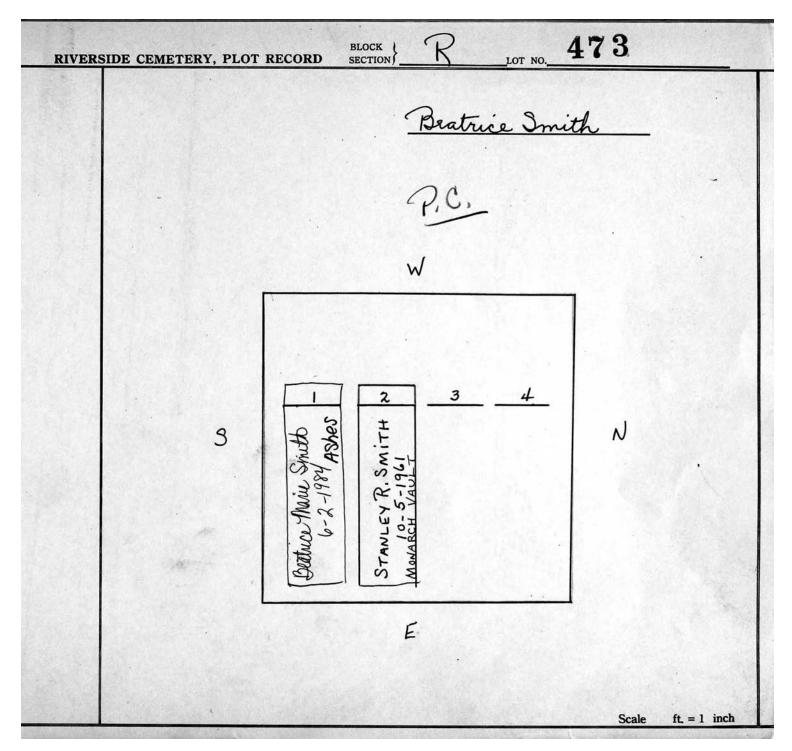

© 2013 Riverside Cemetery. Published with permission.

Section R Lots 340-654



© 2013 Riverside Cemetery. Published with permission.

Section R Lots 340-654



© 2013 Riverside Cemetery. Published with permission.

Section R Lots 340-654

469 R BLOCK LOT NO. **RIVERSIDE CEMETERY, PLOT RECORD** Potent Male " Hud Becke W 4' 1.6" MONT. 2 3 4 N S DOROTHY R. BECKER 3-31-1980 5-27-1955 FRED W. BECKER 2-10-1964 Robert MAUDEE. MALE NILBERT E Scale  $\frac{3}{2}$  ft. = 1 inch

© 2013 Riverside Cemetery. Published with permission.

Section R Lots 340-654



© 2013 Riverside Cemetery. Published with permission.

Section R Lots 340-654



© 2013 Riverside Cemetery. Published with permission.

Section R Lots 340-654



© 2013 Riverside Cemetery. Published with permission.

Section R Lots 340-654



© 2013 Riverside Cemetery. Published with permission.

Section R Lots 340-654



© 2013 Riverside Cemetery. Published with permission.

Section R Lots 340-654



Section R Lots 340-654



© 2013 Riverside Cemetery. Published with permission.

Section R Lots 340-654



Section R Lots 340-654

478 BLOCK LOT NO.\_ **RIVERSIDE CEMETERY, PLOT RECORD** SUBDIVIDED TO R-5 6-25-1991 ft, = 1 inch Scale

© 2013 Riverside Cemetery. Published with permission.

Section R Lots 340-654

Section R Lots 340-654

480 BLOCK SECTION LOT NO.\_ **RIVERSIDE CEMETERY, PLOT RECORD** SUBDIVIDED TO R-5 6-25-1991 Scale ft = 1 inch

Section R Lots 340-654

| RIVERSIDE CEMETERY, PLOT RECORD BLOCK SECTION LOT NO. 4                                                                                   | 81                 |