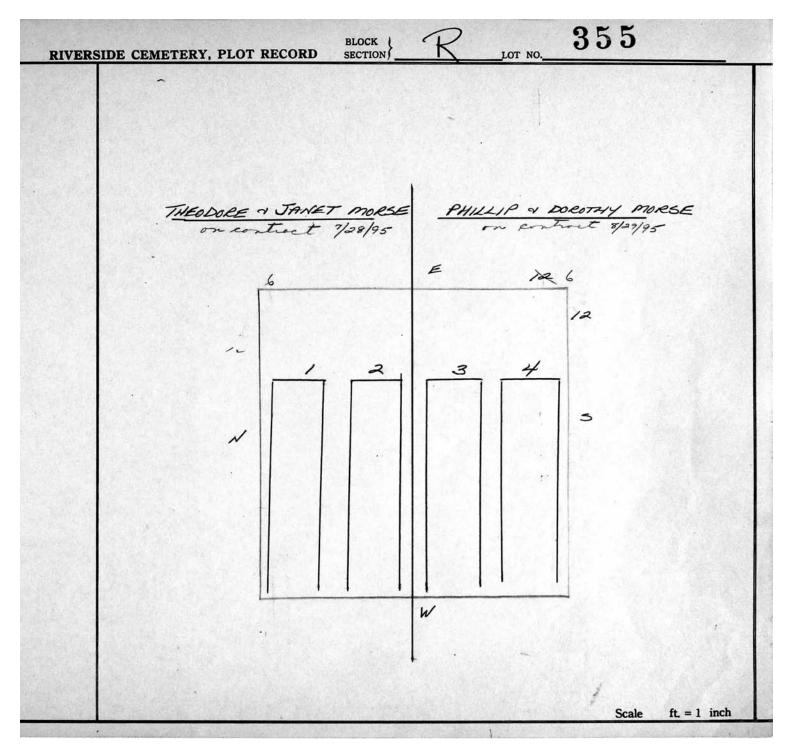

Section R Lots 340-654

© 2013 Riverside Cemetery. Published with permission.

Section R Lots 340-654

© 2013 Riverside Cemetery. Published with permission.

Section R Lots 340-654

| RIVERSIDE CEMETERY, PLOT | RECORD BLOCK RECTION RECORD SECTION                                                                                                      | Rie ale  |
|--------------------------|------------------------------------------------------------------------------------------------------------------------------------------|----------|
|                          |                                                                                                                                          |          |
|                          | 1 2 3 Chree                                                                                                                              |          |
| X                        | HERMAN GRAMAM<br>3-31-2003 ERLE<br>ROBERT LEE BRYANT<br>ROBERT LEE BRYANT<br>G-8-2012 GRAVELINER<br>SLEAN WALTUCK<br>5-6-2007 Gravelinee |          |
|                          |                                                                                                                                          | = 1 inch |