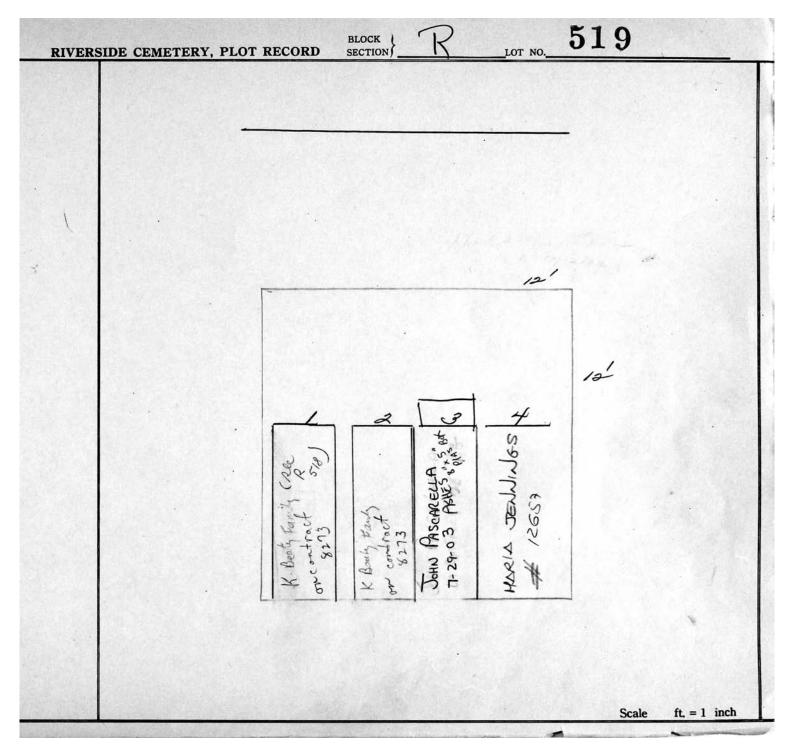

Section R Lots 340-654

© 2013 Riverside Cemetery. Published with permission.

Section R Lots 340-654

LOT NO. 522 BLOCK **RIVERSIDE CEMETERY, PLOT RECORD** Onnolee D Burnett Sne Bill Lekyer W 4 N S ONNOLEE M. BURNETT FRED W. BURNETT WILBERT VAUL 96 0 CONOLI E Scale 3 ft. = 1 inch