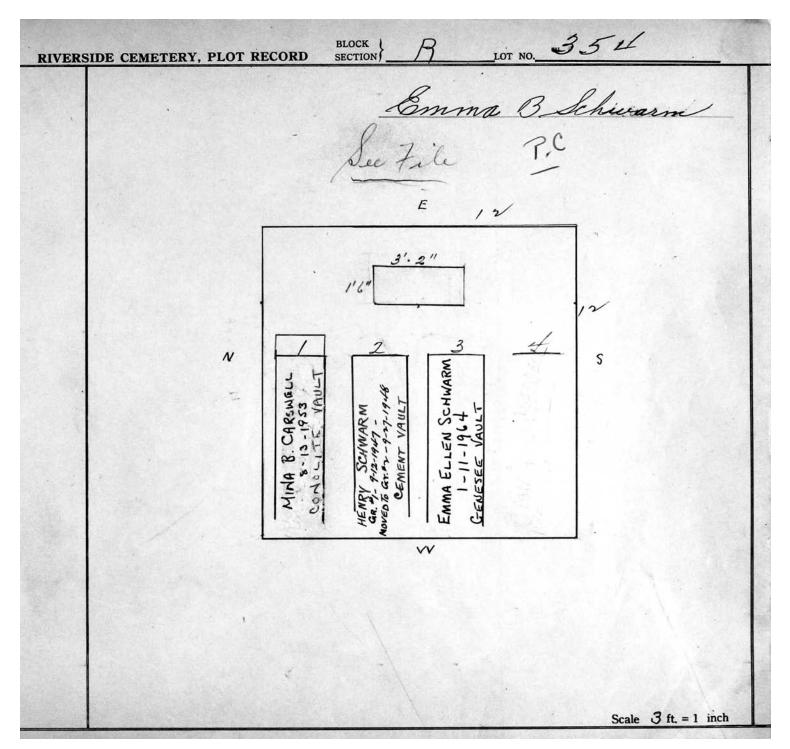

Section R Lots 340-654

© 2013 Riverside Cemetery. Published with permission.

Section R Lots 340-654

© 2013 Riverside Cemetery. Published with permission.

Section R Lots 340-654

| RIVERSIDE CEMETERY, PLOT | RECORD BLOCK RECTION RECORD SECTION                                                                                                      | Rie ale  |
|--------------------------|------------------------------------------------------------------------------------------------------------------------------------------|----------|
|                          |                                                                                                                                          |          |
|                          | 1 2 3 Chree                                                                                                                              |          |
| X                        | HERMAN GRAMAM<br>3-31-2003 ERLE<br>ROBERT LEE BRYANT<br>ROBERT LEE BRYANT<br>G-8-2012 GRAVELINER<br>SLEAN WALTUCK<br>5-6-2007 Gravelinee |          |
|                          |                                                                                                                                          | = 1 inch |