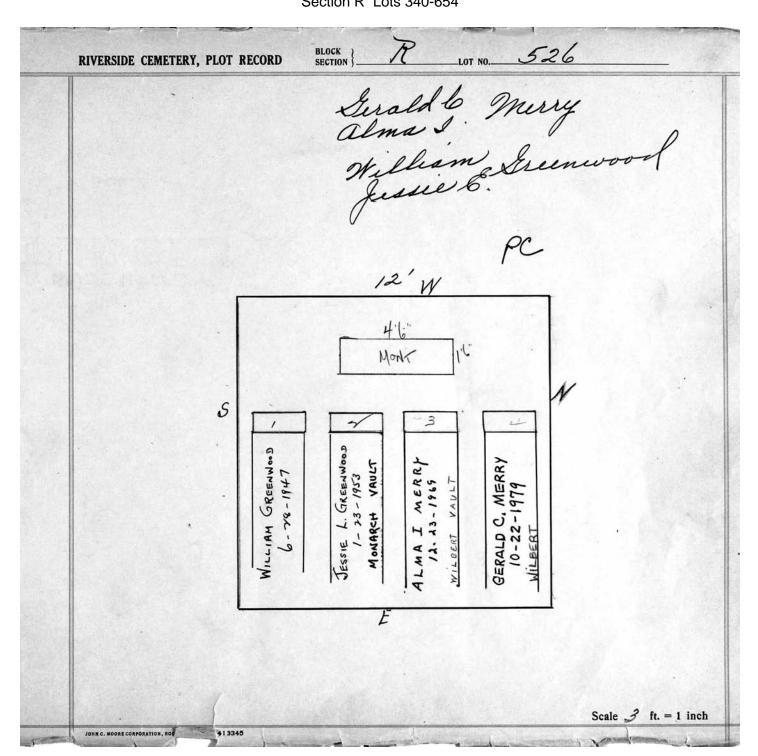

Section R Lots 340-654

© 2013 Riverside Cemetery. Published with permission.

Section R Lots 340-654

LOT NO. 522 BLOCK **RIVERSIDE CEMETERY, PLOT RECORD** Onnolee D Burnett Sne Bill Lekyer W 4 N S ONNOLEE M. BURNETT FRED W. BURNETT WILBERT VAUL 96 0 CONOLI E Scale 3 ft. = 1 inch