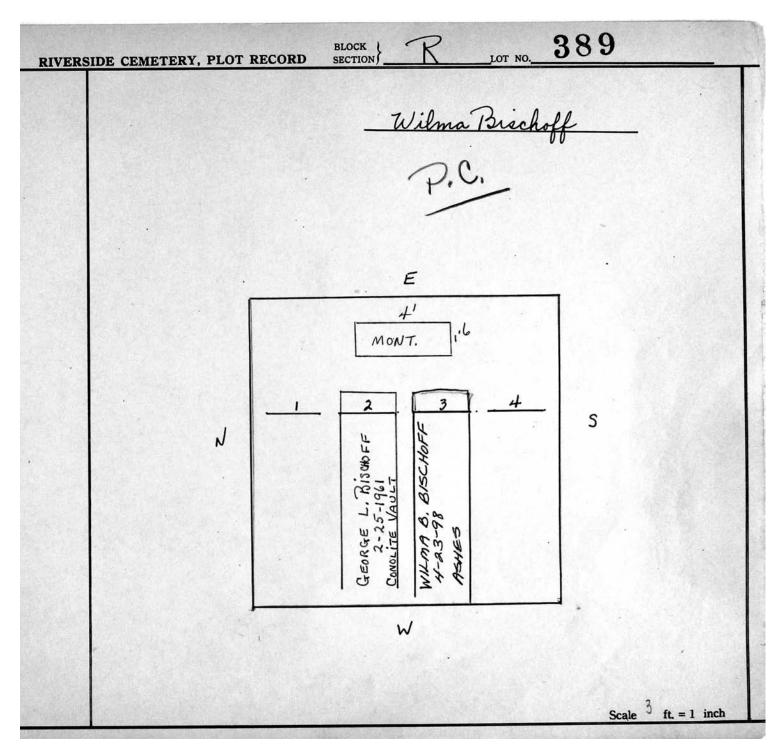

Section R Lots 340-654

© 2013 Riverside Cemetery. Published with permission.

Section R Lots 340-654

© 2013 Riverside Cemetery. Published with permission.

Section R Lots 340-654

| RIVERSIDE CEMETERY, PLOT | RECORD BLOCK RECTION RECORD SECTION                                                                                                      | Rie ale  |
|--------------------------|------------------------------------------------------------------------------------------------------------------------------------------|----------|
|                          |                                                                                                                                          |          |
|                          | 1 2 3 Chree                                                                                                                              |          |
| X                        | HERMAN GRAMAM<br>3-31-2003 ERLE<br>ROBERT LEE BRYANT<br>ROBERT LEE BRYANT<br>G-8-2012 GRAVELINER<br>SLEAN WALTUCK<br>5-6-2007 Gravelinee |          |
|                          |                                                                                                                                          | = 1 inch |