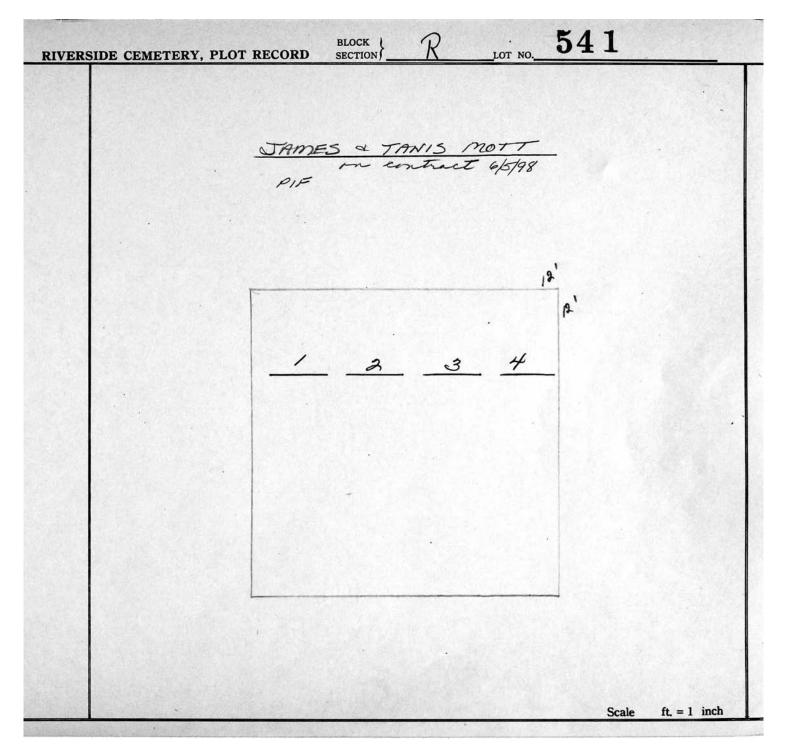

iverside Cemetery. Published with permission.

Section R Lots 340-654



© 2013 Riverside Cemetery. Published with permission.

Section R Lots 340-654



© 2013 Riverside Cemetery. Published with permission.

Section R Lots 340-654



© 2013 Riverside Cemetery. Published with permission.

Section R Lots 340-654



© 2013 Riverside Cemetery. Published with permission.

Section R Lots 340-654



© 2013 Riverside Cemetery. Published with permission.

Section R Lots 340-654



© 2013 Riverside Cemetery. Published with permission.

Section R Lots 340-654



© 2013 Riverside Cemetery. Published with permission.

Section R Lots 340-654



© 2013 Riverside Cemetery. Published with permission.

Section R Lots 340-654



© 2013 Riverside Cemetery. Published with permission.

Section R Lots 340-654



© 2013 Riverside Cemetery. Published with permission.

Section R Lots 340-654



© 2013 Riverside Cemetery. Published with permission.

Section R Lots 340-654



© 2013 Riverside Cemetery. Published with permission.

Section R Lots 340-654

544 BLOCK **RIVERSIDE CEMETERY, PLOT RECORD** LOT NO. Cancelled LEATH HIJUGHA 423/95 LINON S. URBANSKI 5414 5. PT. GR. 1 #2 Changed from R. 4, LOT 63, GR 1 #2 JAMES BEDADNAX a contract 12/30/00 GR. # 3 12 5 N Bronze markers 2 3 11 how hit In R- Let 544 Moved 5/99 × RECADNAX EVELYN BEORDNA Cancelled 200 Gr#3 iolzoos collect alm 3 NAR n 4 EES. Scale ft. = 1 inch

© 2013 Riverside Cemetery. Published with permission.

Section R Lots 340-654

| RIVERSIDE CEMETERY, PLOT R | ECORD SECTION                           | R LOT NO. | 545                 |
|------