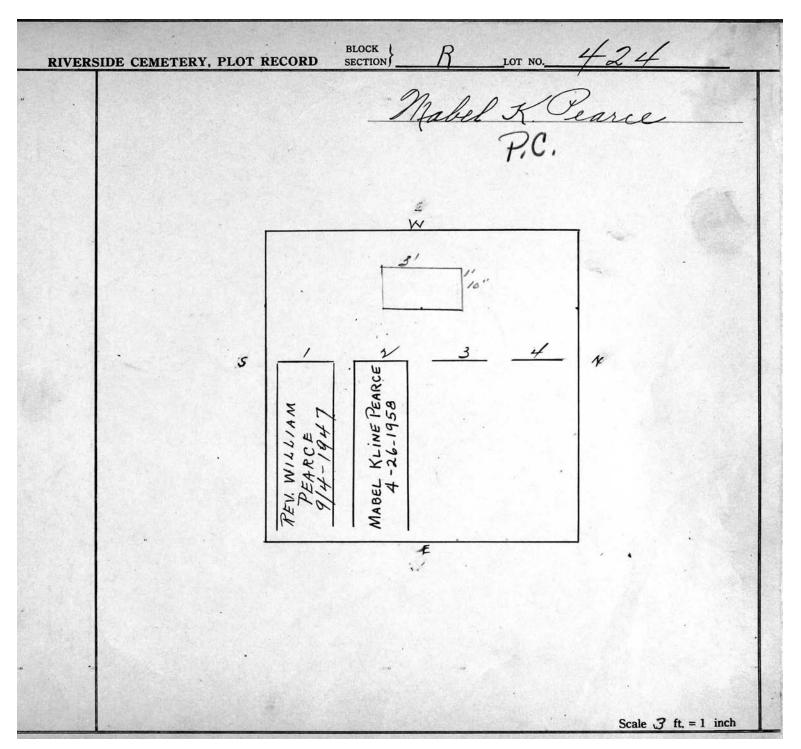

permission.

Section R Lots 340-654



© 2013 Riverside Cemetery. Published with permission.

Section R Lots 340-654



© 2013 Riverside Cemetery. Published with permission.

Section R Lots 340-654



© 2013 Riverside Cemetery. Published with permission.

Section R Lots 340-654

R -21 BLOCK SECTION LOT NO. **RIVERSIDE CEMETERY, PLOT RECORD** au Vear 13. 7 9 grs. # 1-2-3 #4 REPURCHASED BY CITY-SEE FILE hiswy W 3 2 S. N JOHN STUART LYNCH 5-31-1951 VAULT AYNCH BESSIE L. WOODEN 6+61-51-11 VAULT Em YONARCH CEMENT JAPARA Genese 133/85 E Scale 3 ft. = 1 inch

© 2013 Riverside Cemetery. Published with permission.

Section R Lots 340-654



© 2013 Riverside Cemetery. Published with permission.

Section R Lots 340-654



© 2013 Riverside Cemetery. Published with permission.

Section R Lots 340-654



© 2013 Riverside Cemetery. Published with permission.

Section R Lots 340-654



© 2013 Riverside Cemetery. Published with permission.

Section R Lots 340-654



© 2013 Riverside Cemetery. Published with permission.

Section R Lots 340-654



© 2013 Riverside Cemetery. Published with permission.

Section R Lots 340-654



© 2013 Riverside Cemetery. Published with permission.

Section R Lots 340-654



© 2013 Riverside Cemetery. Published with permission.

Section R Lots 340-654



© 2013 Riverside Cemetery. Published with permission.

Section R Lots 340-654



© 2013 Riverside Cemetery. Published with permission.

Section R Lots 340-654

432 BLOCK LOT NO.\_ **RIVERSIDE CEMETERY, PLOT RECORD** Charles H. Austin and Kis wife Elizabeth M. W 12 MONUMENT 4 12 AUSTIN SR A4571N AUSTIN FLOYD AUS