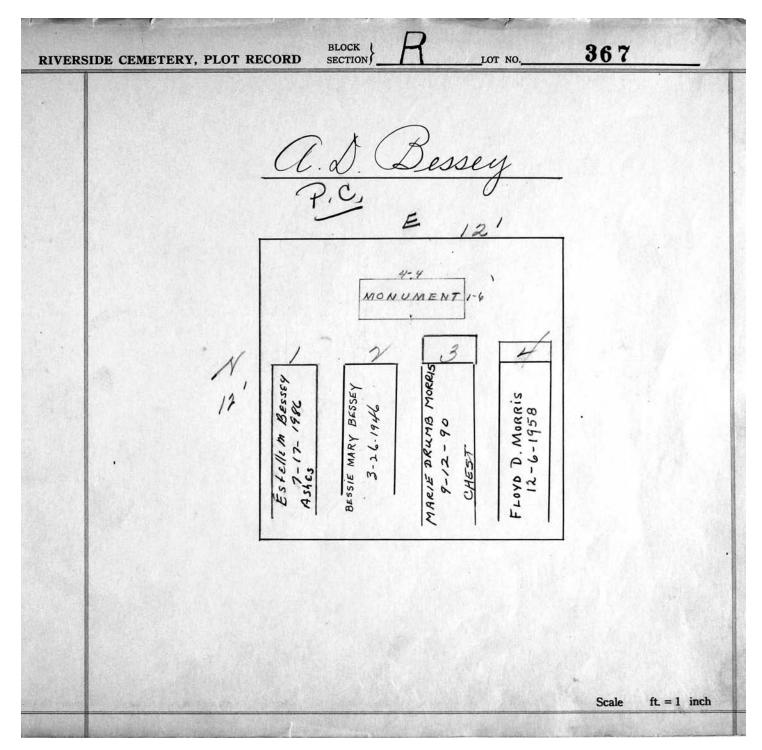

© 2013 Riverside Cemetery. Published with permission.

Section R Lots 340-654

© 2013 Riverside Cemetery. Published with permission.

Section R Lots 340-654

R LOT NO. 368 Beulah Johnson Engert BLOCK SECTION **RIVERSIDE CEMETERY, PLOT RECORD** 12' E 2 3 4 S KATHRYN JOHNSON X ADELBERT JOHNSON 5-29-1946 1-28-N 5 W Scale 3 ft. = 1 inch JOHN C. MOORE CORPORATION, ROCHESTER. R.Y. 413345