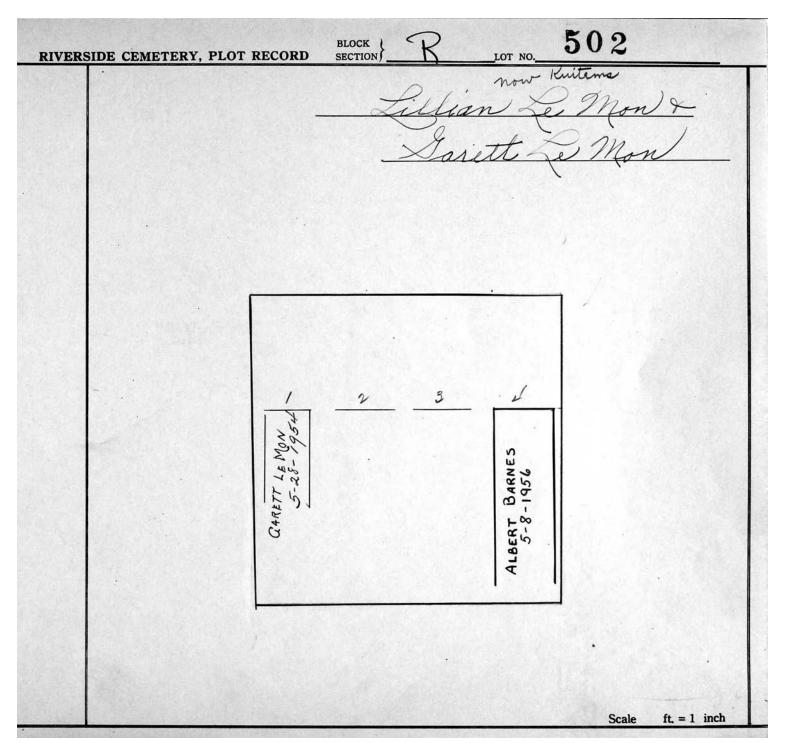

Section R Lots 340-654

507 BLOCK LOT NO. **RIVERSIDE CEMETERY, PLOT RECORD** Subdivided to R.5 6.25.1991 ft. = 1 inch Scale

© 2013 Riverside Cemetery. Published with permission.

Section R Lots 340-654

508 BLOCK LOT NO.\_\_\_\_ **RIVERSIDE CEMETERY, PLOT RECORD** Subdiviked to R-5 6.25.1991 ft, = 1 inch Scale