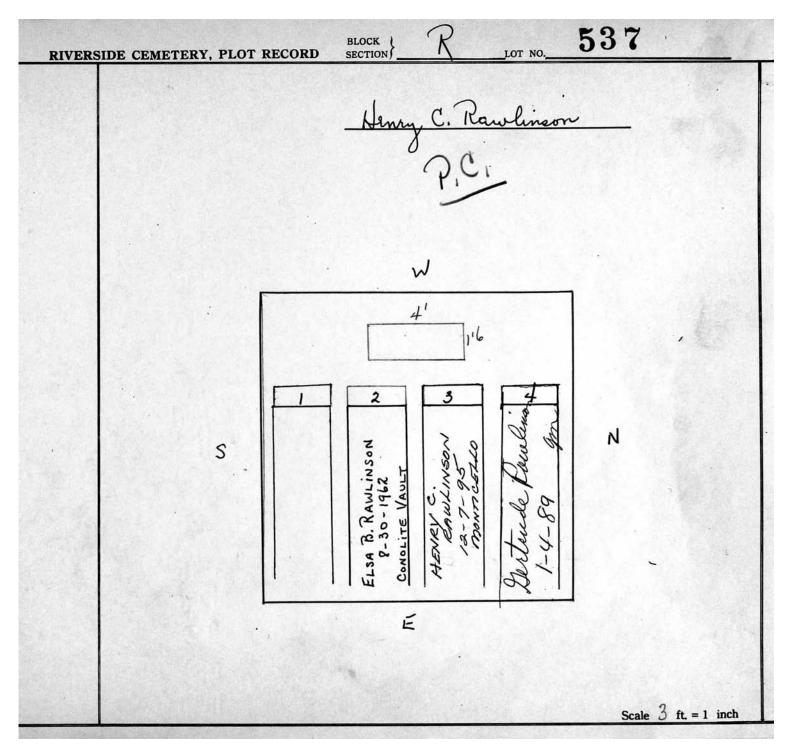

iverside Cemetery. Published with permission.

Section R Lots 340-654



© 2013 Riverside Cemetery. Published with permission.

Section R Lots 340-654



© 2013 Riverside Cemetery. Published with permission.

Section R Lots 340-654



© 2013 Riverside Cemetery. Published with permission.

Section R Lots 340-654



© 2013 Riverside Cemetery. Published with permission.

Section R Lots 340-654



© 2013 Riverside Cemetery. Published with permission.

Section R Lots 340-654



© 2013 Riverside Cemetery. Published with permission.

Section R Lots 340-654



© 2013 Riverside Cemetery. Published with permission.

Section R Lots 340-654



© 2013 Riverside Cemetery. Published with permission.

Section R Lots 340-654



© 2013 Riverside Cemetery. Published with permission.

Section R Lots 340-654



© 2013 Riverside Cemetery. Published with permission.

Section R Lots 340-654



© 2013 Riverside Cemetery. Published with permission.

Section R Lots 340-654



© 2013 Riverside Cemetery. Published with permission.

Section R Lots 340-654



© 2013 Riverside Cemetery. Published with permission.

Section R Lots 340-654



© 2013 Riverside Cemetery. Published with permission.

Section R Lots 340-654



© 2013 Riverside Cemetery. Published with permission.

Section R Lots 340-654



© 2013 Riverside Cemetery. Published with permission.

Section R Lots 340-654

544 BLOCK **RIVERSIDE CEMETERY, PLOT RECORD** LOT NO. Cancelled LEATH HIJUGHA 423/95 LINON S. URBANSKI 5414 5. PT. GR. 1 #2 Changed from R. 4, LOT 63, GR 1 #2 JAMES BEDADNAX a contract 12/30/00 GR. # 3 12 5 N Bronze markers 2 3 11 ho