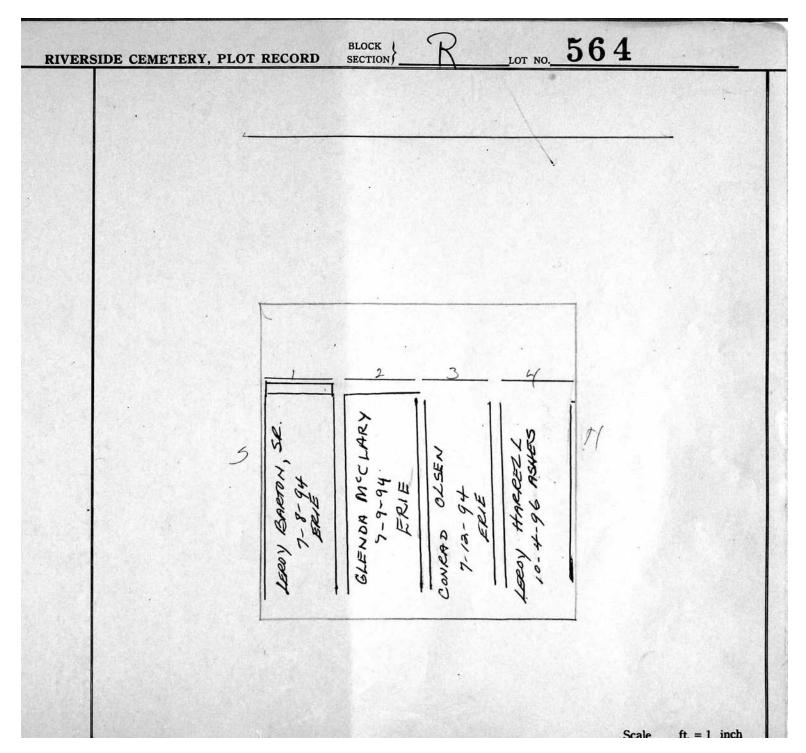

shed with permission.

Section R Lots 340-654



© 2013 Riverside Cemetery. Published with permission.

Section R Lots 340-654



© 2013 Riverside Cemetery. Published with permission.

Section R Lots 340-654



© 2013 Riverside Cemetery. Published with permission.

Section R Lots 340-654



© 2013 Riverside Cemetery. Published with permission.

Section R Lots 340-654

561 BLOCK LOT NO.\_ **RIVERSIDE CEMETERY, PLOT RECORD** ALICE CARLOS WILSON PIF 5/24/94 12 12 3'0" MONUMENT 3 2 Killing 3PHUS CAR CARLO 502 24403 3-36 Ser 11.8.17 AN 3 Scale ft. = 1 inch

© 2013 Riverside Cemetery. Published with permission.

Section R Lots 340-654



© 2013 Riverside Cemetery. Published with permission.

Section R Lots 340-654



© 2013 Riverside Cemetery. Published with permission.

Section R Lots 340-654



© 2013 Riverside Cemetery. Published with permission.

Section R Lots 340-654

565 BLOCK **RIVERSIDE CEMETERY, PLOT RECORD** LOT NO. 11/22/96 Carm ot d. a 15"x 26" x 5" thick marker to be need on GR. #3 for general gette gue Ree 2 S 202 S THANH Adam 46 Alga Ad 45-61-01 TTJZONS 23 ERIE U TWAN 12ft, = 1 inch Scale

© 2013 Riverside Cemetery. Published with permission.

Section R Lots 340-654



© 2013 Riverside Cemetery. Published with permission.

Section R Lots 340-654



© 2013 Riverside Cemetery. Published with permission.

Section R Lots 340-654



© 2013 Riverside Cemetery. Published with permission.



© 2013 Riverside Cemetery. Published with permission.

Section R Lots 340-654



© 2013 Riverside Cemetery. Published with permission.

Section R Lots 340-654



© 2013 Riverside Ceme