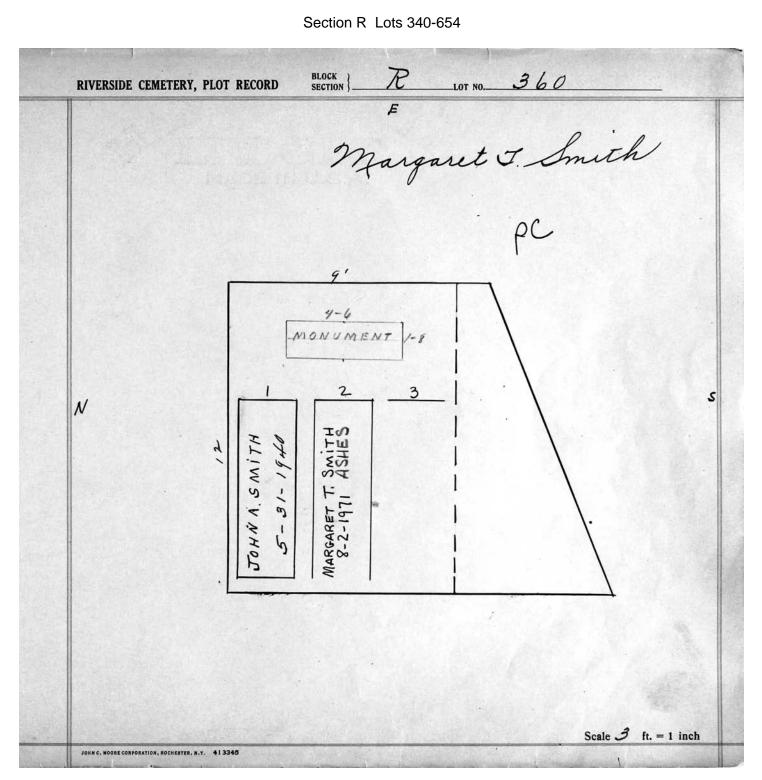

O. 357 BLOCK SECTION **RIVERSIDE CEMETERY, PLOT RECORD** 3 4 2 ft, = 1 inch Scale

© 2013 Riverside Cemetery. Published with permission.

Section R Lots 340-654

LOT NO. 358 BLOCK SECTION **RIVERSIDE CEMETERY, PLOT RECORD** H Hockenberry Tuow See File E 12 3 S N IBERRY ROTHOND HOCKENBERY F. HOLKENBERRY - 8-1953 APSON (Au GRAN 4-25-2012 CONS LITE 5 FLOYD + CONOLI URA HENRI W Scale  $ft_{i} = 1$  inch

© 2013 Riverside Cemetery. Published with permission.

Section R Lots 340-654

BLOCK R LOT NO. 359 **RIVERSIDE CEMETERY, PLOT RECORD** F John norman 9:1 MONUMENT 1-6 S N this piece not ine Deed NORMAN JOHN Spaced for 2 graves. 108 Sq. Ft. Scale  $3^+$  ft. = 1 inch JOHN C. MOORE CORPORATION, ROCHESTER, N.Y. 413345

© 2013 Riverside Cemetery. Published with permission.

Section R Lots 340-654



© 2013 Riverside Cemetery. Published with permission.

Section R Lots 340-654

361 BLOCK **RIVERSIDE CEMETERY, PLOT RECORD** LOT NO. Nhis 3 2 4 CARTER CROSS CR0SS 3 Z 0 6 0 2 0 f. 1 AVMONTA LORENOE Vol 9 m MONRO 0 n Scale ft, = 1 inch

© 2013 Riverside Cemetery. Published with permission.

Section R Lots 340-654



© 2013 Riverside Cemetery. Published with permission.

Section R Lots 340-654

| RIVERSIDE CEMETERY, PLOT RECORD BLOCK   R LOT NO. 36