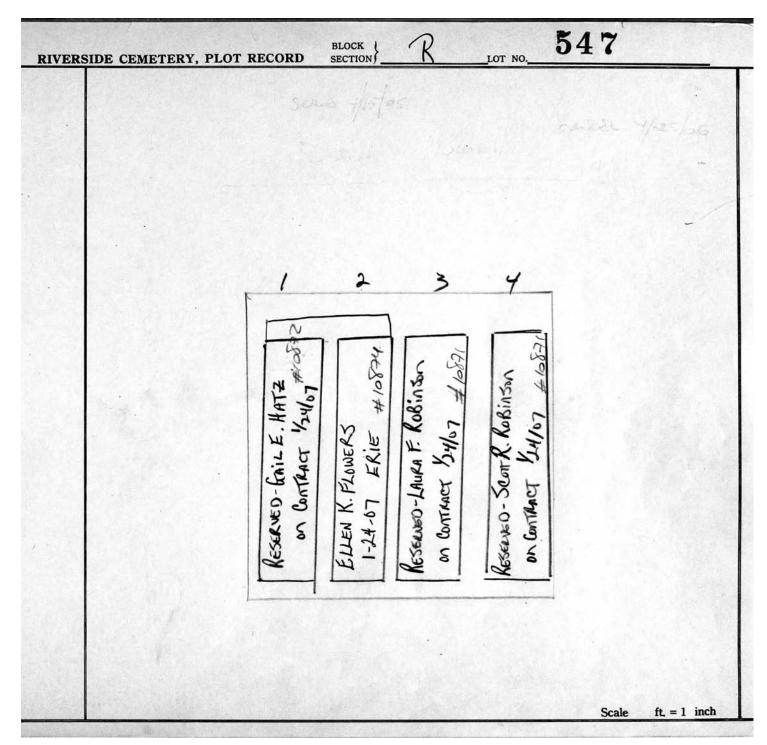

© 2013 Riverside Cemetery. Published with permission.

Section R Lots 340-654

| RIVERSIDE CEMETERY, PLOT R | ECORD SECTION                           | R LOT NO. | 545                 |
|----------------------------|-----------------------------------------|-----------|---------------------|
|                            |                                         |           |                     |
|                            |                                         |           |                     |
|                            |                                         |           |                     |
|                            |                                         |           |                     |
|                            |                                         |           | -                   |
|                            | 1 2                                     | 3 4       |                     |
|                            |                                         | l Sri     |                     |
|                            | 9650×<br>002                            | Achistoso |                     |
|                            | E PEAC<br>171CELKO<br>5-2002<br>170NARC | 1000      |                     |
|                            | 313111                                  | 2 202     |                     |
|                            | Cher<br>3-<br>Base                      |           |                     |
|                            |                                         |           |                     |
|                            |                                         |           |                     |
|                            |                                         |           | Scale $ft = 1$ inch |