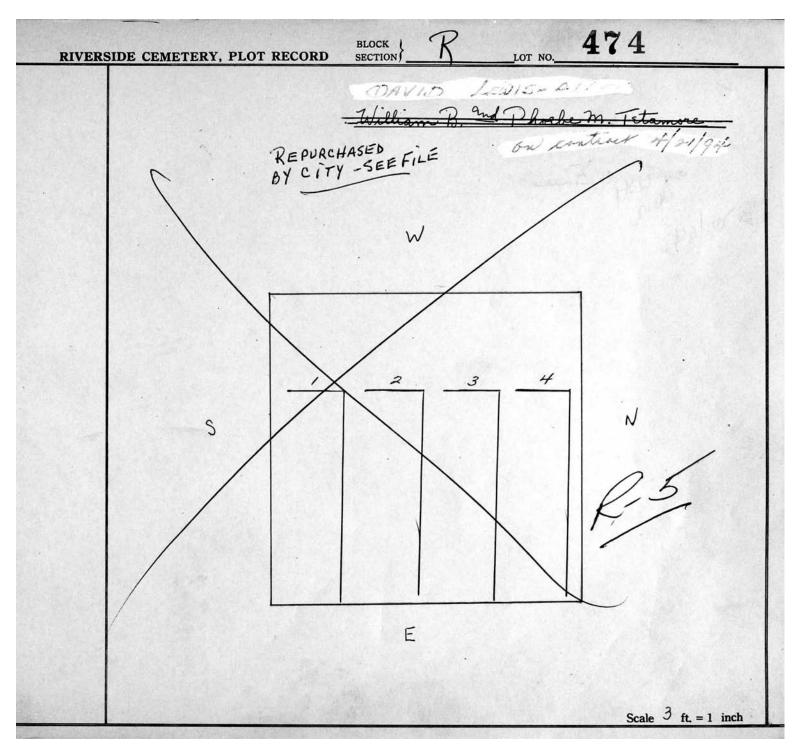

Section R Lots 340-654

© 2013 Riverside Cemetery. Published with permission.

Section R Lots 340-654

© 2013 Riverside Cemetery. Published with permission.

Section R Lots 340-654

R -21 BLOCK SECTION LOT NO. **RIVERSIDE CEMETERY, PLOT RECORD** au Vear 13. 7 9 grs. # 1-2-3 #4 REPURCHASED BY CITY-SEE FILE hiswy W 3 2 S. N JOHN STUART LYNCH 5-31-1951 VAULT AYNCH BESSIE L. WOODEN 6+61-51-11 VAULT Em YONARCH CEMENT JAPARA Genese 133/85 E Scale 3 ft. = 1 inch