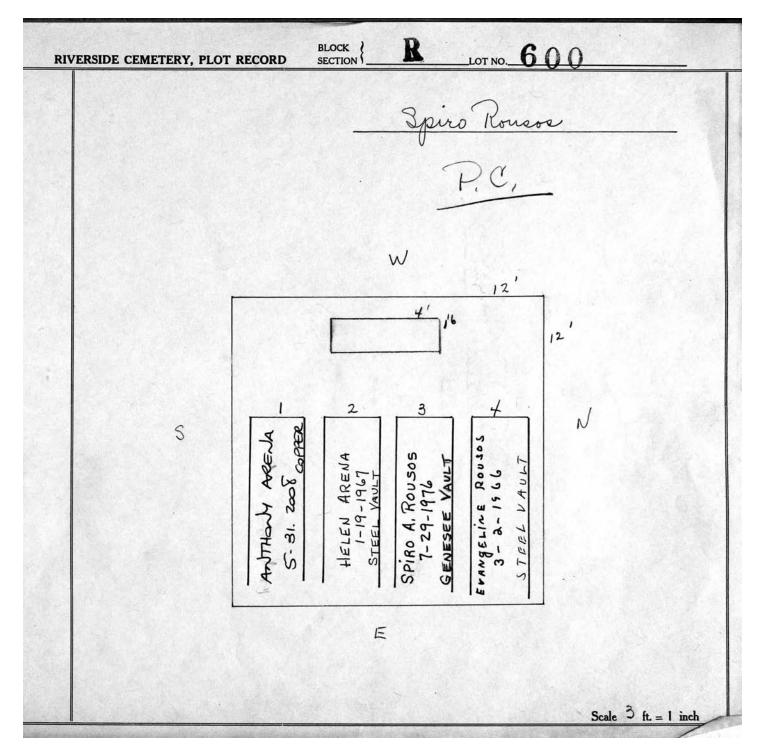

5 3 925 2002 voxi DIXON 300 5 ol y JO HN 50.2 0 -26 4 d 00 d. R n -12-02 OA ERIE 400 41 2982 ICY ACK N GAR 5 1 12' Scale ft. = 1 inch INNEC. BOORE CORPORATION, BOCHFOTTS, B. T. 412705

Section R Lots 340-654

596 R BLOCK **RIVERSIDE CEMETERY, PLOT RECORD** SECTION LOT NO. Marion murdock and John R. Slater (per letter on file) See bill ledger pc City Repurchast 2 N gm RoyAL I. GIBSON ERIE HENRY MAG BROWN MUROOCH ANNEMAELEE à 12-89 -89 DEREATH 6-11-89 10 MONARCH 1 1 6 00 D. 7-12-89 MARION murboch 2/8/85 ASHES ft. = 1 inch Scale

© 2013 Riverside Cemetery. Published with permission.

Section R Lots 340-654



© 2013 Riverside Cemetery. Published with permission.

Section R Lots 340-654



Section R Lots 340-654



© 2013 Riverside Cemetery. Published with permission.

Section R Lots 340-654



© 2013 Riverside Cemetery. Published with permission.

Section R Lots 340-654

LOT NO. 603 BLOCK SECTION **RIVERSIDE CEMETERY, PLOT RECORD** alfred and marian Thornton, and Edward J. Hutchinson .... W 12' 4' 16 12' 3-Ashes HES E. HUTCHINSON oF N S FRED -1980 Carrie 65 MARIA THORNT a 5 . , e uvillium 1-21 MONARCH HARRIET E Scale 3 ft. = 1 inch

© 2013 Riverside Cemetery. Published with permission.

Section R Lots 340-654



© 2013 Riverside Cemetery. Published with permission.

Section R Lots 340-654



© 2013 Riverside Cemetery. Published with permission.

Section R Lots 340-654



© 2013 Riverside Cemetery. Published with permission.

Section R Lots 340-654



© 2013 Riverside Cemetery. Published with permission.

Section R Lots 340-654



© 2013 Riverside Cemetery. Published with permi