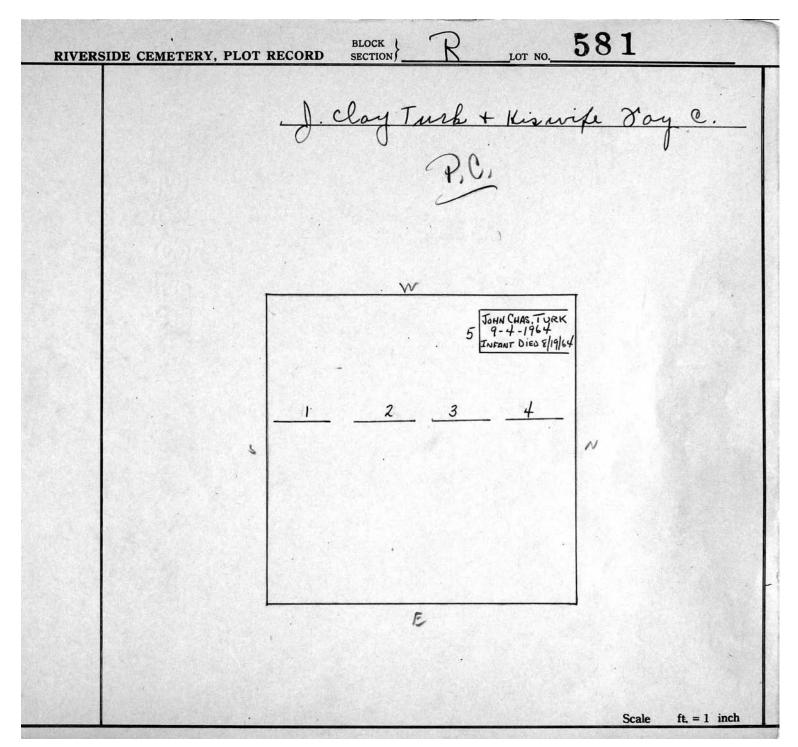

Section R Lots 340-654

577 BLOCK SECTION LOT NO. **RIVERSIDE CEMETERY, PLOT RECORD** Welleemin Rodreguery Acct. #9964 Acct. #9963 3 2 We Bawin H connia ALEUA We PARIA U. SEAW SEAU ALEUA ft, = 1 inch Scale