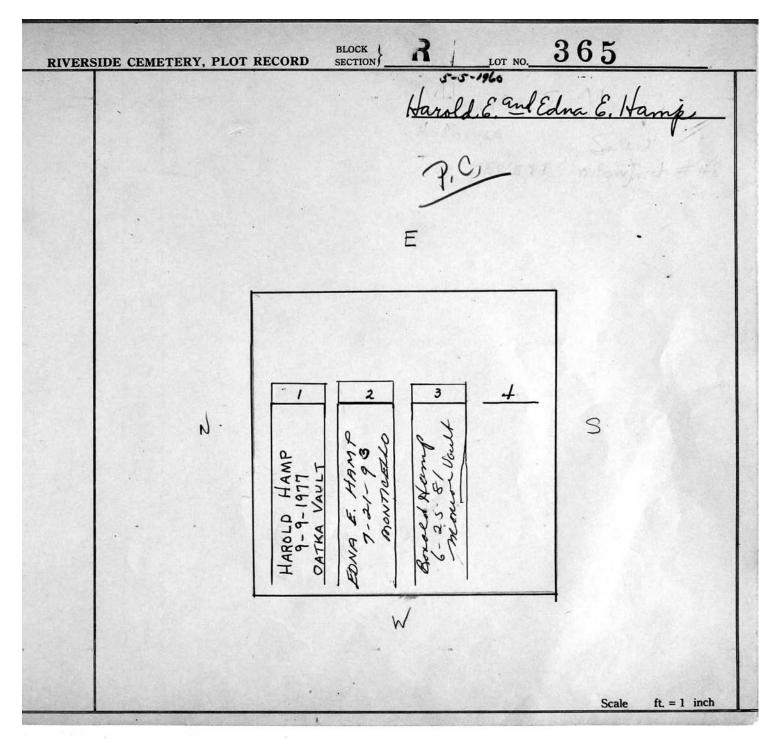

Section R Lots 340-654

© 2013 Riverside Cemetery. Published with permission.

Section R Lots 340-654

© 2013 Riverside Cemetery. Published with permission.

Section R Lots 340-654

' 366-1 R BLOCK SECTION RIVERSIDE CEMETERY, PLOT RECORD LOT NO. Harold H. & Martha & Suss P.C. E 4 V S FRANCES C. WERDEN N 2-16-1953 EDNA (CUETS) A SO marth 3455 HAROL MONARC CES. cuer W Scale  $ft_{1} = 1$  inch