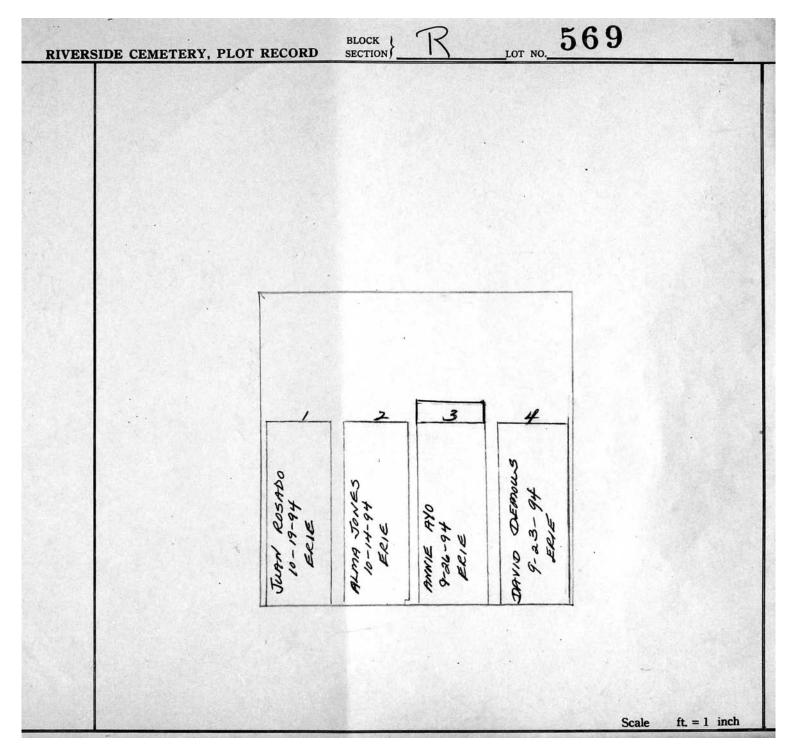

Section R Lots 340-654

© 2013 Riverside Cemetery. Published with permission.

Section R Lots 340-654

565 BLOCK **RIVERSIDE CEMETERY, PLOT RECORD** LOT NO. 11/22/96 Carm ot d. a 15"x 26" x 5" thick marker to be need on GR. #3 for general gette gue Ree 2 S 202 S THANH Adam 46 Alga Ad 45-61-01 TTJZONS 23 ERIE U TWAN 12ft, = 1 inch Scale