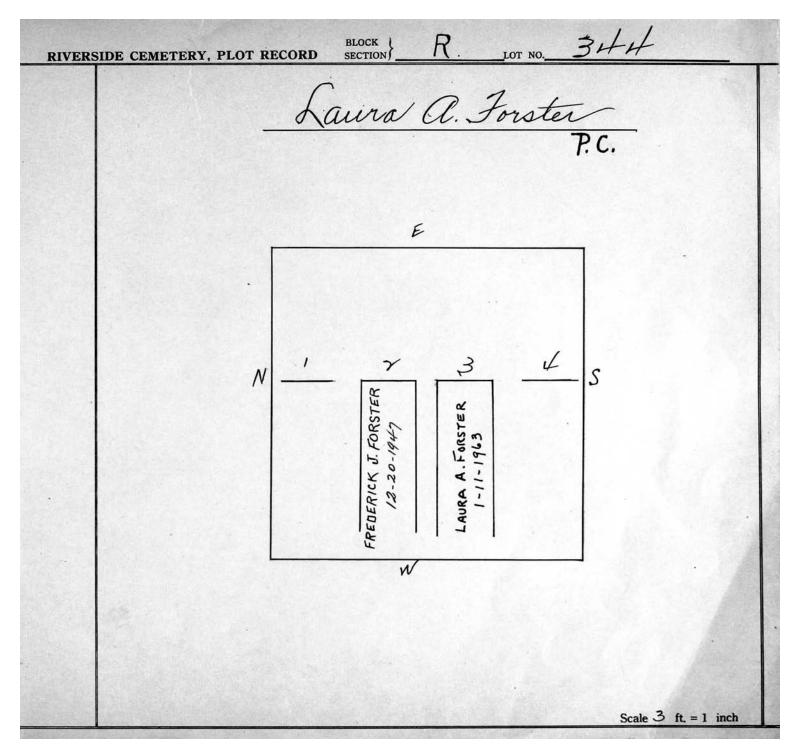

Section R Lots 340-654

© 2013 Riverside Cemetery. Published with permission.

Section R Lots 340-654

© 2013 Riverside Cemetery. Published with permission.

Section R Lots 340-654

| RIVERSIDE CEMETERY, PLOT | RECORD BLOCK RECTION RECORD SECTION                                                                                                      | Rie ale  |
|--------------------------|------------------------------------------------------------------------------------------------------------------------------------------|----------|
|                          |                                                                                                                                          |          |
|                          | 1 2 3 Chree                                                                                                                              |          |
| X                        | HERMAN GRAMAM<br>3-31-2003 ERLE<br>ROBERT LEE BRYANT<br>ROBERT LEE BRYANT<br>G-8-2012 GRAVELINER<br>SLEAN WALTUCK<br>5-6-2007 Gravelinee |          |
|                          |                                                                                                                                          | = 1 inch |