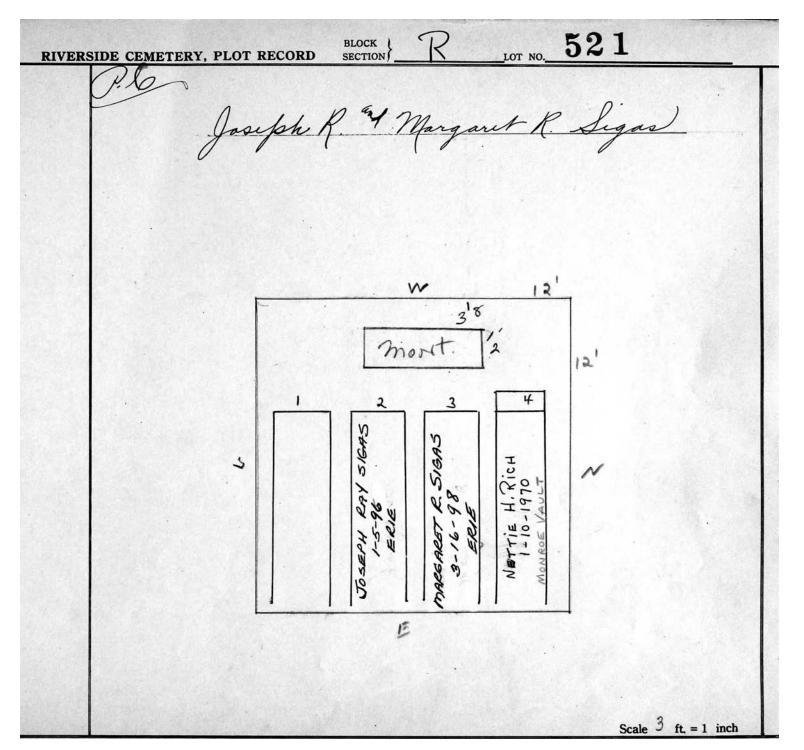

© 2013 Riverside Cemetery. Published with permission.

Section R Lots 340-654

© 2013 Riverside Cemetery. Published with permission.

Section R Lots 340-654

BLOCK SECTION LOT NO. 524 **RIVERSIDE CEMETERY, PLOT RECORD** Hilda B. Hic W 4.4 MONUMENT 1-8 V З 4 Ν S COLEMAN BYRON CHENEY 3-24-1956 ASHES CHENEY J.C. HICKEN 1941-VAULT 1-29-1972 -25 STEEL JUSTIN E Scale 3 ft. = 1 inch