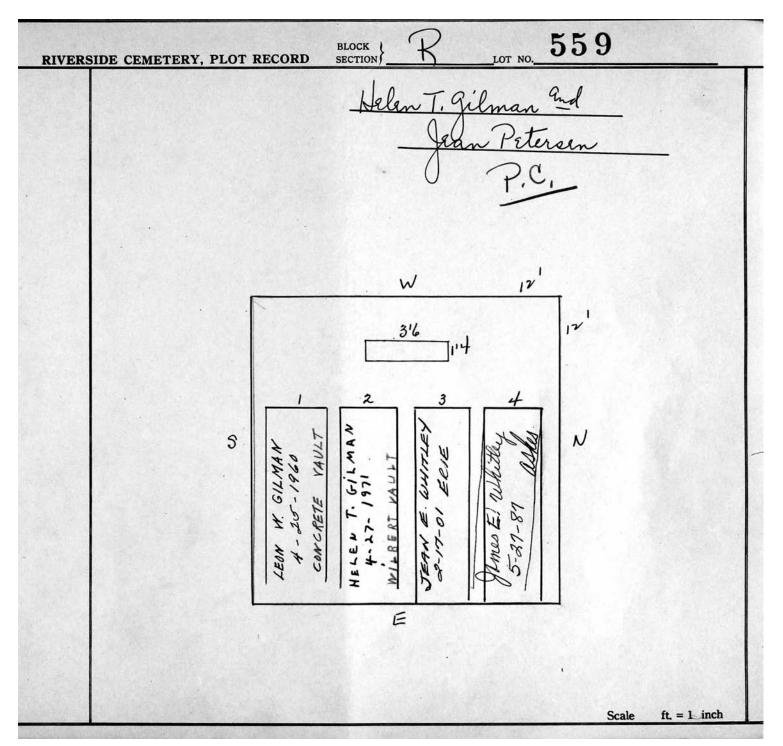

12-JOHN É Scale  $ft_{i} = 1$  inch

© 2013 Riverside Cemetery. Published with permission.

Section R Lots 340-654

LOT NO. 551 BLOCK SECTION **RIVERSIDE CEMETERY, PLOT RECORD** EARL MCKENSIE 1,2 43 evertest 19/22/94 #4189 EVELYN WALKER #4 or contract 19/22/94 #4190 12 3'10" '2" 12' 4 EARL 1100 Scale ft. = 1 inch

© 2013 Riverside Cemetery. Published with permission.

Section R Lots 340-654



© 2013 Riverside Cemetery. Published with permission.

Section R Lots 340-654



© 2013 Riverside Cemetery. Published with permission.

Section R Lots 340-654



© 2013 Riverside Cemetery. Published with permission.

Section R Lots 340-654



© 2013 Riverside Cemetery. Published with permission.

Section R Lots 340-654



© 2013 Riverside Cemetery. Published with permission.

Section R Lots 340-654



© 2013 Riverside Cemetery. Published with permission.

Section R Lots 340-654



© 2013 Riverside Cemetery. Published with permission.

Section R Lots 340-654

561 BLOCK LOT NO.\_ **RIVERSIDE CEMETERY, PLOT RECORD** ALICE CARLOS WILSON PIF 5/24/94 12 12 3'0" MONUMENT 3 2 Killing 3PHUS CAR CARLO 502 24403 3-36 Ser 11.8.17 AN 3 Scale ft. = 1 inch

© 2013 Riverside Cemetery. Published with permission.

Section R Lots 340-654



© 2013 Riverside Cemetery. Published with permission.

Section R Lots 340-654



© 2013 Riverside Cemetery. Published with permission.

Section R Lots 340-654



© 2013 Riverside Cemetery. Published with permission.

Section R Lots 340-654

565 BLOCK **RIVERSIDE CEMETERY, PLOT RECORD** LOT NO. 11/22/96 Carm ot d. a 15"x 26" x 5" thick marker to be need on GR. #3 for