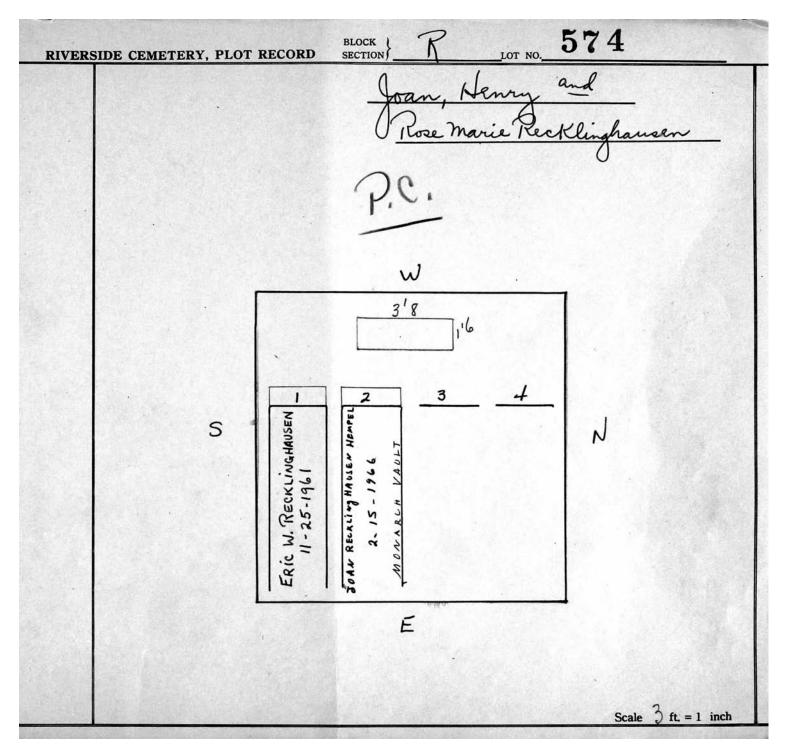

Section R Lots 340-654

573 BLOCK SECTION LOT NO. **RIVERSIDE CEMETERY, PLOT RECORD** Doris Recklinghausen Klaus KÆiser W 3'8 14 3 2 S N 6 P. KEISER ROGER W. BURANDT 9-24-1979 Daris UANDER CHARLES ī WILBERT WILBER TRUDY 5 E ft = 1 inch Scale