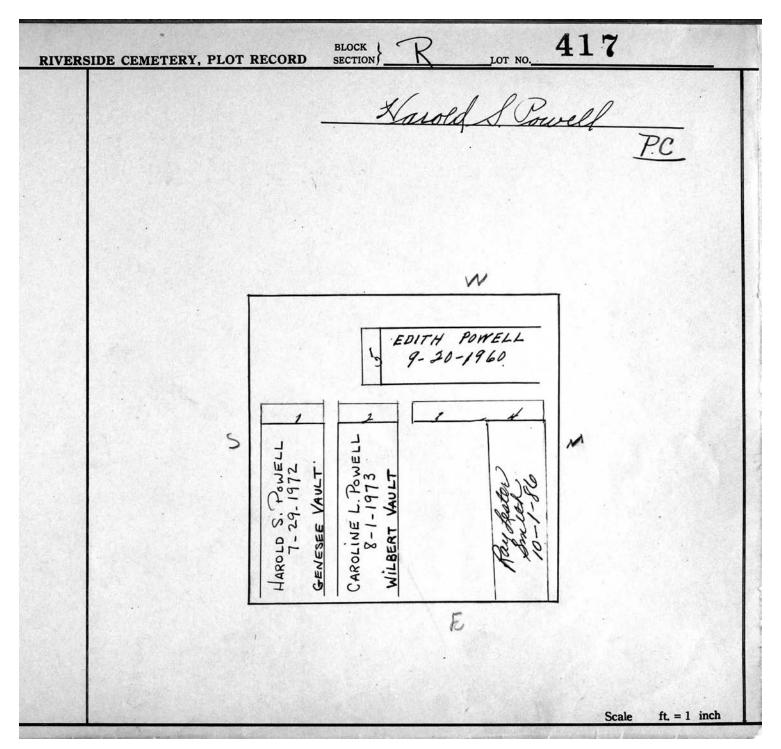

Section R Lots 340-654

© 2013 Riverside Cemetery. Published with permission.

Section R Lots 340-654

© 2013 Riverside Cemetery. Published with permission.

Section R Lots 340-654

| RIVERSIDE CEMETERY, PLOT | RECORD BLOCK RECTION RECORD SECTION                                                                                                      | Rie ale  |
|--------------------------|------------------------------------------------------------------------------------------------------------------------------------------|----------|
|                          |                                                                                                                                          |          |
|                          | 1 2 3 Chree                                                                                                                              |          |
| X                        | HERMAN GRAMAM<br>3-31-2003 ERLE<br>ROBERT LEE BRYANT<br>ROBERT LEE BRYANT<br>G-8-2012 GRAVELINER<br>SLEAN WALTUCK<br>5-6-2007 Gravelinee |          |
|                          |                                                                                                                                          | = 1 inch |

© 2013 Riverside Cemetery. Published with permission.

Section R Lots 340-654

© 2013 Riverside Cemetery. Published with permission.

Section R Lots 340-654

© 2013 Riverside Cemetery. Published with permission.