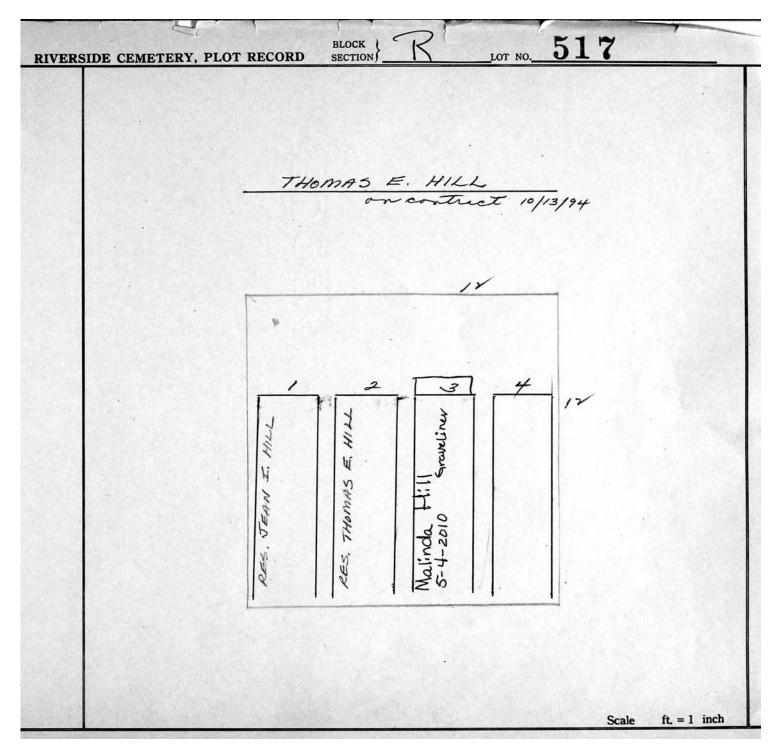

Section R Lots 340-654

© 2013 Riverside Cemetery. Published with permission.

Section R Lots 340-654

LOT NO. 522 BLOCK **RIVERSIDE CEMETERY, PLOT RECORD** Onnolee D Burnett Sne Bill Lekyer W 4 N S ONNOLEE M. BURNETT FRED W. BURNETT WILBERT VAUL 96 0 CONOLI E Scale 3 ft. = 1 inch