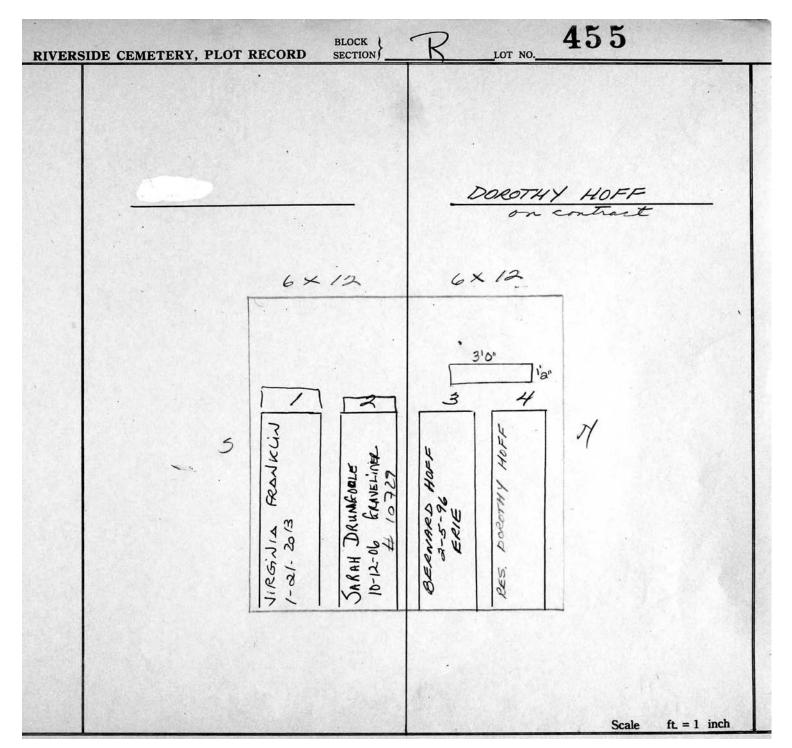

Section R Lots 340-654

© 2013 Riverside Cemetery. Published with permission.

Section R Lots 340-654

| RIVERSIDE | CEMETERY, PLOT | BLOCK<br>RECORD SECTION                     | R = R    | LOT NO | 457   |              |  |
|-----------|----------------|---------------------------------------------|----------|--------|-------|--------------|--|
|           |                |                                             |          |        |       |              |  |
|           |                | ELLENOR R. SHEFFIELD<br>on contract 5/11/95 |          |        |       |              |  |
|           |                |                                             |          |        |       |              |  |
|           |                |                                             |          |        | 1     |              |  |
|           |                |                                             | <u>a</u> | 3 4    | 1     |              |  |
|           |                |                                             |          |        |       |              |  |
|           |                |                                             |          |        |       |              |  |
|           |                |                                             |          |        |       |              |  |
|           |                |                                             |          |        | Scale | ft. = 1 inch |  |