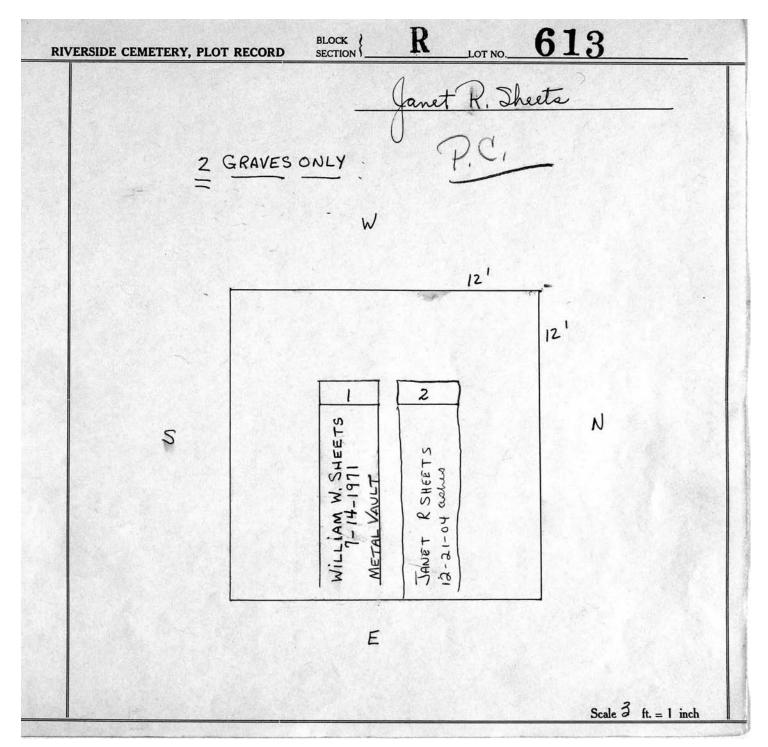

ection R Lots 340-654



Section R Lots 340-654



© 2013 Riverside Cemetery. Published with permission.

Section R Lots 340-654



© 2013 Riverside Cemetery. Published with permission.

Section R Lots 340-654

LOT NO. 603 BLOCK SECTION **RIVERSIDE CEMETERY, PLOT RECORD** alfred and marian Thornton, and Edward J. Hutchinson .... W 12' 4' 16 12' 3-Ashes HES E. HUTCHINSON oF N S FRED -1980 Carrie 65 MARIA THORNT a 5 . , e uvillium 1-21 MONARCH HARRIET E Scale 3 ft. = 1 inch

© 2013 Riverside Cemetery. Published with permission.

Section R Lots 340-654



© 2013 Riverside Cemetery. Published with permission.

Section R Lots 340-654



© 2013 Riverside Cemetery. Published with permission.

Section R Lots 340-654



© 2013 Riverside Cemetery. Published with permission.

Section R Lots 340-654



© 2013 Riverside Cemetery. Published with permission.

Section R Lots 340-654



© 2013 Riverside Cemetery. Published with permission.

Section R Lots 340-654

R <u>622</u> now Darron Dorothy m. Cairns BLOCK SECTION **RIVERSIDE CEMETERY, PLOT RECORD** B.C. 12' w 3 groves only Bay mus, Cairon 3 S CAIRAS 12' or 2 peper de se belangingt to belangingt to no ore ab time y. make MILLIA E Scale ft. = 1 inch

© 2013 Riverside Cemetery. Published with permission.

Section R Lots 340-654



Section R Lots 340-654



© 2013 Riverside Cemetery. Published with permission.

Section R Lots 340-654



© 2013 Riverside Cemetery. Published with permission.

Section R Lots 340-654



© 2013 Riverside Cemetery. Published with permission.

Section R Lots 340-654



© 2013 Riverside Cemetery. Published with p