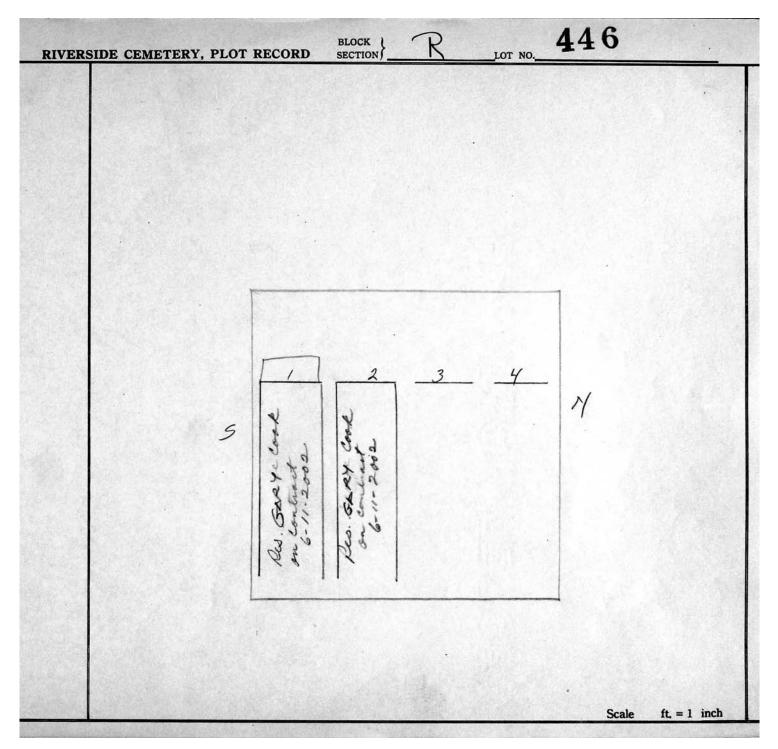

Section R Lots 340-654

BLOCK SECTION R LOT NO. 345 William D. Halladay and Gertrude J. Halladay BLOCK **RIVERSIDE CEMETERY, PLOT RECORD** See Bill Ledger 3 HALLADAY 1968 Wm. D. - ERTRUDE 8- 14-5 Scale ft. = 1 inch

© 2013 Riverside Cemetery. Published with permission.

Section R Lots 340-654

R LOT NO. 346 E Eather Benham o Esta L. Nedges BLOCK SECTION RIVERSIDE CEMETERY, PLOT RECORD See File 12' 2 S ASHES N ES 4 58 HEDG CHARDSON GERTRUDE MARUER ASHES 3 ESTA NOR Dieb Scale 3 ft. = 1 inch JOHN C. MOORE CORPORATION, ROCHESTER. N.Y. 41 334