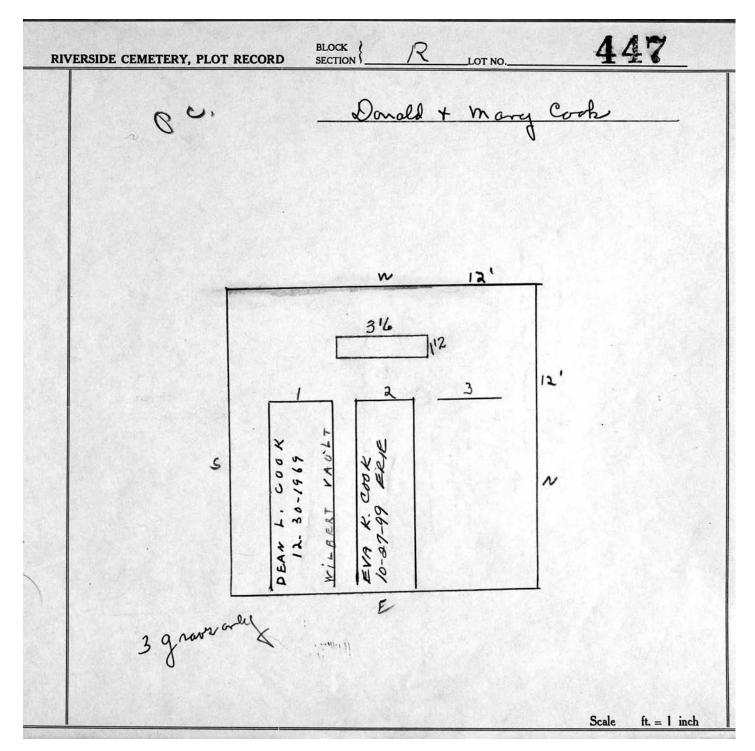

© 2013 Riverside Cemetery. Published with permission.

Section R Lots 340-654

R LOT NO. 347 Fred. J. Miller BLOCK SECTION } **RIVERSIDE CEMETERY, PLOT RECORD** E PC 12 PIN Rown 2 4 S RBARA M. MILLER N order on File 66-11-6 WHITE -14lite 0 VETUS EMENT Wilke 5 Scale 3 ft. = 1 inch