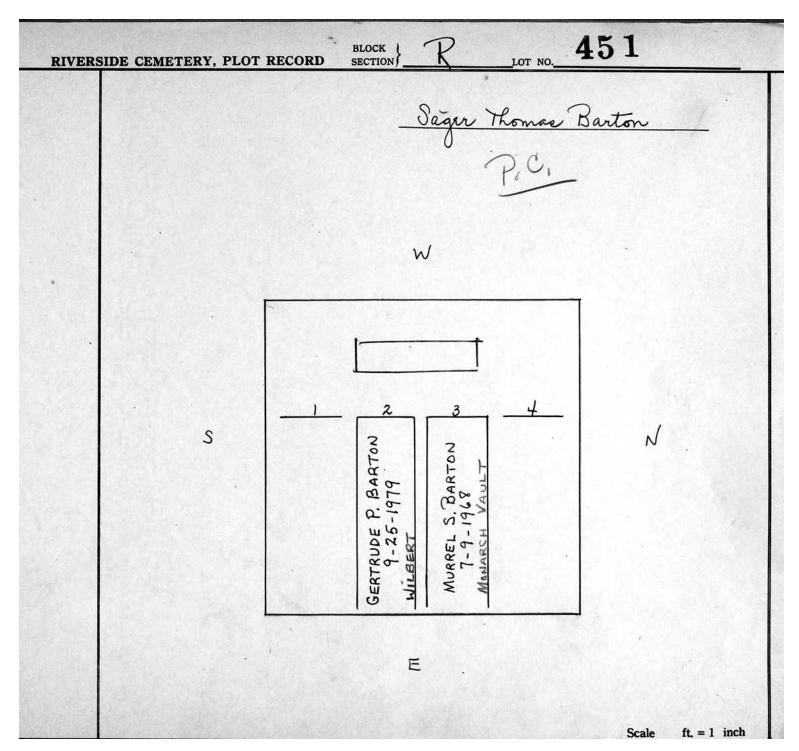

Section R Lots 340-654

© 2013 Riverside Cemetery. Published with permission.

Section R Lots 340-654

| RIVERSIDE | CEMETERY, PLOT | BLOCK<br>RECORD SECTION                     | R = R    | LOT NO | 457   |              |  |
|-----------|----------------|---------------------------------------------|----------|--------|-------|--------------|--|
|           |                |                                             |          |        |       |              |  |
|           |                | ELLENOR R. SHEFFIELD<br>on contract 5/11/95 |          |        |       |              |  |
|           |                |                                             |          |        |       |              |  |
|           |                |                                             |          |        | 1     |              |  |
|           |                |                                             | <u>a</u> | 3 4    | 1     |              |  |
|           |                |                                             |          |        |       |              |  |
|           |                |                                             |          |        |       |              |  |
|           |                |                                             |          |        |       |              |  |
|           |                |                                             |          |        | Scale | ft. = 1 inch |  |