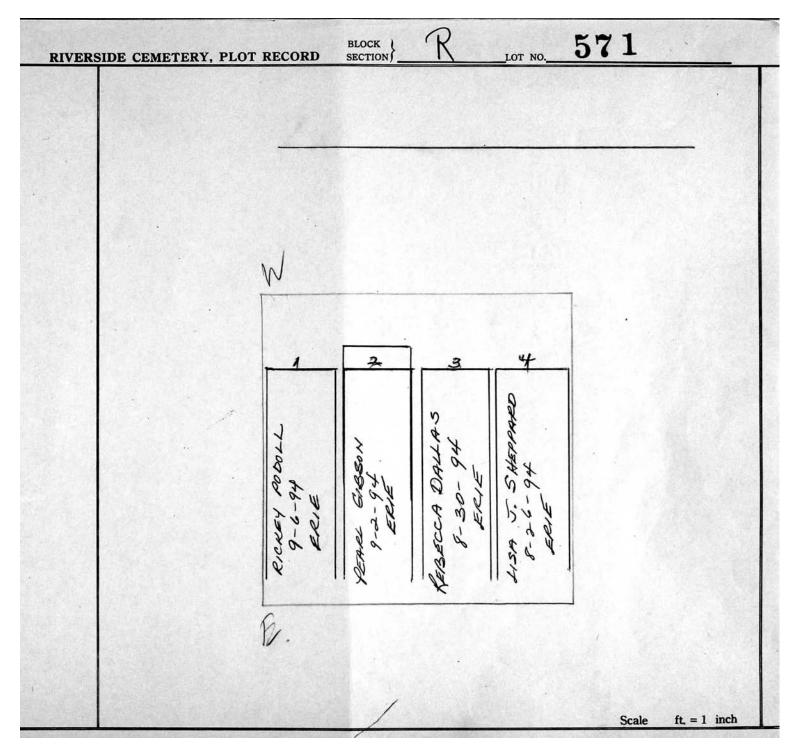

Section R Lots 340-654

© 2013 Riverside Cemetery. Published with permission.

© 2013 Riverside Cemetery. Published with permission.

Section R Lots 340-654

© 2013 Riverside Cemetery. Published with permission.

Section R Lots 340-654

© 2013 Riverside Cemetery. Published with permission.

LOT NO. 572 BLOCK **RIVERSIDE CEMETERY, PLOT RECORD** V 6 400 84 0 5 RED D/E JAM. Scale ft. = 1 inch

© 2013 Riverside Cemetery. Published with permission.