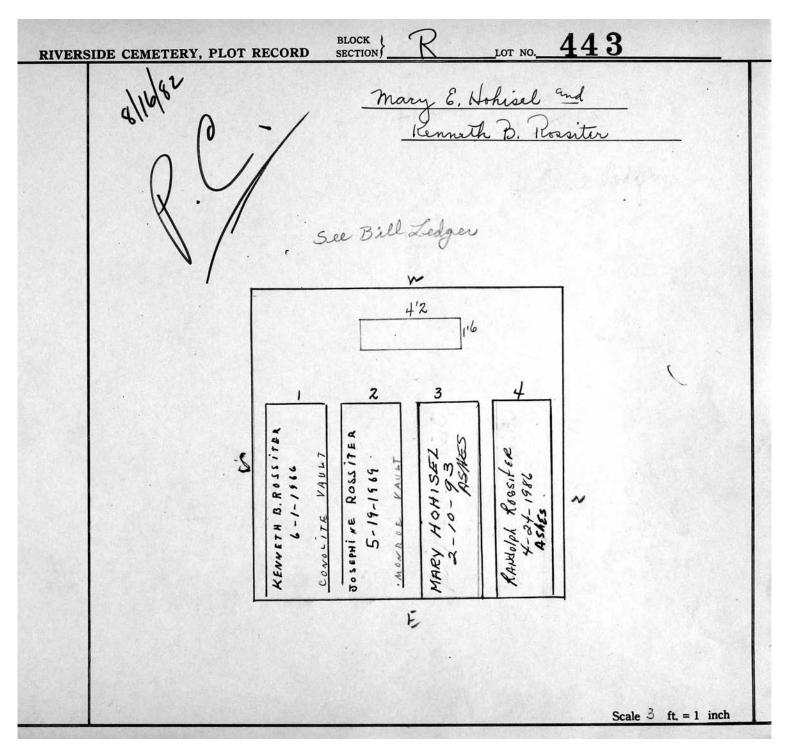

Section R Lots 340-654

© 2013 Riverside Cemetery. Published with permission.

Section R Lots 340-654

© 2013 Riverside Cemetery. Published with permission.

Section R Lots 340-654

| RIVERSIDE CEMETERY, PLOT | RECORD BLOCK RECTION RECORD SECTION                                                                                                      | Rie ale  |
|--------------------------|------------------------------------------------------------------------------------------------------------------------------------------|----------|
|                          |                                                                                                                                          |          |
|                          | 1 2 3 Chree                                                                                                                              |          |
| X                        | HERMAN GRAMAM<br>3-31-2003 ERLE<br>ROBERT LEE BRYANT<br>ROBERT LEE BRYANT<br>G-8-2012 GRAVELINER<br>SLEAN WALTUCK<br>5-6-2007 Gravelinee |          |
|                          |                                                                                                                                          | = 1 inch |

© 2013 Riverside Cemetery. Published with permission.

Section R Lots 340-654

© 2013 Riverside Cemetery. Published with permission.

Section R Lots 340-654

© 2013 Riverside Cemetery. Published with permission.