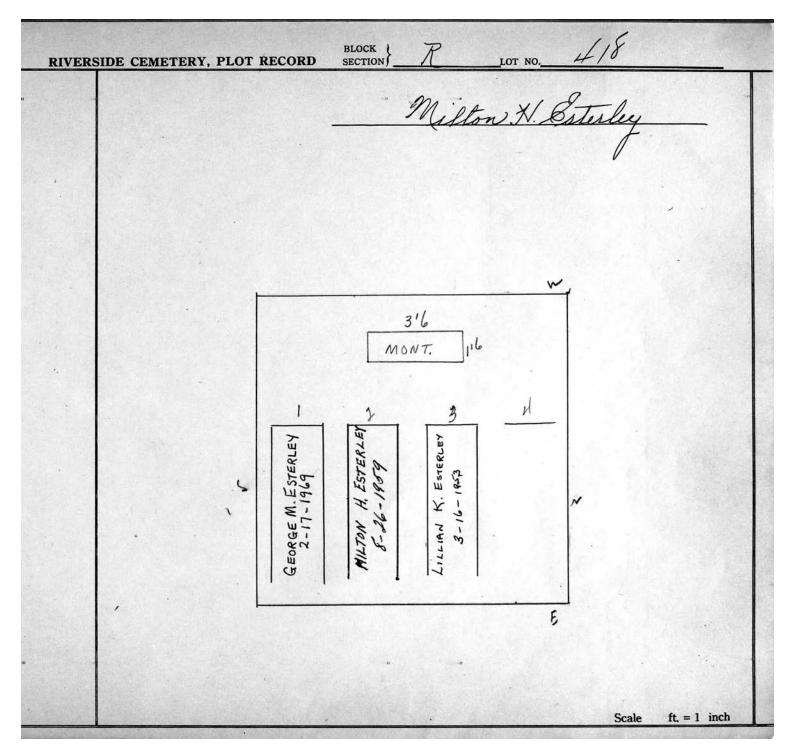

© 2013 Riverside Cemetery. Published with permission.

Section R Lots 340-654

© 2013 Riverside Cemetery. Published with permission.

Section R Lots 340-654

© 2013 Riverside Cemetery. Published with permission.

Section R Lots 340-654

BLOCK SECTION R LOT NO. 345 William D. Halladay and Gertrude J. Halladay BLOCK **RIVERSIDE CEMETERY, PLOT RECORD** See Bill Ledger 3 HALLADAY 1968 Wm. D. - ERTRUDE 8- 14-5 Scale ft. = 1 inch