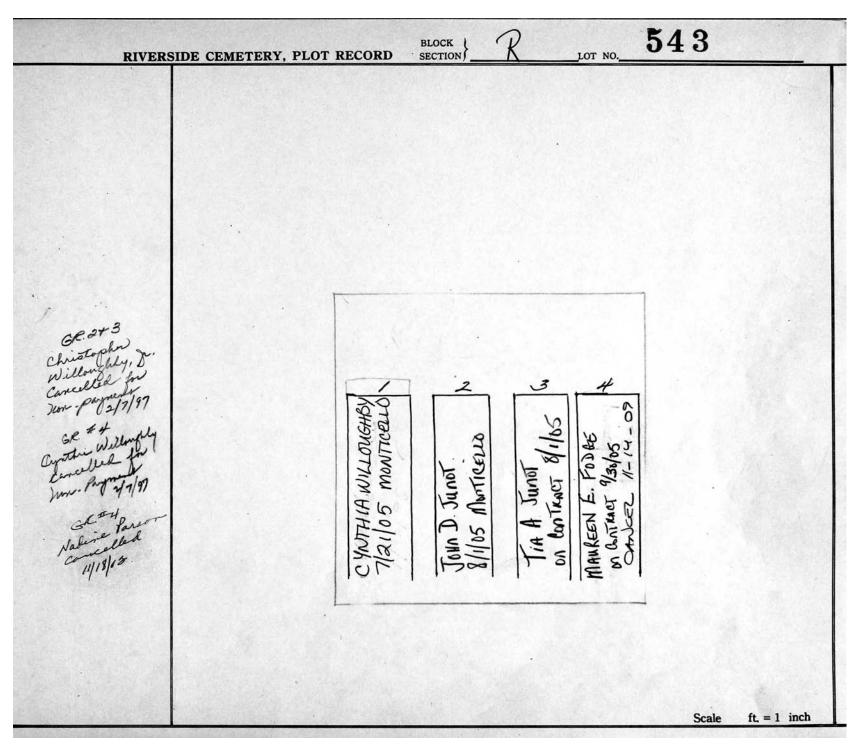

iverside Cemetery. Published with permission.

Section R Lots 340-654



© 2013 Riverside Cemetery. Published with permission.

Section R Lots 340-654



© 2013 Riverside Cemetery. Published with permission.

Section R Lots 340-654



© 2013 Riverside Cemetery. Published with permission.

Section R Lots 340-654



© 2013 Riverside Cemetery. Published with permission.

Section R Lots 340-654



© 2013 Riverside Cemetery. Published with permission.

Section R Lots 340-654



© 2013 Riverside Cemetery. Published with permission.

Section R Lots 340-654



© 2013 Riverside Cemetery. Published with permission.

Section R Lots 340-654



© 2013 Riverside Cemetery. Published with permission.

Section R Lots 340-654



© 2013 Riverside Cemetery. Published with permission.

Section R Lots 340-654



© 2013 Riverside Cemetery. Published with permission.

Section R Lots 340-654

544 BLOCK **RIVERSIDE CEMETERY, PLOT RECORD** LOT NO. Cancelled LEATH HIJUGHA 423/95 LINON S. URBANSKI 5414 5. PT. GR. 1 #2 Changed from R. 4, LOT 63, GR 1 #2 JAMES BEDADNAX a contract 12/30/00 GR. # 3 12 5 N Bronze markers 2 3 11 how hit In R- Let 544 Moved 5/99 × RECADNAX EVELYN BEORDNA Cancelled 200 Gr#3 iolzoos collect alm 3 NAR n 4 EES. Scale ft. = 1 inch

© 2013 Riverside Cemetery. Published with permission.

Section R Lots 340-654

| RIVERSIDE CEMETERY, PLOT R | ECORD SECTION                           | R LOT NO. | 545                 |
|----------------------------|-----------------------------------------|-----------|---------------------|
|                            |