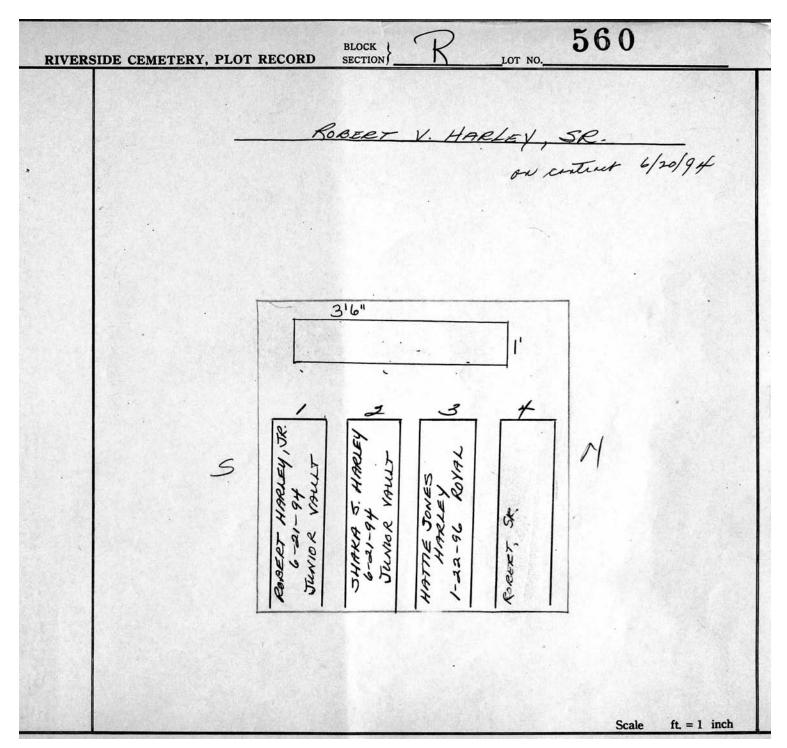

rmission.

Section R Lots 340-654

LOT NO. 551 BLOCK SECTION **RIVERSIDE CEMETERY, PLOT RECORD** EARL MCKENSIE 1,2 43 evertest 19/22/94 #4189 EVELYN WALKER #4 or contract 19/22/94 #4190 12 3'10" '2" 12' 4 EARL 1100 Scale ft. = 1 inch

© 2013 Riverside Cemetery. Published with permission.

Section R Lots 340-654



© 2013 Riverside Cemetery. Published with permission.

Section R Lots 340-654



© 2013 Riverside Cemetery. Published with permission.

Section R Lots 340-654



© 2013 Riverside Cemetery. Published with permission.

Section R Lots 340-654



© 2013 Riverside Cemetery. Published with permission.

Section R Lots 340-654



© 2013 Riverside Cemetery. Published with permission.

Section R Lots 340-654



© 2013 Riverside Cemetery. Published with permission.

Section R Lots 340-654



© 2013 Riverside Cemetery. Published with permission.

Section R Lots 340-654

561 BLOCK LOT NO.\_ **RIVERSIDE CEMETERY, PLOT RECORD** ALICE CARLOS WILSON PIF 5/24/94 12 12 3'0" MONUMENT 3 2 Killing 3PHUS CAR CARLO 502 24403 3-36 Ser 11.8.17 AN 3 Scale ft. = 1 inch

© 2013 Riverside Cemetery. Published with permission.

Section R Lots 340-654



© 2013 Riverside Cemetery. Published with permission.

Section R Lots 340-654



© 2013 Riverside Cemetery. Published with permission.

Section R Lots 340-654



© 2013 Riverside Cemetery. Published with permission.

Section R Lots 340-654

565 BLOCK **RIVERSIDE CEMETERY, PLOT RECORD** LOT NO. 11/22/96 Carm ot d. a 15"x 26" x 5" thick marker to be need on GR. #3 for general gette gue Ree 2 S 202 S THANH Adam 46 Alga Ad 45-61-01 TTJZONS 23 ERIE U