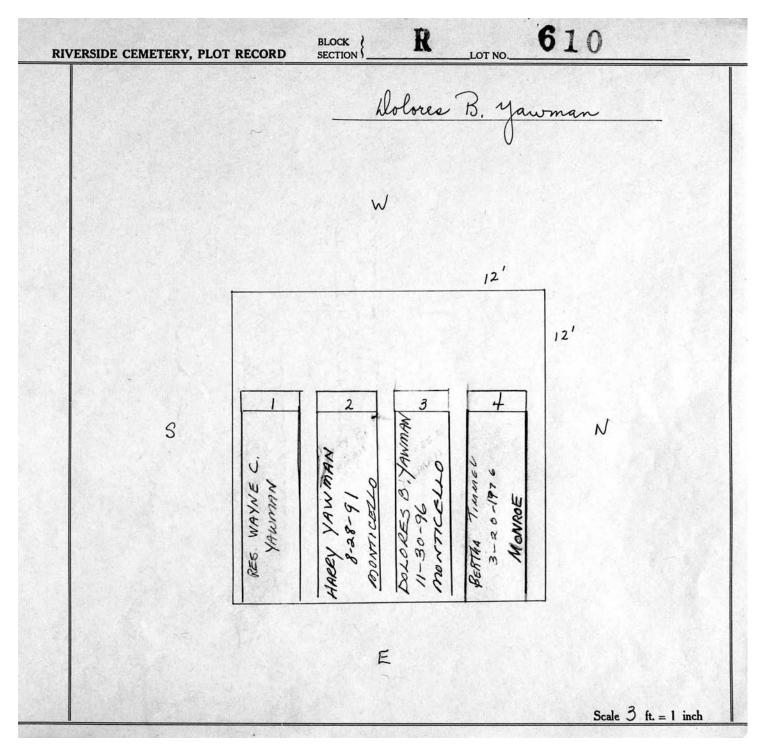

ection R Lots 340-654



© 2013 Riverside Cemetery. Published with permission.

Section R Lots 340-654



Section R Lots 340-654



© 2013 Riverside Cemetery. Published with permission.

Section R Lots 340-654



© 2013 Riverside Cemetery. Published with permission.

Section R Lots 340-654

LOT NO. 603 BLOCK SECTION **RIVERSIDE CEMETERY, PLOT RECORD** alfred and marian Thornton, and Edward J. Hutchinson .... W 12' 4' 16 12' 3-Ashes HES E. HUTCHINSON oF N S FRED -1980 Carrie 65 MARIA THORNT a 5 . , e uvillium 1-21 MONARCH HARRIET E Scale 3 ft. = 1 inch

© 2013 Riverside Cemetery. Published with permission.

Section R Lots 340-654



© 2013 Riverside Cemetery. Published with permission.

Section R Lots 340-654



© 2013 Riverside Cemetery. Published with permission.

Section R Lots 340-654



© 2013 Riverside Cemetery. Published with permission.

Section R Lots 340-654



© 2013 Riverside Cemetery. Published with permission.

Section R Lots 340-654



© 2013 Riverside Cemetery. Published with permission.

Section R Lots 340-654

R <u>622</u> now Darron Dorothy m. Cairns BLOCK SECTION **RIVERSIDE CEMETERY, PLOT RECORD** B.C. 12' w 3 groves only Bay mus, Cairon 3 S CAIRAS 12' or 2 peper de se belangingt to belangingt to no ore ab time y. make MILLIA E Scale ft. = 1 inch

© 2013 Riverside Cemetery. Published with permission.

Section R Lots 340-654



Section R Lots 340-654



© 2013 Riverside Cemetery. Published with permission.

Section R Lots 340-654



© 2013 Riverside Cemetery. Published with permission.

Section R Lots 340-654



© 2013 Riverside Cemetery. Published with p