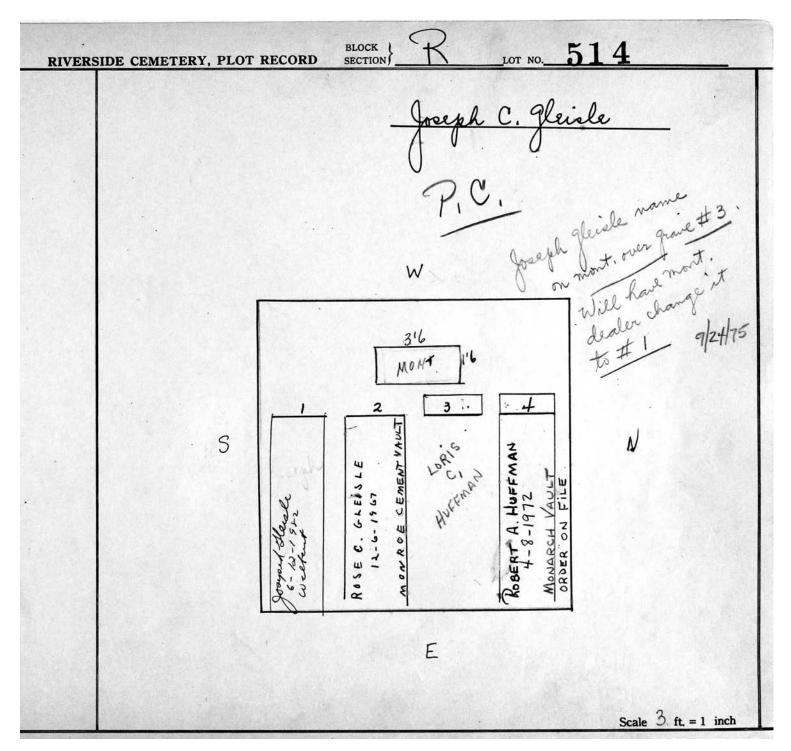

5-1991 Scale ft. = 1 inch

© 2013 Riverside Cemetery. Published with permission.

Section R Lots 340-654

507 BLOCK LOT NO. **RIVERSIDE CEMETERY, PLOT RECORD** Subdivided to R.5 6.25.1991 ft. = 1 inch Scale

© 2013 Riverside Cemetery. Published with permission.

Section R Lots 340-654

508 BLOCK LOT NO.\_\_\_\_ **RIVERSIDE CEMETERY, PLOT RECORD** Subdiviked to R-5 6.25.1991 ft, = 1 inch Scale

© 2013 Riverside Cemetery. Published with permission.

Section R Lots 340-654



© 2013 Riverside Cemetery. Published with permission.

Section R Lots 340-654



© 2013 Riverside Cemetery. Published with permission.

Section R Lots 340-654



© 2013 Riverside Cemetery. Published with permission.

Section R Lots 340-654



© 2013 Riverside Cemetery. Published with permission.

Section R Lots 340-654



© 2013 Riverside Cemetery. Published with permission.

Section R Lots 340-654



© 2013 Riverside Cemetery. Published with permission.

Section R Lots 340-654



© 2013 Riverside Cemetery. Published with permission.

Section R Lots 340-654



© 2013 Riverside Cemetery. Published with permission.

Section R Lots 340-654



© 2013 Riverside Cemetery. Published with permission.

Section R Lots 340-654



© 2013 Riverside Cemetery. Published with permission.

Section R Lots 340-654



© 2013 Riverside Cemetery. Published with permission.

Section R Lots 340-654



© 2013 Riverside Cemetery. Published with permission.

Section R Lots 340-654

LOT NO. 522 BLOCK **RIVERSIDE CEMETERY, PLOT RECORD** Onnolee D Burnett Sne Bill Lekyer W 4 N S ONNOLEE M. BURNETT FRED W. BURNETT WILBERT VAUL 96 0 CON