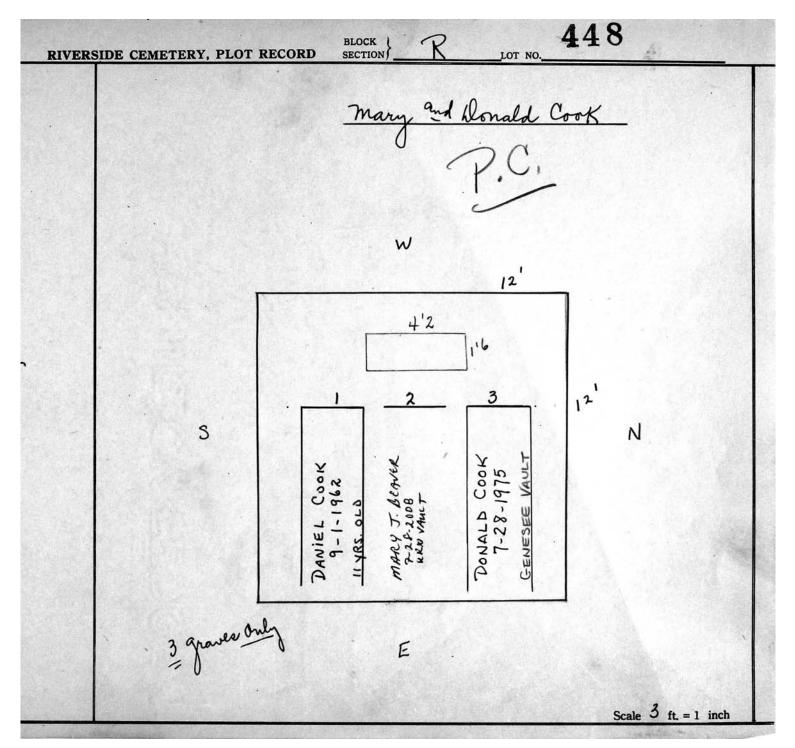

© 2013 Riverside Cemetery. Published with permission.

Section R Lots 340-654

R LOT NO. 347 Fred. J. Miller BLOCK SECTION } **RIVERSIDE CEMETERY, PLOT RECORD** E PC 12 PIN Rown 2 4 S RBARA M. MILLER N order on File 66-11-6 WHITE -14lite 0 VETUS EMENT Wilke 5 Scale 3 ft. = 1 inch