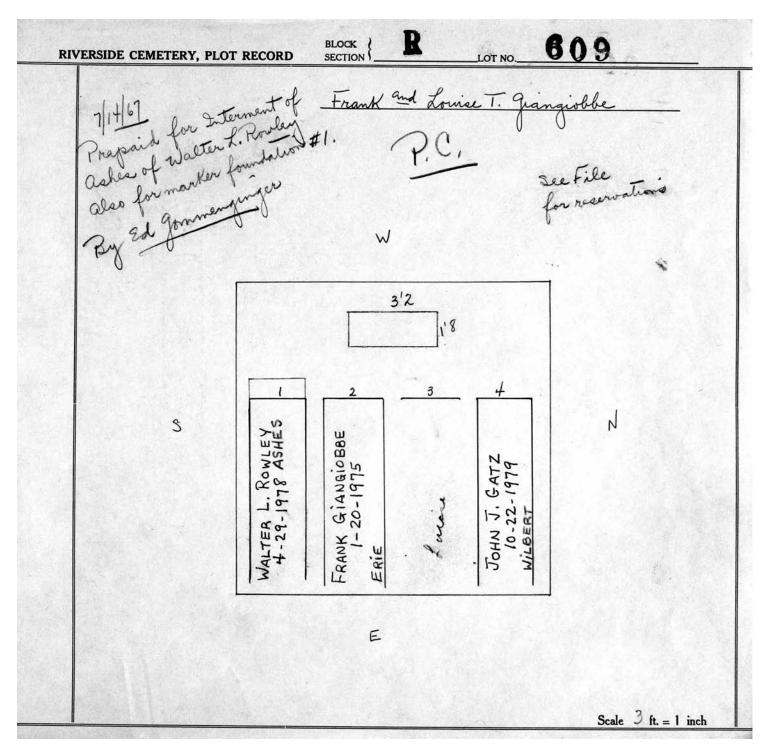

SHES ft. = 1 inch Scale

© 2013 Riverside Cemetery. Published with permission.

Section R Lots 340-654



© 2013 Riverside Cemetery. Published with permission.

Section R Lots 340-654



Section R Lots 340-654



© 2013 Riverside Cemetery. Published with permission.

Section R Lots 340-654



© 2013 Riverside Cemetery. Published with permission.

Section R Lots 340-654

LOT NO. 603 BLOCK SECTION **RIVERSIDE CEMETERY, PLOT RECORD** alfred and marian Thornton, and Edward J. Hutchinson .... W 12' 4' 16 12' 3-Ashes HES E. HUTCHINSON oF N S FRED -1980 Carrie 65 MARIA THORNT a 5 . , e uvillium 1-21 MONARCH HARRIET E Scale 3 ft. = 1 inch

© 2013 Riverside Cemetery. Published with permission.

Section R Lots 340-654



© 2013 Riverside Cemetery. Published with permission.

Section R Lots 340-654



© 2013 Riverside Cemetery. Published with permission.

Section R Lots 340-654



© 2013 Riverside Cemetery. Published with permission.

Section R Lots 340-654



© 2013 Riverside Cemetery. Published with permission.

Section R Lots 340-654



© 2013 Riverside Cemetery. Published with permission.

Section R Lots 340-654

R <u>622</u> now Darron Dorothy m. Cairns BLOCK SECTION **RIVERSIDE CEMETERY, PLOT RECORD** B.C. 12' w 3 groves only Bay mus, Cairon 3 S CAIRAS 12' or 2 peper de se belangingt to belangingt to no ore ab time y. make MILLIA E Scale ft. = 1 inch

© 2013 Riverside Cemetery. Published with permission.

Section R Lots 340-654



Section R Lots 340-654



© 2013 Riverside Cemetery. Published with permission.

Section R Lots 340-654



© 2013 Riverside Cemetery. Published with p