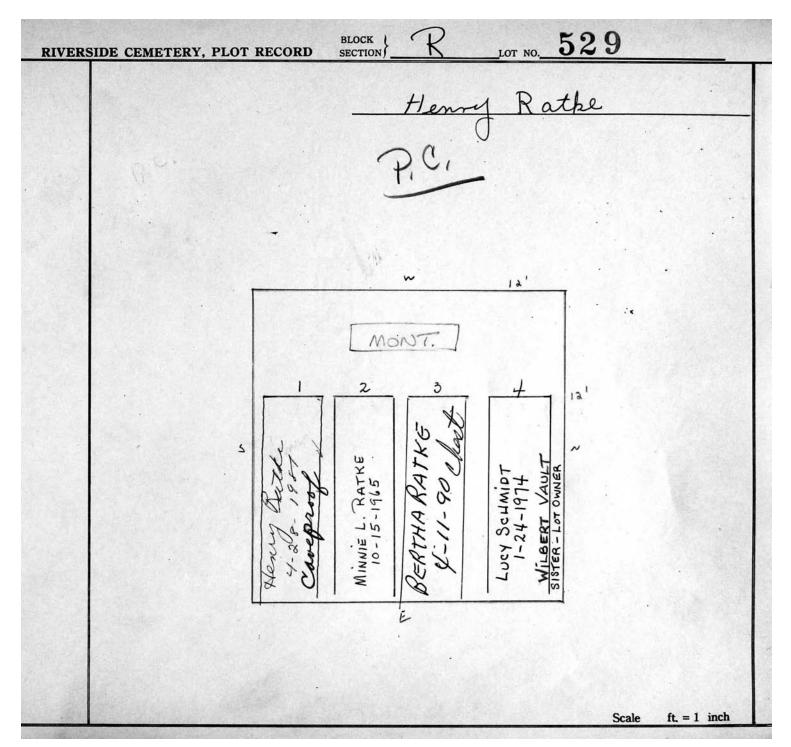

ft. = 1 inch

© 2013 Riverside Cemetery. Published with permission.

Section R Lots 340-654



© 2013 Riverside Cemetery. Published with permission.

Section R Lots 340-654

BLOCK SECTION LOT NO. 524 **RIVERSIDE CEMETERY, PLOT RECORD** Hilda B. Hic W 4.4 MONUMENT 1-8 V З 4 Ν S COLEMAN BYRON CHENEY 3-24-1956 ASHES CHENEY J.C. HICKEN 1941-VAULT 1-29-1972 -25 STEEL JUSTIN E Scale 3 ft. = 1 inch

© 2013 Riverside Cemetery. Published with permission.

Section R Lots 340-654



© 2013 Riverside Cemetery. Published with permission.

Section R Lots 340-654



© 2013 Riverside Cemetery. Published with permission.

Section R Lots 340-654



© 2013 Riverside Cemetery. Published with permission.

Section R Lots 340-654



© 2013 Riverside Cemetery. Published with permission.

Section R Lots 340-654



© 2013 Riverside Cemetery. Published with permission.

Section R Lots 340-654



© 2013 Riverside Cemetery. Published with permission.

Section R Lots 340-654



© 2013 Riverside Cemetery. Published with permission.

Section R Lots 340-654



© 2013 Riverside Cemetery. Published with permission.

Section R Lots 340-654



© 2013 Riverside Cemetery. Published with permission.

Section R Lots 340-654



© 2013 Riverside Cemetery. Published with permission.

Section R Lots 340-654



© 2013 Riverside Cemetery. Published with permission.

Section R Lots 340-654



© 2013 Riverside Cemetery. Published with permission.

Section R Lots 340-654



© 2013 Riverside Cemetery. Published with permission.

Section R Lots 340-654



© 2013 Riverside Cemetery. Published with permission.

Section R Lots