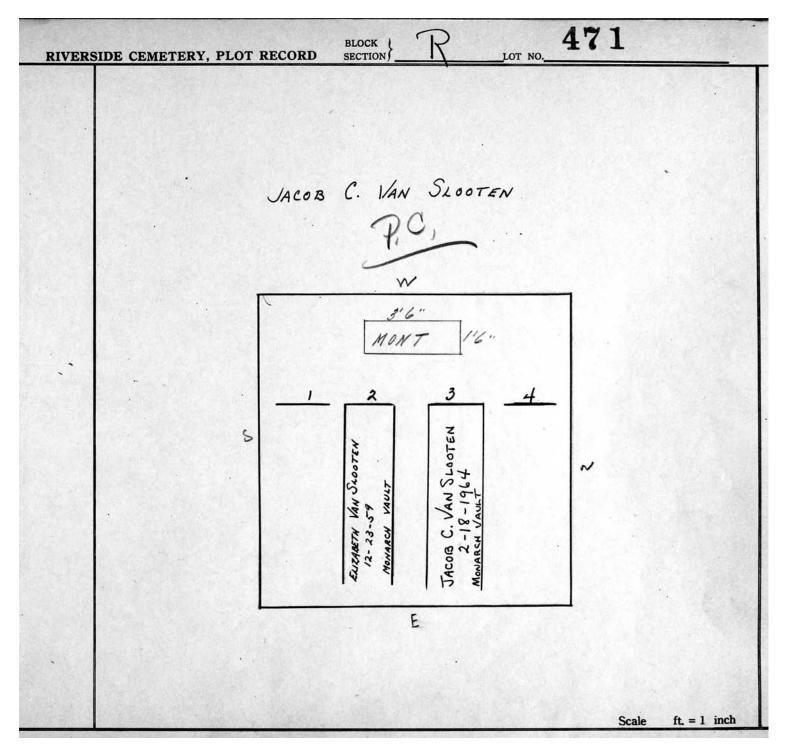

| 6.25.1991                          |                    |
|                          |                                    | Scale ft. = 1 inch |

© 2013 Riverside Cemetery. Published with permission.

Section R Lots 340-654



© 2013 Riverside Cemetery. Published with permission.

Section R Lots 340-654



© 2013 Riverside Cemetery. Published with permission.

Section R Lots 340-654

469 R BLOCK LOT NO. **RIVERSIDE CEMETERY, PLOT RECORD** Potent Male " Hud Becke W 4' 1.6" MONT. 2 3 4 N S DOROTHY R. BECKER 3-31-1980 5-27-1955 FRED W. BECKER 2-10-1964 Robert MAUDEE. MALE NILBERT E Scale  $\frac{3}{2}$  ft. = 1 inch

© 2013 Riverside Cemetery. Published with permission.

Section R Lots 340-654



© 2013 Riverside Cemetery. Published with permission.

Section R Lots 340-654



© 2013 Riverside Cemetery. Published with permission.

Section R Lots 340-654



© 2013 Riverside Cemetery. Published with permission.

Section R Lots 340-654



© 2013 Riverside Cemetery. Published with permission.

Section R Lots 340-654



© 2013 Riverside Cemetery. Published with permission.

Section R Lots 340-654



Section R Lots 340-654



© 2013 Riverside Cemetery. Published with permission.

Section R Lots 340-654



Section R Lots 340-654

478 BLOCK LOT NO.\_ **RIVERSIDE CEMETERY, PLOT RECORD** SUBDIVIDED TO R-5 6-25-1991 ft, = 1 inch Scale

© 2013 Riverside Cemetery. Published with permission.

Section R Lots 340-654

Section R Lots 340-654

480 BLOCK SECTION LOT NO.\_ **RIVERSIDE CEMETERY, PLOT RECORD** SUBDIVIDED TO R-5 6-25-1991 Scale ft = 1 inch

Section R Lots 340-654

|