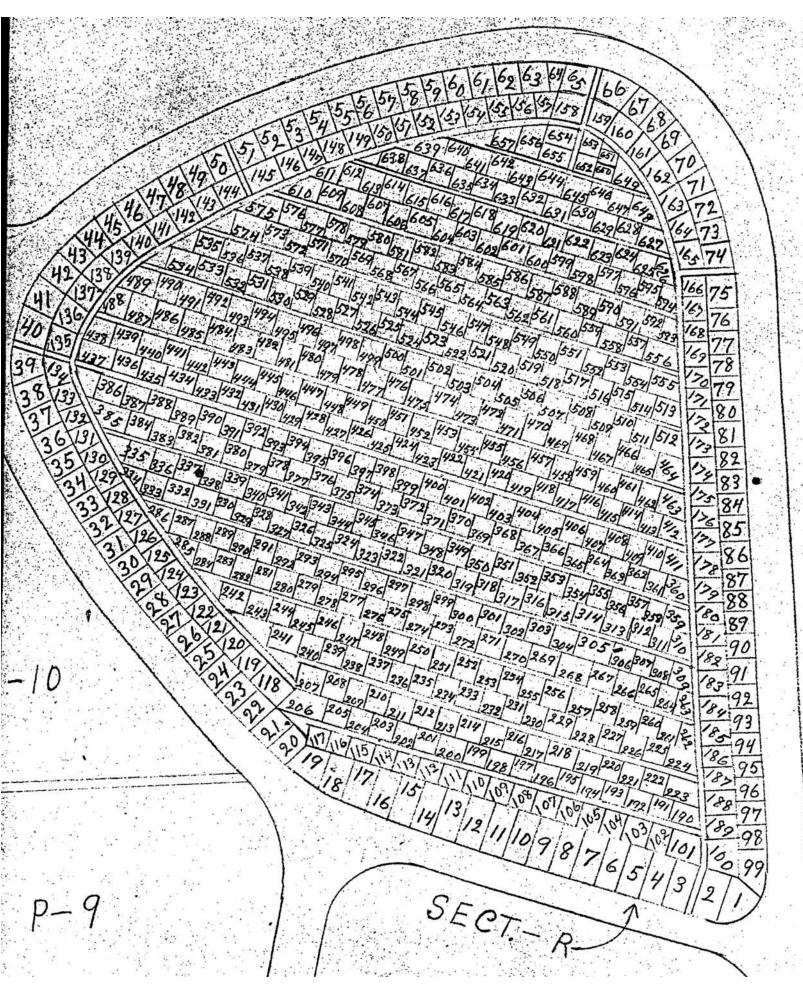

| Church/Organization:                                                                                                                  |                                                                                                                                                                                                                                                                                                                                                                                                                                                                                                      | Riverside Cemetery<br>2650 Lake Avenue<br>Rochester, NY 14612 |  |  |  |  |
|---------------------------------------------------------------------------------------------------------------------------------------|------------------------------------------------------------------------------------------------------------------------------------------------------------------------------------------------------------------------------------------------------------------------------------------------------------------------------------------------------------------------------------------------------------------------------------------------------------------------------------------------------|---------------------------------------------------------------|--|--|--|--|
| Years of Operation                                                                                                                    |                                                                                                                                                                                                                                                                                                                                                                                                                                                                                                      | 1892– present                                                 |  |  |  |  |
| Volume Title:                                                                                                                         |                                                                                                                                                                                                                                                                                                                                                                                                                                                                                                      | R 340-654                                                     |  |  |  |  |
| Film/Scan Location:                                                                                                                   |                                                                                                                                                                                                                                                                                                                                                                                                                                                                                                      | Riverside Cemetery<br>2650 Lake Avenue<br>Rochester, NY 14612 |  |  |  |  |
|                                                                                                                                       |                                                                                                                                                                                                                                                                                                                                                                                                                                                                                                      | (585) 428-7775<br>http://www.cityofrochester.gov/Riverside/   |  |  |  |  |
| Dates Imaged:                                                                                                                         |                                                                                                                                                                                                                                                                                                                                                                                                                                                                                                      | June 2013 – September 2013                                    |  |  |  |  |
| Number of pages:                                                                                                                      |                                                                                                                                                                                                                                                                                                                                                                                                                                                                                                      | 267                                                           |  |  |  |  |
|                                                                                                                                       | Riverside and Mount Hope Cemetery indexes, searchable by<br>name, can be found on the University of Rochester website at<br><u>http://rbscp.lib.rochester.edu/mthope/search</u> . We recommend you<br>use this tool to facilitate your search.<br>Except for blank pages that were not photographed or scanned,<br>the images represent Riverside Cemetery records as they appear<br>in their original form and order. Note: not all records follow<br>logical, chronological or alphabetical order. |                                                               |  |  |  |  |
| Plot Records for Block Section R includes plot #, name of plot owners, and map of burials in the plot with the names of those buried. |                                                                                                                                                                                                                                                                                                                                                                                                                                                                                                      |                                                               |  |  |  |  |
| Digitally photographed or scanned from original documents by:                                                                         |                                                                                                                                                                                                                                                                                                                                                                                                                                                                                                      |                                                               |  |  |  |  |
| The Rochester Genealogical Society, Inc.<br>Church Records Preservation Committee                                                     |                                                                                                                                                                                                                                                                                                                                                                                                                                                                                                      |                                                               |  |  |  |  |
| Russ (<br>Eila Ha                                                                                                                     | coomber<br>Green<br>arkonen-H<br>endrickson                                                                                                                                                                                                                                                                                                                                                                                                                                                          |                                                               |  |  |  |  |