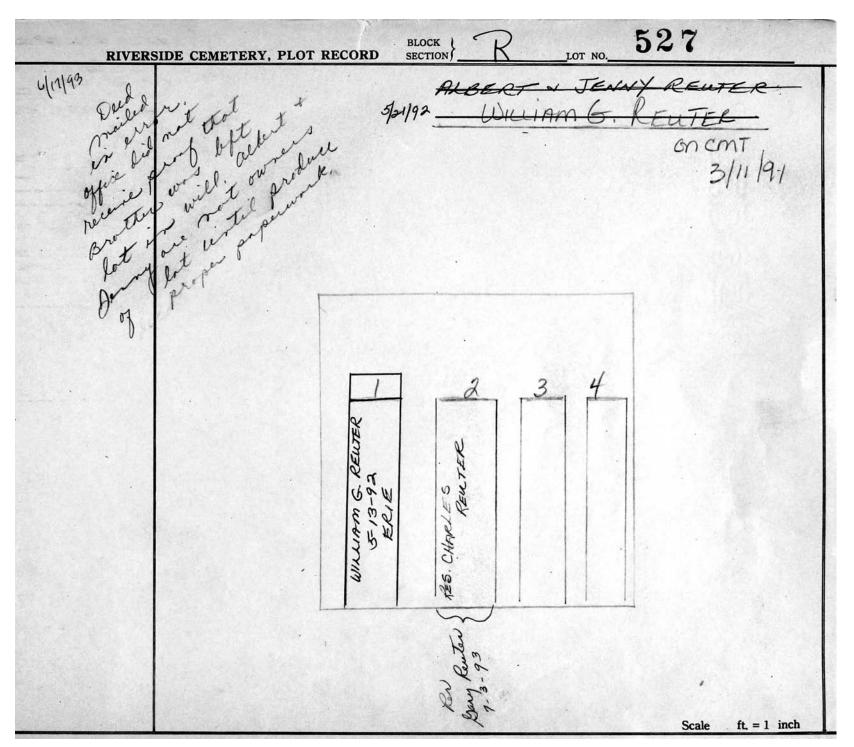

NO. 522 BLOCK **RIVERSIDE CEMETERY, PLOT RECORD** Onnolee D Burnett Sne Bill Lekyer W 4 N S ONNOLEE M. BURNETT FRED W. BURNETT WILBERT VAUL 96 0 CONOLI E Scale 3 ft. = 1 inch

© 2013 Riverside Cemetery. Published with permission.

Section R Lots 340-654



© 2013 Riverside Cemetery. Published with permission.

Section R Lots 340-654

BLOCK SECTION LOT NO. 524 **RIVERSIDE CEMETERY, PLOT RECORD** Hilda B. Hic W 4.4 MONUMENT 1-8 V З 4 Ν S COLEMAN BYRON CHENEY 3-24-1956 ASHES CHENEY J.C. HICKEN 1941-VAULT 1-29-1972 -25 STEEL JUSTIN E Scale 3 ft. = 1 inch

© 2013 Riverside Cemetery. Published with permission.

Section R Lots 340-654



© 2013 Riverside Cemetery. Published with permission.

Section R Lots 340-654



© 2013 Riverside Cemetery. Published with permission.

Section R Lots 340-654



© 2013 Riverside Cemetery. Published with permission.

Section R Lots 340-654



© 2013 Riverside Cemetery. Published with permission.

Section R Lots 340-654



© 2013 Riverside Cemetery. Published with permission.

Section R Lots 340-654



© 2013 Riverside Cemetery. Published with permission.

Section R Lots 340-654



© 2013 Riverside Cemetery. Published with permission.

Section R Lots 340-654



© 2013 Riverside Cemetery. Published with permission.

Section R Lots 340-654



© 2013 Riverside Cemetery. Published with permission.

Section R Lots 340-654



© 2013 Riverside Cemetery. Published with permission.

Section R Lots 340-654



© 2013 Riverside Cemetery. Published with permission.

Section R Lots 340-654



© 2013 Riverside Cemetery. Published with permission.

Section R Lots