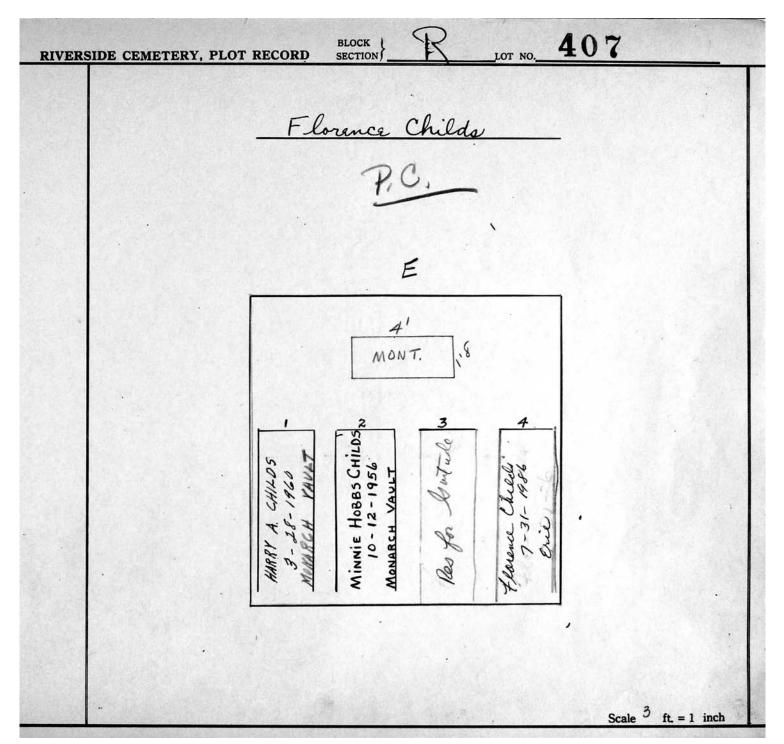

T NO 10 E ~ 3'0" N 3 4 125 MARGARET NicHOLS GROTE JAMES W. NiCHOLS 8-14-1965 GROT VAULT 9491 VAU - 1957 AULT - 14 - 1965 H. 6-13-89 I 0 WILBER VILBERT JOHANNA WILBER FRED -W Scale 3 ft. = 1 inch JOHN C. MOORE CORPORATION, ROCHESTER, N.Y. 41 3345

© 2013 Riverside Cemetery. Published with permission.

Section R Lots 340-654

BLOCK SECTION R 40.5 LOT NO. RIVERSIDE CEMETERY, PLOT RECORD Now - WEIDEMILLER 80 REPURCHASE 3 92 23 E 12 2 3 2 R. PENNOCK N 33, S U PITYK 8+61-5-11 0 0 10 7 3 BOHDON 7-10-91 CHEST 20 CHARLES 10 Samuel 1 0 5 Bre W/ ft. = 1 inch Scale

© 2013 Riverside Cemetery. Published with permission.

LOT NO. 406 R. BLOCK SECTION **RIVERSIDE CEMETERY, PLOT RECORD** Thomas N. Craig & Alice E. Craig É 12 2 V S. N 8761-82-C. CRAIG 4 C **THOMAS** - 14 ADA 12. 1 W. Scale 3 ft. = 1 inch



© 2013 Riverside Cemetery. Published with permission.

Section R Lots 340-654

Ruth M. Hicke P.C. BLOCK SECTION **RIVERSIDE CEMETERY, PLOT RECORD** E 2 3 5 N FLORENCE B. HICKS 9-12-1966 W Scale  $\frac{3}{5}$  ft. = 1 inch

© 2013 Riverside Cemetery. Published with permission.

Section R Lots 340-654



© 2013 Riverside Cemetery. Published with permission.

Section R Lots 340-654



© 2013 Riverside Cemetery. Published with permission.

Section R Lots 340-654

BLOCK SECTION **RIVERSIDE CEMETERY, PLOT RECORD** LOT NO. blasence herwife Marias W 3'6" 1.6' N MONUMENT 5 S - 1950 I UFTS よう Tur VAULT 57 g-8 MONARCH VAULT L CATHERINE MONARCH LESLIE 17 CLARENCE MONARCH Scale 4ft. = 1 inch

© 2013 Riverside Cemetery. Published with permission.

Section R Lots 340-654

BLOCK SECTION 13 LOT NO. **RI