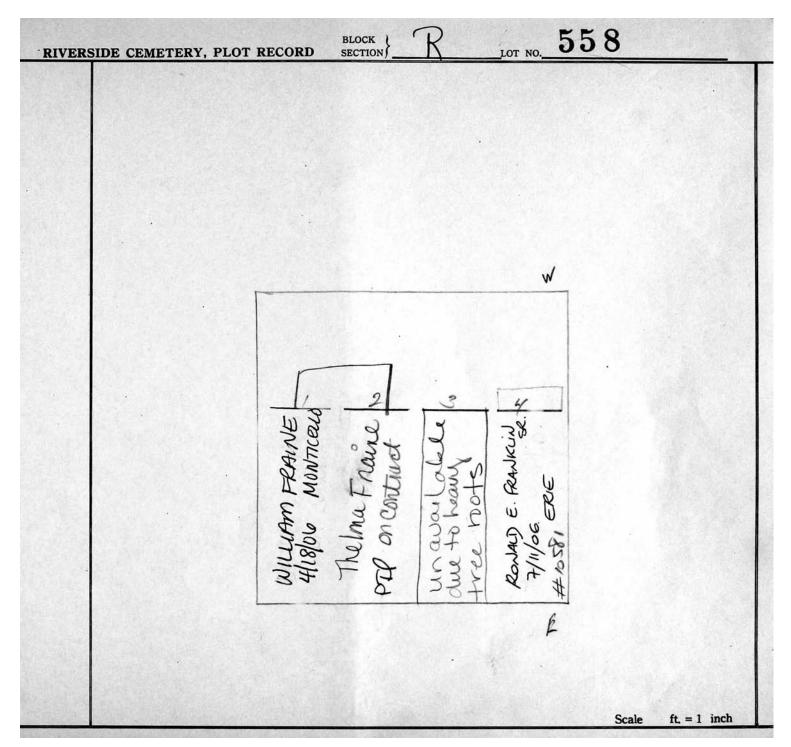

Section R Lots 340-654

© 2013 Riverside Cemetery. Published with permission.

Section R Lots 340-654

© 2013 Riverside Cemetery. Published with permission.

Section R Lots 340-654

561 BLOCK LOT NO.\_ **RIVERSIDE CEMETERY, PLOT RECORD** ALICE CARLOS WILSON PIF 5/24/94 12 12 3'0" MONUMENT 3 2 Killing 3PHUS CAR CARLO 502 24403 3-36 Ser 11.8.17 AN 3 Scale ft. = 1 inch