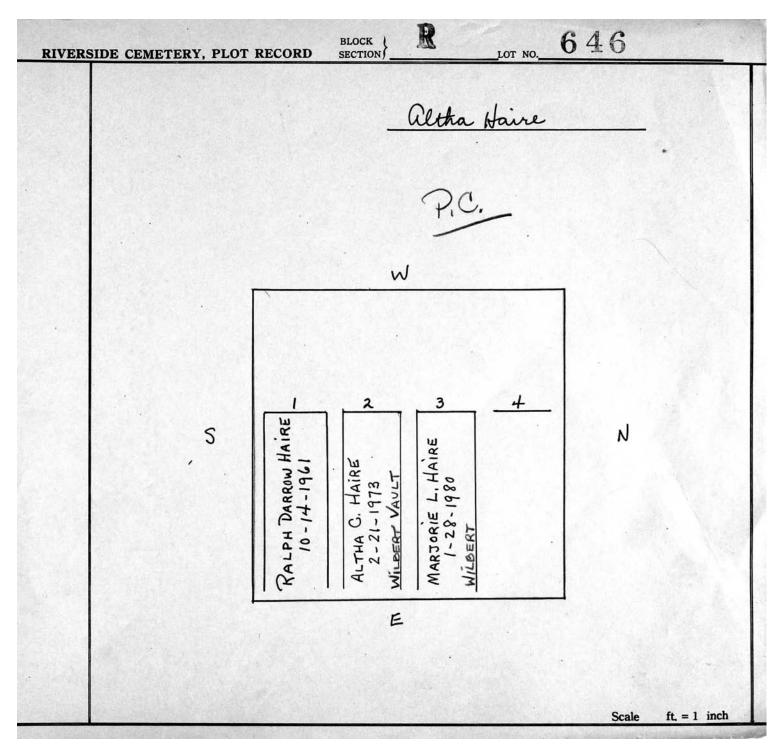

ed with permission.

Section R Lots 340-654



© 2013 Riverside Cemetery. Published with permission.

Section R Lots 340-654

R <u>622</u> now Darron Dorothy m. Cairns BLOCK SECTION **RIVERSIDE CEMETERY, PLOT RECORD** B.C. 12' w 3 groves only Bay mus, Cairon 3 S CAIRAS 12' or 2 peper de se belangingt to belangingt to no ore ab time y. make MILLIA E Scale ft. = 1 inch

© 2013 Riverside Cemetery. Published with permission.

Section R Lots 340-654



Section R Lots 340-654



© 2013 Riverside Cemetery. Published with permission.

Section R Lots 340-654



© 2013 Riverside Cemetery. Published with permission.

Section R Lots 340-654



© 2013 Riverside Cemetery. Published with permission.

Section R Lots 340-654



© 2013 Riverside Cemetery. Published with permission.

Section R Lots 340-654



© 2013 Riverside Cemetery. Published with permission.

Section R Lots 340-654



© 2013 Riverside Cemetery. Published with permission.

Section R Lots 340-654

655 LOT NO. BLOCK **RIVERSIDE CEMETERY, PLOT RECORD** ford S. and Jean K. Williams W 2 4 13 LIAMS FLORENCE SKINNER WILLIAMS N 1 S 1961-11-01 FORD ARCH 1 Mon Ze s CLI MIL E

© 2013 Riverside Cemetery. Published with permission.

Section R Lots 340-654



© 2013 Riverside Cemetery. Published with permission.