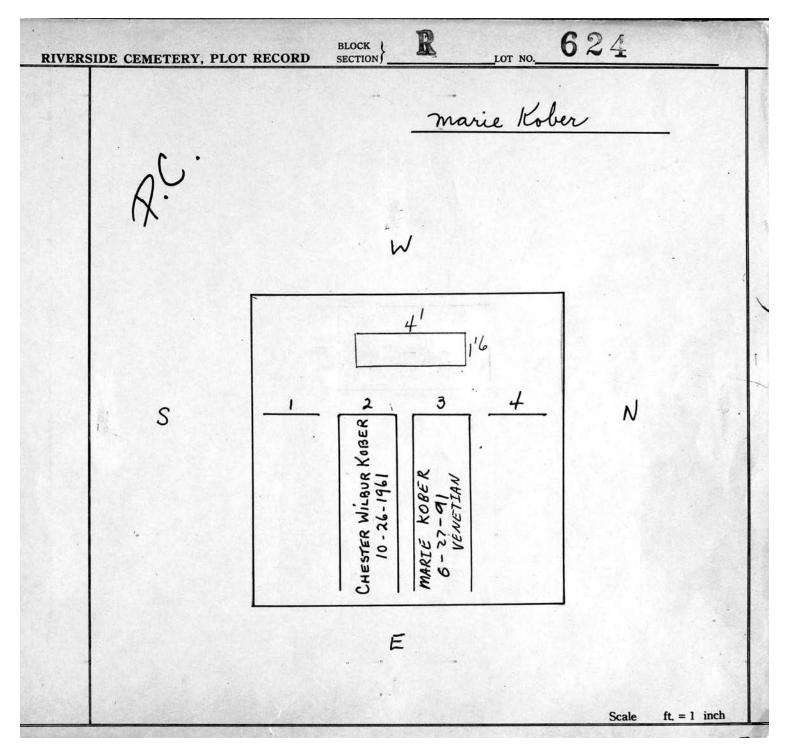

ed with permission.

Section R Lots 340-654



© 2013 Riverside Cemetery. Published with permission.

Section R Lots 340-654



© 2013 Riverside Cemetery. Published with permission.

Section R Lots 340-654



© 2013 Riverside Cemetery. Published with permission.

Section R Lots 340-654



© 2013 Riverside Cemetery. Published with permission.

Section R Lots 340-654



© 2013 Riverside Cemetery. Published with permission.

Section R Lots 340-654

R <u>622</u> now Darron Dorothy m. Cairns BLOCK SECTION **RIVERSIDE CEMETERY, PLOT RECORD** B.C. 12' w 3 groves only Bay mus, Cairon 3 S CAIRAS 12' or 2 peper de se belangingt to belangingt to no ore ab time y. make MILLIA E Scale ft. = 1 inch

© 2013 Riverside Cemetery. Published with permission.

Section R Lots 340-654



Section R Lots 340-654



© 2013 Riverside Cemetery. Published with permission.

Section R Lots 340-654



© 2013 Riverside Cemetery. Published with permission.

Section R Lots 340-654



© 2013 Riverside Cemetery. Published with permission.

Section R Lots 340-654



© 2013 Riverside Cemetery. Published with permission.

Section R Lots 340-654



© 2013 Riverside Cemetery. Published with permission.

Section R Lots 340-654



© 2013 Riverside Cemetery. Published with permission.

Section R Lots 340-654

655 LOT NO. BLOCK **RIVERSIDE CEMETERY, PLOT RECORD** ford S. and Jean K. Williams W 2 4 13 LIAMS FLORENCE SKINNER WILLIAMS N 1 S 1961-11-01 FORD ARCH 1 Mon Ze s CLI MIL E

© 2013 Riverside Cemetery. Published with permission.

Section R Lots 340-654



© 2013 Riverside Cemetery. Published with permission.