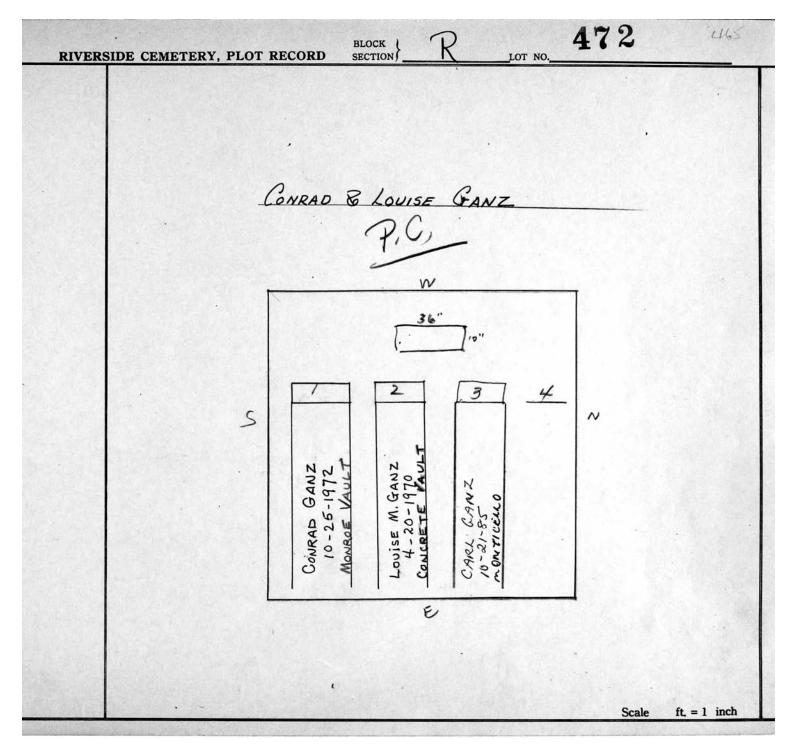

|                                    | Scale ft. = 1 inch |

© 2013 Riverside Cemetery. Published with permission.

Section R Lots 340-654



© 2013 Riverside Cemetery. Published with permission.

Section R Lots 340-654



© 2013 Riverside Cemetery. Published with permission.

Section R Lots 340-654

469 R BLOCK LOT NO. **RIVERSIDE CEMETERY, PLOT RECORD** Potent Male " Hud Becke W 4' 1.6" MONT. 2 3 4 N S DOROTHY R. BECKER 3-31-1980 5-27-1955 FRED W. BECKER 2-10-1964 Robert MAUDEE. MALE NILBERT E Scale  $\frac{3}{2}$  ft. = 1 inch

© 2013 Riverside Cemetery. Published with permission.

Section R Lots 340-654



© 2013 Riverside Cemetery. Published with permission.

Section R Lots 340-654



© 2013 Riverside Cemetery. Published with permission.

Section R Lots 340-654



© 2013 Riverside Cemetery. Published with permission.

Section R Lots 340-654



© 2013 Riverside Cemetery. Published with permission.

Section R Lots 340-654



© 2013 Riverside Cemetery. Published with permission.

Section R Lots 340-654



Section R Lots 340-654



© 2013 Riverside Cemetery. Published with permission.

Section R Lots 340-654



Section R Lots 340-654

478 BLOCK LOT NO.\_ **RIVERSIDE CEMETERY, PLOT RECORD** SUBDIVIDED TO R-5 6-25-1991 ft, = 1 inch Scale

© 2013 Riverside Cemetery. Published with permission.

Section R Lots 340-654

Section R Lots 340-654

480 BLOCK SECTION LOT NO.\_ **RIVERSIDE CEMETERY, PLOT RECORD** SUBDIVIDED TO R-5 6-25-1991 Scale ft = 1 inch

Section R Lots 340-654

| RIVERSIDE CEMETERY, PLOT RECORD BLOCK SECTION LOT NO. 4