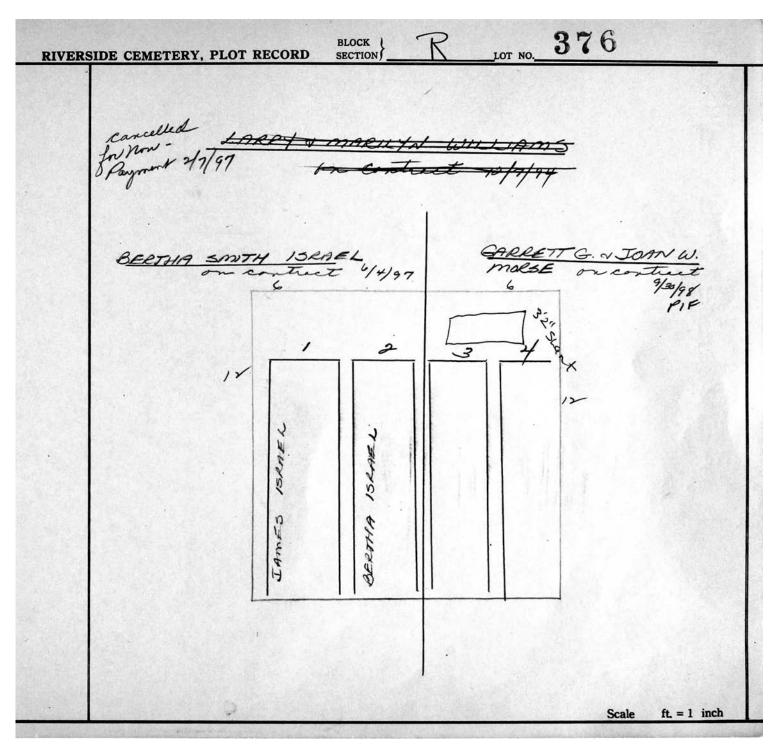

377 BLOCK SECTION K **RIVERSIDE CEMETERY, PLOT RECORD** LOT NO. BERTHA SMITH ISRAEL on contract "/+/97 12 12 1 2 3 ISCREL TSRAE NCE 6 0 GERTHA Ames Q 2 Scale ft. = 1 inch

© 2013 Riverside Cemetery. Published with permission.