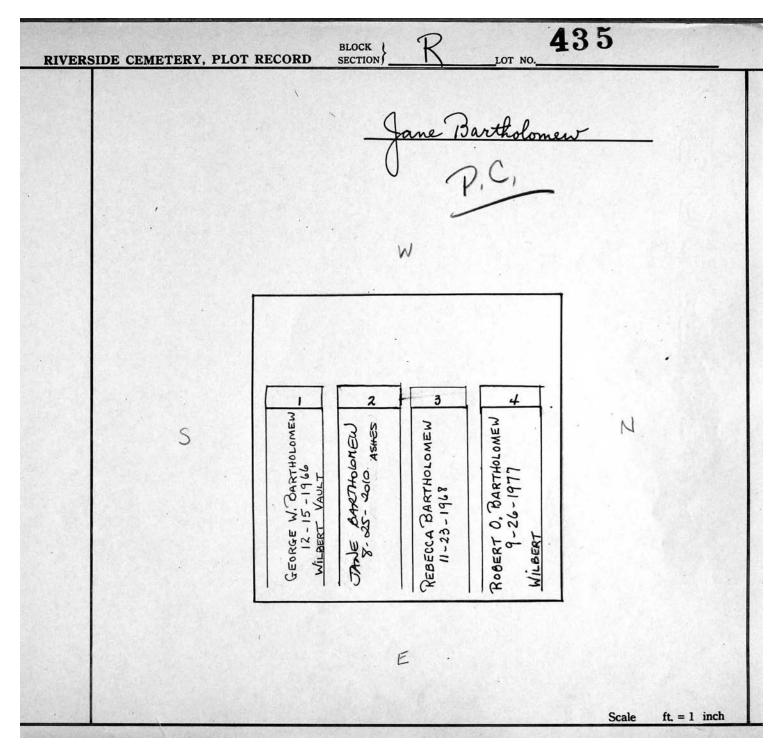

Section R Lots 340-654

© 2013 Riverside Cemetery. Published with permission.

Section R Lots 340-654

© 2013 Riverside Cemetery. Published with permission.

Section R Lots 340-654

432 BLOCK LOT NO.\_ **RIVERSIDE CEMETERY, PLOT RECORD** Charles H. Austin and Kis wife Elizabeth M. W 12 MONUMENT 4 12 AUSTIN SR A4571N AUSTIN FLOYD AUSTIN, 2-5-1966 5 8-1964 FANNIE, 18 N DE 1 CARL 2 -Ē Scale ft. = 1 inch