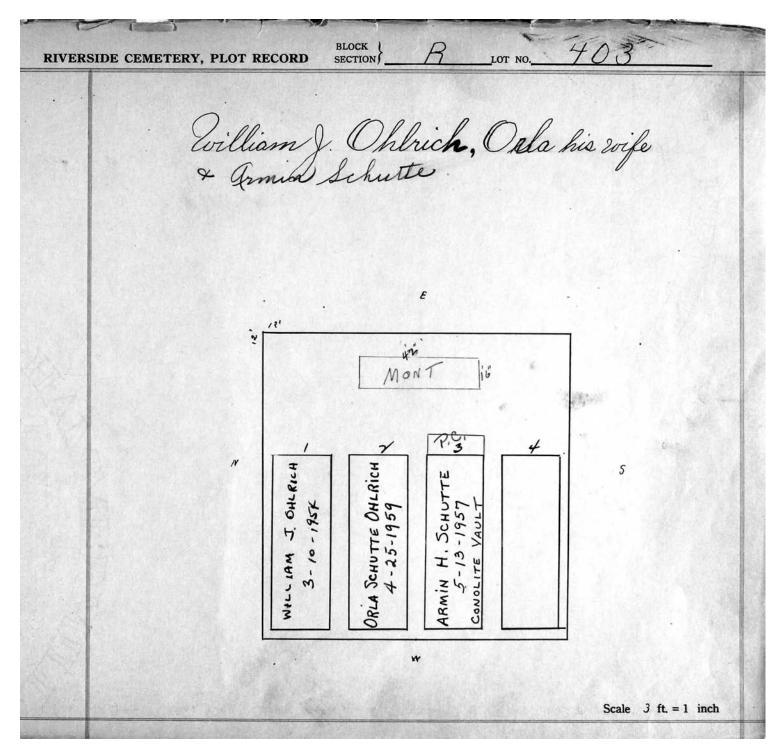

|                 |
|                               |             |    |            |                 |
|                               |             |    |            |                 |
|                               |             |    |            |                 |
|                               |             |    |            |                 |
|                               |             |    |            |                 |
|                               |             |    |            |                 |
|                               |             |    | Sca        | le ft, = 1 inch |

Section R Lots 340-654



© 2013 Riverside Cemetery. Published with permission.



Section R Lots 340-654



© 2013 Riverside Cemetery. Published with permission.



Section R Lots 340-654



© 2013 Riverside Cemetery. Published with permission.

Section R Lots 340-654

404 X. Shote BLOCK SECTION **RIVERSIDE CEMETERY, PLOT RECORD** LOT NO 10 E ~ 3'0" N 3 4 125 MARGARET NicHOLS GROTE JAMES W. NiCHOLS 8-14-1965 GROT VAULT 9491 VAU - 1957 AULT - 14 - 1965 H. 6-13-89 I 0 WILBER VILBERT JOHANNA WILBER FRED -W Scale 3 ft. = 1 inch JOHN C. MOORE CORPORATION, ROCHESTER, N.Y. 41 3345

© 2013 Riverside Cemetery. Published with permission.

Section R Lots 340-654

BLOCK SECTION R 40.5 LOT NO. RIVERSIDE CEMETERY, PLOT RECORD Now - WEIDEMILLER 80 REPURCHASE 3 92 23 E 12 2 3 2 R. PENNOCK N 33, S U PITYK 8+61-5-11 0 0 10 7 3 BOHDON 7-10-91 CHEST 20 CHARLES 10 Samuel 1 0 5 Bre W/ ft. = 1 inch Scale

© 2013 Riverside Cemetery. Published with permission.

LOT NO. 406 R. BLOCK SECTION **RIVERSI