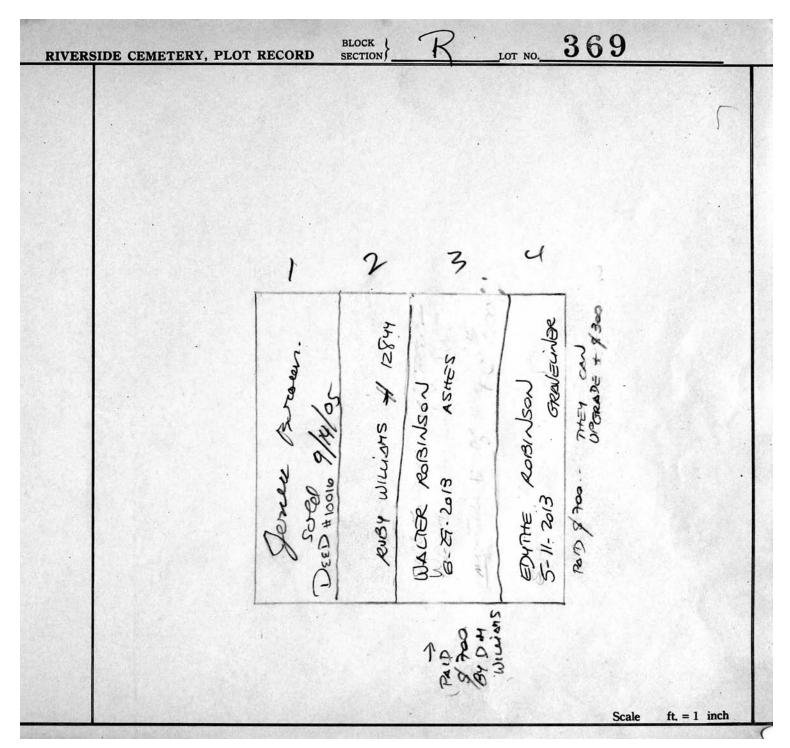

© 2013 Riverside Cemetery. Published with permission.

Section R Lots 340-654

© 2013 Riverside Cemetery. Published with permission.

Section R Lots 340-654

370 BLOCK SECTION LOT NO.\_\_\_\_ **RIVERSIDE CEMETERY, PLOT RECORD** Z 12 3 2 300 ,7 J 8 50 . Scale ft. = 1 inch