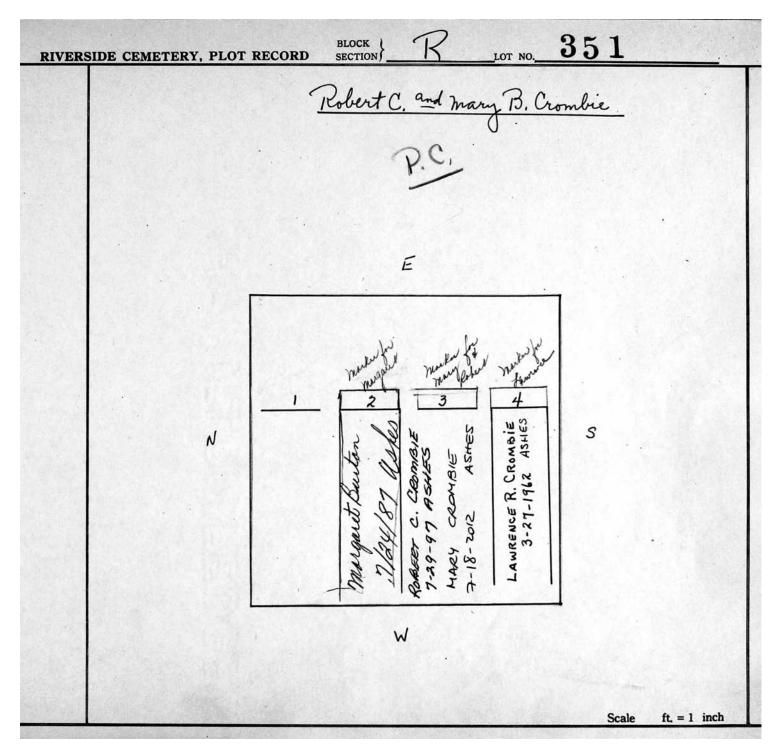

Section R Lots 340-654

© 2013 Riverside Cemetery. Published with permission.

Section R Lots 340-654

© 2013 Riverside Cemetery. Published with permission.

Section R Lots 340-654

| RIVERSIDE CEMETERY, PLOT | RECORD BLOCK RECTION RECORD SECTION                                                                                                      | Rie ale  |
|--------------------------|------------------------------------------------------------------------------------------------------------------------------------------|----------|
|                          |                                                                                                                                          |          |
|                          | 1 2 3 Chree                                                                                                                              |          |
| X                        | HERMAN GRAMAM<br>3-31-2003 ERLE<br>ROBERT LEE BRYANT<br>ROBERT LEE BRYANT<br>G-8-2012 GRAVELINER<br>SLEAN WALTUCK<br>5-6-2007 Gravelinee |          |
|                          |                                                                                                                                          | = 1 inch |