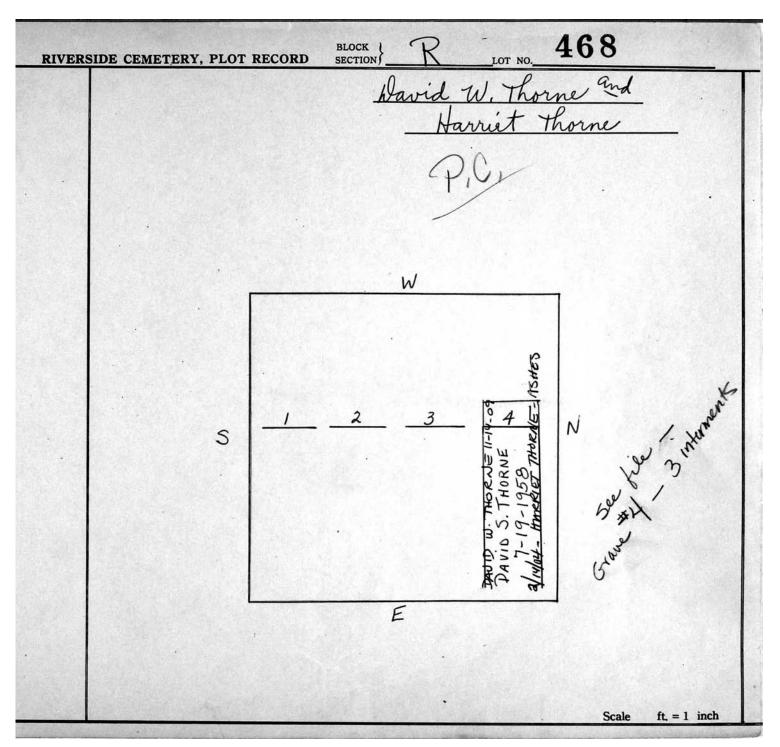

Section R Lots 340-654

469 R BLOCK LOT NO. **RIVERSIDE CEMETERY, PLOT RECORD** Potent Male " Hud Becke W 4' 1.6" MONT. 2 3 4 N S DOROTHY R. BECKER 3-31-1980 5-27-1955 FRED W. BECKER 2-10-1964 Robert MAUDEE. MALE NILBERT E Scale  $\frac{3}{2}$  ft. = 1 inch