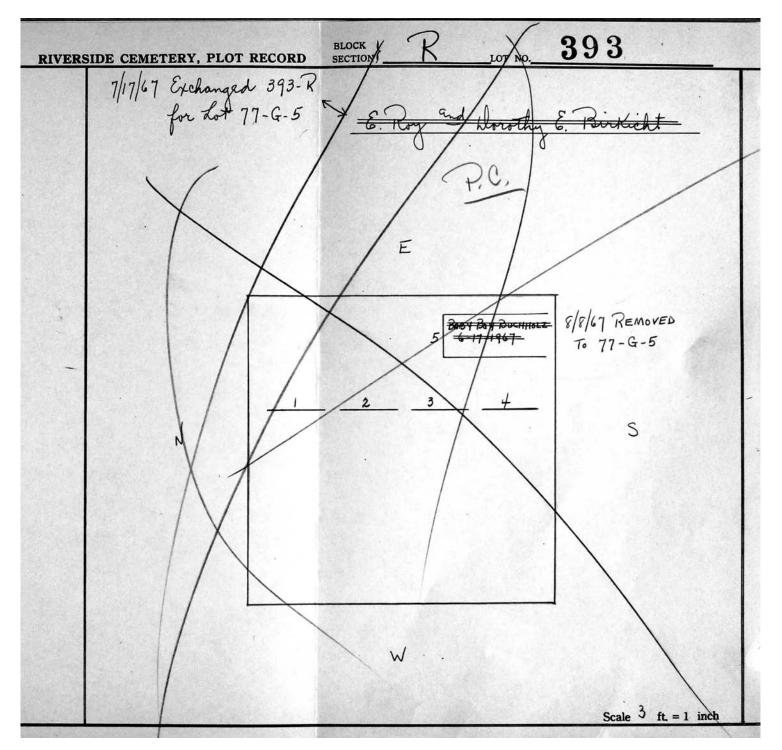

Section R Lots 340-654

© 2013 Riverside Cemetery. Published with permission.

Section R Lots 340-654

© 2013 Riverside Cemetery. Published with permission.

Section R Lots 340-654

| RIVERSIDE CEMETERY, PLOT | RECORD BLOCK RECTION RECORD SECTION                                                                                                      | Rie ale  |
|--------------------------|------------------------------------------------------------------------------------------------------------------------------------------|----------|
|                          |                                                                                                                                          |          |
|                          | 1 2 3 Chree                                                                                                                              |          |
| X                        | HERMAN GRAMAM<br>3-31-2003 ERLE<br>ROBERT LEE BRYANT<br>ROBERT LEE BRYANT<br>G-8-2012 GRAVELINER<br>SLEAN WALTUCK<br>5-6-2007 Gravelinee |          |
|                          |                                                                                                                                          | = 1 inch |