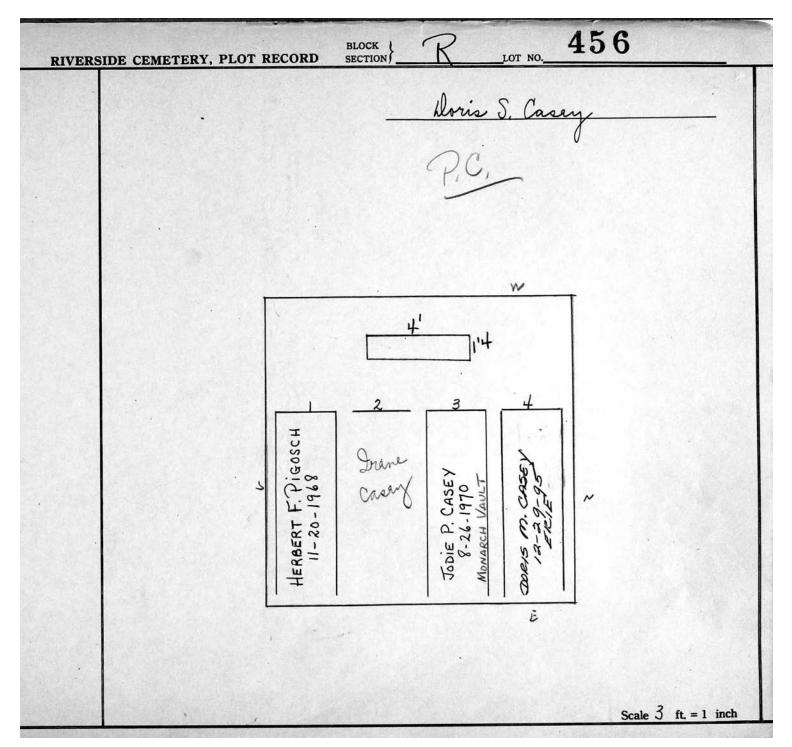

Section R Lots 340-654

© 2013 Riverside Cemetery. Published with permission.

Section R Lots 340-654

LOT NO. 522 BLOCK **RIVERSIDE CEMETERY, PLOT RECORD** Onnolee D Burnett Sne Bill Lekyer W 4 N S ONNOLEE M. BURNETT FRED W. BURNETT WILBERT VAUL 96 0 CONOLI E Scale 3 ft. = 1 inch