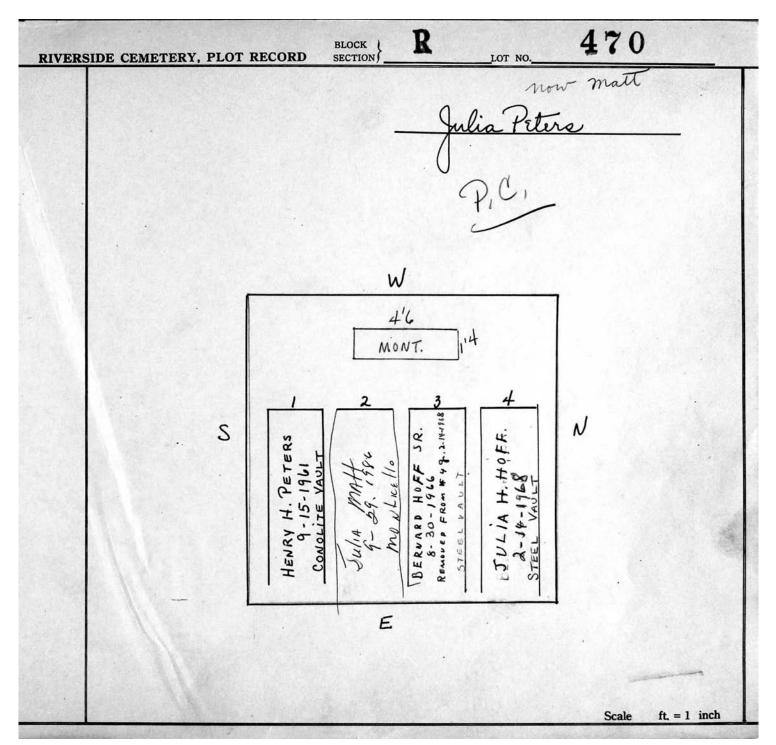

Section R Lots 340-654

469 R BLOCK LOT NO. **RIVERSIDE CEMETERY, PLOT RECORD** Potent Male " Hud Becke W 4' 1.6" MONT. 2 3 4 N S DOROTHY R. BECKER 3-31-1980 5-27-1955 FRED W. BECKER 2-10-1964 Robert MAUDEE. MALE NILBERT E Scale  $\frac{3}{2}$  ft. = 1 inch