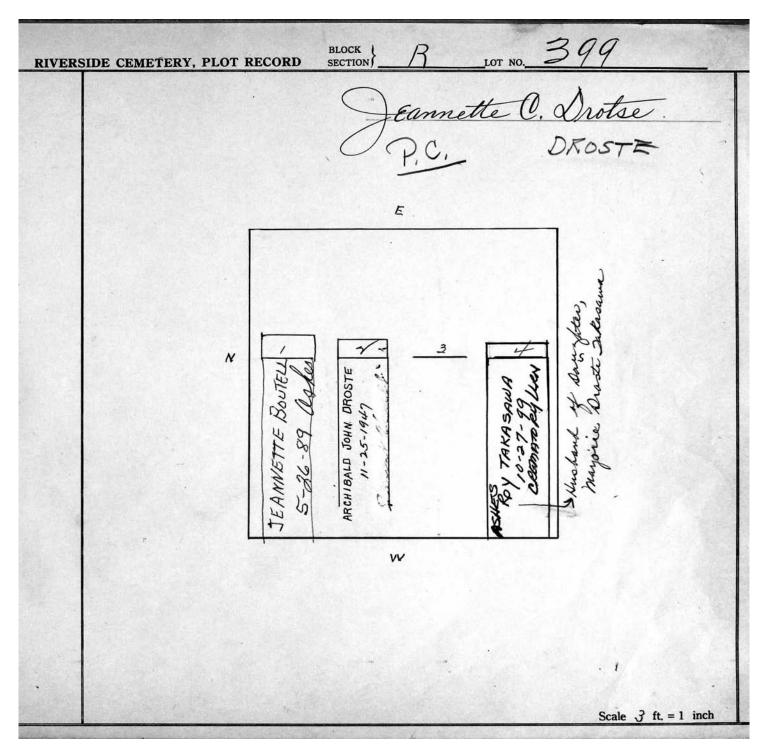

Section R Lots 340-654

© 2013 Riverside Cemetery. Published with permission.

Section R Lots 340-654

Section R Lots 340-654

© 2013 Riverside Cemetery. Published with permission.

Section R Lots 340-654

| RIVERSIDE CEMETERY, PLOT RECO | BLOCK BLOCK | R, | от но. 398 |                 |
|-------------------------------|-------------|----|------------|-----------------|
|                               |             |    |            |                 |
|                               |             |    |            |                 |
|                               |             |    |            |                 |
|                               |             |    |            |                 |
|                               |             |    |            |                 |
|                               |             |    |            |                 |
|                               |             |    | 2월 2월      |                 |
|                               |             |    |            |                 |
|                               |             |    |            |                 |
|                               |             |    |            |                 |
|                               |             |    |            |                 |
|                               |             |    |            |                 |
|                               |             |    |            |                 |
|                               |             |    |            |                 |
|                               |             |    | Sca        | le ft, = 1 inch |