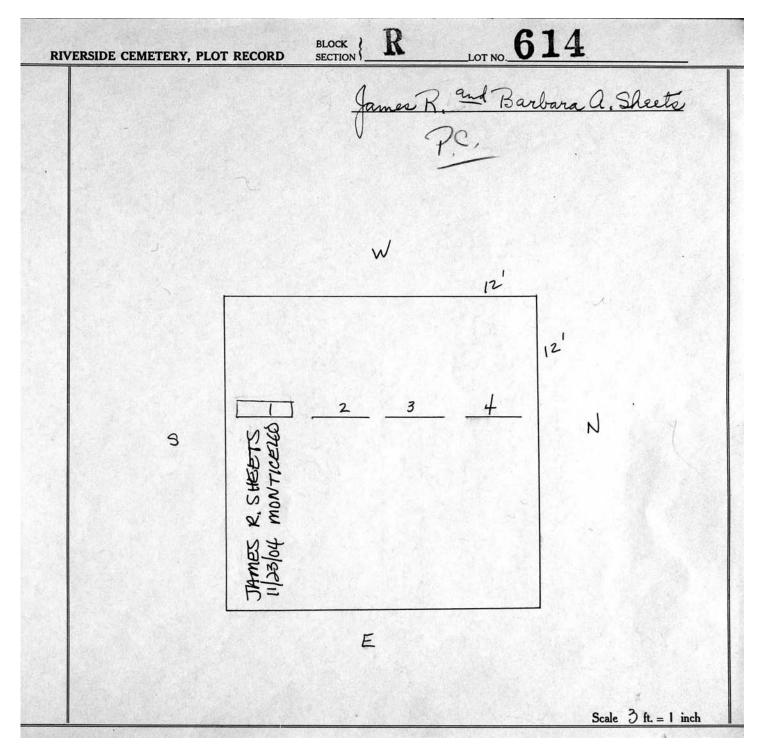

lished with permission.

Section R Lots 340-654



© 2013 Riverside Cemetery. Published with permission.

Section R Lots 340-654

LOT NO. 603 BLOCK SECTION **RIVERSIDE CEMETERY, PLOT RECORD** alfred and marian Thornton, and Edward J. Hutchinson .... W 12' 4' 16 12' 3-Ashes HES E. HUTCHINSON oF N S FRED -1980 Carrie 65 MARIA THORNT a 5 . , e uvillium 1-21 MONARCH HARRIET E Scale 3 ft. = 1 inch

© 2013 Riverside Cemetery. Published with permission.

Section R Lots 340-654



© 2013 Riverside Cemetery. Published with permission.

Section R Lots 340-654



© 2013 Riverside Cemetery. Published with permission.

Section R Lots 340-654



© 2013 Riverside Cemetery. Published with permission.

Section R Lots 340-654



© 2013 Riverside Cemetery. Published with permission.

Section R Lots 340-654



© 2013 Riverside Cemetery. Published with permission.

Section R Lots 340-654

R <u>622</u> now Darron Dorothy m. Cairns BLOCK SECTION **RIVERSIDE CEMETERY, PLOT RECORD** B.C. 12' w 3 groves only Bay mus, Cairon 3 S CAIRAS 12' or 2 peper de se belangingt to belangingt to no ore ab time y. make MILLIA E Scale ft. = 1 inch

© 2013 Riverside Cemetery. Published with permission.

Section R Lots 340-654



Section R Lots 340-654



© 2013 Riverside Cemetery. Published with permission.

Section R Lots 340-654



© 2013 Riverside Cemetery. Published with permission.

Section R Lots 340-654



© 2013 Riverside Cemetery. Published with permission.

Section R Lots 340-654



© 2013 Riverside Cemetery. Published with permission.

Section R Lots 340-654



© 2013 Riverside Cemetery. Published with p