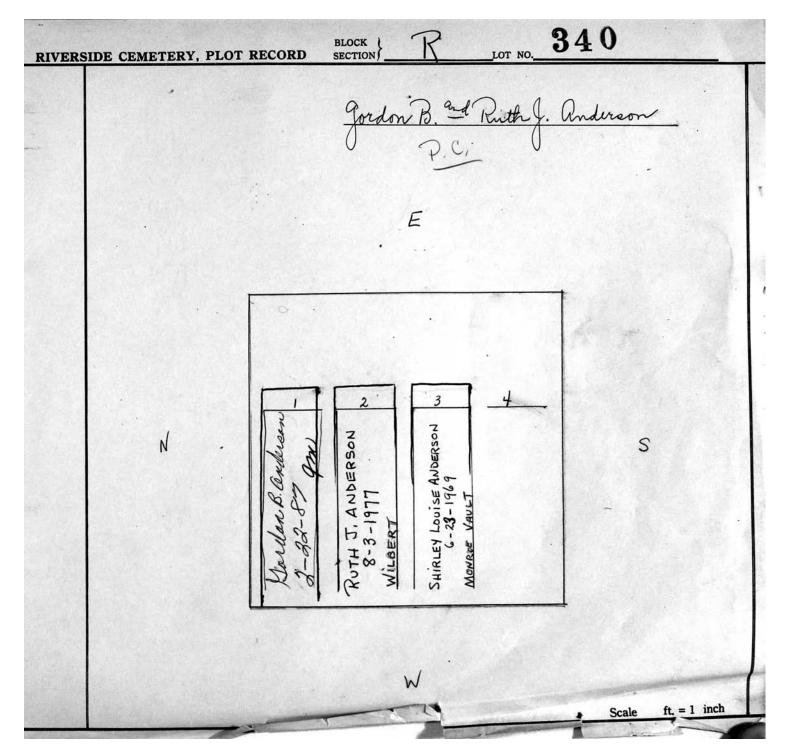

| Church/Organization:                                                                                                                  |                                                                                                                                                                                                                                                                                                                                                                                                                                                                                                      | Riverside Cemetery<br>2650 Lake Avenue<br>Rochester, NY 14612 |  |  |  |  |
|---------------------------------------------------------------------------------------------------------------------------------------|------------------------------------------------------------------------------------------------------------------------------------------------------------------------------------------------------------------------------------------------------------------------------------------------------------------------------------------------------------------------------------------------------------------------------------------------------------------------------------------------------|---------------------------------------------------------------|--|--|--|--|
| Years of Operation                                                                                                                    |                                                                                                                                                                                                                                                                                                                                                                                                                                                                                                      | 1892– present                                                 |  |  |  |  |
| Volume Title:                                                                                                                         |                                                                                                                                                                                                                                                                                                                                                                                                                                                                                                      | R 340-654                                                     |  |  |  |  |
| Film/Scan Location:                                                                                                                   |                                                                                                                                                                                                                                                                                                                                                                                                                                                                                                      | Riverside Cemetery<br>2650 Lake Avenue<br>Rochester, NY 14612 |  |  |  |  |
|                                                                                                                                       |                                                                                                                                                                                                                                                                                                                                                                                                                                                                                                      | (585) 428-7775<br>http://www.cityofrochester.gov/Riverside/   |  |  |  |  |
| Dates Imaged:                                                                                                                         |                                                                                                                                                                                                                                                                                                                                                                                                                                                                                                      | June 2013 – September 2013                                    |  |  |  |  |
| Number of pages:                                                                                                                      |                                                                                                                                                                                                                                                                                                                                                                                                                                                                                                      | 267                                                           |  |  |  |  |
|                                                                                                                                       | Riverside and Mount Hope Cemetery indexes, searchable by<br>name, can be found on the University of Rochester website at<br><u>http://rbscp.lib.rochester.edu/mthope/search</u> . We recommend you<br>use this tool to facilitate your search.<br>Except for blank pages that were not photographed or scanned,<br>the images represent Riverside Cemetery records as they appear<br>in their original form and order. Note: not all records follow<br>logical, chronological or alphabetical order. |                                                               |  |  |  |  |
| Plot Records for Block Section R includes plot #, name of plot owners, and map of burials in the plot with the names of those buried. |                                                                                                                                                                                                                                                                                                                                                                                                                                                                                                      |                                                               |  |  |  |  |
| Digitally photographed or scanned from original documents by:                                                                         |                                                                                                                                                                                                                                                                                                                                                                                                                                                                                                      |                                                               |  |  |  |  |
| The Rochester Genealogical Society, Inc.<br>Church Records Preservation Committee                                                     |                                                                                                                                                                                                                                                                                                                                                                                                                                                                                                      |                                                               |  |  |  |  |
| Russ (<br>Eila Ha                                                                                                                     | coomber<br>Green<br>arkonen-H<br>endrickson                                                                                                                                                                                                                                                                                                                                                                                                                                                          |                                                               |  |  |  |  |