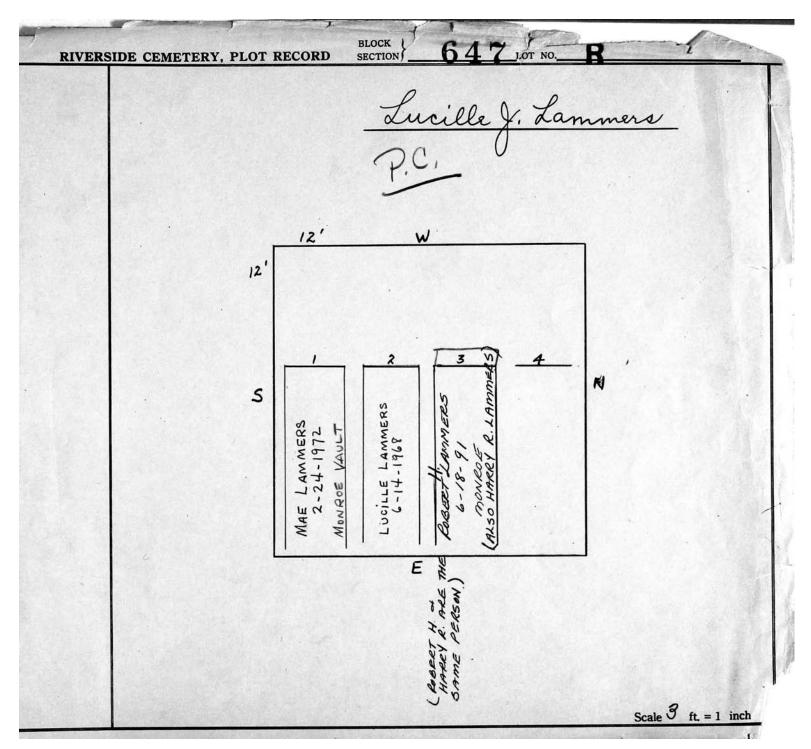

ed with permission.

Section R Lots 340-654

R <u>622</u> now Darron Dorothy m. Cairns BLOCK SECTION **RIVERSIDE CEMETERY, PLOT RECORD** B.C. 12' w 3 groves only Bay mus, Cairon 3 S CAIRAS 12' or 2 peper de se belangingt to belangingt to no ore ab time y. make MILLIA E Scale ft. = 1 inch

© 2013 Riverside Cemetery. Published with permission.

Section R Lots 340-654



Section R Lots 340-654



© 2013 Riverside Cemetery. Published with permission.

Section R Lots 340-654



© 2013 Riverside Cemetery. Published with permission.

Section R Lots 340-654



© 2013 Riverside Cemetery. Published with permission.

Section R Lots 340-654



© 2013 Riverside Cemetery. Published with permission.

Section R Lots 340-654



© 2013 Riverside Cemetery. Published with permission.

Section R Lots 340-654



© 2013 Riverside Cemetery. Published with permission.

Section R Lots 340-654

655 LOT NO. BLOCK **RIVERSIDE CEMETERY, PLOT RECORD** ford S. and Jean K. Williams W 2 4 13 LIAMS FLORENCE SKINNER WILLIAMS N 1 S 1961-11-01 FORD ARCH 1 Mon Ze s CLI MIL E

© 2013 Riverside Cemetery. Published with permission.

Section R Lots 340-654



© 2013 Riverside Cemetery. Published with permission.