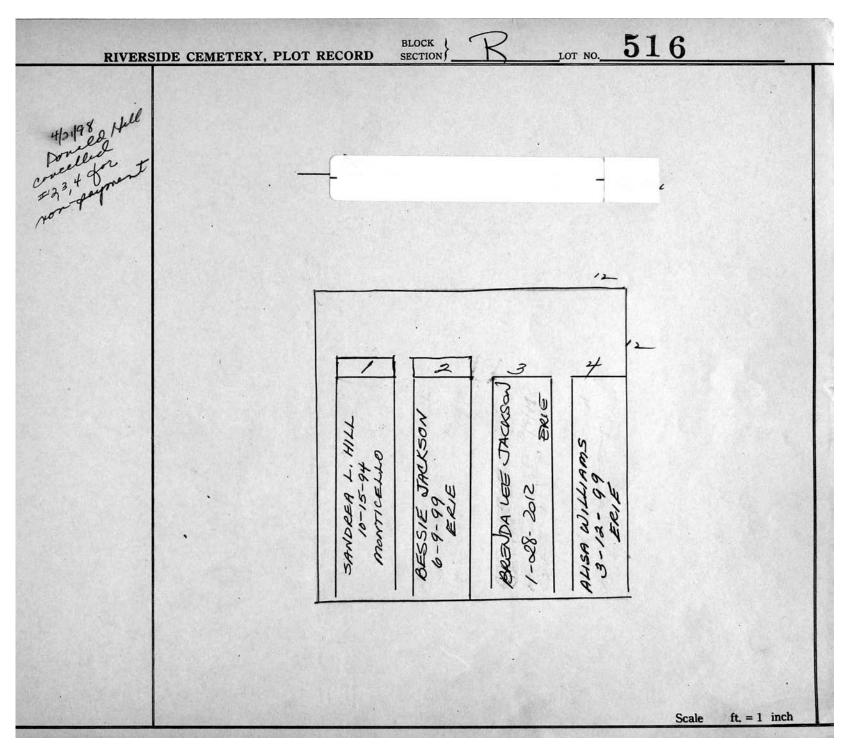

Section R Lots 340-654

© 2013 Riverside Cemetery. Published with permission.

Section R Lots 340-654

LOT NO. 522 BLOCK **RIVERSIDE CEMETERY, PLOT RECORD** Onnolee D Burnett Sne Bill Lekyer W 4 N S ONNOLEE M. BURNETT FRED W. BURNETT WILBERT VAUL 96 0 CONOLI E Scale 3 ft. = 1 inch