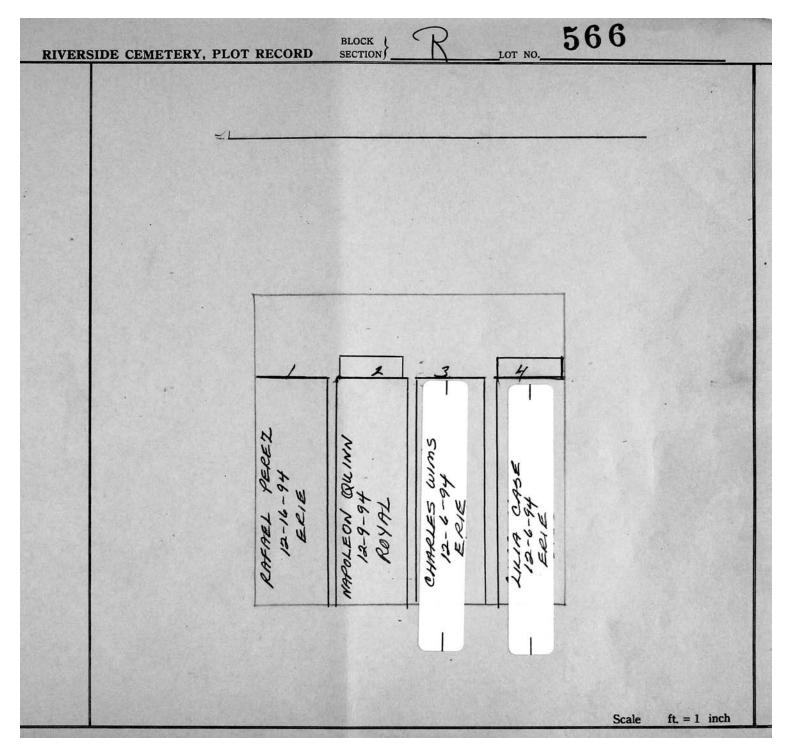

ERSIDE CEMETERY, PLOT RECORD** ALICE CARLOS WILSON PIF 5/24/94 12 12 3'0" MONUMENT 3 2 Killing 3PHUS CAR CARLO 502 24403 3-36 Ser 11.8.17 AN 3 Scale ft. = 1 inch

© 2013 Riverside Cemetery. Published with permission.

Section R Lots 340-654



© 2013 Riverside Cemetery. Published with permission.

Section R Lots 340-654



© 2013 Riverside Cemetery. Published with permission.

Section R Lots 340-654



© 2013 Riverside Cemetery. Published with permission.

Section R Lots 340-654

565 BLOCK **RIVERSIDE CEMETERY, PLOT RECORD** LOT NO. 11/22/96 Carm ot d. a 15"x 26" x 5" thick marker to be need on GR. #3 for general gette gue Ree 2 S 202 S THANH Adam 46 Alga Ad 45-61-01 TTJZONS 23 ERIE U TWAN 12ft, = 1 inch Scale

© 2013 Riverside Cemetery. Published with permission.

Section R Lots 340-654



© 2013 Riverside Cemetery. Published with permission.

Section R Lots 340-654



© 2013 Riverside Cemetery. Published with permission.

Section R Lots 340-654



© 2013 Riverside Cemetery. Published with permission.



© 2013 Riverside Cemetery. Published with permission.

Section R Lots 340-654



© 2013 Riverside Cemetery. Published with permission.

Section R Lots 340-654



© 2013 Riverside Cemetery. Published with permission.

LOT NO. 572 BLOCK **RIVERSIDE CEMETERY, PLOT RECORD** V 6 400 84 0 5 RED D/E JAM. Scale ft. = 1 inch

© 2013 Riverside Cemetery. Published with permission.

Section R Lots 340-654

573 BLOCK SECTION LOT NO. **RIVERSIDE CEMETERY, PLOT RECORD** Doris Recklinghausen Klaus KÆiser W 3'8 14 3 2 S N 6 P. KEISER ROGER W. BURANDT 9-24-1979 Daris UANDER CHARLES ī WILBER