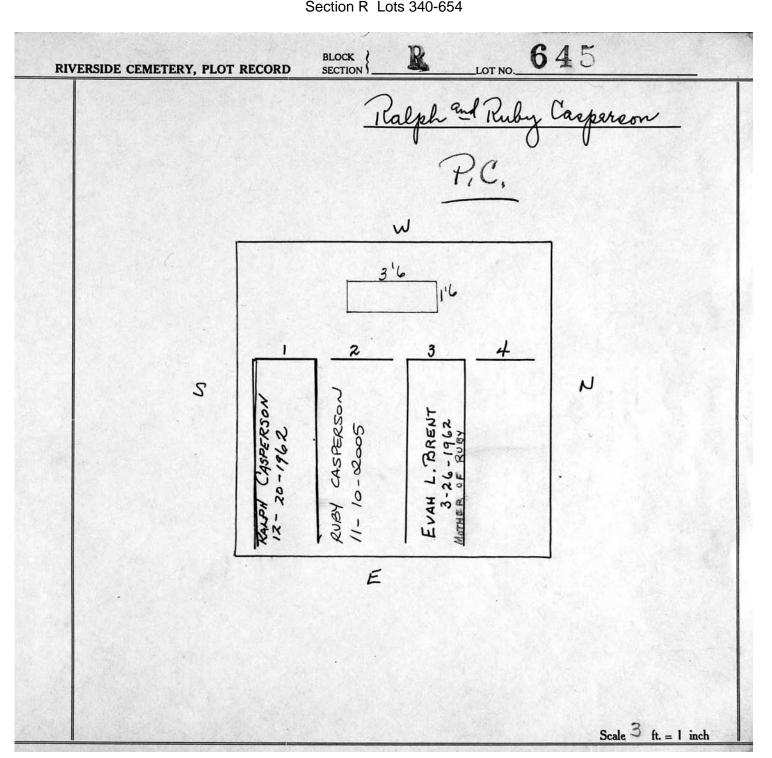

ed with permission.

Section R Lots 340-654



© 2013 Riverside Cemetery. Published with permission.

Section R Lots 340-654



© 2013 Riverside Cemetery. Published with permission.

Section R Lots 340-654

R <u>622</u> now Darron Dorothy m. Cairns BLOCK SECTION **RIVERSIDE CEMETERY, PLOT RECORD** B.C. 12' w 3 groves only Bay mus, Cairon 3 S CAIRAS 12' or 2 peper de se belangingt to belangingt to no ore ab time y. make MILLIA E Scale ft. = 1 inch

© 2013 Riverside Cemetery. Published with permission.

Section R Lots 340-654



Section R Lots 340-654



© 2013 Riverside Cemetery. Published with permission.

Section R Lots 340-654



© 2013 Riverside Cemetery. Published with permission.

Section R Lots 340-654



© 2013 Riverside Cemetery. Published with permission.

Section R Lots 340-654



© 2013 Riverside Cemetery. Published with permission.

Section R Lots 340-654



© 2013 Riverside Cemetery. Published with permission.

Section R Lots 340-654



© 2013 Riverside Cemetery. Published with permission.

Section R Lots 340-654

655 LOT NO. BLOCK **RIVERSIDE CEMETERY, PLOT RECORD** ford S. and Jean K. Williams W 2 4 13 LIAMS FLORENCE SKINNER WILLIAMS N 1 S 1961-11-01 FORD ARCH 1 Mon Ze s CLI MIL E

© 2013 Riverside Cemetery. Published with permission.

Section R Lots 340-654



© 2013 Riverside Cemetery. Published with permission.