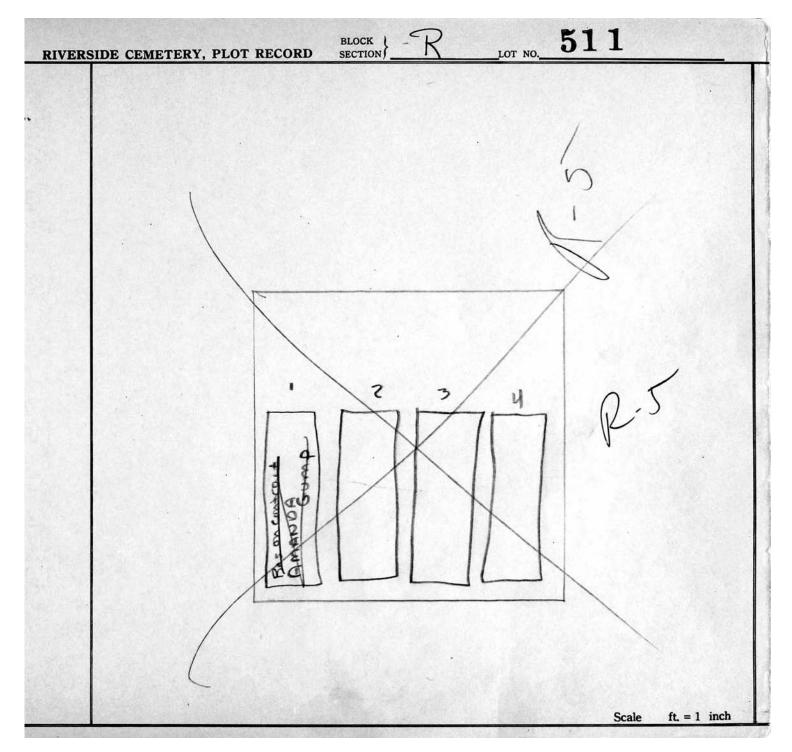

inch |

© 2013 Riverside Cemetery. Published with permission.

Section R Lots 340-654

506 BLOCK LOT NO. **RIVERSIDE CEMETERY, PLOT RECORD** Subdivided to R-5 6.25-1991 Scale ft. = 1 inch

© 2013 Riverside Cemetery. Published with permission.

Section R Lots 340-654

507 BLOCK LOT NO. **RIVERSIDE CEMETERY, PLOT RECORD** Subdivided to R.5 6.25.1991 ft. = 1 inch Scale

© 2013 Riverside Cemetery. Published with permission.

Section R Lots 340-654

508 BLOCK LOT NO.\_\_\_\_ **RIVERSIDE CEMETERY, PLOT RECORD** Subdiviked to R-5 6.25.1991 ft, = 1 inch Scale

© 2013 Riverside Cemetery. Published with permission.

Section R Lots 340-654



© 2013 Riverside Cemetery. Published with permission.

Section R Lots 340-654



© 2013 Riverside Cemetery. Published with permission.

Section R Lots 340-654



© 2013 Riverside Cemetery. Published with permission.

Section R Lots 340-654



© 2013 Riverside Cemetery. Published with permission.

Section R Lots 340-654



© 2013 Riverside Cemetery. Published with permission.

Section R Lots 340-654



© 2013 Riverside Cemetery. Published with permission.

Section R Lots 340-654



© 2013 Riverside Cemetery. Published with permission.

Section R Lots 340-654



© 2013 Riverside Cemetery. Published with permission.

Section R Lots 340-654



© 2013 Riverside Cemetery. Published with permission.

Section R Lots 340-654



© 2013 Riverside Cemetery. Published with permission.

Section R Lots 340-654



© 2013 Riverside Cemetery. Published with permission.

Section R Lots 340-654



© 2013 Riverside Cemetery. Published with permission.

Section R Lots