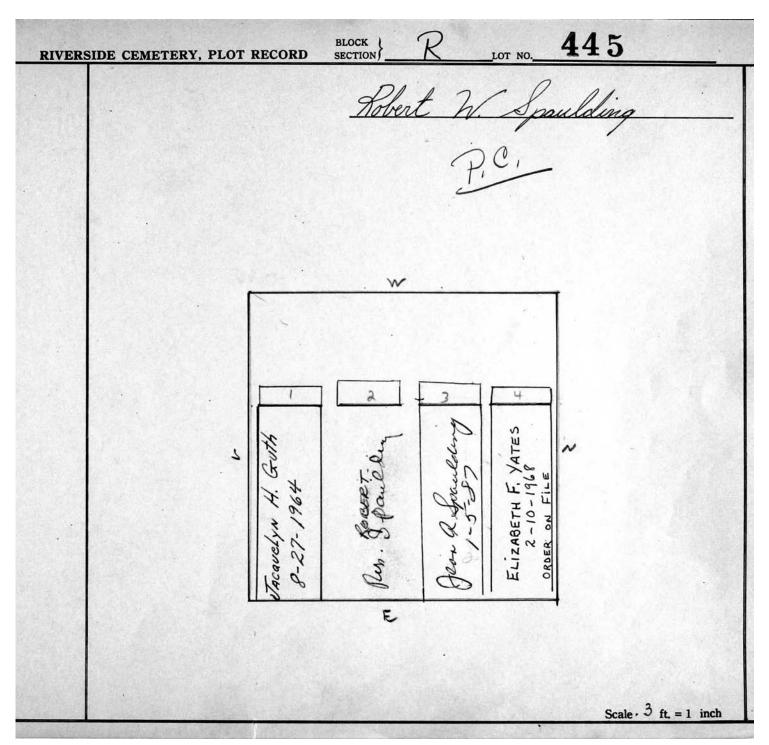

© 2013 Riverside Cemetery. Published with permission.

Section R Lots 340-654

© 2013 Riverside Cemetery. Published with permission.

Section R Lots 340-654

© 2013 Riverside Cemetery. Published with permission.

Section R Lots 340-654

BLOCK SECTION R LOT NO. 345 William D. Halladay and Gertrude J. Halladay BLOCK **RIVERSIDE CEMETERY, PLOT RECORD** See Bill Ledger 3 HALLADAY 1968 Wm. D. - ERTRUDE 8- 14-5 Scale ft. = 1 inch