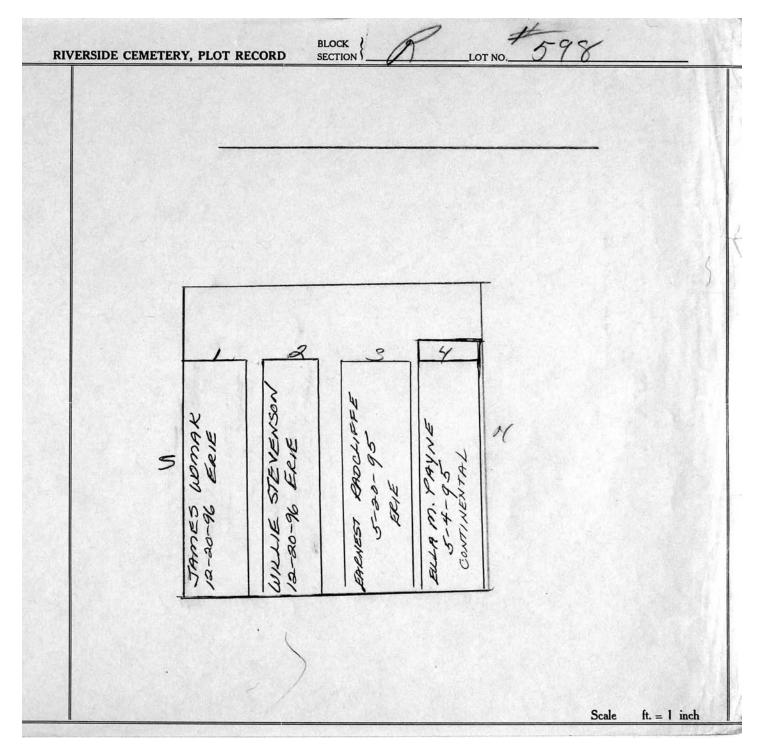

e Cemetery. Published with permission.

9 BLOCK SECTION **RIVERSIDE CEMETERY, PLOT RECORD** LOT NO. 12 2 925 3 925 2002 voxi DIXON 300 5 ol y JO HN 50.2 0 -26 4 d 00 d. R n -12-02 OA ERIE 400 41 2982 ICY ACK N GAR 5 1 12' Scale ft. = 1 inch INNEC. BOORE CORPORATION, BOCHFOTTS, B. T. 412705

Section R Lots 340-654

596 R BLOCK **RIVERSIDE CEMETERY, PLOT RECORD** SECTION LOT NO. Marion murdock and John R. Slater (per letter on file) See bill ledger pc City Repurchast 2 N gm RoyAL I. GIBSON ERIE HENRY MAG BROWN MUROOCH ANNEMAELEE à 12-89 -89 DEREATH 6-11-89 10 MONARCH 1 1 6 00 D. 7-12-89 MARION murboch 2/8/85 ASHES ft. = 1 inch Scale

© 2013 Riverside Cemetery. Published with permission.

Section R Lots 340-654



© 2013 Riverside Cemetery. Published with permission.

Section R Lots 340-654



Section R Lots 340-654



© 2013 Riverside Cemetery. Published with permission.

Section R Lots 340-654



© 2013 Riverside Cemetery. Published with permission.

Section R Lots 340-654

LOT NO. 603 BLOCK SECTION **RIVERSIDE CEMETERY, PLOT RECORD** alfred and marian Thornton, and Edward J. Hutchinson .... W 12' 4' 16 12' 3-Ashes HES E. HUTCHINSON oF N S FRED -1980 Carrie 65 MARIA THORNT a 5 . , e uvillium 1-21 MONARCH HARRIET E Scale 3 ft. = 1 inch

© 2013 Riverside Cemetery. Published with permission.

Section R Lots 340-654



© 2013 Riverside Cemetery. Published with permission.

Section R Lots 340-654



© 2013 Riverside Cemetery. Published with permission.

Section R Lots 340-654



© 2013 Riverside Cemetery. Published with permission.

Section R Lots 340-654



© 2013 Riverside Ceme