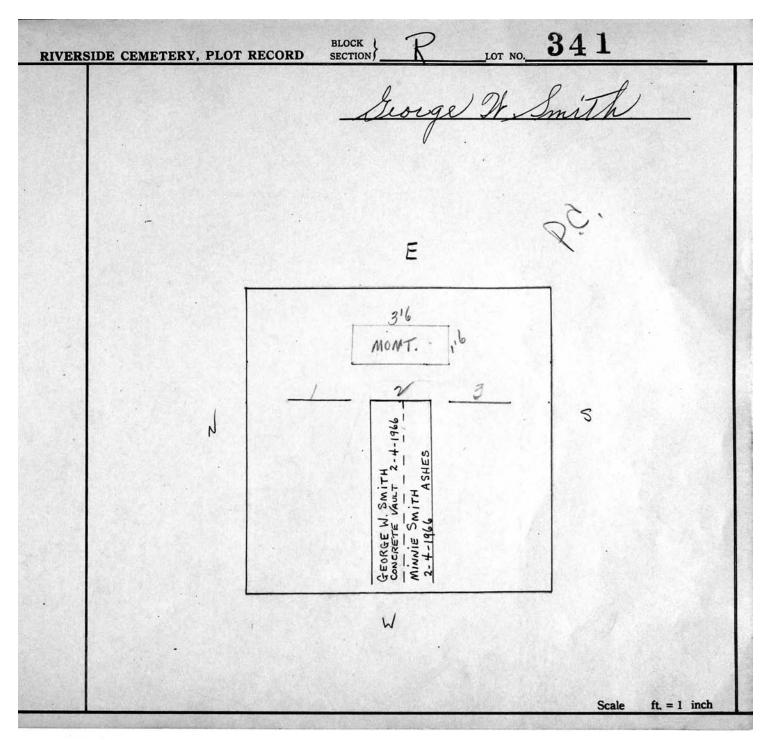

Section R Lots 340-654

© 2013 Riverside Cemetery. Published with permission.

Section R Lots 340-654

© 2013 Riverside Cemetery. Published with permission.

Section R Lots 340-654

| RIVERSIDE CEMETERY, PLOT | RECORD BLOCK RECTION RECORD SECTION                                                                                                      | Rie ale  |
|--------------------------|------------------------------------------------------------------------------------------------------------------------------------------|----------|
|                          |                                                                                                                                          |          |
|                          | 1 2 3 Chree                                                                                                                              |          |
| X                        | HERMAN GRAMAM<br>3-31-2003 ERLE<br>ROBERT LEE BRYANT<br>ROBERT LEE BRYANT<br>G-8-2012 GRAVELINER<br>SLEAN WALTUCK<br>5-6-2007 Gravelinee |          |
|                          |                                                                                                                                          | = 1 inch |