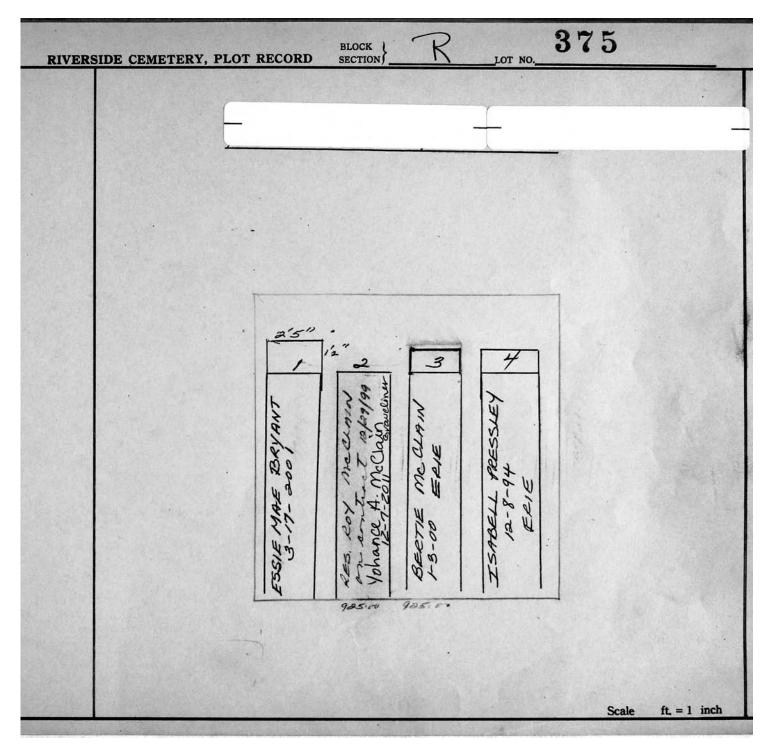

© 2013 Riverside Cemetery. Published with permission.

Section R Lots 340-654

Section R Lots 340-654

© 2013 Riverside Cemetery. Published with permission.

Section R Lots 340-654

LOT NO 374 BLOCK SECTION Robert a. Cassidy auf Eva M. Cassidy E P.C. **RIVERSIDE CEMETERY, PLOT RECORD** з Y V S ROBERT ARTHUR CASSIDY 10 - 6 - 1967 HELEN MARIE CASSIDY 9 8+61-01-6 W Scale 3 ft, = 1 inch