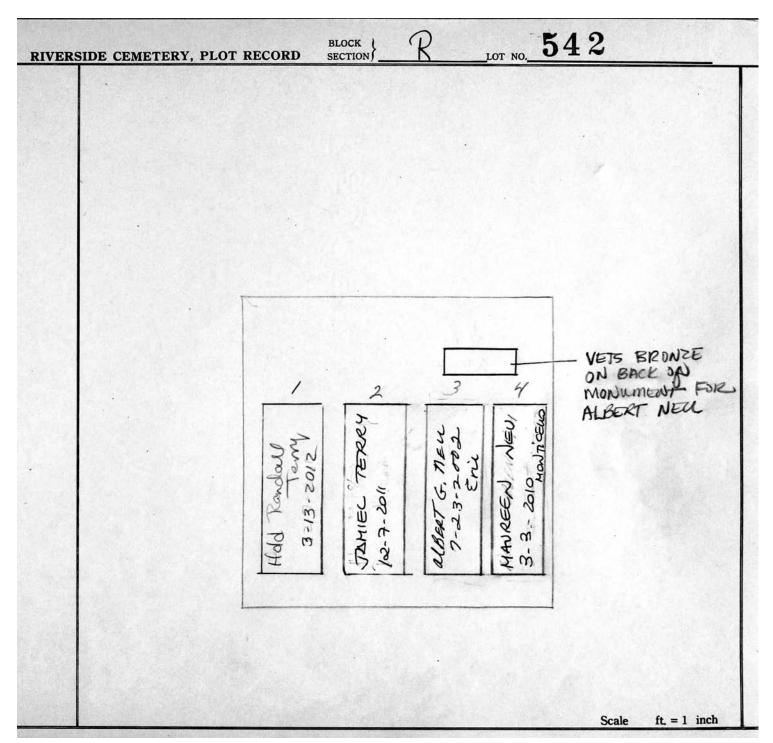

iverside Cemetery. Published with permission.

Section R Lots 340-654



© 2013 Riverside Cemetery. Published with permission.

Section R Lots 340-654



© 2013 Riverside Cemetery. Published with permission.

Section R Lots 340-654



© 2013 Riverside Cemetery. Published with permission.

Section R Lots 340-654



© 2013 Riverside Cemetery. Published with permission.

Section R Lots 340-654



© 2013 Riverside Cemetery. Published with permission.

Section R Lots 340-654



© 2013 Riverside Cemetery. Published with permission.

Section R Lots 340-654



© 2013 Riverside Cemetery. Published with permission.

Section R Lots 340-654



© 2013 Riverside Cemetery. Published with permission.

Section R Lots 340-654



© 2013 Riverside Cemetery. Published with permission.

Section R Lots 340-654



© 2013 Riverside Cemetery. Published with permission.

Section R Lots 340-654



© 2013 Riverside Cemetery. Published with permission.

Section R Lots 340-654

544 BLOCK **RIVERSIDE CEMETERY, PLOT RECORD** LOT NO. Cancelled LEATH HIJUGHA 423/95 LINON S. URBANSKI 5414 5. PT. GR. 1 #2 Changed from R. 4, LOT 63, GR 1 #2 JAMES BEDADNAX a contract 12/30/00 GR. # 3 12 5 N Bronze markers 2 3 11 how hit In R- Let 544 Moved 5/99 × RECADNAX EVELYN BEORDNA Cancelled 200 Gr#3 iolzoos collect alm 3 NAR n 4 EES. Scale ft. = 1 inch

© 2013 Riverside Cemetery. Published with permission.

Section R Lots 340-654

| RIVERSIDE CEMETERY, PLOT R | ECORD SECTION                           | R LOT NO. | 545                 |
|----------------------------|-----------------------------------------|-----------|----