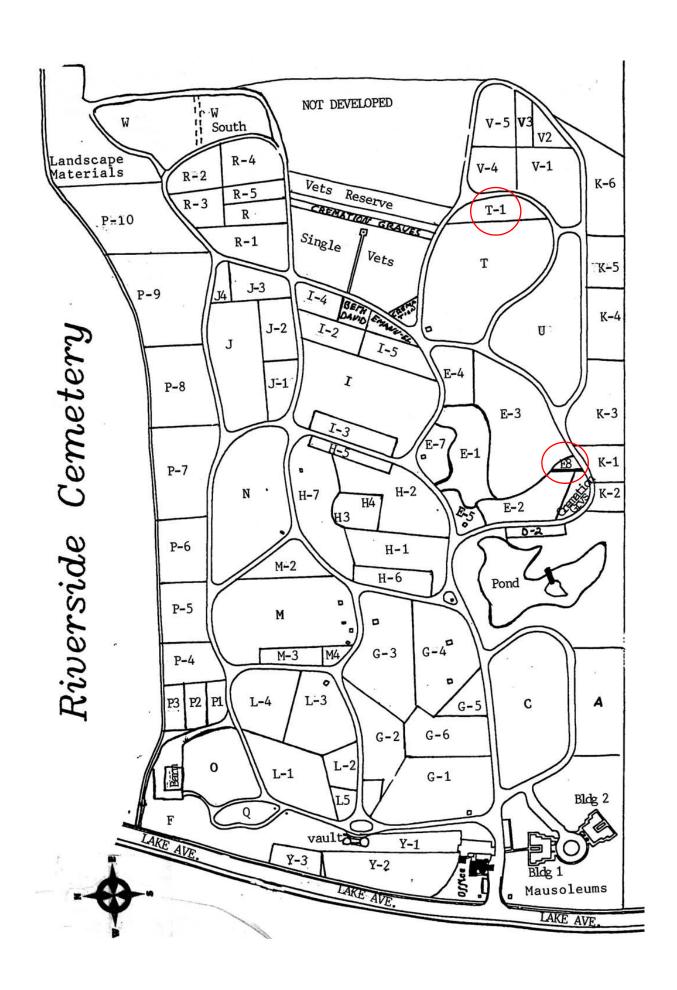

Plot Records for Block Section T includes plot #, name of plot owners, and map of burials in the plot with the names of those buried.

Digitally photographed or scanned from original documents by:

The Rochester Genealogical Society, Inc. Church Records Preservation Committee