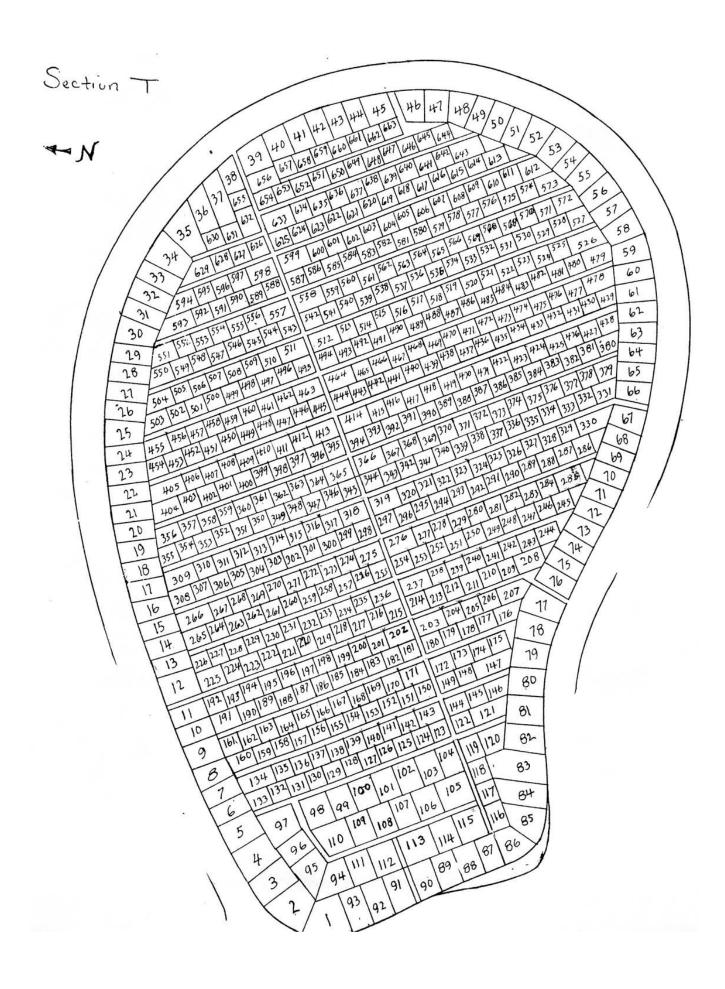

Plot Records for Block Section T includes plot #, name of plot owners, and map of burials in the plot with the names of those buried.

Digitally photographed or scanned from original documents by:

The Rochester Genealogical Society, Inc. Church Records Preservation Committee