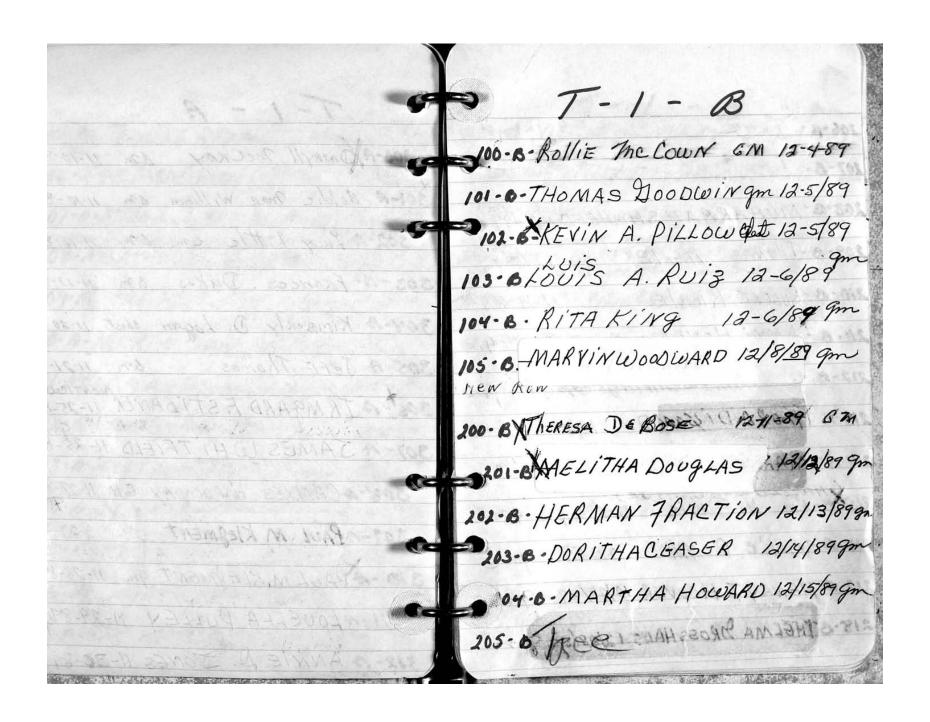

205-A-CHARLES BRYANT chest 10-20-89 206-A-RICHARDBRADY 301-A Goldie mar William Bm 11-10-89 207-A-AITHA L. JUHNSOIN ROYAL 10-23-89 302. A Lucy Little cm. 6m 11-16.89 208-AXXATHERINETRUEX about 10/25 303-A. FRANCES DUKES 6m 11-17-89 209-ALMARY MC CLAIN 10/25/89 gm 304-A KimBerly D. Logar chest 11-20-89 210-A-MARIA CUP 10-26/89 Erie 305-A Jeff Thomas 6m 11-21-89 211-AXVIVIAN (HOWARD) WILSON gm/0/26/89 306 - A IR MGARD F. STIBANER 11-25-89 212-A-CARL SMITH gm 1028-89 301-A JAMES WHITFIELD 11-25-89 213- A-MATTHEW JACKSON whest in-20 308-ACHARLES HARDOWAY GM 11-27-89 214. A LEROY DAVIS gom41.41-84 309-ASIDNEY DAVIS Ju. 2M 11-28-89 215-13 MARY USSERY CM 911-7-89 310 - APAUL M. KLEJMENT 9m 11-28-89 311-ALOUGHLA PULLEY 11-29-89gm 217.A. FREDERICK L. GALLOWAY 11-989 312-A ANNIE D. JONES 11-30-899m

| 7-1-18-                           |                                                                                                                                 |
|-----------------------------------|---------------------------------------------------------------------------------------------------------------------------------|
| 206-B. Tree                       | 219-8-YICTOR ALVOREZ JUT-3-96,                                                                                                  |
| 207-B. TREC                       | 210-6-ESTELLE S PENCER 1-3-90gm                                                                                                 |
| 208-B-MUHARBAHSHAHEED 12/16/8     | 121-6-4DELLA ROSS 1-6-90 -91                                                                                                    |
| 209-8-THOMAS HERIE 12-18-         | 121.6 (IDELLA ROSS 1-6-90 -90<br>ROBERT HARMON 1-6-90 -90<br>121.8 - THELMA HARMON 1-6-90 -90<br>UNIVE HARMON ASHES 5. 30.08 9m |
| 210-B-ROBERT RIBBIE 12-19-8       | 29m 223. B CHRISTINE BROWN 1-8-90 gm                                                                                            |
|                                   | 9m 224-B-6/adys HERAMANN 1-8 90 672                                                                                             |
| 212-B - JOLINDA JENNINGS 12/20/89 | 9m 224-8-6/adys HERAMANN 1-8 90 672<br>3m 225-6 SUNECICERO 1-10-90 Chest                                                        |
| 213.8 THARION TROYD 12/22/89 9    | m 226 ·BXMVRON SC. HAW /AK 1-11-90 am                                                                                           |
| 14.0 - ALORANDIYON 12/22/89 9     | 227-18 WILLIE DREER 1-12-90 Chest                                                                                               |
| USAS-WM H. DAVIS, 12-13-89 91     | 227-18 WILLIE DREER 1-12-90 Chest<br>228-0 FLORENCE STATON 1-16-96 GM                                                           |
| 116-B-Willie & Hill 12-23-89 gm   | 29-8 ELSA E. KRAUSS 1-18-90 milities                                                                                            |
| 117-6 HENRY T. HOOVER 12/28/89 gm | 30-6-BRENT YREEN 1-22-90 gm                                                                                                     |
| 118-6-ALBERTWILLIAM 12/29/89      | 231-6-JESS WILLIAMS 1-22-90gm                                                                                                   |
|                                   | 3-015                                                                                                                           |